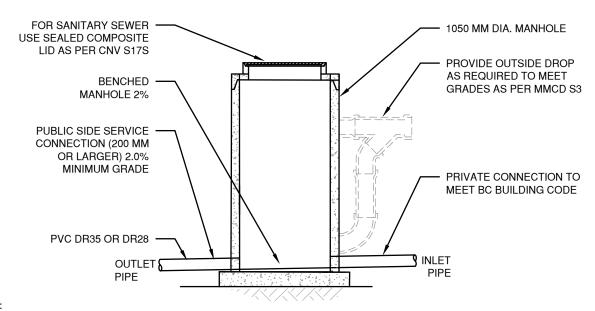

## NOTE:

- 1. INSTALL AN INSPECTION CHAMBER AT THE PROPERTY LINE IF THE MANHOLE CANNOT BE PLACED AT THE PROPERTY LINE
- SEE MMCD S1 FOR STANDARD MANHOLE INSTALLATION DETAIL
- 3. SEE DRAWING CNV SR8 (STORM) AND CNV SR9 (SANITARY) FOR SERVICE CONNECTION DETAILS.