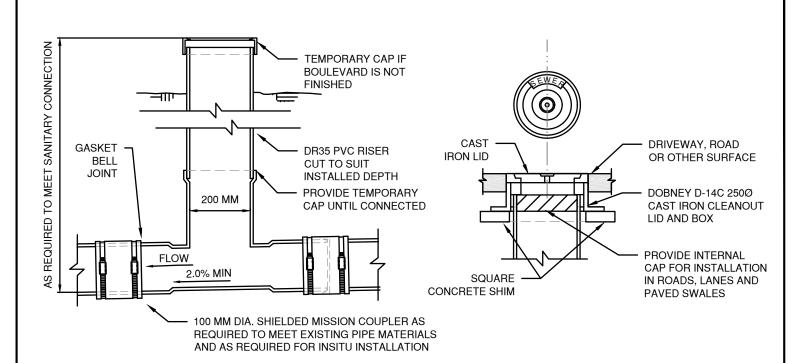

INTERIM INSTALLATION UNTIL FINAL GRADING

FINAL INSTALLATION ALL SURFACES

INSPECTION CHAMBER FOR 100-150 MM CONNECTION

INSPECTION CHAMBER FOR 200 MM CONNECTIONS OR LARGER

(N.T.S.)