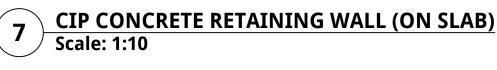

-2x6 P.T. TIMBER EDGE

**GRAVEL DRAIN STRIP - ON SLAB** 

AGAINST EXTERIOR WALL & NAILED TO TIMBER EDGE -MIN. 100mm DEPTH DRAIN ROCK SHALL BE 20mm DIAMETER, ROUND, WASHED & FREE OF CONTAMINANTS

-2x6 P.T. TIMBER SPACER BRACE SET

-2x6 P.T. TIMBER EDGE

-CONTINUOUS FILTER FABRIC STAPLED TO BACK OF 0.6m x 1.8m EDGER -COMPACTED SUB-BASE OR UNDISTURBED SOIL

-PLANTING SOIL MIX: DEPTH TO VARY W/ PLANTING REQUIREMENTS

NOTE: ALL LUMBER SIZES ARE SHOWN AS NOMINAL