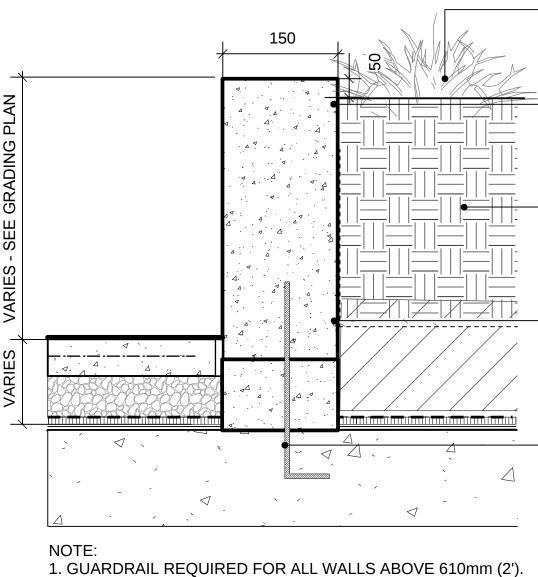

### **GRAVEL DRAIN STRIP - ON GRADE** 6

Scale: 1:10

5

**Scale: 1:10** 

-ADJACENT CONDITIONS

FLUSH CIP CONCRETE CAP -

-ADJACENT PLANTING & SOIL

SMOOTH TROWEL ARCHITECTURAL

FINISH AND 90 DEGREE CORNERS -

CONCRETE RETAINING WALL WITH

ARCHITECTURAL PAPERFORM

FOR REINFORCING

SLAB CONNECTION

PER ARCHITECTURAL

AND STRUCTURAL

FINISH. REFER TO STRUCTURAL

VARY PER PLAN

NO CHAMFER

conne LANDSCAPE ARCHITECTURE

2305 Hemlock St, Vancouver BC, V6H 2V1 T 604 681 3303 F 604 681 3307 www.connectla.ca

CONNECT LANDSCAPE ARCHITECTURE INC. DOES NOT GUARANTEE THE EXISTENCE, LOCATION, AND ELEVATION OF UTILITIES AND / OR CONCEALED STRUCTURES AT THE PROJECT SITE.