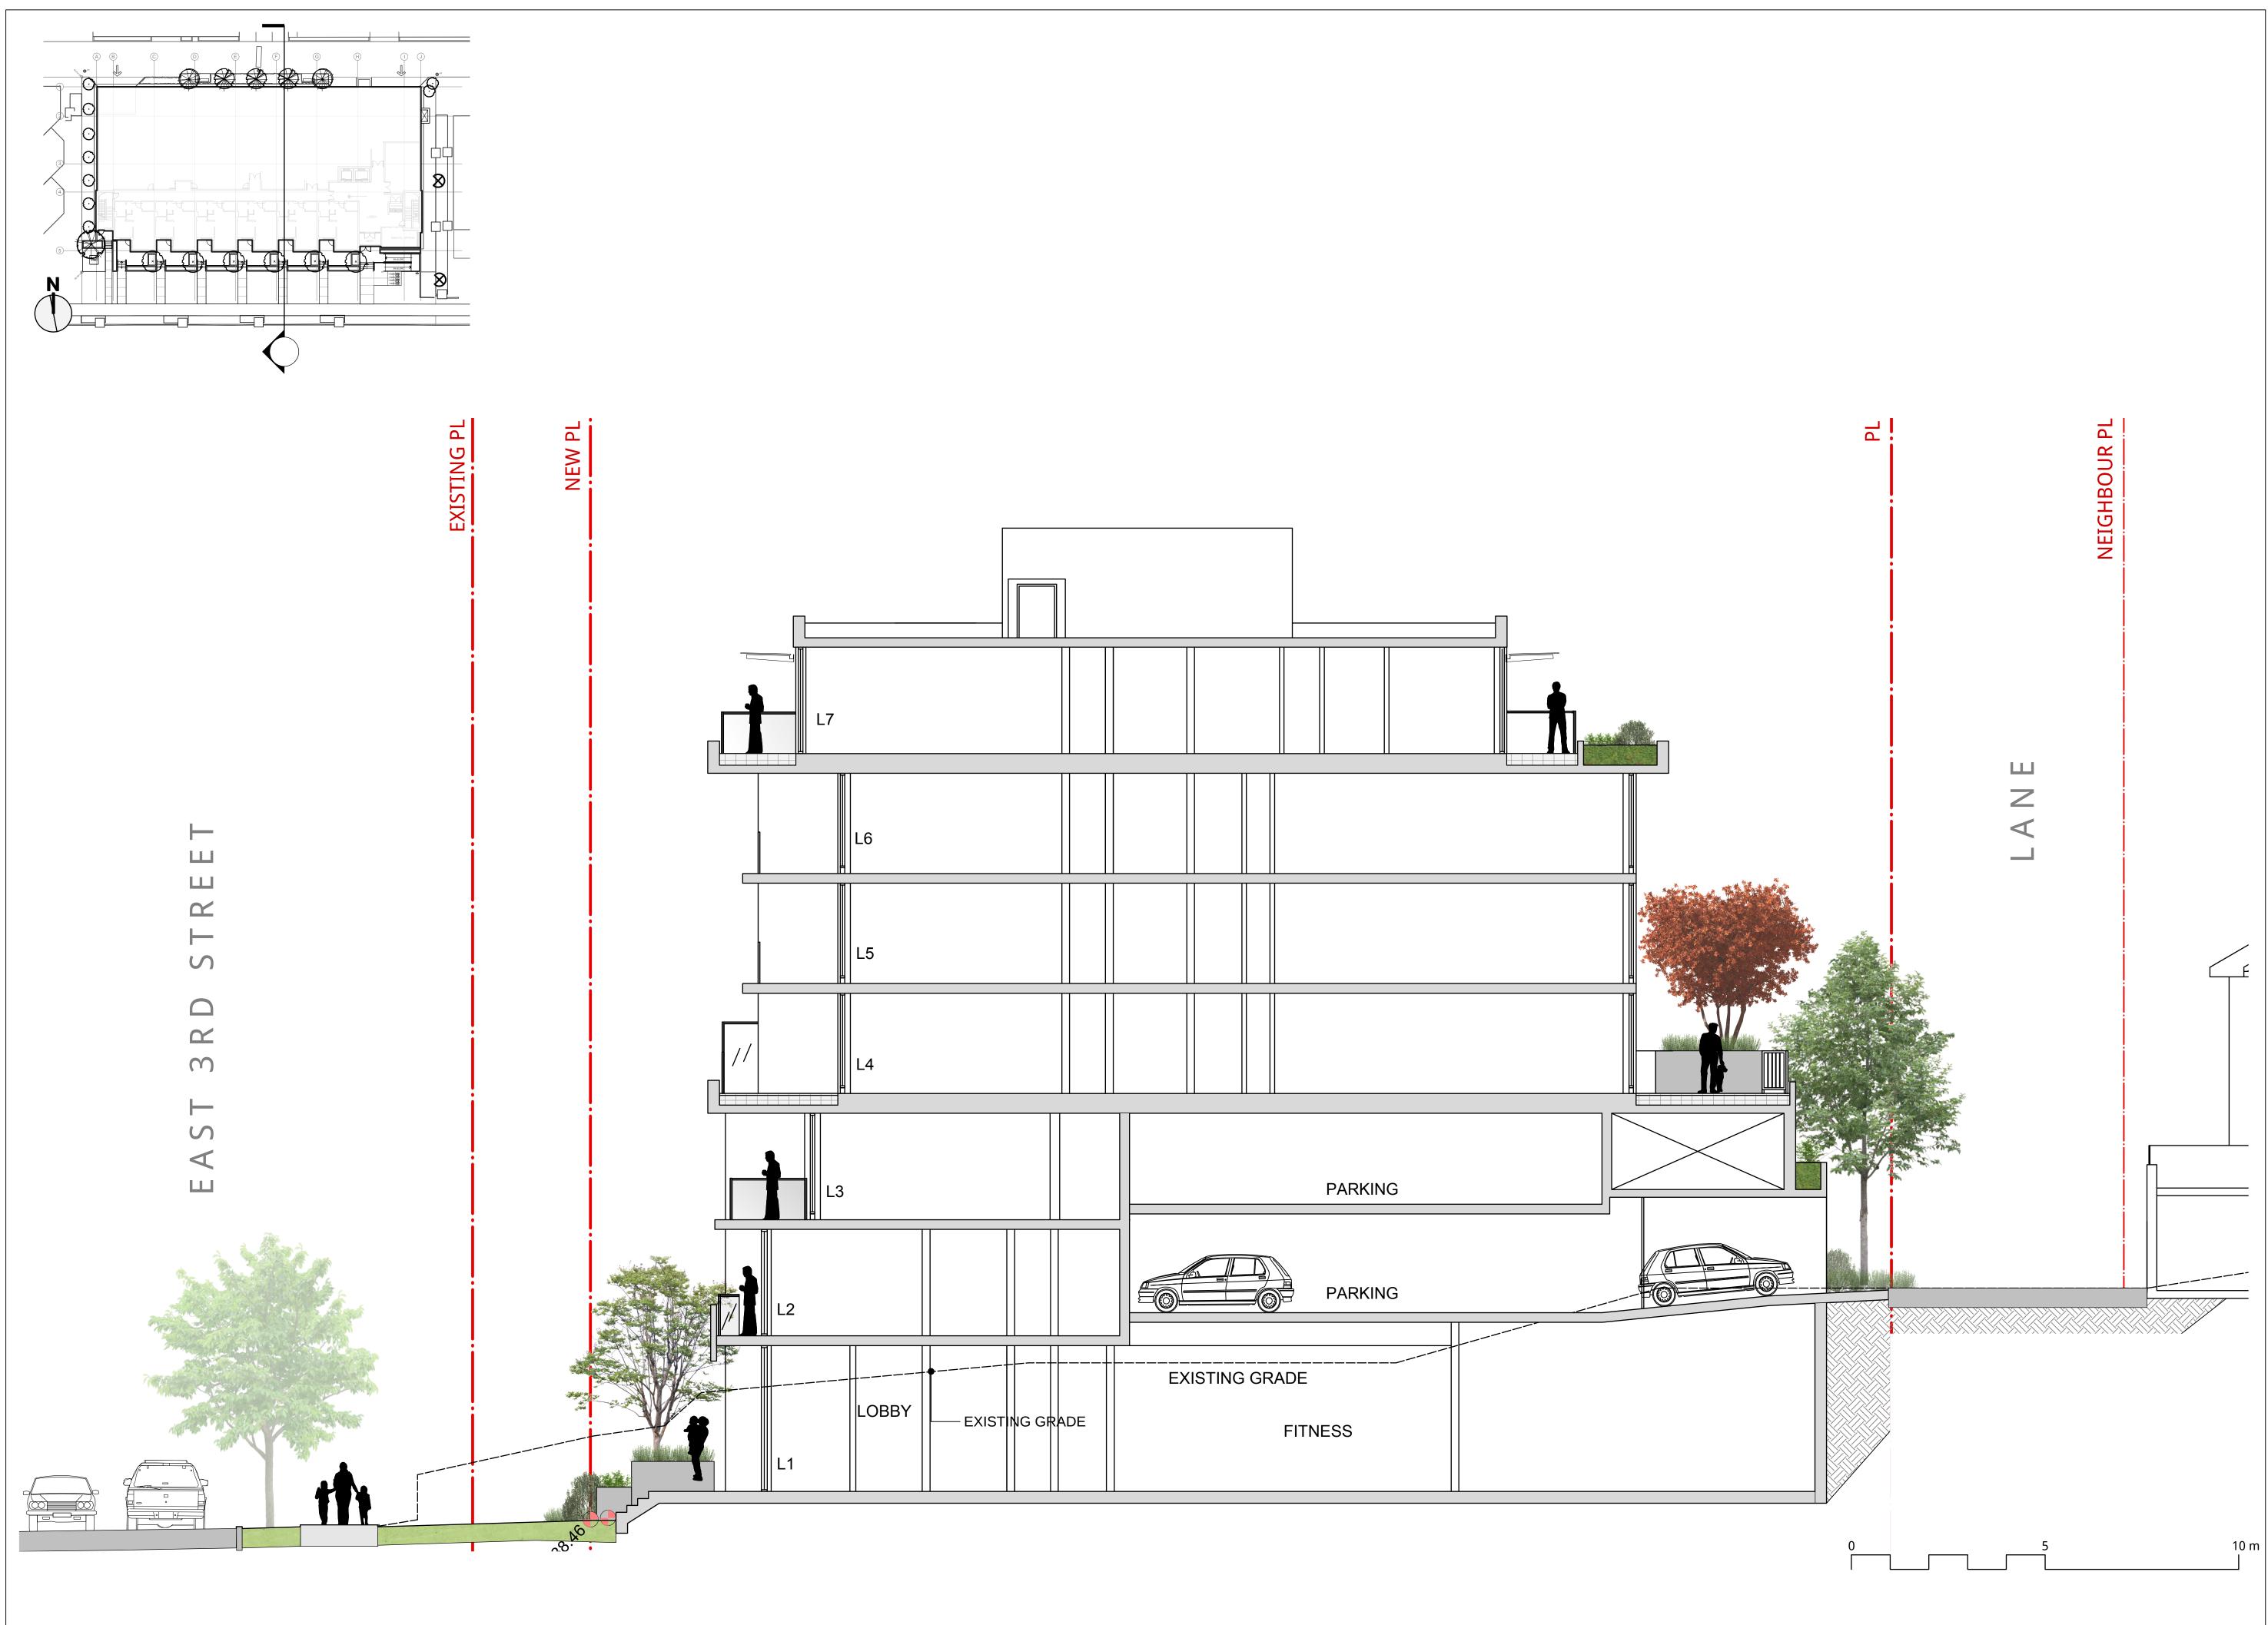

## LANDSCAPE SECTION

| Scale:      | 1:75   |
|-------------|--------|
| Drawn:      | KD     |
| Reviewed:   | DS     |
| Project No. | 06-527 |
|             |        |

236-254 East 3rd North Vancouver, British Columbia

## EAST 3RD STREET