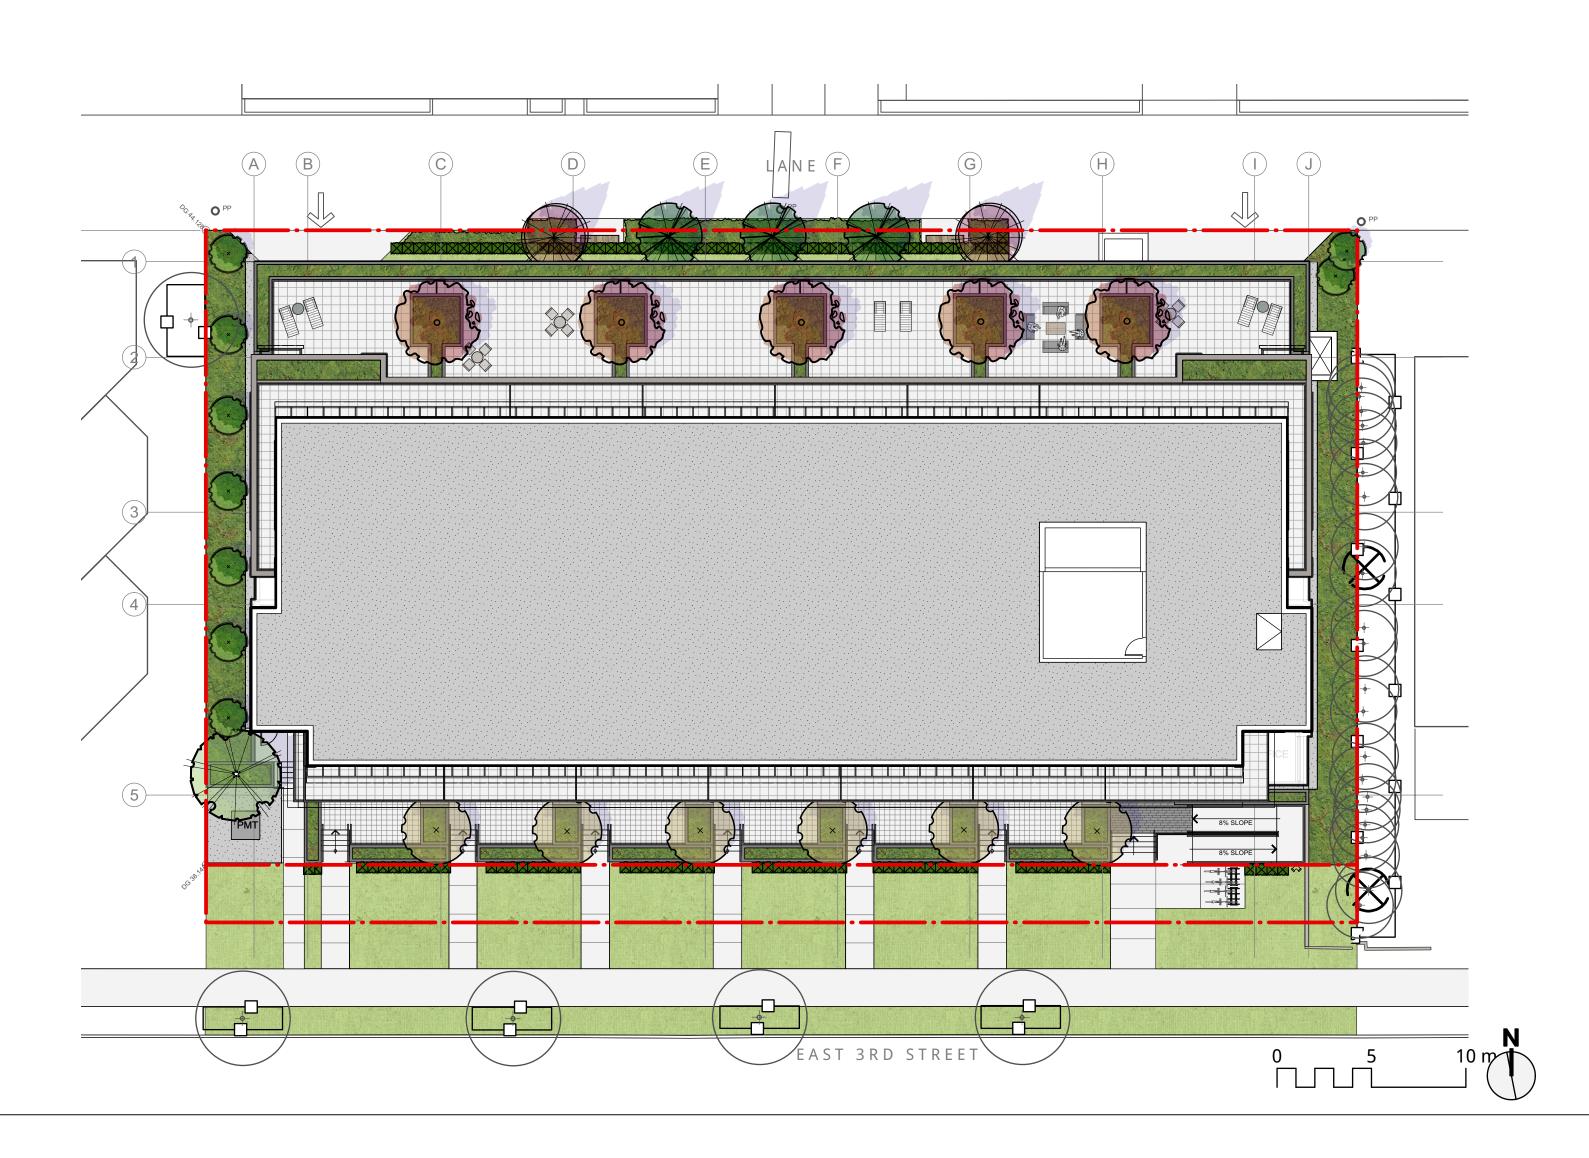

# LANDSCAPE LAYOUT LEVEL 1

| Scale:      | 1:100  |
|-------------|--------|
| Drawn:      | KD     |
| Reviewed:   | DS     |
| Project No. | 06-527 |

236-254 East 3rd North Vancouver, British Columbia

## EAST 3RD STREET

7 REISSUED FOR DP

6 REISSUED FOR DP

3 REISSUED FOR DP

2 REISSUED FOR DP

1 ISSUED FOR DP

REVISIONS

5