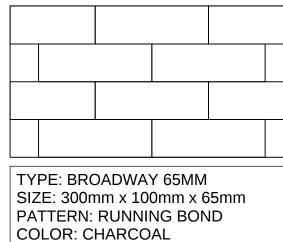

- `

TYPE: TEXADA HYDRAPRESSED SLAB PAVER SIZE: STANDARD (610MM X 610MM X 50MM) COLOUR: NATURAL

PATTERN: GRID SUPPLIER: ABBOTSFORD CONCRETE PRODUCTS 1.800.663.4091

| KARARARARARARARARARARARARARARARARARARAR |   |
|-----------------------------------------|---|
|                                         |   |
|                                         | Ī |
|                                         |   |