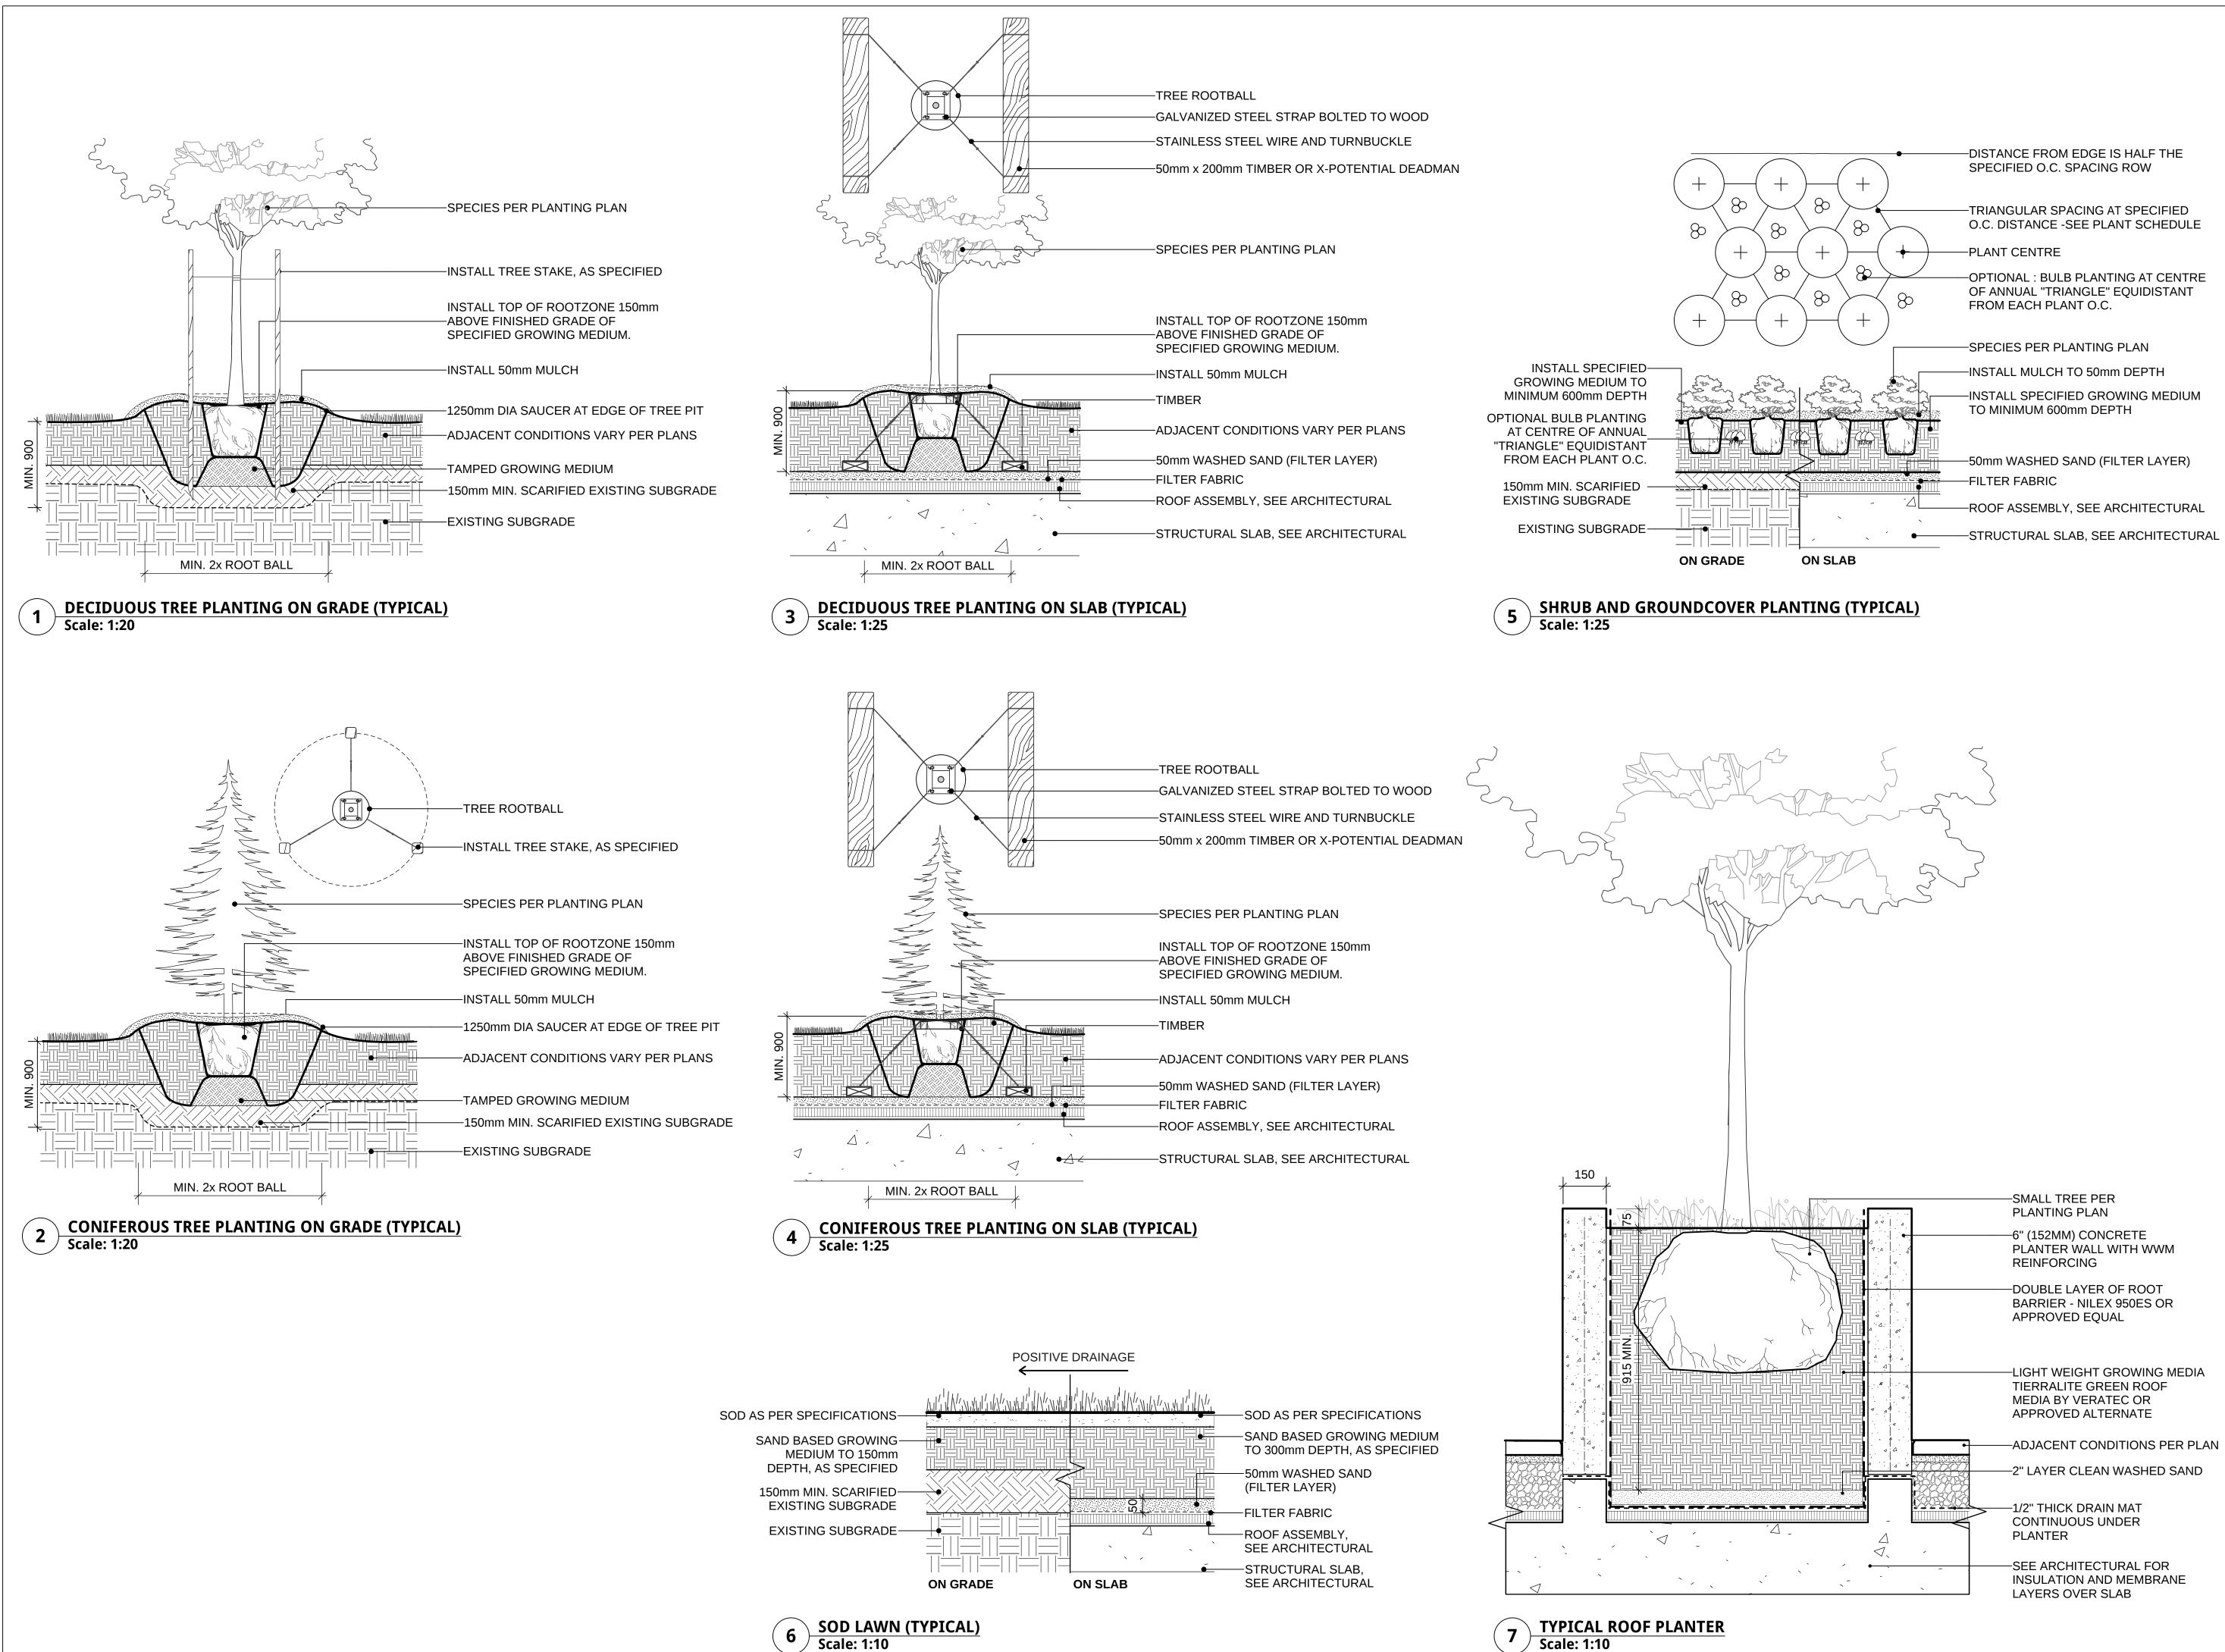

### PLANTING NOTES

1. PLANTING SHALL BE IN ACCORDANCE WITH BC LANDSCAPESTANDARD, LATEST EDITION. IN CASE OF DISCREPANCY BETWEEN PLANT NUMBERS THIS LIST AND ON THE PLAN, THE LATTER SHALL PREVAIL.

2. ALL PLANTING PLANS TO BE READ IN CONJUNCTION WITH THE LANDSCAPE DETAILS AND SPECIFICATIONS.

3. CONTRACTOR TO LAYOUT TREES FOR APPROVAL BY THE CONSULTANT AND/OR THE CITY OF COQUITLAM PRIOR TO COMMENCEMENT OF WORK.

4. ALL PLANTING BEDS TO BE MULCHED, SMOOTHED, AND RAKED IN ACCORDANCE WITH SPECIFICATIONS.

BE PROTECTED BY CONTRACTOR PRIOR TO PLANTING.

6. ALL EXISTING TREES TO BE PROTECTED PER DRAWINGS AND CITY OF NORTH VANCOUVER REQUIREMENTS. 7. DAMAGE TO EXISTING VEGETATION TO BE REPLACED AND REPAIRED.

8. ALL PLANTING IS TO BE COMPLETED IN SUCH A MANNER AS TO PREVENT THE RELEASE OF SILT, SEDIMENT, OR SEDIMENT LADEN WATER, OR ANY OTHER DELETERIOUS SUBSTANCES INTO ANY STREET OR STORM SEWER.

9. ALL PLANTING BEDS TO BE MULCHED WITH 2" (50MM) OF ANSWER GARDEN PRODUCTS 'HUMUS BUILDER' OR APPROVED EQUAL. 10. ALL AREAS NOT INDICATED AS PLANTED OR HARDSCAPE (INCLUDING UNIT PAVING, GRAVEL, CONCRETE, AND ASPHALT) TO BE INSTALLED WITH SOD.