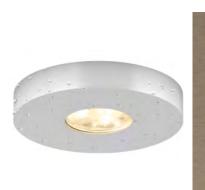

### LIGHTING LEGEND<sup>or a</sup>

- 凹 DOWNLIGHT
- 当 WALL SCONCE
- 🔶 UPLIGHT
- 坐 WALL/STEP

DOWNLIGHT

L08

### SCONCE L91

**WALL MOUNT** L740-L48

### COLOUR: MATTE ANODIZED

**BY: MP LIGHTING** VANCOUVER, BC 604-708-1184 WWW.MPLIGHTING.COM

2305 Hemlock St, Vancouver BC, V6H 2V1 T 604 681 3303 F 604 681 3307 www.connectla.ca

CONNECT LANDSCAPE ARCHITECTURE INC. DOES NOT GUARANTEE THE EXISTENCE, LOCATION, AND ELEVATION OF UTILITIES AND / OR CONCEALED STRUCTURES AT THE PROJECT SITE.