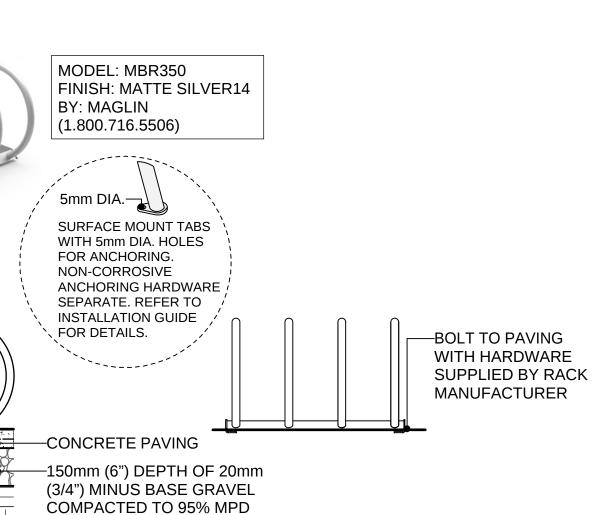

### LIGHTING LEGEND<sup>or a</sup>

- 凹 DOWNLIGHT
- 当 WALL SCONCE
- 🔶 UPLIGHT
- 坐 WALL/STEP

DOWNLIGHT

L08

### SCONCE L91

**WALL MOUNT** L740-L48

### COLOUR: MATTE ANODIZED

**BY: MP LIGHTING** VANCOUVER, BC 604-708-1184 WWW.MPLIGHTING.COM

2305 Hemlock St, Vancouver BC, V6H 2V1 T 604 681 3303 F 604 681 3307 www.connectla.ca

CONNECT LANDSCAPE ARCHITECTURE INC. DOES NOT GUARANTEE THE EXISTENCE, LOCATION, AND ELEVATION OF UTILITIES AND / OR CONCEALED STRUCTURES AT THE PROJECT SITE.