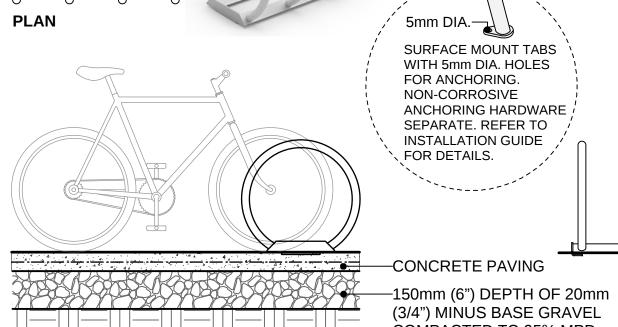

### LIGHTING LEGEND<sup>or a</sup>

- 凹 DOWNLIGHT
- 当 WALL SCONCE
- 🔶 UPLIGHT
- 坐 WALL/STEP

DOWNLIGHT

L08

### SCONCE L91

**WALL MOUNT** L740-L48

### COLOUR: MATTE ANODIZED

**BY: MP LIGHTING** VANCOUVER, BC 604-708-1184 WWW.MPLIGHTING.COM

2305 Hemlock St, Vancouver BC, V6H 2V1 T 604 681 3303 F 604 681 3307 www.connectla.ca

CONNECT LANDSCAPE ARCHITECTURE INC. DOES NOT GUARANTEE THE EXISTENCE, LOCATION, AND ELEVATION OF UTILITIES AND / OR CONCEALED STRUCTURES AT THE PROJECT SITE.