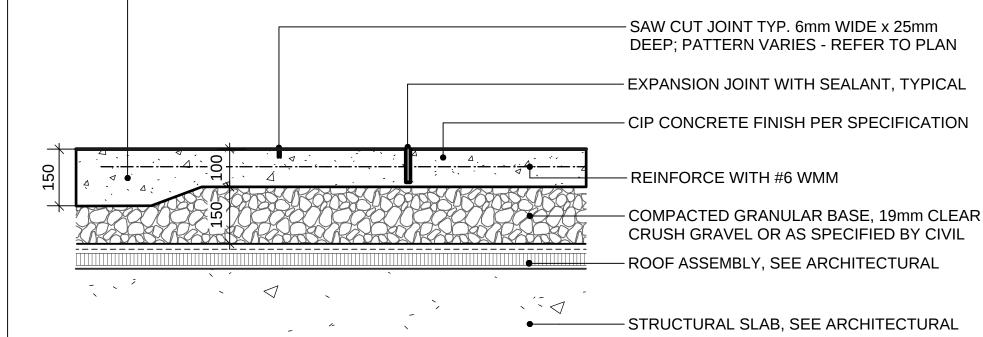

# L5.0

1. EXPANSION JOINTS 6m O.C. MAX, CONTROL JOINTS @ 1.5m O.C. ADJUST TO SUIT SITE LAYOUT PLAN. 2. ALL SCORELINES TO BE APPROVED BY LANDSCAPE ARCHITECT ON-SITE PRIOR TO INSTALLATION.

### CIP CONCRETE ON SLAB (TYPICAL) 2 **CIP CONC** Scale: 1:10

NOTES: 1. EXPANSION JOINTS 6m O.C. MAX, CONTROL JOINTS @ 1.5m O.C. ADJUST TO SUIT SITE LAYOUT PLAN. 2. ALL SCORELINES TO BE APPROVED BY LANDSCAPE ARCHITECT ON-SITE PRIOR TO INSTALLATION.

-

5<del>-64</del>- $\Sigma$  $\bigtriangleup$  $\Delta$  $\bigtriangleup$ •-----

-60mm THICKNESS CONCRETE UNIT PAVERS

-20mm CLEAR CRUSH GRAVEL, 150mm DEPTH

TYPICAL WHERE SPACE ALLOWS

BOARD, WATERPROOF MEMBRANE BY OTHERS

THICKEN CONCRETE AT EDGES

-STRUCTURAL VOIDING IF REQUIRED

-ROOF ASSEMBLY - DRAIN MAT, PROTECTION

-STRUCTURAL SLAB - SEE ARCHITECTURAL

SUPPLIER: BARKMAN CONCRETE 778.689.7670

FEATURE UNIT PAVING

**Scale: 1:10** 