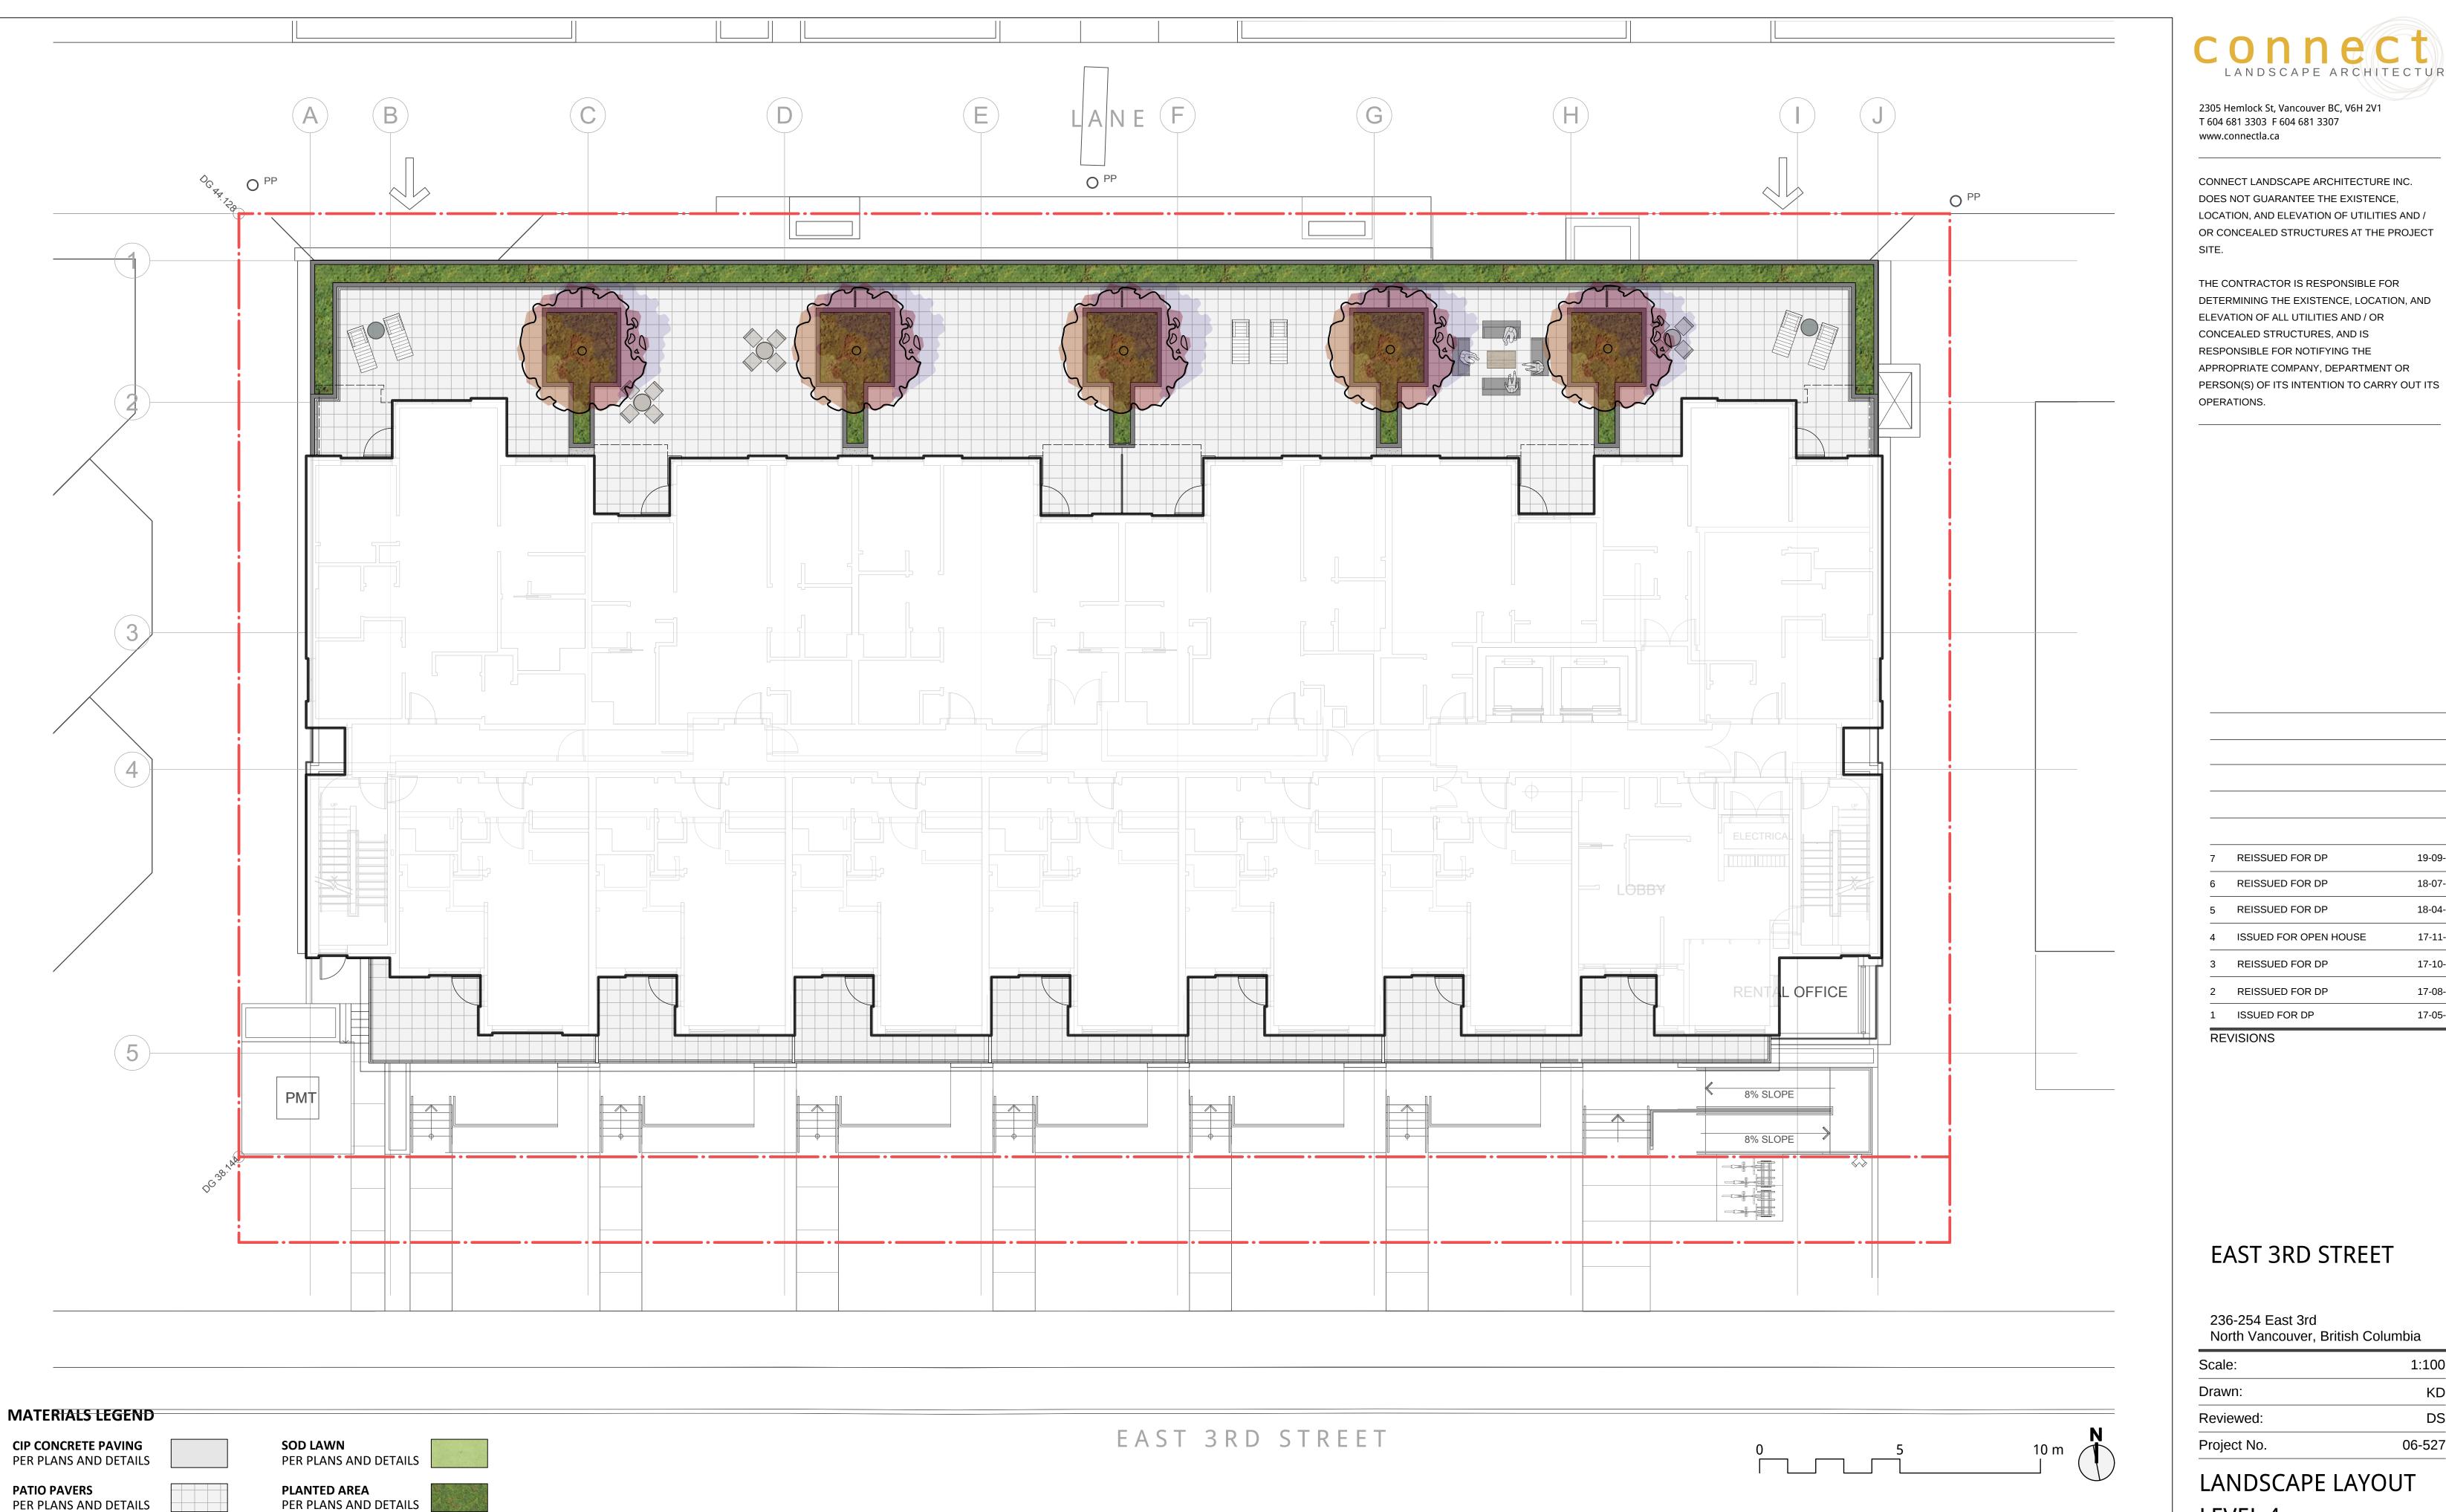

## LANDSCAPE LAYOUT LEVEL 6

| Scale:      | 1:100  |
|-------------|--------|
| Drawn:      | KD     |
| Reviewed:   | DS     |
| Project No. | 06-527 |

236-254 East 3rd North Vancouver, British Columbia

## EAST 3RD STREET

2 REISSUED FOR DP

1 ISSUED FOR DP

REVISIONS

7 REISSUED FOR DP 19-09-16 6 REISSUED FOR DP 18-07-06 REISSUED FOR DP 18-04-30 5 4 ISSUED FOR OPEN HOUSE 17-11-07 3 REISSUED FOR DP 17-10-03

THE CONTRACTOR IS RESPONSIBLE FOR DETERMINING THE EXISTENCE, LOCATION, AND ELEVATION OF ALL UTILITIES AND / OR CONCEALED STRUCTURES, AND IS RESPONSIBLE FOR NOTIFYING THE APPROPRIATE COMPANY, DEPARTMENT OR PERSON(S) OF ITS INTENTION TO CARRY OUT ITS OPERATIONS.