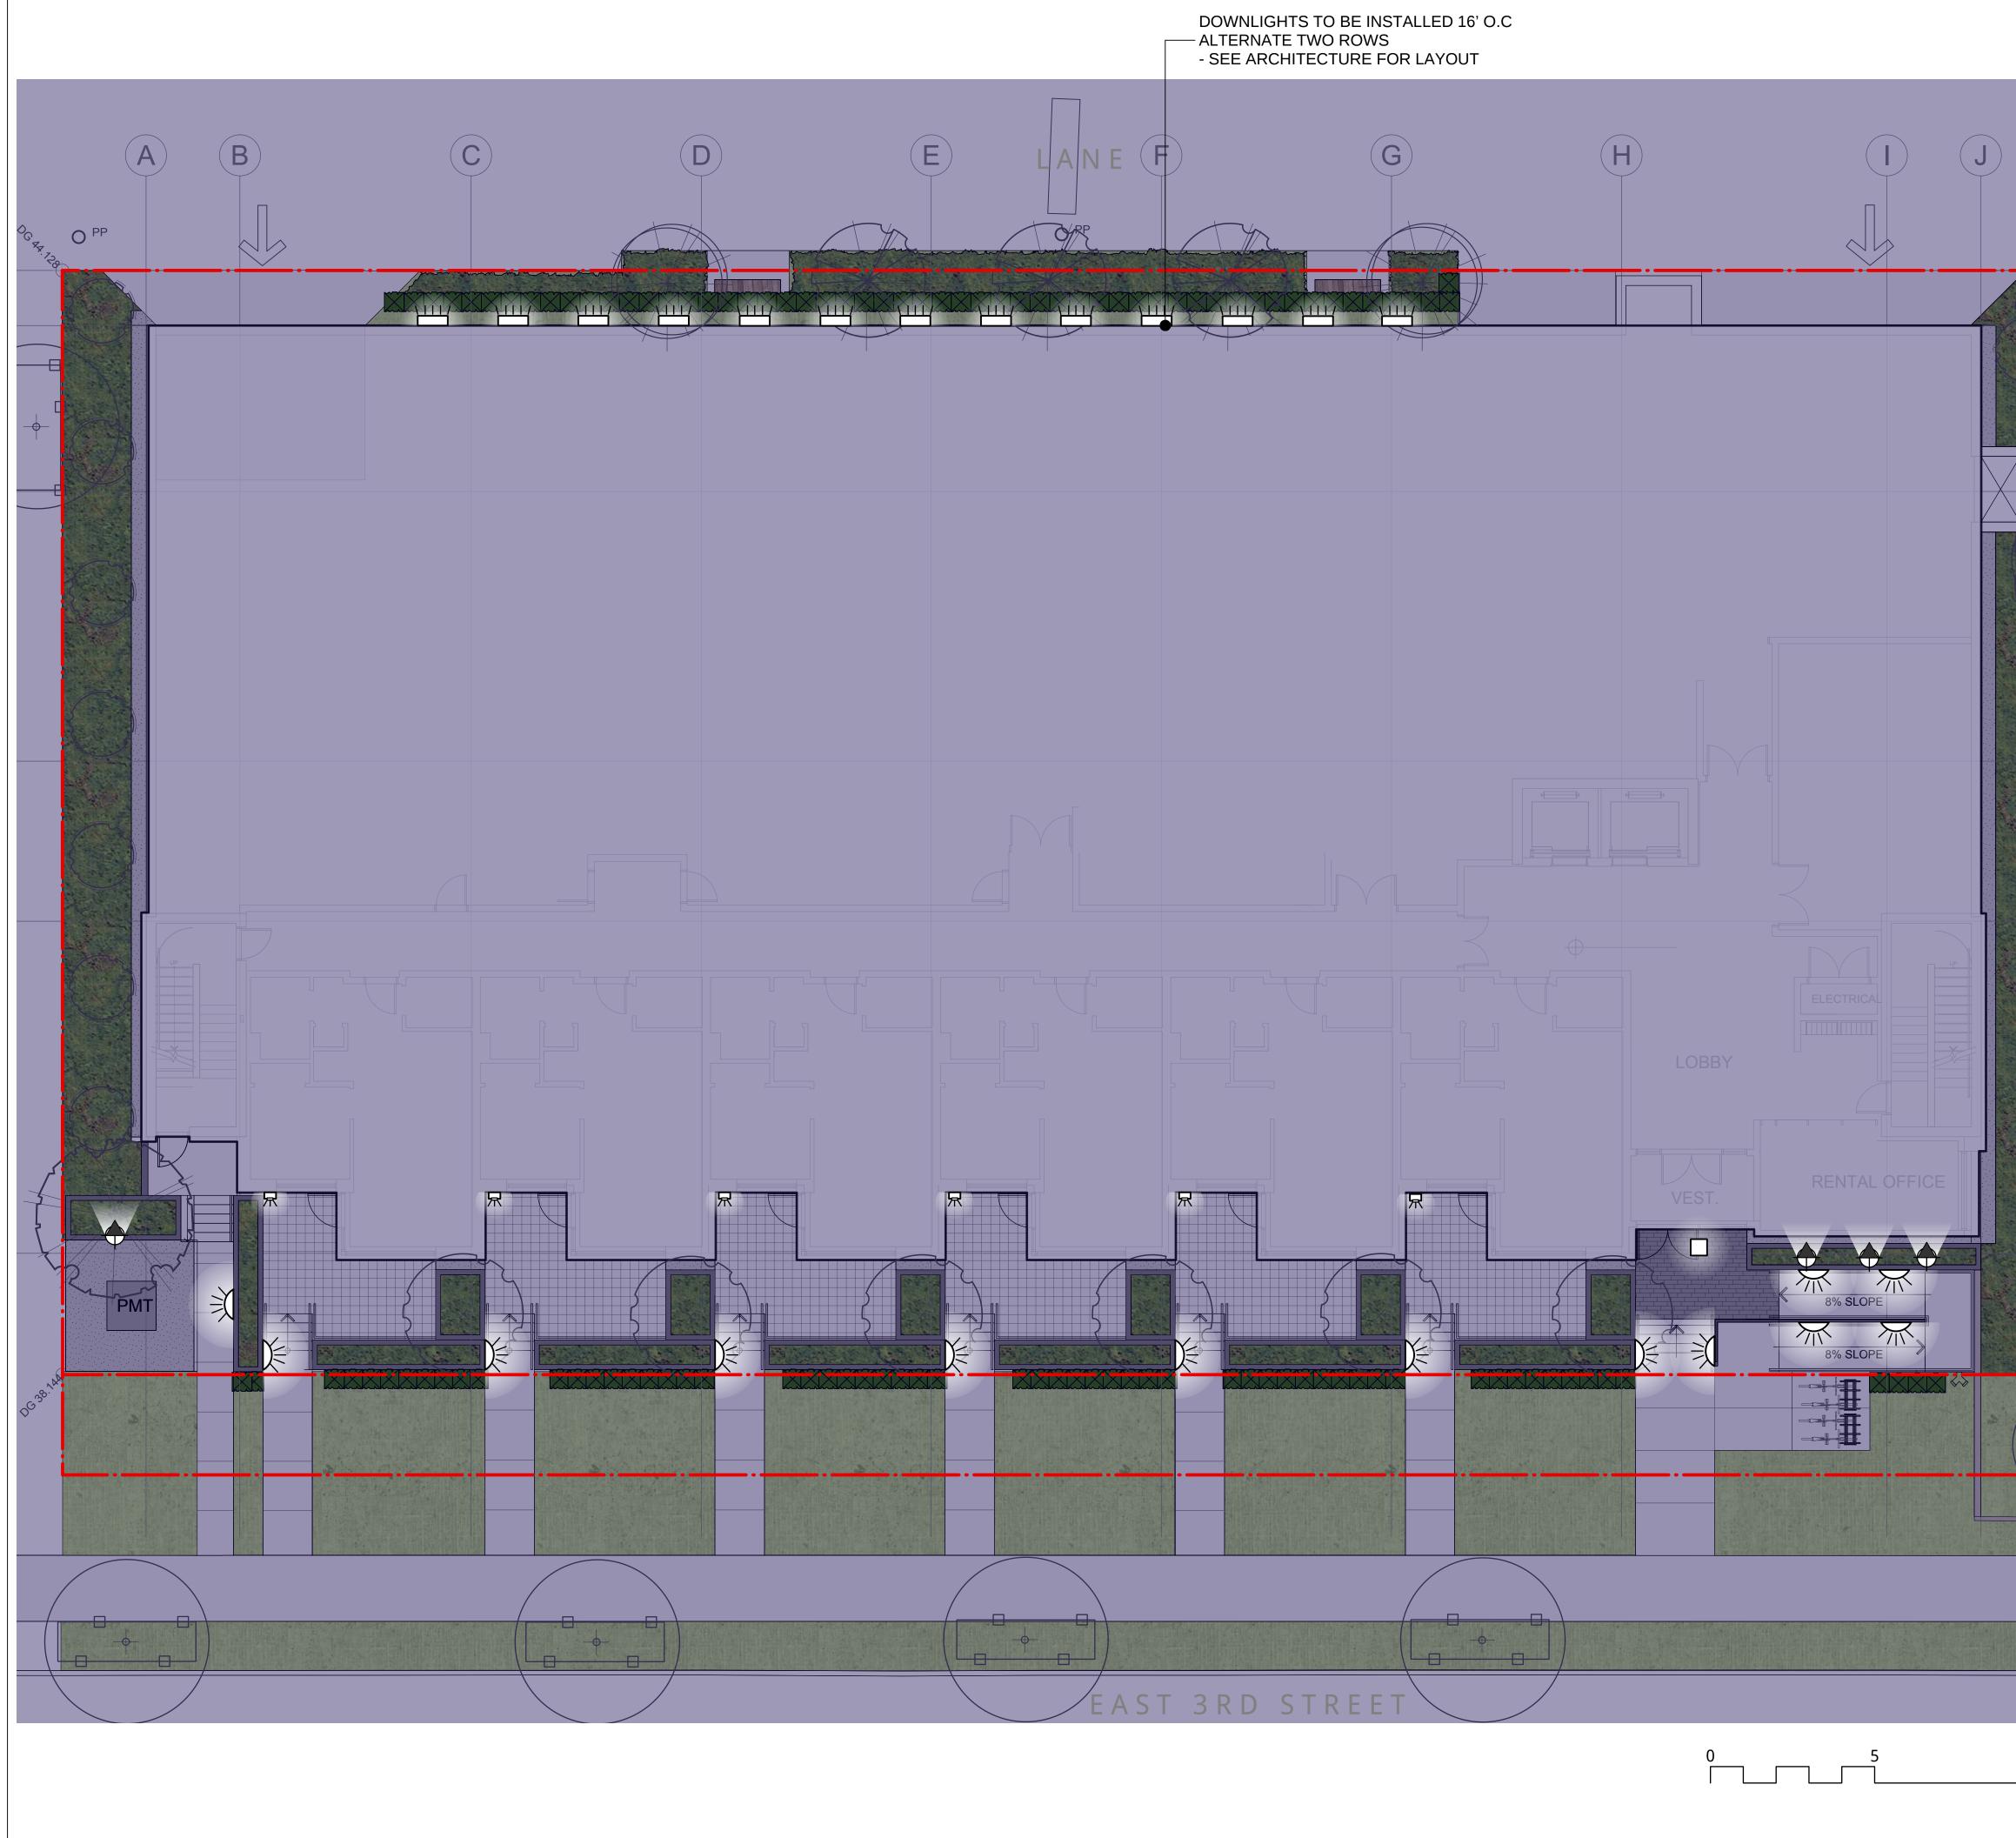

### LIGHTING LEGEND<sup>or a</sup>

- 凹 DOWNLIGHT
- 当 WALL SCONCE
- 🔶 UPLIGHT
- 坐 WALL/STEP

DOWNLIGHT

L08

### EAST 3RD STREET

236-254 East 3rd North Vancouver, British Columbia

| Scale:      | 1:100  |
|-------------|--------|
| Drawn:      | KD     |
| Reviewed:   | DS     |
| Project No. | 06-527 |
|             |        |

LIGHTING PLAN LEVEL 1

L4.0

Scale: 1:10

2305 Hemlock St, Vancouver BC, V6H 2V1 T 604 681 3303 F 604 681 3307 www.connectla.ca

CONNECT LANDSCAPE ARCHITECTURE INC. DOES NOT GUARANTEE THE EXISTENCE, LOCATION, AND ELEVATION OF UTILITIES AND / OR CONCEALED STRUCTURES AT THE PROJECT SITE.