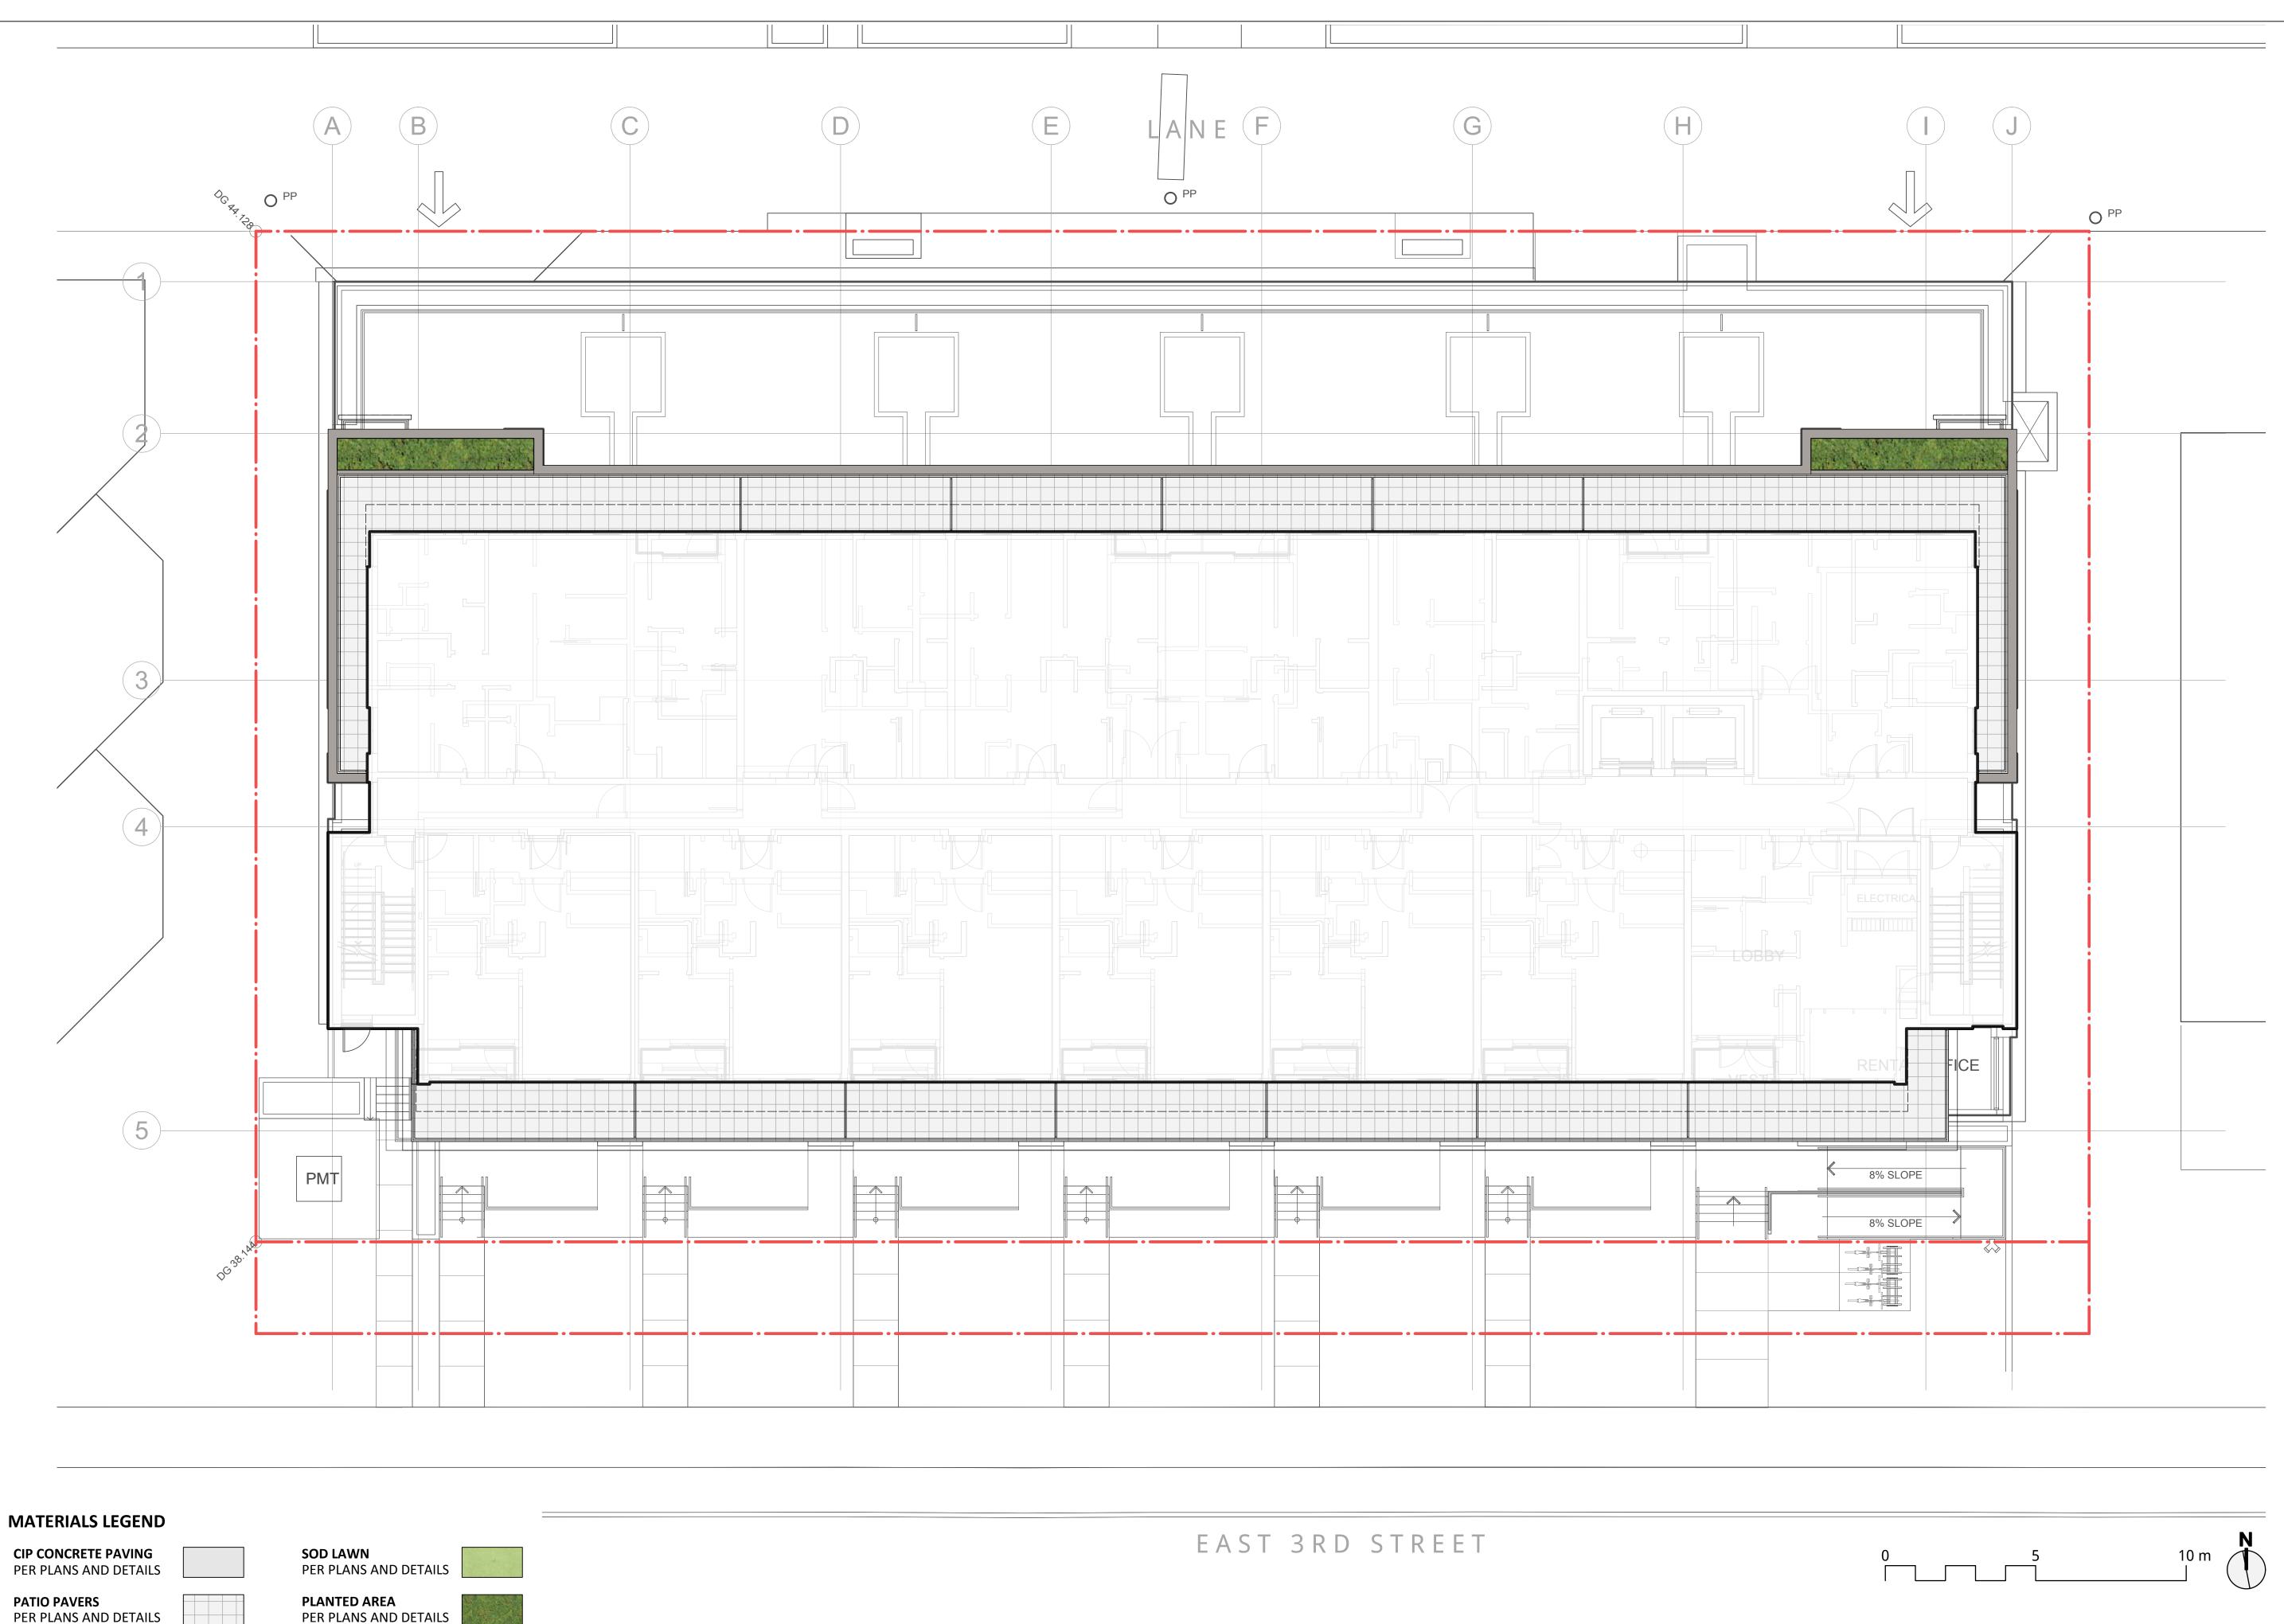

# LANDSCAPE LAYOUT LEVEL 1

| Scale:      | 1:100  |
|-------------|--------|
| Drawn:      | KD     |
| Reviewed:   | DS     |
| Project No. | 06-527 |

236-254 East 3rd North Vancouver, British Columbia

## EAST 3RD STREET

7 REISSUED FOR DP

6 REISSUED FOR DP

3 REISSUED FOR DP

2 REISSUED FOR DP

1 ISSUED FOR DP

REVISIONS

5

CONCEALED STRUCTURES, AND IS

RESPONSIBLE FOR NOTIFYING THE

LANDSCAPE ARCHITECTURE

conne

SITE.

OPERATIONS.

PER PLANS AND DETAILS **GRAVEL EDGE** PER PLANS AND DETAILS

FEATURE UNIT PAVERS

**ROOF PLANTER** 

PER PLANS AND DETAILS

DECIDUOUS TREE PER PLANS AND DETAILS

# L1.1

19-09-16

18-07-06

18-04-30

17-11-07

17-10-03

17-08-25

17-05-17