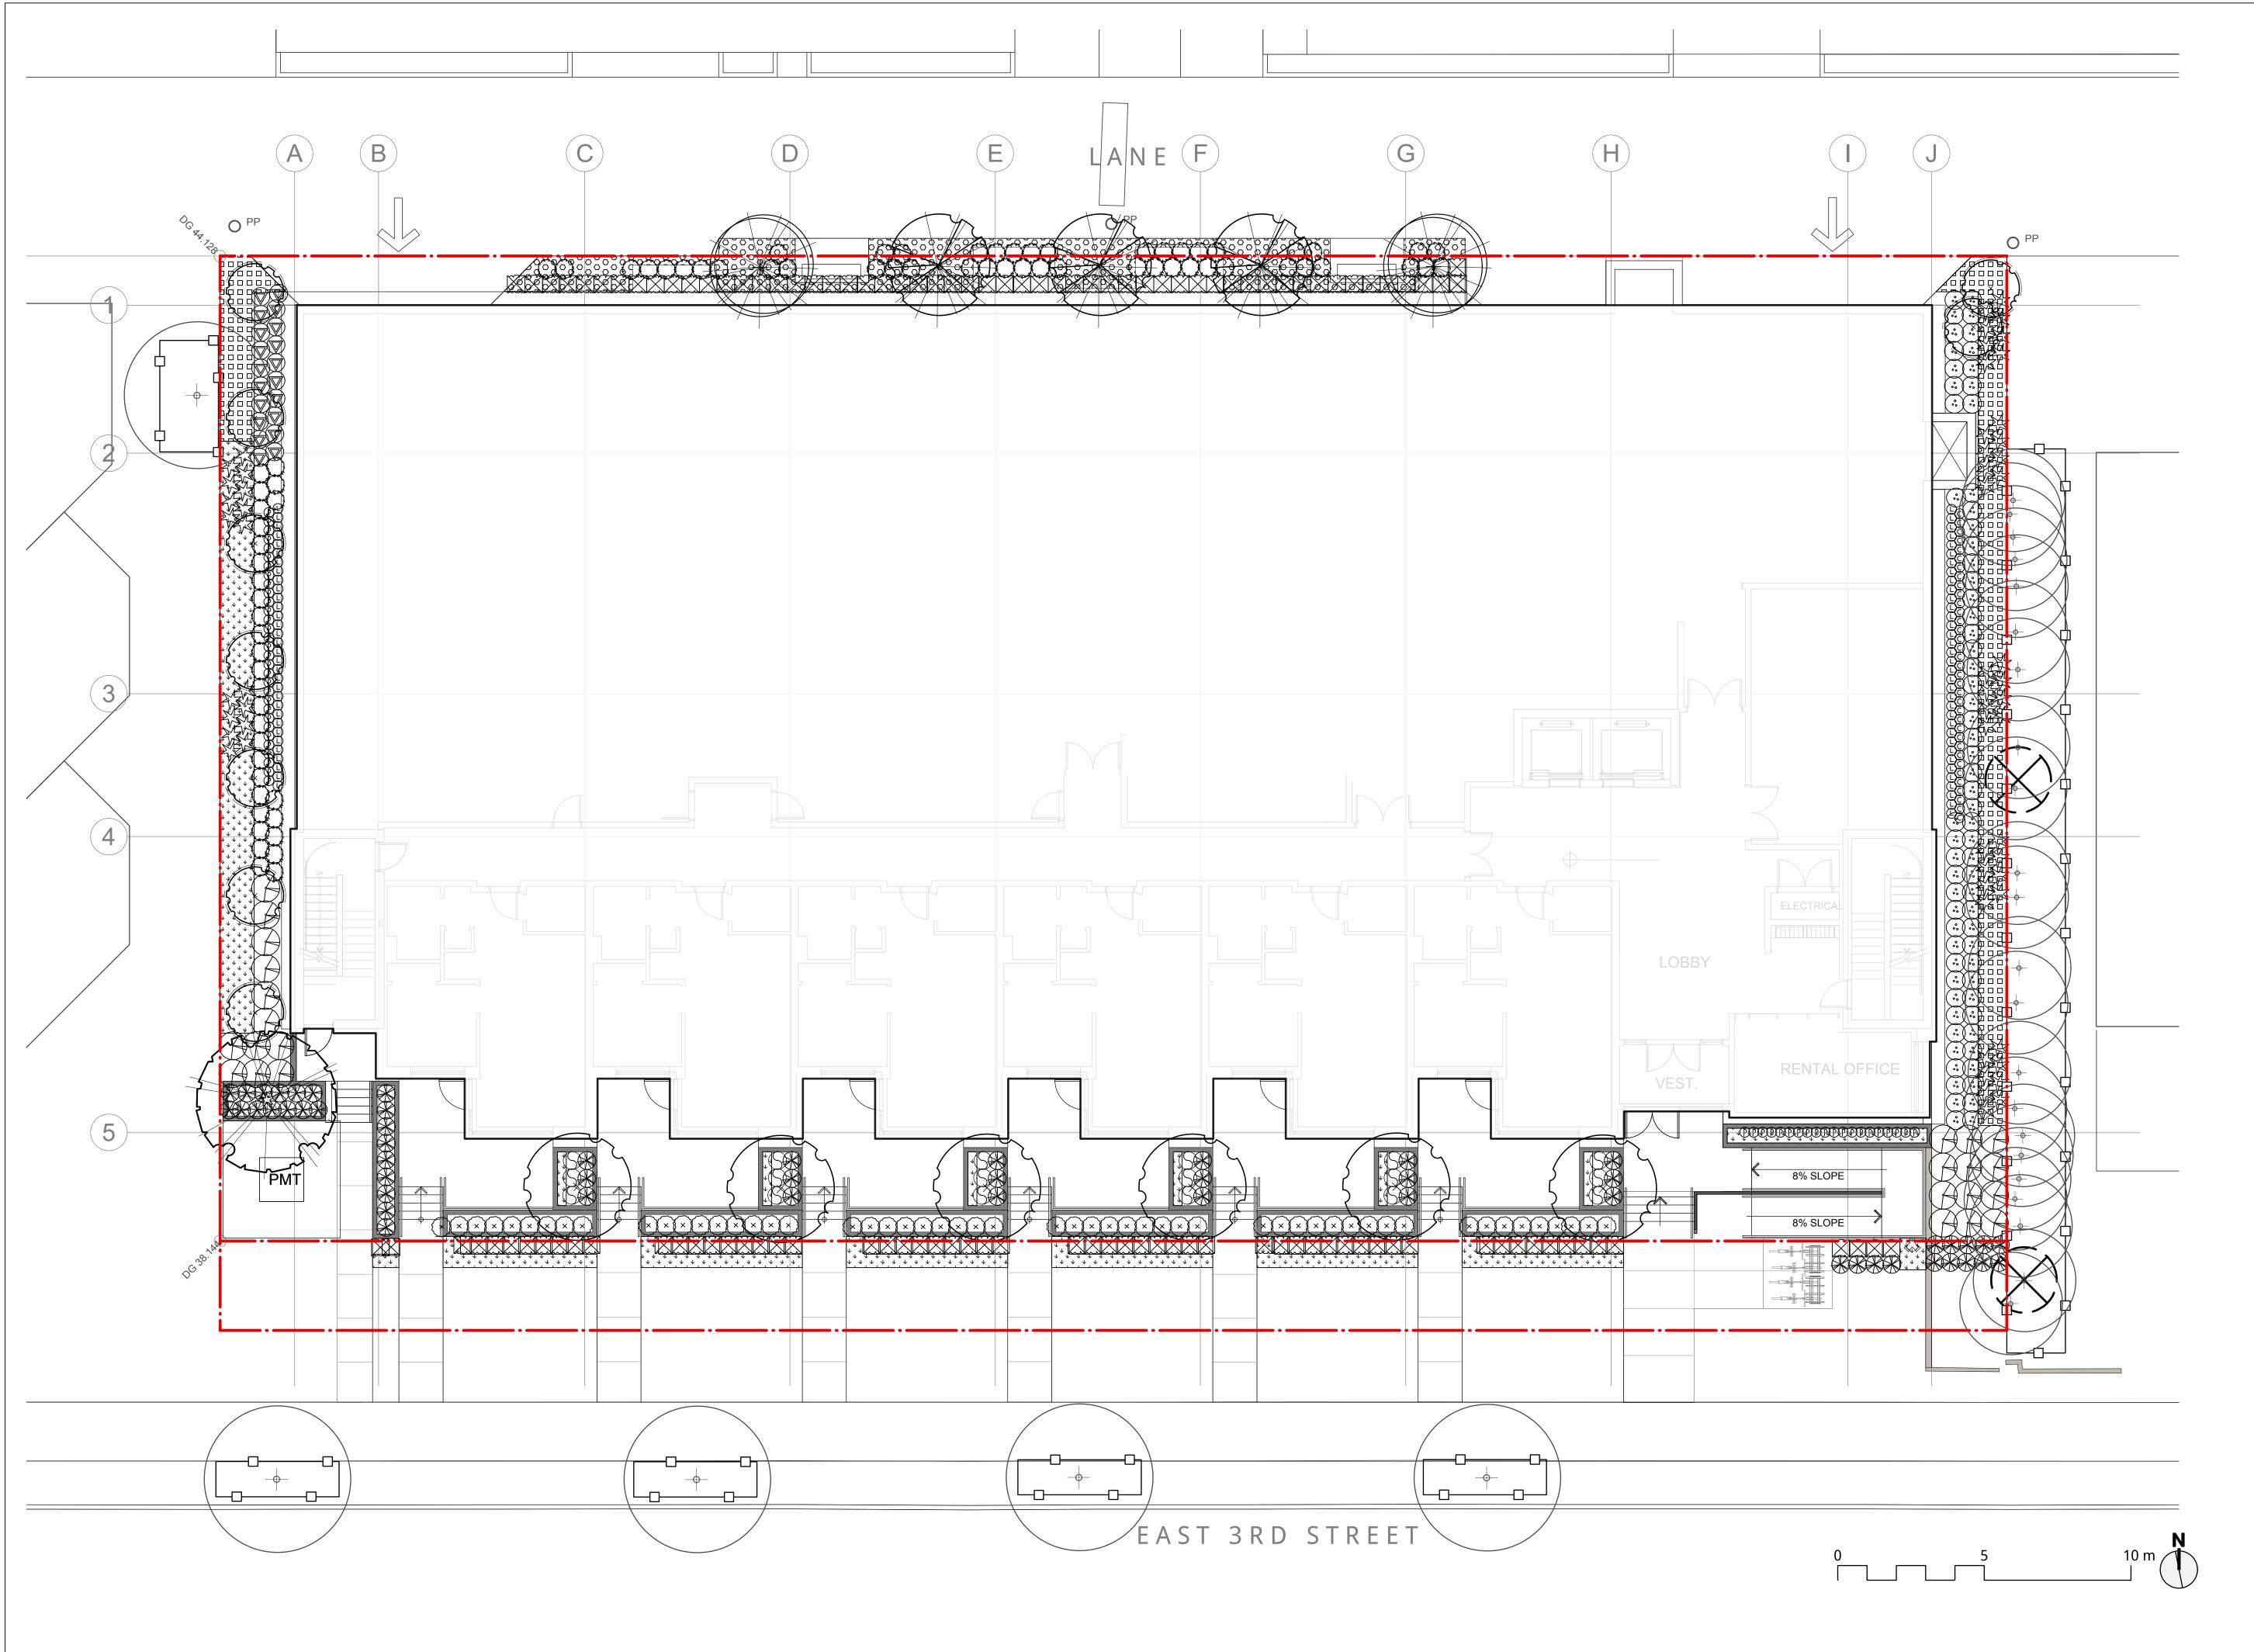

# L2.1

# PLANTING PLAN LEVEL 1

| Scale:      | 1:100  |
|-------------|--------|
| Drawn:      | KD     |
| Reviewed:   | DS     |
| Project No. | 06-527 |

236-254 East 3rd North Vancouver, British Columbia

## EAST 3RD STREET

### REVISIONS

| 7 | REISSUED FOR DP       | 19-09-16 |
|---|-----------------------|----------|
| 6 | REISSUED FOR DP       | 18-07-06 |
| 5 | REISSUED FOR DP       | 18-04-30 |
| 4 | ISSUED FOR OPEN HOUSE | 17-11-07 |
| 3 | REISSUED FOR DP       | 17-10-03 |
| 2 | REISSUED FOR DP       | 17-08-25 |
| 1 | ISSUED FOR DP         | 17-05-17 |