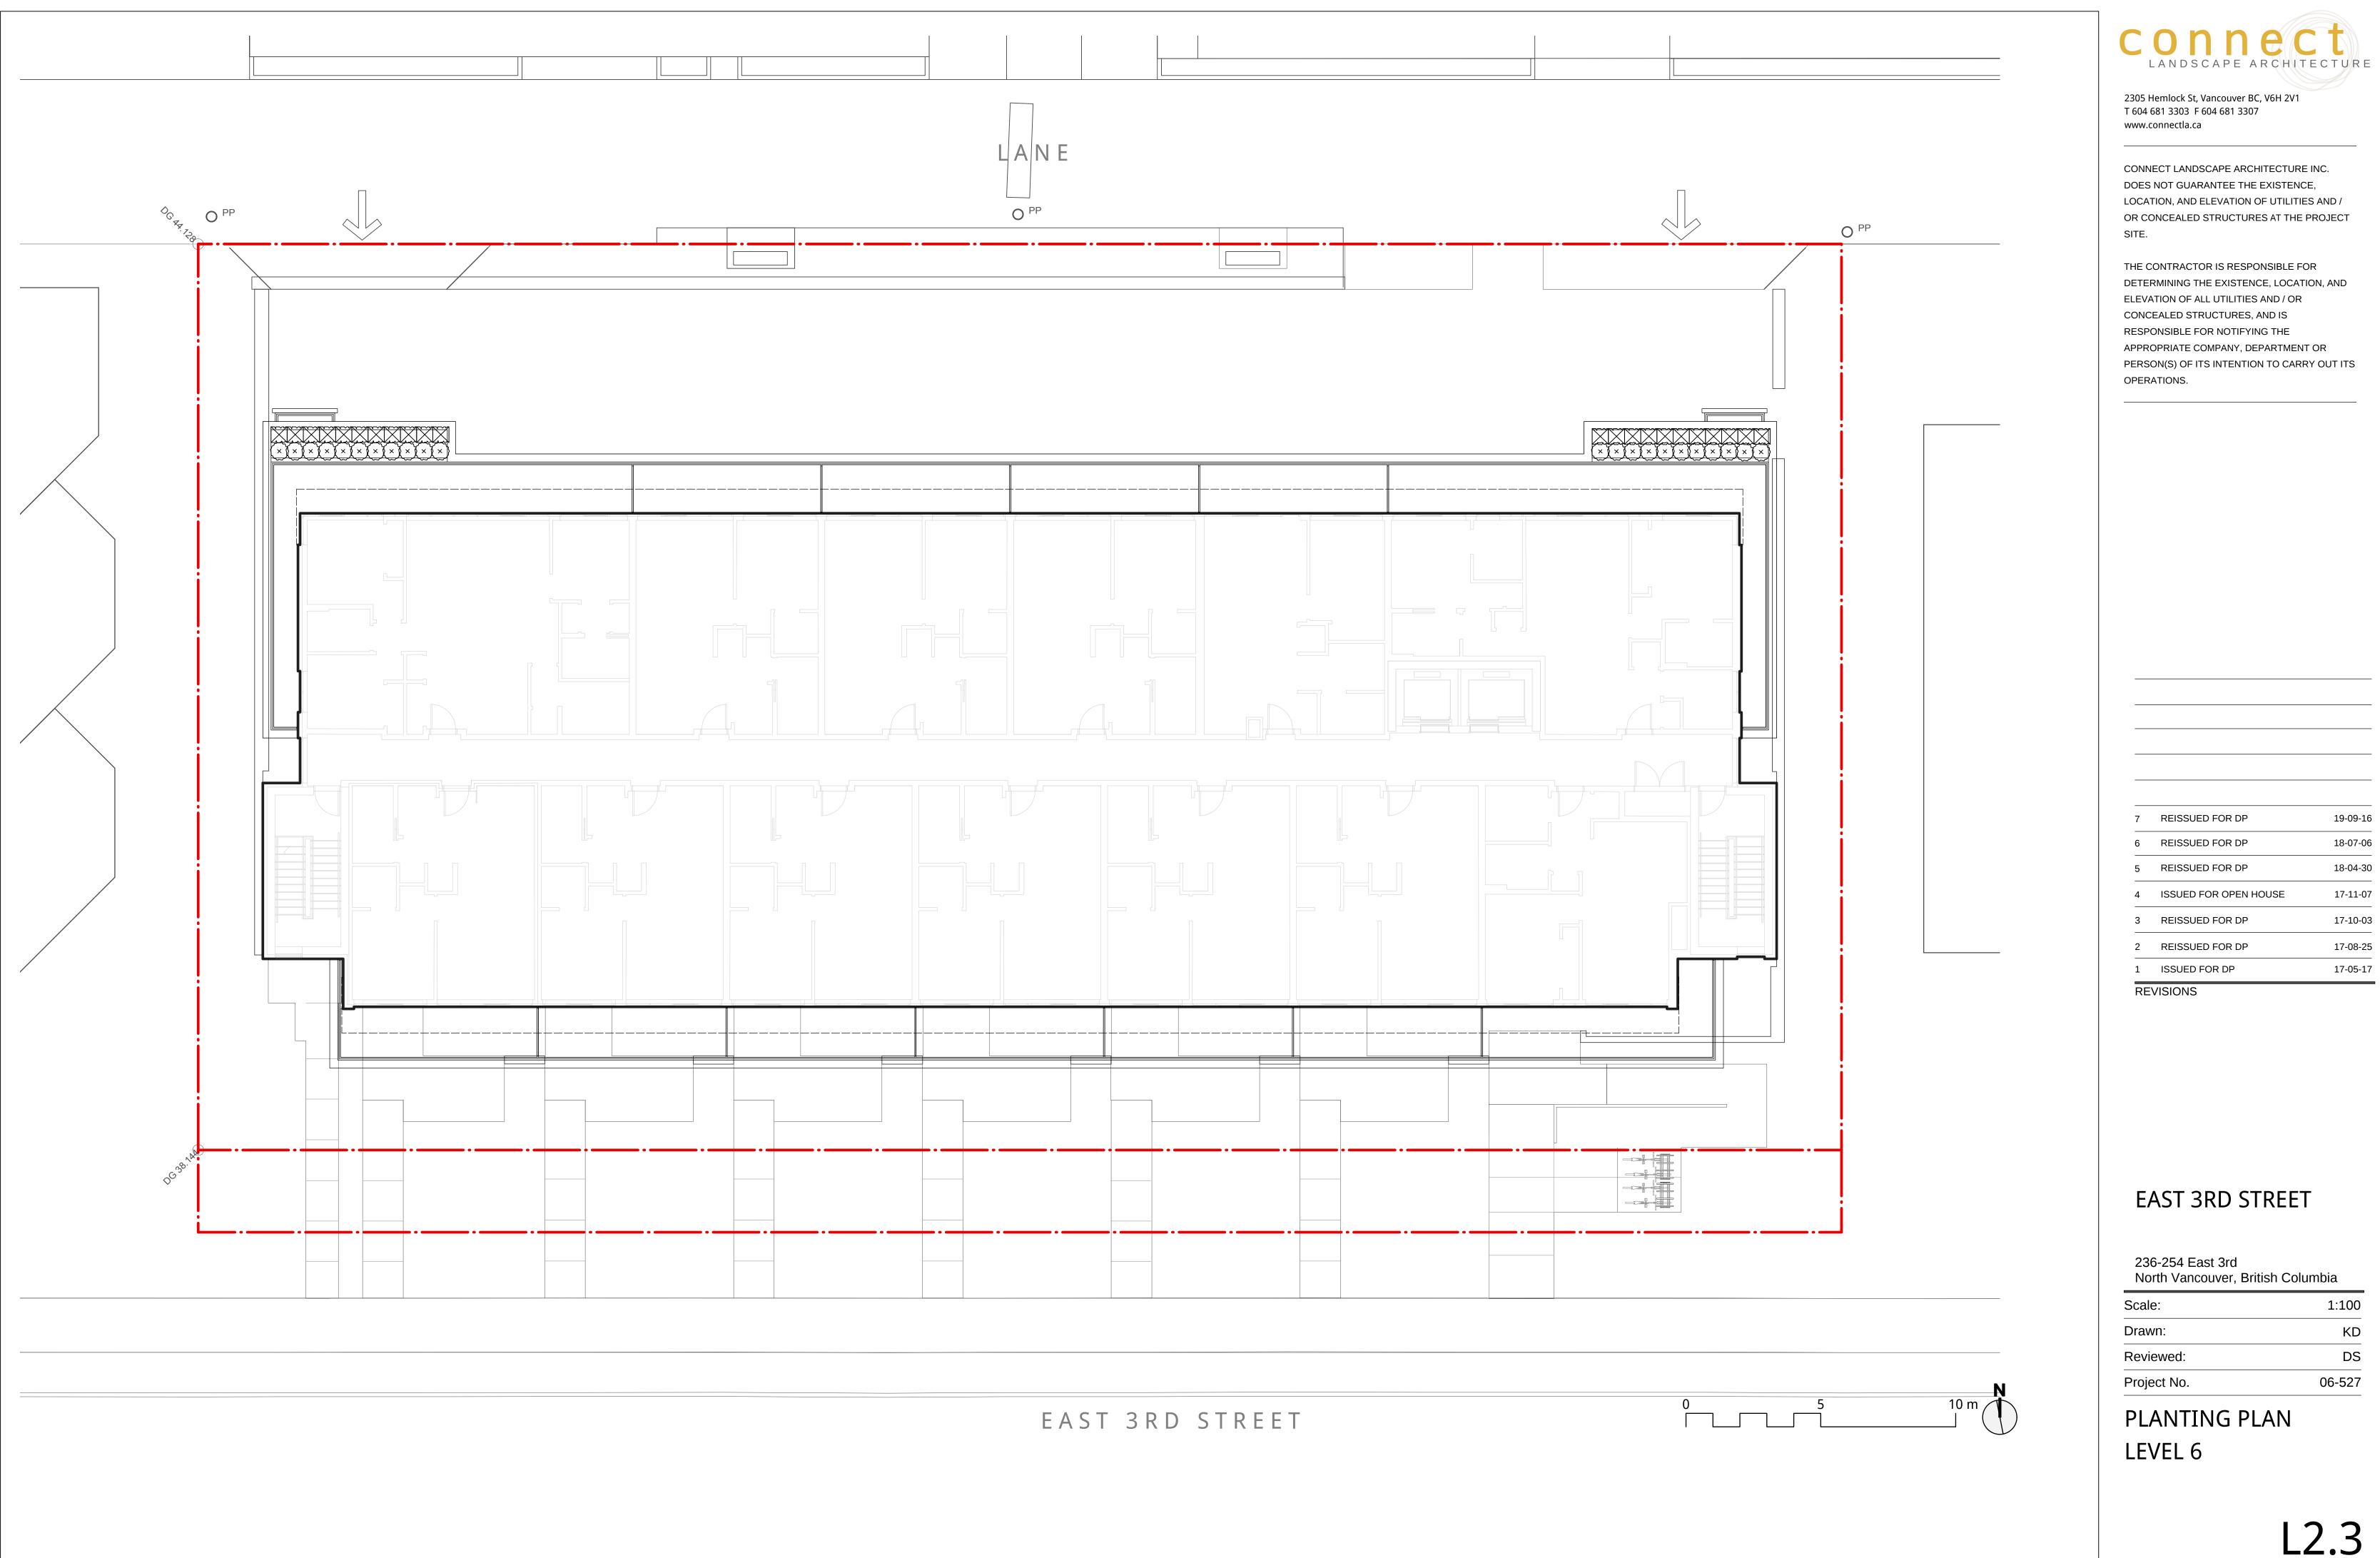

## LANDSCAPE LAYOUT LEVEL 6

| Scale:      | 1:100  |
|-------------|--------|
| Drawn:      | KD     |
| Reviewed:   | DS     |
| Project No. | 06-527 |

236-254 East 3rd North Vancouver, British Columbia

## EAST 3RD STREET

2 REISSUED FOR DP

1 ISSUED FOR DP

REVISIONS

7 REISSUED FOR DP 19-09-16 6 REISSUED FOR DP 18-07-06 REISSUED FOR DP 18-04-30 5 4 ISSUED FOR OPEN HOUSE 17-11-07 3 REISSUED FOR DP 17-10-03

THE CONTRACTOR IS RESPONSIBLE FOR DETERMINING THE EXISTENCE, LOCATION, AND ELEVATION OF ALL UTILITIES AND / OR CONCEALED STRUCTURES, AND IS RESPONSIBLE FOR NOTIFYING THE APPROPRIATE COMPANY, DEPARTMENT OR PERSON(S) OF ITS INTENTION TO CARRY OUT ITS OPERATIONS.