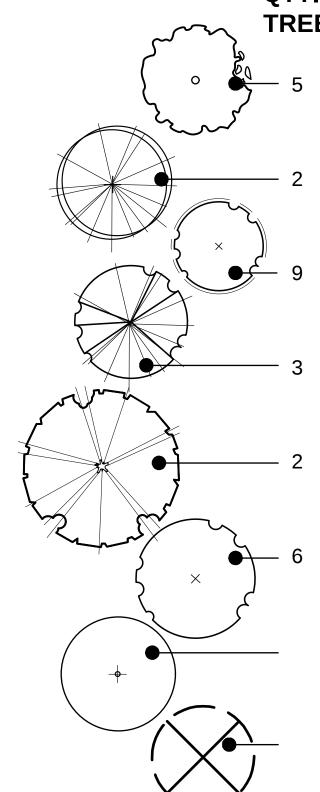

### QTY. BOTANICAL NAME TREES

- Acer palmatum 'Osakazuki'
- Fagus sylvatica 'Dawyck'
- Liquidambar styracifula
- Quercus robur 'Fastigiata'
- Stewartia pseudocamellia
- Styrax japonicus
- Existing Tree to Remain
- Existing Tree to Remove

### SHRUBS

| 3            | 80    | * Cornus sericea 'Kelseyi'     |
|--------------|-------|--------------------------------|
| ×            | 76    | Cotoneaster dammeri            |
| A            | 87    | Pieris japonica 'Forest Flame' |
| R            | 57    | * Polystichum munitum          |
| $\mathbb{R}$ | 54    | Prunus laurocerasus 'Zabeliana |
|              | 70    | Rhododendron 'Scarlet Wonder   |
| S            | 105   | Spiraea x bumulda 'Goldflame'  |
| °.           | 70    | Skimmia japonica               |
|              | ~ - 4 |                                |

### **GROUND COVERS AND VINES**

| C                                  | 35  | Clematis armandii                                      | Evergreen Clematis                | #1 pot       | 12" o.c |
|------------------------------------|-----|--------------------------------------------------------|-----------------------------------|--------------|---------|
|                                    | 67  | Lonicera ciliosa                                       | Western Trumpet Honeys            | 4"(10cm) pot | 12" o.c |
| $\sim$                             | 233 | * Oxalis oregana                                       | Redwood Spurge                    | 4"(10cm) pot | 15" o.c |
|                                    | 270 | Pachysandra terminalis (50/50 mix)<br>* Oxalis oregana | Japanese spurge<br>Redwood Spurge | 4"(10cm) pot | 15" o.c |
| P                                  | 51  | Parthenocissus quinquefolia                            | Virginia Creeper                  | #1 pot       | 12" o.c |
| $\downarrow \downarrow \downarrow$ | 491 | Rubus calycinoides                                     | Emerald Carpet                    | 4"(10cm) pot | 15" o.c |