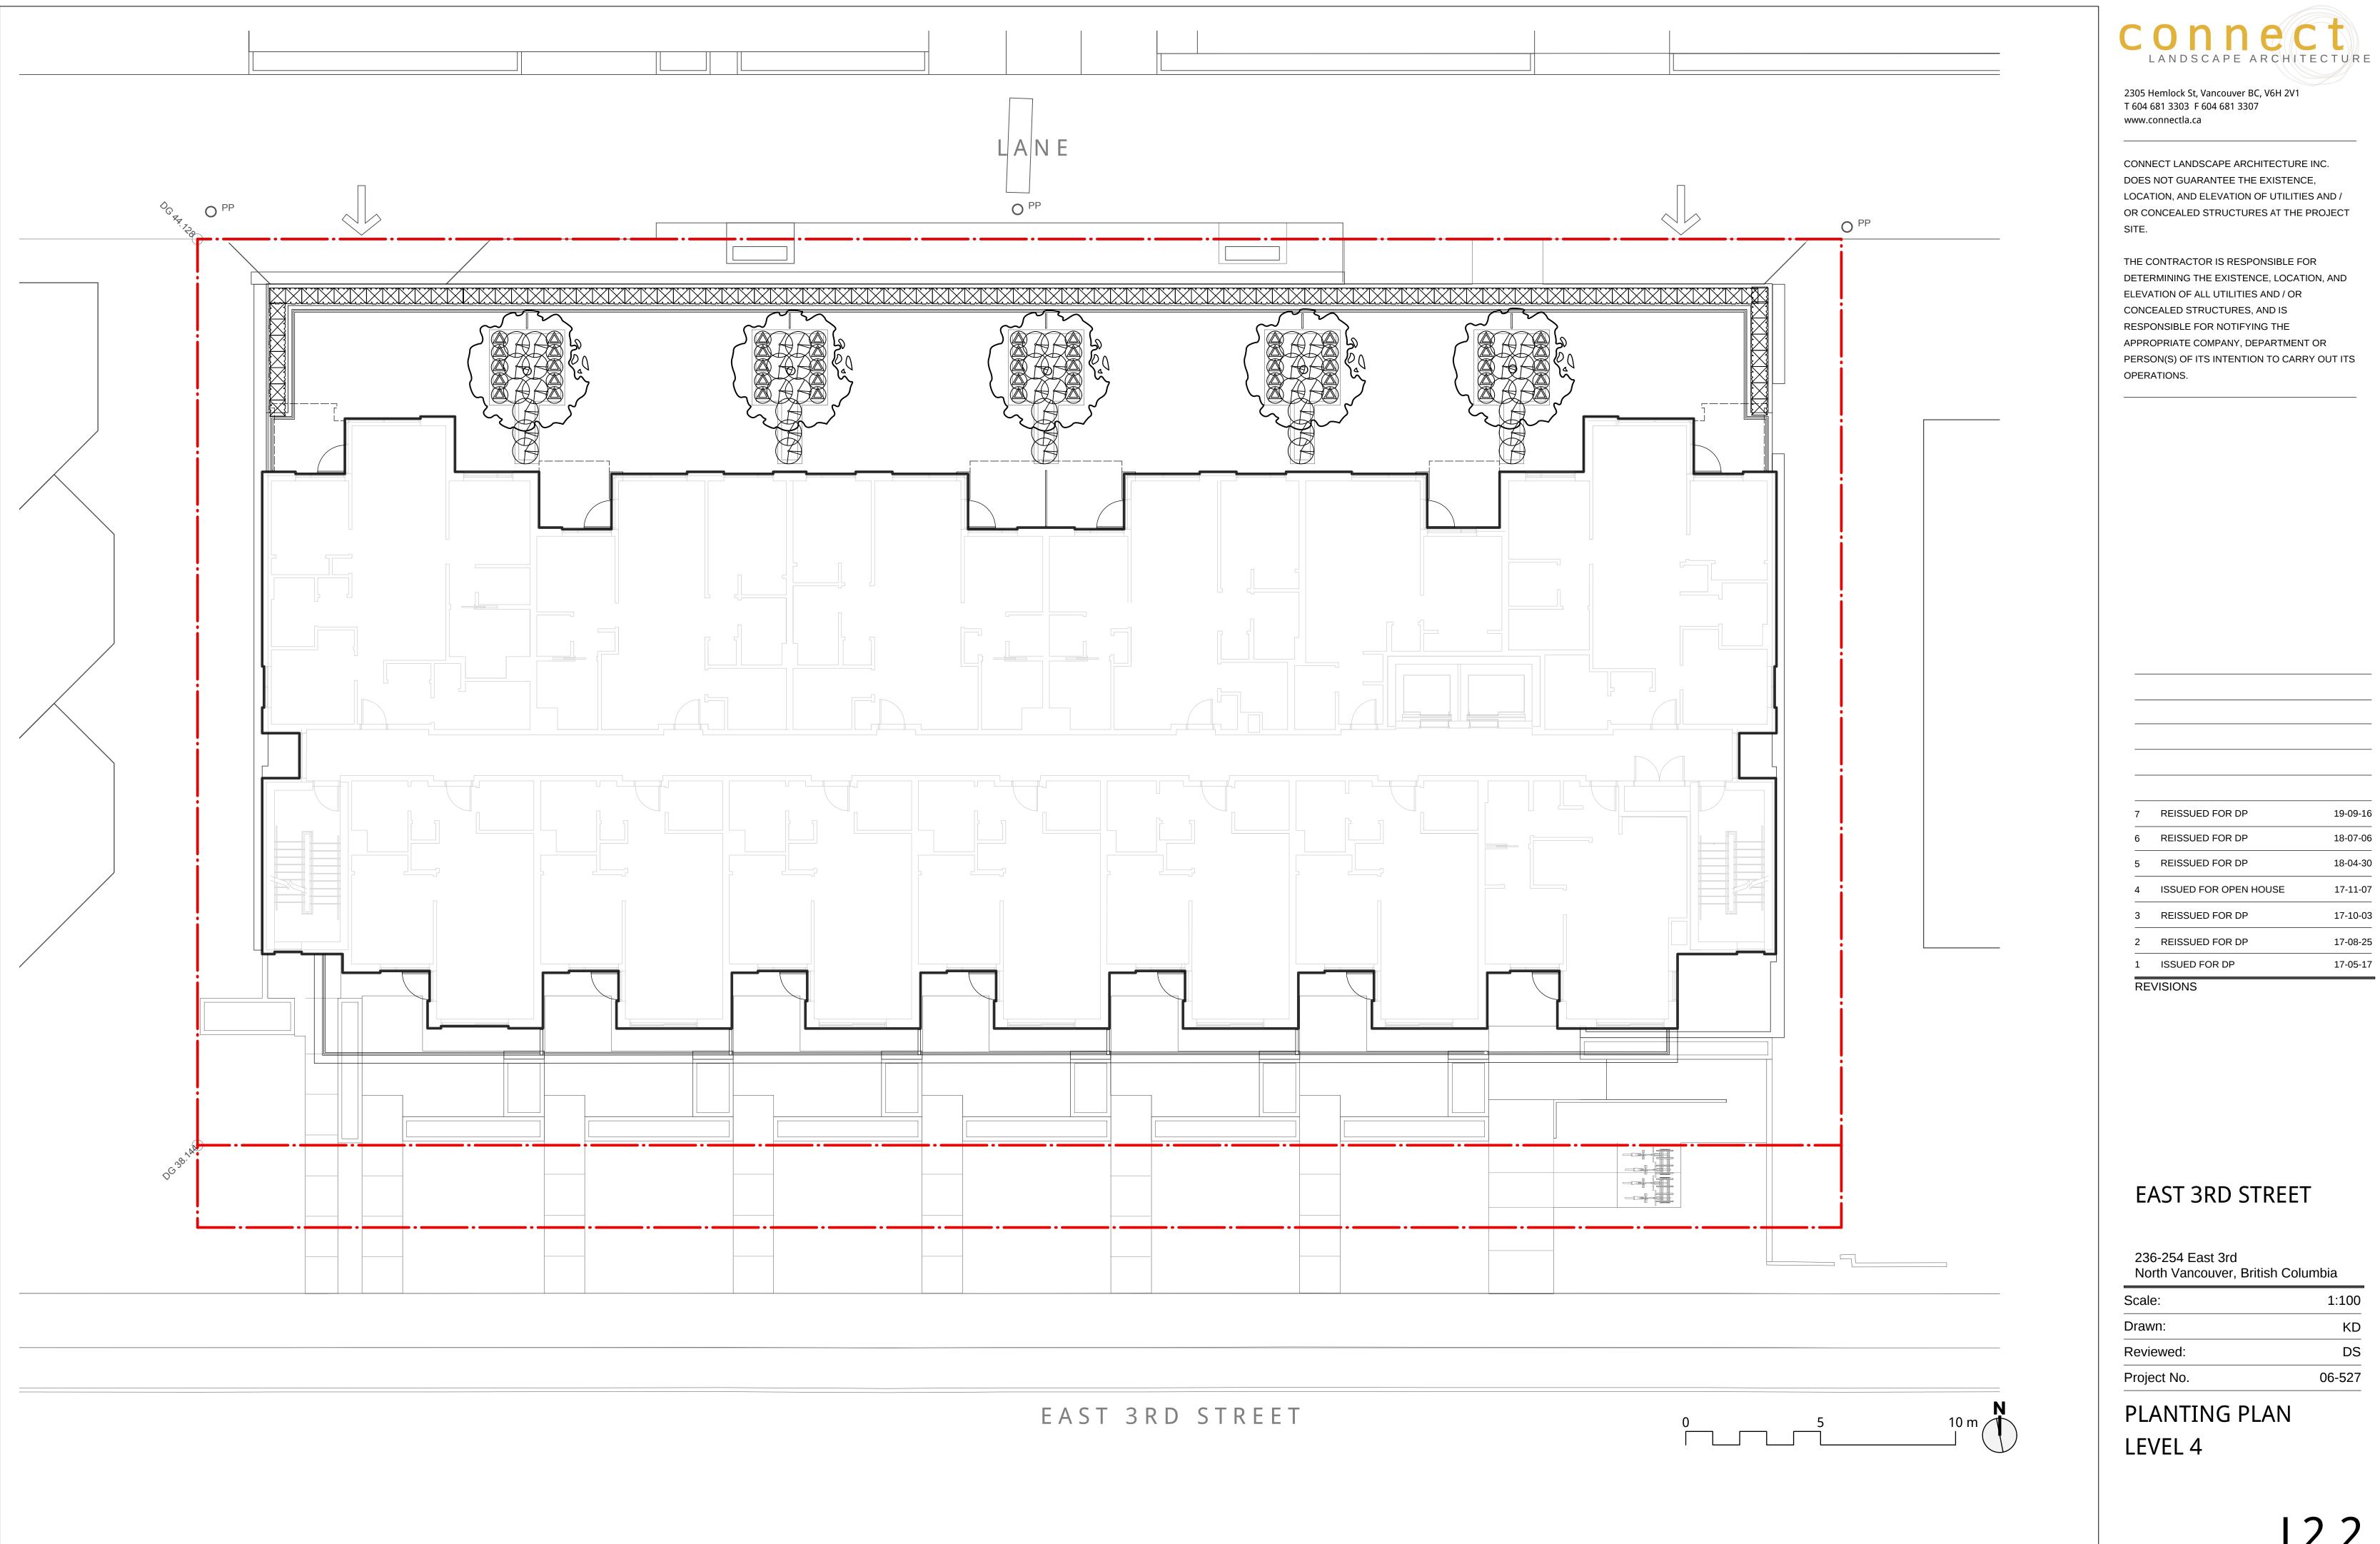

# L2.2

| Scale:      | 1:100  |
|-------------|--------|
| Drawn:      | KD     |
| Reviewed:   | DS     |
| Project No. | 06-527 |

| Scale:      | 1:100  |
|-------------|--------|
| Drawn:      | KD     |
| Reviewed:   | DS     |
| Project No. | 06-527 |