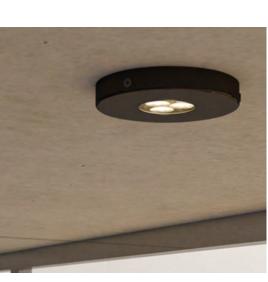

### LIGHTING LEGEND<sup>or a</sup>

- 凹 DOWNLIGHT
- 当 WALL SCONCE
- 🔶 UPLIGHT
- 坐 WALL/STEP

DOWNLIGHT

L08

### SCONCE L91

**WALL MOUNT** L740-L48

### COLOUR: MATTE ANODIZED

**BY: MP LIGHTING** VANCOUVER, BC 604-708-1184 WWW.MPLIGHTING.COM

2305 Hemlock St, Vancouver BC, V6H 2V1 T 604 681 3303 F 604 681 3307 www.connectla.ca

CONNECT LANDSCAPE ARCHITECTURE INC. DOES NOT GUARANTEE THE EXISTENCE, LOCATION, AND ELEVATION OF UTILITIES AND / OR CONCEALED STRUCTURES AT THE PROJECT SITE.