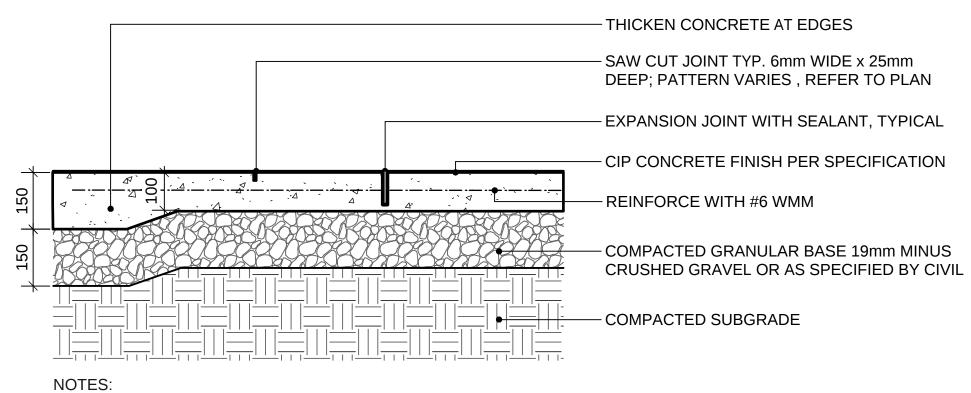

# L5.0

1. EXPANSION JOINTS 6m O.C. MAX, CONTROL JOINTS @ 1.5m O.C. ADJUST TO SUIT SITE LAYOUT PLAN. 2. ALL SCORELINES TO BE APPROVED BY LANDSCAPE ARCHITECT ON-SITE PRIOR TO INSTALLATION.