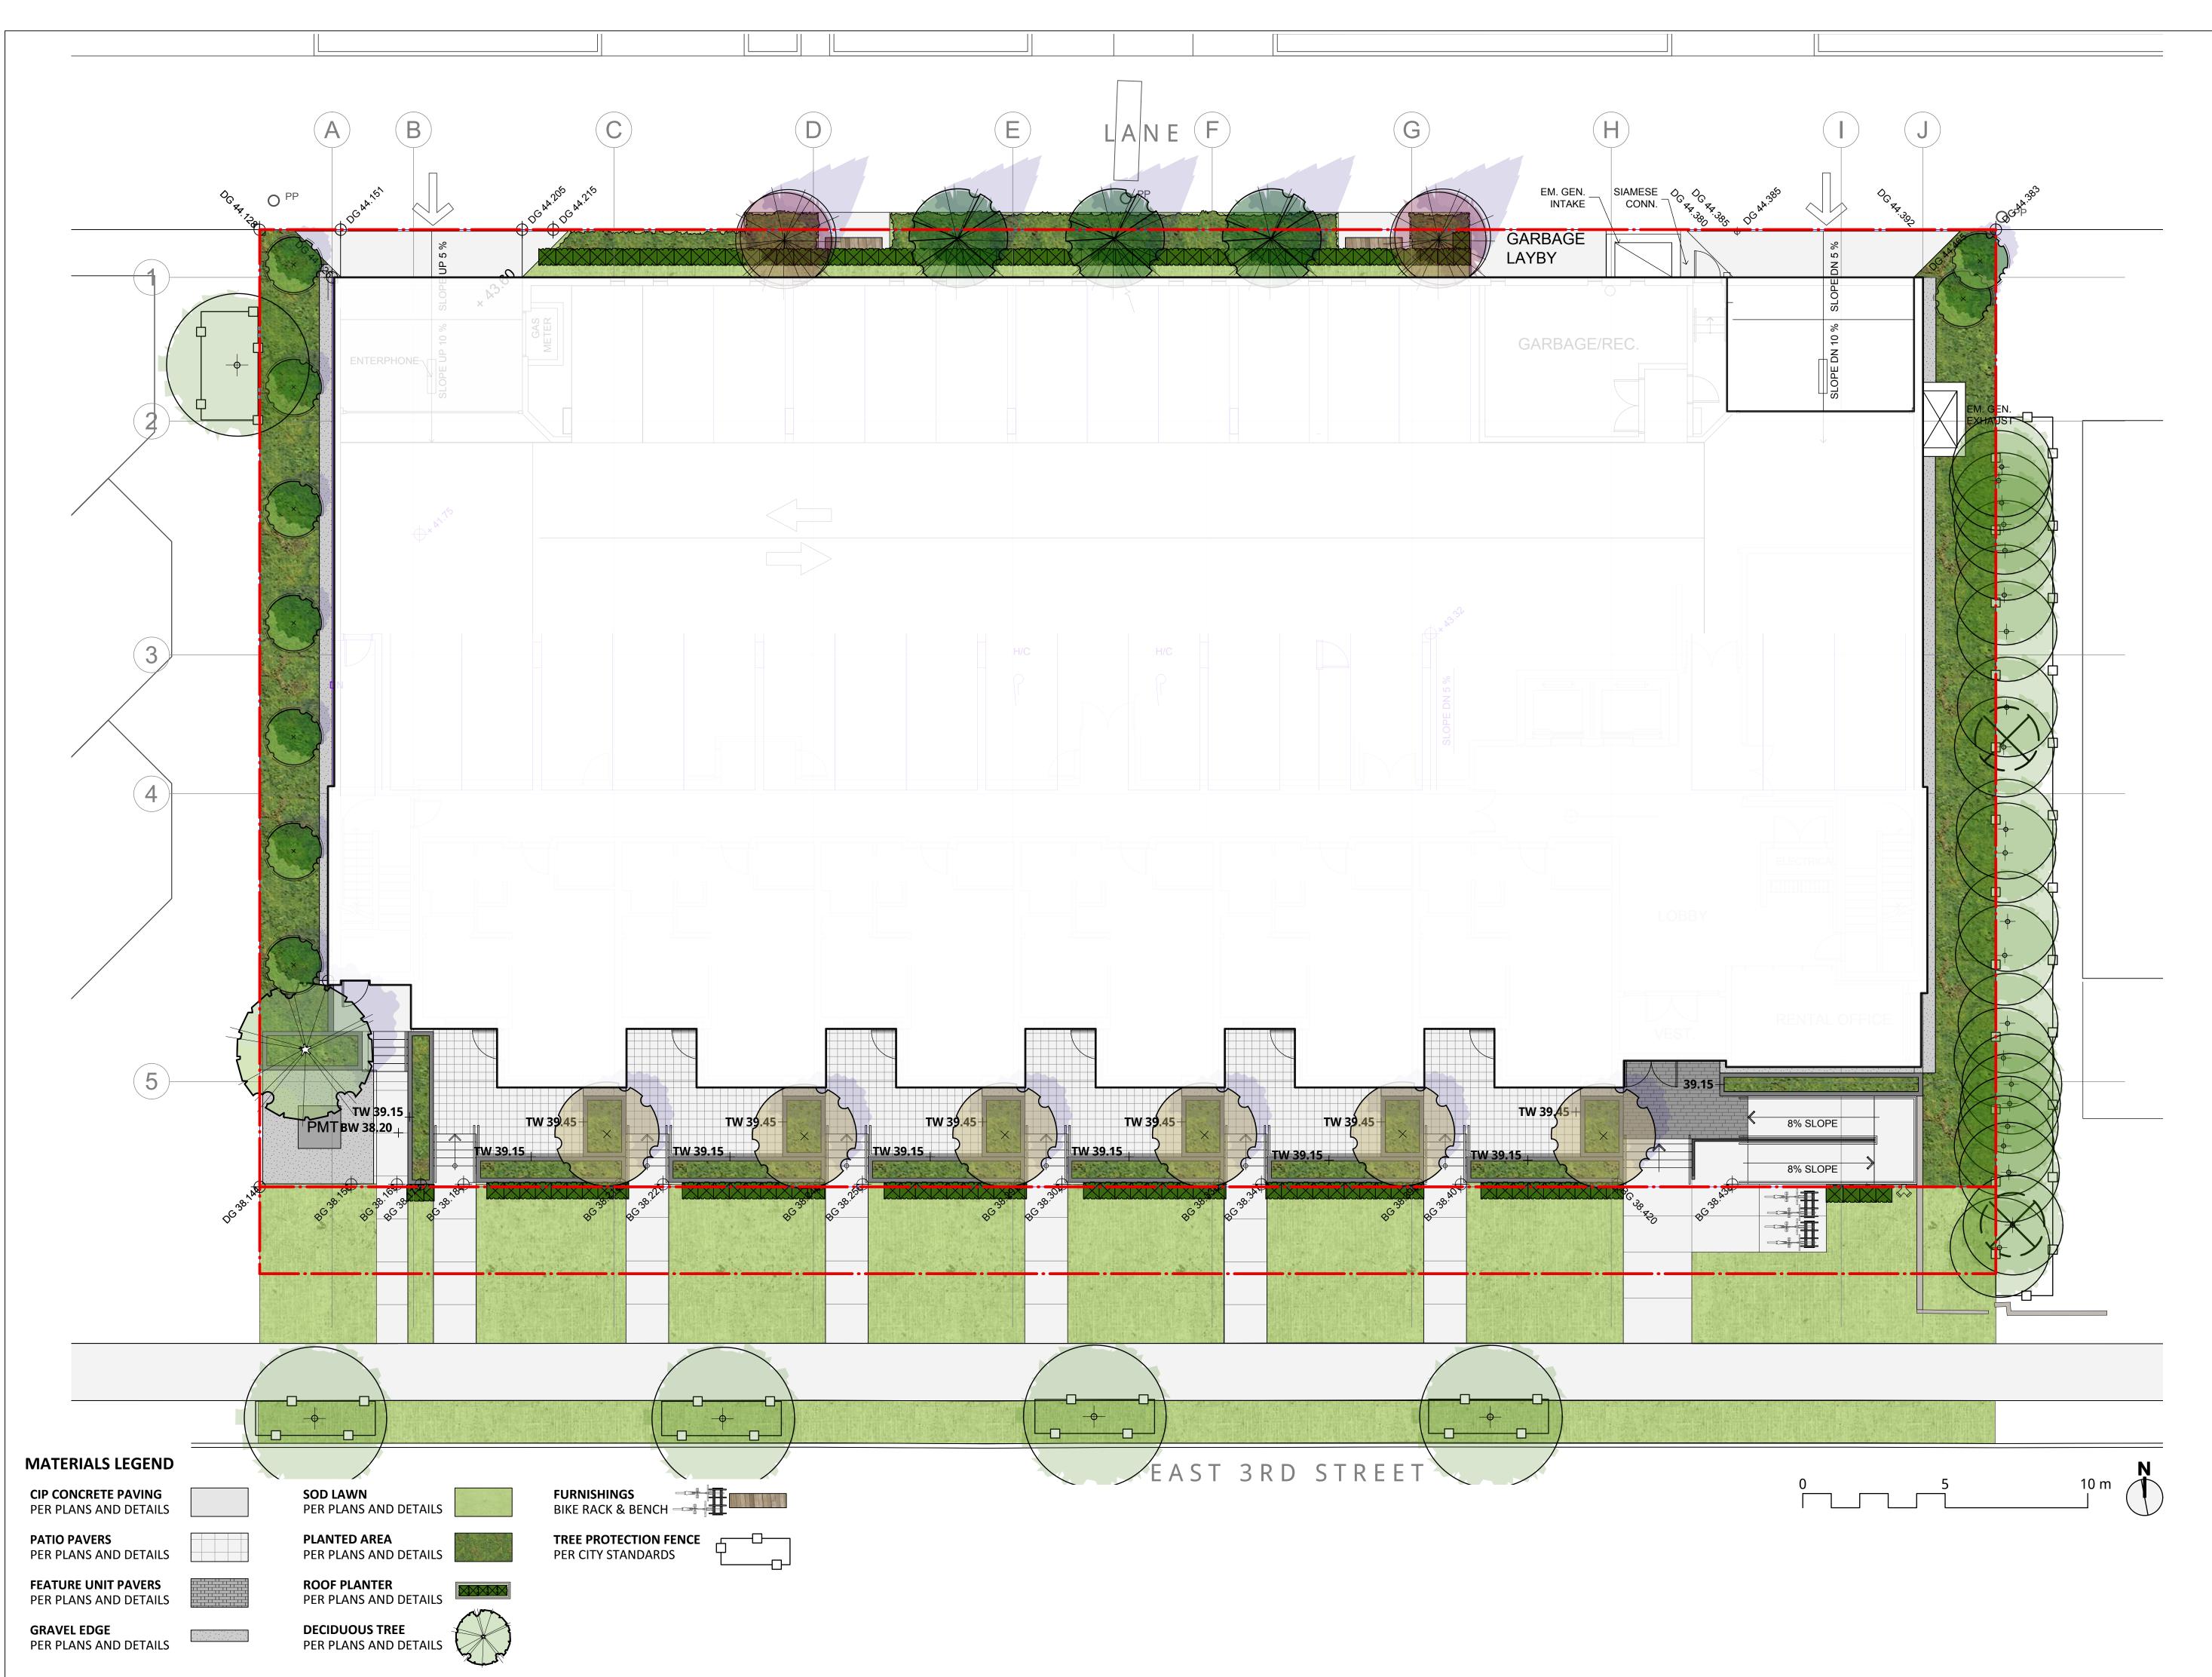

## LANDSCAPE LAYOUT LEVEL 4

| Scale:      | 1:100  |
|-------------|--------|
| Drawn:      | KD     |
| Reviewed:   | DS     |
| Project No. | 06-527 |

236-254 East 3rd North Vancouver, British Columbia

## EAST 3RD STREET

connect LANDSCAPE ARCHITECTURE

FEATURE UNIT PAVERS PER PLANS AND DETAILS

**GRAVEL EDGE** PER PLANS AND DETAILS

PER PLANS AND DETAILS

**ROOF PLANTER** PER PLANS AND DETAILS