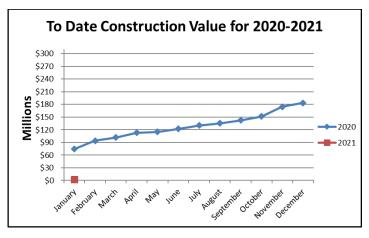

Building Permits Statistical Report – January 2021

|                             | Monthly Comparative Totals - January 2021-2020 |           |          |    |              |         |           |         |              |            |  |  |
|-----------------------------|------------------------------------------------|-----------|----------|----|--------------|---------|-----------|---------|--------------|------------|--|--|
| Building Permits            |                                                | Jan       | uary 202 | 1  | January 2020 |         |           |         |              |            |  |  |
|                             | # of                                           | # of      |          |    | Construction | # of    | # of      | GFA     | Construction |            |  |  |
|                             | Permits                                        | Res.Units | (Sq.ft.) |    | \$ Value     | Permits | Res.Units | (sq.ft) |              | \$ Value   |  |  |
| Residential - Single Family |                                                |           |          |    |              |         |           |         |              |            |  |  |
| New Construction*           |                                                |           |          |    |              |         |           |         |              |            |  |  |
| Additions & Renovations*    | 1                                              |           |          | \$ | 5,000        | 7       | 3         |         | \$           | 526,300    |  |  |
| Coach Houses                |                                                |           |          |    |              | 1       | 1         |         | \$           | 275,000    |  |  |
| Duplex                      |                                                |           |          |    |              |         |           |         |              |            |  |  |
| New Construction*           | 2                                              | 6         |          | \$ | 1,200,000    | 2       | 4         |         | \$           | 1,800,000  |  |  |
| Additions & Renovations*    | 1                                              |           |          | \$ | 10,000       |         |           |         |              |            |  |  |
| Apartments/Mixed Use        |                                                |           |          |    |              |         |           |         |              |            |  |  |
| New Construction            |                                                |           |          |    |              | 3       | 376       |         | \$ (         | 67,730,946 |  |  |
| Additions & Renovations     | 4                                              |           |          | \$ | 853,500      | 6       |           |         | \$           | 360,800    |  |  |
| Excavation/Foundation       |                                                |           |          |    |              |         |           |         |              |            |  |  |
| Townhouses                  |                                                | •         |          |    |              |         | •         |         |              |            |  |  |
| New Construction            |                                                |           |          |    |              | 1       | 4         |         | \$           | 1,200,000  |  |  |
| Additions & Renovations     |                                                |           |          |    |              | 1       |           |         | \$           | 12,000     |  |  |
| Excavation/Foundation       |                                                |           |          |    |              | 1       |           |         | \$           | 250,000    |  |  |
| Commercial                  |                                                |           |          |    |              |         |           |         |              |            |  |  |
| New Construction            |                                                |           |          |    |              |         |           |         |              |            |  |  |
| Additions & Renovations     | 5                                              |           |          | \$ | 718,000      | 11      |           |         | \$           | 1,777,000  |  |  |
| Excavation/Foundation       |                                                |           |          |    |              |         |           |         |              |            |  |  |
| Institutional               |                                                |           |          |    |              |         |           |         |              |            |  |  |
| New Construction            |                                                |           |          |    |              |         |           |         |              |            |  |  |
| Additions & Renovations     |                                                |           |          |    |              | 1       |           |         | \$           | 178,000    |  |  |
| Industrial                  |                                                |           |          |    |              |         |           |         |              |            |  |  |
| New Construction            |                                                |           |          |    |              |         |           |         |              |            |  |  |
| Additions & Renovations     |                                                |           |          |    |              | 2       |           |         | \$           | 45,000     |  |  |
| Demolitions                 |                                                |           |          |    |              |         | ·         |         |              |            |  |  |
| SFD                         |                                                |           |          |    |              |         |           |         |              |            |  |  |
| Duplex                      |                                                |           |          |    |              | 1       | -2        |         |              |            |  |  |
| Commercial                  | 1                                              |           | -700     |    |              |         |           |         |              |            |  |  |
| Apartments/Mixed Use        |                                                |           |          |    |              | 1       | -33       |         |              |            |  |  |
| TOTALS                      | 14                                             | 6         | -700     | \$ | 2,786,500    | 38      | 353       | 0       | \$ 7         | 74,155,046 |  |  |
| -                           | 14                                             | 6         | -700     | 1  | 2,786,500    | 38      | 353       | 0       | _            | 74,155,046 |  |  |