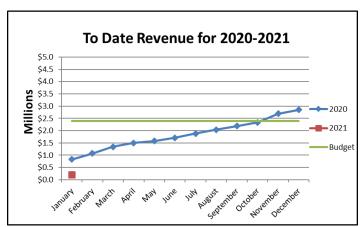

|                                                     | January 2021     |    |         |     |    |                        | January 2020     |                        |         |                            |                         |           |  |
|-----------------------------------------------------|------------------|----|---------|-----|----|------------------------|------------------|------------------------|---------|----------------------------|-------------------------|-----------|--|
| Permit Type                                         | Monthly<br>Total | ,  |         |     |    | ear to Date<br>Revenue | Monthly<br>Total | Monthly Permit Revenue |         | Year to Date Total Permits | Year to Date<br>Revenue |           |  |
| Building                                            | 14               | \$ | 150,662 | 14  |    | 150,662                | 38               |                        | 734,403 | 38                         |                         | 734,403   |  |
| PLM/PSP/SPR*                                        | 38               | \$ | 9,530   | 38  | \$ | 9,530                  | 29               | \$                     | 54,587  | 29                         | \$                      | 54,587    |  |
| Gas                                                 | 45               | \$ | 4,617   | 45  | \$ | 4,617                  | 28               | \$                     | 2,484   | 28                         | \$                      | 2,484     |  |
| Electrical                                          | 54               | \$ | 33,518  | 54  | \$ | 33,518                 | 88               | \$                     | 33,973  | 88                         | \$                      | 33,973    |  |
| Signs                                               | 0                | \$ | 340     | 0   | \$ | 340                    | 9                | \$                     | 300     | 9                          | \$                      | 300       |  |
| TOTAL                                               | 151              | \$ | 198,667 | 151 | \$ | 198,667                | 192              | \$                     | 825,747 | 192                        | \$                      | 825,747   |  |
| Revenue Budget for Permits                          |                  |    |         |     | \$ | 2,400,000              |                  |                        |         |                            | \$ :                    | 2,400,000 |  |
| * Plumbing, Plumbing Services and Sprinkler Permits |                  |    |         |     |    |                        |                  |                        |         |                            |                         |           |  |