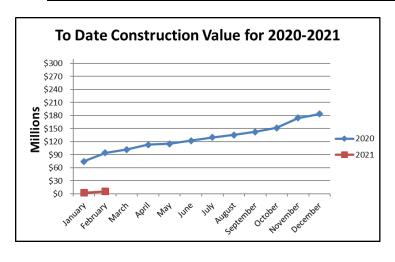

Building Permits Statistical Report – February 2021

|                             |         | Monthly Comparative Totals - February 2021-2020 |           |                  |              |               |           |          |    |              |  |  |
|-----------------------------|---------|-------------------------------------------------|-----------|------------------|--------------|---------------|-----------|----------|----|--------------|--|--|
| Building Permits            |         | Fe                                              | ebruary : | 2021             |              | February 2020 |           |          |    |              |  |  |
|                             | # of    |                                                 |           | GFA Construction |              |               | # of      | GFA      | (  | Construction |  |  |
|                             | Permits | Res.Units                                       | (Sq.ft.)  |                  | \$ Value     | Permits       | Res.Units | (Sq.ft.) |    | \$ Value     |  |  |
| Residential - Single Family |         |                                                 |           |                  |              |               |           |          |    |              |  |  |
| New Construction            | 1       | 2                                               |           | \$               | 800,000      | 1             | 2         |          | \$ | 600,000      |  |  |
| Additions & Renovations*    | 3       |                                                 |           | \$               | 177,000      | 2             |           |          | \$ | 75,000       |  |  |
| Coach Houses                | 2       | 2                                               |           | \$               | 428,500      |               |           |          |    |              |  |  |
| Duplex                      |         |                                                 |           |                  |              |               |           |          |    |              |  |  |
| New Construction *          |         |                                                 |           |                  |              | 2             | 6         |          | \$ | 2,700,000    |  |  |
| Additions & Renovations     | 1       |                                                 |           | \$               | 6,000        |               |           |          |    |              |  |  |
| Apartments/Mixed Use        |         |                                                 |           |                  |              |               |           |          |    |              |  |  |
| New Construction            |         |                                                 |           |                  |              | 1             | 85        |          | \$ | 12,807,005   |  |  |
| Additions & Renovations     |         |                                                 |           |                  |              | 2             |           |          | \$ | 83,300       |  |  |
| Excavation/Foundation       | 1       |                                                 |           | \$               | 1,100,000    |               |           |          |    |              |  |  |
| Townhouses                  |         |                                                 | •         | •                |              |               | •         |          |    |              |  |  |
| New Construction            |         |                                                 |           |                  |              |               |           |          |    |              |  |  |
| Additions & Renovations     |         |                                                 |           |                  |              | 1             |           |          | \$ | 35,000       |  |  |
| Commercial                  |         |                                                 | •         | •                |              |               | •         |          |    |              |  |  |
| New Construction            |         |                                                 |           |                  |              |               |           |          |    |              |  |  |
| Additions & Renovations     | 4       |                                                 |           | \$               | 437,000      | 6             |           |          | \$ | 3,474,800    |  |  |
| Excavation/Foundation       |         |                                                 |           |                  |              |               |           |          |    |              |  |  |
| Industrial                  |         |                                                 |           |                  |              |               |           |          |    |              |  |  |
| New Construction            |         |                                                 |           |                  |              |               |           |          |    |              |  |  |
| Additions & Renovations     |         |                                                 |           |                  |              | 1             |           |          | \$ | 30,000       |  |  |
| Excavation/Foundation       |         |                                                 |           |                  |              |               |           |          |    |              |  |  |
| Civic                       |         |                                                 |           |                  |              |               |           |          |    |              |  |  |
| New Construction            |         |                                                 |           |                  |              |               |           |          |    |              |  |  |
| Additions & Renovations     |         |                                                 |           |                  |              |               |           |          |    |              |  |  |
| Institutional               |         | •                                               | •         |                  |              |               |           |          | •  |              |  |  |
| New Construction            |         |                                                 |           |                  |              |               |           |          |    |              |  |  |
| Additions & Renovations     |         |                                                 |           |                  |              | 1             |           |          | \$ | 3,500        |  |  |
| Demolitions                 |         |                                                 |           |                  |              |               |           |          |    |              |  |  |
| SFD                         | 4       | -4                                              |           |                  |              | 1             | -1        |          |    |              |  |  |
| Duplex                      | 1       |                                                 |           |                  |              |               |           |          |    |              |  |  |
| Apartments/Mixed Use        |         |                                                 |           |                  |              |               |           |          |    |              |  |  |
| TOTALS                      | 16      | 0                                               | 0         | \$               | 2,948,500    | 18            | 92        | 0        | \$ | 19,808,605   |  |  |
| YEAR TO DATE TOTALS         | 30      | 6                                               | -700      | _                | \$ 5,735,000 | 56            | 445       | 0        | \$ | 93,963,651   |  |  |