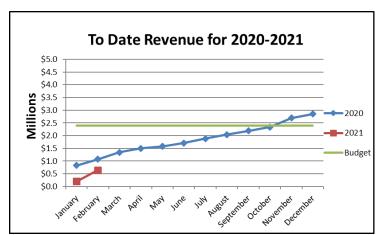

|                                                     |                  | Febr                         | uary 2021                           |    | February 2020          |                  |                              |                            |                         |  |  |
|-----------------------------------------------------|------------------|------------------------------|-------------------------------------|----|------------------------|------------------|------------------------------|----------------------------|-------------------------|--|--|
| Permit Type                                         | Monthly<br>Total | Monthly<br>Permit<br>Revenue | Year to<br>Date<br>Total<br>Permits | _  | ear to Date<br>Revenue | Monthly<br>Total | Monthly<br>Permit<br>Revenue | Year to Date Total Permits | Year to Date<br>Revenue |  |  |
| Building                                            | 16               | \$ 170,617                   | 30                                  | \$ | 321,278                | 18               | \$ 182,963                   | 56                         | \$ 917,365              |  |  |
| PLM/PSP/SPR*                                        | 29               | \$ 14,160                    | 67                                  | \$ | 23,990                 | 35               | \$ 12,809                    | 64                         | \$ 67,396               |  |  |
| Gas                                                 | 36               | \$ 3,423                     | 81                                  | \$ | 8,040                  | 28               | \$ 3,429                     | 56                         | \$ 6,213                |  |  |
| Electrical                                          | 67               | \$ 260,145                   | 121                                 | \$ | 293,662                | 123              | \$ 47,141                    | 211                        | \$ 84,262               |  |  |
| Signs                                               | 2                | \$ 160                       | 2                                   | \$ | 500                    | 2                | \$ 1,160                     | 11                         | \$ 1,460                |  |  |
| TOTALS                                              | 150              | \$ 448,505                   | 301                                 | \$ | 647,470                | 206              | \$ 247,502                   | 398                        | \$ 1,076,696            |  |  |
| Revenue Budget for Permits                          |                  |                              |                                     | \$ | 2,400,000              |                  |                              |                            | \$2,800,000             |  |  |
| * Plumbing, Plumbing Services and Sprinkler Permits |                  |                              |                                     |    |                        |                  |                              |                            |                         |  |  |