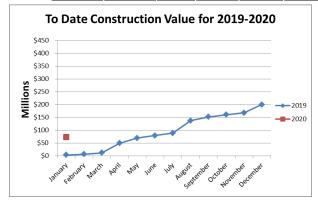

|                             |                 | Monthly Comparative Totals - January 2020-2019 |                               |    |                          |                 |                   |                |    |                         |  |  |
|-----------------------------|-----------------|------------------------------------------------|-------------------------------|----|--------------------------|-----------------|-------------------|----------------|----|-------------------------|--|--|
| Building Permits            |                 | Jar                                            | nuary 2020                    | )  | January 2019             |                 |                   |                |    |                         |  |  |
|                             | # of<br>Permits | # of<br>Res.Units                              | # of<br>es.Units GFA (Sq.ft.) |    | Construction<br>\$ Value | # of<br>Permits | # of<br>Res.Units | GFA<br>(sq.ft) | C  | onstruction<br>\$ Value |  |  |
| Residential - Single Family |                 |                                                |                               |    |                          |                 |                   |                |    |                         |  |  |
| New Construction*           |                 |                                                |                               |    |                          |                 |                   |                |    |                         |  |  |
| Additions & Renovations*    | 7               | 3                                              |                               | \$ | 526,300                  | 5               |                   |                | \$ | 124,200                 |  |  |
| Coach Houses                | 1               | 1                                              |                               | \$ | 275,000                  | 1               | 1                 |                | \$ | 200,000                 |  |  |
| Duplex                      |                 |                                                |                               |    |                          |                 |                   |                |    |                         |  |  |
| New Construction*           | 2               | 4                                              |                               | \$ | 1,800,000                |                 |                   |                |    |                         |  |  |
| Additions & Renovations*    |                 |                                                |                               |    |                          |                 |                   |                |    |                         |  |  |
| Apartments/Mixed Use        |                 | •                                              |                               | -  |                          |                 | ••                |                | -  |                         |  |  |
| New Construction            | 3               | 376                                            |                               | \$ | 67,730,946               |                 |                   |                |    |                         |  |  |
| Additions & Renovations     | 6               |                                                |                               | \$ | 360,800                  | 7               |                   |                | \$ | 1,754,35                |  |  |
| Excavation/Foundation       |                 |                                                |                               |    |                          |                 |                   |                |    |                         |  |  |
| Townhouses                  |                 |                                                |                               |    |                          |                 |                   |                |    |                         |  |  |
| New Construction            | 1               | 4                                              |                               | \$ | 1,200,000                |                 |                   |                |    |                         |  |  |
| Additions & Renovations     | 1               |                                                |                               | \$ | 12,000                   | 2               |                   |                | \$ | 42,000                  |  |  |
| Excavation/Foundation       | 1               |                                                |                               | \$ | 250,000                  |                 |                   |                |    |                         |  |  |
| Commercial                  |                 |                                                |                               |    |                          |                 |                   |                |    |                         |  |  |
| New Construction            |                 |                                                |                               |    |                          |                 |                   |                |    |                         |  |  |
| Additions & Renovations     | 11              |                                                |                               | \$ | 1,777,000                | 19              |                   |                | \$ | 1,654,100               |  |  |
| Excavation/Foundation       |                 |                                                |                               |    |                          |                 |                   |                |    |                         |  |  |
| Institutional               |                 |                                                |                               |    |                          |                 |                   |                |    |                         |  |  |
| New Construction            |                 |                                                |                               |    |                          |                 |                   |                |    |                         |  |  |
| Additions & Renovations     | 1               |                                                |                               | \$ | 178,000                  |                 |                   |                |    |                         |  |  |
| Industrial                  |                 |                                                |                               |    |                          |                 |                   |                |    |                         |  |  |
| New Construction            |                 |                                                |                               |    |                          |                 |                   |                |    |                         |  |  |
| Additions & Renovations     | 2               |                                                |                               | \$ | 45,000                   |                 |                   |                |    |                         |  |  |
| Demolitions                 |                 |                                                |                               |    |                          |                 |                   |                |    |                         |  |  |
| SFD                         |                 |                                                |                               |    |                          | 1               | -1                |                |    |                         |  |  |
| Duplex                      | 1               | -2                                             |                               |    |                          | 1               | -2                |                |    |                         |  |  |
| Institutional               |                 | 1                                              |                               |    |                          |                 |                   |                |    |                         |  |  |
| Apartments/Mixed Use        | 1               | -33                                            |                               |    |                          |                 |                   |                | 1  |                         |  |  |
| TOTALS                      | 38              | 353                                            | 0                             | \$ | 74,155,046               | 36              | -2                | 0              | \$ | 3,774,65                |  |  |
| YEAR TO DATE TOTALS         | 38              | 353                                            | 0                             | \$ | 74,155,046               | 36              | -2                | 0              | \$ | 3,774,651               |  |  |