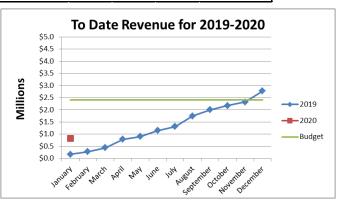

| ancouver | Building Permits Statistical Report – January | 2020 |
|----------|-----------------------------------------------|------|

\* Includes Secondary Suites and Lock-Off units

I

|                              | January 2020     |    |         |                                  |                         |           | January 2019     |                              |         |                                  |                         |           |  |
|------------------------------|------------------|----|---------|----------------------------------|-------------------------|-----------|------------------|------------------------------|---------|----------------------------------|-------------------------|-----------|--|
| Permit Type                  | Monthly<br>Total |    |         | Year to<br>Date Total<br>Permits | Year to Date<br>Revenue |           | Monthly<br>Total | Monthly<br>Permit<br>Revenue |         | Year to<br>Date Total<br>Permits | Year to Date<br>Revenue |           |  |
| Building                     | 38               | \$ | 734,403 | 38                               | \$                      | 734,403   | 36               | \$                           | 53,134  | 36                               | \$                      | 53,134    |  |
| PLM/PSP/SPR*                 | 29               | \$ | 54,587  | 29                               | \$                      | 54,587    | 38               | \$                           | 63,436  | 38                               | \$                      | 63,436    |  |
| Gas/ Combustible Gas Systems | 28               | \$ | 2,484   | 28                               | \$                      | 2,484     | 38               | \$                           | 4,295   | 38                               | \$                      | 4,295     |  |
| Electrical                   | 88               | \$ | 33,973  | 88                               | \$                      | 33,973    | 84               | \$                           | 52,631  | 84                               | \$                      | 52,631    |  |
| Signs                        | 9                | \$ | 300     | 9                                | \$                      | 300       | 2                | \$                           | 200     | 2                                | \$                      | 200       |  |
| TOTAL                        | 192              | \$ | 825,747 | 192                              | \$                      | 825,747   | 198              | \$                           | 173,696 | 198                              | \$                      | 173,696   |  |
| Revenue Budget for Permits   |                  |    |         |                                  | \$                      | 2,400,000 |                  |                              |         |                                  | \$                      | 2,800,000 |  |