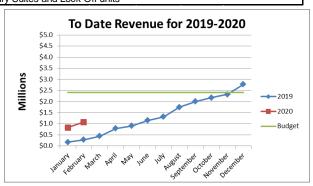

|                                                    | February 2020    |    |                              |                                  |                         |           | February 2019    |                              |        |                                     |                         |           |  |  |
|----------------------------------------------------|------------------|----|------------------------------|----------------------------------|-------------------------|-----------|------------------|------------------------------|--------|-------------------------------------|-------------------------|-----------|--|--|
| Permit Type                                        | Monthly<br>Total |    | Monthly<br>Permit<br>Revenue | Year to Date<br>Total<br>Permits | Year to Date<br>Revenue |           | Monthly<br>Total | Monthly<br>Permit<br>Revenue |        | Year to<br>Date<br>Total<br>Permits | Year to Date<br>Revenue |           |  |  |
| Building                                           | 18               | \$ | 182,963                      | 56                               | \$                      | 917,365   | 26               | \$                           | 45,358 | 62                                  | \$                      | 105,184   |  |  |
| PLWPSP/SPR*                                        | 35               | \$ | 12,809                       | 64                               | \$                      | 67,396    | 50               | \$                           | 10,930 | 88                                  | \$                      | 76,868    |  |  |
| Gas                                                | 28               | \$ | 3,429                        | 56                               | \$                      | 6,213     | 36               | \$                           | 3,745  | 74                                  | \$                      | 8,140     |  |  |
| Electrical                                         | 123              | \$ | 47,141                       | 211                              | \$                      | 84,262    | 91               | \$                           | 36,864 | 175                                 | \$                      | 89,595    |  |  |
| Signs                                              | 2                | \$ | 1,160                        | 11                               | \$                      | 1,460     | 3                | \$                           | 180    | 5                                   | \$                      | 380       |  |  |
| TOTALS                                             | 206              | \$ | 247,502                      | 398                              | \$                      | 1,076,696 | 206              | \$                           | 97,077 | 404                                 | \$                      | 280,167   |  |  |
| Revenue Budget for Permits                         |                  |    |                              |                                  | \$                      | 2,400,000 |                  |                              |        |                                     | \$                      | 2,800,000 |  |  |
| * Plumbing Plumbing Services and Sprinkler Permits |                  |    |                              |                                  |                         |           |                  |                              |        |                                     |                         |           |  |  |