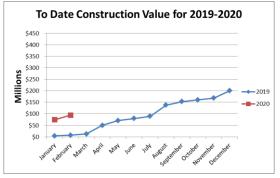

**vancouver** Building Permits Statistical Report – February 2020

|                             |                 | Monthly Comparative Totals - February 2020-2019                |          |                 |               |    |     |                          |     |           |  |  |  |
|-----------------------------|-----------------|----------------------------------------------------------------|----------|-----------------|---------------|----|-----|--------------------------|-----|-----------|--|--|--|
| Building Permits            |                 | Feb                                                            | ruary 20 |                 | February 2019 |    |     |                          |     |           |  |  |  |
|                             | # of<br>Permits | # of # of GFA Construction Permits Res.Units (Sq.ft.) \$ Value |          | # of<br>Permits |               |    |     | Construction<br>\$ Value |     |           |  |  |  |
| Residential - Single Family |                 |                                                                |          |                 |               |    |     |                          |     |           |  |  |  |
| New Construction            | 1               | 2                                                              |          | \$              | 600,000       | 2  | 4   |                          | \$  | 1,423,792 |  |  |  |
| Additions & Renovations*    | 2               |                                                                |          | \$              | 75,000        | 3  | 1   |                          | \$  | 141,600   |  |  |  |
| Coach Houses                |                 |                                                                |          |                 |               | 1  | 1   |                          | \$  | 300,000   |  |  |  |
| Duplex                      |                 |                                                                |          |                 |               |    |     |                          |     |           |  |  |  |
| New Construction *          | 2               | 6                                                              |          | \$              | 2,700,000     |    |     |                          |     |           |  |  |  |
| Additions & Renovations     |                 |                                                                |          |                 |               |    |     |                          |     |           |  |  |  |
| Apartments/Mixed Use        |                 |                                                                |          |                 |               |    |     |                          |     |           |  |  |  |
| New Construction            | 1               | 85                                                             |          | \$              | 12,807,005    |    |     |                          |     |           |  |  |  |
| Additions & Renovations     | 2               |                                                                |          | \$              | 83,300        | 4  |     |                          | \$  | 160,000   |  |  |  |
| Excavation/Foundation       |                 |                                                                |          |                 |               | 1  |     |                          |     |           |  |  |  |
| Townhouses                  |                 |                                                                |          |                 |               |    |     |                          |     |           |  |  |  |
| New Construction            |                 |                                                                |          |                 |               |    |     |                          |     |           |  |  |  |
| Additions & Renovations     | 1               |                                                                |          | \$              | 35,000        | 2  |     |                          | \$  | 65,000    |  |  |  |
| Commercial                  |                 | •                                                              |          |                 |               |    |     |                          | •   |           |  |  |  |
| New Construction            |                 |                                                                |          |                 |               |    |     |                          |     |           |  |  |  |
| Additions & Renovations     | 6               |                                                                |          | \$              | 3,474,800     | 6  |     |                          | \$  | 700,000   |  |  |  |
| Excavation/Foundation       |                 |                                                                |          |                 |               |    |     |                          |     |           |  |  |  |
| Industrial                  |                 | •                                                              |          |                 |               |    |     |                          | •   |           |  |  |  |
| New Construction            |                 |                                                                |          |                 |               |    |     |                          |     |           |  |  |  |
| Additions & Renovations     | 1               |                                                                |          | \$              | 30,000        |    |     |                          |     |           |  |  |  |
| Excavation/Foundation       |                 |                                                                |          |                 |               |    |     |                          |     |           |  |  |  |
| Civic                       |                 | ı                                                              |          | <u> </u>        |               |    |     |                          |     |           |  |  |  |
| New Construction            |                 |                                                                |          |                 |               |    |     |                          |     |           |  |  |  |
| Additions & Renovations     |                 |                                                                |          |                 |               |    |     |                          |     |           |  |  |  |
| Institutional               |                 | l                                                              | l.       |                 |               |    |     |                          |     |           |  |  |  |
| New Construction            |                 |                                                                |          |                 |               |    |     |                          |     |           |  |  |  |
| Additions & Renovations     | 1               |                                                                |          | \$              | 3,500         | 1  |     |                          | \$  | 7,500     |  |  |  |
| Demolitions                 |                 |                                                                |          | Ψ.              | 2,200         |    |     |                          | . * | .,500     |  |  |  |
| SFD                         | 1               | -1                                                             |          | 1               |               | 4  | -4  |                          | Π   |           |  |  |  |
| Duplex                      | + '-            | <del>'</del>                                                   |          |                 |               | 1  | -2  |                          |     |           |  |  |  |
| Apartments/Mixed Use        | +               |                                                                |          |                 |               | 1  | -17 |                          |     |           |  |  |  |
| TOTALS                      | 18              | 92                                                             | 0        | \$              | 19,808,605    | 26 | -17 | 0                        | \$  | 2,797,892 |  |  |  |
|                             |                 |                                                                | 0        | ٠.              | · ·           |    | -   |                          | \$  |           |  |  |  |
| YEAR TO DATE TOTALS         | 56              | 445                                                            | U        | \$              | 93,963,651    | 62 | -19 | 0                        | Þ   | 6,572,543 |  |  |  |