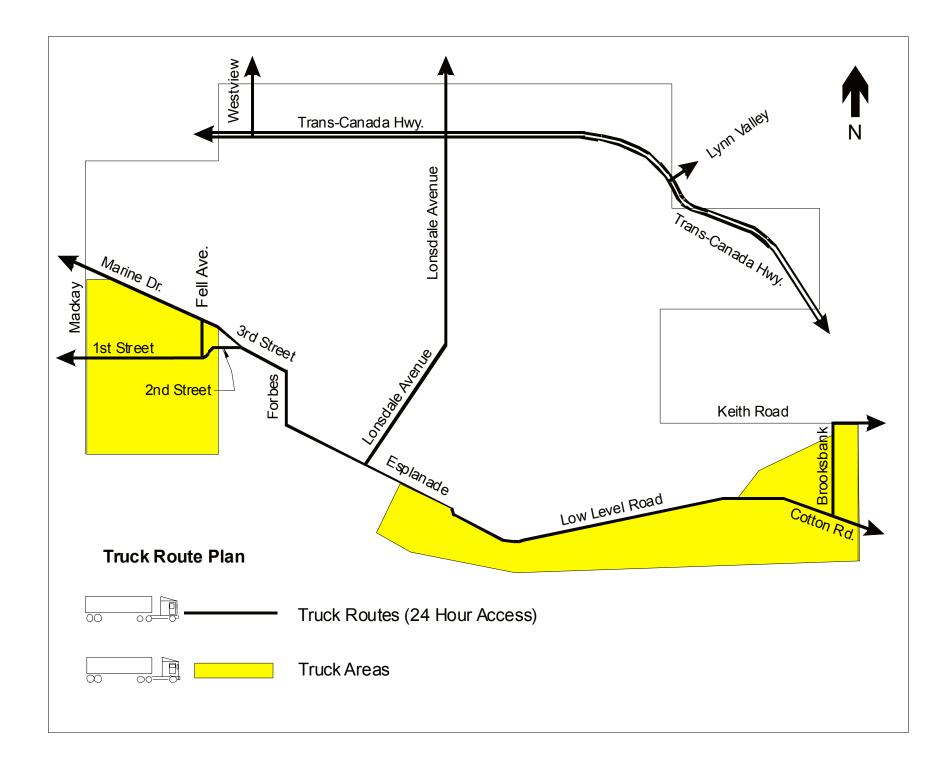

| ROAD NAME                                                        | DIRECTION                       | AT or FROM           | то                  | RESTRICTION                         |
|------------------------------------------------------------------|---------------------------------|----------------------|---------------------|-------------------------------------|
| Restrictions on Designated Truck Routes                          |                                 |                      |                     |                                     |
| Esplanade                                                        | Eastbound<br>and<br>Westbound   | Lonsdale Avenue      | Chesterfield Avenue | 5.0 m vertical clearance (overpass) |
| Brooksbank Avenue