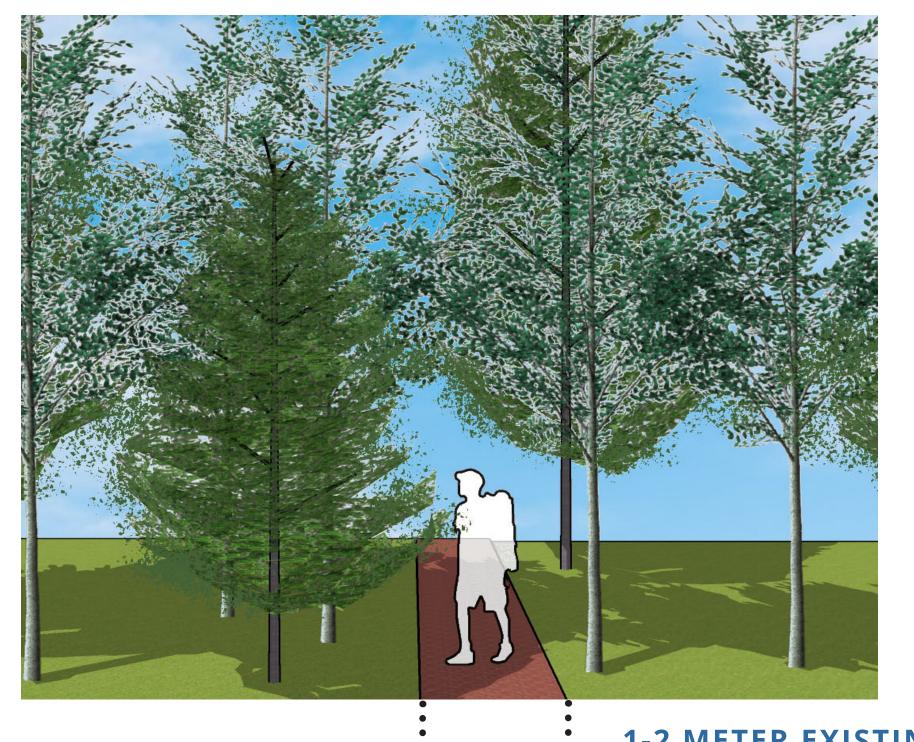

## MULTI-USE LOOP TRAIL & PHOTO EXAMPLE

1-2 METER EXISTING
SURFACING NATURE
TRAIL

1-2 METER
MULTI-USE
COMPACTED
SOIL SURFACE

| LEGEND | NAME                    | WIDTH       | SURFACE                                                                             | TYPE OF USE                                                                                    | LEVEL OF USE  | LONGITUDAL SLOPE                                                            |
|--------|-------------------------|-------------|-------------------------------------------------------------------------------------|------------------------------------------------------------------------------------------------|---------------|-----------------------------------------------------------------------------|
|        | Green Necklace          | 3 meters    |                                                                                     | Walking, jogging, cycling, strollers wheelchairs, maintenance vehicles with low level lighting | High          | Maximum 8% (1:12)                                                           |
|        | Main Park Trail         | 2-3 meters  | Well compacted gravel                                                               | Walking, jogging, cylcing, maintenance vehicles                                                | High          | Maximum 8% (1:12),<br>otherwise 10% (1:10)                                  |
|        | Multi-use Loop<br>Trail | 1- 2 meters | Gravel where needed, compacted soil surface, hard surfaced, wood ramps where needed | Walking, jogging, mountain biking                                                              | High-moderate | Maximum 8% (1:12) where possible, otherwise 15% (1:7)                       |
|        | Nature Trail            | 1-2 meters  | •                                                                                   | Walking, jogging, hiking. Mountain biking not permitted                                        | Low-moderate  | Maximume 20% (1:5),<br>otherwise some difficult<br>sections are 40% (1:2.5) |