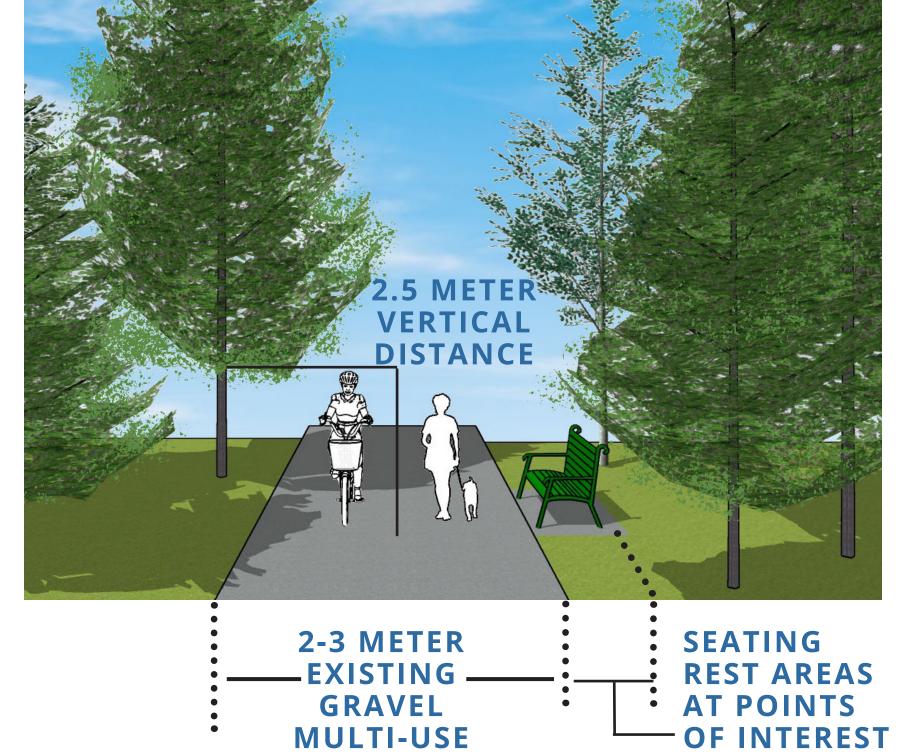

## MAIN PARK TRAIL SECTION & PHOTO EXAMPLE

- 1-2 METER - MULTI-USE COMPACTED SOIL SURFACE

1-2 METER
MULTI-USE
COMPACTED
SOIL SURFACE