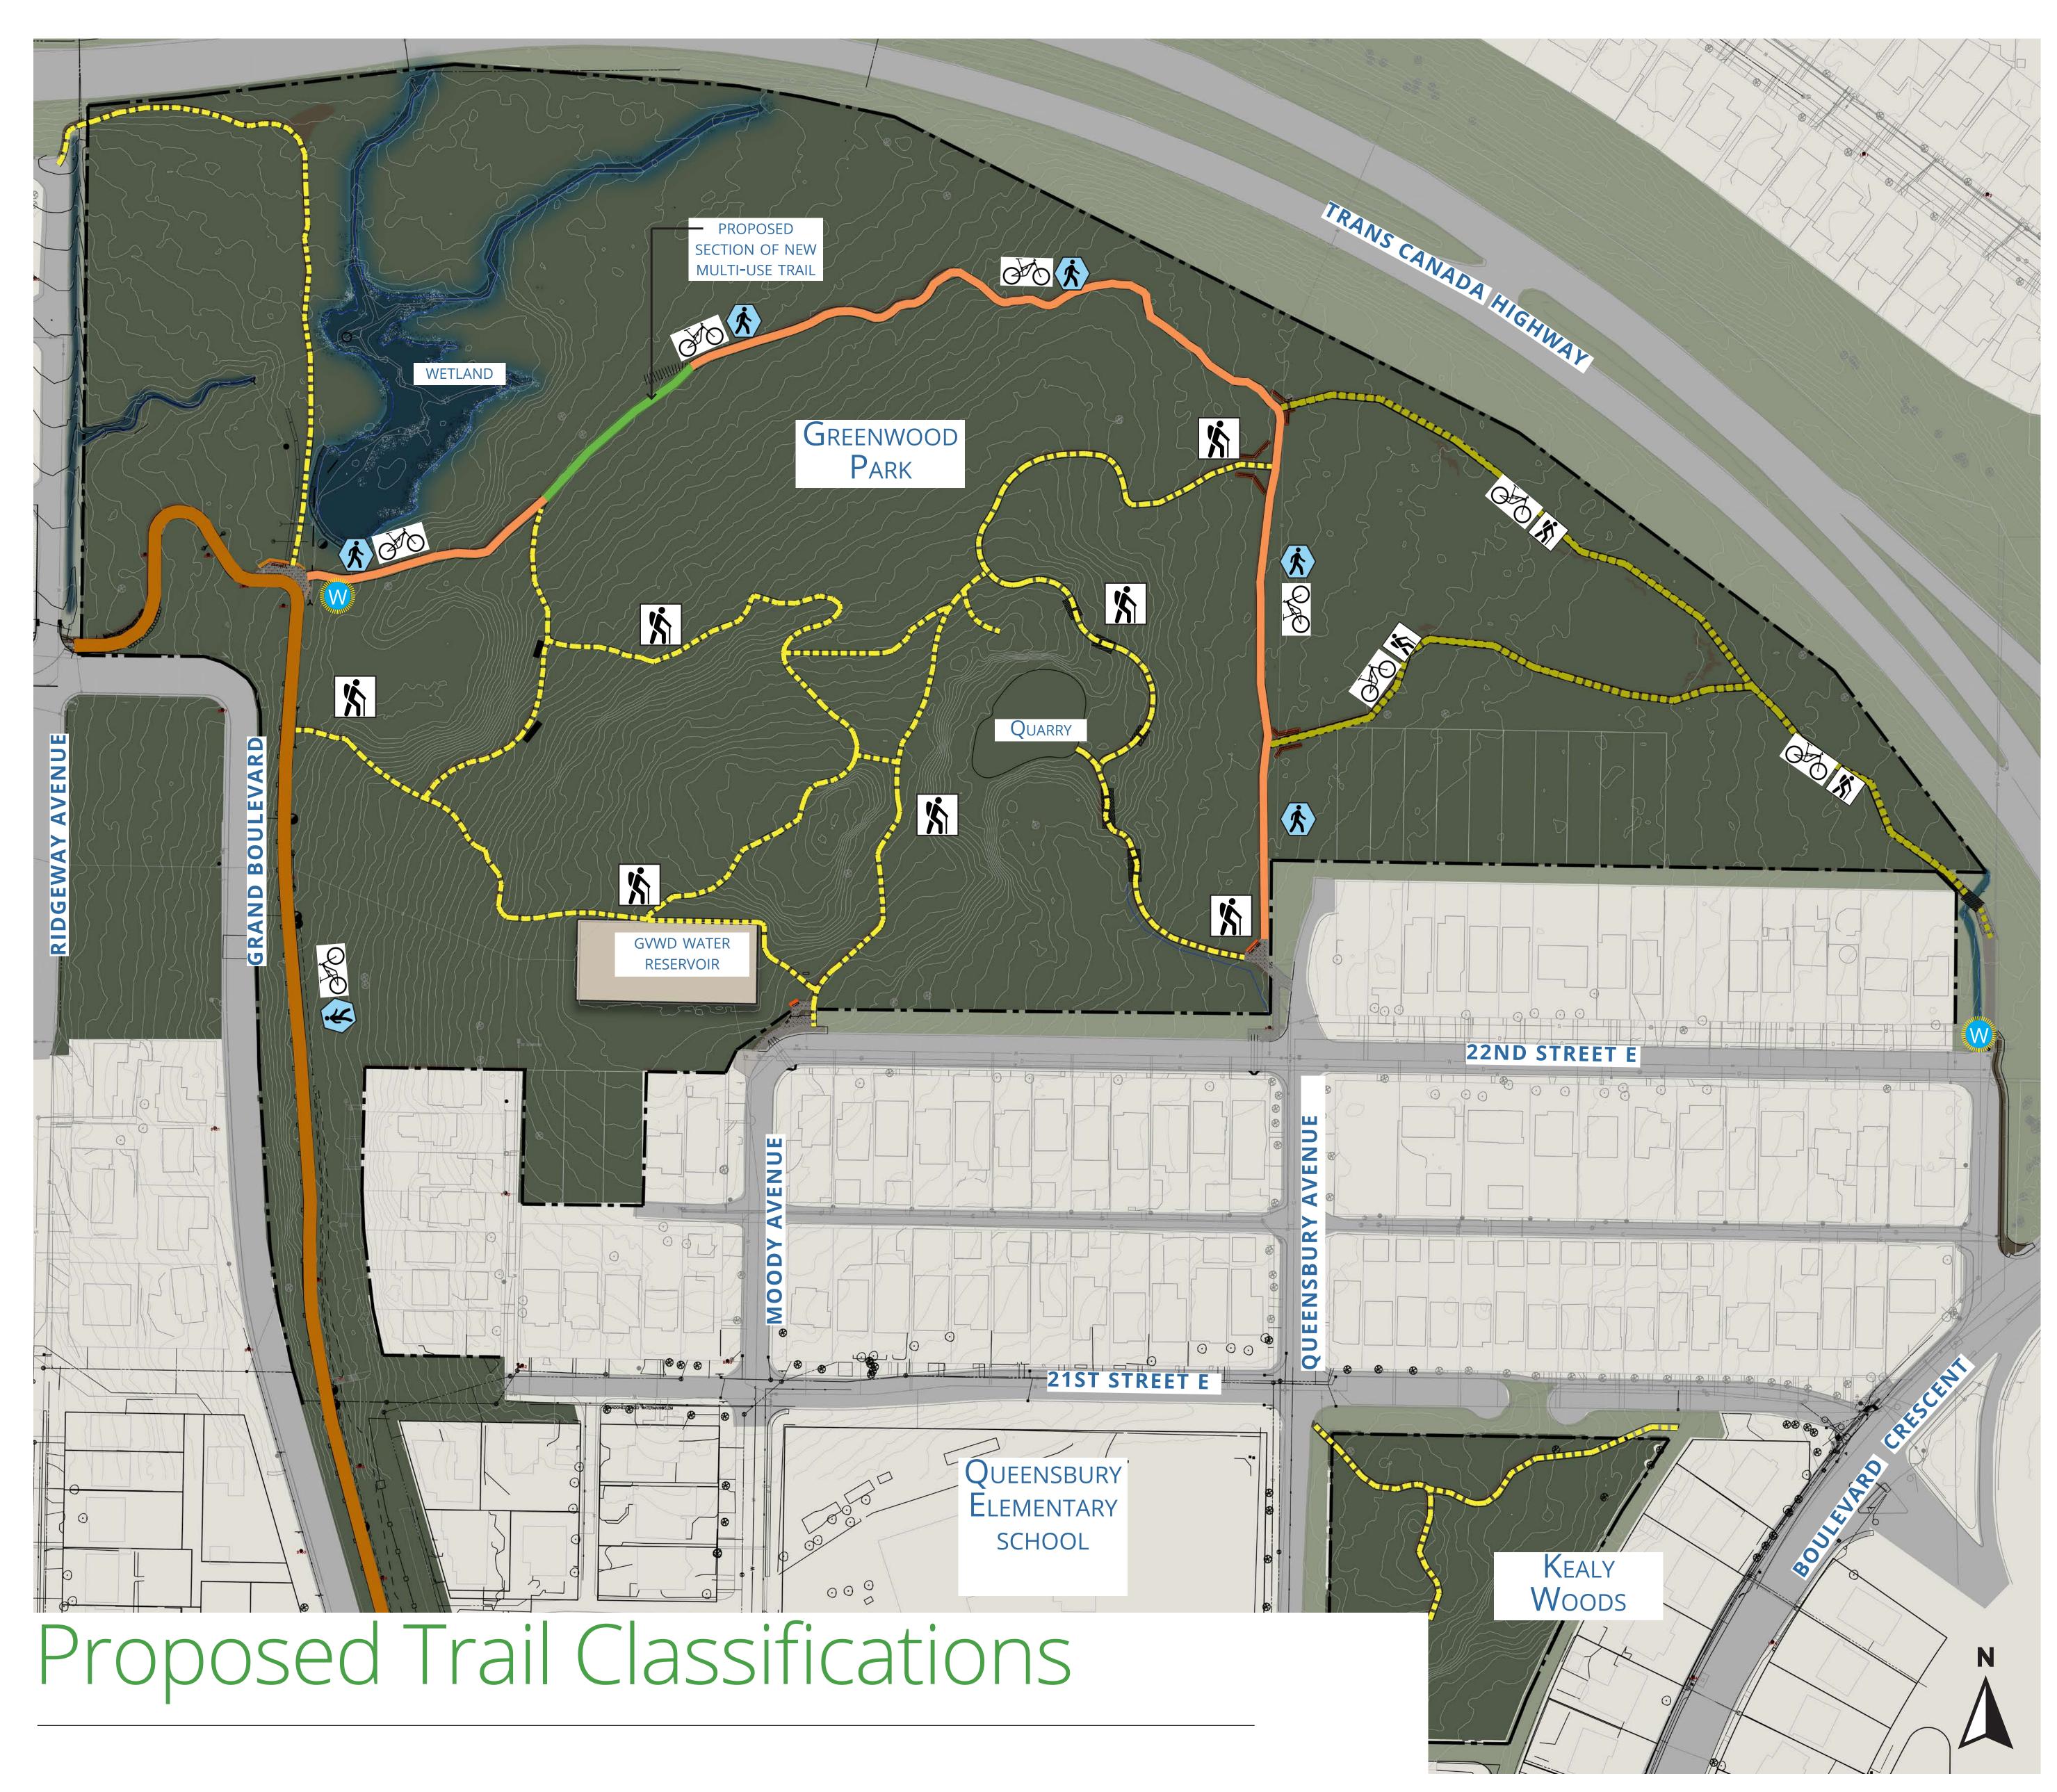

| LEGEND | NAME                    | WIDTH       | SURFACE                                                                             | TYPE OF USE                                                                                    | LEVEL OF USE  | LONGITUDAL SLOPE                                                            |
|--------|-------------------------|-------------|-------------------------------------------------------------------------------------|------------------------------------------------------------------------------------------------|---------------|-----------------------------------------------------------------------------|
|        | Green Necklace          | 3 meters    |                                                                                     | Walking, jogging, cycling, strollers wheelchairs, maintenance vehicles with low level lighting | High          | Maximum 8% (1:12)                                                           |
|        | Main Park Trail         | 2-3 meters  | Well compacted gravel                                                               | Walking, jogging, cylcing, maintenance vehicles                                                | High          | Maximum 8% (1:12),<br>otherwise 10% (1:10)                                  |
|        | Multi-use Loop<br>Trail | 1- 2 meters | Gravel where needed, compacted soil surface, hard surfaced, wood ramps where needed | Walking, jogging, mountain biking                                                              | High-moderate | Maximum 8% (1:12) where possible, otherwise 15% (1:7)                       |
|        | Nature Trail            | 1-2 meters  | •                                                                                   | Walking, jogging, hiking. Mountain biking not permitted                                        | Low-moderate  | Maximume 20% (1:5),<br>otherwise some difficult<br>sections are 40% (1:2.5) |

## SUITABLE FOR MOUNTAIN BIKING AND HIKING

- SUITABLE FOR HIKING ONLY
- SUITABLE WALKING, JOGGING, BABY STROLLERS, AND HIKING