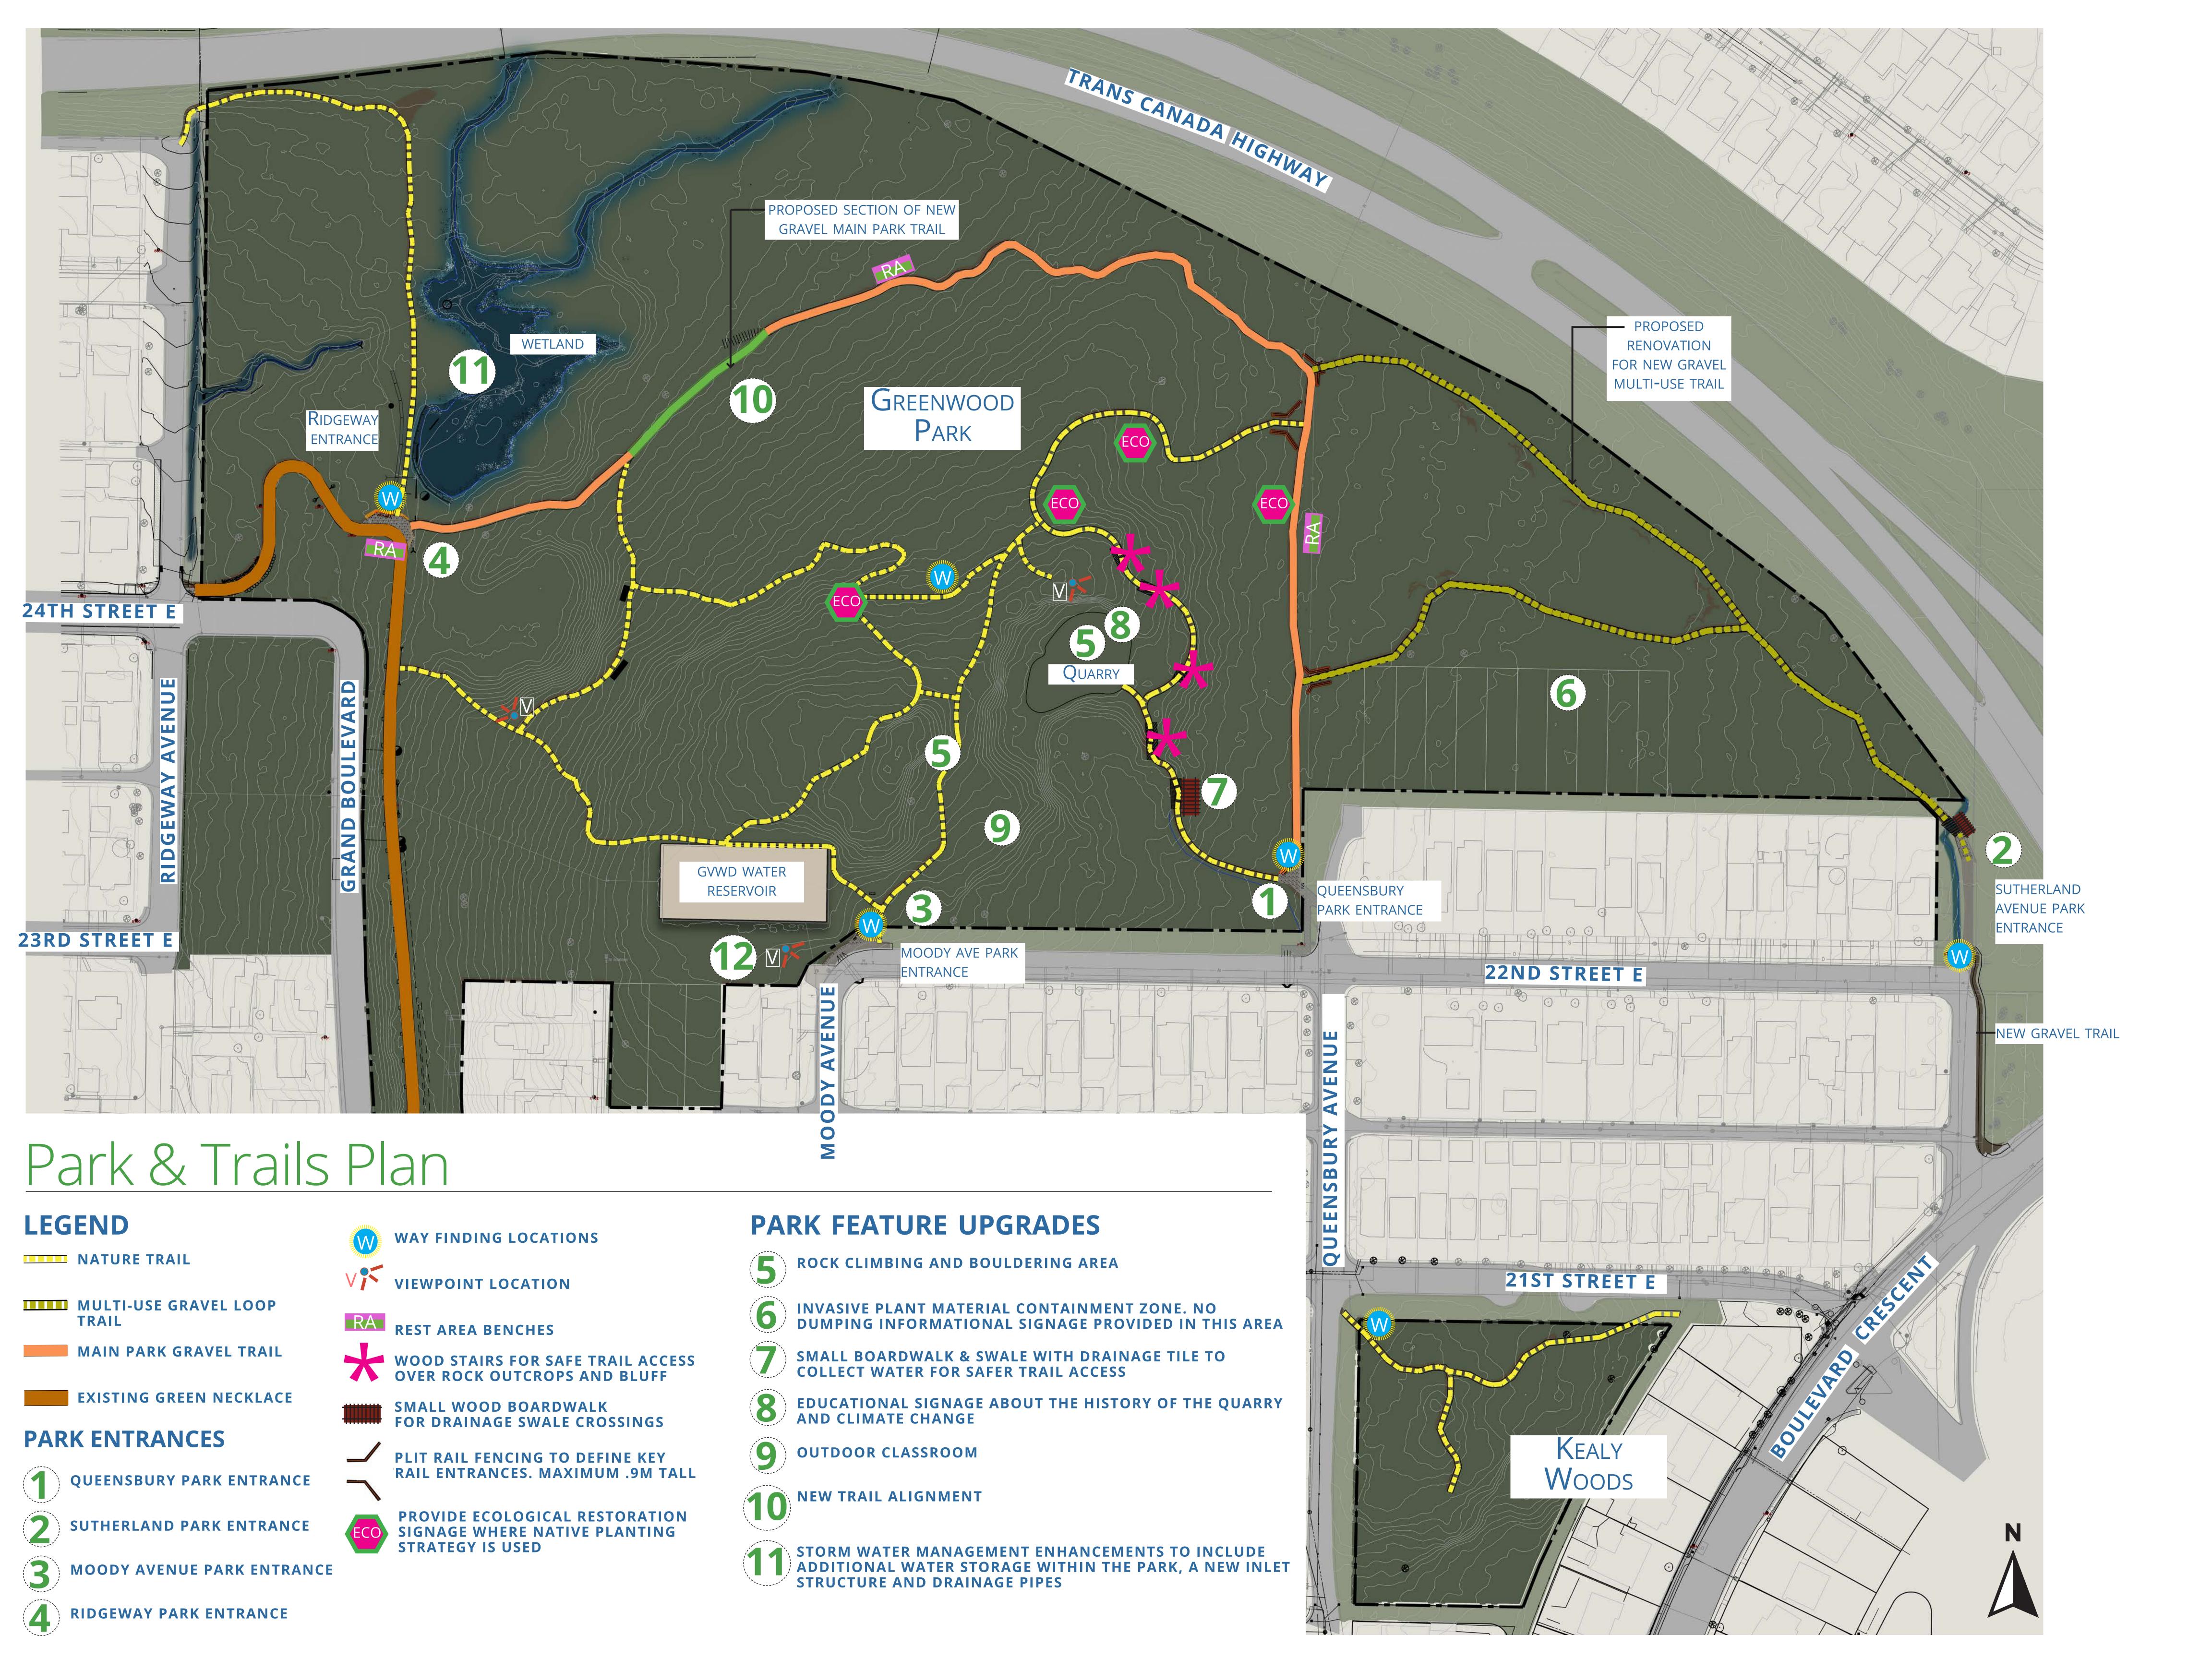

| LEGEND | NAME                    | WIDTH       | SURFACE                                                                             | TYPE OF USE                                                                                    | LEVEL OF USE  | LONGITUDAL SLOPE                                                            |
|--------|-------------------------|-------------|-------------------------------------------------------------------------------------|------------------------------------------------------------------------------------------------|---------------|-----------------------------------------------------------------------------|
|        | Green Necklace          | 3 meters    |                                                                                     | Walking, jogging, cycling, strollers wheelchairs, maintenance vehicles with low level lighting | High          | Maximum 8% (1:12)                                                           |
|        | Main Park Trail         | 2-3 meters  | Well compacted gravel                                                               | Walking, jogging, cylcing, maintenance vehicles                                                | High          | Maximum 8% (1:12),<br>otherwise 10% (1:10)                                  |
|        | Multi-use Loop<br>Trail | 1- 2 meters | Gravel where needed, compacted soil surface, hard surfaced, wood ramps where needed | Walking, jogging, mountain biking                                                              | High-moderate | Maximum 8% (1:12) where possible, otherwise 15% (1:7)                       |
|        | Nature Trail            | 1-2 meters  | •                                                                                   | Walking, jogging, hiking. Mountain biking not permitted                                        | Low-moderate  | Maximume 20% (1:5),<br>otherwise some difficult<br>sections are 40% (1:2.5) |