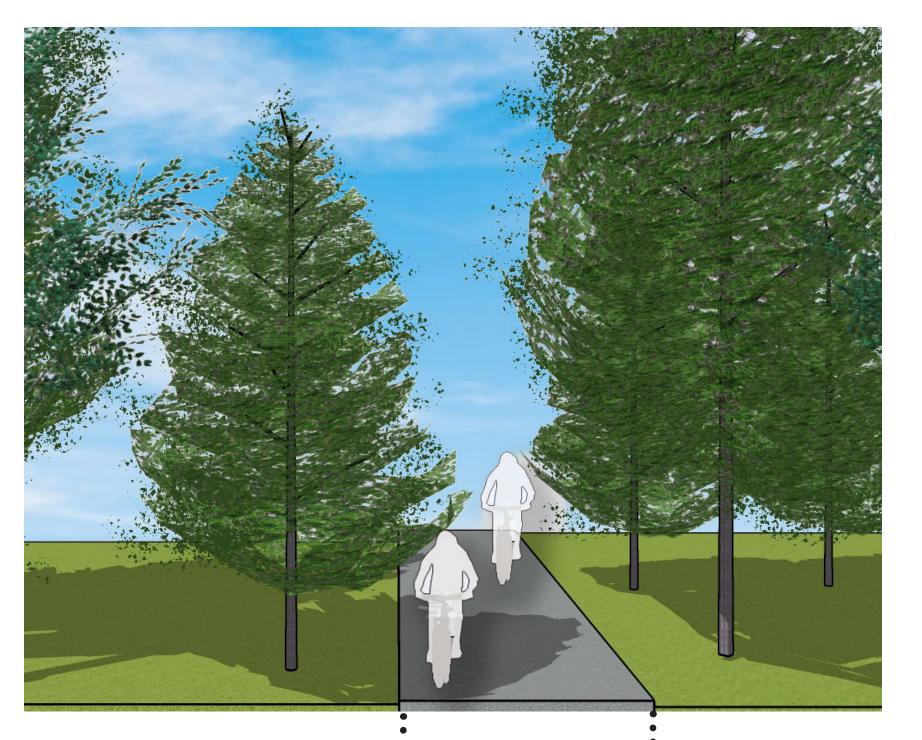

## MAIN PARK TRAIL SECTION & PHOTO EXAMPLE

- 1-2 METER - MULTI-USE COMPACTED SOIL SURFACE

1-2 METER
MULTI-USE
COMPACTED
SOIL SURFACE

| LEGEND | NAME                    | WIDTH       | SURFACE                                                                             | TYPE OF USE                                                                                    | LEVEL OF USE  | LONGITUDAL SLOPE                                                            |
|--------|-------------------------|-------------|-------------------------------------------------------------------------------------|------------------------------------------------------------------------------------------------|---------------|-----------------------------------------------------------------------------|
|        | Green Necklace          | 3 meters    |                                                                                     | Walking, jogging, cycling, strollers wheelchairs, maintenance vehicles with low level lighting | High          | Maximum 8% (1:12)                                                           |
|        | Main Park Trail         | 2-3 meters  | Well compacted gravel                                                               | Walking, jogging, cylcing, maintenance vehicles                                                | High          | Maximum 8% (1:12),<br>otherwise 10% (1:10)                                  |
|        | Multi-use Loop<br>Trail | 1- 2 meters | Gravel where needed, compacted soil surface, hard surfaced, wood ramps where needed | Walking, jogging, mountain biking                                                              | High-moderate | Maximum 8% (1:12) where possible, otherwise 15% (1:7)                       |
|        | Nature Trail            | 1-2 meters  | •                                                                                   | Walking, jogging, hiking. Mountain biking not permitted                                        | Low-moderate  | Maximume 20% (1:5),<br>otherwise some difficult<br>sections are 40% (1:2.5) |