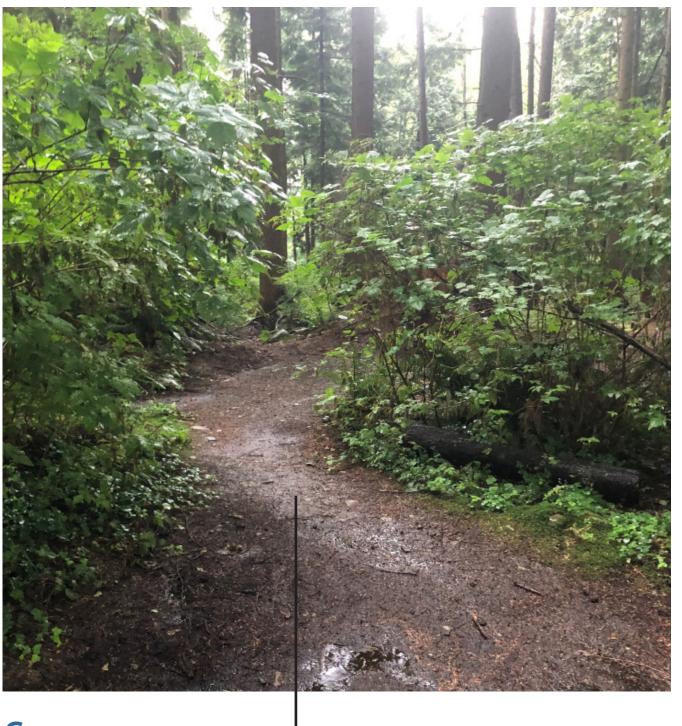

ed soil surface, hard surfaced, wood ramps where needed | Walking, jogging, mountain biking                                                              | High-moderate | Maximum 8% (1:12) where possible, otherwise 15% (1:7)                       |
|        | Nature Trail            | 1-2 meters  | •                                                                                   | Walking, jogging, hiking. Mountain biking not permitted                                        | Low-moderate  | Maximume 20% (1:5),<br>otherwise some difficult<br>sections are 40% (1:2.5) |



TRAIL TO

REMAIN



TRAIL TO REMAIN

## MAIN PARK TRAIL SECTION & PHOTO EXAMPLE





- 1-2 METER - MULTI-USE COMPACTED SOIL SURFACE

1-2 METER
MULTI-USE
COMPACTED
SOIL SURFACE

## MULTI-USE LOOP TRAIL & PHOTO EXAMPLE





1-2 METER EXISTING
SURFACING NATURE
TRAIL

1-2 METER
MULTI-USE
COMPACTED
SOIL SURFACE

## NATURE TRAILS SECTION & PHOTO EXAMPLE

## SUITABLE FOR MOUNTAIN BIKING AND HIKING

- SUITABLE FOR HIKING ONLY
- SUITABLE WALKING, JOGGING, BABY STROLLERS, AND HIKING