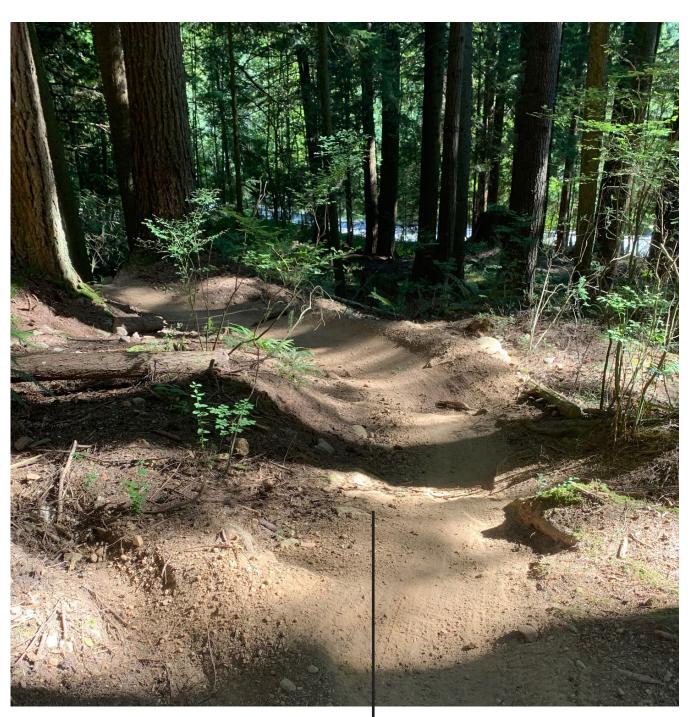

## MULTI-USE LOOP TRAIL & PHOTO EXAMPLE

1-2 METER EXISTING
SURFACING NATURE
TRAIL

1-2 METER
MULTI-USE
COMPACTED
SOIL SURFACE