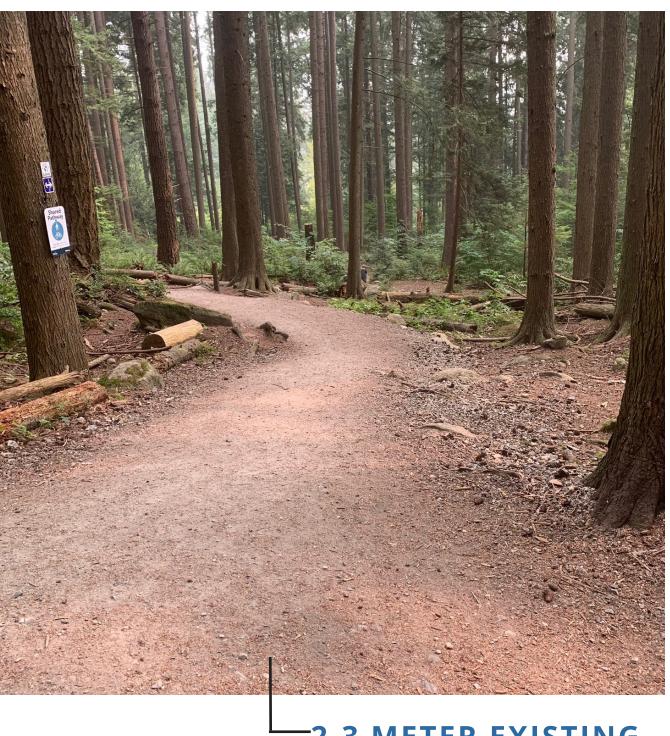

## MULTI-USE LOOP TRAIL & PHOTO EXAMPLE

1-2 METER EXISTING
SURFACING NATURE
TRAIL

1-2 METER
MULTI-USE
COMPACTED
SOIL SURFACE