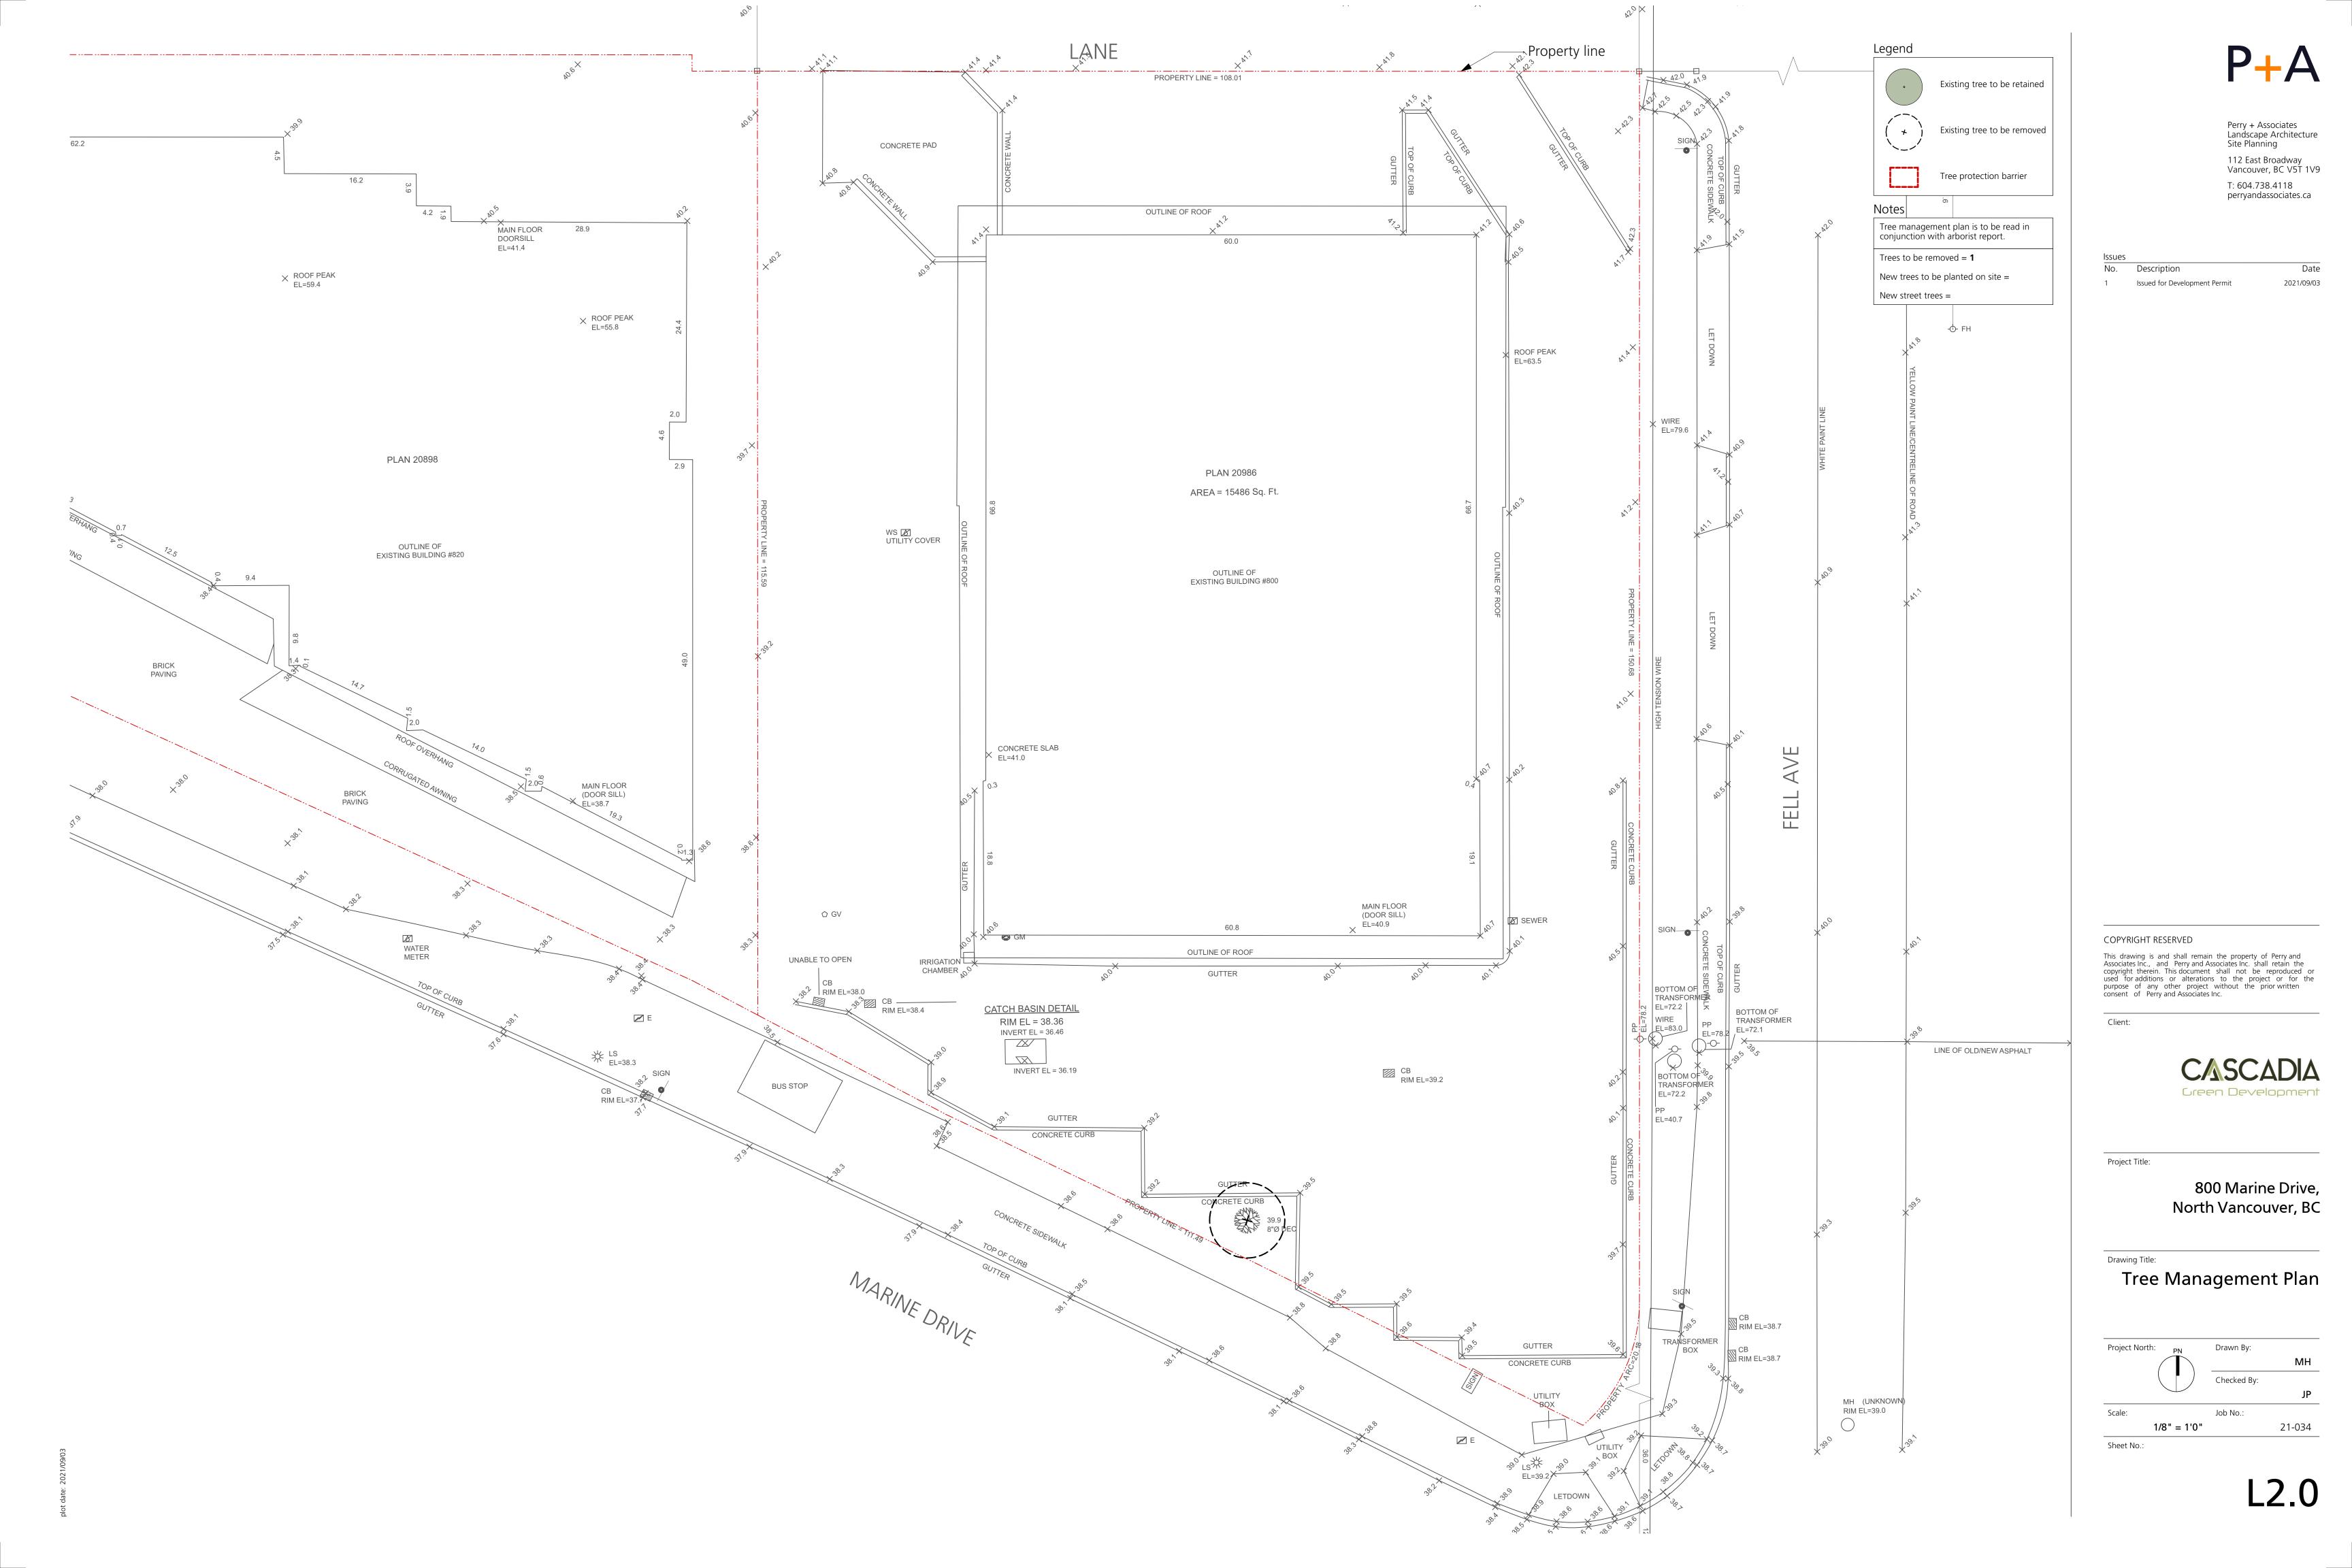

Perry + Associates Landscape Architecture Site Planning 112 East Broadway Vancouver, BC V5T 1V9 T: 604.738.4118 perryandassociates.ca

IssuesNo.DescriptionDate1Issued for Development Permit2021/09/03

COPYRIGHT RESERVED

This drawing is and shall remain the property of Perry and Associates Inc., and Perry and Associates Inc. shall retain the copyright therein. This document shall not be reproduced or used for additions or alterations to the project or for the purpose of any other project without the prior written consent of Perry and Associates Inc.

Client:

CASCADIA

Green Development

Project Title:

800 Marine Drive, North Vancouver, BC

Drawing Title:

Landscape Plan Level 1

Project North: