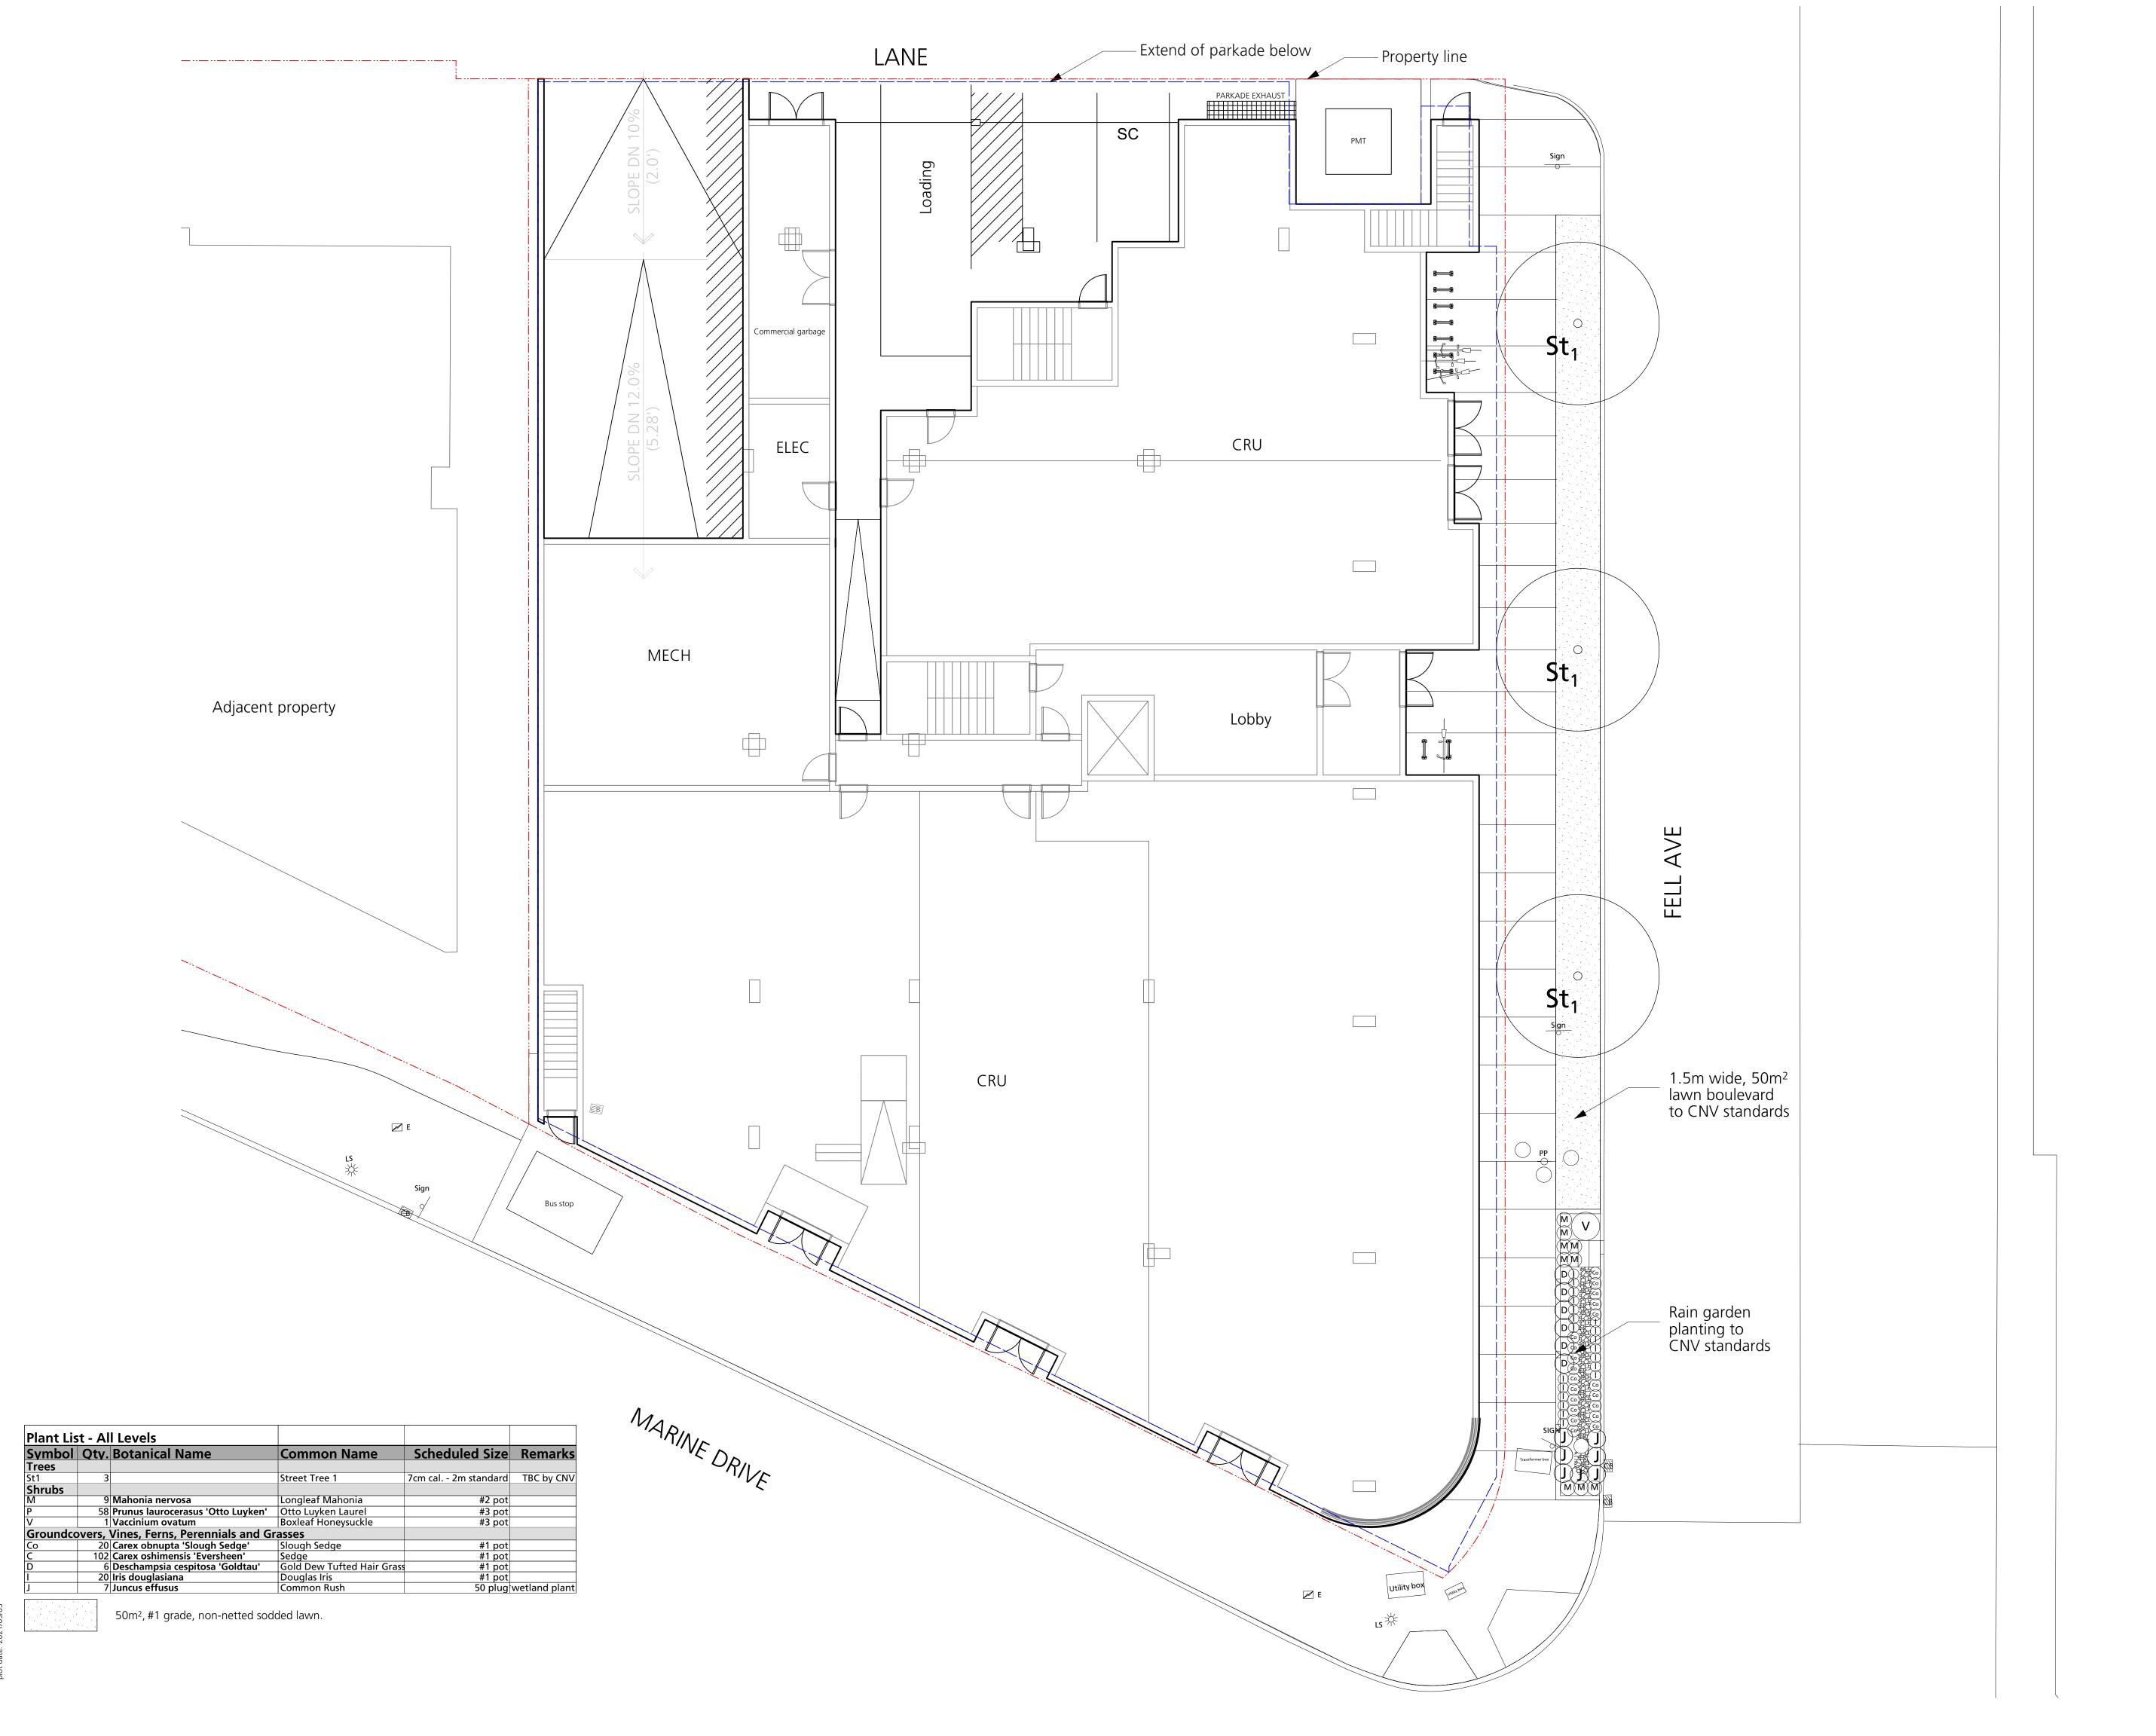

Client:

CASCADIA

Project Title:

800 Marine Drive, North Vancouver, BC

Drawing Title:

Planting Plan Level 1

Project North:

PN

Drawn By:

MH

Checked By:

JP

Scale:

1/8" = 1'0"

Sheet No.:

L3.0