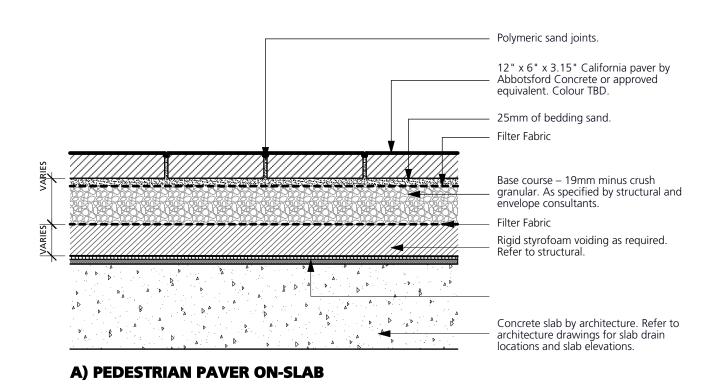

1 CONCRETE UNIT PAVING

L4.0 1" = 1'0"

24" x 24" x 2" Texada HydraPressed Slabs for private unit patios.
24" x 12" x 2" Texada HydraPressed Slabs for common areas.
Slabs by Abbotsford Concrete or approved equivalent. Colour TBD.

1/2" clear open graded aggregate or birdseye gravel. As specified by structural and envelope consultants.
Filter Fabric
Rigid styrofoam voiding as required.
Refer to structural.

Concrete slab by architecture. Refer to architecture drawings for slab drain locations and slab elevations.

24" x 24" x 2" Texada HydraPressed Slabs for private unit patios.
24" x 12" x 2" Texada HydraPressed Slabs for common areas. Slabs by Abbotsford Concrete or approved equivalent. Colour TBD.

Dynamex rubber paver pedestal, or pre-approved equivalent Rigid insulation / voiding as required. Refer to Architectural

Concrete slab by architecture. Refer to architecture drawings for slab drain locations and slab elevations.

2 HYDRAPRESSED SLAB PAVING (PEDESTRIAN) 1" = 1'0"

3 BIKE RACK L4.1 1/2" = 1'0"

COPYRIGHT RESERVED