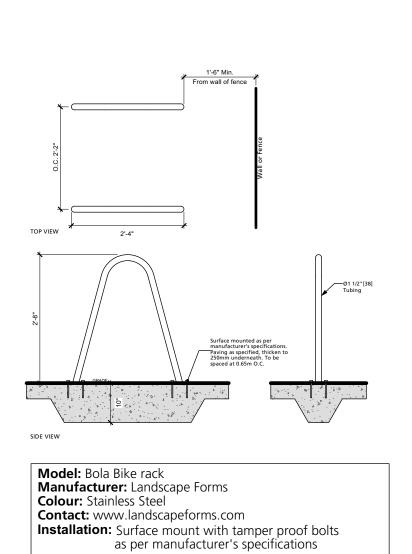

Concrete slab by architecture. Refer to architecture drawings for slab drain locations and slab elevations.

2 HYDRAPRESSED SLAB PAVING (PEDESTRIAN) 1" = 1'0"

3 BIKE RACK L4.1 1/2" = 1'0"

COPYRIGHT RESERVED