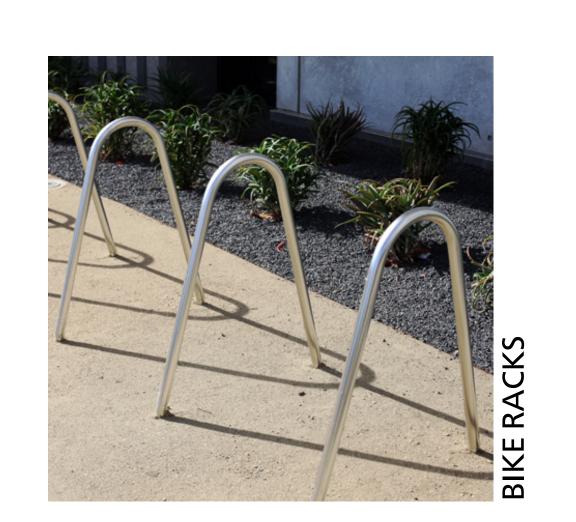

Concrete slab by architecture. Refer to architecture drawings for slab drain locations and slab elevations.

2 HYDRAPRESSED SLAB PAVING (PEDESTRIAN) 1" = 1'0"

3 BIKE RACK L4.1 1/2" = 1'0"

COPYRIGHT RESERVED