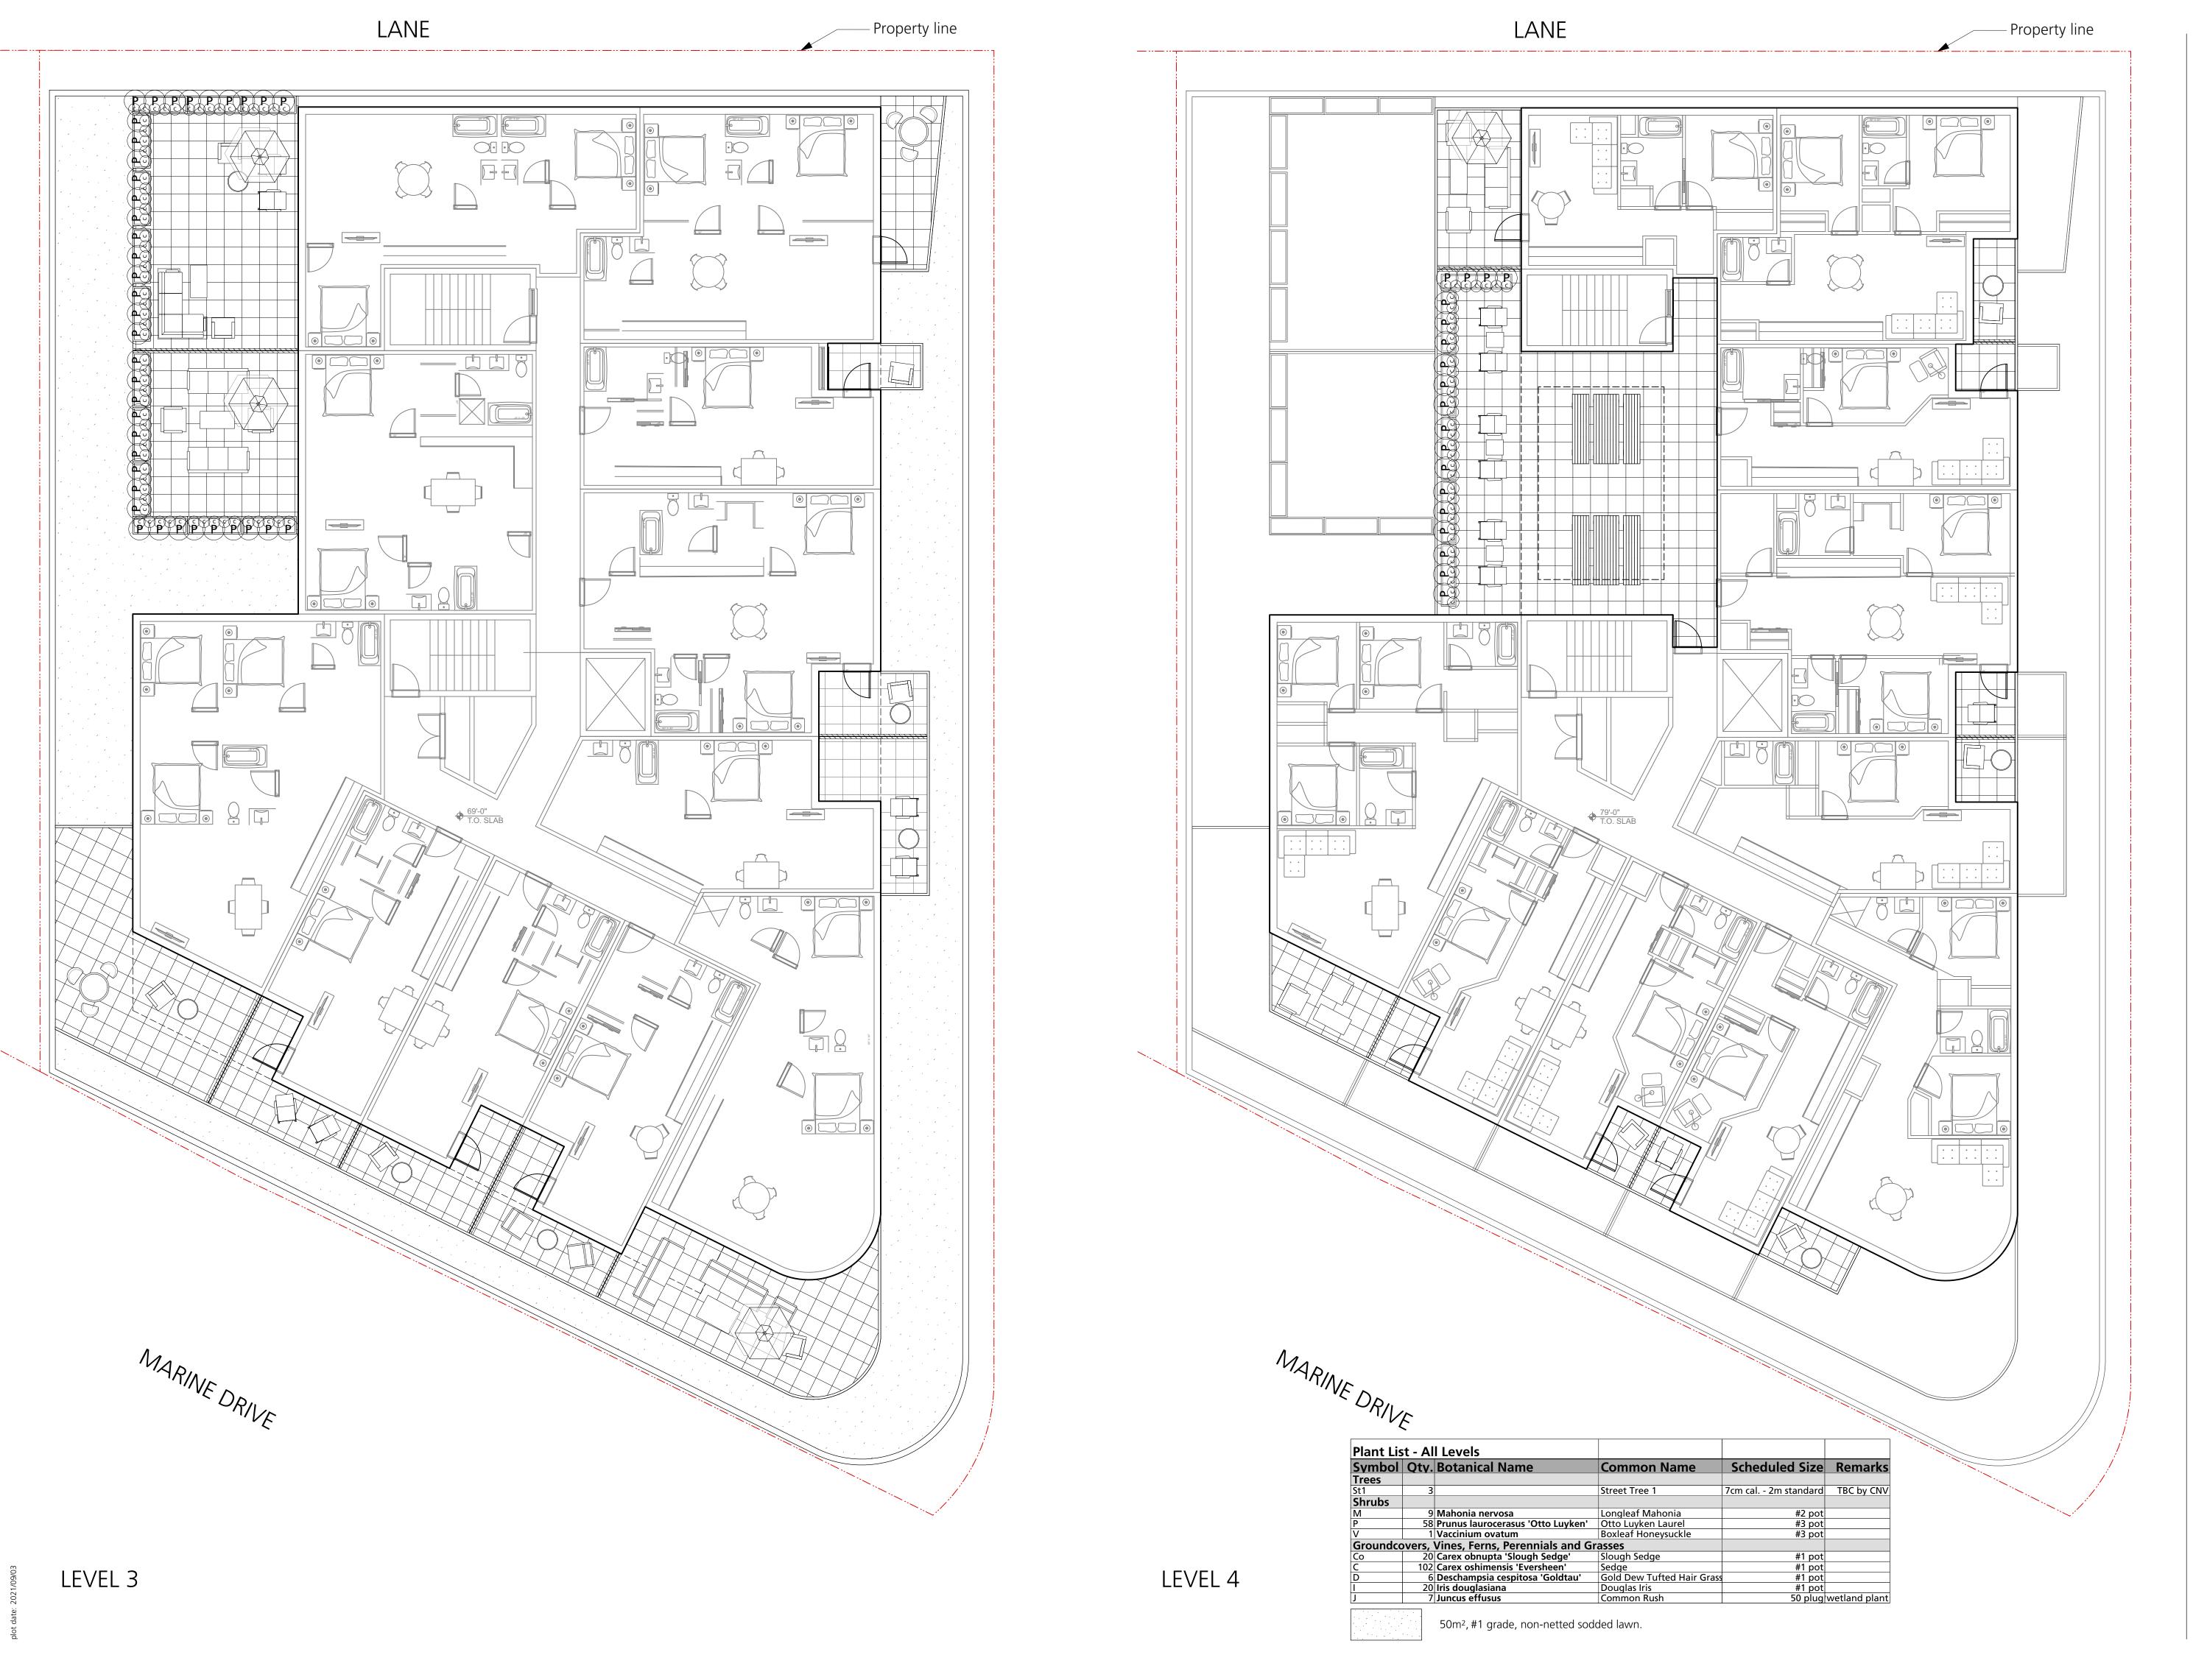

Client:

CASCADIA

Green Development

Project Title:

800 Marine Drive, North Vancouver, BC

Drawing Title:

Landscape Plan Level 3 & Level 4

L1.1

Client:

CASCADIA

Green Development

Project Title:

800 Marine Drive, North Vancouver, BC

Drawing Title:

Planting Plan Level 3 & Level 4

L3.1