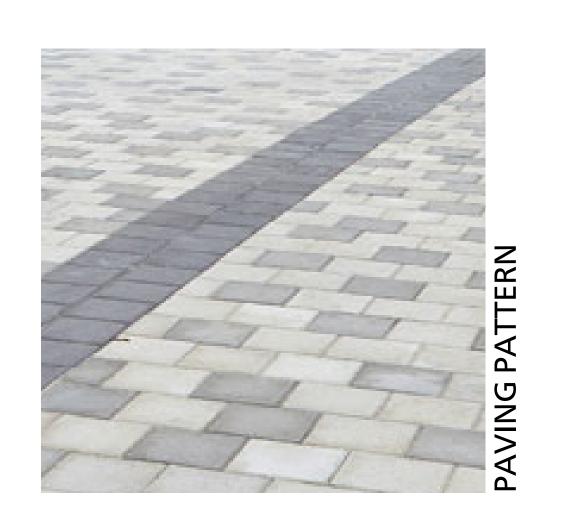

1 CONCRETE UNIT PAVING

L4.0 1" = 1'0"

24" x 24" x 2" Texada HydraPressed Slabs for private unit patios.
24" x 12" x 2" Texada HydraPressed Slabs for common areas.
Slabs by Abbotsford Concrete or approved equivalent. Colour TBD.

24" x 24" x 2" Texada HydraPressed Slabs for private unit patios.
24" x 12" x 2" Texada HydraPressed Slabs for common areas. Slabs by Abbotsford Concrete or approved equivalent. Colour TBD.

Dynamex rubber paver pedestal, or pre-approved equivalent Rigid insulation / voiding as required. Refer to Architectural