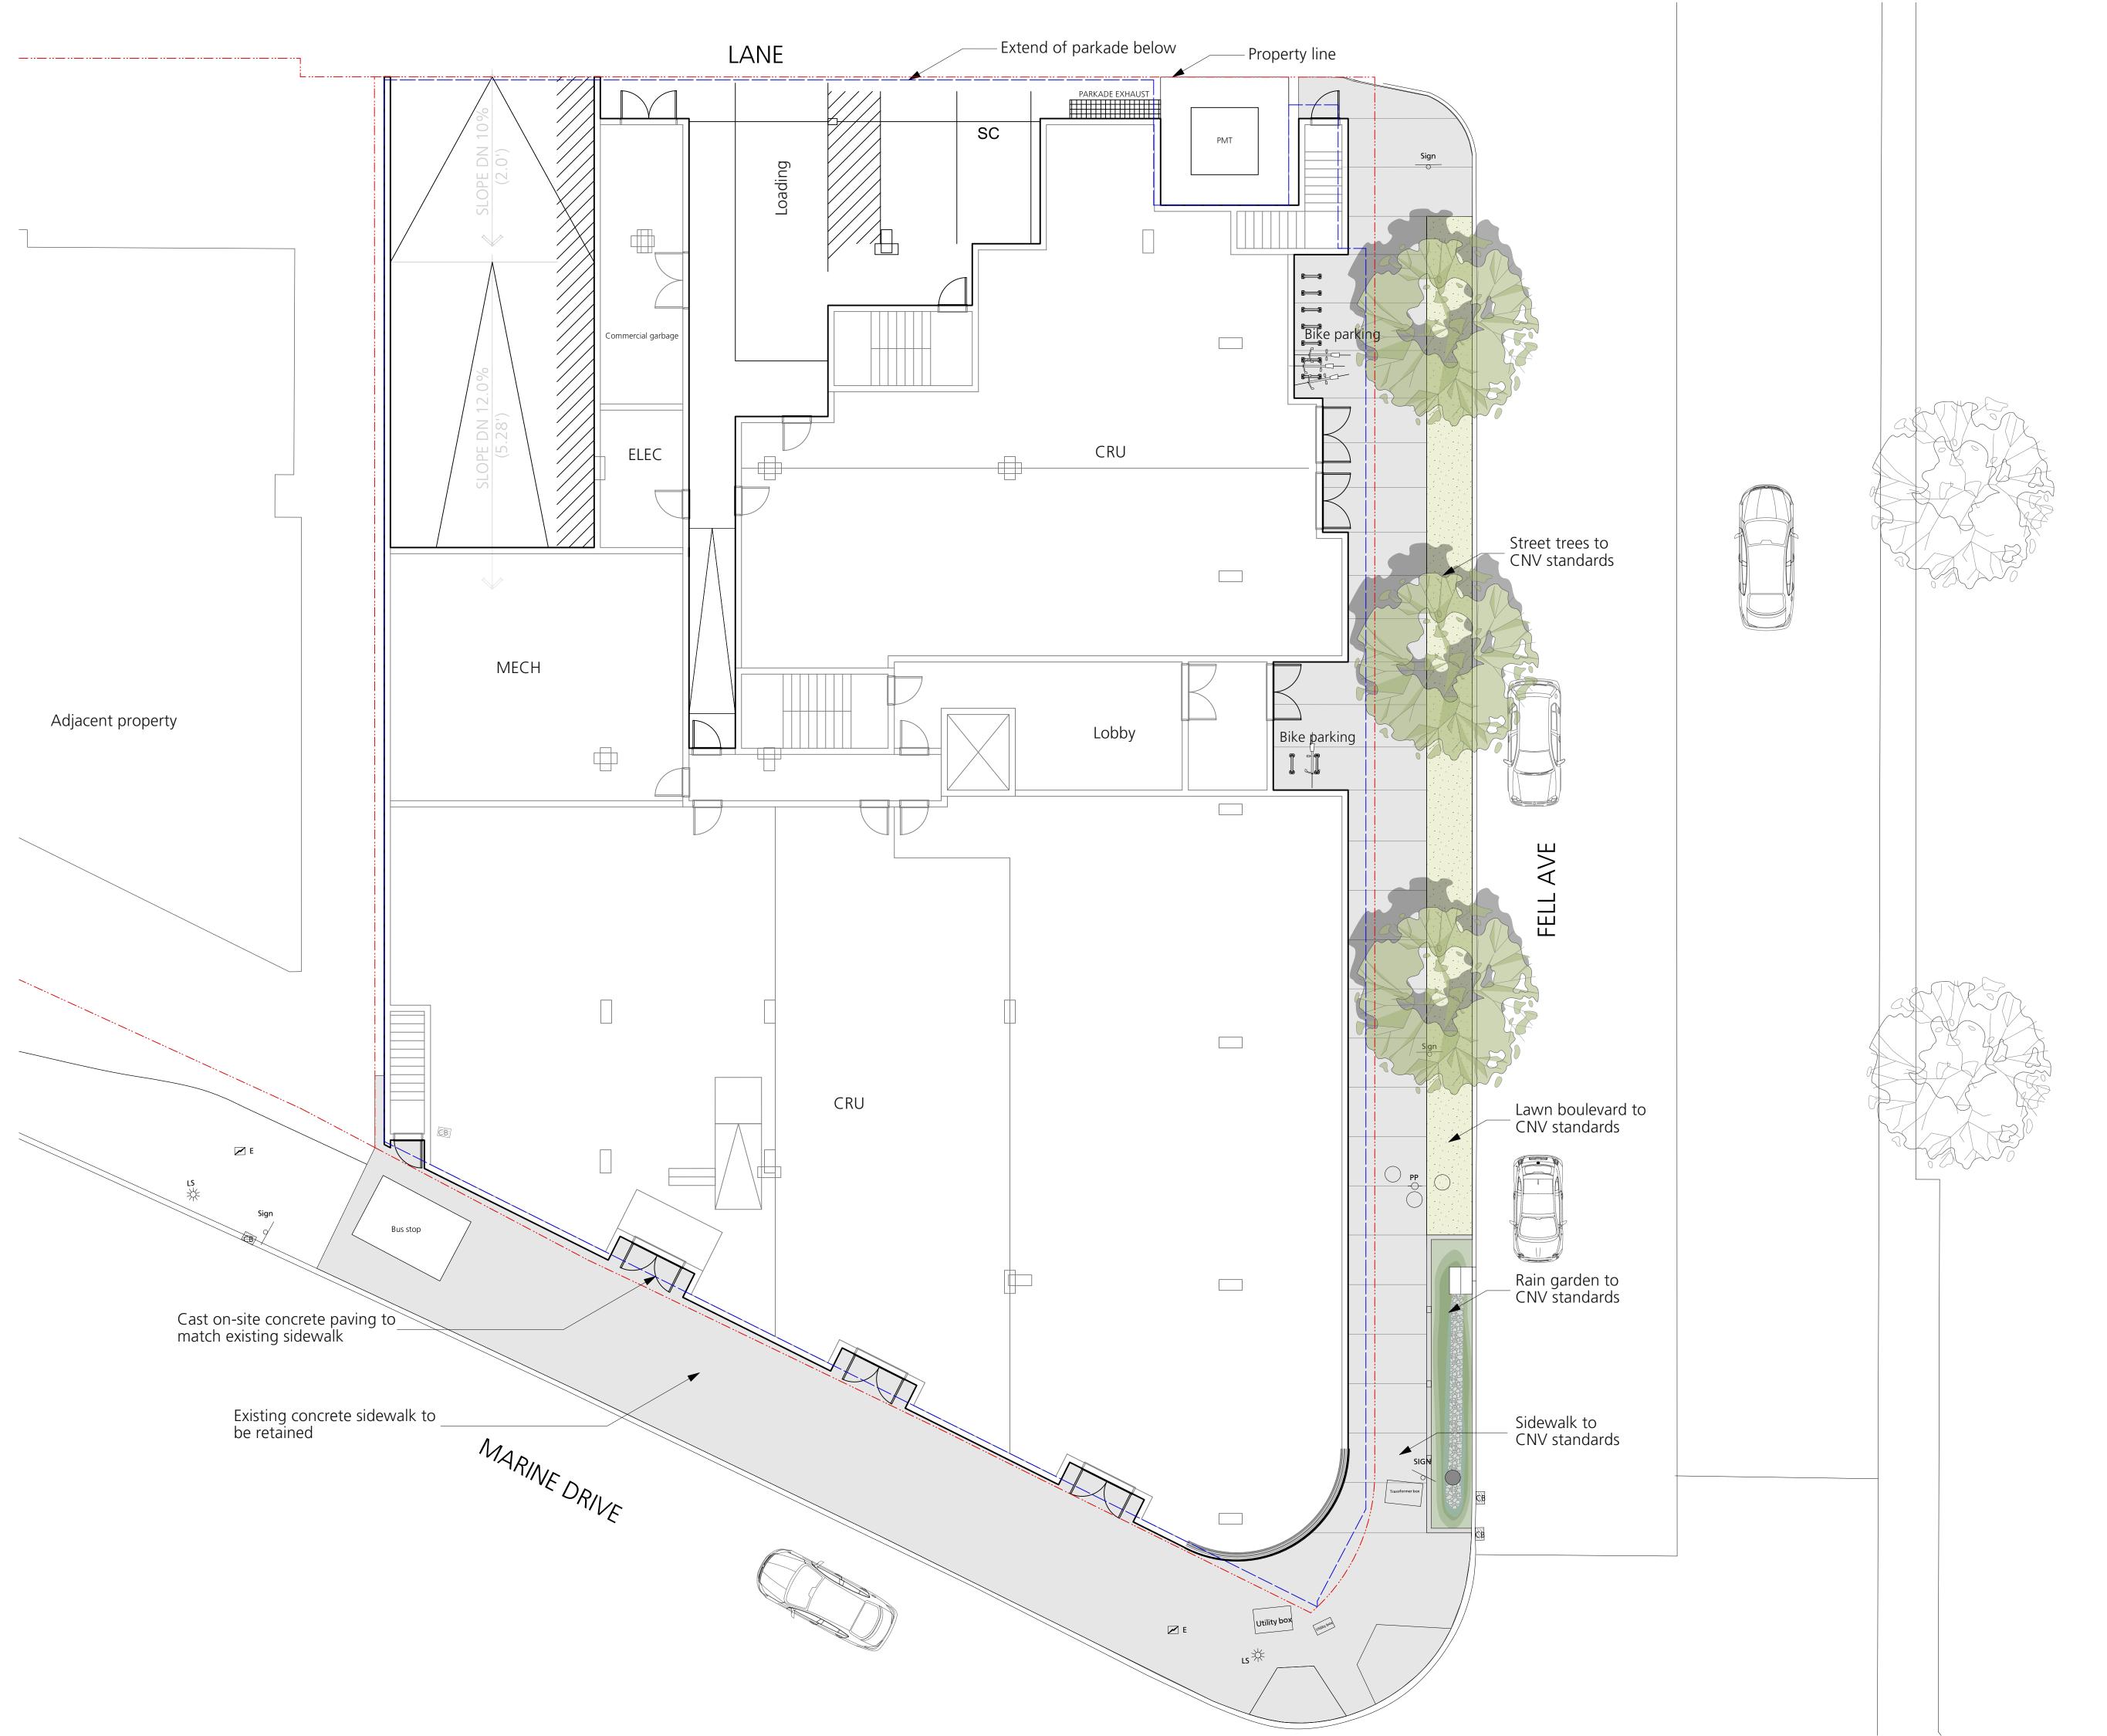

Client:

CASCADIA

Green Development

Project Title:

800 Marine Drive, North Vancouver, BC

Drawing Title:

Landscape Plan Level 1

Project North:

PN

Drawn By:

MH

Checked By:

JP

Scale:

Job No.:

1/8" = 1'0"

Sheet No.:

L1.0

Perry + Associates Landscape Architecture Site Planning 112 East Broadway Vancouver, BC V5T 1V9 T: 604.738.4118 perryandassociates.ca

IssuesNo.DescriptionDate1Issued for Development Permit2021/09/03