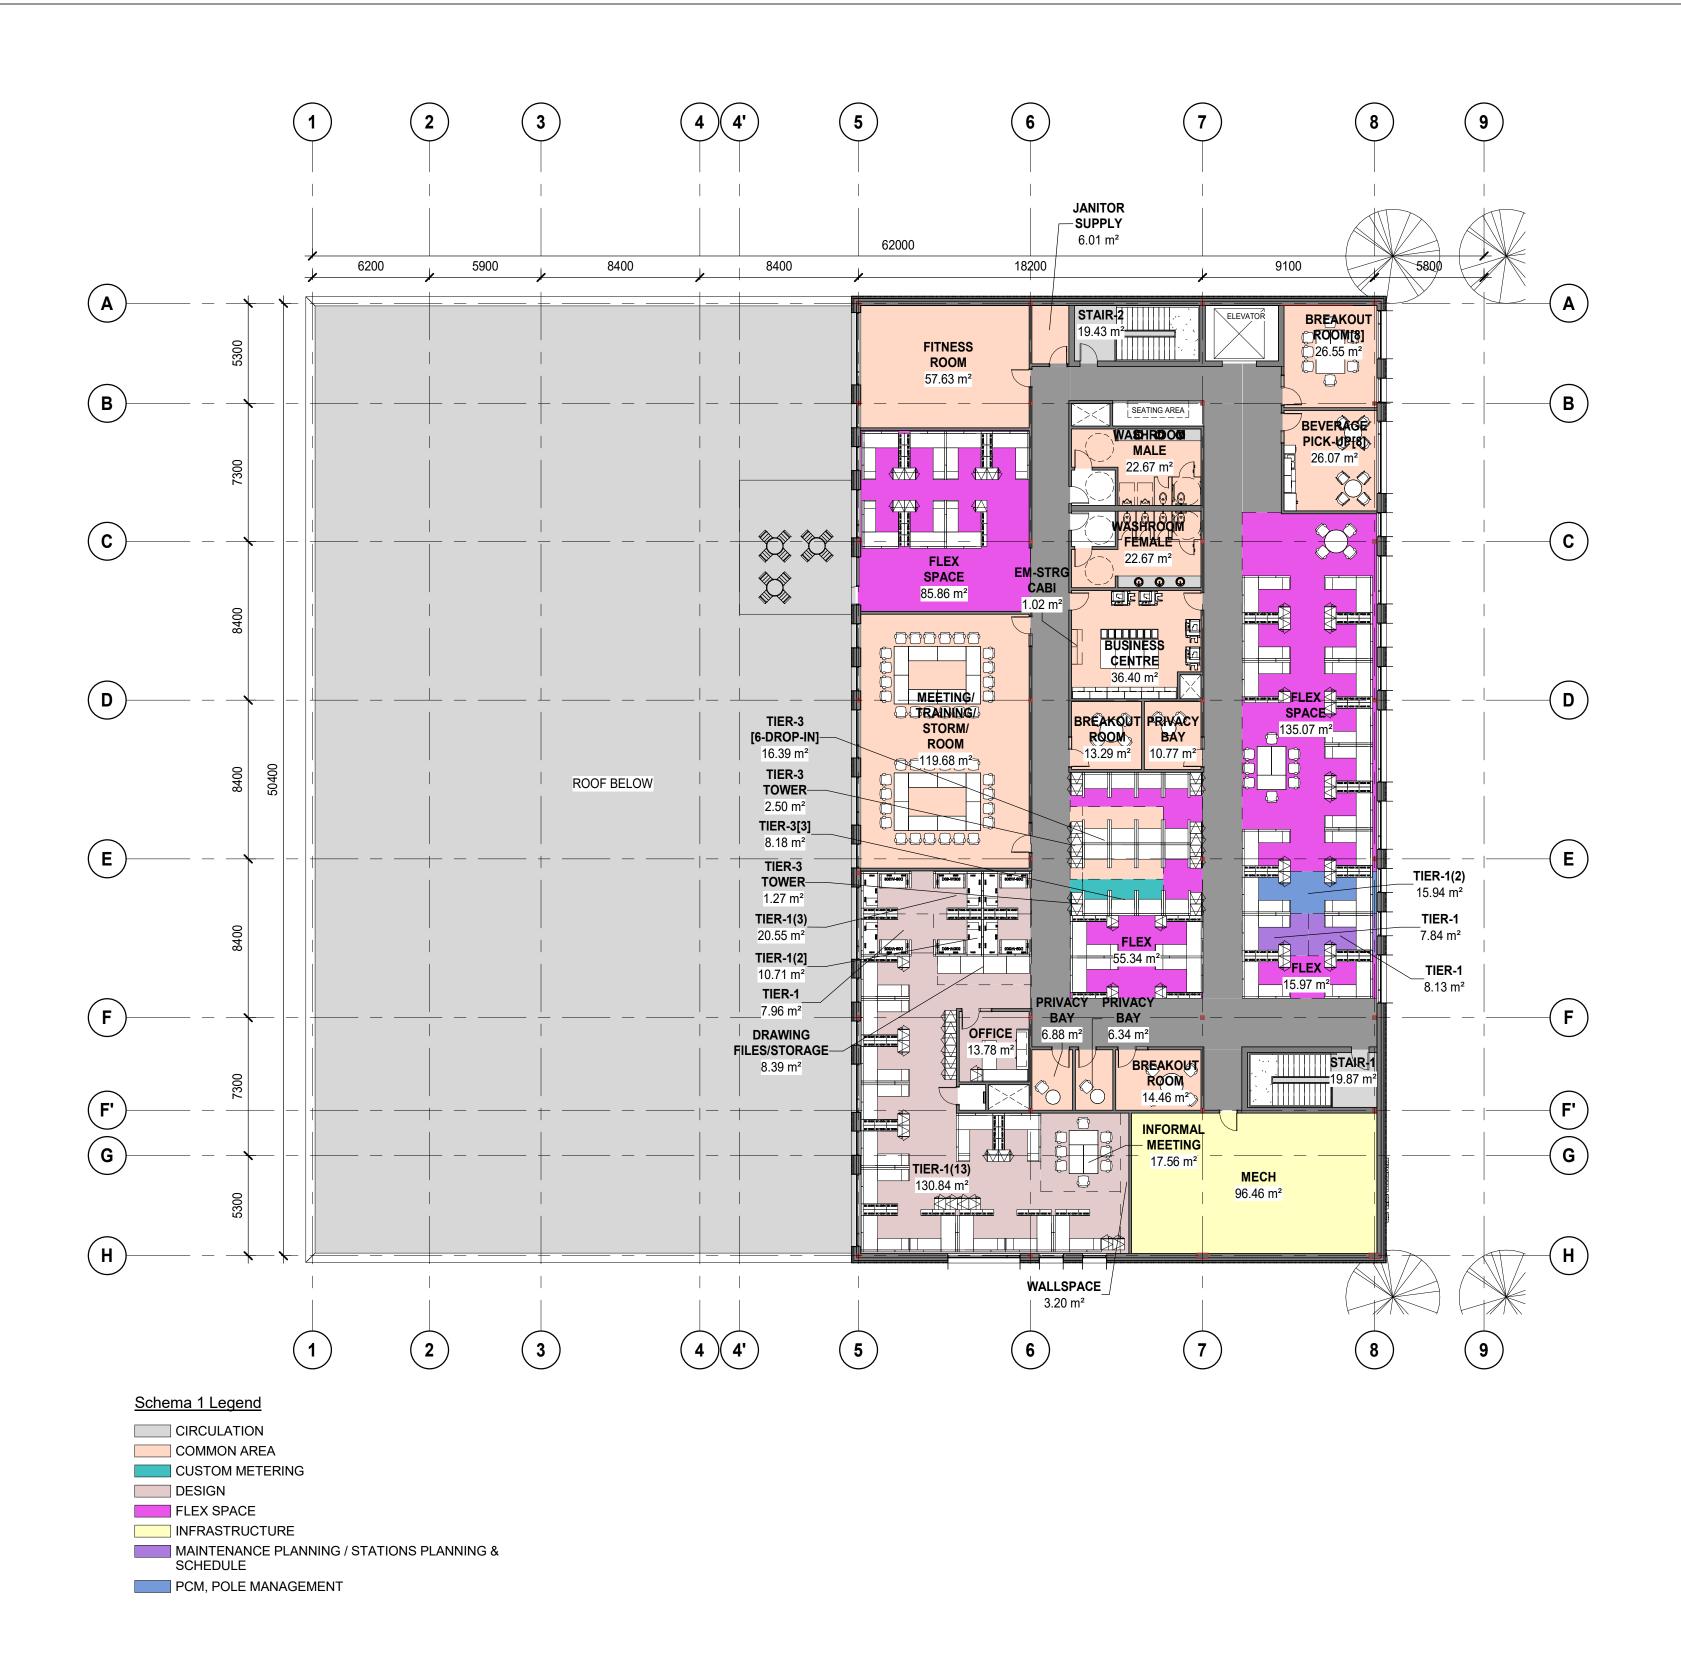

## BC HYDRO NORTH VANCOUVER DISTRICT OFFICE

|                 | ARCHITECTURAL              |
|-----------------|----------------------------|
| SHEET<br>NUMBER | DESCRIPTION                |
| A-000           | COVER PAGE                 |
| A-001           | SITE CONTEXT               |
| A-002           | SITE CONTEXT               |
| A-101           | EXISTING SITE PLAN         |
| A-102           | PRELIMINARY PHASING        |
| A-103           | PHASE 1 DEMOLITION         |
| A-104           | PHASE 1 - DEMOLITION       |
| A-105           | PHASE 3 - DEMOLITION       |
| A-106           | SITE PLAN                  |
| A-106.1         | GFA PLANS                  |
| A-107           | SITE PLAN - CIRCULATION    |
| A-108           | PARKADE LEVEL              |
| A-109           | LEVEL 1 - PLAN             |
| A-110           | LEVEL 2 & 3 - PLANS        |
| A-111           | SOLAR STUDY                |
| A-112           | FIRE SAFETY PLAN           |
| A-200           | ELEVATIONS - SITE          |
| A-201           | ELEVATIONS - MAIN BUILDNIG |
| A-202           | ELEVATIONS - MAIN BUILDING |
| A-203           | ELEVATIONS - 3D VIEWS      |
| A-204           | ELEVATIONS - 3D VIEWS      |
| A-300           | SECTIONS                   |
| A-301           | WALL SECTIONS              |