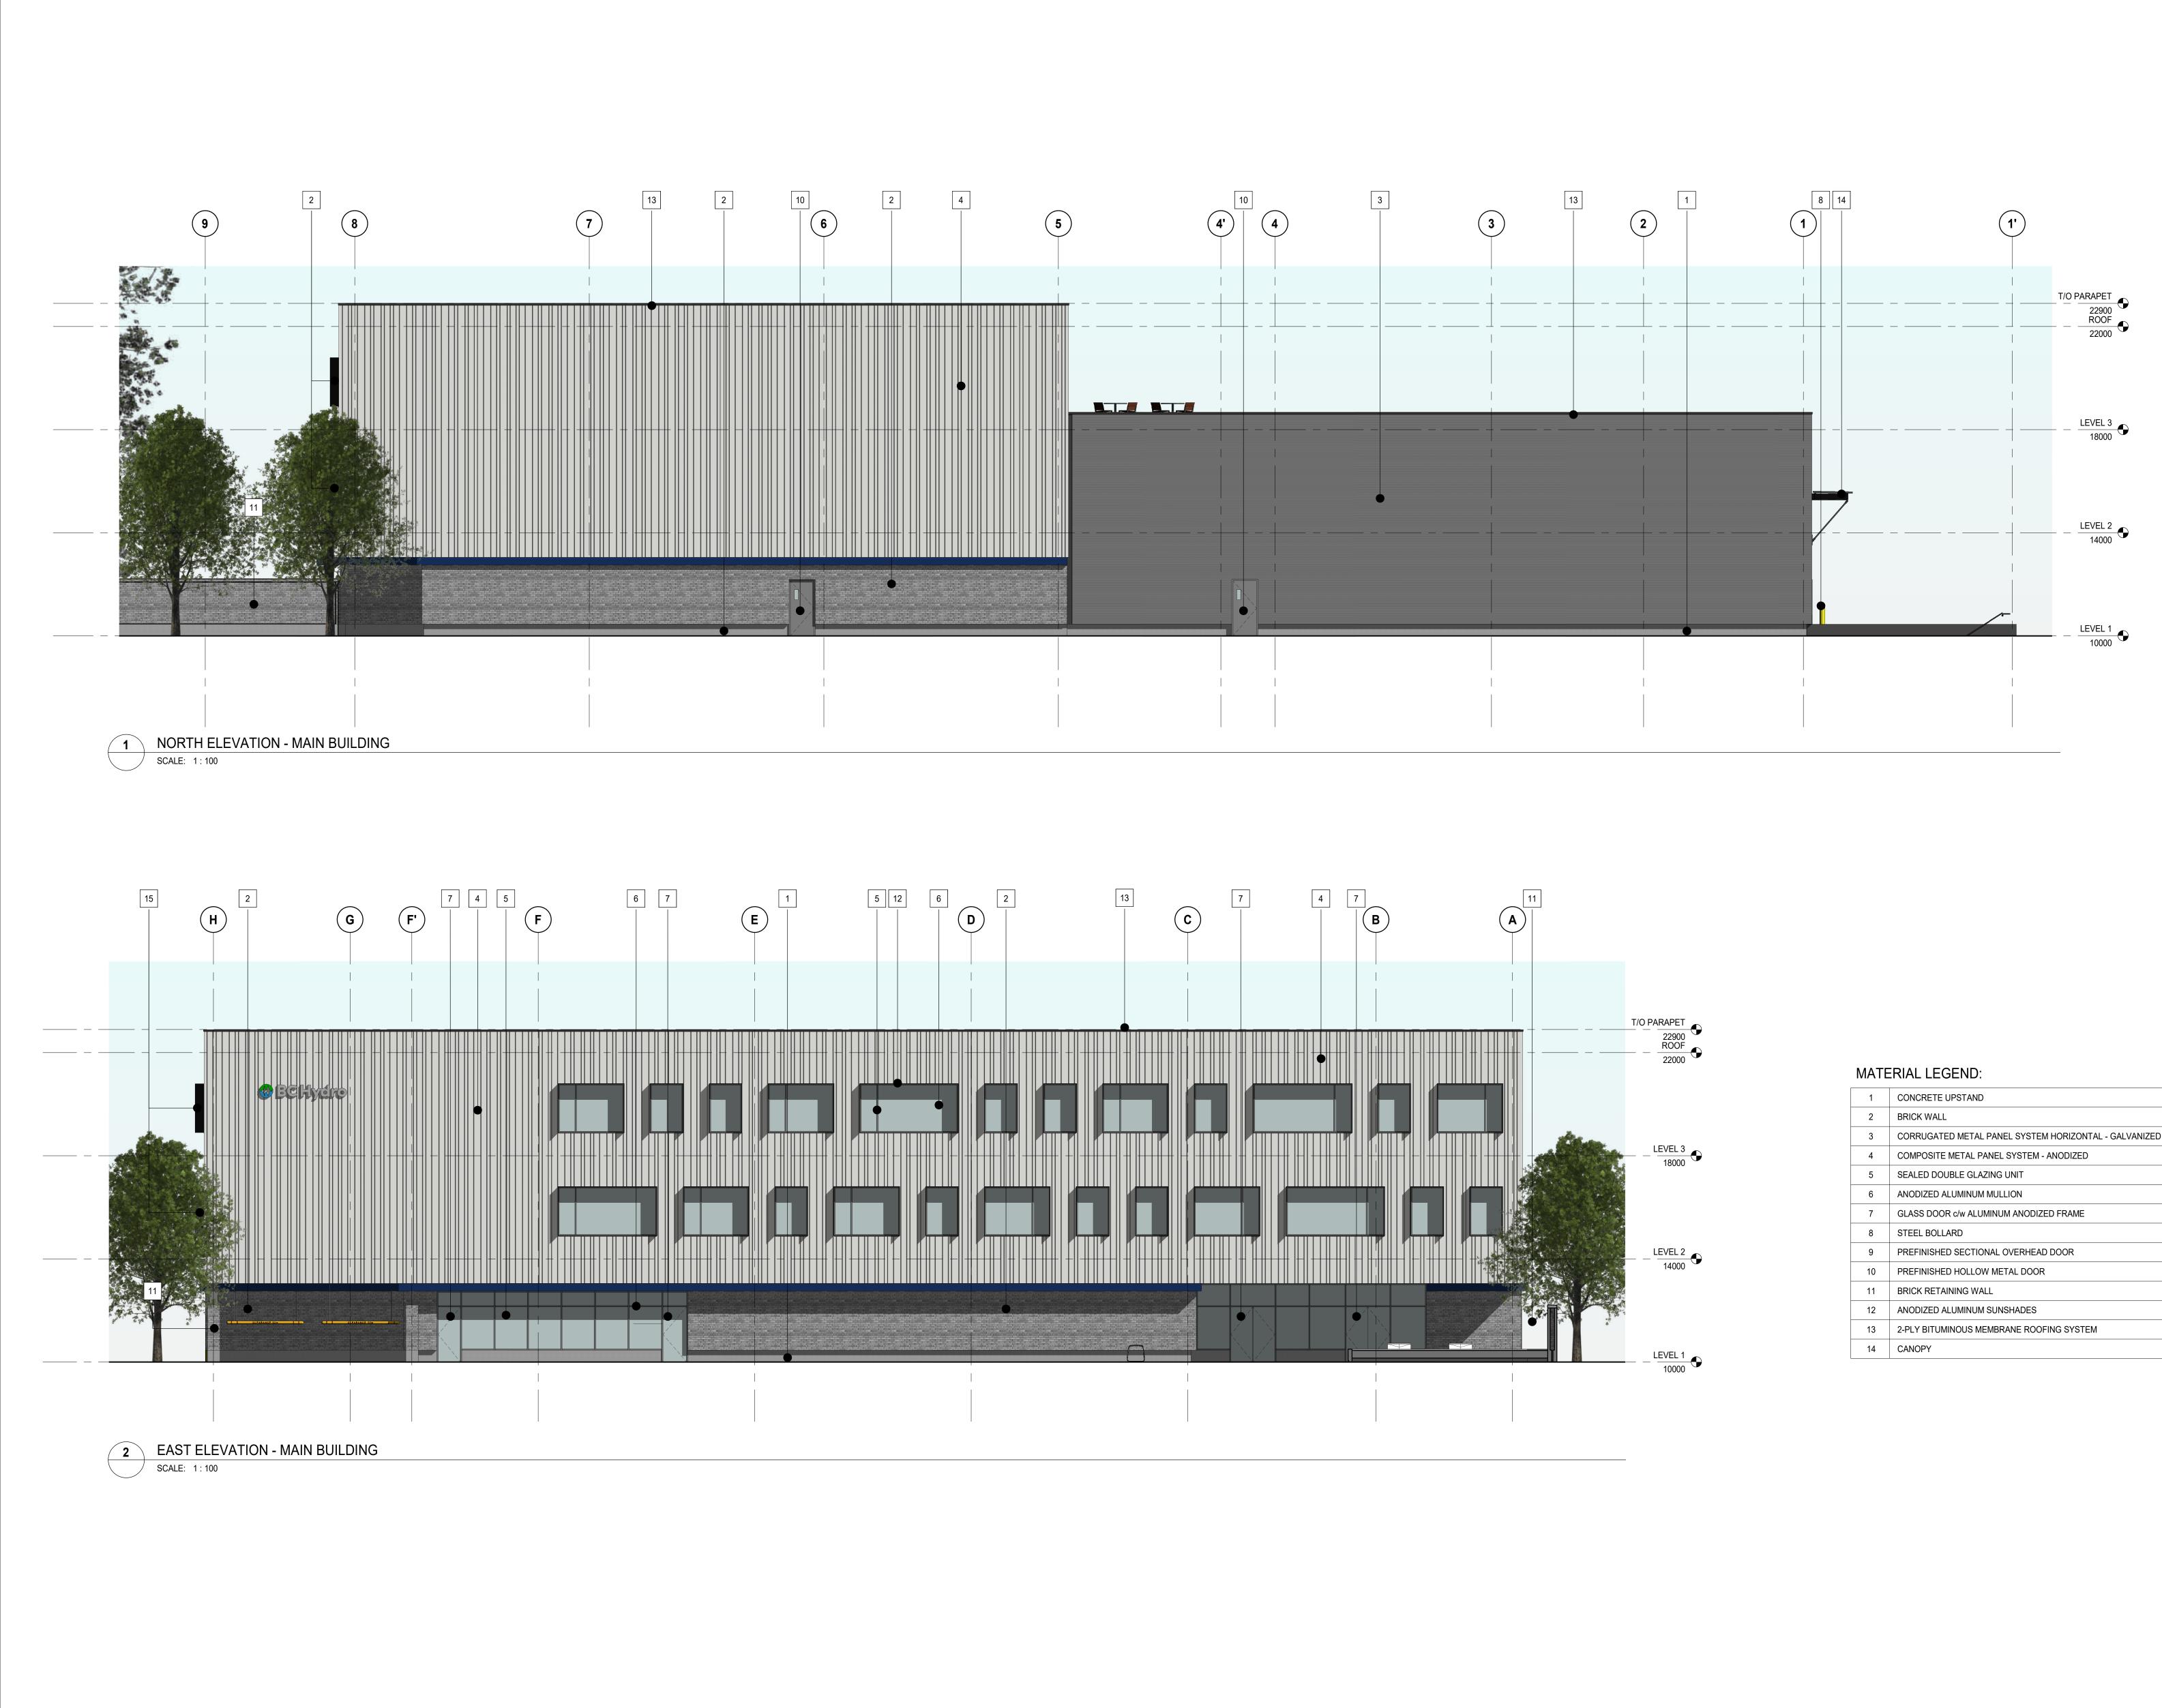

## BC HYDRO NORTH VANCOUVER DISTRICT OFFICE

|                 | ARCHITECTURAL              |
|-----------------|----------------------------|
| SHEET<br>NUMBER | DESCRIPTION                |
| A-000           | COVER PAGE                 |
| A-001           | SITE CONTEXT               |
| A-002           | SITE CONTEXT               |
| A-101           | EXISTING SITE PLAN         |
| A-102           | PRELIMINARY PHASING        |
| A-103           | PHASE 1 DEMOLITION         |
| A-104           | PHASE 1 - DEMOLITION       |
| A-105           | PHASE 3 - DEMOLITION       |
| A-106           | SITE PLAN                  |
| A-106.1         | GFA PLANS                  |
| A-107           | SITE PLAN - CIRCULATION    |
| A-108           | PARKADE LEVEL              |
| A-109           | LEVEL 1 - PLAN             |
| A-110           | LEVEL 2 & 3 - PLANS        |
| A-111           | SOLAR STUDY                |
| A-112           | FIRE SAFETY PLAN           |
| A-200           | ELEVATIONS - SITE          |
| A-201           | ELEVATIONS - MAIN BUILDNIG |
| A-202           | ELEVATIONS - MAIN BUILDING |
| A-203           | ELEVATIONS - 3D VIEWS      |
| A-204           | ELEVATIONS - 3D VIEWS      |
| A-300           | SECTIONS                   |
| A-301           | WALL SECTIONS              |