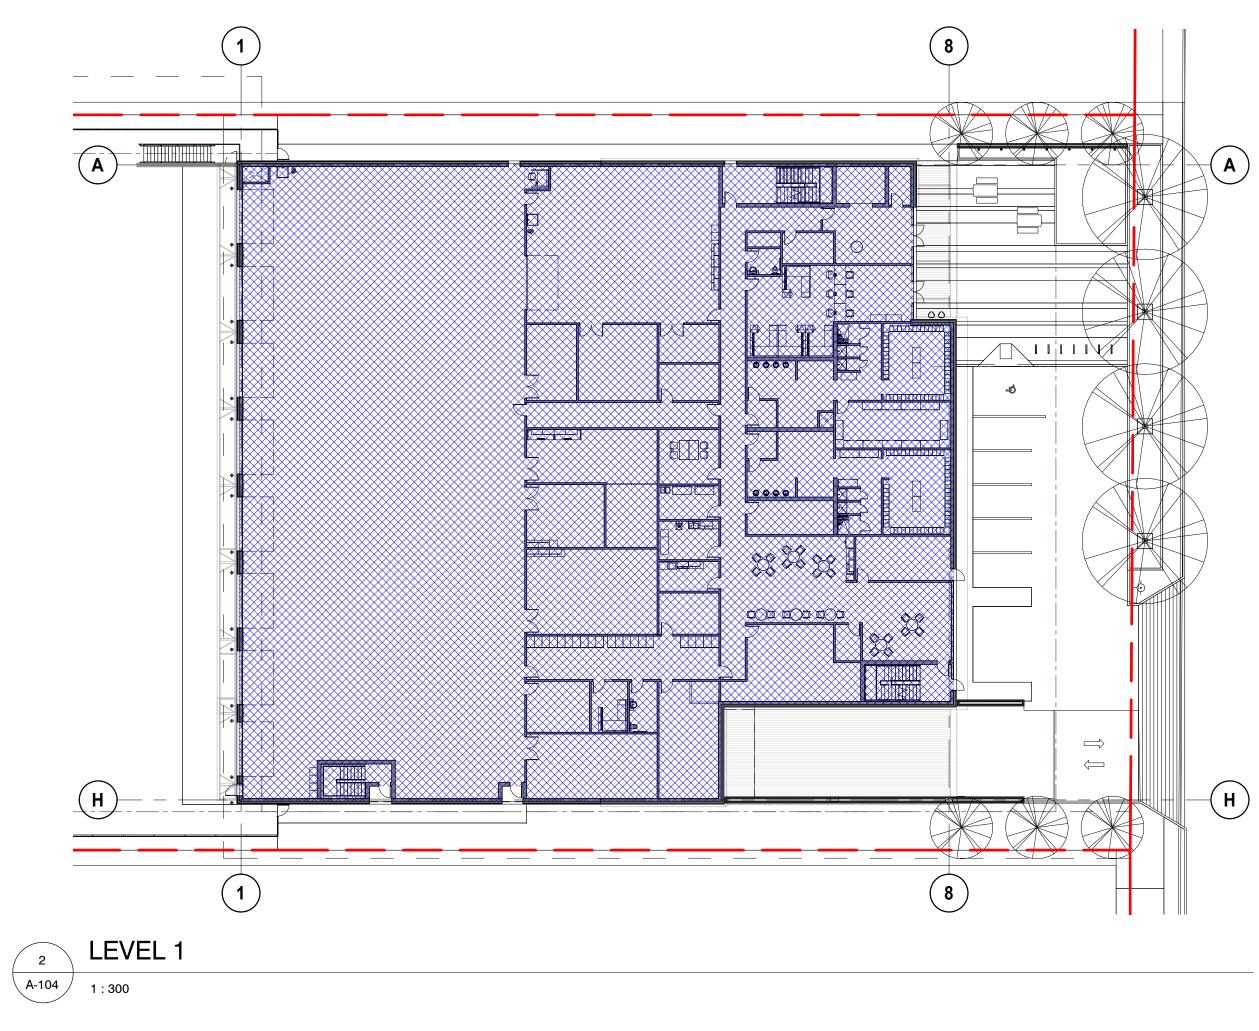

## BC HYDRO NORTH VANCOUVER DISTRICT OFFICE

|                 | ARCHITECTURAL              |
|-----------------|----------------------------|
| SHEET<br>NUMBER | DESCRIPTION                |
| A-000           | COVER PAGE                 |
| A-001           | SITE CONTEXT               |
| A-002           | SITE CONTEXT               |
| A-101           | EXISTING SITE PLAN         |
| A-102           | PRELIMINARY PHASING        |
| A-103           | PHASE 1 DEMOLITION         |
| A-104           | PHASE 1 - DEMOLITION       |
| A-105           | PHASE 3 - DEMOLITION       |
| A-106           | SITE PLAN                  |
| A-106.1         | GFA PLANS                  |
| A-107           | SITE PLAN - CIRCULATION    |
| A-108           | PARKADE LEVEL              |
| A-109           | LEVEL 1 - PLAN             |
| A-110           | LEVEL 2 & 3 - PLANS        |
| A-111           | SOLAR STUDY                |
| A-112           | FIRE SAFETY PLAN           |
| A-200           | ELEVATIONS - SITE          |
| A-201           | ELEVATIONS - MAIN BUILDNIG |
| A-202           | ELEVATIONS - MAIN BUILDING |
| A-203           | ELEVATIONS - 3D VIEWS      |
| A-204           | ELEVATIONS - 3D VIEWS      |
| A-300           | SECTIONS                   |
| A-301           | WALL SECTIONS              |