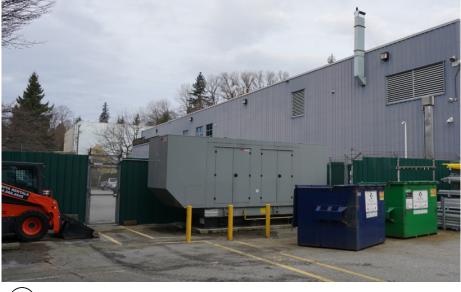

## BC HYDRO NORTH VANCOUVER DISTRICT OFFICE

|                 | ARCHITECTURAL              |
|-----------------|----------------------------|
| SHEET<br>NUMBER | DESCRIPTION                |
| A-000           | COVER PAGE                 |
| A-001           | SITE CONTEXT               |
| A-002           | SITE CONTEXT               |
| A-101           | EXISTING SITE PLAN         |
| A-102           | PRELIMINARY PHASING        |
| A-103           | PHASE 1 DEMOLITION         |
| A-104           | PHASE 1 - DEMOLITION       |
| A-105           | PHASE 3 - DEMOLITION       |
| A-106           | SITE PLAN                  |
| A-106.1         | GFA PLANS                  |
| A-107           | SITE PLAN - CIRCULATION    |
| A-108           | PARKADE LEVEL              |
| A-109           | LEVEL 1 - PLAN             |
| A-110           | LEVEL 2 & 3 - PLANS        |
| A-111           | SOLAR STUDY                |
| A-112           | FIRE SAFETY PLAN           |
| A-200           | ELEVATIONS - SITE          |
| A-201           | ELEVATIONS - MAIN BUILDNIG |
| A-202           | ELEVATIONS - MAIN BUILDING |
| A-203           | ELEVATIONS - 3D VIEWS      |
| A-204           | ELEVATIONS - 3D VIEWS      |
| A-300           | SECTIONS                   |
| A-301           | WALL SECTIONS              |