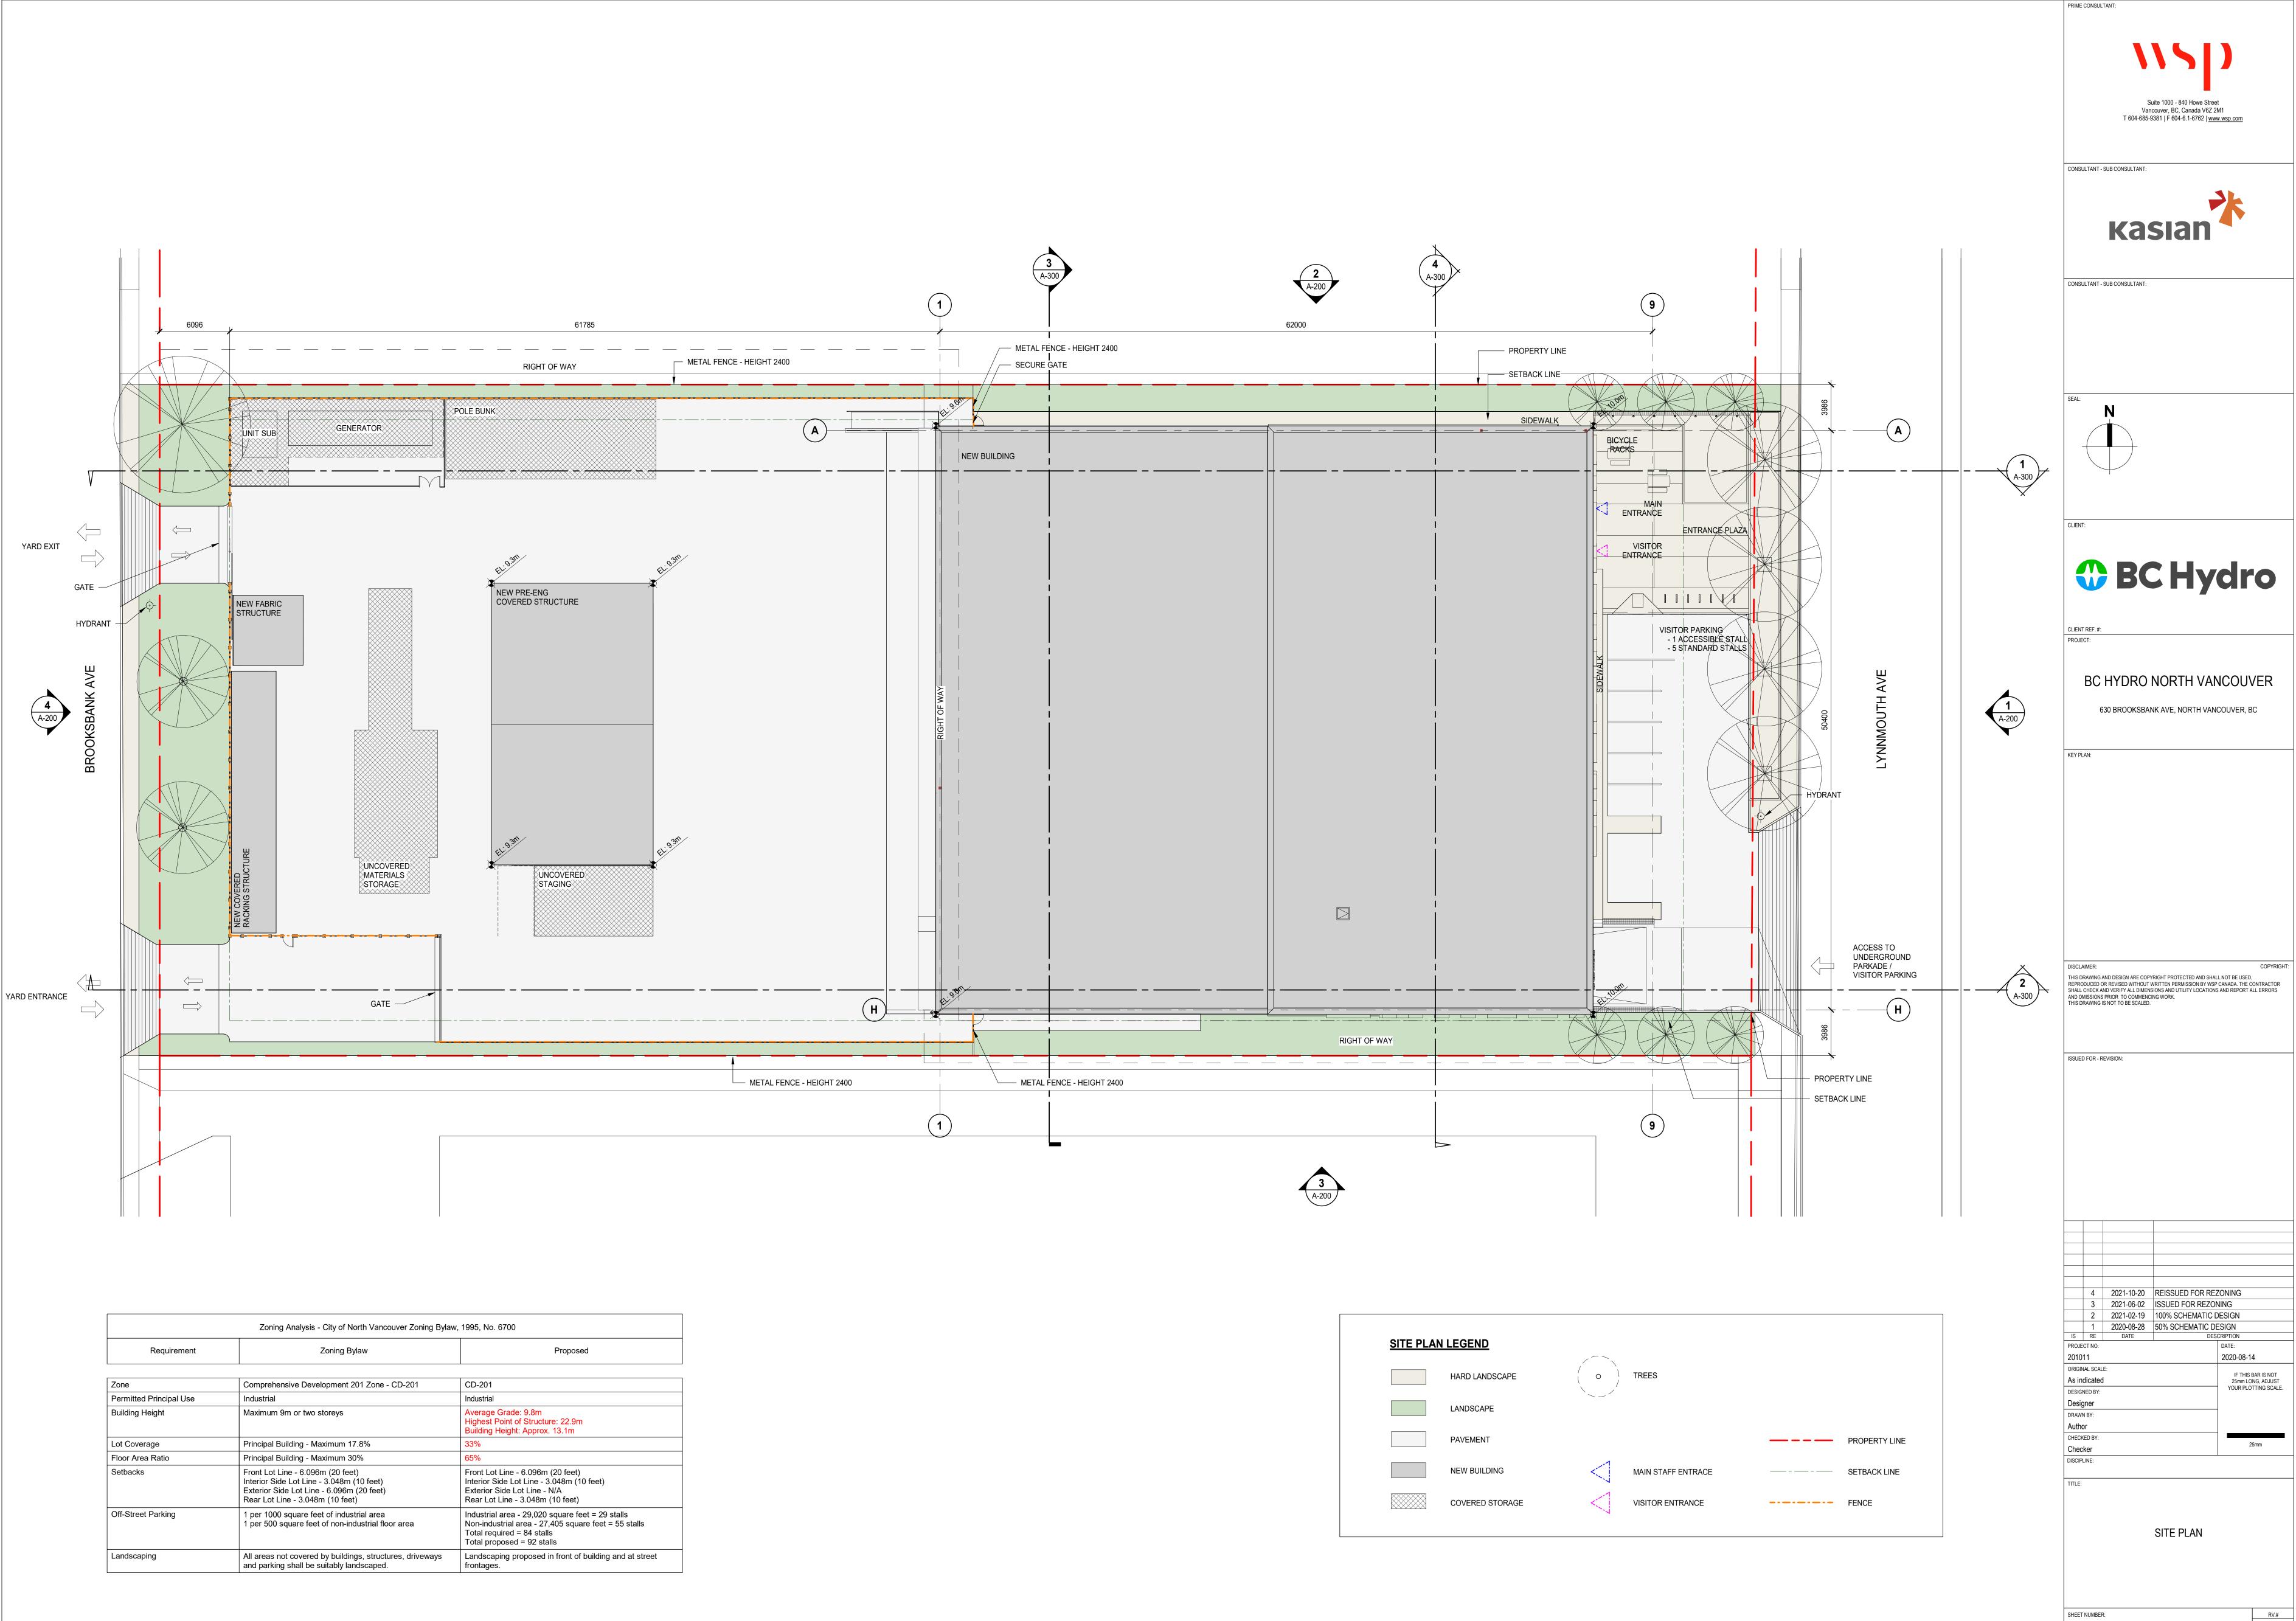

## BC HYDRO NORTH VANCOUVER DISTRICT OFFICE

|                 | ARCHITECTURAL              |
|-----------------|----------------------------|
| SHEET<br>NUMBER | DESCRIPTION                |
| A-000           | COVER PAGE                 |
| A-001           | SITE CONTEXT               |
| A-002           | SITE CONTEXT               |
| A-101           | EXISTING SITE PLAN         |
| A-102           | PRELIMINARY PHASING        |
| A-103           | PHASE 1 DEMOLITION         |
| A-104           | PHASE 1 - DEMOLITION       |
| A-105           | PHASE 3 - DEMOLITION       |
| A-106           | SITE PLAN                  |
| A-106.1         | GFA PLANS                  |
| A-107           | SITE PLAN - CIRCULATION    |
| A-108           | PARKADE LEVEL              |
| A-109           | LEVEL 1 - PLAN             |
| A-110           | LEVEL 2 & 3 - PLANS        |
| A-111           | SOLAR STUDY                |
| A-112           | FIRE SAFETY PLAN           |
| A-200           | ELEVATIONS - SITE          |
| A-201           | ELEVATIONS - MAIN BUILDNIG |
| A-202           | ELEVATIONS - MAIN BUILDING |
| A-203           | ELEVATIONS - 3D VIEWS      |
| A-204           | ELEVATIONS - 3D VIEWS      |
| A-300           | SECTIONS                   |
| A-301           | WALL SECTIONS              |