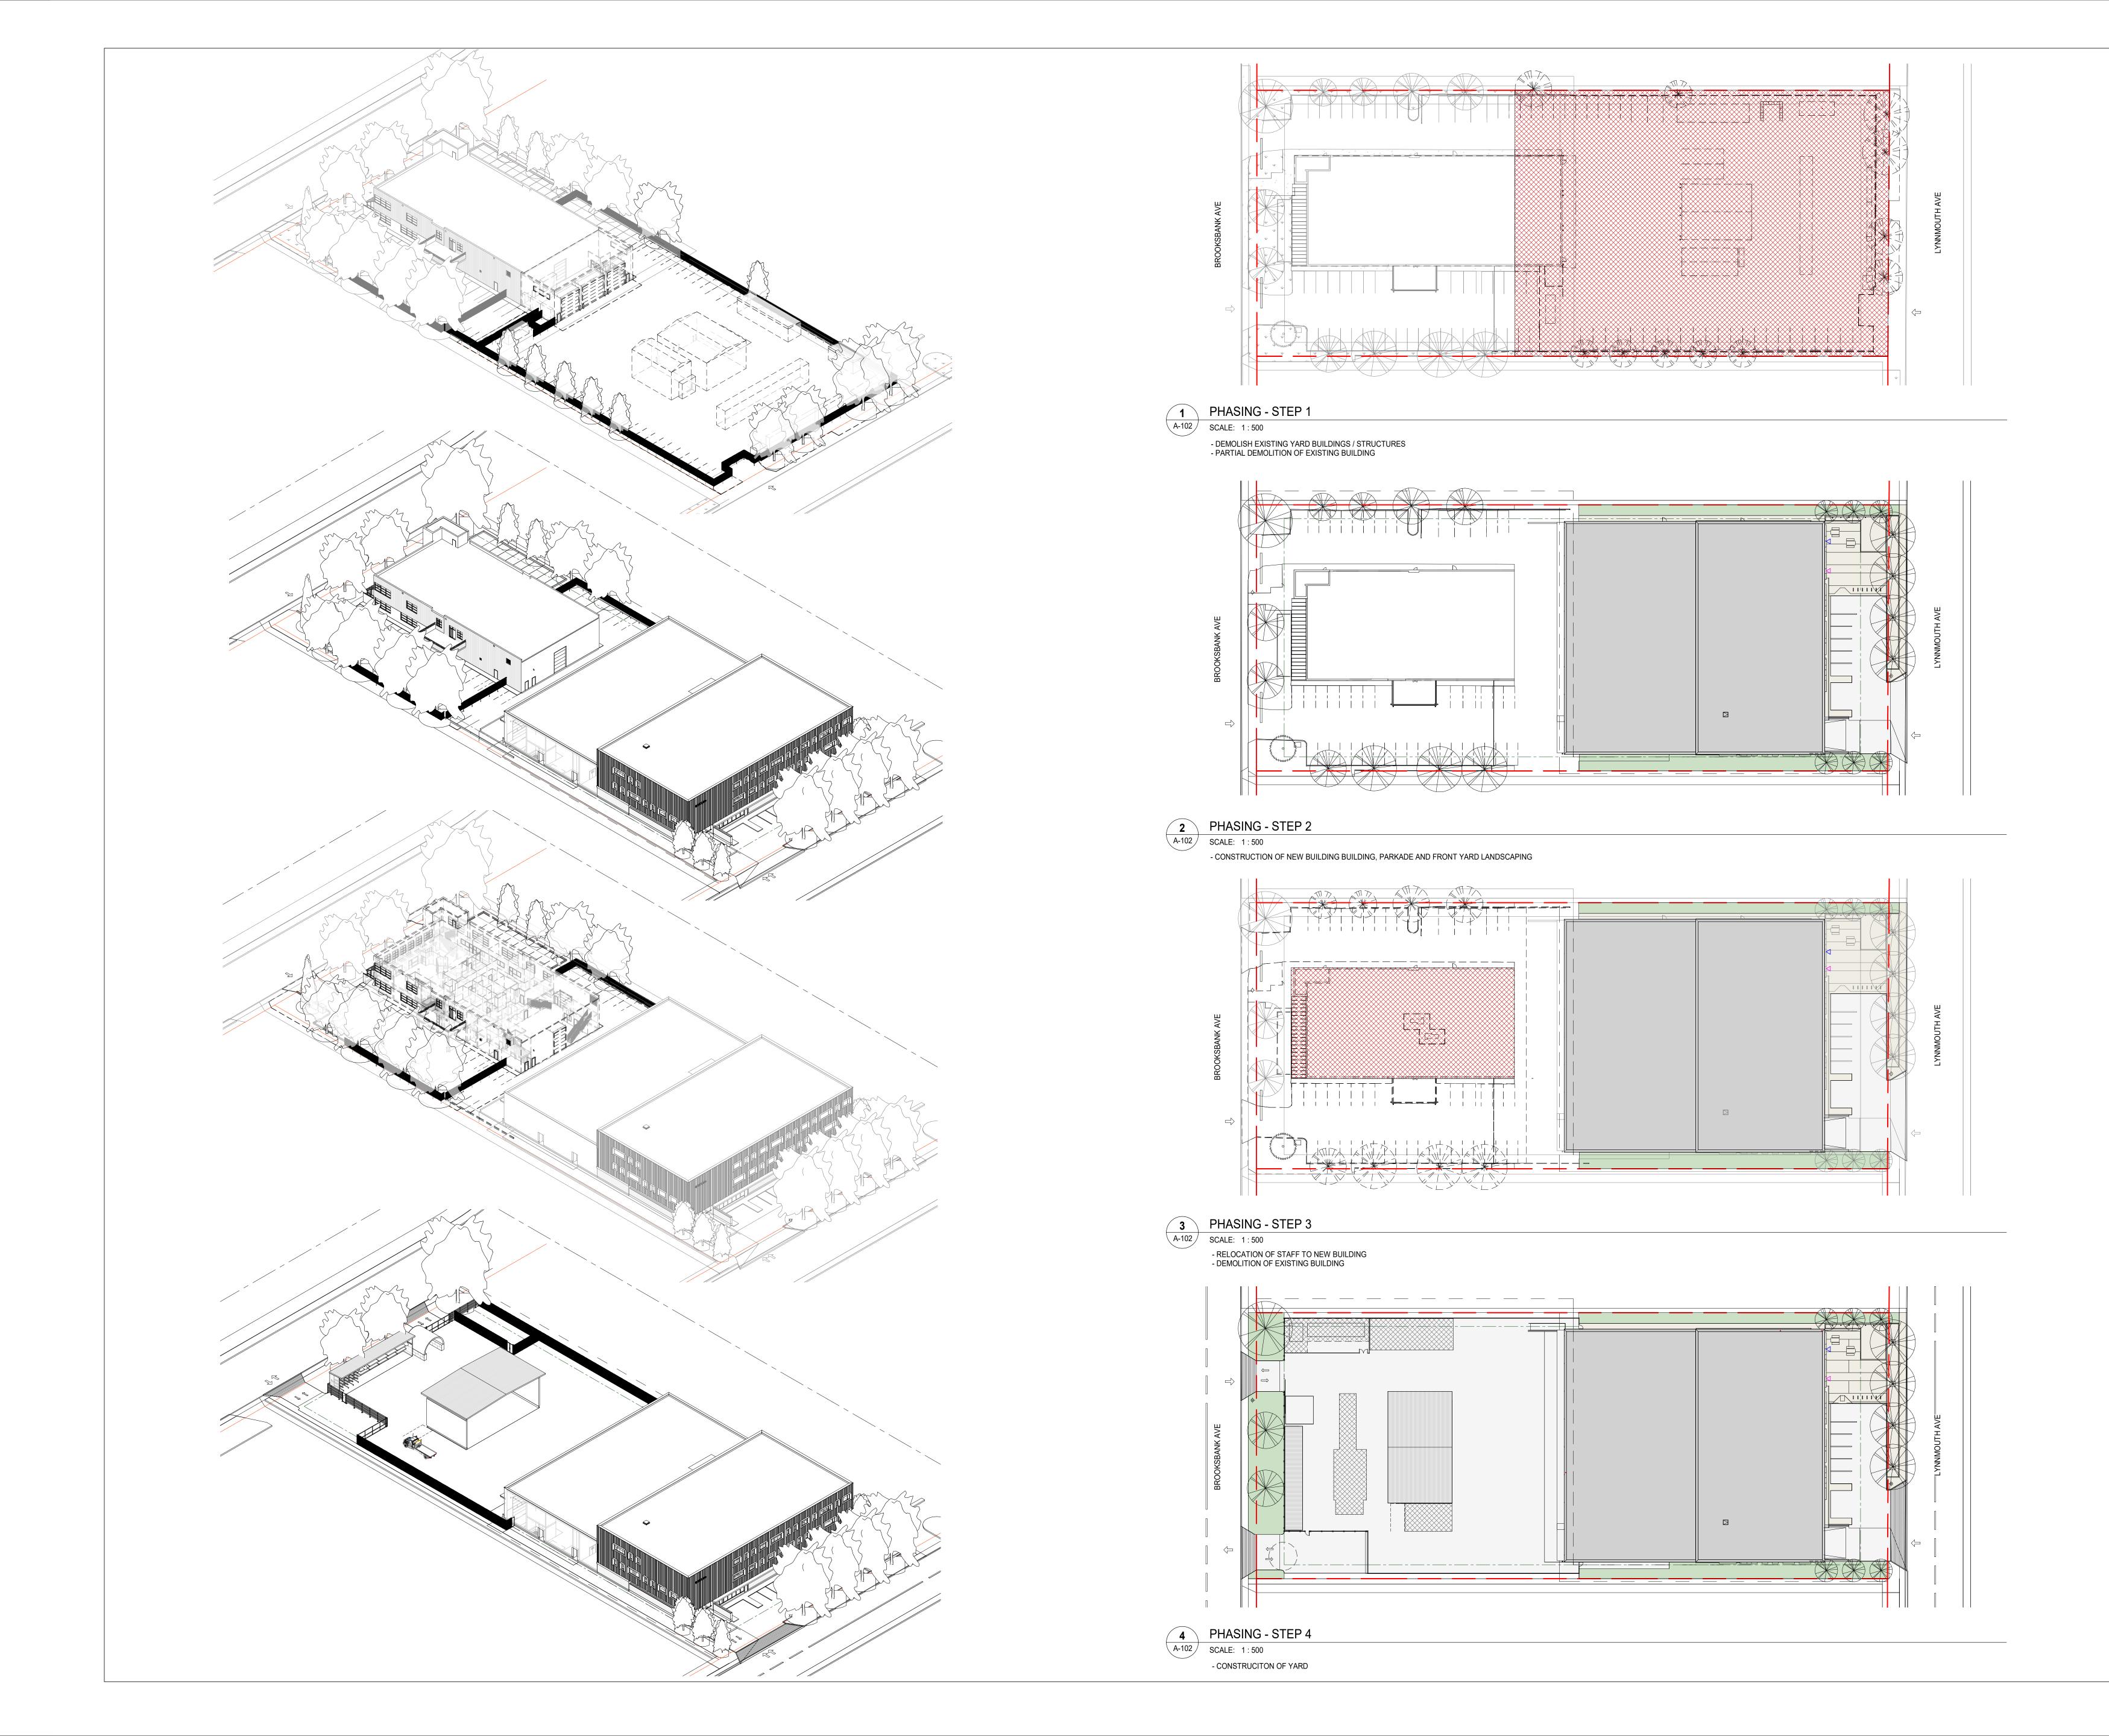

## BC HYDRO NORTH VANCOUVER DISTRICT OFFICE

|                 | ARCHITECTURAL              |
|-----------------|----------------------------|
| SHEET<br>NUMBER | DESCRIPTION                |
| A-000           | COVER PAGE                 |
| A-001           | SITE CONTEXT               |
| A-002           | SITE CONTEXT               |
| A-101           | EXISTING SITE PLAN         |
| A-102           | PRELIMINARY PHASING        |
| A-103           | PHASE 1 DEMOLITION         |
| A-104           | PHASE 1 - DEMOLITION       |
| A-105           | PHASE 3 - DEMOLITION       |
| A-106           | SITE PLAN                  |
| A-106.1         | GFA PLANS                  |
| A-107           | SITE PLAN - CIRCULATION    |
| A-108           | PARKADE LEVEL              |
| A-109           | LEVEL 1 - PLAN             |
| A-110           | LEVEL 2 & 3 - PLANS        |
| A-111           | SOLAR STUDY                |
| A-112           | FIRE SAFETY PLAN           |
| A-200           | ELEVATIONS - SITE          |
| A-201           | ELEVATIONS - MAIN BUILDNIG |
| A-202           | ELEVATIONS - MAIN BUILDING |
| A-203           | ELEVATIONS - 3D VIEWS      |
| A-204           | ELEVATIONS - 3D VIEWS      |
| A-300           | SECTIONS                   |
| A-301           | WALL SECTIONS              |