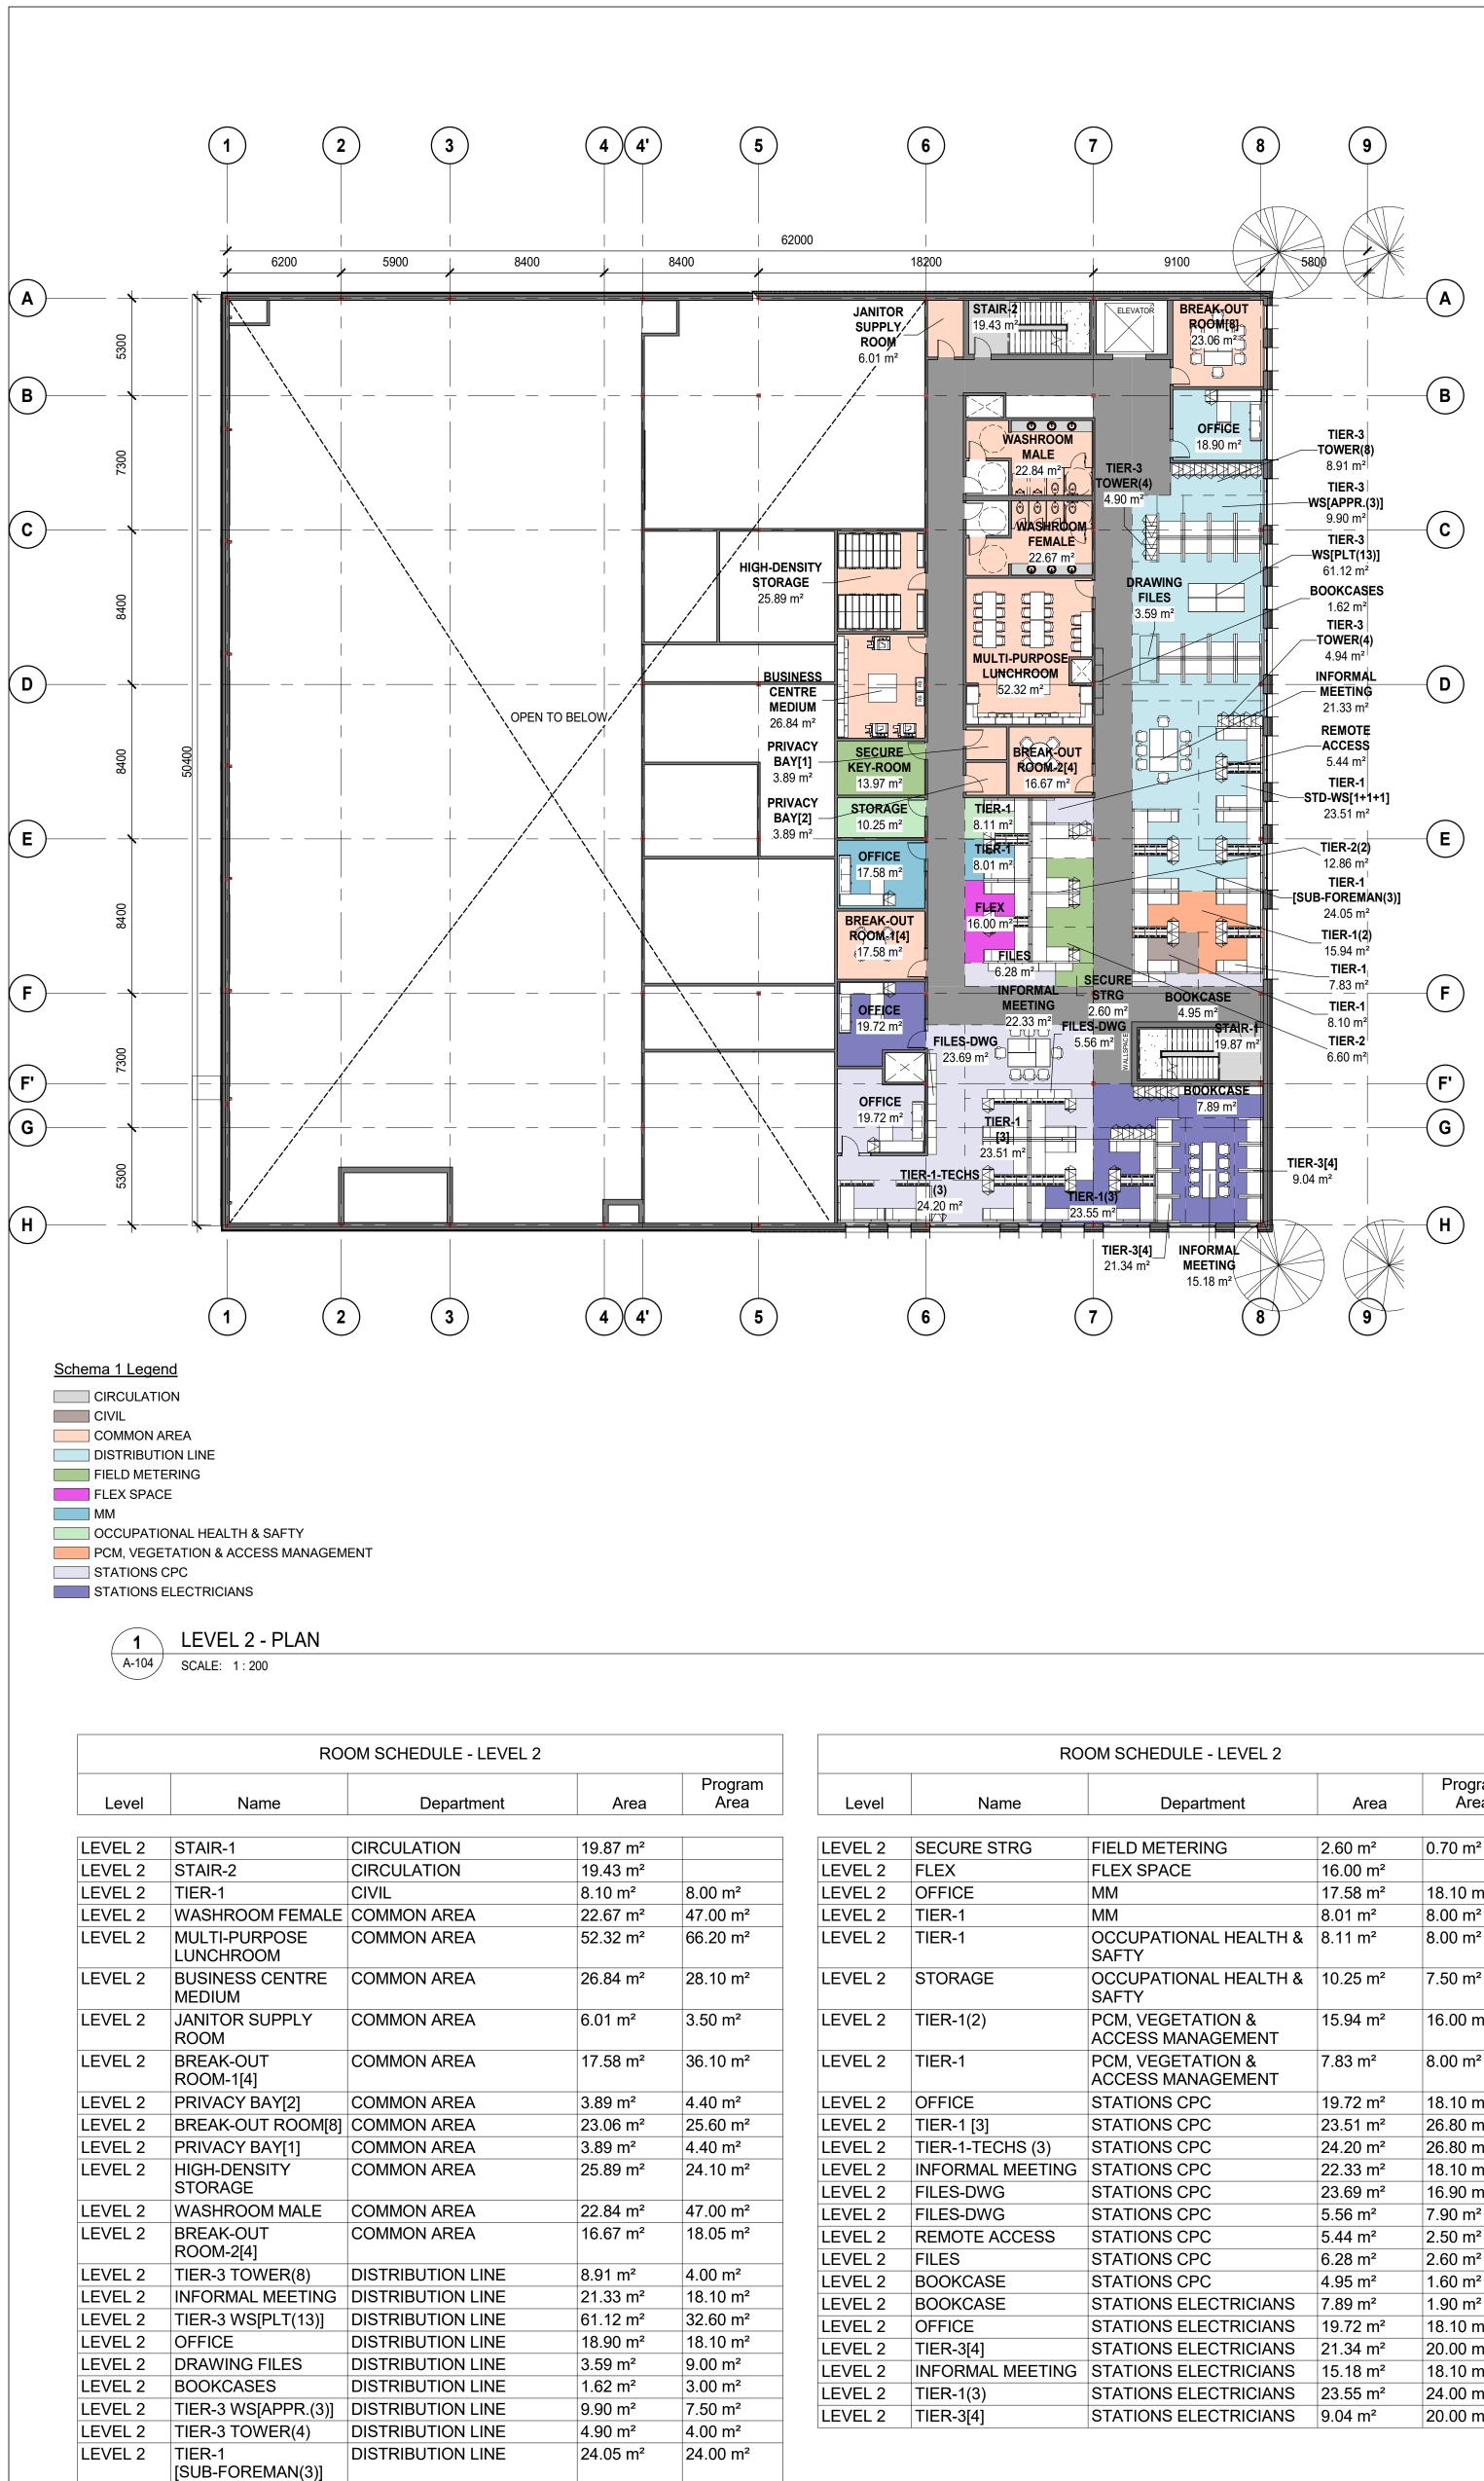

## BC HYDRO NORTH VANCOUVER DISTRICT OFFICE

|                 | ARCHITECTURAL              |
|-----------------|----------------------------|
| SHEET<br>NUMBER | DESCRIPTION                |
| A-000           | COVER PAGE                 |
| A-001           | SITE CONTEXT               |
| A-002           | SITE CONTEXT               |
| A-101           | EXISTING SITE PLAN         |
| A-102           | PRELIMINARY PHASING        |
| A-103           | PHASE 1 DEMOLITION         |
| A-104           | PHASE 1 - DEMOLITION       |
| A-105           | PHASE 3 - DEMOLITION       |
| A-106           | SITE PLAN                  |
| A-106.1         | GFA PLANS                  |
| A-107           | SITE PLAN - CIRCULATION    |
| A-108           | PARKADE LEVEL              |
| A-109           | LEVEL 1 - PLAN             |
| A-110           | LEVEL 2 & 3 - PLANS        |
| A-111           | SOLAR STUDY                |
| A-112           | FIRE SAFETY PLAN           |
| A-200           | ELEVATIONS - SITE          |
| A-201           | ELEVATIONS - MAIN BUILDNIG |
| A-202           | ELEVATIONS - MAIN BUILDING |
| A-203           | ELEVATIONS - 3D VIEWS      |
| A-204           | ELEVATIONS - 3D VIEWS      |
| A-300           | SECTIONS                   |
| A-301           | WALL SECTIONS              |