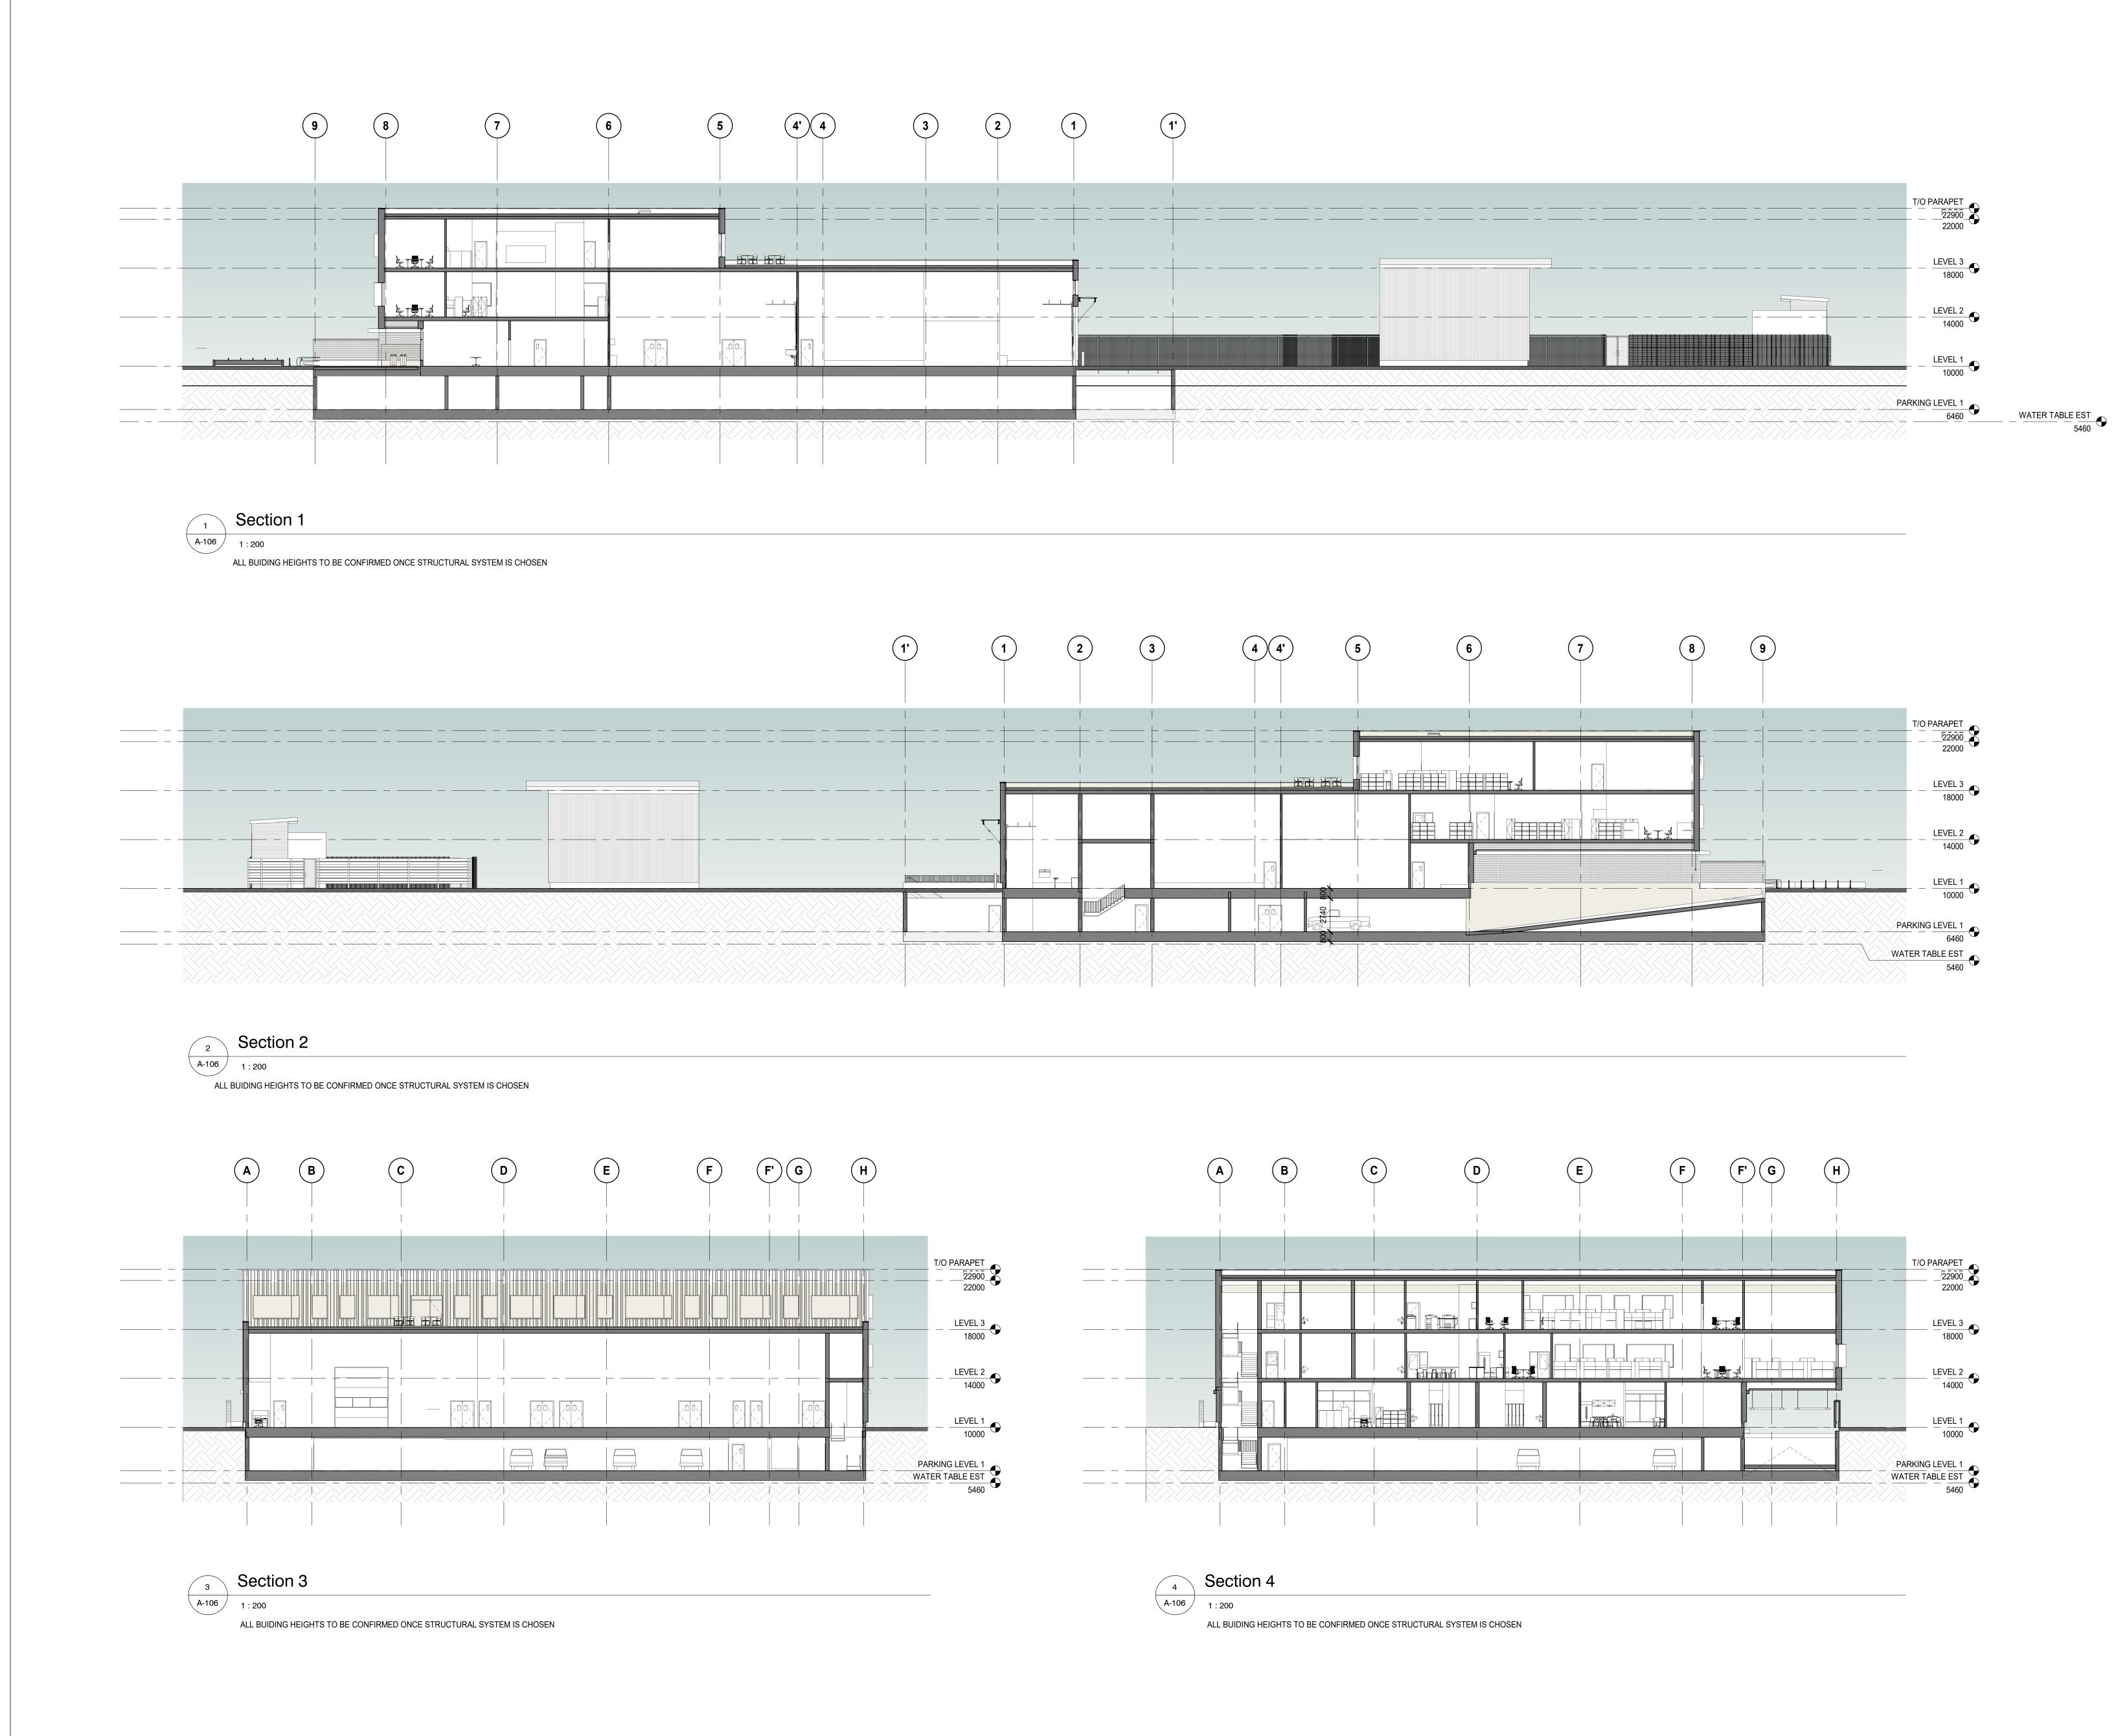

## BC HYDRO NORTH VANCOUVER DISTRICT OFFICE

|                 | ARCHITECTURAL              |
|-----------------|----------------------------|
| SHEET<br>NUMBER | DESCRIPTION                |
| A-000           | COVER PAGE                 |
| A-001           | SITE CONTEXT               |
| A-002           | SITE CONTEXT               |
| A-101           | EXISTING SITE PLAN         |
| A-102           | PRELIMINARY PHASING        |
| A-103           | PHASE 1 DEMOLITION         |
| A-104           | PHASE 1 - DEMOLITION       |
| A-105           | PHASE 3 - DEMOLITION       |
| A-106           | SITE PLAN                  |
| A-106.1         | GFA PLANS                  |
| A-107           | SITE PLAN - CIRCULATION    |
| A-108           | PARKADE LEVEL              |
| A-109           | LEVEL 1 - PLAN             |
| A-110           | LEVEL 2 & 3 - PLANS        |
| A-111           | SOLAR STUDY                |
| A-112           | FIRE SAFETY PLAN           |
| A-200           | ELEVATIONS - SITE          |
| A-201           | ELEVATIONS - MAIN BUILDNIG |
| A-202           | ELEVATIONS - MAIN BUILDING |
| A-203           | ELEVATIONS - 3D VIEWS      |
| A-204           | ELEVATIONS - 3D VIEWS      |
| A-300           | SECTIONS                   |
| A-301           | WALL SECTIONS              |