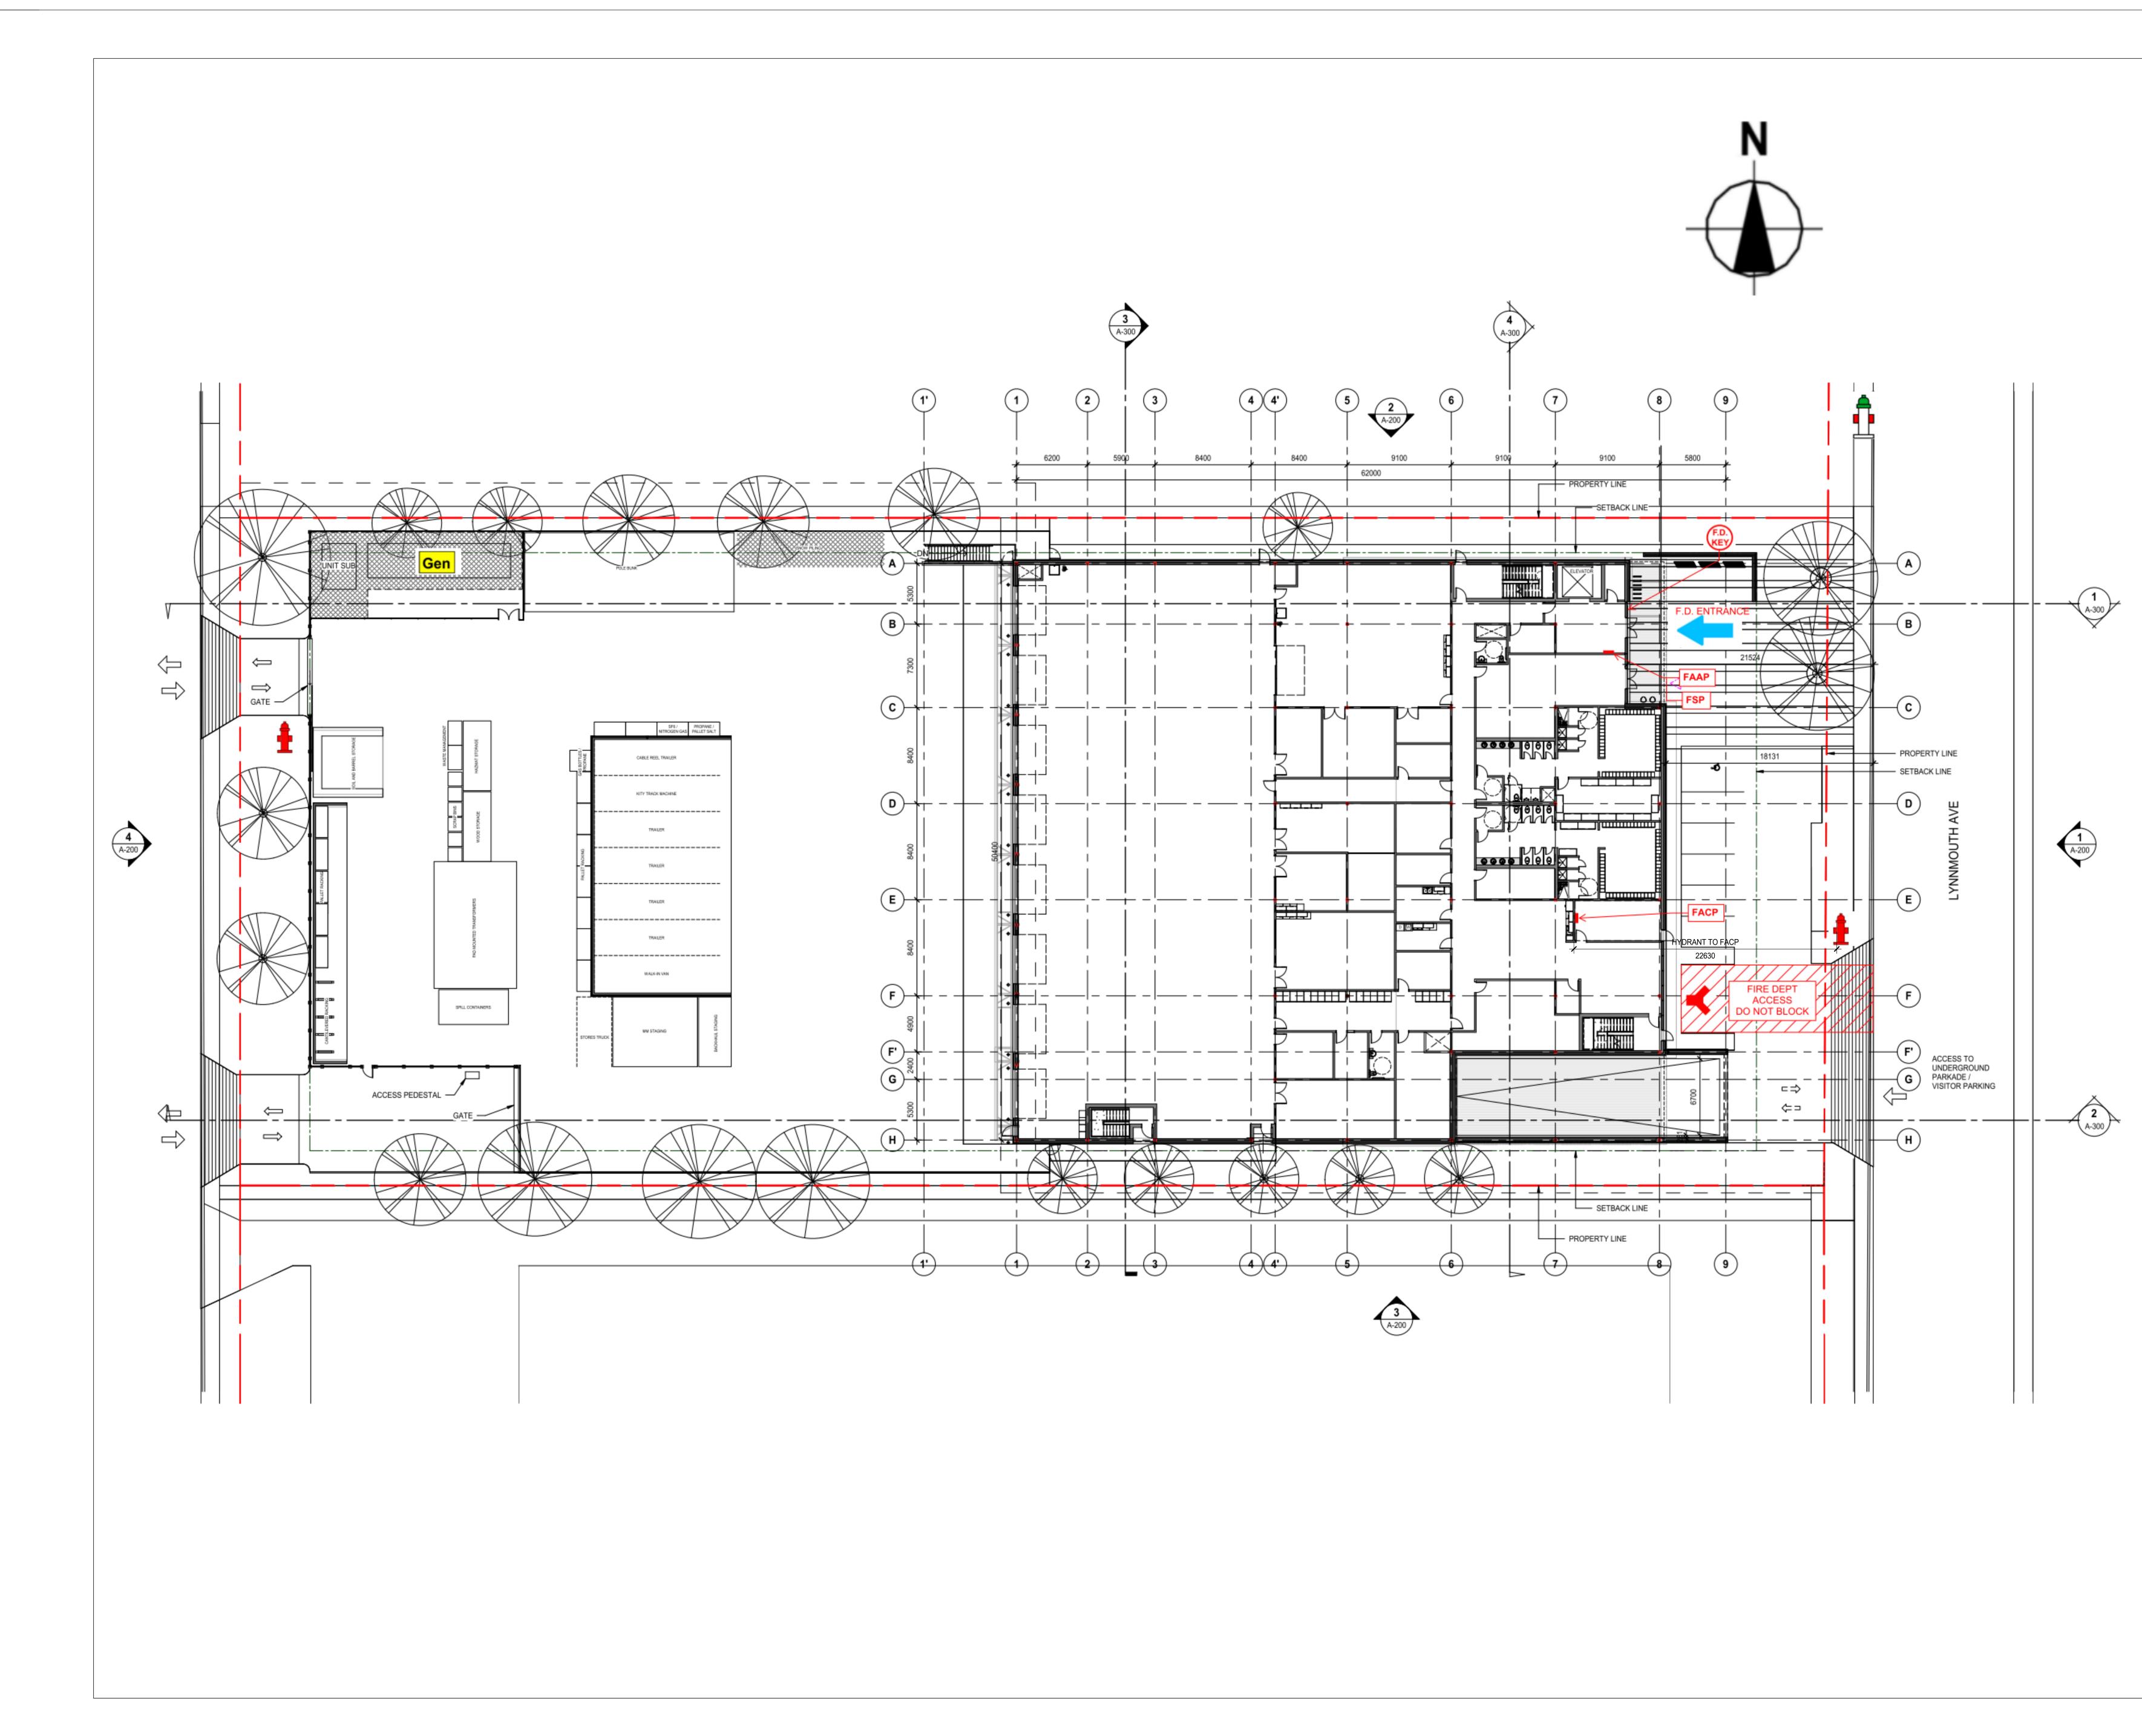

## BC HYDRO NORTH VANCOUVER DISTRICT OFFICE

|                 | ARCHITECTURAL              |
|-----------------|----------------------------|
| SHEET<br>NUMBER | DESCRIPTION                |
| A-000           | COVER PAGE                 |
| A-001           | SITE CONTEXT               |
| A-002           | SITE CONTEXT               |
| A-101           | EXISTING SITE PLAN         |
| A-102           | PRELIMINARY PHASING        |
| A-103           | PHASE 1 DEMOLITION         |
| A-104           | PHASE 1 - DEMOLITION       |
| A-105           | PHASE 3 - DEMOLITION       |
| A-106           | SITE PLAN                  |
| A-106.1         | GFA PLANS                  |
| A-107           | SITE PLAN - CIRCULATION    |
| A-108           | PARKADE LEVEL              |
| A-109           | LEVEL 1 - PLAN             |
| A-110           | LEVEL 2 & 3 - PLANS        |
| A-111           | SOLAR STUDY                |
| A-112           | FIRE SAFETY PLAN           |
| A-200           | ELEVATIONS - SITE          |
| A-201           | ELEVATIONS - MAIN BUILDNIG |
| A-202           | ELEVATIONS - MAIN BUILDING |
| A-203           | ELEVATIONS - 3D VIEWS      |
| A-204           | ELEVATIONS - 3D VIEWS      |
| A-300           | SECTIONS                   |
| A-301           | WALL SECTIONS              |