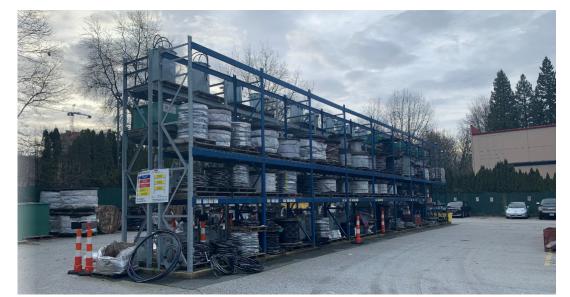

## BC HYDRO NORTH VANCOUVER DISTRICT OFFICE

|                 | ARCHITECTURAL              |
|-----------------|----------------------------|
| SHEET<br>NUMBER | DESCRIPTION                |
| A-000           | COVER PAGE                 |
| A-001           | SITE CONTEXT               |
| A-002           | SITE CONTEXT               |
| A-101           | EXISTING SITE PLAN         |
| A-102           | PRELIMINARY PHASING        |
| A-103           | PHASE 1 DEMOLITION         |
| A-104           | PHASE 1 - DEMOLITION       |
| A-105           | PHASE 3 - DEMOLITION       |
| A-106           | SITE PLAN                  |
| A-106.1         | GFA PLANS                  |
| A-107           | SITE PLAN - CIRCULATION    |
| A-108           | PARKADE LEVEL              |
| A-109           | LEVEL 1 - PLAN             |
| A-110           | LEVEL 2 & 3 - PLANS        |
| A-111           | SOLAR STUDY                |
| A-112           | FIRE SAFETY PLAN           |
| A-200           | ELEVATIONS - SITE          |
| A-201           | ELEVATIONS - MAIN BUILDNIG |
| A-202           | ELEVATIONS - MAIN BUILDING |
| A-203           | ELEVATIONS - 3D VIEWS      |
| A-204           | ELEVATIONS - 3D VIEWS      |
| A-300           | SECTIONS                   |
| A-301           | WALL SECTIONS              |