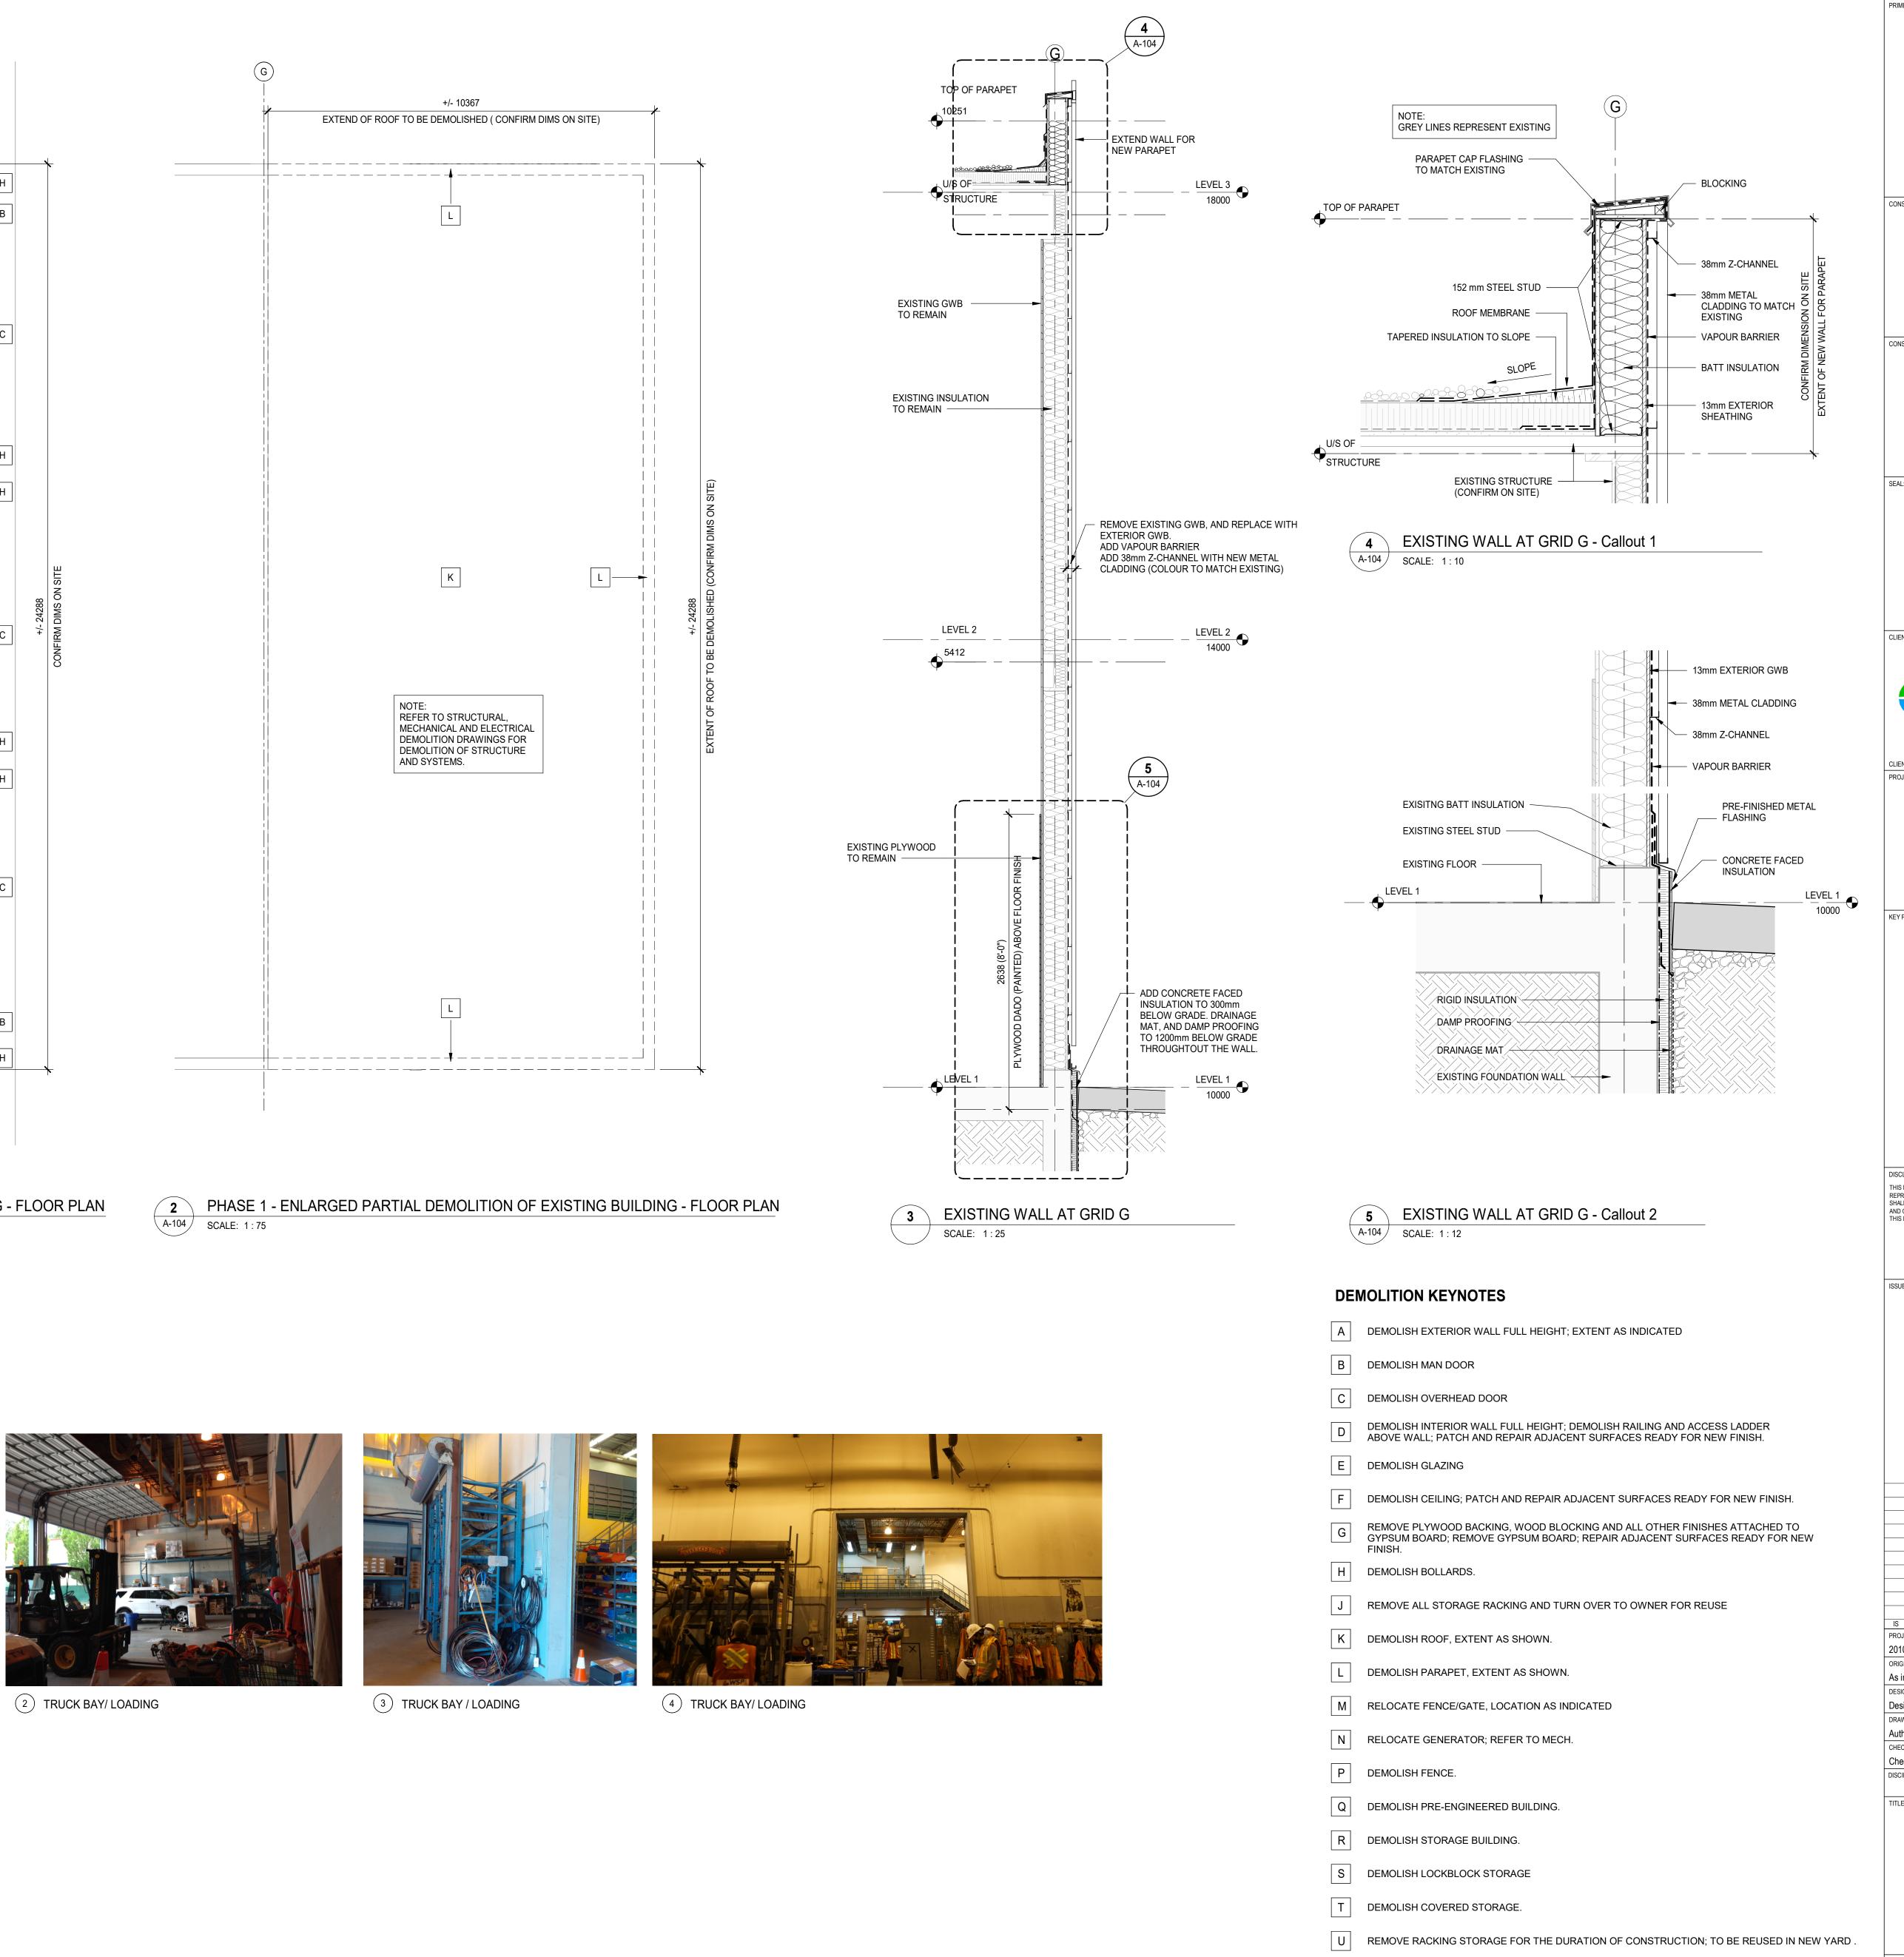

|                                                  |
| SHEET NUMBER:<br>A-103                                                                                                                                                                                                                              | RV.#                                             |

C:\REVIT Projects\A-BCH North Vancouver-Main-201011-V20\_dragana.perusinovic2.J8YF.rvt 2021-10-20 4:57:39 PM



1 PHASE 1 - ENLARGED PARTIAL DEMOLITION OF EXISTING BUILDING - FLOOR PLAN A-103 SCALE: 1:75









V REMOVE HAZMAT CONTAINER FOR THE DURATION OF CONSTRUCTION; TO BE REUSED IN NEW YARD.

| PRIME CONSULTANT:                                                                                                                                                                                                                                                                                                                                       |
|---------------------------------------------------------------------------------------------------------------------------------------------------------------------------------------------------------------------------------------------------------------------------------------------------------------------------------------------------------|
| <b>\\\\</b>