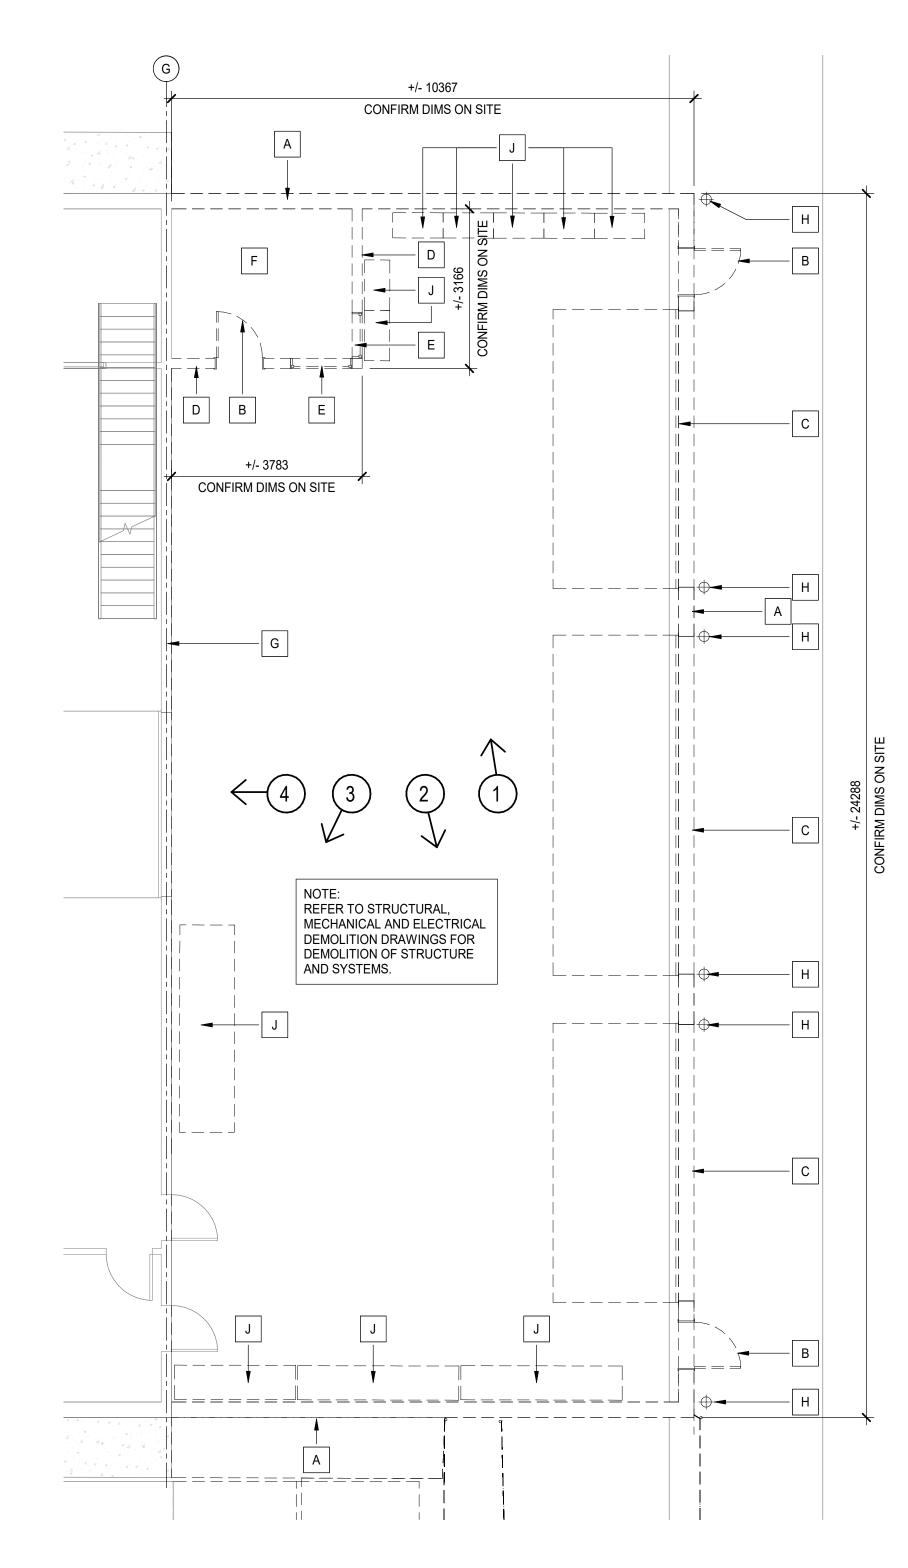

## BC HYDRO NORTH VANCOUVER DISTRICT OFFICE

|                 | ARCHITECTURAL              |
|-----------------|----------------------------|
| SHEET<br>NUMBER | DESCRIPTION                |
| A-000           | COVER PAGE                 |
| A-001           | SITE CONTEXT               |
| A-002           | SITE CONTEXT               |
| A-101           | EXISTING SITE PLAN         |
| A-102           | PRELIMINARY PHASING        |
| A-103           | PHASE 1 DEMOLITION         |
| A-104           | PHASE 1 - DEMOLITION       |
| A-105           | PHASE 3 - DEMOLITION       |
| A-106           | SITE PLAN                  |
| A-106.1         | GFA PLANS                  |
| A-107           | SITE PLAN - CIRCULATION    |
| A-108           | PARKADE LEVEL              |
| A-109           | LEVEL 1 - PLAN             |
| A-110           | LEVEL 2 & 3 - PLANS        |
| A-111           | SOLAR STUDY                |
| A-112           | FIRE SAFETY PLAN           |
| A-200           | ELEVATIONS - SITE          |
| A-201           | ELEVATIONS - MAIN BUILDNIG |
| A-202           | ELEVATIONS - MAIN BUILDING |
| A-203           | ELEVATIONS - 3D VIEWS      |
| A-204           | ELEVATIONS - 3D VIEWS      |
| A-300           | SECTIONS                   |
| A-301           | WALL SECTIONS              |