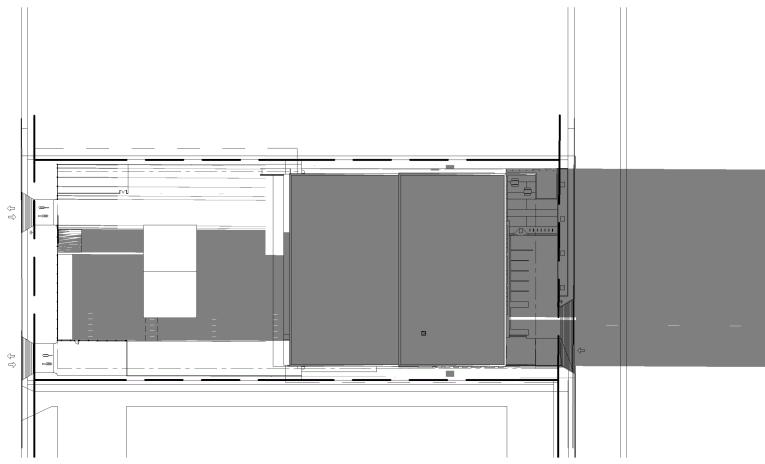

## BC HYDRO NORTH VANCOUVER DISTRICT OFFICE

|                 | ARCHITECTURAL              |
|-----------------|----------------------------|
| SHEET<br>NUMBER | DESCRIPTION                |
| A-000           | COVER PAGE                 |
| A-001           | SITE CONTEXT               |
| A-002           | SITE CONTEXT               |
| A-101           | EXISTING SITE PLAN         |
| A-102           | PRELIMINARY PHASING        |
| A-103           | PHASE 1 DEMOLITION         |
| A-104           | PHASE 1 - DEMOLITION       |
| A-105           | PHASE 3 - DEMOLITION       |
| A-106           | SITE PLAN                  |
| A-106.1         | GFA PLANS                  |
| A-107           | SITE PLAN - CIRCULATION    |
| A-108           | PARKADE LEVEL              |
| A-109           | LEVEL 1 - PLAN             |
| A-110           | LEVEL 2 & 3 - PLANS        |
| A-111           | SOLAR STUDY                |
| A-112           | FIRE SAFETY PLAN           |
| A-200           | ELEVATIONS - SITE          |
| A-201           | ELEVATIONS - MAIN BUILDNIG |
| A-202           | ELEVATIONS - MAIN BUILDING |
| A-203           | ELEVATIONS - 3D VIEWS      |
| A-204           | ELEVATIONS - 3D VIEWS      |
| A-300           | SECTIONS                   |
| A-301           | WALL SECTIONS              |