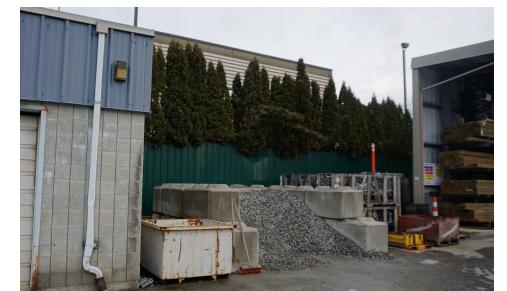

## BC HYDRO NORTH VANCOUVER DISTRICT OFFICE

|                 | ARCHITECTURAL              |
|-----------------|----------------------------|
| SHEET<br>NUMBER | DESCRIPTION                |
| A-000           | COVER PAGE                 |
| A-001           | SITE CONTEXT               |
| A-002           | SITE CONTEXT               |
| A-101           | EXISTING SITE PLAN         |
| A-102           | PRELIMINARY PHASING        |
| A-103           | PHASE 1 DEMOLITION         |
| A-104           | PHASE 1 - DEMOLITION       |
| A-105           | PHASE 3 - DEMOLITION       |
| A-106           | SITE PLAN                  |
| A-106.1         | GFA PLANS                  |
| A-107           | SITE PLAN - CIRCULATION    |
| A-108           | PARKADE LEVEL              |
| A-109           | LEVEL 1 - PLAN             |
| A-110           | LEVEL 2 & 3 - PLANS        |
| A-111           | SOLAR STUDY                |
| A-112           | FIRE SAFETY PLAN           |
| A-200           | ELEVATIONS - SITE          |
| A-201           | ELEVATIONS - MAIN BUILDNIG |
| A-202           | ELEVATIONS - MAIN BUILDING |
| A-203           | ELEVATIONS - 3D VIEWS      |
| A-204           | ELEVATIONS - 3D VIEWS      |
| A-300           | SECTIONS                   |
| A-301           | WALL SECTIONS              |