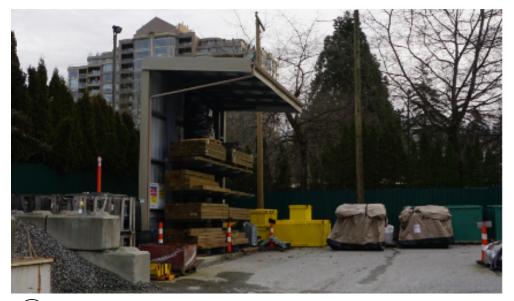

## BC HYDRO NORTH VANCOUVER DISTRICT OFFICE

|                 | ARCHITECTURAL              |
|-----------------|----------------------------|
| SHEET<br>NUMBER | DESCRIPTION                |
| A-000           | COVER PAGE                 |
| A-001           | SITE CONTEXT               |
| A-002           | SITE CONTEXT               |
| A-101           | EXISTING SITE PLAN         |
| A-102           | PRELIMINARY PHASING        |
| A-103           | PHASE 1 DEMOLITION         |
| A-104           | PHASE 1 - DEMOLITION       |
| A-105           | PHASE 3 - DEMOLITION       |
| A-106           | SITE PLAN                  |
| A-106.1         | GFA PLANS                  |
| A-107           | SITE PLAN - CIRCULATION    |
| A-108           | PARKADE LEVEL              |
| A-109           | LEVEL 1 - PLAN             |
| A-110           | LEVEL 2 & 3 - PLANS        |
| A-111           | SOLAR STUDY                |
| A-112           | FIRE SAFETY PLAN           |
| A-200           | ELEVATIONS - SITE          |
| A-201           | ELEVATIONS - MAIN BUILDNIG |
| A-202           | ELEVATIONS - MAIN BUILDING |
| A-203           | ELEVATIONS - 3D VIEWS      |
| A-204           | ELEVATIONS - 3D VIEWS      |
| A-300           | SECTIONS                   |
| A-301           | WALL SECTIONS              |