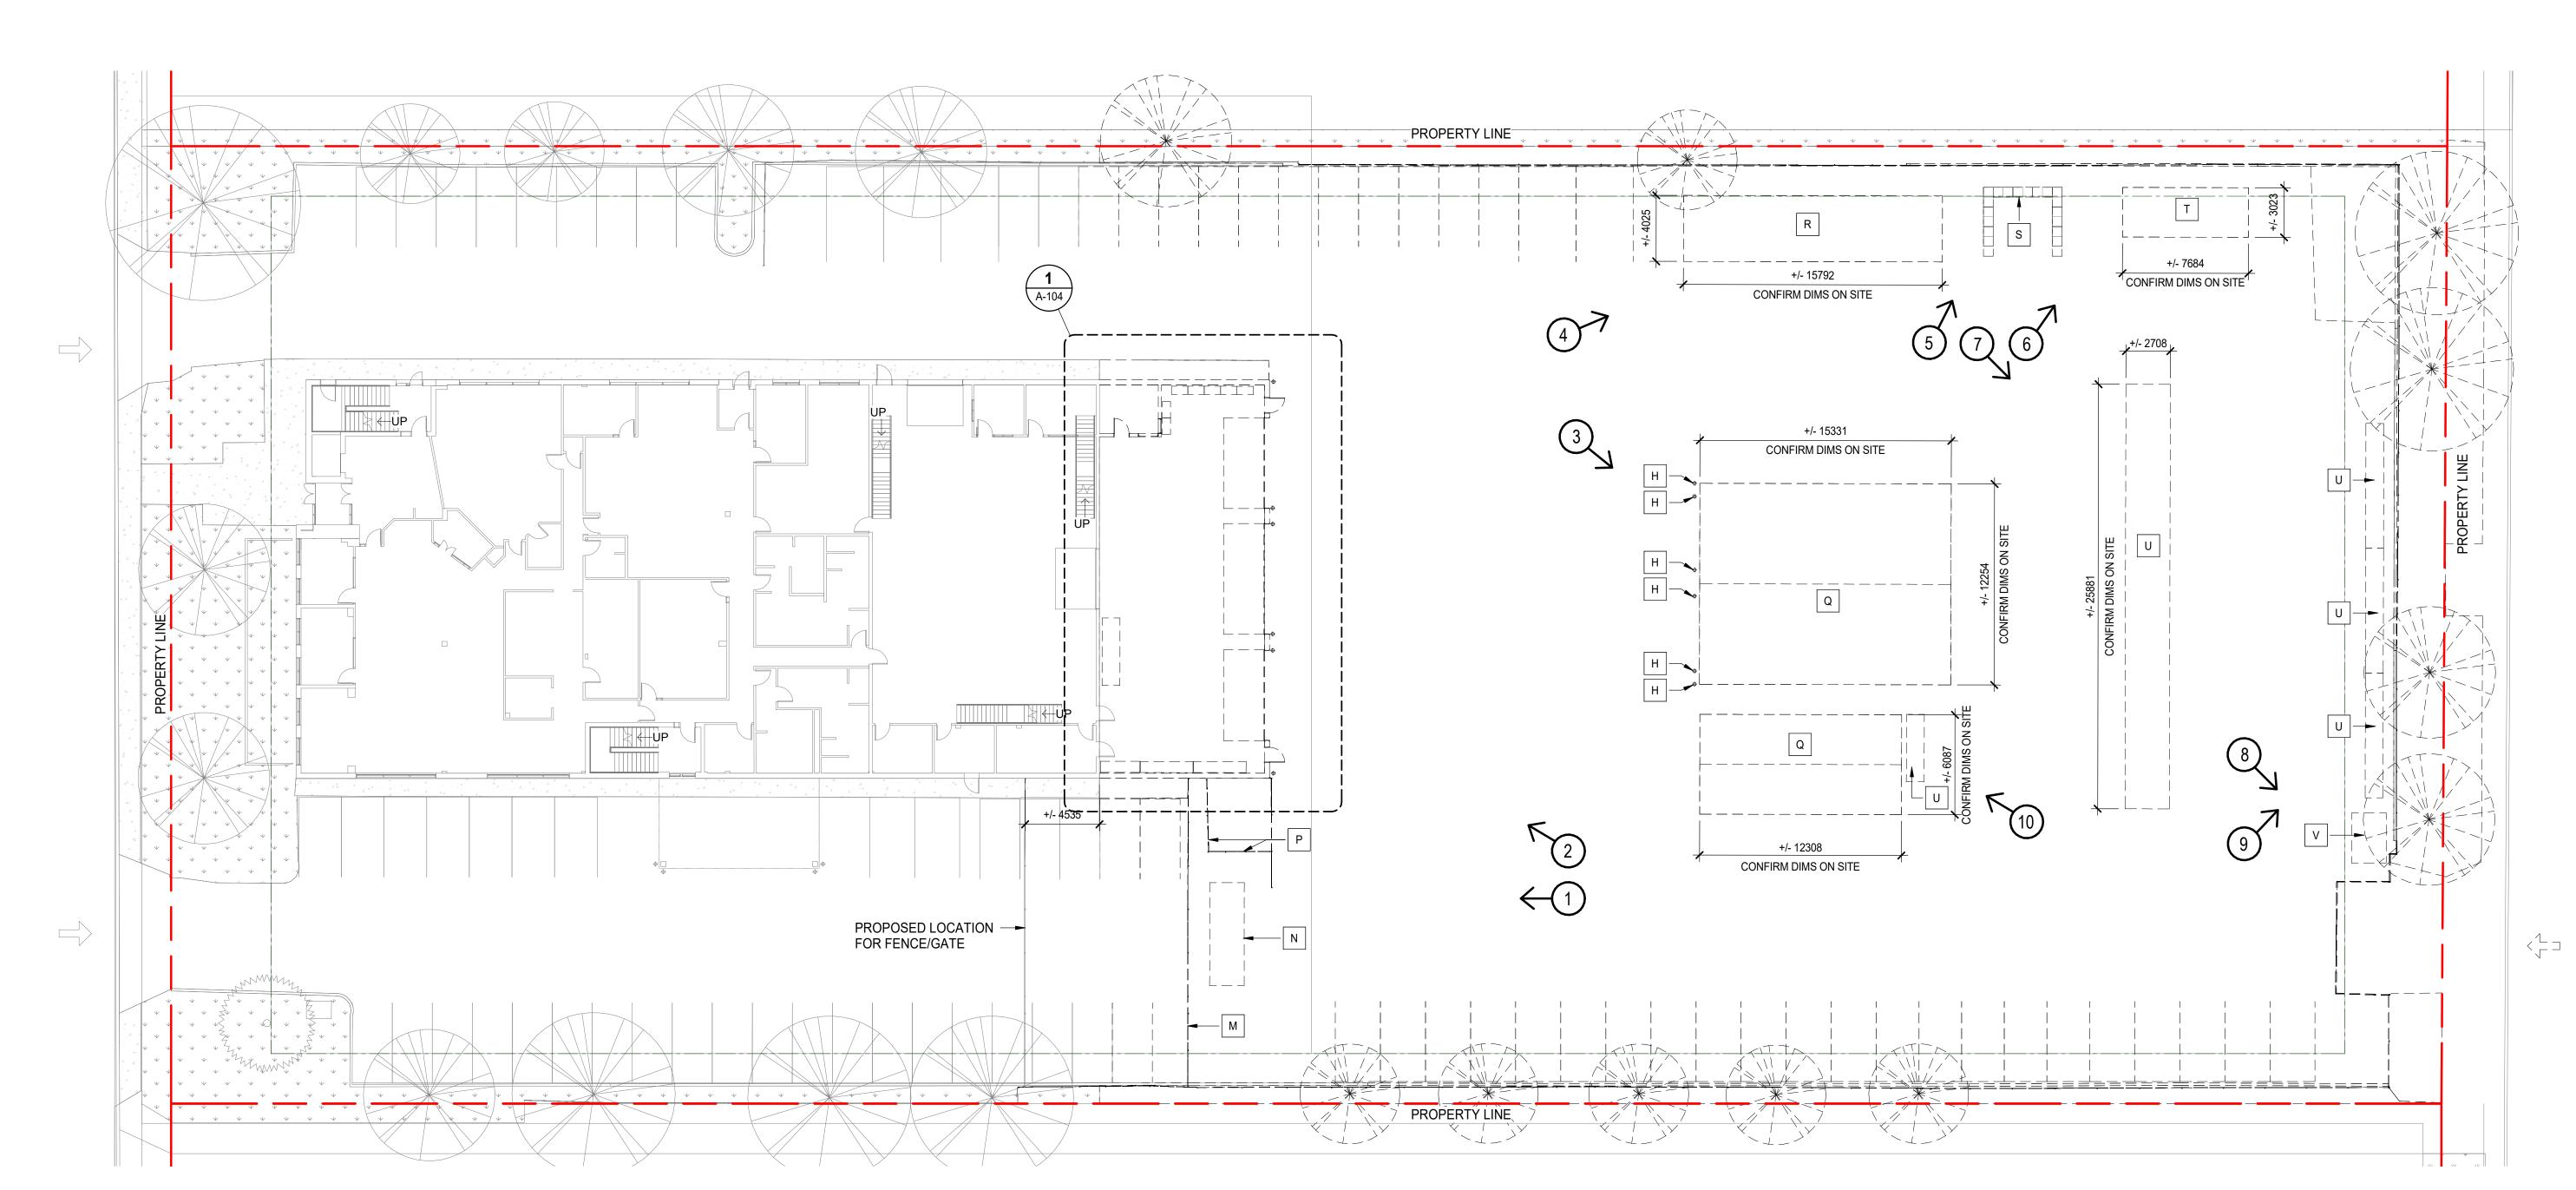

## BC HYDRO NORTH VANCOUVER DISTRICT OFFICE

|                 | ARCHITECTURAL              |
|-----------------|----------------------------|
| SHEET<br>NUMBER | DESCRIPTION                |
| A-000           | COVER PAGE                 |
| A-001           | SITE CONTEXT               |
| A-002           | SITE CONTEXT               |
| A-101           | EXISTING SITE PLAN         |
| A-102           | PRELIMINARY PHASING        |
| A-103           | PHASE 1 DEMOLITION         |
| A-104           | PHASE 1 - DEMOLITION       |
| A-105           | PHASE 3 - DEMOLITION       |
| A-106           | SITE PLAN                  |
| A-106.1         | GFA PLANS                  |
| A-107           | SITE PLAN - CIRCULATION    |
| A-108           | PARKADE LEVEL              |
| A-109           | LEVEL 1 - PLAN             |
| A-110           | LEVEL 2 & 3 - PLANS        |
| A-111           | SOLAR STUDY                |
| A-112           | FIRE SAFETY PLAN           |
| A-200           | ELEVATIONS - SITE          |
| A-201           | ELEVATIONS - MAIN BUILDNIG |
| A-202           | ELEVATIONS - MAIN BUILDING |
| A-203           | ELEVATIONS - 3D VIEWS      |
| A-204           | ELEVATIONS - 3D VIEWS      |
| A-300           | SECTIONS                   |
| A-301           | WALL SECTIONS              |