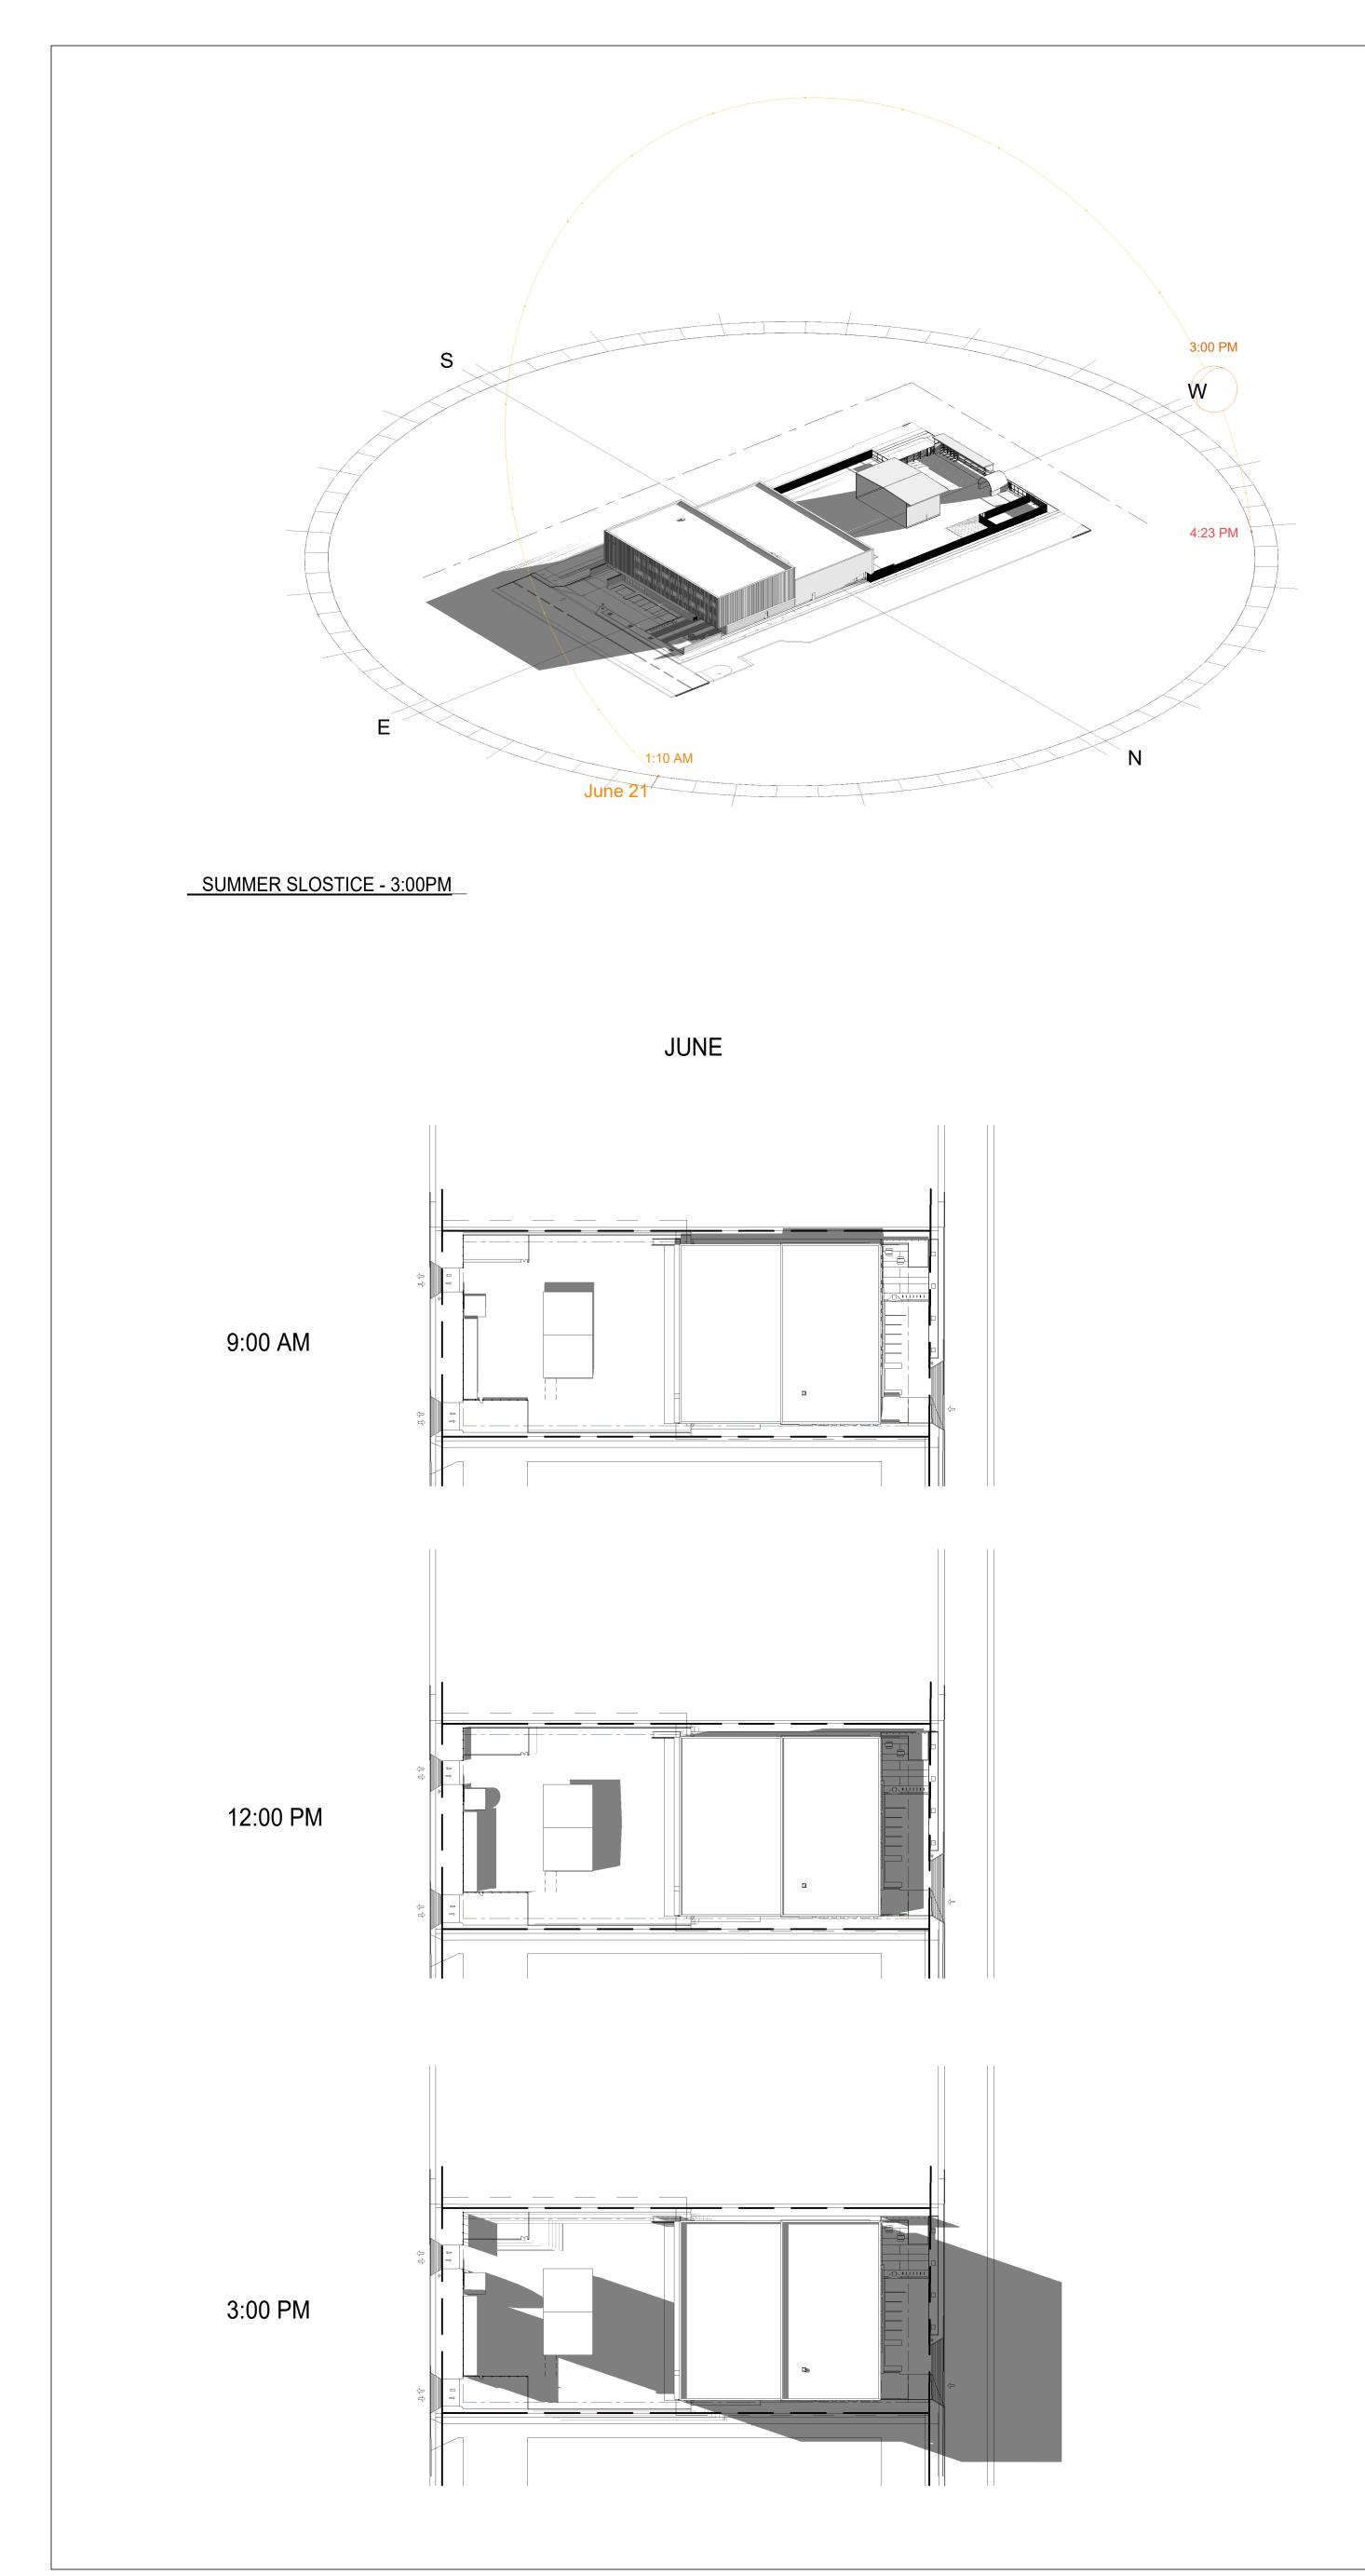

## BC HYDRO NORTH VANCOUVER DISTRICT OFFICE

|                 | ARCHITECTURAL              |
|-----------------|----------------------------|
| SHEET<br>NUMBER | DESCRIPTION                |
| A-000           | COVER PAGE                 |
| A-001           | SITE CONTEXT               |
| A-002           | SITE CONTEXT               |
| A-101           | EXISTING SITE PLAN         |
| A-102           | PRELIMINARY PHASING        |
| A-103           | PHASE 1 DEMOLITION         |
| A-104           | PHASE 1 - DEMOLITION       |
| A-105           | PHASE 3 - DEMOLITION       |
| A-106           | SITE PLAN                  |
| A-106.1         | GFA PLANS                  |
| A-107           | SITE PLAN - CIRCULATION    |
| A-108           | PARKADE LEVEL              |
| A-109           | LEVEL 1 - PLAN             |
| A-110           | LEVEL 2 & 3 - PLANS        |
| A-111           | SOLAR STUDY                |
| A-112           | FIRE SAFETY PLAN           |
| A-200           | ELEVATIONS - SITE          |
| A-201           | ELEVATIONS - MAIN BUILDNIG |
| A-202           | ELEVATIONS - MAIN BUILDING |
| A-203           | ELEVATIONS - 3D VIEWS      |
| A-204           | ELEVATIONS - 3D VIEWS      |
| A-300           | SECTIONS                   |
| A-301           | WALL SECTIONS              |