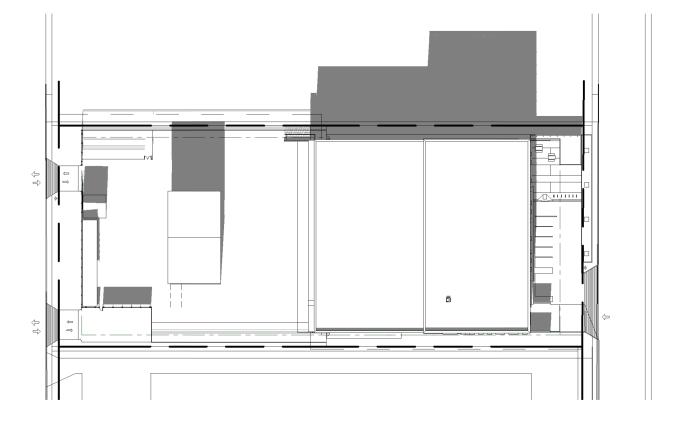

## BC HYDRO NORTH VANCOUVER DISTRICT OFFICE

|                 | ARCHITECTURAL              |
|-----------------|----------------------------|
| SHEET<br>NUMBER | DESCRIPTION                |
| A-000           | COVER PAGE                 |
| A-001           | SITE CONTEXT               |
| A-002           | SITE CONTEXT               |
| A-101           | EXISTING SITE PLAN         |
| A-102           | PRELIMINARY PHASING        |
| A-103           | PHASE 1 DEMOLITION         |
| A-104           | PHASE 1 - DEMOLITION       |
| A-105           | PHASE 3 - DEMOLITION       |
| A-106           | SITE PLAN                  |
| A-106.1         | GFA PLANS                  |
| A-107           | SITE PLAN - CIRCULATION    |
| A-108           | PARKADE LEVEL              |
| A-109           | LEVEL 1 - PLAN             |
| A-110           | LEVEL 2 & 3 - PLANS        |
| A-111           | SOLAR STUDY                |
| A-112           | FIRE SAFETY PLAN           |
| A-200           | ELEVATIONS - SITE          |
| A-201           | ELEVATIONS - MAIN BUILDNIG |
| A-202           | ELEVATIONS - MAIN BUILDING |
| A-203           | ELEVATIONS - 3D VIEWS      |
| A-204           | ELEVATIONS - 3D VIEWS      |
| A-300           | SECTIONS                   |
| A-301           | WALL SECTIONS              |