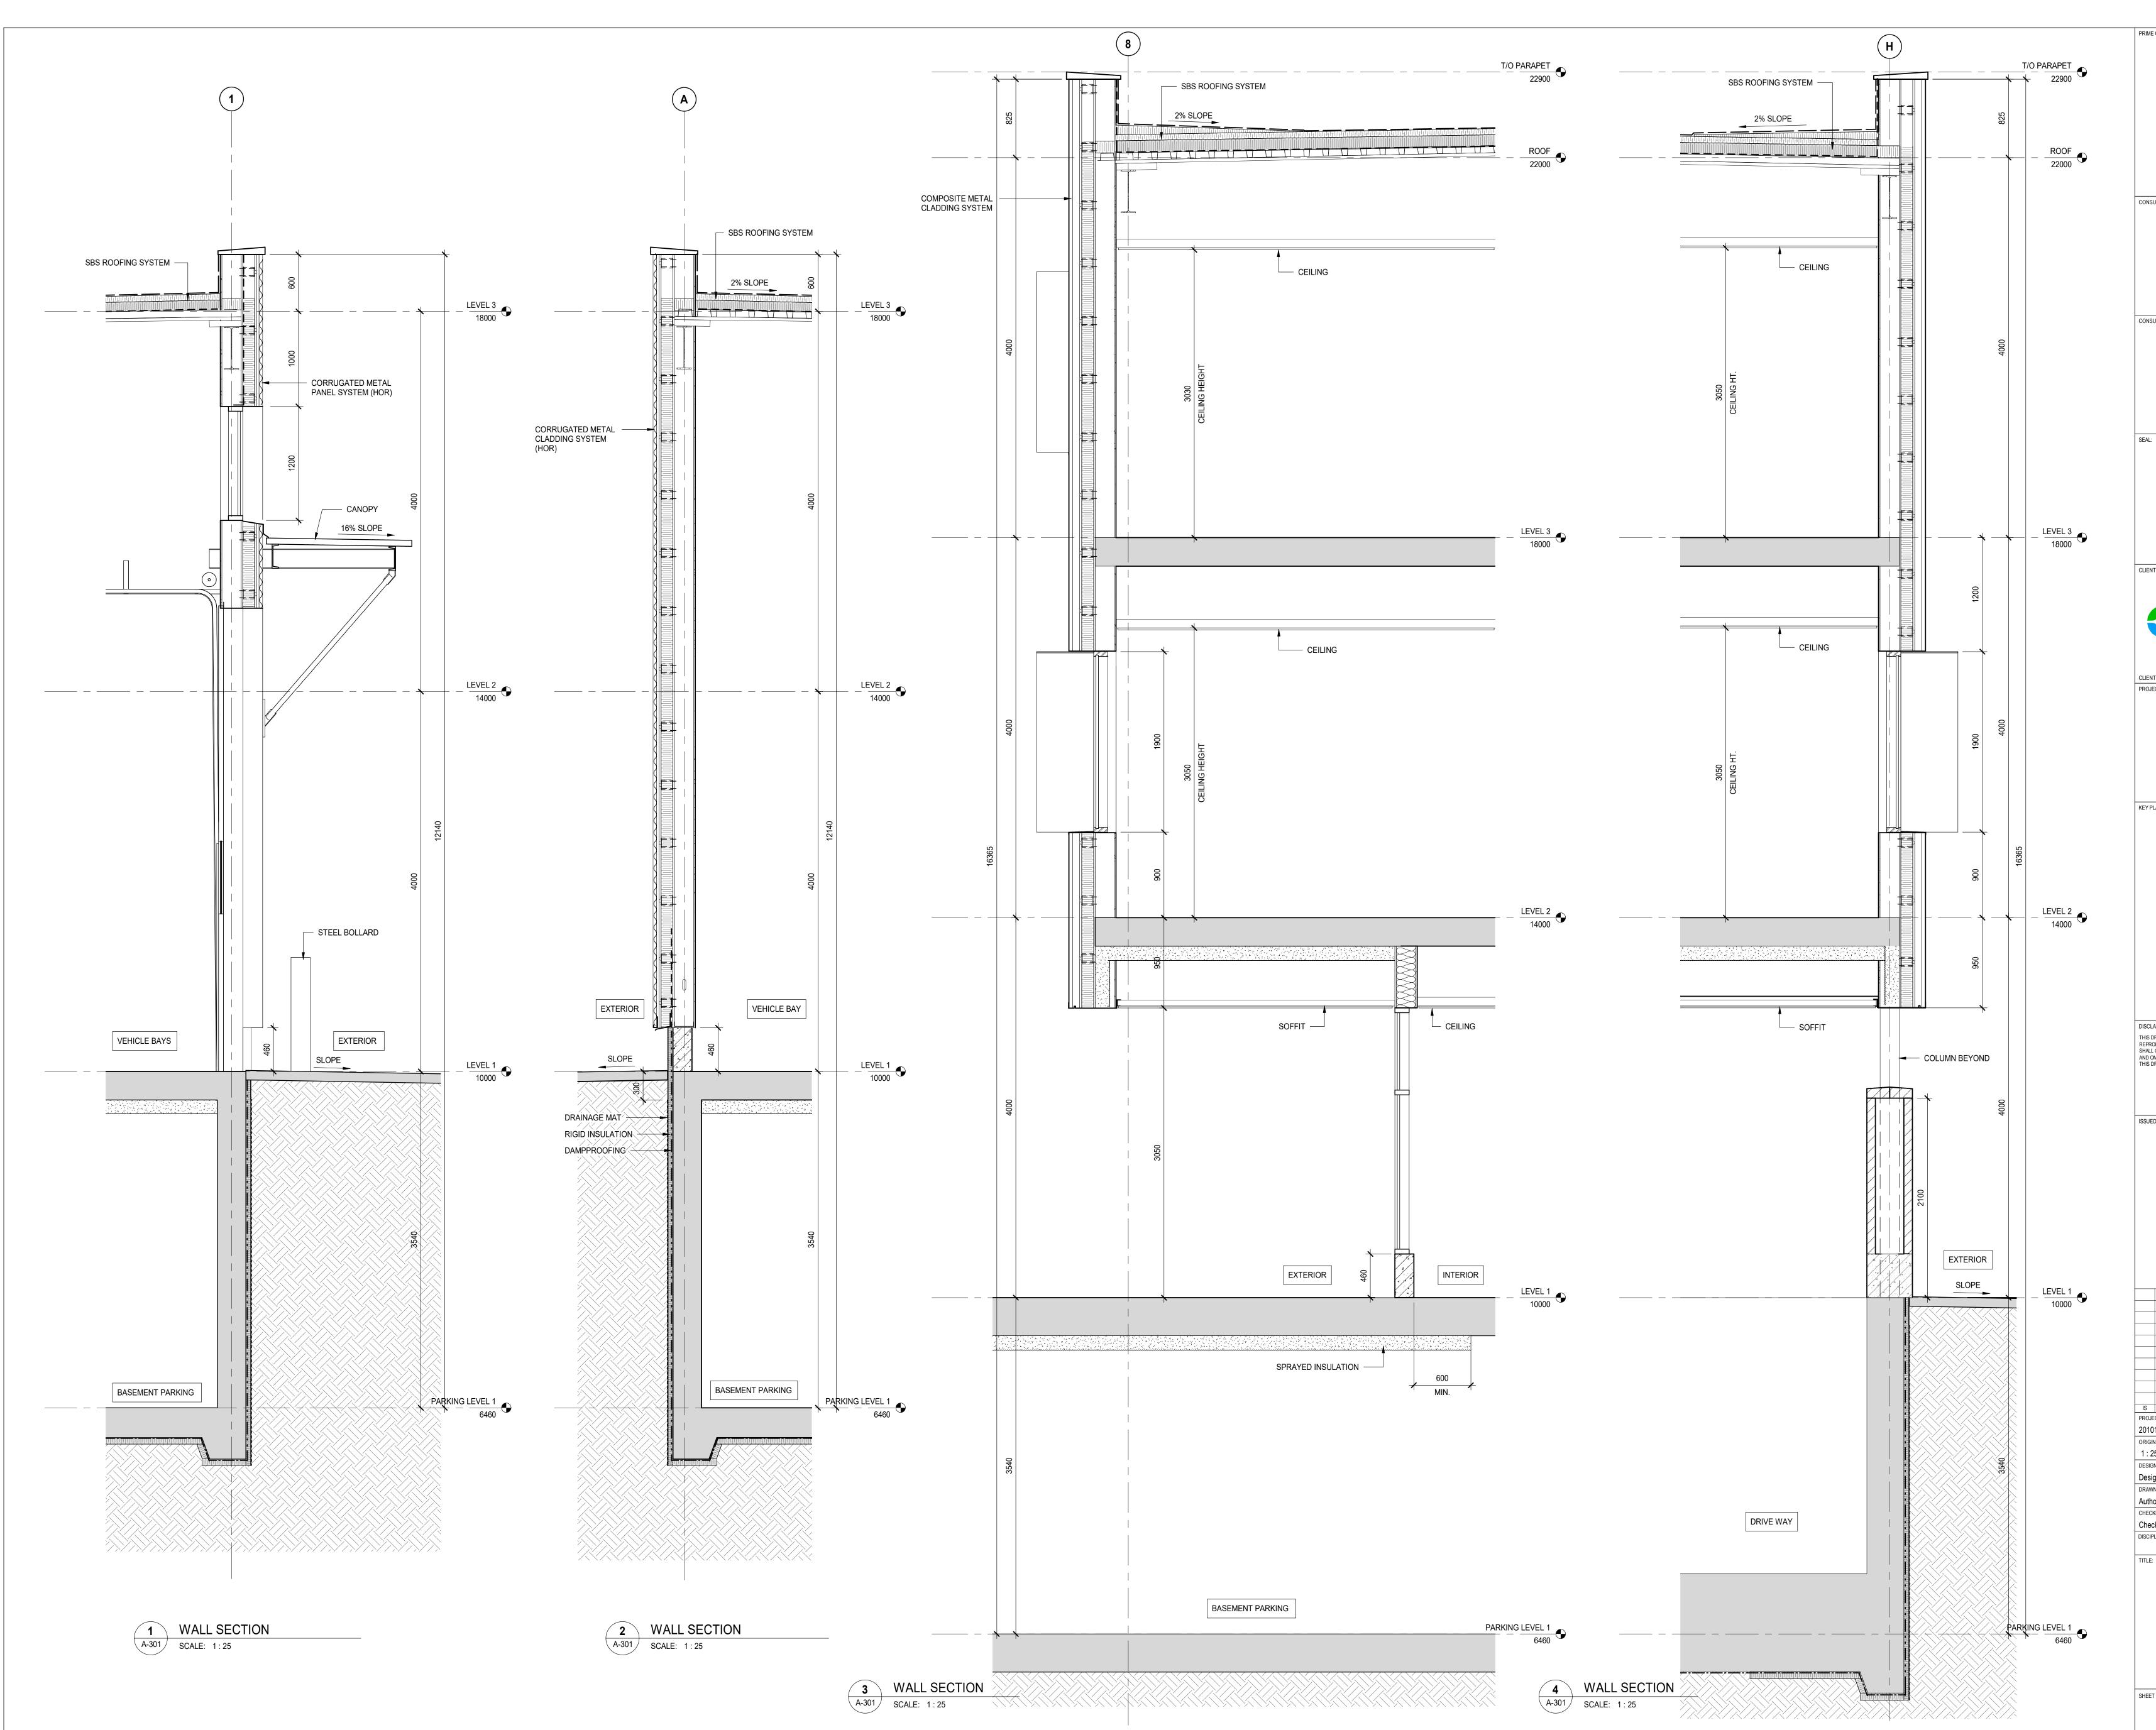

## BC HYDRO NORTH VANCOUVER DISTRICT OFFICE

|                 | ARCHITECTURAL              |
|-----------------|----------------------------|
| SHEET<br>NUMBER | DESCRIPTION                |
| A-000           | COVER PAGE                 |
| A-001           | SITE CONTEXT               |
| A-002           | SITE CONTEXT               |
| A-101           | EXISTING SITE PLAN         |
| A-102           | PRELIMINARY PHASING        |
| A-103           | PHASE 1 DEMOLITION         |
| A-104           | PHASE 1 - DEMOLITION       |
| A-105           | PHASE 3 - DEMOLITION       |
| A-106           | SITE PLAN                  |
| A-106.1         | GFA PLANS                  |
| A-107           | SITE PLAN - CIRCULATION    |
| A-108           | PARKADE LEVEL              |
| A-109           | LEVEL 1 - PLAN             |
| A-110           | LEVEL 2 & 3 - PLANS        |
| A-111           | SOLAR STUDY                |
| A-112           | FIRE SAFETY PLAN           |
| A-200           | ELEVATIONS - SITE          |
| A-201           | ELEVATIONS - MAIN BUILDNIG |
| A-202           | ELEVATIONS - MAIN BUILDING |
| A-203           | ELEVATIONS - 3D VIEWS      |
| A-204           | ELEVATIONS - 3D VIEWS      |
| A-300           | SECTIONS                   |
| A-301           | WALL SECTIONS              |