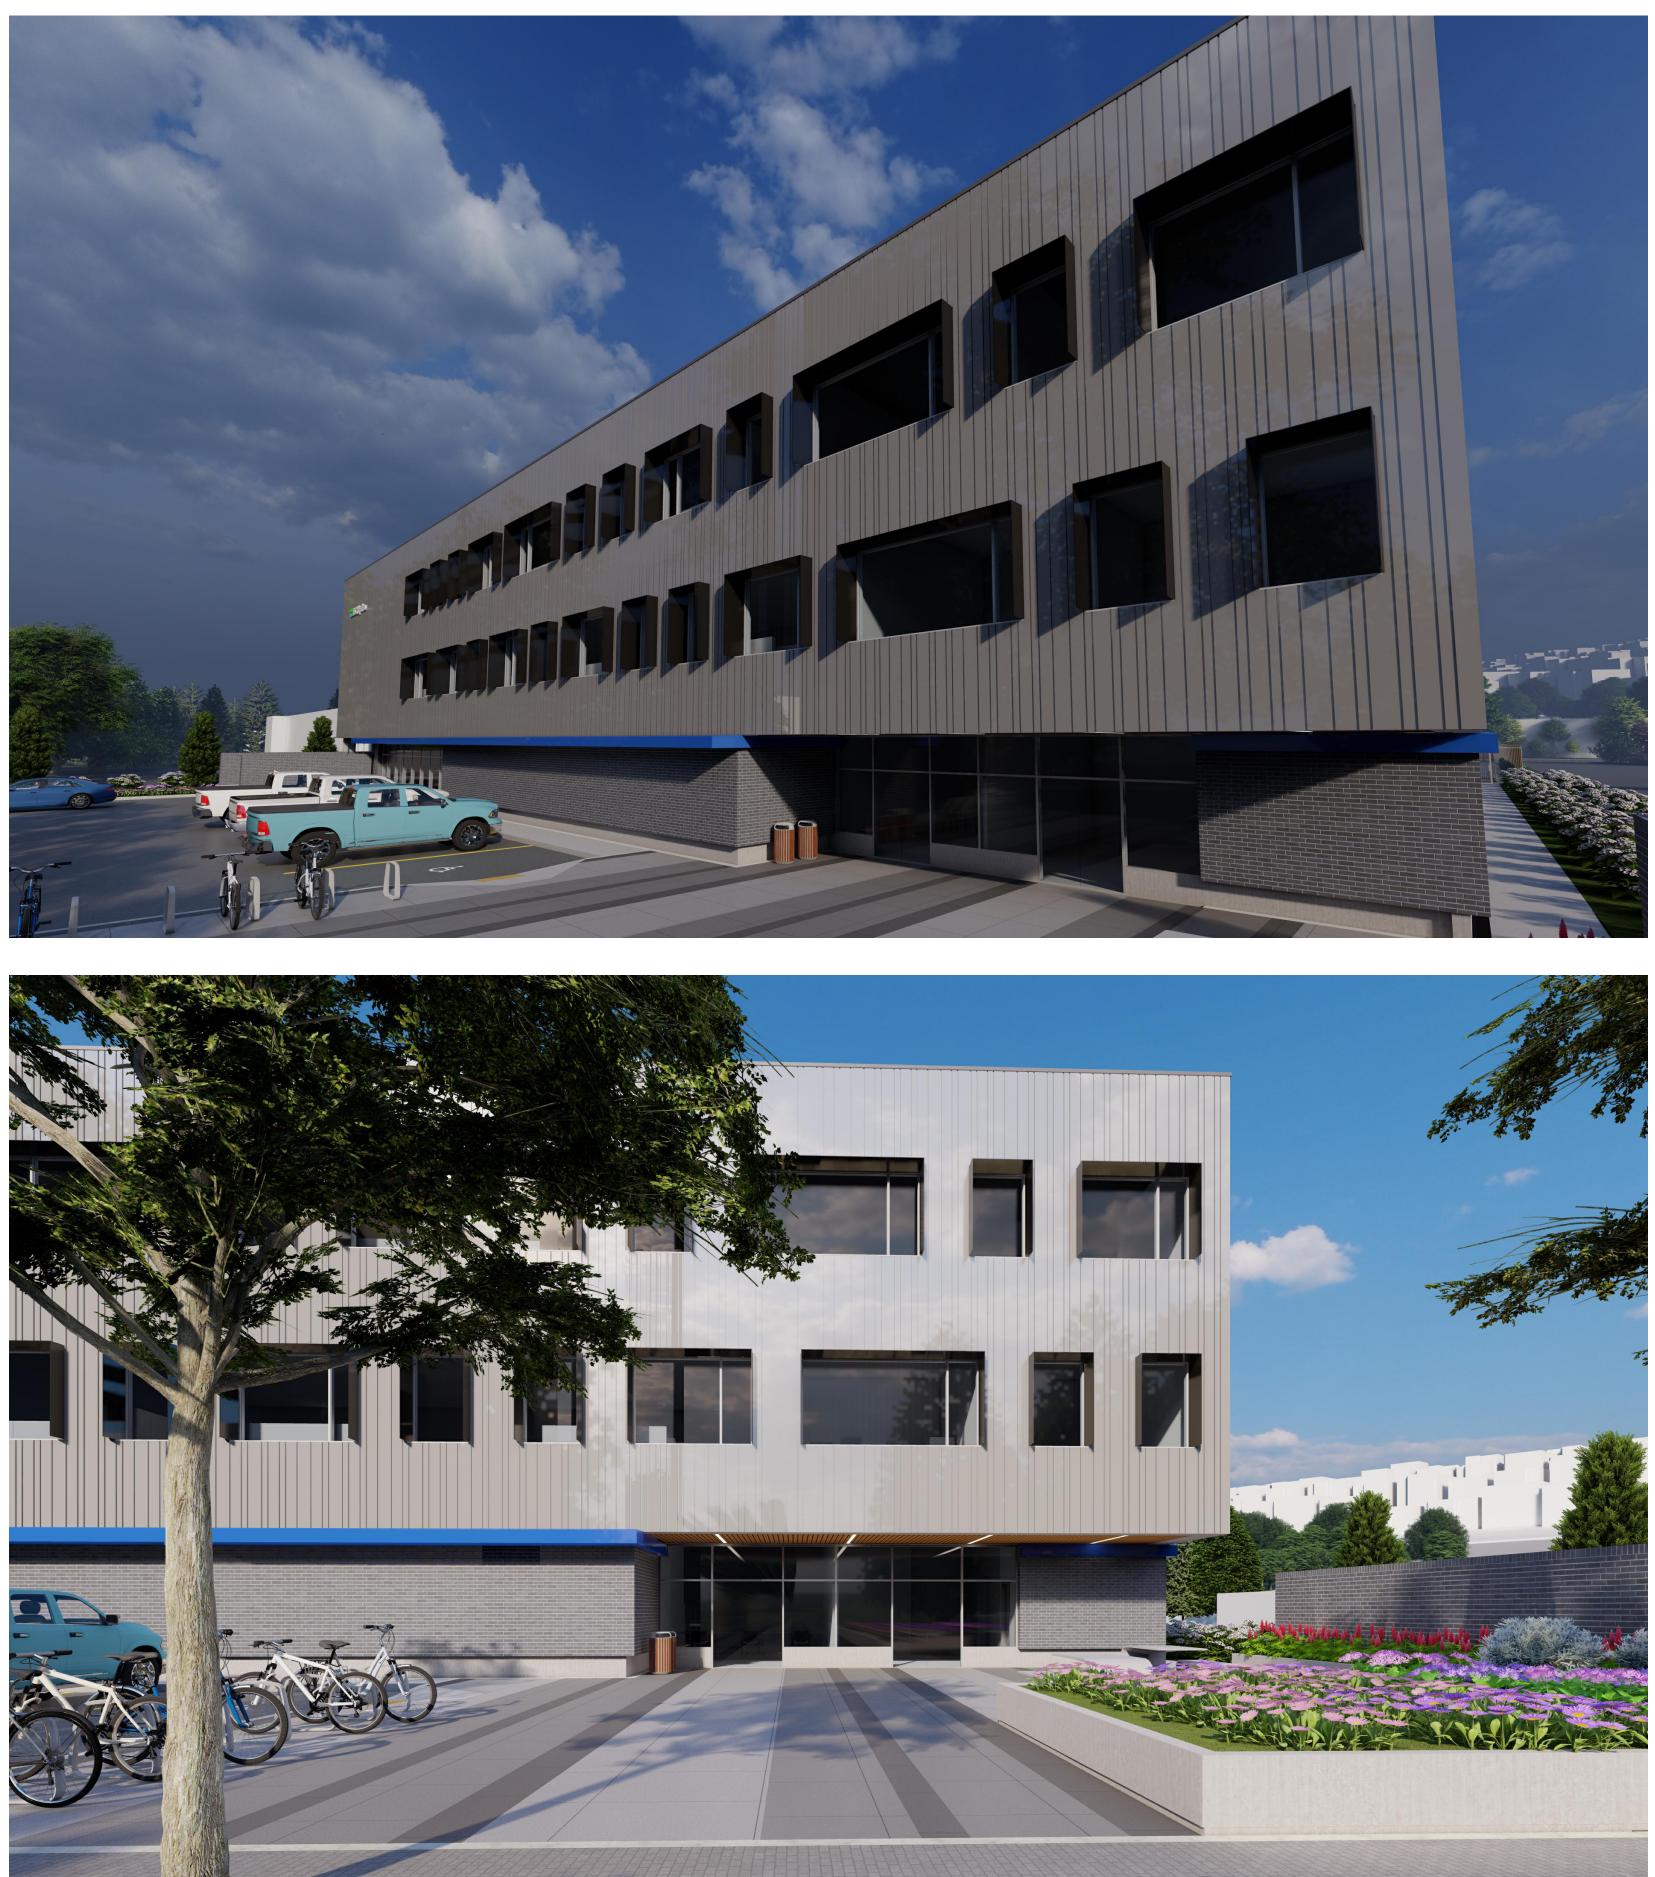

## BC HYDRO NORTH VANCOUVER DISTRICT OFFICE

|                 | ARCHITECTURAL              |
|-----------------|----------------------------|
| SHEET<br>NUMBER | DESCRIPTION                |
| A-000           | COVER PAGE                 |
| A-001           | SITE CONTEXT               |
| A-002           | SITE CONTEXT               |
| A-101           | EXISTING SITE PLAN         |
| A-102           | PRELIMINARY PHASING        |
| A-103           | PHASE 1 DEMOLITION         |
| A-104           | PHASE 1 - DEMOLITION       |
| A-105           | PHASE 3 - DEMOLITION       |
| A-106           | SITE PLAN                  |
| A-106.1         | GFA PLANS                  |
| A-107           | SITE PLAN - CIRCULATION    |
| A-108           | PARKADE LEVEL              |
| A-109           | LEVEL 1 - PLAN             |
| A-110           | LEVEL 2 & 3 - PLANS        |
| A-111           | SOLAR STUDY                |
| A-112           | FIRE SAFETY PLAN           |
| A-200           | ELEVATIONS - SITE          |
| A-201           | ELEVATIONS - MAIN BUILDNIG |
| A-202           | ELEVATIONS - MAIN BUILDING |
| A-203           | ELEVATIONS - 3D VIEWS      |
| A-204           | ELEVATIONS - 3D VIEWS      |
| A-300           | SECTIONS                   |
| A-301           | WALL SECTIONS              |