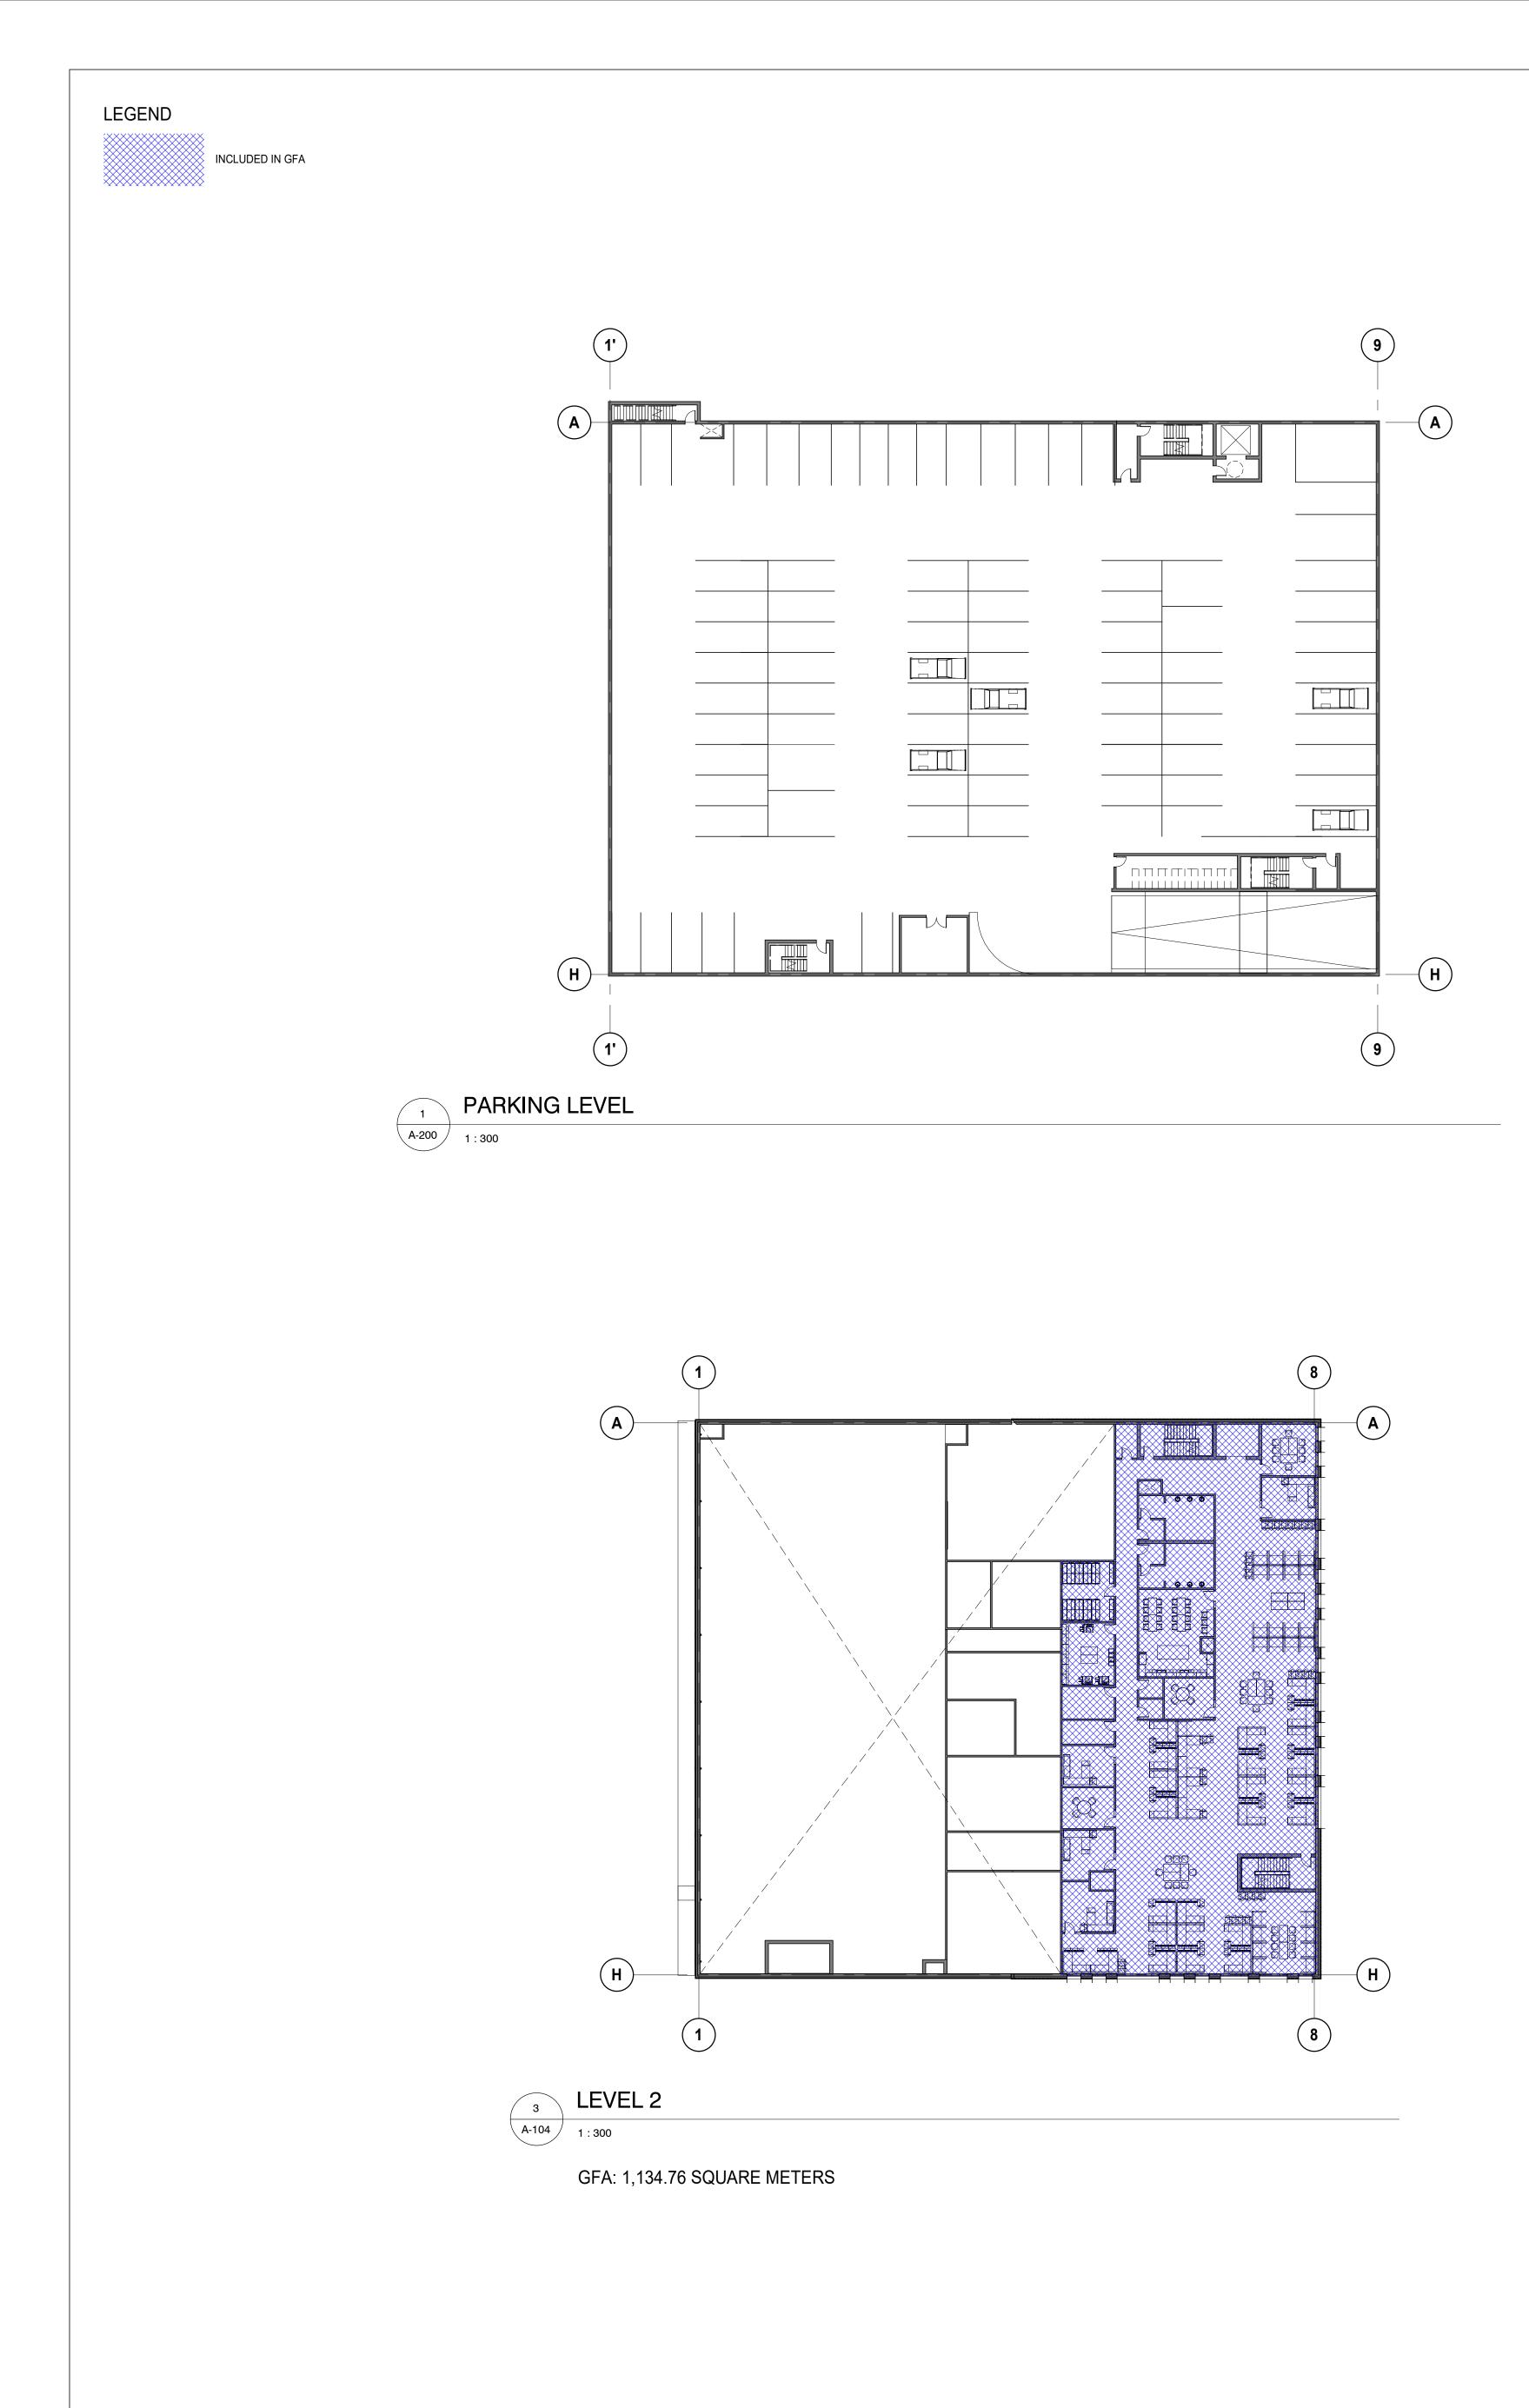

## BC HYDRO NORTH VANCOUVER DISTRICT OFFICE

|                 | ARCHITECTURAL              |
|-----------------|----------------------------|
| SHEET<br>NUMBER | DESCRIPTION                |
| A-000           | COVER PAGE                 |
| A-001           | SITE CONTEXT               |
| A-002           | SITE CONTEXT               |
| A-101           | EXISTING SITE PLAN         |
| A-102           | PRELIMINARY PHASING        |
| A-103           | PHASE 1 DEMOLITION         |
| A-104           | PHASE 1 - DEMOLITION       |
| A-105           | PHASE 3 - DEMOLITION       |
| A-106           | SITE PLAN                  |
| A-106.1         | GFA PLANS                  |
| A-107           | SITE PLAN - CIRCULATION    |
| A-108           | PARKADE LEVEL              |
| A-109           | LEVEL 1 - PLAN             |
| A-110           | LEVEL 2 & 3 - PLANS        |
| A-111           | SOLAR STUDY                |
| A-112           | FIRE SAFETY PLAN           |
| A-200           | ELEVATIONS - SITE          |
| A-201           | ELEVATIONS - MAIN BUILDNIG |
| A-202           | ELEVATIONS - MAIN BUILDING |
| A-203           | ELEVATIONS - 3D VIEWS      |
| A-204           | ELEVATIONS - 3D VIEWS      |
| A-300           | SECTIONS                   |
| A-301           | WALL SECTIONS              |