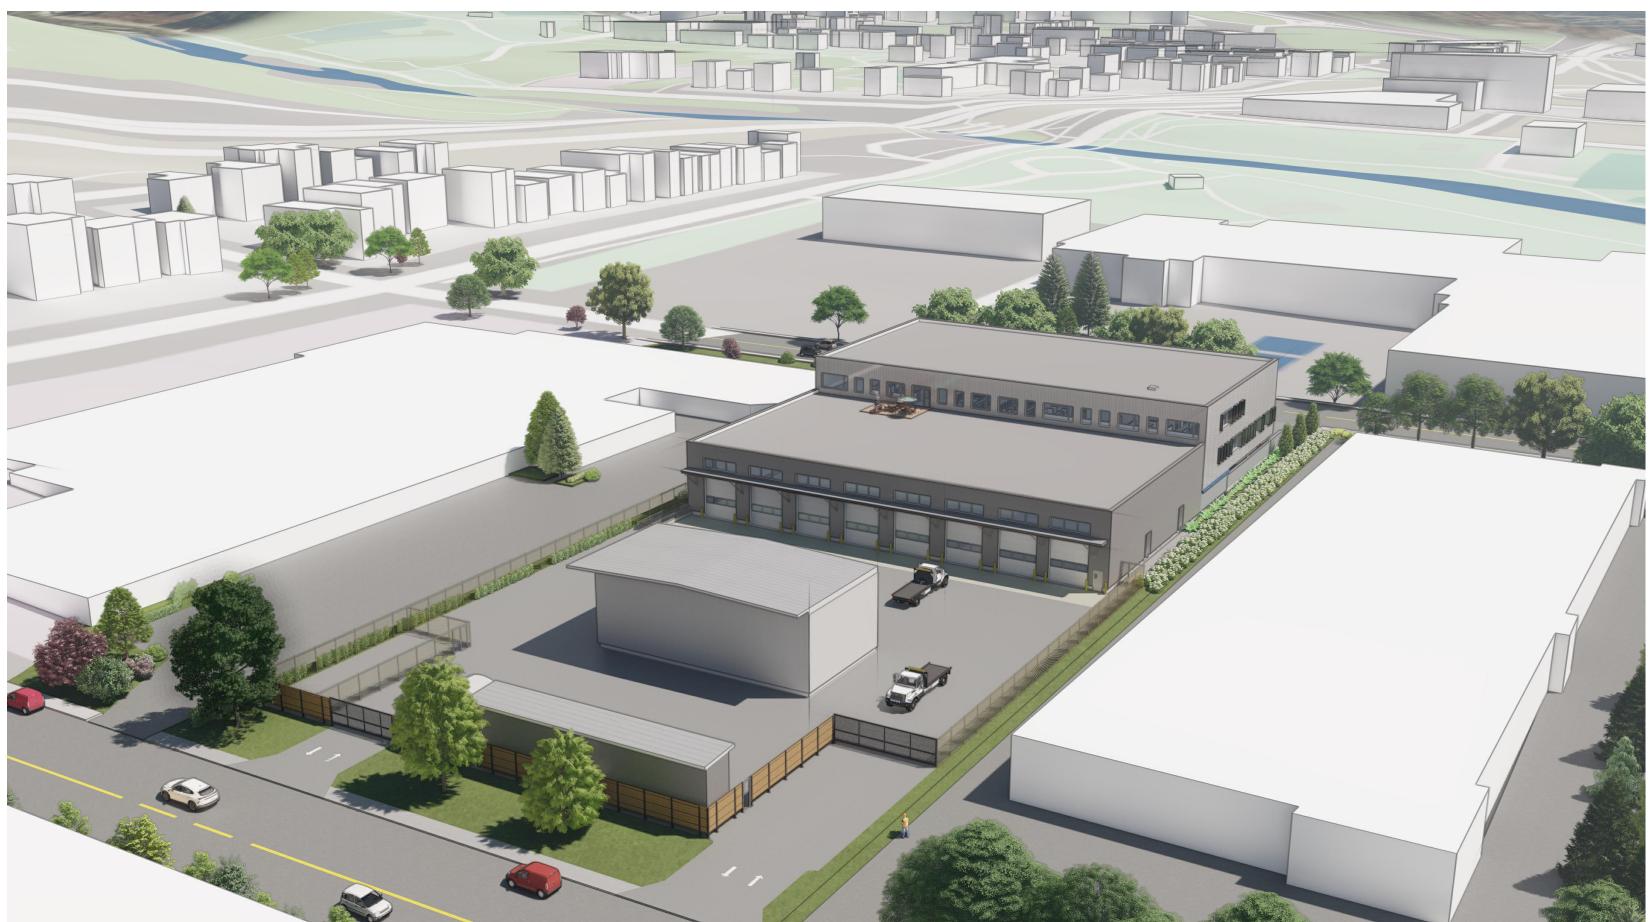

## BC HYDRO NORTH VANCOUVER DISTRICT OFFICE

|                 | ARCHITECTURAL              |
|-----------------|----------------------------|
| SHEET<br>NUMBER | DESCRIPTION                |
| A-000           | COVER PAGE                 |
| A-001           | SITE CONTEXT               |
| A-002           | SITE CONTEXT               |
| A-101           | EXISTING SITE PLAN         |
| A-102           | PRELIMINARY PHASING        |
| A-103           | PHASE 1 DEMOLITION         |
| A-104           | PHASE 1 - DEMOLITION       |
| A-105           | PHASE 3 - DEMOLITION       |
| A-106           | SITE PLAN                  |
| A-106.1         | GFA PLANS                  |
| A-107           | SITE PLAN - CIRCULATION    |
| A-108           | PARKADE LEVEL              |
| A-109           | LEVEL 1 - PLAN             |
| A-110           | LEVEL 2 & 3 - PLANS        |
| A-111           | SOLAR STUDY                |
| A-112           | FIRE SAFETY PLAN           |
| A-200           | ELEVATIONS - SITE          |
| A-201           | ELEVATIONS - MAIN BUILDNIG |
| A-202           | ELEVATIONS - MAIN BUILDING |
| A-203           | ELEVATIONS - 3D VIEWS      |
| A-204           | ELEVATIONS - 3D VIEWS      |
| A-300           | SECTIONS                   |
| A-301           | WALL SECTIONS              |