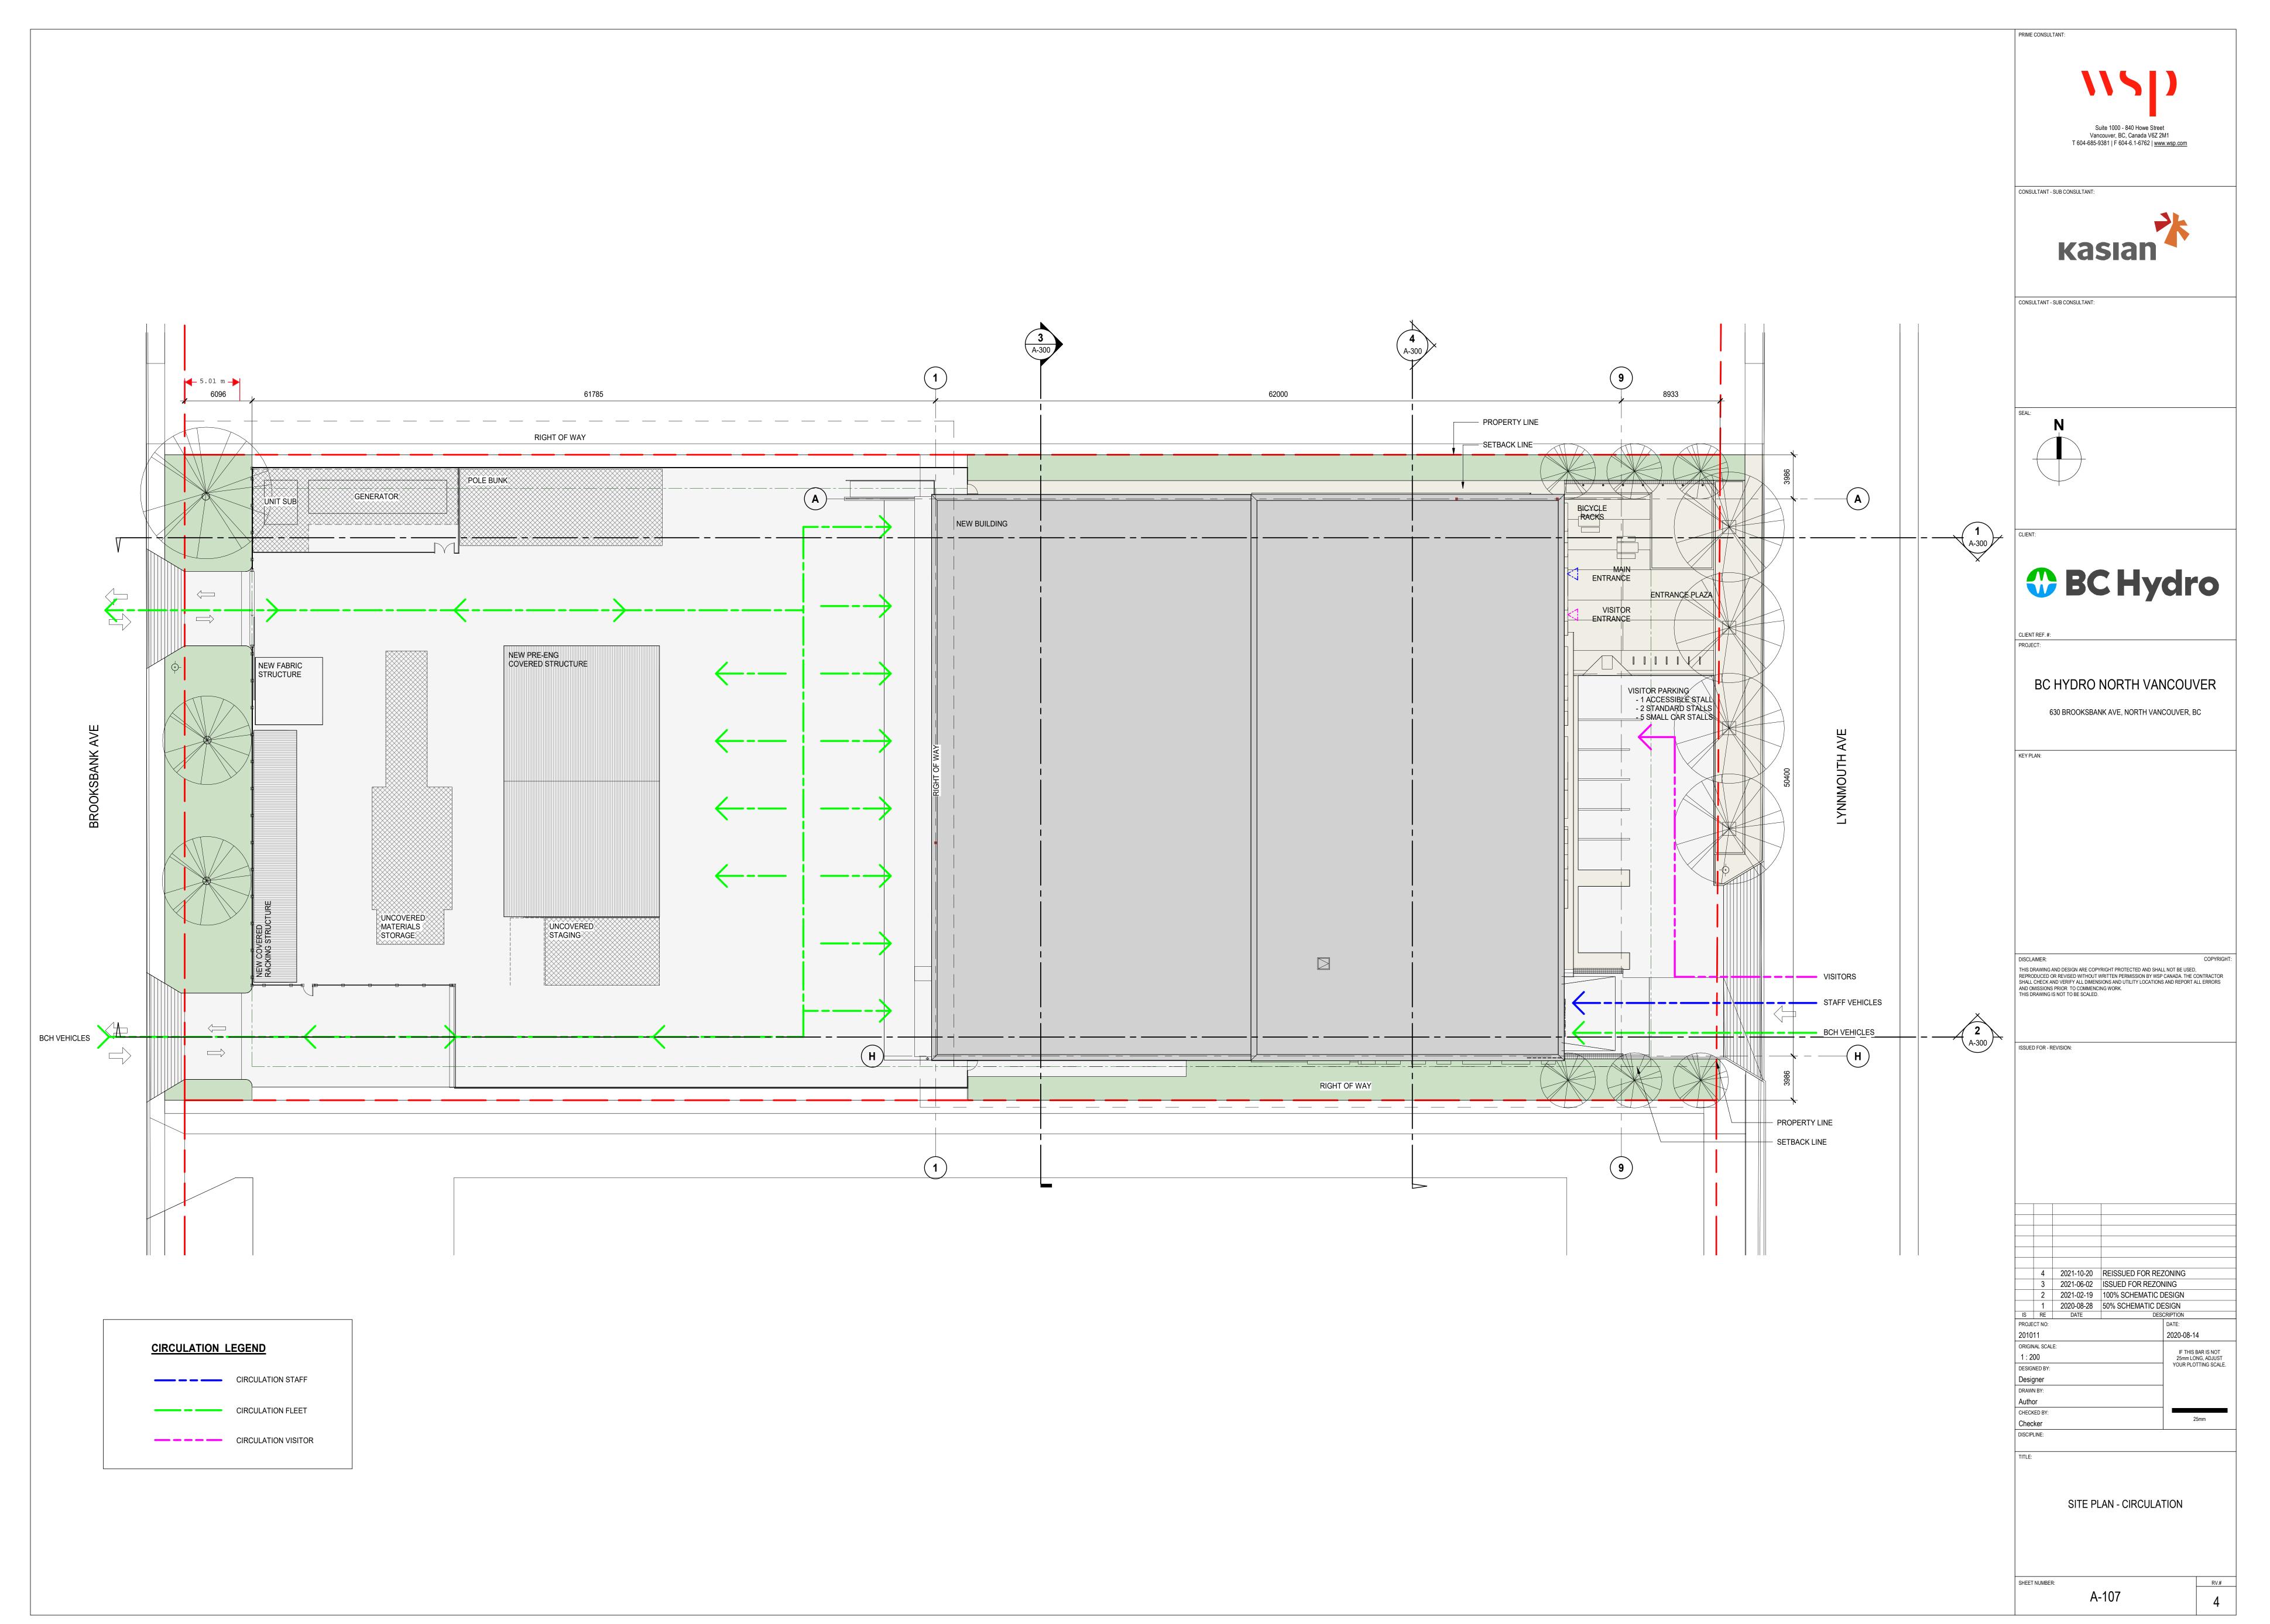

## BC HYDRO NORTH VANCOUVER DISTRICT OFFICE

|                 | ARCHITECTURAL              |
|-----------------|----------------------------|
| SHEET<br>NUMBER | DESCRIPTION                |
| A-000           | COVER PAGE                 |
| A-001           | SITE CONTEXT               |
| A-002           | SITE CONTEXT               |
| A-101           | EXISTING SITE PLAN         |
| A-102           | PRELIMINARY PHASING        |
| A-103           | PHASE 1 DEMOLITION         |
| A-104           | PHASE 1 - DEMOLITION       |
| A-105           | PHASE 3 - DEMOLITION       |
| A-106           | SITE PLAN                  |
| A-106.1         | GFA PLANS                  |
| A-107           | SITE PLAN - CIRCULATION    |
| A-108           | PARKADE LEVEL              |
| A-109           | LEVEL 1 - PLAN             |
| A-110           | LEVEL 2 & 3 - PLANS        |
| A-111           | SOLAR STUDY                |
| A-112           | FIRE SAFETY PLAN           |
| A-200           | ELEVATIONS - SITE          |
| A-201           | ELEVATIONS - MAIN BUILDNIG |
| A-202           | ELEVATIONS - MAIN BUILDING |
| A-203           | ELEVATIONS - 3D VIEWS      |
| A-204           | ELEVATIONS - 3D VIEWS      |
| A-300           | SECTIONS                   |
| A-301           | WALL SECTIONS              |