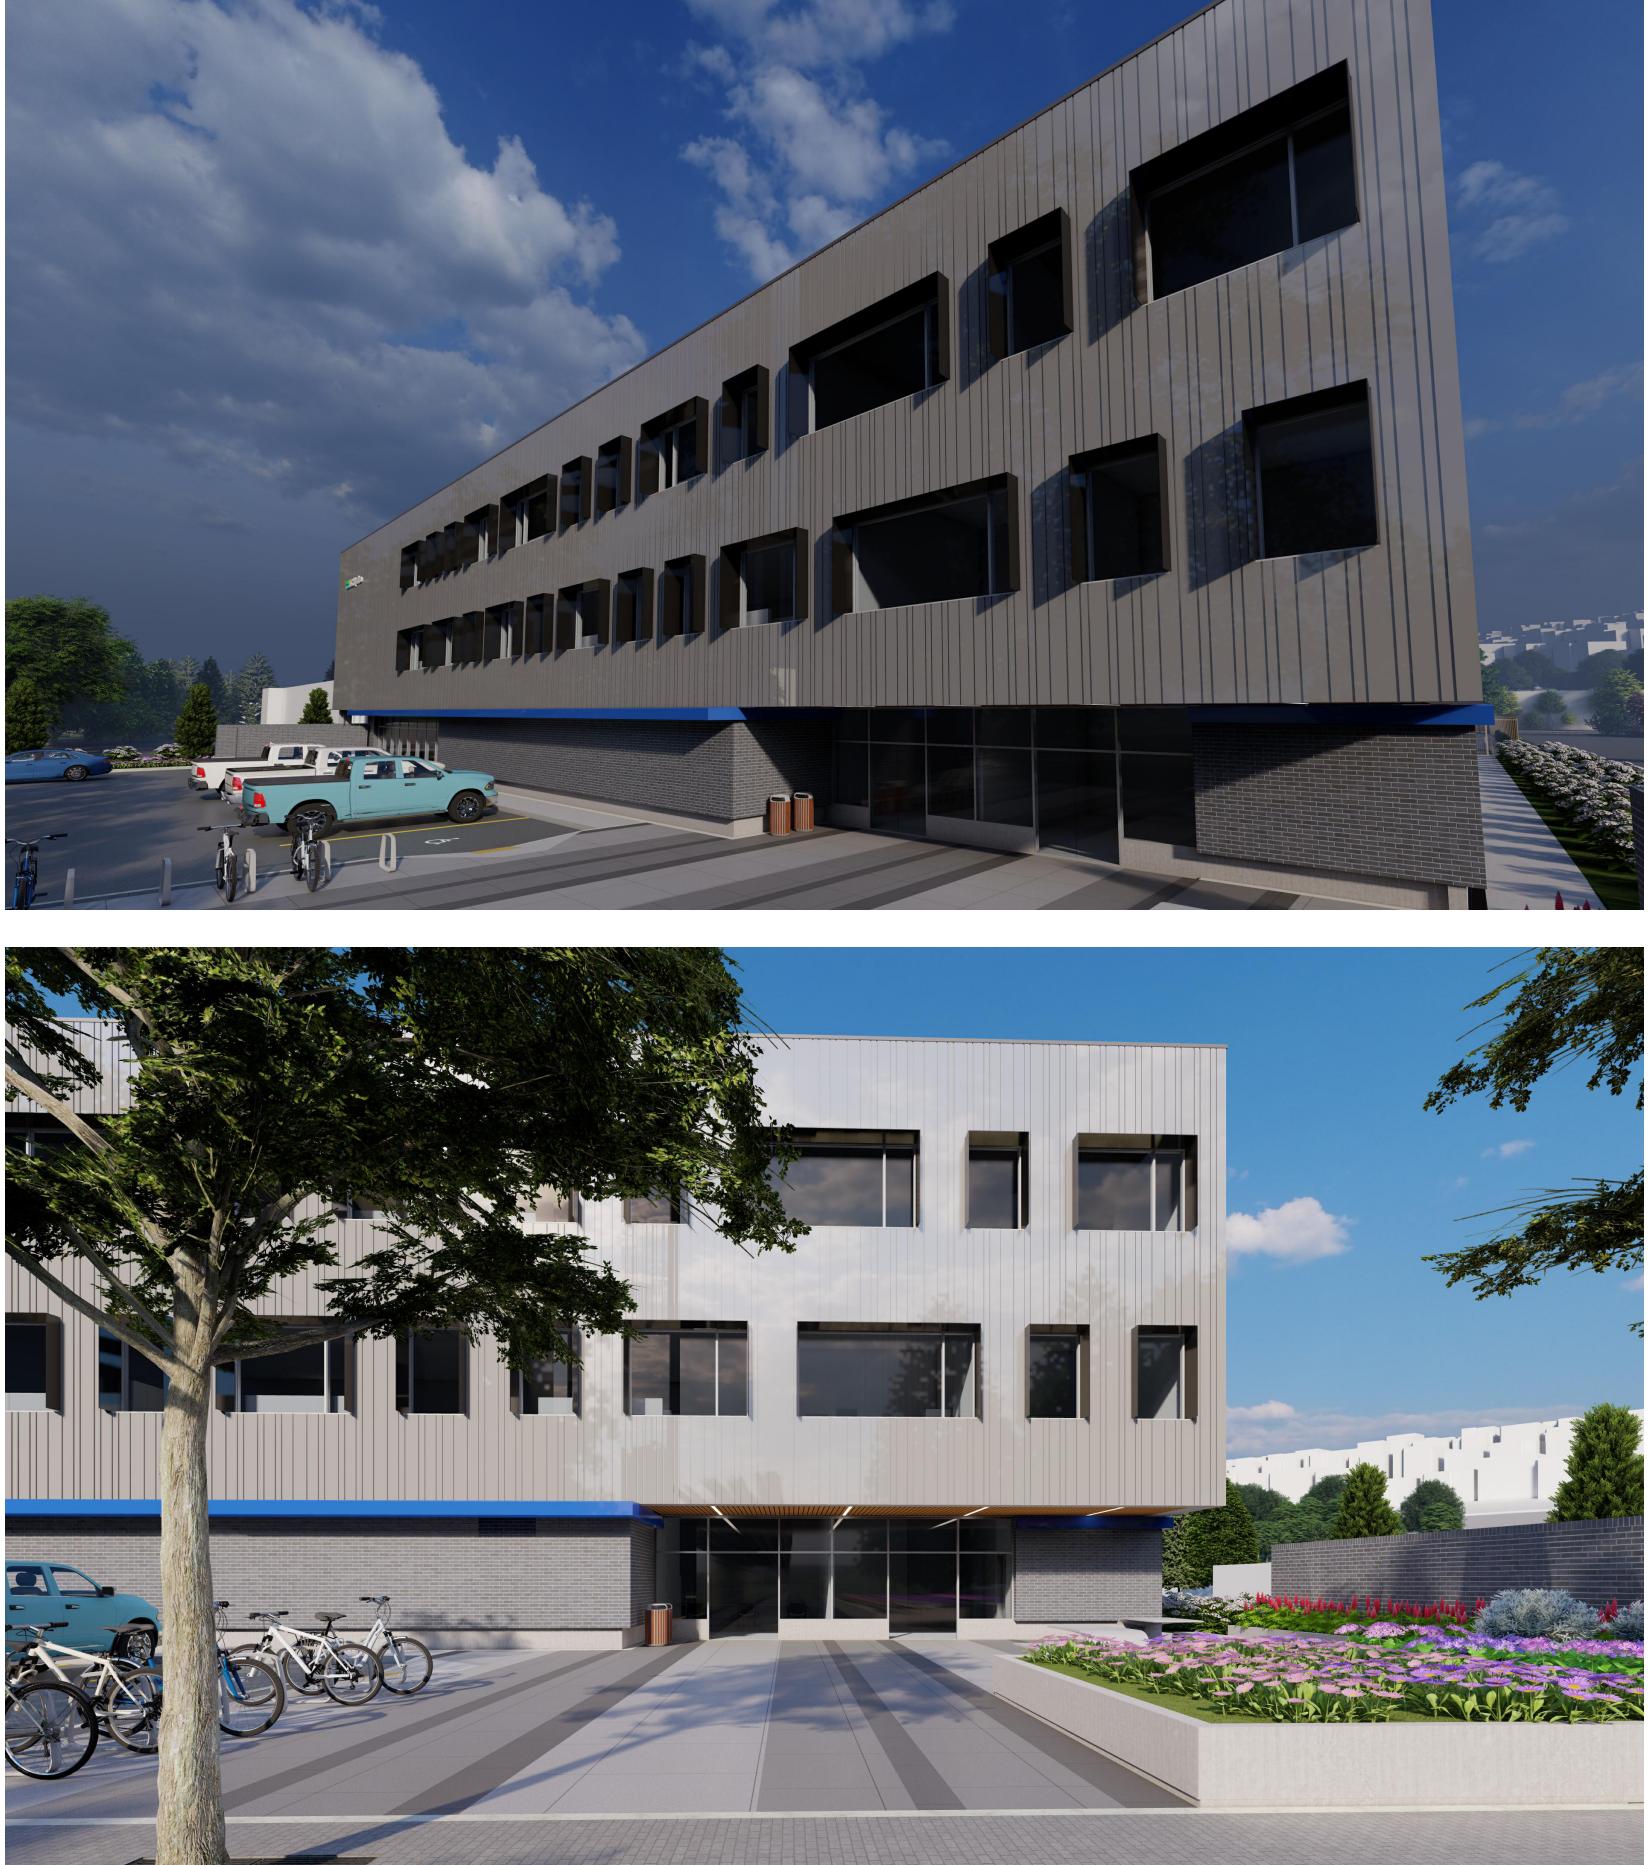

## BC HYDRO NORTH VANCOUVER DISTRICT OFFICE

|                 | ARCHITECTURAL              |
|-----------------|----------------------------|
| SHEET<br>NUMBER | DESCRIPTION                |
| A-000           | COVER PAGE                 |
| A-001           | SITE CONTEXT               |
| A-002           | SITE CONTEXT               |
| A-101           | EXISTING SITE PLAN         |
| A-102           | PRELIMINARY PHASING        |
| A-103           | PHASE 1 DEMOLITION         |
| A-104           | PHASE 1 - DEMOLITION       |
| A-105           | PHASE 3 - DEMOLITION       |
| A-106           | SITE PLAN                  |
| A-106.1         | GFA PLANS                  |
| A-107           | SITE PLAN - CIRCULATION    |
| A-108           | PARKADE LEVEL              |
| A-109           | LEVEL 1 - PLAN             |
| A-110           | LEVEL 2 & 3 - PLANS        |
| A-111           | SOLAR STUDY                |
| A-112           | FIRE SAFETY PLAN           |
| A-200           | ELEVATIONS - SITE          |
| A-201           | ELEVATIONS - MAIN BUILDNIG |
| A-202           | ELEVATIONS - MAIN BUILDING |
| A-203           | ELEVATIONS - 3D VIEWS      |
| A-204           | ELEVATIONS - 3D VIEWS      |
| A-300           | SECTIONS                   |
| A-301           | WALL SECTIONS              |