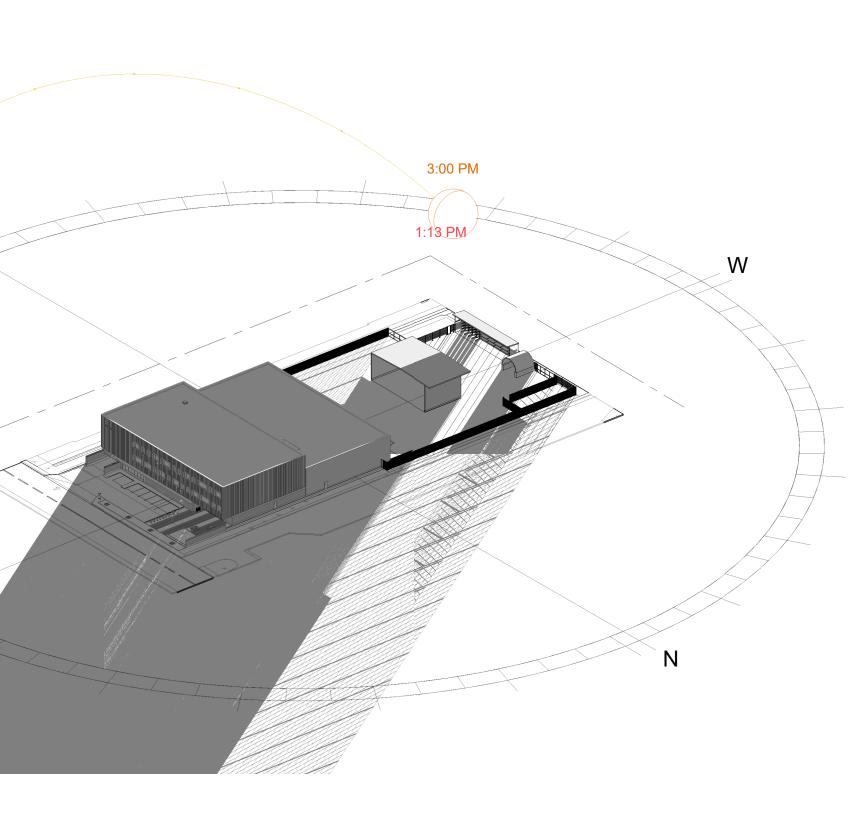

## BC HYDRO NORTH VANCOUVER DISTRICT OFFICE

|                 | ARCHITECTURAL              |
|-----------------|----------------------------|
| SHEET<br>NUMBER | DESCRIPTION                |
| A-000           | COVER PAGE                 |
| A-001           | SITE CONTEXT               |
| A-002           | SITE CONTEXT               |
| A-101           | EXISTING SITE PLAN         |
| A-102           | PRELIMINARY PHASING        |
| A-103           | PHASE 1 DEMOLITION         |
| A-104           | PHASE 1 - DEMOLITION       |
| A-105           | PHASE 3 - DEMOLITION       |
| A-106           | SITE PLAN                  |
| A-106.1         | GFA PLANS                  |
| A-107           | SITE PLAN - CIRCULATION    |
| A-108           | PARKADE LEVEL              |
| A-109           | LEVEL 1 - PLAN             |
| A-110           | LEVEL 2 & 3 - PLANS        |
| A-111           | SOLAR STUDY                |
| A-112           | FIRE SAFETY PLAN           |
| A-200           | ELEVATIONS - SITE          |
| A-201           | ELEVATIONS - MAIN BUILDNIG |
| A-202           | ELEVATIONS - MAIN BUILDING |
| A-203           | ELEVATIONS - 3D VIEWS      |
| A-204           | ELEVATIONS - 3D VIEWS      |
| A-300           | SECTIONS                   |
| A-301           | WALL SECTIONS              |