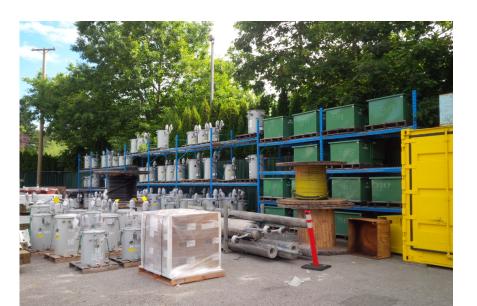

## BC HYDRO NORTH VANCOUVER DISTRICT OFFICE

|                 | ARCHITECTURAL              |
|-----------------|----------------------------|
| SHEET<br>NUMBER | DESCRIPTION                |
| A-000           | COVER PAGE                 |
| A-001           | SITE CONTEXT               |
| A-002           | SITE CONTEXT               |
| A-101           | EXISTING SITE PLAN         |
| A-102           | PRELIMINARY PHASING        |
| A-103           | PHASE 1 DEMOLITION         |
| A-104           | PHASE 1 - DEMOLITION       |
| A-105           | PHASE 3 - DEMOLITION       |
| A-106           | SITE PLAN                  |
| A-106.1         | GFA PLANS                  |
| A-107           | SITE PLAN - CIRCULATION    |
| A-108           | PARKADE LEVEL              |
| A-109           | LEVEL 1 - PLAN             |
| A-110           | LEVEL 2 & 3 - PLANS        |
| A-111           | SOLAR STUDY                |
| A-112           | FIRE SAFETY PLAN           |
| A-200           | ELEVATIONS - SITE          |
| A-201           | ELEVATIONS - MAIN BUILDNIG |
| A-202           | ELEVATIONS - MAIN BUILDING |
| A-203           | ELEVATIONS - 3D VIEWS      |
| A-204           | ELEVATIONS - 3D VIEWS      |
| A-300           | SECTIONS                   |
| A-301           | WALL SECTIONS              |