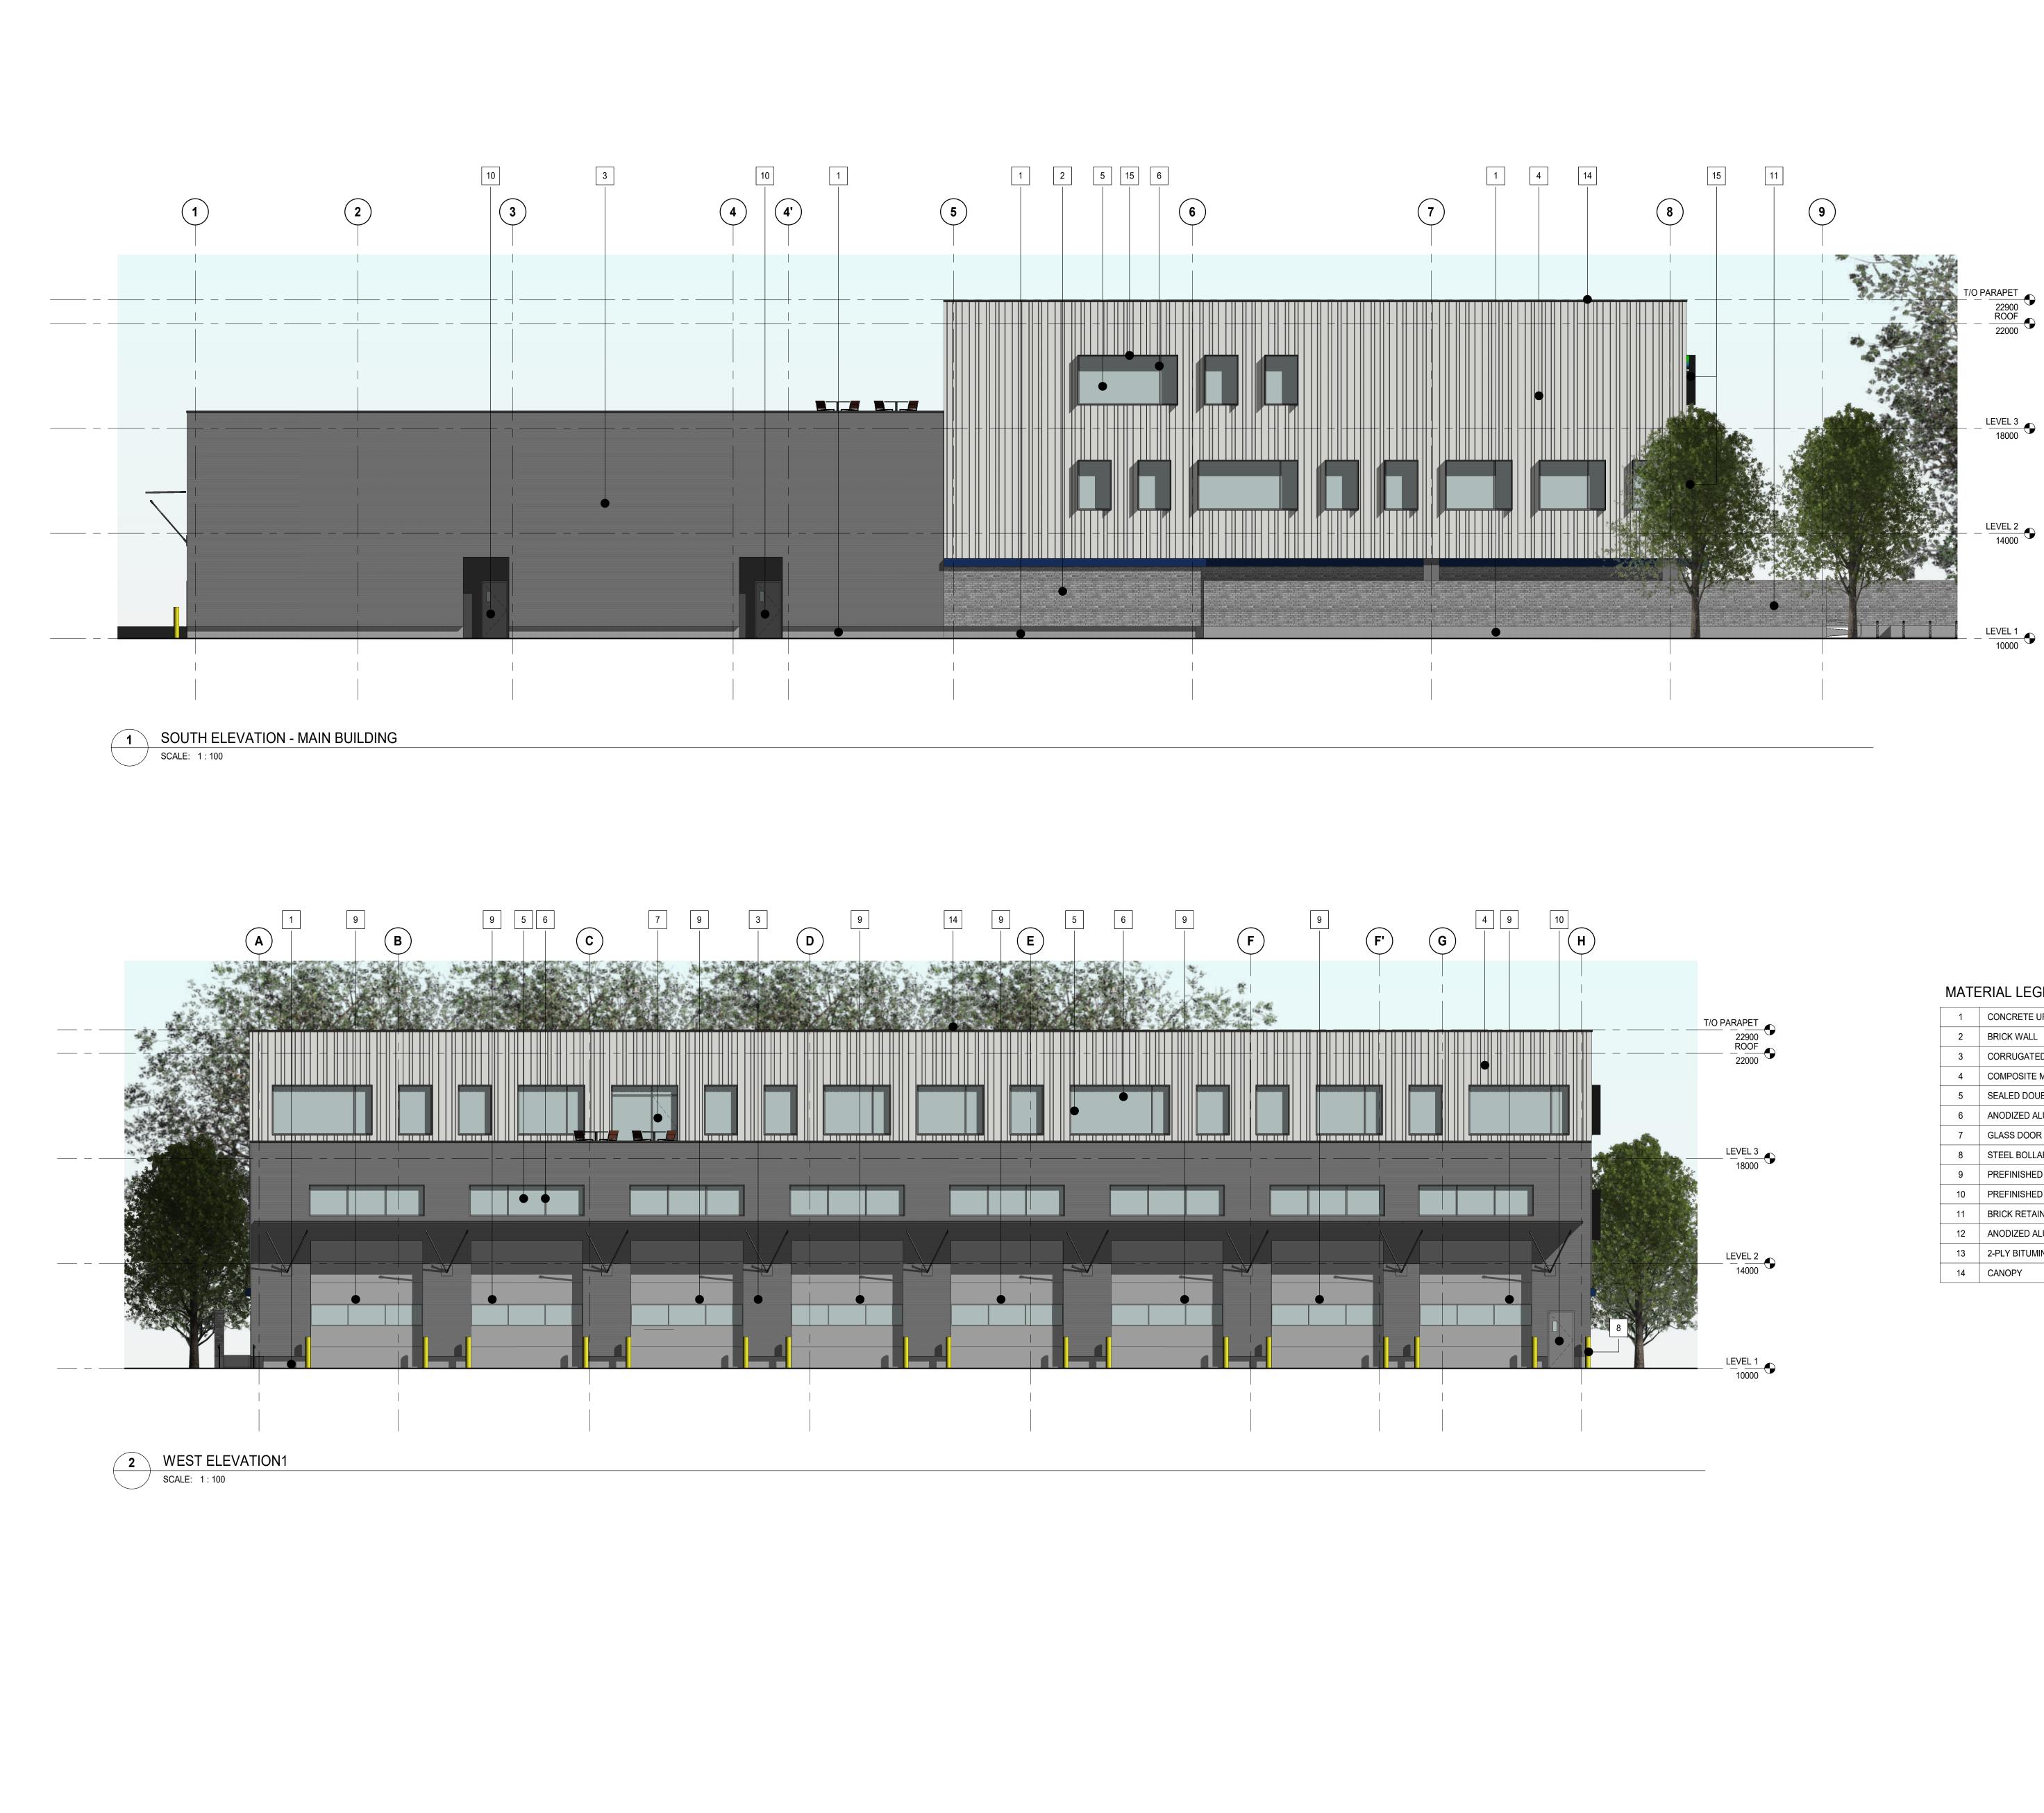

## BC HYDRO NORTH VANCOUVER DISTRICT OFFICE

|                 | ARCHITECTURAL              |
|-----------------|----------------------------|
| SHEET<br>NUMBER | DESCRIPTION                |
| A-000           | COVER PAGE                 |
| A-001           | SITE CONTEXT               |
| A-002           | SITE CONTEXT               |
| A-101           | EXISTING SITE PLAN         |
| A-102           | PRELIMINARY PHASING        |
| A-103           | PHASE 1 DEMOLITION         |
| A-104           | PHASE 1 - DEMOLITION       |
| A-105           | PHASE 3 - DEMOLITION       |
| A-106           | SITE PLAN                  |
| A-106.1         | GFA PLANS                  |
| A-107           | SITE PLAN - CIRCULATION    |
| A-108           | PARKADE LEVEL              |
| A-109           | LEVEL 1 - PLAN             |
| A-110           | LEVEL 2 & 3 - PLANS        |
| A-111           | SOLAR STUDY                |
| A-112           | FIRE SAFETY PLAN           |
| A-200           | ELEVATIONS - SITE          |
| A-201           | ELEVATIONS - MAIN BUILDNIG |
| A-202           | ELEVATIONS - MAIN BUILDING |
| A-203           | ELEVATIONS - 3D VIEWS      |
| A-204           | ELEVATIONS - 3D VIEWS      |
| A-300           | SECTIONS                   |
| A-301           | WALL SECTIONS              |