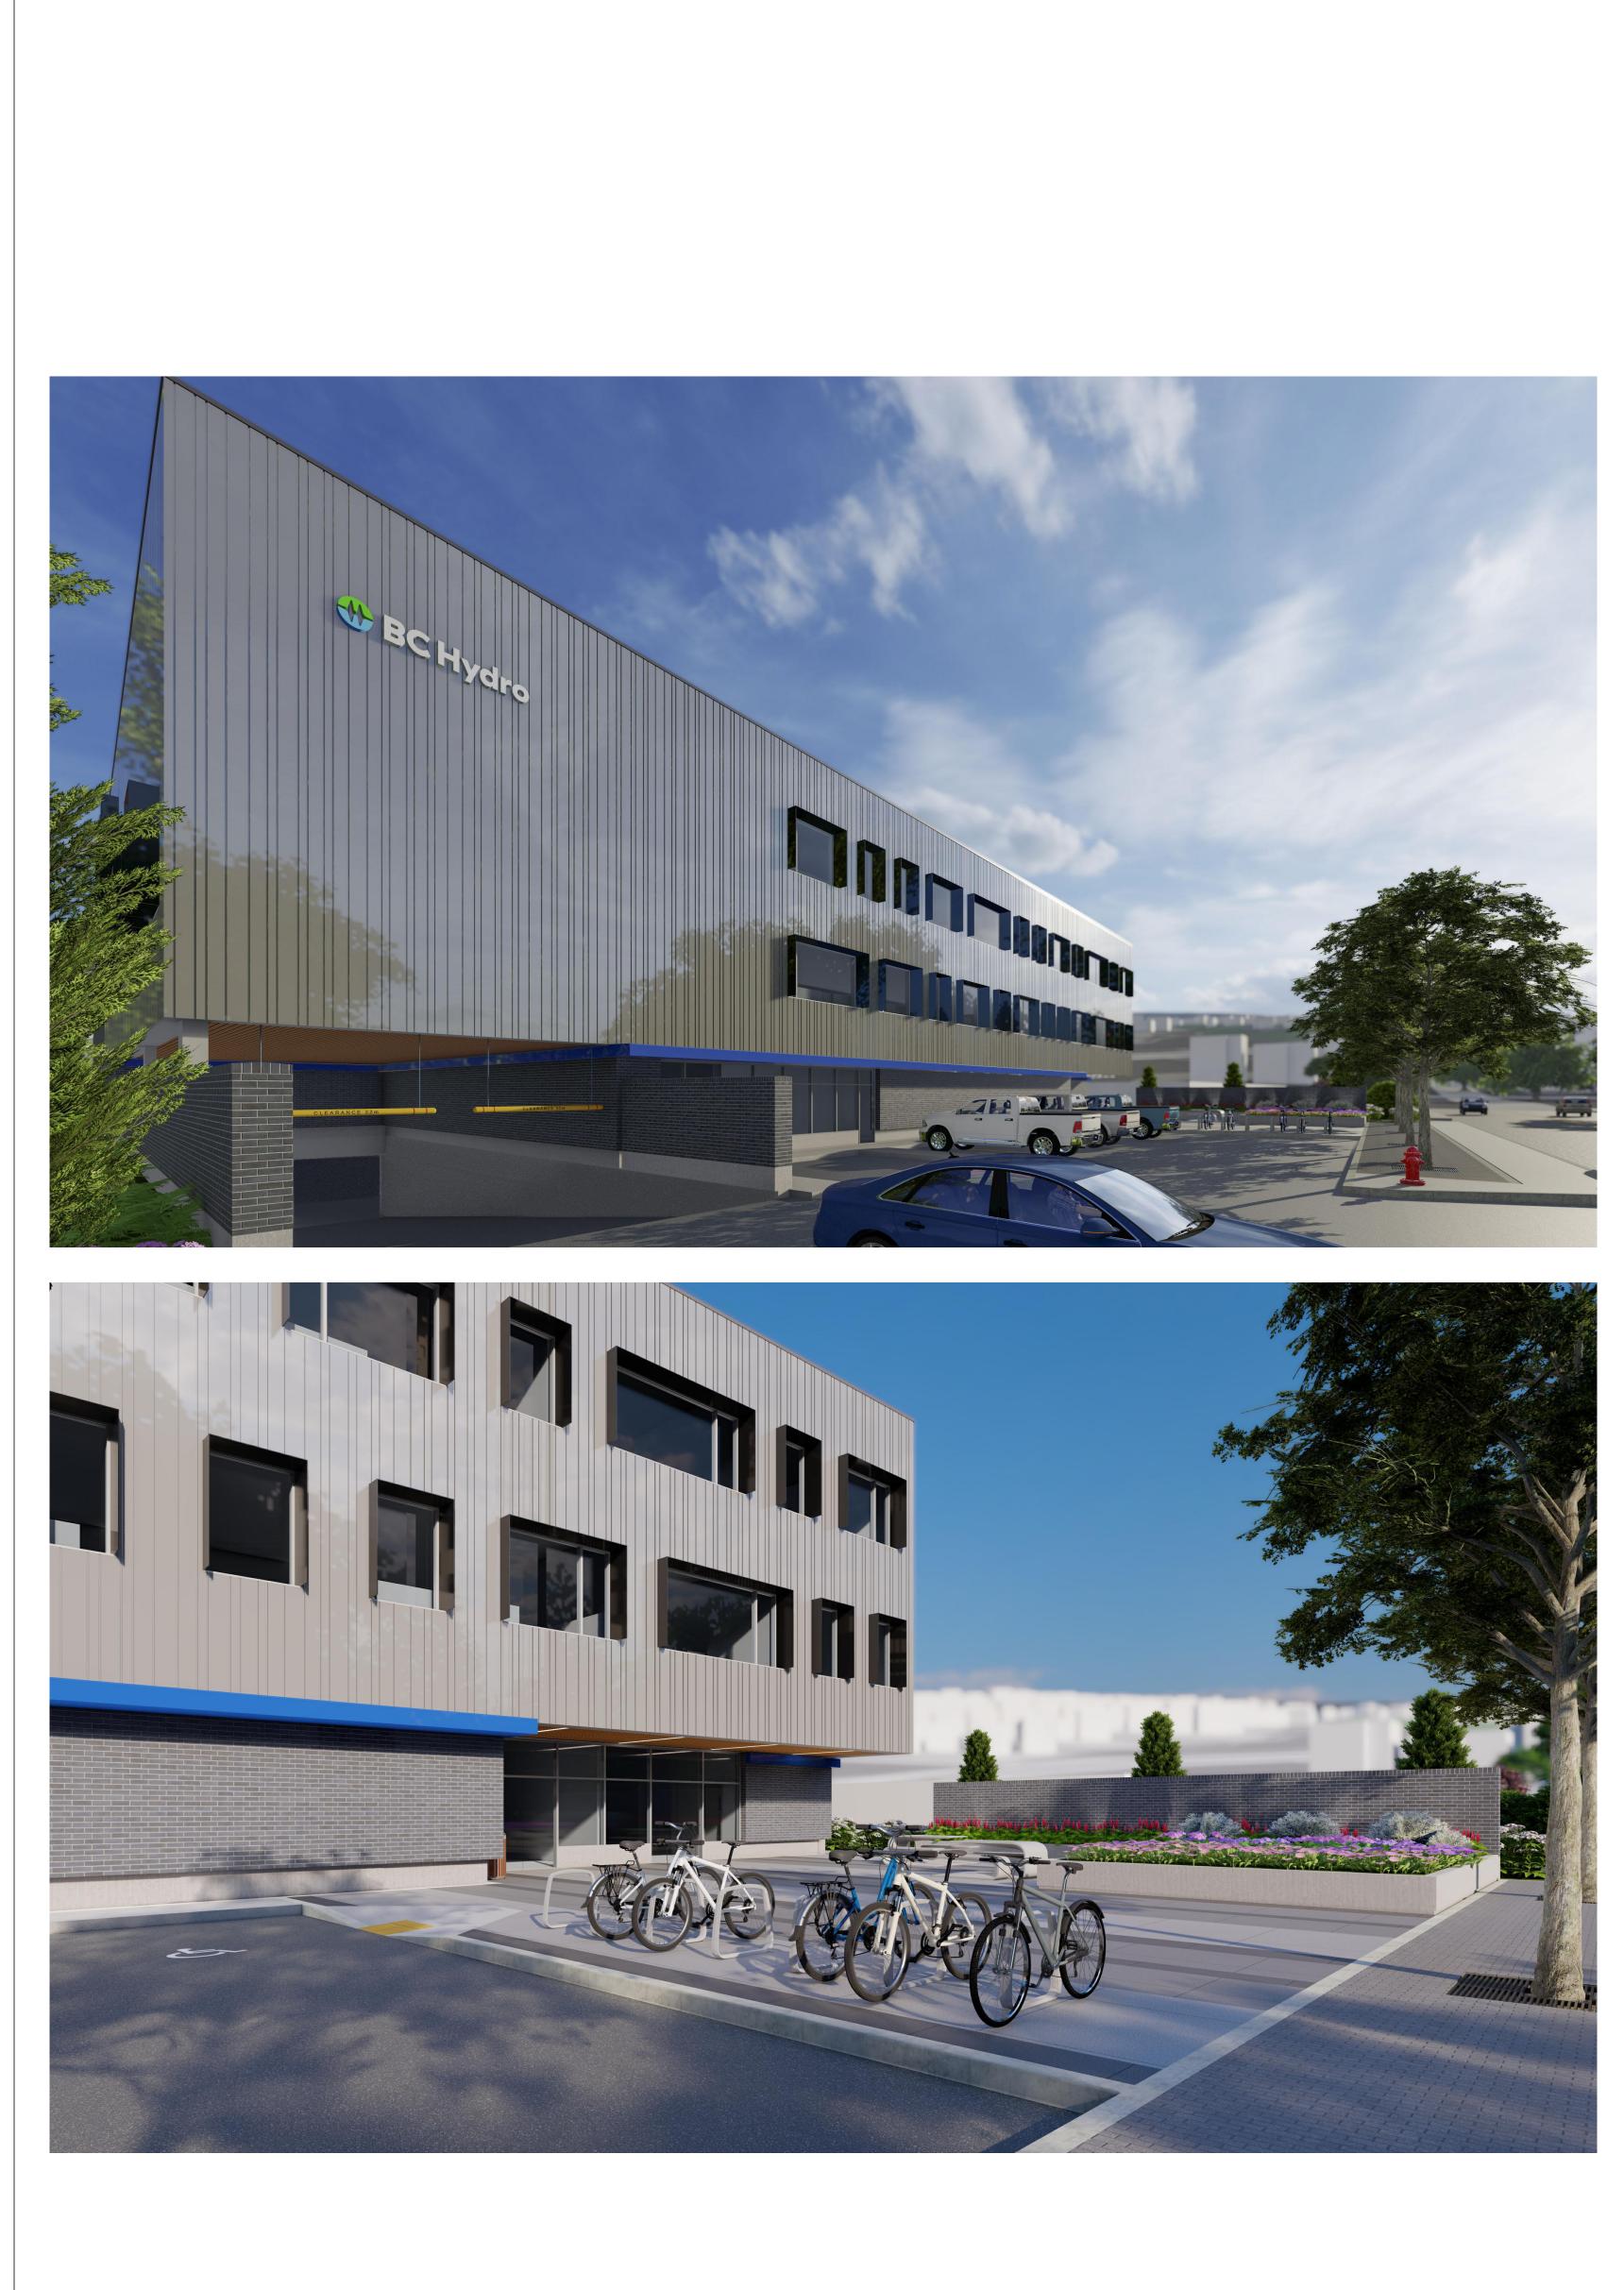

## BC HYDRO NORTH VANCOUVER DISTRICT OFFICE

|                 | ARCHITECTURAL              |
|-----------------|----------------------------|
| SHEET<br>NUMBER | DESCRIPTION                |
| A-000           | COVER PAGE                 |
| A-001           | SITE CONTEXT               |
| A-002           | SITE CONTEXT               |
| A-101           | EXISTING SITE PLAN         |
| A-102           | PRELIMINARY PHASING        |
| A-103           | PHASE 1 DEMOLITION         |
| A-104           | PHASE 1 - DEMOLITION       |
| A-105           | PHASE 3 - DEMOLITION       |
| A-106           | SITE PLAN                  |
| A-106.1         | GFA PLANS                  |
| A-107           | SITE PLAN - CIRCULATION    |
| A-108           | PARKADE LEVEL              |
| A-109           | LEVEL 1 - PLAN             |
| A-110           | LEVEL 2 & 3 - PLANS        |
| A-111           | SOLAR STUDY                |
| A-112           | FIRE SAFETY PLAN           |
| A-200           | ELEVATIONS - SITE          |
| A-201           | ELEVATIONS - MAIN BUILDNIG |
| A-202           | ELEVATIONS - MAIN BUILDING |
| A-203           | ELEVATIONS - 3D VIEWS      |
| A-204           | ELEVATIONS - 3D VIEWS      |
| A-300           | SECTIONS                   |
| A-301           | WALL SECTIONS              |