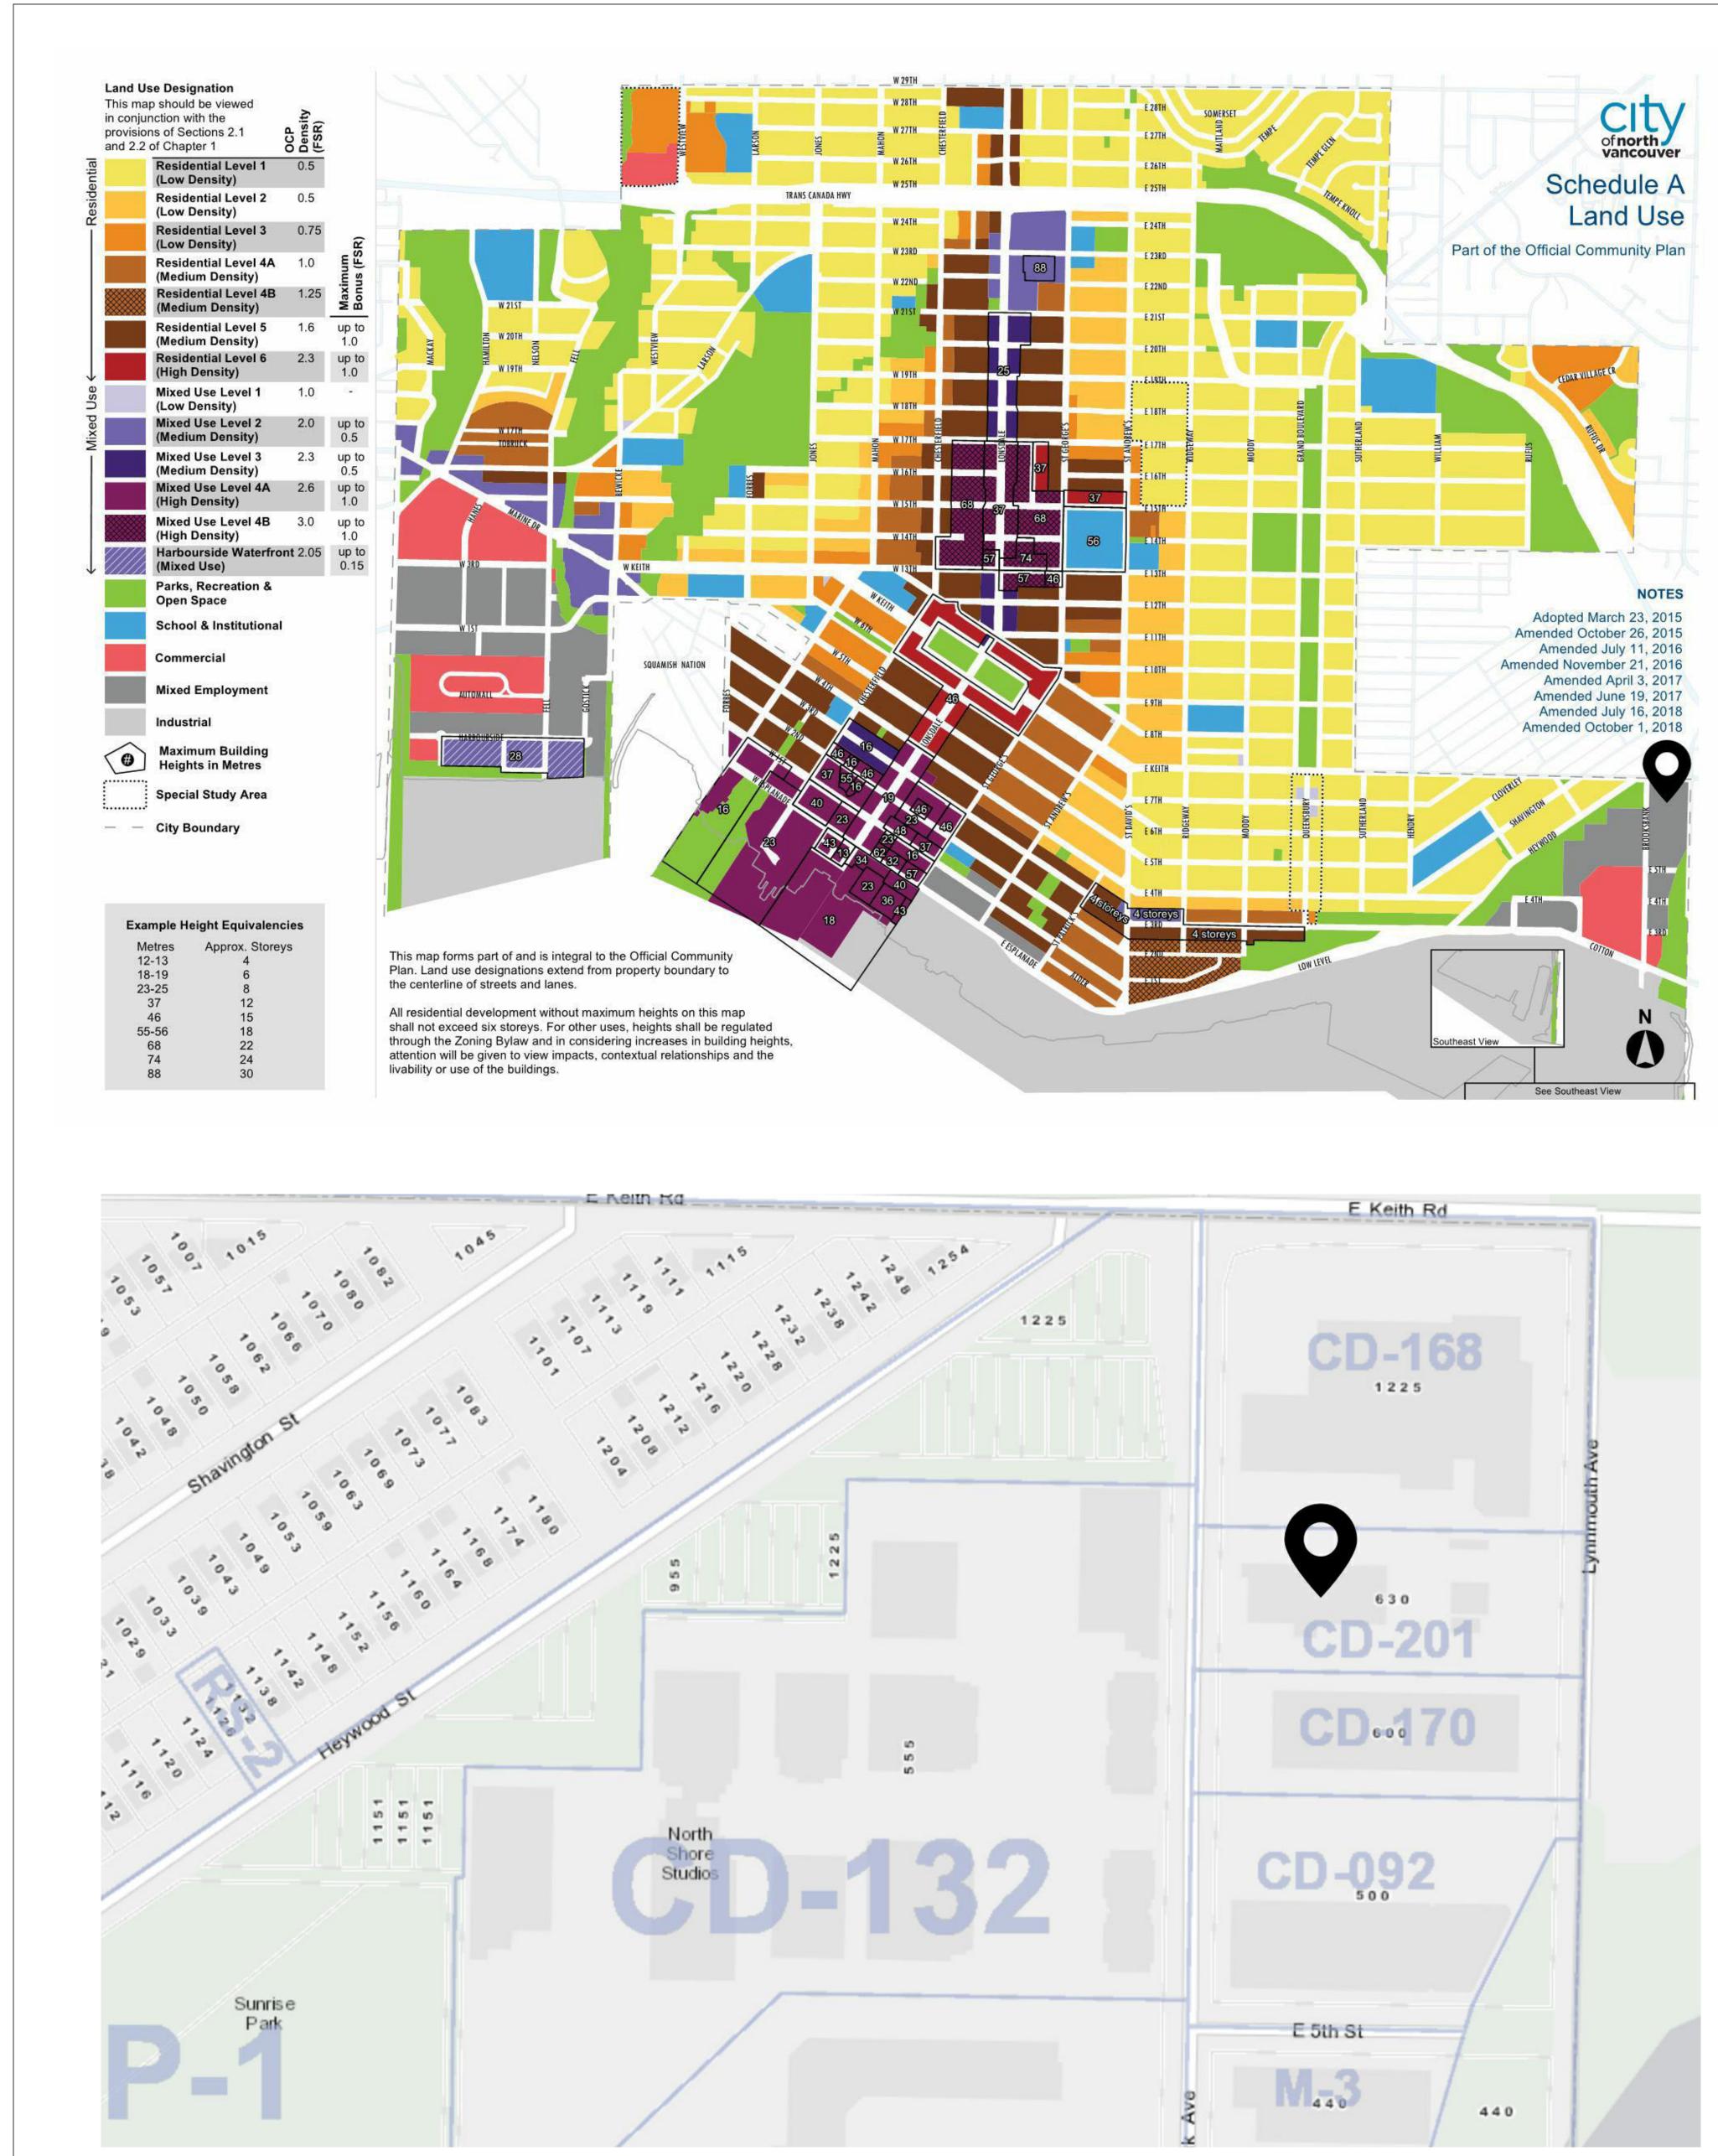

# OCTOBER 20, 2021

| PRIME CONSULTANT:                                                                                                                                                                                      |                                                                 |
|--------------------------------------------------------------------------------------------------------------------------------------------------------------------------------------------------------|-----------------------------------------------------------------|
| NNS                                                                                                                                                                                                    | )                                                               |
| Suite 1000 - 840 Howe Street                                                                                                                                                                           |                                                                 |
| Suite 1000 - 840 Howe Street<br>Vancouver, BC, Canada V6Z 2N<br>T 604-685-9381   F 604-6.1-6762   <u>www</u>                                                                                           | 11                                                              |
| CONSULTANT - SUB CONSULTANT:                                                                                                                                                                           |                                                                 |
| kasian                                                                                                                                                                                                 |                                                                 |
| CONSULTANT - SUB CONSULTANT:                                                                                                                                                                           |                                                                 |
|                                                                                                                                                                                                        |                                                                 |
|                                                                                                                                                                                                        |                                                                 |
| SEAL:                                                                                                                                                                                                  |                                                                 |
| SEAL:                                                                                                                                                                                                  |                                                                 |
|                                                                                                                                                                                                        |                                                                 |
|                                                                                                                                                                                                        |                                                                 |
| CLIENT:                                                                                                                                                                                                |                                                                 |
| BCHy                                                                                                                                                                                                   | dro                                                             |
| CLIENT REF. #:<br>PROJECT:                                                                                                                                                                             |                                                                 |
| BC HYDRO NORTH VAN                                                                                                                                                                                     | ICOUVER                                                         |
| 630 BROOKSBANK AVE, NORTH VANC                                                                                                                                                                         |                                                                 |
| KEY PLAN:                                                                                                                                                                                              |                                                                 |
|                                                                                                                                                                                                        |                                                                 |
|                                                                                                                                                                                                        |                                                                 |
|                                                                                                                                                                                                        |                                                                 |
|                                                                                                                                                                                                        |                                                                 |
|                                                                                                                                                                                                        |                                                                 |
| DISCLAIMER:<br>THIS DRAWING AND DESIGN ARE COPYRIGHT PROTECTED AND SHALI                                                                                                                               | COPYRIGHT:                                                      |
| REPRODUCED OR REVISED WITHOUT WRITTEN PERMISSION BY WSP<br>SHALL CHECK AND VERIFY ALL DIMENSIONS AND UTILITY LOCATIONS<br>AND OMISSIONS PRIOR TO COMMENCING WORK.<br>THIS DRAWING IS NOT TO BE SCALED. | CANADA. THE CONTRACTOR                                          |
|                                                                                                                                                                                                        |                                                                 |
| ISSUED FOR - REVISION:                                                                                                                                                                                 |                                                                 |
|                                                                                                                                                                                                        |                                                                 |
|                                                                                                                                                                                                        |                                                                 |
|                                                                                                                                                                                                        |                                                                 |
|                                                                                                                                                                                                        |                                                                 |
|                                                                                                                                                                                                        |                                                                 |
| 3 2021-10-20 REISSUED FOR REZ                                                                                                                                                                          | ONING                                                           |
| 2 2021-06-02 ISSUED FOR REZON<br>1 2021-02-19 100% SCHEMATIC D                                                                                                                                         | ING                                                             |
| PROJECT NO:<br>201011<br>ORIGINAL SCALE:                                                                                                                                                               | date:<br>2020-08-14                                             |
| DESIGNED BY:<br>Designer                                                                                                                                                                               | IF THIS BAR IS NOT<br>25mm LONG, ADJUST<br>YOUR PLOTTING SCALE. |
| DRAWN BY:<br>Author<br>CHECKED BY:                                                                                                                                                                     | 25mm                                                            |
| Checker<br>DISCIPLINE:                                                                                                                                                                                 | zənm                                                            |
| TITLE:                                                                                                                                                                                                 |                                                                 |
| COVER PAGE                                                                                                                                                                                             |                                                                 |
|                                                                                                                                                                                                        |                                                                 |
| SHEET NUMBER:                                                                                                                                                                                          | RV.#                                                            |
| A-000                                                                                                                                                                                                  | 3                                                               |