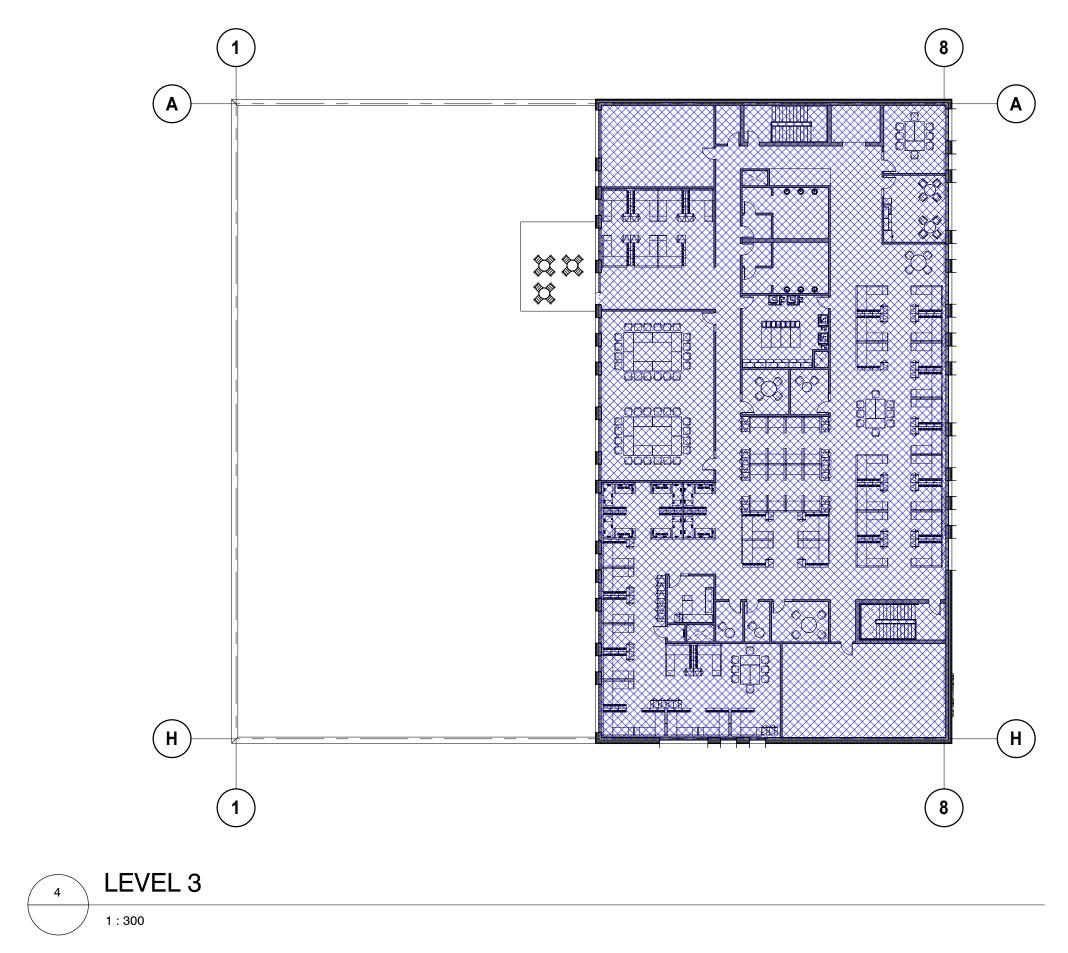

## BC HYDRO NORTH VANCOUVER DISTRICT OFFICE

|                 | ARCHITECTURAL              |
|-----------------|----------------------------|
| SHEET<br>NUMBER | DESCRIPTION                |
| A-000           | COVER PAGE                 |
| A-001           | SITE CONTEXT               |
| A-002           | SITE CONTEXT               |
| A-101           | EXISTING SITE PLAN         |
| A-102           | PRELIMINARY PHASING        |
| A-103           | PHASE 1 DEMOLITION         |
| A-104           | PHASE 1 - DEMOLITION       |
| A-105           | PHASE 3 - DEMOLITION       |
| A-106           | SITE PLAN                  |
| A-106.1         | GFA PLANS                  |
| A-107           | SITE PLAN - CIRCULATION    |
| A-108           | PARKADE LEVEL              |
| A-109           | LEVEL 1 - PLAN             |
| A-110           | LEVEL 2 & 3 - PLANS        |
| A-111           | SOLAR STUDY                |
| A-112           | FIRE SAFETY PLAN           |
| A-200           | ELEVATIONS - SITE          |
| A-201           | ELEVATIONS - MAIN BUILDNIG |
| A-202           | ELEVATIONS - MAIN BUILDING |
| A-203           | ELEVATIONS - 3D VIEWS      |
| A-204           | ELEVATIONS - 3D VIEWS      |
| A-300           | SECTIONS                   |
| A-301           | WALL SECTIONS              |