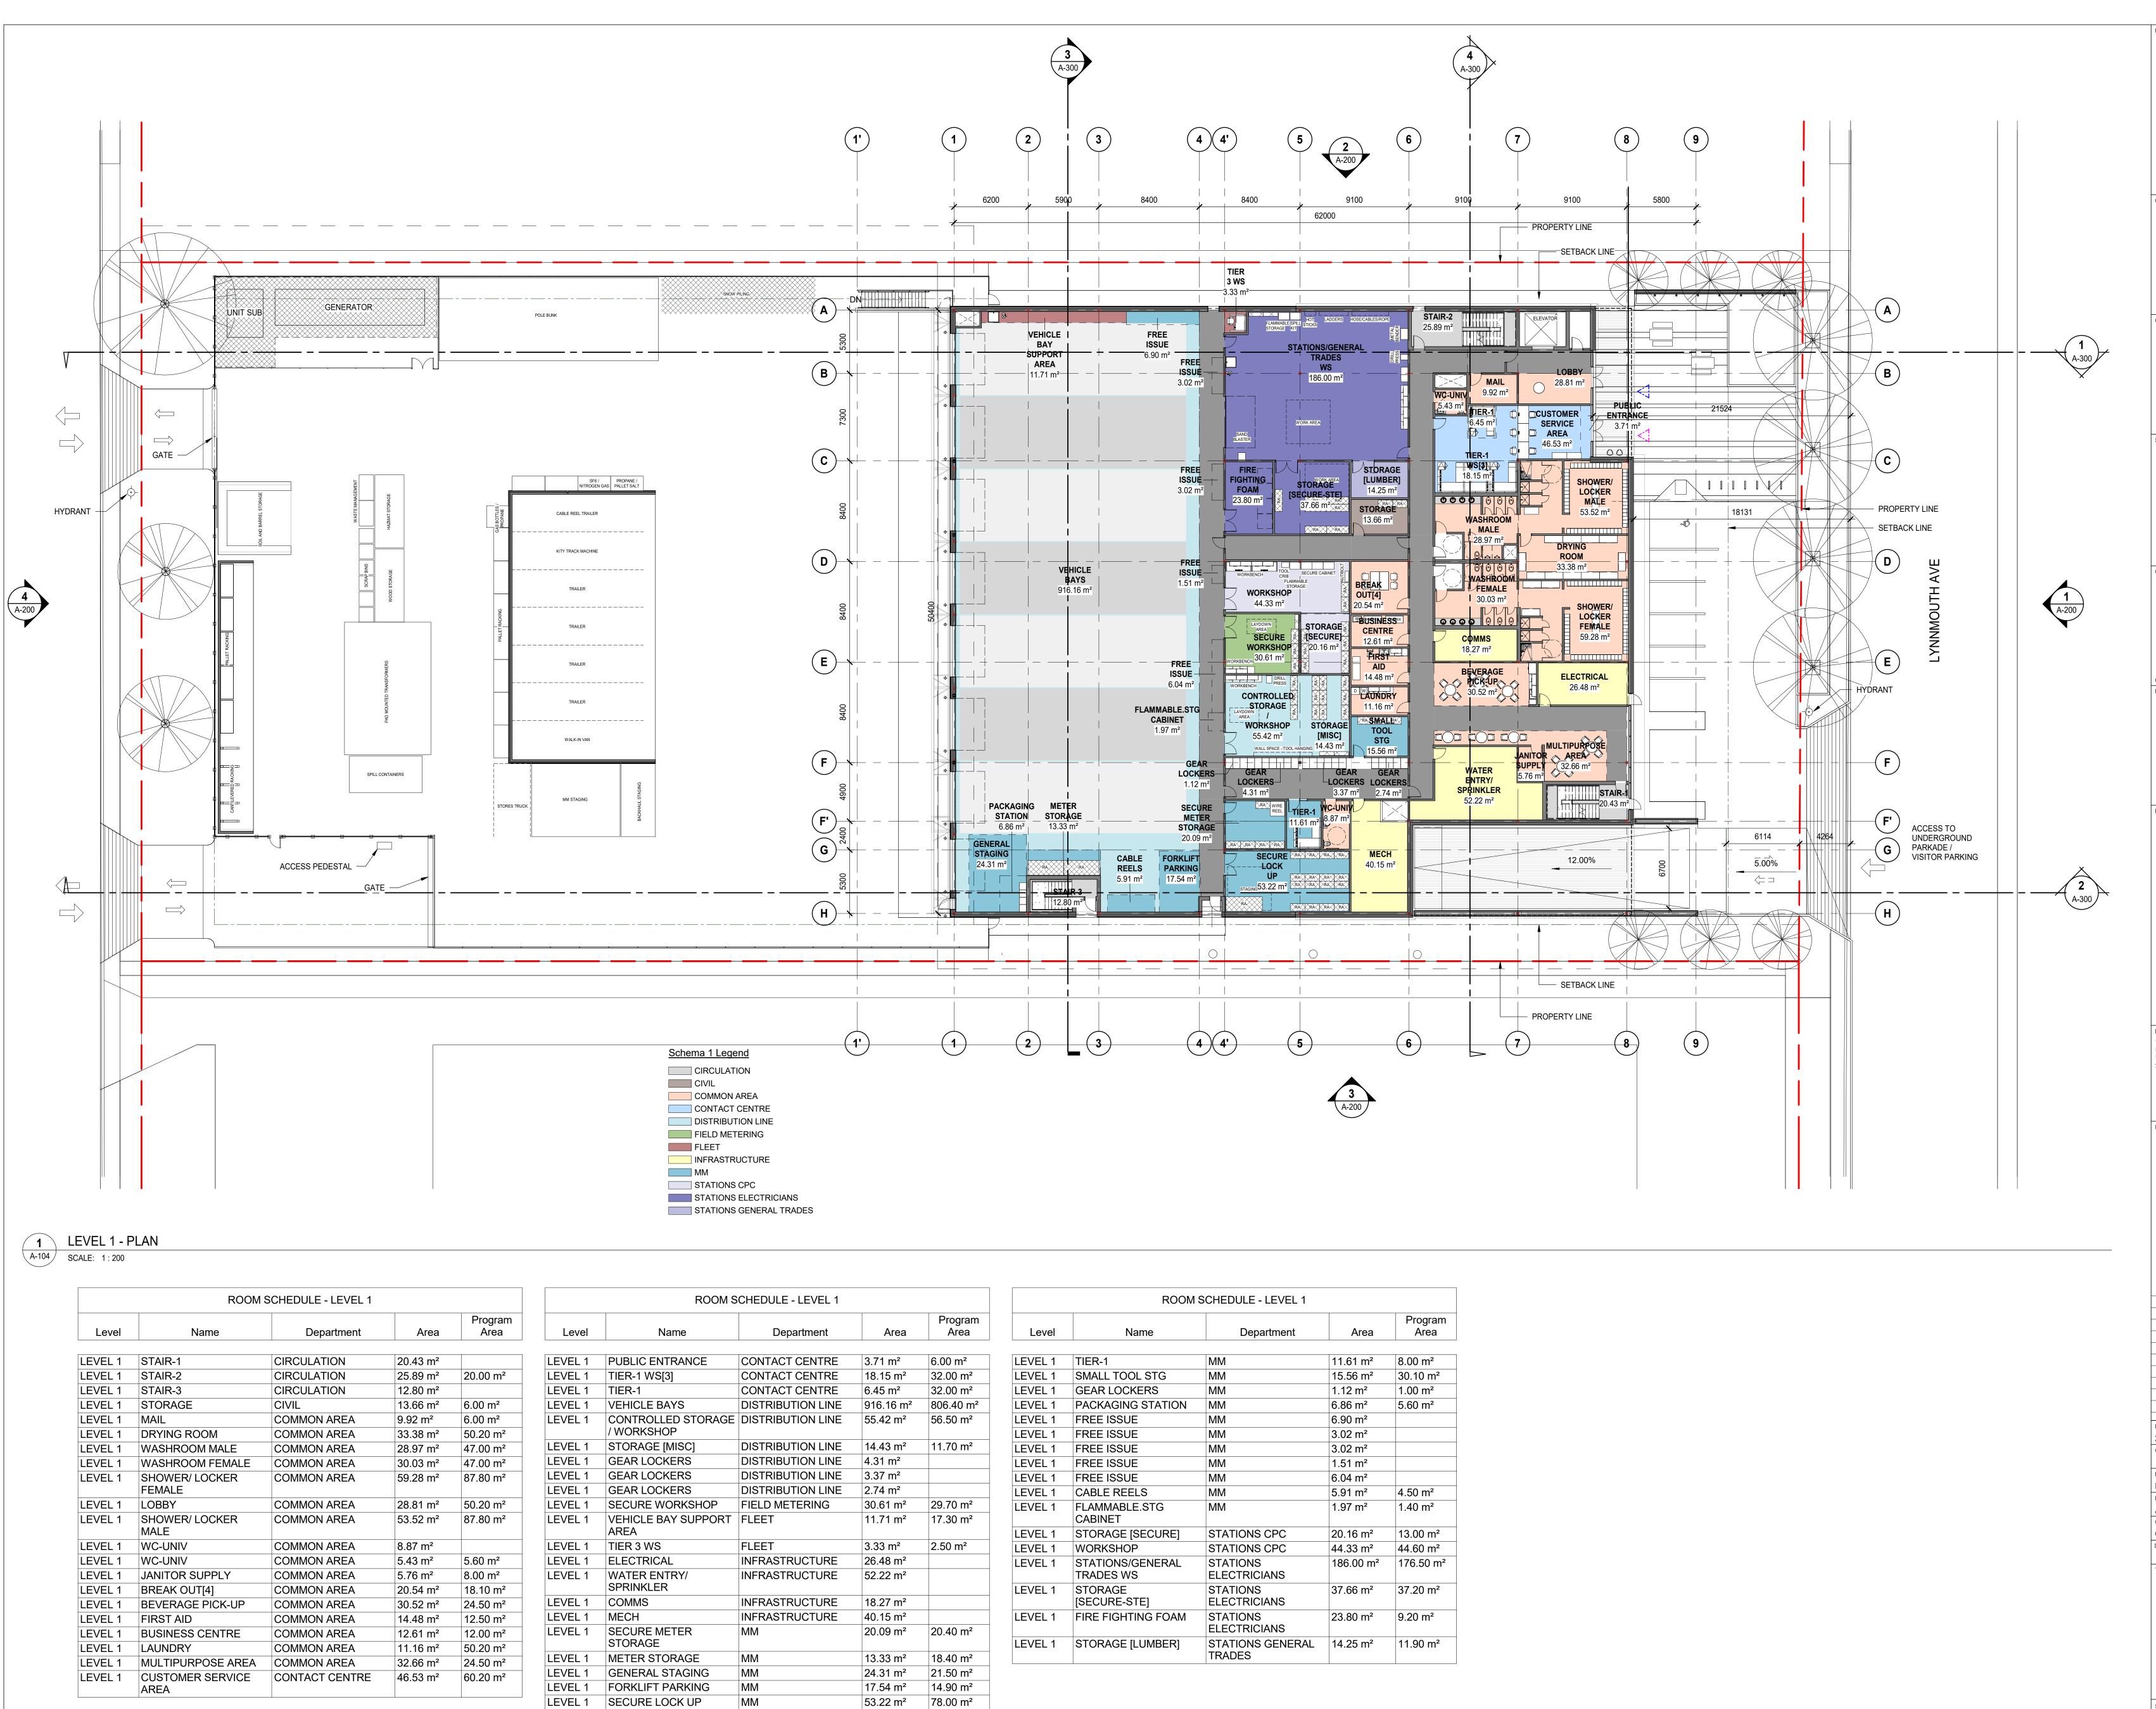

## BC HYDRO NORTH VANCOUVER DISTRICT OFFICE

|                 | ARCHITECTURAL              |
|-----------------|----------------------------|
| SHEET<br>NUMBER | DESCRIPTION                |
| A-000           | COVER PAGE                 |
| A-001           | SITE CONTEXT               |
| A-002           | SITE CONTEXT               |
| A-101           | EXISTING SITE PLAN         |
| A-102           | PRELIMINARY PHASING        |
| A-103           | PHASE 1 DEMOLITION         |
| A-104           | PHASE 1 - DEMOLITION       |
| A-105           | PHASE 3 - DEMOLITION       |
| A-106           | SITE PLAN                  |
| A-106.1         | GFA PLANS                  |
| A-107           | SITE PLAN - CIRCULATION    |
| A-108           | PARKADE LEVEL              |
| A-109           | LEVEL 1 - PLAN             |
| A-110           | LEVEL 2 & 3 - PLANS        |
| A-111           | SOLAR STUDY                |
| A-112           | FIRE SAFETY PLAN           |
| A-200           | ELEVATIONS - SITE          |
| A-201           | ELEVATIONS - MAIN BUILDNIG |
| A-202           | ELEVATIONS - MAIN BUILDING |
| A-203           | ELEVATIONS - 3D VIEWS      |
| A-204           | ELEVATIONS - 3D VIEWS      |
| A-300           | SECTIONS                   |
| A-301           | WALL SECTIONS              |