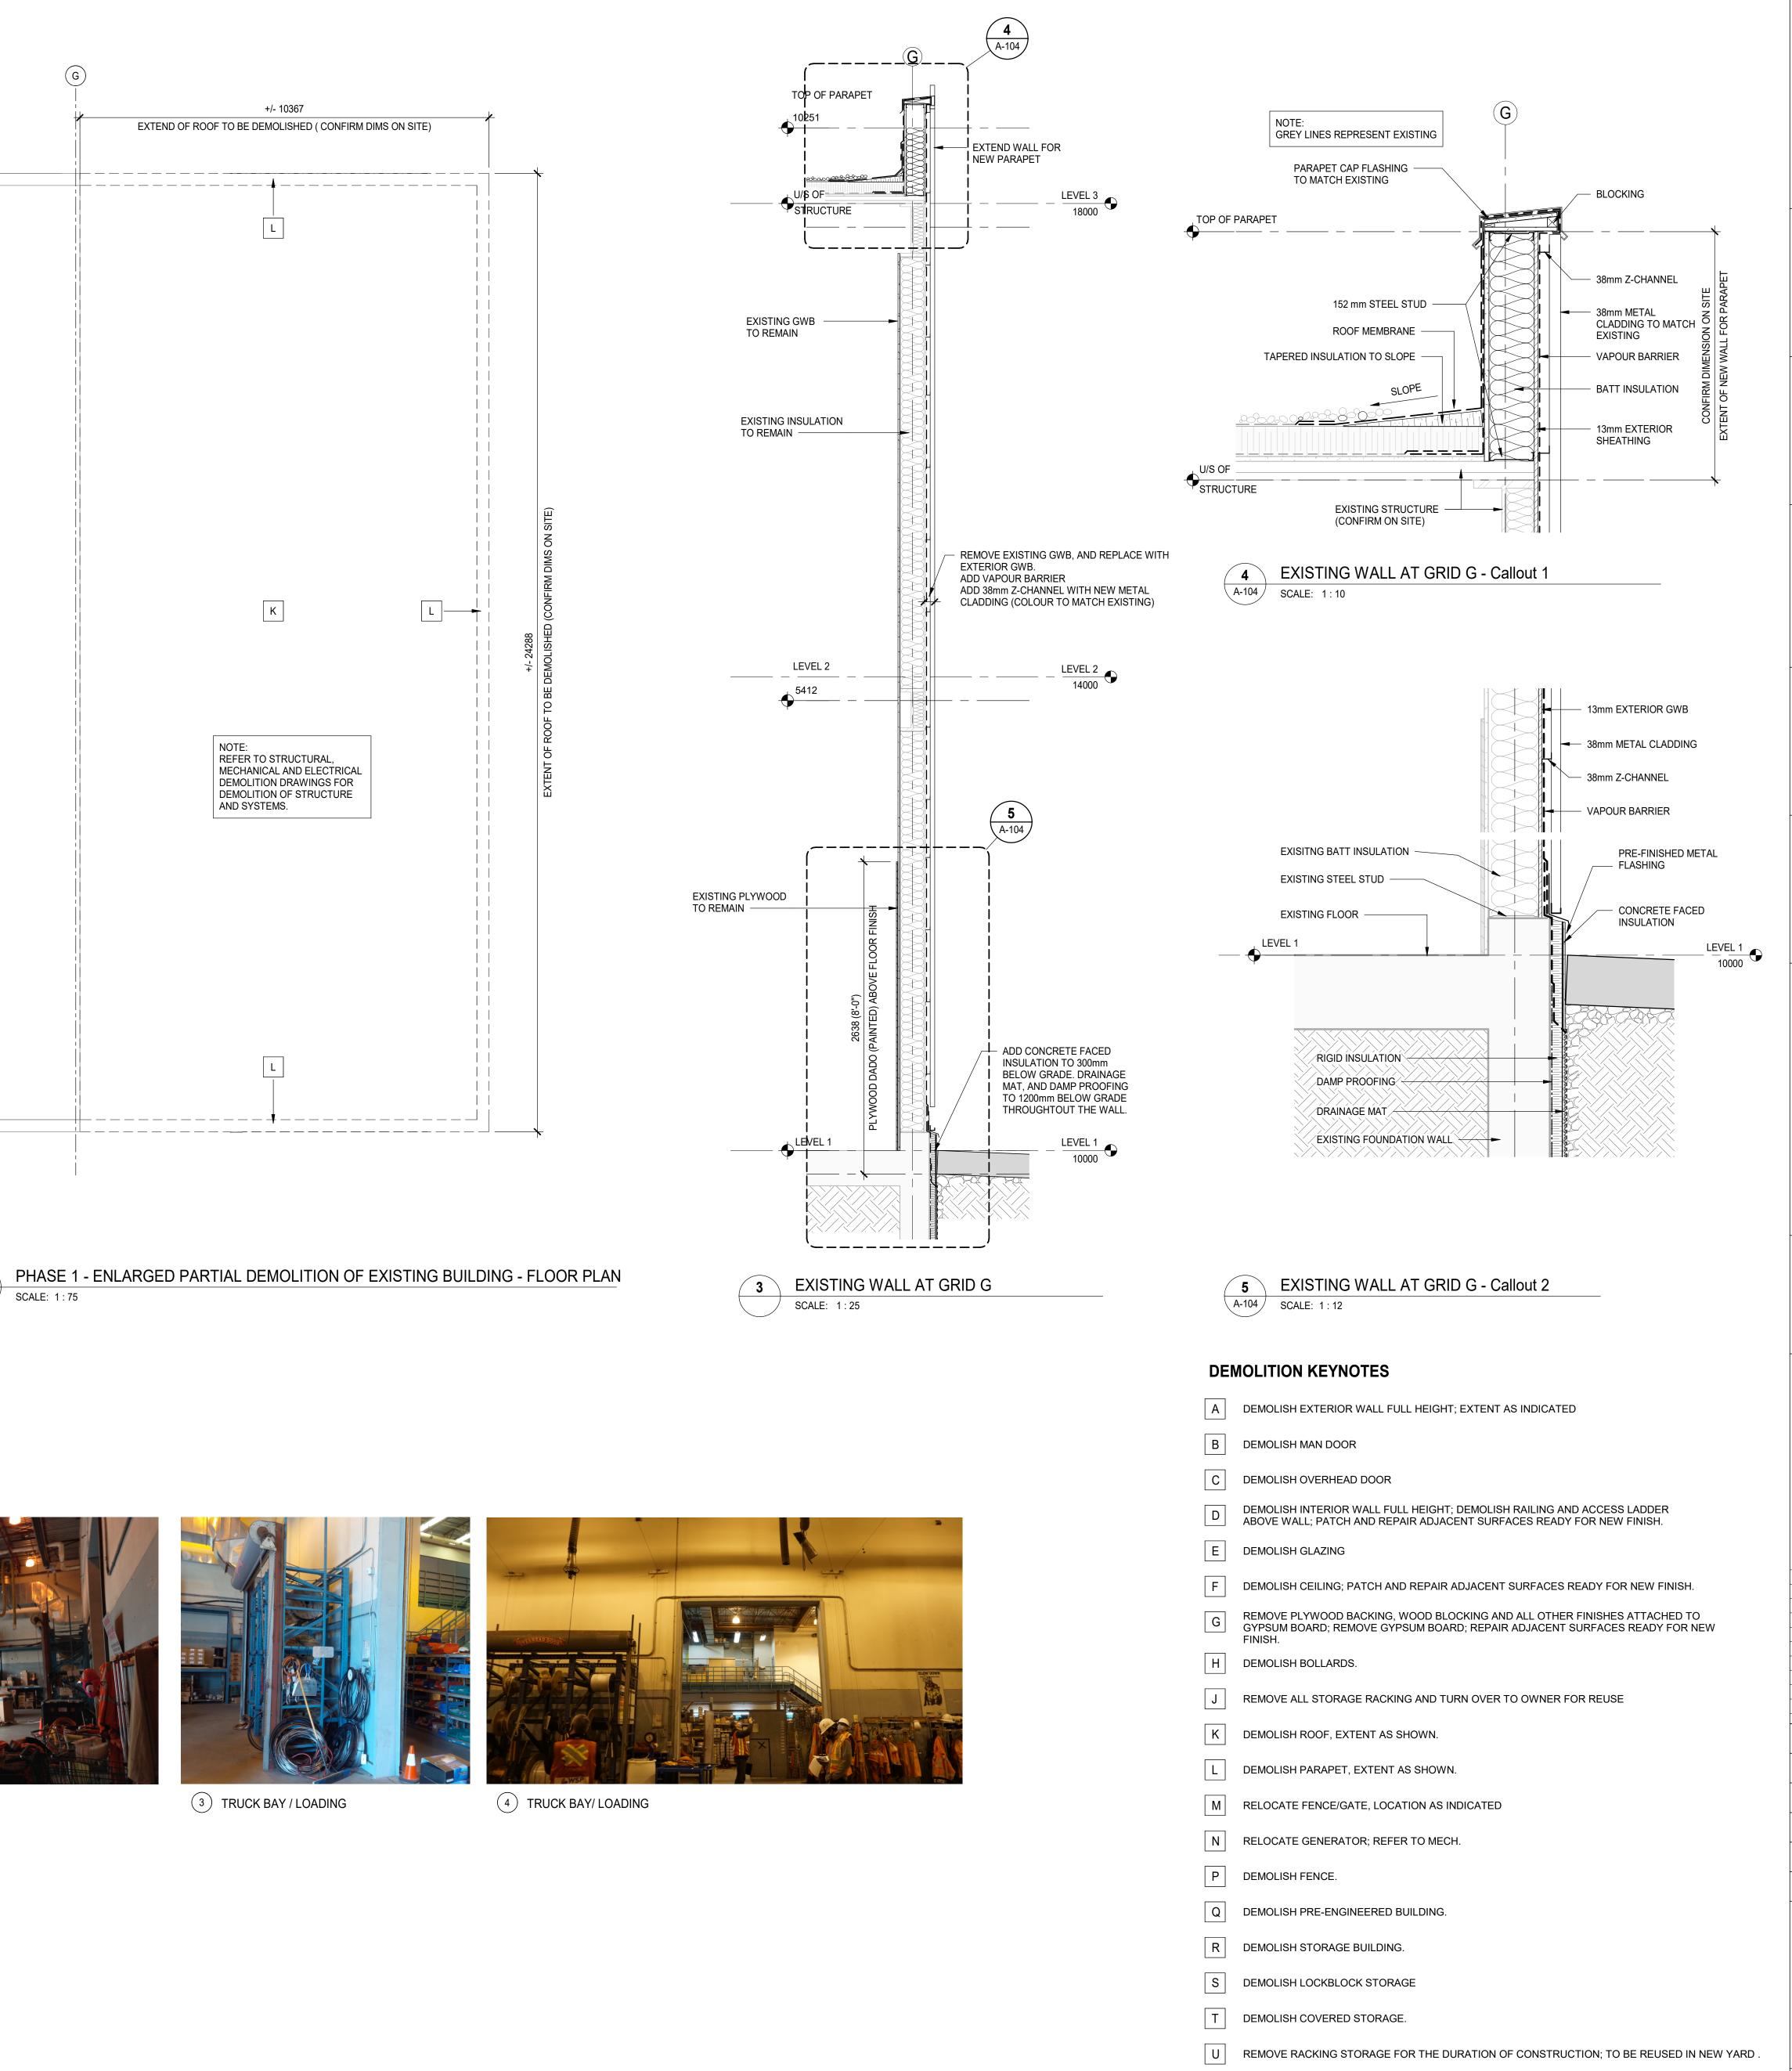

|                                                  |
| SHEET NUMBER:<br>A-103                                                                                                                                                                                                                              | RV.#                                             |

C:\REVIT Projects\A-BCH North Vancouver-Main-201011-V20\_dragana.perusinovic2.J8YF.rvt 2021-10-20 4:57:39 PM



1 PHASE 1 - ENLARGED PARTIAL DEMOLITION OF EXISTING BUILDING - FLOOR PLAN A-103 SCALE: 1:75









V REMOVE HAZMAT CONTAINER FOR THE DURATION OF CONSTRUCTION; TO BE REUSED IN NEW YARD.

| PRIME CONSULTANT:                                                                                                                                                                                                                                                                                                                                       |
|---------------------------------------------------------------------------------------------------------------------------------------------------------------------------------------------------------------------------------------------------------------------------------------------------------------------------------------------------------|
| <b>\\\\</b>