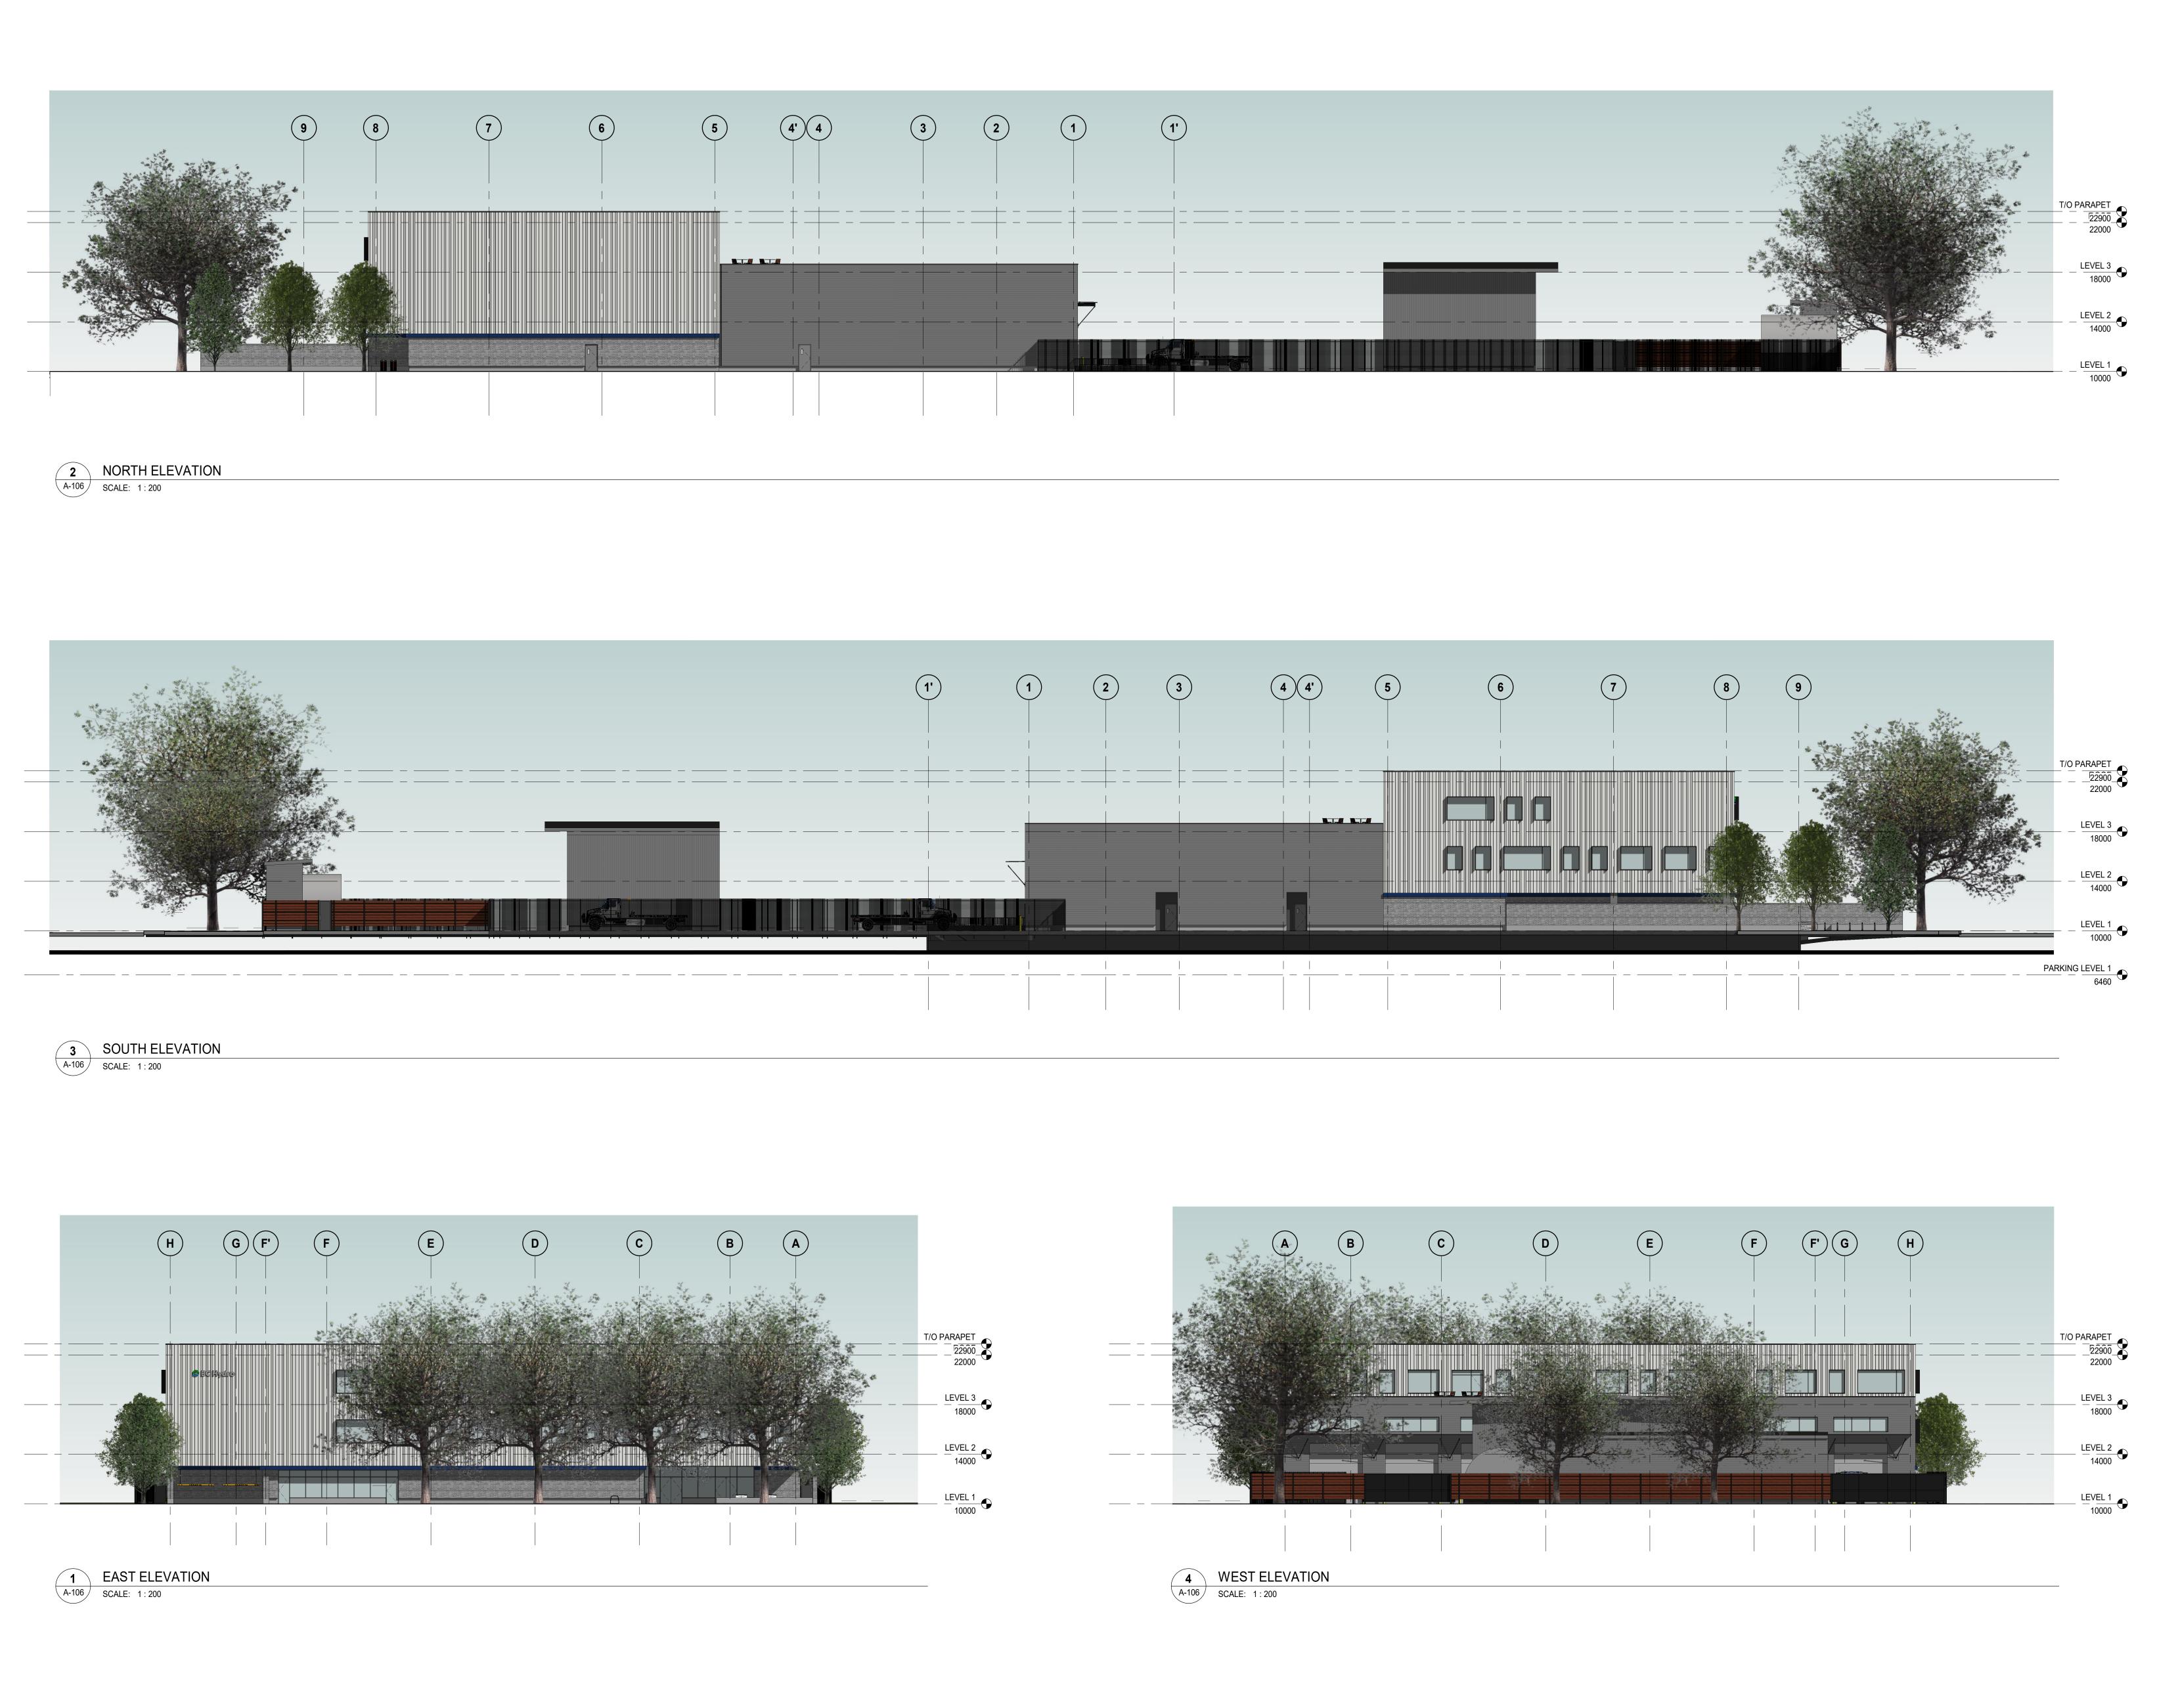

## BC HYDRO NORTH VANCOUVER DISTRICT OFFICE

|                 | ARCHITECTURAL              |
|-----------------|----------------------------|
| SHEET<br>NUMBER | DESCRIPTION                |
| A-000           | COVER PAGE                 |
| A-001           | SITE CONTEXT               |
| A-002           | SITE CONTEXT               |
| A-101           | EXISTING SITE PLAN         |
| A-102           | PRELIMINARY PHASING        |
| A-103           | PHASE 1 DEMOLITION         |
| A-104           | PHASE 1 - DEMOLITION       |
| A-105           | PHASE 3 - DEMOLITION       |
| A-106           | SITE PLAN                  |
| A-106.1         | GFA PLANS                  |
| A-107           | SITE PLAN - CIRCULATION    |
| A-108           | PARKADE LEVEL              |
| A-109           | LEVEL 1 - PLAN             |
| A-110           | LEVEL 2 & 3 - PLANS        |
| A-111           | SOLAR STUDY                |
| A-112           | FIRE SAFETY PLAN           |
| A-200           | ELEVATIONS - SITE          |
| A-201           | ELEVATIONS - MAIN BUILDNIG |
| A-202           | ELEVATIONS - MAIN BUILDING |
| A-203           | ELEVATIONS - 3D VIEWS      |
| A-204           | ELEVATIONS - 3D VIEWS      |
| A-300           | SECTIONS                   |
| A-301           | WALL SECTIONS              |