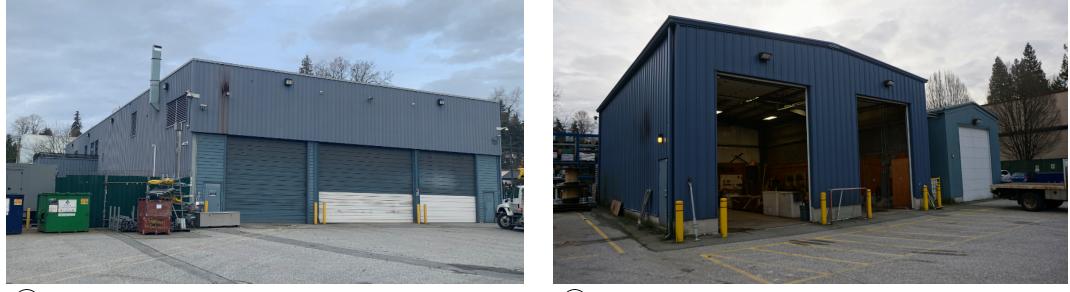

## BC HYDRO NORTH VANCOUVER DISTRICT OFFICE

|                 | ARCHITECTURAL              |
|-----------------|----------------------------|
| SHEET<br>NUMBER | DESCRIPTION                |
| A-000           | COVER PAGE                 |
| A-001           | SITE CONTEXT               |
| A-002           | SITE CONTEXT               |
| A-101           | EXISTING SITE PLAN         |
| A-102           | PRELIMINARY PHASING        |
| A-103           | PHASE 1 DEMOLITION         |
| A-104           | PHASE 1 - DEMOLITION       |
| A-105           | PHASE 3 - DEMOLITION       |
| A-106           | SITE PLAN                  |
| A-106.1         | GFA PLANS                  |
| A-107           | SITE PLAN - CIRCULATION    |
| A-108           | PARKADE LEVEL              |
| A-109           | LEVEL 1 - PLAN             |
| A-110           | LEVEL 2 & 3 - PLANS        |
| A-111           | SOLAR STUDY                |
| A-112           | FIRE SAFETY PLAN           |
| A-200           | ELEVATIONS - SITE          |
| A-201           | ELEVATIONS - MAIN BUILDNIG |
| A-202           | ELEVATIONS - MAIN BUILDING |
| A-203           | ELEVATIONS - 3D VIEWS      |
| A-204           | ELEVATIONS - 3D VIEWS      |
| A-300           | SECTIONS                   |
| A-301           | WALL SECTIONS              |