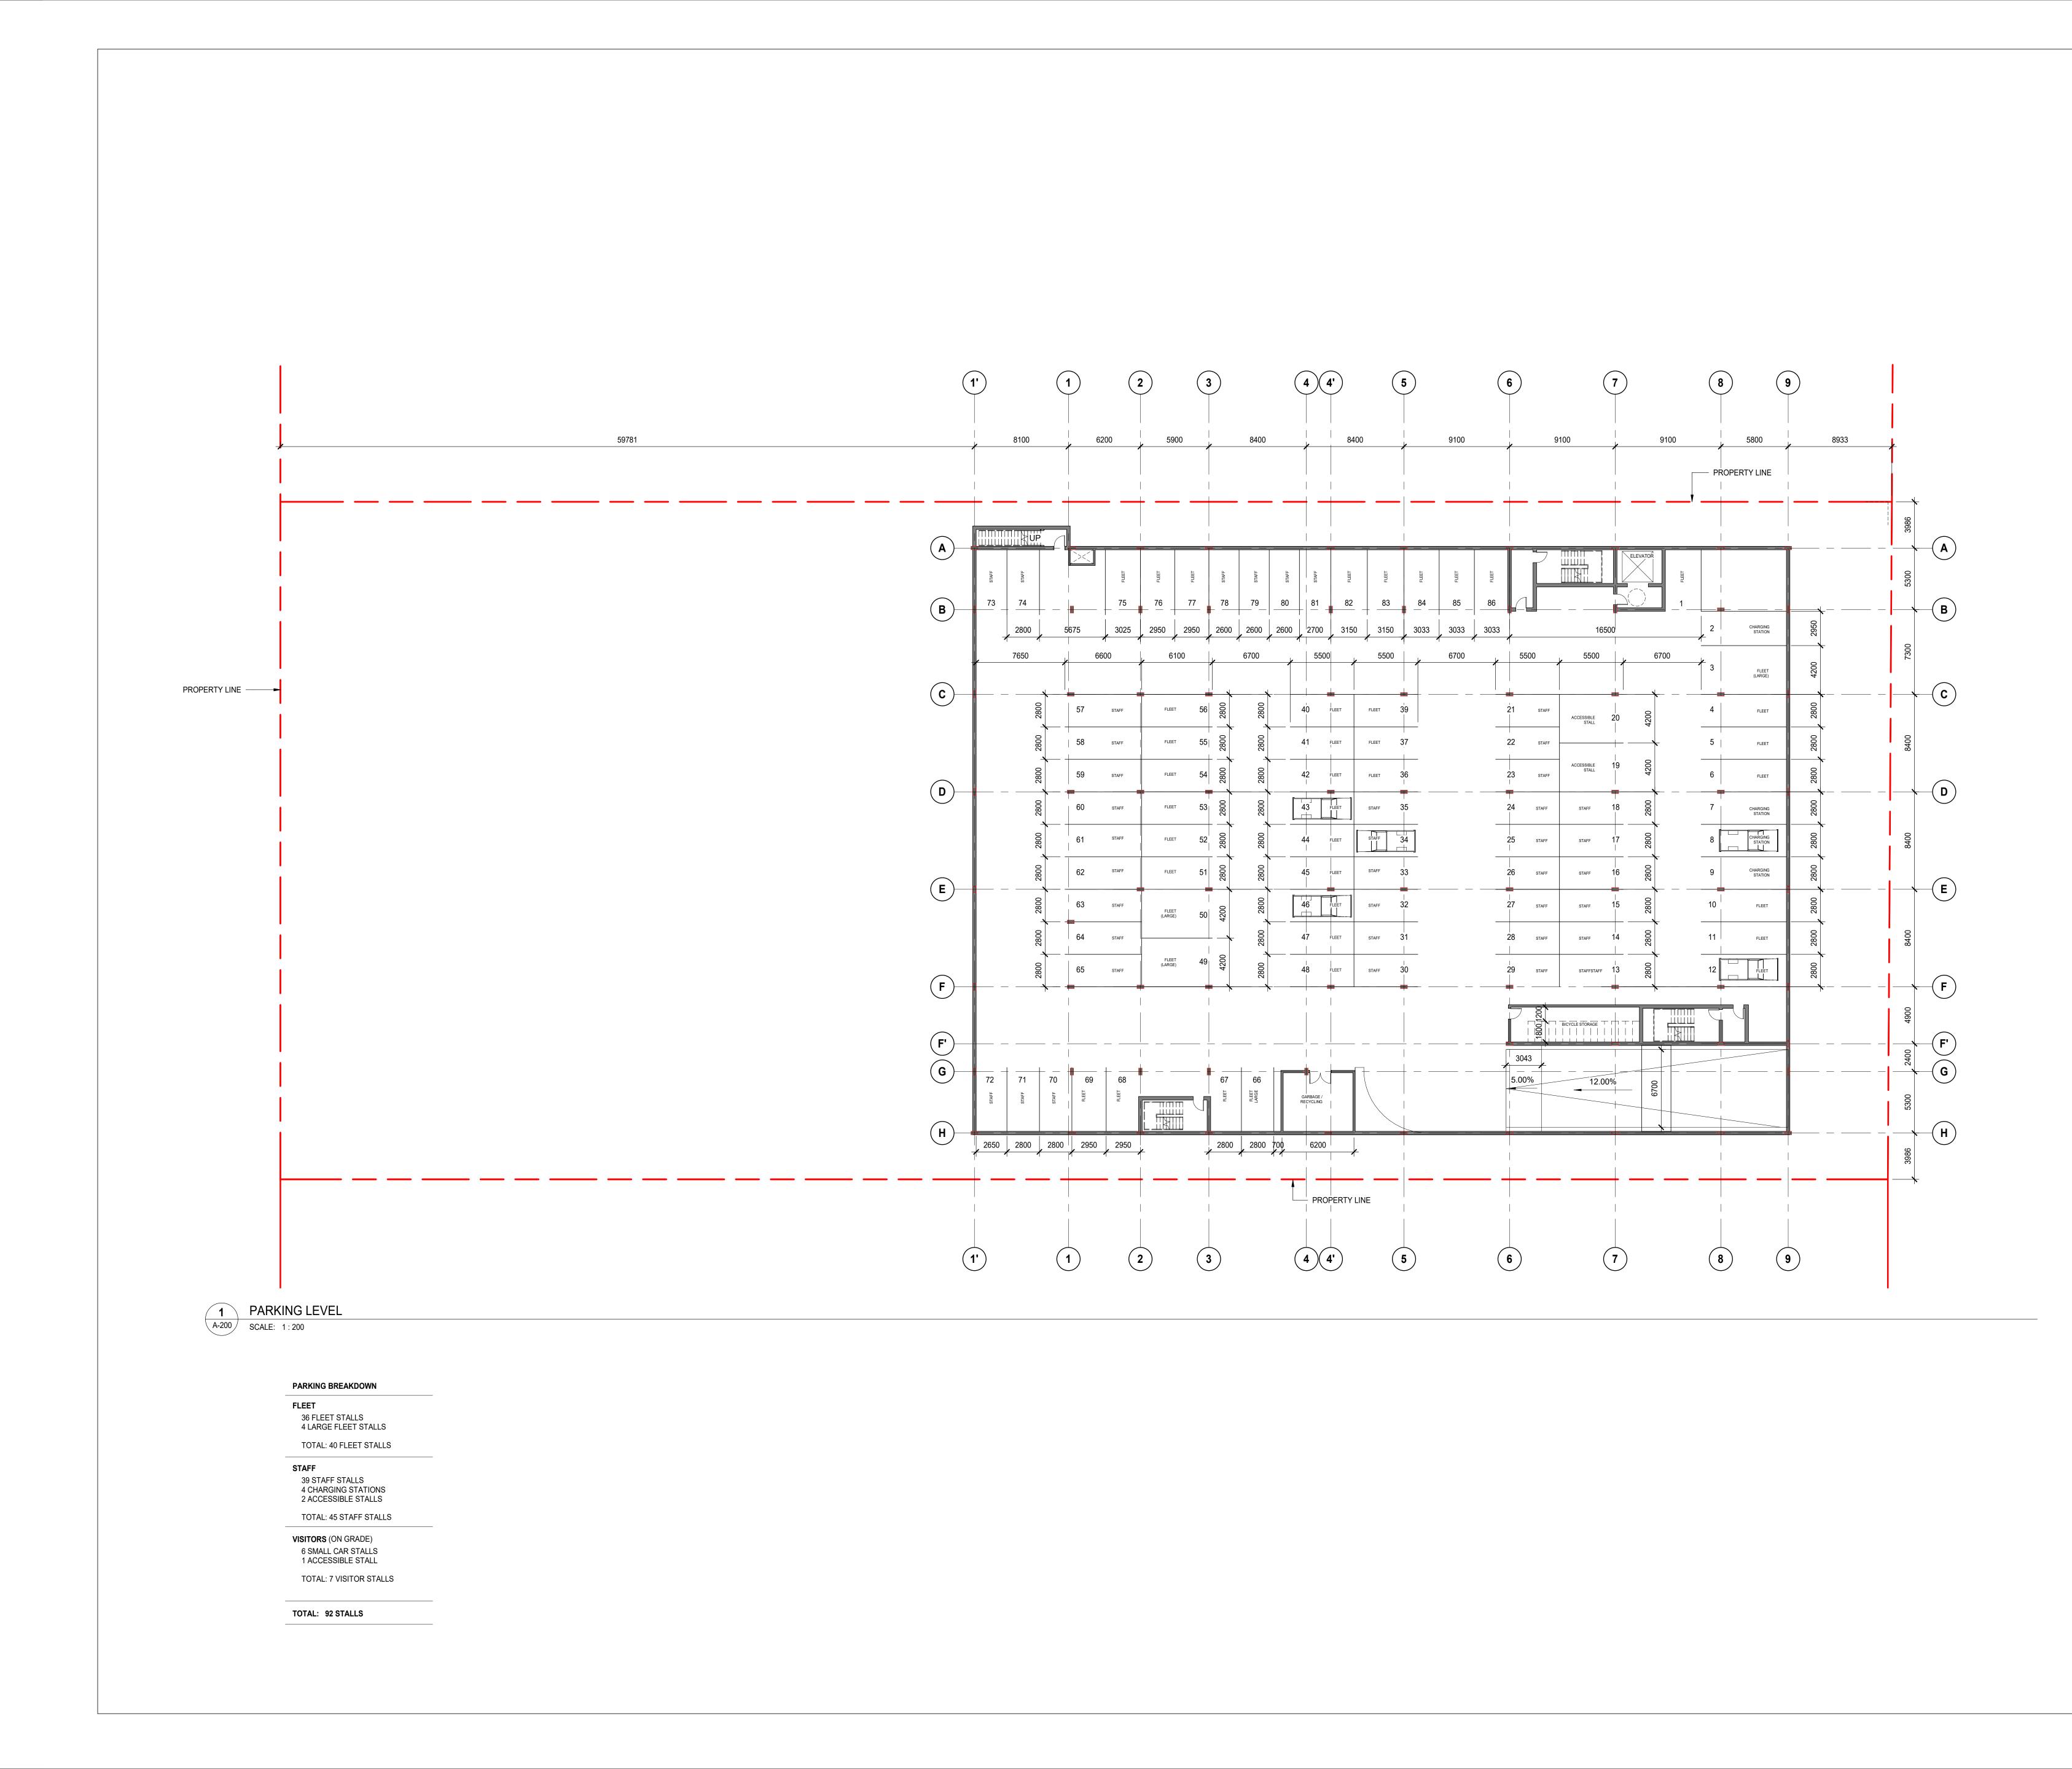

## BC HYDRO NORTH VANCOUVER DISTRICT OFFICE

|                 | ARCHITECTURAL              |
|-----------------|----------------------------|
| SHEET<br>NUMBER | DESCRIPTION                |
| A-000           | COVER PAGE                 |
| A-001           | SITE CONTEXT               |
| A-002           | SITE CONTEXT               |
| A-101           | EXISTING SITE PLAN         |
| A-102           | PRELIMINARY PHASING        |
| A-103           | PHASE 1 DEMOLITION         |
| A-104           | PHASE 1 - DEMOLITION       |
| A-105           | PHASE 3 - DEMOLITION       |
| A-106           | SITE PLAN                  |
| A-106.1         | GFA PLANS                  |
| A-107           | SITE PLAN - CIRCULATION    |
| A-108           | PARKADE LEVEL              |
| A-109           | LEVEL 1 - PLAN             |
| A-110           | LEVEL 2 & 3 - PLANS        |
| A-111           | SOLAR STUDY                |
| A-112           | FIRE SAFETY PLAN           |
| A-200           | ELEVATIONS - SITE          |
| A-201           | ELEVATIONS - MAIN BUILDNIG |
| A-202           | ELEVATIONS - MAIN BUILDING |
| A-203           | ELEVATIONS - 3D VIEWS      |
| A-204           | ELEVATIONS - 3D VIEWS      |
| A-300           | SECTIONS                   |
| A-301           | WALL SECTIONS              |