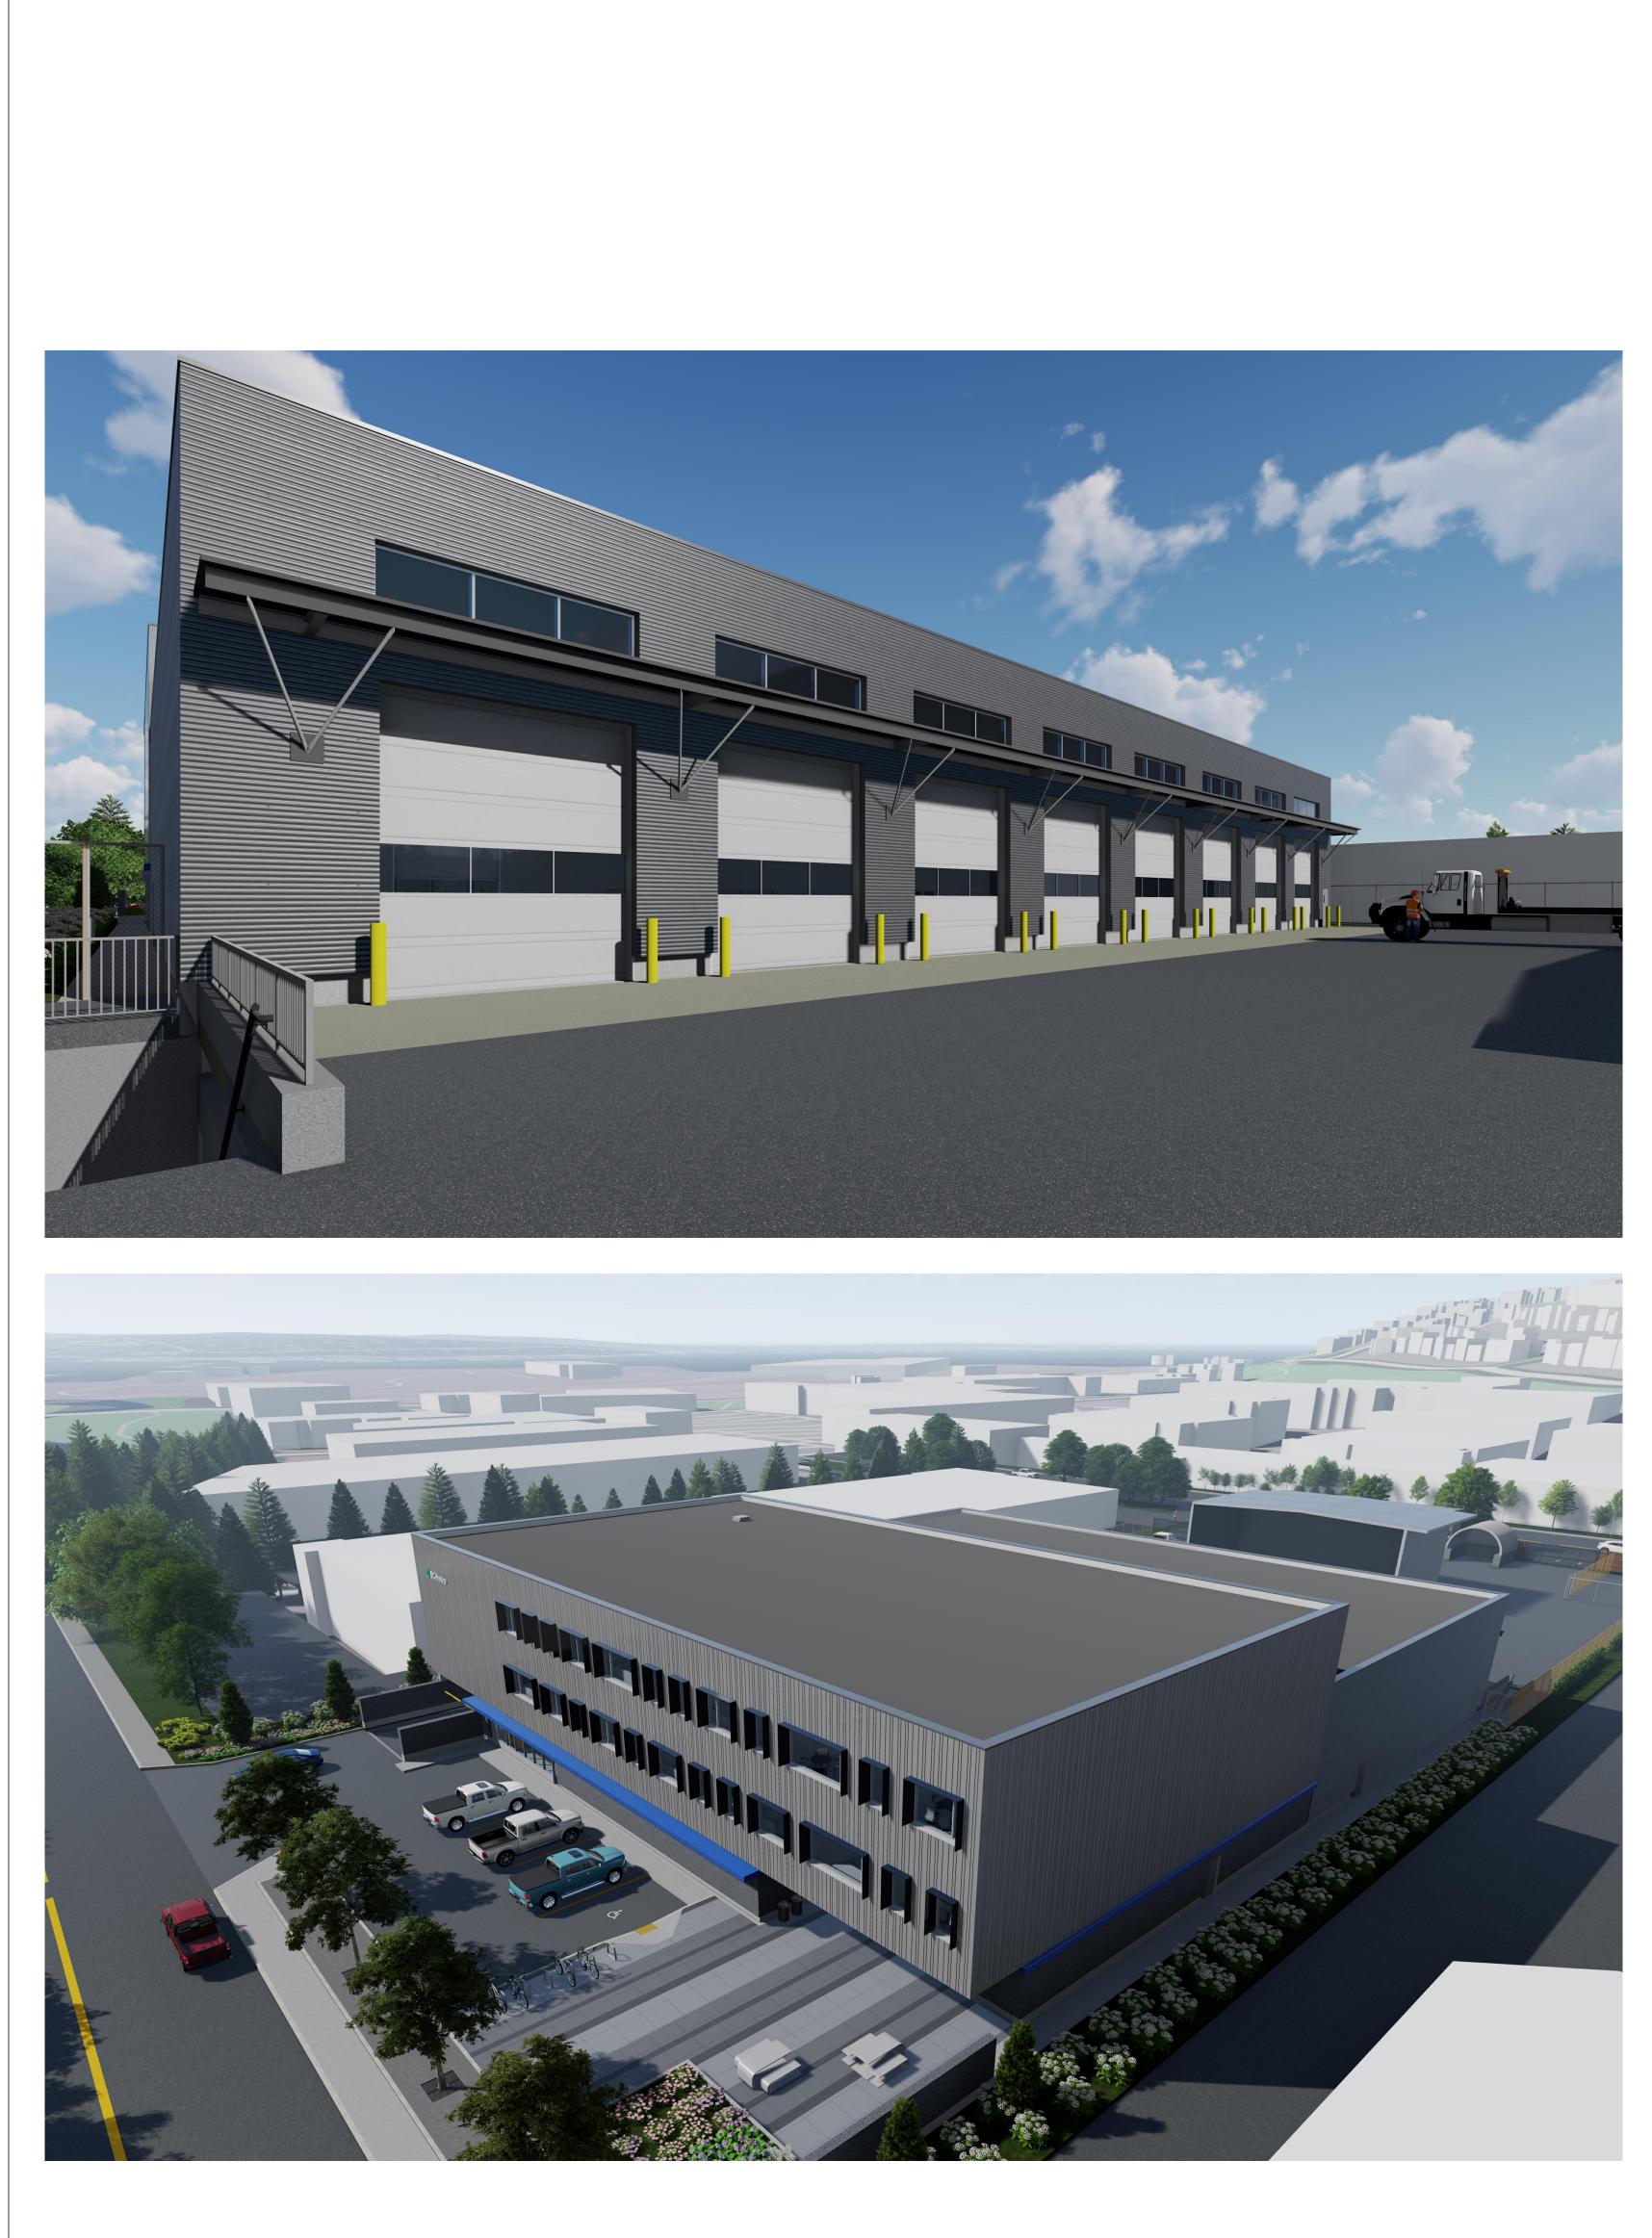

## BC HYDRO NORTH VANCOUVER DISTRICT OFFICE

|                 | ARCHITECTURAL              |
|-----------------|----------------------------|
| SHEET<br>NUMBER | DESCRIPTION                |
| A-000           | COVER PAGE                 |
| A-001           | SITE CONTEXT               |
| A-002           | SITE CONTEXT               |
| A-101           | EXISTING SITE PLAN         |
| A-102           | PRELIMINARY PHASING        |
| A-103           | PHASE 1 DEMOLITION         |
| A-104           | PHASE 1 - DEMOLITION       |
| A-105           | PHASE 3 - DEMOLITION       |
| A-106           | SITE PLAN                  |
| A-106.1         | GFA PLANS                  |
| A-107           | SITE PLAN - CIRCULATION    |
| A-108           | PARKADE LEVEL              |
| A-109           | LEVEL 1 - PLAN             |
| A-110           | LEVEL 2 & 3 - PLANS        |
| A-111           | SOLAR STUDY                |
| A-112           | FIRE SAFETY PLAN           |
| A-200           | ELEVATIONS - SITE          |
| A-201           | ELEVATIONS - MAIN BUILDNIG |
| A-202           | ELEVATIONS - MAIN BUILDING |
| A-203           | ELEVATIONS - 3D VIEWS      |
| A-204           | ELEVATIONS - 3D VIEWS      |
| A-300           | SECTIONS                   |
| A-301           | WALL SECTIONS              |