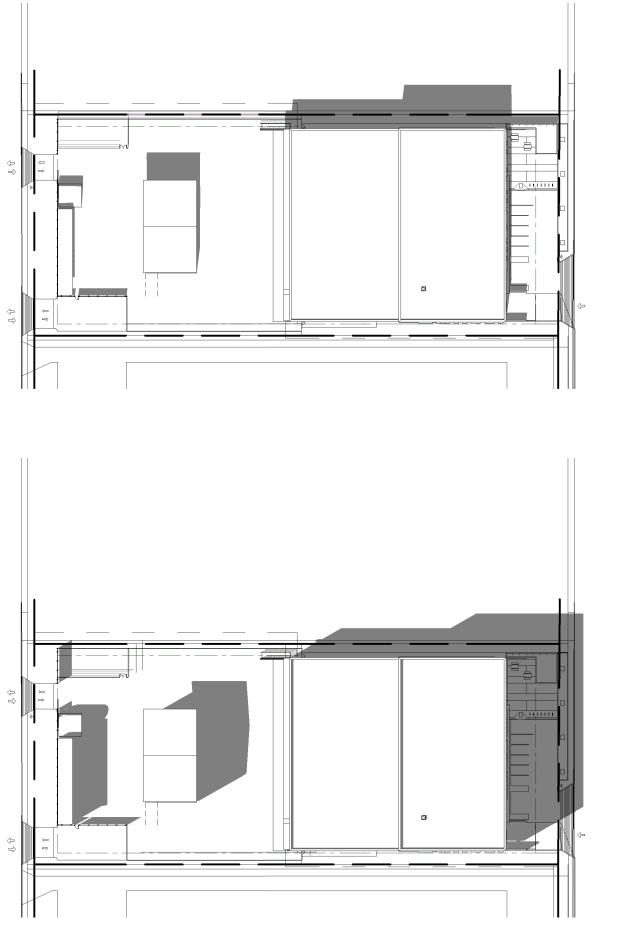

## BC HYDRO NORTH VANCOUVER DISTRICT OFFICE

|                 | ARCHITECTURAL              |
|-----------------|----------------------------|
| SHEET<br>NUMBER | DESCRIPTION                |
| A-000           | COVER PAGE                 |
| A-001           | SITE CONTEXT               |
| A-002           | SITE CONTEXT               |
| A-101           | EXISTING SITE PLAN         |
| A-102           | PRELIMINARY PHASING        |
| A-103           | PHASE 1 DEMOLITION         |
| A-104           | PHASE 1 - DEMOLITION       |
| A-105           | PHASE 3 - DEMOLITION       |
| A-106           | SITE PLAN                  |
| A-106.1         | GFA PLANS                  |
| A-107           | SITE PLAN - CIRCULATION    |
| A-108           | PARKADE LEVEL              |
| A-109           | LEVEL 1 - PLAN             |
| A-110           | LEVEL 2 & 3 - PLANS        |
| A-111           | SOLAR STUDY                |
| A-112           | FIRE SAFETY PLAN           |
| A-200           | ELEVATIONS - SITE          |
| A-201           | ELEVATIONS - MAIN BUILDNIG |
| A-202           | ELEVATIONS - MAIN BUILDING |
| A-203           | ELEVATIONS - 3D VIEWS      |
| A-204           | ELEVATIONS - 3D VIEWS      |
| A-300           | SECTIONS                   |
| A-301           | WALL SECTIONS              |