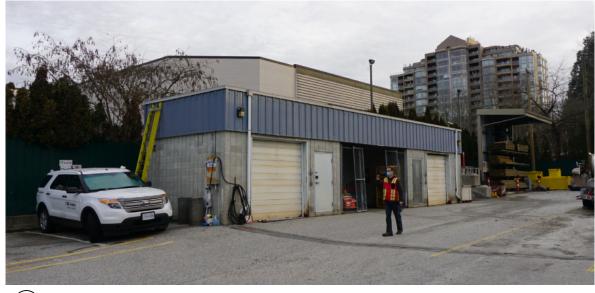

## BC HYDRO NORTH VANCOUVER DISTRICT OFFICE

|                 | ARCHITECTURAL              |
|-----------------|----------------------------|
| SHEET<br>NUMBER | DESCRIPTION                |
| A-000           | COVER PAGE                 |
| A-001           | SITE CONTEXT               |
| A-002           | SITE CONTEXT               |
| A-101           | EXISTING SITE PLAN         |
| A-102           | PRELIMINARY PHASING        |
| A-103           | PHASE 1 DEMOLITION         |
| A-104           | PHASE 1 - DEMOLITION       |
| A-105           | PHASE 3 - DEMOLITION       |
| A-106           | SITE PLAN                  |
| A-106.1         | GFA PLANS                  |
| A-107           | SITE PLAN - CIRCULATION    |
| A-108           | PARKADE LEVEL              |
| A-109           | LEVEL 1 - PLAN             |
| A-110           | LEVEL 2 & 3 - PLANS        |
| A-111           | SOLAR STUDY                |
| A-112           | FIRE SAFETY PLAN           |
| A-200           | ELEVATIONS - SITE          |
| A-201           | ELEVATIONS - MAIN BUILDNIG |
| A-202           | ELEVATIONS - MAIN BUILDING |
| A-203           | ELEVATIONS - 3D VIEWS      |
| A-204           | ELEVATIONS - 3D VIEWS      |
| A-300           | SECTIONS                   |
| A-301           | WALL SECTIONS              |