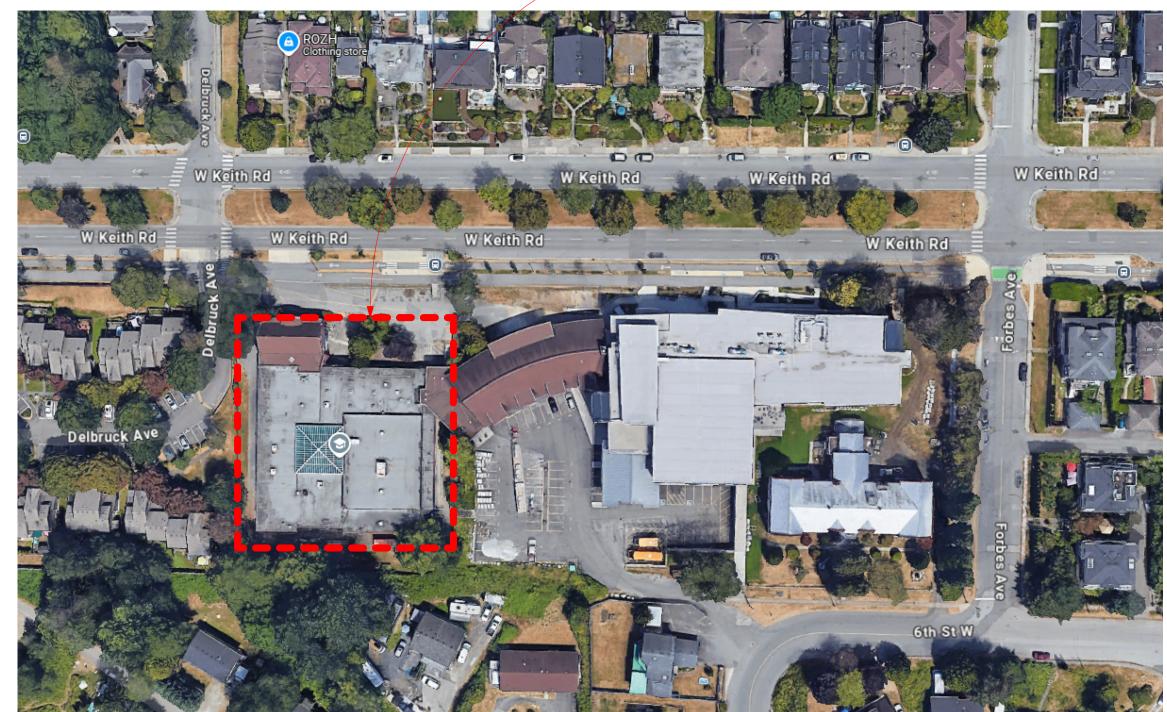

ST. THOMAS AQUINAS REGIONAL SECONDARY SCHOOL EXIST. SCHOOL TEMP. FILM-T.V. STUI

This drawing is an instrument of service and shall remain the property of John Clark Architect, Inc. (JCA) This drawing and the concepts and ideas contained herein shall not be used, reproduced, revised, or retained without the express written approval of John Clark, Architect, Inc. (JCA) Submission or distribution of this drawing to meet official or regulatory requirements or for other purposes in connection with the project is not to be construed as publication in derogation of any of the rights of John Clark Architect, Inc. (JCA)