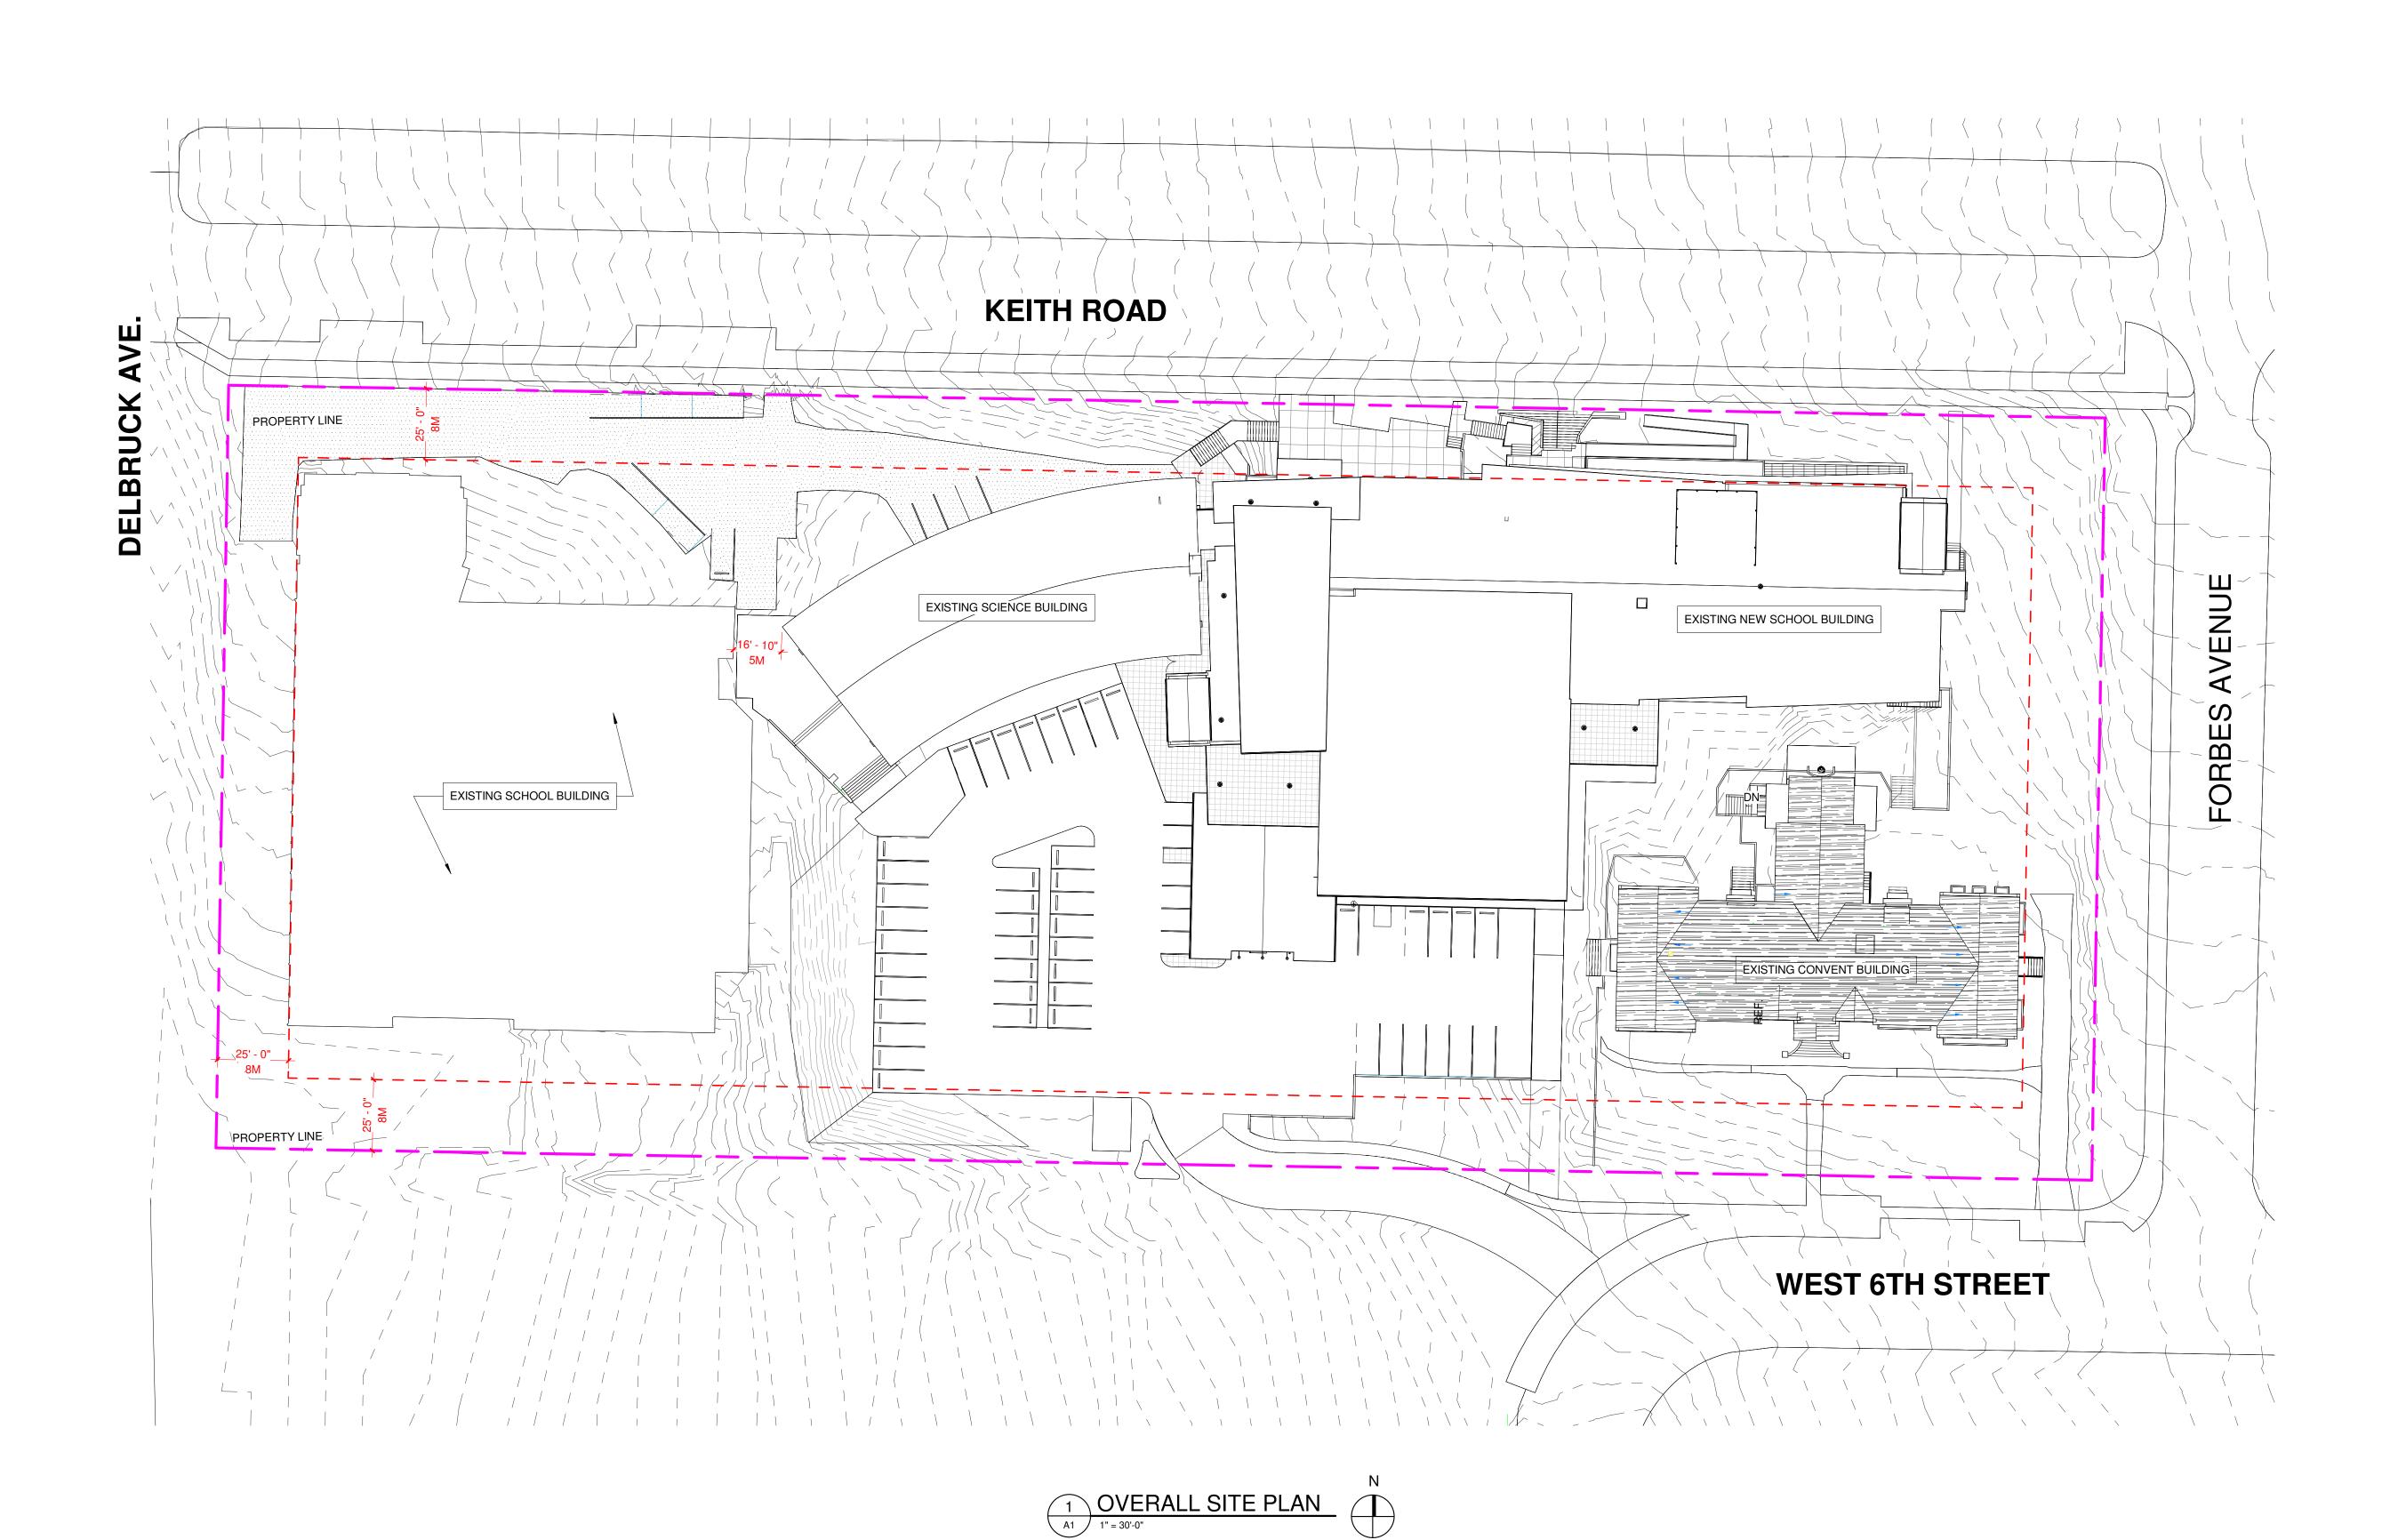

Project Number 15-541

Date: NOV. 08, 2024

EXISTING SITE PLAN

**A1** 

2 MAIN LEVEL PLAN
A2 1/16" = 1'-0"

• MAIN LEVEL = 25,667 SF

ST. THOMAS AQUINAS REGIONAL SECONDARY SCHOOL

EXIST. SCHOOL TEMP. FILM-T.V. S