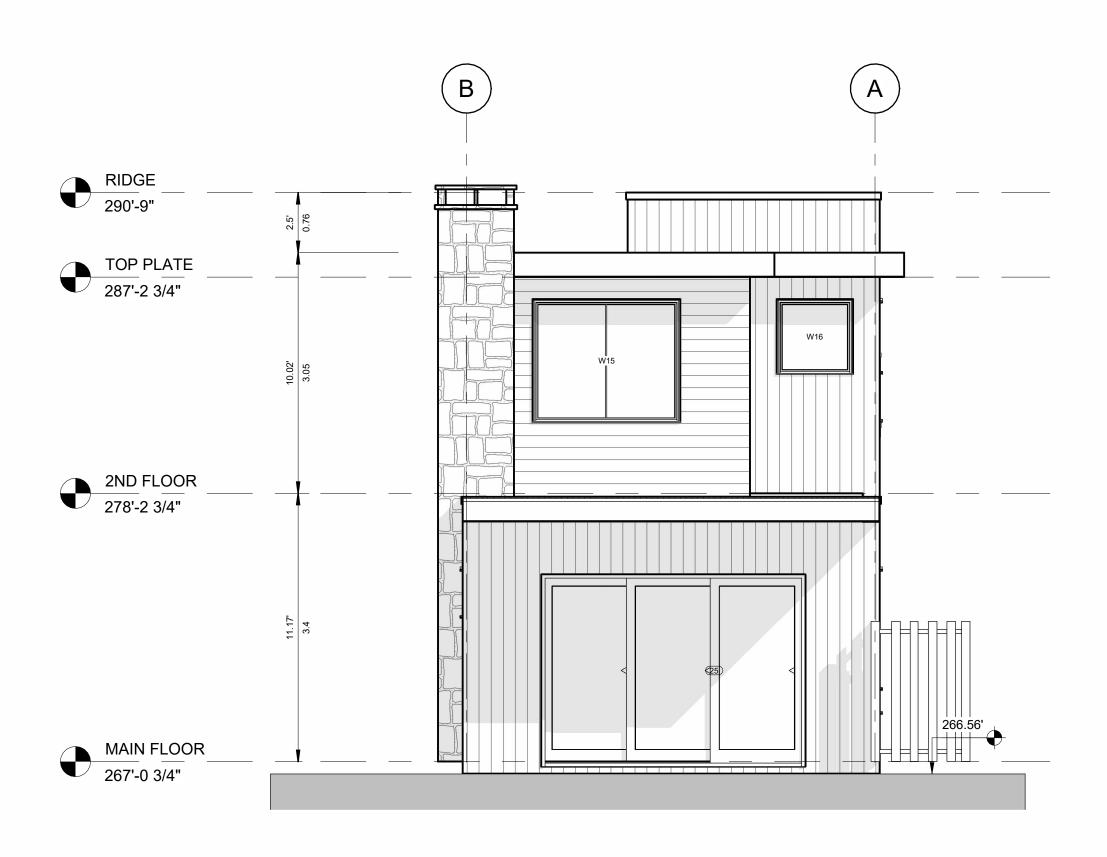

N                          |  |

DRAWN BY: SDP

24X36 SCALE: PROJECT NUMBER: Project Number

START DATE:

# COPYRIGHT RESERVED.







ROBERT BLANEY
HOMES

5464 PATRICIA BAY HIGHWAY, VICTORIA BC V8Y 2N9

(604) 626-6020 ROBERTBLANEYDESIGN@GMAIL.COM WWW.ROBERTBLANEYDESIGN.COM REVISIONS
ISSUED FOR:
REVIEW SET: 03/06/21

NAME
ADDRESS 528 EAST 7TH STR
CITY NORTH VANCOUVER

DRAWING TITLE:

ROOF PLAN

A105

SHEET:

DRAWN BY: SDP

24X36 SCALE: PROJECT NUMBER: Project Number

START DATE:

COPYRIGHT RESERVED.





MAIN FLOOR
MAIN FLOOR 2ND FLOOR 2ND FLOOR 2ND FLOOR 2ND FLOOR MAIN FLOOR BASEMENT BASEMENT BASEMENT 2ND FLOOR 2ND FLOOR BASEMENT 2ND FLOOR

Level

MAIN FLOOR BASEMENT GARAGE T.O SLAB 2ND FLOOR



Α

В

С

D

LEGEND HARDIE SHAKES (WHITE)

ASPHALT SHINGLES

STANDING SEAM METAL

STONE (TBD)







| Door Schedule EXTERIOR |      |       |        |          |  |  |
|------------------------|------|-------|--------|----------|--|--|
| Level                  | Mark | Width | Height | Function |  |  |
|                        |      |       |        |          |  |  |
| MAIN FLOOR             | 2    | 3'-0" | 9'-0"  | Exterior |  |  |
| BASEMENT               | 23   | 7'-0" | 8'-0"  | Exterior |  |  |
| GARAGE T.O<br>SLAB     | 28   | 3'-0" | 6'-8"  | Exterior |  |  |
| 2ND FLOOR              | 41   | 6'-0" | 8'-0"  | Exterior |  |  |

|            | Wir  | ndow Schedu | le ALL FLO | ORS    |                    |
|------------|------|-------------|------------|--------|--------------------|
| Level      | Mark | Sill Height | Width      | Height | Area               |
|