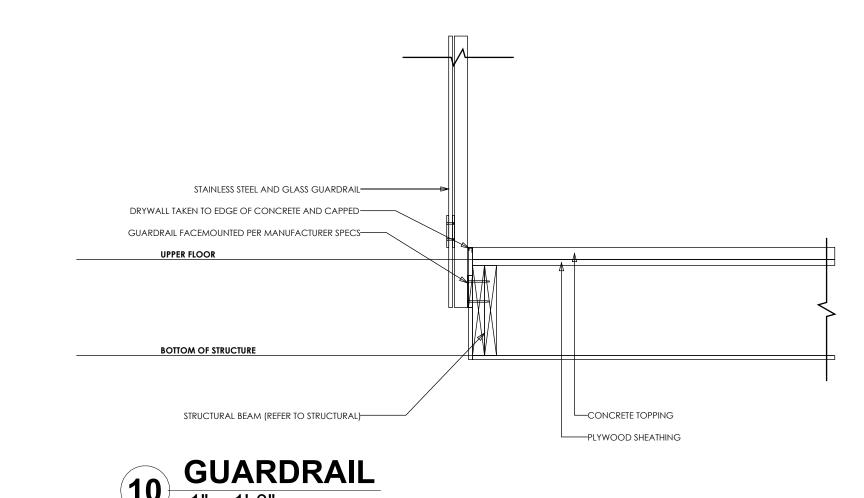

GID INSULATION UNDER SLAB (R16)
6" MIN. COMPACTED GRANULAR BASE
RADON GAS VENTED

#### F4 PATIO SLAB/DRIVEWAY ON GRADE

4" REINFORCED CONCRETE SLAB 6" MIN. COMPACTED GRANULAR BASE

#### R1 FLAT ROOF

2 LAYERS TORCH ON ROOFING 3/4" ROOF SHAETHING 2X4" CROSS STRAPPING @ 16" O.C 9.5" TGI RAFTERS @ 16" O.C BATT INSULATION (R28) 6MIL POLY V.B. TAPED AND SEALED 1/2" G.W.B PAINTED AIR FILM (INTERIOR)

ROBERT BLANEY
HOMES

5464 PATRICIA BAY HIGHWAY, VICTORIA BC V8Y 2N9

(604) 626-6020 ROBERTBLANEYDESIGN@GMAIL.COM WWW.ROBERTBLANEYDESIGN.COM REVISIONS

ISSUED FOR:

REVIEW SET:

03/07/21

PROJECT:

NAME
ADDRESS 528 EAST 7TH STR
CITY NORTH VANCOUVER

DRAWING TITLE:

SECTIONS &

**ASSEMBLIES** 

A108

SHEET:

DRAWN BY: SDP

24X36 SCALE: PROJECT NUMBER: Project Number

START DATE:

COPYRIGHT RESERVED.





**GUARDRAIL**1" = 1'-0"











3 FLOOR JOIST 4 FLOOR JOIST













5464 PATRICIA BAY HIGHWAY, VICTORIA BC V8Y 2N9

(604) 626-6020 ROBERTBLANEYDESIGN@GMAIL.COM WWW.ROBERTBLANEYDESIGN.COM



| PROJECT:                |                                     |
|-------------------------|-------------------------------------|
| NAME<br>ADDRESS<br>CITY | 528 EAST 7TH STR<br>NORTH VANCOUVER |
| DRAWING TI              | TLE:                                |
|                         | DETAILS                             |



| DRAWN BY:    | SDP          |                                |  |
|--------------|--------------|--------------------------------|--|
| 24X36 SCALE: | As indicated | PROJECT NUMBER: Project Number |  |
| START DATE:  |              |