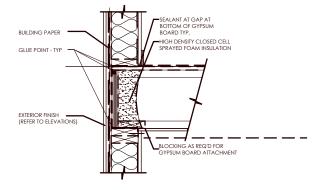

# 528 E 7TH ST. NORTH VANCOUVER

A100 - SITE PLAN

A101 - FOUNDATION PLAN

A102 - BASEMENT FLOOR PLAN

A103 - MAIN FLOOR PLAN

A104 - 2ND FLOOR PLAN

A105 - ROOF PLAN

A106 - ELEVATIONS - EAST & WEST