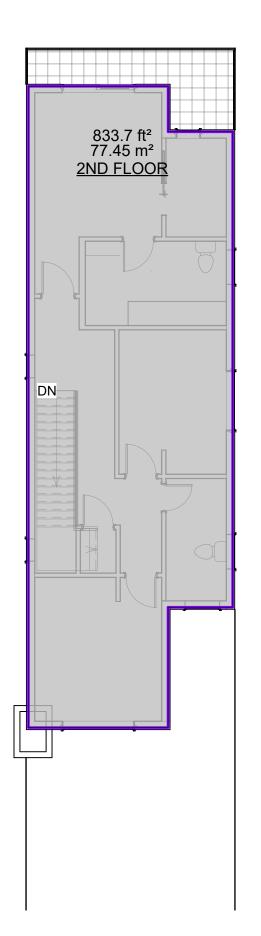

# 528 E 7TH ST. NORTH VANCOUVER

A100 - SITE PLAN

A101 - FOUNDATION PLAN

A102 - BASEMENT FLOOR PLAN

A103 - MAIN FLOOR PLAN

A104 - 2ND FLOOR PLAN

A105 - ROOF PLAN

A106 - ELEVATIONS - EAST & WEST