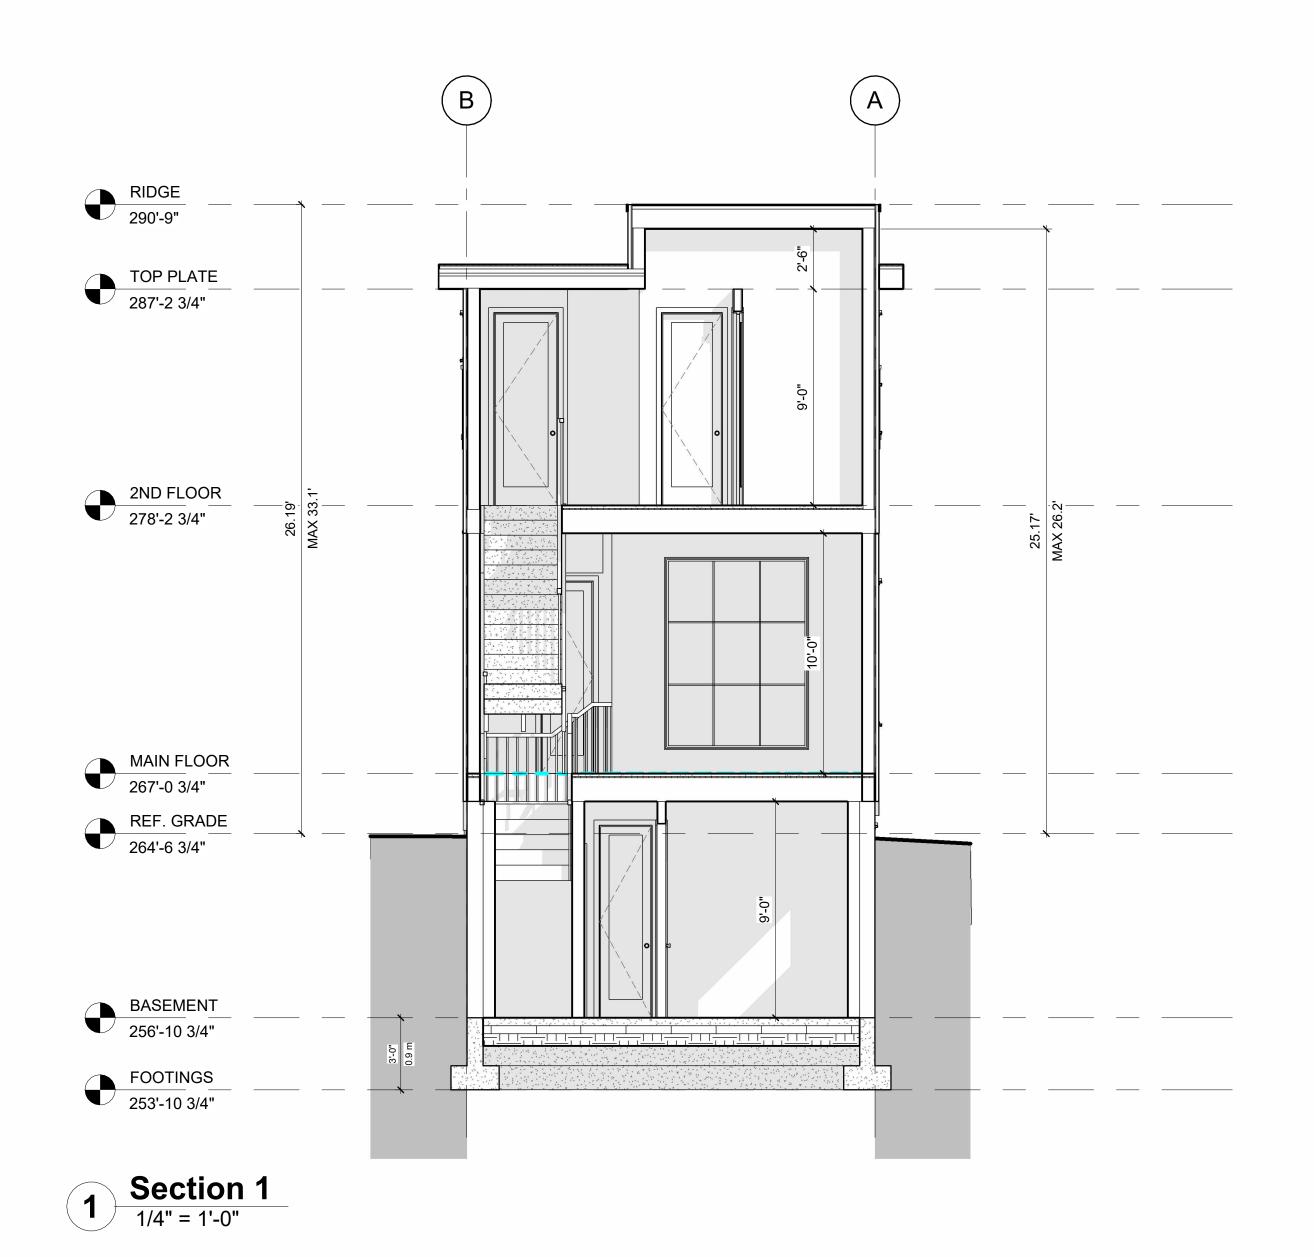

# 528 E 7TH ST. NORTH VANCOUVER

A100 - SITE PLAN

A101 - FOUNDATION PLAN

A102 - BASEMENT FLOOR PLAN

A103 - MAIN FLOOR PLAN

A104 - 2ND FLOOR PLAN

A105 - ROOF PLAN

A106 - ELEVATIONS - EAST & WEST