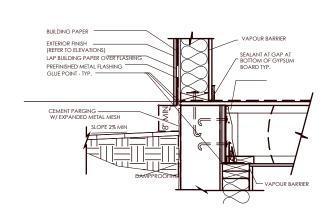

# 528 E 7TH ST. NORTH VANCOUVER

A100 - SITE PLAN

A101 - FOUNDATION PLAN

A102 - BASEMENT FLOOR PLAN

A103 - MAIN FLOOR PLAN

A104 - 2ND FLOOR PLAN

A105 - ROOF PLAN

A106 - ELEVATIONS - EAST & WEST