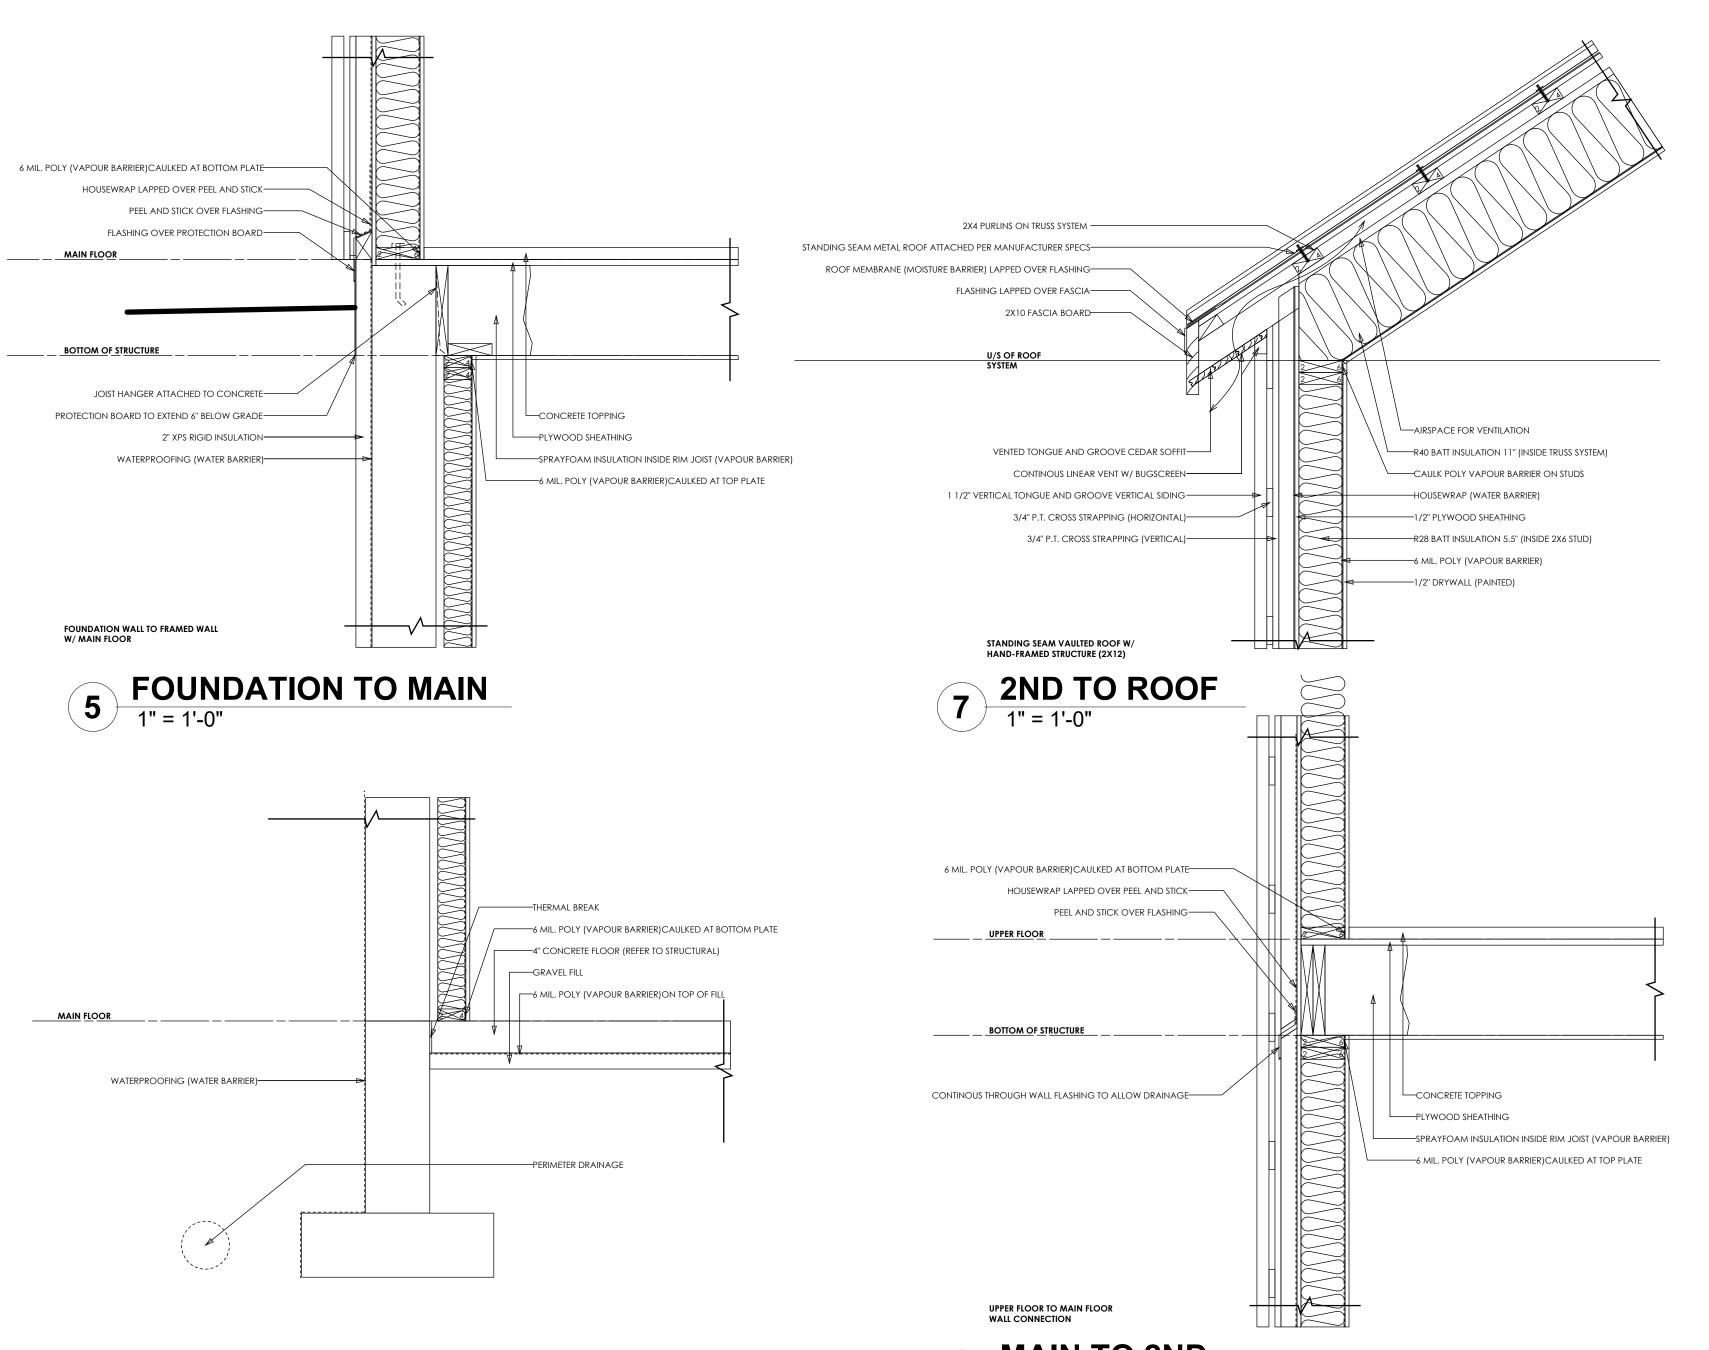

# 528 E 7TH ST. NORTH VANCOUVER

A100 - SITE PLAN

A101 - FOUNDATION PLAN

A102 - BASEMENT FLOOR PLAN

A103 - MAIN FLOOR PLAN

A104 - 2ND FLOOR PLAN

A105 - ROOF PLAN

A106 - ELEVATIONS - EAST & WEST