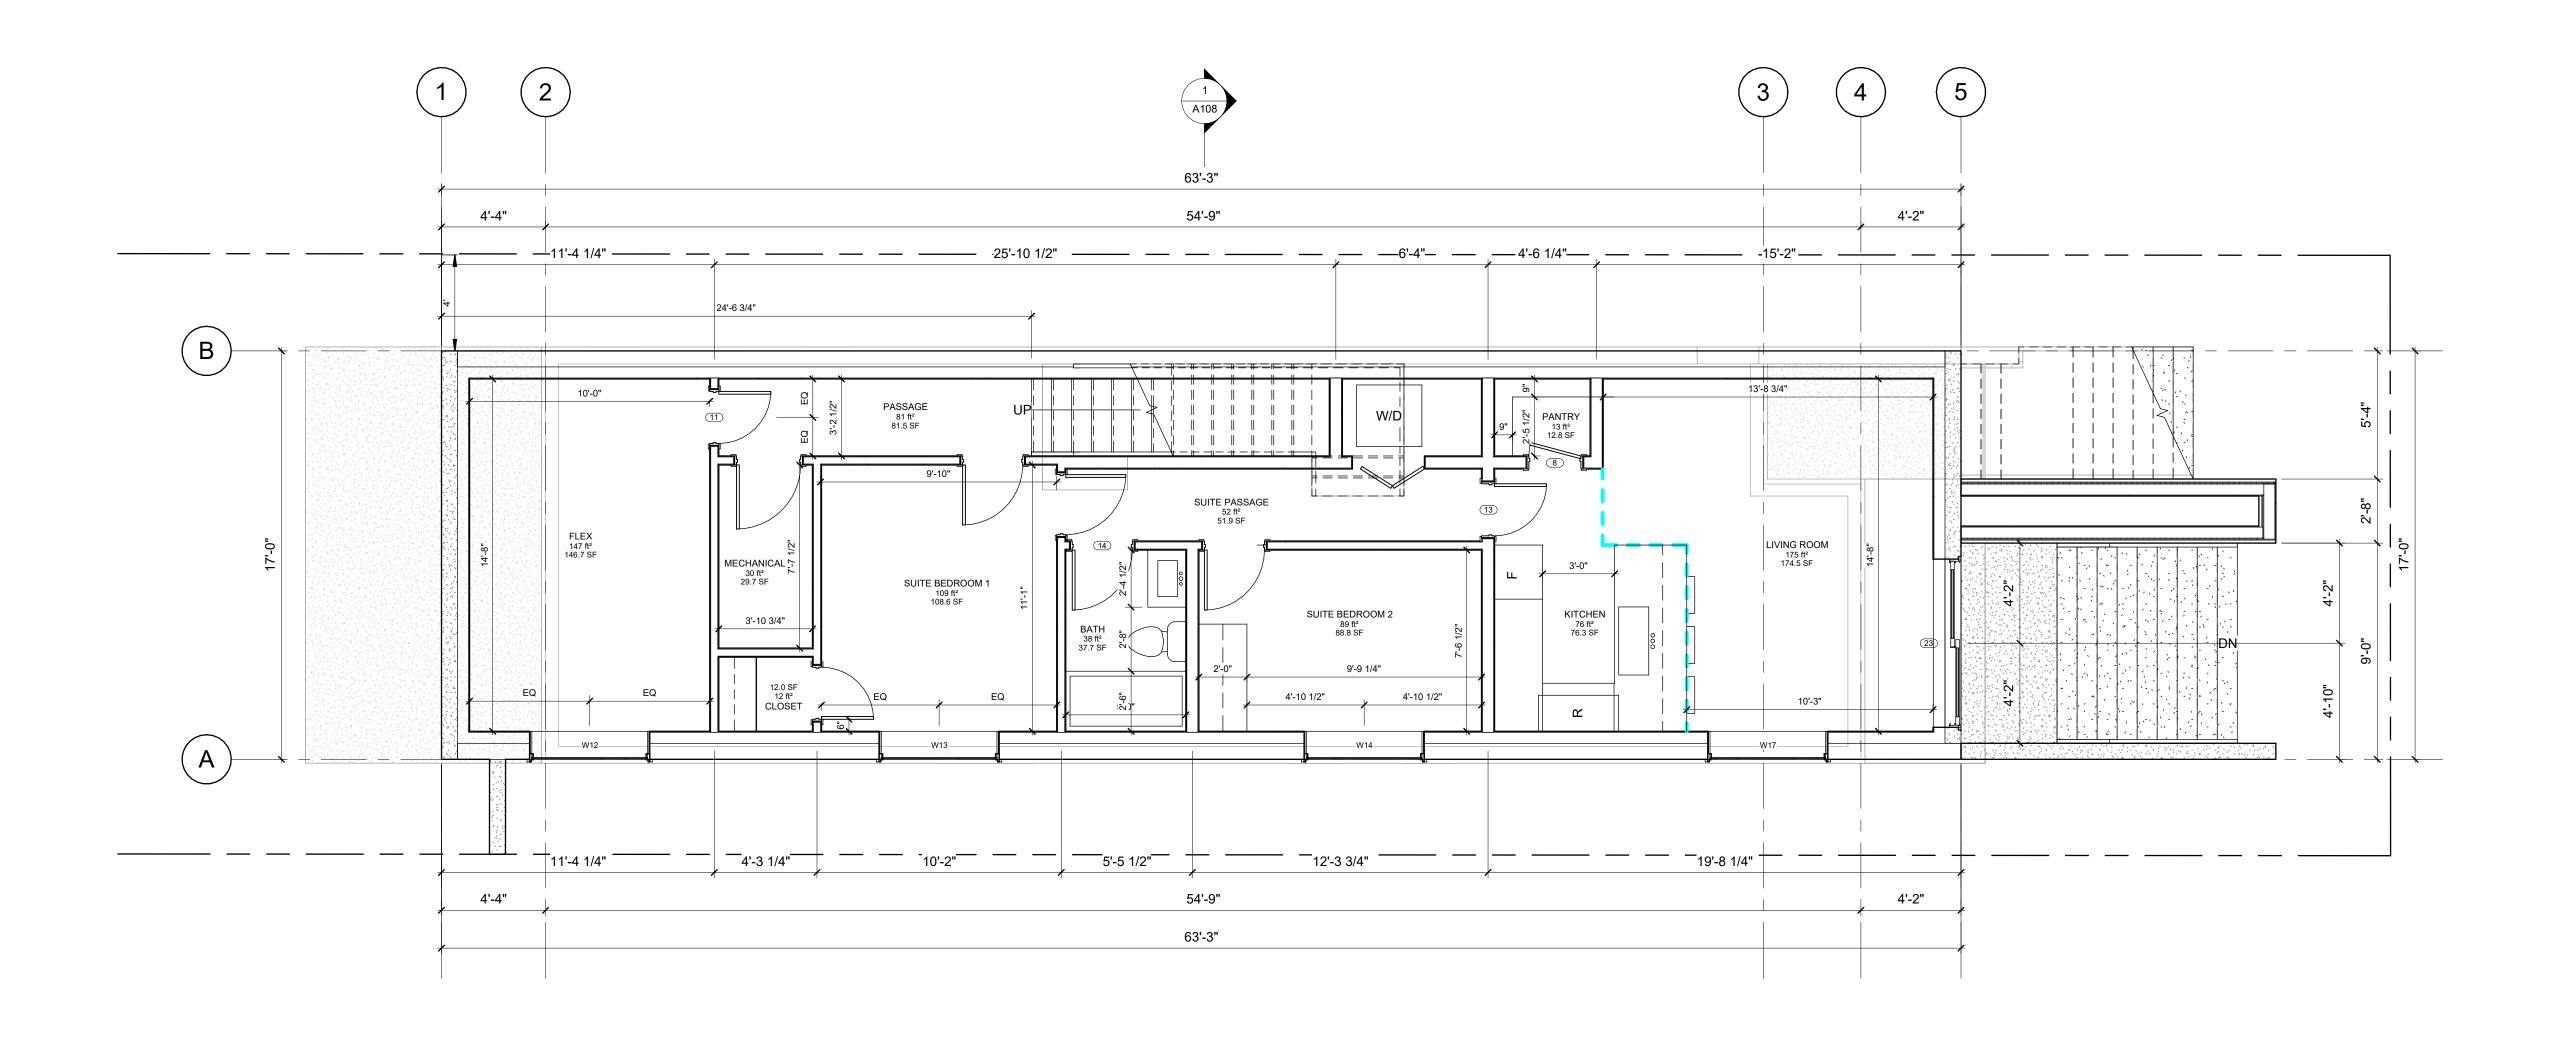

# 528 E 7TH ST. NORTH VANCOUVER

A100 - SITE PLAN

A101 - FOUNDATION PLAN

A102 - BASEMENT FLOOR PLAN

A103 - MAIN FLOOR PLAN

A104 - 2ND FLOOR PLAN

A105 - ROOF PLAN

A106 - ELEVATIONS - EAST & WEST