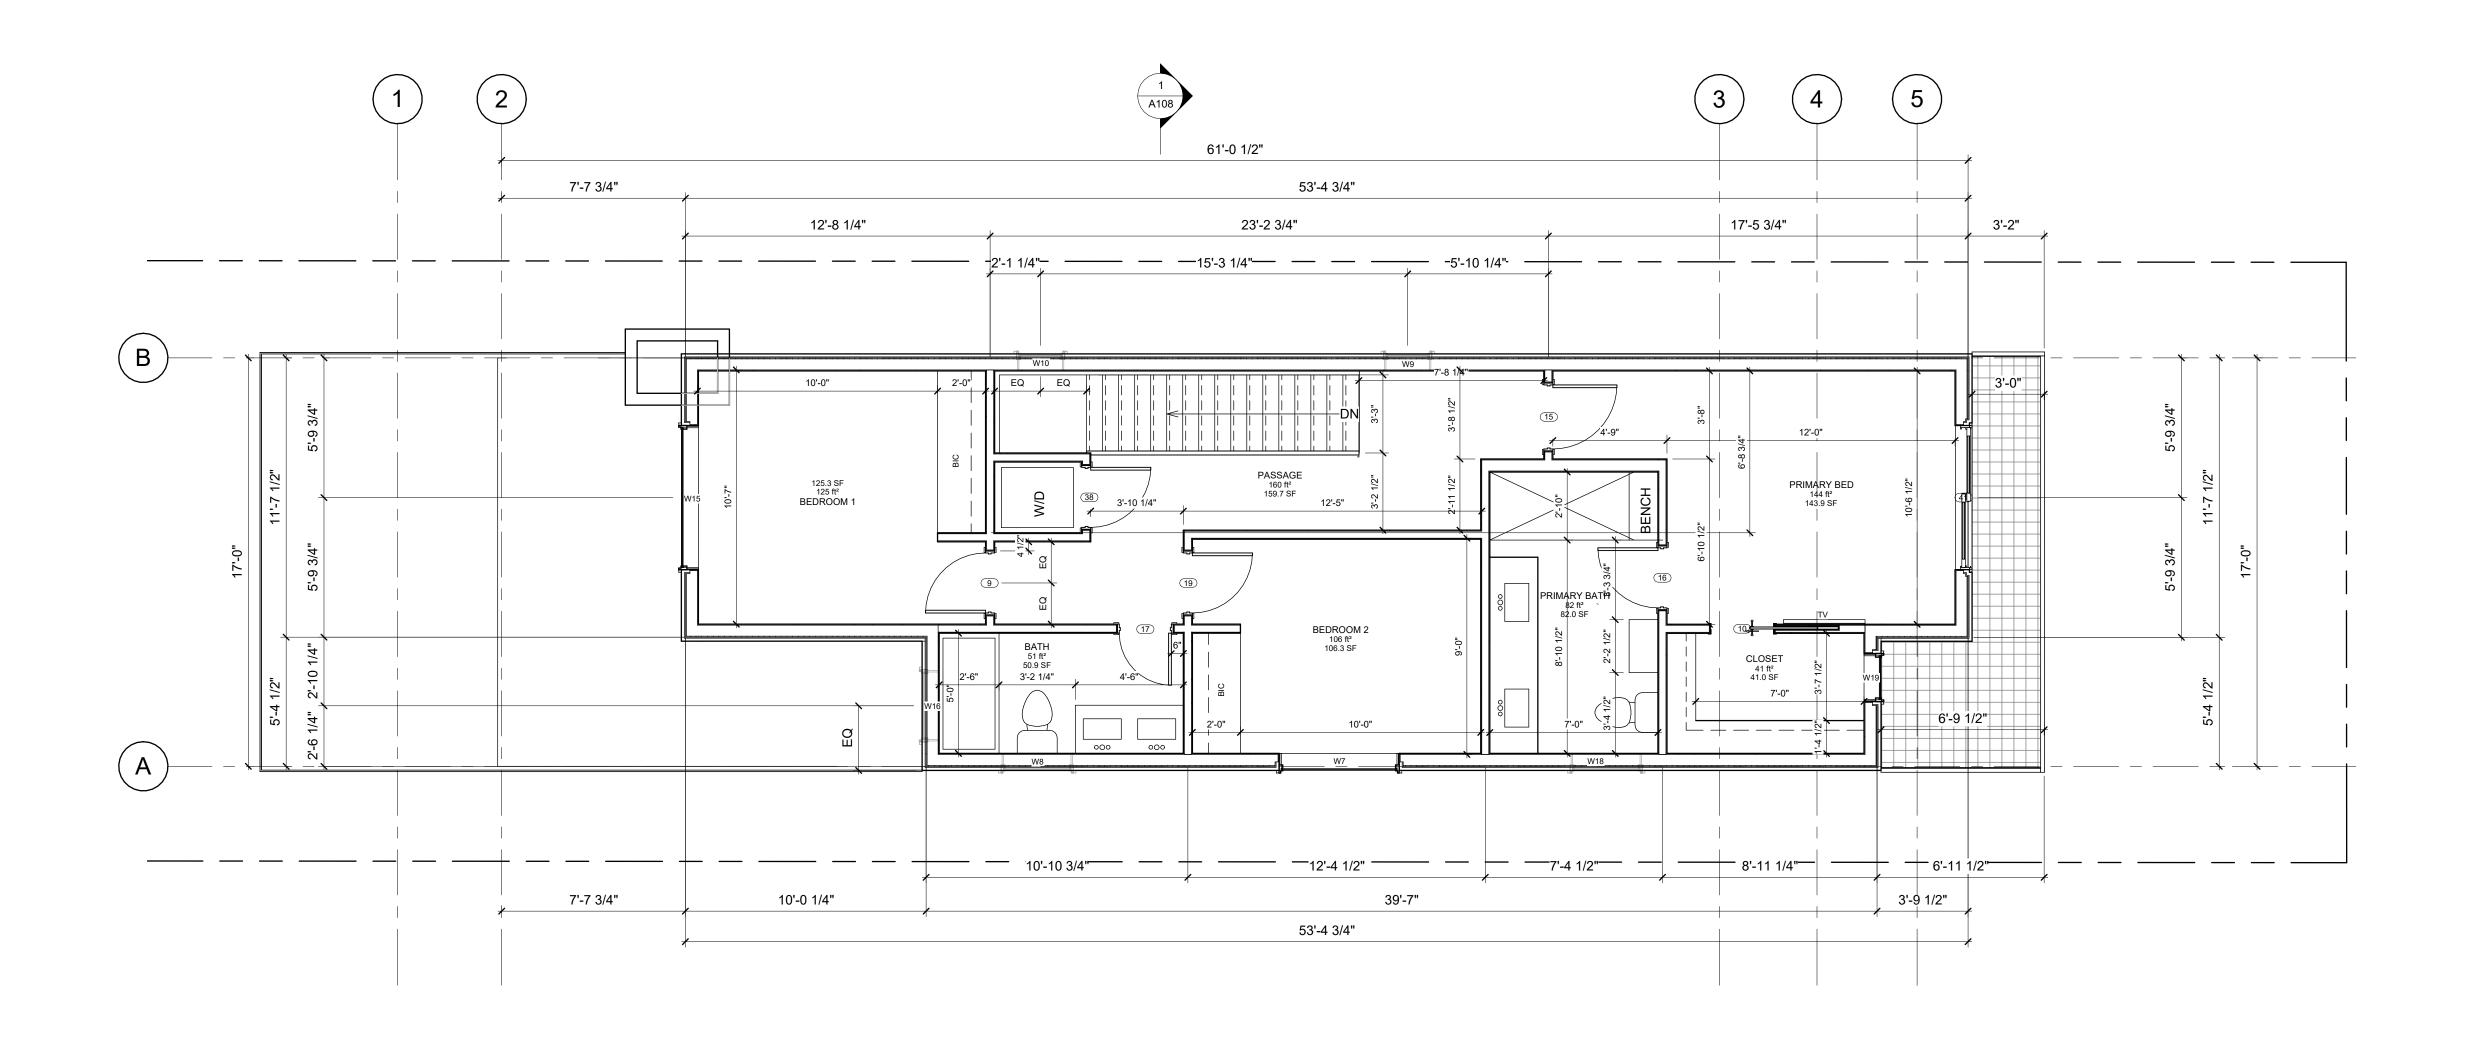

# 528 E 7TH ST. NORTH VANCOUVER

A100 - SITE PLAN

A101 - FOUNDATION PLAN

A102 - BASEMENT FLOOR PLAN

A103 - MAIN FLOOR PLAN

A104 - 2ND FLOOR PLAN

A105 - ROOF PLAN

A106 - ELEVATIONS - EAST & WEST