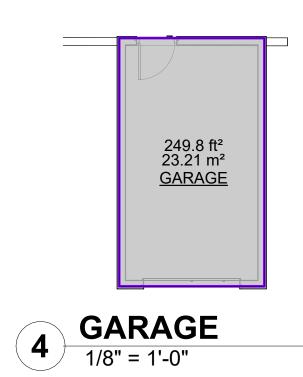

# 528 E 7TH ST. NORTH VANCOUVER

A100 - SITE PLAN

A101 - FOUNDATION PLAN

A102 - BASEMENT FLOOR PLAN

A103 - MAIN FLOOR PLAN

A104 - 2ND FLOOR PLAN

A105 - ROOF PLAN

A106 - ELEVATIONS - EAST & WEST