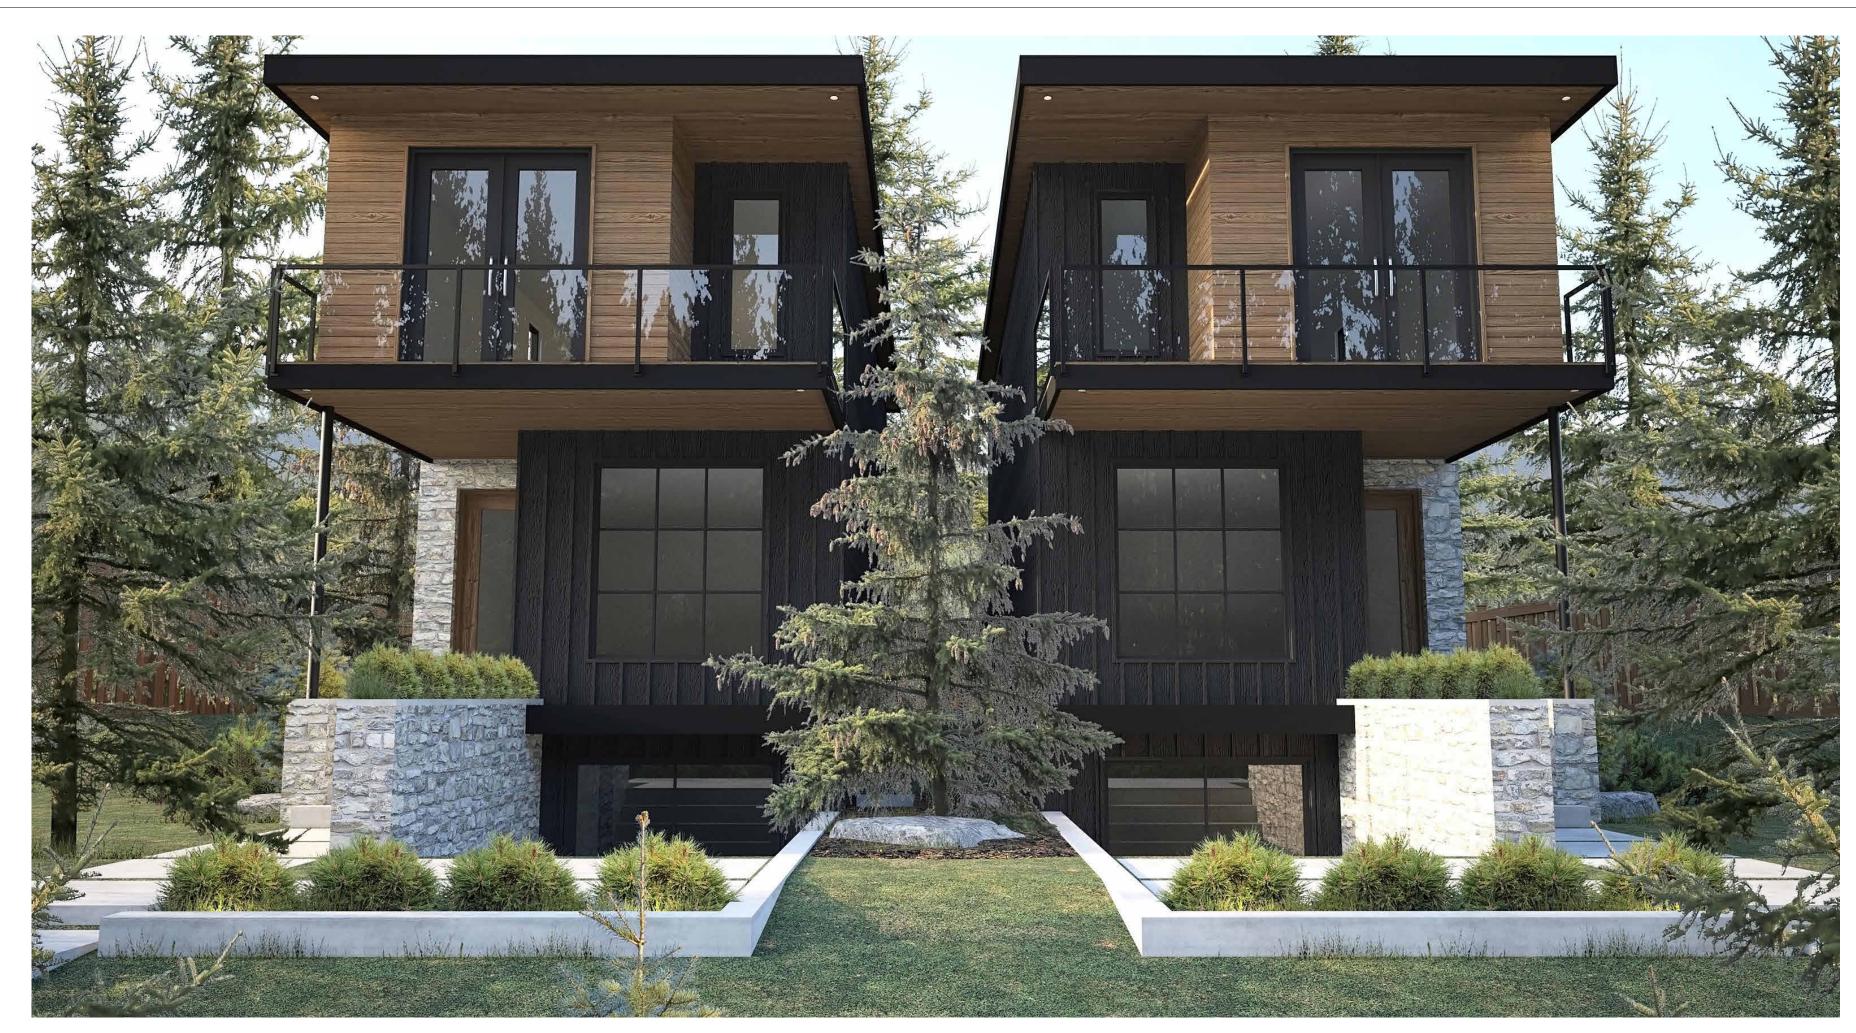

# 528 E 7TH ST. NORTH VANCOUVER

A100 - SITE PLAN

A101 - FOUNDATION PLAN

A102 - BASEMENT FLOOR PLAN

A103 - MAIN FLOOR PLAN

A104 - 2ND FLOOR PLAN

A105 - ROOF PLAN

A106 - ELEVATIONS - EAST & WEST