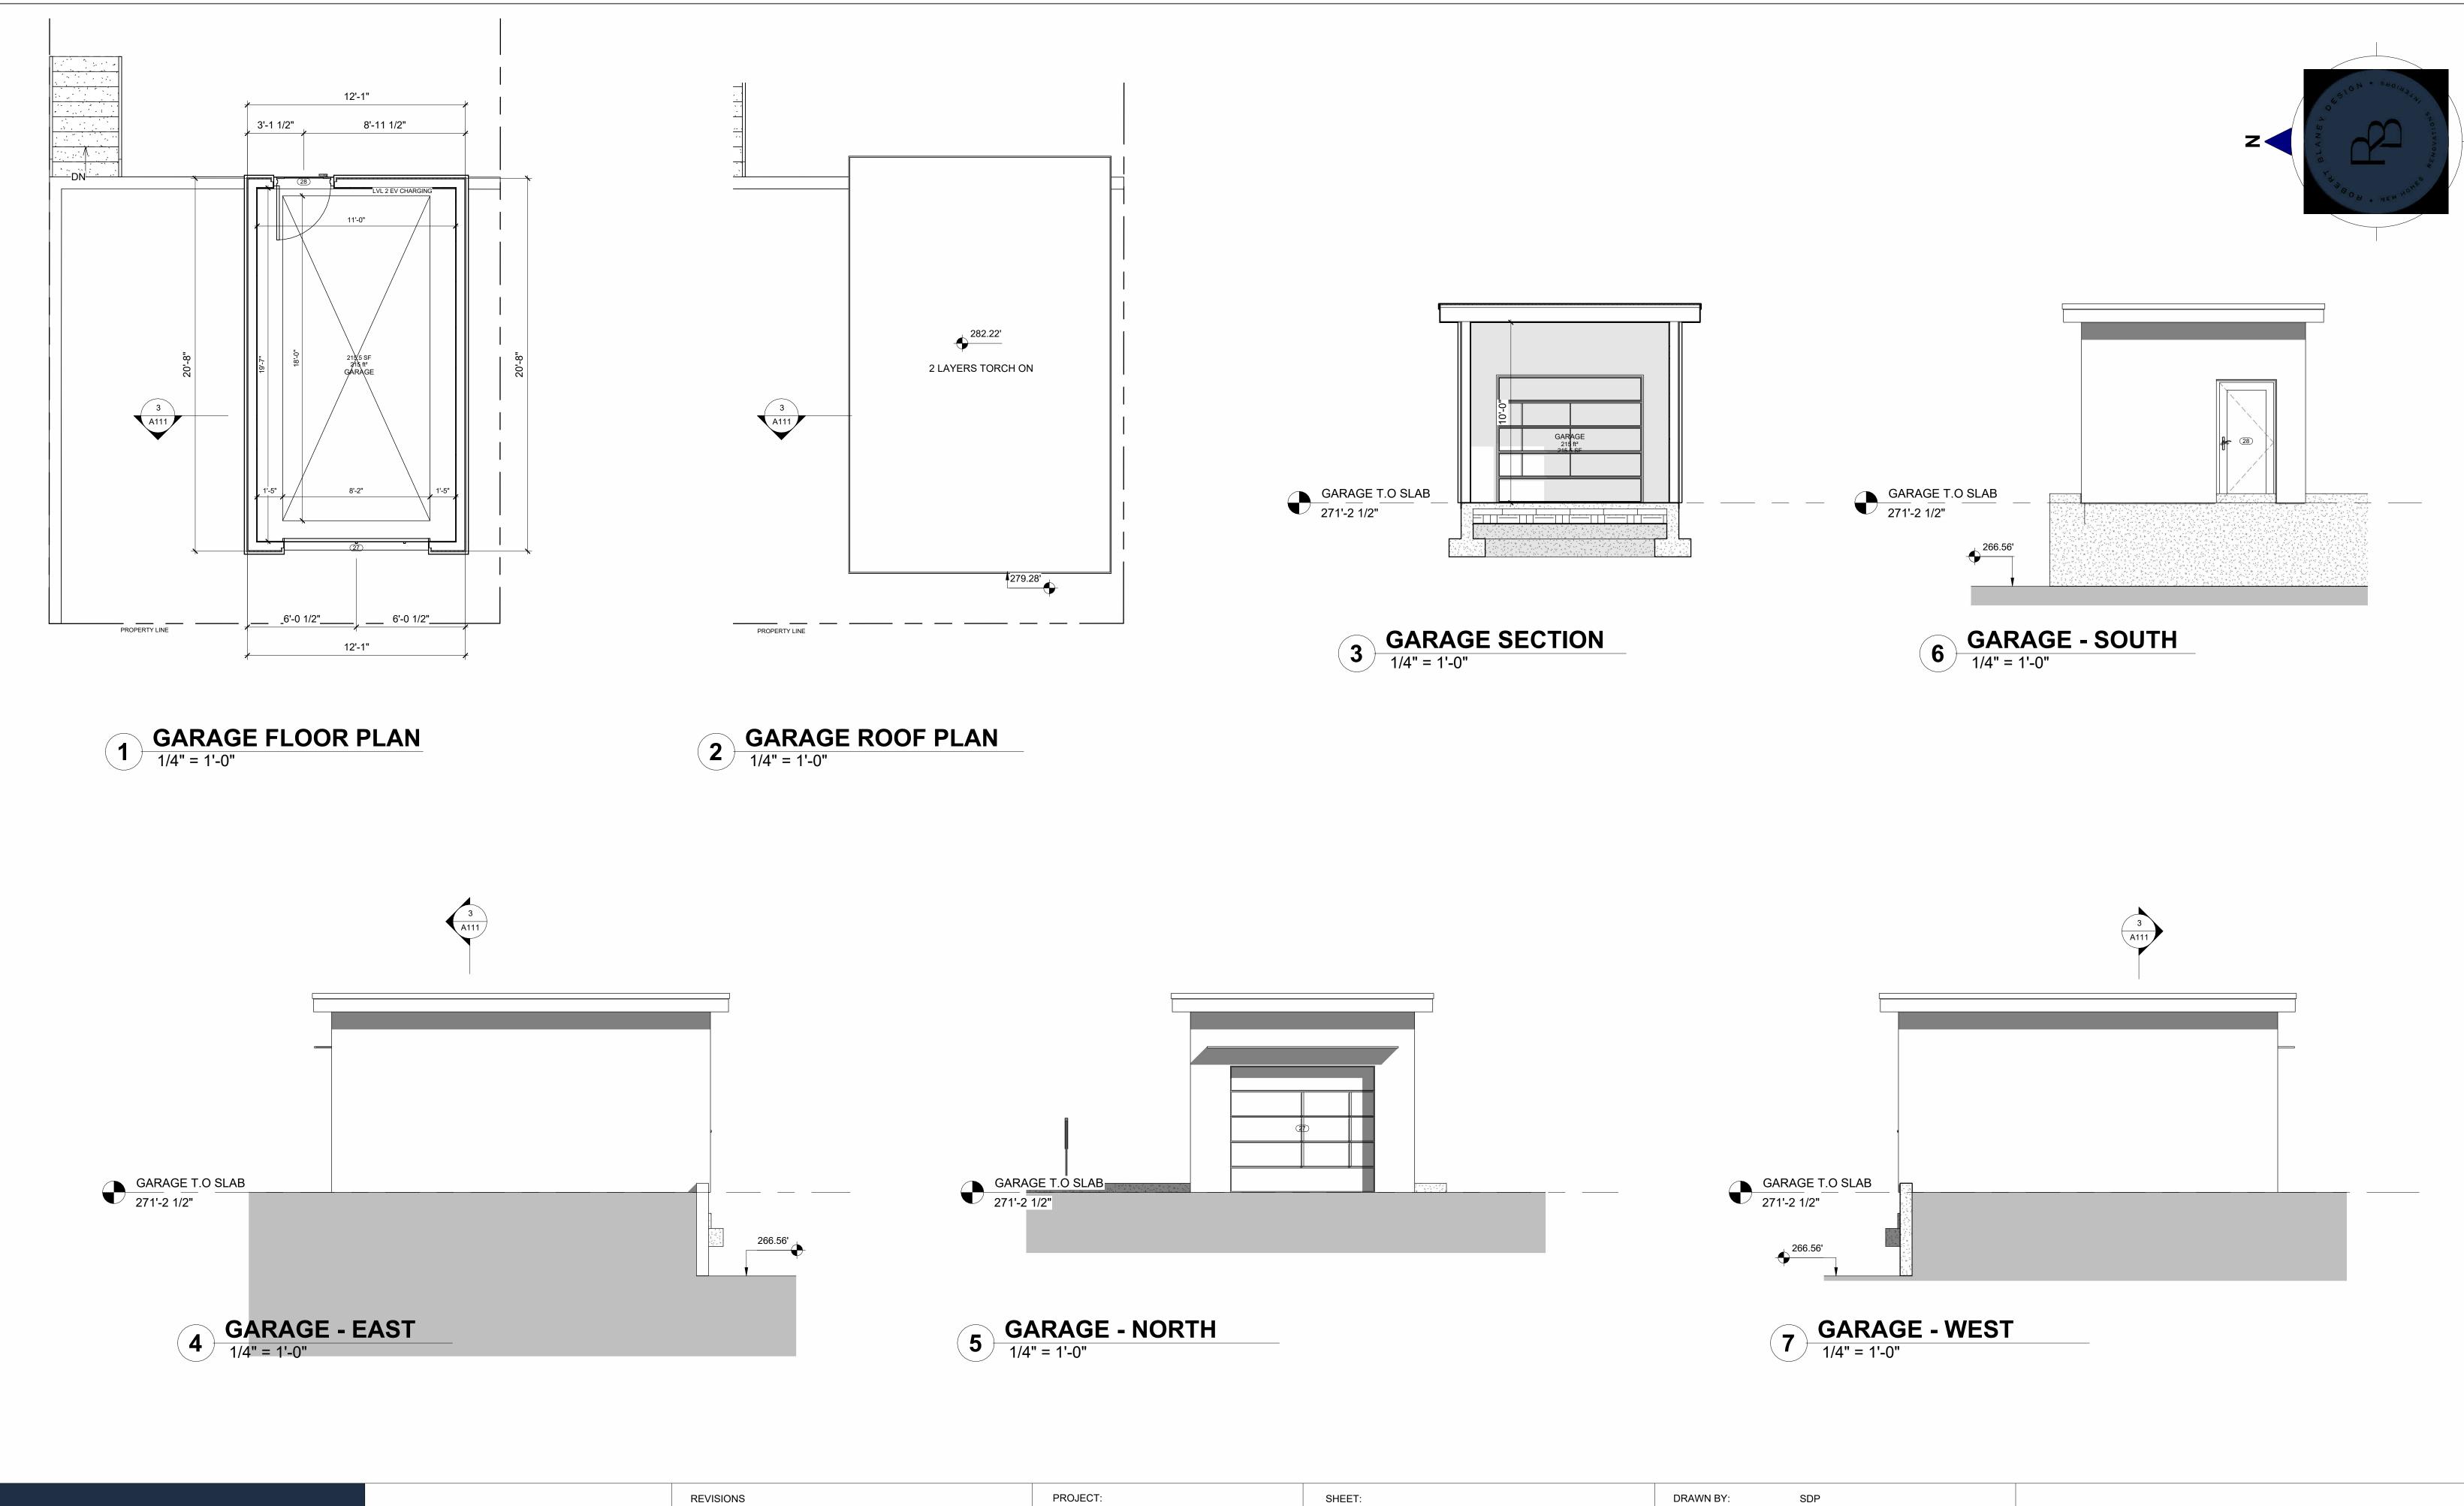

4) 626-6020 ROBERTBLANEYDESIGN@GMAIL.COM WWW.ROBERTBLANEYDESIGN.COM

| V    | ISSUED FOR: |
|------|-------------|
| Υ,   | REVIEW SET: |
| 0014 |             |

REVISIONS

|          | PROJECT:                                           |
|----------|----------------------------------------------------|
| 08/11/22 | NAME ADDRESS 528 EAST 7TH STR CITY NORTH VANCOUVER |
|          | DRAWING TITLE:                                     |
|          | F.A.R                                              |

A110

SHEET:

| DRAWN BY:    | SDP          |                                |
|--------------|--------------|--------------------------------|
| 24X36 SCALE: | 1/8" = 1'-0" | PROJECT NUMBER: Project Number |
| START DATE:  |              |                                |

COPYRIGHT RESERVED.





5464 PATRICIA BAY HIGHWAY, VICTORIA BC V8Y 2N9

(604) 626-6020 ROBERTBLANEYDESIGN@GMAIL.COM WWW.ROBERTBLANEYDESIGN.COM ISSUED FOR:
REVIEW SET:

PROJECT:

NAME
ADDRESS 528
CITY NOI

DRAWING TITLE:

NAME
ADDRESS 528 EAST 7TH STR
CITY NORTH VANCOUVER

DRAWING TITLE:

**GARAGE** 

A111

DRAWN BY: SDP

24X36 SCALE: PROJECT NUMBER: Project Number

START DATE:

COPYRIGHT RESERVED.