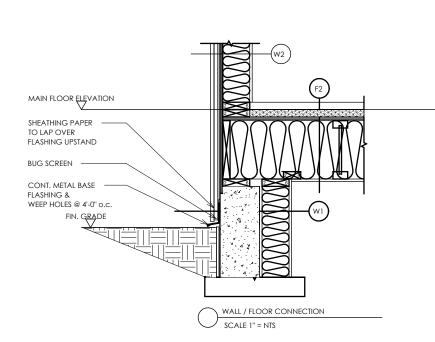

# 528 E 7TH ST. NORTH VANCOUVER

A100 - SITE PLAN

A101 - FOUNDATION PLAN

A102 - BASEMENT FLOOR PLAN

A103 - MAIN FLOOR PLAN

A104 - 2ND FLOOR PLAN

A105 - ROOF PLAN

A106 - ELEVATIONS - EAST & WEST