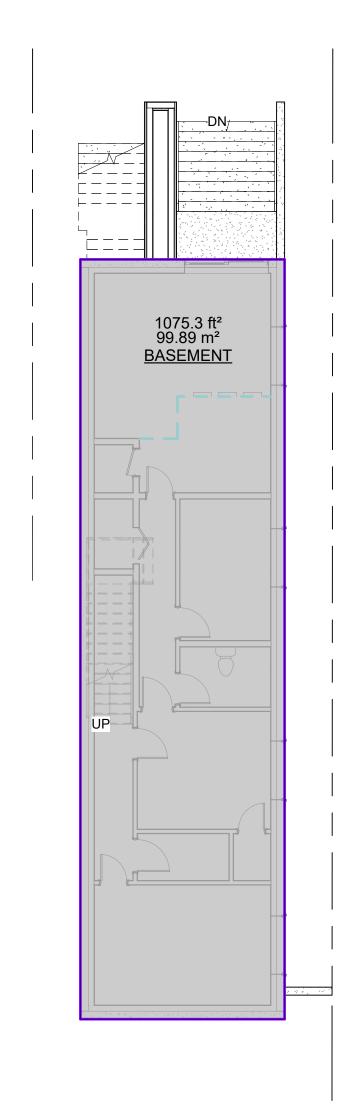

# 528 E 7TH ST. NORTH VANCOUVER

A100 - SITE PLAN

A101 - FOUNDATION PLAN

A102 - BASEMENT FLOOR PLAN

A103 - MAIN FLOOR PLAN

A104 - 2ND FLOOR PLAN

A105 - ROOF PLAN

A106 - ELEVATIONS - EAST & WEST