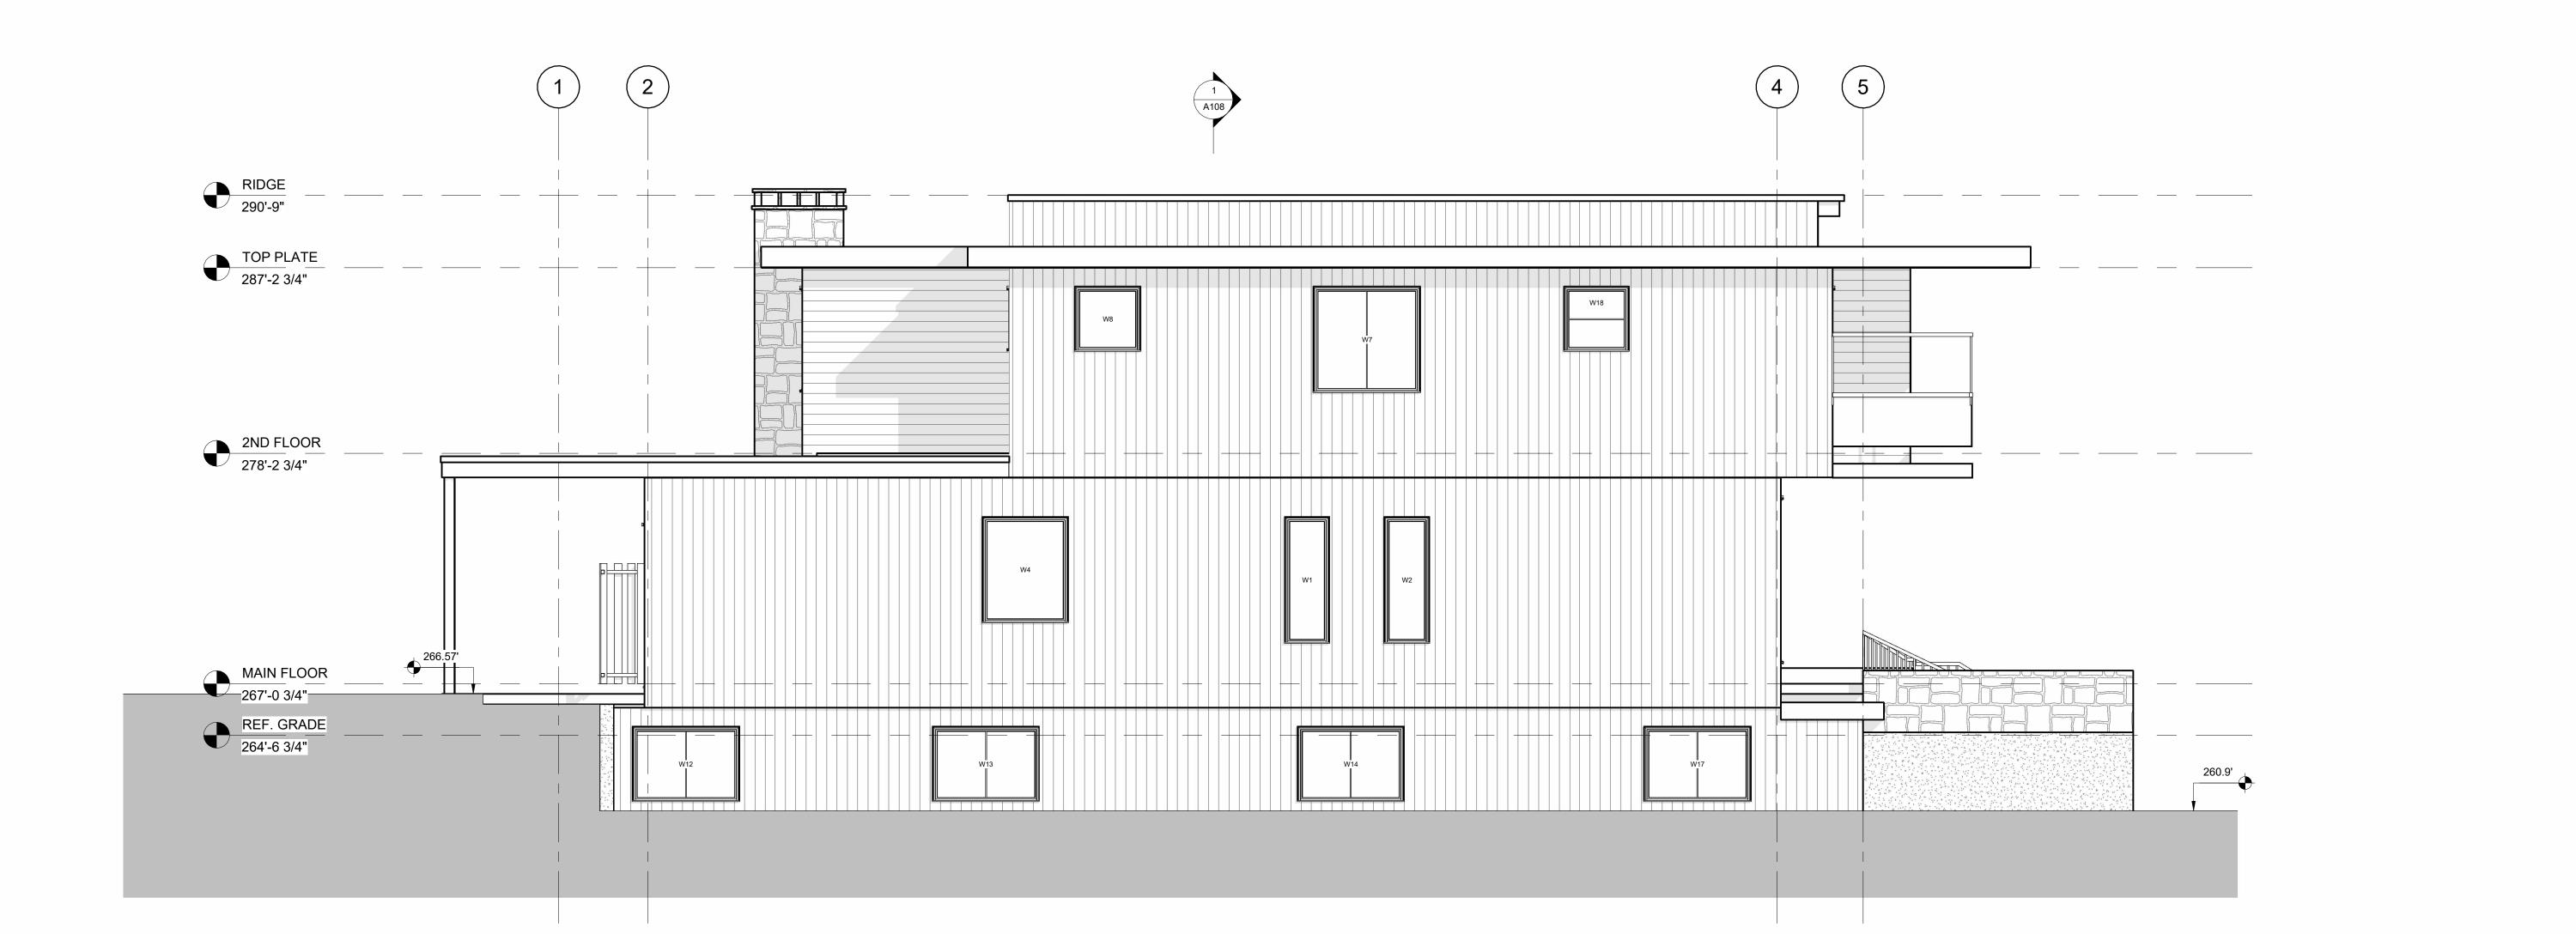

# 528 E 7TH ST. NORTH VANCOUVER

A100 - SITE PLAN

A101 - FOUNDATION PLAN

A102 - BASEMENT FLOOR PLAN

A103 - MAIN FLOOR PLAN

A104 - 2ND FLOOR PLAN

A105 - ROOF PLAN

A106 - ELEVATIONS - EAST & WEST