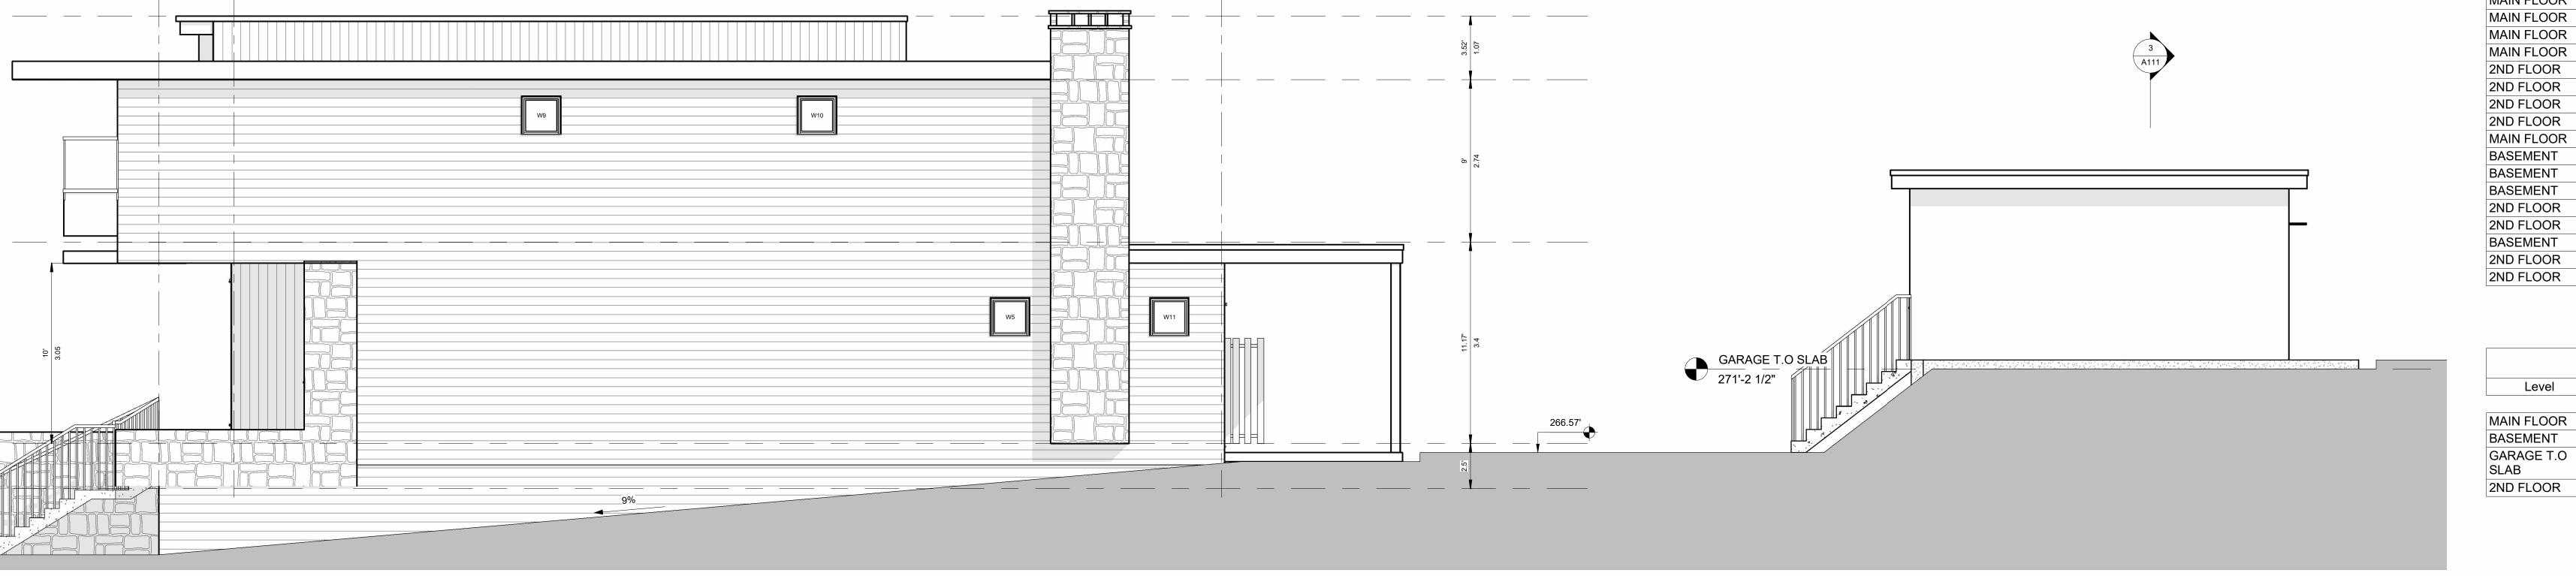

# 528 E 7TH ST. NORTH VANCOUVER

A100 - SITE PLAN

A101 - FOUNDATION PLAN

A102 - BASEMENT FLOOR PLAN

A103 - MAIN FLOOR PLAN

A104 - 2ND FLOOR PLAN

A105 - ROOF PLAN

A106 - ELEVATIONS - EAST & WEST