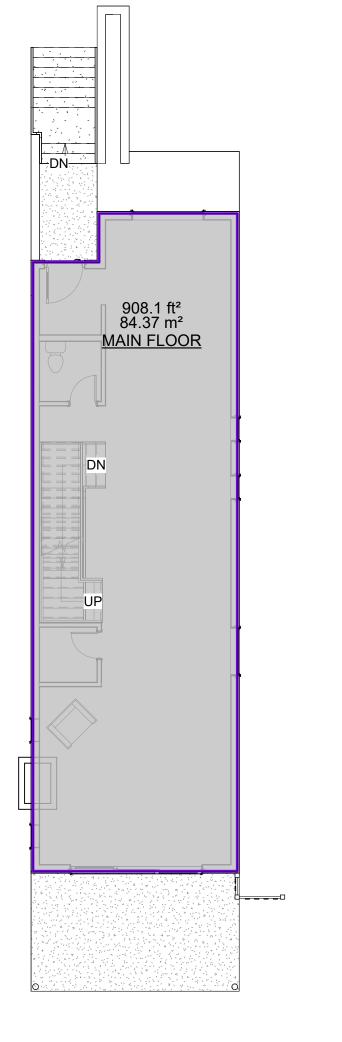

# 528 E 7TH ST. NORTH VANCOUVER

A100 - SITE PLAN

A101 - FOUNDATION PLAN

A102 - BASEMENT FLOOR PLAN

A103 - MAIN FLOOR PLAN

A104 - 2ND FLOOR PLAN

A105 - ROOF PLAN

A106 - ELEVATIONS - EAST & WEST