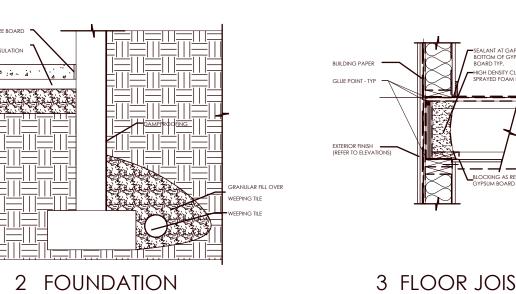

# 528 E 7TH ST. NORTH VANCOUVER

A100 - SITE PLAN

A101 - FOUNDATION PLAN

A102 - BASEMENT FLOOR PLAN

A103 - MAIN FLOOR PLAN

A104 - 2ND FLOOR PLAN

A105 - ROOF PLAN

A106 - ELEVATIONS - EAST & WEST