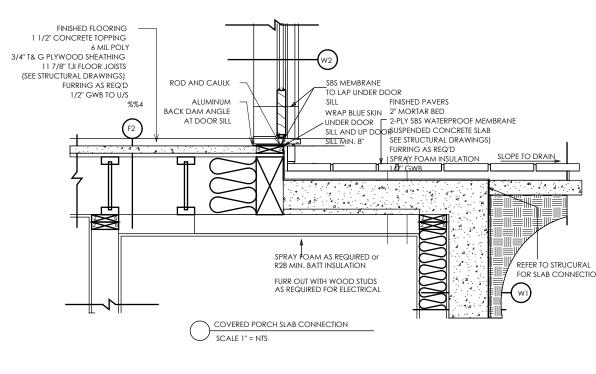

S VENTED

#### F4 PATIO SLAB/DRIVEWAY ON GRADE

4" REINFORCED CONCRETE SLAB 6" MIN. COMPACTED GRANULAR BASE

#### R1 FLAT ROOF

2 LAYERS TORCH ON ROOFING 3/4" ROOF SHAETHING 2X4" CROSS STRAPPING @ 16" O.C 9.5" TGI RAFTERS @ 16" O.C BATT INSULATION (R28) 6MIL POLY V.B. TAPED AND SEALED 1/2" G.W.B PAINTED AIR FILM (INTERIOR)

ROBERT BLANEY
HOMES

5464 PATRICIA BAY HIGHWAY, VICTORIA BC V8Y 2N9

(604) 626-6020 ROBERTBLANEYDESIGN@GMAIL.COM WWW.ROBERTBLANEYDESIGN.COM REVISIONS

ISSUED FOR:

REVIEW SET:

03/07/21

PROJECT:

NAME
ADDRESS 528 EAST 7TH STR
CITY NORTH VANCOUVER

DRAWING TITLE:

SECTIONS &

**ASSEMBLIES** 

A108

SHEET:

DRAWN BY: SDP

24X36 SCALE: PROJECT NUMBER: Project Number

START DATE:

COPYRIGHT RESERVED.





**GUARDRAIL**1" = 1'-0"











3 FLOOR JOIST 4 FLOOR JOIST













5464 PATRICIA BAY HIGHWAY, VICTORIA BC V8Y 2N9

(604) 626-6020 ROBERTBLANEYDESIGN@GMAIL.COM WWW.ROBERTBLANEYDESIGN.COM



| PROJECT:                |                                     |
|-------------------------|-------------------------------------|
| NAME<br>ADDRESS<br>CITY | 528 EAST 7TH STR<br>NORTH VANCOUVER |
| DRAWING TI              | TLE:                                |
|                         | DETAILS                             |



| DRAWN BY:    | SDP          |                                |  |
|--------------|--------------|--------------------------------|--|
| 24X36 SCALE: | As indicated | PROJECT NUMBER: Project Number |  |
| START DATE:  |              |                                |  |

SCALE 1" = NTS

## COPYRIGHT RESERVED.





| Area Schedule (Gro