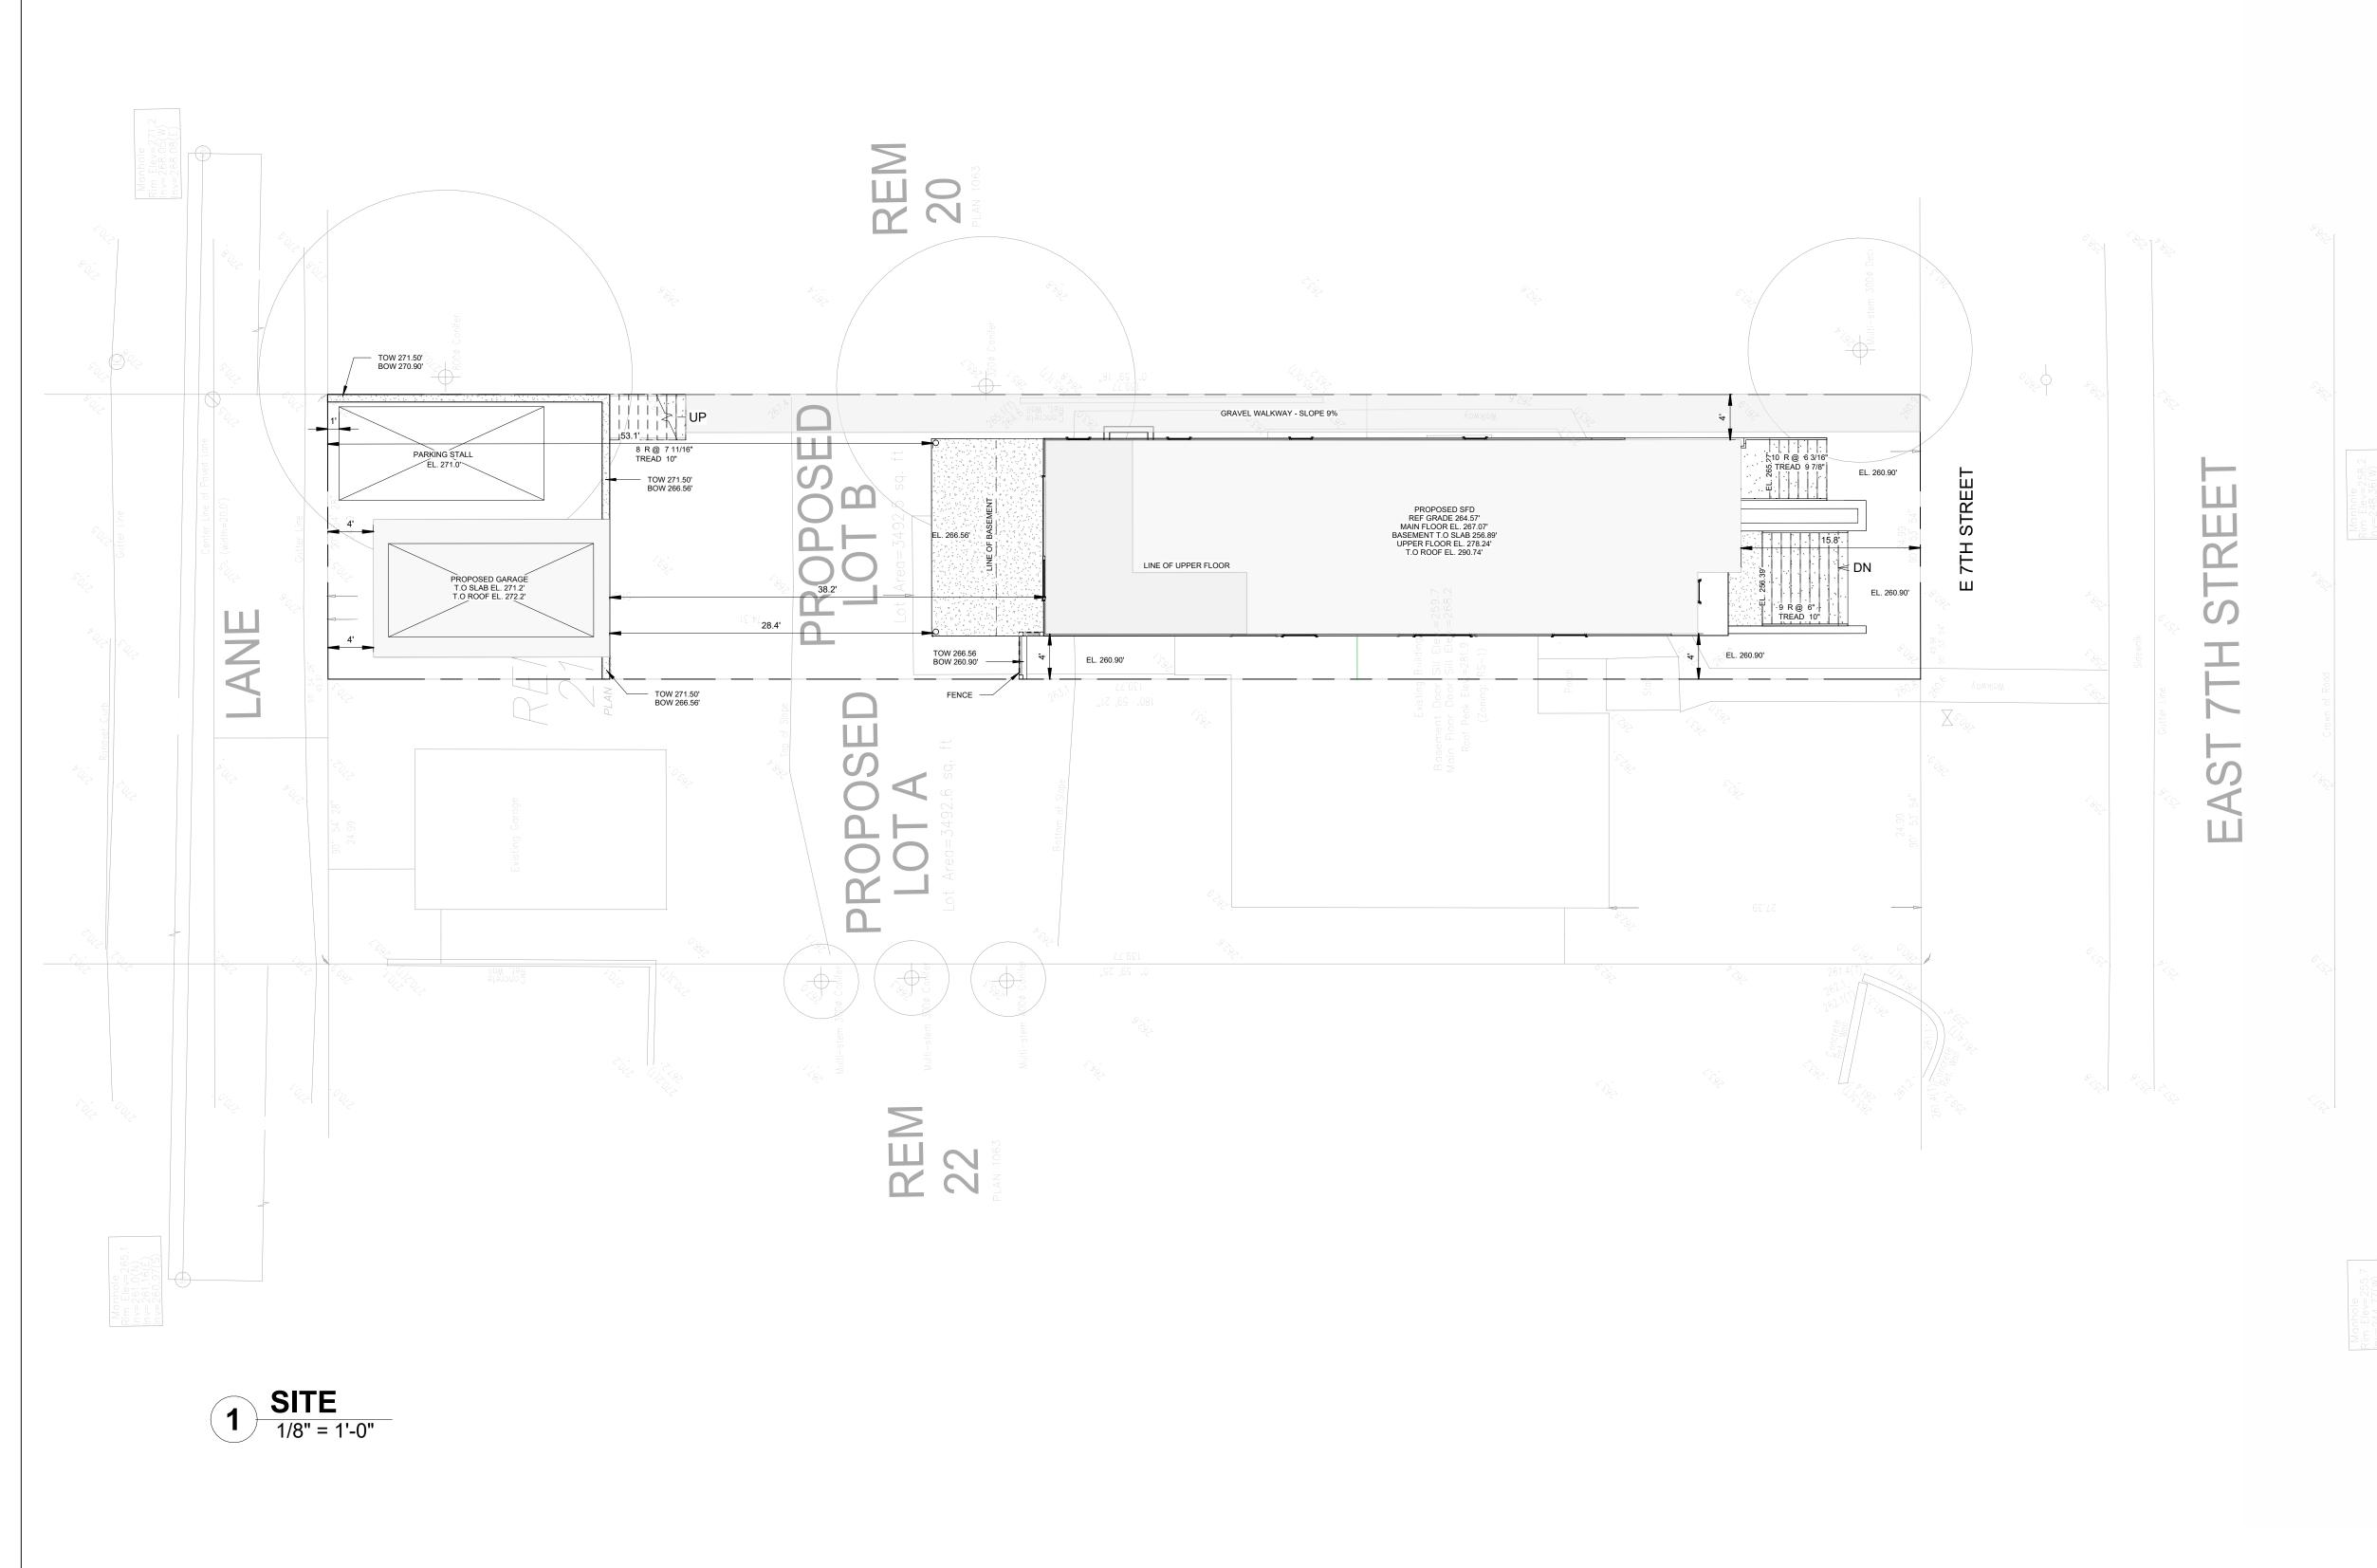

# 528 E 7TH ST. NORTH VANCOUVER

A100 - SITE PLAN

A101 - FOUNDATION PLAN

A102 - BASEMENT FLOOR PLAN

A103 - MAIN FLOOR PLAN

A104 - 2ND FLOOR PLAN

A105 - ROOF PLAN

A106 - ELEVATIONS - EAST & WEST