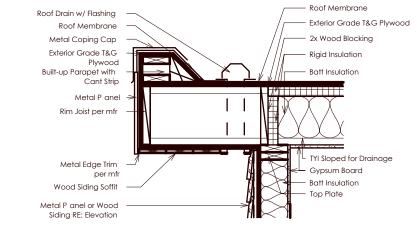

N. COMPACTED GRANULAR BASE
RADON GAS VENTED

#### F4 PATIO SLAB/DRIVEWAY ON GRADE

4" REINFORCED CONCRETE SLAB 6" MIN. COMPACTED GRANULAR BASE

#### R1 FLAT ROOF

2 LAYERS TORCH ON ROOFING 3/4" ROOF SHAETHING 2X4" CROSS STRAPPING @ 16" O.C 9.5" TGI RAFTERS @ 16" O.C BATT INSULATION (R28) 6MIL POLY V.B. TAPED AND SEALED 1/2" G.W.B PAINTED AIR FILM (INTERIOR)

ROBERT BLANEY
HOMES

5464 PATRICIA BAY HIGHWAY, VICTORIA BC V8Y 2N9

(604) 626-6020 ROBERTBLANEYDESIGN@GMAIL.COM WWW.ROBERTBLANEYDESIGN.COM REVISIONS

ISSUED FOR:

REVIEW SET:

03/07/21

PROJECT:

NAME
ADDRESS 528 EAST 7TH STR
CITY NORTH VANCOUVER

DRAWING TITLE:

SECTIONS &

**ASSEMBLIES** 

A108

SHEET:

DRAWN BY: SDP

24X36 SCALE: PROJECT NUMBER: Project Number

START DATE:

COPYRIGHT RESERVED.





**GUARDRAIL**1" = 1'-0"











3 FLOOR JOIST 4 FLOOR JOIST













5464 PATRICIA BAY HIGHWAY, VICTORIA BC V8Y 2N9

(604) 626-6020 ROBERTBLANEYDESIGN@GMAIL.COM WWW.ROBERTBLANEYDESIGN.COM



| PROJECT:                |                                     |
|-------------------------|-------------------------------------|
| NAME<br>ADDRESS<br>CITY | 528 EAST 7TH STR<br>NORTH VANCOUVER |
| DRAWING TI              | TLE:                                |
|                         | DETAILS                             |



| DRAWN BY:    | SDP          |                                |  |
|--------------|--------------|--------------------------------|--|
| 24X36 SCALE: | As indicated | PROJECT NUMBER: Project Number |  |
| START DATE:  |              |                                |  |

SCALE 1" = NTS

## COPYRIGHT