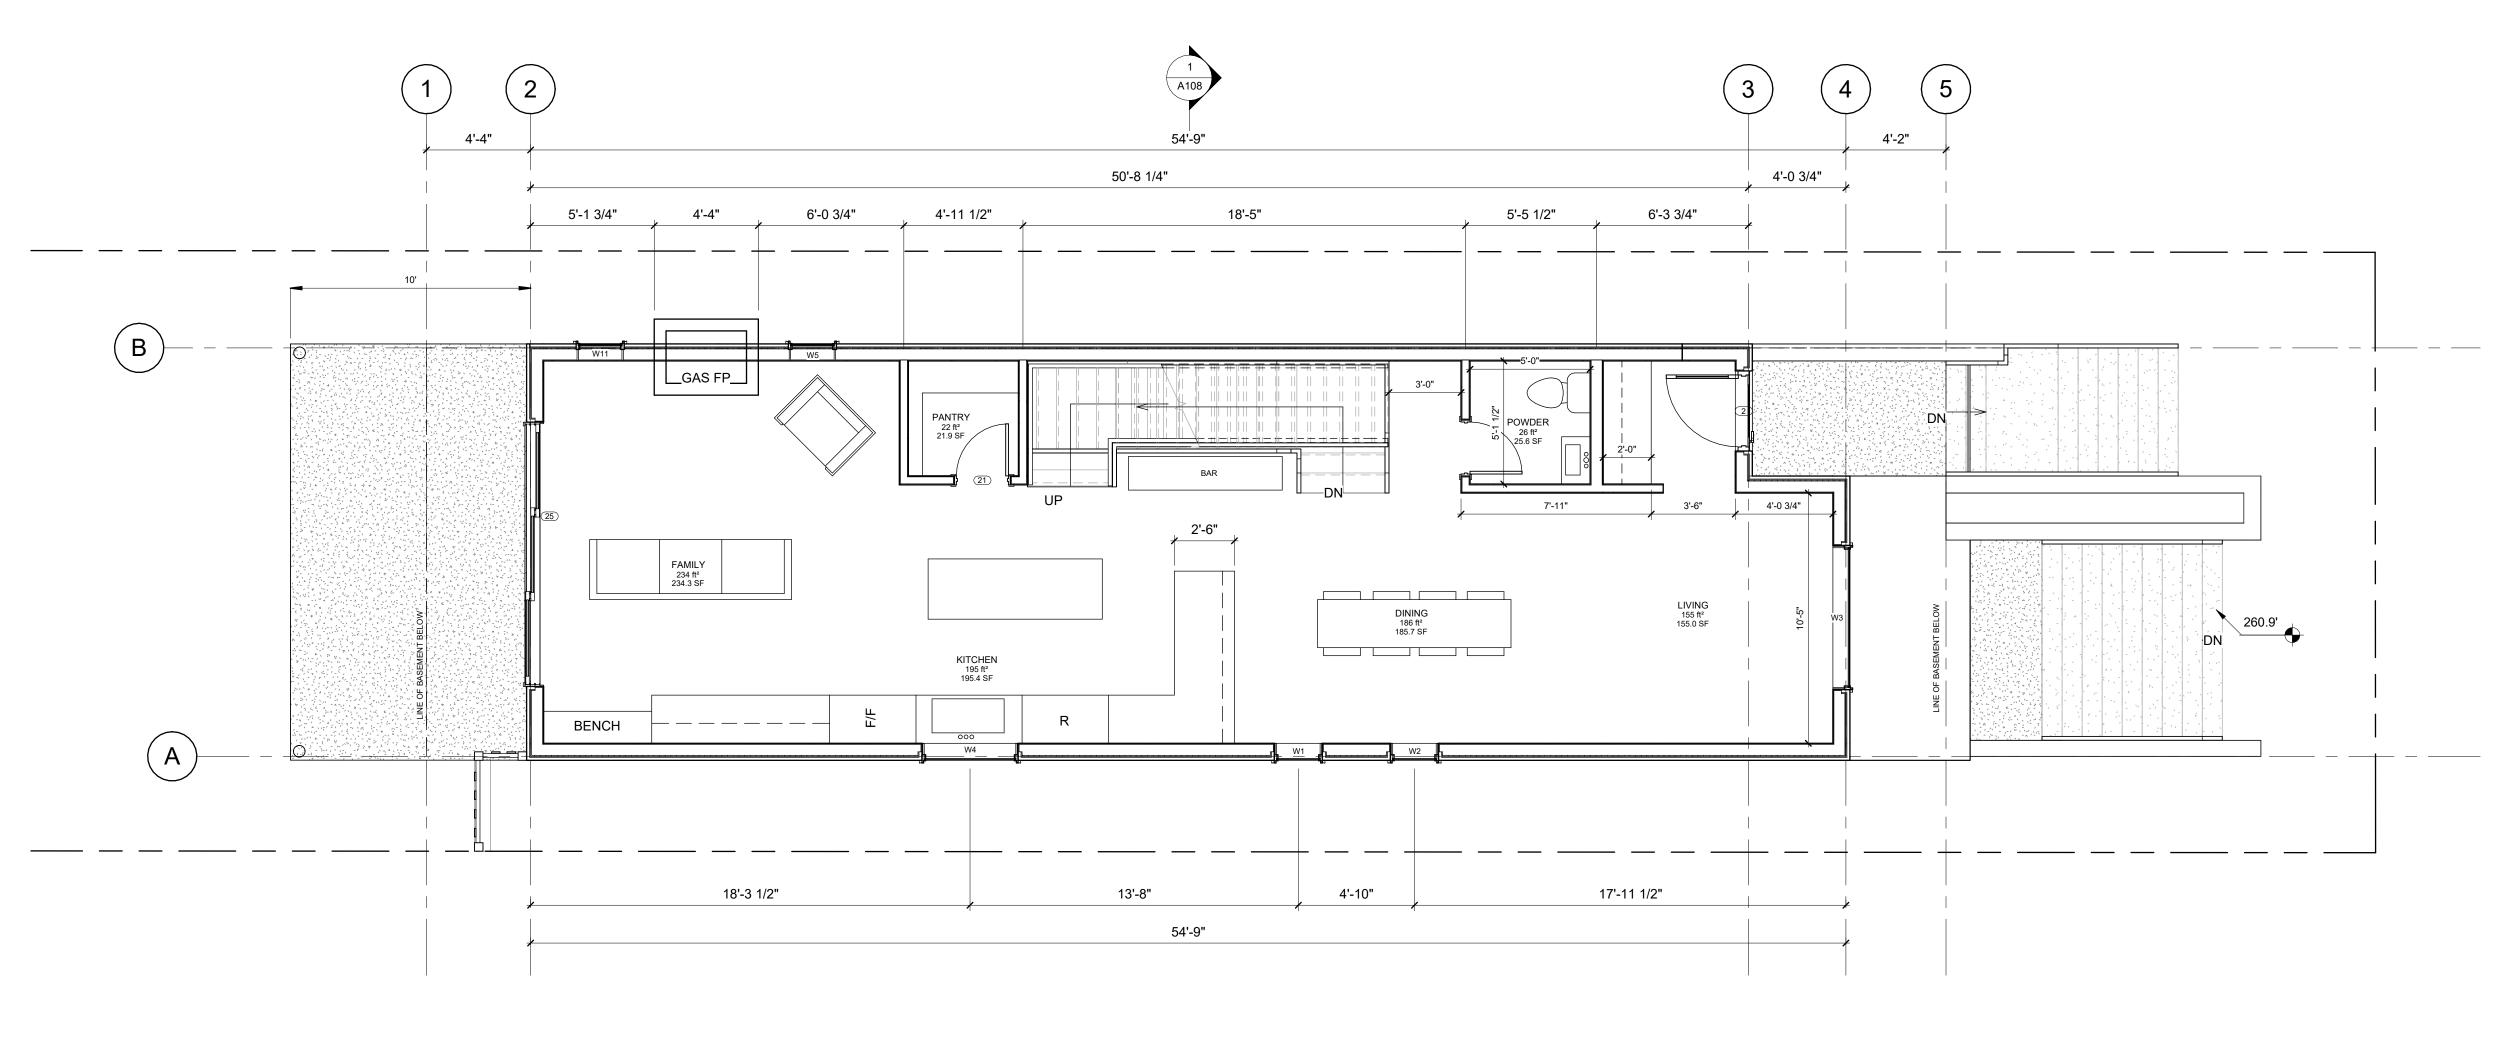

# 528 E 7TH ST. NORTH VANCOUVER

A100 - SITE PLAN

A101 - FOUNDATION PLAN

A102 - BASEMENT FLOOR PLAN

A103 - MAIN FLOOR PLAN

A104 - 2ND FLOOR PLAN

A105 - ROOF PLAN

A106 - ELEVATIONS - EAST & WEST