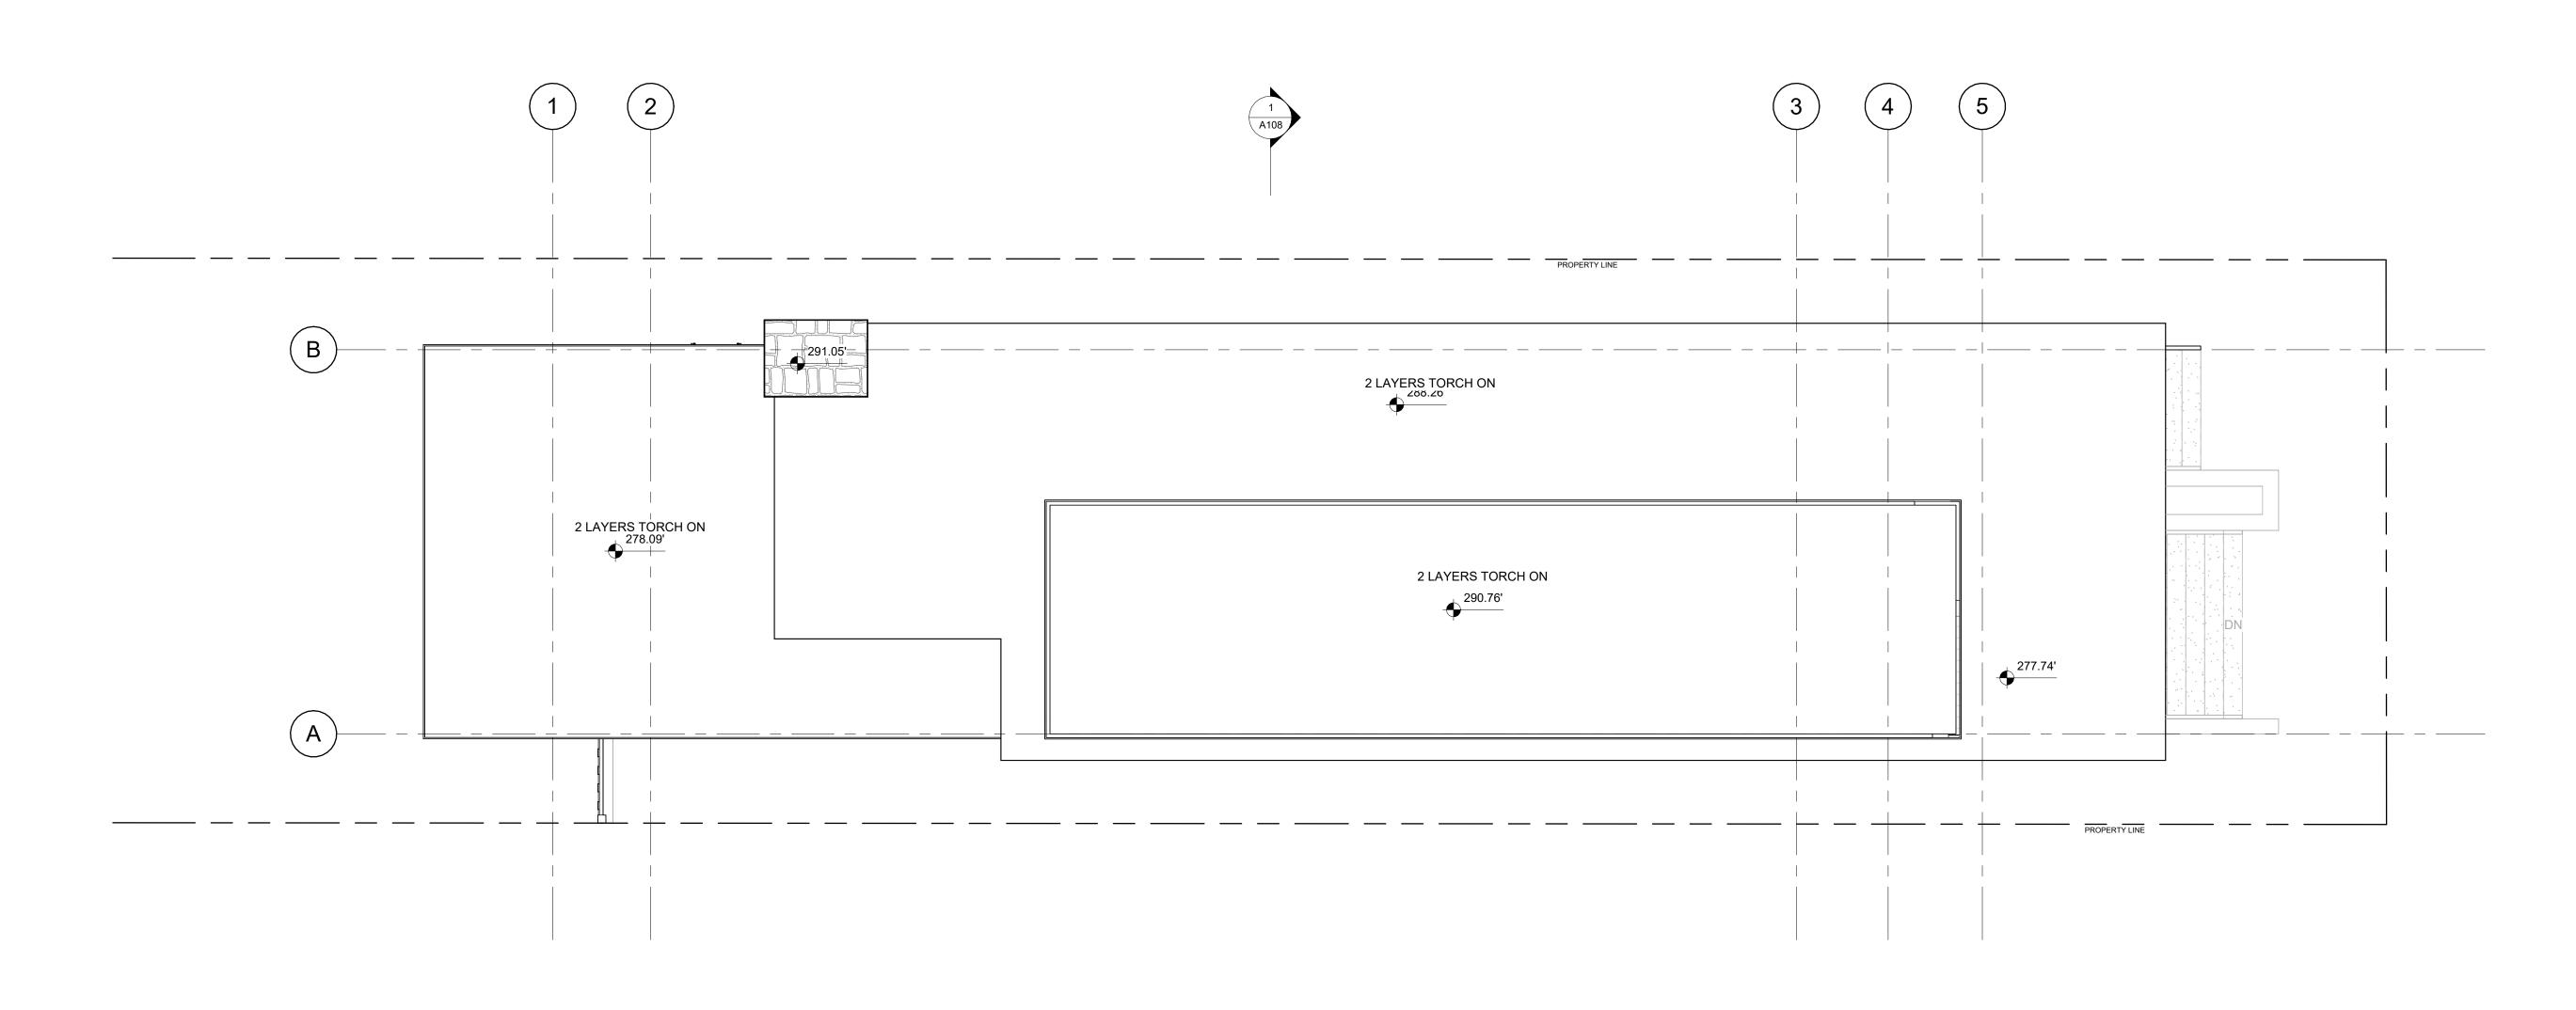

# 528 E 7TH ST. NORTH VANCOUVER

A100 - SITE PLAN

A101 - FOUNDATION PLAN

A102 - BASEMENT FLOOR PLAN

A103 - MAIN FLOOR PLAN

A104 - 2ND FLOOR PLAN

A105 - ROOF PLAN

A106 - ELEVATIONS - EAST & WEST