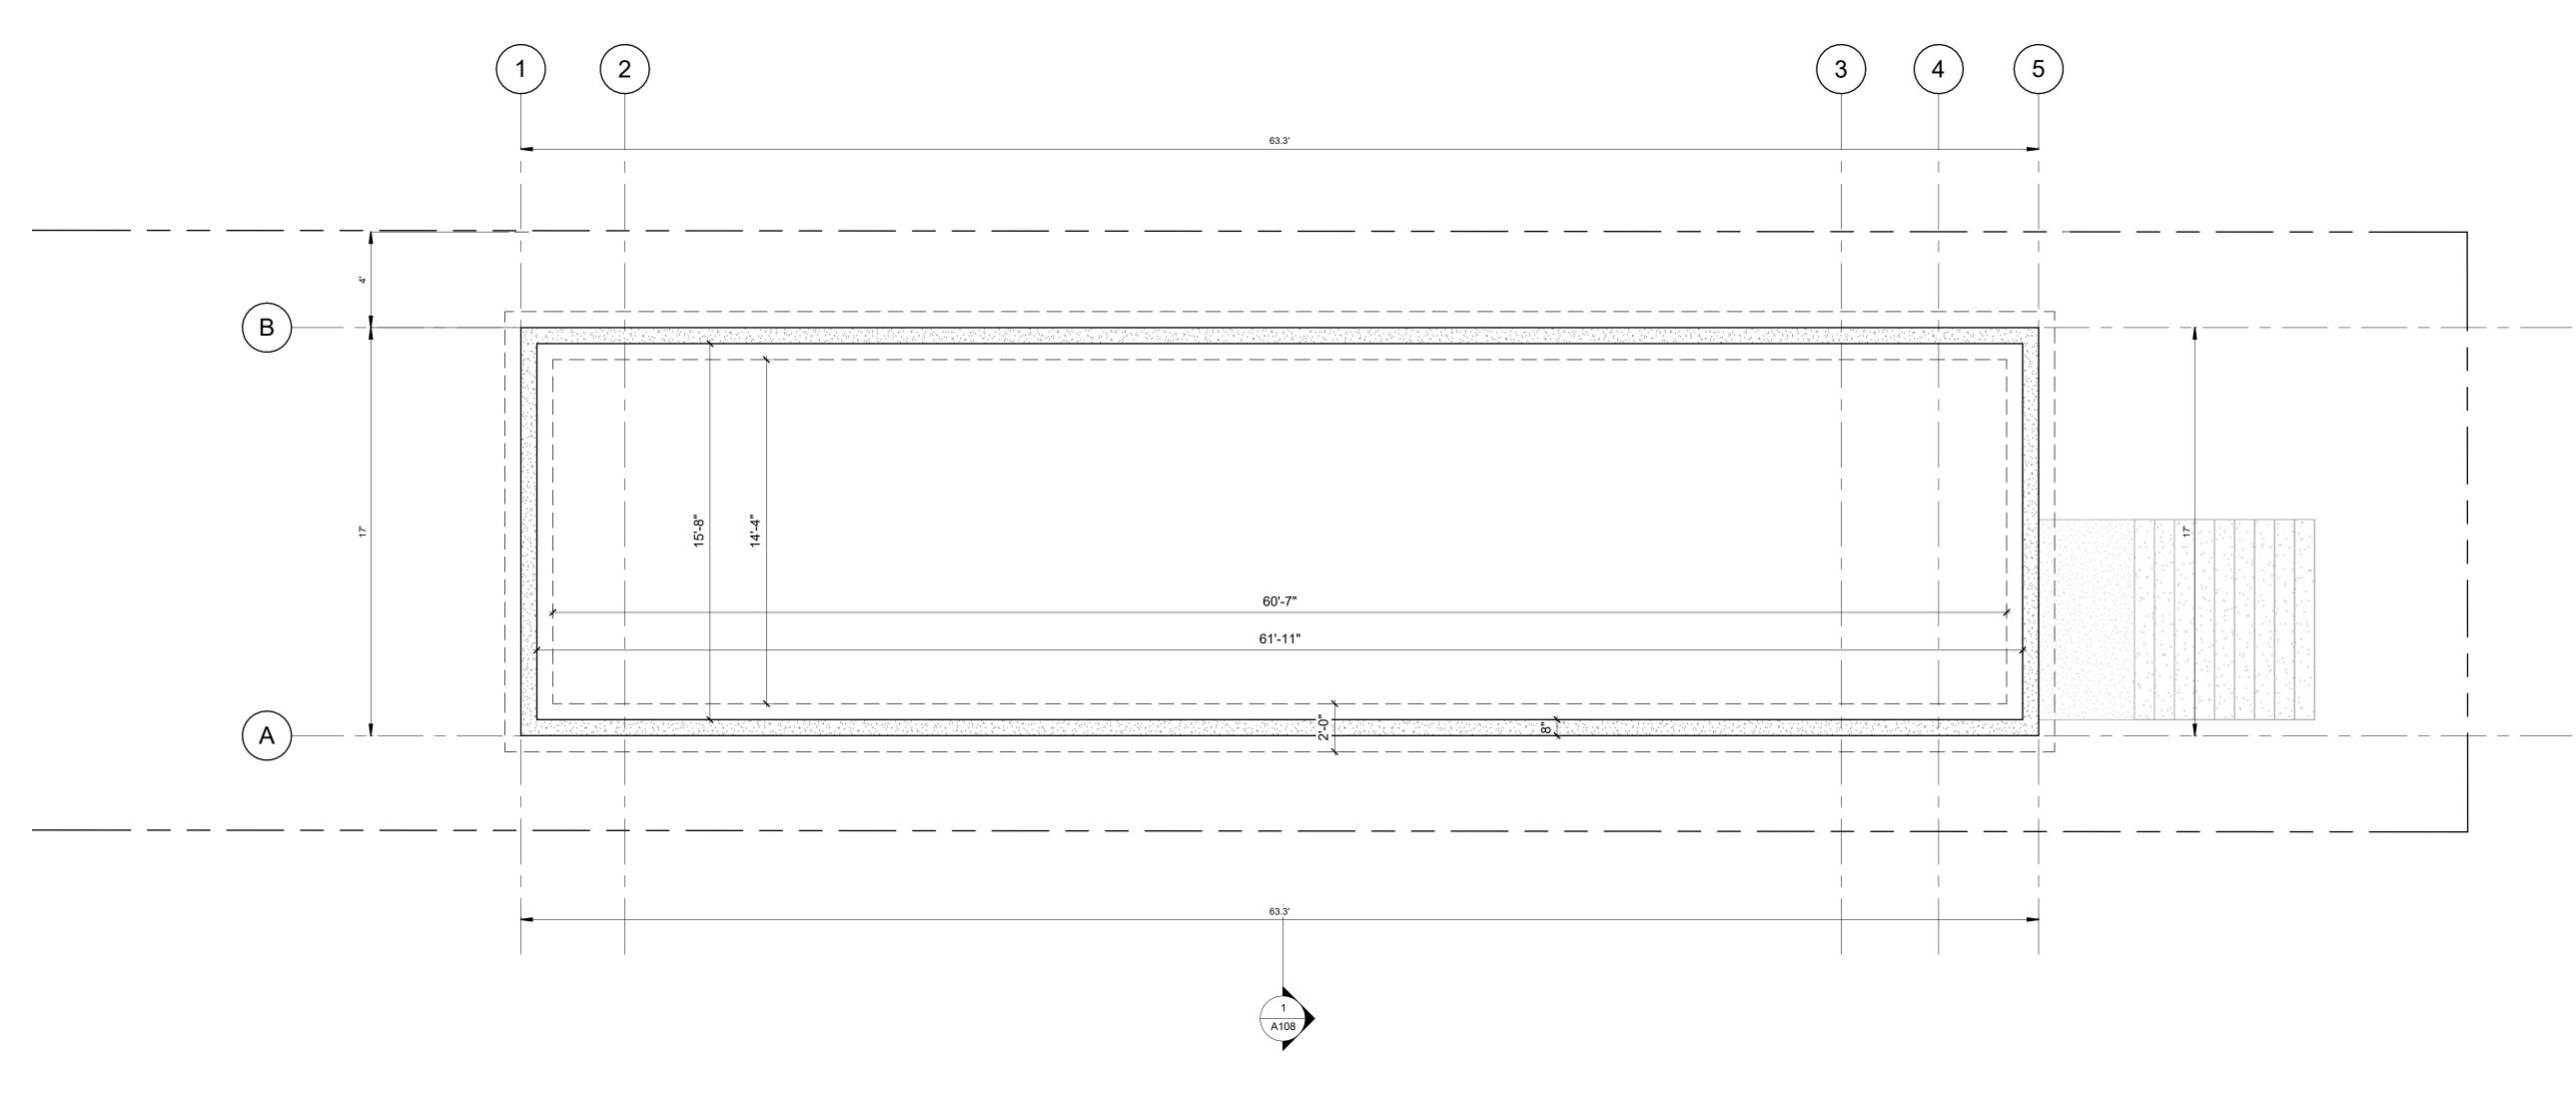

# 528 E 7TH ST. NORTH VANCOUVER

A100 - SITE PLAN

A101 - FOUNDATION PLAN

A102 - BASEMENT FLOOR PLAN

A103 - MAIN FLOOR PLAN

A104 - 2ND FLOOR PLAN

A105 - ROOF PLAN

A106 - ELEVATIONS - EAST & WEST