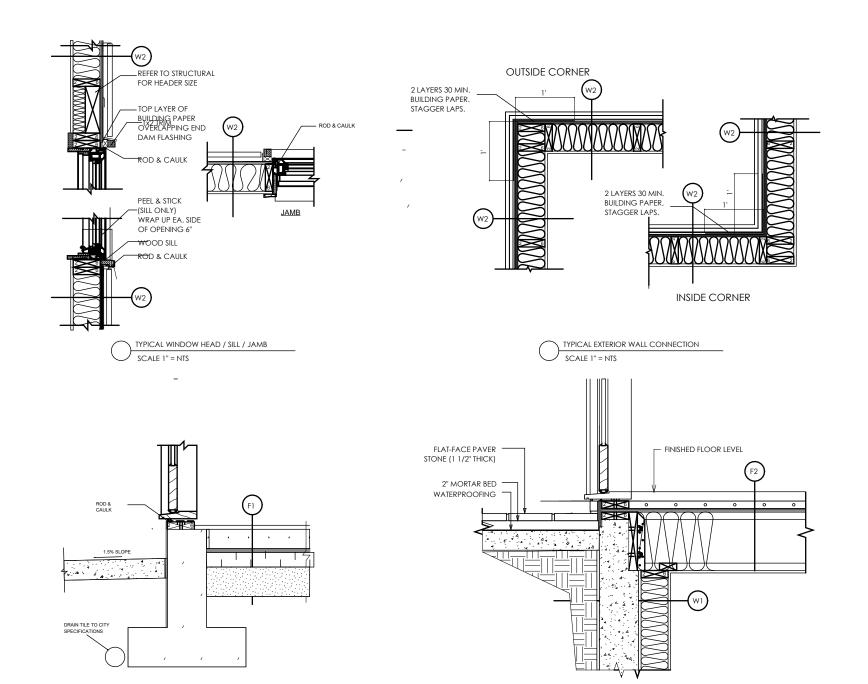

GAS VENTED

#### F4 PATIO SLAB/DRIVEWAY ON GRADE

4" REINFORCED CONCRETE SLAB 6" MIN. COMPACTED GRANULAR BASE

#### R1 FLAT ROOF

2 LAYERS TORCH ON ROOFING 3/4" ROOF SHAETHING 2X4" CROSS STRAPPING @ 16" O.C 9.5" TGI RAFTERS @ 16" O.C BATT INSULATION (R28) 6MIL POLY V.B. TAPED AND SEALED 1/2" G.W.B PAINTED AIR FILM (INTERIOR)

ROBERT BLANEY
HOMES

5464 PATRICIA BAY HIGHWAY, VICTORIA BC V8Y 2N9

(604) 626-6020 ROBERTBLANEYDESIGN@GMAIL.COM WWW.ROBERTBLANEYDESIGN.COM REVISIONS

ISSUED FOR:

REVIEW SET:

03/07/21

PROJECT:

NAME
ADDRESS 528 EAST 7TH STR
CITY NORTH VANCOUVER

DRAWING TITLE:

SECTIONS &

**ASSEMBLIES** 

A108

SHEET:

DRAWN BY: SDP

24X36 SCALE: PROJECT NUMBER: Project Number

START DATE:

COPYRIGHT RESERVED.





**GUARDRAIL**1" = 1'-0"











3 FLOOR JOIST 4 FLOOR JOIST













5464 PATRICIA BAY HIGHWAY, VICTORIA BC V8Y 2N9

(604) 626-6020 ROBERTBLANEYDESIGN@GMAIL.COM WWW.ROBERTBLANEYDESIGN.COM



| PROJECT:                |                                     |
|-------------------------|-------------------------------------|
| NAME<br>ADDRESS<br>CITY | 528 EAST 7TH STR<br>NORTH VANCOUVER |
| DRAWING TI              | TLE:                                |
|                         | DETAILS                             |



| DRAWN BY:    | SDP          |                                |  |
|--------------|--------------|--------------------------------|--|
| 24X36 SCALE: | As indicated | PROJECT NUMBER: Project Number |  |
| START DATE:  |              |                                |  |

SCALE 1" = NTS

## COPYRIGHT RESERVED.





| Area Schedule (G