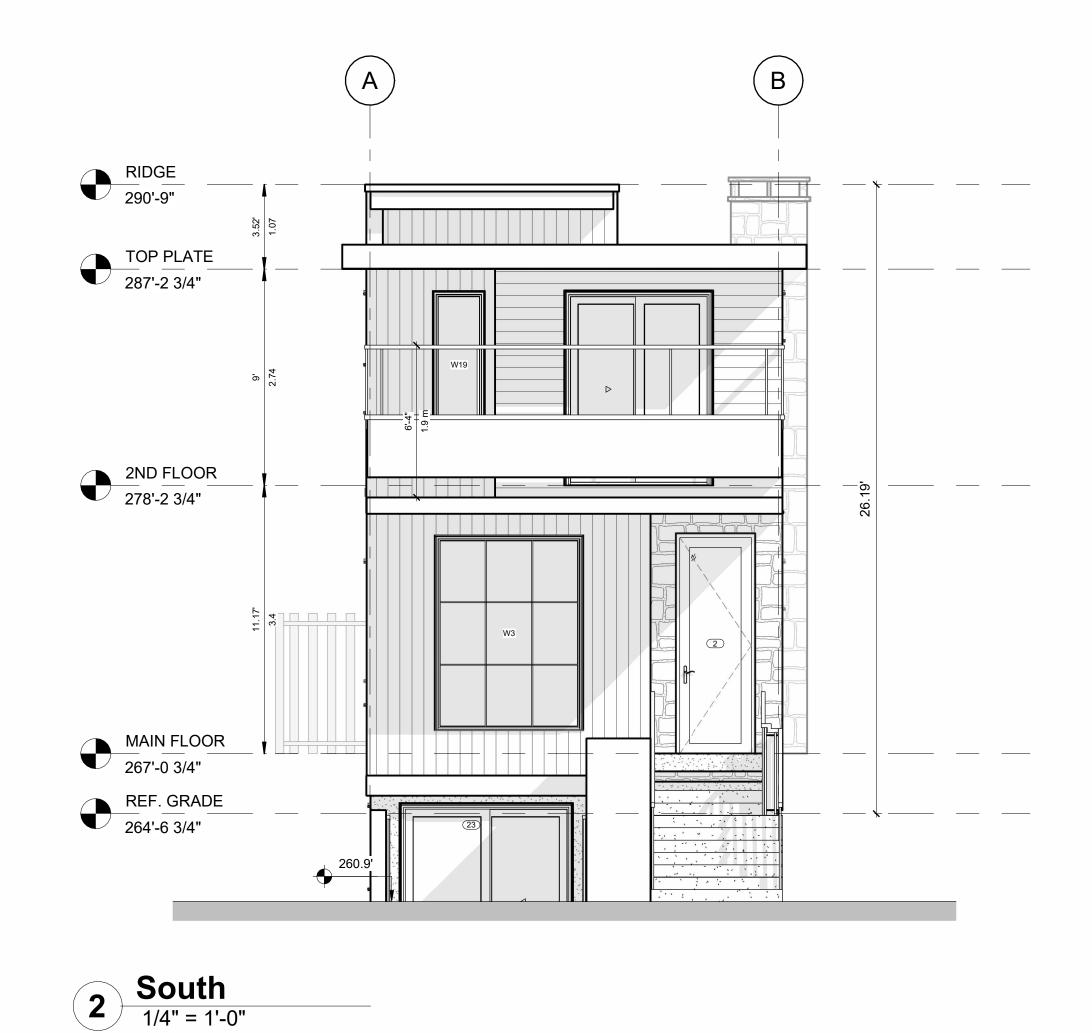

|  |

DRAWN BY: SDP

24X36 SCALE: PROJECT NUMBER: Project Number

START DATE:

# COPYRIGHT RESERVED.







ROBERT BLANEY
HOMES

5464 PATRICIA BAY HIGHWAY, VICTORIA BC V8Y 2N9

(604) 626-6020 ROBERTBLANEYDESIGN@GMAIL.COM WWW.ROBERTBLANEYDESIGN.COM REVISIONS
ISSUED FOR:
REVIEW SET: 03/06/21

NAME
ADDRESS 528 EAST 7TH STR
CITY NORTH VANCOUVER

DRAWING TITLE:

ROOF PLAN

A105

SHEET:

DRAWN BY: SDP

24X36 SCALE: PROJECT NUMBER: Project Number

START DATE:

COPYRIGHT RESERVED.





MAIN FLOOR
MAIN FLOOR 2ND FLOOR 2ND FLOOR 2ND FLOOR 2ND FLOOR MAIN FLOOR BASEMENT BASEMENT BASEMENT 2ND FLOOR 2ND FLOOR BASEMENT 2ND FLOOR

Level

MAIN FLOOR BASEMENT GARAGE T.O SLAB 2ND FLOOR



Α

В

С

D

LEGEND HARDIE SHAKES (WHITE)

ASPHALT SHINGLES

STANDING SEAM METAL

STONE (TBD)







| Door Schedule EXTERIOR |      |       |        |          |  |  |
|------------------------|------|-------|--------|----------|--|--|
| Level                  | Mark | Width | Height | Function |  |  |
|                        |      |       |        |          |  |  |
| MAIN FLOOR             | 2    | 3'-0" | 9'-0"  | Exterior |  |  |
| BASEMENT               | 23   | 7'-0" | 8'-0"  | Exterior |  |  |
| GARAGE T.O<br>SLAB     | 28   | 3'-0" | 6'-8"  | Exterior |  |  |
| 2ND FLOOR              | 41   | 6'-0" | 8'-0"  | Exterior |  |  |

|            | Wir  | ndow Schedu | le ALL FLO | ORS    |                    |
|------------|------|-------------|------------|--------|--------------------|
| Level      | Mark | Sill Height | Width      | Height | Area               |
|            |