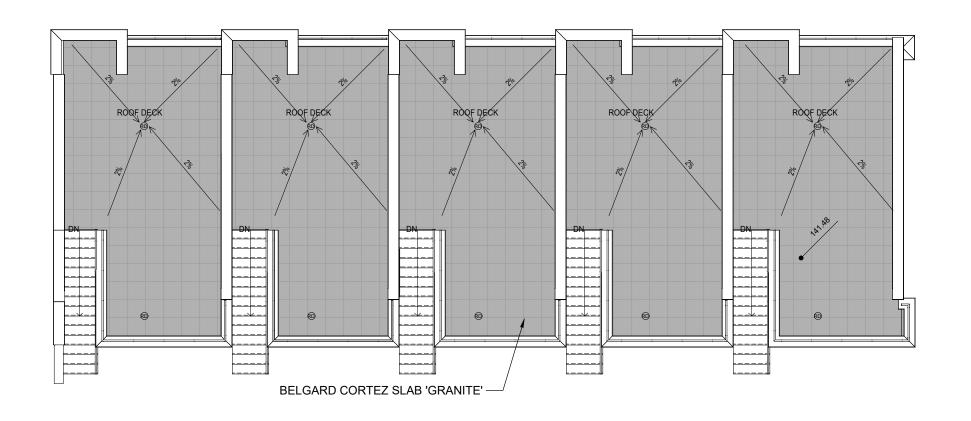

'GRANITE'

BELGARD CORTEZ

HYBISCUS SYRACUS

GRANDIFLORA 'EDITH BOGUE'

LANDSCAPE PLAN 21.FEB.09

DRAWING NUMBER:

OF 6

CHAMAECYPARIS