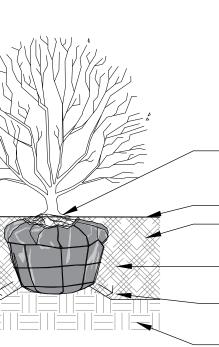

CLIENT:

PROJECT:

2

- 3. ALL OTHER MEMBERS NON-TREATED CEDAR
- 5. APPLY 2 COATS CLEAR STAIN

**TREE PLANTING DETAL** 

| 21053- | 9 7IP |
|--------|-------|

PMG PROJECT NUMBER:

21-053