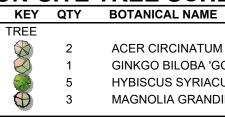

# **ON-SITE TREE SCHEDULE**

ACER CIRCINATUM 'PACIFIC FIRE' GINKGO BILOBA 'GOLDSPIRE' HYBISCUS SYRIACUS

NOTES: \* PLANT SIZES IN THIS LIST ARE SPECIFIED ACCORDING TO THE BC LANDSCAPE STANDARD AND CANADIAN LANDSCAPE STANDARD, LATEST EDITION. CONTAINER SIZES SPECIFIED AS PER CNLA STANDARD. BOTH PLANT SIZE AND CONTAINER SIZE ARE THE MINIMUM ACCEPTABLE SIZES. \* REFER TO SPECIFICATIONS FOR DEFINED CONTAINER MEASUREMENTS AND OTHER PLANT MATERIAL REQUIREMENTS. \* SEARCH AND REVIEW: MAKE PLANT MATERIAL AVAILABLE FOR OPTIONAL REVIEW BY LANDSCAPE ARCHITECT AT SOURCE OF SUPPLY. AREA OF SEARCH TO INCLUDE LOWER MAINLAND AND FRASER VALLEY. \* SUBSTITUTIONS: OBTAIN WRITTEN APPROVAL FROM THE LANDSCAPE ARCHITECT PRIOR TO MAKING ANY SUBSTITUTIONS TO THE SPECIFIED MATERIAL. UNAPPROVED SUBSTITUTIONS WILL BE REJECTED. ALLOW A MINIMUM OF FIVE DAYS PRIOR TO DELIVERY FOR REQUEST TO SUBSTITUTE. SUBSTITUTIONS ARE SUBJECT TO BC LANDSCAPE STANDARD AND CANADIAN LANDSCAPE STANDARD - DEFINITION OF CONDITIONS OF AVAILABILITY. \* ALL LANDSCAPE MATERIAL AND WORKMANSHIP MUST MEET OR EXCEED BC LANDSCAPE STANDARD AND CANADIAN LANDSCAPE STANDARD LATEST EDITION. \* ALL PLANT MATERIAL MUST BE PROVIDED FROM CERTIFIED DISEASE FREE NURSERY. \* BIO-SOLIDS NOT PERMITTED IN GROWING MEDIUM UNLESS AUTHORIZED BY LANDSCAPE ARCHITECT.