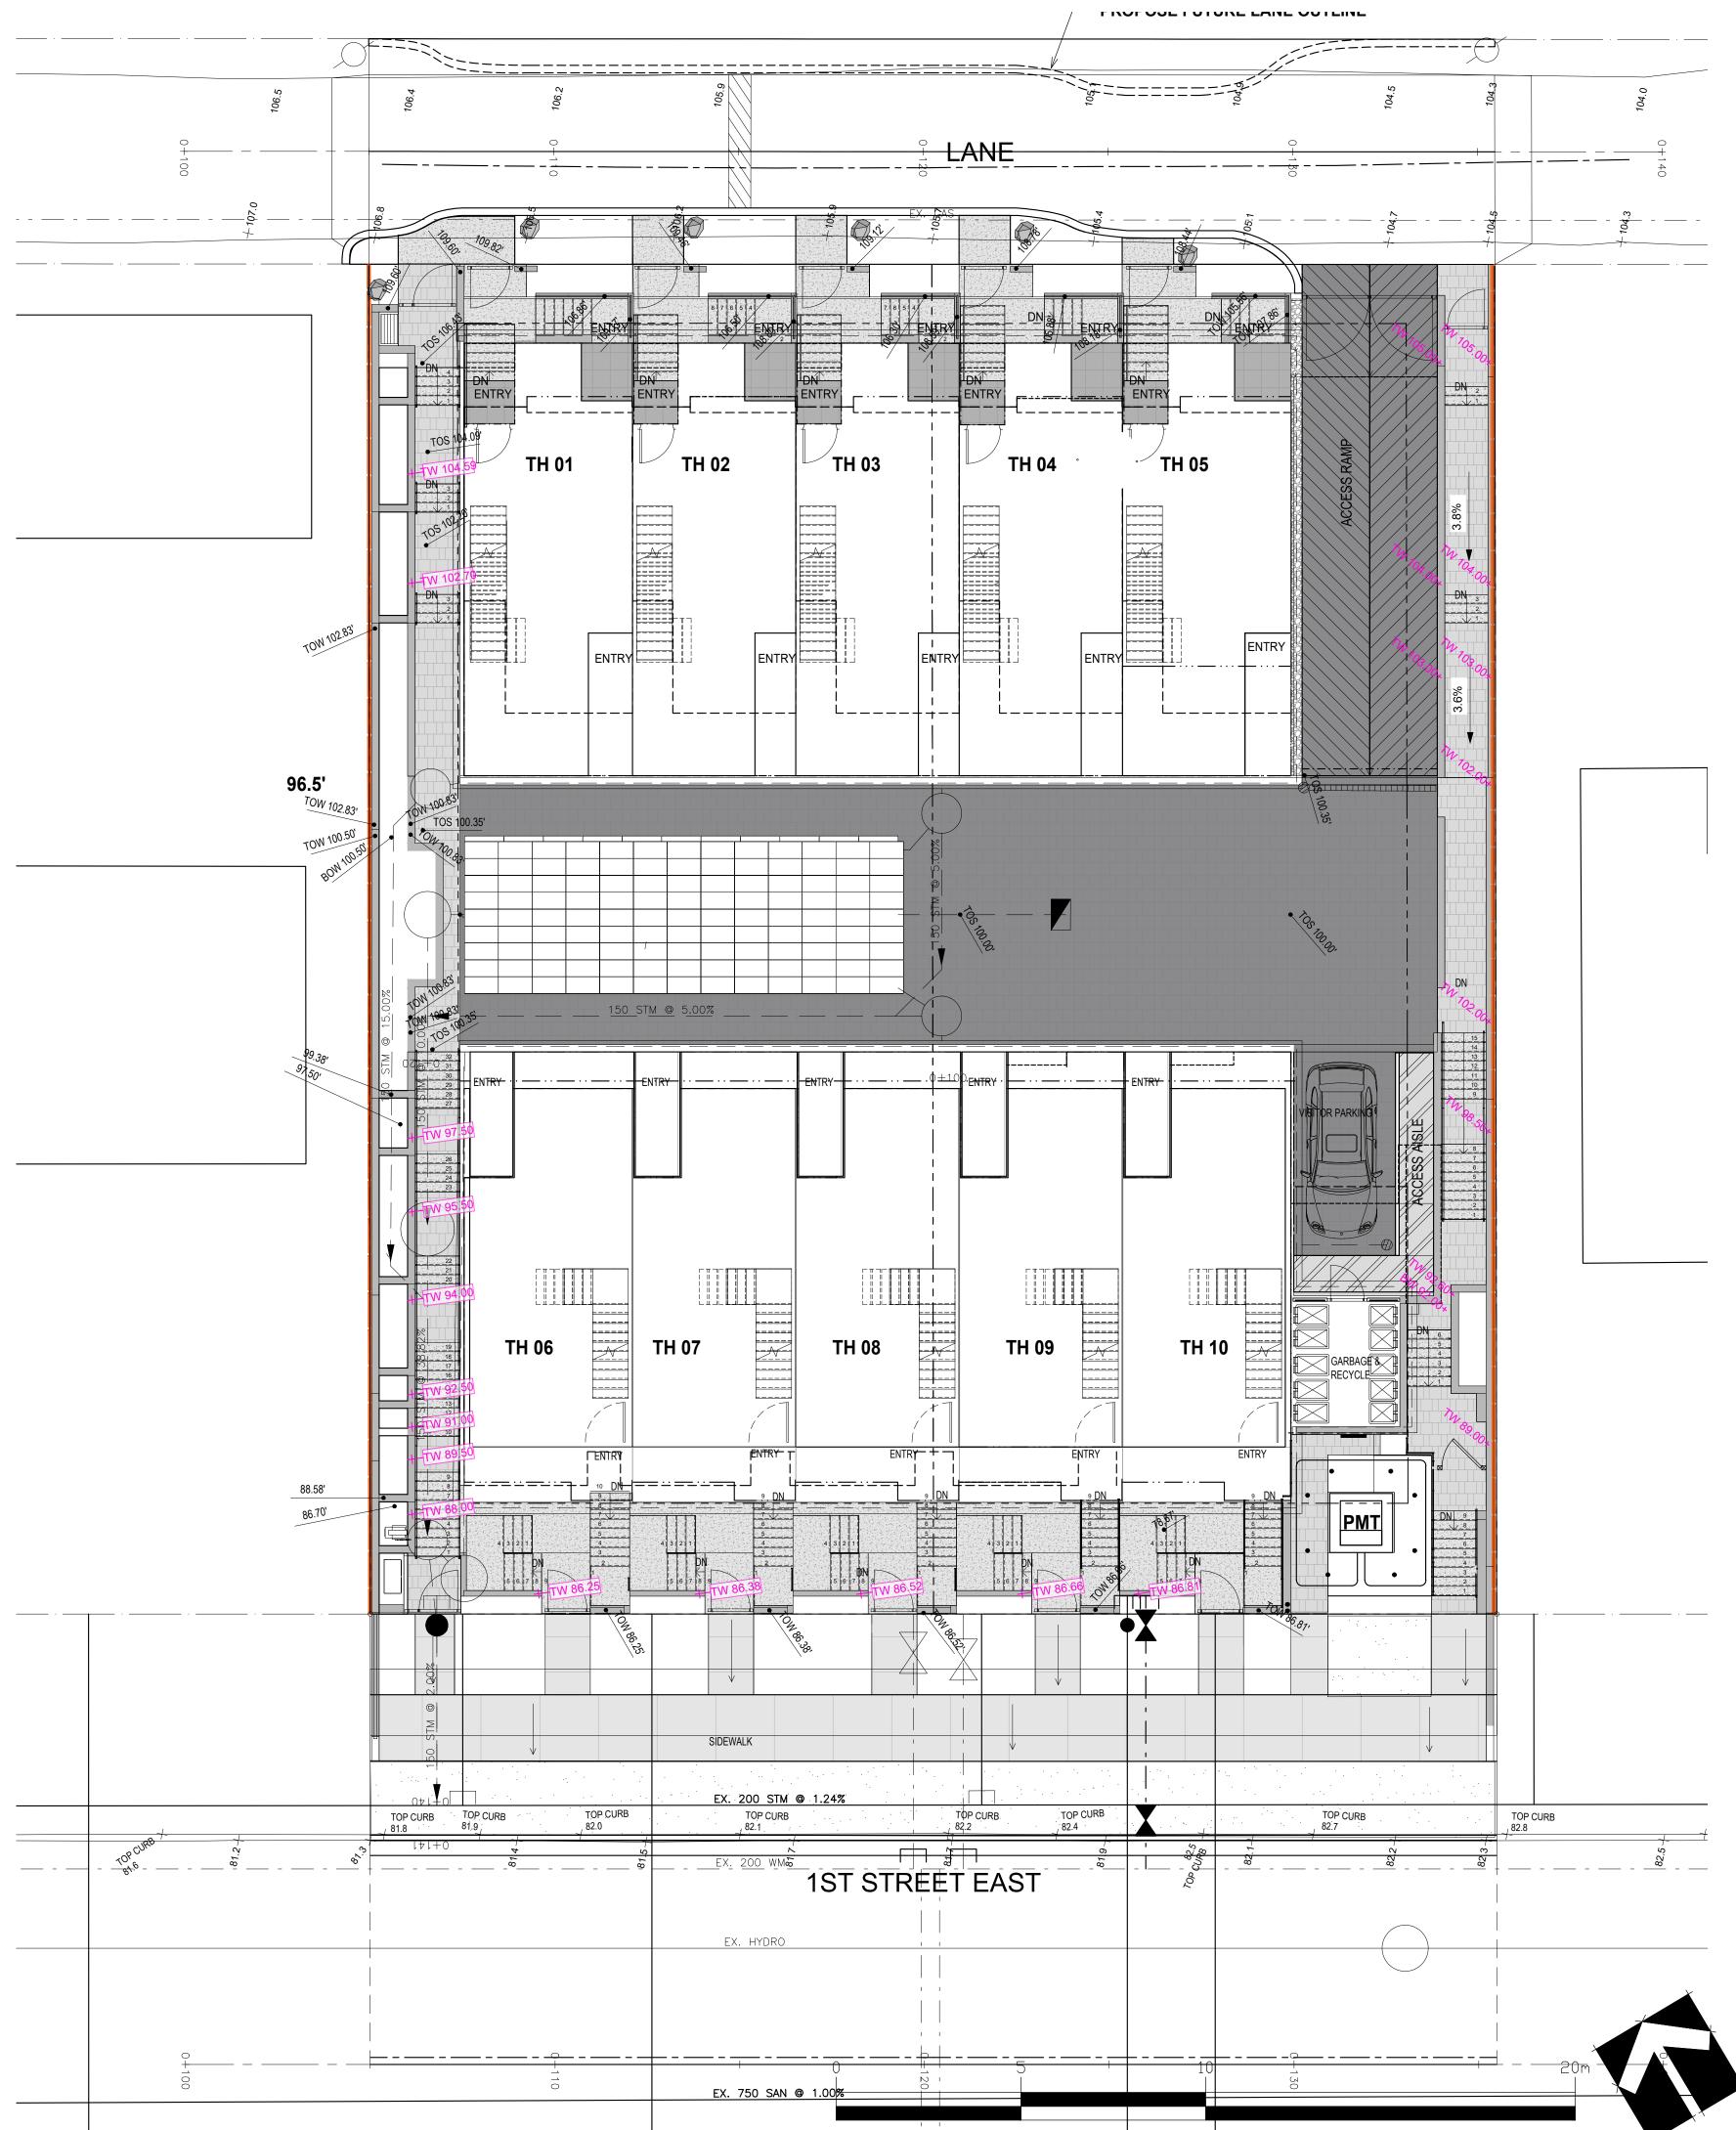

21-053

NO.

CLIENT:

PROJECT:

DRAWING TITLE:

PLAN

DATE:

SCALE:

DRAWN:

DESIGN:

CHK'D:

GRADING

| 8   | 25.APR.03 | CITY COMMENT RESPONSE             |
|-----|-----------|-----------------------------------|
| 7   | 25.MAR.26 | CITY COMMENT RESPONSE / NEW CIVIL |
| 6   | 24.OCT.02 | UPDATE PER NEW SITE PLAN          |
| 5   | 24.JUN.13 | UPDATE PER NEW SITE PLAN          |
| 4   | 23.AUG.21 | UPDATE PER ARBORIST COMMENTS      |
| 3   | 23.JUN.05 | ADP SUBMISSION                    |
| 2   | 22.JUN.15 | DP SUBMISSION                     |
| 1   | 22.MAY.03 | NEW SITE PLAN                     |
| NO. | DATE      | <b>REVISION DESCRIPTION</b>       |
|     |           |                                   |

NATLAND HOMES

**10 UNIT TOWNHOUSE** 

452-458 EAST 1ST STREET, NORTH VANCOUVER, BC

21.FEB.09

1:100

JH

JH

PC

DEVELOPMENT

AO AO AO CLG CLG SA JR DR.

LIGHTING LEGEND

SYMBOL DESCRIPTION

 $\ge$ 

COLOUR: BLACK KLV807-3L5KUV-BL STRUCTURA BEAM BOLLARD METAL FINISH: BONE WHITE -- WOOD PANEL: GARAPA BEAM-BL-24-C1-P1/S1-LUM/L/30-STD

GRADING PLAN

8 25.APR.03

24.OCT.02 5 24.JUN.13

4 23.AUG.21

3 23.JUN.05

2 22.JUN.15

1 22.MAY.03

NO. DATE