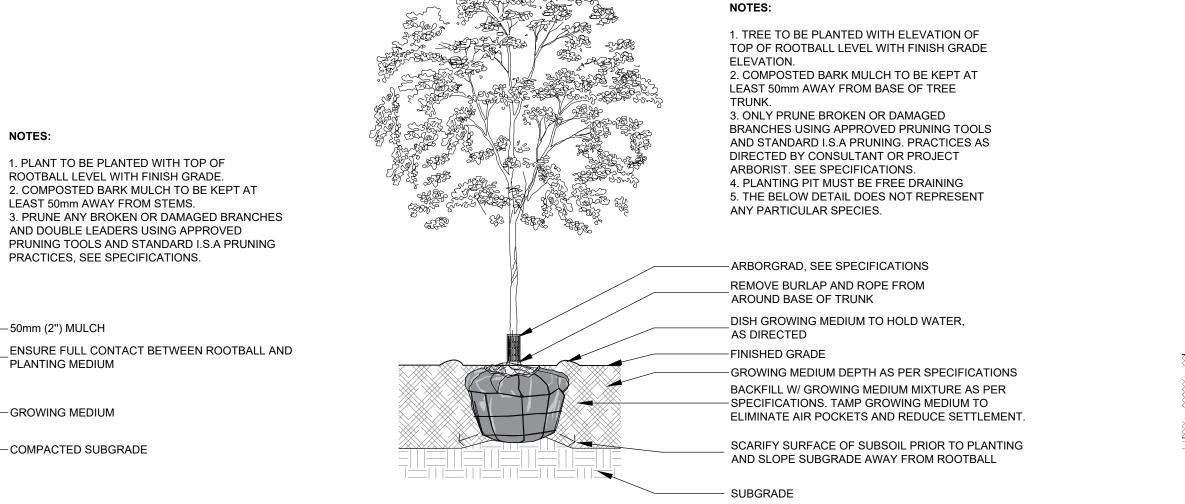

CLIENT:

PROJECT:

2

- 3. ALL OTHER MEMBERS NON-TREATED CEDAR
- 5. APPLY 2 COATS CLEAR STAIN

**TREE PLANTING DETAL** 

| 21053- | 9 7IP |
|--------|-------|

PMG PROJECT NUMBER:

21-053

OF 6

DRAWING NUMBER:

.6

FOR INSTALLATION INFORMATION. PERMEABLE

### NOTE: REFER TO MANUFACTURER'S SPECIFICATION