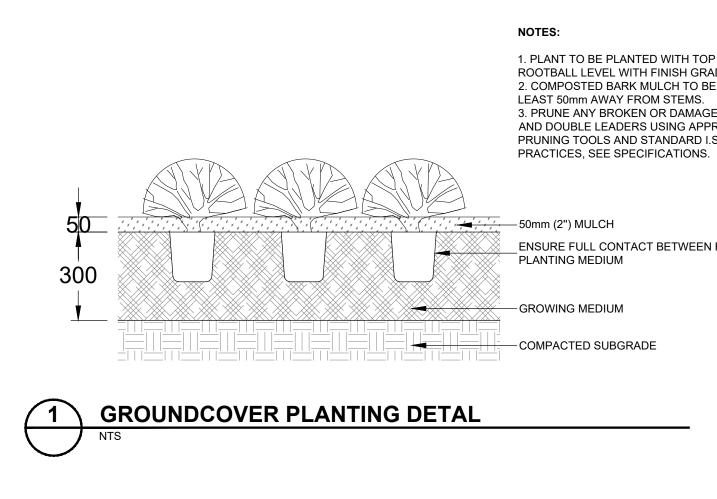

### SHRUB PLANTING DETAL

3

### - SUBGRADE

BACKFILL W/ GROWING MEDIUM MIXTURE AS PER - SPECIFICATIONS. TAMP GROWING MEDIUM TO ELIMINATE AIR POCKETS AND REDUCE SETTLEMENT. SCARIFY SURFACE OF SUBSOIL PRIOR TO PLANTING AND SLOPE SUBGRADE AWAY FROM ROOTBALL

-FINISHED GRADE \_GROWING MEDIUM DEPTH AND MIXTURE AS PER

REMOVE BURLAP AND ROPE FROM AROUND -BASE STEMS OF SHRUB. REMOVE ALL 'ORGANIC' POTS PRIOR TO PLANTING

2. COMPOSTED BARK MULCH AT 50mm DEPTH TO BE KEPT AT LEAST 50mm AWAY FROM STEMS OF SHRUB. 3. PLANTING PIT MUST BE FREE DRAINING. 4. THE BELOW DETAIL DOES NOT REPRESENT ANY PARTICULAR SPECIES.

1. SHRUB TO BE PLANTED WITH ELEVATION OF TOP OF ROOTBALL OR POT LEVEL WITH FINISH GRADE ELEVATION.

NOTES:

SEAL:

permission.

24.OCT.02 UPDATE PER NEW SITE PLAN UPDATE PER NEW SITE PLAN 24.JUN.13 4 23.AUG.21 UPDATE PER ARBORIST COMMENTS 23.JUN.05 ADP SUBMISSION 2 22.JUN.15 DP SUBMISSION NEW SITE PLAN 1 22.MAY.03 NO. DATE REVISION DESCRIPTION