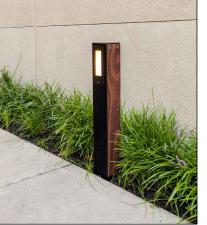

DEVELOPMENT

AO AO AO CLG CLG SA JR DR.

LIGHTING LEGEND

SYMBOL DESCRIPTION

 $\ge$ 

COLOUR: BLACK KLV807-3L5KUV-BL STRUCTURA BEAM BOLLARD METAL FINISH: BONE WHITE -- WOOD PANEL: GARAPA BEAM-BL-24-C1-P1/S1-LUM/L/30-STD