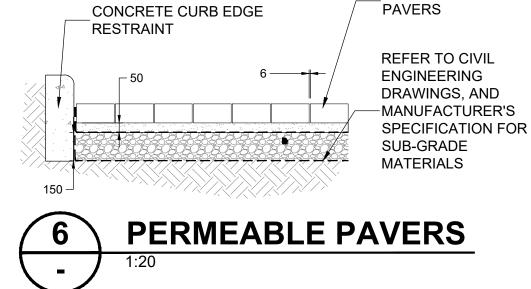

OF 6

DRAWING NUMBER:

.6

FOR INSTALLATION INFORMATION. PERMEABLE

### NOTE: REFER TO MANUFACTURER'S SPECIFICATION