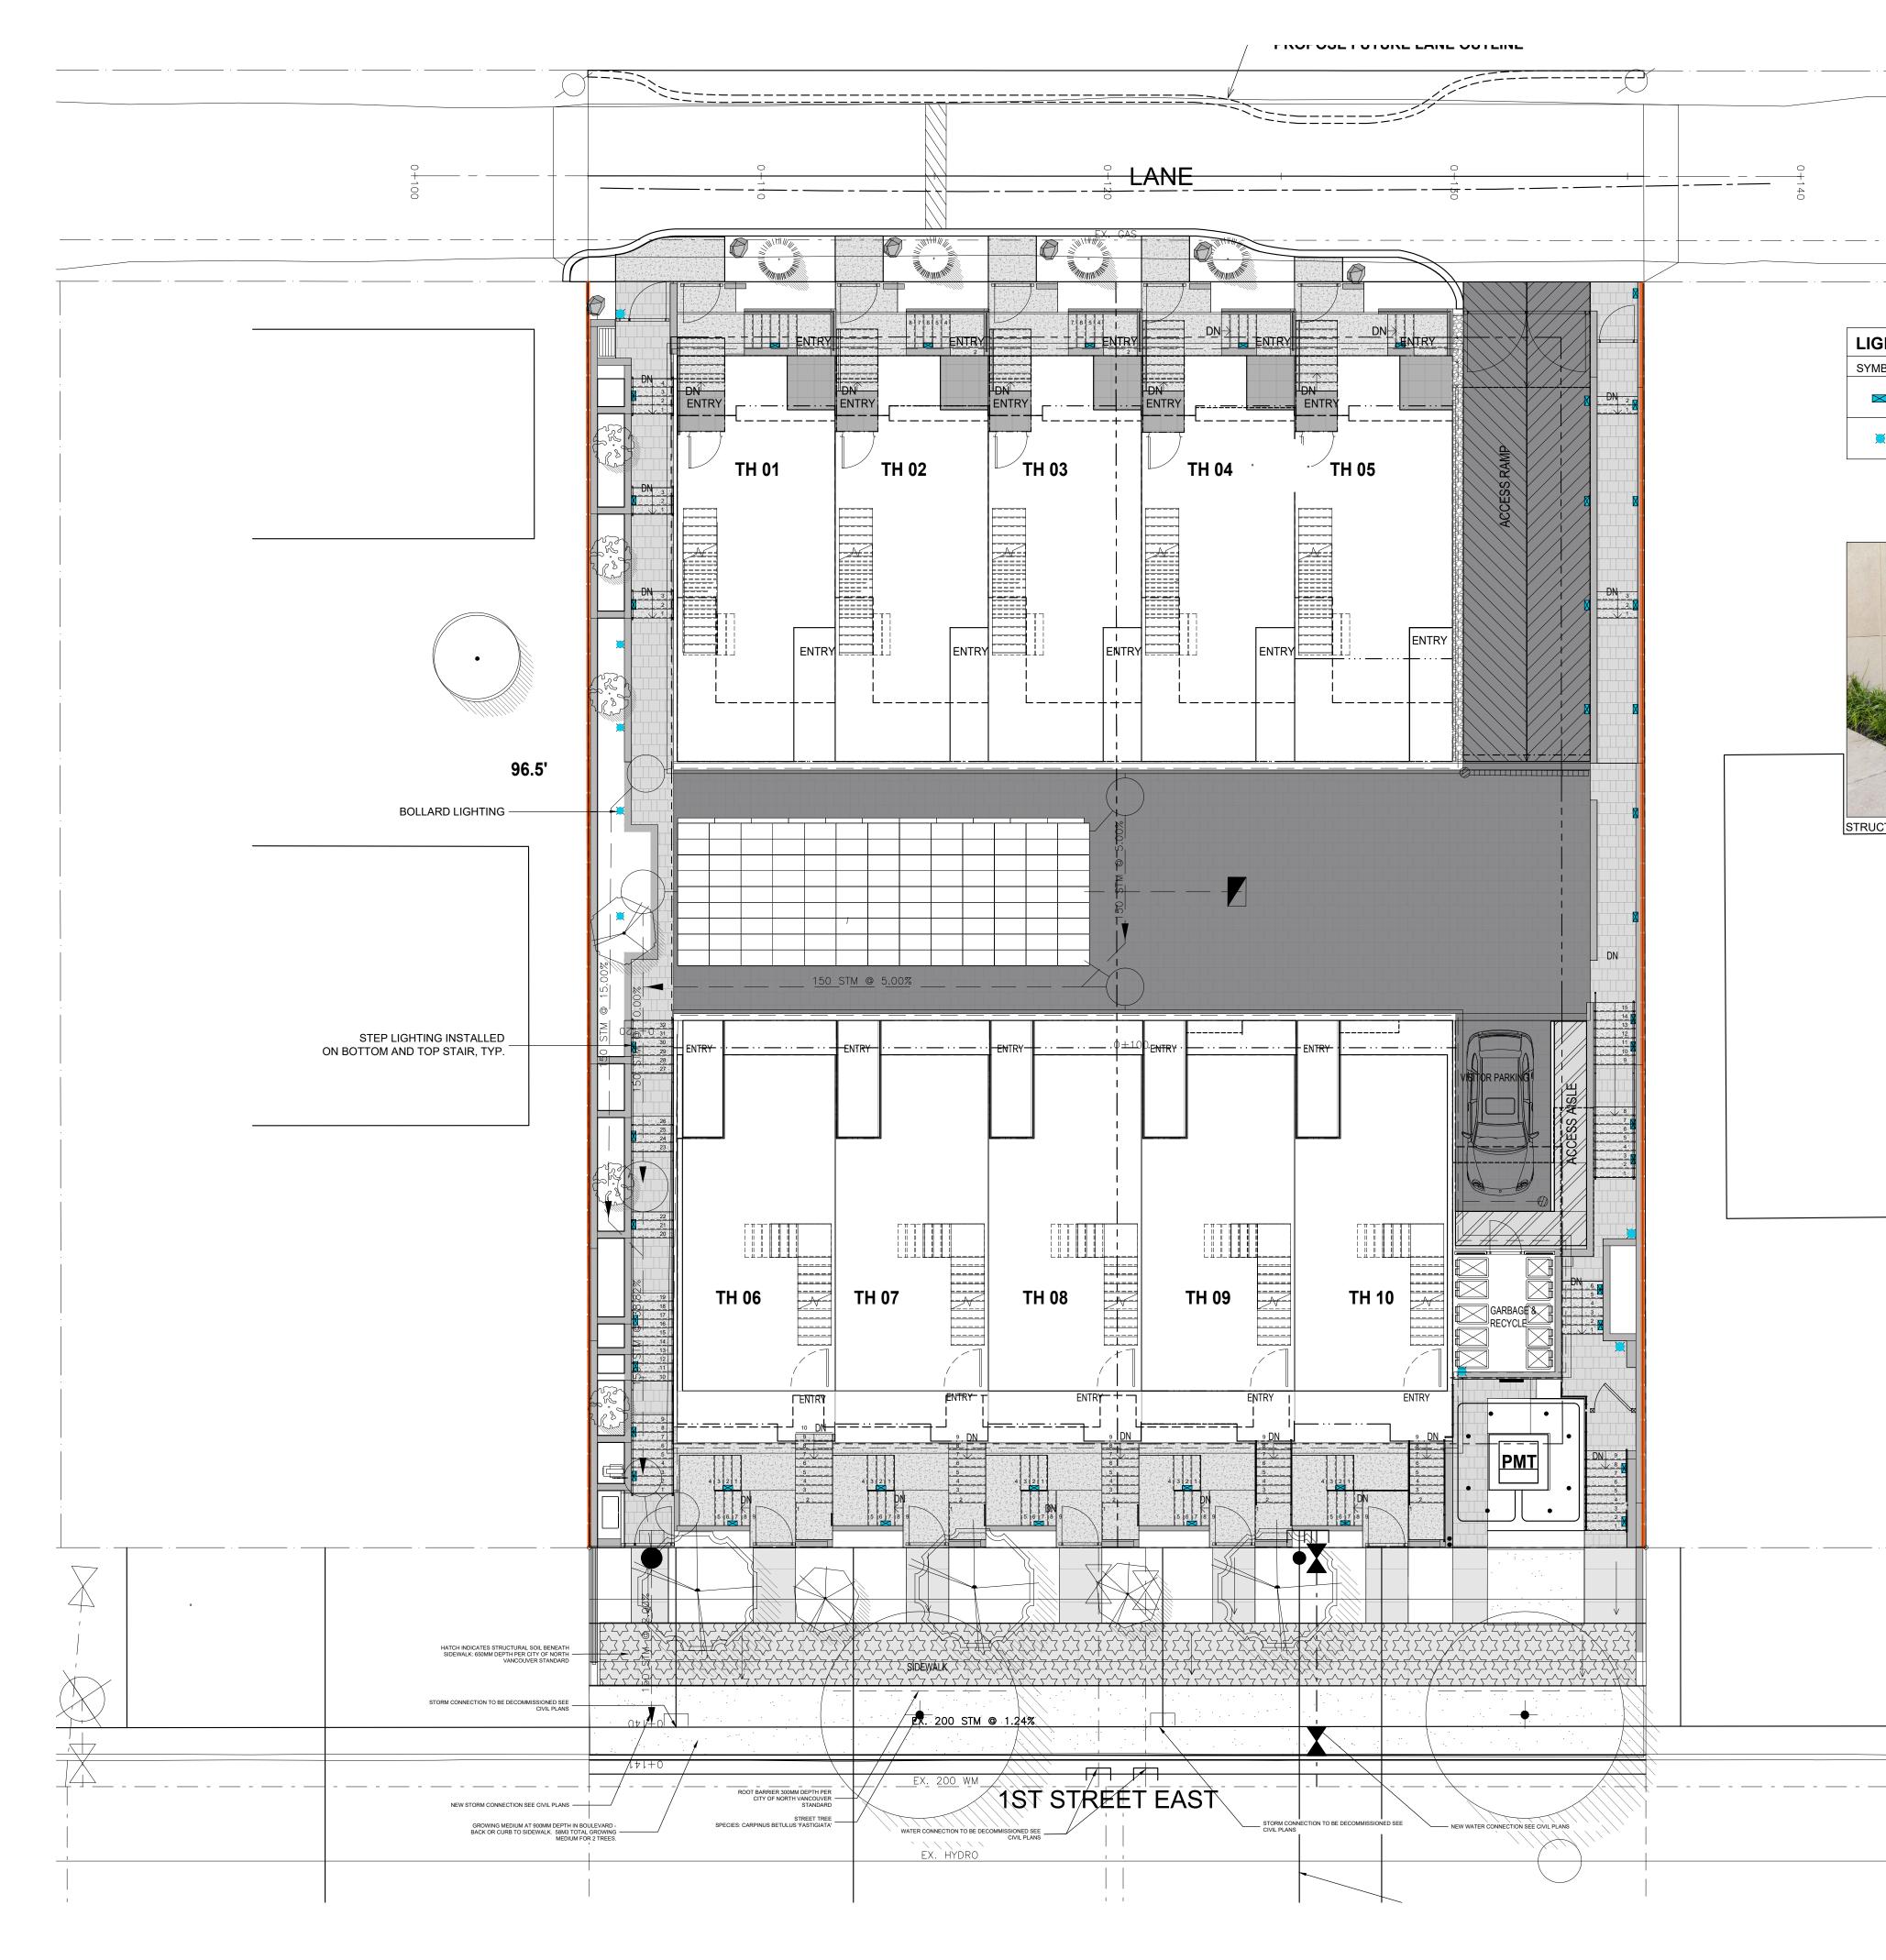

DEVELOPMENT

AO AO AO CLG CLG SA JR DR.

LIGHTING LEGEND

SYMBOL DESCRIPTION

 $\ge$ 

COLOUR: BLACK KLV807-3L5KUV-BL STRUCTURA BEAM BOLLARD METAL FINISH: BONE WHITE -- WOOD PANEL: GARAPA BEAM-BL-24-C1-P1/S1-LUM/L/30-STD

KIM LIGHTING STEP LIGHT RECTANGLE

© Copyright reserved. This drawing and design is the property of PMG Landscape Architects and may not be reproduced or used for other projects without their permission.