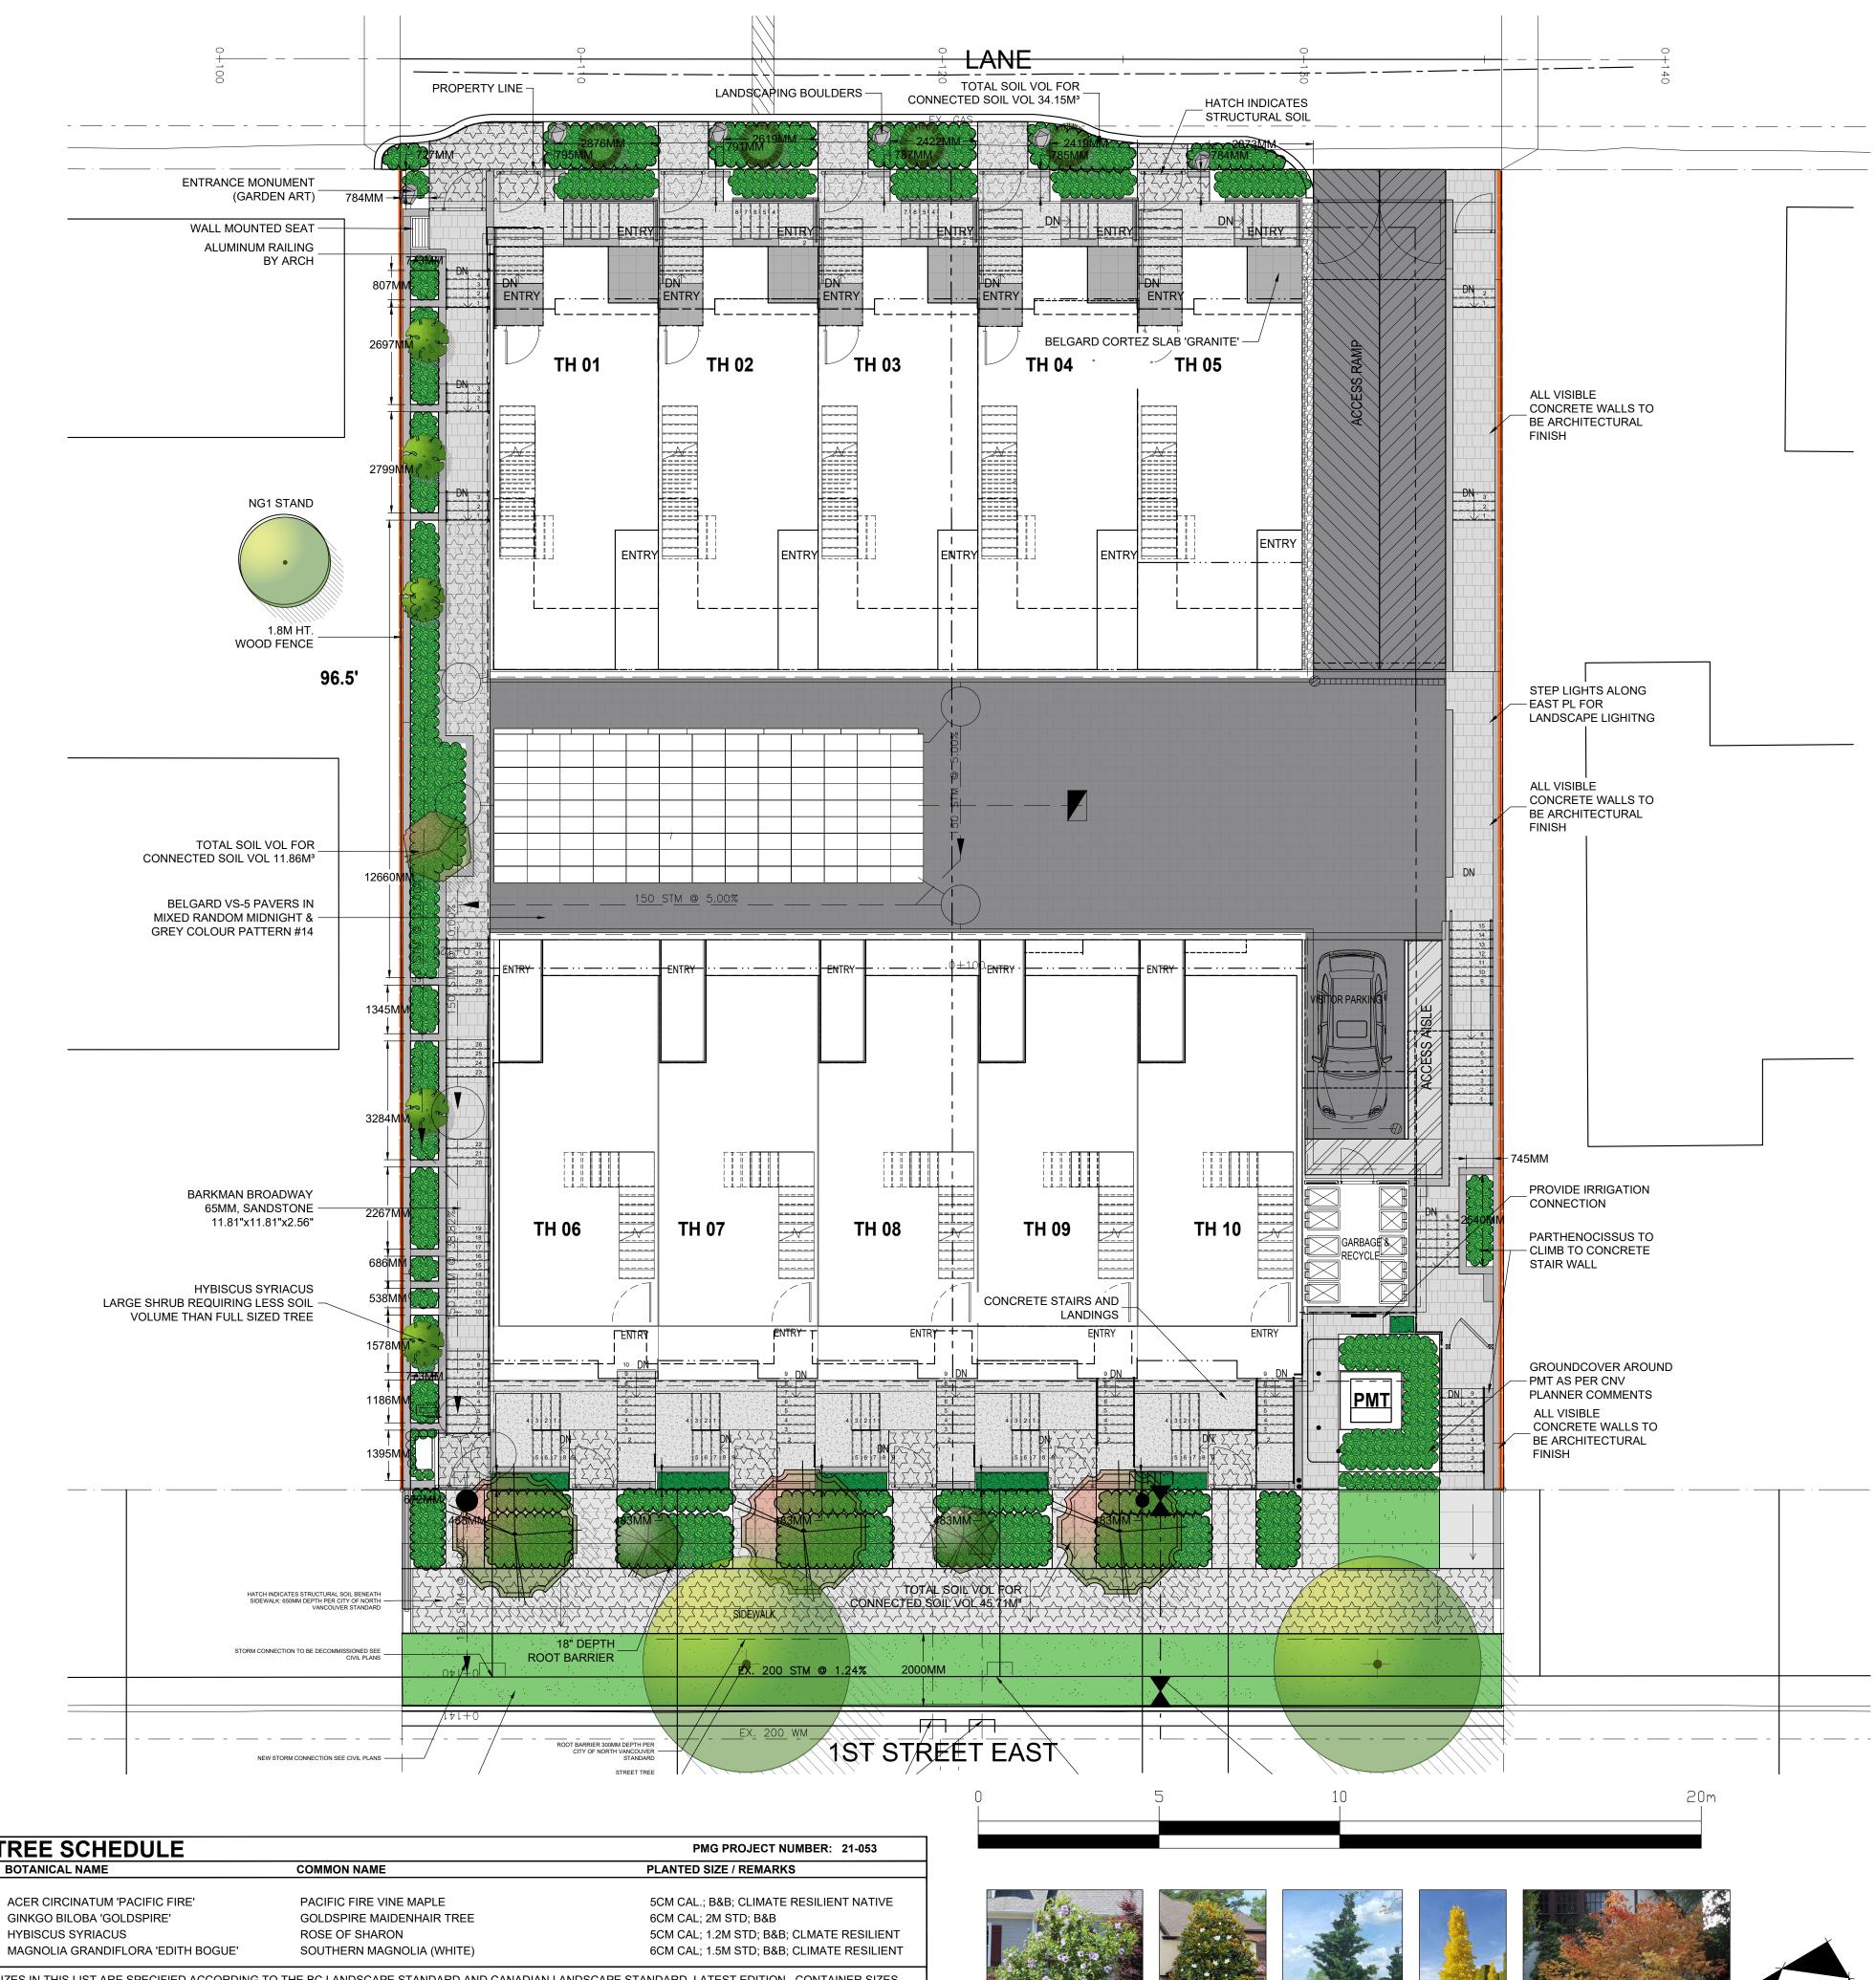

### OFFSITE LANDSCAPE PLAN

### 452-458 EAST 1ST STREET, NORTH VANCOUVER, BC

### **10 UNIT TOWNHOUSE** DEVELOPMENT

PROJECT:

# NATLAND HOMES

CLIENT:

| 8   | 25.APR.03 | CITY COMMENT RESPONSE             | А |
|-----|-----------|-----------------------------------|---|
| 7   | 25.MAR.26 | CITY COMMENT RESPONSE / NEW CIVIL | А |
| 6   | 24.OCT.02 | UPDATE PER NEW SITE PLAN          | А |
| 5   | 24.JUN.13 | UPDATE PER NEW SITE PLAN          | А |
| 4   | 23.AUG.21 | UPDATE PER ARBORIST COMMENTS      | C |
| 3   | 23.JUN.05 | ADP SUBMISSION                    | С |
| 2   | 22.JUN.15 | DP SUBMISSION                     | S |
| 1   | 22.MAY.03 | NEW SITE PLAN                     | J |
| NO. | DATE      | REVISION DESCRIPTION              | D |
|     |           |                                   |   |