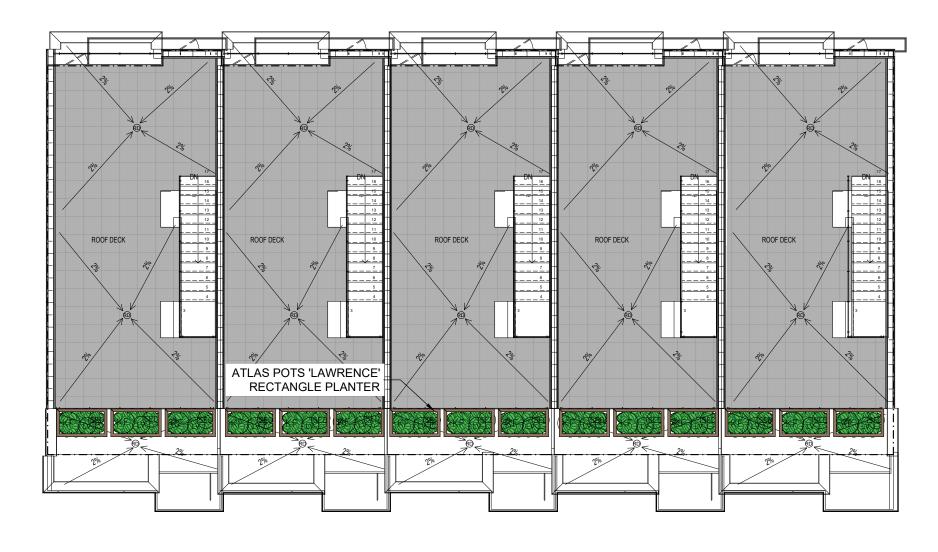

### **ROOFTOP PLANT SCHEDULE** KEY OTY BOTANICAL NAME

| KEY     | QTY                                                                                                                                                    | BOTANICAL NAME                               | COMMON NAME                                                                                                    | PLANTED SIZE / REMARKS                   |  |  |
|---------|--------------------------------------------------------------------------------------------------------------------------------------------------------|----------------------------------------------|----------------------------------------------------------------------------------------------------------------|------------------------------------------|--|--|
| GRASS   | 6                                                                                                                                                      |                                              |                                                                                                                |                                          |  |  |
| (KF)    | 15                                                                                                                                                     | CALAMAGROSTIS 'KARL FORESTER'                | KARL FORESTER REED GRASS                                                                                       | #1 POT                                   |  |  |
| PEREN   | INIAL                                                                                                                                                  |                                              |                                                                                                                |                                          |  |  |
| (LV)    | 15                                                                                                                                                     | LAVENDULA ANGUSTIFOLIA 'MUNSTEAD'            | ENGLISH LAVENDER; COMPACT; VIOLET-BLUE                                                                         | #1 POT                                   |  |  |
| SED     | 15                                                                                                                                                     | SEDUM CAUTICOLA 'BETRAM ANDERSON'            | BETRAM ANDERSON STONECROP                                                                                      | 9CM POT                                  |  |  |
|         |                                                                                                                                                        |                                              |                                                                                                                |                                          |  |  |
| -       |                                                                                                                                                        |                                              | THE BC LANDSCAPE STANDARD AND CANADIAN LANDSCAPE ST                                                            |                                          |  |  |
|         |                                                                                                                                                        |                                              | NER SIZE ARE THE MINIMUM ACCEPTABLE SIZES. * REFER TO<br>EARCH AND REVIEW: MAKE PLANT MATERIAL AVAILABLE FOR C |                                          |  |  |
|         |                                                                                                                                                        |                                              | ND AND FRASER VALLEY. * SUBSTITUTIONS: OBTAIN WRITTEN                                                          |                                          |  |  |
| PRIOR T | O MAKIN                                                                                                                                                | G ANY SUBSTITUTIONS TO THE SPECIFIED MATERIA | L. UNAPPROVED SUBSTITUTIONS WILL BE REJECTED. ALLOW                                                            | A MINIMUM OF FIVE DAYS PRIOR TO DELIVERY |  |  |
| FOR RE  | FOR REQUEST TO SUBSTITUTE. SUBSTITUTIONS ARE SUBJECT TO BC LANDSCAPE STANDARD AND CANADIAN LANDSCAPE STANDARD - DEFINITION OF CONDITIONS OF            |                                              |                                                                                                                |                                          |  |  |
|         | AVAILABILITY. * ALL LANDSCAPE MATERIAL AND WORKMANSHIP MUST MEET OR EXCEED BC LANDSCAPE STANDARD AND CANADIAN LANDSCAPE STANDARD LATEST EDITION. * ALL |                                              |                                                                                                                |                                          |  |  |
|         |                                                                                                                                                        | MUST BE PROVIDED FROM CERTIFIED DISEASE FRE  | E NURSERY. * BIO-SOLIDS NOT PERMITTED IN GROWING MEDI                                                          | UM UNLESS AUTHORIZED BY LANDSCAPE        |  |  |
| ARCHIT  | EUT.                                                                                                                                                   |                                              |                                                                                                                |                                          |  |  |