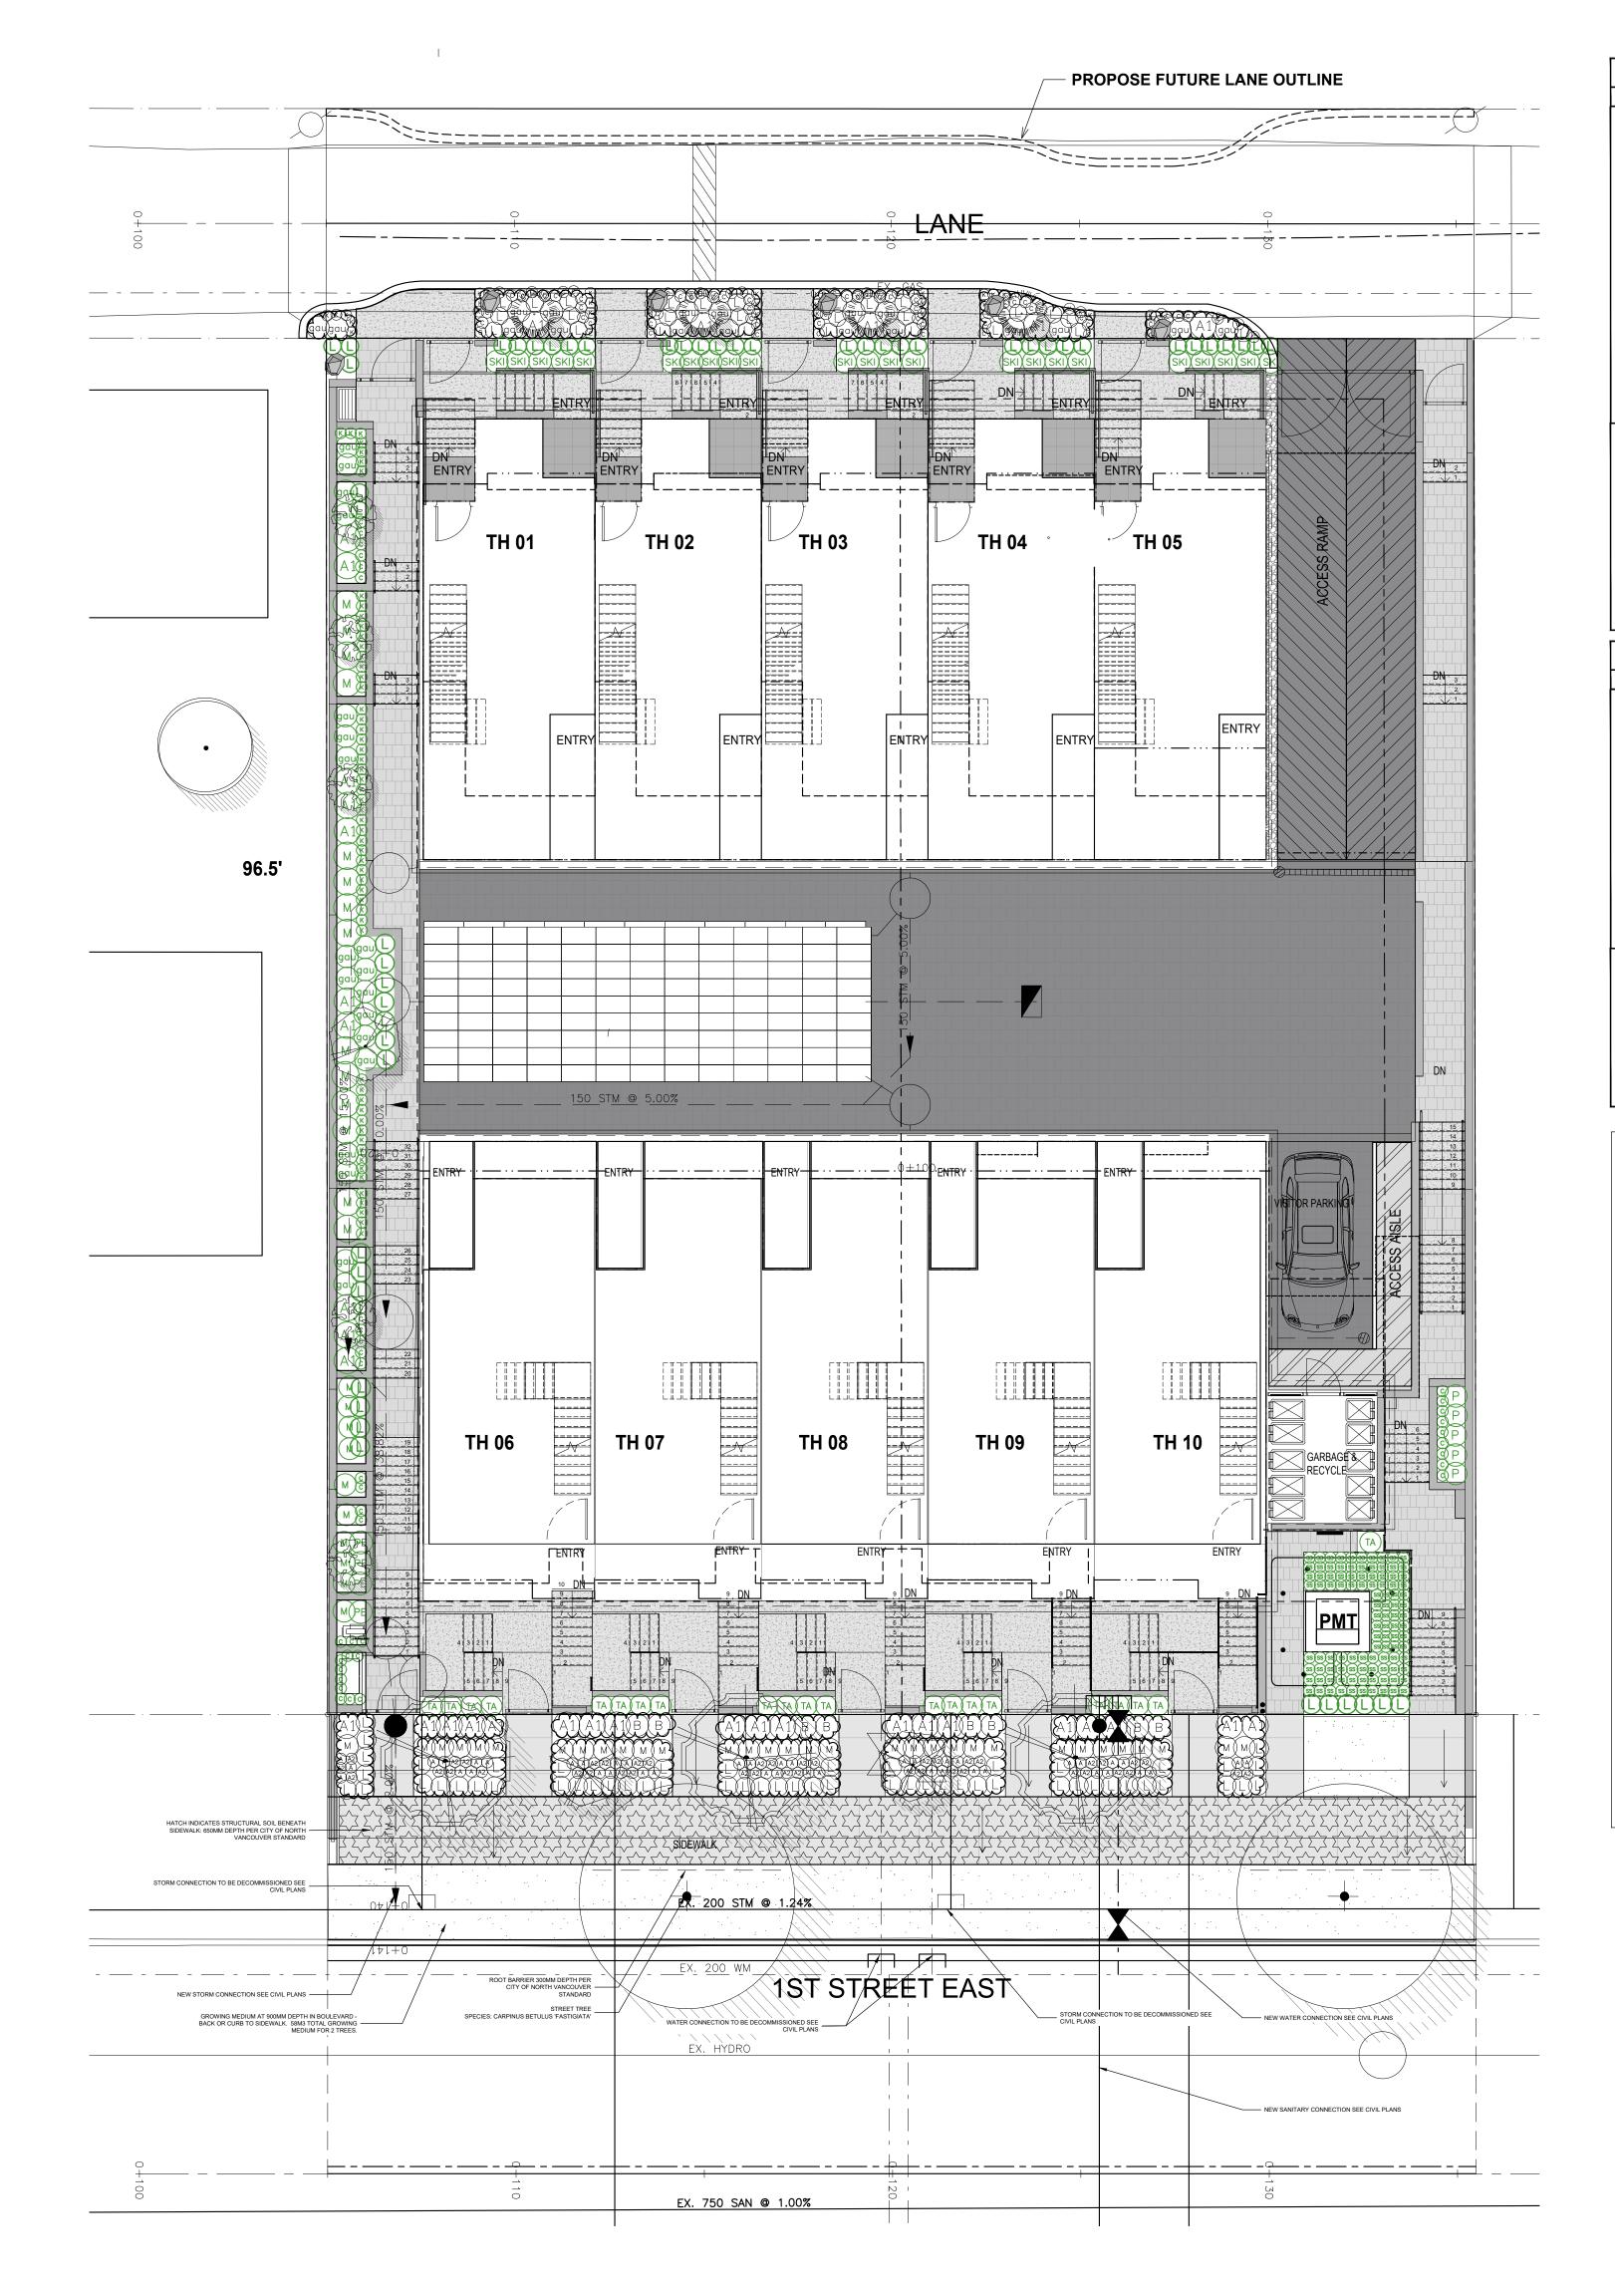

| 7   | 25.MAR.26 | CITY COMMENT RESPONSE / NEW CIVIL | AO  |
| 6   | 24.0CT.02 | UPDATE PER NEW SITE PLAN          | AO  |
| 5   | 24.JUN.13 | UPDATE PER NEW SITE PLAN          | AO  |
| 4   | 23.AUG.21 | UPDATE PER ARBORIST COMMENTS      | CLG |
| 3   | 23.JUN.05 | ADP SUBMISSION                    | CLG |
| 2   | 22.JUN.15 | DP SUBMISSION                     | SA  |
| 1   | 22.MAY.03 | NEW SITE PLAN                     | JR  |
| NO. | DATE      | <b>REVISION DESCRIPTION</b>       | DR. |

permission. LANDSCAPE ARCHITECTS Suite C100 - 4185 Still Creek Drive Burnaby, British Columbia, V5C 6G9 p: 604 294-0011;f: 604 294-0022

SEAL:

© Copyright reserved. This drawing and design is the property of PMG Landscape Architects and may not be reproduced or used for other projects without their



| KEY                           | QTY                         | BOTANICAL NAME                                                                                                                                                                                                                                     | COMMON NAME                                                                                                                           |
|-------------------------------|-----------------------------|----------------------------------------------------------------------------------------------------------------------------------------------------------------------------------------------------------------------------------------------------|---------------------------------------------