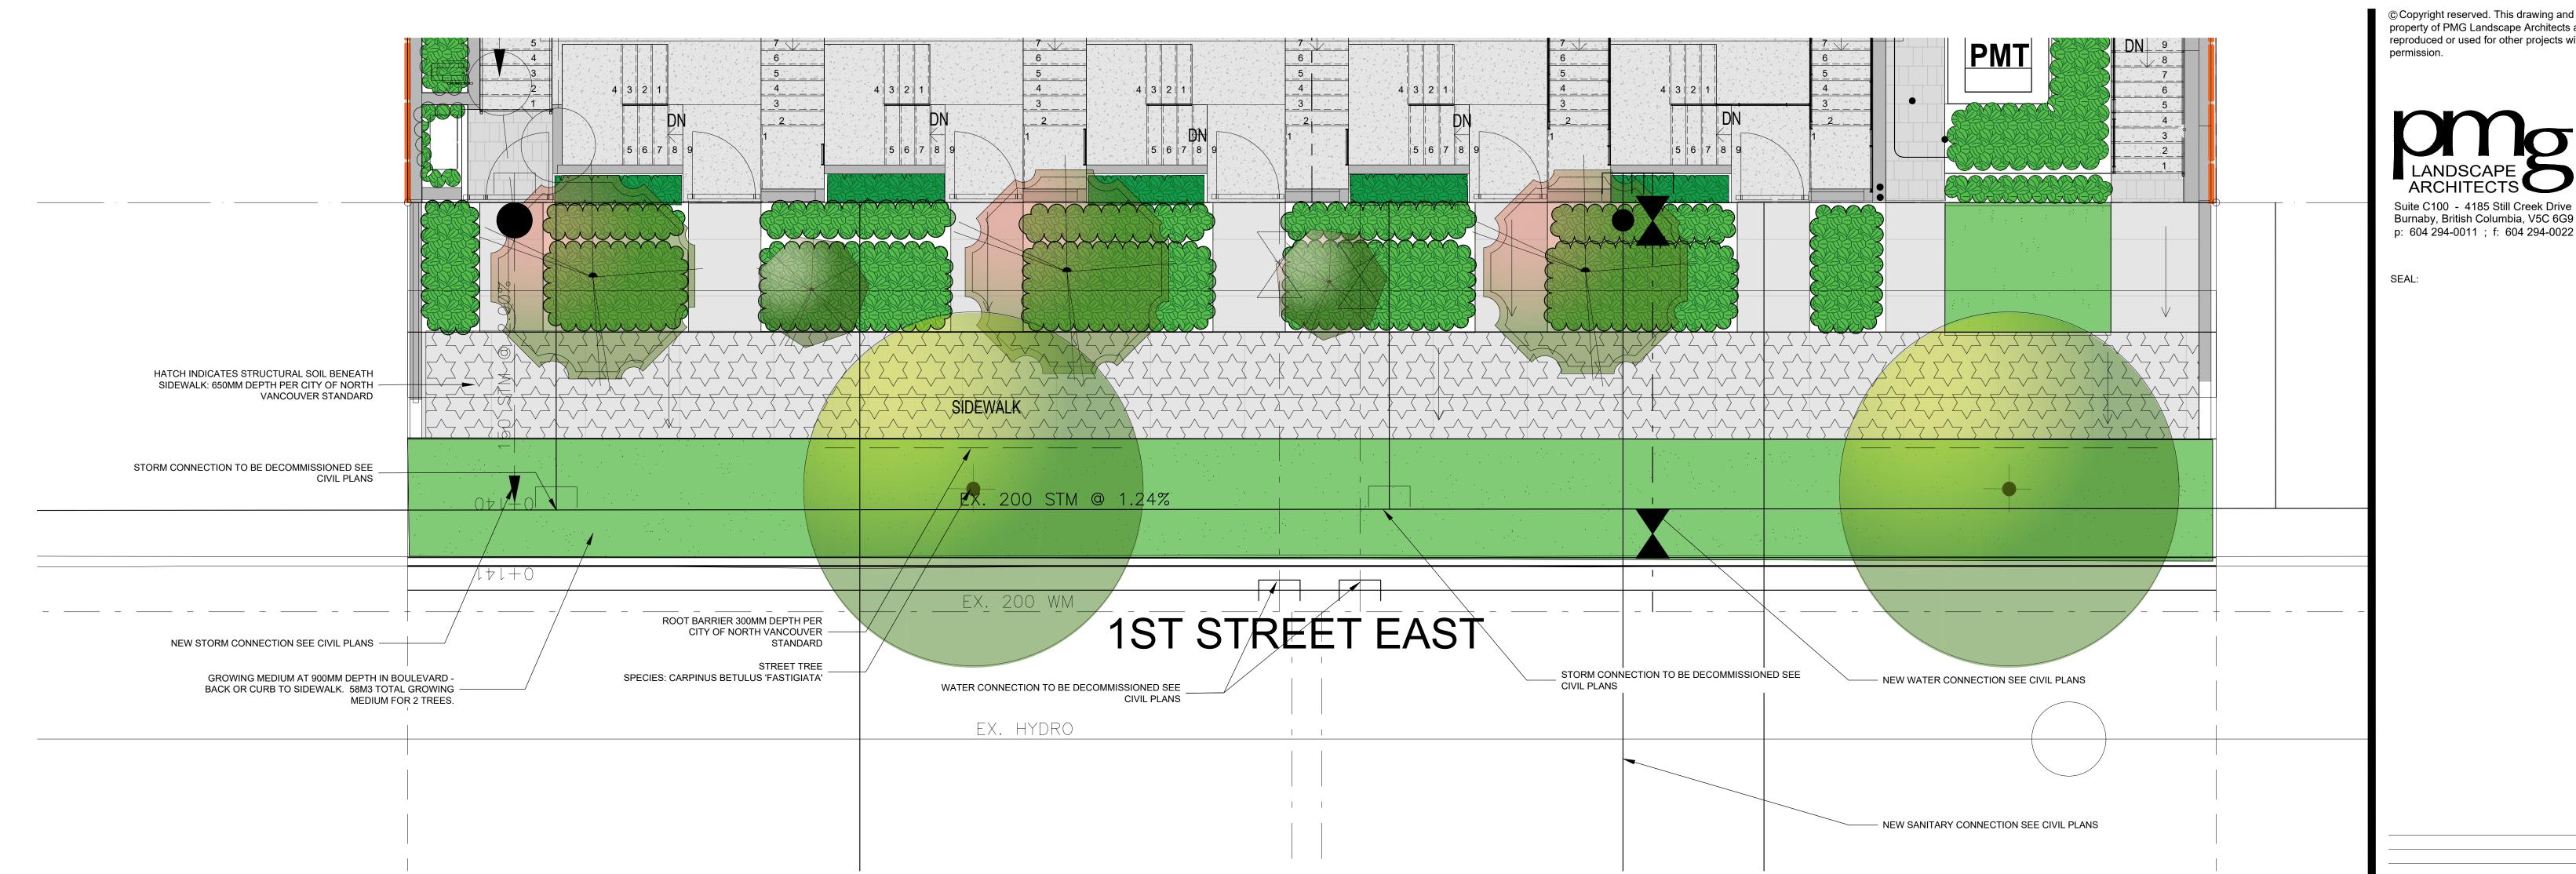

### OFFSITE LANDSCAPE PLAN

### 452-458 EAST 1ST STREET, NORTH VANCOUVER, BC

### **10 UNIT TOWNHOUSE** DEVELOPMENT

PROJECT: