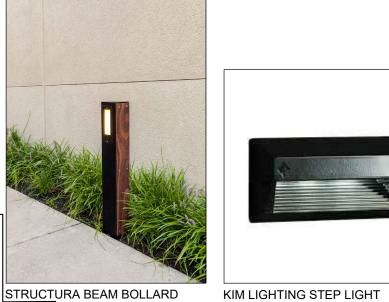

DEVELOPMENT

AO AO AO CLG CLG SA JR DR.

LIGHTING LEGEND

SYMBOL DESCRIPTION

 $\ge$ 

COLOUR: BLACK KLV807-3L5KUV-BL STRUCTURA BEAM BOLLARD METAL FINISH: BONE WHITE -- WOOD PANEL: GARAPA BEAM-BL-24-C1-P1/S1-LUM/L/30-STD