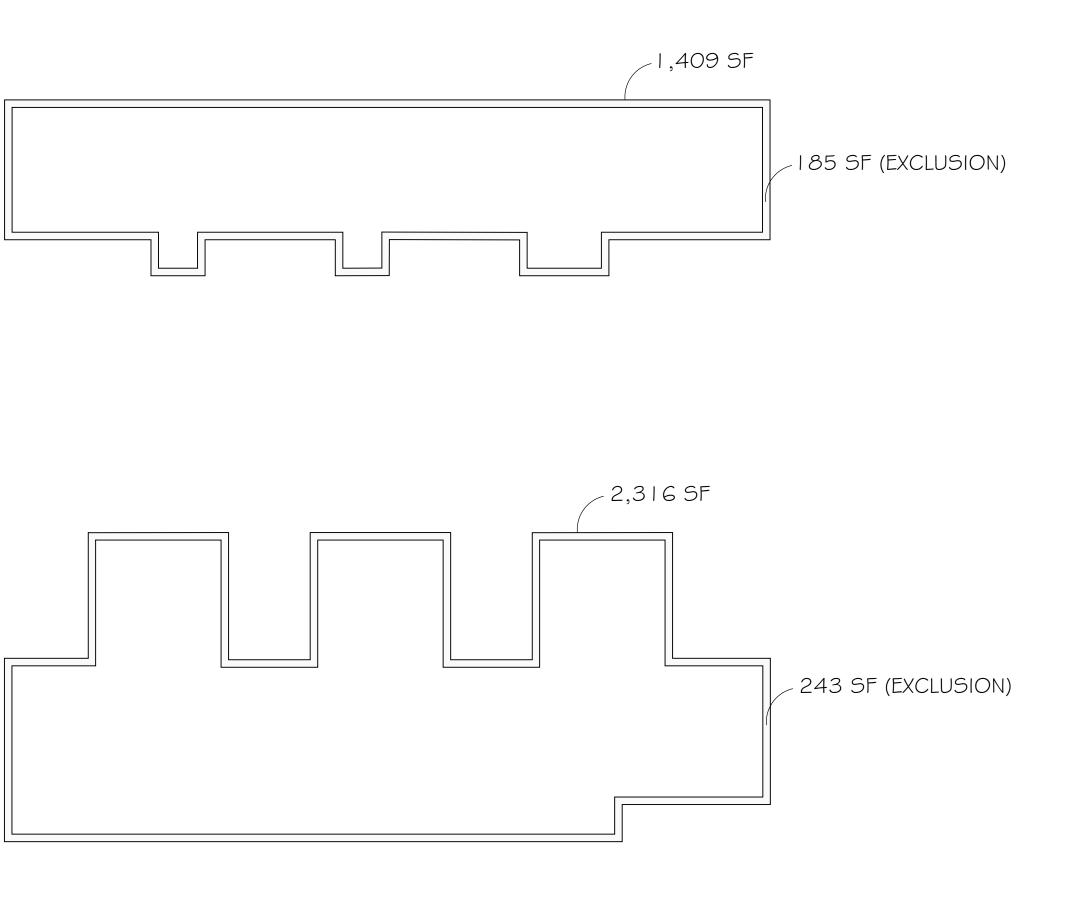

| AREA CALCULATIONS SUM   | IMARY / SF    |              |                 |                 |                            |                            |                                                            |                                          |                                   |                  |             |            |                     |       |  |
|-------------------------|---------------|--------------|-----------------|-----------------|----------------------------|----------------------------|------------------------------------------------------------|------------------------------------------|-----------------------------------|------------------|-------------|------------|---------------------|-------|--|
|                         | A             | B            | С               | D               | E                          | F=D+E                      | G                                                          | Н                                        | I                                 | J                | K=G+H+I+(J) | L=F-K      | М                   |       |  |
|                         |               |              |                 |                 | CIRCULATION<br>/ELEVATORS/ |                            | BEYOND 6.5<br>INCHES MAX.<br>10 INCHES<br>EXTERIOR<br>WALL | GREEN BLDG<br>MAX. 15 SF HRV<br>PER UNIT | ACCESSORY<br>LOCK-OFF<br>DWELLING | + ACCESS<br>FROM | TOTAL       |            | ΤΟΤΑΙ               |       |  |
| _EVEL                   | OF<br>FLOORS  | SUB<br>TOTAL | LEVEL<br>(SF)   | RESIDENTIAL     | STAIR/ /M&E<br>CLOSETS(SF) | TOTAL AREA /<br>FLOOR (SF) |                                                            |                                          |                                   |                  | EXCLUSIONS  |            | TOTAL<br>GROSS (SM) | NOTES |  |
| _EVEL PARKING           |               |              | 9,330           | AREA (SF)       | 0103113(3P)                | NA                         | (SF)                                                       | (SF)                                     | (SF)<br>NA                        | (SF)             | (SF)        | (3F)<br>N/ |                     |       |  |
| LEVEL PARKING           | 1             | 0            | 9,330           | 5,113           | 187                        | 5,300                      | 416                                                        |                                          | 151                               | 108              | 749         | 4,551      | 423                 |       |  |
| _EVEL 2                 | 1             | 5            | 0               | 5,934           | 0                          | 5,934                      | 408                                                        | -                                        | 0                                 | 0                | 408         | 5,526      | 513                 |       |  |
| LEVEL 3                 | 1             | 12           | 0               | 5.776           | 0                          | 5,776                      | 417                                                        | - 225                                    | 0                                 | 0                | 400         | 5,359      | 498                 |       |  |
| _EVEL 4                 | 1             | 12           | 0               | 3,725           | 0                          | 3,725                      | 428                                                        | -                                        | 0                                 | 0                | 428         | 3,297      | 306                 |       |  |
|                         |               |              | 0               | 0,120           | 0                          | 0,720                      |                                                            |                                          | 0                                 |                  |             | 0,201      | 000                 |       |  |
|                         |               |              |                 |                 |                            |                            |                                                            |                                          |                                   |                  |             |            |                     |       |  |
| ΓΟΤΑL                   |               | 15           | 9,330           | 20,548          | 187                        | 20,735                     | 1,669                                                      | 225                                      | 151                               | 108              | 2,153       | 18,582     | 1,726               |       |  |
| SITE AREA:              |               | 11,946       | ,               | ,               |                            | ,                          | ,                                                          |                                          |                                   |                  | ,           | ,          | ,                   |       |  |
| TOTAL GROSS:            |               | 18,582       |                 | 1.56            |                            |                            |                                                            |                                          |                                   |                  |             |            |                     |       |  |
| PARKING/P1              |               | 9,330        |                 | 9,330           |                            |                            |                                                            |                                          |                                   |                  |             |            |                     |       |  |
| MAXIMUM GFA             |               | 19,114       |                 | 1.60            |                            |                            |                                                            |                                          |                                   |                  |             |            |                     |       |  |
| DIFFERENCE              |               | 532          | SF              |                 |                            |                            |                                                            |                                          |                                   |                  |             |            |                     |       |  |
| I. ALL AREAS AND CALC   | ULATIONS ARE  | APPRO        | XIMATE. & MAY E | BE ADJUSTED DU  | RING WORKING DR            | AWINGS                     | 1                                                          | L                                        | 1                                 | 1                | 1           | 1          | 1                   |       |  |
| 2. VALUES LISTED IN AB  | OVE AREA CAL  | CULATIC      | ONS ARE DETERM  | MINED IN GENER  | AL ACCORDANCE V            | MTH THE METHO              |                                                            | RED IN CITY OF NO                        | ORTH VANCOU                       | VER BYLAWS       |             |            |                     |       |  |
| 3. VALUES LISTED IN BUI | ILDING CODE D | ATA SHE      |                 | INED IN ACCORE  | DANCE WITH THE M           | IETHODOLOGY RI             | EQUIRED IN BCB                                             | C 2018                                   |                                   |                  |             |            |                     |       |  |
| . WALL THICKNESS EXC    | LUSION AREAS  | S ARE AP     | PROXIMATE ANI   | D WILL BE ADJUS | TED BASED ON FI            | NAL WALL ASSEN             | IBLIES                                                     |                                          |                                   |                  |             |            |                     |       |  |