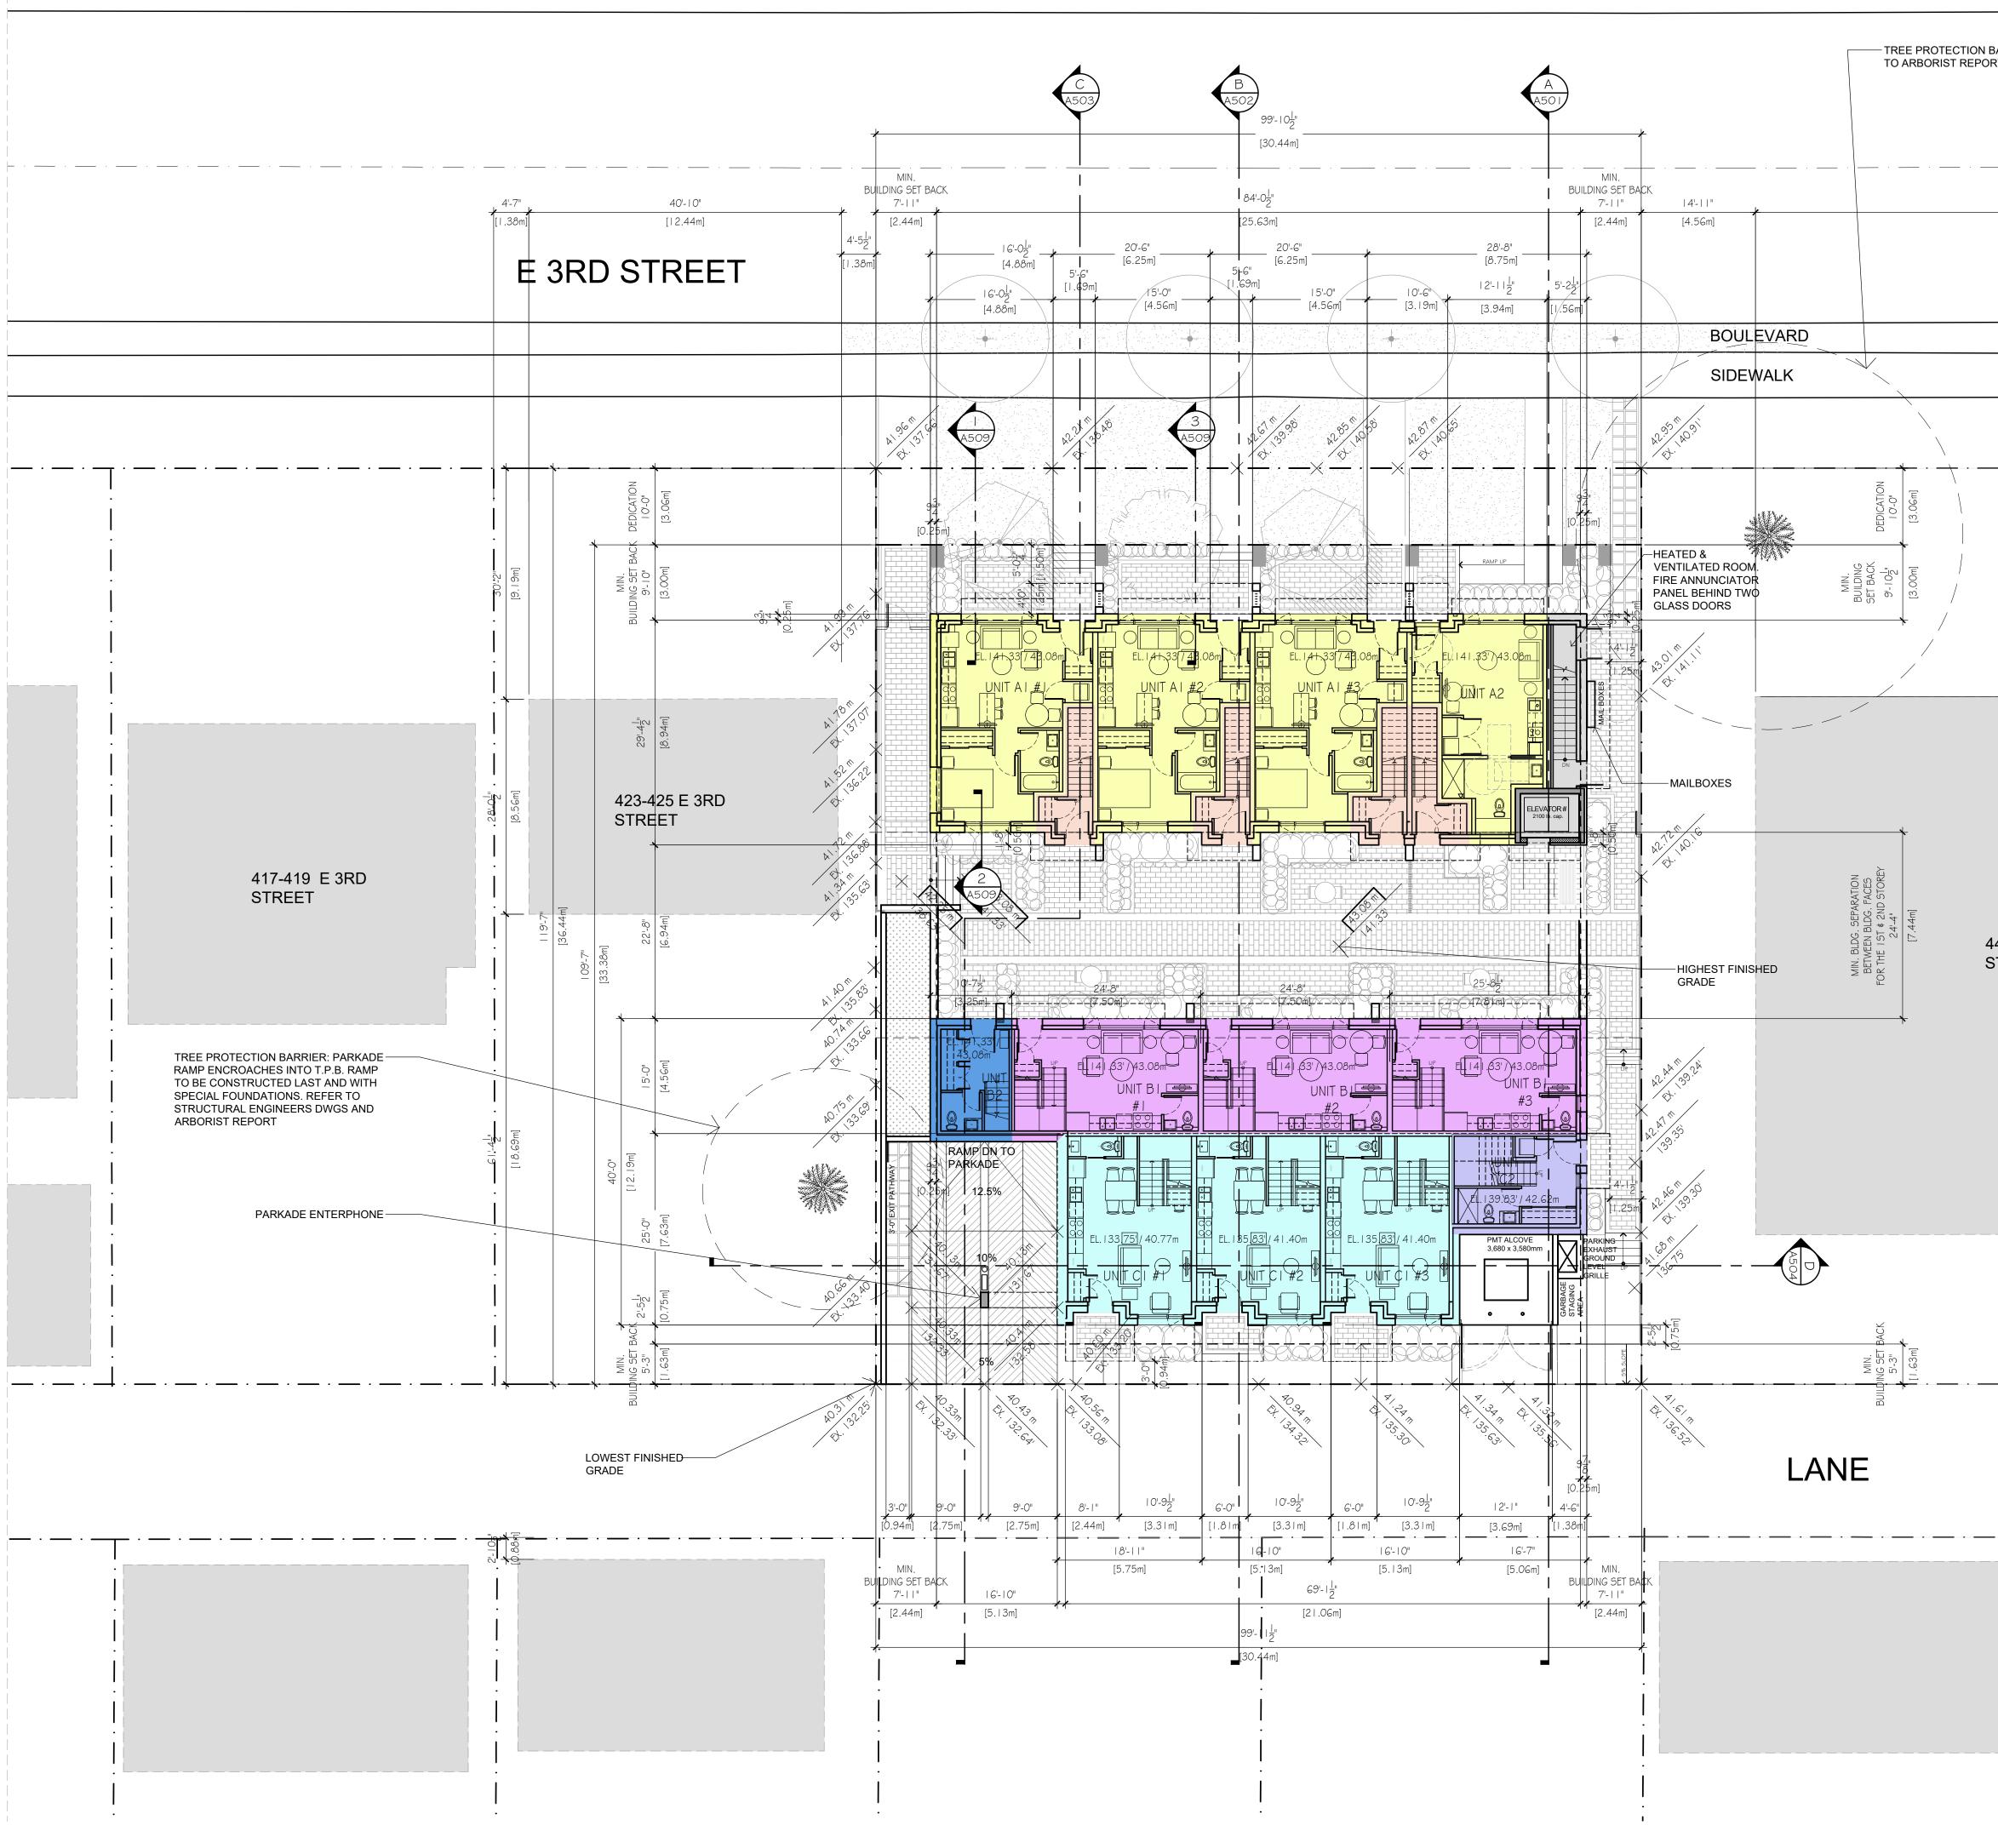

|
|          |                                                                                                                        | 3/32" = 1'-0"                                                                                                                                                                                                                                                                                                                                                                                                                                                                                                                                                                                                                                                     |



|                      | •              |                  | GRADING L                                   | EGEND                                            |           |                                                                                                                                                                                                                                                                                                                  |