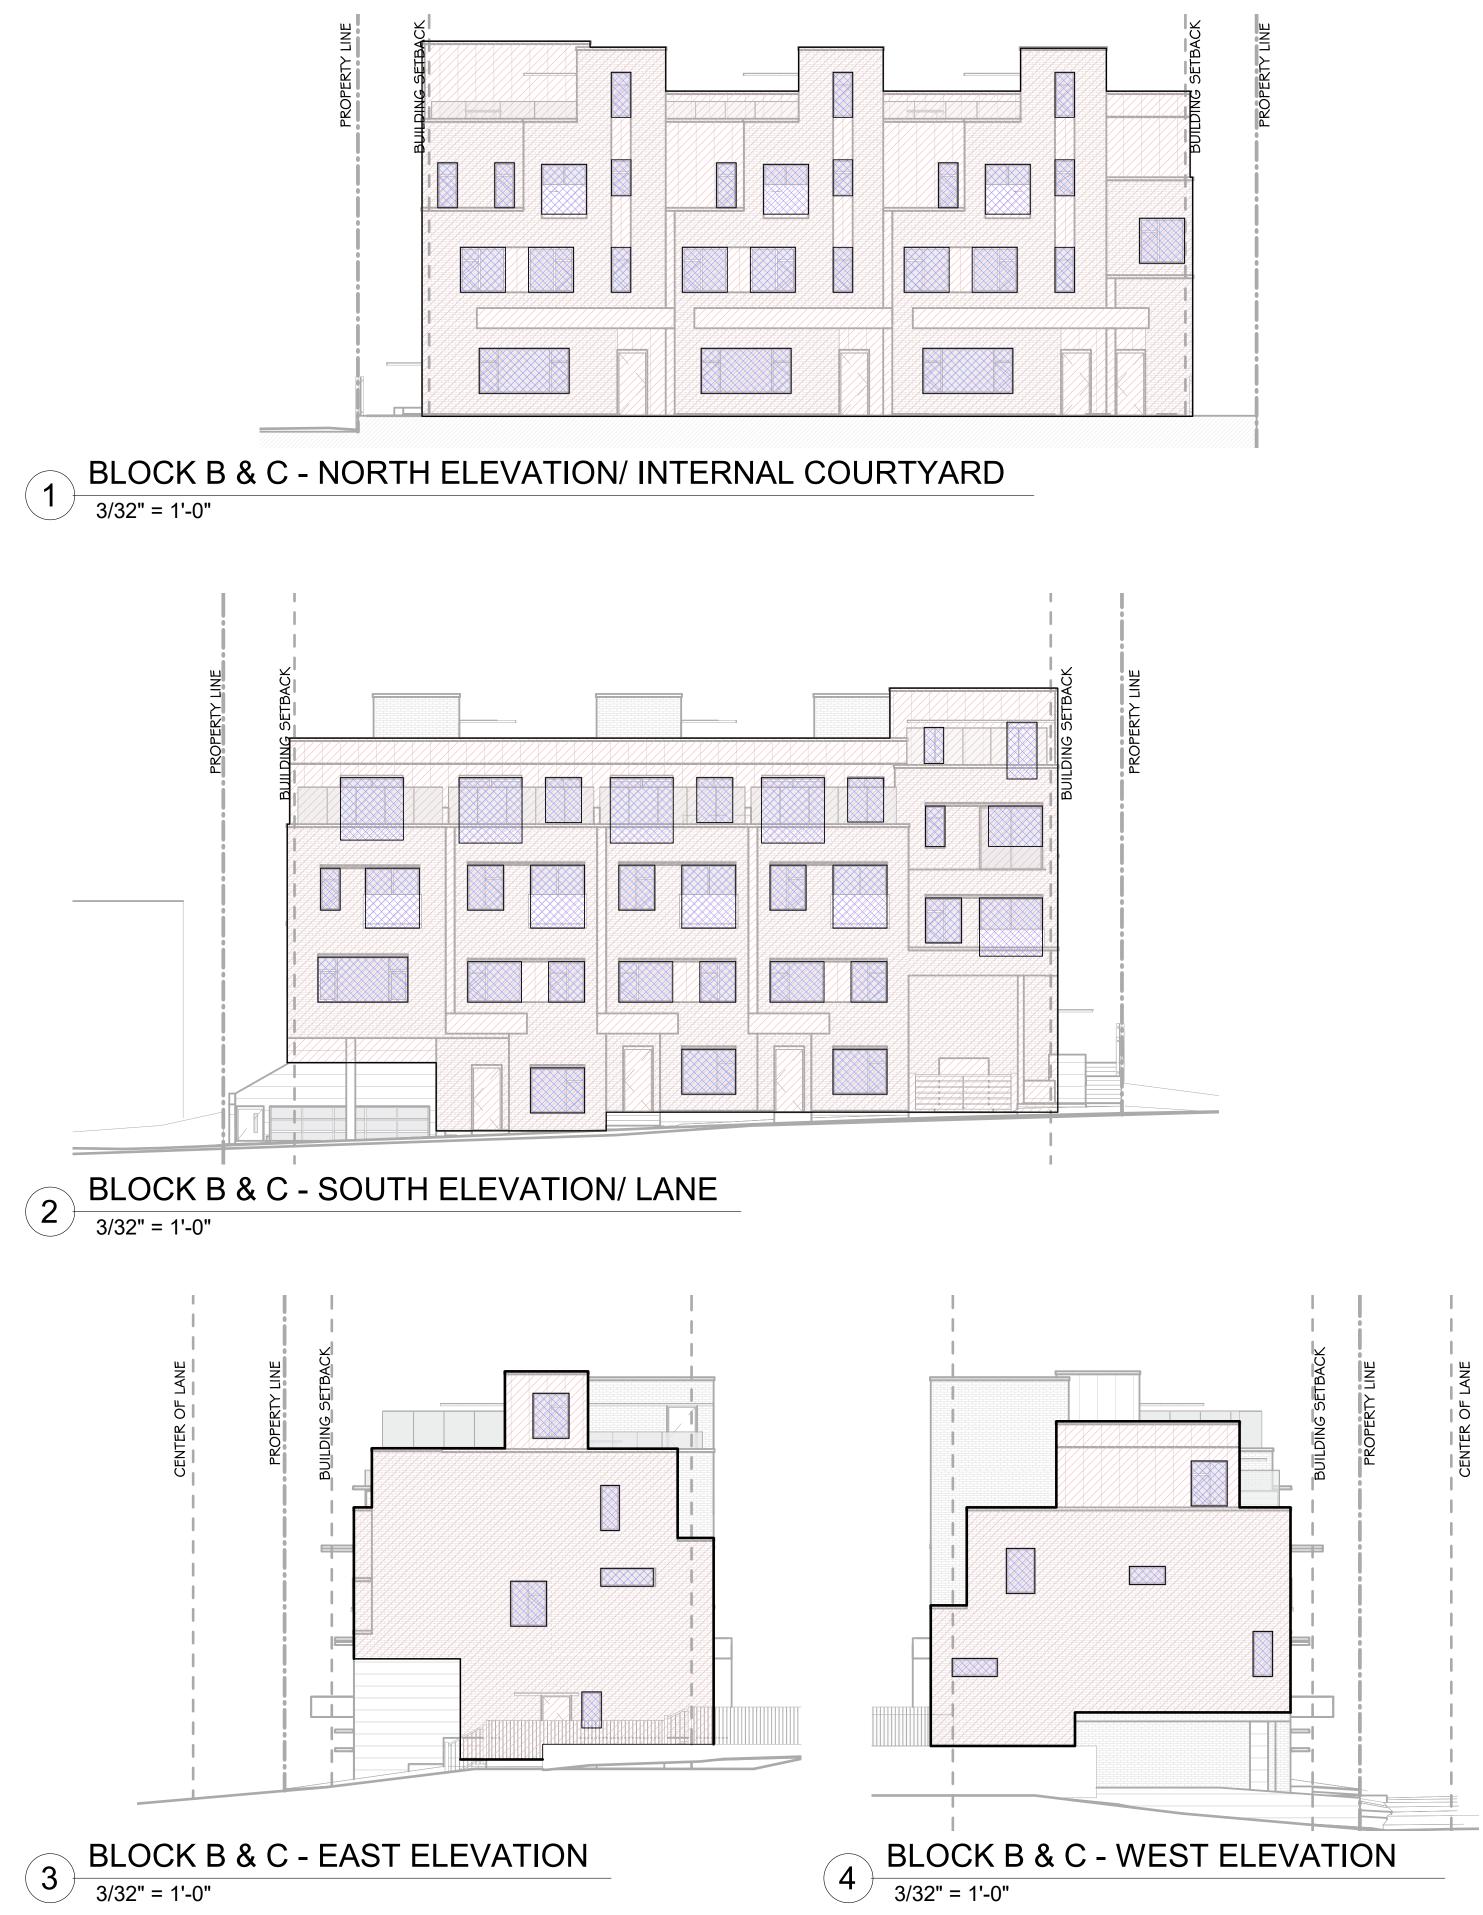

| <br>                                                                                                                                                                       |
| -                                                                                                |                                                                                                                                                                            |
| Л                                                                                                | 404                                                                                                                                                                        |



| UNPROTECTED OPENIN | ig calcul       | ATION |                |     |                                   |                        |       |                       |      |                         |
|--------------------|-----------------|-------|----------------|-----|-----------------------------------|------------------------|-------|-----------------------|------|-------------------------|
| BLOCK B&C          | EXPO<br>BUILDIN |       | LIMIT<br>DISTA |     | UNPROTECTED<br>OPENING<br>ALLOWED | UNPROT<br>OPEN<br>ALLO | IING  | UNPRO<br>OPEN<br>PROV | NING | WINDOW TO<br>WALL RATIO |
|                    | sf              | m²    | f              | m   | %                                 | sf                     | m²    | sf                    | m²   |                         |
| NORT