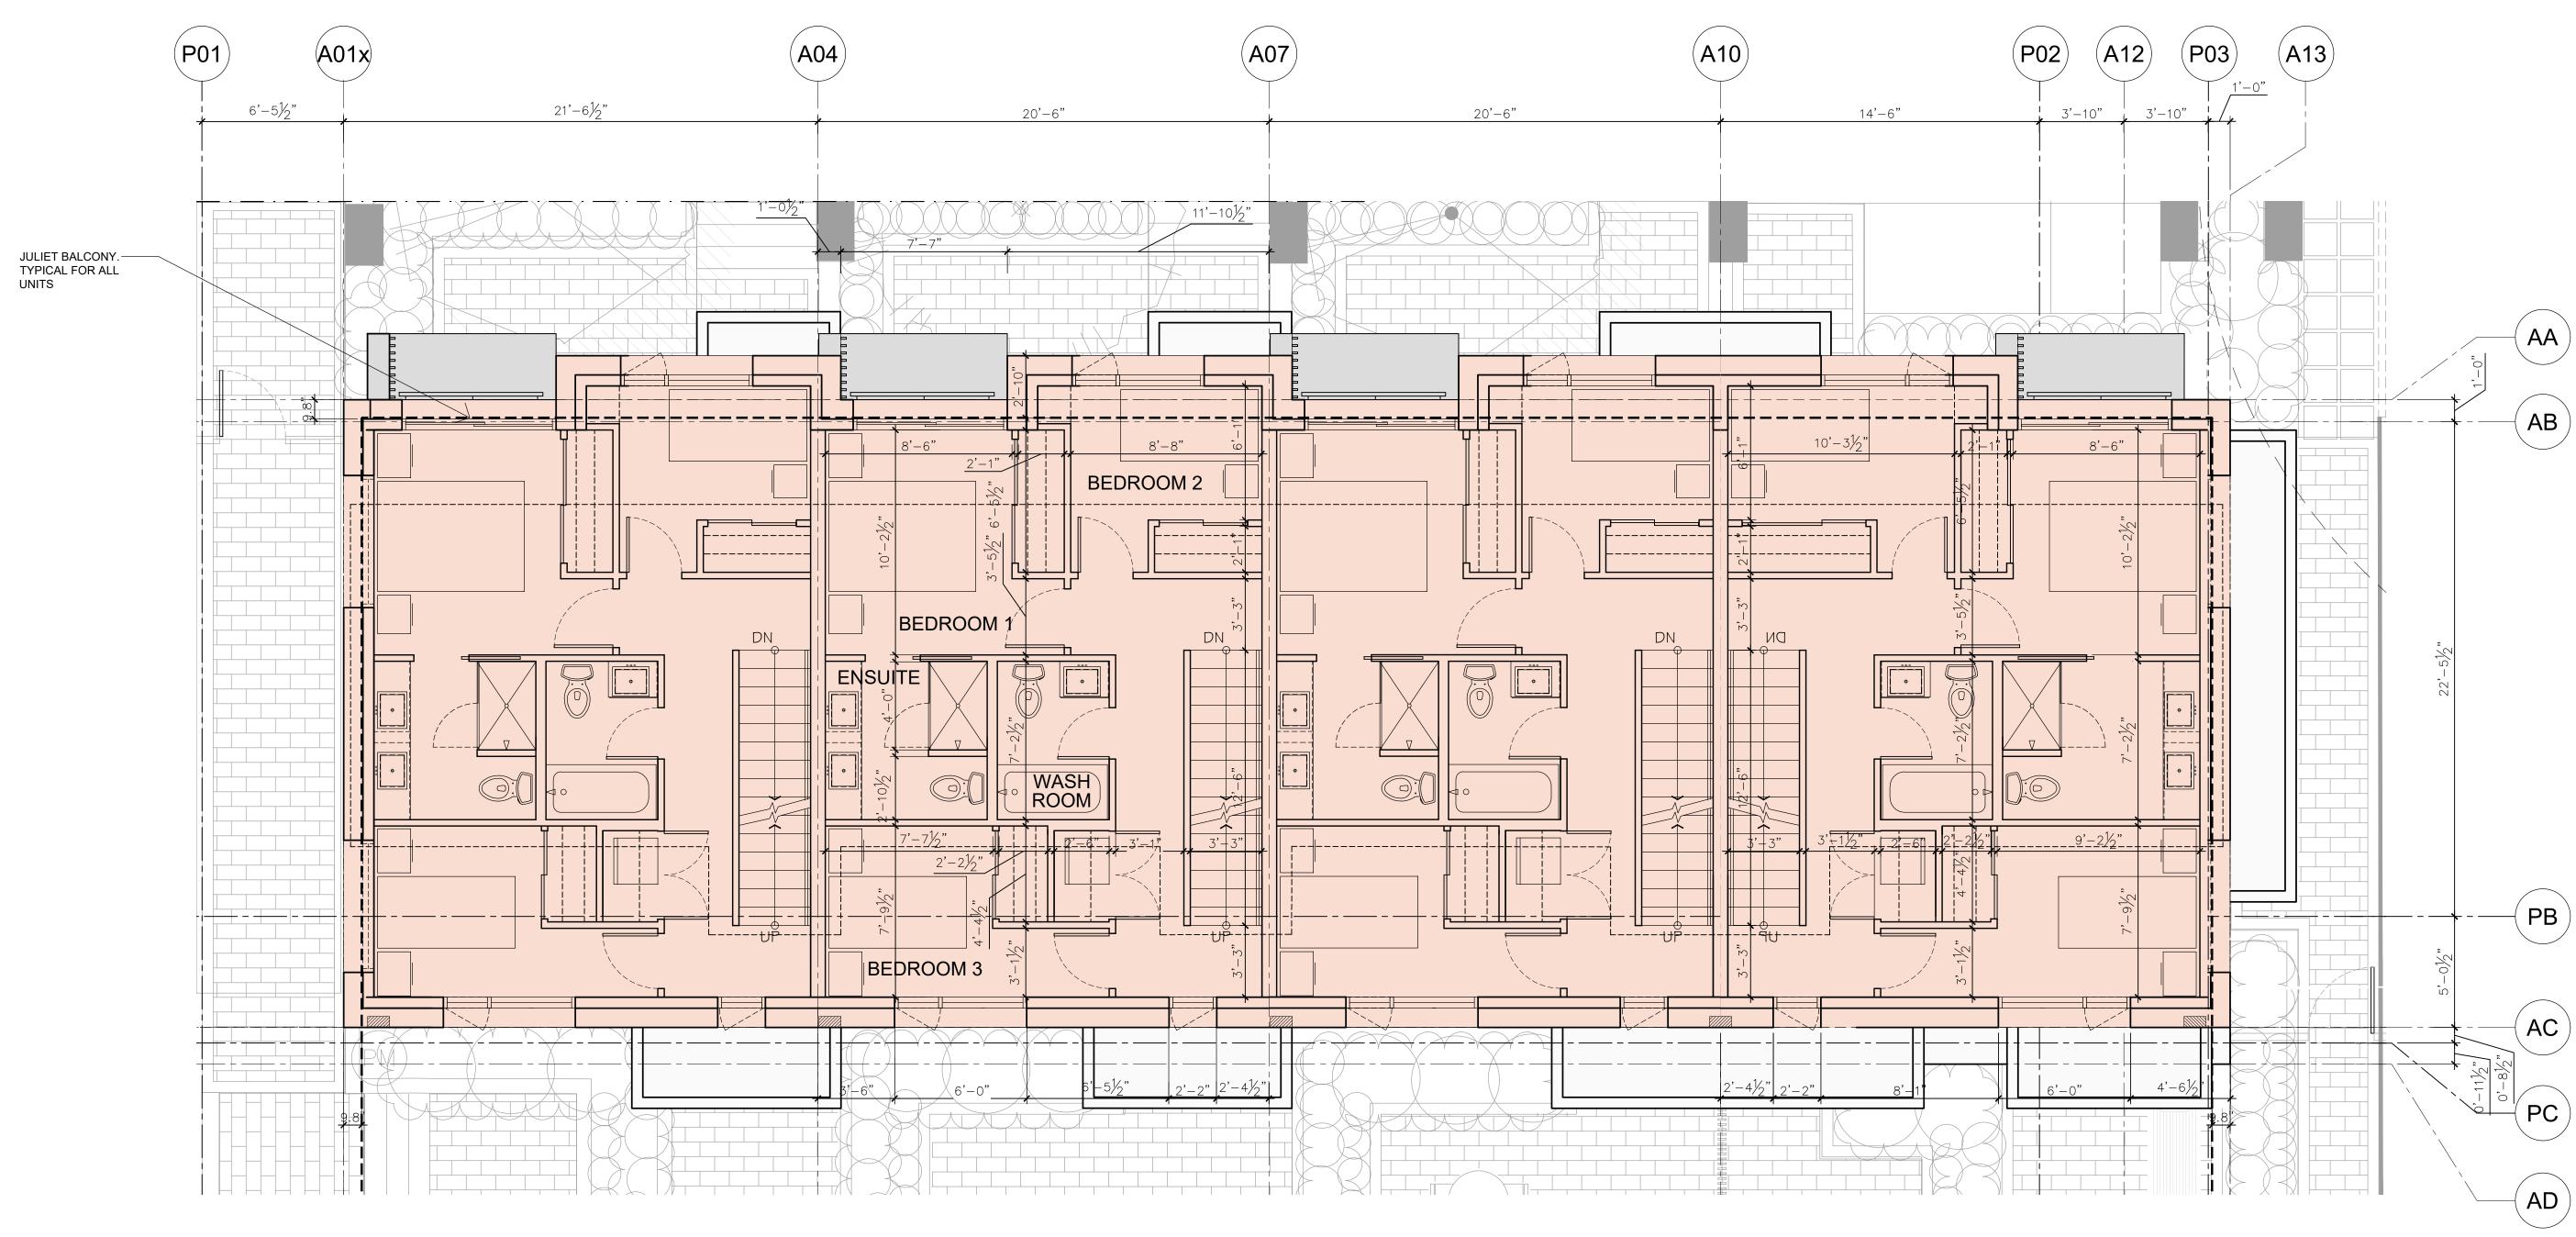

|
|                                                                                                                                                                                                                                |                                                                                                                                                        |
| scale //4" = 1'-0"                                                                                                                                                                                                             | CHECKED                                                                                                                                                |



BLOCK A - LEVEL 3 FLOOR PLAN

| <b>bfo</b> s archited                                                                             | tudio                                                                                                                                                                                                                                                                                   |
|---------------------------------------------------------------------------------------------------|-----------------------------------------------------------------------------------------------------------------------------------------------------------------------------------------------------------------------------------------------------------------------------------------|