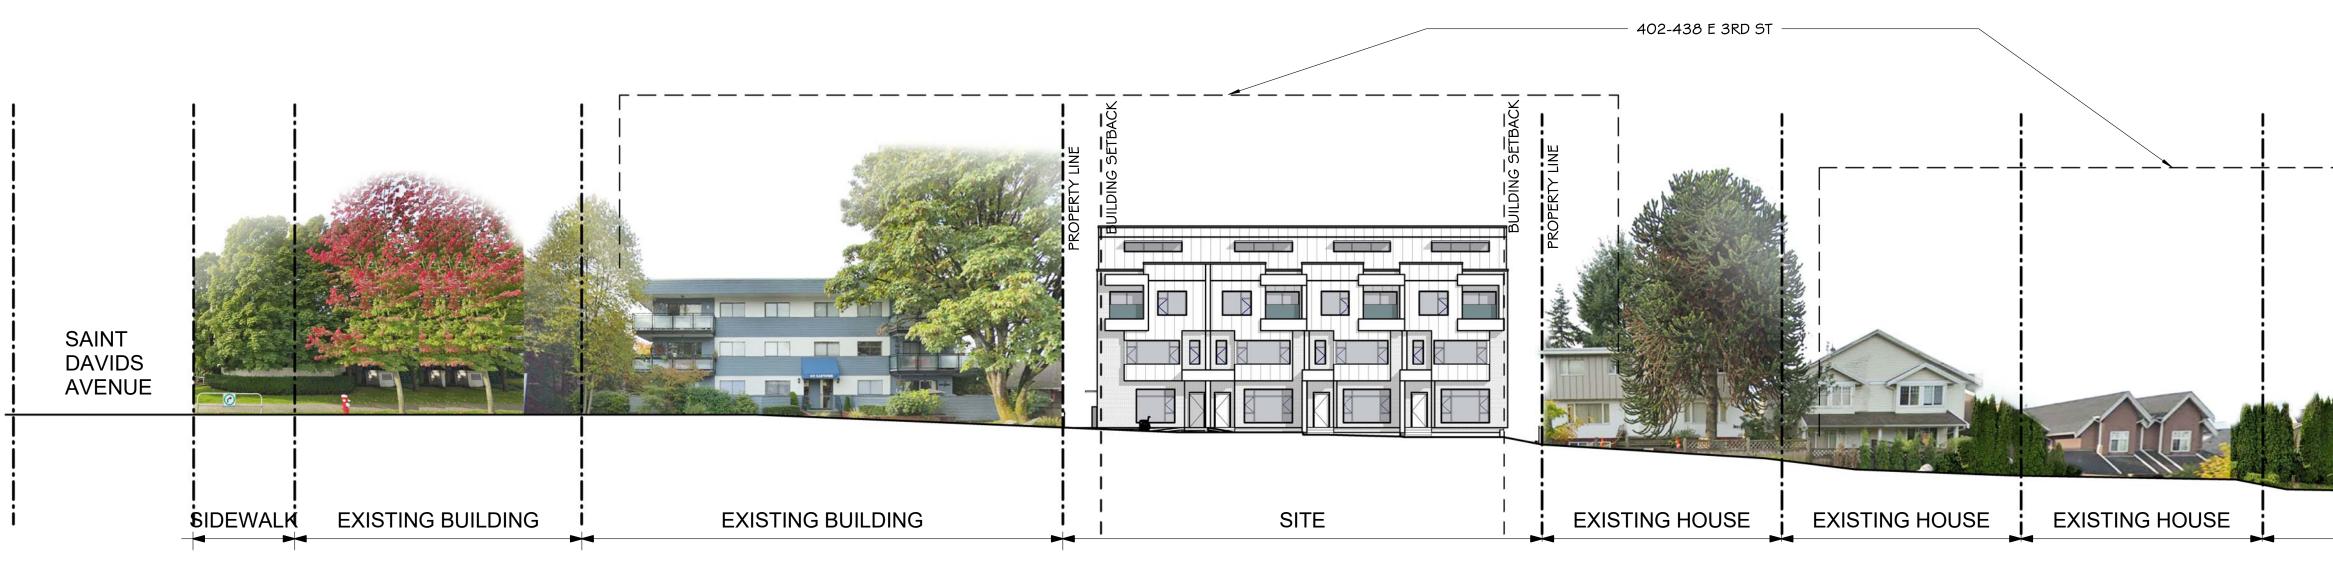

|



NORTH STREETSCAPE ALONG EAST 3RD



# SOUTH STREETSCAPE ALONG LANE



HEIGHT COMPARISON DIAGRAM























# **bfg** studio architects ECO-REGIONAL ARCHITECTURE + INTERIOR DESIGN

ECO-REGIONAL ARCHITECTURE + INTERIOR DESIGN

(Formerly BESHARAT FRIARS ARCHITECTS)600 - 355 Burrard StreetT604 662 8544Vancouver, BC V6C 2G8F604 662 4060www.bfastudioarchitects.com.cominfo@bfastudioarchitects.com

| REVISIONS                   |             |
|-----------------------------|-------------|
| NO. DESCRIPTION             | DATE        |
| ISSUED FOR PRE-CONSULTATION | 16 DEC 2019 |
| ISSUED FOR DP               | 12 JUN 2020 |
| REISSUED FOR DP             | 09 MAR 2021 |
| REISSUED FOR DP             | 05 MAY 2021 |

------

COPYRIGHT RESERVED THIS PLAN AND DESIGN ARE AND, AT ALL TIMES