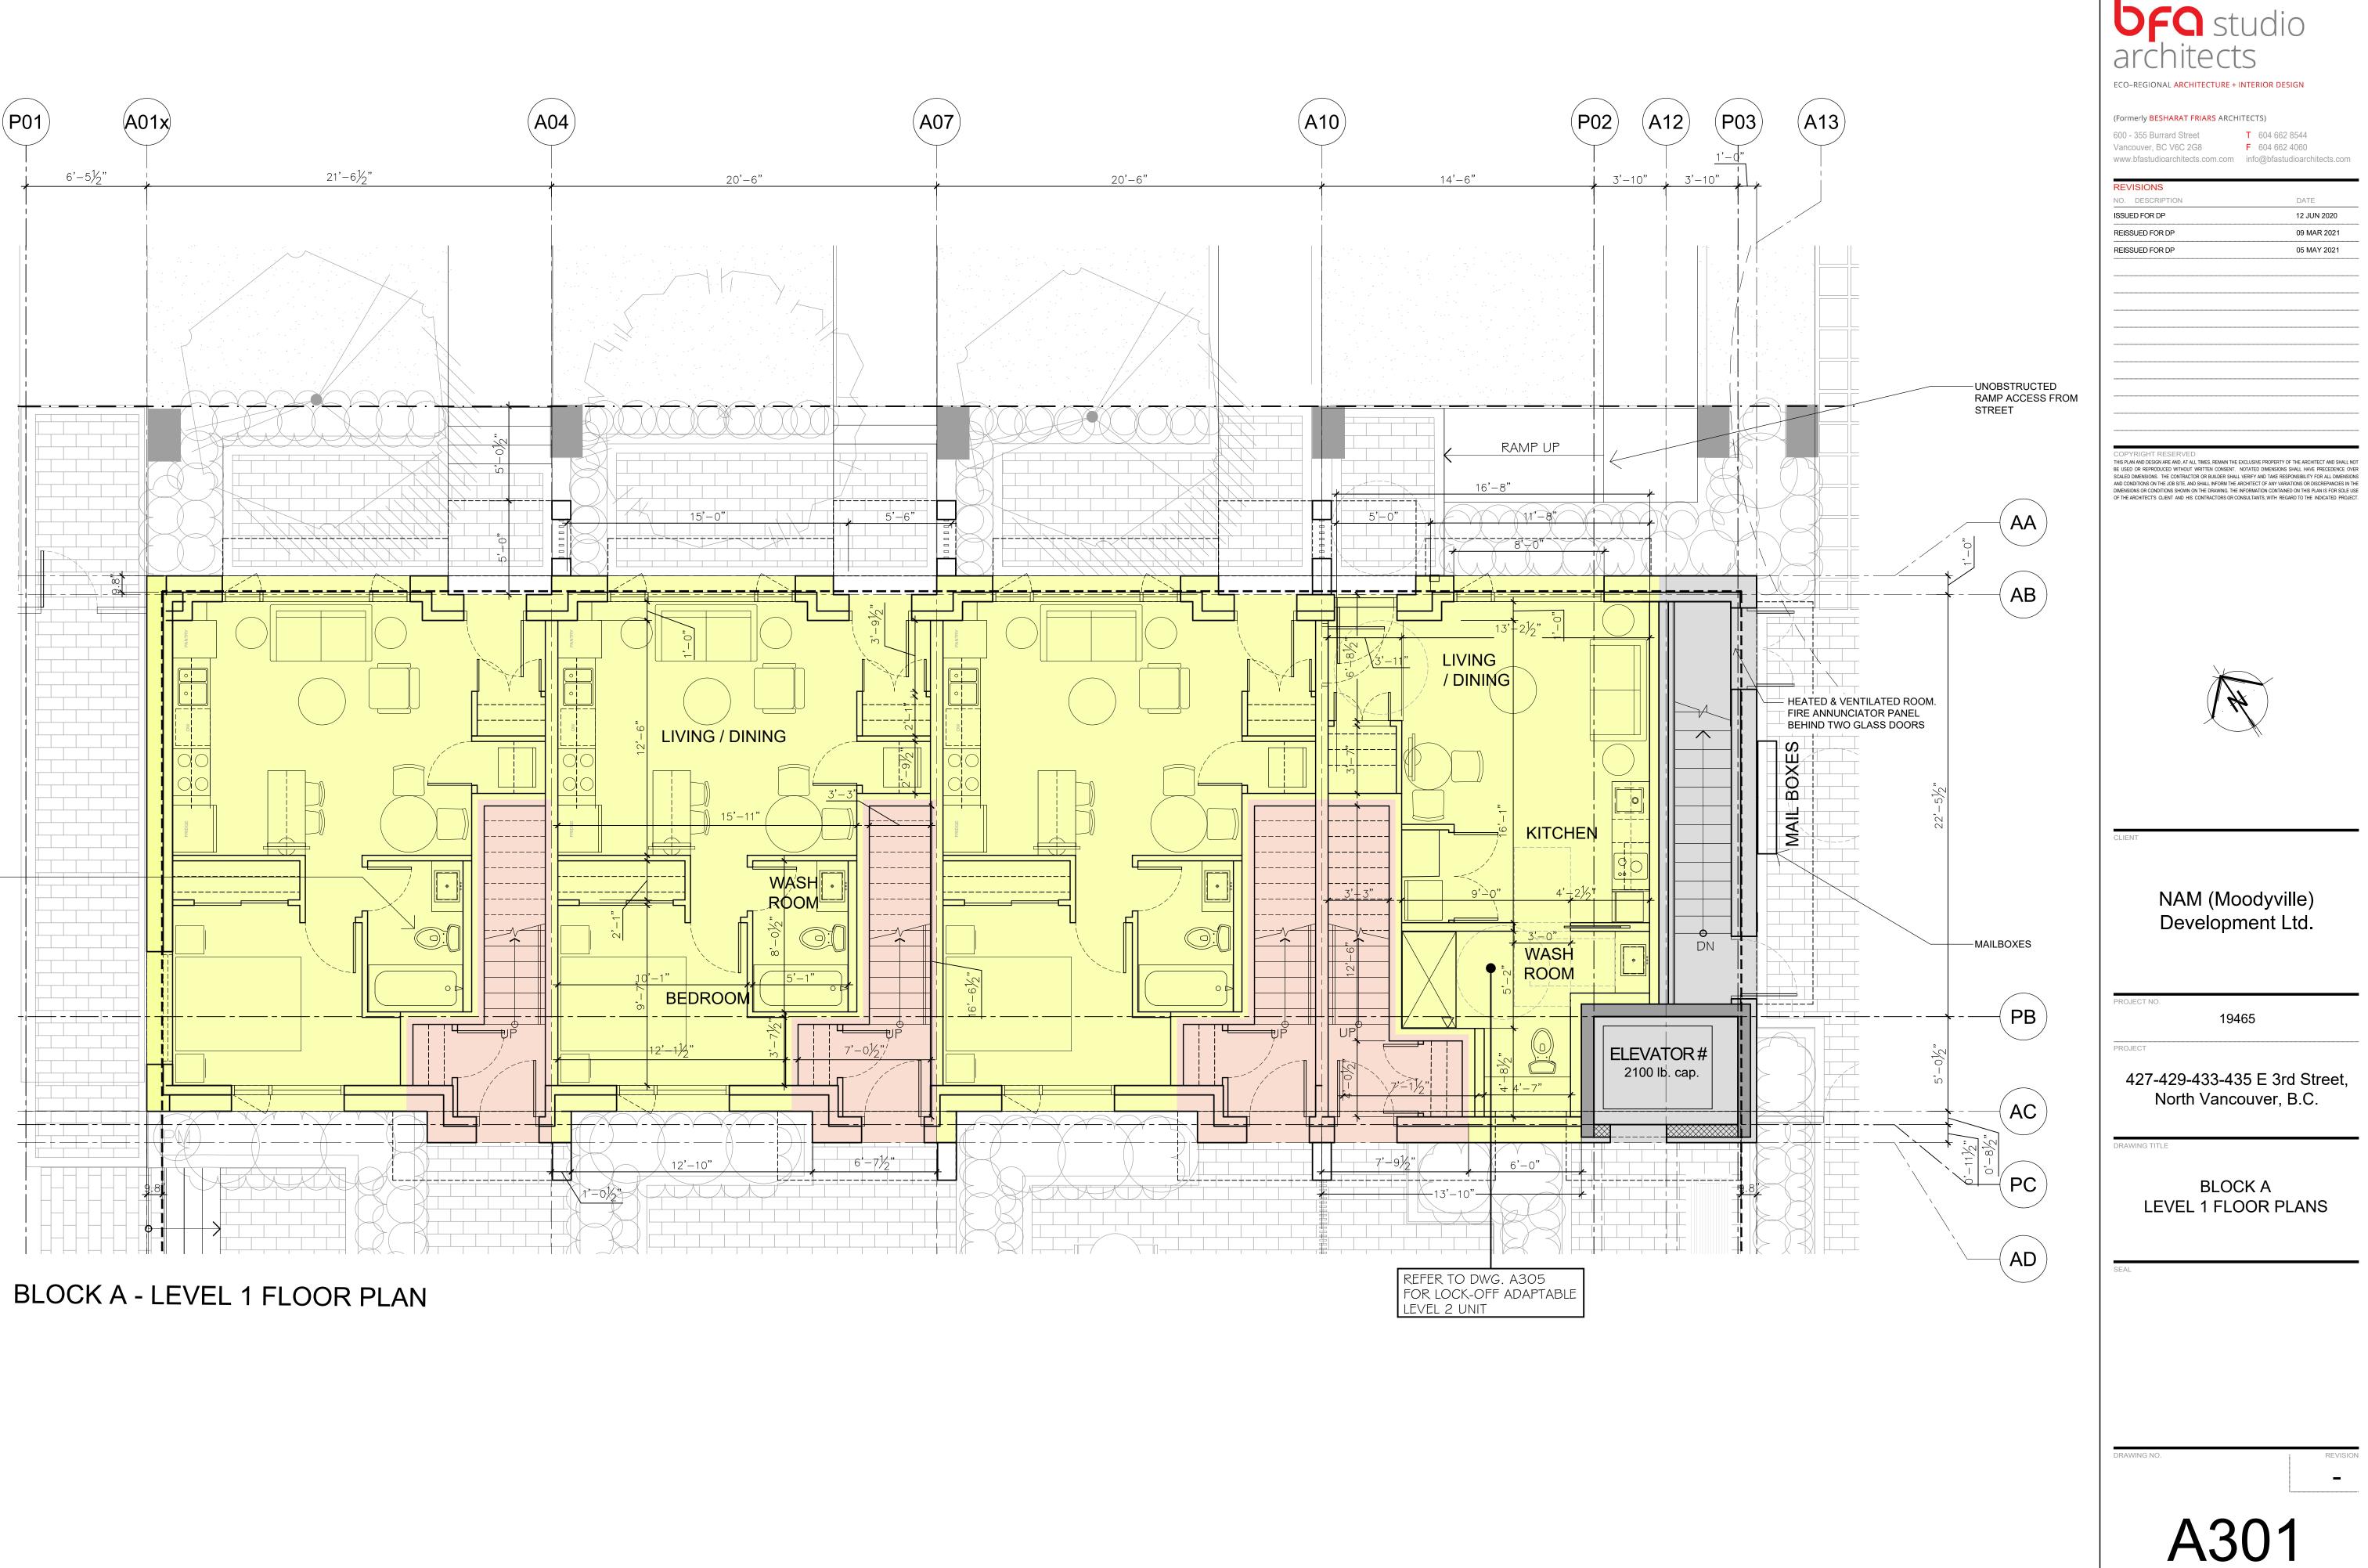

|



TYPICAL FOR ALL A1 — UNITS - HRV UNIT & HEAT EXCHANGE LOCATED IN WASHROOM CEILING SPACE

SCALE 1/4" = 1'-0" CHECKED

DRAWN



BLOCK A - LEVEL 2 FLOOR PLAN

| <b>bfG</b> st architect                                                                                                                                                                                                        | udio<br>s                                                                                                                                              |
|--------------------------------------------------------------------------------------------------------------------------------------------------------------------------------------------------------------------------------|------------------------------------