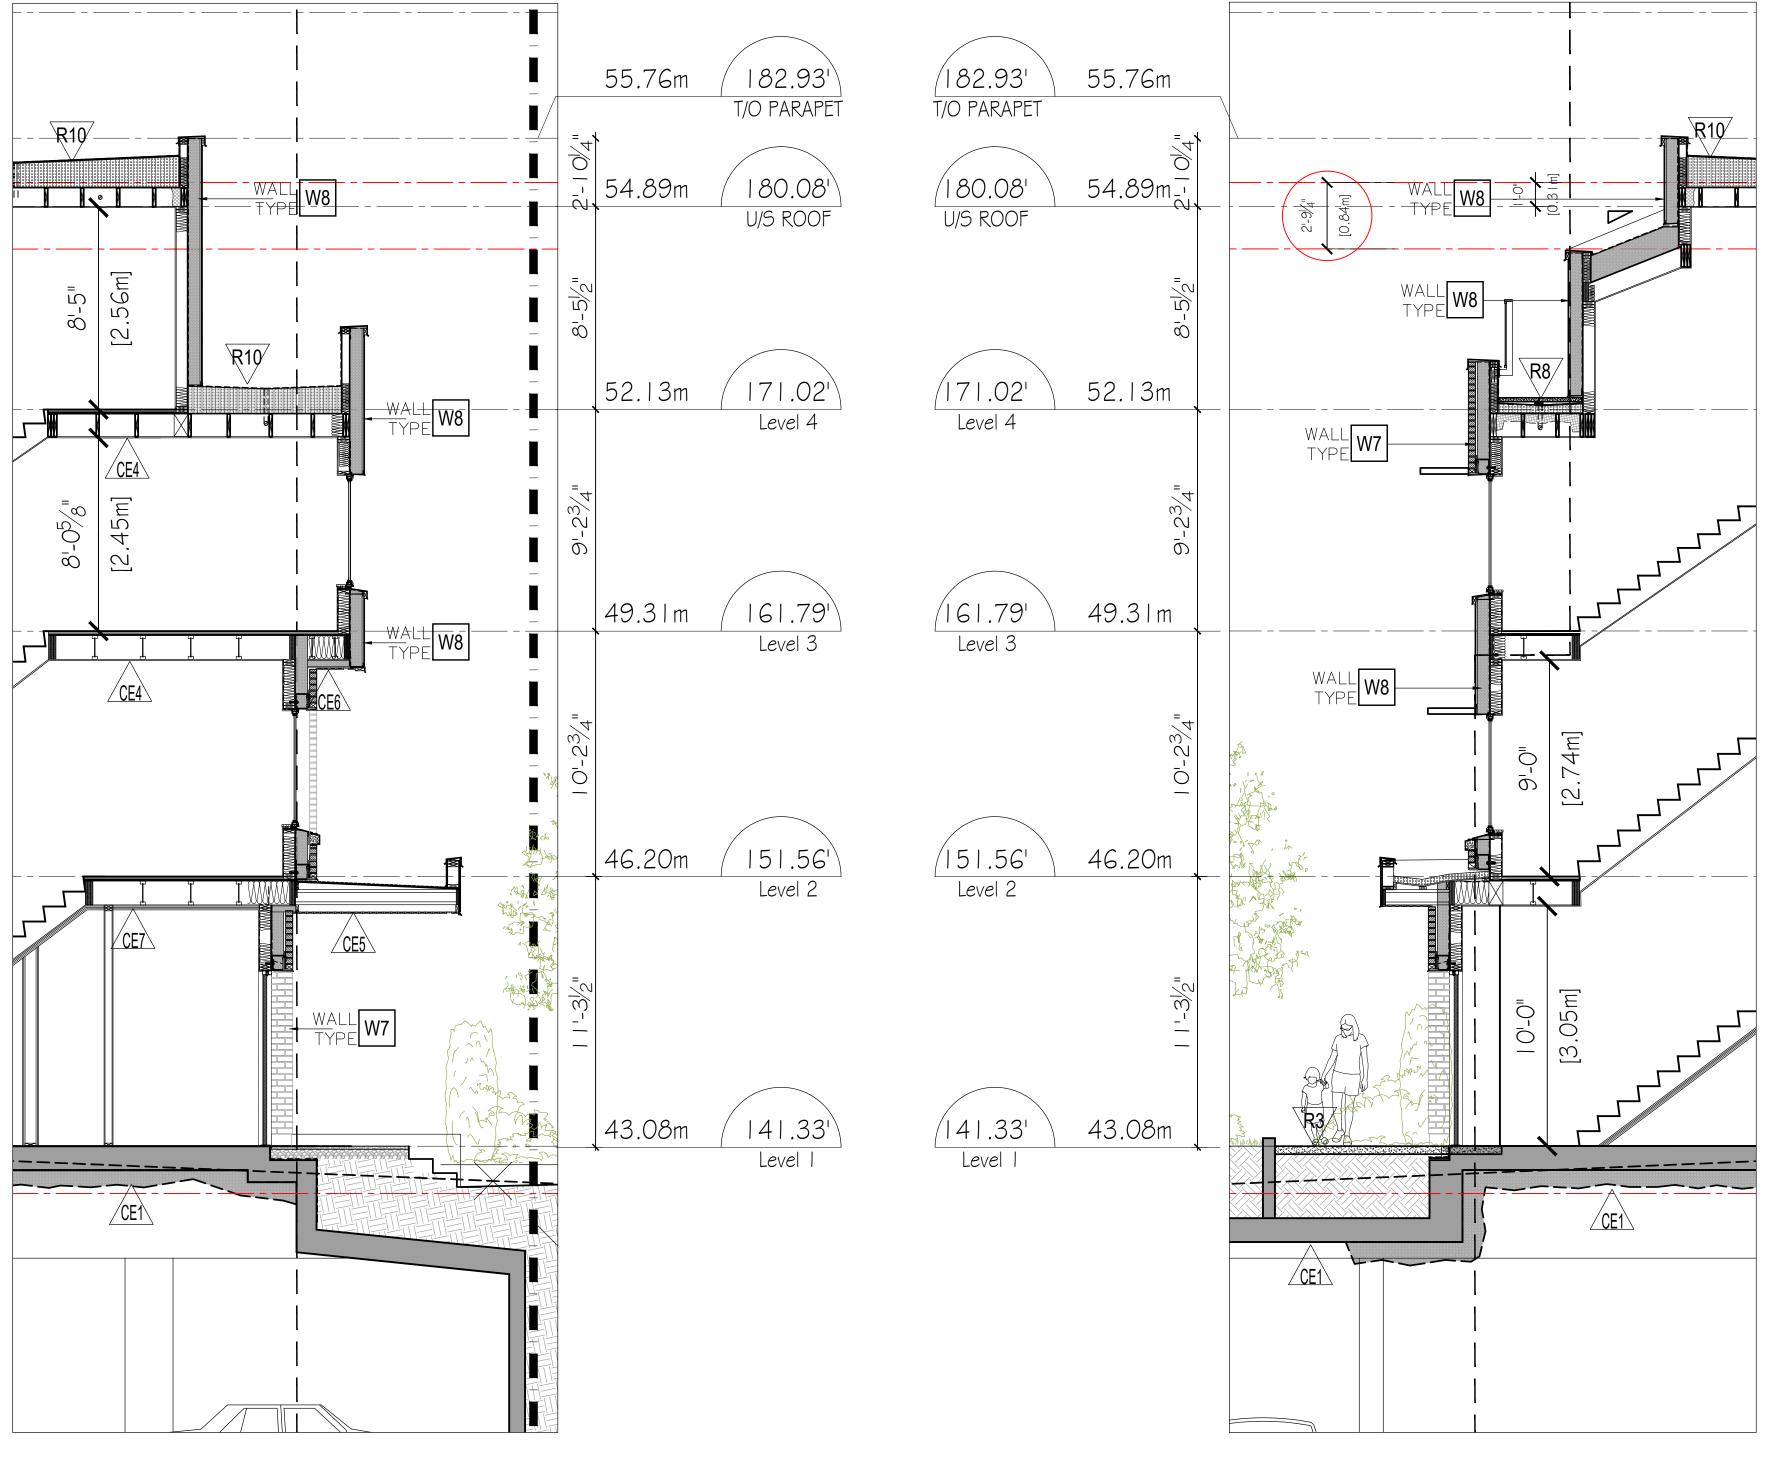

#### **RE-ISSUED FOR DP** DESIGN DEVELOPMENT 05 MAY 2021

EE SERVICES LTD. )WN STREET /ANCOUVER, BC

| PROJECT INFORMATION / ZONING DATA                                                                                                                                                                                                                                  |                   |                |             |             |                |              |              |             |                               |
|--------------------------------------------------------------------------------------------------------------------------------------------------------------------------------------------------------------------------------------------------------------------|-------------------|----------------|-------------|-------------|----------------|--------------|--------------|-------------|-------------------------------|
| PROJECT DESCRIPTION / USE                                                                                                                                                                                                                                          | 4 STOREY, 15 UN   | ITS RESIDENTIA | L TOWNHO    | MES, INCLUD | ING ONE LEVE   | L OF UNDERG  | ROUND PARKI  | NG          |                               |
| LEGAL DESCRIPTION                                                                                                                                                                                                                                                  | LOT 6 BLOCK 14    | 4 PLAN 878 & S | TRATA PLAN  | BCS3650 B0  | OTH OF DISTRIC | CT LOT 274 G | ROUP 1 NEW V | VESTMINSTER | DISTRICT                      |
| CIVIC ADDRESS PRESENT                                                                                                                                                                                                                                              | 427, 429, 433, 43 | 35 EAST 3RD ST | REET, NORTI | H VANCOUVI  | ER, BC         |              |              |             |                               |
| CIVIC ADDRESS FUTURE                                                                                                                                                                                                                                               | TBD               |                |             |             |                |              |              |             |                               |
| TOTAL LOT AREA                                                                                                                                                                                                                                                     | 11,946            | SF             | 1,109.8     | SM          |                |              |              |             |                               |
| LOT SIZE (APPROXIMATE FRONTAGE)                                                                                                                                                                                                                                    |                   |                | FT          | М           |                |              |              |             |                               |
|                                                                                                                                                                                                                                                                    | NORTH / EAST 3F   | RD STREET      | 99.88       | 30.4        |                |              |              |             |                               |
|                                                                                                                                                                                                                                                                    | EAST              |                | 119.57      | 36.4        |                |              |              |             |                               |
|                                                                                                                                                                                                                                                                    | SOUTH / LANE      |                | 99.93       | 30.5        |                |              |              |             |                               |
|                                                                                                                                                                                                                                                                    | WEST              |                | 119.56      | 36.4        |                |              |              |             |                               |
| OCP / AREA DESIGN GUIDELINES                                                                                                                                                                                                                                       | MOODYVILLE EA     | ST 3RD STREET  | DEVELOPM    | ENT PERMIT  | AREA GUIDELIN  | IES          |              |             |                               |
| ZONING & DEVELOPMENT PERMIT                                                                                                                                                                                                                                        | RM-2 MEDIUM E     | DENSITY APART  | MENT RESID  | ENTIAL 2    |                |              |              |             |                               |
| PROPOSED NUMBER OF RESIDENTIAL UNITS                                                                                                                                                                                                                               | 15                |                |             |             |                |              |              |             |                               |
|                                                                                                                                                                                                                                                                    | F                 | REQUIRED / ALI | LOWED       |             |                | PRO          | POSED        |             |                               |
|                                                                                                                                                                                                                                                                    |                   |                | SF          | SM          |                |              | SF           | SM          |                               |
| DENSITY / GROSS BUILDING AREA                                                                                                                                                                                                                                      |                   |                | 19,114      | 1776        |                |              | 19,114       | 1776        | REFER TO DETAILED CALCU       |
|                                                                                                                                                                                                                                                                    | FAR               | 1.60           |             |             |                | 1.60         | ,            |             |                               |
| SITE COVERAGE                                                                                                                                                                                                                                                      |                   |                | 60.0%       | MAX.        |                | 50.7%        |              |             |                               |
| AVERAGE GRADE - BLOCK A                                                                                                                                                                                                                                            |                   |                |             |             | 139.36         | FT           | 42.48        | М           |                               |
| AVERAGE GRADE - BLOCK B/C                                                                                                                                                                                                                                          |                   |                |             |             | 134.39         | FT           | 40.96        | М           | ALL HEIGHT AND AVERAGE        |
| BUILDING HEIGHT - BLOCK A                                                                                                                                                                                                                                          | 188.57            | FT             | 57.48       | M           | 183.33         | FT           | 55.88        | М           | GEODETIC VALUES               |
| BUILDING HEIGHT BLOCK B/C                                                                                                                                                                                                                                          | 183.60            | FT             | 55.96       | М           | 182.33         | FT           | 55.57        | М           |                               |
| NUMBER OF STOREY                                                                                                                                                                                                                                                   |                   | 4              |             |             |                |              | 4            |             |                               |
| BUILDING SETBACKS                                                                                                                                                                                                                                                  |                   |                |             |             |                |              |              |             |                               |
| NORTH / EAST 3RD STREET                                                                                                                                                                                                                                            | 9.06              | FT             | 2.8         | М           | 9.06           | FT           | 2.8          | М           | AS PER SUBSECTION 411 (1) (B) |
| EAST                                                                                                                                                                                                                                                               | 7.90              | FT             | 2.4         | М           | 7.90           | FT           | 2.4          | М           | ZONE RM-2, SUBSECTION 572     |
| SOUTH / LANE                                                                                                                                                                                                                                                       | 5.20              | FT             | 1.6         | М           | 7.71           | FT           | 2.4          | М           | NORTH, EAST & WEST SETBACK    |
| WEST                                                                                                                                                                                                                                                               | 7.90              | FT             | 2.4         | М           | 7.90           | FT           | 2.4          | М           | SITING EXCEMPTION             |
| MINIMUM DWELLING UNIT SIZE                                                                                                                                                                                                                                         |                   | MIN. AREA      | 400         | 37          |                |              | 496          | 46          |                               |
| ACCESSORY LOCK-OFF UNIT                                                                                                                                                                                                                                            |                   |                | 285.0       | 26.0        |                | 1            | 412          | 38          |                               |
| OFF-STREET PARKING                                                                                                                                                                                                                                                 | 16                | STALLS         |             |             | 16             | STALLS       |              |             | REFER TO A002 FOR DETAI       |
| BICYCLE STORAGE                                                                                                                                                                                                                                                    | SECURED           |                | 23          |             |                |              | 23           |             | 1.5 SPACE/ DWELLING UNIT. F   |
| GARBAGE / RECYCLING / STORAGE                                                                                                                                                                                                                                      |                   |                | 118.4       | 11.00       |                |              | 156          | 14.49       | 5.23 SF/ DWELLING UNIT (      |
| NOTES:<br>1. ALL AREAS AND CALCULATIONS ARE APPROXIMATE. & MAY BE ADJUSTED DURING WORKING<br>2. VALUES LISTED IN ABOVE AREA CALCULATIONS ARE DETERMINED IN GENERAL ACCORDANCE<br>3. VALUES LISTED IN BUILDING CODE DATA SHEET ARE DETERMINED IN ACCORDANCE WITH TH | CE WITH THE METH  |                |             | of North VA | NCOUVER BYLA   | WS           |              |             |                               |