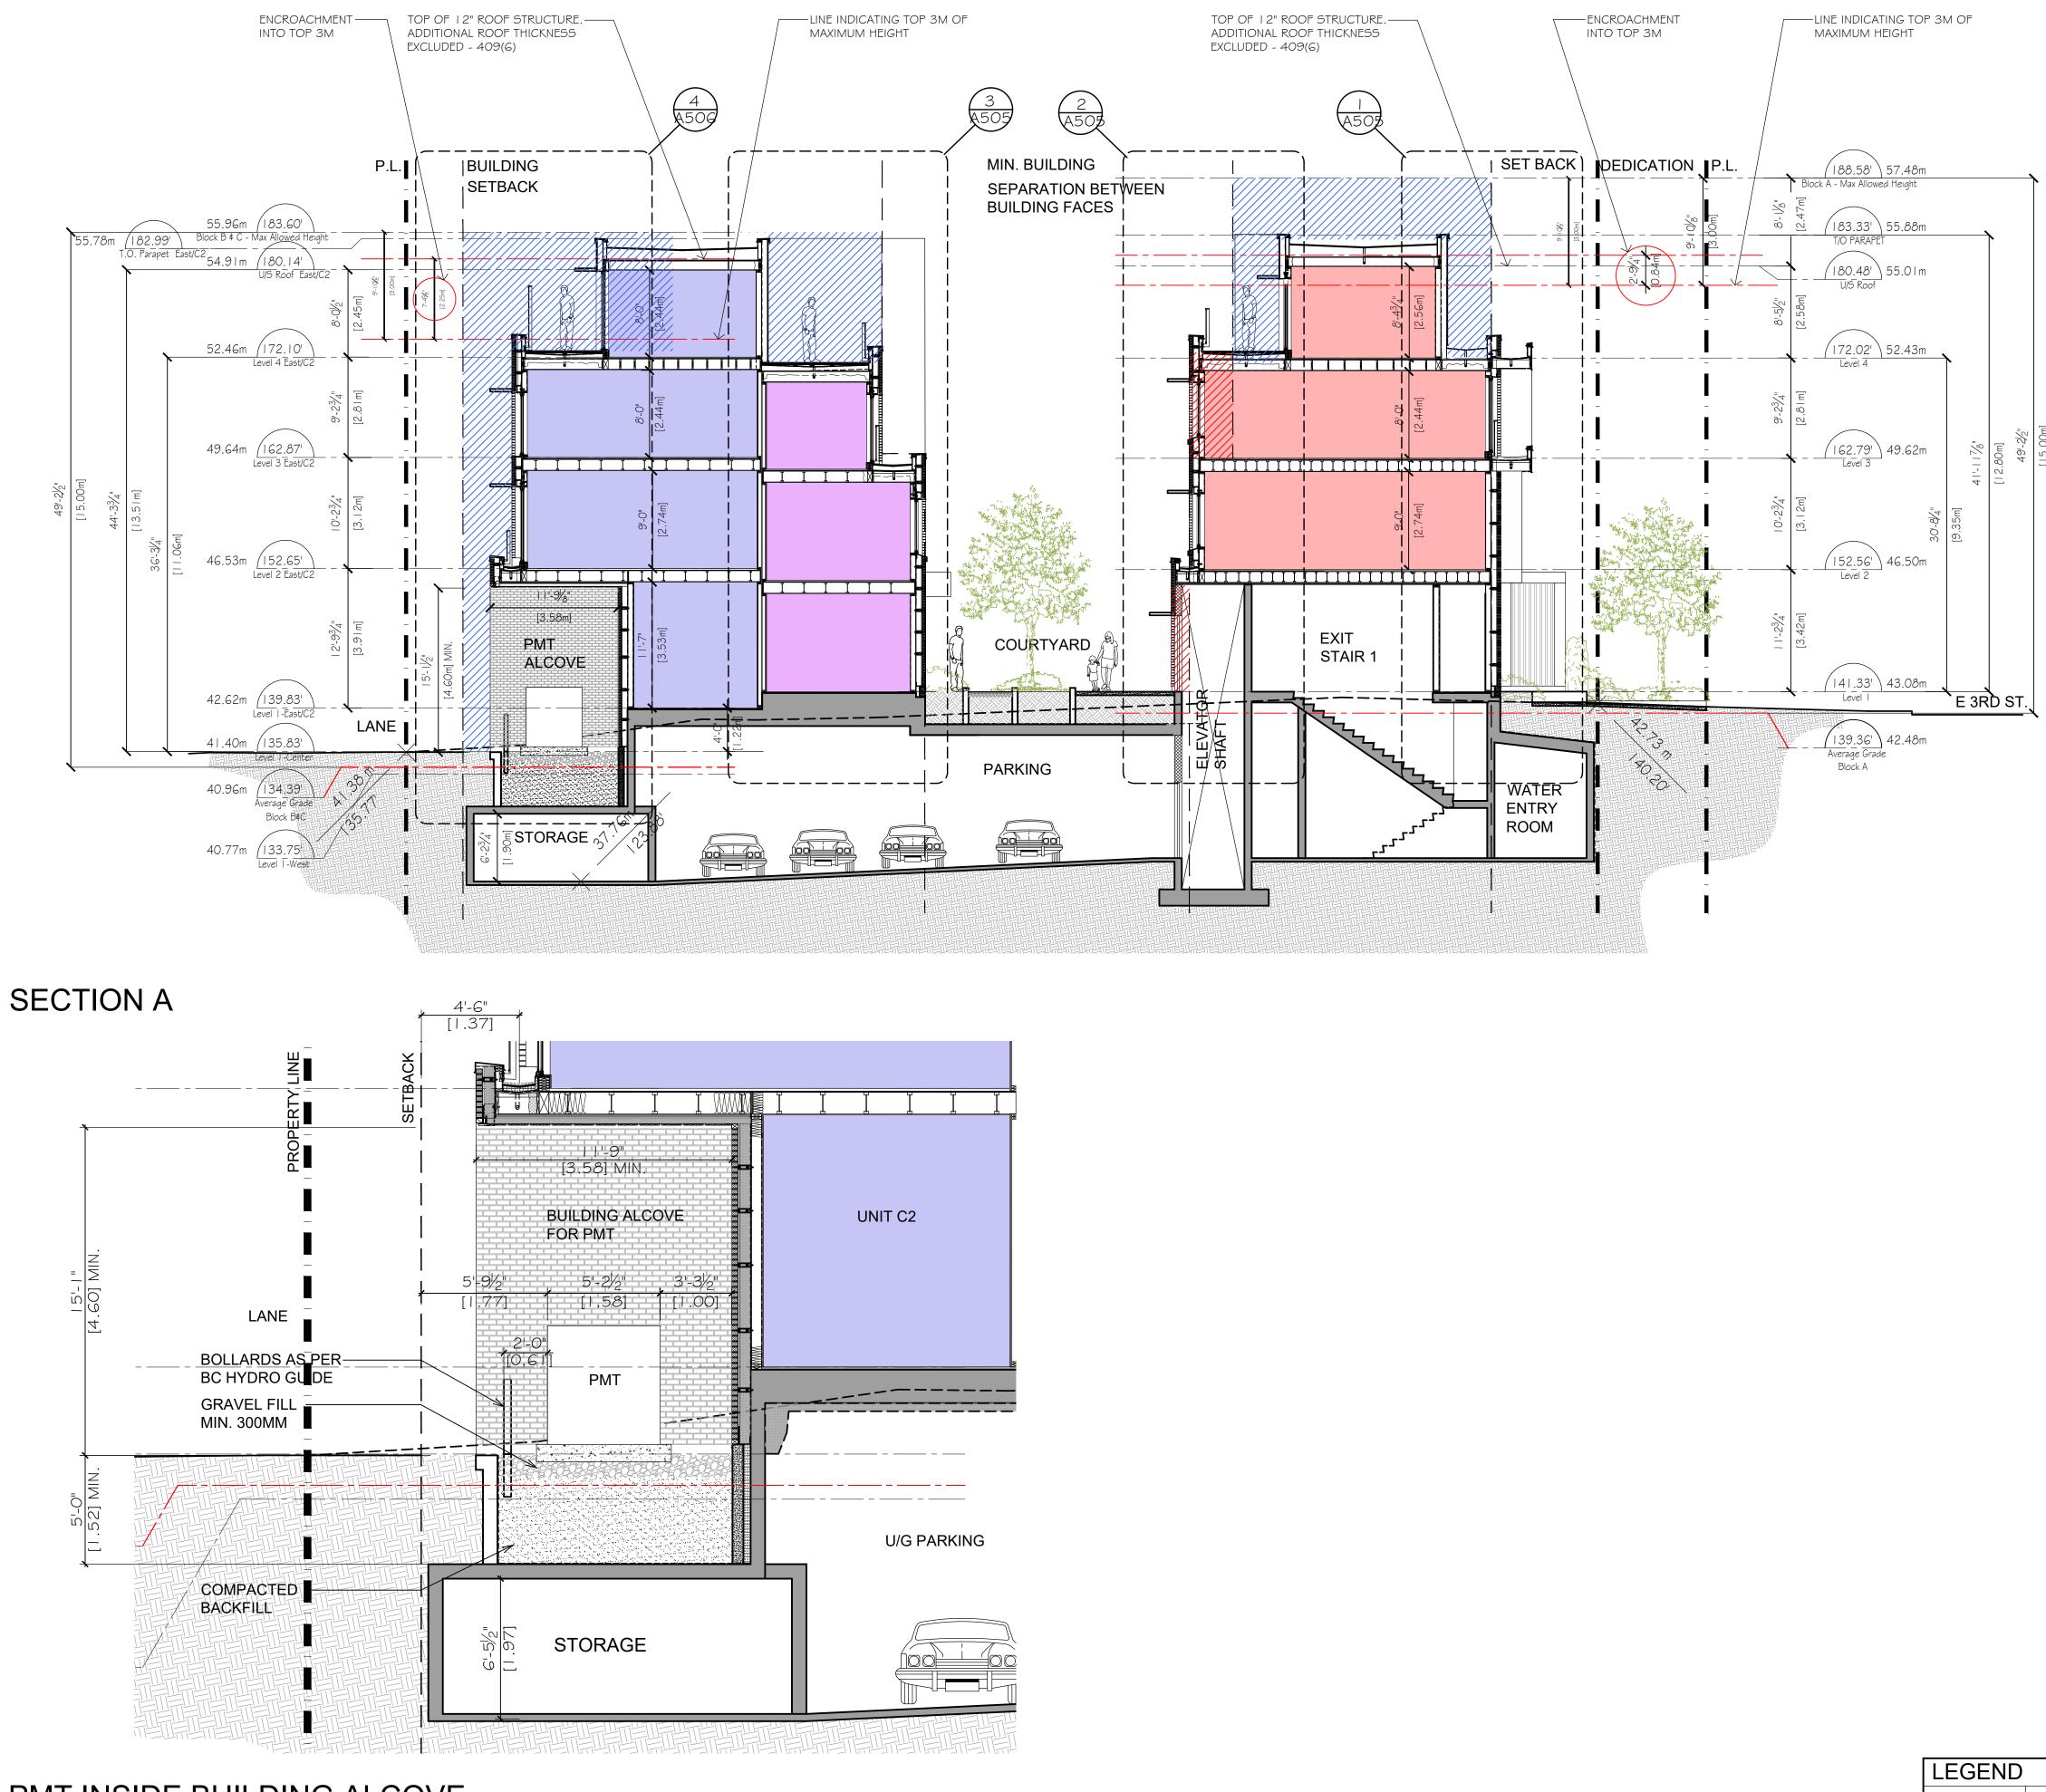

# PASSIVE HOUSE TOWNHOME DEVELOPMENT 427-429-433-435 East 3rd Street, North Vancouver, B.C.

| ABBF                                    | <b>REVIATIONS LEGE</b>                                            | ND                                        |                                                                 |                                     |                                                          |                                                               |                                                                              | PROJECT / CONSULTA                                                         | NT TEAM                                                              |                                                               |                                                                    |                                                                                  |                                         |
|-----------------------------------------|-------------------------------------------------------------------|-------------------------------------------|-----------------------------------------------------------------|-------------------------------------|----------------------------------------------------------|---------------------------------------------------------------|------------------------------------------------------------------------------|----------------------------------------------------------------------------|----------------------------------------------------------------------|---------------------------------------------------------------|--------------------------------------------------------------------|----------------------------------------------------------------------------------|-----------------------------------------|
| A.F.F.<br>A.B.<br>ALUM.                 | ABOVE FINISHED FLOOR<br>AIR BARRIER<br>ALUMINIUM                  | MTL.<br>N/A<br>N.I.C.                     | METAL<br>NOT APPLICABLE<br>NOT IN CONTRACT                      | ENCL.<br>EQ.<br>EXT.                | ENCLOSURE<br>EQUAL<br>EXTERIOR                           | SM<br>S.S.<br>STR.                                            | SQUARE METERS<br>STAINLESS STEEL<br>STAIR                                    | ARCHITECT                                                                  | INTERIOR DESIGNER                                                    | MECH. / ELEC. / PASSIVE HOUSE<br>ENGINEER                     | BUILDING ENVELOPE<br>CONSULTANT                                    | CIVIL ENGINEER                                                                   | ARBORIST                                |
| B/S<br>BD.<br>B.O.S.<br>B.O.W.<br>BLDG. | BASEMENT<br>BOARD<br>BOTTOM OF SLAB<br>BOTTOM OF WALL<br>BUILDING | N.T.S.<br>O.C.<br>OPG.<br>P-¢-S<br>PLYWD. | NOT TO SCALE<br>ON CENTRE<br>OPENING<br>PEEL & STICK<br>PLYWOOD | F.D.<br>FDN<br>FIN.<br>FLR.<br>FTG. | FLOOR DRAIN<br>FOUNDATION<br>FINISH<br>FLOOR<br>FOOTING  | STD.<br>T.O.<br>T.O.C.<br>T.O.F.<br>T.O.P.                    | STANDARD<br>TOP OF<br>TOP OF CURB<br>TOP OF FLOOR<br>TOP OF PARAPET          | BFA STUDIO ARCHITECTS<br>#600 - 355 BURRARD ST.<br>VANCOUVER, BC           | BFA STUDIO ARCHITECTS<br>#600 - 355 BURRARD ST.<br>VANCOUVER, BC     | ZENON MANAGEMENT<br>3578 WEST 28TH AVENUE<br>VANCOUVER, BC    | RDH BUILDING SCIENCE<br>4333 STILL CREEK DRIVE #400<br>BURNABY, BC | CREUS ENGINEERING<br>610-EAST TOWER<br>221 ESPLANADE WEST<br>NORTH VANCOUVER, BC | ACER TREE S<br>1401 CROWN<br>NORTH VANC |
| C.B.<br>C.I.P.<br>CLKG.<br>CLG.         | CATCH BASIN<br>CAST-IN-PLACE<br>CAULKING<br>CEILING               | PREFIN.<br>P.T.<br>P/L<br>R.              | PRE-FINISHED<br>PRESSURE TREATED<br>PROPERTY LINE<br>RADIUS     | GA.<br>GL.<br>GR.<br>GWB            | GAUGE<br>GLASS<br>GRADE<br>GYPSUM WALLBOARD              | T.O.W.<br>T<br>TYP.<br>U/G                                    | TOP OF WALL<br>TREAD<br>TYPICAL<br>UNDERGROUND                               | 604.662.8544                                                               | 604.662.8544                                                         | 778.686.5030                                                  | 604.873.1181                                                       | 604.897.9070                                                                     | 604.990.8070                            |
| C/L<br>C/W<br>CONC.                     | CENTRE LINE<br>COMPLETE WITH<br>CONCRETE                          | R<br>R.W.L.<br>REQ'D                      | RISER<br>RAIN WATER LEADER<br>REQUIRED                          | H/C<br>HT.<br>HORIZ.                | HANDICAPPED<br>HEIGHT<br>HORIZONTAL                      | U/S<br>UNO<br>U/F                                             | UNDERSIDE<br>UNLESS NOTED OTHERWISE<br>UPPER FLOOR                           | LAND SURVEYOR                                                              | LANDSCAPE ARCHITECT                                                  | CODE CONSULTANT                                               | GEOTECHNICAL ENGINEER                                              | STRUCTURAL ENGINEER                                                              |                                         |
| CONT.<br>CJ<br>CORR.<br>DIA.<br>DN      | CONTINUOUS<br>CONTROL JOINT<br>CORRIDOR<br>DIAMETER<br>DOWN       | REV<br>R ∉ S<br>RM.<br>R.D.<br>R.O.       | REVISION<br>ROD & SHELF<br>ROOM<br>ROOF DRAIN<br>ROUGH OPENING  | H.B.<br>HR.<br>HWH<br>LIN.<br>MAX.  | HOSE BIB<br>HOUR<br>HOT WATER HEATER<br>LINEN<br>MAXIMUM | V.B.<br>VERT.<br>W.C.<br>W/D<br>WD.                           | VAPOUR BARRIER<br>VERTICAL<br>WATER CLOSET [TOILET]<br>WASHER/ DRYER<br>WOOD | BENNETT LAND SURVEYING LTD.<br>#201-275 FELL AVENUE<br>NORTH VANCOUVER, BC | PMG LANDSCAPE ARCHITECTS<br>4185 STILL CREEK DR. C100<br>BURNABY, BC | CFT ENGINEERING INC.<br>500-1901 ROSSER AVENUE<br>BURNABY, BC | JECTH CONSULTANTS INC.<br>122-3823 HENNING DRIVE<br>BURNABY, BC    | WEILER SMITH BOWERS<br>3855 HENNING DRIVE #118<br>BURNABY, BC                    |                                         |
| DWGS<br>DW<br>ELECT.<br>ELEV            | DRAWINGS<br>DISHWASHER<br>ELECTRICAL<br>ELEVATION                 | STL.<br>STRUCT.<br>SPEC<br>SF             | STEEL<br>STRUCTURAL<br>SPECIFICATION<br>SQUARE FEET             | MECH.<br>MEZZ.<br>MIN.<br>MISC.     | MECHANICAL<br>MEZZANINE<br>MINIMUM<br>MISCELLANEOUS      | WD.           W.I.C.           W/           W.P.           WR | WALK-IN CLOSET<br>WITH<br>WATERPROOF<br>WASHROOM                             | 604.980.4868                                                               | 604.294.0011                                                         | 604.684.2384                                                  | 604.299.6617                                                       | 604.294.3753                                                                     |                                         |