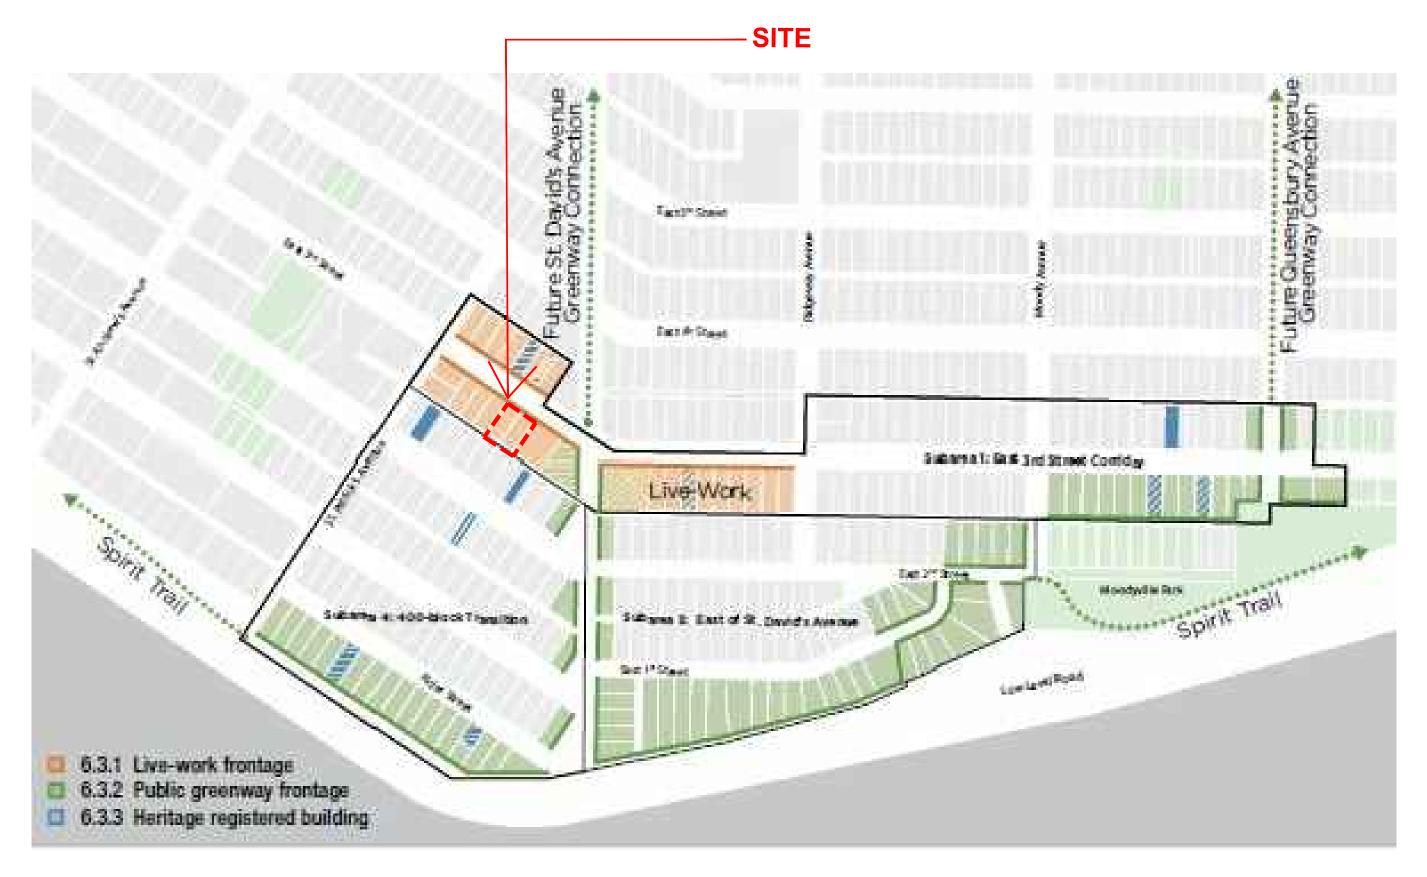

#### **RE-ISSUED FOR DP** DESIGN DEVELOPMENT 05 MAY 2021

EE SERVICES LTD. )WN STREET /ANCOUVER, BC

| PROJECT INFORMATION / ZONING DATA                                                                                                                                                                                                                                  |                   |                |             |             |                |              |              |             |                               |
|--------------------------------------------------------------------------------------------------------------------------------------------------------------------------------------------------------------------------------------------------------------------|-------------------|----------------|-------------|-------------|----------------|--------------|--------------|-------------|-------------------------------|
| PROJECT DESCRIPTION / USE                                                                                                                                                                                                                                          | 4 STOREY, 15 UN   | ITS RESIDENTIA | L TOWNHO    | MES, INCLUD | ING ONE LEVE   | L OF UNDERG  | ROUND PARKI  | NG          |                               |
| LEGAL DESCRIPTION                                                                                                                                                                                                                                                  | LOT 6 BLOCK 14    | 4 PLAN 878 & S | TRATA PLAN  | BCS3650 B0  | OTH OF DISTRIC | CT LOT 274 G | ROUP 1 NEW V | VESTMINSTER | DISTRICT                      |
| CIVIC ADDRESS PRESENT                                                                                                                                                                                                                                              | 427, 429, 433, 43 | 35 EAST 3RD ST | REET, NORTI | H VANCOUVI  | ER, BC         |              |              |             |                               |
| CIVIC ADDRESS FUTURE                                                                                                                                                                                                                                               | TBD               |                |             |             |                |              |              |             |                               |
| TOTAL LOT AREA                                                                                                                                                                                                                                                     | 11,946            | SF             | 1,109.8     | SM          |                |              |              |             |                               |
| LOT SIZE (APPROXIMATE FRONTAGE)                                                                                                                                                                                                                                    |                   |                | FT          | М           |                |              |              |             |                               |
|                                                                                                                                                                                                                                                                    | NORTH / EAST 3F   | RD STREET      | 99.88       | 30.4        |                |              |              |             |                               |
|                                                                                                                                                                                                                                                                    | EAST              |                | 119.57      | 36.4        |                |              |              |             |                               |
|                                                                                                                                                                                                                                                                    | SOUTH / LANE      |                | 99.93       | 30.5        |                |              |              |             |                               |
|                                                                                                                                                                                                                                                                    | WEST              |                | 119.56      | 36.4        |                |              |              |             |                               |
| OCP / AREA DESIGN GUIDELINES                                                                                                                                                                                                                                       | MOODYVILLE EA     | ST 3RD STREET  | DEVELOPM    | ENT PERMIT  | AREA GUIDELIN  | IES          |              |             |                               |
| ZONING & DEVELOPMENT PERMIT                                                                                                                                                                                                                                        | RM-2 MEDIUM E     | DENSITY APART  | MENT RESID  | ENTIAL 2    |                |              |              |             |                               |
| PROPOSED NUMBER OF RESIDENTIAL UNITS                                                                                                                                                                                                                               | 15                |                |             |             |                |              |              |             |                               |
|                                                                                                                                                                                                                                                                    | F                 | REQUIRED / ALI | LOWED       |             |                | PRO          | POSED        |             |                               |
|                                                                                                                                                                                                                                                                    |                   |                | SF          | SM          |                |              | SF           | SM          |                               |
| DENSITY / GROSS BUILDING AREA                                                                                                                                                                                                                                      |                   |                | 19,114      | 1776        |                |              | 19,114       | 1776        | REFER TO DETAILED CALCU       |
|                                                                                                                                                                                                                                                                    | FAR               | 1.60           |             |             |                | 1.60         | ,            |             |                               |
| SITE COVERAGE                                                                                                                                                                                                                                                      |                   |                | 60.0%       | MAX.        |                | 50.7%        |              |             |                               |
| AVERAGE GRADE - BLOCK A                                                                                                                                                                                                                                            |                   |                |             |             | 139.36         | FT           | 42.48        | М           |                               |
| AVERAGE GRADE - BLOCK B/C                                                                                                                                                                                                                                          |                   |                |             |             | 134.39         | FT           | 40.96        | М           | ALL HEIGHT AND AVERAGE        |
| BUILDING HEIGHT - BLOCK A                                                                                                                                                                                                                                          | 188.57            | FT             | 57.48       | M           | 183.33         | FT           | 55.88        | М           | GEODETIC VALUES               |
| BUILDING HEIGHT BLOCK B/C                                                                                                                                                                                                                                          | 183.60            | FT             | 55.96       | М           | 182.33         | FT           | 55.57        | М           |                               |
| NUMBER OF STOREY                                                                                                                                                                                                                                                   |                   | 4              |             |             |                |              | 4            |             |                               |
| BUILDING SETBACKS                                                                                                                                                                                                                                                  |                   |                |             |             |                |              |              |             |                               |
| NORTH / EAST 3RD STREET                                                                                                                                                                                                                                            | 9.06              | FT             | 2.8         | М           | 9.06           | FT           | 2.8          | М           | AS PER SUBSECTION 411 (1) (B) |
| EAST                                                                                                                                                                                                                                                               | 7.90              | FT             | 2.4         | М           | 7.90           | FT           | 2.4          | М           | ZONE RM-2, SUBSECTION 572     |
| SOUTH / LANE                                                                                                                                                                                                                                                       | 5.20              | FT             | 1.6         | М           | 7.71           | FT           | 2.4          | М           | NORTH, EAST & WEST SETBACK    |
| WEST                                                                                                                                                                                                                                                               | 7.90              | FT             | 2.4         | М           | 7.90           | FT           | 2.4          | М           | SITING EXCEMPTION             |
| MINIMUM DWELLING UNIT SIZE                                                                                                                                                                                                                                         |                   | MIN. AREA      | 400         | 37          |                |              | 496          | 46          |                               |
| ACCESSORY LOCK-OFF UNIT                                                                                                                                                                                                                                            |                   |                | 285.0       | 26.0        |                | 1            | 412          | 38          |                               |
| OFF-STREET PARKING                                                                                                                                                                                                                                                 | 16                | STALLS         |             |             | 16             | STALLS       |              |             | REFER TO A002 FOR DETAI       |
| BICYCLE STORAGE                                                                                                                                                                                                                                                    | SECURED           |                | 23          |             |                |              | 23           |             | 1.5 SPACE/ DWELLING UNIT. F   |
| GARBAGE / RECYCLING / STORAGE                                                                                                                                                                                                                                      |                   |                | 118.4       | 11.00       |                |              | 156          | 14.49       | 5.23 SF/ DWELLING UNIT (      |
| NOTES:<br>1. ALL AREAS AND CALCULATIONS ARE APPROXIMATE. & MAY BE ADJUSTED DURING WORKING<br>2. VALUES LISTED IN ABOVE AREA CALCULATIONS ARE DETERMINED IN GENERAL ACCORDANCE<br>3. VALUES LISTED IN BUILDING CODE DATA SHEET ARE DETERMINED IN ACCORDANCE WITH TH | CE WITH THE METH  |                |             | of North VA | NCOUVER BYLA   | WS           |              |             |                               |