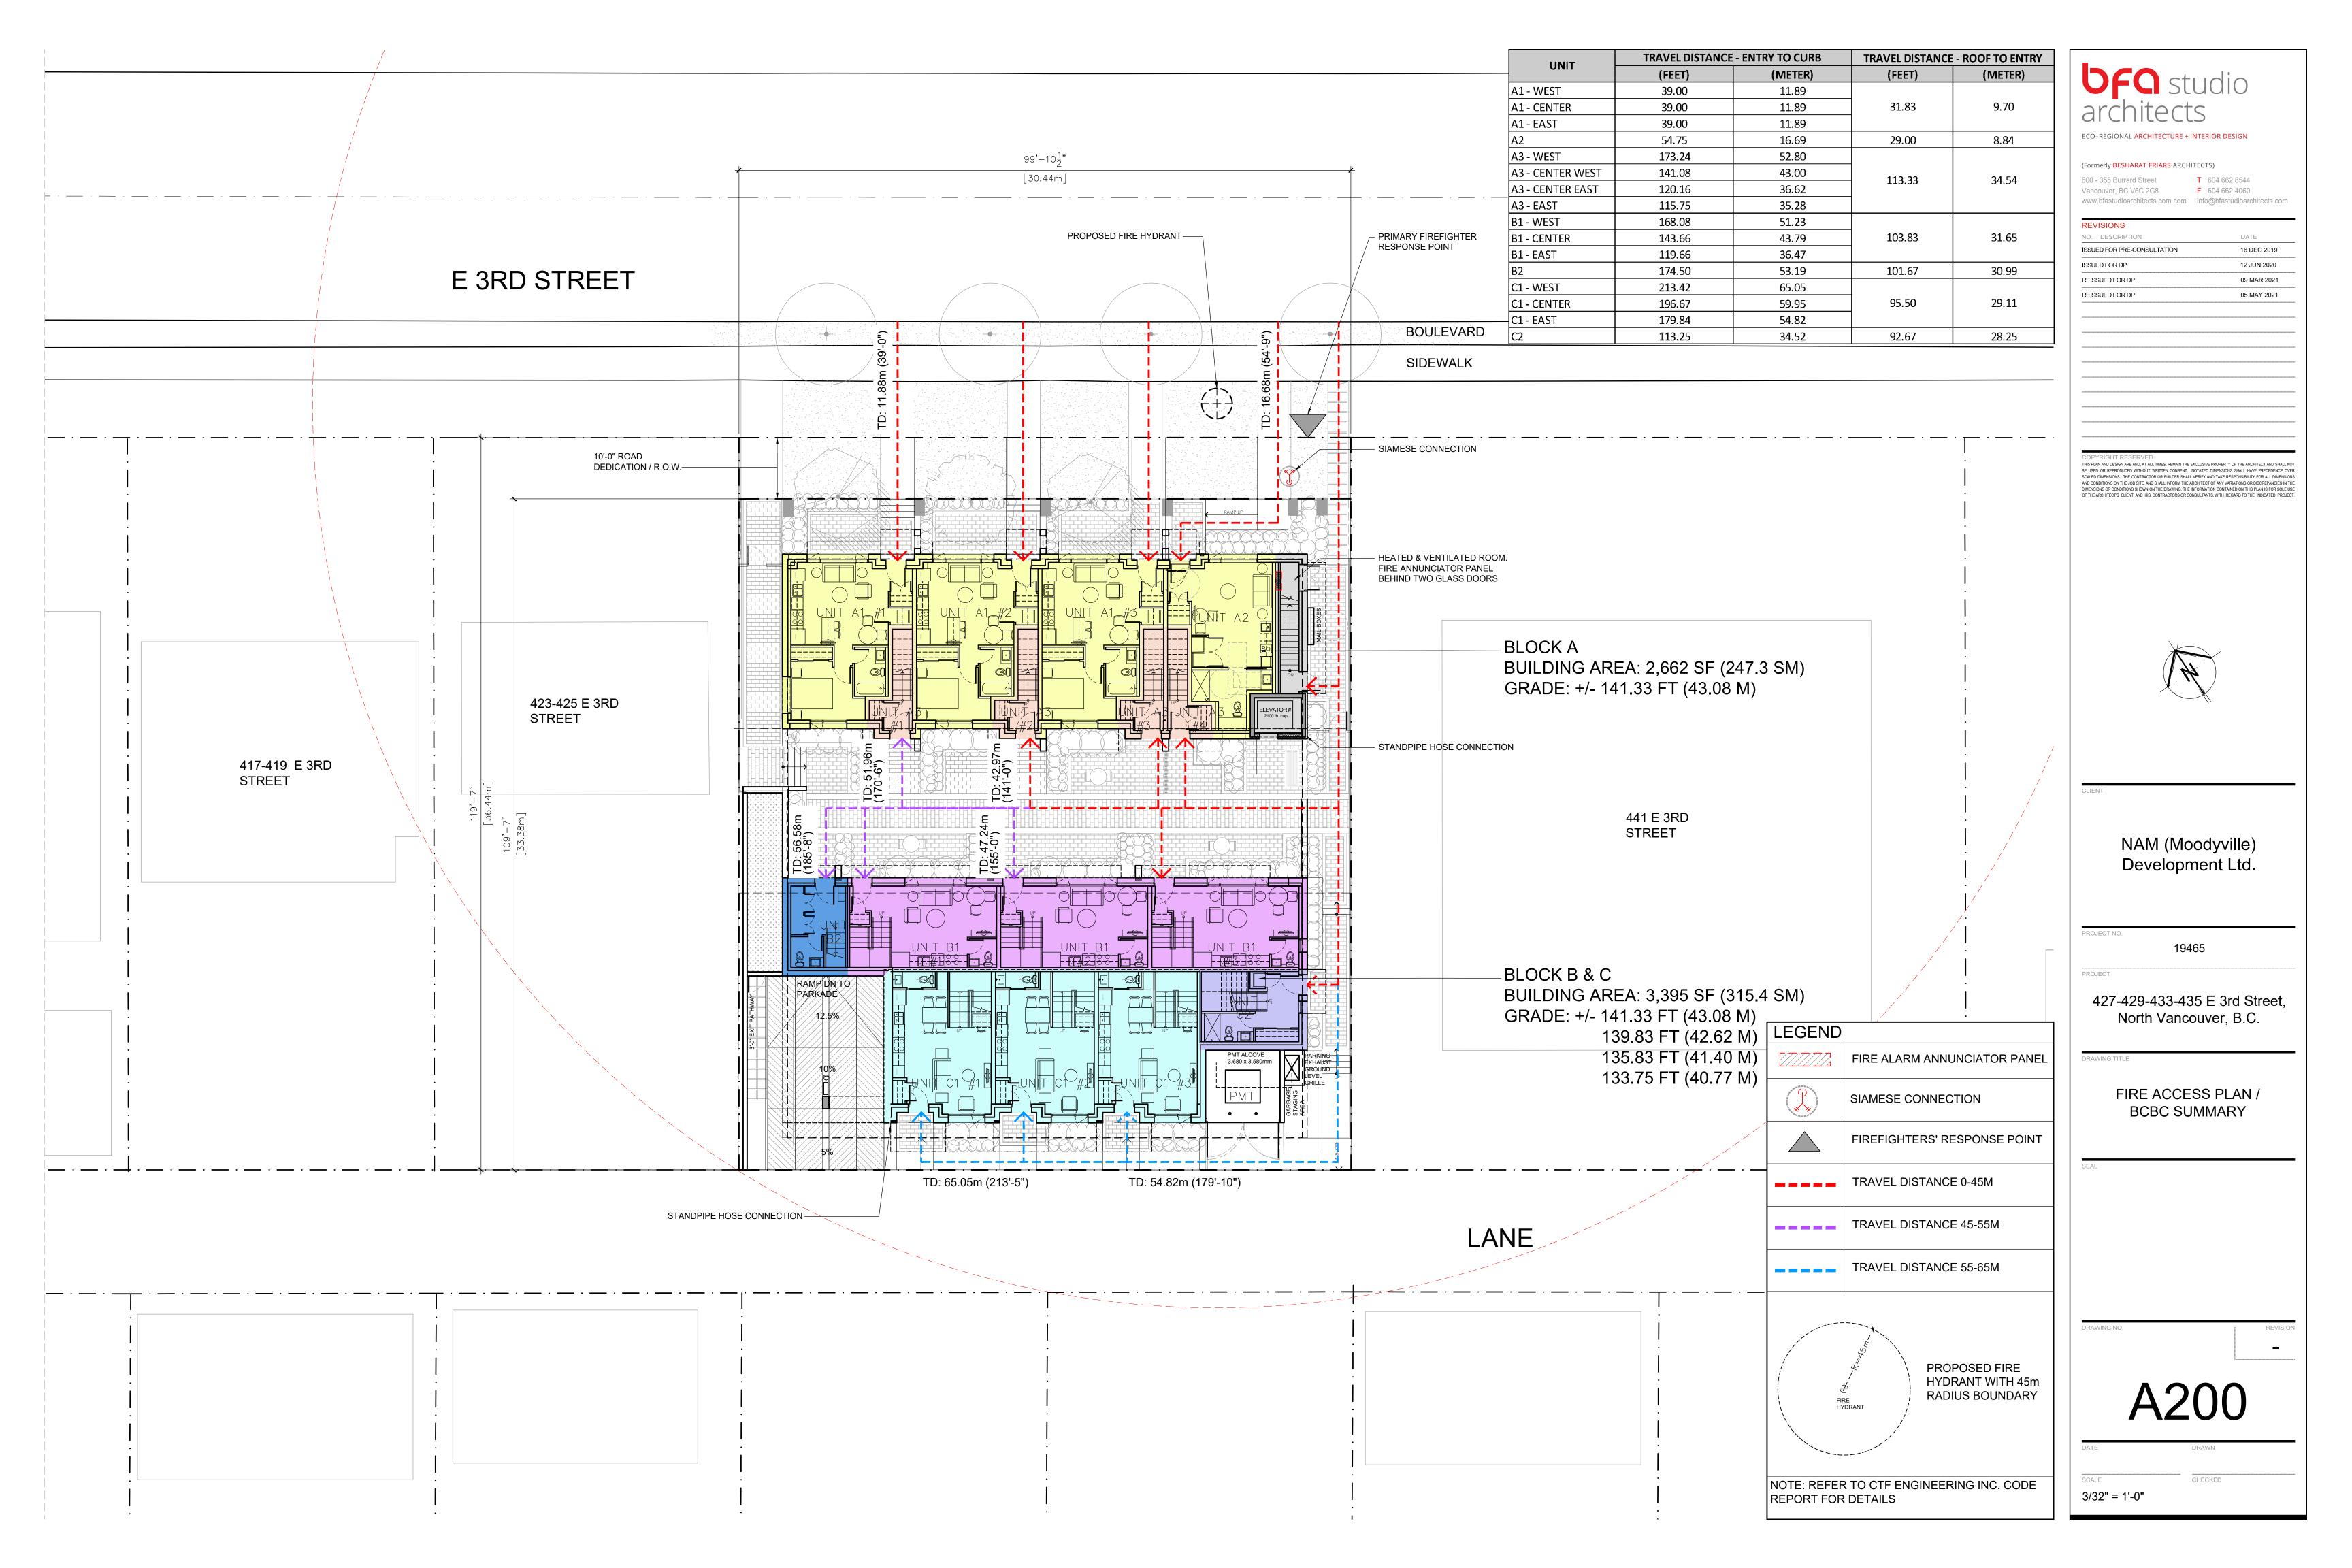

#### **RE-ISSUED FOR DP** DESIGN DEVELOPMENT 05 MAY 2021

EE SERVICES LTD. )WN STREET /ANCOUVER, BC

| PROJECT INFORMATION / ZONING DATA                                                                                                                                                                                                                                  |                   |                |             |             |                |              |              |             |                               |
|--------------------------------------------------------------------------------------------------------------------------------------------------------------------------------------------------------------------------------------------------------------------|-------------------|----------------|-------------|-------------|----------------|--------------|--------------|-------------|-------------------------------|
| PROJECT DESCRIPTION / USE                                                                                                                                                                                                                                          | 4 STOREY, 15 UN   | ITS RESIDENTIA | L TOWNHO    | MES, INCLUD | ING ONE LEVE   | L OF UNDERG  | ROUND PARKI  | NG          |                               |
| LEGAL DESCRIPTION                                                                                                                                                                                                                                                  | LOT 6 BLOCK 14    | 4 PLAN 878 & S | TRATA PLAN  | BCS3650 B0  | OTH OF DISTRIC | CT LOT 274 G | ROUP 1 NEW V | VESTMINSTER | DISTRICT                      |
| CIVIC ADDRESS PRESENT                                                                                                                                                                                                                                              | 427, 429, 433, 43 | 35 EAST 3RD ST | REET, NORTI | H VANCOUVI  | ER, BC         |              |              |             |                               |
| CIVIC ADDRESS FUTURE                                                                                                                                                                                                                                               | TBD               |                |             |             |                |              |              |             |                               |
| TOTAL LOT AREA                                                                                                                                                                                                                                                     | 11,946            | SF             | 1,109.8     | SM          |                |              |              |             |                               |
| LOT SIZE (APPROXIMATE FRONTAGE)                                                                                                                                                                                                                                    |                   |                | FT          | М           |                |              |              |             |                               |
|                                                                                                                                                                                                                                                                    | NORTH / EAST 3F   | RD STREET      | 99.88       | 30.4        |                |              |              |             |                               |
|                                                                                                                                                                                                                                                                    | EAST              |                | 119.57      | 36.4        |                |              |              |             |                               |
|                                                                                                                                                                                                                                                                    | SOUTH / LANE      |                | 99.93       | 30.5        |                |              |              |             |                               |
|                                                                                                                                                                                                                                                                    | WEST              |                | 119.56      | 36.4        |                |              |              |             |                               |
| OCP / AREA DESIGN GUIDELINES                                                                                                                                                                                                                                       | MOODYVILLE EA     | ST 3RD STREET  | DEVELOPM    | ENT PERMIT  | AREA GUIDELIN  | IES          |              |             |                               |
| ZONING & DEVELOPMENT PERMIT                                                                                                                                                                                                                                        | RM-2 MEDIUM E     | DENSITY APART  | MENT RESID  | ENTIAL 2    |                |              |              |             |                               |
| PROPOSED NUMBER OF RESIDENTIAL UNITS                                                                                                                                                                                                                               | 15                |                |             |             |                |              |              |             |                               |
|                                                                                                                                                                                                                                                                    | F                 | REQUIRED / ALI | LOWED       |             |                | PRO          | POSED        |             |                               |
|                                                                                                                                                                                                                                                                    |                   |                | SF          | SM          |                |              | SF           | SM          |                               |
| DENSITY / GROSS BUILDING AREA                                                                                                                                                                                                                                      |                   |                | 19,114      | 1776        |                |              | 19,114       | 1776        | REFER TO DETAILED CALCU       |
|                                                                                                                                                                                                                                                                    | FAR               | 1.60           |             |             |                | 1.60         | ,            |             |                               |
| SITE COVERAGE                                                                                                                                                                                                                                                      |                   |                | 60.0%       | MAX.        |                | 50.7%        |              |             |                               |
| AVERAGE GRADE - BLOCK A                                                                                                                                                                                                                                            |                   |                |             |             | 139.36         | FT           | 42.48        | М           |                               |
| AVERAGE GRADE - BLOCK B/C                                                                                                                                                                                                                                          |                   |                |             |             | 134.39         | FT           | 40.96        | М           | ALL HEIGHT AND AVERAGE        |
| BUILDING HEIGHT - BLOCK A                                                                                                                                                                                                                                          | 188.57            | FT             | 57.48       | M           | 183.33         | FT           | 55.88        | М           | GEODETIC VALUES               |
| BUILDING HEIGHT BLOCK B/C                                                                                                                                                                                                                                          | 183.60            | FT             | 55.96       | М           | 182.33         | FT           | 55.57        | М           |                               |
| NUMBER OF STOREY                                                                                                                                                                                                                                                   |                   | 4              |             |             |                |              | 4            |             |                               |
| BUILDING SETBACKS                                                                                                                                                                                                                                                  |                   |                |             |             |                |              |              |             |                               |
| NORTH / EAST 3RD STREET                                                                                                                                                                                                                                            | 9.06              | FT             | 2.8         | М           | 9.06           | FT           | 2.8          | М           | AS PER SUBSECTION 411 (1) (B) |
| EAST                                                                                                                                                                                                                                                               | 7.90              | FT             | 2.4         | М           | 7.90           | FT           | 2.4          | М           | ZONE RM-2, SUBSECTION 572     |
| SOUTH / LANE                                                                                                                                                                                                                                                       | 5.20              | FT             | 1.6         | М           | 7.71           | FT           | 2.4          | М           | NORTH, EAST & WEST SETBACK    |
| WEST                                                                                                                                                                                                                                                               | 7.90              | FT             | 2.4         | М           | 7.90           | FT           | 2.4          | М           | SITING EXCEMPTION             |
| MINIMUM DWELLING UNIT SIZE                                                                                                                                                                                                                                         |                   | MIN. AREA      | 400         | 37          |                |              | 496          | 46          |                               |
| ACCESSORY LOCK-OFF UNIT                                                                                                                                                                                                                                            |                   |                | 285.0       | 26.0        |                | 1            | 412          | 38          |                               |
| OFF-STREET PARKING                                                                                                                                                                                                                                                 | 16                | STALLS         |             |             | 16             | STALLS       |              |             | REFER TO A002 FOR DETAI       |
| BICYCLE STORAGE                                                                                                                                                                                                                                                    | SECURED           |                | 23          |             |                |              | 23           |             | 1.5 SPACE/ DWELLING UNIT. F   |
| GARBAGE / RECYCLING / STORAGE                                                                                                                                                                                                                                      |                   |                | 118.4       | 11.00       |                |              | 156          | 14.49       | 5.23 SF/ DWELLING UNIT (      |
| NOTES:<br>1. ALL AREAS AND CALCULATIONS ARE APPROXIMATE. & MAY BE ADJUSTED DURING WORKING<br>2. VALUES LISTED IN ABOVE AREA CALCULATIONS ARE DETERMINED IN GENERAL ACCORDANCE<br>3. VALUES LISTED IN BUILDING CODE DATA SHEET ARE DETERMINED IN ACCORDANCE WITH TH | CE WITH THE METH  |                |             | of North VA | NCOUVER BYLA   | WS           |              |             |                               |