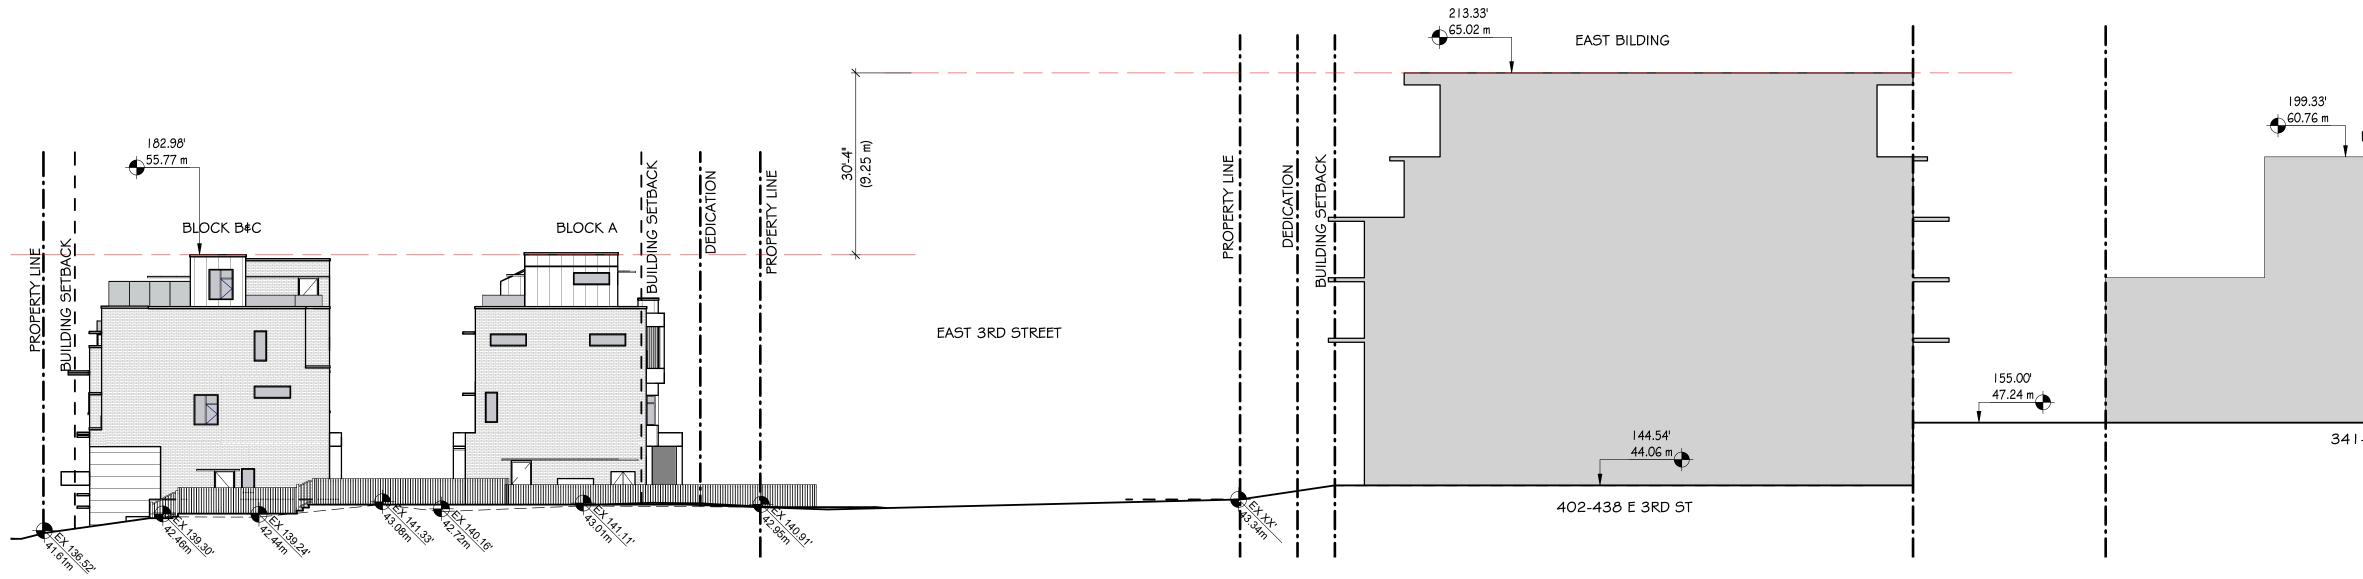

#### **RE-ISSUED FOR DP** DESIGN DEVELOPMENT 05 MAY 2021

EE SERVICES LTD. )WN STREET /ANCOUVER, BC

| PROJECT INFORMATION / ZONING DATA                                                                                                                                                                                                                                  |                   |                |             |             |                |              |              |             |                               |
|--------------------------------------------------------------------------------------------------------------------------------------------------------------------------------------------------------------------------------------------------------------------|-------------------|----------------|-------------|-------------|----------------|--------------|--------------|-------------|-------------------------------|
| PROJECT DESCRIPTION / USE                                                                                                                                                                                                                                          | 4 STOREY, 15 UN   | ITS RESIDENTIA | L TOWNHO    | MES, INCLUD | ING ONE LEVE   | L OF UNDERG  | ROUND PARKI  | NG          |                               |
| LEGAL DESCRIPTION                                                                                                                                                                                                                                                  | LOT 6 BLOCK 14    | 4 PLAN 878 & S | TRATA PLAN  | BCS3650 B0  | OTH OF DISTRIC | CT LOT 274 G | ROUP 1 NEW V | VESTMINSTER | DISTRICT                      |
| CIVIC ADDRESS PRESENT                                                                                                                                                                                                                                              | 427, 429, 433, 43 | 35 EAST 3RD ST | REET, NORTI | H VANCOUVI  | ER, BC         |              |              |             |                               |
| CIVIC ADDRESS FUTURE                                                                                                                                                                                                                                               | TBD               |                |             |             |                |              |              |             |                               |
| TOTAL LOT AREA                                                                                                                                                                                                                                                     | 11,946            | SF             | 1,109.8     | SM          |                |              |              |             |                               |
| LOT SIZE (APPROXIMATE FRONTAGE)                                                                                                                                                                                                                                    |                   |                | FT          | М           |                |              |              |             |                               |
|                                                                                                                                                                                                                                                                    | NORTH / EAST 3F   | RD STREET      | 99.88       | 30.4        |                |              |              |             |                               |
|                                                                                                                                                                                                                                                                    | EAST              |                | 119.57      | 36.4        |                |              |              |             |                               |
|                                                                                                                                                                                                                                                                    | SOUTH / LANE      |                | 99.93       | 30.5        |                |              |              |             |                               |
|                                                                                                                                                                                                                                                                    | WEST              |                | 119.56      | 36.4        |                |              |              |             |                               |
| OCP / AREA DESIGN GUIDELINES                                                                                                                                                                                                                                       | MOODYVILLE EA     | ST 3RD STREET  | DEVELOPM    | ENT PERMIT  | AREA GUIDELIN  | IES          |              |             |                               |
| ZONING & DEVELOPMENT PERMIT                                                                                                                                                                                                                                        | RM-2 MEDIUM E     | DENSITY APART  | MENT RESID  | ENTIAL 2    |                |              |              |             |                               |
| PROPOSED NUMBER OF RESIDENTIAL UNITS                                                                                                                                                                                                                               | 15                |                |             |             |                |              |              |             |                               |
|                                                                                                                                                                                                                                                                    | F                 | REQUIRED / ALI | LOWED       |             |                | PRO          | POSED        |             |                               |
|                                                                                                                                                                                                                                                                    |                   |                | SF          | SM          |                |              | SF           | SM          |                               |
| DENSITY / GROSS BUILDING AREA                                                                                                                                                                                                                                      |                   |                | 19,114      | 1776        |                |              | 19,114       | 1776        | REFER TO DETAILED CALCU       |
|                                                                                                                                                                                                                                                                    | FAR               | 1.60           |             |             |                | 1.60         | ,            |             |                               |
| SITE COVERAGE                                                                                                                                                                                                                                                      |                   |                | 60.0%       | MAX.        |                | 50.7%        |              |             |                               |
| AVERAGE GRADE - BLOCK A                                                                                                                                                                                                                                            |                   |                |             |             | 139.36         | FT           | 42.48        | М           |                               |
| AVERAGE GRADE - BLOCK B/C                                                                                                                                                                                                                                          |                   |                |             |             | 134.39         | FT           | 40.96        | М           | ALL HEIGHT AND AVERAGE        |
| BUILDING HEIGHT - BLOCK A                                                                                                                                                                                                                                          | 188.57            | FT             | 57.48       | M           | 183.33         | FT           | 55.88        | М           | GEODETIC VALUES               |
| BUILDING HEIGHT BLOCK B/C                                                                                                                                                                                                                                          | 183.60            | FT             | 55.96       | М           | 182.33         | FT           | 55.57        | М           |                               |
| NUMBER OF STOREY                                                                                                                                                                                                                                                   |                   | 4              |             |             |                |              | 4            |             |                               |
| BUILDING SETBACKS                                                                                                                                                                                                                                                  |                   |                |             |             |                |              |              |             |                               |
| NORTH / EAST 3RD STREET                                                                                                                                                                                                                                            | 9.06              | FT             | 2.8         | М           | 9.06           | FT           | 2.8          | М           | AS PER SUBSECTION 411 (1) (B) |
| EAST                                                                                                                                                                                                                                                               | 7.90              | FT             | 2.4         | М           | 7.90           | FT           | 2.4          | М           | ZONE RM-2, SUBSECTION 572     |
| SOUTH / LANE                                                                                                                                                                                                                                                       | 5.20              | FT             | 1.6         | М           | 7.71           | FT           | 2.4          | М           | NORTH, EAST & WEST SETBACK    |
| WEST                                                                                                                                                                                                                                                               | 7.90              | FT             | 2.4         | М           | 7.90           | FT           | 2.4          | М           | SITING EXCEMPTION             |
| MINIMUM DWELLING UNIT SIZE                                                                                                                                                                                                                                         |                   | MIN. AREA      | 400         | 37          |                |              | 496          | 46          |                               |
| ACCESSORY LOCK-OFF UNIT                                                                                                                                                                                                                                            |                   |                | 285.0       | 26.0        |                | 1            | 412          | 38          |                               |
| OFF-STREET PARKING                                                                                                                                                                                                                                                 | 16                | STALLS         |             |             | 16             | STALLS       |              |             | REFER TO A002 FOR DETAI       |
| BICYCLE STORAGE                                                                                                                                                                                                                                                    | SECURED           |                | 23          |             |                |              | 23           |             | 1.5 SPACE/ DWELLING UNIT. F   |
| GARBAGE / RECYCLING / STORAGE                                                                                                                                                                                                                                      |                   |                | 118.4       | 11.00       |                |              | 156          | 14.49       | 5.23 SF/ DWELLING UNIT (      |
| NOTES:<br>1. ALL AREAS AND CALCULATIONS ARE APPROXIMATE. & MAY BE ADJUSTED DURING WORKING<br>2. VALUES LISTED IN ABOVE AREA CALCULATIONS ARE DETERMINED IN GENERAL ACCORDANCE<br>3. VALUES LISTED IN BUILDING CODE DATA SHEET ARE DETERMINED IN ACCORDANCE WITH TH | CE WITH THE METH  |                |             | of North VA | NCOUVER BYLA   | WS           |              |             |                               |