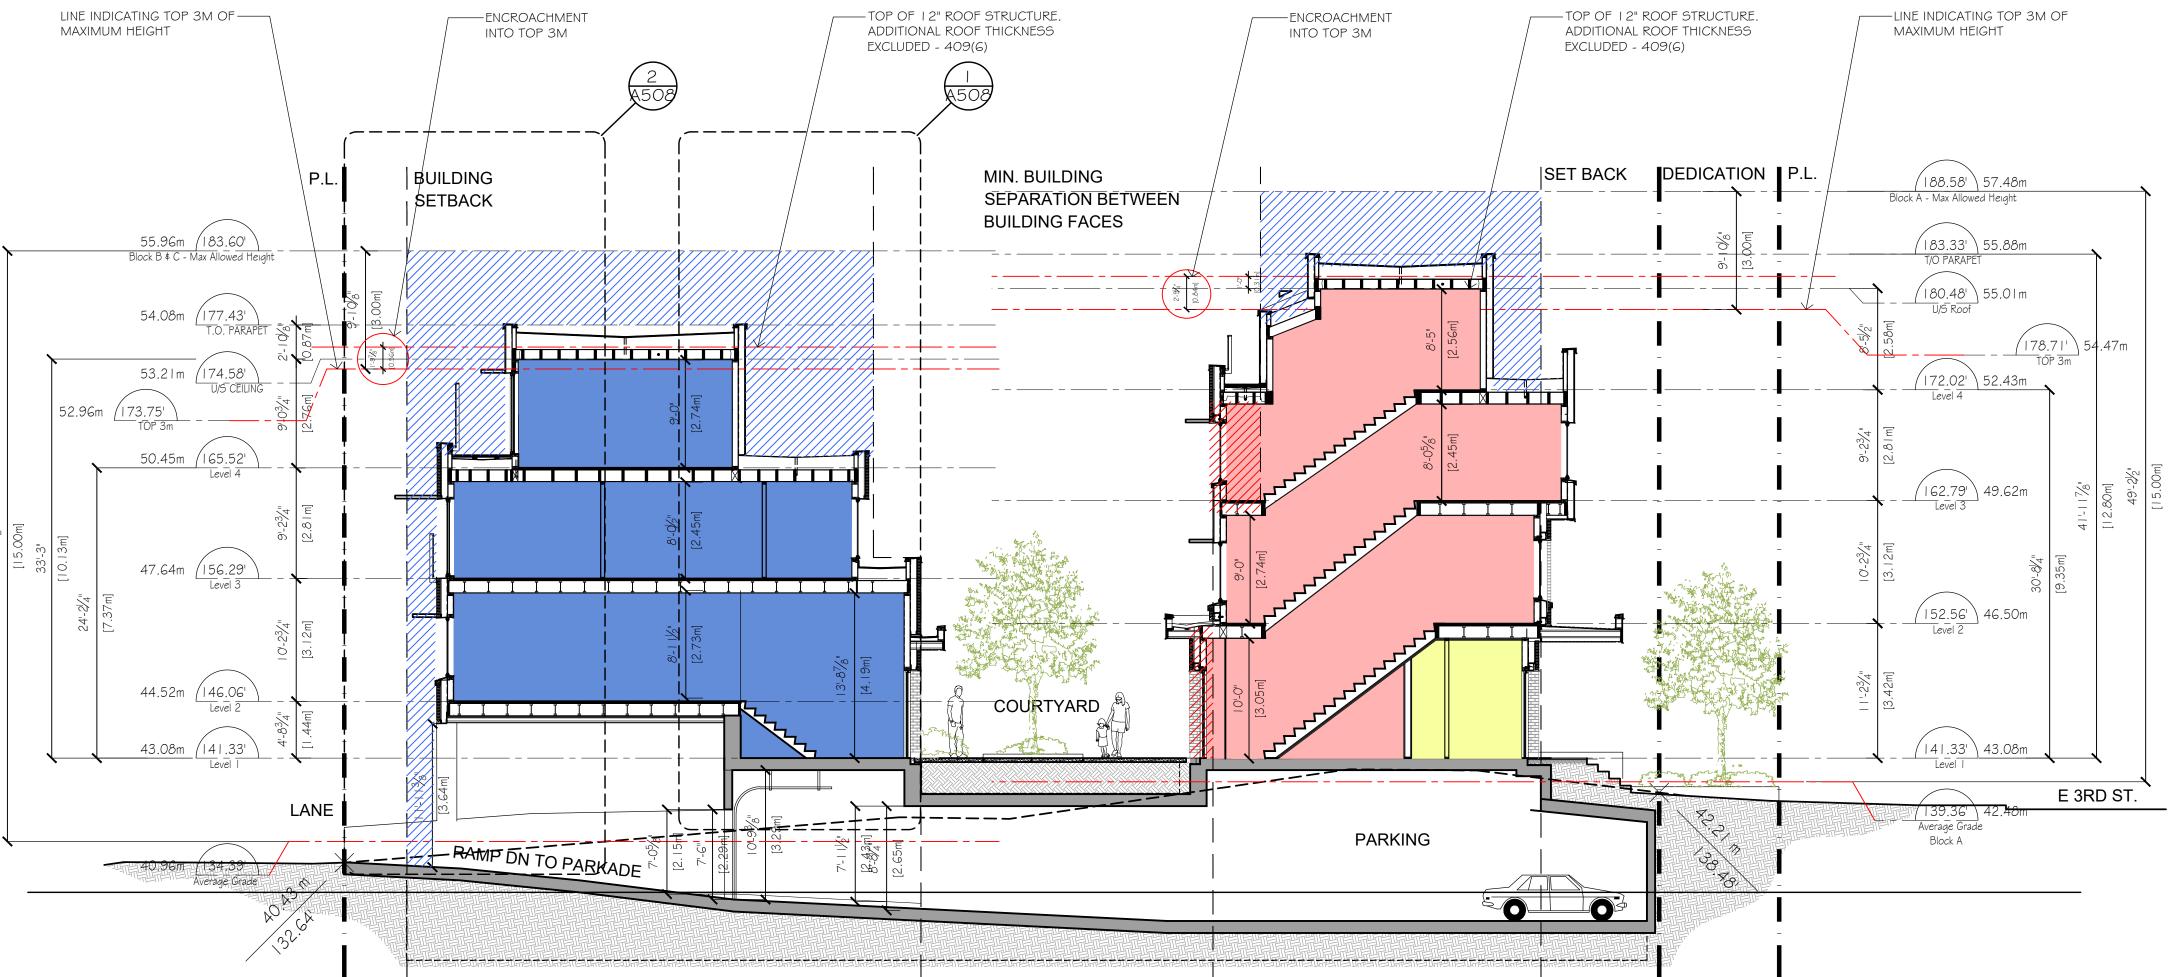

# PASSIVE HOUSE TOWNHOME DEVELOPMENT 427-429-433-435 East 3rd Street, North Vancouver, B.C.

| ABBF                                    | <b>REVIATIONS LEGE</b>                                            | ND                                        |                                                                 |                                     |                                                          |                                                               |                                                                              | PROJECT / CONSULTA                                                         | NT TEAM                                                              |                                                               |                                                                    |                                                                                  |                                         |
|-----------------------------------------|-------------------------------------------------------------------|-------------------------------------------|-----------------------------------------------------------------|-------------------------------------|----------------------------------------------------------|---------------------------------------------------------------|------------------------------------------------------------------------------|----------------------------------------------------------------------------|----------------------------------------------------------------------|---------------------------------------------------------------|--------------------------------------------------------------------|----------------------------------------------------------------------------------|-----------------------------------------|
| A.F.F.<br>A.B.<br>ALUM.                 | ABOVE FINISHED FLOOR<br>AIR BARRIER<br>ALUMINIUM                  | MTL.<br>N/A<br>N.I.C.                     | METAL<br>NOT APPLICABLE<br>NOT IN CONTRACT                      | ENCL.<br>EQ.<br>EXT.                | ENCLOSURE<br>EQUAL<br>EXTERIOR                           | SM<br>S.S.<br>STR.                                            | SQUARE METERS<br>STAINLESS STEEL<br>STAIR                                    | ARCHITECT                                                                  | INTERIOR DESIGNER                                                    | MECH. / ELEC. / PASSIVE HOUSE<br>ENGINEER                     | BUILDING ENVELOPE<br>CONSULTANT                                    | CIVIL ENGINEER                                                                   | ARBORIST                                |
| B/S<br>BD.<br>B.O.S.<br>B.O.W.<br>BLDG. | BASEMENT<br>BOARD<br>BOTTOM OF SLAB<br>BOTTOM OF WALL<br>BUILDING | N.T.S.<br>O.C.<br>OPG.<br>P-¢-S<br>PLYWD. | NOT TO SCALE<br>ON CENTRE<br>OPENING<br>PEEL & STICK<br>PLYWOOD | F.D.<br>FDN<br>FIN.<br>FLR.<br>FTG. | FLOOR DRAIN<br>FOUNDATION<br>FINISH<br>FLOOR<br>FOOTING  | STD.<br>T.O.<br>T.O.C.<br>T.O.F.<br>T.O.P.                    | STANDARD<br>TOP OF<br>TOP OF CURB<br>TOP OF FLOOR<br>TOP OF PARAPET          | BFA STUDIO ARCHITECTS<br>#600 - 355 BURRARD ST.<br>VANCOUVER, BC           | BFA STUDIO ARCHITECTS<br>#600 - 355 BURRARD ST.<br>VANCOUVER, BC     | ZENON MANAGEMENT<br>3578 WEST 28TH AVENUE<br>VANCOUVER, BC    | RDH BUILDING SCIENCE<br>4333 STILL CREEK DRIVE #400<br>BURNABY, BC | CREUS ENGINEERING<br>610-EAST TOWER<br>221 ESPLANADE WEST<br>NORTH VANCOUVER, BC | ACER TREE S<br>1401 CROWN<br>NORTH VANC |
| C.B.<br>C.I.P.<br>CLKG.<br>CLG.         | CATCH BASIN<br>CAST-IN-PLACE<br>CAULKING<br>CEILING               | PREFIN.<br>P.T.<br>P/L<br>R.              | PRE-FINISHED<br>PRESSURE TREATED<br>PROPERTY LINE<br>RADIUS     | GA.<br>GL.<br>GR.<br>GWB            | GAUGE<br>GLASS<br>GRADE<br>GYPSUM WALLBOARD              | T.O.W.<br>T<br>TYP.<br>U/G                                    | TOP OF WALL<br>TREAD<br>TYPICAL<br>UNDERGROUND                               | 604.662.8544                                                               | 604.662.8544                                                         | 778.686.5030                                                  | 604.873.1181                                                       | 604.897.9070                                                                     | 604.990.8070                            |
| C/L<br>C/W<br>CONC.                     | CENTRE LINE<br>COMPLETE WITH<br>CONCRETE                          | R<br>R.W.L.<br>REQ'D                      | RISER<br>RAIN WATER LEADER<br>REQUIRED                          | H/C<br>HT.<br>HORIZ.                | HANDICAPPED<br>HEIGHT<br>HORIZONTAL                      | U/S<br>UNO<br>U/F                                             | UNDERSIDE<br>UNLESS NOTED OTHERWISE<br>UPPER FLOOR                           | LAND SURVEYOR                                                              | LANDSCAPE ARCHITECT                                                  | CODE CONSULTANT                                               | GEOTECHNICAL ENGINEER                                              | STRUCTURAL ENGINEER                                                              |                                         |
| CONT.<br>CJ<br>CORR.<br>DIA.<br>DN      | CONTINUOUS<br>CONTROL JOINT<br>CORRIDOR<br>DIAMETER<br>DOWN       | REV<br>R ∉ S<br>RM.<br>R.D.<br>R.O.       | REVISION<br>ROD & SHELF<br>ROOM<br>ROOF DRAIN<br>ROUGH OPENING  | H.B.<br>HR.<br>HWH<br>LIN.<br>MAX.  | HOSE BIB<br>HOUR<br>HOT WATER HEATER<br>LINEN<br>MAXIMUM | V.B.<br>VERT.<br>W.C.<br>W/D<br>WD.                           | VAPOUR BARRIER<br>VERTICAL<br>WATER CLOSET [TOILET]<br>WASHER/ DRYER<br>WOOD | BENNETT LAND SURVEYING LTD.<br>#201-275 FELL AVENUE<br>NORTH VANCOUVER, BC | PMG LANDSCAPE ARCHITECTS<br>4185 STILL CREEK DR. C100<br>BURNABY, BC | CFT ENGINEERING INC.<br>500-1901 ROSSER AVENUE<br>BURNABY, BC | JECTH CONSULTANTS INC.<br>122-3823 HENNING DRIVE<br>BURNABY, BC    | WEILER SMITH BOWERS<br>3855 HENNING DRIVE #118<br>BURNABY, BC                    |                                         |
| DWGS<br>DW<br>ELECT.<br>ELEV            | DRAWINGS<br>DISHWASHER<br>ELECTRICAL<br>ELEVATION                 | STL.<br>STRUCT.<br>SPEC<br>SF             | STEEL<br>STRUCTURAL<br>SPECIFICATION<br>SQUARE FEET             | MECH.<br>MEZZ.<br>MIN.<br>MISC.     | MECHANICAL<br>MEZZANINE<br>MINIMUM<br>MISCELLANEOUS      | WD.           W.I.C.           W/           W.P.           WR | WALK-IN CLOSET<br>WITH<br>WATERPROOF<br>WASHROOM                             | 604.980.4868                                                               | 604.294.0011                                                         | 604.684.2384                                                  | 604.299.6617                                                       | 604.294.3753                                                                     |                                         |