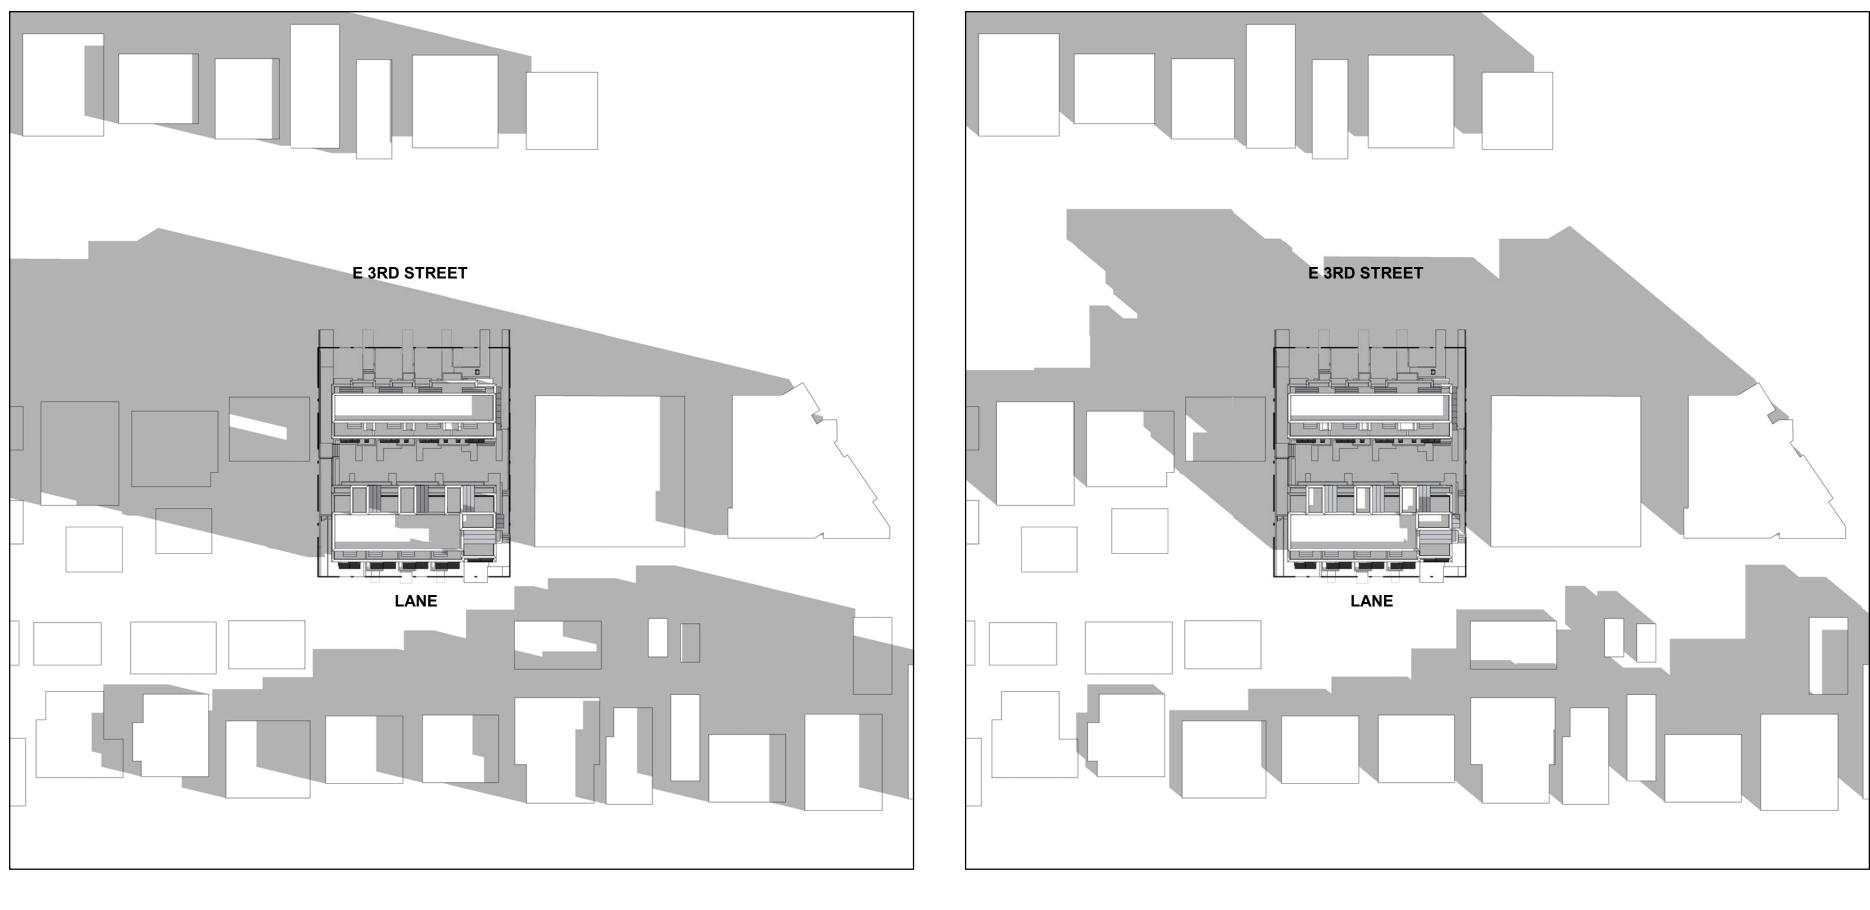

|
| 1" = 50'-0"                                                                                                                                                                                                                                                                                                                                                                                                                                                                                                         |







2 DEC 21\_12:00pm 1" = 50'-0"



| <b>bfG</b> studio architects                                                                                                                                                                                                                                                                                                                                                                                                                                                                                                                                                                                                               |
|-----------------------------------------------------------------------------------------------------------------------------------------