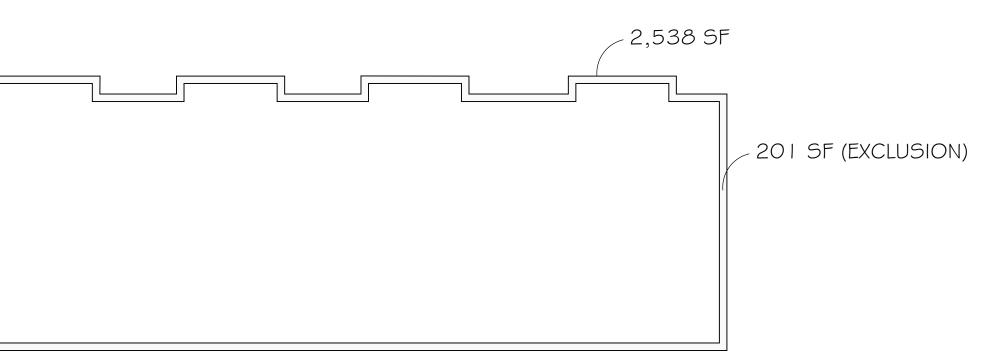

| AREA CALCULATIONS SUM   | IMARY / SF    |              |                 |                 |                            |                            |                                                            |                                          |                                   |                  |             |            |                     |       |  |
|-------------------------|---------------|--------------|-----------------|-----------------|----------------------------|----------------------------|------------------------------------------------------------|------------------------------------------|-----------------------------------|------------------|-------------|------------|---------------------|-------|--|
|                         | A             | B            | С               | D               | E                          | F=D+E                      | G                                                          | Н                                        | I                                 | J                | K=G+H+I+(J) | L=F-K      | М                   |       |  |
|                         |               |              |                 |                 | CIRCULATION<br>/ELEVATORS/ |                            | BEYOND 6.5<br>INCHES MAX.<br>10 INCHES<br>EXTERIOR<br>WALL | GREEN BLDG<br>MAX. 15 SF HRV<br>PER UNIT | ACCESSORY<br>LOCK-OFF<br>DWELLING | + ACCESS<br>FROM | TOTAL       |            | ΤΟΤΑΙ               |       |  |
| _EVEL                   | OF<br>FLOORS  | SUB<br>TOTAL | LEVEL<br>(SF)   | RESIDENTIAL     | STAIR/ /M&E<br>CLOSETS(SF) | TOTAL AREA /<br>FLOOR (SF) |                                                            |                                          |                                   |                  | EXCLUSIONS  |            | TOTAL<br>GROSS (SM) | NOTES |  |
| _EVEL PARKING           |               |              | 9,330           | AREA (SF)       | 0103113(3P)                | NA                         | (SF)                                                       | (SF)                                     | (SF)<br>NA                        | (SF)             | (SF)        | (3F)<br>N/ |                     |       |  |
| LEVEL PARKING           | 1             | 0            | 9,330           | 5,113           | 187                        | 5,300                      | 416                                                        |                                          | 151                               | 108              | 749         | 4,551      | 423                 |       |  |
| _EVEL 2                 | 1             | 5            | 0               | 5,934           | 0                          | 5,934                      | 408                                                        | -                                        | 0                                 | 0                | 408         | 5,526      | 513                 |       |  |
| LEVEL 3                 | 1             | 12           | 0               | 5.776           | 0                          | 5,776                      | 417                                                        | - 225                                    | 0                                 | 0                | 400         | 5,359      | 498                 |       |  |
| _EVEL 4                 | 1             | 12           | 0               | 3,725           | 0                          | 3,725                      | 428                                                        | -                                        | 0                                 | 0                | 428         | 3,297      | 306                 |       |  |
|                         |               |              | 0               | 0,120           | 0                          | 0,720                      |                                                            |                                          | 0                                 |                  |             | 0,201      | 000                 |       |  |
|                         |               |              |                 |                 |                            |                            |                                                            |                                          |                                   |                  |             |            |                     |       |  |
| ΓΟΤΑL                   |               | 15           | 9,330           | 20,548          | 187                        | 20,735                     | 1,669                                                      | 225                                      | 151                               | 108              | 2,153       | 18,582     | 1,726               |       |  |
| SITE AREA:              |               | 11,946       | ,               | ,               |                            | ,                          | ,                                                          |                                          |                                   |                  | ,           | ,          | ,                   |       |  |
| TOTAL GROSS:            |               | 18,582       |                 | 1.56            |                            |                            |                                                            |                                          |                                   |                  |             |            |                     |       |  |
| PARKING/P1              |               | 9,330        |                 | 9,330           |                            |                            |                                                            |                                          |                                   |                  |             |            |                     |       |  |
| MAXIMUM GFA             |               | 19,114       |                 | 1.60            |                            |                            |                                                            |                                          |                                   |                  |             |            |                     |       |  |
| DIFFERENCE              |               | 532          | SF              |                 |                            |                            |                                                            |                                          |                                   |                  |             |            |                     |       |  |
| I. ALL AREAS AND CALC   | ULATIONS ARE  | APPRO        | XIMATE. & MAY E | BE ADJUSTED DU  | RING WORKING DR            | AWINGS                     | 1                                                          | L                                        | 1                                 | 1                | 1           | 1          | 1                   |       |  |
| 2. VALUES LISTED IN AB  | OVE AREA CAL  | CULATIC      | ONS ARE DETERM  | MINED IN GENER  | AL ACCORDANCE V            | MTH THE METHO              |                                                            | RED IN CITY OF NO                        | ORTH VANCOU                       | VER BYLAWS       |             |            |                     |       |  |
| 3. VALUES LISTED IN BUI | ILDING CODE D | ATA SHE      |                 | INED IN ACCORE  | DANCE WITH THE M           | IETHODOLOGY RI             | EQUIRED IN BCB                                             | C 2018                                   |                                   |                  |             |            |                     |       |  |
| . WALL THICKNESS EXC    | LUSION AREAS  | S ARE AP     | PROXIMATE ANI   | D WILL BE ADJUS | TED BASED ON FI            | NAL WALL ASSEN             | IBLIES                                                     |                                          |                                   |                  |             |            |                     |       |  |