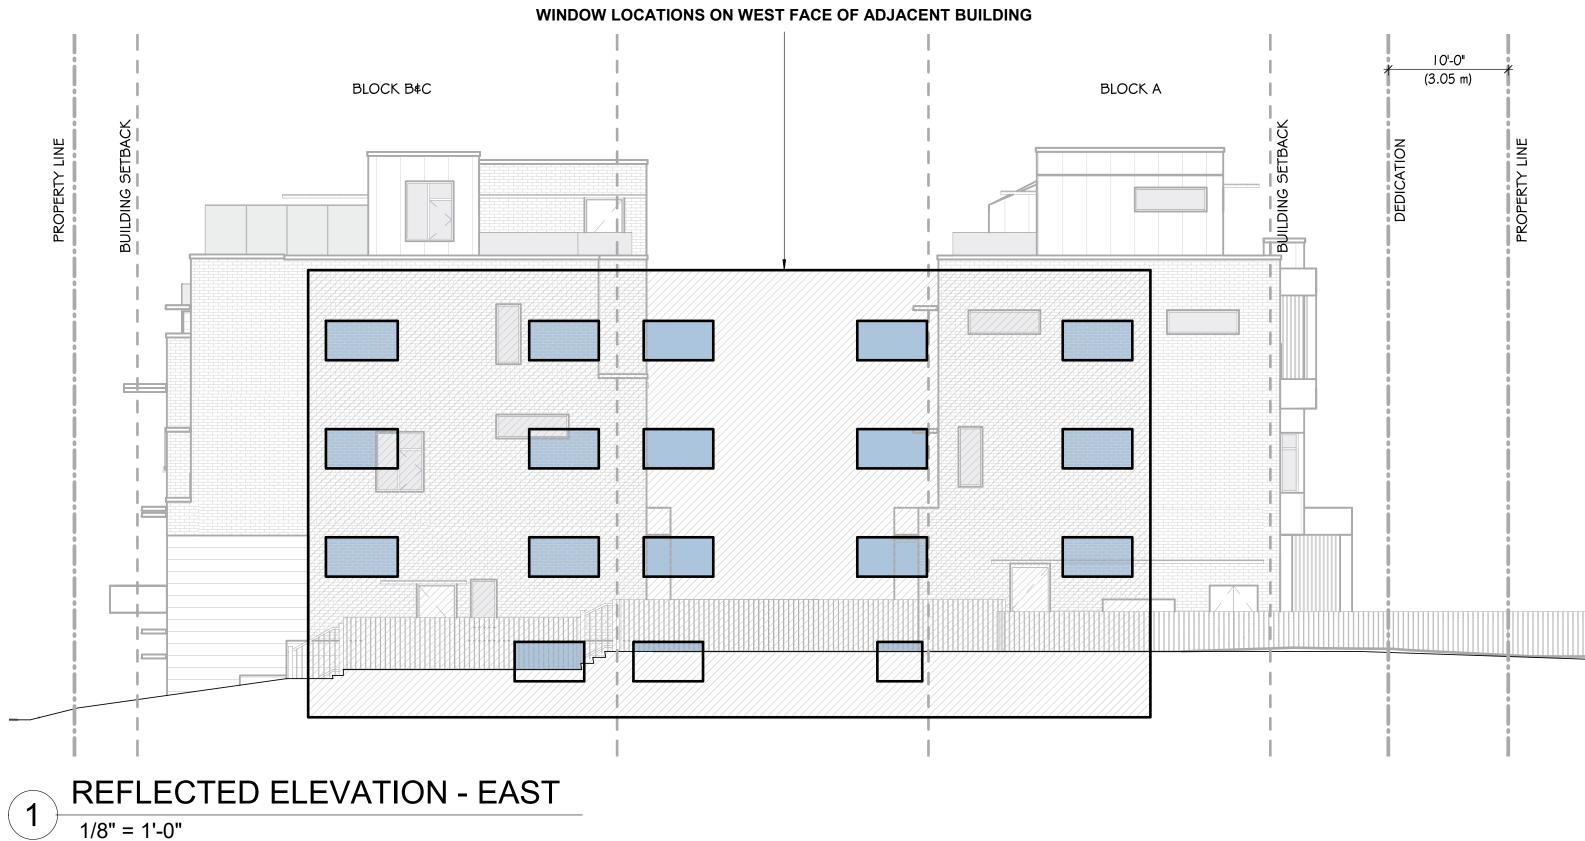

|
|                                                                                                                                                                               | 405                                                                                                                                                                                                                                                                                                                                                                                                |



1/8" = 1'-0"













| www.besha                                                                     | urrard Street<br>BC V6C 2G8<br>iratfriars.com                                          | T 604 662 8<br>F 604 662 4<br>info@beshar                                    | 1060                                                                                                                                                                               |
|-------------------------------------------------------------------------------|----------------------------------------------------------------------------------------|------------------------------------------------------------------------------|--------------------------------------------------------------------------------------------