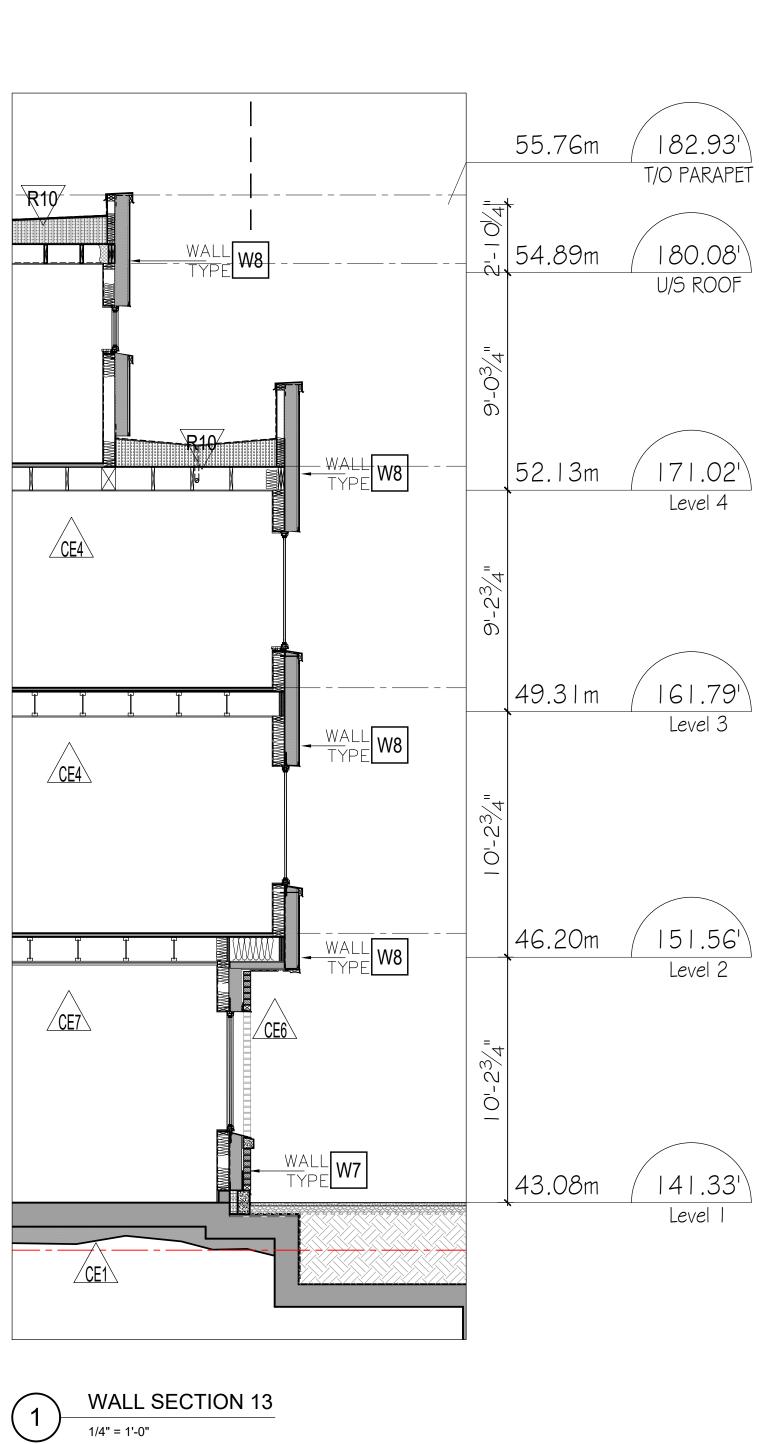

| AREA CALCULATIONS SUM   | IMARY / SF    |              |                 |                 |                            |                            |                                                            |                                          |                                   |                  |             |            |                     |       |  |
|-------------------------|---------------|--------------|-----------------|-----------------|----------------------------|----------------------------|------------------------------------------------------------|------------------------------------------|-----------------------------------|------------------|-------------|------------|---------------------|-------|--|
|                         | A             | B            | С               | D               | E                          | F=D+E                      | G                                                          | Н                                        | I                                 | J                | K=G+H+I+(J) | L=F-K      | М                   |       |  |
|                         |               |              |                 |                 | CIRCULATION<br>/ELEVATORS/ |                            | BEYOND 6.5<br>INCHES MAX.<br>10 INCHES<br>EXTERIOR<br>WALL | GREEN BLDG<br>MAX. 15 SF HRV<br>PER UNIT | ACCESSORY<br>LOCK-OFF<br>DWELLING | + ACCESS<br>FROM | TOTAL       |            | ΤΟΤΑΙ               |       |  |
| _EVEL                   | OF<br>FLOORS  | SUB<br>TOTAL | LEVEL<br>(SF)   | RESIDENTIAL     | STAIR/ /M&E<br>CLOSETS(SF) | TOTAL AREA /<br>FLOOR (SF) |                                                            |                                          |                                   |                  | EXCLUSIONS  |            | TOTAL<br>GROSS (SM) | NOTES |  |
| _EVEL PARKING           |               |              | 9,330           | AREA (SF)       | 0103113(3P)                | NA                         | (SF)                                                       | (SF)                                     | (SF)<br>NA                        | (SF)             | (SF)        | (3F)<br>N/ |                     |       |  |
| LEVEL PARKING           | 1             | 0            | 9,330           | 5,113           | 187                        | 5,300                      | 416                                                        |                                          | 151                               | 108              | 749         | 4,551      | 423                 |       |  |
| _EVEL 2                 | 1             | 5            | 0               | 5,934           | 0                          | 5,934                      | 408                                                        | -                                        | 0                                 | 0                | 408         | 5,526      | 513                 |       |  |
| LEVEL 3                 | 1             | 12           | 0               | 5.776           | 0                          | 5,776                      | 417                                                        | - 225                                    | 0                                 | 0                | 400         | 5,359      | 498                 |       |  |
| _EVEL 4                 | 1             | 12           | 0               | 3,725           | 0                          | 3,725                      | 428                                                        | -                                        | 0                                 | 0                | 428         | 3,297      | 306                 |       |  |
|                         |               |              | 0               | 0,120           | 0                          | 0,720                      |                                                            |                                          | 0                                 |                  |             | 0,201      | 000                 |       |  |
|                         |               |              |                 |                 |                            |                            |                                                            |                                          |                                   |                  |             |            |                     |       |  |
| ΓΟΤΑL                   |               | 15           | 9,330           | 20,548          | 187                        | 20,735                     | 1,669                                                      | 225                                      | 151                               | 108              | 2,153       | 18,582     | 1,726               |       |  |
| SITE AREA:              |               | 11,946       | ,               | ,               |                            | ,                          | ,                                                          |                                          |                                   |                  | ,           | ,          | ,                   |       |  |
| TOTAL GROSS:            |               | 18,582       |                 | 1.56            |                            |                            |                                                            |                                          |                                   |                  |             |            |                     |       |  |
| PARKING/P1              |               | 9,330        |                 | 9,330           |                            |                            |                                                            |                                          |                                   |                  |             |            |                     |       |  |
| MAXIMUM GFA             |               | 19,114       |                 | 1.60            |                            |                            |                                                            |                                          |                                   |                  |             |            |                     |       |  |
| DIFFERENCE              |               | 532          | SF              |                 |                            |                            |                                                            |                                          |                                   |                  |             |            |                     |       |  |
| I. ALL AREAS AND CALC   | ULATIONS ARE  | APPRO        | XIMATE. & MAY E | BE ADJUSTED DU  | RING WORKING DR            | AWINGS                     | 1                                                          | L                                        | 1                                 | 1                | 1           | 1          | 1                   |       |  |
| 2. VALUES LISTED IN AB  | OVE AREA CAL  | CULATIC      | ONS ARE DETERM  | MINED IN GENER  | AL ACCORDANCE V            | MTH THE METHO              |                                                            | RED IN CITY OF NO                        | ORTH VANCOU                       | VER BYLAWS       |             |            |                     |       |  |
| 3. VALUES LISTED IN BUI | ILDING CODE D | ATA SHE      |                 | INED IN ACCORE  | DANCE WITH THE M           | IETHODOLOGY RI             | EQUIRED IN BCB                                             | C 2018                                   |                                   |                  |             |            |                     |       |  |
| . WALL THICKNESS EXC    | LUSION AREAS  | S ARE AP     | PROXIMATE ANI   | D WILL BE ADJUS | TED BASED ON FI            | NAL WALL ASSEN             | IBLIES                                                     |                                          |                                   |                  |             |            |                     |       |  |