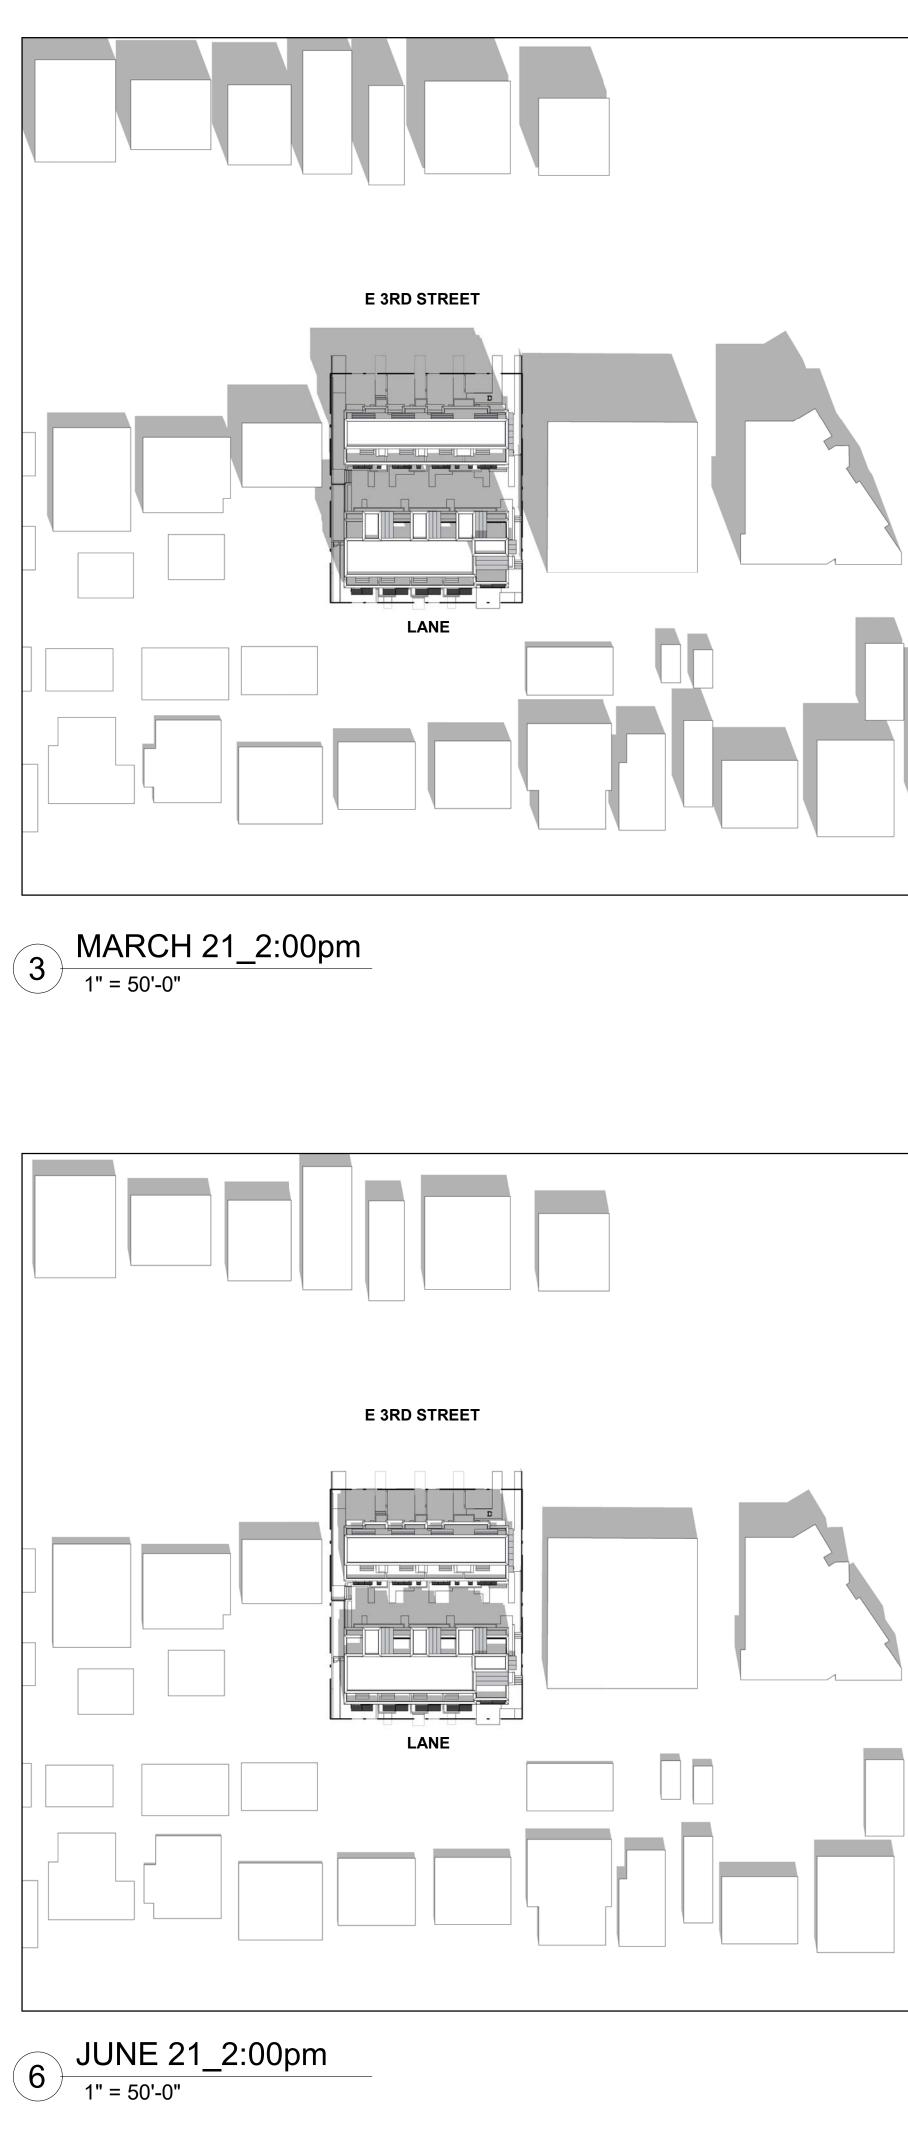

| AWN                                                                                        |
| SCALE CH                                                                                                                                                                          | ECKED                                                                                      |
| 3/32" = 1'-0"                                                                                                                                                                     |                                                                                            |







4 JUNE 21\_10:00am 1" = 50'-0"



2 MARCH 21\_12:00pm 1" = 50'-0"

| <b>bfa</b> studio                                                                                                                                                                                                                                                                                                                                                                                                                                                                                                   |
|--------------------------------------------------------------------------------------------------------------------------------------------------------------------------------------------------------------------------------------------------------------------