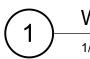

| AREA CALCULATIONS SUM   | IMARY / SF    |              |                 |                 |                            |                            |                                                            |                                          |                                   |                  |             |            |                     |       |  |
|-------------------------|---------------|--------------|-----------------|-----------------|----------------------------|----------------------------|------------------------------------------------------------|------------------------------------------|-----------------------------------|------------------|-------------|------------|---------------------|-------|--|
|                         | A             | B            | С               | D               | E                          | F=D+E                      | G                                                          | Н                                        | I                                 | J                | K=G+H+I+(J) | L=F-K      | М                   |       |  |
|                         |               |              |                 |                 | CIRCULATION<br>/ELEVATORS/ |                            | BEYOND 6.5<br>INCHES MAX.<br>10 INCHES<br>EXTERIOR<br>WALL | GREEN BLDG<br>MAX. 15 SF HRV<br>PER UNIT | ACCESSORY<br>LOCK-OFF<br>DWELLING | + ACCESS<br>FROM | TOTAL       |            | ΤΟΤΑΙ               |       |  |
| _EVEL                   | OF<br>FLOORS  | SUB<br>TOTAL | LEVEL<br>(SF)   | RESIDENTIAL     | STAIR/ /M&E<br>CLOSETS(SF) | TOTAL AREA /<br>FLOOR (SF) |                                                            |                                          |                                   |                  | EXCLUSIONS  |            | TOTAL<br>GROSS (SM) | NOTES |  |
| _EVEL PARKING           |               |              | 9,330           | AREA (SF)       | 0103113(3P)                | NA                         | (SF)                                                       | (SF)                                     | (SF)<br>NA                        | (SF)             | (SF)        | (3F)<br>N/ |                     |       |  |
| LEVEL PARKING           | 1             | 0            | 9,330           | 5,113           | 187                        | 5,300                      | 416                                                        |                                          | 151                               | 108              | 749         | 4,551      | 423                 |       |  |
| _EVEL 2                 | 1             | 5            | 0               | 5,934           | 0                          | 5,934                      | 408                                                        | -                                        | 0                                 | 0                | 408         | 5,526      | 513                 |       |  |
| LEVEL 3                 | 1             | 12           | 0               | 5.776           | 0                          | 5,776                      | 417                                                        | - 225                                    | 0                                 | 0                | 400         | 5,359      | 498                 |       |  |
| _EVEL 4                 | 1             | 12           | 0               | 3,725           | 0                          | 3,725                      | 428                                                        | -                                        | 0                                 | 0                | 428         | 3,297      | 306                 |       |  |
|                         |               |              | 0               | 0,120           | 0                          | 0,720                      |                                                            |                                          | 0                                 |                  |             | 0,201      | 000                 |       |  |
|                         |               |              |                 |                 |                            |                            |                                                            |                                          |                                   |                  |             |            |                     |       |  |
| ΓΟΤΑL                   |               | 15           | 9,330           | 20,548          | 187                        | 20,735                     | 1,669                                                      | 225                                      | 151                               | 108              | 2,153       | 18,582     | 1,726               |       |  |
| SITE AREA:              |               | 11,946       | ,               | ,               |                            | ,                          | ,                                                          |                                          |                                   |                  | ,           | ,          | ,                   |       |  |
| TOTAL GROSS:            |               | 18,582       |                 | 1.56            |                            |                            |                                                            |                                          |                                   |                  |             |            |                     |       |  |
| PARKING/P1              |               | 9,330        |                 | 9,330           |                            |                            |                                                            |                                          |                                   |                  |             |            |                     |       |  |
| MAXIMUM GFA             |               | 19,114       |                 | 1.60            |                            |                            |                                                            |                                          |                                   |                  |             |            |                     |       |  |
| DIFFERENCE              |               | 532          | SF              |                 |                            |                            |                                                            |                                          |                                   |                  |             |            |                     |       |  |
| I. ALL AREAS AND CALC   | ULATIONS ARE  | APPRO        | XIMATE. & MAY E | BE ADJUSTED DU  | RING WORKING DR            | AWINGS                     | 1                                                          | L                                        | 1                                 | 1                | 1           | 1          | 1                   |       |  |
| 2. VALUES LISTED IN AB  | OVE AREA CAL  | CULATIC      | ONS ARE DETERM  | MINED IN GENER  | AL ACCORDANCE V            | MTH THE METHO              |                                                            | RED IN CITY OF NO                        | ORTH VANCOU                       | VER BYLAWS       |             |            |                     |       |  |
| 3. VALUES LISTED IN BUI | ILDING CODE D | ATA SHE      |                 | INED IN ACCORE  | DANCE WITH THE M           | IETHODOLOGY RI             | EQUIRED IN BCB                                             | C 2018                                   |                                   |                  |             |            |                     |       |  |
| . WALL THICKNESS EXC    | LUSION AREAS  | S ARE AP     | PROXIMATE ANI   | D WILL BE ADJUS | TED BASED ON FI            | NAL WALL ASSEN             | IBLIES                                                     |                                          |                                   |                  |             |            |                     |       |  |