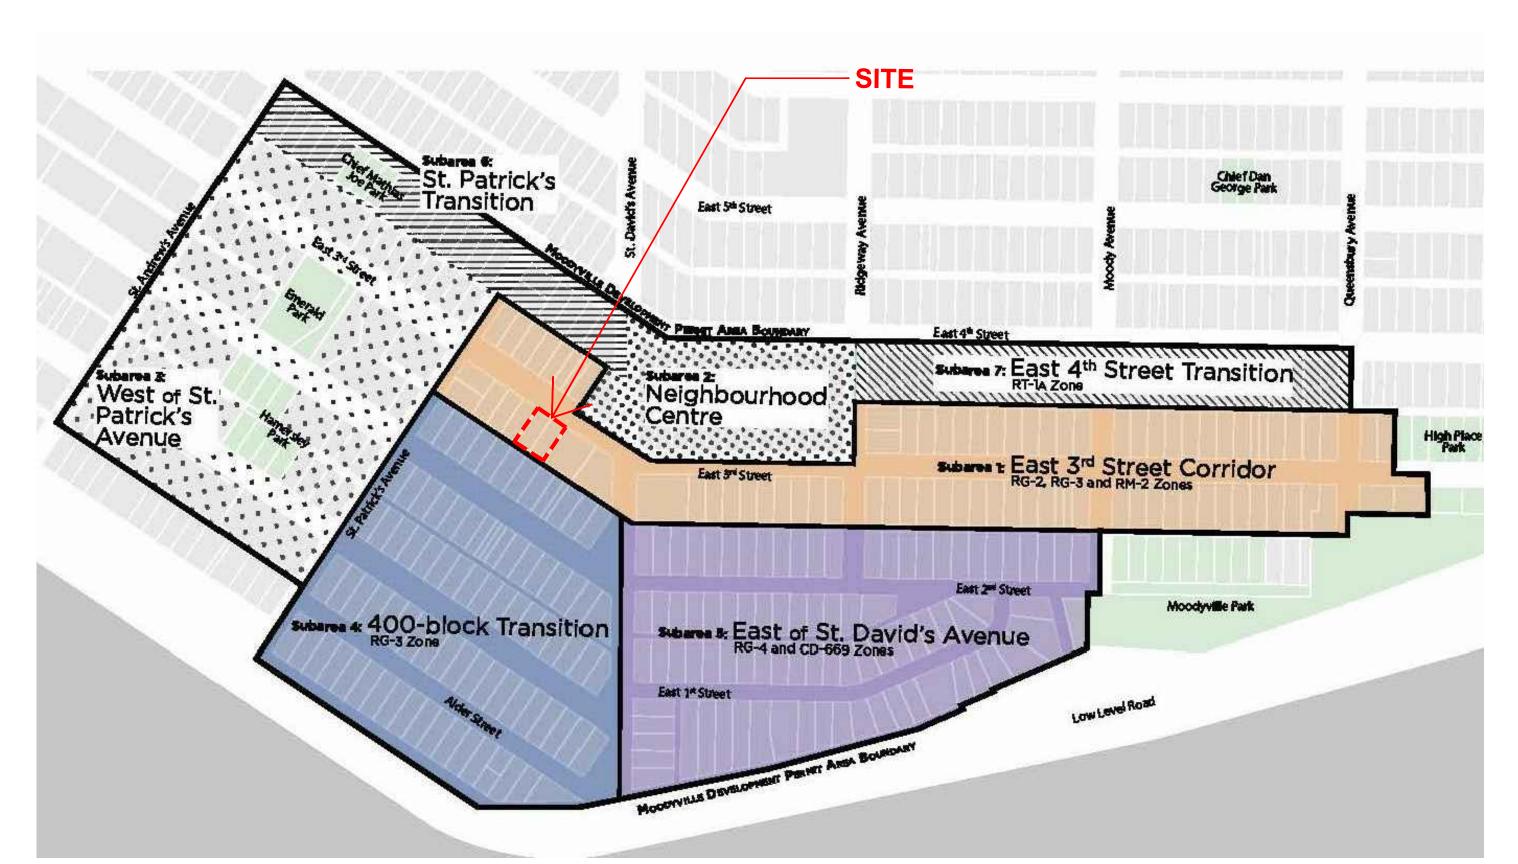

#### **RE-ISSUED FOR DP** DESIGN DEVELOPMENT 05 MAY 2021

EE SERVICES LTD. )WN STREET /ANCOUVER, BC

| PROJECT INFORMATION / ZONING DATA                                                                                                                                                                                                                                  |                   |                |             |             |                |              |              |             |                               |
|--------------------------------------------------------------------------------------------------------------------------------------------------------------------------------------------------------------------------------------------------------------------|-------------------|----------------|-------------|-------------|----------------|--------------|--------------|-------------|-------------------------------|
| PROJECT DESCRIPTION / USE                                                                                                                                                                                                                                          | 4 STOREY, 15 UN   | ITS RESIDENTIA | L TOWNHO    | MES, INCLUD | ING ONE LEVE   | L OF UNDERG  | ROUND PARKI  | NG          |                               |
| LEGAL DESCRIPTION                                                                                                                                                                                                                                                  | LOT 6 BLOCK 14    | 4 PLAN 878 & S | TRATA PLAN  | BCS3650 B0  | OTH OF DISTRIC | CT LOT 274 G | ROUP 1 NEW V | VESTMINSTER | DISTRICT                      |
| CIVIC ADDRESS PRESENT                                                                                                                                                                                                                                              | 427, 429, 433, 43 | 35 EAST 3RD ST | REET, NORTI | H VANCOUVI  | ER, BC         |              |              |             |                               |
| CIVIC ADDRESS FUTURE                                                                                                                                                                                                                                               | TBD               |                |             |             |                |              |              |             |                               |
| TOTAL LOT AREA                                                                                                                                                                                                                                                     | 11,946            | SF             | 1,109.8     | SM          |                |              |              |             |                               |
| LOT SIZE (APPROXIMATE FRONTAGE)                                                                                                                                                                                                                                    |                   |                | FT          | М           |                |              |              |             |                               |
|                                                                                                                                                                                                                                                                    | NORTH / EAST 3F   | RD STREET      | 99.88       | 30.4        |                |              |              |             |                               |
|                                                                                                                                                                                                                                                                    | EAST              |                | 119.57      | 36.4        |                |              |              |             |                               |
|                                                                                                                                                                                                                                                                    | SOUTH / LANE      |                | 99.93       | 30.5        |                |              |              |             |                               |
|                                                                                                                                                                                                                                                                    | WEST              |                | 119.56      | 36.4        |                |              |              |             |                               |
| OCP / AREA DESIGN GUIDELINES                                                                                                                                                                                                                                       | MOODYVILLE EA     | ST 3RD STREET  | DEVELOPM    | ENT PERMIT  | AREA GUIDELIN  | IES          |              |             |                               |
| ZONING & DEVELOPMENT PERMIT                                                                                                                                                                                                                                        | RM-2 MEDIUM E     | DENSITY APART  | MENT RESID  | ENTIAL 2    |                |              |              |             |                               |
| PROPOSED NUMBER OF RESIDENTIAL UNITS                                                                                                                                                                                                                               | 15                |                |             |             |                |              |              |             |                               |
|                                                                                                                                                                                                                                                                    | F                 | REQUIRED / ALI | LOWED       |             |                | PRO          | POSED        |             |                               |
|                                                                                                                                                                                                                                                                    |                   |                | SF          | SM          |                |              | SF           | SM          |                               |
| DENSITY / GROSS BUILDING AREA                                                                                                                                                                                                                                      |                   |                | 19,114      | 1776        |                |              | 19,114       | 1776        | REFER TO DETAILED CALCU       |
|                                                                                                                                                                                                                                                                    | FAR               | 1.60           |             |             |                | 1.60         | ,            |             |                               |
| SITE COVERAGE                                                                                                                                                                                                                                                      |                   |                | 60.0%       | MAX.        |                | 50.7%        |              |             |                               |
| AVERAGE GRADE - BLOCK A                                                                                                                                                                                                                                            |                   |                |             |             | 139.36         | FT           | 42.48        | М           |                               |
| AVERAGE GRADE - BLOCK B/C                                                                                                                                                                                                                                          |                   |                |             |             | 134.39         | FT           | 40.96        | М           | ALL HEIGHT AND AVERAGE        |
| BUILDING HEIGHT - BLOCK A                                                                                                                                                                                                                                          | 188.57            | FT             | 57.48       | M           | 183.33         | FT           | 55.88        | М           | GEODETIC VALUES               |
| BUILDING HEIGHT BLOCK B/C                                                                                                                                                                                                                                          | 183.60            | FT             | 55.96       | М           | 182.33         | FT           | 55.57        | М           |                               |
| NUMBER OF STOREY                                                                                                                                                                                                                                                   |                   | 4              |             |             |                |              | 4            |             |                               |
| BUILDING SETBACKS                                                                                                                                                                                                                                                  |                   |                |             |             |                |              |              |             |                               |
| NORTH / EAST 3RD STREET                                                                                                                                                                                                                                            | 9.06              | FT             | 2.8         | М           | 9.06           | FT           | 2.8          | М           | AS PER SUBSECTION 411 (1) (B) |
| EAST                                                                                                                                                                                                                                                               | 7.90              | FT             | 2.4         | М           | 7.90           | FT           | 2.4          | М           | ZONE RM-2, SUBSECTION 572     |
| SOUTH / LANE                                                                                                                                                                                                                                                       | 5.20              | FT             | 1.6         | М           | 7.71           | FT           | 2.4          | М           | NORTH, EAST & WEST SETBACK    |
| WEST                                                                                                                                                                                                                                                               | 7.90              | FT             | 2.4         | М           | 7.90           | FT           | 2.4          | М           | SITING EXCEMPTION             |
| MINIMUM DWELLING UNIT SIZE                                                                                                                                                                                                                                         |                   | MIN. AREA      | 400         | 37          |                |              | 496          | 46          |                               |
| ACCESSORY LOCK-OFF UNIT                                                                                                                                                                                                                                            |                   |                | 285.0       | 26.0        |                | 1            | 412          | 38          |                               |
| OFF-STREET PARKING                                                                                                                                                                                                                                                 | 16                | STALLS         |             |             | 16             | STALLS       |              |             | REFER TO A002 FOR DETAI       |
| BICYCLE STORAGE                                                                                                                                                                                                                                                    | SECURED           |                | 23          |             |                |              | 23           |             | 1.5 SPACE/ DWELLING UNIT. F   |
| GARBAGE / RECYCLING / STORAGE                                                                                                                                                                                                                                      |                   |                | 118.4       | 11.00       |                |              | 156          | 14.49       | 5.23 SF/ DWELLING UNIT (      |
| NOTES:<br>1. ALL AREAS AND CALCULATIONS ARE APPROXIMATE. & MAY BE ADJUSTED DURING WORKING<br>2. VALUES LISTED IN ABOVE AREA CALCULATIONS ARE DETERMINED IN GENERAL ACCORDANCE<br>3. VALUES LISTED IN BUILDING CODE DATA SHEET ARE DETERMINED IN ACCORDANCE WITH TH | CE WITH THE METH  |                |             | of North VA | NCOUVER BYLA   | WS           |              |             |                               |