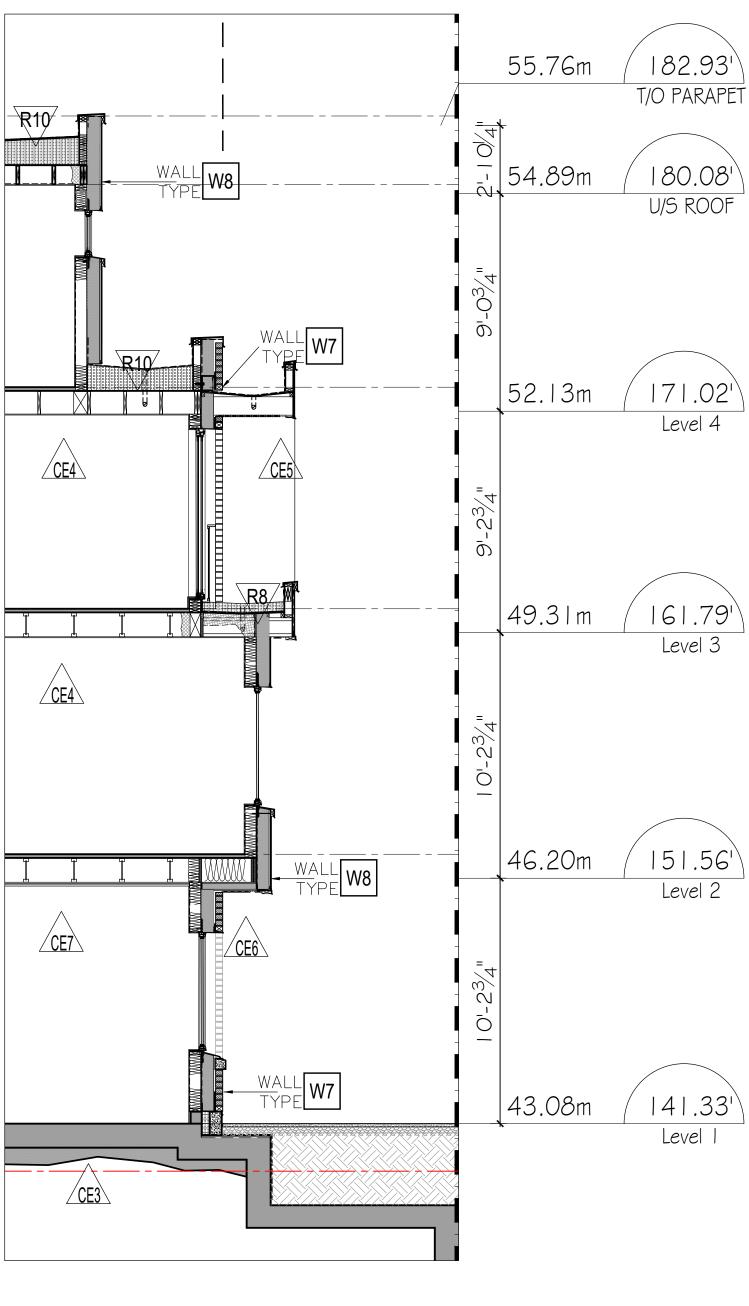

|
| DATE DRAWN<br>SCALE CHECKED<br>1/4" = 1'-0"                                                                                                                                                                                                                                                                                                                                                                                |





WALL SECTION 11 1/4" = 1'-0"







|                                                                                                                                                                                                                                                                    | 1.                                                                               |
|--------------------------------------------------------------------------------------------------------------------------------------------------------------------------------------------------------------------------------------------------------------------|----------------------------------------------------------------------------------|
| <b>bfG</b> stud<br>architects