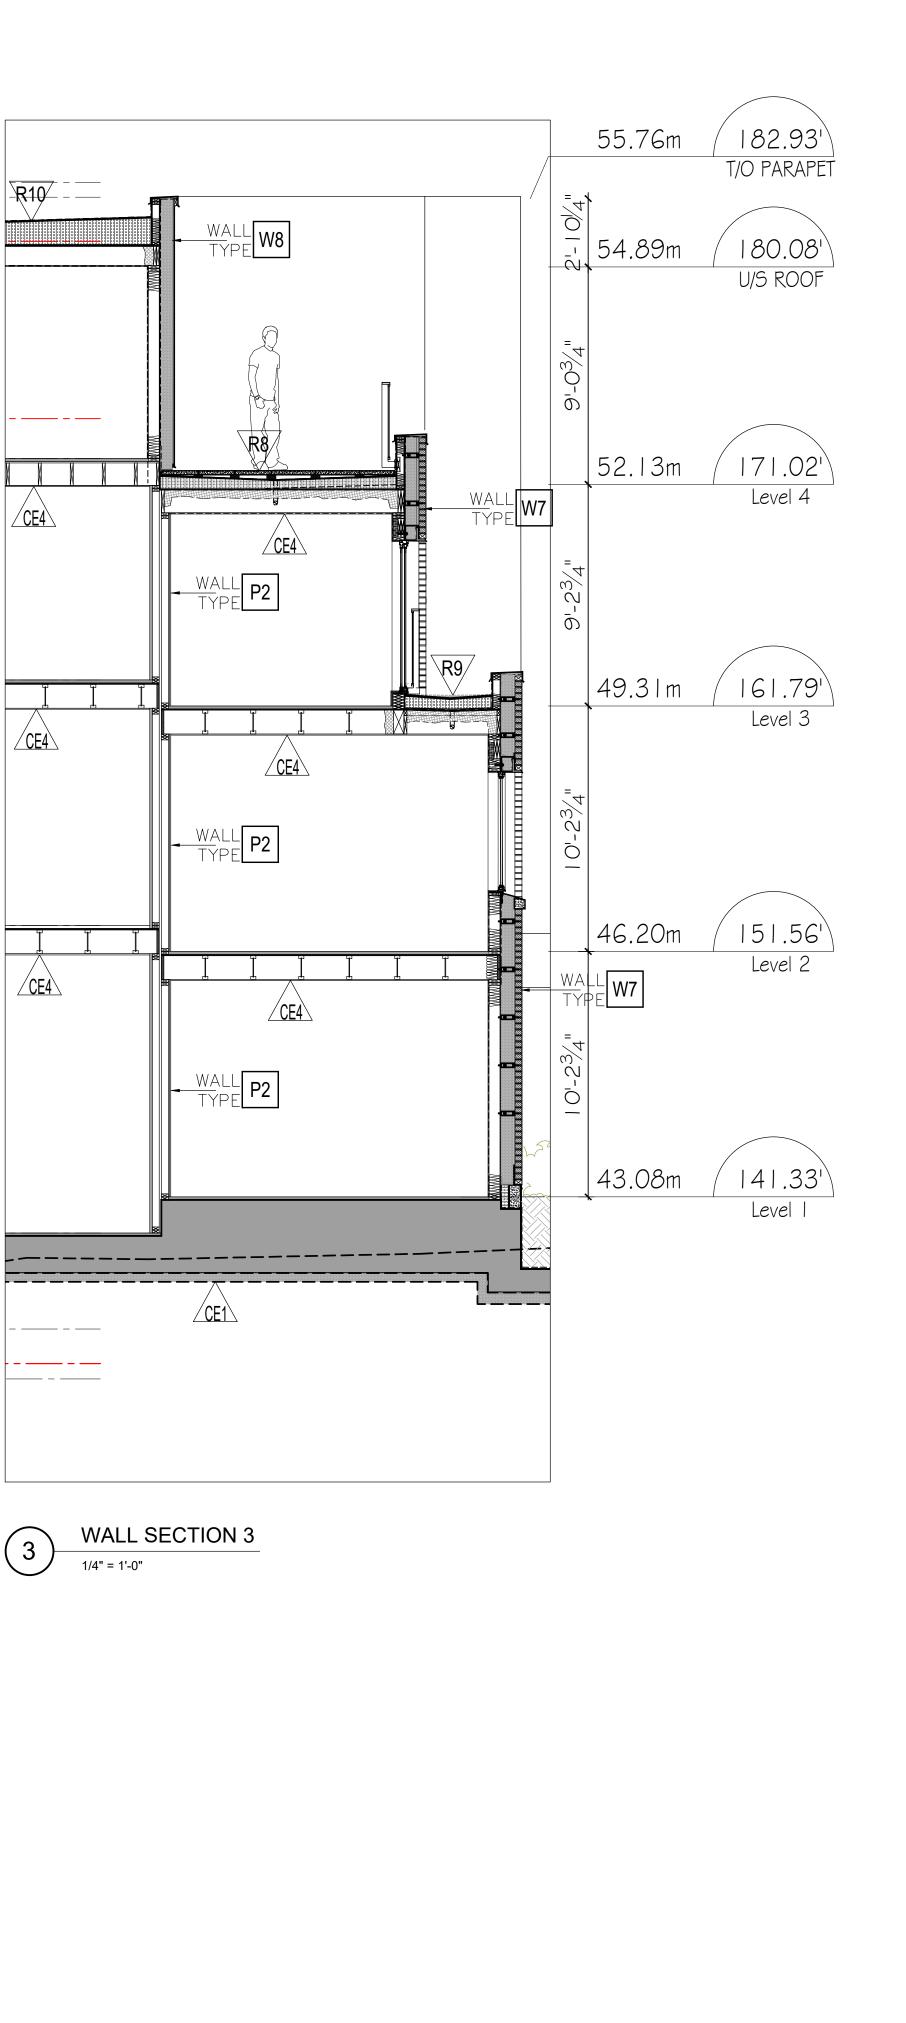

# PASSIVE HOUSE TOWNHOME DEVELOPMENT 427-429-433-435 East 3rd Street, North Vancouver, B.C.

| ABBF                                    | <b>REVIATIONS LEGE</b>                                            | ND                                        |                                                                 |                                     |                                                          |                                                               |                                                                              | PROJECT / CONSULTA                                                         | NT TEAM                                                              |                                                               |                                                                    |                                                                                  |                                         |
|-----------------------------------------|-------------------------------------------------------------------|-------------------------------------------|-----------------------------------------------------------------|-------------------------------------|----------------------------------------------------------|---------------------------------------------------------------|------------------------------------------------------------------------------|----------------------------------------------------------------------------|----------------------------------------------------------------------|---------------------------------------------------------------|--------------------------------------------------------------------|----------------------------------------------------------------------------------|-----------------------------------------|
| A.F.F.<br>A.B.<br>ALUM.                 | ABOVE FINISHED FLOOR<br>AIR BARRIER<br>ALUMINIUM                  | MTL.<br>N/A<br>N.I.C.                     | METAL<br>NOT APPLICABLE<br>NOT IN CONTRACT                      | ENCL.<br>EQ.<br>EXT.                | ENCLOSURE<br>EQUAL<br>EXTERIOR                           | SM<br>S.S.<br>STR.                                            | SQUARE METERS<br>STAINLESS STEEL<br>STAIR                                    | ARCHITECT                                                                  | INTERIOR DESIGNER                                                    | MECH. / ELEC. / PASSIVE HOUSE<br>ENGINEER                     | BUILDING ENVELOPE<br>CONSULTANT                                    | CIVIL ENGINEER                                                                   | ARBORIST                                |
| B/S<br>BD.<br>B.O.S.<br>B.O.W.<br>BLDG. | BASEMENT<br>BOARD<br>BOTTOM OF SLAB<br>BOTTOM OF WALL<br>BUILDING | N.T.S.<br>O.C.<br>OPG.<br>P-¢-S<br>PLYWD. | NOT TO SCALE<br>ON CENTRE<br>OPENING<br>PEEL & STICK<br>PLYWOOD | F.D.<br>FDN<br>FIN.<br>FLR.<br>FTG. | FLOOR DRAIN<br>FOUNDATION<br>FINISH<br>FLOOR<br>FOOTING  | STD.<br>T.O.<br>T.O.C.<br>T.O.F.<br>T.O.P.                    | STANDARD<br>TOP OF<br>TOP OF CURB<br>TOP OF FLOOR<br>TOP OF PARAPET          | BFA STUDIO ARCHITECTS<br>#600 - 355 BURRARD ST.<br>VANCOUVER, BC           | BFA STUDIO ARCHITECTS<br>#600 - 355 BURRARD ST.<br>VANCOUVER, BC     | ZENON MANAGEMENT<br>3578 WEST 28TH AVENUE<br>VANCOUVER, BC    | RDH BUILDING SCIENCE<br>4333 STILL CREEK DRIVE #400<br>BURNABY, BC | CREUS ENGINEERING<br>610-EAST TOWER<br>221 ESPLANADE WEST<br>NORTH VANCOUVER, BC | ACER TREE S<br>1401 CROWN<br>NORTH VANC |
| C.B.<br>C.I.P.<br>CLKG.<br>CLG.         | CATCH BASIN<br>CAST-IN-PLACE<br>CAULKING<br>CEILING               | PREFIN.<br>P.T.<br>P/L<br>R.              | PRE-FINISHED<br>PRESSURE TREATED<br>PROPERTY LINE<br>RADIUS     | GA.<br>GL.<br>GR.<br>GWB            | GAUGE<br>GLASS<br>GRADE<br>GYPSUM WALLBOARD              | T.O.W.<br>T<br>TYP.<br>U/G                                    | TOP OF WALL<br>TREAD<br>TYPICAL<br>UNDERGROUND                               | 604.662.8544                                                               | 604.662.8544                                                         | 778.686.5030                                                  | 604.873.1181                                                       | 604.897.9070                                                                     | 604.990.8070                            |
| C/L<br>C/W<br>CONC.                     | CENTRE LINE<br>COMPLETE WITH<br>CONCRETE                          | R<br>R.W.L.<br>REQ'D                      | RISER<br>RAIN WATER LEADER<br>REQUIRED                          | H/C<br>HT.<br>HORIZ.                | HANDICAPPED<br>HEIGHT<br>HORIZONTAL                      | U/S<br>UNO<br>U/F                                             | UNDERSIDE<br>UNLESS NOTED OTHERWISE<br>UPPER FLOOR                           | LAND SURVEYOR                                                              | LANDSCAPE ARCHITECT                                                  | CODE CONSULTANT                                               | GEOTECHNICAL ENGINEER                                              | STRUCTURAL ENGINEER                                                              |                                         |
| CONT.<br>CJ<br>CORR.<br>DIA.<br>DN      | CONTINUOUS<br>CONTROL JOINT<br>CORRIDOR<br>DIAMETER<br>DOWN       | REV<br>R ∉ S<br>RM.<br>R.D.<br>R.O.       | REVISION<br>ROD & SHELF<br>ROOM<br>ROOF DRAIN<br>ROUGH OPENING  | H.B.<br>HR.<br>HWH<br>LIN.<br>MAX.  | HOSE BIB<br>HOUR<br>HOT WATER HEATER<br>LINEN<br>MAXIMUM | V.B.<br>VERT.<br>W.C.<br>W/D<br>WD.                           | VAPOUR BARRIER<br>VERTICAL<br>WATER CLOSET [TOILET]<br>WASHER/ DRYER<br>WOOD | BENNETT LAND SURVEYING LTD.<br>#201-275 FELL AVENUE<br>NORTH VANCOUVER, BC | PMG LANDSCAPE ARCHITECTS<br>4185 STILL CREEK DR. C100<br>BURNABY, BC | CFT ENGINEERING INC.<br>500-1901 ROSSER AVENUE<br>BURNABY, BC | JECTH CONSULTANTS INC.<br>122-3823 HENNING DRIVE<br>BURNABY, BC    | WEILER SMITH BOWERS<br>3855 HENNING DRIVE #118<br>BURNABY, BC                    |                                         |
| DWGS<br>DW<br>ELECT.<br>ELEV            | DRAWINGS<br>DISHWASHER<br>ELECTRICAL<br>ELEVATION                 | STL.<br>STRUCT.<br>SPEC<br>SF             | STEEL<br>STRUCTURAL<br>SPECIFICATION<br>SQUARE FEET             | MECH.<br>MEZZ.<br>MIN.<br>MISC.     | MECHANICAL<br>MEZZANINE<br>MINIMUM<br>MISCELLANEOUS      | WD.           W.I.C.           W/           W.P.           WR | WALK-IN CLOSET<br>WITH<br>WATERPROOF<br>WASHROOM                             | 604.980.4868                                                               | 604.294.0011                                                         | 604.684.2384                                                  | 604.299.6617                                                       | 604.294.3753                                                                     |                                         |