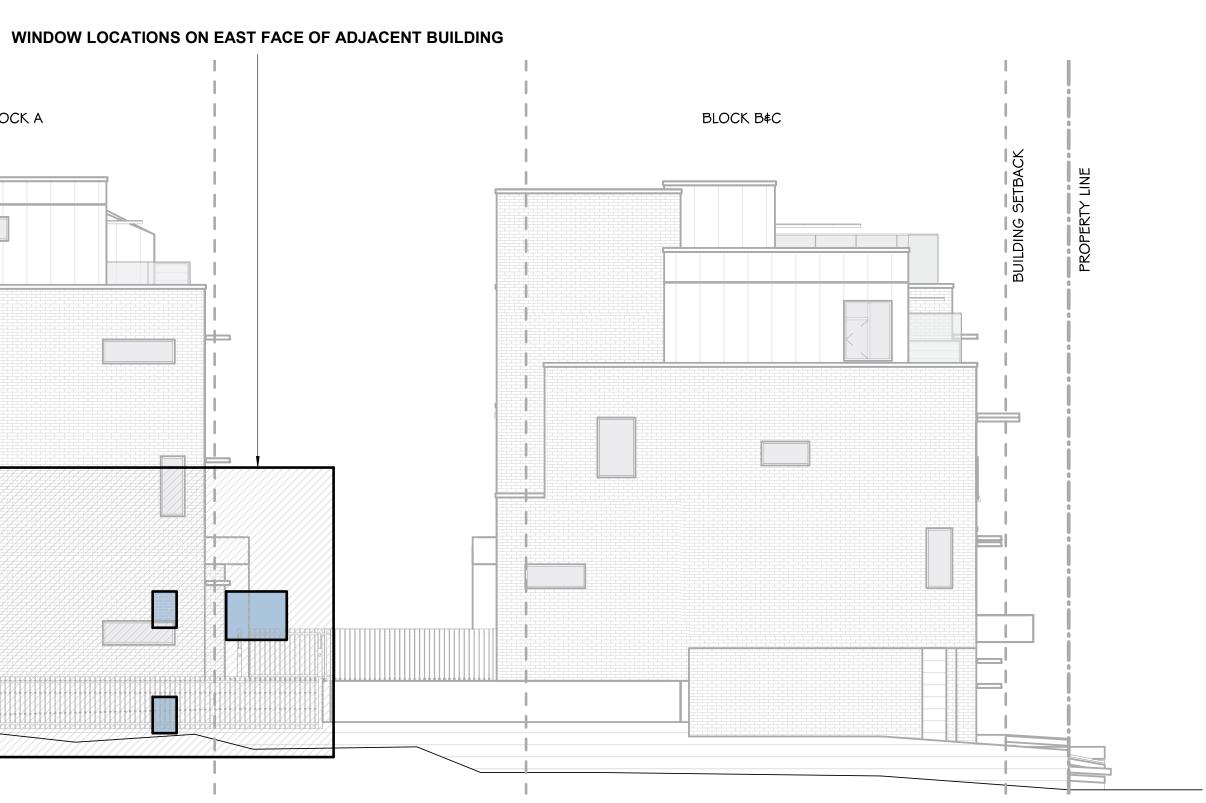

|
|                                                                                                                                                                               | 405                                                                                                                                                                                                                                                                                                                                                                                                |



1/8" = 1'-0"













| www.besha                                                                     | urrard Street<br>BC V6C 2G8<br>iratfriars.com                                          | T 604 662 8<br>F 604 662 4<br>info@beshar                                    | 1060                                                                                                                                                                               |
|-------------------------------------------------------------------------------|----------------------------------------------------------------------------------------|------------------------------------------------------------------------------|------------------------------------------------------------------------------------------------------------