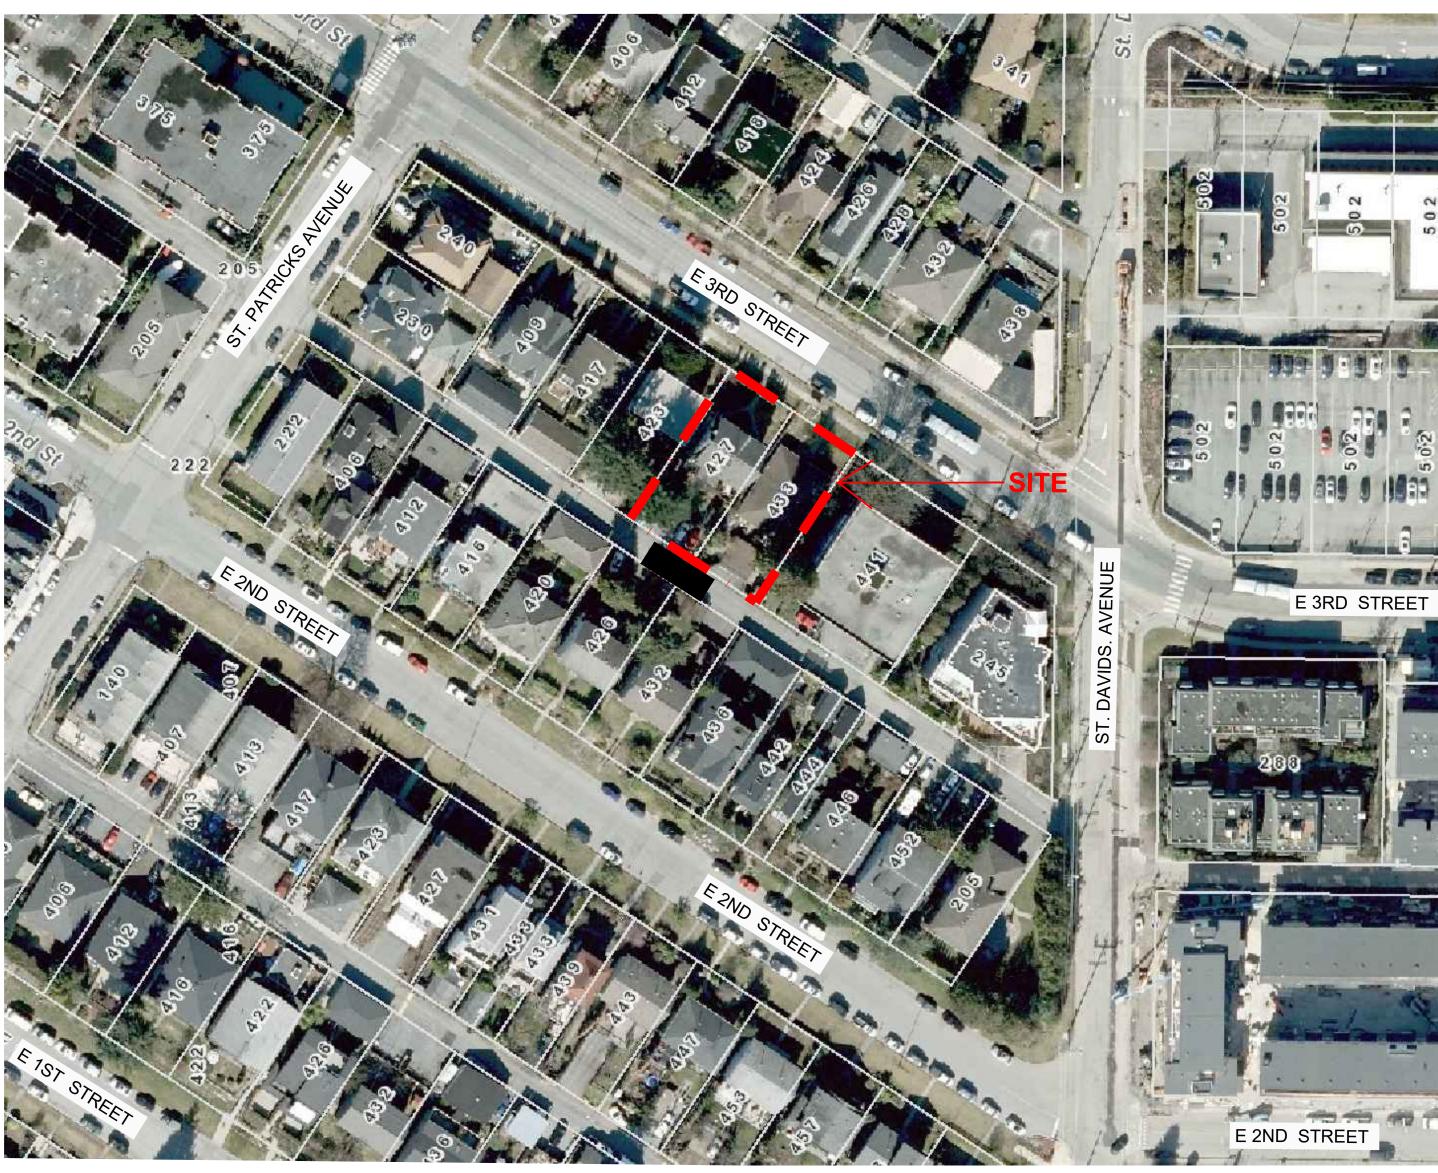

#### **RE-ISSUED FOR DP** DESIGN DEVELOPMENT 05 MAY 2021

EE SERVICES LTD. )WN STREET /ANCOUVER, BC

| PROJECT INFORMATION / ZONING DATA                                                                                                                                                                                                                                  |                   |                |             |             |                |              |              |             |                               |
|--------------------------------------------------------------------------------------------------------------------------------------------------------------------------------------------------------------------------------------------------------------------|-------------------|----------------|-------------|-------------|----------------|--------------|--------------|-------------|-------------------------------|
| PROJECT DESCRIPTION / USE                                                                                                                                                                                                                                          | 4 STOREY, 15 UN   | ITS RESIDENTIA | L TOWNHO    | MES, INCLUD | ING ONE LEVE   | L OF UNDERG  | ROUND PARKI  | NG          |                               |
| LEGAL DESCRIPTION                                                                                                                                                                                                                                                  | LOT 6 BLOCK 14    | 4 PLAN 878 & S | TRATA PLAN  | BCS3650 B0  | OTH OF DISTRIC | CT LOT 274 G | ROUP 1 NEW V | VESTMINSTER | DISTRICT                      |
| CIVIC ADDRESS PRESENT                                                                                                                                                                                                                                              | 427, 429, 433, 43 | 35 EAST 3RD ST | REET, NORTI | H VANCOUVI  | ER, BC         |              |              |             |                               |
| CIVIC ADDRESS FUTURE                                                                                                                                                                                                                                               | TBD               |                |             |             |                |              |              |             |                               |
| TOTAL LOT AREA                                                                                                                                                                                                                                                     | 11,946            | SF             | 1,109.8     | SM          |                |              |              |             |                               |
| LOT SIZE (APPROXIMATE FRONTAGE)                                                                                                                                                                                                                                    |                   |                | FT          | М           |                |              |              |             |                               |
|                                                                                                                                                                                                                                                                    | NORTH / EAST 3F   | RD STREET      | 99.88       | 30.4        |                |              |              |             |                               |
|                                                                                                                                                                                                                                                                    | EAST              |                | 119.57      | 36.4        |                |              |              |             |                               |
|                                                                                                                                                                                                                                                                    | SOUTH / LANE      |                | 99.93       | 30.5        |                |              |              |             |                               |
|                                                                                                                                                                                                                                                                    | WEST              |                | 119.56      | 36.4        |                |              |              |             |                               |
| OCP / AREA DESIGN GUIDELINES                                                                                                                                                                                                                                       | MOODYVILLE EA     | ST 3RD STREET  | DEVELOPM    | ENT PERMIT  | AREA GUIDELIN  | IES          |              |             |                               |
| ZONING & DEVELOPMENT PERMIT                                                                                                                                                                                                                                        | RM-2 MEDIUM E     | DENSITY APART  | MENT RESID  | ENTIAL 2    |                |              |              |             |                               |
| PROPOSED NUMBER OF RESIDENTIAL UNITS                                                                                                                                                                                                                               | 15                |                |             |             |                |              |              |             |                               |
|                                                                                                                                                                                                                                                                    | F                 | REQUIRED / ALI | LOWED       |             |                | PRO          | POSED        |             |                               |
|                                                                                                                                                                                                                                                                    |                   |                | SF          | SM          |                |              | SF           | SM          |                               |
| DENSITY / GROSS BUILDING AREA                                                                                                                                                                                                                                      |                   |                | 19,114      | 1776        |                |              | 19,114       | 1776        | REFER TO DETAILED CALCU       |
|                                                                                                                                                                                                                                                                    | FAR               | 1.60           |             |             |                | 1.60         | ,            |             |                               |
| SITE COVERAGE                                                                                                                                                                                                                                                      |                   |                | 60.0%       | MAX.        |                | 50.7%        |              |             |                               |
| AVERAGE GRADE - BLOCK A                                                                                                                                                                                                                                            |                   |                |             |             | 139.36         | FT           | 42.48        | М           |                               |
| AVERAGE GRADE - BLOCK B/C                                                                                                                                                                                                                                          |                   |                |             |             | 134.39         | FT           | 40.96        | М           | ALL HEIGHT AND AVERAGE        |
| BUILDING HEIGHT - BLOCK A                                                                                                                                                                                                                                          | 188.57            | FT             | 57.48       | M           | 183.33         | FT           | 55.88        | М           | GEODETIC VALUES               |
| BUILDING HEIGHT BLOCK B/C                                                                                                                                                                                                                                          | 183.60            | FT             | 55.96       | М           | 182.33         | FT           | 55.57        | М           |                               |
| NUMBER OF STOREY                                                                                                                                                                                                                                                   |                   | 4              |             |             |                |              | 4            |             |                               |
| BUILDING SETBACKS                                                                                                                                                                                                                                                  |                   |                |             |             |                |              |              |             |                               |
| NORTH / EAST 3RD STREET                                                                                                                                                                                                                                            | 9.06              | FT             | 2.8         | М           | 9.06           | FT           | 2.8          | М           | AS PER SUBSECTION 411 (1) (B) |
| EAST                                                                                                                                                                                                                                                               | 7.90              | FT             | 2.4         | М           | 7.90           | FT           | 2.4          | М           | ZONE RM-2, SUBSECTION 572     |
| SOUTH / LANE                                                                                                                                                                                                                                                       | 5.20              | FT             | 1.6         | М           | 7.71           | FT           | 2.4          | М           | NORTH, EAST & WEST SETBACK    |
| WEST                                                                                                                                                                                                                                                               | 7.90              | FT             | 2.4         | М           | 7.90           | FT           | 2.4          | М           | SITING EXCEMPTION             |
| MINIMUM DWELLING UNIT SIZE                                                                                                                                                                                                                                         |                   | MIN. AREA      | 400         | 37          |                |              | 496          | 46          |                               |
| ACCESSORY LOCK-OFF UNIT                                                                                                                                                                                                                                            |                   |                | 285.0       | 26.0        |                | 1            | 412          | 38          |                               |
| OFF-STREET PARKING                                                                                                                                                                                                                                                 | 16                | STALLS         |             |             | 16             | STALLS       |              |             | REFER TO A002 FOR DETAI       |
| BICYCLE STORAGE                                                                                                                                                                                                                                                    | SECURED           |                | 23          |             |                |              | 23           |             | 1.5 SPACE/ DWELLING UNIT. F   |
| GARBAGE / RECYCLING / STORAGE                                                                                                                                                                                                                                      |                   |                | 118.4       | 11.00       |                |              | 156          | 14.49       | 5.23 SF/ DWELLING UNIT (      |
| NOTES:<br>1. ALL AREAS AND CALCULATIONS ARE APPROXIMATE. & MAY BE ADJUSTED DURING WORKING<br>2. VALUES LISTED IN ABOVE AREA CALCULATIONS ARE DETERMINED IN GENERAL ACCORDANCE<br>3. VALUES LISTED IN BUILDING CODE DATA SHEET ARE DETERMINED IN ACCORDANCE WITH TH | CE WITH THE METH  |                |             | of North VA | NCOUVER BYLA   | WS           |              |             |                               |