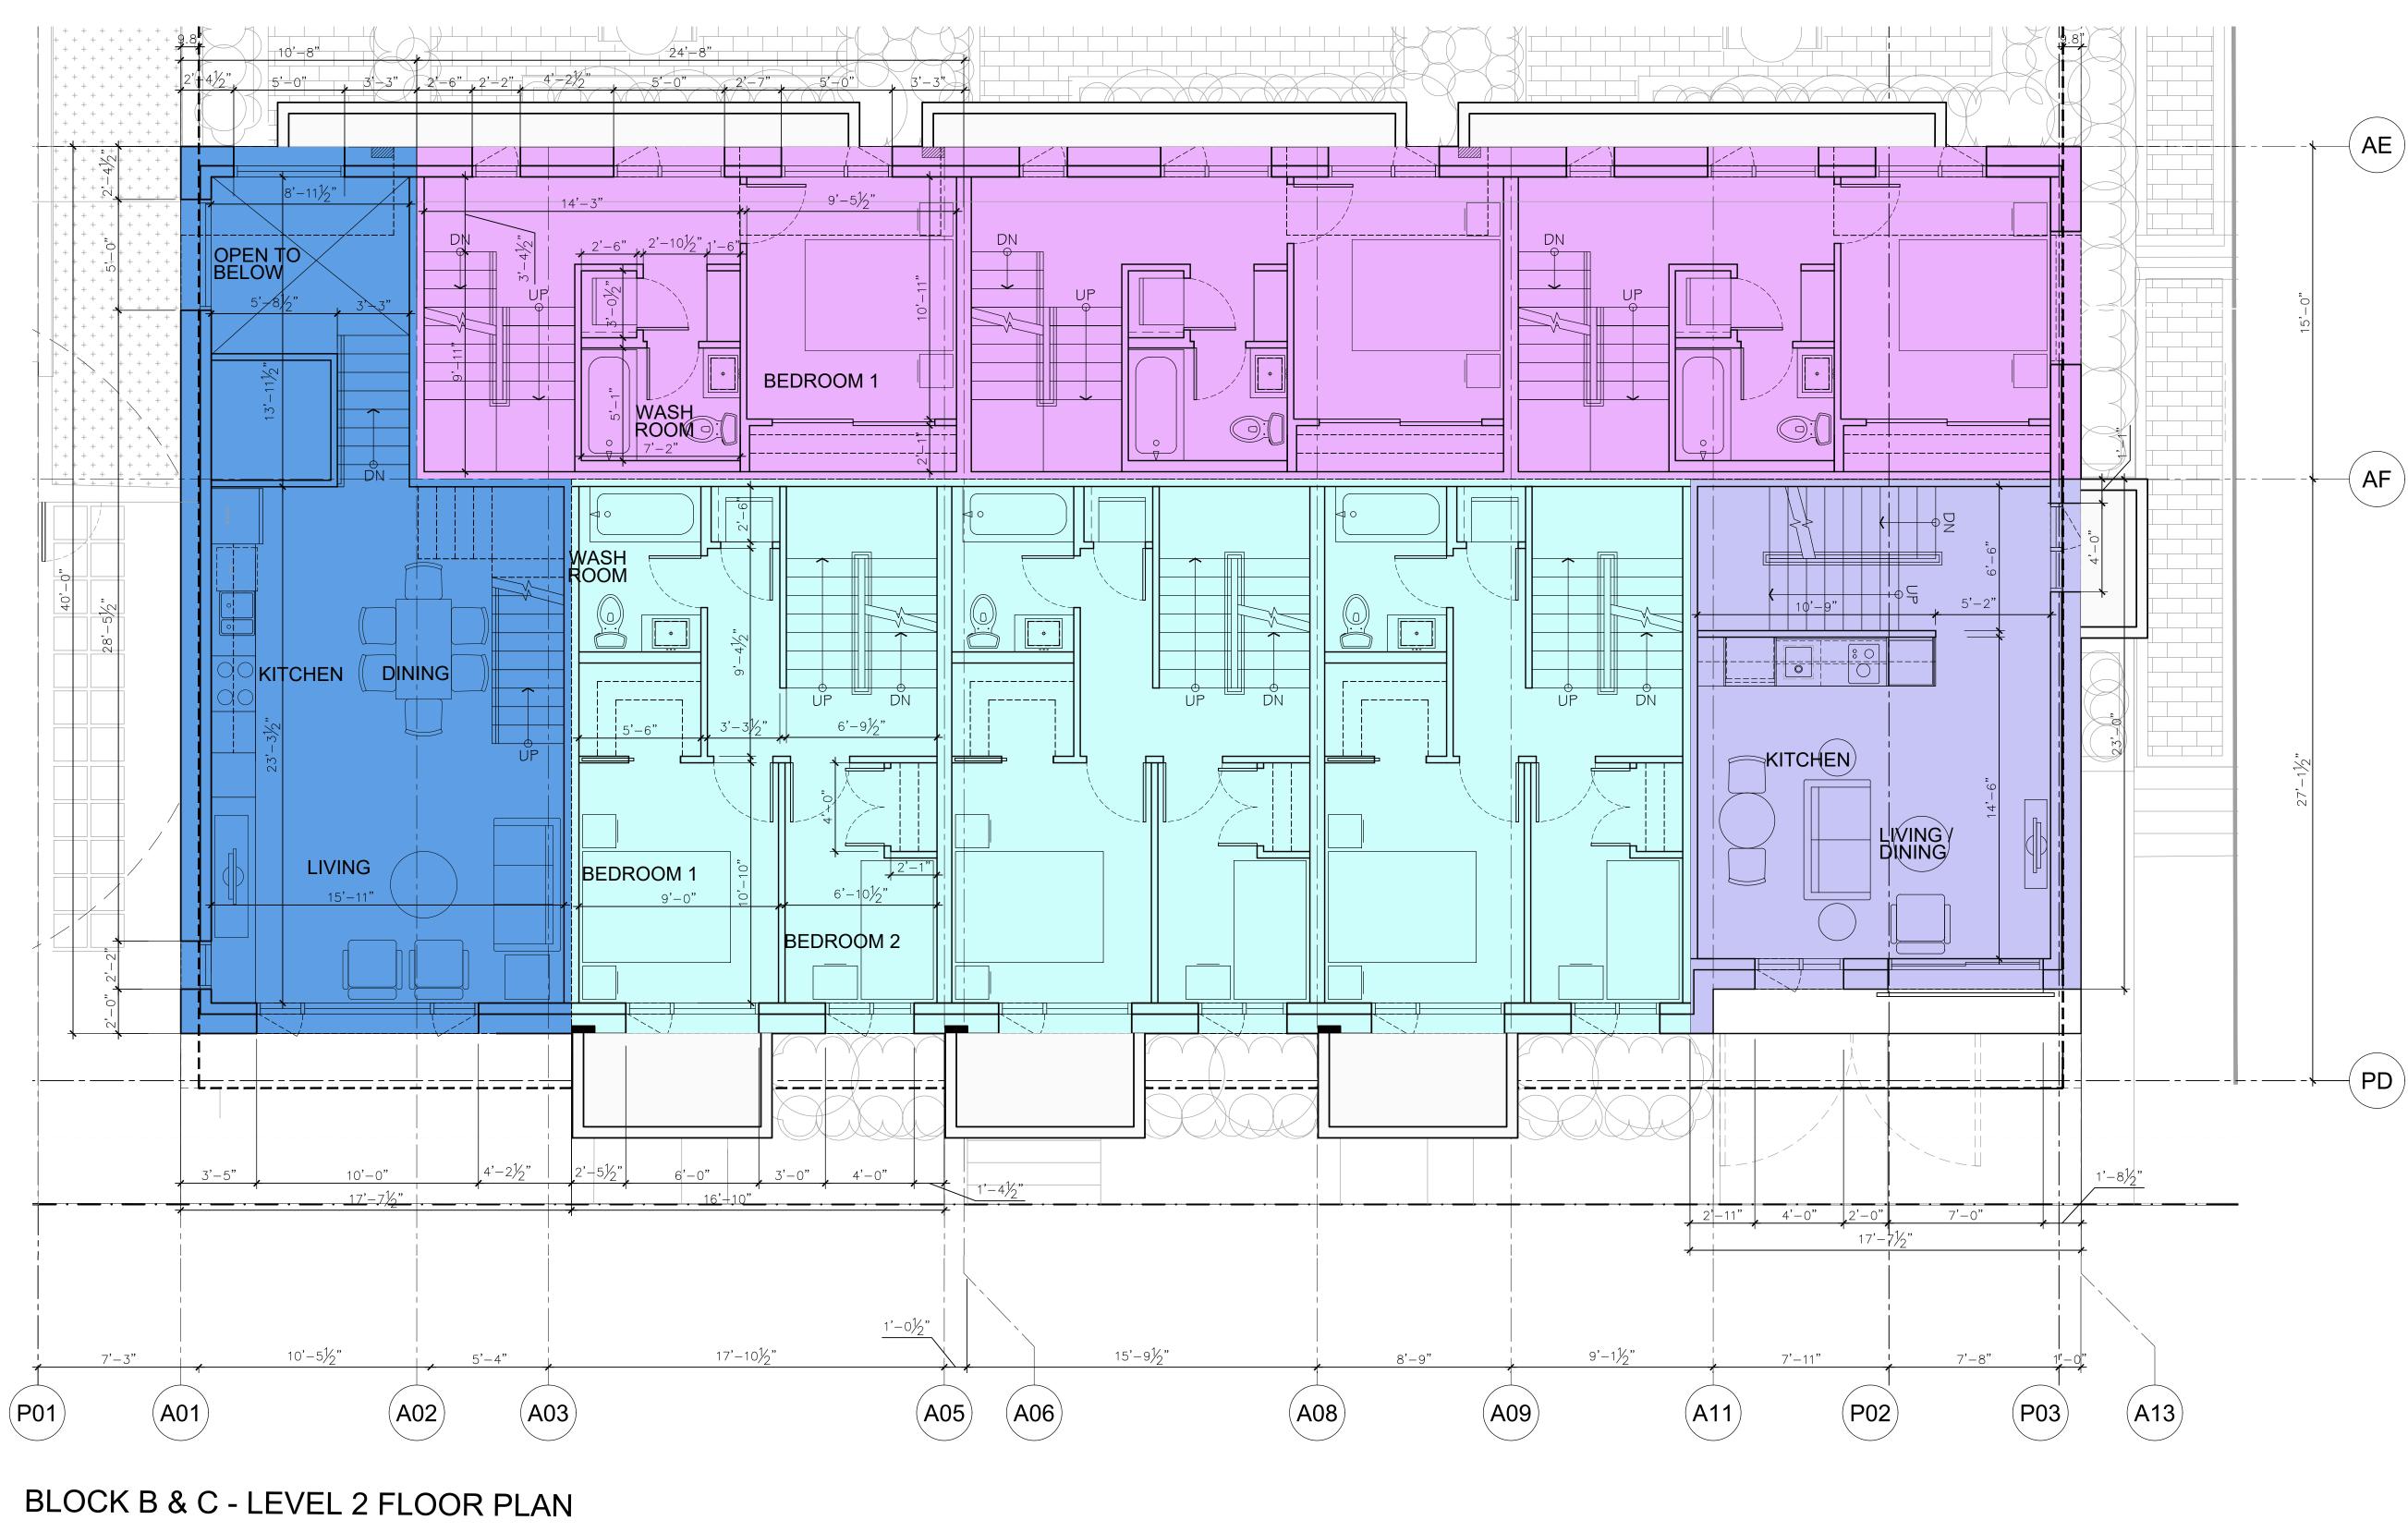

#### **RE-ISSUED FOR DP** DESIGN DEVELOPMENT 05 MAY 2021

EE SERVICES LTD. )WN STREET /ANCOUVER, BC

| PROJECT INFORMATION / ZONING DATA                                                                                                                                                                                                                                  |                   |                |             |             |                |              |              |             |                               |
|--------------------------------------------------------------------------------------------------------------------------------------------------------------------------------------------------------------------------------------------------------------------|-------------------|----------------|-------------|-------------|----------------|--------------|--------------|-------------|-------------------------------|
| PROJECT DESCRIPTION / USE                                                                                                                                                                                                                                          | 4 STOREY, 15 UN   | ITS RESIDENTIA | L TOWNHO    | MES, INCLUD | ING ONE LEVE   | L OF UNDERG  | ROUND PARKI  | NG          |                               |
| LEGAL DESCRIPTION                                                                                                                                                                                                                                                  | LOT 6 BLOCK 14    | 4 PLAN 878 & S | TRATA PLAN  | BCS3650 B0  | OTH OF DISTRIC | CT LOT 274 G | ROUP 1 NEW V | VESTMINSTER | DISTRICT                      |
| CIVIC ADDRESS PRESENT                                                                                                                                                                                                                                              | 427, 429, 433, 43 | 35 EAST 3RD ST | REET, NORTI | H VANCOUVI  | ER, BC         |              |              |             |                               |
| CIVIC ADDRESS FUTURE                                                                                                                                                                                                                                               | TBD               |                |             |             |                |              |              |             |                               |
| TOTAL LOT AREA                                                                                                                                                                                                                                                     | 11,946            | SF             | 1,109.8     | SM          |                |              |              |             |                               |
| LOT SIZE (APPROXIMATE FRONTAGE)                                                                                                                                                                                                                                    |                   |                | FT          | М           |                |              |              |             |                               |
|                                                                                                                                                                                                                                                                    | NORTH / EAST 3F   | RD STREET      | 99.88       | 30.4        |                |              |              |             |                               |
|                                                                                                                                                                                                                                                                    | EAST              |                | 119.57      | 36.4        |                |              |              |             |                               |
|                                                                                                                                                                                                                                                                    | SOUTH / LANE      |                | 99.93       | 30.5        |                |              |              |             |                               |
|                                                                                                                                                                                                                                                                    | WEST              |                | 119.56      | 36.4        |                |              |              |             |                               |
| OCP / AREA DESIGN GUIDELINES                                                                                                                                                                                                                                       | MOODYVILLE EA     | ST 3RD STREET  | DEVELOPM    | ENT PERMIT  | AREA GUIDELIN  | IES          |              |             |                               |
| ZONING & DEVELOPMENT PERMIT                                                                                                                                                                                                                                        | RM-2 MEDIUM E     | DENSITY APART  | MENT RESID  | ENTIAL 2    |                |              |              |             |                               |
| PROPOSED NUMBER OF RESIDENTIAL UNITS                                                                                                                                                                                                                               | 15                |                |             |             |                |              |              |             |                               |
|                                                                                                                                                                                                                                                                    | F                 | REQUIRED / ALI | LOWED       |             |                | PRO          | POSED        |             |                               |
|                                                                                                                                                                                                                                                                    |                   |                | SF          | SM          |                |              | SF           | SM          |                               |
| DENSITY / GROSS BUILDING AREA                                                                                                                                                                                                                                      |                   |                | 19,114      | 1776        |                |              | 19,114       | 1776        | REFER TO DETAILED CALCU       |
|                                                                                                                                                                                                                                                                    | FAR               | 1.60           |             |             |                | 1.60         | ,            |             |                               |
| SITE COVERAGE                                                                                                                                                                                                                                                      |                   |                | 60.0%       | MAX.        |                | 50.7%        |              |             |                               |
| AVERAGE GRADE - BLOCK A                                                                                                                                                                                                                                            |                   |                |             |             | 139.36         | FT           | 42.48        | М           |                               |
| AVERAGE GRADE - BLOCK B/C                                                                                                                                                                                                                                          |                   |                |             |             | 134.39         | FT           | 40.96        | М           | ALL HEIGHT AND AVERAGE        |
| BUILDING HEIGHT - BLOCK A                                                                                                                                                                                                                                          | 188.57            | FT             | 57.48       | M           | 183.33         | FT           | 55.88        | М           | GEODETIC VALUES               |
| BUILDING HEIGHT BLOCK B/C                                                                                                                                                                                                                                          | 183.60            | FT             | 55.96       | М           | 182.33         | FT           | 55.57        | М           |                               |
| NUMBER OF STOREY                                                                                                                                                                                                                                                   |                   | 4              |             |             |                |              | 4            |             |                               |
| BUILDING SETBACKS                                                                                                                                                                                                                                                  |                   |                |             |             |                |              |              |             |                               |
| NORTH / EAST 3RD STREET                                                                                                                                                                                                                                            | 9.06              | FT             | 2.8         | М           | 9.06           | FT           | 2.8          | М           | AS PER SUBSECTION 411 (1) (B) |
| EAST                                                                                                                                                                                                                                                               | 7.90              | FT             | 2.4         | М           | 7.90           | FT           | 2.4          | М           | ZONE RM-2, SUBSECTION 572     |
| SOUTH / LANE                                                                                                                                                                                                                                                       | 5.20              | FT             | 1.6         | М           | 7.71           | FT           | 2.4          | М           | NORTH, EAST & WEST SETBACK    |
| WEST                                                                                                                                                                                                                                                               | 7.90              | FT             | 2.4         | М           | 7.90           | FT           | 2.4          | М           | SITING EXCEMPTION             |
| MINIMUM DWELLING UNIT SIZE                                                                                                                                                                                                                                         |                   | MIN. AREA      | 400         | 37          |                |              | 496          | 46          |                               |
| ACCESSORY LOCK-OFF UNIT                                                                                                                                                                                                                                            |                   |                | 285.0       | 26.0        |                | 1            | 412          | 38          |                               |
| OFF-STREET PARKING                                                                                                                                                                                                                                                 | 16                | STALLS         |             |             | 16             | STALLS       |              |             | REFER TO A002 FOR DETAI       |
| BICYCLE STORAGE                                                                                                                                                                                                                                                    | SECURED           |                | 23          |             |                |              | 23           |             | 1.5 SPACE/ DWELLING UNIT. F   |
| GARBAGE / RECYCLING / STORAGE                                                                                                                                                                                                                                      |                   |                | 118.4       | 11.00       |                |              | 156          | 14.49       | 5.23 SF/ DWELLING UNIT (      |
| NOTES:<br>1. ALL AREAS AND CALCULATIONS ARE APPROXIMATE. & MAY BE ADJUSTED DURING WORKING<br>2. VALUES LISTED IN ABOVE AREA CALCULATIONS ARE DETERMINED IN GENERAL ACCORDANCE<br>3. VALUES LISTED IN BUILDING CODE DATA SHEET ARE DETERMINED IN ACCORDANCE WITH TH | CE WITH THE METH  |                |             | of North VA | NCOUVER BYLA   | WS           |              |             |                               |