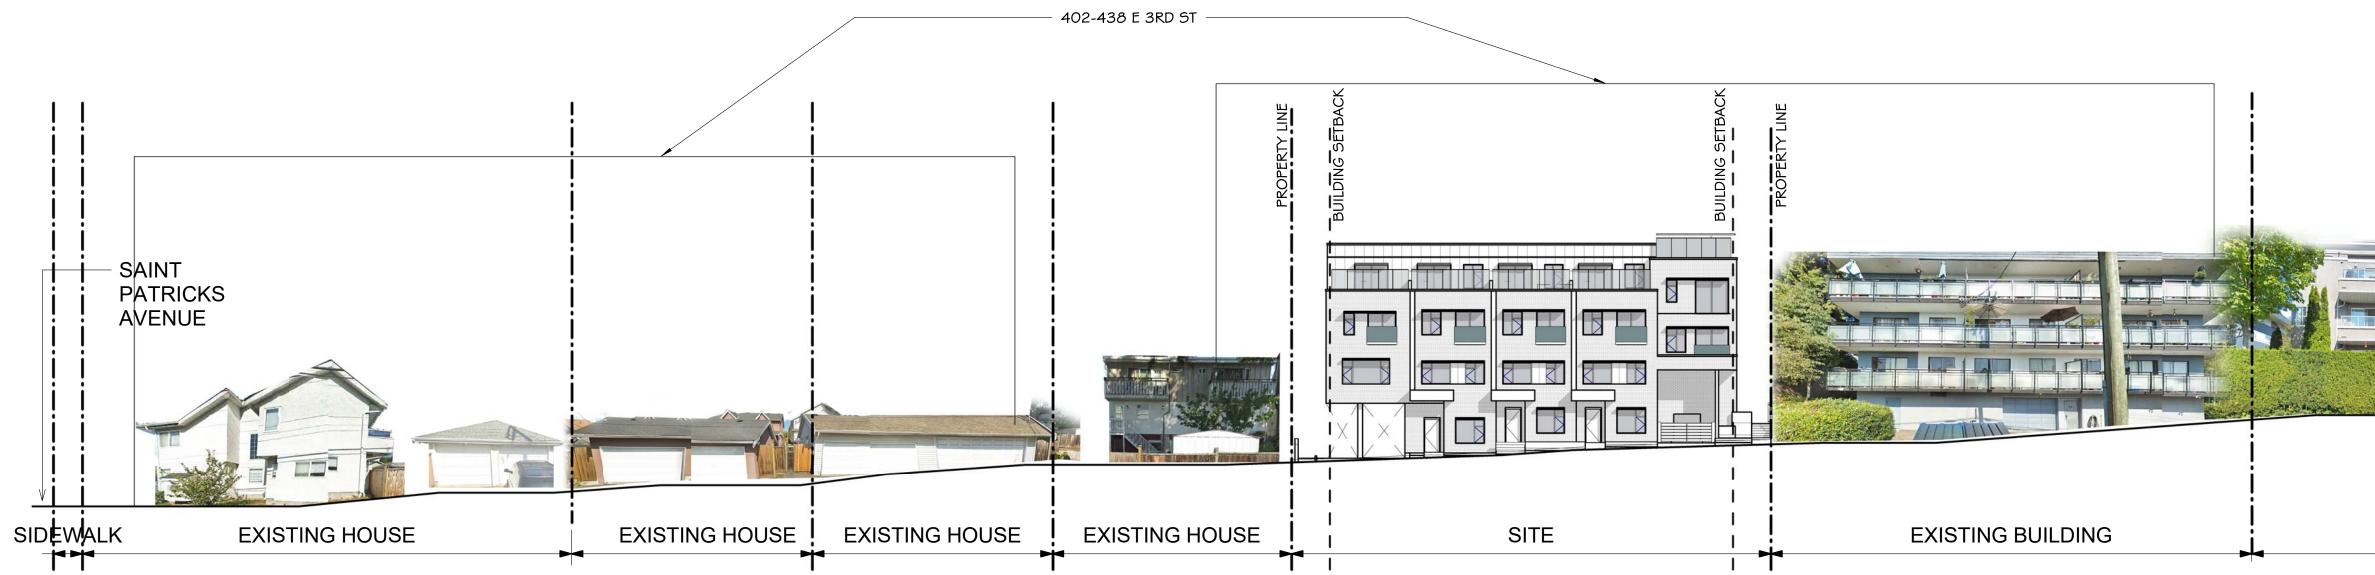

#### **RE-ISSUED FOR DP** DESIGN DEVELOPMENT 05 MAY 2021

EE SERVICES LTD. )WN STREET /ANCOUVER, BC

| PROJECT INFORMATION / ZONING DATA                                                                                                                                                                                                                                  |                   |                |             |             |                |              |              |             |                               |
|--------------------------------------------------------------------------------------------------------------------------------------------------------------------------------------------------------------------------------------------------------------------|-------------------|----------------|-------------|-------------|----------------|--------------|--------------|-------------|-------------------------------|
| PROJECT DESCRIPTION / USE                                                                                                                                                                                                                                          | 4 STOREY, 15 UN   | ITS RESIDENTIA | L TOWNHO    | MES, INCLUD | ING ONE LEVE   | L OF UNDERG  | ROUND PARKI  | NG          |                               |
| LEGAL DESCRIPTION                                                                                                                                                                                                                                                  | LOT 6 BLOCK 14    | 4 PLAN 878 & S | TRATA PLAN  | BCS3650 B0  | OTH OF DISTRIC | CT LOT 274 G | ROUP 1 NEW V | VESTMINSTER | DISTRICT                      |
| CIVIC ADDRESS PRESENT                                                                                                                                                                                                                                              | 427, 429, 433, 43 | 35 EAST 3RD ST | REET, NORTI | H VANCOUVI  | ER, BC         |              |              |             |                               |
| CIVIC ADDRESS FUTURE                                                                                                                                                                                                                                               | TBD               |                |             |             |                |              |              |             |                               |
| TOTAL LOT AREA                                                                                                                                                                                                                                                     | 11,946            | SF             | 1,109.8     | SM          |                |              |              |             |                               |
| LOT SIZE (APPROXIMATE FRONTAGE)                                                                                                                                                                                                                                    |                   |                | FT          | М           |                |              |              |             |                               |
|                                                                                                                                                                                                                                                                    | NORTH / EAST 3F   | RD STREET      | 99.88       | 30.4        |                |              |              |             |                               |
|                                                                                                                                                                                                                                                                    | EAST              |                | 119.57      | 36.4        |                |              |              |             |                               |
|                                                                                                                                                                                                                                                                    | SOUTH / LANE      |                | 99.93       | 30.5        |                |              |              |             |                               |
|                                                                                                                                                                                                                                                                    | WEST              |                | 119.56      | 36.4        |                |              |              |             |                               |
| OCP / AREA DESIGN GUIDELINES                                                                                                                                                                                                                                       | MOODYVILLE EA     | ST 3RD STREET  | DEVELOPM    | ENT PERMIT  | AREA GUIDELIN  | IES          |              |             |                               |
| ZONING & DEVELOPMENT PERMIT                                                                                                                                                                                                                                        | RM-2 MEDIUM E     | DENSITY APART  | MENT RESID  | ENTIAL 2    |                |              |              |             |                               |
| PROPOSED NUMBER OF RESIDENTIAL UNITS                                                                                                                                                                                                                               | 15                |                |             |             |                |              |              |             |                               |
|                                                                                                                                                                                                                                                                    | F                 | REQUIRED / ALI | LOWED       |             |                | PRO          | POSED        |             |                               |
|                                                                                                                                                                                                                                                                    |                   |                | SF          | SM          |                |              | SF           | SM          |                               |
| DENSITY / GROSS BUILDING AREA                                                                                                                                                                                                                                      |                   |                | 19,114      | 1776        |                |              | 19,114       | 1776        | REFER TO DETAILED CALCU       |
|                                                                                                                                                                                                                                                                    | FAR               | 1.60           |             |             |                | 1.60         | ,            |             |                               |
| SITE COVERAGE                                                                                                                                                                                                                                                      |                   |                | 60.0%       | MAX.        |                | 50.7%        |              |             |                               |
| AVERAGE GRADE - BLOCK A                                                                                                                                                                                                                                            |                   |                |             |             | 139.36         | FT           | 42.48        | М           |                               |
| AVERAGE GRADE - BLOCK B/C                                                                                                                                                                                                                                          |                   |                |             |             | 134.39         | FT           | 40.96        | М           | ALL HEIGHT AND AVERAGE        |
| BUILDING HEIGHT - BLOCK A                                                                                                                                                                                                                                          | 188.57            | FT             | 57.48       | M           | 183.33         | FT           | 55.88        | М           | GEODETIC VALUES               |
| BUILDING HEIGHT BLOCK B/C                                                                                                                                                                                                                                          | 183.60            | FT             | 55.96       | М           | 182.33         | FT           | 55.57        | М           |                               |
| NUMBER OF STOREY                                                                                                                                                                                                                                                   |                   | 4              |             |             |                |              | 4            |             |                               |
| BUILDING SETBACKS                                                                                                                                                                                                                                                  |                   |                |             |             |                |              |              |             |                               |
| NORTH / EAST 3RD STREET                                                                                                                                                                                                                                            | 9.06              | FT             | 2.8         | М           | 9.06           | FT           | 2.8          | М           | AS PER SUBSECTION 411 (1) (B) |
| EAST                                                                                                                                                                                                                                                               | 7.90              | FT             | 2.4         | М           | 7.90           | FT           | 2.4          | М           | ZONE RM-2, SUBSECTION 572     |
| SOUTH / LANE                                                                                                                                                                                                                                                       | 5.20              | FT             | 1.6         | М           | 7.71           | FT           | 2.4          | М           | NORTH, EAST & WEST SETBACK    |
| WEST                                                                                                                                                                                                                                                               | 7.90              | FT             | 2.4         | М           | 7.90           | FT           | 2.4          | М           | SITING EXCEMPTION             |
| MINIMUM DWELLING UNIT SIZE                                                                                                                                                                                                                                         |                   | MIN. AREA      | 400         | 37          |                |              | 496          | 46          |                               |
| ACCESSORY LOCK-OFF UNIT                                                                                                                                                                                                                                            |                   |                | 285.0       | 26.0        |                | 1            | 412          | 38          |                               |
| OFF-STREET PARKING                                                                                                                                                                                                                                                 | 16                | STALLS         |             |             | 16             | STALLS       |              |             | REFER TO A002 FOR DETAI       |
| BICYCLE STORAGE                                                                                                                                                                                                                                                    | SECURED           |                | 23          |             |                |              | 23           |             | 1.5 SPACE/ DWELLING UNIT. F   |
| GARBAGE / RECYCLING / STORAGE                                                                                                                                                                                                                                      |                   |                | 118.4       | 11.00       |                |              | 156          | 14.49       | 5.23 SF/ DWELLING UNIT (      |
| NOTES:<br>1. ALL AREAS AND CALCULATIONS ARE APPROXIMATE. & MAY BE ADJUSTED DURING WORKING<br>2. VALUES LISTED IN ABOVE AREA CALCULATIONS ARE DETERMINED IN GENERAL ACCORDANCE<br>3. VALUES LISTED IN BUILDING CODE DATA SHEET ARE DETERMINED IN ACCORDANCE WITH TH | CE WITH THE METH  |                |             | of North VA | NCOUVER BYLA   | WS           |              |             |                               |