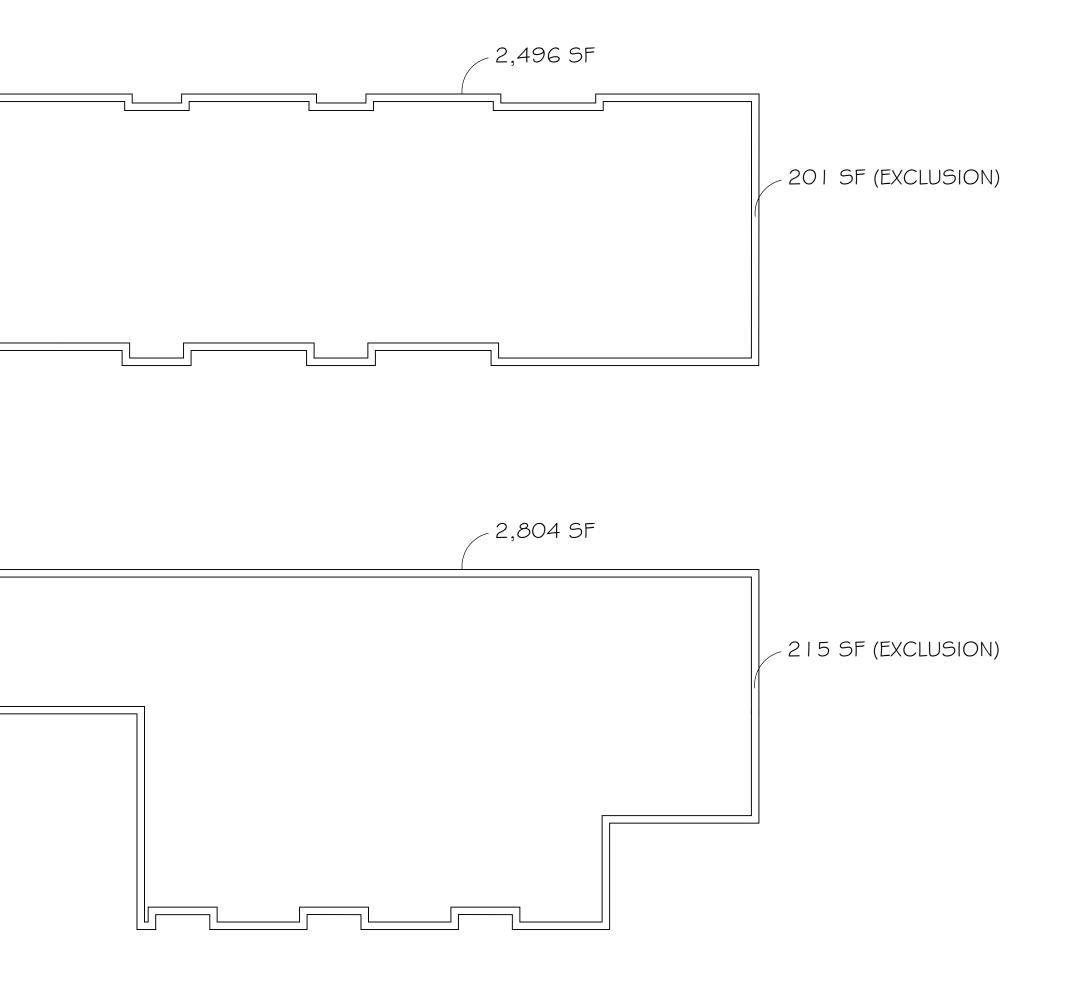

| AREA CALCULATIONS SUM   | IMARY / SF    |              |                 |                 |                            |                            |                                                            |                                          |                                   |                  |             |            |                     |       |  |
|-------------------------|---------------|--------------|-----------------|-----------------|----------------------------|----------------------------|------------------------------------------------------------|------------------------------------------|-----------------------------------|------------------|-------------|------------|---------------------|-------|--|
|                         | A             | B            | С               | D               | E                          | F=D+E                      | G                                                          | Н                                        | I                                 | J                | K=G+H+I+(J) | L=F-K      | М                   |       |  |
|                         |               |              |                 |                 | CIRCULATION<br>/ELEVATORS/ |                            | BEYOND 6.5<br>INCHES MAX.<br>10 INCHES<br>EXTERIOR<br>WALL | GREEN BLDG<br>MAX. 15 SF HRV<br>PER UNIT | ACCESSORY<br>LOCK-OFF<br>DWELLING | + ACCESS<br>FROM | TOTAL       |            | ΤΟΤΑΙ               |       |  |
| _EVEL                   | OF<br>FLOORS  | SUB<br>TOTAL | LEVEL<br>(SF)   | RESIDENTIAL     | STAIR/ /M&E<br>CLOSETS(SF) | TOTAL AREA /<br>FLOOR (SF) |                                                            |                                          |                                   |                  | EXCLUSIONS  |            | TOTAL<br>GROSS (SM) | NOTES |  |
| _EVEL PARKING           |               |              | 9,330           | AREA (SF)       | 0103113(3P)                | NA                         | (SF)                                                       | (SF)                                     | (SF)<br>NA                        | (SF)             | (SF)        | (3F)<br>N/ |                     |       |  |
| LEVEL PARKING           | 1             | 0            | 9,330           | 5,113           | 187                        | 5,300                      | 416                                                        |                                          | 151                               | 108              | 749         | 4,551      | 423                 |       |  |
| _EVEL 2                 | 1             | 5            | 0               | 5,934           | 0                          | 5,934                      | 408                                                        | -                                        | 0                                 | 0                | 408         | 5,526      | 513                 |       |  |
| LEVEL 3                 | 1             | 12           | 0               | 5.776           | 0                          | 5,776                      | 417                                                        | - 225                                    | 0                                 | 0                | 400         | 5,359      | 498                 |       |  |
| _EVEL 4                 | 1             | 12           | 0               | 3,725           | 0                          | 3,725                      | 428                                                        | -                                        | 0                                 | 0                | 428         | 3,297      | 306                 |       |  |
|                         |               |              | 0               | 0,120           | 0                          | 0,720                      |                                                            |                                          | 0                                 |                  |             | 0,201      | 000                 |       |  |
|                         |               |              |                 |                 |                            |                            |                                                            |                                          |                                   |                  |             |            |                     |       |  |
| ΓΟΤΑL                   |               | 15           | 9,330           | 20,548          | 187                        | 20,735                     | 1,669                                                      | 225                                      | 151                               | 108              | 2,153       | 18,582     | 1,726               |       |  |
| SITE AREA:              |               | 11,946       | ,               | ,               |                            | ,                          | ,                                                          |                                          |                                   |                  | ,           | ,          | ,                   |       |  |
| TOTAL GROSS:            |               | 18,582       |                 | 1.56            |                            |                            |                                                            |                                          |                                   |                  |             |            |                     |       |  |
| PARKING/P1              |               | 9,330        |                 | 9,330           |                            |                            |                                                            |                                          |                                   |                  |             |            |                     |       |  |
| MAXIMUM GFA             |               | 19,114       |                 | 1.60            |                            |                            |                                                            |                                          |                                   |                  |             |            |                     |       |  |
| DIFFERENCE              |               | 532          | SF              |                 |                            |                            |                                                            |                                          |                                   |                  |             |            |                     |       |  |
| I. ALL AREAS AND CALC   | ULATIONS ARE  | APPRO        | XIMATE. & MAY E | BE ADJUSTED DU  | RING WORKING DR            | AWINGS                     | 1                                                          | L                                        | 1                                 | 1                | 1           | 1          | 1                   |       |  |
| 2. VALUES LISTED IN AB  | OVE AREA CAL  | CULATIC      | ONS ARE DETERM  | MINED IN GENER  | AL ACCORDANCE V            | MTH THE METHO              |                                                            | RED IN CITY OF NO                        | ORTH VANCOU                       | VER BYLAWS       |             |            |                     |       |  |
| 3. VALUES LISTED IN BUI | ILDING CODE D | ATA SHE      |                 | INED IN ACCORE  | DANCE WITH THE M           | IETHODOLOGY RI             | EQUIRED IN BCB                                             | C 2018                                   |                                   |                  |             |            |                     |       |  |
| . WALL THICKNESS EXC    | LUSION AREAS  | S ARE AP     | PROXIMATE ANI   | D WILL BE ADJUS | TED BASED ON FI            | NAL WALL ASSEN             | IBLIES                                                     |                                          |                                   |                  |             |            |                     |       |  |