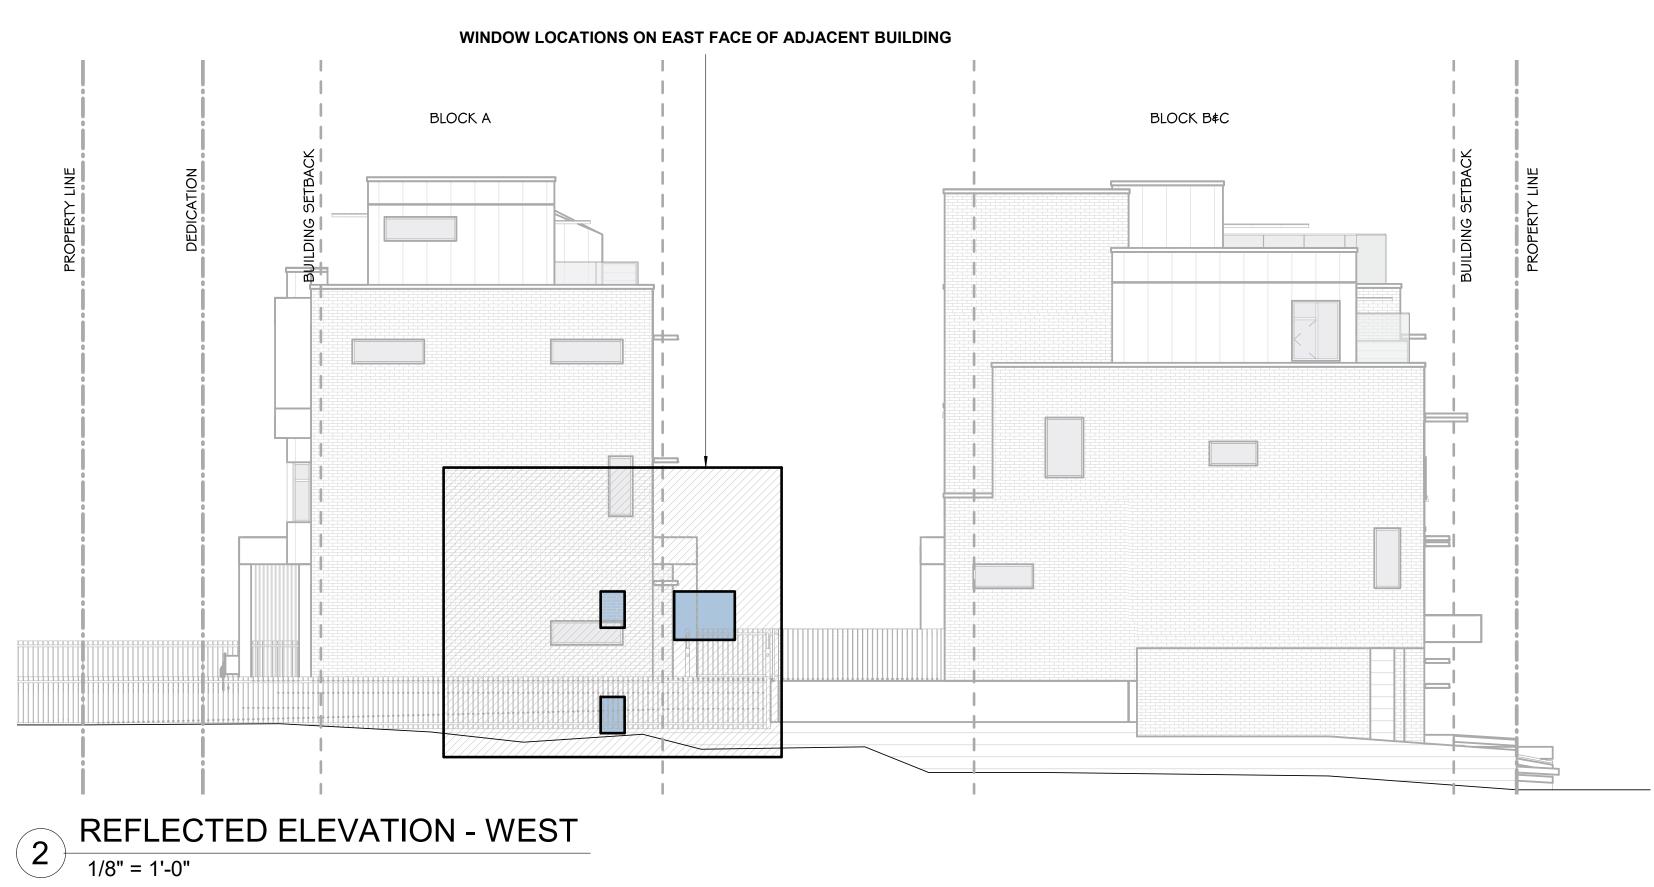

# PASSIVE HOUSE TOWNHOME DEVELOPMENT 427-429-433-435 East 3rd Street, North Vancouver, B.C.

| ABBF                                    | <b>REVIATIONS LEGE</b>                                            | ND                                        |                                                                 |                                     |                                                          |                                                               |                                                                              | PROJECT / CONSULTA                                                         | NT TEAM                                                              |                                                               |                                                                    |                                                                                  |                                         |
|-----------------------------------------|-------------------------------------------------------------------|-------------------------------------------|-----------------------------------------------------------------|-------------------------------------|----------------------------------------------------------|---------------------------------------------------------------|------------------------------------------------------------------------------|----------------------------------------------------------------------------|----------------------------------------------------------------------|---------------------------------------------------------------|--------------------------------------------------------------------|----------------------------------------------------------------------------------|-----------------------------------------|
| A.F.F.<br>A.B.<br>ALUM.                 | ABOVE FINISHED FLOOR<br>AIR BARRIER<br>ALUMINIUM                  | MTL.<br>N/A<br>N.I.C.                     | METAL<br>NOT APPLICABLE<br>NOT IN CONTRACT                      | ENCL.<br>EQ.<br>EXT.                | ENCLOSURE<br>EQUAL<br>EXTERIOR                           | SM<br>S.S.<br>STR.                                            | SQUARE METERS<br>STAINLESS STEEL<br>STAIR                                    | ARCHITECT                                                                  | INTERIOR DESIGNER                                                    | MECH. / ELEC. / PASSIVE HOUSE<br>ENGINEER                     | BUILDING ENVELOPE<br>CONSULTANT                                    | CIVIL ENGINEER                                                                   | ARBORIST                                |
| B/S<br>BD.<br>B.O.S.<br>B.O.W.<br>BLDG. | BASEMENT<br>BOARD<br>BOTTOM OF SLAB<br>BOTTOM OF WALL<br>BUILDING | N.T.S.<br>O.C.<br>OPG.<br>P-¢-S<br>PLYWD. | NOT TO SCALE<br>ON CENTRE<br>OPENING<br>PEEL & STICK<br>PLYWOOD | F.D.<br>FDN<br>FIN.<br>FLR.<br>FTG. | FLOOR DRAIN<br>FOUNDATION<br>FINISH<br>FLOOR<br>FOOTING  | STD.<br>T.O.<br>T.O.C.<br>T.O.F.<br>T.O.P.                    | STANDARD<br>TOP OF<br>TOP OF CURB<br>TOP OF FLOOR<br>TOP OF PARAPET          | BFA STUDIO ARCHITECTS<br>#600 - 355 BURRARD ST.<br>VANCOUVER, BC           | BFA STUDIO ARCHITECTS<br>#600 - 355 BURRARD ST.<br>VANCOUVER, BC     | ZENON MANAGEMENT<br>3578 WEST 28TH AVENUE<br>VANCOUVER, BC    | RDH BUILDING SCIENCE<br>4333 STILL CREEK DRIVE #400<br>BURNABY, BC | CREUS ENGINEERING<br>610-EAST TOWER<br>221 ESPLANADE WEST<br>NORTH VANCOUVER, BC | ACER TREE S<br>1401 CROWN<br>NORTH VANC |
| C.B.<br>C.I.P.<br>CLKG.<br>CLG.         | CATCH BASIN<br>CAST-IN-PLACE<br>CAULKING<br>CEILING               | PREFIN.<br>P.T.<br>P/L<br>R.              | PRE-FINISHED<br>PRESSURE TREATED<br>PROPERTY LINE<br>RADIUS     | GA.<br>GL.<br>GR.<br>GWB            | GAUGE<br>GLASS<br>GRADE<br>GYPSUM WALLBOARD              | T.O.W.<br>T<br>TYP.<br>U/G                                    | TOP OF WALL<br>TREAD<br>TYPICAL<br>UNDERGROUND                               | 604.662.8544                                                               | 604.662.8544                                                         | 778.686.5030                                                  | 604.873.1181                                                       | 604.897.9070                                                                     | 604.990.8070                            |
| C/L<br>C/W<br>CONC.                     | CENTRE LINE<br>COMPLETE WITH<br>CONCRETE                          | R<br>R.W.L.<br>REQ'D                      | RISER<br>RAIN WATER LEADER<br>REQUIRED                          | H/C<br>HT.<br>HORIZ.                | HANDICAPPED<br>HEIGHT<br>HORIZONTAL                      | U/S<br>UNO<br>U/F                                             | UNDERSIDE<br>UNLESS NOTED OTHERWISE<br>UPPER FLOOR                           | LAND SURVEYOR                                                              | LANDSCAPE ARCHITECT                                                  | CODE CONSULTANT                                               | GEOTECHNICAL ENGINEER                                              | STRUCTURAL ENGINEER                                                              |                                         |
| CONT.<br>CJ<br>CORR.<br>DIA.<br>DN      | CONTINUOUS<br>CONTROL JOINT<br>CORRIDOR<br>DIAMETER<br>DOWN       | REV<br>R ∉ S<br>RM.<br>R.D.<br>R.O.       | REVISION<br>ROD & SHELF<br>ROOM<br>ROOF DRAIN<br>ROUGH OPENING  | H.B.<br>HR.<br>HWH<br>LIN.<br>MAX.  | HOSE BIB<br>HOUR<br>HOT WATER HEATER<br>LINEN<br>MAXIMUM | V.B.<br>VERT.<br>W.C.<br>W/D<br>WD.                           | VAPOUR BARRIER<br>VERTICAL<br>WATER CLOSET [TOILET]<br>WASHER/ DRYER<br>WOOD | BENNETT LAND SURVEYING LTD.<br>#201-275 FELL AVENUE<br>NORTH VANCOUVER, BC | PMG LANDSCAPE ARCHITECTS<br>4185 STILL CREEK DR. C100<br>BURNABY, BC | CFT ENGINEERING INC.<br>500-1901 ROSSER AVENUE<br>BURNABY, BC | JECTH CONSULTANTS INC.<br>122-3823 HENNING DRIVE<br>BURNABY, BC    | WEILER SMITH BOWERS<br>3855 HENNING DRIVE #118<br>BURNABY, BC                    |                                         |
| DWGS<br>DW<br>ELECT.<br>ELEV            | DRAWINGS<br>DISHWASHER<br>ELECTRICAL<br>ELEVATION                 | STL.<br>STRUCT.<br>SPEC<br>SF             | STEEL<br>STRUCTURAL<br>SPECIFICATION<br>SQUARE FEET             | MECH.<br>MEZZ.<br>MIN.<br>MISC.     | MECHANICAL<br>MEZZANINE<br>MINIMUM<br>MISCELLANEOUS      | WD.           W.I.C.           W/           W.P.           WR | WALK-IN CLOSET<br>WITH<br>WATERPROOF<br>WASHROOM                             | 604.980.4868                                                               | 604.294.0011                                                         | 604.684.2384                                                  | 604.299.6617                                                       | 604.294.3753                                                                     |                                         |