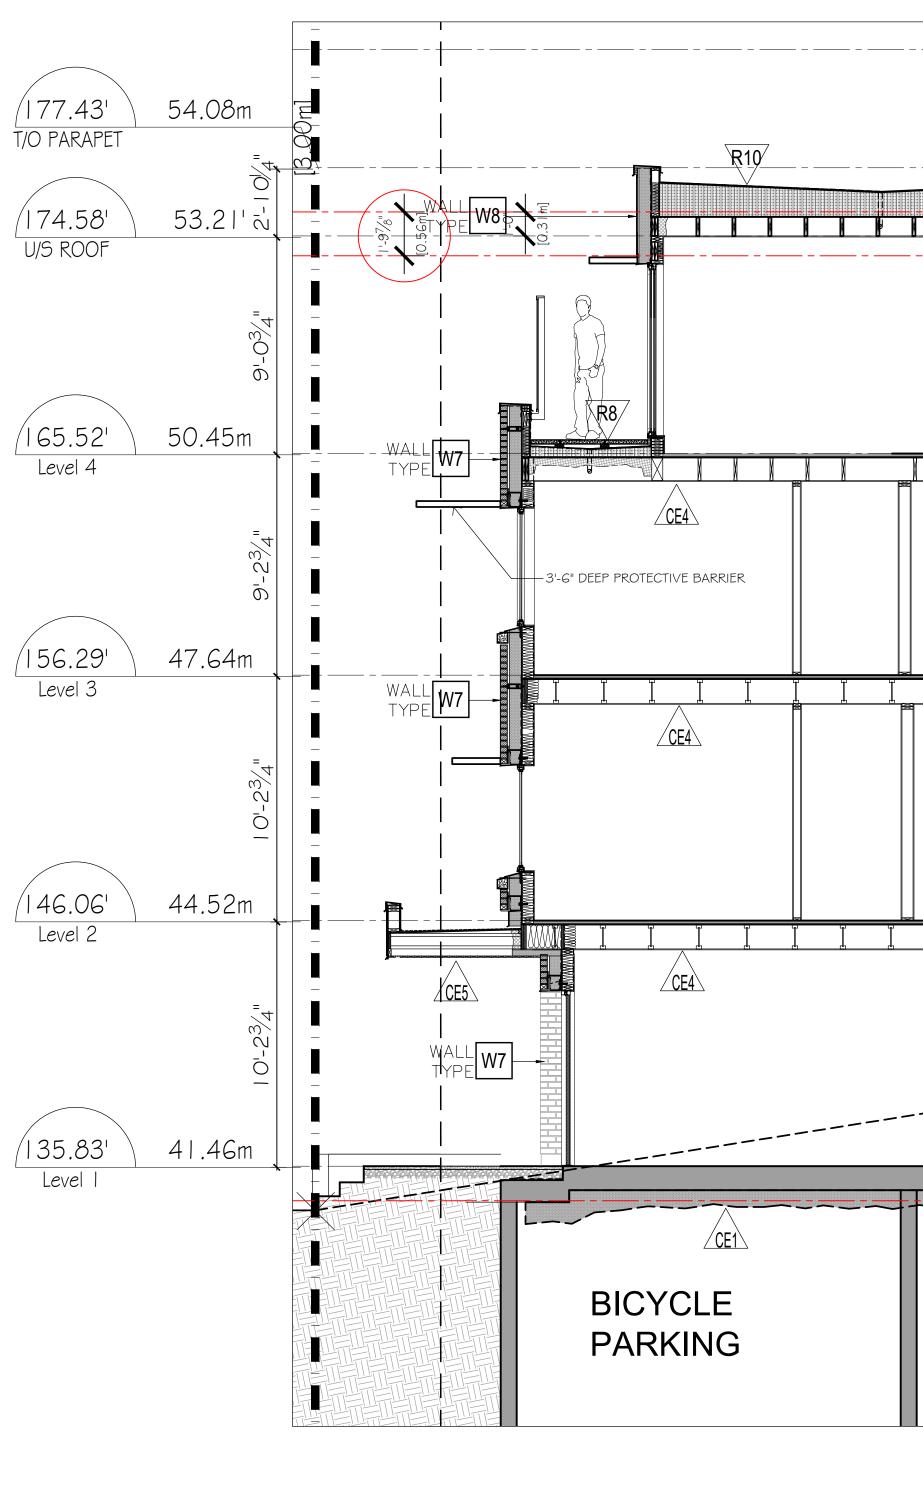

#### **RE-ISSUED FOR DP** DESIGN DEVELOPMENT 05 MAY 2021

EE SERVICES LTD. )WN STREET /ANCOUVER, BC

| PROJECT INFORMATION / ZONING DATA                                                                                                                                                                                                                                  |                   |                |             |             |                |              |              |             |                               |
|--------------------------------------------------------------------------------------------------------------------------------------------------------------------------------------------------------------------------------------------------------------------|-------------------|----------------|-------------|-------------|----------------|--------------|--------------|-------------|-------------------------------|
| PROJECT DESCRIPTION / USE                                                                                                                                                                                                                                          | 4 STOREY, 15 UN   | ITS RESIDENTIA | L TOWNHO    | MES, INCLUD | ING ONE LEVE   | L OF UNDERG  | ROUND PARKI  | NG          |                               |
| LEGAL DESCRIPTION                                                                                                                                                                                                                                                  | LOT 6 BLOCK 14    | 4 PLAN 878 & S | TRATA PLAN  | BCS3650 B0  | OTH OF DISTRIC | CT LOT 274 G | ROUP 1 NEW V | VESTMINSTER | DISTRICT                      |
| CIVIC ADDRESS PRESENT                                                                                                                                                                                                                                              | 427, 429, 433, 43 | 35 EAST 3RD ST | REET, NORTI | H VANCOUVI  | ER, BC         |              |              |             |                               |
| CIVIC ADDRESS FUTURE                                                                                                                                                                                                                                               | TBD               |                |             |             |                |              |              |             |                               |
| TOTAL LOT AREA                                                                                                                                                                                                                                                     | 11,946            | SF             | 1,109.8     | SM          |                |              |              |             |                               |
| LOT SIZE (APPROXIMATE FRONTAGE)                                                                                                                                                                                                                                    |                   |                | FT          | М           |                |              |              |             |                               |
|                                                                                                                                                                                                                                                                    | NORTH / EAST 3F   | RD STREET      | 99.88       | 30.4        |                |              |              |             |                               |
|                                                                                                                                                                                                                                                                    | EAST              |                | 119.57      | 36.4        |                |              |              |             |                               |
|                                                                                                                                                                                                                                                                    | SOUTH / LANE      |                | 99.93       | 30.5        |                |              |              |             |                               |
|                                                                                                                                                                                                                                                                    | WEST              |                | 119.56      | 36.4        |                |              |              |             |                               |
| OCP / AREA DESIGN GUIDELINES                                                                                                                                                                                                                                       | MOODYVILLE EA     | ST 3RD STREET  | DEVELOPM    | ENT PERMIT  | AREA GUIDELIN  | IES          |              |             |                               |
| ZONING & DEVELOPMENT PERMIT                                                                                                                                                                                                                                        | RM-2 MEDIUM E     | DENSITY APART  | MENT RESID  | ENTIAL 2    |                |              |              |             |                               |
| PROPOSED NUMBER OF RESIDENTIAL UNITS                                                                                                                                                                                                                               | 15                |                |             |             |                |              |              |             |                               |
|                                                                                                                                                                                                                                                                    | F                 | REQUIRED / ALI | LOWED       |             |                | PRO          | POSED        |             |                               |
|                                                                                                                                                                                                                                                                    |                   |                | SF          | SM          |                |              | SF           | SM          |                               |
| DENSITY / GROSS BUILDING AREA                                                                                                                                                                                                                                      |                   |                | 19,114      | 1776        |                |              | 19,114       | 1776        | REFER TO DETAILED CALCU       |
|                                                                                                                                                                                                                                                                    | FAR               | 1.60           |             |             |                | 1.60         | ,            |             |                               |
| SITE COVERAGE                                                                                                                                                                                                                                                      |                   |                | 60.0%       | MAX.        |                | 50.7%        |              |             |                               |
| AVERAGE GRADE - BLOCK A                                                                                                                                                                                                                                            |                   |                |             |             | 139.36         | FT           | 42.48        | М           |                               |
| AVERAGE GRADE - BLOCK B/C                                                                                                                                                                                                                                          |                   |                |             |             | 134.39         | FT           | 40.96        | М           | ALL HEIGHT AND AVERAGE        |
| BUILDING HEIGHT - BLOCK A                                                                                                                                                                                                                                          | 188.57            | FT             | 57.48       | M           | 183.33         | FT           | 55.88        | М           | GEODETIC VALUES               |
| BUILDING HEIGHT BLOCK B/C                                                                                                                                                                                                                                          | 183.60            | FT             | 55.96       | М           | 182.33         | FT           | 55.57        | М           |                               |
| NUMBER OF STOREY                                                                                                                                                                                                                                                   |                   | 4              |             |             |                |              | 4            |             |                               |
| BUILDING SETBACKS                                                                                                                                                                                                                                                  |                   |                |             |             |                |              |              |             |                               |
| NORTH / EAST 3RD STREET                                                                                                                                                                                                                                            | 9.06              | FT             | 2.8         | М           | 9.06           | FT           | 2.8          | М           | AS PER SUBSECTION 411 (1) (B) |
| EAST                                                                                                                                                                                                                                                               | 7.90              | FT             | 2.4         | М           | 7.90           | FT           | 2.4          | М           | ZONE RM-2, SUBSECTION 572     |
| SOUTH / LANE                                                                                                                                                                                                                                                       | 5.20              | FT             | 1.6         | М           | 7.71           | FT           | 2.4          | М           | NORTH, EAST & WEST SETBACK    |
| WEST                                                                                                                                                                                                                                                               | 7.90              | FT             | 2.4         | М           | 7.90           | FT           | 2.4          | М           | SITING EXCEMPTION             |
| MINIMUM DWELLING UNIT SIZE                                                                                                                                                                                                                                         |                   | MIN. AREA      | 400         | 37          |                |              | 496          | 46          |                               |
| ACCESSORY LOCK-OFF UNIT                                                                                                                                                                                                                                            |                   |                | 285.0       | 26.0        |                | 1            | 412          | 38          |                               |
| OFF-STREET PARKING                                                                                                                                                                                                                                                 | 16                | STALLS         |             |             | 16             | STALLS       |              |             | REFER TO A002 FOR DETAI       |
| BICYCLE STORAGE                                                                                                                                                                                                                                                    | SECURED           |                | 23          |             |                |              | 23           |             | 1.5 SPACE/ DWELLING UNIT. F   |
| GARBAGE / RECYCLING / STORAGE                                                                                                                                                                                                                                      |                   |                | 118.4       | 11.00       |                |              | 156          | 14.49       | 5.23 SF/ DWELLING UNIT (      |
| NOTES:<br>1. ALL AREAS AND CALCULATIONS ARE APPROXIMATE. & MAY BE ADJUSTED DURING WORKING<br>2. VALUES LISTED IN ABOVE AREA CALCULATIONS ARE DETERMINED IN GENERAL ACCORDANCE<br>3. VALUES LISTED IN BUILDING CODE DATA SHEET ARE DETERMINED IN ACCORDANCE WITH TH | CE WITH THE METH  |                |             | of North VA | NCOUVER BYLA   | WS           |              |             |                               |