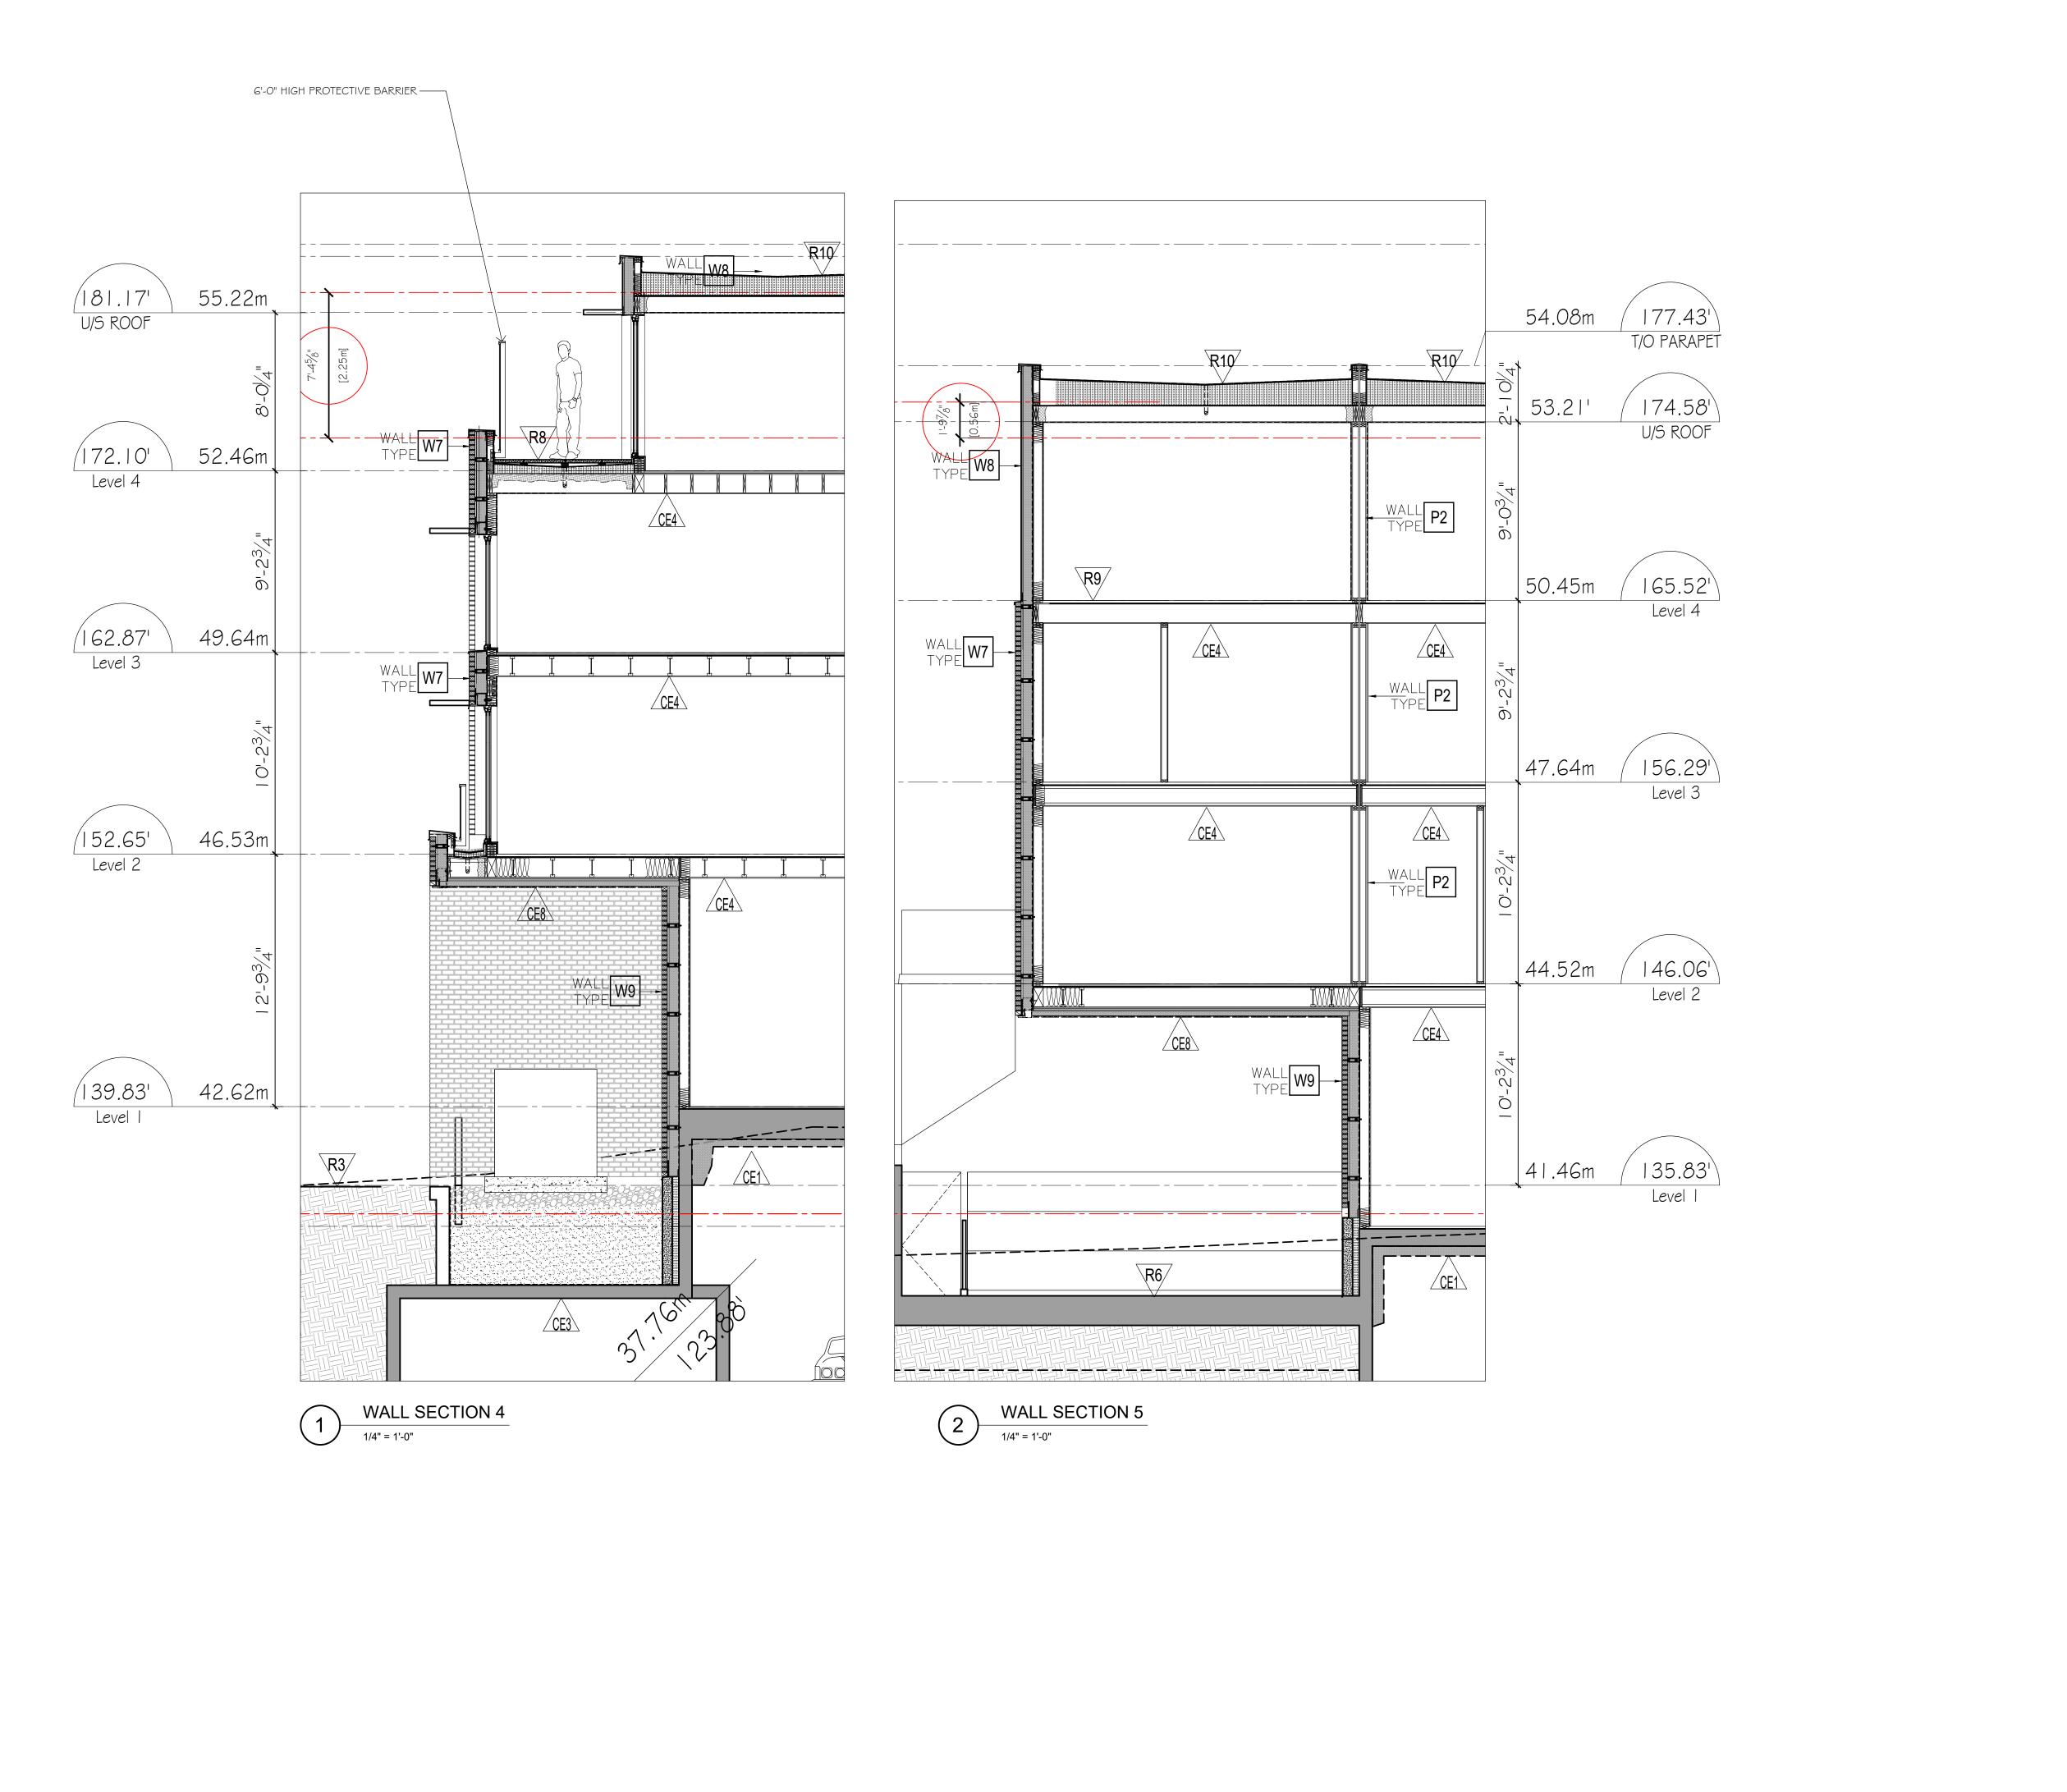

# PASSIVE HOUSE TOWNHOME DEVELOPMENT 427-429-433-435 East 3rd Street, North Vancouver, B.C.

| ABBF                                    | <b>REVIATIONS LEGE</b>                                            | ND                                        |                                                                 |                                     |                                                          |                                                               |                                                                              | PROJECT / CONSULTA                                                         | NT TEAM                                                              |                                                               |                                                                    |                                                                                  |                                         |
|-----------------------------------------|-------------------------------------------------------------------|-------------------------------------------|-----------------------------------------------------------------|-------------------------------------|----------------------------------------------------------|---------------------------------------------------------------|------------------------------------------------------------------------------|----------------------------------------------------------------------------|----------------------------------------------------------------------|---------------------------------------------------------------|--------------------------------------------------------------------|----------------------------------------------------------------------------------|-----------------------------------------|
| A.F.F.<br>A.B.<br>ALUM.                 | ABOVE FINISHED FLOOR<br>AIR BARRIER<br>ALUMINIUM                  | MTL.<br>N/A<br>N.I.C.                     | METAL<br>NOT APPLICABLE<br>NOT IN CONTRACT                      | ENCL.<br>EQ.<br>EXT.                | ENCLOSURE<br>EQUAL<br>EXTERIOR                           | SM<br>S.S.<br>STR.                                            | SQUARE METERS<br>STAINLESS STEEL<br>STAIR                                    | ARCHITECT                                                                  | INTERIOR DESIGNER                                                    | MECH. / ELEC. / PASSIVE HOUSE<br>ENGINEER                     | BUILDING ENVELOPE<br>CONSULTANT                                    | CIVIL ENGINEER                                                                   | ARBORIST                                |
| B/S<br>BD.<br>B.O.S.<br>B.O.W.<br>BLDG. | BASEMENT<br>BOARD<br>BOTTOM OF SLAB<br>BOTTOM OF WALL<br>BUILDING | N.T.S.<br>O.C.<br>OPG.<br>P-¢-S<br>PLYWD. | NOT TO SCALE<br>ON CENTRE<br>OPENING<br>PEEL & STICK<br>PLYWOOD | F.D.<br>FDN<br>FIN.<br>FLR.<br>FTG. | FLOOR DRAIN<br>FOUNDATION<br>FINISH<br>FLOOR<br>FOOTING  | STD.<br>T.O.<br>T.O.C.<br>T.O.F.<br>T.O.P.                    | STANDARD<br>TOP OF<br>TOP OF CURB<br>TOP OF FLOOR<br>TOP OF PARAPET          | BFA STUDIO ARCHITECTS<br>#600 - 355 BURRARD ST.<br>VANCOUVER, BC           | BFA STUDIO ARCHITECTS<br>#600 - 355 BURRARD ST.<br>VANCOUVER, BC     | ZENON MANAGEMENT<br>3578 WEST 28TH AVENUE<br>VANCOUVER, BC    | RDH BUILDING SCIENCE<br>4333 STILL CREEK DRIVE #400<br>BURNABY, BC | CREUS ENGINEERING<br>610-EAST TOWER<br>221 ESPLANADE WEST<br>NORTH VANCOUVER, BC | ACER TREE S<br>1401 CROWN<br>NORTH VANC |
| C.B.<br>C.I.P.<br>CLKG.<br>CLG.         | CATCH BASIN<br>CAST-IN-PLACE<br>CAULKING<br>CEILING               | PREFIN.<br>P.T.<br>P/L<br>R.              | PRE-FINISHED<br>PRESSURE TREATED<br>PROPERTY LINE<br>RADIUS     | GA.<br>GL.<br>GR.<br>GWB            | GAUGE<br>GLASS<br>GRADE<br>GYPSUM WALLBOARD              | T.O.W.<br>T<br>TYP.<br>U/G                                    | TOP OF WALL<br>TREAD<br>TYPICAL<br>UNDERGROUND                               | 604.662.8544                                                               | 604.662.8544                                                         | 778.686.5030                                                  | 604.873.1181                                                       | 604.897.9070                                                                     | 604.990.8070                            |
| C/L<br>C/W<br>CONC.                     | CENTRE LINE<br>COMPLETE WITH<br>CONCRETE                          | R<br>R.W.L.<br>REQ'D                      | RISER<br>RAIN WATER LEADER<br>REQUIRED                          | H/C<br>HT.<br>HORIZ.                | HANDICAPPED<br>HEIGHT<br>HORIZONTAL                      | U/S<br>UNO<br>U/F                                             | UNDERSIDE<br>UNLESS NOTED OTHERWISE<br>UPPER FLOOR                           | LAND SURVEYOR                                                              | LANDSCAPE ARCHITECT                                                  | CODE CONSULTANT                                               | GEOTECHNICAL ENGINEER                                              | STRUCTURAL ENGINEER                                                              |                                         |
| CONT.<br>CJ<br>CORR.<br>DIA.<br>DN      | CONTINUOUS<br>CONTROL JOINT<br>CORRIDOR<br>DIAMETER<br>DOWN       | REV<br>R ∉ S<br>RM.<br>R.D.<br>R.O.       | REVISION<br>ROD & SHELF<br>ROOM<br>ROOF DRAIN<br>ROUGH OPENING  | H.B.<br>HR.<br>HWH<br>LIN.<br>MAX.  | HOSE BIB<br>HOUR<br>HOT WATER HEATER<br>LINEN<br>MAXIMUM | V.B.<br>VERT.<br>W.C.<br>W/D<br>WD.                           | VAPOUR BARRIER<br>VERTICAL<br>WATER CLOSET [TOILET]<br>WASHER/ DRYER<br>WOOD | BENNETT LAND SURVEYING LTD.<br>#201-275 FELL AVENUE<br>NORTH VANCOUVER, BC | PMG LANDSCAPE ARCHITECTS<br>4185 STILL CREEK DR. C100<br>BURNABY, BC | CFT ENGINEERING INC.<br>500-1901 ROSSER AVENUE<br>BURNABY, BC | JECTH CONSULTANTS INC.<br>122-3823 HENNING DRIVE<br>BURNABY, BC    | WEILER SMITH BOWERS<br>3855 HENNING DRIVE #118<br>BURNABY, BC                    |                                         |
| DWGS<br>DW<br>ELECT.<br>ELEV            | DRAWINGS<br>DISHWASHER<br>ELECTRICAL<br>ELEVATION                 | STL.<br>STRUCT.<br>SPEC<br>SF             | STEEL<br>STRUCTURAL<br>SPECIFICATION<br>SQUARE FEET             | MECH.<br>MEZZ.<br>MIN.<br>MISC.     | MECHANICAL<br>MEZZANINE<br>MINIMUM<br>MISCELLANEOUS      | WD.           W.I.C.           W/           W.P.           WR | WALK-IN CLOSET<br>WITH<br>WATERPROOF<br>WASHROOM                             | 604.980.4868                                                               | 604.294.0011                                                         | 604.684.2384                                                  | 604.299.6617                                                       | 604.294.3753                                                                     |                                         |