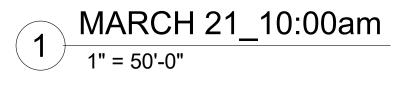

| AWN                                                                                        |
| SCALE CH                                                                                                                                                                          | ECKED                                                                                      |
| 3/32" = 1'-0"                                                                                                                                                                     |                                                                                            |







4 JUNE 21\_10:00am 1" = 50'-0"



2 MARCH 21\_12:00pm 1" = 50'-0"

| <b>bfa</b> studio                                                                                                                                                                                                                                                                                                                                                                                                                                                                                                   |
|--------------------------------------------------------------------------------------------------------------------------------------------------------------------------------------------------------------------------------