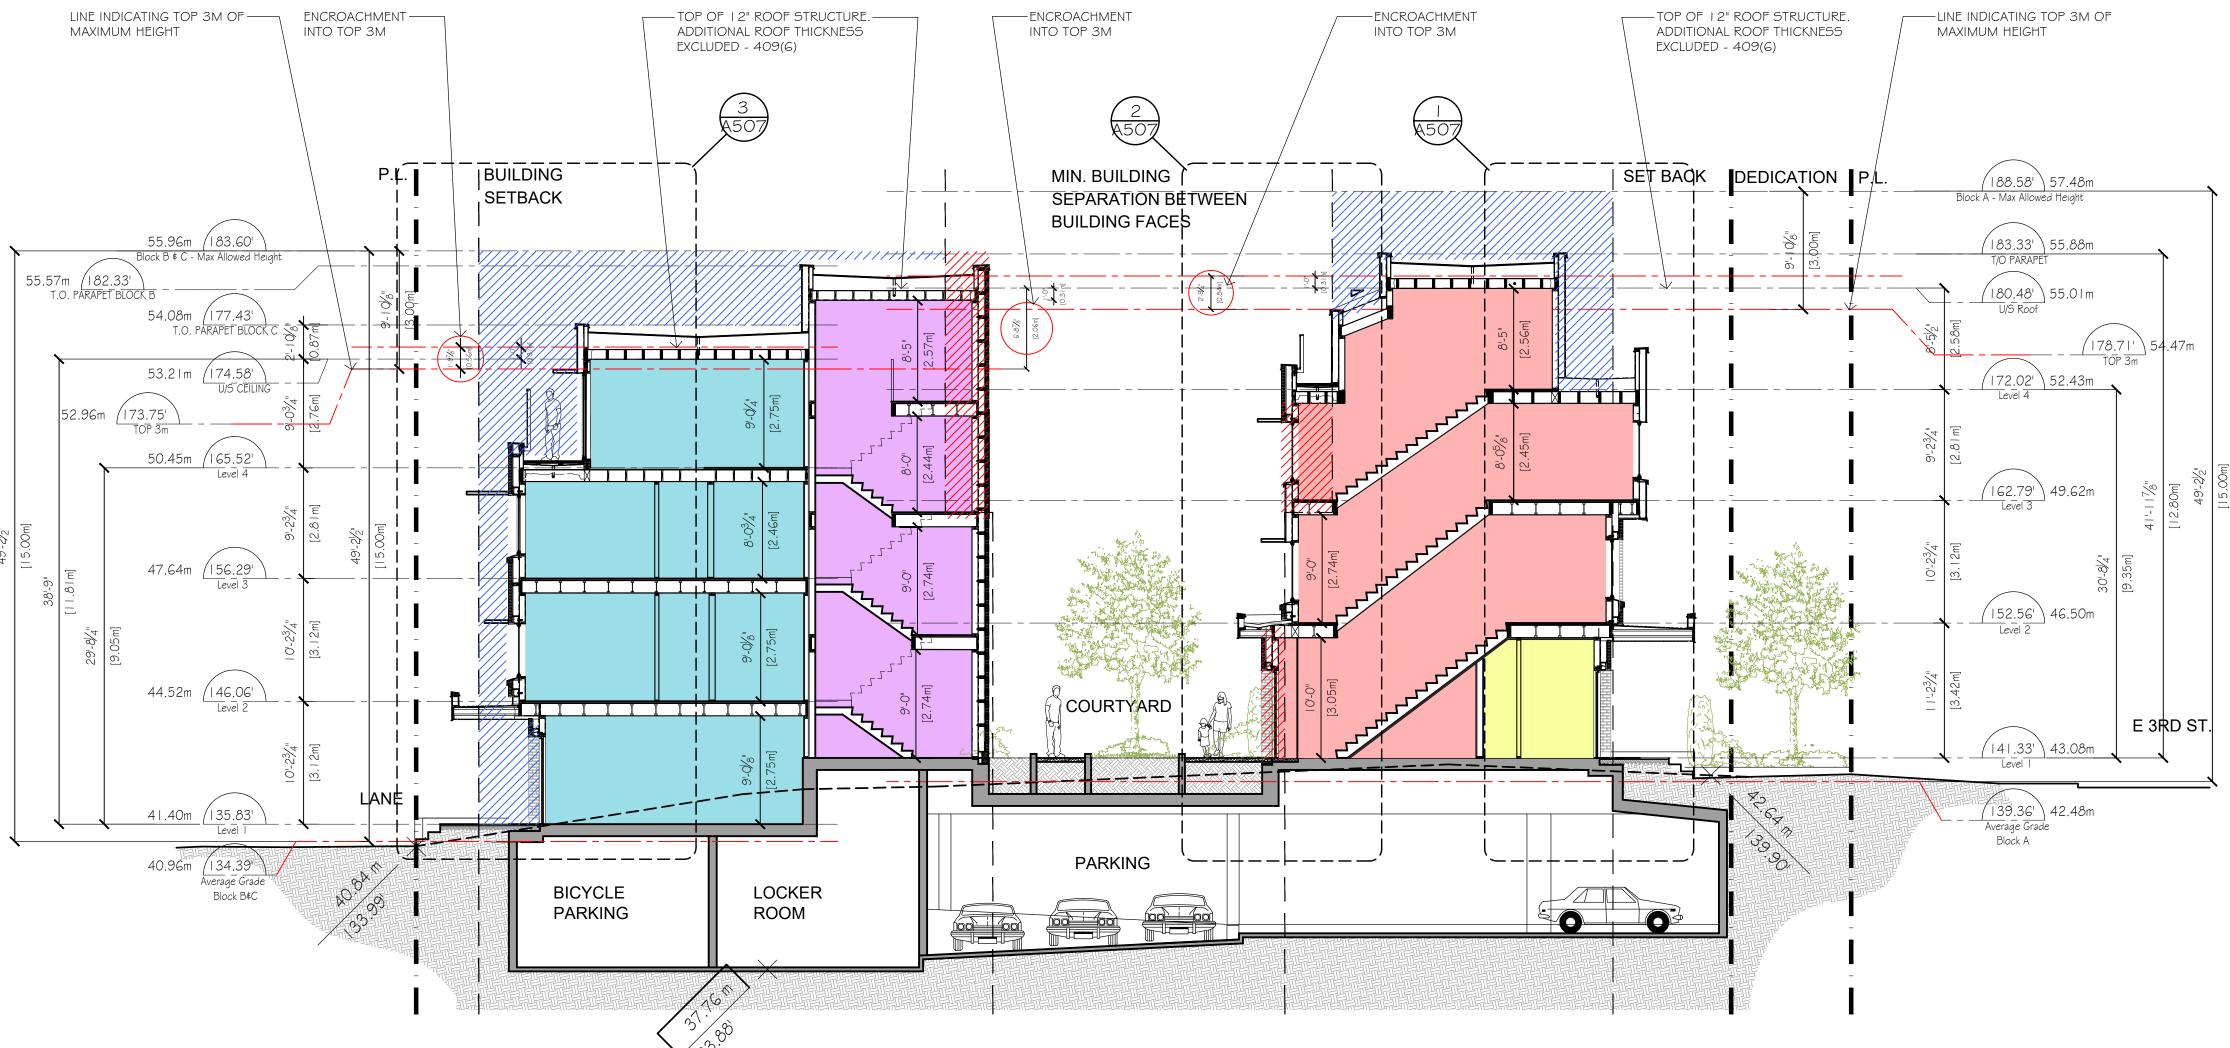

# PASSIVE HOUSE TOWNHOME DEVELOPMENT 427-429-433-435 East 3rd Street, North Vancouver, B.C.

| ABBF                                    | <b>REVIATIONS LEGE</b>                                            | ND                                        |                                                                 |                                     |                                                          |                                                               |                                                                              | PROJECT / CONSULTA                                                         | NT TEAM                                                              |                                                               |                                                                    |                                                                                  |                                         |
|-----------------------------------------|-------------------------------------------------------------------|-------------------------------------------|-----------------------------------------------------------------|-------------------------------------|----------------------------------------------------------|---------------------------------------------------------------|------------------------------------------------------------------------------|----------------------------------------------------------------------------|----------------------------------------------------------------------|---------------------------------------------------------------|--------------------------------------------------------------------|----------------------------------------------------------------------------------|-----------------------------------------|
| A.F.F.<br>A.B.<br>ALUM.                 | ABOVE FINISHED FLOOR<br>AIR BARRIER<br>ALUMINIUM                  | MTL.<br>N/A<br>N.I.C.                     | METAL<br>NOT APPLICABLE<br>NOT IN CONTRACT                      | ENCL.<br>EQ.<br>EXT.                | ENCLOSURE<br>EQUAL<br>EXTERIOR                           | SM<br>S.S.<br>STR.                                            | SQUARE METERS<br>STAINLESS STEEL<br>STAIR                                    | ARCHITECT                                                                  | INTERIOR DESIGNER                                                    | MECH. / ELEC. / PASSIVE HOUSE<br>ENGINEER                     | BUILDING ENVELOPE<br>CONSULTANT                                    | CIVIL ENGINEER                                                                   | ARBORIST                                |
| B/S<br>BD.<br>B.O.S.<br>B.O.W.<br>BLDG. | BASEMENT<br>BOARD<br>BOTTOM OF SLAB<br>BOTTOM OF WALL<br>BUILDING | N.T.S.<br>O.C.<br>OPG.<br>P-¢-S<br>PLYWD. | NOT TO SCALE<br>ON CENTRE<br>OPENING<br>PEEL & STICK<br>PLYWOOD | F.D.<br>FDN<br>FIN.<br>FLR.<br>FTG. | FLOOR DRAIN<br>FOUNDATION<br>FINISH<br>FLOOR<br>FOOTING  | STD.<br>T.O.<br>T.O.C.<br>T.O.F.<br>T.O.P.                    | STANDARD<br>TOP OF<br>TOP OF CURB<br>TOP OF FLOOR<br>TOP OF PARAPET          | BFA STUDIO ARCHITECTS<br>#600 - 355 BURRARD ST.<br>VANCOUVER, BC           | BFA STUDIO ARCHITECTS<br>#600 - 355 BURRARD ST.<br>VANCOUVER, BC     | ZENON MANAGEMENT<br>3578 WEST 28TH AVENUE<br>VANCOUVER, BC    | RDH BUILDING SCIENCE<br>4333 STILL CREEK DRIVE #400<br>BURNABY, BC | CREUS ENGINEERING<br>610-EAST TOWER<br>221 ESPLANADE WEST<br>NORTH VANCOUVER, BC | ACER TREE S<br>1401 CROWN<br>NORTH VANC |
| C.B.<br>C.I.P.<br>CLKG.<br>CLG.         | CATCH BASIN<br>CAST-IN-PLACE<br>CAULKING<br>CEILING               | PREFIN.<br>P.T.<br>P/L<br>R.              | PRE-FINISHED<br>PRESSURE TREATED<br>PROPERTY LINE<br>RADIUS     | GA.<br>GL.<br>GR.<br>GWB            | GAUGE<br>GLASS<br>GRADE<br>GYPSUM WALLBOARD              | T.O.W.<br>T<br>TYP.<br>U/G                                    | TOP OF WALL<br>TREAD<br>TYPICAL<br>UNDERGROUND                               | 604.662.8544                                                               | 604.662.8544                                                         | 778.686.5030                                                  | 604.873.1181                                                       | 604.897.9070                                                                     | 604.990.8070                            |
| C/L<br>C/W<br>CONC.                     | CENTRE LINE<br>COMPLETE WITH<br>CONCRETE                          | R<br>R.W.L.<br>REQ'D                      | RISER<br>RAIN WATER LEADER<br>REQUIRED                          | H/C<br>HT.<br>HORIZ.                | HANDICAPPED<br>HEIGHT<br>HORIZONTAL                      | U/S<br>UNO<br>U/F                                             | UNDERSIDE<br>UNLESS NOTED OTHERWISE<br>UPPER FLOOR                           | LAND SURVEYOR                                                              | LANDSCAPE ARCHITECT                                                  | CODE CONSULTANT                                               | GEOTECHNICAL ENGINEER                                              | STRUCTURAL ENGINEER                                                              |                                         |
| CONT.<br>CJ<br>CORR.<br>DIA.<br>DN      | CONTINUOUS<br>CONTROL JOINT<br>CORRIDOR<br>DIAMETER<br>DOWN       | REV<br>R ∉ S<br>RM.<br>R.D.<br>R.O.       | REVISION<br>ROD & SHELF<br>ROOM<br>ROOF DRAIN<br>ROUGH OPENING  | H.B.<br>HR.<br>HWH<br>LIN.<br>MAX.  | HOSE BIB<br>HOUR<br>HOT WATER HEATER<br>LINEN<br>MAXIMUM | V.B.<br>VERT.<br>W.C.<br>W/D<br>WD.                           | VAPOUR BARRIER<br>VERTICAL<br>WATER CLOSET [TOILET]<br>WASHER/ DRYER<br>WOOD | BENNETT LAND SURVEYING LTD.<br>#201-275 FELL AVENUE<br>NORTH VANCOUVER, BC | PMG LANDSCAPE ARCHITECTS<br>4185 STILL CREEK DR. C100<br>BURNABY, BC | CFT ENGINEERING INC.<br>500-1901 ROSSER AVENUE<br>BURNABY, BC | JECTH CONSULTANTS INC.<br>122-3823 HENNING DRIVE<br>BURNABY, BC    | WEILER SMITH BOWERS<br>3855 HENNING DRIVE #118<br>BURNABY, BC                    |                                         |
| DWGS<br>DW<br>ELECT.<br>ELEV            | DRAWINGS<br>DISHWASHER<br>ELECTRICAL<br>ELEVATION                 | STL.<br>STRUCT.<br>SPEC<br>SF             | STEEL<br>STRUCTURAL<br>SPECIFICATION<br>SQUARE FEET             | MECH.<br>MEZZ.<br>MIN.<br>MISC.     | MECHANICAL<br>MEZZANINE<br>MINIMUM<br>MISCELLANEOUS      | WD.           W.I.C.           W/           W.P.           WR | WALK-IN CLOSET<br>WITH<br>WATERPROOF<br>WASHROOM                             | 604.980.4868                                                               | 604.294.0011                                                         | 604.684.2384                                                  | 604.299.6617                                                       | 604.294.3753                                                                     |                                         |