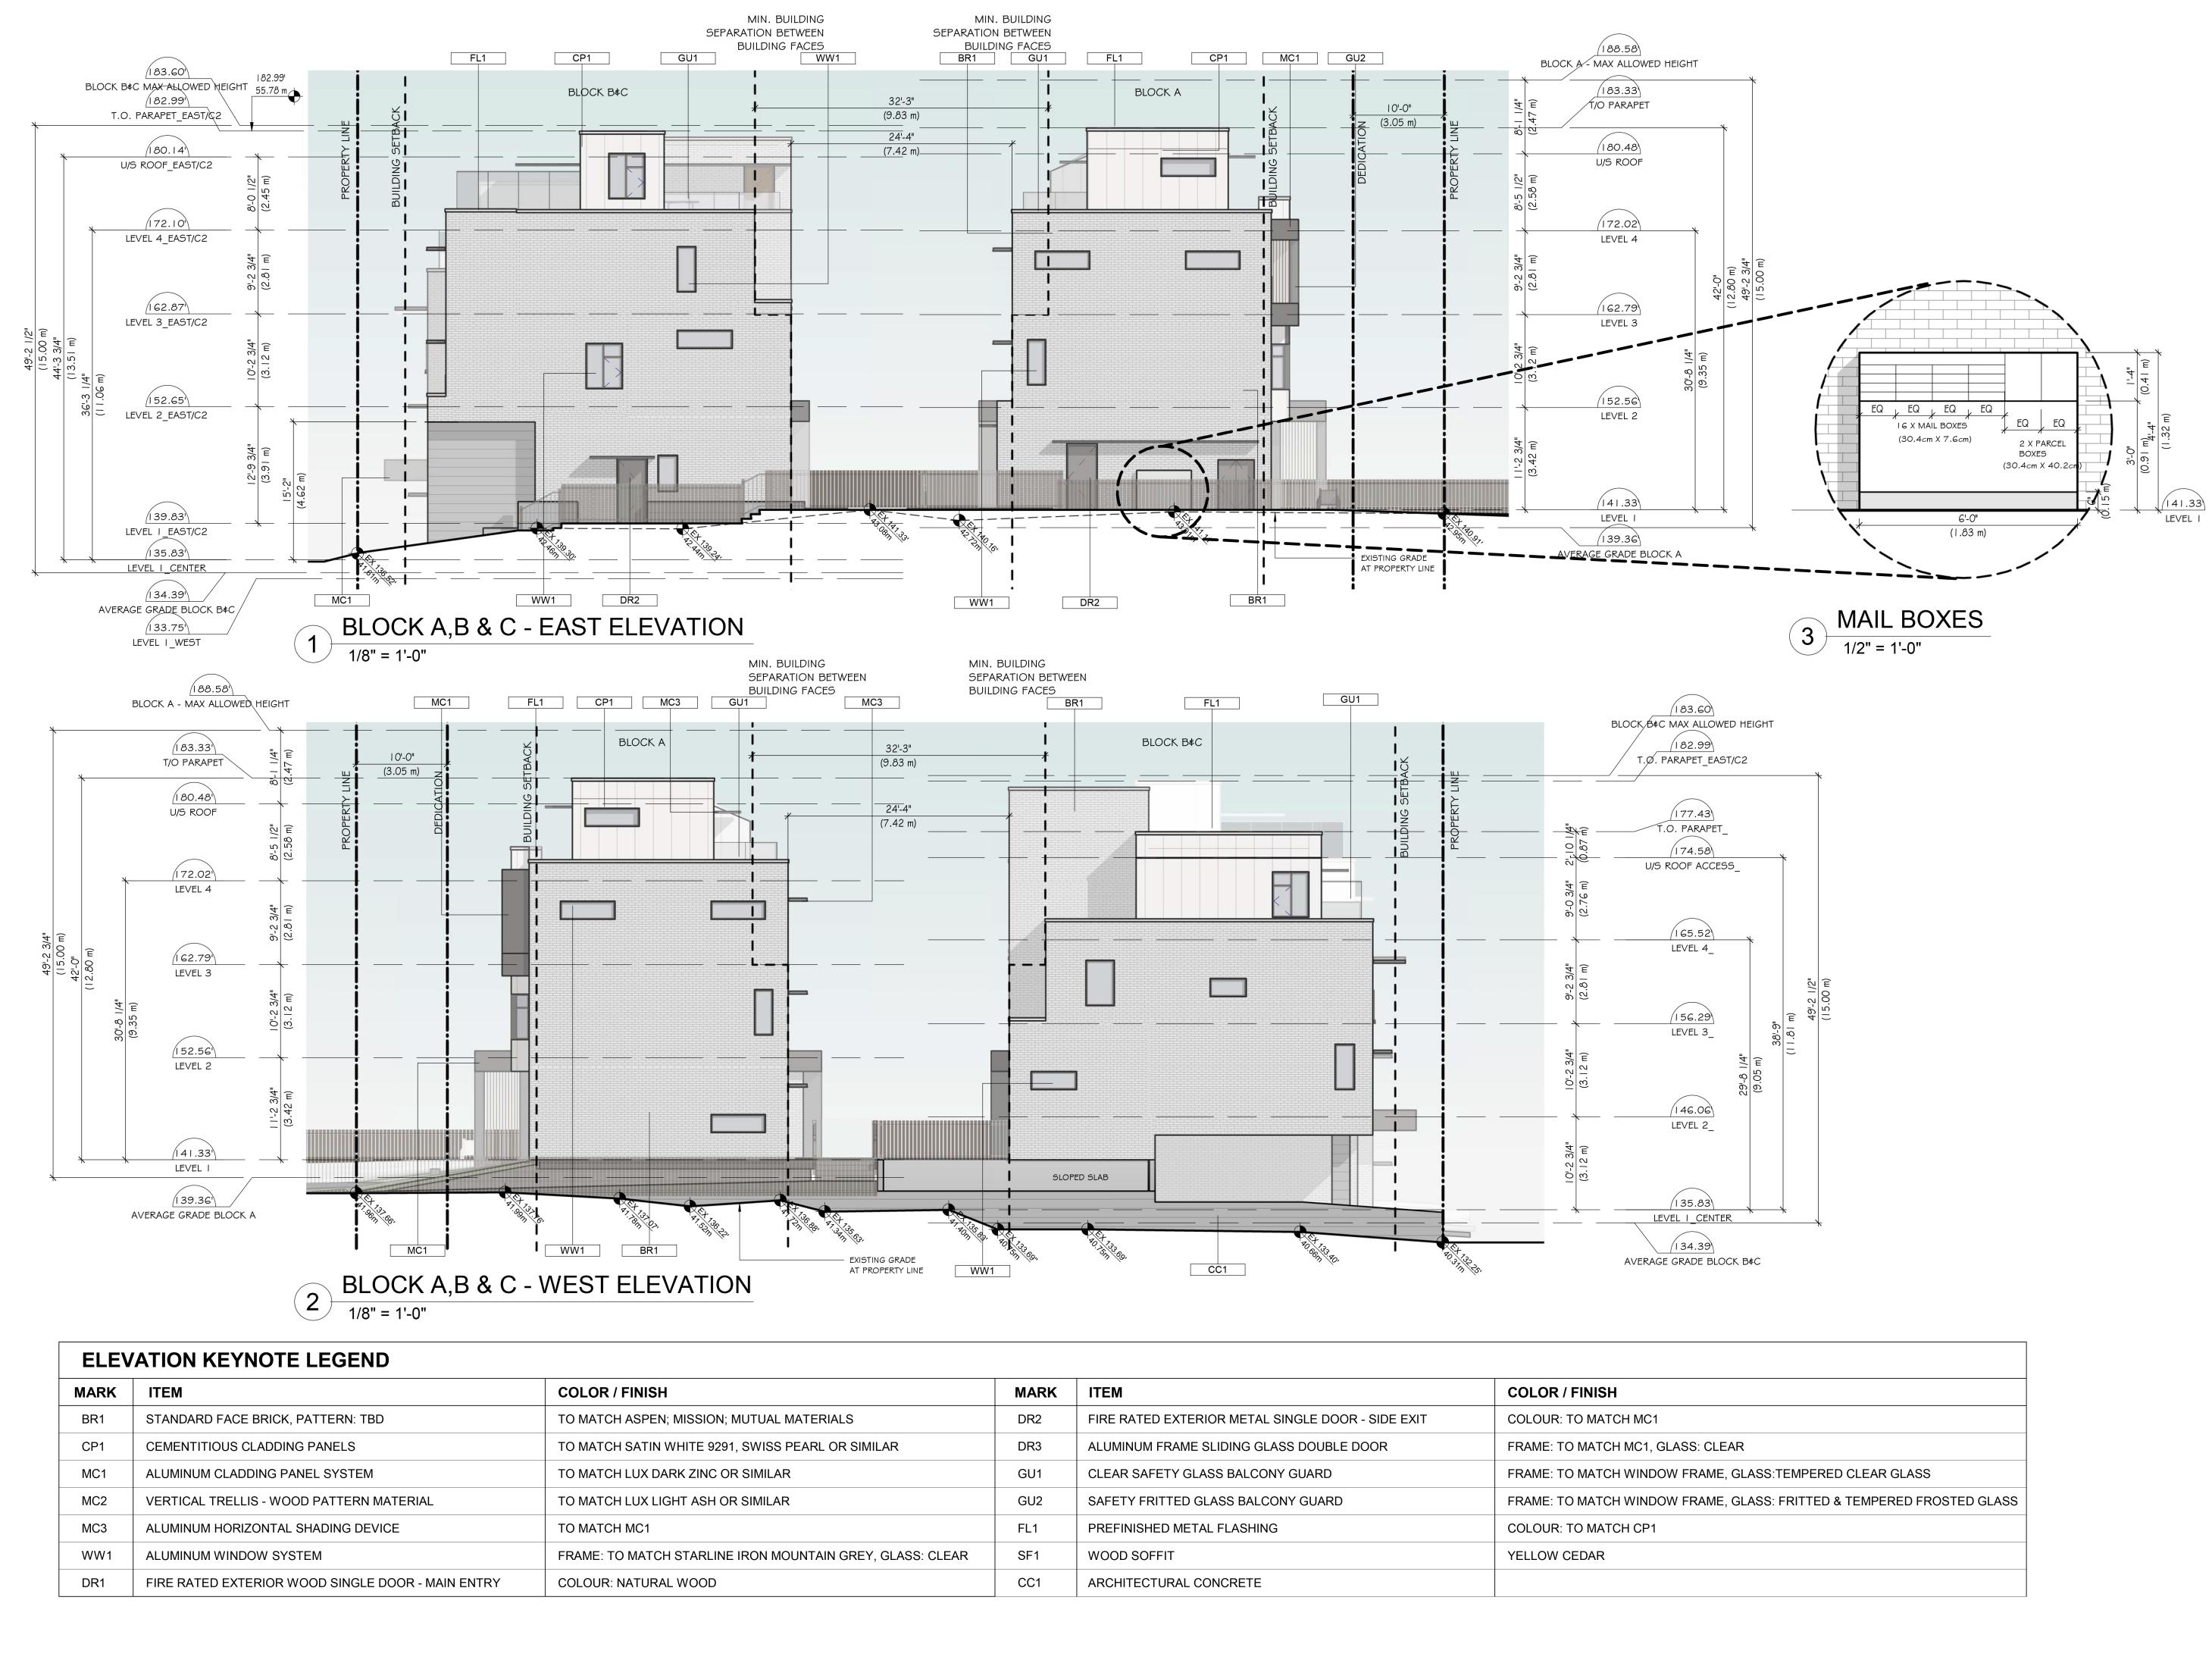

#### **RE-ISSUED FOR DP** DESIGN DEVELOPMENT 05 MAY 2021

EE SERVICES LTD. )WN STREET /ANCOUVER, BC

| PROJECT INFORMATION / ZONING DATA                                                                                                                                                                                                                                  |                   |                |             |             |                |              |              |             |                               |
|--------------------------------------------------------------------------------------------------------------------------------------------------------------------------------------------------------------------------------------------------------------------|-------------------|----------------|-------------|-------------|----------------|--------------|--------------|-------------|-------------------------------|
| PROJECT DESCRIPTION / USE                                                                                                                                                                                                                                          | 4 STOREY, 15 UN   | ITS RESIDENTIA | L TOWNHO    | MES, INCLUD | ING ONE LEVE   | L OF UNDERG  | ROUND PARKI  | NG          |                               |
| LEGAL DESCRIPTION                                                                                                                                                                                                                                                  | LOT 6 BLOCK 14    | 4 PLAN 878 & S | TRATA PLAN  | BCS3650 B0  | OTH OF DISTRIC | CT LOT 274 G | ROUP 1 NEW V | VESTMINSTER | DISTRICT                      |
| CIVIC ADDRESS PRESENT                                                                                                                                                                                                                                              | 427, 429, 433, 43 | 35 EAST 3RD ST | REET, NORTI | H VANCOUVI  | ER, BC         |              |              |             |                               |
| CIVIC ADDRESS FUTURE                                                                                                                                                                                                                                               | TBD               |                |             |             |                |              |              |             |                               |
| TOTAL LOT AREA                                                                                                                                                                                                                                                     | 11,946            | SF             | 1,109.8     | SM          |                |              |              |             |                               |
| LOT SIZE (APPROXIMATE FRONTAGE)                                                                                                                                                                                                                                    |                   |                | FT          | М           |                |              |              |             |                               |
|                                                                                                                                                                                                                                                                    | NORTH / EAST 3F   | RD STREET      | 99.88       | 30.4        |                |              |              |             |                               |
|                                                                                                                                                                                                                                                                    | EAST              |                | 119.57      | 36.4        |                |              |              |             |                               |
|                                                                                                                                                                                                                                                                    | SOUTH / LANE      |                | 99.93       | 30.5        |                |              |              |             |                               |
|                                                                                                                                                                                                                                                                    | WEST              |                | 119.56      | 36.4        |                |              |              |             |                               |
| OCP / AREA DESIGN GUIDELINES                                                                                                                                                                                                                                       | MOODYVILLE EA     | ST 3RD STREET  | DEVELOPM    | ENT PERMIT  | AREA GUIDELIN  | IES          |              |             |                               |
| ZONING & DEVELOPMENT PERMIT                                                                                                                                                                                                                                        | RM-2 MEDIUM E     | DENSITY APART  | MENT RESID  | ENTIAL 2    |                |              |              |             |                               |
| PROPOSED NUMBER OF RESIDENTIAL UNITS                                                                                                                                                                                                                               | 15                |                |             |             |                |              |              |             |                               |
|                                                                                                                                                                                                                                                                    | F                 | REQUIRED / ALI | LOWED       |             |                | PRO          | POSED        |             |                               |
|                                                                                                                                                                                                                                                                    |                   |                | SF          | SM          |                |              | SF           | SM          |                               |
| DENSITY / GROSS BUILDING AREA                                                                                                                                                                                                                                      |                   |                | 19,114      | 1776        |                |              | 19,114       | 1776        | REFER TO DETAILED CALCU       |
|                                                                                                                                                                                                                                                                    | FAR               | 1.60           |             |             |                | 1.60         | ,            |             |                               |
| SITE COVERAGE                                                                                                                                                                                                                                                      |                   |                | 60.0%       | MAX.        |                | 50.7%        |              |             |                               |
| AVERAGE GRADE - BLOCK A                                                                                                                                                                                                                                            |                   |                |             |             | 139.36         | FT           | 42.48        | М           |                               |
| AVERAGE GRADE - BLOCK B/C                                                                                                                                                                                                                                          |                   |                |             |             | 134.39         | FT           | 40.96        | М           | ALL HEIGHT AND AVERAGE        |
| BUILDING HEIGHT - BLOCK A                                                                                                                                                                                                                                          | 188.57            | FT             | 57.48       | M           | 183.33         | FT           | 55.88        | М           | GEODETIC VALUES               |
| BUILDING HEIGHT BLOCK B/C                                                                                                                                                                                                                                          | 183.60            | FT             | 55.96       | М           | 182.33         | FT           | 55.57        | М           |                               |
| NUMBER OF STOREY                                                                                                                                                                                                                                                   |                   | 4              |             |             |                |              | 4            |             |                               |
| BUILDING SETBACKS                                                                                                                                                                                                                                                  |                   |                |             |             |                |              |              |             |                               |
| NORTH / EAST 3RD STREET                                                                                                                                                                                                                                            | 9.06              | FT             | 2.8         | М           | 9.06           | FT           | 2.8          | М           | AS PER SUBSECTION 411 (1) (B) |
| EAST                                                                                                                                                                                                                                                               | 7.90              | FT             | 2.4         | М           | 7.90           | FT           | 2.4          | М           | ZONE RM-2, SUBSECTION 572     |
| SOUTH / LANE                                                                                                                                                                                                                                                       | 5.20              | FT             | 1.6         | М           | 7.71           | FT           | 2.4          | М           | NORTH, EAST & WEST SETBACK    |
| WEST                                                                                                                                                                                                                                                               | 7.90              | FT             | 2.4         | М           | 7.90           | FT           | 2.4          | М           | SITING EXCEMPTION             |
| MINIMUM DWELLING UNIT SIZE                                                                                                                                                                                                                                         |                   | MIN. AREA      | 400         | 37          |                |              | 496          | 46          |                               |
| ACCESSORY LOCK-OFF UNIT                                                                                                                                                                                                                                            |                   |                | 285.0       | 26.0        |                | 1            | 412          | 38          |                               |
| OFF-STREET PARKING                                                                                                                                                                                                                                                 | 16                | STALLS         |             |             | 16             | STALLS       |              |             | REFER TO A002 FOR DETAI       |
| BICYCLE STORAGE                                                                                                                                                                                                                                                    | SECURED           |                | 23          |             |                |              | 23           |             | 1.5 SPACE/ DWELLING UNIT. F   |
| GARBAGE / RECYCLING / STORAGE                                                                                                                                                                                                                                      |                   |                | 118.4       | 11.00       |                |              | 156          | 14.49       | 5.23 SF/ DWELLING UNIT (      |
| NOTES:<br>1. ALL AREAS AND CALCULATIONS ARE APPROXIMATE. & MAY BE ADJUSTED DURING WORKING<br>2. VALUES LISTED IN ABOVE AREA CALCULATIONS ARE DETERMINED IN GENERAL ACCORDANCE<br>3. VALUES LISTED IN BUILDING CODE DATA SHEET ARE DETERMINED IN ACCORDANCE WITH TH | CE WITH THE METH  |                |             | of North VA | NCOUVER BYLA   | WS           |              |             |                               |