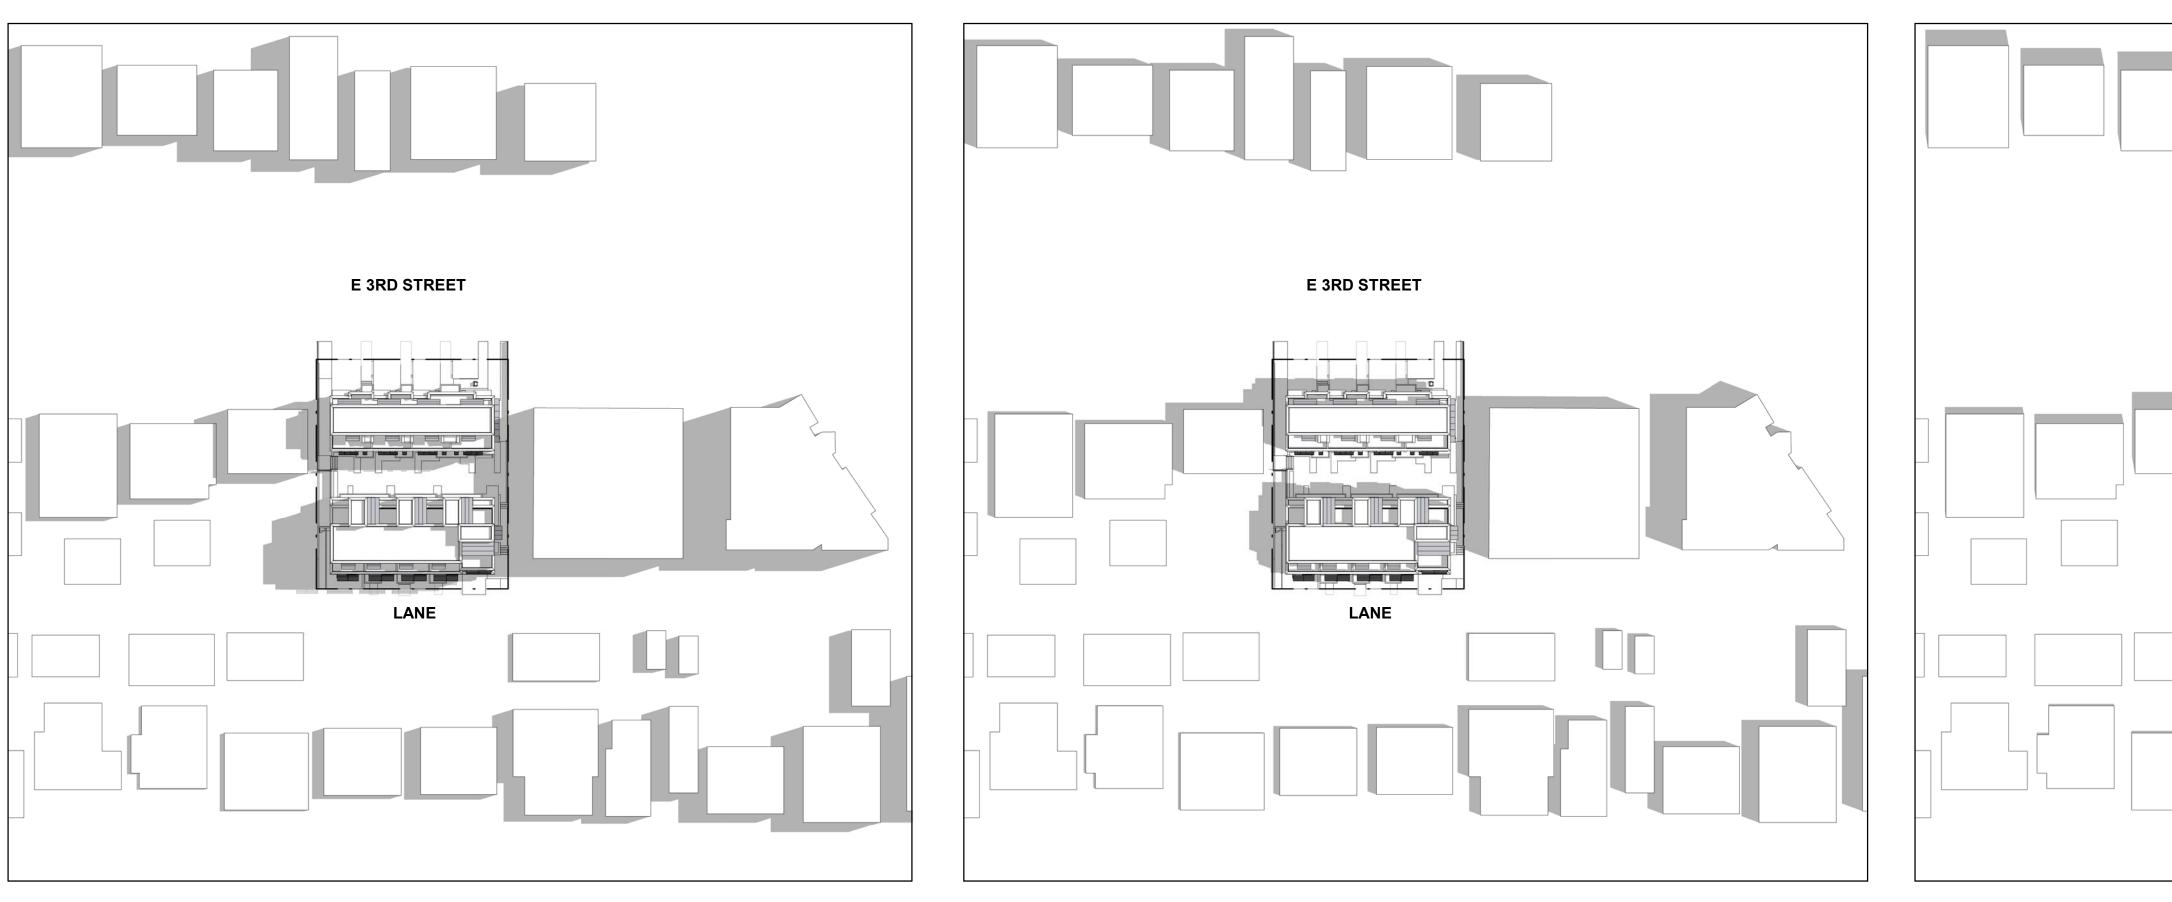

| AWN                                                                                        |
| SCALE CH                                                                                                                                                                          | ECKED                                                                                      |
| 3/32" = 1'-0"                                                                                                                                                                     |                                                                                            |







4 JUNE 21\_10:00am 1" = 50'-0"



2 MARCH 21\_12:00pm 1" = 50'-0"

| <b>bfa</b> studio                                                                                                                                                                                                                                                                                                                                                                                                                                                                                                   |
|----------------------------------------------------------------------------------------------------------------------------------------------------------------------------------------------------------------------------------