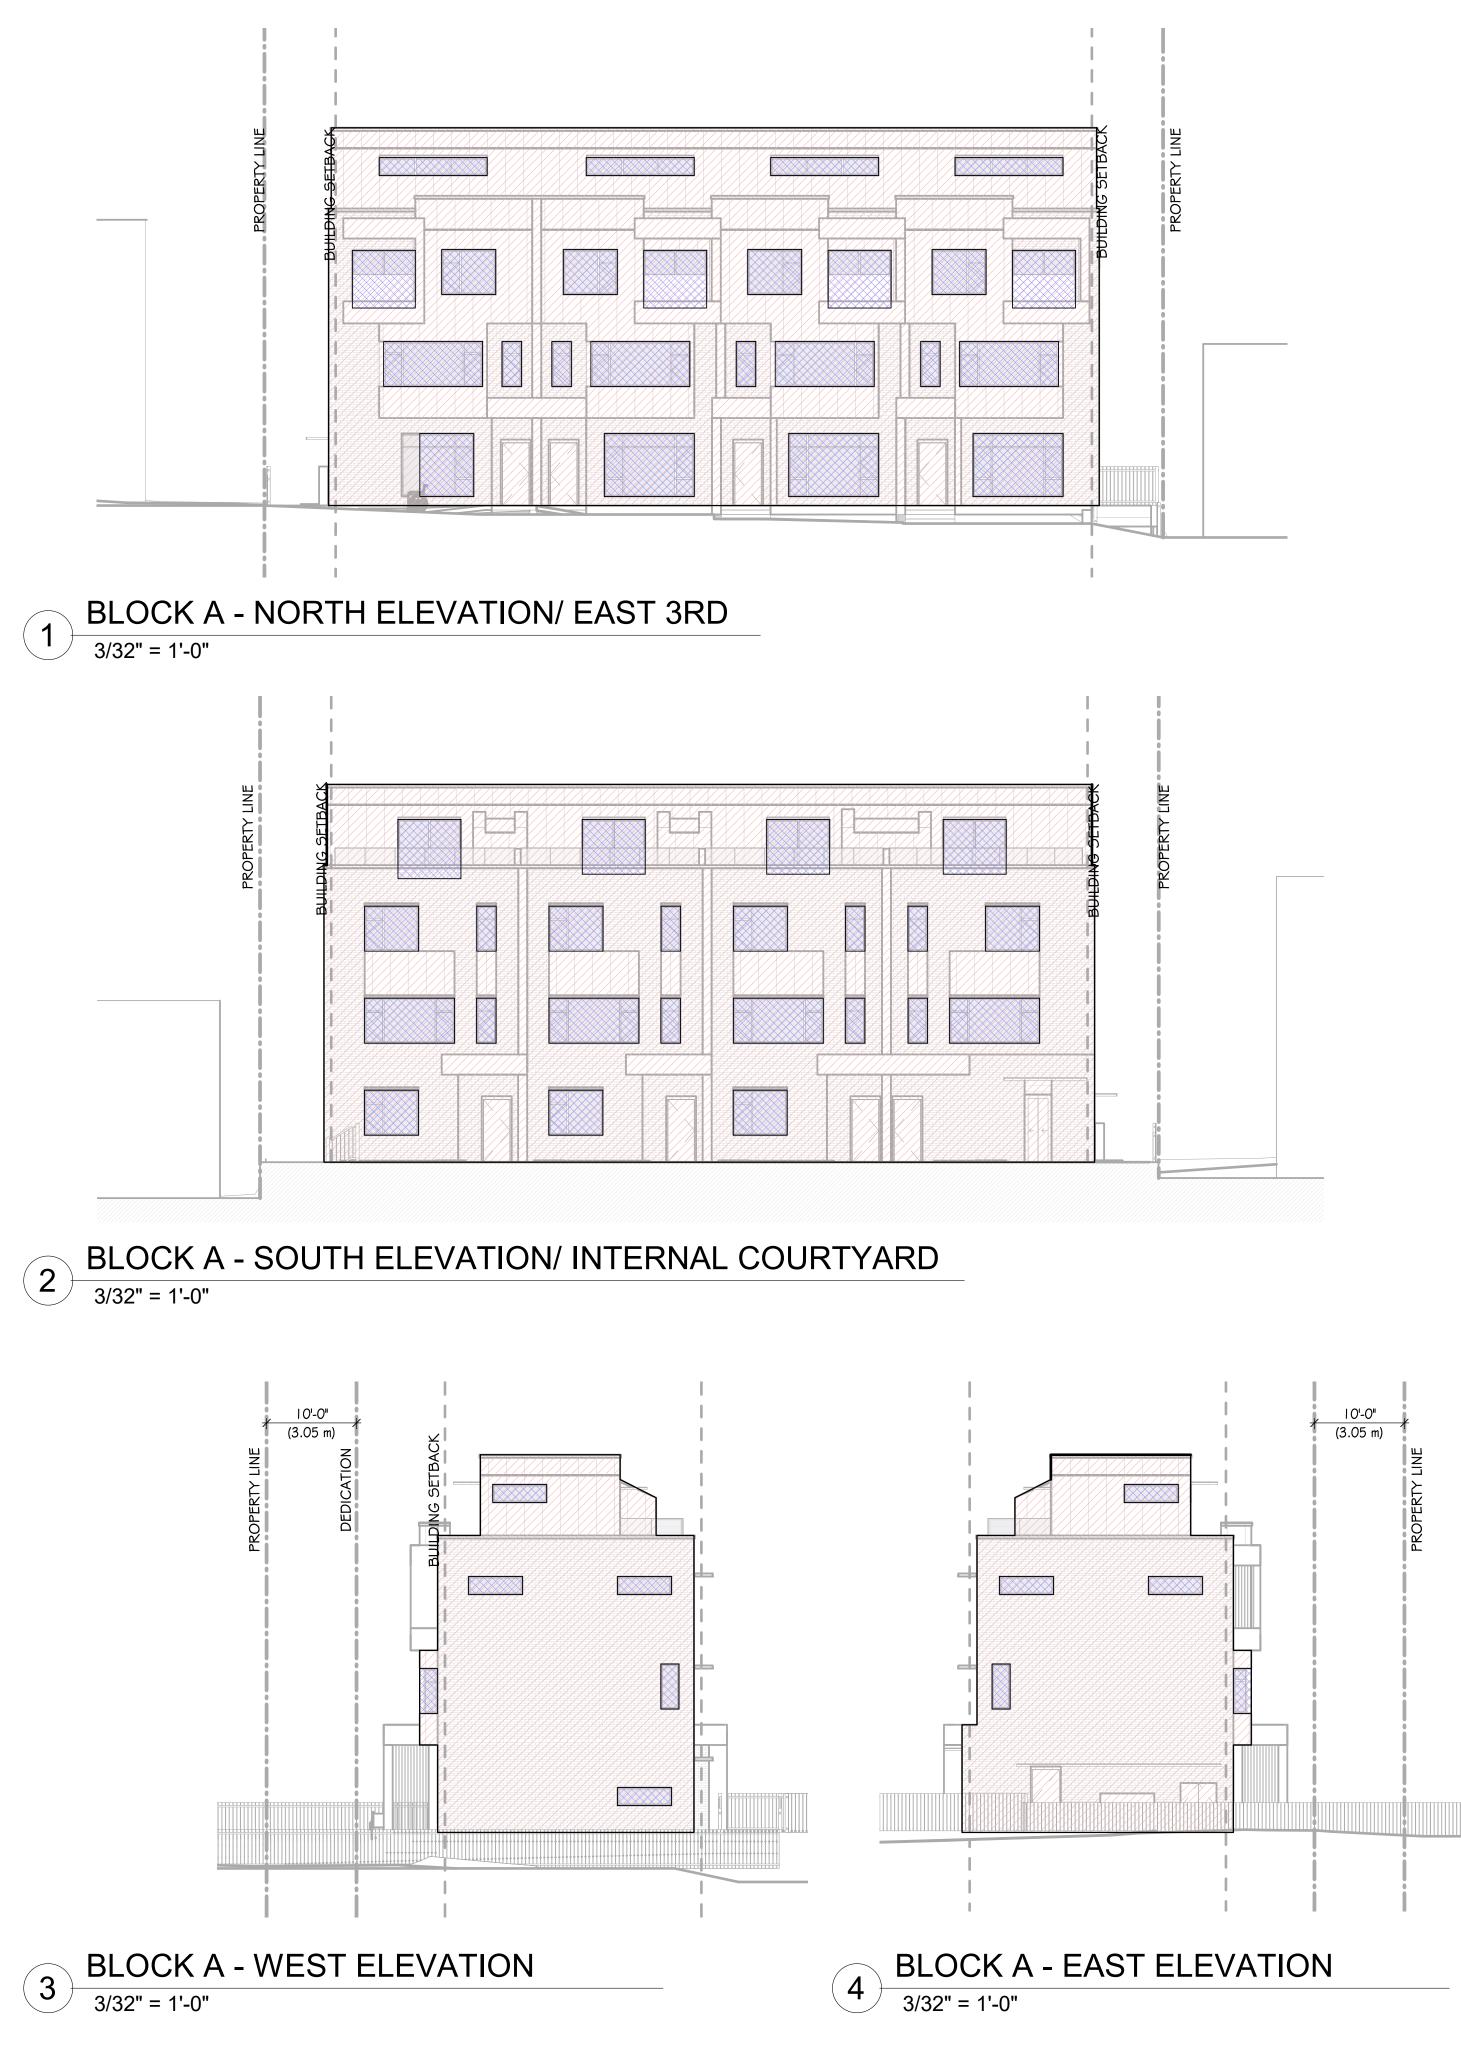

403                                                                                                                                                                                                                                                                                                                                                                                                         |
| DATE DRAWN<br>SCALE CHECKED<br>As indicated                                                                                                                                                                                                                                                                                                                                                                  |



| BLOCK A           | EXPO:<br>BUILDING |       | LIMIT<br>DISTA |     | UNPROTECTED<br>OPENING<br>ALLOWED | UNPROT<br>OPEN<br>ALLOV | ING   | UNPRO<br>OPEN<br>PROV | ING  | WINDOW TO<br>WALL RATIO |
|-------------------|-------------------|-------|----------------|-----|-----------------------------------|-------------------------|-------|-----------------------|------|-------------------------|
|                   | sf                | m²    | f              | m   | %                                 | sf                      | m²    | sf                    | m²   |                         |
| NORTH             | 3593.3            | 333.8 | 17.0           | 5.2 | 42%                               | 1523.5                  | 141.5 | 911.0                 | 84.6 | 1