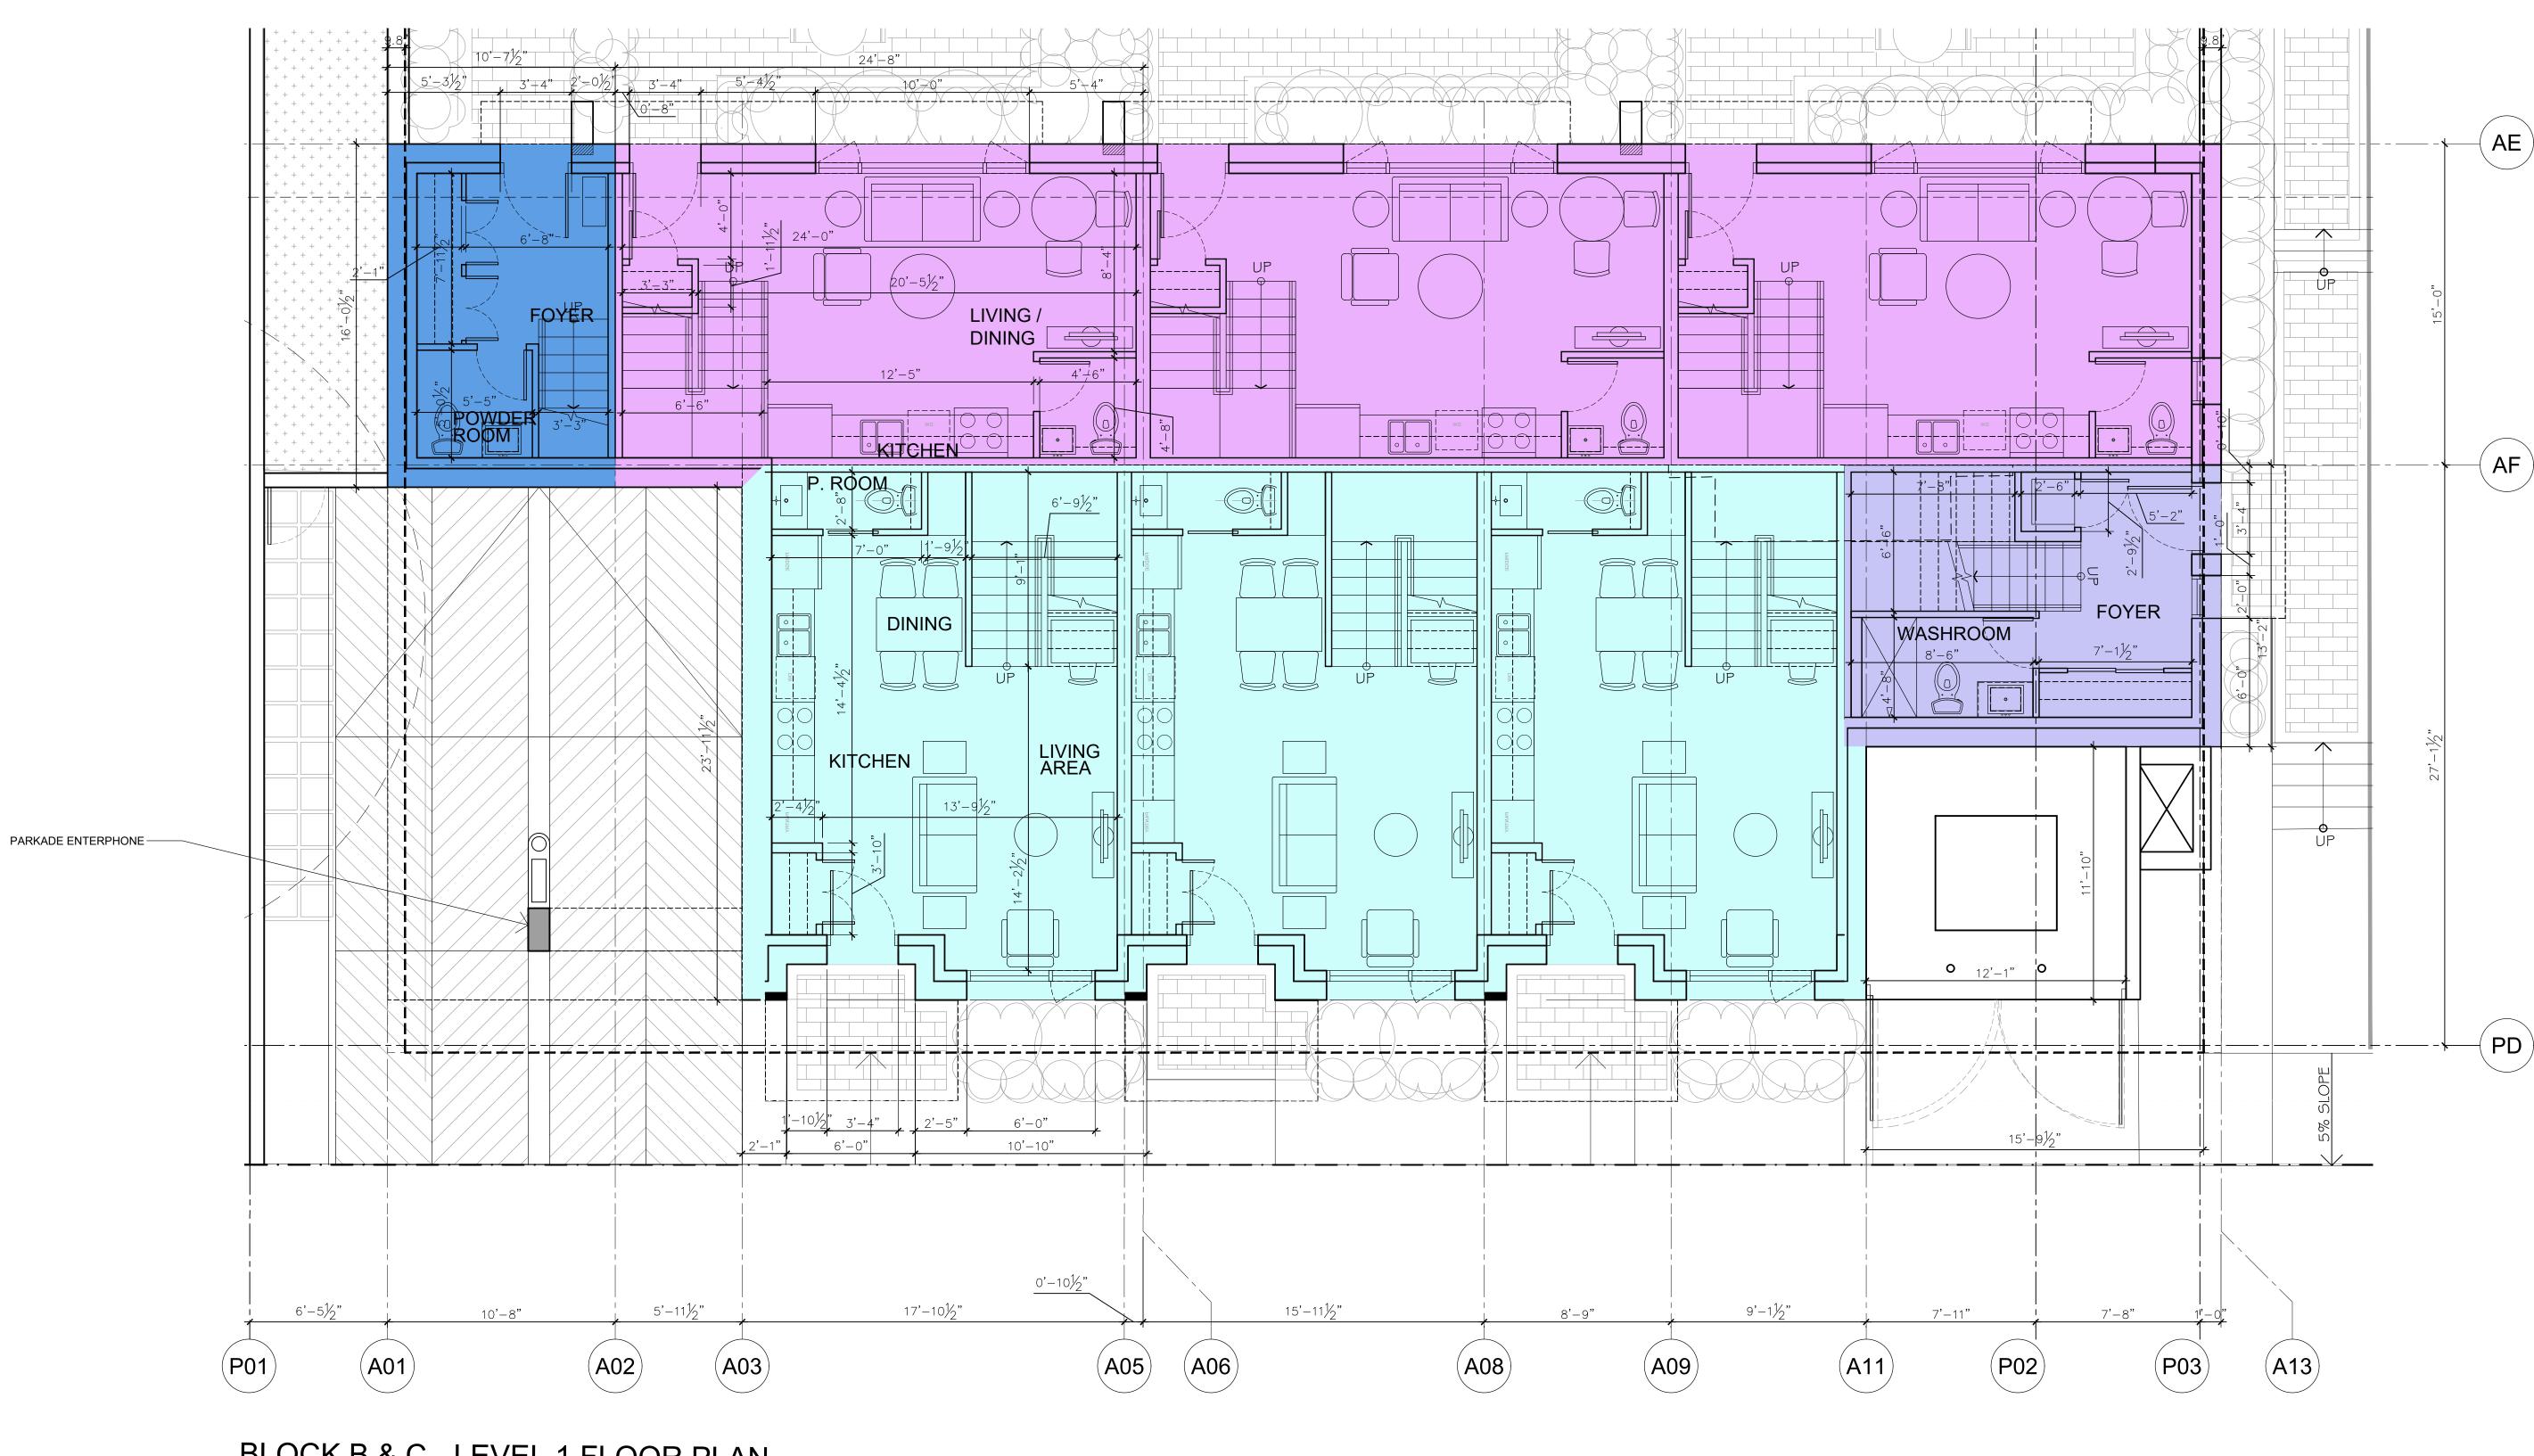

#### **RE-ISSUED FOR DP** DESIGN DEVELOPMENT 05 MAY 2021

EE SERVICES LTD. )WN STREET /ANCOUVER, BC

| PROJECT INFORMATION / ZONING DATA                                                                                                                                                                                                                                  |                   |                |             |             |                |              |              |             |                               |
|--------------------------------------------------------------------------------------------------------------------------------------------------------------------------------------------------------------------------------------------------------------------|-------------------|----------------|-------------|-------------|----------------|--------------|--------------|-------------|-------------------------------|
| PROJECT DESCRIPTION / USE                                                                                                                                                                                                                                          | 4 STOREY, 15 UN   | ITS RESIDENTIA | L TOWNHO    | MES, INCLUD | ING ONE LEVE   | L OF UNDERG  | ROUND PARKI  | NG          |                               |
| LEGAL DESCRIPTION                                                                                                                                                                                                                                                  | LOT 6 BLOCK 14    | 4 PLAN 878 & S | TRATA PLAN  | BCS3650 B0  | OTH OF DISTRIC | CT LOT 274 G | ROUP 1 NEW V | VESTMINSTER | DISTRICT                      |
| CIVIC ADDRESS PRESENT                                                                                                                                                                                                                                              | 427, 429, 433, 43 | 35 EAST 3RD ST | REET, NORTI | H VANCOUVI  | ER, BC         |              |              |             |                               |
| CIVIC ADDRESS FUTURE                                                                                                                                                                                                                                               | TBD               |                |             |             |                |              |              |             |                               |
| TOTAL LOT AREA                                                                                                                                                                                                                                                     | 11,946            | SF             | 1,109.8     | SM          |                |              |              |             |                               |
| LOT SIZE (APPROXIMATE FRONTAGE)                                                                                                                                                                                                                                    |                   |                | FT          | М           |                |              |              |             |                               |
|                                                                                                                                                                                                                                                                    | NORTH / EAST 3F   | RD STREET      | 99.88       | 30.4        |                |              |              |             |                               |
|                                                                                                                                                                                                                                                                    | EAST              |                | 119.57      | 36.4        |                |              |              |             |                               |
|                                                                                                                                                                                                                                                                    | SOUTH / LANE      |                | 99.93       | 30.5        |                |              |              |             |                               |
|                                                                                                                                                                                                                                                                    | WEST              |                | 119.56      | 36.4        |                |              |              |             |                               |
| OCP / AREA DESIGN GUIDELINES                                                                                                                                                                                                                                       | MOODYVILLE EA     | ST 3RD STREET  | DEVELOPM    | ENT PERMIT  | AREA GUIDELIN  | IES          |              |             |                               |
| ZONING & DEVELOPMENT PERMIT                                                                                                                                                                                                                                        | RM-2 MEDIUM E     | DENSITY APART  | MENT RESID  | ENTIAL 2    |                |              |              |             |                               |
| PROPOSED NUMBER OF RESIDENTIAL UNITS                                                                                                                                                                                                                               | 15                |                |             |             |                |              |              |             |                               |
|                                                                                                                                                                                                                                                                    | F                 | REQUIRED / ALI | LOWED       |             |                | PRO          | POSED        |             |                               |
|                                                                                                                                                                                                                                                                    |                   |                | SF          | SM          |                |              | SF           | SM          |                               |
| DENSITY / GROSS BUILDING AREA                                                                                                                                                                                                                                      |                   |                | 19,114      | 1776        |                |              | 19,114       | 1776        | REFER TO DETAILED CALCU       |
|                                                                                                                                                                                                                                                                    | FAR               | 1.60           |             |             |                | 1.60         | ,            |             |                               |
| SITE COVERAGE                                                                                                                                                                                                                                                      |                   |                | 60.0%       | MAX.        |                | 50.7%        |              |             |                               |
| AVERAGE GRADE - BLOCK A                                                                                                                                                                                                                                            |                   |                |             |             | 139.36         | FT           | 42.48        | М           |                               |
| AVERAGE GRADE - BLOCK B/C                                                                                                                                                                                                                                          |                   |                |             |             | 134.39         | FT           | 40.96        | М           | ALL HEIGHT AND AVERAGE        |
| BUILDING HEIGHT - BLOCK A                                                                                                                                                                                                                                          | 188.57            | FT             | 57.48       | M           | 183.33         | FT           | 55.88        | М           | GEODETIC VALUES               |
| BUILDING HEIGHT BLOCK B/C                                                                                                                                                                                                                                          | 183.60            | FT             | 55.96       | М           | 182.33         | FT           | 55.57        | М           |                               |
| NUMBER OF STOREY                                                                                                                                                                                                                                                   |                   | 4              |             |             |                |              | 4            |             |                               |
| BUILDING SETBACKS                                                                                                                                                                                                                                                  |                   |                |             |             |                |              |              |             |                               |
| NORTH / EAST 3RD STREET                                                                                                                                                                                                                                            | 9.06              | FT             | 2.8         | М           | 9.06           | FT           | 2.8          | М           | AS PER SUBSECTION 411 (1) (B) |
| EAST                                                                                                                                                                                                                                                               | 7.90              | FT             | 2.4         | М           | 7.90           | FT           | 2.4          | М           | ZONE RM-2, SUBSECTION 572     |
| SOUTH / LANE                                                                                                                                                                                                                                                       | 5.20              | FT             | 1.6         | М           | 7.71           | FT           | 2.4          | М           | NORTH, EAST & WEST SETBACK    |
| WEST                                                                                                                                                                                                                                                               | 7.90              | FT             | 2.4         | М           | 7.90           | FT           | 2.4          | М           | SITING EXCEMPTION             |
| MINIMUM DWELLING UNIT SIZE                                                                                                                                                                                                                                         |                   | MIN. AREA      | 400         | 37          |                |              | 496          | 46          |                               |
| ACCESSORY LOCK-OFF UNIT                                                                                                                                                                                                                                            |                   |                | 285.0       | 26.0        |                | 1            | 412          | 38          |                               |
| OFF-STREET PARKING                                                                                                                                                                                                                                                 | 16                | STALLS         |             |             | 16             | STALLS       |              |             | REFER TO A002 FOR DETAI       |
| BICYCLE STORAGE                                                                                                                                                                                                                                                    | SECURED           |                | 23          |             |                |              | 23           |             | 1.5 SPACE/ DWELLING UNIT. F   |
| GARBAGE / RECYCLING / STORAGE                                                                                                                                                                                                                                      |                   |                | 118.4       | 11.00       |                |              | 156          | 14.49       | 5.23 SF/ DWELLING UNIT (      |
| NOTES:<br>1. ALL AREAS AND CALCULATIONS ARE APPROXIMATE. & MAY BE ADJUSTED DURING WORKING<br>2. VALUES LISTED IN ABOVE AREA CALCULATIONS ARE DETERMINED IN GENERAL ACCORDANCE<br>3. VALUES LISTED IN BUILDING CODE DATA SHEET ARE DETERMINED IN ACCORDANCE WITH TH | CE WITH THE METH  |                |             | of North VA | NCOUVER BYLA   | WS           |              |             |                               |