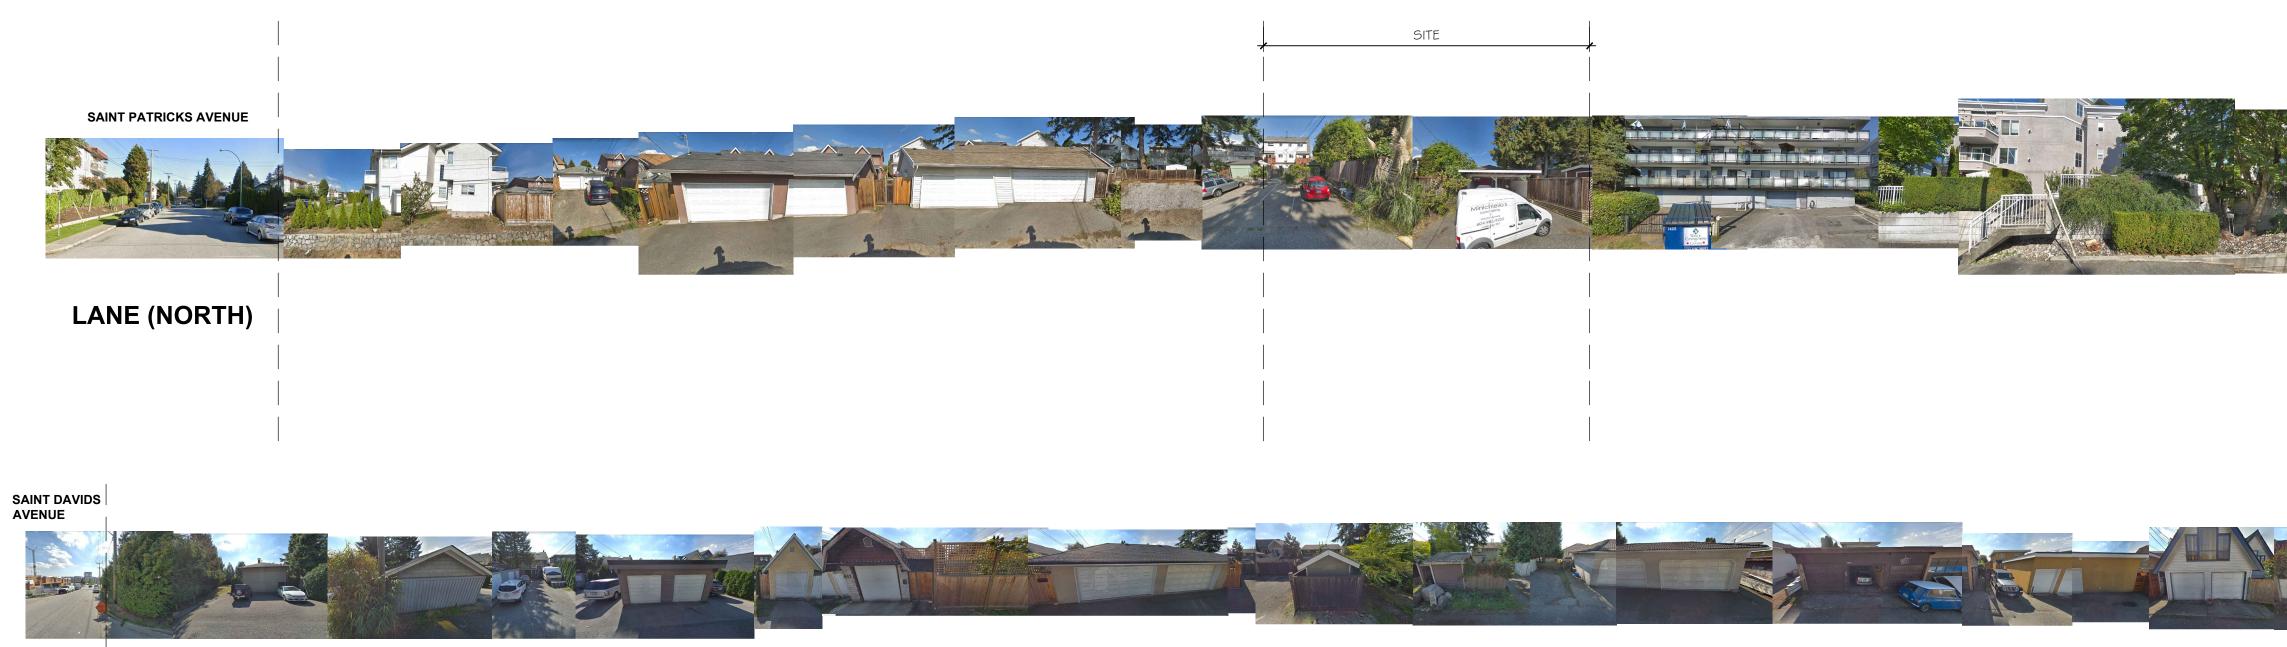

IS FOR SOLE USE OF THE ARCHITECT'S CLIENT AND HIS CONTRACTORS OR CONSULTANTS, WITH REGARD TO THE INDICATED PROJECT.

#### NAM (Moodyville) Development Ltd.

19465

PROJECT NO.

PROJECT

1/32" = 1'-0"

427-429-433-435 E 3rd Street, North Vancouver, B.C.

| DRAWING TITLE | COI | NTEXT | - PLAN |          |
|---------------|-----|-------|--------|----------|
| SEAL          |     |       |        |          |
|               |     |       |        |          |
|               |     |       |        |          |
| DRAWING NO.   |     |       |        | REVISION |
|               | A   | 10    | )0     |          |
| DATE          |     | DRAW  | /N     |          |
| SCALE         |     | CHEC  | KED    |          |



EAST 3rd STREET (SOUTH)

SAINT PATRICKS AVENUE



EAST 3rd STREET (NORTH)



LANE (SOUTH)

|                          | <b>bggstudio</b> co-regional architecture + interior designco-regional architects architecture + interior designco-regional arc |
|--------------------------|---------------------------------------------------------------------------------------------------------------------------------------------------------------------------------------------------------------------------------------------------------------------------------------------------------------------------------------------------------------------------------------------------------------------------------------------------------------------------------------------------------------------------------------------------------------------------------------------------------------------