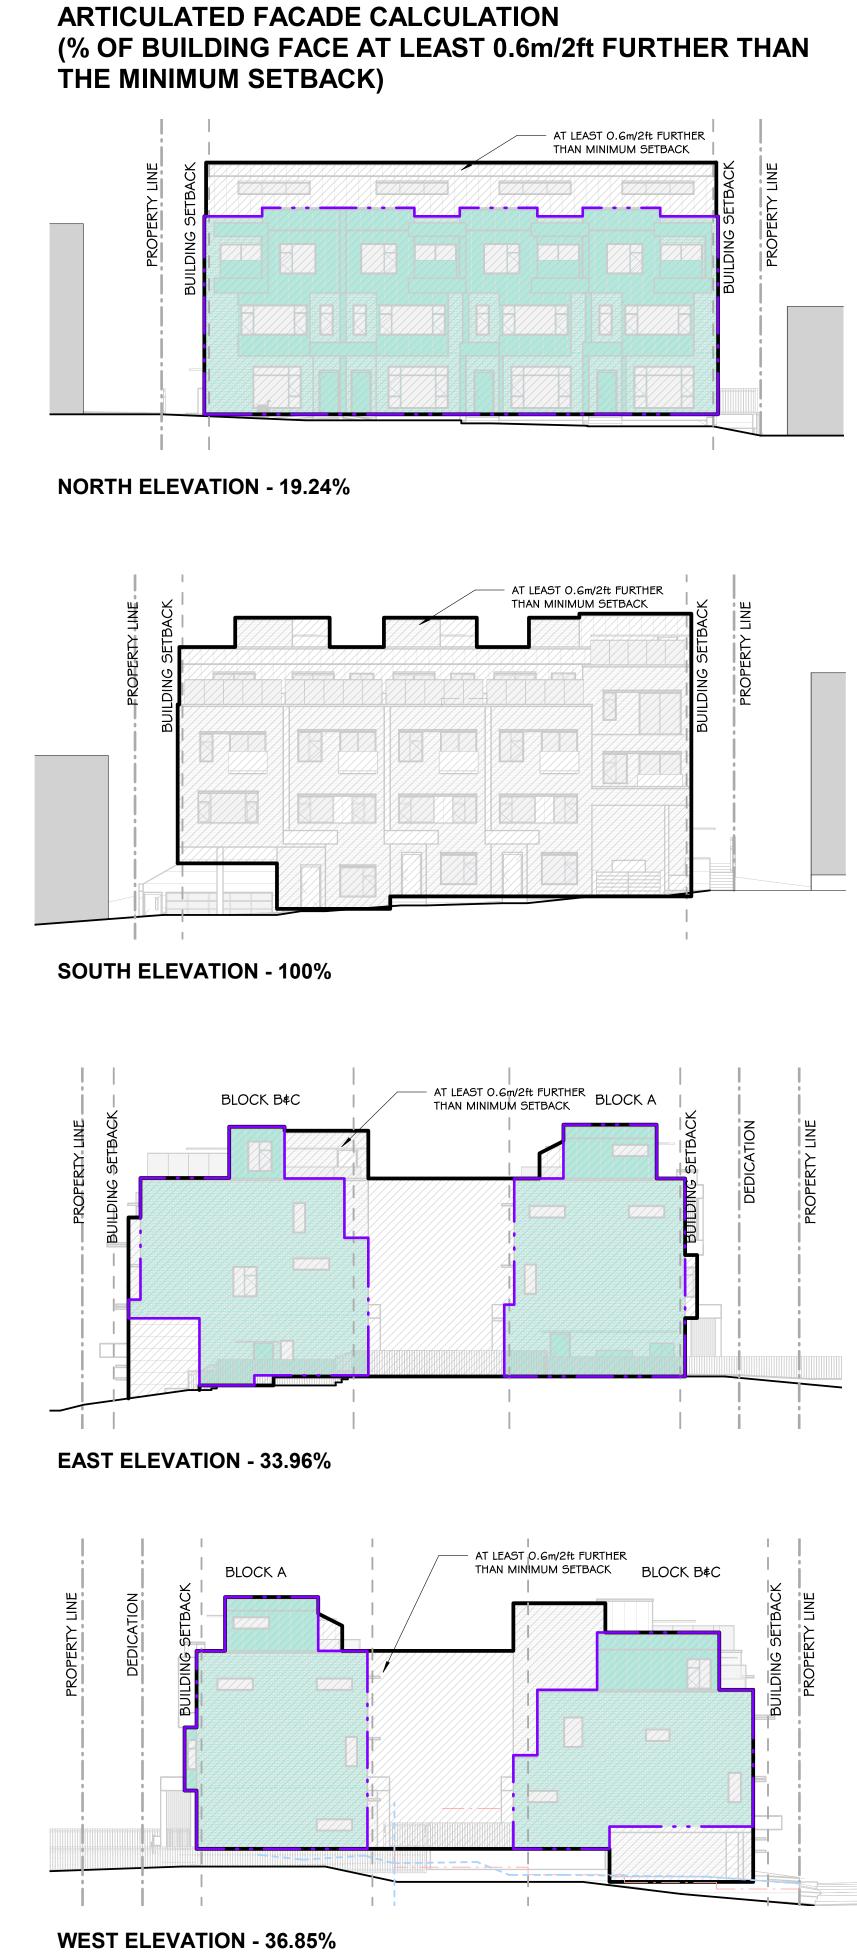

# PASSIVE HOUSE TOWNHOME DEVELOPMENT 427-429-433-435 East 3rd Street, North Vancouver, B.C.

| ABBF                                    | <b>REVIATIONS LEGE</b>                                            | ND                                        |                                                                 |                                     |                                                          |                                                               |                                                                              | PROJECT / CONSULTA                                                         | NT TEAM                                                              |                                                               |                                                                    |                                                                                  |                                         |
|-----------------------------------------|-------------------------------------------------------------------|-------------------------------------------|-----------------------------------------------------------------|-------------------------------------|----------------------------------------------------------|---------------------------------------------------------------|------------------------------------------------------------------------------|----------------------------------------------------------------------------|----------------------------------------------------------------------|---------------------------------------------------------------|--------------------------------------------------------------------|----------------------------------------------------------------------------------|-----------------------------------------|
| A.F.F.<br>A.B.<br>ALUM.                 | ABOVE FINISHED FLOOR<br>AIR BARRIER<br>ALUMINIUM                  | MTL.<br>N/A<br>N.I.C.                     | METAL<br>NOT APPLICABLE<br>NOT IN CONTRACT                      | ENCL.<br>EQ.<br>EXT.                | ENCLOSURE<br>EQUAL<br>EXTERIOR                           | SM<br>S.S.<br>STR.                                            | SQUARE METERS<br>STAINLESS STEEL<br>STAIR                                    | ARCHITECT                                                                  | INTERIOR DESIGNER                                                    | MECH. / ELEC. / PASSIVE HOUSE<br>ENGINEER                     | BUILDING ENVELOPE<br>CONSULTANT                                    | CIVIL ENGINEER                                                                   | ARBORIST                                |
| B/S<br>BD.<br>B.O.S.<br>B.O.W.<br>BLDG. | BASEMENT<br>BOARD<br>BOTTOM OF SLAB<br>BOTTOM OF WALL<br>BUILDING | N.T.S.<br>O.C.<br>OPG.<br>P-¢-S<br>PLYWD. | NOT TO SCALE<br>ON CENTRE<br>OPENING<br>PEEL & STICK<br>PLYWOOD | F.D.<br>FDN<br>FIN.<br>FLR.<br>FTG. | FLOOR DRAIN<br>FOUNDATION<br>FINISH<br>FLOOR<br>FOOTING  | STD.<br>T.O.<br>T.O.C.<br>T.O.F.<br>T.O.P.                    | STANDARD<br>TOP OF<br>TOP OF CURB<br>TOP OF FLOOR<br>TOP OF PARAPET          | BFA STUDIO ARCHITECTS<br>#600 - 355 BURRARD ST.<br>VANCOUVER, BC           | BFA STUDIO ARCHITECTS<br>#600 - 355 BURRARD ST.<br>VANCOUVER, BC     | ZENON MANAGEMENT<br>3578 WEST 28TH AVENUE<br>VANCOUVER, BC    | RDH BUILDING SCIENCE<br>4333 STILL CREEK DRIVE #400<br>BURNABY, BC | CREUS ENGINEERING<br>610-EAST TOWER<br>221 ESPLANADE WEST<br>NORTH VANCOUVER, BC | ACER TREE S<br>1401 CROWN<br>NORTH VANC |
| C.B.<br>C.I.P.<br>CLKG.<br>CLG.         | CATCH BASIN<br>CAST-IN-PLACE<br>CAULKING<br>CEILING               | PREFIN.<br>P.T.<br>P/L<br>R.              | PRE-FINISHED<br>PRESSURE TREATED<br>PROPERTY LINE<br>RADIUS     | GA.<br>GL.<br>GR.<br>GWB            | GAUGE<br>GLASS<br>GRADE<br>GYPSUM WALLBOARD              | T.O.W.<br>T<br>TYP.<br>U/G                                    | TOP OF WALL<br>TREAD<br>TYPICAL<br>UNDERGROUND                               | 604.662.8544                                                               | 604.662.8544                                                         | 778.686.5030                                                  | 604.873.1181                                                       | 604.897.9070                                                                     | 604.990.8070                            |
| C/L<br>C/W<br>CONC.                     | CENTRE LINE<br>COMPLETE WITH<br>CONCRETE                          | R<br>R.W.L.<br>REQ'D                      | RISER<br>RAIN WATER LEADER<br>REQUIRED                          | H/C<br>HT.<br>HORIZ.                | HANDICAPPED<br>HEIGHT<br>HORIZONTAL                      | U/S<br>UNO<br>U/F                                             | UNDERSIDE<br>UNLESS NOTED OTHERWISE<br>UPPER FLOOR                           | LAND SURVEYOR                                                              | LANDSCAPE ARCHITECT                                                  | CODE CONSULTANT                                               | GEOTECHNICAL ENGINEER                                              | STRUCTURAL ENGINEER                                                              |                                         |
| CONT.<br>CJ<br>CORR.<br>DIA.<br>DN      | CONTINUOUS<br>CONTROL JOINT<br>CORRIDOR<br>DIAMETER<br>DOWN       | REV<br>R ∉ S<br>RM.<br>R.D.<br>R.O.       | REVISION<br>ROD & SHELF<br>ROOM<br>ROOF DRAIN<br>ROUGH OPENING  | H.B.<br>HR.<br>HWH<br>LIN.<br>MAX.  | HOSE BIB<br>HOUR<br>HOT WATER HEATER<br>LINEN<br>MAXIMUM | V.B.<br>VERT.<br>W.C.<br>W/D<br>WD.                           | VAPOUR BARRIER<br>VERTICAL<br>WATER CLOSET [TOILET]<br>WASHER/ DRYER<br>WOOD | BENNETT LAND SURVEYING LTD.<br>#201-275 FELL AVENUE<br>NORTH VANCOUVER, BC | PMG LANDSCAPE ARCHITECTS<br>4185 STILL CREEK DR. C100<br>BURNABY, BC | CFT ENGINEERING INC.<br>500-1901 ROSSER AVENUE<br>BURNABY, BC | JECTH CONSULTANTS INC.<br>122-3823 HENNING DRIVE<br>BURNABY, BC    | WEILER SMITH BOWERS<br>3855 HENNING DRIVE #118<br>BURNABY, BC                    |                                         |
| DWGS<br>DW<br>ELECT.<br>ELEV            | DRAWINGS<br>DISHWASHER<br>ELECTRICAL<br>ELEVATION                 | STL.<br>STRUCT.<br>SPEC<br>SF             | STEEL<br>STRUCTURAL<br>SPECIFICATION<br>SQUARE FEET             | MECH.<br>MEZZ.<br>MIN.<br>MISC.     | MECHANICAL<br>MEZZANINE<br>MINIMUM<br>MISCELLANEOUS      | WD.           W.I.C.           W/           W.P.           WR | WALK-IN CLOSET<br>WITH<br>WATERPROOF<br>WASHROOM                             | 604.980.4868                                                               | 604.294.0011                                                         | 604.684.2384                                                  | 604.299.6617                                                       | 604.294.3753                                                                     |                                         |