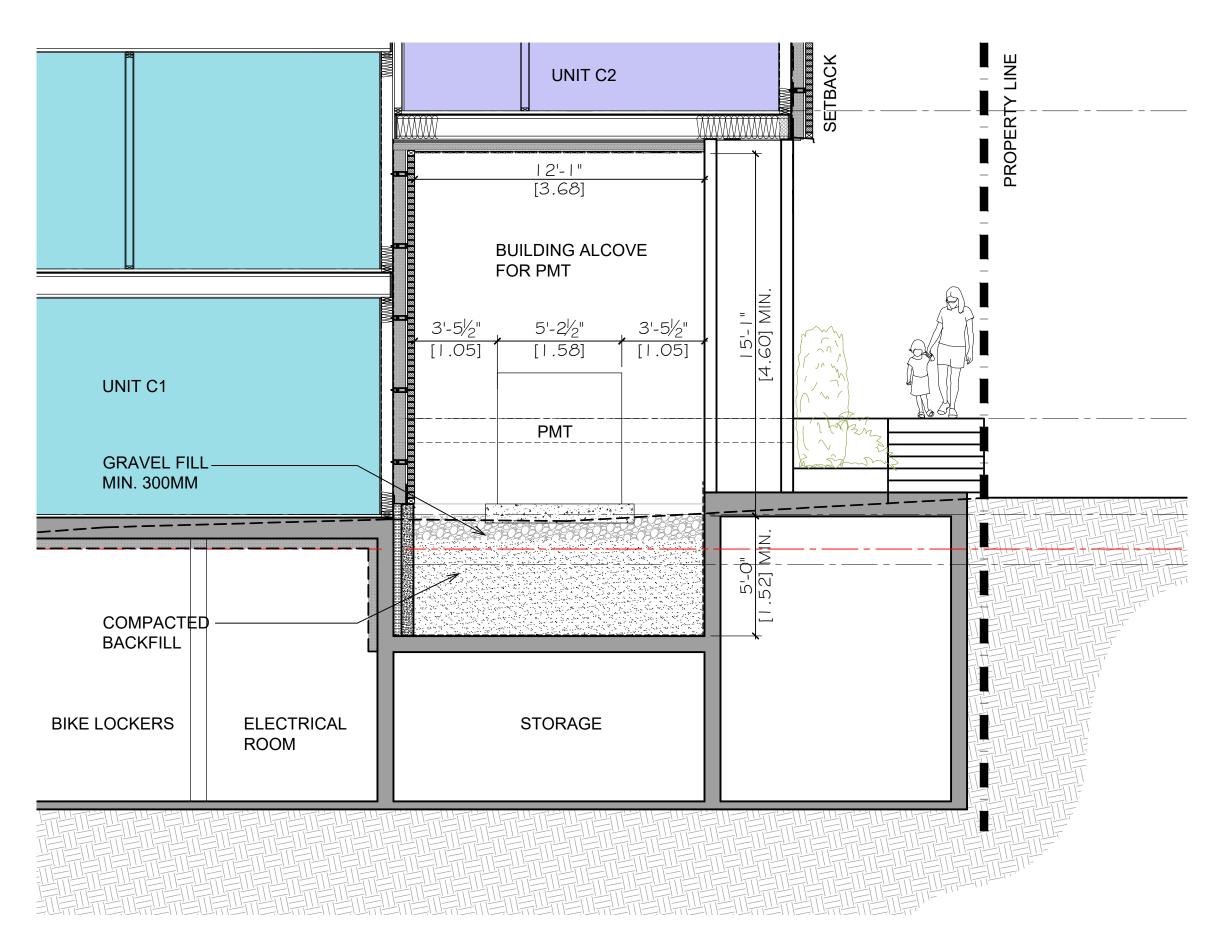

#### **RE-ISSUED FOR DP** DESIGN DEVELOPMENT 05 MAY 2021

EE SERVICES LTD. )WN STREET /ANCOUVER, BC

| PROJECT INFORMATION / ZONING DATA                                                                                                                                                                                                                                  |                   |                |             |             |                |              |              |             |                               |
|--------------------------------------------------------------------------------------------------------------------------------------------------------------------------------------------------------------------------------------------------------------------|-------------------|----------------|-------------|-------------|----------------|--------------|--------------|-------------|-------------------------------|
| PROJECT DESCRIPTION / USE                                                                                                                                                                                                                                          | 4 STOREY, 15 UN   | ITS RESIDENTIA | L TOWNHO    | MES, INCLUD | ING ONE LEVE   | L OF UNDERG  | ROUND PARKI  | NG          |                               |
| LEGAL DESCRIPTION                                                                                                                                                                                                                                                  | LOT 6 BLOCK 14    | 4 PLAN 878 & S | TRATA PLAN  | BCS3650 B0  | OTH OF DISTRIC | CT LOT 274 G | ROUP 1 NEW V | VESTMINSTER | DISTRICT                      |
| CIVIC ADDRESS PRESENT                                                                                                                                                                                                                                              | 427, 429, 433, 43 | 35 EAST 3RD ST | REET, NORTI | H VANCOUVI  | ER, BC         |              |              |             |                               |
| CIVIC ADDRESS FUTURE                                                                                                                                                                                                                                               | TBD               |                |             |             |                |              |              |             |                               |
| TOTAL LOT AREA                                                                                                                                                                                                                                                     | 11,946            | SF             | 1,109.8     | SM          |                |              |              |             |                               |
| LOT SIZE (APPROXIMATE FRONTAGE)                                                                                                                                                                                                                                    |                   |                | FT          | М           |                |              |              |             |                               |
|                                                                                                                                                                                                                                                                    | NORTH / EAST 3F   | RD STREET      | 99.88       | 30.4        |                |              |              |             |                               |
|                                                                                                                                                                                                                                                                    | EAST              |                | 119.57      | 36.4        |                |              |              |             |                               |
|                                                                                                                                                                                                                                                                    | SOUTH / LANE      |                | 99.93       | 30.5        |                |              |              |             |                               |
|                                                                                                                                                                                                                                                                    | WEST              |                | 119.56      | 36.4        |                |              |              |             |                               |
| OCP / AREA DESIGN GUIDELINES                                                                                                                                                                                                                                       | MOODYVILLE EA     | ST 3RD STREET  | DEVELOPM    | ENT PERMIT  | AREA GUIDELIN  | IES          |              |             |                               |
| ZONING & DEVELOPMENT PERMIT                                                                                                                                                                                                                                        | RM-2 MEDIUM E     | DENSITY APART  | MENT RESID  | ENTIAL 2    |                |              |              |             |                               |
| PROPOSED NUMBER OF RESIDENTIAL UNITS                                                                                                                                                                                                                               | 15                |                |             |             |                |              |              |             |                               |
|                                                                                                                                                                                                                                                                    | F                 | REQUIRED / ALI | LOWED       |             |                | PRO          | POSED        |             |                               |
|                                                                                                                                                                                                                                                                    |                   |                | SF          | SM          |                |              | SF           | SM          |                               |
| DENSITY / GROSS BUILDING AREA                                                                                                                                                                                                                                      |                   |                | 19,114      | 1776        |                |              | 19,114       | 1776        | REFER TO DETAILED CALCU       |
|                                                                                                                                                                                                                                                                    | FAR               | 1.60           |             |             |                | 1.60         | ,            |             |                               |
| SITE COVERAGE                                                                                                                                                                                                                                                      |                   |                | 60.0%       | MAX.        |                | 50.7%        |              |             |                               |
| AVERAGE GRADE - BLOCK A                                                                                                                                                                                                                                            |                   |                |             |             | 139.36         | FT           | 42.48        | М           |                               |
| AVERAGE GRADE - BLOCK B/C                                                                                                                                                                                                                                          |                   |                |             |             | 134.39         | FT           | 40.96        | М           | ALL HEIGHT AND AVERAGE        |
| BUILDING HEIGHT - BLOCK A                                                                                                                                                                                                                                          | 188.57            | FT             | 57.48       | M           | 183.33         | FT           | 55.88        | М           | GEODETIC VALUES               |
| BUILDING HEIGHT BLOCK B/C                                                                                                                                                                                                                                          | 183.60            | FT             | 55.96       | М           | 182.33         | FT           | 55.57        | М           |                               |
| NUMBER OF STOREY                                                                                                                                                                                                                                                   |                   | 4              |             |             |                |              | 4            |             |                               |
| BUILDING SETBACKS                                                                                                                                                                                                                                                  |                   |                |             |             |                |              |              |             |                               |
| NORTH / EAST 3RD STREET                                                                                                                                                                                                                                            | 9.06              | FT             | 2.8         | М           | 9.06           | FT           | 2.8          | М           | AS PER SUBSECTION 411 (1) (B) |
| EAST                                                                                                                                                                                                                                                               | 7.90              | FT             | 2.4         | М           | 7.90           | FT           | 2.4          | М           | ZONE RM-2, SUBSECTION 572     |
| SOUTH / LANE                                                                                                                                                                                                                                                       | 5.20              | FT             | 1.6         | М           | 7.71           | FT           | 2.4          | М           | NORTH, EAST & WEST SETBACK    |
| WEST                                                                                                                                                                                                                                                               | 7.90              | FT             | 2.4         | М           | 7.90           | FT           | 2.4          | М           | SITING EXCEMPTION             |
| MINIMUM DWELLING UNIT SIZE                                                                                                                                                                                                                                         |                   | MIN. AREA      | 400         | 37          |                |              | 496          | 46          |                               |
| ACCESSORY LOCK-OFF UNIT                                                                                                                                                                                                                                            |                   |                | 285.0       | 26.0        |                | 1            | 412          | 38          |                               |
| OFF-STREET PARKING                                                                                                                                                                                                                                                 | 16                | STALLS         |             |             | 16             | STALLS       |              |             | REFER TO A002 FOR DETAI       |
| BICYCLE STORAGE                                                                                                                                                                                                                                                    | SECURED           |                | 23          |             |                |              | 23           |             | 1.5 SPACE/ DWELLING UNIT. F   |
| GARBAGE / RECYCLING / STORAGE                                                                                                                                                                                                                                      |                   |                | 118.4       | 11.00       |                |              | 156          | 14.49       | 5.23 SF/ DWELLING UNIT (      |
| NOTES:<br>1. ALL AREAS AND CALCULATIONS ARE APPROXIMATE. & MAY BE ADJUSTED DURING WORKING<br>2. VALUES LISTED IN ABOVE AREA CALCULATIONS ARE DETERMINED IN GENERAL ACCORDANCE<br>3. VALUES LISTED IN BUILDING CODE DATA SHEET ARE DETERMINED IN ACCORDANCE WITH TH | CE WITH THE METH  |                |             | of North VA | NCOUVER BYLA   | WS           |              |             |                               |