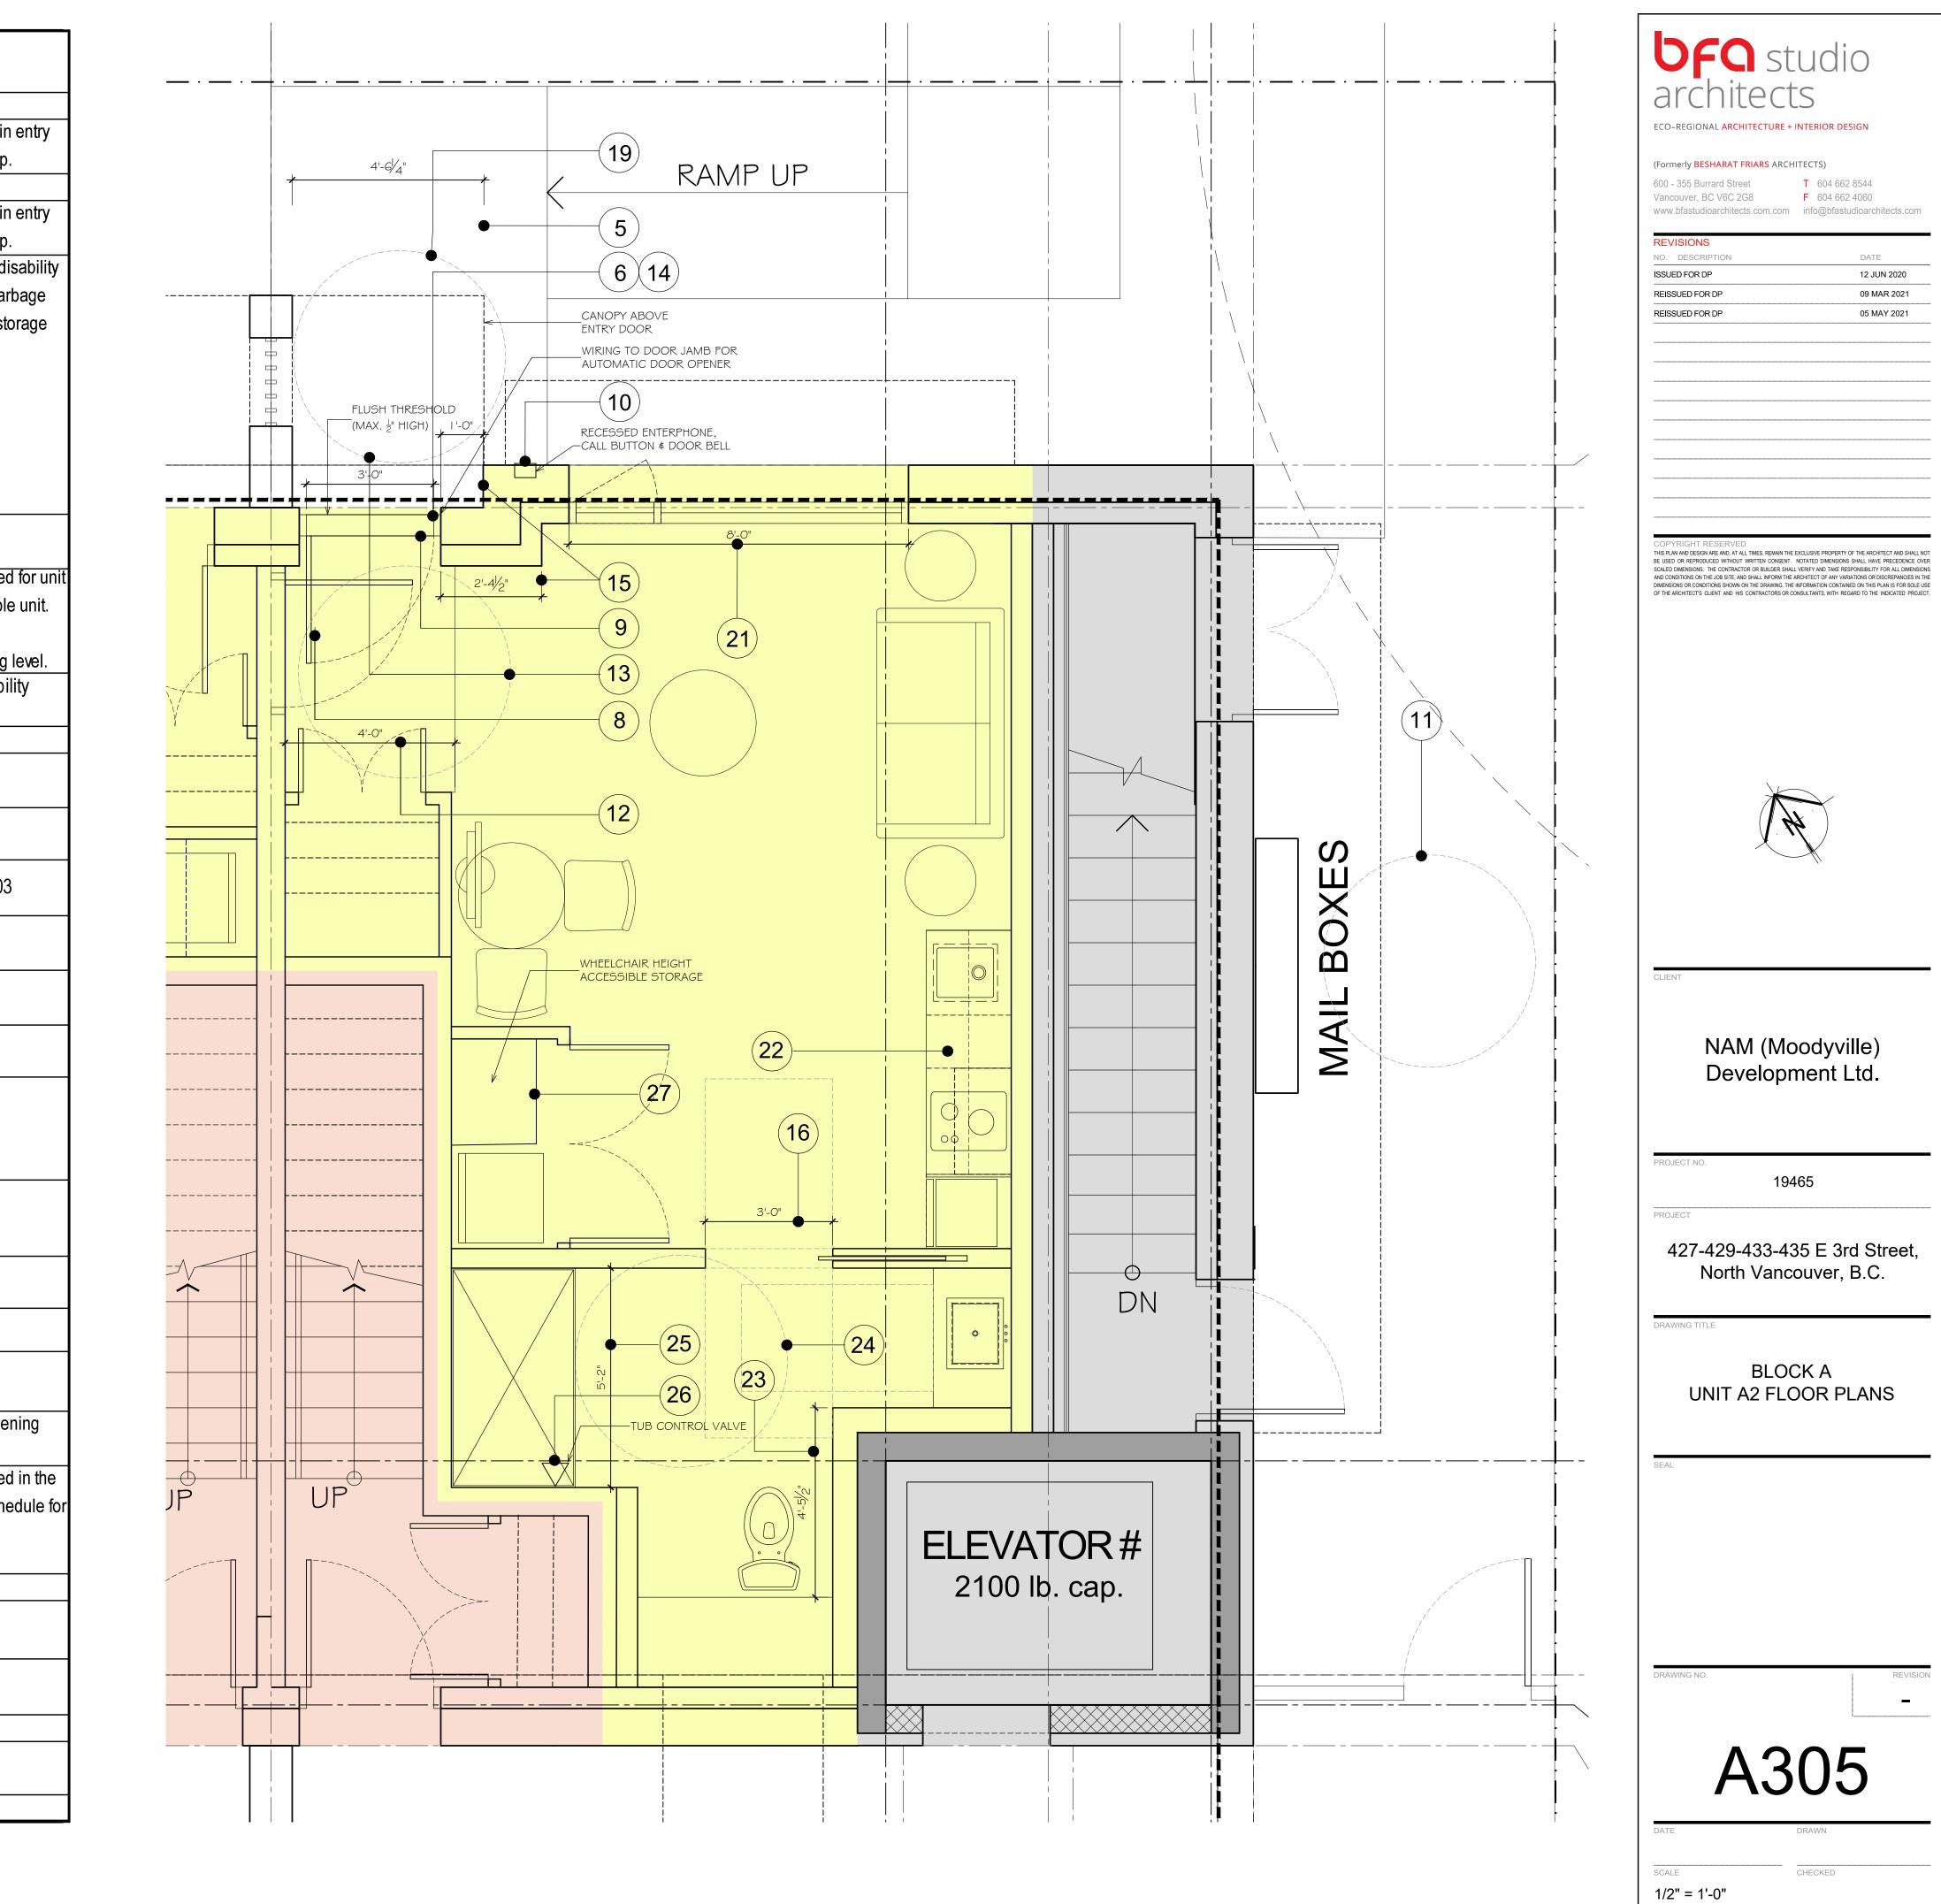

#### **RE-ISSUED FOR DP** DESIGN DEVELOPMENT 05 MAY 2021

EE SERVICES LTD. )WN STREET /ANCOUVER, BC

| PROJECT INFORMATION / ZONING DATA                                                                                                                                                                                                                                  |                   |                |             |             |                |              |              |             |                               |
|--------------------------------------------------------------------------------------------------------------------------------------------------------------------------------------------------------------------------------------------------------------------|-------------------|----------------|-------------|-------------|----------------|--------------|--------------|-------------|-------------------------------|
| PROJECT DESCRIPTION / USE                                                                                                                                                                                                                                          | 4 STOREY, 15 UN   | ITS RESIDENTIA | L TOWNHO    | MES, INCLUD | ING ONE LEVE   | L OF UNDERG  | ROUND PARKI  | NG          |                               |
| LEGAL DESCRIPTION                                                                                                                                                                                                                                                  | LOT 6 BLOCK 14    | 4 PLAN 878 & S | TRATA PLAN  | BCS3650 B0  | OTH OF DISTRIC | CT LOT 274 G | ROUP 1 NEW V | VESTMINSTER | DISTRICT                      |
| CIVIC ADDRESS PRESENT                                                                                                                                                                                                                                              | 427, 429, 433, 43 | 35 EAST 3RD ST | REET, NORTI | H VANCOUVI  | ER, BC         |              |              |             |                               |
| CIVIC ADDRESS FUTURE                                                                                                                                                                                                                                               | TBD               |                |             |             |                |              |              |             |                               |
| TOTAL LOT AREA                                                                                                                                                                                                                                                     | 11,946            | SF             | 1,109.8     | SM          |                |              |              |             |                               |
| LOT SIZE (APPROXIMATE FRONTAGE)                                                                                                                                                                                                                                    |                   |                | FT          | М           |                |              |              |             |                               |
|                                                                                                                                                                                                                                                                    | NORTH / EAST 3F   | RD STREET      | 99.88       | 30.4        |                |              |              |             |                               |
|                                                                                                                                                                                                                                                                    | EAST              |                | 119.57      | 36.4        |                |              |              |             |                               |
|                                                                                                                                                                                                                                                                    | SOUTH / LANE      |                | 99.93       | 30.5        |                |              |              |             |                               |
|                                                                                                                                                                                                                                                                    | WEST              |                | 119.56      | 36.4        |                |              |              |             |                               |
| OCP / AREA DESIGN GUIDELINES                                                                                                                                                                                                                                       | MOODYVILLE EA     | ST 3RD STREET  | DEVELOPM    | ENT PERMIT  | AREA GUIDELIN  | IES          |              |             |                               |
| ZONING & DEVELOPMENT PERMIT                                                                                                                                                                                                                                        | RM-2 MEDIUM E     | DENSITY APART  | MENT RESID  | ENTIAL 2    |                |              |              |             |                               |
| PROPOSED NUMBER OF RESIDENTIAL UNITS                                                                                                                                                                                                                               | 15                |                |             |             |                |              |              |             |                               |
|                                                                                                                                                                                                                                                                    | F                 | REQUIRED / ALI | LOWED       |             |                | PRO          | POSED        |             |                               |
|                                                                                                                                                                                                                                                                    |                   |                | SF          | SM          |                |              | SF           | SM          |                               |
| DENSITY / GROSS BUILDING AREA                                                                                                                                                                                                                                      |                   |                | 19,114      | 1776        |                |              | 19,114       | 1776        | REFER TO DETAILED CALCU       |
|                                                                                                                                                                                                                                                                    | FAR               | 1.60           |             |             |                | 1.60         | ,            |             |                               |
| SITE COVERAGE                                                                                                                                                                                                                                                      |                   |                | 60.0%       | MAX.        |                | 50.7%        |              |             |                               |
| AVERAGE GRADE - BLOCK A                                                                                                                                                                                                                                            |                   |                |             |             | 139.36         | FT           | 42.48        | М           |                               |
| AVERAGE GRADE - BLOCK B/C                                                                                                                                                                                                                                          |                   |                |             |             | 134.39         | FT           | 40.96        | М           | ALL HEIGHT AND AVERAGE        |
| BUILDING HEIGHT - BLOCK A                                                                                                                                                                                                                                          | 188.57            | FT             | 57.48       | M           | 183.33         | FT           | 55.88        | М           | GEODETIC VALUES               |
| BUILDING HEIGHT BLOCK B/C                                                                                                                                                                                                                                          | 183.60            | FT             | 55.96       | М           | 182.33         | FT           | 55.57        | М           |                               |
| NUMBER OF STOREY                                                                                                                                                                                                                                                   |                   | 4              |             |             |                |              | 4            |             |                               |
| BUILDING SETBACKS                                                                                                                                                                                                                                                  |                   |                |             |             |                |              |              |             |                               |
| NORTH / EAST 3RD STREET                                                                                                                                                                                                                                            | 9.06              | FT             | 2.8         | М           | 9.06           | FT           | 2.8          | М           | AS PER SUBSECTION 411 (1) (B) |
| EAST                                                                                                                                                                                                                                                               | 7.90              | FT             | 2.4         | М           | 7.90           | FT           | 2.4          | М           | ZONE RM-2, SUBSECTION 572     |
| SOUTH / LANE                                                                                                                                                                                                                                                       | 5.20              | FT             | 1.6         | М           | 7.71           | FT           | 2.4          | М           | NORTH, EAST & WEST SETBACK    |
| WEST                                                                                                                                                                                                                                                               | 7.90              | FT             | 2.4         | М           | 7.90           | FT           | 2.4          | М           | SITING EXCEMPTION             |
| MINIMUM DWELLING UNIT SIZE                                                                                                                                                                                                                                         |                   | MIN. AREA      | 400         | 37          |                |              | 496          | 46          |                               |
| ACCESSORY LOCK-OFF UNIT                                                                                                                                                                                                                                            |                   |                | 285.0       | 26.0        |                | 1            | 412          | 38          |                               |
| OFF-STREET PARKING                                                                                                                                                                                                                                                 | 16                | STALLS         |             |             | 16             | STALLS       |              |             | REFER TO A002 FOR DETAI       |
| BICYCLE STORAGE                                                                                                                                                                                                                                                    | SECURED           |                | 23          |             |                |              | 23           |             | 1.5 SPACE/ DWELLING UNIT. F   |
| GARBAGE / RECYCLING / STORAGE                                                                                                                                                                                                                                      |                   |                | 118.4       | 11.00       |                |              | 156          | 14.49       | 5.23 SF/ DWELLING UNIT (      |
| NOTES:<br>1. ALL AREAS AND CALCULATIONS ARE APPROXIMATE. & MAY BE ADJUSTED DURING WORKING<br>2. VALUES LISTED IN ABOVE AREA CALCULATIONS ARE DETERMINED IN GENERAL ACCORDANCE<br>3. VALUES LISTED IN BUILDING CODE DATA SHEET ARE DETERMINED IN ACCORDANCE WITH TH | CE WITH THE METH  |                |             | of North VA | NCOUVER BYLA   | WS           |              |             |                               |