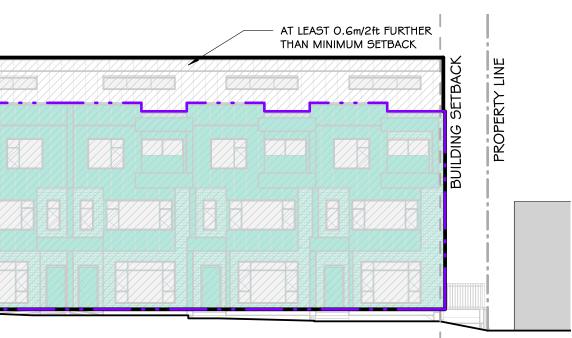

# PASSIVE HOUSE TOWNHOME DEVELOPMENT 427-429-433-435 East 3rd Street, North Vancouver, B.C.

| ABBF                                    | <b>REVIATIONS LEGE</b>                                            | ND                                        |                                                                 |                                     |                                                          |                                                               |                                                                              | PROJECT / CONSULTA                                                         | NT TEAM                                                              |                                                               |                                                                    |                                                                                  |                                         |
|-----------------------------------------|-------------------------------------------------------------------|-------------------------------------------|-----------------------------------------------------------------|-------------------------------------|----------------------------------------------------------|---------------------------------------------------------------|------------------------------------------------------------------------------|----------------------------------------------------------------------------|----------------------------------------------------------------------|---------------------------------------------------------------|--------------------------------------------------------------------|----------------------------------------------------------------------------------|-----------------------------------------|
| A.F.F.<br>A.B.<br>ALUM.                 | ABOVE FINISHED FLOOR<br>AIR BARRIER<br>ALUMINIUM                  | MTL.<br>N/A<br>N.I.C.                     | METAL<br>NOT APPLICABLE<br>NOT IN CONTRACT                      | ENCL.<br>EQ.<br>EXT.                | ENCLOSURE<br>EQUAL<br>EXTERIOR                           | SM<br>S.S.<br>STR.                                            | SQUARE METERS<br>STAINLESS STEEL<br>STAIR                                    | ARCHITECT                                                                  | INTERIOR DESIGNER                                                    | MECH. / ELEC. / PASSIVE HOUSE<br>ENGINEER                     | BUILDING ENVELOPE<br>CONSULTANT                                    | CIVIL ENGINEER                                                                   | ARBORIST                                |
| B/S<br>BD.<br>B.O.S.<br>B.O.W.<br>BLDG. | BASEMENT<br>BOARD<br>BOTTOM OF SLAB<br>BOTTOM OF WALL<br>BUILDING | N.T.S.<br>O.C.<br>OPG.<br>P-¢-S<br>PLYWD. | NOT TO SCALE<br>ON CENTRE<br>OPENING<br>PEEL & STICK<br>PLYWOOD | F.D.<br>FDN<br>FIN.<br>FLR.<br>FTG. | FLOOR DRAIN<br>FOUNDATION<br>FINISH<br>FLOOR<br>FOOTING  | STD.<br>T.O.<br>T.O.C.<br>T.O.F.<br>T.O.P.                    | STANDARD<br>TOP OF<br>TOP OF CURB<br>TOP OF FLOOR<br>TOP OF PARAPET          | BFA STUDIO ARCHITECTS<br>#600 - 355 BURRARD ST.<br>VANCOUVER, BC           | BFA STUDIO ARCHITECTS<br>#600 - 355 BURRARD ST.<br>VANCOUVER, BC     | ZENON MANAGEMENT<br>3578 WEST 28TH AVENUE<br>VANCOUVER, BC    | RDH BUILDING SCIENCE<br>4333 STILL CREEK DRIVE #400<br>BURNABY, BC | CREUS ENGINEERING<br>610-EAST TOWER<br>221 ESPLANADE WEST<br>NORTH VANCOUVER, BC | ACER TREE S<br>1401 CROWN<br>NORTH VANC |
| C.B.<br>C.I.P.<br>CLKG.<br>CLG.         | CATCH BASIN<br>CAST-IN-PLACE<br>CAULKING<br>CEILING               | PREFIN.<br>P.T.<br>P/L<br>R.              | PRE-FINISHED<br>PRESSURE TREATED<br>PROPERTY LINE<br>RADIUS     | GA.<br>GL.<br>GR.<br>GWB            | GAUGE<br>GLASS<br>GRADE<br>GYPSUM WALLBOARD              | T.O.W.<br>T<br>TYP.<br>U/G                                    | TOP OF WALL<br>TREAD<br>TYPICAL<br>UNDERGROUND                               | 604.662.8544                                                               | 604.662.8544                                                         | 778.686.5030                                                  | 604.873.1181                                                       | 604.897.9070                                                                     | 604.990.8070                            |
| C/L<br>C/W<br>CONC.                     | CENTRE LINE<br>COMPLETE WITH<br>CONCRETE                          | R<br>R.W.L.<br>REQ'D                      | RISER<br>RAIN WATER LEADER<br>REQUIRED                          | H/C<br>HT.<br>HORIZ.                | HANDICAPPED<br>HEIGHT<br>HORIZONTAL                      | U/S<br>UNO<br>U/F                                             | UNDERSIDE<br>UNLESS NOTED OTHERWISE<br>UPPER FLOOR                           | LAND SURVEYOR                                                              | LANDSCAPE ARCHITECT                                                  | CODE CONSULTANT                                               | GEOTECHNICAL ENGINEER                                              | STRUCTURAL ENGINEER                                                              |                                         |
| CONT.<br>CJ<br>CORR.<br>DIA.<br>DN      | CONTINUOUS<br>CONTROL JOINT<br>CORRIDOR<br>DIAMETER<br>DOWN       | REV<br>R ∉ S<br>RM.<br>R.D.<br>R.O.       | REVISION<br>ROD & SHELF<br>ROOM<br>ROOF DRAIN<br>ROUGH OPENING  | H.B.<br>HR.<br>HWH<br>LIN.<br>MAX.  | HOSE BIB<br>HOUR<br>HOT WATER HEATER<br>LINEN<br>MAXIMUM | V.B.<br>VERT.<br>W.C.<br>W/D<br>WD.                           | VAPOUR BARRIER<br>VERTICAL<br>WATER CLOSET [TOILET]<br>WASHER/ DRYER<br>WOOD | BENNETT LAND SURVEYING LTD.<br>#201-275 FELL AVENUE<br>NORTH VANCOUVER, BC | PMG LANDSCAPE ARCHITECTS<br>4185 STILL CREEK DR. C100<br>BURNABY, BC | CFT ENGINEERING INC.<br>500-1901 ROSSER AVENUE<br>BURNABY, BC | JECTH CONSULTANTS INC.<br>122-3823 HENNING DRIVE<br>BURNABY, BC    | WEILER SMITH BOWERS<br>3855 HENNING DRIVE #118<br>BURNABY, BC                    |                                         |
| DWGS<br>DW<br>ELECT.<br>ELEV            | DRAWINGS<br>DISHWASHER<br>ELECTRICAL<br>ELEVATION                 | STL.<br>STRUCT.<br>SPEC<br>SF             | STEEL<br>STRUCTURAL<br>SPECIFICATION<br>SQUARE FEET             | MECH.<br>MEZZ.<br>MIN.<br>MISC.     | MECHANICAL<br>MEZZANINE<br>MINIMUM<br>MISCELLANEOUS      | WD.           W.I.C.           W/           W.P.           WR | WALK-IN CLOSET<br>WITH<br>WATERPROOF<br>WASHROOM                             | 604.980.4868                                                               | 604.294.0011                                                         | 604.684.2384                                                  | 604.299.6617                                                       | 604.294.3753                                                                     |                                         |