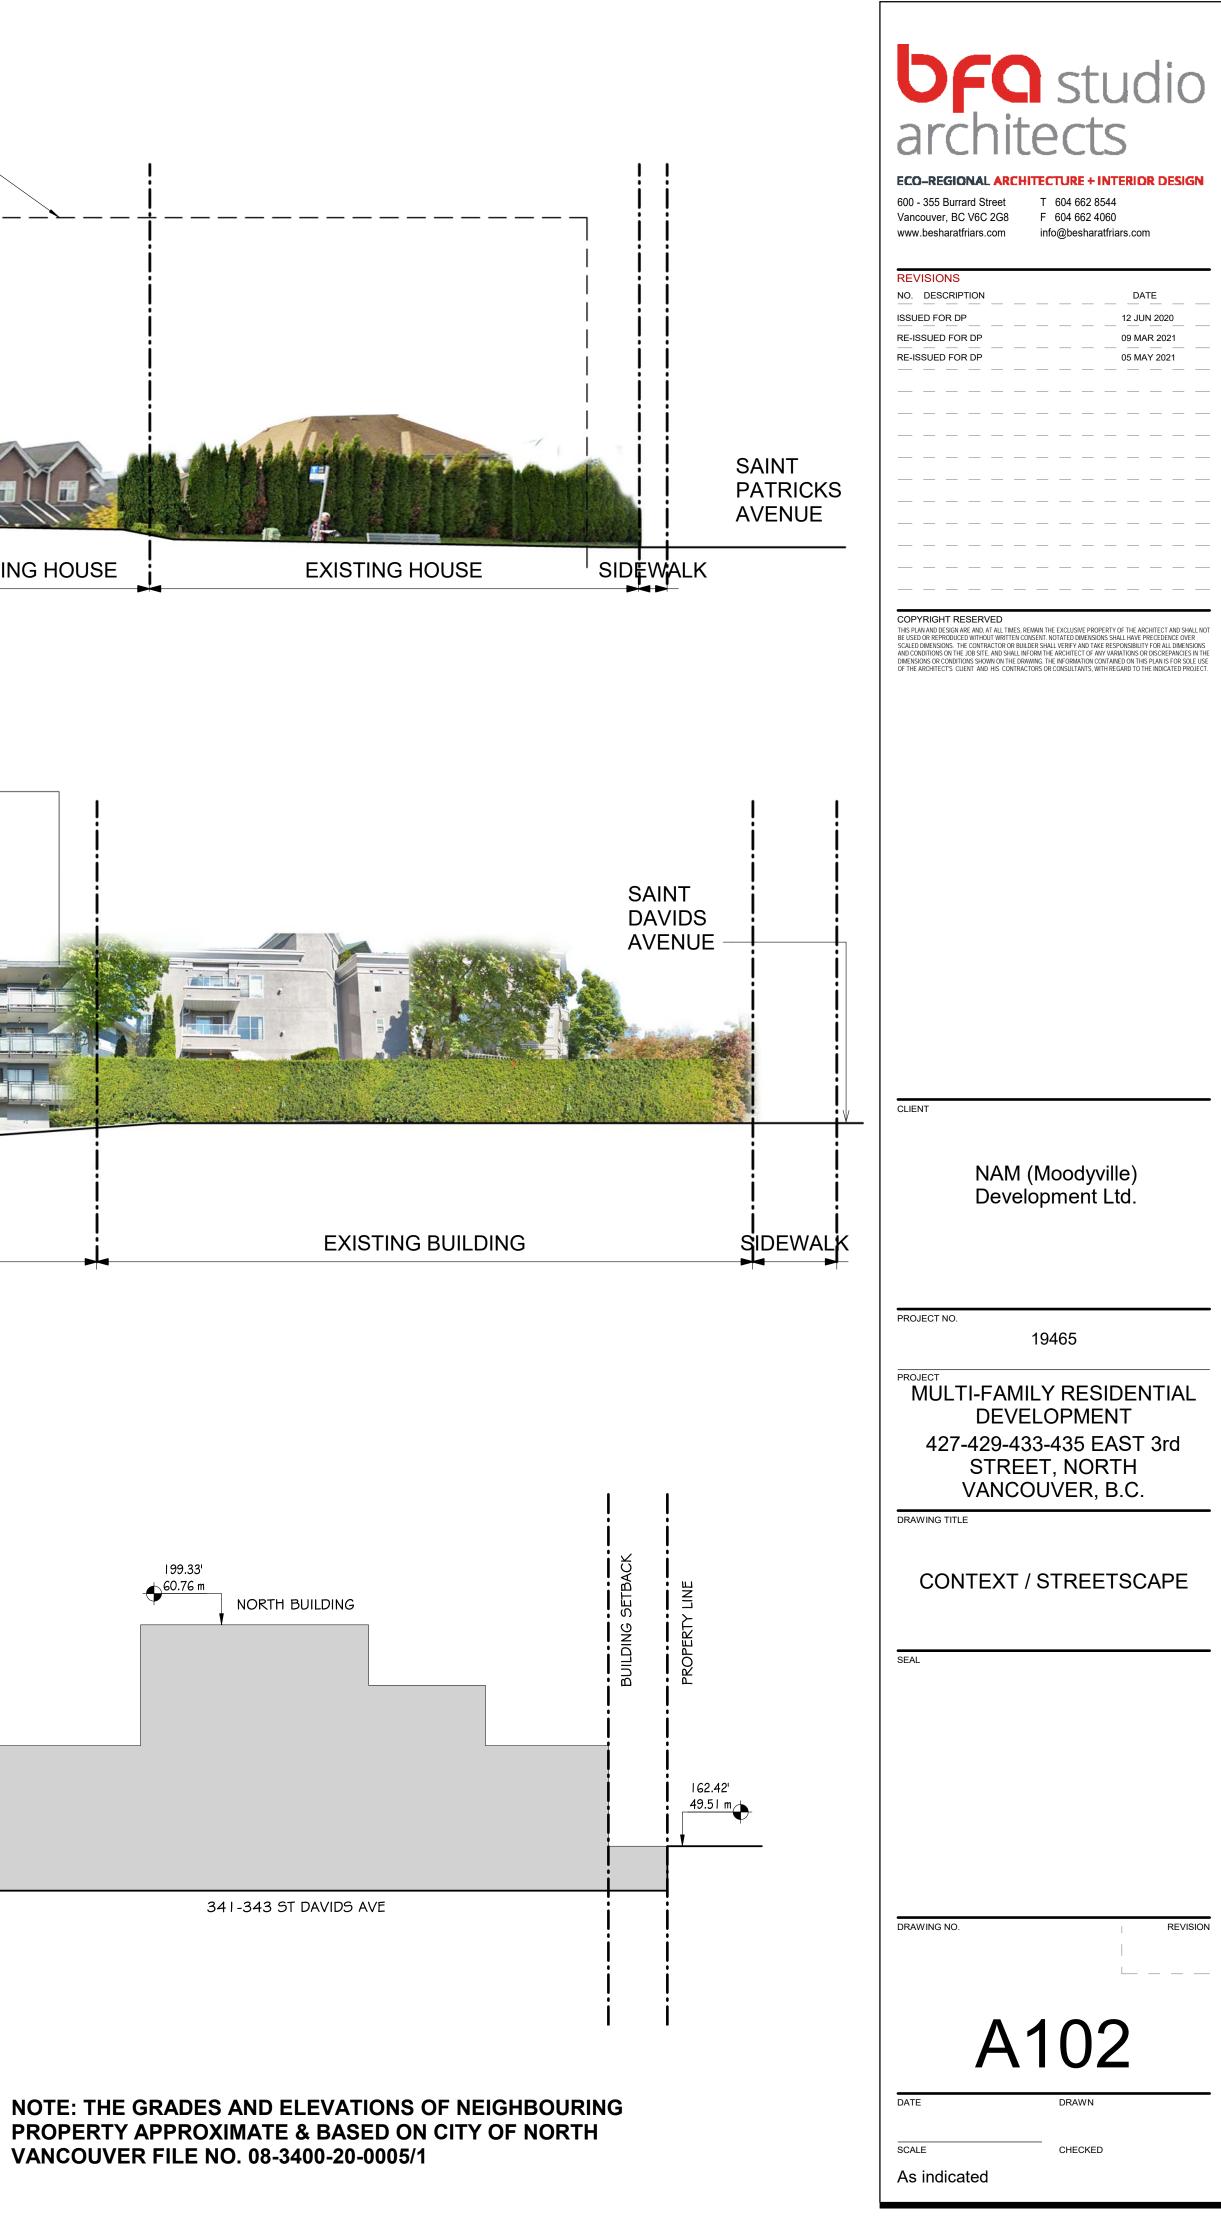

#### **RE-ISSUED FOR DP** DESIGN DEVELOPMENT 05 MAY 2021

EE SERVICES LTD. )WN STREET /ANCOUVER, BC

| PROJECT INFORMATION / ZONING DATA                                                                                                                                                                                                                                  |                   |                |             |             |                |              |              |             |                               |
|--------------------------------------------------------------------------------------------------------------------------------------------------------------------------------------------------------------------------------------------------------------------|-------------------|----------------|-------------|-------------|----------------|--------------|--------------|-------------|-------------------------------|
| PROJECT DESCRIPTION / USE                                                                                                                                                                                                                                          | 4 STOREY, 15 UN   | ITS RESIDENTIA | L TOWNHO    | MES, INCLUD | ING ONE LEVE   | L OF UNDERG  | ROUND PARKI  | NG          |                               |
| LEGAL DESCRIPTION                                                                                                                                                                                                                                                  | LOT 6 BLOCK 14    | 4 PLAN 878 & S | TRATA PLAN  | BCS3650 B0  | OTH OF DISTRIC | CT LOT 274 G | ROUP 1 NEW V | VESTMINSTER | DISTRICT                      |
| CIVIC ADDRESS PRESENT                                                                                                                                                                                                                                              | 427, 429, 433, 43 | 35 EAST 3RD ST | REET, NORTI | H VANCOUVI  | ER, BC         |              |              |             |                               |
| CIVIC ADDRESS FUTURE                                                                                                                                                                                                                                               | TBD               |                |             |             |                |              |              |             |                               |
| TOTAL LOT AREA                                                                                                                                                                                                                                                     | 11,946            | SF             | 1,109.8     | SM          |                |              |              |             |                               |
| LOT SIZE (APPROXIMATE FRONTAGE)                                                                                                                                                                                                                                    |                   |                | FT          | М           |                |              |              |             |                               |
|                                                                                                                                                                                                                                                                    | NORTH / EAST 3F   | RD STREET      | 99.88       | 30.4        |                |              |              |             |                               |
|                                                                                                                                                                                                                                                                    | EAST              |                | 119.57      | 36.4        |                |              |              |             |                               |
|                                                                                                                                                                                                                                                                    | SOUTH / LANE      |                | 99.93       | 30.5        |                |              |              |             |                               |
|                                                                                                                                                                                                                                                                    | WEST              |                | 119.56      | 36.4        |                |              |              |             |                               |
| OCP / AREA DESIGN GUIDELINES                                                                                                                                                                                                                                       | MOODYVILLE EA     | ST 3RD STREET  | DEVELOPM    | ENT PERMIT  | AREA GUIDELIN  | IES          |              |             |                               |
| ZONING & DEVELOPMENT PERMIT                                                                                                                                                                                                                                        | RM-2 MEDIUM E     | DENSITY APART  | MENT RESID  | ENTIAL 2    |                |              |              |             |                               |
| PROPOSED NUMBER OF RESIDENTIAL UNITS                                                                                                                                                                                                                               | 15                |                |             |             |                |              |              |             |                               |
|                                                                                                                                                                                                                                                                    | F                 | REQUIRED / ALI | LOWED       |             |                | PRO          | POSED        |             |                               |
|                                                                                                                                                                                                                                                                    |                   |                | SF          | SM          |                |              | SF           | SM          |                               |
| DENSITY / GROSS BUILDING AREA                                                                                                                                                                                                                                      |                   |                | 19,114      | 1776        |                |              | 19,114       | 1776        | REFER TO DETAILED CALCU       |
|                                                                                                                                                                                                                                                                    | FAR               | 1.60           |             |             |                | 1.60         | ,            |             |                               |
| SITE COVERAGE                                                                                                                                                                                                                                                      |                   |                | 60.0%       | MAX.        |                | 50.7%        |              |             |                               |
| AVERAGE GRADE - BLOCK A                                                                                                                                                                                                                                            |                   |                |             |             | 139.36         | FT           | 42.48        | М           |                               |
| AVERAGE GRADE - BLOCK B/C                                                                                                                                                                                                                                          |                   |                |             |             | 134.39         | FT           | 40.96        | М           | ALL HEIGHT AND AVERAGE        |
| BUILDING HEIGHT - BLOCK A                                                                                                                                                                                                                                          | 188.57            | FT             | 57.48       | M           | 183.33         | FT           | 55.88        | М           | GEODETIC VALUES               |
| BUILDING HEIGHT BLOCK B/C                                                                                                                                                                                                                                          | 183.60            | FT             | 55.96       | М           | 182.33         | FT           | 55.57        | М           |                               |
| NUMBER OF STOREY                                                                                                                                                                                                                                                   |                   | 4              |             |             |                |              | 4            |             |                               |
| BUILDING SETBACKS                                                                                                                                                                                                                                                  |                   |                |             |             |                |              |              |             |                               |
| NORTH / EAST 3RD STREET                                                                                                                                                                                                                                            | 9.06              | FT             | 2.8         | М           | 9.06           | FT           | 2.8          | М           | AS PER SUBSECTION 411 (1) (B) |
| EAST                                                                                                                                                                                                                                                               | 7.90              | FT             | 2.4         | М           | 7.90           | FT           | 2.4          | М           | ZONE RM-2, SUBSECTION 572     |
| SOUTH / LANE                                                                                                                                                                                                                                                       | 5.20              | FT             | 1.6         | М           | 7.71           | FT           | 2.4          | М           | NORTH, EAST & WEST SETBACK    |
| WEST                                                                                                                                                                                                                                                               | 7.90              | FT             | 2.4         | М           | 7.90           | FT           | 2.4          | М           | SITING EXCEMPTION             |
| MINIMUM DWELLING UNIT SIZE                                                                                                                                                                                                                                         |                   | MIN. AREA      | 400         | 37          |                |              | 496          | 46          |                               |
| ACCESSORY LOCK-OFF UNIT                                                                                                                                                                                                                                            |                   |                | 285.0       | 26.0        |                | 1            | 412          | 38          |                               |
| OFF-STREET PARKING                                                                                                                                                                                                                                                 | 16                | STALLS         |             |             | 16             | STALLS       |              |             | REFER TO A002 FOR DETAI       |
| BICYCLE STORAGE                                                                                                                                                                                                                                                    | SECURED           |                | 23          |             |                |              | 23           |             | 1.5 SPACE/ DWELLING UNIT. F   |
| GARBAGE / RECYCLING / STORAGE                                                                                                                                                                                                                                      |                   |                | 118.4       | 11.00       |                |              | 156          | 14.49       | 5.23 SF/ DWELLING UNIT (      |
| NOTES:<br>1. ALL AREAS AND CALCULATIONS ARE APPROXIMATE. & MAY BE ADJUSTED DURING WORKING<br>2. VALUES LISTED IN ABOVE AREA CALCULATIONS ARE DETERMINED IN GENERAL ACCORDANCE<br>3. VALUES LISTED IN BUILDING CODE DATA SHEET ARE DETERMINED IN ACCORDANCE WITH TH | CE WITH THE METH  |                |             | of North VA | NCOUVER BYLA   | WS           |              |             |                               |