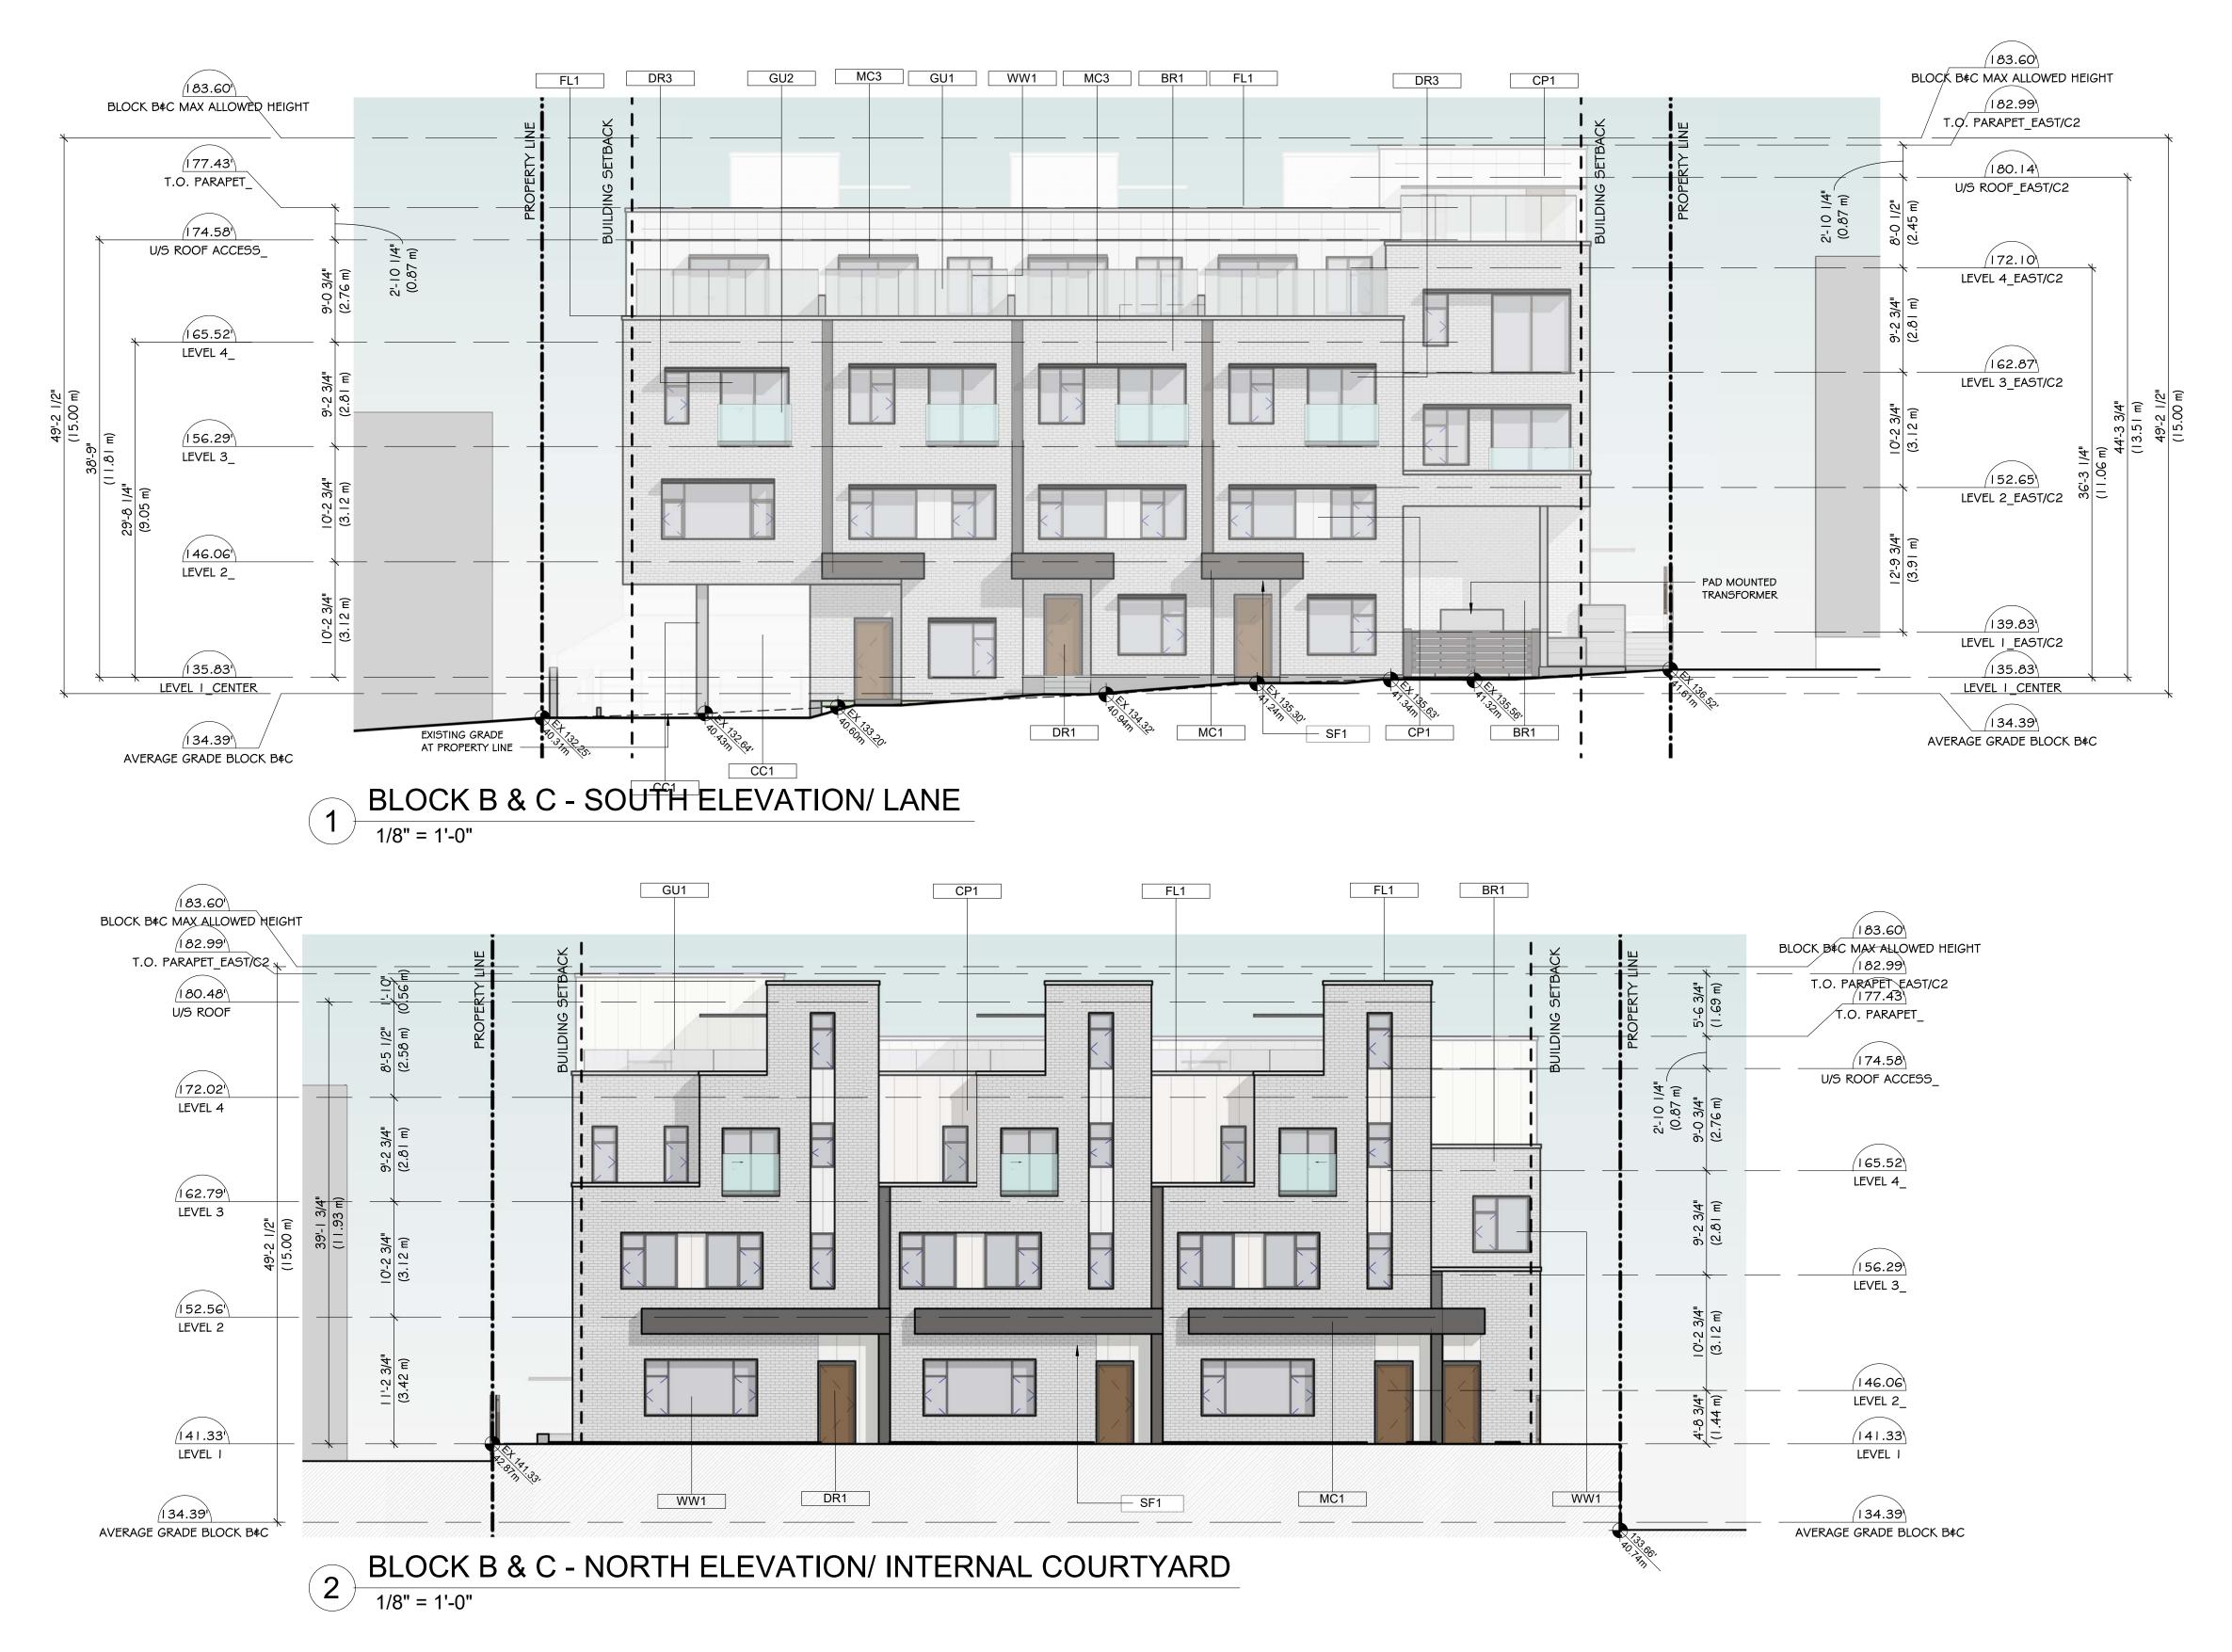

#### **RE-ISSUED FOR DP** DESIGN DEVELOPMENT 05 MAY 2021

EE SERVICES LTD. )WN STREET /ANCOUVER, BC

| PROJECT INFORMATION / ZONING DATA                                                                                                                                                                                                                                  |                   |                |             |             |                |              |              |             |                               |
|--------------------------------------------------------------------------------------------------------------------------------------------------------------------------------------------------------------------------------------------------------------------|-------------------|----------------|-------------|-------------|----------------|--------------|--------------|-------------|-------------------------------|
| PROJECT DESCRIPTION / USE                                                                                                                                                                                                                                          | 4 STOREY, 15 UN   | ITS RESIDENTIA | L TOWNHO    | MES, INCLUD | ING ONE LEVE   | L OF UNDERG  | ROUND PARKI  | NG          |                               |
| LEGAL DESCRIPTION                                                                                                                                                                                                                                                  | LOT 6 BLOCK 14    | 4 PLAN 878 & S | TRATA PLAN  | BCS3650 B0  | OTH OF DISTRIC | CT LOT 274 G | ROUP 1 NEW V | VESTMINSTER | DISTRICT                      |
| CIVIC ADDRESS PRESENT                                                                                                                                                                                                                                              | 427, 429, 433, 43 | 35 EAST 3RD ST | REET, NORTI | H VANCOUVI  | ER, BC         |              |              |             |                               |
| CIVIC ADDRESS FUTURE                                                                                                                                                                                                                                               | TBD               |                |             |             |                |              |              |             |                               |
| TOTAL LOT AREA                                                                                                                                                                                                                                                     | 11,946            | SF             | 1,109.8     | SM          |                |              |              |             |                               |
| LOT SIZE (APPROXIMATE FRONTAGE)                                                                                                                                                                                                                                    |                   |                | FT          | М           |                |              |              |             |                               |
|                                                                                                                                                                                                                                                                    | NORTH / EAST 3F   | RD STREET      | 99.88       | 30.4        |                |              |              |             |                               |
|                                                                                                                                                                                                                                                                    | EAST              |                | 119.57      | 36.4        |                |              |              |             |                               |
|                                                                                                                                                                                                                                                                    | SOUTH / LANE      |                | 99.93       | 30.5        |                |              |              |             |                               |
|                                                                                                                                                                                                                                                                    | WEST              |                | 119.56      | 36.4        |                |              |              |             |                               |
| OCP / AREA DESIGN GUIDELINES                                                                                                                                                                                                                                       | MOODYVILLE EA     | ST 3RD STREET  | DEVELOPM    | ENT PERMIT  | AREA GUIDELIN  | IES          |              |             |                               |
| ZONING & DEVELOPMENT PERMIT                                                                                                                                                                                                                                        | RM-2 MEDIUM E     | DENSITY APART  | MENT RESID  | ENTIAL 2    |                |              |              |             |                               |
| PROPOSED NUMBER OF RESIDENTIAL UNITS                                                                                                                                                                                                                               | 15                |                |             |             |                |              |              |             |                               |
|                                                                                                                                                                                                                                                                    | F                 | REQUIRED / ALI | LOWED       |             |                | PRO          | POSED        |             |                               |
|                                                                                                                                                                                                                                                                    |                   |                | SF          | SM          |                |              | SF           | SM          |                               |
| DENSITY / GROSS BUILDING AREA                                                                                                                                                                                                                                      |                   |                | 19,114      | 1776        |                |              | 19,114       | 1776        | REFER TO DETAILED CALCU       |
|                                                                                                                                                                                                                                                                    | FAR               | 1.60           |             |             |                | 1.60         | ,            |             |                               |
| SITE COVERAGE                                                                                                                                                                                                                                                      |                   |                | 60.0%       | MAX.        |                | 50.7%        |              |             |                               |
| AVERAGE GRADE - BLOCK A                                                                                                                                                                                                                                            |                   |                |             |             | 139.36         | FT           | 42.48        | М           |                               |
| AVERAGE GRADE - BLOCK B/C                                                                                                                                                                                                                                          |                   |                |             |             | 134.39         | FT           | 40.96        | М           | ALL HEIGHT AND AVERAGE        |
| BUILDING HEIGHT - BLOCK A                                                                                                                                                                                                                                          | 188.57            | FT             | 57.48       | M           | 183.33         | FT           | 55.88        | М           | GEODETIC VALUES               |
| BUILDING HEIGHT BLOCK B/C                                                                                                                                                                                                                                          | 183.60            | FT             | 55.96       | М           | 182.33         | FT           | 55.57        | М           |                               |
| NUMBER OF STOREY                                                                                                                                                                                                                                                   |                   | 4              |             |             |                |              | 4            |             |                               |
| BUILDING SETBACKS                                                                                                                                                                                                                                                  |                   |                |             |             |                |              |              |             |                               |
| NORTH / EAST 3RD STREET                                                                                                                                                                                                                                            | 9.06              | FT             | 2.8         | М           | 9.06           | FT           | 2.8          | М           | AS PER SUBSECTION 411 (1) (B) |
| EAST                                                                                                                                                                                                                                                               | 7.90              | FT             | 2.4         | М           | 7.90           | FT           | 2.4          | М           | ZONE RM-2, SUBSECTION 572     |
| SOUTH / LANE                                                                                                                                                                                                                                                       | 5.20              | FT             | 1.6         | М           | 7.71           | FT           | 2.4          | М           | NORTH, EAST & WEST SETBACK    |
| WEST                                                                                                                                                                                                                                                               | 7.90              | FT             | 2.4         | М           | 7.90           | FT           | 2.4          | М           | SITING EXCEMPTION             |
| MINIMUM DWELLING UNIT SIZE                                                                                                                                                                                                                                         |                   | MIN. AREA      | 400         | 37          |                |              | 496          | 46          |                               |
| ACCESSORY LOCK-OFF UNIT                                                                                                                                                                                                                                            |                   |                | 285.0       | 26.0        |                | 1            | 412          | 38          |                               |
| OFF-STREET PARKING                                                                                                                                                                                                                                                 | 16                | STALLS         |             |             | 16             | STALLS       |              |             | REFER TO A002 FOR DETAI       |
| BICYCLE STORAGE                                                                                                                                                                                                                                                    | SECURED           |                | 23          |             |                |              | 23           |             | 1.5 SPACE/ DWELLING UNIT. F   |
| GARBAGE / RECYCLING / STORAGE                                                                                                                                                                                                                                      |                   |                | 118.4       | 11.00       |                |              | 156          | 14.49       | 5.23 SF/ DWELLING UNIT (      |
| NOTES:<br>1. ALL AREAS AND CALCULATIONS ARE APPROXIMATE. & MAY BE ADJUSTED DURING WORKING<br>2. VALUES LISTED IN ABOVE AREA CALCULATIONS ARE DETERMINED IN GENERAL ACCORDANCE<br>3. VALUES LISTED IN BUILDING CODE DATA SHEET ARE DETERMINED IN ACCORDANCE WITH TH | CE WITH THE METH  |                |             | of North VA | NCOUVER BYLA   | WS           |              |             |                               |