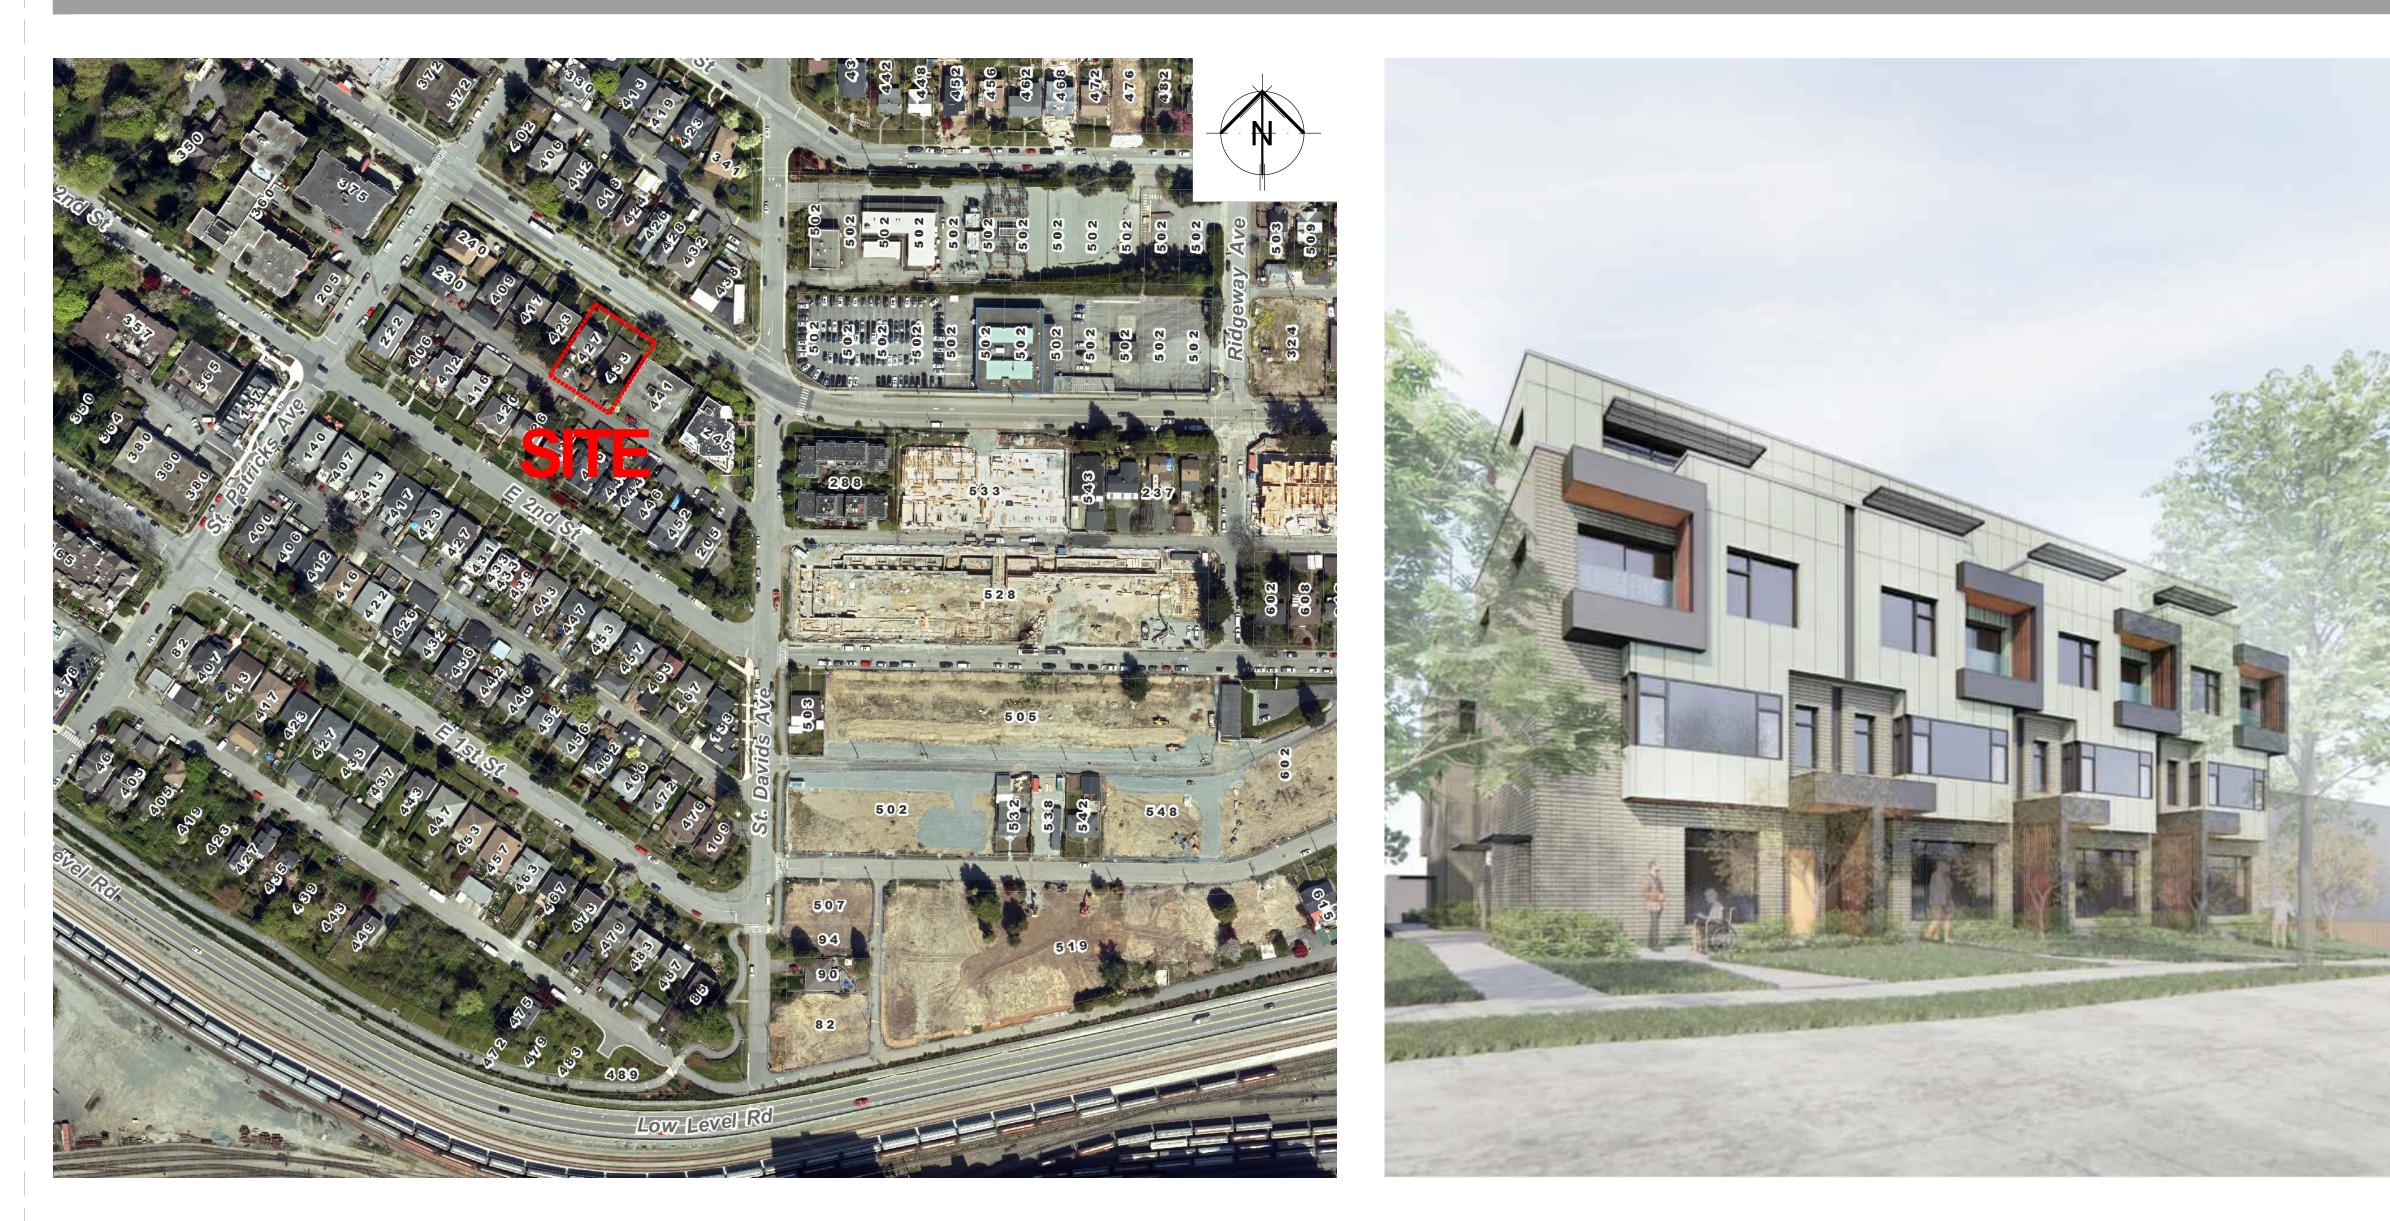

#### **RE-ISSUED FOR DP** DESIGN DEVELOPMENT 05 MAY 2021

EE SERVICES LTD. )WN STREET /ANCOUVER, BC

| PROJECT INFORMATION / ZONING DATA                                                                                                                                                                                                                                  |                   |                |             |             |                |              |              |             |                               |
|--------------------------------------------------------------------------------------------------------------------------------------------------------------------------------------------------------------------------------------------------------------------|-------------------|----------------|-------------|-------------|----------------|--------------|--------------|-------------|-------------------------------|
| PROJECT DESCRIPTION / USE                                                                                                                                                                                                                                          | 4 STOREY, 15 UN   | ITS RESIDENTIA | L TOWNHO    | MES, INCLUD | ING ONE LEVE   | L OF UNDERG  | ROUND PARKI  | NG          |                               |
| LEGAL DESCRIPTION                                                                                                                                                                                                                                                  | LOT 6 BLOCK 14    | 4 PLAN 878 & S | TRATA PLAN  | BCS3650 B0  | OTH OF DISTRIC | CT LOT 274 G | ROUP 1 NEW V | VESTMINSTER | DISTRICT                      |
| CIVIC ADDRESS PRESENT                                                                                                                                                                                                                                              | 427, 429, 433, 43 | 35 EAST 3RD ST | REET, NORTI | H VANCOUVI  | ER, BC         |              |              |             |                               |
| CIVIC ADDRESS FUTURE                                                                                                                                                                                                                                               | TBD               |                |             |             |                |              |              |             |                               |
| TOTAL LOT AREA                                                                                                                                                                                                                                                     | 11,946            | SF             | 1,109.8     | SM          |                |              |              |             |                               |
| LOT SIZE (APPROXIMATE FRONTAGE)                                                                                                                                                                                                                                    |                   |                | FT          | М           |                |              |              |             |                               |
|                                                                                                                                                                                                                                                                    | NORTH / EAST 3F   | RD STREET      | 99.88       | 30.4        |                |              |              |             |                               |
|                                                                                                                                                                                                                                                                    | EAST              |                | 119.57      | 36.4        |                |              |              |             |                               |
|                                                                                                                                                                                                                                                                    | SOUTH / LANE      |                | 99.93       | 30.5        |                |              |              |             |                               |
|                                                                                                                                                                                                                                                                    | WEST              |                | 119.56      | 36.4        |                |              |              |             |                               |
| OCP / AREA DESIGN GUIDELINES                                                                                                                                                                                                                                       | MOODYVILLE EA     | ST 3RD STREET  | DEVELOPM    | ENT PERMIT  | AREA GUIDELIN  | IES          |              |             |                               |
| ZONING & DEVELOPMENT PERMIT                                                                                                                                                                                                                                        | RM-2 MEDIUM E     | DENSITY APART  | MENT RESID  | ENTIAL 2    |                |              |              |             |                               |
| PROPOSED NUMBER OF RESIDENTIAL UNITS                                                                                                                                                                                                                               | 15                |                |             |             |                |              |              |             |                               |
|                                                                                                                                                                                                                                                                    | F                 | REQUIRED / ALI | LOWED       |             |                | PRO          | POSED        |             |                               |
|                                                                                                                                                                                                                                                                    |                   |                | SF          | SM          |                |              | SF           | SM          |                               |
| DENSITY / GROSS BUILDING AREA                                                                                                                                                                                                                                      |                   |                | 19,114      | 1776        |                |              | 19,114       | 1776        | REFER TO DETAILED CALCU       |
|                                                                                                                                                                                                                                                                    | FAR               | 1.60           |             |             |                | 1.60         | ,            |             |                               |
| SITE COVERAGE                                                                                                                                                                                                                                                      |                   |                | 60.0%       | MAX.        |                | 50.7%        |              |             |                               |
| AVERAGE GRADE - BLOCK A                                                                                                                                                                                                                                            |                   |                |             |             | 139.36         | FT           | 42.48        | М           |                               |
| AVERAGE GRADE - BLOCK B/C                                                                                                                                                                                                                                          |                   |                |             |             | 134.39         | FT           | 40.96        | М           | ALL HEIGHT AND AVERAGE        |
| BUILDING HEIGHT - BLOCK A                                                                                                                                                                                                                                          | 188.57            | FT             | 57.48       | M           | 183.33         | FT           | 55.88        | М           | GEODETIC VALUES               |
| BUILDING HEIGHT BLOCK B/C                                                                                                                                                                                                                                          | 183.60            | FT             | 55.96       | М           | 182.33         | FT           | 55.57        | М           |                               |
| NUMBER OF STOREY                                                                                                                                                                                                                                                   |                   | 4              |             |             |                |              | 4            |             |                               |
| BUILDING SETBACKS                                                                                                                                                                                                                                                  |                   |                |             |             |                |              |              |             |                               |
| NORTH / EAST 3RD STREET                                                                                                                                                                                                                                            | 9.06              | FT             | 2.8         | М           | 9.06           | FT           | 2.8          | М           | AS PER SUBSECTION 411 (1) (B) |
| EAST                                                                                                                                                                                                                                                               | 7.90              | FT             | 2.4         | М           | 7.90           | FT           | 2.4          | М           | ZONE RM-2, SUBSECTION 572     |
| SOUTH / LANE                                                                                                                                                                                                                                                       | 5.20              | FT             | 1.6         | М           | 7.71           | FT           | 2.4          | М           | NORTH, EAST & WEST SETBACK    |
| WEST                                                                                                                                                                                                                                                               | 7.90              | FT             | 2.4         | М           | 7.90           | FT           | 2.4          | М           | SITING EXCEMPTION             |
| MINIMUM DWELLING UNIT SIZE                                                                                                                                                                                                                                         |                   | MIN. AREA      | 400         | 37          |                |              | 496          | 46          |                               |
| ACCESSORY LOCK-OFF UNIT                                                                                                                                                                                                                                            |                   |                | 285.0       | 26.0        |                | 1            | 412          | 38          |                               |
| OFF-STREET PARKING                                                                                                                                                                                                                                                 | 16                | STALLS         |             |             | 16             | STALLS       |              |             | REFER TO A002 FOR DETAI       |
| BICYCLE STORAGE                                                                                                                                                                                                                                                    | SECURED           |                | 23          |             |                |              | 23           |             | 1.5 SPACE/ DWELLING UNIT. F   |
| GARBAGE / RECYCLING / STORAGE                                                                                                                                                                                                                                      |                   |                | 118.4       | 11.00       |                |              | 156          | 14.49       | 5.23 SF/ DWELLING UNIT (      |
| NOTES:<br>1. ALL AREAS AND CALCULATIONS ARE APPROXIMATE. & MAY BE ADJUSTED DURING WORKING<br>2. VALUES LISTED IN ABOVE AREA CALCULATIONS ARE DETERMINED IN GENERAL ACCORDANCE<br>3. VALUES LISTED IN BUILDING CODE DATA SHEET ARE DETERMINED IN ACCORDANCE WITH TH | CE WITH THE METH  |                |             | of North VA | NCOUVER BYLA   | WS           |              |             |                               |