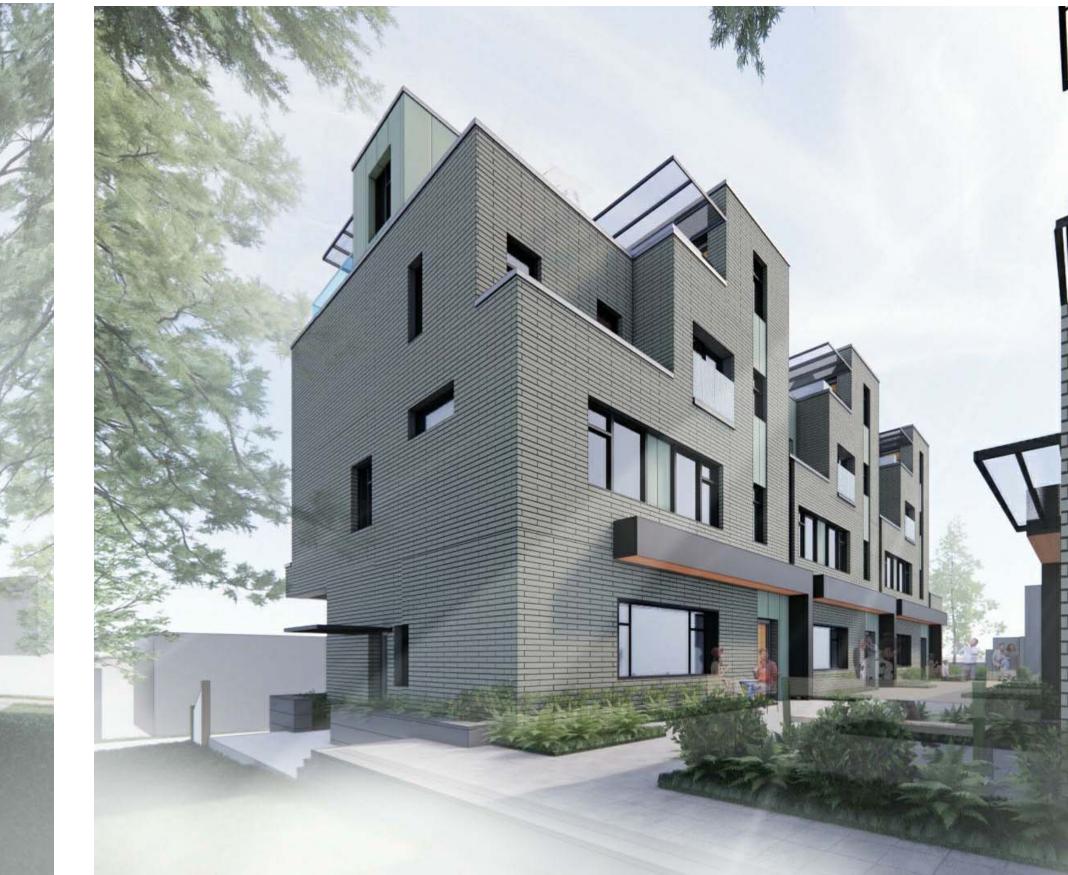

# PASSIVE HOUSE TOWNHOME DEVELOPMENT 427-429-433-435 East 3rd Street, North Vancouver, B.C.

| ABBF                                    | <b>REVIATIONS LEGE</b>                                            | ND                                        |                                                                 |                                     |                                                          |                                                               |                                                                              | PROJECT / CONSULTA                                                         | NT TEAM                                                              |                                                               |                                                                    |                                                                                  |                                         |
|-----------------------------------------|-------------------------------------------------------------------|-------------------------------------------|-----------------------------------------------------------------|-------------------------------------|----------------------------------------------------------|---------------------------------------------------------------|------------------------------------------------------------------------------|----------------------------------------------------------------------------|----------------------------------------------------------------------|---------------------------------------------------------------|--------------------------------------------------------------------|----------------------------------------------------------------------------------|-----------------------------------------|
| A.F.F.<br>A.B.<br>ALUM.                 | ABOVE FINISHED FLOOR<br>AIR BARRIER<br>ALUMINIUM                  | MTL.<br>N/A<br>N.I.C.                     | METAL<br>NOT APPLICABLE<br>NOT IN CONTRACT                      | ENCL.<br>EQ.<br>EXT.                | ENCLOSURE<br>EQUAL<br>EXTERIOR                           | SM<br>S.S.<br>STR.                                            | SQUARE METERS<br>STAINLESS STEEL<br>STAIR                                    | ARCHITECT                                                                  | INTERIOR DESIGNER                                                    | MECH. / ELEC. / PASSIVE HOUSE<br>ENGINEER                     | BUILDING ENVELOPE<br>CONSULTANT                                    | CIVIL ENGINEER                                                                   | ARBORIST                                |
| B/S<br>BD.<br>B.O.S.<br>B.O.W.<br>BLDG. | BASEMENT<br>BOARD<br>BOTTOM OF SLAB<br>BOTTOM OF WALL<br>BUILDING | N.T.S.<br>O.C.<br>OPG.<br>P-¢-S<br>PLYWD. | NOT TO SCALE<br>ON CENTRE<br>OPENING<br>PEEL & STICK<br>PLYWOOD | F.D.<br>FDN<br>FIN.<br>FLR.<br>FTG. | FLOOR DRAIN<br>FOUNDATION<br>FINISH<br>FLOOR<br>FOOTING  | STD.<br>T.O.<br>T.O.C.<br>T.O.F.<br>T.O.P.                    | STANDARD<br>TOP OF<br>TOP OF CURB<br>TOP OF FLOOR<br>TOP OF PARAPET          | BFA STUDIO ARCHITECTS<br>#600 - 355 BURRARD ST.<br>VANCOUVER, BC           | BFA STUDIO ARCHITECTS<br>#600 - 355 BURRARD ST.<br>VANCOUVER, BC     | ZENON MANAGEMENT<br>3578 WEST 28TH AVENUE<br>VANCOUVER, BC    | RDH BUILDING SCIENCE<br>4333 STILL CREEK DRIVE #400<br>BURNABY, BC | CREUS ENGINEERING<br>610-EAST TOWER<br>221 ESPLANADE WEST<br>NORTH VANCOUVER, BC | ACER TREE S<br>1401 CROWN<br>NORTH VANC |
| C.B.<br>C.I.P.<br>CLKG.<br>CLG.         | CATCH BASIN<br>CAST-IN-PLACE<br>CAULKING<br>CEILING               | PREFIN.<br>P.T.<br>P/L<br>R.              | PRE-FINISHED<br>PRESSURE TREATED<br>PROPERTY LINE<br>RADIUS     | GA.<br>GL.<br>GR.<br>GWB            | GAUGE<br>GLASS<br>GRADE<br>GYPSUM WALLBOARD              | T.O.W.<br>T<br>TYP.<br>U/G                                    | TOP OF WALL<br>TREAD<br>TYPICAL<br>UNDERGROUND                               | 604.662.8544                                                               | 604.662.8544                                                         | 778.686.5030                                                  | 604.873.1181                                                       | 604.897.9070                                                                     | 604.990.8070                            |
| C/L<br>C/W<br>CONC.                     | CENTRE LINE<br>COMPLETE WITH<br>CONCRETE                          | R<br>R.W.L.<br>REQ'D                      | RISER<br>RAIN WATER LEADER<br>REQUIRED                          | H/C<br>HT.<br>HORIZ.                | HANDICAPPED<br>HEIGHT<br>HORIZONTAL                      | U/S<br>UNO<br>U/F                                             | UNDERSIDE<br>UNLESS NOTED OTHERWISE<br>UPPER FLOOR                           | LAND SURVEYOR                                                              | LANDSCAPE ARCHITECT                                                  | CODE CONSULTANT                                               | GEOTECHNICAL ENGINEER                                              | STRUCTURAL ENGINEER                                                              |                                         |
| CONT.<br>CJ<br>CORR.<br>DIA.<br>DN      | CONTINUOUS<br>CONTROL JOINT<br>CORRIDOR<br>DIAMETER<br>DOWN       | REV<br>R ∉ S<br>RM.<br>R.D.<br>R.O.       | REVISION<br>ROD & SHELF<br>ROOM<br>ROOF DRAIN<br>ROUGH OPENING  | H.B.<br>HR.<br>HWH<br>LIN.<br>MAX.  | HOSE BIB<br>HOUR<br>HOT WATER HEATER<br>LINEN<br>MAXIMUM | V.B.<br>VERT.<br>W.C.<br>W/D<br>WD.                           | VAPOUR BARRIER<br>VERTICAL<br>WATER CLOSET [TOILET]<br>WASHER/ DRYER<br>WOOD | BENNETT LAND SURVEYING LTD.<br>#201-275 FELL AVENUE<br>NORTH VANCOUVER, BC | PMG LANDSCAPE ARCHITECTS<br>4185 STILL CREEK DR. C100<br>BURNABY, BC | CFT ENGINEERING INC.<br>500-1901 ROSSER AVENUE<br>BURNABY, BC | JECTH CONSULTANTS INC.<br>122-3823 HENNING DRIVE<br>BURNABY, BC    | WEILER SMITH BOWERS<br>3855 HENNING DRIVE #118<br>BURNABY, BC                    |                                         |
| DWGS<br>DW<br>ELECT.<br>ELEV            | DRAWINGS<br>DISHWASHER<br>ELECTRICAL<br>ELEVATION                 | STL.<br>STRUCT.<br>SPEC<br>SF             | STEEL<br>STRUCTURAL<br>SPECIFICATION<br>SQUARE FEET             | MECH.<br>MEZZ.<br>MIN.<br>MISC.     | MECHANICAL<br>MEZZANINE<br>MINIMUM<br>MISCELLANEOUS      | WD.           W.I.C.           W/           W.P.           WR | WALK-IN CLOSET<br>WITH<br>WATERPROOF<br>WASHROOM                             | 604.980.4868                                                               | 604.294.0011                                                         | 604.684.2384                                                  | 604.299.6617                                                       | 604.294.3753                                                                     |                                         |