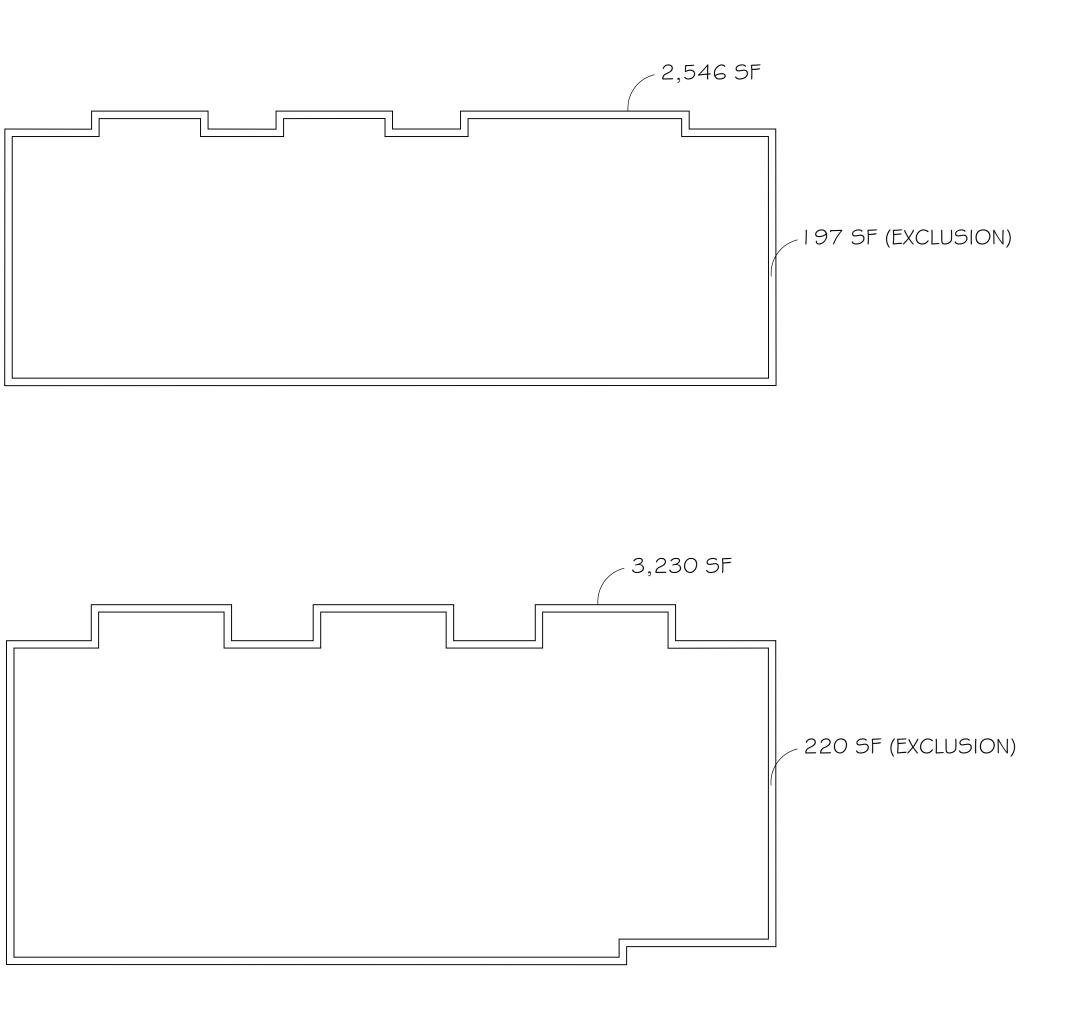

| AREA CALCULATIONS SUM   | IMARY / SF    |              |                 |                 |                            |                            |                                                            |                                          |                                   |                  |             |            |                     |       |  |
|-------------------------|---------------|--------------|-----------------|-----------------|----------------------------|----------------------------|------------------------------------------------------------|------------------------------------------|-----------------------------------|------------------|-------------|------------|---------------------|-------|--|
|                         | A             | B            | С               | D               | E                          | F=D+E                      | G                                                          | Н                                        | I                                 | J                | K=G+H+I+(J) | L=F-K      | М                   |       |  |
|                         |               |              |                 |                 | CIRCULATION<br>/ELEVATORS/ |                            | BEYOND 6.5<br>INCHES MAX.<br>10 INCHES<br>EXTERIOR<br>WALL | GREEN BLDG<br>MAX. 15 SF HRV<br>PER UNIT | ACCESSORY<br>LOCK-OFF<br>DWELLING | + ACCESS<br>FROM | TOTAL       |            | ΤΟΤΑΙ               |       |  |
| _EVEL                   | OF<br>FLOORS  | SUB<br>TOTAL | LEVEL<br>(SF)   | RESIDENTIAL     | STAIR/ /M&E<br>CLOSETS(SF) | TOTAL AREA /<br>FLOOR (SF) |                                                            |                                          |                                   |                  | EXCLUSIONS  |            | TOTAL<br>GROSS (SM) | NOTES |  |
| _EVEL PARKING           |               |              | 9,330           | AREA (SF)       | 0103113(3P)                | NA                         | (SF)                                                       | (SF)                                     | (SF)<br>NA                        | (SF)             | (SF)        | (3F)<br>N/ |                     |       |  |
| LEVEL PARKING           | 1             | 0            | 9,330           | 5,113           | 187                        | 5,300                      | 416                                                        |                                          | 151                               | 108              | 749         | 4,551      | 423                 |       |  |
| _EVEL 2                 | 1             | 5            | 0               | 5,934           | 0                          | 5,934                      | 408                                                        | -                                        | 0                                 | 0                | 408         | 5,526      | 513                 |       |  |
| LEVEL 3                 | 1             | 12           | 0               | 5.776           | 0                          | 5,776                      | 417                                                        | - 225                                    | 0                                 | 0                | 400         | 5,359      | 498                 |       |  |
| _EVEL 4                 | 1             | 12           | 0               | 3,725           | 0                          | 3,725                      | 428                                                        | -                                        | 0                                 | 0                | 428         | 3,297      | 306                 |       |  |
|                         |               |              | 0               | 0,120           | 0                          | 0,720                      |                                                            |                                          | 0                                 |                  |             | 0,201      | 000                 |       |  |
|                         |               |              |                 |                 |                            |                            |                                                            |                                          |                                   |                  |             |            |                     |       |  |
| ΓΟΤΑL                   |               | 15           | 9,330           | 20,548          | 187                        | 20,735                     | 1,669                                                      | 225                                      | 151                               | 108              | 2,153       | 18,582     | 1,726               |       |  |
| SITE AREA:              |               | 11,946       | ,               | ,               |                            | ,                          | ,                                                          |                                          |                                   |                  | ,           | ,          | ,                   |       |  |
| TOTAL GROSS:            |               | 18,582       |                 | 1.56            |                            |                            |                                                            |                                          |                                   |                  |             |            |                     |       |  |
| PARKING/P1              |               | 9,330        |                 | 9,330           |                            |                            |                                                            |                                          |                                   |                  |             |            |                     |       |  |
| MAXIMUM GFA             |               | 19,114       |                 | 1.60            |                            |                            |                                                            |                                          |                                   |                  |             |            |                     |       |  |
| DIFFERENCE              |               | 532          | SF              |                 |                            |                            |                                                            |                                          |                                   |                  |             |            |                     |       |  |
| I. ALL AREAS AND CALC   | ULATIONS ARE  | APPRO        | XIMATE. & MAY E | BE ADJUSTED DU  | RING WORKING DR            | AWINGS                     | 1                                                          | L                                        | 1                                 | 1                | 1           | 1          | 1                   |       |  |
| 2. VALUES LISTED IN AB  | OVE AREA CAL  | CULATIC      | ONS ARE DETERM  | MINED IN GENER  | AL ACCORDANCE V            | MTH THE METHO              |                                                            | RED IN CITY OF NO                        | ORTH VANCOU                       | VER BYLAWS       |             |            |                     |       |  |
| 3. VALUES LISTED IN BUI | ILDING CODE D | ATA SHE      |                 | INED IN ACCORE  | DANCE WITH THE M           | IETHODOLOGY RI             | EQUIRED IN BCB                                             | C 2018                                   |                                   |                  |             |            |                     |       |  |
| . WALL THICKNESS EXC    | LUSION AREAS  | S ARE AP     | PROXIMATE ANI   | D WILL BE ADJUS | TED BASED ON FI            | NAL WALL ASSEN             | IBLIES                                                     |                                          |                                   |                  |             |            |                     |       |  |