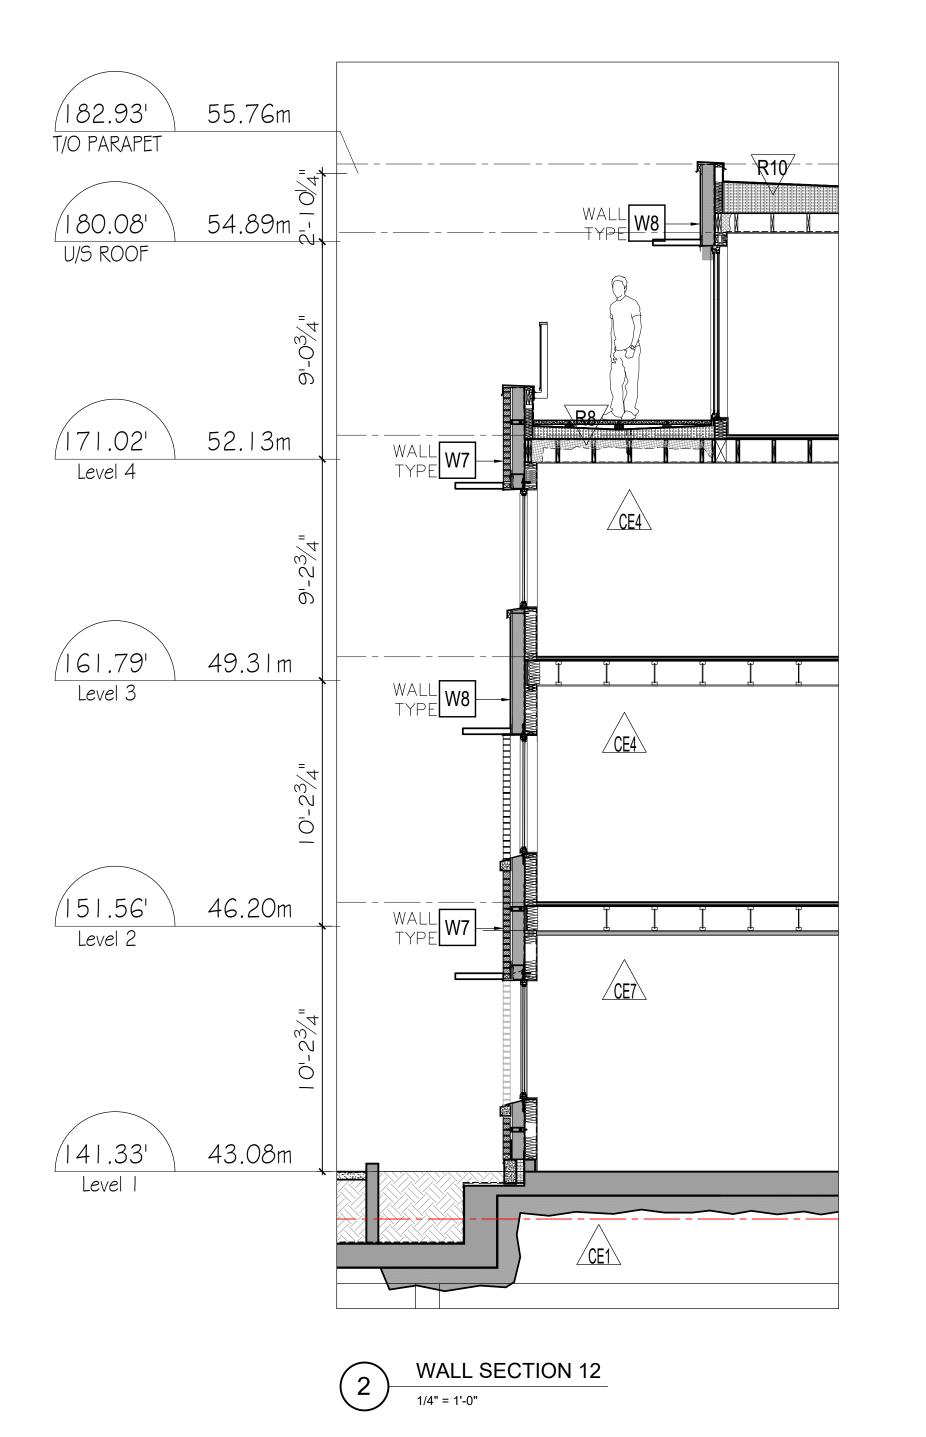

|
| DATE DRAWN<br>SCALE CHECKED<br>1/4" = 1'-0"                                                                                                                                                                                                                                                                                                                                                                                |





WALL SECTION 11 1/4" = 1'-0"







|                                                                                                                                                                                                                                                                    | 1.                                                                               |
|--------------------------------------------------------------------------------------------------------------------------------------------------------------------------------------------------------------------------------------------------------------------|----------------------------------------------------------------------------------|
| <b>bfG</b> stud<br>architects