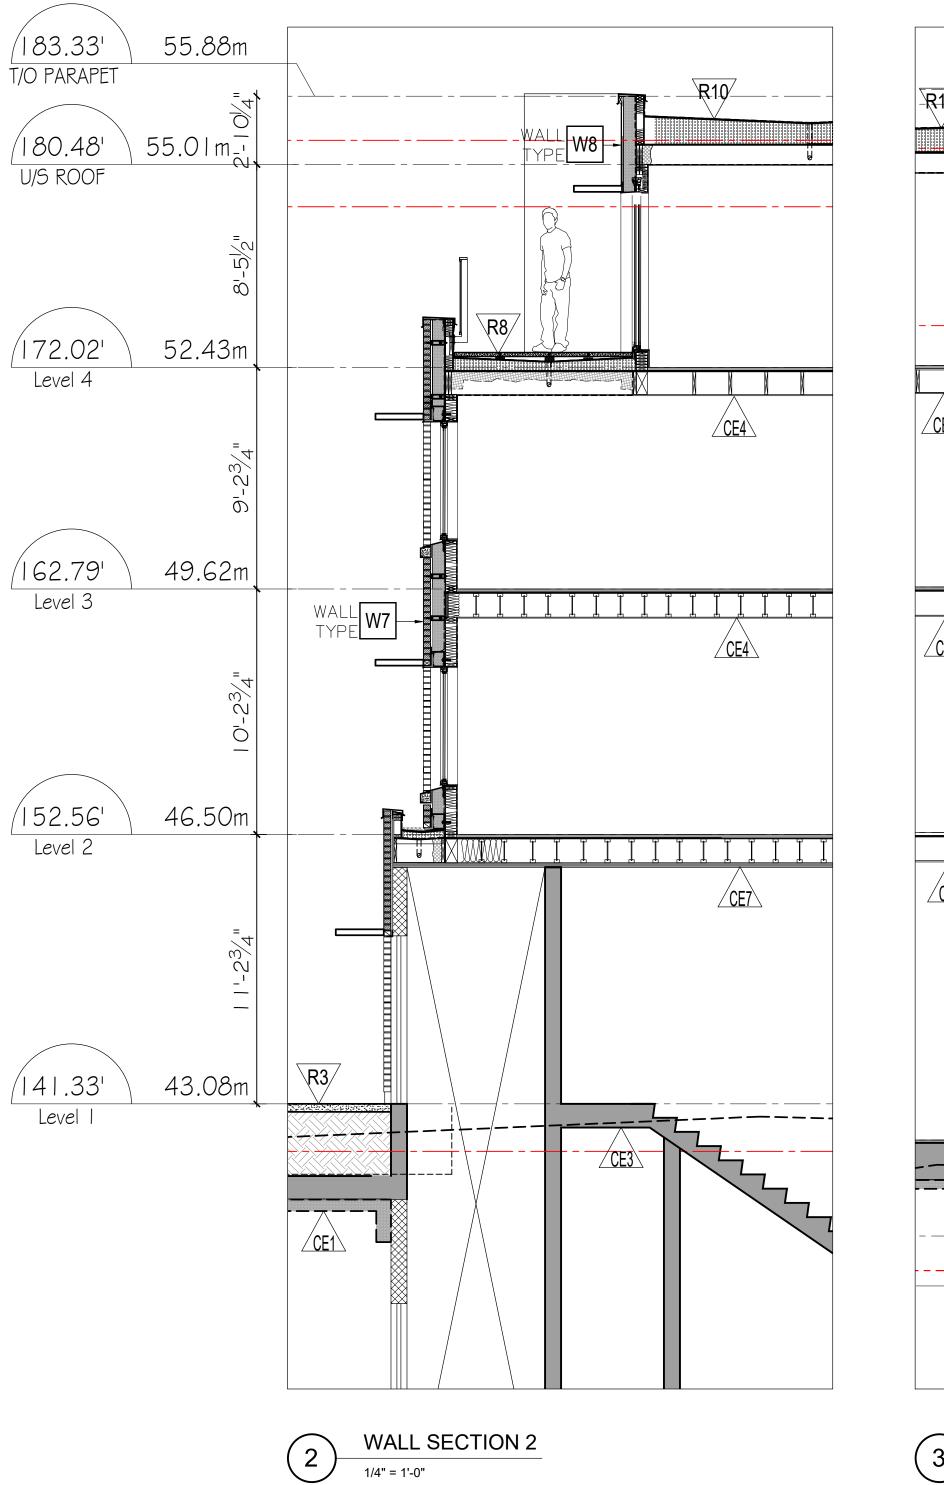

# PASSIVE HOUSE TOWNHOME DEVELOPMENT 427-429-433-435 East 3rd Street, North Vancouver, B.C.

| ABBF                                    | <b>REVIATIONS LEGE</b>                                            | ND                                        |                                                                 |                                     |                                                          |                                                               |                                                                              | PROJECT / CONSULTA                                                         | NT TEAM                                                              |                                                               |                                                                    |                                                                                  |                                         |
|-----------------------------------------|-------------------------------------------------------------------|-------------------------------------------|-----------------------------------------------------------------|-------------------------------------|----------------------------------------------------------|---------------------------------------------------------------|------------------------------------------------------------------------------|----------------------------------------------------------------------------|----------------------------------------------------------------------|---------------------------------------------------------------|--------------------------------------------------------------------|----------------------------------------------------------------------------------|-----------------------------------------|
| A.F.F.<br>A.B.<br>ALUM.                 | ABOVE FINISHED FLOOR<br>AIR BARRIER<br>ALUMINIUM                  | MTL.<br>N/A<br>N.I.C.                     | METAL<br>NOT APPLICABLE<br>NOT IN CONTRACT                      | ENCL.<br>EQ.<br>EXT.                | ENCLOSURE<br>EQUAL<br>EXTERIOR                           | SM<br>S.S.<br>STR.                                            | SQUARE METERS<br>STAINLESS STEEL<br>STAIR                                    | ARCHITECT                                                                  | INTERIOR DESIGNER                                                    | MECH. / ELEC. / PASSIVE HOUSE<br>ENGINEER                     | BUILDING ENVELOPE<br>CONSULTANT                                    | CIVIL ENGINEER                                                                   | ARBORIST                                |
| B/S<br>BD.<br>B.O.S.<br>B.O.W.<br>BLDG. | BASEMENT<br>BOARD<br>BOTTOM OF SLAB<br>BOTTOM OF WALL<br>BUILDING | N.T.S.<br>O.C.<br>OPG.<br>P-¢-S<br>PLYWD. | NOT TO SCALE<br>ON CENTRE<br>OPENING<br>PEEL & STICK<br>PLYWOOD | F.D.<br>FDN<br>FIN.<br>FLR.<br>FTG. | FLOOR DRAIN<br>FOUNDATION<br>FINISH<br>FLOOR<br>FOOTING  | STD.<br>T.O.<br>T.O.C.<br>T.O.F.<br>T.O.P.                    | STANDARD<br>TOP OF<br>TOP OF CURB<br>TOP OF FLOOR<br>TOP OF PARAPET          | BFA STUDIO ARCHITECTS<br>#600 - 355 BURRARD ST.<br>VANCOUVER, BC           | BFA STUDIO ARCHITECTS<br>#600 - 355 BURRARD ST.<br>VANCOUVER, BC     | ZENON MANAGEMENT<br>3578 WEST 28TH AVENUE<br>VANCOUVER, BC    | RDH BUILDING SCIENCE<br>4333 STILL CREEK DRIVE #400<br>BURNABY, BC | CREUS ENGINEERING<br>610-EAST TOWER<br>221 ESPLANADE WEST<br>NORTH VANCOUVER, BC | ACER TREE S<br>1401 CROWN<br>NORTH VANC |
| C.B.<br>C.I.P.<br>CLKG.<br>CLG.         | CATCH BASIN<br>CAST-IN-PLACE<br>CAULKING<br>CEILING               | PREFIN.<br>P.T.<br>P/L<br>R.              | PRE-FINISHED<br>PRESSURE TREATED<br>PROPERTY LINE<br>RADIUS     | GA.<br>GL.<br>GR.<br>GWB            | GAUGE<br>GLASS<br>GRADE<br>GYPSUM WALLBOARD              | T.O.W.<br>T<br>TYP.<br>U/G                                    | TOP OF WALL<br>TREAD<br>TYPICAL<br>UNDERGROUND                               | 604.662.8544                                                               | 604.662.8544                                                         | 778.686.5030                                                  | 604.873.1181                                                       | 604.897.9070                                                                     | 604.990.8070                            |
| C/L<br>C/W<br>CONC.                     | CENTRE LINE<br>COMPLETE WITH<br>CONCRETE                          | R<br>R.W.L.<br>REQ'D                      | RISER<br>RAIN WATER LEADER<br>REQUIRED                          | H/C<br>HT.<br>HORIZ.                | HANDICAPPED<br>HEIGHT<br>HORIZONTAL                      | U/S<br>UNO<br>U/F                                             | UNDERSIDE<br>UNLESS NOTED OTHERWISE<br>UPPER FLOOR                           | LAND SURVEYOR                                                              | LANDSCAPE ARCHITECT                                                  | CODE CONSULTANT                                               | GEOTECHNICAL ENGINEER                                              | STRUCTURAL ENGINEER                                                              |                                         |
| CONT.<br>CJ<br>CORR.<br>DIA.<br>DN      | CONTINUOUS<br>CONTROL JOINT<br>CORRIDOR<br>DIAMETER<br>DOWN       | REV<br>R ∉ S<br>RM.<br>R.D.<br>R.O.       | REVISION<br>ROD & SHELF<br>ROOM<br>ROOF DRAIN<br>ROUGH OPENING  | H.B.<br>HR.<br>HWH<br>LIN.<br>MAX.  | HOSE BIB<br>HOUR<br>HOT WATER HEATER<br>LINEN<br>MAXIMUM | V.B.<br>VERT.<br>W.C.<br>W/D<br>WD.                           | VAPOUR BARRIER<br>VERTICAL<br>WATER CLOSET [TOILET]<br>WASHER/ DRYER<br>WOOD | BENNETT LAND SURVEYING LTD.<br>#201-275 FELL AVENUE<br>NORTH VANCOUVER, BC | PMG LANDSCAPE ARCHITECTS<br>4185 STILL CREEK DR. C100<br>BURNABY, BC | CFT ENGINEERING INC.<br>500-1901 ROSSER AVENUE<br>BURNABY, BC | JECTH CONSULTANTS INC.<br>122-3823 HENNING DRIVE<br>BURNABY, BC    | WEILER SMITH BOWERS<br>3855 HENNING DRIVE #118<br>BURNABY, BC                    |                                         |
| DWGS<br>DW<br>ELECT.<br>ELEV            | DRAWINGS<br>DISHWASHER<br>ELECTRICAL<br>ELEVATION                 | STL.<br>STRUCT.<br>SPEC<br>SF             | STEEL<br>STRUCTURAL<br>SPECIFICATION<br>SQUARE FEET             | MECH.<br>MEZZ.<br>MIN.<br>MISC.     | MECHANICAL<br>MEZZANINE<br>MINIMUM<br>MISCELLANEOUS      | WD.           W.I.C.           W/           W.P.           WR | WALK-IN CLOSET<br>WITH<br>WATERPROOF<br>WASHROOM                             | 604.980.4868                                                               | 604.294.0011                                                         | 604.684.2384                                                  | 604.299.6617                                                       | 604.294.3753                                                                     |                                         |