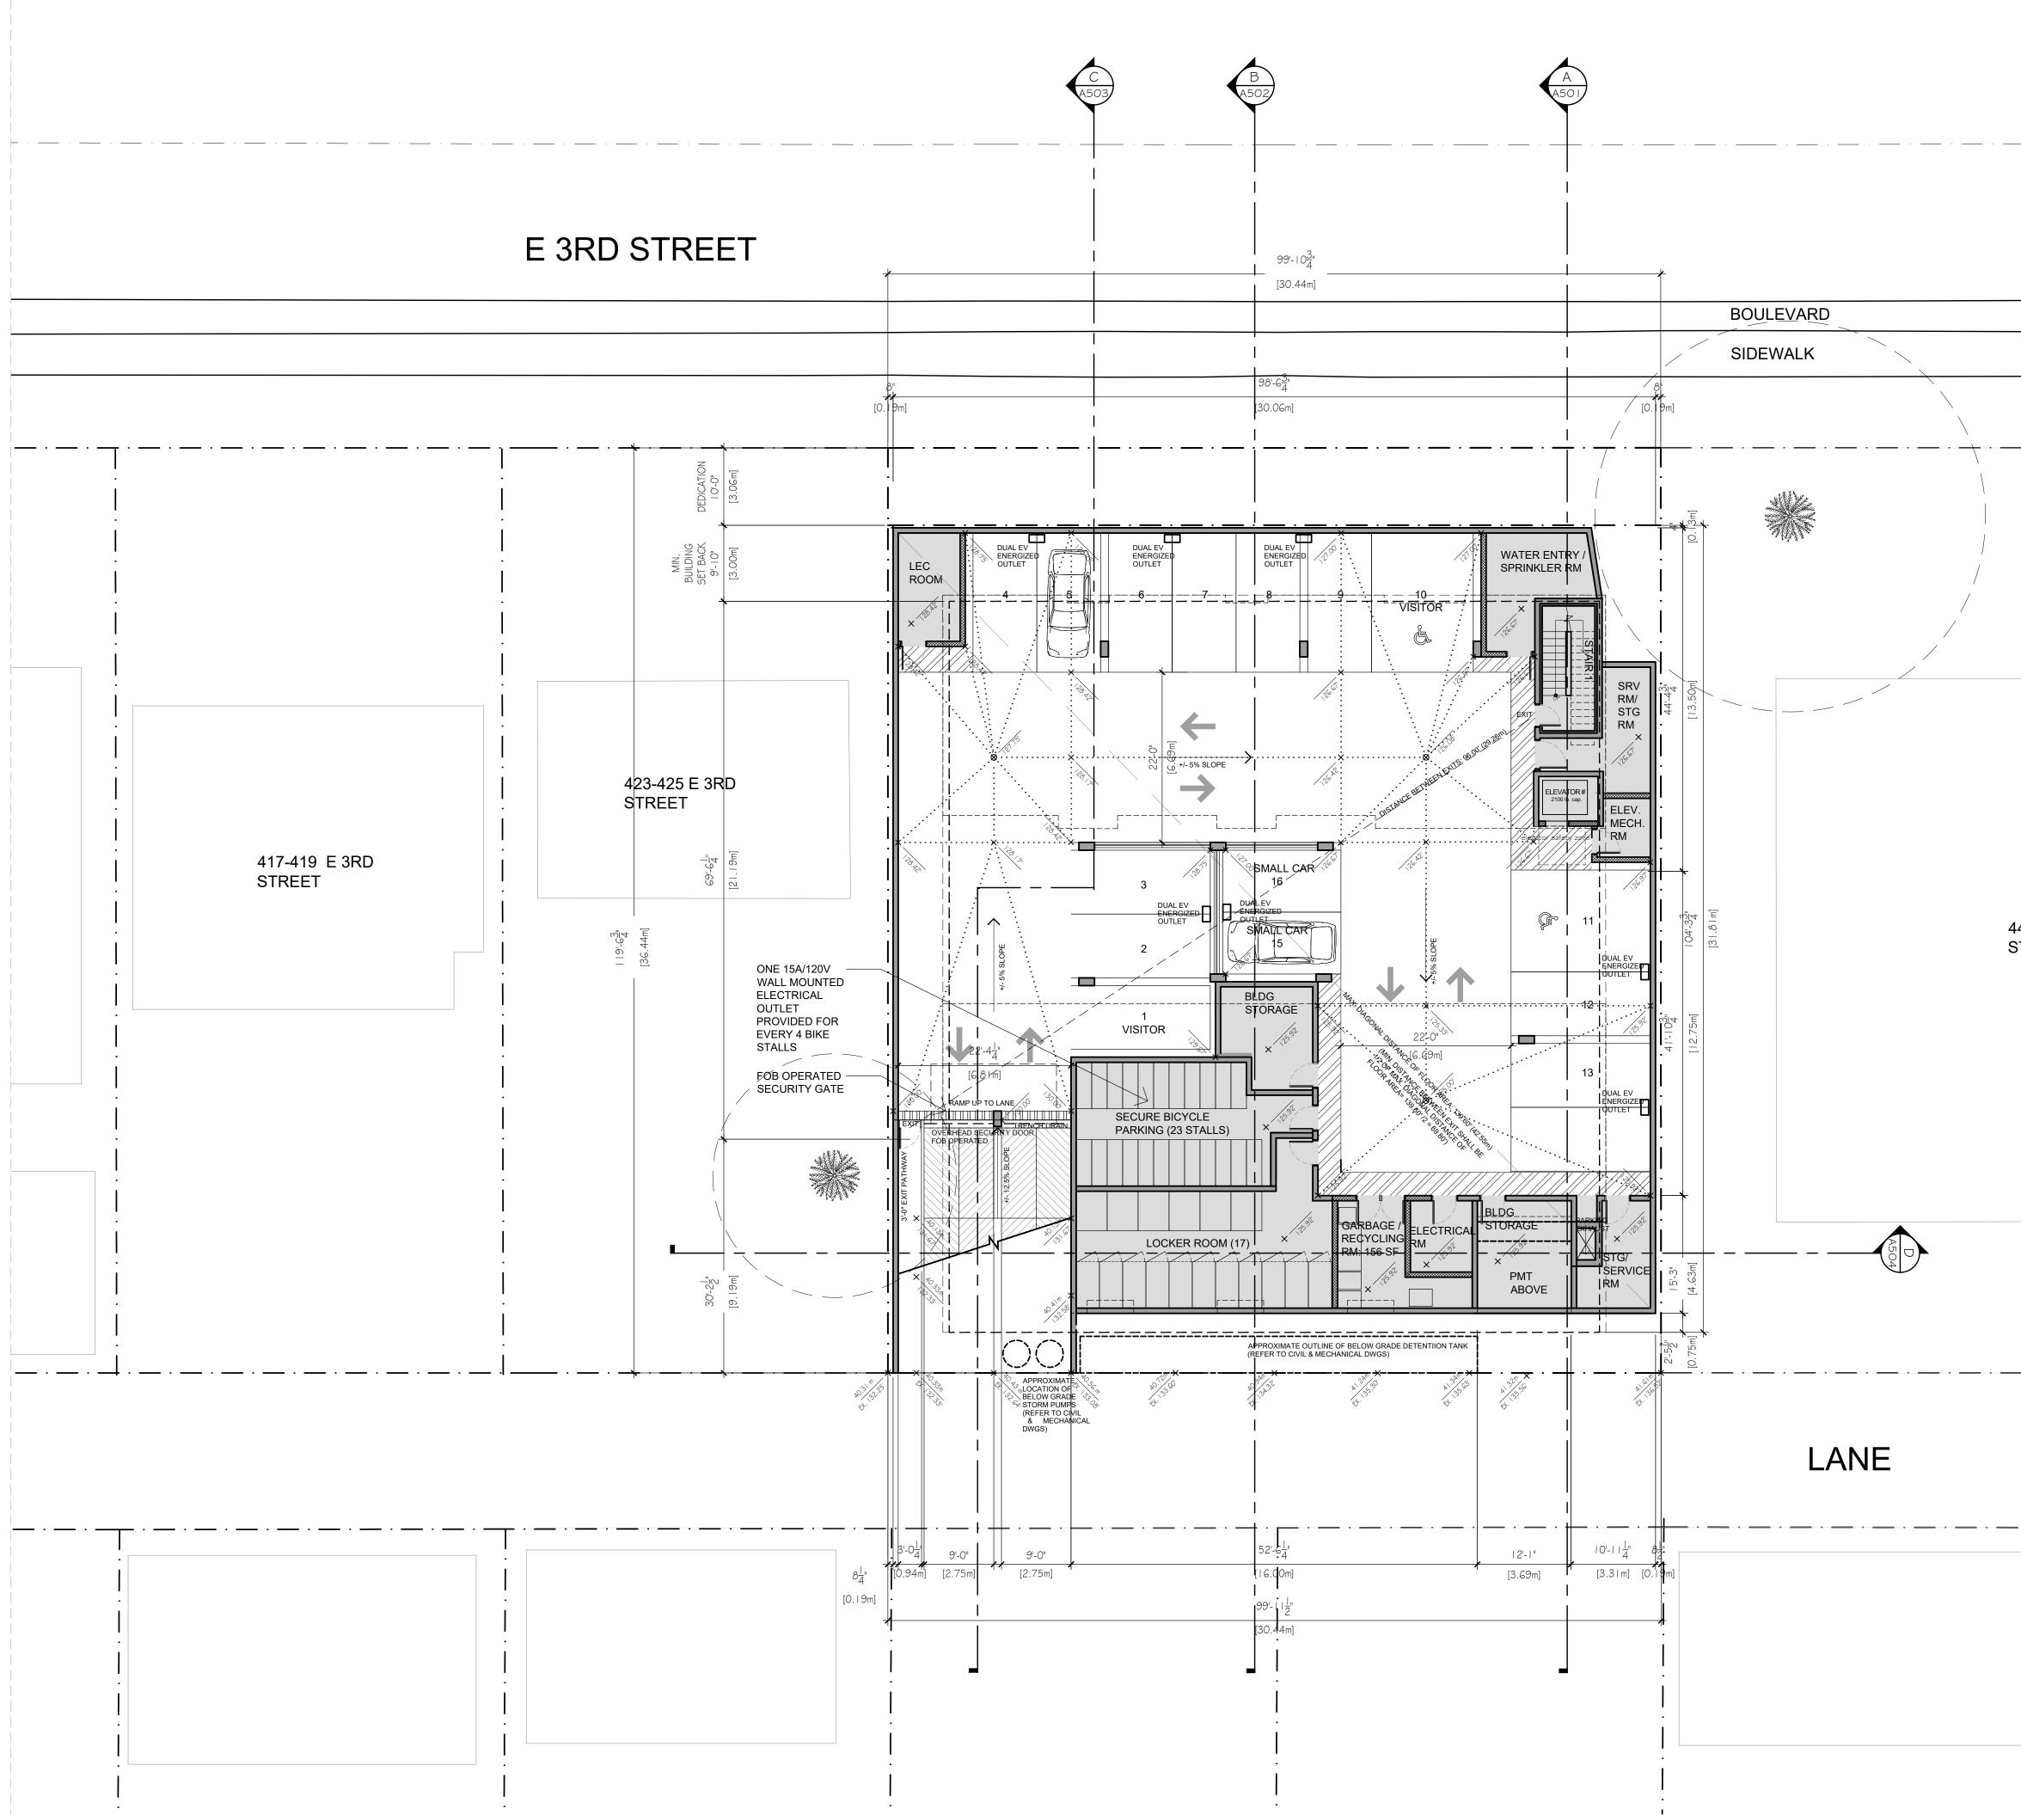

| 65<br>RESIDE<br>PMENT<br>35 EAS<br>NORTH<br>/ER, B.0                                                   | ENTIAI<br>T 3rd<br>C.                                                                         |
| PROJECT<br>MULT<br>427-                                                                               | Developm<br>194<br>I-FAMILY<br>DEVELO<br>429-433-4<br>STREET,<br>/ANCOU<br>3D MC                                                                                                                               | 65<br>RESIDE<br>PMENT<br>35 EAS<br>NORTH<br>/ER, B.0                                                   | ENTIA<br>T 3rd<br>C.                                                                          |





|          | GRADING LEGEND                                                                                                         |                                                                                                                                                                                                                                                                                                                                                                                                                                                                                                                                                                                                                                                                   |
|----------|--------