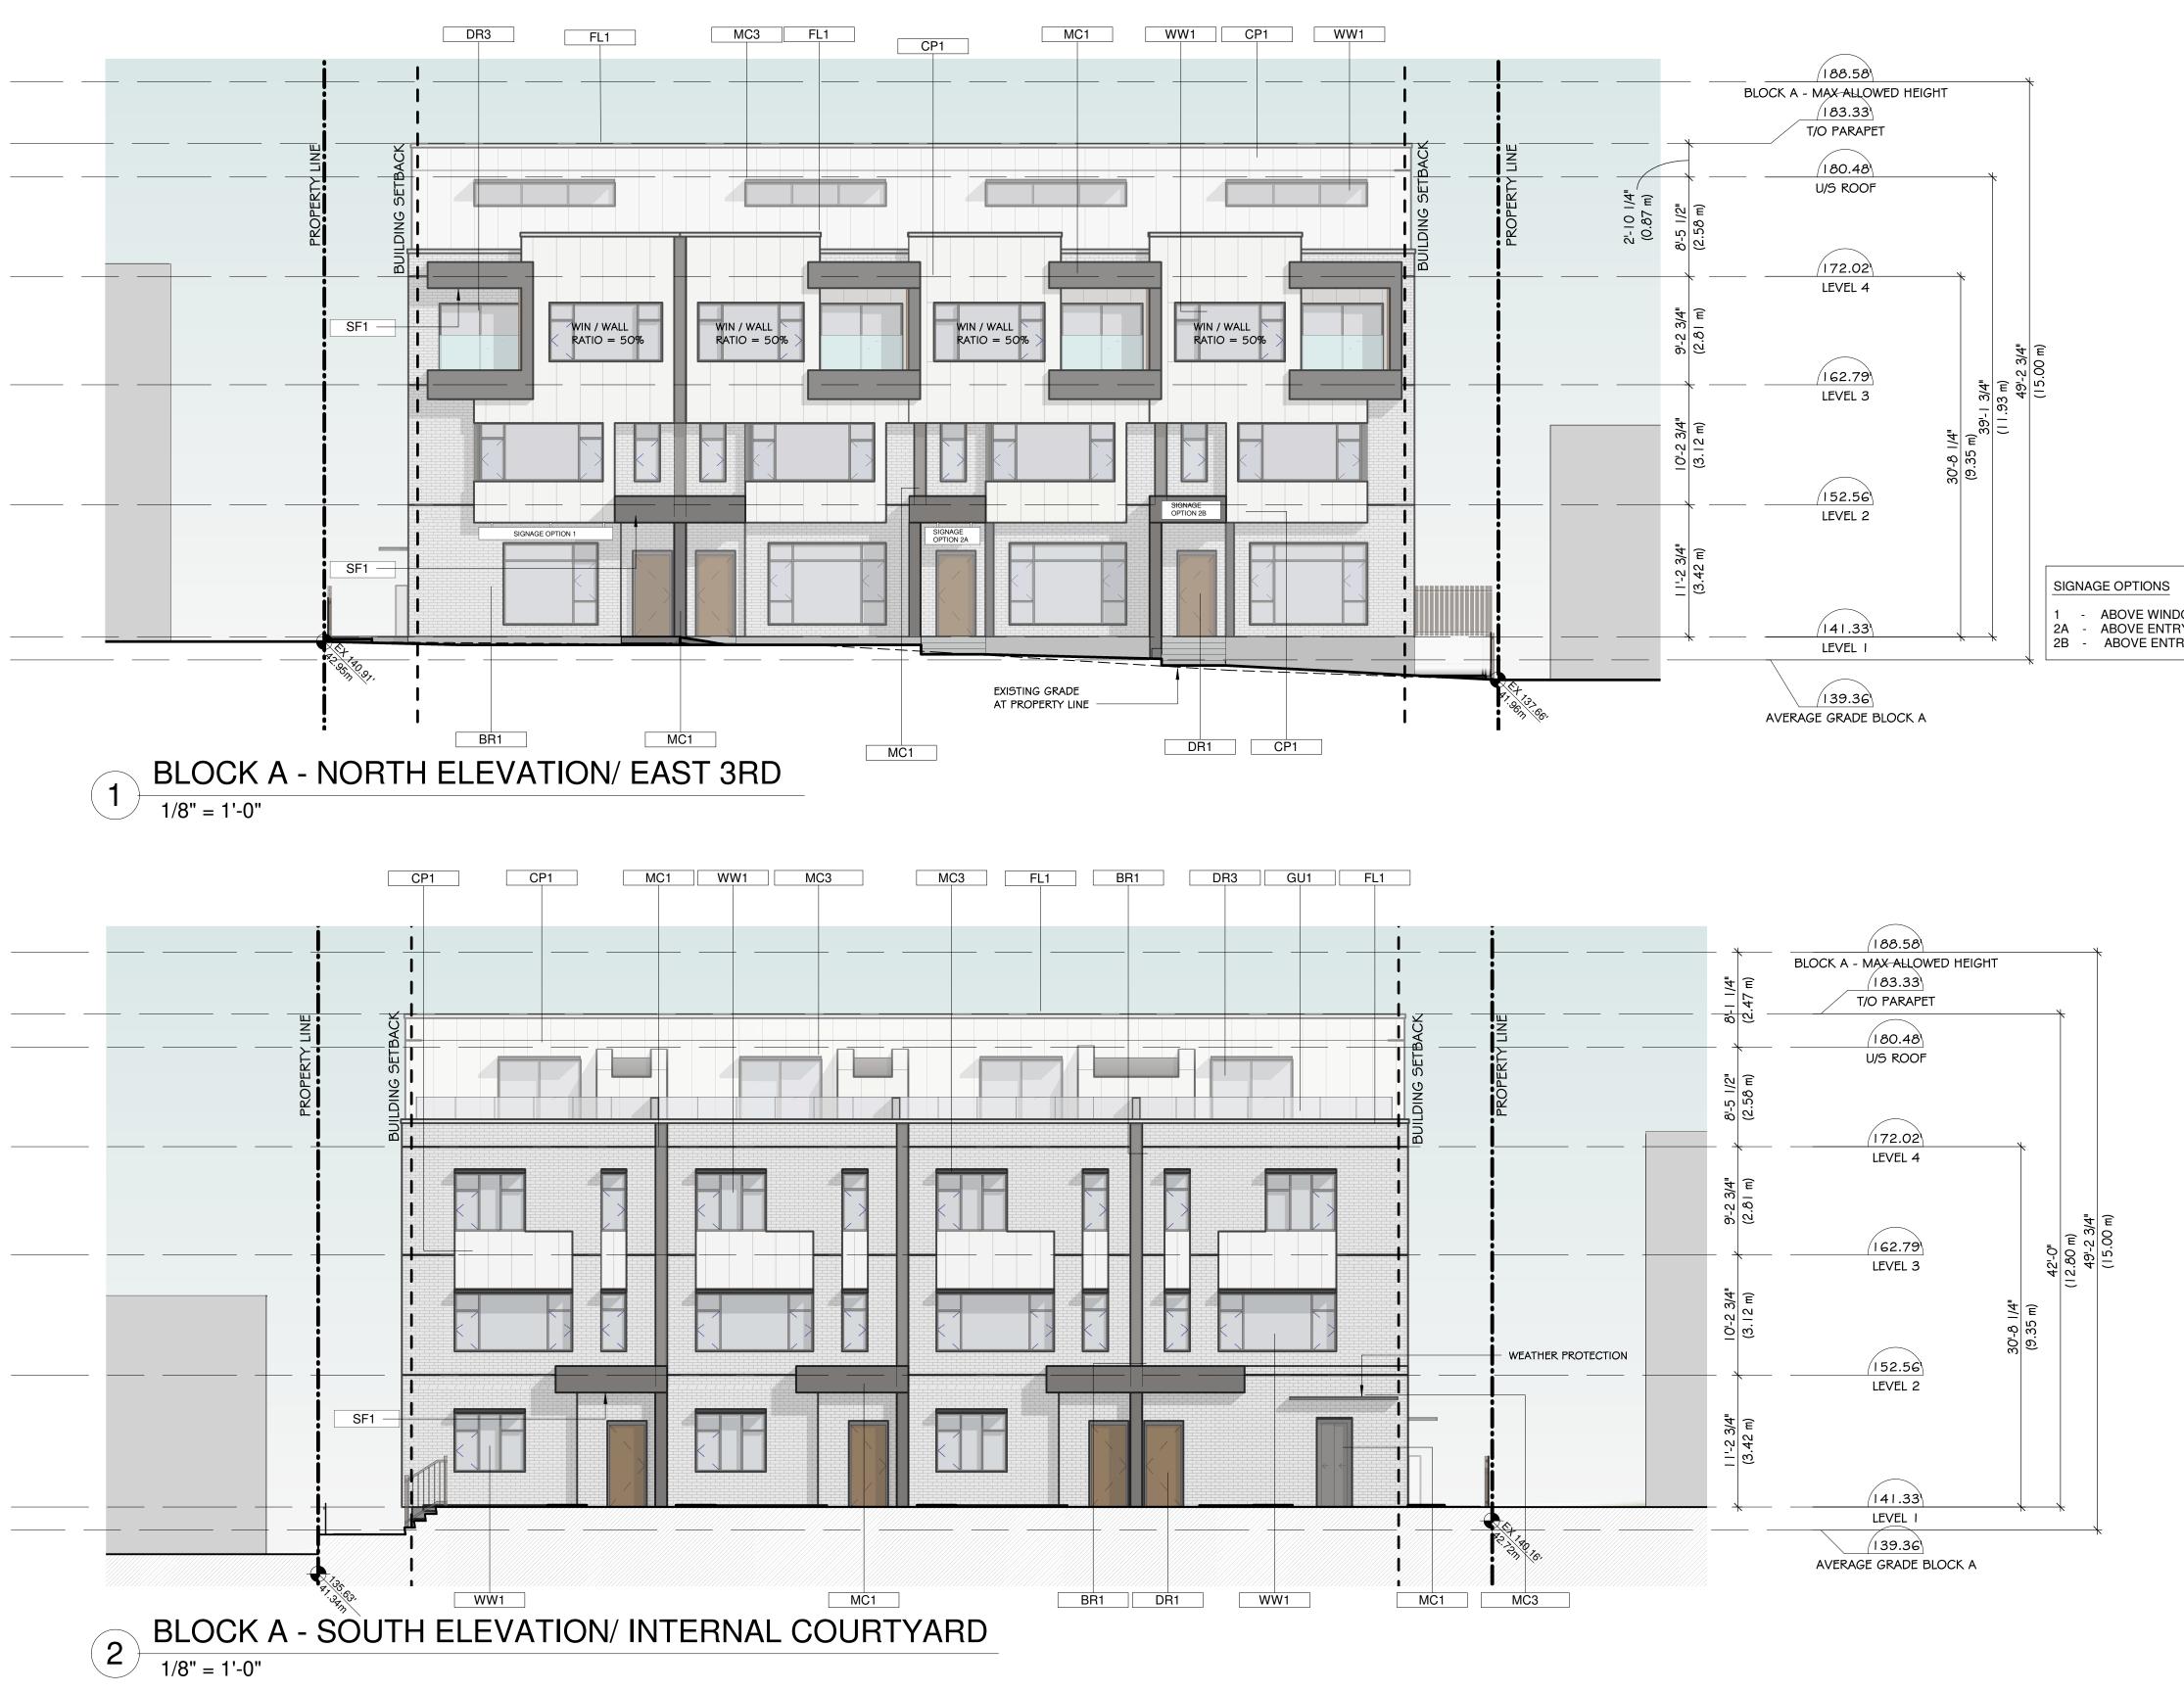

#### **RE-ISSUED FOR DP** DESIGN DEVELOPMENT 05 MAY 2021

EE SERVICES LTD. )WN STREET /ANCOUVER, BC

| PROJECT INFORMATION / ZONING DATA                                                                                                                                                                                                                                  |                   |                |             |             |                |              |              |             |                               |
|--------------------------------------------------------------------------------------------------------------------------------------------------------------------------------------------------------------------------------------------------------------------|-------------------|----------------|-------------|-------------|----------------|--------------|--------------|-------------|-------------------------------|
| PROJECT DESCRIPTION / USE                                                                                                                                                                                                                                          | 4 STOREY, 15 UN   | ITS RESIDENTIA | L TOWNHO    | MES, INCLUD | ING ONE LEVE   | L OF UNDERG  | ROUND PARKI  | NG          |                               |
| LEGAL DESCRIPTION                                                                                                                                                                                                                                                  | LOT 6 BLOCK 14    | 4 PLAN 878 & S | TRATA PLAN  | BCS3650 B0  | OTH OF DISTRIC | CT LOT 274 G | ROUP 1 NEW V | VESTMINSTER | DISTRICT                      |
| CIVIC ADDRESS PRESENT                                                                                                                                                                                                                                              | 427, 429, 433, 43 | 35 EAST 3RD ST | REET, NORTI | H VANCOUVI  | ER, BC         |              |              |             |                               |
| CIVIC ADDRESS FUTURE                                                                                                                                                                                                                                               | TBD               |                |             |             |                |              |              |             |                               |
| TOTAL LOT AREA                                                                                                                                                                                                                                                     | 11,946            | SF             | 1,109.8     | SM          |                |              |              |             |                               |
| LOT SIZE (APPROXIMATE FRONTAGE)                                                                                                                                                                                                                                    |                   |                | FT          | М           |                |              |              |             |                               |
|                                                                                                                                                                                                                                                                    | NORTH / EAST 3F   | RD STREET      | 99.88       | 30.4        |                |              |              |             |                               |
|                                                                                                                                                                                                                                                                    | EAST              |                | 119.57      | 36.4        |                |              |              |             |                               |
|                                                                                                                                                                                                                                                                    | SOUTH / LANE      |                | 99.93       | 30.5        |                |              |              |             |                               |
|                                                                                                                                                                                                                                                                    | WEST              |                | 119.56      | 36.4        |                |              |              |             |                               |
| OCP / AREA DESIGN GUIDELINES                                                                                                                                                                                                                                       | MOODYVILLE EA     | ST 3RD STREET  | DEVELOPM    | ENT PERMIT  | AREA GUIDELIN  | IES          |              |             |                               |
| ZONING & DEVELOPMENT PERMIT                                                                                                                                                                                                                                        | RM-2 MEDIUM E     | DENSITY APART  | MENT RESID  | ENTIAL 2    |                |              |              |             |                               |
| PROPOSED NUMBER OF RESIDENTIAL UNITS                                                                                                                                                                                                                               | 15                |                |             |             |                |              |              |             |                               |
|                                                                                                                                                                                                                                                                    | F                 | REQUIRED / ALI | LOWED       |             |                | PRO          | POSED        |             |                               |
|                                                                                                                                                                                                                                                                    |                   |                | SF          | SM          |                |              | SF           | SM          |                               |
| DENSITY / GROSS BUILDING AREA                                                                                                                                                                                                                                      |                   |                | 19,114      | 1776        |                |              | 19,114       | 1776        | REFER TO DETAILED CALCU       |
|                                                                                                                                                                                                                                                                    | FAR               | 1.60           |             |             |                | 1.60         | ,            |             |                               |
| SITE COVERAGE                                                                                                                                                                                                                                                      |                   |                | 60.0%       | MAX.        |                | 50.7%        |              |             |                               |
| AVERAGE GRADE - BLOCK A                                                                                                                                                                                                                                            |                   |                |             |             | 139.36         | FT           | 42.48        | М           |                               |
| AVERAGE GRADE - BLOCK B/C                                                                                                                                                                                                                                          |                   |                |             |             | 134.39         | FT           | 40.96        | М           | ALL HEIGHT AND AVERAGE        |
| BUILDING HEIGHT - BLOCK A                                                                                                                                                                                                                                          | 188.57            | FT             | 57.48       | M           | 183.33         | FT           | 55.88        | М           | GEODETIC VALUES               |
| BUILDING HEIGHT BLOCK B/C                                                                                                                                                                                                                                          | 183.60            | FT             | 55.96       | М           | 182.33         | FT           | 55.57        | М           |                               |
| NUMBER OF STOREY                                                                                                                                                                                                                                                   |                   | 4              |             |             |                |              | 4            |             |                               |
| BUILDING SETBACKS                                                                                                                                                                                                                                                  |                   |                |             |             |                |              |              |             |                               |
| NORTH / EAST 3RD STREET                                                                                                                                                                                                                                            | 9.06              | FT             | 2.8         | М           | 9.06           | FT           | 2.8          | М           | AS PER SUBSECTION 411 (1) (B) |
| EAST                                                                                                                                                                                                                                                               | 7.90              | FT             | 2.4         | М           | 7.90           | FT           | 2.4          | М           | ZONE RM-2, SUBSECTION 572     |
| SOUTH / LANE                                                                                                                                                                                                                                                       | 5.20              | FT             | 1.6         | М           | 7.71           | FT           | 2.4          | М           | NORTH, EAST & WEST SETBACK    |
| WEST                                                                                                                                                                                                                                                               | 7.90              | FT             | 2.4         | М           | 7.90           | FT           | 2.4          | М           | SITING EXCEMPTION             |
| MINIMUM DWELLING UNIT SIZE                                                                                                                                                                                                                                         |                   | MIN. AREA      | 400         | 37          |                |              | 496          | 46          |                               |
| ACCESSORY LOCK-OFF UNIT                                                                                                                                                                                                                                            |                   |                | 285.0       | 26.0        |                | 1            | 412          | 38          |                               |
| OFF-STREET PARKING                                                                                                                                                                                                                                                 | 16                | STALLS         |             |             | 16             | STALLS       |              |             | REFER TO A002 FOR DETAI       |
| BICYCLE STORAGE                                                                                                                                                                                                                                                    | SECURED           |                | 23          |             |                |              | 23           |             | 1.5 SPACE/ DWELLING UNIT. F   |
| GARBAGE / RECYCLING / STORAGE                                                                                                                                                                                                                                      |                   |                | 118.4       | 11.00       |                |              | 156          | 14.49       | 5.23 SF/ DWELLING UNIT (      |
| NOTES:<br>1. ALL AREAS AND CALCULATIONS ARE APPROXIMATE. & MAY BE ADJUSTED DURING WORKING<br>2. VALUES LISTED IN ABOVE AREA CALCULATIONS ARE DETERMINED IN GENERAL ACCORDANCE<br>3. VALUES LISTED IN BUILDING CODE DATA SHEET ARE DETERMINED IN ACCORDANCE WITH TH | CE WITH THE METH  |                |             | of North VA | NCOUVER BYLA   | WS           |              |             |                               |