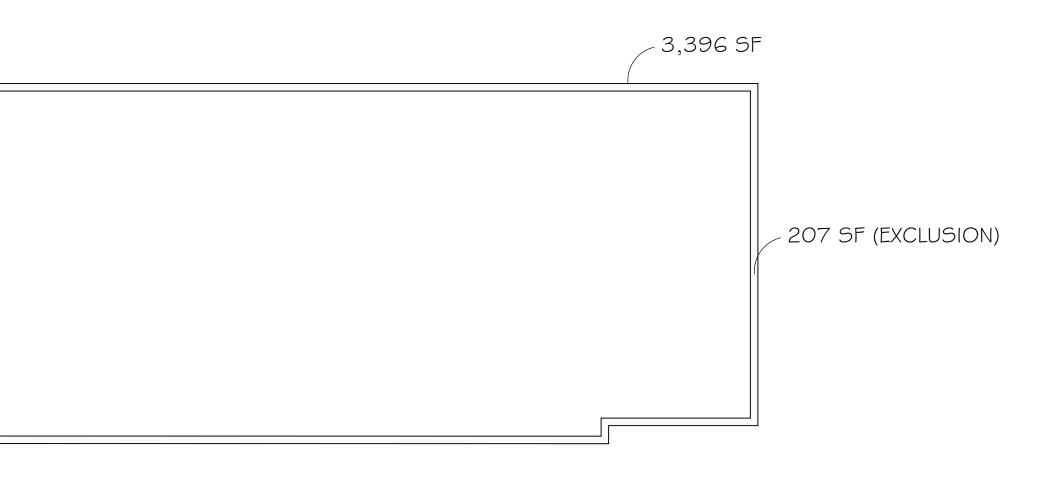

| AREA CALCULATIONS SUM   | IMARY / SF    |              |                 |                 |                            |                            |                                                            |                                          |                                   |                  |             |            |                     |       |  |
|-------------------------|---------------|--------------|-----------------|-----------------|----------------------------|----------------------------|------------------------------------------------------------|------------------------------------------|-----------------------------------|------------------|-------------|------------|---------------------|-------|--|
|                         | A             | B            | С               | D               | E                          | F=D+E                      | G                                                          | Н                                        | I                                 | J                | K=G+H+I+(J) | L=F-K      | М                   |       |  |
|                         |               |              |                 |                 | CIRCULATION<br>/ELEVATORS/ |                            | BEYOND 6.5<br>INCHES MAX.<br>10 INCHES<br>EXTERIOR<br>WALL | GREEN BLDG<br>MAX. 15 SF HRV<br>PER UNIT | ACCESSORY<br>LOCK-OFF<br>DWELLING | + ACCESS<br>FROM | TOTAL       |            | ΤΟΤΑΙ               |       |  |
| _EVEL                   | OF<br>FLOORS  | SUB<br>TOTAL | LEVEL<br>(SF)   | RESIDENTIAL     | STAIR/ /M&E<br>CLOSETS(SF) | TOTAL AREA /<br>FLOOR (SF) |                                                            |                                          |                                   |                  | EXCLUSIONS  |            | TOTAL<br>GROSS (SM) | NOTES |  |
| _EVEL PARKING           |               |              | 9,330           | AREA (SF)       | 0103113(3P)                | NA                         | (SF)                                                       | (SF)                                     | (SF)<br>NA                        | (SF)             | (SF)        | (3F)<br>N/ |                     |       |  |
| LEVEL PARKING           | 1             | 0            | 9,330           | 5,113           | 187                        | 5,300                      | 416                                                        |                                          | 151                               | 108              | 749         | 4,551      | 423                 |       |  |
| _EVEL 2                 | 1             | 5            | 0               | 5,934           | 0                          | 5,934                      | 408                                                        | -                                        | 0                                 | 0                | 408         | 5,526      | 513                 |       |  |
| LEVEL 3                 | 1             | 12           | 0               | 5.776           | 0                          | 5,776                      | 417                                                        | - 225                                    | 0                                 | 0                | 400         | 5,359      | 498                 |       |  |
| _EVEL 4                 | 1             | 12           | 0               | 3,725           | 0                          | 3,725                      | 428                                                        | -                                        | 0                                 | 0                | 428         | 3,297      | 306                 |       |  |
|                         |               |              | 0               | 0,120           | 0                          | 0,720                      |                                                            |                                          | 0                                 |                  |             | 0,201      | 000                 |       |  |
|                         |               |              |                 |                 |                            |                            |                                                            |                                          |                                   |                  |             |            |                     |       |  |
| ΓΟΤΑL                   |               | 15           | 9,330           | 20,548          | 187                        | 20,735                     | 1,669                                                      | 225                                      | 151                               | 108              | 2,153       | 18,582     | 1,726               |       |  |
| SITE AREA:              |               | 11,946       | ,               | ,               |                            | ,                          | ,                                                          |                                          |                                   |                  | ,           | ,          | ,                   |       |  |
| TOTAL GROSS:            |               | 18,582       |                 | 1.56            |                            |                            |                                                            |                                          |                                   |                  |             |            |                     |       |  |
| PARKING/P1              |               | 9,330        |                 | 9,330           |                            |                            |                                                            |                                          |                                   |                  |             |            |                     |       |  |
| MAXIMUM GFA             |               | 19,114       |                 | 1.60            |                            |                            |                                                            |                                          |                                   |                  |             |            |                     |       |  |
| DIFFERENCE              |               | 532          | SF              |                 |                            |                            |                                                            |                                          |                                   |                  |             |            |                     |       |  |
| I. ALL AREAS AND CALC   | ULATIONS ARE  | APPRO        | XIMATE. & MAY E | BE ADJUSTED DU  | RING WORKING DR            | AWINGS                     | 1                                                          | L                                        | 1                                 | 1                | 1           | 1          | 1                   |       |  |
| 2. VALUES LISTED IN AB  | OVE AREA CAL  | CULATIC      | ONS ARE DETERM  | MINED IN GENER  | AL ACCORDANCE V            | MTH THE METHO              |                                                            | RED IN CITY OF NO                        | ORTH VANCOU                       | VER BYLAWS       |             |            |                     |       |  |
| 3. VALUES LISTED IN BUI | ILDING CODE D | ATA SHE      |                 | INED IN ACCORE  | DANCE WITH THE M           | IETHODOLOGY RI             | EQUIRED IN BCB                                             | C 2018                                   |                                   |                  |             |            |                     |       |  |
| . WALL THICKNESS EXC    | LUSION AREAS  | S ARE AP     | PROXIMATE ANI   | D WILL BE ADJUS | TED BASED ON FI            | NAL WALL ASSEN             | IBLIES                                                     |                                          |                                   |                  |             |            |                     |       |  |