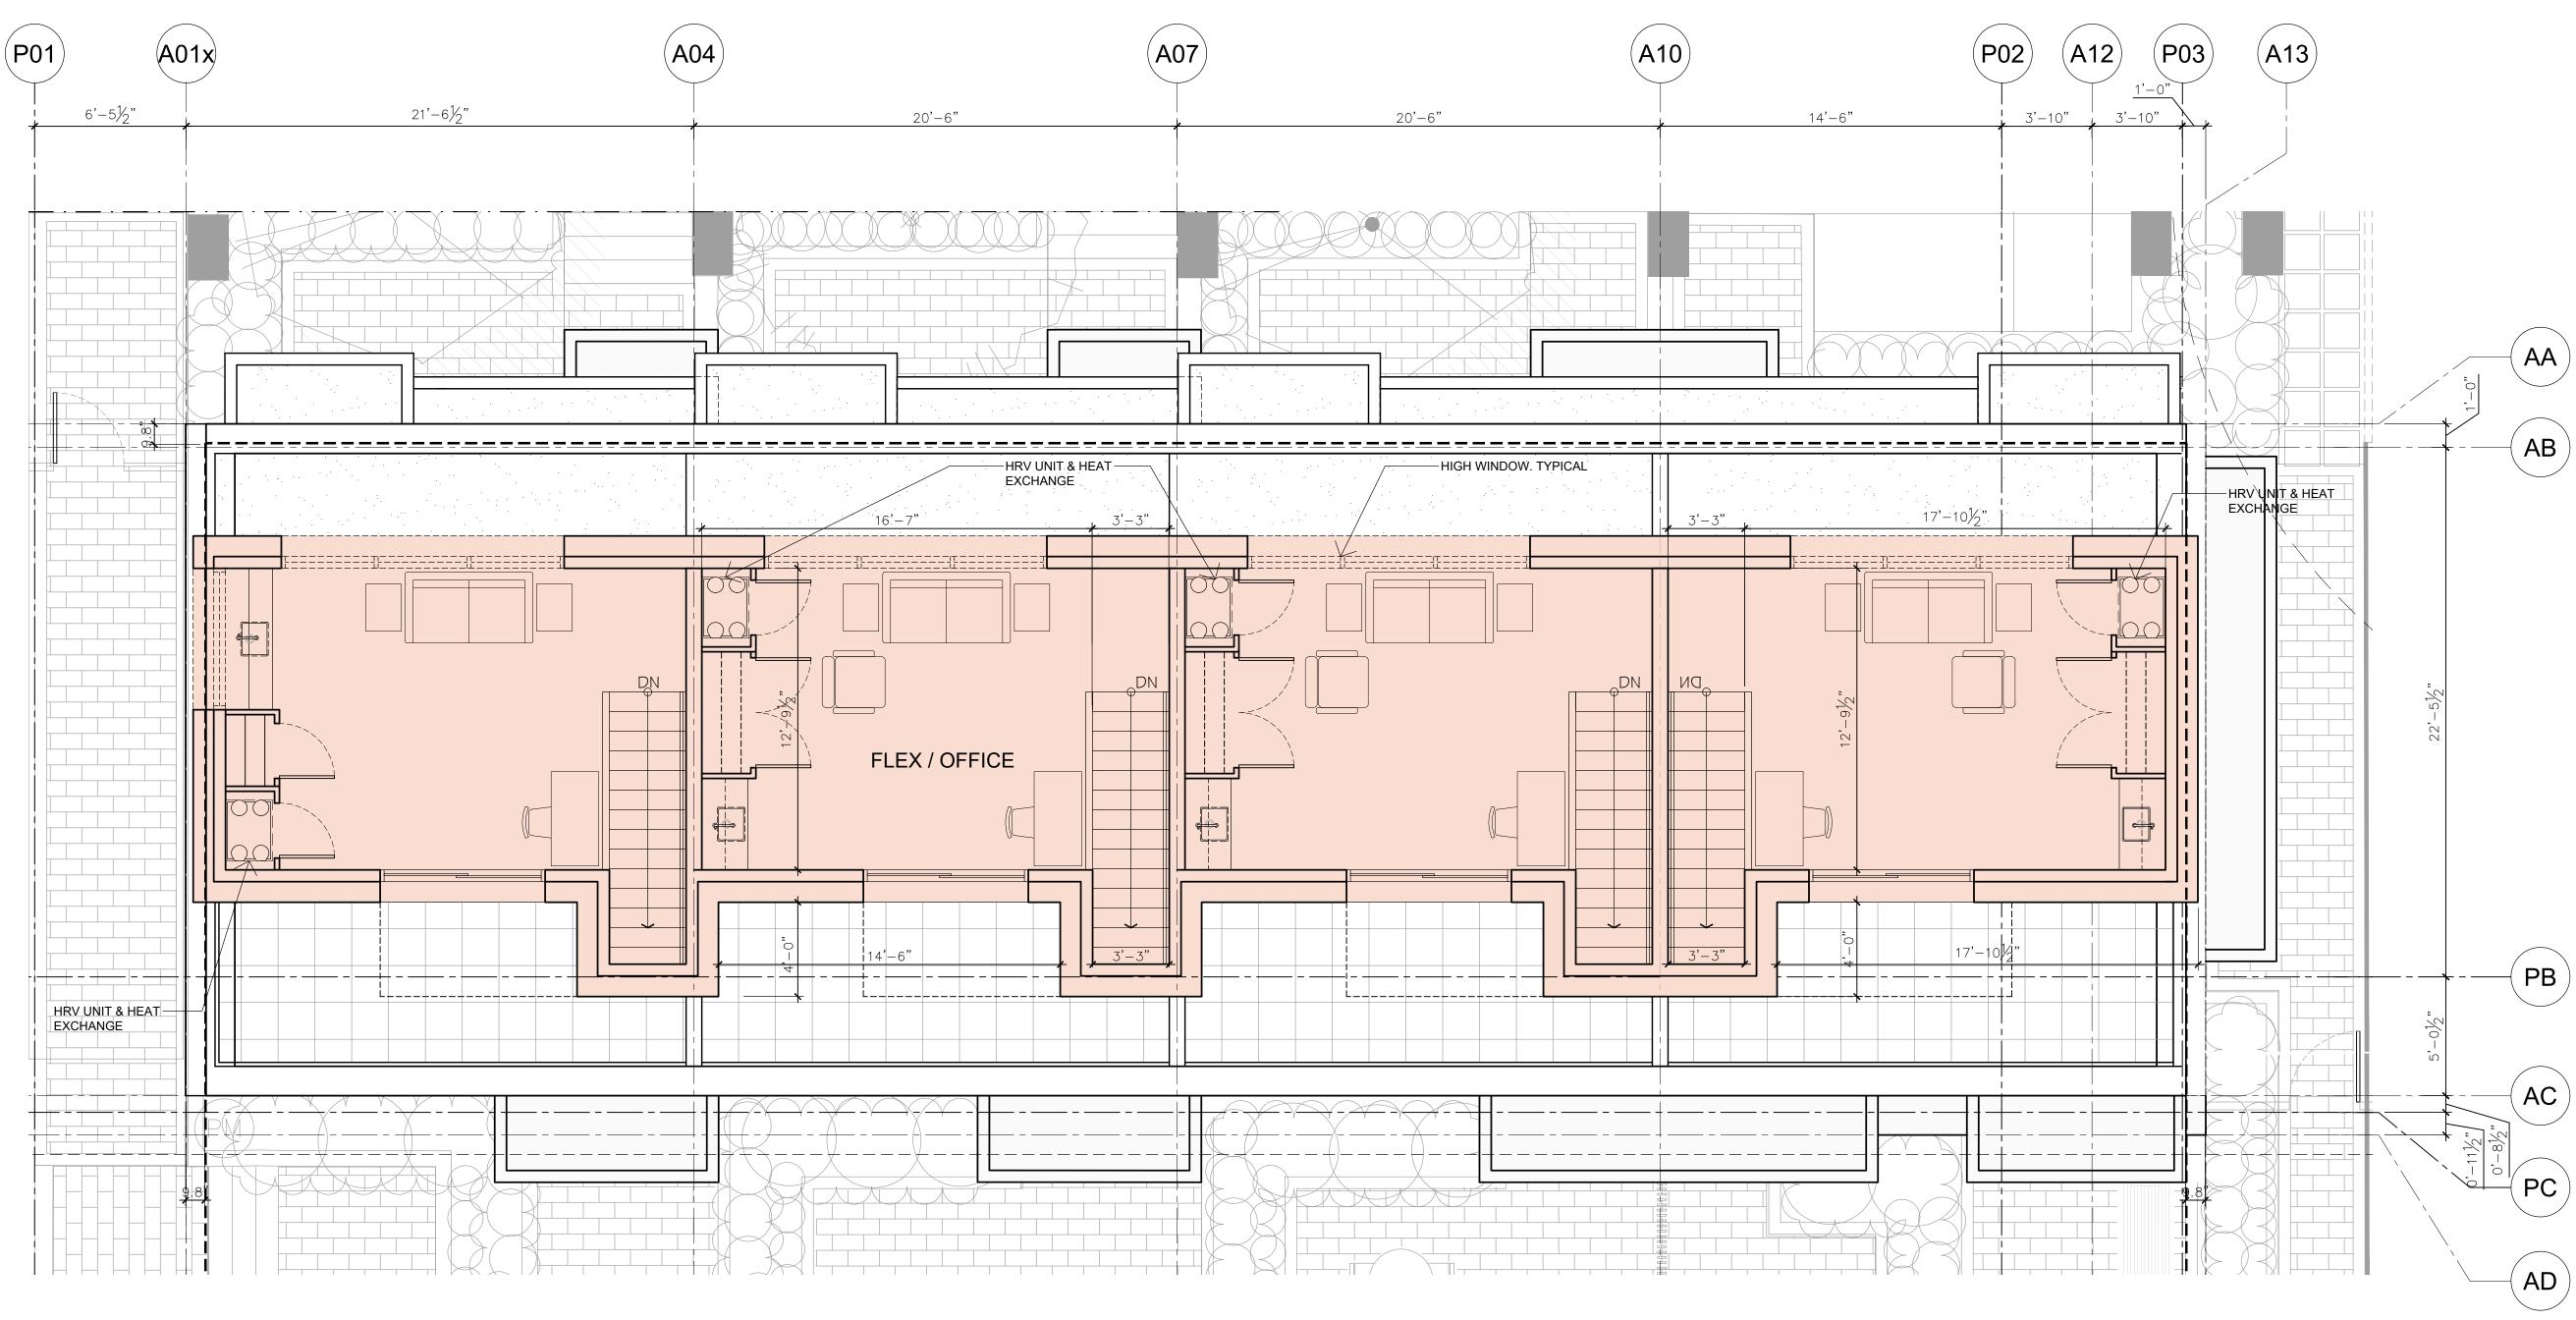

|
| SCALE                                                                                             | CHECKED                                                                                                                                                                                                                                                                                 |
| 1/4" = 1'-0"                                                                                      |                                                                                                                                                                                                                                                                                         |



BLOCK A - LEVEL 4 FLOOR PLAN

| <b>bfq</b> st<br>architect                                                                                                                                   | udio<br>s                                                                                                                                            |
|--------------------------------------------------------------------------------------------------------------------------------------------------------------|------------------------------------------------------------------------------------------------------------------------------------------------------|
| ECO-REGIONAL ARCHITECTURE +