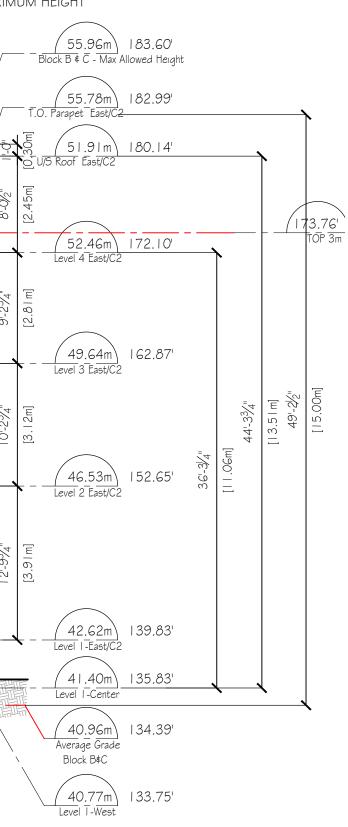

#### **RE-ISSUED FOR DP** DESIGN DEVELOPMENT 05 MAY 2021

EE SERVICES LTD. )WN STREET /ANCOUVER, BC

| PROJECT INFORMATION / ZONING DATA                                                                                                                                                                                                                                  |                   |                |             |             |                |              |              |             |                               |
|--------------------------------------------------------------------------------------------------------------------------------------------------------------------------------------------------------------------------------------------------------------------|-------------------|----------------|-------------|-------------|----------------|--------------|--------------|-------------|-------------------------------|
| PROJECT DESCRIPTION / USE                                                                                                                                                                                                                                          | 4 STOREY, 15 UN   | ITS RESIDENTIA | L TOWNHO    | MES, INCLUD | ING ONE LEVE   | L OF UNDERG  | ROUND PARKI  | NG          |                               |
| LEGAL DESCRIPTION                                                                                                                                                                                                                                                  | LOT 6 BLOCK 14    | 4 PLAN 878 & S | TRATA PLAN  | BCS3650 B0  | OTH OF DISTRIC | CT LOT 274 G | ROUP 1 NEW V | VESTMINSTER | DISTRICT                      |
| CIVIC ADDRESS PRESENT                                                                                                                                                                                                                                              | 427, 429, 433, 43 | 35 EAST 3RD ST | REET, NORTI | H VANCOUVI  | ER, BC         |              |              |             |                               |
| CIVIC ADDRESS FUTURE                                                                                                                                                                                                                                               | TBD               |                |             |             |                |              |              |             |                               |
| TOTAL LOT AREA                                                                                                                                                                                                                                                     | 11,946            | SF             | 1,109.8     | SM          |                |              |              |             |                               |
| LOT SIZE (APPROXIMATE FRONTAGE)                                                                                                                                                                                                                                    |                   |                | FT          | М           |                |              |              |             |                               |
|                                                                                                                                                                                                                                                                    | NORTH / EAST 3F   | RD STREET      | 99.88       | 30.4        |                |              |              |             |                               |
|                                                                                                                                                                                                                                                                    | EAST              |                | 119.57      | 36.4        |                |              |              |             |                               |
|                                                                                                                                                                                                                                                                    | SOUTH / LANE      |                | 99.93       | 30.5        |                |              |              |             |                               |
|                                                                                                                                                                                                                                                                    | WEST              |                | 119.56      | 36.4        |                |              |              |             |                               |
| OCP / AREA DESIGN GUIDELINES                                                                                                                                                                                                                                       | MOODYVILLE EA     | ST 3RD STREET  | DEVELOPM    | ENT PERMIT  | AREA GUIDELIN  | IES          |              |             |                               |
| ZONING & DEVELOPMENT PERMIT                                                                                                                                                                                                                                        | RM-2 MEDIUM E     | DENSITY APART  | MENT RESID  | ENTIAL 2    |                |              |              |             |                               |
| PROPOSED NUMBER OF RESIDENTIAL UNITS                                                                                                                                                                                                                               | 15                |                |             |             |                |              |              |             |                               |
|                                                                                                                                                                                                                                                                    | F                 | REQUIRED / ALI | LOWED       |             |                | PRO          | POSED        |             |                               |
|                                                                                                                                                                                                                                                                    |                   |                | SF          | SM          |                |              | SF           | SM          |                               |
| DENSITY / GROSS BUILDING AREA                                                                                                                                                                                                                                      |                   |                | 19,114      | 1776        |                |              | 19,114       | 1776        | REFER TO DETAILED CALCU       |
|                                                                                                                                                                                                                                                                    | FAR               | 1.60           |             |             |                | 1.60         | ,            |             |                               |
| SITE COVERAGE                                                                                                                                                                                                                                                      |                   |                | 60.0%       | MAX.        |                | 50.7%        |              |             |                               |
| AVERAGE GRADE - BLOCK A                                                                                                                                                                                                                                            |                   |                |             |             | 139.36         | FT           | 42.48        | М           |                               |
| AVERAGE GRADE - BLOCK B/C                                                                                                                                                                                                                                          |                   |                |             |             | 134.39         | FT           | 40.96        | М           | ALL HEIGHT AND AVERAGE        |
| BUILDING HEIGHT - BLOCK A                                                                                                                                                                                                                                          | 188.57            | FT             | 57.48       | M           | 183.33         | FT           | 55.88        | М           | GEODETIC VALUES               |
| BUILDING HEIGHT BLOCK B/C                                                                                                                                                                                                                                          | 183.60            | FT             | 55.96       | М           | 182.33         | FT           | 55.57        | М           |                               |
| NUMBER OF STOREY                                                                                                                                                                                                                                                   |                   | 4              |             |             |                |              | 4            |             |                               |
| BUILDING SETBACKS                                                                                                                                                                                                                                                  |                   |                |             |             |                |              |              |             |                               |
| NORTH / EAST 3RD STREET                                                                                                                                                                                                                                            | 9.06              | FT             | 2.8         | М           | 9.06           | FT           | 2.8          | М           | AS PER SUBSECTION 411 (1) (B) |
| EAST                                                                                                                                                                                                                                                               | 7.90              | FT             | 2.4         | М           | 7.90           | FT           | 2.4          | М           | ZONE RM-2, SUBSECTION 572     |
| SOUTH / LANE                                                                                                                                                                                                                                                       | 5.20              | FT             | 1.6         | М           | 7.71           | FT           | 2.4          | М           | NORTH, EAST & WEST SETBACK    |
| WEST                                                                                                                                                                                                                                                               | 7.90              | FT             | 2.4         | М           | 7.90           | FT           | 2.4          | М           | SITING EXCEMPTION             |
| MINIMUM DWELLING UNIT SIZE                                                                                                                                                                                                                                         |                   | MIN. AREA      | 400         | 37          |                |              | 496          | 46          |                               |
| ACCESSORY LOCK-OFF UNIT                                                                                                                                                                                                                                            |                   |                | 285.0       | 26.0        |                | 1            | 412          | 38          |                               |
| OFF-STREET PARKING                                                                                                                                                                                                                                                 | 16                | STALLS         |             |             | 16             | STALLS       |              |             | REFER TO A002 FOR DETAI       |
| BICYCLE STORAGE                                                                                                                                                                                                                                                    | SECURED           |                | 23          |             |                |              | 23           |             | 1.5 SPACE/ DWELLING UNIT. F   |
| GARBAGE / RECYCLING / STORAGE                                                                                                                                                                                                                                      |                   |                | 118.4       | 11.00       |                |              | 156          | 14.49       | 5.23 SF/ DWELLING UNIT (      |
| NOTES:<br>1. ALL AREAS AND CALCULATIONS ARE APPROXIMATE. & MAY BE ADJUSTED DURING WORKING<br>2. VALUES LISTED IN ABOVE AREA CALCULATIONS ARE DETERMINED IN GENERAL ACCORDANCE<br>3. VALUES LISTED IN BUILDING CODE DATA SHEET ARE DETERMINED IN ACCORDANCE WITH TH | CE WITH THE METH  |                |             | of North VA | NCOUVER BYLA   | WS           |              |             |                               |