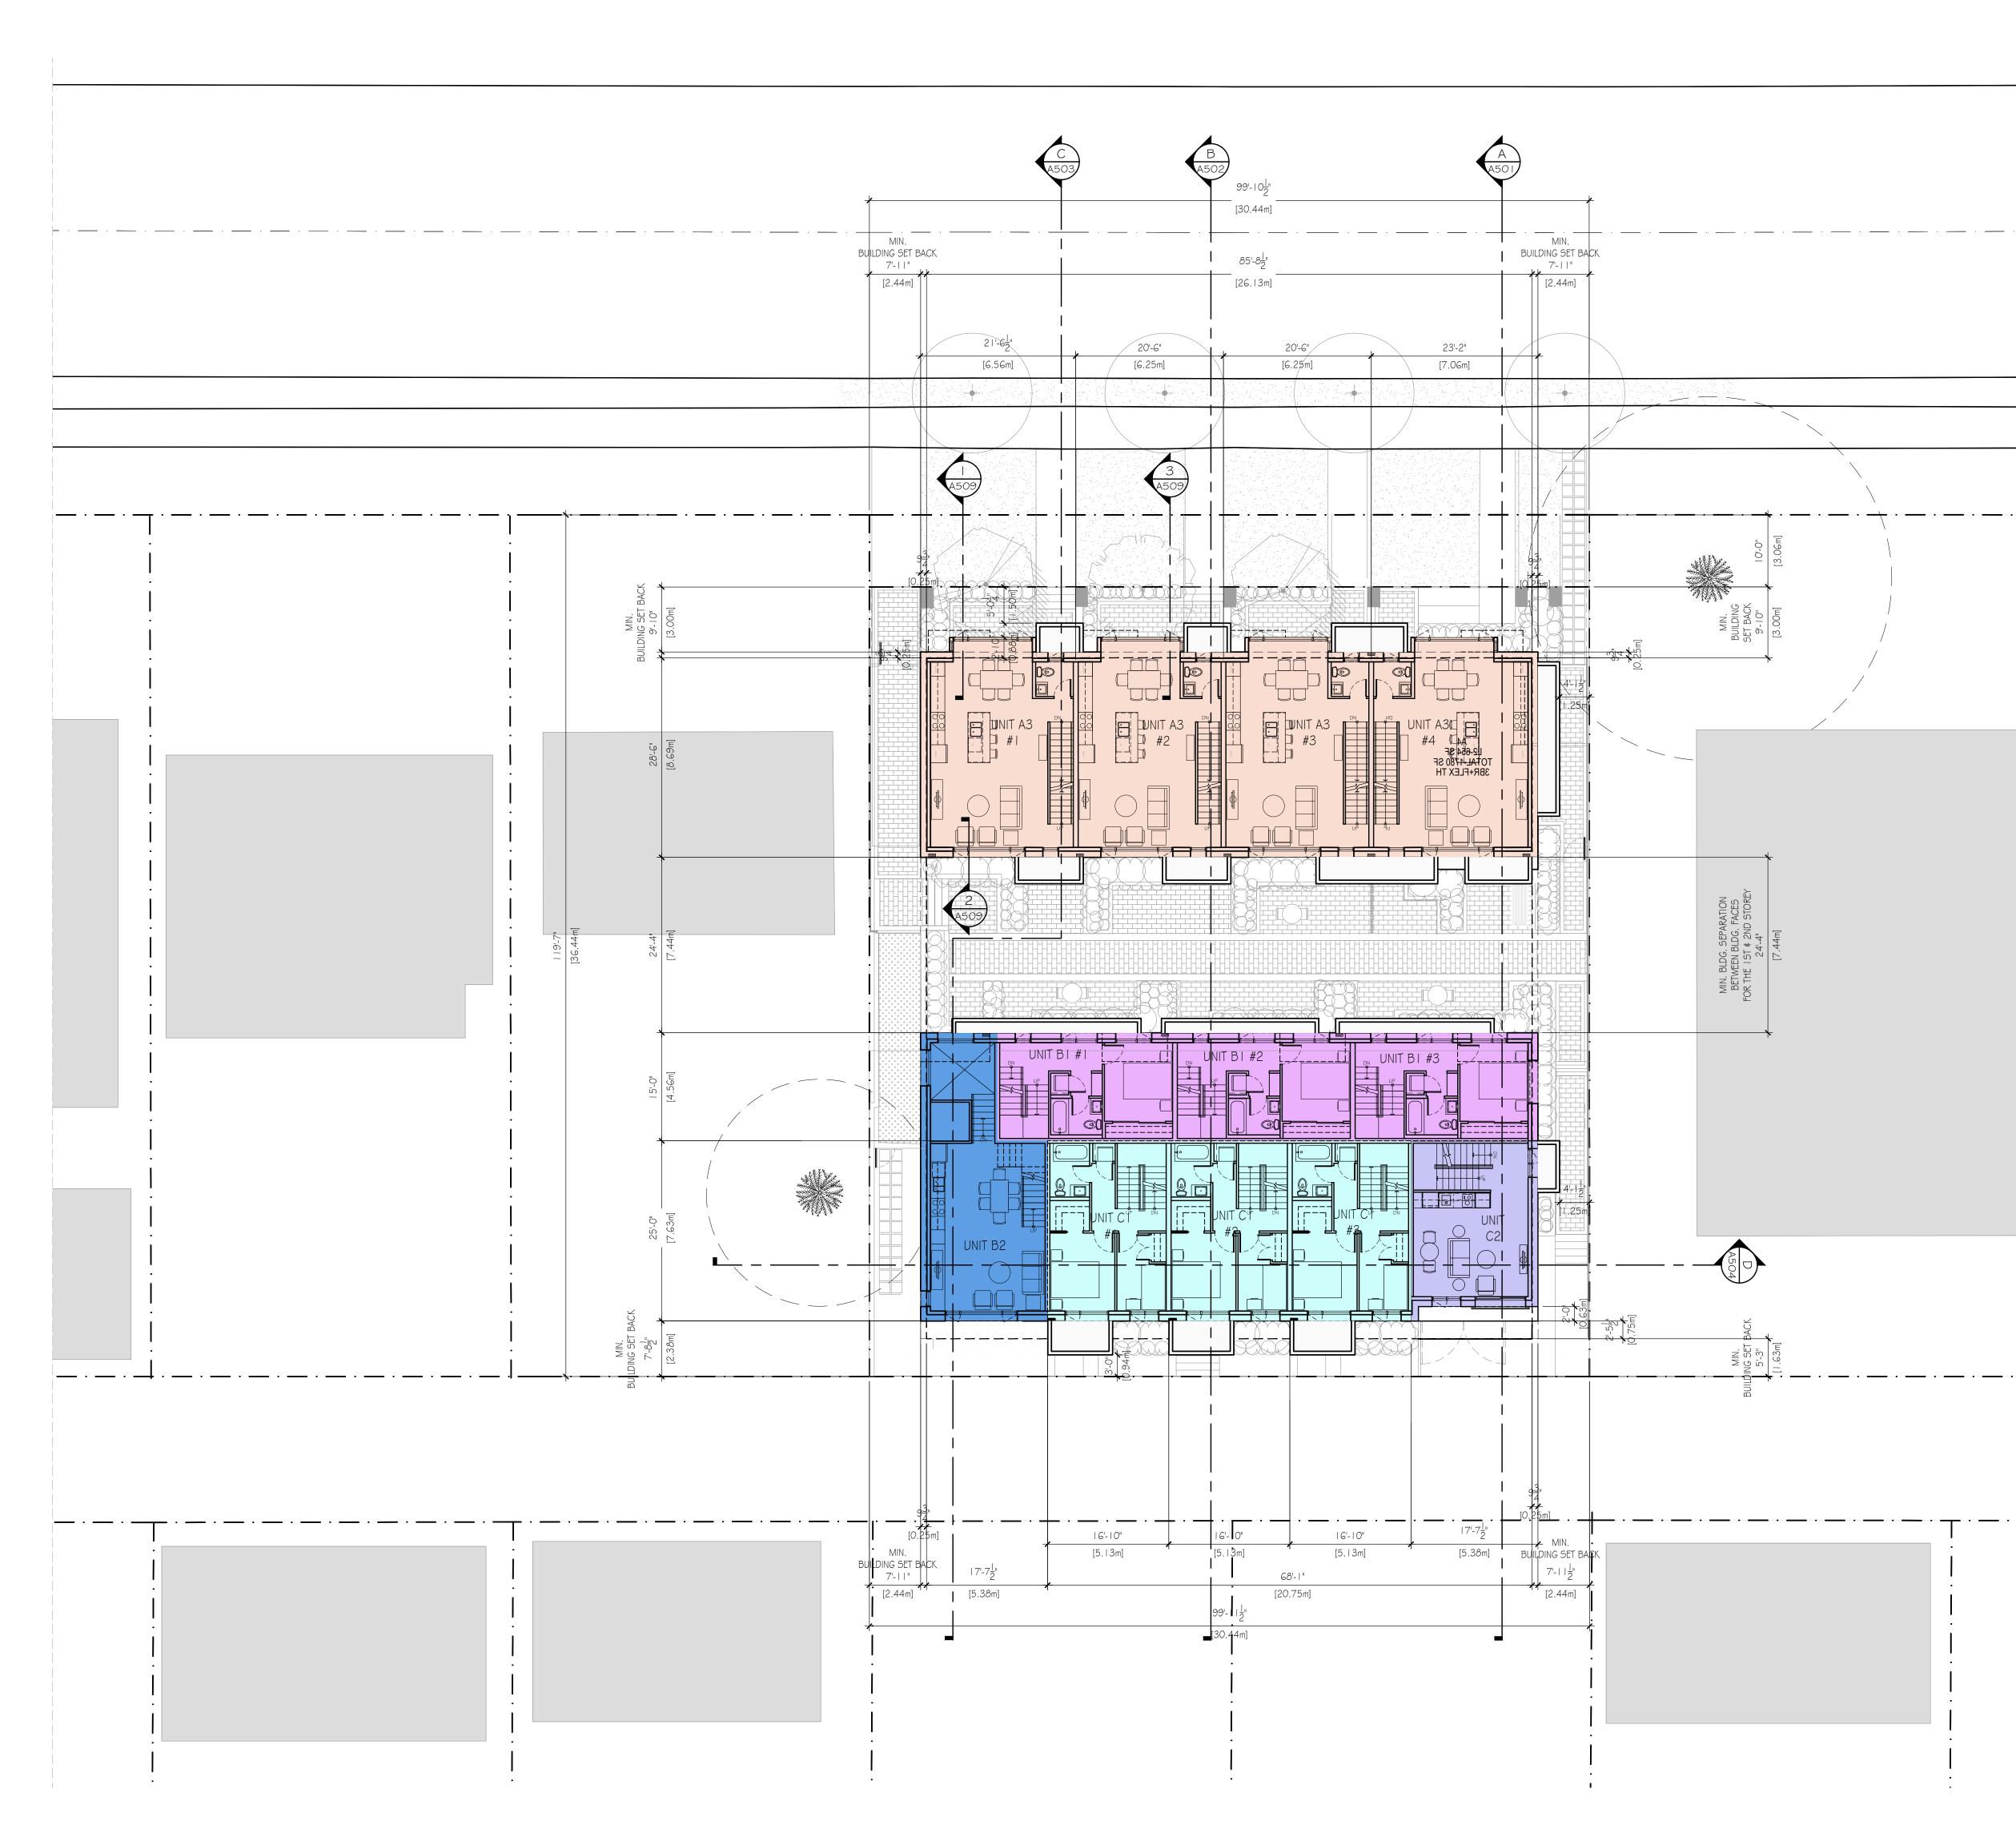

|                                                                                                                                                                                                                                                                                                                                                                                                                                                                                                                                                                                                                                                                                                     |



| / | <b>bfa</b> studio                           |
|---|---------------------------------------------|
|   | architects                                  |
|   | ECO_PECIONAL APCHITECTURE + INTERIOR DESIGN |

| (FOILIEITY DESHARAT FRIARS ARCHI | ILC | 13)                      |
|----------------------------------|-----|--------------------------|
| 600 - 355 Burrard Street         | Т   | 604 662 8544             |
| Vancouver, BC V6C 2G8            | F   | 604 662 4060             |
| www.bfastudioarchitects.com.com  | inf | o@bfastudioarchitects.co |
|                                  |     |                          |

| REVISIONS   |  |  |  |  |
|-------------|--|--|--|--|
| DATE        |  |  |  |  |
| 16 DEC 2019 |  |  |  |  |
| 12 JUN 2020 |  |  |  |  |
| 09 MAR 2021 |  |  |  |  |