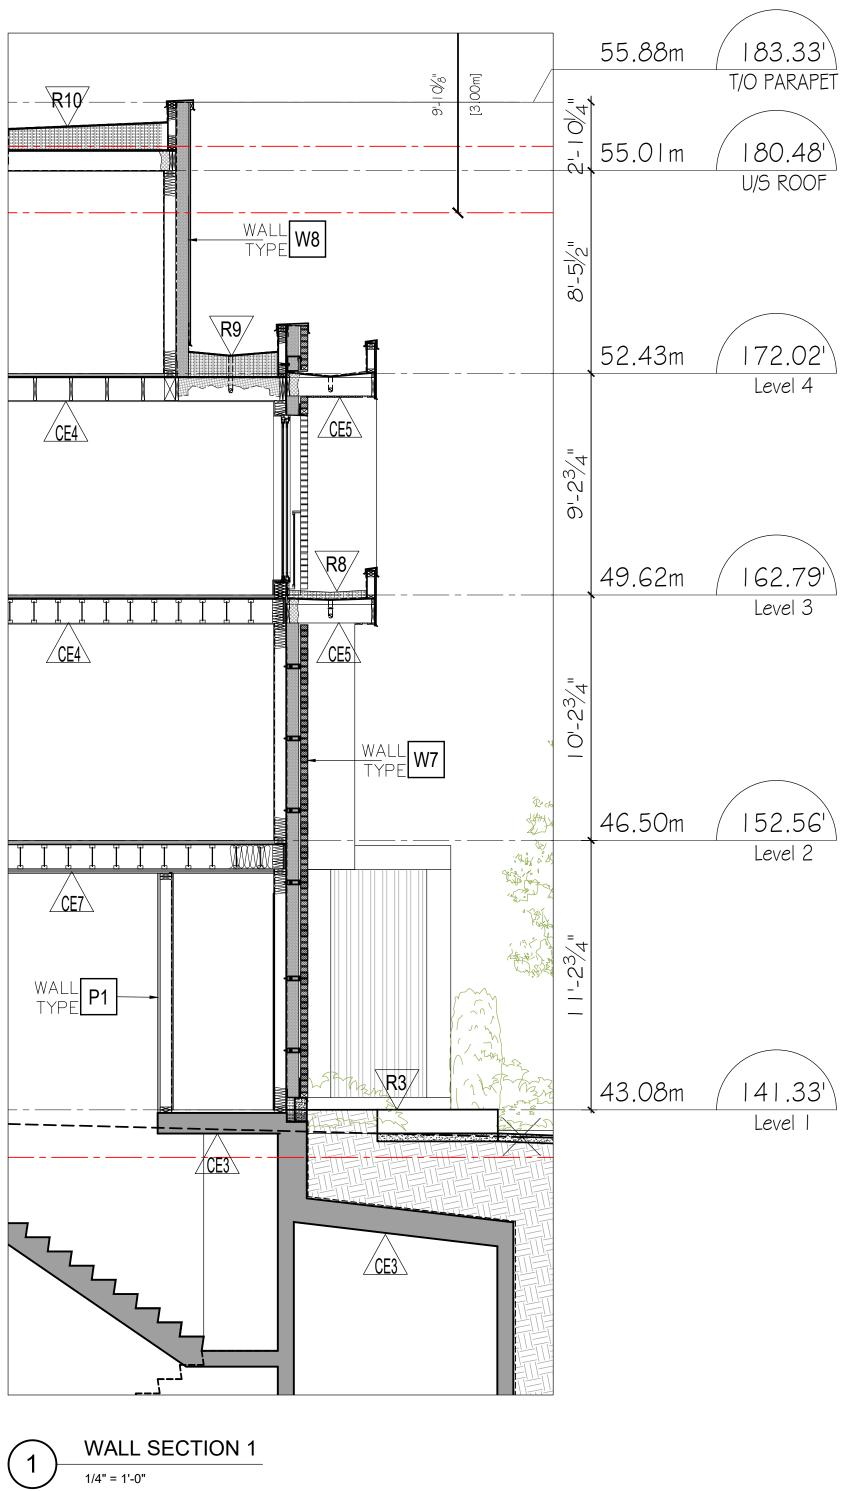

#### **RE-ISSUED FOR DP** DESIGN DEVELOPMENT 05 MAY 2021

EE SERVICES LTD. )WN STREET /ANCOUVER, BC

| PROJECT INFORMATION / ZONING DATA                                                                                                                                                                                                                                  |                   |                |             |             |                |              |              |             |                               |
|--------------------------------------------------------------------------------------------------------------------------------------------------------------------------------------------------------------------------------------------------------------------|-------------------|----------------|-------------|-------------|----------------|--------------|--------------|-------------|-------------------------------|
| PROJECT DESCRIPTION / USE                                                                                                                                                                                                                                          | 4 STOREY, 15 UN   | ITS RESIDENTIA | L TOWNHO    | MES, INCLUD | ING ONE LEVE   | L OF UNDERG  | ROUND PARKI  | NG          |                               |
| LEGAL DESCRIPTION                                                                                                                                                                                                                                                  | LOT 6 BLOCK 14    | 4 PLAN 878 & S | TRATA PLAN  | BCS3650 B0  | OTH OF DISTRIC | CT LOT 274 G | ROUP 1 NEW V | VESTMINSTER | DISTRICT                      |
| CIVIC ADDRESS PRESENT                                                                                                                                                                                                                                              | 427, 429, 433, 43 | 35 EAST 3RD ST | REET, NORTI | H VANCOUVI  | ER, BC         |              |              |             |                               |
| CIVIC ADDRESS FUTURE                                                                                                                                                                                                                                               | TBD               |                |             |             |                |              |              |             |                               |
| TOTAL LOT AREA                                                                                                                                                                                                                                                     | 11,946            | SF             | 1,109.8     | SM          |                |              |              |             |                               |
| LOT SIZE (APPROXIMATE FRONTAGE)                                                                                                                                                                                                                                    |                   |                | FT          | М           |                |              |              |             |                               |
|                                                                                                                                                                                                                                                                    | NORTH / EAST 3F   | RD STREET      | 99.88       | 30.4        |                |              |              |             |                               |
|                                                                                                                                                                                                                                                                    | EAST              |                | 119.57      | 36.4        |                |              |              |             |                               |
|                                                                                                                                                                                                                                                                    | SOUTH / LANE      |                | 99.93       | 30.5        |                |              |              |             |                               |
|                                                                                                                                                                                                                                                                    | WEST              |                | 119.56      | 36.4        |                |              |              |             |                               |
| OCP / AREA DESIGN GUIDELINES                                                                                                                                                                                                                                       | MOODYVILLE EA     | ST 3RD STREET  | DEVELOPM    | ENT PERMIT  | AREA GUIDELIN  | IES          |              |             |                               |
| ZONING & DEVELOPMENT PERMIT                                                                                                                                                                                                                                        | RM-2 MEDIUM E     | DENSITY APART  | MENT RESID  | ENTIAL 2    |                |              |              |             |                               |
| PROPOSED NUMBER OF RESIDENTIAL UNITS                                                                                                                                                                                                                               | 15                |                |             |             |                |              |              |             |                               |
|                                                                                                                                                                                                                                                                    | F                 | REQUIRED / ALI | LOWED       |             |                | PRO          | POSED        |             |                               |
|                                                                                                                                                                                                                                                                    |                   |                | SF          | SM          |                |              | SF           | SM          |                               |
| DENSITY / GROSS BUILDING AREA                                                                                                                                                                                                                                      |                   |                | 19,114      | 1776        |                |              | 19,114       | 1776        | REFER TO DETAILED CALCU       |
|                                                                                                                                                                                                                                                                    | FAR               | 1.60           |             |             |                | 1.60         | ,            |             |                               |
| SITE COVERAGE                                                                                                                                                                                                                                                      |                   |                | 60.0%       | MAX.        |                | 50.7%        |              |             |                               |
| AVERAGE GRADE - BLOCK A                                                                                                                                                                                                                                            |                   |                |             |             | 139.36         | FT           | 42.48        | М           |                               |
| AVERAGE GRADE - BLOCK B/C                                                                                                                                                                                                                                          |                   |                |             |             | 134.39         | FT           | 40.96        | М           | ALL HEIGHT AND AVERAGE        |
| BUILDING HEIGHT - BLOCK A                                                                                                                                                                                                                                          | 188.57            | FT             | 57.48       | M           | 183.33         | FT           | 55.88        | М           | GEODETIC VALUES               |
| BUILDING HEIGHT BLOCK B/C                                                                                                                                                                                                                                          | 183.60            | FT             | 55.96       | М           | 182.33         | FT           | 55.57        | М           |                               |
| NUMBER OF STOREY                                                                                                                                                                                                                                                   |                   | 4              |             |             |                |              | 4            |             |                               |
| BUILDING SETBACKS                                                                                                                                                                                                                                                  |                   |                |             |             |                |              |              |             |                               |
| NORTH / EAST 3RD STREET                                                                                                                                                                                                                                            | 9.06              | FT             | 2.8         | М           | 9.06           | FT           | 2.8          | М           | AS PER SUBSECTION 411 (1) (B) |
| EAST                                                                                                                                                                                                                                                               | 7.90              | FT             | 2.4         | М           | 7.90           | FT           | 2.4          | М           | ZONE RM-2, SUBSECTION 572     |
| SOUTH / LANE                                                                                                                                                                                                                                                       | 5.20              | FT             | 1.6         | М           | 7.71           | FT           | 2.4          | М           | NORTH, EAST & WEST SETBACK    |
| WEST                                                                                                                                                                                                                                                               | 7.90              | FT             | 2.4         | М           | 7.90           | FT           | 2.4          | М           | SITING EXCEMPTION             |
| MINIMUM DWELLING UNIT SIZE                                                                                                                                                                                                                                         |                   | MIN. AREA      | 400         | 37          |                |              | 496          | 46          |                               |
| ACCESSORY LOCK-OFF UNIT                                                                                                                                                                                                                                            |                   |                | 285.0       | 26.0        |                | 1            | 412          | 38          |                               |
| OFF-STREET PARKING                                                                                                                                                                                                                                                 | 16                | STALLS         |             |             | 16             | STALLS       |              |             | REFER TO A002 FOR DETAI       |
| BICYCLE STORAGE                                                                                                                                                                                                                                                    | SECURED           |                | 23          |             |                |              | 23           |             | 1.5 SPACE/ DWELLING UNIT. F   |
| GARBAGE / RECYCLING / STORAGE                                                                                                                                                                                                                                      |                   |                | 118.4       | 11.00       |                |              | 156          | 14.49       | 5.23 SF/ DWELLING UNIT (      |
| NOTES:<br>1. ALL AREAS AND CALCULATIONS ARE APPROXIMATE. & MAY BE ADJUSTED DURING WORKING<br>2. VALUES LISTED IN ABOVE AREA CALCULATIONS ARE DETERMINED IN GENERAL ACCORDANCE<br>3. VALUES LISTED IN BUILDING CODE DATA SHEET ARE DETERMINED IN ACCORDANCE WITH TH | CE WITH THE METH  |                |             | of North VA | NCOUVER BYLA   | WS           |              |             |                               |