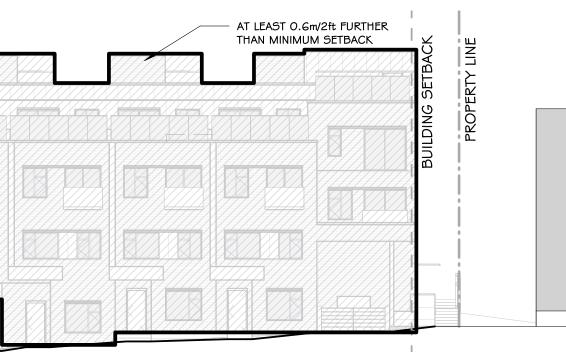

# PASSIVE HOUSE TOWNHOME DEVELOPMENT 427-429-433-435 East 3rd Street, North Vancouver, B.C.

| ABBF                                    | <b>REVIATIONS LEGE</b>                                            | ND                                        |                                                                 |                                     |                                                          |                                                               |                                                                              | PROJECT / CONSULTA                                                         | NT TEAM                                                              |                                                               |                                                                    |                                                                                  |                                         |
|-----------------------------------------|-------------------------------------------------------------------|-------------------------------------------|-----------------------------------------------------------------|-------------------------------------|----------------------------------------------------------|---------------------------------------------------------------|------------------------------------------------------------------------------|----------------------------------------------------------------------------|----------------------------------------------------------------------|---------------------------------------------------------------|--------------------------------------------------------------------|----------------------------------------------------------------------------------|-----------------------------------------|
| A.F.F.<br>A.B.<br>ALUM.                 | ABOVE FINISHED FLOOR<br>AIR BARRIER<br>ALUMINIUM                  | MTL.<br>N/A<br>N.I.C.                     | METAL<br>NOT APPLICABLE<br>NOT IN CONTRACT                      | ENCL.<br>EQ.<br>EXT.                | ENCLOSURE<br>EQUAL<br>EXTERIOR                           | SM<br>S.S.<br>STR.                                            | SQUARE METERS<br>STAINLESS STEEL<br>STAIR                                    | ARCHITECT                                                                  | INTERIOR DESIGNER                                                    | MECH. / ELEC. / PASSIVE HOUSE<br>ENGINEER                     | BUILDING ENVELOPE<br>CONSULTANT                                    | CIVIL ENGINEER                                                                   | ARBORIST                                |
| B/S<br>BD.<br>B.O.S.<br>B.O.W.<br>BLDG. | BASEMENT<br>BOARD<br>BOTTOM OF SLAB<br>BOTTOM OF WALL<br>BUILDING | N.T.S.<br>O.C.<br>OPG.<br>P-¢-S<br>PLYWD. | NOT TO SCALE<br>ON CENTRE<br>OPENING<br>PEEL & STICK<br>PLYWOOD | F.D.<br>FDN<br>FIN.<br>FLR.<br>FTG. | FLOOR DRAIN<br>FOUNDATION<br>FINISH<br>FLOOR<br>FOOTING  | STD.<br>T.O.<br>T.O.C.<br>T.O.F.<br>T.O.P.                    | STANDARD<br>TOP OF<br>TOP OF CURB<br>TOP OF FLOOR<br>TOP OF PARAPET          | BFA STUDIO ARCHITECTS<br>#600 - 355 BURRARD ST.<br>VANCOUVER, BC           | BFA STUDIO ARCHITECTS<br>#600 - 355 BURRARD ST.<br>VANCOUVER, BC     | ZENON MANAGEMENT<br>3578 WEST 28TH AVENUE<br>VANCOUVER, BC    | RDH BUILDING SCIENCE<br>4333 STILL CREEK DRIVE #400<br>BURNABY, BC | CREUS ENGINEERING<br>610-EAST TOWER<br>221 ESPLANADE WEST<br>NORTH VANCOUVER, BC | ACER TREE S<br>1401 CROWN<br>NORTH VANC |
| C.B.<br>C.I.P.<br>CLKG.<br>CLG.         | CATCH BASIN<br>CAST-IN-PLACE<br>CAULKING<br>CEILING               | PREFIN.<br>P.T.<br>P/L<br>R.              | PRE-FINISHED<br>PRESSURE TREATED<br>PROPERTY LINE<br>RADIUS     | GA.<br>GL.<br>GR.<br>GWB            | GAUGE<br>GLASS<br>GRADE<br>GYPSUM WALLBOARD              | T.O.W.<br>T<br>TYP.<br>U/G                                    | TOP OF WALL<br>TREAD<br>TYPICAL<br>UNDERGROUND                               | 604.662.8544                                                               | 604.662.8544                                                         | 778.686.5030                                                  | 604.873.1181                                                       | 604.897.9070                                                                     | 604.990.8070                            |
| C/L<br>C/W<br>CONC.                     | CENTRE LINE<br>COMPLETE WITH<br>CONCRETE                          | R<br>R.W.L.<br>REQ'D                      | RISER<br>RAIN WATER LEADER<br>REQUIRED                          | H/C<br>HT.<br>HORIZ.                | HANDICAPPED<br>HEIGHT<br>HORIZONTAL                      | U/S<br>UNO<br>U/F                                             | UNDERSIDE<br>UNLESS NOTED OTHERWISE<br>UPPER FLOOR                           | LAND SURVEYOR                                                              | LANDSCAPE ARCHITECT                                                  | CODE CONSULTANT                                               | GEOTECHNICAL ENGINEER                                              | STRUCTURAL ENGINEER                                                              |                                         |
| CONT.<br>CJ<br>CORR.<br>DIA.<br>DN      | CONTINUOUS<br>CONTROL JOINT<br>CORRIDOR<br>DIAMETER<br>DOWN       | REV<br>R ∉ S<br>RM.<br>R.D.<br>R.O.       | REVISION<br>ROD & SHELF<br>ROOM<br>ROOF DRAIN<br>ROUGH OPENING  | H.B.<br>HR.<br>HWH<br>LIN.<br>MAX.  | HOSE BIB<br>HOUR<br>HOT WATER HEATER<br>LINEN<br>MAXIMUM | V.B.<br>VERT.<br>W.C.<br>W/D<br>WD.                           | VAPOUR BARRIER<br>VERTICAL<br>WATER CLOSET [TOILET]<br>WASHER/ DRYER<br>WOOD | BENNETT LAND SURVEYING LTD.<br>#201-275 FELL AVENUE<br>NORTH VANCOUVER, BC | PMG LANDSCAPE ARCHITECTS<br>4185 STILL CREEK DR. C100<br>BURNABY, BC | CFT ENGINEERING INC.<br>500-1901 ROSSER AVENUE<br>BURNABY, BC | JECTH CONSULTANTS INC.<br>122-3823 HENNING DRIVE<br>BURNABY, BC    | WEILER SMITH BOWERS<br>3855 HENNING DRIVE #118<br>BURNABY, BC                    |                                         |
| DWGS<br>DW<br>ELECT.<br>ELEV            | DRAWINGS<br>DISHWASHER<br>ELECTRICAL<br>ELEVATION                 | STL.<br>STRUCT.<br>SPEC<br>SF             | STEEL<br>STRUCTURAL<br>SPECIFICATION<br>SQUARE FEET             | MECH.<br>MEZZ.<br>MIN.<br>MISC.     | MECHANICAL<br>MEZZANINE<br>MINIMUM<br>MISCELLANEOUS      | WD.           W.I.C.           W/           W.P.           WR | WALK-IN CLOSET<br>WITH<br>WATERPROOF<br>WASHROOM                             | 604.980.4868                                                               | 604.294.0011                                                         | 604.684.2384                                                  | 604.299.6617                                                       | 604.294.3753                                                                     |                                         |