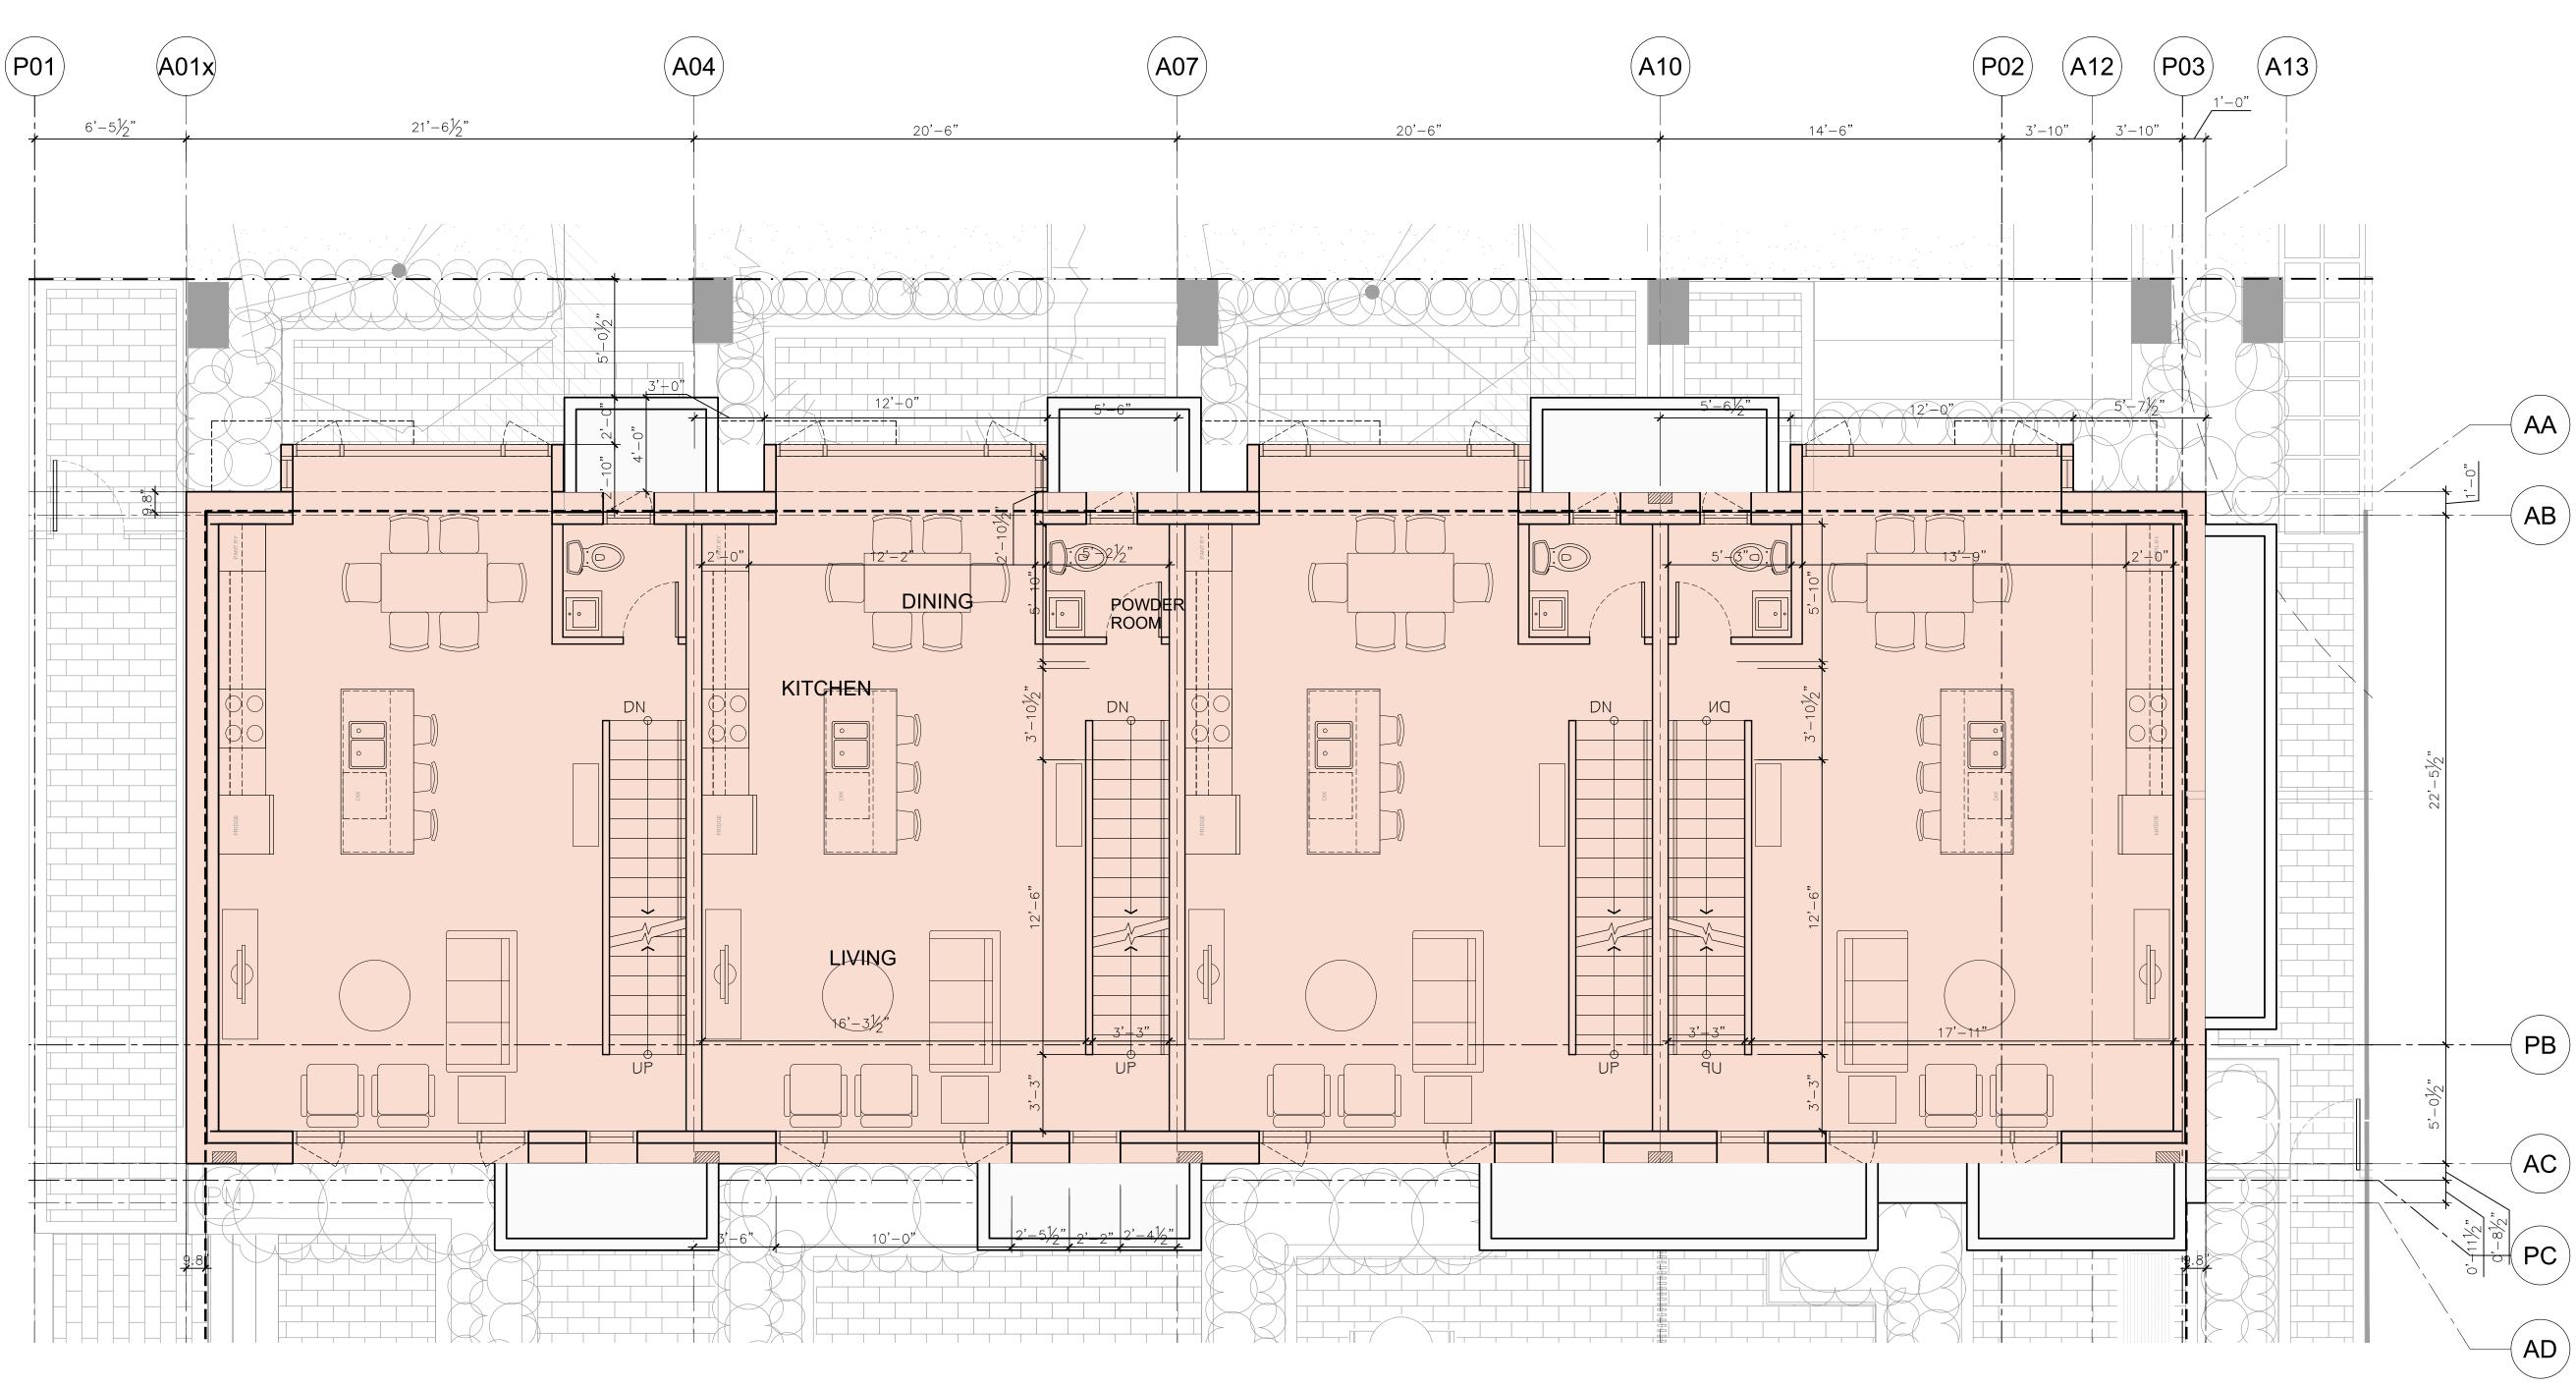

|



TYPICAL FOR ALL A1 — UNITS - HRV UNIT & HEAT EXCHANGE LOCATED IN WASHROOM CEILING SPACE

SCALE 1/4" = 1'-0" CHECKED

DRAWN



BLOCK A - LEVEL 2 FLOOR PLAN

| <b>bfG</b> st architect                                                                                                                                                                                                        | udio<br>s                                                                                                                                              |
|--------------------------------------------------------------------------------------------------------------------------------------------------------------------------------------------------------------------------------|--------------------------------------------------------------------------------------------------------------------------------------------------------|
| ECO-RE