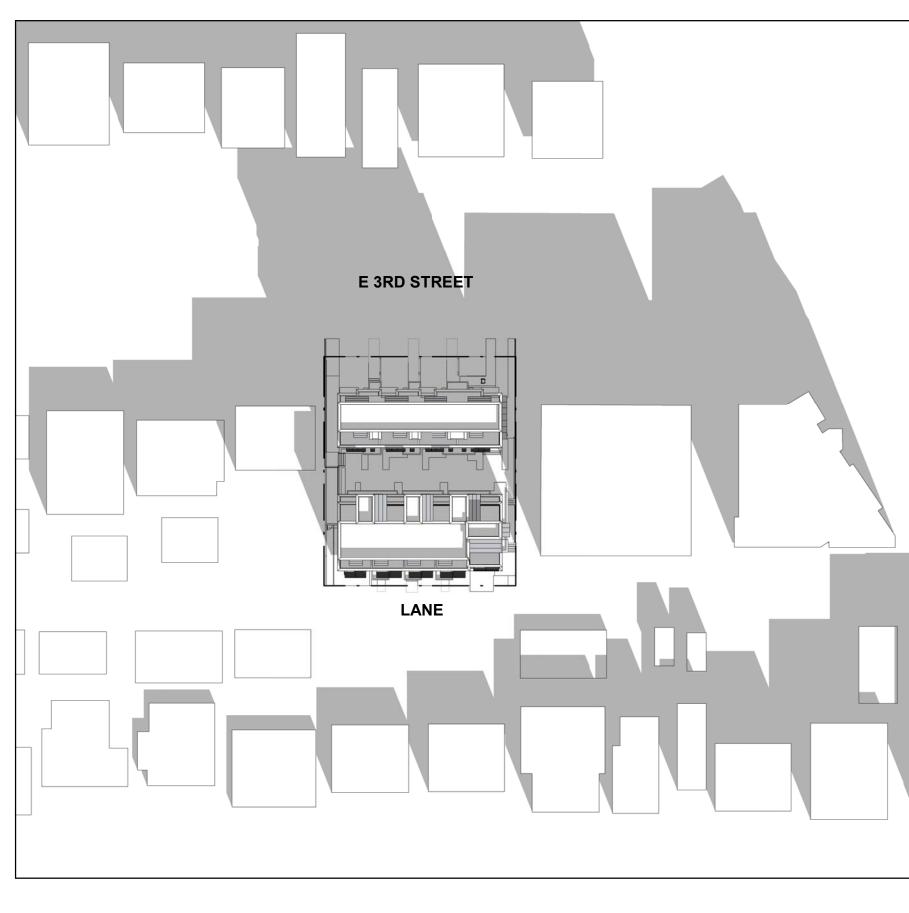

|
| 1" = 50'-0"                                                                                                                                                                                                                                                                                                                                                                                                                                                                                                         |







2 DEC 21\_12:00pm 1" = 50'-0"



| <b>bfG</b> studio architects                                                                                                                                                                                                                                                                                                                                                                                                                                                                                                                                                                                                               |
|---------------------------------------------------------------------------------------------------------------------------------------------