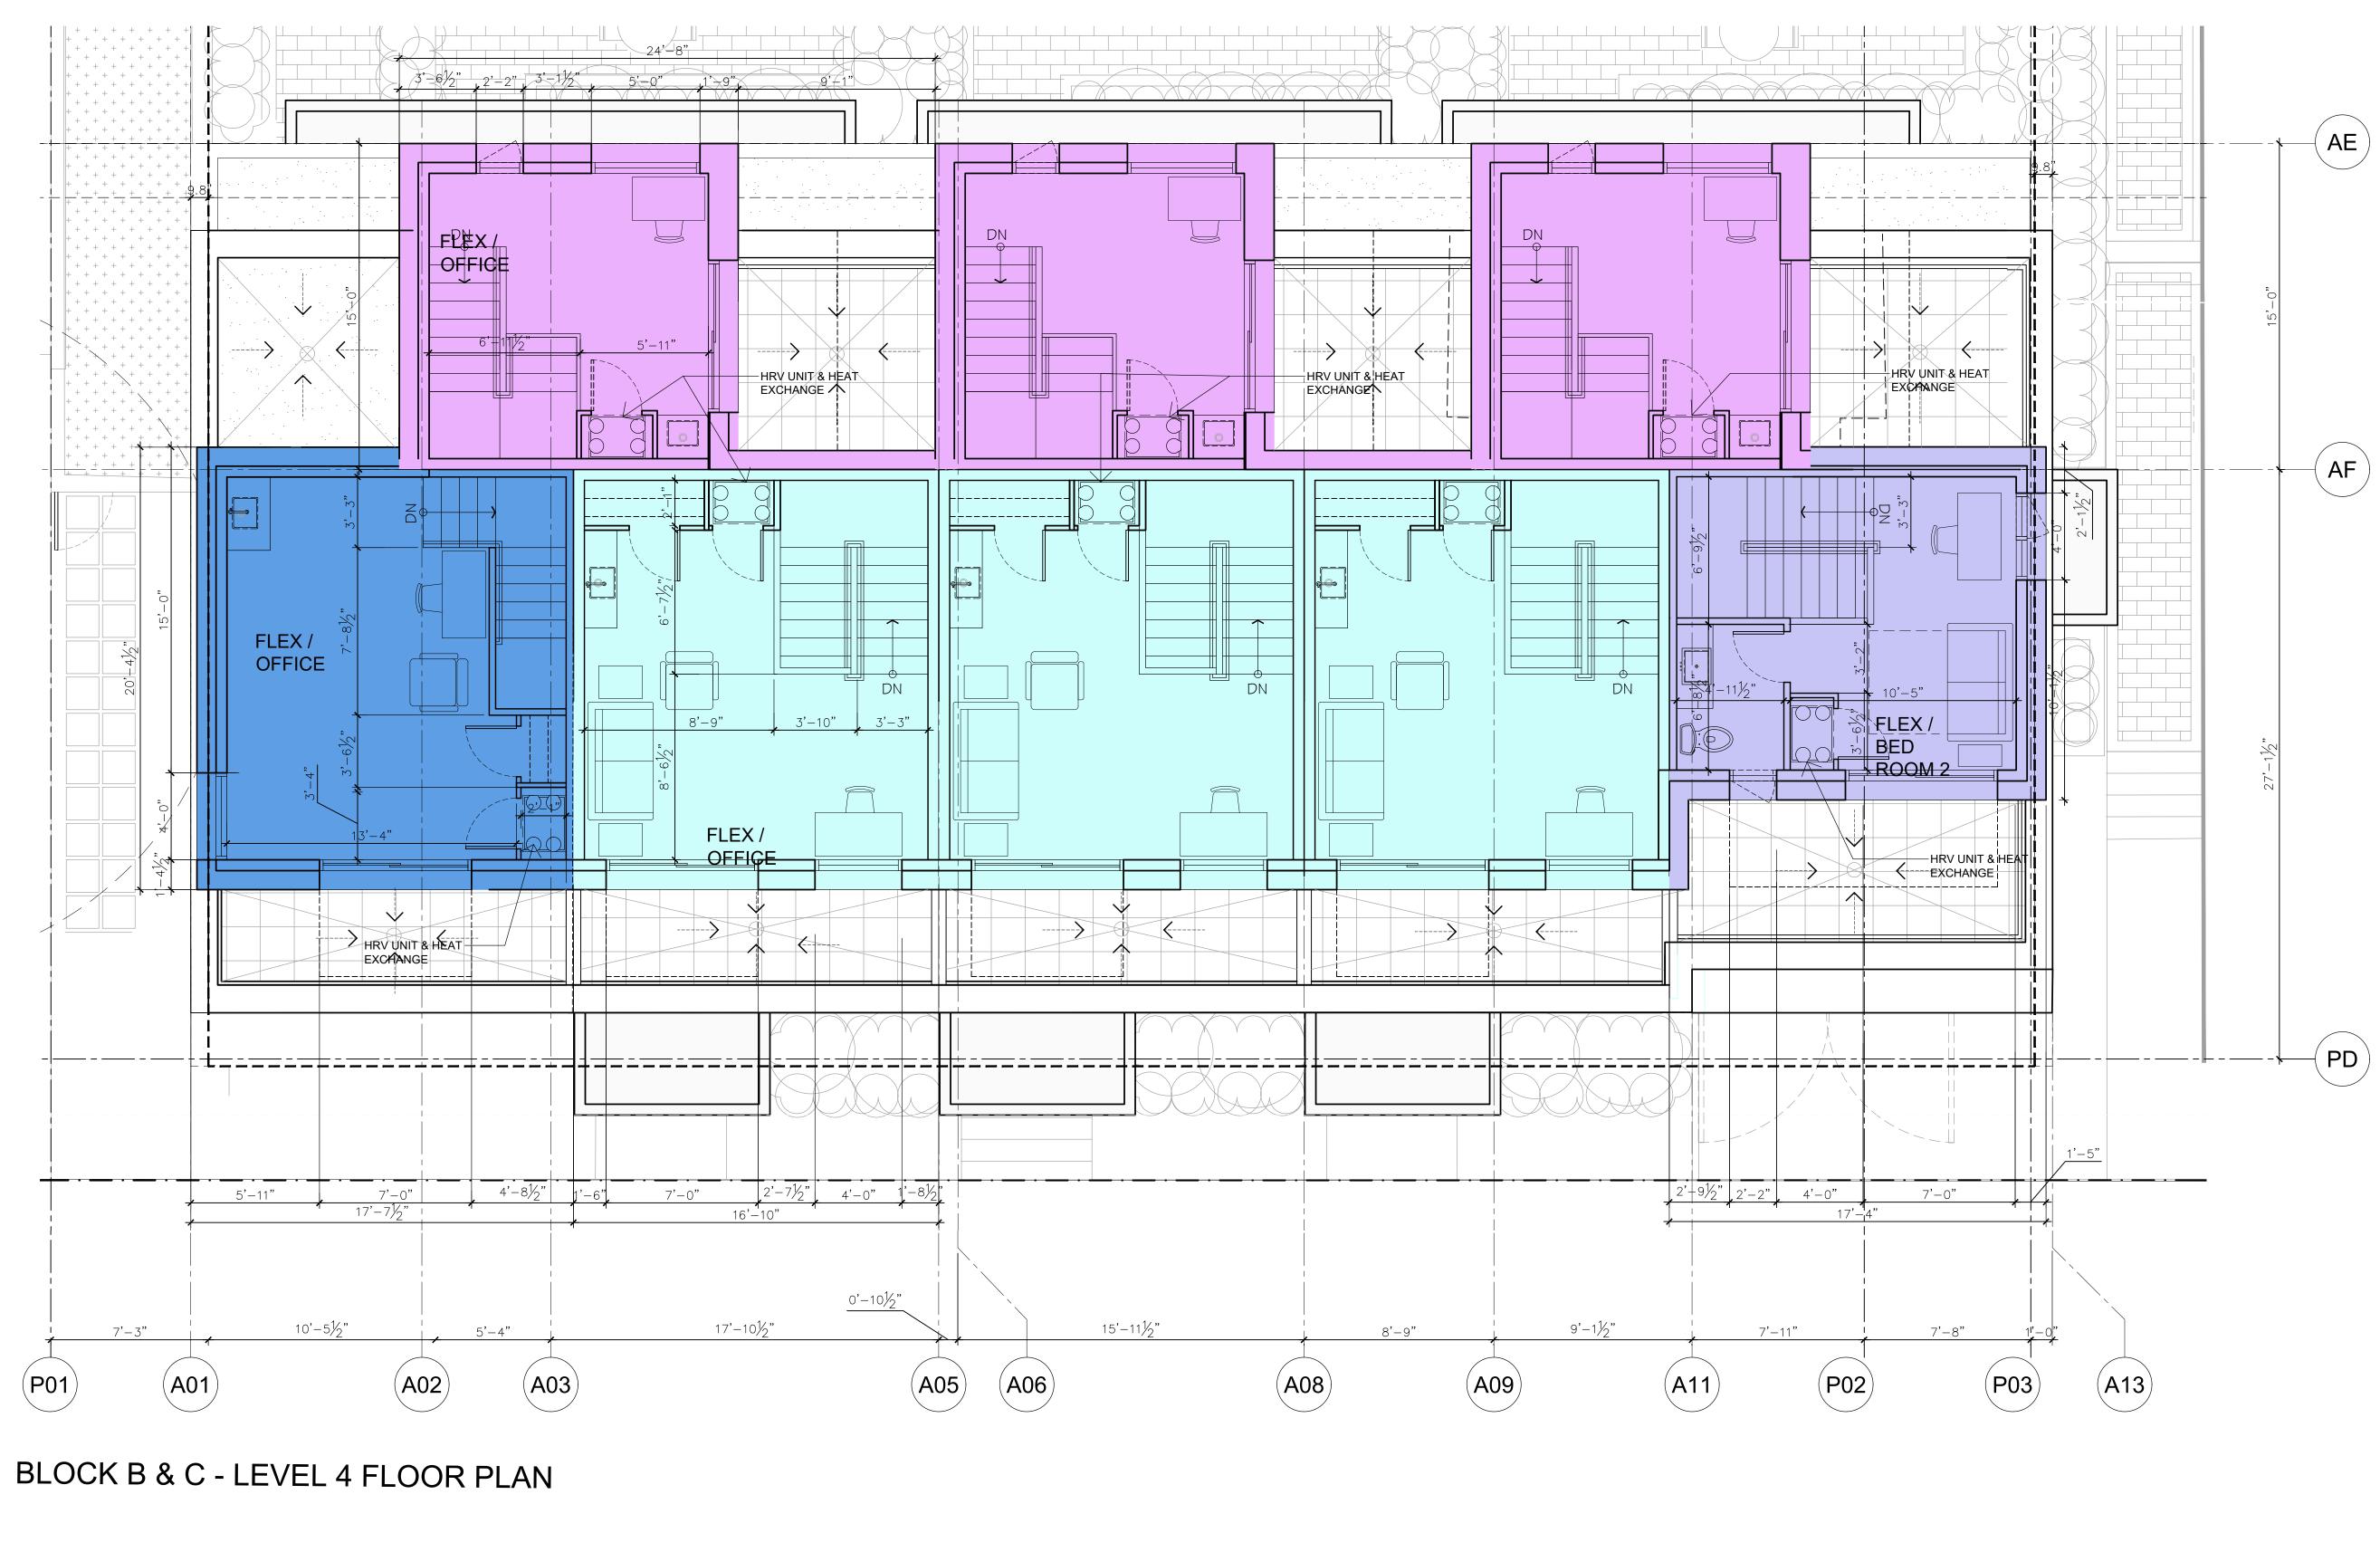

#### **RE-ISSUED FOR DP** DESIGN DEVELOPMENT 05 MAY 2021

EE SERVICES LTD. )WN STREET /ANCOUVER, BC

| PROJECT INFORMATION / ZONING DATA                                                                                                                                                                                                                                  |                   |                |             |             |                |              |              |             |                               |
|--------------------------------------------------------------------------------------------------------------------------------------------------------------------------------------------------------------------------------------------------------------------|-------------------|----------------|-------------|-------------|----------------|--------------|--------------|-------------|-------------------------------|
| PROJECT DESCRIPTION / USE                                                                                                                                                                                                                                          | 4 STOREY, 15 UN   | ITS RESIDENTIA | L TOWNHO    | MES, INCLUD | ING ONE LEVE   | L OF UNDERG  | ROUND PARKI  | NG          |                               |
| LEGAL DESCRIPTION                                                                                                                                                                                                                                                  | LOT 6 BLOCK 14    | 4 PLAN 878 & S | TRATA PLAN  | BCS3650 B0  | OTH OF DISTRIC | CT LOT 274 G | ROUP 1 NEW V | VESTMINSTER | DISTRICT                      |
| CIVIC ADDRESS PRESENT                                                                                                                                                                                                                                              | 427, 429, 433, 43 | 35 EAST 3RD ST | REET, NORTI | H VANCOUVI  | ER, BC         |              |              |             |                               |
| CIVIC ADDRESS FUTURE                                                                                                                                                                                                                                               | TBD               |                |             |             |                |              |              |             |                               |
| TOTAL LOT AREA                                                                                                                                                                                                                                                     | 11,946            | SF             | 1,109.8     | SM          |                |              |              |             |                               |
| LOT SIZE (APPROXIMATE FRONTAGE)                                                                                                                                                                                                                                    |                   |                | FT          | М           |                |              |              |             |                               |
|                                                                                                                                                                                                                                                                    | NORTH / EAST 3F   | RD STREET      | 99.88       | 30.4        |                |              |              |             |                               |
|                                                                                                                                                                                                                                                                    | EAST              |                | 119.57      | 36.4        |                |              |              |             |                               |
|                                                                                                                                                                                                                                                                    | SOUTH / LANE      |                | 99.93       | 30.5        |                |              |              |             |                               |
|                                                                                                                                                                                                                                                                    | WEST              |                | 119.56      | 36.4        |                |              |              |             |                               |
| OCP / AREA DESIGN GUIDELINES                                                                                                                                                                                                                                       | MOODYVILLE EA     | ST 3RD STREET  | DEVELOPM    | ENT PERMIT  | AREA GUIDELIN  | IES          |              |             |                               |
| ZONING & DEVELOPMENT PERMIT                                                                                                                                                                                                                                        | RM-2 MEDIUM E     | DENSITY APART  | MENT RESID  | ENTIAL 2    |                |              |              |             |                               |
| PROPOSED NUMBER OF RESIDENTIAL UNITS                                                                                                                                                                                                                               | 15                |                |             |             |                |              |              |             |                               |
|                                                                                                                                                                                                                                                                    | F                 | REQUIRED / ALI | LOWED       |             |                | PRO          | POSED        |             |                               |
|                                                                                                                                                                                                                                                                    |                   |                | SF          | SM          |                |              | SF           | SM          |                               |
| DENSITY / GROSS BUILDING AREA                                                                                                                                                                                                                                      |                   |                | 19,114      | 1776        |                |              | 19,114       | 1776        | REFER TO DETAILED CALCU       |
|                                                                                                                                                                                                                                                                    | FAR               | 1.60           |             |             |                | 1.60         | ,            |             |                               |
| SITE COVERAGE                                                                                                                                                                                                                                                      |                   |                | 60.0%       | MAX.        |                | 50.7%        |              |             |                               |
| AVERAGE GRADE - BLOCK A                                                                                                                                                                                                                                            |                   |                |             |             | 139.36         | FT           | 42.48        | М           |                               |
| AVERAGE GRADE - BLOCK B/C                                                                                                                                                                                                                                          |                   |                |             |             | 134.39         | FT           | 40.96        | М           | ALL HEIGHT AND AVERAGE        |
| BUILDING HEIGHT - BLOCK A                                                                                                                                                                                                                                          | 188.57            | FT             | 57.48       | M           | 183.33         | FT           | 55.88        | М           | GEODETIC VALUES               |
| BUILDING HEIGHT BLOCK B/C                                                                                                                                                                                                                                          | 183.60            | FT             | 55.96       | М           | 182.33         | FT           | 55.57        | М           |                               |
| NUMBER OF STOREY                                                                                                                                                                                                                                                   |                   | 4              |             |             |                |              | 4            |             |                               |
| BUILDING SETBACKS                                                                                                                                                                                                                                                  |                   |                |             |             |                |              |              |             |                               |
| NORTH / EAST 3RD STREET                                                                                                                                                                                                                                            | 9.06              | FT             | 2.8         | М           | 9.06           | FT           | 2.8          | М           | AS PER SUBSECTION 411 (1) (B) |
| EAST                                                                                                                                                                                                                                                               | 7.90              | FT             | 2.4         | М           | 7.90           | FT           | 2.4          | М           | ZONE RM-2, SUBSECTION 572     |
| SOUTH / LANE                                                                                                                                                                                                                                                       | 5.20              | FT             | 1.6         | М           | 7.71           | FT           | 2.4          | М           | NORTH, EAST & WEST SETBACK    |
| WEST                                                                                                                                                                                                                                                               | 7.90              | FT             | 2.4         | М           | 7.90           | FT           | 2.4          | М           | SITING EXCEMPTION             |
| MINIMUM DWELLING UNIT SIZE                                                                                                                                                                                                                                         |                   | MIN. AREA      | 400         | 37          |                |              | 496          | 46          |                               |
| ACCESSORY LOCK-OFF UNIT                                                                                                                                                                                                                                            |                   |                | 285.0       | 26.0        |                | 1            | 412          | 38          |                               |
| OFF-STREET PARKING                                                                                                                                                                                                                                                 | 16                | STALLS         |             |             | 16             | STALLS       |              |             | REFER TO A002 FOR DETAI       |
| BICYCLE STORAGE                                                                                                                                                                                                                                                    | SECURED           |                | 23          |             |                |              | 23           |             | 1.5 SPACE/ DWELLING UNIT. F   |
| GARBAGE / RECYCLING / STORAGE                                                                                                                                                                                                                                      |                   |                | 118.4       | 11.00       |                |              | 156          | 14.49       | 5.23 SF/ DWELLING UNIT (      |
| NOTES:<br>1. ALL AREAS AND CALCULATIONS ARE APPROXIMATE. & MAY BE ADJUSTED DURING WORKING<br>2. VALUES LISTED IN ABOVE AREA CALCULATIONS ARE DETERMINED IN GENERAL ACCORDANCE<br>3. VALUES LISTED IN BUILDING CODE DATA SHEET ARE DETERMINED IN ACCORDANCE WITH TH | CE WITH THE METH  |                |             | of North VA | NCOUVER BYLA   | WS           |              |             |                               |