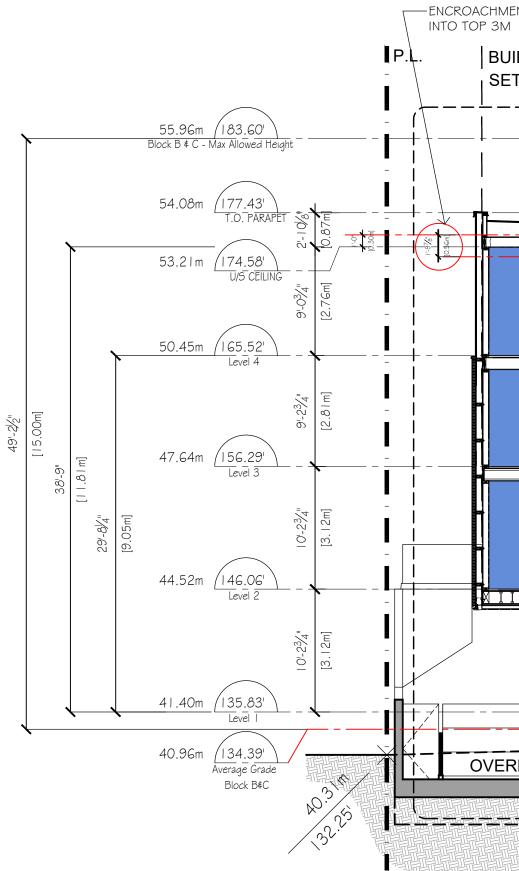

#### **RE-ISSUED FOR DP** DESIGN DEVELOPMENT 05 MAY 2021

EE SERVICES LTD. )WN STREET /ANCOUVER, BC

| PROJECT INFORMATION / ZONING DATA                                                                                                                                                                                                                                  |                   |                |             |             |                |              |              |             |                               |
|--------------------------------------------------------------------------------------------------------------------------------------------------------------------------------------------------------------------------------------------------------------------|-------------------|----------------|-------------|-------------|----------------|--------------|--------------|-------------|-------------------------------|
| PROJECT DESCRIPTION / USE                                                                                                                                                                                                                                          | 4 STOREY, 15 UN   | ITS RESIDENTIA | L TOWNHO    | MES, INCLUD | ING ONE LEVE   | L OF UNDERG  | ROUND PARKI  | NG          |                               |
| LEGAL DESCRIPTION                                                                                                                                                                                                                                                  | LOT 6 BLOCK 14    | 4 PLAN 878 & S | TRATA PLAN  | BCS3650 B0  | OTH OF DISTRIC | CT LOT 274 G | ROUP 1 NEW V | VESTMINSTER | DISTRICT                      |
| CIVIC ADDRESS PRESENT                                                                                                                                                                                                                                              | 427, 429, 433, 43 | 35 EAST 3RD ST | REET, NORTI | H VANCOUVI  | ER, BC         |              |              |             |                               |
| CIVIC ADDRESS FUTURE                                                                                                                                                                                                                                               | TBD               |                |             |             |                |              |              |             |                               |
| TOTAL LOT AREA                                                                                                                                                                                                                                                     | 11,946            | SF             | 1,109.8     | SM          |                |              |              |             |                               |
| LOT SIZE (APPROXIMATE FRONTAGE)                                                                                                                                                                                                                                    |                   |                | FT          | М           |                |              |              |             |                               |
|                                                                                                                                                                                                                                                                    | NORTH / EAST 3F   | RD STREET      | 99.88       | 30.4        |                |              |              |             |                               |
|                                                                                                                                                                                                                                                                    | EAST              |                | 119.57      | 36.4        |                |              |              |             |                               |
|                                                                                                                                                                                                                                                                    | SOUTH / LANE      |                | 99.93       | 30.5        |                |              |              |             |                               |
|                                                                                                                                                                                                                                                                    | WEST              |                | 119.56      | 36.4        |                |              |              |             |                               |
| OCP / AREA DESIGN GUIDELINES                                                                                                                                                                                                                                       | MOODYVILLE EA     | ST 3RD STREET  | DEVELOPM    | ENT PERMIT  | AREA GUIDELIN  | IES          |              |             |                               |
| ZONING & DEVELOPMENT PERMIT                                                                                                                                                                                                                                        | RM-2 MEDIUM E     | DENSITY APART  | MENT RESID  | ENTIAL 2    |                |              |              |             |                               |
| PROPOSED NUMBER OF RESIDENTIAL UNITS                                                                                                                                                                                                                               | 15                |                |             |             |                |              |              |             |                               |
|                                                                                                                                                                                                                                                                    | F                 | REQUIRED / ALI | LOWED       |             |                | PRO          | POSED        |             |                               |
|                                                                                                                                                                                                                                                                    |                   |                | SF          | SM          |                |              | SF           | SM          |                               |
| DENSITY / GROSS BUILDING AREA                                                                                                                                                                                                                                      |                   |                | 19,114      | 1776        |                |              | 19,114       | 1776        | REFER TO DETAILED CALCU       |
|                                                                                                                                                                                                                                                                    | FAR               | 1.60           |             |             |                | 1.60         | ,            |             |                               |
| SITE COVERAGE                                                                                                                                                                                                                                                      |                   |                | 60.0%       | MAX.        |                | 50.7%        |              |             |                               |
| AVERAGE GRADE - BLOCK A                                                                                                                                                                                                                                            |                   |                |             |             | 139.36         | FT           | 42.48        | М           |                               |
| AVERAGE GRADE - BLOCK B/C                                                                                                                                                                                                                                          |                   |                |             |             | 134.39         | FT           | 40.96        | М           | ALL HEIGHT AND AVERAGE        |
| BUILDING HEIGHT - BLOCK A                                                                                                                                                                                                                                          | 188.57            | FT             | 57.48       | M           | 183.33         | FT           | 55.88        | М           | GEODETIC VALUES               |
| BUILDING HEIGHT BLOCK B/C                                                                                                                                                                                                                                          | 183.60            | FT             | 55.96       | М           | 182.33         | FT           | 55.57        | М           |                               |
| NUMBER OF STOREY                                                                                                                                                                                                                                                   |                   | 4              |             |             |                |              | 4            |             |                               |
| BUILDING SETBACKS                                                                                                                                                                                                                                                  |                   |                |             |             |                |              |              |             |                               |
| NORTH / EAST 3RD STREET                                                                                                                                                                                                                                            | 9.06              | FT             | 2.8         | М           | 9.06           | FT           | 2.8          | М           | AS PER SUBSECTION 411 (1) (B) |
| EAST                                                                                                                                                                                                                                                               | 7.90              | FT             | 2.4         | М           | 7.90           | FT           | 2.4          | М           | ZONE RM-2, SUBSECTION 572     |
| SOUTH / LANE                                                                                                                                                                                                                                                       | 5.20              | FT             | 1.6         | М           | 7.71           | FT           | 2.4          | М           | NORTH, EAST & WEST SETBACK    |
| WEST                                                                                                                                                                                                                                                               | 7.90              | FT             | 2.4         | М           | 7.90           | FT           | 2.4          | М           | SITING EXCEMPTION             |
| MINIMUM DWELLING UNIT SIZE                                                                                                                                                                                                                                         |                   | MIN. AREA      | 400         | 37          |                |              | 496          | 46          |                               |
| ACCESSORY LOCK-OFF UNIT                                                                                                                                                                                                                                            |                   |                | 285.0       | 26.0        |                | 1            | 412          | 38          |                               |
| OFF-STREET PARKING                                                                                                                                                                                                                                                 | 16                | STALLS         |             |             | 16             | STALLS       |              |             | REFER TO A002 FOR DETAI       |
| BICYCLE STORAGE                                                                                                                                                                                                                                                    | SECURED           |                | 23          |             |                |              | 23           |             | 1.5 SPACE/ DWELLING UNIT. F   |
| GARBAGE / RECYCLING / STORAGE                                                                                                                                                                                                                                      |                   |                | 118.4       | 11.00       |                |              | 156          | 14.49       | 5.23 SF/ DWELLING UNIT (      |
| NOTES:<br>1. ALL AREAS AND CALCULATIONS ARE APPROXIMATE. & MAY BE ADJUSTED DURING WORKING<br>2. VALUES LISTED IN ABOVE AREA CALCULATIONS ARE DETERMINED IN GENERAL ACCORDANCE<br>3. VALUES LISTED IN BUILDING CODE DATA SHEET ARE DETERMINED IN ACCORDANCE WITH TH | CE WITH THE METH  |                |             | of North VA | NCOUVER BYLA   | WS           |              |             |                               |