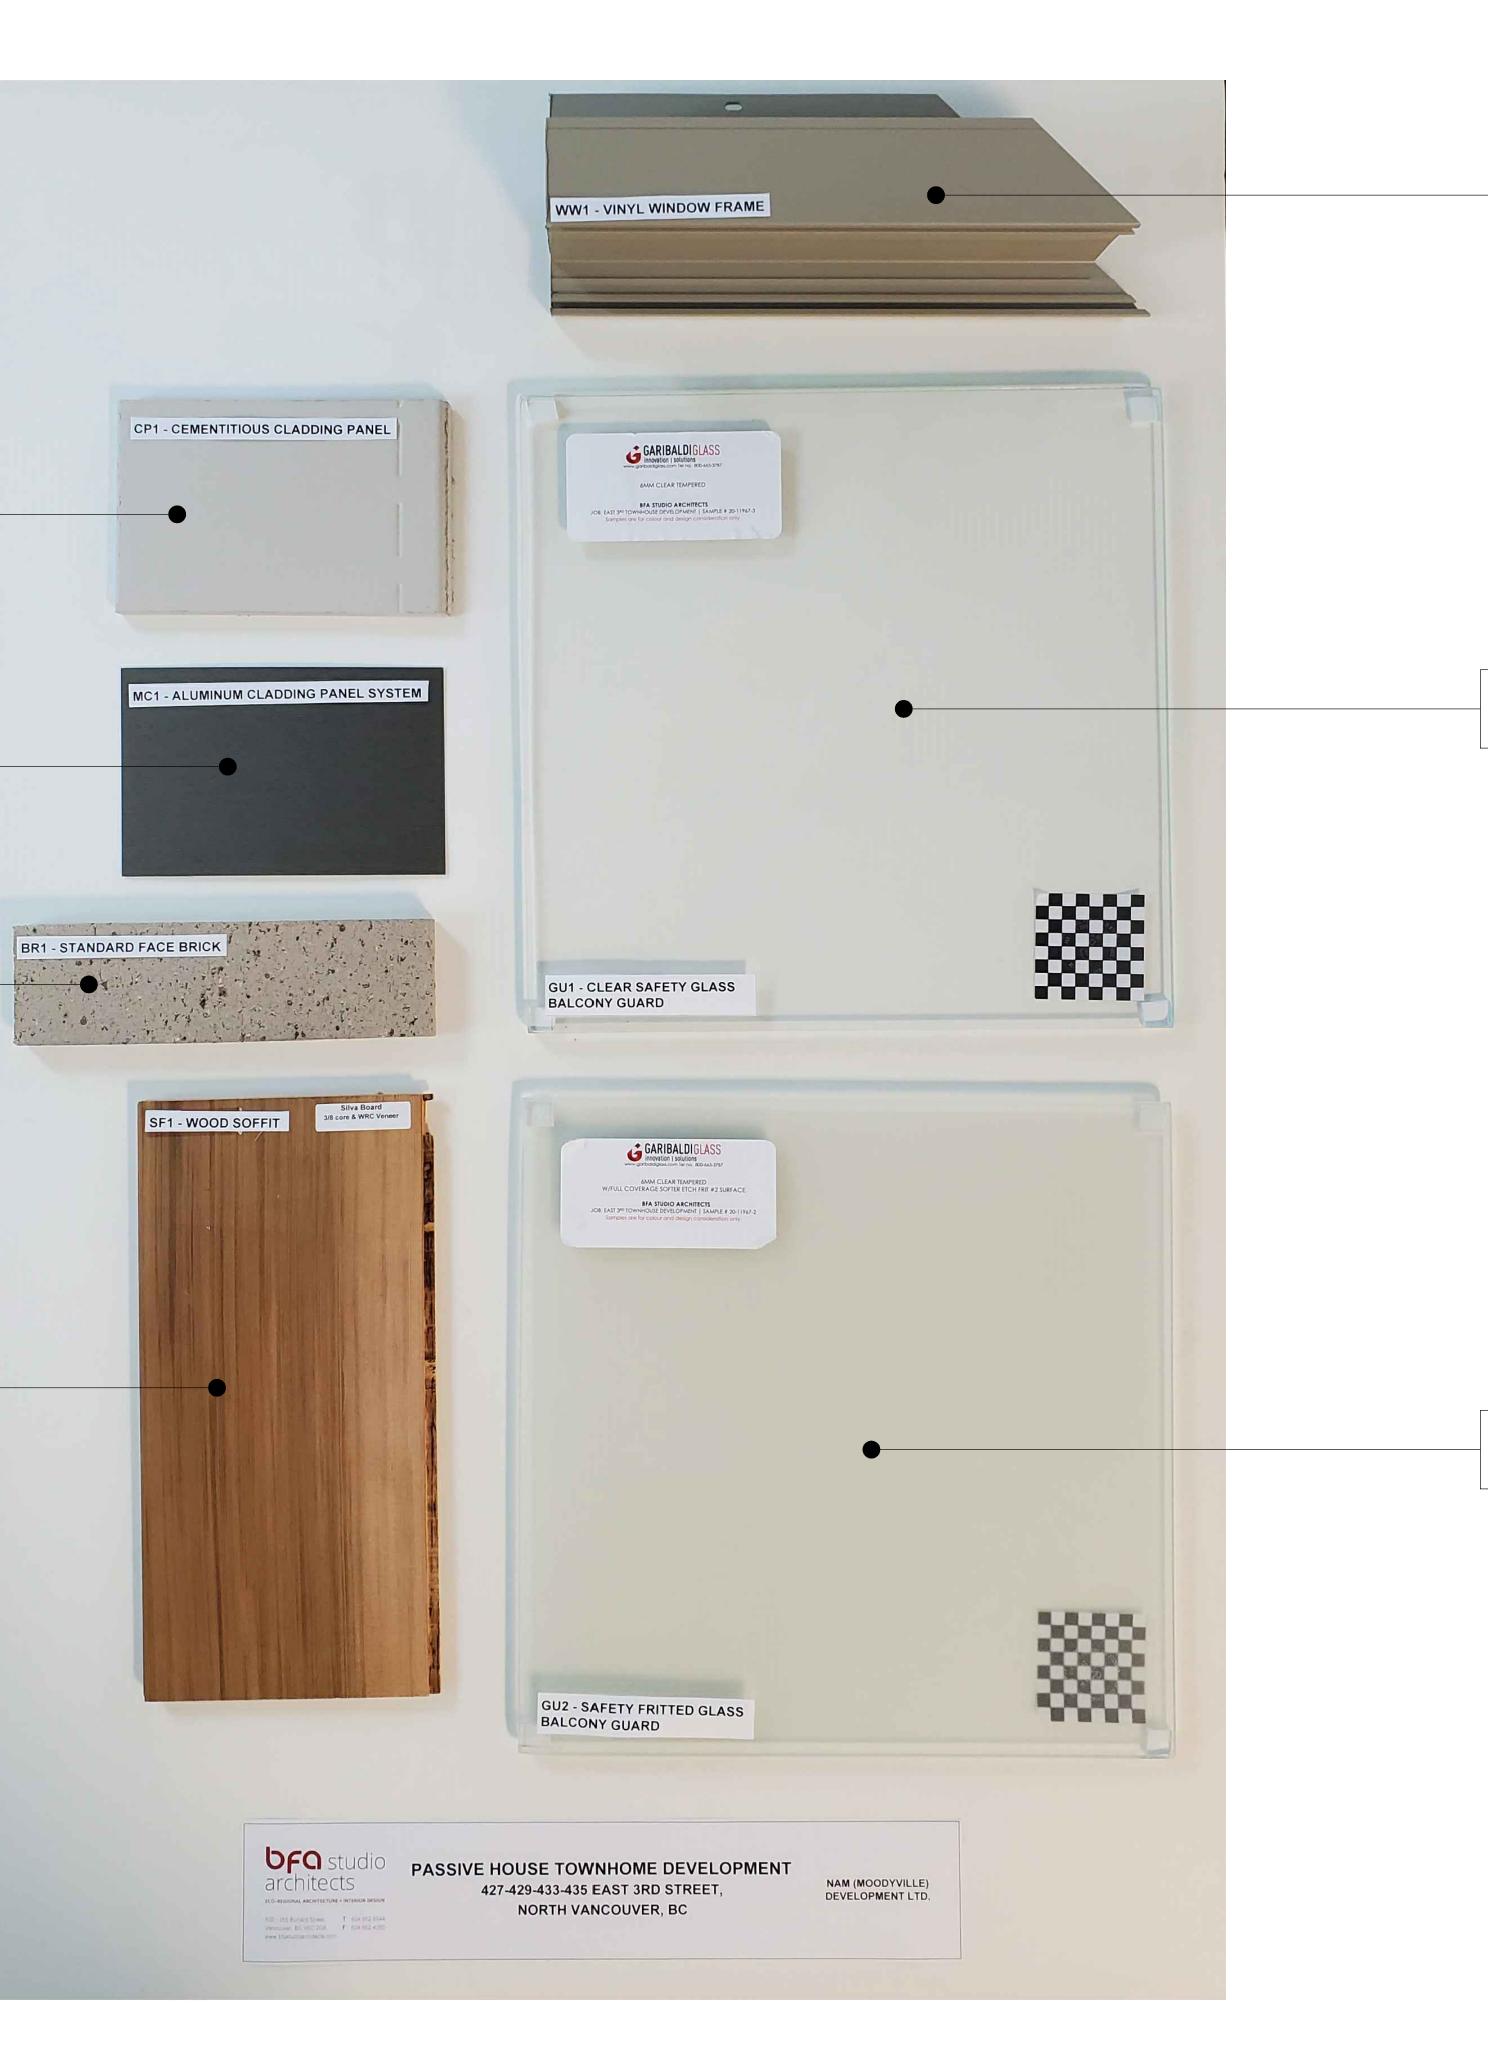

# PASSIVE HOUSE TOWNHOME DEVELOPMENT 427-429-433-435 East 3rd Street, North Vancouver, B.C.

| ABBF                                    | <b>REVIATIONS LEGE</b>                                            | ND                                        |                                                                 |                                     |                                                          |                                                               |                                                                              | PROJECT / CONSULTA                                                         | NT TEAM                                                              |                                                               |                                                                    |                                                                                  |                                         |
|-----------------------------------------|-------------------------------------------------------------------|-------------------------------------------|-----------------------------------------------------------------|-------------------------------------|----------------------------------------------------------|---------------------------------------------------------------|------------------------------------------------------------------------------|----------------------------------------------------------------------------|----------------------------------------------------------------------|---------------------------------------------------------------|--------------------------------------------------------------------|----------------------------------------------------------------------------------|-----------------------------------------|
| A.F.F.<br>A.B.<br>ALUM.                 | ABOVE FINISHED FLOOR<br>AIR BARRIER<br>ALUMINIUM                  | MTL.<br>N/A<br>N.I.C.                     | METAL<br>NOT APPLICABLE<br>NOT IN CONTRACT                      | ENCL.<br>EQ.<br>EXT.                | ENCLOSURE<br>EQUAL<br>EXTERIOR                           | SM<br>S.S.<br>STR.                                            | SQUARE METERS<br>STAINLESS STEEL<br>STAIR                                    | ARCHITECT                                                                  | INTERIOR DESIGNER                                                    | MECH. / ELEC. / PASSIVE HOUSE<br>ENGINEER                     | BUILDING ENVELOPE<br>CONSULTANT                                    | CIVIL ENGINEER                                                                   | ARBORIST                                |
| B/S<br>BD.<br>B.O.S.<br>B.O.W.<br>BLDG. | BASEMENT<br>BOARD<br>BOTTOM OF SLAB<br>BOTTOM OF WALL<br>BUILDING | N.T.S.<br>O.C.<br>OPG.<br>P-¢-S<br>PLYWD. | NOT TO SCALE<br>ON CENTRE<br>OPENING<br>PEEL & STICK<br>PLYWOOD | F.D.<br>FDN<br>FIN.<br>FLR.<br>FTG. | FLOOR DRAIN<br>FOUNDATION<br>FINISH<br>FLOOR<br>FOOTING  | STD.<br>T.O.<br>T.O.C.<br>T.O.F.<br>T.O.P.                    | STANDARD<br>TOP OF<br>TOP OF CURB<br>TOP OF FLOOR<br>TOP OF PARAPET          | BFA STUDIO ARCHITECTS<br>#600 - 355 BURRARD ST.<br>VANCOUVER, BC           | BFA STUDIO ARCHITECTS<br>#600 - 355 BURRARD ST.<br>VANCOUVER, BC     | ZENON MANAGEMENT<br>3578 WEST 28TH AVENUE<br>VANCOUVER, BC    | RDH BUILDING SCIENCE<br>4333 STILL CREEK DRIVE #400<br>BURNABY, BC | CREUS ENGINEERING<br>610-EAST TOWER<br>221 ESPLANADE WEST<br>NORTH VANCOUVER, BC | ACER TREE S<br>1401 CROWN<br>NORTH VANC |
| C.B.<br>C.I.P.<br>CLKG.<br>CLG.         | CATCH BASIN<br>CAST-IN-PLACE<br>CAULKING<br>CEILING               | PREFIN.<br>P.T.<br>P/L<br>R.              | PRE-FINISHED<br>PRESSURE TREATED<br>PROPERTY LINE<br>RADIUS     | GA.<br>GL.<br>GR.<br>GWB            | GAUGE<br>GLASS<br>GRADE<br>GYPSUM WALLBOARD              | T.O.W.<br>T<br>TYP.<br>U/G                                    | TOP OF WALL<br>TREAD<br>TYPICAL<br>UNDERGROUND                               | 604.662.8544                                                               | 604.662.8544                                                         | 778.686.5030                                                  | 604.873.1181                                                       | 604.897.9070                                                                     | 604.990.8070                            |
| C/L<br>C/W<br>CONC.                     | CENTRE LINE<br>COMPLETE WITH<br>CONCRETE                          | R<br>R.W.L.<br>REQ'D                      | RISER<br>RAIN WATER LEADER<br>REQUIRED                          | H/C<br>HT.<br>HORIZ.                | HANDICAPPED<br>HEIGHT<br>HORIZONTAL                      | U/S<br>UNO<br>U/F                                             | UNDERSIDE<br>UNLESS NOTED OTHERWISE<br>UPPER FLOOR                           | LAND SURVEYOR                                                              | LANDSCAPE ARCHITECT                                                  | CODE CONSULTANT                                               | GEOTECHNICAL ENGINEER                                              | STRUCTURAL ENGINEER                                                              |                                         |
| CONT.<br>CJ<br>CORR.<br>DIA.<br>DN      | CONTINUOUS<br>CONTROL JOINT<br>CORRIDOR<br>DIAMETER<br>DOWN       | REV<br>R ∉ S<br>RM.<br>R.D.<br>R.O.       | REVISION<br>ROD & SHELF<br>ROOM<br>ROOF DRAIN<br>ROUGH OPENING  | H.B.<br>HR.<br>HWH<br>LIN.<br>MAX.  | HOSE BIB<br>HOUR<br>HOT WATER HEATER<br>LINEN<br>MAXIMUM | V.B.<br>VERT.<br>W.C.<br>W/D<br>WD.                           | VAPOUR BARRIER<br>VERTICAL<br>WATER CLOSET [TOILET]<br>WASHER/ DRYER<br>WOOD | BENNETT LAND SURVEYING LTD.<br>#201-275 FELL AVENUE<br>NORTH VANCOUVER, BC | PMG LANDSCAPE ARCHITECTS<br>4185 STILL CREEK DR. C100<br>BURNABY, BC | CFT ENGINEERING INC.<br>500-1901 ROSSER AVENUE<br>BURNABY, BC | JECTH CONSULTANTS INC.<br>122-3823 HENNING DRIVE<br>BURNABY, BC    | WEILER SMITH BOWERS<br>3855 HENNING DRIVE #118<br>BURNABY, BC                    |                                         |
| DWGS<br>DW<br>ELECT.<br>ELEV            | DRAWINGS<br>DISHWASHER<br>ELECTRICAL<br>ELEVATION                 | STL.<br>STRUCT.<br>SPEC<br>SF             | STEEL<br>STRUCTURAL<br>SPECIFICATION<br>SQUARE FEET             | MECH.<br>MEZZ.<br>MIN.<br>MISC.     | MECHANICAL<br>MEZZANINE<br>MINIMUM<br>MISCELLANEOUS      | WD.           W.I.C.           W/           W.P.           WR | WALK-IN CLOSET<br>WITH<br>WATERPROOF<br>WASHROOM                             | 604.980.4868                                                               | 604.294.0011                                                         | 604.684.2384                                                  | 604.299.6617                                                       | 604.294.3753                                                                     |                                         |