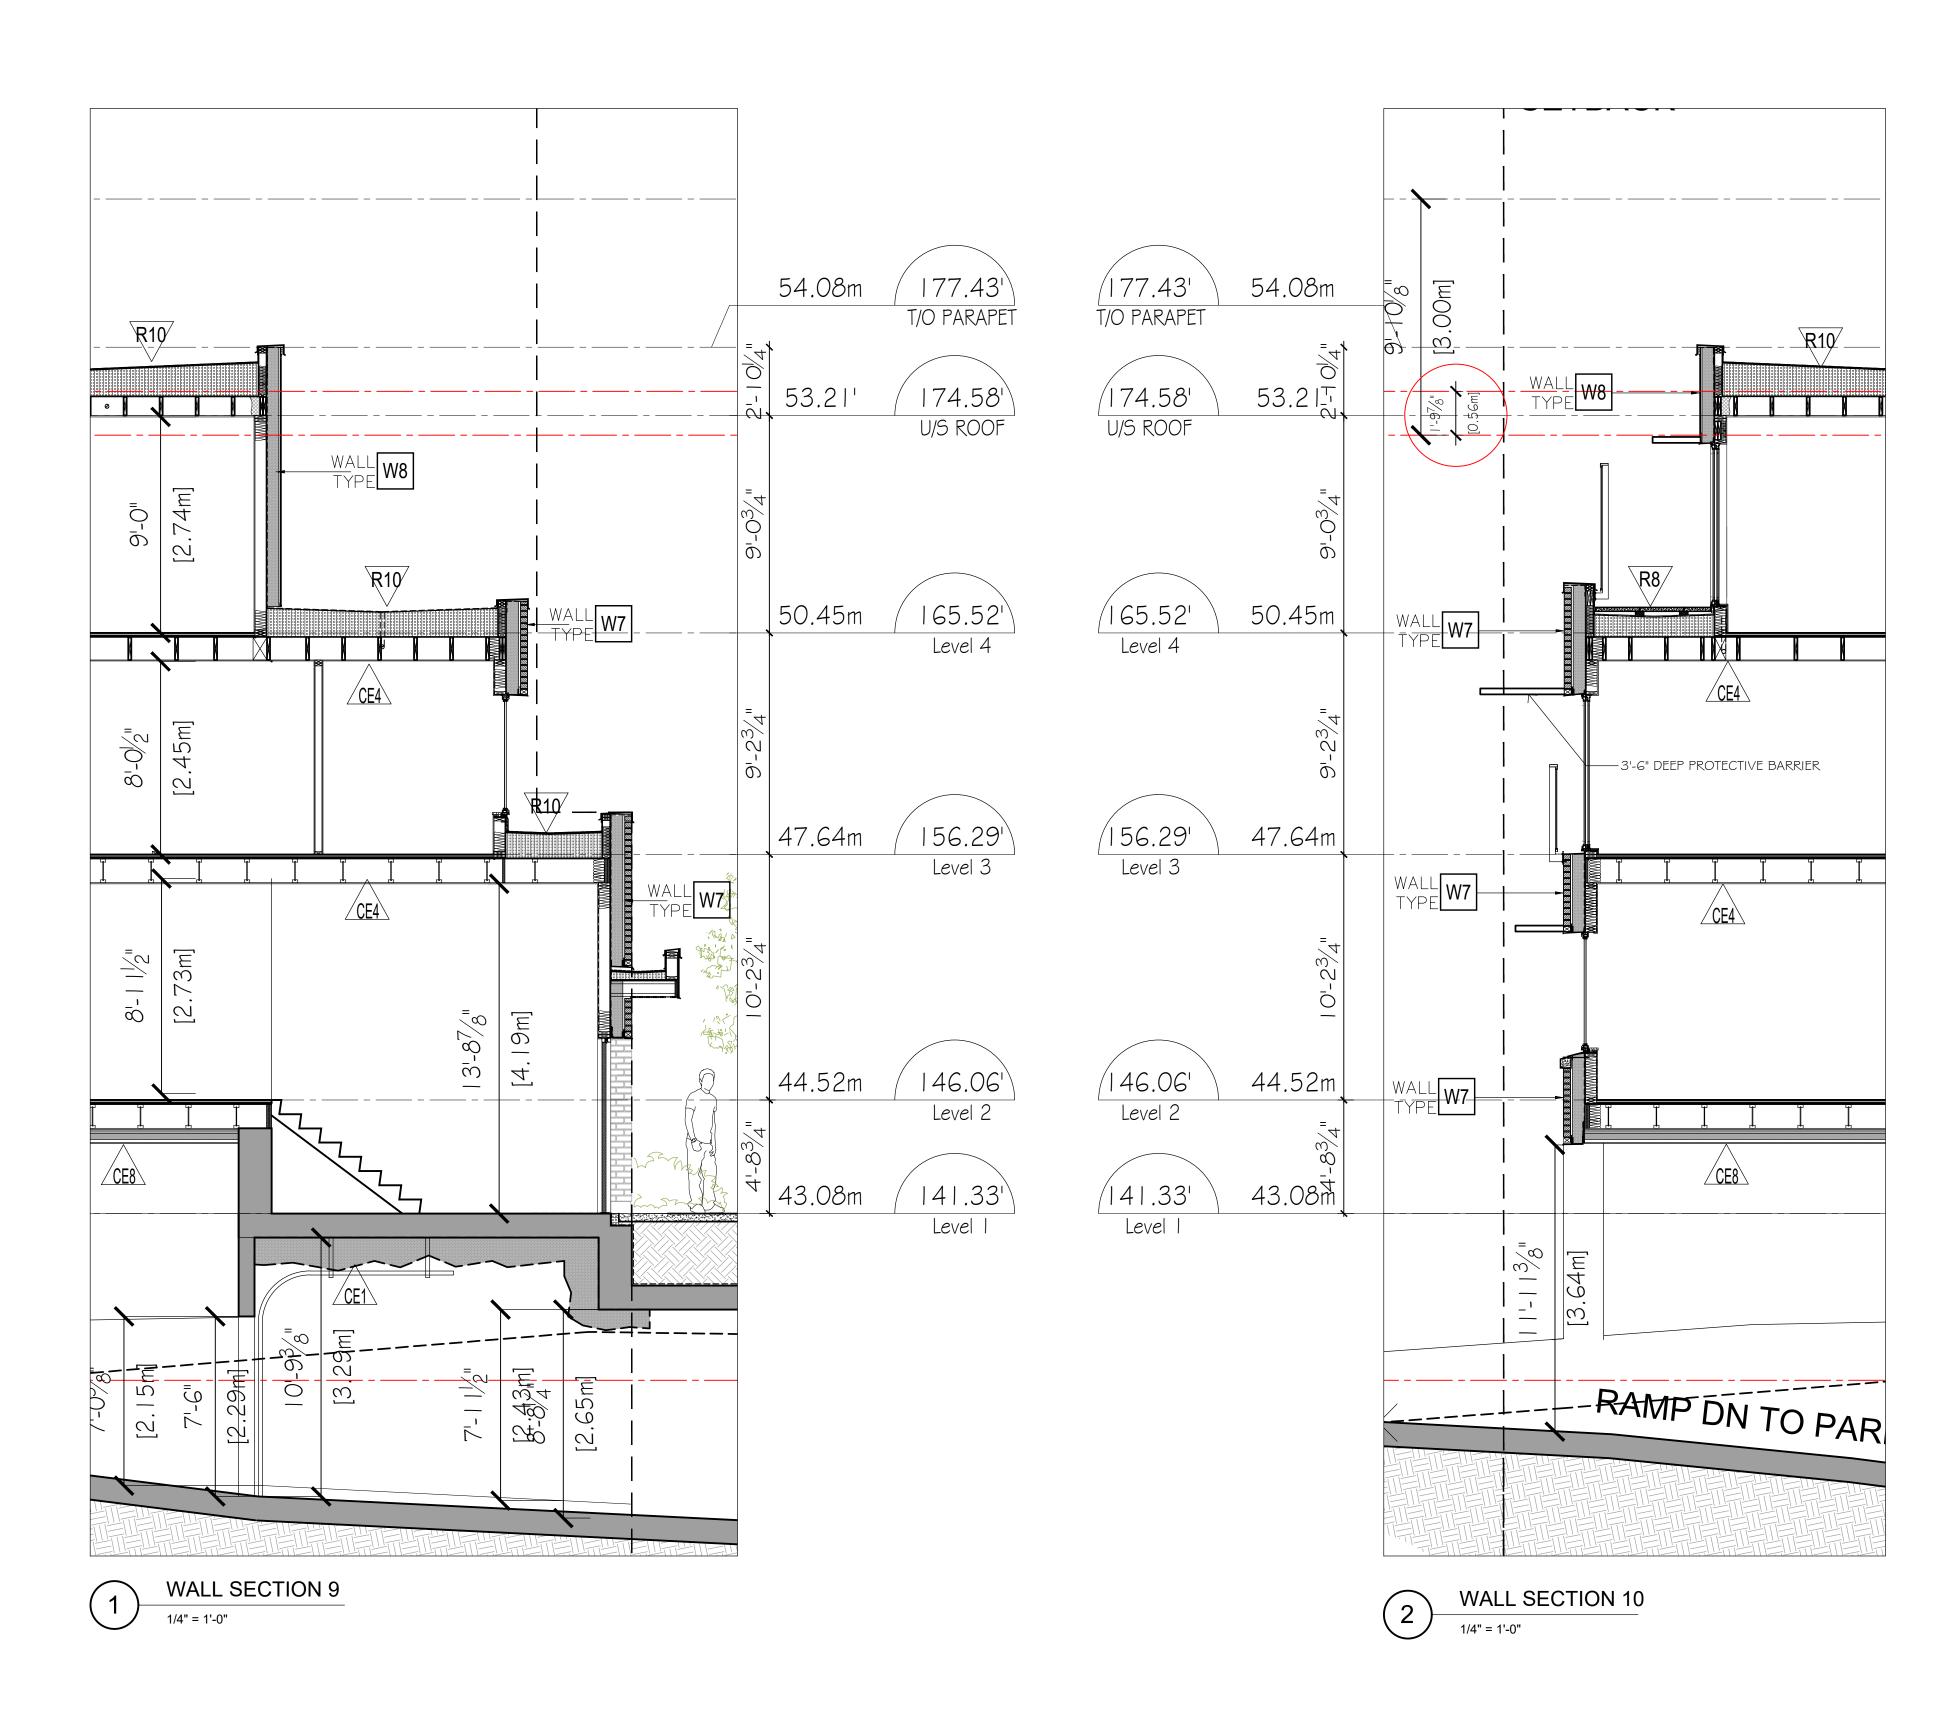

o                                                                                                                   | pment Ltd.<br>19465<br>435 E 3rd Street,<br>ncouver, B.C.<br>SECTIONS                                                                                                                                                                        |
| NAM (N<br>Develor<br>PROJECT NO.<br>1<br>PROJECT<br>427-429-433-<br>North Var<br>DRAWING TITLE<br>WALL                         | pment Ltd.<br>19465<br>435 E 3rd Street,<br>ncouver, B.C.                                                                                                                                                                                    |







2

WALL SECTION 7 1/4" = 1'-0"

3

WALL SECTION 8 1/4" = 1'-0"





| <b>bfg</b> studio<br>architects<br>ECO-REGIONAL ARCHITECTURE + INTERIOR DESIGN                                                                                                                                                                                                                                                                                                                                             |
|----------------------------------------------------------------------------------------------------------------------------------------------------------------------------------------------------------------------------------------------------------------------------------------------------------------------------------------------------------------------------------------------