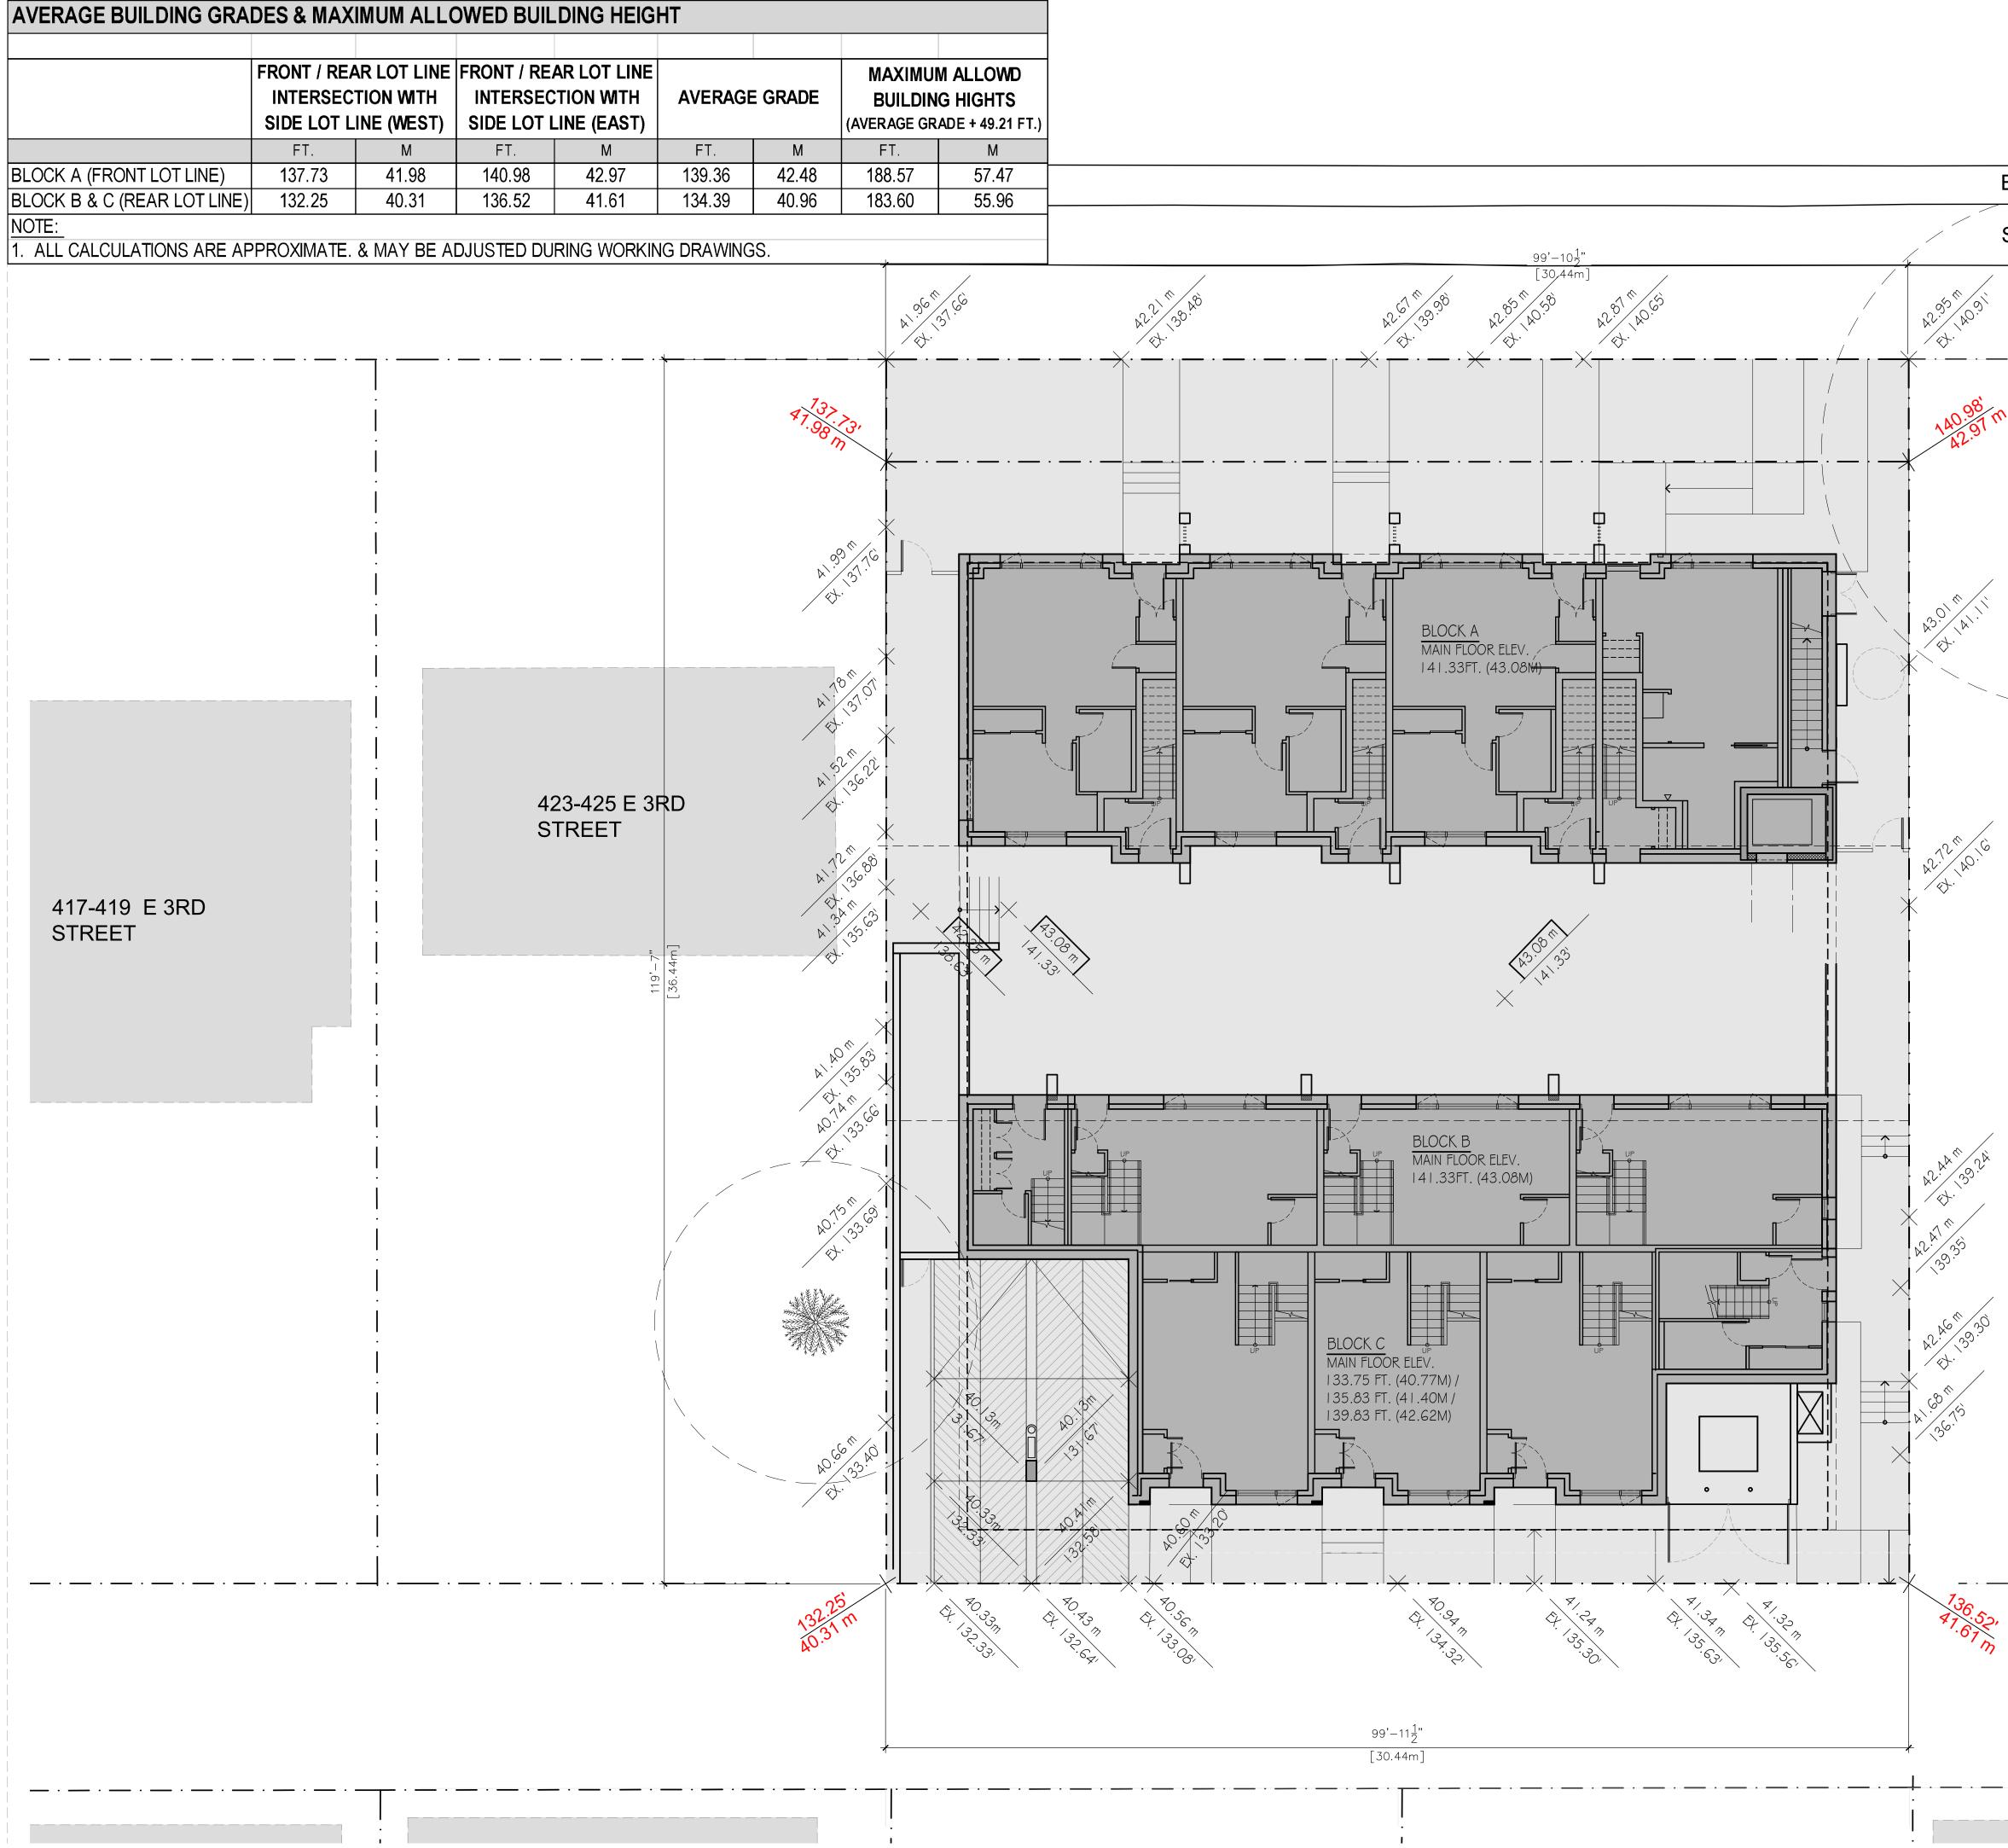

#### **RE-ISSUED FOR DP** DESIGN DEVELOPMENT 05 MAY 2021

EE SERVICES LTD. )WN STREET /ANCOUVER, BC

| PROJECT INFORMATION / ZONING DATA                                                                                                                                                                                                                                  |                   |                |             |             |                |              |              |             |                               |
|--------------------------------------------------------------------------------------------------------------------------------------------------------------------------------------------------------------------------------------------------------------------|-------------------|----------------|-------------|-------------|----------------|--------------|--------------|-------------|-------------------------------|
| PROJECT DESCRIPTION / USE                                                                                                                                                                                                                                          | 4 STOREY, 15 UN   | ITS RESIDENTIA | L TOWNHO    | MES, INCLUD | ING ONE LEVE   | L OF UNDERG  | ROUND PARKI  | NG          |                               |
| LEGAL DESCRIPTION                                                                                                                                                                                                                                                  | LOT 6 BLOCK 14    | 4 PLAN 878 & S | TRATA PLAN  | BCS3650 B0  | OTH OF DISTRIC | CT LOT 274 G | ROUP 1 NEW V | VESTMINSTER | DISTRICT                      |
| CIVIC ADDRESS PRESENT                                                                                                                                                                                                                                              | 427, 429, 433, 43 | 35 EAST 3RD ST | REET, NORTI | H VANCOUVI  | ER, BC         |              |              |             |                               |
| CIVIC ADDRESS FUTURE                                                                                                                                                                                                                                               | TBD               |                |             |             |                |              |              |             |                               |
| TOTAL LOT AREA                                                                                                                                                                                                                                                     | 11,946            | SF             | 1,109.8     | SM          |                |              |              |             |                               |
| LOT SIZE (APPROXIMATE FRONTAGE)                                                                                                                                                                                                                                    |                   |                | FT          | М           |                |              |              |             |                               |
|                                                                                                                                                                                                                                                                    | NORTH / EAST 3F   | RD STREET      | 99.88       | 30.4        |                |              |              |             |                               |
|                                                                                                                                                                                                                                                                    | EAST              |                | 119.57      | 36.4        |                |              |              |             |                               |
|                                                                                                                                                                                                                                                                    | SOUTH / LANE      |                | 99.93       | 30.5        |                |              |              |             |                               |
|                                                                                                                                                                                                                                                                    | WEST              |                | 119.56      | 36.4        |                |              |              |             |                               |
| OCP / AREA DESIGN GUIDELINES                                                                                                                                                                                                                                       | MOODYVILLE EA     | ST 3RD STREET  | DEVELOPM    | ENT PERMIT  | AREA GUIDELIN  | IES          |              |             |                               |
| ZONING & DEVELOPMENT PERMIT                                                                                                                                                                                                                                        | RM-2 MEDIUM E     | DENSITY APART  | MENT RESID  | ENTIAL 2    |                |              |              |             |                               |
| PROPOSED NUMBER OF RESIDENTIAL UNITS                                                                                                                                                                                                                               | 15                |                |             |             |                |              |              |             |                               |
|                                                                                                                                                                                                                                                                    | F                 | REQUIRED / ALI | LOWED       |             |                | PRO          | POSED        |             |                               |
|                                                                                                                                                                                                                                                                    |                   |                | SF          | SM          |                |              | SF           | SM          |                               |
| DENSITY / GROSS BUILDING AREA                                                                                                                                                                                                                                      |                   |                | 19,114      | 1776        |                |              | 19,114       | 1776        | REFER TO DETAILED CALCU       |
|                                                                                                                                                                                                                                                                    | FAR               | 1.60           |             |             |                | 1.60         | ,            |             |                               |
| SITE COVERAGE                                                                                                                                                                                                                                                      |                   |                | 60.0%       | MAX.        |                | 50.7%        |              |             |                               |
| AVERAGE GRADE - BLOCK A                                                                                                                                                                                                                                            |                   |                |             |             | 139.36         | FT           | 42.48        | М           |                               |
| AVERAGE GRADE - BLOCK B/C                                                                                                                                                                                                                                          |                   |                |             |             | 134.39         | FT           | 40.96        | М           | ALL HEIGHT AND AVERAGE        |
| BUILDING HEIGHT - BLOCK A                                                                                                                                                                                                                                          | 188.57            | FT             | 57.48       | M           | 183.33         | FT           | 55.88        | М           | GEODETIC VALUES               |
| BUILDING HEIGHT BLOCK B/C                                                                                                                                                                                                                                          | 183.60            | FT             | 55.96       | М           | 182.33         | FT           | 55.57        | М           |                               |
| NUMBER OF STOREY                                                                                                                                                                                                                                                   |                   | 4              |             |             |                |              | 4            |             |                               |
| BUILDING SETBACKS                                                                                                                                                                                                                                                  |                   |                |             |             |                |              |              |             |                               |
| NORTH / EAST 3RD STREET                                                                                                                                                                                                                                            | 9.06              | FT             | 2.8         | М           | 9.06           | FT           | 2.8          | М           | AS PER SUBSECTION 411 (1) (B) |
| EAST                                                                                                                                                                                                                                                               | 7.90              | FT             | 2.4         | М           | 7.90           | FT           | 2.4          | М           | ZONE RM-2, SUBSECTION 572     |
| SOUTH / LANE                                                                                                                                                                                                                                                       | 5.20              | FT             | 1.6         | М           | 7.71           | FT           | 2.4          | М           | NORTH, EAST & WEST SETBACK    |
| WEST                                                                                                                                                                                                                                                               | 7.90              | FT             | 2.4         | М           | 7.90           | FT           | 2.4          | М           | SITING EXCEMPTION             |
| MINIMUM DWELLING UNIT SIZE                                                                                                                                                                                                                                         |                   | MIN. AREA      | 400         | 37          |                |              | 496          | 46          |                               |
| ACCESSORY LOCK-OFF UNIT                                                                                                                                                                                                                                            |                   |                | 285.0       | 26.0        |                | 1            | 412          | 38          |                               |
| OFF-STREET PARKING                                                                                                                                                                                                                                                 | 16                | STALLS         |             |             | 16             | STALLS       |              |             | REFER TO A002 FOR DETAI       |
| BICYCLE STORAGE                                                                                                                                                                                                                                                    | SECURED           |                | 23          |             |                |              | 23           |             | 1.5 SPACE/ DWELLING UNIT. F   |
| GARBAGE / RECYCLING / STORAGE                                                                                                                                                                                                                                      |                   |                | 118.4       | 11.00       |                |              | 156          | 14.49       | 5.23 SF/ DWELLING UNIT (      |
| NOTES:<br>1. ALL AREAS AND CALCULATIONS ARE APPROXIMATE. & MAY BE ADJUSTED DURING WORKING<br>2. VALUES LISTED IN ABOVE AREA CALCULATIONS ARE DETERMINED IN GENERAL ACCORDANCE<br>3. VALUES LISTED IN BUILDING CODE DATA SHEET ARE DETERMINED IN ACCORDANCE WITH TH | CE WITH THE METH  |                |             | of North VA | NCOUVER BYLA   | WS           |              |             |                               |