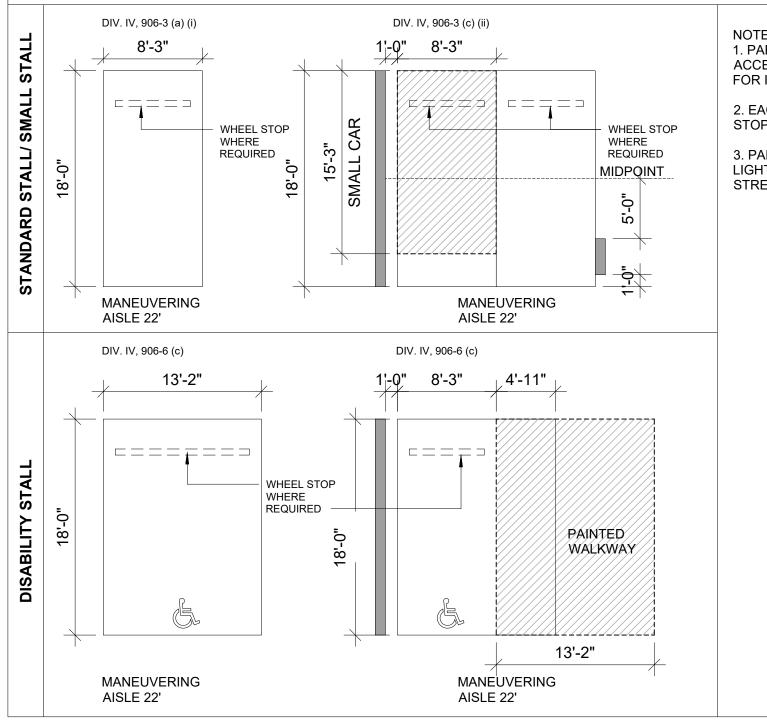

#### PARKING STALL DIMENSIONS

FOR DETAILED INFORMATION, REFER TO CITY OF NORTH VANCOUVER ZONING BYLAW, DIVISION IV: PARKING AND LOADING STANDARDS

NOTE: 1. PARKING SPACES DELINEATED BY PAINTED SOLID LINES OR OTHER ACCEPTABLE PAVEMENT MARKING DEVICE FOR EACH PARKING; AND NUMBERED FOR IDENTIFICATION

2. EACH PARKING SPACE TO BE DESIGNED WITH ADEQUATE CURBS AND WHEEL STOPS OF NOT LESS THAN 6" IN HEIGHT

3. PARKING AREA LIGHTING SHALL BE ILLUMINATED ONLY WITH SHIELDED LIGHTING SO THAT GLARE DOES NOT IMPACT MOTORISTS ON ADJACENT STREETS OR LANES