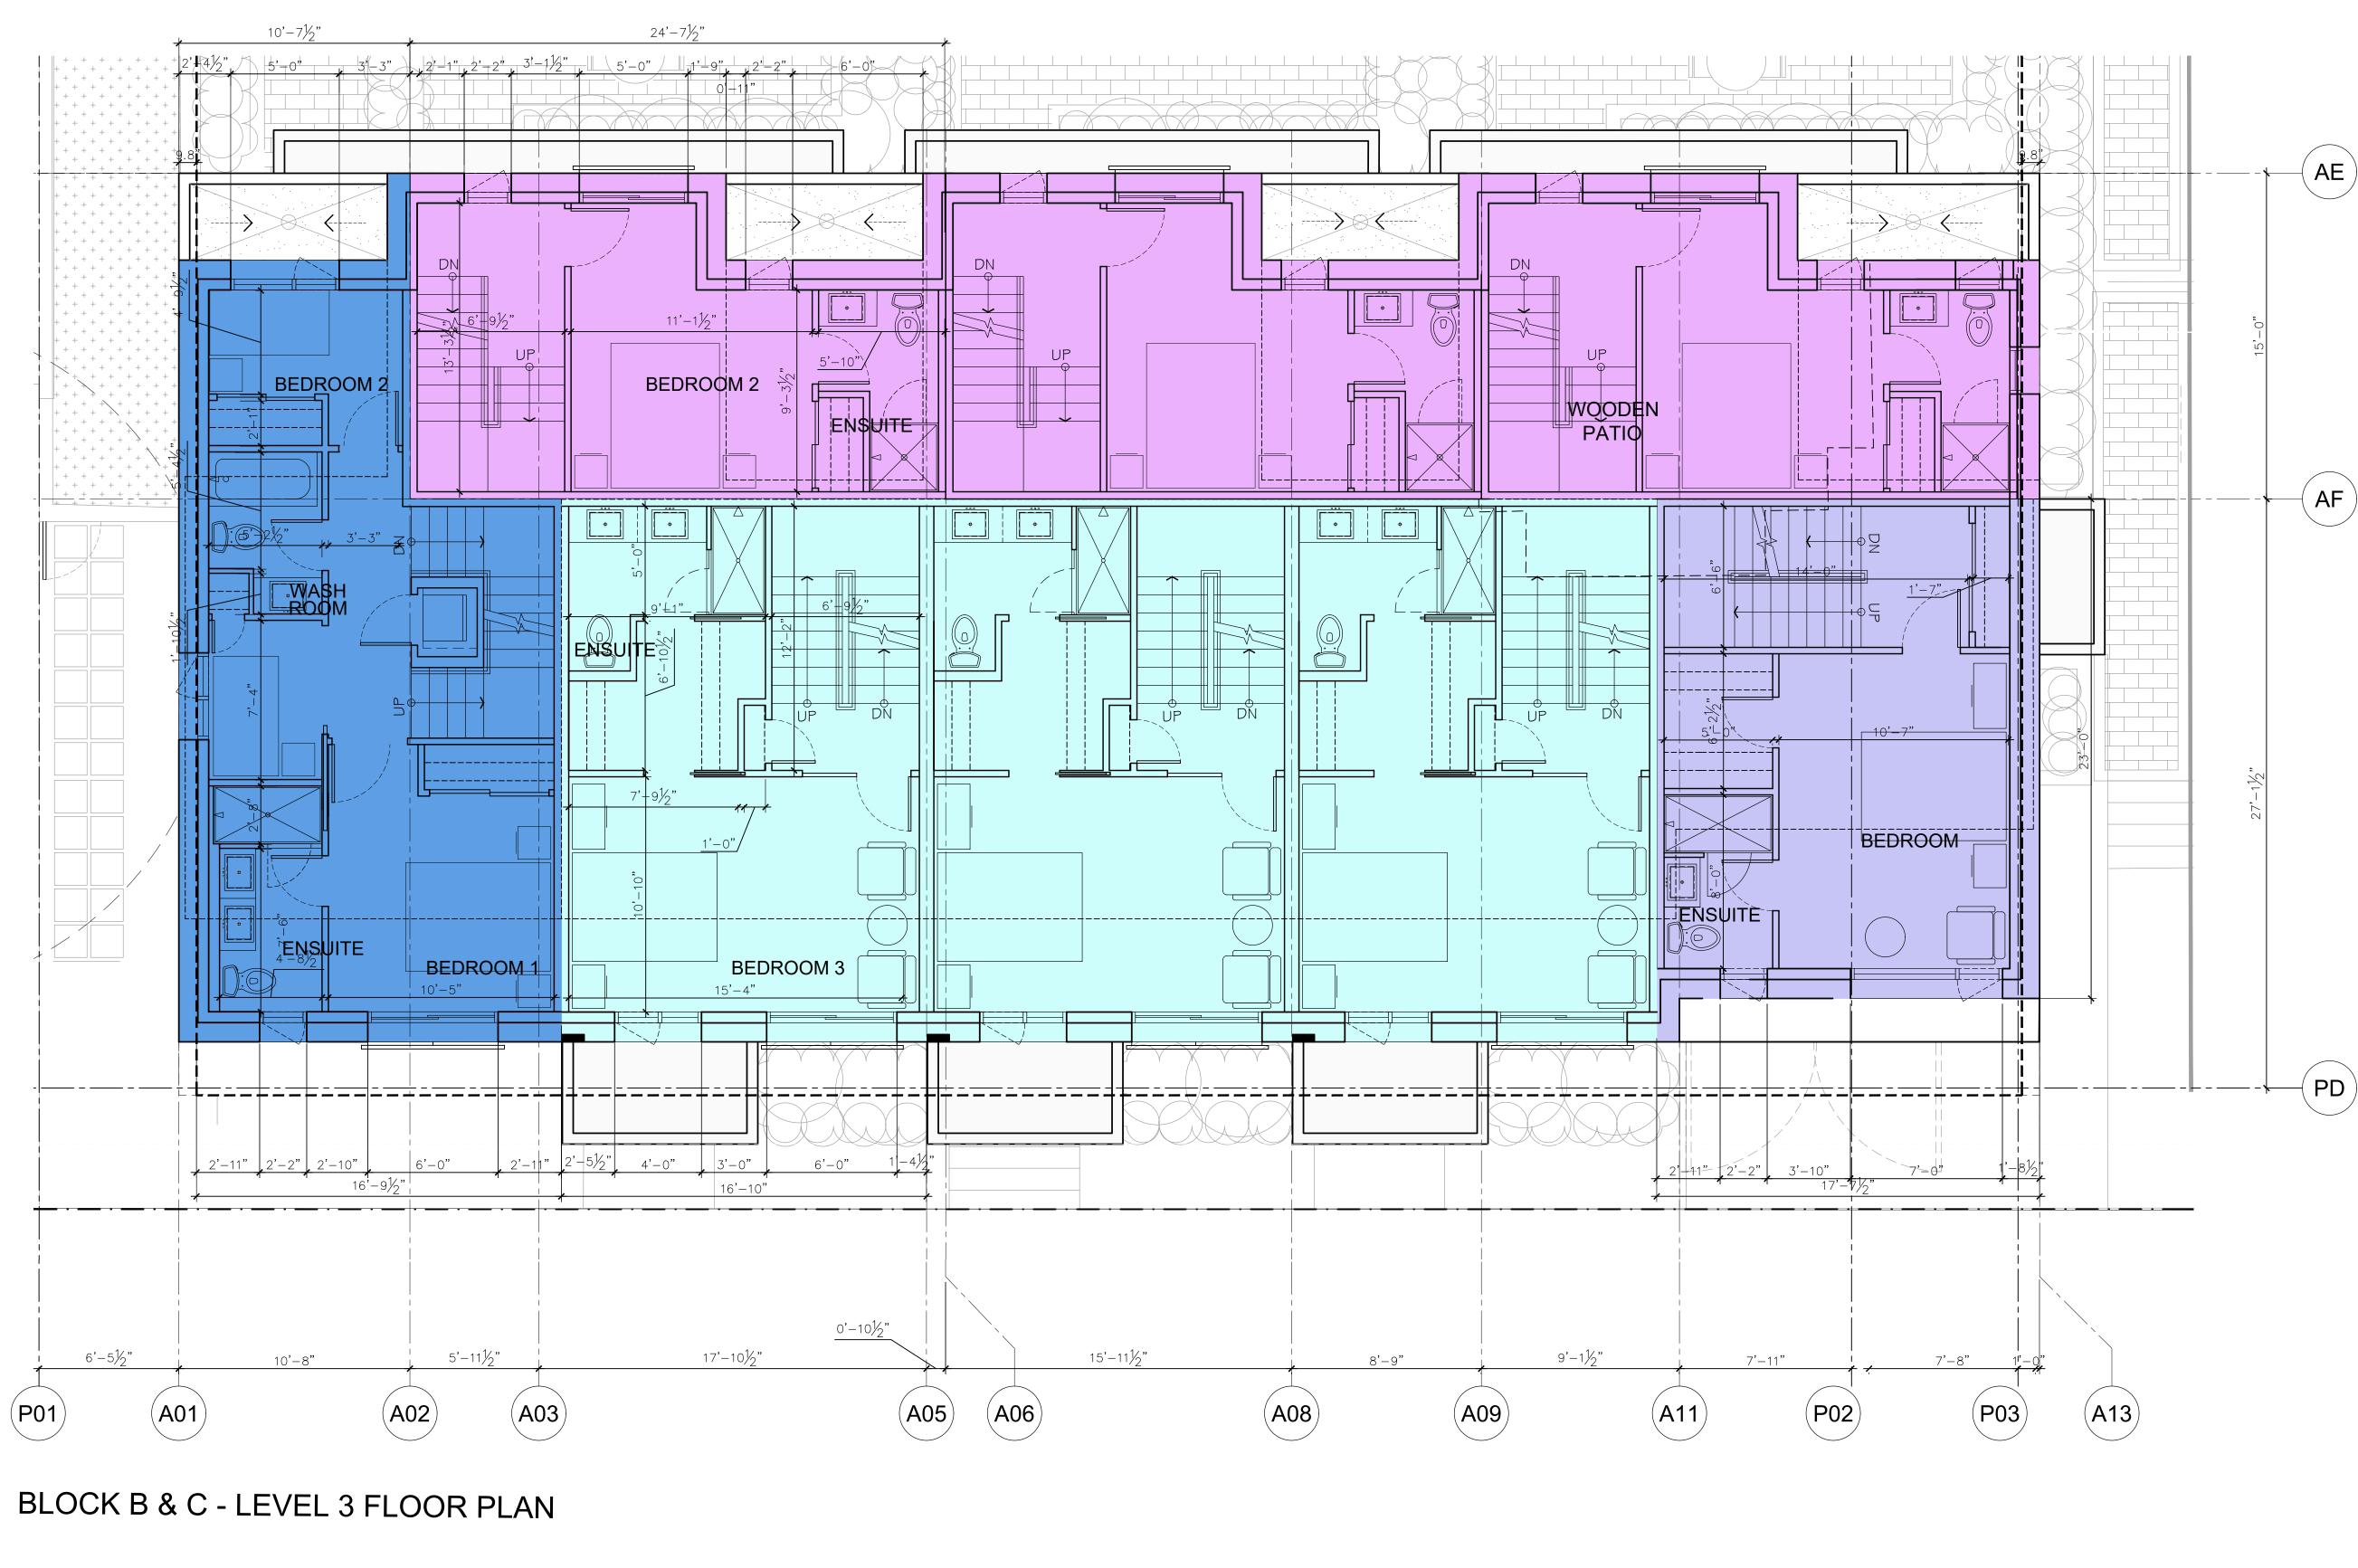

#### **RE-ISSUED FOR DP** DESIGN DEVELOPMENT 05 MAY 2021

EE SERVICES LTD. )WN STREET /ANCOUVER, BC

| PROJECT INFORMATION / ZONING DATA                                                                                                                                                                                                                                  |                   |                |             |             |                |              |              |             |                               |
|--------------------------------------------------------------------------------------------------------------------------------------------------------------------------------------------------------------------------------------------------------------------|-------------------|----------------|-------------|-------------|----------------|--------------|--------------|-------------|-------------------------------|
| PROJECT DESCRIPTION / USE                                                                                                                                                                                                                                          | 4 STOREY, 15 UN   | ITS RESIDENTIA | L TOWNHO    | MES, INCLUD | ING ONE LEVE   | L OF UNDERG  | ROUND PARKI  | NG          |                               |
| LEGAL DESCRIPTION                                                                                                                                                                                                                                                  | LOT 6 BLOCK 14    | 4 PLAN 878 & S | TRATA PLAN  | BCS3650 B0  | OTH OF DISTRIC | CT LOT 274 G | ROUP 1 NEW V | VESTMINSTER | DISTRICT                      |
| CIVIC ADDRESS PRESENT                                                                                                                                                                                                                                              | 427, 429, 433, 43 | 35 EAST 3RD ST | REET, NORTI | H VANCOUVI  | ER, BC         |              |              |             |                               |
| CIVIC ADDRESS FUTURE                                                                                                                                                                                                                                               | TBD               |                |             |             |                |              |              |             |                               |
| TOTAL LOT AREA                                                                                                                                                                                                                                                     | 11,946            | SF             | 1,109.8     | SM          |                |              |              |             |                               |
| LOT SIZE (APPROXIMATE FRONTAGE)                                                                                                                                                                                                                                    |                   |                | FT          | М           |                |              |              |             |                               |
|                                                                                                                                                                                                                                                                    | NORTH / EAST 3F   | RD STREET      | 99.88       | 30.4        |                |              |              |             |                               |
|                                                                                                                                                                                                                                                                    | EAST              |                | 119.57      | 36.4        |                |              |              |             |                               |
|                                                                                                                                                                                                                                                                    | SOUTH / LANE      |                | 99.93       | 30.5        |                |              |              |             |                               |
|                                                                                                                                                                                                                                                                    | WEST              |                | 119.56      | 36.4        |                |              |              |             |                               |
| OCP / AREA DESIGN GUIDELINES                                                                                                                                                                                                                                       | MOODYVILLE EA     | ST 3RD STREET  | DEVELOPM    | ENT PERMIT  | AREA GUIDELIN  | IES          |              |             |                               |
| ZONING & DEVELOPMENT PERMIT                                                                                                                                                                                                                                        | RM-2 MEDIUM E     | DENSITY APART  | MENT RESID  | ENTIAL 2    |                |              |              |             |                               |
| PROPOSED NUMBER OF RESIDENTIAL UNITS                                                                                                                                                                                                                               | 15                |                |             |             |                |              |              |             |                               |
|                                                                                                                                                                                                                                                                    | F                 | REQUIRED / ALI | LOWED       |             |                | PRO          | POSED        |             |                               |
|                                                                                                                                                                                                                                                                    |                   |                | SF          | SM          |                |              | SF           | SM          |                               |
| DENSITY / GROSS BUILDING AREA                                                                                                                                                                                                                                      |                   |                | 19,114      | 1776        |                |              | 19,114       | 1776        | REFER TO DETAILED CALCU       |
|                                                                                                                                                                                                                                                                    | FAR               | 1.60           |             |             |                | 1.60         | ,            |             |                               |
| SITE COVERAGE                                                                                                                                                                                                                                                      |                   |                | 60.0%       | MAX.        |                | 50.7%        |              |             |                               |
| AVERAGE GRADE - BLOCK A                                                                                                                                                                                                                                            |                   |                |             |             | 139.36         | FT           | 42.48        | М           |                               |
| AVERAGE GRADE - BLOCK B/C                                                                                                                                                                                                                                          |                   |                |             |             | 134.39         | FT           | 40.96        | М           | ALL HEIGHT AND AVERAGE        |
| BUILDING HEIGHT - BLOCK A                                                                                                                                                                                                                                          | 188.57            | FT             | 57.48       | M           | 183.33         | FT           | 55.88        | М           | GEODETIC VALUES               |
| BUILDING HEIGHT BLOCK B/C                                                                                                                                                                                                                                          | 183.60            | FT             | 55.96       | М           | 182.33         | FT           | 55.57        | М           |                               |
| NUMBER OF STOREY                                                                                                                                                                                                                                                   |                   | 4              |             |             |                |              | 4            |             |                               |
| BUILDING SETBACKS                                                                                                                                                                                                                                                  |                   |                |             |             |                |              |              |             |                               |
| NORTH / EAST 3RD STREET                                                                                                                                                                                                                                            | 9.06              | FT             | 2.8         | М           | 9.06           | FT           | 2.8          | М           | AS PER SUBSECTION 411 (1) (B) |
| EAST                                                                                                                                                                                                                                                               | 7.90              | FT             | 2.4         | М           | 7.90           | FT           | 2.4          | М           | ZONE RM-2, SUBSECTION 572     |
| SOUTH / LANE                                                                                                                                                                                                                                                       | 5.20              | FT             | 1.6         | М           | 7.71           | FT           | 2.4          | М           | NORTH, EAST & WEST SETBACK    |
| WEST                                                                                                                                                                                                                                                               | 7.90              | FT             | 2.4         | М           | 7.90           | FT           | 2.4          | М           | SITING EXCEMPTION             |
| MINIMUM DWELLING UNIT SIZE                                                                                                                                                                                                                                         |                   | MIN. AREA      | 400         | 37          |                |              | 496          | 46          |                               |
| ACCESSORY LOCK-OFF UNIT                                                                                                                                                                                                                                            |                   |                | 285.0       | 26.0        |                | 1            | 412          | 38          |                               |
| OFF-STREET PARKING                                                                                                                                                                                                                                                 | 16                | STALLS         |             |             | 16             | STALLS       |              |             | REFER TO A002 FOR DETAI       |
| BICYCLE STORAGE                                                                                                                                                                                                                                                    | SECURED           |                | 23          |             |                |              | 23           |             | 1.5 SPACE/ DWELLING UNIT. F   |
| GARBAGE / RECYCLING / STORAGE                                                                                                                                                                                                                                      |                   |                | 118.4       | 11.00       |                |              | 156          | 14.49       | 5.23 SF/ DWELLING UNIT (      |
| NOTES:<br>1. ALL AREAS AND CALCULATIONS ARE APPROXIMATE. & MAY BE ADJUSTED DURING WORKING<br>2. VALUES LISTED IN ABOVE AREA CALCULATIONS ARE DETERMINED IN GENERAL ACCORDANCE<br>3. VALUES LISTED IN BUILDING CODE DATA SHEET ARE DETERMINED IN ACCORDANCE WITH TH | CE WITH THE METH  |                |             | of North VA | NCOUVER BYLA   | WS           |              |             |                               |