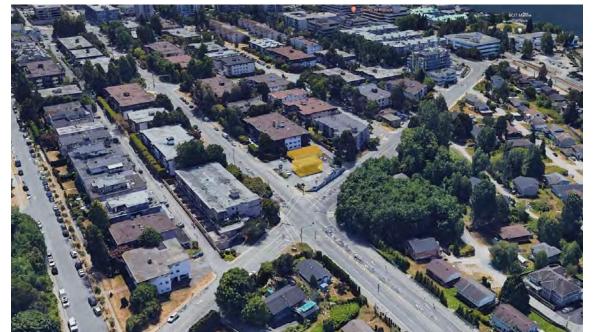

#### **DATA SUMMARY**

351 3rd Street West, North Vancouver, BC PROPERTY ADDRESS Lot 1, Bk 136 DL 271, G1 NWD , Plan 13998 LEGAL DESCRIPTION EXISTING ZONING CS-2 Comprehensive District PROPOSED ZONING Rental Apartments 15,019 s.f. EXISITING SITE AREA 1395.31 s.m. NET SITE AREA AFTER DEDICATIONS 13,052 s.f. 1212.57 s.m. \*\*Rights-of-way included in Site Area