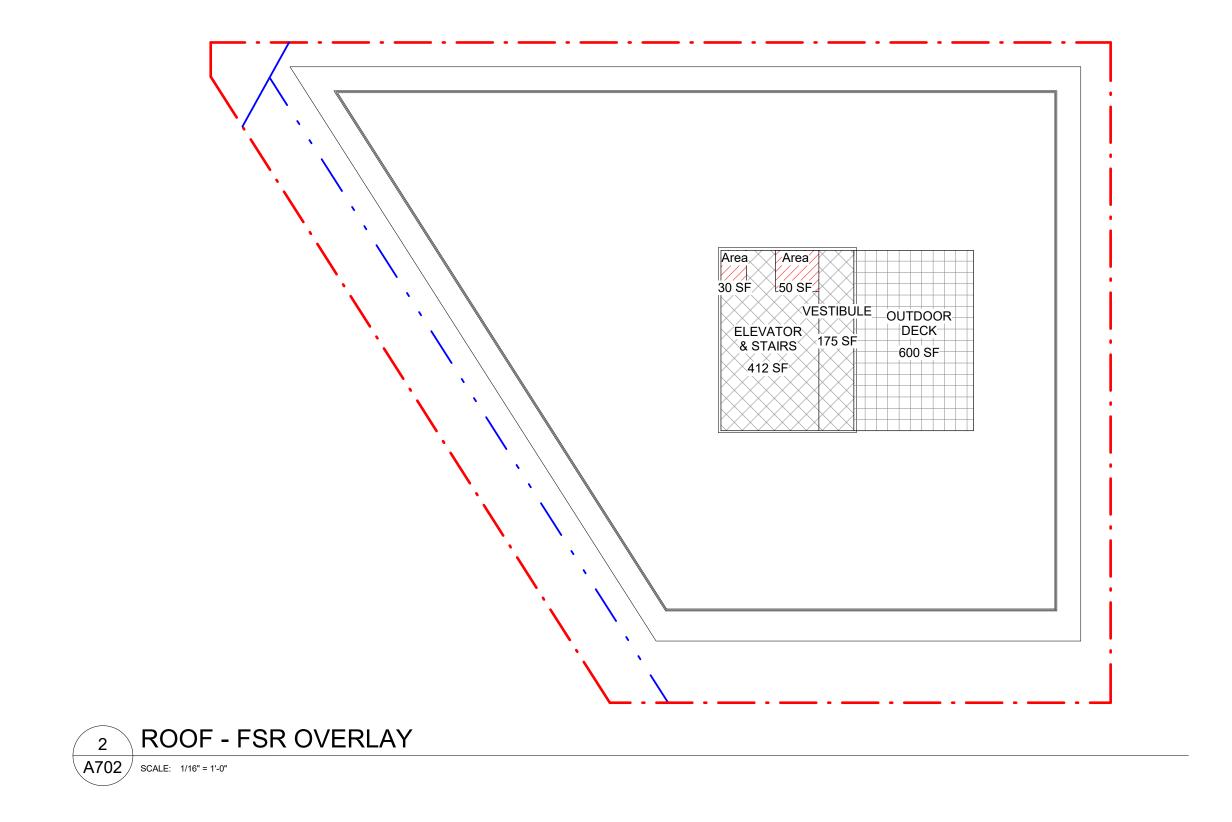

ADAPTABLE UNIT GUIDELINES

ADAPTABLE UNIT PLANS TYPICAL

SHADOW STUDY - MARCH, JUNE

FSR OVERLAY DIAGRAMS - BELOW GRADE, LANE, LOBBY FSR OVERLAY DIAGRAMS - 2, 3, 4, 5, ROOF

SHADOW STUDY - SEPTEMBER, DECEMBER