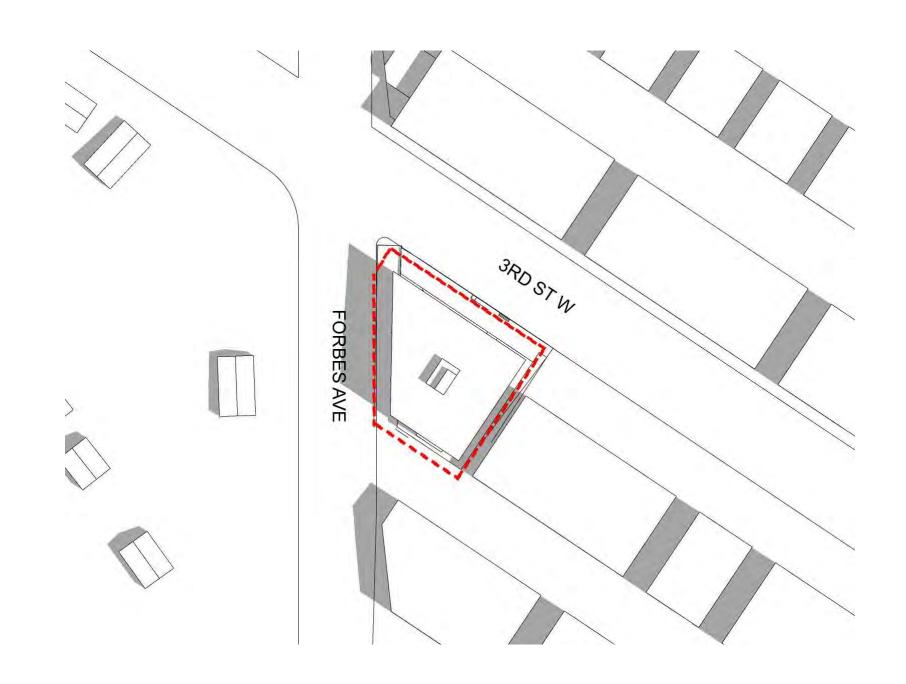

ADAPTABLE UNIT GUIDELINES

ADAPTABLE UNIT PLANS TYPICAL

SHADOW STUDY - MARCH, JUNE

FSR OVERLAY DIAGRAMS - BELOW GRADE, LANE, LOBBY FSR OVERLAY DIAGRAMS - 2, 3, 4, 5, ROOF

SHADOW STUDY - SEPTEMBER, DECEMBER