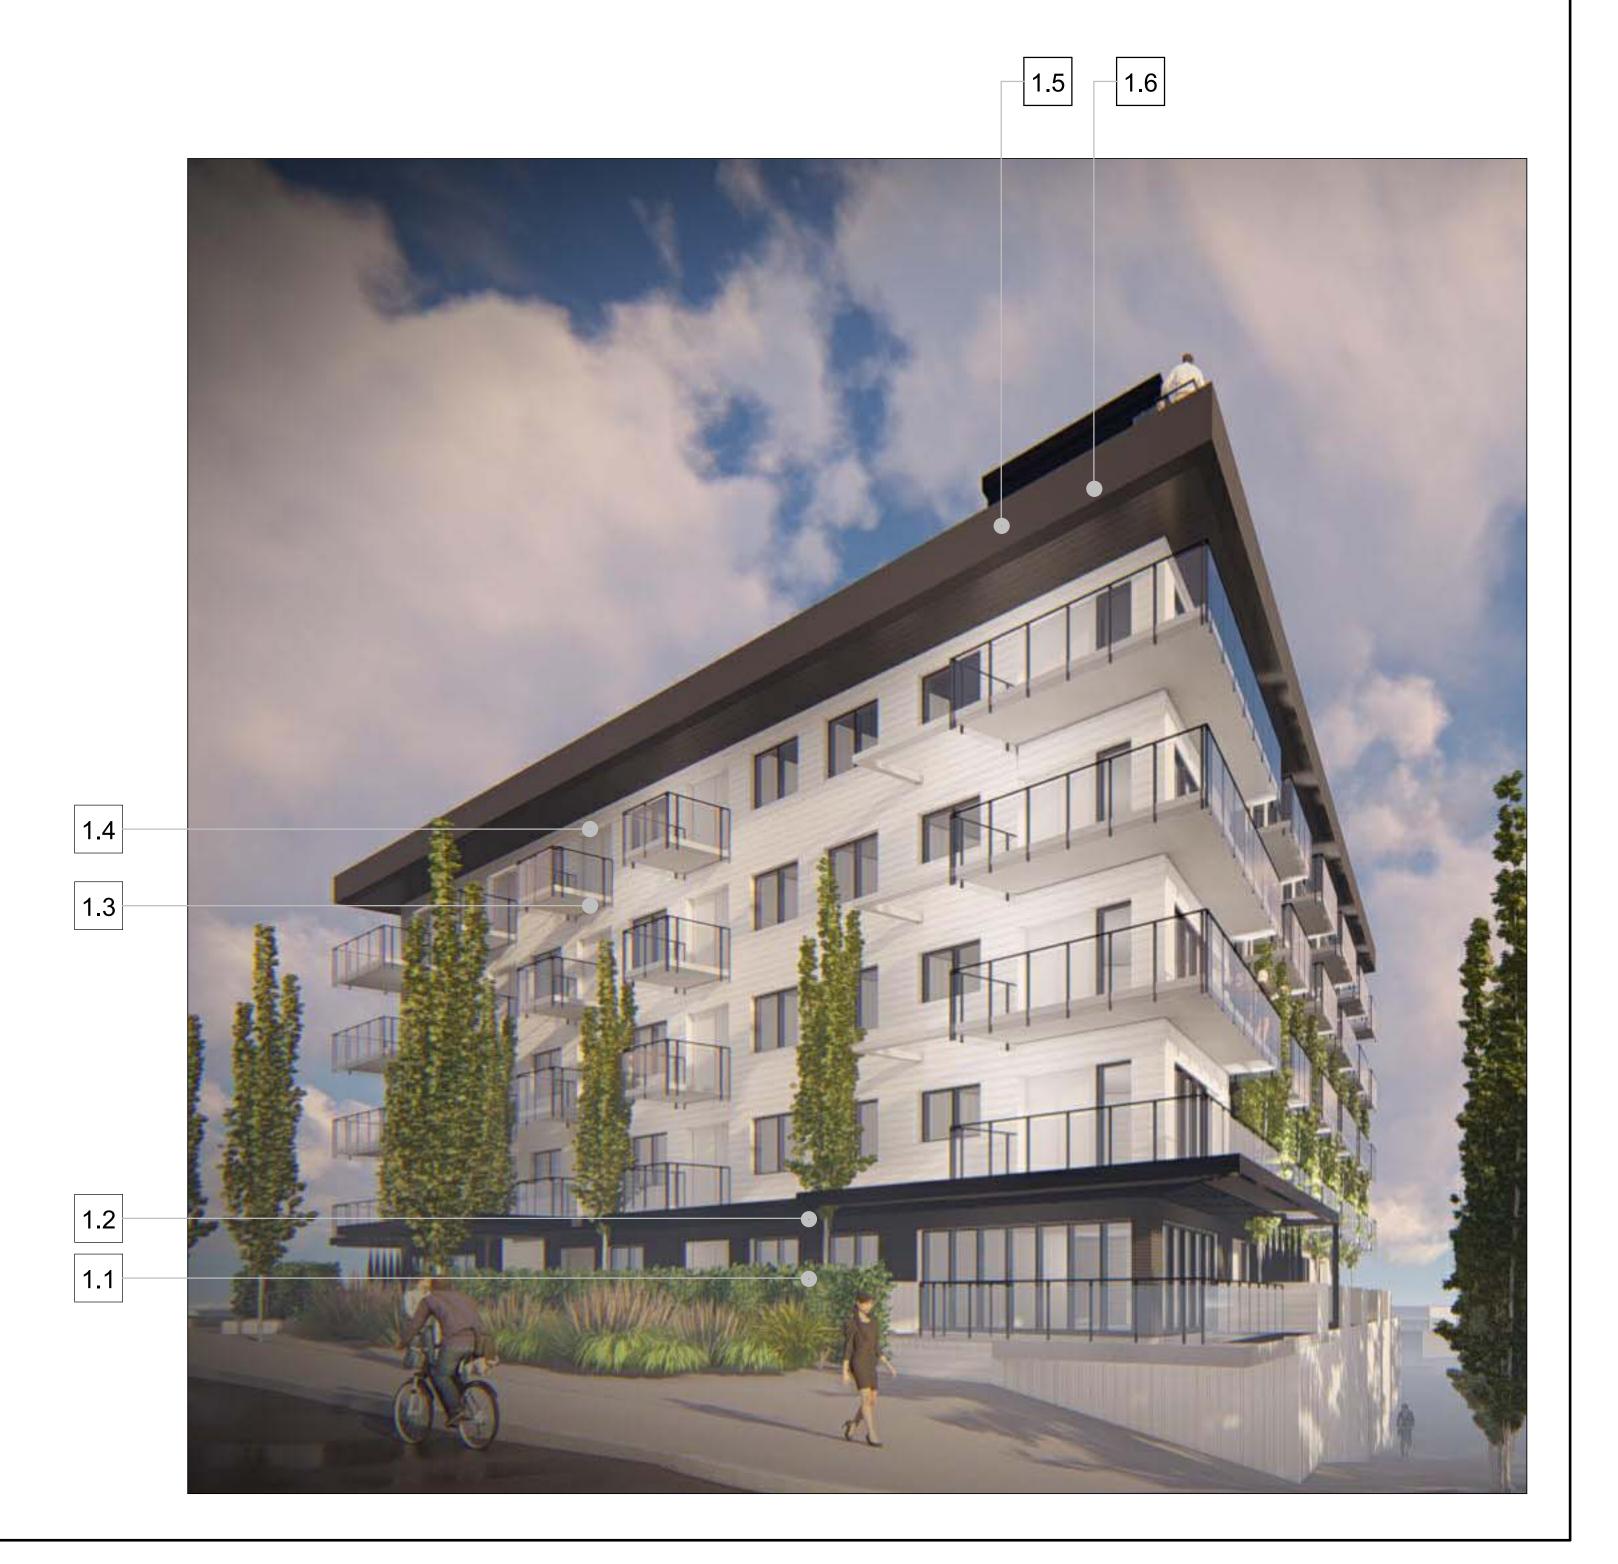

INTERIOR DESIGN

SUITE 300 - 7 EAST 6TH AVE VANCOUVER BRITISH COLUMBIA CANADA 604 484 8285 info@mgba.com www.mgba.com

> JIM PATTISON DEVELOPMENTS

1 WEST ELEVATION
A203 SCALE: 1/8" = 1'-0"



1.1 TIGHT CORRUGATED METAL
Tightly-Spaced Corrugated Metal - Base Cladding Colour: Matte Black



1.2 WIDE CORRUGATED METAL
Wide Corrugated Metal Panel - Base Cladding Opt. 2 Colour: Matte Black



WIDE CORRUGATED METAL Wide Corrugated Metal Panel - Upper Wall Cladding Opt. 1 Colour: Cambridge White



TIGHT CORRUGATED METAL Tightly-Spaced Corrugated Metal - Parapet Cladding Opt. 1 Colour: Matte Black

WIDE CORRUGATED METAL

Hidden Fastener Cladding - Wall - Upper Cladding Opt 2.

Colour: White-White



WIDE CORRUGATED METAL Wide Corrugated Metal Panel - Parapet Cladding Opt. 2 Colour: Matte Black





DRAWINGS AND SPECIFICATIONS, AS INSTRUMENTS OF SERVICE, ARE THE PROPERTY OF MALLEN GOWING BERZINS ARCHITECTURE INCORPORATED, THE COPYRIGHT IN THE SAME BEING RESERVED TO THEM. NO REPRODUCTION IS ALLOWED WITHOUT THE PERMISSION OF MALLEN GOWING BERZINS ARCHITECTURE INCORPORATED AND WHEN MADE MUST BEAR ITS NAME. ALL PRINTS TO BE RETURNED.

THIS DRAWING MUST NOT BE SCALED. THE CONTRACTOR IS TO VERIFY ALL DRAWING DIMENSIONS AND DATA NOTED HEREIN WITH CONDITIONS ON THE SITE AND IS HELD RESPONSIBLE FOR REPORTING DISCREPANCIES TO MALLEN GOWING BERZINS ARCHITECTURE INCORPORATED. THIS DRAWING IS NOT TO BE USED FOR CONSTRUCTION PURPOSES UNTIL SIGNED BY THE CONSULTANT.

JIM PATTISON DEVELOPMENTS 351 3RD STREET WEST

> 351 WEST 3RD STREET NORTH VANCOUVER, BC V7M 1G3

MATERIAL BOARD

| PLOT DATE: