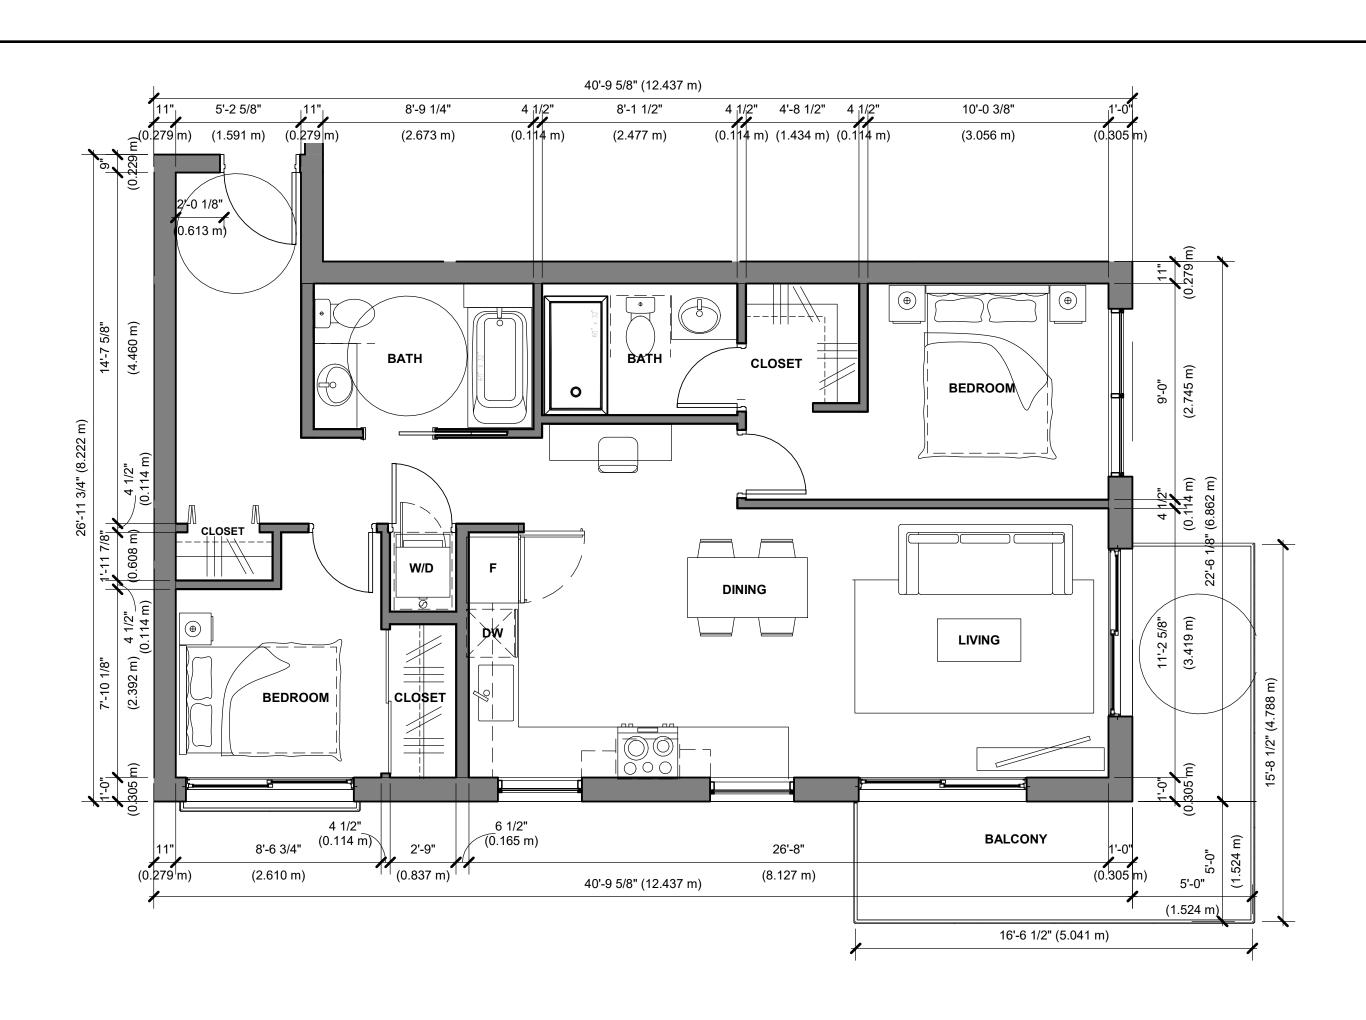

ADAPTABLE UNIT GUIDELINES

ADAPTABLE UNIT PLANS TYPICAL

SHADOW STUDY - MARCH, JUNE

FSR OVERLAY DIAGRAMS - BELOW GRADE, LANE, LOBBY FSR OVERLAY DIAGRAMS - 2, 3, 4, 5, ROOF

SHADOW STUDY - SEPTEMBER, DECEMBER