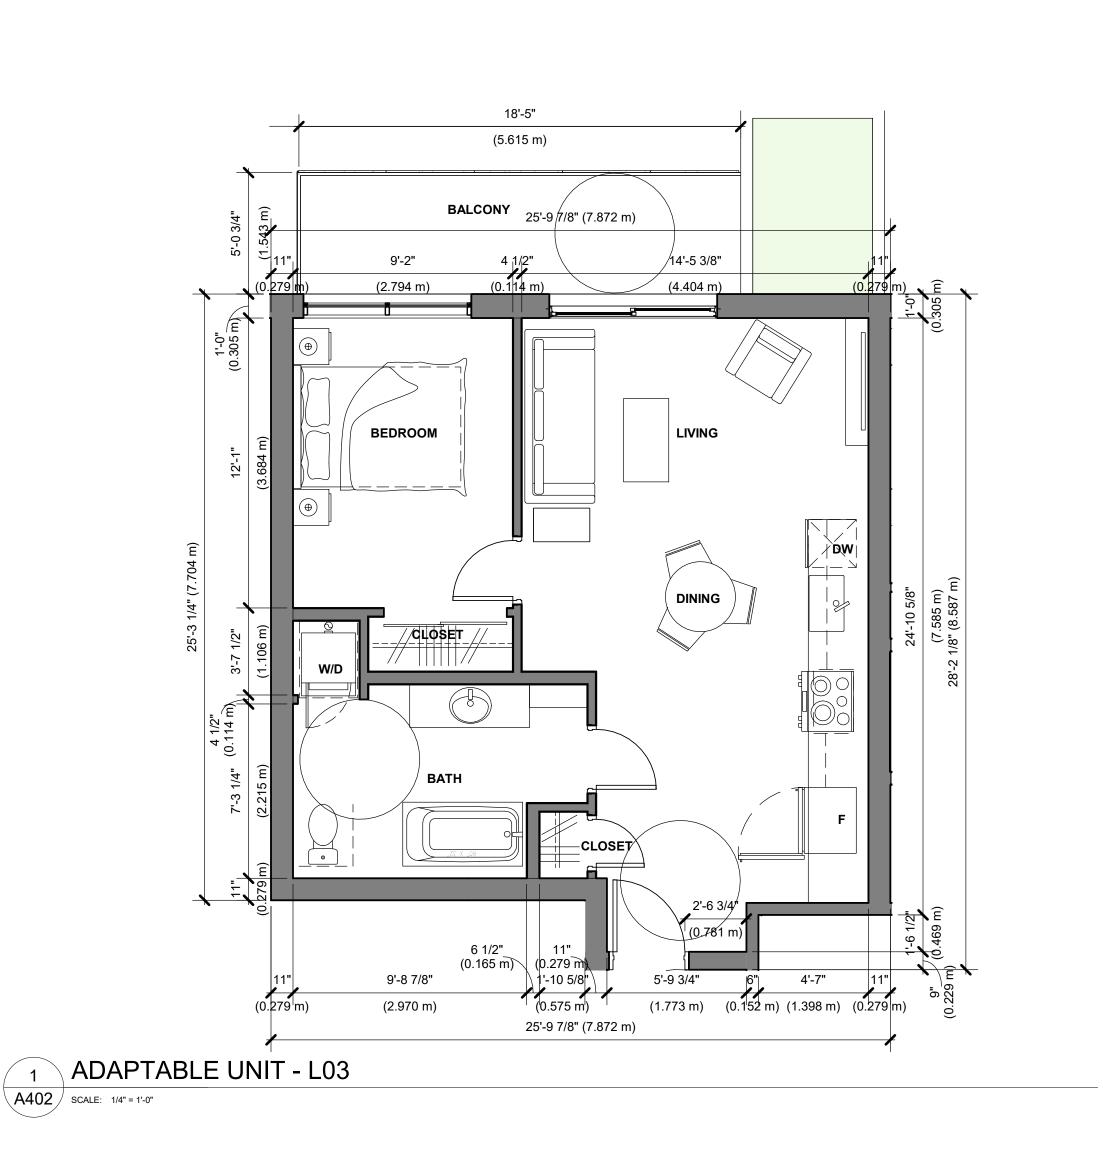

ADAPTABLE UNIT GUIDELINES

ADAPTABLE UNIT PLANS TYPICAL

SHADOW STUDY - MARCH, JUNE

FSR OVERLAY DIAGRAMS - BELOW GRADE, LANE, LOBBY FSR OVERLAY DIAGRAMS - 2, 3, 4, 5, ROOF

SHADOW STUDY - SEPTEMBER, DECEMBER