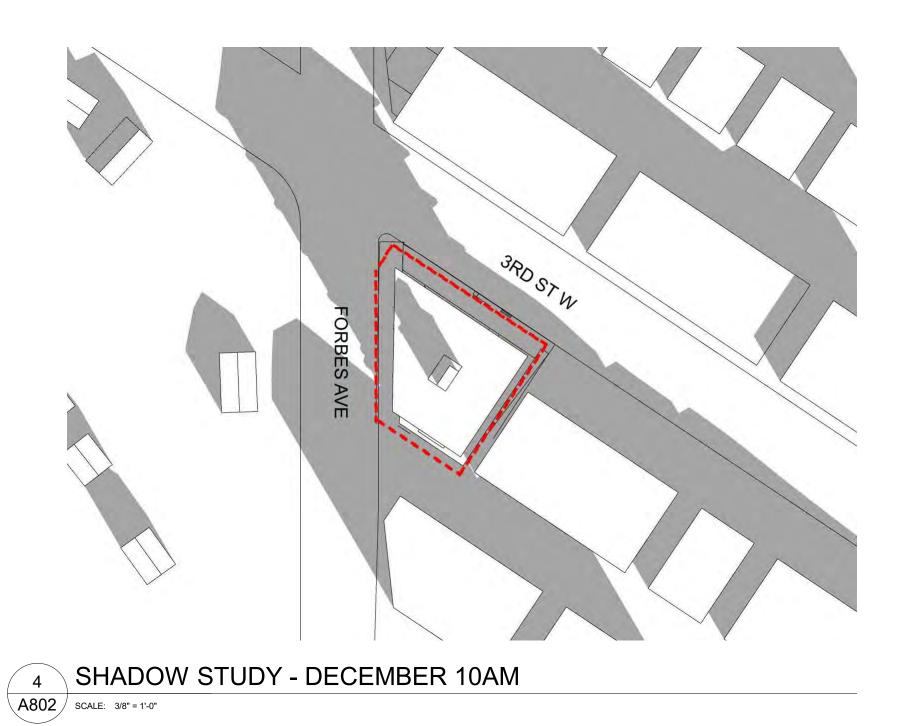

ADAPTABLE UNIT GUIDELINES

ADAPTABLE UNIT PLANS TYPICAL

SHADOW STUDY - MARCH, JUNE

FSR OVERLAY DIAGRAMS - BELOW GRADE, LANE, LOBBY FSR OVERLAY DIAGRAMS - 2, 3, 4, 5, ROOF

SHADOW STUDY - SEPTEMBER, DECEMBER