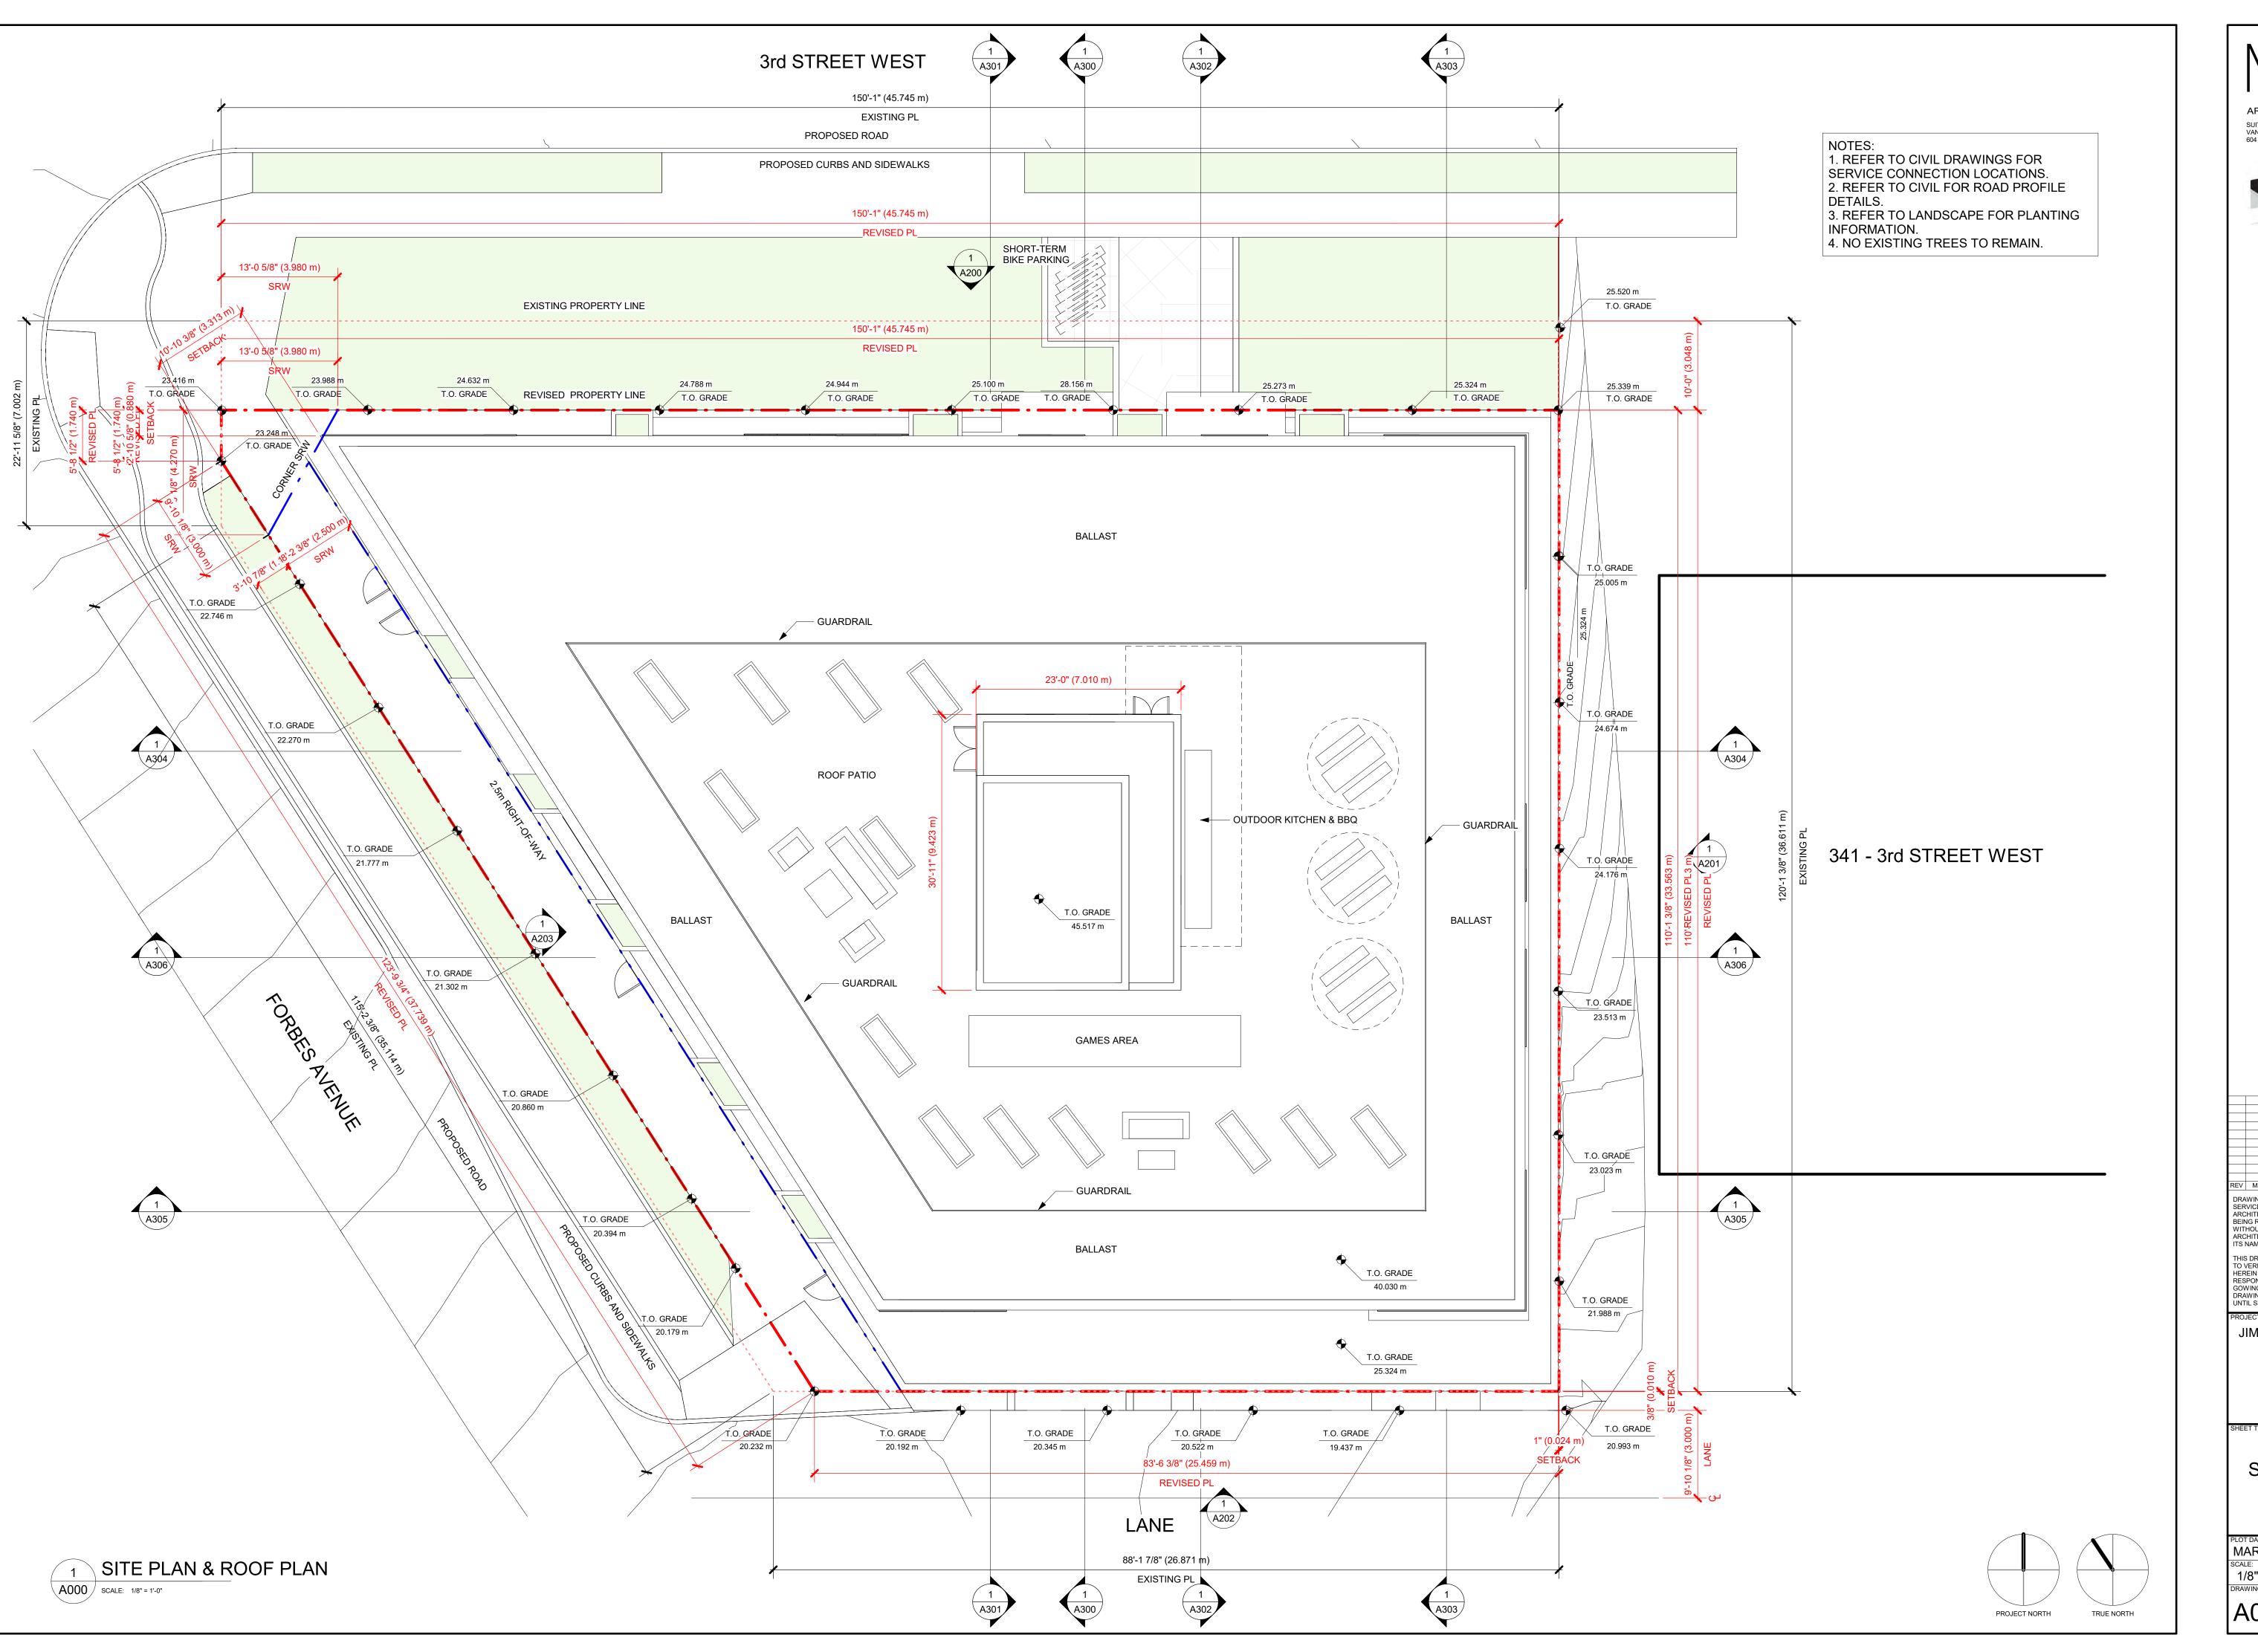

#### **DRAWING LIST**

A401

01 GENERAL **COVER SHEET** G101 PROJECT DATA 02 ARCHITECTURAL SITE PLAN & ROOF PLAN SITE PHOTOS/ RUNNING STREET ELEVATIONS A101 LANE LEVEL A102 BIKE PARKING LEVEL MAIN FLOOR LEVEL A103 A104 2nd - 5th TYPICAL RESIDENTIAL LEVEL A200 A201 NORTH ELEVATION EAST ELEVATION A202 SOUTH ELEVATION A203 WEST ELEVATION A204 MATERIAL BOARD A300 NORTH-SOUTH BUILDING SECTIONS A301 NORTH-SOUTH BUILDING SECTIONS NORTH-SOUTH BUILDING SECTIONS A303 NORTH-SOUTH BUILDING SECTIONS A304 EAST-WEST BUILDING SECTIONS A305 EAST-WEST BUILDING SECTIONS A306 EAST-WEST BUILDING SECTIONS

#### **DATA SUMMARY**

351 3rd Street West, North Vancouver, BC PROPERTY ADDRESS Lot 1, Bk 136 DL 271, G1 NWD , Plan 13998 LEGAL DESCRIPTION EXISTING ZONING CS-2 Comprehensive District PROPOSED ZONING Rental Apartments 15,019 s.f. EXISITING SITE AREA 1395.31 s.m. NET SITE AREA AFTER DEDICATIONS 13,052 s.f. 1212.57 s.m. \*\*Rights-of-way included in Site Area

#### PROJECT DATA

|                                   | PERMITTED/ALLOWED | PR       | OPOSED           |            |  |
|-----------------------------------|-------------------|----------|------------------|------------|--|
| HEIGHT                            | 6 STORIES**       |          | 64'-0"           | 19.5 m     |  |
| NUMBER OF FLOORS                  | 6                 |          |                  | 6 Storeys  |  |
| RONT YARD (West 3rd Street)       |                   |          |                  |            |  |
| Building                          | 6.1 m             |          | 0'-0"            | 0 m        |  |
| XTERIOR SIDE YARD (Forbes Avenue) |                   |          |                  |            |  |
| Building                          | 6.1 m             |          | 0'-0"            | 0 m        |  |
| NTERIOR SIDE YARD (East)          |                   |          |                  |            |  |
| Building                          | 4.6 m             |          | 0'-0"            | 0 m        |  |
| REAR YARD (South Lane)            |                   |          |                  |            |  |
| Building                          | 6.1 m             |          | 0'-0"            | 0 m        |  |
| LOOR SPACE RATIO                  | N/A FSR           |          | Gross Floor Area |            |  |
| Residential                       |                   | 2.27 FSR | 34085.00 sf      | 3166.60 m2 |  |
| Circulation                       |                   | 0.31 FSR | 4621.00 sf       | 429.30 m2  |  |
| Total                             |                   | 2.58 FSR | 38706.00 sf      | 3595.90 m2 |  |