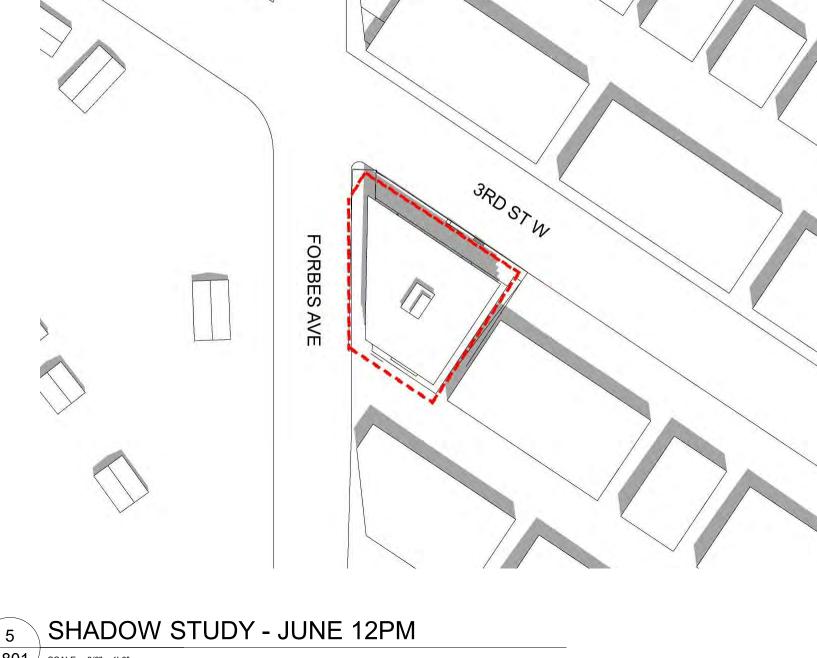

ADAPTABLE UNIT GUIDELINES

ADAPTABLE UNIT PLANS TYPICAL

SHADOW STUDY - MARCH, JUNE

FSR OVERLAY DIAGRAMS - BELOW GRADE, LANE, LOBBY FSR OVERLAY DIAGRAMS - 2, 3, 4, 5, ROOF

SHADOW STUDY - SEPTEMBER, DECEMBER