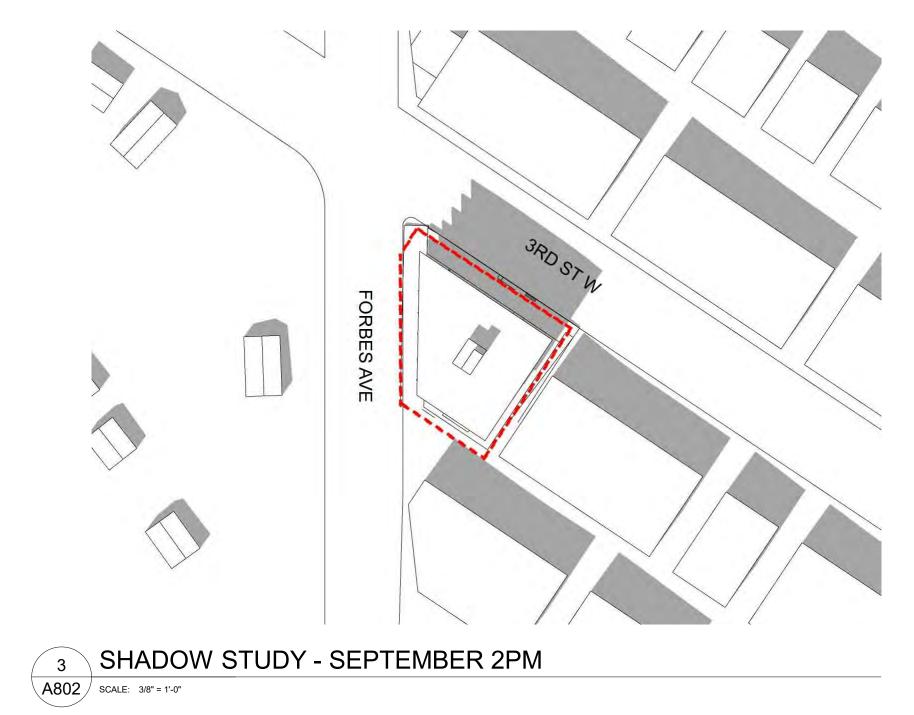

ADAPTABLE UNIT GUIDELINES

ADAPTABLE UNIT PLANS TYPICAL

SHADOW STUDY - MARCH, JUNE

FSR OVERLAY DIAGRAMS - BELOW GRADE, LANE, LOBBY FSR OVERLAY DIAGRAMS - 2, 3, 4, 5, ROOF

SHADOW STUDY - SEPTEMBER, DECEMBER