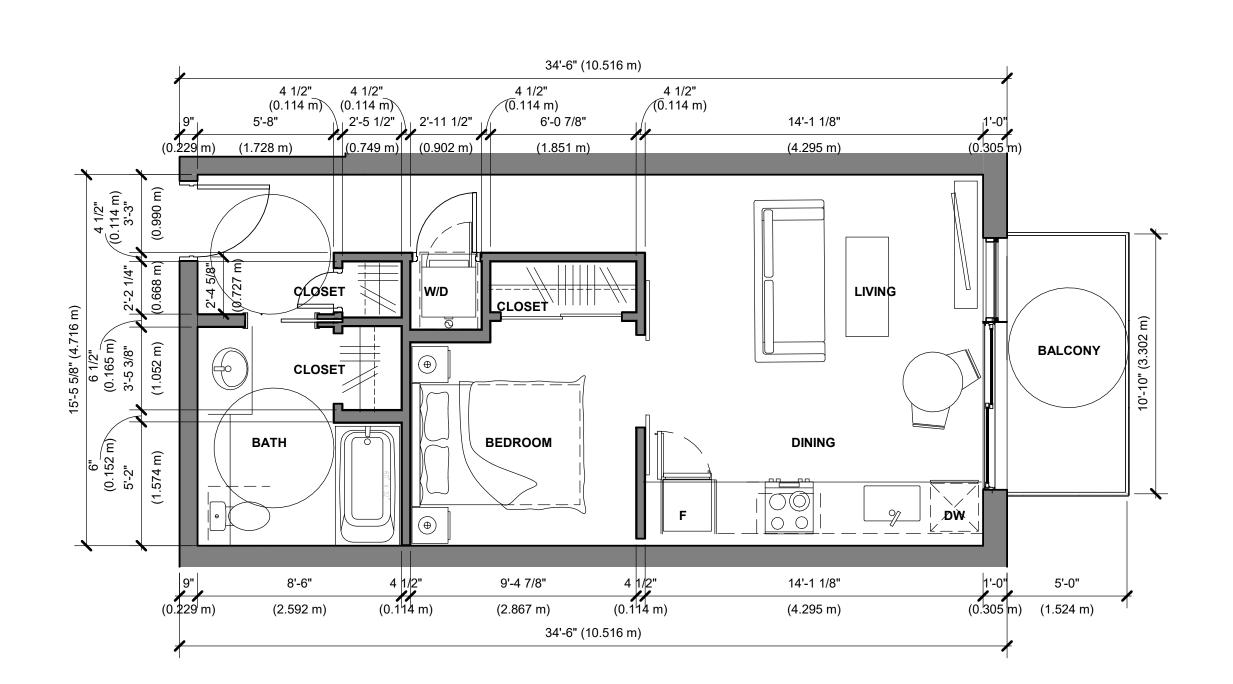

ADAPTABLE UNIT GUIDELINES

ADAPTABLE UNIT PLANS TYPICAL

SHADOW STUDY - MARCH, JUNE

FSR OVERLAY DIAGRAMS - BELOW GRADE, LANE, LOBBY FSR OVERLAY DIAGRAMS - 2, 3, 4, 5, ROOF

SHADOW STUDY - SEPTEMBER, DECEMBER