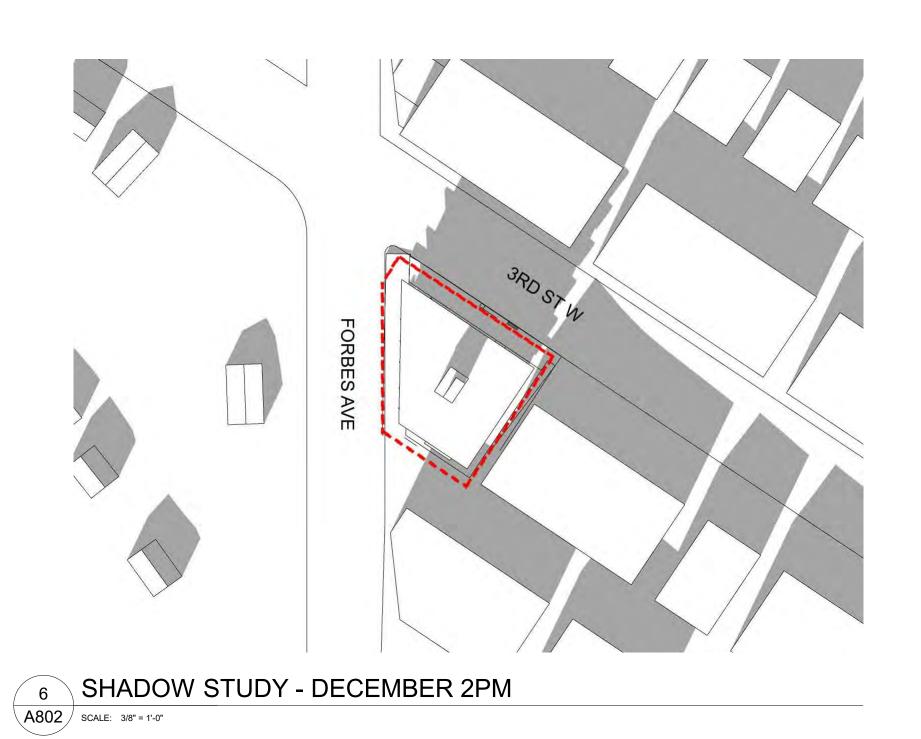

ADAPTABLE UNIT GUIDELINES

ADAPTABLE UNIT PLANS TYPICAL

SHADOW STUDY - MARCH, JUNE

FSR OVERLAY DIAGRAMS - BELOW GRADE, LANE, LOBBY FSR OVERLAY DIAGRAMS - 2, 3, 4, 5, ROOF

SHADOW STUDY - SEPTEMBER, DECEMBER