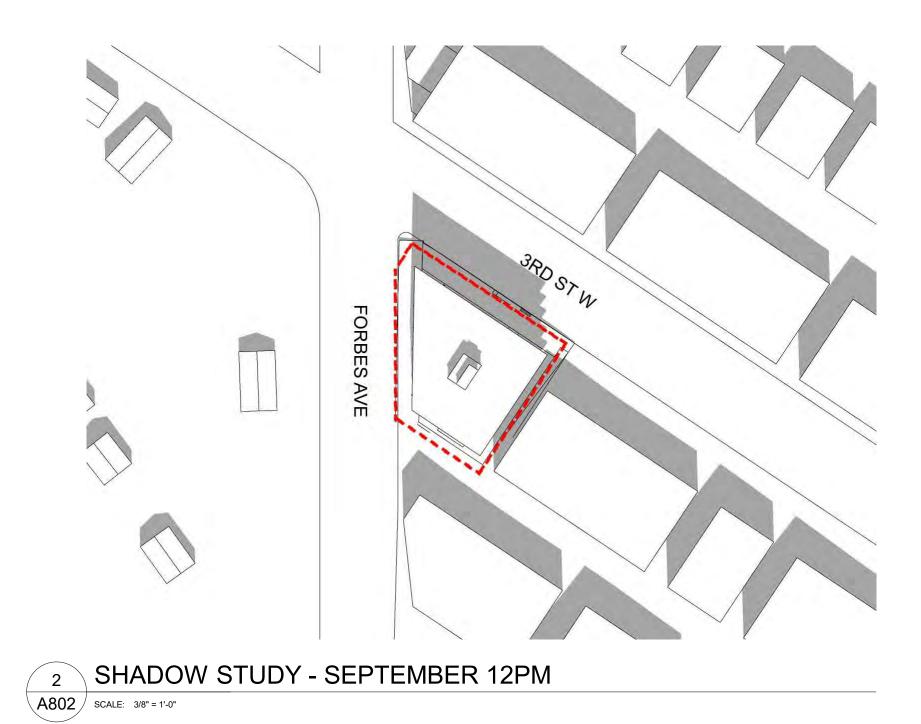

ADAPTABLE UNIT GUIDELINES

ADAPTABLE UNIT PLANS TYPICAL

SHADOW STUDY - MARCH, JUNE

FSR OVERLAY DIAGRAMS - BELOW GRADE, LANE, LOBBY FSR OVERLAY DIAGRAMS - 2, 3, 4, 5, ROOF

SHADOW STUDY - SEPTEMBER, DECEMBER