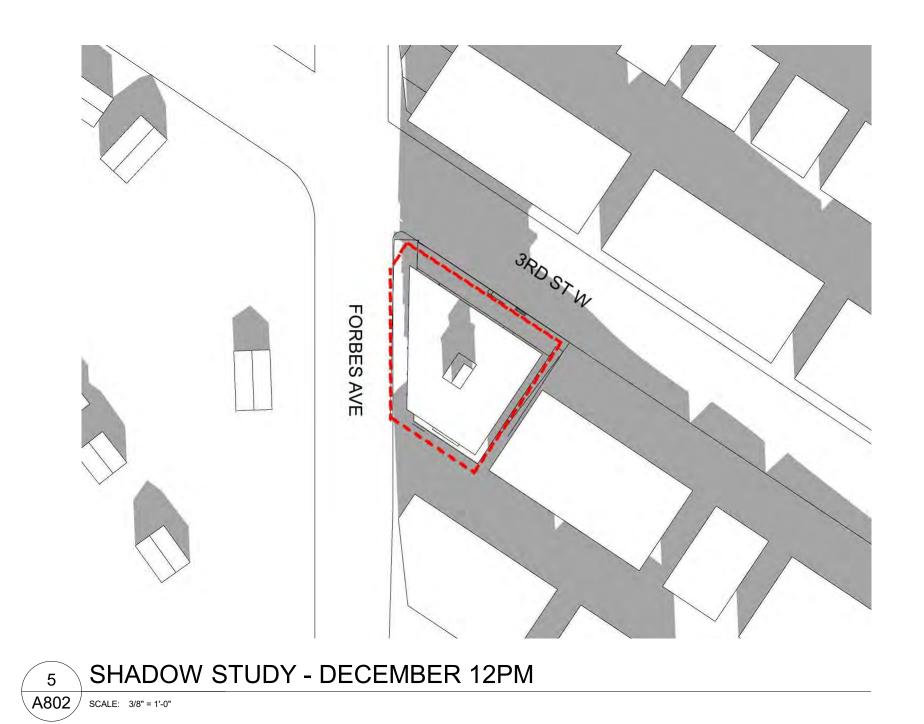

ADAPTABLE UNIT GUIDELINES

ADAPTABLE UNIT PLANS TYPICAL

SHADOW STUDY - MARCH, JUNE

FSR OVERLAY DIAGRAMS - BELOW GRADE, LANE, LOBBY FSR OVERLAY DIAGRAMS - 2, 3, 4, 5, ROOF

SHADOW STUDY - SEPTEMBER, DECEMBER