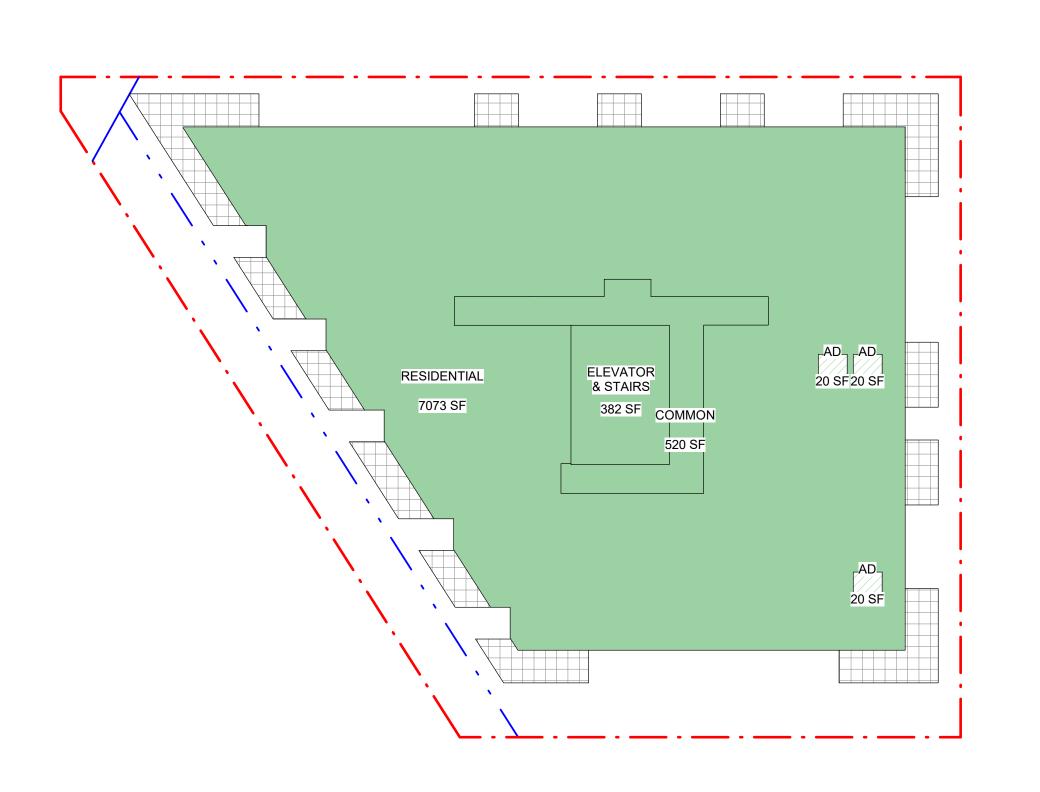

ADAPTABLE UNIT GUIDELINES

ADAPTABLE UNIT PLANS TYPICAL

SHADOW STUDY - MARCH, JUNE

FSR OVERLAY DIAGRAMS - BELOW GRADE, LANE, LOBBY FSR OVERLAY DIAGRAMS - 2, 3, 4, 5, ROOF

SHADOW STUDY - SEPTEMBER, DECEMBER