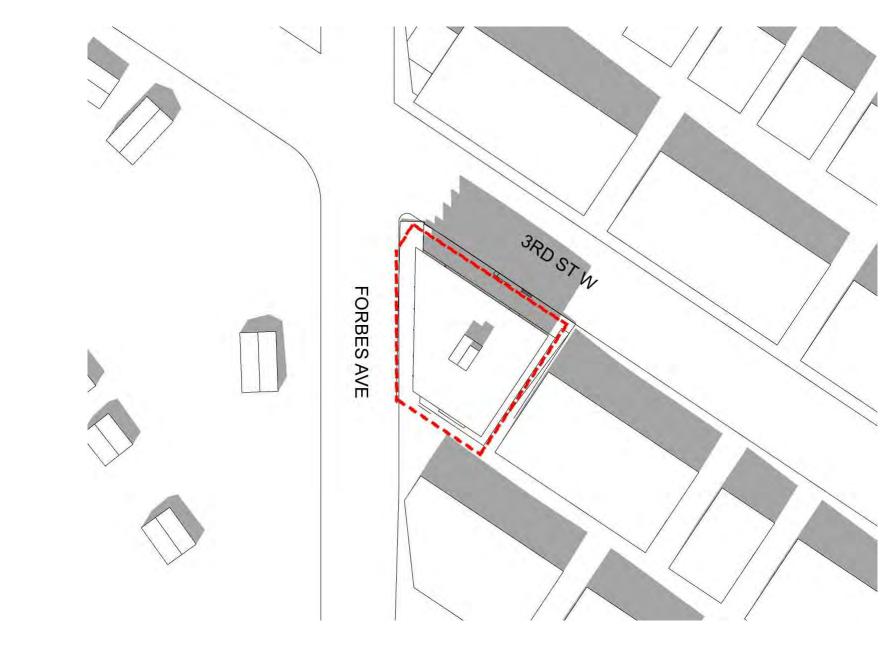

ADAPTABLE UNIT GUIDELINES

ADAPTABLE UNIT PLANS TYPICAL

SHADOW STUDY - MARCH, JUNE

FSR OVERLAY DIAGRAMS - BELOW GRADE, LANE, LOBBY FSR OVERLAY DIAGRAMS - 2, 3, 4, 5, ROOF

SHADOW STUDY - SEPTEMBER, DECEMBER