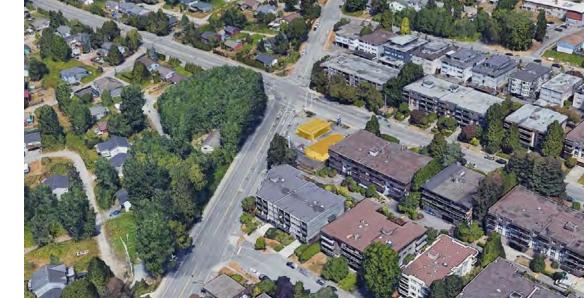

#### **DATA SUMMARY**

351 3rd Street West, North Vancouver, BC PROPERTY ADDRESS Lot 1, Bk 136 DL 271, G1 NWD , Plan 13998 LEGAL DESCRIPTION EXISTING ZONING CS-2 Comprehensive District PROPOSED ZONING Rental Apartments 15,019 s.f. EXISITING SITE AREA 1395.31 s.m. NET SITE AREA AFTER DEDICATIONS 13,052 s.f. 1212.57 s.m. \*\*Rights-of-way included in Site Area