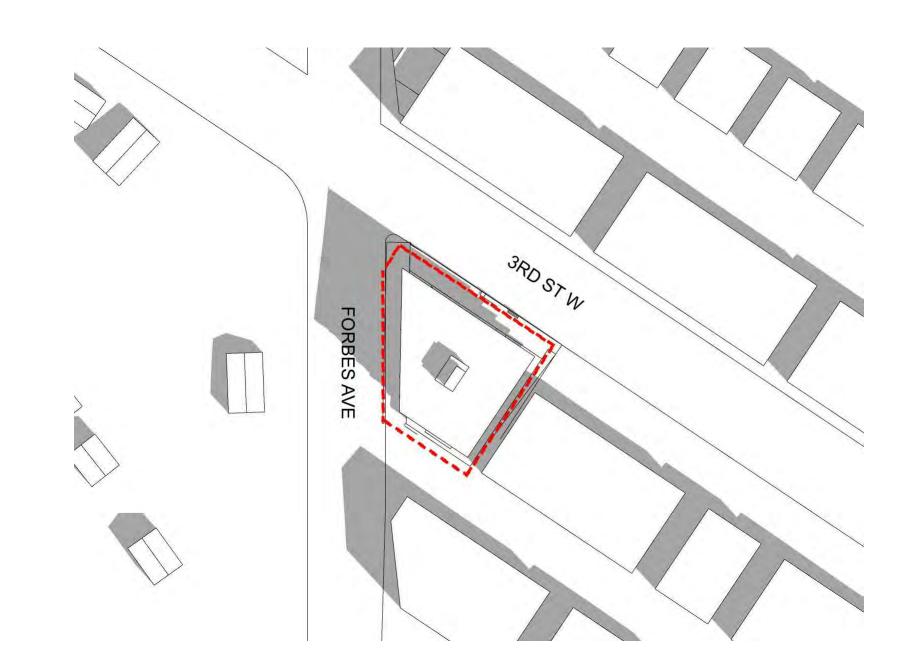

#### **DATA SUMMARY**

351 3rd Street West, North Vancouver, BC PROPERTY ADDRESS Lot 1, Bk 136 DL 271, G1 NWD , Plan 13998 LEGAL DESCRIPTION EXISTING ZONING CS-2 Comprehensive District PROPOSED ZONING Rental Apartments 15,019 s.f. EXISITING SITE AREA 1395.31 s.m. NET SITE AREA AFTER DEDICATIONS 13,052 s.f. 1212.57 s.m. \*\*Rights-of-way included in Site Area