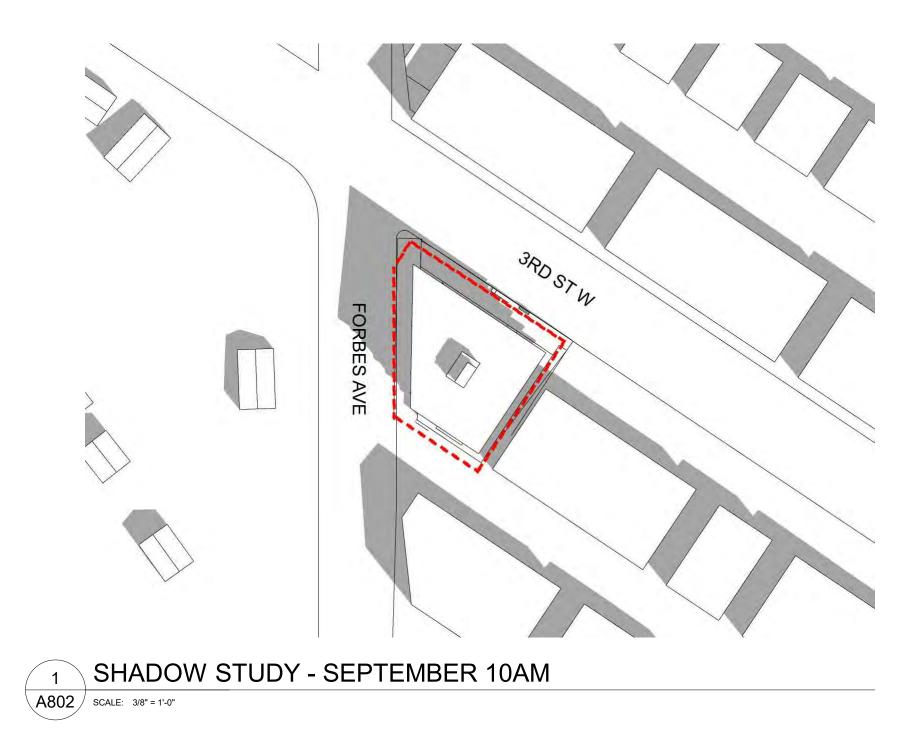

ADAPTABLE UNIT GUIDELINES

ADAPTABLE UNIT PLANS TYPICAL

SHADOW STUDY - MARCH, JUNE

FSR OVERLAY DIAGRAMS - BELOW GRADE, LANE, LOBBY FSR OVERLAY DIAGRAMS - 2, 3, 4, 5, ROOF

SHADOW STUDY - SEPTEMBER, DECEMBER