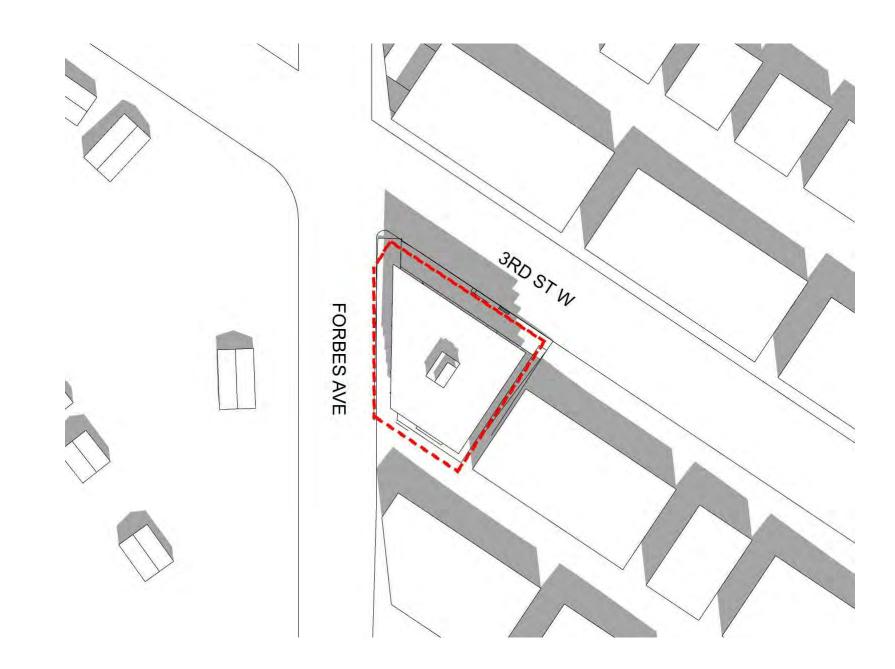

ADAPTABLE UNIT GUIDELINES

ADAPTABLE UNIT PLANS TYPICAL

SHADOW STUDY - MARCH, JUNE

FSR OVERLAY DIAGRAMS - BELOW GRADE, LANE, LOBBY FSR OVERLAY DIAGRAMS - 2, 3, 4, 5, ROOF

SHADOW STUDY - SEPTEMBER, DECEMBER