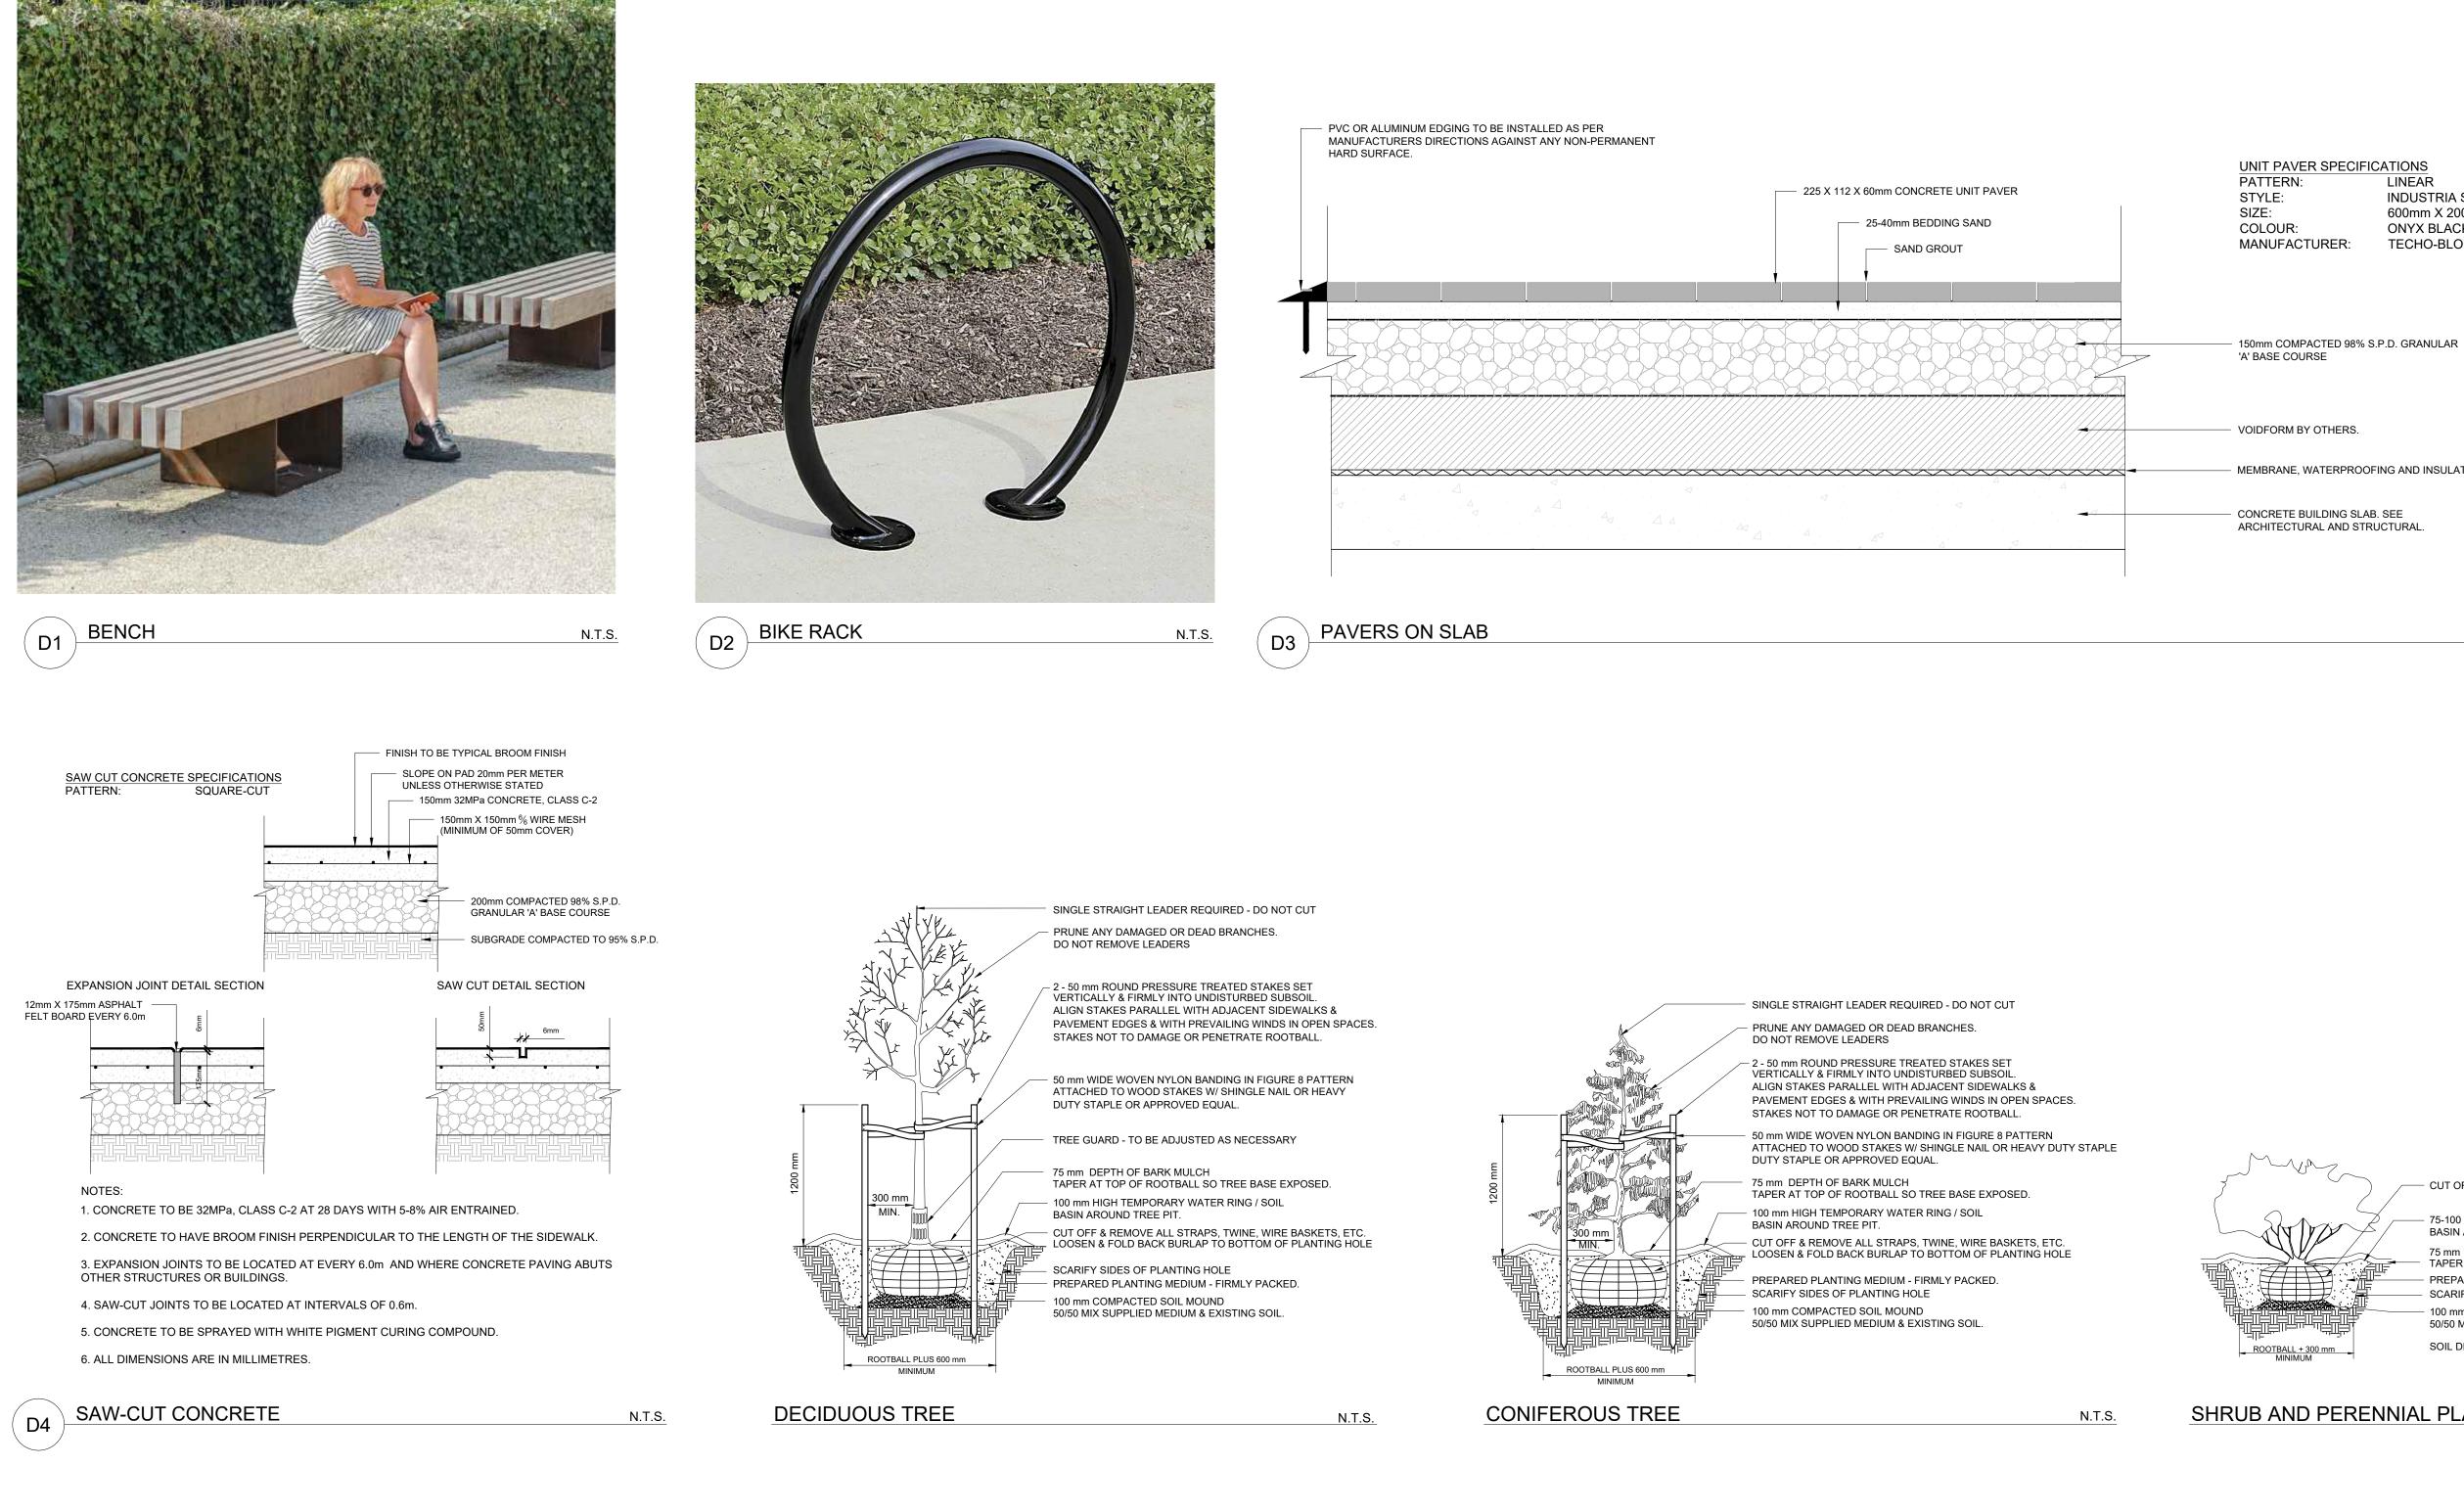

MANUFACTURER: STREETLIFE MODEL NUMBER: BALANCER OR APPROVED EQUAL

## MANUFACTURER: ULINE MODEL NUMBER: H-6572 COLOUR: BLACK

SHRUB AND PERENNIAL PLANTING DETAIL

LINEAR INDUSTRIA SMOOTH 600mm X 200mm ONYX BLACK

TECHO-BLOC

MEMBRANE, WATERPROOFING AND INSULATION BY OTHERS

N.T.S.

SEAL:

- CUT OFF & REMOVE ALL STRAPS, TWINE, WIRES, CONTAINERS, ETC. - 75-100 mm HIGH TEMPORARY WATER RING / SOIL BASIN AROUND SHRUB 75 mm DEPTH OF BARK MULCH

TAPER AT TOP OF ROOTBALL AT BASE OF SHRUB. PREPARED PLANTING MEDIUM - FIRMLY PACKED. SCARIFY SIDES OF PLANTING HOLE 100 mm COMPACTED SOIL MOUND 50/50 MIX SUPPLIED MEDIUM & EXISTING SOIL. SOIL DEPTH 450 mm MINIMUM IN ALL SHRUB PLANTING BEDS.