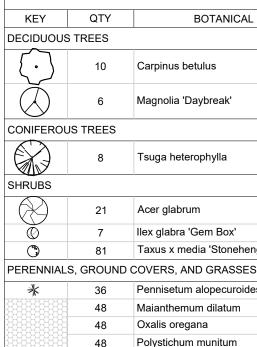

| COMMON NAME                       | SIZE                                                                                                                                                                                                      | SPACING                                                                                                                                                                                                                                                      | CONDITION                                                                                                                                                                                                                                                                                  |
|-----------------------------------|-----------------------------------------------------------------------------------------------------------------------------------------------------------------------------------------------------------|--------------------------------------------------------------------------------------------------------------------------------------------------------------------------------------------------------------------------------------------------------------|--------------------------------------------------------------------------------------------------------------------------------------------------------------------------------------------------------------------------------------------------------------------------------------------|
|                                   |                                                                                                                                                                                                           |                                                                                                                                                                                                                                                              |                                                                                                                                                                                                                                                                                            |
| Pyramidal Hornbeam                | 6cm cal.                                                                                                                                                                                                  | as per plan                                                                                                                                                                                                                                                  | W.B.                                                                                                                                                                                                                                                                                       |
| Daybreak Magnolia                 | 5cm cal.                                                                                                                                                                                                  | as per plan                                                                                                                                                                                                                                                  | W.B.                                                                                                                                                                                                                                                                                       |
|                                   |                                                                                                                                                                                                           |                                                                                                                                                                                                                                                              |                                                                                                                                                                                                                                                                                            |
| Western Hemlock                   | 2.5m ht.                                                                                                                                                                                                  | as per plan                                                                                                                                                                                                                                                  | W.B.                                                                                                                                                                                                                                                                                       |
|                                   |                                                                                                                                                                                                           | · · · · · · · · · · · · · · · · · · ·                                                                                                                                                                                                                        |                                                                                                                                                                                                                                                                                            |
| Douglas Maple Shrub               | 1.2m ht                                                                                                                                                                                                   | 2m                                                                                                                                                                                                                                                           | #5 Pot                                                                                                                                                                                                                                                                                     |
| Gem Box Inkberry Holly            | 0.45m ht                                                                                                                                                                                                  | 0.6m                                                                                                                                                                                                                                                         | #2 Pot                                                                                                                                                                                                                                                                                     |
| Stonehenge Yew                    | 0.75m ht                                                                                                                                                                                                  | 0.75m                                                                                                                                                                                                                                                        | #3 Pot                                                                                                                                                                                                                                                                                     |
|                                   |                                                                                                                                                                                                           |                                                                                                                                                                                                                                                              |                                                                                                                                                                                                                                                                                            |
| Little Bunny Dwarf Fountain Grass |                                                                                                                                                                                                           | 0.3m                                                                                                                                                                                                                                                         | 1 Gallon Pot                                                                                                                                                                                                                                                                               |
| False Lily of the Valley          |                                                                                                                                                                                                           | 0.45m                                                                                                                                                                                                                                                        | 4" Pot                                                                                                                                                                                                                                                                                     |
| Redwood Sorrell                   |                                                                                                                                                                                                           | 0.45m                                                                                                                                                                                                                                                        | 4" Pot                                                                                                                                                                                                                                                                                     |
| Sword Fern                        |                                                                                                                                                                                                           | 0.45m                                                                                                                                                                                                                                                        | 4" Pot                                                                                                                                                                                                                                                                                     |
|                                   | Pyramidal Hornbeam   Daybreak Magnolia   Western Hemlock   Douglas Maple Shrub   Gem Box Inkberry Holly   Stonehenge Yew   Little Bunny Dwarf Fountain Grass   False Lily of the Valley   Redwood Sorrell | Pyramidal Hornbeam 6cm cal.   Daybreak Magnolia 5cm cal.   Western Hemlock 2.5m ht.   Douglas Maple Shrub 1.2m ht   Gem Box Inkberry Holly 0.45m ht   Stonehenge Yew 0.75m ht   Little Bunny Dwarf Fountain Grass False Lily of the Valley   Redwood Sorrell | Pyramidal Hornbeam6cm cal.as per planDaybreak Magnolia5cm cal.as per planWestern Hemlock2.5m ht.as per planDouglas Maple Shrub1.2m ht2mGem Box Inkberry Holly0.45m ht0.6mStonehenge Yew0.75m ht0.75mLittle Bunny Dwarf Fountain Grass0.3mFalse Lily of the Valley0.45mRedwood Sorrell0.45m |