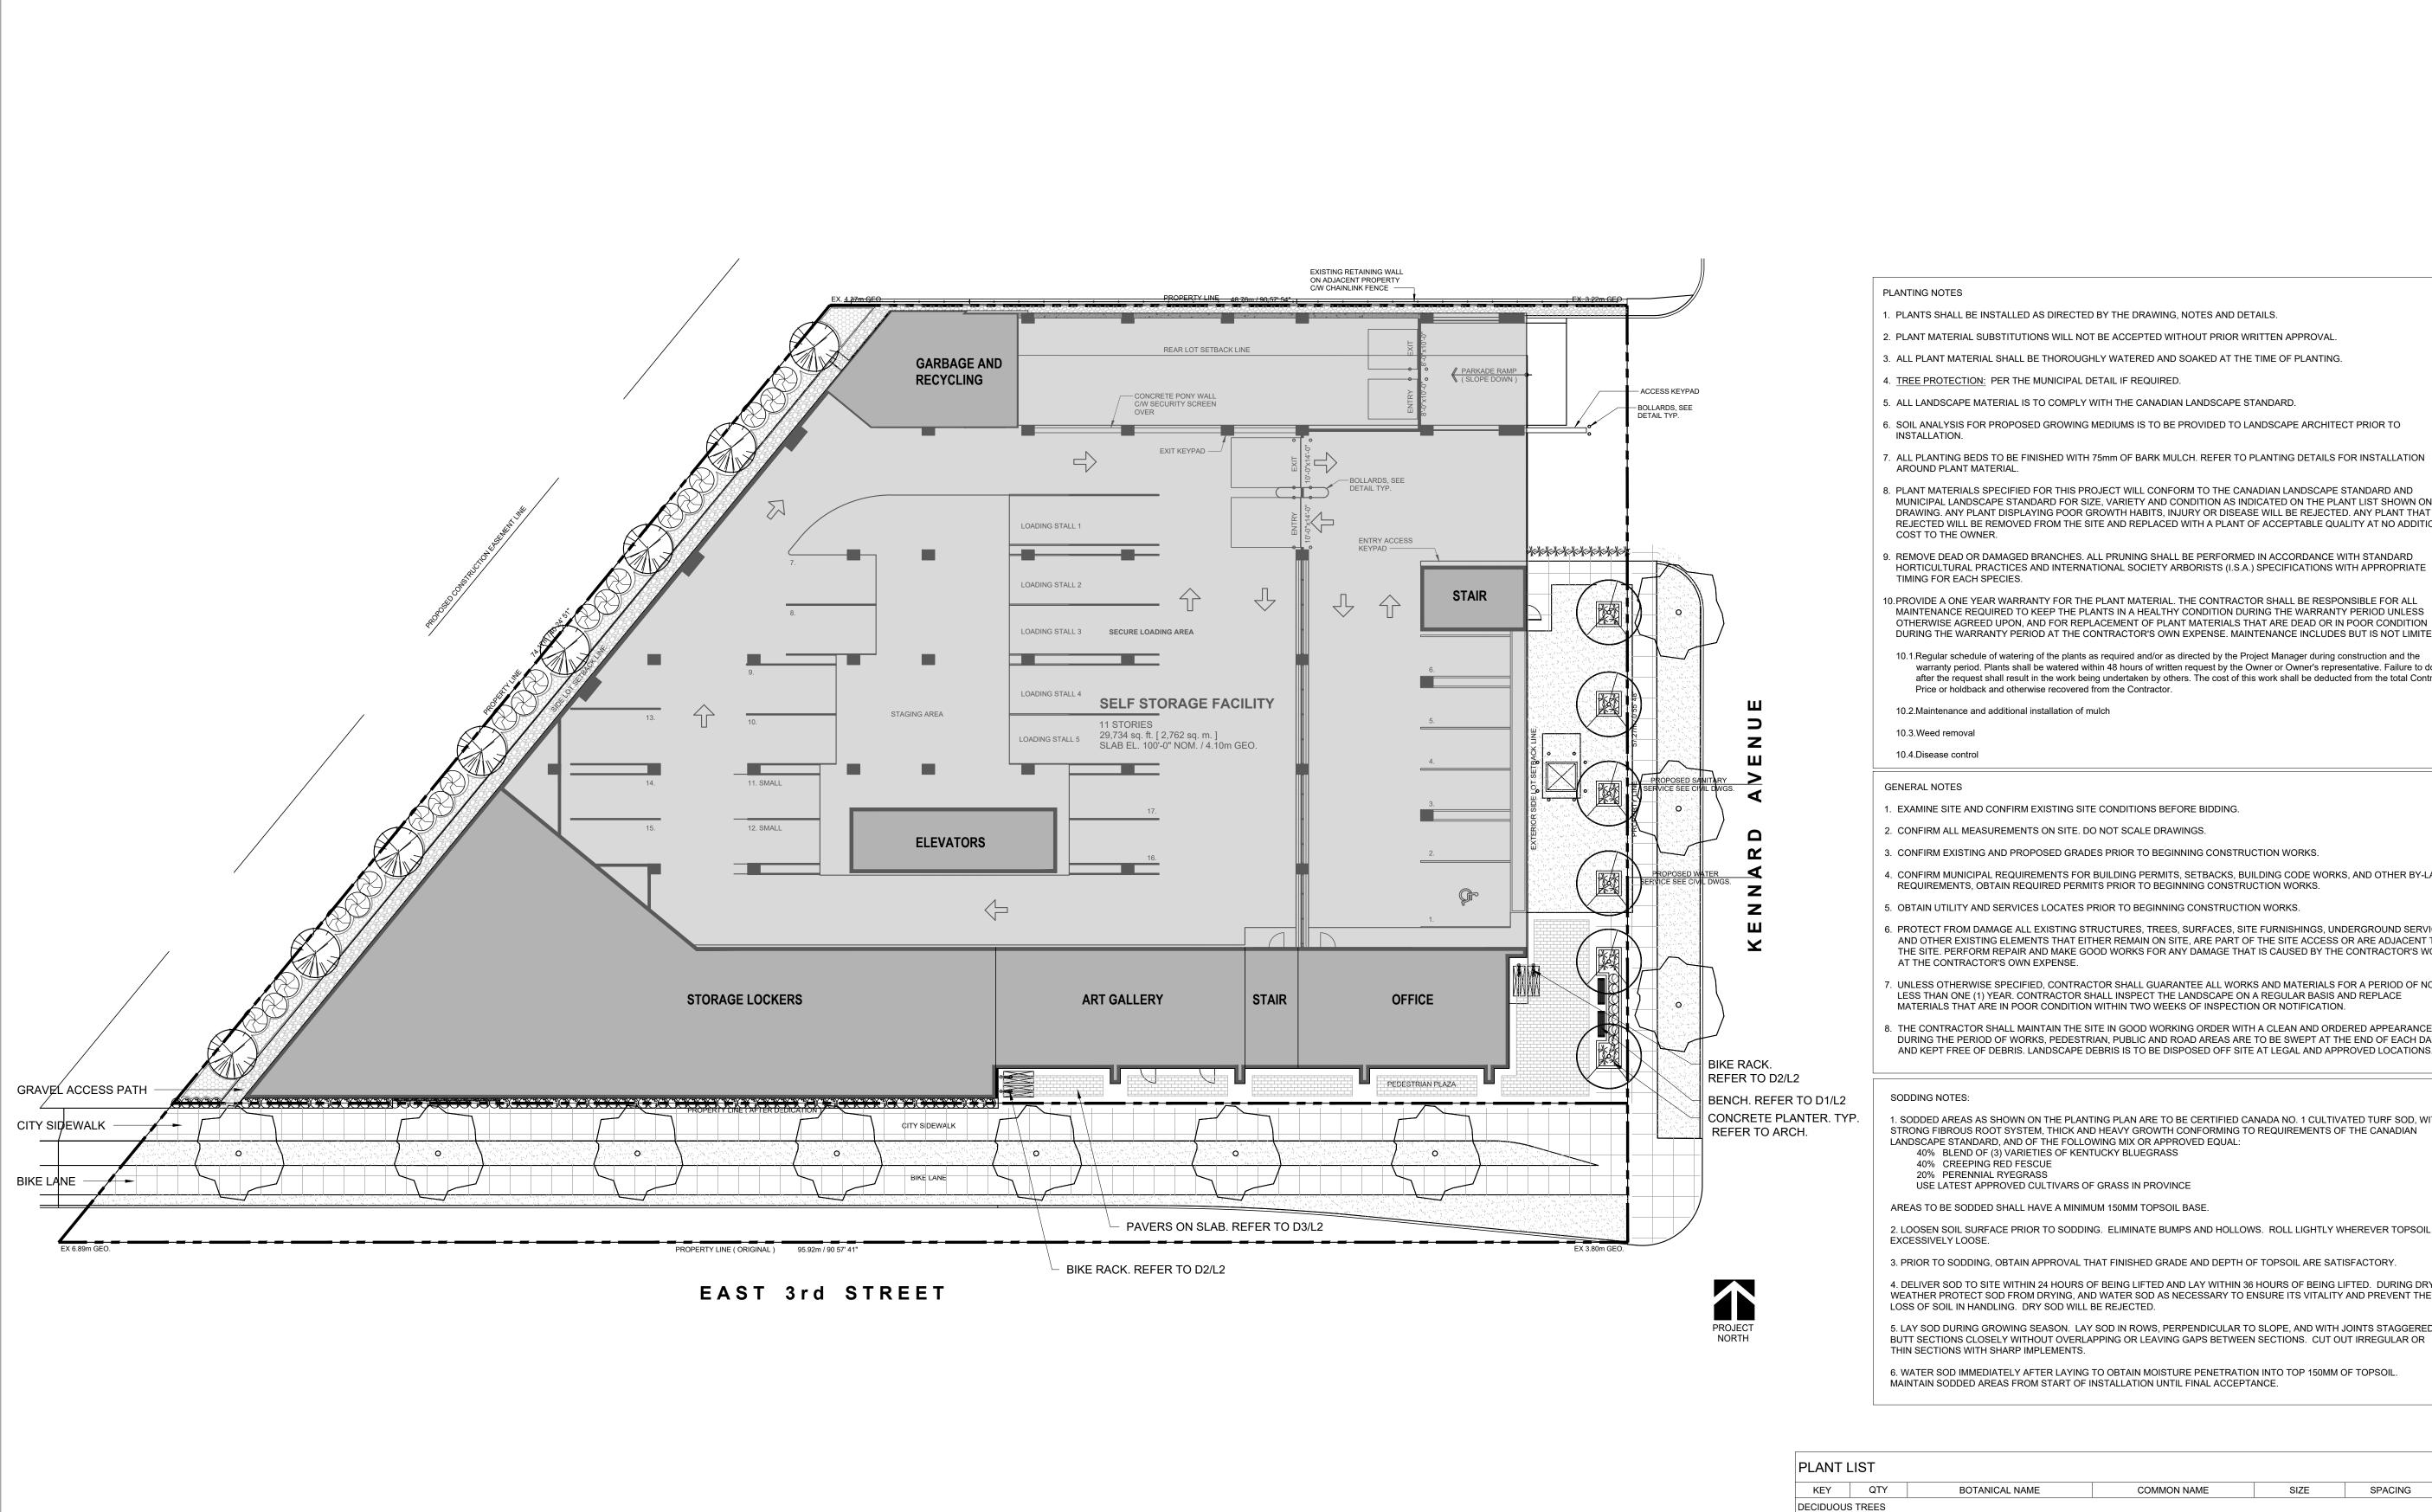

**IRRIGATION NOTES:** 

1. IRRIGATION TO BE PROVIDED FOR ALL 'SOFT LANDSCAPE AREAS' SHOWN ON THE DRAWING, USING A HIGH EFFICIENCY IRRIGATION SYSTEM.

2. IRRIGATED AREAS TO BE INSTALLED AS A DESIGN BUILD IRRIGATION SYSTEM FOR THE STUB OUTS PROVIDED. PROVIDE SUBMITTALS OF DESIGN TO CONSULTANT AT LEAST ONE WEEK PRIOR TO INSTALLATION AND AS-BUILT DRAWING WITHIN ONE MONTH OF SUBSTANTIAL PERFORMANCE.

3. THE IRRIGATION SYSTEM DESIGN AND INSTALLATION SHALL BE IN ACCORDANCE WITH THE IRRIGATION INDUSTRY OF BC STANDARDS AND GUIDELINES.

4. ALL IRRIGATION VALVE BOXES TO BE EQUIPPED WITH QUICK COUPLERS.

5. USE POP-UP SPRINKLER HEADS.

6. DO NOT SPRAY WATER ONTO TREE TRUNKS.

1. PLANTS SHALL BE INSTALLED AS DIRECTED BY THE DRAWING, NOTES AND DETAILS.

2. PLANT MATERIAL SUBSTITUTIONS WILL NOT BE ACCEPTED WITHOUT PRIOR WRITTEN APPROVAL.

3. ALL PLANT MATERIAL SHALL BE THOROUGHLY WATERED AND SOAKED AT THE TIME OF PLANTING.

4. <u>TREE PROTECTION:</u> PER THE MUNICIPAL DETAIL IF REQUIRED.

5. ALL LANDSCAPE MATERIAL IS TO COMPLY WITH THE CANADIAN LANDSCAPE STANDARD.

8. PLANT MATERIALS SPECIFIED FOR THIS PROJECT WILL CONFORM TO THE CANADIAN LANDSCAPE STANDARD AND MUNICIPAL LANDSCAPE STANDARD FOR SIZE, VARIETY AND CONDITION AS INDICATED ON THE PLANT LIST SHOWN ON THIS DRAWING. ANY PLANT DISPLAYING POOR GROWTH HABITS, INJURY OR DISEASE WILL BE REJECTED. ANY PLANT THAT IS REJECTED WILL BE REMOVED FROM THE SITE AND REPLACED WITH A PLANT OF ACCEPTABLE QUALITY AT NO ADDITIONAL

9. REMOVE DEAD OR DAMAGED BRANCHES. ALL PRUNING SHALL BE PERFORMED IN ACCORDANCE WITH STANDARD HORTICULTURAL PRACTICES AND INTERNATIONAL SOCIETY ARBORISTS (I.S.A.) SPECIFICATIONS WITH APPROPRIATE

10. PROVIDE A ONE YEAR WARRANTY FOR THE PLANT MATERIAL. THE CONTRACTOR SHALL BE RESPONSIBLE FOR ALL MAINTENANCE REQUIRED TO KEEP THE PLANTS IN A HEALTHY CONDITION DURING THE WARRANTY PERIOD UNLESS OTHERWISE AGREED UPON, AND FOR REPLACEMENT OF PLANT MATERIALS THAT ARE DEAD OR IN POOR CONDITION DURING THE WARRANTY PERIOD AT THE CONTRACTOR'S OWN EXPENSE. MAINTENANCE INCLUDES BUT IS NOT LIMITED TO:

10.1.Regular schedule of watering of the plants as required and/or as directed by the Project Manager during construction and the warranty period. Plants shall be watered within 48 hours of written request by the Owner or Owner's representative. Failure to do so after the request shall result in the work being undertaken by others. The cost of this work shall be deducted from the total Contract Price or holdback and otherwise recovered from the Contractor.

1. EXAMINE SITE AND CONFIRM EXISTING SITE CONDITIONS BEFORE BIDDING.

2. CONFIRM ALL MEASUREMENTS ON SITE. DO NOT SCALE DRAWINGS.

4. CONFIRM MUNICIPAL REQUIREMENTS FOR BUILDING PERMITS, SETBACKS, BUILDING CODE WORKS, AND OTHER BY-LAW REQUIREMENTS, OBTAIN REQUIRED PERMITS PRIOR TO BEGINNING CONSTRUCTION WORKS.

5. OBTAIN UTILITY AND SERVICES LOCATES PRIOR TO BEGINNING CONSTRUCTION WORKS.

6. PROTECT FROM DAMAGE ALL EXISTING STRUCTURES, TREES, SURFACES, SITE FURNISHINGS, UNDERGROUND SERVICES AND OTHER EXISTING ELEMENTS THAT EITHER REMAIN ON SITE. ARE PART OF THE SITE ACCESS OR ARE ADJACENT TO THE SITE. PERFORM REPAIR AND MAKE GOOD WORKS FOR ANY DAMAGE THAT IS CAUSED BY THE CONTRACTOR'S WORK

7. UNLESS OTHERWISE SPECIFIED, CONTRACTOR SHALL GUARANTEE ALL WORKS AND MATERIALS FOR A PERIOD OF NOT LESS THAN ONE (1) YEAR. CONTRACTOR SHALL INSPECT THE LANDSCAPE ON A REGULAR BASIS AND REPLACE MATERIALS THAT ARE IN POOR CONDITION WITHIN TWO WEEKS OF INSPECTION OR NOTIFICATION.

8. THE CONTRACTOR SHALL MAINTAIN THE SITE IN GOOD WORKING ORDER WITH A CLEAN AND ORDERED APPEARANCE. DURING THE PERIOD OF WORKS, PEDESTRIAN, PUBLIC AND ROAD AREAS ARE TO BE SWEPT AT THE END OF EACH DAY AND KEPT FREE OF DEBRIS. LANDSCAPE DEBRIS IS TO BE DISPOSED OFF SITE AT LEGAL AND APPROVED LOCATIONS.

1. SODDED AREAS AS SHOWN ON THE PLANTING PLAN ARE TO BE CERTIFIED CANADA NO. 1 CULTIVATED TURF SOD, WITH STRONG FIBROUS ROOT SYSTEM, THICK AND HEAVY GROWTH CONFORMING TO REQUIREMENTS OF THE CANADIAN LANDSCAPE STANDARD, AND OF THE FOLLOWING MIX OR APPROVED EQUAL: 40% BLEND OF (3) VARIETIES OF KENTUCKY BLUEGRASS

USE LATEST APPROVED CULTIVARS OF GRASS IN PROVINCE

AREAS TO BE SODDED SHALL HAVE A MINIMUM 150MM TOPSOIL BASE.

2. LOOSEN SOIL SURFACE PRIOR TO SODDING. ELIMINATE BUMPS AND HOLLOWS. ROLL LIGHTLY WHEREVER TOPSOIL IS

3. PRIOR TO SODDING, OBTAIN APPROVAL THAT FINISHED GRADE AND DEPTH OF TOPSOIL ARE SATISFACTORY. 4. DELIVER SOD TO SITE WITHIN 24 HOURS OF BEING LIFTED AND LAY WITHIN 36 HOURS OF BEING LIFTED. DURING DRY WEATHER PROTECT SOD FROM DRYING, AND WATER SOD AS NECESSARY TO ENSURE ITS VITALITY AND PREVENT THE

5. LAY SOD DURING GROWING SEASON. LAY SOD IN ROWS, PERPENDICULAR TO SLOPE, AND WITH JOINTS STAGGERED. BUTT SECTIONS CLOSELY WITHOUT OVERLAPPING OR LEAVING GAPS BETWEEN SECTIONS. CUT OUT IRREGULAR OR

6. WATER SOD IMMEDIATELY AFTER LAYING TO OBTAIN MOISTURE PENETRATION INTO TOP 150MM OF TOPSOIL.