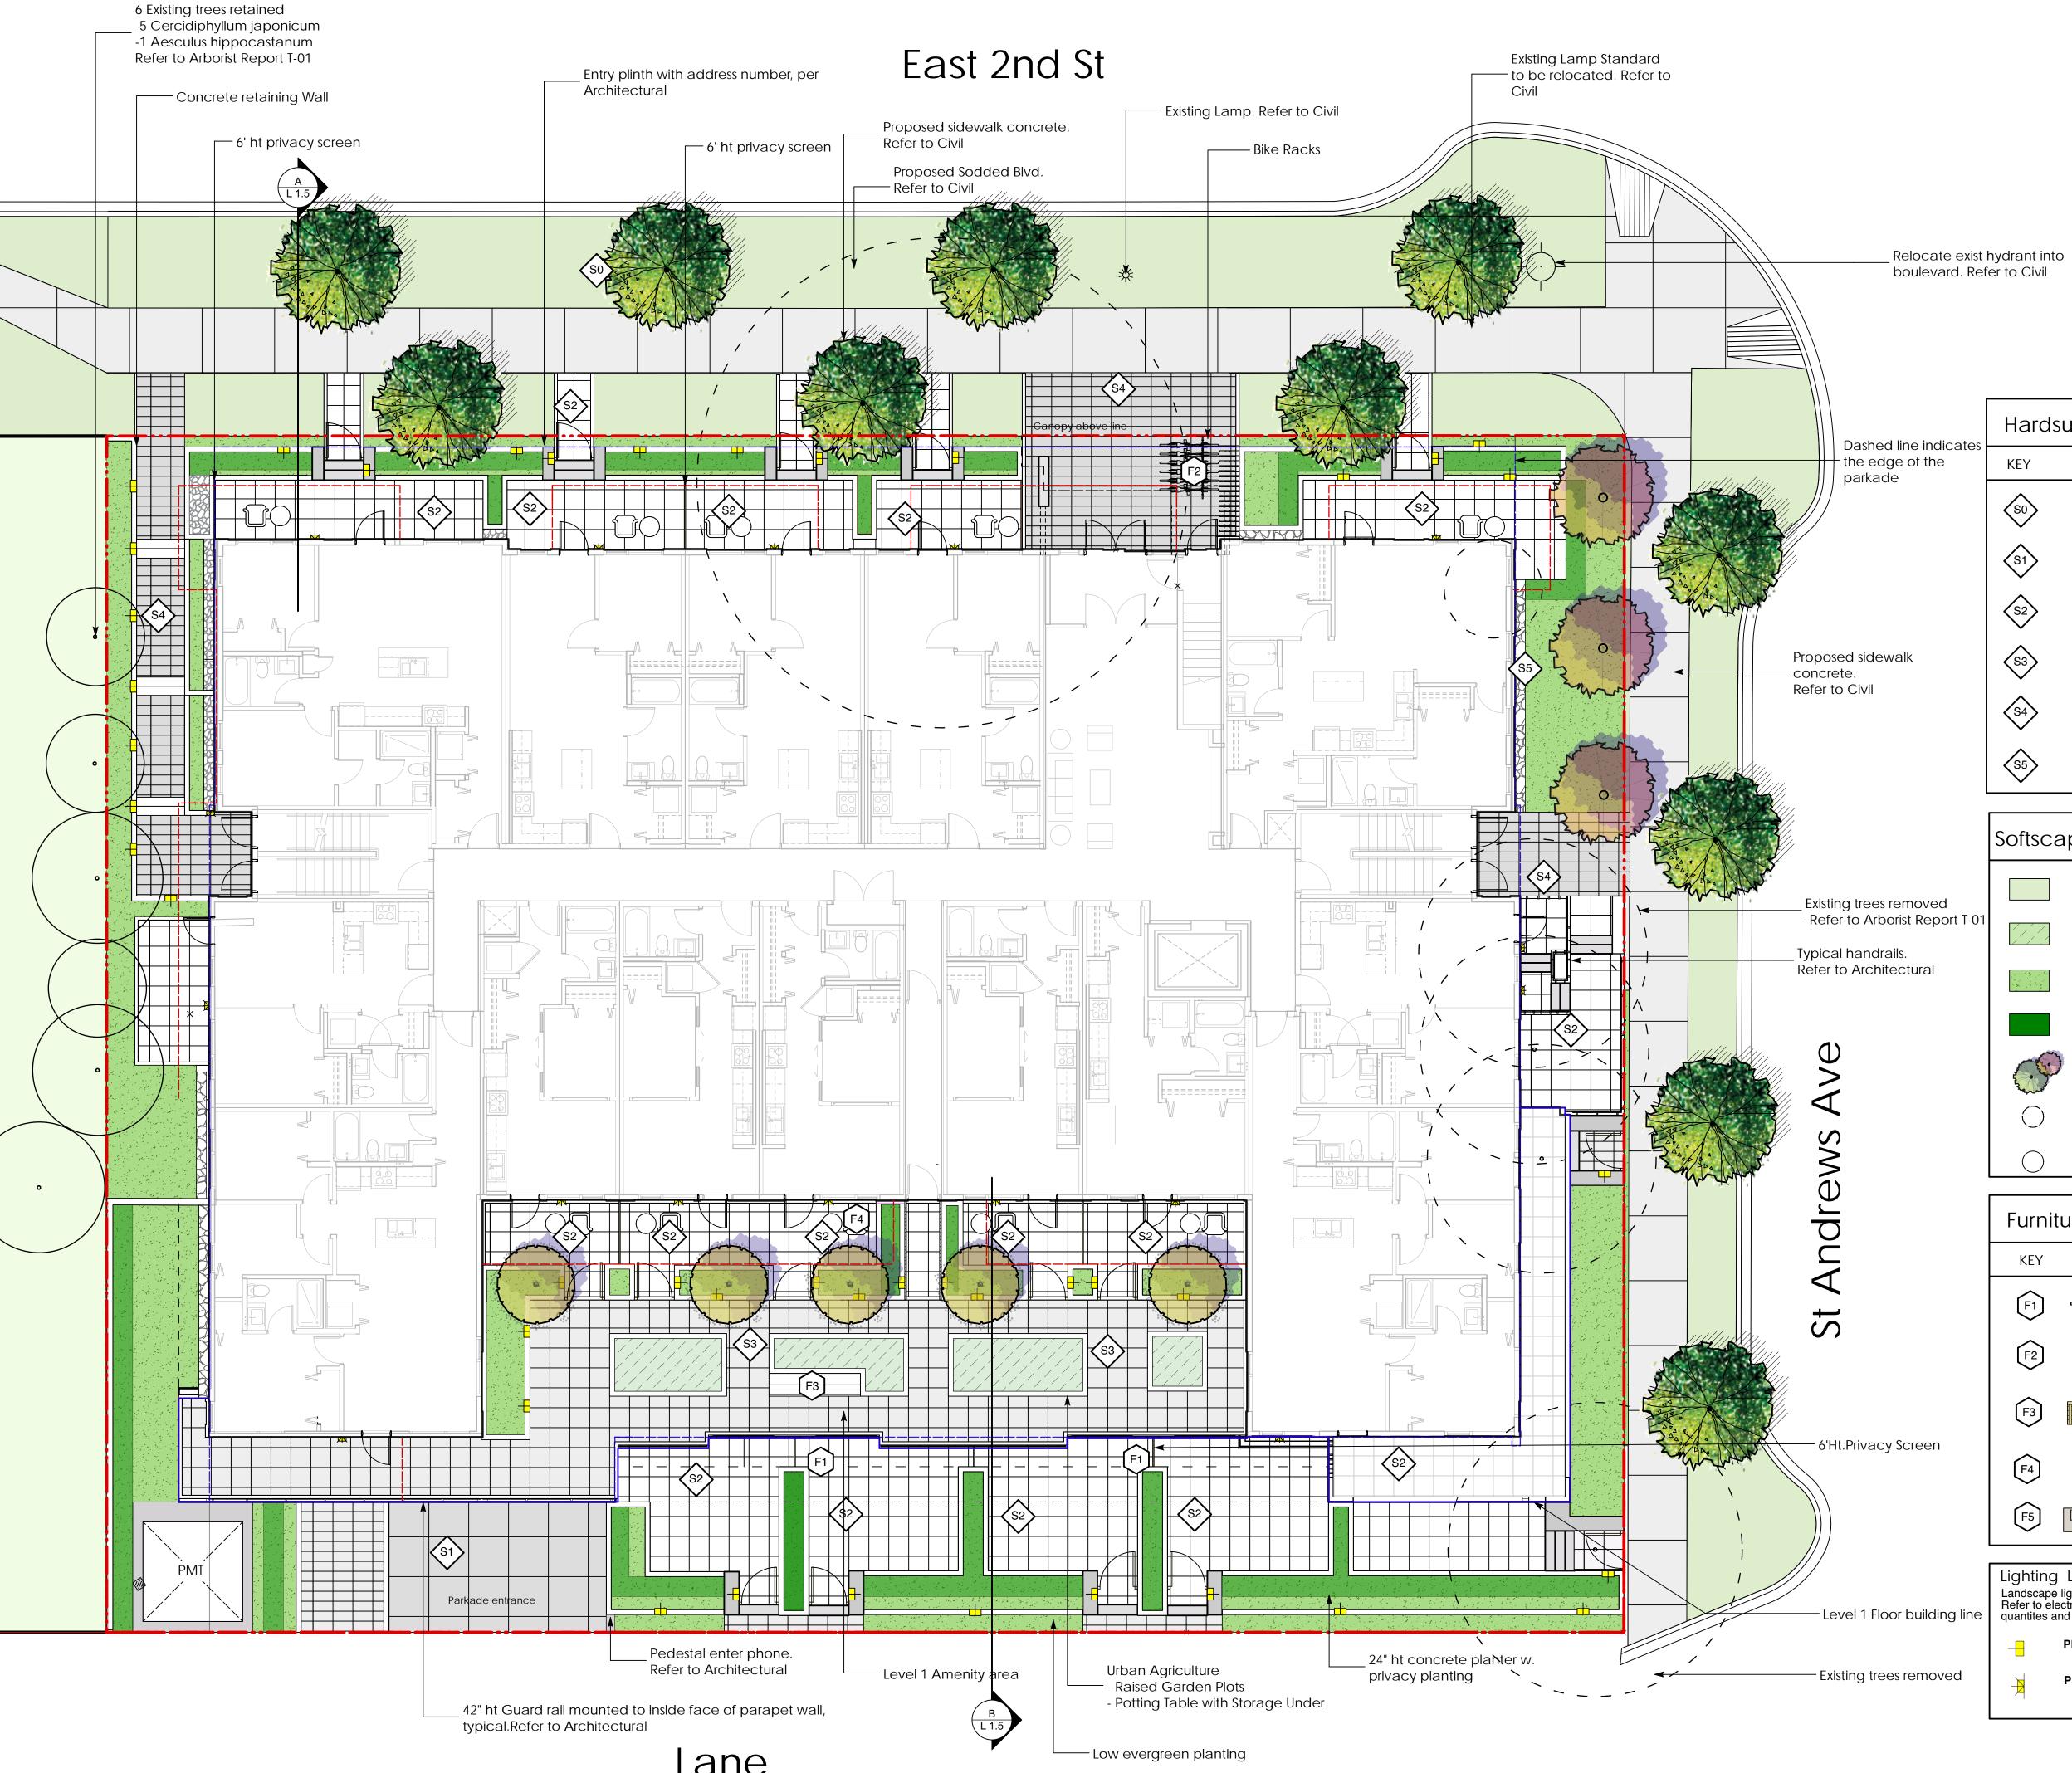

### Grading + Drainage +BG12.00' Building Grade +TW10.00' Top of wall +BW10.00' Bottom of wall

| Hardsurfacing |                                                                                                 |  |
|---------------|-------------------------------------------------------------------------------------------------|--|
| KEY           | MATERIAL                                                                                        |  |
| SO            | Cast In Place Concrete Paving - Sidewalk<br>Refer to City of North Vancouver Standard           |  |
| S1            | <b>Cast In Place Concrete Paving - on site</b><br>Finish: light broom<br>100mm thick            |  |
| S2            | <b>Hydrapressed Concrete Slab Pavers</b><br>Size: 24" x 24" x 2" thk.<br>Colour: Natural        |  |
| \$3           | <b>Hydrapressed Concrete Slab Pavers</b><br>Size: 24" x 24" x 2" thk. Ld-08<br>Colour: Charcoal |  |
| S4            | <b>Concrete Slab Pavers</b><br>Moduline Series, Size: 12" x 24" x 4" thk.<br>Colour: Charcoal   |  |
| \$5           | Gravel Strip                                                                                    |  |

•

| Softscape  |                         |
|------------|-------------------------|
|            | Sand Based Sodded Lawn  |
|            | Urban Agriculture       |
|            | Planting Area           |
|            | Privacy hedging         |
| <b>S</b>   | Proposed trees          |
| $\bigcirc$ | Existing trees removed  |
| $\bigcirc$ | Existing trees retained |

| Furniture + Structure |        |                                                                             |
|-----------------------|--------|-----------------------------------------------------------------------------|
| KEY                   | Legend | Description                                                                 |
| F1                    | (m     | Metal screen                                                                |
| F2                    |        | <b>Creative Pipe Bike Rack</b><br>Supplier: C Media Outdoor Advertising Inc |
| F3                    |        | Wood seating                                                                |
| F4                    | S      | Furnishings                                                                 |
| F5                    |        | <b>Gas Barbecues</b><br>- Genesis® II E-330 Gas Grill<br>- Color: Copper    |
| Lighting              | Legend |                                                                             |

Lighting Legend Landscape lighting shown for information only. Refer to electrical drawings for final types, quantites and locations.

Planter Wall / Niche light

Patio Lighting (on Building)

| 2      | Apr,06,2022 | DP reSubmission |
|--------|-------------|-----------------|
| 1      | Feb,15,2022 | DP Submission   |
| no.:   | date:       | item:           |
| Revisi |             |                 |

## Landscape Site Plan-Level 1 + Lane Unit Lower Level

Project No.:

21118

| 2                  | Apr,06,2022 | DP reSubmission |
|--------------------|-------------|-----------------|
| 1                  | Feb,15,2022 | DP Submission   |
| no.:               | date:       | item:           |
| Revision:          |             |                 |
| DURANTE KREUK LTD. |             |                 |