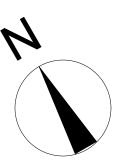

## East 2nd St

| Latin Name                                | Common name                      | Size/Spacing      |
|-------------------------------------------|----------------------------------|-------------------|
| Acer rubrum                               | Red Maple                        | 7cm cal, B&B      |
|                                           |                                  |                   |
| Cornus kousa 'Fireworks'                  | Kousa Dogwood(Pink)              | 5cm cal. B&B      |
|                                           |                                  |                   |
| Styrax japonicus                          | Japanese Snowbell Tree           | 5cm cal. B&B      |
| Otimer alternia                           |                                  | (                 |
| Styrax obassia                            | Fragrant Snowbell                | 6 cm cal. B&B     |
|                                           |                                  |                   |
| Latin Name                                | Common name                      | Size/Spacing      |
| Azalea 'Nikko'                            | Nikko Azalea                     | #2 pot/ 24" O.C.  |
| Azalea `Hino-White'                       | Azelea Hino White                | #2 pot/ 18" O.C.  |
|                                           |                                  | //2               |
| Azalea x 'Glacier' (Glenn Dale hybrid)    | Glacier Azalea                   | #2 pot/18" O.C.   |
| Buxus microphylla 'Green Beauty'          | Littleleaf Boxwood               | #2 pot/ 18" O.C.  |
| Cornus sericea 'Kelseyi'                  | Kelsey's Dwarf Red-Osier Dogwood | #2 pot/ 18" O.C.  |
| Hebe albicans 'Red Edge'                  | Red Edge Hebe                    | #3 pot, 18" O.C.  |
| Lonicera Pileata                          | Privet honeysuckle               | #1 pot/ 24" O.C.  |
| Mahonia aquifolium 'Compacta'             | Compact Oregon Grape Holly       | #3 pot/ 24"O.C.   |
| Mahonia nervosa                           | Longleaf Mahonia                 | #1 pot/ 24" O.C.  |
| Nandina domestica                         | Heavenly Bamboo                  | #2 pot/ 24" O.C.  |
| Taxus x media 'Hillii' (Male Plants Only) | Hill's Yew                       | 4' ht B&B, R to R |
|                                           |                                  |                   |
| ERNS & VINES                              |                                  |                   |
| Latin Name                                | Common name                      | Size/Spacing      |
| Lavandula angustifolia 'Arctic Snow'      | Arctic Snow Lavender             | #1 pot/ 18" O.C.  |
| Lavandula angustifolia 'Hidcote'          | Hidcote Lavender                 | #2 pot/ 18" O.C.  |
| Nepeta racemosa 'Little Titch'            | Little Titch Catmint             | #1 pot, 12" o.c.  |
|                                           |                                  |                   |
|                                           |                                  |                   |

Common name

Purple Coneflower

Gayfeather

Sage

Verbena

Thyme

Everbearing Strawberry

N

### Landscape Planting-Level 1

Project No.: 21118

Sheet No.:

Size/Spacing

#1 pot, 12" O.C.