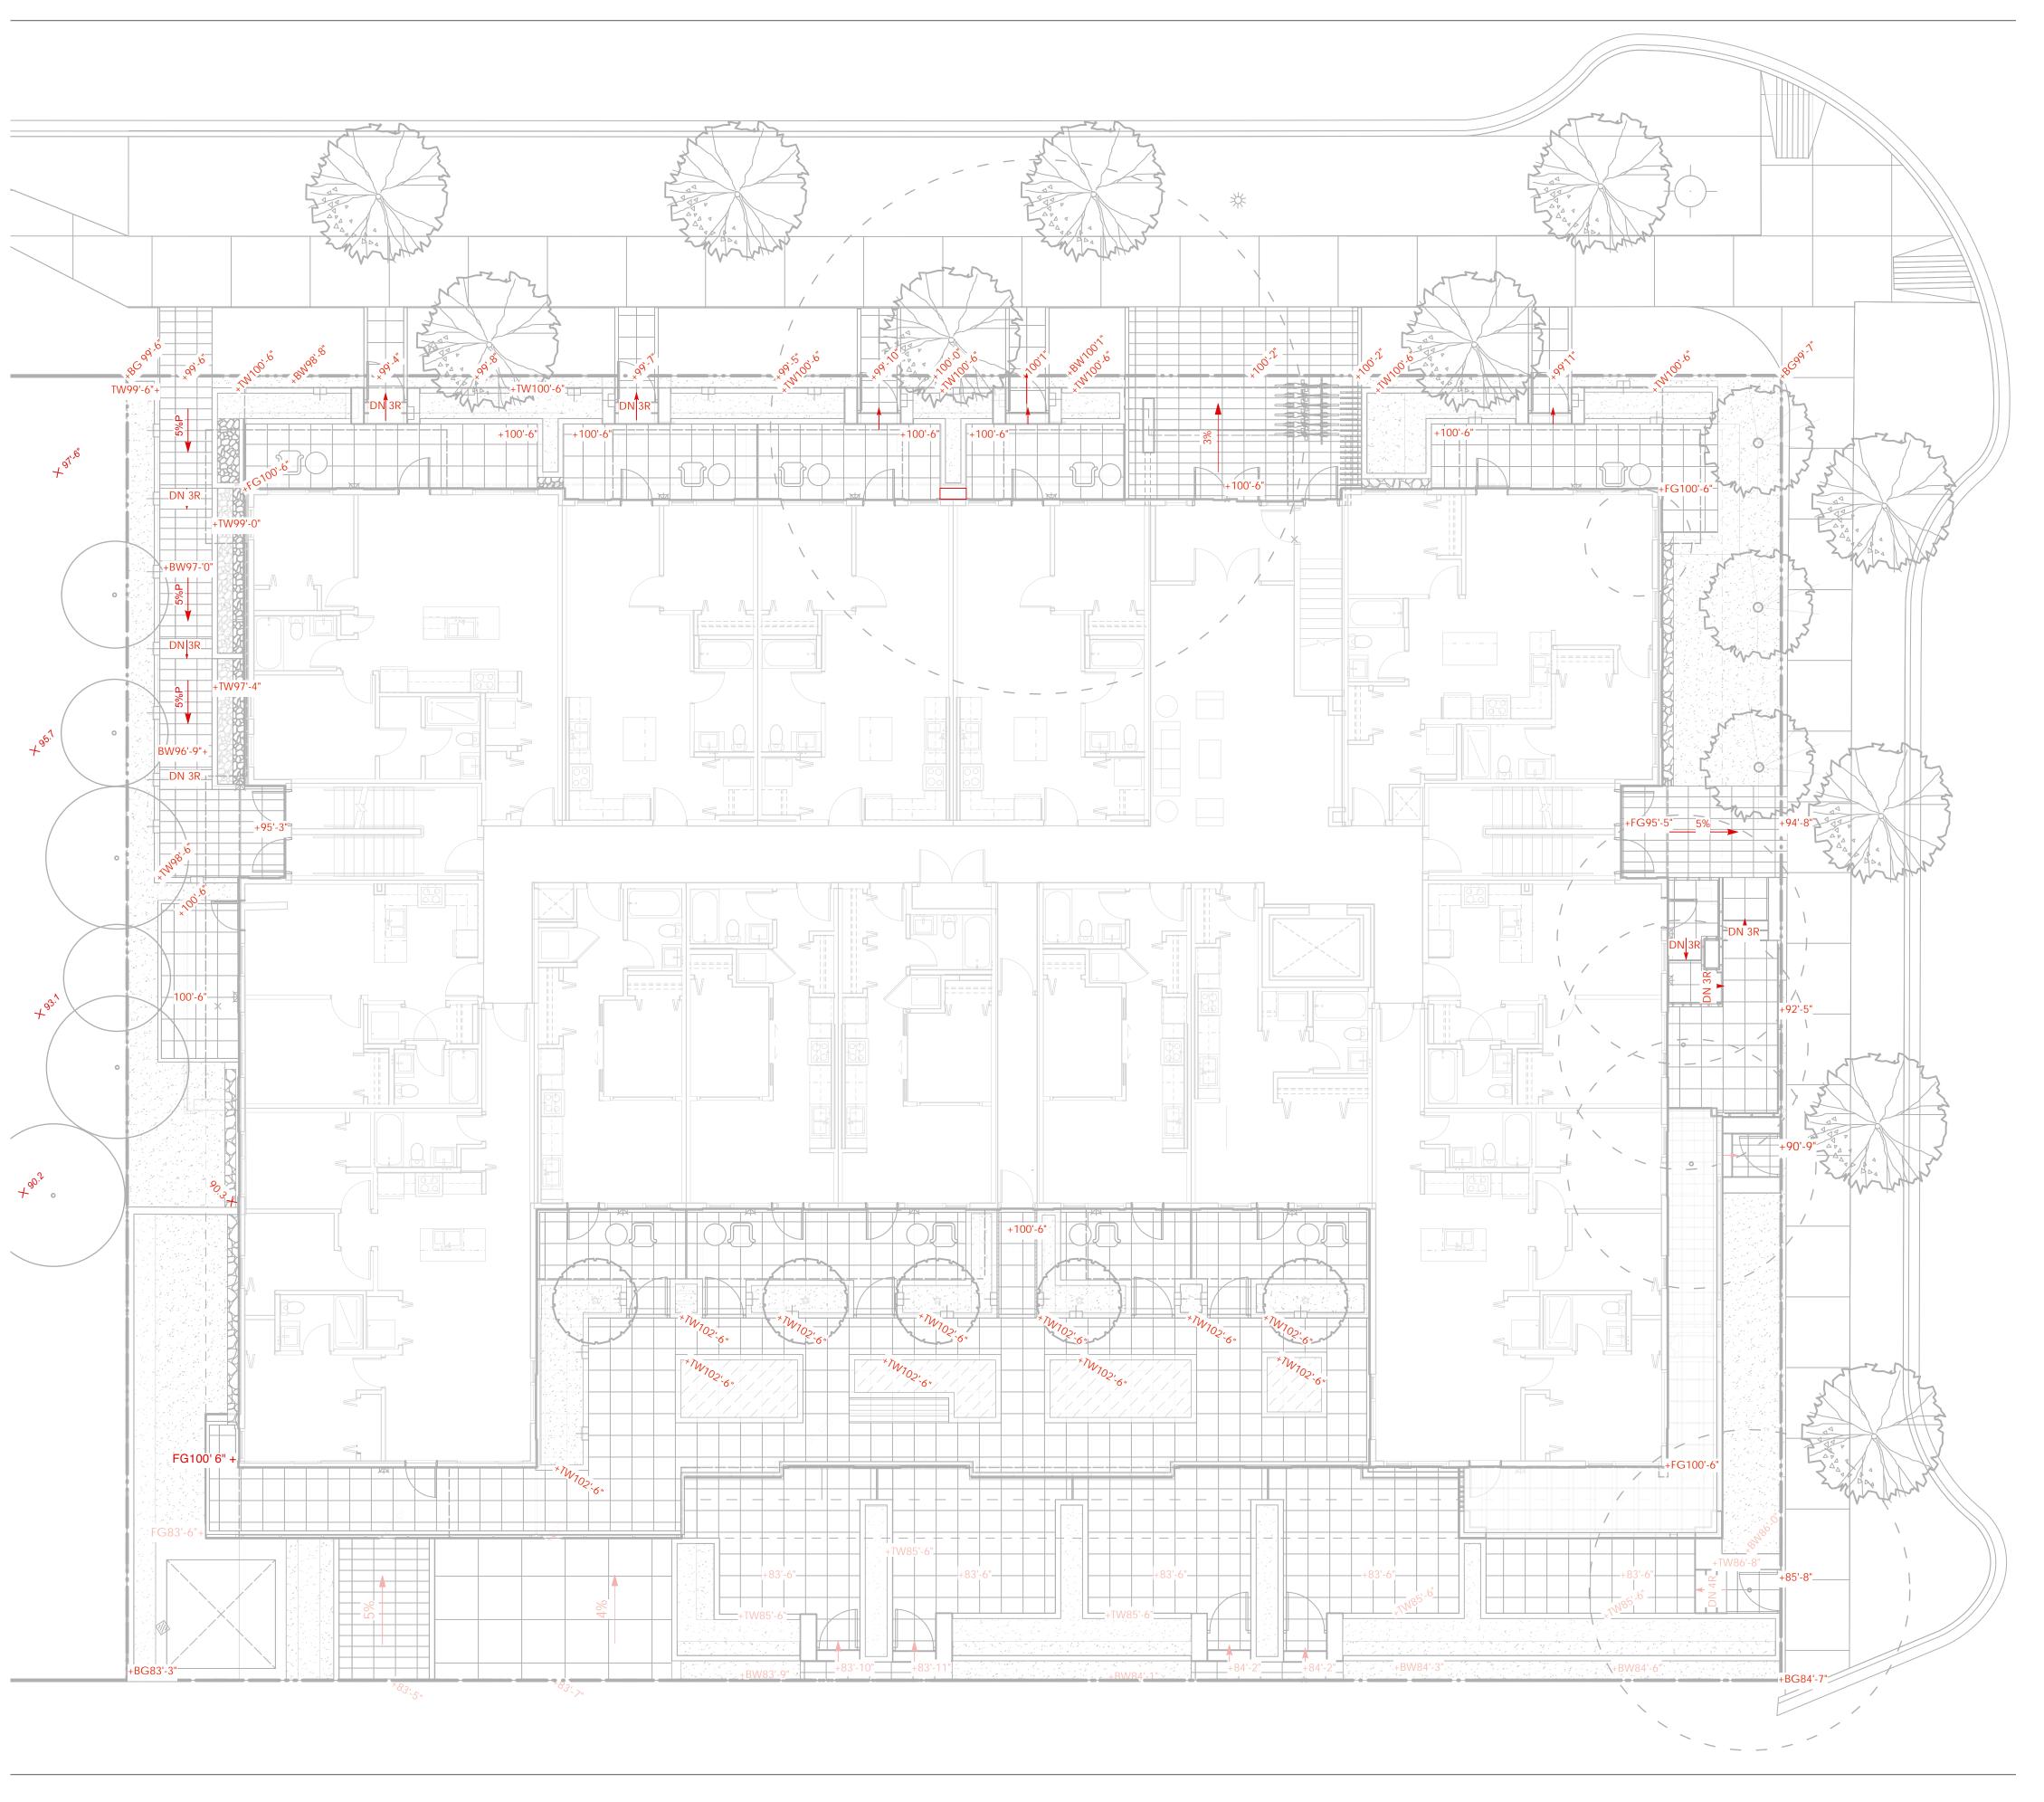

### Grading + Drainage +BG12.00' Building Grade +TW10.00' Top of wall +BW10.00' Bottom of wall

| Hardsurfacing |                                                                                                 |  |
|---------------|-------------------------------------------------------------------------------------------------|--|
| KEY           | MATERIAL                                                                                        |  |
| SO            | Cast In Place Concrete Paving - Sidewalk<br>Refer to City of North Vancouver Standard           |  |
| S1            | <b>Cast In Place Concrete Paving - on site</b><br>Finish: light broom<br>100mm thick            |  |
| S2            | <b>Hydrapressed Concrete Slab Pavers</b><br>Size: 24" x 24" x 2" thk.<br>Colour: Natural        |  |
| \$3           | <b>Hydrapressed Concrete Slab Pavers</b><br>Size: 24" x 24" x 2" thk. Ld-08<br>Colour: Charcoal |  |
| S4            | <b>Concrete Slab Pavers</b><br>Moduline Series, Size: 12" x 24" x 4" thk.<br>Colour: Charcoal   |  |
| \$5           | Gravel Strip                                                                                    |  |

•

| Softscape  |                         |
|------------|-------------------------|
|            | Sand Based Sodded Lawn  |
|            | Urban Agriculture       |
|            | Planting Area           |
|            | Privacy hedging         |
| <b>S</b>   | Proposed trees          |
| $\bigcirc$ | Existing trees removed  |
| $\bigcirc$ | Existing trees retained |

| Furniture + Structure |        |                                                                             |
|-----------------------|--------|-----------------------------------------------------------------------------|
| KEY                   | Legend | Description                                                                 |
| F1                    | (m     | Metal screen                                                                |
| F2                    |        | <b>Creative Pipe Bike Rack</b><br>Supplier: C Media Outdoor Advertising Inc |
| F3                    |        | Wood seating                                                                |
| F4                    | S      | Furnishings                                                                 |
| F5                    |        | <b>Gas Barbecues</b><br>- Genesis® II E-330 Gas Grill<br>- Color: Copper    |
| Lighting              | Legend |                                                                             |

Lighting Legend Landscape lighting shown for information only. Refer to electrical drawings for final types, quantites and locations.

Planter Wall / Niche light

Patio Lighting (on Building)

| 2      | Apr,06,2022 | DP reSubmission |
|--------|-------------|-----------------|
| 1      | Feb,15,2022 | DP Submission   |
| no.:   | date:       | item:           |
| Revisi |             |                 |

### Grading Legend +BG12.00' +TW10.00' +BW10.00' DN†4R ×10.00' 5%

| 2      | Apr,06,2022 | DP reSubmission                                                                                                                    |
|--------|-------------|------------------------------------------------------------------------------------------------------------------------------------|
| 1      | Feb,15,2022 | DP Submission                                                                                                                      |
| no.:   | date:       | item:                                                                                                                              |
| Revisi | ion:        |                                                                                                                                    |
| 1      |             | - DURANTE KREUK LTD.<br>102 - 1637 West 5th Avenue<br>Vancouver B.C. V6J 1N5<br>P:604.684.4611<br>F:604.684.0577<br>www .dkl.bc.ca |

Building Grade

Top of wall

Bottom of wall

Direction/number of riser down

Existing elevation (as per survey)

Direction/percent slope

Project:

275 East 2nd Street North Vancouver

## Grading Plan

Project No.: 21118