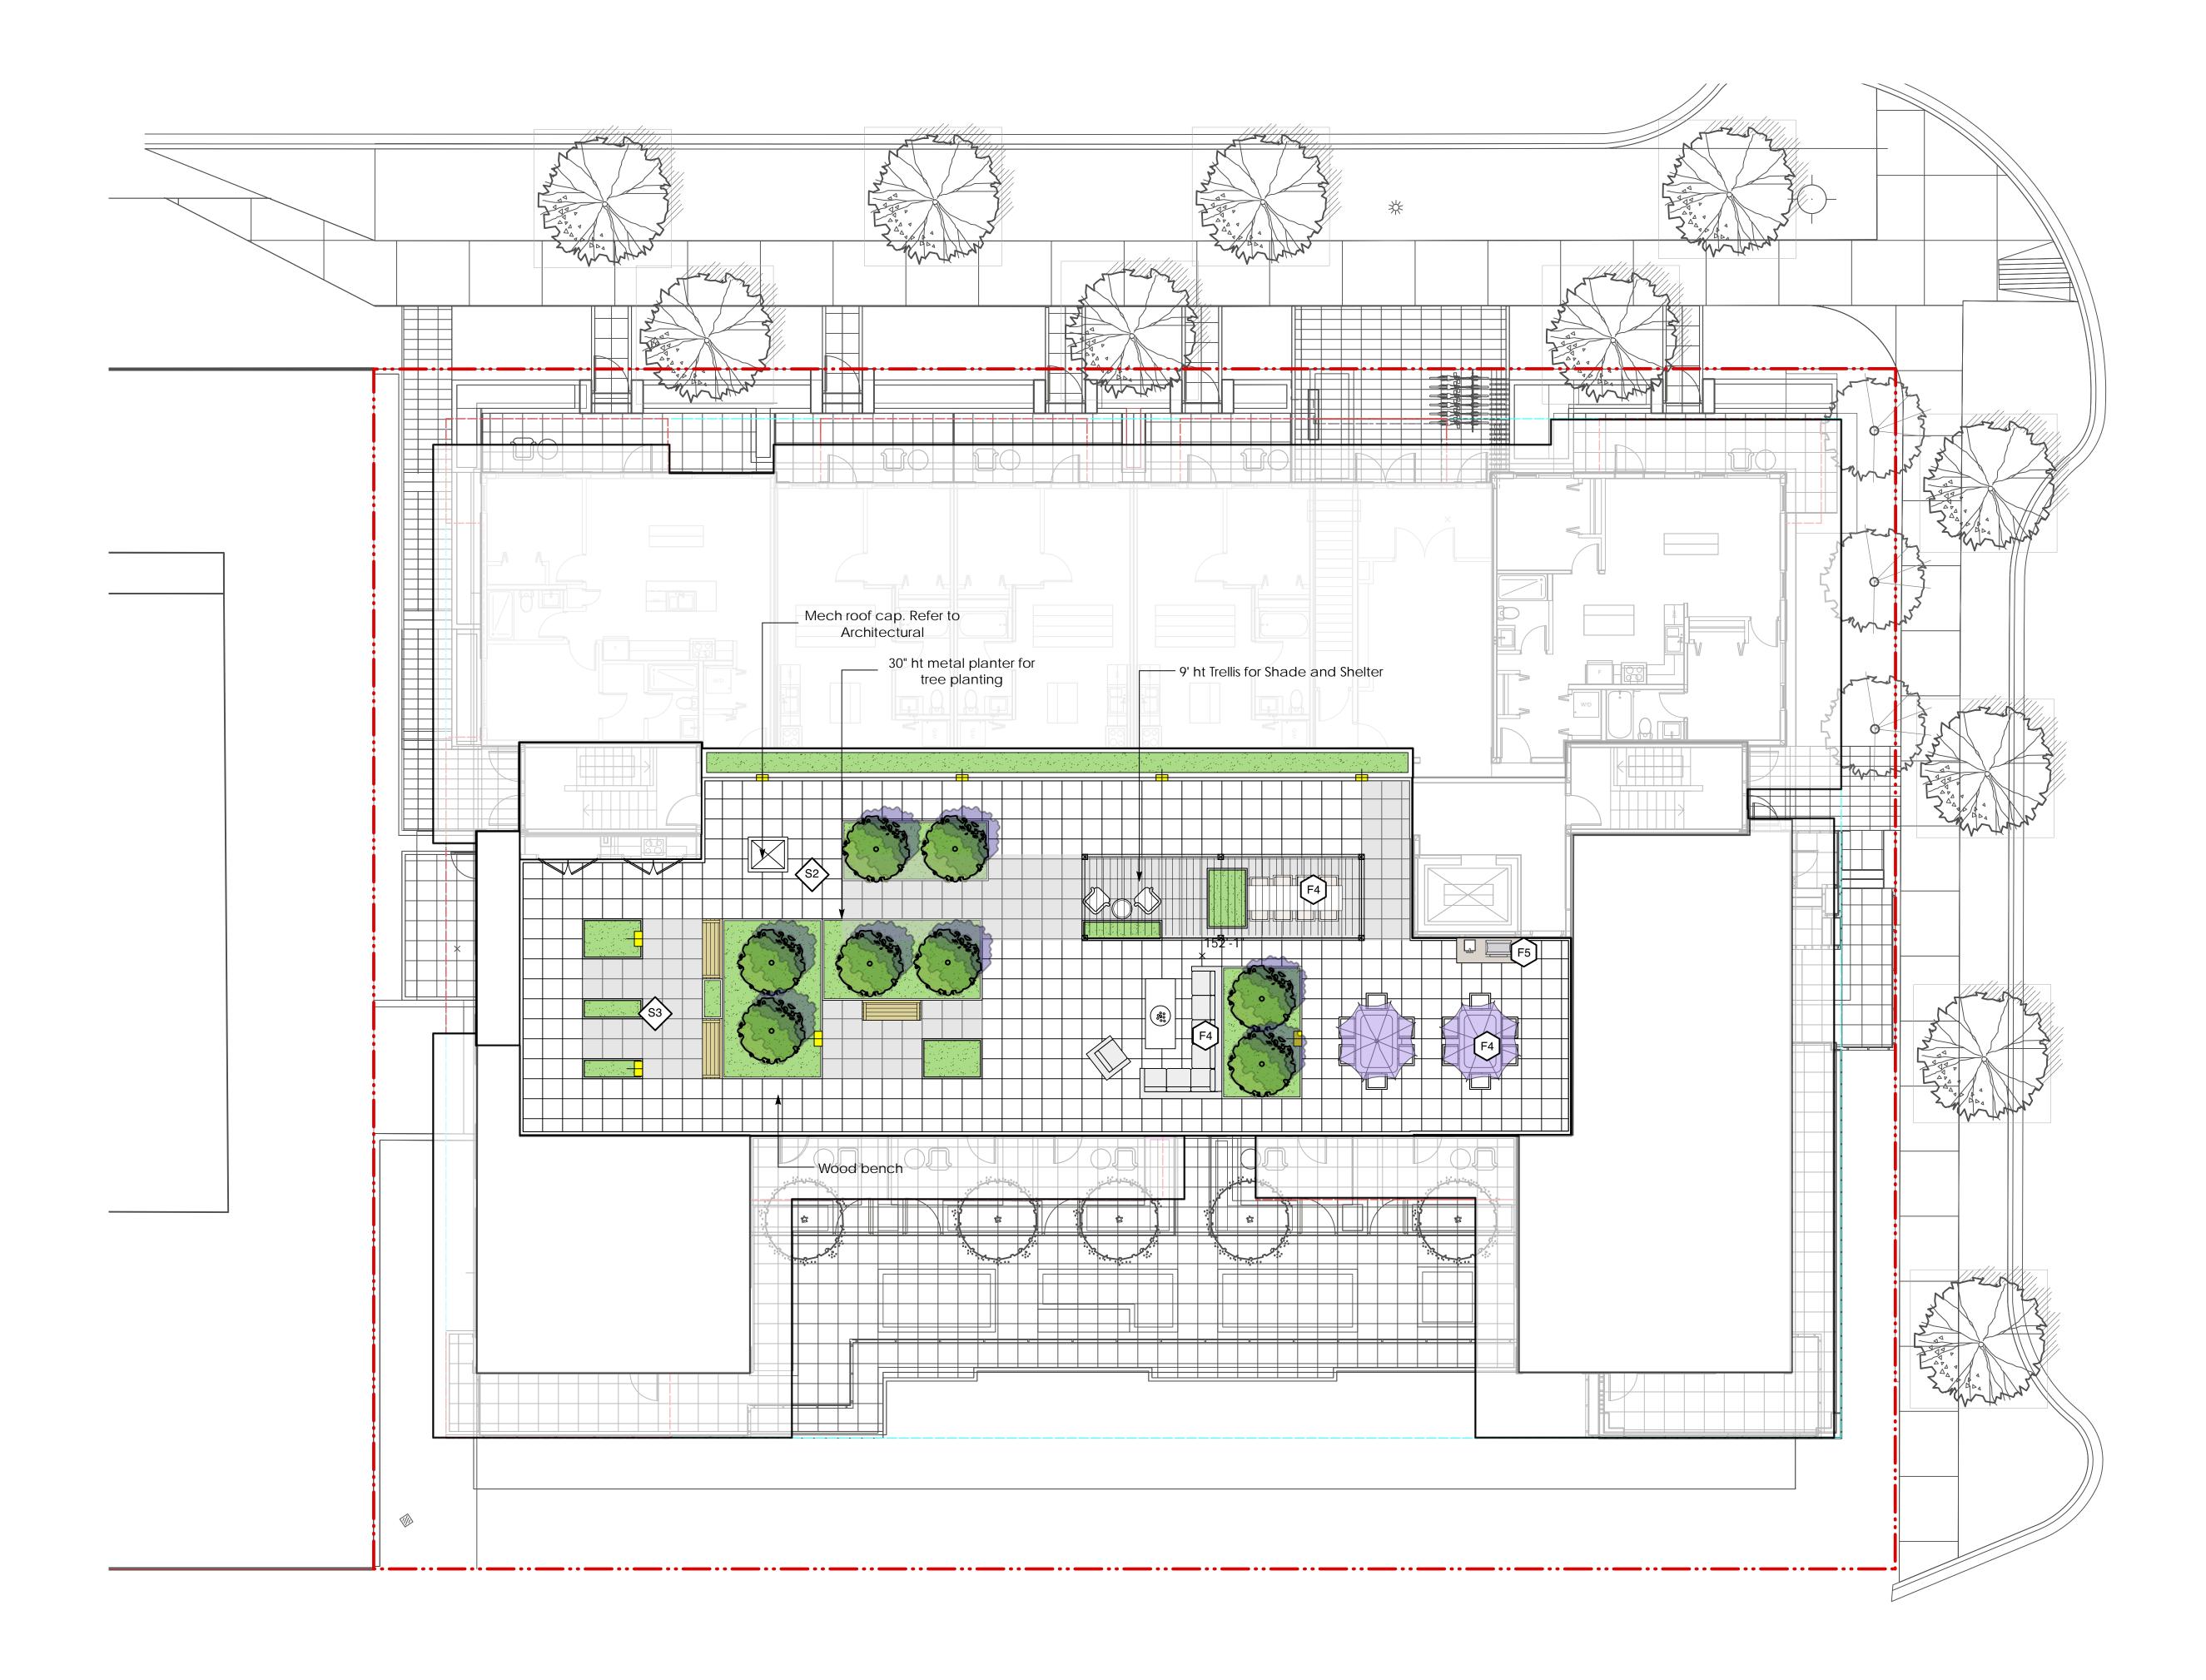

### Grading + Drainage +BG12.00' Building Grade +TW10.00' Top of wall +BW10.00' Bottom of wall

| Hardsurfacing |                                                                                                 |  |
|---------------|-------------------------------------------------------------------------------------------------|--|
| KEY           | MATERIAL                                                                                        |  |
| SO            | Cast In Place Concrete Paving - Sidewalk<br>Refer to City of North Vancouver Standard           |  |
| S1            | <b>Cast In Place Concrete Paving - on site</b><br>Finish: light broom<br>100mm thick            |  |
| S2            | <b>Hydrapressed Concrete Slab Pavers</b><br>Size: 24" x 24" x 2" thk.<br>Colour: Natural        |  |
| \$3           | <b>Hydrapressed Concrete Slab Pavers</b><br>Size: 24" x 24" x 2" thk. Ld-08<br>Colour: Charcoal |  |
| S4            | <b>Concrete Slab Pavers</b><br>Moduline Series, Size: 12" x 24" x 4" thk.<br>Colour: Charcoal   |  |
| \$5           | Gravel Strip                                                                                    |  |

•

| Softscape  |                         |
|------------|-------------------------|
|            | Sand Based Sodded Lawn  |
|            | Urban Agriculture       |
|            | Planting Area           |
|            | Privacy hedging         |
| <b>S</b>   | Proposed trees          |
| $\bigcirc$ | Existing trees removed  |
| $\bigcirc$ | Existing trees retained |

| Furniture + Structure |        |                                                                             |
|-----------------------|--------|-----------------------------------------------------------------------------|
| KEY                   | Legend | Description                                                                 |
| F1                    | (m     | Metal screen                                                                |
| F2                    |        | <b>Creative Pipe Bike Rack</b><br>Supplier: C Media Outdoor Advertising Inc |
| F3                    |        | Wood seating                                                                |
| F4                    | S      | Furnishings                                                                 |
| F5                    |        | <b>Gas Barbecues</b><br>- Genesis® II E-330 Gas Grill<br>- Color: Copper    |
| Lighting              | Legend |                                                                             |

Lighting Legend Landscape lighting shown for information only. Refer to electrical drawings for final types, quantites and locations.

Planter Wall / Niche light

Patio Lighting (on Building)

| 2      | Apr,06,2022 | DP reSubmission |
|--------|-------------|-----------------|
| 1      | Feb,15,2022 | DP Submission   |
| no.:   | date:       | item:           |
| Revisi |             |                 |

# Landscape Site Plan-Roof Plan

Project No.:

21118

Sheet No.:

L-1.2