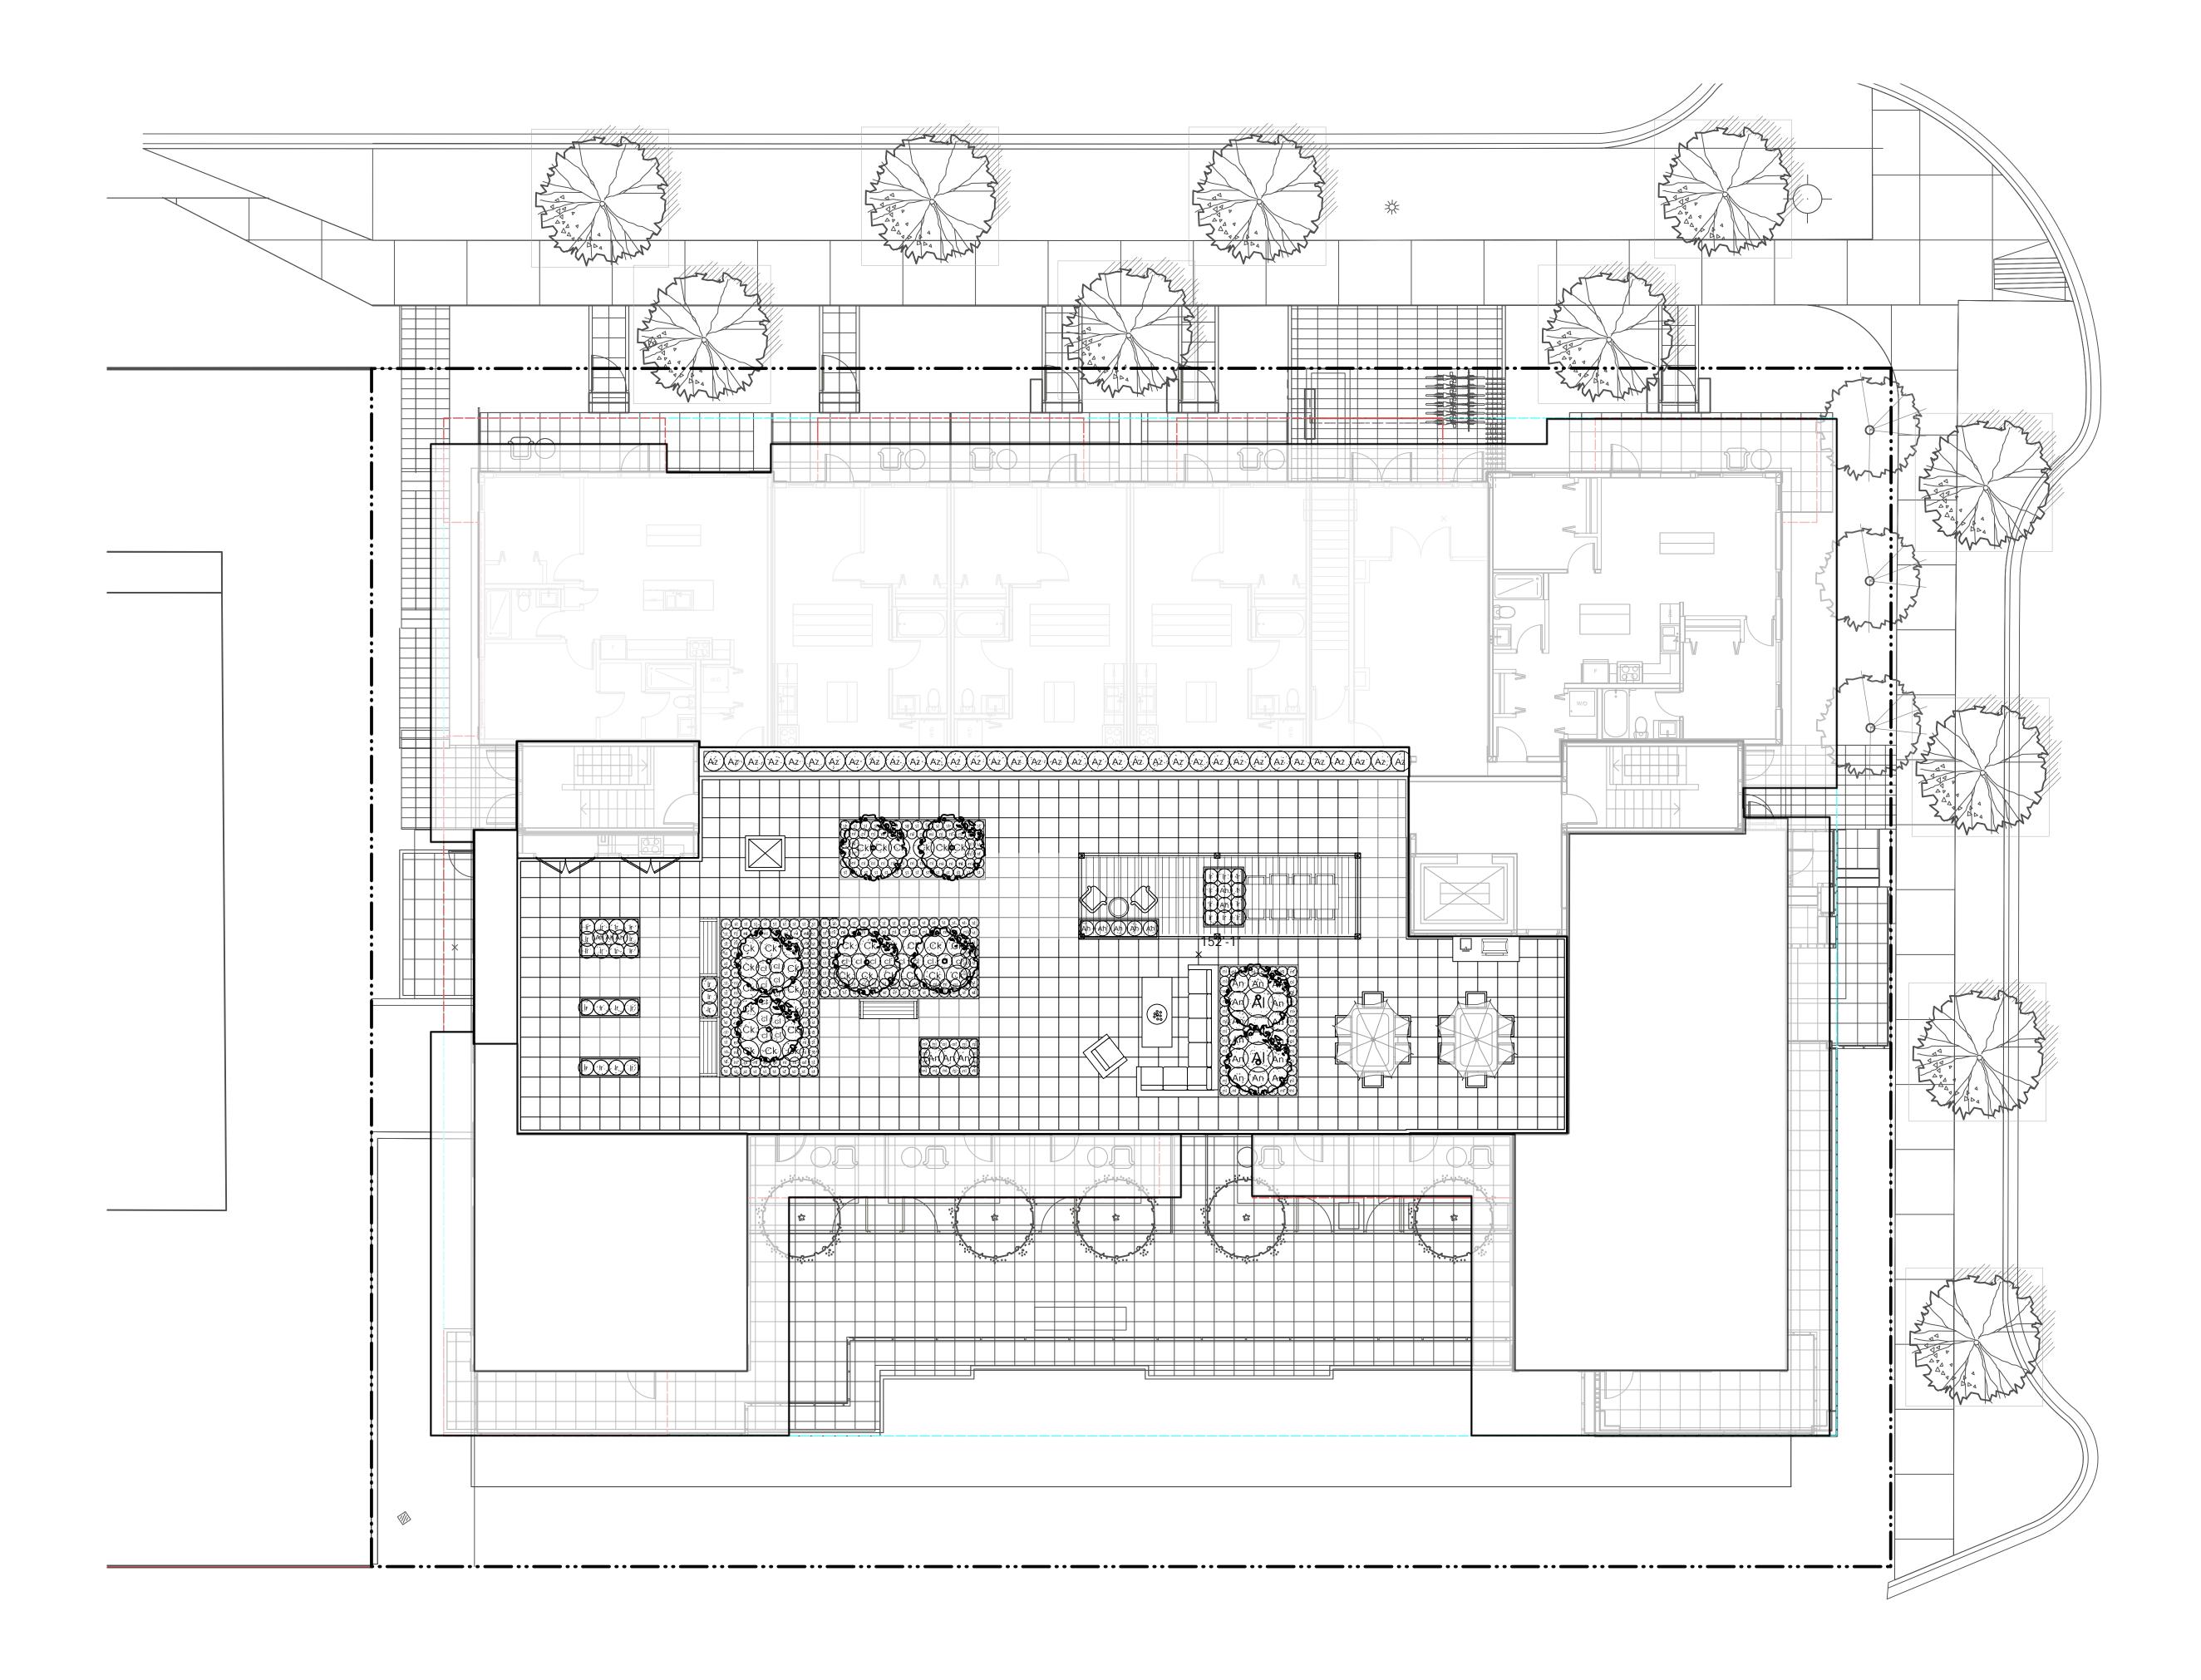

## Landscape Site Plan-Level 1 + Lane Unit Lower Level

Project No.:

21118

| 2                  | Apr,06,2022 | DP reSubmission |
|--------------------|-------------|-----------------|
| 1                  | Feb,15,2022 | DP Submission   |
| no.:               | date:       | item:           |
| Revision:          |             |                 |
| DURANTE KREUK LTD. |             |                 |