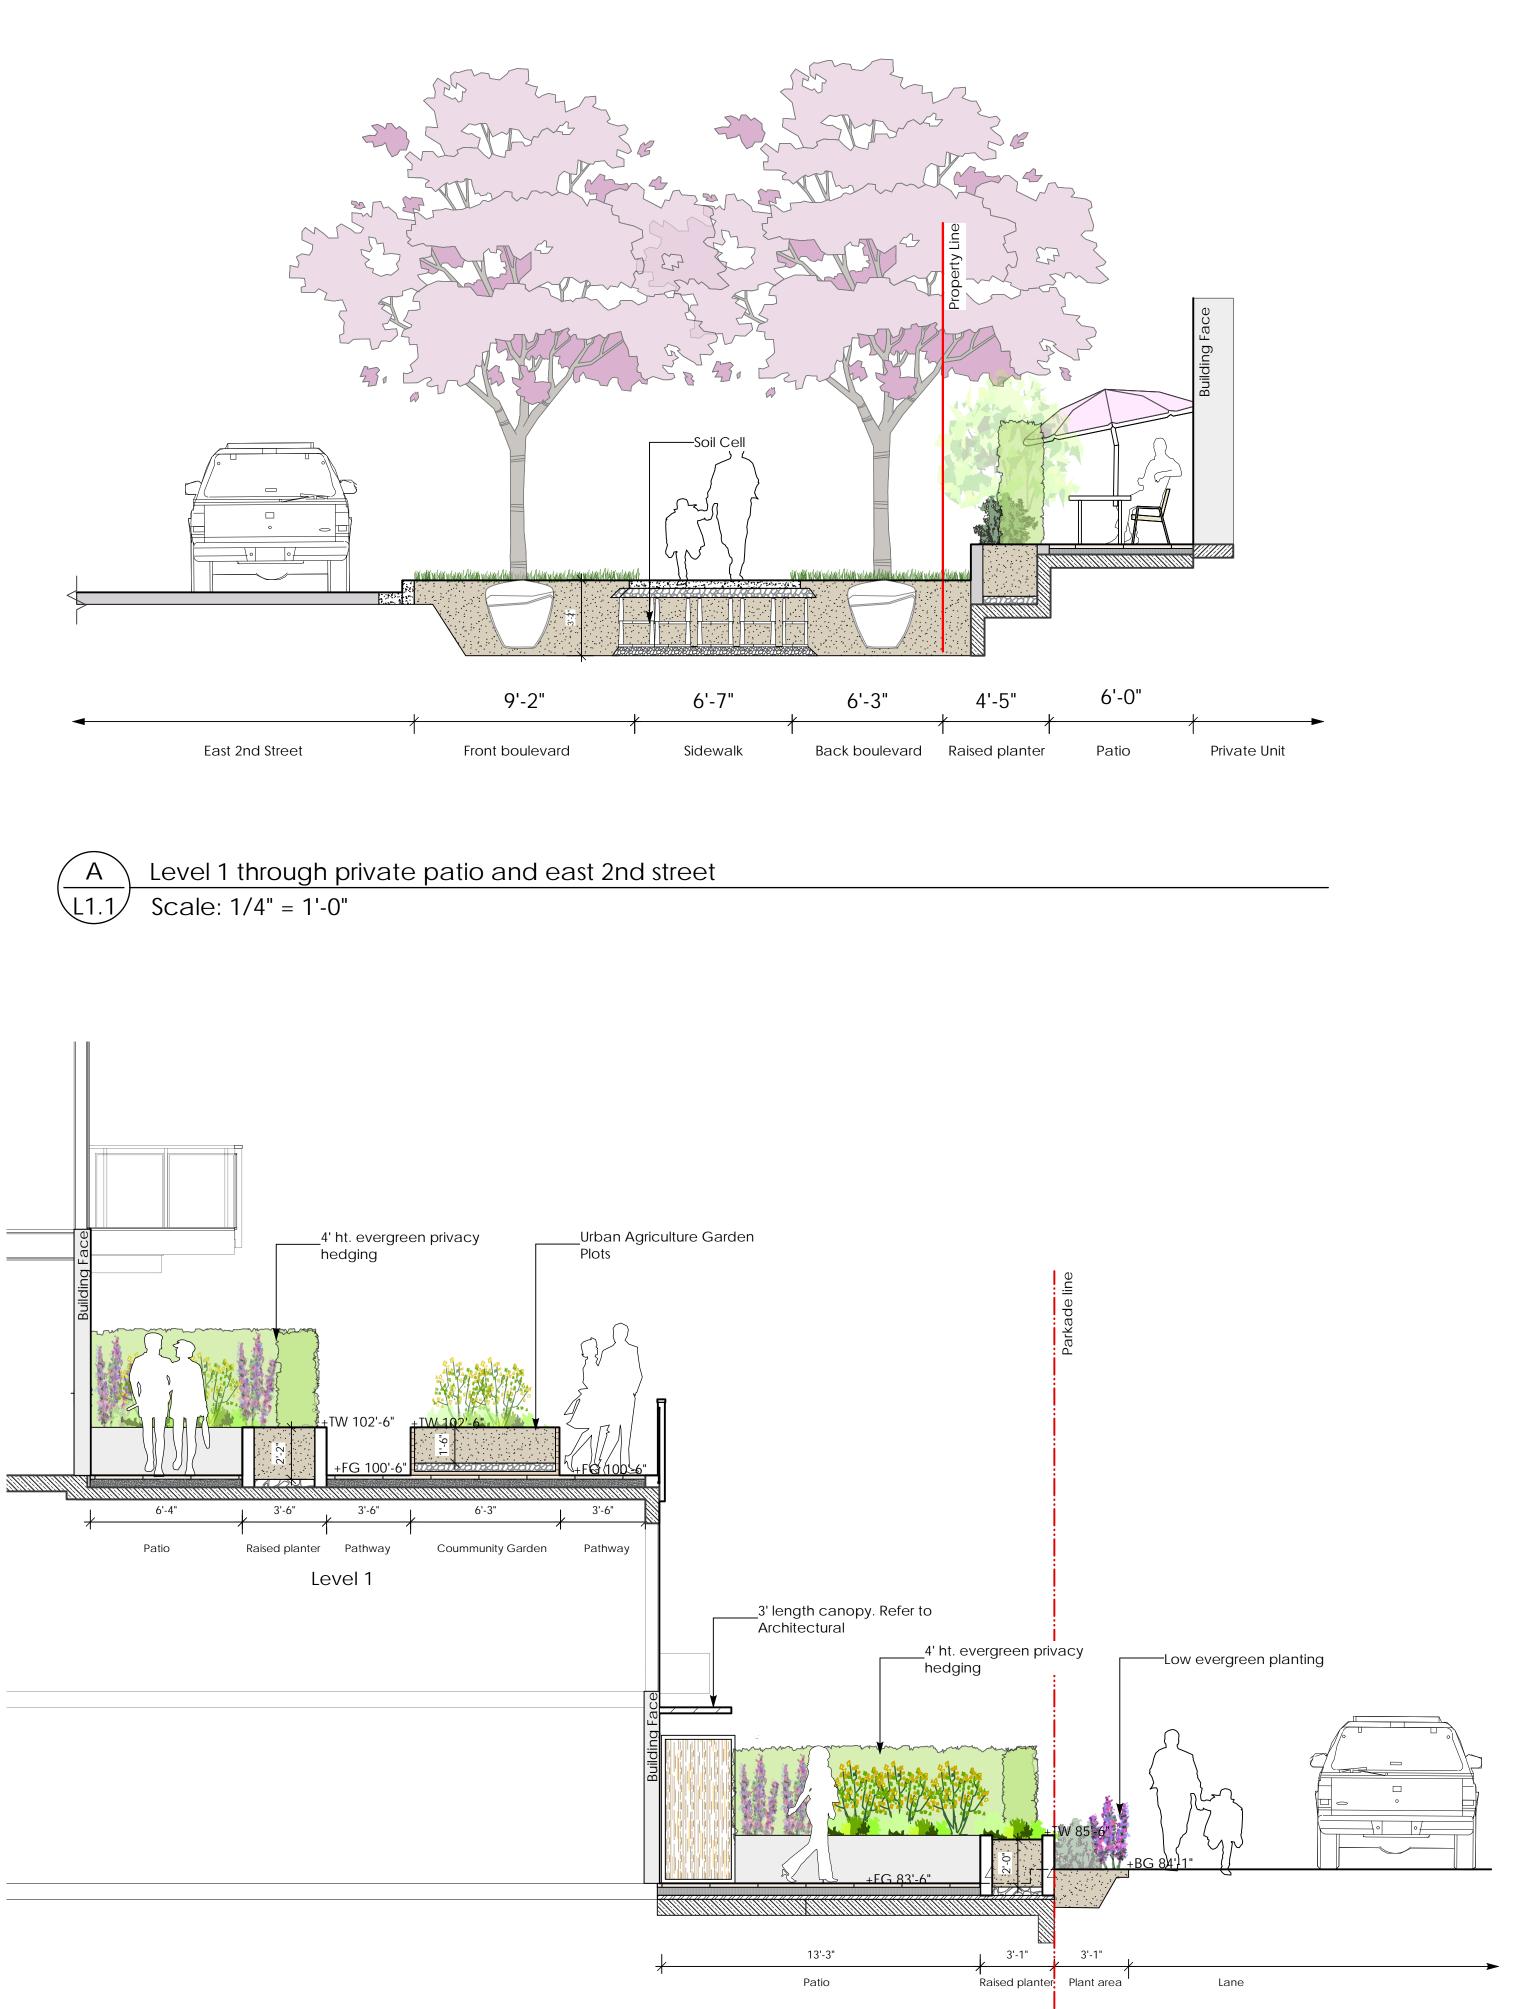

### Soil cells & Structural Soil Plan

Project No.: 21118

Sheet No.:

L-1.7

B L1.1

Level 1 and lane unit lower floor Scale: 1/4" = 1'-0"

Lane Unit Lower Floor

| _ | 2                  | Apr,06,2022 | DP reSubmission |
|---|--------------------|-------------|-----------------|
| _ | 1                  | Feb,15,2022 | DP Submission   |
| _ | no.:               | date:       | item:           |
|   | Revision:          |             |                 |
|   | DURANTE KREUK LTD. |             |                 |

Landscape Section

Project No.: 21118

Tree Planting on Slab

Tree Planting on Grade Not to Scale

Sodded Lawn on Grade Scale: 1" = 1'-0"

Drip Strip at Building Face Scale: 1" = 1'-0"

Hydrapressed Concrete Pavers on Grade / on Slab