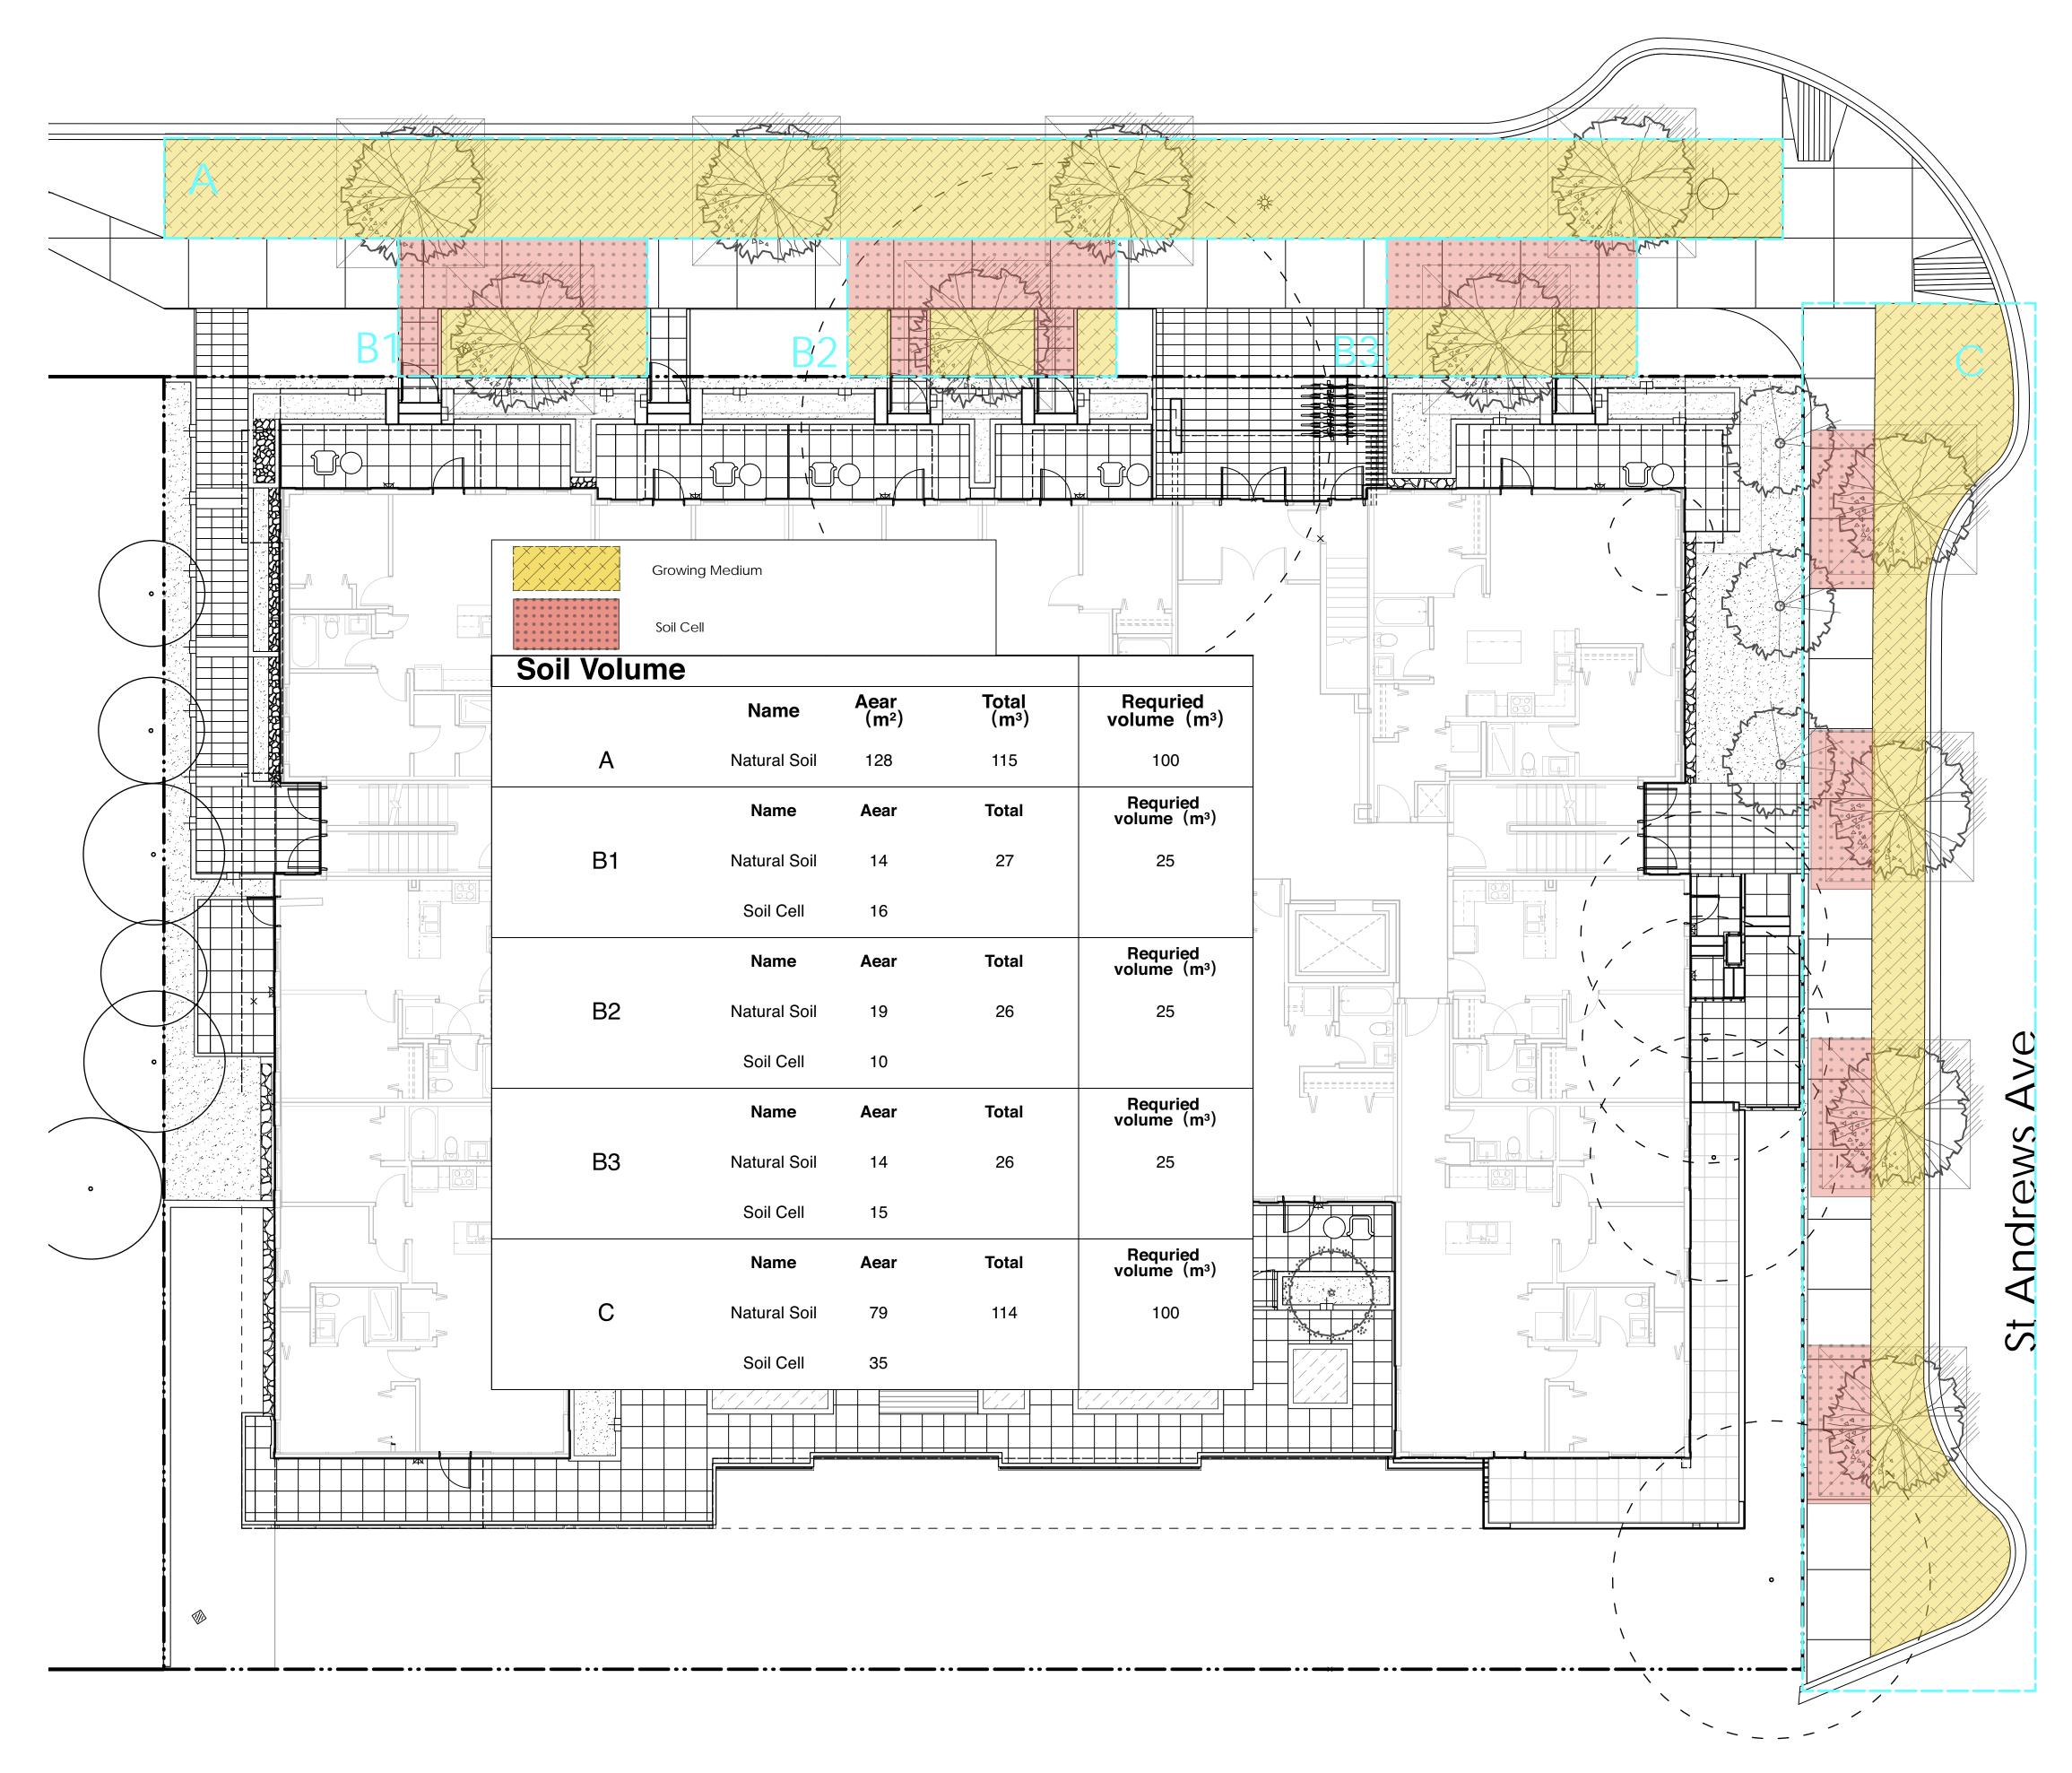

### Soil cells & Structural Soil Plan

Project No.: 21118

Sheet No.:

L-1.7

B L1.1

Level 1 and lane unit lower floor Scale: 1/4" = 1'-0"

Lane Unit Lower Floor

| _ | 2                  | Apr,06,2022 | DP reSubmission |
|---|--------------------|-------------|-----------------|
| _ | 1                  | Feb,15,2022 | DP Submission   |
| _ | no.:               | date:       | item:           |
|   | Revision:          |             |                 |
|   | DURANTE KREUK LTD. |             |                 |