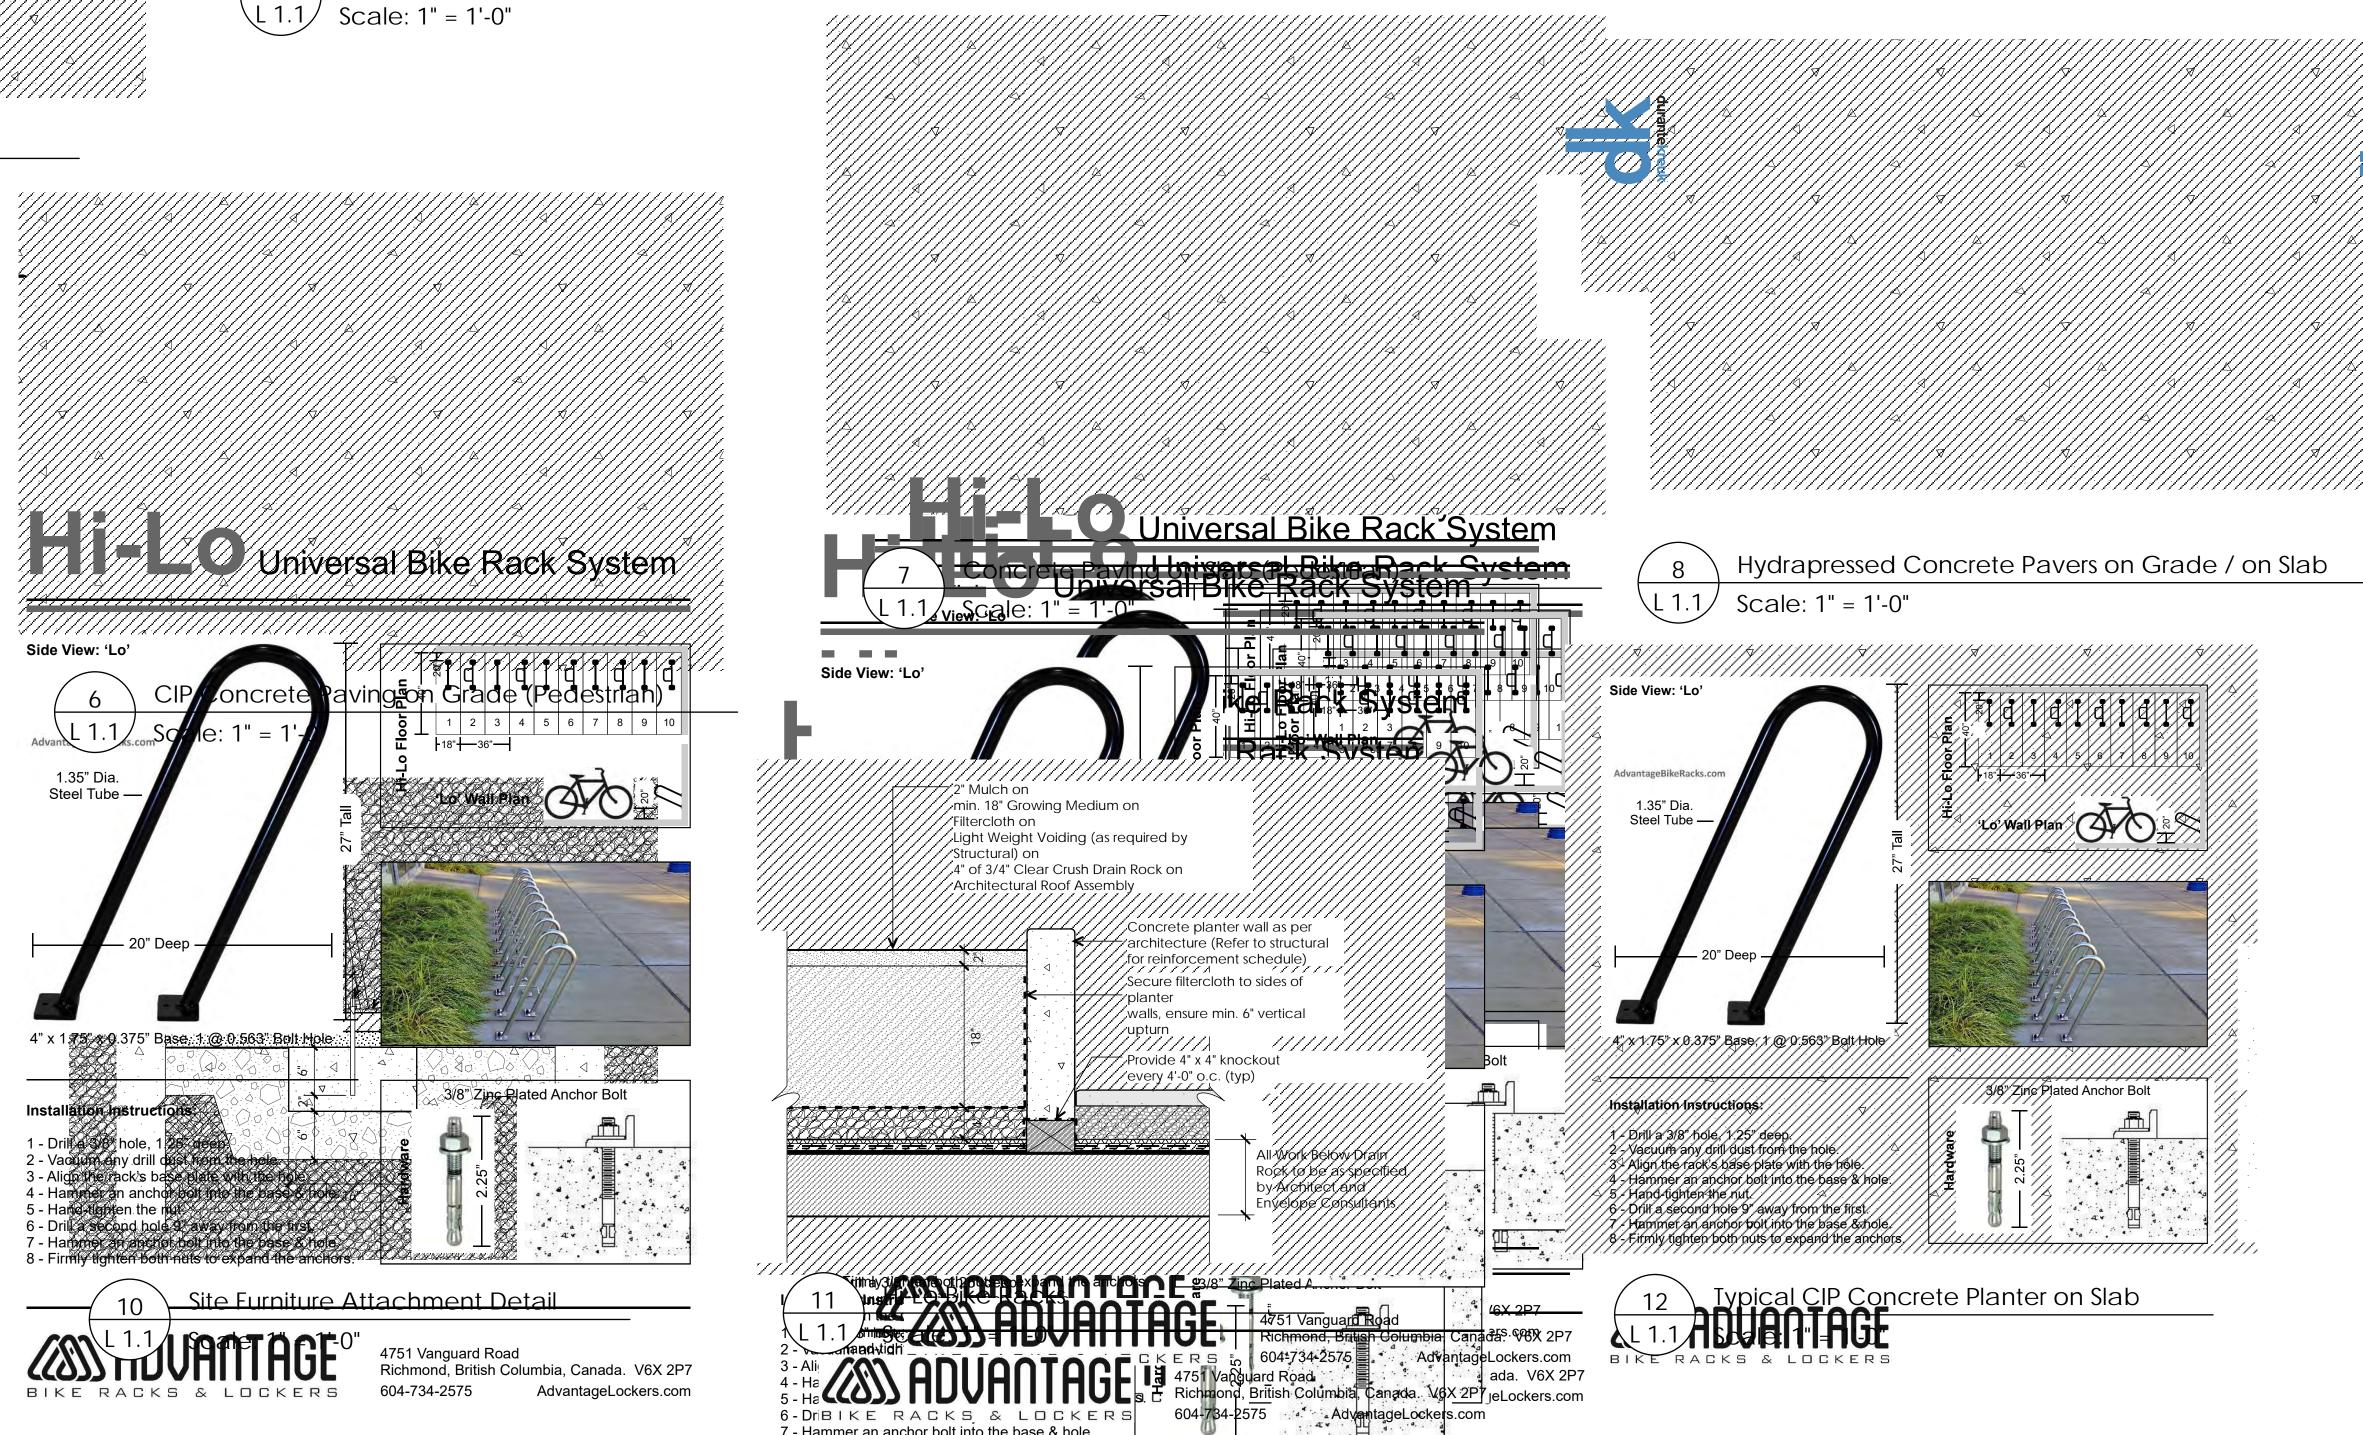

Landscape Section

Project No.: 21118

Tree Planting on Slab

Tree Planting on Grade Not to Scale

Sodded Lawn on Grade Scale: 1" = 1'-0"

Drip Strip at Building Face Scale: 1" = 1'-0"

Hydrapressed Concrete Pavers on Grade / on Slab

## Landscape Details

Project No.: 21118