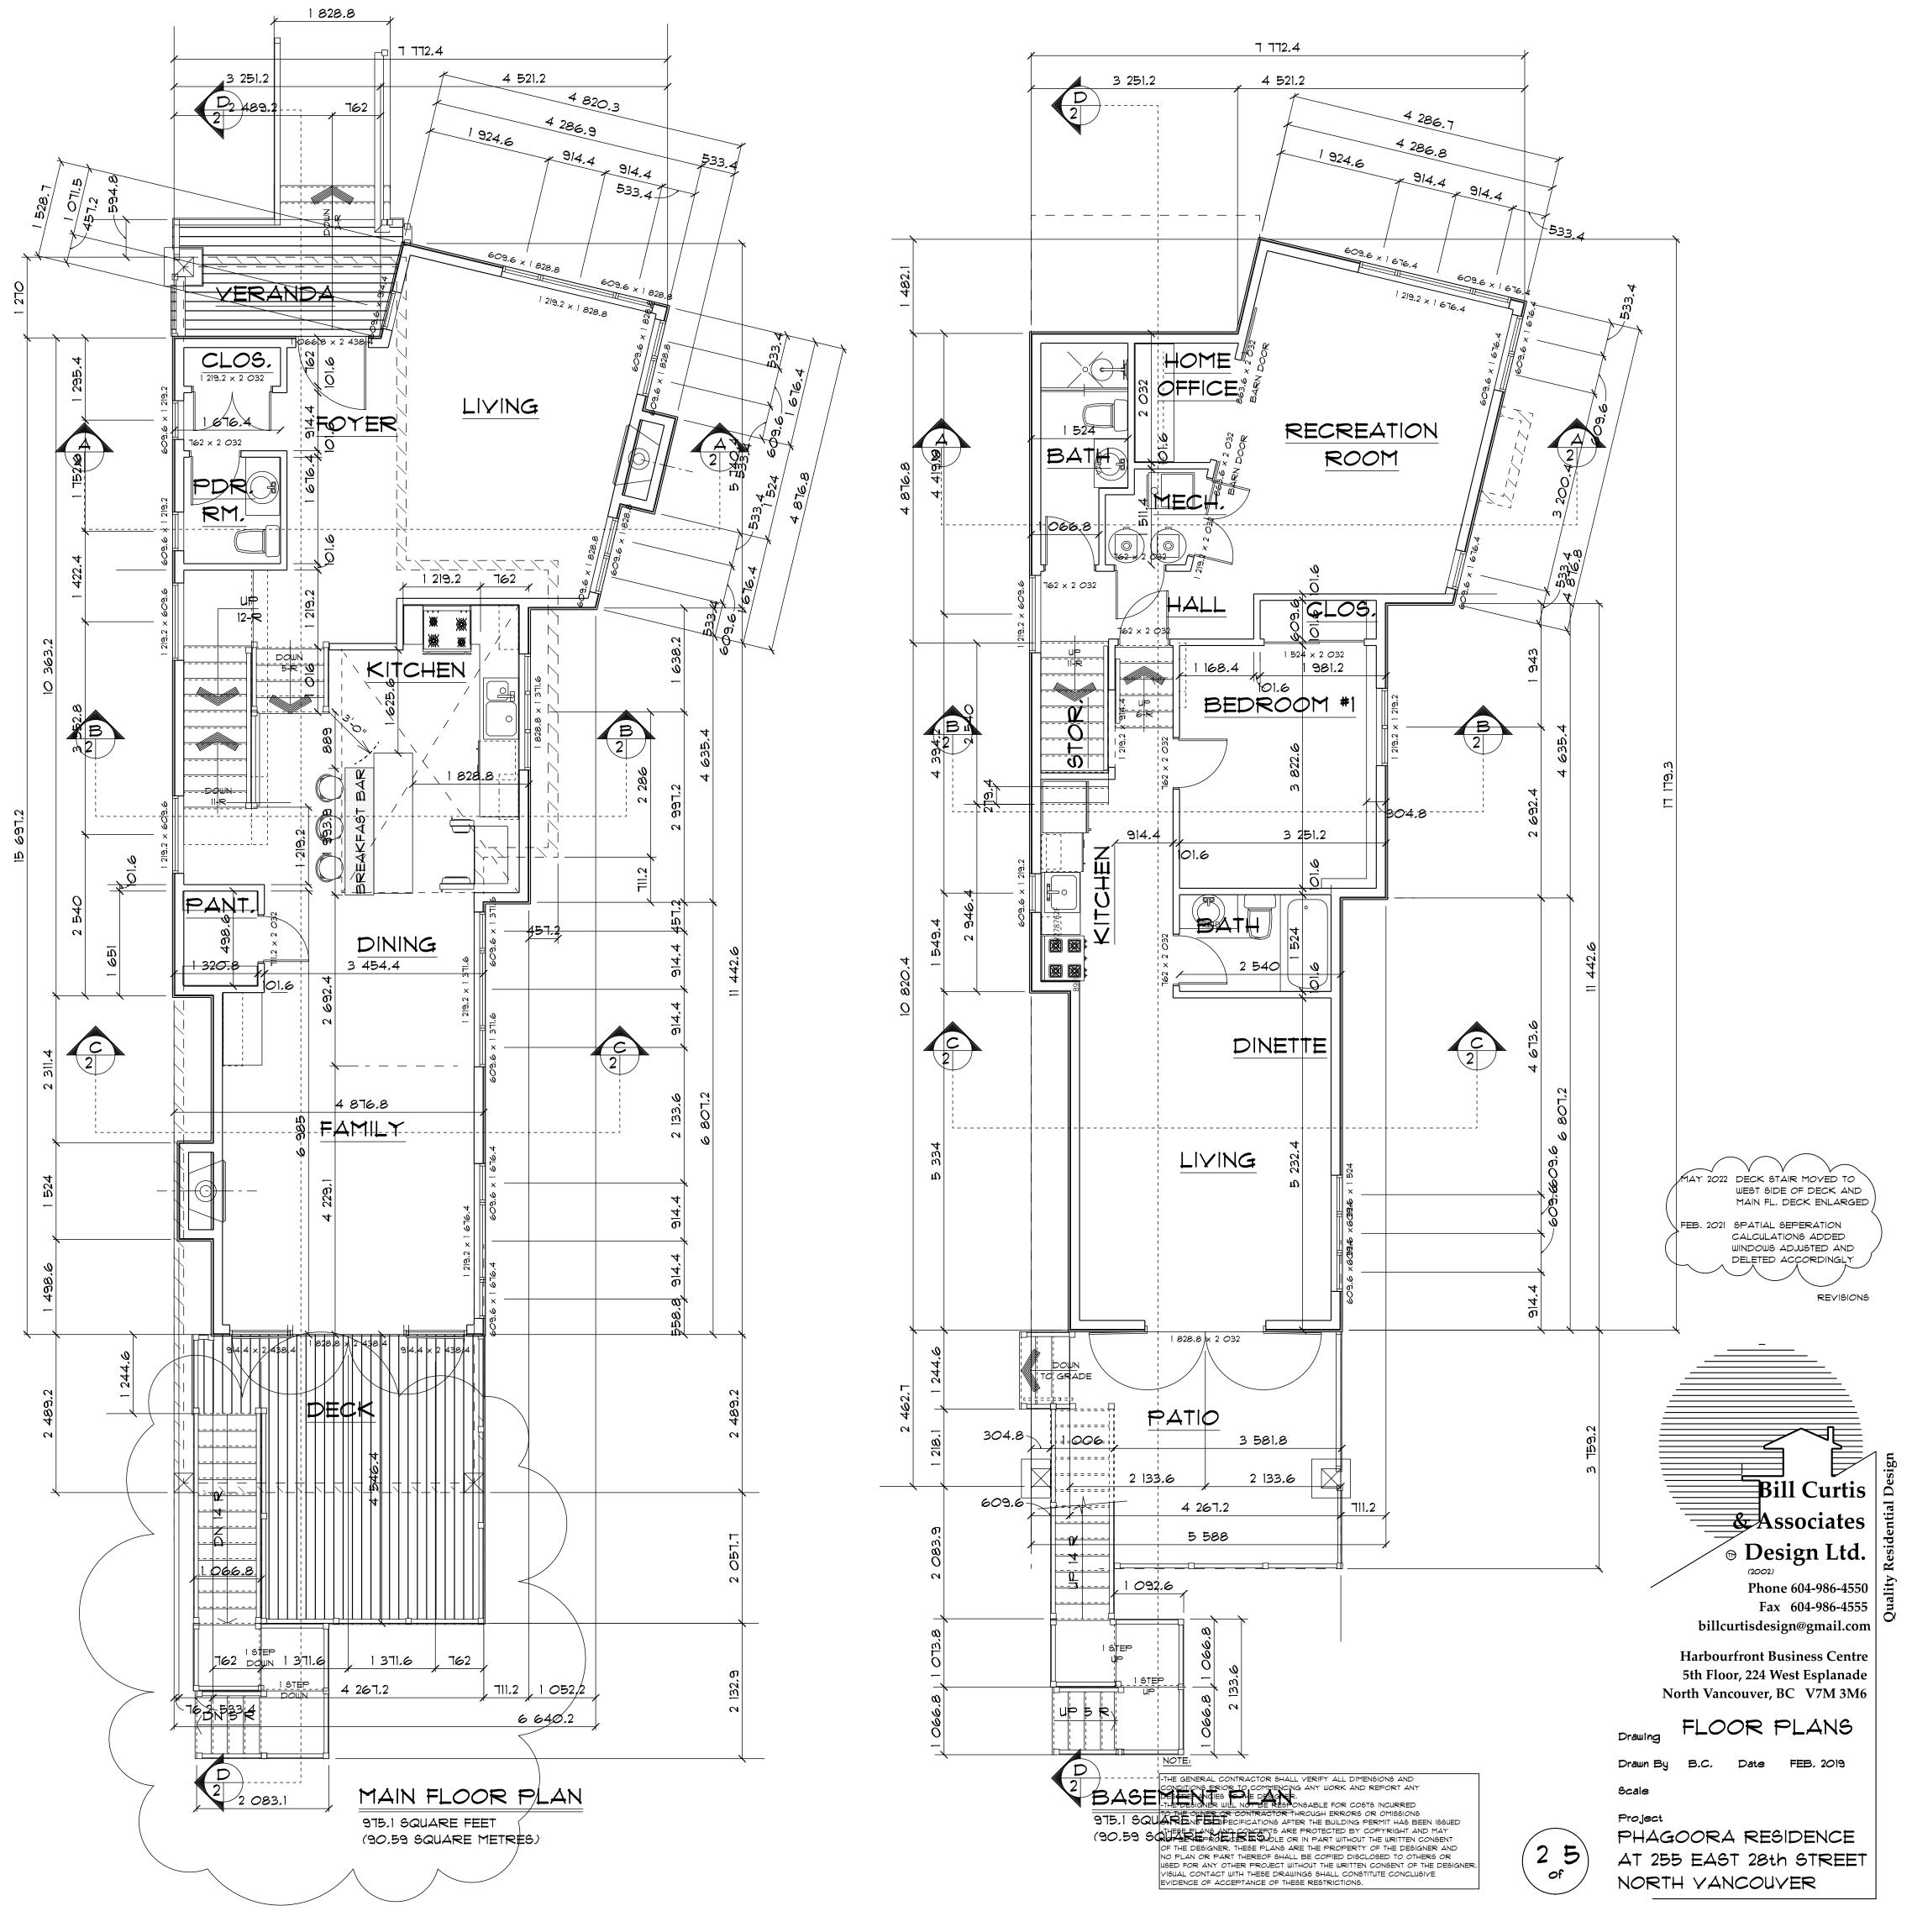

## TOPOGRAPHIC SITE PLAN OF LOT 24 BLOCK 237

## DISTRICT LOT 546 GROUP 1 NWD PLAN 3293

CIVIC ADDRESS: 253 East 28th Street, North Vancouver PID: 012-993-905

SCALE 1 : 100













| SPATIAL SERPERATION CALCULATION<br>818.2 SQUARE FEET AT T' LIMITING DIS | NG:<br>STANCE | SPATIAL SERPERATION CALCULAT<br>818.2 SQUARE FEET AT T' LIMITING 1<br>ALLOWS 90.76 SQUARE FEET OF UN |
|-------------------------------------------------------------------------|---------------|------------------------------------------------------------------------------------------------------|