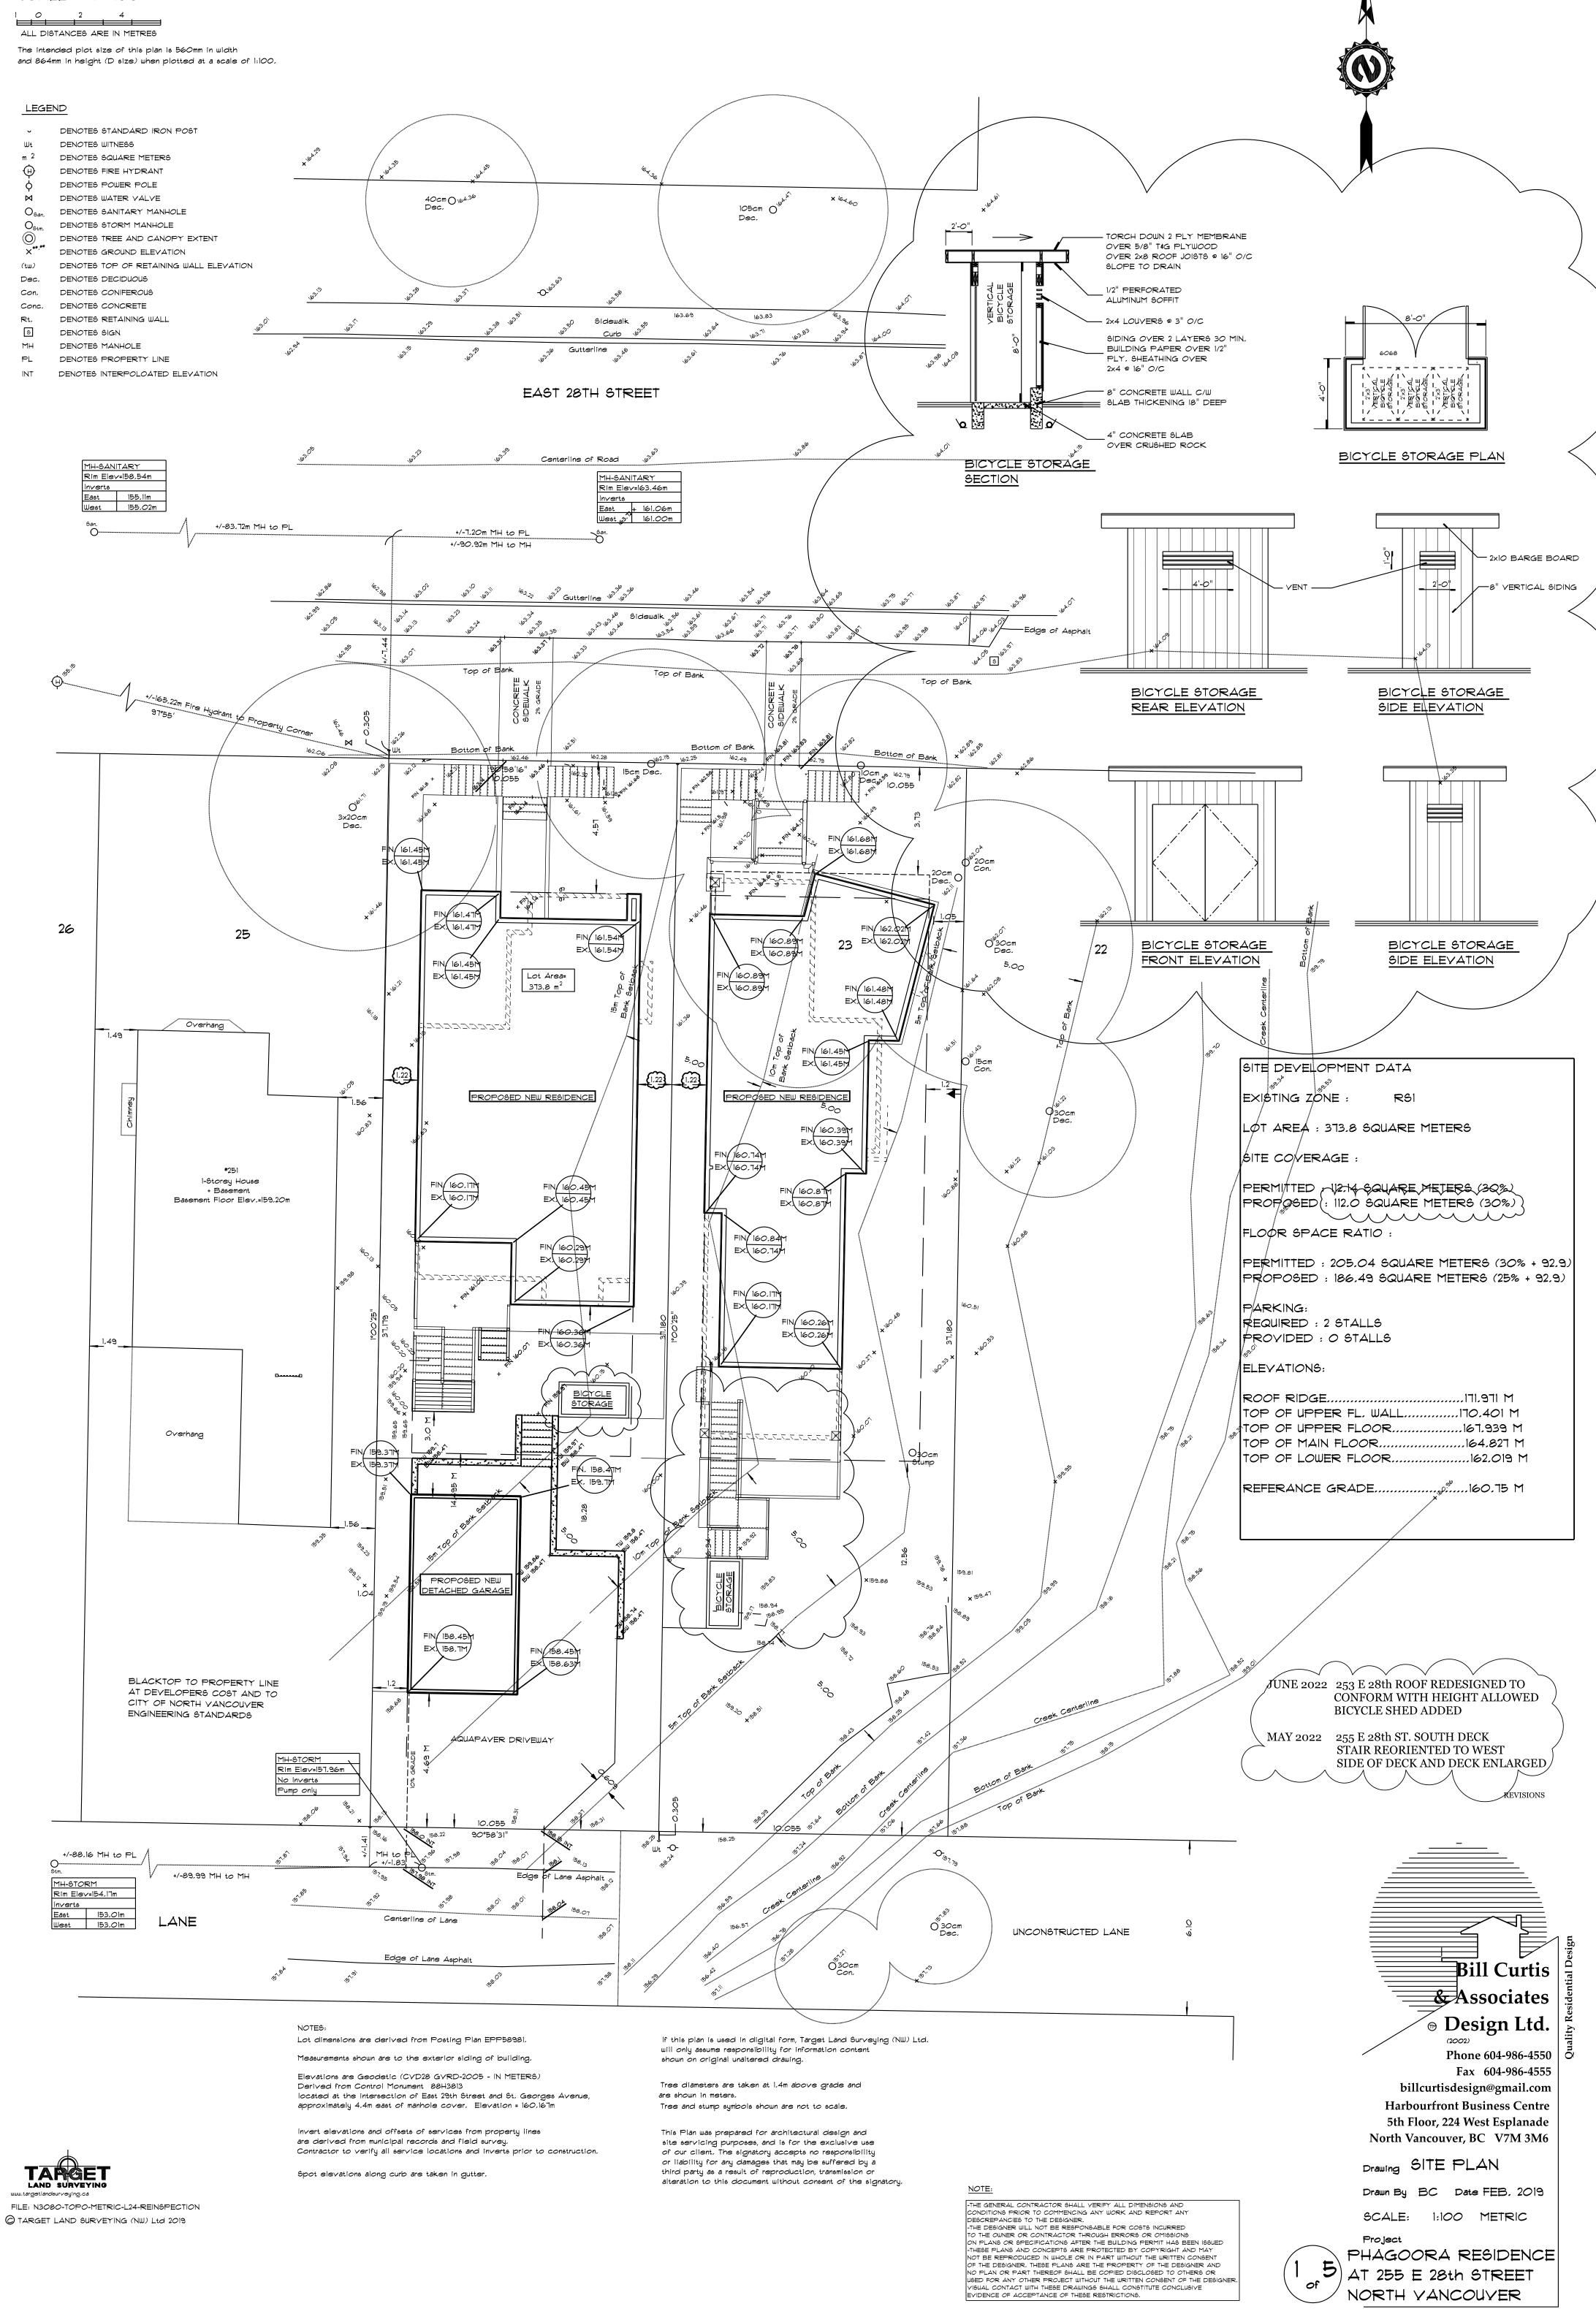

## TOPOGRAPHIC SITE PLAN OF LOT 24 BLOCK 237

## DISTRICT LOT 546 GROUP 1 NWD PLAN 3293

CIVIC ADDRESS: 253 East 28th Street, North Vancouver PID: 012-993-905

SCALE 1 : 100

| SPATIAL SERPERATION CALCULATION<br>818.2 SQUARE FEET AT T' LIMITING DIS | NG:<br>STANCE | SPATIAL SERPERATION CALCULAT<br>818.2 SQUARE FEET AT T' LIMITING 1<br>ALLOWS 90.76 SQUARE FEET OF UN |
|-------------------------------------------------------------------------|---------------|------------------------------------------------------------------------------------------------------|