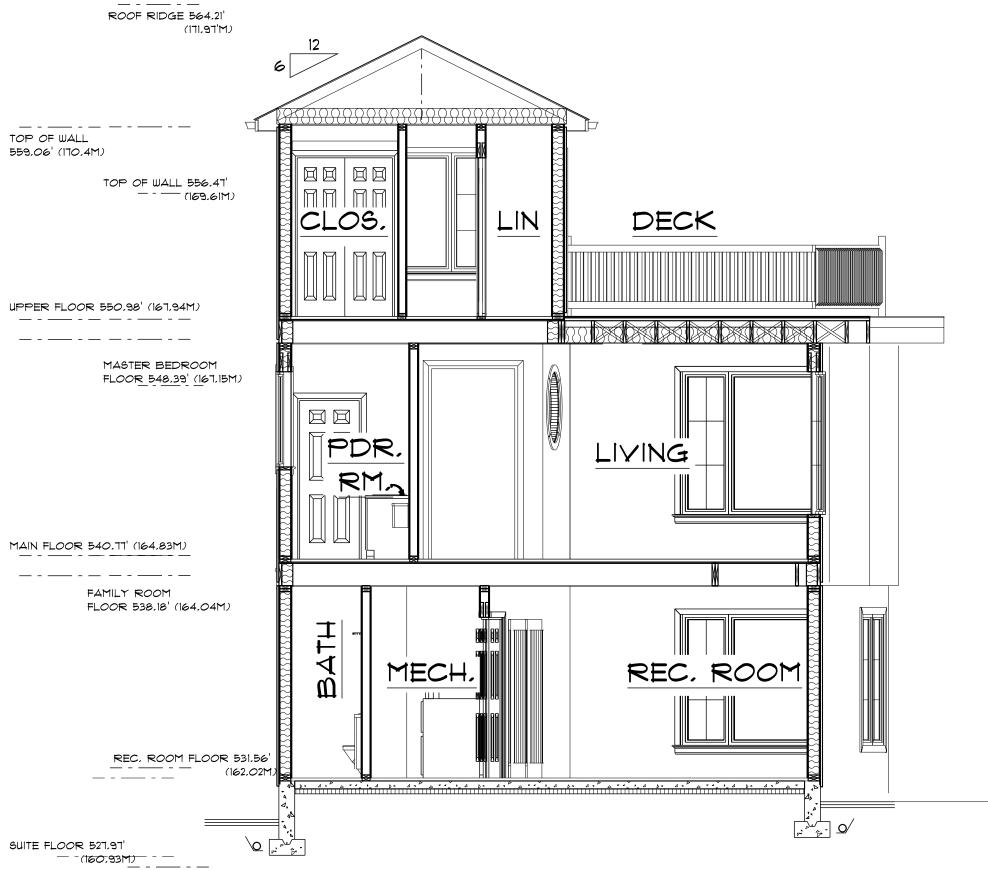

## TOPOGRAPHIC SITE PLAN OF LOT 24 BLOCK 237

## DISTRICT LOT 546 GROUP 1 NWD PLAN 3293

CIVIC ADDRESS: 253 East 28th Street, North Vancouver PID: 012-993-905

SCALE 1 : 100













| SPATIAL SERPERATION CALCULATION<br>818.2 SQUARE FEET AT T' LIMITING DIS | NG:<br>STANCE | SPATIAL SERPERATION CALCULAT<br>818.2 SQUARE FEET AT T' LIMITING 1<br>ALLOWS 90.76 SQUARE FEET OF UN |
|-------------------------------------------------------------------------|---------------|------------------------------------------------------------------------------------------------------|