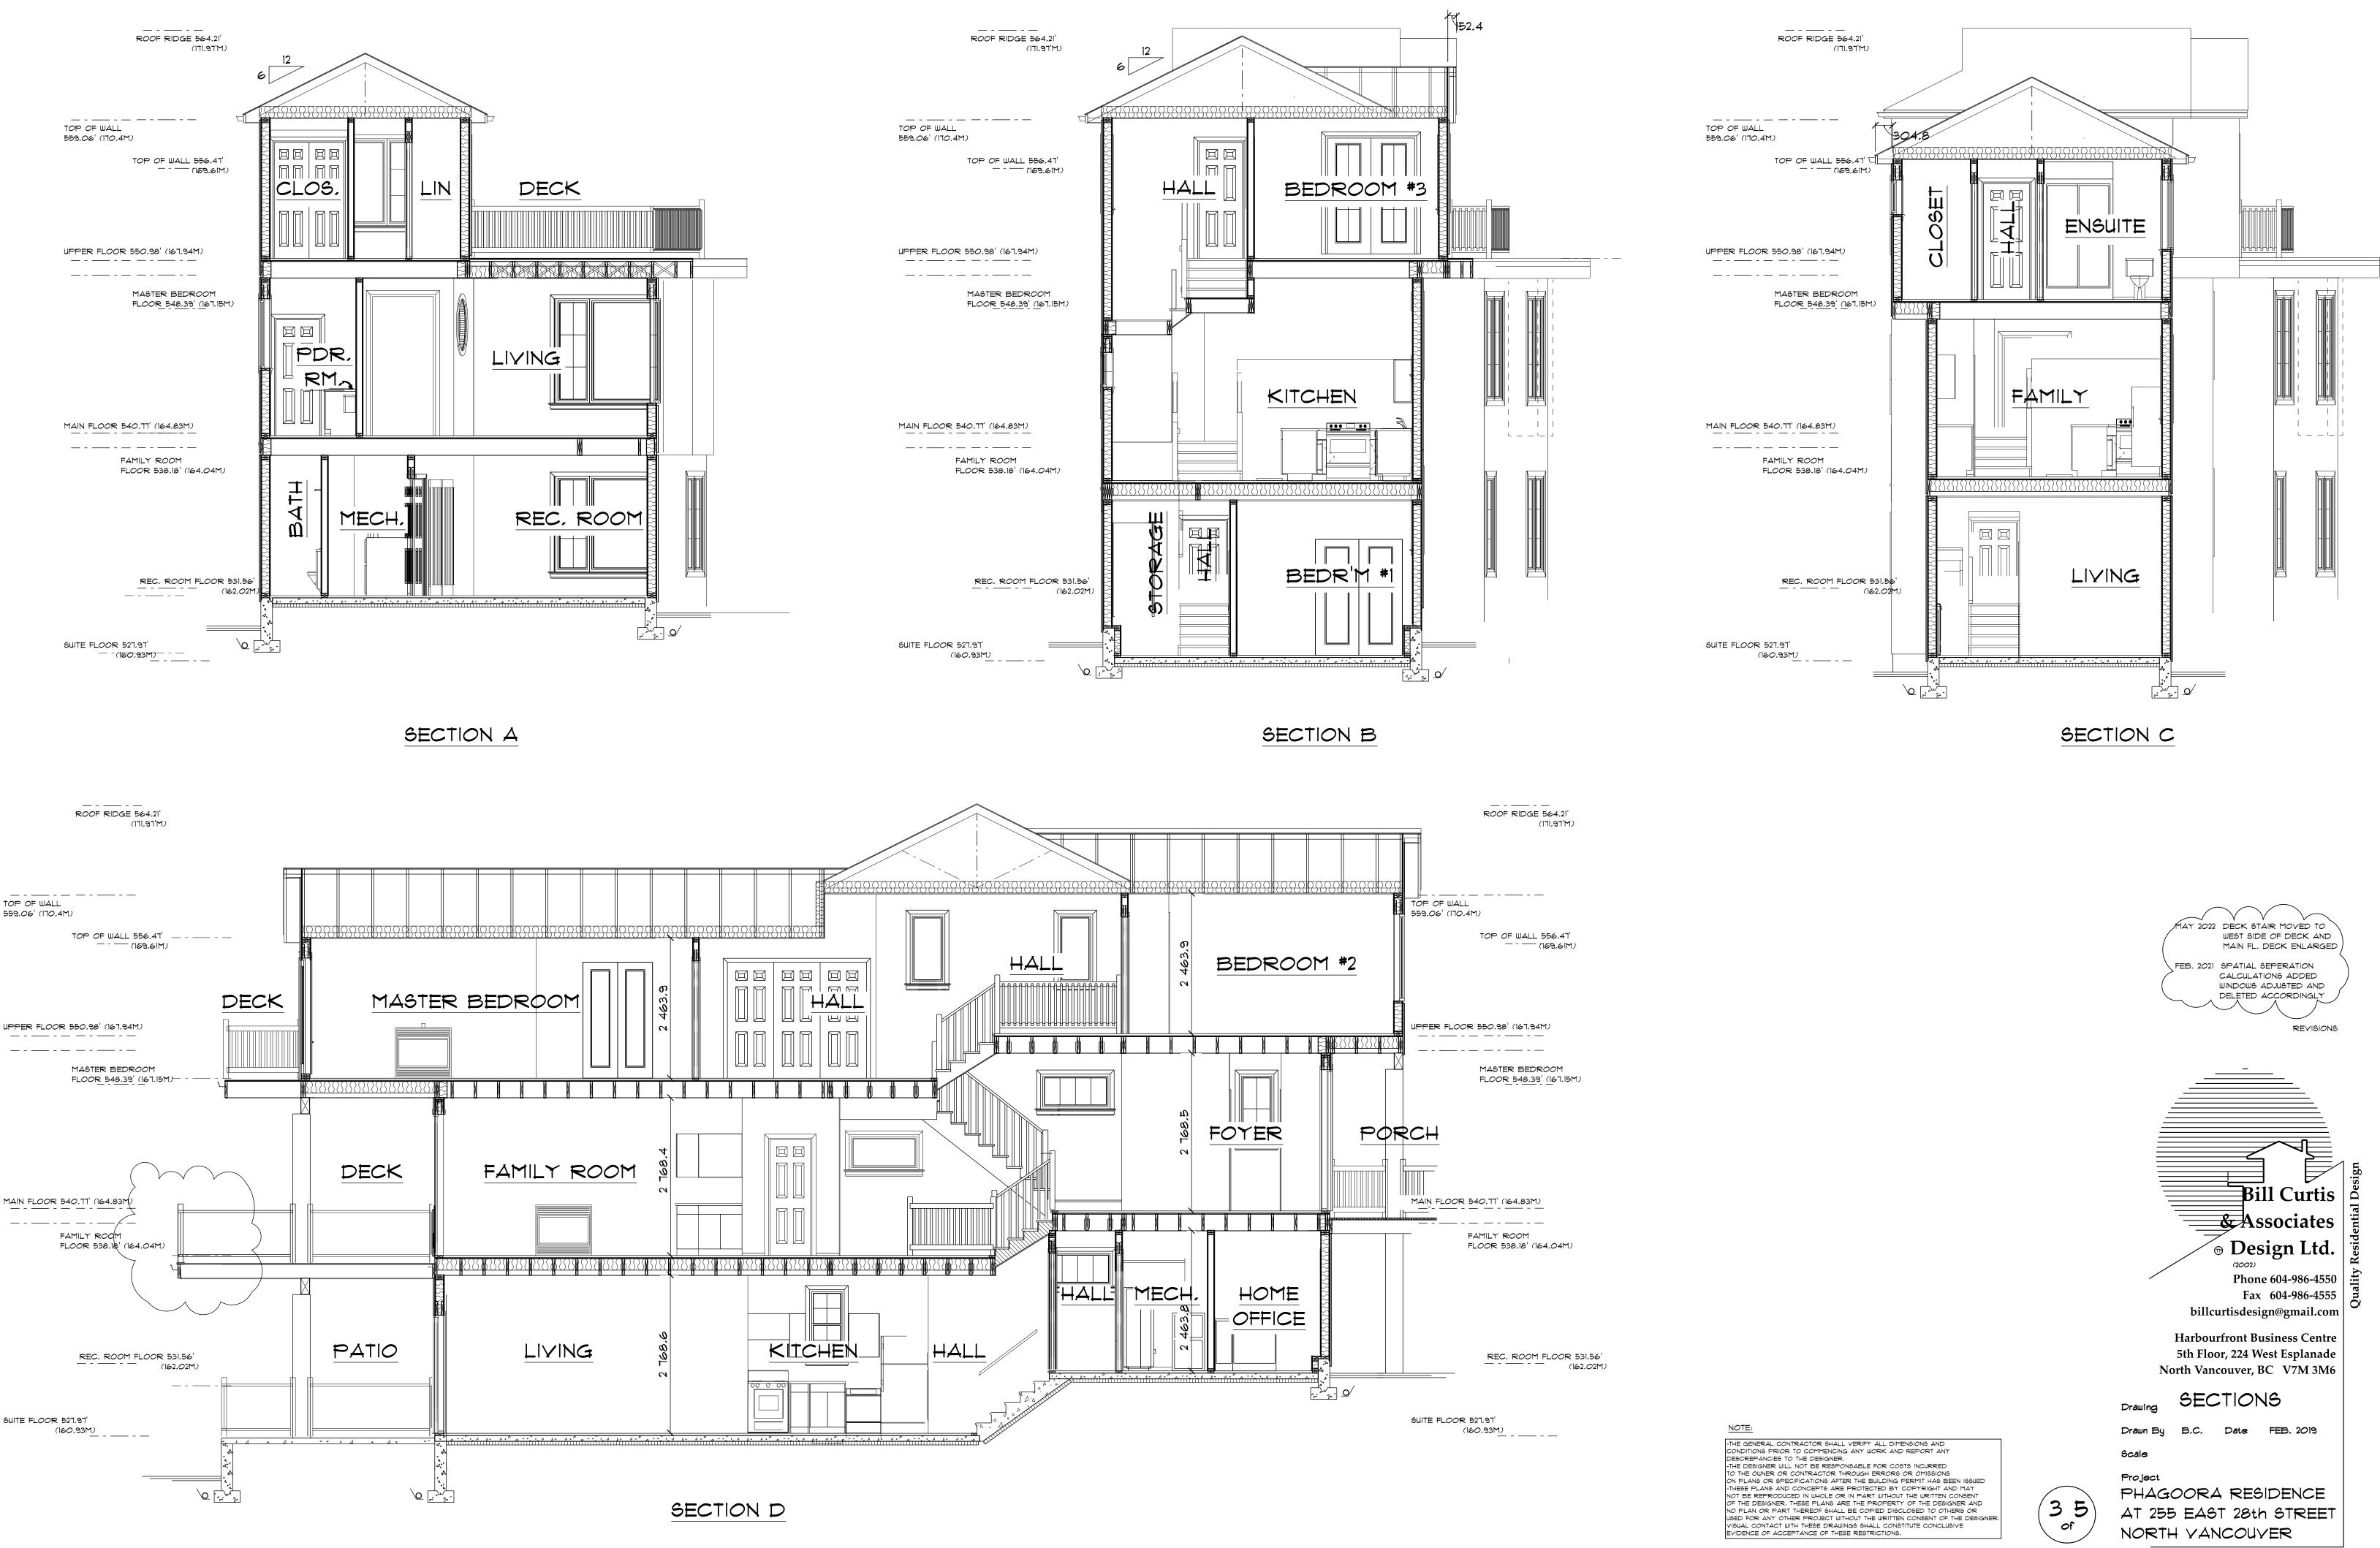

## TOPOGRAPHIC SITE PLAN OF LOT 24 BLOCK 237

## DISTRICT LOT 546 GROUP 1 NWD PLAN 3293

CIVIC ADDRESS: 253 East 28th Street, North Vancouver PID: 012-993-905

SCALE 1 : 100













| SPATIAL SERPERATION CALCULATION<br>818.2 SQUARE FEET AT T' LIMITING DIS | NG:<br>STANCE | SPATIAL SERPERATION CALCULAT<br>818.2 SQUARE FEET AT T' LIMITING 1<br>ALLOWS 90.76 SQUARE FEET OF UN |
|-------------------------------------------------------------------------|---------------|------------------------------------------------------------------------------------------------------|