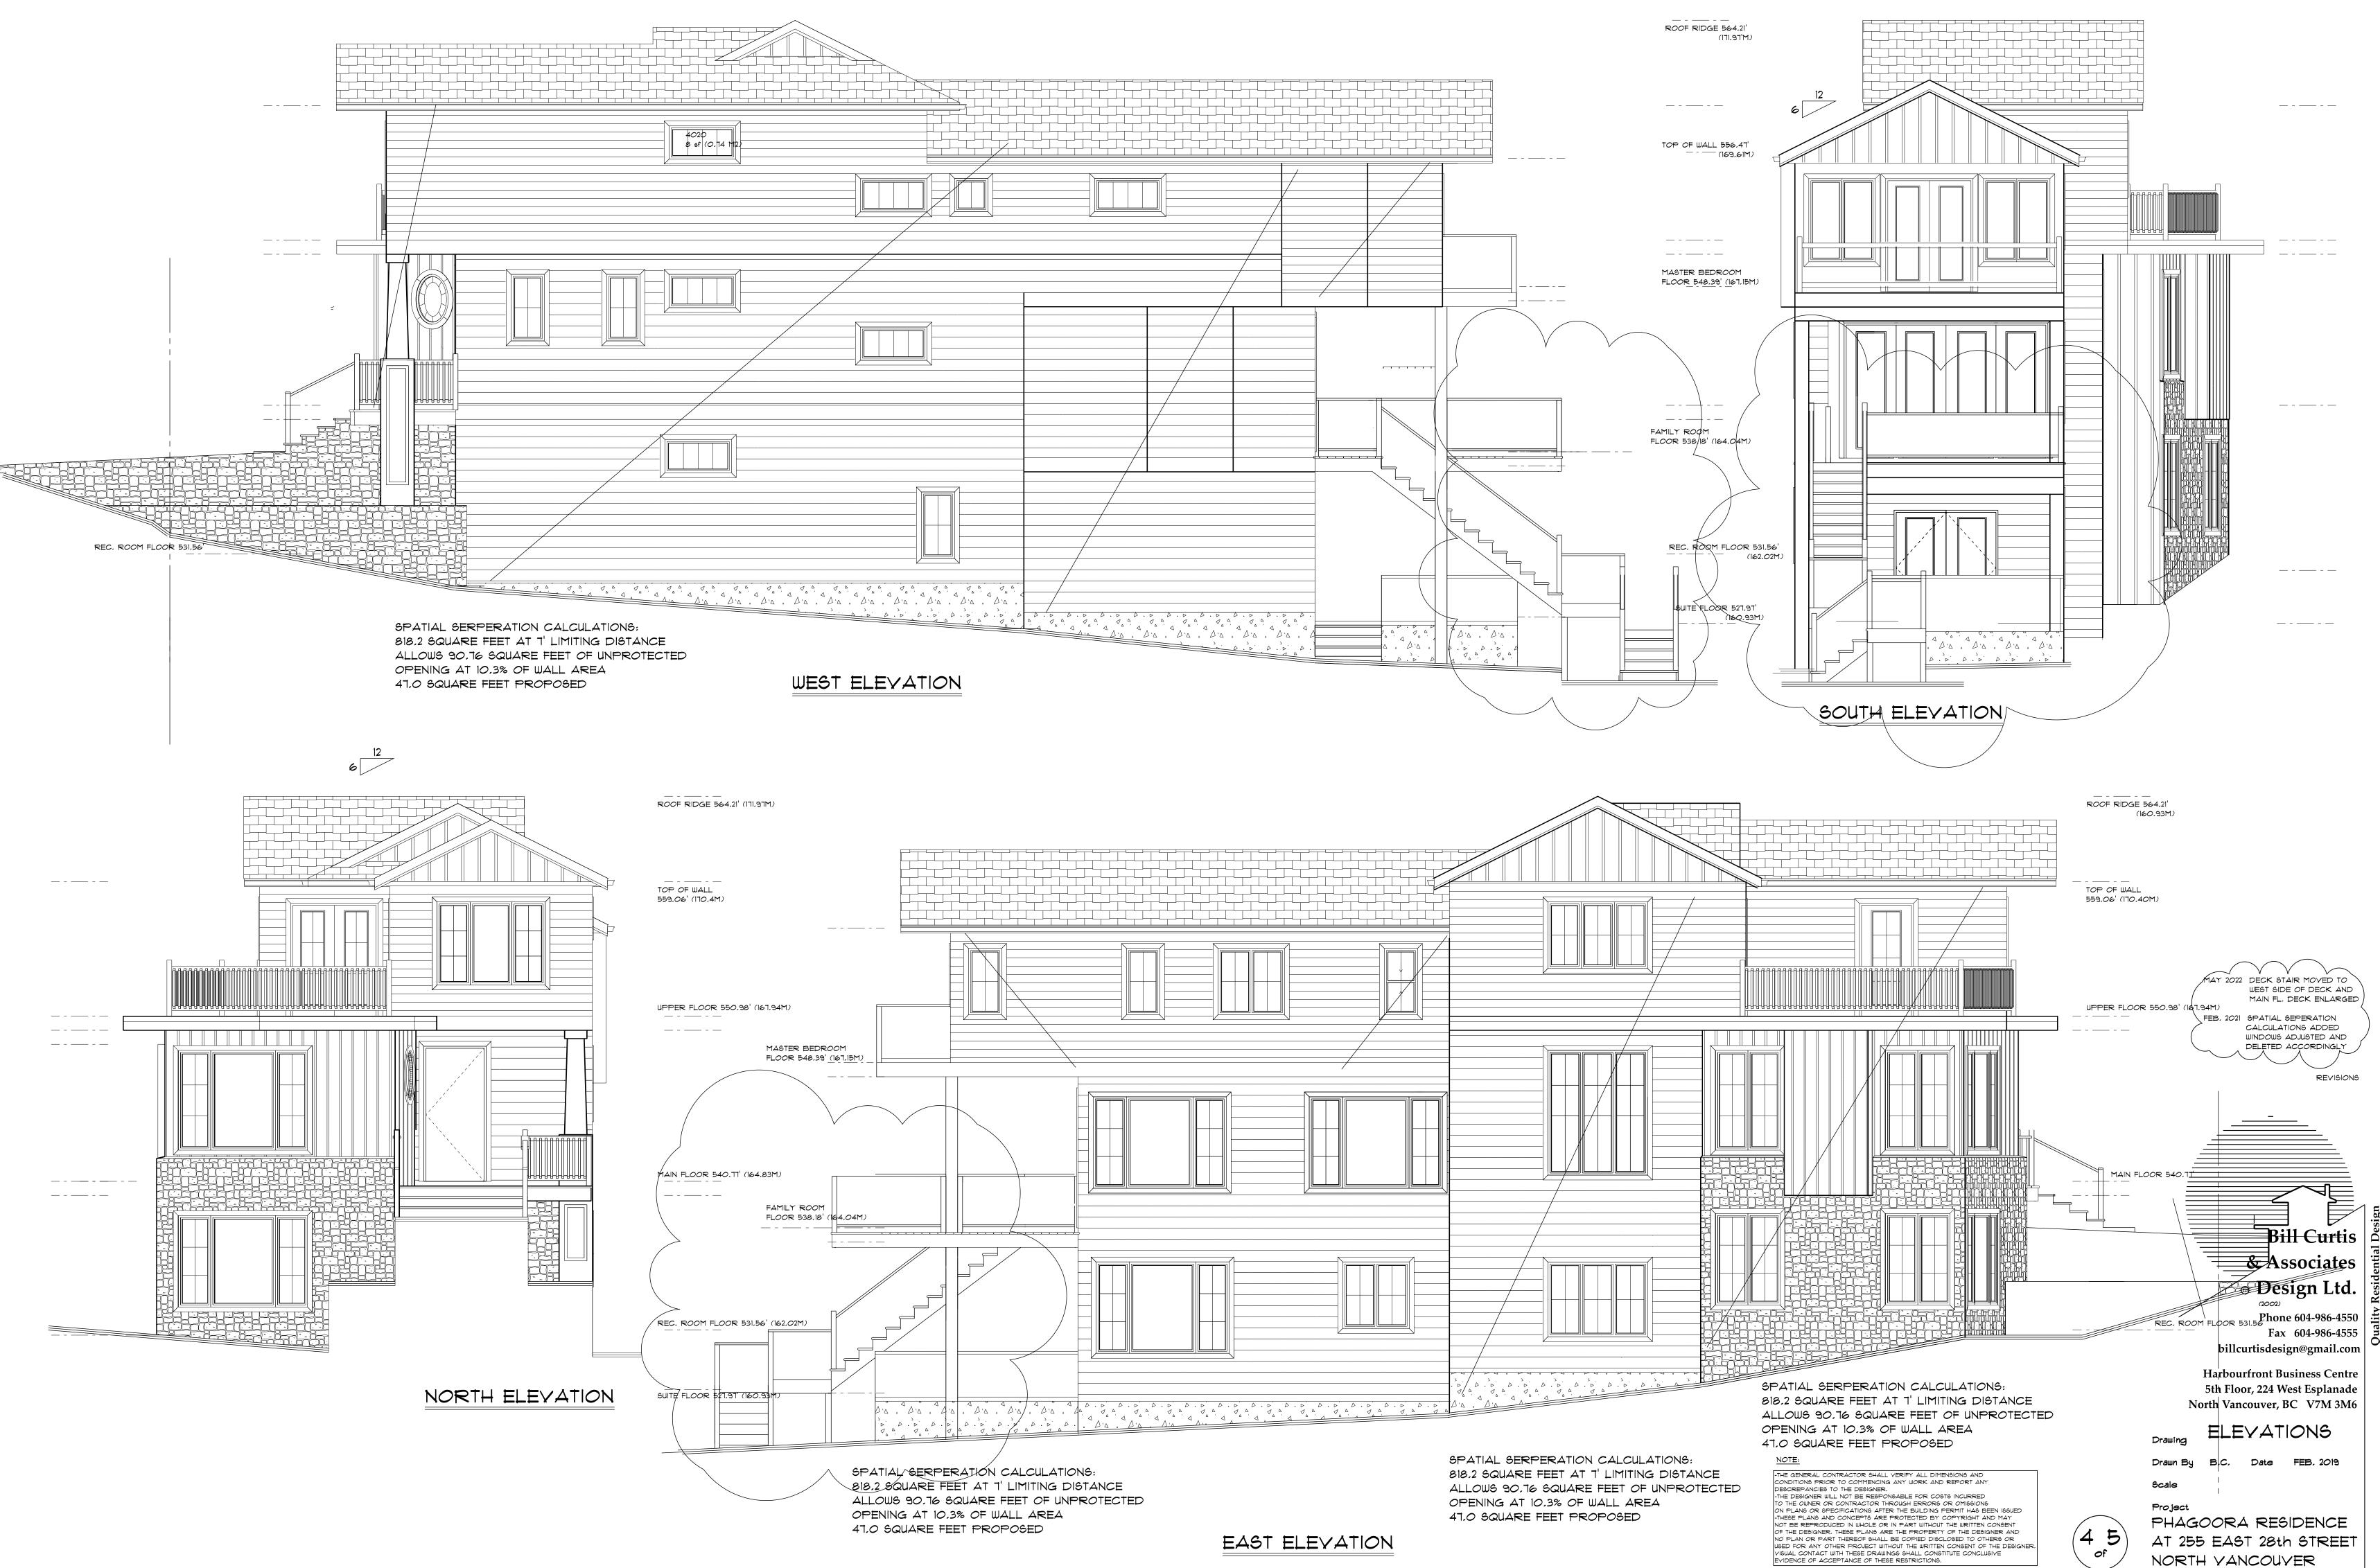

## TOPOGRAPHIC SITE PLAN OF LOT 24 BLOCK 237

## DISTRICT LOT 546 GROUP 1 NWD PLAN 3293

CIVIC ADDRESS: 253 East 28th Street, North Vancouver PID: 012-993-905

SCALE 1 : 100













| SPATIAL SERPERATION CALCULATION<br>818.2 SQUARE FEET AT T' LIMITING DIS | NG:<br>STANCE | SPATIAL SERPERATION CALCULAT<br>818.2 SQUARE FEET AT T' LIMITING 1<br>ALLOWS 90.76 SQUARE FEET OF UN |
|-------------------------------------------------------------------------|---------------|------------------------------------------------------------------------------------------------------|