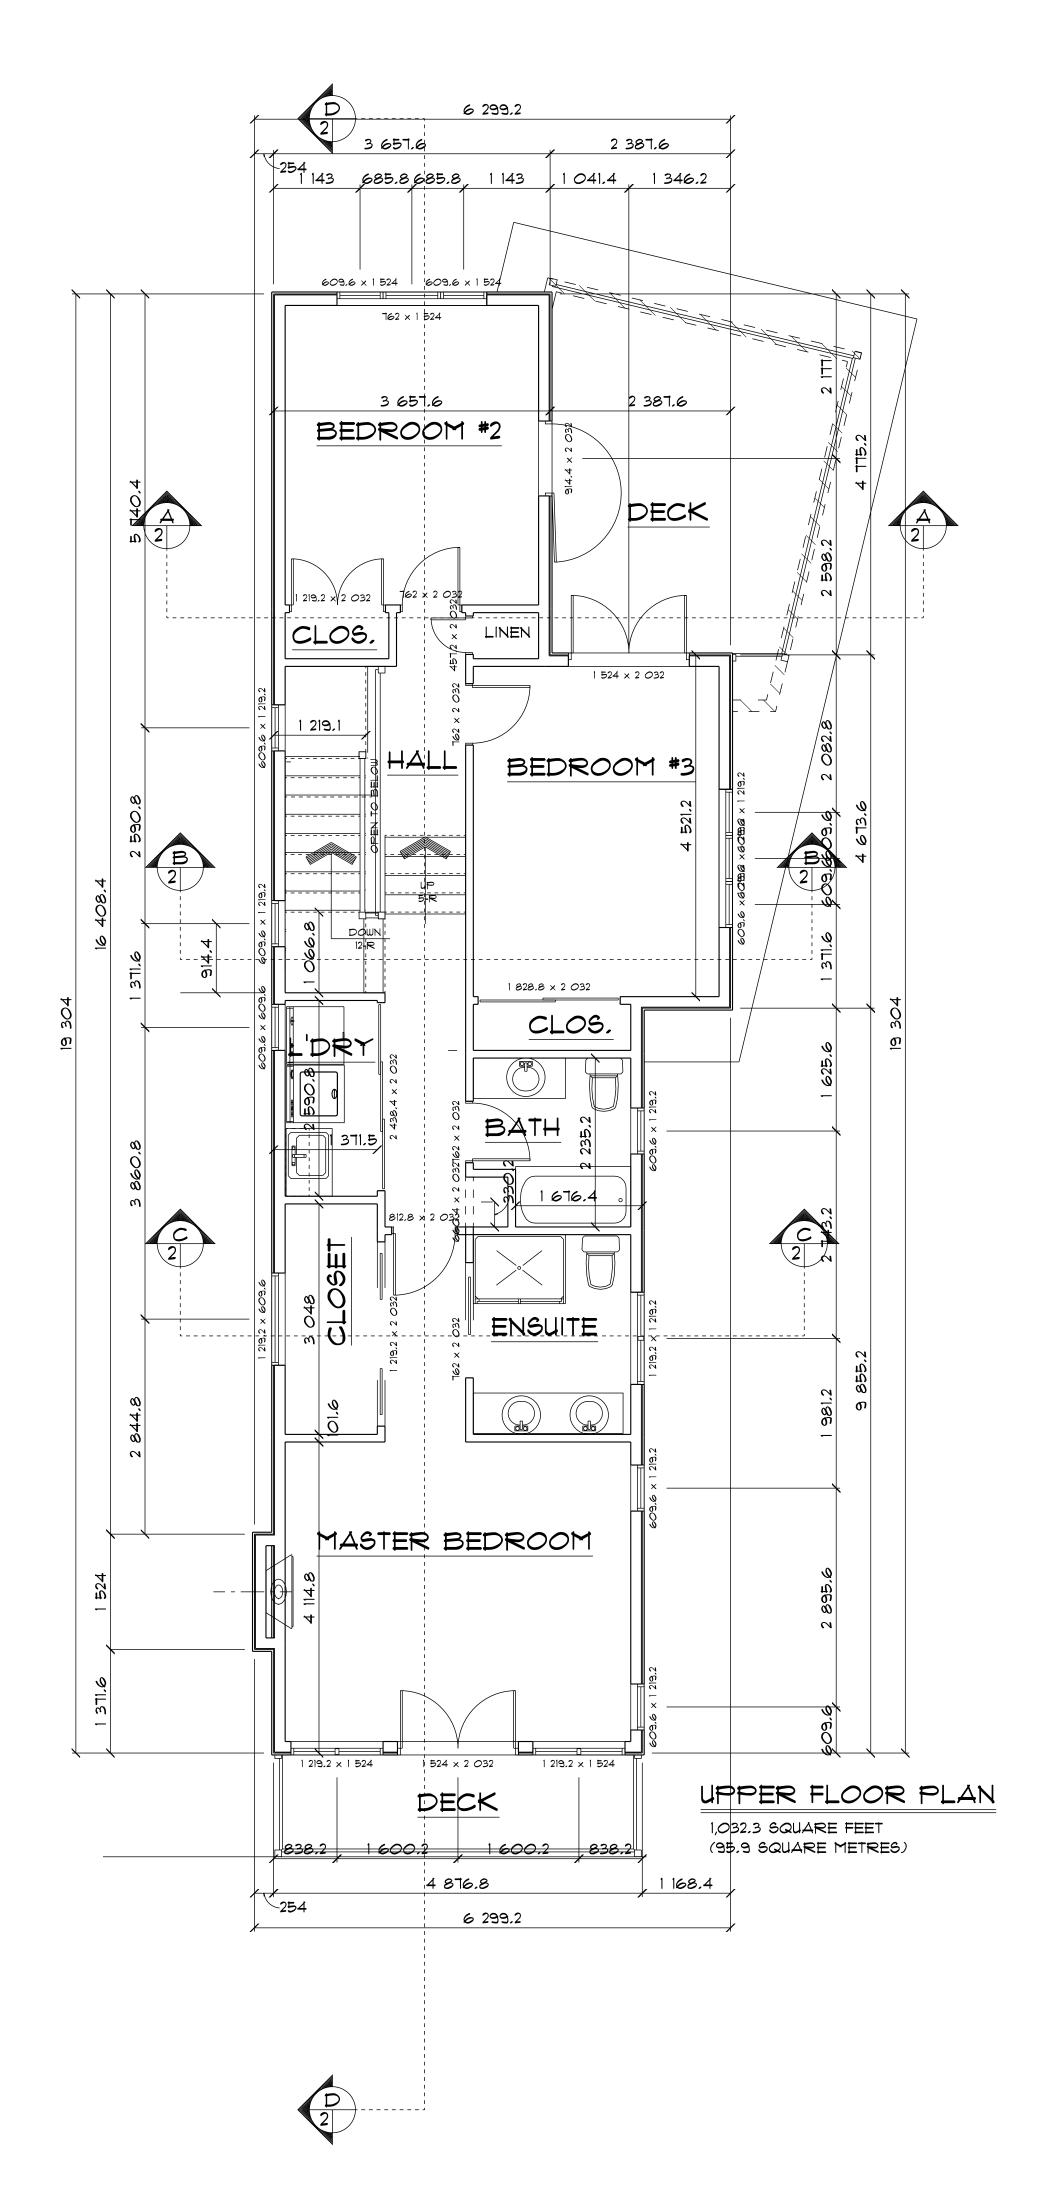

## TOPOGRAPHIC SITE PLAN OF LOT 24 BLOCK 237

## DISTRICT LOT 546 GROUP 1 NWD PLAN 3293

CIVIC ADDRESS: 253 East 28th Street, North Vancouver PID: 012-993-905

SCALE 1 : 100













| SPATIAL SERPERATION CALCULATION<br>818.2 SQUARE FEET AT T' LIMITING DIS | NG:<br>STANCE | SPATIAL SERPERATION CALCULAT<br>818.2 SQUARE FEET AT T' LIMITING 1<br>ALLOWS 90.76 SQUARE FEET OF UN |
|-------------------------------------------------------------------------|---------------|------------------------------------------------------------------------------------------------------|