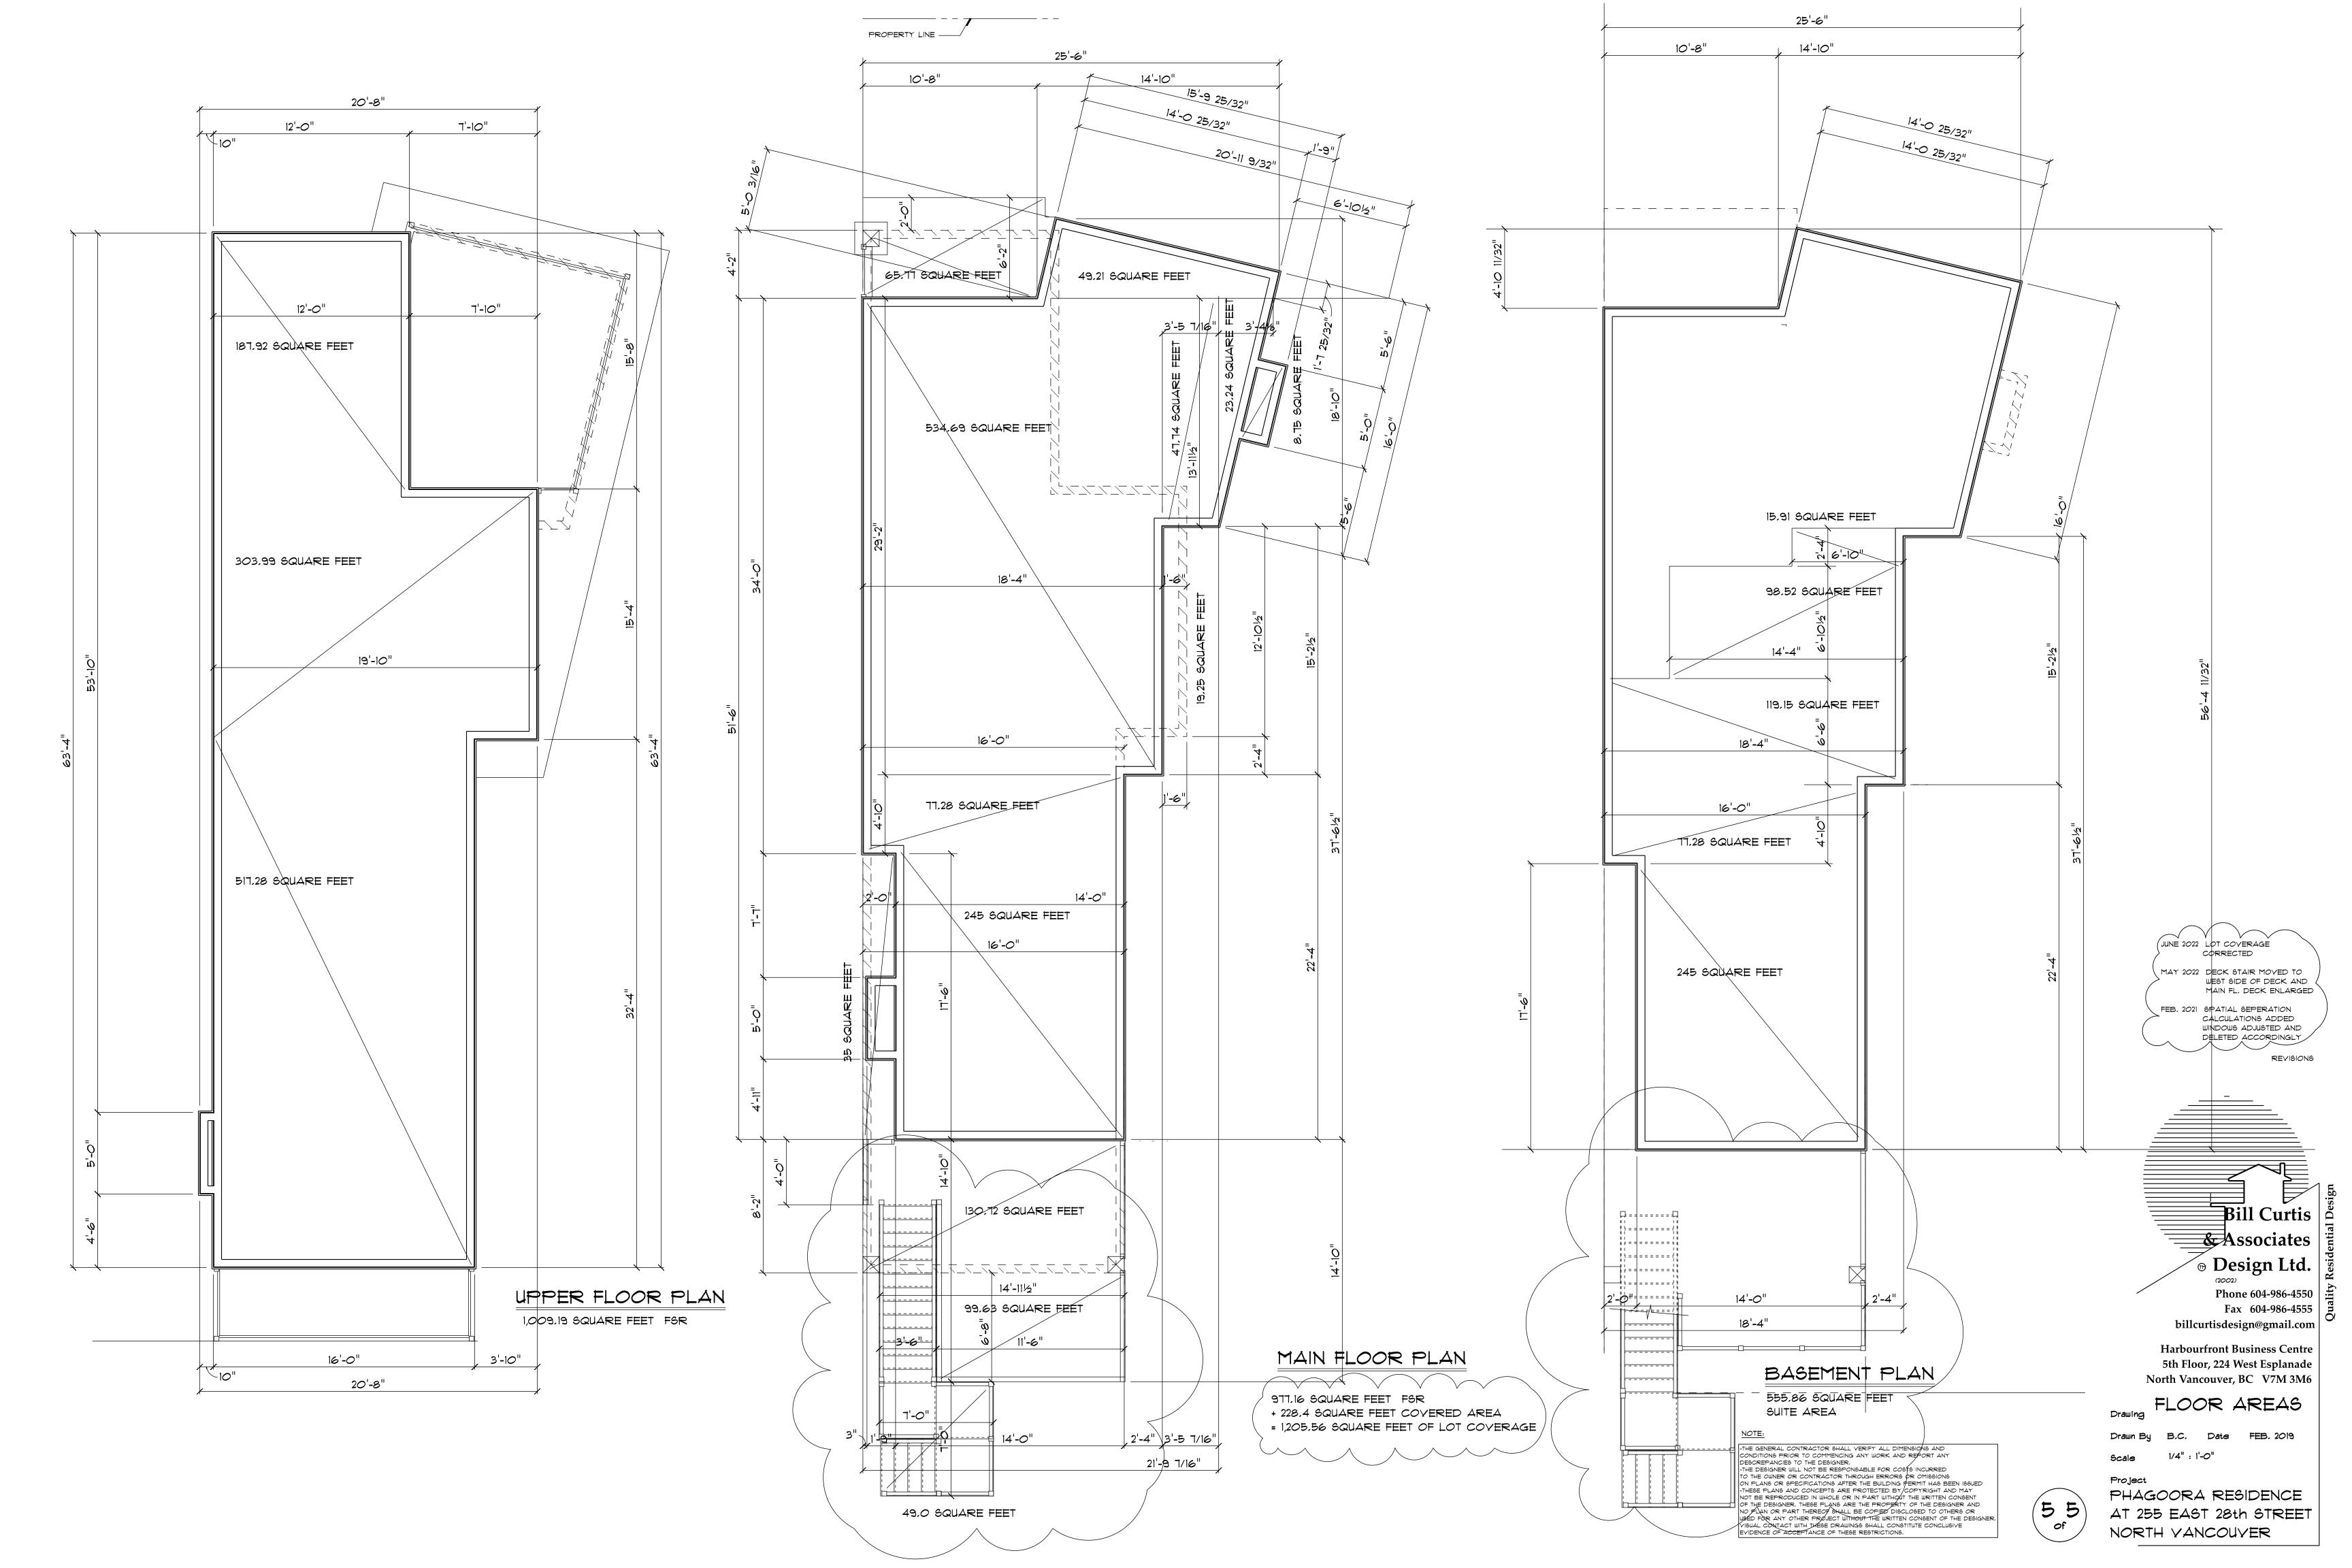

## TOPOGRAPHIC SITE PLAN OF LOT 24 BLOCK 237

## DISTRICT LOT 546 GROUP 1 NWD PLAN 3293

CIVIC ADDRESS: 253 East 28th Street, North Vancouver PID: 012-993-905

SCALE 1 : 100













| SPATIAL SERPERATION CALCULATION<br>818.2 SQUARE FEET AT T' LIMITING DIS | NG:<br>STANCE | SPATIAL SERPERATION CALCULAT<br>818.2 SQUARE FEET AT T' LIMITING 1<br>ALLOWS 90.76 SQUARE FEET OF UN |
|-------------------------------------------------------------------------|---------------|------------------------------------------------------------------------------------------------------|