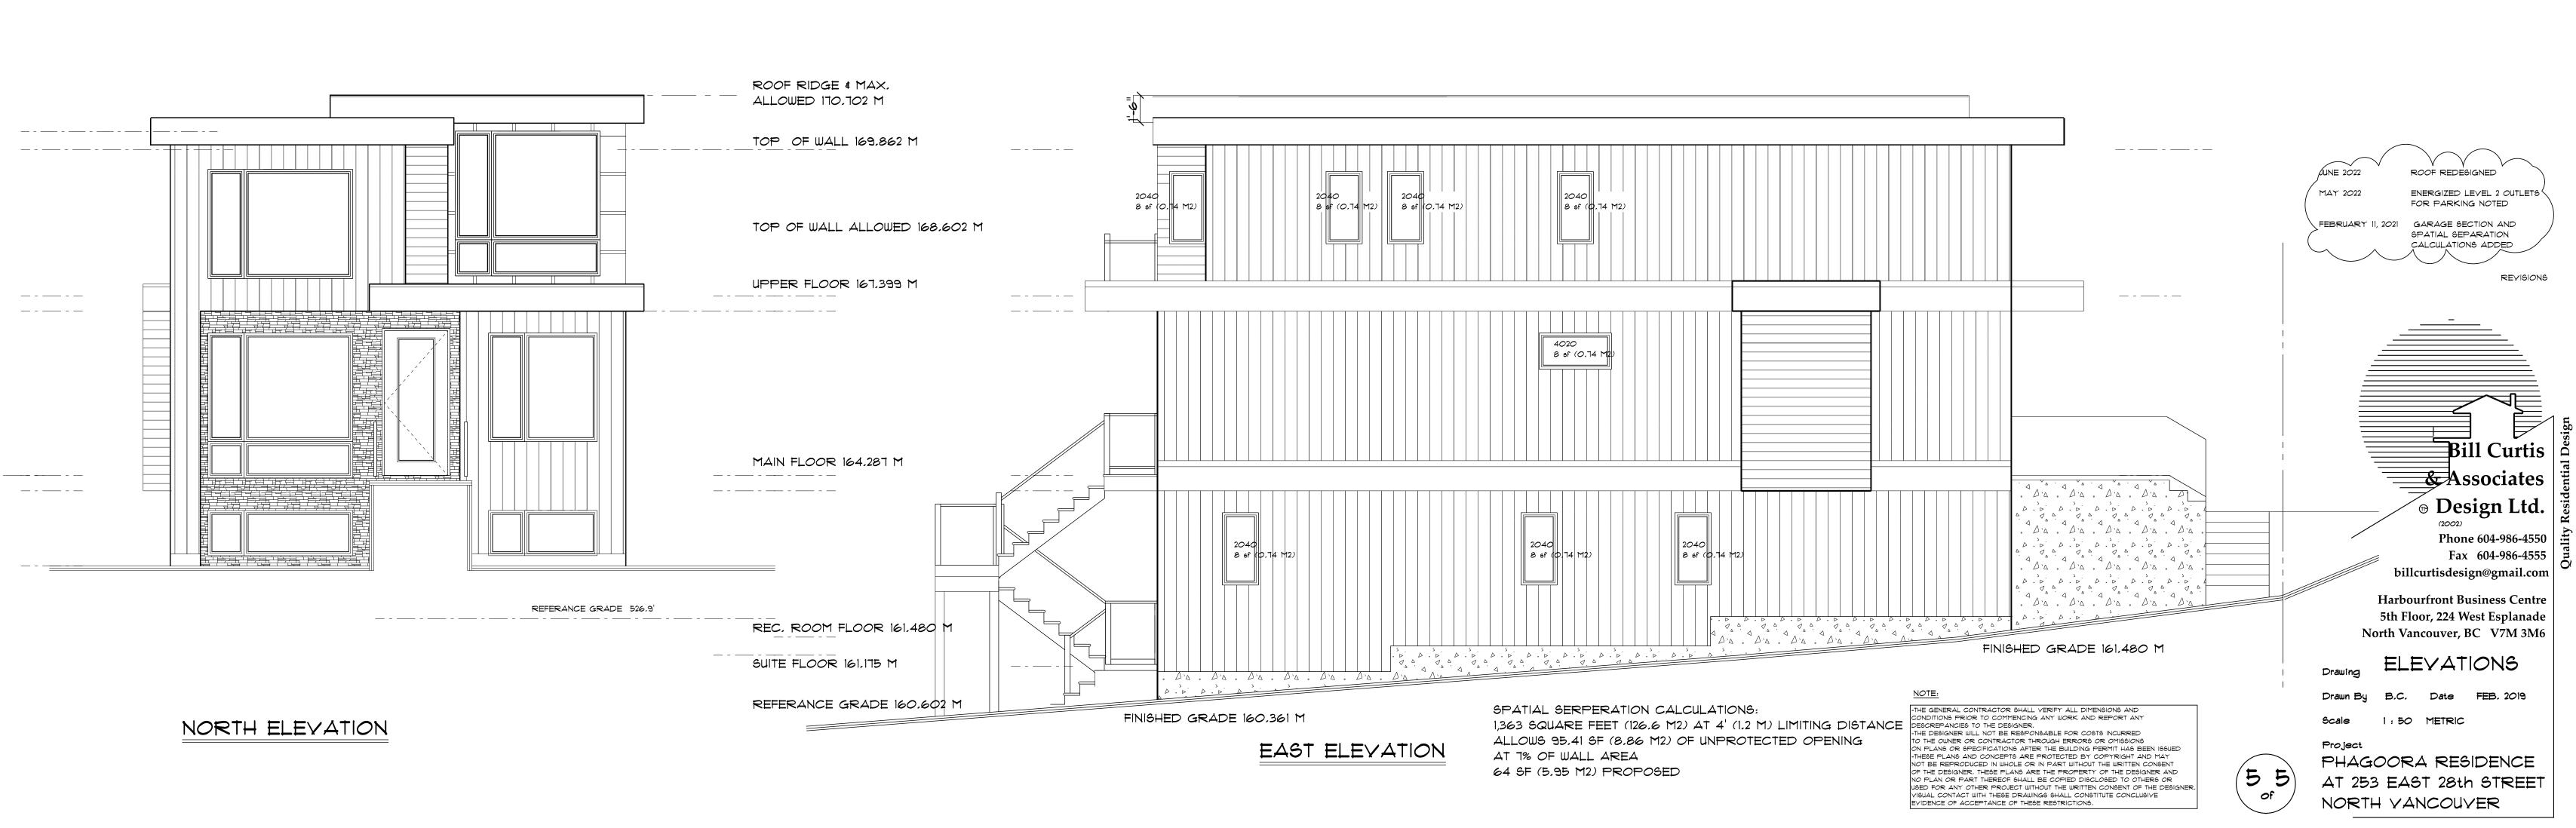

## ROOF VENTING DETAIL

ROOF REDESIGNED

FEBRUARY 11, 2021 GARAGE SECTION AND

FOR PARKING NOTED

SPATIAL SEPARATION

CALCULATIONS ADDED

ENERGIZED LEVEL 2 OUTLETS

Fax 604-986-4555 billcurtisdesign@gmail.com

PHAGOORA RESIDENCE

AT 253 EAST 28th STREET

NORTH YANCOUYER

(5a5)