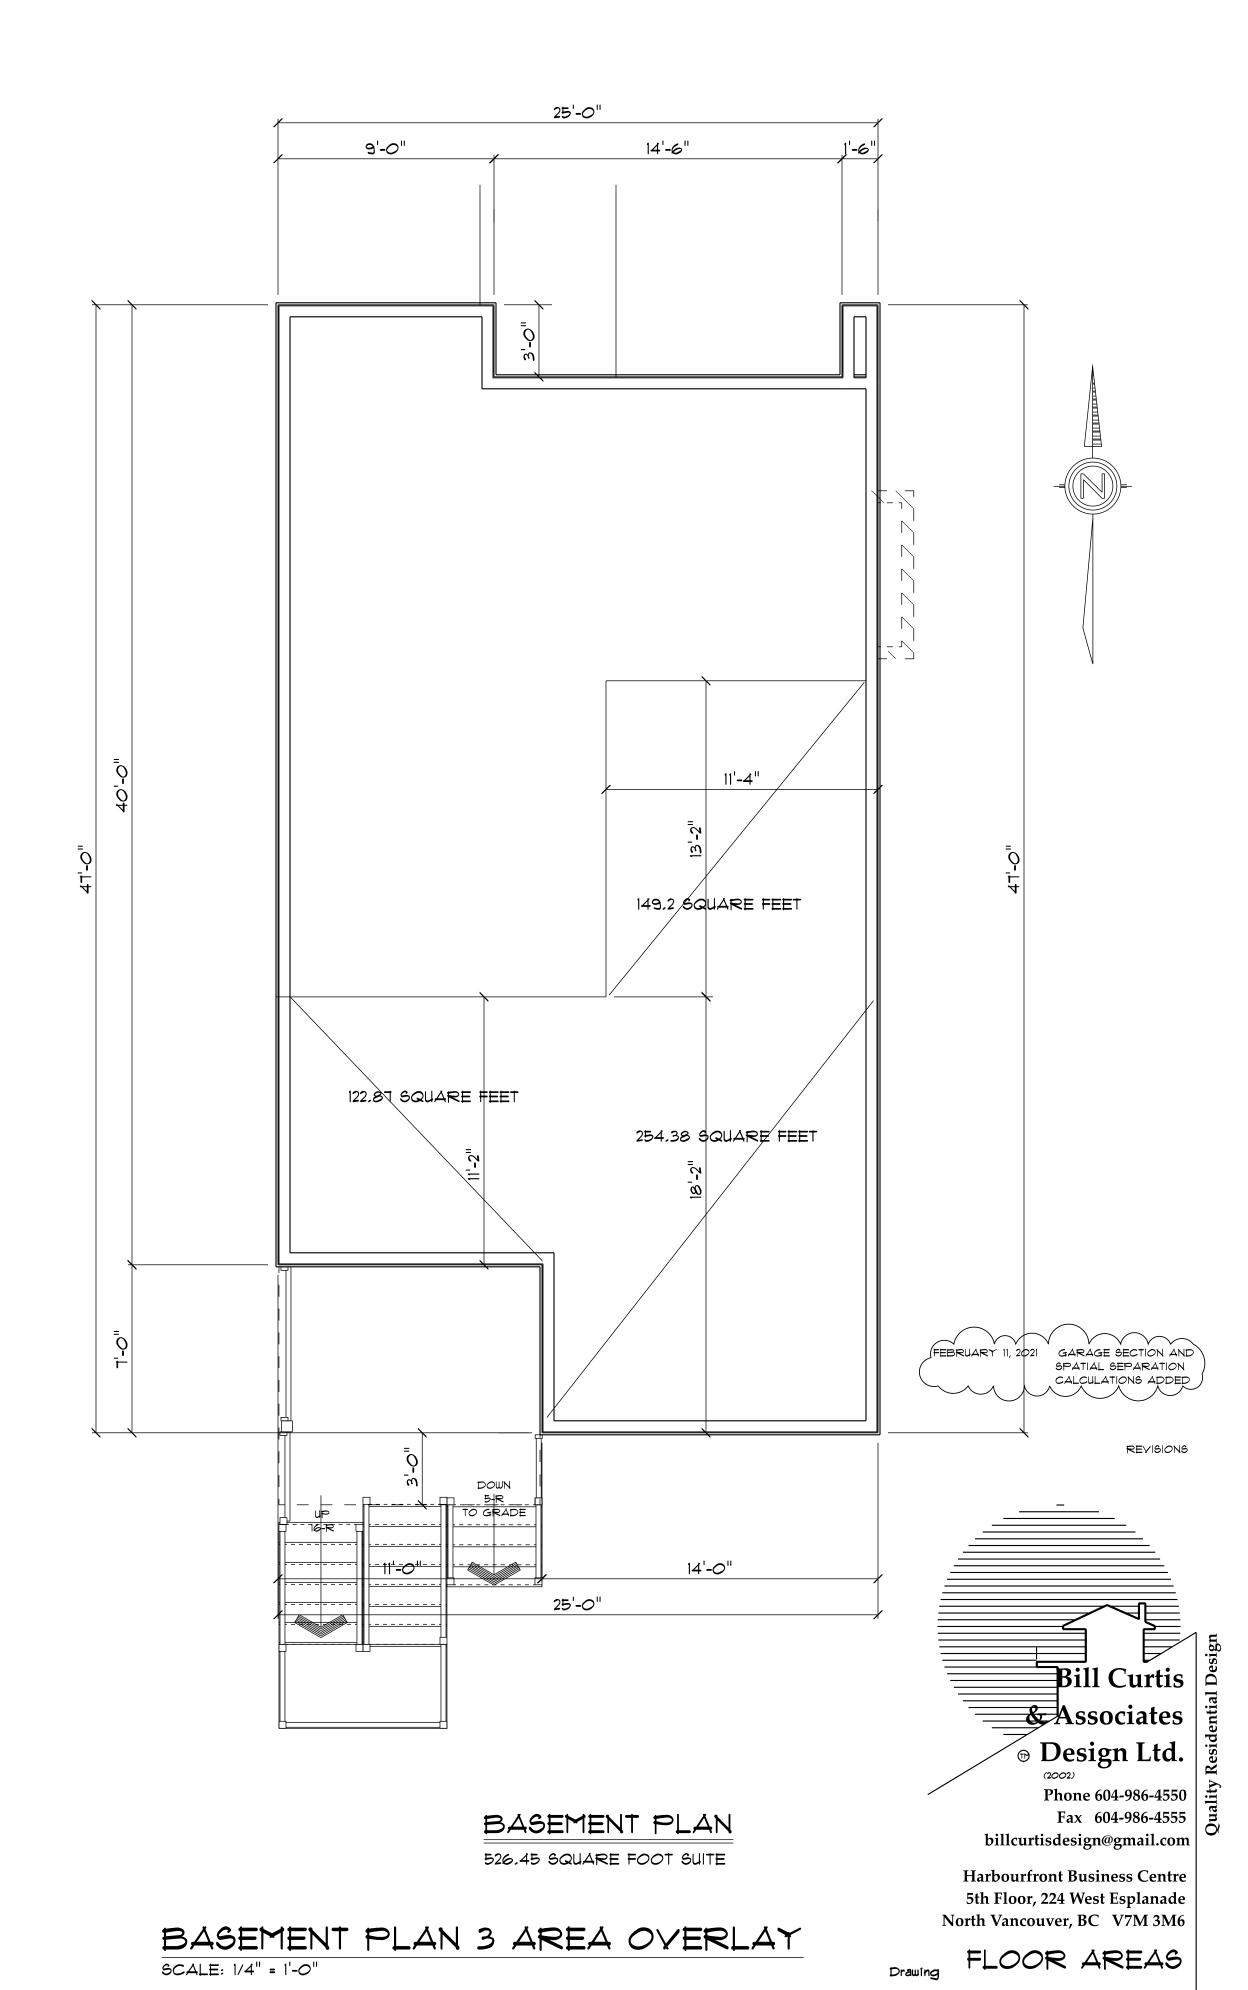

956,39 SQUARE FEET FSR

UPPER FLOOR 2 AREA OVERLAY SCALE: 1/4" = 1'-0"

= 111,4.98 SQUARE FEET LOT COVERAGE

+ 298.78 SQUARE FEET

MAIN FLOOR 5 AREA OVERLAY SCALE: 1/4" = 1'-0"

THE GENERAL CONTRACTOR SHALL VERIFY ALL DIMENSIONS AND CONDITIONS PRIOR TO COMMENCING ANY WORK AND REPORT ANY DESCREPANCIES TO THE DESIGNER.