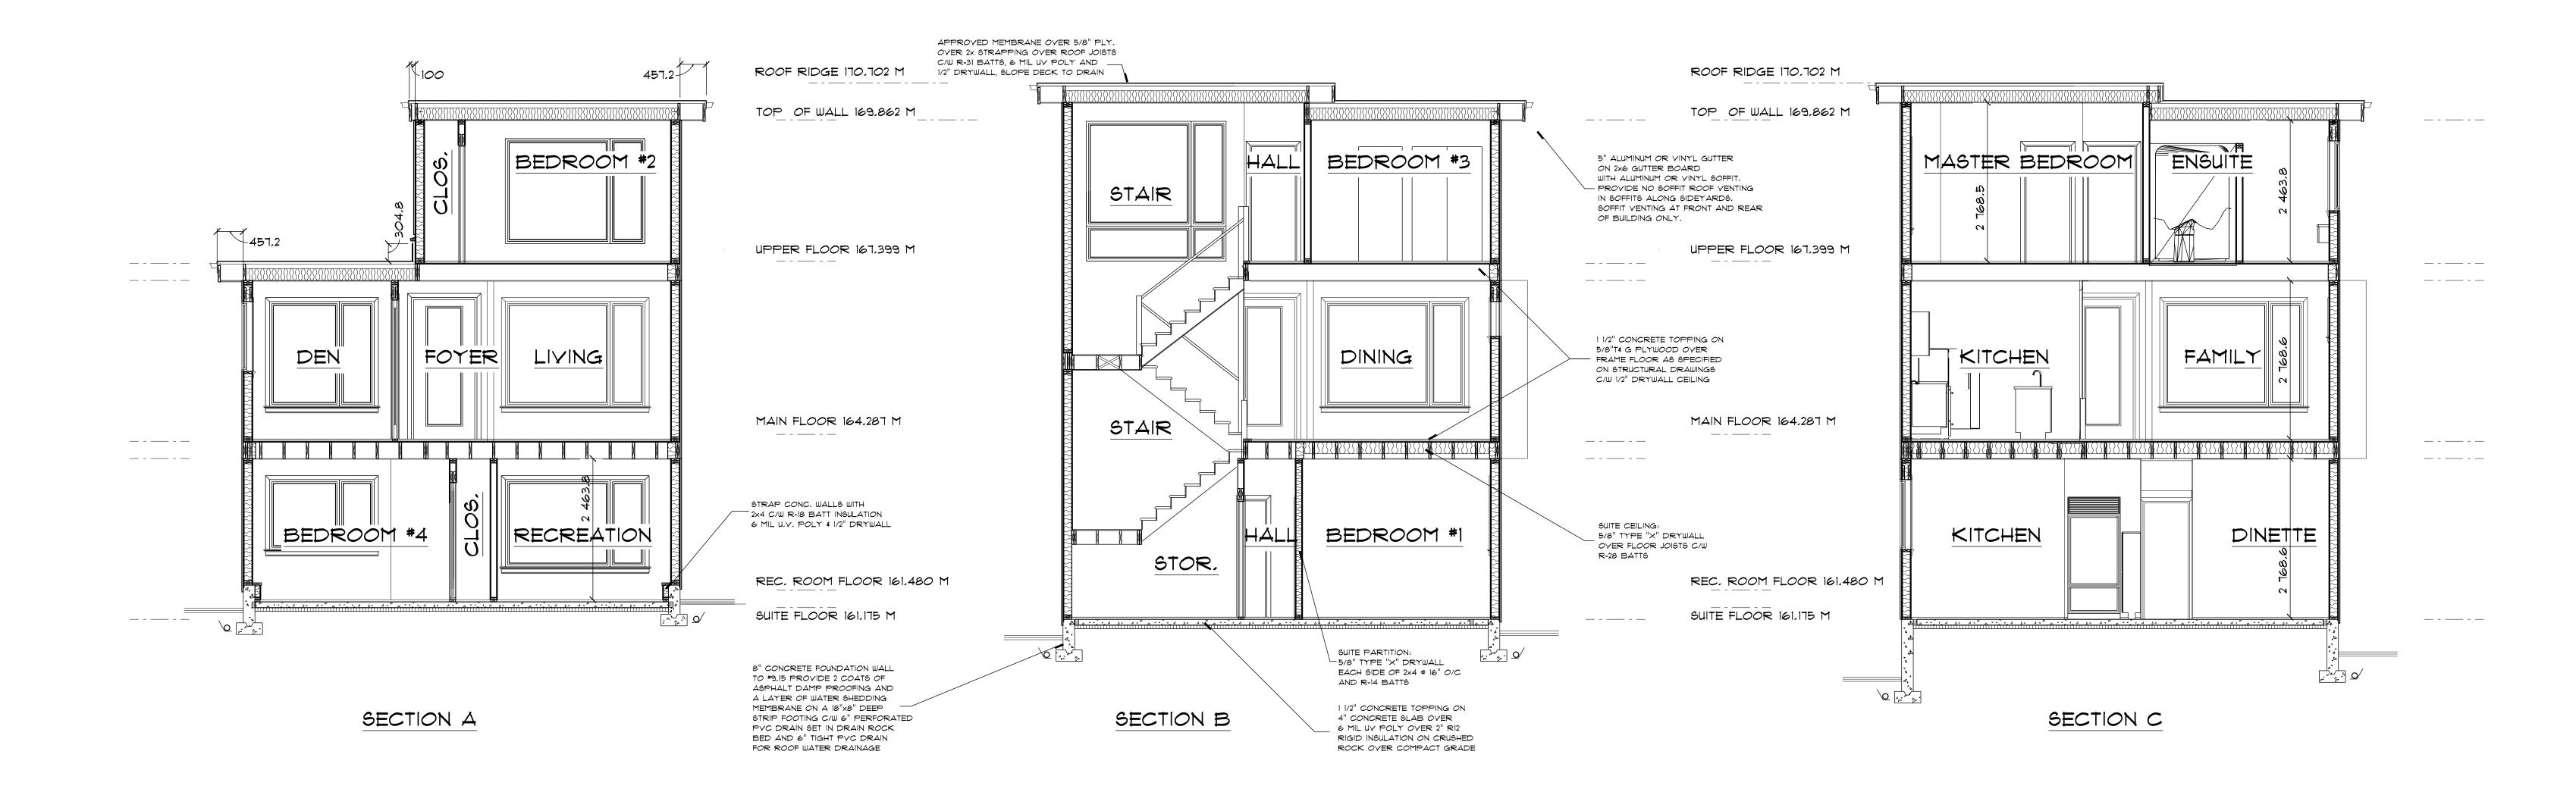

**Harbourfront Business Centre** 5th Floor, 224 West Esplanade North Vancouver, BC V7M 3M6

B.C. Date FEB. 2019 Scale

JUNE 2022

PHAGOORA RESIDENCE AT 253 EAST 28th STREET NORTH YANCOUYER

PROPERTY LINE -

UPPER FLOOR PLAN

956,39 SQUARE FEET FSR

UPPER FLOOR 2 AREA OVERLAY SCALE: 1/4" = 1'-0"

= 111,4.98 SQUARE FEET LOT COVERAGE

+ 298.78 SQUARE FEET

MAIN FLOOR 5 AREA OVERLAY SCALE: 1/4" = 1'-0"

THE GENERAL CONTRACTOR SHALL VERIFY ALL DIMENSIONS AND CONDITIONS PRIOR TO COMMENCING ANY WORK AND REPORT ANY DESCREPANCIES TO THE DESIGNER.