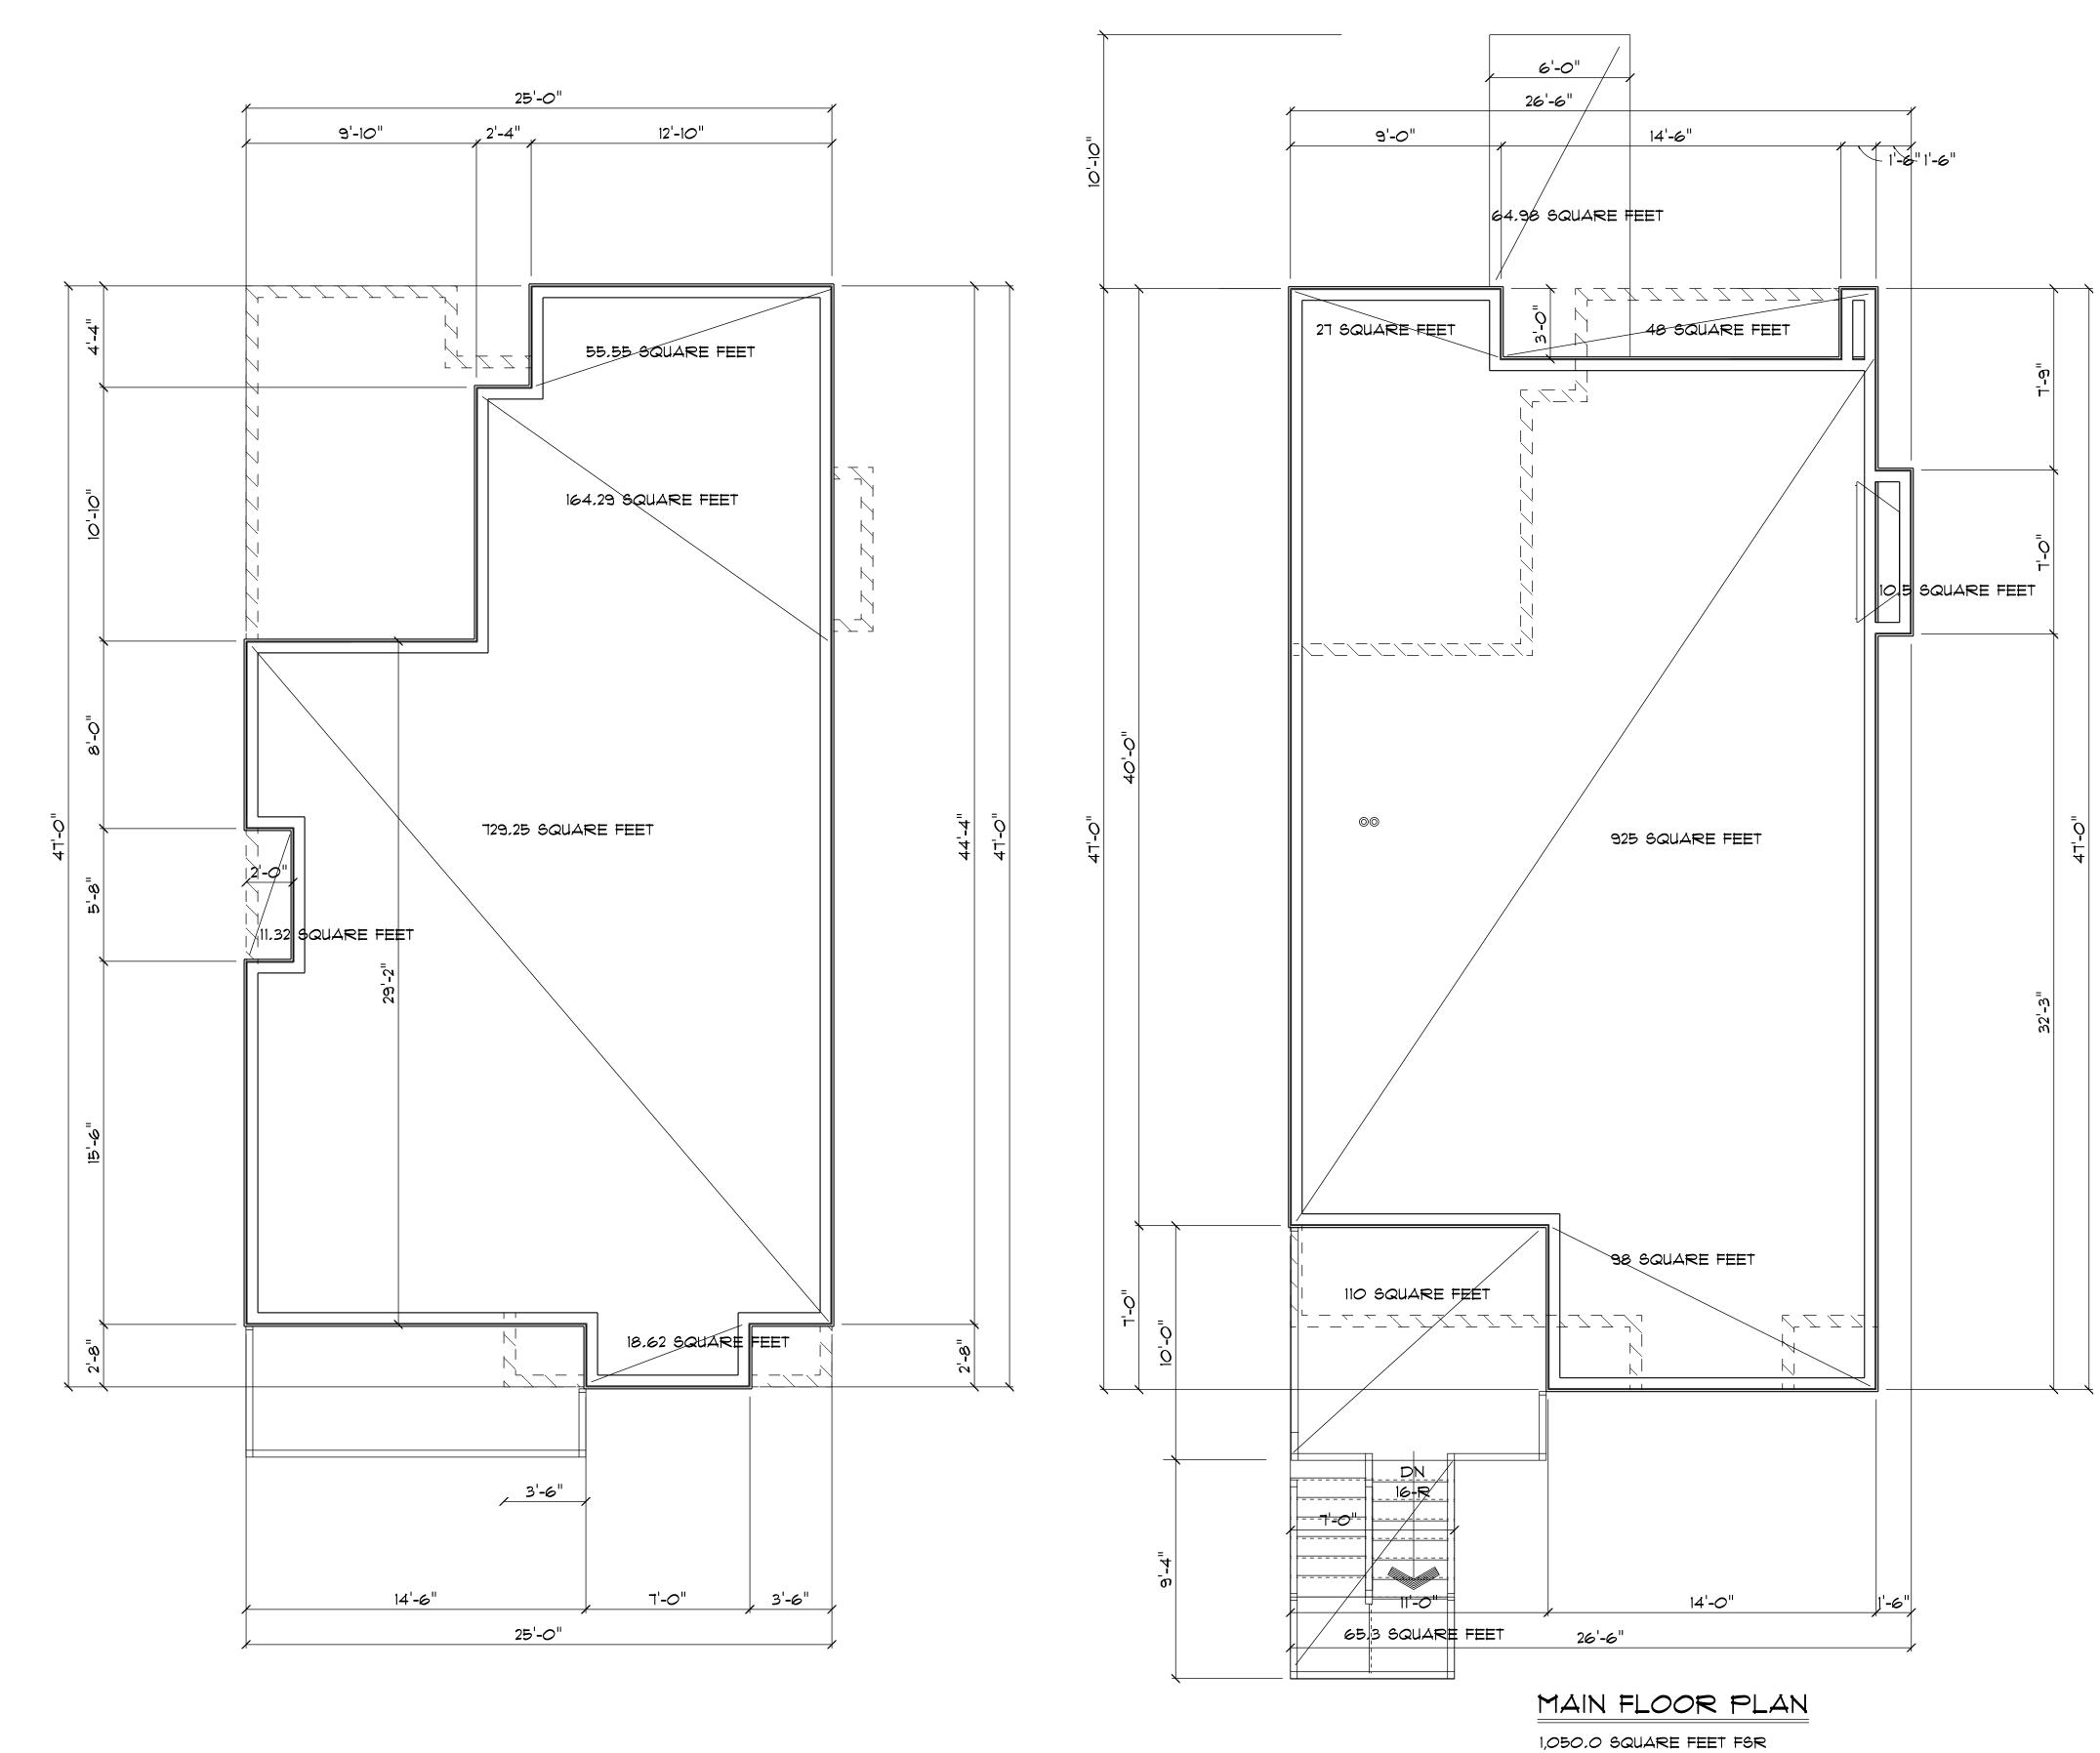

956,39 SQUARE FEET FSR

UPPER FLOOR 2 AREA OVERLAY SCALE: 1/4" = 1'-0"

= 111,4.98 SQUARE FEET LOT COVERAGE

+ 298.78 SQUARE FEET

MAIN FLOOR 5 AREA OVERLAY SCALE: 1/4" = 1'-0"

THE GENERAL CONTRACTOR SHALL VERIFY ALL DIMENSIONS AND CONDITIONS PRIOR TO COMMENCING ANY WORK AND REPORT ANY DESCREPANCIES TO THE DESIGNER.