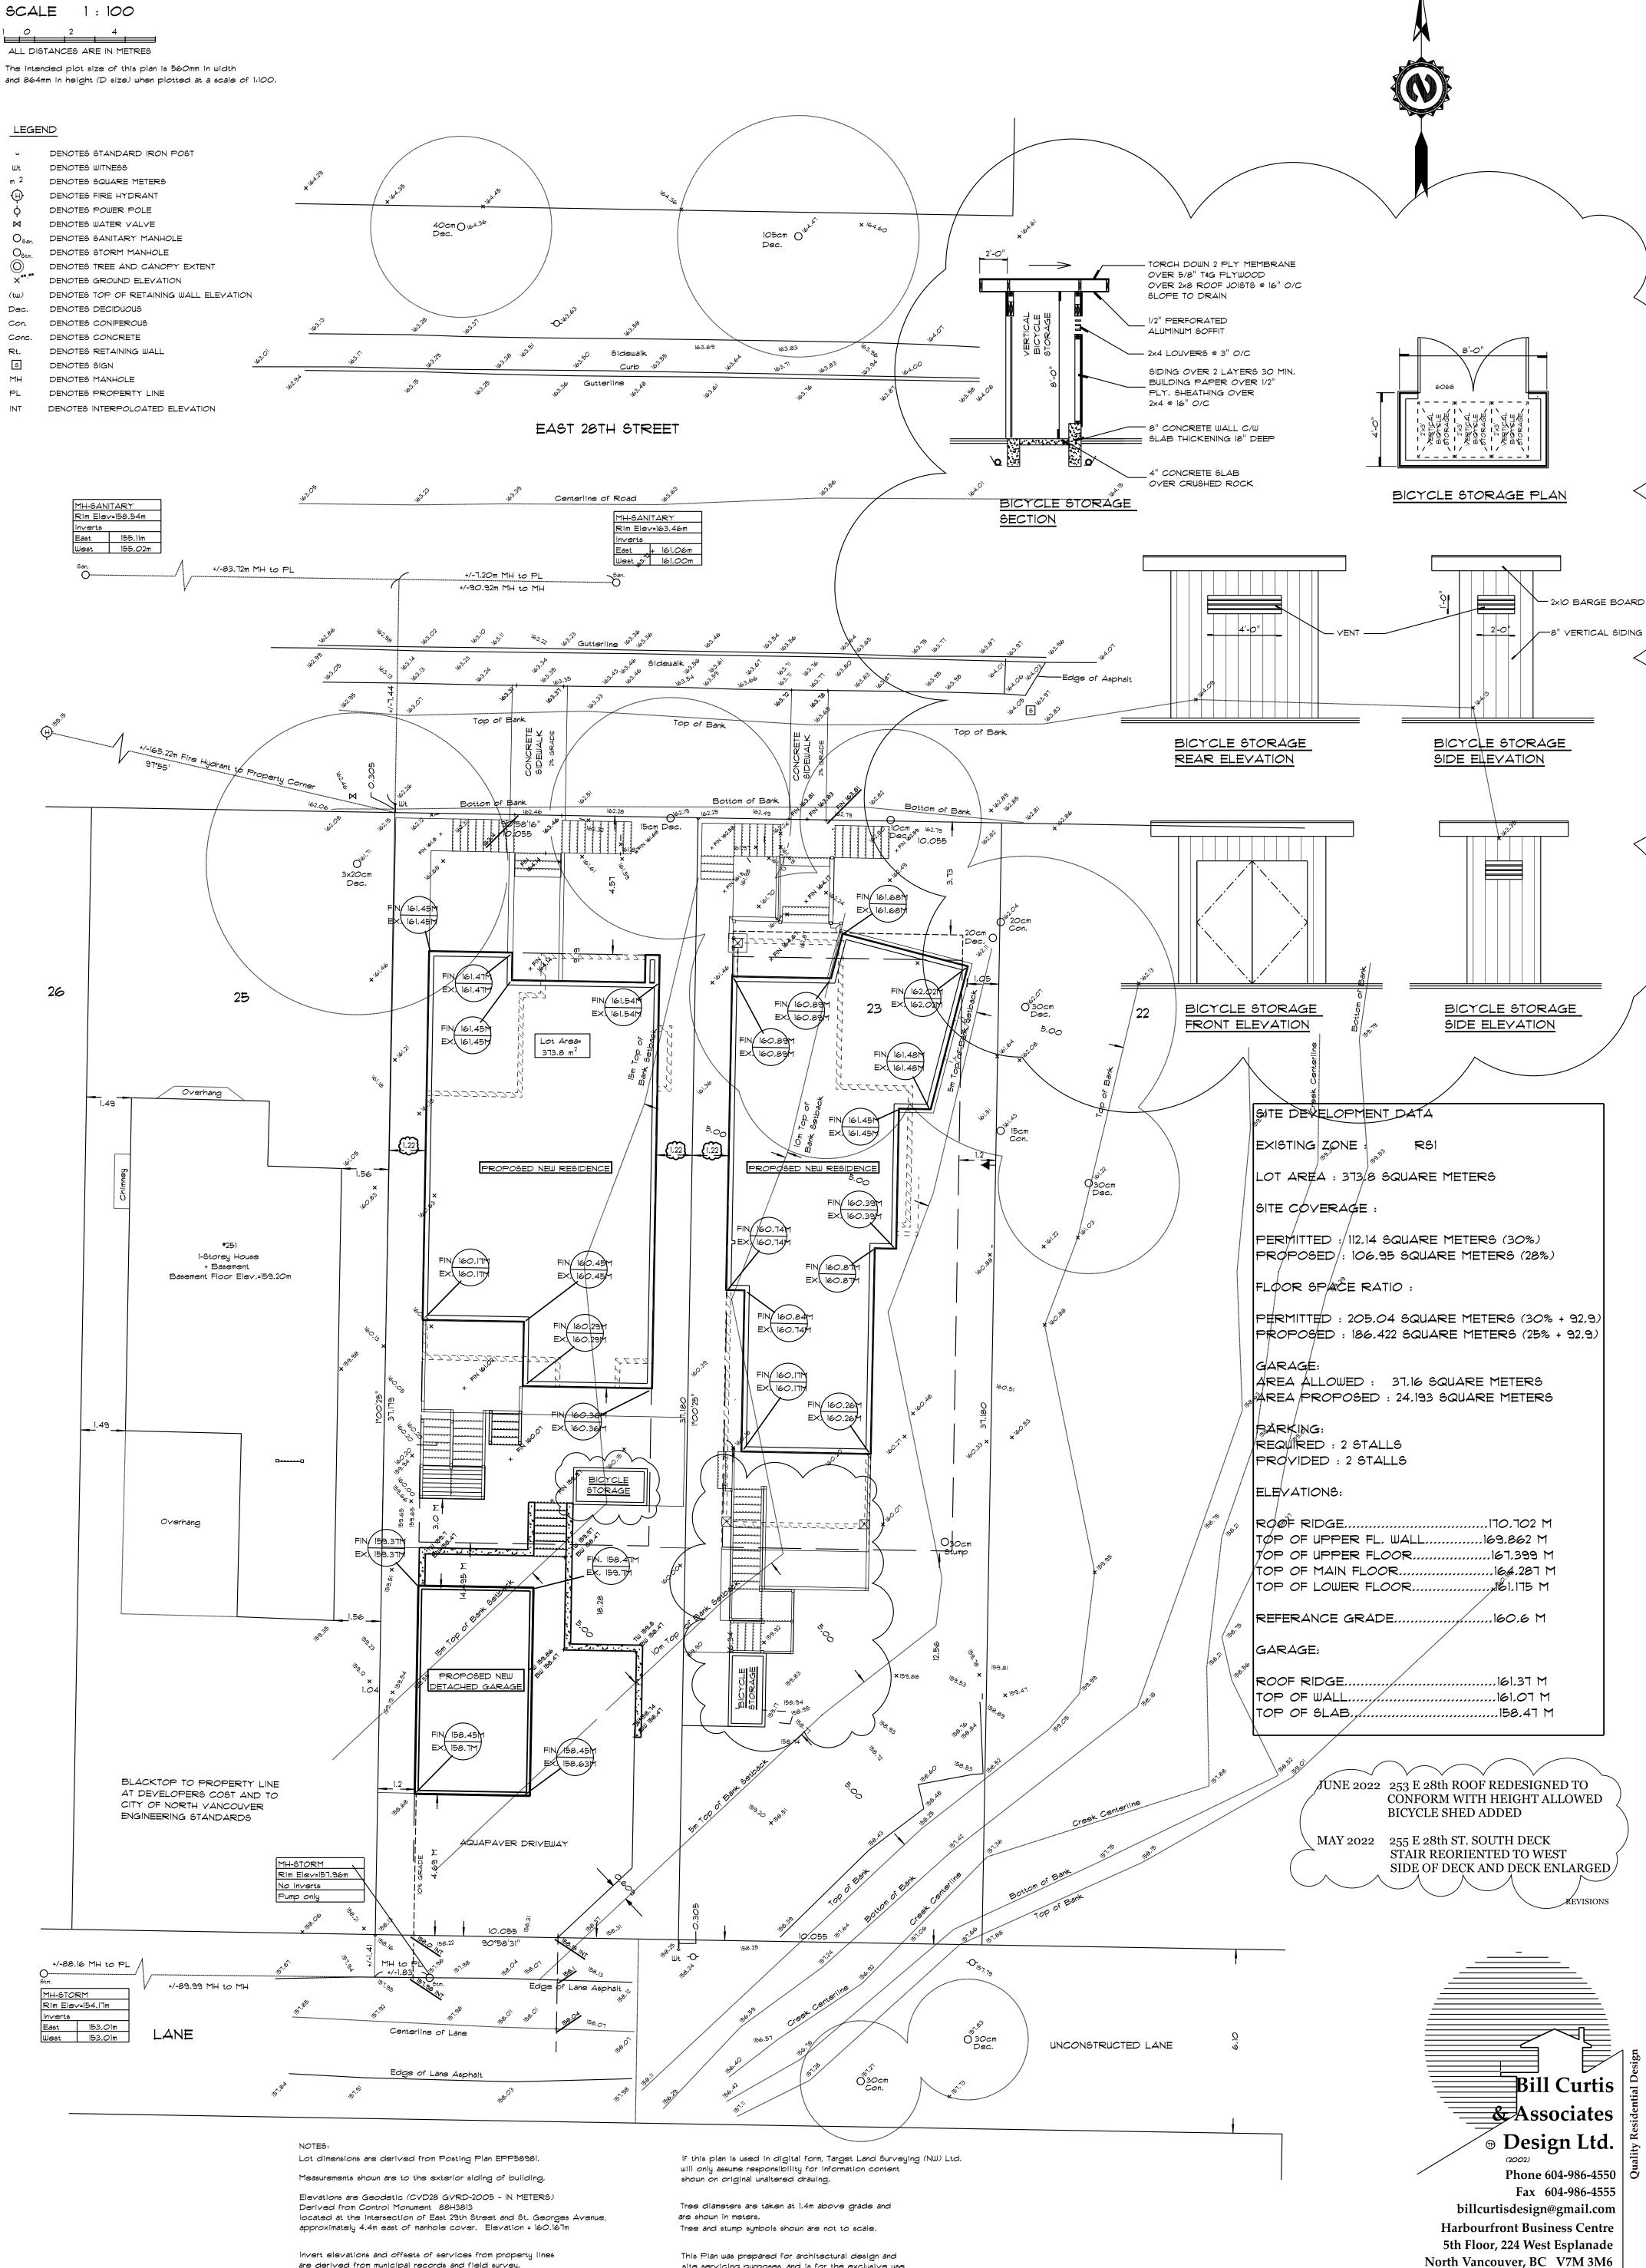

**Harbourfront Business Centre** 5th Floor, 224 West Esplanade North Vancouver, BC V7M 3M6

B.C. Date FEB. 2019 Scale

JUNE 2022

PHAGOORA RESIDENCE AT 253 EAST 28th STREET NORTH YANCOUYER

PROPERTY LINE -

UPPER FLOOR PLAN

956,39 SQUARE FEET FSR

UPPER FLOOR 2 AREA OVERLAY SCALE: 1/4" = 1'-0"

= 111,4.98 SQUARE FEET LOT COVERAGE

+ 298.78 SQUARE FEET

MAIN FLOOR 5 AREA OVERLAY SCALE: 1/4" = 1'-0"

THE GENERAL CONTRACTOR SHALL VERIFY ALL DIMENSIONS AND CONDITIONS PRIOR TO COMMENCING ANY WORK AND REPORT ANY DESCREPANCIES TO THE DESIGNER.

THE DESIGNER WILL NOT BE RESPONSABLE FOR COSTS INCURRED TO THE OWNER OR CONTRACTOR THROUGH ERRORS OR OMISSIONS ON PLANS OR SPECIFICATIONS AFTER THE BUILDING PERMIT HAS BEEN ISSUED THESE PLANS AND CONCEPTS ARE PROTECTED BY COPYRIGHT AND MAY NOT BE REPRODUCED IN WHOLE OR IN PART WITHOUT THE WRITTEN CONSENT OF THE DESIGNER. THESE PLANS ARE THE PROPERTY OF THE DESIGNER AND NO PLAN OR PART THEREOF SHALL BE COPIED DISCLOSED TO OTHERS OR USED FOR ANY OTHER PROJECT WITHOUT THE WRITTEN CONSENT OF THE DESIGNER. VISUAL CONTACT WITH THESE DRAWINGS SHALL CONSTITUTE CONCLUSIVE EVIDENCE OF ACCEPTANCE OF THESE RESTRICTIONS.

PHAGOORA RESIDENCE

AT 253 EAST 28th STREET

NORTH YANCOUYER

(5a5)