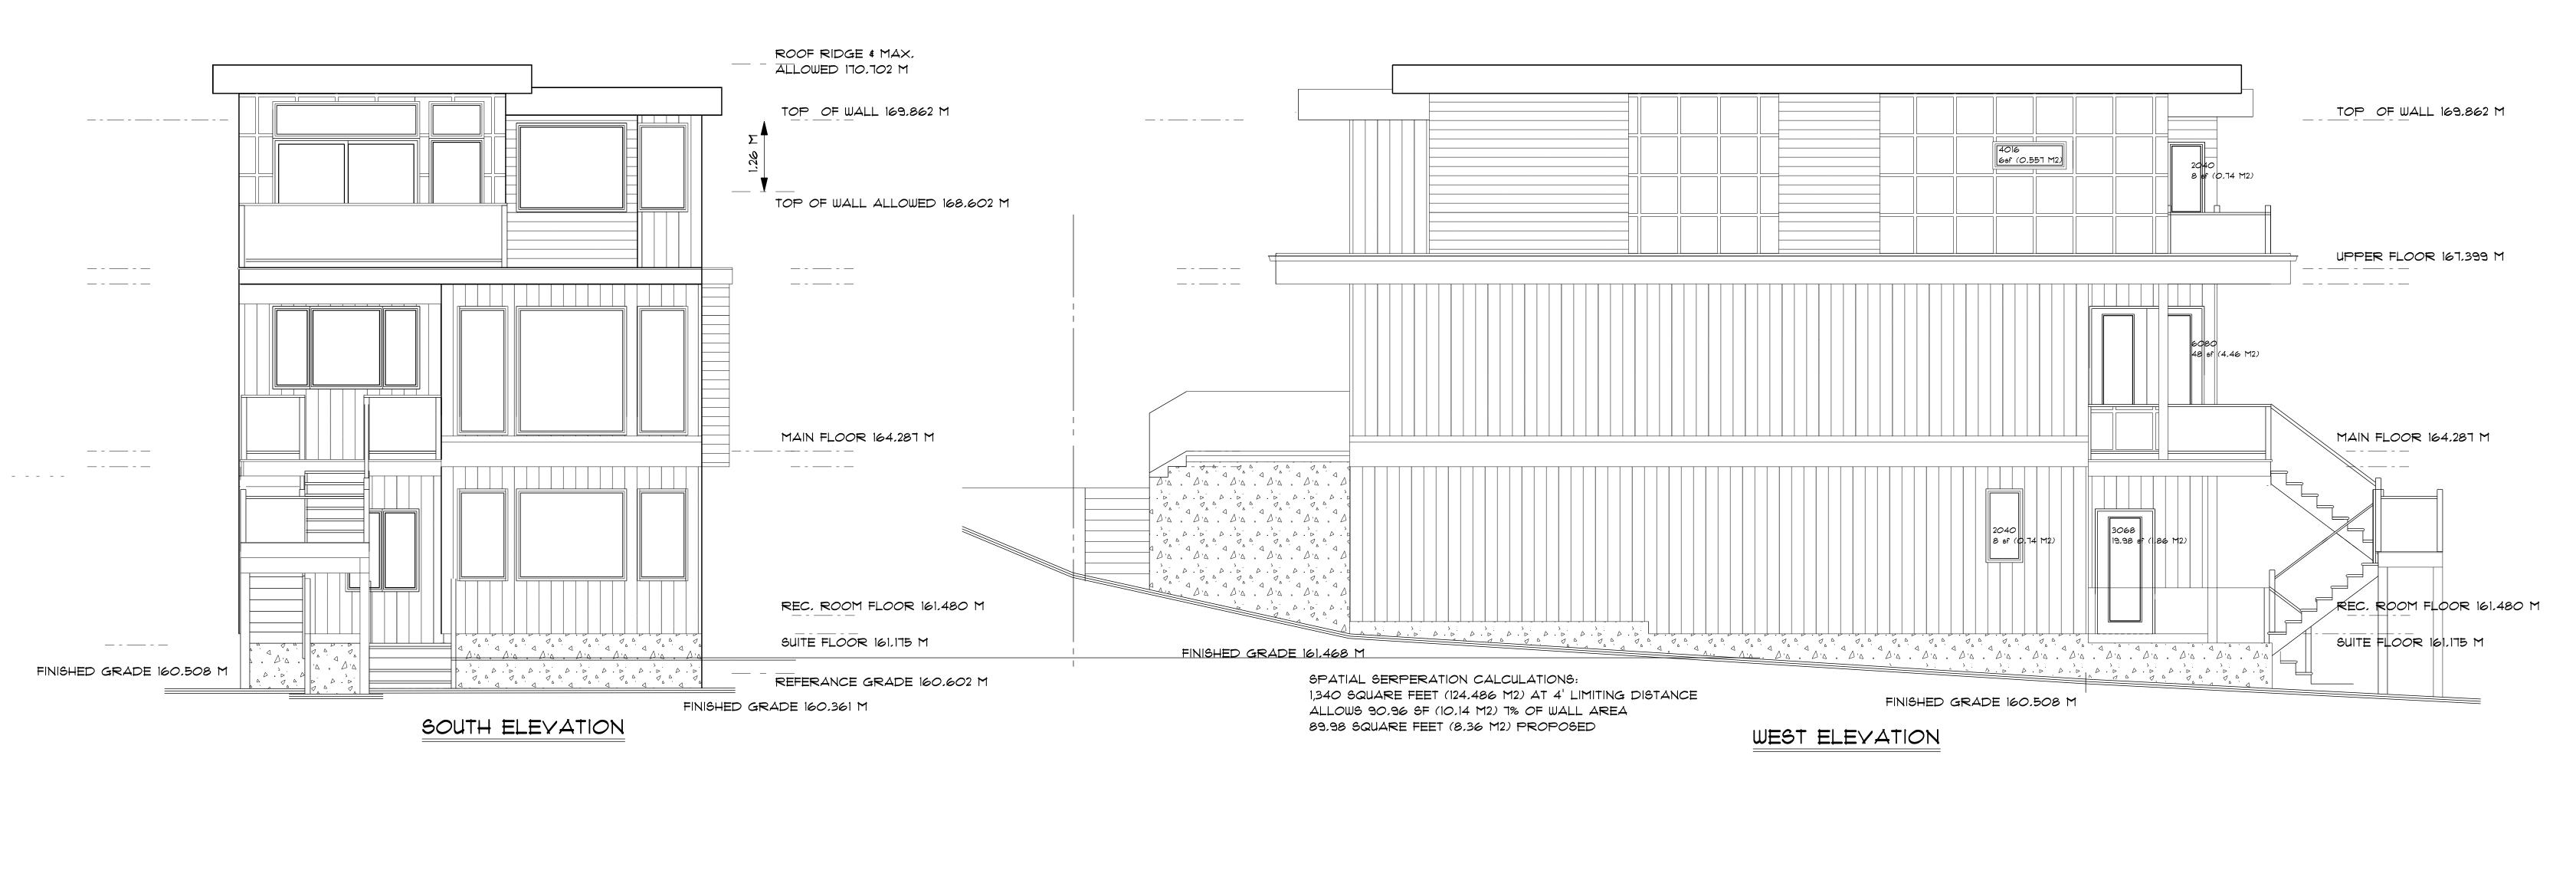

OF THE DESIGNER AND NO BUSINESSES OF THE PROPERTY OF THE DESIGNER AND NO BUSINESSES.

OF THE DESIGNER. THESE PLANS ARE THE PROPERTY OF THE DESIGNER AND NO PLAN OR PART THEREOF SHALL BE COPIED DISCLOSED TO OTHERS OR USED FOR ANY OTHER PROJECT WITHOUT THE WRITTEN CONSENT OF THE DESIGNER. VISUAL CONTACT WITH THESE DRAWINGS SHALL CONSTITUTE CONCLUSIVE EVIDENCE OF ACCEPTANCE OF THESE RESTRICTIONS.

## ROOF VENTING DETAIL



ROOF REDESIGNED

FEBRUARY 11, 2021 GARAGE SECTION AND

FOR PARKING NOTED

SPATIAL SEPARATION

CALCULATIONS ADDED

ENERGIZED LEVEL 2 OUTLETS

Fax 604-986-4555 billcurtisdesign@gmail.com

**Harbourfront Business Centre** 5th Floor, 224 West Esplanade North Vancouver, BC V7M 3M6

B.C. Date FEB. 2019 Scale

JUNE 2022

PHAGOORA RESIDENCE AT 253 EAST 28th STREET NORTH YANCOUYER





PROPERTY LINE -



UPPER FLOOR PLAN

956,39 SQUARE FEET FSR

UPPER FLOOR 2 AREA OVERLAY SCALE: 1/4" = 1'-0"

= 111,4.98 SQUARE FEET LOT COVERAGE

+ 298.78 SQUARE FEET

MAIN FLOOR 5 AREA OVERLAY SCALE: 1/4" = 1'-0"



THE GENERAL CONTRACTOR SHALL VERIFY ALL DIMENSIONS AND CONDITIONS PRIOR TO COMMENCING ANY WORK AND REPORT ANY DESCREPANCIES TO THE DESIGNER.

THE DESIGNER WILL NOT BE RESPONSABLE FOR COSTS INCURRED TO THE OWNER OR CONTRACTOR THROUGH ERRORS OR OMISSIONS ON PLANS OR SPECIFICATIONS AFTER THE BUILDING PERMIT HAS BEEN ISSUED THESE PLANS AND CONCEPTS ARE PROTECTED BY COPYRIGHT AND MAY NOT BE REPRODUCED IN WHOLE OR IN PART WITHOUT THE WRITTEN CONSENT OF THE DESIGNER. THESE PLANS ARE THE PROPERTY OF THE DESIGNER AND NO PLAN OR PART THEREOF SHALL BE COPIED DISCLOSED TO OTHERS OR US