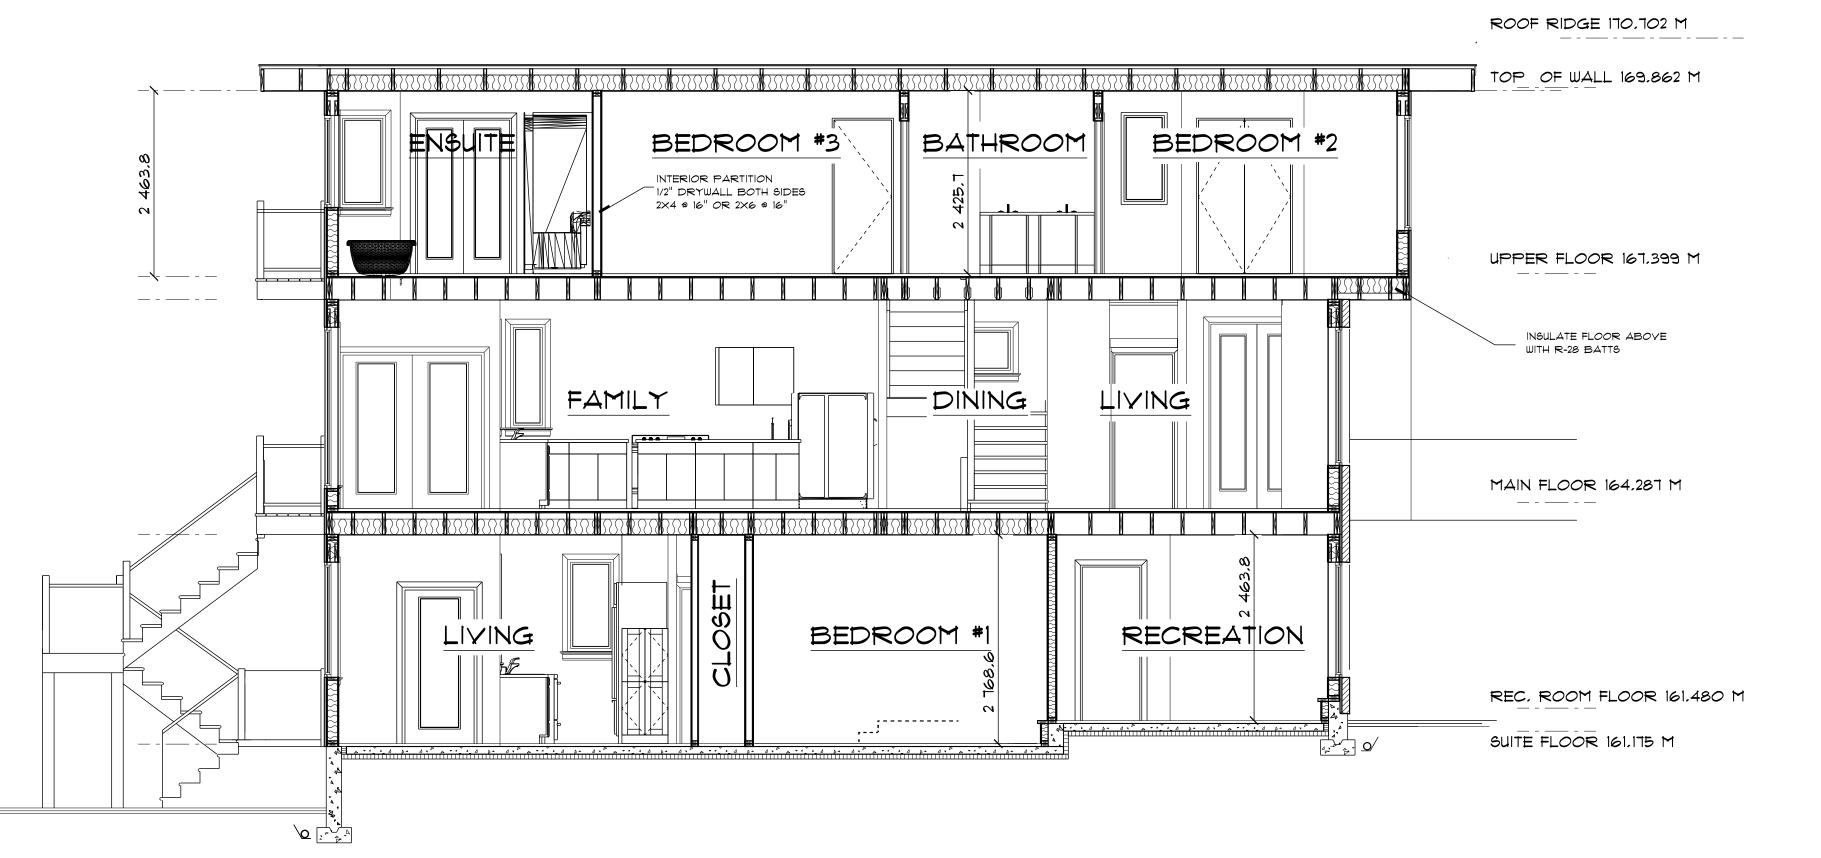

**Harbourfront Business Centre** 5th Floor, 224 West Esplanade North Vancouver, BC V7M 3M6

B.C. Date FEB. 2019 Scale

JUNE 2022

PHAGOORA RESIDENCE AT 253 EAST 28th STREET NORTH YANCOUYER

PROPERTY LINE -

UPPER FLOOR PLAN

956,39 SQUARE FEET FSR

UPPER FLOOR 2 AREA OVERLAY SCALE: 1/4" = 1'-0"

= 111,4.98 SQUARE FEET LOT COVERAGE

+ 298.78 SQUARE FEET

MAIN FLOOR 5 AREA OVERLAY SCALE: 1/4" = 1'-0"

THE GENERAL CONTRACTOR SHALL VERIFY ALL DIMENSIONS AND CONDITIONS PRIOR TO COMMENCING ANY WORK AND REPORT ANY DESCREPANCIES TO THE DESIGNER.