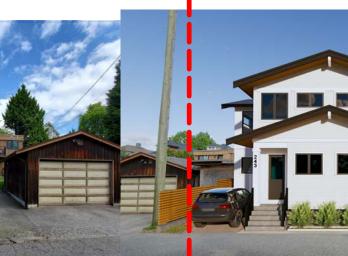

Date 10.14.2021

Drawn JPAS

Job No. 20082

Sheet DA-2

2021-10-14 10:33:47 AM Of 15 Sheets

EXISTING EAST 10TH STREETSCAPE

245 EAST 10TH STREET

(SUBJECT PROPERTY)

PROPOSED EAST 10TH LANE STREETSCAPE (NORTH SIDE)

EXISTING EAST 10TH LANE STREETSCAPE (NORTH SIDE)

EXISTING EAST 10TH LANE STREETSCAPE (SOUTH SIDE)

Capusight spagned All

REVISIONS # BY

Copyright reserved. All contents of this drawing are the exclusive propert of Synthesis Design Inc. and shall not be used o reproduced without the consent of the Designer.