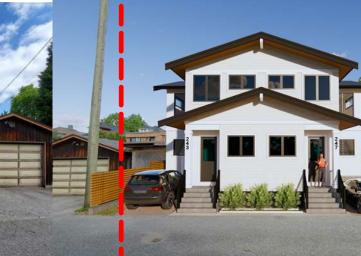

Date 10.14.2021

Drawn JPAS

Job No. 20082

Sheet DA-2

2021-10-14 10:33:47 AM Of 15 Sheets

EXISTING EAST 10TH STREETSCAPE

245 EAST 10TH STREET

(SUBJECT PROPERTY)

PROPOSED EAST 10TH LANE STREETSCAPE (NORTH SIDE)

EXISTING EAST 10TH LANE STREETSCAPE (NORTH SIDE)

EXISTING EAST 10TH LANE STREETSCAPE (SOUTH SIDE)

Capusight spagned All

REVISIONS # BY

Copyright reserved. All contents of this drawing are the exclusive propert of Synthesis Design Inc. and shall not be used o reproduced without the consent of the Designer.