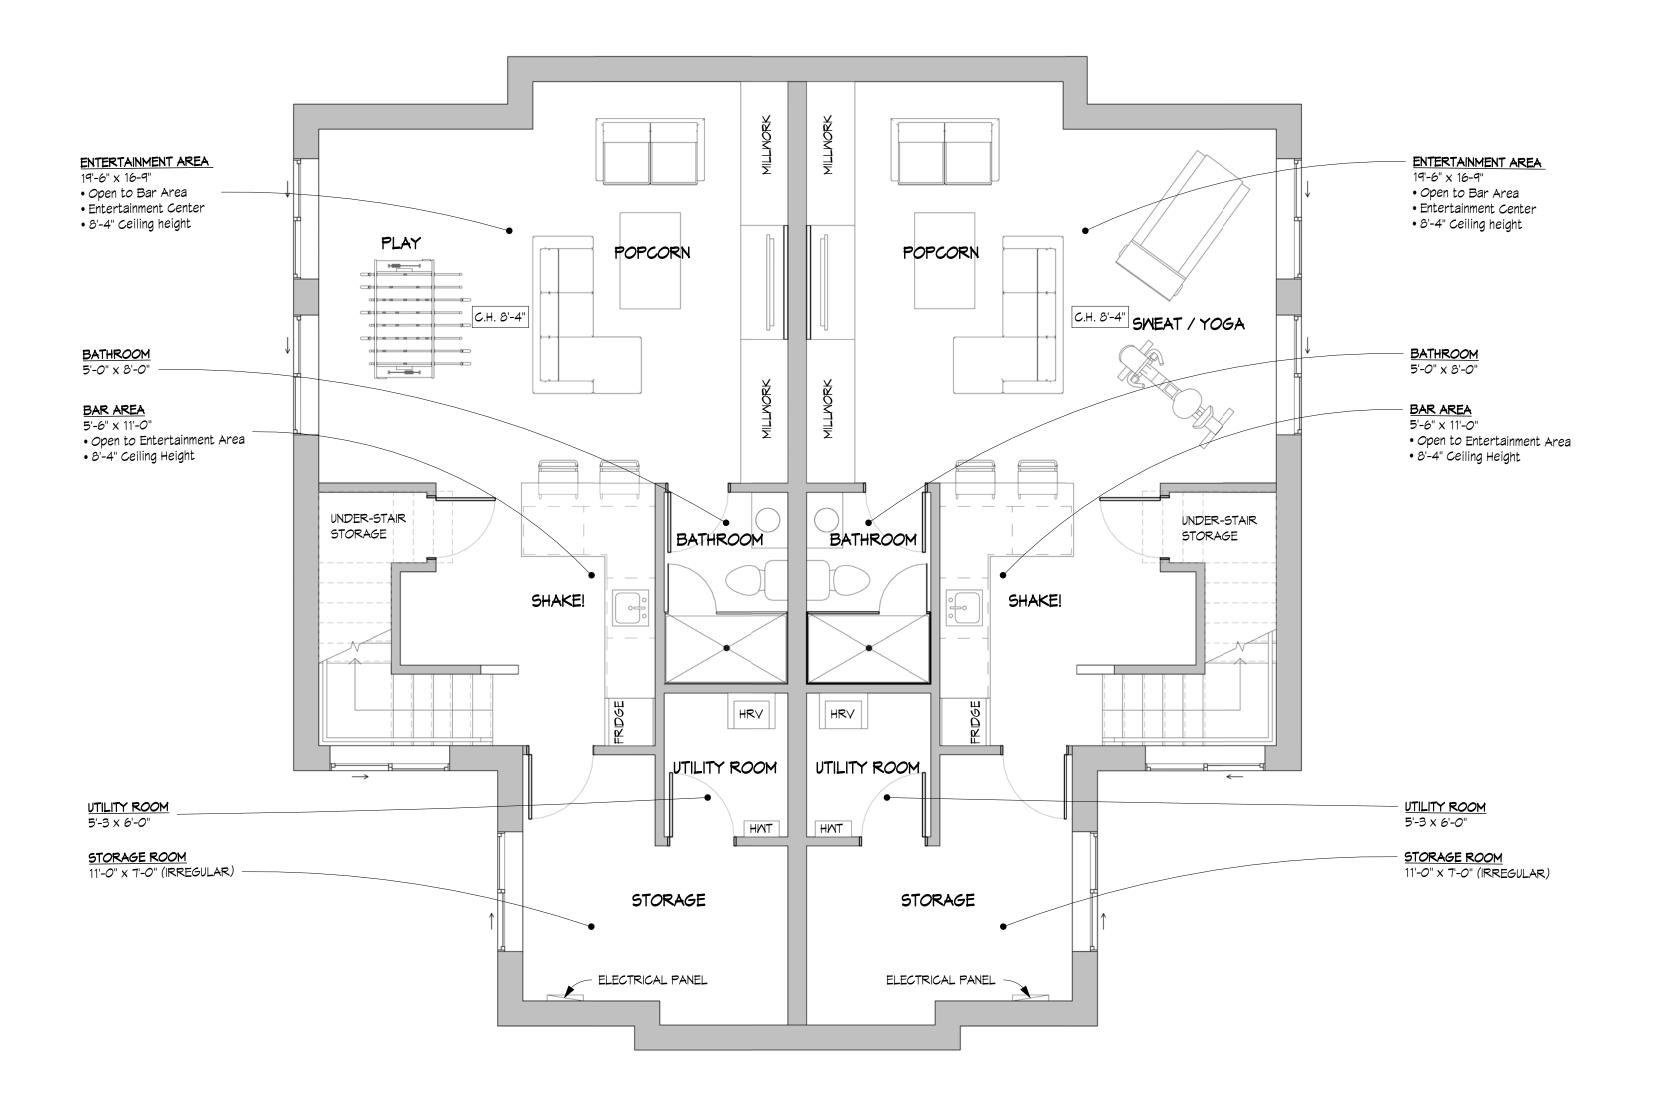

## **DUPLEX BASEMENT**

1/4" = 1'-0" BASEMENT: 748 SQ.FT X 2 = 1,496 SQ.FT UNDECK DECK STORAGE: 188 SQ.FT X 2 = 376 SQ.FT

REVISIONS # BY

contents of this drawing are the exclusive proper of Synthesis Design Inc. and shall not be used reproduced without the consent of the Designer.

verified on site prior to commencement of work.

synthesis design inc. 258 east 1st street north vancouver, bc, canada V7L 1B3 tel. (604) 980-2087 www.synthesisdesign.ca

DICKIE DUPLEX INFILL 245 EAST 10TH STREET, North Vancouver, BC

Drawing Title BASEMENT FLOOR PLAN

Date 10.14.2021 Scale 1/4" = 1'-0"

Drawn JPAS

Job No. 20082 Sheet DA-7

2021-10-14 10:35:03 AM Of 15 Sheets

REVISIONS # BY

contents of this drawing are the exclusive proper of Synthesis Design Inc. and shall not be used reproduced without the consent of the Designer.