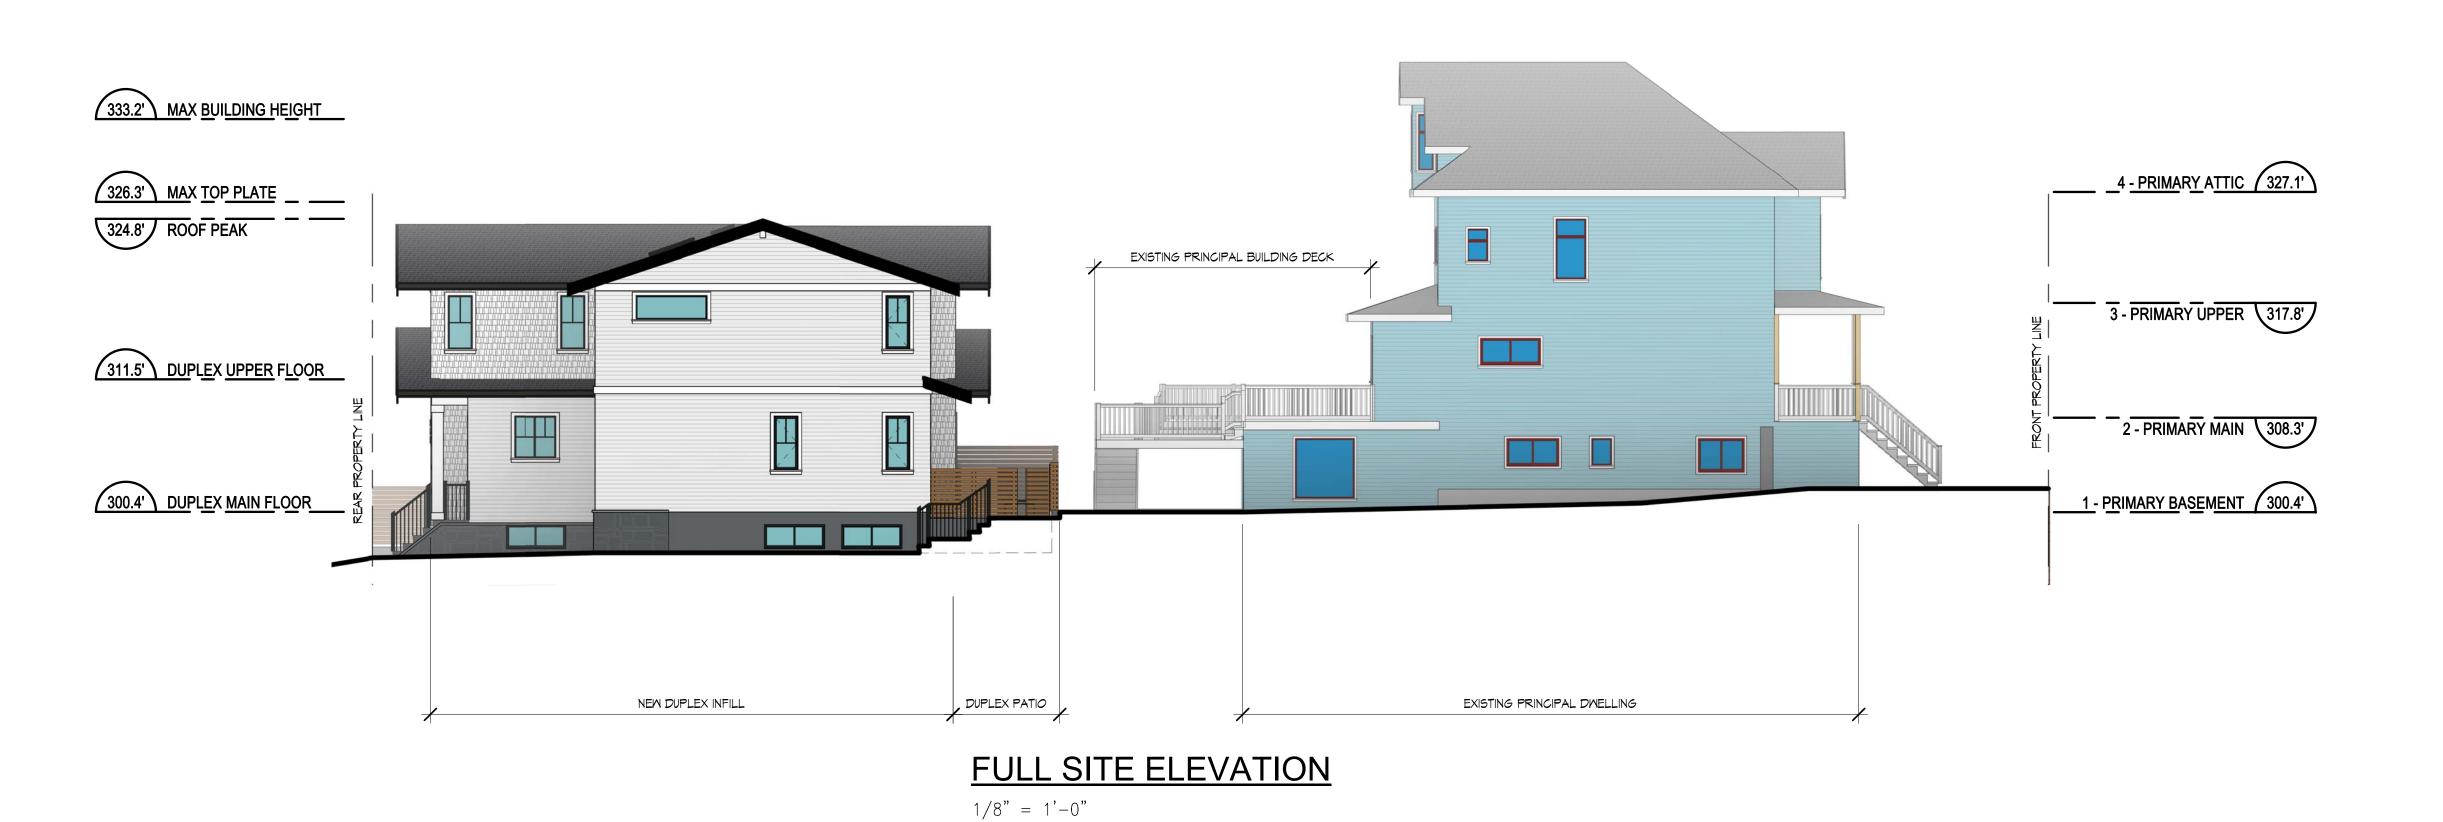

DICKIE DUPLEX INFILL 245 EAST 10TH STREET, North Vancouver, BC

Drawing Title DUPLEX ELEVATIONS

Date 10.14.2021 Scale 1/4" = 1'-0"

Drawn JPAS Job No. 20082

Sheet DA-10

2021-10-14 10:36:03 AM Of 15 Sheets

**FULL SITE SECTION** 

1/8" = 1'-0"

DESIGN DEVELOPMENT ONLY
NOT FOR CONSTRUCTION

Synthesis Design Inc nd shall not be used consent of the Designe

REVISIONS # BY

verified on site prior t

ommencement of work

synthesis design inc. 258 east 1st street north vancouver, bc, canada V7L 1B3 tel. (604) 980-2087 www.synthesisdesign.ca

DICKIE DUPLEX INFILL 245 EAST 10TH STREET, North Vancouver, BC

Drawing Title FULL SITE **ELEVATION &** 

Date 10.14.2021 Scale 1/8" = 1'-0"

Drawn JPAS Job No. 20082

REVISIONS # BY

onsent of the Designer

erified on site prior to