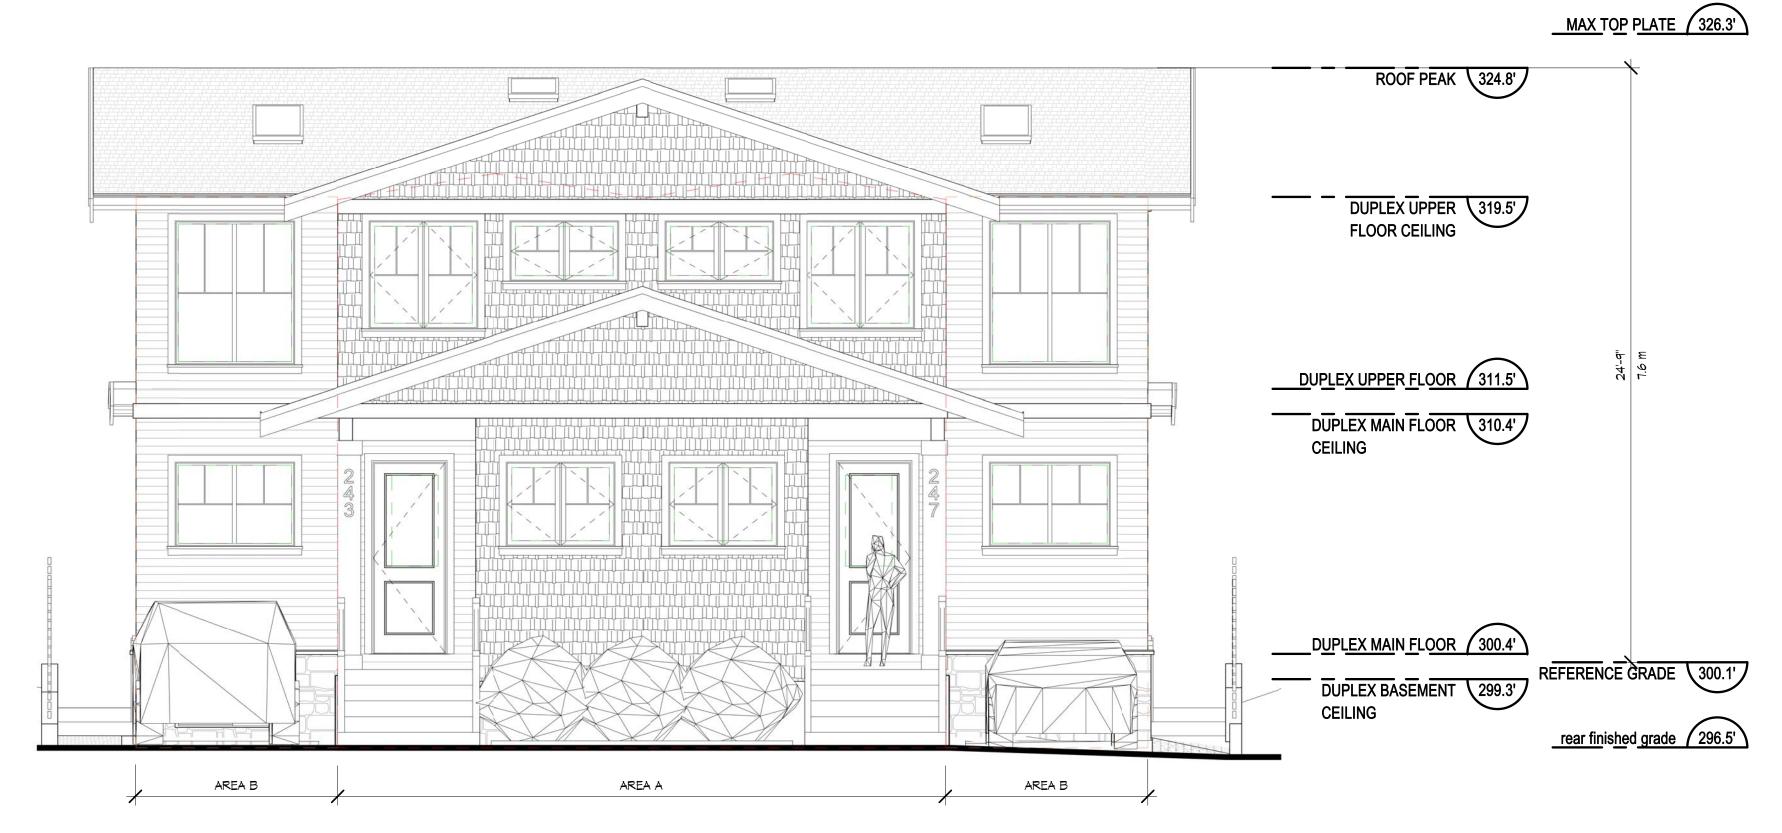

### AREA A SPATIAL SEPARATION

<u>AREA OF FACE</u> 980 sq.ft. (91 m2)

LIMITING DISTANCE

15 ft. (4.6 m)

ALLOWABLE OPENINGS 18% x 592.9 = 106.7 sq.ft.

AREA OF OPENING

<u>CONFORMS</u>

#### AREA B SPATIAL SEPARATION

AREA OF FACE 980 sq.ft. (91 m2)

LIMITING DISTANCE 28.6 ft. (8.7 m)

# <u>ALLOWABLE OPENINGS</u> 56% x 387.1 = 216.8 sq.ft.

AREA OF OPENING 85.5 sq.ft.

<u>CONFORMS</u>

# **DUPLEX FRONT (LANE) ELEVATION**

1/4" = 1'-0"