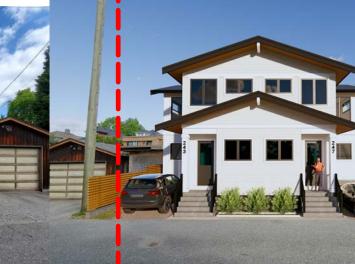

Date 10.14.2021

Drawn JPAS

Job No. 20082

Sheet DA-2

2021-10-14 10:33:47 AM Of 15 Sheets

EXISTING EAST 10TH STREETSCAPE

245 EAST 10TH STREET

(SUBJECT PROPERTY)

PROPOSED EAST 10TH LANE STREETSCAPE (NORTH SIDE)

EXISTING EAST 10TH LANE STREETSCAPE (NORTH SIDE)

EXISTING EAST 10TH LANE STREETSCAPE (SOUTH SIDE)

Capusight spagned All

REVISIONS # BY

Copyright reserved. All contents of this drawing are the exclusive propert of Synthesis Design Inc. and shall not be used o reproduced without the consent of the Designer.