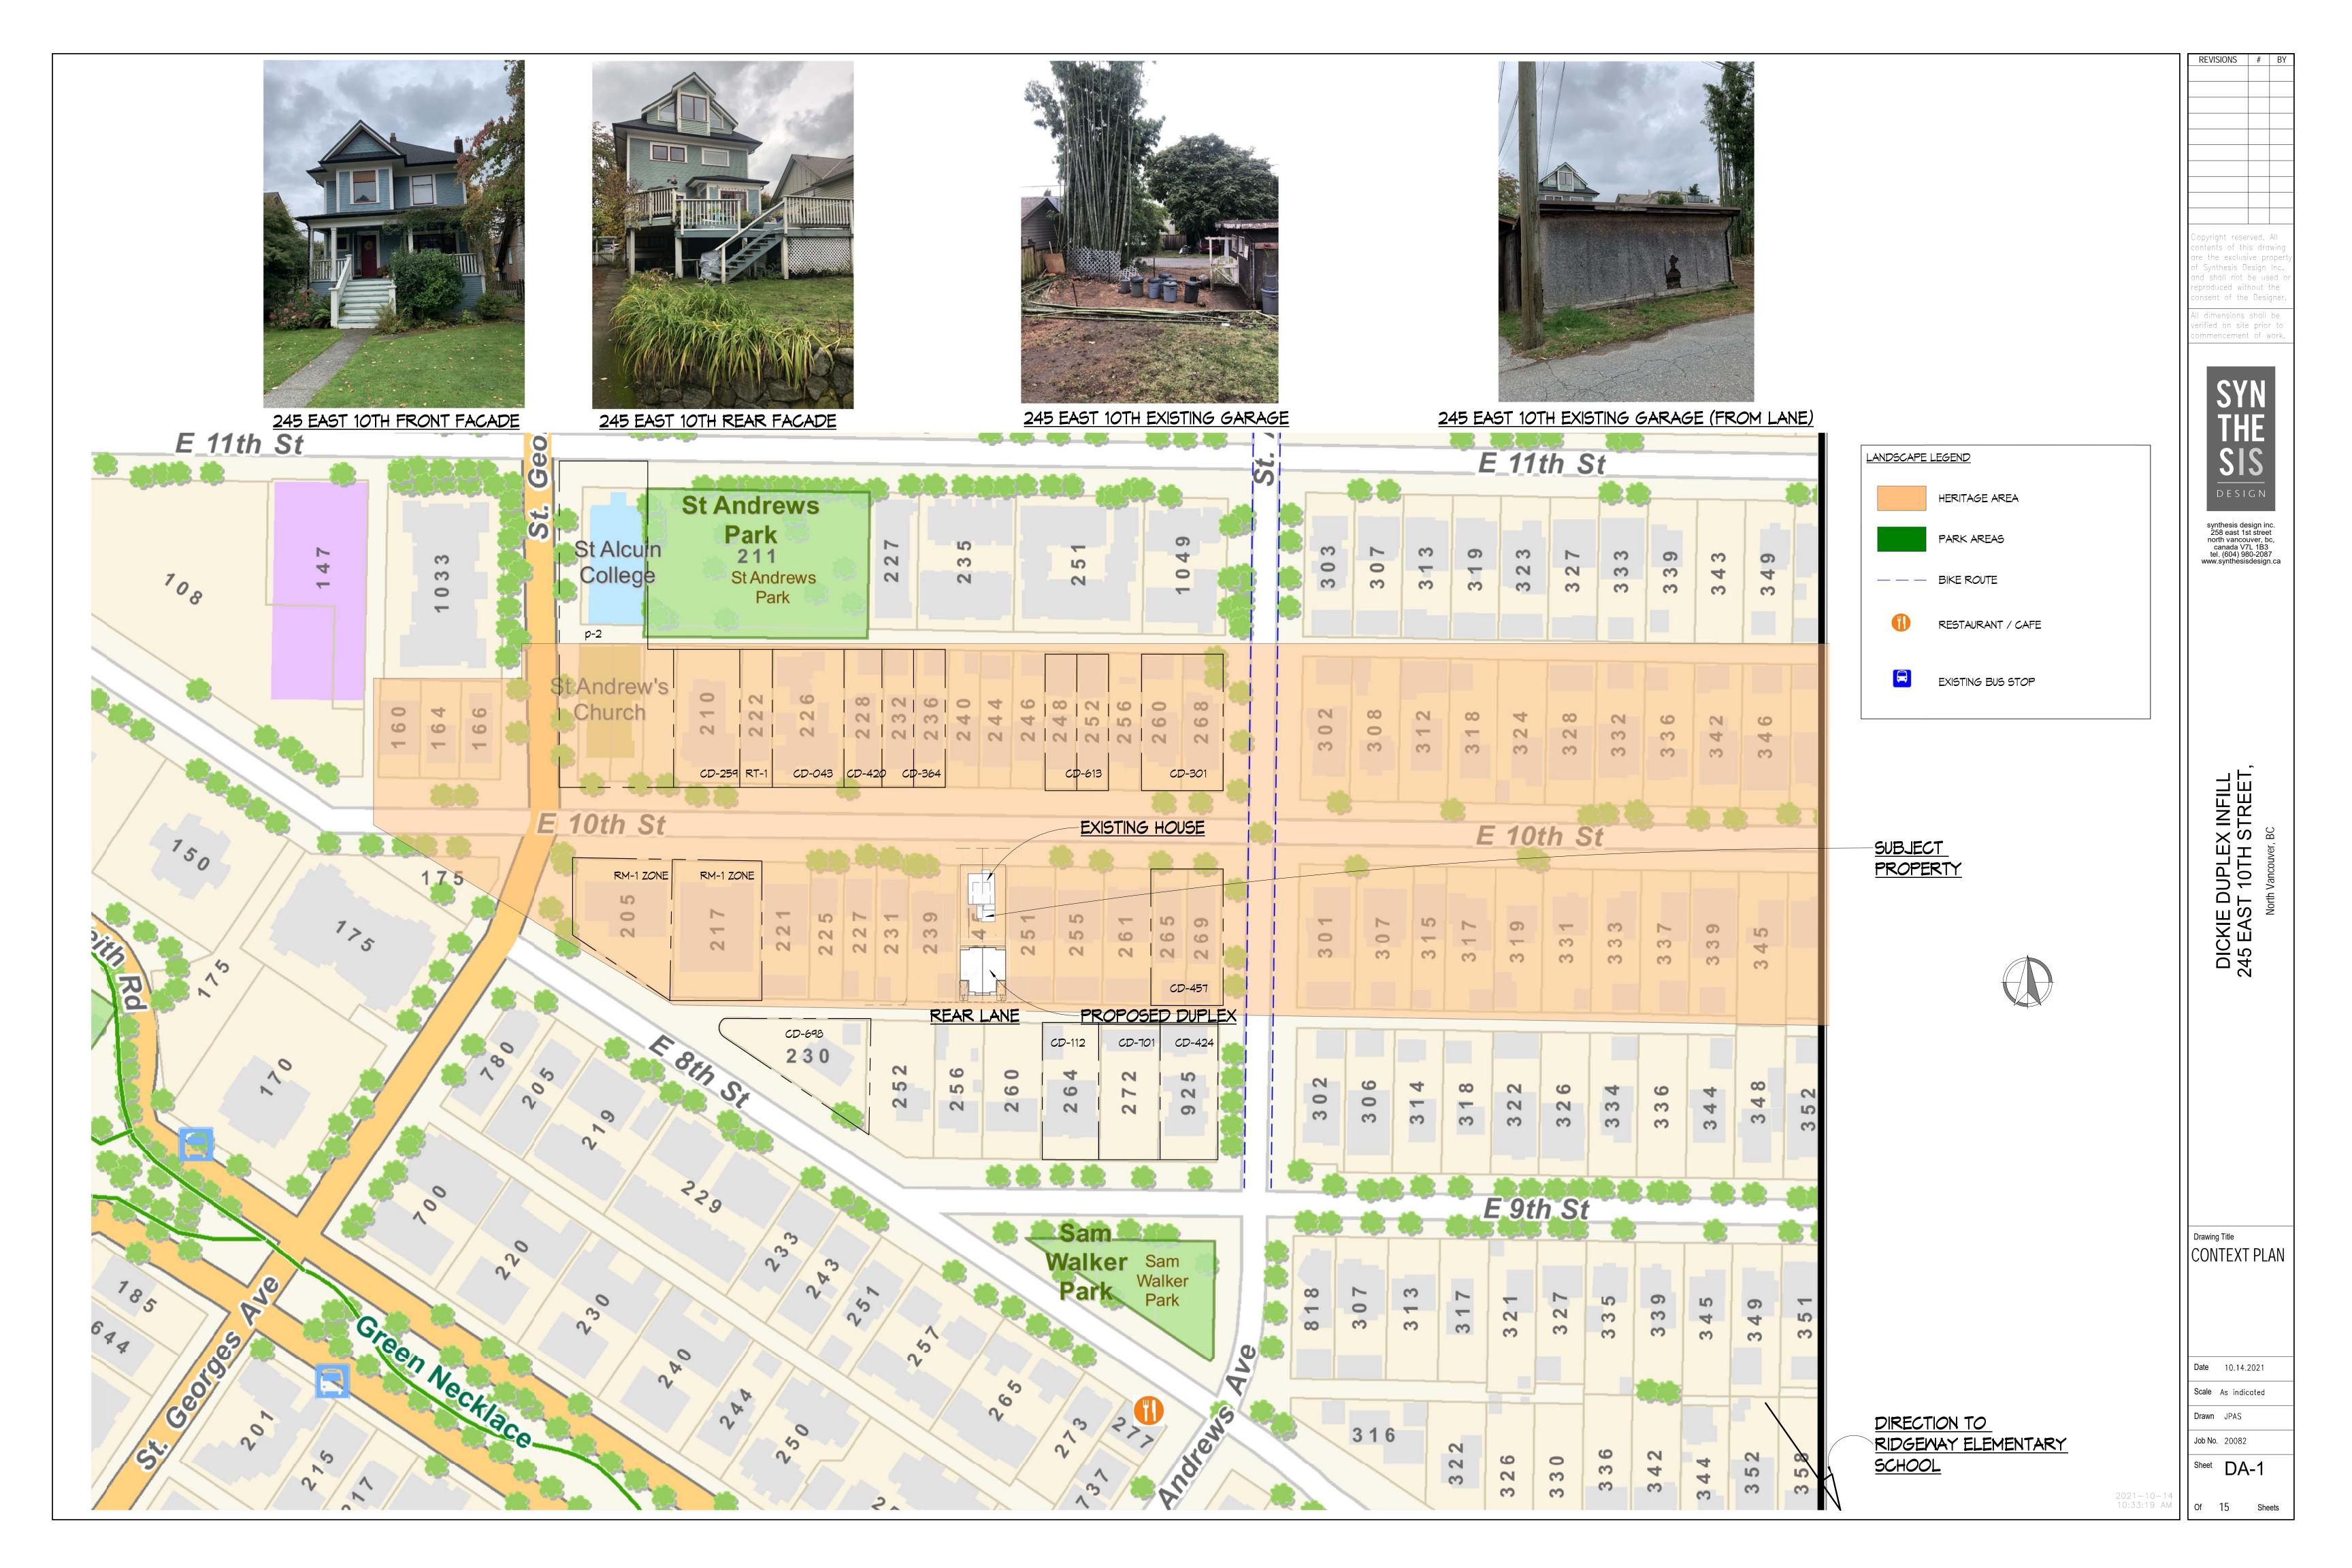

# DICKIE DUPLEX INFILL

245 EAST 10TH STREET, North Vancouver, BC 10.14.2021

synthesis design inc. 258 east 1st street north vancouver, bc, canada V7L 1B3 tel. (604) 980-2087 www.synthesisdesign.ca

Drawing Title EXISTING AND PROPOSED STREETSCAPES

Date 10.14.2021

Drawn JPAS

Job No. 20082

Sheet DA-2

2021-10-14 10:33:47 AM Of 15 Sheets

EXISTING EAST 10TH STREETSCAPE

245 EAST 10TH STREET

(SUBJECT PROPERTY)