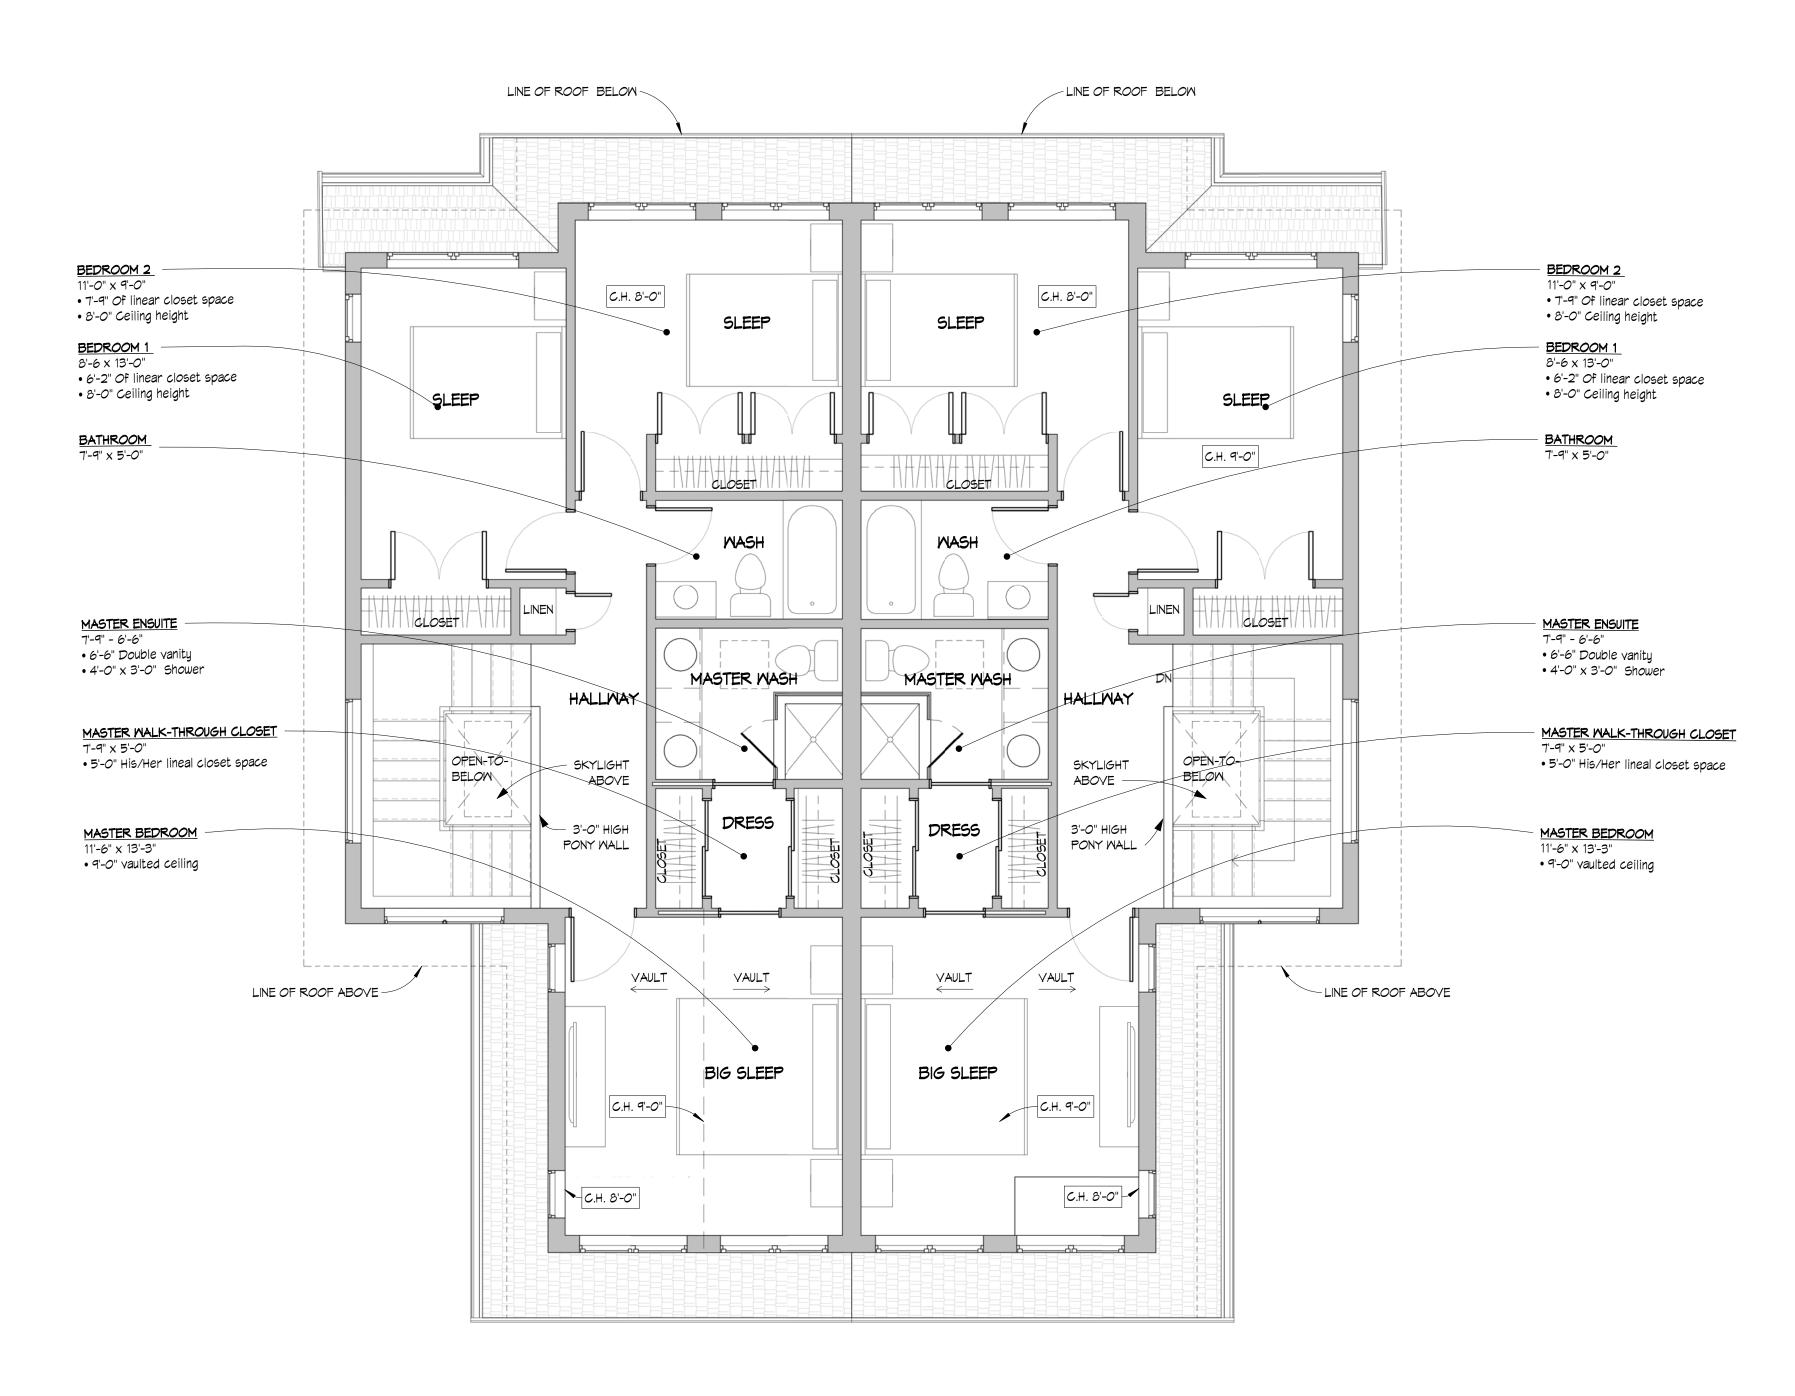

# **DUPLEX UPPER FLOOR**

1/4" = 1'-0" 779 SQ.FT X 2 = 1,558 SQ.FT

REVISIONS # BY

contents of this drawing are the exclusive proper of Synthesis Design Inc. and shall not be used reproduced without the consent of the Designer

verified on site prior to

commencement of work

synthesis design inc. 258 east 1st street north vancouver, bc, canada V7L 1B3 tel. (604) 980-2087 www.synthesisdesign.ca

DICKIE DUPLEX INFILL 245 EAST 10TH STREET, North Vancouver, BC

Drawing Title UPPER FLOOR

Date 10.14.2021

Scale 1/4" = 1'-0"Drawn JPAS

Job No. 20082

Sheet DA-6

2021-10-14 10:34:55 AM Of 15 Sheets