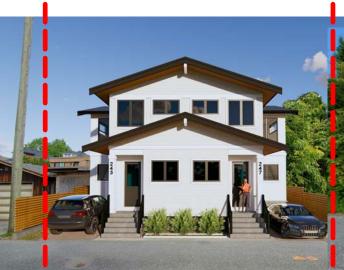

# DICKIE DUPLEX INFILL

245 EAST 10TH STREET, North Vancouver, BC 10.14.2021

synthesis design inc. 258 east 1st street north vancouver, bc, canada V7L 1B3 tel. (604) 980-2087 www.synthesisdesign.ca

Drawing Title EXISTING AND PROPOSED STREETSCAPES

Date 10.14.2021

Drawn JPAS

Job No. 20082

Sheet DA-2

2021-10-14 10:33:47 AM Of 15 Sheets

EXISTING EAST 10TH STREETSCAPE

245 EAST 10TH STREET

(SUBJECT PROPERTY)