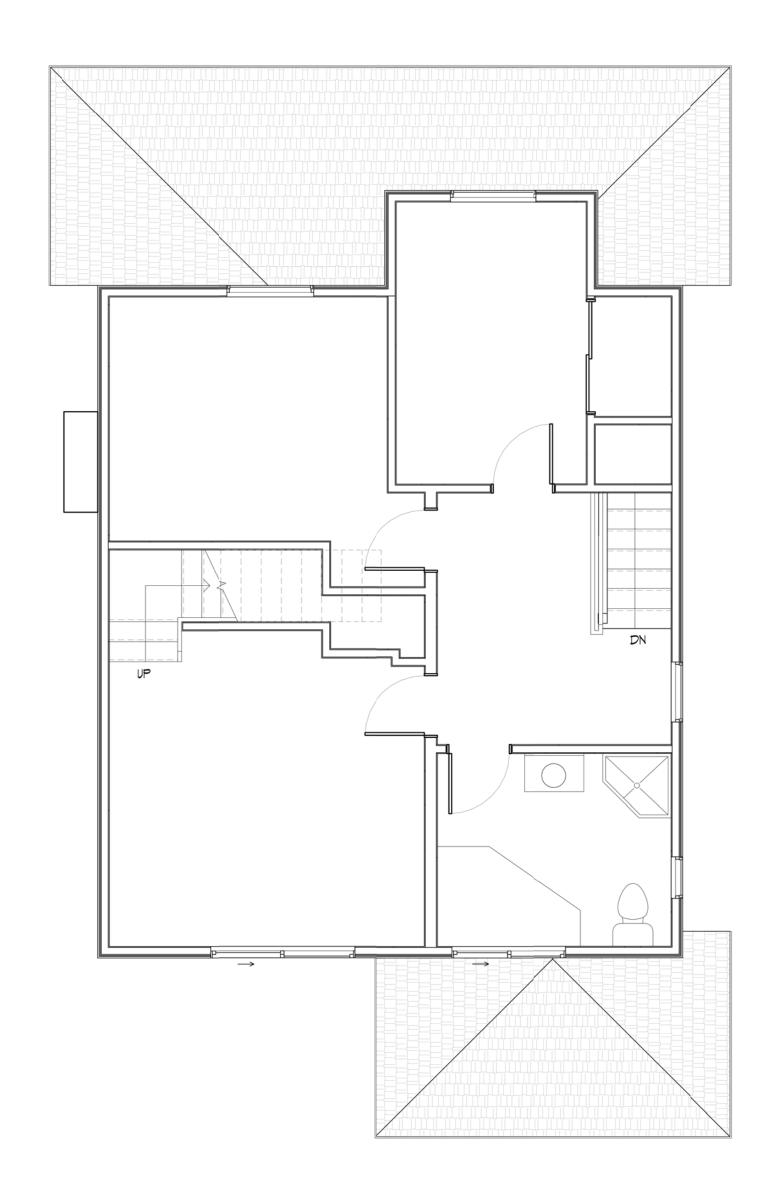

## **DUPLEX BASEMENT**

1/4" = 1'-0" BASEMENT: 748 SQ.FT X 2 = 1,496 SQ.FT UNDECK DECK STORAGE: 188 SQ.FT X 2 = 376 SQ.FT

REVISIONS # BY

contents of this drawing are the exclusive proper of Synthesis Design Inc. and shall not be used reproduced without the consent of the Designer.

verified on site prior to commencement of work.

synthesis design inc. 258 east 1st street north vancouver, bc, canada V7L 1B3 tel. (604) 980-2087 www.synthesisdesign.ca

DICKIE DUPLEX INFILL 245 EAST 10TH STREET, North Vancouver, BC

Drawing Title BASEMENT FLOOR PLAN

Date 10.14.2021 Scale 1/4" = 1'-0"

Drawn JPAS

Job No. 20082 Sheet DA-7

2021-10-14 10:35:03 AM Of 15 Sheets

REVISIONS # BY

contents of this drawing are the exclusive proper of Synthesis Design Inc. and shall not be used reproduced without the consent of the Designer.