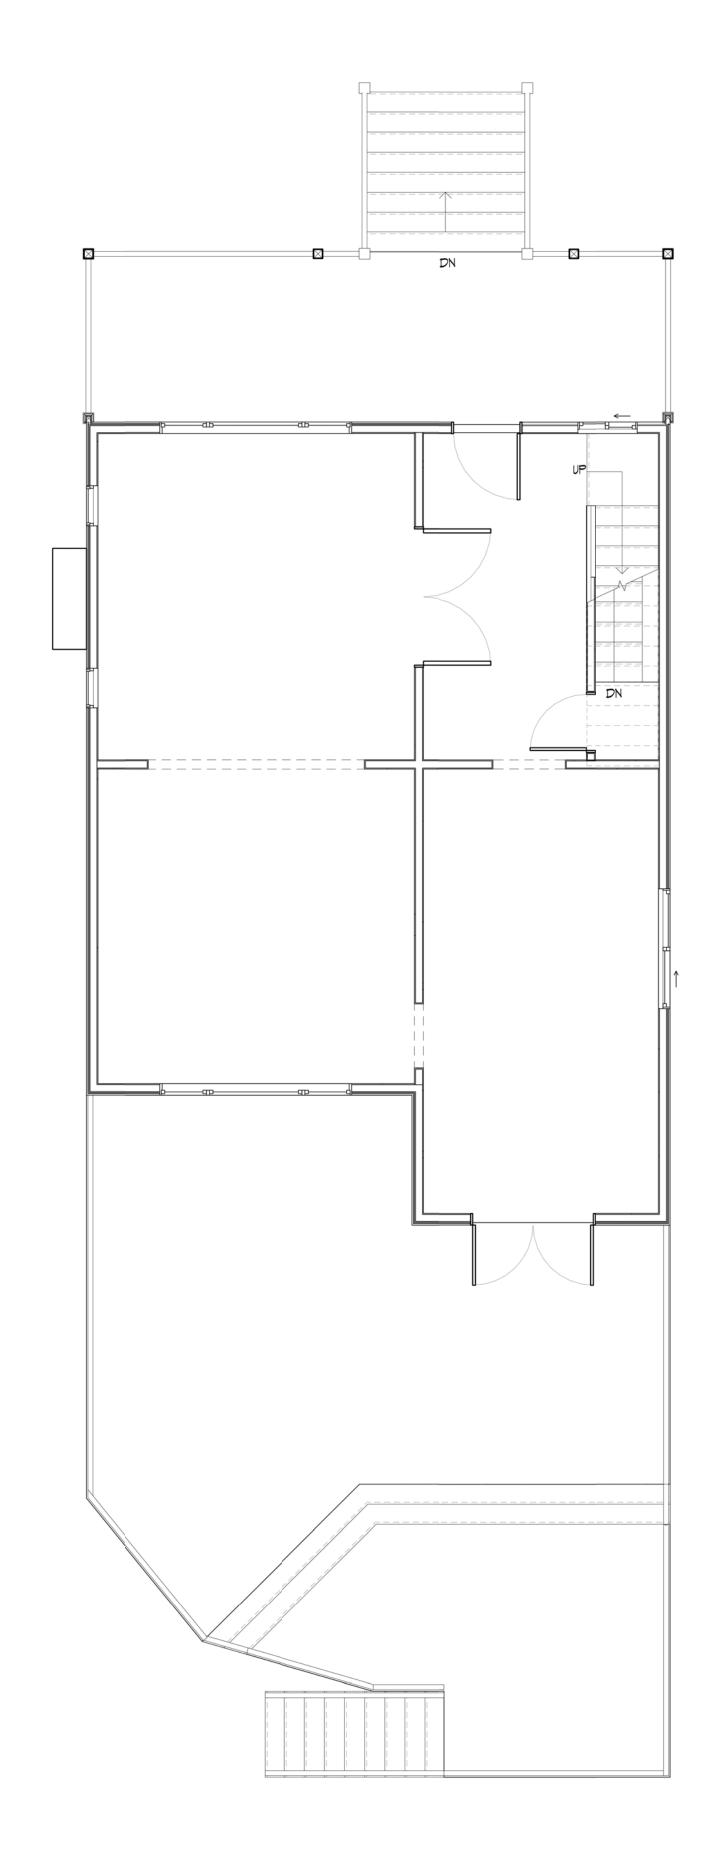

# **DUPLEX UPPER FLOOR**

1/4" = 1'-0" 779 SQ.FT X 2 = 1,558 SQ.FT

REVISIONS # BY

contents of this drawing are the exclusive proper of Synthesis Design Inc. and shall not be used reproduced without the consent of the Designer

verified on site prior to

commencement of work

synthesis design inc. 258 east 1st street north vancouver, bc, canada V7L 1B3 tel. (604) 980-2087 www.synthesisdesign.ca

DICKIE DUPLEX INFILL 245 EAST 10TH STREET, North Vancouver, BC

Drawing Title UPPER FLOOR

Date 10.14.2021

Scale 1/4" = 1'-0"Drawn JPAS

Job No. 20082

Sheet DA-6

2021-10-14 10:34:55 AM Of 15 Sheets