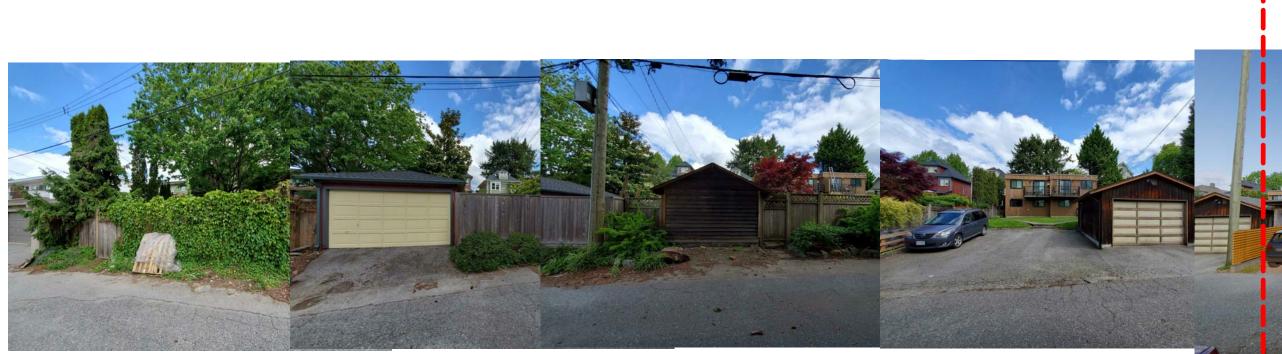

PROPOSED EAST 10TH LANE STREETSCAPE (NORTH SIDE)

EXISTING EAST 10TH LANE STREETSCAPE (NORTH SIDE)

EXISTING EAST 10TH LANE STREETSCAPE (SOUTH SIDE)

Capusight spagned All

REVISIONS # BY

Copyright reserved. All contents of this drawing are the exclusive propert of Synthesis Design Inc. and shall not be used o reproduced without the consent of the Designer.