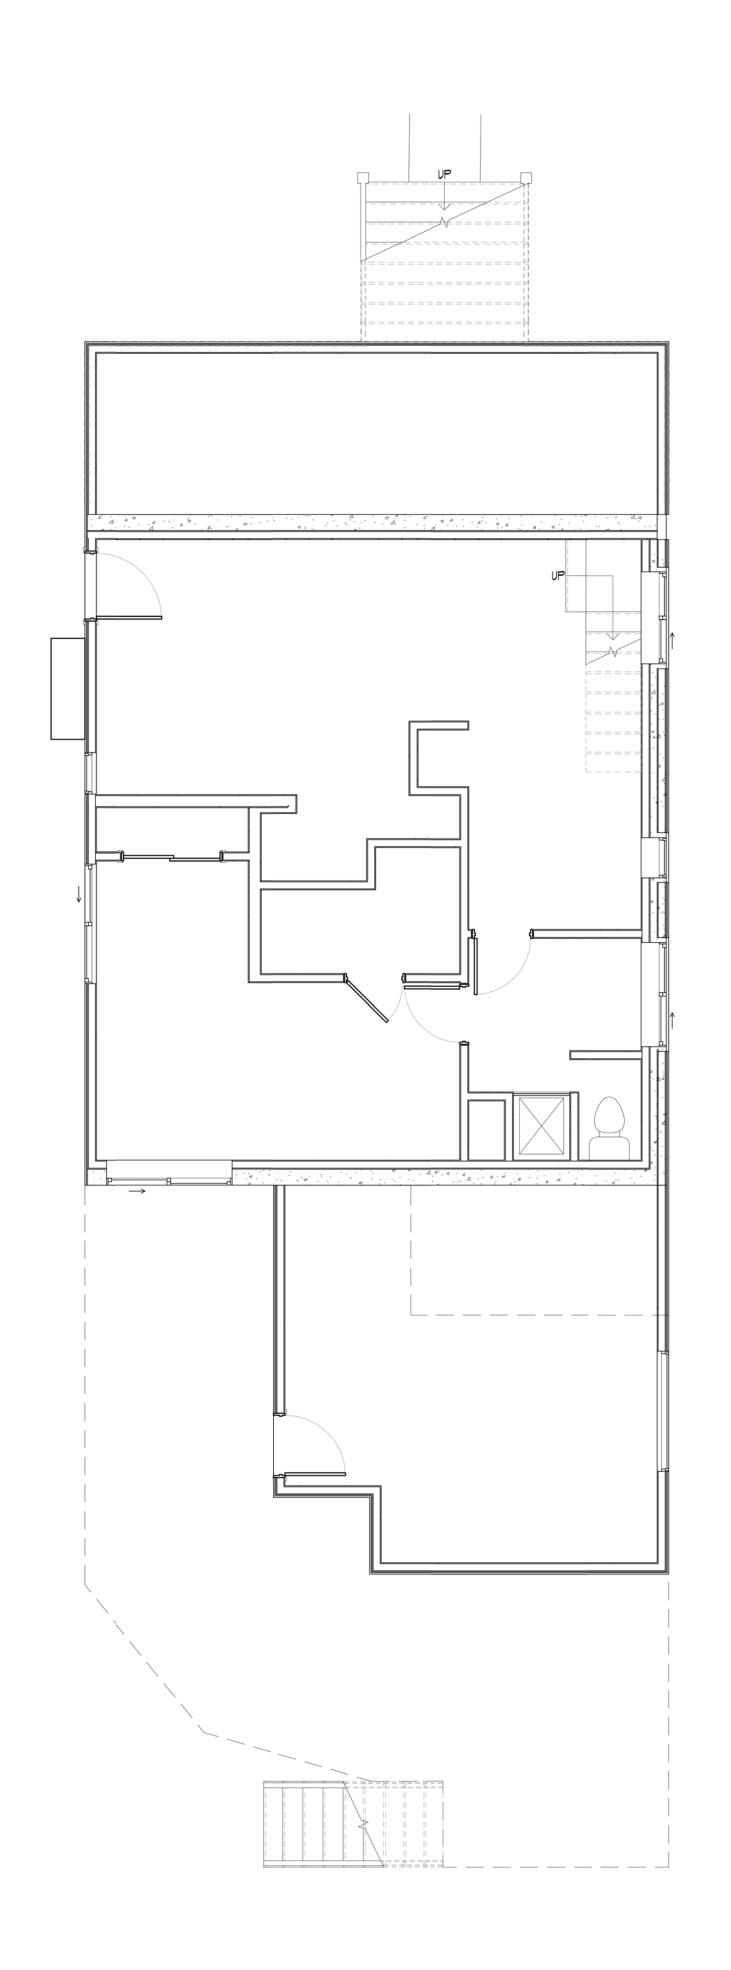

## **DUPLEX BASEMENT**

1/4" = 1'-0" BASEMENT: 748 SQ.FT X 2 = 1,496 SQ.FT UNDECK DECK STORAGE: 188 SQ.FT X 2 = 376 SQ.FT

REVISIONS # BY

contents of this drawing are the exclusive proper of Synthesis Design Inc. and shall not be used reproduced without the consent of the Designer.

verified on site prior to commencement of work.

synthesis design inc. 258 east 1st street north vancouver, bc, canada V7L 1B3 tel. (604) 980-2087 www.synthesisdesign.ca

DICKIE DUPLEX INFILL 245 EAST 10TH STREET, North Vancouver, BC

Drawing Title BASEMENT FLOOR PLAN

Date 10.14.2021 Scale 1/4" = 1'-0"

Drawn JPAS

Job No. 20082 Sheet DA-7

2021-10-14 10:35:03 AM Of 15 Sheets

REVISIONS # BY

contents of this drawing are the exclusive proper of Synthesis Design Inc. and shall not be used reproduced without the consent of the Designer.