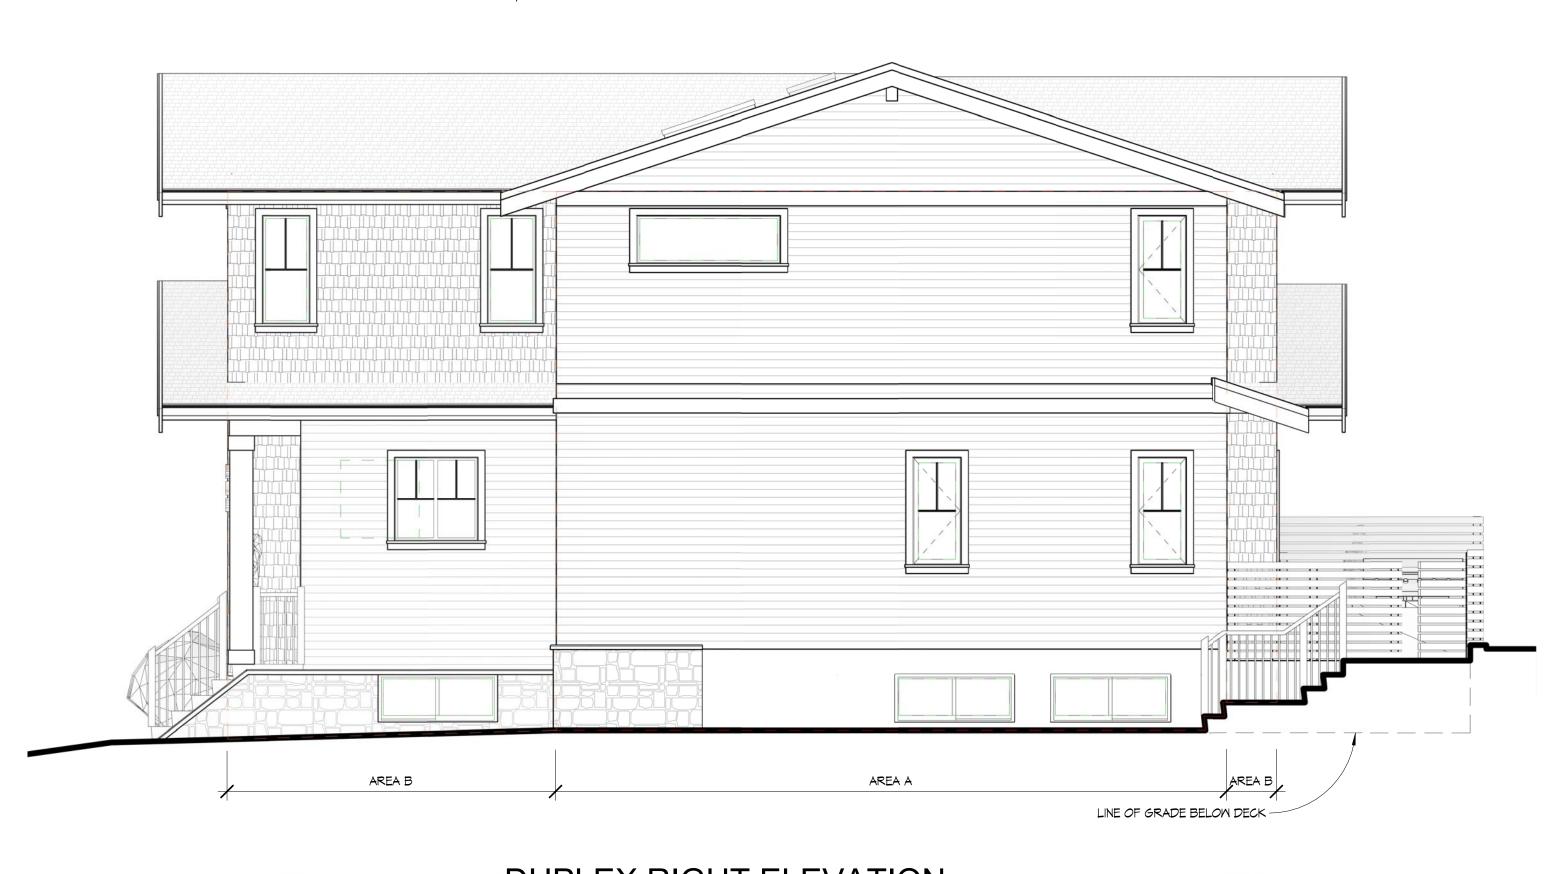

### AREA A SPATIAL SEPARATION

AREA OF FACE 981.8 sq.ft. (91.2 m2)

LIMITING DISTANCE 4 ft. (1.2 m)

<u>ALLOWABLE OPENINGS</u> 7% x 627.9 = 44 sq.ft.

AREA OF OPENING

<u>CONFORMS</u>

42.7 sq.ft.

### AREA B SPATIAL SEPARATION

AREA OF FACE 981.8 sq.ft. (91.2 m2)

LIMITING DISTANCE 12.3 ft. (3.7 m)

<u>ALLOWABLE OPENINGS</u> 13.5% x 353.9 = 47.8 sq.ft.

AREA OF OPENING 32.4 sq.ft.

<u>CONFORMS</u> YES

**DUPLEX RIGHT ELEVATION** 

1/4" = 1'-0"

DESIGN DEVELOPMENT ONLY
NOT FOR CONSTRUCTION

onsent of the Designe

verified on site prior

synthesis design inc. 258 east 1st street north vancouver, bc, canada V7L 1B3 tel. (604) 980-2087 www.synthesisdesign.ca

DICKIE DUPLEX INFILL 245 EAST 10TH STREET, North Vancouver, BC

Drawing Title DUPLEX ELEVATIONS

Date 10.14.2021 Scale 1/4" = 1'-0"

Drawn JPAS Job No. 20082