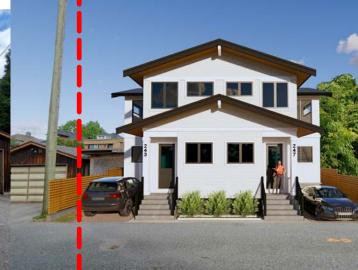

Date 10.14.2021

Drawn JPAS

Job No. 20082

Sheet DA-2

2021-10-14 10:33:47 AM Of 15 Sheets

EXISTING EAST 10TH STREETSCAPE

245 EAST 10TH STREET

(SUBJECT PROPERTY)

PROPOSED EAST 10TH LANE STREETSCAPE (NORTH SIDE)

EXISTING EAST 10TH LANE STREETSCAPE (NORTH SIDE)

EXISTING EAST 10TH LANE STREETSCAPE (SOUTH SIDE)

Capusight spagned All

REVISIONS # BY

Copyright reserved. All contents of this drawing are the exclusive propert of Synthesis Design Inc. and shall not be used o reproduced without the consent of the Designer.