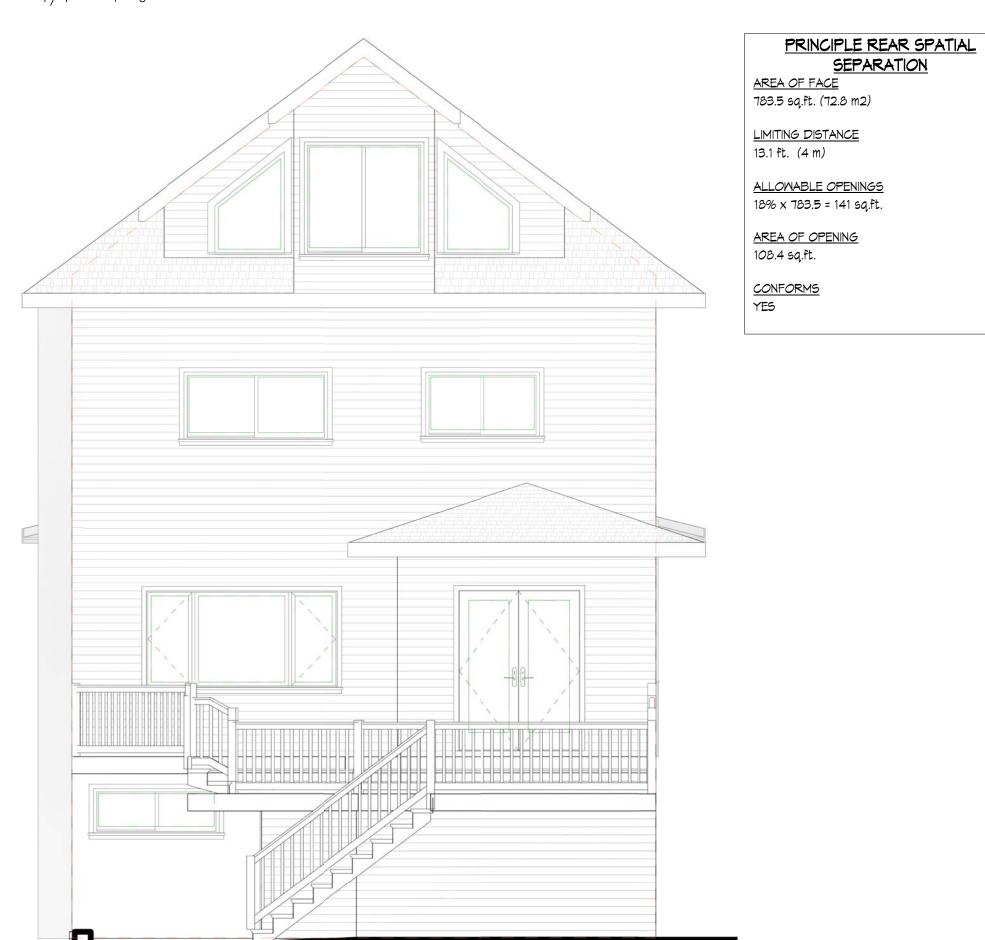

0-2087 www.synthesisdesign.ca

DICKIE DUPLEX INFILL 245 EAST 10TH STREET, North Vancouver, BC

PRINCIPAL
DWELLING
BASEMENT AND
MAIN FLOOR
PLANS

Scale 1/4" = 1'-0"

Sheet DA-13

2021-10-14 10:36:30 AM Of 15 Sheets



# UPPER FLOOR PLAN

1/4" = 1'-0" 706 SQ.FT



# ATTIC FLOOR PLAN

1/4" = 1'-0" 345 SQ.FT

contents of this drawing

f Synthesis Design Inc. and shall not be used consent of the Designer.

verified on site prior to



synthesis design inc. 258 east 1st street north vancouver, bc, canada V7L 1B3 tel. (604) 980-2087 www.synthesisdesign.ca

DICKIE DUPLEX INFILL 245 EAST 10TH STREET, North Vancouver, BC

PRINCIPAL
DWELLING
UPPER AND ATTIC FLOOR PLANS

Date 10.14.2021

Scale 1/4" = 1'-0"

Drawn JPAS Job No. 20082



# PRINCIPAL RESIDENCE FRONT ELEVATION

1/4" = 1'-0"

1/4" = 1'-0"



1/4" = 1'-0"

PRINCIPAL RESIDENCE RIGHT ELEVATION

# PRINCIPAL RESIDENCE REAR ELEVATION

# PRINCIPAL RESIDENCE LEFT ELEVATION

1/4" = 1'-0"

2021-10-14 10:37:01 AM Of 15 Sheets

DICKIE DUPLEX INFILL 245 EAST 10TH STREET, North Vancouver, BC

synthesis design inc. 258 east 1st street north vancouver, bc, canada V7L 1B3 tel. (604) 980-2087 www.synthesisdesign.ca

Drawing Title
PRINCIPAL DWELLING

ELEVATIONS

Scale 1/4" = 1'-0"

Drawn JPAS