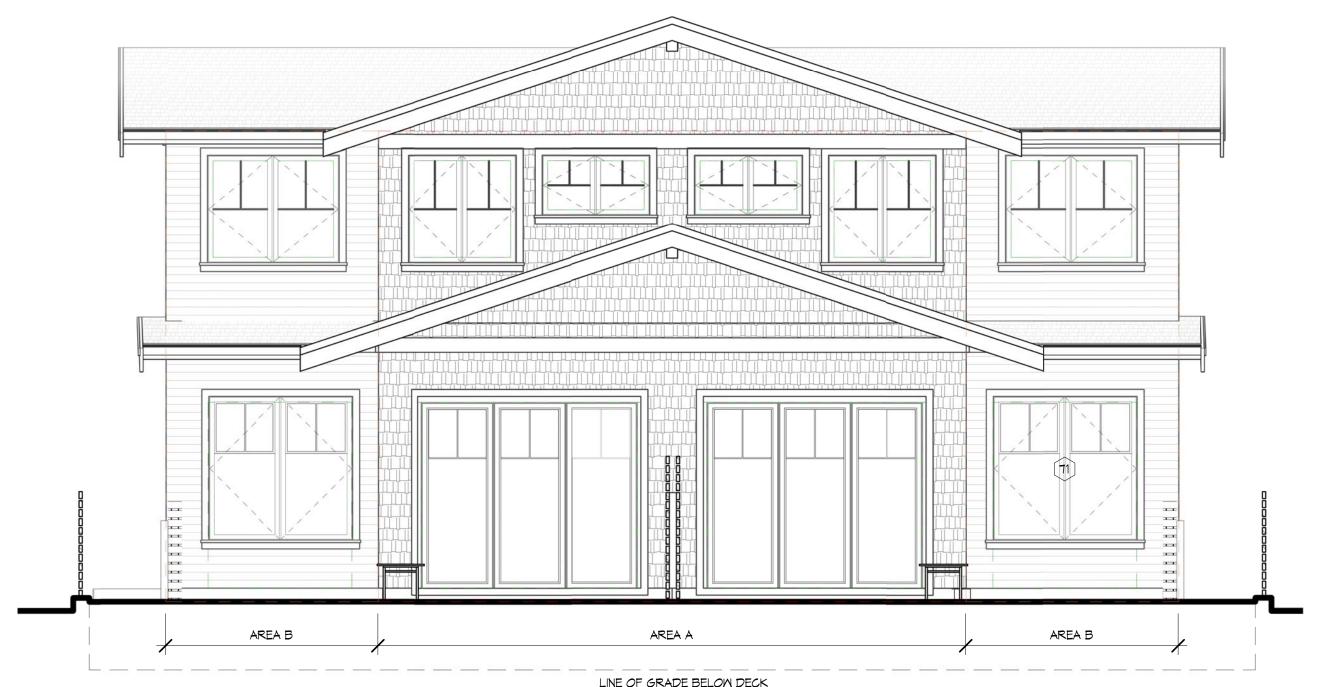

ELEVATION** 

1/4" = 1'-0"

DESIGN DEVELOPMENT ONLY
NOT FOR CONSTRUCTION

onsent of the Designe

verified on site prior



synthesis design inc. 258 east 1st street north vancouver, bc, canada V7L 1B3 tel. (604) 980-2087 www.synthesisdesign.ca

DICKIE DUPLEX INFILL 245 EAST 10TH STREET, North Vancouver, BC

Drawing Title DUPLEX ELEVATIONS

Date 10.14.2021 Scale 1/4" = 1'-0"

Drawn JPAS Job No. 20082

### AREA A SPATIAL SEPARATION

AREA OF FACE 828.1 sq.ft. (76.9 m2)

LIMITING DISTANCE 21.83 ft. (6.7 m)

ALLOWABLE OPENINGS 40% × 480.8 = 192.3 sq.ft.

AREA OF OPENING

<u>CONFORMS</u>

188.8 sq.ft.

### AREA B SPATIAL SEPARATION

AREA OF FACE 828.1 sq.ft. (76.9 m2)

LIMITING DISTANCE 23.5 ft. (7.2 m)

ALLOMABLE OPENINGS 40% x 347.3 = 138.9 sq.ft.

AREA OF OPENING 133.8 sq.ft.

CONFORMS YES



# DUPLEX REAR ELEVATION

1/4" = 1'-0"

### AREA A SPATIAL SEPARATION

AREA OF FACE 981.8 sq.ft. (91.2 m2)

<u>LIMITING DISTANCE</u> 4 ft. (1.2 m)

ALLOMABLE OPENINGS 7% x 627.9 = 44 sq.ft.

AREA OF OPENING 42.7 sq.ft.

<u>CONFORMS</u> YES

### AREA B SPATIAL SEPARATION

AREA OF FACE 981.8 sq.ft. (91.2 m2)

LIMITING DISTANCE 12.3 ft. (3.7 m)

<u>ALLOWABLE OPENINGS</u> 13.5% x 353.9 = 47.8 sq.ft.

AREA OF OPENING

<u>CONFORMS</u> YES

32.4 sq.ft.



DESIGN DEVELOPMENT ONLY NOT FOR CONSTRUCTION

verified on site prior t

contents of this drawin

<sup>F</sup> Synthesis Design Inc. nd shall not be used

consent of the Designer

REVISIONS # BY

synthesis design inc. 258 east 1st street north vancouver, bc, canada V7L 1B3 tel. (604) 980-2087 www.synthesisdesign.ca

DICKIE DUPLEX INFILL 245 EAST