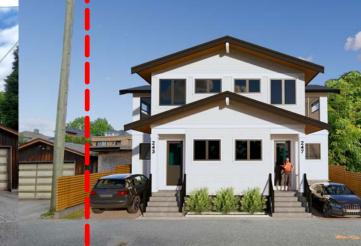

# DICKIE DUPLEX INFILL

245 EAST 10TH STREET, North Vancouver, BC 10.14.2021

synthesis design inc. 258 east 1st street north vancouver, bc, canada V7L 1B3 tel. (604) 980-2087 www.synthesisdesign.ca

Drawing Title EXISTING AND PROPOSED STREETSCAPES

Date 10.14.2021

Drawn JPAS

Job No. 20082

Sheet DA-2

2021-10-14 10:33:47 AM Of 15 Sheets

EXISTING EAST 10TH STREETSCAPE

245 EAST 10TH STREET

(SUBJECT PROPERTY)