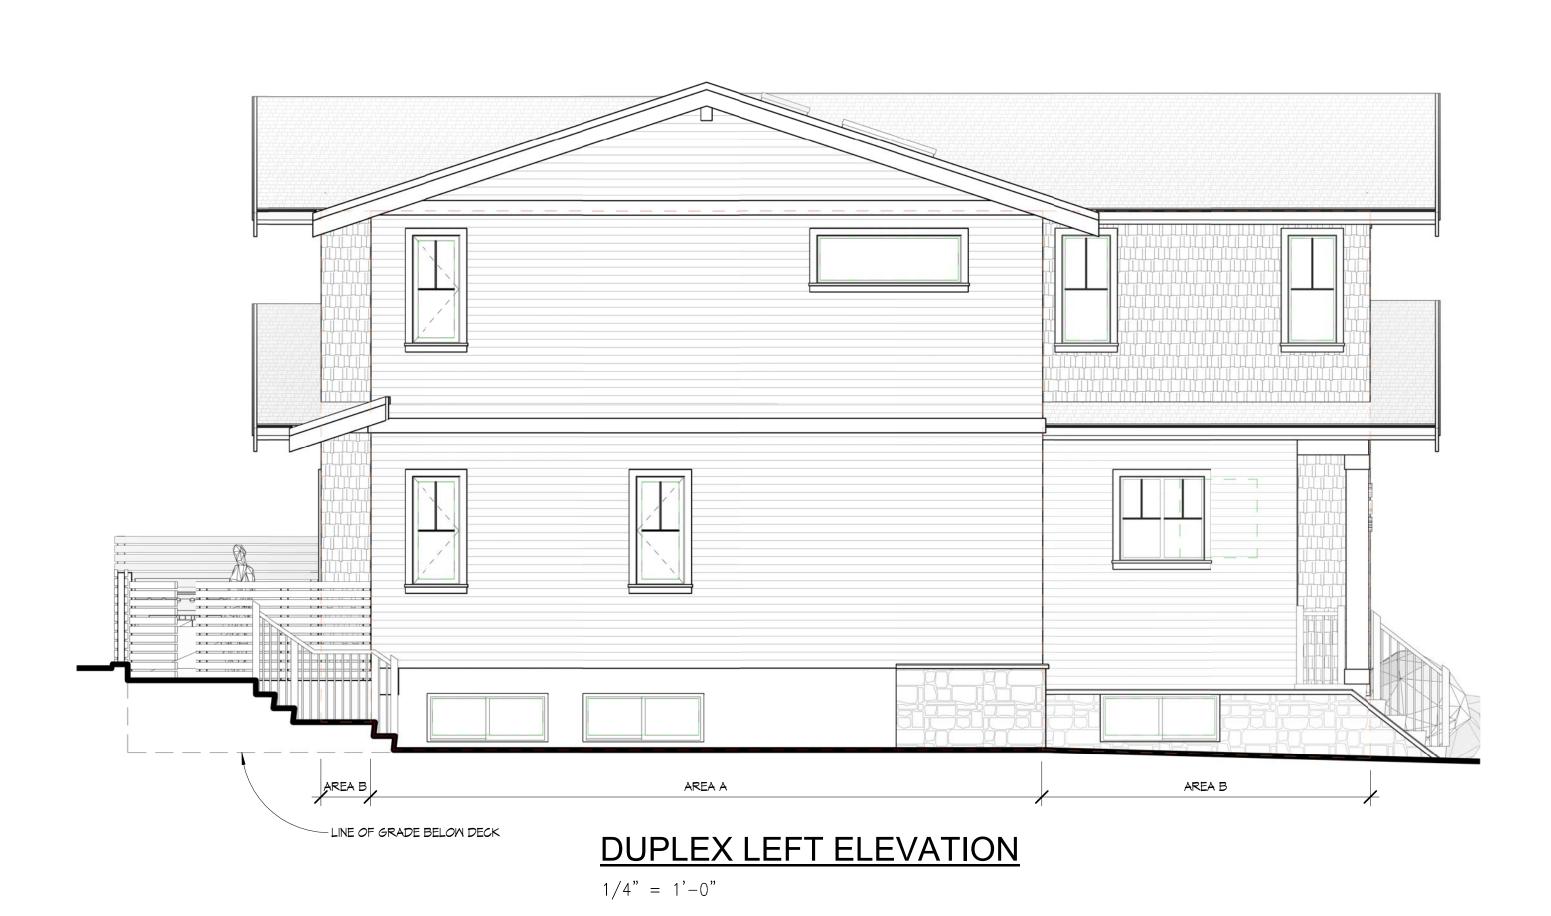

### AREA A SPATIAL SEPARATION

AREA OF FACE 828.1 sq.ft. (76.9 m2)

LIMITING DISTANCE 21.83 ft. (6.7 m)

ALLOWABLE OPENINGS 40% × 480.8 = 192.3 sq.ft.

AREA OF OPENING

<u>CONFORMS</u>

188.8 sq.ft.

### AREA B SPATIAL SEPARATION

AREA OF FACE 828.1 sq.ft. (76.9 m2)

LIMITING DISTANCE 23.5 ft. (7.2 m)

ALLOMABLE OPENINGS 40% x 347.3 = 138.9 sq.ft.

AREA OF OPENING 133.8 sq.ft.

CONFORMS YES

# DUPLEX REAR ELEVATION

1/4" = 1'-0"