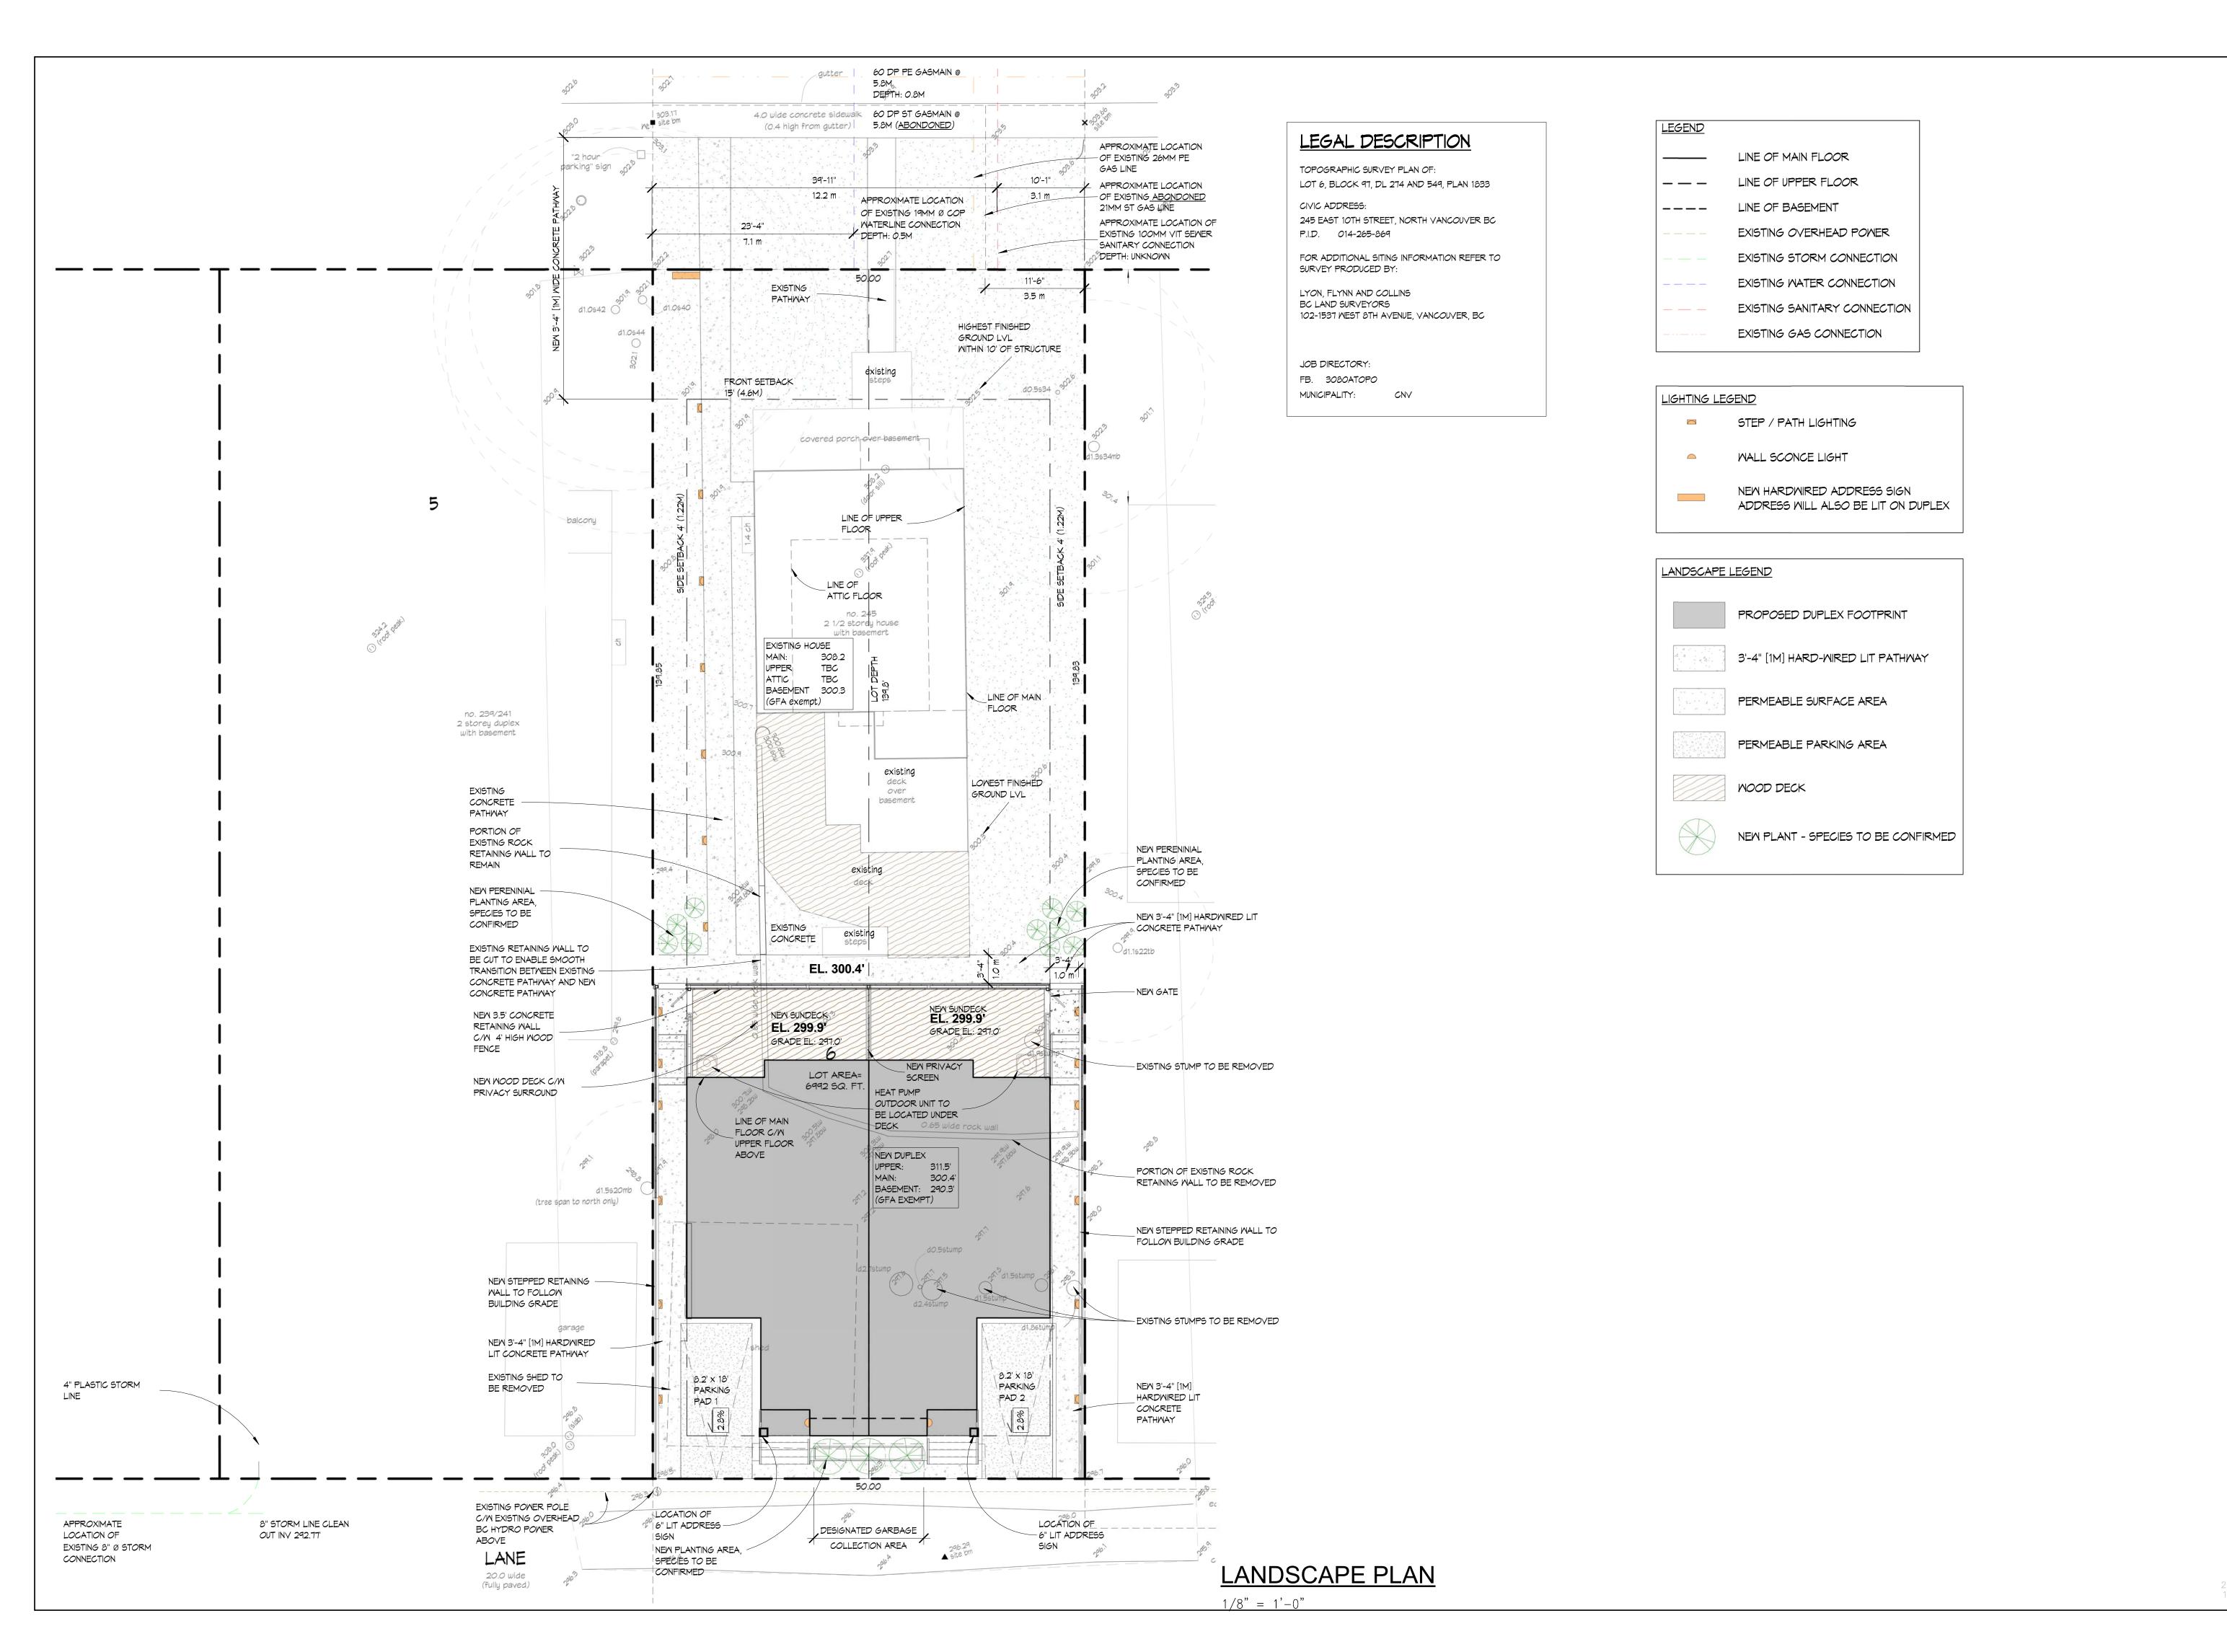

DICKIE DUPLEX INFILL 245 EAST 10TH STREET, North Vancouver, BC

Drawing Title
LANDSCAPE
PLAN

Date 10.14.2021

Scale 1/8" = 1'-0"Drawn JPAS

Job No. 20082

Sheet DA-4

2021-10-14 10:34:32 AM Of 15 Sheets