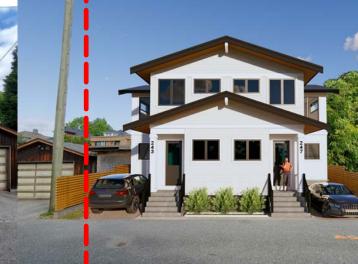

Date 10.14.2021

Drawn JPAS

Job No. 20082

Sheet DA-2

2021-10-14 10:33:47 AM Of 15 Sheets

EXISTING EAST 10TH STREETSCAPE

245 EAST 10TH STREET

(SUBJECT PROPERTY)

PROPOSED EAST 10TH LANE STREETSCAPE (NORTH SIDE)

EXISTING EAST 10TH LANE STREETSCAPE (NORTH SIDE)

EXISTING EAST 10TH LANE STREETSCAPE (SOUTH SIDE)

Capusight spagned All

REVISIONS # BY

Copyright reserved. All contents of this drawing are the exclusive propert of Synthesis Design Inc. and shall not be used o reproduced without the consent of the Designer.