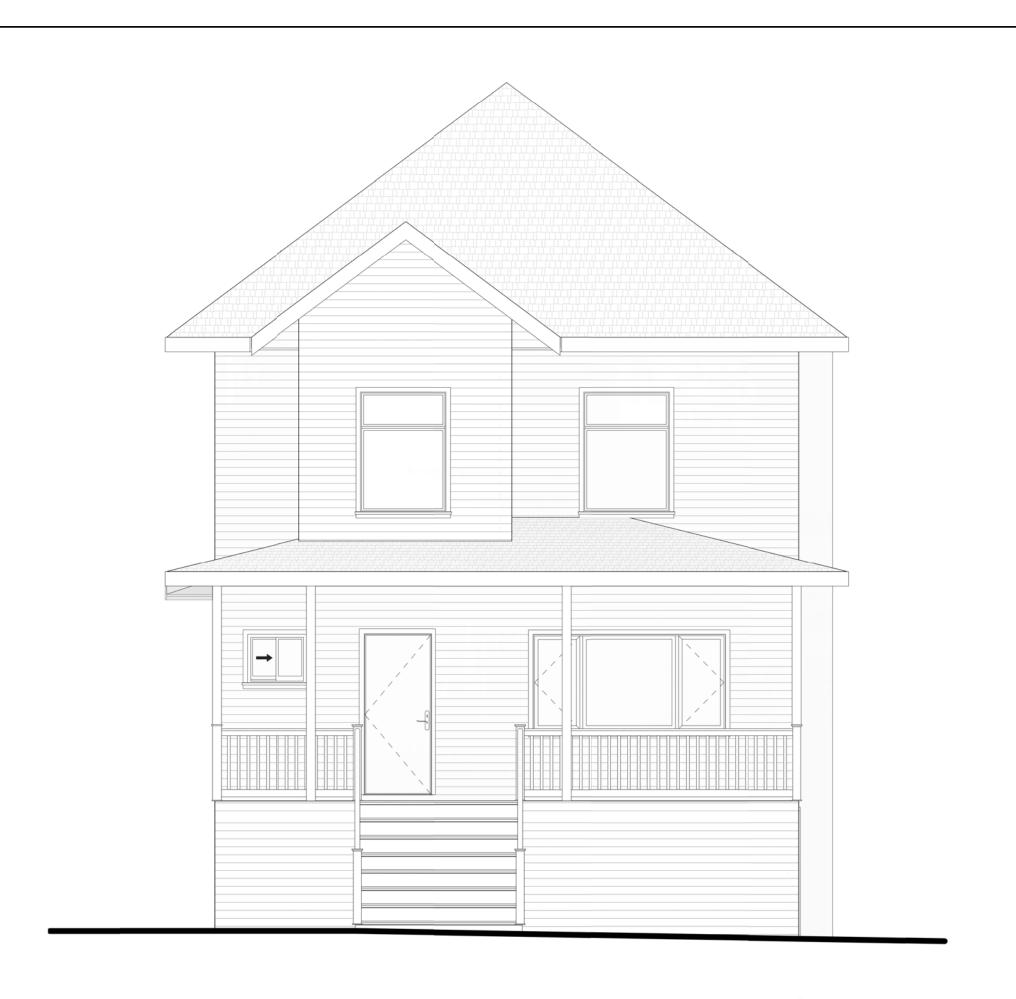

# PRINCIPAL RESIDENCE FRONT ELEVATION

1/4" = 1'-0"

1/4" = 1'-0"

1/4" = 1'-0"

PRINCIPAL RESIDENCE RIGHT ELEVATION