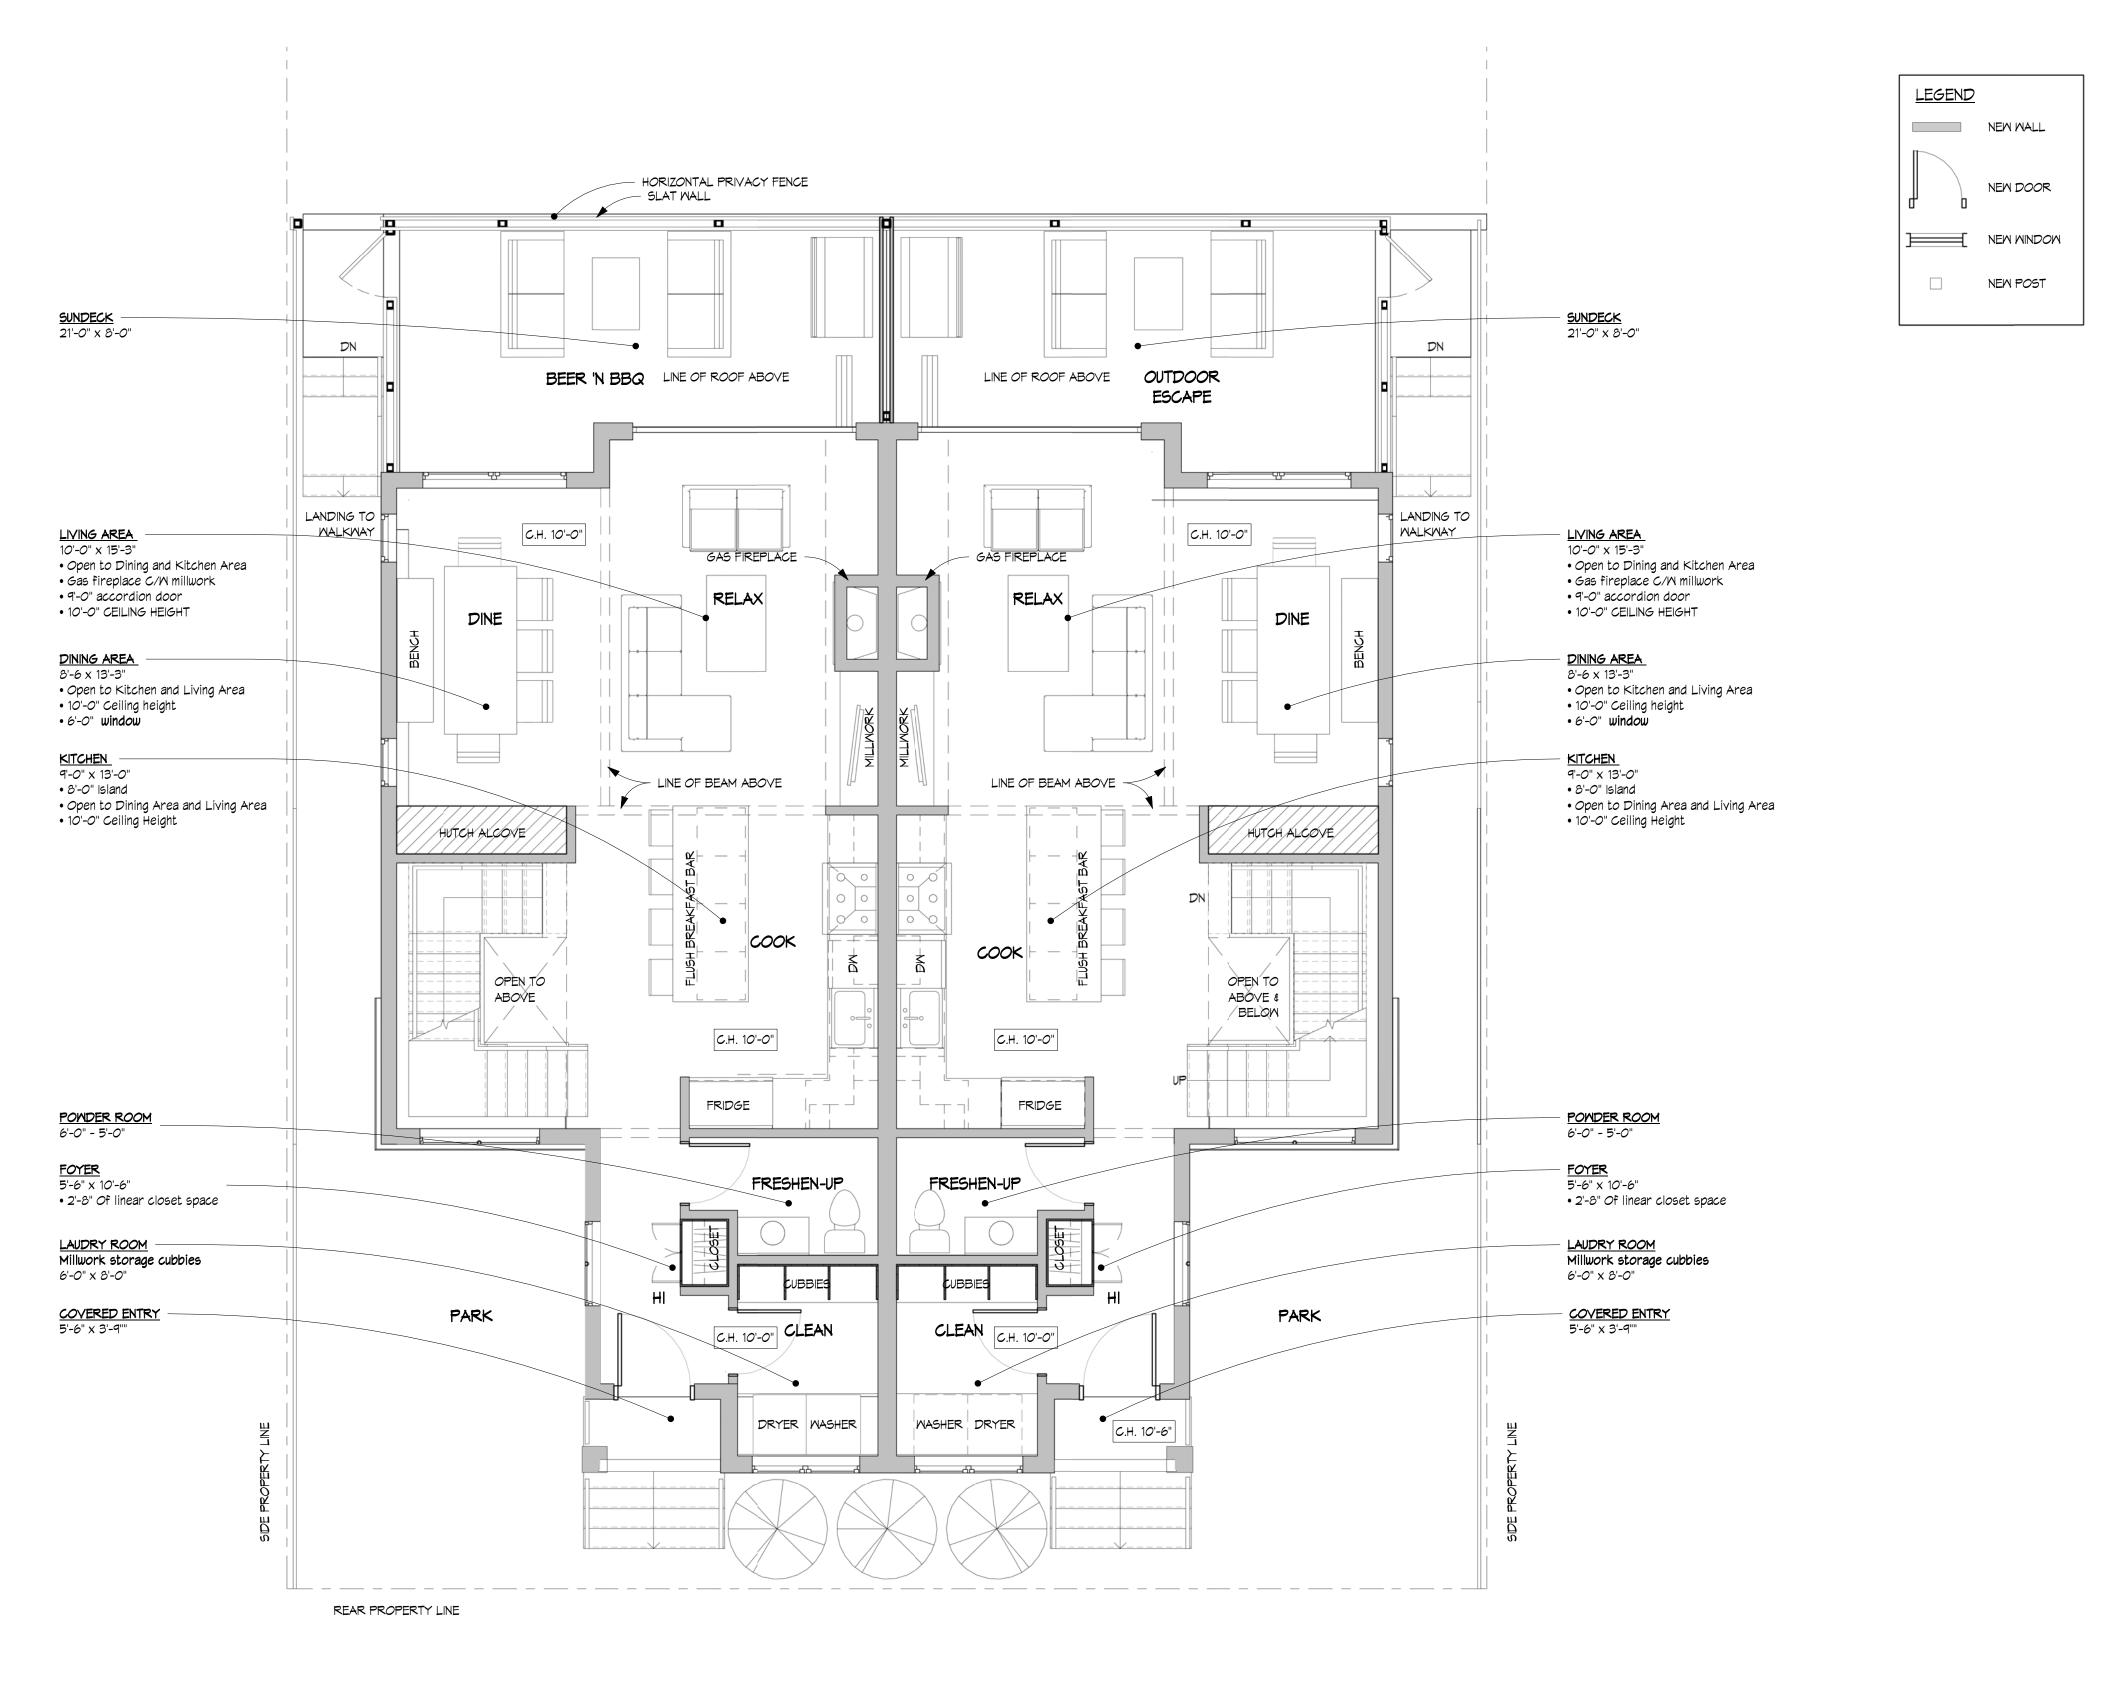

Drawing Title MAIN FLOOR PLANS

Date 10.14.2021 Scale 1/4" = 1'-0"

Drawn JPAS Job No. 20082