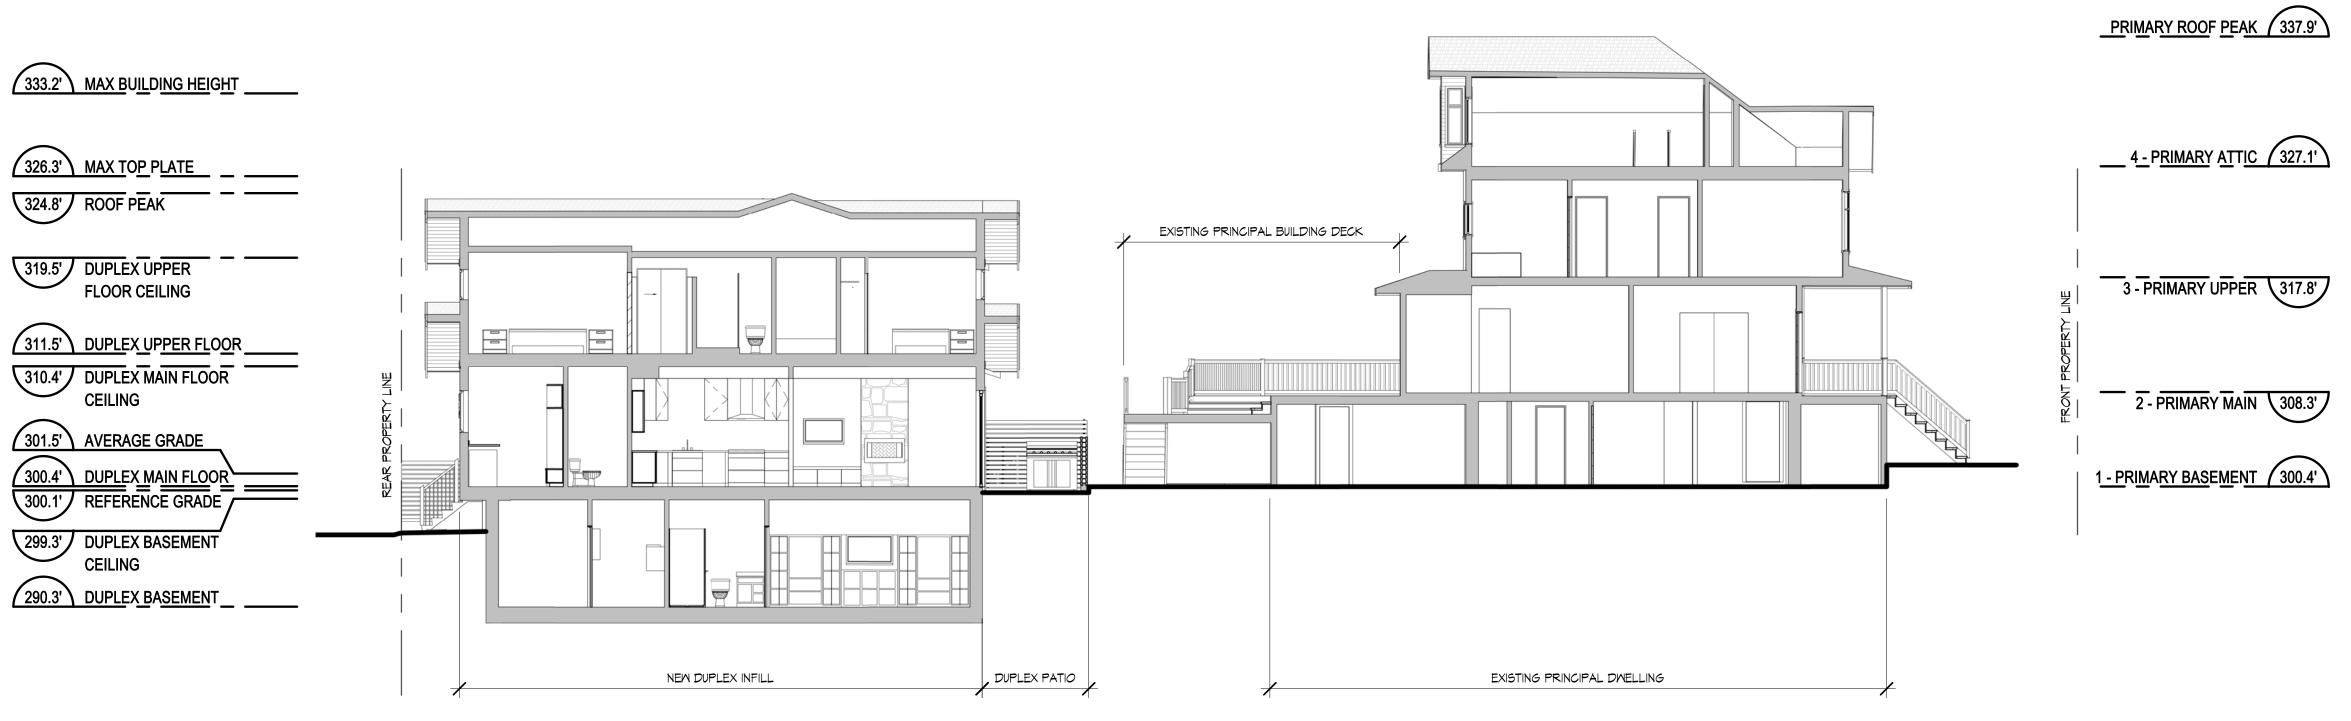

DICKIE DUPLEX INFILL 245 EAST 10TH STREET, North Vancouver, BC

Drawing Title DUPLEX ELEVATIONS

Date 10.14.2021 Scale 1/4" = 1'-0"

Drawn JPAS Job No. 20082

Sheet DA-10

2021-10-14 10:36:03 AM Of 15 Sheets

**FULL SITE SECTION** 

1/8" = 1'-0"

DESIGN DEVELOPMENT ONLY
NOT FOR CONSTRUCTION

Synthesis Design Inc nd shall not be used consent of the Designe

REVISIONS # BY

verified on site prior t

ommencement of work

synthesis design inc. 258 east 1st street north vancouver, bc, canada V7L 1B3 tel. (604) 980-2087 www.synthesisdesign.ca

DICKIE DUPLEX INFILL 245 EAST 10TH STREET, North Vancouver, BC

Drawing Title FULL SITE **ELEVATION &** 

Date 10.14.2021 Scale 1/8" = 1'-0"

Drawn JPAS Job No. 20082

REVISIONS # BY

onsent of the Designer

erified on site prior to