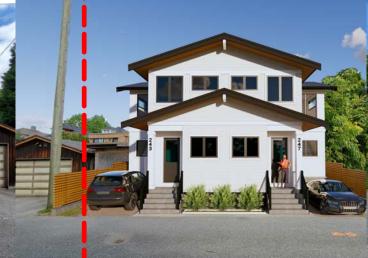

# DICKIE DUPLEX INFILL

245 EAST 10TH STREET, North Vancouver, BC 10.14.2021

synthesis design inc. 258 east 1st street north vancouver, bc, canada V7L 1B3 tel. (604) 980-2087 www.synthesisdesign.ca

Drawing Title EXISTING AND PROPOSED STREETSCAPES

Date 10.14.2021

Drawn JPAS

Job No. 20082

Sheet DA-2

2021-10-14 10:33:47 AM Of 15 Sheets

EXISTING EAST 10TH STREETSCAPE

245 EAST 10TH STREET

(SUBJECT PROPERTY)