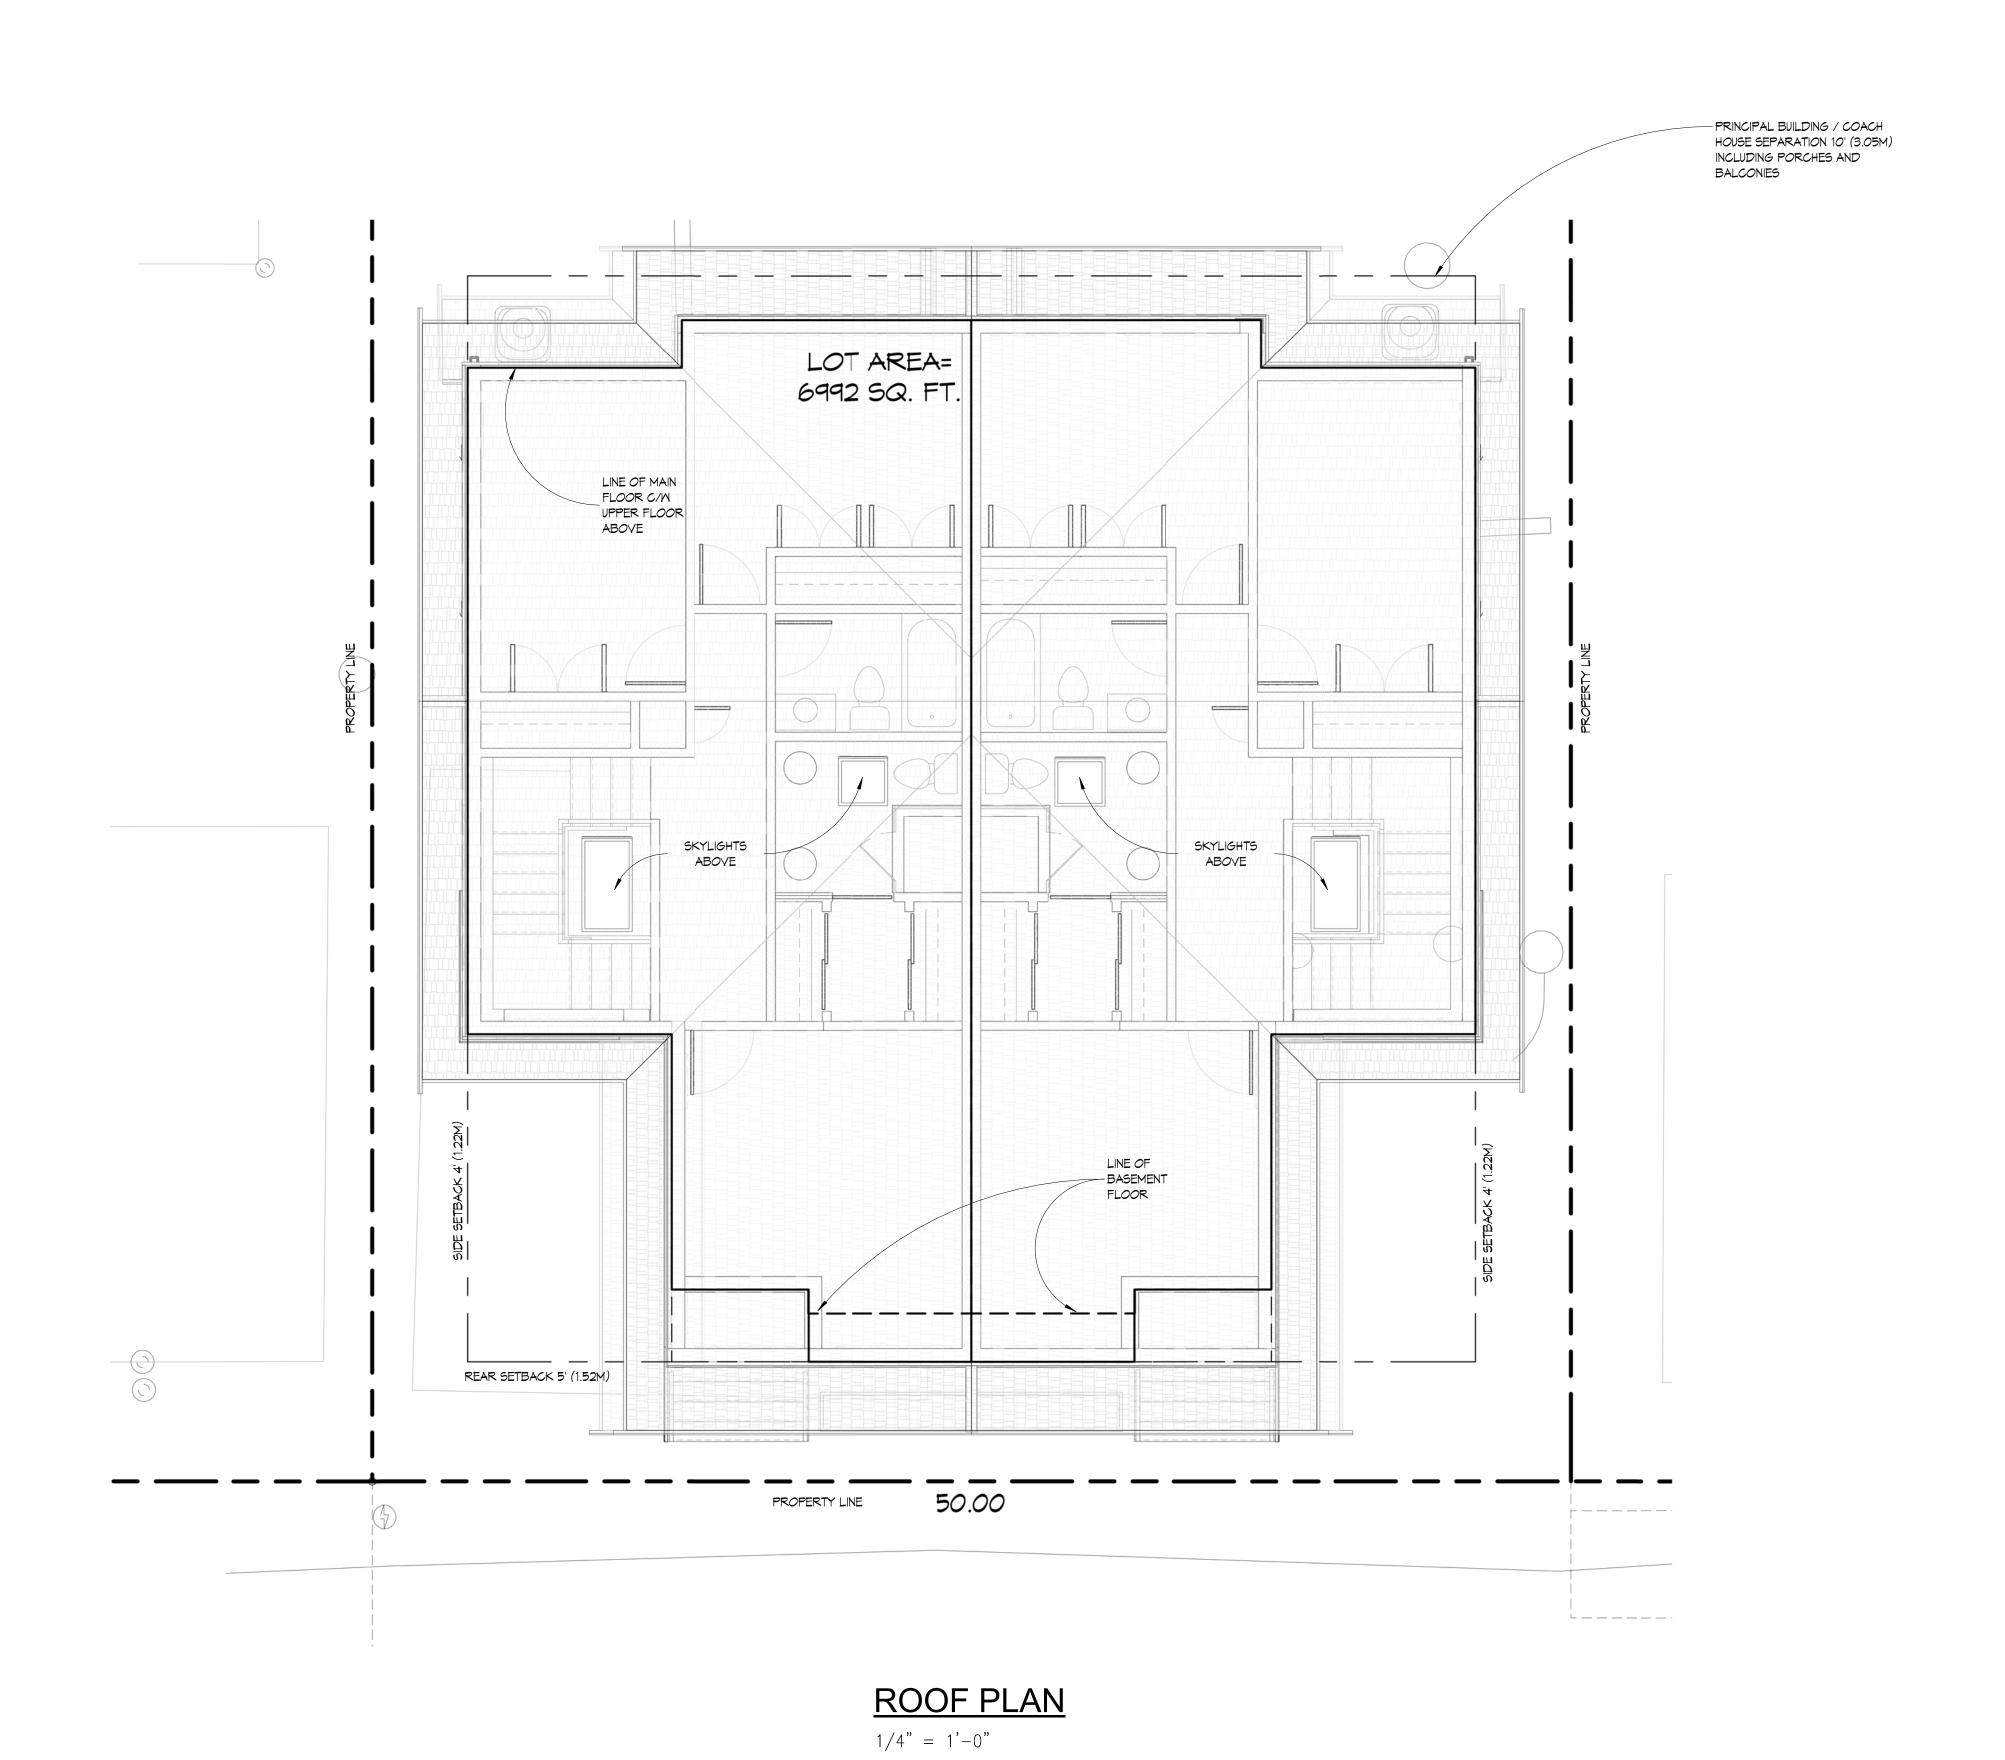

verified on site prior to

commencement of work.

synthesis design inc. 258 east 1st street north vancouver, bc, canada V7L 1B3 tel. (604) 980-2087 www.synthesisdesign.ca

DICKIE DUPLEX INFILL 245 EAST 10TH STREET, North Vancouver, BC

Drawing Title
ROOF PLAN

Date 10.14.2021 Scale 1/4" = 1'-0"

**Drawn** JPAS Job No. 20082

Sheet DA-8

2021-10-14 10:35:22 AM Of 15 Sheets