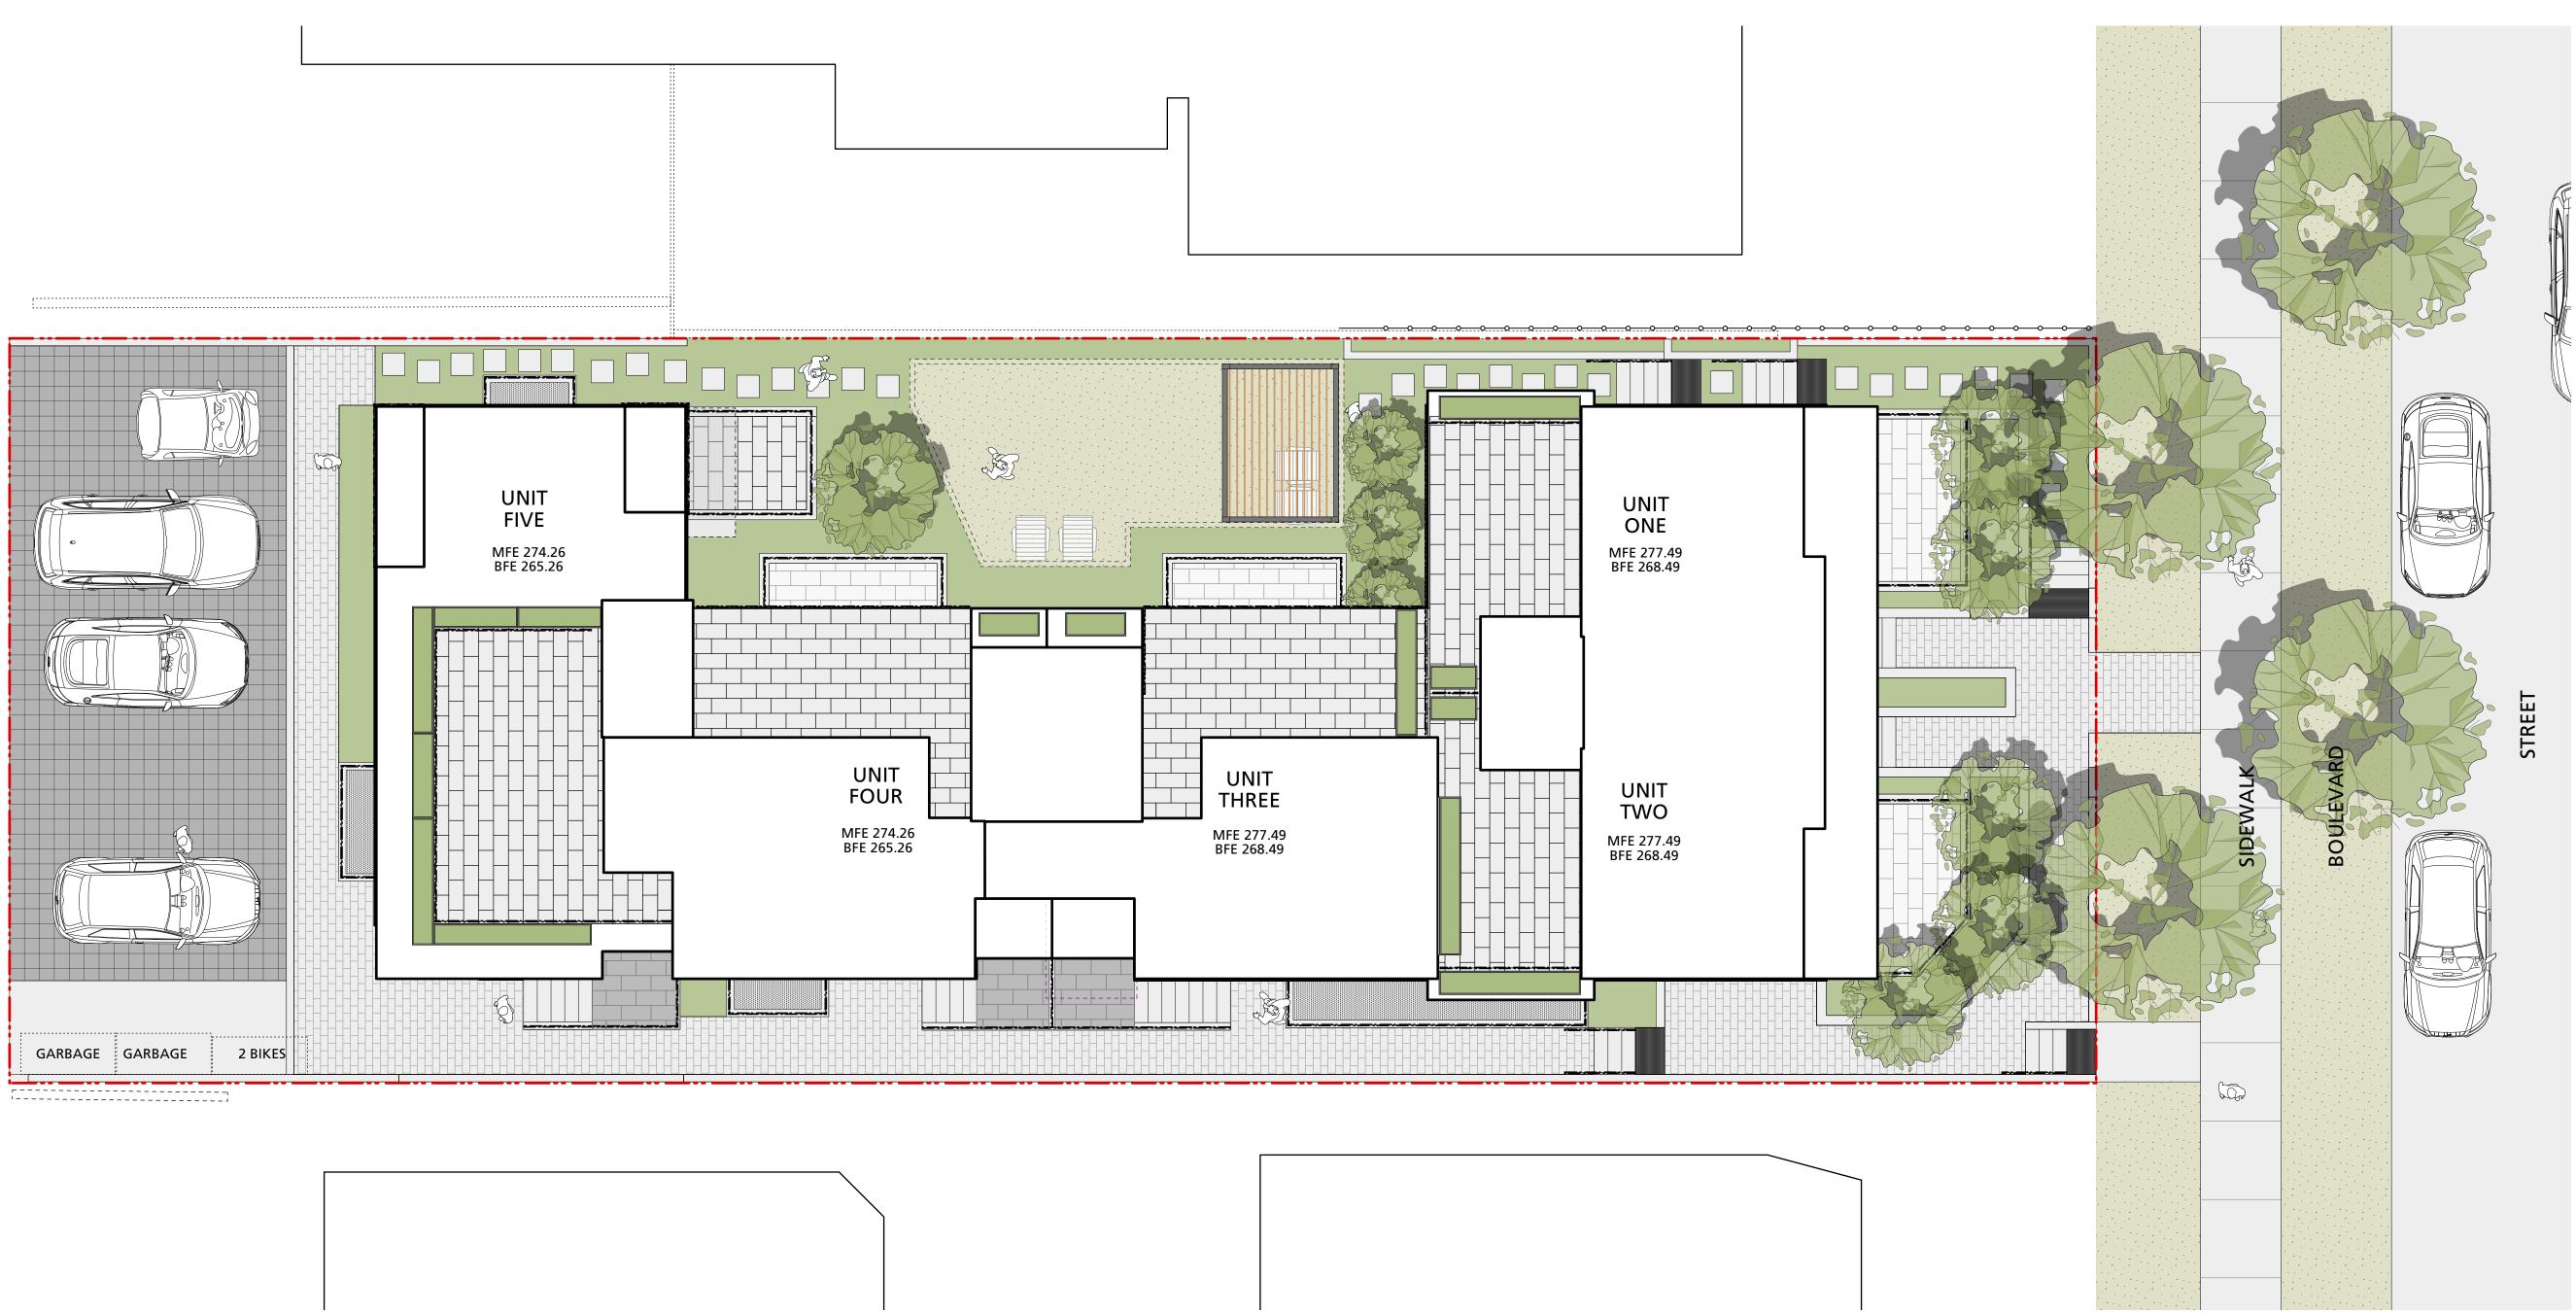

L1.0

LANE

Perry + Associates Landscape Architecture Site Planning 112 East Broadway Vancouver, BC V5T 1V9 T: 604.738.4118 perryandassociates.ca

IssuesNo.DescriptionAIssued for Re-Zoning/DP

Date 2022/04/08

COPYRIGHT RESERVED This drawing is and shall remain the property of Perry and Associates Inc., and Perry and Associates Inc. shall retain the copyright therein. This document shall not be reproduced or used for additions or alterations to the project or for the purpose of any other project without the prior written consent of Perry and Associates Inc. Client: SYMPHONY HOMES LIMITED Project Title: 229 W 15th Street, CNV Drawing Title: Landscape Key Plan Project North: Drawn By: AT \_\_\_\_\_ Checked By: MP Scale: Job No.: 1:75 22-021 Sheet No.: