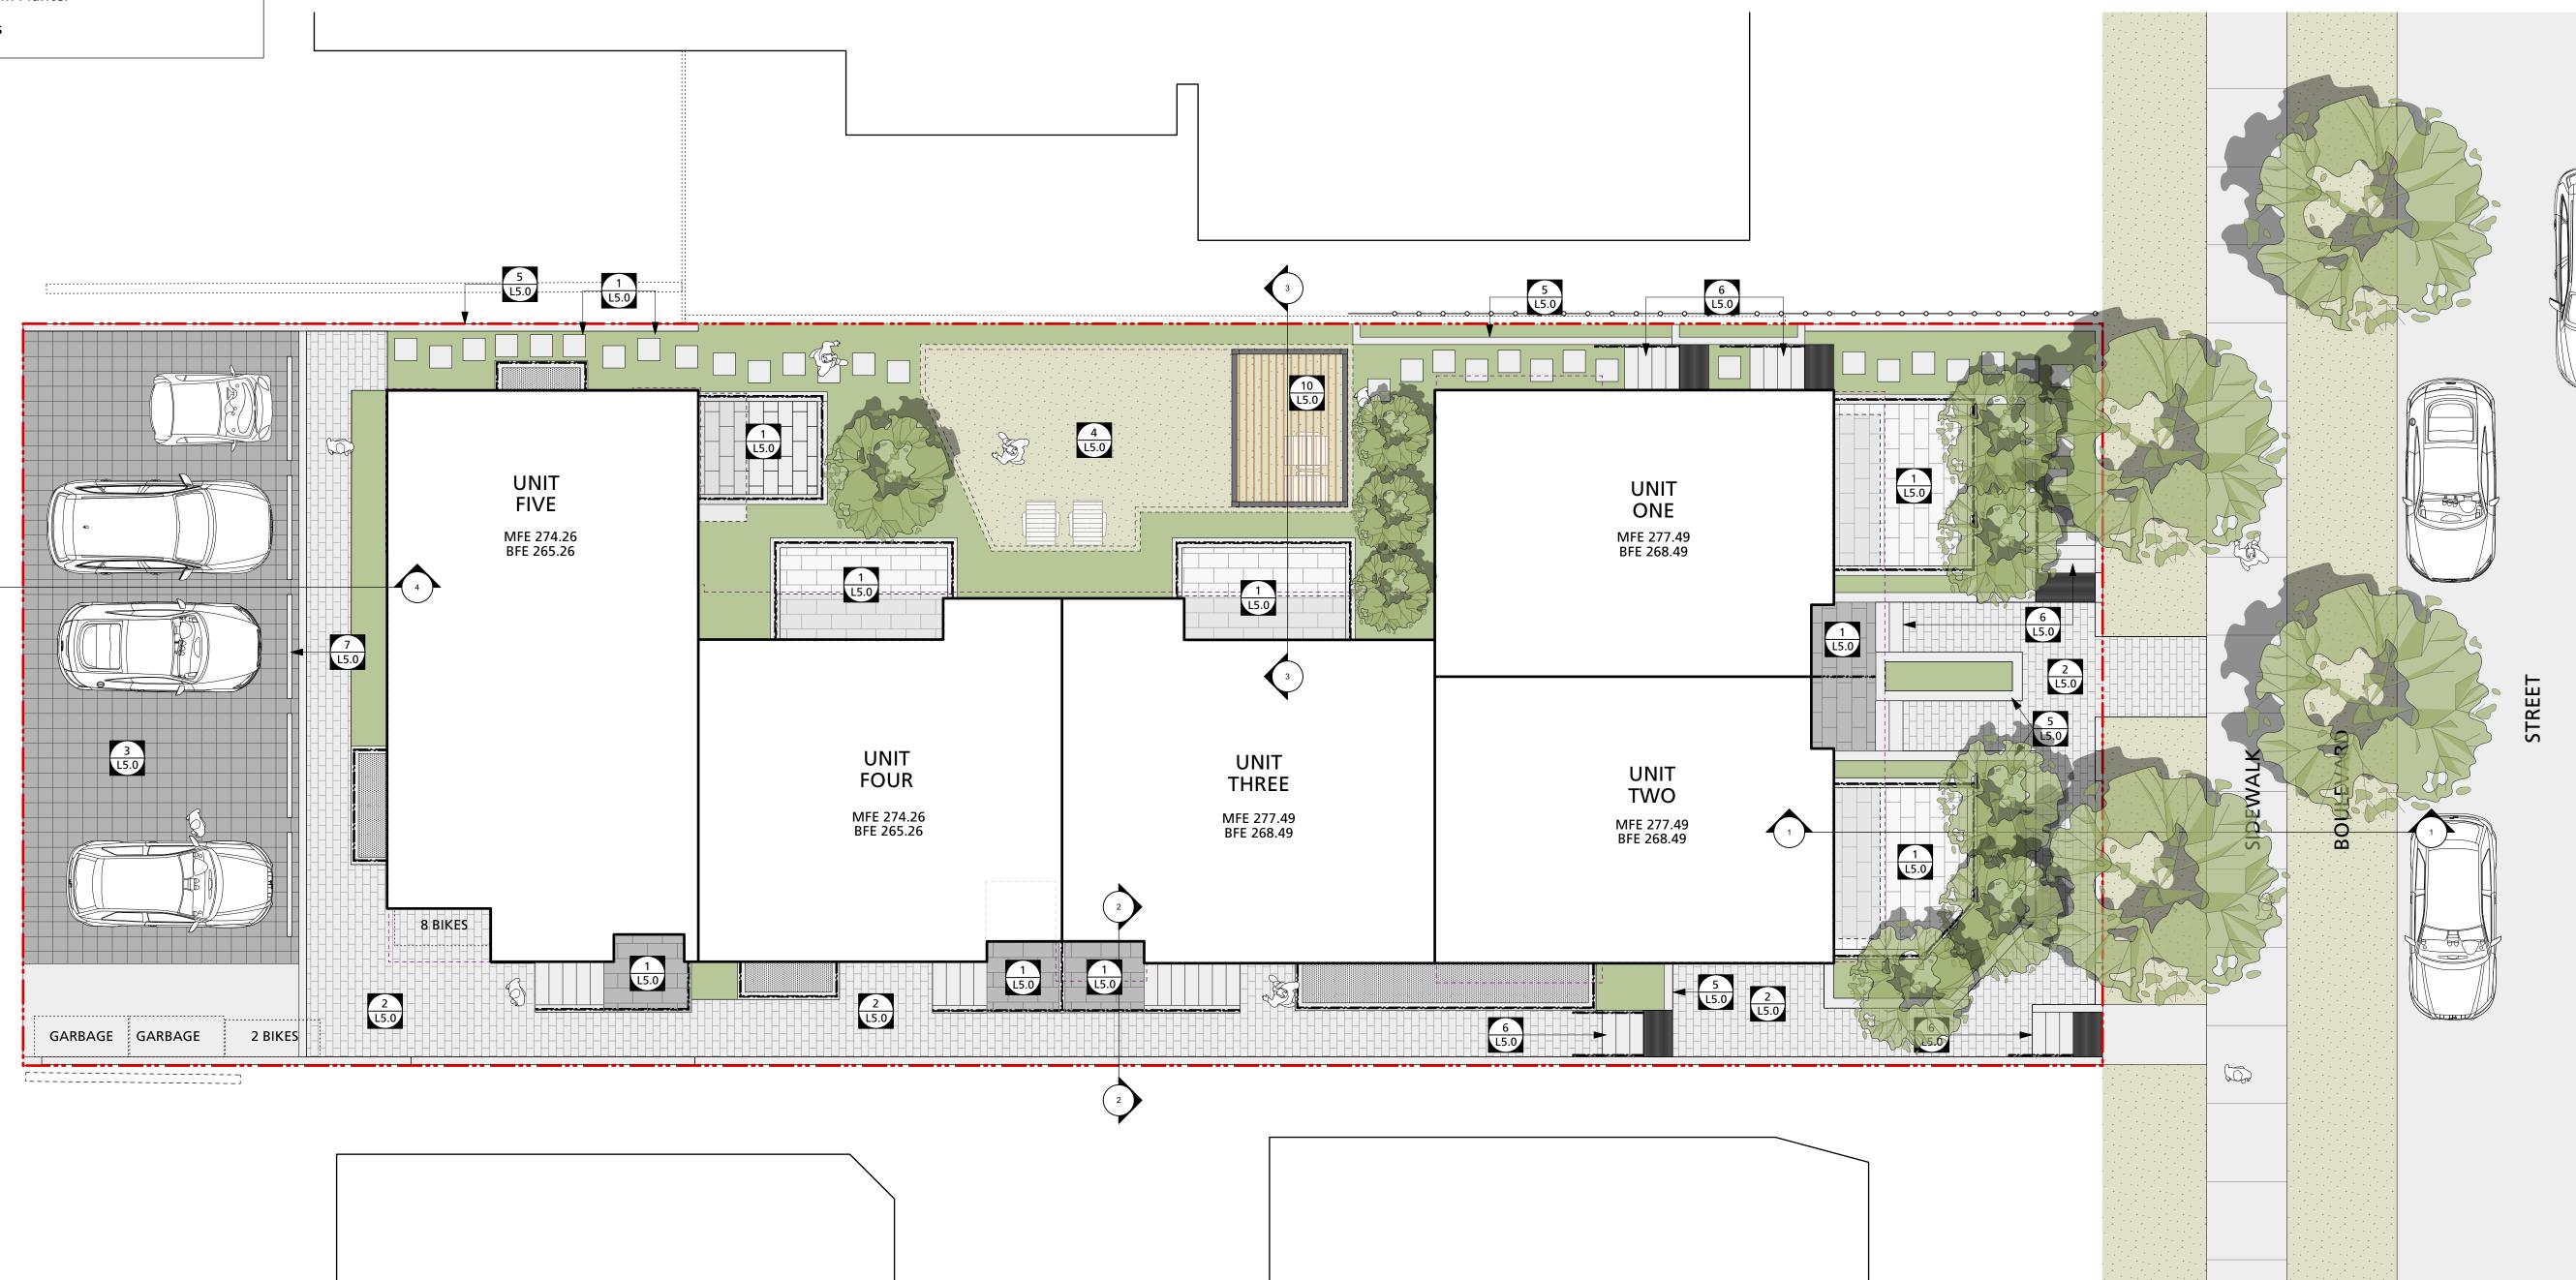

P+A

Perry + Associates Landscape Architecture Site Planning 112 East Broadway Vancouver, BC V5T 1V9 T: 604.738.4118 perryandassociates.ca

Issues No. Description

Date

COPYRIGHT RESERVED

This drawing is and shall remain the property of Perry and Associates Inc., and Perry and Associates Inc. shall retain the copyright therein. This document shall not be reproduced or used for additions or alterations to the project or for the purpose of any other project without the prior written consent of Perry and Associates Inc.

Client:

Project Title:

229 W 15th Street, CNV

| Drawing Title: |                |     |
|----------------|----------------|-----|
|                | Landscape Deta | ils |
|                | ·              |     |
|                |                |     |
|                |                |     |
| Project North: | PN Drawn By:   |     |
| ,              |                | Т   |