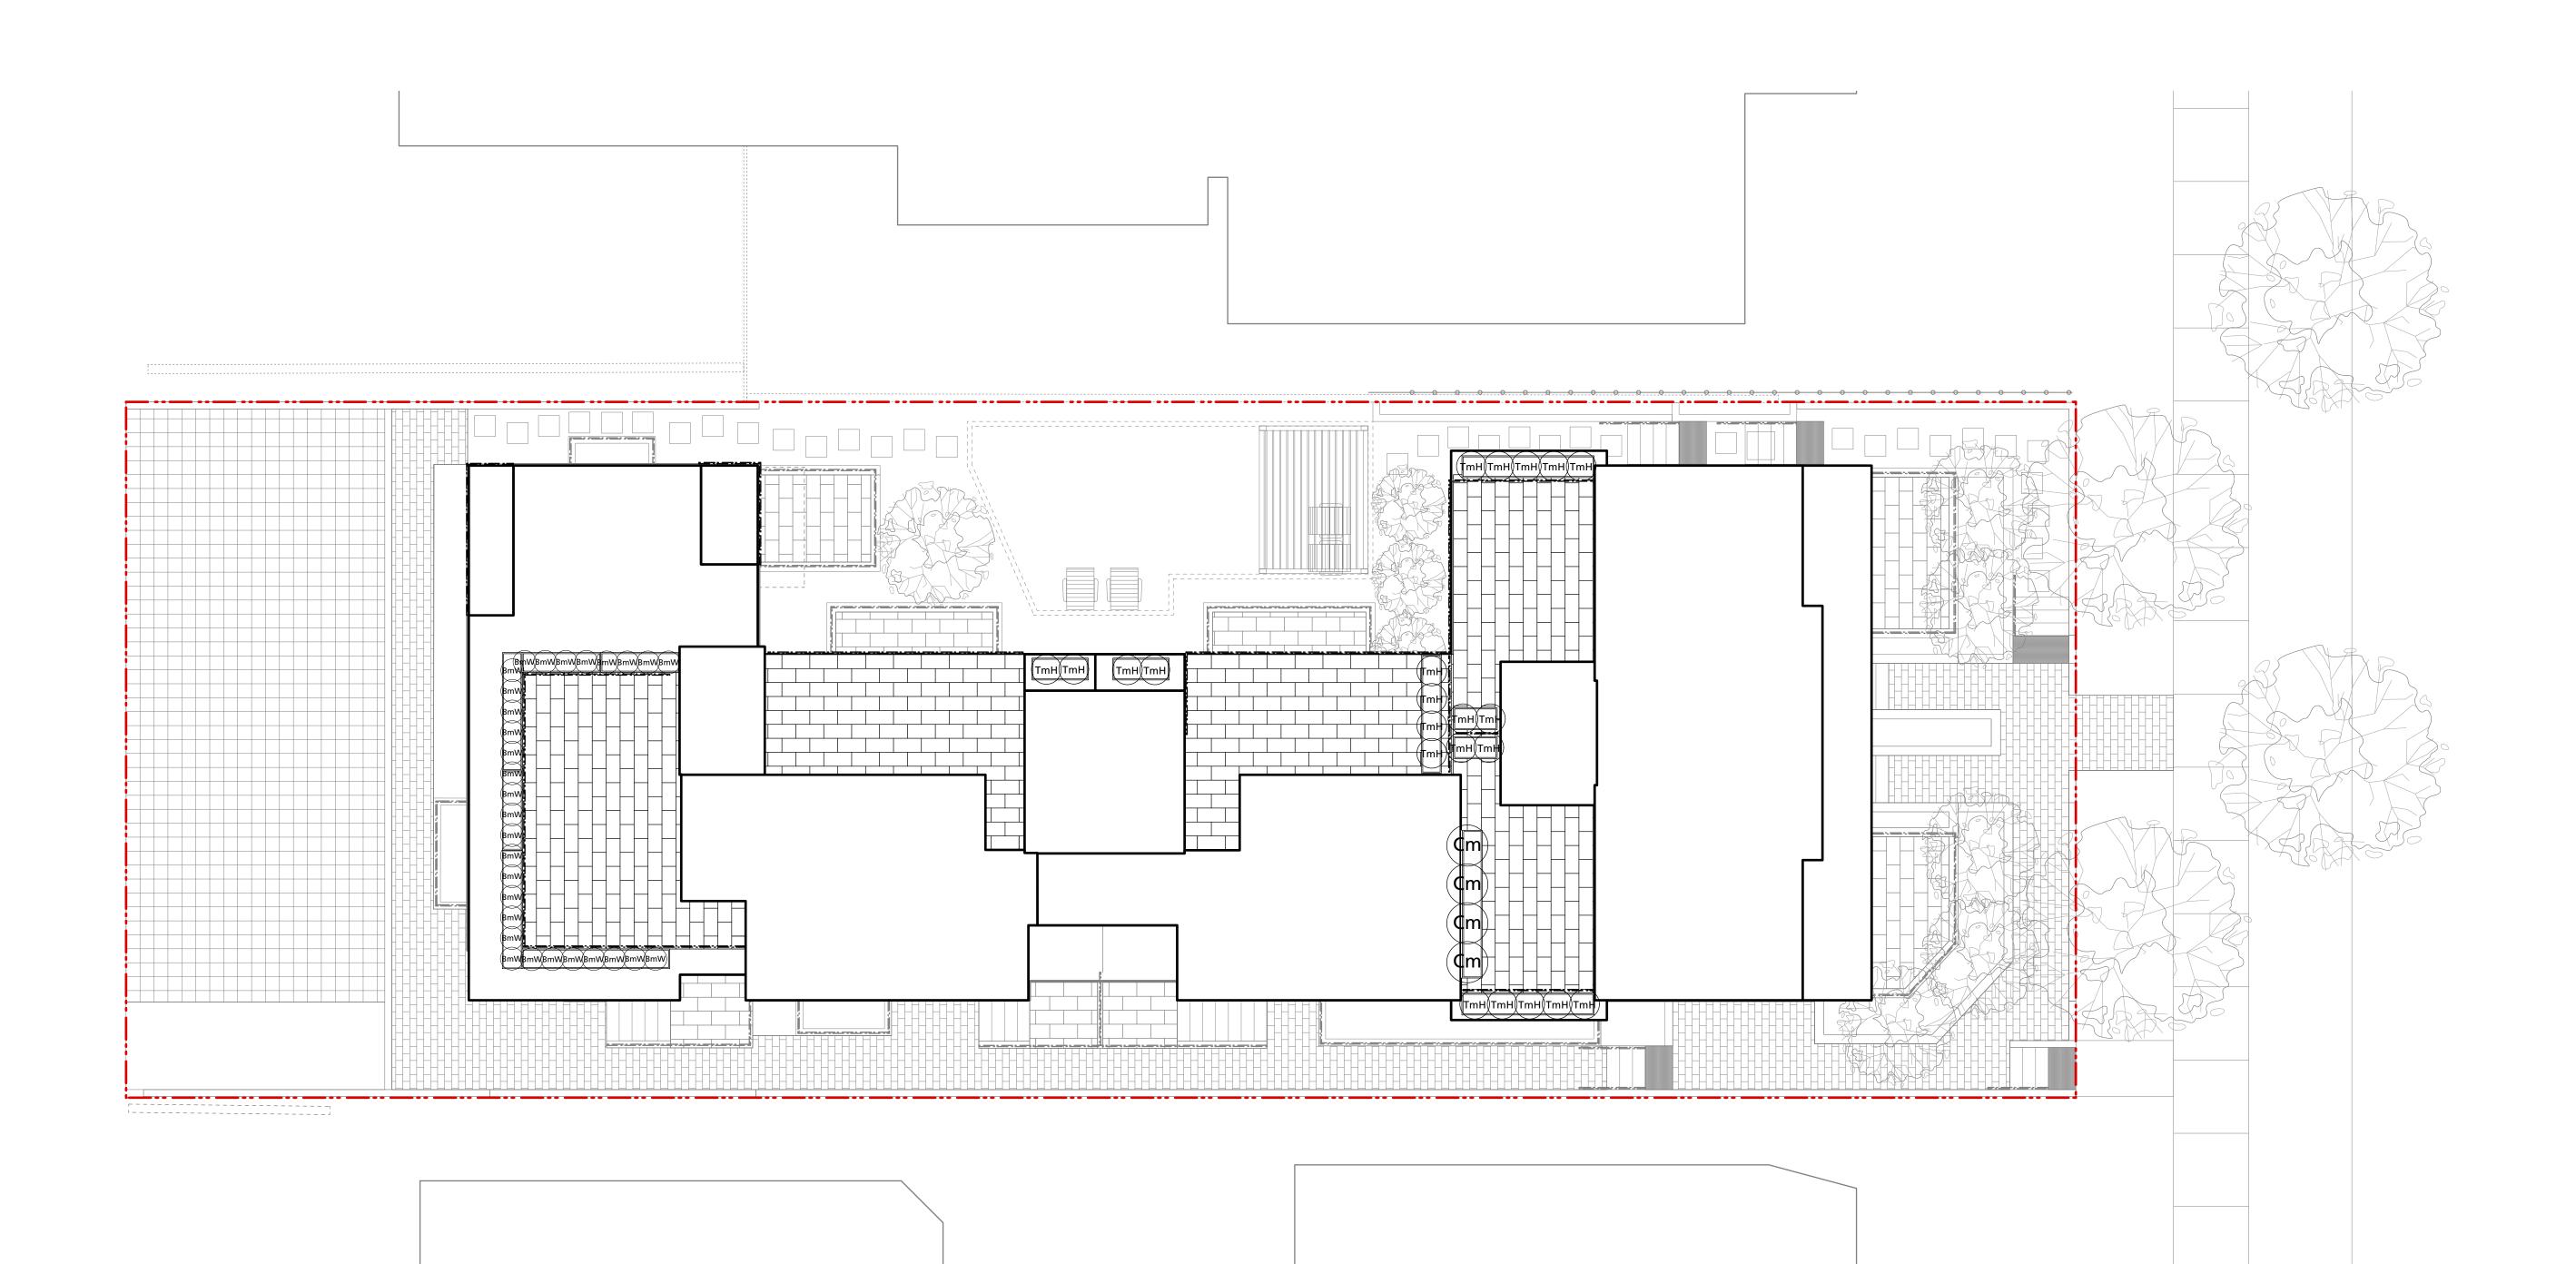

L2.0

| Plant List |                                             |                         |  |  |
|------------|---------------------------------------------|-------------------------|--|--|
| ID         | Qty. Botanical Name                         | Common Name             |  |  |
| Trees      |                                             |                         |  |  |
| Acc        | 1 Acer circinatum                           | Vine Maple              |  |  |
| Shrubs     |                                             |                         |  |  |
| AE         | 3 Abelia 'Edward Goucher'                   | Edward Goucher Abelia   |  |  |
| BmW        | 30 Buxus microphylla 'Winter Gem'           | Winter Gem Boxwood      |  |  |
| HiAP       | 2 Hamamelis x intermedia 'Arnold Promise'   | Witch Hazel             |  |  |
| Pv         | 3 Philadelphus x virginalis                 | Mock Orange             |  |  |
| RsK        | 20 Ribes sanguineum 'King Edward VII'       | Flowering Currant       |  |  |
| Sr         | 12 Sarcococca ruscifolia                    | Fragrant Sarcococca     |  |  |
| TmH        | 35 Taxus x media 'Hicksii' (male form)      | Hicksii Yew (male form) |  |  |
| Vo         | 25 Vaccinium ovatum                         | Evergreen Huckleberry   |  |  |
| Groundc    | overs, Vines, Ferns, Perennials and Grasses |                         |  |  |
| Cm         | 4 Clematis montana                          | Anemone Clematis        |  |  |
| P          | 145 Pachysandra terminalis                  | Japanese Spurge         |  |  |
| Pm         | 54 Polystichum munitum                      | Western Sword Fern      |  |  |
| Тр         | 190 Thymus pseudolanuginosus                | Woody Thyme             |  |  |
| Total      | 468                                         |                         |  |  |

|         | Scheduled Size                                                              | Remarks          |                                          |                                                                                                                                                                                                                                                                                                                                                                                                                                                                |
|---------|-----------------------------------------------------------------------------|------------------|------------------------------------------|----------------------------------------------------------------------------------------------------------------------------------------------------------------------------------------------------------------------------------------------------------------------------------------------------------------------------------------------------------------------------------------------------------------------------------------------------------------|
|         | 2.5m ht., B&B, max. 3 stems                                                 | *native *habitat |                                          |                                                                                                                                                                                                                                                                                                                                                                                                                                                                |
| a<br>1) | #2 pot<br>#2 pot<br>#5 pot<br>#5 pot<br>#5 pot<br>#3 pot<br>4' ht<br>#2 pot | Hedge            | <b>Pla</b><br>1.<br>2.<br>3.<br>4.<br>5. | Anting Notes<br>Contractor Is Responsible To Obtain And Be Familiar With The Relevant Project Specifications.<br>The Contractor Shall Locate And Verify The Existence Of All Utilities Prior To Starting Work.<br>All Existing Utility Covers Are To Be Adjusted To The Final Grade.<br>The Contractor Shall Supply All Plant Materials Shown On All Drawings.<br>All Trees To Be Planted With A Mininum 1m Clearance To Existing Water Main And Water Valves. |
|         | #2 pot<br>#1 pot                                                            | Groundcover      | 6.<br>7.<br>8.<br>9.                     | <ul> <li>All Plant Material Shall Be Approved At The Nursery By The Project Landscape Architect.</li> <li>All Plants Shall Be Watered Thoroughly Twice During The First 24-Hour Period After Planting. All Pla<br/>Then Be Watered As Necessary.</li> <li>The Landscape Contractor Shall Refer To The Contract Specifications For Additional Requirements.</li> <li>Planting To Conform To All BCLNA Standards.</li> </ul>                                     |
|         | #1 pot<br>#1 pot                                                            | Groundcover      | 10.                                      | Provide Root Barrier As Shown On Landscape Planting Plans. Root Barrier To Be Deeproot UB-18. Pr<br>Sheet For Approval.                                                                                                                                                                                                                                                                                                                                        |