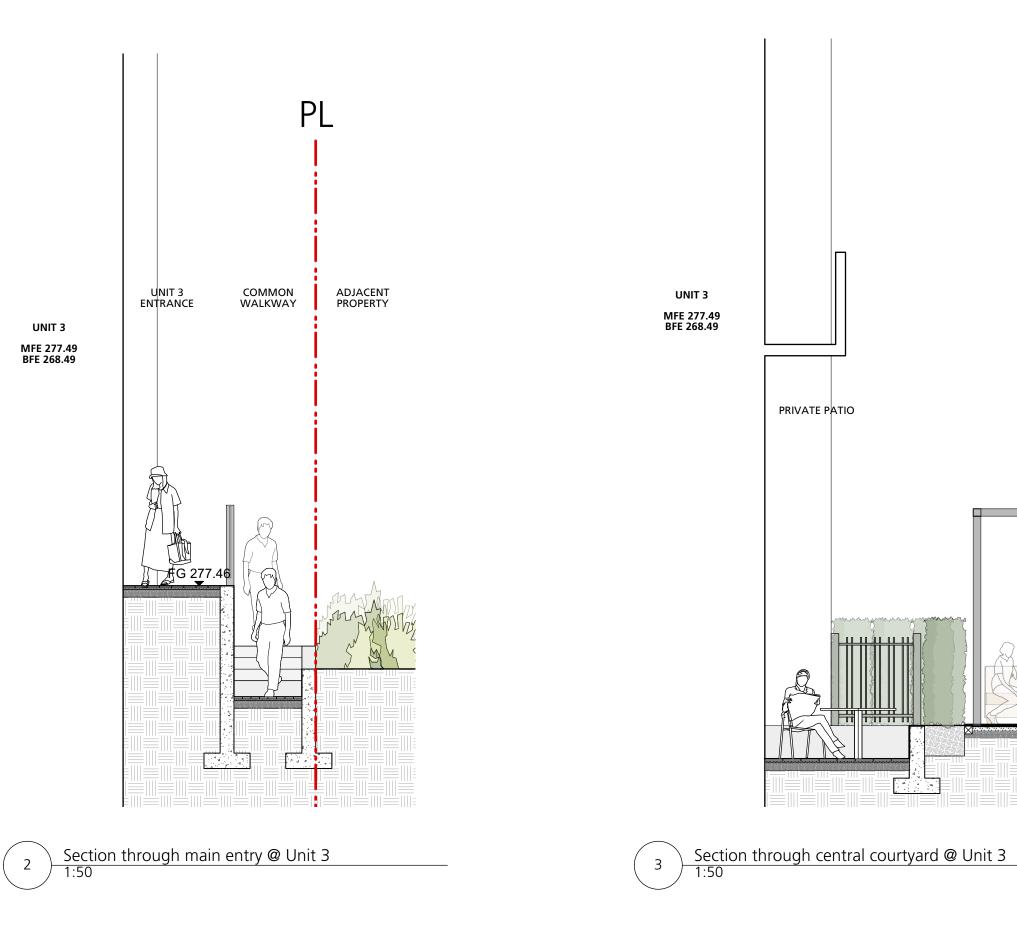

P+A Perry + Associates Landscape Architecture Site Planning 112 East Broadway Vancouver, BC V5T 1V9 T: 604.738.4118 perryandassociates.ca Issues No. Description Date COPYRIGHT RESERVED This drawing is and shall remain the property of Perry and Associates Inc., and Perry and Associates Inc. shall retain the copyright therein. This document shall not be reproduced or used for additions or alterations to the project or for the purpose of any other project without the prior written consent of Perry and Associates Inc. Client: SYMPHONY HOMES LIMITED Project Title: 229 W 15th Street, CNV Drawing Title: Landscape Sections Project North: Drawn By: PN AT \_\_\_\_\_ -----Checked By: MP \_\_\_\_\_ Scale: Job No.: 22-021 Sheet No.:

L4.0