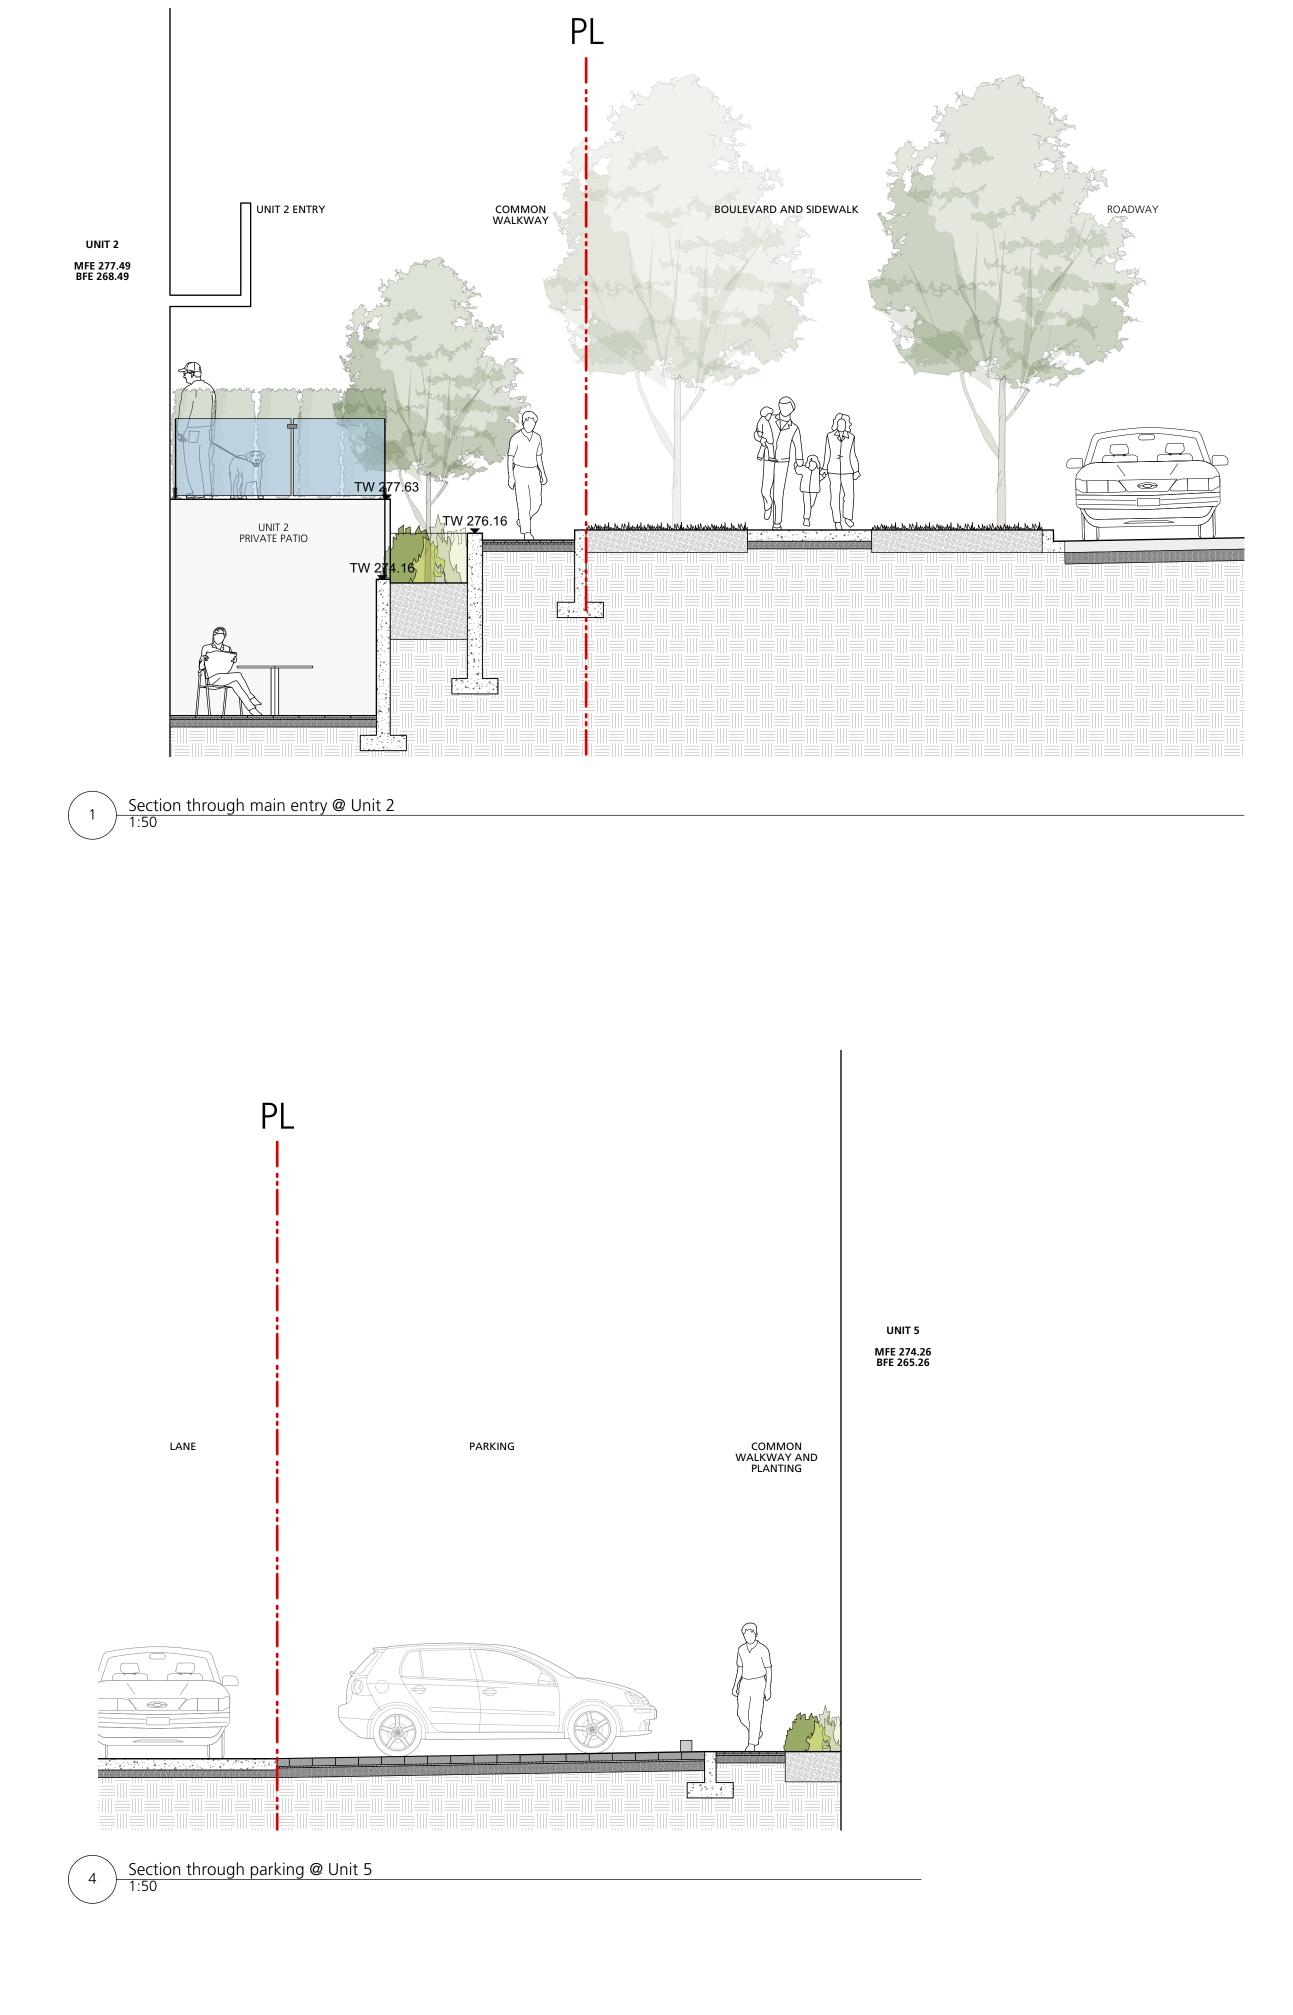

P+A Perry + Associates Landscape Architecture Site Planning 112 East Broadway Vancouver, BC V5T 1V9 T: 604.738.4118 perryandassociates.ca Issues No. Description Date COPYRIGHT RESERVED This drawing is and shall remain the property of Perry and Associates Inc., and Perry and Associates Inc. shall retain the copyright therein. This document shall not be reproduced or used for additions or alterations to the project or for the purpose of any other project without the prior written consent of Perry and Associates Inc. Client: SYMPHONY HOMES LIMITED Project Title: 229 W 15th Street, CNV Drawing Title: Landscape Sections Project North: Drawn By: PN AT \_\_\_\_\_ -----Checked By: MP \_\_\_\_\_ Scale: Job No.: 22-021 Sheet No.:

L4.0