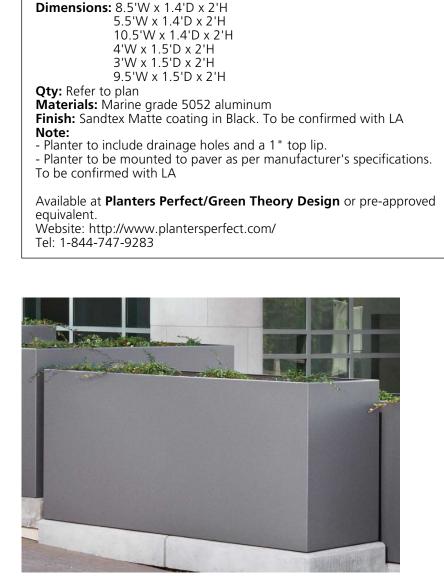

Concrete Planter Wall 1:10

**Product:** Commercial Metal Planters

Concrete Stairs

1:20

6

12" X 12" X 4 5/16" (300x300x108mm) Abbotsford Concrete of pre-approved equivalent

1" (25mm) Min. Sand 4"(100mm) Depth 3/4" (19mm) Minus Compacted Granular Base Course Approved Compacted Subgrade, As Per Geotech. Recommendation