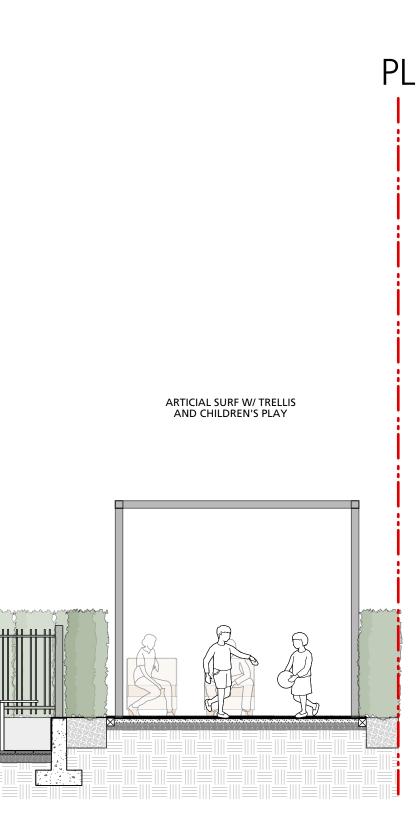

P+A Perry + Associates Landscape Architecture Site Planning 112 East Broadway Vancouver, BC V5T 1V9 T: 604.738.4118 perryandassociates.ca Issues No. Description Date COPYRIGHT RESERVED This drawing is and shall remain the property of Perry and Associates Inc., and Perry and Associates Inc. shall retain the copyright therein. This document shall not be reproduced or used for additions or alterations to the project or for the purpose of any other project without the prior written consent of Perry and Associates Inc. Client: SYMPHONY HOMES LIMITED Project Title: 229 W 15th Street, CNV Drawing Title: Landscape Sections Project North: Drawn By: PN AT \_\_\_\_\_ -----Checked By: MP \_\_\_\_\_ Scale: Job No.: 22-021 Sheet No.: