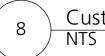

| 2% Min. Slope<br>To Area Drain | Taxada<br>Abbotsford Concrete of<br>pre-approved equivalent                                                                                                                       |
|--------------------------------|-----------------------------------------------------------------------------------------------------------------------------------------------------------------------------------|
|                                | 1" (25mm) Min. Sand<br>— Bedding<br>4"(100mm) Depth 3/4"<br>(19mm) Minus Compacted<br>Granular Base Course<br>— Approved Compacted<br>Subgrade, As Per Geotech.<br>Recommendation |

## **Classic Standard Series - California** 150mm x 300mm x 108 mm [6" x 12" x 4 5/16"]. Colour: Natural, running bond pattern. Refer to plan for location

Available at **Abbotsford Concrete Products** or pre-approved equivalent Address: 3422 McCallum Rd, Abbotsford, BC V2S 7W6 Tel: (604) 852-4967