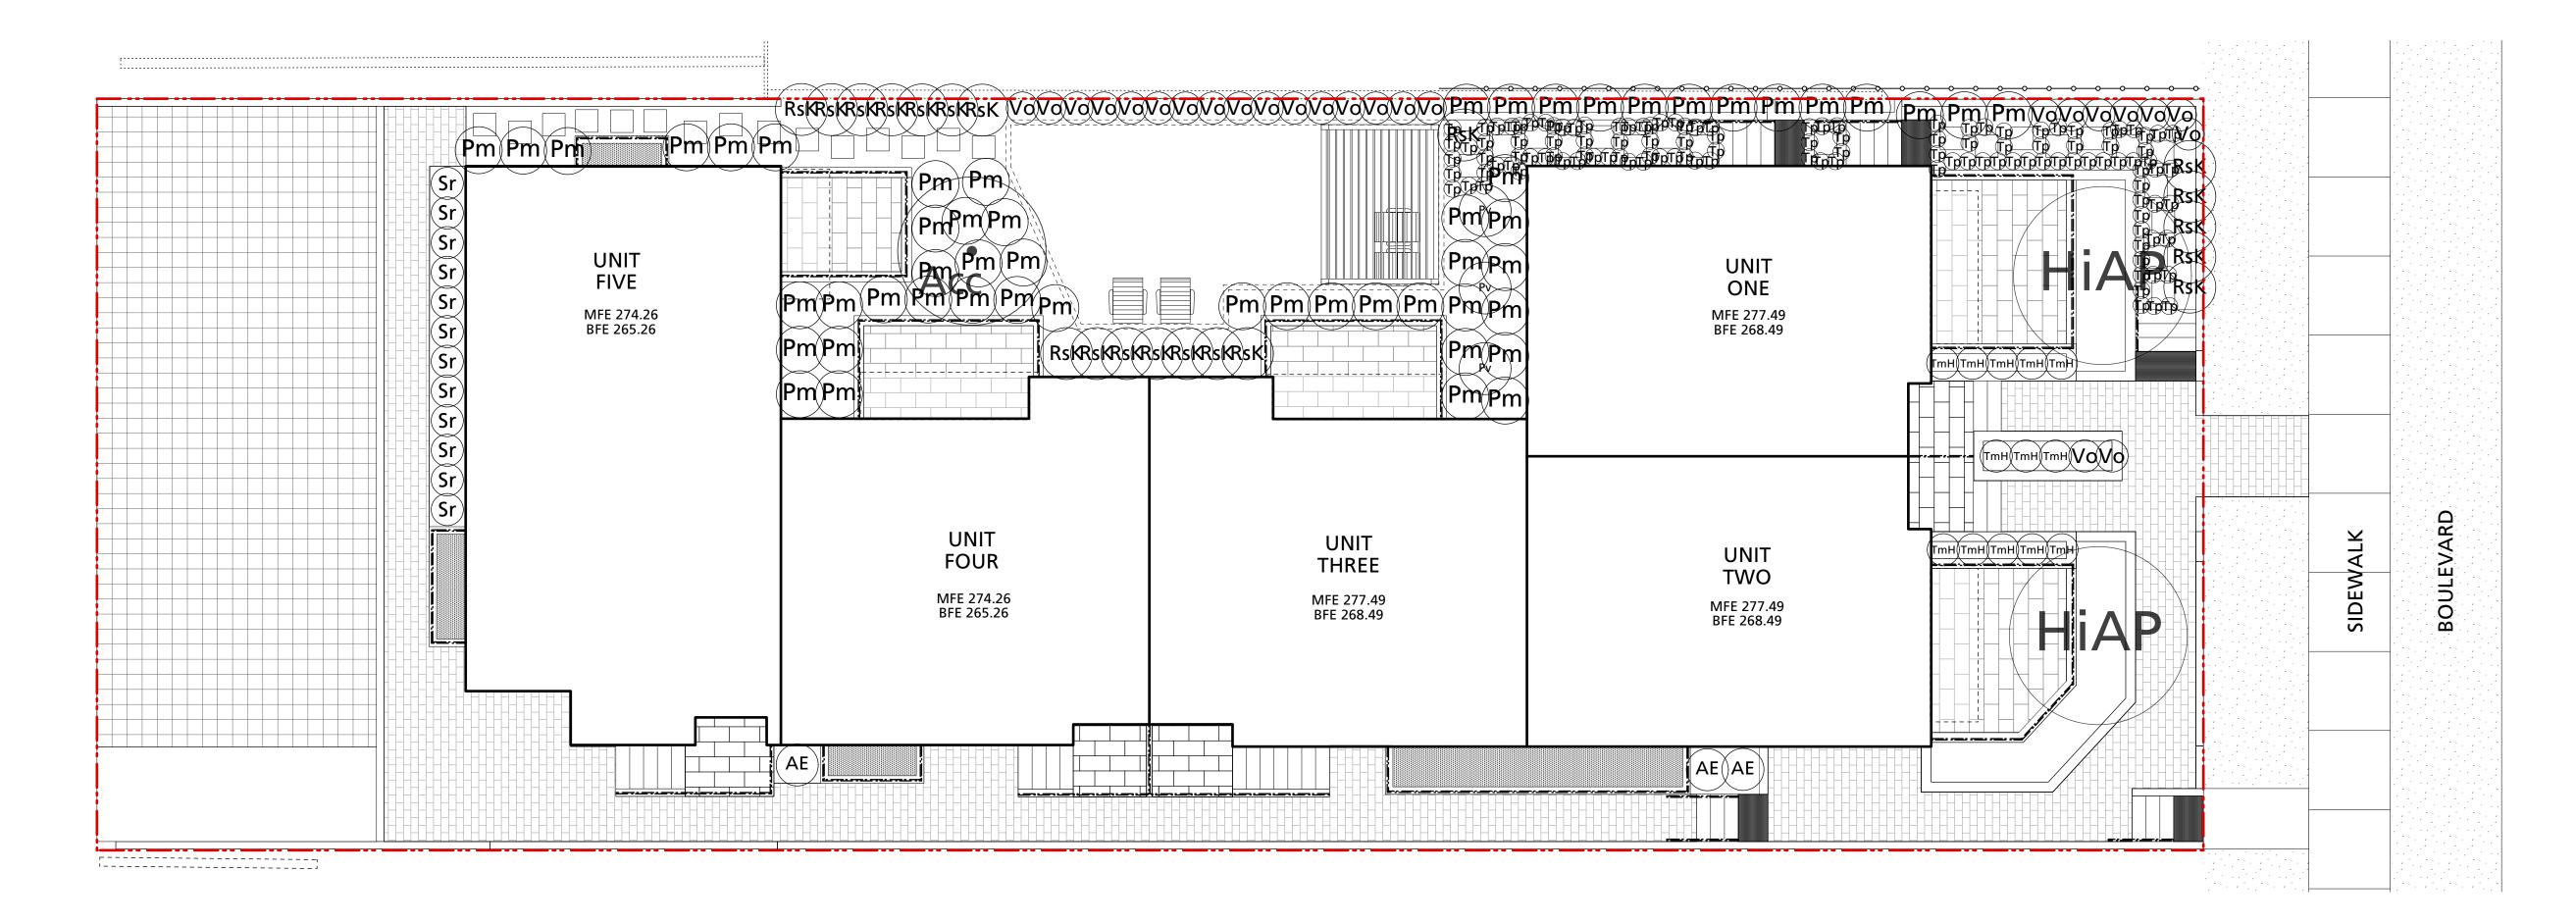

COPYRIGHT RESERVED This drawing is and shall remain the property of Perry and Associates Inc., and Perry and Associates Inc. shall retain the copyright therein. This document shall not be reproduced or used for additions or alterations to the project or for the purpose of any other project without the prior written consent of Perry and Associates Inc. Client: SYMPHONY HOMES LIMITED Project Title: 229 W 15th Street, CNV Drawing Title: Landscape Key Plan Project North: Drawn By: AT \_\_\_\_\_ Checked By: MP Scale: Job No.: 1:75 22-021 Sheet No.: