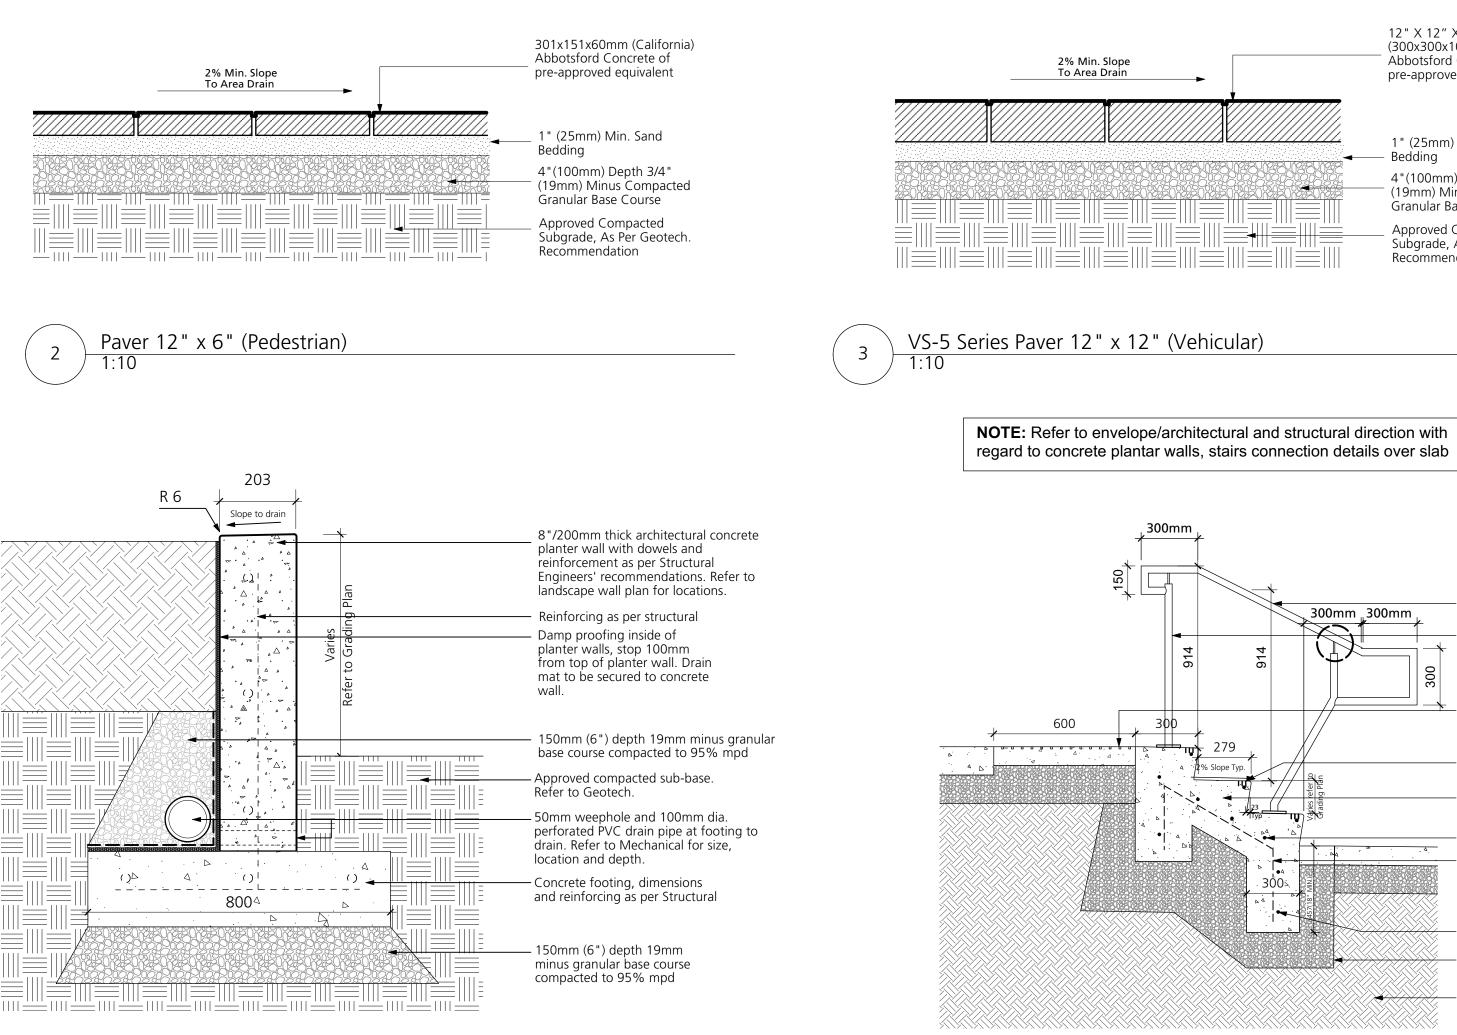

Concrete Planter Wall 1:10

**Product:** Commercial Metal Planters

Concrete Stairs

1:20

6

12" X 12" X 4 5/16" (300x300x108mm) Abbotsford Concrete of pre-approved equivalent

1" (25mm) Min. Sand 4"(100mm) Depth 3/4" (19mm) Minus Compacted Granular Base Course Approved Compacted Subgrade, As Per Geotech. Recommendation