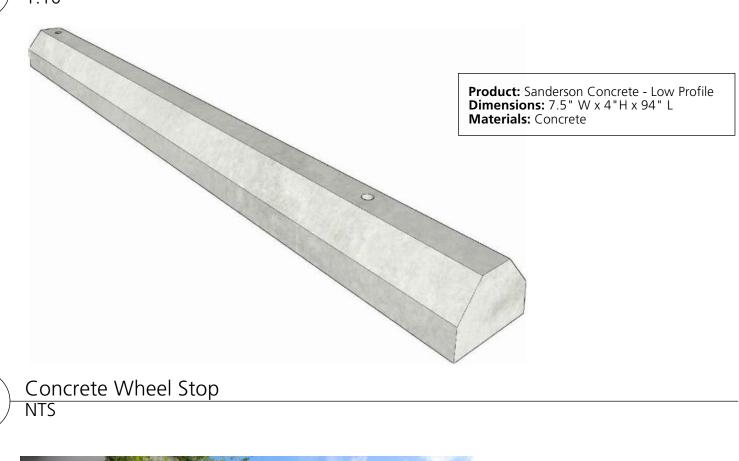

Concrete Planter Wall 1:10

**Product:** Commercial Metal Planters

Concrete Stairs

1:20

6

12" X 12" X 4 5/16" (300x300x108mm) Abbotsford Concrete of pre-approved equivalent

1" (25mm) Min. Sand 4"(100mm) Depth 3/4" (19mm) Minus Compacted Granular Base Course Approved Compacted Subgrade, As Per Geotech. Recommendation