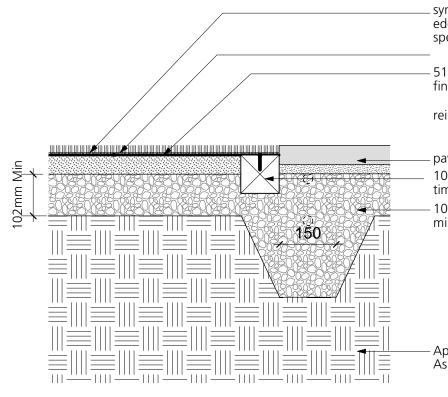

- Hydrapressed Slab Paver (Pedestrian) 1:10
  - SYNAugustine 347 Available at SYNLawn (www.synlawn.com) Address: 8207 Swenson Way, Delta, BC, V4G 1J5 Tel: 778-999-6492 **Note:** refer to Landscape Architect and SYNlawn representative for final grading requirements/approval.

synaugustine 347, nailed to timber edger. refer to manufacturer's specification. – 51mm depth of 1/4" dust or

fines, unwashed reinforced concrete edger

paving as specified 102x102 mm pressure treated timber edger – 102" - 152" depth of 3/4" minus granular, unwashed

- Approved Compacted Subgrade, As Per Geotech. Recommendation

Artifical Lawn 1:10

7