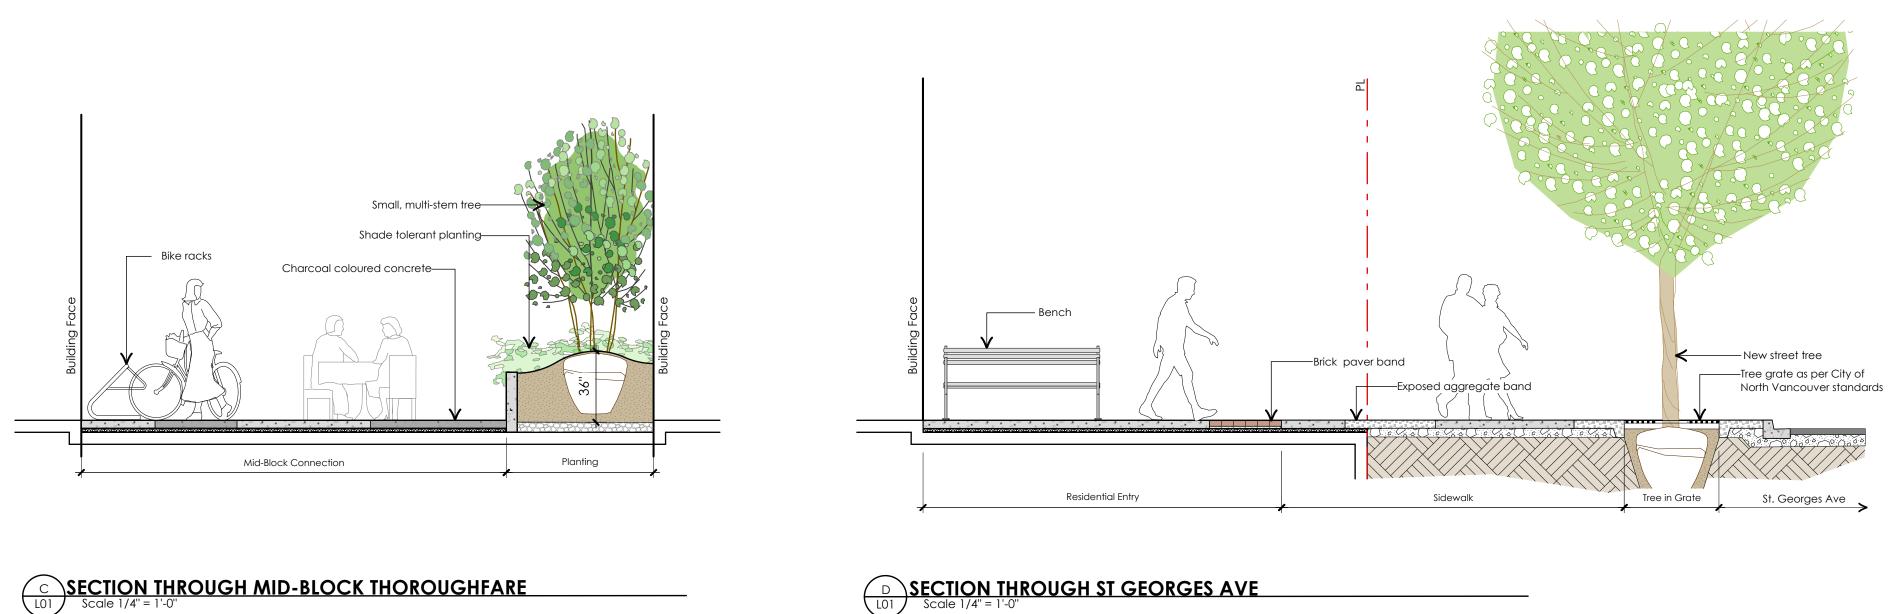

### E SECTION THROUGH LEVEL 2 AMENITY DECK LO2 Scale 1/4" = 1'-0"

2

C SECTION THROUGH MID-BLOCK THOROUGHFARE Scale 1/4" = 1'-0"

F SECTION THROUGH LEVEL 3 AMENITY DECK

4' ht guard rail refer to architecture

**NOTE:** Sections E through H show typical buildup conditions for all amenity decks.

#### 4' ht guard rail refer to architecture

G SECTION THROUGH LEVEL 3 AMENITY DECK L03 Scale 1/4" = 1'-0"

### 1441 St. Georges Ave Landscape Sections

4' ht guard rail refer to architecture Edge of roof

P 604.684.4611 F 604.684.0577 www.dkl.bc.ca