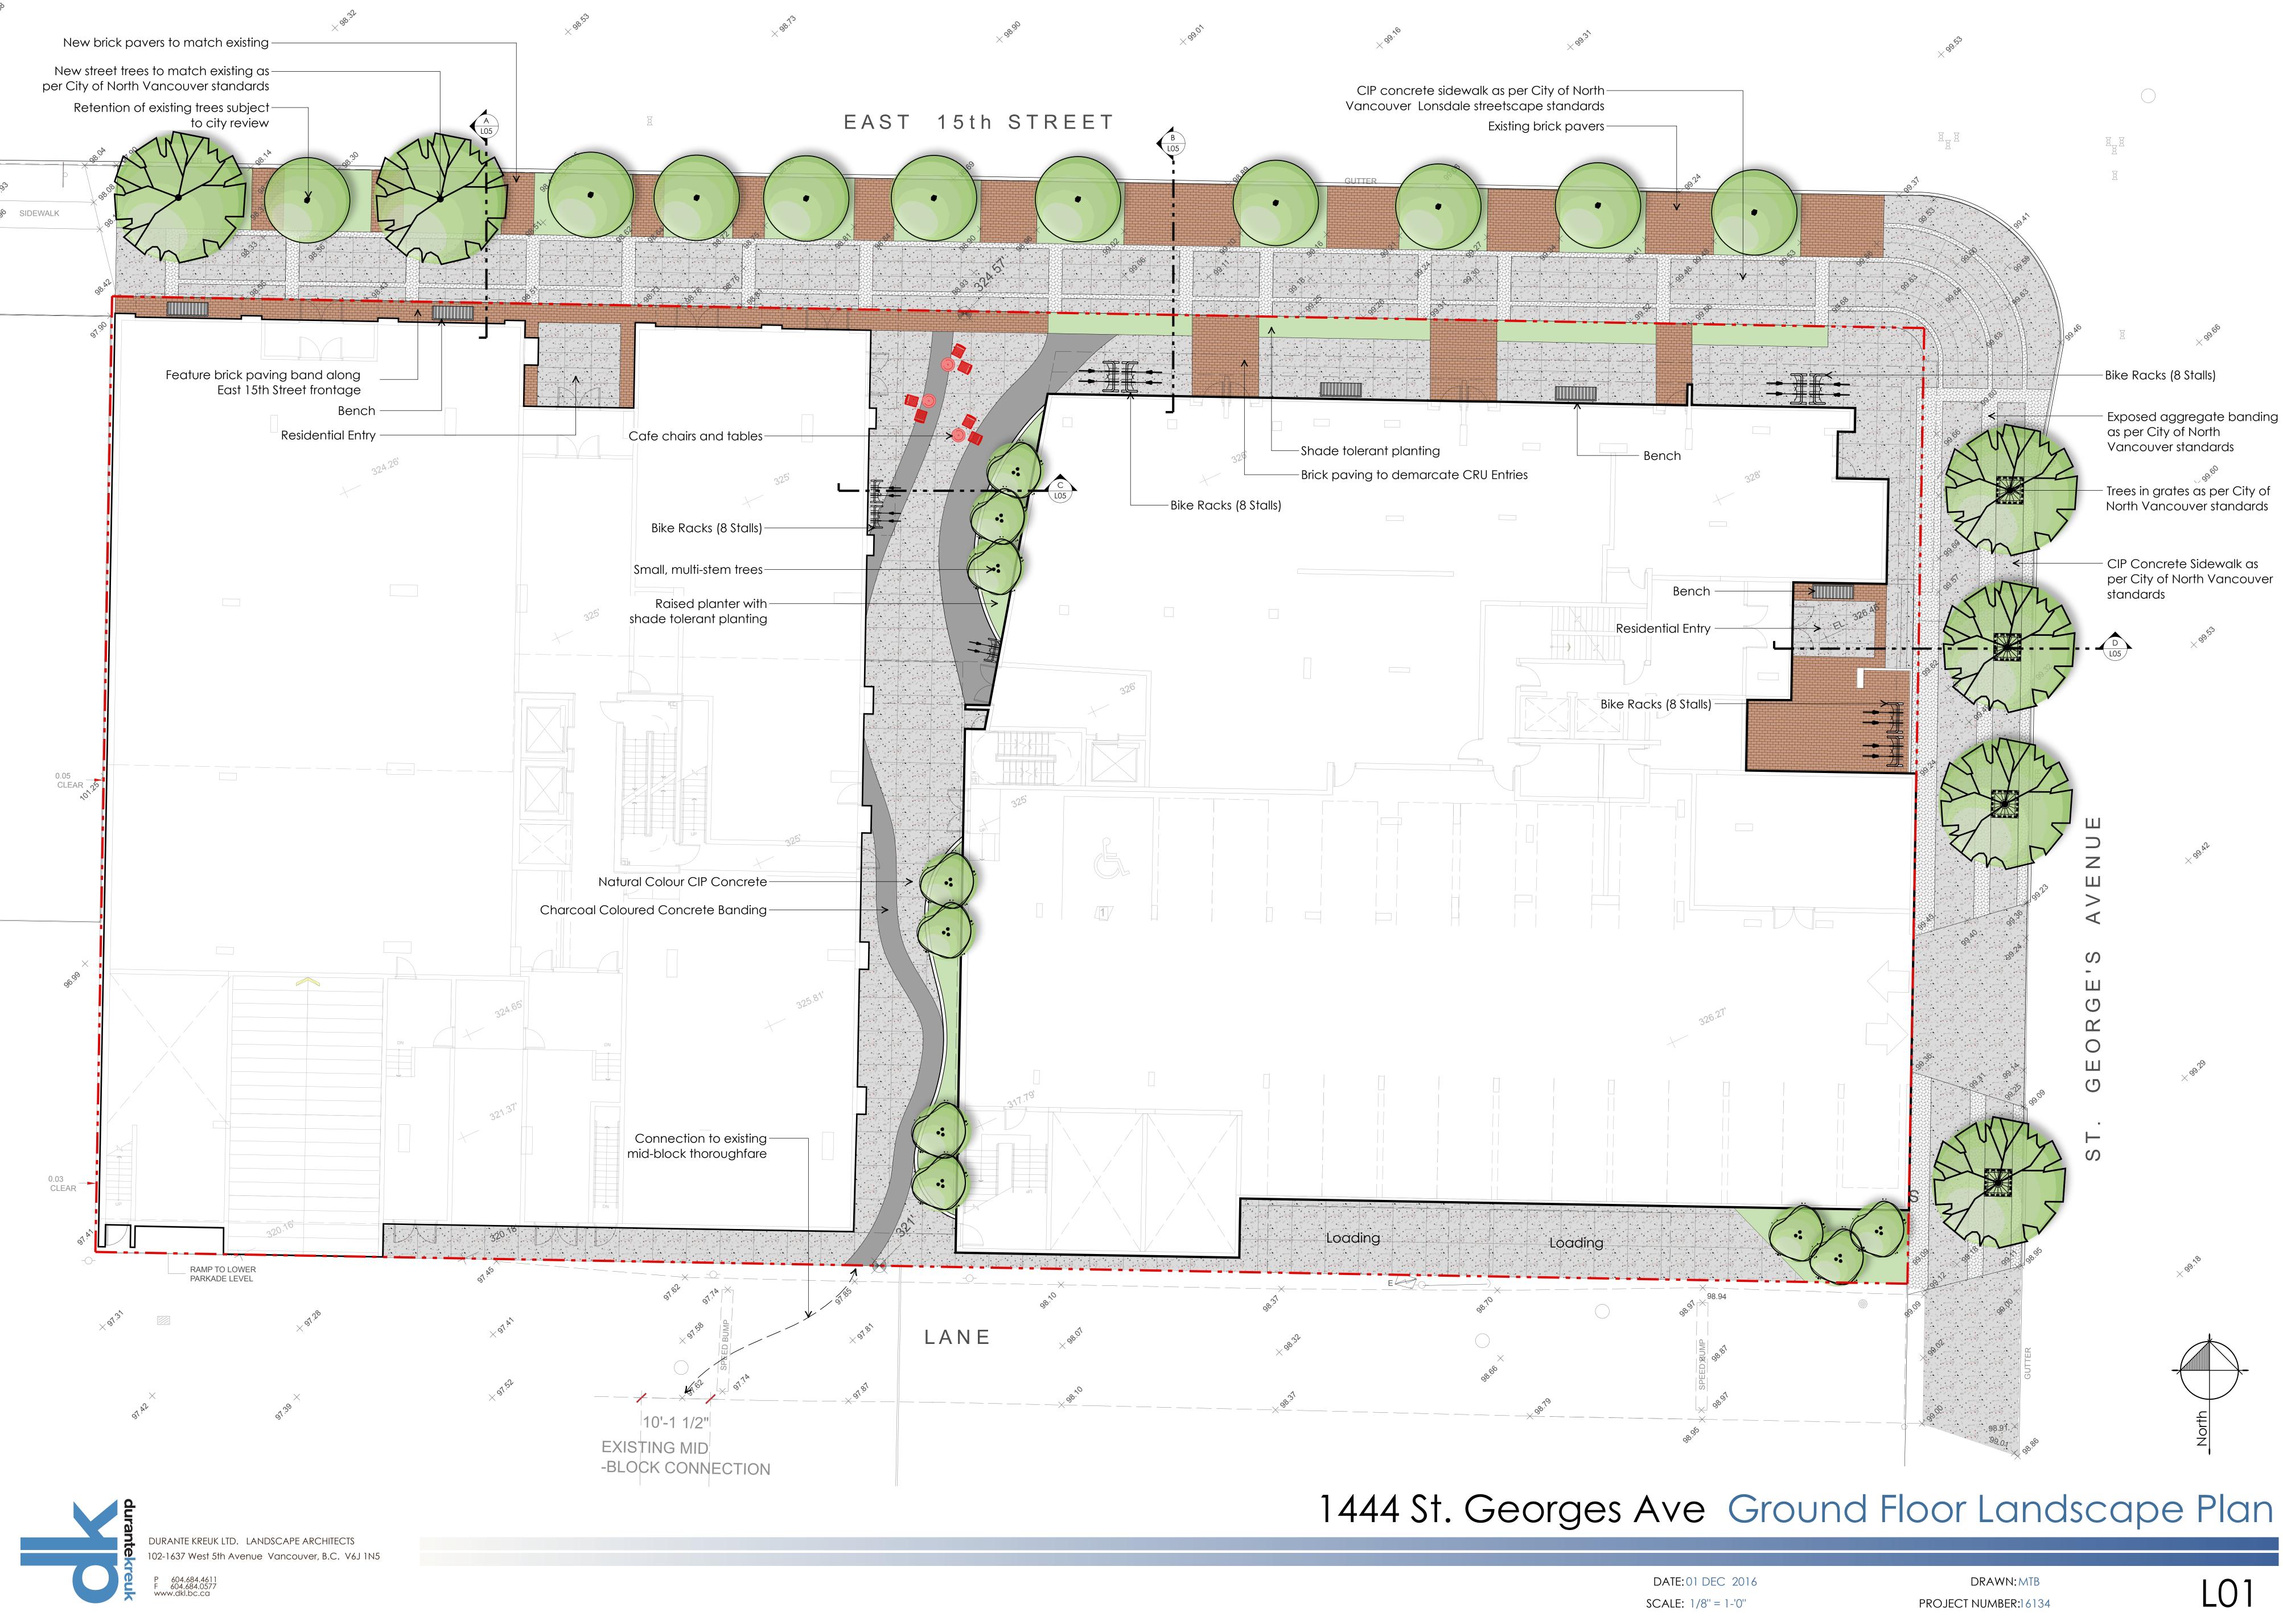

Loading

# 1441 St. Georges Ave Level 2 Amenity Deck

DATE:01 DEC 2016 SCALE: 1/8" = 1-'0"

DRAWN: MTB PROJECT NUMBER:16134







1444 St. Georges Ave Upper Amenity Decks







DURANTE KREUK LTD. LANDSCAPE ARCHITECTS 102-1637 West 5th Avenue Vancouver, B.C. V6J 1N5

P 604.684.4611 F 604.684.0577 www.dkl.bc.ca

Loading

Loading

# 1444 St. Georges Ave Rooftop Landscape Plan

DATE:01 DEC 2016 SCALE: 1/8" = 1-'0"

DRAWN: MTB PROJECT NUMBER:16134



North



### H L03 Scale 1/4" = 1'-0"



### E SECTION THROUGH LEVEL 2 AMENITY DECK LO2 Scale 1/4" = 1'-0"





2





C SECTION THROUGH MID-BLOCK THOROUGHFARE Scale 1/4" = 1'-0"



F SECTION THROUGH LEVEL 3 AMENITY DECK

4' ht guard rail refer to architecture

**NOTE:** Sections E through H show typical buildup conditions for all amenity d