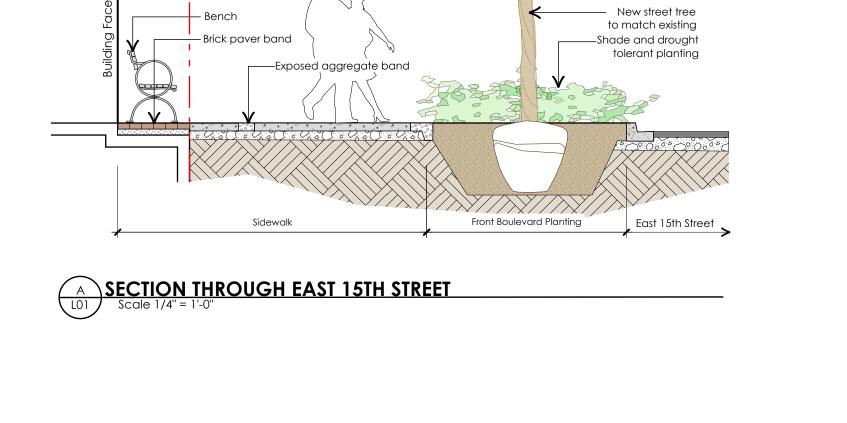

### 1441 St. Georges Ave Landscape Sections

4' ht guard rail refer to architecture Edge of roof

P 604.684.4611 F 604.684.0577 www.dkl.bc.ca