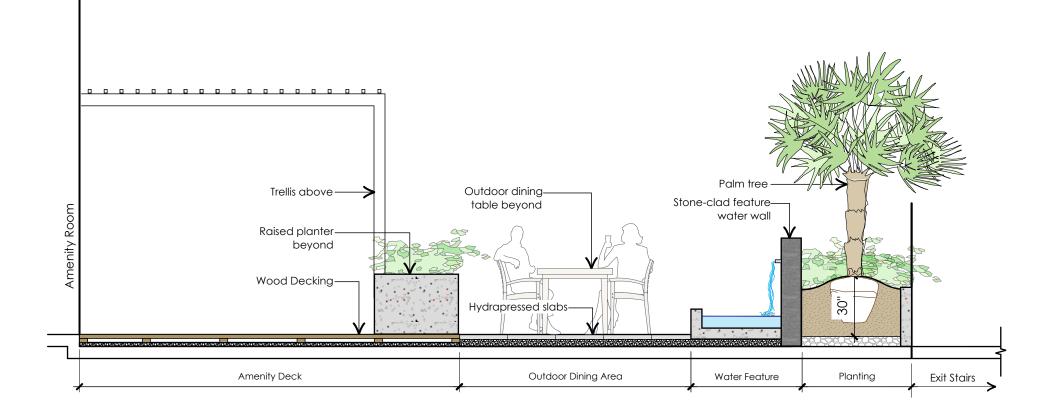

### E SECTION THROUGH LEVEL 2 AMENITY DECK LO2 Scale 1/4" = 1'-0"

2

C SECTION THROUGH MID-BLOCK THOROUGHFARE Scale 1/4" = 1'-0"

F SECTION THROUGH LEVEL 3 AMENITY DECK

4' ht guard rail refer to architecture

**NOTE:** Sections E through H show typical buildup conditions for all amenity decks.

#### 4' ht guard rail refer to architecture

G SECTION THROUGH LEVEL 3 AMENITY DECK L03 Scale 1/4" = 1'-0"