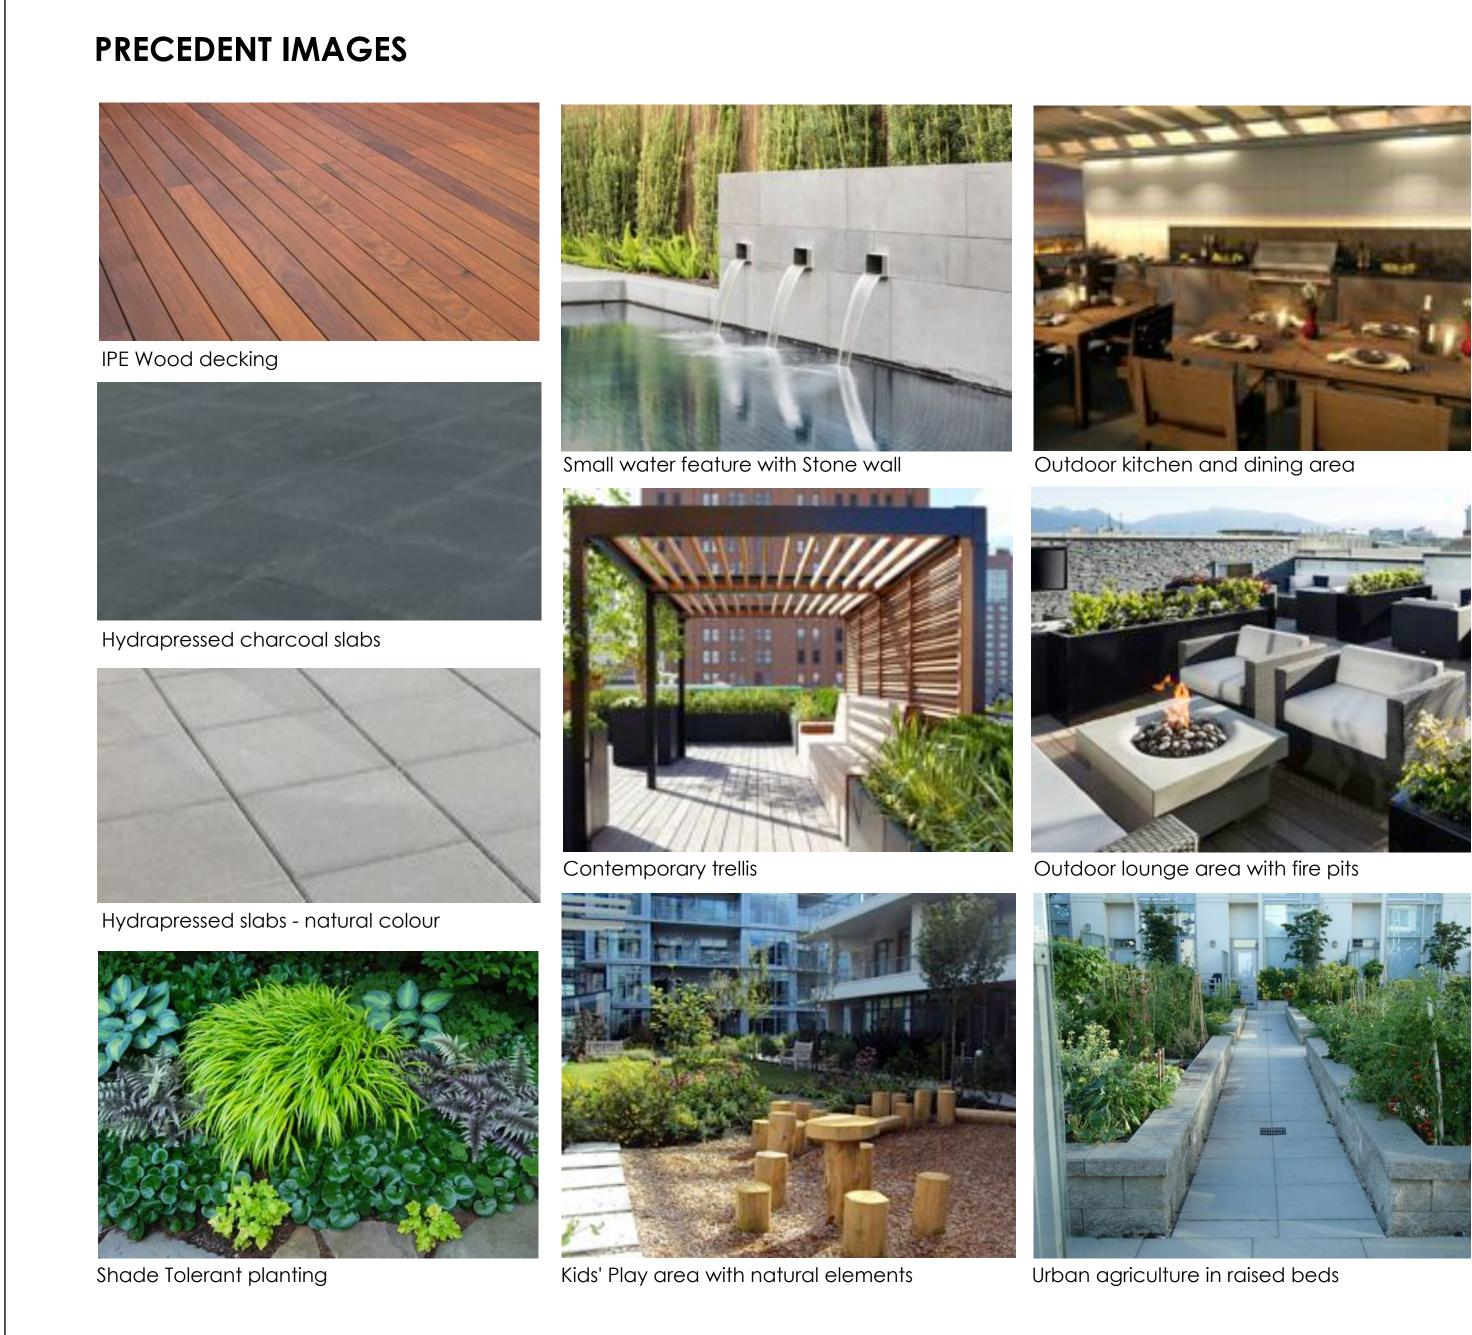

## 1441 St. Georges Ave Schedules and Images

DATE:01 DEC 2016 SCALE: 1/8" = 1-'0"

DRAWN: MTB PROJECT NUMBER:16134