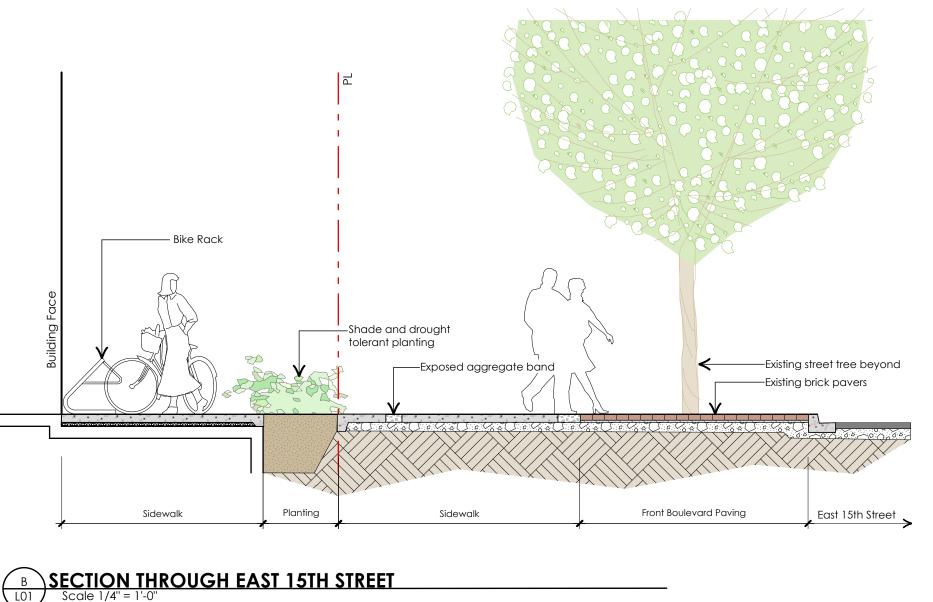

### 1441 St. Georges Ave Landscape Sections

4' ht guard rail refer to architecture Edge of roof

P 604.684.4611 F 604.684.0577 www.dkl.bc.ca