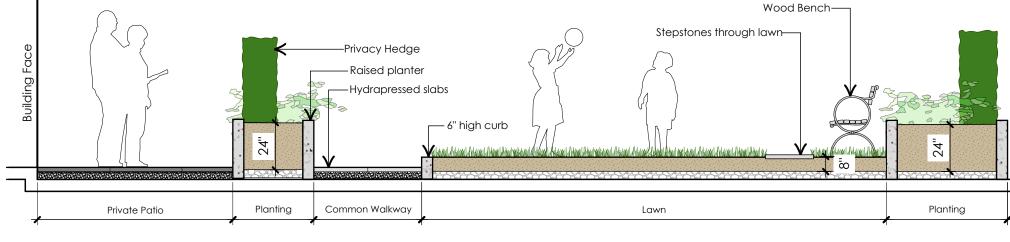

### E SECTION THROUGH LEVEL 2 AMENITY DECK LO2 Scale 1/4" = 1'-0"

2

C SECTION THROUGH MID-BLOCK THOROUGHFARE Scale 1/4" = 1'-0"

F SECTION THROUGH LEVEL 3 AMENITY DECK

4' ht guard rail refer to architecture

**NOTE:** Sections E through H show typical buildup conditions for all amenity decks.

#### 4' ht guard rail refer to architecture

G SECTION THROUGH LEVEL 3 AMENITY DECK L03 Scale 1/4" = 1'-0"

### 1441 St. Georges Ave Landscape Sections

4' ht guard rail refer to architecture Edge of roof

P 604.684.4611 F 604.684.0577 www.dkl.bc.ca