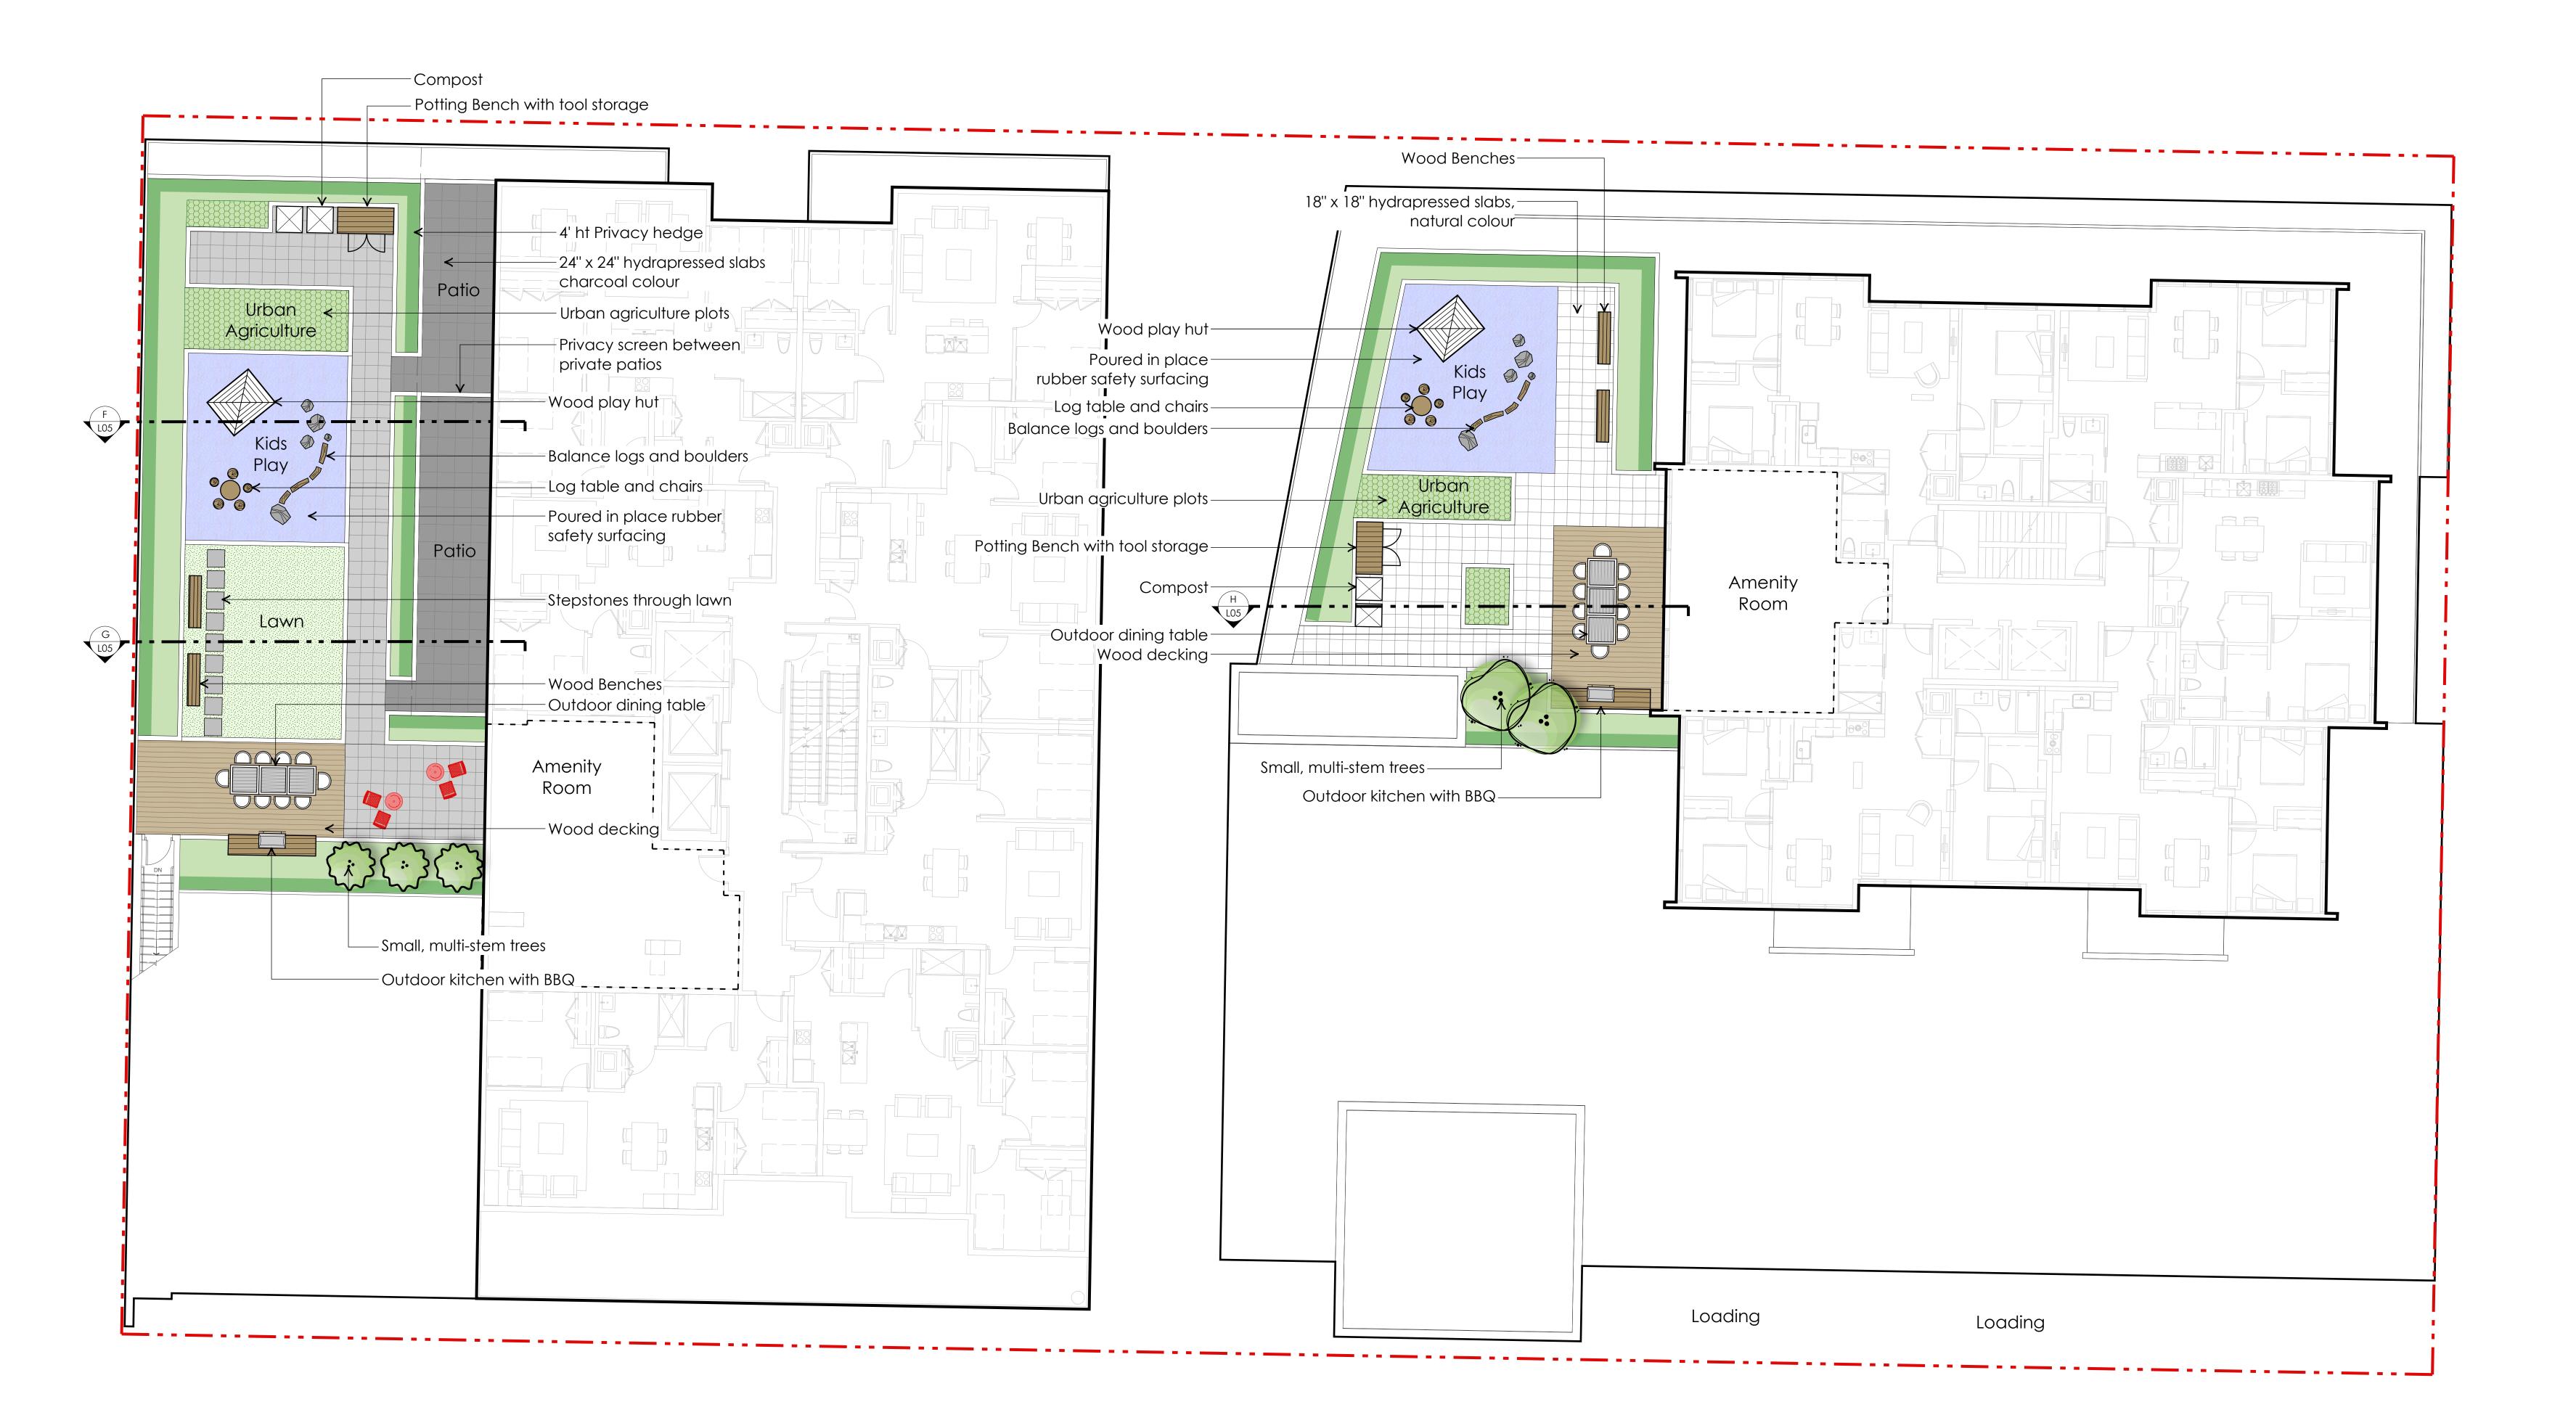

Loading

# 1441 St. Georges Ave Level 2 Amenity Deck

DATE:01 DEC 2016 SCALE: 1/8" = 1-'0"

DRAWN: MTB PROJECT NUMBER:16134







1444 St. Georges Ave Upper Amenity Decks







DURANTE KREUK LTD. LANDSCAPE ARCHITECTS 102-1637 West 5th Avenue Vancouver, B.C. V6J 1N5

P 604.684.4611 F 604.684.0577 www.dkl.bc.ca

Loading

Loading

# 1444 St. Georges Ave Rooftop Landscape Plan

DATE:01 DEC 2016 SCALE: 1/8" = 1-'0"

DRAWN: MTB PROJECT NUMBER:16134



North



### H L03 Scale 1/4" = 1'-0"



### E SECTION THROUGH LEVEL 2 AMENITY DECK LO2 Scale 1/4" = 1'-0"





2





C SECTION THROUGH MID-BLOCK THOROUGHFARE Scale 1/4" = 1'-0"



F SECTION THROUGH LEVEL 3 AMENITY DECK

4' ht guard rail refer to architecture

**NOTE:** Sections E through H show typical buildup conditions for all amenity decks.

#### 4' ht guard rail refer to architecture



G SECTION THROUGH LEVEL 3 AMENITY DECK L03 Scale 1/4" = 1'-0"

### 1441 St. Geo