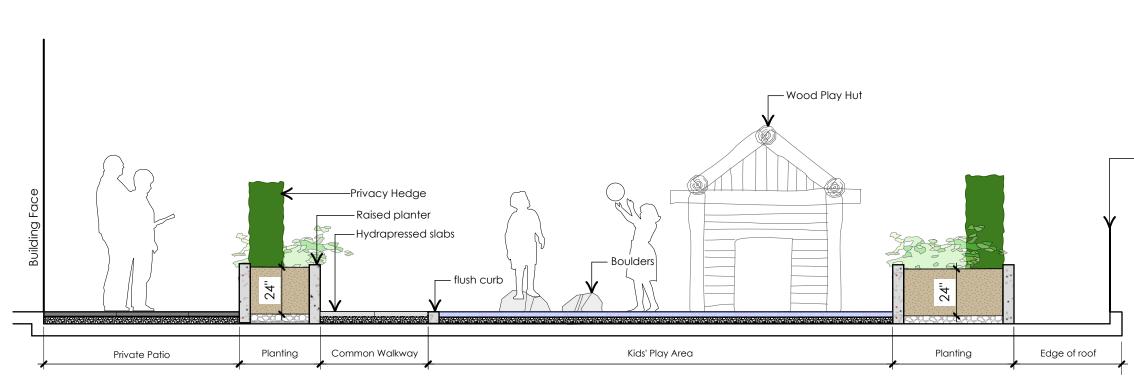

### 1441 St. Georges Ave Landscape Sections

4' ht guard rail refer to architecture Edge of roof

P 604.684.4611 F 604.684.0577 www.dkl.bc.ca