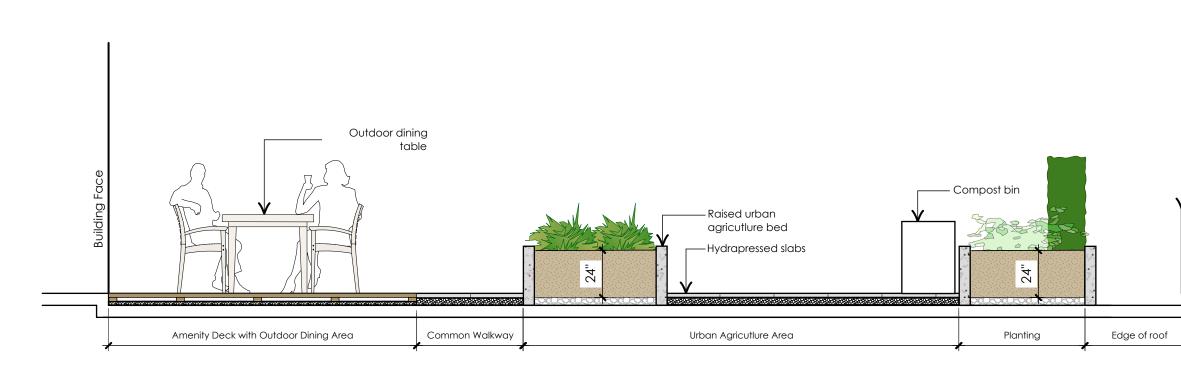

### E SECTION THROUGH LEVEL 2 AMENITY DECK LO2 Scale 1/4" = 1'-0"

2

C SECTION THROUGH MID-BLOCK THOROUGHFARE Scale 1/4" = 1'-0"

F SECTION THROUGH LEVEL 3 AMENITY DECK

4' ht guard rail refer to architecture

**NOTE:** Sections E through H show typical buildup conditions for all amenity decks.

#### 4' ht guard rail refer to architecture

G SECTION THROUGH LEVEL 3 AMENITY DECK L03 Scale 1/4" = 1'-0"