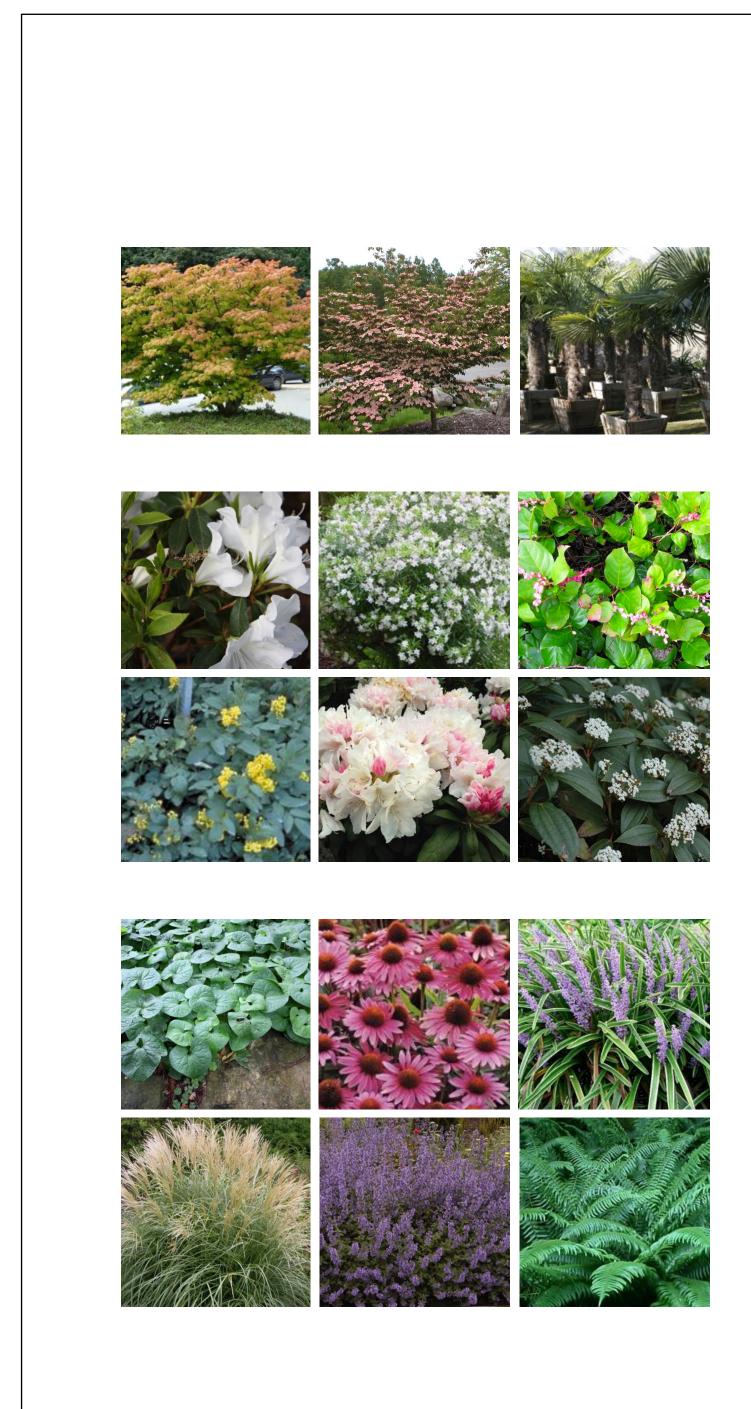

#### TREES

| BOTANICAL NAME                 | COMMON NAME              | <b>BIRD/BEE FR</b> |
|--------------------------------|--------------------------|--------------------|
| Acer circinatum                | Vine Maple               |                    |
| Acer japonicum 'aconitifolium' | Full Moon Japanese Maple |                    |
| Cornus kousa 'Satomi'          | Dogwood                  | Bird and Be        |
| Mangnolia 'Galaxy'             | Magnolia                 | Bee Friendly       |
| Stewartia pseudocamillia       | Japanese Stewartia       | -                  |
| Trachycarpus fortunei          | Windmill Palm            |                    |
|                                |                          |                    |
|                                |                          |                    |

### SHRUBS

| Evergreen Azalea        | Bee F                                                                                                                  |
|-------------------------|------------------------------------------------------------------------------------------------------------------------|
| Mexican Mock Orange     | Bee F                                                                                                                  |
| Rock Rose               | Bee F                                                                                                                  |
| Salal                   | Bird F                                                                                                                 |
| Creeping Grape Holly    | Bird F                                                                                                                 |
| Yew Hedge               |                                                                                                                        |
| Light Pink Rhododendron | Bee F                                                                                                                  |
| Sweet Box               | Bee F                                                                                                                  |
| David's Viburnum        | Bird F                                                                                                                 |
|                         | Mexican Mock Orange<br>Rock Rose<br>Salal<br>Creeping Grape Holly<br>Yew Hedge<br>Light Pink Rhododendron<br>Sweet Box |

#### GROUNDCOVERS

| Asarum caudatum                      | Wild Ginger                  |                   |
|--------------------------------------|------------------------------|-------------------|
| Arctostaphylos uvi-ursa              | Kinnikiknick                 | <b>Bird Frien</b> |
| Carex oshimensis 'Everest'           | Sedge                        |                   |
| Coreopsis 'Moonlight'                | Threadleaf Coreopsis         | <b>Bee Frier</b>  |
| Hakonechloa macra 'Aureola'          | Japanese Forest Grass        |                   |
| Echinacea Purpurea                   | Purple Coneflower            | Bird and          |
| Heuchera 'Green Spice'               | Coral Bells                  |                   |
| Hosta 'Mouse Ears'                   | Hosta                        | <b>Bee Frier</b>  |
| Lavendula agustifolia 'Hidcote Blue' | Lavender .                   | <b>Bee Frier</b>  |
| Liriope muscari 'Big Blue'           | Lilyturf                     | <b>Bee Frier</b>  |
| Miscanthus 'Little Kitten'           | Dwarf Maiden Grass           | <b>Bird Frien</b> |
| Nepeta faassenii 'Kit Kat'           | Catmint                      | <b>Bee Frier</b>  |
| Polystichum munitum                  | Western Sword Fern           | <b>Bird Frien</b> |
| Stipa tenuissima                     | <b>Mexican Feather Grass</b> | <b>Bird Frien</b> |