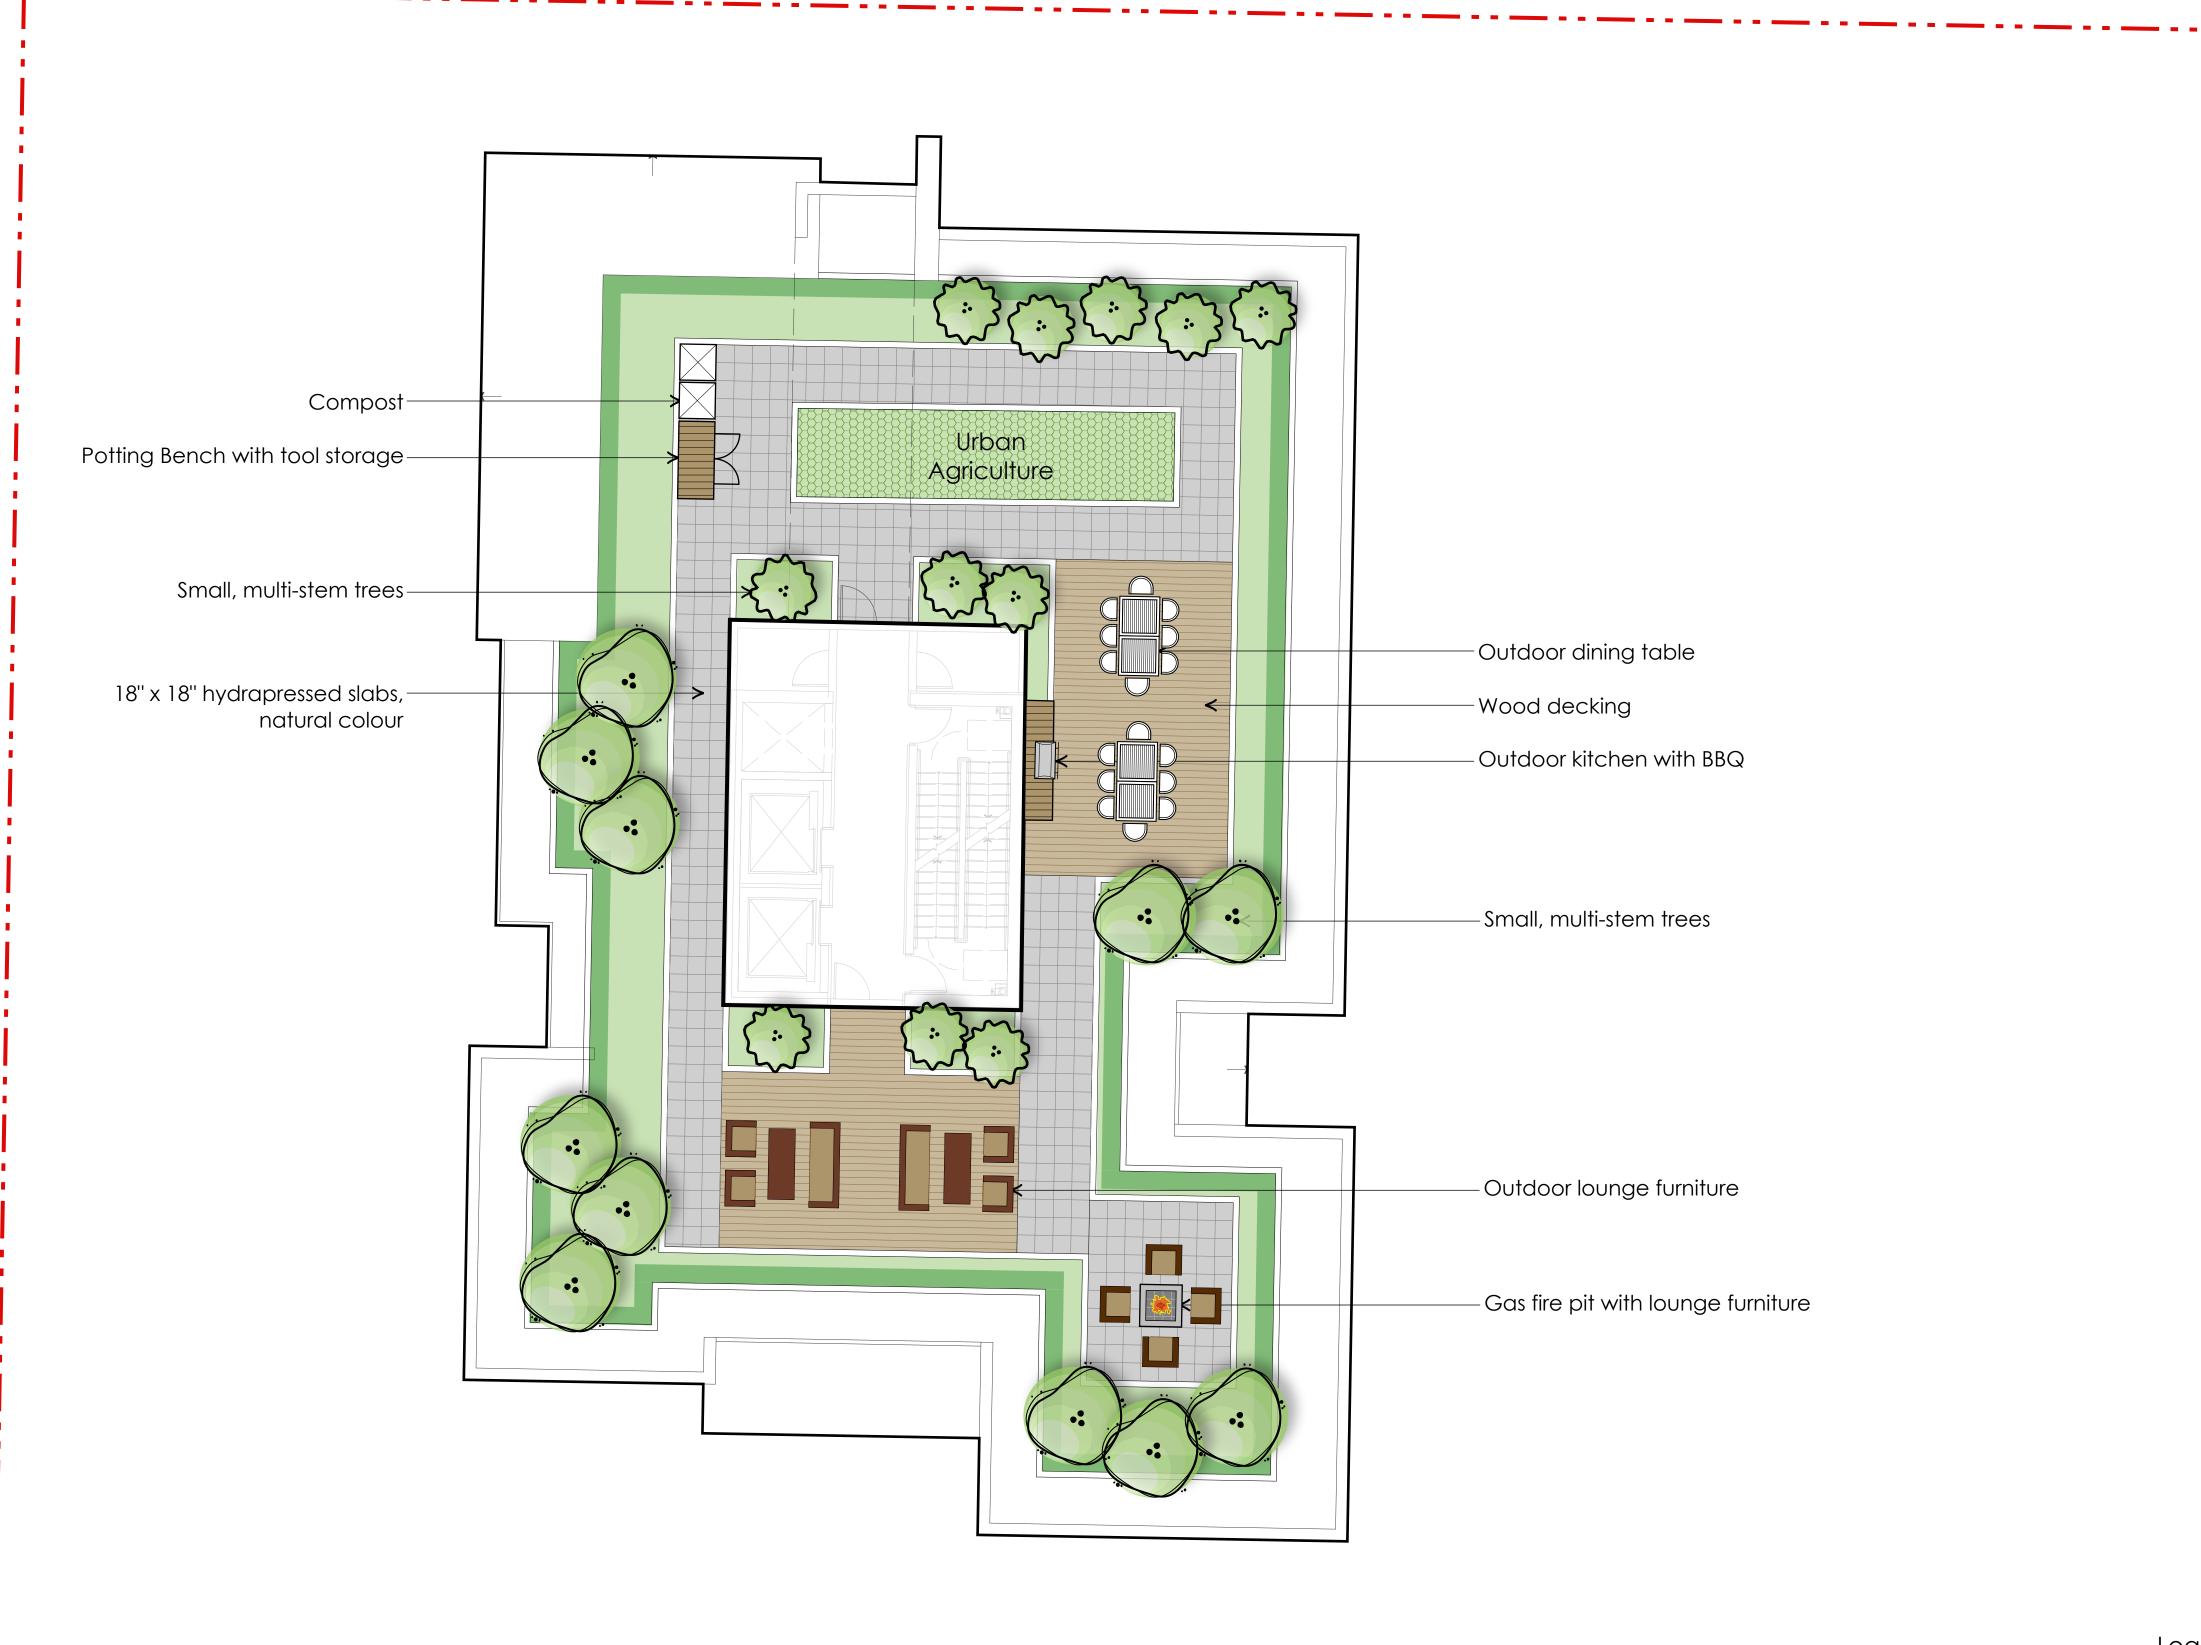

# 1444 St. Georges Ave Rooftop Landscape Plan

DATE:01 DEC 2016 SCALE: 1/8" = 1-'0"

DRAWN: MTB PROJECT NUMBER:16134

North