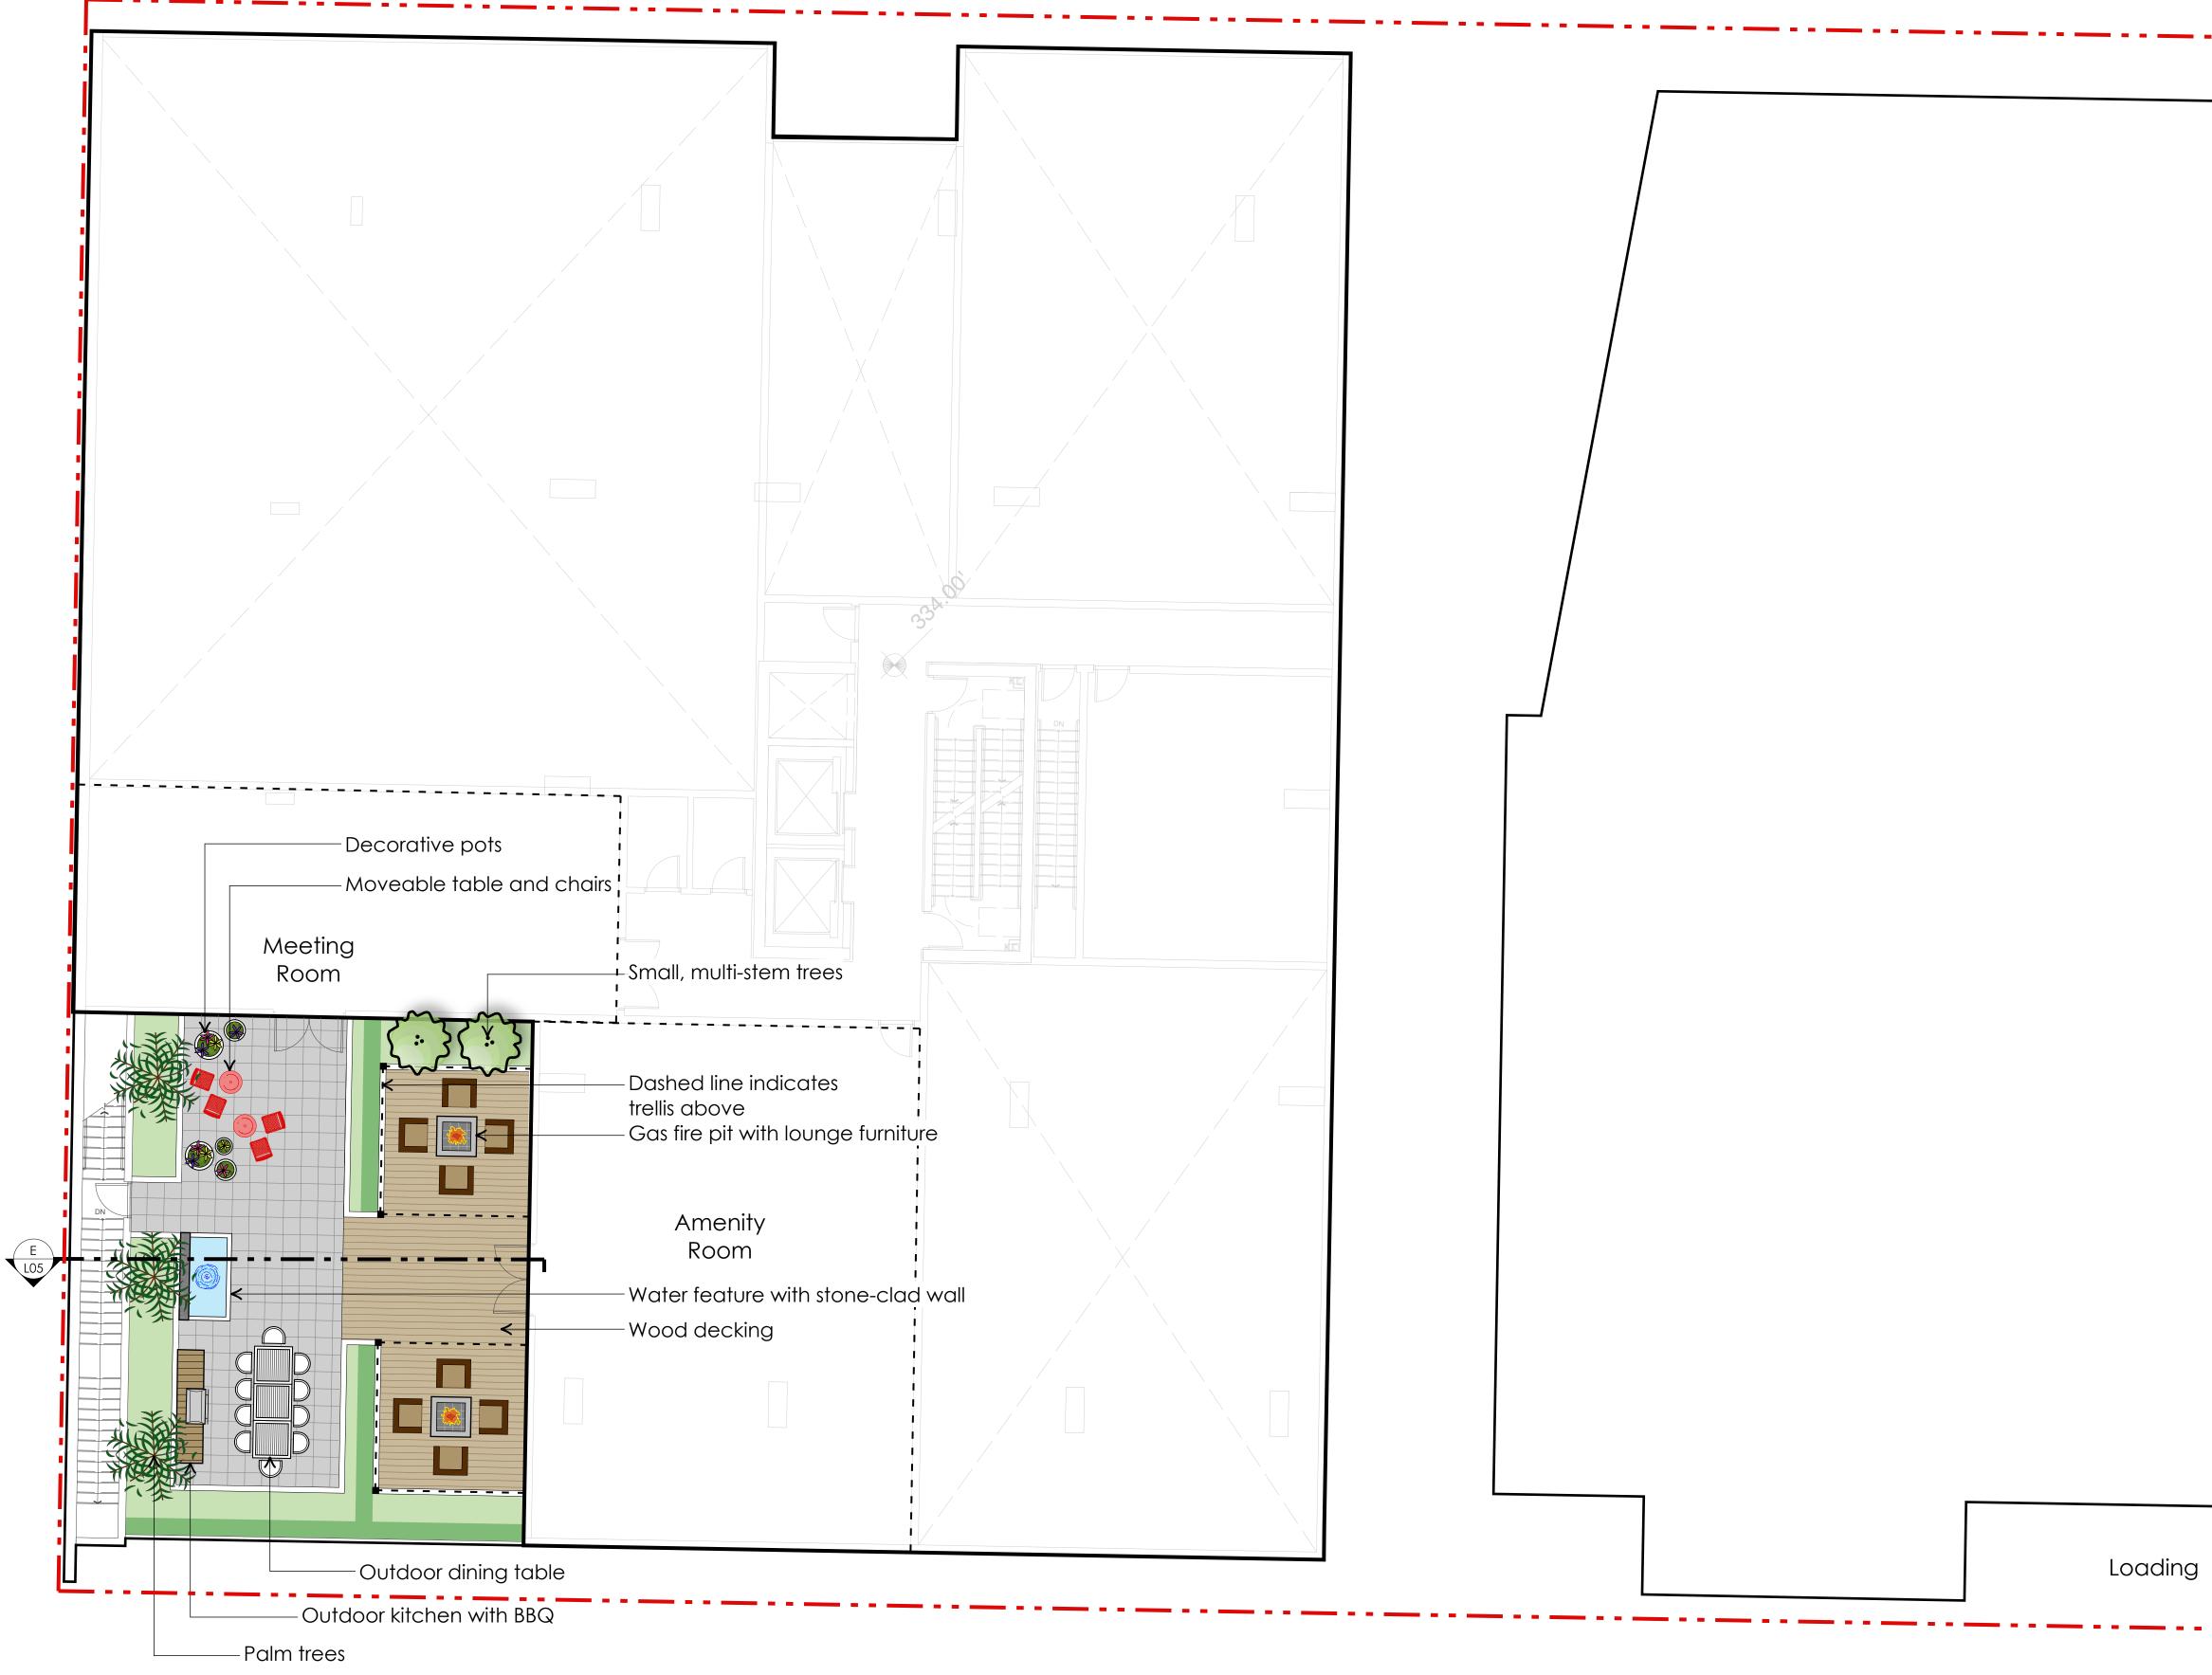

Loading

# 1441 St. Georges Ave Level 2 Amenity Deck

DATE:01 DEC 2016 SCALE: 1/8" = 1-'0"

DRAWN: MTB PROJECT NUMBER:16134







1444 St. Georges Ave Upper Amenity Decks







DURANTE KREUK LTD. LANDSCAPE ARCHITECTS 102-1637 West 5th Avenue Vancouver, B.C. V6J 1N5

P 604.684.4611 F 604.684.0577 www.dkl.bc.ca

Loading

Loading

# 1444 St. Georges Ave Rooftop Landscape Plan

DATE:01 DEC 2016 SCALE: 1/8" = 1-'0"

DRAWN: MTB PROJECT NUMBER:16134



North



### H L03 Scale 1/4" = 1'-0"



### E SECTION THROUGH LEVEL 2 AMENITY DECK LO2 Scale 1/4" = 1'-0"





2





C SECTION THROUGH MID-BLOCK THOROUGHFARE Scale 1/4" = 1'-0"



F SECTION THROUGH LEVEL 3 AMENITY DECK

4' ht guard rail refer to architecture

**NOTE:** Sections E through H show typical buildup conditions for all amenity dec