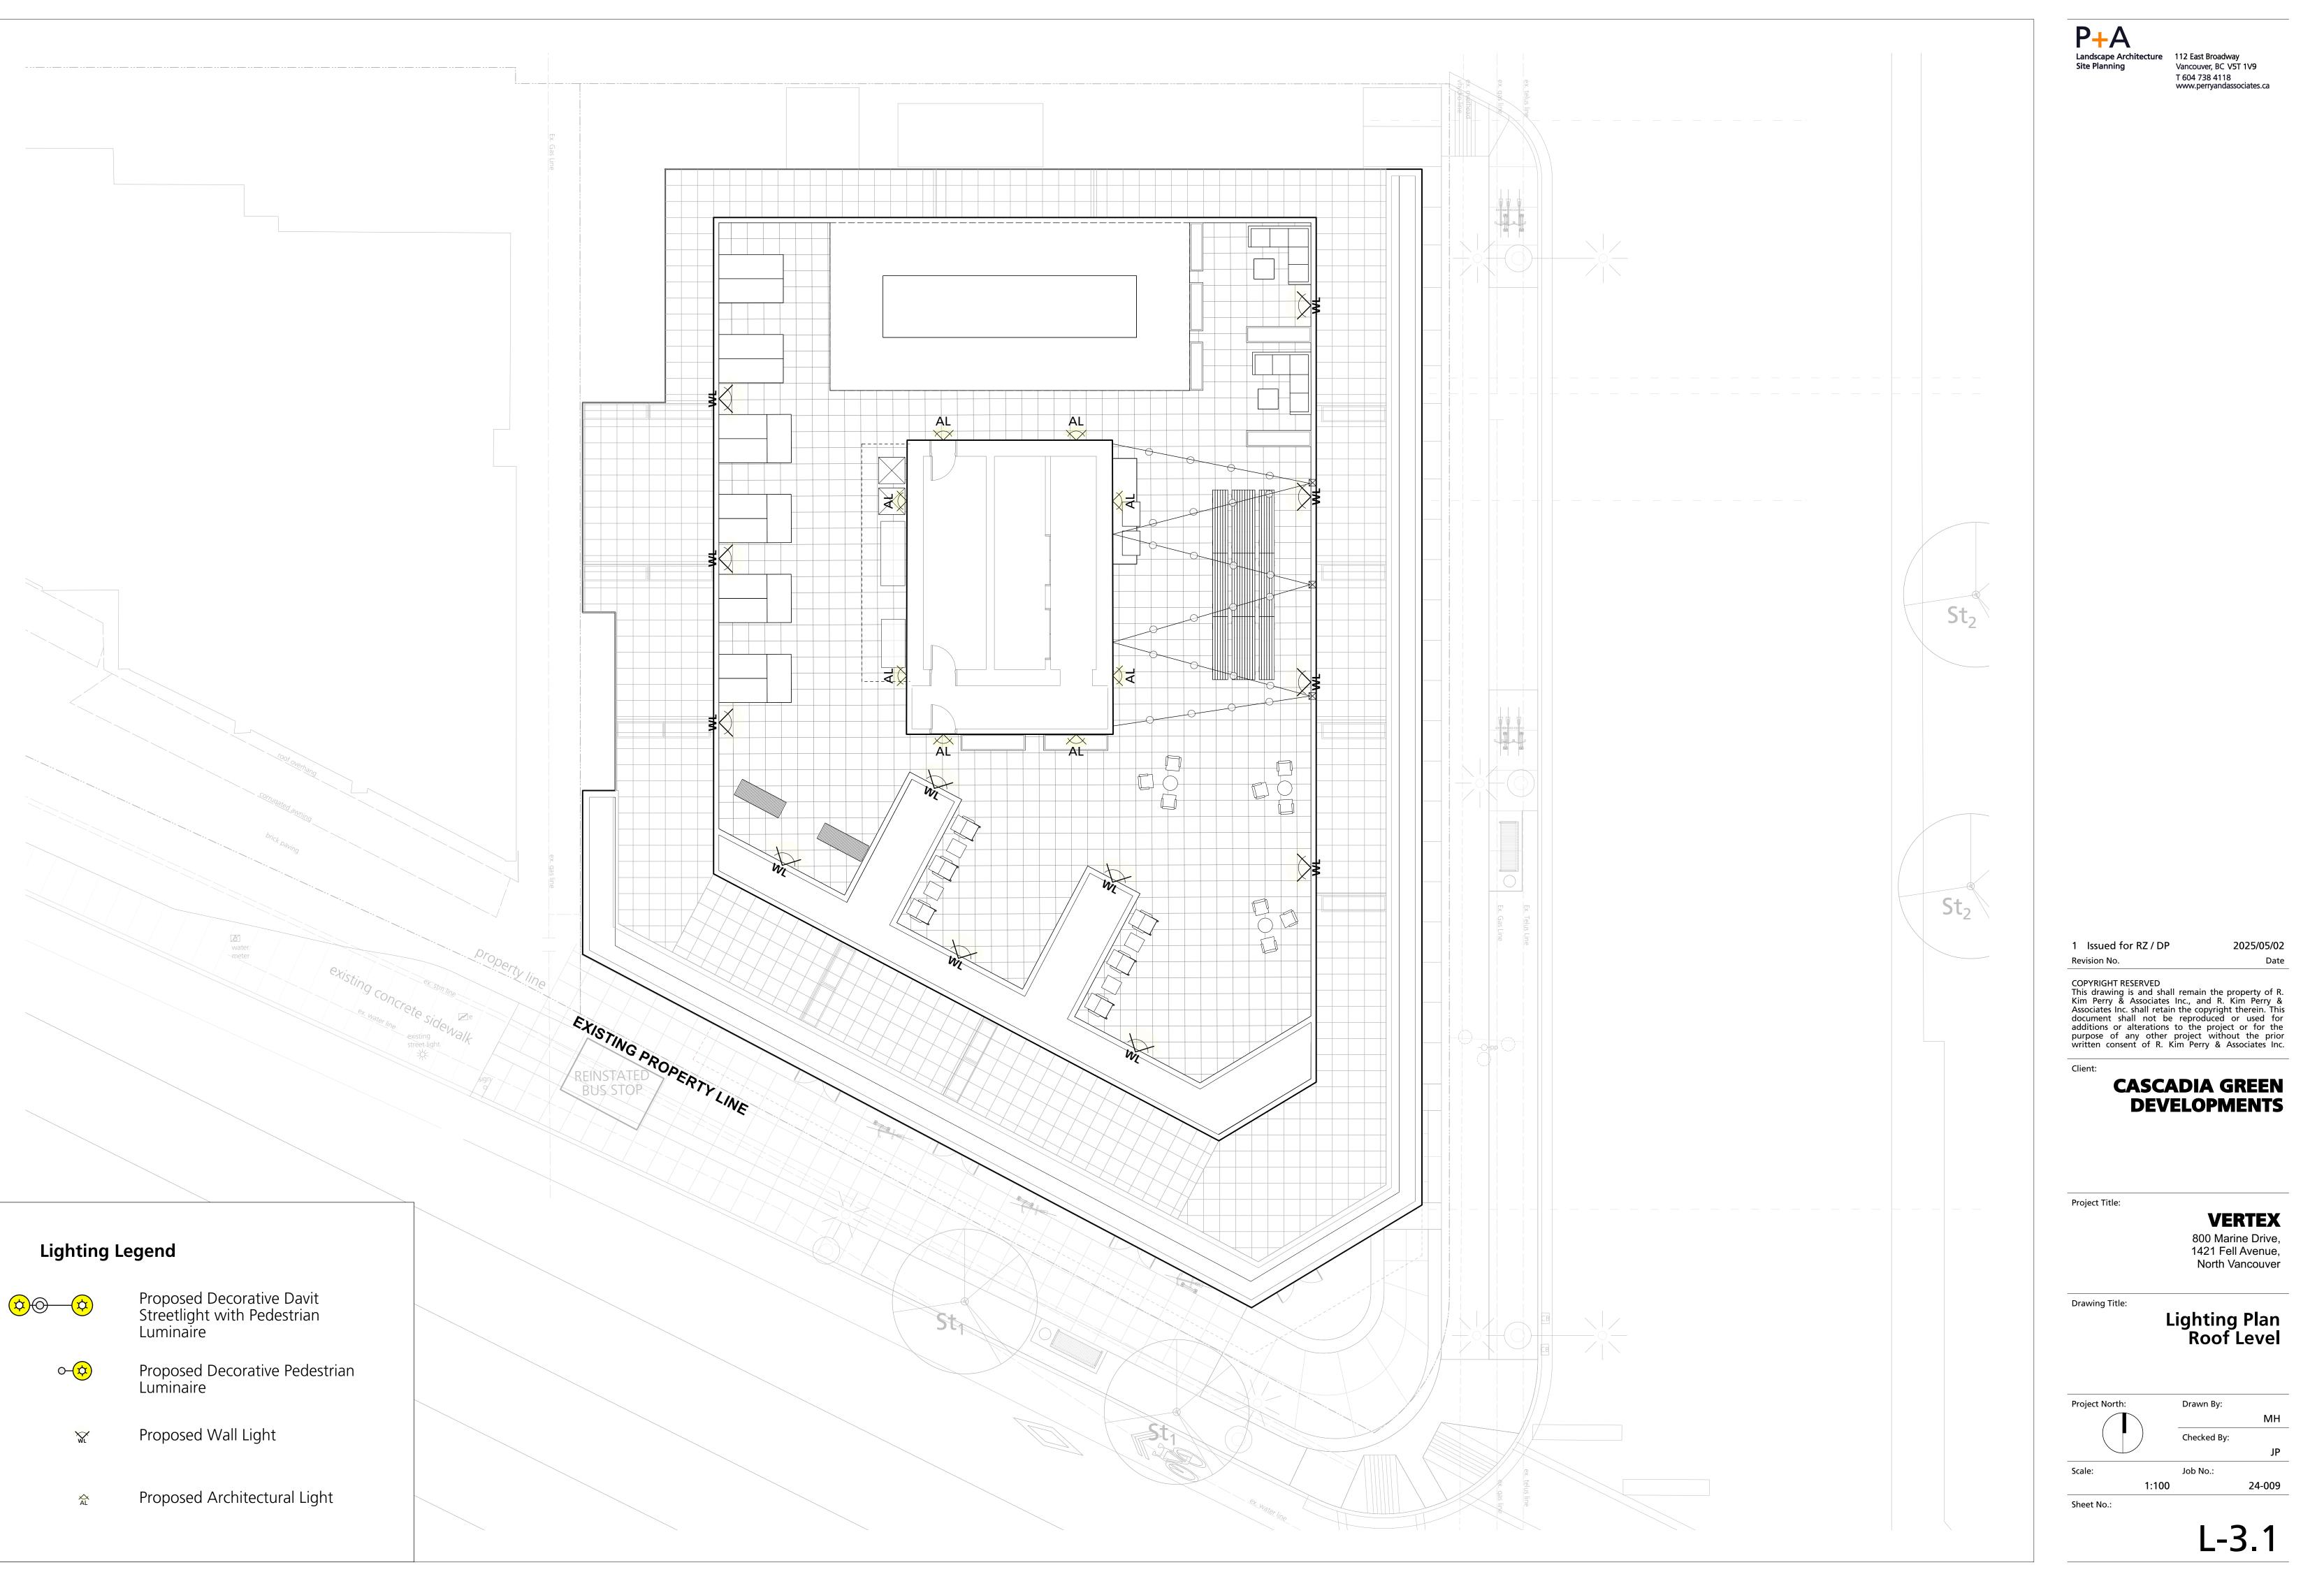

**CASCADIA GREEN DEVELOPMENTS** 

Project Title:

**VERTEX** 800 Marine Drive, 1421 Fell Avenue, North Vancouver

Drawing Title:

Sheet No.:

Lighting Plan Roof Level

Project North: Drawn By: Checked By:

1:100