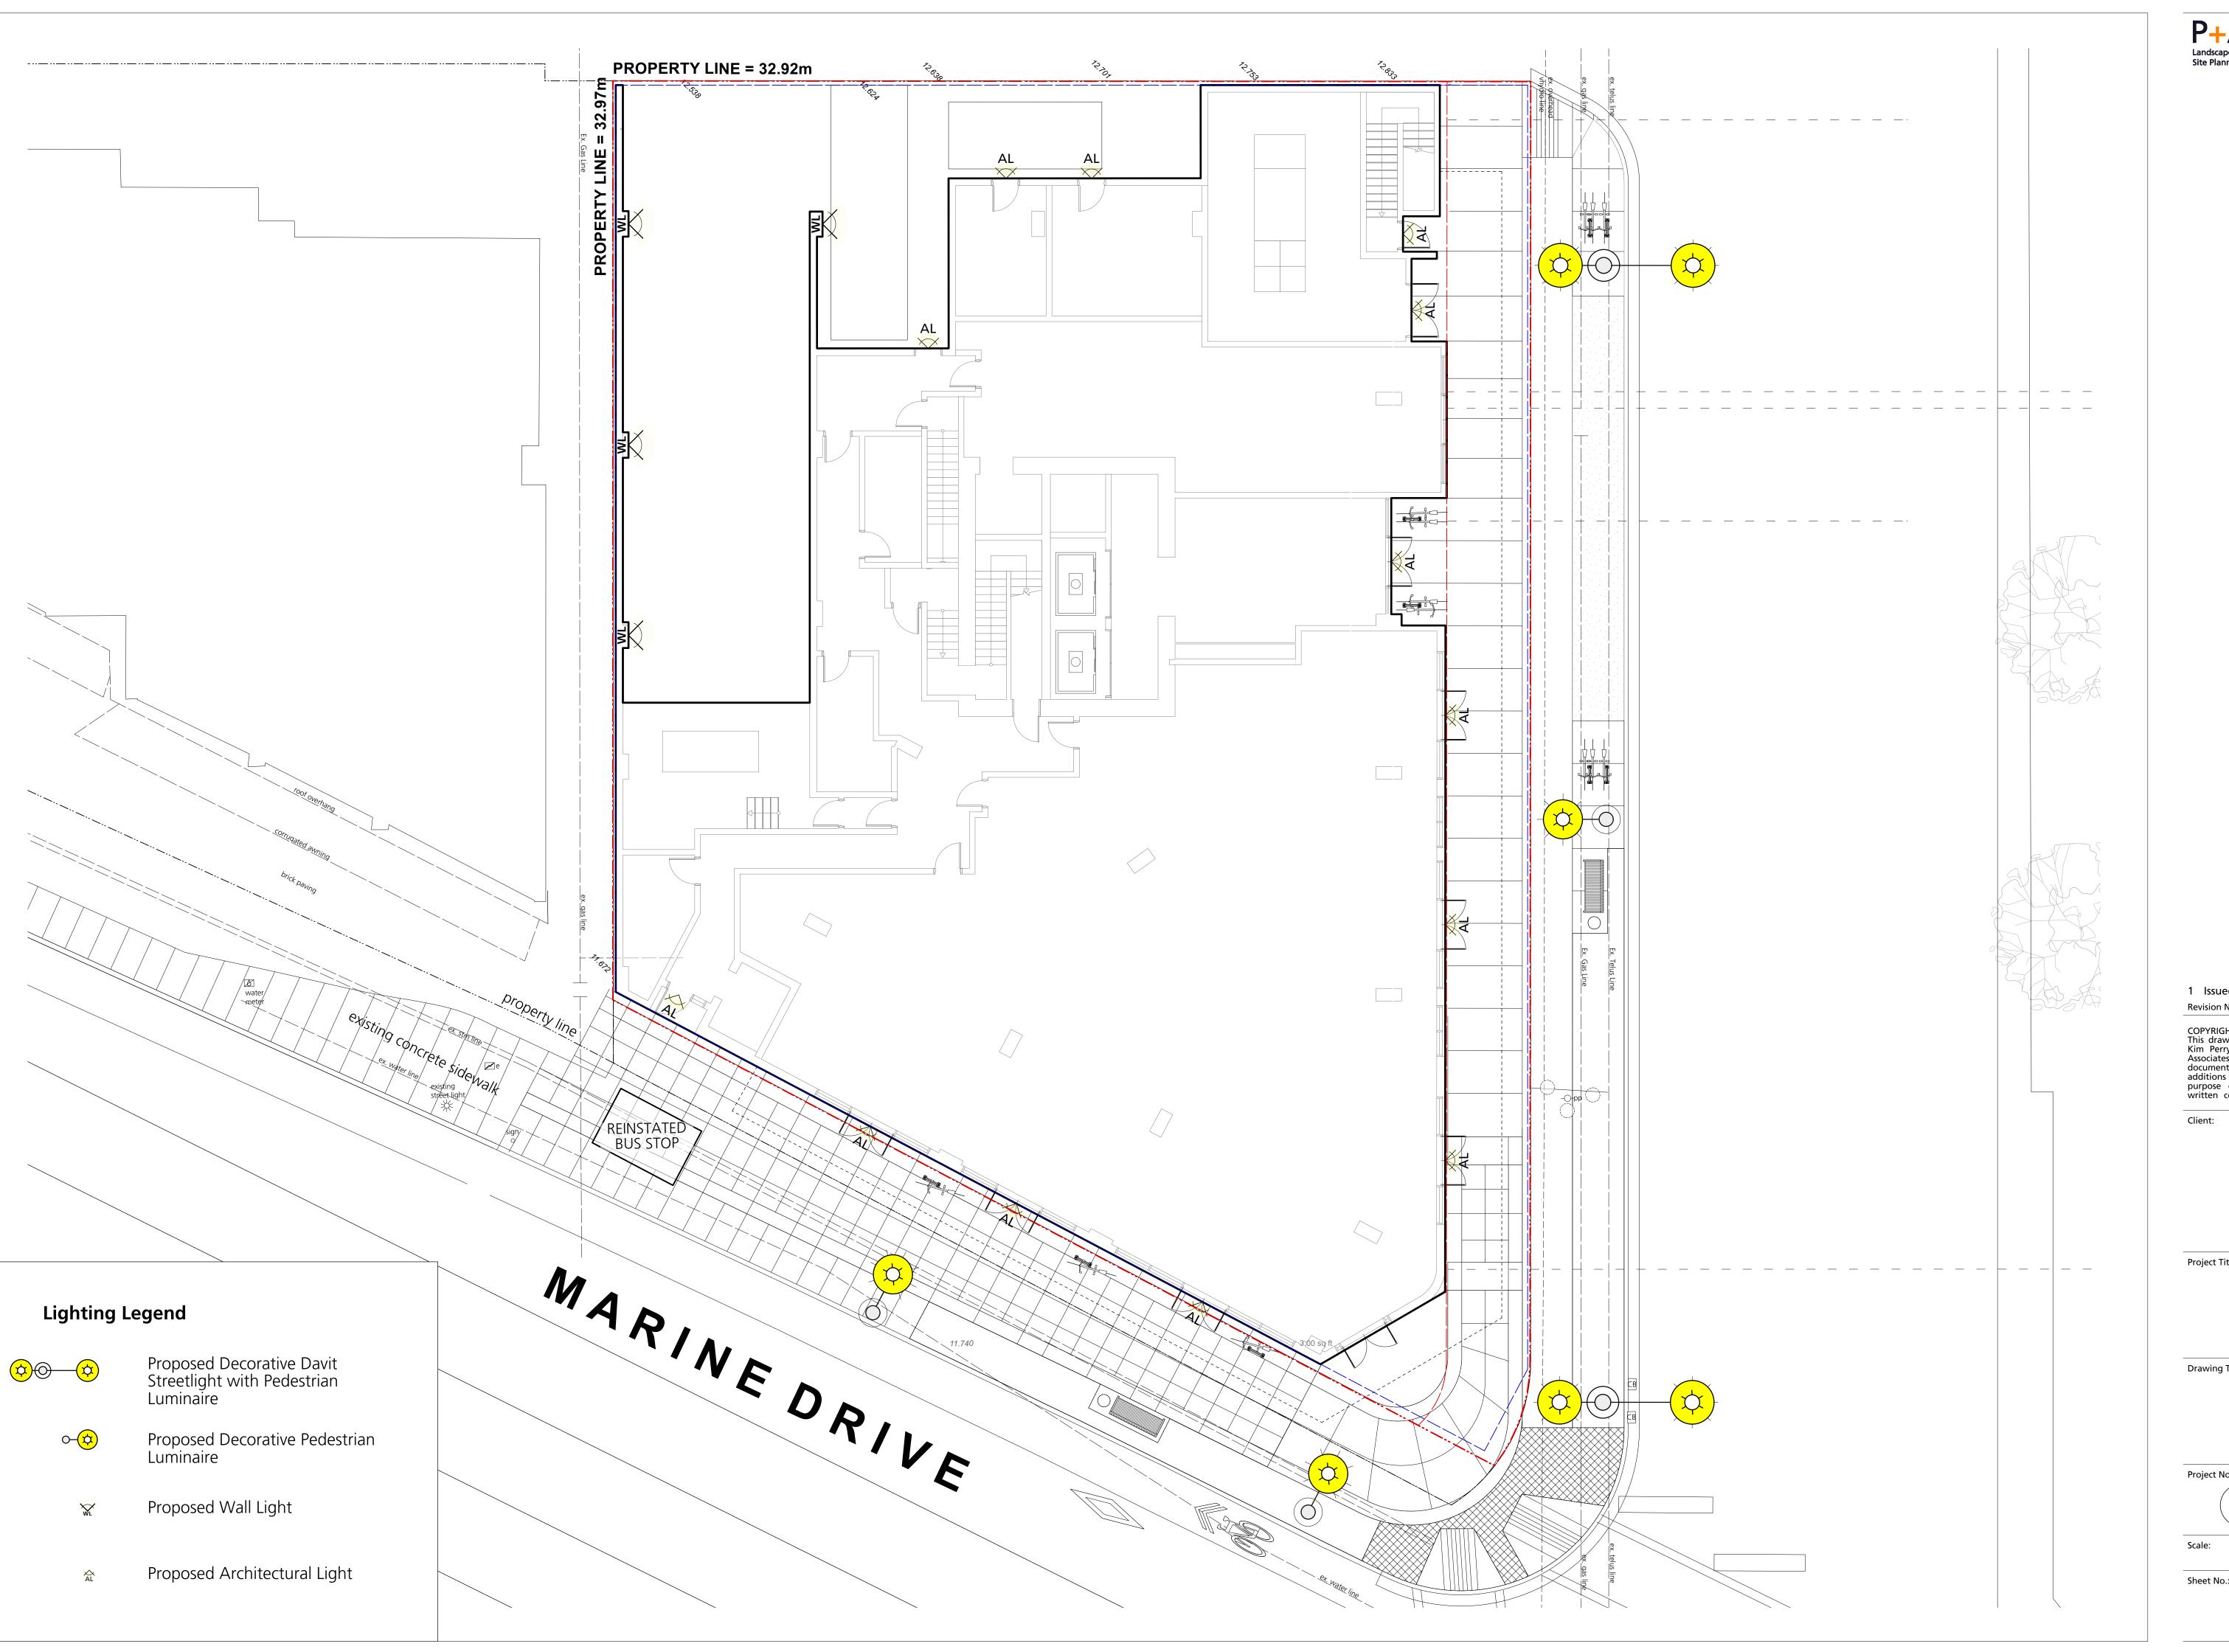

**CASCADIA GREEN** 

Project Title:

**VERTEX** 800 Marine Drive, 1421 Fell Avenue, North Vancouver

Drawing Title:

Lighting Plan Ground Floor

Project North: Drawn By: Checked By:

1:100

1 Issued for RZ / DP Revision No.

2025/05/02 Date

COPYRIGHT RESERVED
This drawing is and shall remain the property of R.
Kim Perry & Associates Inc., and R. Kim Perry &
Associates Inc. shall retain the copyright therein. This
document shall not be reproduced or used for
additions or alterations to the project or for the
purpose of any other project without the prior
written consent of R. Kim Perry & Associates Inc.