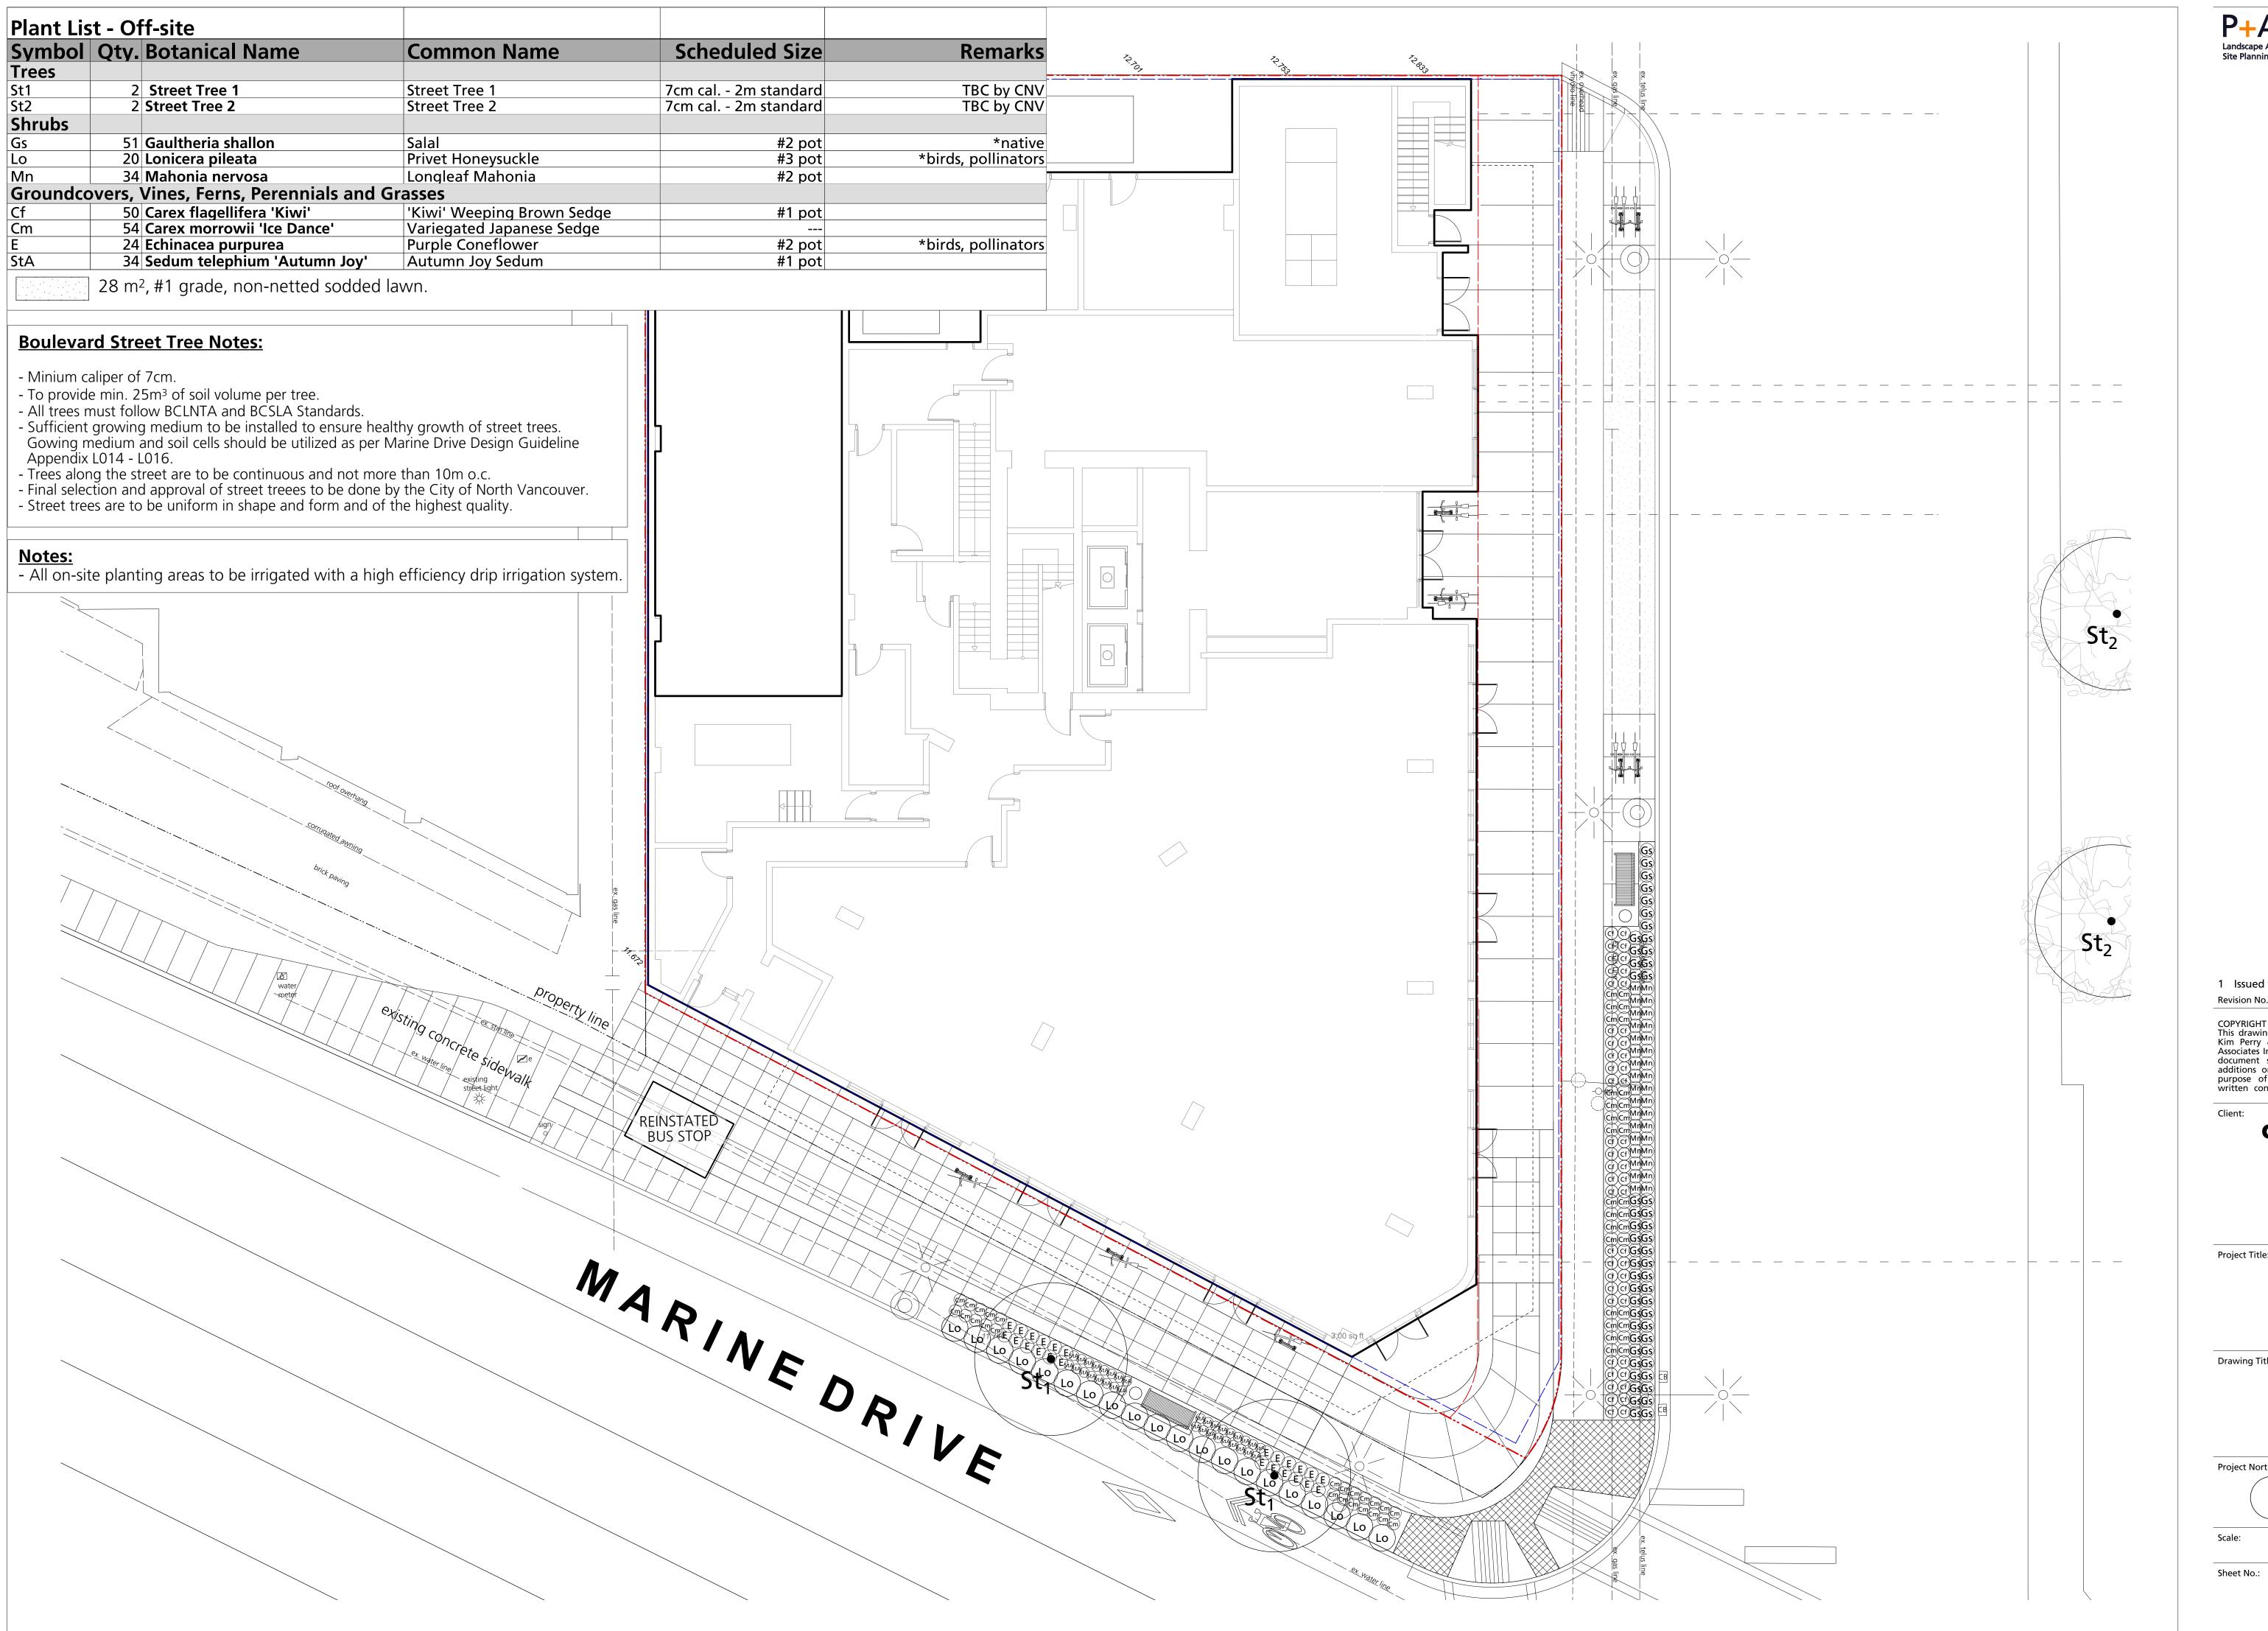

**CASCADIA GREEN DEVELOPMENTS** 

Project Title:

**VERTEX** 800 Marine Drive, 1421 Fell Avenue, North Vancouver

Drawing Title:

Planting Plan Ground Floor

**Project North:** Checked By: 1:100 Sheet No.:

2025/05/02