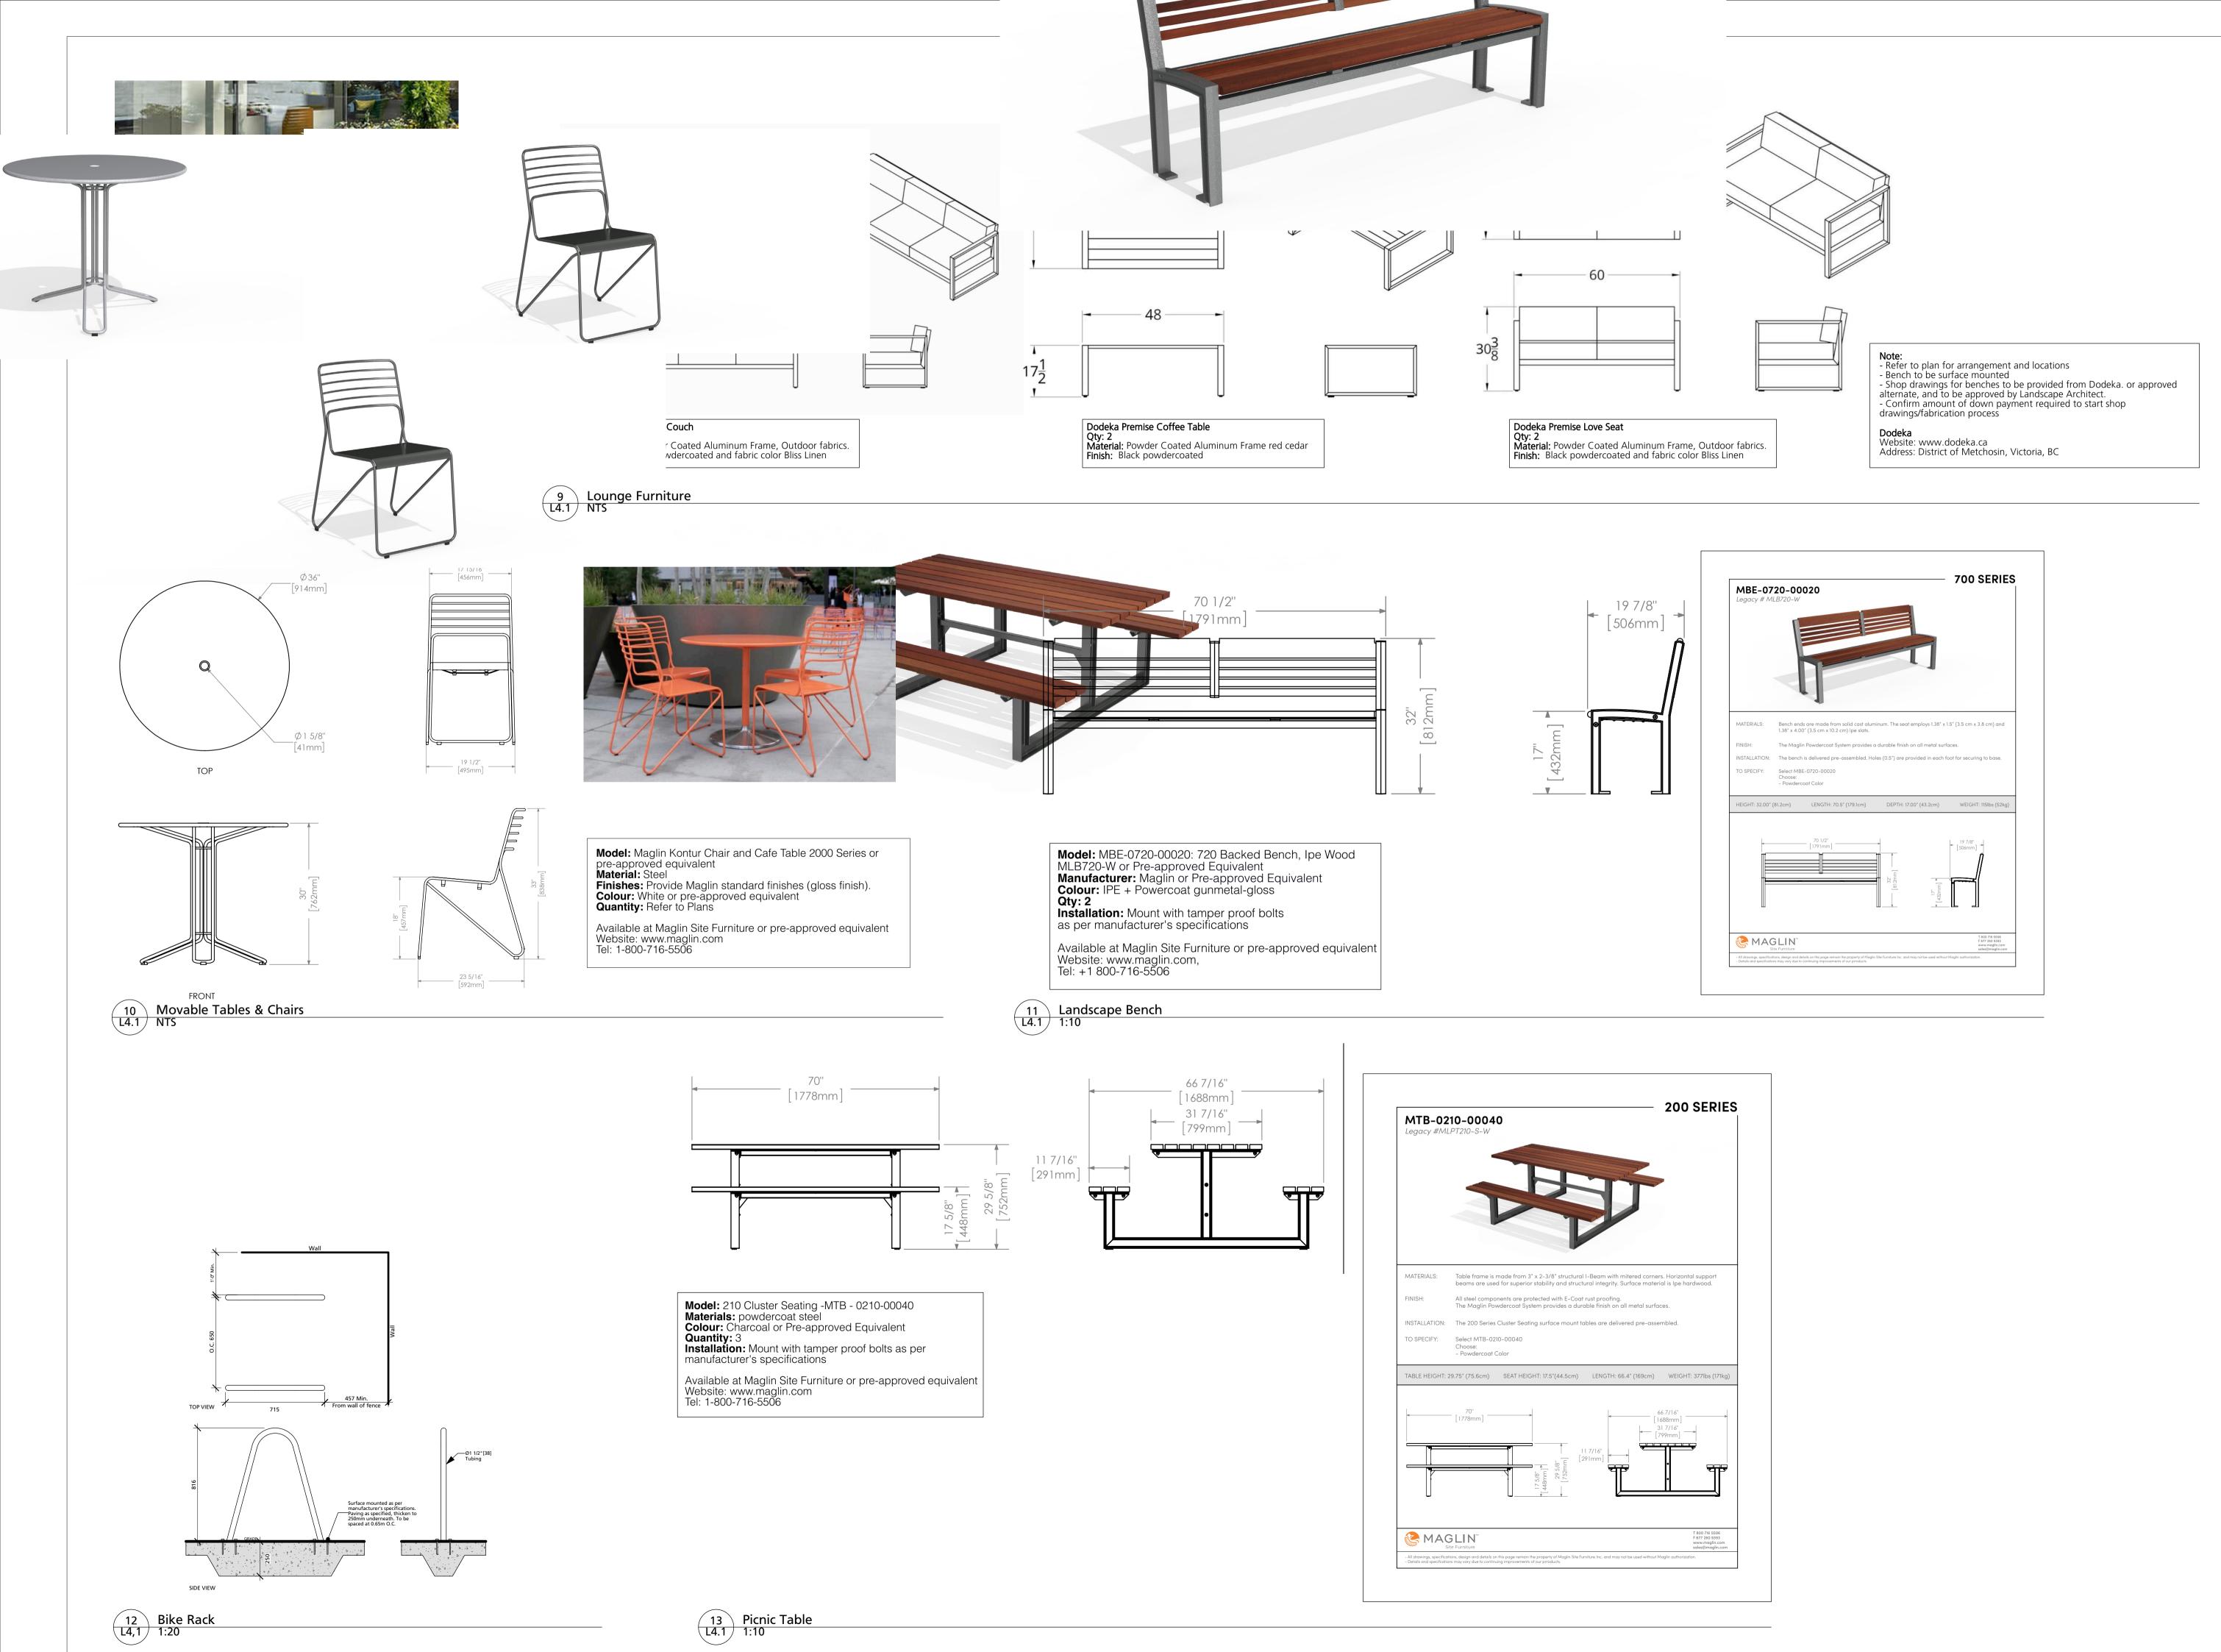

CASCADIA GREEN DEVELOPMENTS

Project Title:

**VERTEX** 

Drawing Title:

Landscape Details

L-4.2