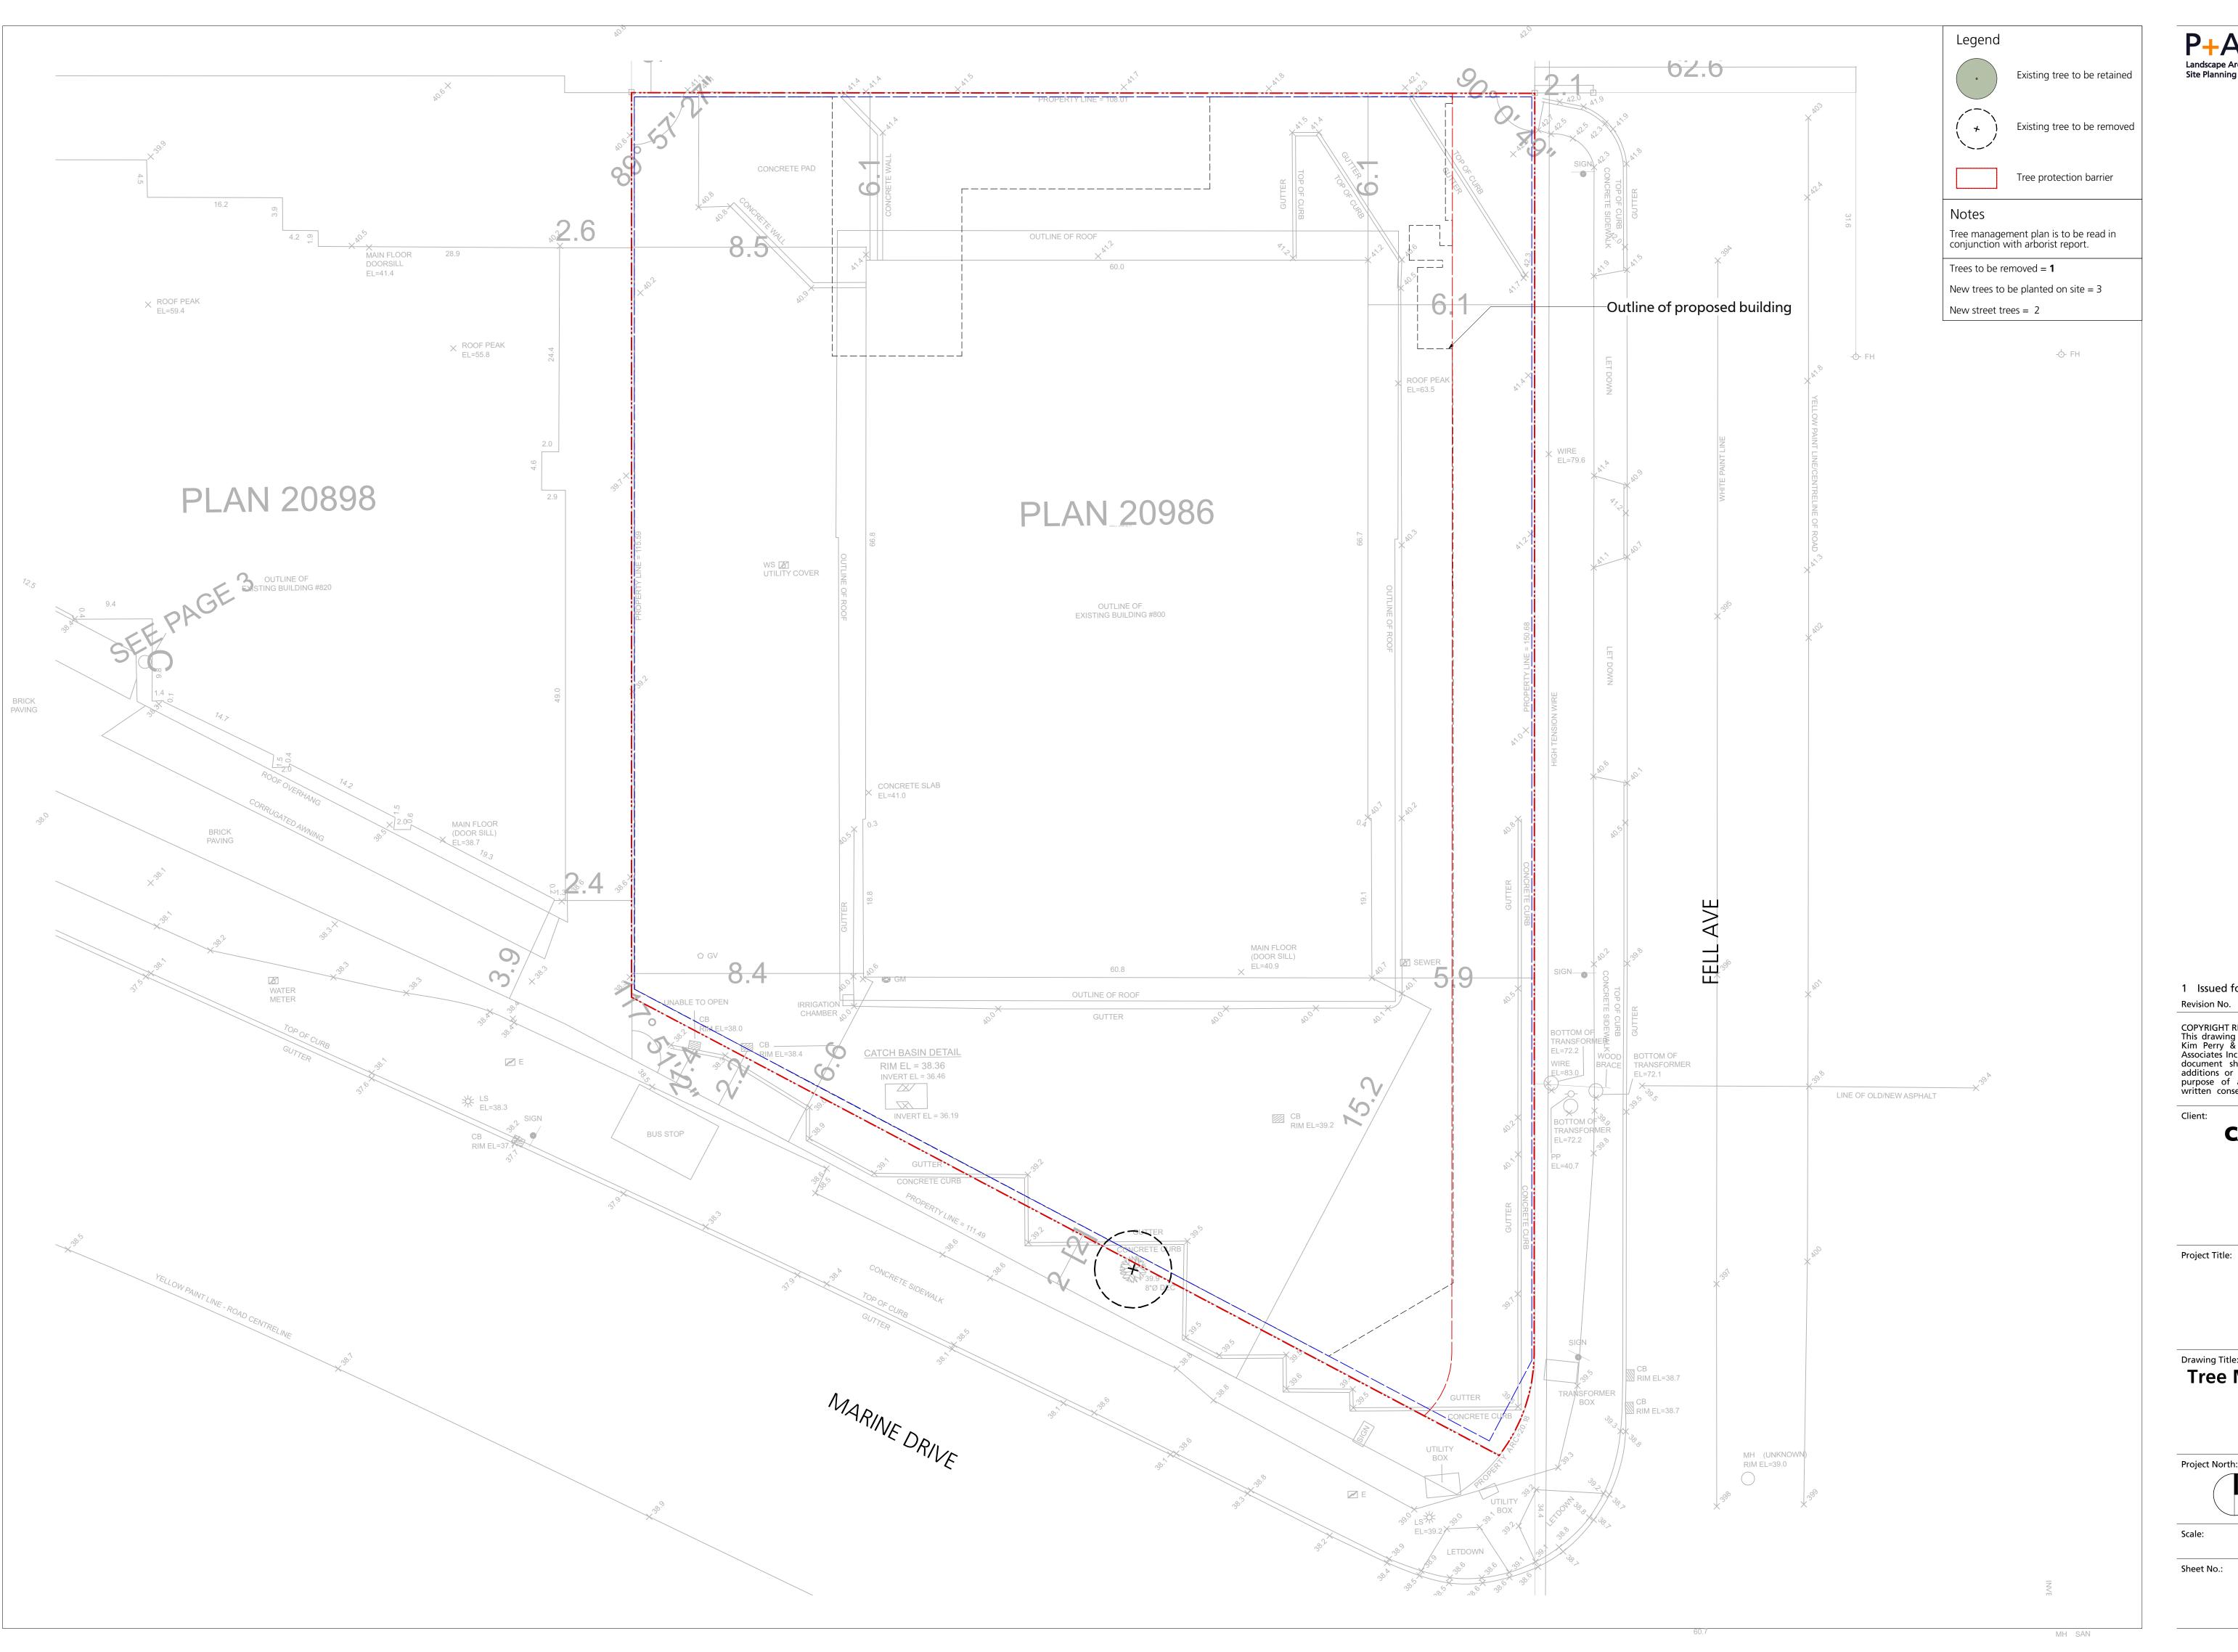

**CASCADIA GREEN DEVELOPMENTS** 

2025/05/02

Date

**VERTEX** 800 Marine Drive, 1421 Fell Avenue, North Vancouver

Tree Management Plan

Project North: Drawn By: Checked By: 1:100

T 604 738 4118

1 Issued for RZ / DP