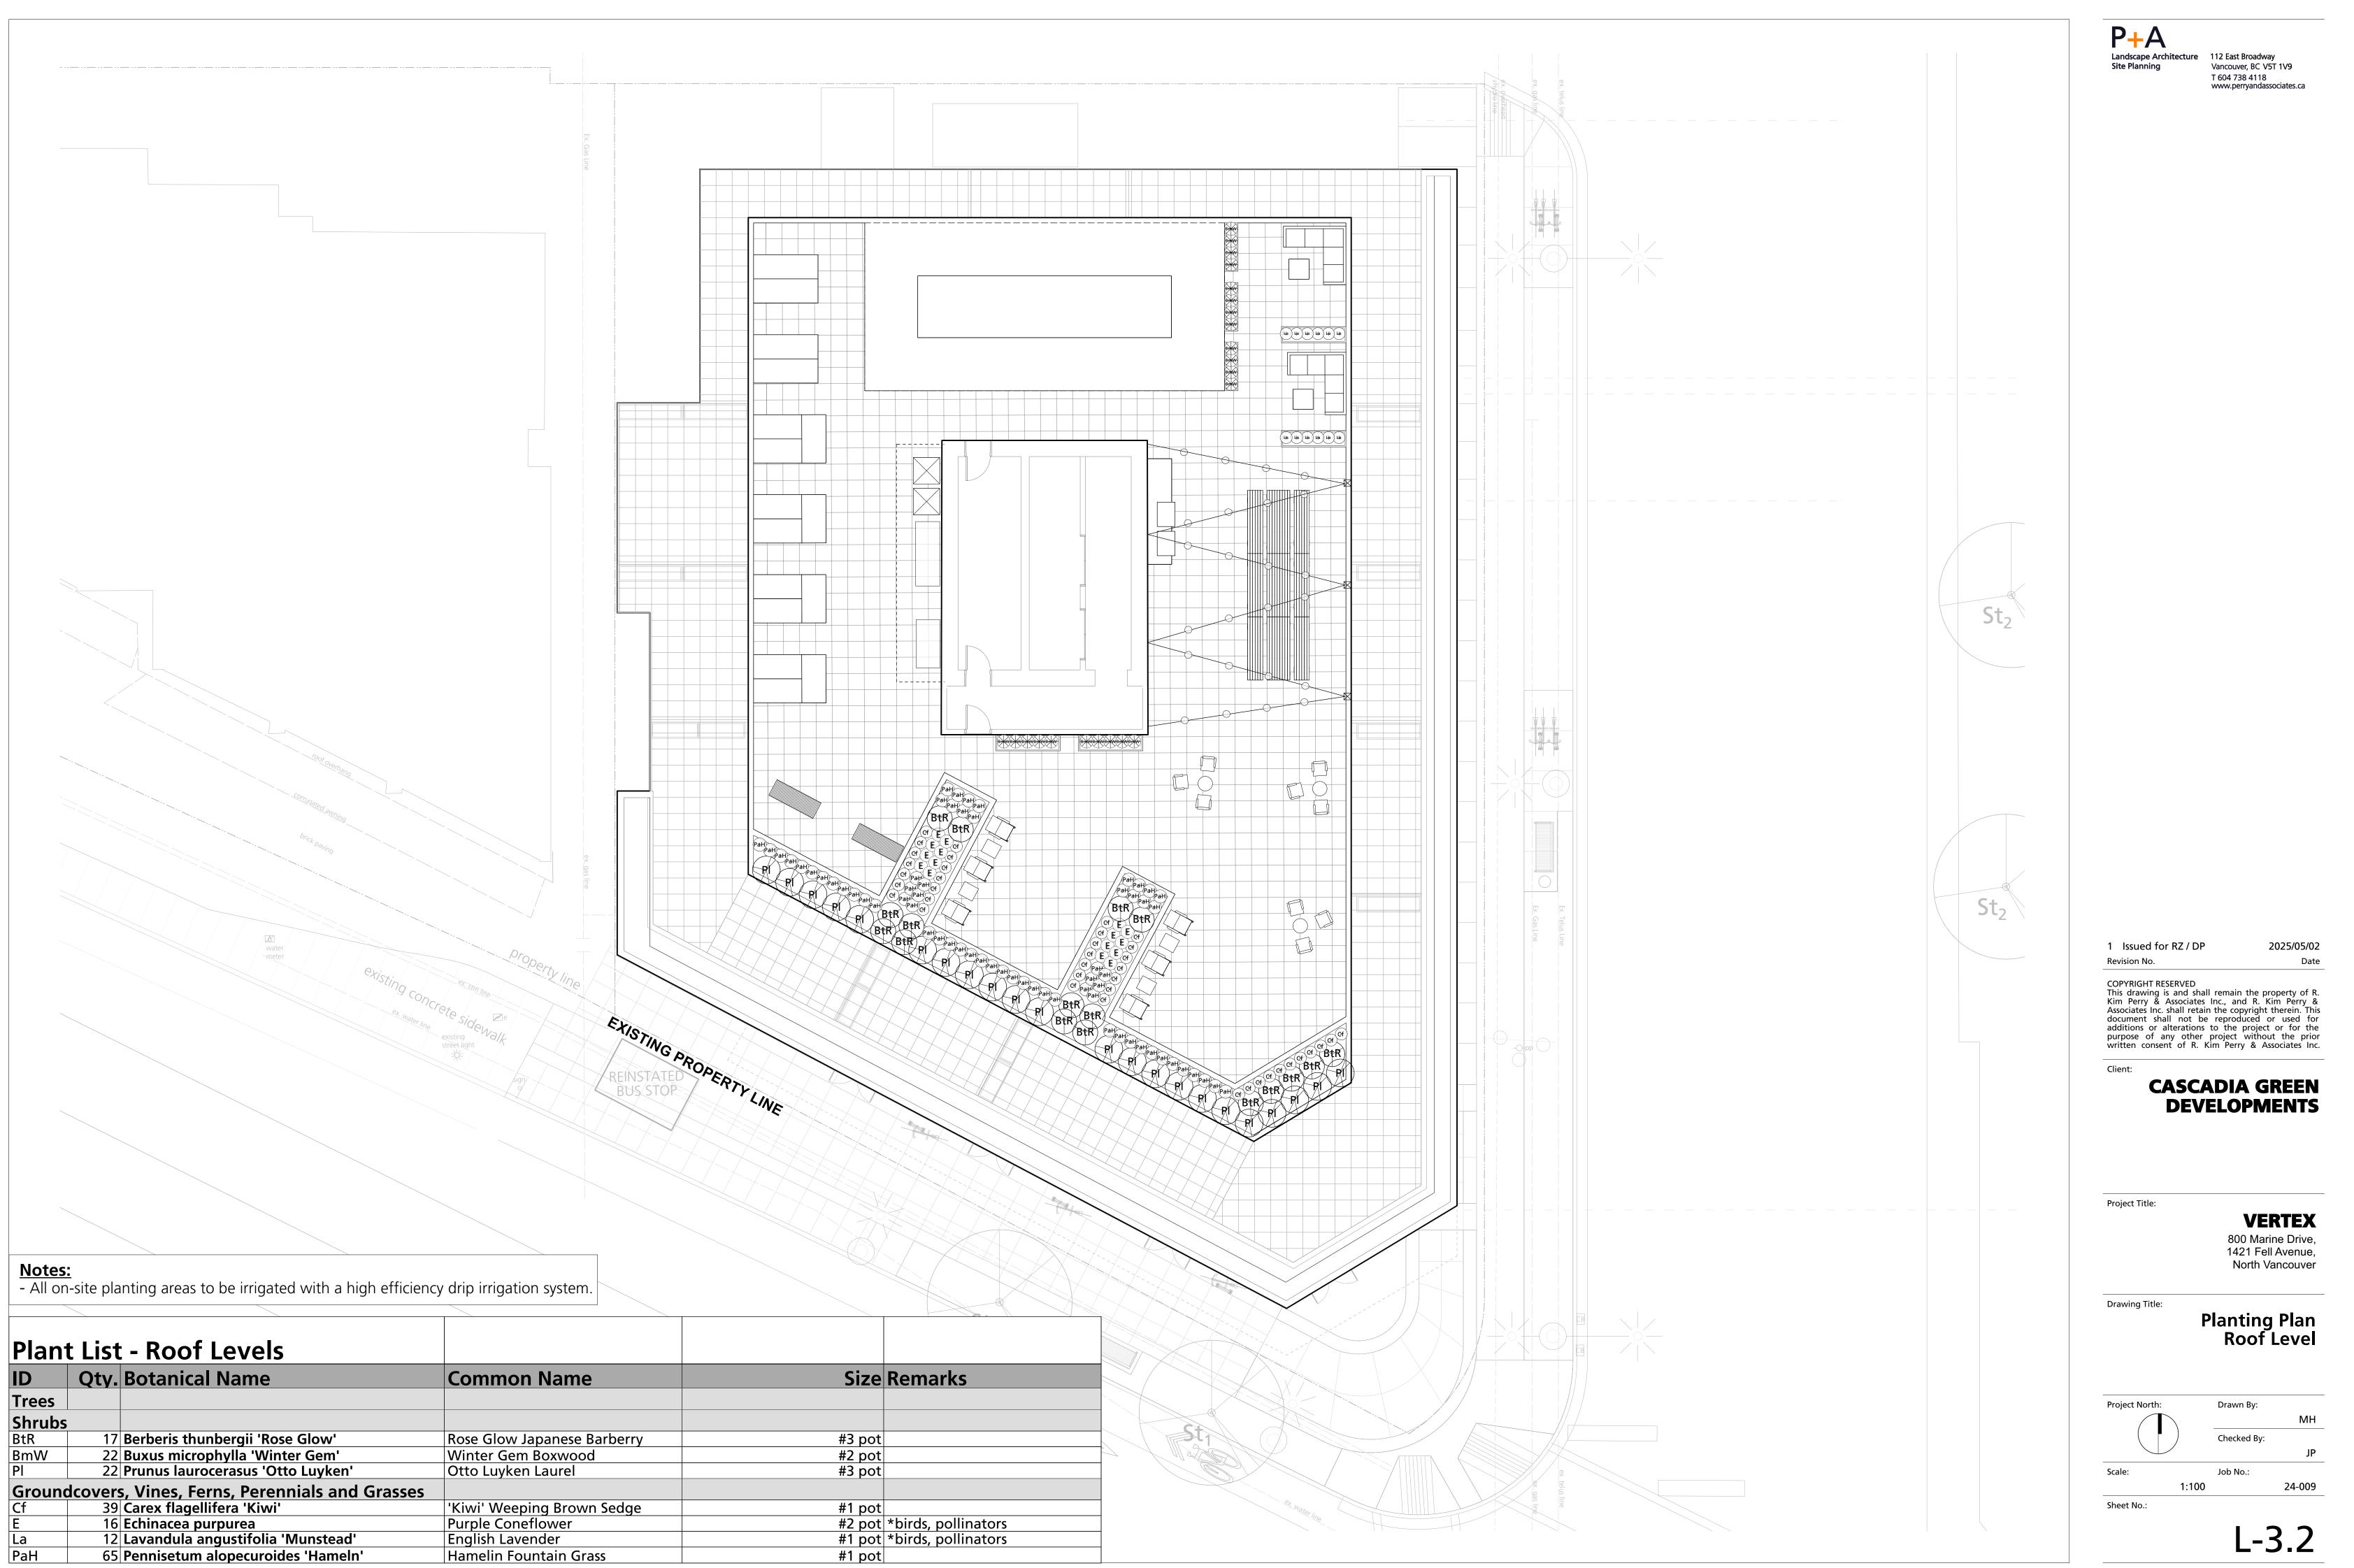

**CASCADIA GREEN DEVELOPMENTS** 

Project Title:

**VERTEX** 800 Marine Drive, 1421 Fell Avenue,

North Vancouver

**Drawing Title:** 

Landscape Plan Roof Level

Project North: Drawn By: Checked By: 1:100 Sheet No.:

**CASCADIA GREEN DEVELOPMENTS** 

Project Title:

**VERTEX** 800 Marine Drive, 1421 Fell Avenue, North Vancouver

2025/05/02

**Drawing Title:** 

Sheet No.:

Planting Plan Roof Level

Checked By: 1:100