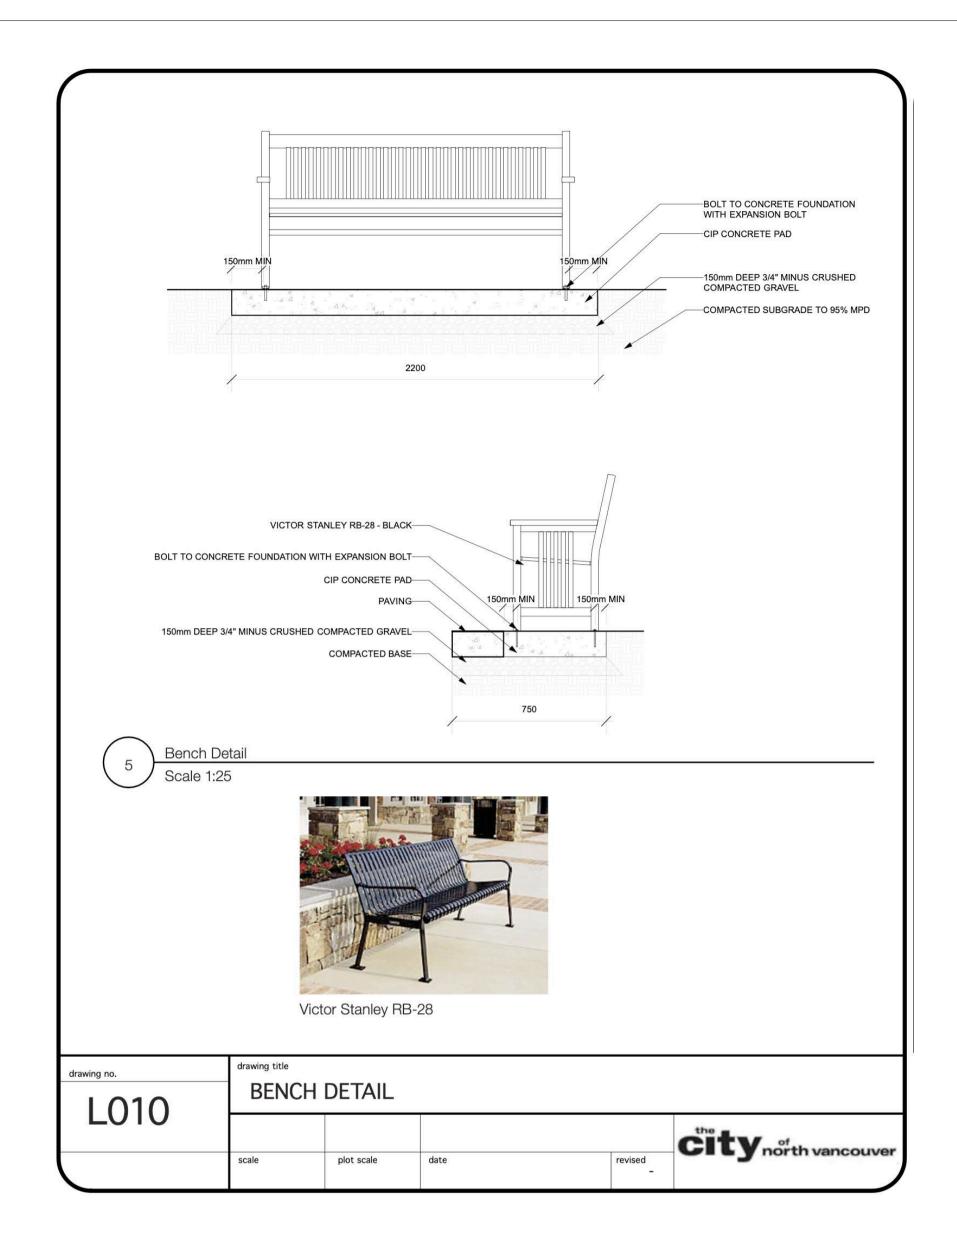

## Landscape Details

L-4.1

14 Sodded Lawn L4.2 1:10 Bench at City Boulevard (to CNV standards)
L4.2 NTS

16 Receptacle at City Boulevard (to CNV standards)
L4.2 NTS

Revision No.

COPYRIGHT RESERVED
This drawing is and shall remain the property of R.