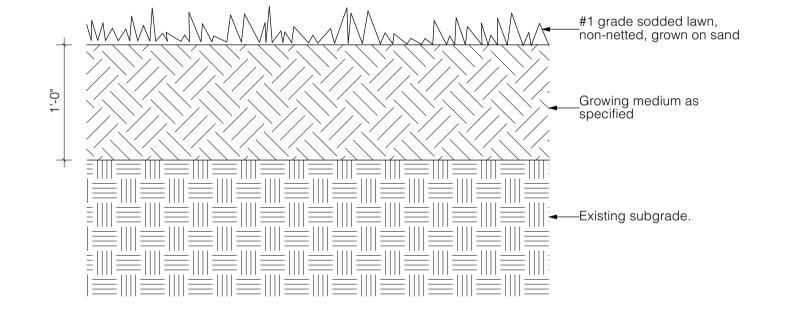

## Landscape Details

L-4.1

14 Sodded Lawn L4.2 1:10 Bench at City Boulevard (to CNV standards)
L4.2 NTS

16 Receptacle at City Boulevard (to CNV standards)
L4.2 NTS

Revision No.

COPYRIGHT RESERVED
This drawing is and shall remain the property of R.