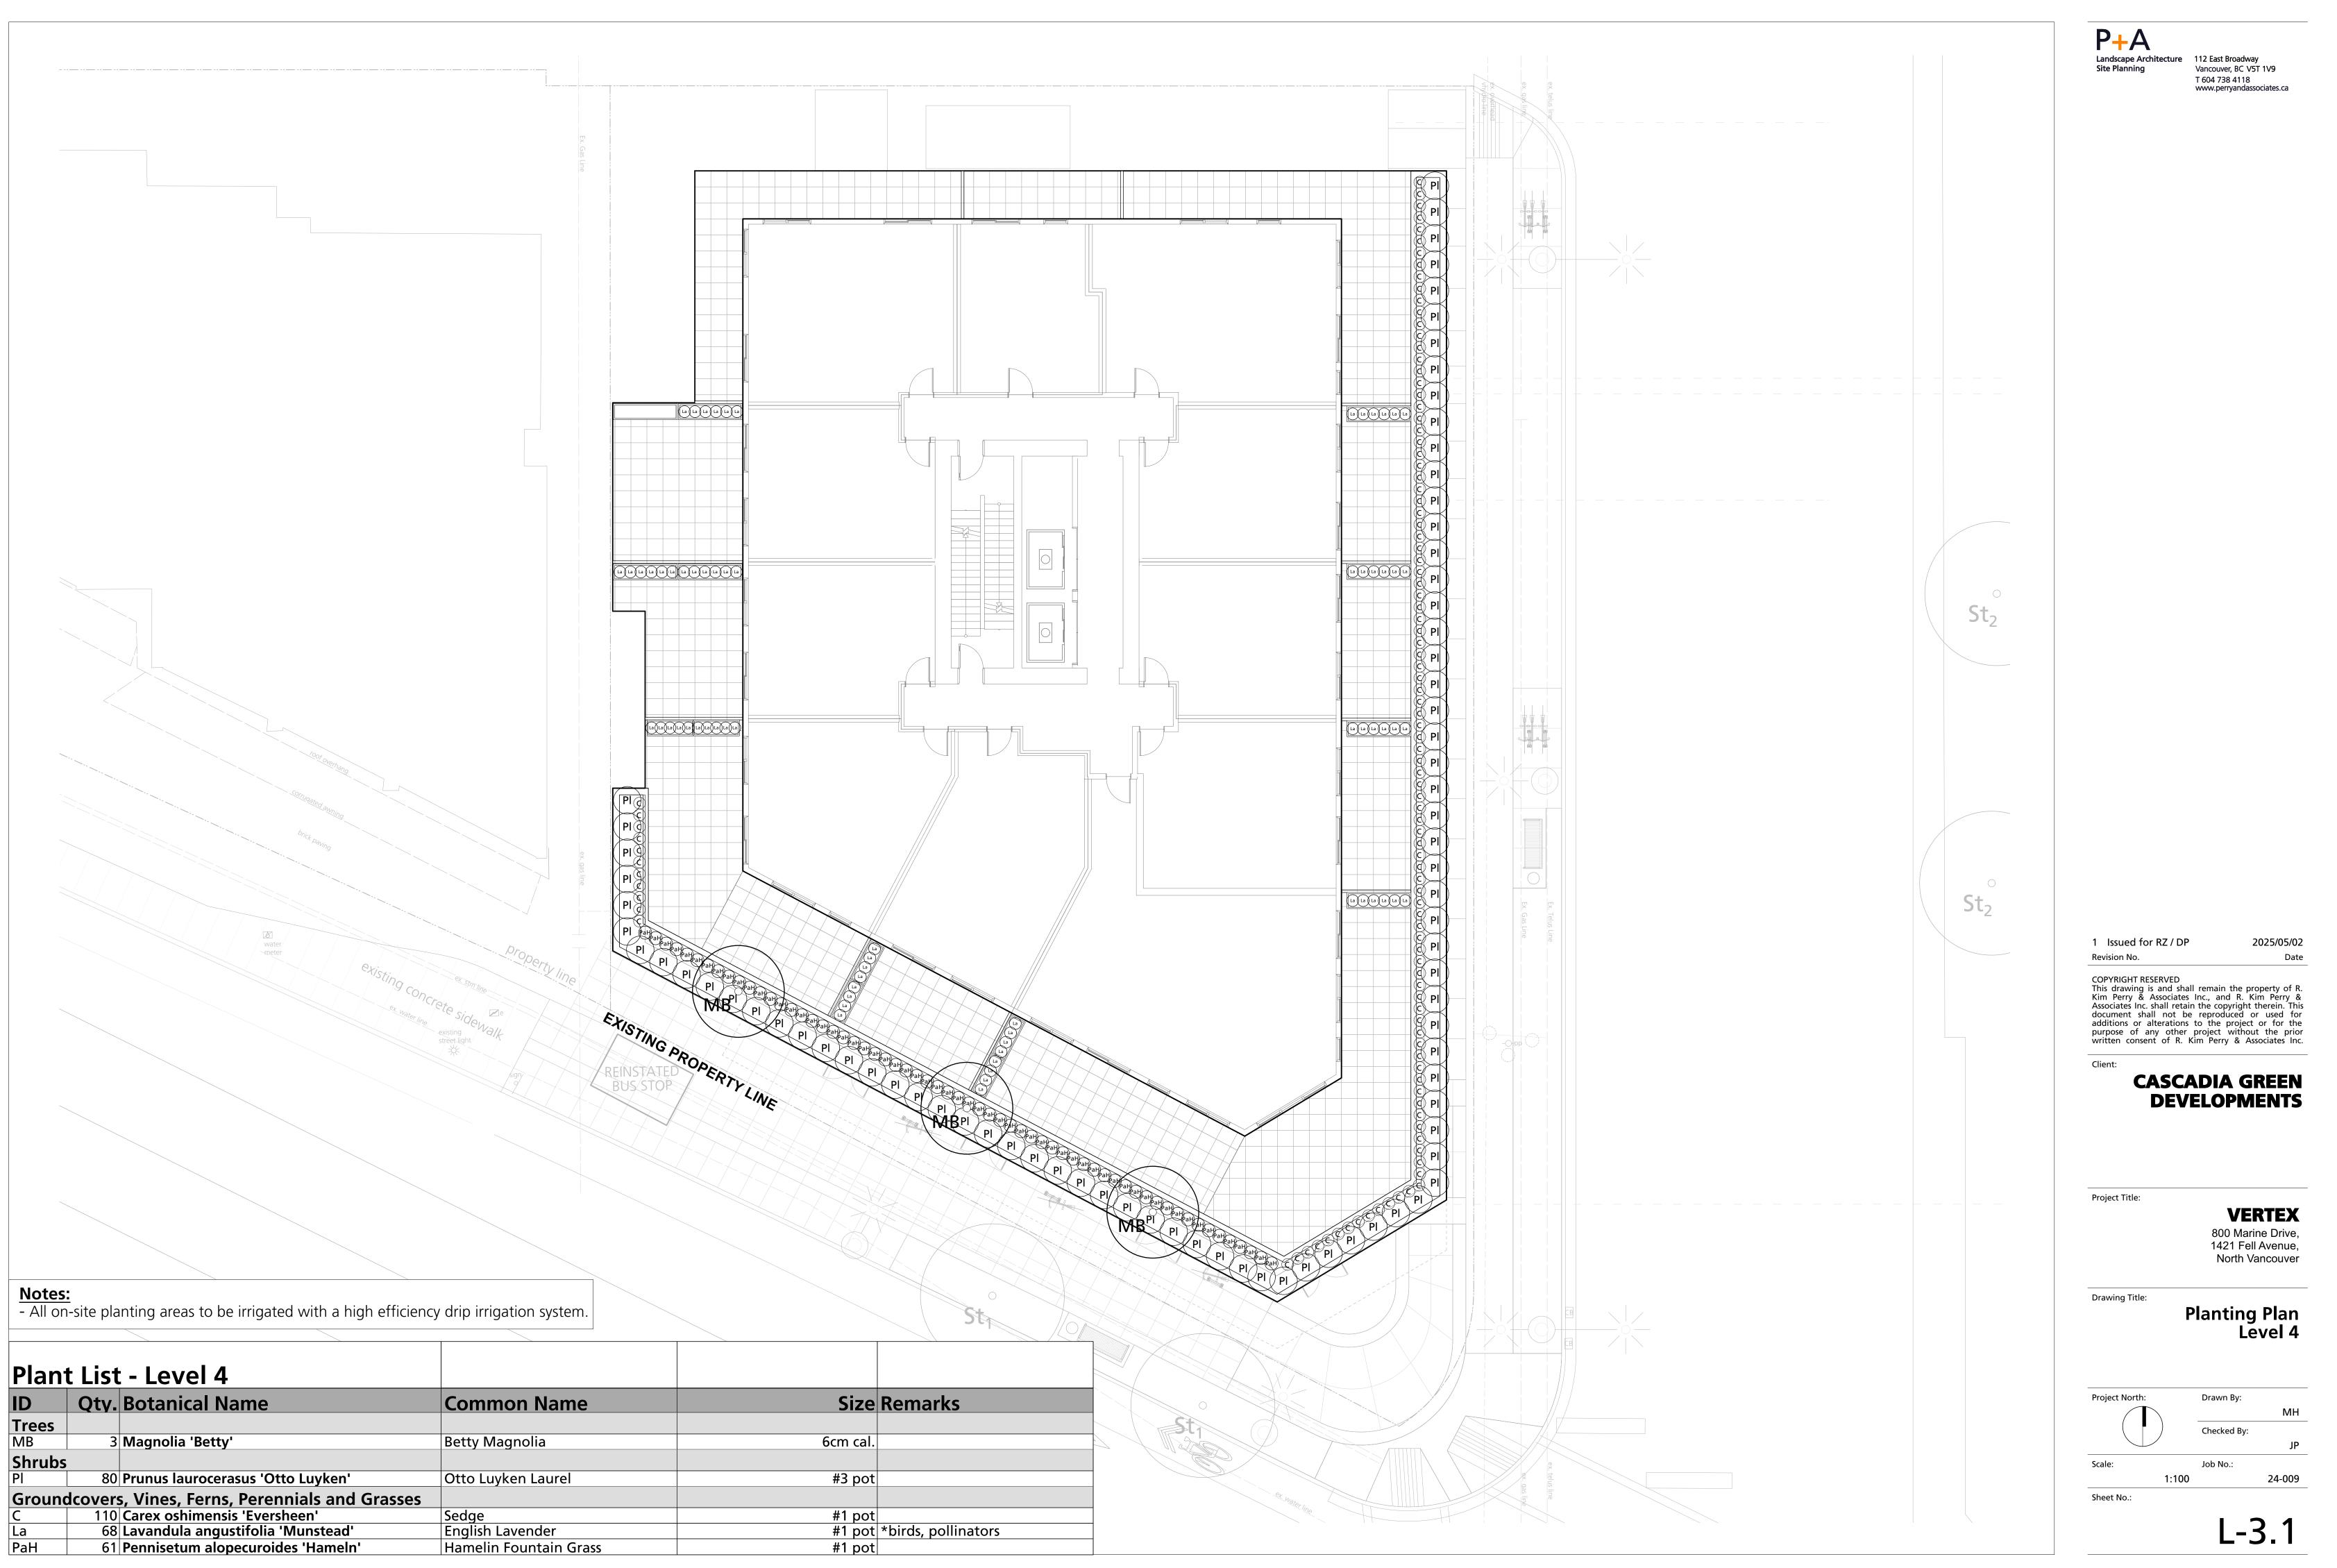

Clion

CASCADIA GREEN DEVELOPMENTS

Project Title:

Sheet No.:

**VERTEX** 800 Marine Drive, 1421 Fell Avenue,

North Vancouver

. -..

Landscape Plan Level 4

Project Title:

**VERTEX** 800 Marine Drive, 1421 Fell Avenue,

North Vancouver

**Drawing Title:** 

Planting Plan Level 4

Checked By:

1 Issued for RZ / DP

COPYRIGHT RESERVED
This drawing is and shall remain the property of R.
Kim Perry & Associates Inc., and R. Kim Perry &
Associates Inc. shall retain the copyright therein. This