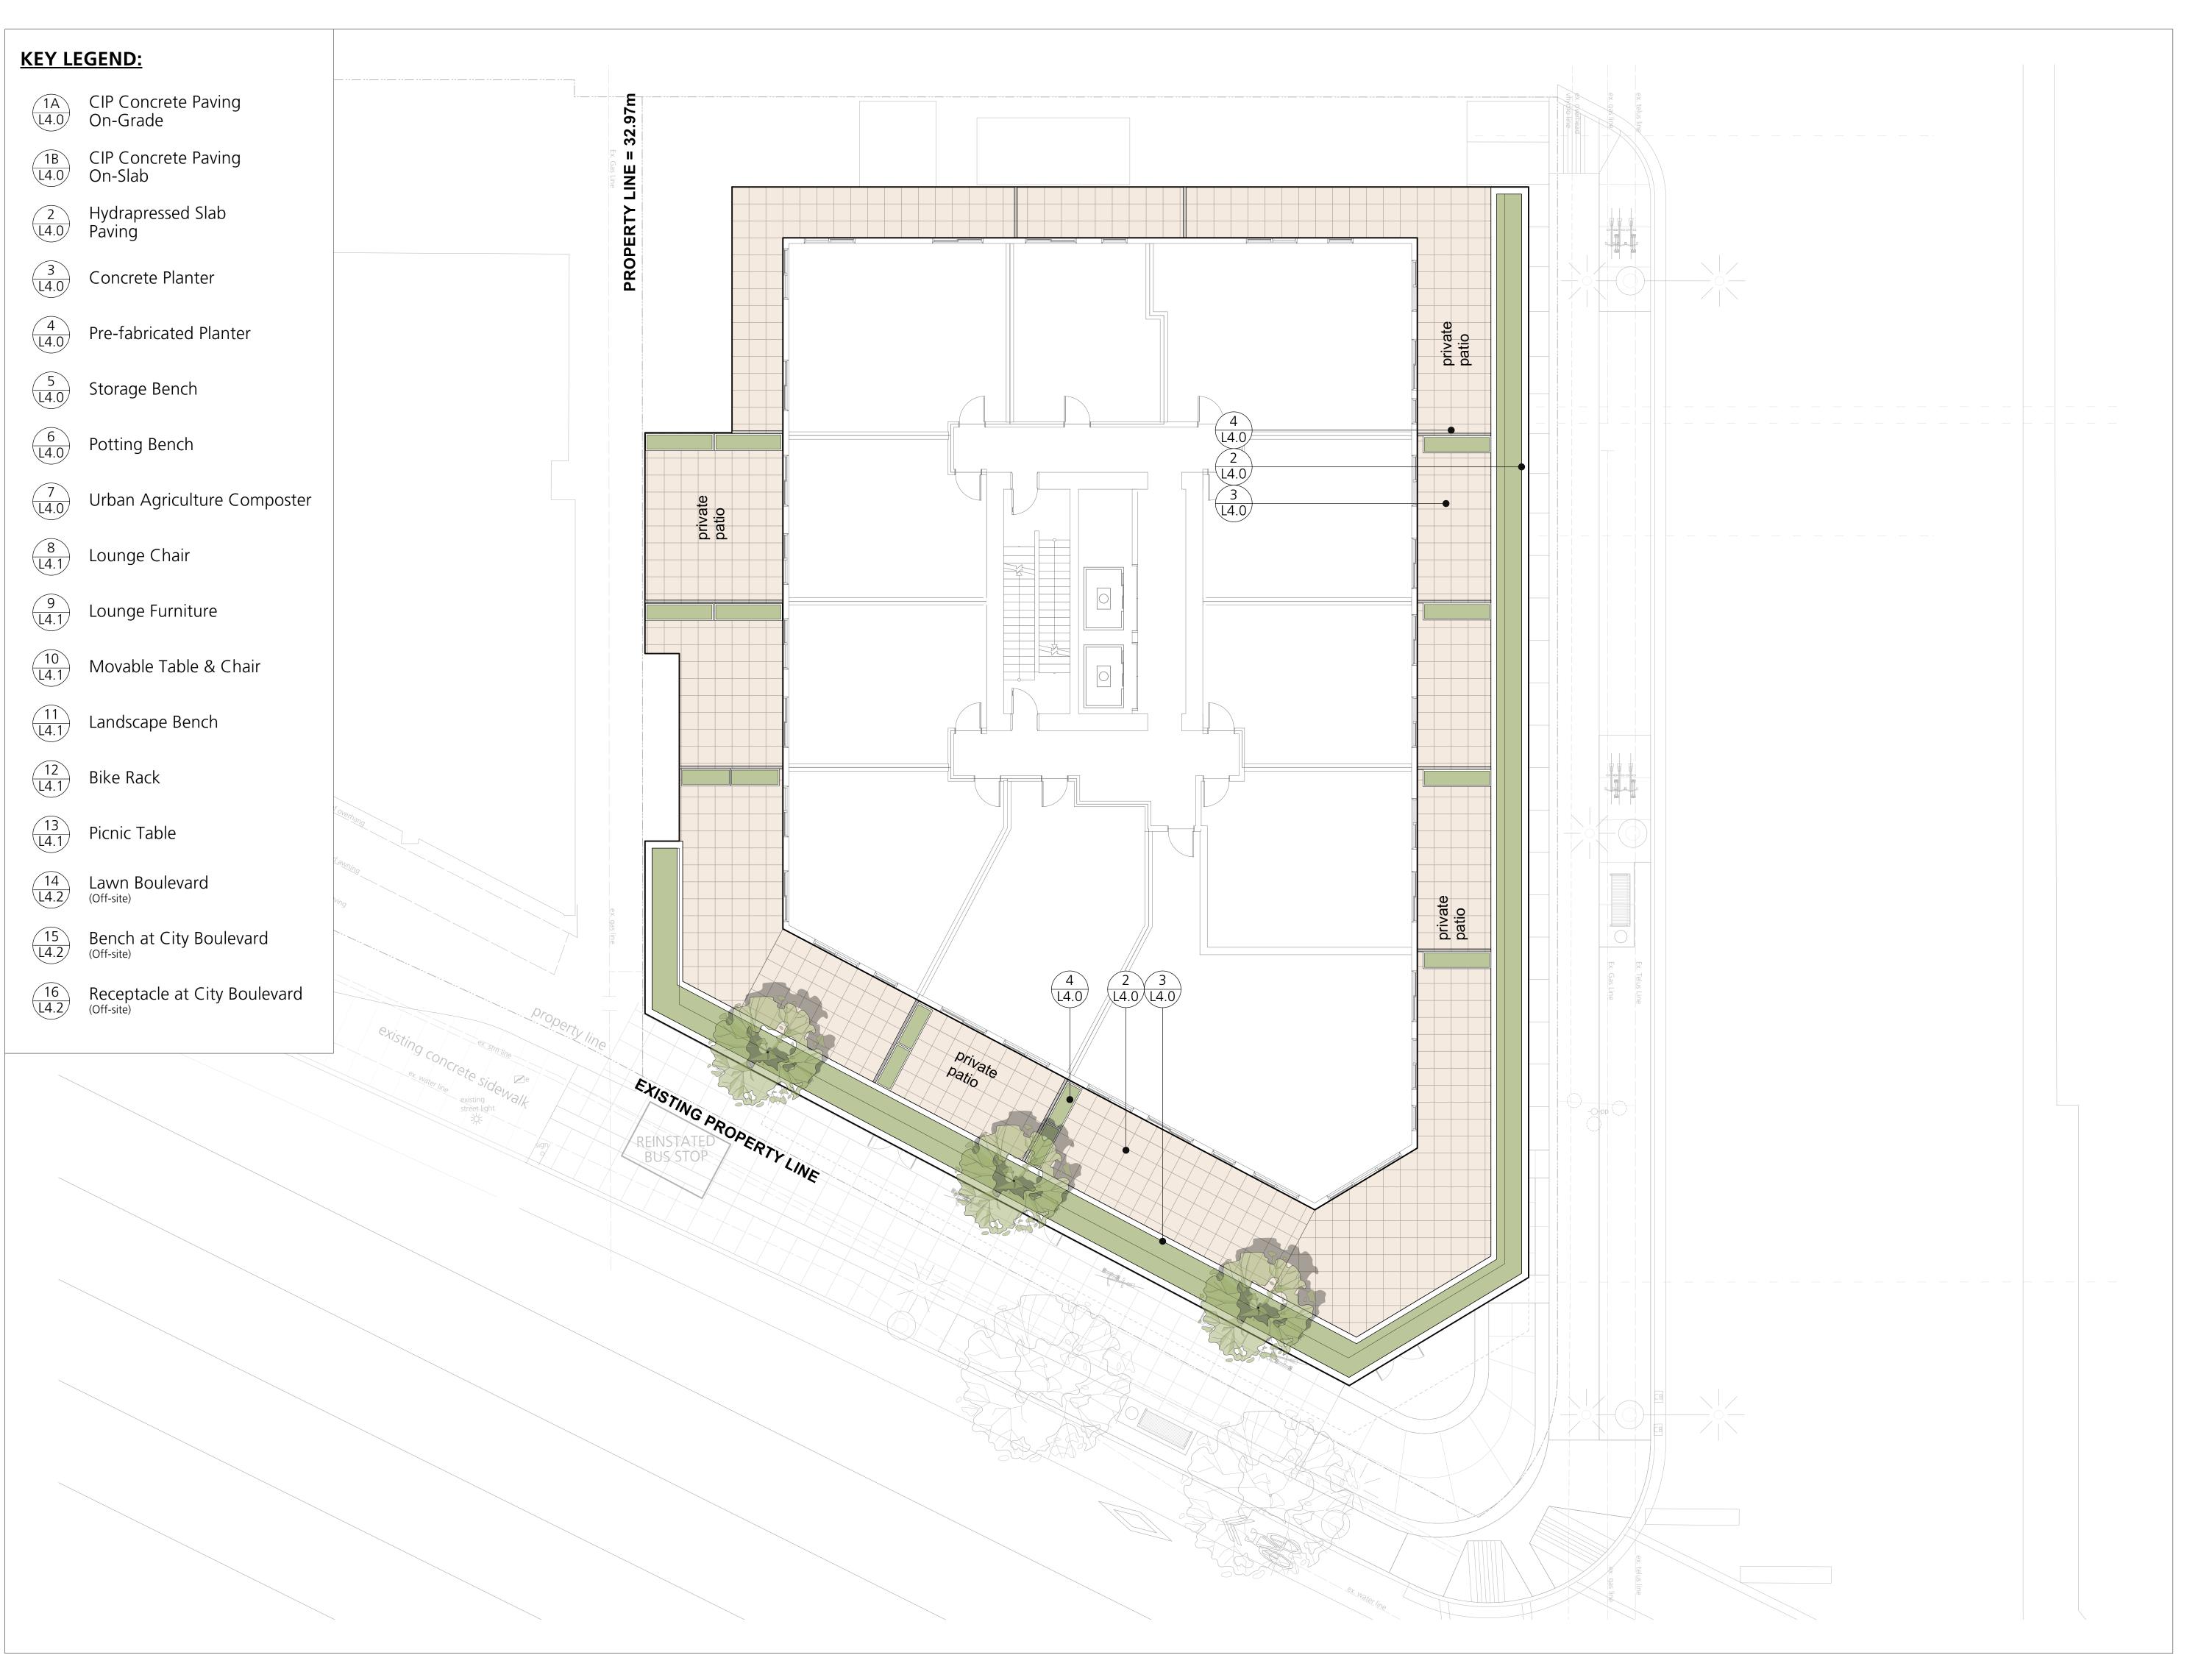

**CASCADIA GREEN DEVELOPMENTS** 

Project Title:

**VERTEX** 800 Marine Drive, 1421 Fell Avenue,

North Vancouver

**Drawing Title:** 

Landscape Plan Roof Level

Project North: Drawn By: Checked By: 1:100 Sheet No.: