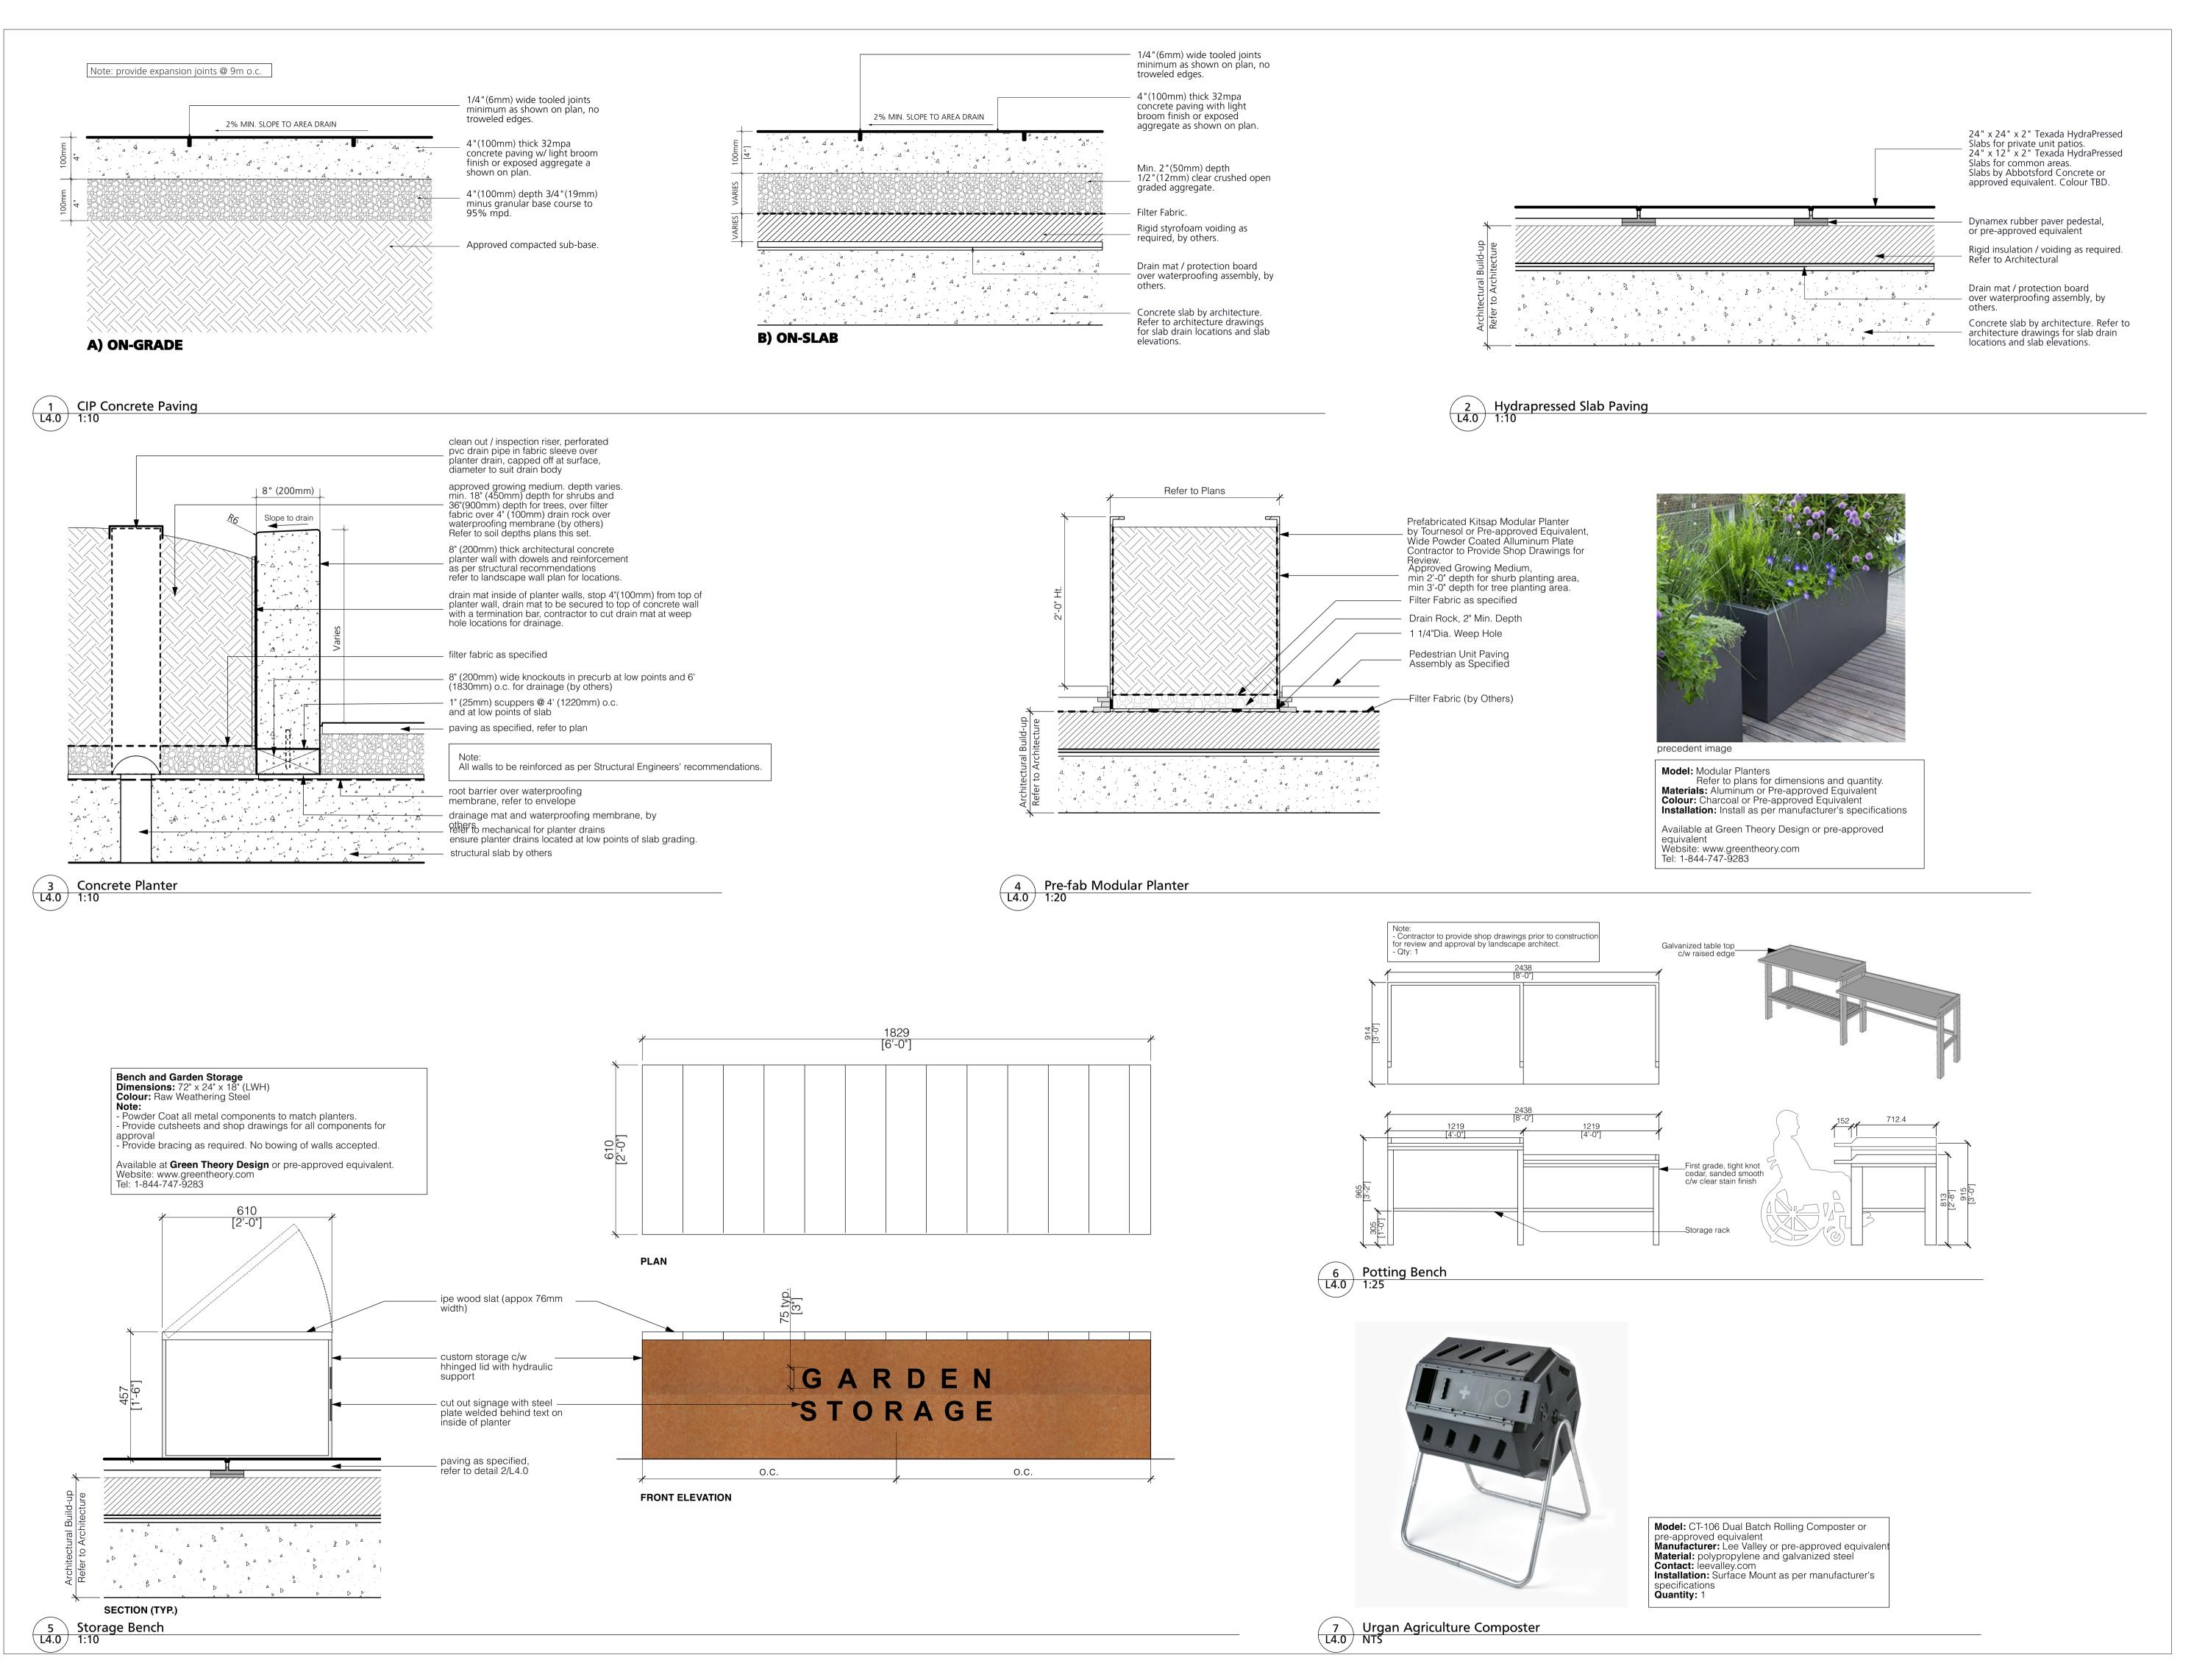

Client

CASCADIA GREEN
DEVELOPMENTS
1421 Fell Avenue,
North Vancouver

Project Title:

Sheet No.:

VERTEX

Drawing Title:

Landscape Details

Project North:

## CASCADIA GREEN DEVELOPMENTS

Project Title:

**VERTEX** 800 Marine Drive,

1421 Fell Avenue, North Vancouver

Drawing Title:

## Landscape Details

L-4.1

14 Sodded Lawn L4.2 1:10 Bench at City Boulevard (to CNV standards)
L4.2 NTS

16 Receptacle at City Boulevard (to CNV standards)
L4.2 NTS

Revision No.

COPYRIGHT RESERVED
This drawing is and shall remain the property of R.