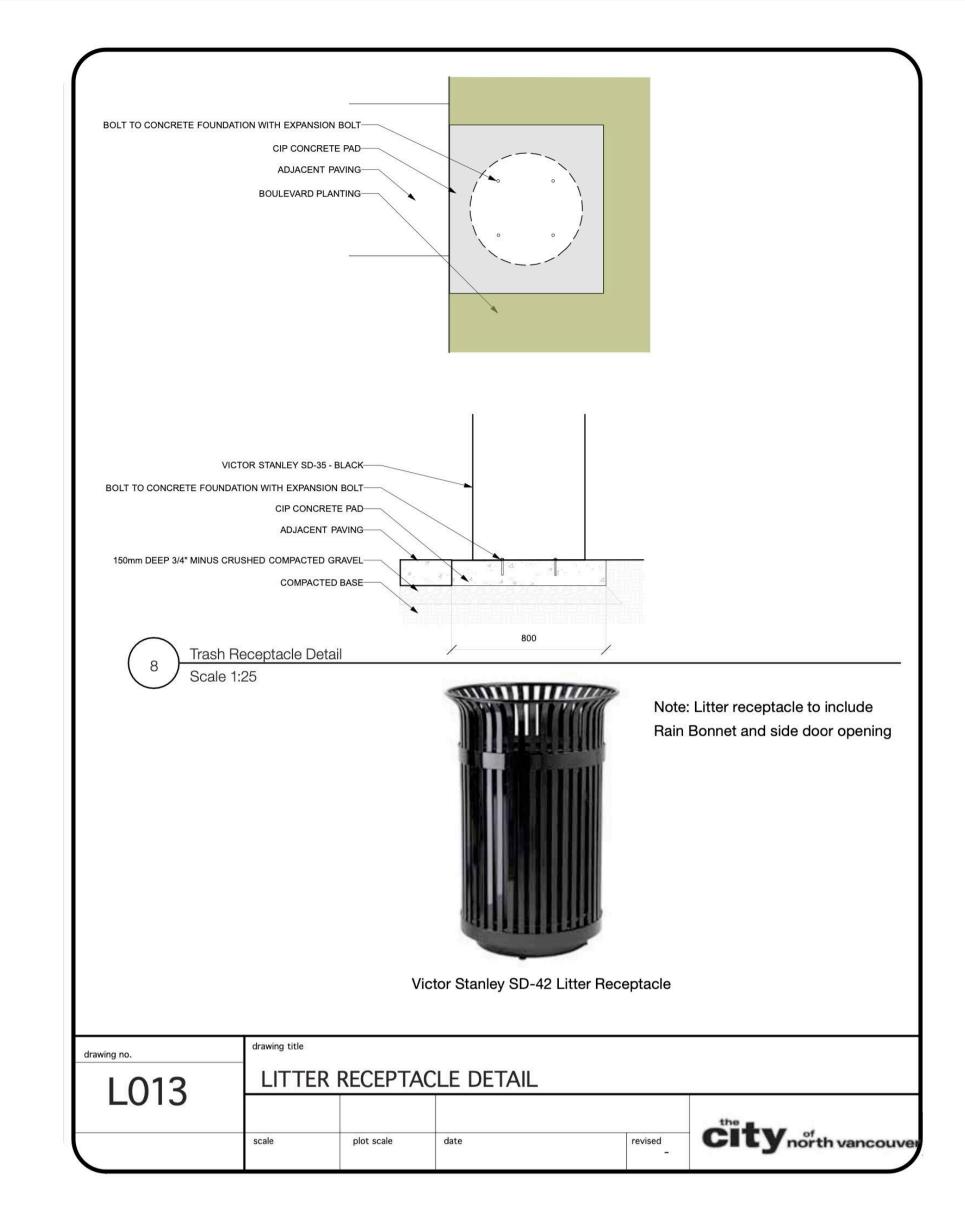

## Landscape Details

L-4.1

14 Sodded Lawn L4.2 1:10 Bench at City Boulevard (to CNV standards)
L4.2 NTS

16 Receptacle at City Boulevard (to CNV standards)
L4.2 NTS

Revision No.

COPYRIGHT RESERVED
This drawing is and shall remain the property of R.