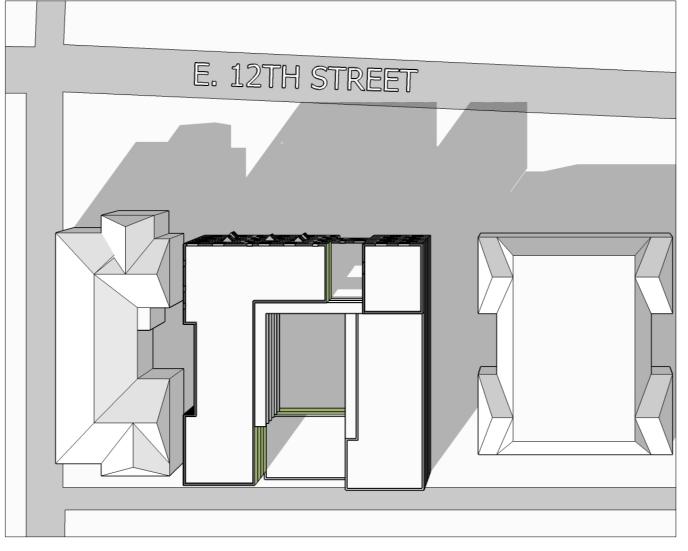

#### Light and Views

The courtyard configuration takes advantage of south light and valued sunlight in the common spaces because it opens to the south. In addition, because views are to the south-west and south-east, this configuration maximizes the views from as many units as possible (see attached study). Views are expected only from the 4th floor up.