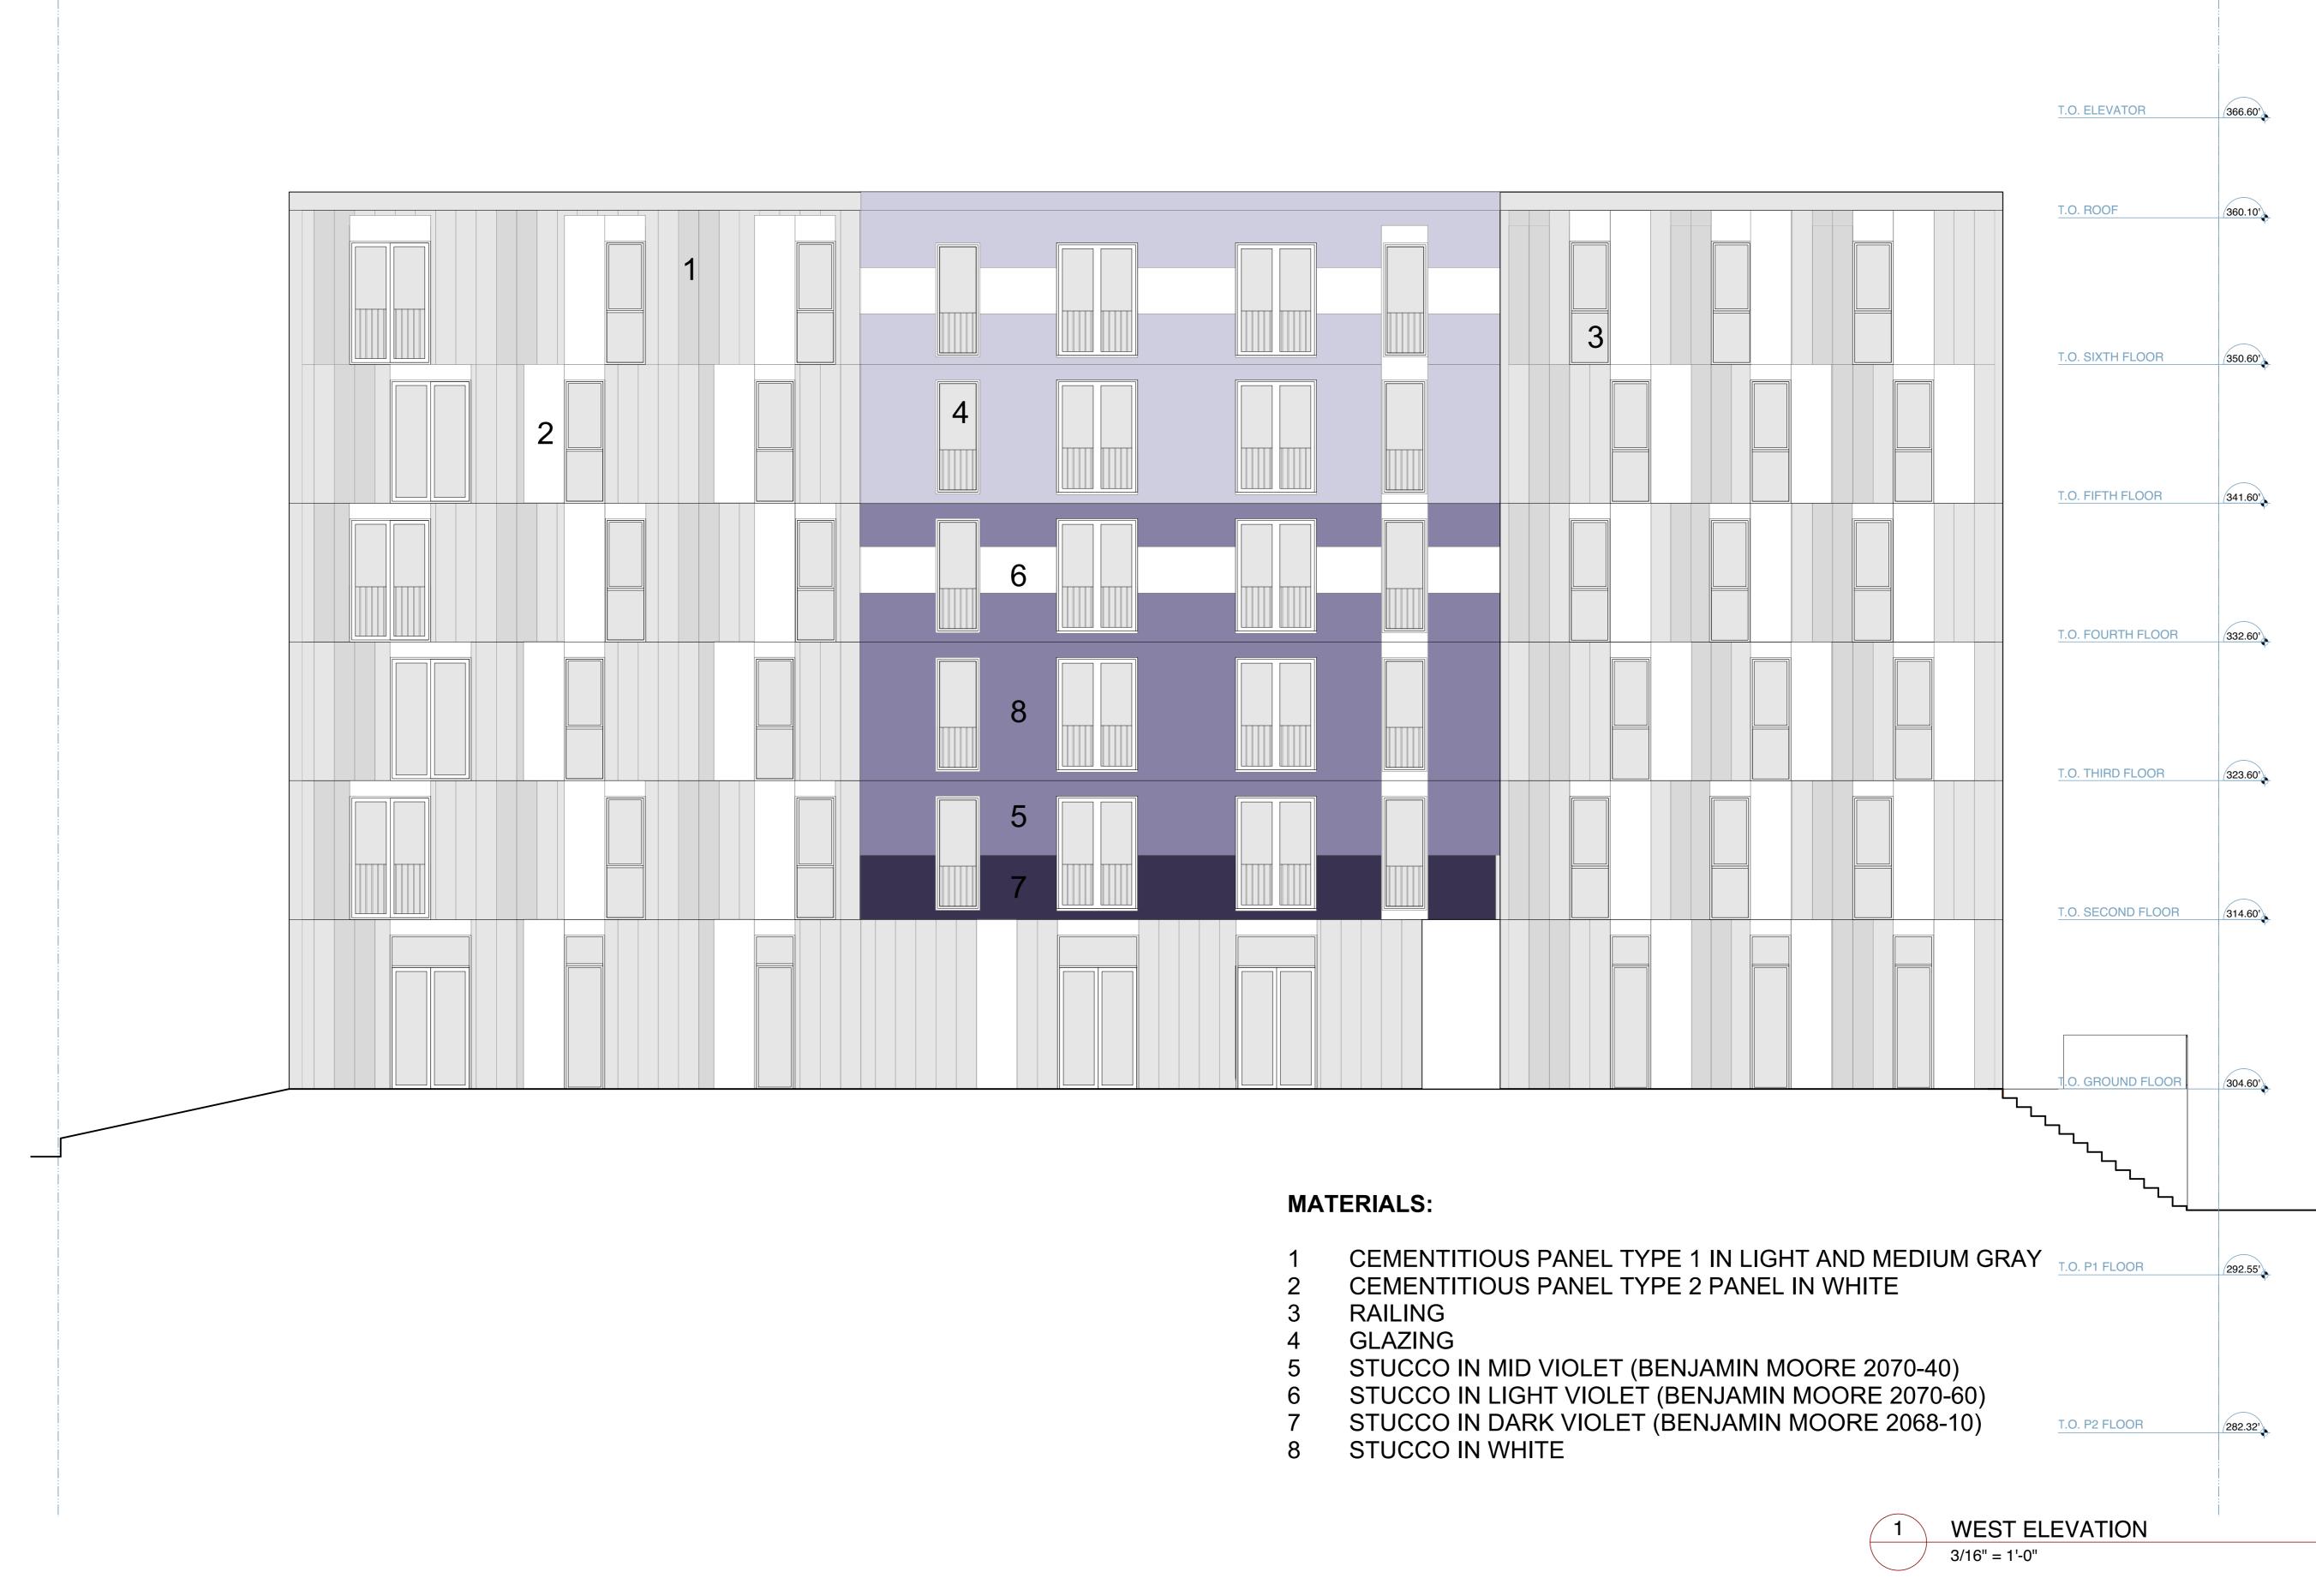

### PERMITTED FSR

SITE AREA

FSR

ACTIVE LIVING FSR EXCLUSION

ADAPTABLE LIVING

| PROPOSED FSR           |                            |                              |                              |                  |                  |                   |
|------------------------|----------------------------|------------------------------|------------------------------|------------------|------------------|-------------------|
| FLOOR                  | HOUSING                    | PRIVATE DECK/<br>PATIOS      | ACTIVE LIVING<br>CIRCULATION | OPEN STAIRWAY*   | AMENITY*         | SUB-TOTAL         |
| GF                     | 7,534.20 SQ. FT.           | 0 SQ. FT.                    | 1087.58 SQ. FT.              | 279.94 SQ. FT.   | 1,217.89 SQ. FT. | 8,621.78 SQ. FT.  |
| 2F                     | 8,956.42 SQ. FT.           | 205.32 SQ. FT.               | 840.00 SQ. FT.               | 226.37 SQ. FT.   | 0 SQ. FT.        | 10,001.74 SQ. FT. |
| 3F                     | 8,119.53 SQ. FT.           | 0 SQ. FT.                    | 870.17 SQ. FT.               | 225.43 SQ. FT.   | 0 SQ. FT.        | 8,989.70 SQ. FT.  |
| 4F                     | 8,149.39 SQ. FT.           | 0 SQ. FT.                    | 837.91 SQ. FT.               | 226.30 SQ. FT.   | 0 SQ. FT.        | 8,987.30 SQ. FT.  |
| 5F                     | 7,708.75 SQ. FT.           | 0 SQ. FT.                    | 836.00 SQ. FT.               | 226.30 SQ. FT.   | 0 SQ. FT.        | 8,544.75 SQ. FT.  |
| 6F                     | 5,226.79 SQ. FT.           | 0 SQ. FT.                    | 71.47 SQ. FT.                | 226.30 SQ. FT.   | 0 SQ. FT.        | 5,298.26 SQ. FT.  |
| SUB-TOTAL              | 45,695.08 SQ. FT.          | 205.32 SQ. FT.               | 4,543.13 SQ. FT.             | 1,410.54 SQ. FT. | 1,217.89 SQ. FT. | 50,443.53 SQ. FT. |
| *SHARED AMENITY SPACES | AND OPEN STAIRWAYS WERE NO | DT INCLUDED IN THE FINAL FSR | CALCULATIONS.                |                  |                  |                   |