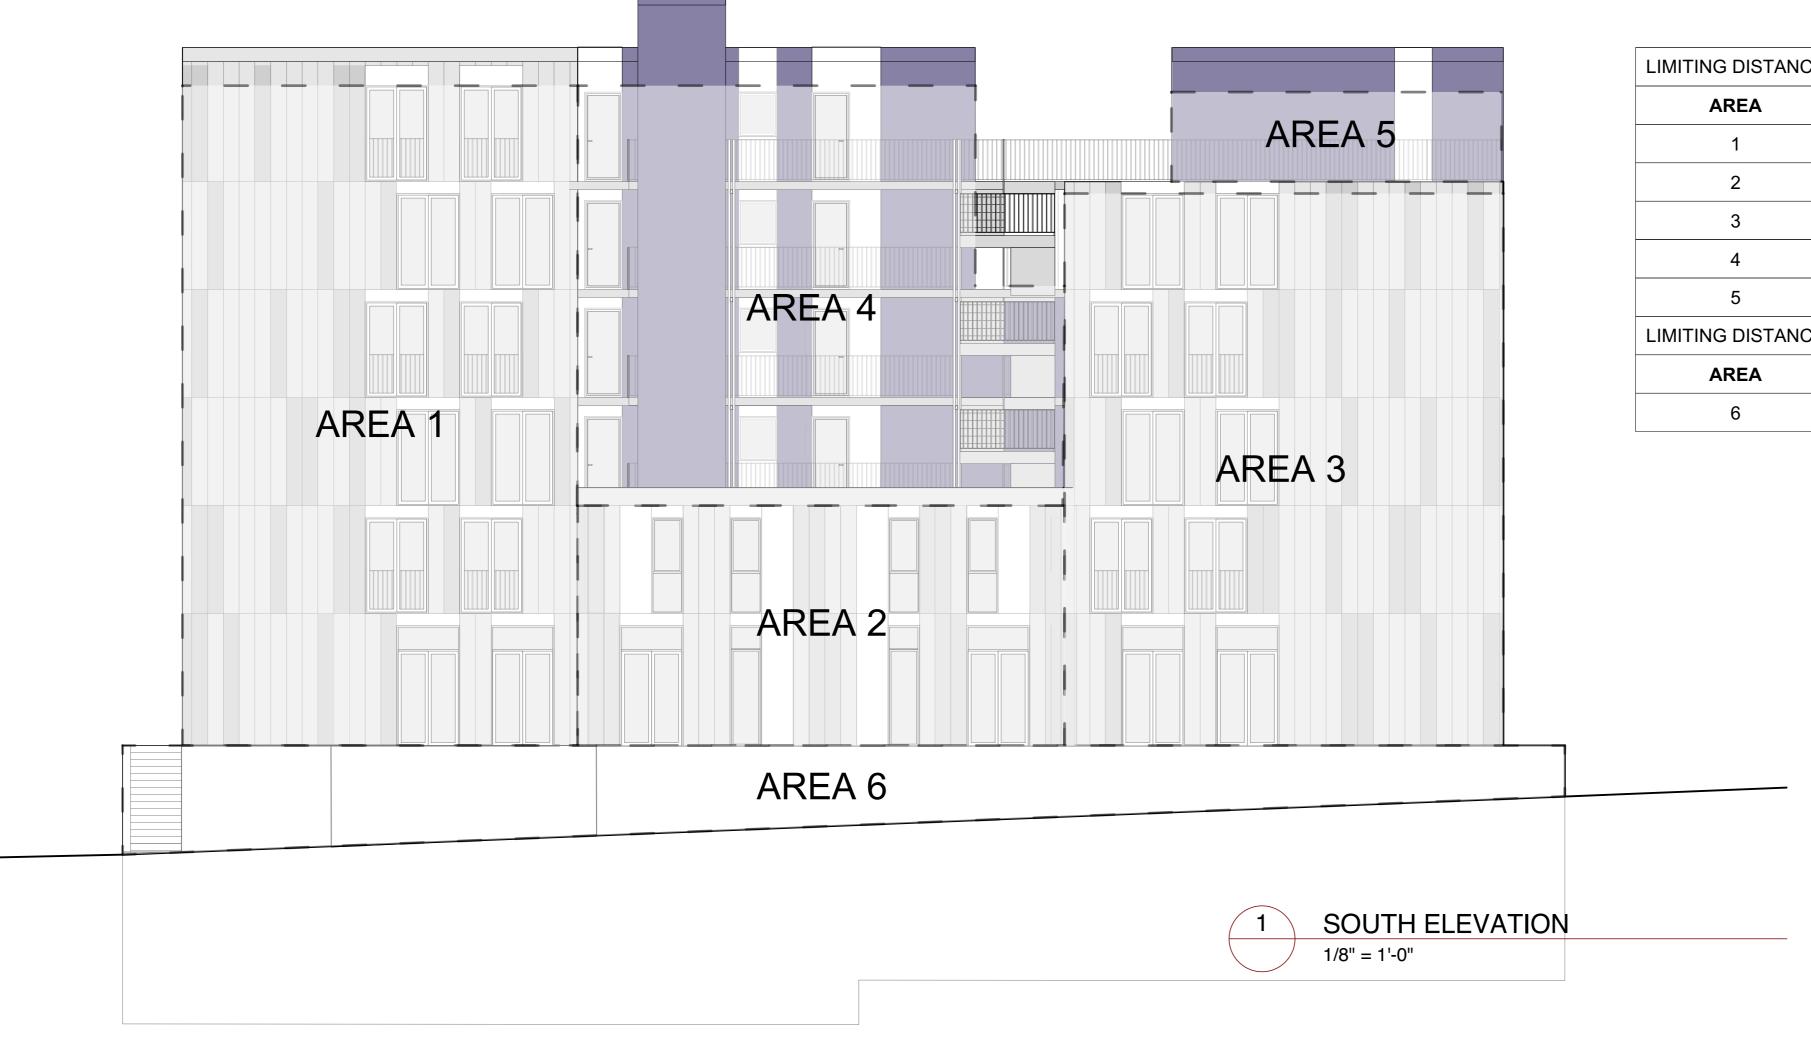

| LIMITING DISTANCE |                       | 14.6 m            |                  |
|-------------------|-----------------------|-------------------|------------------|
| AREA              | EXPOSED BUILDING FACE | ALLOWABLE OPENING | PROPOSED OPENING |
| 1                 | 144.78 SQ. M.         | 100%              | 32%              |
| 2                 | 58.47 SQ. M.          | 100%              | 20%              |
| 3                 | 332.80 SQ. M.         | 100%              | 35%              |

### NORTH ELEVATION

1/8" = 1'-0"

| LIMITING DISTANCE | 2.4 m                 |                   |                  |  |
|-------------------|-----------------------|-------------------|------------------|--|
| AREA              | EXPOSED BUILDING FACE | ALLOWABLE OPENING | PROPOSED OPENING |  |
| 1-3               | 18.33 SQ. M.          | 32%               | 31%              |  |
| 4-15              | 14.64 SQ. M.          | 46.8%             | 38.3%            |  |
| 16                | 29.67 SQ. M.          | 32%               | 32%              |  |
| 17-21             | 23.75 SQ. M.          | 35.6%             | 33%              |  |
| 22                | 102.10 SQ. M.         | 21.2%             | 20%              |  |

AM

SM

| LIMITING DISTANCE |                       | 6.1 m             |                  |
|-------------------|-----------------------|-------------------|------------------|
| AREA              | EXPOSED BUILDING FACE | ALLOWABLE OPENING | PROPOSED OPENING |
| 1                 | 168.24 SQ. M.         | 52%               | 28%              |
| 2                 | 77.08 SQ. M.          | 80%               | 29.2%            |
| 3                 | 156.19 SQ. M.         | 52%               | 26.3%            |
| 4                 | 120.27 SQ. M.         | 52%               | 4%               |
| 5                 | 19.02 SQ. M.          | 100%              | 0%               |
| LIMITING DISTANCE | · /                   | 3.69 m            |                  |
| AREA              | EXPOSED BUILDING FACE | ALLOWABLE OPENING | PROPOSED OPENING |
| 6                 | 74.49 SQ. M.          | 28%               | 22.3%            |

| 2.4 m             |                  |
|-------------------|------------------|
| ALLOWABLE OPENING | PROPOSED OPENING |
| 30.2%             | 28.4%            |
| 32%               | 28.4%            |
| 28.4%             | 25.3%            |
| 45.3%             | 36.3%            |
| 32%               | 24.3%            |
| 35.6%             | 23.1%            |
|                   |                  |