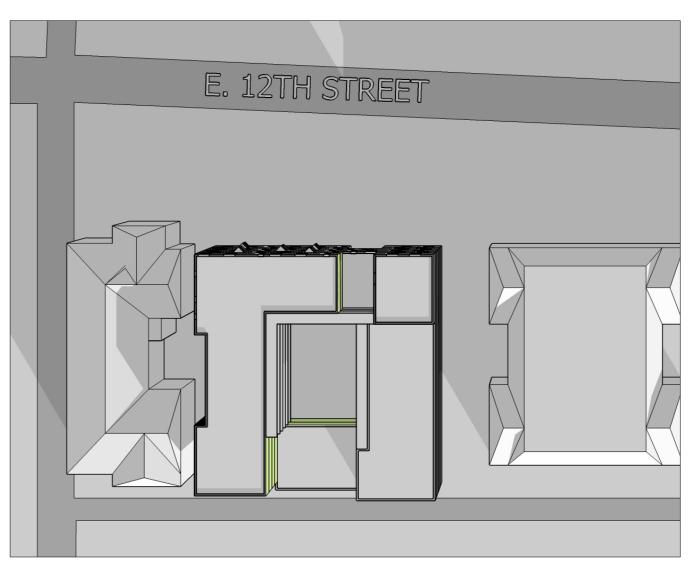

#### Light and Views

The courtyard configuration takes advantage of south light and valued sunlight in the common spaces because it opens to the south. In addition, because views are to the south-west and south-east, this configuration maximizes the views from as many units as possible (see attached study). Views are expected only from the 4th floor up.