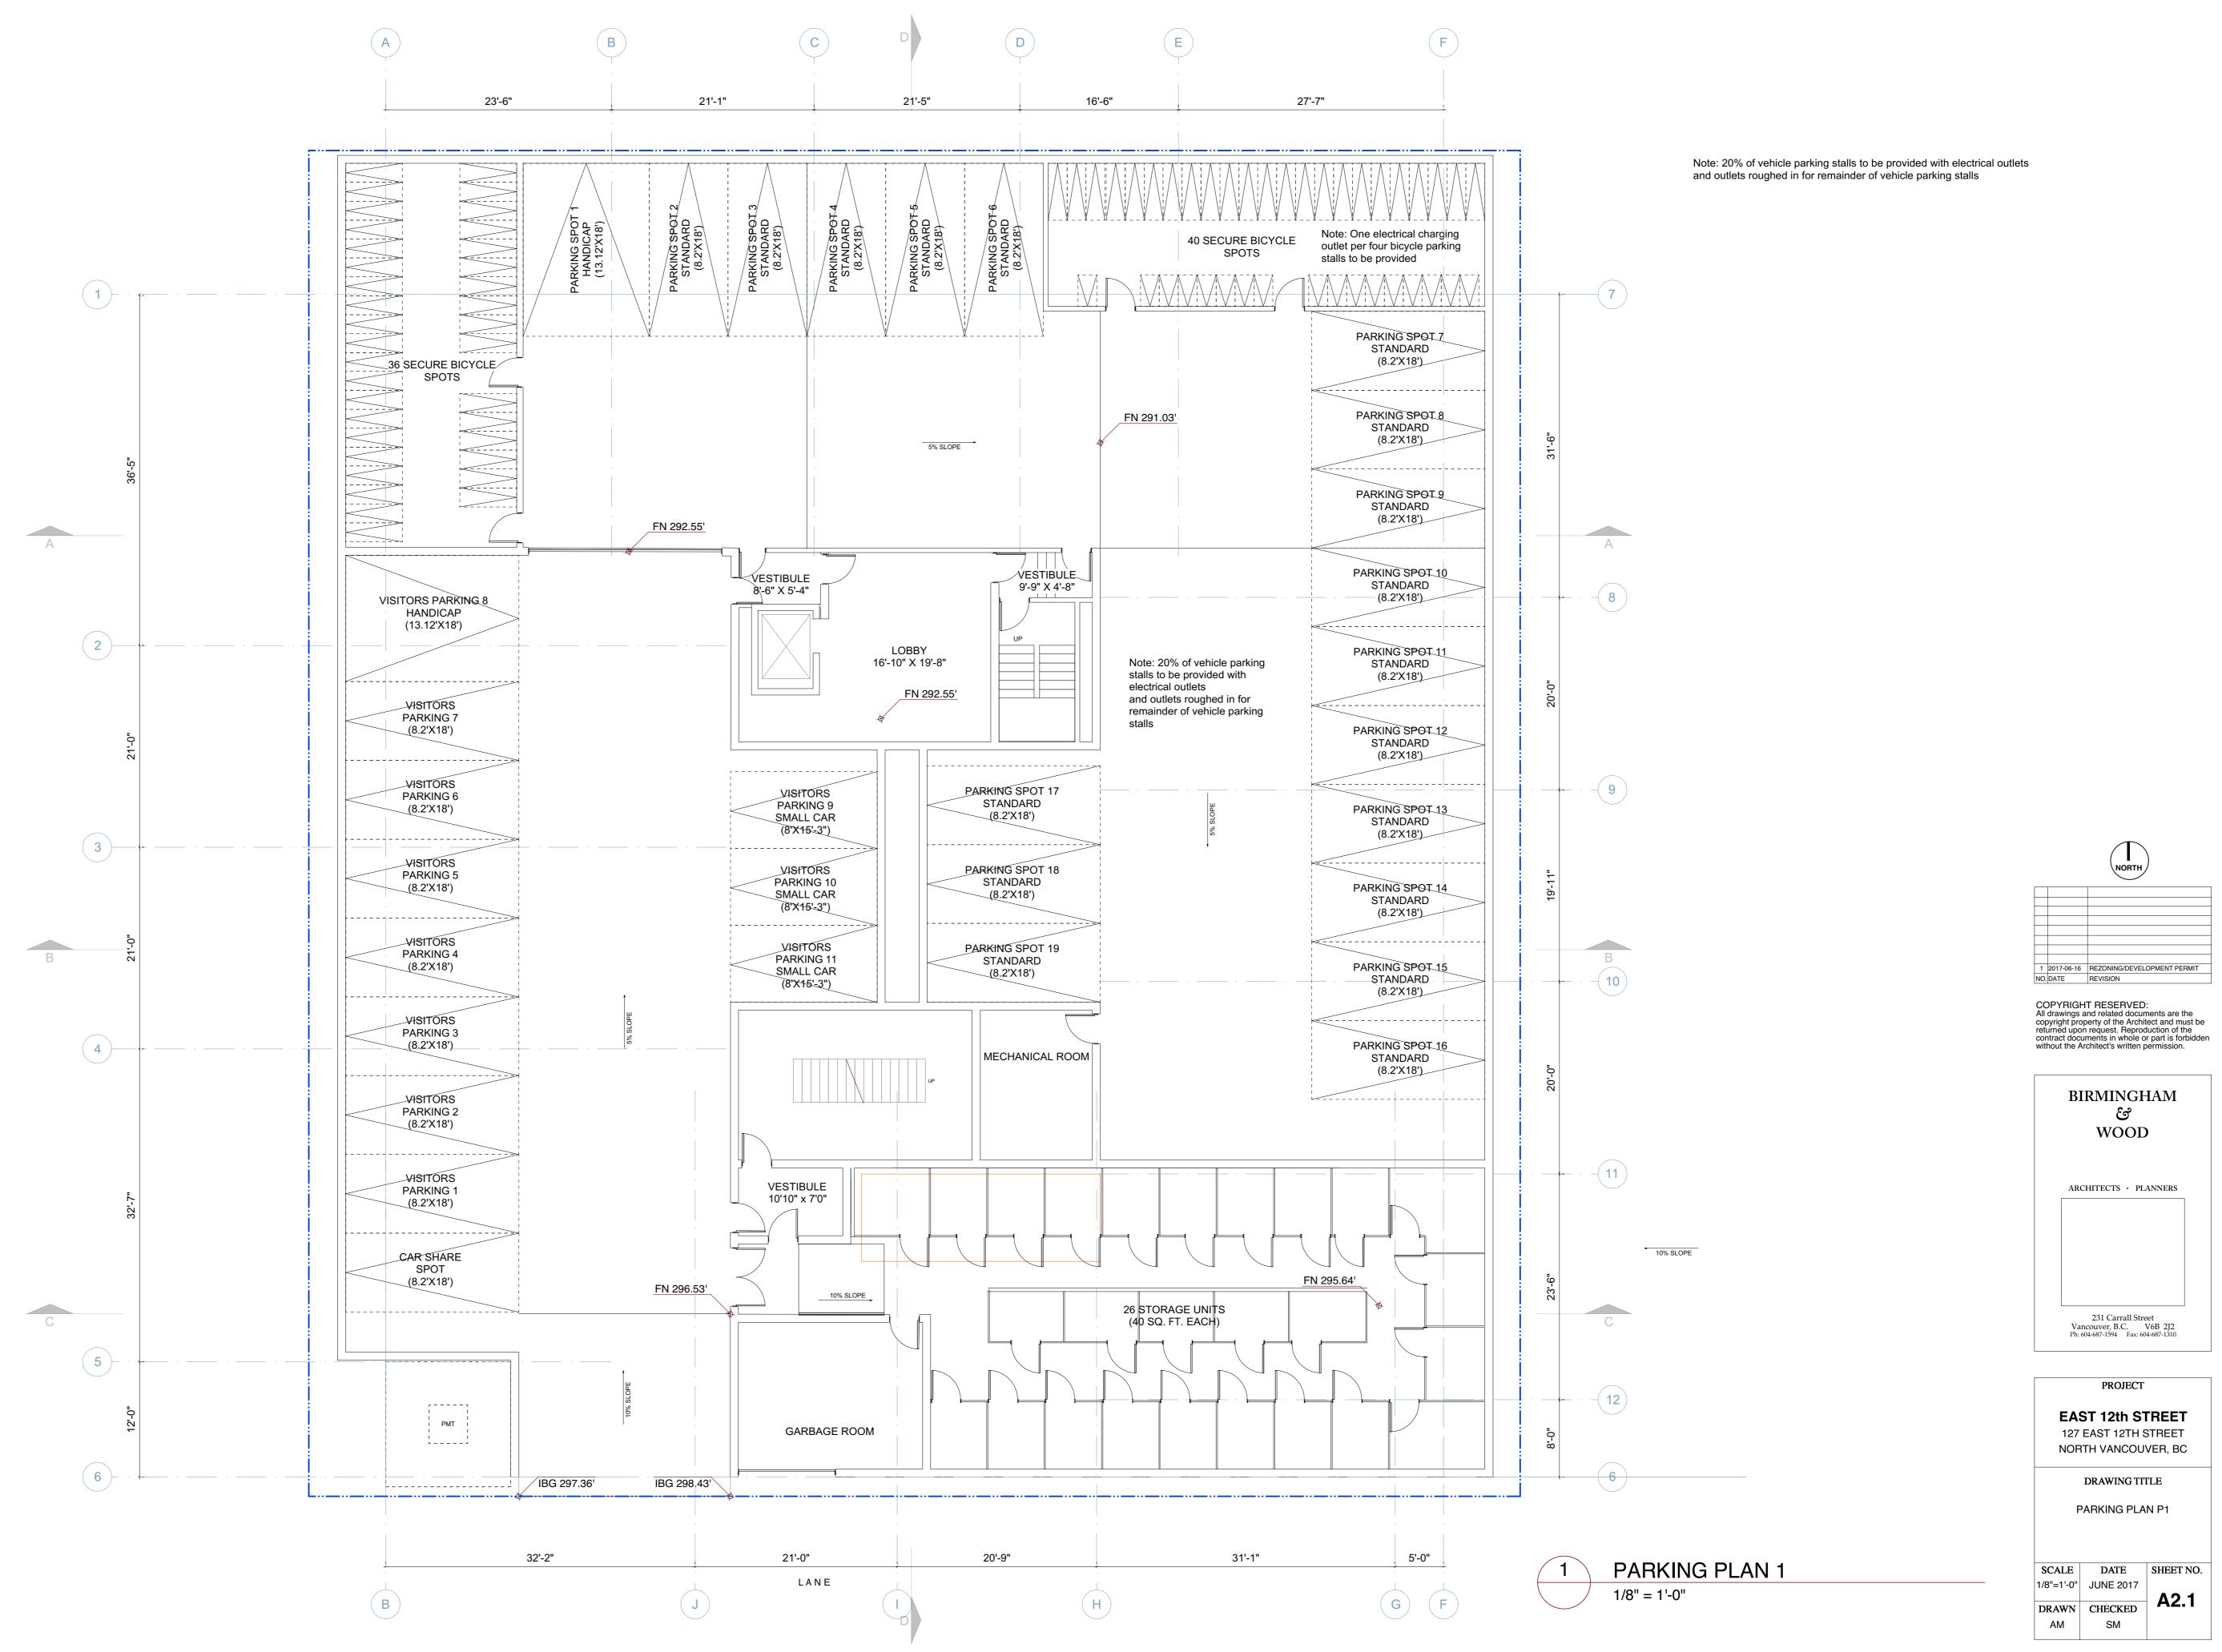

GROUND FLOOR PLAN

| SCALE      | DATE      | SHEET NO. |
|------------|-----------|-----------|
| 1/8"=1'-0" | JUNE 2017 |           |
|            |           | A2.2      |
| DRAWN      | CHECKED   |           |
| AM         | SM        |           |
|            |           |           |