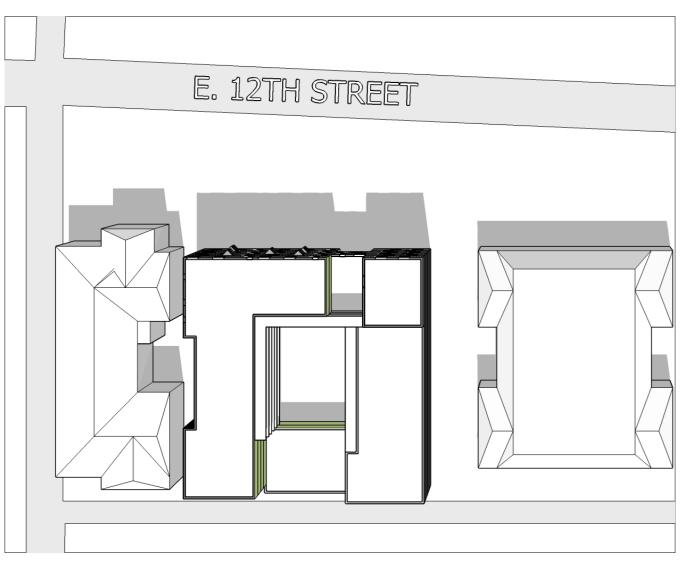

### GENERAL CONFIGURATION

The general configuration of the building uses an interior courtyard configuration – which provides various benefits to the living and social spaces. The courtyard configuration also allows the building occupants to circulate in a central open area and to meet and socialize while they make their way to their units. The central courtyard space is passed through to reach the elevator and the stairs and the primary stairs will be exterior and very central as you enter the courtyard in order to encourage active living. The door to the elevator is purposefully not visible from the entry to the courtyard. The main stairway and circulation is meant to be the most attractive choice for moving around the building. As it is increasingly recognized that dense living in buildings with long closed corridors and elevators increases social isolation, this design attempts to take on these issues and propose an alternate, even while dealing with a modest rental building budget.

### CONTEXT PLAN

1:500

COPYRIGHT RESERVED: All drawings and related documents are the copyright property of the Architect and must be returned upon request. Reproduction of the contract documents in whole or part is forbidden without the Architect's written permission.