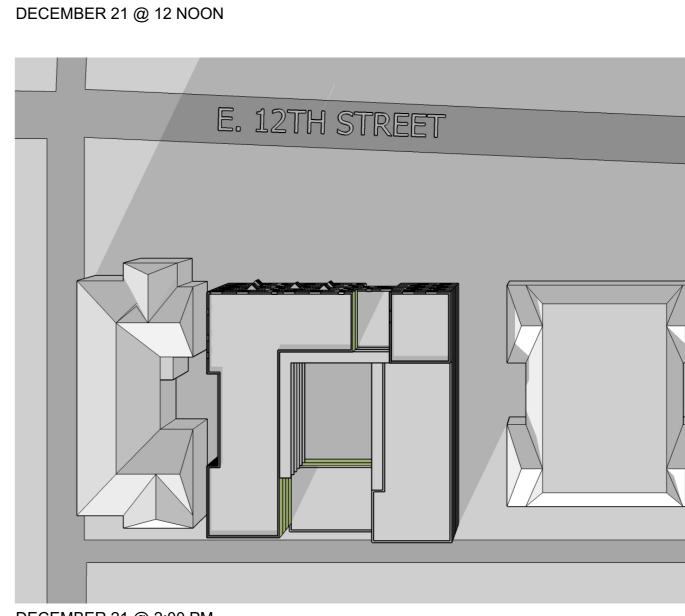

#### Light and Views

The courtyard configuration takes advantage of south light and valued sunlight in the common spaces because it opens to the south. In addition, because views are to the south-west and south-east, this configuration maximizes the views from as many units as possible (see attached study). Views are expected only from the 4th floor up.

#### **DECEMBER 21**

DECEMBER 21 @ 10:00 AM

DECEMBER 21 @ 2:00 PM

\_\_\_\_ 1 2017-06-16 REZONING/DEVELOPMENT PERMIT NO. DATE REVISION

EAST 11TH STREET