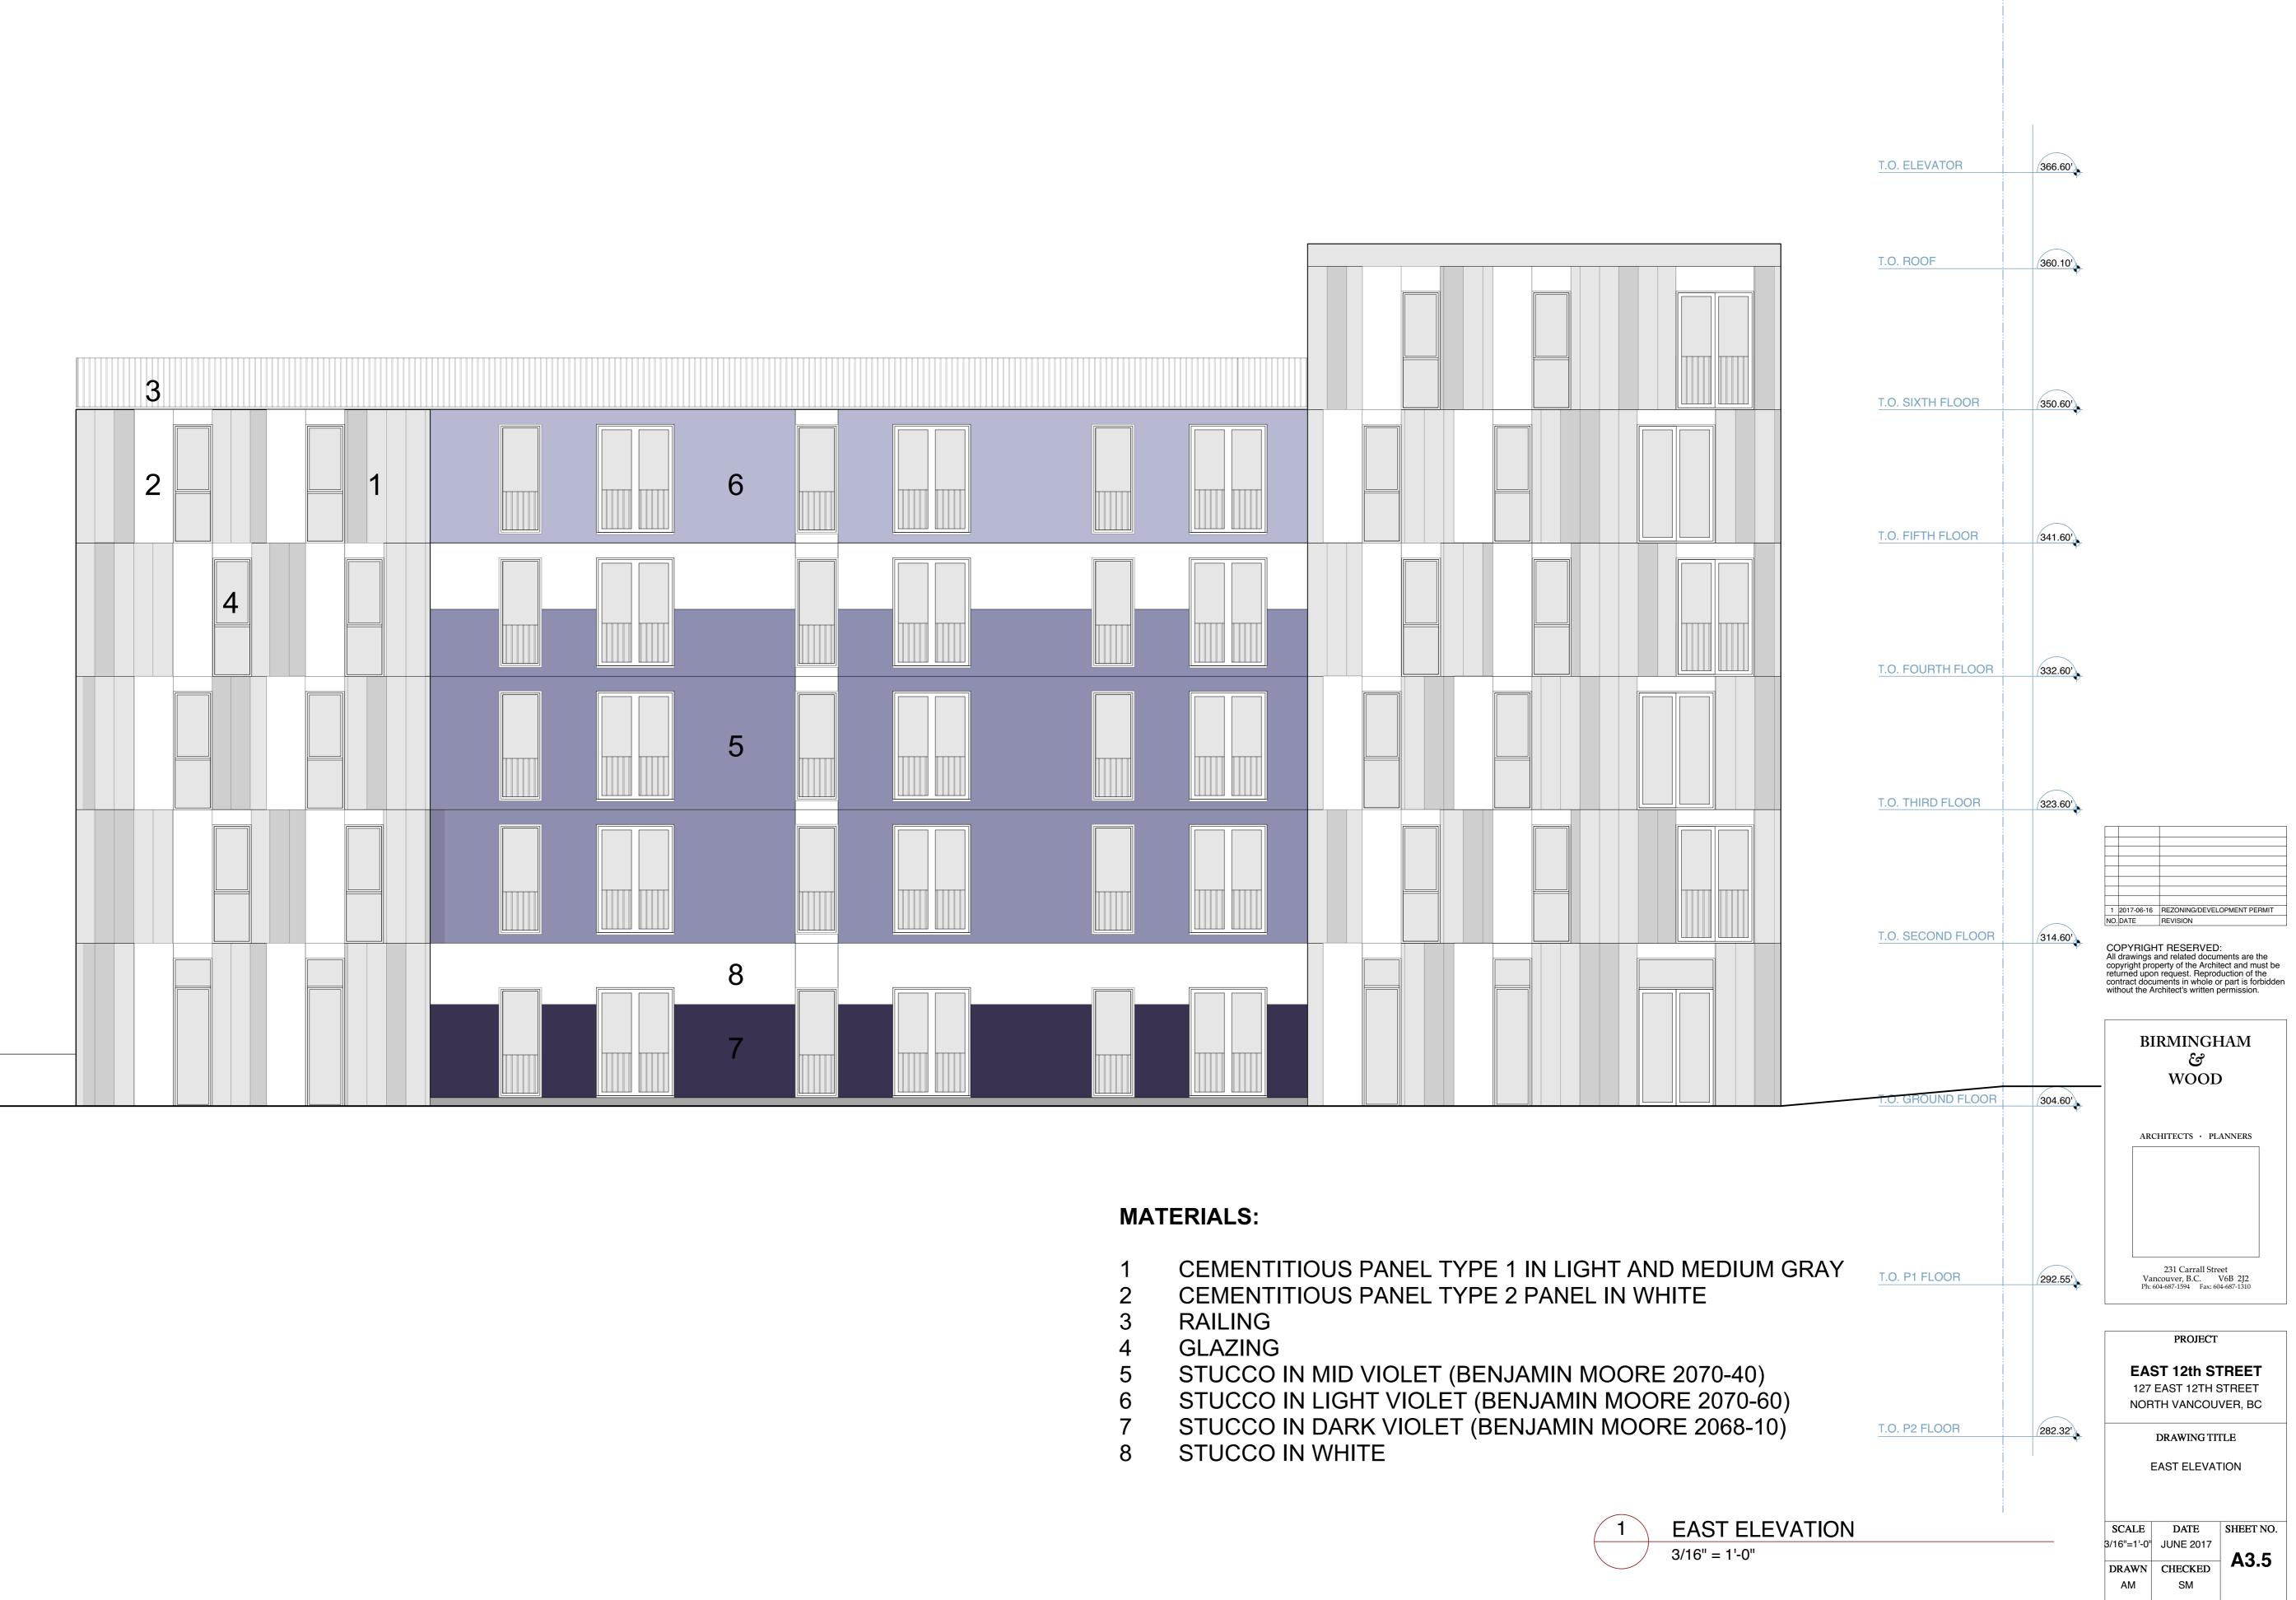

94 Fax: 604-687-1310 PROJECT EAST 12th STREET 127 EAST 12TH STREET NORTH VANCOUVER, BC DRAWING TITLE SECTION D-D

SCALE DATE SHEET NO. 3/16"=1'-0" JUNE 2017 A3.3 DRAWN CHECKED SM AM





|     |            | 1                           |
|-----|------------|-----------------------------|
|     |            |                             |
|     |            |                             |
|     |            |                             |
|     |            |                             |
|     |            |                             |
|     |            |                             |
|     |            |                             |
|     |            |                             |
| 1   | 2017-06-16 | REZONING/DEVELOPMENT PERMIT |
| NO. | DATE       | REVISION                    |



















| LIMITING DISTANCE |                       | 14.6 m            |                  |
|-------------------|-----------------------|-------------------|------------------|
| AREA              | EXPOSED BUILDING FACE | ALLOWABLE OPENING | PROPOSED OPENING |
| 1                 | 144.78 SQ. M.         | 100%              | 32%              |
| 2                 | 58.47 SQ. M.          | 100%              | 20%              |
| 3                 | 332.80 SQ. M.         | 100%              | 35%              |



### NORTH ELEVATION

1/8" = 1'-0"

| LIMITING DISTANCE | 2.4 m                 |                   |                  |  |
|-------------------|-----------------------|-------------------|------------------|--|
| AREA              | EXPOSED BUILDING FACE | ALLOWABLE OP