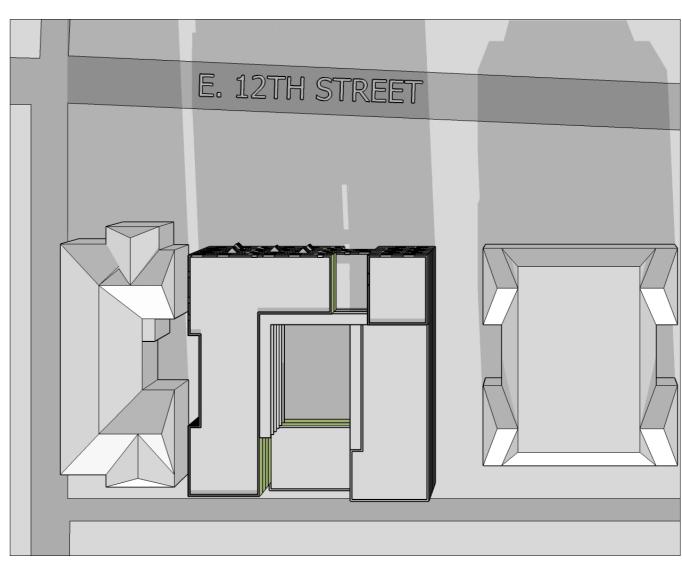

#### Light and Views

The courtyard configuration takes advantage of south light and valued sunlight in the common spaces because it opens to the south. In addition, because views are to the south-west and south-east, this configuration maximizes the views from as many units as possible (see attached study). Views are expected only from the 4th floor up.

JUNE 21

JUNE 21 @ 10:00 AM