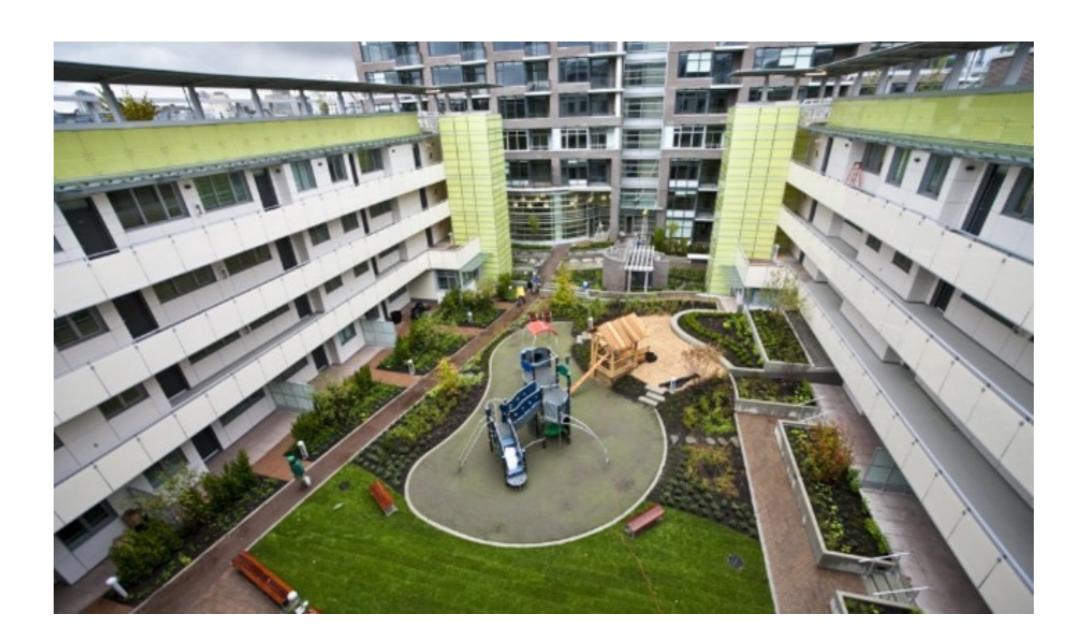

### GENERAL CONFIGURATION

The general configuration of the building uses an interior courtyard configuration – which provides various benefits to the living and social spaces. The courtyard configuration also allows the building occupants to circulate in a central open area and to meet and socialize while they make their way to their units. The central courtyard space is passed through to reach the elevator and the stairs and the primary stairs will be exterior and very central as you enter the courtyard in order to encourage active living. The door to the elevator is purposefully not visible from the entry to the courtyard. The main stairway and circulation is meant to be the most attractive choice for moving around the building. As it is increasingly recognized that dense living in buildings with long closed corridors and elevators increases social isolation, this design attempts to take on these issues and propose an alternate, even while dealing with a modest rental building budget.

#### Light and Views

The courtyard configuration takes advantage of south light and valued sunlight in the common spaces because it opens to the south. In addition, because views are to the south-west and south-east, this configuration maximizes the views from as many units as possible (see attached study). Views are expected only from the 4th floor up.

### Amenity spaces

The building has abundant indoor and outdoor social spaces for use by the residents including an amenity room on the ground floor, two communal roof decks – on the 3rd and 5th floors - and individual garden plots for the residents on the 6th floor. All amenity spaces open up onto the courtyard and to the common circulation area. The indoor amenity space at the ground level opens up to the courtyard, allowing activities to spill out into the courtyard in nice weather. This also facilitates meeting neighbours and social activities.