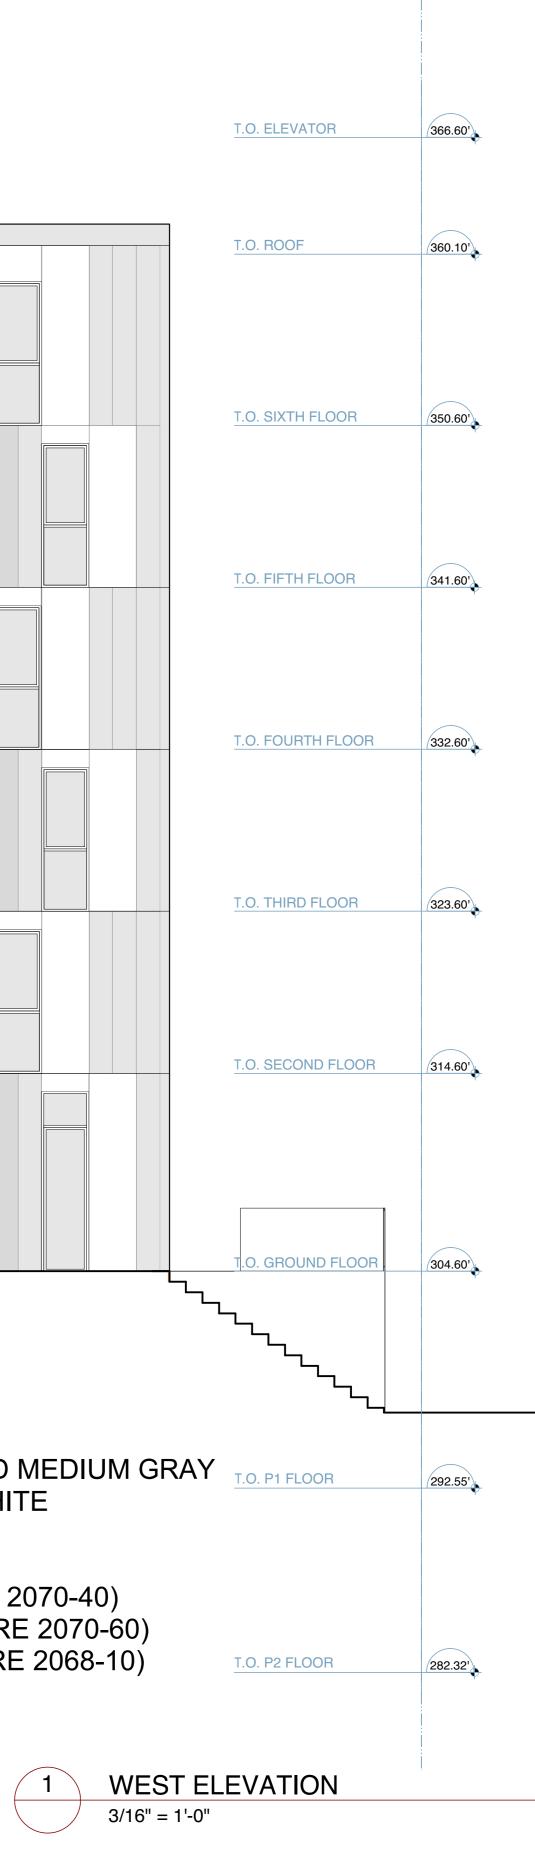

PL

PL

| Pl                           | L                 |                                                                                                              |                                                           |                              |
|------------------------------|-------------------|--------------------------------------------------------------------------------------------------------------|-----------------------------------------------------------|------------------------------|
|                              |                   |                                                                                                              |                                                           |                              |
|                              | T.O. ELEVATOR     |                                                                                                              |                                                           |                              |
|                              | T.O. ROOF         |                                                                                                              |                                                           |                              |
|                              | T.O. SIXTH FLOOR  |                                                                                                              |                                                           |                              |
|                              | T.O. FIFTH FLOOR  |                                                                                                              |                                                           |                              |
|                              | T.O. FOURTH FLOOR |                                                                                                              |                                                           |                              |
|                              | T.O. THIRD FLOOR  |                                                                                                              |                                                           |                              |
|                              | T.O. SECOND FLOOR | 1 2017-06-16<br>NO. DATE<br>All drawings<br>copyright pro-<br>returned upo<br>contract doci<br>without the A |                                                           |                              |
|                              | T.O. GROUND FLOOR |                                                                                                              | IRMINGH<br>ど<br>WOOD                                      | )                            |
|                              | T.O. P1 FLOOR     | Va<br>Ph:                                                                                                    | 231 Carrall Stre<br>ncouver, B.C.<br>604-687-1594 Fax: 60 | vet<br>V6B 2J2<br>4-687-1310 |
|                              | T.O. P2 FLOOR     | 127<br>NOR                                                                                                   | PROJECT<br>ST 12th ST<br>EAST 12TH S<br>TH VANCOUV        | STREET<br>VER, BC            |
|                              |                   |                                                                                                              | DRAWING TIT                                               |                              |
| 1 SECTION B<br>3/16" = 1'-0" |                   | SCALE<br>3/16"=1'-0"<br>DRAWN<br>AM                                                                          | DATE<br>JUNE 2017<br>CHECKED<br>SM                        | SHEET NO.                    |