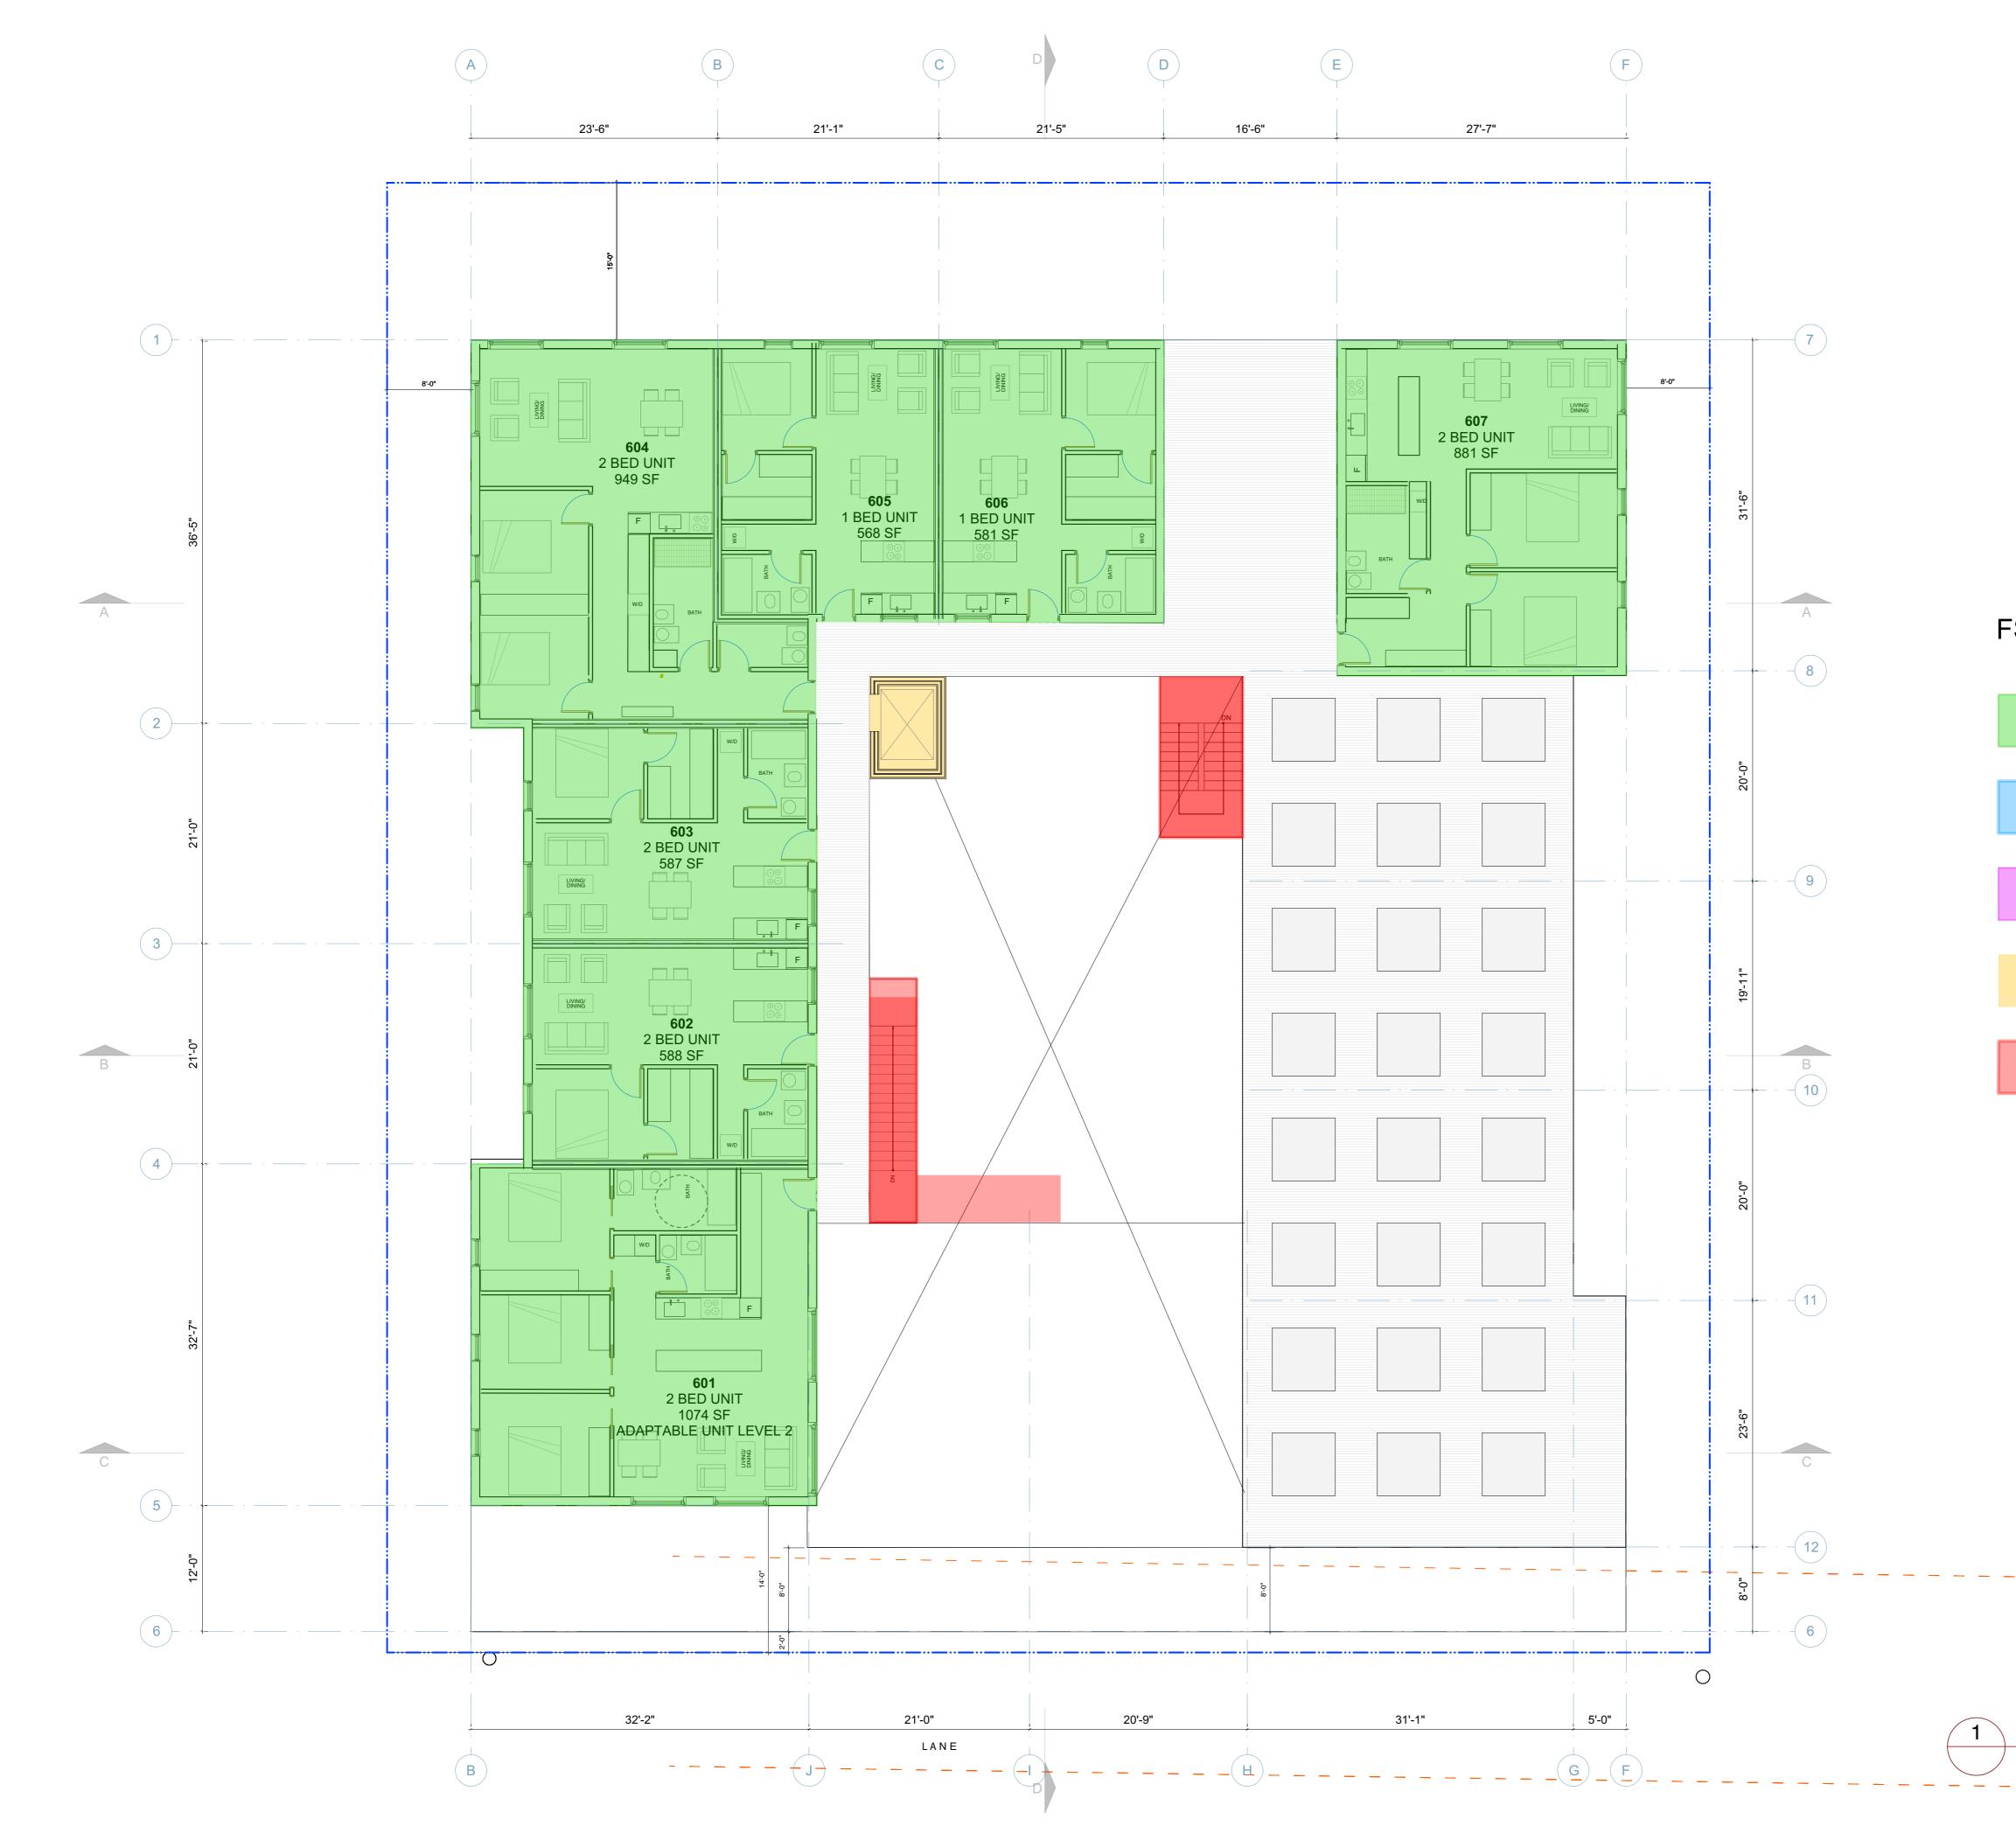

### GENERAL CONFIGURATION

The general configuration of the building uses an interior courtyard configuration – which provides various benefits to the living and social spaces. The courtyard configuration also allows the building occupants to circulate in a central open area and to meet and socialize while they make their way to their units. The central courtyard space is passed through to reach the elevator and the stairs and the primary stairs will be exterior and very central as you enter the courtyard in order to encourage active living. The door to the elevator is purposefully not visible from the entry to the courtyard. The main stairway and circulation is meant to be the most attractive choice for moving around the building. As it is increasingly recognized that dense living in buildings with long closed corridors and elevators increases social isolation, this design attempts to take on these issues and propose an alternate, even while dealing with a modest rental building budget.

#### Light and Views

The courtyard configuration takes advantage of south light and valued sunlight in the common spaces because it opens to the south. In addition, because views are to the south-west and south-east, this configuration maximizes the views from as many units as possible (see attached study). Views are expected only from the 4th floor up.

### Amenity spaces

The building has abundant indoor and outdoor social spaces for use by the residents including an amenity room on the ground floor, two communal roof decks – on the 3rd and 5th floors - and individual garden plots for the residents on the 6th floor. All amenity spaces open up onto the courtyard and to the common circulation area. The indoor amenity space at the ground level opens up to the courtyard, allowing activities to spill out into the courtyard in nice weather. This also facilitates meeting neighbours and social activities.

### PERMITTED FSR

SITE AREA

FSR

ACTIVE LIVING FSR EXCLUSION

ADAPTABLE LIVING

| PROPOSED FSR           |                            |                              |                              |                  |                  |                   |
|------------------------|----------------------------|------------------------------|------------------------------|------------------|------------------|-------------------|
| FLOOR                  | HOUSING                    | PRIVATE DECK/<br>PATIOS      | ACTIVE LIVING<br>CIRCULATION | OPEN STAIRWAY*   | AMENITY*         | SUB-TOTAL         |
| GF                     | 7,534.20 SQ. FT.           | 0 SQ. FT.                    | 1087.58 SQ. FT.              | 279.94 SQ. FT.   | 1,217.89 SQ. FT. | 8,621.78 SQ. FT.  |
| 2F                     | 8,956.42 SQ. FT.           | 205.32 SQ. FT.               | 840.00 SQ. FT.               | 226.37 SQ. FT.   | 0 SQ. FT.        | 10,001.74 SQ. FT. |
| 3F                     | 8,119.53 SQ. FT.           | 0 SQ. FT.                    | 870.17 SQ. FT.               | 225.43 SQ. FT.   | 0 SQ. FT.        | 8,989.70 SQ. FT.  |
| 4F                     | 8,149.39 SQ. FT.           | 0 SQ. FT.                    | 837.91 SQ. FT.               | 226.30 SQ. FT.   | 0 SQ. FT.        | 8,987.30 SQ. FT.  |
| 5F                     | 7,708.75 SQ. FT.           | 0 SQ. FT.                    | 836.00 SQ. FT.               | 226.30 SQ. FT.   | 0 SQ. FT.        | 8,544.75 SQ. FT.  |
| 6F                     | 5,226.79 SQ. FT.           | 0 SQ. FT.                    | 71.47 SQ. FT.                | 226.30 SQ. FT.   | 0 SQ. FT.        | 5,298.26 SQ. FT.  |
| SUB-TOTAL              | 45,695.08 SQ. FT.          | 205.32 SQ. FT.               | 4,543.13 SQ. FT.             | 1,410.54 SQ. FT. | 1,217.89 SQ. FT. | 50,443.53 SQ. FT. |
| *SHARED AMENITY SPACES | AND OPEN STAIRWAYS WERE NO | DT INCLUDED IN THE FINAL FSR | CALCULATIONS.                |                  |                  |                   |