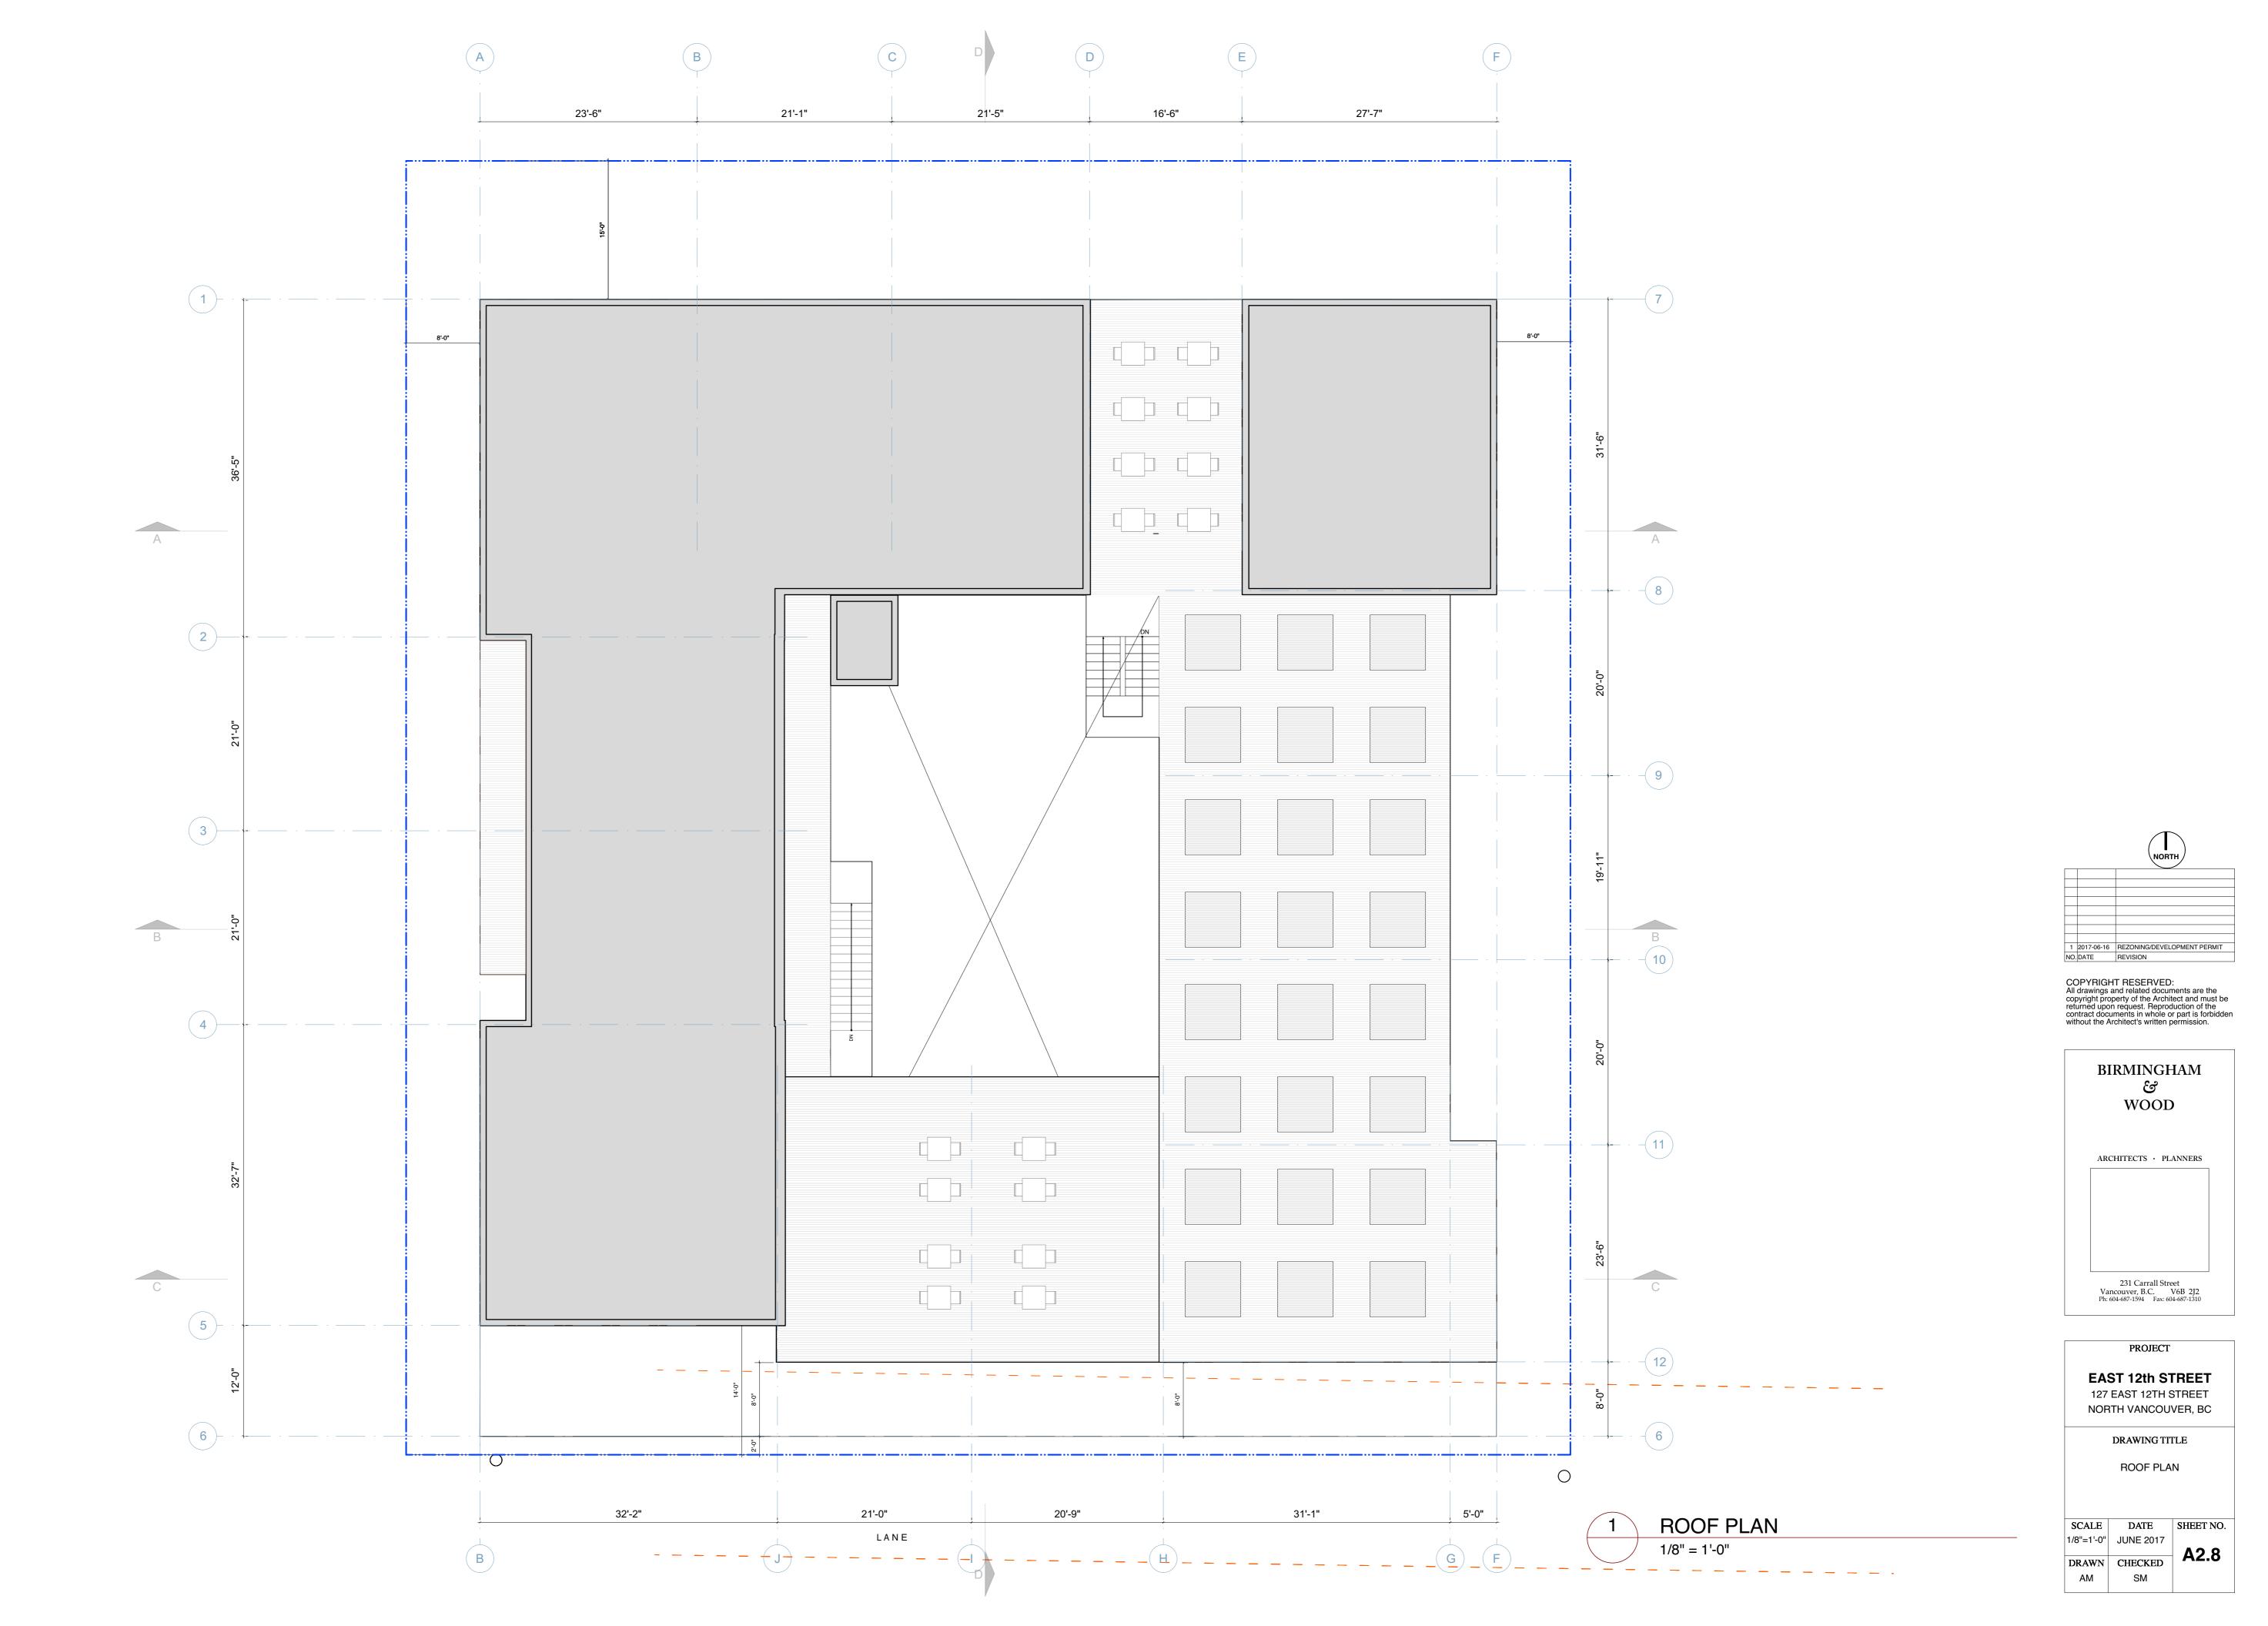

### Amenity spaces

The building has abundant indoor and outdoor social spaces for use by the residents including an amenity room on the ground floor, two communal roof decks – on the 3rd and 5th floors - and individual garden plots for the residents on the 6th floor. All amenity spaces open up onto the courtyard and to the common circulation area. The indoor amenity space at the ground level opens up to the courtyard, allowing activities to spill out into the courtyard in nice weather. This also facilitates meeting neighbours and social activities.