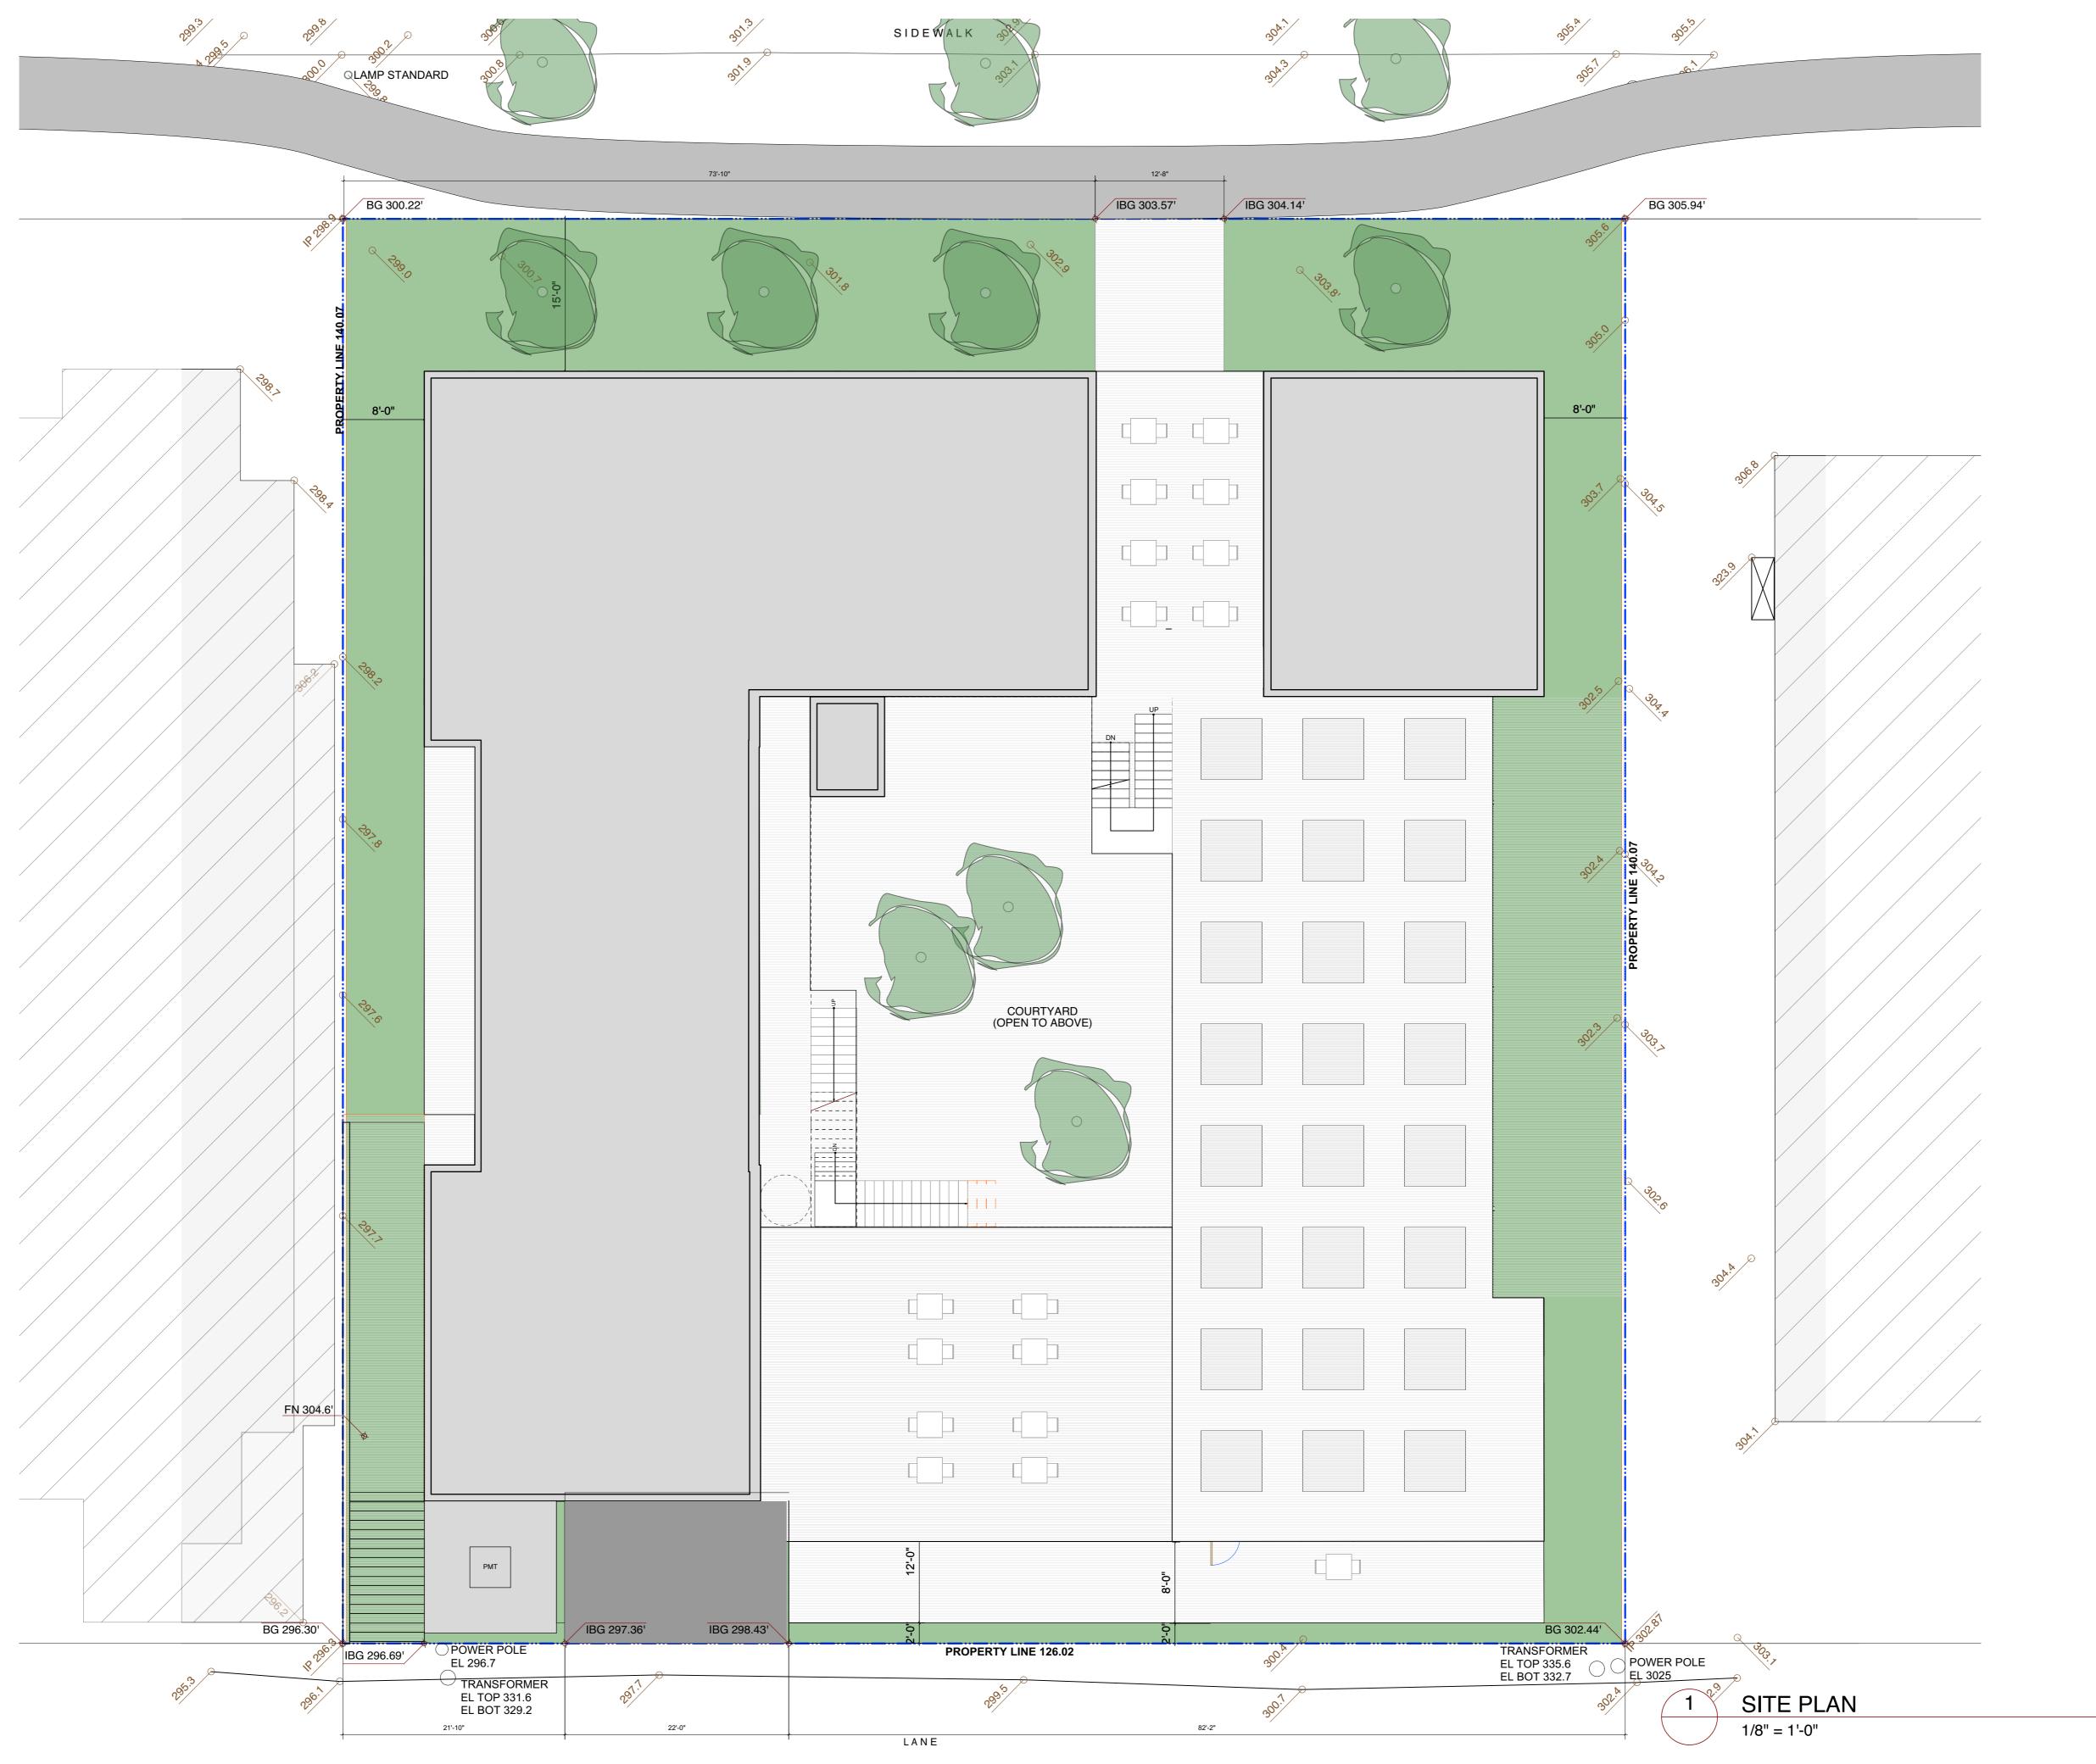

#### **ZONING INQUIRY** 127 EAST 12TH STREET

ZONING INQUIRY FOR A PROPOSED REZONING

RENTAL RESIDENTIAL

SITE DATA: SETBACKS:

FRONT: LANE: LANE:

SITE AREA NEW FSR ACTIVE LIVING FSR EXCLUSION 10% ADAPTABLE LIVING

**SEE AREA CALCULATIONS A 2.15** 

HEIGHT

15 FT

- WEST SIDE: 8 FT
- EAST SIDE: 8 FT
  - 2 FT TO GARAGE
  - 10 FT OTHER FLOORS

126 FT x 140 FT = 17,640 SF 2.6

- 310 SF

SIX STOREY

NORTH VANCOUVER, BC

### PROJECT INTENT

The project proposed for 127 E 12th Street is a 100% rental building with a mix of unit types intended to add to the number of rental units available in Central Lonsdale, North Vancouver. The building has been configured with the intent of providing healthy and community oriented development in keeping with the latest research and design thinking. The building conforms to North Vancouver's Active Design Guidelines - a very progressive document outlining ways incorporating healthy and community living within new developments.

### GENERAL CONFIGURATION

The general configuration of the building uses an interior courtyard configuration – which provides various benefits to the living and social spaces. The courtyard configuration also allows the building occupants to circulate in a central open area and to meet and socialize while they make their way to their units. The central courtyard space is passed through to reach the elevator and the stairs and the primary stairs will be exterior and very central as you enter the courtyard in order to encourage active living. The door to the elevator is purposefully not visible from the entry to the courtyard. The main stairway and circulation is meant to be the most attractive choice for moving around the building. As it is increasingly recognized that dense living in buildings with long closed corridors and elevators increases social isolation, this design attempts to take on these issues and propose an alternate, even while dealing with a modest rental building budget.

#### Light and Views

The courtyard configuration takes advantage of south light and valued sunlight in the common spaces because it opens to the south. In addition, because views are to the south-west and south-east, this configuration maximizes the views from as many units as possible (see attached study). Views are expected only from the 4th floor up.

### Amenity spaces

The building has abundant indoor and outdoor social spaces for use by the residents including an amenity room on the ground floor, two communal roof decks – on the 3rd and 5th floors - and individual garden plots for the residents on the 6th floor. All amenity spaces open up onto the courtyard and to the common circulation area. The indoor amenity space at the ground level opens up to the courtyard, allowing activities to spill out into the courtyard in nice weather. This also facilitates meeting neighbours and social activities.