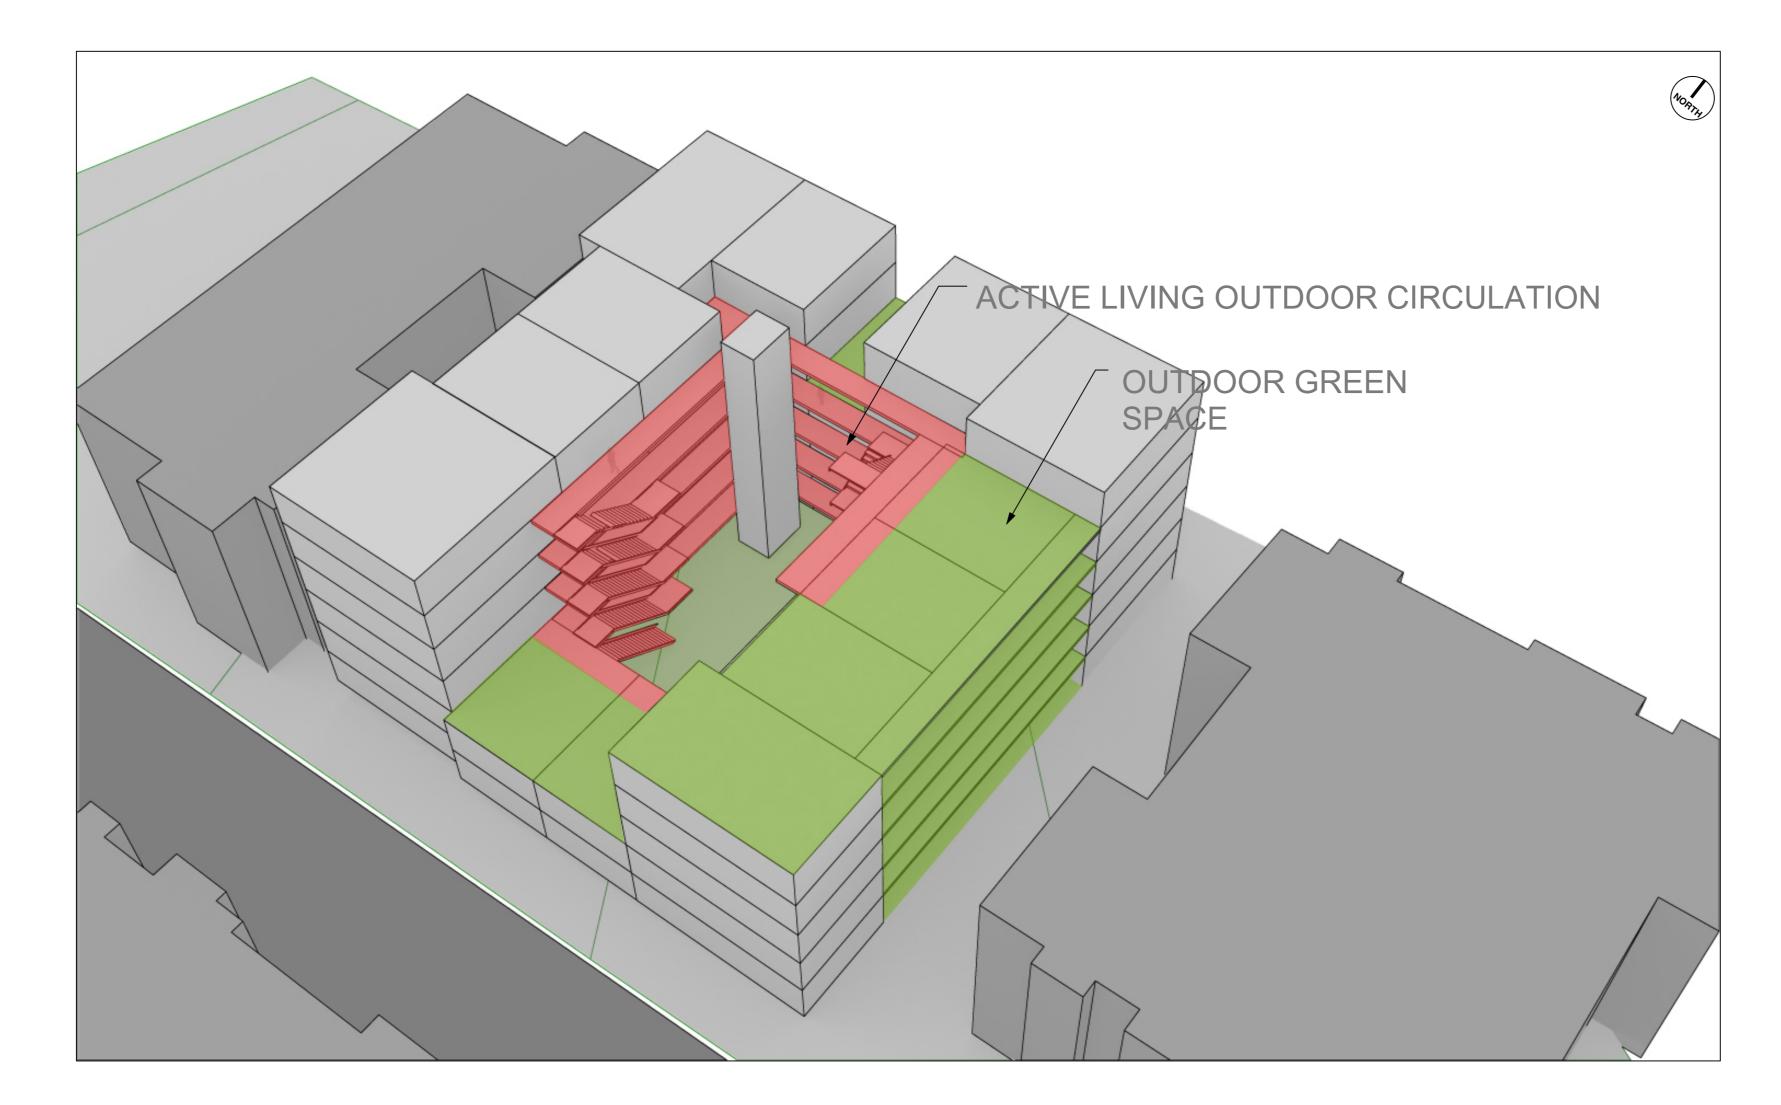

### GENERAL CONFIGURATION

The general configuration of the building uses an interior courtyard configuration – which provides various benefits to the living and social spaces. The courtyard configuration also allows the building occupants to circulate in a central open area and to meet and socialize while they make their way to their units. The central courtyard space is passed through to reach the elevator and the stairs and the primary stairs will be exterior and very central as you enter the courtyard in order to encourage active living. The door to the elevator is purposefully not visible from the entry to the courtyard. The main stairway and circulation is meant to be the most attractive choice for moving around the building. As it is increasingly recognized that dense living in buildings with long closed corridors and elevators increases social isolation, this design attempts to take on these issues and propose an alternate, even while dealing with a modest rental building budget.

#### Light and Views

The courtyard configuration takes advantage of south light and valued sunlight in the common spaces because it opens to the south. In addition, because views are to the south-west and south-east, this configuration maximizes the views from as many units as possible (see attached study). Views are expected only from the 4th floor up.

### Amenity spaces

The building has abundant indoor and outdoor social spaces for use by the residents including an amenity room on the ground floor, two communal roof decks – on the 3rd and 5th floors - and individual garden plots for the residents on the 6th floor. All amenity spaces open up onto the courtyard and to the common circulation area. The indoor amenity space at the ground level opens up to the courtyard, allowing activities to spill out into the courtyard in nice weather. This also facilitates meeting neighbours and social activities.