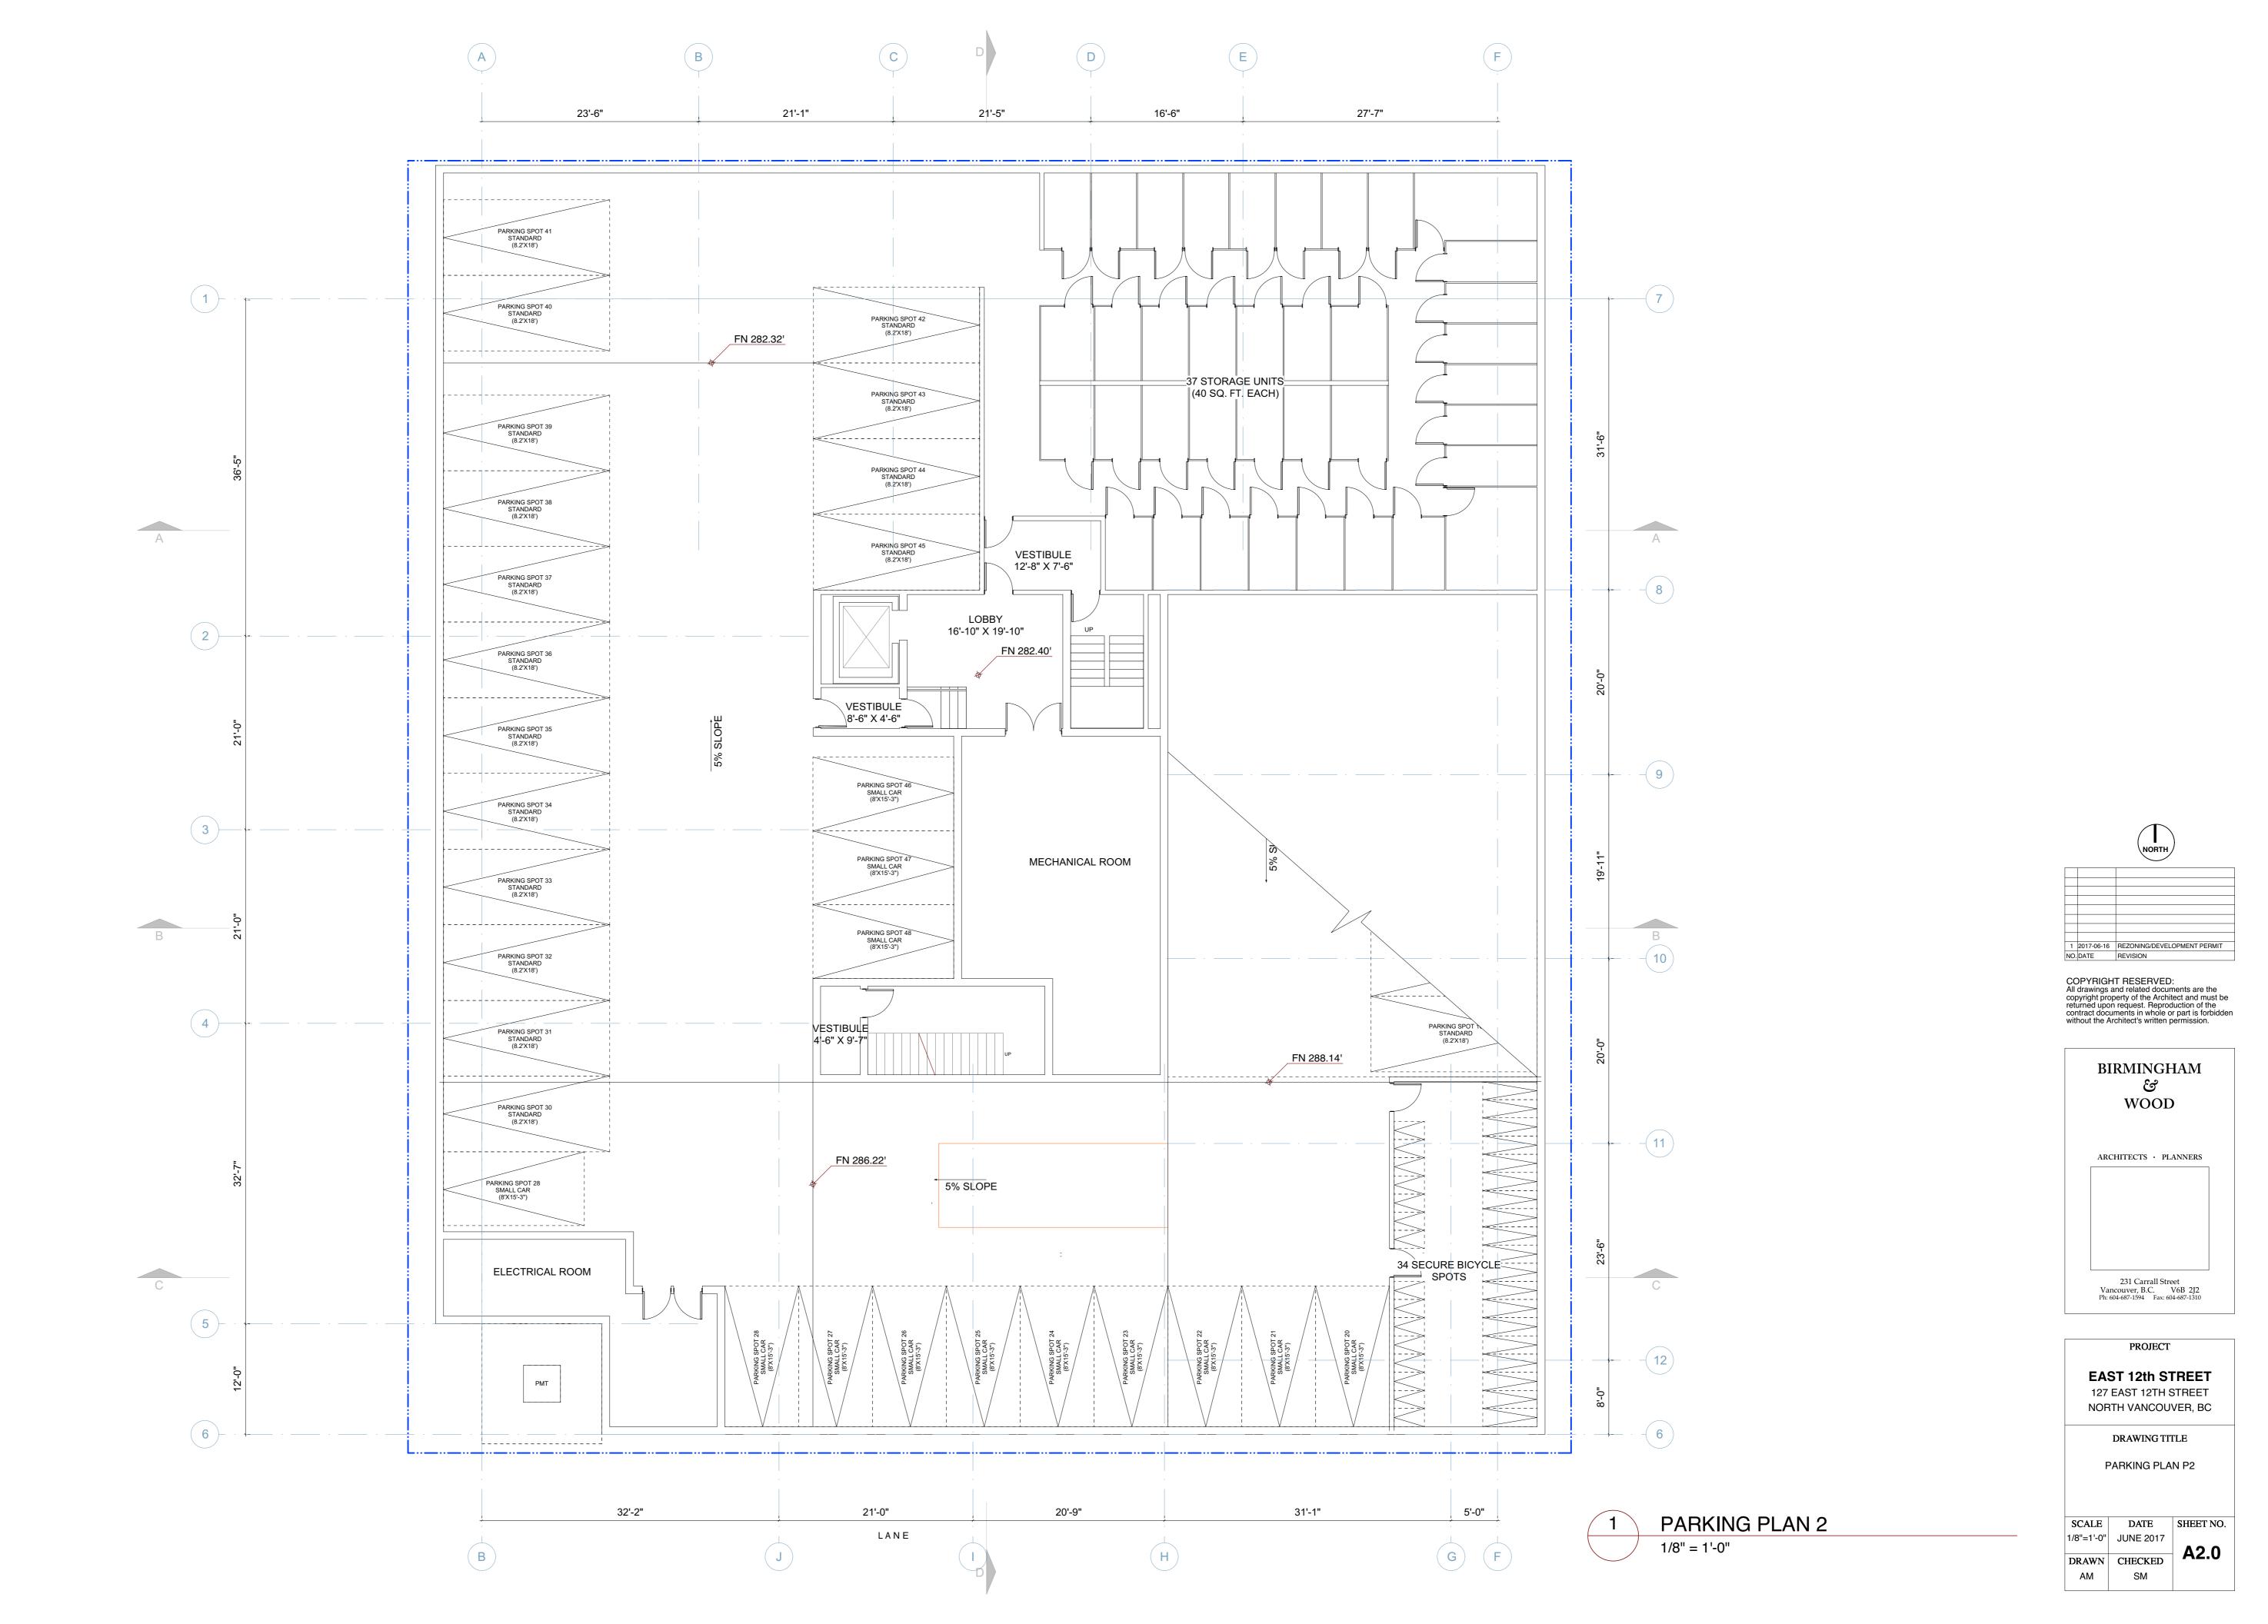

GROUND FLOOR PLAN

| SCALE      | DATE      | SHEET NO. |
|------------|-----------|-----------|
| 1/8"=1'-0" | JUNE 2017 |           |
|            |           | A2.2      |
| DRAWN      | CHECKED   |           |
| AM         | SM        |           |
|            |           |           |

| 1 |        |
|---|--------|
|   | $\int$ |

GROUND FLOOR FSR PLAN 1/8" = 1'-0"

SCALE DATE SHEET NO. 1/8"=1'-0" JUNE 2017 DRAWN CHECKED AM SM

A2.9