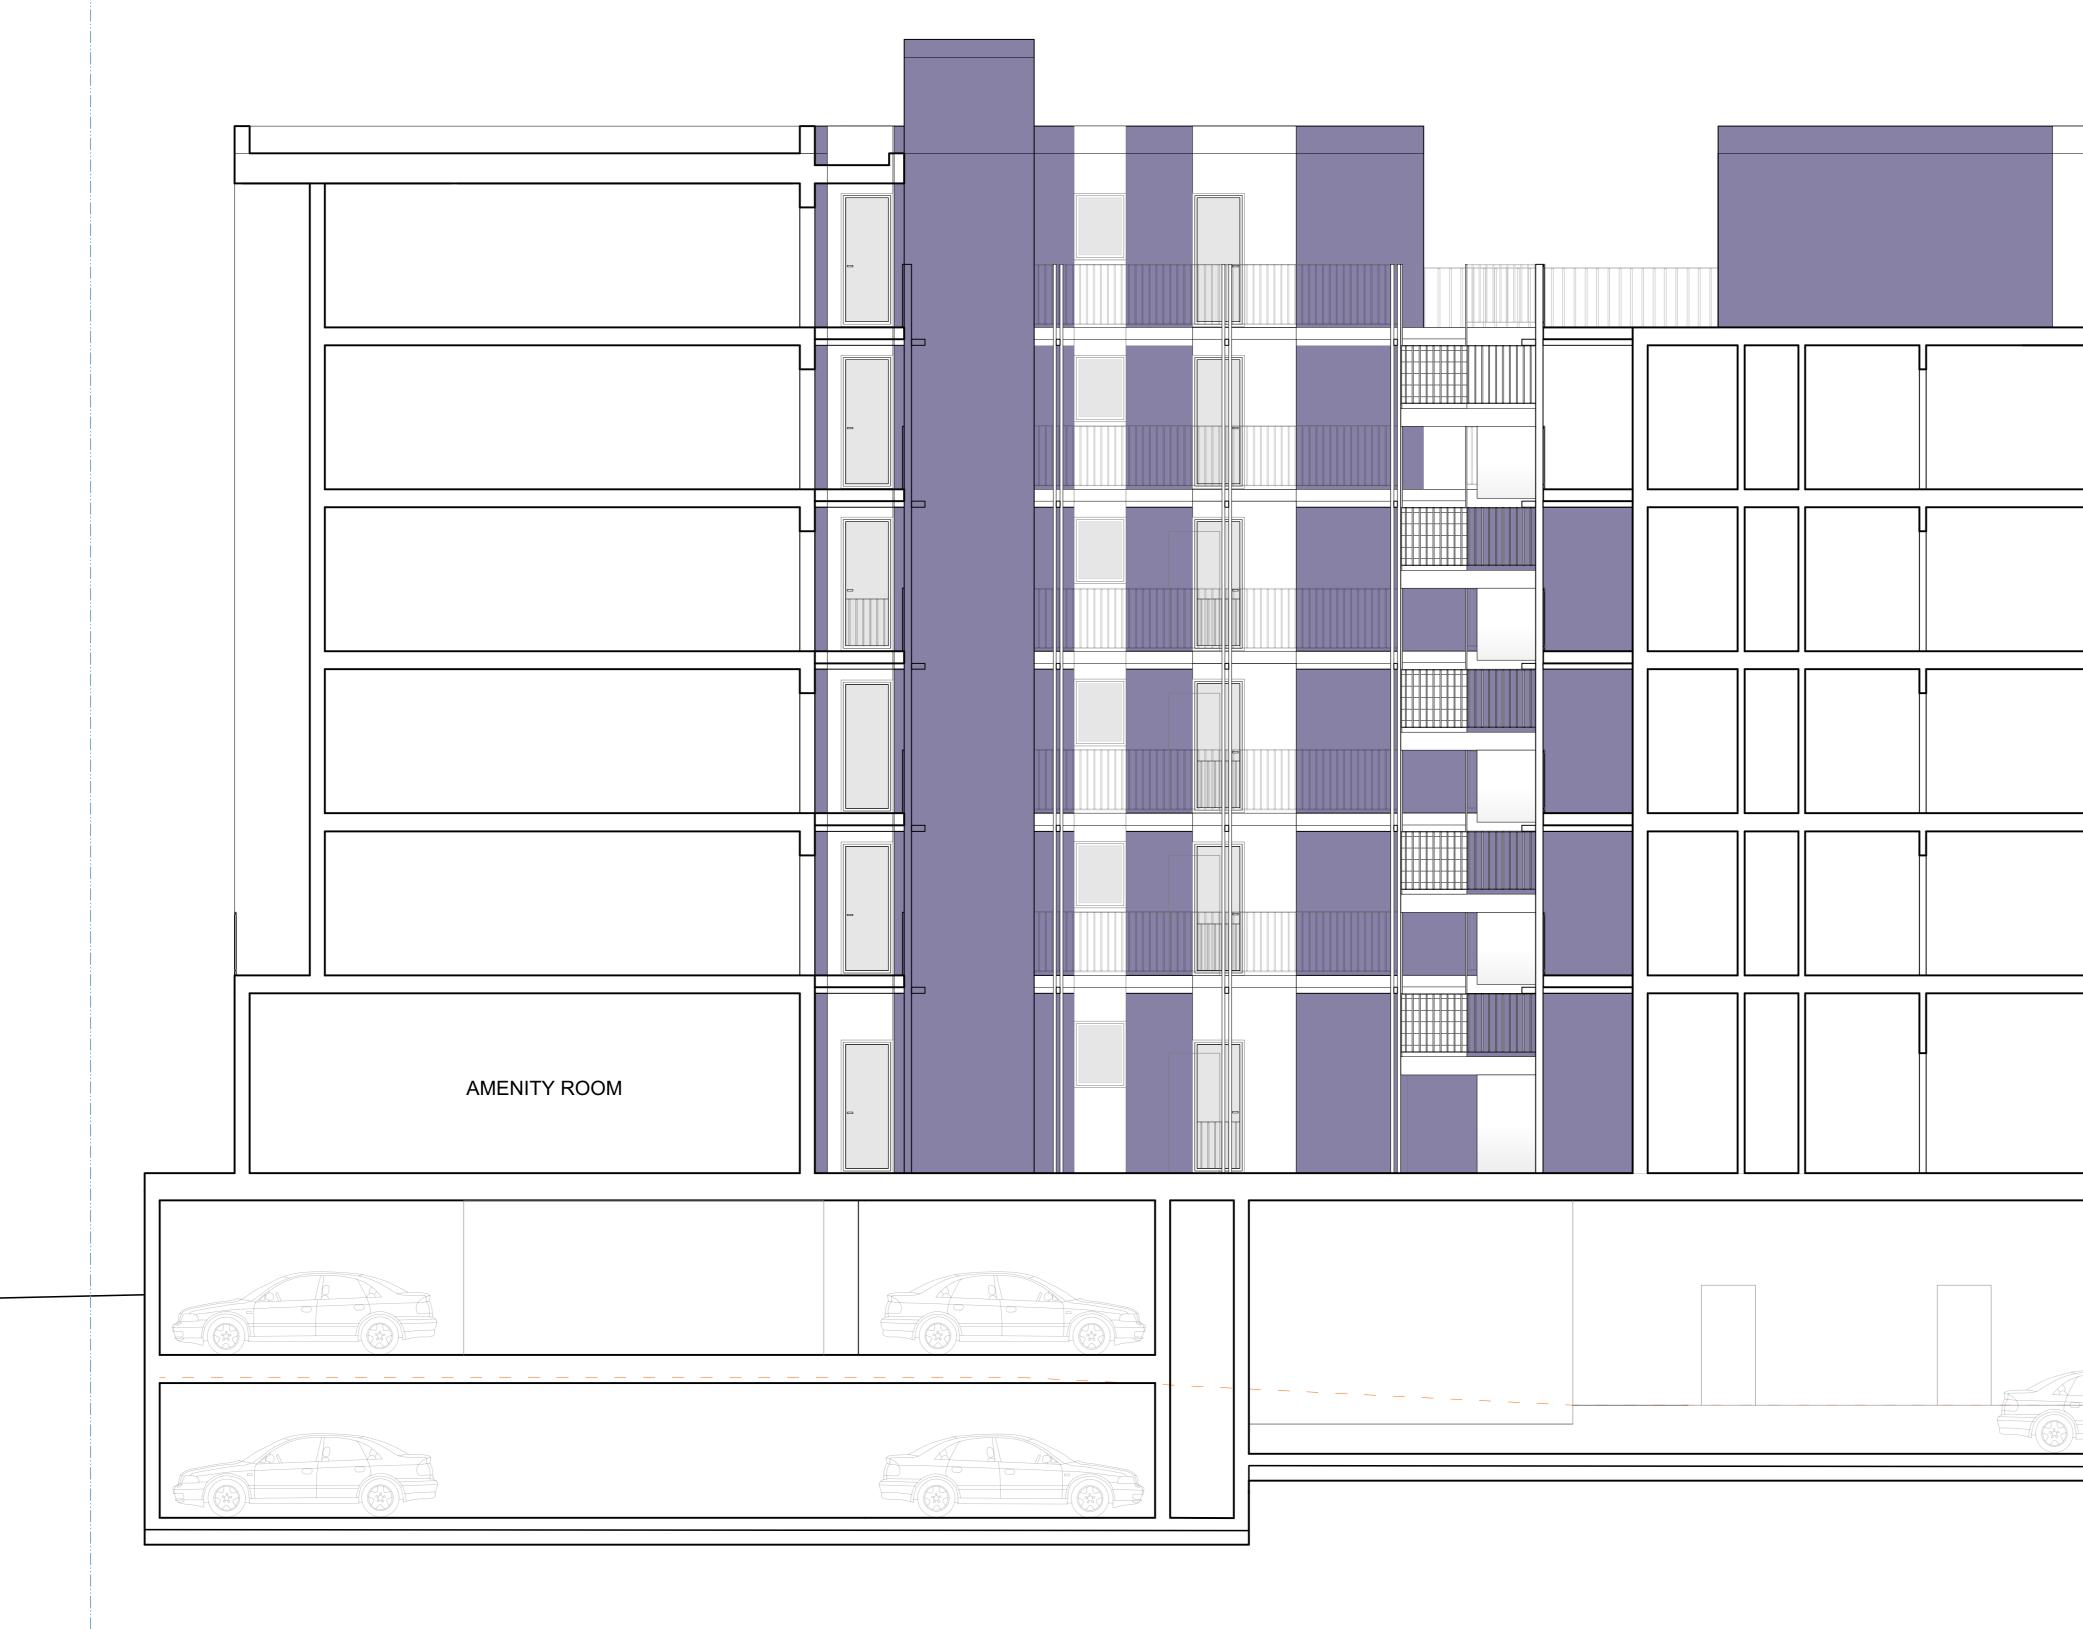

### Amenity spaces

The building has abundant indoor and outdoor social spaces for use by the residents including an amenity room on the ground floor, two communal roof decks – on the 3rd and 5th floors - and individual garden plots for the residents on the 6th floor. All amenity spaces open up onto the courtyard and to the common circulation area. The indoor amenity space at the ground level opens up to the courtyard, allowing activities to spill out into the courtyard in nice weather. This also facilitates meeting neighbours and social activities.