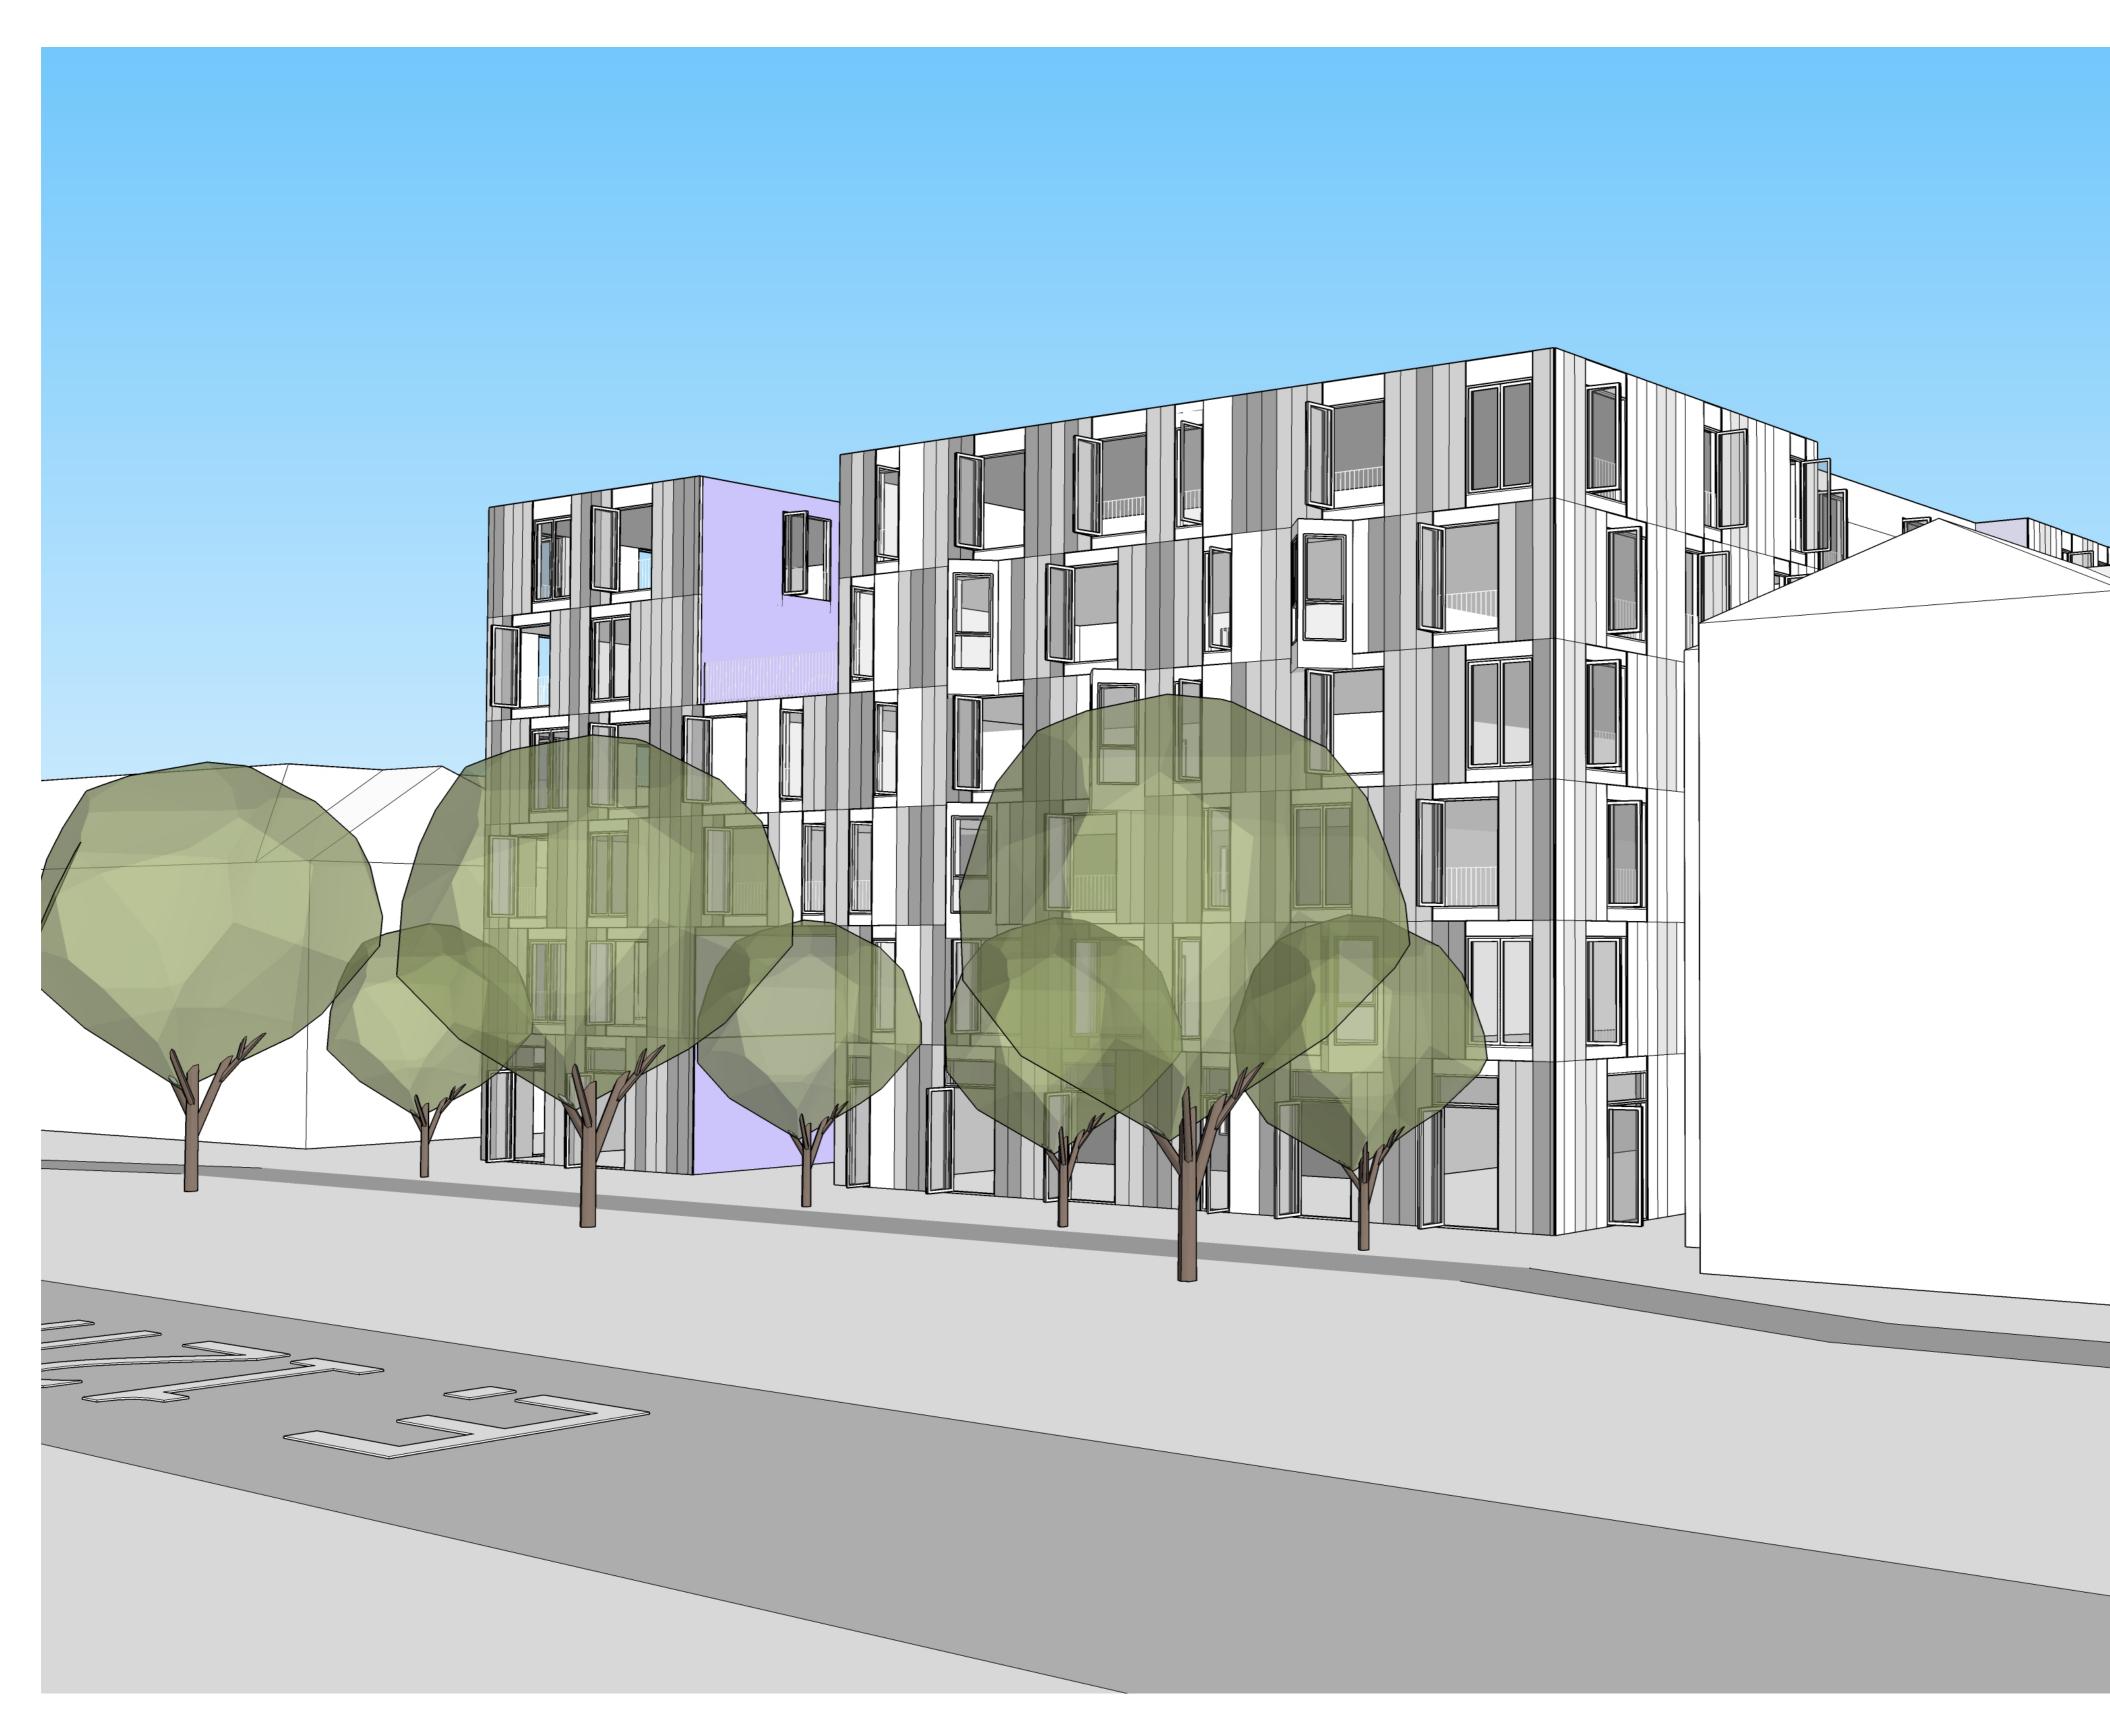

### PROJECT INTENT

The project proposed for 127 E 12th Street is a 100% rental building with a mix of unit types intended to add to the number of rental units available in Central Lonsdale, North Vancouver. The building has been configured with the intent of providing healthy and community oriented development in keeping with the latest research and design thinking. The building conforms to North Vancouver's Active Design Guidelines - a very progressive document outlining ways incorporating healthy and community living within new developments.

### GENERAL CONFIGURATION

The general configuration of the building uses an interior courtyard configuration – which provides various benefits to the living and social spaces. The courtyard configuration also allows the building occupants to circulate in a central open area and to meet and socialize while they make their way to their units. The central courtyard space is passed through to reach the elevator and the stairs and the primary stairs will be exterior and very central as you enter the courtyard in order to encourage active living. The door to the elevator is purposefully not visible from the entry to the courtyard. The main stairway and circulation is meant to be the most attractive choice for moving around the building. As it is increasingly recognized that dense living in buildings with long closed corridors and elevators increases social isolation, this design attempts to take on these issues and propose an alternate, even while dealing with a modest rental building budget.

#### Light and Views

The courtyard configuration takes advantage of south light and valued sunlight in the common spaces because it opens to the south. In addition, because views are to the south-west and south-east, this configuration maximizes the views from as many units as possible (see attached study). Views are expected only from the 4th floor up.

### Amenity spaces

The building has abundant indoor and outdoor social spaces for use by the residents including an amenity room on the ground floor, two communal roof decks – on the 3rd and 5th floors - and individual garden plots for the residents on the 6th floor. All amenity spaces open up onto the courtyard and to the common circulation area. The indoor amenity space at the ground level opens up to the courtyard, allowing activities to spill out into the courtyard in nice weather. This also facilitates meeting neighbours and social activities.