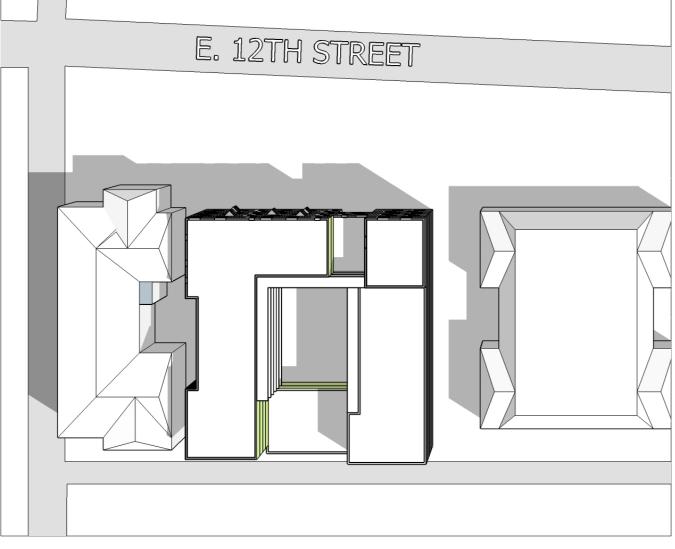

### GENERAL CONFIGURATION

The general configuration of the building uses an interior courtyard configuration – which provides various benefits to the living and social spaces. The courtyard configuration also allows the building occupants to circulate in a central open area and to meet and socialize while they make their way to their units. The central courtyard space is passed through to reach the elevator and the stairs and the primary stairs will be exterior and very central as you enter the courtyard in order to encourage active living. The door to the elevator is purposefully not visible from the entry to the courtyard. The main stairway and circulation is meant to be the most attractive choice for moving around the building. As it is increasingly recognized that dense living in buildings with long closed corridors and elevators increases social isolation, this design attempts to take on these issues and propose an alternate, even while dealing with a modest rental building budget.

### CONTEXT PLAN

1:500

COPYRIGHT RESERVED: All drawings and related documents are the copyright property of the Architect and must be returned upon request. Reproduction of the contract documents in whole or part is forbidden without the Architect's written permission.