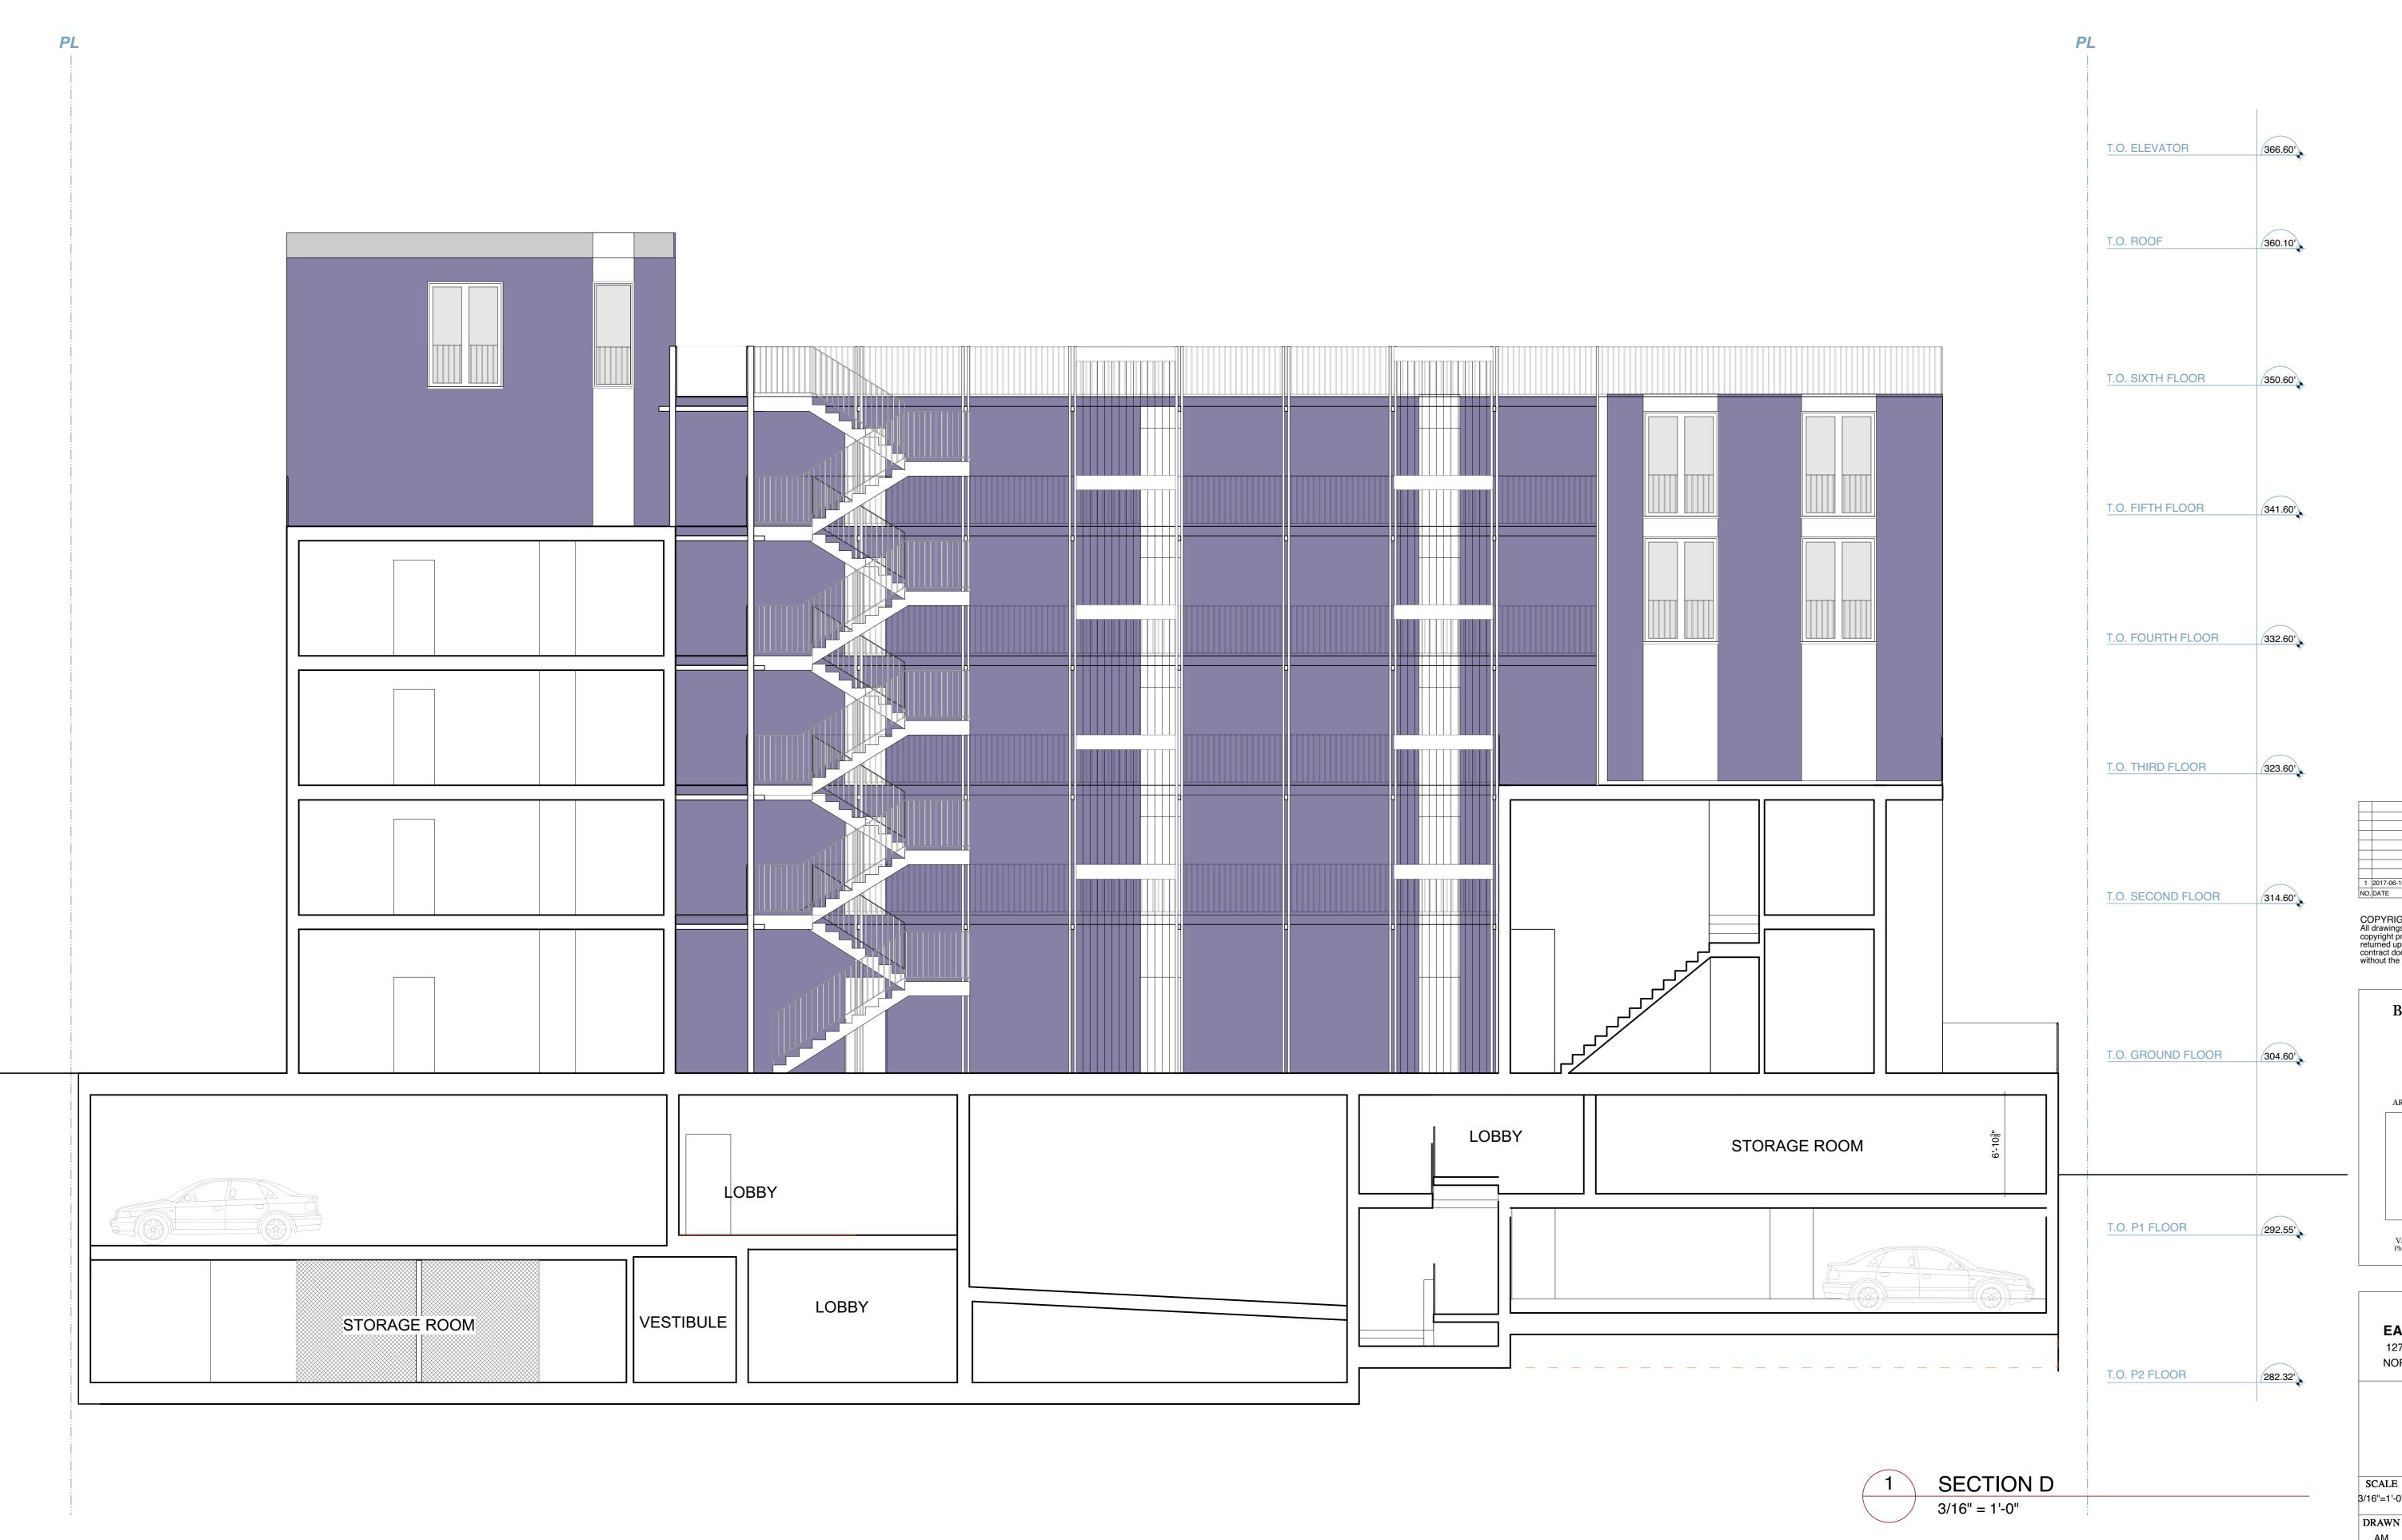

BIRMINGHAM පි WOOD ARCHITECTS · PLANNERS 231 Carrall Street Vancouver, B.C. V6B 2J2 Ph: 604-687-1594 Fax: 604-687-1310 PROJECT EAST 12th STREET 127 EAST 12TH STREET NORTH VANCOUVER, BC DRAWING TITLE SECTION D-D

SCALE DATE SHEET NO. 3/16"=1'-0" JUNE 2017 A3.3 DRAWN CHECKED SM AM

|     |            | 1                           |
|-----|------------|-----------------------------|
|     |            |                             |
|     |            |                             |
|     |            |                             |
|     |            |                             |
|     |            |                             |
|     |            |                             |
|     |            |                             |
|     |            |                             |
| 1   | 2017-06-16 | REZONING/DEVELOPMENT PERMIT |
| NO. | DATE       | REVISION                    |