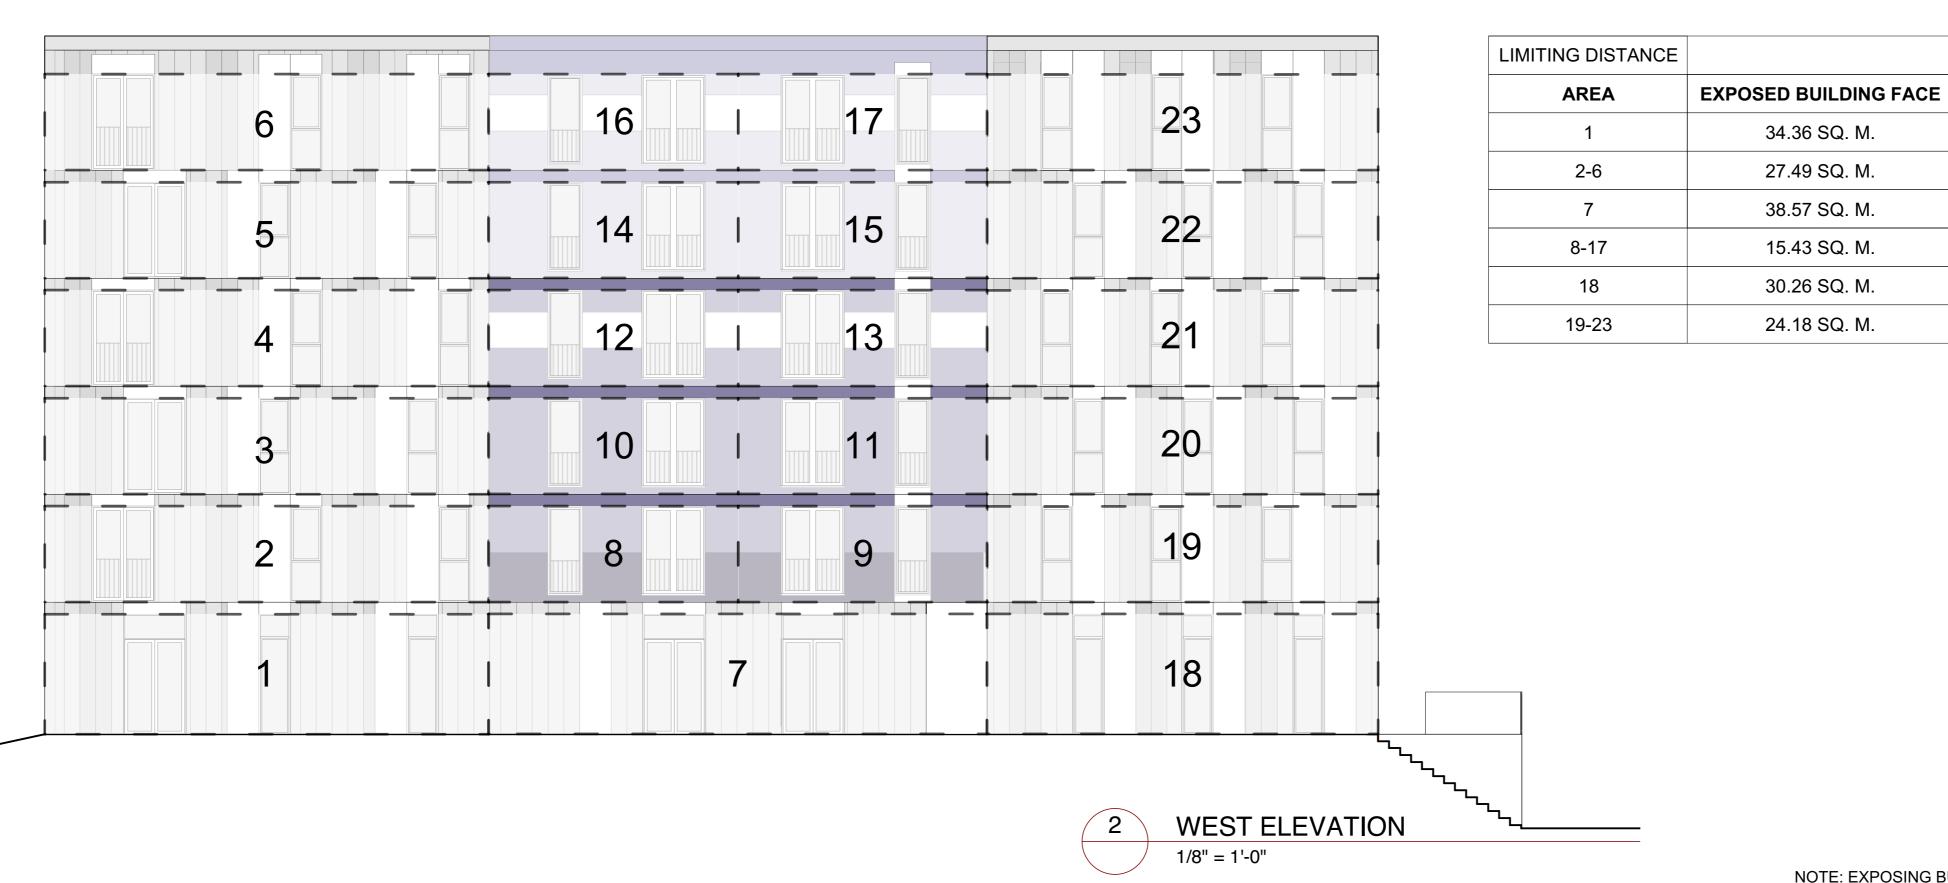

| LIMITING DISTANCE |                       | 14.6 m            |                  |
|-------------------|-----------------------|-------------------|------------------|
| AREA              | EXPOSED BUILDING FACE | ALLOWABLE OPENING | PROPOSED OPENING |
| 1                 | 144.78 SQ. M.         | 100%              | 32%              |
| 2                 | 58.47 SQ. M.          | 100%              | 20%              |
| 3                 | 332.80 SQ. M.         | 100%              | 35%              |

### NORTH ELEVATION

1/8" = 1'-0"

| LIMITING DISTANCE | 2.4 m                 |                   |                  |  |
|-------------------|-----------------------|-------------------|------------------|--|
| AREA              | EXPOSED BUILDING FACE | ALLOWABLE OPENING | PROPOSED OPENING |  |
| 1-3               | 18.33 SQ. M.          | 32%               | 31%              |  |
| 4-15              | 14.64 SQ. M.          | 46.8%             | 38.3%            |  |
| 16                | 29.67 SQ. M.          | 32%               | 32%              |  |
| 17-21             | 23.75 SQ. M.          | 35.6%             | 33%              |  |
| 22                | 102.10 SQ. M.         | 21.2%             | 20%              |  |

AM

SM

| LIMITING DISTANCE |                       | 6.1 m             |                  |
|-------------------|-----------------------|-------------------|------------------|
| AREA              | EXPOSED BUILDING FACE | ALLOWABLE OPENING | PROPOSED OPENING |
| 1                 | 168.24 SQ. M.         | 52%               | 28%              |
| 2                 | 77.08 SQ. M.          | 80%               | 29.2%            |
| 3                 | 156.19 SQ. M.         | 52%               | 26.3%            |
| 4                 | 120.27 SQ. M.         | 52%               | 4%               |
| 5                 | 19.02 SQ. M.          | 100%              | 0%               |
| LIMITING DISTANCE | · /                   | 3.69 m            |                  |
| AREA              | EXPOSED BUILDING FACE | ALLOWABLE OPENING | PROPOSED OPENING |
| 6                 | 74.49 SQ. M.          | 28%               | 22.3%            |

| 2.4 m             |                  |
|-------------------|------------------|
| ALLOWABLE OPENING | PROPOSED OPENING |
| 30.2%             | 28.4%            |
| 32%               | 28.4%            |
| 28.4%             | 25.3%            |
| 45.3%             | 36.3%            |
| 32%               | 24.3%            |
| 35.6%             | 23.1%            |
|                   |                  |