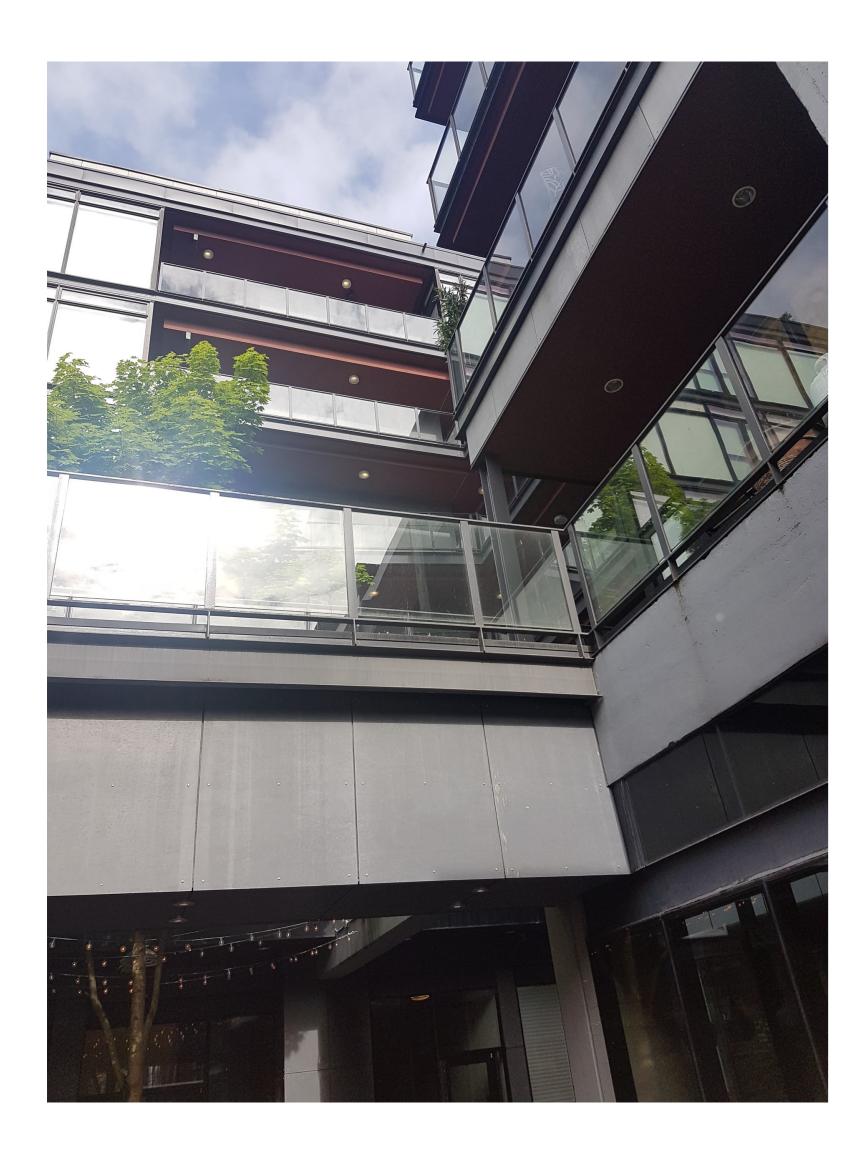

### GENERAL CONFIGURATION

The general configuration of the building uses an interior courtyard configuration – which provides various benefits to the living and social spaces. The courtyard configuration also allows the building occupants to circulate in a central open area and to meet and socialize while they make their way to their units. The central courtyard space is passed through to reach the elevator and the stairs and the primary stairs will be exterior and very central as you enter the courtyard in order to encourage active living. The door to the elevator is purposefully not visible from the entry to the courtyard. The main stairway and circulation is meant to be the most attractive choice for moving around the building. As it is increasingly recognized that dense living in buildings with long closed corridors and elevators increases social isolation, this design attempts to take on these issues and propose an alternate, even while dealing with a modest rental building budget.

#### Light and Views

The courtyard configuration takes advantage of south light and valued sunlight in the common spaces because it opens to the south. In addition, because views are to the south-west and south-east, this configuration maximizes the views from as many units as possible (see attached study). Views are expected only from the 4th floor up.

### Amenity spaces

The building has abundant indoor and outdoor social spaces for use by the residents including an amenity room on the ground floor, two communal roof decks – on the 3rd and 5th floors - and individual garden plots for the residents on the 6th floor. All amenity spaces open up onto the courtyard and to the common circulation area. The indoor amenity space at the ground level opens up to the courtyard, allowing activities to spill out into the courtyard in nice weather. This also facilitates meeting neighbours and social activities.