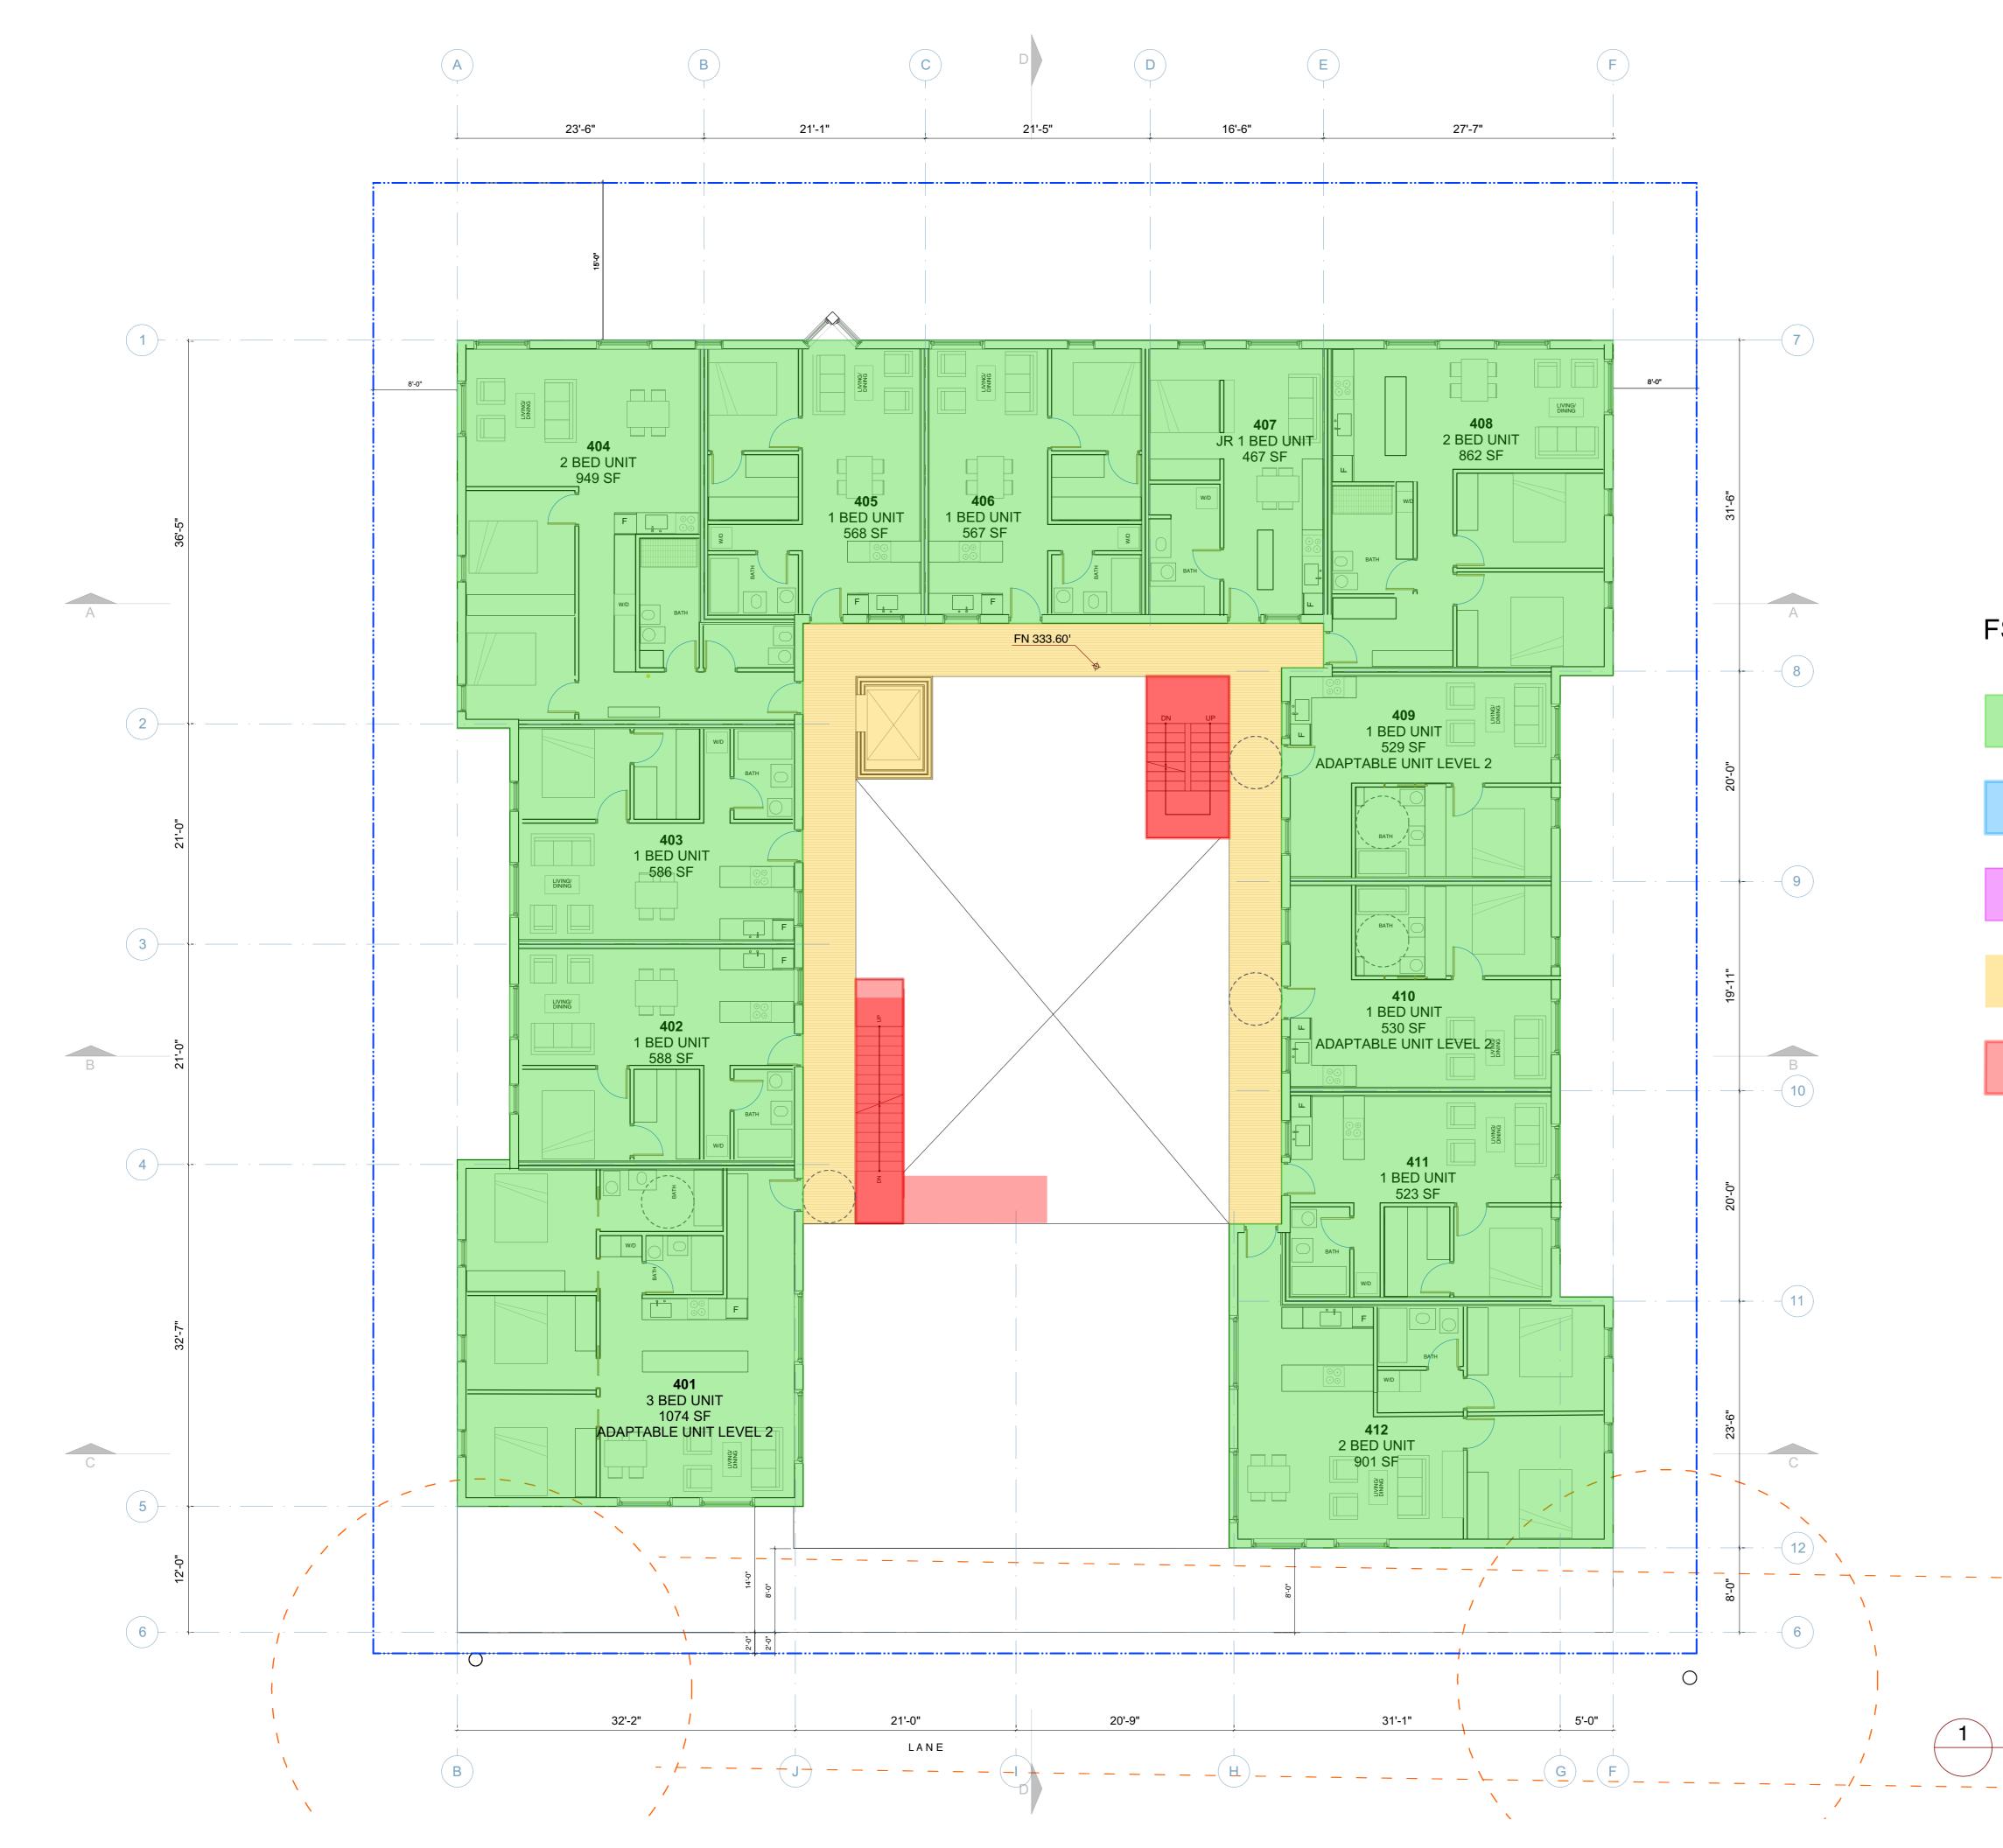

### PERMITTED FSR

SITE AREA

FSR

ACTIVE LIVING FSR EXCLUSION

ADAPTABLE LIVING

| PROPOSED FSR           |                            |                              |                              |                  |                  |                   |
|------------------------|----------------------------|------------------------------|------------------------------|------------------|------------------|-------------------|
| FLOOR                  | HOUSING                    | PRIVATE DECK/<br>PATIOS      | ACTIVE LIVING<br>CIRCULATION | OPEN STAIRWAY*   | AMENITY*         | SUB-TOTAL         |
| GF                     | 7,534.20 SQ. FT.           | 0 SQ. FT.                    | 1087.58 SQ. FT.              | 279.94 SQ. FT.   | 1,217.89 SQ. FT. | 8,621.78 SQ. FT.  |
| 2F                     | 8,956.42 SQ. FT.           | 205.32 SQ. FT.               | 840.00 SQ. FT.               | 226.37 SQ. FT.   | 0 SQ. FT.        | 10,001.74 SQ. FT. |
| 3F                     | 8,119.53 SQ. FT.           | 0 SQ. FT.                    | 870.17 SQ. FT.               | 225.43 SQ. FT.   | 0 SQ. FT.        | 8,989.70 SQ. FT.  |
| 4F                     | 8,149.39 SQ. FT.           | 0 SQ. FT.                    | 837.91 SQ. FT.               | 226.30 SQ. FT.   | 0 SQ. FT.        | 8,987.30 SQ. FT.  |
| 5F                     | 7,708.75 SQ. FT.           | 0 SQ. FT.                    | 836.00 SQ. FT.               | 226.30 SQ. FT.   | 0 SQ. FT.        | 8,544.75 SQ. FT.  |
| 6F                     | 5,226.79 SQ. FT.           | 0 SQ. FT.                    | 71.47 SQ. FT.                | 226.30 SQ. FT.   | 0 SQ. FT.        | 5,298.26 SQ. FT.  |
| SUB-TOTAL              | 45,695.08 SQ. FT.          | 205.32 SQ. FT.               | 4,543.13 SQ. FT.             | 1,410.54 SQ. FT. | 1,217.89 SQ. FT. | 50,443.53 SQ. FT. |
| *SHARED AMENITY SPACES | AND OPEN STAIRWAYS WERE NO | DT INCLUDED IN THE FINAL FSR | CALCULATIONS.                |                  |                  |                   |