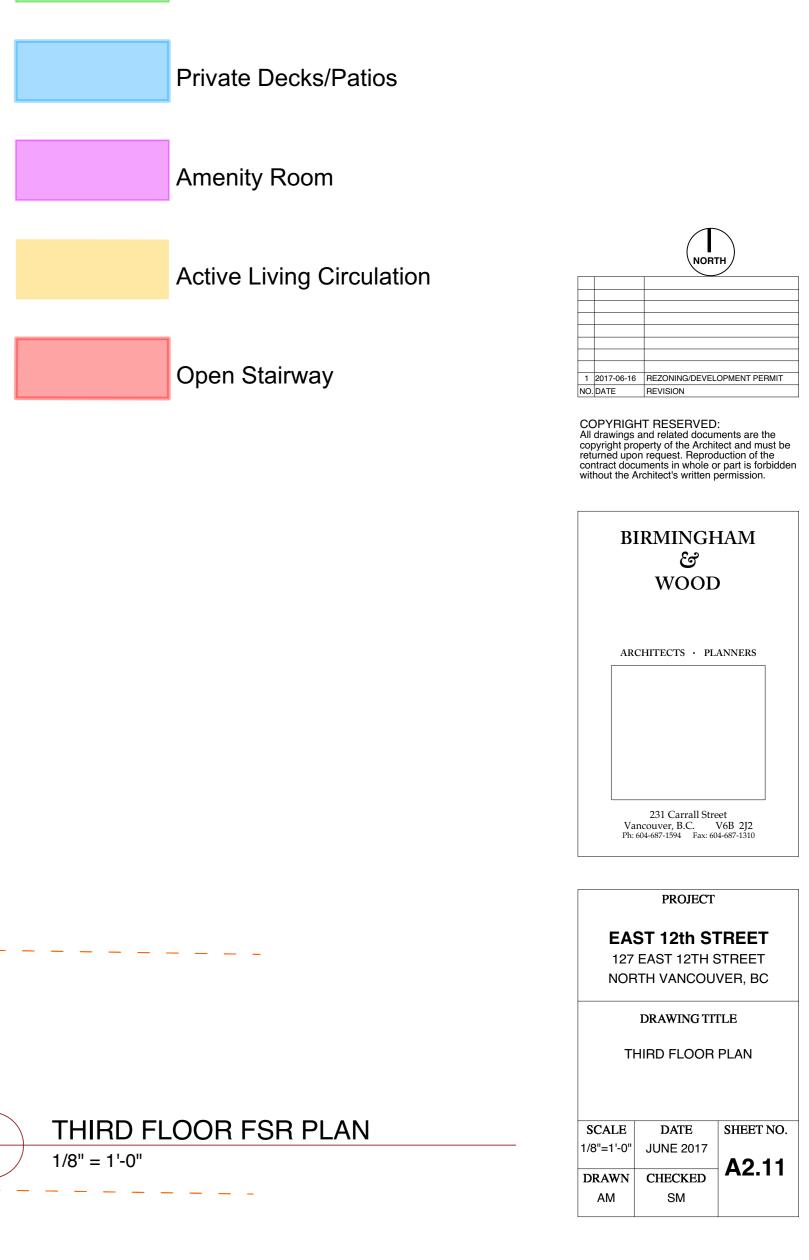

### PERMITTED FSR

SITE AREA

FSR

ACTIVE LIVING FSR EXCLUSION

ADAPTABLE LIVING

| PROPOSED FSR           |                            |                              |                              |                  |                  |                   |
|------------------------|----------------------------|------------------------------|------------------------------|------------------|------------------|-------------------|
| FLOOR                  | HOUSING                    | PRIVATE DECK/<br>PATIOS      | ACTIVE LIVING<br>CIRCULATION | OPEN STAIRWAY*   | AMENITY*         | SUB-TOTAL         |
| GF                     | 7,534.20 SQ. FT.           | 0 SQ. FT.                    | 1087.58 SQ. FT.              | 279.94 SQ. FT.   | 1,217.89 SQ. FT. | 8,621.78 SQ. FT.  |
| 2F                     | 8,956.42 SQ. FT.           | 205.32 SQ. FT.               | 840.00 SQ. FT.               | 226.37 SQ. FT.   | 0 SQ. FT.        | 10,001.74 SQ. FT. |
| 3F                     | 8,119.53 SQ. FT.           | 0 SQ. FT.                    | 870.17 SQ. FT.               | 225.43 SQ. FT.   | 0 SQ. FT.        | 8,989.70 SQ. FT.  |
| 4F                     | 8,149.39 SQ. FT.           | 0 SQ. FT.                    | 837.91 SQ. FT.               | 226.30 SQ. FT.   | 0 SQ. FT.        | 8,987.30 SQ. FT.  |
| 5F                     | 7,708.75 SQ. FT.           | 0 SQ. FT.                    | 836.00 SQ. FT.               | 226.30 SQ. FT.   | 0 SQ. FT.        | 8,544.75 SQ. FT.  |
| 6F                     | 5,226.79 SQ. FT.           | 0 SQ. FT.                    | 71.47 SQ. FT.                | 226.30 SQ. FT.   | 0 SQ. FT.        | 5,298.26 SQ. FT.  |
| SUB-TOTAL              | 45,695.08 SQ. FT.          | 205.32 SQ. FT.               | 4,543.13 SQ. FT.             | 1,410.54 SQ. FT. | 1,217.89 SQ. FT. | 50,443.53 SQ. FT. |
| *SHARED AMENITY SPACES | AND OPEN STAIRWAYS WERE NO | DT INCLUDED IN THE FINAL FSR | CALCULATIONS.                |                  |                  |                   |