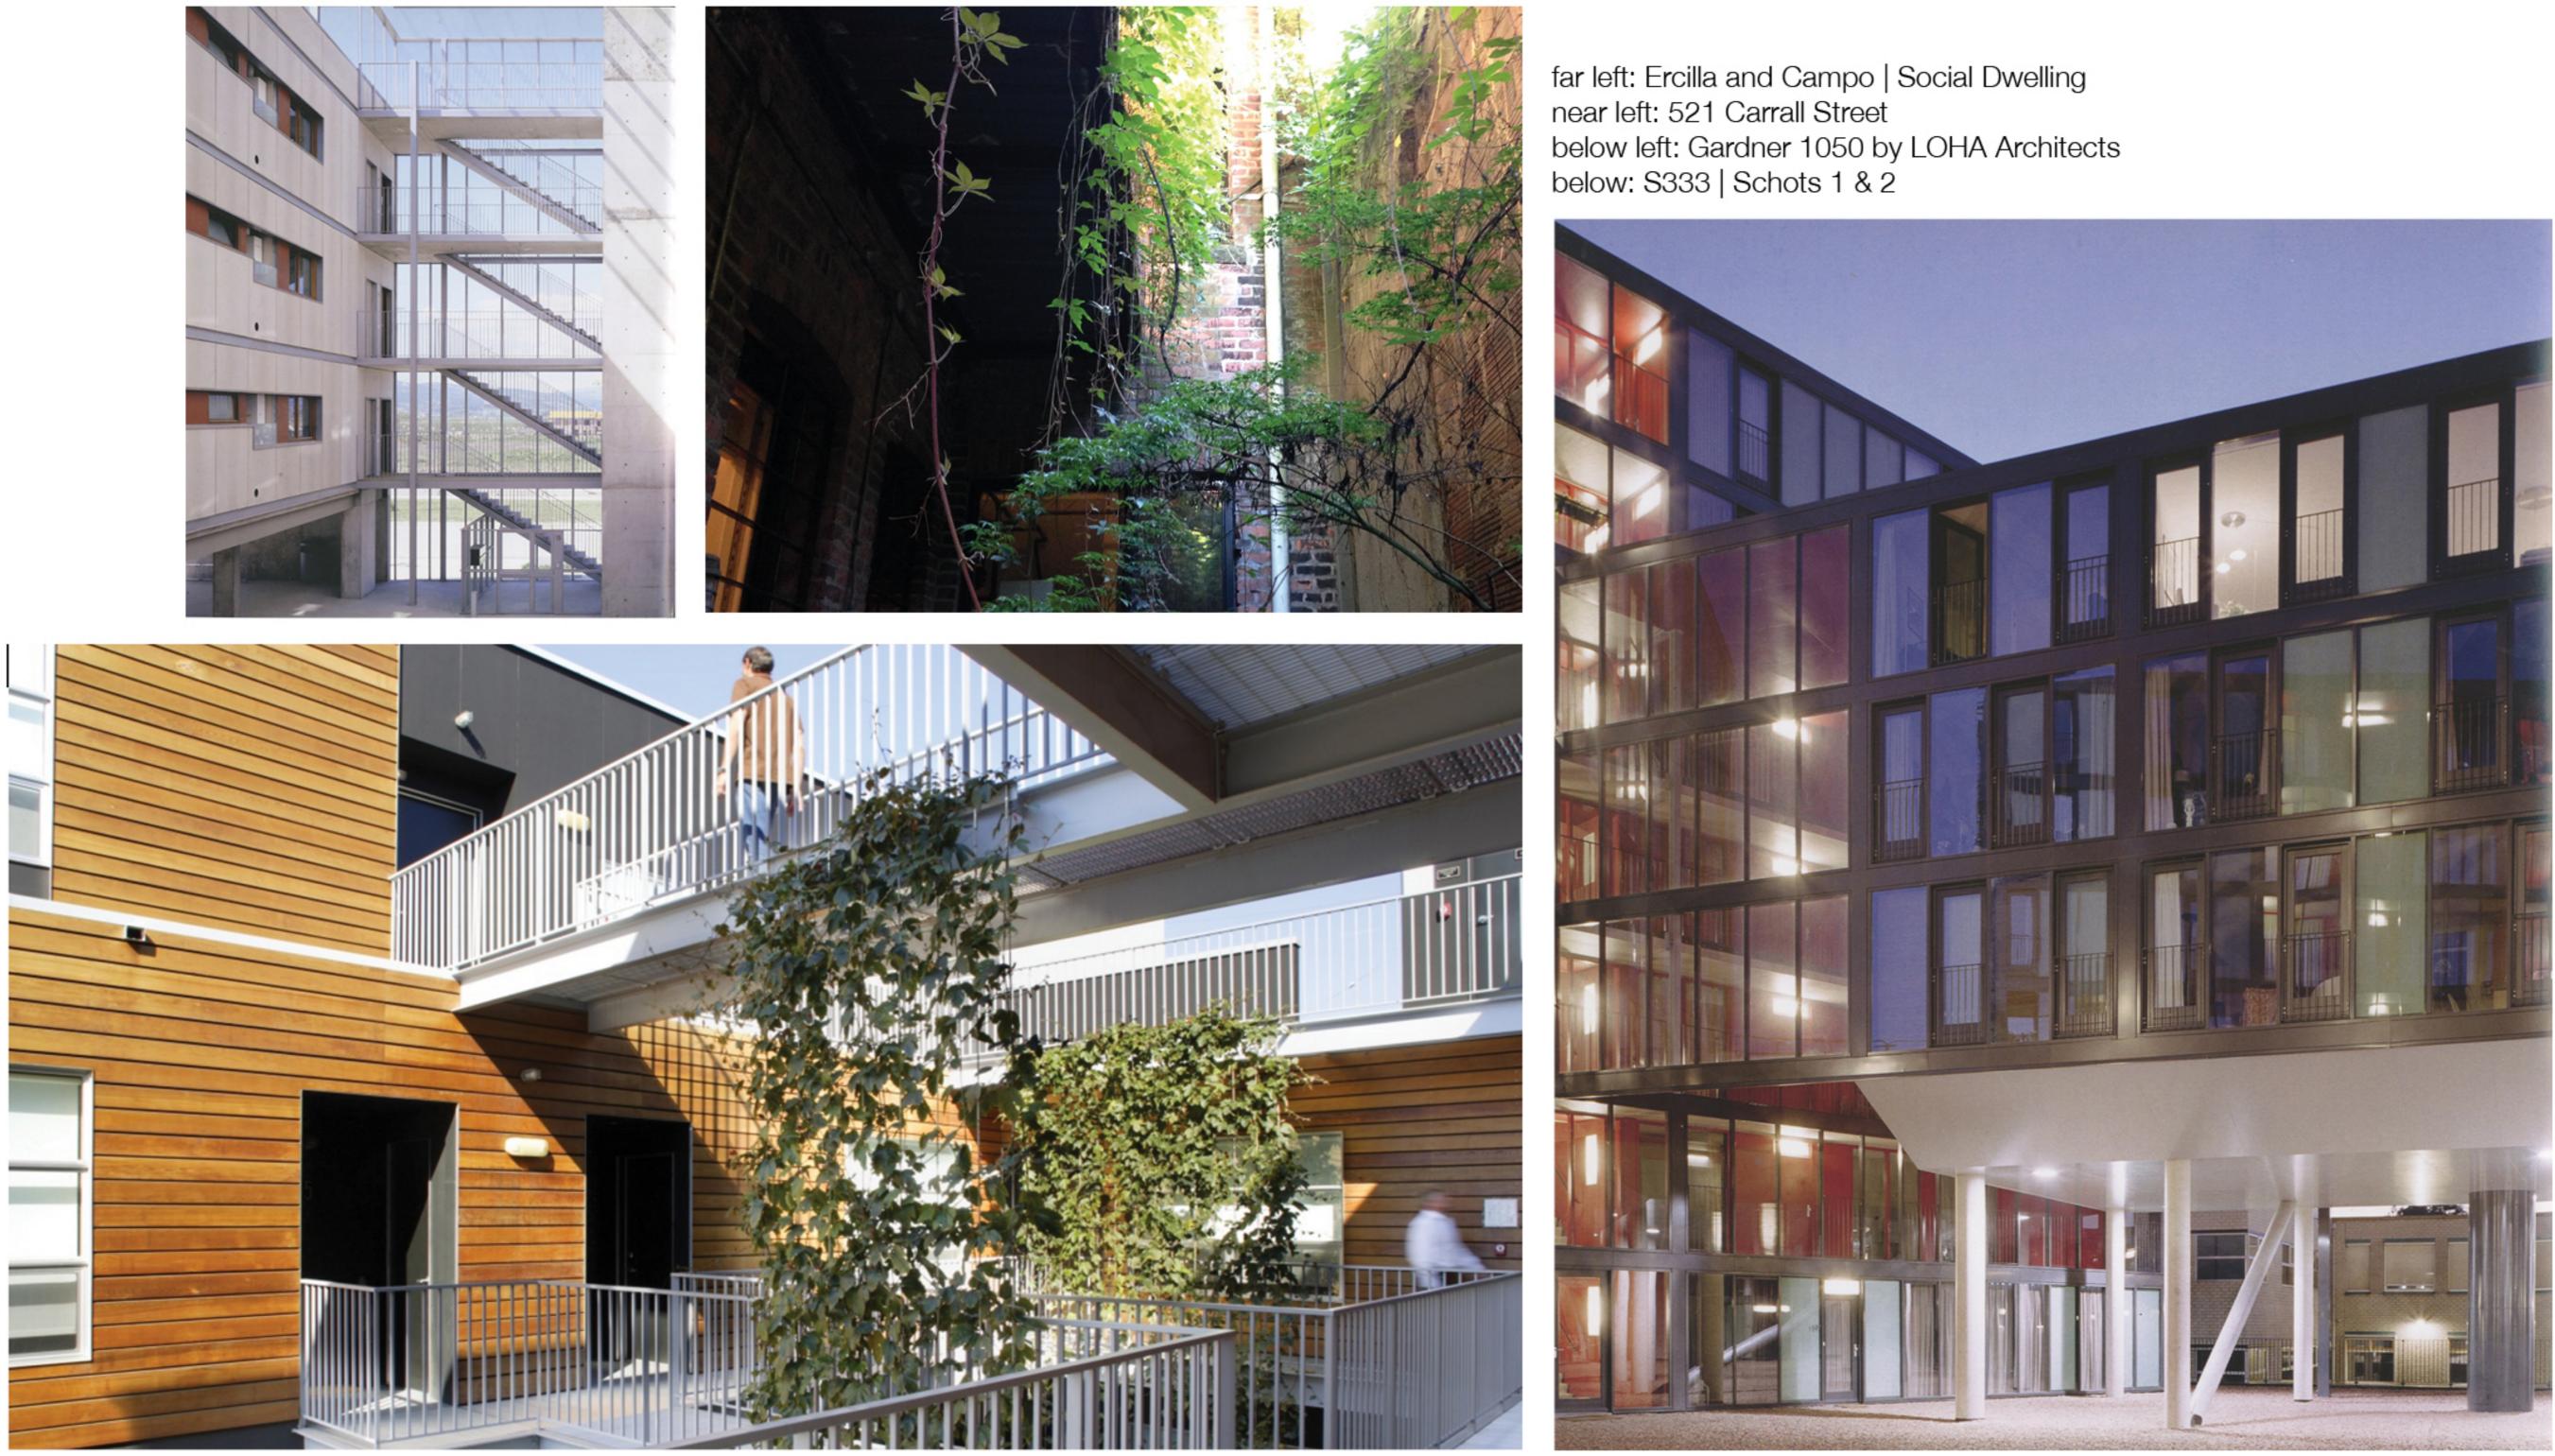

### GENERAL CONFIGURATION

The general configuration of the building uses an interior courtyard configuration – which provides various benefits to the living and social spaces. The courtyard configuration also allows the building occupants to circulate in a central open area and to meet and socialize while they make their way to their units. The central courtyard space is passed through to reach the elevator and the stairs and the primary stairs will be exterior and very central as you enter the courtyard in order to encourage active living. The door to the elevator is purposefully not visible from the entry to the courtyard. The main stairway and circulation is meant to be the most attractive choice for moving around the building. As it is increasingly recognized that dense living in buildings with long closed corridors and elevators increases social isolation, this design attempts to take on these issues and propose an alternate, even while dealing with a modest rental building budget.