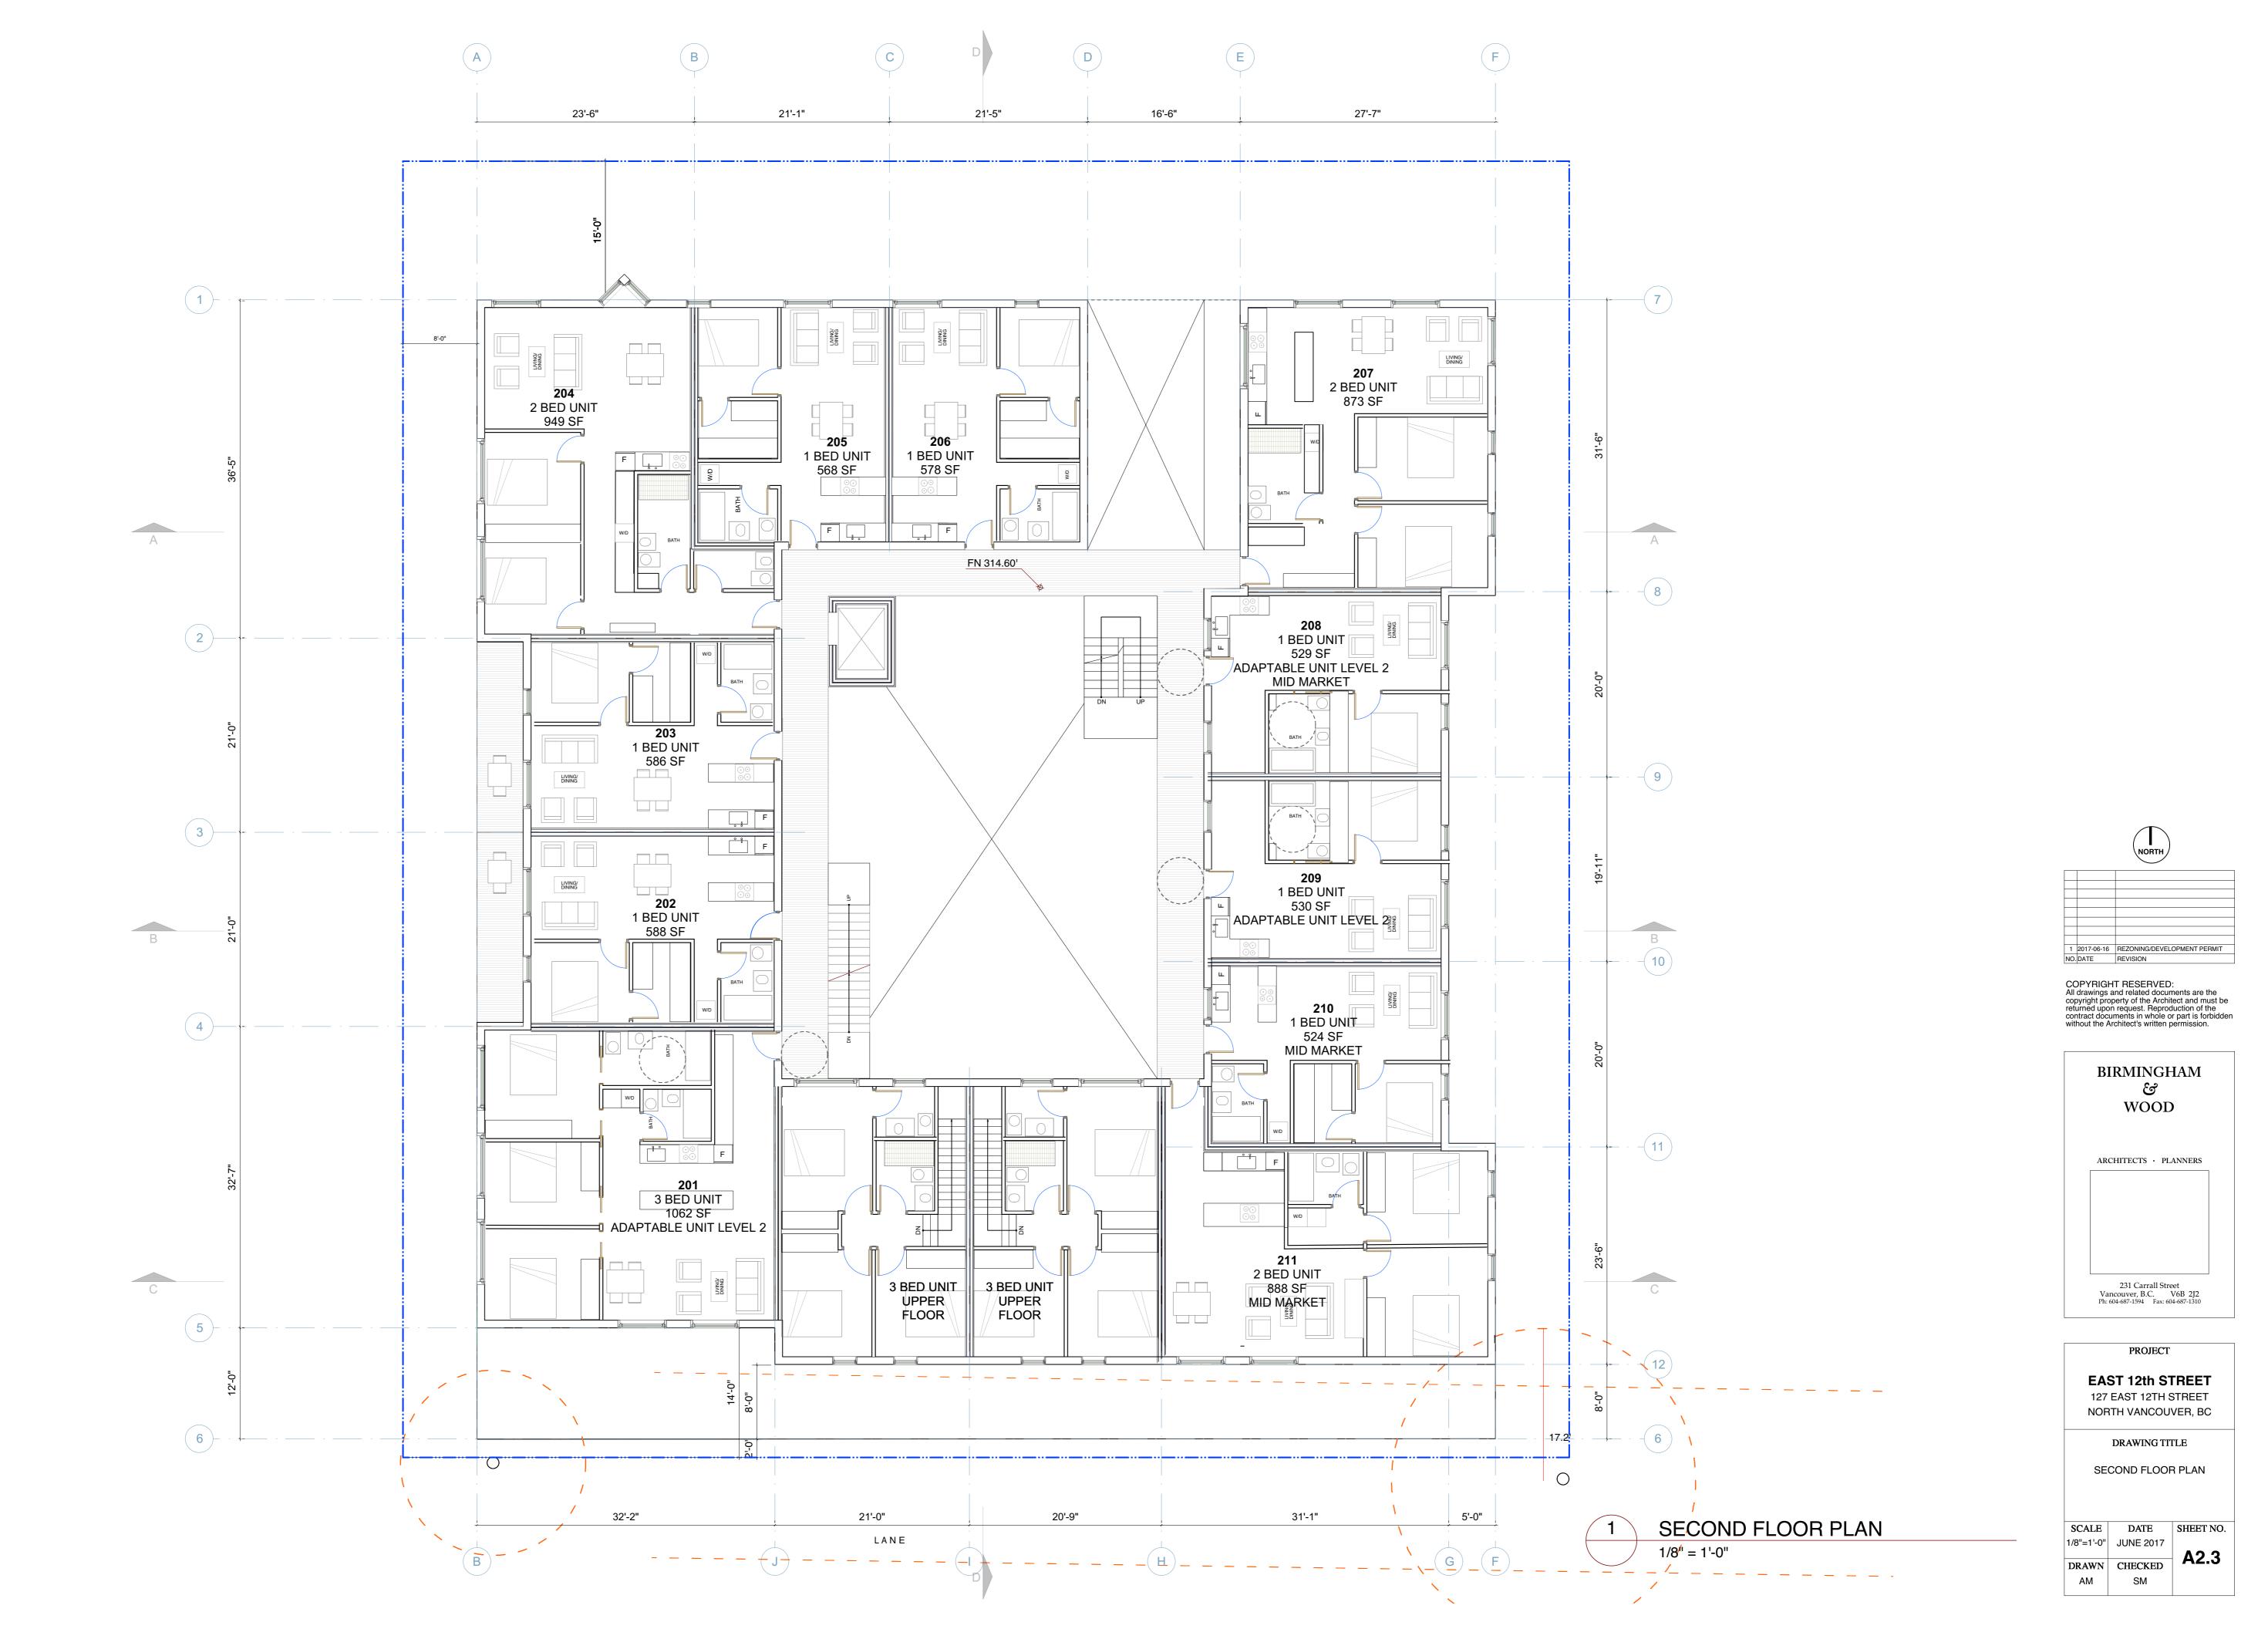

### Amenity spaces

The building has abundant indoor and outdoor social spaces for use by the residents including an amenity room on the ground floor, two communal roof decks – on the 3rd and 5th floors - and individual garden plots for the residents on the 6th floor. All amenity spaces open up onto the courtyard and to the common circulation area. The indoor amenity space at the ground level opens up to the courtyard, allowing activities to spill out into the courtyard in nice weather. This also facilitates meeting neighbours and social activities.