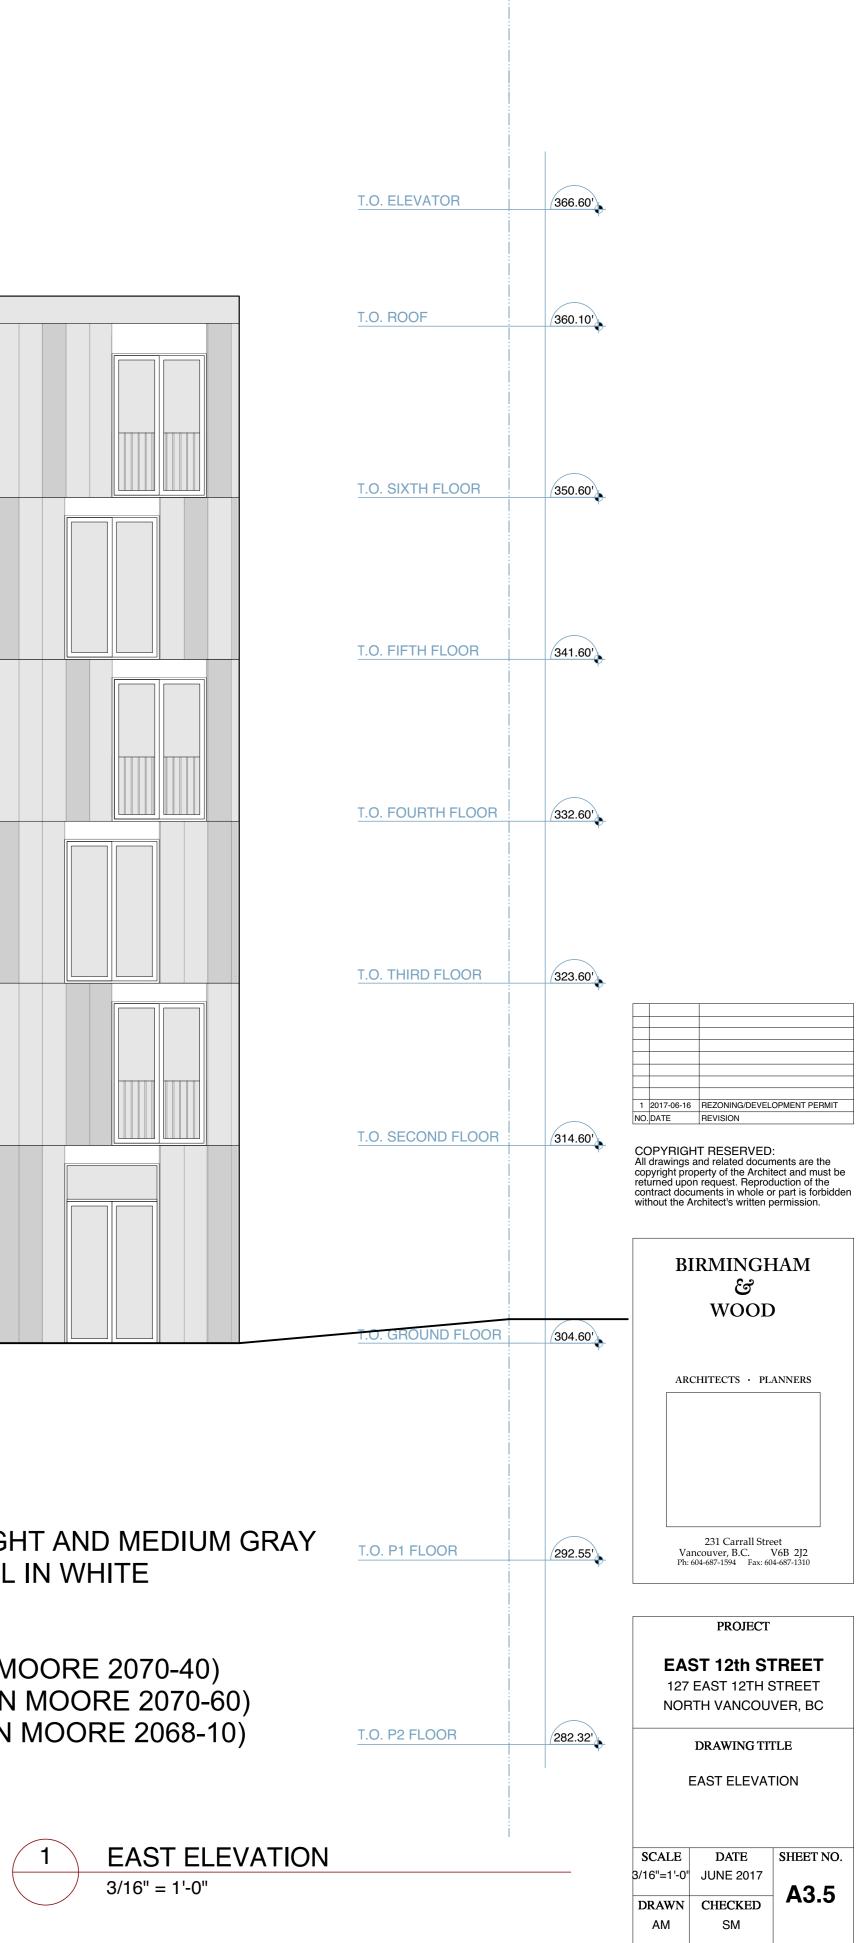

### PERMITTED FSR

SITE AREA

FSR

ACTIVE LIVING FSR EXCLUSION

ADAPTABLE LIVING

| PROPOSED FSR           |                            |                              |                              |                  |                  |                   |
|------------------------|----------------------------|------------------------------|------------------------------|------------------|------------------|-------------------|
| FLOOR                  | HOUSING                    | PRIVATE DECK/<br>PATIOS      | ACTIVE LIVING<br>CIRCULATION | OPEN STAIRWAY*   | AMENITY*         | SUB-TOTAL         |
| GF                     | 7,534.20 SQ. FT.           | 0 SQ. FT.                    | 1087.58 SQ. FT.              | 279.94 SQ. FT.   | 1,217.89 SQ. FT. | 8,621.78 SQ. FT.  |
| 2F                     | 8,956.42 SQ. FT.           | 205.32 SQ. FT.               | 840.00 SQ. FT.               | 226.37 SQ. FT.   | 0 SQ. FT.        | 10,001.74 SQ. FT. |
| 3F                     | 8,119.53 SQ. FT.           | 0 SQ. FT.                    | 870.17 SQ. FT.               | 225.43 SQ. FT.   | 0 SQ. FT.        | 8,989.70 SQ. FT.  |
| 4F                     | 8,149.39 SQ. FT.           | 0 SQ. FT.                    | 837.91 SQ. FT.               | 226.30 SQ. FT.   | 0 SQ. FT.        | 8,987.30 SQ. FT.  |
| 5F                     | 7,708.75 SQ. FT.           | 0 SQ. FT.                    | 836.00 SQ. FT.               | 226.30 SQ. FT.   | 0 SQ. FT.        | 8,544.75 SQ. FT.  |
| 6F                     | 5,226.79 SQ. FT.           | 0 SQ. FT.                    | 71.47 SQ. FT.                | 226.30 SQ. FT.   | 0 SQ. FT.        | 5,298.26 SQ. FT.  |
| SUB-TOTAL              | 45,695.08 SQ. FT.          | 205.32 SQ. FT.               | 4,543.13 SQ. FT.             | 1,410.54 SQ. FT. | 1,217.89 SQ. FT. | 50,443.53 SQ. FT. |
| *SHARED AMENITY SPACES | AND OPEN STAIRWAYS WERE NO | DT INCLUDED IN THE FINAL FSR | CALCULATIONS.                |                  |                  |                   |