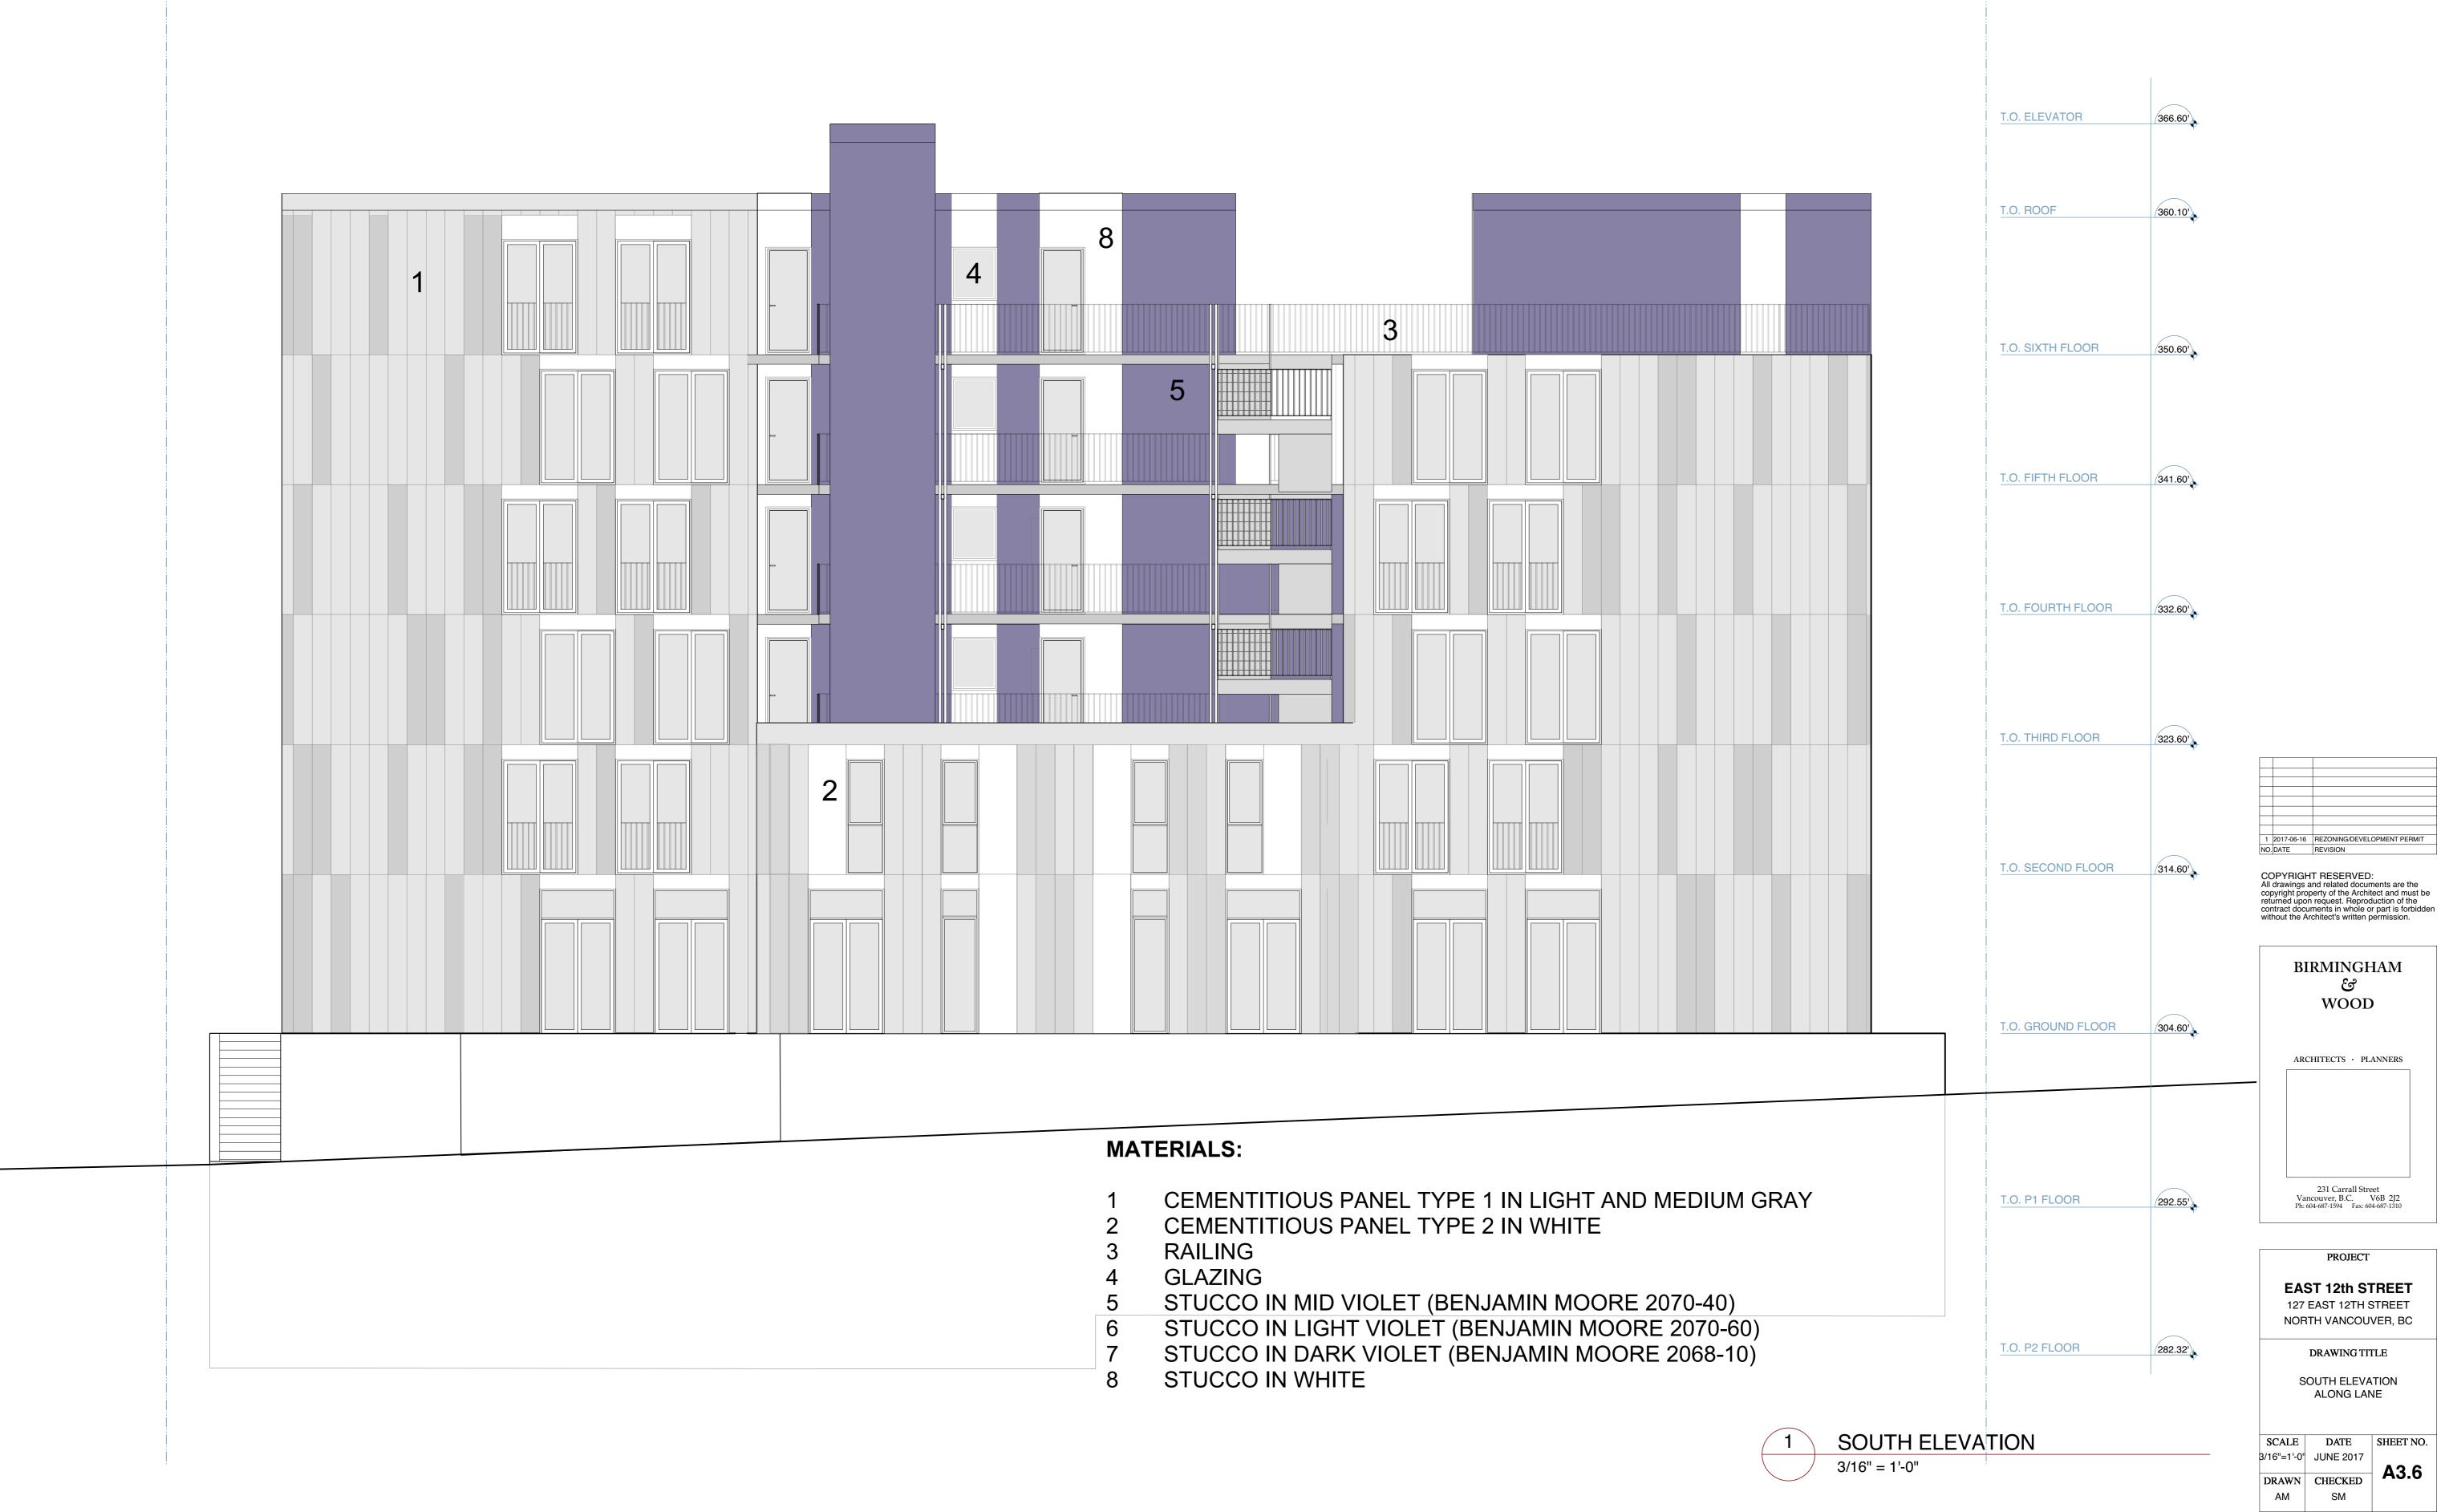

### PERMITTED FSR

SITE AREA

FSR

ACTIVE LIVING FSR EXCLUSION

ADAPTABLE LIVING

| PROPOSED FSR           |                            |                              |                              |                  |                  |                   |
|------------------------|----------------------------|------------------------------|------------------------------|------------------|------------------|-------------------|
| FLOOR                  | HOUSING                    | PRIVATE DECK/<br>PATIOS      | ACTIVE LIVING<br>CIRCULATION | OPEN STAIRWAY*   | AMENITY*         | SUB-TOTAL         |
| GF                     | 7,534.20 SQ. FT.           | 0 SQ. FT.                    | 1087.58 SQ. FT.              | 279.94 SQ. FT.   | 1,217.89 SQ. FT. | 8,621.78 SQ. FT.  |
| 2F                     | 8,956.42 SQ. FT.           | 205.32 SQ. FT.               | 840.00 SQ. FT.               | 226.37 SQ. FT.   | 0 SQ. FT.        | 10,001.74 SQ. FT. |
| 3F                     | 8,119.53 SQ. FT.           | 0 SQ. FT.                    | 870.17 SQ. FT.               | 225.43 SQ. FT.   | 0 SQ. FT.        | 8,989.70 SQ. FT.  |
| 4F                     | 8,149.39 SQ. FT.           | 0 SQ. FT.                    | 837.91 SQ. FT.               | 226.30 SQ. FT.   | 0 SQ. FT.        | 8,987.30 SQ. FT.  |
| 5F                     | 7,708.75 SQ. FT.           | 0 SQ. FT.                    | 836.00 SQ. FT.               | 226.30 SQ. FT.   | 0 SQ. FT.        | 8,544.75 SQ. FT.  |
| 6F                     | 5,226.79 SQ. FT.           | 0 SQ. FT.                    | 71.47 SQ. FT.                | 226.30 SQ. FT.   | 0 SQ. FT.        | 5,298.26 SQ. FT.  |
| SUB-TOTAL              | 45,695.08 SQ. FT.          | 205.32 SQ. FT.               | 4,543.13 SQ. FT.             | 1,410.54 SQ. FT. | 1,217.89 SQ. FT. | 50,443.53 SQ. FT. |
| *SHARED AMENITY SPACES | AND OPEN STAIRWAYS WERE NO | DT INCLUDED IN THE FINAL FSR | CALCULATIONS.                |                  |                  |                   |