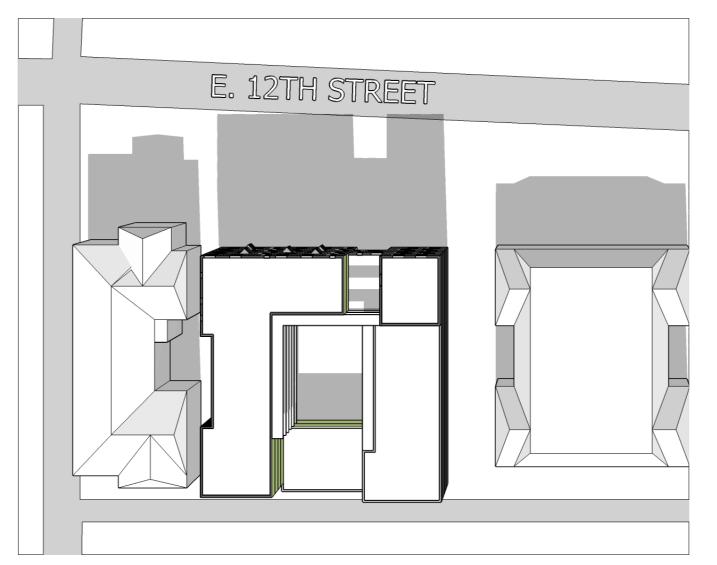

#### Light and Views

The courtyard configuration takes advantage of south light and valued sunlight in the common spaces because it opens to the south. In addition, because views are to the south-west and south-east, this configuration maximizes the views from as many units as possible (see attached study). Views are expected only from the 4th floor up.

#### **SEPTEMBER 21**

SEPTEMBER 21 @ 10:00 AM

SEPTEMBER 21 @ 12 NOON

SEPTEMBER 21 @ 2:00 PM