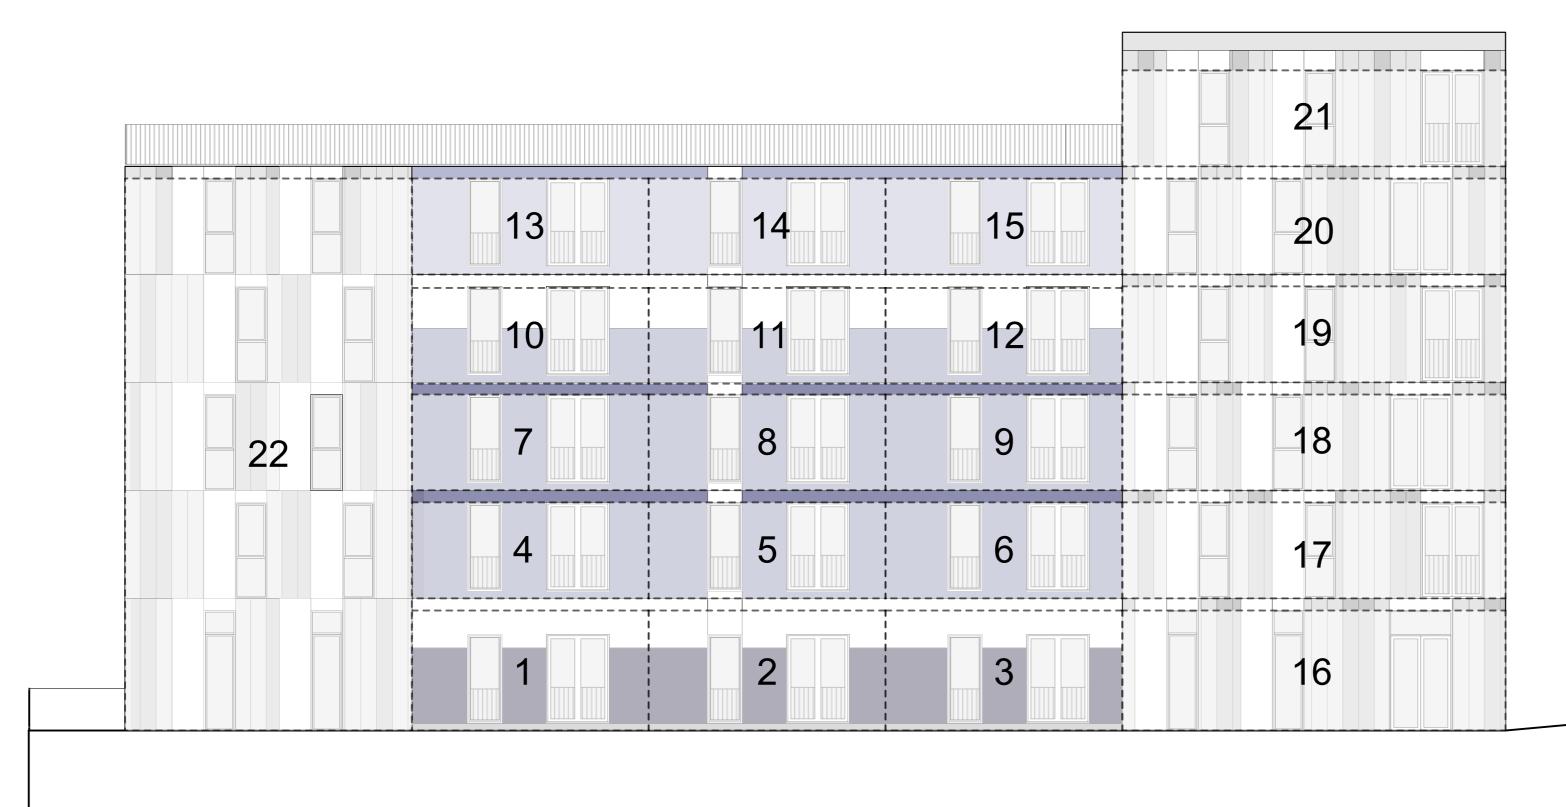

### NORTH ELEVATION

1/8" = 1'-0"

| LIMITING DISTANCE | 2.4 m                 |                   |                  |  |
|-------------------|-----------------------|-------------------|------------------|--|
| AREA              | EXPOSED BUILDING FACE | ALLOWABLE OPENING | PROPOSED OPENING |  |
| 1-3               | 18.33 SQ. M.          | 32%               | 31%              |  |
| 4-15              | 14.64 SQ. M.          | 46.8%             | 38.3%            |  |
| 16                | 29.67 SQ. M.          | 32%               | 32%              |  |
| 17-21             | 23.75 SQ. M.          | 35.6%             | 33%              |  |
| 22                | 102.10 SQ. M.         | 21.2%             | 20%              |  |