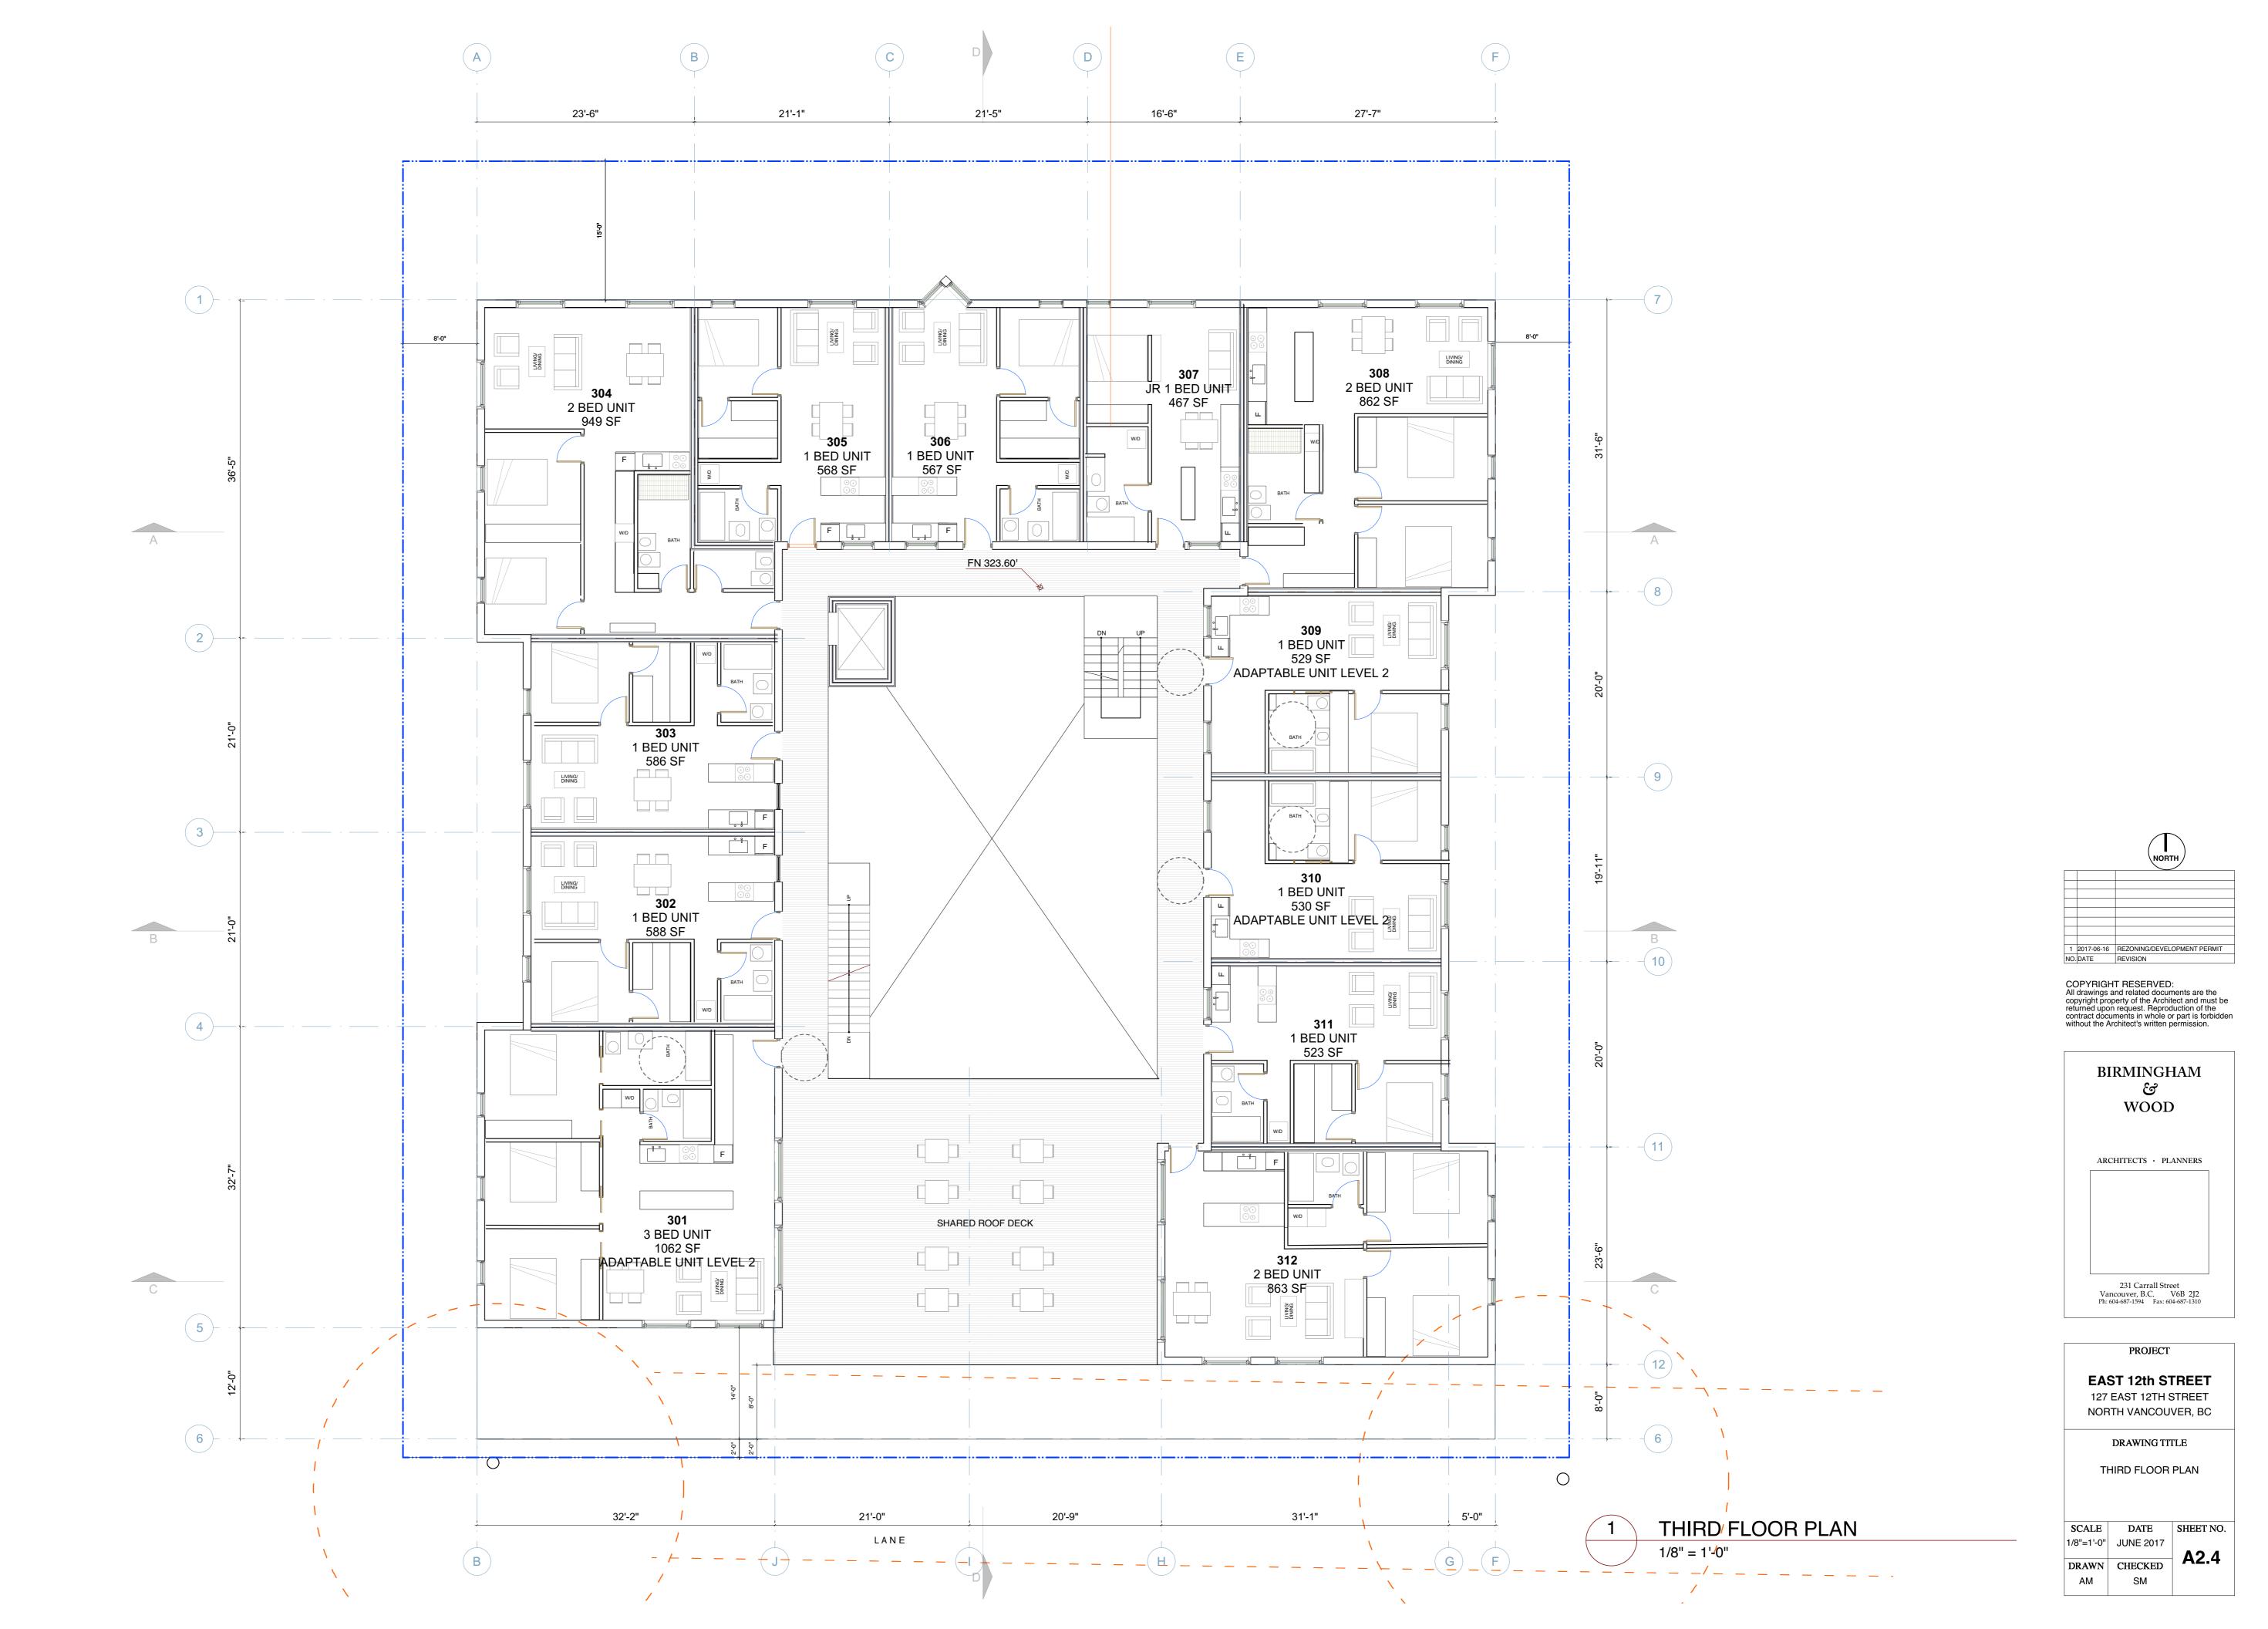

#### Light and Views

The courtyard configuration takes advantage of south light and valued sunlight in the common spaces because it opens to the south. In addition, because views are to the south-west and south-east, this configuration maximizes the views from as many units as possible (see attached study). Views are expected only from the 4th floor up.