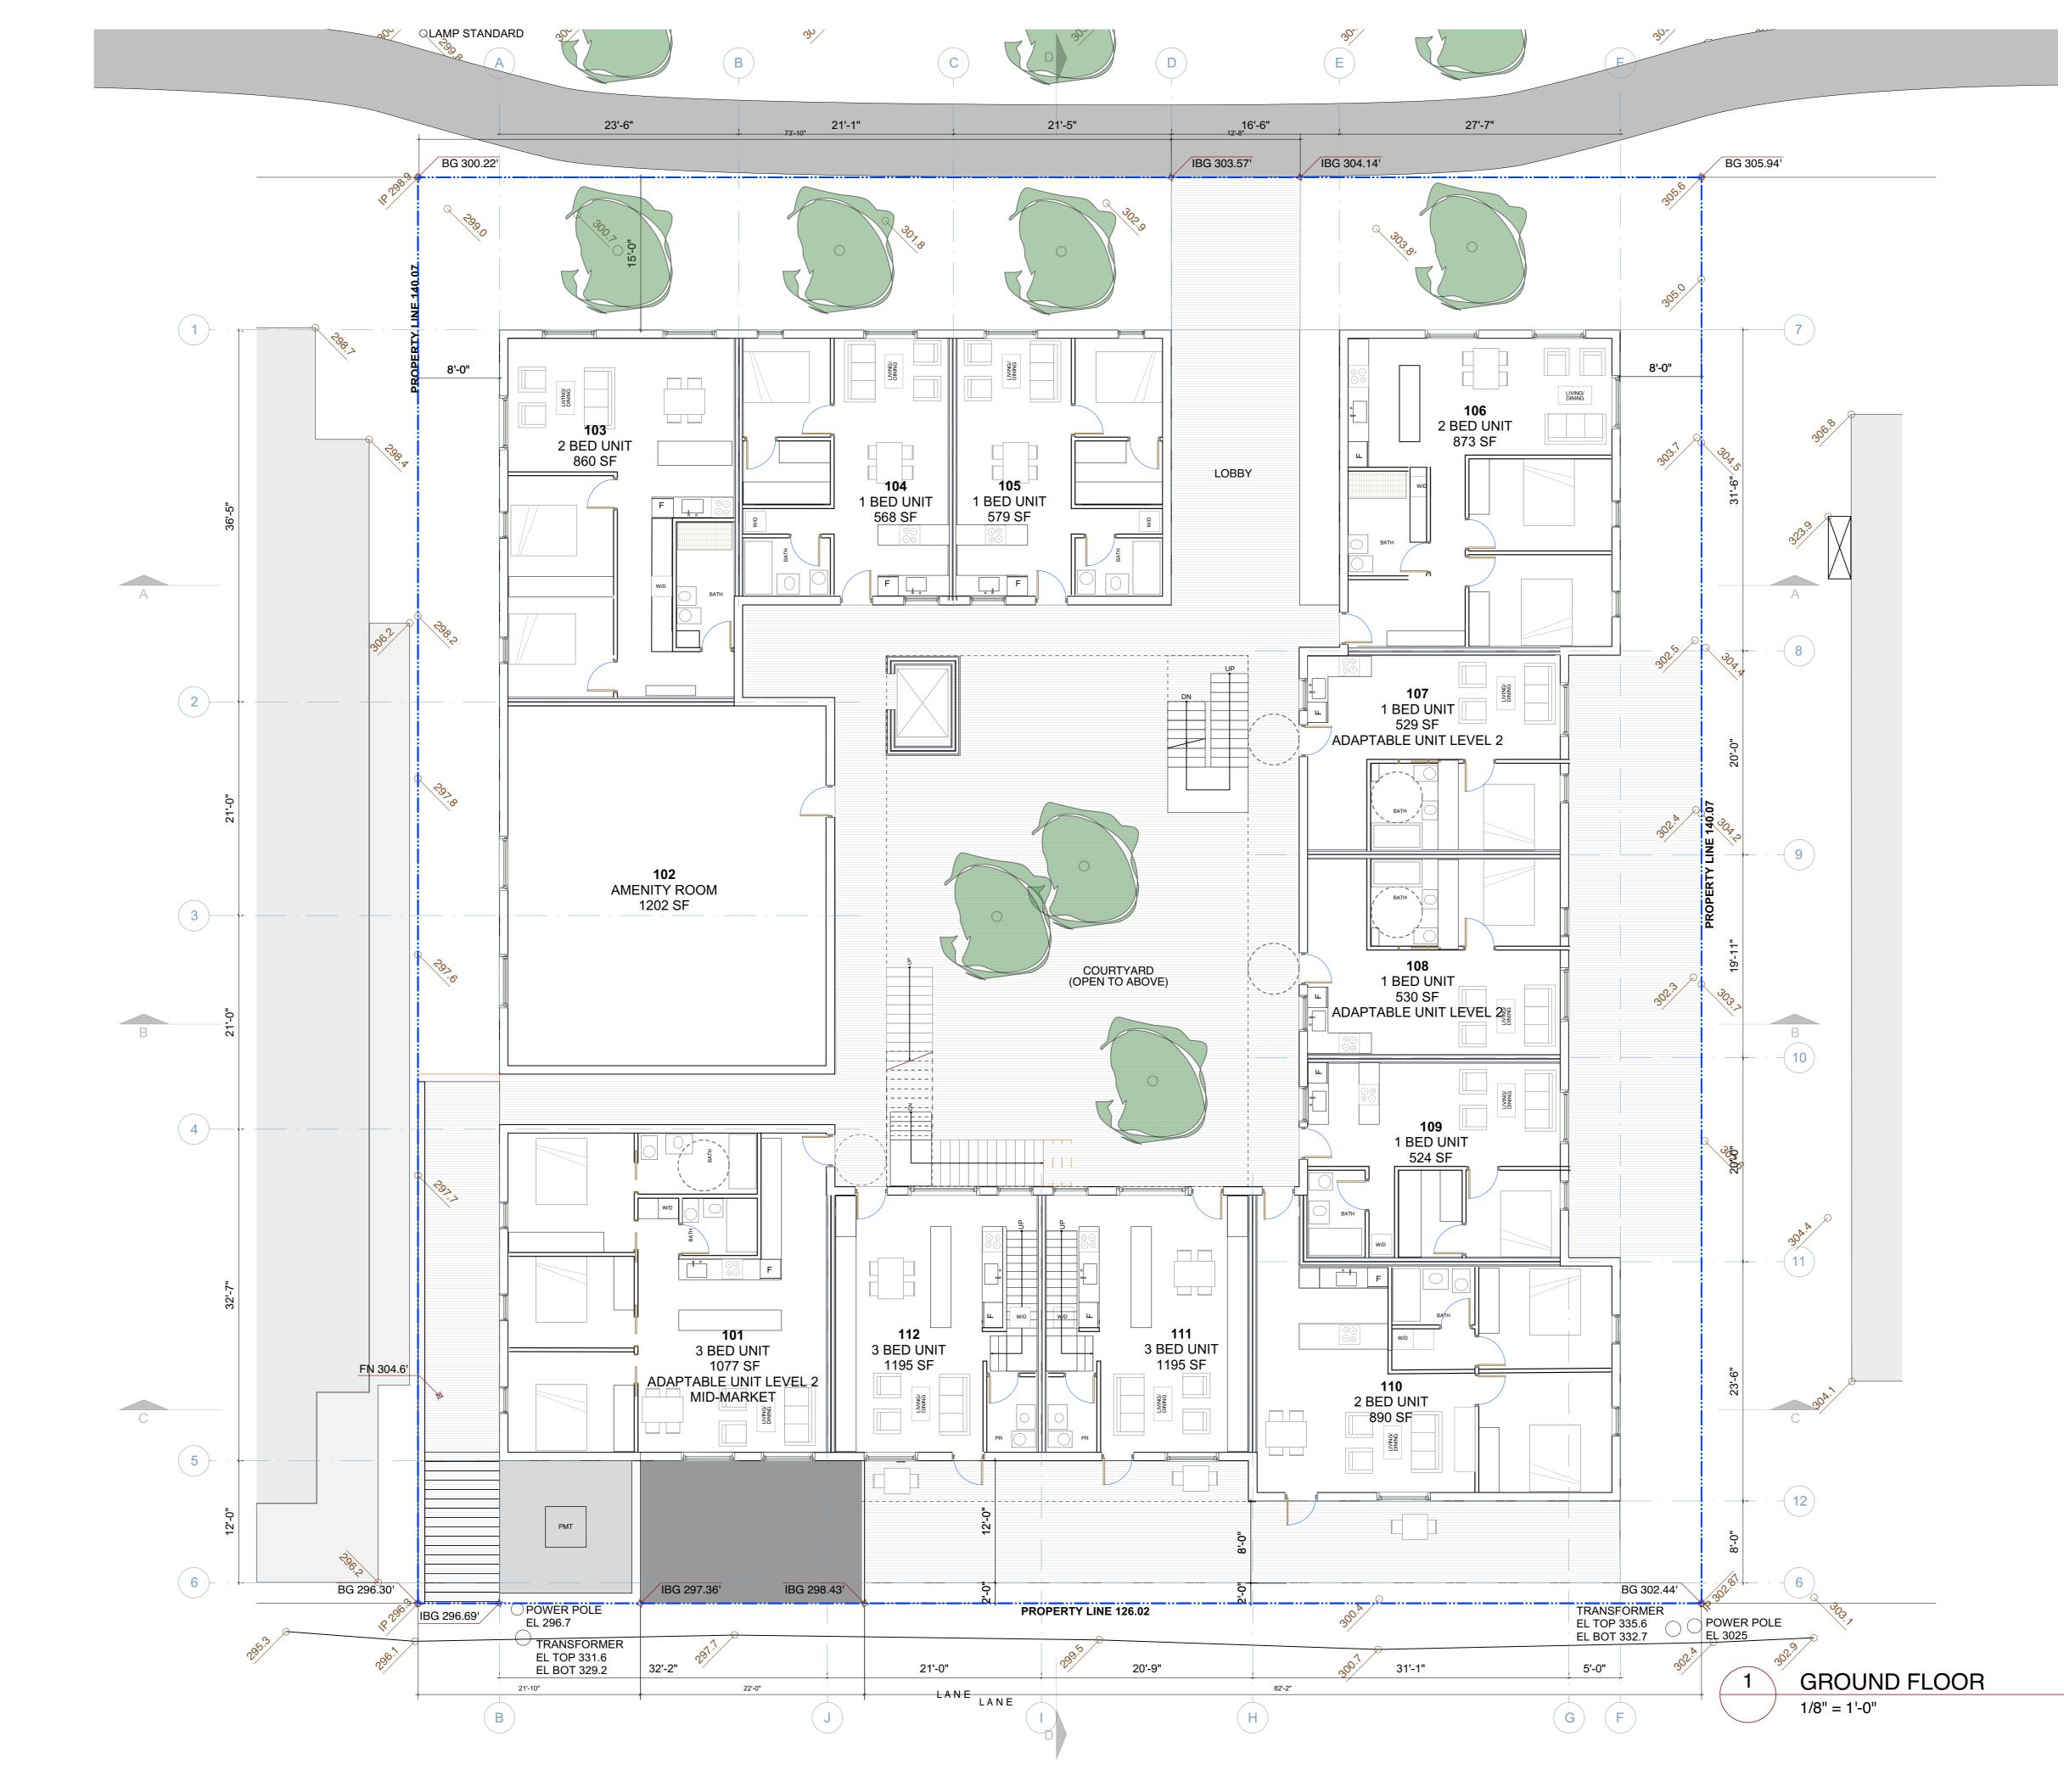

### GENERAL CONFIGURATION

The general configuration of the building uses an interior courtyard configuration – which provides various benefits to the living and social spaces. The courtyard configuration also allows the building occupants to circulate in a central open area and to meet and socialize while they make their way to their units. The central courtyard space is passed through to reach the elevator and the stairs and the primary stairs will be exterior and very central as you enter the courtyard in order to encourage active living. The door to the elevator is purposefully not visible from the entry to the courtyard. The main stairway and circulation is meant to be the most attractive choice for moving around the building. As it is increasingly recognized that dense living in buildings with long closed corridors and elevators increases social isolation, this design attempts to take on these issues and propose an alternate, even while dealing with a modest rental building budget.

#### Light and Views

The courtyard configuration takes advantage of south light and valued sunlight in the common spaces because it opens to the south. In addition, because views are to the south-west and south-east, this configuration maximizes the views from as many units as possible (see attached study). Views are expected only from the 4th floor up.

### Amenity spaces

The building has abundant indoor and outdoor social spaces for use by the residents including an amenity room on the ground floor, two communal roof decks – on the 3rd and 5th floors - and individual garden plots for the residents on the 6th floor. All amenity spaces open up onto the courtyard and to the common circulation area. The indoor amenity space at the ground level opens up to the courtyard, allowing activities to spill out into the courtyard in nice weather. This also facilitates meeting neighbours and social activities.