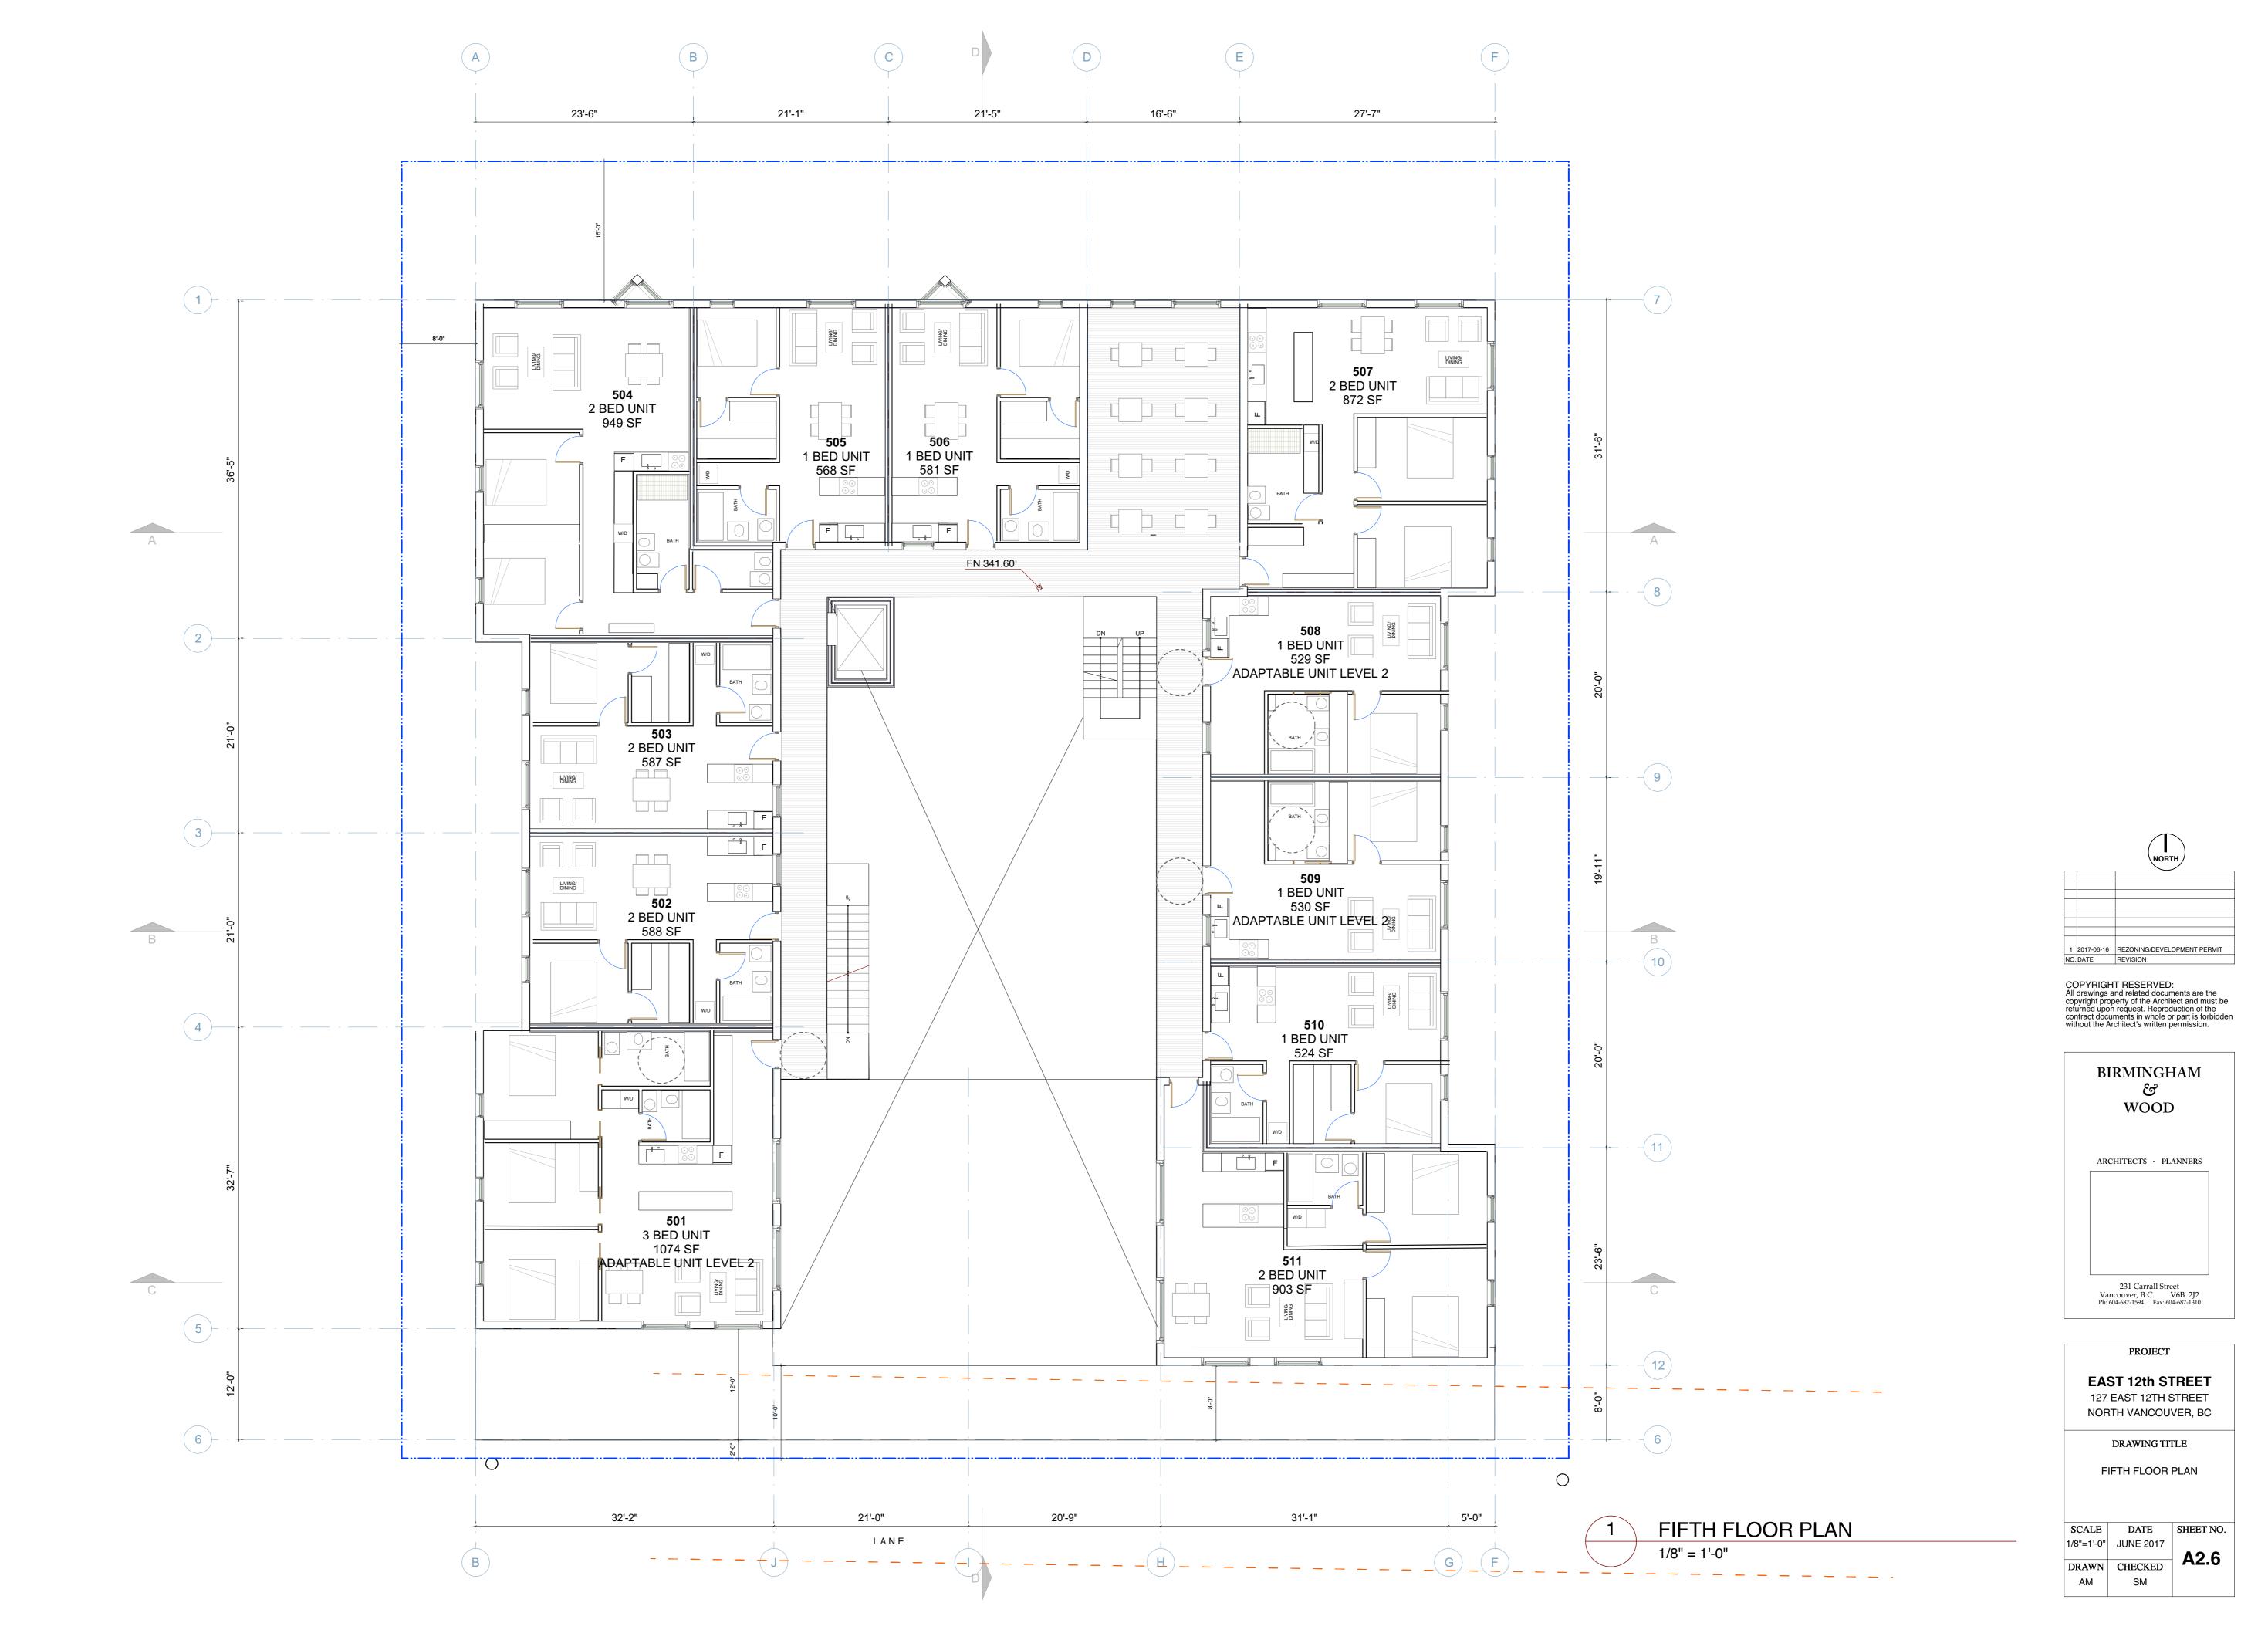

### GENERAL CONFIGURATION

The general configuration of the building uses an interior courtyard configuration – which provides various benefits to the living and social spaces. The courtyard configuration also allows the building occupants to circulate in a central open area and to meet and socialize while they make their way to their units. The central courtyard space is passed through to reach the elevator and the stairs and the primary stairs will be exterior and very central as you enter the courtyard in order to encourage active living. The door to the elevator is purposefully not visible from the entry to the courtyard. The main stairway and circulation is meant to be the most attractive choice for moving around the building. As it is increasingly recognized that dense living in buildings with long closed corridors and elevators increases social isolation, this design attempts to take on these issues and propose an alternate, even while dealing with a modest rental building budget.

#### Light and Views

The courtyard configuration takes advantage of south light and valued sunlight in the common spaces because it opens to the south. In addition, because views are to the south-west and south-east, this configuration maximizes the views from as many units as possible (see attached study). Views are expected only from the 4th floor up.

### Amenity spaces

The building has abundant indoor and outdoor social spaces for use by the residents including an amenity room on the ground floor, two communal roof decks – on the 3rd and 5th floors - and individual garden plots for the residents on the 6th floor. All amenity spaces open up onto the courtyard and to the common circulation area. The indoor amenity space at the ground level opens up to the courtyard, allowing activities to spill out into the courtyard in nice weather. This also facilitates meeting neighbours and social activities.