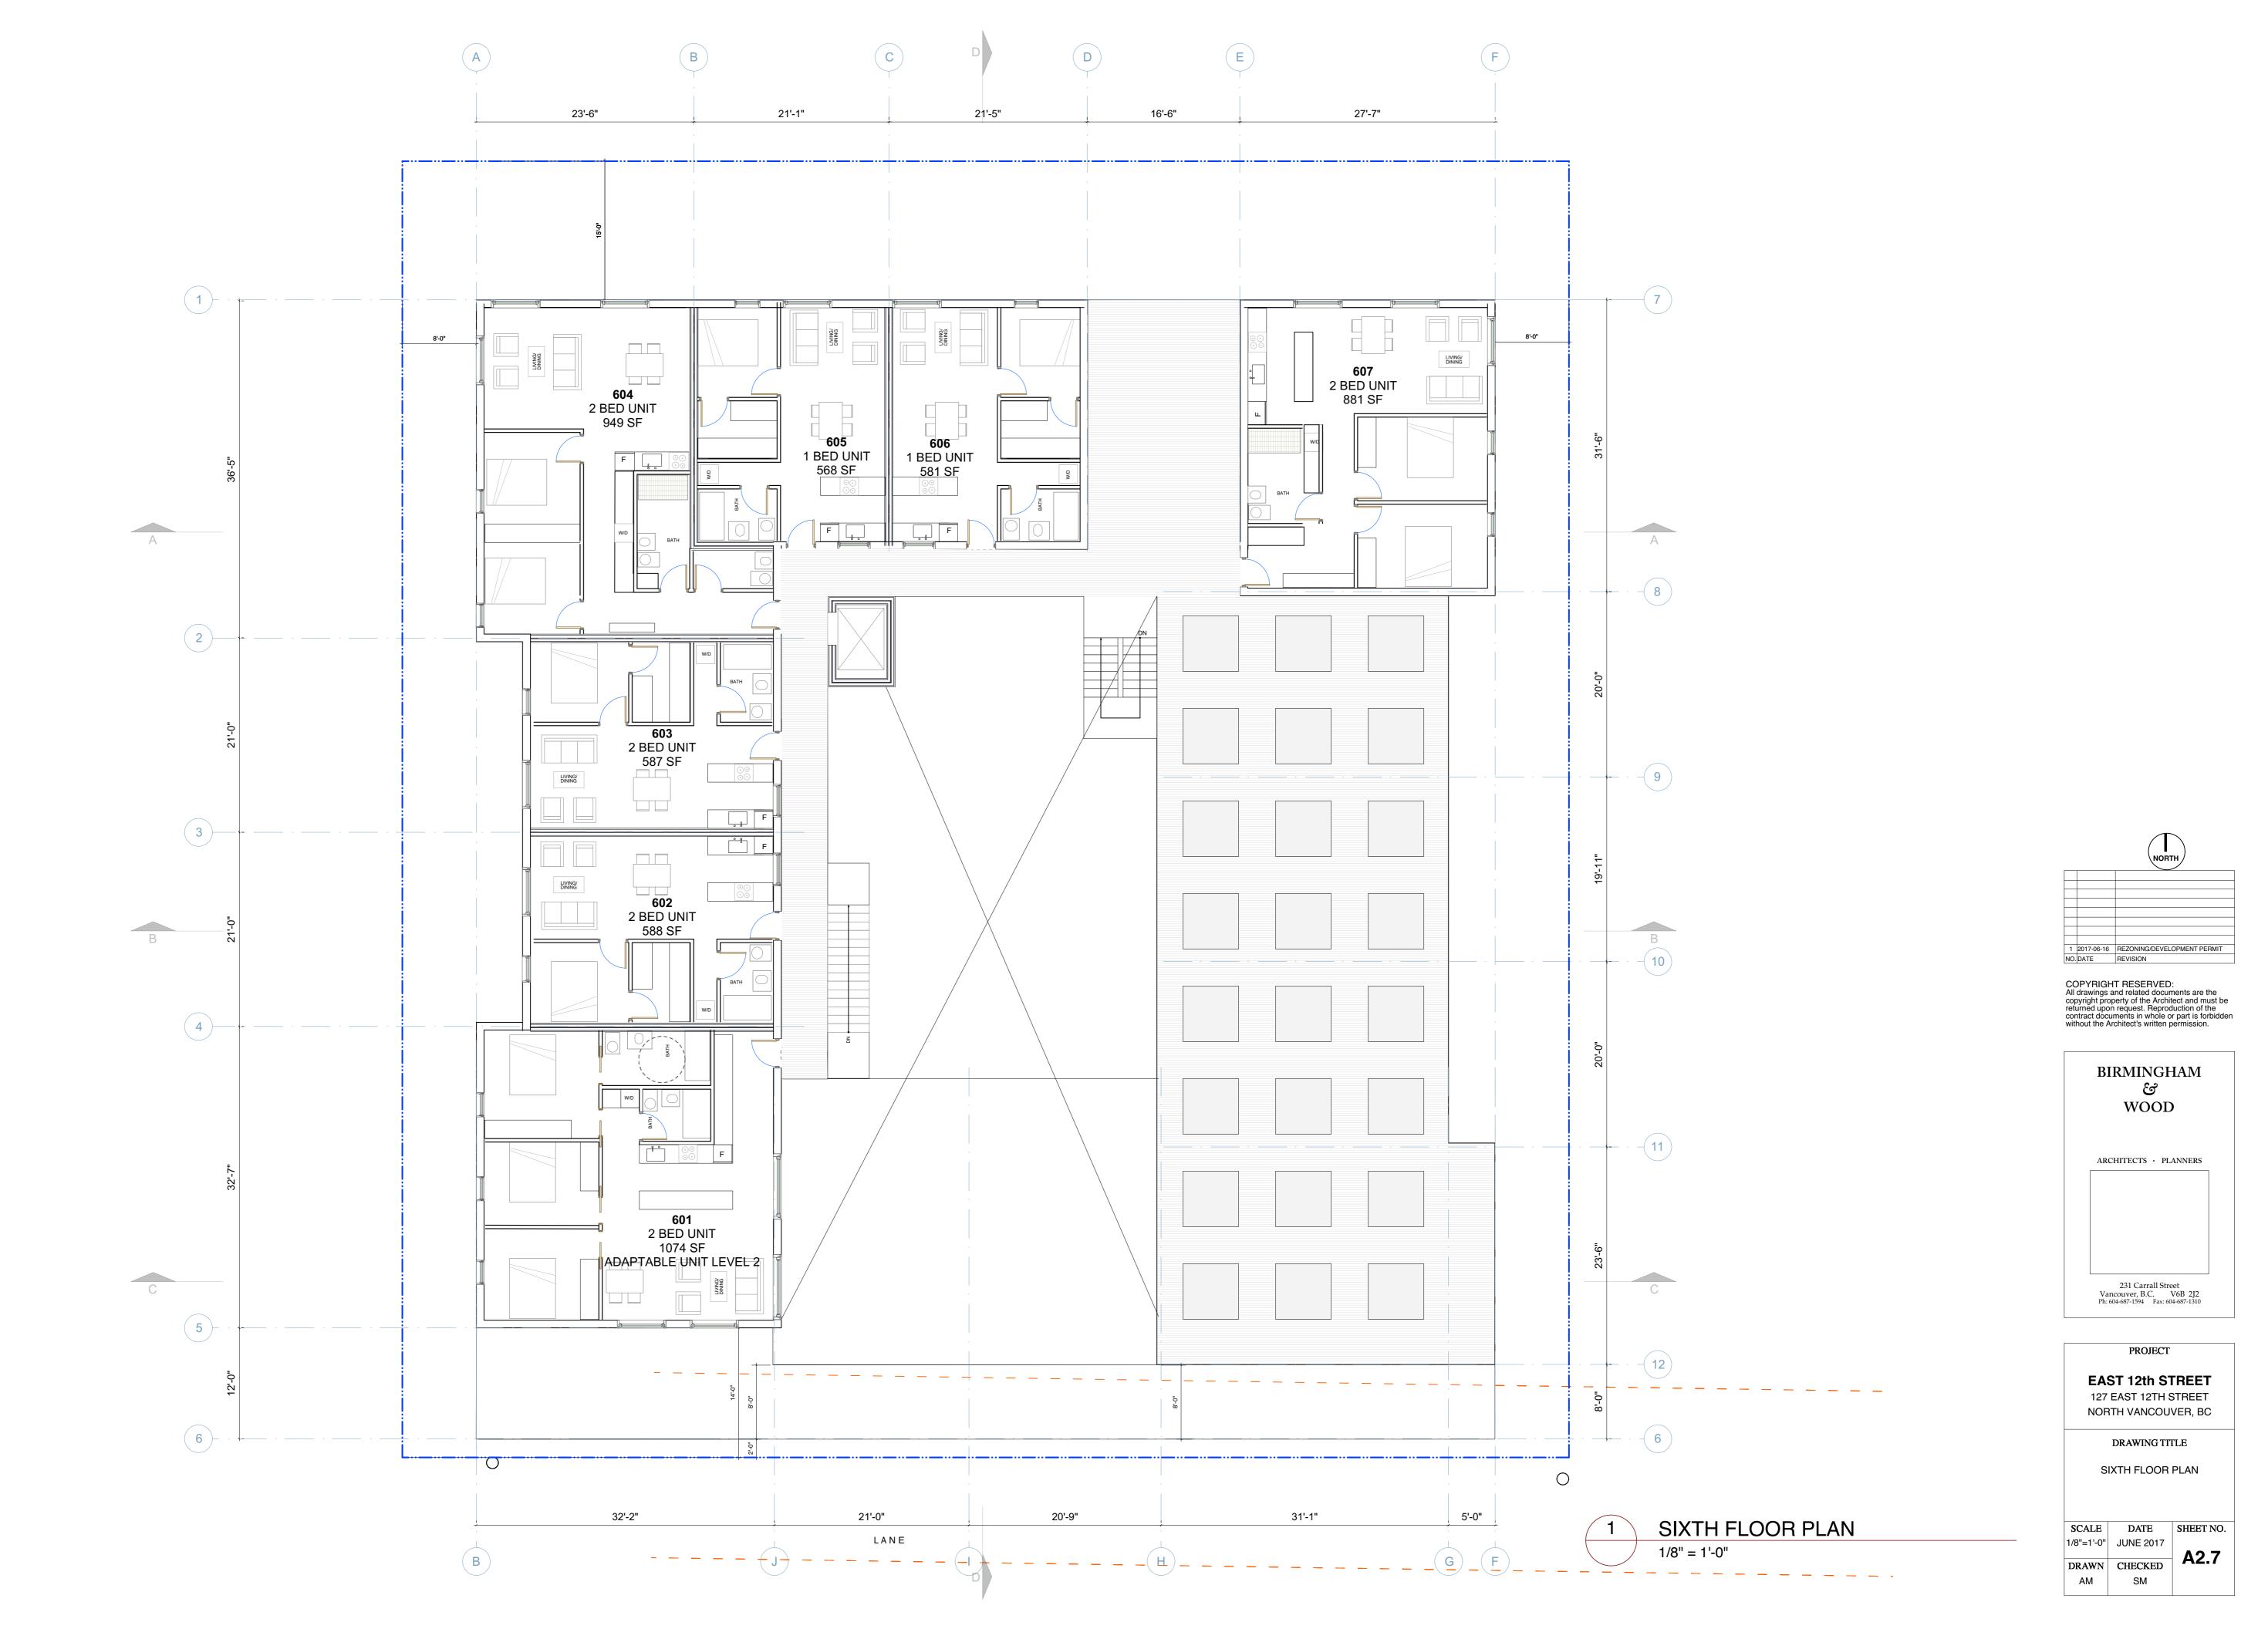

### GENERAL CONFIGURATION

The general configuration of the building uses an interior courtyard configuration – which provides various benefits to the living and social spaces. The courtyard configuration also allows the building occupants to circulate in a central open area and to meet and socialize while they make their way to their units. The central courtyard space is passed through to reach the elevator and the stairs and the primary stairs will be exterior and very central as you enter the courtyard in order to encourage active living. The door to the elevator is purposefully not visible from the entry to the courtyard. The main stairway and circulation is meant to be the most attractive choice for moving around the building. As it is increasingly recognized that dense living in buildings with long closed corridors and elevators increases social isolation, this design attempts to take on these issues and propose an alternate, even while dealing with a modest rental building budget.

### Amenity spaces

The building has abundant indoor and outdoor social spaces for use by the residents including an amenity room on the ground floor, two communal roof decks – on the 3rd and 5th floors - and individual garden plots for the residents on the 6th floor. All amenity spaces open up onto the courtyard and to the common circulation area. The indoor amenity space at the ground level opens up to the courtyard, allowing activities to spill out into the courtyard in nice weather. This also facilitates meeting neighbours and social activities.