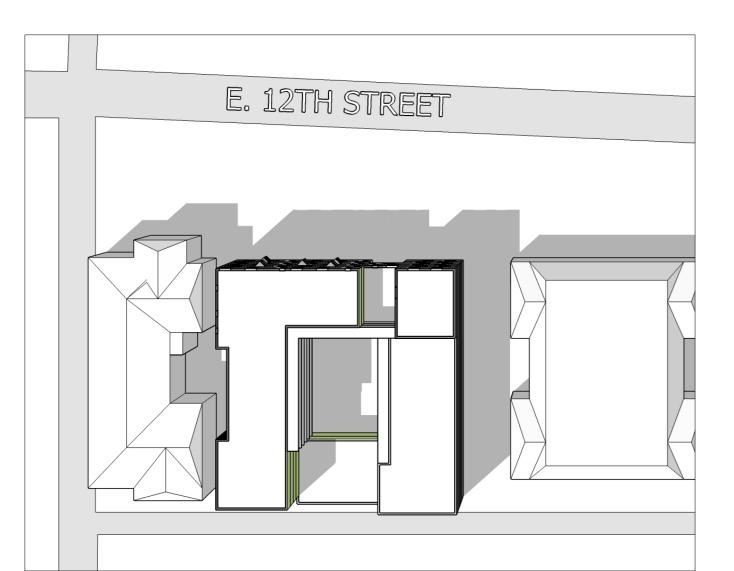

#### Light and Views

The courtyard configuration takes advantage of south light and valued sunlight in the common spaces because it opens to the south. In addition, because views are to the south-west and south-east, this configuration maximizes the views from as many units as possible (see attached study). Views are expected only from the 4th floor up.

JUNE 21

JUNE 21 @ 10:00 AM