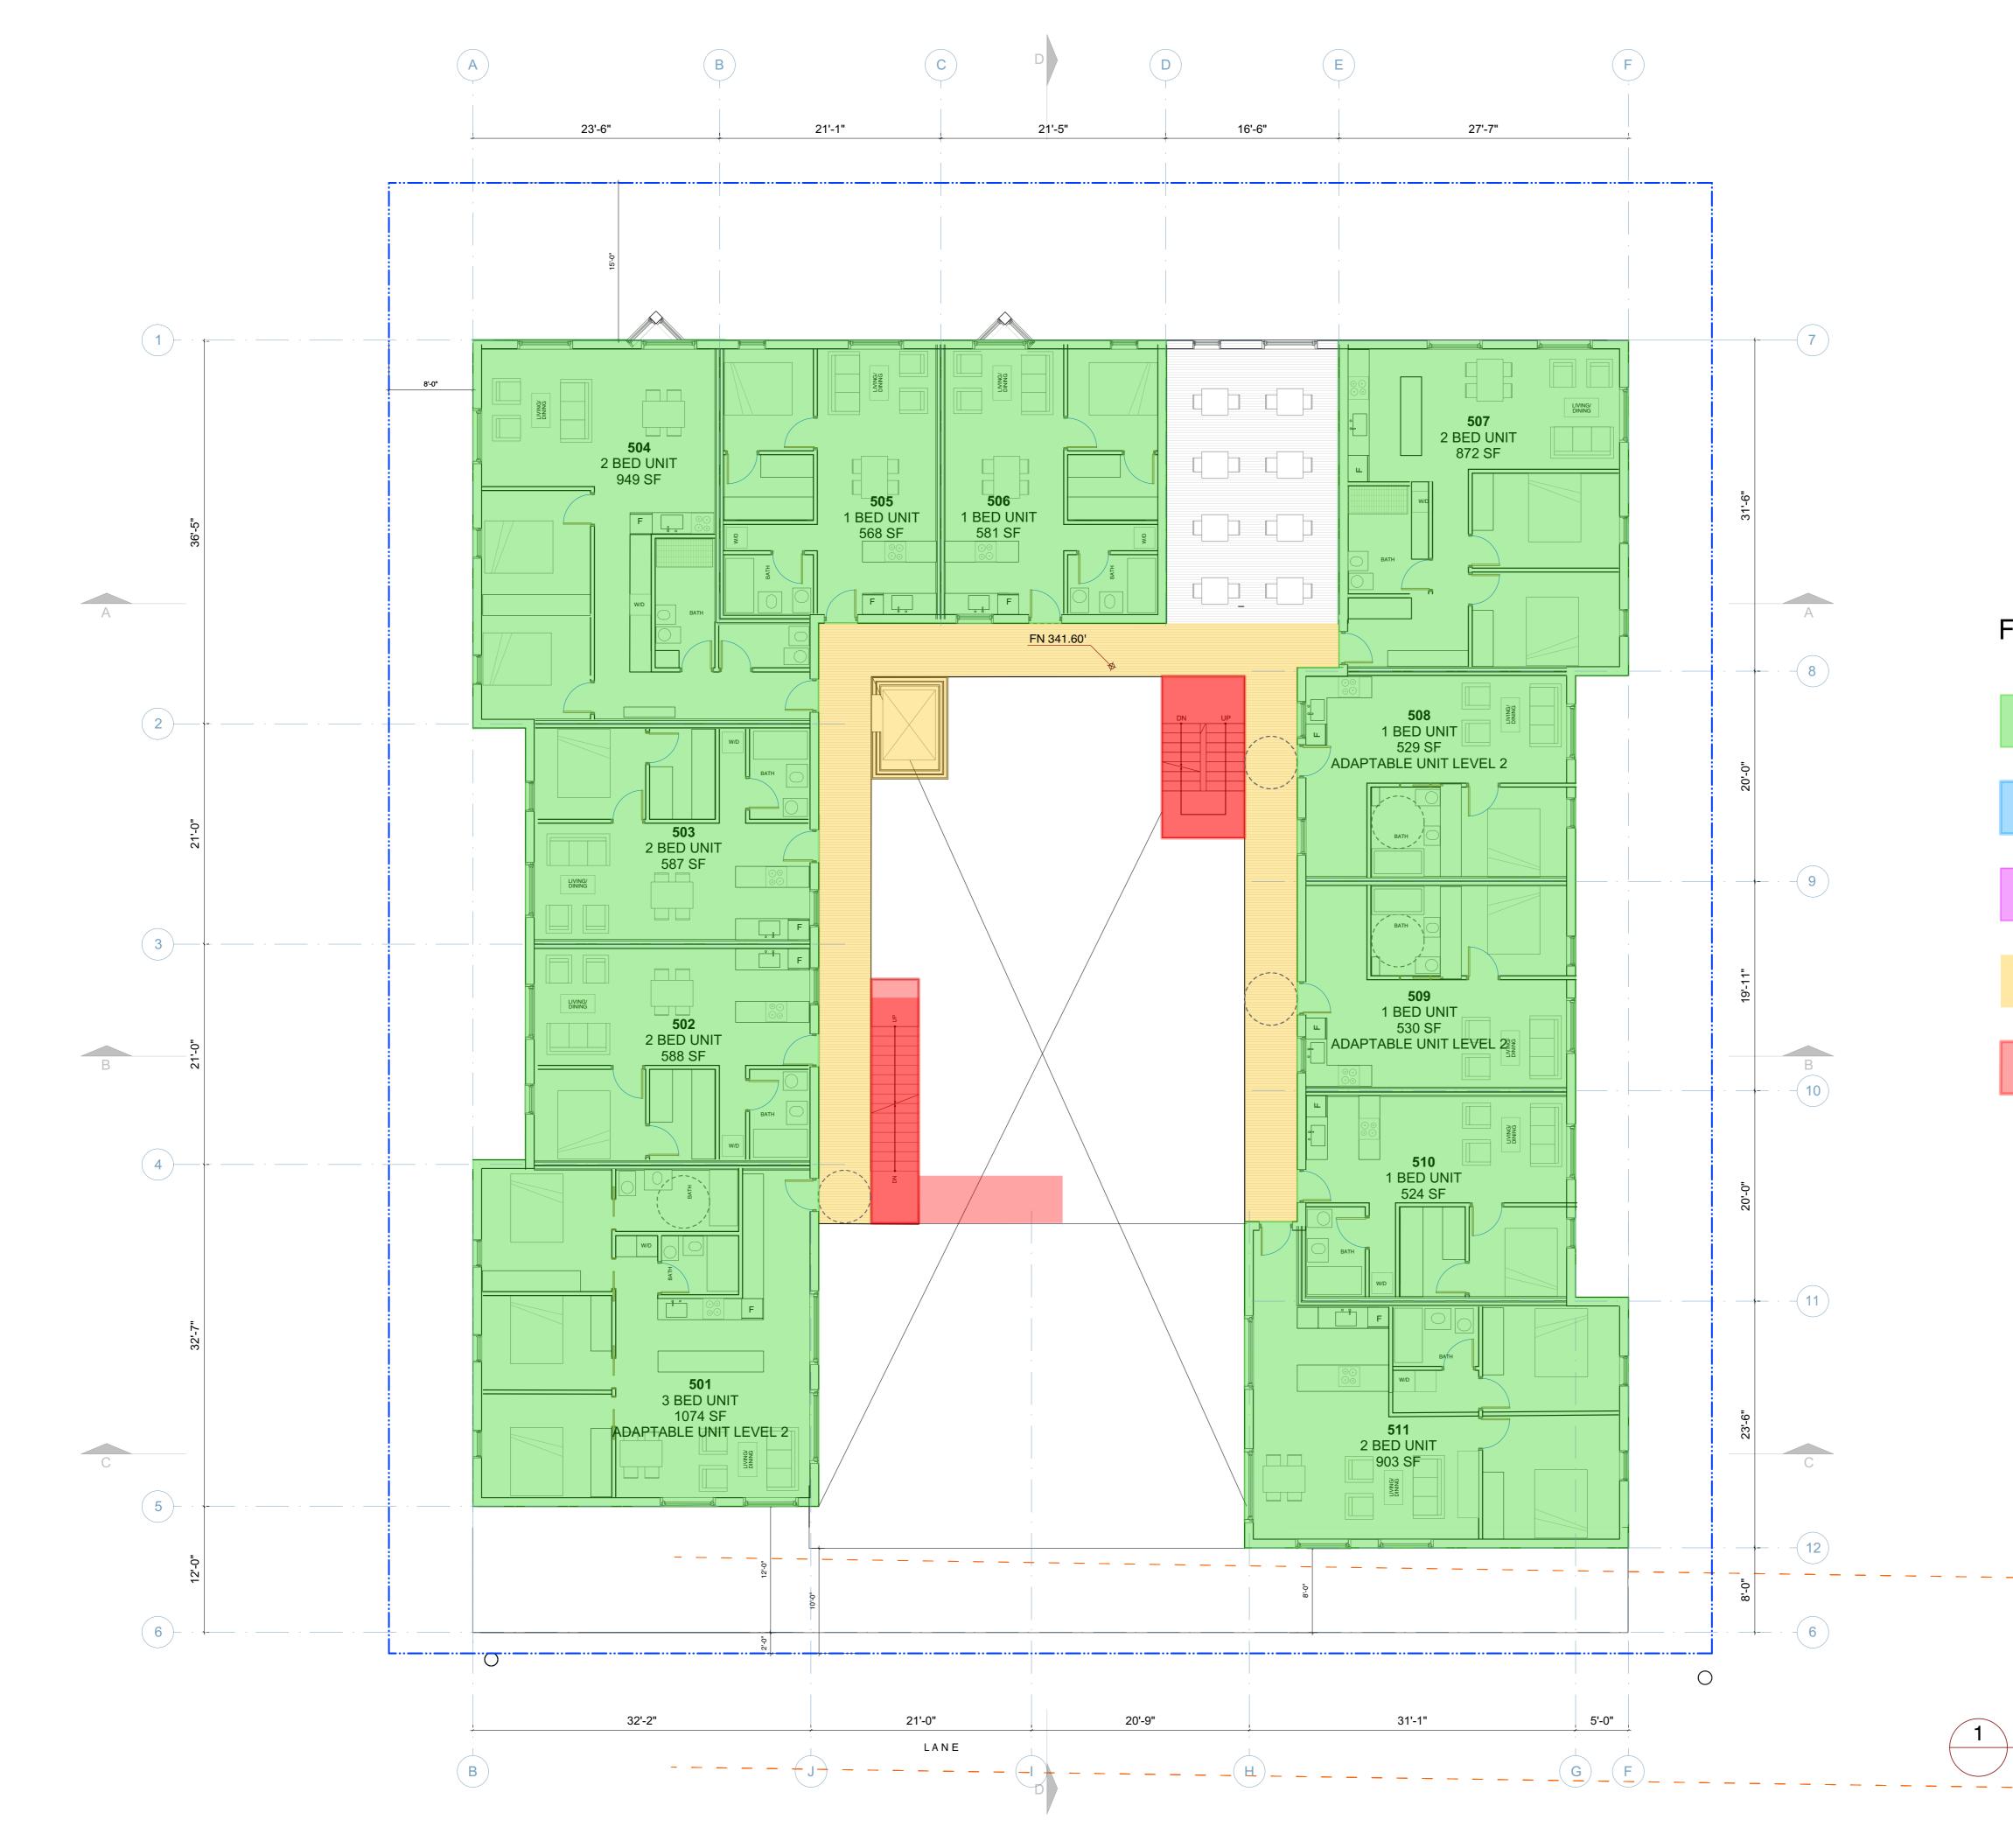

### PERMITTED FSR

SITE AREA

FSR

ACTIVE LIVING FSR EXCLUSION

ADAPTABLE LIVING

| PROPOSED FSR           |                            |                              |                              |                  |                  |                   |
|------------------------|----------------------------|------------------------------|------------------------------|------------------|------------------|-------------------|
| FLOOR                  | HOUSING                    | PRIVATE DECK/<br>PATIOS      | ACTIVE LIVING<br>CIRCULATION | OPEN STAIRWAY*   | AMENITY*         | SUB-TOTAL         |
| GF                     | 7,534.20 SQ. FT.           | 0 SQ. FT.                    | 1087.58 SQ. FT.              | 279.94 SQ. FT.   | 1,217.89 SQ. FT. | 8,621.78 SQ. FT.  |
| 2F                     | 8,956.42 SQ. FT.           | 205.32 SQ. FT.               | 840.00 SQ. FT.               | 226.37 SQ. FT.   | 0 SQ. FT.        | 10,001.74 SQ. FT. |
| 3F                     | 8,119.53 SQ. FT.           | 0 SQ. FT.                    | 870.17 SQ. FT.               | 225.43 SQ. FT.   | 0 SQ. FT.        | 8,989.70 SQ. FT.  |
| 4F                     | 8,149.39 SQ. FT.           | 0 SQ. FT.                    | 837.91 SQ. FT.               | 226.30 SQ. FT.   | 0 SQ. FT.        | 8,987.30 SQ. FT.  |
| 5F                     | 7,708.75 SQ. FT.           | 0 SQ. FT.                    | 836.00 SQ. FT.               | 226.30 SQ. FT.   | 0 SQ. FT.        | 8,544.75 SQ. FT.  |
| 6F                     | 5,226.79 SQ. FT.           | 0 SQ. FT.                    | 71.47 SQ. FT.                | 226.30 SQ. FT.   | 0 SQ. FT.        | 5,298.26 SQ. FT.  |
| SUB-TOTAL              | 45,695.08 SQ. FT.          | 205.32 SQ. FT.               | 4,543.13 SQ. FT.             | 1,410.54 SQ. FT. | 1,217.89 SQ. FT. | 50,443.53 SQ. FT. |
| *SHARED AMENITY SPACES | AND OPEN STAIRWAYS WERE NO | DT INCLUDED IN THE FINAL FSR | CALCULATIONS.                |                  |                  |                   |