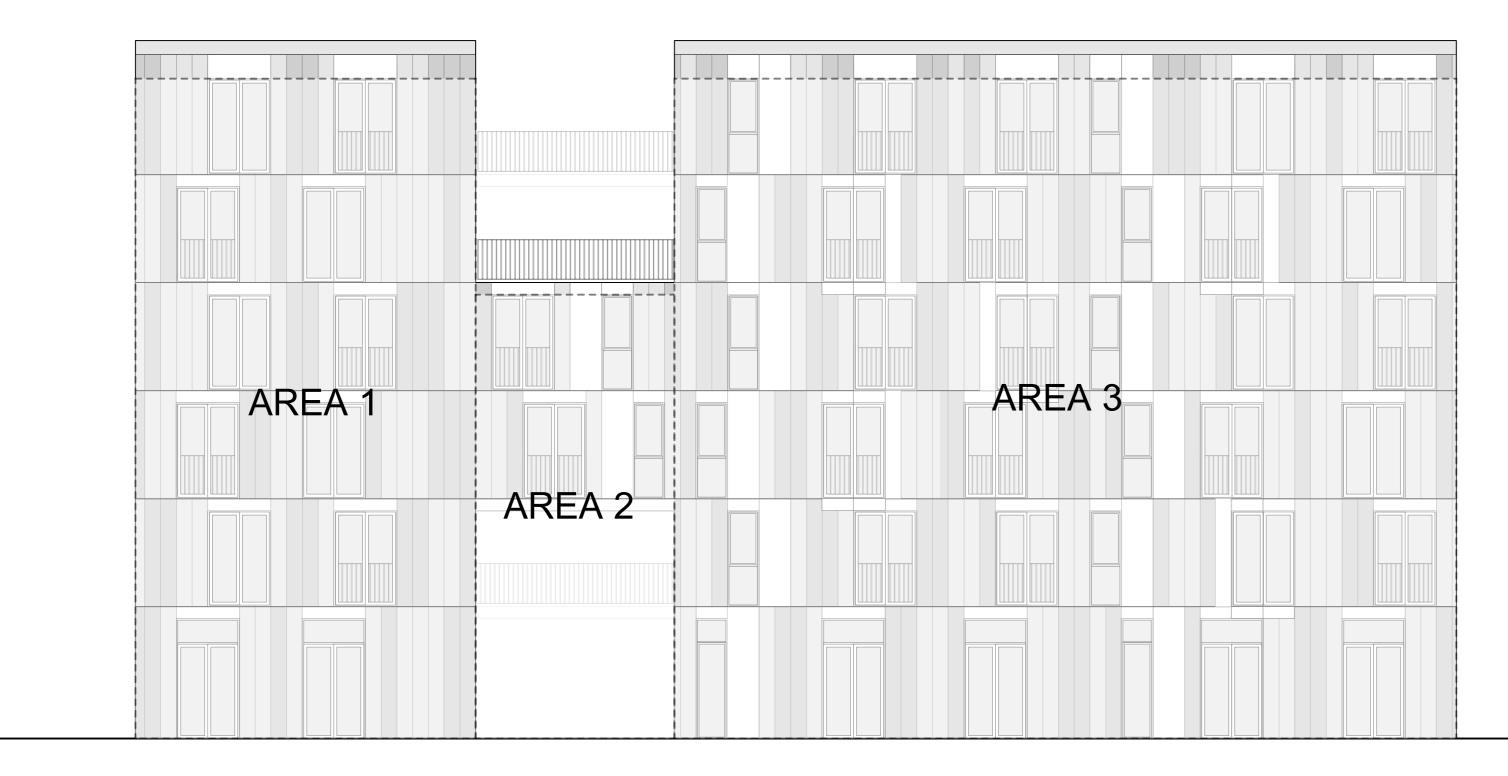

| LIMITING DISTANCE |                       | 14.6 m            |                  |
|-------------------|-----------------------|-------------------|------------------|
| AREA              | EXPOSED BUILDING FACE | ALLOWABLE OPENING | PROPOSED OPENING |
| 1                 | 144.78 SQ. M.         | 100%              | 32%              |
| 2                 | 58.47 SQ. M.          | 100%              | 20%              |
| 3                 | 332.80 SQ. M.         | 100%              | 35%              |