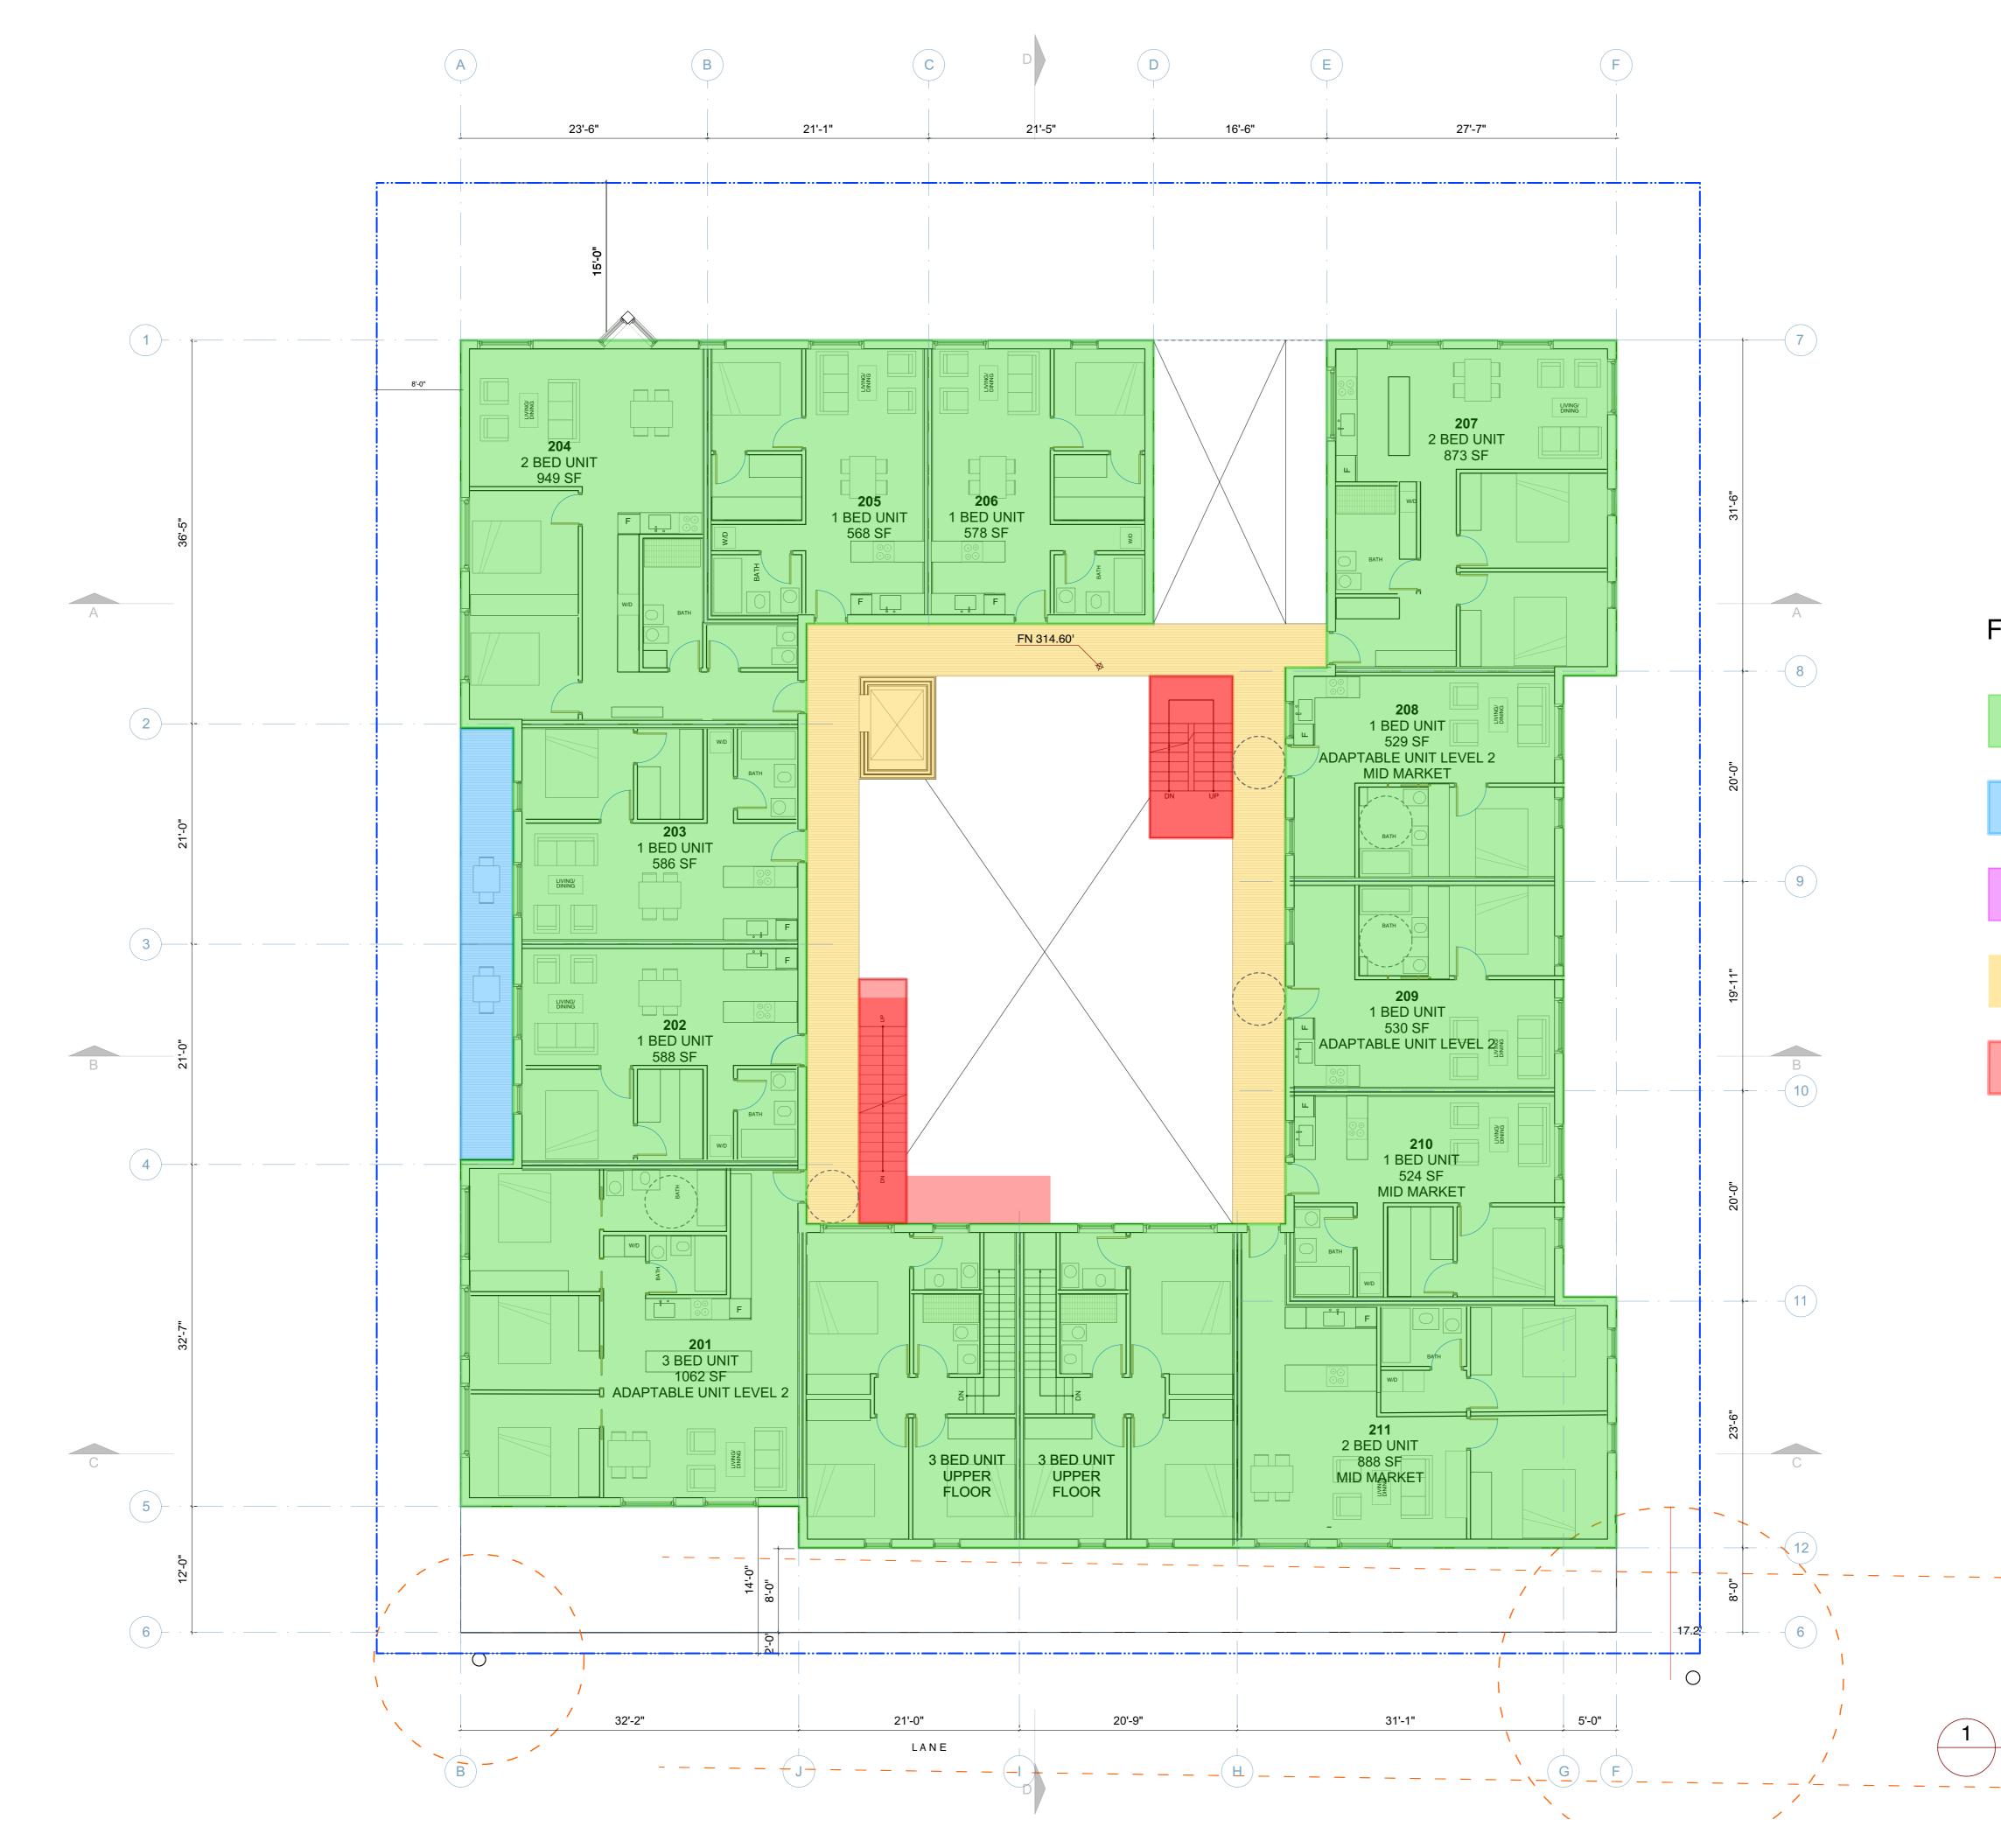

### GENERAL CONFIGURATION

The general configuration of the building uses an interior courtyard configuration – which provides various benefits to the living and social spaces. The courtyard configuration also allows the building occupants to circulate in a central open area and to meet and socialize while they make their way to their units. The central courtyard space is passed through to reach the elevator and the stairs and the primary stairs will be exterior and very central as you enter the courtyard in order to encourage active living. The door to the elevator is purposefully not visible from the entry to the courtyard. The main stairway and circulation is meant to be the most attractive choice for moving around the building. As it is increasingly recognized that dense living in buildings with long closed corridors and elevators increases social isolation, this design attempts to take on these issues and propose an alternate, even while dealing with a modest rental building budget.

#### Light and Views

The courtyard configuration takes advantage of south light and valued sunlight in the common spaces because it opens to the south. In addition, because views are to the south-west and south-east, this configuration maximizes the views from as many units as possible (see attached study). Views are expected only from the 4th floor up.

### Amenity spaces

The building has abundant indoor and outdoor social spaces for use by the residents including an amenity room on the ground floor, two communal roof decks – on the 3rd and 5th floors - and individual garden plots for the residents on the 6th floor. All amenity spaces open up onto the courtyard and to the common circulation area. The indoor amenity space at the ground level opens up to the courtyard, allowing activities to spill out into the courtyard in nice weather. This also facilitates meeting neighbours and social activities.