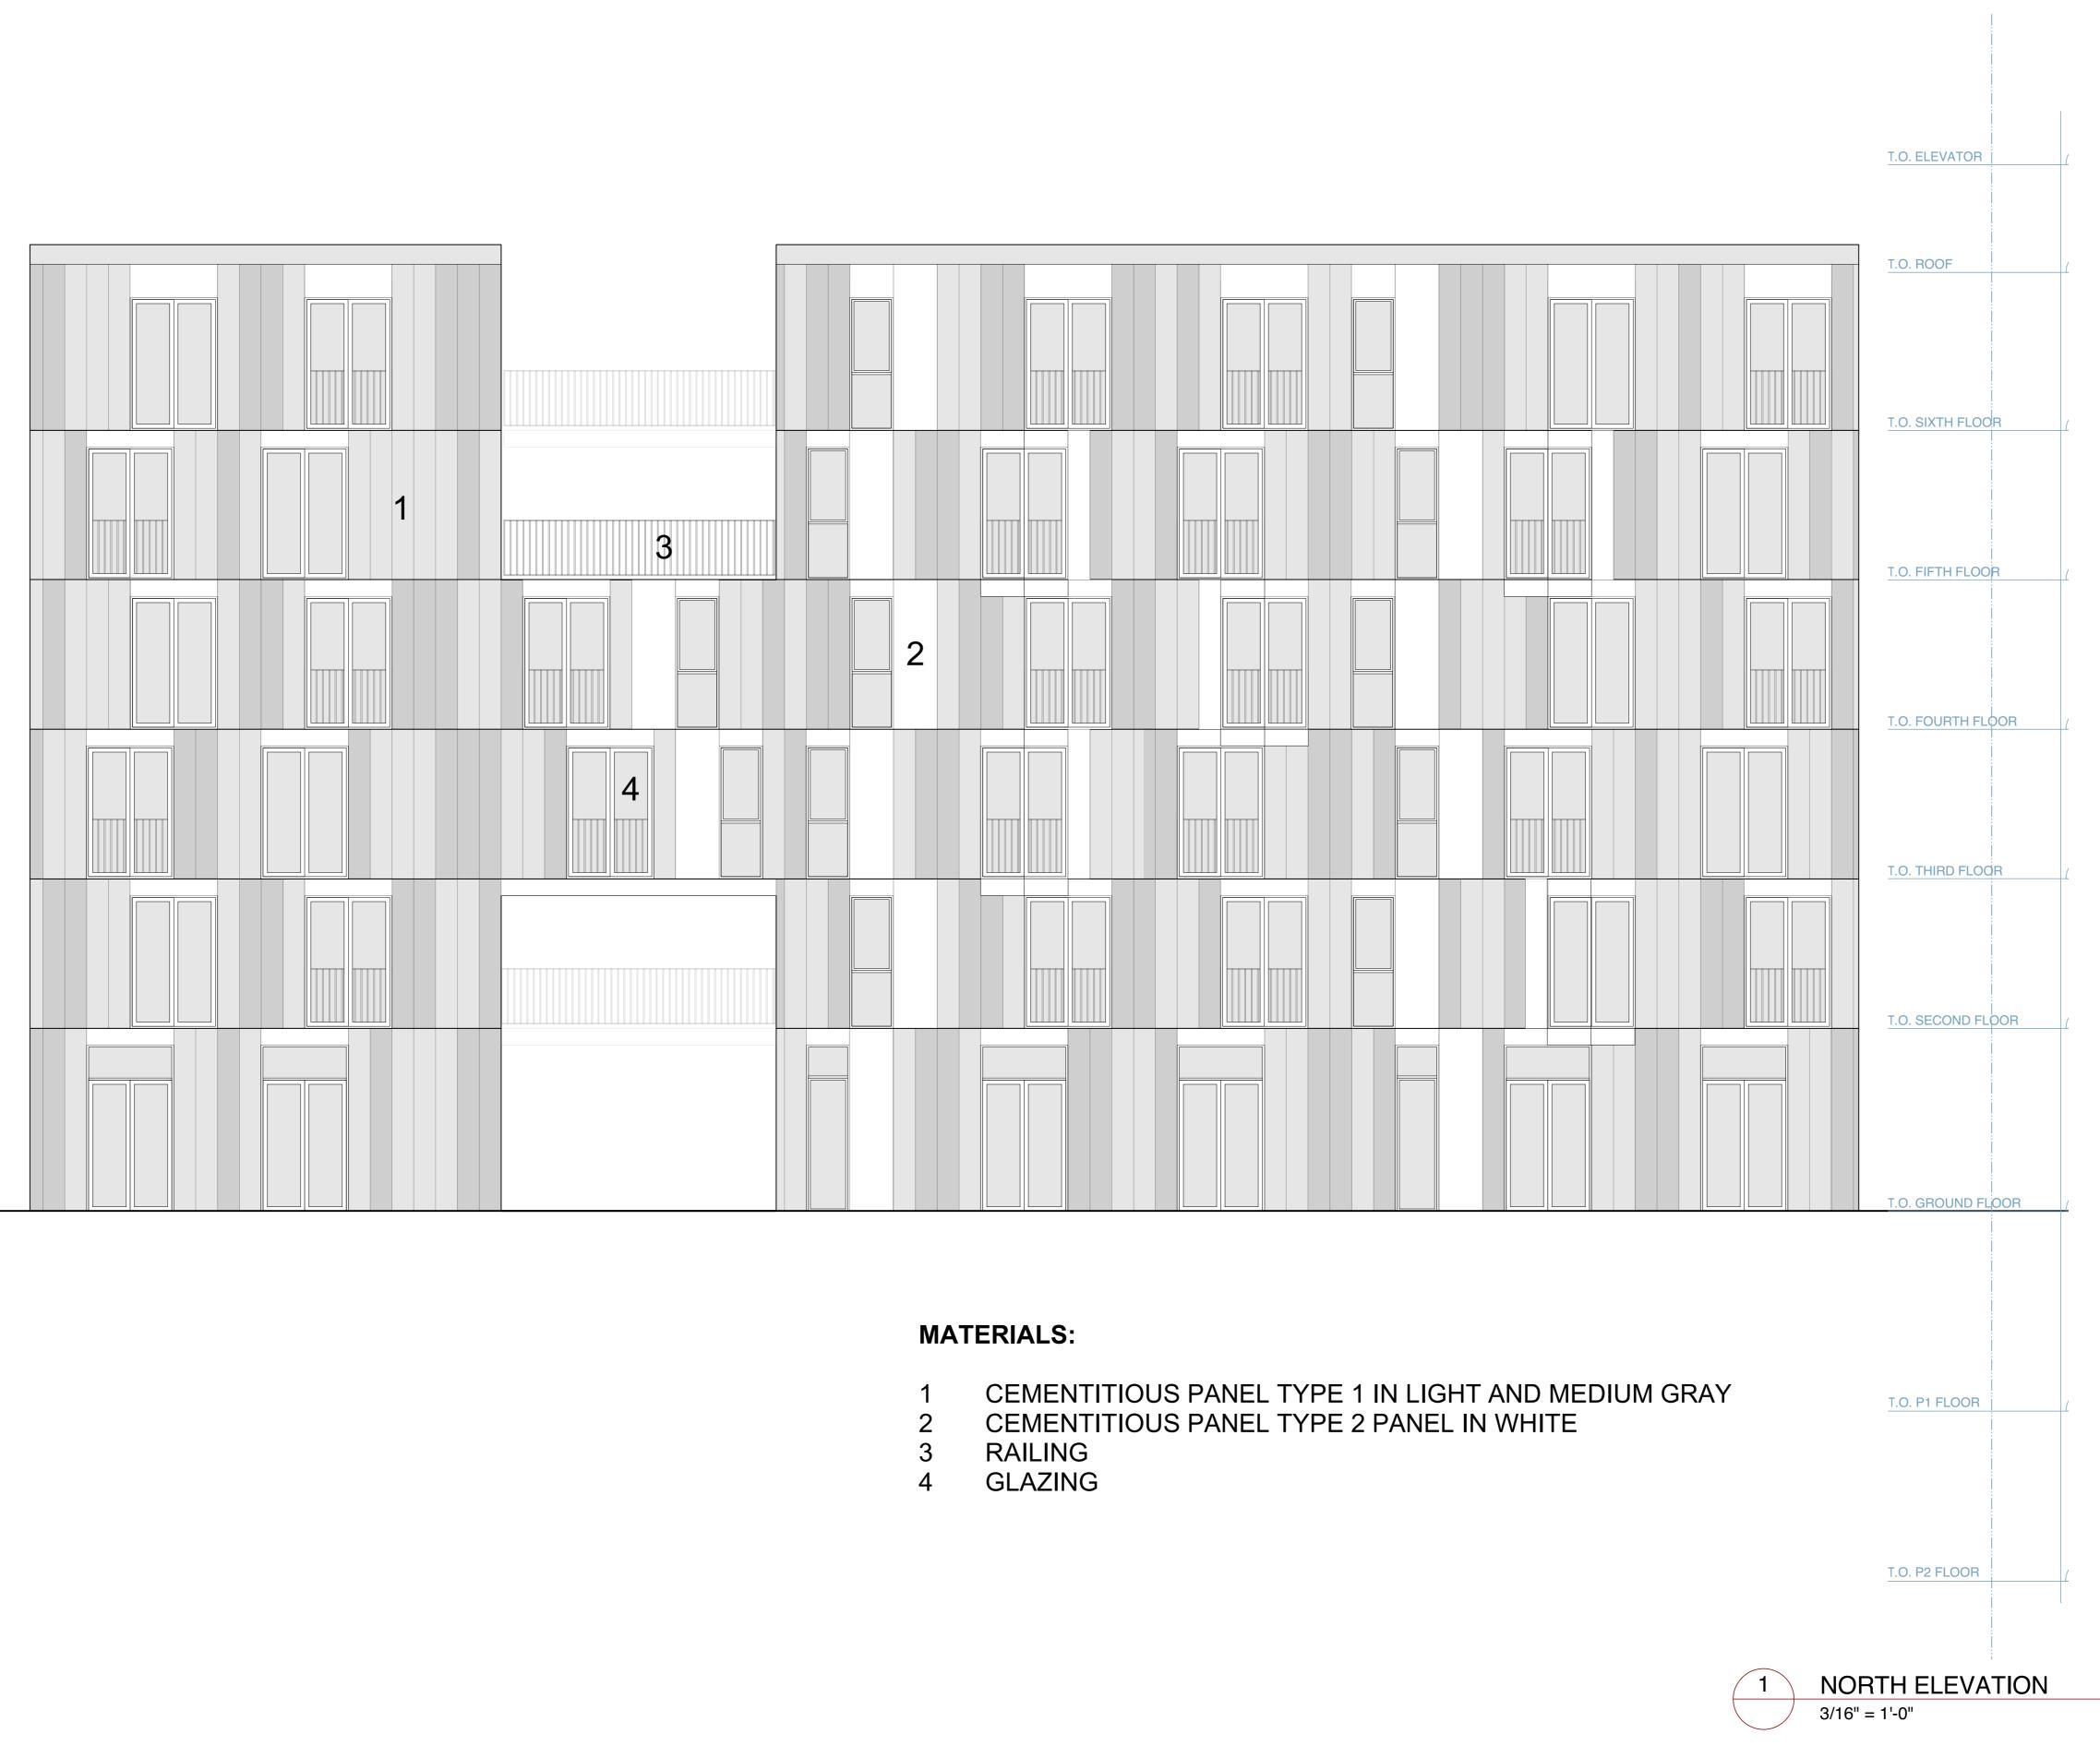

### NORTH ELEVATION

1/8" = 1'-0"

| LIMITING DISTANCE | 2.4 m                 |                   |                  |  |
|-------------------|-----------------------|-------------------|------------------|--|
| AREA              | EXPOSED BUILDING FACE | ALLOWABLE OPENING | PROPOSED OPENING |  |
| 1-3               | 18.33 SQ. M.          | 32%               | 31%              |  |
| 4-15              | 14.64 SQ. M.          | 46.8%             | 38.3%            |  |
| 16                | 29.67 SQ. M.          | 32%               | 32%              |  |
| 17-21             | 23.75 SQ. M.          | 35.6%             | 33%              |  |
| 22                | 102.10 SQ. M.         | 21.2%             | 20%              |  |