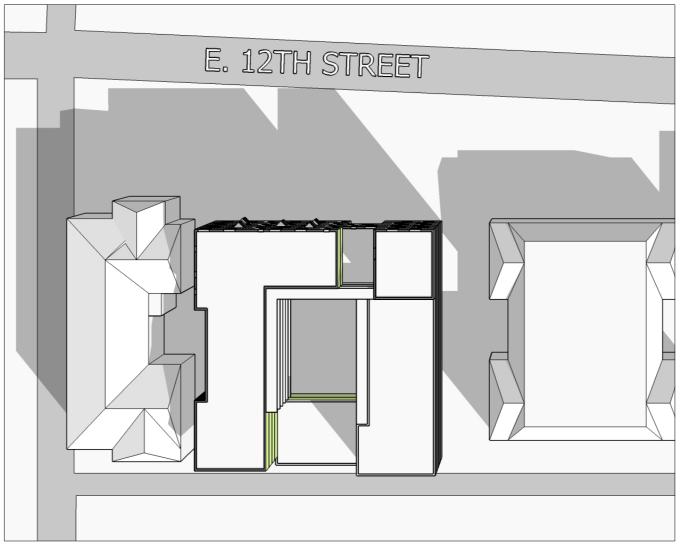

#### Light and Views

The courtyard configuration takes advantage of south light and valued sunlight in the common spaces because it opens to the south. In addition, because views are to the south-west and south-east, this configuration maximizes the views from as many units as possible (see attached study). Views are expected only from the 4th floor up.

JUNE 21

JUNE 21 @ 10:00 AM