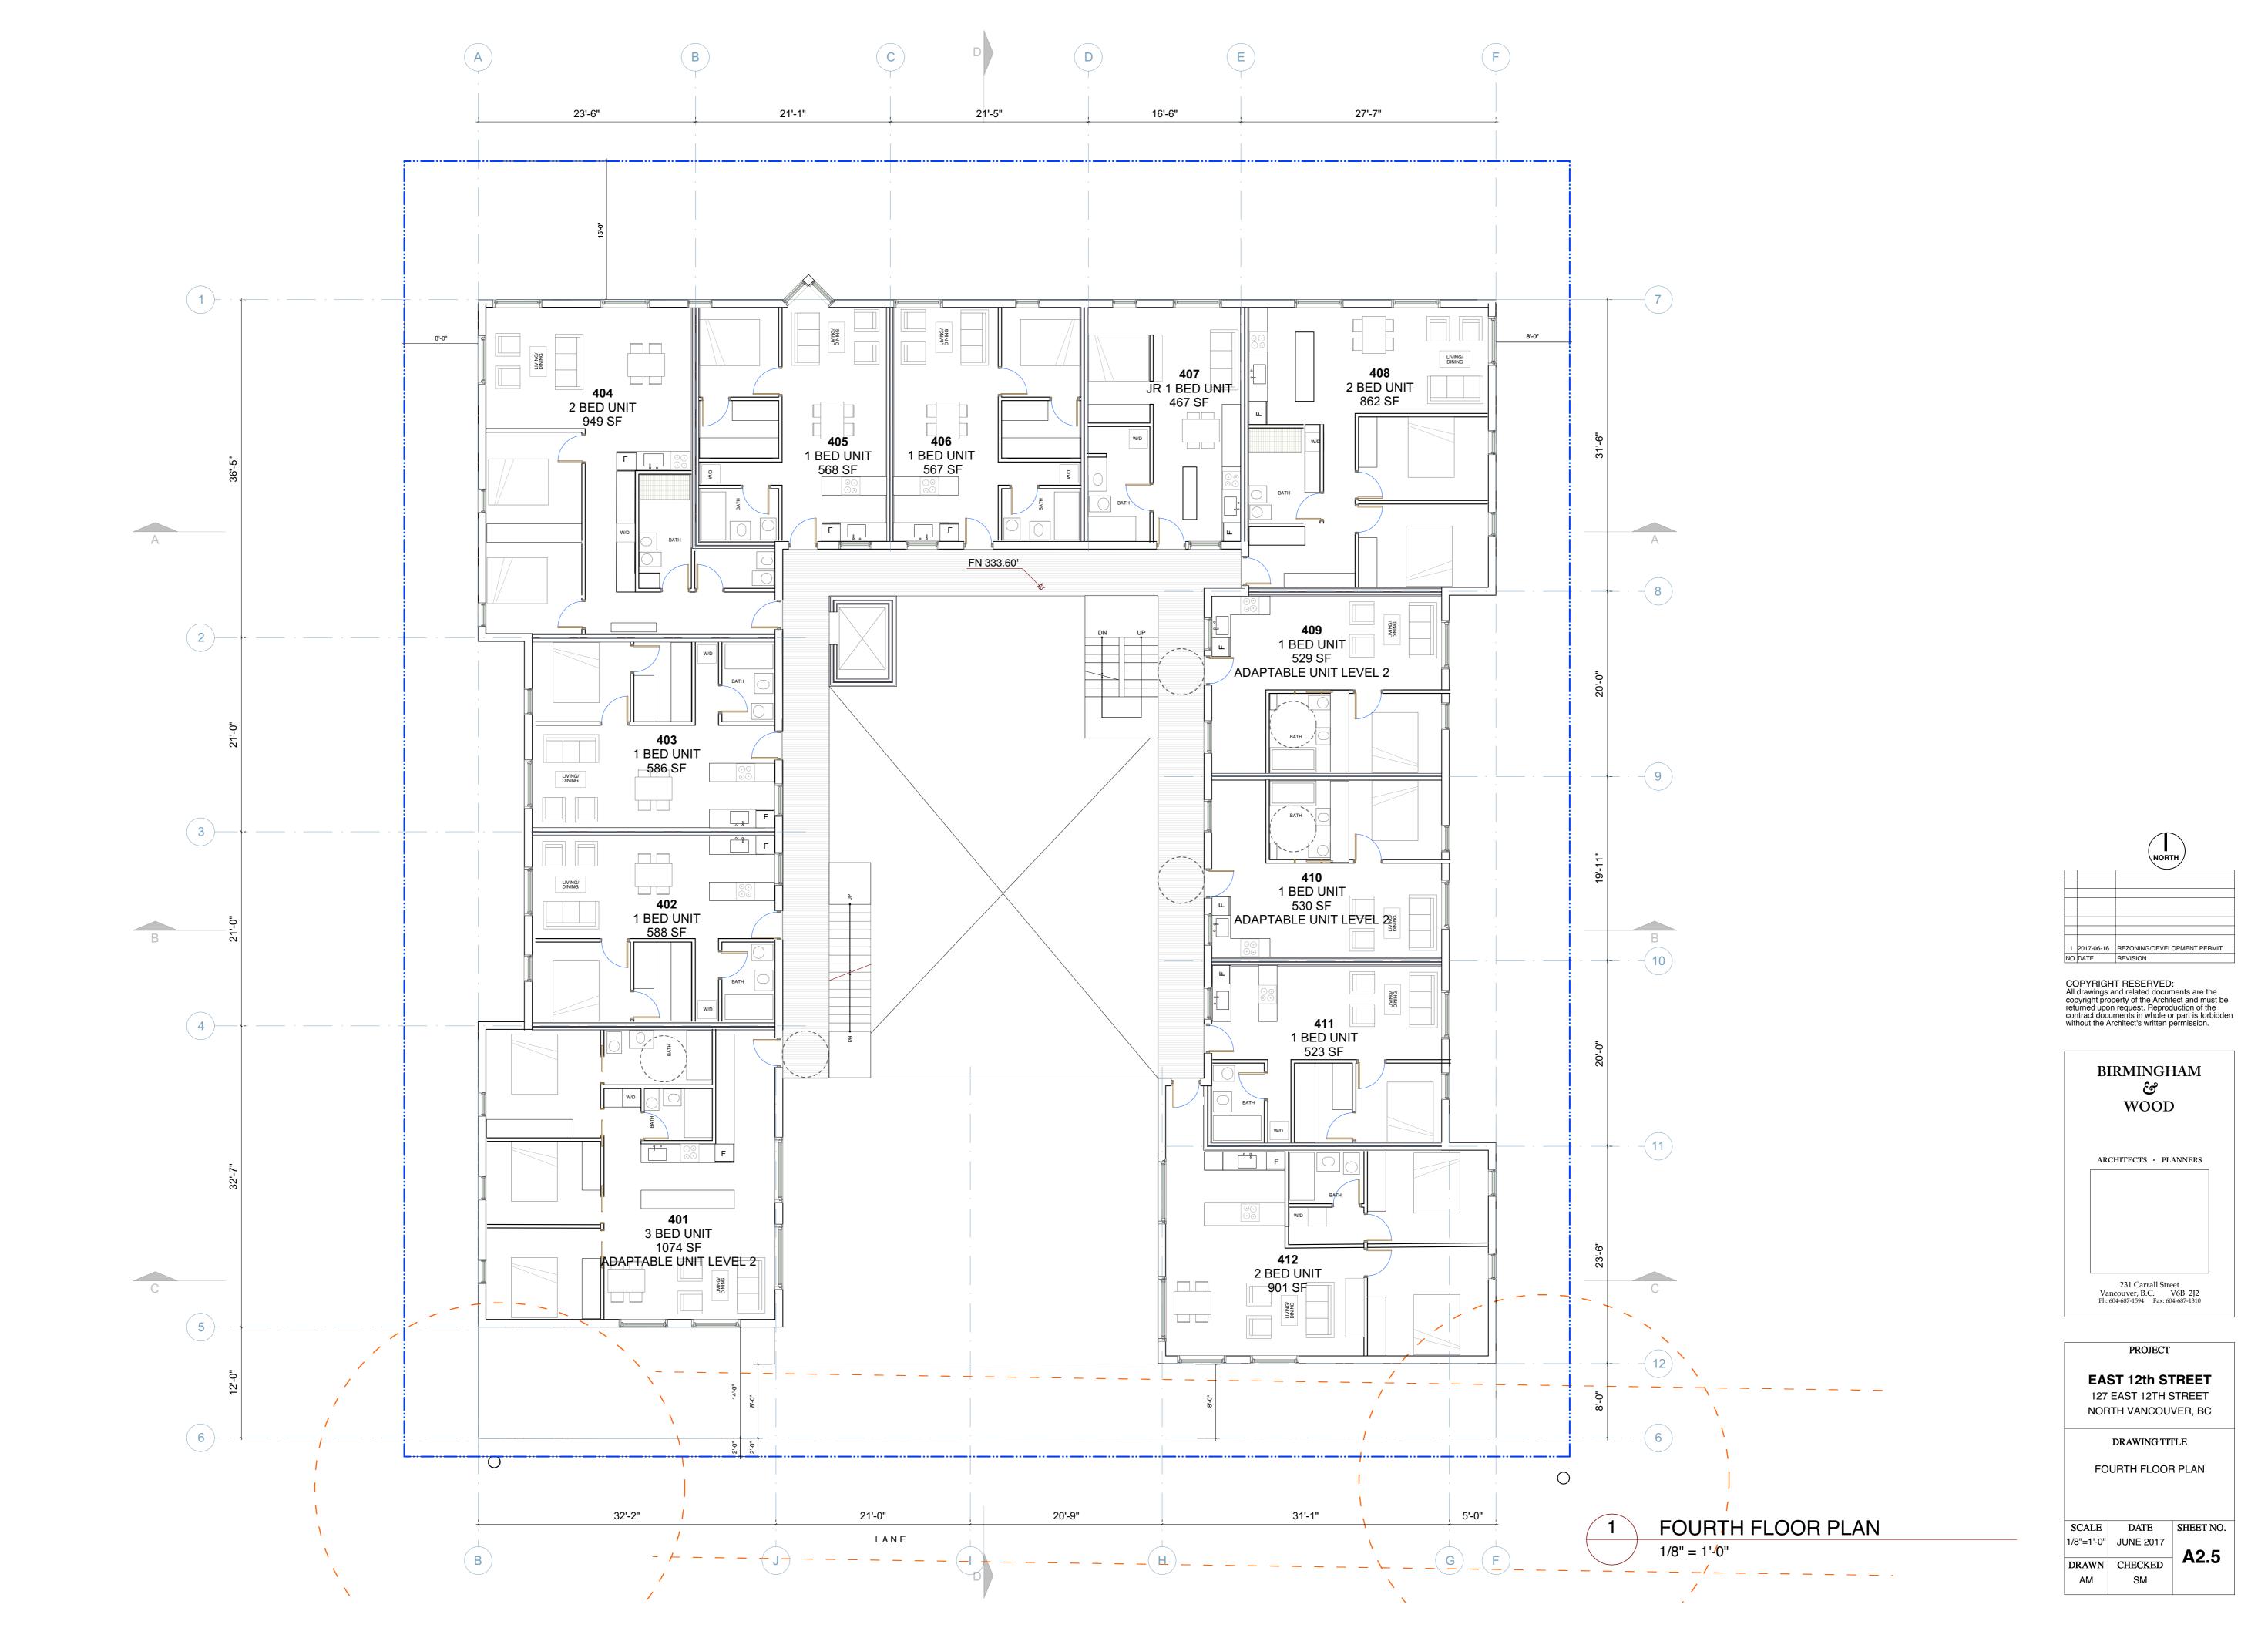

#### Light and Views

The courtyard configuration takes advantage of south light and valued sunlight in the common spaces because it opens to the south. In addition, because views are to the south-west and south-east, this configuration maximizes the views from as many units as possible (see attached study). Views are expected only from the 4th floor up.