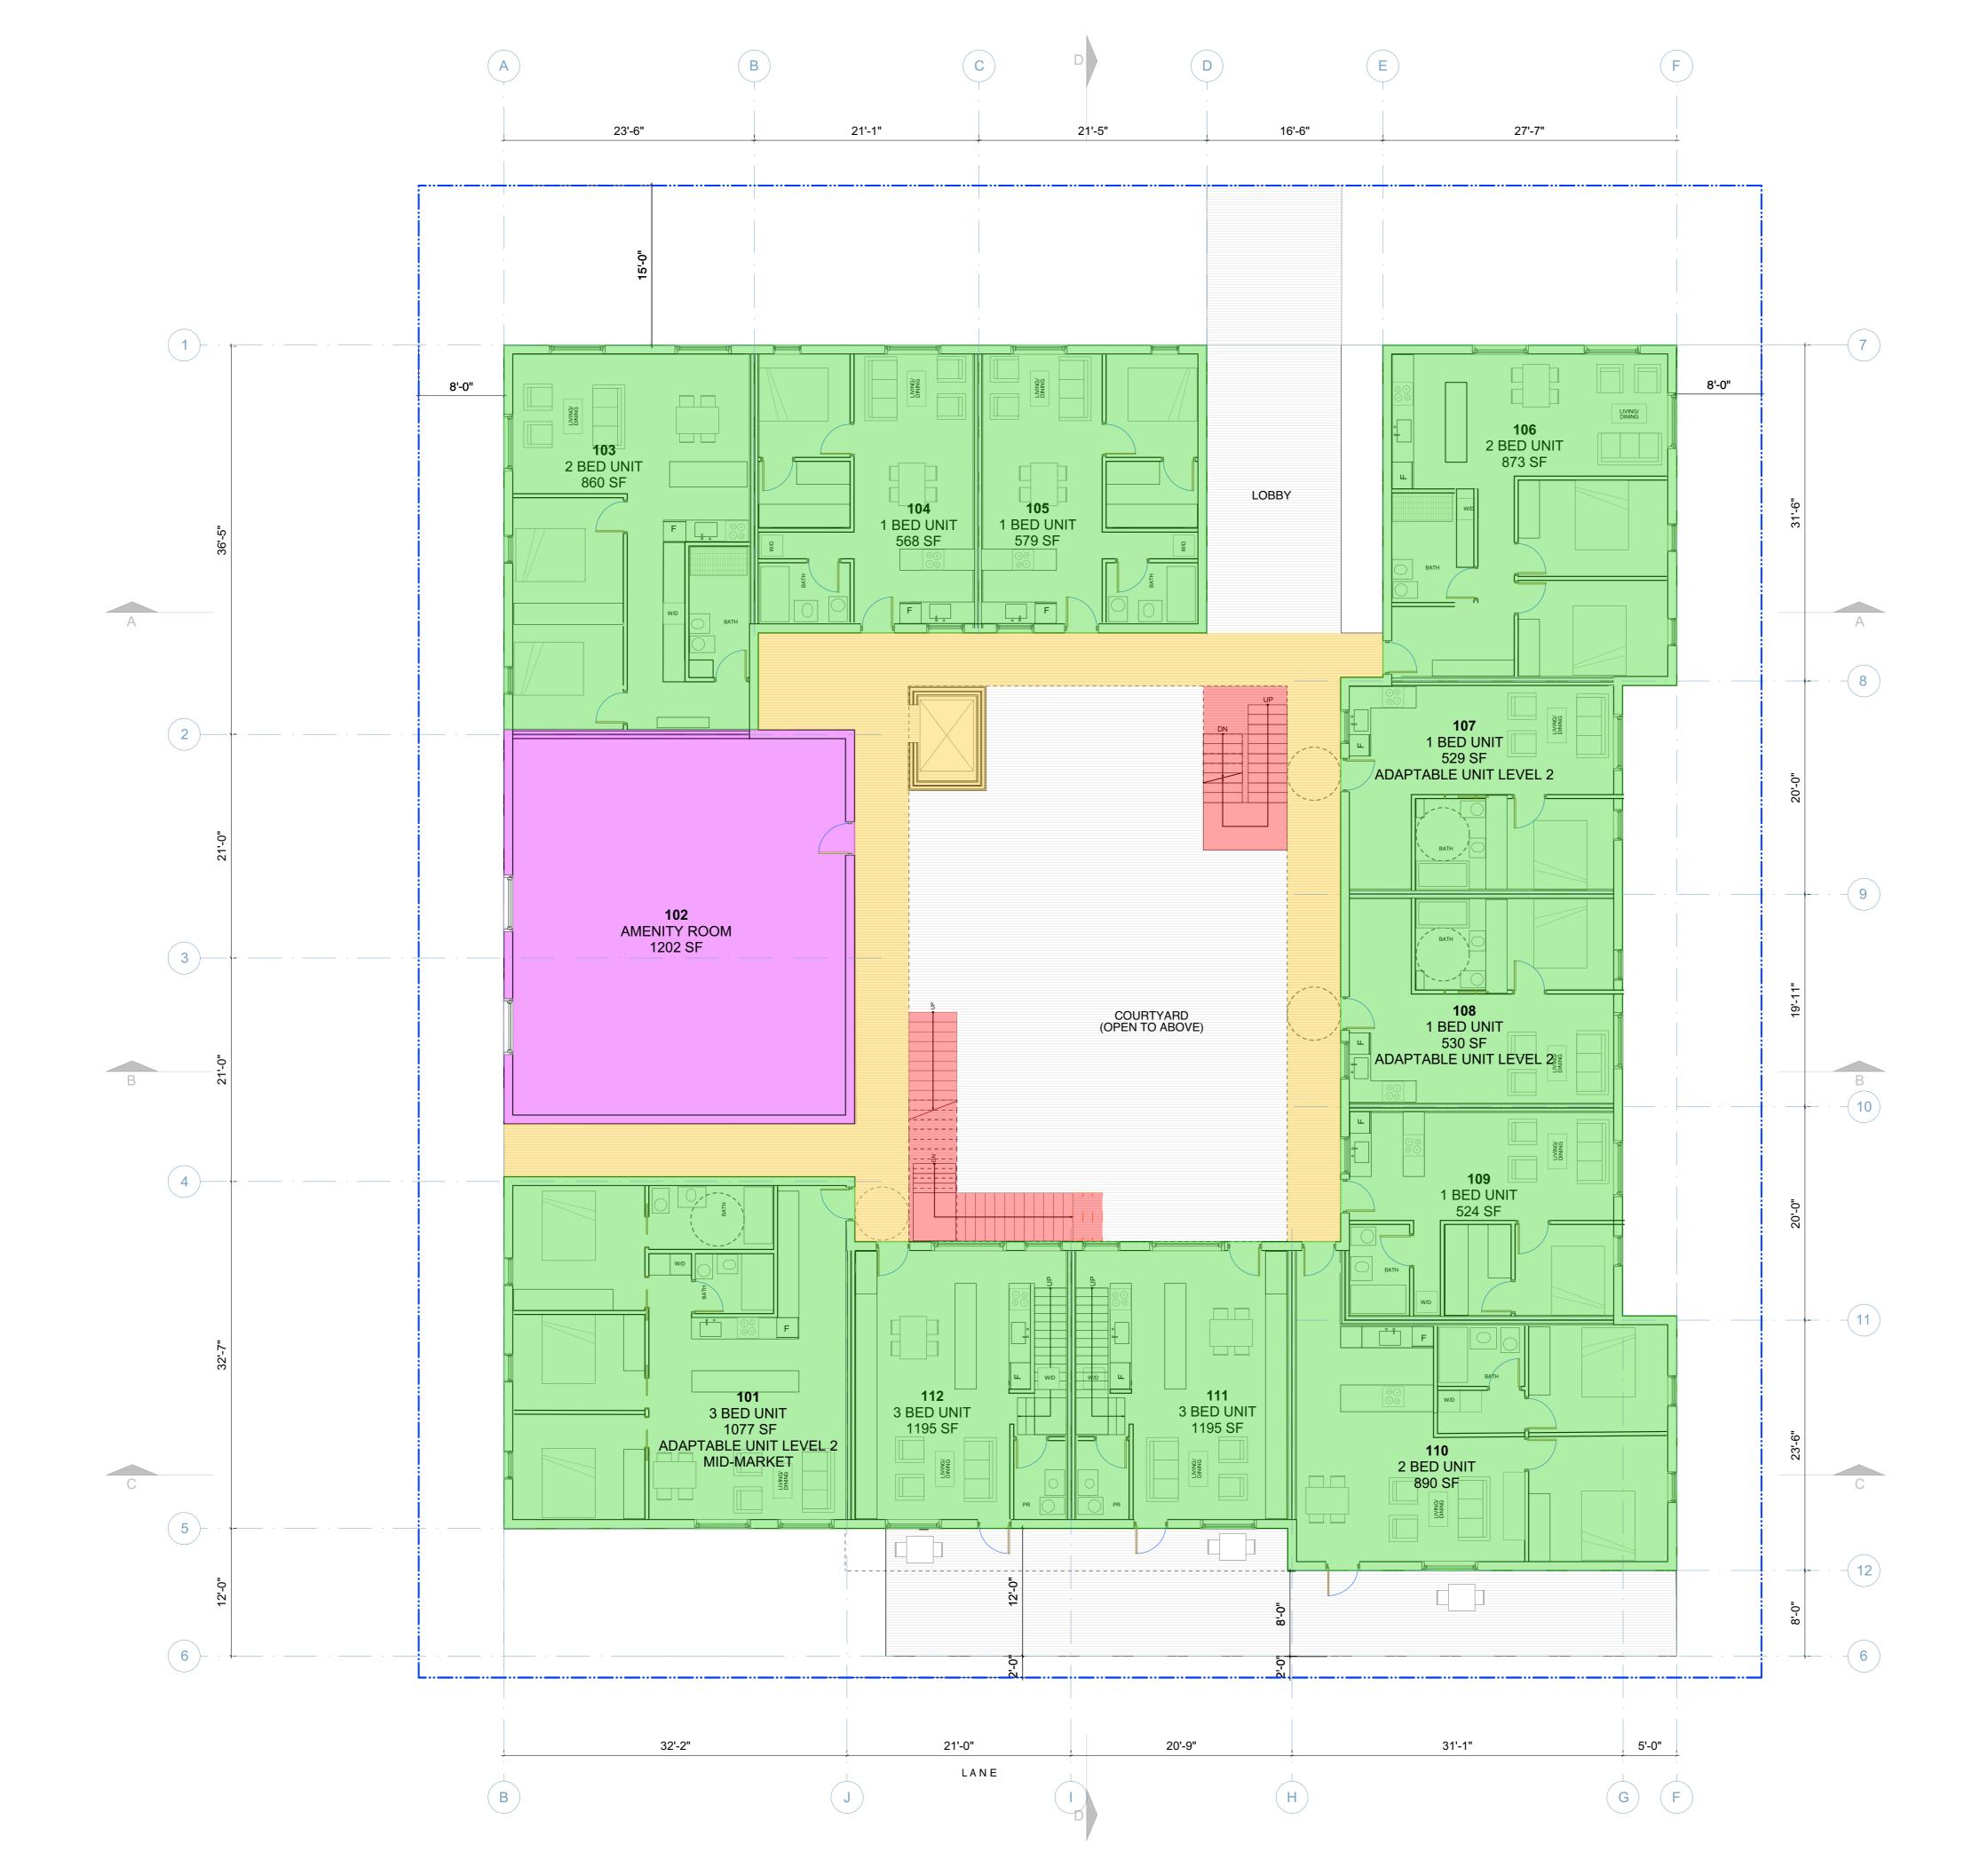

### GENERAL CONFIGURATION

The general configuration of the building uses an interior courtyard configuration – which provides various benefits to the living and social spaces. The courtyard configuration also allows the building occupants to circulate in a central open area and to meet and socialize while they make their way to their units. The central courtyard space is passed through to reach the elevator and the stairs and the primary stairs will be exterior and very central as you enter the courtyard in order to encourage active living. The door to the elevator is purposefully not visible from the entry to the courtyard. The main stairway and circulation is meant to be the most attractive choice for moving around the building. As it is increasingly recognized that dense living in buildings with long closed corridors and elevators increases social isolation, this design attempts to take on these issues and propose an alternate, even while dealing with a modest rental building budget.

#### Light and Views

The courtyard configuration takes advantage of south light and valued sunlight in the common spaces because it opens to the south. In addition, because views are to the south-west and south-east, this configuration maximizes the views from as many units as possible (see attached study). Views are expected only from the 4th floor up.

### Amenity spaces

The building has abundant indoor and outdoor social spaces for use by the residents including an amenity room on the ground floor, two communal roof decks – on the 3rd and 5th floors - and individual garden plots for the residents on the 6th floor. All amenity spaces open up onto the courtyard and to the common circulation area. The indoor amenity space at the ground level opens up to the courtyard, allowing activities to spill out into the courtyard in nice weather. This also facilitates meeting neighbours and social activities.

GROUND FLOOR PLAN

| SCALE      | DATE      | SHEET NO. |
|------------|-----------|-----------|
| 1/8"=1'-0" | JUNE 2017 |           |
|            |           | A2.2      |
| DRAWN      | CHECKED   |           |
| AM         | SM        |           |
|            |           |           |