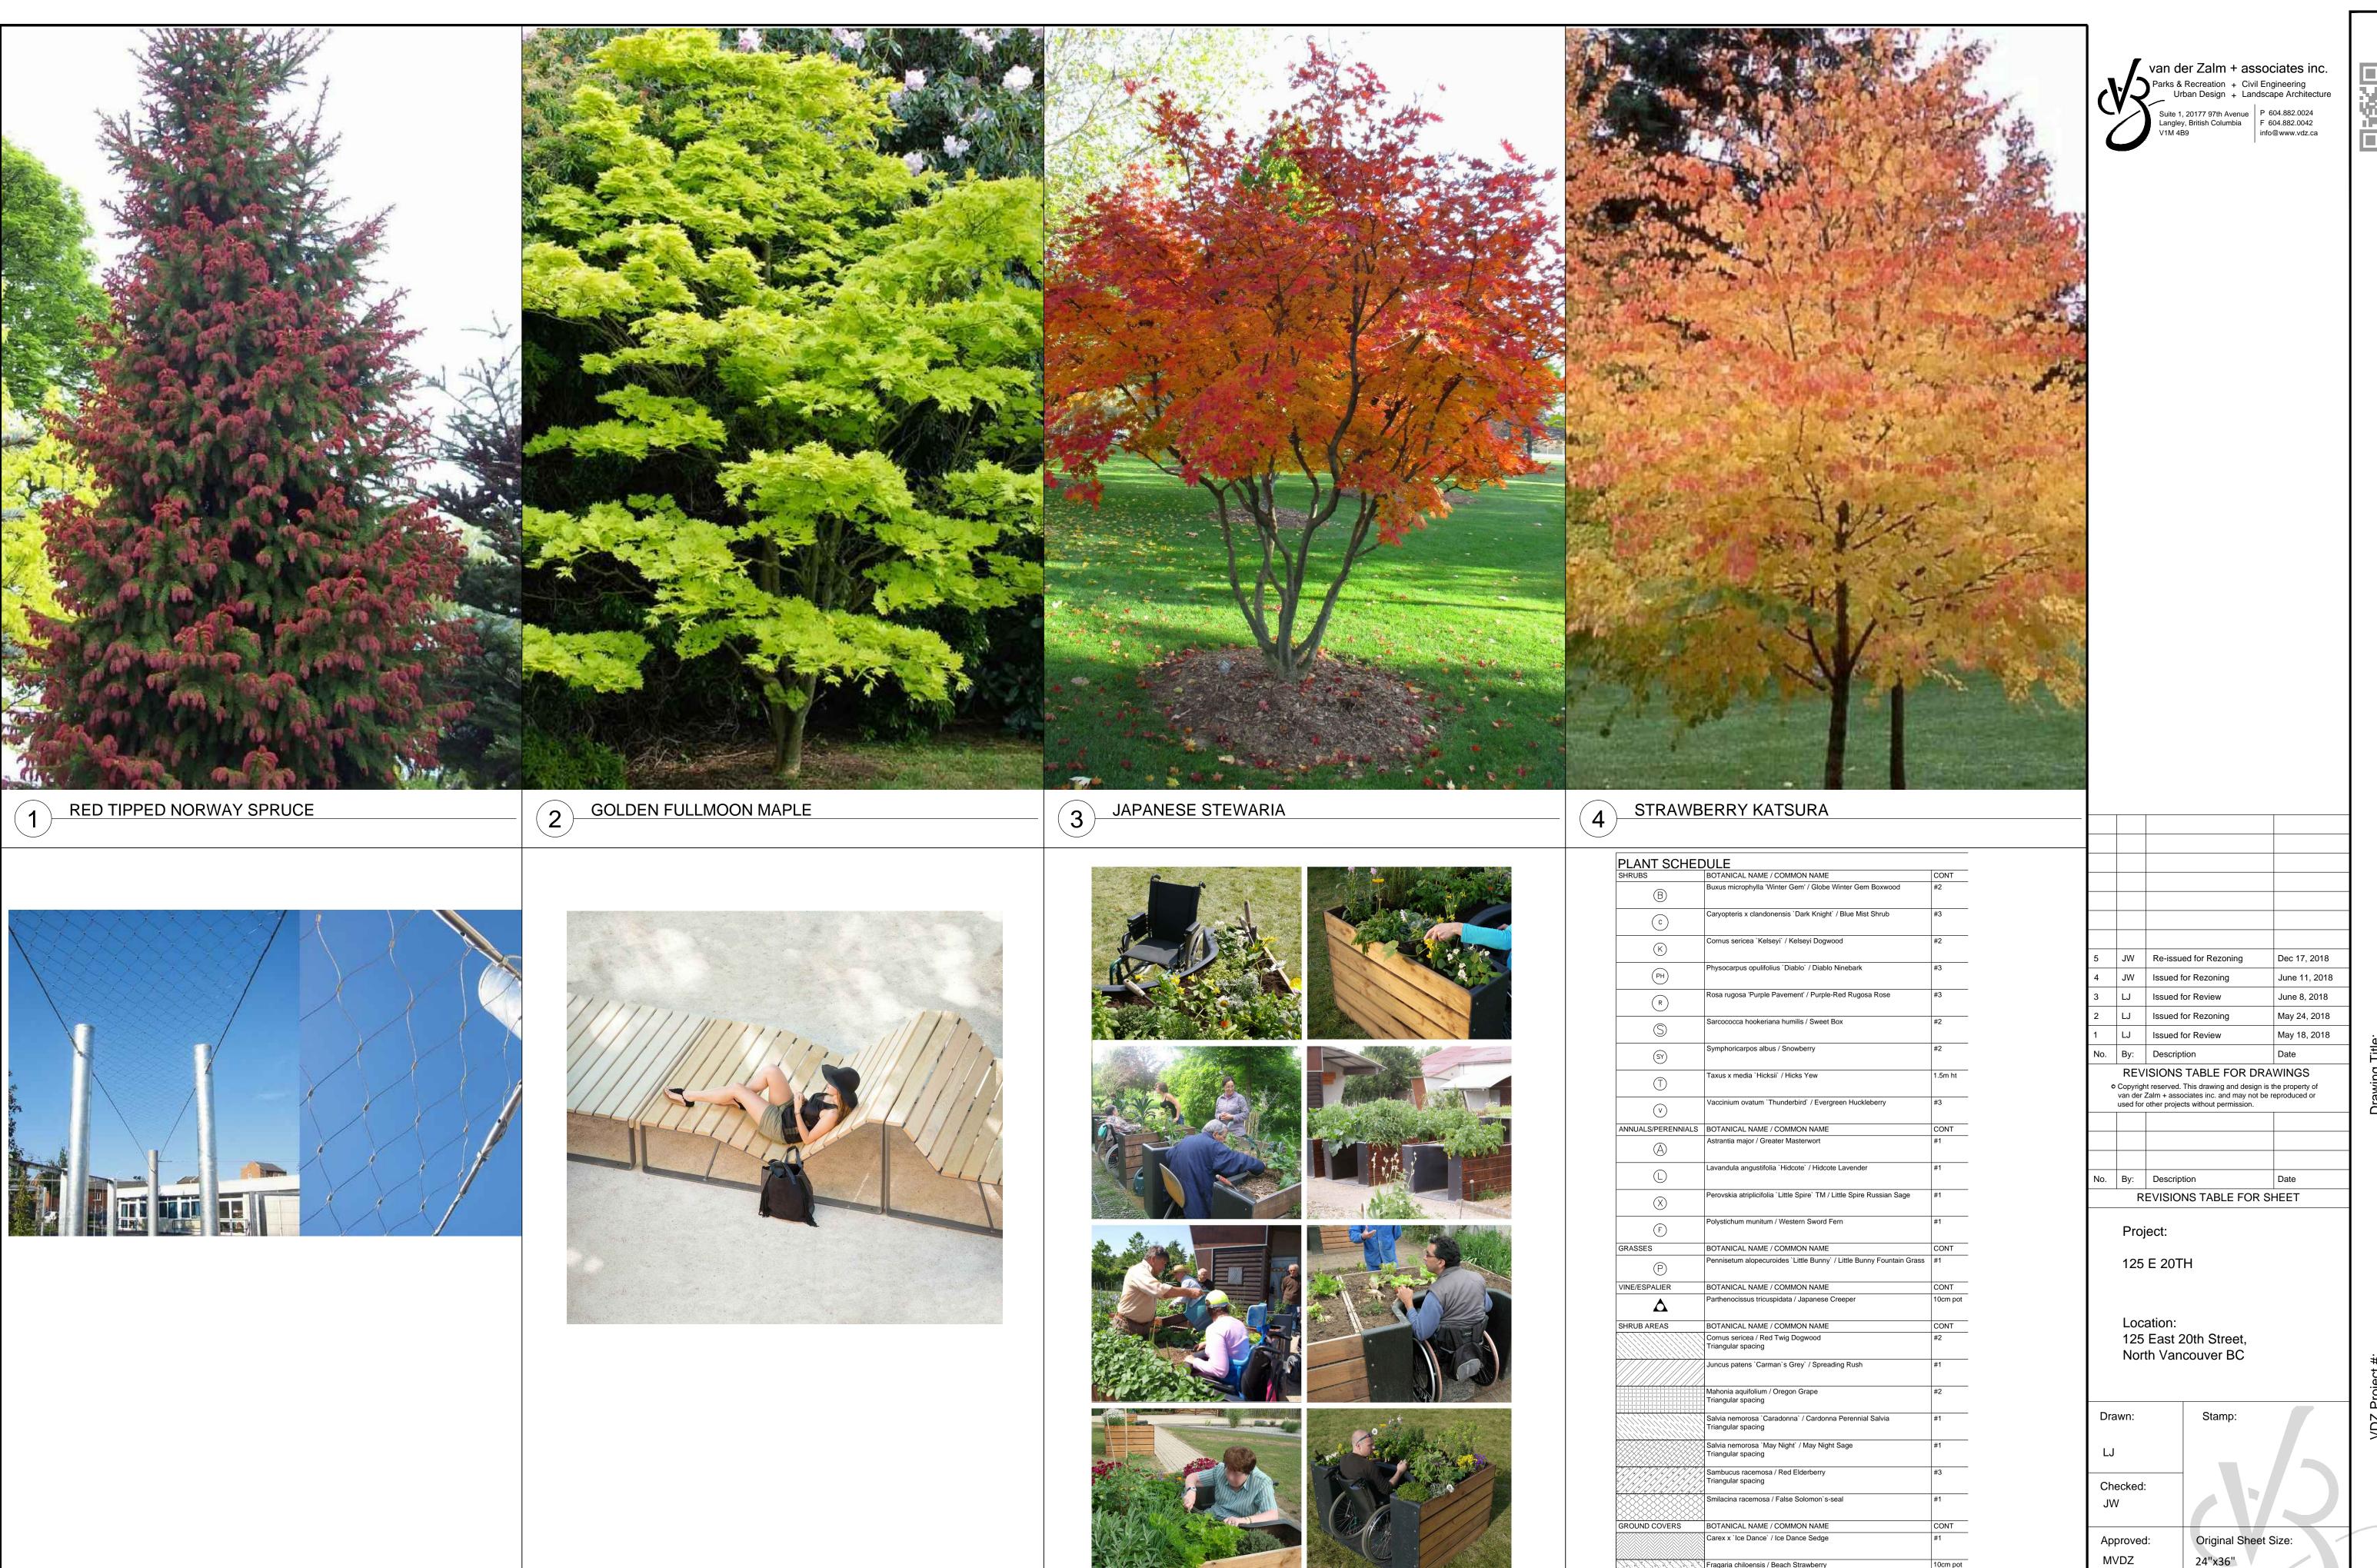

DP2018-1

A H

\_D-03

ACCESSIBLE PLANTERS

WEBNET PERGOLA

**CUSTOM BENCH** 

 $\infty$ 20

Fragaria chiloensis / Beach Strawberry

PLANT LIST

CONTRACTOR SHALL CHECK ALL DIMENSIONS ON THE WORK AND REPORT ANYDISCREPANCY TO THE CONSULTANT BEFORE PROCEEDING.

ALL DRAWINGS AND SPECIFICATIONS ARE THE EXCLUSIVE PROPERTY OF THE OWNER AND MUST BE RETURNED AT THE COMPLETION OF