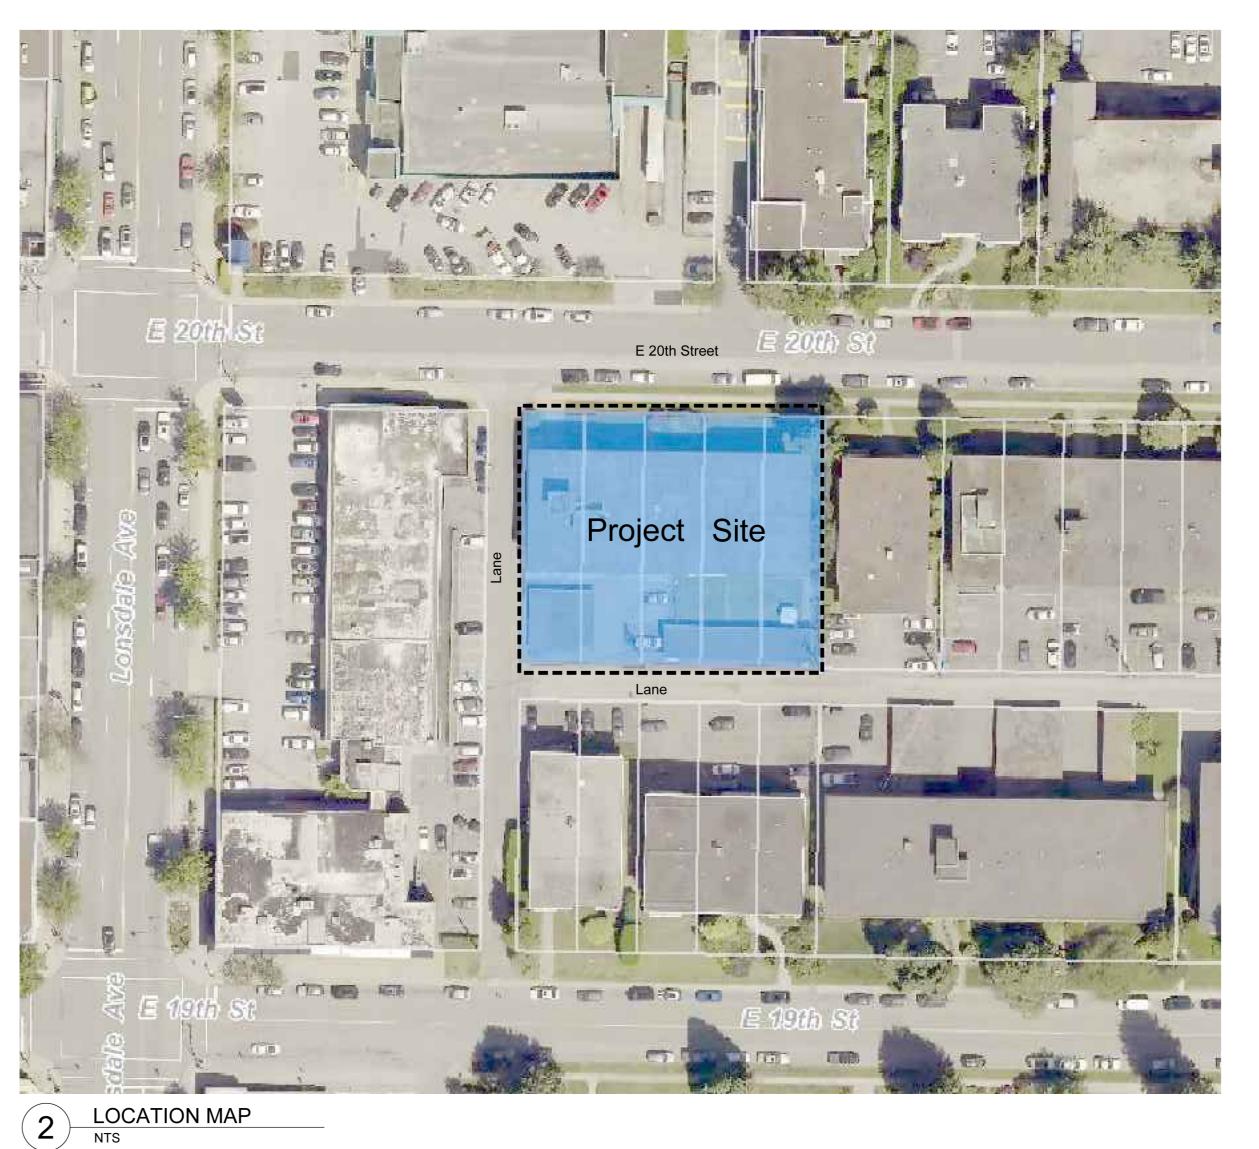

#### Legal Address and Description:

| LOTS 35 AND 36 OF                                                      |
|------------------------------------------------------------------------|
| LOTS 4 AND 5, PLAN 1102 AND LOTS 37 TO 39 OF LOT 6,                    |
| PLAN 1163 ALL OF BLOCK 7 DISTRICT LOT 549                              |
| PIDS: 012-180-360, 012-180-386, 012-180-611, 012-180-629 AND 012-180-6 |
| 125 EAST 20TH STREET, NORTH VANCOUVER, B.C.                            |
|                                                                        |