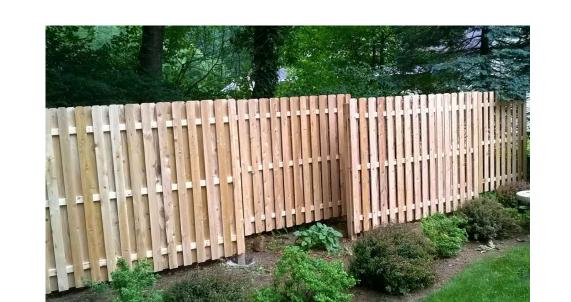

Concrete Retaining wall as per arch and structural

-Bottom channel rail

1. All wood to be Cedar

2. All hardware to be hot dip galvanized 3. Contractor to provide shop drawings.

-1830 max. o.c.--2438 max o.c.-−50mm X 200mm cap rail — -150mm X 150mm corner post -100mm X 100mm line post --50mm X 100mm side support --50mm X 100mm middle rail — -25mm X 150mm fence boards-100mmx100mm post saddle (for line -posts) and 150mmx150mm post saddle (for corner posts) anchored in Concrete Retaining wall as per arch and structural

FRONT ELEVATION

WOOD FENCE Scale 1:20

SECTION

June 11, 2018 

Dec 17, 2018

June 8, 2018

May 24, 2018

May 18, 2018