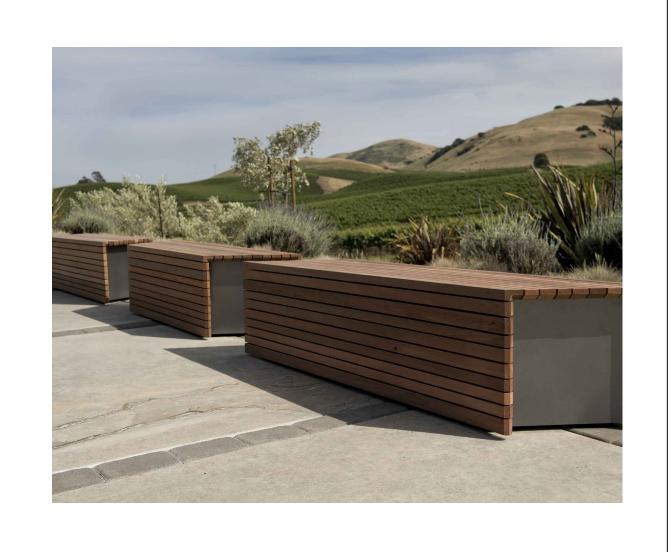

ALUMINUM GUARDRAIL

Scale 1:20

Model: Parallel 42 Bench Manufacturer: Landscape Forms Color: Wood with white powder coated metal Mounting: Surface Mount 67" Straight Unit

Model: Broadway Paver Manufacture: Barkman Concrete Color: Natural