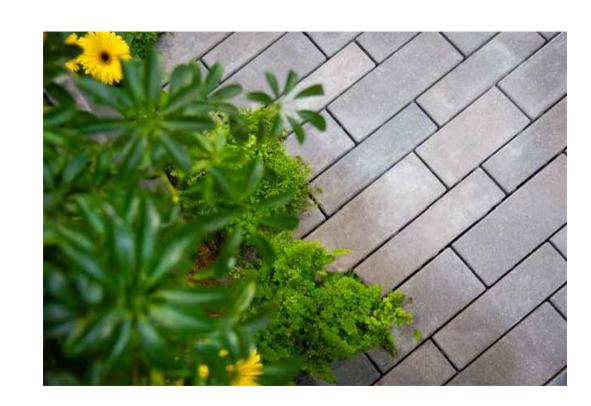

ALUMINUM GUARDRAIL

Scale 1:20

Model: Parallel 42 Bench Manufacturer: Landscape Forms Color: Wood with white powder coated metal Mounting: Surface Mount 67" Straight Unit

Model: Broadway Paver Manufacture: Barkman Concrete Color: Natural