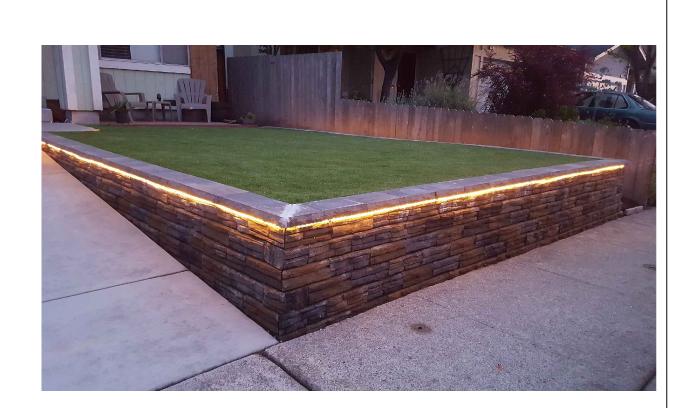

ving L

 $\infty$ 20 Z Pro

Model: Architectural Series LED Strip Light Manufacturer: UltraBright™

Model: Accent 1-Lt 12V Colour: Textured Architectural Bronze Manufacturer: Kichler

Model: Step 2-Lt 12V Colour: Textured Architectural Bronze Manufacturer: Kichler

PATH LIGHTS

Scale NTS

2 TREE UPLIGHTS
Scale NTS

3 STAIR/WALL LIGHTS
Scale NTS

JW Re-issued for Rezoning JW Issued for Rezoning June 11, 2018 LJ Issued for Review June 8, 2018 LJ Issued for Rezoning May 24, 2018 LJ Issued for Review . By: Description REVISIONS TABLE FOR DRAWINGS Copyright reserved. This drawing and design is the property of van der Zalm + associates inc. and may not be reproduced or used for other projects without permission. No. By: Description REVISIONS TABLE FOR SHEET Project: 125 E 20TH Location: 125 East 20th Street, North Vancouver BC