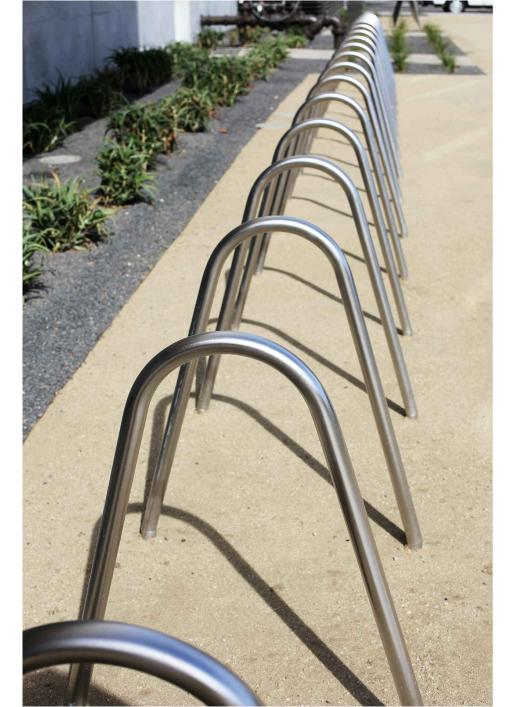

Model: Bola Bike Rack Manufacturer: Landscape Forms Color: Stainless steel

Mounting: Surface Mount

LANDSCAPE FORMS BOLA BIKE RACK

PARALLEL BENCH

**BROADWAY PAVER** 3 BRO

NOTES:

Aluminum panel inset

-15mm aluminum picket