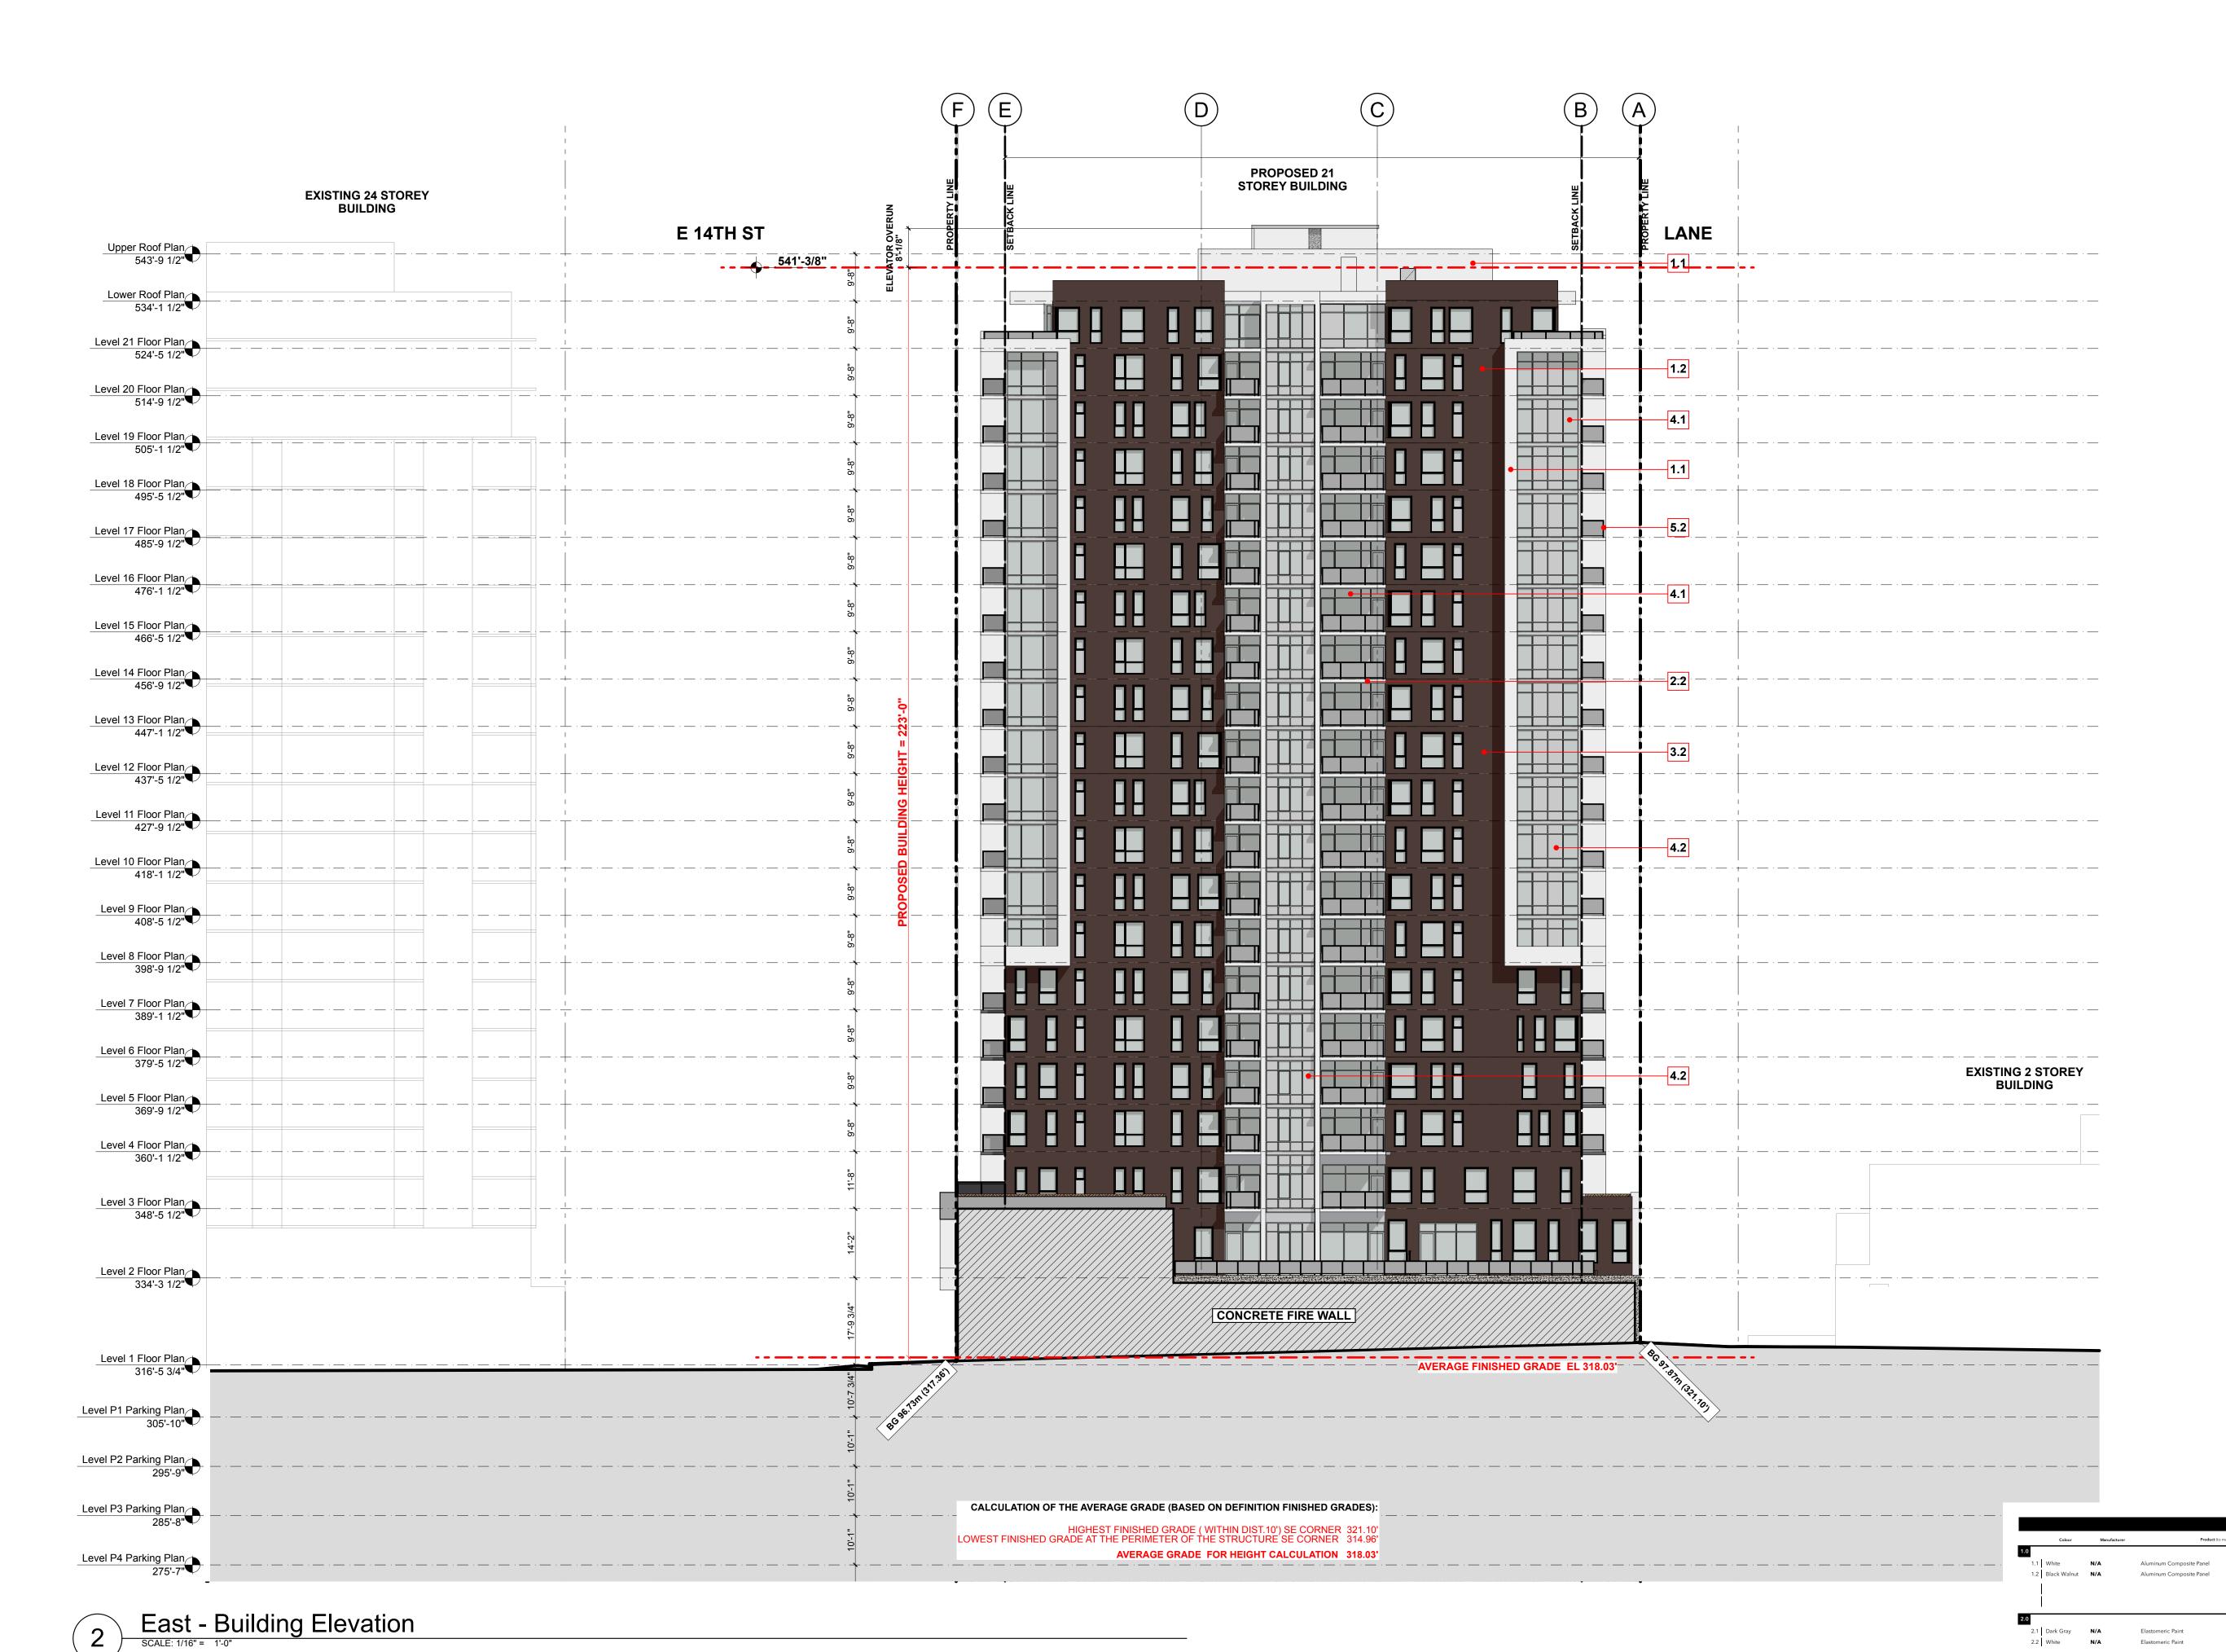

| [SCALE]   |
| Friday, May 26, 2023 | [DATE]    |
| ISSUE 05.1 - RZ/DP   | [ISSUE]   |
|                      |           |







2330-200 Granville Street Vancouver, BC, V6C 1S4 www.integra-arch.com Telephone: 604 688 4220 COPYRIGHT RESERVED. THIS DRAWING AND DESIGN IS AND AT ALL TIMES REMAINS THE EXCLUSIVE PROPERTY OF INTEGRA ARCHITECTURE INC. AND CANNOT BE

USED WITHOUT THE ARCHITECT'S CONSENT.

[PROJECT TEAM]



**Three Shores Development** 

[PROJECT]

East 14th Street

120-128 East 14th Street North Vancouver, BC

[TITLE]

### **North Elevation**

| 21569                | [PROJECT] |
|----------------------|-----------|
| 1/16" = 1'-0"        | [SCALE]   |
| Friday, May 26, 2023 | [DATE]    |
| ISSUE 05.1 - RZ/DP   | [ISSUE]   |
|                      | [DRAWING] |

A-4.100





2330-200 Granville Street Vancouver, BC, V6C 1S4 Telephone: 604 688 4220

USED WITHOUT THE ARCHITECT'S CONSENT.

[PROJECT TEAM]



**Three Shores Development** 

[PROJECT]

East 14th Street

120-128 East 14th Street North Vancouver, BC

ALUMINUM CLADDING

Railings @ Entry Stairs, Balconies, Roof Decks

Balcony

Balcony

Residential Windows Storefront Windows & Doors

Window Wall

Spandrel

2.1 Dark Gray N/A

N/A

N/A

Elastomeric Paint

Low E double glazed

Pre-Finished Aluminum Frame + Clear Saftey Glass

Shadow Gray

[TITLE]

#### **East Elevation**

| [PROJECT] |
|-----------|
| [SCALE]   |
| [DATE]    |
| [ISSUE]   |
|           |

A-4.200







2330-200 Granville Street Vancouver, BC, V6C 1S4 www.integra-arch.com Telephone: 604 688 4220 AND AT ALL TIMES REMAINS THE EXCLUSIVE PROP