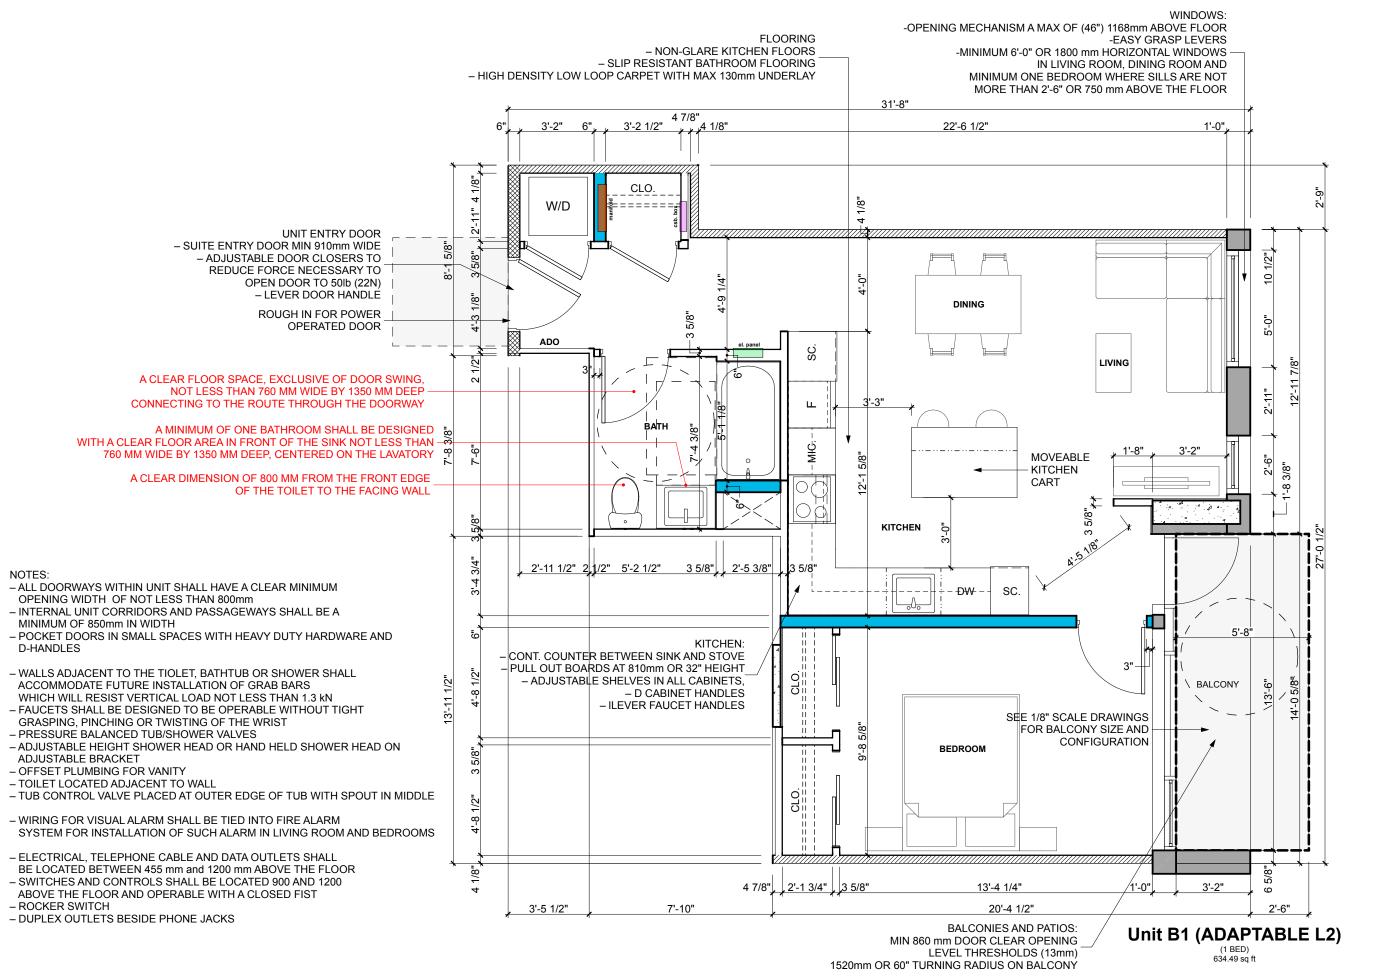

### **Architectural Drawing Index**

| A-0.000 Cover                         |                                               |         |                |   |     |
|---------------------------------------|-----------------------------------------------|---------|----------------|---|-----|
| A-0.000                               | Cover                                         |         |                |   |     |
| A-0.101                               | Data                                          |         |                |   |     |
| A-0.310                               | Context - Site Location                       | ,       |                |   |     |
| A-0.311                               | Context - Site Plan                           |         |                |   |     |
| A-0.320                               | Context - Aerial Perspective                  |         |                |   |     |
| A-0.330                               | Site Context - Street View Photos             |         |                |   |     |
| A-0.340                               | Concept Images                                |         |                |   |     |
| A-0.401                               | Perspectives                                  | 1:1.68  |                |   |     |
| A-0.402                               | Perspectives                                  | 1:1.68  |                |   |     |
| A-0.402<br>A-0.403                    | Perspectives                                  | 1:1.68  |                |   |     |
| A-0.403<br>A-0.404                    |                                               | 1:1.68  |                |   |     |
| A-0.404<br>A-0.405                    | Perspectives                                  | 1:1.68  |                |   |     |
| A-0.405                               | Perspectives                                  | 1.1.00  |                |   |     |
| A-1.000 Site                          |                                               |         |                |   |     |
| A-1.001                               | Survey                                        |         |                |   |     |
| A-1.002                               | Site Plan                                     | 1/8" =  | 1'-0"          |   |     |
| A-1.003                               | Grading Plan                                  |         |                |   |     |
| A-1.004                               | Fire Access Plan                              | 3/32" = | 1'-0"          |   |     |
| A-1.005                               | Vehicular Access and Movement Diagrams        |         |                |   |     |
| N-2 000 Plans                         |                                               |         |                |   |     |
| <b>A-2.000 Plans</b><br>A-2.001       | Level P5 Floor Plan                           | 1/8" =  | 1'-0"          |   |     |
| A-2.001<br>A-2.002                    | Level P4 Floor Plan                           | 1/8" =  | 1'-0"          |   |     |
| A-2.002<br>A-2.003                    | Level P4 Floor Plan                           | 1/8" =  | 1'-0"          |   |     |
|                                       |                                               |         |                |   |     |
| A-2.004                               | Level P2 Floor Plan                           | 1/8" =  | 1'-0"          |   |     |
| A-2.005                               | Level P1 Floor Plan                           | 1/8" =  | 1'-0"          |   |     |
| A-2.101                               | Level 1 Floor Plan                            | 1/8" =  | 1'-0"          |   |     |
| A-2.201                               | Level 2 Floor Plan                            | 1/8" =  | 1'-0"          |   |     |
| A-2.301                               | Level 3 Floor Plan                            | 1/8" =  | 1'-0"          |   |     |
| A-2.401                               | Level 4 to 8 Floor Plan (Typ.)                | 1/8" =  | 1'-0"          |   |     |
| A-2.501                               | Level 9 to 20 Floor Plan (Typ.)               | 1/8" =  | 1'-0"          |   |     |
| A-2.601                               | Level 21 Floor Plan                           | 1/8" =  | 1'-0"          |   |     |
| A-2.701                               | Lower Roof Plan                               |         |                |   |     |
| A-3.000 Unit Plans                    |                                               |         |                |   |     |
| A-3.001                               | Unit Plans                                    |         |                |   |     |
| A-3.002                               | Unit Plans                                    |         |                |   |     |
| A-3.003                               | Unit Plans                                    |         |                |   |     |
| A-3.004                               | Unit Plans                                    | 1:1.11  |                |   |     |
| , , , , , , , , , , , , , , , , , , , |                                               |         |                |   |     |
| A-4.000 Elevations                    |                                               |         |                |   |     |
| A-4.001                               | North & East Street Elevation                 | 1/32" = | 1'-0"          |   |     |
| A-4.002                               | South & West Street Elevation                 | 1/32" = | 1'-0"          |   |     |
| A-4.100                               | North Elevation                               | 1/16" = | 1'-0"          |   |     |
| A-4.200                               | East Elevation                                | 1/16" = | 1'-0"          |   |     |
| A-4.300                               | South Elevation                               | 1/16" = | 1'-0"          |   |     |
| A-4.400                               | West Elevation                                | 1/16" = | 1'-0"          |   |     |
| A-5.000 Sections                      |                                               |         |                |   |     |
| A-5.100                               | Building Sections                             | 1/16" = | 1'-0"          |   |     |
| A-5.101                               | Building Sections                             | 1/16" = | 1'-0"          |   |     |
|                                       |                                               |         |                |   |     |
| A-8.000 Supplemental                  |                                               |         |                |   |     |
| A-8.101                               | Shadow Study                                  |         |                |   |     |
| A-8.102                               | Shadow Study                                  |         |                |   |     |
| A-8.200                               | Site Study 130-134 E 14th St - Data           |         |                |   |     |
| A-8.201                               | Site Study 130-134 E 14th St - Level 1        | 1/8" =  | 1'-0"          |   |     |
| A-8.202                               | Site Study 130-134 E 14th St - Level 2        | 1/8" =  | 1'-0"          |   |     |
| A-8.203                               | Site Study 130-134 E 14th St - Level 3 & 4 (T | 1/8" =  | 1'-0"          |   |     |
| A-8.301                               | Level 1 Area Overlay                          | 1/8" =  | 1'-0", 1'      | = | 1'- |
| A-8.302                               | Level 2 Area Overlay                          | 1/8" =  | 1'-0", 1'      | = | 1'- |
| A-8.303                               | Level 3 Area Overlay                          | 1/8" =  | 1'-0", 1'      | = | 1'- |
|                                       | Level 4-20 (Typ.) Area Overlay                | 1/8" =  | 1'-0", 1'      | = | 1'- |
| A-8.304                               | Level 4-20 (TVD.) Area Overlav                | 1/0 -   | <b>-</b> U . ! | _ |     |