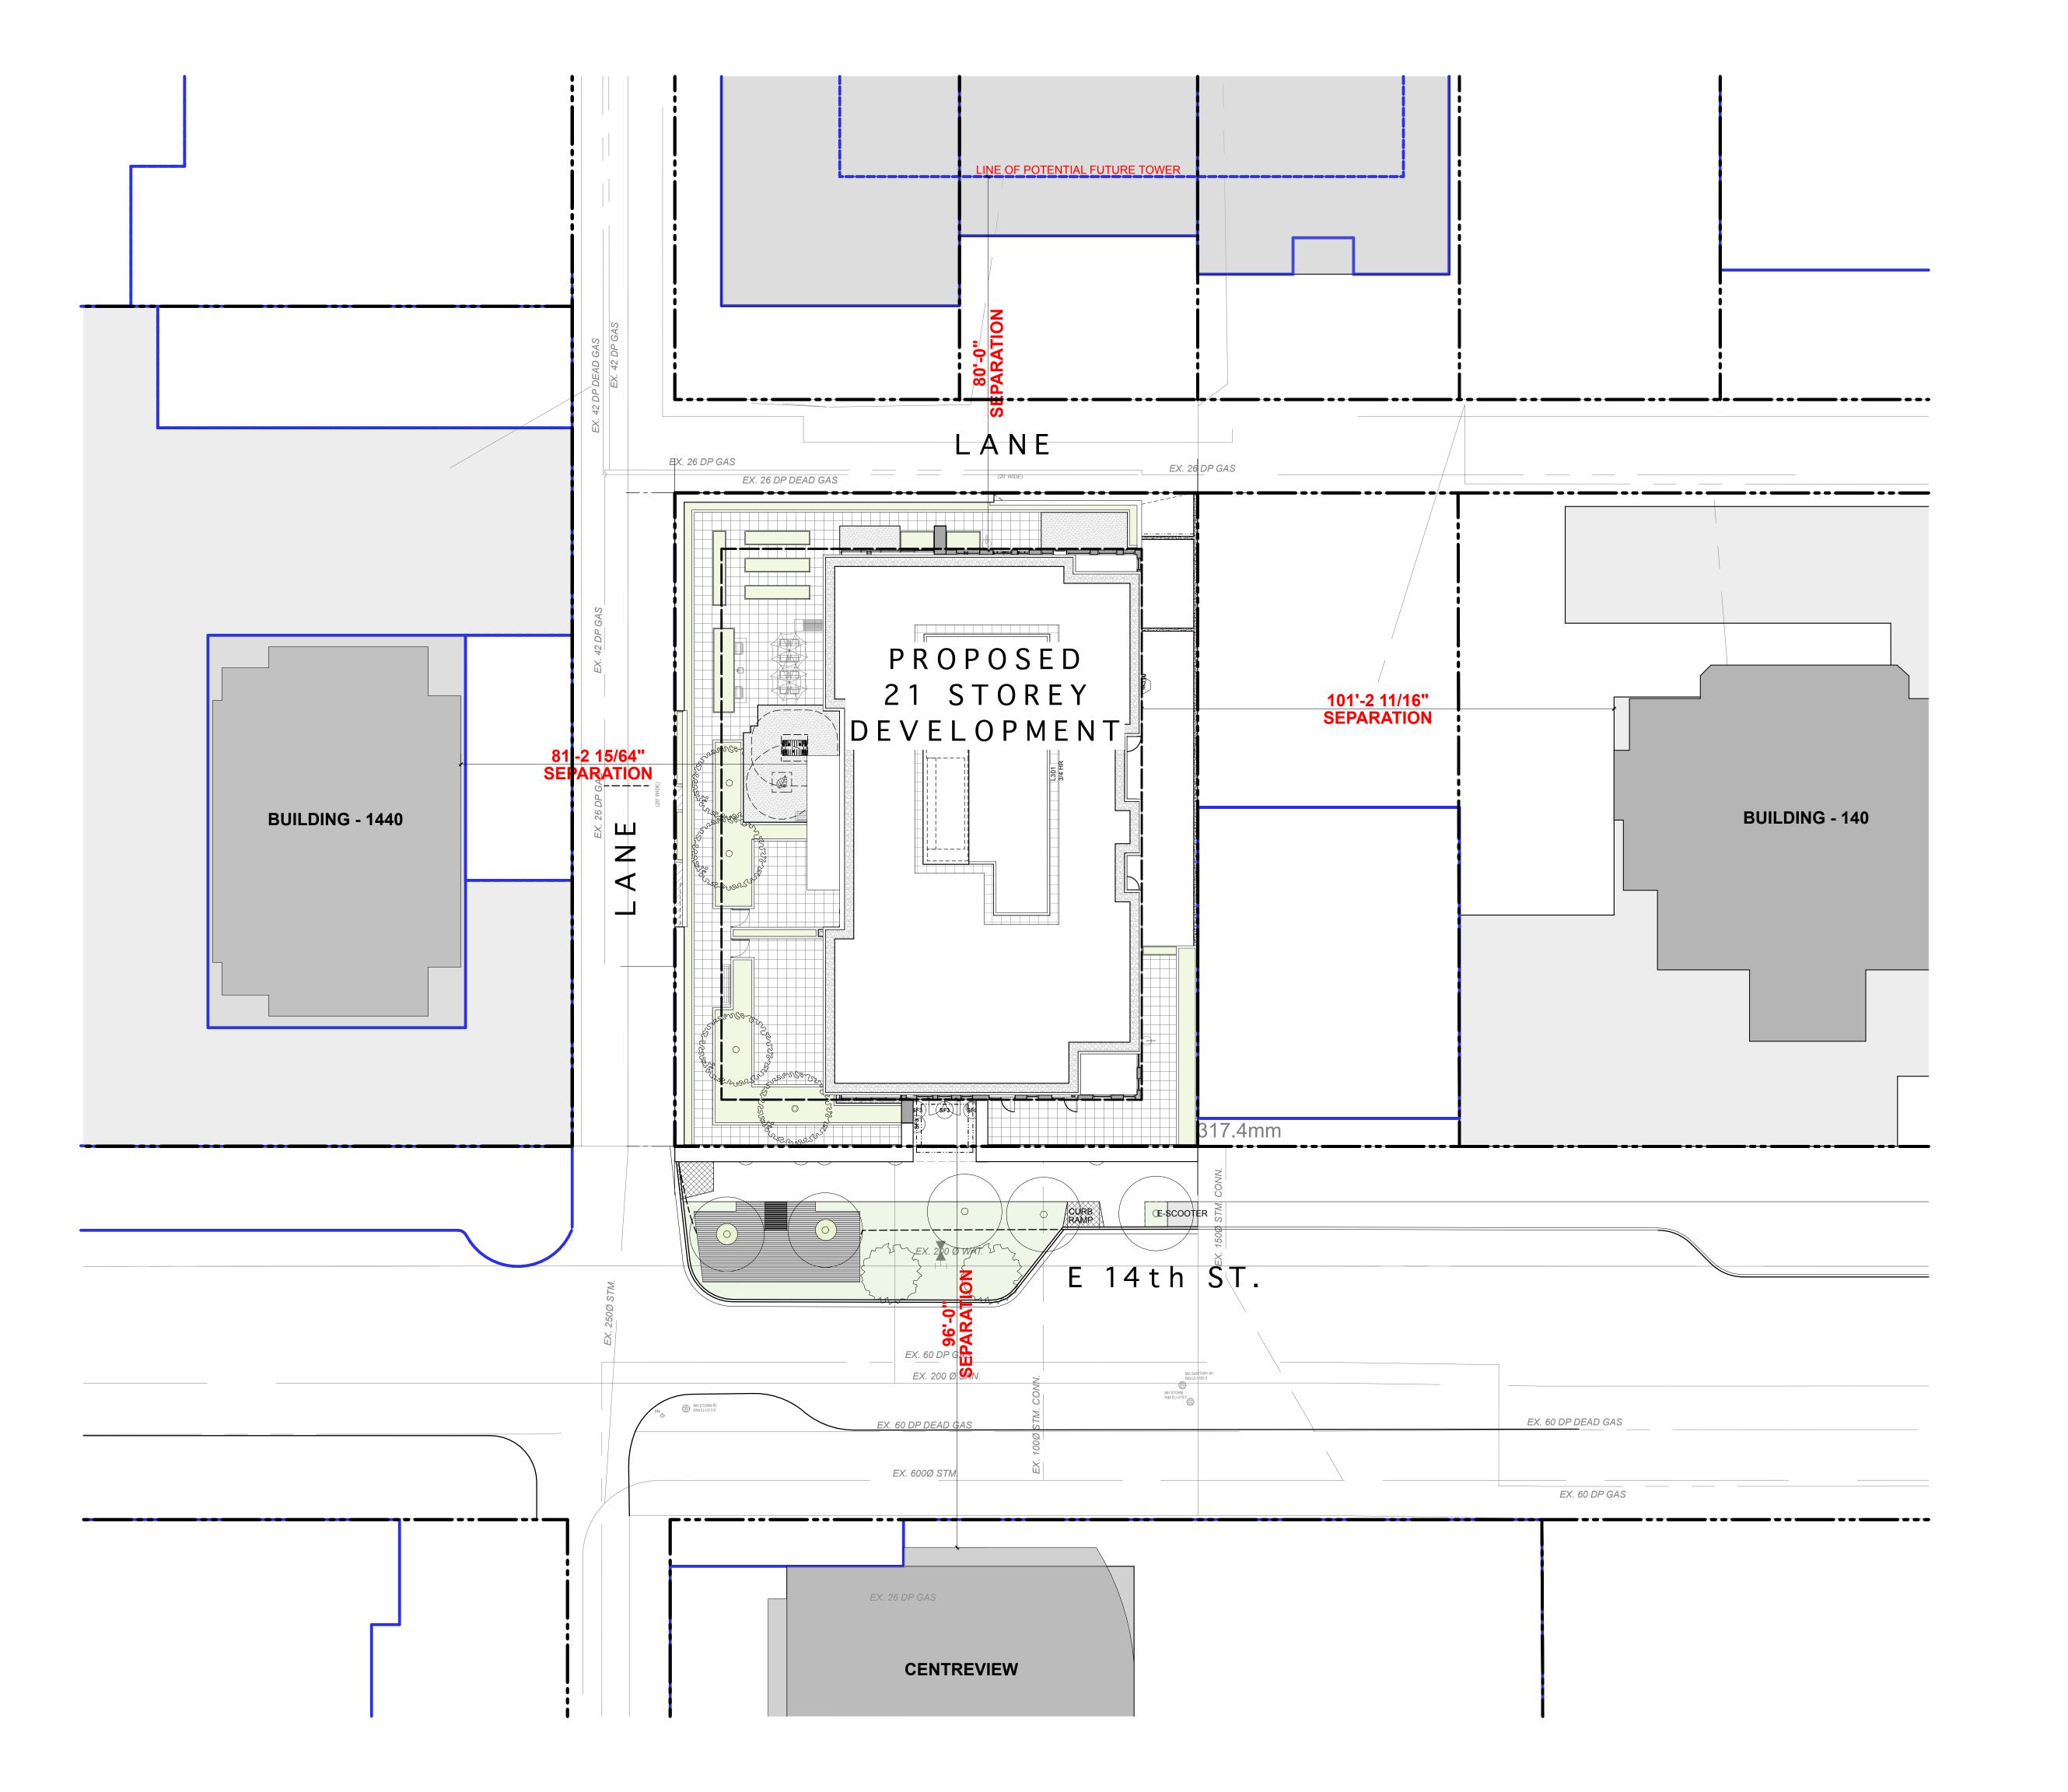

## East 14th Street

Civic Address: 120-128 East 14th Street, North Vancouver, BC

East 14th Street

120-128 East 14th Street North Vancouver, BC