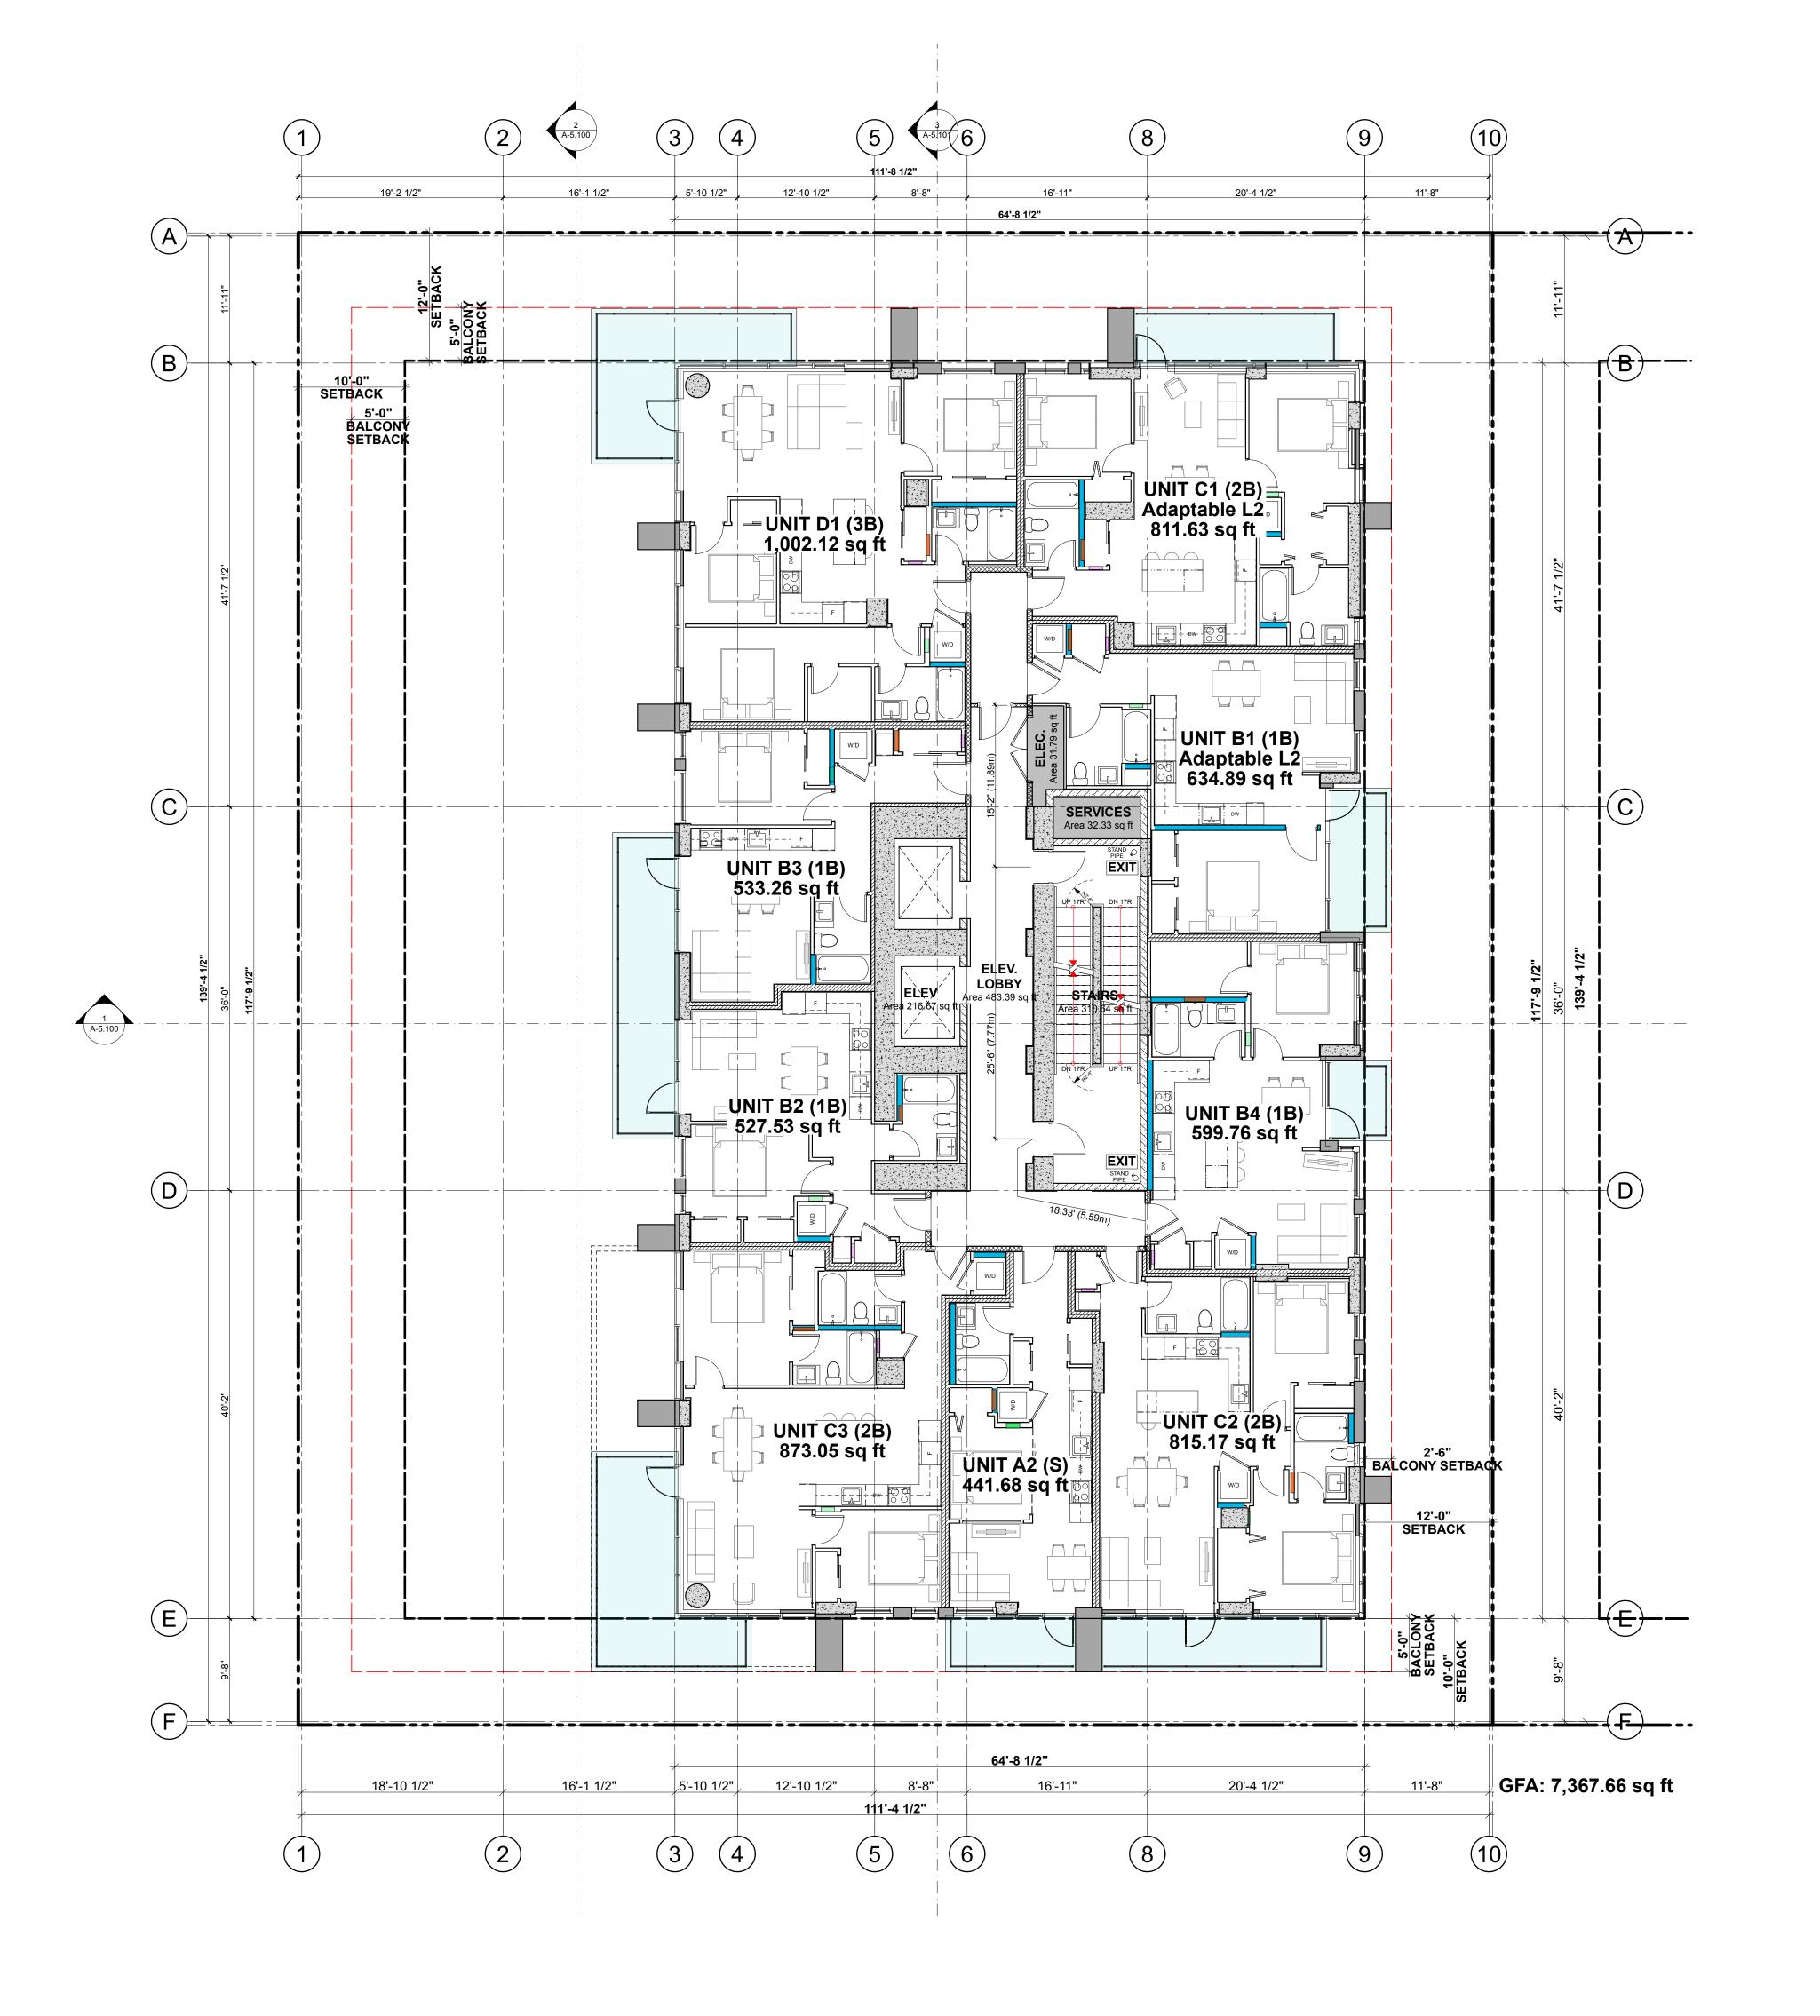

### **Architectural Drawing Index**

| A-0.000 Cover                         |                                               |         |                |   |     |
|---------------------------------------|-----------------------------------------------|---------|----------------|---|-----|
| A-0.000                               | Cover                                         |         |                |   |     |
| A-0.101                               | Data                                          |         |                |   |     |
| A-0.310                               | Context - Site Location                       | ,       |                |   |     |
| A-0.311                               | Context - Site Plan                           |         |                |   |     |
| A-0.320                               | Context - Aerial Perspective                  |         |                |   |     |
| A-0.330                               | Site Context - Street View Photos             |         |                |   |     |
| A-0.340                               | Concept Images                                |         |                |   |     |
| A-0.401                               | Perspectives                                  | 1:1.68  |                |   |     |
| A-0.402                               | Perspectives                                  | 1:1.68  |                |   |     |
| A-0.402<br>A-0.403                    | Perspectives                                  | 1:1.68  |                |   |     |
| A-0.403<br>A-0.404                    |                                               | 1:1.68  |                |   |     |
| A-0.404<br>A-0.405                    | Perspectives                                  | 1:1.68  |                |   |     |
| A-0.405                               | Perspectives                                  | 1.1.00  |                |   |     |
| A-1.000 Site                          |                                               |         |                |   |     |
| A-1.001                               | Survey                                        |         |                |   |     |
| A-1.002                               | Site Plan                                     | 1/8" =  | 1'-0"          |   |     |
| A-1.003                               | Grading Plan                                  |         |                |   |     |
| A-1.004                               | Fire Access Plan                              | 3/32" = | 1'-0"          |   |     |
| A-1.005                               | Vehicular Access and Movement Diagrams        |         |                |   |     |
| N-2 000 Plans                         |                                               |         |                |   |     |
| <b>A-2.000 Plans</b><br>A-2.001       | Level P5 Floor Plan                           | 1/8" =  | 1'-0"          |   |     |
| A-2.001<br>A-2.002                    | Level P4 Floor Plan                           | 1/8" =  | 1'-0"          |   |     |
| A-2.002<br>A-2.003                    | Level P4 Floor Plan                           | 1/8" =  | 1'-0"          |   |     |
|                                       |                                               |         |                |   |     |
| A-2.004                               | Level P2 Floor Plan                           | 1/8" =  | 1'-0"          |   |     |
| A-2.005                               | Level P1 Floor Plan                           | 1/8" =  | 1'-0"          |   |     |
| A-2.101                               | Level 1 Floor Plan                            | 1/8" =  | 1'-0"          |   |     |
| A-2.201                               | Level 2 Floor Plan                            | 1/8" =  | 1'-0"          |   |     |
| A-2.301                               | Level 3 Floor Plan                            | 1/8" =  | 1'-0"          |   |     |
| A-2.401                               | Level 4 to 8 Floor Plan (Typ.)                | 1/8" =  | 1'-0"          |   |     |
| A-2.501                               | Level 9 to 20 Floor Plan (Typ.)               | 1/8" =  | 1'-0"          |   |     |
| A-2.601                               | Level 21 Floor Plan                           | 1/8" =  | 1'-0"          |   |     |
| A-2.701                               | Lower Roof Plan                               |         |                |   |     |
| A-3.000 Unit Plans                    |                                               |         |                |   |     |
| A-3.001                               | Unit Plans                                    |         |                |   |     |
| A-3.002                               | Unit Plans                                    |         |                |   |     |
| A-3.003                               | Unit Plans                                    |         |                |   |     |
| A-3.004                               | Unit Plans                                    | 1:1.11  |                |   |     |
| , , , , , , , , , , , , , , , , , , , |                                               |         |                |   |     |
| A-4.000 Elevations                    |                                               |         |                |   |     |
| A-4.001                               | North & East Street Elevation                 | 1/32" = | 1'-0"          |   |     |
| A-4.002                               | South & West Street Elevation                 | 1/32" = | 1'-0"          |   |     |
| A-4.100                               | North Elevation                               | 1/16" = | 1'-0"          |   |     |
| A-4.200                               | East Elevation                                | 1/16" = | 1'-0"          |   |     |
| A-4.300                               | South Elevation                               | 1/16" = | 1'-0"          |   |     |
| A-4.400                               | West Elevation                                | 1/16" = | 1'-0"          |   |     |
| A-5.000 Sections                      |                                               |         |                |   |     |
| A-5.100                               | Building Sections                             | 1/16" = | 1'-0"          |   |     |
| A-5.101                               | Building Sections                             | 1/16" = | 1'-0"          |   |     |
|                                       |                                               |         |                |   |     |
| A-8.000 Supplemental                  |                                               |         |                |   |     |
| A-8.101                               | Shadow Study                                  |         |                |   |     |
| A-8.102                               | Shadow Study                                  |         |                |   |     |
| A-8.200                               | Site Study 130-134 E 14th St - Data           |         |                |   |     |
| A-8.201                               | Site Study 130-134 E 14th St - Level 1        | 1/8" =  | 1'-0"          |   |     |
| A-8.202                               | Site Study 130-134 E 14th St - Level 2        | 1/8" =  | 1'-0"          |   |     |
| A-8.203                               | Site Study 130-134 E 14th St - Level 3 & 4 (T | 1/8" =  | 1'-0"          |   |     |
| A-8.301                               | Level 1 Area Overlay                          | 1/8" =  | 1'-0", 1'      | = | 1'- |
| A-8.302                               | Level 2 Area Overlay                          | 1/8" =  | 1'-0", 1'      | = | 1'- |
| A-8.303                               | Level 3 Area Overlay                          | 1/8" =  | 1'-0", 1'      | = | 1'- |
|                                       | Level 4-20 (Typ.) Area Overlay                | 1/8" =  | 1'-0", 1'      | = | 1'- |
| A-8.304                               | Level 4-20 (TVD.) Area Overlav                | 1/0 -   | <b>-</b> U . ! | _ |     |