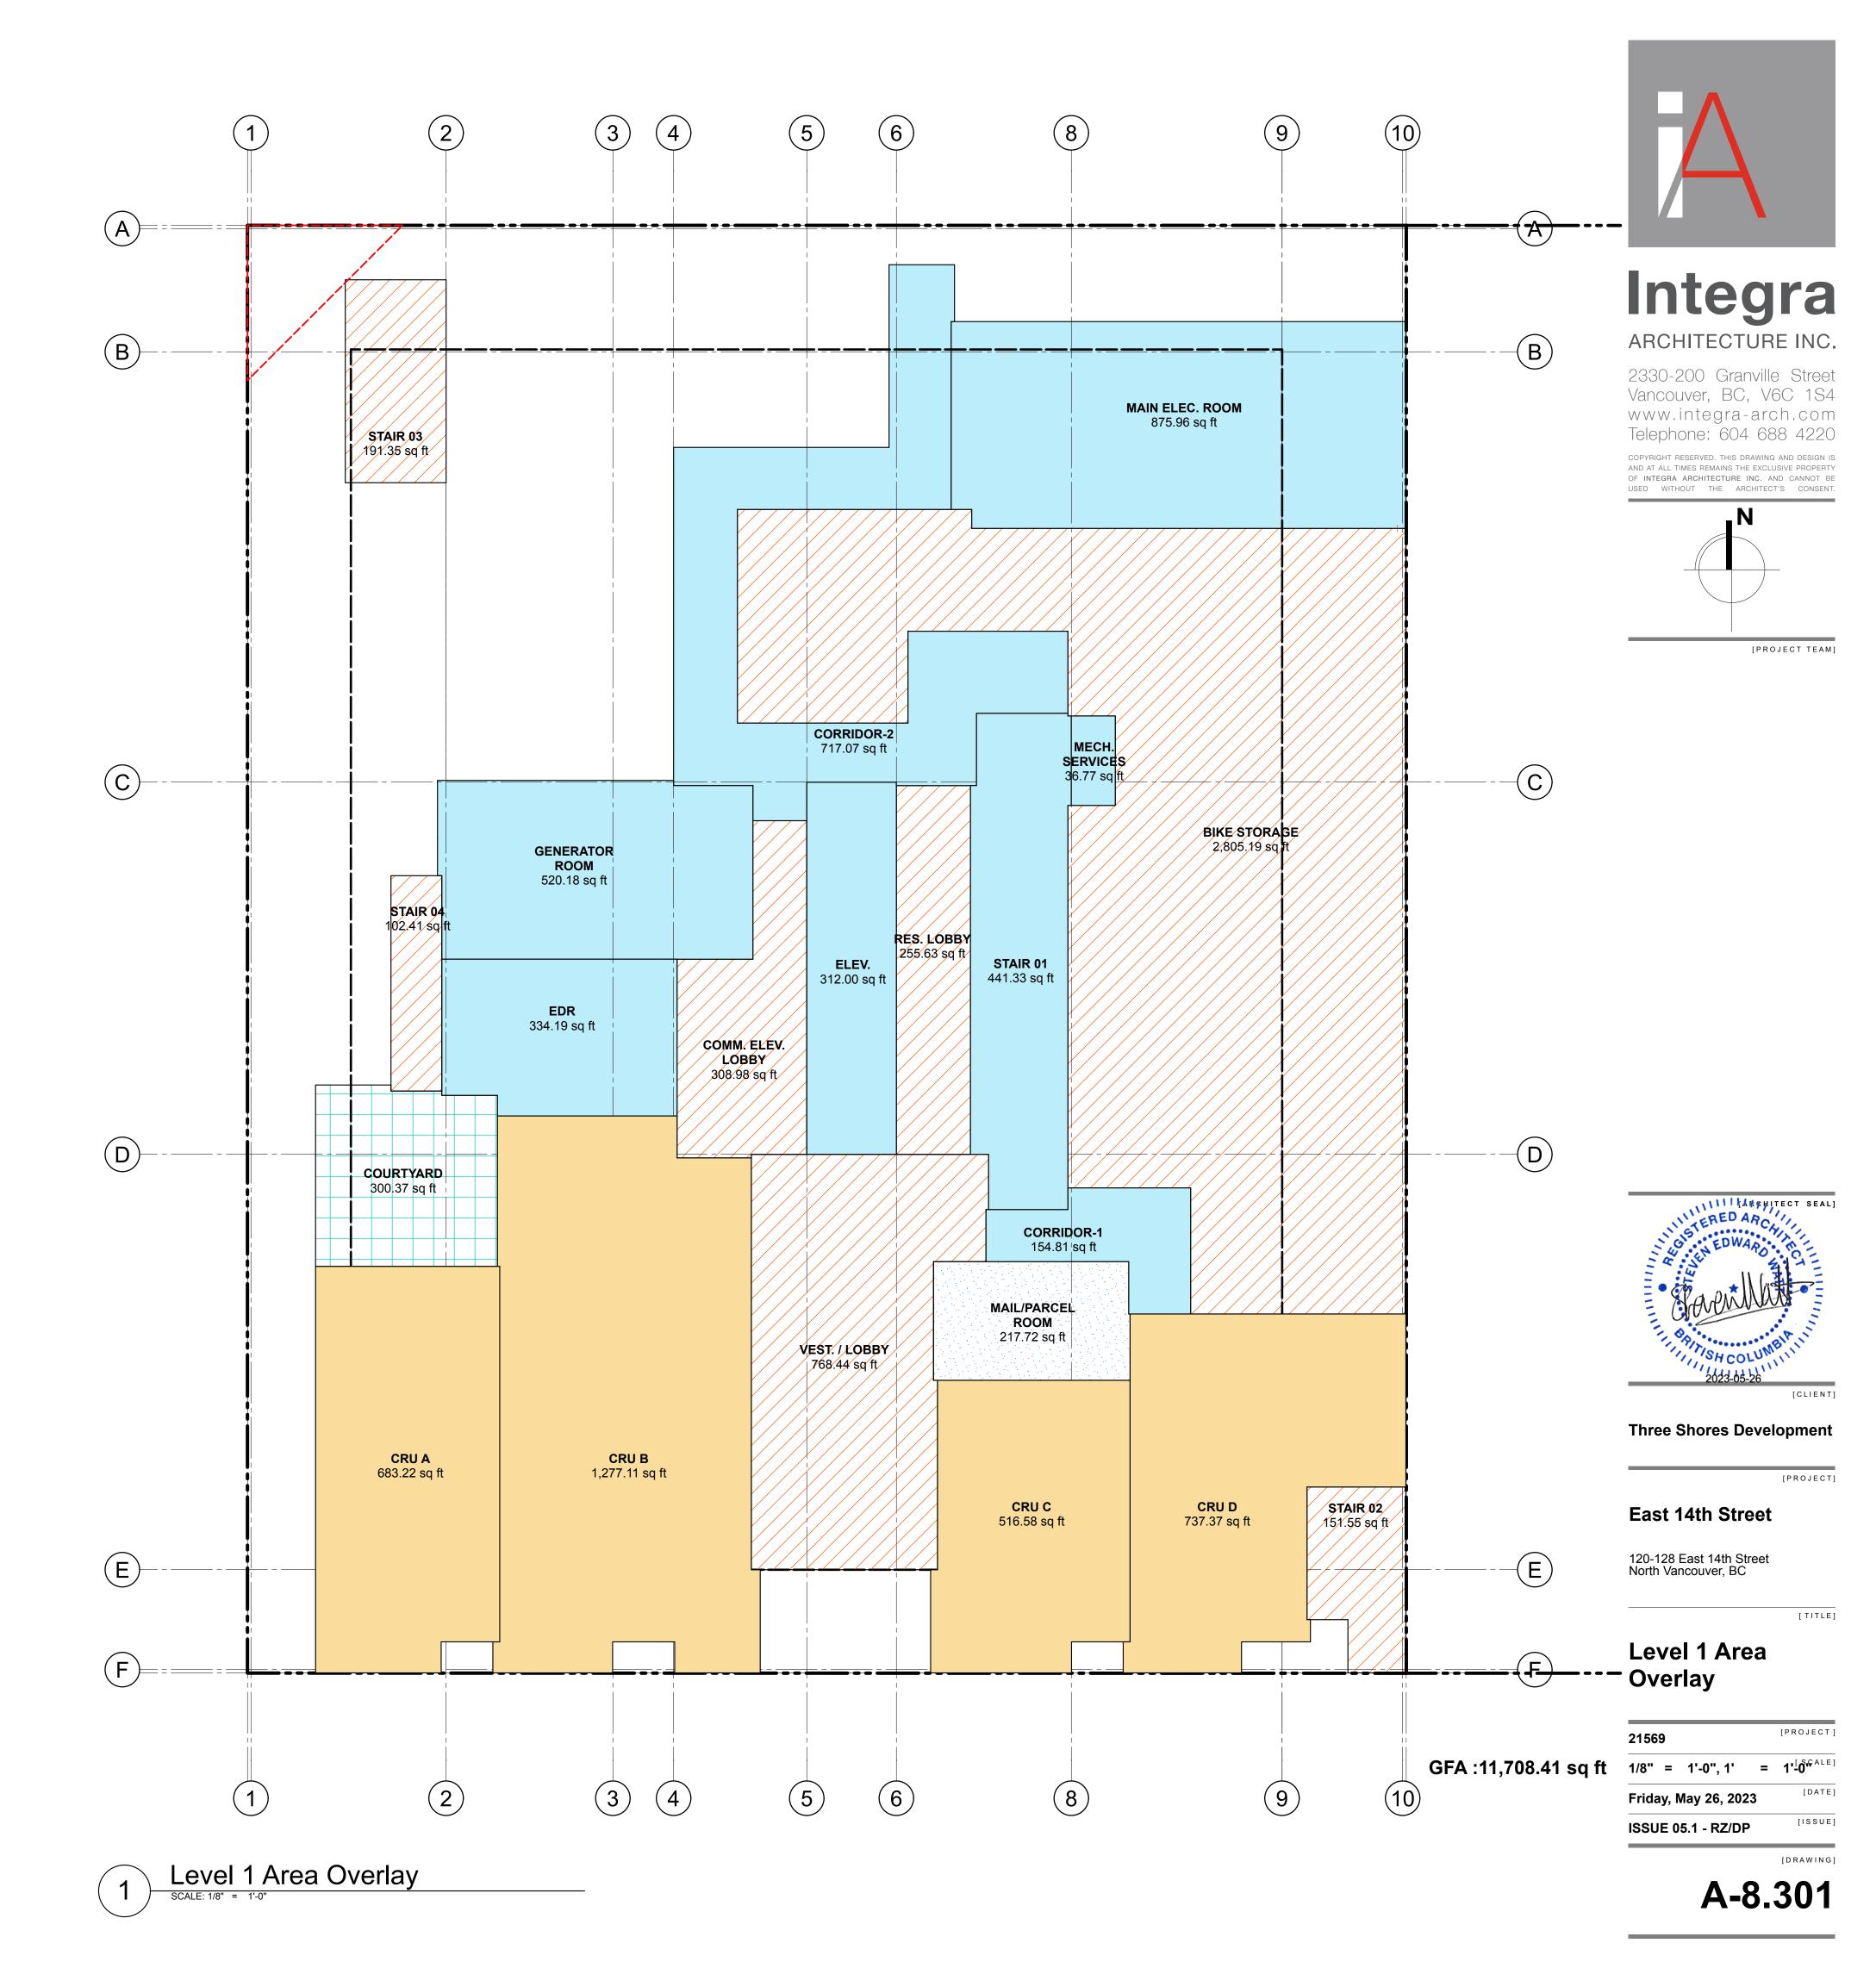

### **Architectural Drawing Index**

| A-0.000 Cover                         |                                               |         |                |   |     |
|---------------------------------------|-----------------------------------------------|---------|----------------|---|-----|
| A-0.000                               | Cover                                         |         |                |   |     |
| A-0.101                               | Data                                          |         |                |   |     |
| A-0.310                               | Context - Site Location                       | ,       |                |   |     |
| A-0.311                               | Context - Site Plan                           |         |                |   |     |
| A-0.320                               | Context - Aerial Perspective                  |         |                |   |     |
| A-0.330                               | Site Context - Street View Photos             |         |                |   |     |
| A-0.340                               | Concept Images                                |         |                |   |     |
| A-0.401                               | Perspectives                                  | 1:1.68  |                |   |     |
| A-0.402                               | Perspectives                                  | 1:1.68  |                |   |     |
| A-0.402<br>A-0.403                    | Perspectives                                  | 1:1.68  |                |   |     |
| A-0.403<br>A-0.404                    |                                               | 1:1.68  |                |   |     |
| A-0.404<br>A-0.405                    | Perspectives                                  | 1:1.68  |                |   |     |
| A-0.405                               | Perspectives                                  | 1.1.00  |                |   |     |
| A-1.000 Site                          |                                               |         |                |   |     |
| A-1.001                               | Survey                                        |         |                |   |     |
| A-1.002                               | Site Plan                                     | 1/8" =  | 1'-0"          |   |     |
| A-1.003                               | Grading Plan                                  |         |                |   |     |
| A-1.004                               | Fire Access Plan                              | 3/32" = | 1'-0"          |   |     |
| A-1.005                               | Vehicular Access and Movement Diagrams        |         |                |   |     |
| N-2 000 Plans                         |                                               |         |                |   |     |
| <b>A-2.000 Plans</b><br>A-2.001       | Level P5 Floor Plan                           | 1/8" =  | 1'-0"          |   |     |
| A-2.001<br>A-2.002                    | Level P4 Floor Plan                           | 1/8" =  | 1'-0"          |   |     |
| A-2.002<br>A-2.003                    | Level P4 Floor Plan                           | 1/8" =  | 1'-0"          |   |     |
|                                       |                                               |         |                |   |     |
| A-2.004                               | Level P2 Floor Plan                           | 1/8" =  | 1'-0"          |   |     |
| A-2.005                               | Level P1 Floor Plan                           | 1/8" =  | 1'-0"          |   |     |
| A-2.101                               | Level 1 Floor Plan                            | 1/8" =  | 1'-0"          |   |     |
| A-2.201                               | Level 2 Floor Plan                            | 1/8" =  | 1'-0"          |   |     |
| A-2.301                               | Level 3 Floor Plan                            | 1/8" =  | 1'-0"          |   |     |
| A-2.401                               | Level 4 to 8 Floor Plan (Typ.)                | 1/8" =  | 1'-0"          |   |     |
| A-2.501                               | Level 9 to 20 Floor Plan (Typ.)               | 1/8" =  | 1'-0"          |   |     |
| A-2.601                               | Level 21 Floor Plan                           | 1/8" =  | 1'-0"          |   |     |
| A-2.701                               | Lower Roof Plan                               |         |                |   |     |
| A-3.000 Unit Plans                    |                                               |         |                |   |     |
| A-3.001                               | Unit Plans                                    |         |                |   |     |
| A-3.002                               | Unit Plans                                    |         |                |   |     |
| A-3.003                               | Unit Plans                                    |         |                |   |     |
| A-3.004                               | Unit Plans                                    | 1:1.11  |                |   |     |
| , , , , , , , , , , , , , , , , , , , |                                               |         |                |   |     |
| A-4.000 Elevations                    |                                               |         |                |   |     |
| A-4.001                               | North & East Street Elevation                 | 1/32" = | 1'-0"          |   |     |
| A-4.002                               | South & West Street Elevation                 | 1/32" = | 1'-0"          |   |     |
| A-4.100                               | North Elevation                               | 1/16" = | 1'-0"          |   |     |
| A-4.200                               | East Elevation                                | 1/16" = | 1'-0"          |   |     |
| A-4.300                               | South Elevation                               | 1/16" = | 1'-0"          |   |     |
| A-4.400                               | West Elevation                                | 1/16" = | 1'-0"          |   |     |
| A-5.000 Sections                      |                                               |         |                |   |     |
| A-5.100                               | Building Sections                             | 1/16" = | 1'-0"          |   |     |
| A-5.101                               | Building Sections                             | 1/16" = | 1'-0"          |   |     |
|                                       |                                               |         |                |   |     |
| A-8.000 Supplemental                  |                                               |         |                |   |     |
| A-8.101                               | Shadow Study                                  |         |                |   |     |
| A-8.102                               | Shadow Study                                  |         |                |   |     |
| A-8.200                               | Site Study 130-134 E 14th St - Data           |         |                |   |     |
| A-8.201                               | Site Study 130-134 E 14th St - Level 1        | 1/8" =  | 1'-0"          |   |     |
| A-8.202                               | Site Study 130-134 E 14th St - Level 2        | 1/8" =  | 1'-0"          |   |     |
| A-8.203                               | Site Study 130-134 E 14th St - Level 3 & 4 (T | 1/8" =  | 1'-0"          |   |     |
| A-8.301                               | Level 1 Area Overlay                          | 1/8" =  | 1'-0", 1'      | = | 1'- |
| A-8.302                               | Level 2 Area Overlay                          | 1/8" =  | 1'-0", 1'      | = | 1'- |
| A-8.303                               | Level 3 Area Overlay                          | 1/8" =  | 1'-0", 1'      | = | 1'- |
|                                       | Level 4-20 (Typ.) Area Overlay                | 1/8" =  | 1'-0", 1'      | = | 1'- |
| A-8.304                               | Level 4-20 (TVD.) Area Overlav                | 1/0 -   | <b>-</b> U . ! | _ |     |