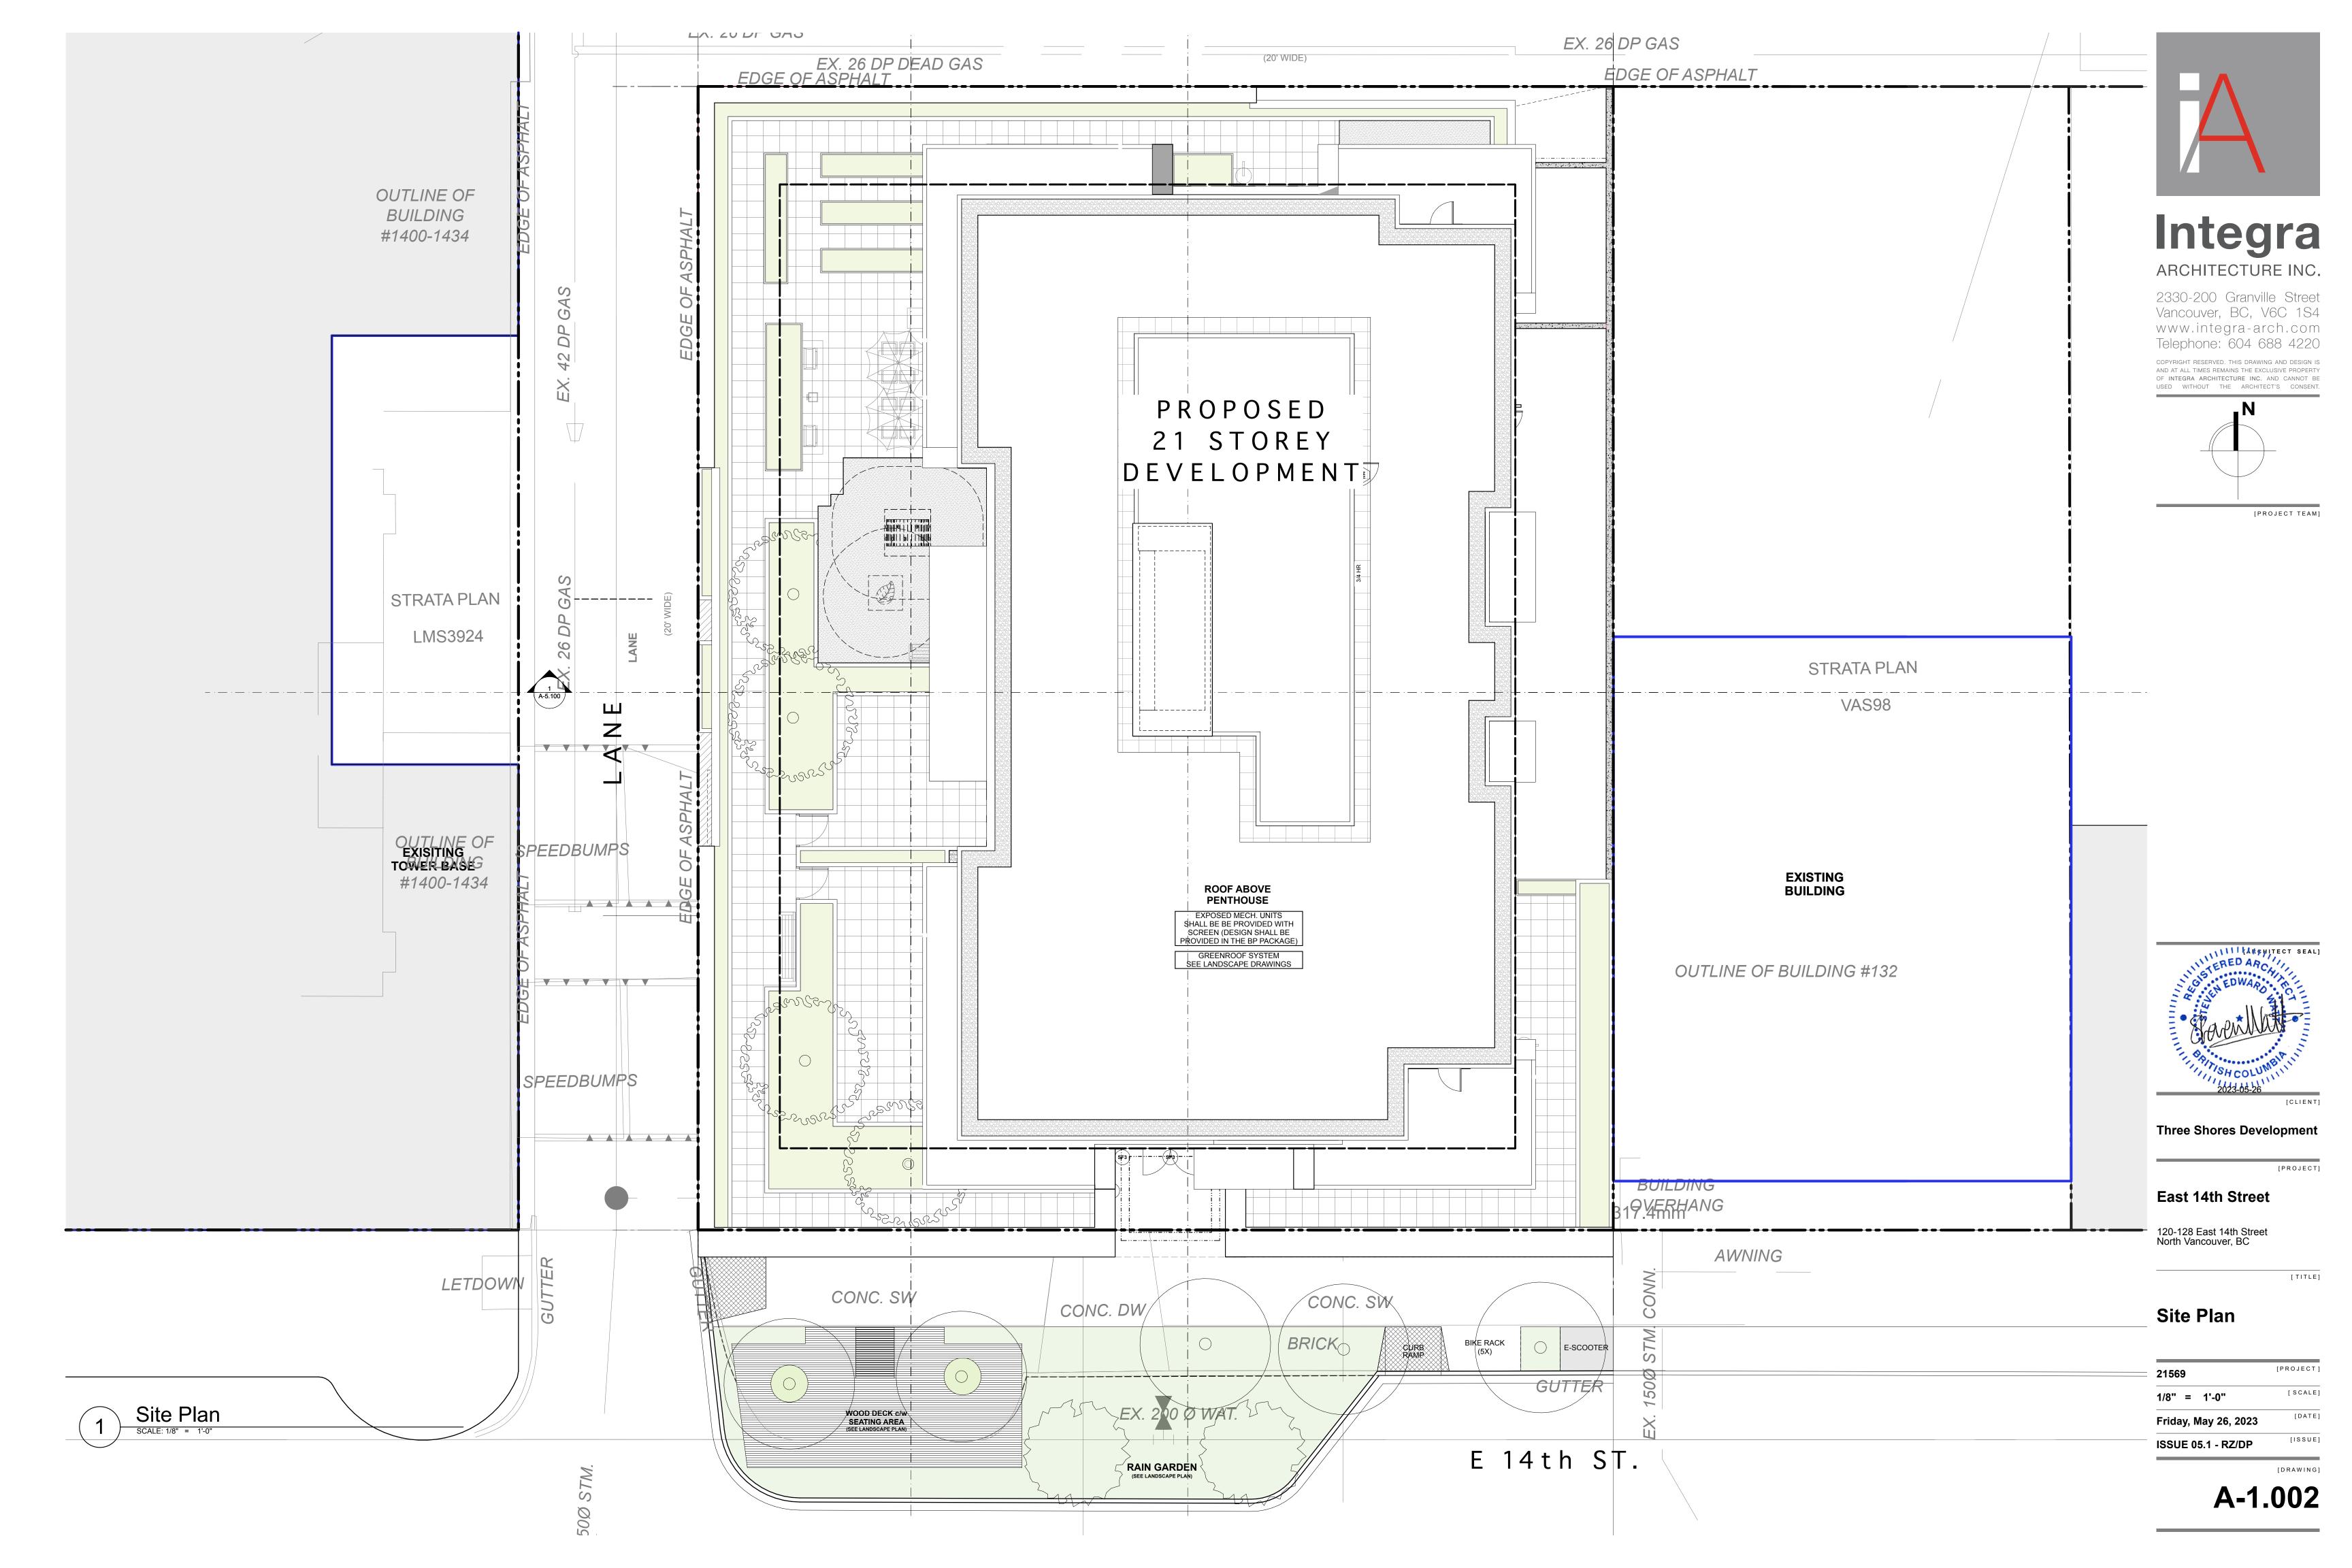

## East 14th Street

Civic Address: 120-128 East 14th Street, North Vancouver, BC

# Issue 05: RZ/DP Resubmission Friday, May 26, 2023

Note: Drawings only to scale when printed on 24x36 sheets

East 14th Street

120-128 East 14th Street North Vancouver, BC