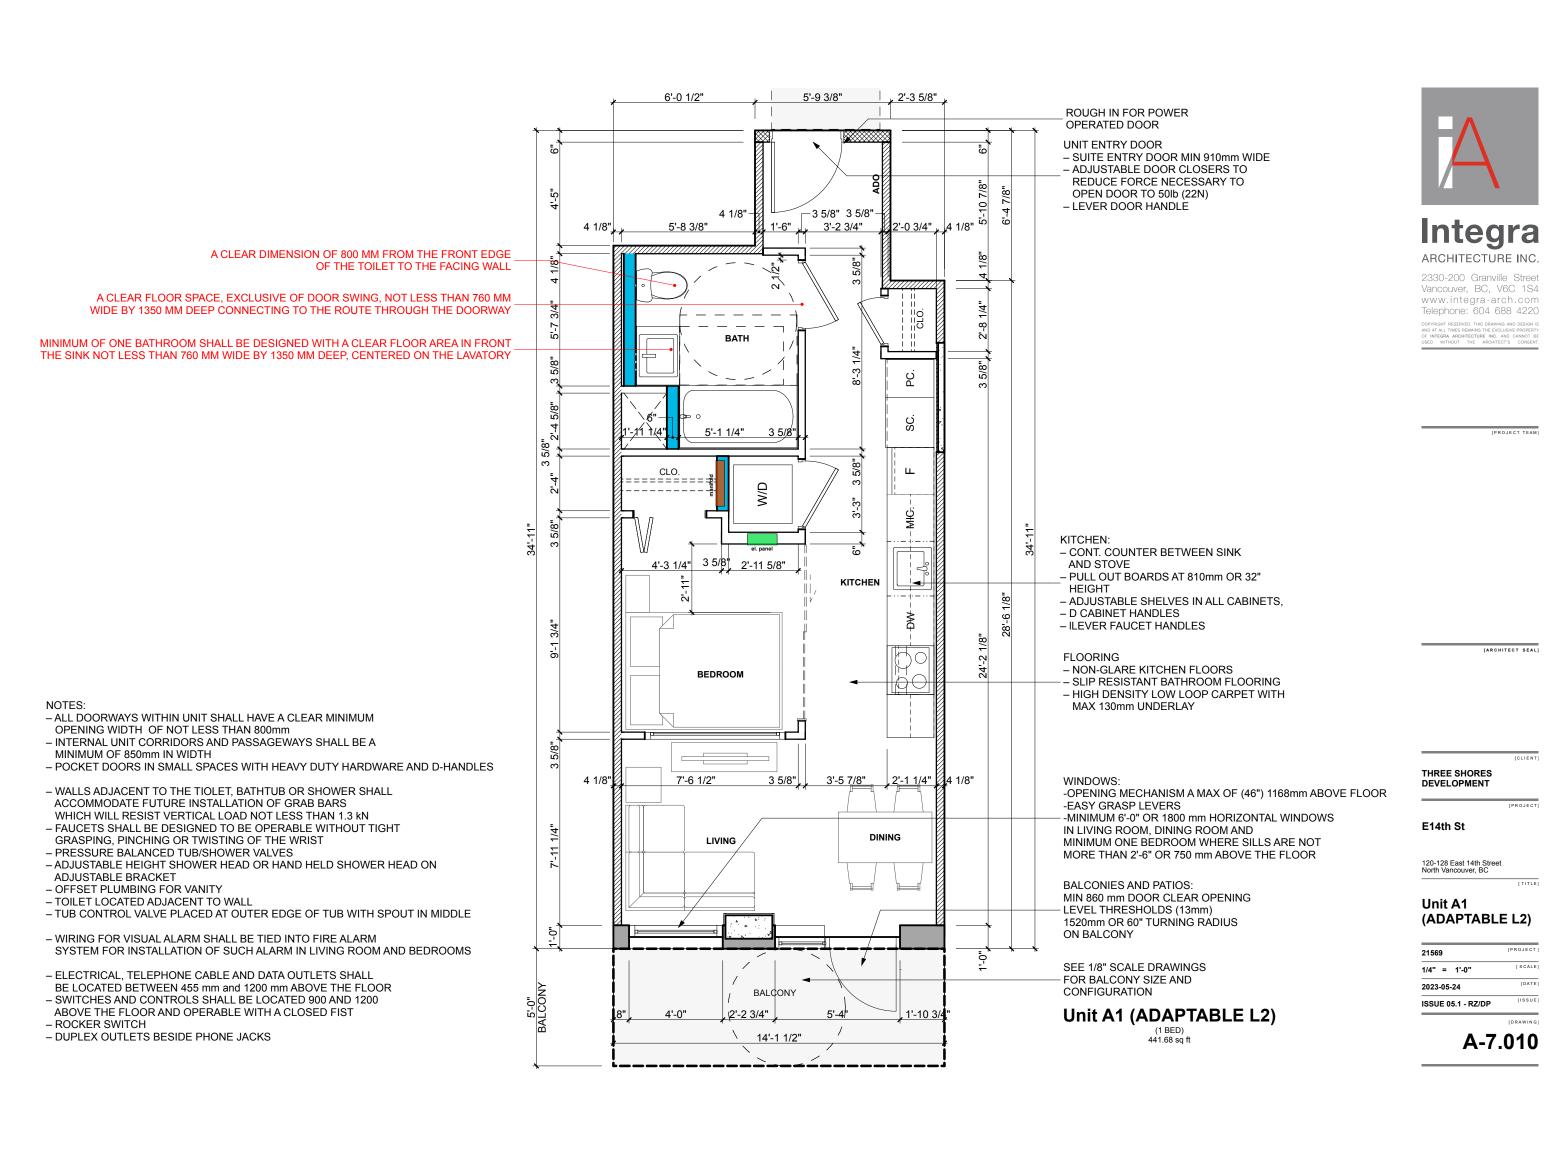

---------|-----------|
| E14th St                                        | <b>Unit Plans</b> |           |
| 120-128 East 14th Street<br>North Vancouver, BC |                   |           |
| SOLID BLOCKING<br>DETAILS                       | 21569             | [PROJECT] |
| IPROJECT I                                      | As Noted          | [SCALE]   |

NOT TO SCALE Friday, May 26, 2023 2023-05-24 ISSUE 05.1 - RZ/DP

A-7.002

A-3.001





**Three Shores Development** 

East 14th Street

120-128 East 14th Street North Vancouver, BC

[TITLE]

### **Unit Plans**

| 21569                | [PROJECT]  |
|----------------------|------------|
| As Noted             | [SCALE]    |
| Friday, May 26, 2023 | [DATE]     |
| ISSUE 05.1 - RZ/DP   | [ISSUE]    |
|                      | ID DAWING! |









Telephone: 604 688



ARCHITECTURE INC.

2330-200 Granville Street Vancouver, BC, V6C 1S4 www.integra-arch.com Telephone: 604 688 4220

COPYRIGHT RESERVED. THIS DRAWING AND DESIGN IS AND AT ALL TIMES REMAINS THE EXCLUSIVE PROPERTY OF INTEGRA ARCHITECTURE INC. AND CANNOT BE USED WITHOUT THE ARCHITECT'S CONSENT.

[PROJECT TEAM]

THREE SHORES DEVELOPMENT

E14th St 120-128 East 14th Street North Vancouver, BC

> Unit B1 (ADAPTABLE L2)

1/4" = 1'-0" 2023-05-24 ISSUE 05.1 - RZ/DP

Integra ARCHITECTURE INC.

2330-200 Granville Street Vancouver, BC, V6C 1S4 Telephone: 604 688 4220

RED ARC

NITECT SEAL]

**Three Shores Development** 

[PROJECT]

[TITLE]

**East 14th Street** 

120-128 East 14th Street

North Vancouver, BC

**Unit Plans** 

(ADAPTABLE L2) 1/4" = 1'-0" 2023-05-11 ISSUE 05 -