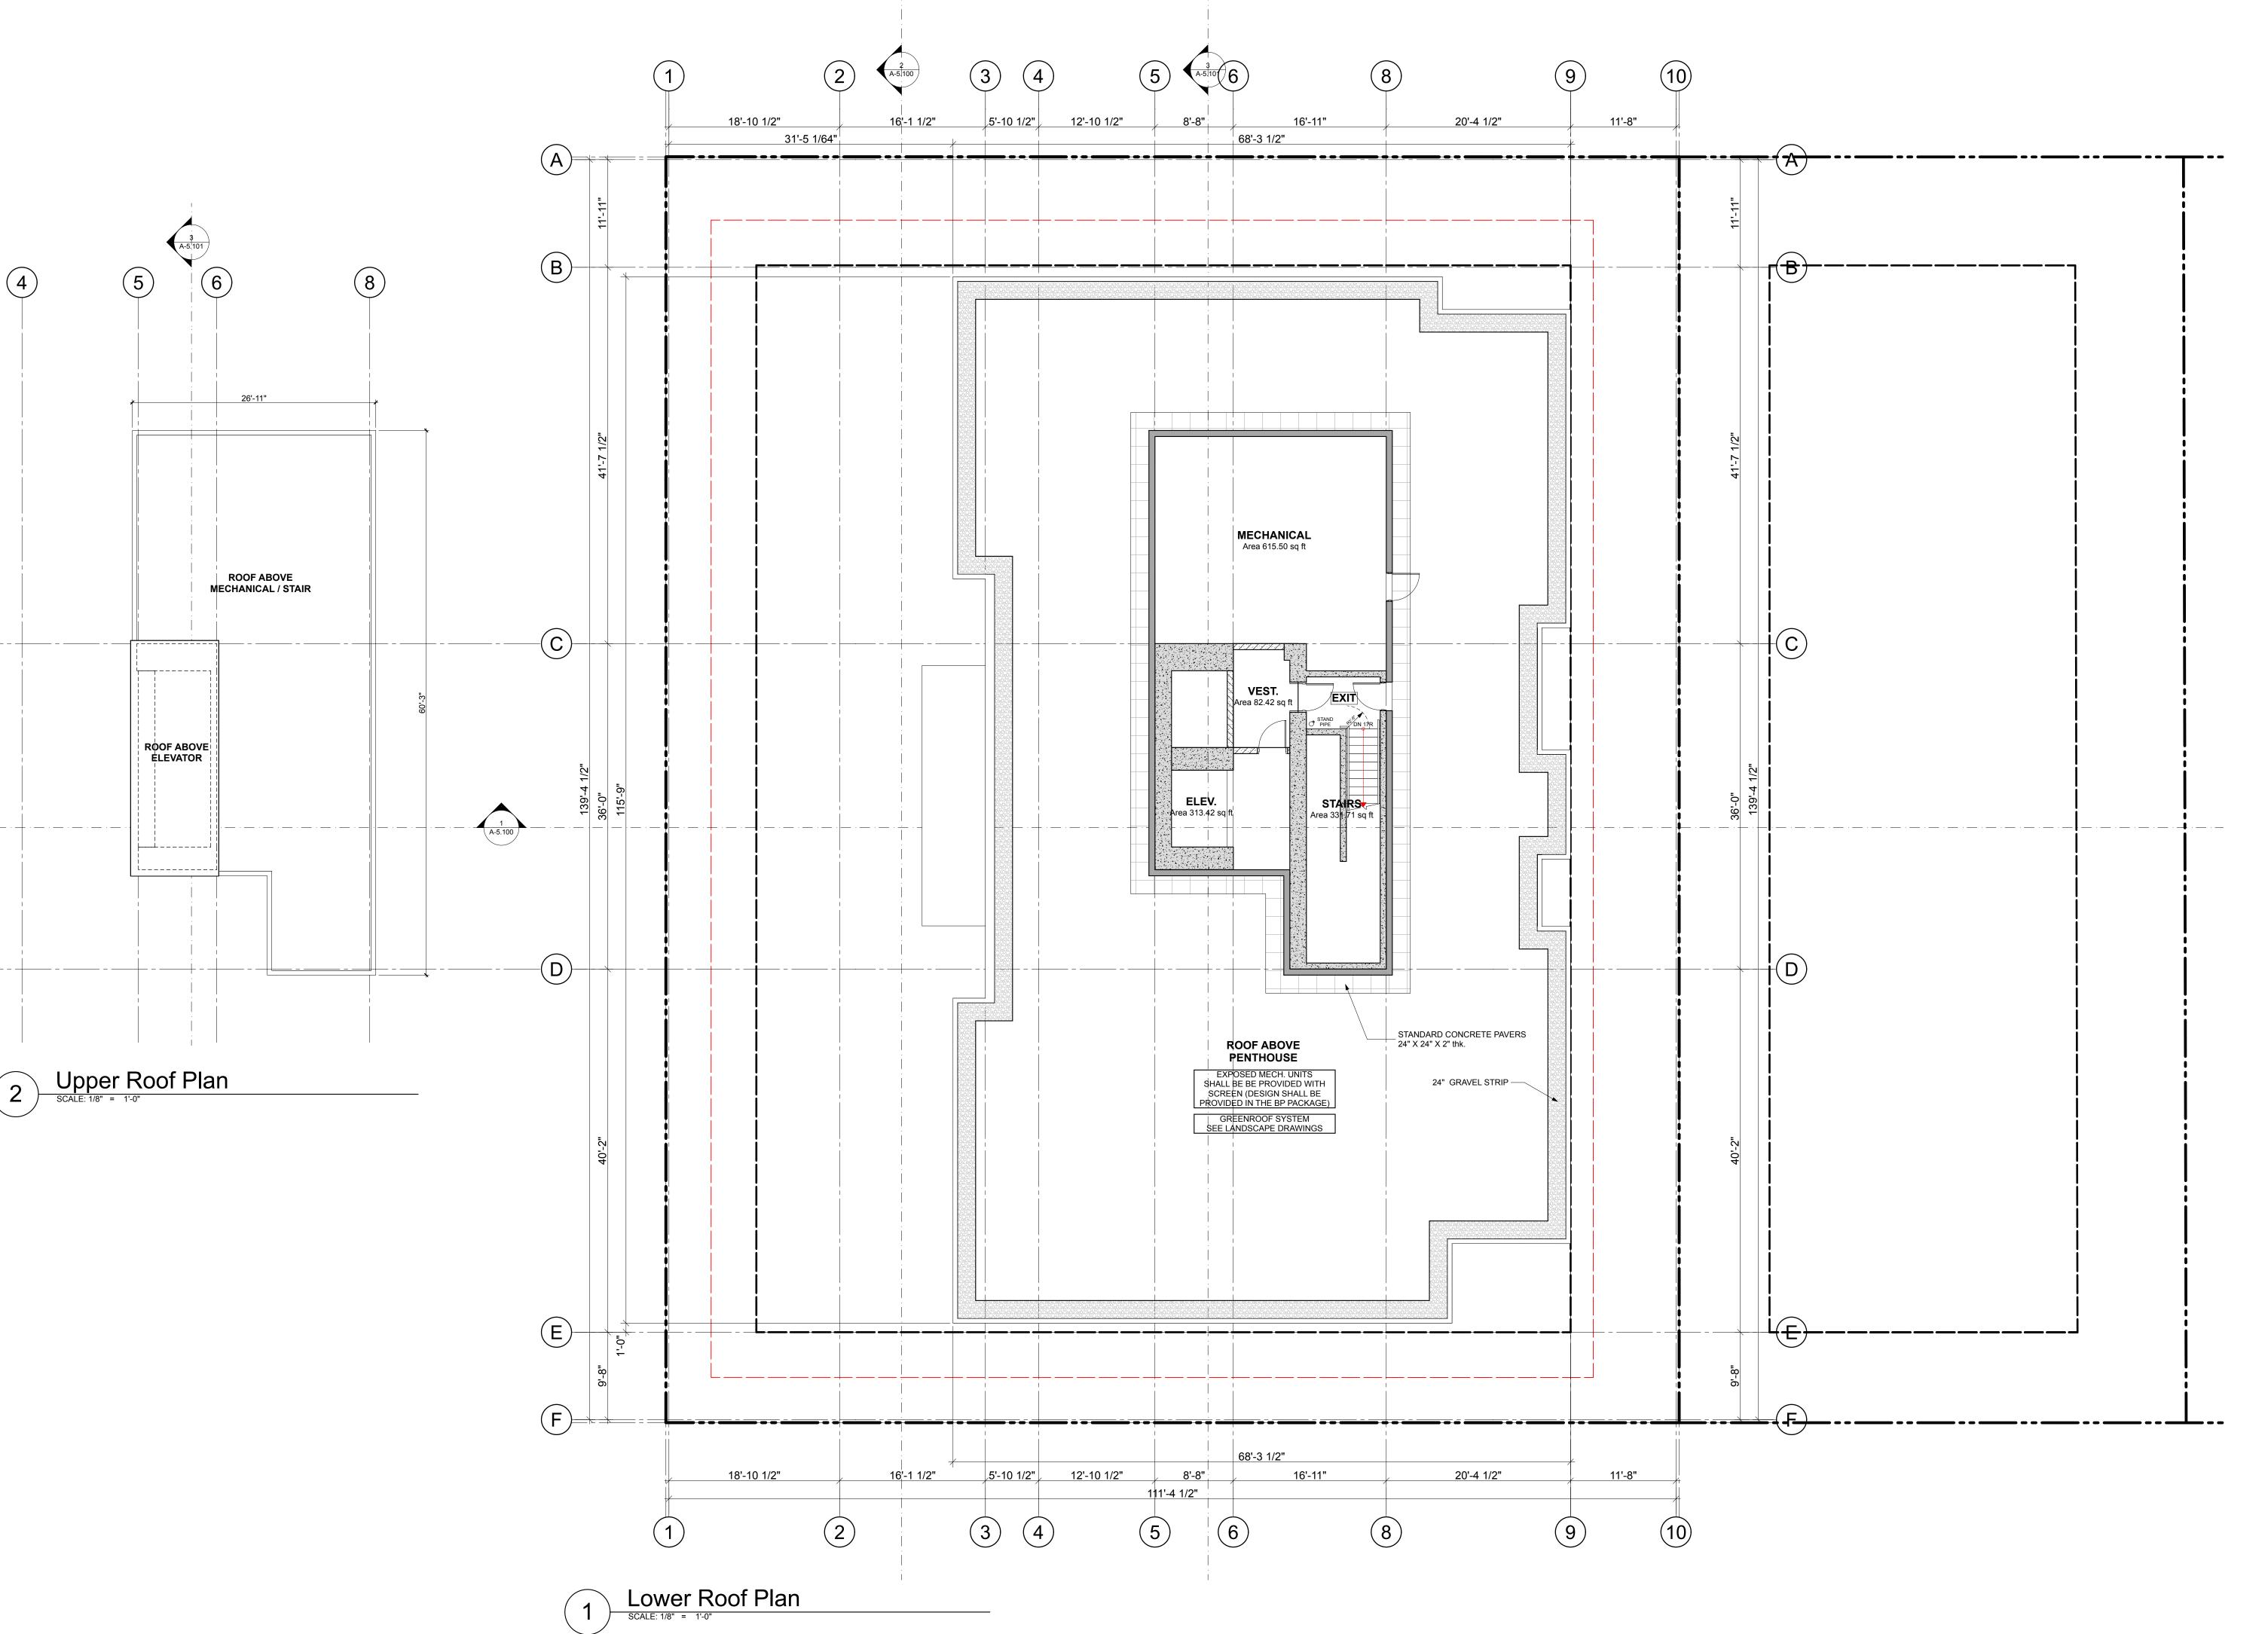

### **Architectural Drawing Index**

| A-0.000 Cover                         |                                               |         |                |   |     |
|---------------------------------------|-----------------------------------------------|---------|----------------|---|-----|
| A-0.000                               | Cover                                         |         |                |   |     |
| A-0.101                               | Data                                          |         |                |   |     |
| A-0.310                               | Context - Site Location                       | ,       |                |   |     |
| A-0.311                               | Context - Site Plan                           |         |                |   |     |
| A-0.320                               | Context - Aerial Perspective                  |         |                |   |     |
| A-0.330                               | Site Context - Street View Photos             |         |                |   |     |
| A-0.340                               | Concept Images                                |         |                |   |     |
| A-0.401                               | Perspectives                                  | 1:1.68  |                |   |     |
| A-0.402                               | Perspectives                                  | 1:1.68  |                |   |     |
| A-0.402<br>A-0.403                    | Perspectives                                  | 1:1.68  |                |   |     |
| A-0.403<br>A-0.404                    |                                               | 1:1.68  |                |   |     |
| A-0.404<br>A-0.405                    | Perspectives                                  | 1:1.68  |                |   |     |
| A-0.405                               | Perspectives                                  | 1.1.00  |                |   |     |
| A-1.000 Site                          |                                               |         |                |   |     |
| A-1.001                               | Survey                                        |         |                |   |     |
| A-1.002                               | Site Plan                                     | 1/8" =  | 1'-0"          |   |     |
| A-1.003                               | Grading Plan                                  |         |                |   |     |
| A-1.004                               | Fire Access Plan                              | 3/32" = | 1'-0"          |   |     |
| A-1.005                               | Vehicular Access and Movement Diagrams        |         |                |   |     |
| N-2 000 Plans                         |                                               |         |                |   |     |
| <b>A-2.000 Plans</b><br>A-2.001       | Level P5 Floor Plan                           | 1/8" =  | 1'-0"          |   |     |
| A-2.001<br>A-2.002                    | Level P4 Floor Plan                           | 1/8" =  | 1'-0"          |   |     |
| A-2.002<br>A-2.003                    | Level P4 Floor Plan                           | 1/8" =  | 1'-0"          |   |     |
|                                       |                                               |         |                |   |     |
| A-2.004                               | Level P2 Floor Plan                           | 1/8" =  | 1'-0"          |   |     |
| A-2.005                               | Level P1 Floor Plan                           | 1/8" =  | 1'-0"          |   |     |
| A-2.101                               | Level 1 Floor Plan                            | 1/8" =  | 1'-0"          |   |     |
| A-2.201                               | Level 2 Floor Plan                            | 1/8" =  | 1'-0"          |   |     |
| A-2.301                               | Level 3 Floor Plan                            | 1/8" =  | 1'-0"          |   |     |
| A-2.401                               | Level 4 to 8 Floor Plan (Typ.)                | 1/8" =  | 1'-0"          |   |     |
| A-2.501                               | Level 9 to 20 Floor Plan (Typ.)               | 1/8" =  | 1'-0"          |   |     |
| A-2.601                               | Level 21 Floor Plan                           | 1/8" =  | 1'-0"          |   |     |
| A-2.701                               | Lower Roof Plan                               |         |                |   |     |
| A-3.000 Unit Plans                    |                                               |         |                |   |     |
| A-3.001                               | Unit Plans                                    |         |                |   |     |
| A-3.002                               | Unit Plans                                    |         |                |   |     |
| A-3.003                               | Unit Plans                                    |         |                |   |     |
| A-3.004                               | Unit Plans                                    | 1:1.11  |                |   |     |
| , , , , , , , , , , , , , , , , , , , |                                               |         |                |   |     |
| A-4.000 Elevations                    |                                               |         |                |   |     |
| A-4.001                               | North & East Street Elevation                 | 1/32" = | 1'-0"          |   |     |
| A-4.002                               | South & West Street Elevation                 | 1/32" = | 1'-0"          |   |     |
| A-4.100                               | North Elevation                               | 1/16" = | 1'-0"          |   |     |
| A-4.200                               | East Elevation                                | 1/16" = | 1'-0"          |   |     |
| A-4.300                               | South Elevation                               | 1/16" = | 1'-0"          |   |     |
| A-4.400                               | West Elevation                                | 1/16" = | 1'-0"          |   |     |
| A-5.000 Sections                      |                                               |         |                |   |     |
| A-5.100                               | Building Sections                             | 1/16" = | 1'-0"          |   |     |
| A-5.101                               | Building Sections                             | 1/16" = | 1'-0"          |   |     |
|                                       |                                               |         |                |   |     |
| A-8.000 Supplemental                  |                                               |         |                |   |     |
| A-8.101                               | Shadow Study                                  |         |                |   |     |
| A-8.102                               | Shadow Study                                  |         |                |   |     |
| A-8.200                               | Site Study 130-134 E 14th St - Data           |         |                |   |     |
| A-8.201                               | Site Study 130-134 E 14th St - Level 1        | 1/8" =  | 1'-0"          |   |     |
| A-8.202                               | Site Study 130-134 E 14th St - Level 2        | 1/8" =  | 1'-0"          |   |     |
| A-8.203                               | Site Study 130-134 E 14th St - Level 3 & 4 (T | 1/8" =  | 1'-0"          |   |     |
| A-8.301                               | Level 1 Area Overlay                          | 1/8" =  | 1'-0", 1'      | = | 1'- |
| A-8.302                               | Level 2 Area Overlay                          | 1/8" =  | 1'-0", 1'      | = | 1'- |
| A-8.303                               | Level 3 Area Overlay                          | 1/8" =  | 1'-0", 1'      | = | 1'- |
|                                       | Level 4-20 (Typ.) Area Overlay                | 1/8" =  | 1'-0", 1'      | = | 1'- |
| A-8.304                               | Level 4-20 (TVD.) Area Overlav                | 1/0 -   | <b>-</b> U . ! | _ |     |