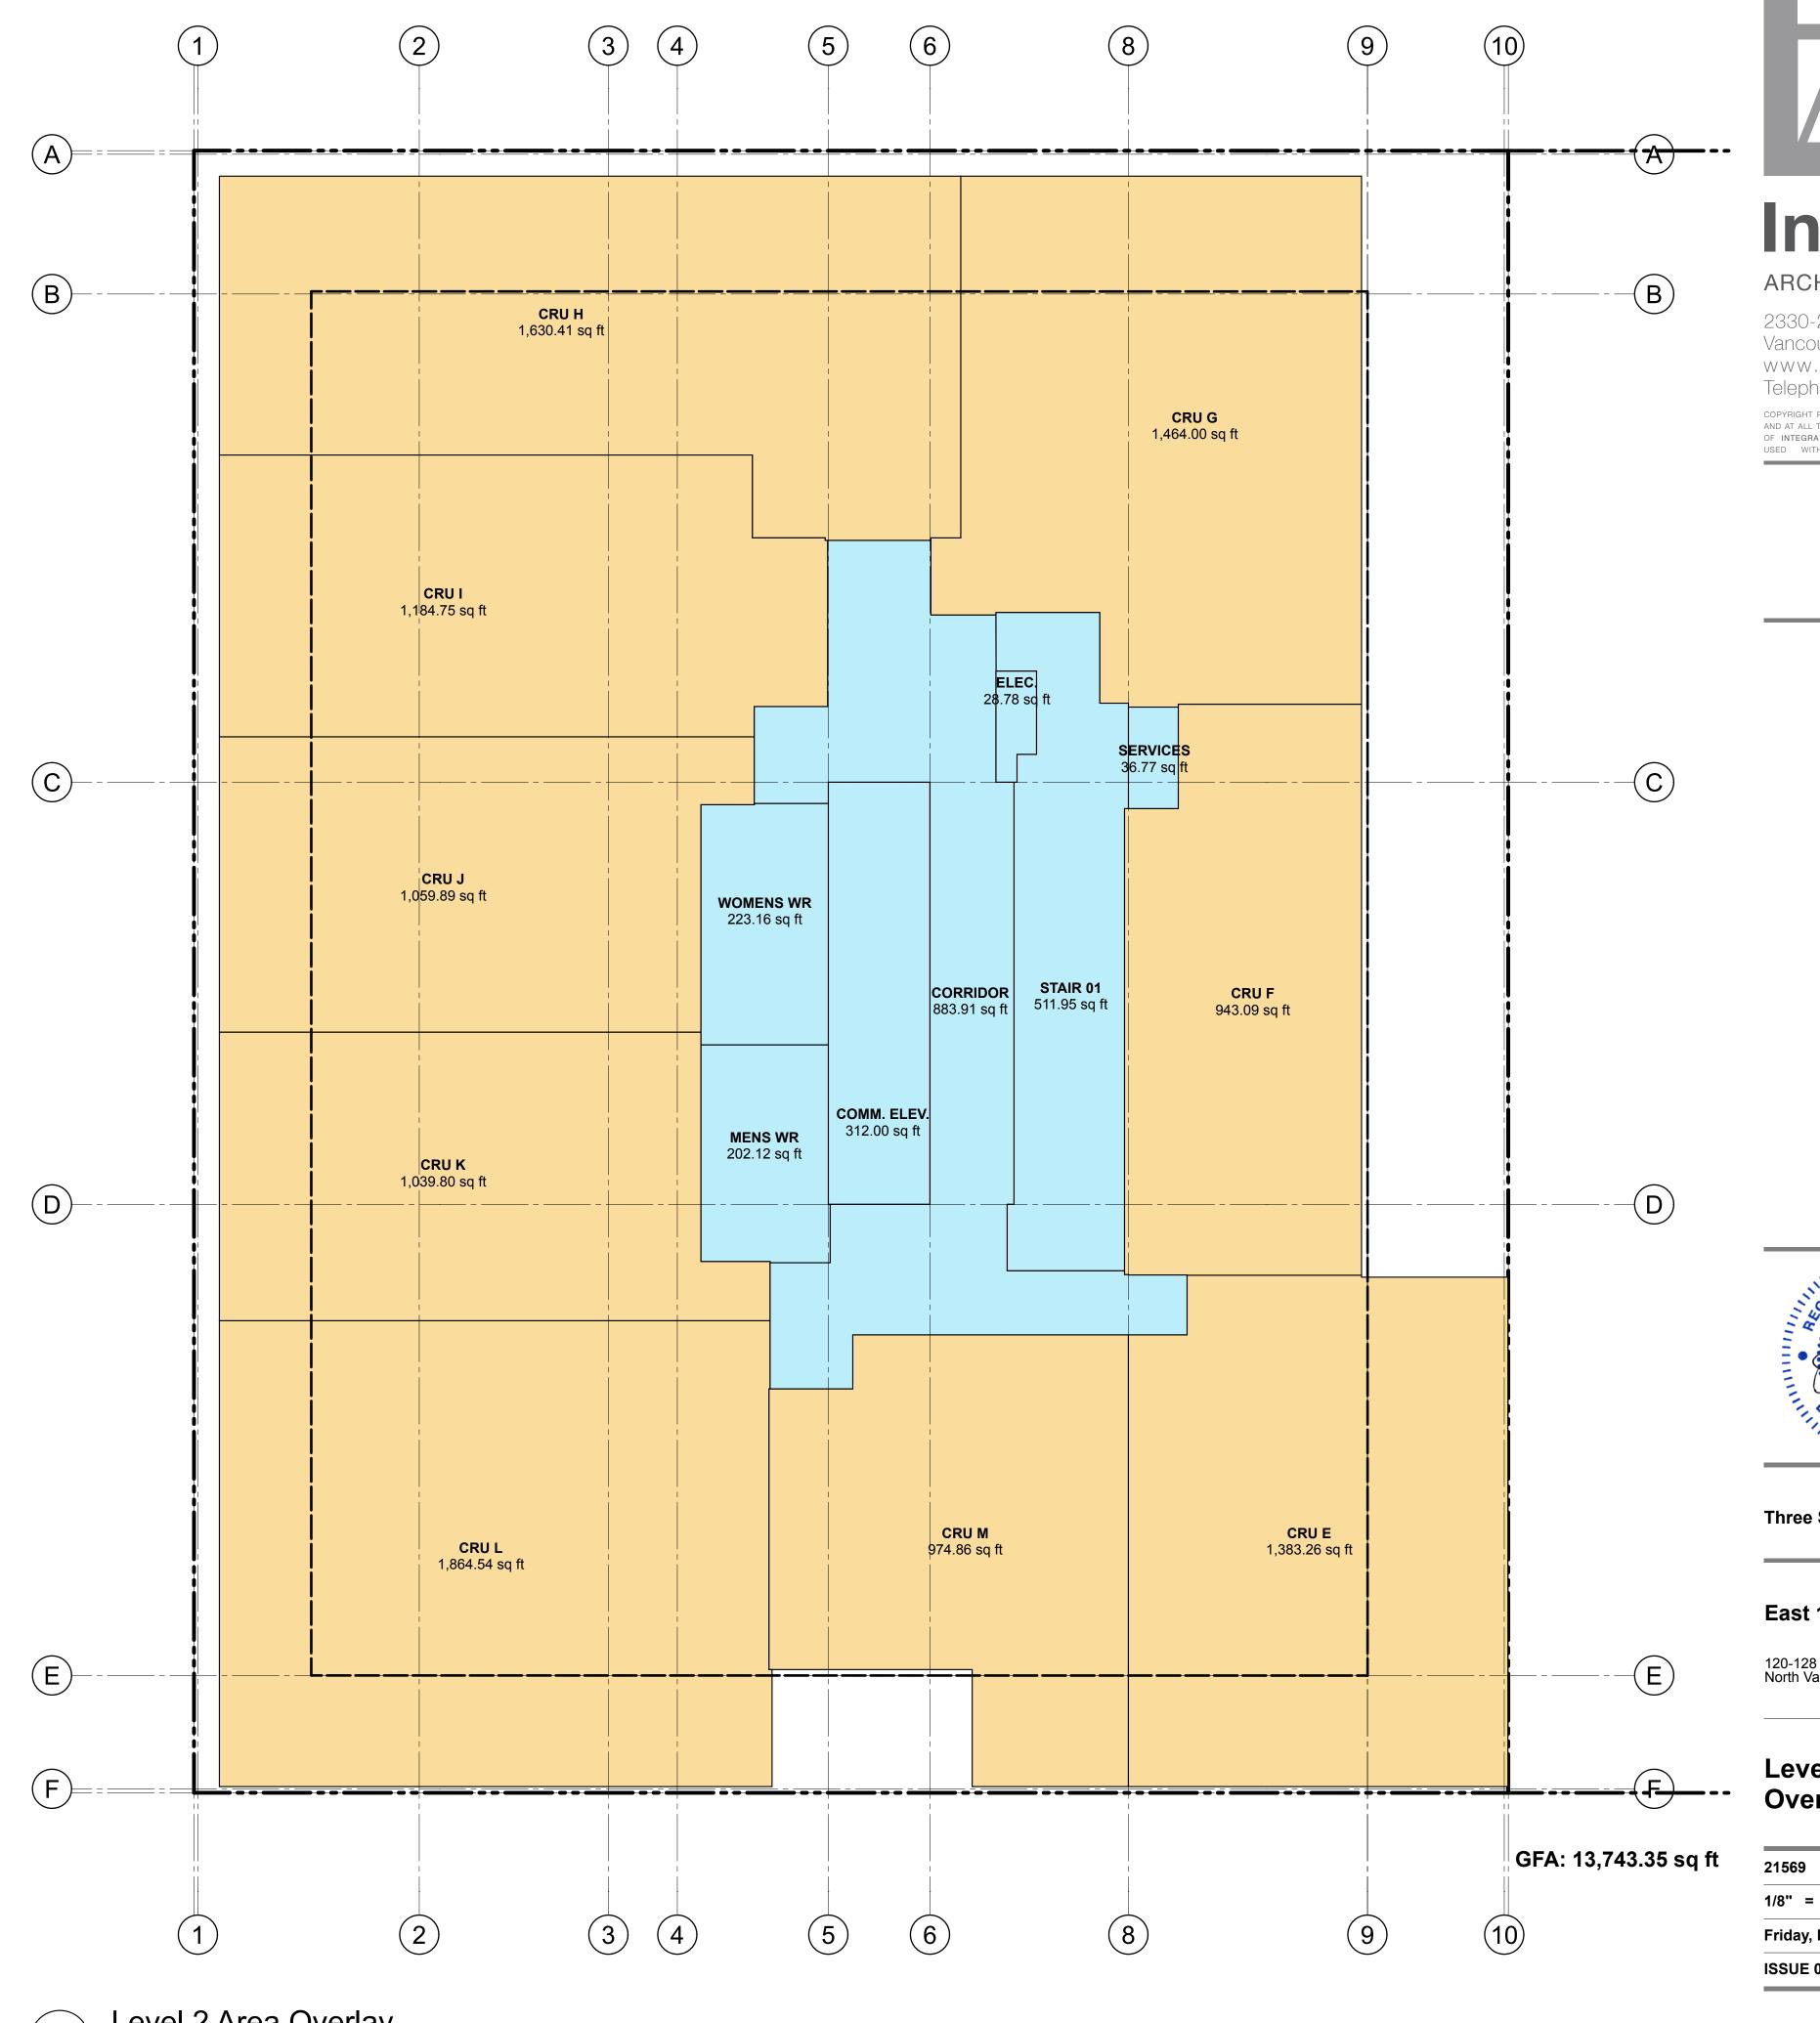

### **Architectural Drawing Index**

| A-0.000 Cover                         |                                               |         |                |   |     |
|---------------------------------------|-----------------------------------------------|---------|----------------|---|-----|
| A-0.000                               | Cover                                         |         |                |   |     |
| A-0.101                               | Data                                          |         |                |   |     |
| A-0.310                               | Context - Site Location                       | ,       |                |   |     |
| A-0.311                               | Context - Site Plan                           |         |                |   |     |
| A-0.320                               | Context - Aerial Perspective                  |         |                |   |     |
| A-0.330                               | Site Context - Street View Photos             |         |                |   |     |
| A-0.340                               | Concept Images                                |         |                |   |     |
| A-0.401                               | Perspectives                                  | 1:1.68  |                |   |     |
| A-0.402                               | Perspectives                                  | 1:1.68  |                |   |     |
| A-0.402<br>A-0.403                    | Perspectives                                  | 1:1.68  |                |   |     |
| A-0.403<br>A-0.404                    |                                               | 1:1.68  |                |   |     |
| A-0.404<br>A-0.405                    | Perspectives                                  | 1:1.68  |                |   |     |
| A-0.405                               | Perspectives                                  | 1.1.00  |                |   |     |
| A-1.000 Site                          |                                               |         |                |   |     |
| A-1.001                               | Survey                                        |         |                |   |     |
| A-1.002                               | Site Plan                                     | 1/8" =  | 1'-0"          |   |     |
| A-1.003                               | Grading Plan                                  |         |                |   |     |
| A-1.004                               | Fire Access Plan                              | 3/32" = | 1'-0"          |   |     |
| A-1.005                               | Vehicular Access and Movement Diagrams        |         |                |   |     |
| N-2 000 Plans                         |                                               |         |                |   |     |
| <b>A-2.000 Plans</b><br>A-2.001       | Level P5 Floor Plan                           | 1/8" =  | 1'-0"          |   |     |
| A-2.001<br>A-2.002                    | Level P4 Floor Plan                           | 1/8" =  | 1'-0"          |   |     |
| A-2.002<br>A-2.003                    | Level P4 Floor Plan                           | 1/8" =  | 1'-0"          |   |     |
|                                       |                                               |         |                |   |     |
| A-2.004                               | Level P2 Floor Plan                           | 1/8" =  | 1'-0"          |   |     |
| A-2.005                               | Level P1 Floor Plan                           | 1/8" =  | 1'-0"          |   |     |
| A-2.101                               | Level 1 Floor Plan                            | 1/8" =  | 1'-0"          |   |     |
| A-2.201                               | Level 2 Floor Plan                            | 1/8" =  | 1'-0"          |   |     |
| A-2.301                               | Level 3 Floor Plan                            | 1/8" =  | 1'-0"          |   |     |
| A-2.401                               | Level 4 to 8 Floor Plan (Typ.)                | 1/8" =  | 1'-0"          |   |     |
| A-2.501                               | Level 9 to 20 Floor Plan (Typ.)               | 1/8" =  | 1'-0"          |   |     |
| A-2.601                               | Level 21 Floor Plan                           | 1/8" =  | 1'-0"          |   |     |
| A-2.701                               | Lower Roof Plan                               |         |                |   |     |
| A-3.000 Unit Plans                    |                                               |         |                |   |     |
| A-3.001                               | Unit Plans                                    |         |                |   |     |
| A-3.002                               | Unit Plans                                    |         |                |   |     |
| A-3.003                               | Unit Plans                                    |         |                |   |     |
| A-3.004                               | Unit Plans                                    | 1:1.11  |                |   |     |
| , , , , , , , , , , , , , , , , , , , |                                               |         |                |   |     |
| A-4.000 Elevations                    |                                               |         |                |   |     |
| A-4.001                               | North & East Street Elevation                 | 1/32" = | 1'-0"          |   |     |
| A-4.002                               | South & West Street Elevation                 | 1/32" = | 1'-0"          |   |     |
| A-4.100                               | North Elevation                               | 1/16" = | 1'-0"          |   |     |
| A-4.200                               | East Elevation                                | 1/16" = | 1'-0"          |   |     |
| A-4.300                               | South Elevation                               | 1/16" = | 1'-0"          |   |     |
| A-4.400                               | West Elevation                                | 1/16" = | 1'-0"          |   |     |
| A-5.000 Sections                      |                                               |         |                |   |     |
| A-5.100                               | Building Sections                             | 1/16" = | 1'-0"          |   |     |
| A-5.101                               | Building Sections                             | 1/16" = | 1'-0"          |   |     |
|                                       |                                               |         |                |   |     |
| A-8.000 Supplemental                  |                                               |         |                |   |     |
| A-8.101                               | Shadow Study                                  |         |                |   |     |
| A-8.102                               | Shadow Study                                  |         |                |   |     |
| A-8.200                               | Site Study 130-134 E 14th St - Data           |         |                |   |     |
| A-8.201                               | Site Study 130-134 E 14th St - Level 1        | 1/8" =  | 1'-0"          |   |     |
| A-8.202                               | Site Study 130-134 E 14th St - Level 2        | 1/8" =  | 1'-0"          |   |     |
| A-8.203                               | Site Study 130-134 E 14th St - Level 3 & 4 (T | 1/8" =  | 1'-0"          |   |     |
| A-8.301                               | Level 1 Area Overlay                          | 1/8" =  | 1'-0", 1'      | = | 1'- |
| A-8.302                               | Level 2 Area Overlay                          | 1/8" =  | 1'-0", 1'      | = | 1'- |
| A-8.303                               | Level 3 Area Overlay                          | 1/8" =  | 1'-0", 1'      | = | 1'- |
|                                       | Level 4-20 (Typ.) Area Overlay                | 1/8" =  | 1'-0", 1'      | = | 1'- |
| A-8.304                               | Level 4-20 (TVD.) Area Overlav                | 1/0 -   | <b>-</b> U . ! | _ |     |