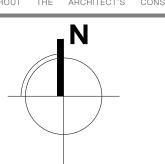

### **Architectural Drawing Index**

| A-0.000 Cover                         |                                               |         |                |   |     |
|---------------------------------------|-----------------------------------------------|---------|----------------|---|-----|
| A-0.000                               | Cover                                         |         |                |   |     |
| A-0.101                               | Data                                          |         |                |   |     |
| A-0.310                               | Context - Site Location                       | ,       |                |   |     |
| A-0.311                               | Context - Site Plan                           |         |                |   |     |
| A-0.320                               | Context - Aerial Perspective                  |         |                |   |     |
| A-0.330                               | Site Context - Street View Photos             |         |                |   |     |
| A-0.340                               | Concept Images                                |         |                |   |     |
| A-0.401                               | Perspectives                                  | 1:1.68  |                |   |     |
| A-0.402                               | Perspectives                                  | 1:1.68  |                |   |     |
| A-0.402<br>A-0.403                    | Perspectives                                  | 1:1.68  |                |   |     |
| A-0.403<br>A-0.404                    |                                               | 1:1.68  |                |   |     |
| A-0.404<br>A-0.405                    | Perspectives                                  | 1:1.68  |                |   |     |
| A-0.405                               | Perspectives                                  | 1.1.00  |                |   |     |
| A-1.000 Site                          |                                               |         |                |   |     |
| A-1.001                               | Survey                                        |         |                |   |     |
| A-1.002                               | Site Plan                                     | 1/8" =  | 1'-0"          |   |     |
| A-1.003                               | Grading Plan                                  |         |                |   |     |
| A-1.004                               | Fire Access Plan                              | 3/32" = | 1'-0"          |   |     |
| A-1.005                               | Vehicular Access and Movement Diagrams        |         |                |   |     |
| N-2 000 Plans                         |                                               |         |                |   |     |
| <b>A-2.000 Plans</b><br>A-2.001       | Level P5 Floor Plan                           | 1/8" =  | 1'-0"          |   |     |
| A-2.001<br>A-2.002                    | Level P4 Floor Plan                           | 1/8" =  | 1'-0"          |   |     |
| A-2.002<br>A-2.003                    | Level P4 Floor Plan                           | 1/8" =  | 1'-0"          |   |     |
|                                       |                                               |         |                |   |     |
| A-2.004                               | Level P2 Floor Plan                           | 1/8" =  | 1'-0"          |   |     |
| A-2.005                               | Level P1 Floor Plan                           | 1/8" =  | 1'-0"          |   |     |
| A-2.101                               | Level 1 Floor Plan                            | 1/8" =  | 1'-0"          |   |     |
| A-2.201                               | Level 2 Floor Plan                            | 1/8" =  | 1'-0"          |   |     |
| A-2.301                               | Level 3 Floor Plan                            | 1/8" =  | 1'-0"          |   |     |
| A-2.401                               | Level 4 to 8 Floor Plan (Typ.)                | 1/8" =  | 1'-0"          |   |     |
| A-2.501                               | Level 9 to 20 Floor Plan (Typ.)               | 1/8" =  | 1'-0"          |   |     |
| A-2.601                               | Level 21 Floor Plan                           | 1/8" =  | 1'-0"          |   |     |
| A-2.701                               | Lower Roof Plan                               |         |                |   |     |
| A-3.000 Unit Plans                    |                                               |         |                |   |     |
| A-3.001                               | Unit Plans                                    |         |                |   |     |
| A-3.002                               | Unit Plans                                    |         |                |   |     |
| A-3.003                               | Unit Plans                                    |         |                |   |     |
| A-3.004                               | Unit Plans                                    | 1:1.11  |                |   |     |
| , , , , , , , , , , , , , , , , , , , |                                               |         |                |   |     |
| A-4.000 Elevations                    |                                               |         |                |   |     |
| A-4.001                               | North & East Street Elevation                 | 1/32" = | 1'-0"          |   |     |
| A-4.002                               | South & West Street Elevation                 | 1/32" = | 1'-0"          |   |     |
| A-4.100                               | North Elevation                               | 1/16" = | 1'-0"          |   |     |
| A-4.200                               | East Elevation                                | 1/16" = | 1'-0"          |   |     |
| A-4.300                               | South Elevation                               | 1/16" = | 1'-0"          |   |     |
| A-4.400                               | West Elevation                                | 1/16" = | 1'-0"          |   |     |
| A-5.000 Sections                      |                                               |         |                |   |     |
| A-5.100                               | Building Sections                             | 1/16" = | 1'-0"          |   |     |
| A-5.101                               | Building Sections                             | 1/16" = | 1'-0"          |   |     |
|                                       |                                               |         |                |   |     |
| A-8.000 Supplemental                  |                                               |         |                |   |     |
| A-8.101                               | Shadow Study                                  |         |                |   |     |
| A-8.102                               | Shadow Study                                  |         |                |   |     |
| A-8.200                               | Site Study 130-134 E 14th St - Data           |         |                |   |     |
| A-8.201                               | Site Study 130-134 E 14th St - Level 1        | 1/8" =  | 1'-0"          |   |     |
| A-8.202                               | Site Study 130-134 E 14th St - Level 2        | 1/8" =  | 1'-0"          |   |     |
| A-8.203                               | Site Study 130-134 E 14th St - Level 3 & 4 (T | 1/8" =  | 1'-0"          |   |     |
| A-8.301                               | Level 1 Area Overlay                          | 1/8" =  | 1'-0", 1'      | = | 1'- |
| A-8.302                               | Level 2 Area Overlay                          | 1/8" =  | 1'-0", 1'      | = | 1'- |
| A-8.303                               | Level 3 Area Overlay                          | 1/8" =  | 1'-0", 1'      | = | 1'- |
|                                       | Level 4-20 (Typ.) Area Overlay                | 1/8" =  | 1'-0", 1'      | = | 1'- |
| A-8.304                               | Level 4-20 (TVD.) Area Overlav                | 1/0 -   | <b>-</b> U . ! | _ |     |