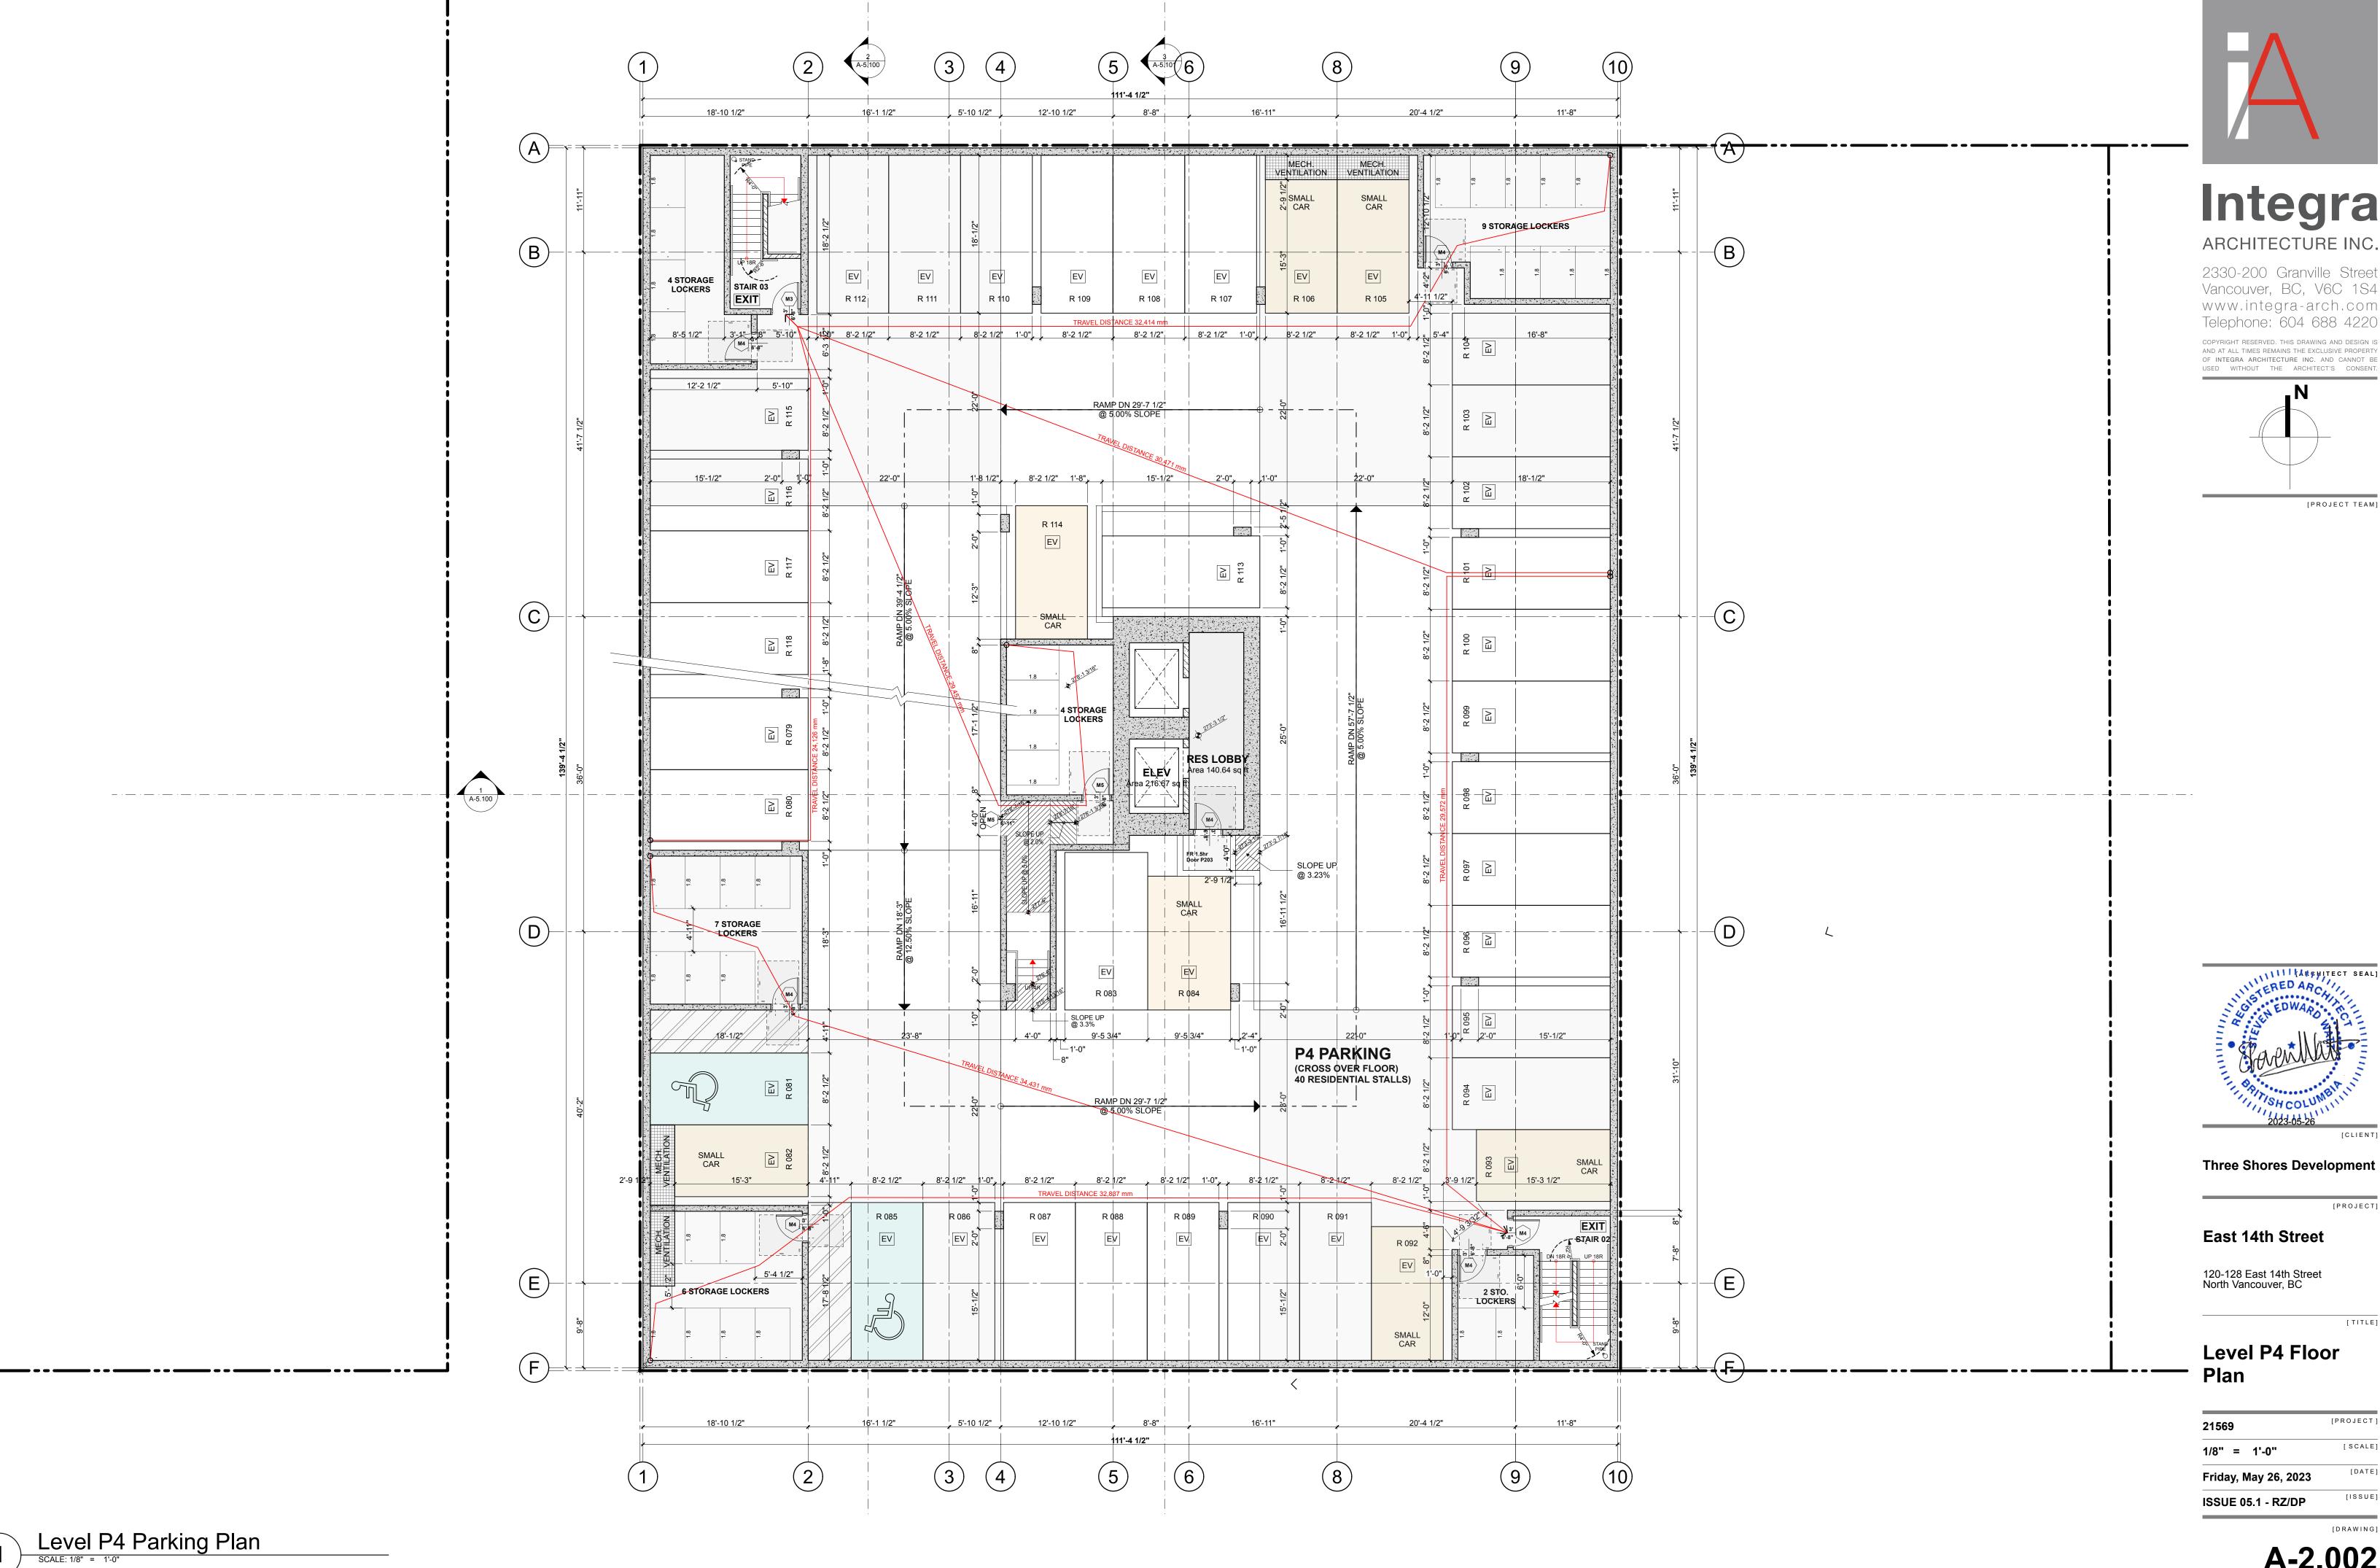

### **Architectural Drawing Index**

| A-0.000 Cover                         |                                               |         |                |   |     |
|---------------------------------------|-----------------------------------------------|---------|----------------|---|-----|
| A-0.000                               | Cover                                         |         |                |   |     |
| A-0.101                               | Data                                          |         |                |   |     |
| A-0.310                               | Context - Site Location                       | ,       |                |   |     |
| A-0.311                               | Context - Site Plan                           |         |                |   |     |
| A-0.320                               | Context - Aerial Perspective                  |         |                |   |     |
| A-0.330                               | Site Context - Street View Photos             |         |                |   |     |
| A-0.340                               | Concept Images                                |         |                |   |     |
| A-0.401                               | Perspectives                                  | 1:1.68  |                |   |     |
| A-0.402                               | Perspectives                                  | 1:1.68  |                |   |     |
| A-0.402<br>A-0.403                    | Perspectives                                  | 1:1.68  |                |   |     |
| A-0.403<br>A-0.404                    |                                               | 1:1.68  |                |   |     |
| A-0.404<br>A-0.405                    | Perspectives                                  | 1:1.68  |                |   |     |
| A-0.405                               | Perspectives                                  | 1.1.00  |                |   |     |
| A-1.000 Site                          |                                               |         |                |   |     |
| A-1.001                               | Survey                                        |         |                |   |     |
| A-1.002                               | Site Plan                                     | 1/8" =  | 1'-0"          |   |     |
| A-1.003                               | Grading Plan                                  |         |                |   |     |
| A-1.004                               | Fire Access Plan                              | 3/32" = | 1'-0"          |   |     |
| A-1.005                               | Vehicular Access and Movement Diagrams        |         |                |   |     |
| N-2 000 Plans                         |                                               |         |                |   |     |
| <b>A-2.000 Plans</b><br>A-2.001       | Level P5 Floor Plan                           | 1/8" =  | 1'-0"          |   |     |
| A-2.001<br>A-2.002                    | Level P4 Floor Plan                           | 1/8" =  | 1'-0"          |   |     |
| A-2.002<br>A-2.003                    | Level P4 Floor Plan                           | 1/8" =  | 1'-0"          |   |     |
|                                       |                                               |         |                |   |     |
| A-2.004                               | Level P2 Floor Plan                           | 1/8" =  | 1'-0"          |   |     |
| A-2.005                               | Level P1 Floor Plan                           | 1/8" =  | 1'-0"          |   |     |
| A-2.101                               | Level 1 Floor Plan                            | 1/8" =  | 1'-0"          |   |     |
| A-2.201                               | Level 2 Floor Plan                            | 1/8" =  | 1'-0"          |   |     |
| A-2.301                               | Level 3 Floor Plan                            | 1/8" =  | 1'-0"          |   |     |
| A-2.401                               | Level 4 to 8 Floor Plan (Typ.)                | 1/8" =  | 1'-0"          |   |     |
| A-2.501                               | Level 9 to 20 Floor Plan (Typ.)               | 1/8" =  | 1'-0"          |   |     |
| A-2.601                               | Level 21 Floor Plan                           | 1/8" =  | 1'-0"          |   |     |
| A-2.701                               | Lower Roof Plan                               |         |                |   |     |
| A-3.000 Unit Plans                    |                                               |         |                |   |     |
| A-3.001                               | Unit Plans                                    |         |                |   |     |
| A-3.002                               | Unit Plans                                    |         |                |   |     |
| A-3.003                               | Unit Plans                                    |         |                |   |     |
| A-3.004                               | Unit Plans                                    | 1:1.11  |                |   |     |
| , , , , , , , , , , , , , , , , , , , |                                               |         |                |   |     |
| A-4.000 Elevations                    |                                               |         |                |   |     |
| A-4.001                               | North & East Street Elevation                 | 1/32" = | 1'-0"          |   |     |
| A-4.002                               | South & West Street Elevation                 | 1/32" = | 1'-0"          |   |     |
| A-4.100                               | North Elevation                               | 1/16" = | 1'-0"          |   |     |
| A-4.200                               | East Elevation                                | 1/16" = | 1'-0"          |   |     |
| A-4.300                               | South Elevation                               | 1/16" = | 1'-0"          |   |     |
| A-4.400                               | West Elevation                                | 1/16" = | 1'-0"          |   |     |
| A-5.000 Sections                      |                                               |         |                |   |     |
| A-5.100                               | Building Sections                             | 1/16" = | 1'-0"          |   |     |
| A-5.101                               | Building Sections                             | 1/16" = | 1'-0"          |   |     |
|                                       |                                               |         |                |   |     |
| A-8.000 Supplemental                  |                                               |         |                |   |     |
| A-8.101                               | Shadow Study                                  |         |                |   |     |
| A-8.102                               | Shadow Study                                  |         |                |   |     |
| A-8.200                               | Site Study 130-134 E 14th St - Data           |         |                |   |     |
| A-8.201                               | Site Study 130-134 E 14th St - Level 1        | 1/8" =  | 1'-0"          |   |     |
| A-8.202                               | Site Study 130-134 E 14th St - Level 2        | 1/8" =  | 1'-0"          |   |     |
| A-8.203                               | Site Study 130-134 E 14th St - Level 3 & 4 (T | 1/8" =  | 1'-0"          |   |     |
| A-8.301                               | Level 1 Area Overlay                          | 1/8" =  | 1'-0", 1'      | = | 1'- |
| A-8.302                               | Level 2 Area Overlay                          | 1/8" =  | 1'-0", 1'      | = | 1'- |
| A-8.303                               | Level 3 Area Overlay                          | 1/8" =  | 1'-0", 1'      | = | 1'- |
|                                       | Level 4-20 (Typ.) Area Overlay                | 1/8" =  | 1'-0", 1'      | = | 1'- |
| A-8.304                               | Level 4-20 (TVD.) Area Overlav                | 1/0 -   | <b>-</b> U . ! | _ |     |