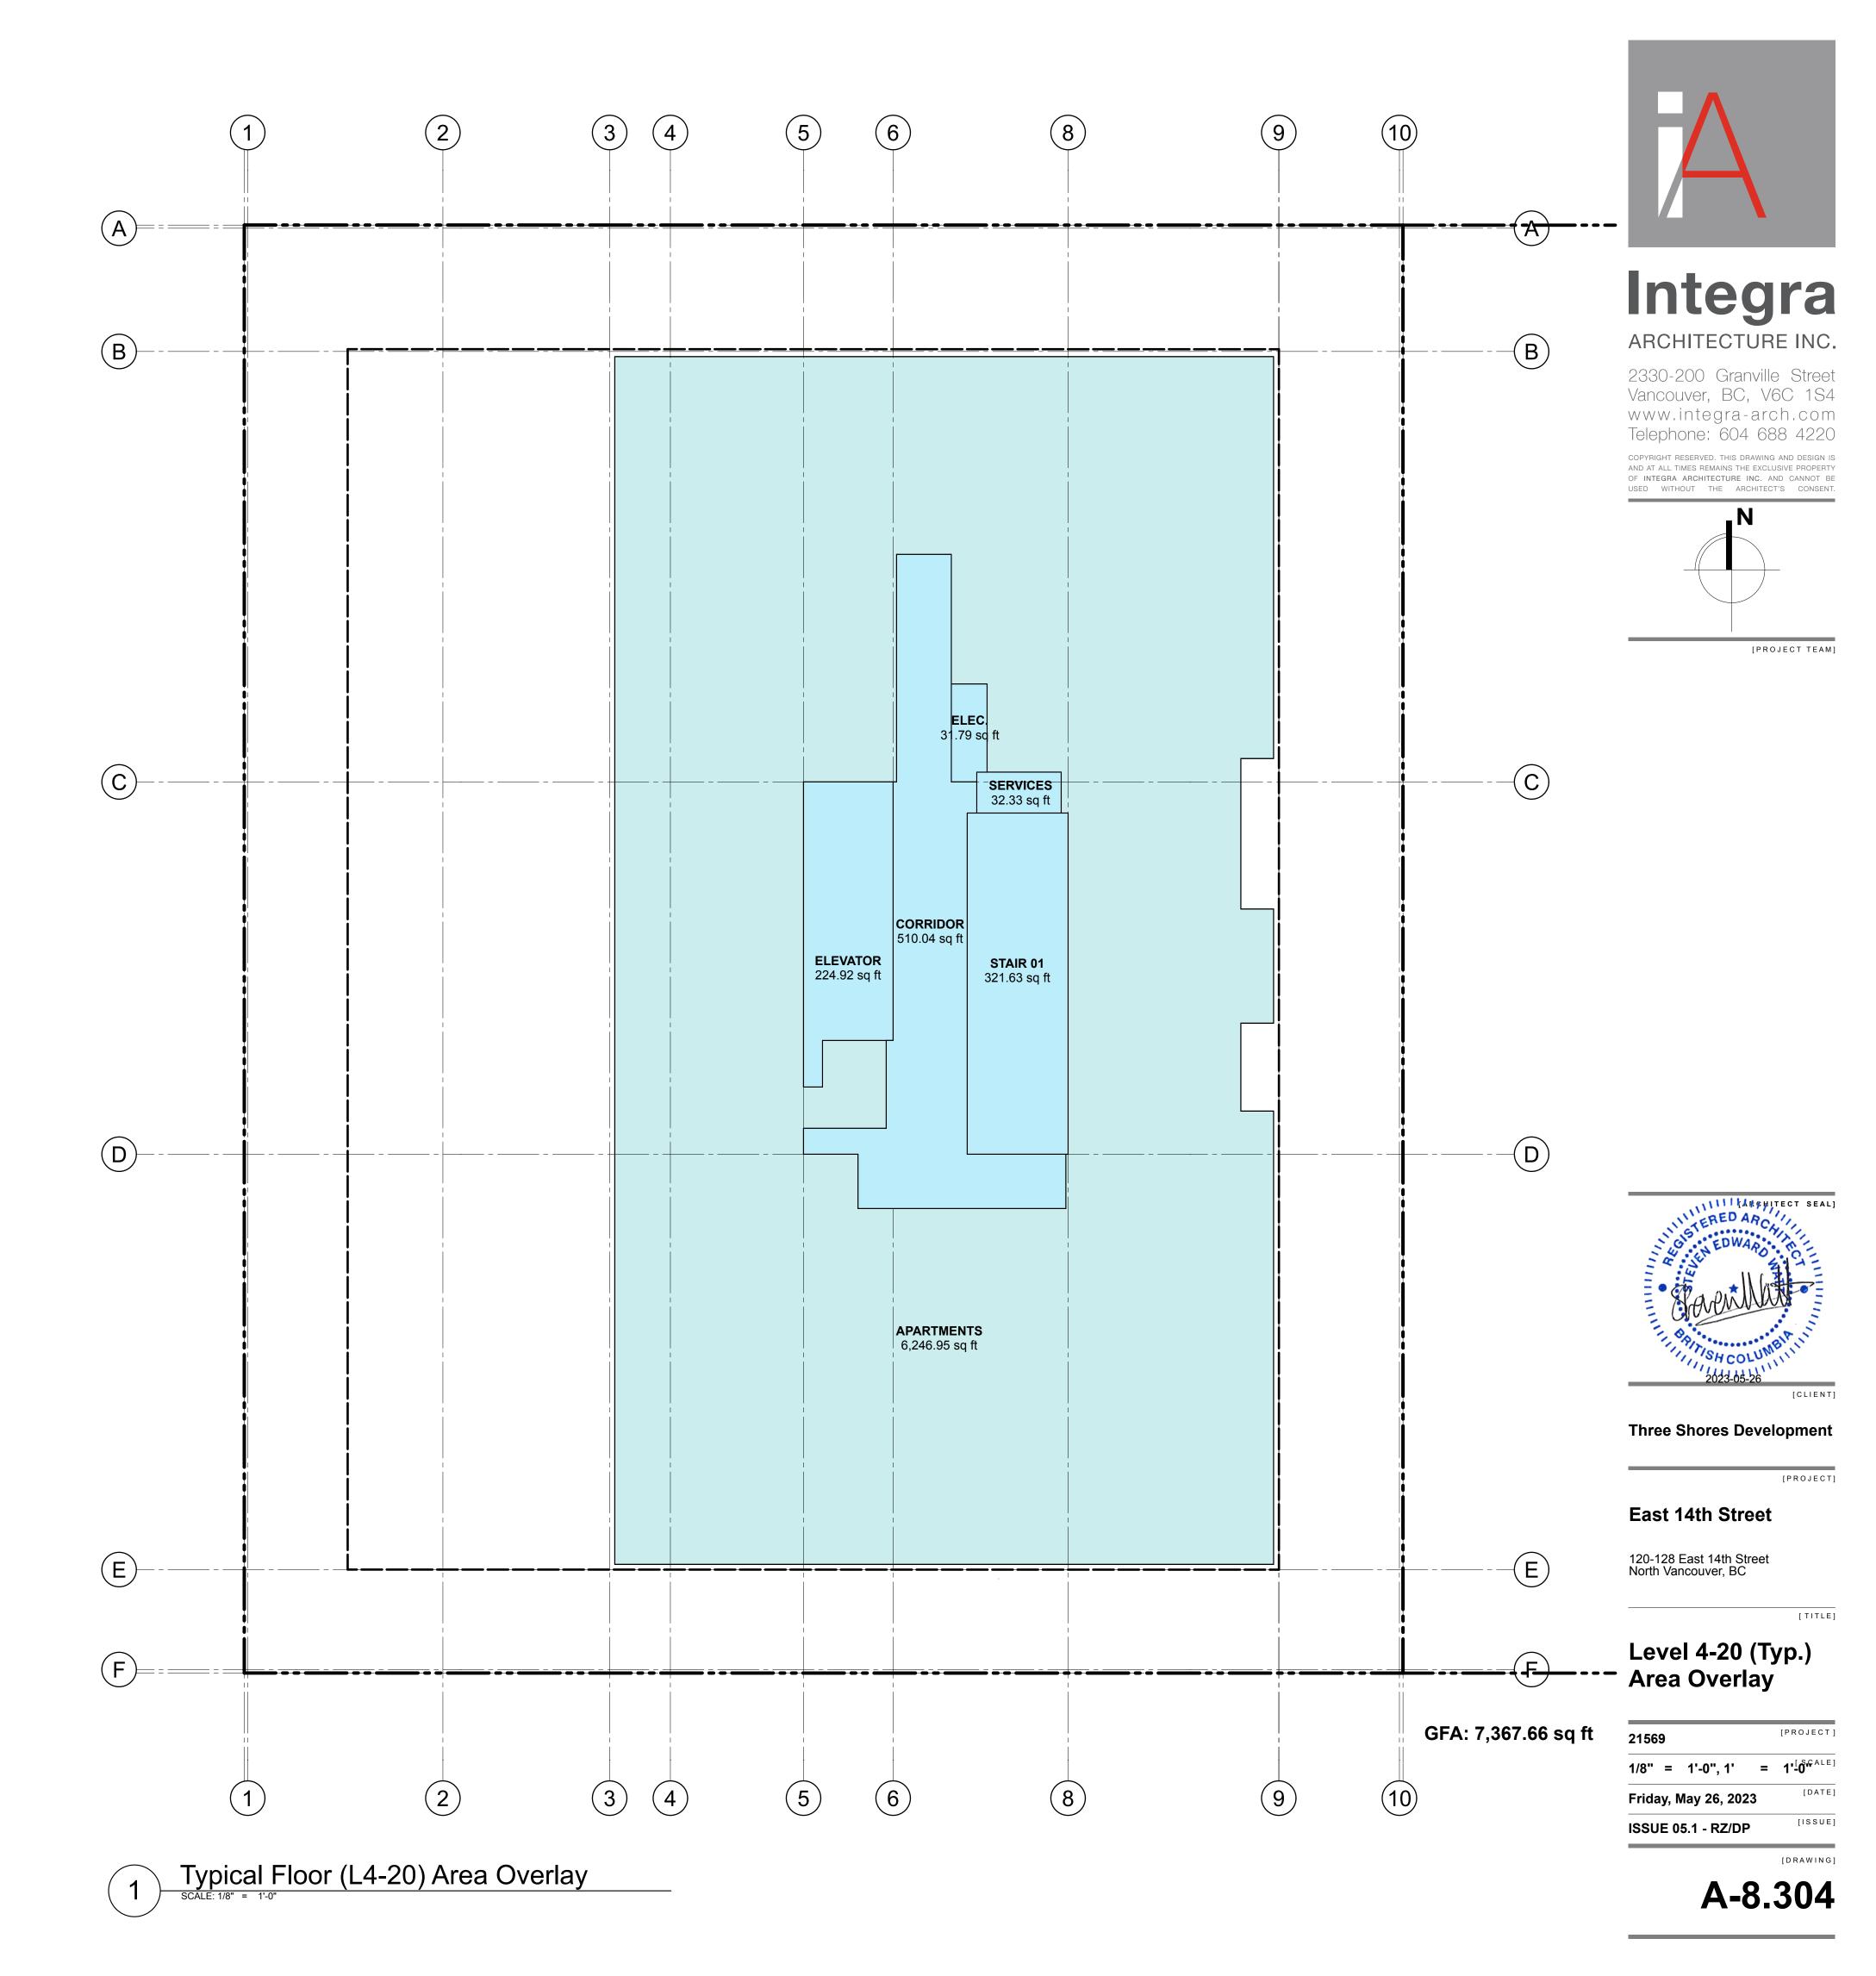

### **Architectural Drawing Index**

| A-0.000 Cover                         |                                               |         |                |   |     |
|---------------------------------------|-----------------------------------------------|---------|----------------|---|-----|
| A-0.000                               | Cover                                         |         |                |   |     |
| A-0.101                               | Data                                          |         |                |   |     |
| A-0.310                               | Context - Site Location                       | ,       |                |   |     |
| A-0.311                               | Context - Site Plan                           |         |                |   |     |
| A-0.320                               | Context - Aerial Perspective                  |         |                |   |     |
| A-0.330                               | Site Context - Street View Photos             |         |                |   |     |
| A-0.340                               | Concept Images                                |         |                |   |     |
| A-0.401                               | Perspectives                                  | 1:1.68  |                |   |     |
| A-0.402                               | Perspectives                                  | 1:1.68  |                |   |     |
| A-0.402<br>A-0.403                    | Perspectives                                  | 1:1.68  |                |   |     |
| A-0.403<br>A-0.404                    |                                               | 1:1.68  |                |   |     |
| A-0.404<br>A-0.405                    | Perspectives                                  | 1:1.68  |                |   |     |
| A-0.405                               | Perspectives                                  | 1.1.00  |                |   |     |
| A-1.000 Site                          |                                               |         |                |   |     |
| A-1.001                               | Survey                                        |         |                |   |     |
| A-1.002                               | Site Plan                                     | 1/8" =  | 1'-0"          |   |     |
| A-1.003                               | Grading Plan                                  |         |                |   |     |
| A-1.004                               | Fire Access Plan                              | 3/32" = | 1'-0"          |   |     |
| A-1.005                               | Vehicular Access and Movement Diagrams        |         |                |   |     |
| N-2 000 Plans                         |                                               |         |                |   |     |
| <b>A-2.000 Plans</b><br>A-2.001       | Level P5 Floor Plan                           | 1/8" =  | 1'-0"          |   |     |
| A-2.001<br>A-2.002                    | Level P4 Floor Plan                           | 1/8" =  | 1'-0"          |   |     |
| A-2.002<br>A-2.003                    | Level P4 Floor Plan                           | 1/8" =  | 1'-0"          |   |     |
|                                       |                                               |         |                |   |     |
| A-2.004                               | Level P2 Floor Plan                           | 1/8" =  | 1'-0"          |   |     |
| A-2.005                               | Level P1 Floor Plan                           | 1/8" =  | 1'-0"          |   |     |
| A-2.101                               | Level 1 Floor Plan                            | 1/8" =  | 1'-0"          |   |     |
| A-2.201                               | Level 2 Floor Plan                            | 1/8" =  | 1'-0"          |   |     |
| A-2.301                               | Level 3 Floor Plan                            | 1/8" =  | 1'-0"          |   |     |
| A-2.401                               | Level 4 to 8 Floor Plan (Typ.)                | 1/8" =  | 1'-0"          |   |     |
| A-2.501                               | Level 9 to 20 Floor Plan (Typ.)               | 1/8" =  | 1'-0"          |   |     |
| A-2.601                               | Level 21 Floor Plan                           | 1/8" =  | 1'-0"          |   |     |
| A-2.701                               | Lower Roof Plan                               |         |                |   |     |
| A-3.000 Unit Plans                    |                                               |         |                |   |     |
| A-3.001                               | Unit Plans                                    |         |                |   |     |
| A-3.002                               | Unit Plans                                    |         |                |   |     |
| A-3.003                               | Unit Plans                                    |         |                |   |     |
| A-3.004                               | Unit Plans                                    | 1:1.11  |                |   |     |
| , , , , , , , , , , , , , , , , , , , |                                               |         |                |   |     |
| A-4.000 Elevations                    |                                               |         |                |   |     |
| A-4.001                               | North & East Street Elevation                 | 1/32" = | 1'-0"          |   |     |
| A-4.002                               | South & West Street Elevation                 | 1/32" = | 1'-0"          |   |     |
| A-4.100                               | North Elevation                               | 1/16" = | 1'-0"          |   |     |
| A-4.200                               | East Elevation                                | 1/16" = | 1'-0"          |   |     |
| A-4.300                               | South Elevation                               | 1/16" = | 1'-0"          |   |     |
| A-4.400                               | West Elevation                                | 1/16" = | 1'-0"          |   |     |
| A-5.000 Sections                      |                                               |         |                |   |     |
| A-5.100                               | Building Sections                             | 1/16" = | 1'-0"          |   |     |
| A-5.101                               | Building Sections                             | 1/16" = | 1'-0"          |   |     |
|                                       |                                               |         |                |   |     |
| A-8.000 Supplemental                  |                                               |         |                |   |     |
| A-8.101                               | Shadow Study                                  |         |                |   |     |
| A-8.102                               | Shadow Study                                  |         |                |   |     |
| A-8.200                               | Site Study 130-134 E 14th St - Data           |         |                |   |     |
| A-8.201                               | Site Study 130-134 E 14th St - Level 1        | 1/8" =  | 1'-0"          |   |     |
| A-8.202                               | Site Study 130-134 E 14th St - Level 2        | 1/8" =  | 1'-0"          |   |     |
| A-8.203                               | Site Study 130-134 E 14th St - Level 3 & 4 (T | 1/8" =  | 1'-0"          |   |     |
| A-8.301                               | Level 1 Area Overlay                          | 1/8" =  | 1'-0", 1'      | = | 1'- |
| A-8.302                               | Level 2 Area Overlay                          | 1/8" =  | 1'-0", 1'      | = | 1'- |
| A-8.303                               | Level 3 Area Overlay                          | 1/8" =  | 1'-0", 1'      | = | 1'- |
|                                       | Level 4-20 (Typ.) Area Overlay                | 1/8" =  | 1'-0", 1'      | = | 1'- |
| A-8.304                               | Level 4-20 (TVD.) Area Overlav                | 1/0 -   | <b>-</b> U . ! | _ |     |