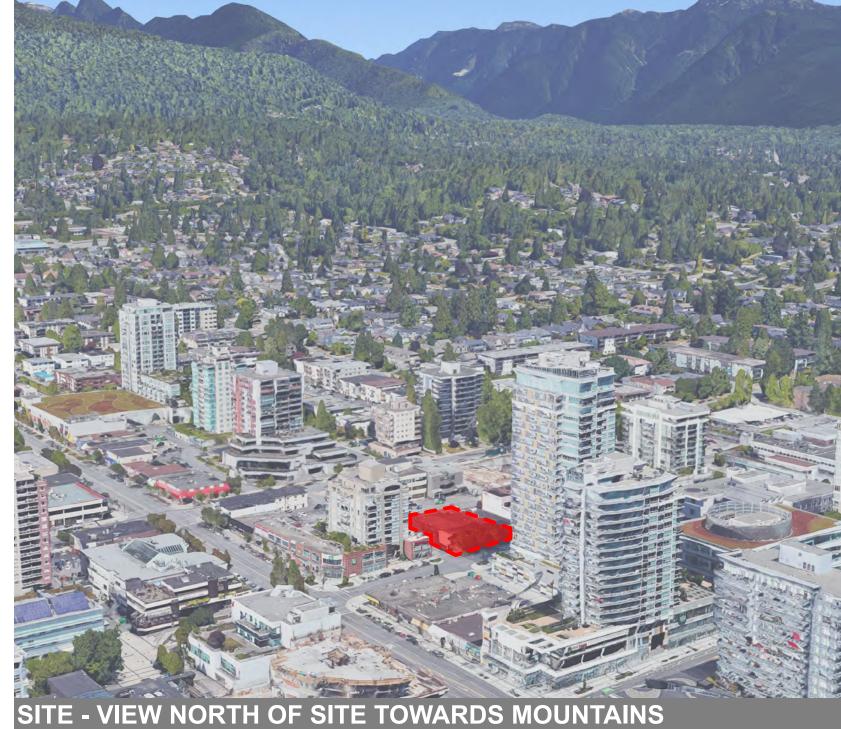

## East 14th Street

Civic Address: 120-128 East 14th Street, North Vancouver, BC

East 14th Street

120-128 East 14th Street North Vancouver, BC