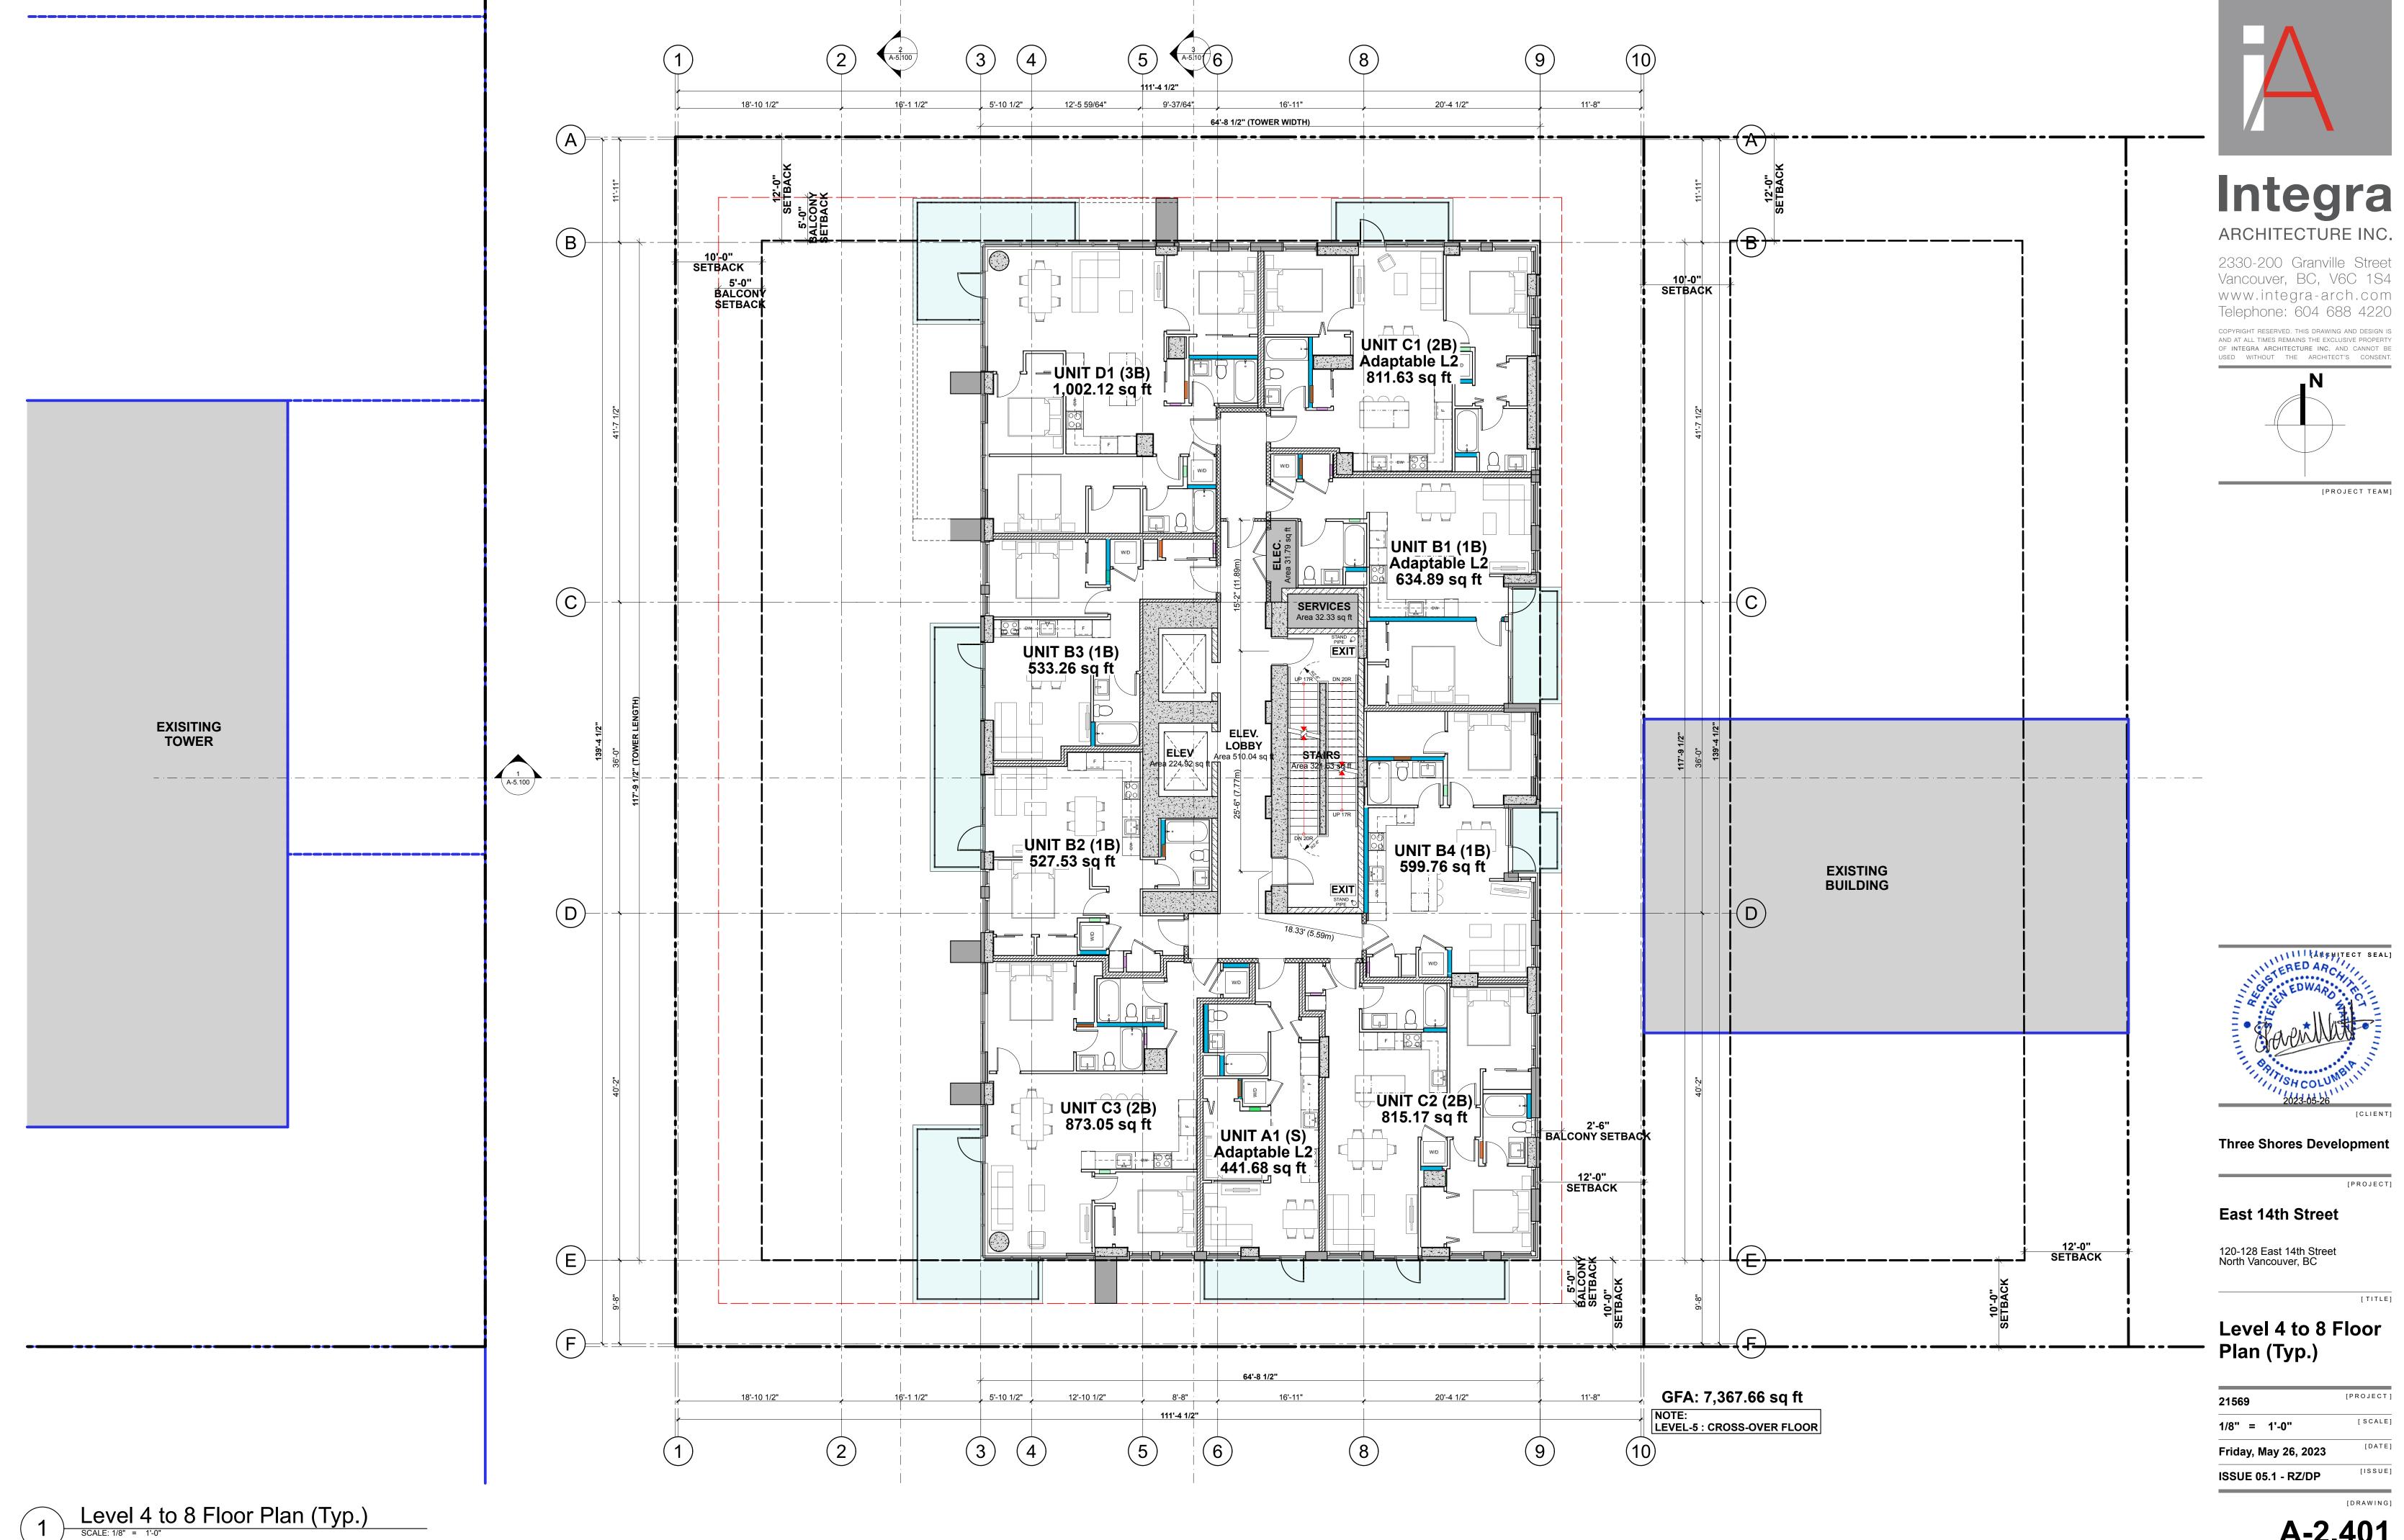

### **Architectural Drawing Index**

| A-0.000 Cover                         |                                               |         |                |   |     |
|---------------------------------------|-----------------------------------------------|---------|----------------|---|-----|
| A-0.000                               | Cover                                         |         |                |   |     |
| A-0.101                               | Data                                          |         |                |   |     |
| A-0.310                               | Context - Site Location                       | ,       |                |   |     |
| A-0.311                               | Context - Site Plan                           |         |                |   |     |
| A-0.320                               | Context - Aerial Perspective                  |         |                |   |     |
| A-0.330                               | Site Context - Street View Photos             |         |                |   |     |
| A-0.340                               | Concept Images                                |         |                |   |     |
| A-0.401                               | Perspectives                                  | 1:1.68  |                |   |     |
| A-0.402                               | Perspectives                                  | 1:1.68  |                |   |     |
| A-0.402<br>A-0.403                    | Perspectives                                  | 1:1.68  |                |   |     |
| A-0.403<br>A-0.404                    |                                               | 1:1.68  |                |   |     |
| A-0.404<br>A-0.405                    | Perspectives                                  | 1:1.68  |                |   |     |
| A-0.405                               | Perspectives                                  | 1.1.00  |                |   |     |
| A-1.000 Site                          |                                               |         |                |   |     |
| A-1.001                               | Survey                                        |         |                |   |     |
| A-1.002                               | Site Plan                                     | 1/8" =  | 1'-0"          |   |     |
| A-1.003                               | Grading Plan                                  |         |                |   |     |
| A-1.004                               | Fire Access Plan                              | 3/32" = | 1'-0"          |   |     |
| A-1.005                               | Vehicular Access and Movement Diagrams        |         |                |   |     |
| N-2 000 Plans                         |                                               |         |                |   |     |
| <b>A-2.000 Plans</b><br>A-2.001       | Level P5 Floor Plan                           | 1/8" =  | 1'-0"          |   |     |
| A-2.001<br>A-2.002                    | Level P4 Floor Plan                           | 1/8" =  | 1'-0"          |   |     |
| A-2.002<br>A-2.003                    | Level P4 Floor Plan                           | 1/8" =  | 1'-0"          |   |     |
|                                       |                                               |         |                |   |     |
| A-2.004                               | Level P2 Floor Plan                           | 1/8" =  | 1'-0"          |   |     |
| A-2.005                               | Level P1 Floor Plan                           | 1/8" =  | 1'-0"          |   |     |
| A-2.101                               | Level 1 Floor Plan                            | 1/8" =  | 1'-0"          |   |     |
| A-2.201                               | Level 2 Floor Plan                            | 1/8" =  | 1'-0"          |   |     |
| A-2.301                               | Level 3 Floor Plan                            | 1/8" =  | 1'-0"          |   |     |
| A-2.401                               | Level 4 to 8 Floor Plan (Typ.)                | 1/8" =  | 1'-0"          |   |     |
| A-2.501                               | Level 9 to 20 Floor Plan (Typ.)               | 1/8" =  | 1'-0"          |   |     |
| A-2.601                               | Level 21 Floor Plan                           | 1/8" =  | 1'-0"          |   |     |
| A-2.701                               | Lower Roof Plan                               |         |                |   |     |
| A-3.000 Unit Plans                    |                                               |         |                |   |     |
| A-3.001                               | Unit Plans                                    |         |                |   |     |
| A-3.002                               | Unit Plans                                    |         |                |   |     |
| A-3.003                               | Unit Plans                                    |         |                |   |     |
| A-3.004                               | Unit Plans                                    | 1:1.11  |                |   |     |
| , , , , , , , , , , , , , , , , , , , |                                               |         |                |   |     |
| A-4.000 Elevations                    |                                               |         |                |   |     |
| A-4.001                               | North & East Street Elevation                 | 1/32" = | 1'-0"          |   |     |
| A-4.002                               | South & West Street Elevation                 | 1/32" = | 1'-0"          |   |     |
| A-4.100                               | North Elevation                               | 1/16" = | 1'-0"          |   |     |
| A-4.200                               | East Elevation                                | 1/16" = | 1'-0"          |   |     |
| A-4.300                               | South Elevation                               | 1/16" = | 1'-0"          |   |     |
| A-4.400                               | West Elevation                                | 1/16" = | 1'-0"          |   |     |
| A-5.000 Sections                      |                                               |         |                |   |     |
| A-5.100                               | Building Sections                             | 1/16" = | 1'-0"          |   |     |
| A-5.101                               | Building Sections                             | 1/16" = | 1'-0"          |   |     |
|                                       |                                               |         |                |   |     |
| A-8.000 Supplemental                  |                                               |         |                |   |     |
| A-8.101                               | Shadow Study                                  |         |                |   |     |
| A-8.102                               | Shadow Study                                  |         |                |   |     |
| A-8.200                               | Site Study 130-134 E 14th St - Data           |         |                |   |     |
| A-8.201                               | Site Study 130-134 E 14th St - Level 1        | 1/8" =  | 1'-0"          |   |     |
| A-8.202                               | Site Study 130-134 E 14th St - Level 2        | 1/8" =  | 1'-0"          |   |     |
| A-8.203                               | Site Study 130-134 E 14th St - Level 3 & 4 (T | 1/8" =  | 1'-0"          |   |     |
| A-8.301                               | Level 1 Area Overlay                          | 1/8" =  | 1'-0", 1'      | = | 1'- |
| A-8.302                               | Level 2 Area Overlay                          | 1/8" =  | 1'-0", 1'      | = | 1'- |
| A-8.303                               | Level 3 Area Overlay                          | 1/8" =  | 1'-0", 1'      | = | 1'- |
|                                       | Level 4-20 (Typ.) Area Overlay                | 1/8" =  | 1'-0", 1'      | = | 1'- |
| A-8.304                               | Level 4-20 (TVD.) Area Overlav                | 1/0 -   | <b>-</b> U . ! | _ |     |