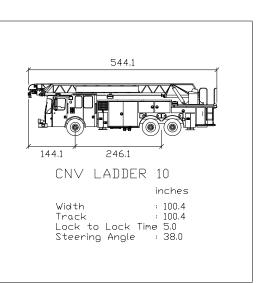

|                      | [ SCALE  |
| Friday, May 26, 2023 | [DATE    |

[DRAWING] **A-1.003** 





ARCHITECTURE INC.

2330-200 Granville Street Vancouver, BC, V6C 1S4 www.integra-arch.com Telephone: 604 688 4220 COPYRIGHT RESERVED. THIS DRAWING AND DESIGN IS AND AT ALL TIMES REMAINS THE EXCLUSIVE PROPERTY OF INTEGRA ARCHITECTURE INC. AND CANNOT BE



EDWAR SH COLUMBIA 2023-05-26

**Three Shores Development** 

East 14th Street

120-128 East 14th Street North Vancouver, BC

[TITLE]

### Fire Access Plan

| 21569                | [PROJECT] |
|----------------------|-----------|
| 3/32" = 1'-0"        | [SCALE]   |
| Friday, May 26, 2023 | [DATE]    |
| ISSUE 05.1 - RZ/DP   | [ISSUE]   |
|                      |           |

A-1.004

#### 120-128 EAST 14TH STREET FIRE TRUCK CIRCULATION





1 Fire Truck Circulation

#### 120-128 EAST 14TH STREET GARBAGE TRUCK CIRCULATION



Garbage Circulation

SCALE: 1' = 1'-0"

#### 120-128 EAST 14TH STREET LOADING TRUCK CIRCULATION







ENTRANCE

3 Loading Truck Circulation

SCALE: 1' = 1'-0"







**Three Shores Development** 

[PR

East 14th Street

120-128 East 14th Street North Vancouver, BC

Vehicular Access and Movement Diagrams

21569 [PROJECT]

[SCALE]

Friday, May 26, 2023

ISSUE 05.1 - RZ/DP

A-1.005



ARCHITECTURE INC.

2330-200 Granville Street Vancouver, BC, V6C 1S4 www.integra-arch.com Telephone: 604 688 4220 COPYRIGHT RESERVED. THIS DRAWING AND DESIGN IS AND AT ALL TIMES REMAINS THE EXCLUSIVE PROPERTY OF INTEGRA ARCHITECTURE INC. AND CANNOT BE



[PROJECT TEAM]



**Three Shores Development** 

[PROJECT]

[TITLE]

120-