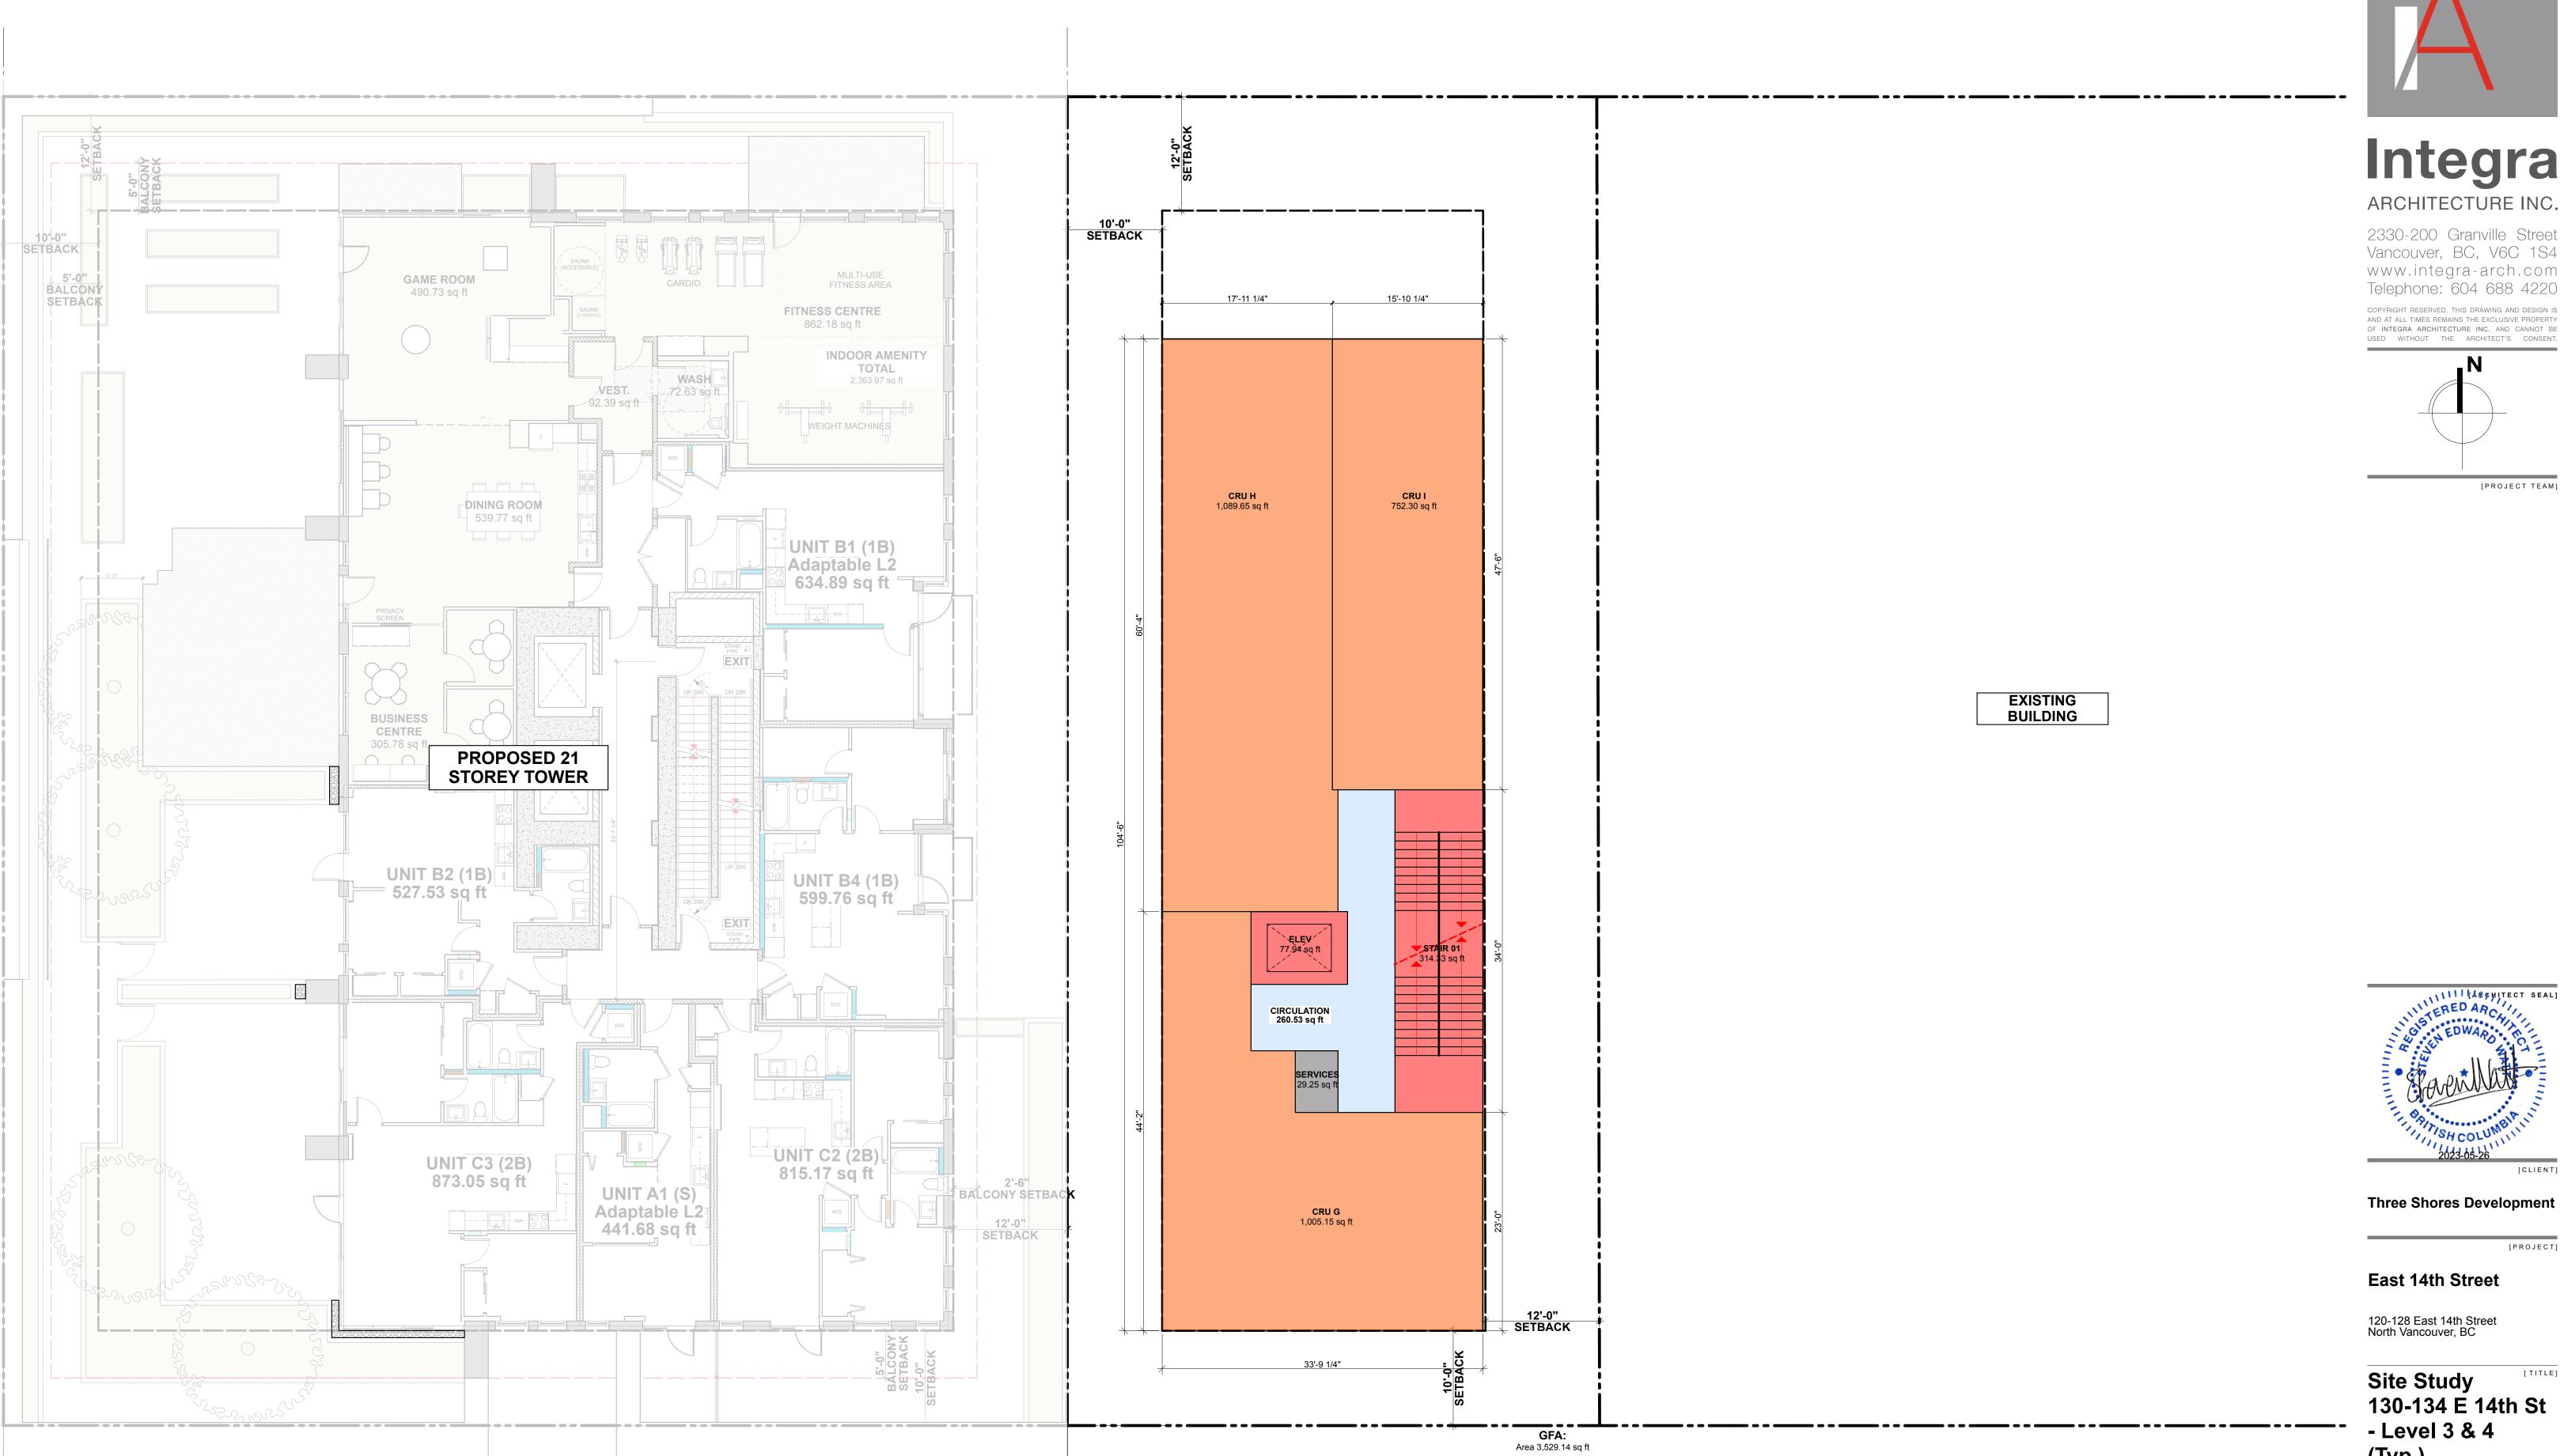

### **Architectural Drawing Index**

| A-0.000 Cover                         |                                               |         |                |   |     |
|---------------------------------------|-----------------------------------------------|---------|----------------|---|-----|
| A-0.000                               | Cover                                         |         |                |   |     |
| A-0.101                               | Data                                          |         |                |   |     |
| A-0.310                               | Context - Site Location                       | ,       |                |   |     |
| A-0.311                               | Context - Site Plan                           |         |                |   |     |
| A-0.320                               | Context - Aerial Perspective                  |         |                |   |     |
| A-0.330                               | Site Context - Street View Photos             |         |                |   |     |
| A-0.340                               | Concept Images                                |         |                |   |     |
| A-0.401                               | Perspectives                                  | 1:1.68  |                |   |     |
| A-0.402                               | Perspectives                                  | 1:1.68  |                |   |     |
| A-0.402<br>A-0.403                    | Perspectives                                  | 1:1.68  |                |   |     |
| A-0.403<br>A-0.404                    |                                               | 1:1.68  |                |   |     |
| A-0.404<br>A-0.405                    | Perspectives                                  | 1:1.68  |                |   |     |
| A-0.405                               | Perspectives                                  | 1.1.00  |                |   |     |
| A-1.000 Site                          |                                               |         |                |   |     |
| A-1.001                               | Survey                                        |         |                |   |     |
| A-1.002                               | Site Plan                                     | 1/8" =  | 1'-0"          |   |     |
| A-1.003                               | Grading Plan                                  |         |                |   |     |
| A-1.004                               | Fire Access Plan                              | 3/32" = | 1'-0"          |   |     |
| A-1.005                               | Vehicular Access and Movement Diagrams        |         |                |   |     |
| N-2 000 Plans                         |                                               |         |                |   |     |
| <b>A-2.000 Plans</b><br>A-2.001       | Level P5 Floor Plan                           | 1/8" =  | 1'-0"          |   |     |
| A-2.001<br>A-2.002                    | Level P4 Floor Plan                           | 1/8" =  | 1'-0"          |   |     |
| A-2.002<br>A-2.003                    | Level P4 Floor Plan                           | 1/8" =  | 1'-0"          |   |     |
|                                       |                                               |         |                |   |     |
| A-2.004                               | Level P2 Floor Plan                           | 1/8" =  | 1'-0"          |   |     |
| A-2.005                               | Level P1 Floor Plan                           | 1/8" =  | 1'-0"          |   |     |
| A-2.101                               | Level 1 Floor Plan                            | 1/8" =  | 1'-0"          |   |     |
| A-2.201                               | Level 2 Floor Plan                            | 1/8" =  | 1'-0"          |   |     |
| A-2.301                               | Level 3 Floor Plan                            | 1/8" =  | 1'-0"          |   |     |
| A-2.401                               | Level 4 to 8 Floor Plan (Typ.)                | 1/8" =  | 1'-0"          |   |     |
| A-2.501                               | Level 9 to 20 Floor Plan (Typ.)               | 1/8" =  | 1'-0"          |   |     |
| A-2.601                               | Level 21 Floor Plan                           | 1/8" =  | 1'-0"          |   |     |
| A-2.701                               | Lower Roof Plan                               |         |                |   |     |
| A-3.000 Unit Plans                    |                                               |         |                |   |     |
| A-3.001                               | Unit Plans                                    |         |                |   |     |
| A-3.002                               | Unit Plans                                    |         |                |   |     |
| A-3.003                               | Unit Plans                                    |         |                |   |     |
| A-3.004                               | Unit Plans                                    | 1:1.11  |                |   |     |
| , , , , , , , , , , , , , , , , , , , |                                               |         |                |   |     |
| A-4.000 Elevations                    |                                               |         |                |   |     |
| A-4.001                               | North & East Street Elevation                 | 1/32" = | 1'-0"          |   |     |
| A-4.002                               | South & West Street Elevation                 | 1/32" = | 1'-0"          |   |     |
| A-4.100                               | North Elevation                               | 1/16" = | 1'-0"          |   |     |
| A-4.200                               | East Elevation                                | 1/16" = | 1'-0"          |   |     |
| A-4.300                               | South Elevation                               | 1/16" = | 1'-0"          |   |     |
| A-4.400                               | West Elevation                                | 1/16" = | 1'-0"          |   |     |
| A-5.000 Sections                      |                                               |         |                |   |     |
| A-5.100                               | Building Sections                             | 1/16" = | 1'-0"          |   |     |
| A-5.101                               | Building Sections                             | 1/16" = | 1'-0"          |   |     |
|                                       |                                               |         |                |   |     |
| A-8.000 Supplemental                  |                                               |         |                |   |     |
| A-8.101                               | Shadow Study                                  |         |                |   |     |
| A-8.102                               | Shadow Study                                  |         |                |   |     |
| A-8.200                               | Site Study 130-134 E 14th St - Data           |         |                |   |     |
| A-8.201                               | Site Study 130-134 E 14th St - Level 1        | 1/8" =  | 1'-0"          |   |     |
| A-8.202                               | Site Study 130-134 E 14th St - Level 2        | 1/8" =  | 1'-0"          |   |     |
| A-8.203                               | Site Study 130-134 E 14th St - Level 3 & 4 (T | 1/8" =  | 1'-0"          |   |     |
| A-8.301                               | Level 1 Area Overlay                          | 1/8" =  | 1'-0", 1'      | = | 1'- |
| A-8.302                               | Level 2 Area Overlay                          | 1/8" =  | 1'-0", 1'      | = | 1'- |
| A-8.303                               | Level 3 Area Overlay                          | 1/8" =  | 1'-0", 1'      | = | 1'- |
|                                       | Level 4-20 (Typ.) Area Overlay                | 1/8" =  | 1'-0", 1'      | = | 1'- |
| A-8.304                               | Level 4-20 (TVD.) Area Overlav                | 1/0 -   | <b>-</b> U . ! | _ |     |