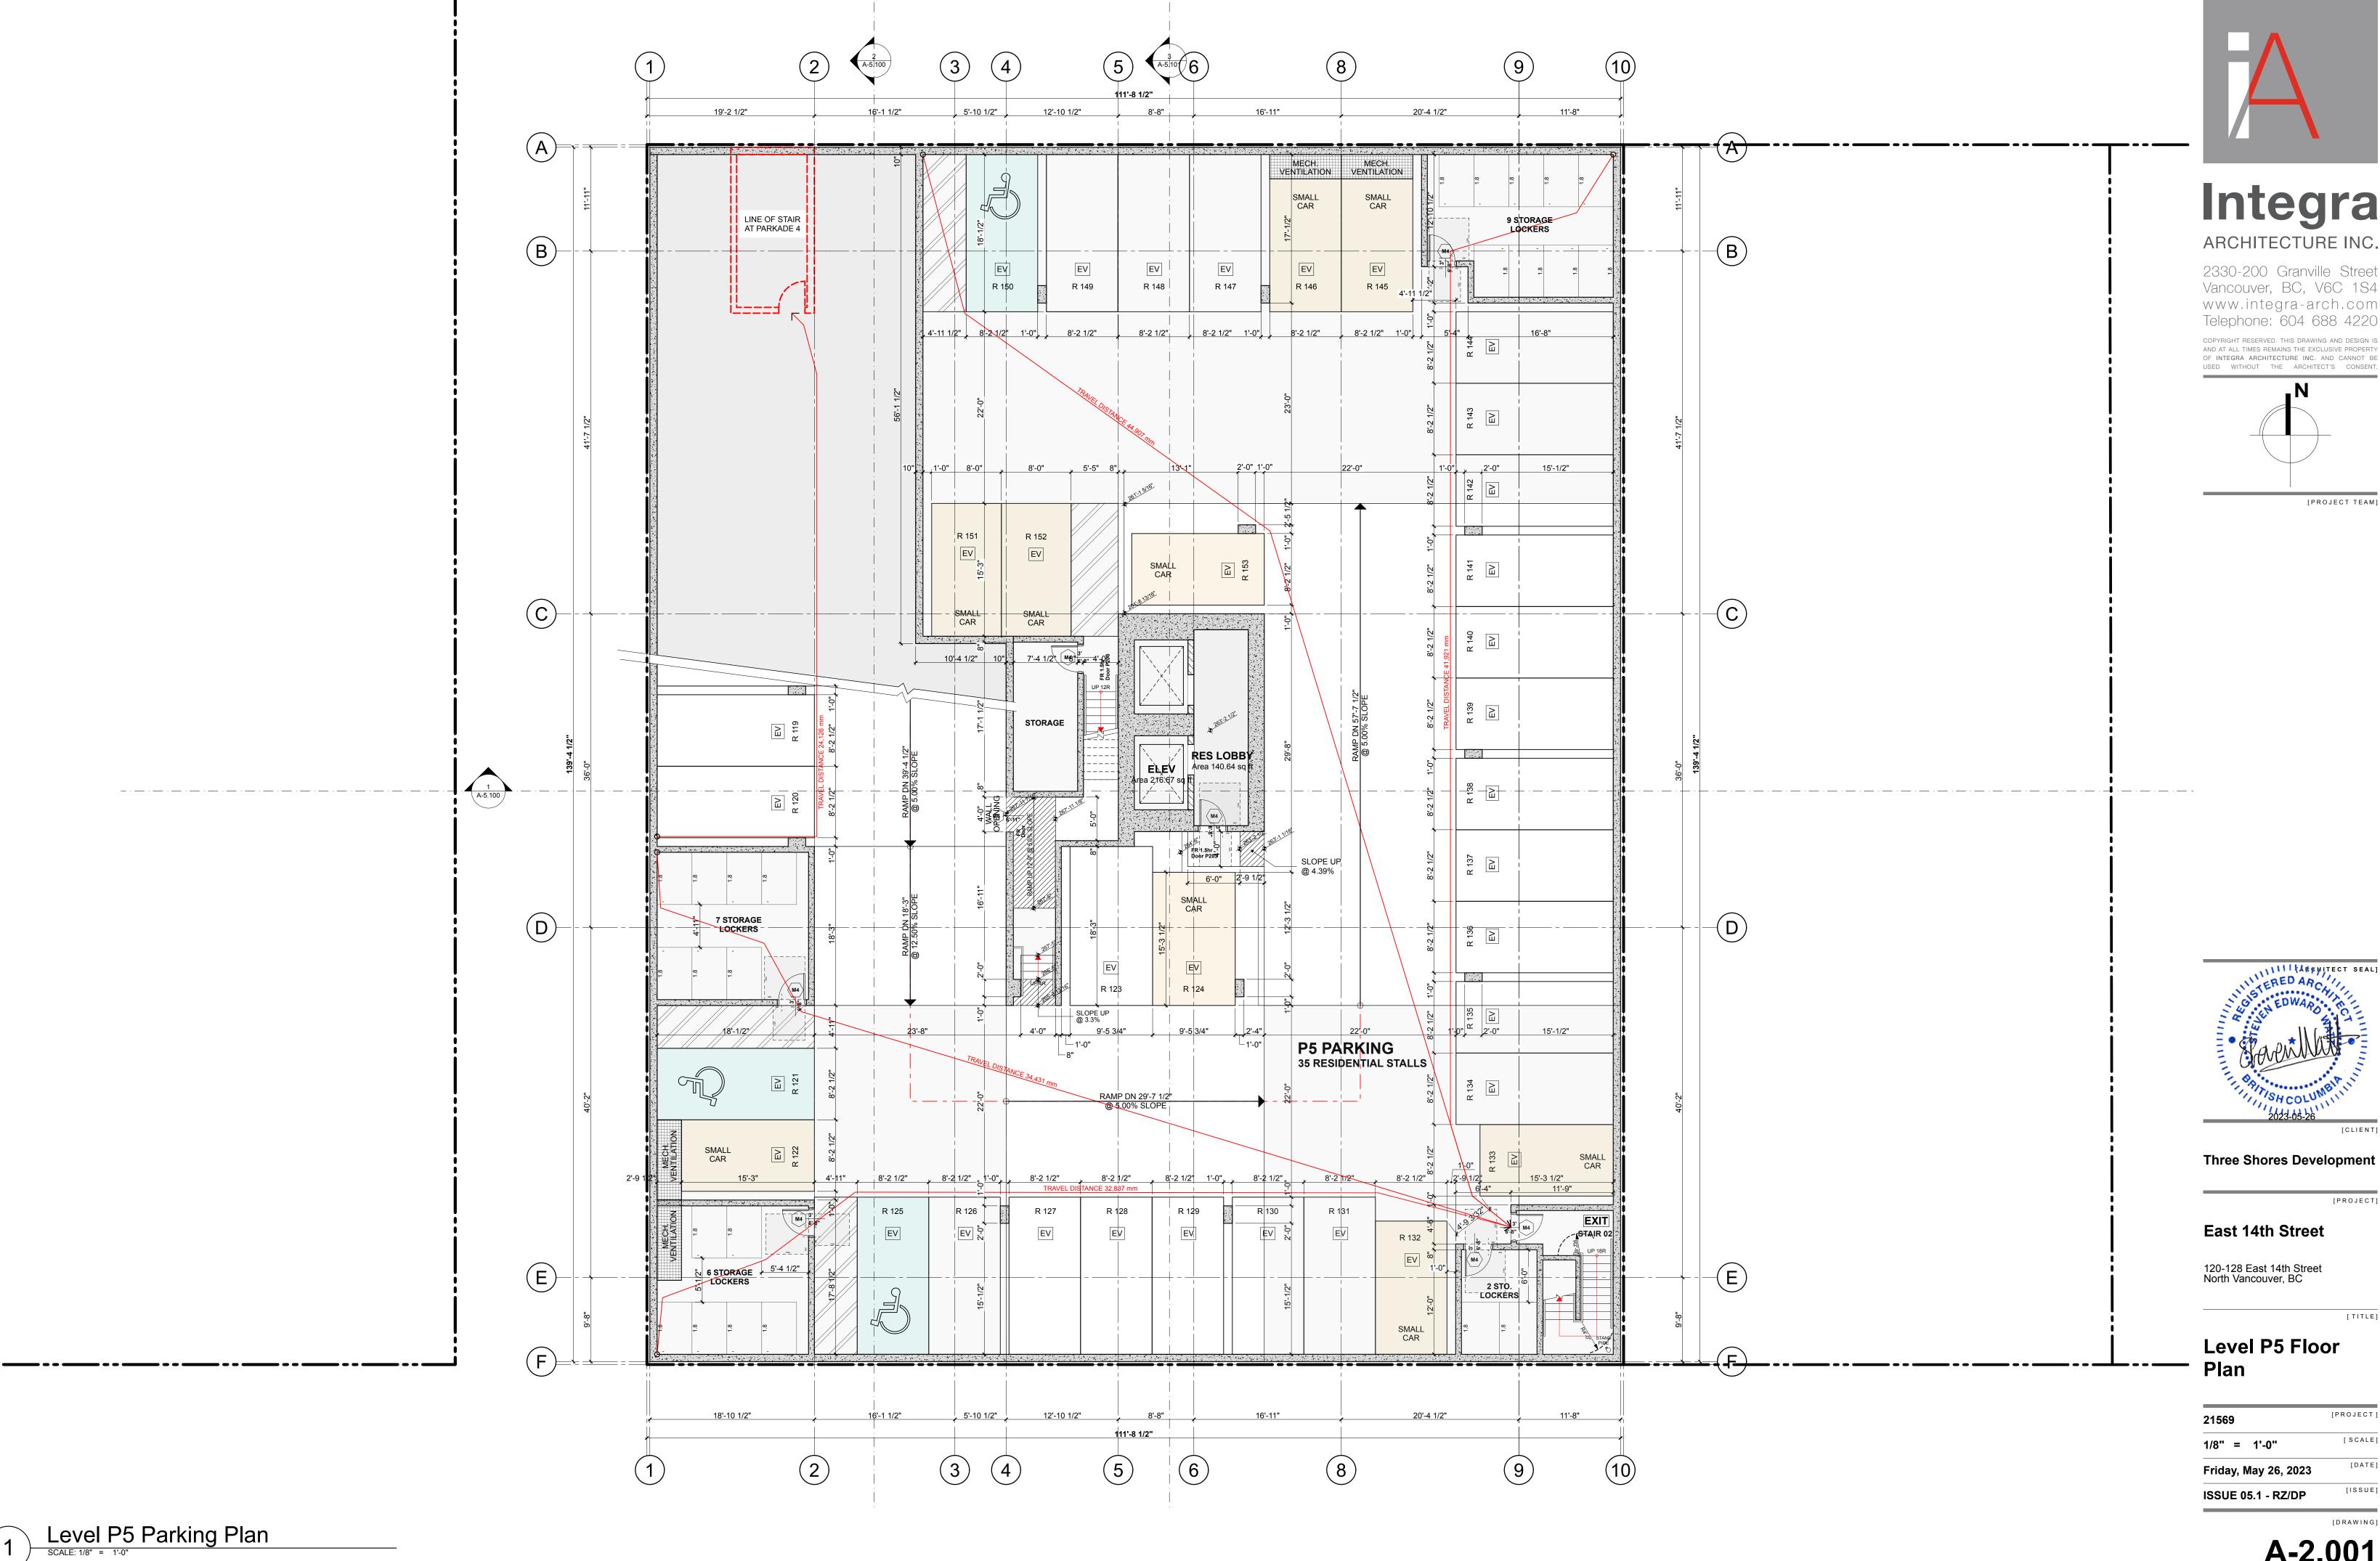

### **Architectural Drawing Index**

| A-0.000 Cover                         |                                               |         |                |   |     |
|---------------------------------------|-----------------------------------------------|---------|----------------|---|-----|
| A-0.000                               | Cover                                         |         |                |   |     |
| A-0.101                               | Data                                          |         |                |   |     |
| A-0.310                               | Context - Site Location                       | ,       |                |   |     |
| A-0.311                               | Context - Site Plan                           |         |                |   |     |
| A-0.320                               | Context - Aerial Perspective                  |         |                |   |     |
| A-0.330                               | Site Context - Street View Photos             |         |                |   |     |
| A-0.340                               | Concept Images                                |         |                |   |     |
| A-0.401                               | Perspectives                                  | 1:1.68  |                |   |     |
| A-0.402                               | Perspectives                                  | 1:1.68  |                |   |     |
| A-0.402<br>A-0.403                    | Perspectives                                  | 1:1.68  |                |   |     |
| A-0.403<br>A-0.404                    |                                               | 1:1.68  |                |   |     |
| A-0.404<br>A-0.405                    | Perspectives                                  | 1:1.68  |                |   |     |
| A-0.405                               | Perspectives                                  | 1.1.00  |                |   |     |
| A-1.000 Site                          |                                               |         |                |   |     |
| A-1.001                               | Survey                                        |         |                |   |     |
| A-1.002                               | Site Plan                                     | 1/8" =  | 1'-0"          |   |     |
| A-1.003                               | Grading Plan                                  |         |                |   |     |
| A-1.004                               | Fire Access Plan                              | 3/32" = | 1'-0"          |   |     |
| A-1.005                               | Vehicular Access and Movement Diagrams        |         |                |   |     |
| N-2 000 Plans                         |                                               |         |                |   |     |
| <b>A-2.000 Plans</b><br>A-2.001       | Level P5 Floor Plan                           | 1/8" =  | 1'-0"          |   |     |
| A-2.001<br>A-2.002                    | Level P4 Floor Plan                           | 1/8" =  | 1'-0"          |   |     |
| A-2.002<br>A-2.003                    | Level P4 Floor Plan                           | 1/8" =  | 1'-0"          |   |     |
|                                       |                                               |         |                |   |     |
| A-2.004                               | Level P2 Floor Plan                           | 1/8" =  | 1'-0"          |   |     |
| A-2.005                               | Level P1 Floor Plan                           | 1/8" =  | 1'-0"          |   |     |
| A-2.101                               | Level 1 Floor Plan                            | 1/8" =  | 1'-0"          |   |     |
| A-2.201                               | Level 2 Floor Plan                            | 1/8" =  | 1'-0"          |   |     |
| A-2.301                               | Level 3 Floor Plan                            | 1/8" =  | 1'-0"          |   |     |
| A-2.401                               | Level 4 to 8 Floor Plan (Typ.)                | 1/8" =  | 1'-0"          |   |     |
| A-2.501                               | Level 9 to 20 Floor Plan (Typ.)               | 1/8" =  | 1'-0"          |   |     |
| A-2.601                               | Level 21 Floor Plan                           | 1/8" =  | 1'-0"          |   |     |
| A-2.701                               | Lower Roof Plan                               |         |                |   |     |
| A-3.000 Unit Plans                    |                                               |         |                |   |     |
| A-3.001                               | Unit Plans                                    |         |                |   |     |
| A-3.002                               | Unit Plans                                    |         |                |   |     |
| A-3.003                               | Unit Plans                                    |         |                |   |     |
| A-3.004                               | Unit Plans                                    | 1:1.11  |                |   |     |
| , , , , , , , , , , , , , , , , , , , |                                               |         |                |   |     |
| A-4.000 Elevations                    |                                               |         |                |   |     |
| A-4.001                               | North & East Street Elevation                 | 1/32" = | 1'-0"          |   |     |
| A-4.002                               | South & West Street Elevation                 | 1/32" = | 1'-0"          |   |     |
| A-4.100                               | North Elevation                               | 1/16" = | 1'-0"          |   |     |
| A-4.200                               | East Elevation                                | 1/16" = | 1'-0"          |   |     |
| A-4.300                               | South Elevation                               | 1/16" = | 1'-0"          |   |     |
| A-4.400                               | West Elevation                                | 1/16" = | 1'-0"          |   |     |
| A-5.000 Sections                      |                                               |         |                |   |     |
| A-5.100                               | Building Sections                             | 1/16" = | 1'-0"          |   |     |
| A-5.101                               | Building Sections                             | 1/16" = | 1'-0"          |   |     |
|                                       |                                               |         |                |   |     |
| A-8.000 Supplemental                  |                                               |         |                |   |     |
| A-8.101                               | Shadow Study                                  |         |                |   |     |
| A-8.102                               | Shadow Study                                  |         |                |   |     |
| A-8.200                               | Site Study 130-134 E 14th St - Data           |         |                |   |     |
| A-8.201                               | Site Study 130-134 E 14th St - Level 1        | 1/8" =  | 1'-0"          |   |     |
| A-8.202                               | Site Study 130-134 E 14th St - Level 2        | 1/8" =  | 1'-0"          |   |     |
| A-8.203                               | Site Study 130-134 E 14th St - Level 3 & 4 (T | 1/8" =  | 1'-0"          |   |     |
| A-8.301                               | Level 1 Area Overlay                          | 1/8" =  | 1'-0", 1'      | = | 1'- |
| A-8.302                               | Level 2 Area Overlay                          | 1/8" =  | 1'-0", 1'      | = | 1'- |
| A-8.303                               | Level 3 Area Overlay                          | 1/8" =  | 1'-0", 1'      | = | 1'- |
|                                       | Level 4-20 (Typ.) Area Overlay                | 1/8" =  | 1'-0", 1'      | = | 1'- |
| A-8.304                               | Level 4-20 (TVD.) Area Overlav                | 1/0 -   | <b>-</b> U . ! | _ |     |