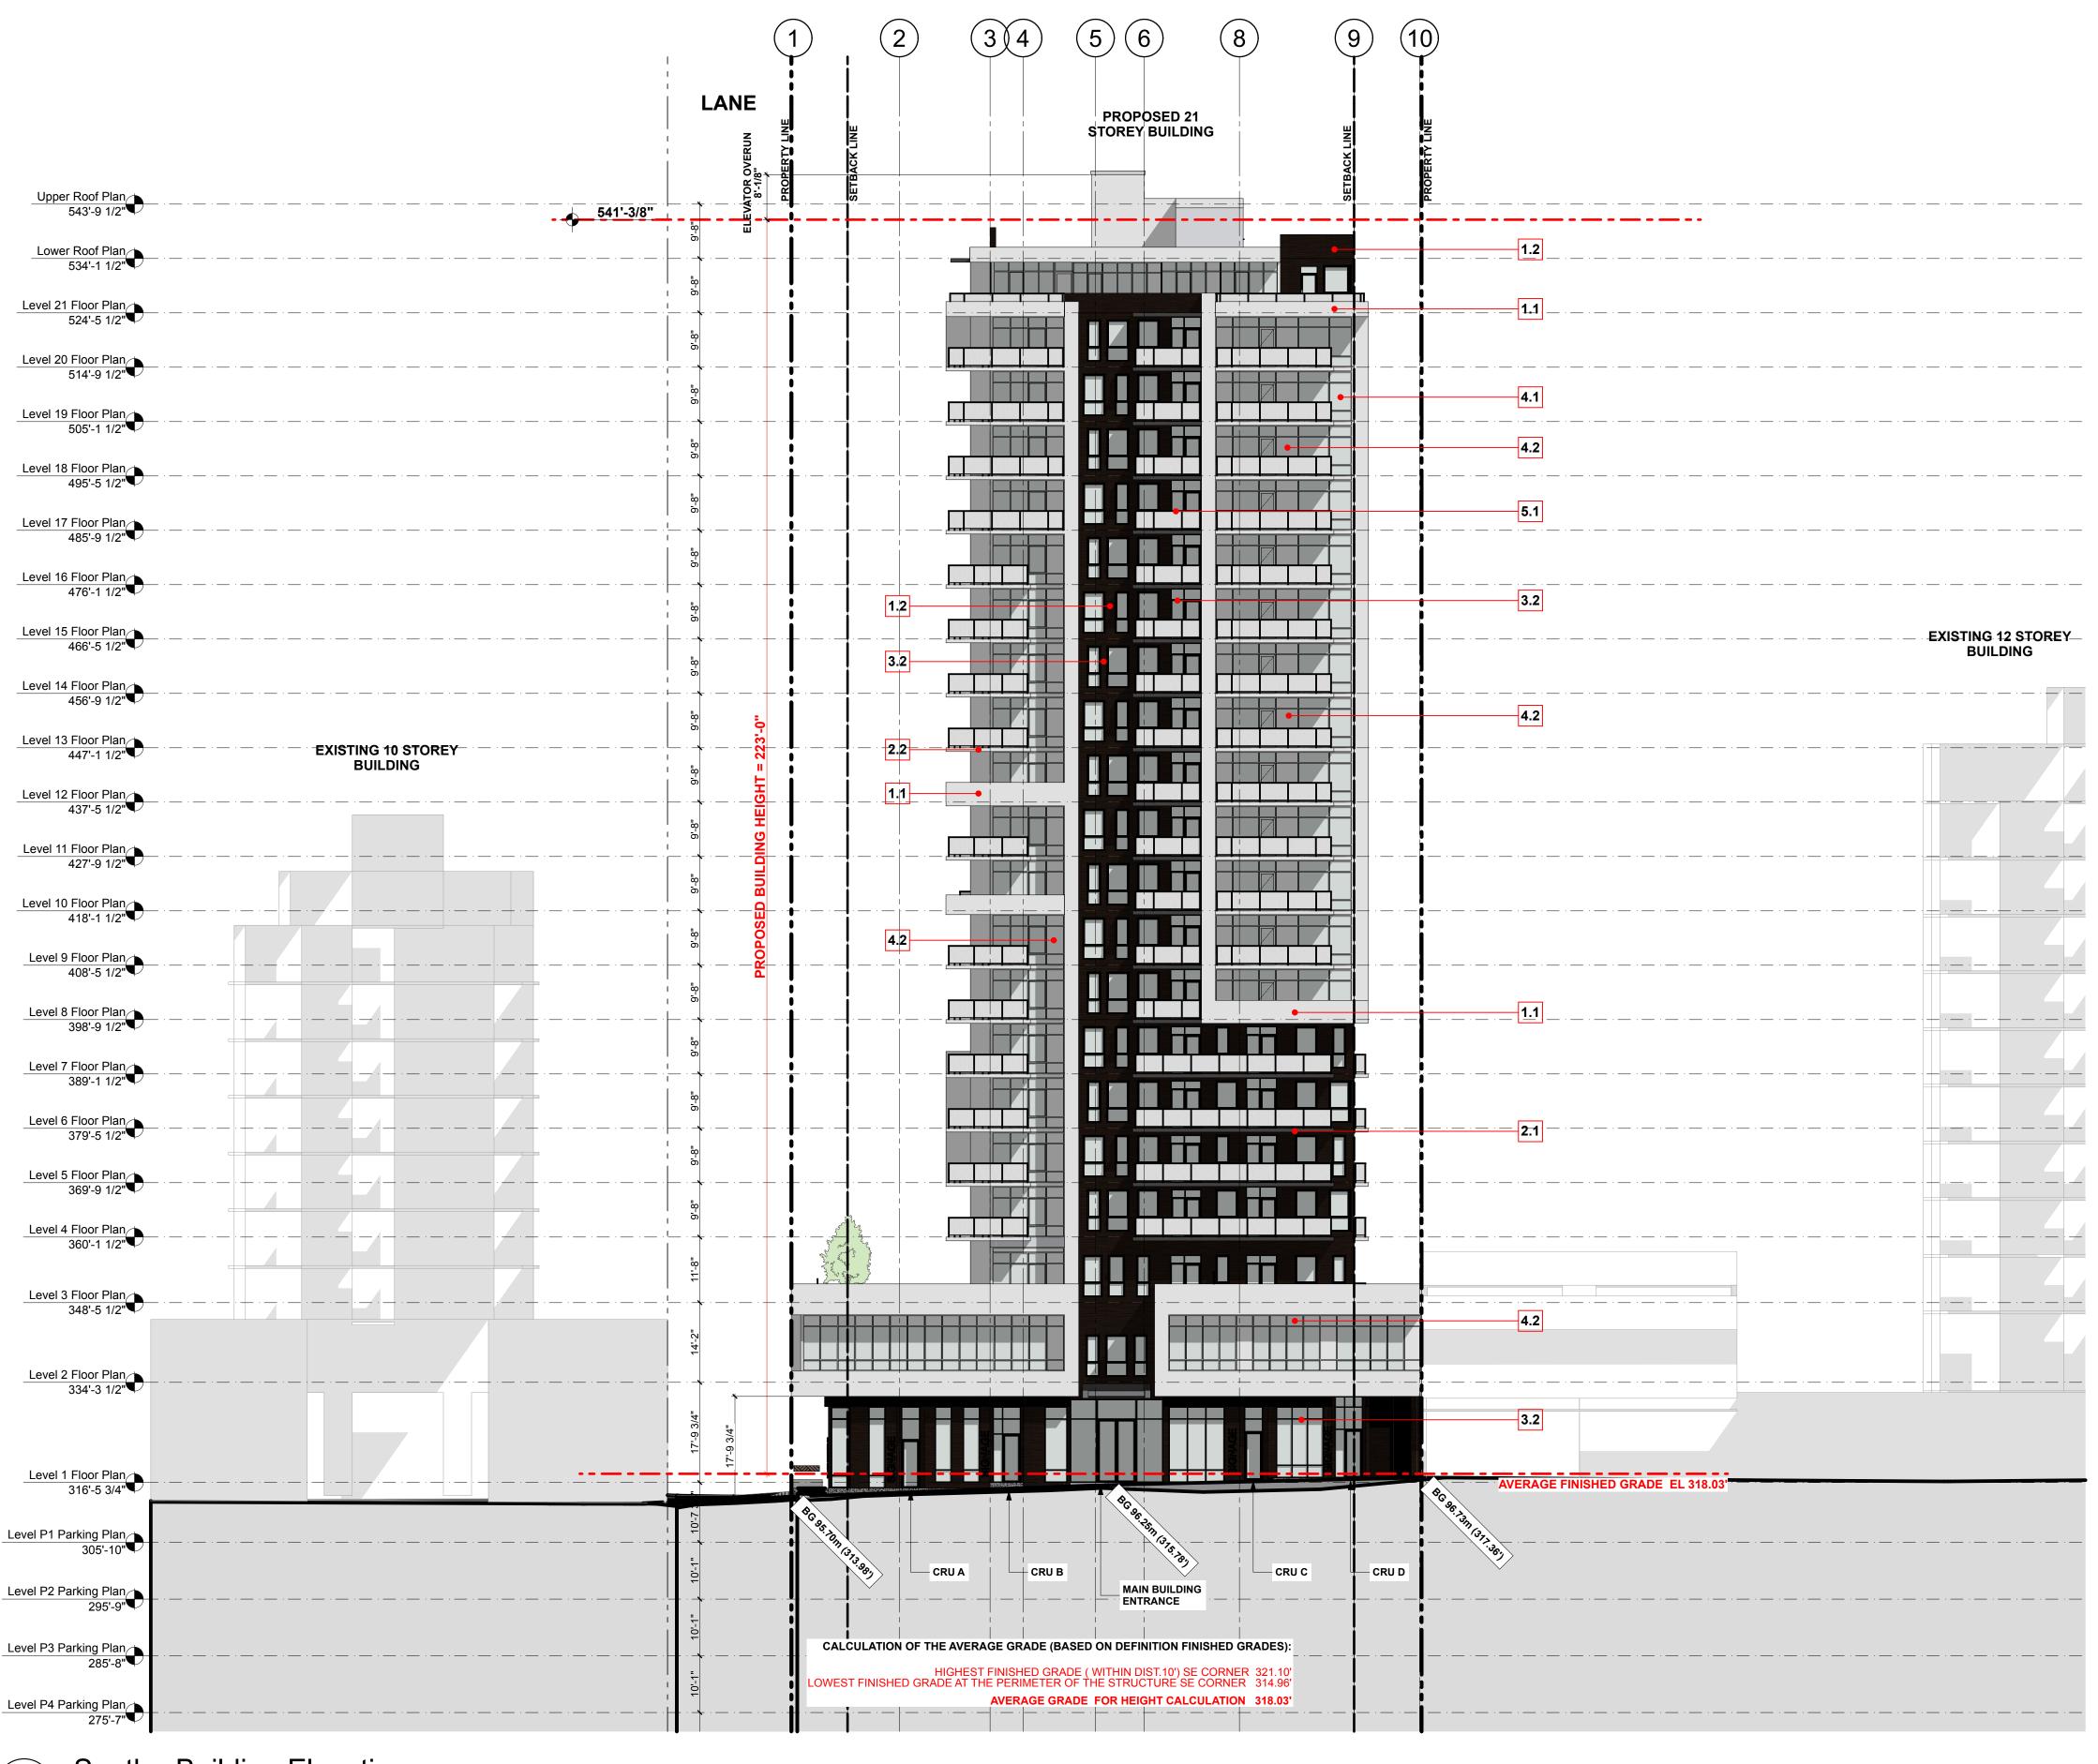

| [SCALE]   |
| Friday, May 26, 2023 | [DATE]    |
| ISSUE 05.1 - RZ/DP   | [ISSUE]   |
|                      | [DRAWING] |

A-4.100





2330-200 Granville Street Vancouver, BC, V6C 1S4 Telephone: 604 688 4220

USED WITHOUT THE ARCHITECT'S CONSENT.

[PROJECT TEAM]



**Three Shores Development** 

[PROJECT]

East 14th Street

120-128 East 14th Street North Vancouver, BC

ALUMINUM CLADDING

Railings @ Entry Stairs, Balconies, Roof Decks

Balcony

Balcony

Residential Windows Storefront Windows & Doors

Window Wall

Spandrel

2.1 Dark Gray N/A

N/A

N/A

Elastomeric Paint

Low E double glazed

Pre-Finished Aluminum Frame + Clear Saftey Glass

Shadow Gray

[TITLE]

#### **East Elevation**

| [PROJECT] |
|-----------|
| [SCALE]   |
| [DATE]    |
| [ISSUE]   |
|           |

A-4.200







2330-200 Granville Street Vancouver, BC, V6C 1S4 www.integra-arch.com Telephone: 604 688 4220 AND AT ALL TIMES REMAINS THE EXCLUSIVE PROPERTY OF INTEGRA ARCHITECTURE INC. AND CANNOT BE

USED WITHOUT THE ARCHITECT'S CONSENT.

[PROJECT TEAM]



**Three Shores Development** 

[PROJECT]

[TITLE]

**East 14th Street** 

120-128 East 14th Street North Vancouver, BC

Material and Colour Legend

Balcony

Balcony

Residential Windows Storefront Windows & Doors

Window Wall

Spandrel

2.1 Dark Gray N/A

N/A

N/A

Elastomeric Paint

Low E double glazed

Pre-Finished Aluminum Frame + Clear Saftey Glass

Shadow Gray

ALUMINUM CLADDING

WINDOWS FRAME

Railings @ Entry Stairs, Balconies, Roof Decks Railings @ Entry Stairs, Balconies, Roof Decks
S T R U C T U R E

RAILINGS

### **South Elevation**