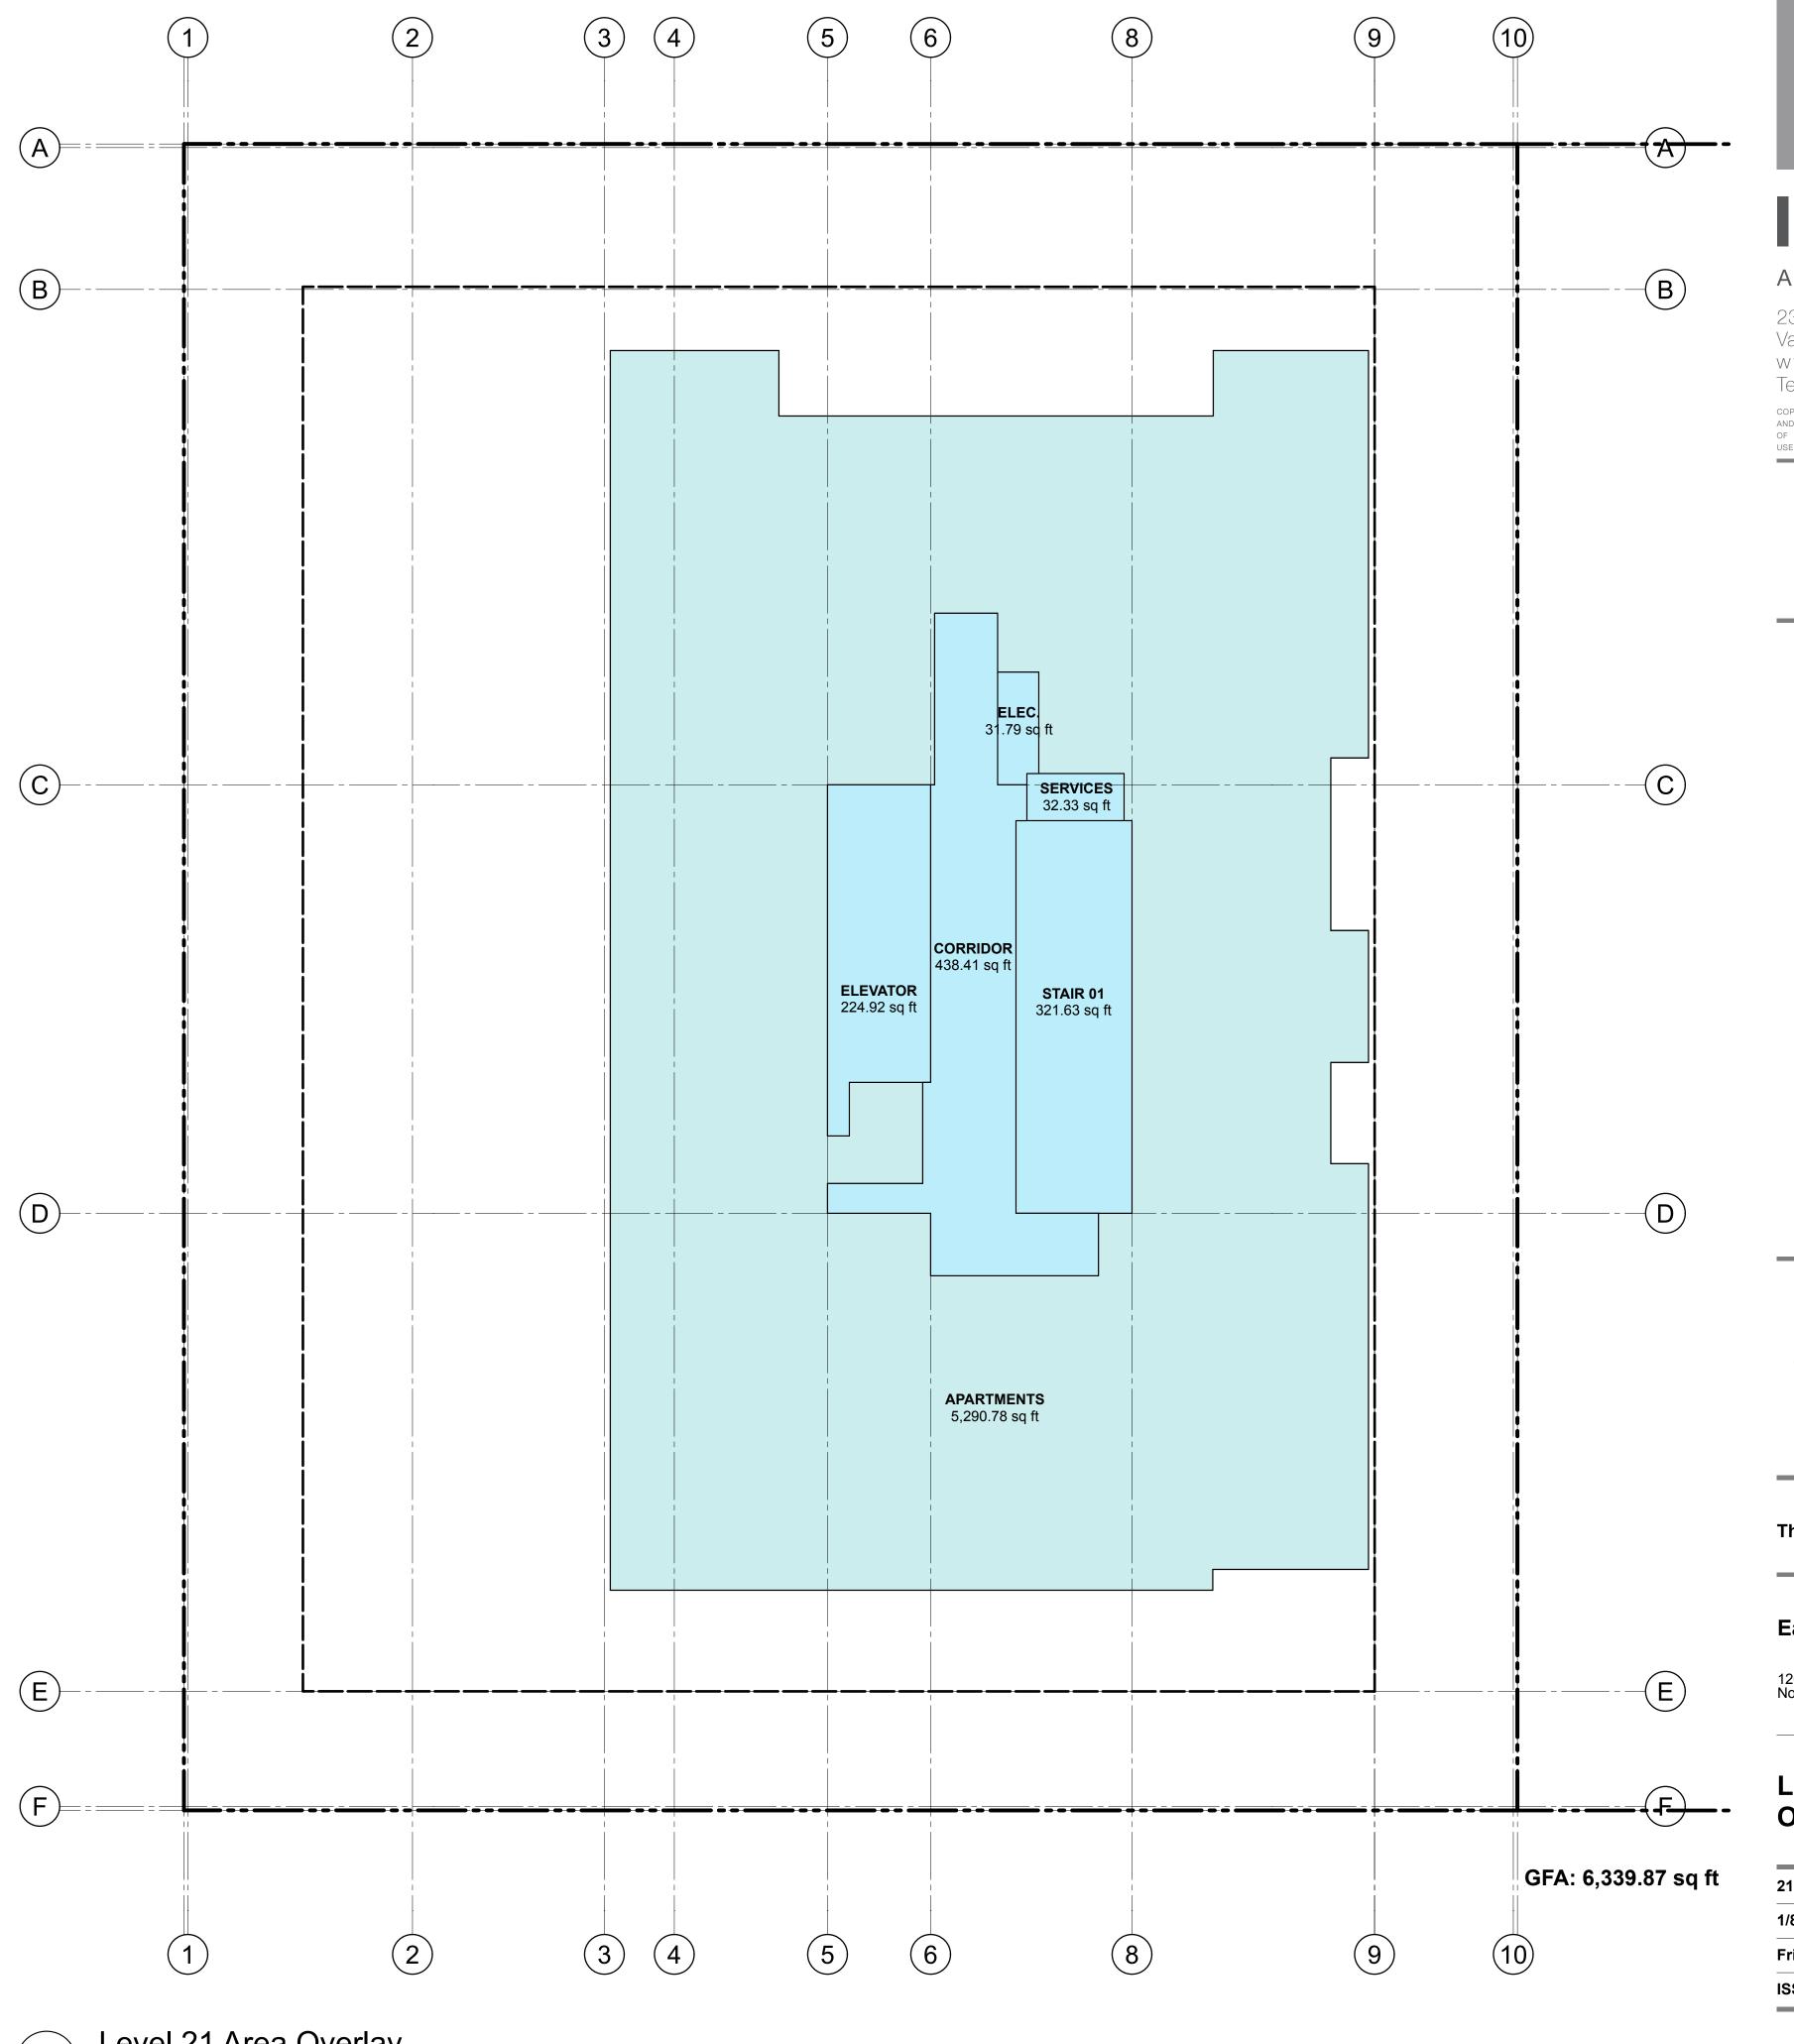

### **Architectural Drawing Index**

| A-0.000 Cover                         |                                               |         |                |   |     |
|---------------------------------------|-----------------------------------------------|---------|----------------|---|-----|
| A-0.000                               | Cover                                         |         |                |   |     |
| A-0.101                               | Data                                          |         |                |   |     |
| A-0.310                               | Context - Site Location                       | ,       |                |   |     |
| A-0.311                               | Context - Site Plan                           |         |                |   |     |
| A-0.320                               | Context - Aerial Perspective                  |         |                |   |     |
| A-0.330                               | Site Context - Street View Photos             |         |                |   |     |
| A-0.340                               | Concept Images                                |         |                |   |     |
| A-0.401                               | Perspectives                                  | 1:1.68  |                |   |     |
| A-0.402                               | Perspectives                                  | 1:1.68  |                |   |     |
| A-0.402<br>A-0.403                    | Perspectives                                  | 1:1.68  |                |   |     |
| A-0.403<br>A-0.404                    |                                               | 1:1.68  |                |   |     |
| A-0.404<br>A-0.405                    | Perspectives                                  | 1:1.68  |                |   |     |
| A-0.405                               | Perspectives                                  | 1.1.00  |                |   |     |
| A-1.000 Site                          |                                               |         |                |   |     |
| A-1.001                               | Survey                                        |         |                |   |     |
| A-1.002                               | Site Plan                                     | 1/8" =  | 1'-0"          |   |     |
| A-1.003                               | Grading Plan                                  |         |                |   |     |
| A-1.004                               | Fire Access Plan                              | 3/32" = | 1'-0"          |   |     |
| A-1.005                               | Vehicular Access and Movement Diagrams        |         |                |   |     |
| N-2 000 Plans                         |                                               |         |                |   |     |
| <b>A-2.000 Plans</b><br>A-2.001       | Level P5 Floor Plan                           | 1/8" =  | 1'-0"          |   |     |
| A-2.001<br>A-2.002                    | Level P4 Floor Plan                           | 1/8" =  | 1'-0"          |   |     |
| A-2.002<br>A-2.003                    | Level P4 Floor Plan                           | 1/8" =  | 1'-0"          |   |     |
|                                       |                                               |         |                |   |     |
| A-2.004                               | Level P2 Floor Plan                           | 1/8" =  | 1'-0"          |   |     |
| A-2.005                               | Level P1 Floor Plan                           | 1/8" =  | 1'-0"          |   |     |
| A-2.101                               | Level 1 Floor Plan                            | 1/8" =  | 1'-0"          |   |     |
| A-2.201                               | Level 2 Floor Plan                            | 1/8" =  | 1'-0"          |   |     |
| A-2.301                               | Level 3 Floor Plan                            | 1/8" =  | 1'-0"          |   |     |
| A-2.401                               | Level 4 to 8 Floor Plan (Typ.)                | 1/8" =  | 1'-0"          |   |     |
| A-2.501                               | Level 9 to 20 Floor Plan (Typ.)               | 1/8" =  | 1'-0"          |   |     |
| A-2.601                               | Level 21 Floor Plan                           | 1/8" =  | 1'-0"          |   |     |
| A-2.701                               | Lower Roof Plan                               |         |                |   |     |
| A-3.000 Unit Plans                    |                                               |         |                |   |     |
| A-3.001                               | Unit Plans                                    |         |                |   |     |
| A-3.002                               | Unit Plans                                    |         |                |   |     |
| A-3.003                               | Unit Plans                                    |         |                |   |     |
| A-3.004                               | Unit Plans                                    | 1:1.11  |                |   |     |
| , , , , , , , , , , , , , , , , , , , |                                               |         |                |   |     |
| A-4.000 Elevations                    |                                               |         |                |   |     |
| A-4.001                               | North & East Street Elevation                 | 1/32" = | 1'-0"          |   |     |
| A-4.002                               | South & West Street Elevation                 | 1/32" = | 1'-0"          |   |     |
| A-4.100                               | North Elevation                               | 1/16" = | 1'-0"          |   |     |
| A-4.200                               | East Elevation                                | 1/16" = | 1'-0"          |   |     |
| A-4.300                               | South Elevation                               | 1/16" = | 1'-0"          |   |     |
| A-4.400                               | West Elevation                                | 1/16" = | 1'-0"          |   |     |
| A-5.000 Sections                      |                                               |         |                |   |     |
| A-5.100                               | Building Sections                             | 1/16" = | 1'-0"          |   |     |
| A-5.101                               | Building Sections                             | 1/16" = | 1'-0"          |   |     |
|                                       |                                               |         |                |   |     |
| A-8.000 Supplemental                  |                                               |         |                |   |     |
| A-8.101                               | Shadow Study                                  |         |                |   |     |
| A-8.102                               | Shadow Study                                  |         |                |   |     |
| A-8.200                               | Site Study 130-134 E 14th St - Data           |         |                |   |     |
| A-8.201                               | Site Study 130-134 E 14th St - Level 1        | 1/8" =  | 1'-0"          |   |     |
| A-8.202                               | Site Study 130-134 E 14th St - Level 2        | 1/8" =  | 1'-0"          |   |     |
| A-8.203                               | Site Study 130-134 E 14th St - Level 3 & 4 (T | 1/8" =  | 1'-0"          |   |     |
| A-8.301                               | Level 1 Area Overlay                          | 1/8" =  | 1'-0", 1'      | = | 1'- |
| A-8.302                               | Level 2 Area Overlay                          | 1/8" =  | 1'-0", 1'      | = | 1'- |
| A-8.303                               | Level 3 Area Overlay                          | 1/8" =  | 1'-0", 1'      | = | 1'- |
|                                       | Level 4-20 (Typ.) Area Overlay                | 1/8" =  | 1'-0", 1'      | = | 1'- |
| A-8.304                               | Level 4-20 (TVD.) Area Overlav                | 1/0 -   | <b>-</b> U . ! | _ |     |

Level 21 Area Overlay

1/8" = 1'-0", 1' = 1'-0"

Integra

ARCHITECTURE INC.

2330-200 Granville Street Vancouver, BC, V6C 1S4 www.integra-arch.com Telephone: 604 688 4220 COPYRIGHT RESERVED. THIS DRAWING AND DESIGN IS