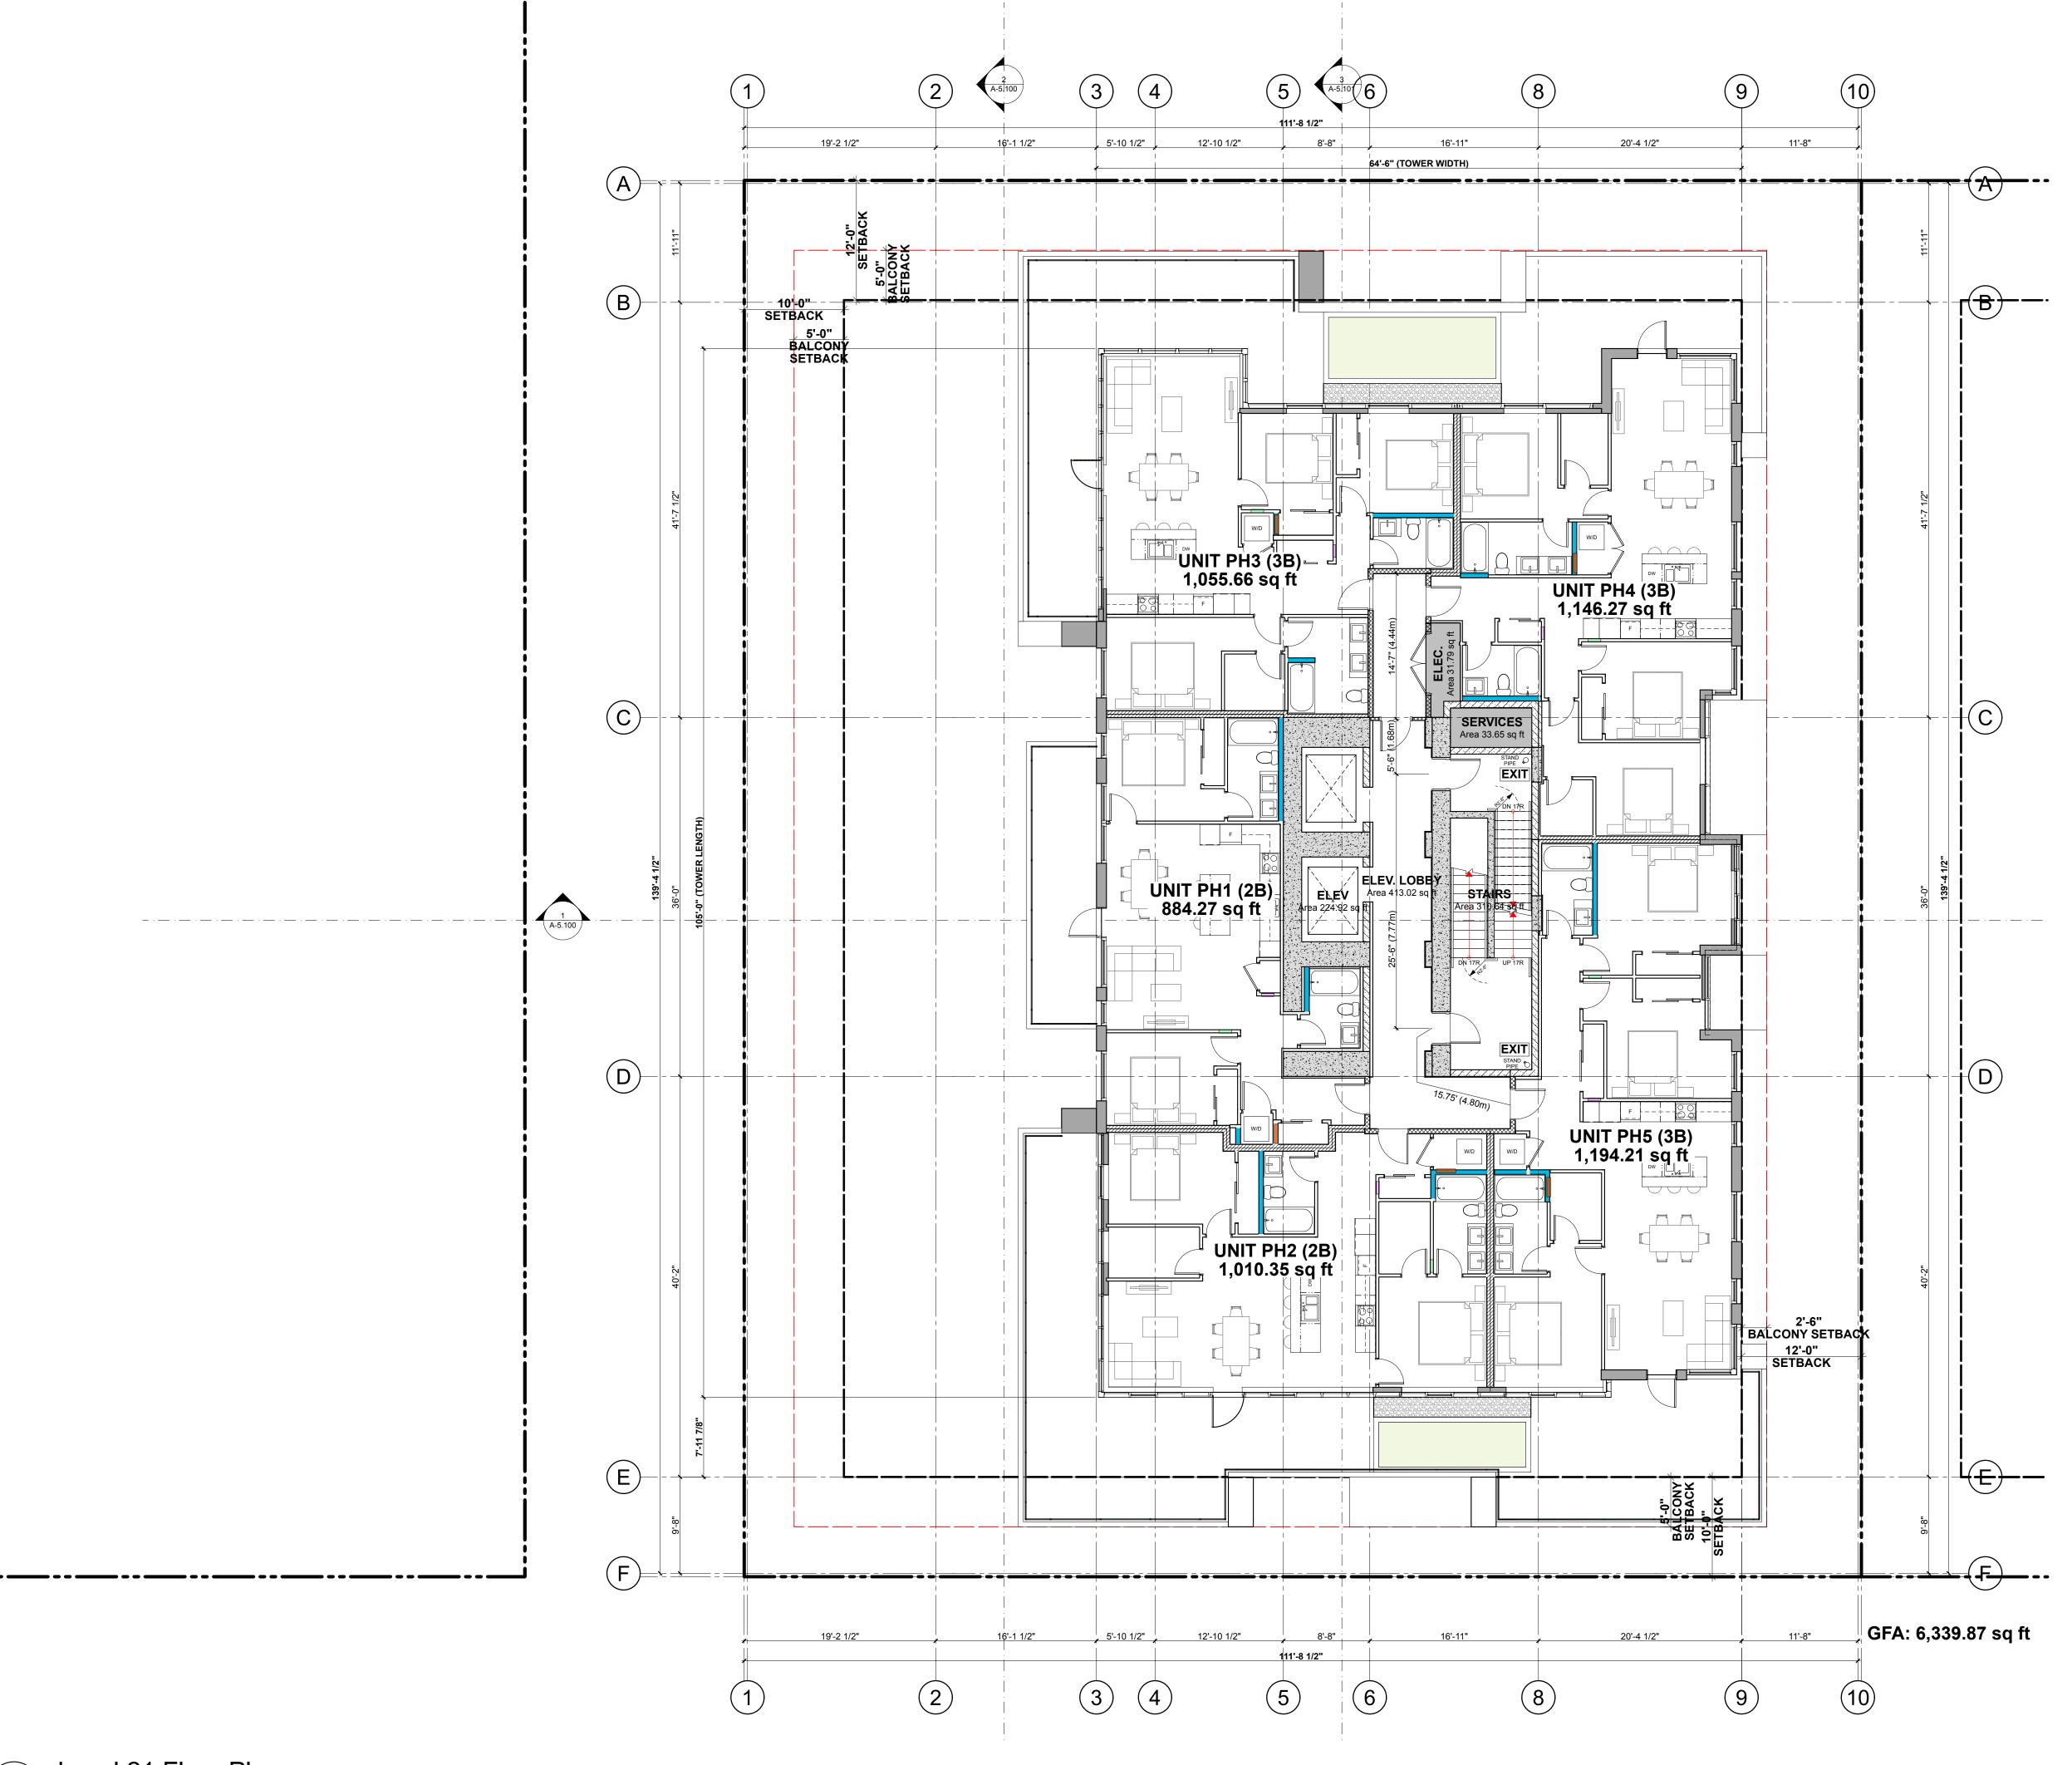

### **Architectural Drawing Index**

| A-0.000 Cover                         |                                               |         |                |   |     |
|---------------------------------------|-----------------------------------------------|---------|----------------|---|-----|
| A-0.000                               | Cover                                         |         |                |   |     |
| A-0.101                               | Data                                          |         |                |   |     |
| A-0.310                               | Context - Site Location                       | ,       |                |   |     |
| A-0.311                               | Context - Site Plan                           |         |                |   |     |
| A-0.320                               | Context - Aerial Perspective                  |         |                |   |     |
| A-0.330                               | Site Context - Street View Photos             |         |                |   |     |
| A-0.340                               | Concept Images                                |         |                |   |     |
| A-0.401                               | Perspectives                                  | 1:1.68  |                |   |     |
| A-0.402                               | Perspectives                                  | 1:1.68  |                |   |     |
| A-0.402<br>A-0.403                    | Perspectives                                  | 1:1.68  |                |   |     |
| A-0.403<br>A-0.404                    |                                               | 1:1.68  |                |   |     |
| A-0.404<br>A-0.405                    | Perspectives                                  | 1:1.68  |                |   |     |
| A-0.405                               | Perspectives                                  | 1.1.00  |                |   |     |
| A-1.000 Site                          |                                               |         |                |   |     |
| A-1.001                               | Survey                                        |         |                |   |     |
| A-1.002                               | Site Plan                                     | 1/8" =  | 1'-0"          |   |     |
| A-1.003                               | Grading Plan                                  |         |                |   |     |
| A-1.004                               | Fire Access Plan                              | 3/32" = | 1'-0"          |   |     |
| A-1.005                               | Vehicular Access and Movement Diagrams        |         |                |   |     |
| N-2 000 Plans                         |                                               |         |                |   |     |
| <b>A-2.000 Plans</b><br>A-2.001       | Level P5 Floor Plan                           | 1/8" =  | 1'-0"          |   |     |
| A-2.001<br>A-2.002                    | Level P4 Floor Plan                           | 1/8" =  | 1'-0"          |   |     |
| A-2.002<br>A-2.003                    | Level P4 Floor Plan                           | 1/8" =  | 1'-0"          |   |     |
|                                       |                                               |         |                |   |     |
| A-2.004                               | Level P2 Floor Plan                           | 1/8" =  | 1'-0"          |   |     |
| A-2.005                               | Level P1 Floor Plan                           | 1/8" =  | 1'-0"          |   |     |
| A-2.101                               | Level 1 Floor Plan                            | 1/8" =  | 1'-0"          |   |     |
| A-2.201                               | Level 2 Floor Plan                            | 1/8" =  | 1'-0"          |   |     |
| A-2.301                               | Level 3 Floor Plan                            | 1/8" =  | 1'-0"          |   |     |
| A-2.401                               | Level 4 to 8 Floor Plan (Typ.)                | 1/8" =  | 1'-0"          |   |     |
| A-2.501                               | Level 9 to 20 Floor Plan (Typ.)               | 1/8" =  | 1'-0"          |   |     |
| A-2.601                               | Level 21 Floor Plan                           | 1/8" =  | 1'-0"          |   |     |
| A-2.701                               | Lower Roof Plan                               |         |                |   |     |
| A-3.000 Unit Plans                    |                                               |         |                |   |     |
| A-3.001                               | Unit Plans                                    |         |                |   |     |
| A-3.002                               | Unit Plans                                    |         |                |   |     |
| A-3.003                               | Unit Plans                                    |         |                |   |     |
| A-3.004                               | Unit Plans                                    | 1:1.11  |                |   |     |
| , , , , , , , , , , , , , , , , , , , |                                               |         |                |   |     |
| A-4.000 Elevations                    |                                               |         |                |   |     |
| A-4.001                               | North & East Street Elevation                 | 1/32" = | 1'-0"          |   |     |
| A-4.002                               | South & West Street Elevation                 | 1/32" = | 1'-0"          |   |     |
| A-4.100                               | North Elevation                               | 1/16" = | 1'-0"          |   |     |
| A-4.200                               | East Elevation                                | 1/16" = | 1'-0"          |   |     |
| A-4.300                               | South Elevation                               | 1/16" = | 1'-0"          |   |     |
| A-4.400                               | West Elevation                                | 1/16" = | 1'-0"          |   |     |
| A-5.000 Sections                      |                                               |         |                |   |     |
| A-5.100                               | Building Sections                             | 1/16" = | 1'-0"          |   |     |
| A-5.101                               | Building Sections                             | 1/16" = | 1'-0"          |   |     |
|                                       |                                               |         |                |   |     |
| A-8.000 Supplemental                  |                                               |         |                |   |     |
| A-8.101                               | Shadow Study                                  |         |                |   |     |
| A-8.102                               | Shadow Study                                  |         |                |   |     |
| A-8.200                               | Site Study 130-134 E 14th St - Data           |         |                |   |     |
| A-8.201                               | Site Study 130-134 E 14th St - Level 1        | 1/8" =  | 1'-0"          |   |     |
| A-8.202                               | Site Study 130-134 E 14th St - Level 2        | 1/8" =  | 1'-0"          |   |     |
| A-8.203                               | Site Study 130-134 E 14th St - Level 3 & 4 (T | 1/8" =  | 1'-0"          |   |     |
| A-8.301                               | Level 1 Area Overlay                          | 1/8" =  | 1'-0", 1'      | = | 1'- |
| A-8.302                               | Level 2 Area Overlay                          | 1/8" =  | 1'-0", 1'      | = | 1'- |
| A-8.303                               | Level 3 Area Overlay                          | 1/8" =  | 1'-0", 1'      | = | 1'- |
|                                       | Level 4-20 (Typ.) Area Overlay                | 1/8" =  | 1'-0", 1'      | = | 1'- |
| A-8.304                               | Level 4-20 (TVD.) Area Overlav                | 1/0 -   | <b>-</b> U . ! | _ |     |