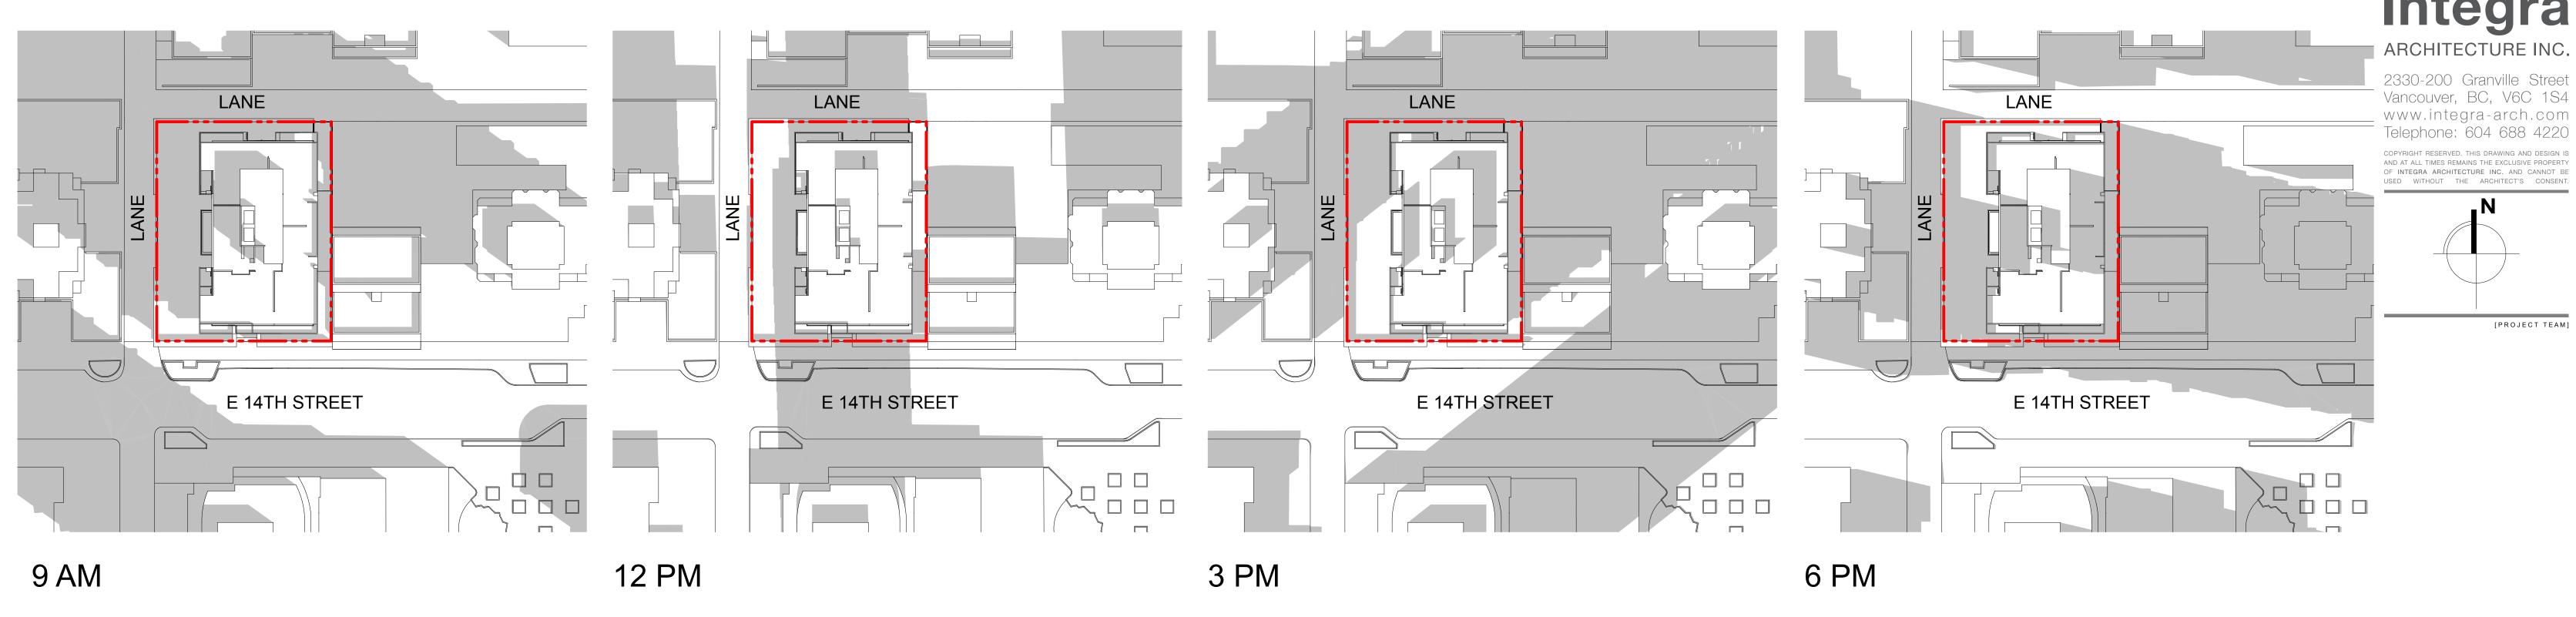

### **Architectural Drawing Index**

| A-0.000 Cover                         |                                               |         |                |   |     |
|---------------------------------------|-----------------------------------------------|---------|----------------|---|-----|
| A-0.000                               | Cover                                         |         |                |   |     |
| A-0.101                               | Data                                          |         |                |   |     |
| A-0.310                               | Context - Site Location                       | ,       |                |   |     |
| A-0.311                               | Context - Site Plan                           |         |                |   |     |
| A-0.320                               | Context - Aerial Perspective                  |         |                |   |     |
| A-0.330                               | Site Context - Street View Photos             |         |                |   |     |
| A-0.340                               | Concept Images                                |         |                |   |     |
| A-0.401                               | Perspectives                                  | 1:1.68  |                |   |     |
| A-0.402                               | Perspectives                                  | 1:1.68  |                |   |     |
| A-0.402<br>A-0.403                    | Perspectives                                  | 1:1.68  |                |   |     |
| A-0.403<br>A-0.404                    |                                               | 1:1.68  |                |   |     |
| A-0.404<br>A-0.405                    | Perspectives                                  | 1:1.68  |                |   |     |
| A-0.405                               | Perspectives                                  | 1.1.00  |                |   |     |
| A-1.000 Site                          |                                               |         |                |   |     |
| A-1.001                               | Survey                                        |         |                |   |     |
| A-1.002                               | Site Plan                                     | 1/8" =  | 1'-0"          |   |     |
| A-1.003                               | Grading Plan                                  |         |                |   |     |
| A-1.004                               | Fire Access Plan                              | 3/32" = | 1'-0"          |   |     |
| A-1.005                               | Vehicular Access and Movement Diagrams        |         |                |   |     |
| N-2 000 Plans                         |                                               |         |                |   |     |
| <b>A-2.000 Plans</b><br>A-2.001       | Level P5 Floor Plan                           | 1/8" =  | 1'-0"          |   |     |
| A-2.001<br>A-2.002                    | Level P4 Floor Plan                           | 1/8" =  | 1'-0"          |   |     |
| A-2.002<br>A-2.003                    | Level P4 Floor Plan                           | 1/8" =  | 1'-0"          |   |     |
|                                       |                                               |         |                |   |     |
| A-2.004                               | Level P2 Floor Plan                           | 1/8" =  | 1'-0"          |   |     |
| A-2.005                               | Level P1 Floor Plan                           | 1/8" =  | 1'-0"          |   |     |
| A-2.101                               | Level 1 Floor Plan                            | 1/8" =  | 1'-0"          |   |     |
| A-2.201                               | Level 2 Floor Plan                            | 1/8" =  | 1'-0"          |   |     |
| A-2.301                               | Level 3 Floor Plan                            | 1/8" =  | 1'-0"          |   |     |
| A-2.401                               | Level 4 to 8 Floor Plan (Typ.)                | 1/8" =  | 1'-0"          |   |     |
| A-2.501                               | Level 9 to 20 Floor Plan (Typ.)               | 1/8" =  | 1'-0"          |   |     |
| A-2.601                               | Level 21 Floor Plan                           | 1/8" =  | 1'-0"          |   |     |
| A-2.701                               | Lower Roof Plan                               |         |                |   |     |
| A-3.000 Unit Plans                    |                                               |         |                |   |     |
| A-3.001                               | Unit Plans                                    |         |                |   |     |
| A-3.002                               | Unit Plans                                    |         |                |   |     |
| A-3.003                               | Unit Plans                                    |         |                |   |     |
| A-3.004                               | Unit Plans                                    | 1:1.11  |                |   |     |
| , , , , , , , , , , , , , , , , , , , |                                               |         |                |   |     |
| A-4.000 Elevations                    |                                               |         |                |   |     |
| A-4.001                               | North & East Street Elevation                 | 1/32" = | 1'-0"          |   |     |
| A-4.002                               | South & West Street Elevation                 | 1/32" = | 1'-0"          |   |     |
| A-4.100                               | North Elevation                               | 1/16" = | 1'-0"          |   |     |
| A-4.200                               | East Elevation                                | 1/16" = | 1'-0"          |   |     |
| A-4.300                               | South Elevation                               | 1/16" = | 1'-0"          |   |     |
| A-4.400                               | West Elevation                                | 1/16" = | 1'-0"          |   |     |
| A-5.000 Sections                      |                                               |         |                |   |     |
| A-5.100                               | Building Sections                             | 1/16" = | 1'-0"          |   |     |
| A-5.101                               | Building Sections                             | 1/16" = | 1'-0"          |   |     |
|                                       |                                               |         |                |   |     |
| A-8.000 Supplemental                  |                                               |         |                |   |     |
| A-8.101                               | Shadow Study                                  |         |                |   |     |
| A-8.102                               | Shadow Study                                  |         |                |   |     |
| A-8.200                               | Site Study 130-134 E 14th St - Data           |         |                |   |     |
| A-8.201                               | Site Study 130-134 E 14th St - Level 1        | 1/8" =  | 1'-0"          |   |     |
| A-8.202                               | Site Study 130-134 E 14th St - Level 2        | 1/8" =  | 1'-0"          |   |     |
| A-8.203                               | Site Study 130-134 E 14th St - Level 3 & 4 (T | 1/8" =  | 1'-0"          |   |     |
| A-8.301                               | Level 1 Area Overlay                          | 1/8" =  | 1'-0", 1'      | = | 1'- |
| A-8.302                               | Level 2 Area Overlay                          | 1/8" =  | 1'-0", 1'      | = | 1'- |
| A-8.303                               | Level 3 Area Overlay                          | 1/8" =  | 1'-0", 1'      | = | 1'- |
|                                       | Level 4-20 (Typ.) Area Overlay                | 1/8" =  | 1'-0", 1'      | = | 1'- |
| A-8.304                               | Level 4-20 (TVD.) Area Overlav                | 1/0 -   | <b>-</b> U . ! | _ |     |