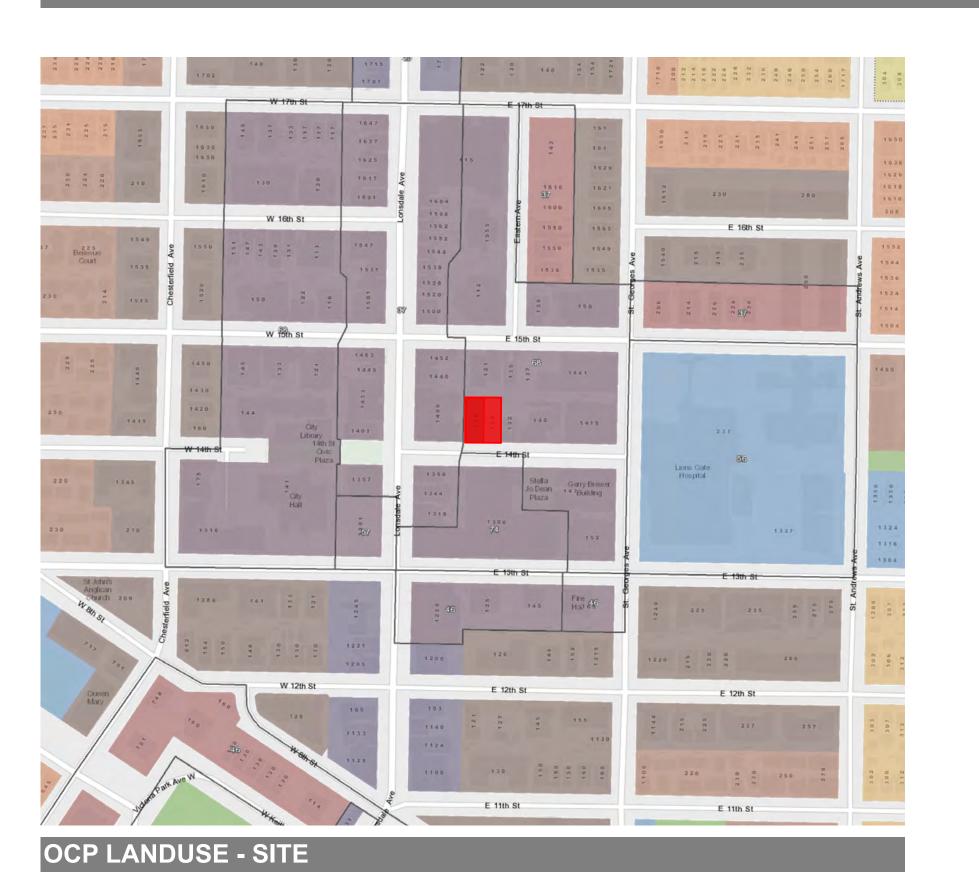

## East 14th Street

Civic Address: 120-128 East 14th Street, North Vancouver, BC

East 14th Street

120-128 East 14th Street North Vancouver, BC