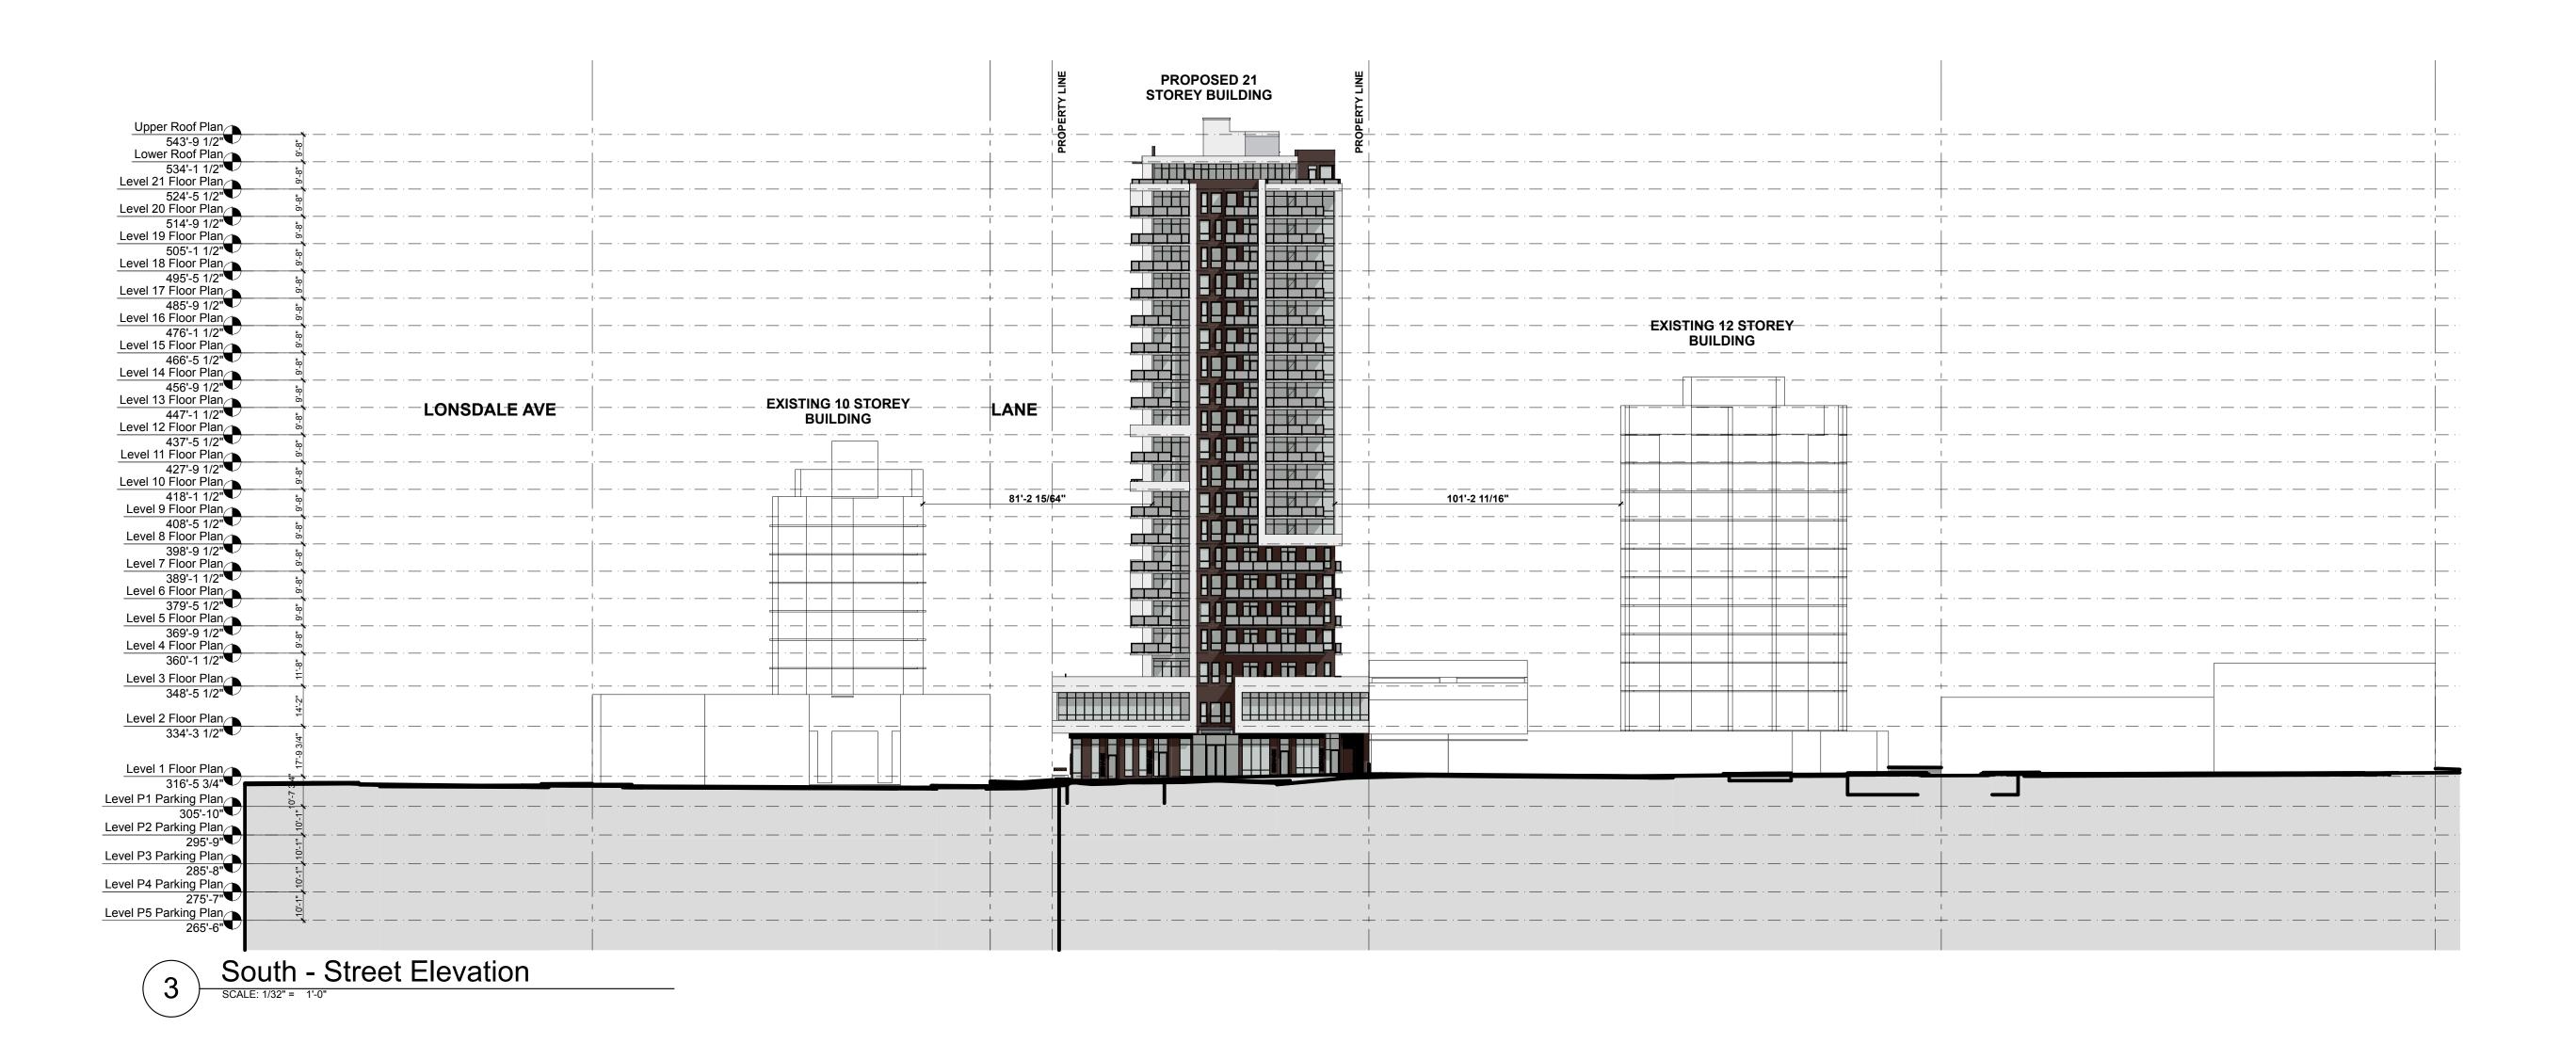

### **Architectural Drawing Index**

| A-0.000 Cover                         |                                               |         |                |   |     |
|---------------------------------------|-----------------------------------------------|---------|----------------|---|-----|
| A-0.000                               | Cover                                         |         |                |   |     |
| A-0.101                               | Data                                          |         |                |   |     |
| A-0.310                               | Context - Site Location                       | ,       |                |   |     |
| A-0.311                               | Context - Site Plan                           |         |                |   |     |
| A-0.320                               | Context - Aerial Perspective                  |         |                |   |     |
| A-0.330                               | Site Context - Street View Photos             |         |                |   |     |
| A-0.340                               | Concept Images                                |         |                |   |     |
| A-0.401                               | Perspectives                                  | 1:1.68  |                |   |     |
| A-0.402                               | Perspectives                                  | 1:1.68  |                |   |     |
| A-0.402<br>A-0.403                    | Perspectives                                  | 1:1.68  |                |   |     |
| A-0.403<br>A-0.404                    |                                               | 1:1.68  |                |   |     |
| A-0.404<br>A-0.405                    | Perspectives                                  | 1:1.68  |                |   |     |
| A-0.405                               | Perspectives                                  | 1.1.00  |                |   |     |
| A-1.000 Site                          |                                               |         |                |   |     |
| A-1.001                               | Survey                                        |         |                |   |     |
| A-1.002                               | Site Plan                                     | 1/8" =  | 1'-0"          |   |     |
| A-1.003                               | Grading Plan                                  |         |                |   |     |
| A-1.004                               | Fire Access Plan                              | 3/32" = | 1'-0"          |   |     |
| A-1.005                               | Vehicular Access and Movement Diagrams        |         |                |   |     |
| N-2 000 Plans                         |                                               |         |                |   |     |
| <b>A-2.000 Plans</b><br>A-2.001       | Level P5 Floor Plan                           | 1/8" =  | 1'-0"          |   |     |
| A-2.001<br>A-2.002                    | Level P4 Floor Plan                           | 1/8" =  | 1'-0"          |   |     |
| A-2.002<br>A-2.003                    | Level P4 Floor Plan                           | 1/8" =  | 1'-0"          |   |     |
|                                       |                                               |         |                |   |     |
| A-2.004                               | Level P2 Floor Plan                           | 1/8" =  | 1'-0"          |   |     |
| A-2.005                               | Level P1 Floor Plan                           | 1/8" =  | 1'-0"          |   |     |
| A-2.101                               | Level 1 Floor Plan                            | 1/8" =  | 1'-0"          |   |     |
| A-2.201                               | Level 2 Floor Plan                            | 1/8" =  | 1'-0"          |   |     |
| A-2.301                               | Level 3 Floor Plan                            | 1/8" =  | 1'-0"          |   |     |
| A-2.401                               | Level 4 to 8 Floor Plan (Typ.)                | 1/8" =  | 1'-0"          |   |     |
| A-2.501                               | Level 9 to 20 Floor Plan (Typ.)               | 1/8" =  | 1'-0"          |   |     |
| A-2.601                               | Level 21 Floor Plan                           | 1/8" =  | 1'-0"          |   |     |
| A-2.701                               | Lower Roof Plan                               |         |                |   |     |
| A-3.000 Unit Plans                    |                                               |         |                |   |     |
| A-3.001                               | Unit Plans                                    |         |                |   |     |
| A-3.002                               | Unit Plans                                    |         |                |   |     |
| A-3.003                               | Unit Plans                                    |         |                |   |     |
| A-3.004                               | Unit Plans                                    | 1:1.11  |                |   |     |
| , , , , , , , , , , , , , , , , , , , |                                               |         |                |   |     |
| A-4.000 Elevations                    |                                               |         |                |   |     |
| A-4.001                               | North & East Street Elevation                 | 1/32" = | 1'-0"          |   |     |
| A-4.002                               | South & West Street Elevation                 | 1/32" = | 1'-0"          |   |     |
| A-4.100                               | North Elevation                               | 1/16" = | 1'-0"          |   |     |
| A-4.200                               | East Elevation                                | 1/16" = | 1'-0"          |   |     |
| A-4.300                               | South Elevation                               | 1/16" = | 1'-0"          |   |     |
| A-4.400                               | West Elevation                                | 1/16" = | 1'-0"          |   |     |
| A-5.000 Sections                      |                                               |         |                |   |     |
| A-5.100                               | Building Sections                             | 1/16" = | 1'-0"          |   |     |
| A-5.101                               | Building Sections                             | 1/16" = | 1'-0"          |   |     |
|                                       |                                               |         |                |   |     |
| A-8.000 Supplemental                  |                                               |         |                |   |     |
| A-8.101                               | Shadow Study                                  |         |                |   |     |
| A-8.102                               | Shadow Study                                  |         |                |   |     |
| A-8.200                               | Site Study 130-134 E 14th St - Data           |         |                |   |     |
| A-8.201                               | Site Study 130-134 E 14th St - Level 1        | 1/8" =  | 1'-0"          |   |     |
| A-8.202                               | Site Study 130-134 E 14th St - Level 2        | 1/8" =  | 1'-0"          |   |     |
| A-8.203                               | Site Study 130-134 E 14th St - Level 3 & 4 (T | 1/8" =  | 1'-0"          |   |     |
| A-8.301                               | Level 1 Area Overlay                          | 1/8" =  | 1'-0", 1'      | = | 1'- |
| A-8.302                               | Level 2 Area Overlay                          | 1/8" =  | 1'-0", 1'      | = | 1'- |
| A-8.303                               | Level 3 Area Overlay                          | 1/8" =  | 1'-0", 1'      | = | 1'- |
|                                       | Level 4-20 (Typ.) Area Overlay                | 1/8" =  | 1'-0", 1'      | = | 1'- |
| A-8.304                               | Level 4-20 (TVD.) Area Overlav                | 1/0 -   | <b>-</b> U . ! | _ |     |