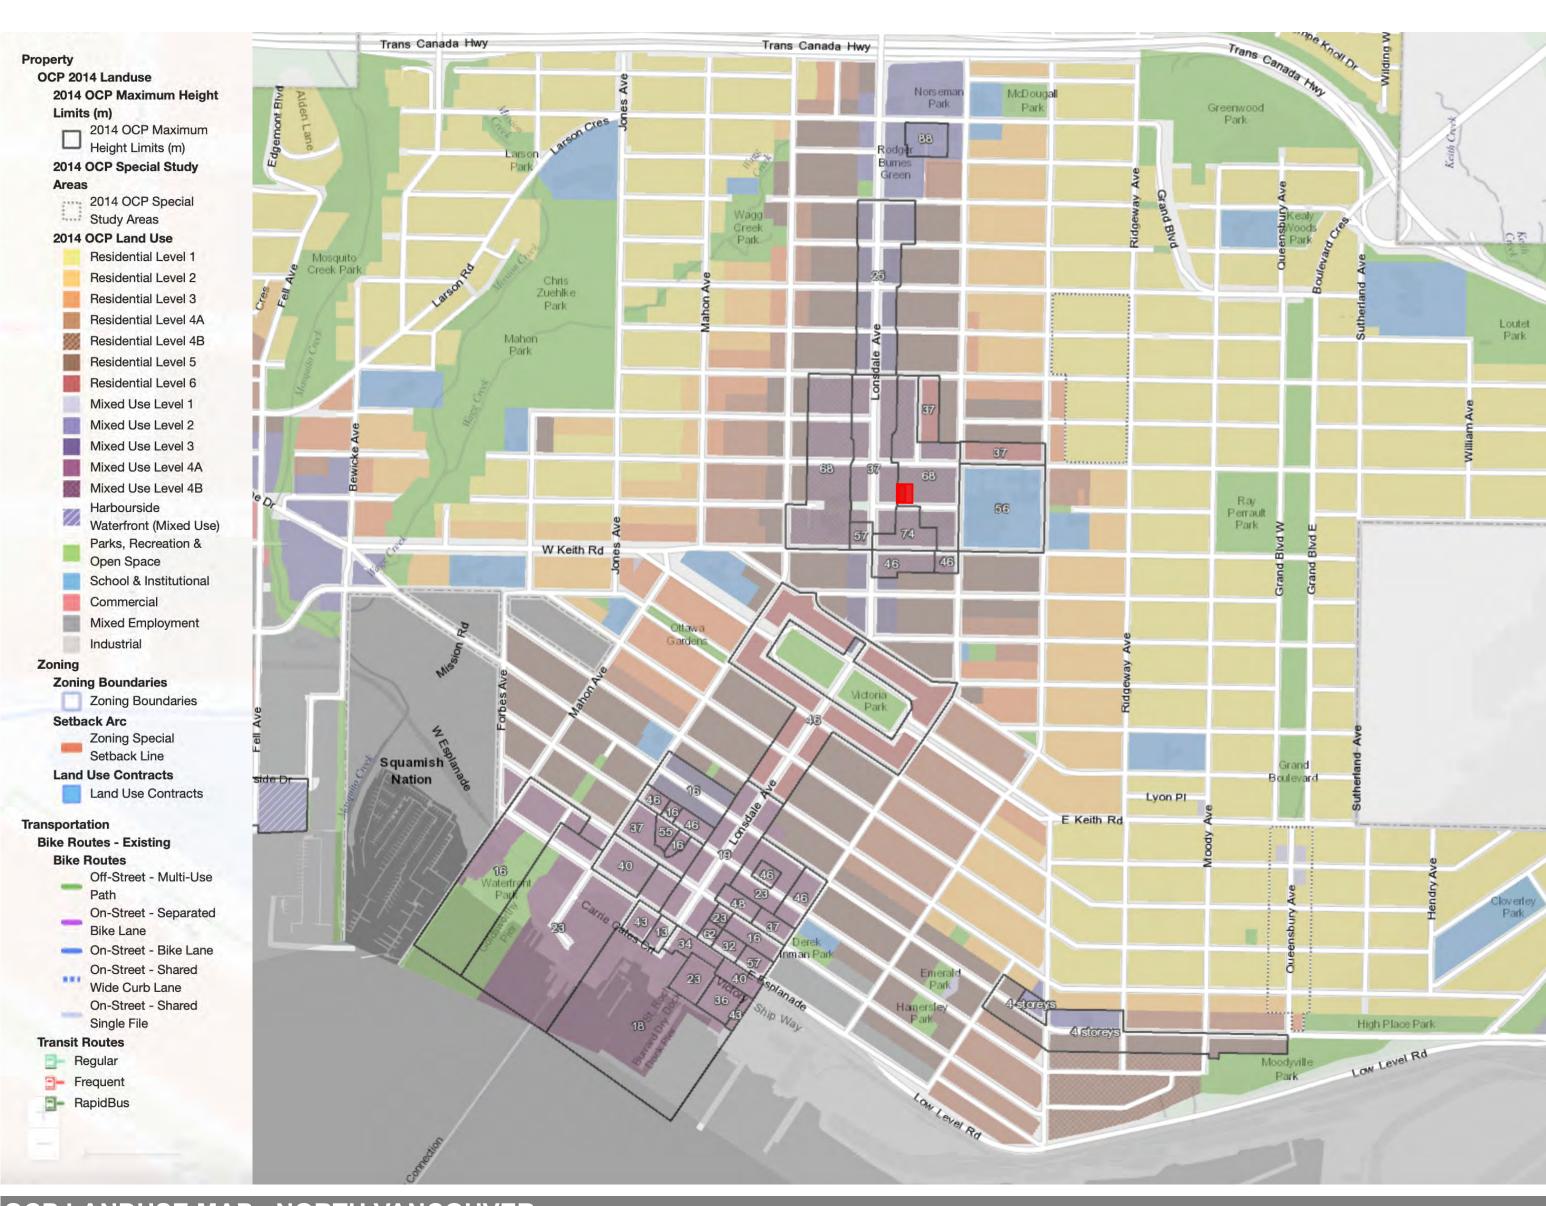

## East 14th Street

Civic Address: 120-128 East 14th Street, North Vancouver, BC

East 14th Street

120-128 East 14th Street North Vancouver, BC