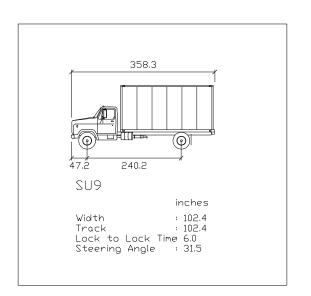

om Telephone: 604 688 4220 COPYRIGHT RESERVED. THIS DRAWING AND DESIGN IS AND AT ALL TIMES REMAINS THE EXCLUSIVE PROPERTY OF INTEGRA ARCHITECTURE INC. AND CANNOT BE



EDWAR SH COLUMBIA 2023-05-26

**Three Shores Development** 

East 14th Street

120-128 East 14th Street North Vancouver, BC

[TITLE]

### Fire Access Plan

| 21569                | [PROJECT] |
|----------------------|-----------|
| 3/32" = 1'-0"        | [SCALE]   |
| Friday, May 26, 2023 | [DATE]    |
| ISSUE 05.1 - RZ/DP   | [ISSUE]   |
|                      |           |

A-1.004

#### 120-128 EAST 14TH STREET FIRE TRUCK CIRCULATION





1 Fire Truck Circulation

#### 120-128 EAST 14TH STREET GARBAGE TRUCK CIRCULATION



Garbage Circulation

SCALE: 1' = 1'-0"

#### 120-128 EAST 14TH STREET LOADING TRUCK CIRCULATION







ENTRANCE

3 Loading Truck Circulation

SCALE: 1' = 1'-0"







**Three Shores Development** 

[PR

East 14th Street

120-128 East 14th Street North Vancouver, BC

Vehicular Access and Movement Diagrams

21569 [PROJECT]

[SCALE]

Friday, May 26, 2023

ISSUE 05.1 - RZ/DP

A-1.005



ARCHITECTURE INC.

2330-200 Granville Street Vancouver, BC, V6C 1S4 www.integra-arch.com Telephone: 604 688 4220 COPYRIGHT RESERVED. THIS DRAWING AND DESIGN IS AND AT ALL TIMES REMAINS THE EXCLUSIVE PROPERTY OF INTEGRA ARCHITECTURE INC. AND CANNOT BE



[PROJECT TEAM]



**Three Shores Development** 

[PROJECT]

[TITLE]

120-128 East 14th Street North Vancouver, BC

**Level P5 Floor** 

[PROJECT]

[SCALE] Friday, May 26, 2023 ISSUE 05.1 - RZ/DP





ARCHITECTURE INC.

2330-200 Granville Street Vancouver, BC, V