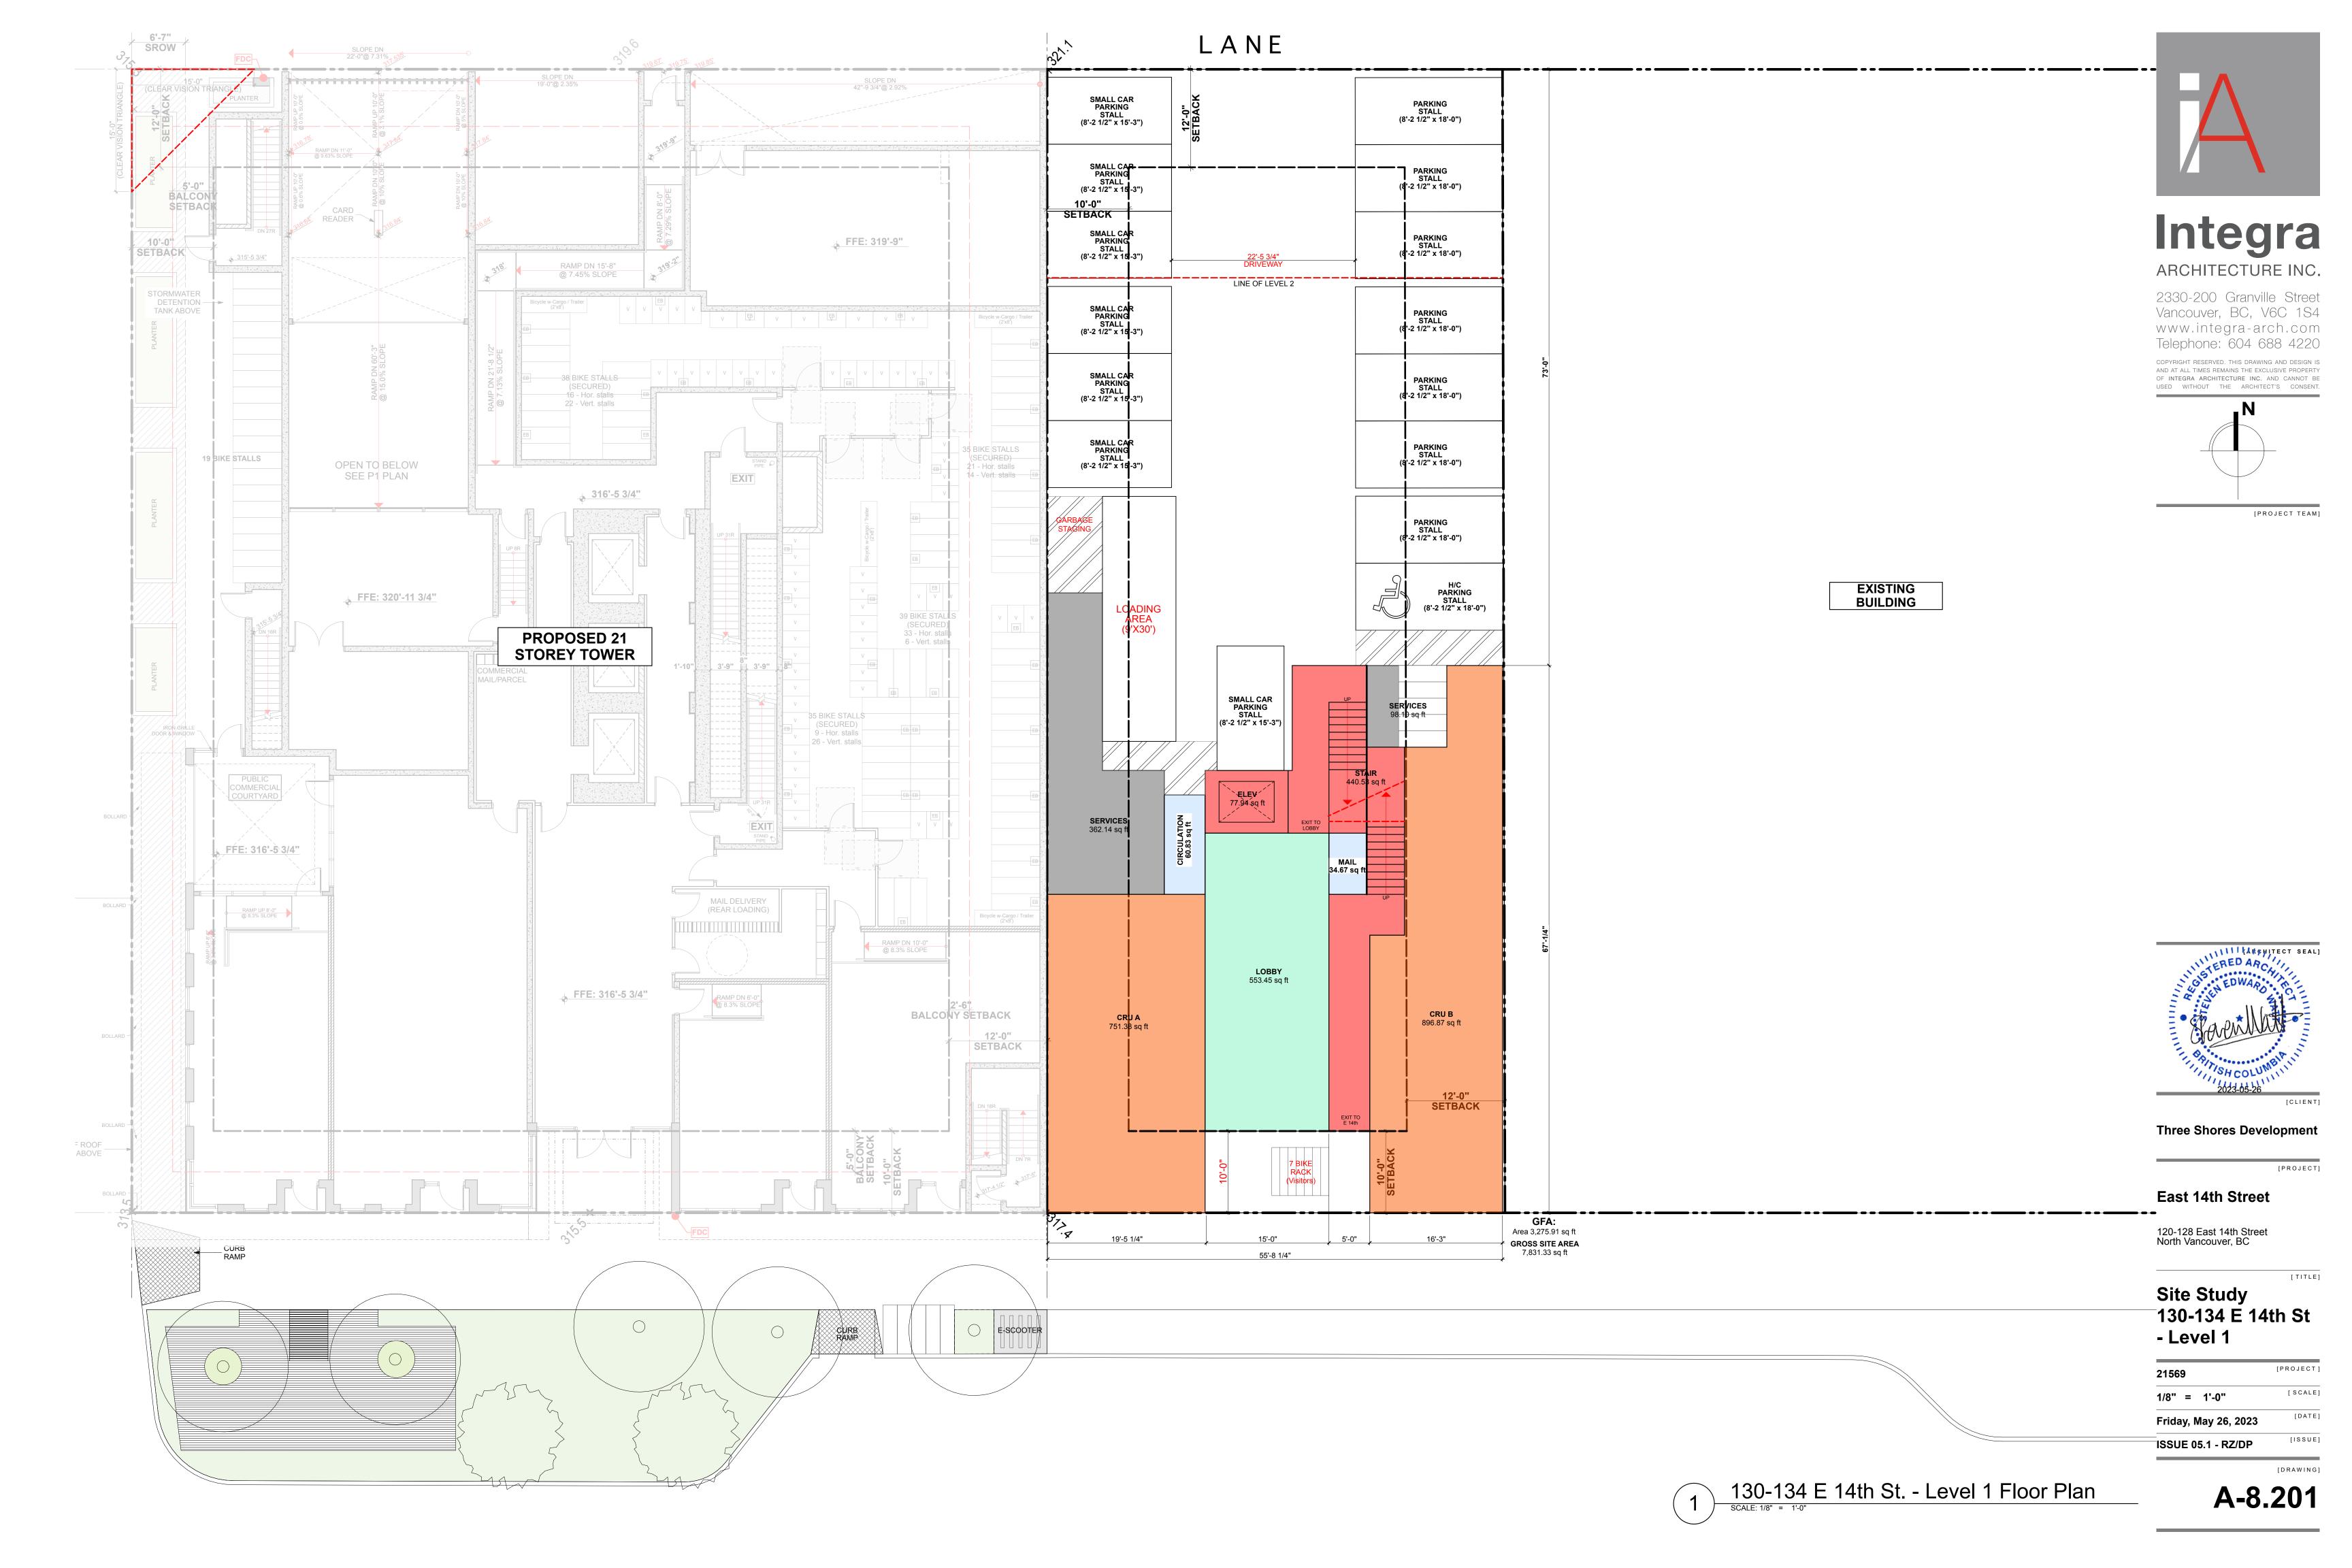

### **Architectural Drawing Index**

| A-0.000 Cover                         |                                               |         |                |   |     |
|---------------------------------------|-----------------------------------------------|---------|----------------|---|-----|
| A-0.000                               | Cover                                         |         |                |   |     |
| A-0.101                               | Data                                          |         |                |   |     |
| A-0.310                               | Context - Site Location                       | ,       |                |   |     |
| A-0.311                               | Context - Site Plan                           |         |                |   |     |
| A-0.320                               | Context - Aerial Perspective                  |         |                |   |     |
| A-0.330                               | Site Context - Street View Photos             |         |                |   |     |
| A-0.340                               | Concept Images                                |         |                |   |     |
| A-0.401                               | Perspectives                                  | 1:1.68  |                |   |     |
| A-0.402                               | Perspectives                                  | 1:1.68  |                |   |     |
| A-0.402<br>A-0.403                    | Perspectives                                  | 1:1.68  |                |   |     |
| A-0.403<br>A-0.404                    |                                               | 1:1.68  |                |   |     |
| A-0.404<br>A-0.405                    | Perspectives                                  | 1:1.68  |                |   |     |
| A-0.405                               | Perspectives                                  | 1.1.00  |                |   |     |
| A-1.000 Site                          |                                               |         |                |   |     |
| A-1.001                               | Survey                                        |         |                |   |     |
| A-1.002                               | Site Plan                                     | 1/8" =  | 1'-0"          |   |     |
| A-1.003                               | Grading Plan                                  |         |                |   |     |
| A-1.004                               | Fire Access Plan                              | 3/32" = | 1'-0"          |   |     |
| A-1.005                               | Vehicular Access and Movement Diagrams        |         |                |   |     |
| N-2 000 Plans                         |                                               |         |                |   |     |
| <b>A-2.000 Plans</b><br>A-2.001       | Level P5 Floor Plan                           | 1/8" =  | 1'-0"          |   |     |
| A-2.001<br>A-2.002                    | Level P4 Floor Plan                           | 1/8" =  | 1'-0"          |   |     |
| A-2.002<br>A-2.003                    | Level P4 Floor Plan                           | 1/8" =  | 1'-0"          |   |     |
|                                       |                                               |         |                |   |     |
| A-2.004                               | Level P2 Floor Plan                           | 1/8" =  | 1'-0"          |   |     |
| A-2.005                               | Level P1 Floor Plan                           | 1/8" =  | 1'-0"          |   |     |
| A-2.101                               | Level 1 Floor Plan                            | 1/8" =  | 1'-0"          |   |     |
| A-2.201                               | Level 2 Floor Plan                            | 1/8" =  | 1'-0"          |   |     |
| A-2.301                               | Level 3 Floor Plan                            | 1/8" =  | 1'-0"          |   |     |
| A-2.401                               | Level 4 to 8 Floor Plan (Typ.)                | 1/8" =  | 1'-0"          |   |     |
| A-2.501                               | Level 9 to 20 Floor Plan (Typ.)               | 1/8" =  | 1'-0"          |   |     |
| A-2.601                               | Level 21 Floor Plan                           | 1/8" =  | 1'-0"          |   |     |
| A-2.701                               | Lower Roof Plan                               |         |                |   |     |
| A-3.000 Unit Plans                    |                                               |         |                |   |     |
| A-3.001                               | Unit Plans                                    |         |                |   |     |
| A-3.002                               | Unit Plans                                    |         |                |   |     |
| A-3.003                               | Unit Plans                                    |         |                |   |     |
| A-3.004                               | Unit Plans                                    | 1:1.11  |                |   |     |
| , , , , , , , , , , , , , , , , , , , |                                               |         |                |   |     |
| A-4.000 Elevations                    |                                               |         |                |   |     |
| A-4.001                               | North & East Street Elevation                 | 1/32" = | 1'-0"          |   |     |
| A-4.002                               | South & West Street Elevation                 | 1/32" = | 1'-0"          |   |     |
| A-4.100                               | North Elevation                               | 1/16" = | 1'-0"          |   |     |
| A-4.200                               | East Elevation                                | 1/16" = | 1'-0"          |   |     |
| A-4.300                               | South Elevation                               | 1/16" = | 1'-0"          |   |     |
| A-4.400                               | West Elevation                                | 1/16" = | 1'-0"          |   |     |
| A-5.000 Sections                      |                                               |         |                |   |     |
| A-5.100                               | Building Sections                             | 1/16" = | 1'-0"          |   |     |
| A-5.101                               | Building Sections                             | 1/16" = | 1'-0"          |   |     |
|                                       |                                               |         |                |   |     |
| A-8.000 Supplemental                  |                                               |         |                |   |     |
| A-8.101                               | Shadow Study                                  |         |                |   |     |
| A-8.102                               | Shadow Study                                  |         |                |   |     |
| A-8.200                               | Site Study 130-134 E 14th St - Data           |         |                |   |     |
| A-8.201                               | Site Study 130-134 E 14th St - Level 1        | 1/8" =  | 1'-0"          |   |     |
| A-8.202                               | Site Study 130-134 E 14th St - Level 2        | 1/8" =  | 1'-0"          |   |     |
| A-8.203                               | Site Study 130-134 E 14th St - Level 3 & 4 (T | 1/8" =  | 1'-0"          |   |     |
| A-8.301                               | Level 1 Area Overlay                          | 1/8" =  | 1'-0", 1'      | = | 1'- |
| A-8.302                               | Level 2 Area Overlay                          | 1/8" =  | 1'-0", 1'      | = | 1'- |
| A-8.303                               | Level 3 Area Overlay                          | 1/8" =  | 1'-0", 1'      | = | 1'- |
|                                       | Level 4-20 (Typ.) Area Overlay                | 1/8" =  | 1'-0", 1'      | = | 1'- |
| A-8.304                               | Level 4-20 (TVD.) Area Overlav                | 1/0 -   | <b>-</b> U . ! | _ |     |