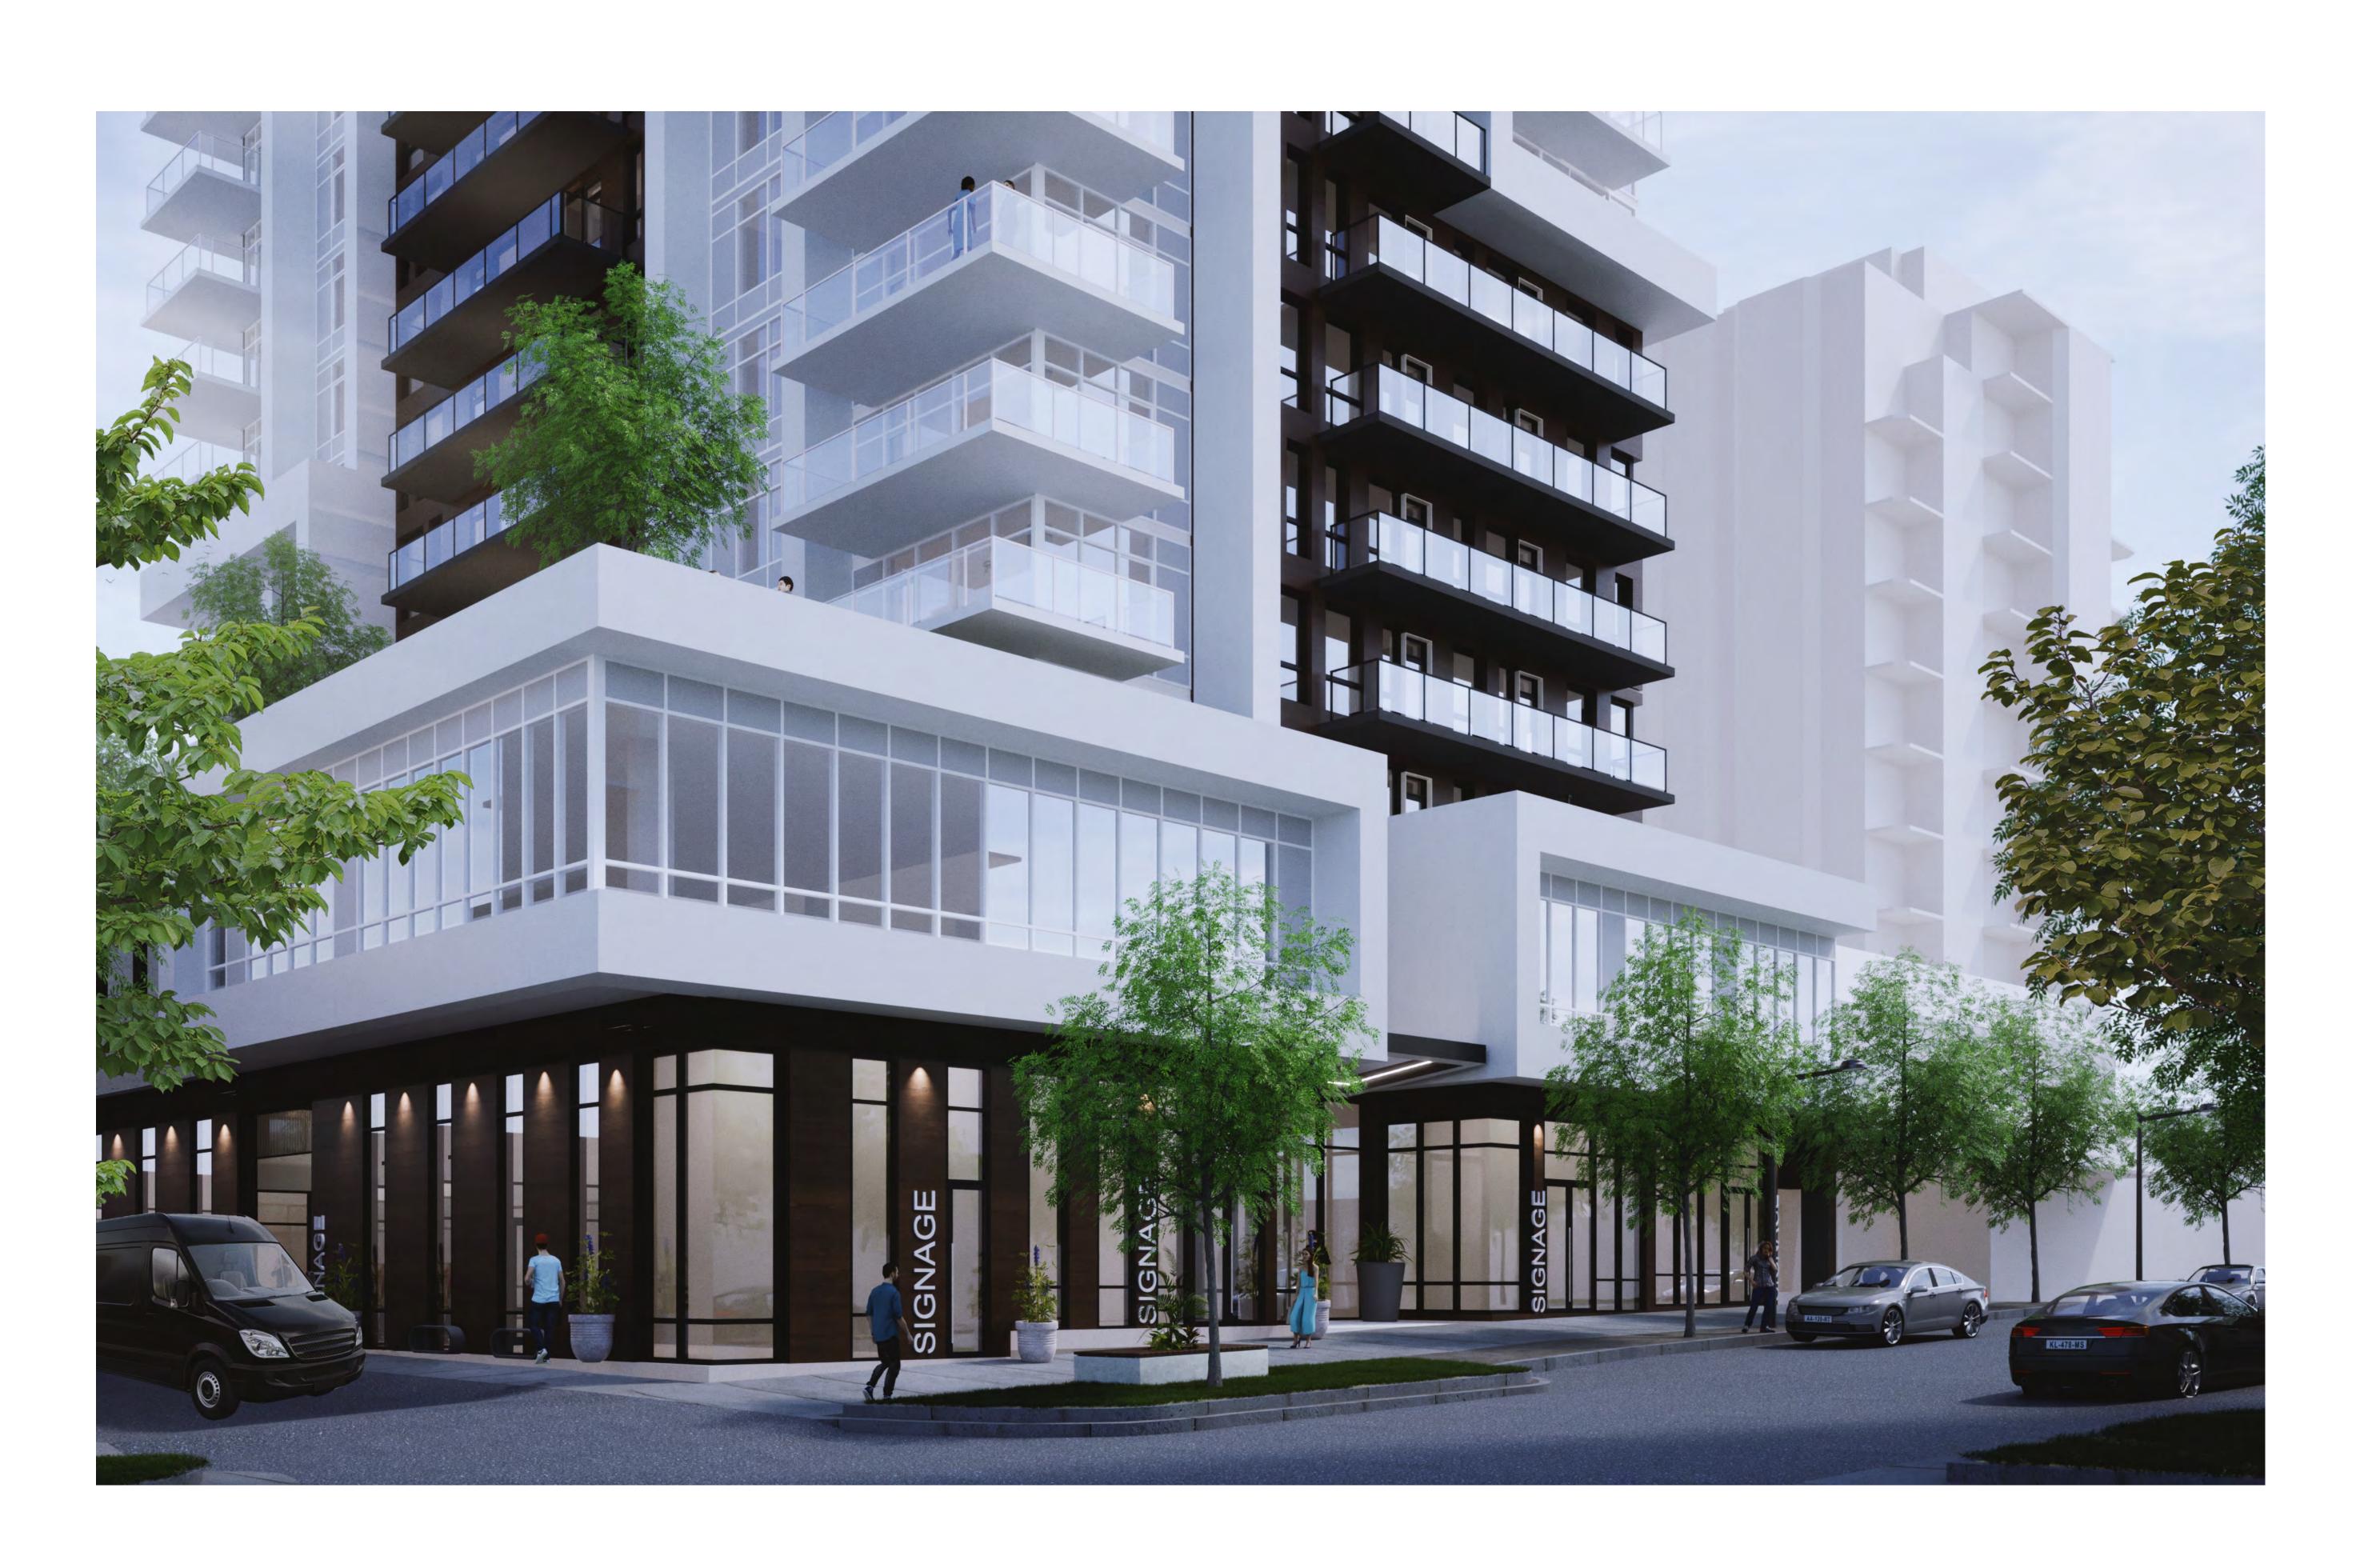

## East 14th Street

Civic Address: 120-128 East 14th Street, North Vancouver, BC

# Issue 05: RZ/DP Resubmission Friday, May 26, 2023

Note: Drawings only to scale when printed on 24x36 sheets