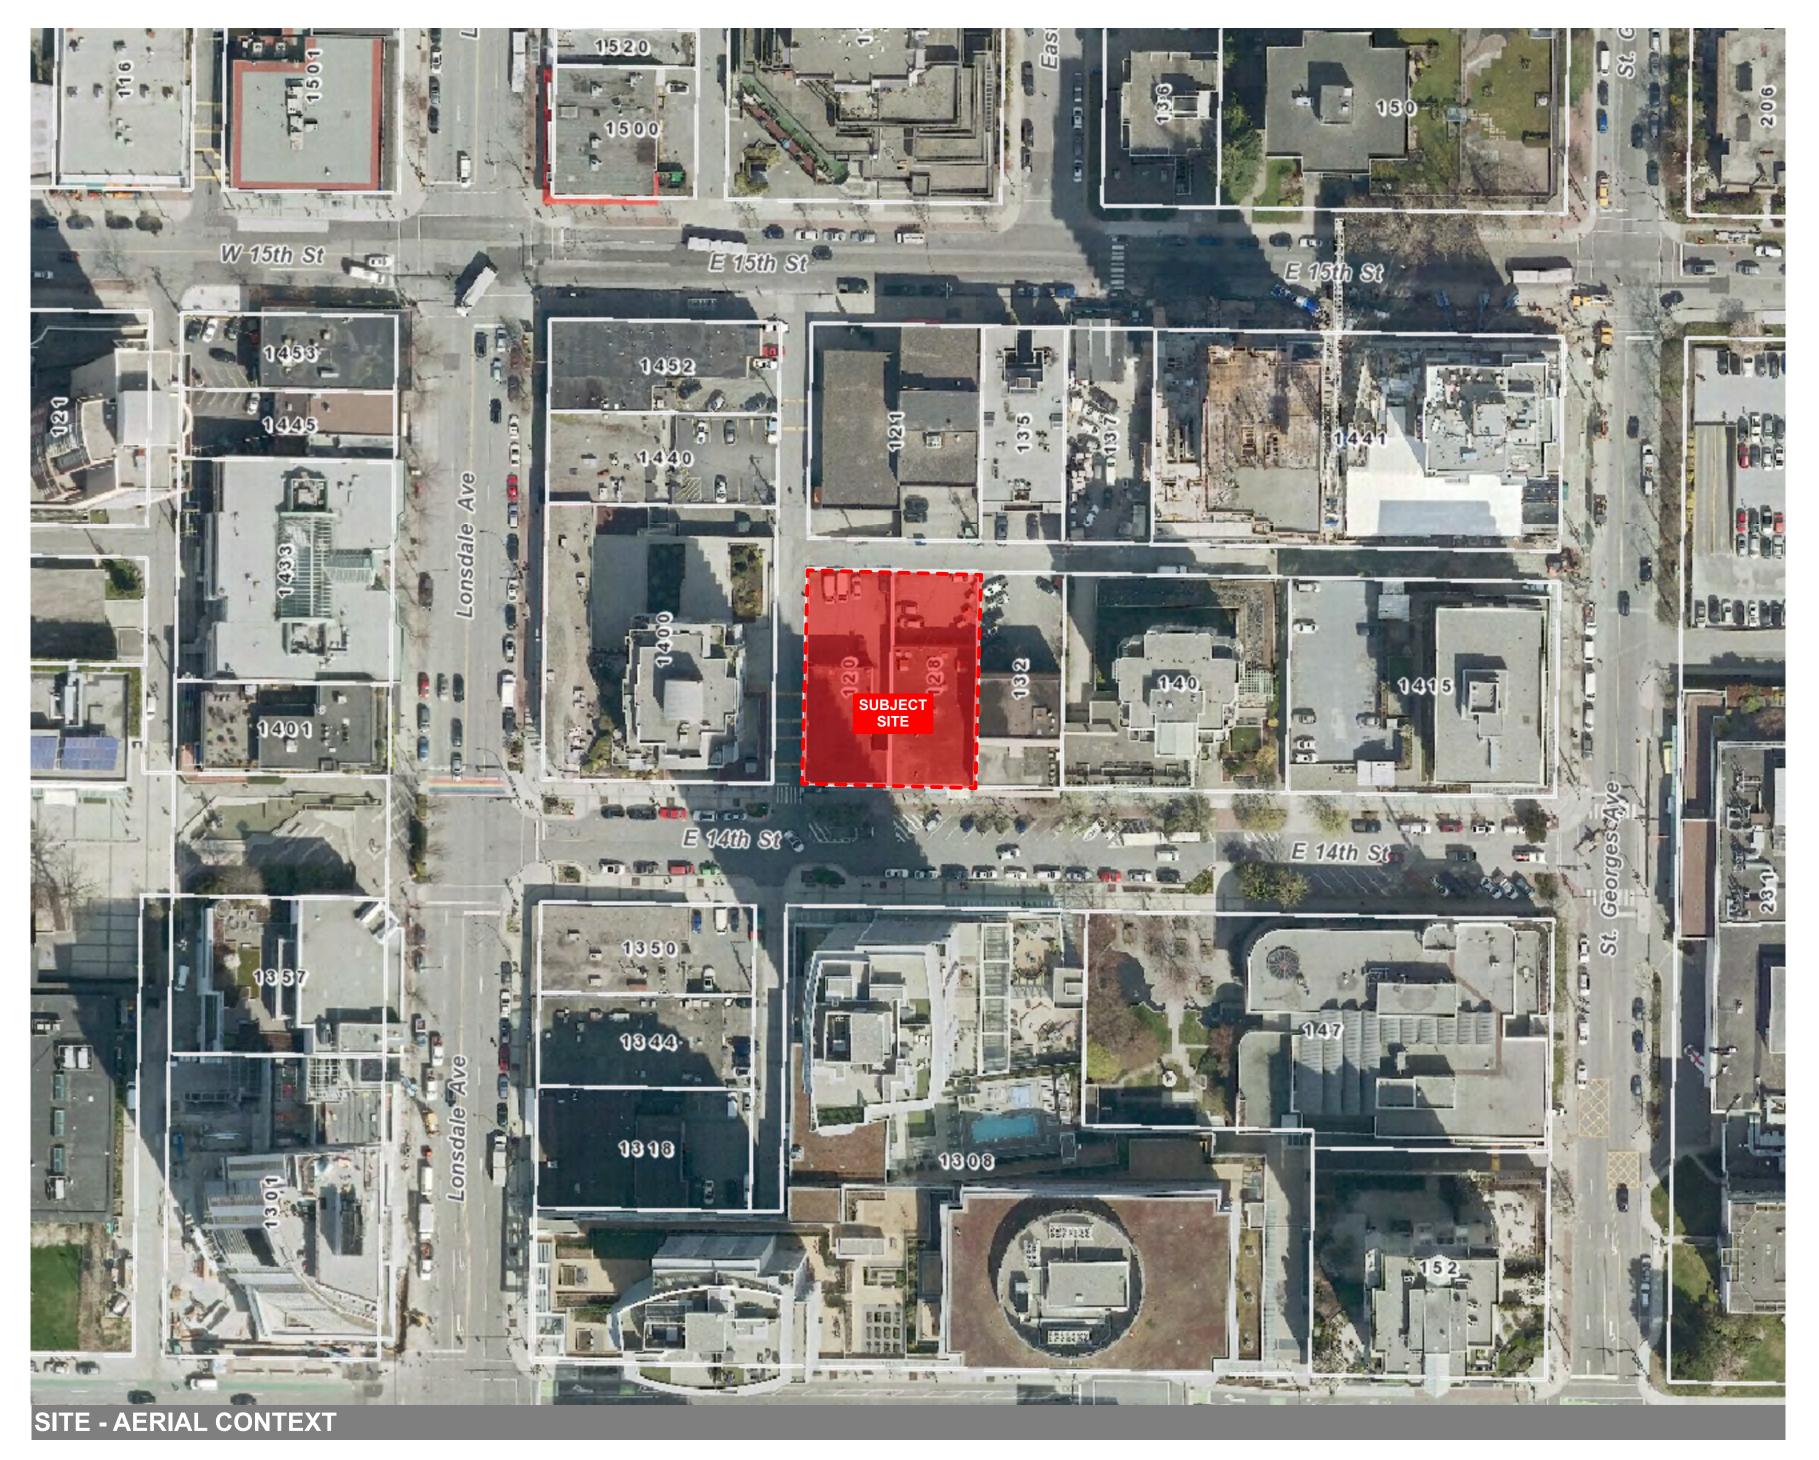

## East 14th Street

Civic Address: 120-128 East 14th Street, North Vancouver, BC

East 14th Street

120-128 East 14th Street North Vancouver, BC