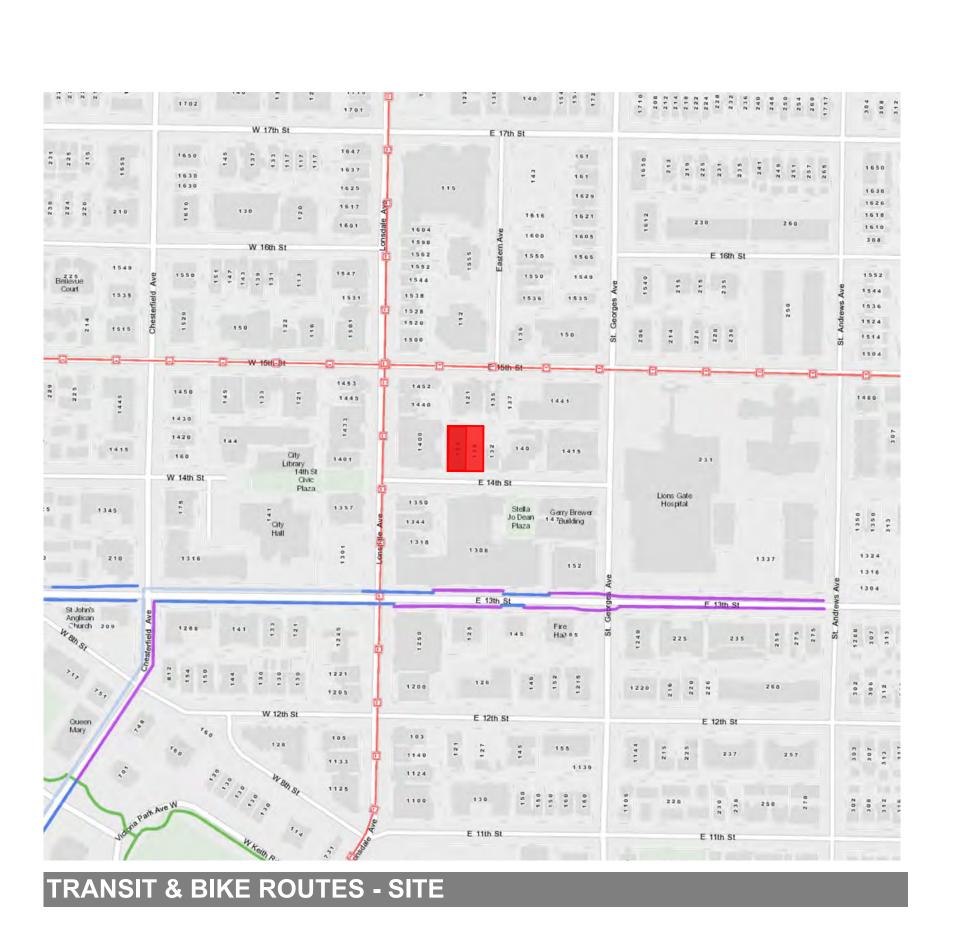

## East 14th Street

Civic Address: 120-128 East 14th Street, North Vancouver, BC

East 14th Street

120-128 East 14th Street North Vancouver, BC