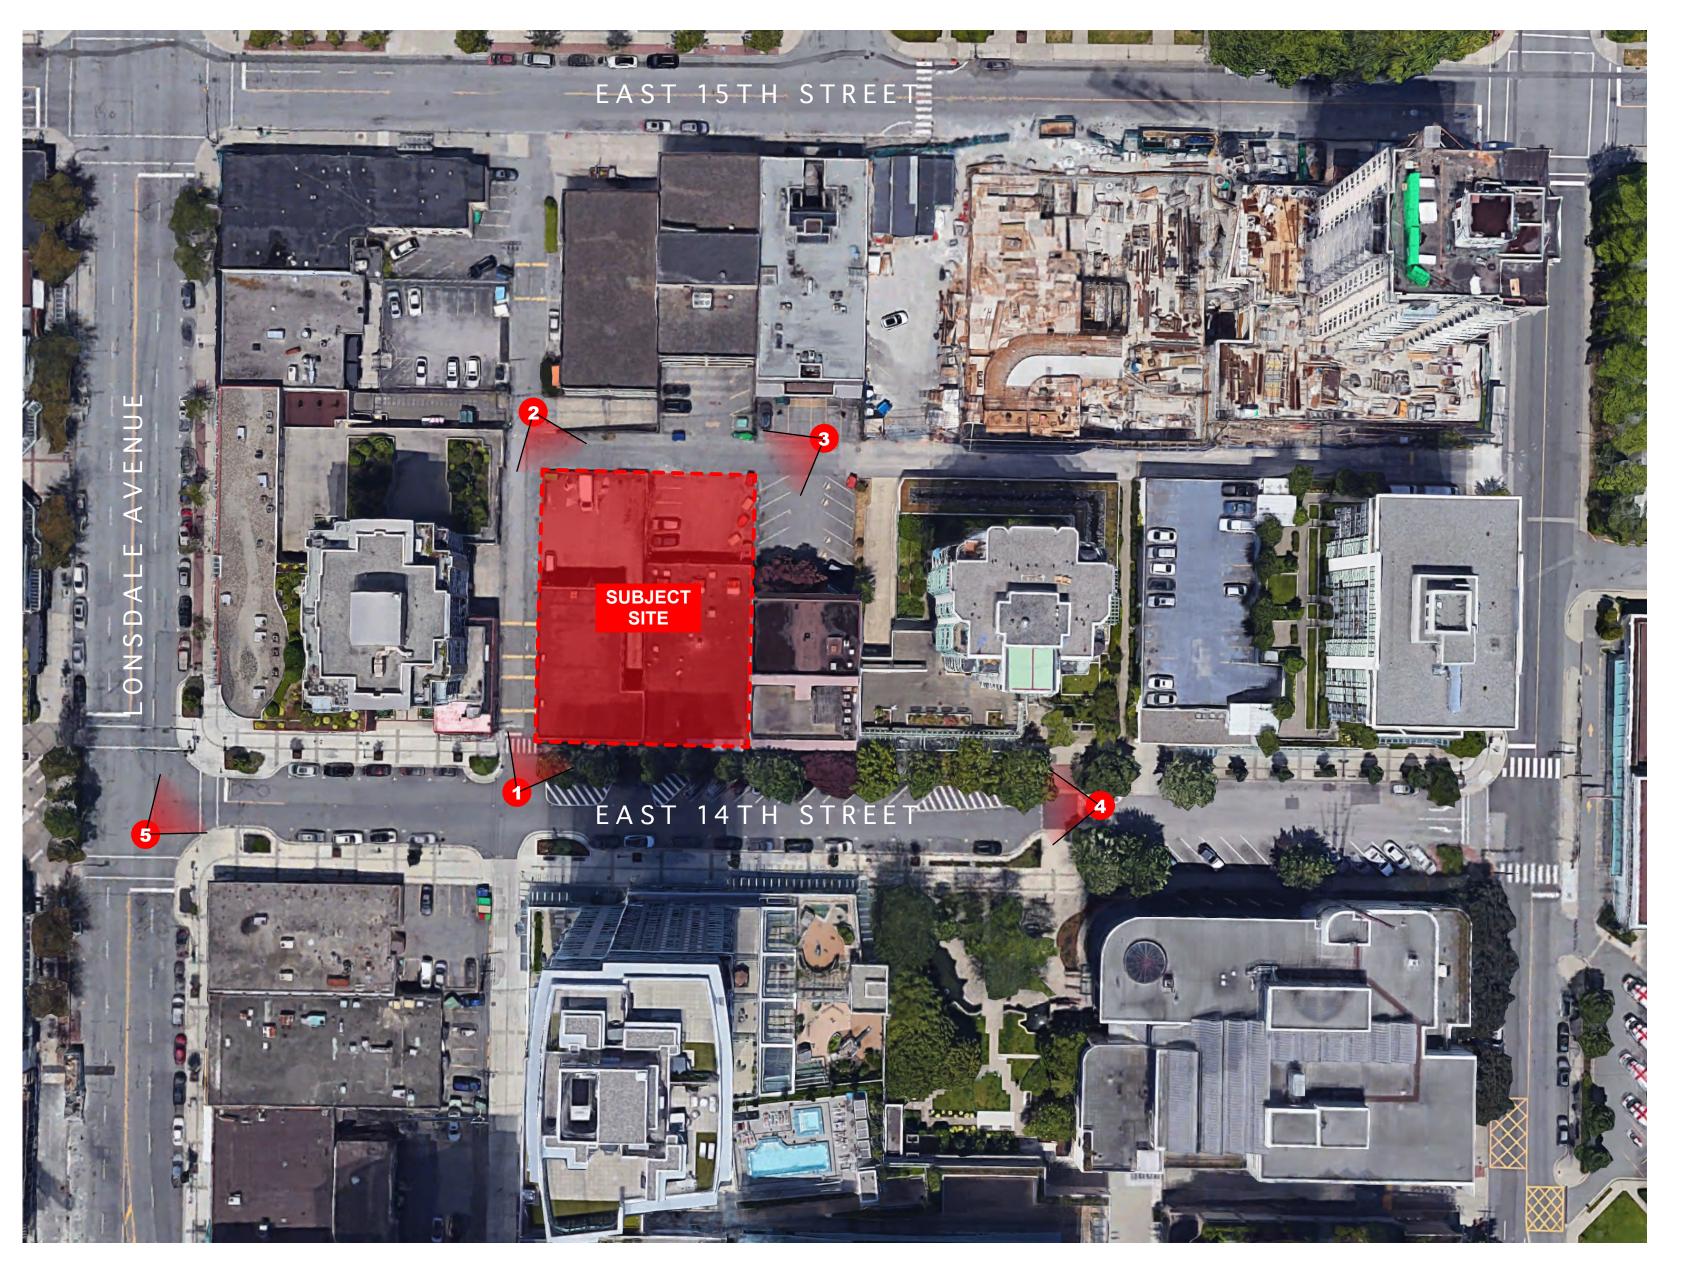

## East 14th Street

Civic Address: 120-128 East 14th Street, North Vancouver, BC

East 14th Street

120-128 East 14th Street North Vancouver, BC