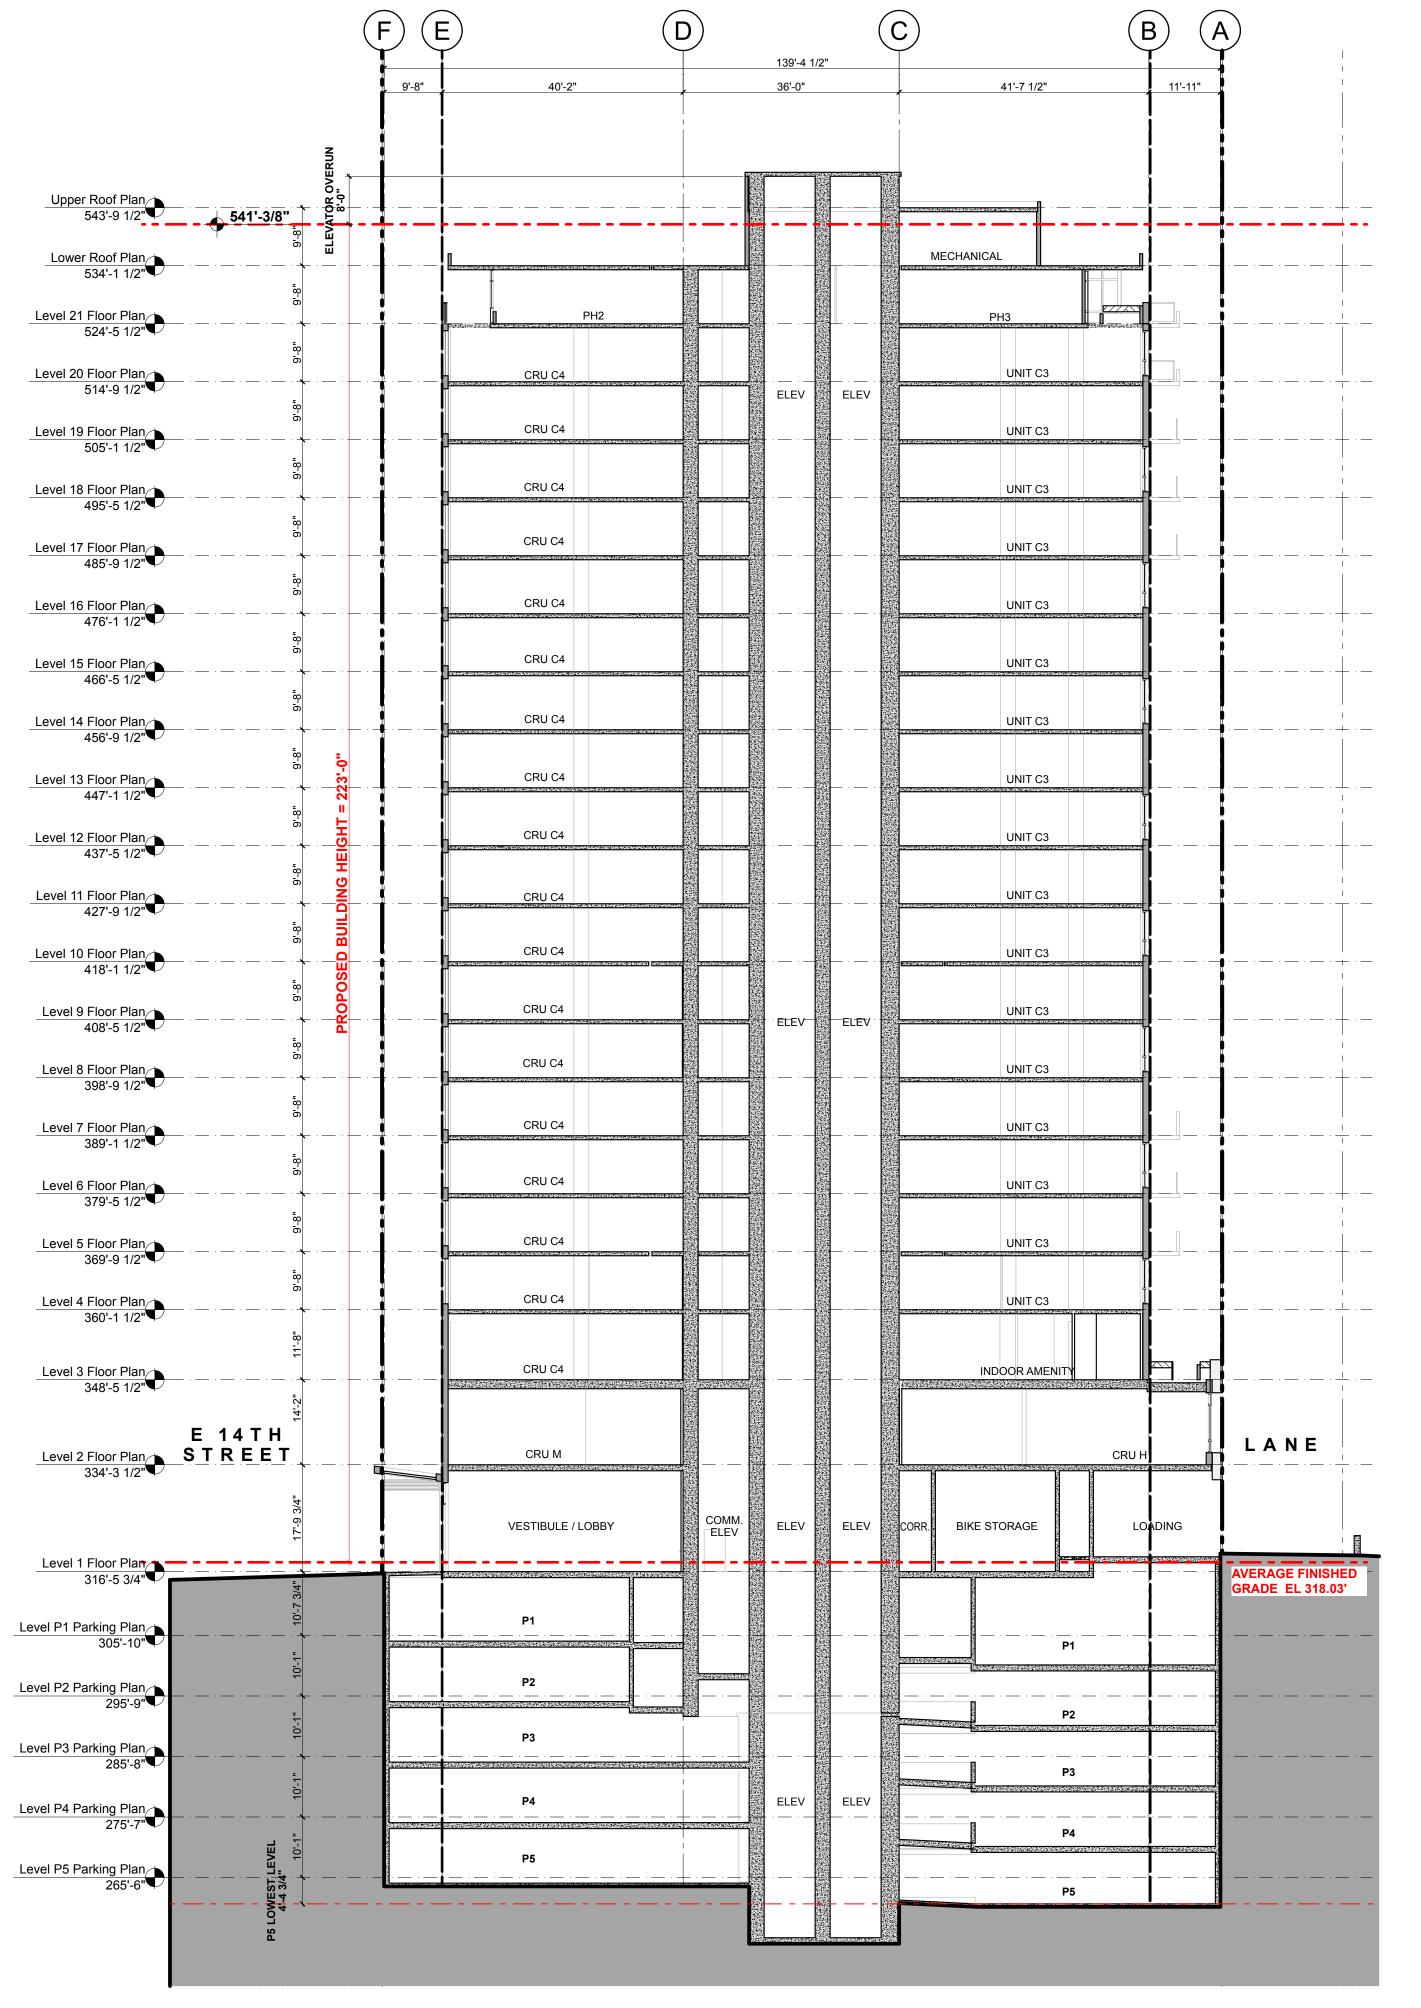

### **Architectural Drawing Index**

| A-0.000 Cover                         |                                               |         |                |   |     |
|---------------------------------------|-----------------------------------------------|---------|----------------|---|-----|
| A-0.000                               | Cover                                         |         |                |   |     |
| A-0.101                               | Data                                          |         |                |   |     |
| A-0.310                               | Context - Site Location                       | ,       |                |   |     |
| A-0.311                               | Context - Site Plan                           |         |                |   |     |
| A-0.320                               | Context - Aerial Perspective                  |         |                |   |     |
| A-0.330                               | Site Context - Street View Photos             |         |                |   |     |
| A-0.340                               | Concept Images                                |         |                |   |     |
| A-0.401                               | Perspectives                                  | 1:1.68  |                |   |     |
| A-0.402                               | Perspectives                                  | 1:1.68  |                |   |     |
| A-0.402<br>A-0.403                    | Perspectives                                  | 1:1.68  |                |   |     |
| A-0.403<br>A-0.404                    |                                               | 1:1.68  |                |   |     |
| A-0.404<br>A-0.405                    | Perspectives                                  | 1:1.68  |                |   |     |
| A-0.405                               | Perspectives                                  | 1.1.00  |                |   |     |
| A-1.000 Site                          |                                               |         |                |   |     |
| A-1.001                               | Survey                                        |         |                |   |     |
| A-1.002                               | Site Plan                                     | 1/8" =  | 1'-0"          |   |     |
| A-1.003                               | Grading Plan                                  |         |                |   |     |
| A-1.004                               | Fire Access Plan                              | 3/32" = | 1'-0"          |   |     |
| A-1.005                               | Vehicular Access and Movement Diagrams        |         |                |   |     |
| N-2 000 Plans                         |                                               |         |                |   |     |
| <b>A-2.000 Plans</b><br>A-2.001       | Level P5 Floor Plan                           | 1/8" =  | 1'-0"          |   |     |
| A-2.001<br>A-2.002                    | Level P4 Floor Plan                           | 1/8" =  | 1'-0"          |   |     |
| A-2.002<br>A-2.003                    | Level P4 Floor Plan                           | 1/8" =  | 1'-0"          |   |     |
|                                       |                                               |         |                |   |     |
| A-2.004                               | Level P2 Floor Plan                           | 1/8" =  | 1'-0"          |   |     |
| A-2.005                               | Level P1 Floor Plan                           | 1/8" =  | 1'-0"          |   |     |
| A-2.101                               | Level 1 Floor Plan                            | 1/8" =  | 1'-0"          |   |     |
| A-2.201                               | Level 2 Floor Plan                            | 1/8" =  | 1'-0"          |   |     |
| A-2.301                               | Level 3 Floor Plan                            | 1/8" =  | 1'-0"          |   |     |
| A-2.401                               | Level 4 to 8 Floor Plan (Typ.)                | 1/8" =  | 1'-0"          |   |     |
| A-2.501                               | Level 9 to 20 Floor Plan (Typ.)               | 1/8" =  | 1'-0"          |   |     |
| A-2.601                               | Level 21 Floor Plan                           | 1/8" =  | 1'-0"          |   |     |
| A-2.701                               | Lower Roof Plan                               |         |                |   |     |
| A-3.000 Unit Plans                    |                                               |         |                |   |     |
| A-3.001                               | Unit Plans                                    |         |                |   |     |
| A-3.002                               | Unit Plans                                    |         |                |   |     |
| A-3.003                               | Unit Plans                                    |         |                |   |     |
| A-3.004                               | Unit Plans                                    | 1:1.11  |                |   |     |
| , , , , , , , , , , , , , , , , , , , |                                               |         |                |   |     |
| A-4.000 Elevations                    |                                               |         |                |   |     |
| A-4.001                               | North & East Street Elevation                 | 1/32" = | 1'-0"          |   |     |
| A-4.002                               | South & West Street Elevation                 | 1/32" = | 1'-0"          |   |     |
| A-4.100                               | North Elevation                               | 1/16" = | 1'-0"          |   |     |
| A-4.200                               | East Elevation                                | 1/16" = | 1'-0"          |   |     |
| A-4.300                               | South Elevation                               | 1/16" = | 1'-0"          |   |     |
| A-4.400                               | West Elevation                                | 1/16" = | 1'-0"          |   |     |
| A-5.000 Sections                      |                                               |         |                |   |     |
| A-5.100                               | Building Sections                             | 1/16" = | 1'-0"          |   |     |
| A-5.101                               | Building Sections                             | 1/16" = | 1'-0"          |   |     |
|                                       |                                               |         |                |   |     |
| A-8.000 Supplemental                  |                                               |         |                |   |     |
| A-8.101                               | Shadow Study                                  |         |                |   |     |
| A-8.102                               | Shadow Study                                  |         |                |   |     |
| A-8.200                               | Site Study 130-134 E 14th St - Data           |         |                |   |     |
| A-8.201                               | Site Study 130-134 E 14th St - Level 1        | 1/8" =  | 1'-0"          |   |     |
| A-8.202                               | Site Study 130-134 E 14th St - Level 2        | 1/8" =  | 1'-0"          |   |     |
| A-8.203                               | Site Study 130-134 E 14th St - Level 3 & 4 (T | 1/8" =  | 1'-0"          |   |     |
| A-8.301                               | Level 1 Area Overlay                          | 1/8" =  | 1'-0", 1'      | = | 1'- |
| A-8.302                               | Level 2 Area Overlay                          | 1/8" =  | 1'-0", 1'      | = | 1'- |
| A-8.303                               | Level 3 Area Overlay                          | 1/8" =  | 1'-0", 1'      | = | 1'- |
|                                       | Level 4-20 (Typ.) Area Overlay                | 1/8" =  | 1'-0", 1'      | = | 1'- |
| A-8.304                               | Level 4-20 (TVD.) Area Overlav                | 1/0 -   | <b>-</b> U . ! | _ |     |