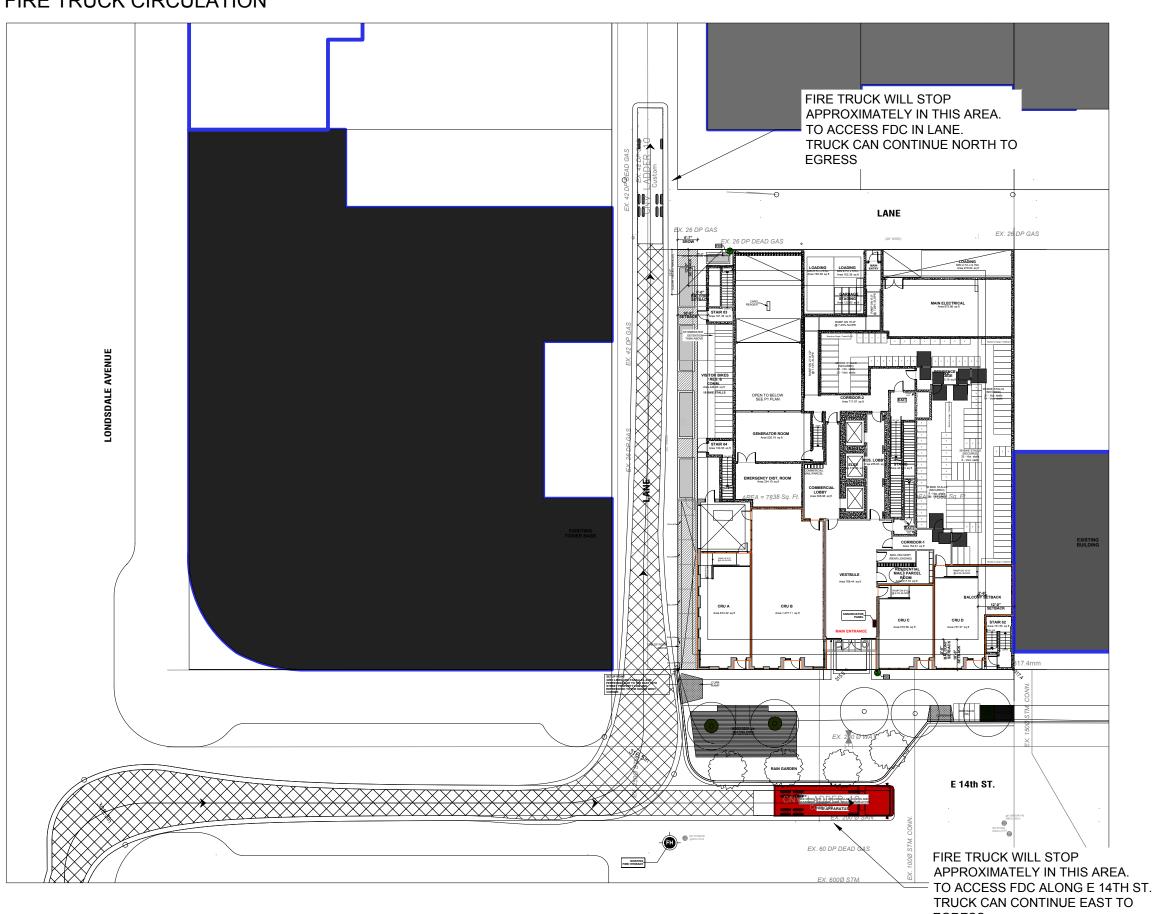

### **Architectural Drawing Index**

| A-0.000 Cover                         |                                               |         |                |   |     |
|---------------------------------------|-----------------------------------------------|---------|----------------|---|-----|
| A-0.000                               | Cover                                         |         |                |   |     |
| A-0.101                               | Data                                          |         |                |   |     |
| A-0.310                               | Context - Site Location                       | ,       |                |   |     |
| A-0.311                               | Context - Site Plan                           |         |                |   |     |
| A-0.320                               | Context - Aerial Perspective                  |         |                |   |     |
| A-0.330                               | Site Context - Street View Photos             |         |                |   |     |
| A-0.340                               | Concept Images                                |         |                |   |     |
| A-0.401                               | Perspectives                                  | 1:1.68  |                |   |     |
| A-0.402                               | Perspectives                                  | 1:1.68  |                |   |     |
| A-0.402<br>A-0.403                    | Perspectives                                  | 1:1.68  |                |   |     |
| A-0.403<br>A-0.404                    |                                               | 1:1.68  |                |   |     |
| A-0.404<br>A-0.405                    | Perspectives                                  | 1:1.68  |                |   |     |
| A-0.405                               | Perspectives                                  | 1.1.00  |                |   |     |
| A-1.000 Site                          |                                               |         |                |   |     |
| A-1.001                               | Survey                                        |         |                |   |     |
| A-1.002                               | Site Plan                                     | 1/8" =  | 1'-0"          |   |     |
| A-1.003                               | Grading Plan                                  |         |                |   |     |
| A-1.004                               | Fire Access Plan                              | 3/32" = | 1'-0"          |   |     |
| A-1.005                               | Vehicular Access and Movement Diagrams        |         |                |   |     |
| N-2 000 Plans                         |                                               |         |                |   |     |
| <b>A-2.000 Plans</b><br>A-2.001       | Level P5 Floor Plan                           | 1/8" =  | 1'-0"          |   |     |
| A-2.001<br>A-2.002                    | Level P4 Floor Plan                           | 1/8" =  | 1'-0"          |   |     |
| A-2.002<br>A-2.003                    | Level P4 Floor Plan                           | 1/8" =  | 1'-0"          |   |     |
|                                       |                                               |         |                |   |     |
| A-2.004                               | Level P2 Floor Plan                           | 1/8" =  | 1'-0"          |   |     |
| A-2.005                               | Level P1 Floor Plan                           | 1/8" =  | 1'-0"          |   |     |
| A-2.101                               | Level 1 Floor Plan                            | 1/8" =  | 1'-0"          |   |     |
| A-2.201                               | Level 2 Floor Plan                            | 1/8" =  | 1'-0"          |   |     |
| A-2.301                               | Level 3 Floor Plan                            | 1/8" =  | 1'-0"          |   |     |
| A-2.401                               | Level 4 to 8 Floor Plan (Typ.)                | 1/8" =  | 1'-0"          |   |     |
| A-2.501                               | Level 9 to 20 Floor Plan (Typ.)               | 1/8" =  | 1'-0"          |   |     |
| A-2.601                               | Level 21 Floor Plan                           | 1/8" =  | 1'-0"          |   |     |
| A-2.701                               | Lower Roof Plan                               |         |                |   |     |
| A-3.000 Unit Plans                    |                                               |         |                |   |     |
| A-3.001                               | Unit Plans                                    |         |                |   |     |
| A-3.002                               | Unit Plans                                    |         |                |   |     |
| A-3.003                               | Unit Plans                                    |         |                |   |     |
| A-3.004                               | Unit Plans                                    | 1:1.11  |                |   |     |
| , , , , , , , , , , , , , , , , , , , |                                               |         |                |   |     |
| A-4.000 Elevations                    |                                               |         |                |   |     |
| A-4.001                               | North & East Street Elevation                 | 1/32" = | 1'-0"          |   |     |
| A-4.002                               | South & West Street Elevation                 | 1/32" = | 1'-0"          |   |     |
| A-4.100                               | North Elevation                               | 1/16" = | 1'-0"          |   |     |
| A-4.200                               | East Elevation                                | 1/16" = | 1'-0"          |   |     |
| A-4.300                               | South Elevation                               | 1/16" = | 1'-0"          |   |     |
| A-4.400                               | West Elevation                                | 1/16" = | 1'-0"          |   |     |
| A-5.000 Sections                      |                                               |         |                |   |     |
| A-5.100                               | Building Sections                             | 1/16" = | 1'-0"          |   |     |
| A-5.101                               | Building Sections                             | 1/16" = | 1'-0"          |   |     |
|                                       |                                               |         |                |   |     |
| A-8.000 Supplemental                  |                                               |         |                |   |     |
| A-8.101                               | Shadow Study                                  |         |                |   |     |
| A-8.102                               | Shadow Study                                  |         |                |   |     |
| A-8.200                               | Site Study 130-134 E 14th St - Data           |         |                |   |     |
| A-8.201                               | Site Study 130-134 E 14th St - Level 1        | 1/8" =  | 1'-0"          |   |     |
| A-8.202                               | Site Study 130-134 E 14th St - Level 2        | 1/8" =  | 1'-0"          |   |     |
| A-8.203                               | Site Study 130-134 E 14th St - Level 3 & 4 (T | 1/8" =  | 1'-0"          |   |     |
| A-8.301                               | Level 1 Area Overlay                          | 1/8" =  | 1'-0", 1'      | = | 1'- |
| A-8.302                               | Level 2 Area Overlay                          | 1/8" =  | 1'-0", 1'      | = | 1'- |
| A-8.303                               | Level 3 Area Overlay                          | 1/8" =  | 1'-0", 1'      | = | 1'- |
|                                       | Level 4-20 (Typ.) Area Overlay                | 1/8" =  | 1'-0", 1'      | = | 1'- |
| A-8.304                               | Level 4-20 (TVD.) Area Overlav                | 1/0 -   | <b>-</b> U . ! | _ |     |