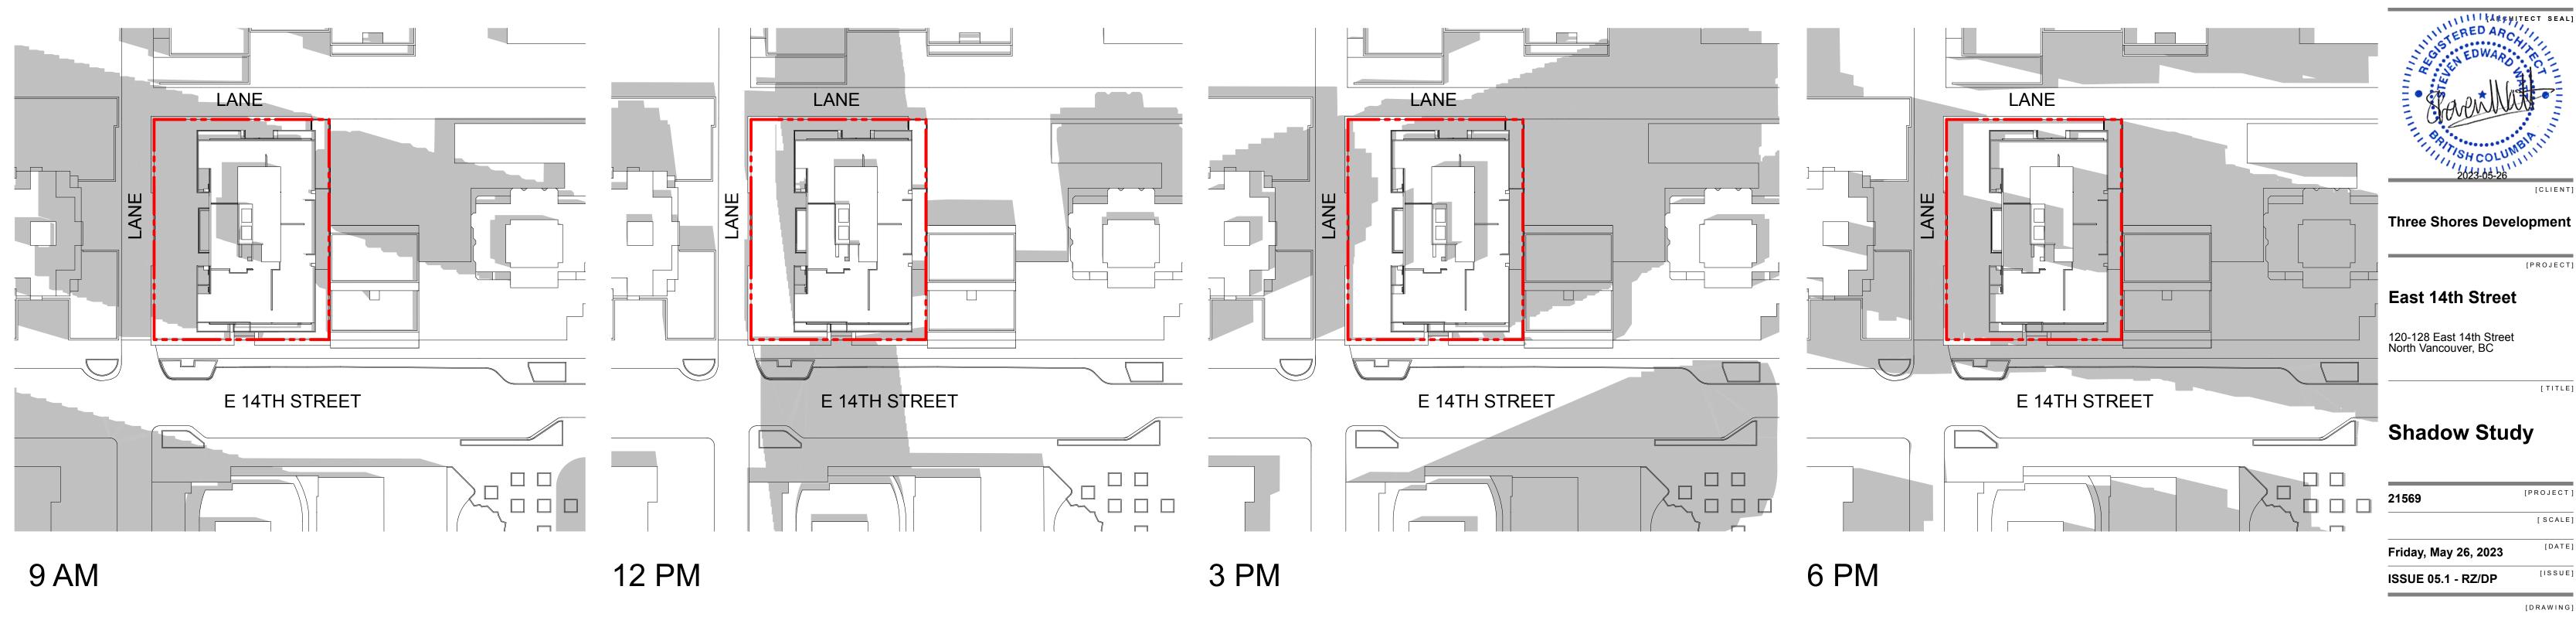

### **Architectural Drawing Index**

| A-0.000 Cover                         |                                               |         |                |   |     |
|---------------------------------------|-----------------------------------------------|---------|----------------|---|-----|
| A-0.000                               | Cover                                         |         |                |   |     |
| A-0.101                               | Data                                          |         |                |   |     |
| A-0.310                               | Context - Site Location                       | ,       |                |   |     |
| A-0.311                               | Context - Site Plan                           |         |                |   |     |
| A-0.320                               | Context - Aerial Perspective                  |         |                |   |     |
| A-0.330                               | Site Context - Street View Photos             |         |                |   |     |
| A-0.340                               | Concept Images                                |         |                |   |     |
| A-0.401                               | Perspectives                                  | 1:1.68  |                |   |     |
| A-0.402                               | Perspectives                                  | 1:1.68  |                |   |     |
| A-0.402<br>A-0.403                    | Perspectives                                  | 1:1.68  |                |   |     |
| A-0.403<br>A-0.404                    |                                               | 1:1.68  |                |   |     |
| A-0.404<br>A-0.405                    | Perspectives                                  | 1:1.68  |                |   |     |
| A-0.405                               | Perspectives                                  | 1.1.00  |                |   |     |
| A-1.000 Site                          |                                               |         |                |   |     |
| A-1.001                               | Survey                                        |         |                |   |     |
| A-1.002                               | Site Plan                                     | 1/8" =  | 1'-0"          |   |     |
| A-1.003                               | Grading Plan                                  |         |                |   |     |
| A-1.004                               | Fire Access Plan                              | 3/32" = | 1'-0"          |   |     |
| A-1.005                               | Vehicular Access and Movement Diagrams        |         |                |   |     |
| N-2 000 Plans                         |                                               |         |                |   |     |
| <b>A-2.000 Plans</b><br>A-2.001       | Level P5 Floor Plan                           | 1/8" =  | 1'-0"          |   |     |
| A-2.001<br>A-2.002                    | Level P4 Floor Plan                           | 1/8" =  | 1'-0"          |   |     |
| A-2.002<br>A-2.003                    | Level P4 Floor Plan                           | 1/8" =  | 1'-0"          |   |     |
|                                       |                                               |         |                |   |     |
| A-2.004                               | Level P2 Floor Plan                           | 1/8" =  | 1'-0"          |   |     |
| A-2.005                               | Level P1 Floor Plan                           | 1/8" =  | 1'-0"          |   |     |
| A-2.101                               | Level 1 Floor Plan                            | 1/8" =  | 1'-0"          |   |     |
| A-2.201                               | Level 2 Floor Plan                            | 1/8" =  | 1'-0"          |   |     |
| A-2.301                               | Level 3 Floor Plan                            | 1/8" =  | 1'-0"          |   |     |
| A-2.401                               | Level 4 to 8 Floor Plan (Typ.)                | 1/8" =  | 1'-0"          |   |     |
| A-2.501                               | Level 9 to 20 Floor Plan (Typ.)               | 1/8" =  | 1'-0"          |   |     |
| A-2.601                               | Level 21 Floor Plan                           | 1/8" =  | 1'-0"          |   |     |
| A-2.701                               | Lower Roof Plan                               |         |                |   |     |
| A-3.000 Unit Plans                    |                                               |         |                |   |     |
| A-3.001                               | Unit Plans                                    |         |                |   |     |
| A-3.002                               | Unit Plans                                    |         |                |   |     |
| A-3.003                               | Unit Plans                                    |         |                |   |     |
| A-3.004                               | Unit Plans                                    | 1:1.11  |                |   |     |
| , , , , , , , , , , , , , , , , , , , |                                               |         |                |   |     |
| A-4.000 Elevations                    |                                               |         |                |   |     |
| A-4.001                               | North & East Street Elevation                 | 1/32" = | 1'-0"          |   |     |
| A-4.002                               | South & West Street Elevation                 | 1/32" = | 1'-0"          |   |     |
| A-4.100                               | North Elevation                               | 1/16" = | 1'-0"          |   |     |
| A-4.200                               | East Elevation                                | 1/16" = | 1'-0"          |   |     |
| A-4.300                               | South Elevation                               | 1/16" = | 1'-0"          |   |     |
| A-4.400                               | West Elevation                                | 1/16" = | 1'-0"          |   |     |
| A-5.000 Sections                      |                                               |         |                |   |     |
| A-5.100                               | Building Sections                             | 1/16" = | 1'-0"          |   |     |
| A-5.101                               | Building Sections                             | 1/16" = | 1'-0"          |   |     |
|                                       |                                               |         |                |   |     |
| A-8.000 Supplemental                  |                                               |         |                |   |     |
| A-8.101                               | Shadow Study                                  |         |                |   |     |
| A-8.102                               | Shadow Study                                  |         |                |   |     |
| A-8.200                               | Site Study 130-134 E 14th St - Data           |         |                |   |     |
| A-8.201                               | Site Study 130-134 E 14th St - Level 1        | 1/8" =  | 1'-0"          |   |     |
| A-8.202                               | Site Study 130-134 E 14th St - Level 2        | 1/8" =  | 1'-0"          |   |     |
| A-8.203                               | Site Study 130-134 E 14th St - Level 3 & 4 (T | 1/8" =  | 1'-0"          |   |     |
| A-8.301                               | Level 1 Area Overlay                          | 1/8" =  | 1'-0", 1'      | = | 1'- |
| A-8.302                               | Level 2 Area Overlay                          | 1/8" =  | 1'-0", 1'      | = | 1'- |
| A-8.303                               | Level 3 Area Overlay                          | 1/8" =  | 1'-0", 1'      | = | 1'- |
|                                       | Level 4-20 (Typ.) Area Overlay                | 1/8" =  | 1'-0", 1'      | = | 1'- |
| A-8.304                               | Level 4-20 (TVD.) Area Overlav                | 1/0 -   | <b>-</b> U . ! | _ |     |