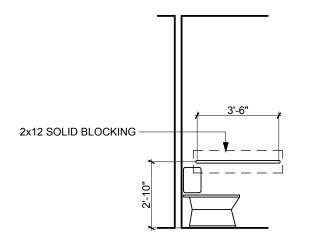

A-7.017 | Unit C2                | 1/4"  | = | 1'-0" |
| A-7.018 | Unit C3                | 1/4"  | = | 1'-0" |
| A-7.019 | Unit D1                | 1/4"  | = | 1'-0" |
| A-7.020 | Unit PH1               | 1/4"  | = | 1'-0" |
| A-7.021 | Unit PH2               | 1/4"  | = | 1'-0" |
| A-7.022 | Unit PH3               | 1/4"  | = | 1'-0" |
| A-7.023 | Unit PH4               | 1/4"  | = | 1'-0" |
| A-7.024 | Unit PH5               | 1/4"  | = | 1'-0" |



THREE SHORES DEVELOPMENT E14th St

**COVER PAGE** 

NOT TO SCALE

A-7.000

120-128 East 14th Street North Vancouver BC Canada

ISSUE 05.1 - RZ/DP

E14th St





#### SHOWER SIDE ELEVATION (BOTH SIDES)



#### **BATHTUB SIDE ELEVATION 1**



#### WATER CLOSET FRONT ELEVATION



#### SHOWER FRONT ELEVATION



#### **BATHTUB FRONT ELEVATION**



#### WATER CLOSET SIDE ELEVATION

**SYMBOLS AND LEGENDS:** ( → WINDOW TYPE DOOR TYPE DOOR RATING (HRS) CONCRETE WALL - 1, 1.5 OR 2 HOUR FIRE RESISTANCE RATING EXTERIOR WALL - 1 HOUR FIRE RESISTANCE RATING RATED PARTY WALL & EXTERIOR WALL SEE 1/8" SCALE PLANS FOR LOCATION OF PARTY WALL - 1 HOUR FIRE RESISTANCE RATING CORRIDOR WALL - 1 HOUR FIRE RESISTANCE RATING INTERIOR LOAD-BEARING WALL - 1 HOUR FIRE RESISTANCE RATING INTERIOR SERVICE WALL - PLUMBING / HVAC 2x6 WALL SHAFT ENCLOSING WALL - WITH FIRE RESISTANCE RATING INDICATES ELECTRICAL PANEL INDICATES MEDIA PANEL INDICATES MANIFOLD PLUMBING PANEL STRATA LOT NO. UNIT TYPE APPROX. NET AREA [////] INDICATES DROPPED CEILING NOTES: 1. SEE 1/8" SCALE DWGS. FOR EXTENT OF EXTERIOR WALLS @ PARTY WALL LOCATIONS 2. SEE 1/8" SCALE DWGS. FOR BALCON