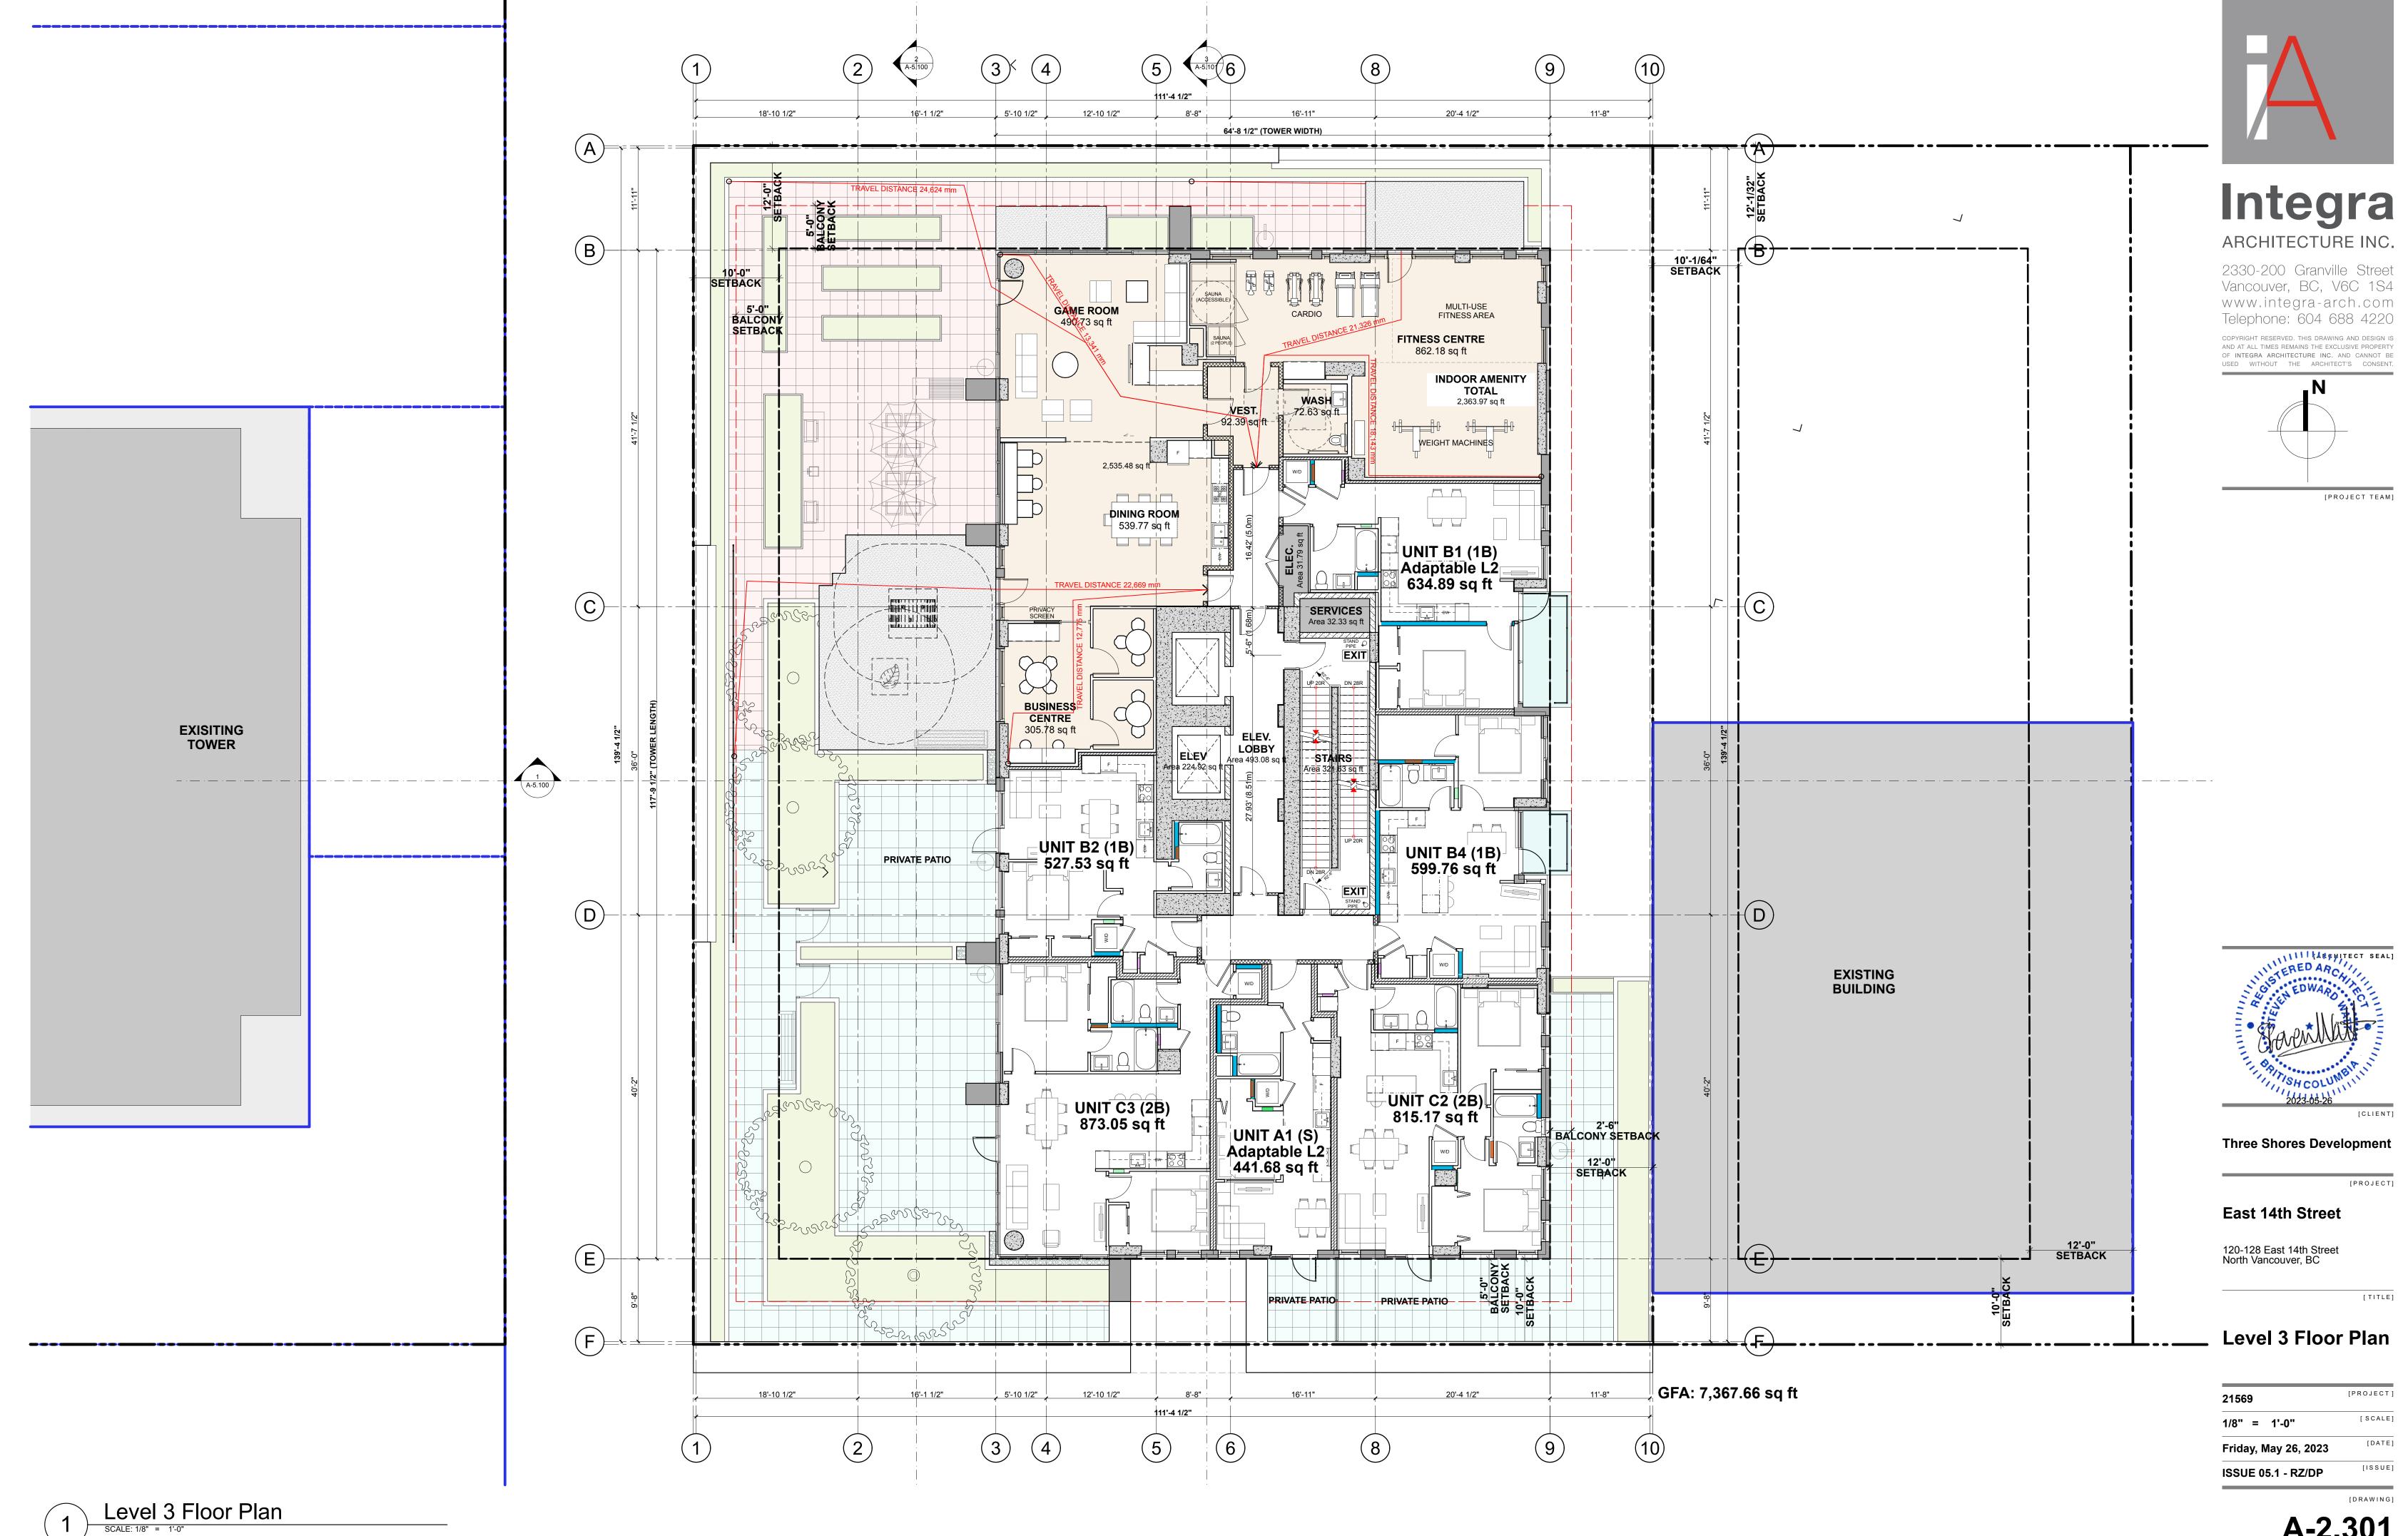

### **Architectural Drawing Index**

| A-0.000 Cover                         |                                               |         |                |   |     |
|---------------------------------------|-----------------------------------------------|---------|----------------|---|-----|
| A-0.000                               | Cover                                         |         |                |   |     |
| A-0.101                               | Data                                          |         |                |   |     |
| A-0.310                               | Context - Site Location                       | ,       |                |   |     |
| A-0.311                               | Context - Site Plan                           |         |                |   |     |
| A-0.320                               | Context - Aerial Perspective                  |         |                |   |     |
| A-0.330                               | Site Context - Street View Photos             |         |                |   |     |
| A-0.340                               | Concept Images                                |         |                |   |     |
| A-0.401                               | Perspectives                                  | 1:1.68  |                |   |     |
| A-0.402                               | Perspectives                                  | 1:1.68  |                |   |     |
| A-0.402<br>A-0.403                    | Perspectives                                  | 1:1.68  |                |   |     |
| A-0.403<br>A-0.404                    |                                               | 1:1.68  |                |   |     |
| A-0.404<br>A-0.405                    | Perspectives                                  | 1:1.68  |                |   |     |
| A-0.405                               | Perspectives                                  | 1.1.00  |                |   |     |
| A-1.000 Site                          |                                               |         |                |   |     |
| A-1.001                               | Survey                                        |         |                |   |     |
| A-1.002                               | Site Plan                                     | 1/8" =  | 1'-0"          |   |     |
| A-1.003                               | Grading Plan                                  |         |                |   |     |
| A-1.004                               | Fire Access Plan                              | 3/32" = | 1'-0"          |   |     |
| A-1.005                               | Vehicular Access and Movement Diagrams        |         |                |   |     |
| N-2 000 Plans                         |                                               |         |                |   |     |
| <b>A-2.000 Plans</b><br>A-2.001       | Level P5 Floor Plan                           | 1/8" =  | 1'-0"          |   |     |
| A-2.001<br>A-2.002                    | Level P4 Floor Plan                           | 1/8" =  | 1'-0"          |   |     |
| A-2.002<br>A-2.003                    | Level P4 Floor Plan                           | 1/8" =  | 1'-0"          |   |     |
|                                       |                                               |         |                |   |     |
| A-2.004                               | Level P2 Floor Plan                           | 1/8" =  | 1'-0"          |   |     |
| A-2.005                               | Level P1 Floor Plan                           | 1/8" =  | 1'-0"          |   |     |
| A-2.101                               | Level 1 Floor Plan                            | 1/8" =  | 1'-0"          |   |     |
| A-2.201                               | Level 2 Floor Plan                            | 1/8" =  | 1'-0"          |   |     |
| A-2.301                               | Level 3 Floor Plan                            | 1/8" =  | 1'-0"          |   |     |
| A-2.401                               | Level 4 to 8 Floor Plan (Typ.)                | 1/8" =  | 1'-0"          |   |     |
| A-2.501                               | Level 9 to 20 Floor Plan (Typ.)               | 1/8" =  | 1'-0"          |   |     |
| A-2.601                               | Level 21 Floor Plan                           | 1/8" =  | 1'-0"          |   |     |
| A-2.701                               | Lower Roof Plan                               |         |                |   |     |
| A-3.000 Unit Plans                    |                                               |         |                |   |     |
| A-3.001                               | Unit Plans                                    |         |                |   |     |
| A-3.002                               | Unit Plans                                    |         |                |   |     |
| A-3.003                               | Unit Plans                                    |         |                |   |     |
| A-3.004                               | Unit Plans                                    | 1:1.11  |                |   |     |
| , , , , , , , , , , , , , , , , , , , |                                               |         |                |   |     |
| A-4.000 Elevations                    |                                               |         |                |   |     |
| A-4.001                               | North & East Street Elevation                 | 1/32" = | 1'-0"          |   |     |
| A-4.002                               | South & West Street Elevation                 | 1/32" = | 1'-0"          |   |     |
| A-4.100                               | North Elevation                               | 1/16" = | 1'-0"          |   |     |
| A-4.200                               | East Elevation                                | 1/16" = | 1'-0"          |   |     |
| A-4.300                               | South Elevation                               | 1/16" = | 1'-0"          |   |     |
| A-4.400                               | West Elevation                                | 1/16" = | 1'-0"          |   |     |
| A-5.000 Sections                      |                                               |         |                |   |     |
| A-5.100                               | Building Sections                             | 1/16" = | 1'-0"          |   |     |
| A-5.101                               | Building Sections                             | 1/16" = | 1'-0"          |   |     |
|                                       |                                               |         |                |   |     |
| A-8.000 Supplemental                  |                                               |         |                |   |     |
| A-8.101                               | Shadow Study                                  |         |                |   |     |
| A-8.102                               | Shadow Study                                  |         |                |   |     |
| A-8.200                               | Site Study 130-134 E 14th St - Data           |         |                |   |     |
| A-8.201                               | Site Study 130-134 E 14th St - Level 1        | 1/8" =  | 1'-0"          |   |     |
| A-8.202                               | Site Study 130-134 E 14th St - Level 2        | 1/8" =  | 1'-0"          |   |     |
| A-8.203                               | Site Study 130-134 E 14th St - Level 3 & 4 (T | 1/8" =  | 1'-0"          |   |     |
| A-8.301                               | Level 1 Area Overlay                          | 1/8" =  | 1'-0", 1'      | = | 1'- |
| A-8.302                               | Level 2 Area Overlay                          | 1/8" =  | 1'-0", 1'      | = | 1'- |
| A-8.303                               | Level 3 Area Overlay                          | 1/8" =  | 1'-0", 1'      | = | 1'- |
|                                       | Level 4-20 (Typ.) Area Overlay                | 1/8" =  | 1'-0", 1'      | = | 1'- |
| A-8.304                               | Level 4-20 (TVD.) Area Overlav                | 1/0 -   | <b>-</b> U . ! | _ |     |