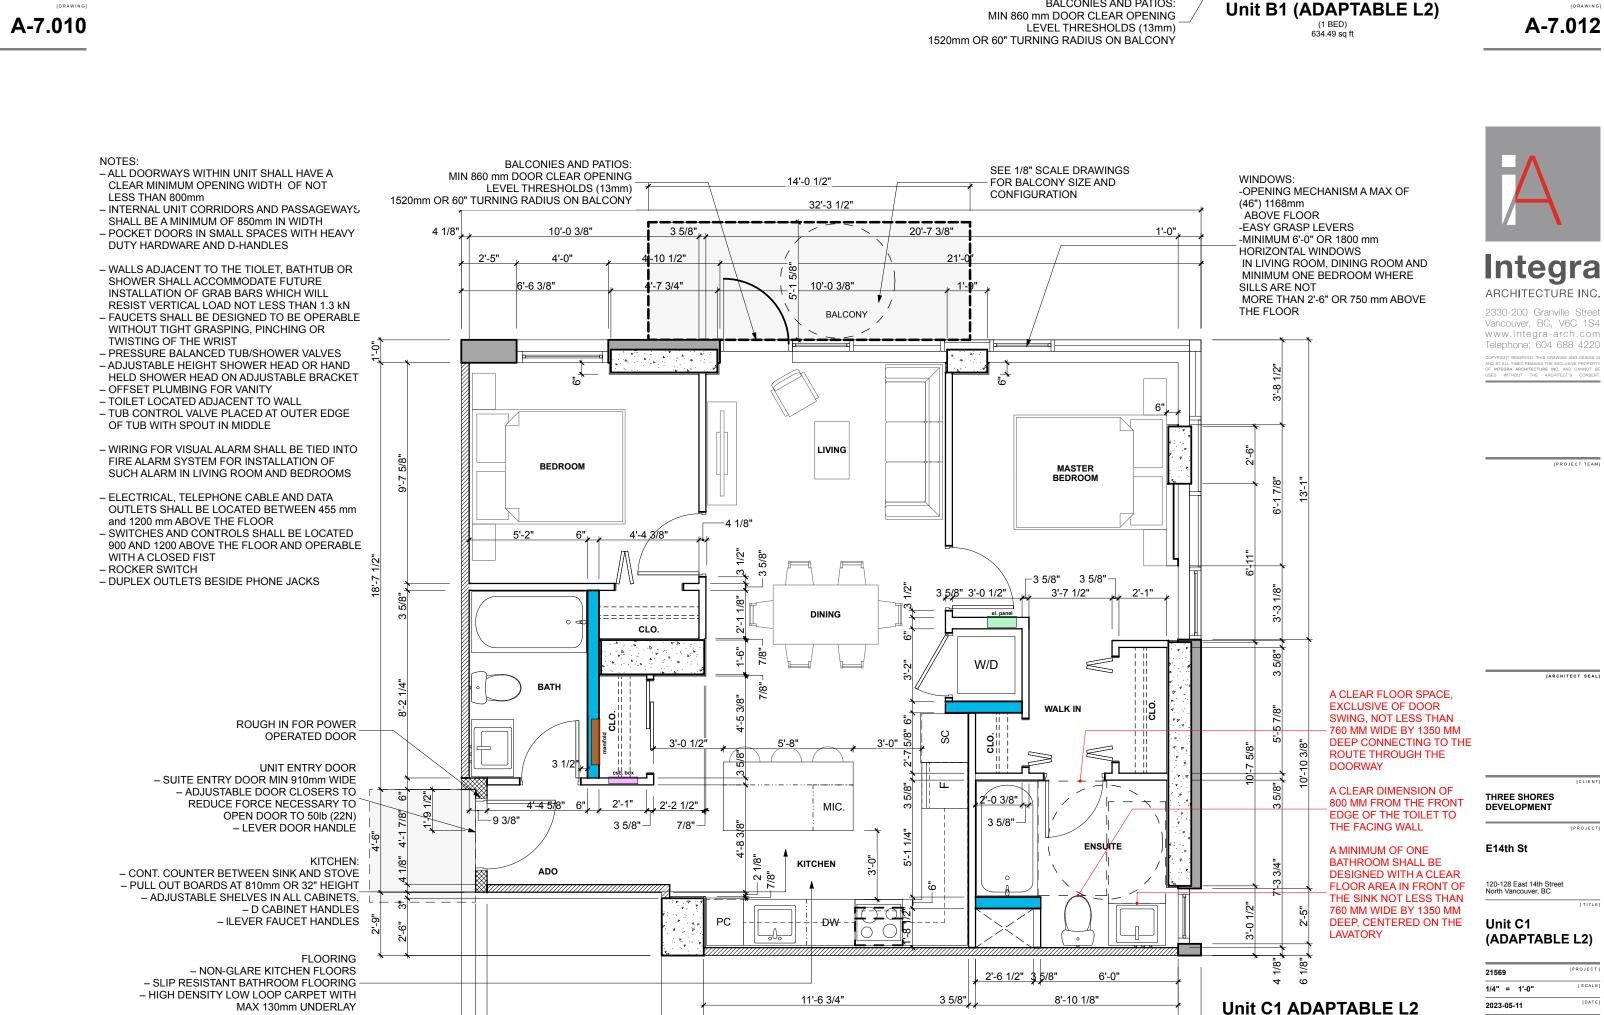

### **Architectural Drawing Index**

| A-0.000 Cover                         |                                               |         |                |   |     |
|---------------------------------------|-----------------------------------------------|---------|----------------|---|-----|
| A-0.000                               | Cover                                         |         |                |   |     |
| A-0.101                               | Data                                          |         |                |   |     |
| A-0.310                               | Context - Site Location                       | ,       |                |   |     |
| A-0.311                               | Context - Site Plan                           |         |                |   |     |
| A-0.320                               | Context - Aerial Perspective                  |         |                |   |     |
| A-0.330                               | Site Context - Street View Photos             |         |                |   |     |
| A-0.340                               | Concept Images                                |         |                |   |     |
| A-0.401                               | Perspectives                                  | 1:1.68  |                |   |     |
| A-0.402                               | Perspectives                                  | 1:1.68  |                |   |     |
| A-0.402<br>A-0.403                    | Perspectives                                  | 1:1.68  |                |   |     |
| A-0.403<br>A-0.404                    |                                               | 1:1.68  |                |   |     |
| A-0.404<br>A-0.405                    | Perspectives                                  | 1:1.68  |                |   |     |
| A-0.405                               | Perspectives                                  | 1.1.00  |                |   |     |
| A-1.000 Site                          |                                               |         |                |   |     |
| A-1.001                               | Survey                                        |         |                |   |     |
| A-1.002                               | Site Plan                                     | 1/8" =  | 1'-0"          |   |     |
| A-1.003                               | Grading Plan                                  |         |                |   |     |
| A-1.004                               | Fire Access Plan                              | 3/32" = | 1'-0"          |   |     |
| A-1.005                               | Vehicular Access and Movement Diagrams        |         |                |   |     |
| N-2 000 Plans                         |                                               |         |                |   |     |
| <b>A-2.000 Plans</b><br>A-2.001       | Level P5 Floor Plan                           | 1/8" =  | 1'-0"          |   |     |
| A-2.001<br>A-2.002                    | Level P4 Floor Plan                           | 1/8" =  | 1'-0"          |   |     |
| A-2.002<br>A-2.003                    | Level P4 Floor Plan                           | 1/8" =  | 1'-0"          |   |     |
|                                       |                                               |         |                |   |     |
| A-2.004                               | Level P2 Floor Plan                           | 1/8" =  | 1'-0"          |   |     |
| A-2.005                               | Level P1 Floor Plan                           | 1/8" =  | 1'-0"          |   |     |
| A-2.101                               | Level 1 Floor Plan                            | 1/8" =  | 1'-0"          |   |     |
| A-2.201                               | Level 2 Floor Plan                            | 1/8" =  | 1'-0"          |   |     |
| A-2.301                               | Level 3 Floor Plan                            | 1/8" =  | 1'-0"          |   |     |
| A-2.401                               | Level 4 to 8 Floor Plan (Typ.)                | 1/8" =  | 1'-0"          |   |     |
| A-2.501                               | Level 9 to 20 Floor Plan (Typ.)               | 1/8" =  | 1'-0"          |   |     |
| A-2.601                               | Level 21 Floor Plan                           | 1/8" =  | 1'-0"          |   |     |
| A-2.701                               | Lower Roof Plan                               |         |                |   |     |
| A-3.000 Unit Plans                    |                                               |         |                |   |     |
| A-3.001                               | Unit Plans                                    |         |                |   |     |
| A-3.002                               | Unit Plans                                    |         |                |   |     |
| A-3.003                               | Unit Plans                                    |         |                |   |     |
| A-3.004                               | Unit Plans                                    | 1:1.11  |                |   |     |
| , , , , , , , , , , , , , , , , , , , |                                               |         |                |   |     |
| A-4.000 Elevations                    |                                               |         |                |   |     |
| A-4.001                               | North & East Street Elevation                 | 1/32" = | 1'-0"          |   |     |
| A-4.002                               | South & West Street Elevation                 | 1/32" = | 1'-0"          |   |     |
| A-4.100                               | North Elevation                               | 1/16" = | 1'-0"          |   |     |
| A-4.200                               | East Elevation                                | 1/16" = | 1'-0"          |   |     |
| A-4.300                               | South Elevation                               | 1/16" = | 1'-0"          |   |     |
| A-4.400                               | West Elevation                                | 1/16" = | 1'-0"          |   |     |
| A-5.000 Sections                      |                                               |         |                |   |     |
| A-5.100                               | Building Sections                             | 1/16" = | 1'-0"          |   |     |
| A-5.101                               | Building Sections                             | 1/16" = | 1'-0"          |   |     |
|                                       |                                               |         |                |   |     |
| A-8.000 Supplemental                  |                                               |         |                |   |     |
| A-8.101                               | Shadow Study                                  |         |                |   |     |
| A-8.102                               | Shadow Study                                  |         |                |   |     |
| A-8.200                               | Site Study 130-134 E 14th St - Data           |         |                |   |     |
| A-8.201                               | Site Study 130-134 E 14th St - Level 1        | 1/8" =  | 1'-0"          |   |     |
| A-8.202                               | Site Study 130-134 E 14th St - Level 2        | 1/8" =  | 1'-0"          |   |     |
| A-8.203                               | Site Study 130-134 E 14th St - Level 3 & 4 (T | 1/8" =  | 1'-0"          |   |     |
| A-8.301                               | Level 1 Area Overlay                          | 1/8" =  | 1'-0", 1'      | = | 1'- |
| A-8.302                               | Level 2 Area Overlay                          | 1/8" =  | 1'-0", 1'      | = | 1'- |
| A-8.303                               | Level 3 Area Overlay                          | 1/8" =  | 1'-0", 1'      | = | 1'- |
|                                       | Level 4-20 (Typ.) Area Overlay                | 1/8" =  | 1'-0", 1'      | = | 1'- |
| A-8.304                               | Level 4-20 (TVD.) Area Overlav                | 1/0 -   | <b>-</b> U . ! | _ |     |

### CONTACT LIST

A-8.305

| Client        | Three Shores Development<br>#245 – 9600 Cameron Street<br>Burnaby, BC, V3J 7N3      | Barry Savage              | 604.422.8718                 | bsavage@threeshores.ca                            |
|---------------|-------------------------------------------------------------------------------------|---------------------------|------------------------------|---------------------------------------------------|
| Architectural | Integra Architecture Inc.<br>2330-200 Granville Street<br>Vancouver BC, V6C 1S4     | Rhys Leitch<br>Steve Watt | 604.688.4220<br>604.688.4220 | rhysl@integra-arch.com<br>stevew@integra-arch.com |
| Civil         | Binnie & Associates<br>300-4940 Canada Way<br>Vancouver, BC V5G 4K6                 | Russell Warren            | 604.987.9070                 | rwarren@binnie.com                                |
| Landscape     | Durante Kruek Ltd.<br>102-1637 West 5 <sup>th</sup> Avenue<br>Vancouver, BC V6J 1N5 | Stephen Vincent           | 604.684.4611                 | stephen@dkl.bc.ca                                 |
| Code          | MR Consulting<br>1281 20 <sup>th</sup> Street<br>West Vancouver, BC V7V 3Z4         | Mark Roozbahani           | 604.764.7709                 | mark@codeconsultant.ca                            |