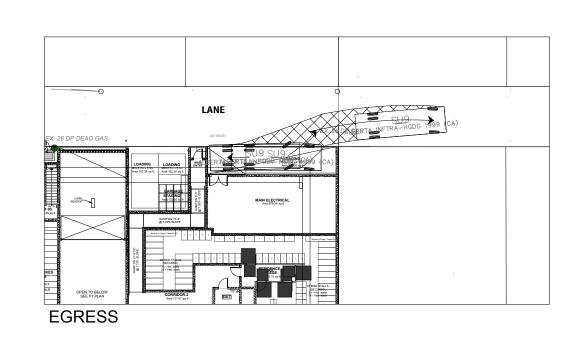

.com Telephone: 604 688 4220 COPYRIGHT RESERVED. THIS DRAWING AND DESIGN IS AND AT ALL TIMES REMAINS THE EXCLUSIVE PROPERTY OF INTEGRA ARCHITECTURE INC. AND CANNOT BE



EDWAR SH COLUMBIA 2023-05-26

**Three Shores Development** 

East 14th Street

120-128 East 14th Street North Vancouver, BC

[TITLE]

### Fire Access Plan

| 21569                | [PROJECT] |
|----------------------|-----------|
| 3/32" = 1'-0"        | [SCALE]   |
| Friday, May 26, 2023 | [DATE]    |
| ISSUE 05.1 - RZ/DP   | [ISSUE]   |
|                      |           |

A-1.004

#### 120-128 EAST 14TH STREET FIRE TRUCK CIRCULATION





1 Fire Truck Circulation

#### 120-128 EAST 14TH STREET GARBAGE TRUCK CIRCULATION



Garbage Circulation

SCALE: 1' = 1'-0"

#### 120-128 EAST 14TH STREET LOADING TRUCK CIRCULATION







ENTRANCE

3 Loading Truck Circulation

SCALE: 1' = 1'-0"







**Three Shores Development** 

[PR

East 14th Street

120-128 East 14th Street North Vancouver, BC

Vehicular Access and Movement Diagrams

21569 [PROJECT]

[SCALE]

Friday, May 26, 2023

ISSUE 05.1 - RZ/DP

A-1.005



ARCHITECTURE INC.

2330-200 Granville Street Vancouver, BC, V6C 1S4 www.integra-arch.com Telephone: 604 688 4220 COPYRIGHT RESERVED. THIS DRAWING AND DESIGN IS AND AT ALL TIMES REMAINS THE EXCLUSIVE PROPERTY OF INTEGRA ARCHITECTURE INC. AND CANNOT BE



[PROJECT TEAM]



**Three Shores Development** 

[PROJECT]

[TITLE]

120-128 East 14th Street North Vancouver, BC

**Level P5 Floor** 

[PROJECT]

[SCALE] Friday, May 26, 2023 ISSUE 05.1 - RZ/DP





ARCHITECTURE INC.

2330-200 Granville Street Vancouver, BC,