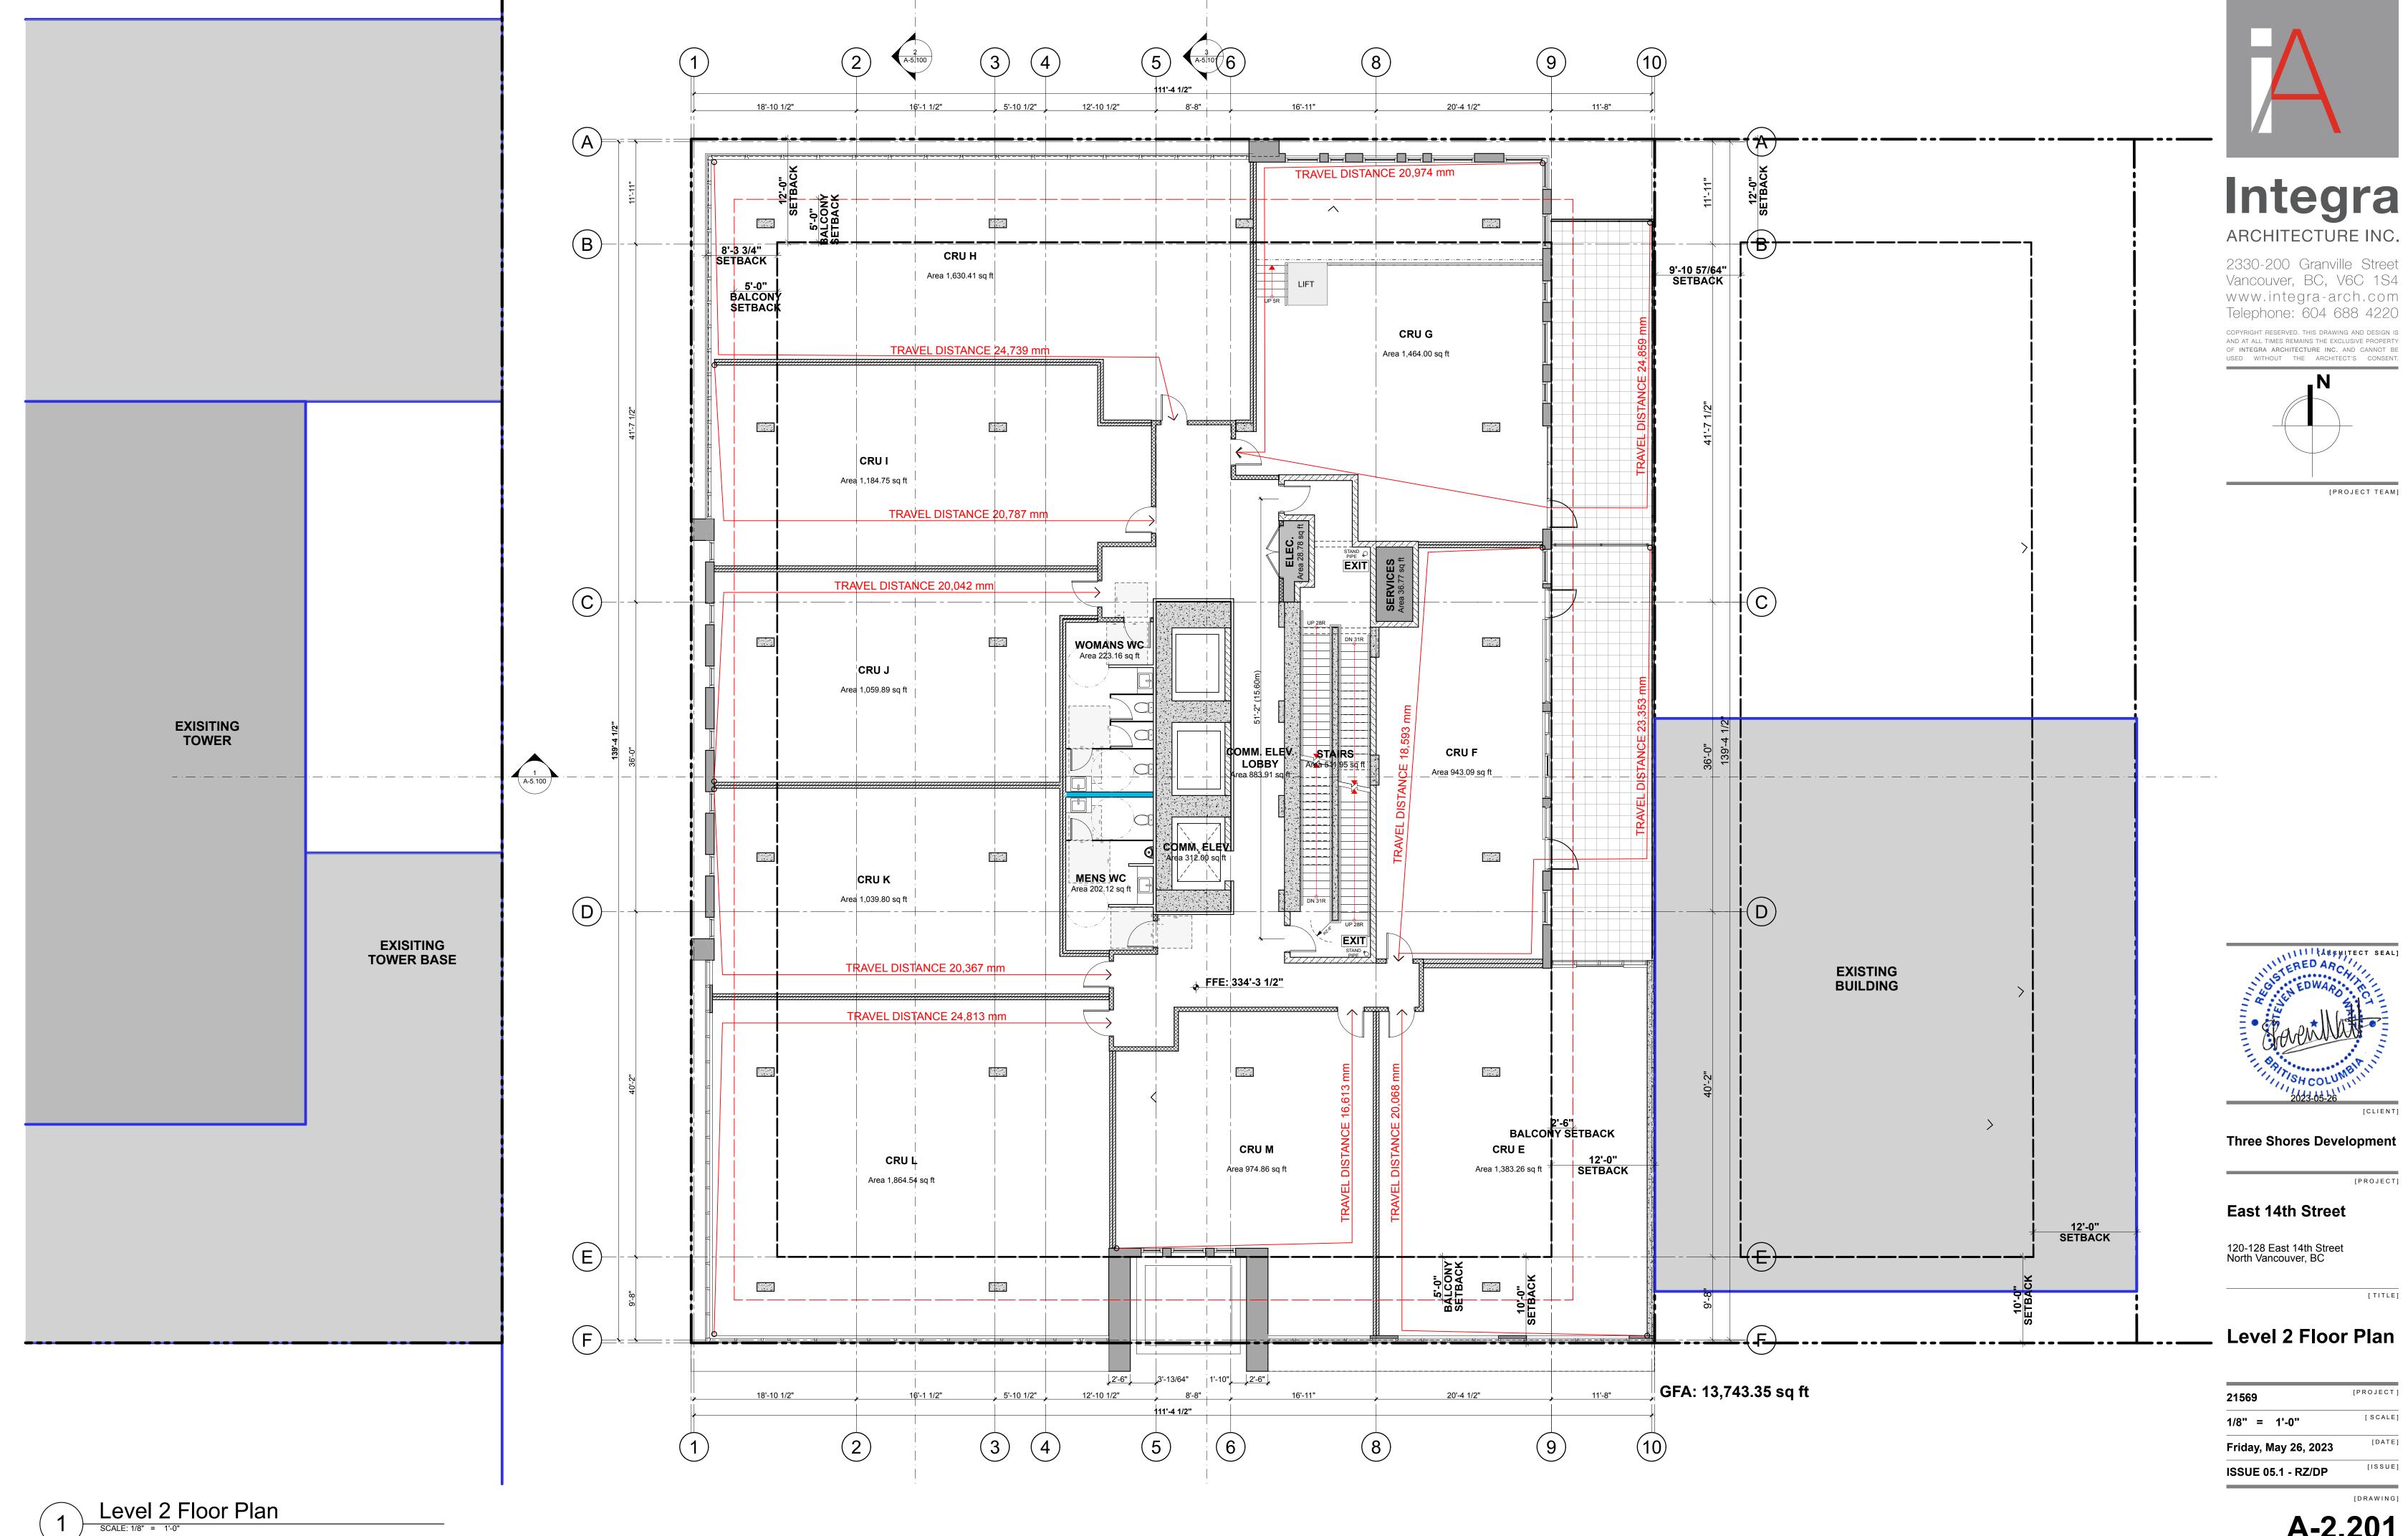

### **Architectural Drawing Index**

| A-0.000 Cover                         |                                               |         |                |   |     |
|---------------------------------------|-----------------------------------------------|---------|----------------|---|-----|
| A-0.000                               | Cover                                         |         |                |   |     |
| A-0.101                               | Data                                          |         |                |   |     |
| A-0.310                               | Context - Site Location                       | ,       |                |   |     |
| A-0.311                               | Context - Site Plan                           |         |                |   |     |
| A-0.320                               | Context - Aerial Perspective                  |         |                |   |     |
| A-0.330                               | Site Context - Street View Photos             |         |                |   |     |
| A-0.340                               | Concept Images                                |         |                |   |     |
| A-0.401                               | Perspectives                                  | 1:1.68  |                |   |     |
| A-0.402                               | Perspectives                                  | 1:1.68  |                |   |     |
| A-0.402<br>A-0.403                    | Perspectives                                  | 1:1.68  |                |   |     |
| A-0.403<br>A-0.404                    |                                               | 1:1.68  |                |   |     |
| A-0.404<br>A-0.405                    | Perspectives                                  | 1:1.68  |                |   |     |
| A-0.405                               | Perspectives                                  | 1.1.00  |                |   |     |
| A-1.000 Site                          |                                               |         |                |   |     |
| A-1.001                               | Survey                                        |         |                |   |     |
| A-1.002                               | Site Plan                                     | 1/8" =  | 1'-0"          |   |     |
| A-1.003                               | Grading Plan                                  |         |                |   |     |
| A-1.004                               | Fire Access Plan                              | 3/32" = | 1'-0"          |   |     |
| A-1.005                               | Vehicular Access and Movement Diagrams        |         |                |   |     |
| N-2 000 Plans                         |                                               |         |                |   |     |
| <b>A-2.000 Plans</b><br>A-2.001       | Level P5 Floor Plan                           | 1/8" =  | 1'-0"          |   |     |
| A-2.001<br>A-2.002                    | Level P4 Floor Plan                           | 1/8" =  | 1'-0"          |   |     |
| A-2.002<br>A-2.003                    | Level P4 Floor Plan                           | 1/8" =  | 1'-0"          |   |     |
|                                       |                                               |         |                |   |     |
| A-2.004                               | Level P2 Floor Plan                           | 1/8" =  | 1'-0"          |   |     |
| A-2.005                               | Level P1 Floor Plan                           | 1/8" =  | 1'-0"          |   |     |
| A-2.101                               | Level 1 Floor Plan                            | 1/8" =  | 1'-0"          |   |     |
| A-2.201                               | Level 2 Floor Plan                            | 1/8" =  | 1'-0"          |   |     |
| A-2.301                               | Level 3 Floor Plan                            | 1/8" =  | 1'-0"          |   |     |
| A-2.401                               | Level 4 to 8 Floor Plan (Typ.)                | 1/8" =  | 1'-0"          |   |     |
| A-2.501                               | Level 9 to 20 Floor Plan (Typ.)               | 1/8" =  | 1'-0"          |   |     |
| A-2.601                               | Level 21 Floor Plan                           | 1/8" =  | 1'-0"          |   |     |
| A-2.701                               | Lower Roof Plan                               |         |                |   |     |
| A-3.000 Unit Plans                    |                                               |         |                |   |     |
| A-3.001                               | Unit Plans                                    |         |                |   |     |
| A-3.002                               | Unit Plans                                    |         |                |   |     |
| A-3.003                               | Unit Plans                                    |         |                |   |     |
| A-3.004                               | Unit Plans                                    | 1:1.11  |                |   |     |
| , , , , , , , , , , , , , , , , , , , |                                               |         |                |   |     |
| A-4.000 Elevations                    |                                               |         |                |   |     |
| A-4.001                               | North & East Street Elevation                 | 1/32" = | 1'-0"          |   |     |
| A-4.002                               | South & West Street Elevation                 | 1/32" = | 1'-0"          |   |     |
| A-4.100                               | North Elevation                               | 1/16" = | 1'-0"          |   |     |
| A-4.200                               | East Elevation                                | 1/16" = | 1'-0"          |   |     |
| A-4.300                               | South Elevation                               | 1/16" = | 1'-0"          |   |     |
| A-4.400                               | West Elevation                                | 1/16" = | 1'-0"          |   |     |
| A-5.000 Sections                      |                                               |         |                |   |     |
| A-5.100                               | Building Sections                             | 1/16" = | 1'-0"          |   |     |
| A-5.101                               | Building Sections                             | 1/16" = | 1'-0"          |   |     |
|                                       |                                               |         |                |   |     |
| A-8.000 Supplemental                  |                                               |         |                |   |     |
| A-8.101                               | Shadow Study                                  |         |                |   |     |
| A-8.102                               | Shadow Study                                  |         |                |   |     |
| A-8.200                               | Site Study 130-134 E 14th St - Data           |         |                |   |     |
| A-8.201                               | Site Study 130-134 E 14th St - Level 1        | 1/8" =  | 1'-0"          |   |     |
| A-8.202                               | Site Study 130-134 E 14th St - Level 2        | 1/8" =  | 1'-0"          |   |     |
| A-8.203                               | Site Study 130-134 E 14th St - Level 3 & 4 (T | 1/8" =  | 1'-0"          |   |     |
| A-8.301                               | Level 1 Area Overlay                          | 1/8" =  | 1'-0", 1'      | = | 1'- |
| A-8.302                               | Level 2 Area Overlay                          | 1/8" =  | 1'-0", 1'      | = | 1'- |
| A-8.303                               | Level 3 Area Overlay                          | 1/8" =  | 1'-0", 1'      | = | 1'- |
|                                       | Level 4-20 (Typ.) Area Overlay                | 1/8" =  | 1'-0", 1'      | = | 1'- |
| A-8.304                               | Level 4-20 (TVD.) Area Overlav                | 1/0 -   | <b>-</b> U . ! | _ |     |