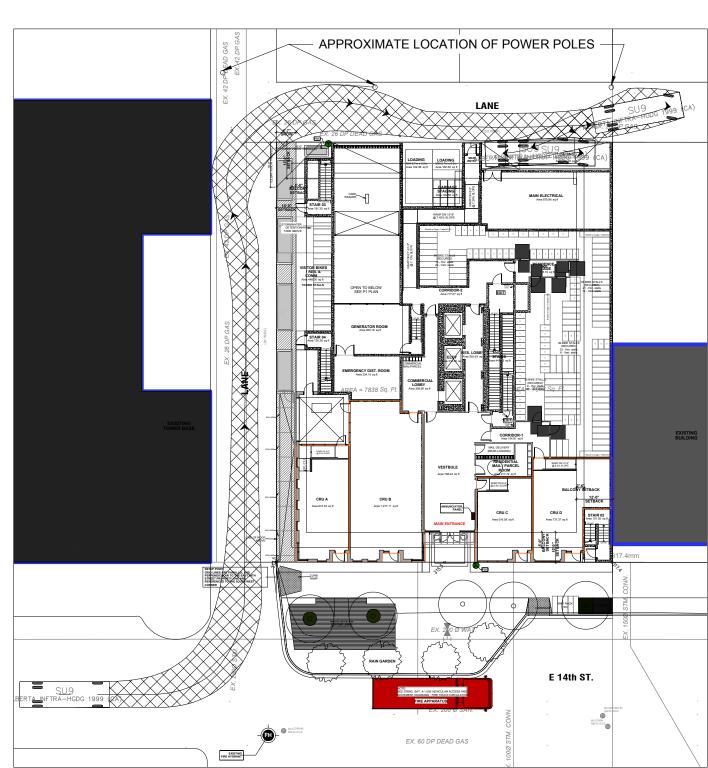

ch.com Telephone: 604 688 4220 COPYRIGHT RESERVED. THIS DRAWING AND DESIGN IS AND AT ALL TIMES REMAINS THE EXCLUSIVE PROPERTY OF INTEGRA ARCHITECTURE INC. AND CANNOT BE



EDWAR SH COLUMBIA 2023-05-26

**Three Shores Development** 

East 14th Street

120-128 East 14th Street North Vancouver, BC

[TITLE]

### Fire Access Plan

| 21569                | [PROJECT] |
|----------------------|-----------|
| 3/32" = 1'-0"        | [SCALE]   |
| Friday, May 26, 2023 | [DATE]    |
| ISSUE 05.1 - RZ/DP   | [ISSUE]   |
|                      |           |

A-1.004

#### 120-128 EAST 14TH STREET FIRE TRUCK CIRCULATION





1 Fire Truck Circulation

#### 120-128 EAST 14TH STREET GARBAGE TRUCK CIRCULATION



Garbage Circulation

SCALE: 1' = 1'-0"

#### 120-128 EAST 14TH STREET LOADING TRUCK CIRCULATION







ENTRANCE

3 Loading Truck Circulation

SCALE: 1' = 1'-0"







**Three Shores Development** 

[PR

East 14th Street

120-128 East 14th Street North Vancouver, BC

Vehicular Access and Movement Diagrams

21569 [PROJECT]

[SCALE]

Friday, May 26, 2023

ISSUE 05.1 - RZ/DP

A-1.005



ARCHITECTURE INC.

2330-200 Granville Street Vancouver, BC, V6C 1S4 www.integra-arch.com Telephone: 604 688 4220 COPYRIGHT RESERVED. THIS DRAWING AND DESIGN IS AND AT ALL TIMES REMAINS THE EXCLUSIVE PROPERTY OF INTEGRA ARCHITECTURE INC. AND CANNOT BE



[PROJECT TEAM]



**Three Shores Development** 

[PROJECT]

[TITLE]

120-128 East 14th Street North Vancouver, BC

**Level P5 Floor** 

[PROJECT]

[SCALE] Friday, May 26, 2023 ISSUE 05.1 - RZ/DP





ARCHITECTURE INC.

2330-200 Granville Street Vancouver, B