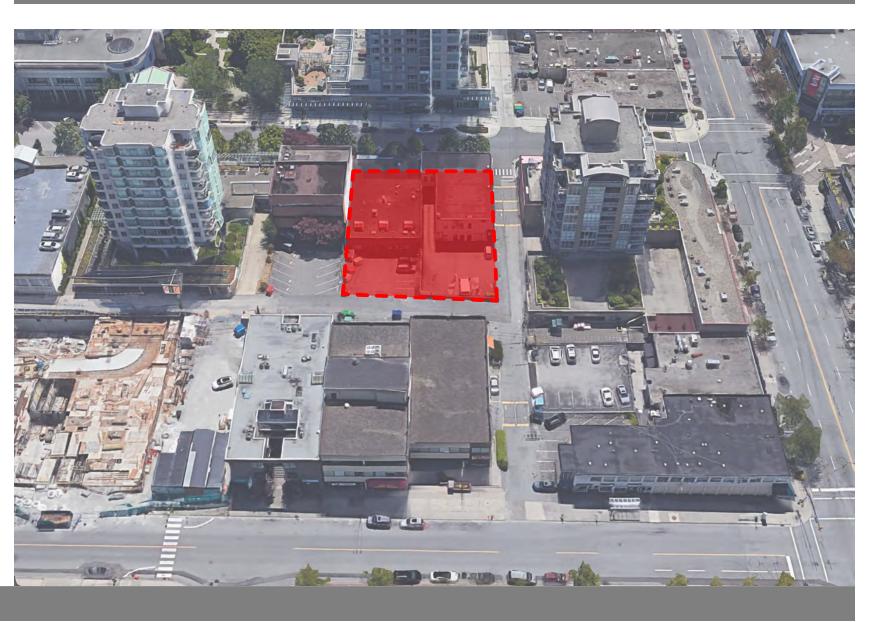

## East 14th Street

Civic Address: 120-128 East 14th Street, North Vancouver, BC

East 14th Street

120-128 East 14th Street North Vancouver, BC