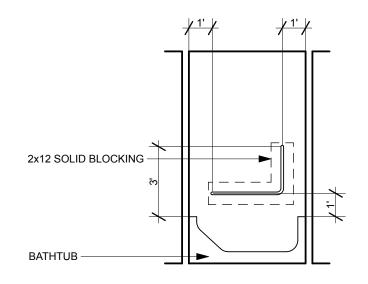

APTABLE L2) | 1/4"  | = | 1'-0" |
| A-7.017 | Unit C2                | 1/4"  | = | 1'-0" |
| A-7.018 | Unit C3                | 1/4"  | = | 1'-0" |
| A-7.019 | Unit D1                | 1/4"  | = | 1'-0" |
| A-7.020 | Unit PH1               | 1/4"  | = | 1'-0" |
| A-7.021 | Unit PH2               | 1/4"  | = | 1'-0" |
| A-7.022 | Unit PH3               | 1/4"  | = | 1'-0" |
| A-7.023 | Unit PH4               | 1/4"  | = | 1'-0" |
| A-7.024 | Unit PH5               | 1/4"  | = | 1'-0" |



THREE SHORES DEVELOPMENT E14th St

**COVER PAGE** 

NOT TO SCALE

A-7.000

120-128 East 14th Street North Vancouver BC Canada

ISSUE 05.1 - RZ/DP

E14th St





#### SHOWER SIDE ELEVATION (BOTH SIDES)



#### **BATHTUB SIDE ELEVATION 1**



#### WATER CLOSET FRONT ELEVATION



#### SHOWER FRONT ELEVATION



#### **BATHTUB FRONT ELEVATION**



#### WATER CLOSET SIDE ELEVATION

**SYMBOLS AND LEGENDS:** ( → WINDOW TYPE DOOR TYPE DOOR RATING (HRS) CONCRETE WALL - 1, 1.5 OR 2 HOUR FIRE RESISTANCE RATING EXTERIOR WALL - 1 HOUR FIRE RESISTANCE RATING RATED PARTY WALL & EXTERIOR WALL SEE 1/8" SCALE PLANS FOR LOCATION OF PARTY WALL - 1 HOUR FIRE RESISTANCE RATING CORRIDOR WALL - 1 HOUR FIRE RESISTANCE RATING INTERIOR LOAD-BEARING WALL - 1 HOUR FIRE RESISTANCE RATING INTERIOR SERVICE WALL - PLUMBING / HVAC 2x6 WALL SHAFT ENCLOSING WALL - WITH FIRE RESISTANCE RATING INDICATES ELECTRICAL PANEL INDICATES MEDIA PANEL INDICATES MANIFOLD PLUMBING PANEL STRATA LOT NO. UNIT TYPE APPROX. NET AREA [////] INDICATES DROPPED CEILING NOTES: 1. SEE 1/8" SCALE DWGS. FOR EXTENT OF EXTERIOR WALLS @ PARTY WALL LOCATION