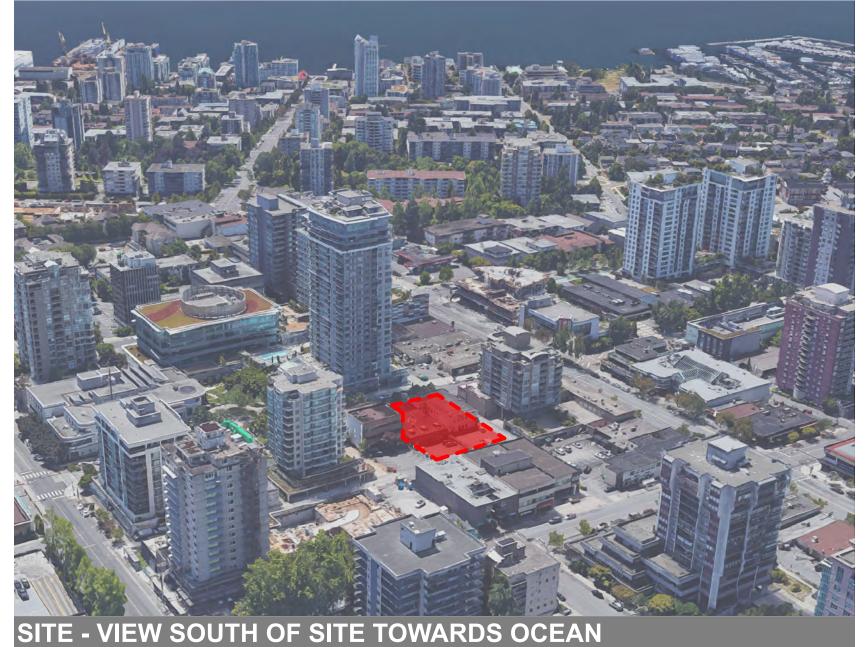

## East 14th Street

Civic Address: 120-128 East 14th Street, North Vancouver, BC

East 14th Street

120-128 East 14th Street North Vancouver, BC