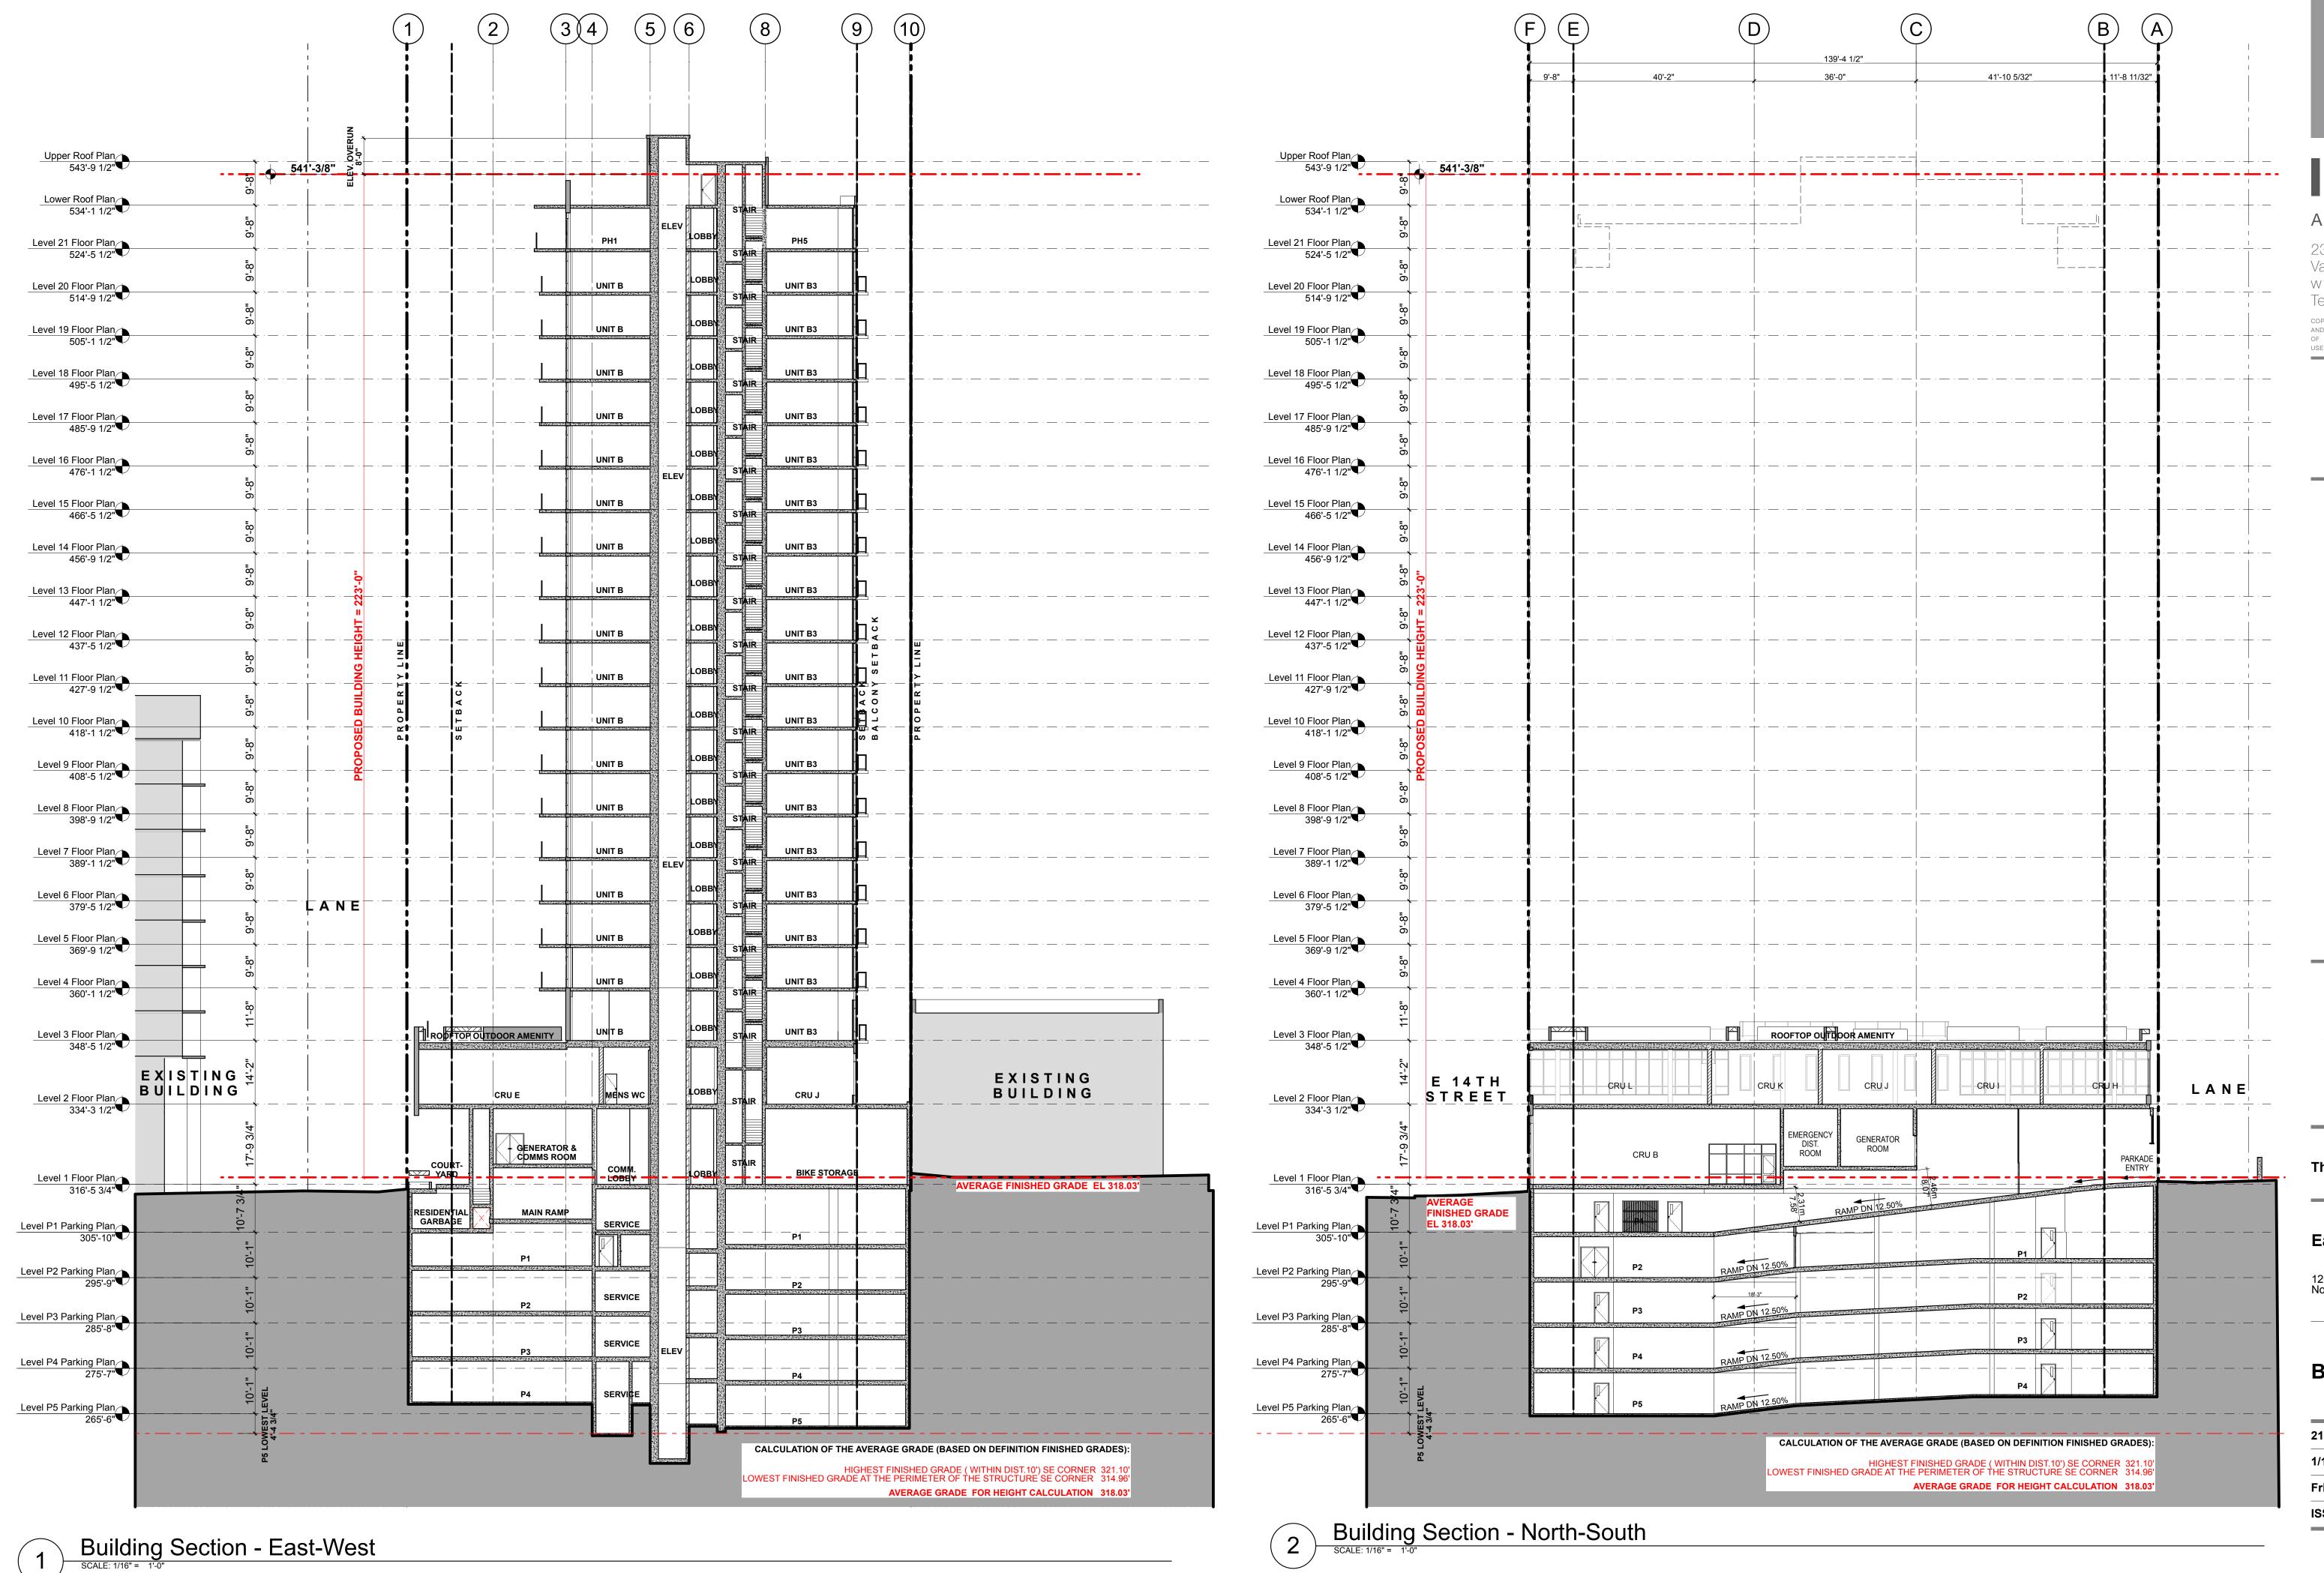

### **Architectural Drawing Index**

| A-0.000 Cover                         |                                               |         |                |   |     |
|---------------------------------------|-----------------------------------------------|---------|----------------|---|-----|
| A-0.000                               | Cover                                         |         |                |   |     |
| A-0.101                               | Data                                          |         |                |   |     |
| A-0.310                               | Context - Site Location                       | ,       |                |   |     |
| A-0.311                               | Context - Site Plan                           |         |                |   |     |
| A-0.320                               | Context - Aerial Perspective                  |         |                |   |     |
| A-0.330                               | Site Context - Street View Photos             |         |                |   |     |
| A-0.340                               | Concept Images                                |         |                |   |     |
| A-0.401                               | Perspectives                                  | 1:1.68  |                |   |     |
| A-0.402                               | Perspectives                                  | 1:1.68  |                |   |     |
| A-0.402<br>A-0.403                    | Perspectives                                  | 1:1.68  |                |   |     |
| A-0.403<br>A-0.404                    |                                               | 1:1.68  |                |   |     |
| A-0.404<br>A-0.405                    | Perspectives                                  | 1:1.68  |                |   |     |
| A-0.405                               | Perspectives                                  | 1.1.00  |                |   |     |
| A-1.000 Site                          |                                               |         |                |   |     |
| A-1.001                               | Survey                                        |         |                |   |     |
| A-1.002                               | Site Plan                                     | 1/8" =  | 1'-0"          |   |     |
| A-1.003                               | Grading Plan                                  |         |                |   |     |
| A-1.004                               | Fire Access Plan                              | 3/32" = | 1'-0"          |   |     |
| A-1.005                               | Vehicular Access and Movement Diagrams        |         |                |   |     |
| N-2 000 Plans                         |                                               |         |                |   |     |
| <b>A-2.000 Plans</b><br>A-2.001       | Level P5 Floor Plan                           | 1/8" =  | 1'-0"          |   |     |
| A-2.001<br>A-2.002                    | Level P4 Floor Plan                           | 1/8" =  | 1'-0"          |   |     |
| A-2.002<br>A-2.003                    | Level P4 Floor Plan                           | 1/8" =  | 1'-0"          |   |     |
|                                       |                                               |         |                |   |     |
| A-2.004                               | Level P2 Floor Plan                           | 1/8" =  | 1'-0"          |   |     |
| A-2.005                               | Level P1 Floor Plan                           | 1/8" =  | 1'-0"          |   |     |
| A-2.101                               | Level 1 Floor Plan                            | 1/8" =  | 1'-0"          |   |     |
| A-2.201                               | Level 2 Floor Plan                            | 1/8" =  | 1'-0"          |   |     |
| A-2.301                               | Level 3 Floor Plan                            | 1/8" =  | 1'-0"          |   |     |
| A-2.401                               | Level 4 to 8 Floor Plan (Typ.)                | 1/8" =  | 1'-0"          |   |     |
| A-2.501                               | Level 9 to 20 Floor Plan (Typ.)               | 1/8" =  | 1'-0"          |   |     |
| A-2.601                               | Level 21 Floor Plan                           | 1/8" =  | 1'-0"          |   |     |
| A-2.701                               | Lower Roof Plan                               |         |                |   |     |
| A-3.000 Unit Plans                    |                                               |         |                |   |     |
| A-3.001                               | Unit Plans                                    |         |                |   |     |
| A-3.002                               | Unit Plans                                    |         |                |   |     |
| A-3.003                               | Unit Plans                                    |         |                |   |     |
| A-3.004                               | Unit Plans                                    | 1:1.11  |                |   |     |
| , , , , , , , , , , , , , , , , , , , |                                               |         |                |   |     |
| A-4.000 Elevations                    |                                               |         |                |   |     |
| A-4.001                               | North & East Street Elevation                 | 1/32" = | 1'-0"          |   |     |
| A-4.002                               | South & West Street Elevation                 | 1/32" = | 1'-0"          |   |     |
| A-4.100                               | North Elevation                               | 1/16" = | 1'-0"          |   |     |
| A-4.200                               | East Elevation                                | 1/16" = | 1'-0"          |   |     |
| A-4.300                               | South Elevation                               | 1/16" = | 1'-0"          |   |     |
| A-4.400                               | West Elevation                                | 1/16" = | 1'-0"          |   |     |
| A-5.000 Sections                      |                                               |         |                |   |     |
| A-5.100                               | Building Sections                             | 1/16" = | 1'-0"          |   |     |
| A-5.101                               | Building Sections                             | 1/16" = | 1'-0"          |   |     |
|                                       |                                               |         |                |   |     |
| A-8.000 Supplemental                  |                                               |         |                |   |     |
| A-8.101                               | Shadow Study                                  |         |                |   |     |
| A-8.102                               | Shadow Study                                  |         |                |   |     |
| A-8.200                               | Site Study 130-134 E 14th St - Data           |         |                |   |     |
| A-8.201                               | Site Study 130-134 E 14th St - Level 1        | 1/8" =  | 1'-0"          |   |     |
| A-8.202                               | Site Study 130-134 E 14th St - Level 2        | 1/8" =  | 1'-0"          |   |     |
| A-8.203                               | Site Study 130-134 E 14th St - Level 3 & 4 (T | 1/8" =  | 1'-0"          |   |     |
| A-8.301                               | Level 1 Area Overlay                          | 1/8" =  | 1'-0", 1'      | = | 1'- |
| A-8.302                               | Level 2 Area Overlay                          | 1/8" =  | 1'-0", 1'      | = | 1'- |
| A-8.303                               | Level 3 Area Overlay                          | 1/8" =  | 1'-0", 1'      | = | 1'- |
|                                       | Level 4-20 (Typ.) Area Overlay                | 1/8" =  | 1'-0", 1'      | = | 1'- |
| A-8.304                               | Level 4-20 (TVD.) Area Overlav                | 1/0 -   | <b>-</b> U . ! | _ |     |