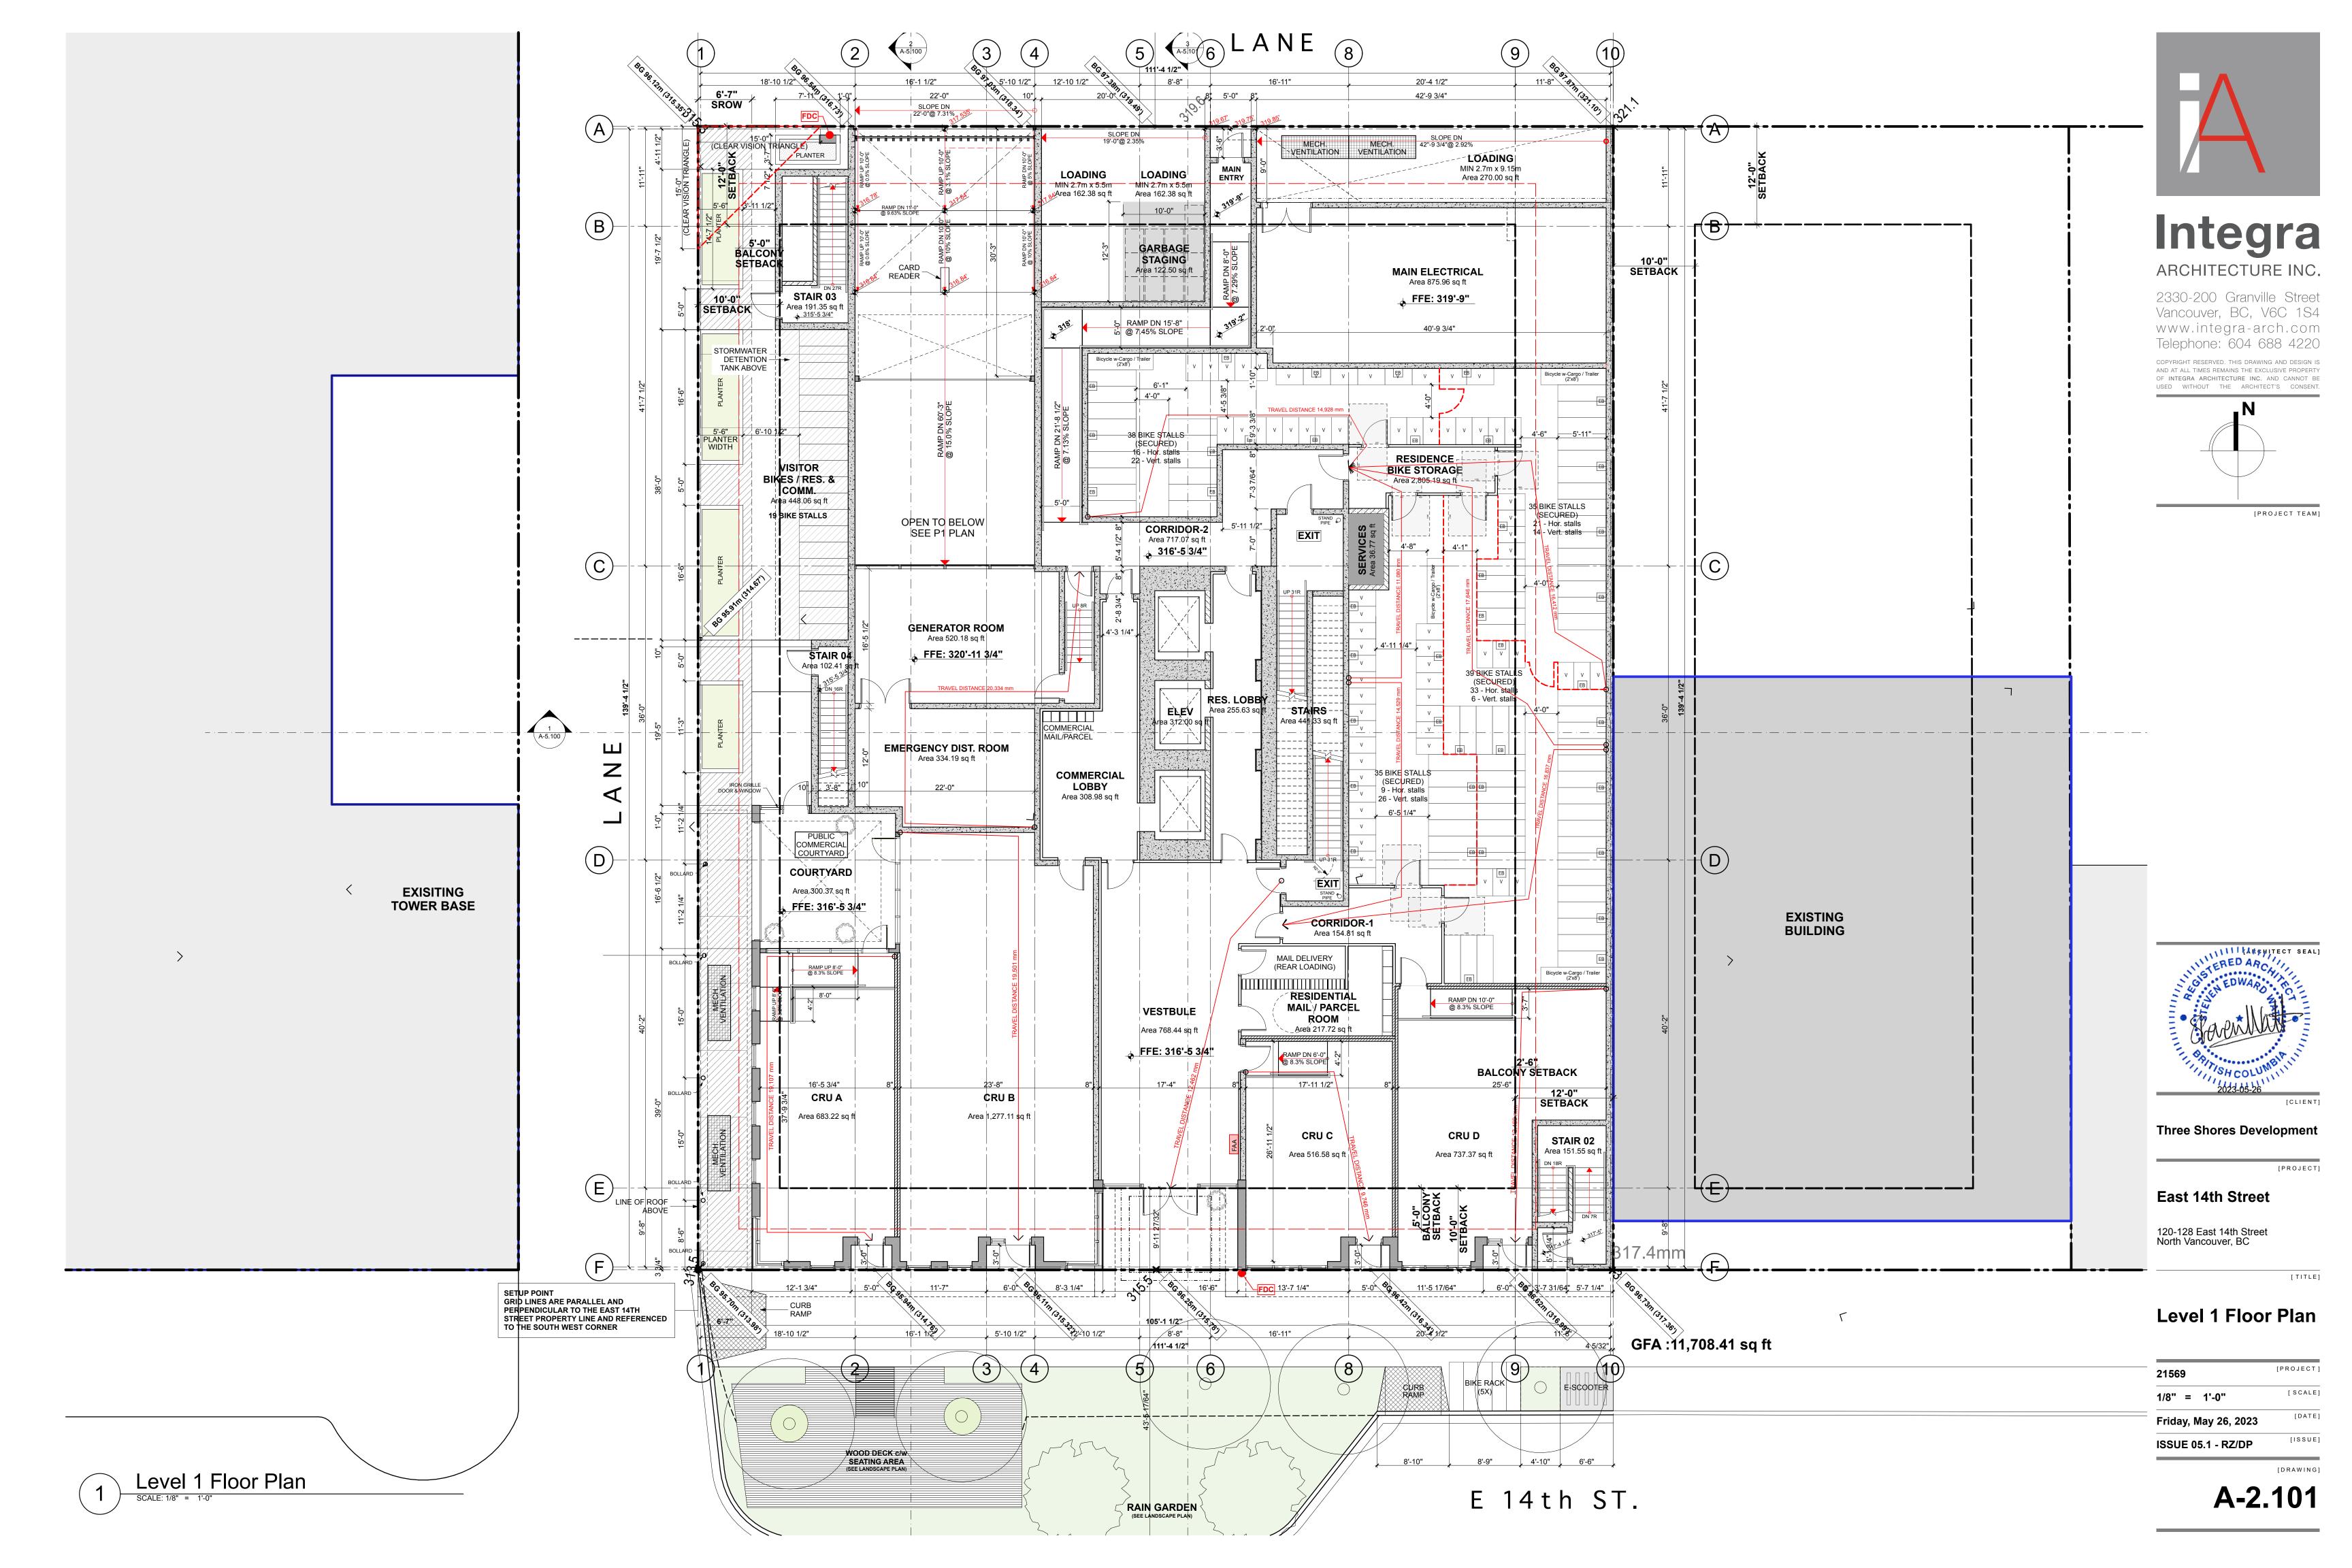

### **Architectural Drawing Index**

| A-0.000 Cover                         |                                               |         |                |   |     |
|---------------------------------------|-----------------------------------------------|---------|----------------|---|-----|
| A-0.000                               | Cover                                         |         |                |   |     |
| A-0.101                               | Data                                          |         |                |   |     |
| A-0.310                               | Context - Site Location                       | ,       |                |   |     |
| A-0.311                               | Context - Site Plan                           |         |                |   |     |
| A-0.320                               | Context - Aerial Perspective                  |         |                |   |     |
| A-0.330                               | Site Context - Street View Photos             |         |                |   |     |
| A-0.340                               | Concept Images                                |         |                |   |     |
| A-0.401                               | Perspectives                                  | 1:1.68  |                |   |     |
| A-0.402                               | Perspectives                                  | 1:1.68  |                |   |     |
| A-0.402<br>A-0.403                    | Perspectives                                  | 1:1.68  |                |   |     |
| A-0.403<br>A-0.404                    |                                               | 1:1.68  |                |   |     |
| A-0.404<br>A-0.405                    | Perspectives                                  | 1:1.68  |                |   |     |
| A-0.405                               | Perspectives                                  | 1.1.00  |                |   |     |
| A-1.000 Site                          |                                               |         |                |   |     |
| A-1.001                               | Survey                                        |         |                |   |     |
| A-1.002                               | Site Plan                                     | 1/8" =  | 1'-0"          |   |     |
| A-1.003                               | Grading Plan                                  |         |                |   |     |
| A-1.004                               | Fire Access Plan                              | 3/32" = | 1'-0"          |   |     |
| A-1.005                               | Vehicular Access and Movement Diagrams        |         |                |   |     |
| N-2 000 Plans                         |                                               |         |                |   |     |
| <b>A-2.000 Plans</b><br>A-2.001       | Level P5 Floor Plan                           | 1/8" =  | 1'-0"          |   |     |
| A-2.001<br>A-2.002                    | Level P4 Floor Plan                           | 1/8" =  | 1'-0"          |   |     |
| A-2.002<br>A-2.003                    | Level P4 Floor Plan                           | 1/8" =  | 1'-0"          |   |     |
|                                       |                                               |         |                |   |     |
| A-2.004                               | Level P2 Floor Plan                           | 1/8" =  | 1'-0"          |   |     |
| A-2.005                               | Level P1 Floor Plan                           | 1/8" =  | 1'-0"          |   |     |
| A-2.101                               | Level 1 Floor Plan                            | 1/8" =  | 1'-0"          |   |     |
| A-2.201                               | Level 2 Floor Plan                            | 1/8" =  | 1'-0"          |   |     |
| A-2.301                               | Level 3 Floor Plan                            | 1/8" =  | 1'-0"          |   |     |
| A-2.401                               | Level 4 to 8 Floor Plan (Typ.)                | 1/8" =  | 1'-0"          |   |     |
| A-2.501                               | Level 9 to 20 Floor Plan (Typ.)               | 1/8" =  | 1'-0"          |   |     |
| A-2.601                               | Level 21 Floor Plan                           | 1/8" =  | 1'-0"          |   |     |
| A-2.701                               | Lower Roof Plan                               |         |                |   |     |
| A-3.000 Unit Plans                    |                                               |         |                |   |     |
| A-3.001                               | Unit Plans                                    |         |                |   |     |
| A-3.002                               | Unit Plans                                    |         |                |   |     |
| A-3.003                               | Unit Plans                                    |         |                |   |     |
| A-3.004                               | Unit Plans                                    | 1:1.11  |                |   |     |
| , , , , , , , , , , , , , , , , , , , |                                               |         |                |   |     |
| A-4.000 Elevations                    |                                               |         |                |   |     |
| A-4.001                               | North & East Street Elevation                 | 1/32" = | 1'-0"          |   |     |
| A-4.002                               | South & West Street Elevation                 | 1/32" = | 1'-0"          |   |     |
| A-4.100                               | North Elevation                               | 1/16" = | 1'-0"          |   |     |
| A-4.200                               | East Elevation                                | 1/16" = | 1'-0"          |   |     |
| A-4.300                               | South Elevation                               | 1/16" = | 1'-0"          |   |     |
| A-4.400                               | West Elevation                                | 1/16" = | 1'-0"          |   |     |
| A-5.000 Sections                      |                                               |         |                |   |     |
| A-5.100                               | Building Sections                             | 1/16" = | 1'-0"          |   |     |
| A-5.101                               | Building Sections                             | 1/16" = | 1'-0"          |   |     |
|                                       |                                               |         |                |   |     |
| A-8.000 Supplemental                  |                                               |         |                |   |     |
| A-8.101                               | Shadow Study                                  |         |                |   |     |
| A-8.102                               | Shadow Study                                  |         |                |   |     |
| A-8.200                               | Site Study 130-134 E 14th St - Data           |         |                |   |     |
| A-8.201                               | Site Study 130-134 E 14th St - Level 1        | 1/8" =  | 1'-0"          |   |     |
| A-8.202                               | Site Study 130-134 E 14th St - Level 2        | 1/8" =  | 1'-0"          |   |     |
| A-8.203                               | Site Study 130-134 E 14th St - Level 3 & 4 (T | 1/8" =  | 1'-0"          |   |     |
| A-8.301                               | Level 1 Area Overlay                          | 1/8" =  | 1'-0", 1'      | = | 1'- |
| A-8.302                               | Level 2 Area Overlay                          | 1/8" =  | 1'-0", 1'      | = | 1'- |
| A-8.303                               | Level 3 Area Overlay                          | 1/8" =  | 1'-0", 1'      | = | 1'- |
|                                       | Level 4-20 (Typ.) Area Overlay                | 1/8" =  | 1'-0", 1'      | = | 1'- |
| A-8.304                               | Level 4-20 (TVD.) Area Overlav                | 1/0 -   | <b>-</b> U . ! | _ |     |