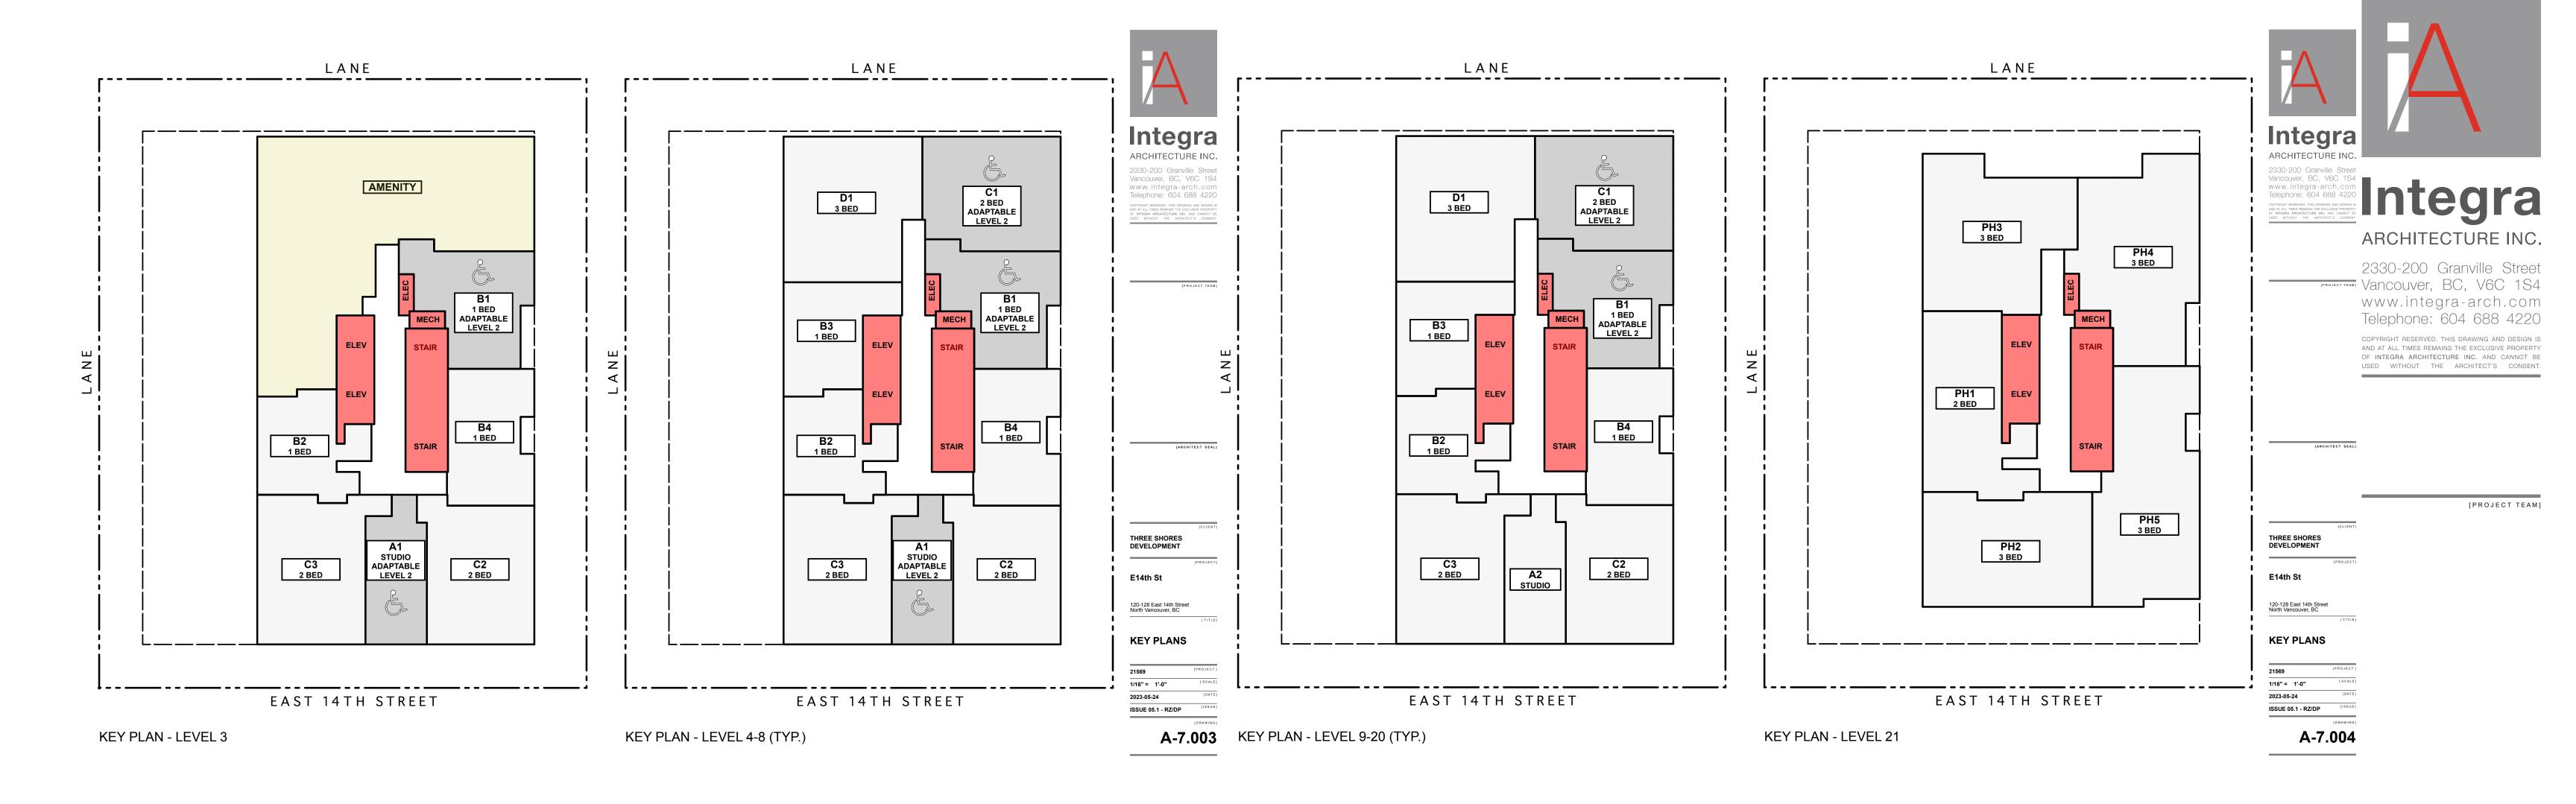

Level 21 Area Overlay

1/8" = 1'-0", 1' = 1'-0"

Integra

ARCHITECTURE INC.

2330-200 Granville Street Vancouver, BC, V6C 1S4 www.integra-arch.com Telephone: 604 688 4220 COPYRIGHT RESERVED. THIS DRAWING AND DESIGN IS