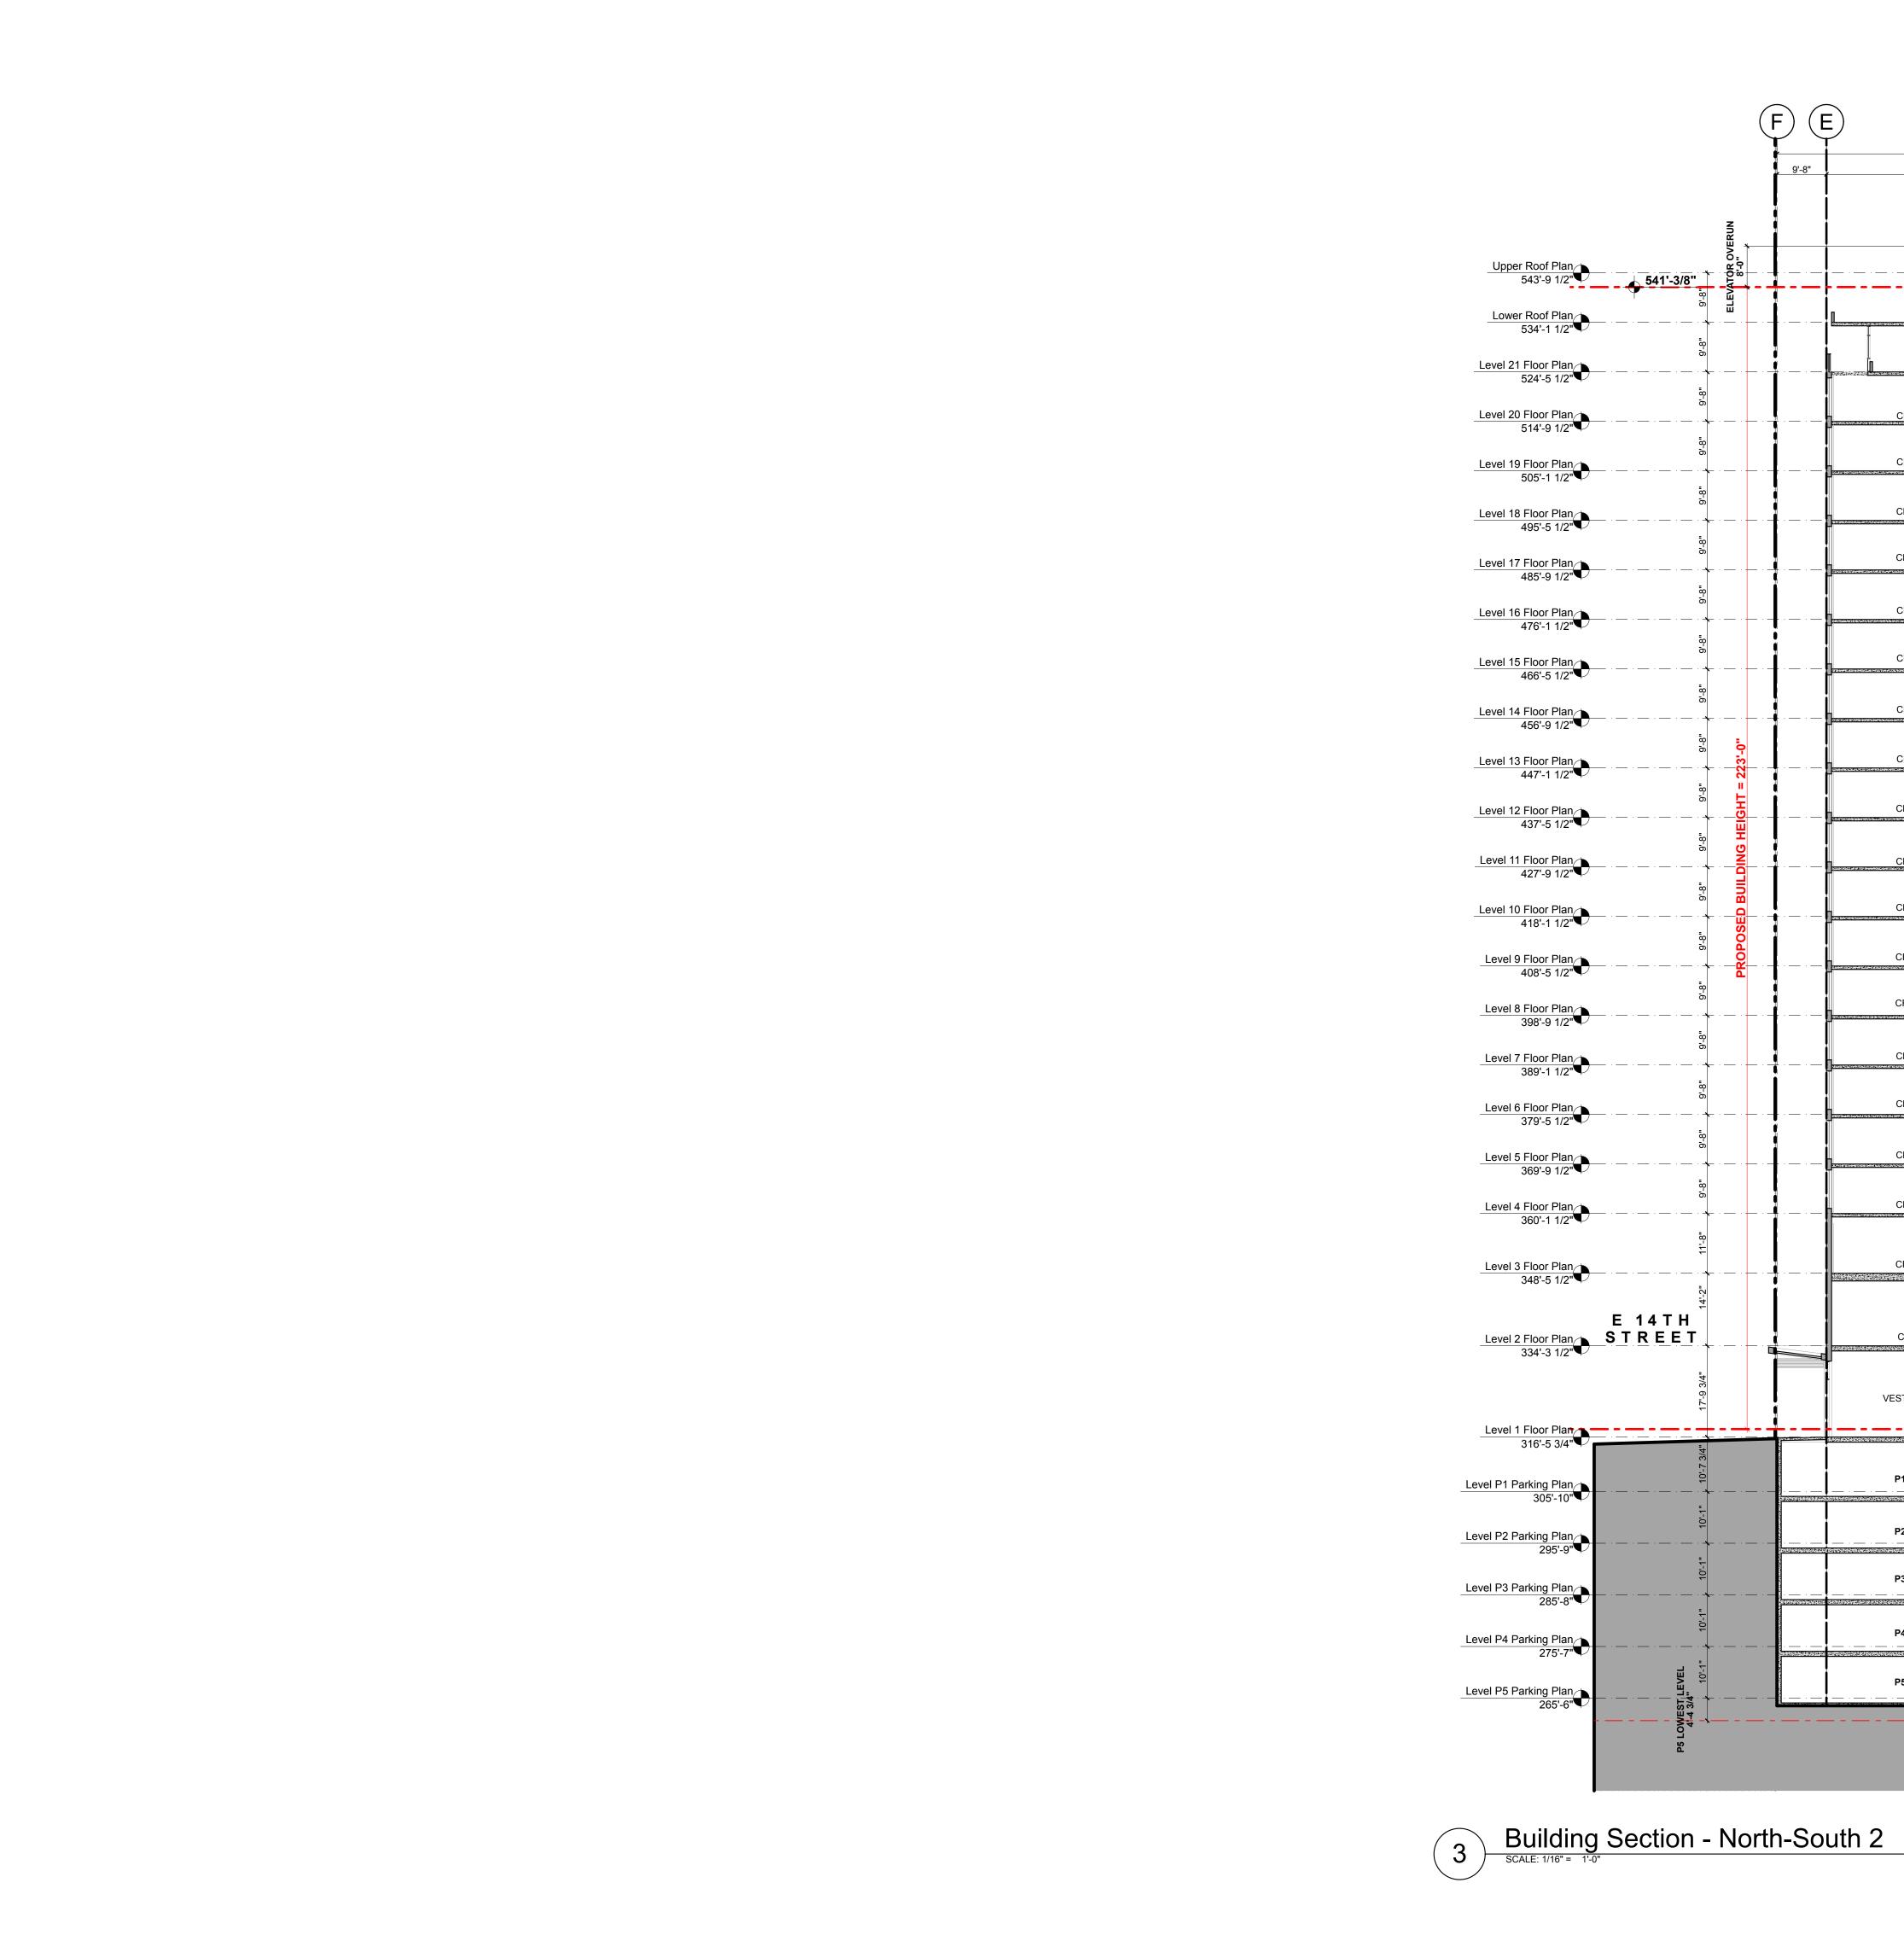

### **Architectural Drawing Index**

| A-0.000 Cover                         |                                               |         |                |   |     |
|---------------------------------------|-----------------------------------------------|---------|----------------|---|-----|
| A-0.000                               | Cover                                         |         |                |   |     |
| A-0.101                               | Data                                          |         |                |   |     |
| A-0.310                               | Context - Site Location                       | ,       |                |   |     |
| A-0.311                               | Context - Site Plan                           |         |                |   |     |
| A-0.320                               | Context - Aerial Perspective                  |         |                |   |     |
| A-0.330                               | Site Context - Street View Photos             |         |                |   |     |
| A-0.340                               | Concept Images                                |         |                |   |     |
| A-0.401                               | Perspectives                                  | 1:1.68  |                |   |     |
| A-0.402                               | Perspectives                                  | 1:1.68  |                |   |     |
| A-0.402<br>A-0.403                    | Perspectives                                  | 1:1.68  |                |   |     |
| A-0.403<br>A-0.404                    |                                               | 1:1.68  |                |   |     |
| A-0.404<br>A-0.405                    | Perspectives                                  | 1:1.68  |                |   |     |
| A-0.405                               | Perspectives                                  | 1.1.00  |                |   |     |
| A-1.000 Site                          |                                               |         |                |   |     |
| A-1.001                               | Survey                                        |         |                |   |     |
| A-1.002                               | Site Plan                                     | 1/8" =  | 1'-0"          |   |     |
| A-1.003                               | Grading Plan                                  |         |                |   |     |
| A-1.004                               | Fire Access Plan                              | 3/32" = | 1'-0"          |   |     |
| A-1.005                               | Vehicular Access and Movement Diagrams        |         |                |   |     |
| N-2 000 Plans                         |                                               |         |                |   |     |
| <b>A-2.000 Plans</b><br>A-2.001       | Level P5 Floor Plan                           | 1/8" =  | 1'-0"          |   |     |
| A-2.001<br>A-2.002                    | Level P4 Floor Plan                           | 1/8" =  | 1'-0"          |   |     |
| A-2.002<br>A-2.003                    | Level P4 Floor Plan                           | 1/8" =  | 1'-0"          |   |     |
|                                       |                                               |         |                |   |     |
| A-2.004                               | Level P2 Floor Plan                           | 1/8" =  | 1'-0"          |   |     |
| A-2.005                               | Level P1 Floor Plan                           | 1/8" =  | 1'-0"          |   |     |
| A-2.101                               | Level 1 Floor Plan                            | 1/8" =  | 1'-0"          |   |     |
| A-2.201                               | Level 2 Floor Plan                            | 1/8" =  | 1'-0"          |   |     |
| A-2.301                               | Level 3 Floor Plan                            | 1/8" =  | 1'-0"          |   |     |
| A-2.401                               | Level 4 to 8 Floor Plan (Typ.)                | 1/8" =  | 1'-0"          |   |     |
| A-2.501                               | Level 9 to 20 Floor Plan (Typ.)               | 1/8" =  | 1'-0"          |   |     |
| A-2.601                               | Level 21 Floor Plan                           | 1/8" =  | 1'-0"          |   |     |
| A-2.701                               | Lower Roof Plan                               |         |                |   |     |
| A-3.000 Unit Plans                    |                                               |         |                |   |     |
| A-3.001                               | Unit Plans                                    |         |                |   |     |
| A-3.002                               | Unit Plans                                    |         |                |   |     |
| A-3.003                               | Unit Plans                                    |         |                |   |     |
| A-3.004                               | Unit Plans                                    | 1:1.11  |                |   |     |
| , , , , , , , , , , , , , , , , , , , |                                               |         |                |   |     |
| A-4.000 Elevations                    |                                               |         |                |   |     |
| A-4.001                               | North & East Street Elevation                 | 1/32" = | 1'-0"          |   |     |
| A-4.002                               | South & West Street Elevation                 | 1/32" = | 1'-0"          |   |     |
| A-4.100                               | North Elevation                               | 1/16" = | 1'-0"          |   |     |
| A-4.200                               | East Elevation                                | 1/16" = | 1'-0"          |   |     |
| A-4.300                               | South Elevation                               | 1/16" = | 1'-0"          |   |     |
| A-4.400                               | West Elevation                                | 1/16" = | 1'-0"          |   |     |
| A-5.000 Sections                      |                                               |         |                |   |     |
| A-5.100                               | Building Sections                             | 1/16" = | 1'-0"          |   |     |
| A-5.101                               | Building Sections                             | 1/16" = | 1'-0"          |   |     |
|                                       |                                               |         |                |   |     |
| A-8.000 Supplemental                  |                                               |         |                |   |     |
| A-8.101                               | Shadow Study                                  |         |                |   |     |
| A-8.102                               | Shadow Study                                  |         |                |   |     |
| A-8.200                               | Site Study 130-134 E 14th St - Data           |         |                |   |     |
| A-8.201                               | Site Study 130-134 E 14th St - Level 1        | 1/8" =  | 1'-0"          |   |     |
| A-8.202                               | Site Study 130-134 E 14th St - Level 2        | 1/8" =  | 1'-0"          |   |     |
| A-8.203                               | Site Study 130-134 E 14th St - Level 3 & 4 (T | 1/8" =  | 1'-0"          |   |     |
| A-8.301                               | Level 1 Area Overlay                          | 1/8" =  | 1'-0", 1'      | = | 1'- |
| A-8.302                               | Level 2 Area Overlay                          | 1/8" =  | 1'-0", 1'      | = | 1'- |
| A-8.303                               | Level 3 Area Overlay                          | 1/8" =  | 1'-0", 1'      | = | 1'- |
|                                       | Level 4-20 (Typ.) Area Overlay                | 1/8" =  | 1'-0", 1'      | = | 1'- |
| A-8.304                               | Level 4-20 (TVD.) Area Overlav                | 1/0 -   | <b>-</b> U . ! | _ |     |