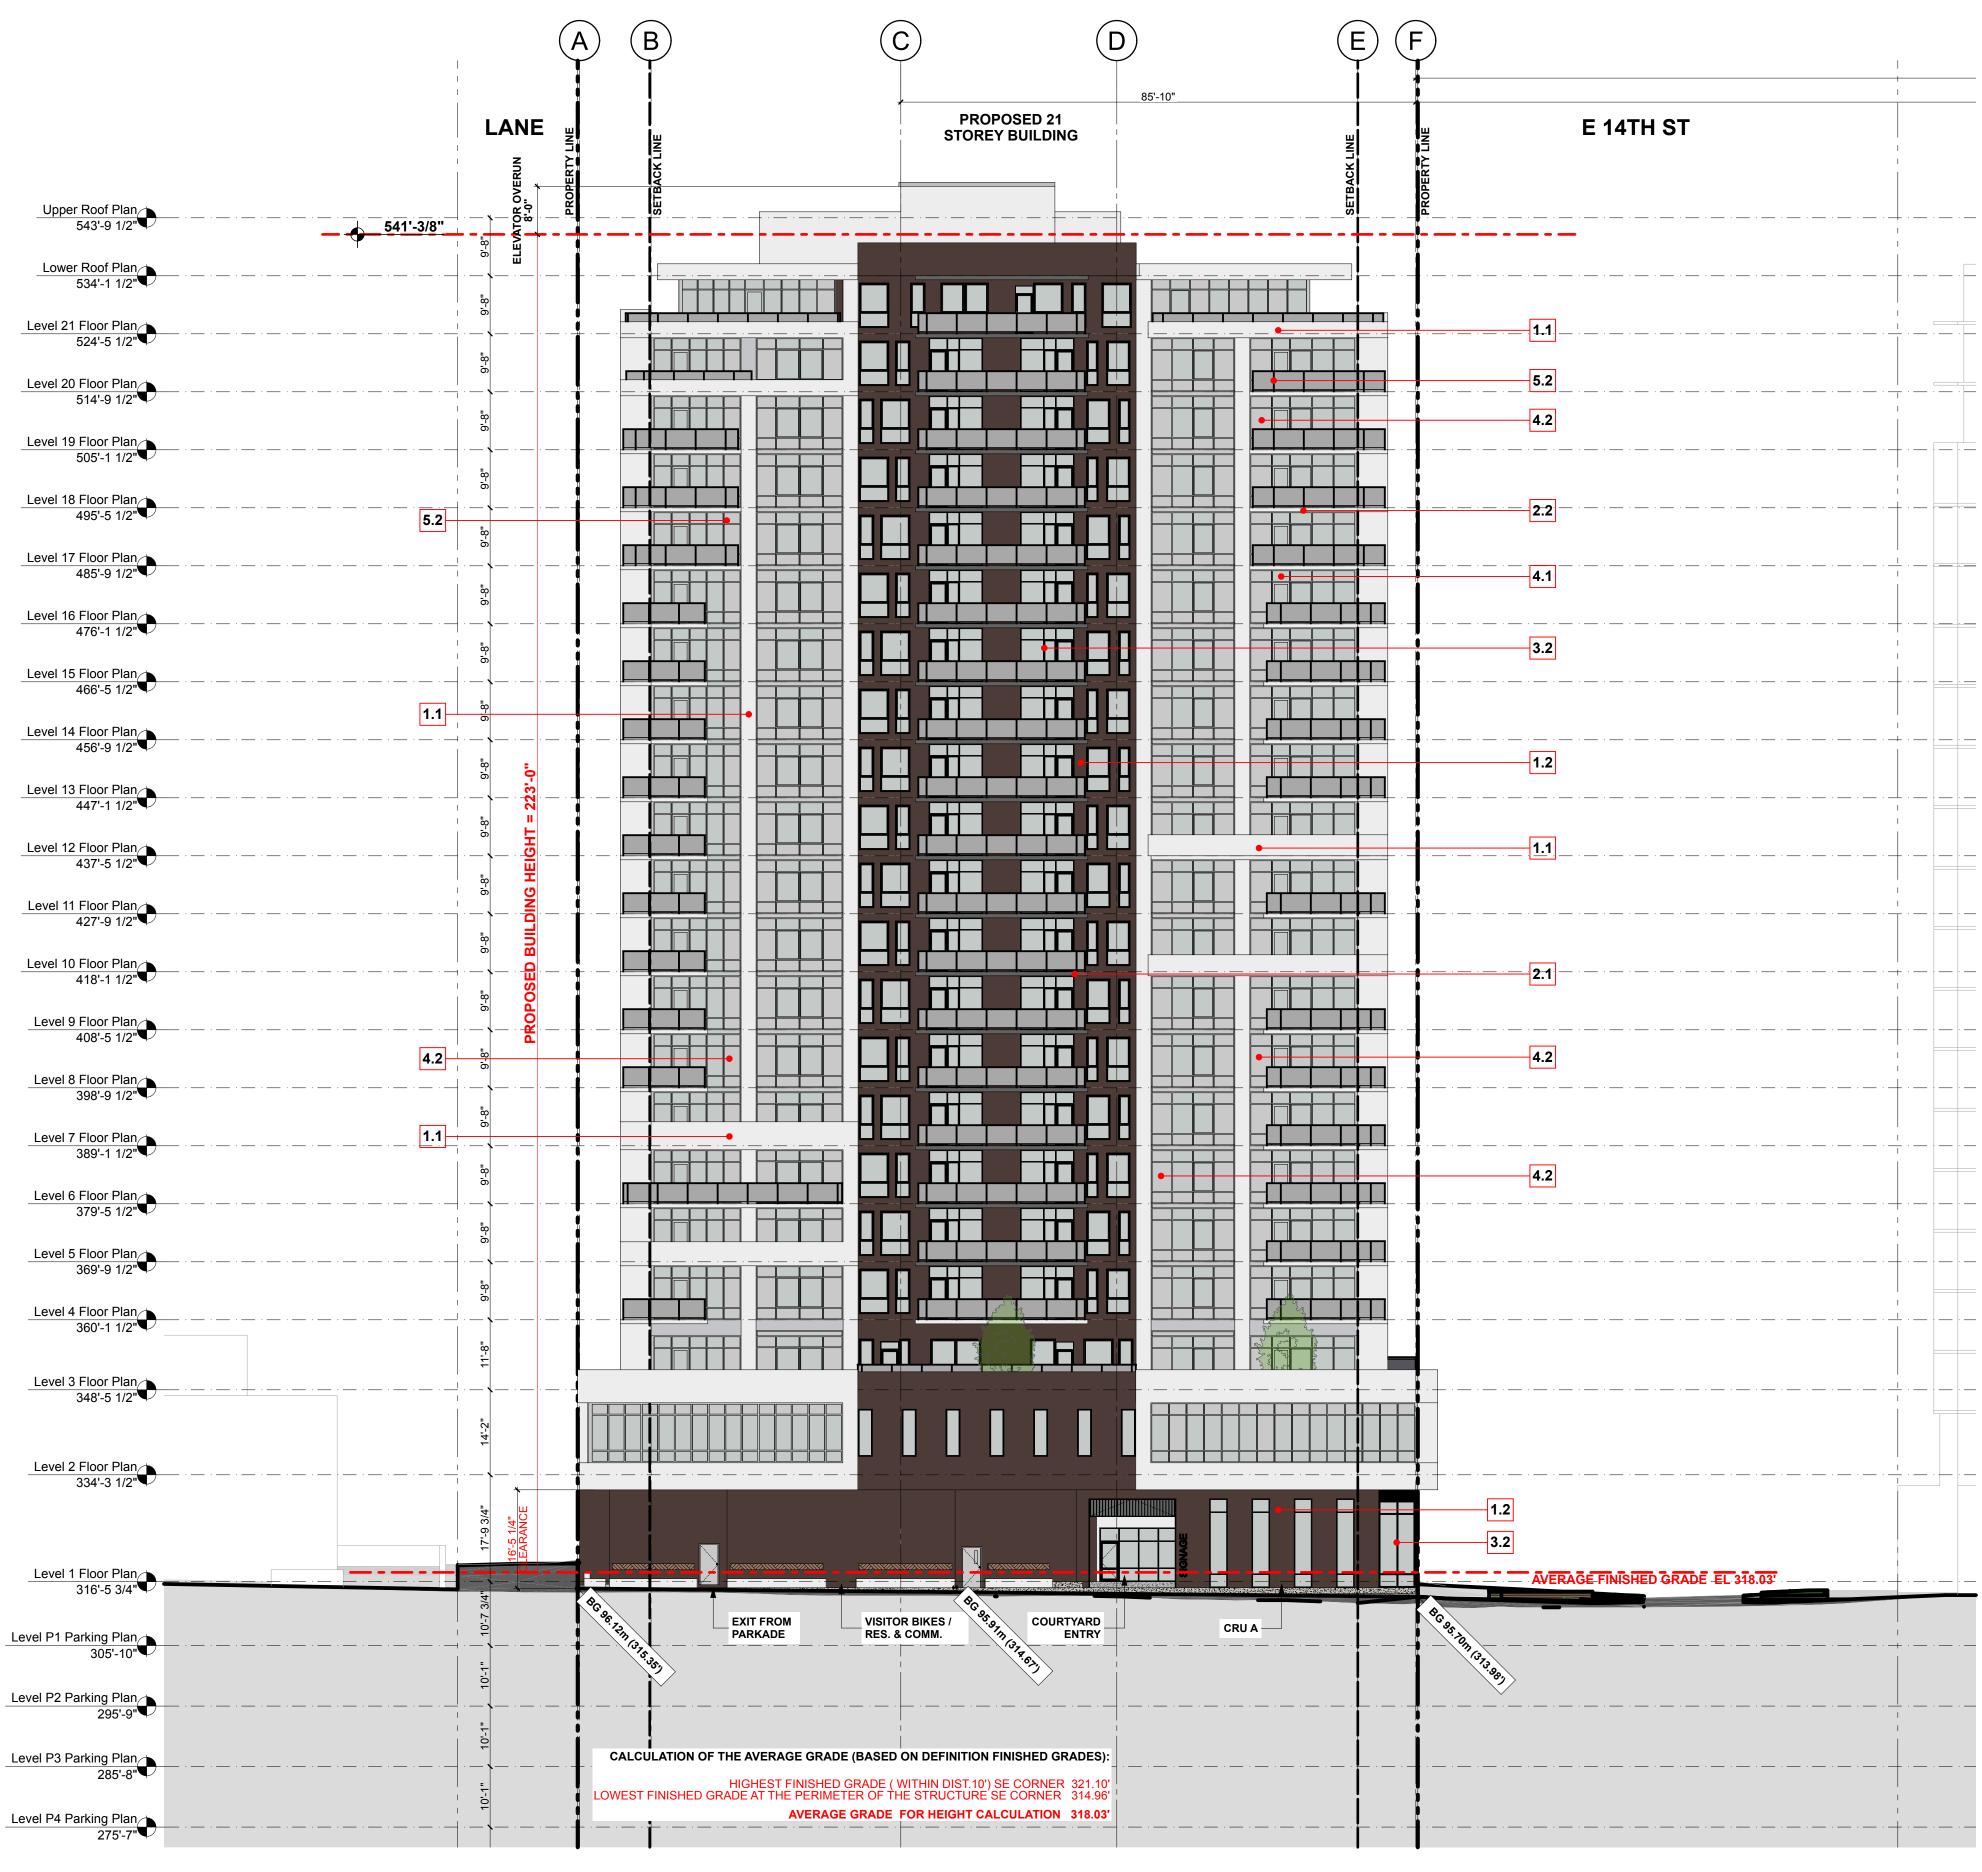

### **Architectural Drawing Index**

| A-0.000 Cover                         |                                               |         |                |   |     |
|---------------------------------------|-----------------------------------------------|---------|----------------|---|-----|
| A-0.000                               | Cover                                         |         |                |   |     |
| A-0.101                               | Data                                          |         |                |   |     |
| A-0.310                               | Context - Site Location                       | ,       |                |   |     |
| A-0.311                               | Context - Site Plan                           |         |                |   |     |
| A-0.320                               | Context - Aerial Perspective                  |         |                |   |     |
| A-0.330                               | Site Context - Street View Photos             |         |                |   |     |
| A-0.340                               | Concept Images                                |         |                |   |     |
| A-0.401                               | Perspectives                                  | 1:1.68  |                |   |     |
| A-0.402                               | Perspectives                                  | 1:1.68  |                |   |     |
| A-0.402<br>A-0.403                    | Perspectives                                  | 1:1.68  |                |   |     |
| A-0.403<br>A-0.404                    |                                               | 1:1.68  |                |   |     |
| A-0.404<br>A-0.405                    | Perspectives                                  | 1:1.68  |                |   |     |
| A-0.405                               | Perspectives                                  | 1.1.00  |                |   |     |
| A-1.000 Site                          |                                               |         |                |   |     |
| A-1.001                               | Survey                                        |         |                |   |     |
| A-1.002                               | Site Plan                                     | 1/8" =  | 1'-0"          |   |     |
| A-1.003                               | Grading Plan                                  |         |                |   |     |
| A-1.004                               | Fire Access Plan                              | 3/32" = | 1'-0"          |   |     |
| A-1.005                               | Vehicular Access and Movement Diagrams        |         |                |   |     |
| N-2 000 Plans                         |                                               |         |                |   |     |
| <b>A-2.000 Plans</b><br>A-2.001       | Level P5 Floor Plan                           | 1/8" =  | 1'-0"          |   |     |
| A-2.001<br>A-2.002                    | Level P4 Floor Plan                           | 1/8" =  | 1'-0"          |   |     |
| A-2.002<br>A-2.003                    | Level P4 Floor Plan                           | 1/8" =  | 1'-0"          |   |     |
|                                       |                                               |         |                |   |     |
| A-2.004                               | Level P2 Floor Plan                           | 1/8" =  | 1'-0"          |   |     |
| A-2.005                               | Level P1 Floor Plan                           | 1/8" =  | 1'-0"          |   |     |
| A-2.101                               | Level 1 Floor Plan                            | 1/8" =  | 1'-0"          |   |     |
| A-2.201                               | Level 2 Floor Plan                            | 1/8" =  | 1'-0"          |   |     |
| A-2.301                               | Level 3 Floor Plan                            | 1/8" =  | 1'-0"          |   |     |
| A-2.401                               | Level 4 to 8 Floor Plan (Typ.)                | 1/8" =  | 1'-0"          |   |     |
| A-2.501                               | Level 9 to 20 Floor Plan (Typ.)               | 1/8" =  | 1'-0"          |   |     |
| A-2.601                               | Level 21 Floor Plan                           | 1/8" =  | 1'-0"          |   |     |
| A-2.701                               | Lower Roof Plan                               |         |                |   |     |
| A-3.000 Unit Plans                    |                                               |         |                |   |     |
| A-3.001                               | Unit Plans                                    |         |                |   |     |
| A-3.002                               | Unit Plans                                    |         |                |   |     |
| A-3.003                               | Unit Plans                                    |         |                |   |     |
| A-3.004                               | Unit Plans                                    | 1:1.11  |                |   |     |
| , , , , , , , , , , , , , , , , , , , |                                               |         |                |   |     |
| A-4.000 Elevations                    |                                               |         |                |   |     |
| A-4.001                               | North & East Street Elevation                 | 1/32" = | 1'-0"          |   |     |
| A-4.002                               | South & West Street Elevation                 | 1/32" = | 1'-0"          |   |     |
| A-4.100                               | North Elevation                               | 1/16" = | 1'-0"          |   |     |
| A-4.200                               | East Elevation                                | 1/16" = | 1'-0"          |   |     |
| A-4.300                               | South Elevation                               | 1/16" = | 1'-0"          |   |     |
| A-4.400                               | West Elevation                                | 1/16" = | 1'-0"          |   |     |
| A-5.000 Sections                      |                                               |         |                |   |     |
| A-5.100                               | Building Sections                             | 1/16" = | 1'-0"          |   |     |
| A-5.101                               | Building Sections                             | 1/16" = | 1'-0"          |   |     |
|                                       |                                               |         |                |   |     |
| A-8.000 Supplemental                  |                                               |         |                |   |     |
| A-8.101                               | Shadow Study                                  |         |                |   |     |
| A-8.102                               | Shadow Study                                  |         |                |   |     |
| A-8.200                               | Site Study 130-134 E 14th St - Data           |         |                |   |     |
| A-8.201                               | Site Study 130-134 E 14th St - Level 1        | 1/8" =  | 1'-0"          |   |     |
| A-8.202                               | Site Study 130-134 E 14th St - Level 2        | 1/8" =  | 1'-0"          |   |     |
| A-8.203                               | Site Study 130-134 E 14th St - Level 3 & 4 (T | 1/8" =  | 1'-0"          |   |     |
| A-8.301                               | Level 1 Area Overlay                          | 1/8" =  | 1'-0", 1'      | = | 1'- |
| A-8.302                               | Level 2 Area Overlay                          | 1/8" =  | 1'-0", 1'      | = | 1'- |
| A-8.303                               | Level 3 Area Overlay                          | 1/8" =  | 1'-0", 1'      | = | 1'- |
|                                       | Level 4-20 (Typ.) Area Overlay                | 1/8" =  | 1'-0", 1'      | = | 1'- |
| A-8.304                               | Level 4-20 (TVD.) Area Overlav                | 1/0 -   | <b>-</b> U . ! | _ |     |