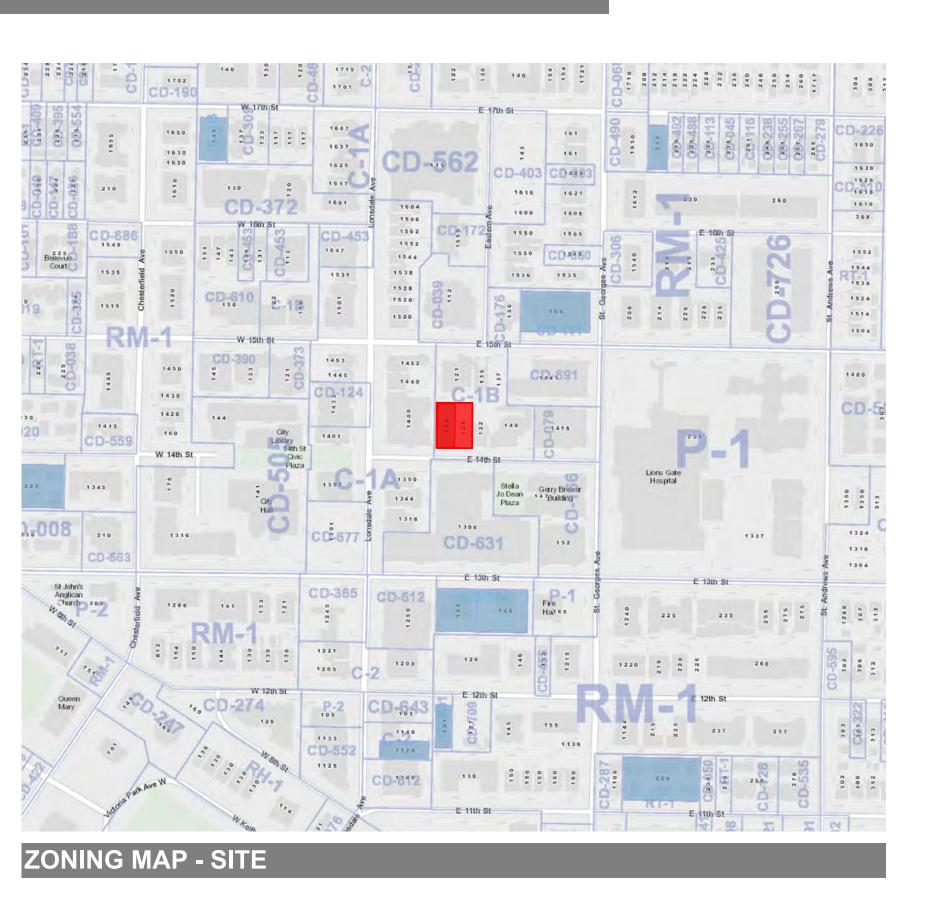

## East 14th Street

Civic Address: 120-128 East 14th Street, North Vancouver, BC

East 14th Street

120-128 East 14th Street North Vancouver, BC