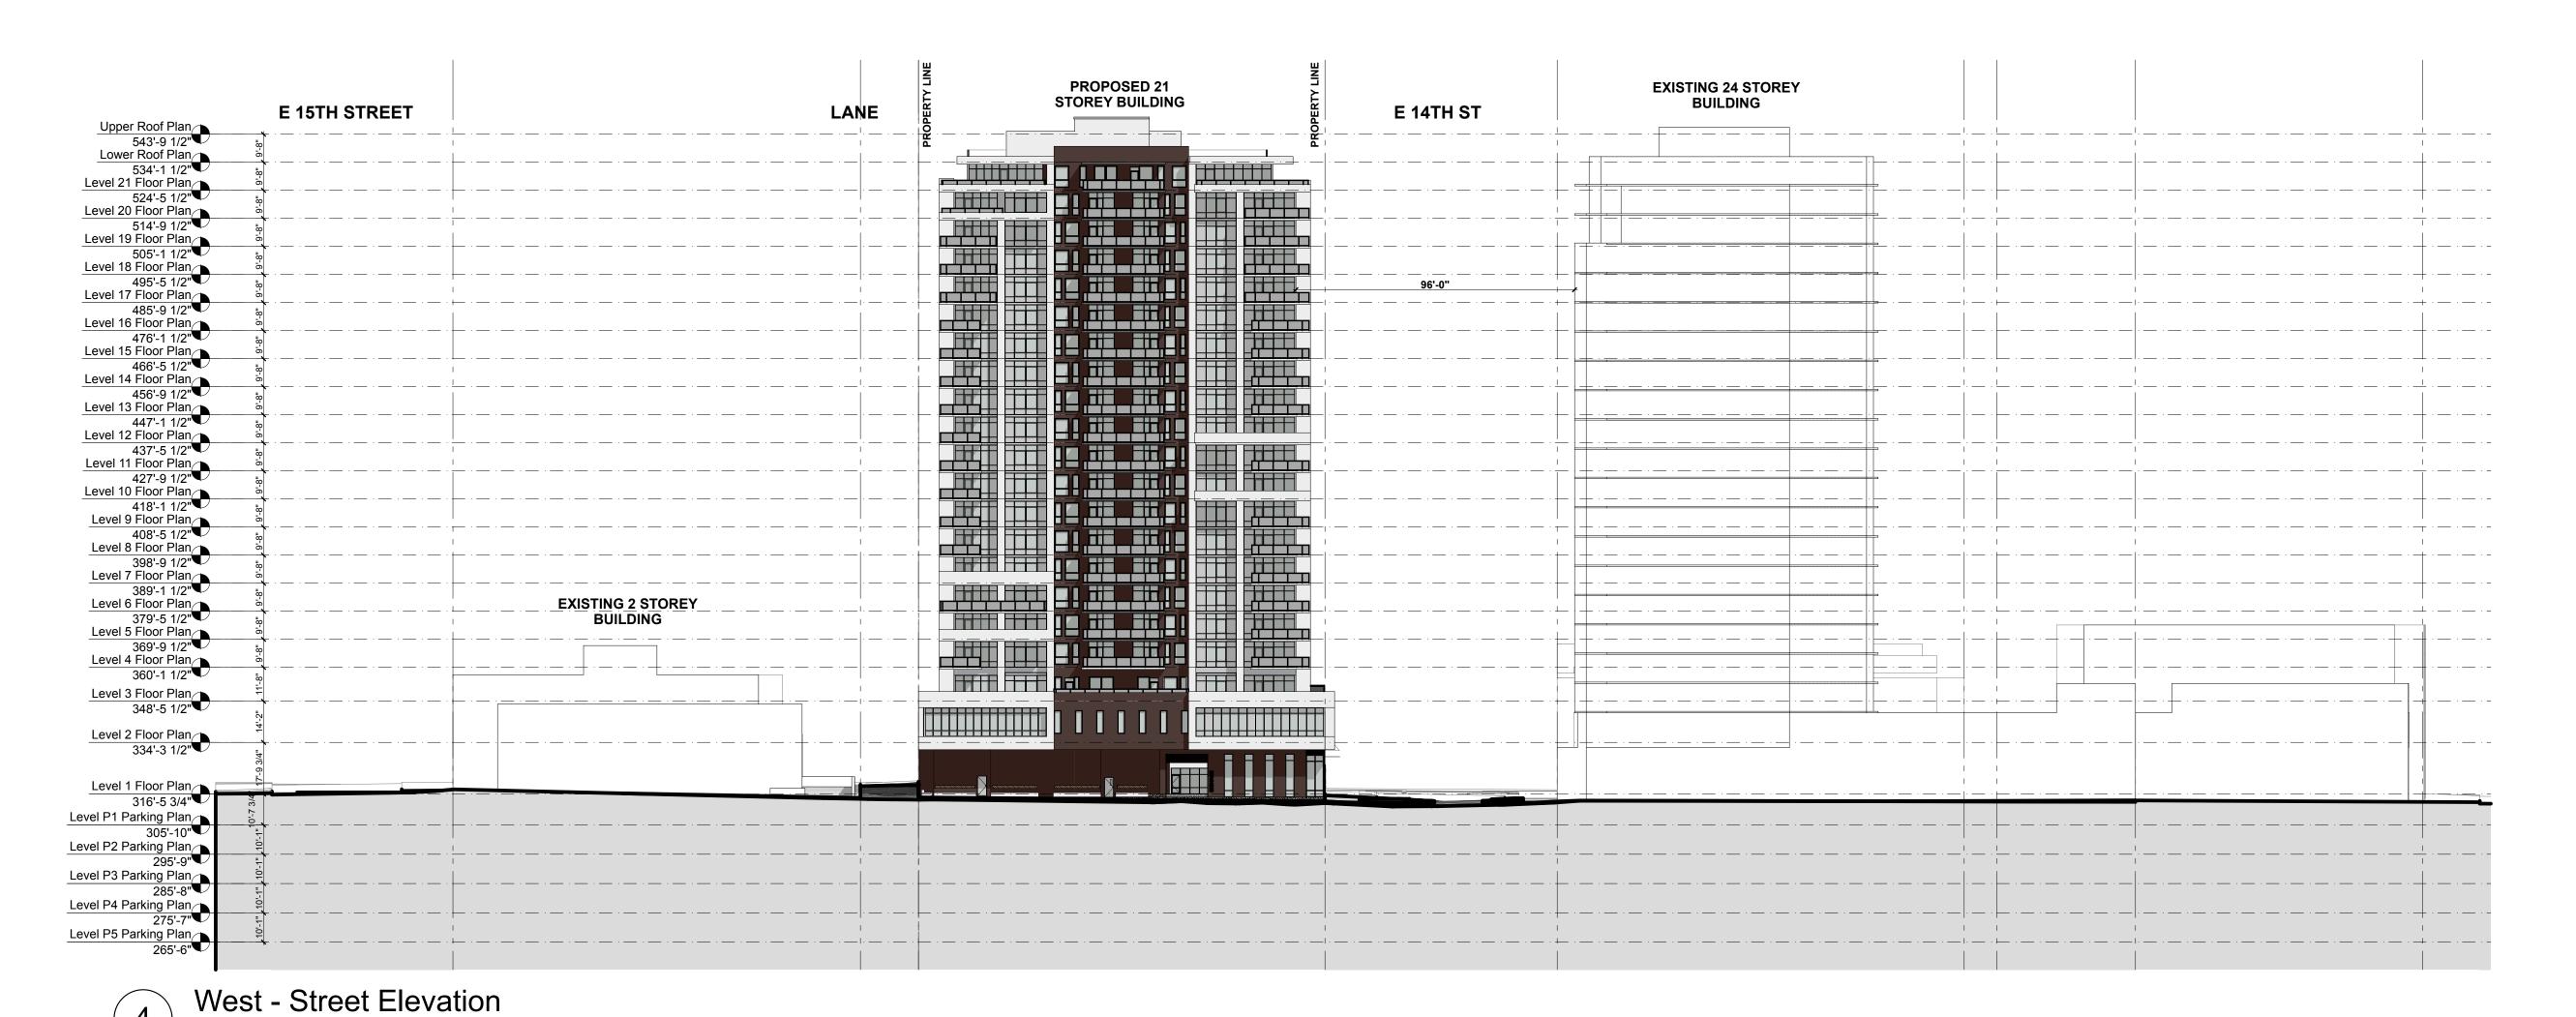

### **Architectural Drawing Index**

| A-0.000 Cover                         |                                               |         |                |   |     |
|---------------------------------------|-----------------------------------------------|---------|----------------|---|-----|
| A-0.000                               | Cover                                         |         |                |   |     |
| A-0.101                               | Data                                          |         |                |   |     |
| A-0.310                               | Context - Site Location                       | ,       |                |   |     |
| A-0.311                               | Context - Site Plan                           |         |                |   |     |
| A-0.320                               | Context - Aerial Perspective                  |         |                |   |     |
| A-0.330                               | Site Context - Street View Photos             |         |                |   |     |
| A-0.340                               | Concept Images                                |         |                |   |     |
| A-0.401                               | Perspectives                                  | 1:1.68  |                |   |     |
| A-0.402                               | Perspectives                                  | 1:1.68  |                |   |     |
| A-0.402<br>A-0.403                    | Perspectives                                  | 1:1.68  |                |   |     |
| A-0.403<br>A-0.404                    |                                               | 1:1.68  |                |   |     |
| A-0.404<br>A-0.405                    | Perspectives                                  | 1:1.68  |                |   |     |
| A-0.405                               | Perspectives                                  | 1.1.00  |                |   |     |
| A-1.000 Site                          |                                               |         |                |   |     |
| A-1.001                               | Survey                                        |         |                |   |     |
| A-1.002                               | Site Plan                                     | 1/8" =  | 1'-0"          |   |     |
| A-1.003                               | Grading Plan                                  |         |                |   |     |
| A-1.004                               | Fire Access Plan                              | 3/32" = | 1'-0"          |   |     |
| A-1.005                               | Vehicular Access and Movement Diagrams        |         |                |   |     |
| N-2 000 Plans                         |                                               |         |                |   |     |
| <b>A-2.000 Plans</b><br>A-2.001       | Level P5 Floor Plan                           | 1/8" =  | 1'-0"          |   |     |
| A-2.001<br>A-2.002                    | Level P4 Floor Plan                           | 1/8" =  | 1'-0"          |   |     |
| A-2.002<br>A-2.003                    | Level P4 Floor Plan                           | 1/8" =  | 1'-0"          |   |     |
|                                       |                                               |         |                |   |     |
| A-2.004                               | Level P2 Floor Plan                           | 1/8" =  | 1'-0"          |   |     |
| A-2.005                               | Level P1 Floor Plan                           | 1/8" =  | 1'-0"          |   |     |
| A-2.101                               | Level 1 Floor Plan                            | 1/8" =  | 1'-0"          |   |     |
| A-2.201                               | Level 2 Floor Plan                            | 1/8" =  | 1'-0"          |   |     |
| A-2.301                               | Level 3 Floor Plan                            | 1/8" =  | 1'-0"          |   |     |
| A-2.401                               | Level 4 to 8 Floor Plan (Typ.)                | 1/8" =  | 1'-0"          |   |     |
| A-2.501                               | Level 9 to 20 Floor Plan (Typ.)               | 1/8" =  | 1'-0"          |   |     |
| A-2.601                               | Level 21 Floor Plan                           | 1/8" =  | 1'-0"          |   |     |
| A-2.701                               | Lower Roof Plan                               |         |                |   |     |
| A-3.000 Unit Plans                    |                                               |         |                |   |     |
| A-3.001                               | Unit Plans                                    |         |                |   |     |
| A-3.002                               | Unit Plans                                    |         |                |   |     |
| A-3.003                               | Unit Plans                                    |         |                |   |     |
| A-3.004                               | Unit Plans                                    | 1:1.11  |                |   |     |
| , , , , , , , , , , , , , , , , , , , |                                               |         |                |   |     |
| A-4.000 Elevations                    |                                               |         |                |   |     |
| A-4.001                               | North & East Street Elevation                 | 1/32" = | 1'-0"          |   |     |
| A-4.002                               | South & West Street Elevation                 | 1/32" = | 1'-0"          |   |     |
| A-4.100                               | North Elevation                               | 1/16" = | 1'-0"          |   |     |
| A-4.200                               | East Elevation                                | 1/16" = | 1'-0"          |   |     |
| A-4.300                               | South Elevation                               | 1/16" = | 1'-0"          |   |     |
| A-4.400                               | West Elevation                                | 1/16" = | 1'-0"          |   |     |
| A-5.000 Sections                      |                                               |         |                |   |     |
| A-5.100                               | Building Sections                             | 1/16" = | 1'-0"          |   |     |
| A-5.101                               | Building Sections                             | 1/16" = | 1'-0"          |   |     |
|                                       |                                               |         |                |   |     |
| A-8.000 Supplemental                  |                                               |         |                |   |     |
| A-8.101                               | Shadow Study                                  |         |                |   |     |
| A-8.102                               | Shadow Study                                  |         |                |   |     |
| A-8.200                               | Site Study 130-134 E 14th St - Data           |         |                |   |     |
| A-8.201                               | Site Study 130-134 E 14th St - Level 1        | 1/8" =  | 1'-0"          |   |     |
| A-8.202                               | Site Study 130-134 E 14th St - Level 2        | 1/8" =  | 1'-0"          |   |     |
| A-8.203                               | Site Study 130-134 E 14th St - Level 3 & 4 (T | 1/8" =  | 1'-0"          |   |     |
| A-8.301                               | Level 1 Area Overlay                          | 1/8" =  | 1'-0", 1'      | = | 1'- |
| A-8.302                               | Level 2 Area Overlay                          | 1/8" =  | 1'-0", 1'      | = | 1'- |
| A-8.303                               | Level 3 Area Overlay                          | 1/8" =  | 1'-0", 1'      | = | 1'- |
|                                       | Level 4-20 (Typ.) Area Overlay                | 1/8" =  | 1'-0", 1'      | = | 1'- |
| A-8.304                               | Level 4-20 (TVD.) Area Overlav                | 1/0 -   | <b>-</b> U . ! | _ |     |