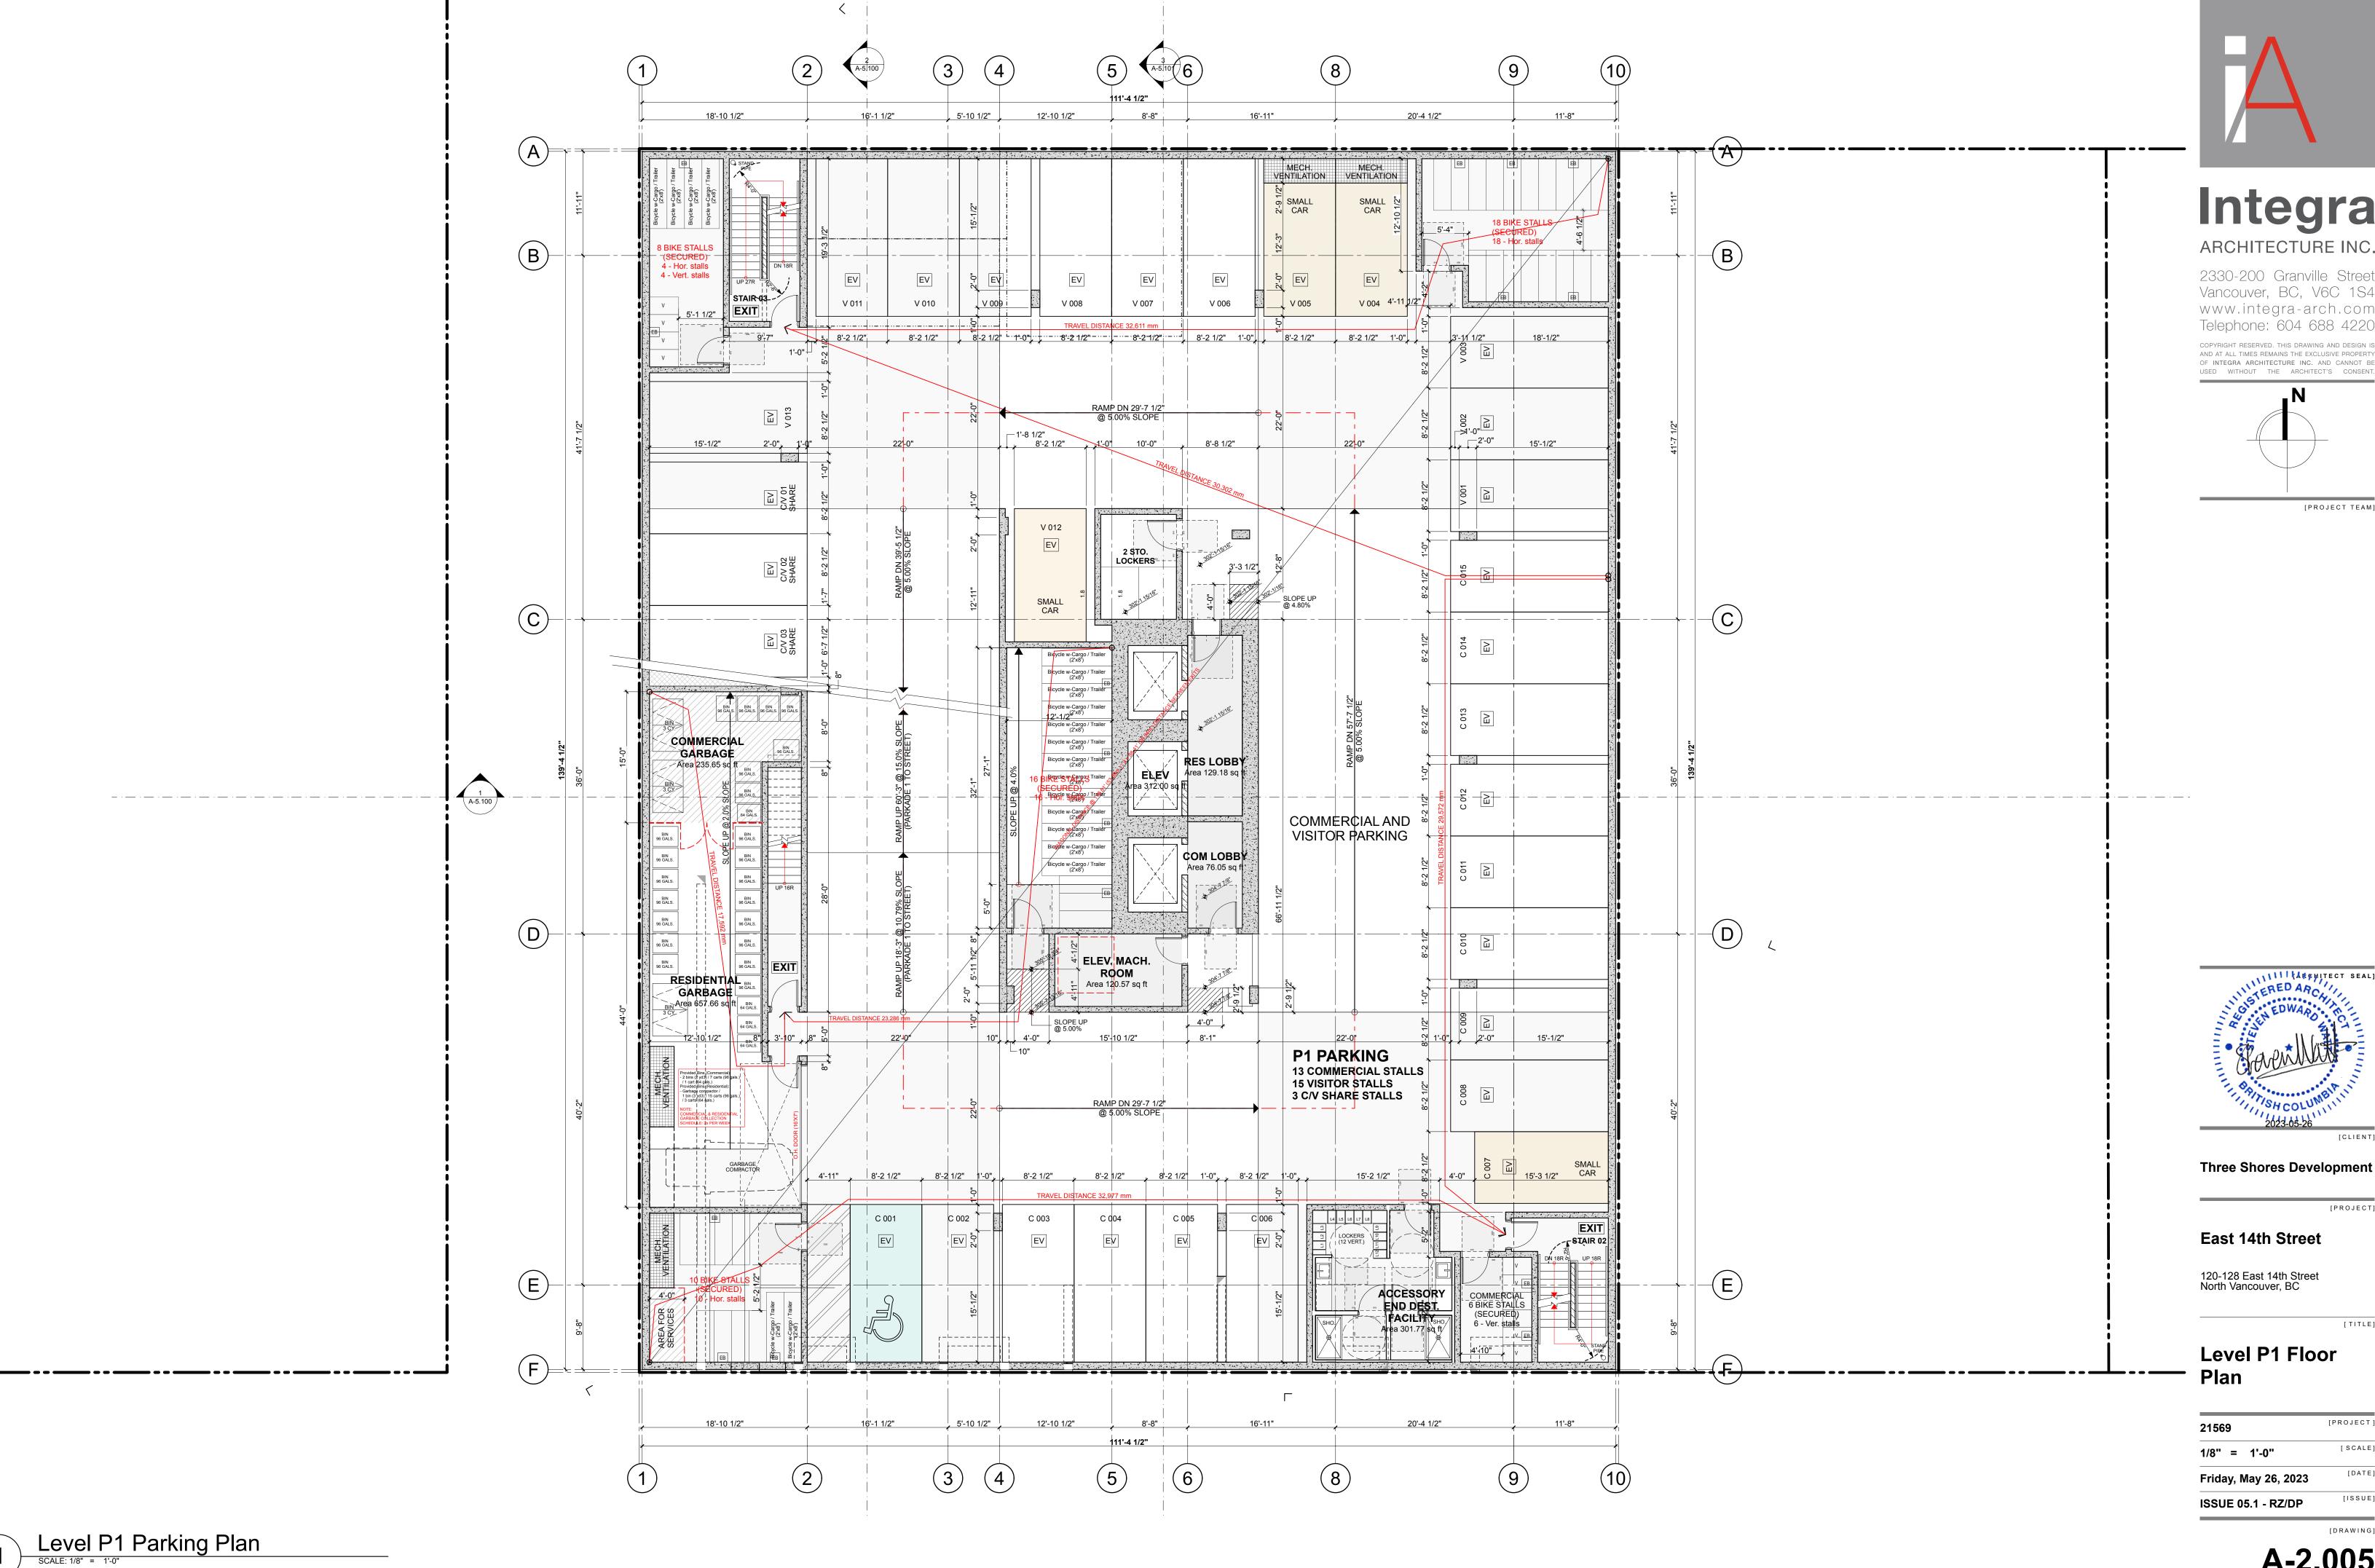

### **Architectural Drawing Index**

| A-0.000 Cover                         |                                               |         |                |   |     |
|---------------------------------------|-----------------------------------------------|---------|----------------|---|-----|
| A-0.000                               | Cover                                         |         |                |   |     |
| A-0.101                               | Data                                          |         |                |   |     |
| A-0.310                               | Context - Site Location                       | ,       |                |   |     |
| A-0.311                               | Context - Site Plan                           |         |                |   |     |
| A-0.320                               | Context - Aerial Perspective                  |         |                |   |     |
| A-0.330                               | Site Context - Street View Photos             |         |                |   |     |
| A-0.340                               | Concept Images                                |         |                |   |     |
| A-0.401                               | Perspectives                                  | 1:1.68  |                |   |     |
| A-0.402                               | Perspectives                                  | 1:1.68  |                |   |     |
| A-0.402<br>A-0.403                    | Perspectives                                  | 1:1.68  |                |   |     |
| A-0.403<br>A-0.404                    |                                               | 1:1.68  |                |   |     |
| A-0.404<br>A-0.405                    | Perspectives                                  | 1:1.68  |                |   |     |
| A-0.405                               | Perspectives                                  | 1.1.00  |                |   |     |
| A-1.000 Site                          |                                               |         |                |   |     |
| A-1.001                               | Survey                                        |         |                |   |     |
| A-1.002                               | Site Plan                                     | 1/8" =  | 1'-0"          |   |     |
| A-1.003                               | Grading Plan                                  |         |                |   |     |
| A-1.004                               | Fire Access Plan                              | 3/32" = | 1'-0"          |   |     |
| A-1.005                               | Vehicular Access and Movement Diagrams        |         |                |   |     |
| N-2 000 Plans                         |                                               |         |                |   |     |
| <b>A-2.000 Plans</b><br>A-2.001       | Level P5 Floor Plan                           | 1/8" =  | 1'-0"          |   |     |
| A-2.001<br>A-2.002                    | Level P4 Floor Plan                           | 1/8" =  | 1'-0"          |   |     |
| A-2.002<br>A-2.003                    | Level P4 Floor Plan                           | 1/8" =  | 1'-0"          |   |     |
|                                       |                                               |         |                |   |     |
| A-2.004                               | Level P2 Floor Plan                           | 1/8" =  | 1'-0"          |   |     |
| A-2.005                               | Level P1 Floor Plan                           | 1/8" =  | 1'-0"          |   |     |
| A-2.101                               | Level 1 Floor Plan                            | 1/8" =  | 1'-0"          |   |     |
| A-2.201                               | Level 2 Floor Plan                            | 1/8" =  | 1'-0"          |   |     |
| A-2.301                               | Level 3 Floor Plan                            | 1/8" =  | 1'-0"          |   |     |
| A-2.401                               | Level 4 to 8 Floor Plan (Typ.)                | 1/8" =  | 1'-0"          |   |     |
| A-2.501                               | Level 9 to 20 Floor Plan (Typ.)               | 1/8" =  | 1'-0"          |   |     |
| A-2.601                               | Level 21 Floor Plan                           | 1/8" =  | 1'-0"          |   |     |
| A-2.701                               | Lower Roof Plan                               |         |                |   |     |
| A-3.000 Unit Plans                    |                                               |         |                |   |     |
| A-3.001                               | Unit Plans                                    |         |                |   |     |
| A-3.002                               | Unit Plans                                    |         |                |   |     |
| A-3.003                               | Unit Plans                                    |         |                |   |     |
| A-3.004                               | Unit Plans                                    | 1:1.11  |                |   |     |
| , , , , , , , , , , , , , , , , , , , |                                               |         |                |   |     |
| A-4.000 Elevations                    |                                               |         |                |   |     |
| A-4.001                               | North & East Street Elevation                 | 1/32" = | 1'-0"          |   |     |
| A-4.002                               | South & West Street Elevation                 | 1/32" = | 1'-0"          |   |     |
| A-4.100                               | North Elevation                               | 1/16" = | 1'-0"          |   |     |
| A-4.200                               | East Elevation                                | 1/16" = | 1'-0"          |   |     |
| A-4.300                               | South Elevation                               | 1/16" = | 1'-0"          |   |     |
| A-4.400                               | West Elevation                                | 1/16" = | 1'-0"          |   |     |
| A-5.000 Sections                      |                                               |         |                |   |     |
| A-5.100                               | Building Sections                             | 1/16" = | 1'-0"          |   |     |
| A-5.101                               | Building Sections                             | 1/16" = | 1'-0"          |   |     |
|                                       |                                               |         |                |   |     |
| A-8.000 Supplemental                  |                                               |         |                |   |     |
| A-8.101                               | Shadow Study                                  |         |                |   |     |
| A-8.102                               | Shadow Study                                  |         |                |   |     |
| A-8.200                               | Site Study 130-134 E 14th St - Data           |         |                |   |     |
| A-8.201                               | Site Study 130-134 E 14th St - Level 1        | 1/8" =  | 1'-0"          |   |     |
| A-8.202                               | Site Study 130-134 E 14th St - Level 2        | 1/8" =  | 1'-0"          |   |     |
| A-8.203                               | Site Study 130-134 E 14th St - Level 3 & 4 (T | 1/8" =  | 1'-0"          |   |     |
| A-8.301                               | Level 1 Area Overlay                          | 1/8" =  | 1'-0", 1'      | = | 1'- |
| A-8.302                               | Level 2 Area Overlay                          | 1/8" =  | 1'-0", 1'      | = | 1'- |
| A-8.303                               | Level 3 Area Overlay                          | 1/8" =  | 1'-0", 1'      | = | 1'- |
|                                       | Level 4-20 (Typ.) Area Overlay                | 1/8" =  | 1'-0", 1'      | = | 1'- |
| A-8.304                               | Level 4-20 (TVD.) Area Overlav                | 1/0 -   | <b>-</b> U . ! | _ |     |