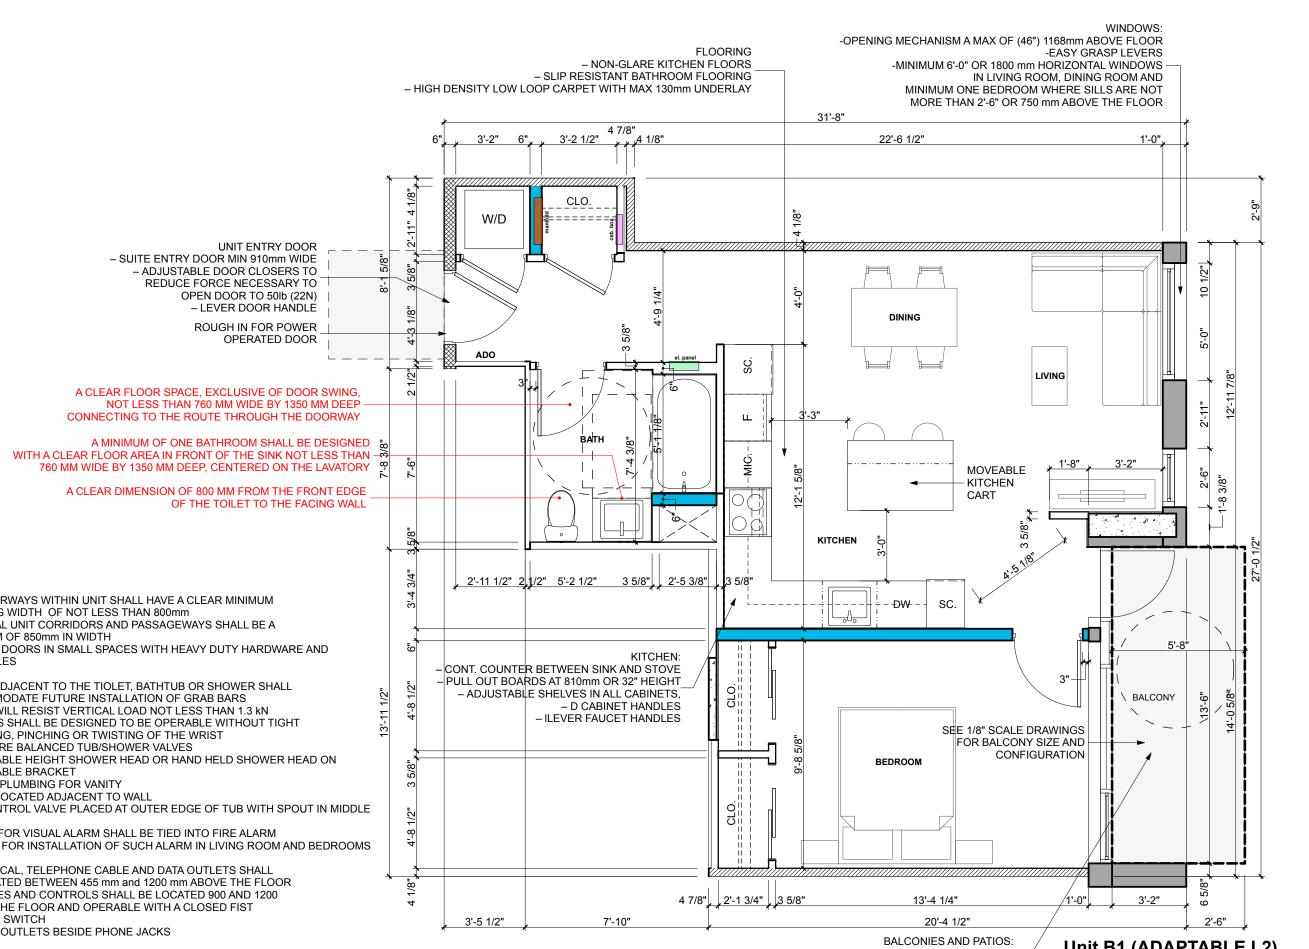

### **Architectural Drawing Index**

| A-0.000 Cover                         |                                               |         |                |   |     |
|---------------------------------------|-----------------------------------------------|---------|----------------|---|-----|
| A-0.000                               | Cover                                         |         |                |   |     |
| A-0.101                               | Data                                          |         |                |   |     |
| A-0.310                               | Context - Site Location                       | ,       |                |   |     |
| A-0.311                               | Context - Site Plan                           |         |                |   |     |
| A-0.320                               | Context - Aerial Perspective                  |         |                |   |     |
| A-0.330                               | Site Context - Street View Photos             |         |                |   |     |
| A-0.340                               | Concept Images                                |         |                |   |     |
| A-0.401                               | Perspectives                                  | 1:1.68  |                |   |     |
| A-0.402                               | Perspectives                                  | 1:1.68  |                |   |     |
| A-0.402<br>A-0.403                    | Perspectives                                  | 1:1.68  |                |   |     |
| A-0.403<br>A-0.404                    |                                               | 1:1.68  |                |   |     |
| A-0.404<br>A-0.405                    | Perspectives                                  | 1:1.68  |                |   |     |
| A-0.405                               | Perspectives                                  | 1.1.00  |                |   |     |
| A-1.000 Site                          |                                               |         |                |   |     |
| A-1.001                               | Survey                                        |         |                |   |     |
| A-1.002                               | Site Plan                                     | 1/8" =  | 1'-0"          |   |     |
| A-1.003                               | Grading Plan                                  |         |                |   |     |
| A-1.004                               | Fire Access Plan                              | 3/32" = | 1'-0"          |   |     |
| A-1.005                               | Vehicular Access and Movement Diagrams        |         |                |   |     |
| N-2 000 Plans                         |                                               |         |                |   |     |
| <b>A-2.000 Plans</b><br>A-2.001       | Level P5 Floor Plan                           | 1/8" =  | 1'-0"          |   |     |
| A-2.001<br>A-2.002                    | Level P4 Floor Plan                           | 1/8" =  | 1'-0"          |   |     |
| A-2.002<br>A-2.003                    | Level P4 Floor Plan                           | 1/8" =  | 1'-0"          |   |     |
|                                       |                                               |         |                |   |     |
| A-2.004                               | Level P2 Floor Plan                           | 1/8" =  | 1'-0"          |   |     |
| A-2.005                               | Level P1 Floor Plan                           | 1/8" =  | 1'-0"          |   |     |
| A-2.101                               | Level 1 Floor Plan                            | 1/8" =  | 1'-0"          |   |     |
| A-2.201                               | Level 2 Floor Plan                            | 1/8" =  | 1'-0"          |   |     |
| A-2.301                               | Level 3 Floor Plan                            | 1/8" =  | 1'-0"          |   |     |
| A-2.401                               | Level 4 to 8 Floor Plan (Typ.)                | 1/8" =  | 1'-0"          |   |     |
| A-2.501                               | Level 9 to 20 Floor Plan (Typ.)               | 1/8" =  | 1'-0"          |   |     |
| A-2.601                               | Level 21 Floor Plan                           | 1/8" =  | 1'-0"          |   |     |
| A-2.701                               | Lower Roof Plan                               |         |                |   |     |
| A-3.000 Unit Plans                    |                                               |         |                |   |     |
| A-3.001                               | Unit Plans                                    |         |                |   |     |
| A-3.002                               | Unit Plans                                    |         |                |   |     |
| A-3.003                               | Unit Plans                                    |         |                |   |     |
| A-3.004                               | Unit Plans                                    | 1:1.11  |                |   |     |
| , , , , , , , , , , , , , , , , , , , |                                               |         |                |   |     |
| A-4.000 Elevations                    |                                               |         |                |   |     |
| A-4.001                               | North & East Street Elevation                 | 1/32" = | 1'-0"          |   |     |
| A-4.002                               | South & West Street Elevation                 | 1/32" = | 1'-0"          |   |     |
| A-4.100                               | North Elevation                               | 1/16" = | 1'-0"          |   |     |
| A-4.200                               | East Elevation                                | 1/16" = | 1'-0"          |   |     |
| A-4.300                               | South Elevation                               | 1/16" = | 1'-0"          |   |     |
| A-4.400                               | West Elevation                                | 1/16" = | 1'-0"          |   |     |
| A-5.000 Sections                      |                                               |         |                |   |     |
| A-5.100                               | Building Sections                             | 1/16" = | 1'-0"          |   |     |
| A-5.101                               | Building Sections                             | 1/16" = | 1'-0"          |   |     |
|                                       |                                               |         |                |   |     |
| A-8.000 Supplemental                  |                                               |         |                |   |     |
| A-8.101                               | Shadow Study                                  |         |                |   |     |
| A-8.102                               | Shadow Study                                  |         |                |   |     |
| A-8.200                               | Site Study 130-134 E 14th St - Data           |         |                |   |     |
| A-8.201                               | Site Study 130-134 E 14th St - Level 1        | 1/8" =  | 1'-0"          |   |     |
| A-8.202                               | Site Study 130-134 E 14th St - Level 2        | 1/8" =  | 1'-0"          |   |     |
| A-8.203                               | Site Study 130-134 E 14th St - Level 3 & 4 (T | 1/8" =  | 1'-0"          |   |     |
| A-8.301                               | Level 1 Area Overlay                          | 1/8" =  | 1'-0", 1'      | = | 1'- |
| A-8.302                               | Level 2 Area Overlay                          | 1/8" =  | 1'-0", 1'      | = | 1'- |
| A-8.303                               | Level 3 Area Overlay                          | 1/8" =  | 1'-0", 1'      | = | 1'- |
|                                       | Level 4-20 (Typ.) Area Overlay                | 1/8" =  | 1'-0", 1'      | = | 1'- |
| A-8.304                               | Level 4-20 (TVD.) Area Overlav                | 1/0 -   | <b>-</b> U . ! | _ |     |