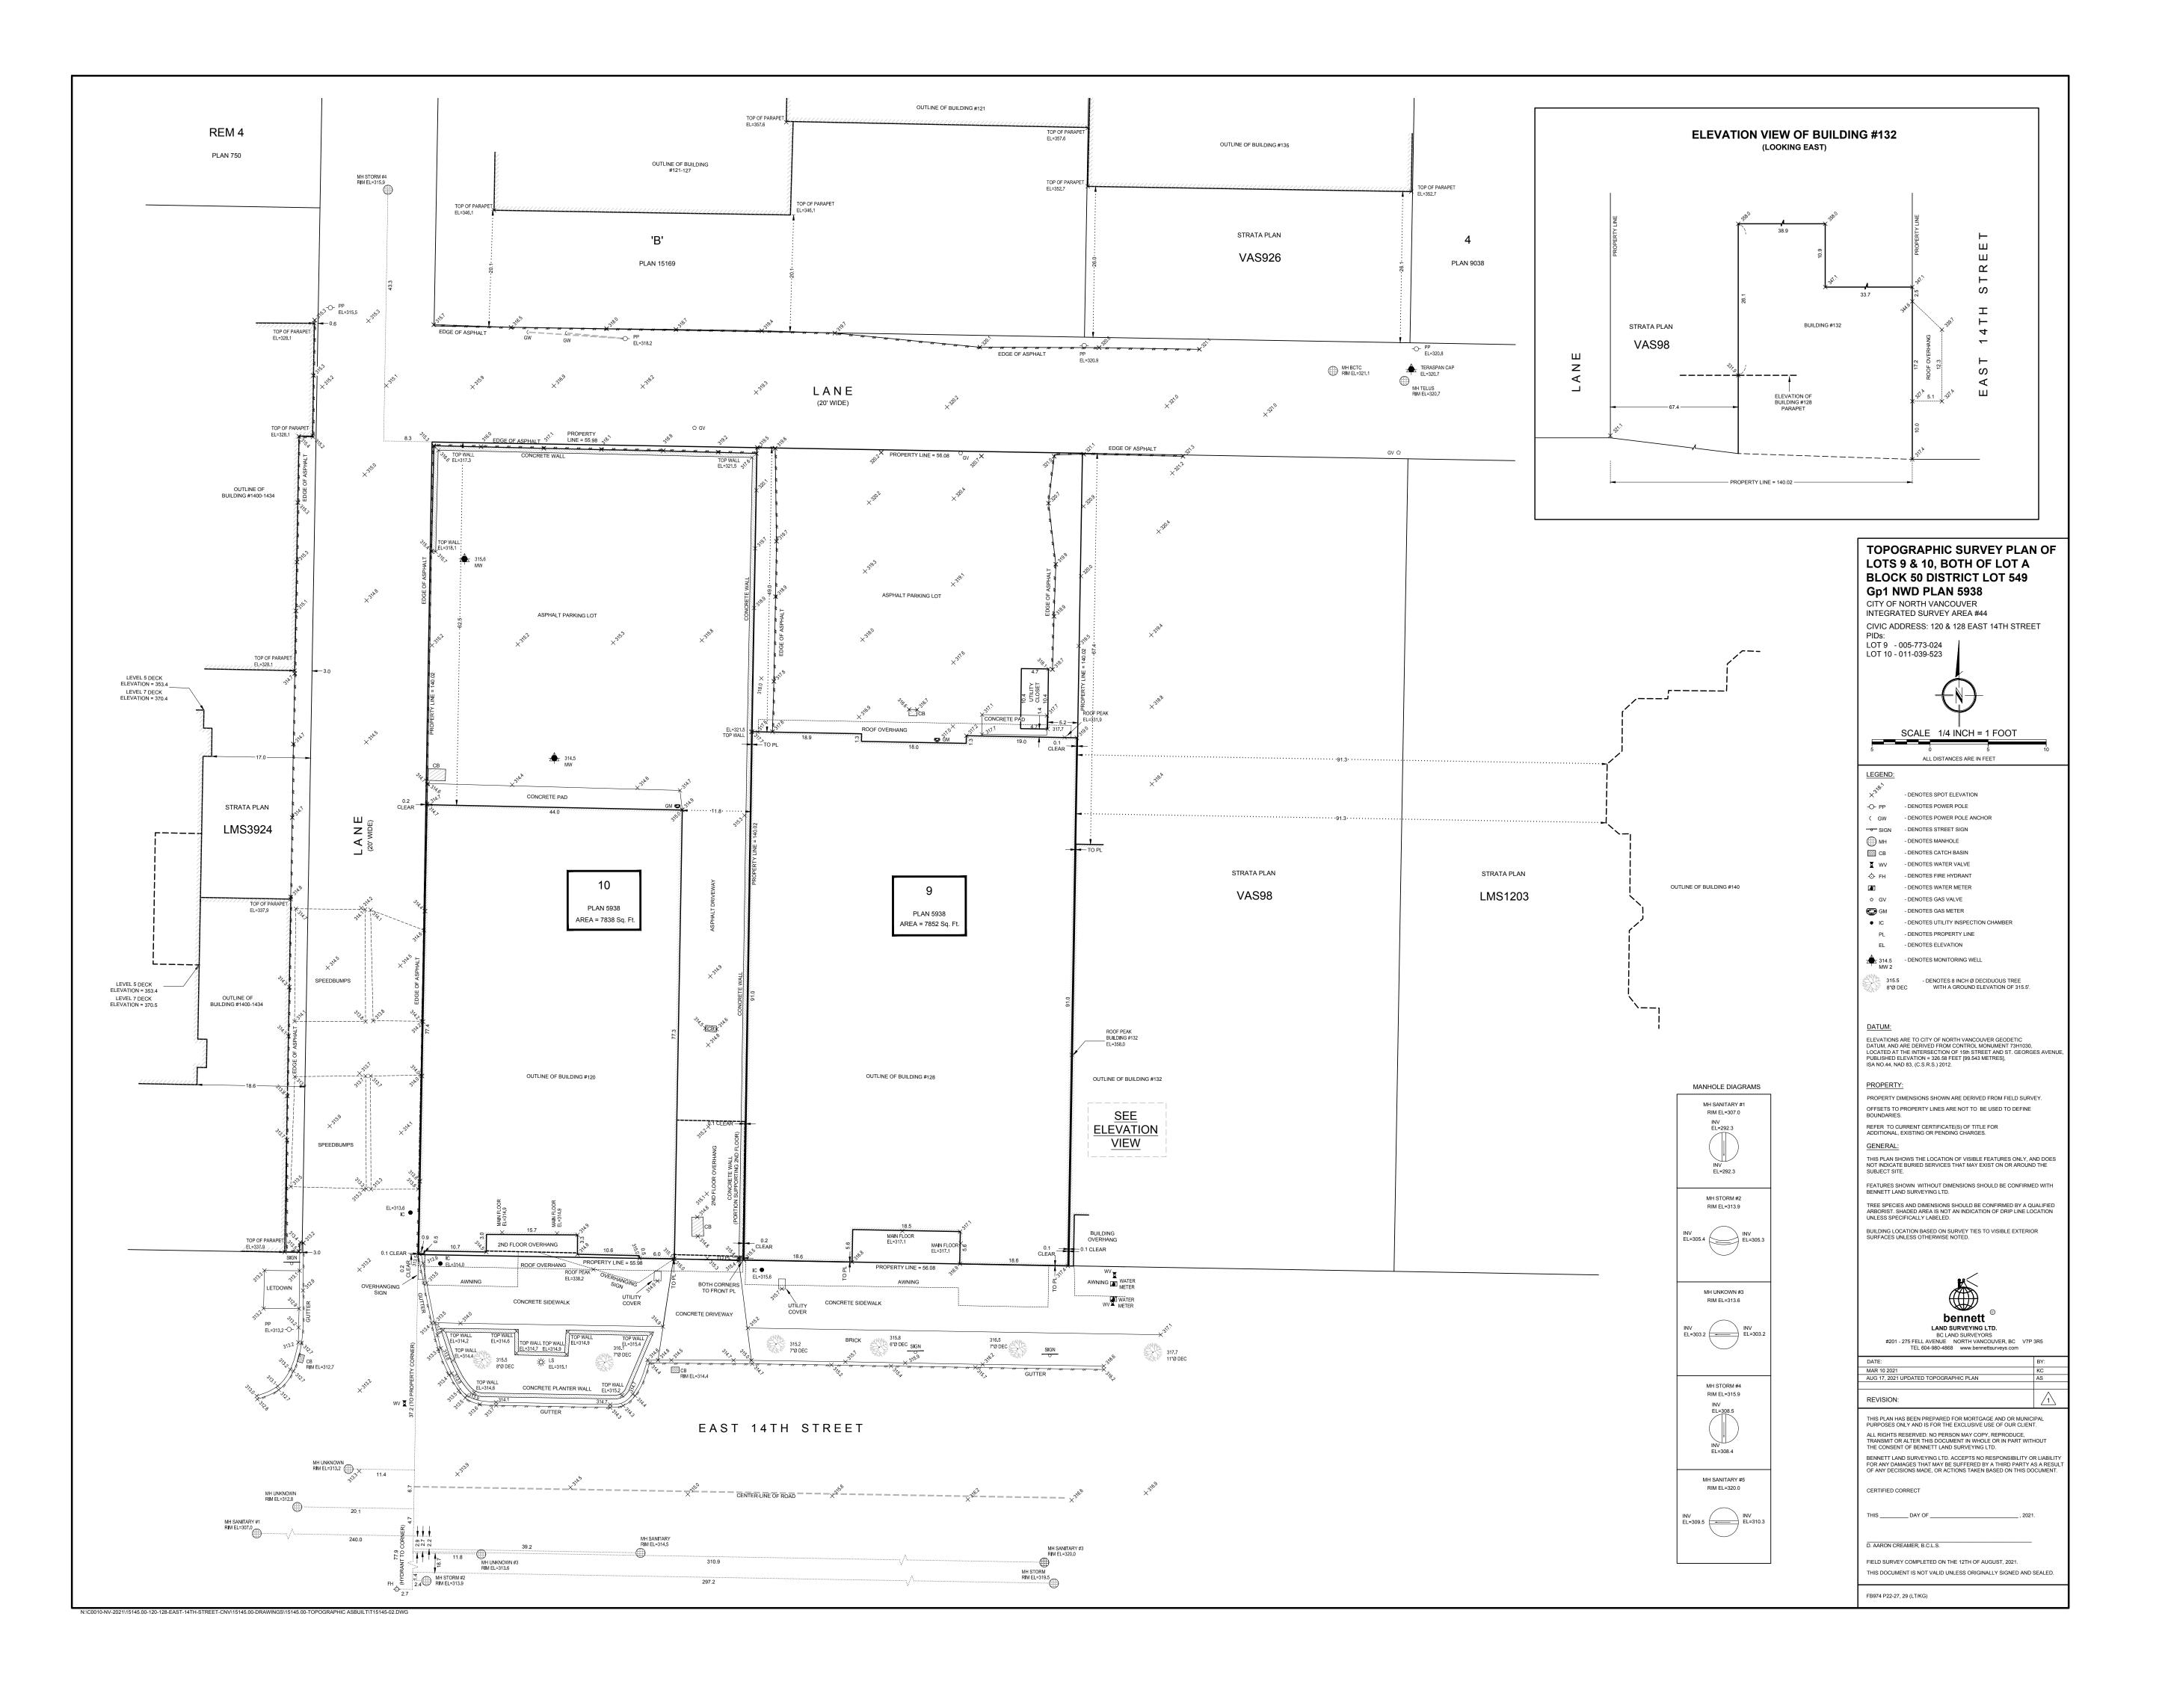

## East 14th Street

Civic Address: 120-128 East 14th Street, North Vancouver, BC

# Issue 05: RZ/DP Resubmission Friday, May 26, 2023

Note: Drawings only to scale when printed on 24x36 sheets