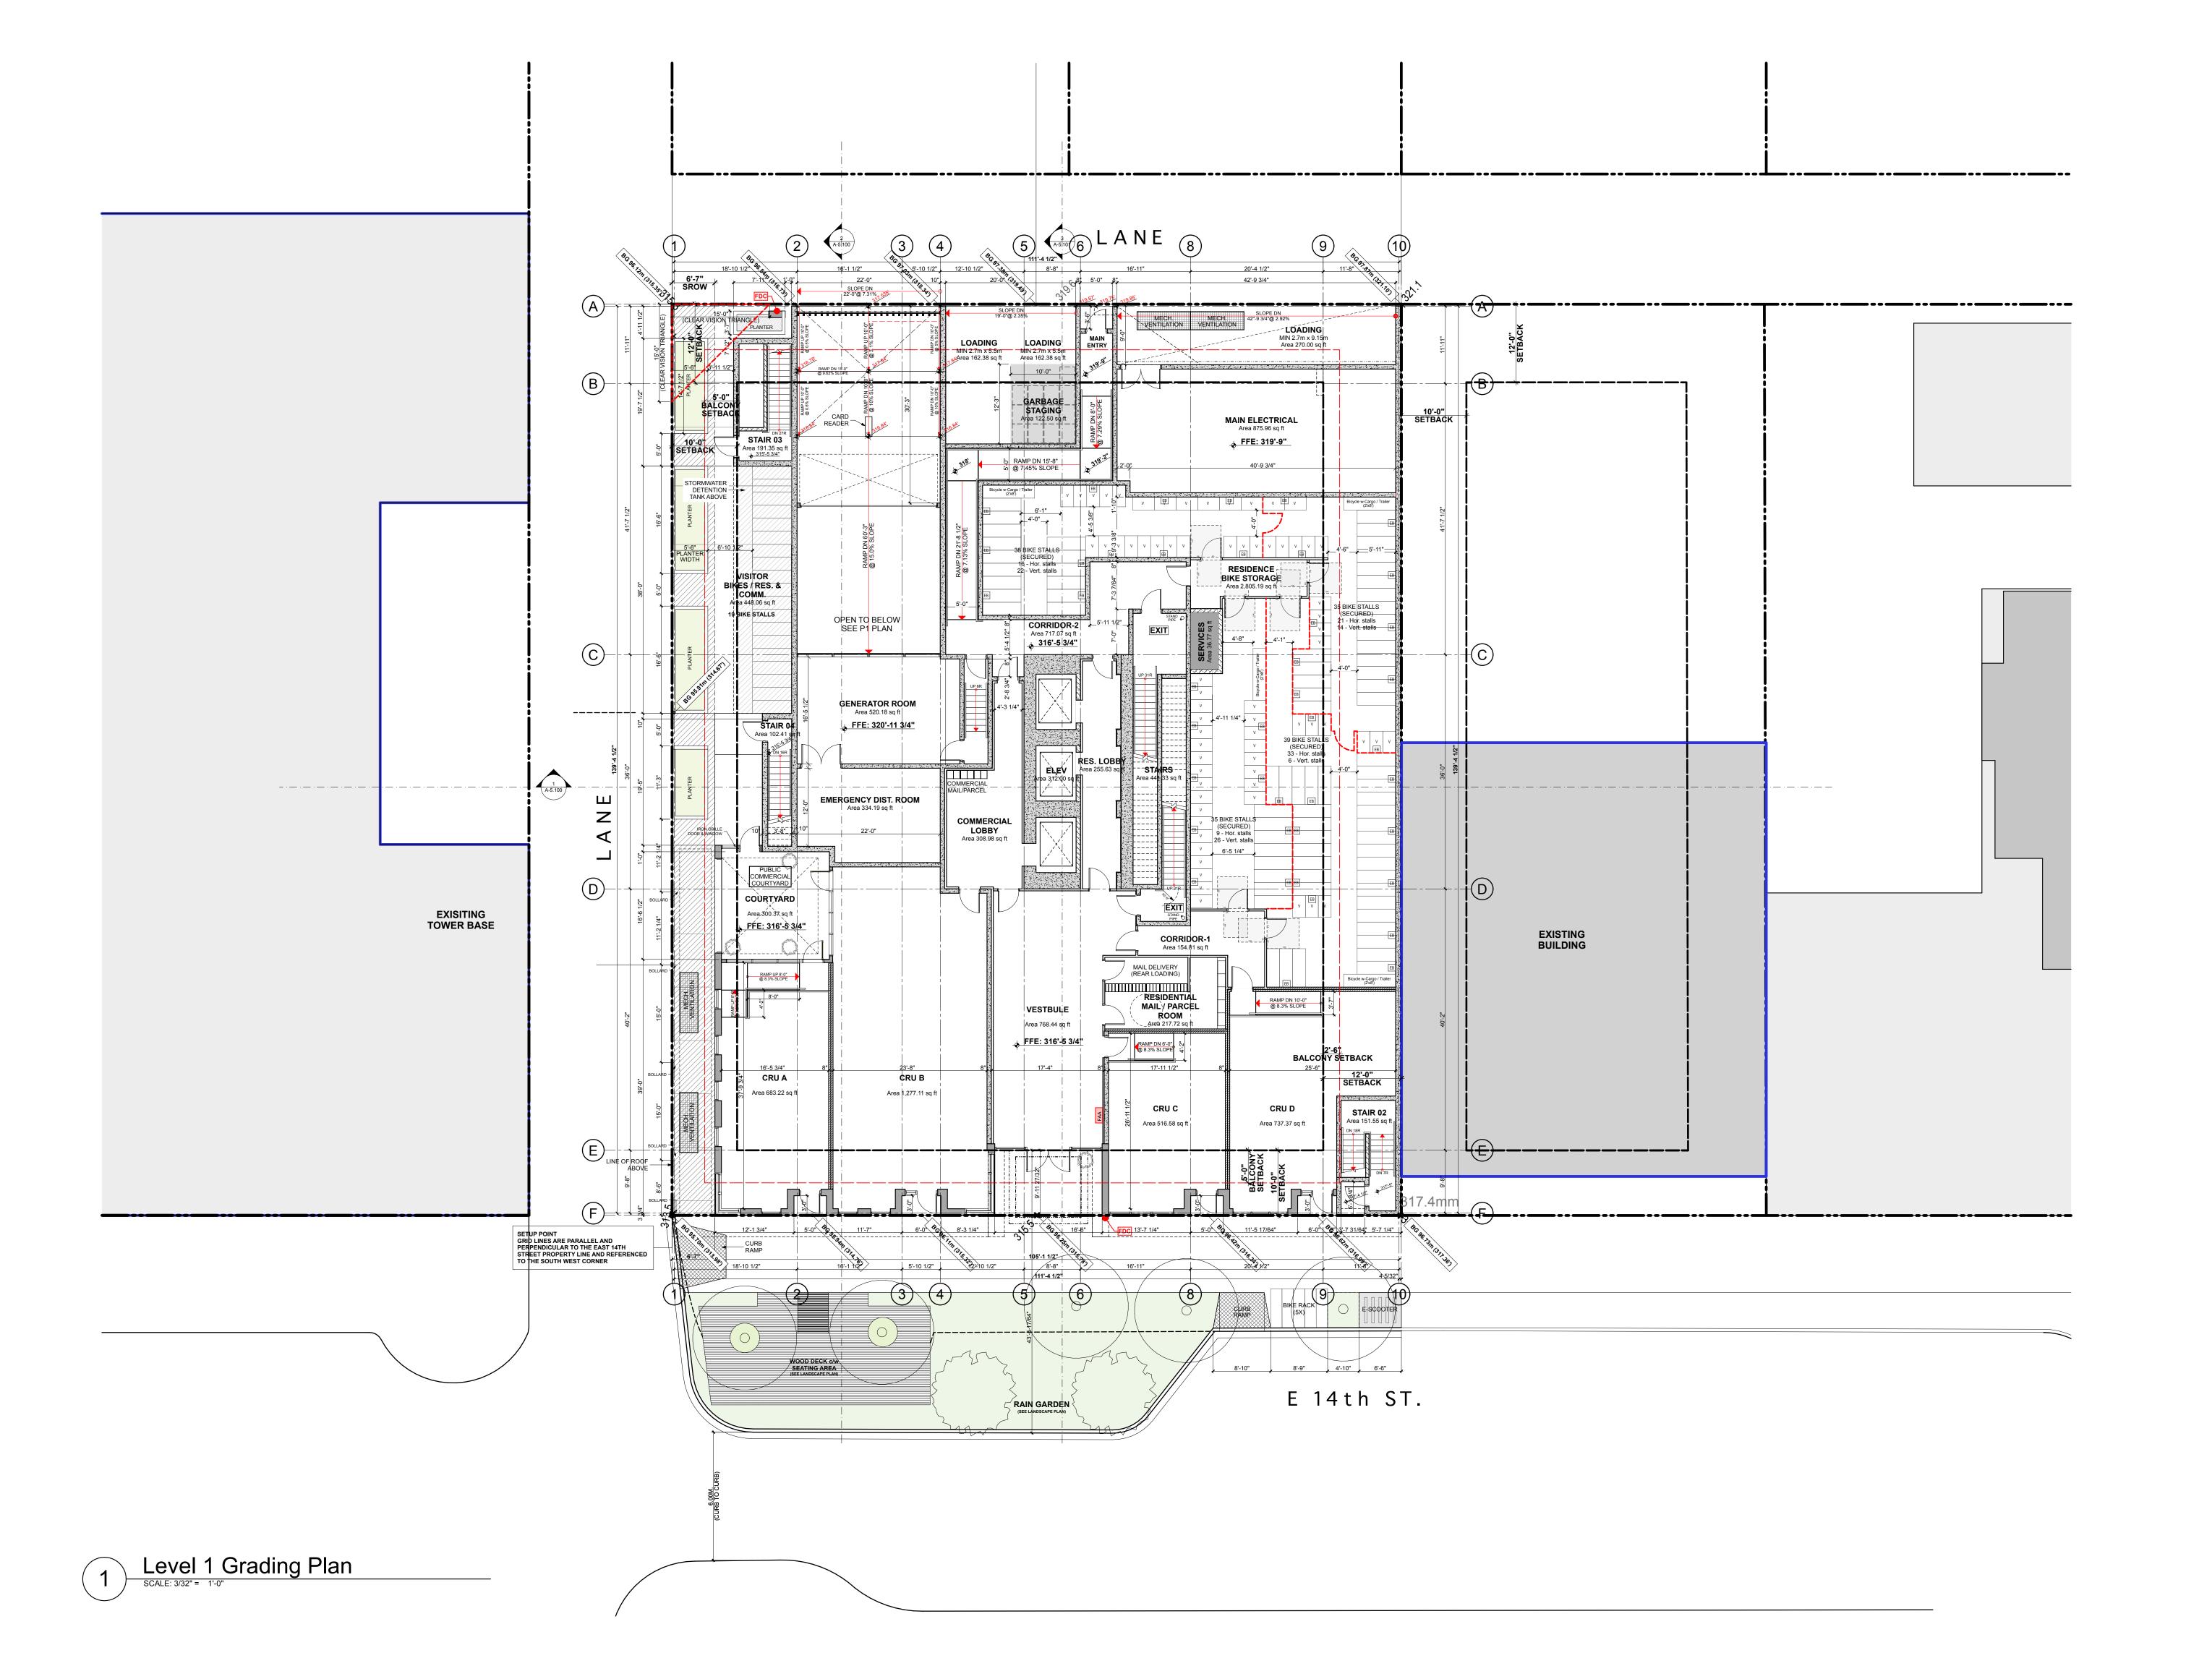

### **Architectural Drawing Index**

| A-0.000 Cover                         |                                               |         |                |   |     |
|---------------------------------------|-----------------------------------------------|---------|----------------|---|-----|
| A-0.000                               | Cover                                         |         |                |   |     |
| A-0.101                               | Data                                          |         |                |   |     |
| A-0.310                               | Context - Site Location                       | ,       |                |   |     |
| A-0.311                               | Context - Site Plan                           |         |                |   |     |
| A-0.320                               | Context - Aerial Perspective                  |         |                |   |     |
| A-0.330                               | Site Context - Street View Photos             |         |                |   |     |
| A-0.340                               | Concept Images                                |         |                |   |     |
| A-0.401                               | Perspectives                                  | 1:1.68  |                |   |     |
| A-0.402                               | Perspectives                                  | 1:1.68  |                |   |     |
| A-0.402<br>A-0.403                    | Perspectives                                  | 1:1.68  |                |   |     |
| A-0.403<br>A-0.404                    |                                               | 1:1.68  |                |   |     |
| A-0.404<br>A-0.405                    | Perspectives                                  | 1:1.68  |                |   |     |
| A-0.405                               | Perspectives                                  | 1.1.00  |                |   |     |
| A-1.000 Site                          |                                               |         |                |   |     |
| A-1.001                               | Survey                                        |         |                |   |     |
| A-1.002                               | Site Plan                                     | 1/8" =  | 1'-0"          |   |     |
| A-1.003                               | Grading Plan                                  |         |                |   |     |
| A-1.004                               | Fire Access Plan                              | 3/32" = | 1'-0"          |   |     |
| A-1.005                               | Vehicular Access and Movement Diagrams        |         |                |   |     |
| N-2 000 Plans                         |                                               |         |                |   |     |
| <b>A-2.000 Plans</b><br>A-2.001       | Level P5 Floor Plan                           | 1/8" =  | 1'-0"          |   |     |
| A-2.001<br>A-2.002                    | Level P4 Floor Plan                           | 1/8" =  | 1'-0"          |   |     |
| A-2.002<br>A-2.003                    | Level P4 Floor Plan                           | 1/8" =  | 1'-0"          |   |     |
|                                       |                                               |         |                |   |     |
| A-2.004                               | Level P2 Floor Plan                           | 1/8" =  | 1'-0"          |   |     |
| A-2.005                               | Level P1 Floor Plan                           | 1/8" =  | 1'-0"          |   |     |
| A-2.101                               | Level 1 Floor Plan                            | 1/8" =  | 1'-0"          |   |     |
| A-2.201                               | Level 2 Floor Plan                            | 1/8" =  | 1'-0"          |   |     |
| A-2.301                               | Level 3 Floor Plan                            | 1/8" =  | 1'-0"          |   |     |
| A-2.401                               | Level 4 to 8 Floor Plan (Typ.)                | 1/8" =  | 1'-0"          |   |     |
| A-2.501                               | Level 9 to 20 Floor Plan (Typ.)               | 1/8" =  | 1'-0"          |   |     |
| A-2.601                               | Level 21 Floor Plan                           | 1/8" =  | 1'-0"          |   |     |
| A-2.701                               | Lower Roof Plan                               |         |                |   |     |
| A-3.000 Unit Plans                    |                                               |         |                |   |     |
| A-3.001                               | Unit Plans                                    |         |                |   |     |
| A-3.002                               | Unit Plans                                    |         |                |   |     |
| A-3.003                               | Unit Plans                                    |         |                |   |     |
| A-3.004                               | Unit Plans                                    | 1:1.11  |                |   |     |
| , , , , , , , , , , , , , , , , , , , |                                               |         |                |   |     |
| A-4.000 Elevations                    |                                               |         |                |   |     |
| A-4.001                               | North & East Street Elevation                 | 1/32" = | 1'-0"          |   |     |
| A-4.002                               | South & West Street Elevation                 | 1/32" = | 1'-0"          |   |     |
| A-4.100                               | North Elevation                               | 1/16" = | 1'-0"          |   |     |
| A-4.200                               | East Elevation                                | 1/16" = | 1'-0"          |   |     |
| A-4.300                               | South Elevation                               | 1/16" = | 1'-0"          |   |     |
| A-4.400                               | West Elevation                                | 1/16" = | 1'-0"          |   |     |
| A-5.000 Sections                      |                                               |         |                |   |     |
| A-5.100                               | Building Sections                             | 1/16" = | 1'-0"          |   |     |
| A-5.101                               | Building Sections                             | 1/16" = | 1'-0"          |   |     |
|                                       |                                               |         |                |   |     |
| A-8.000 Supplemental                  |                                               |         |                |   |     |
| A-8.101                               | Shadow Study                                  |         |                |   |     |
| A-8.102                               | Shadow Study                                  |         |                |   |     |
| A-8.200                               | Site Study 130-134 E 14th St - Data           |         |                |   |     |
| A-8.201                               | Site Study 130-134 E 14th St - Level 1        | 1/8" =  | 1'-0"          |   |     |
| A-8.202                               | Site Study 130-134 E 14th St - Level 2        | 1/8" =  | 1'-0"          |   |     |
| A-8.203                               | Site Study 130-134 E 14th St - Level 3 & 4 (T | 1/8" =  | 1'-0"          |   |     |
| A-8.301                               | Level 1 Area Overlay                          | 1/8" =  | 1'-0", 1'      | = | 1'- |
| A-8.302                               | Level 2 Area Overlay                          | 1/8" =  | 1'-0", 1'      | = | 1'- |
| A-8.303                               | Level 3 Area Overlay                          | 1/8" =  | 1'-0", 1'      | = | 1'- |
|                                       | Level 4-20 (Typ.) Area Overlay                | 1/8" =  | 1'-0", 1'      | = | 1'- |
| A-8.304                               | Level 4-20 (TVD.) Area Overlav                | 1/0 -   | <b>-</b> U . ! | _ |     |