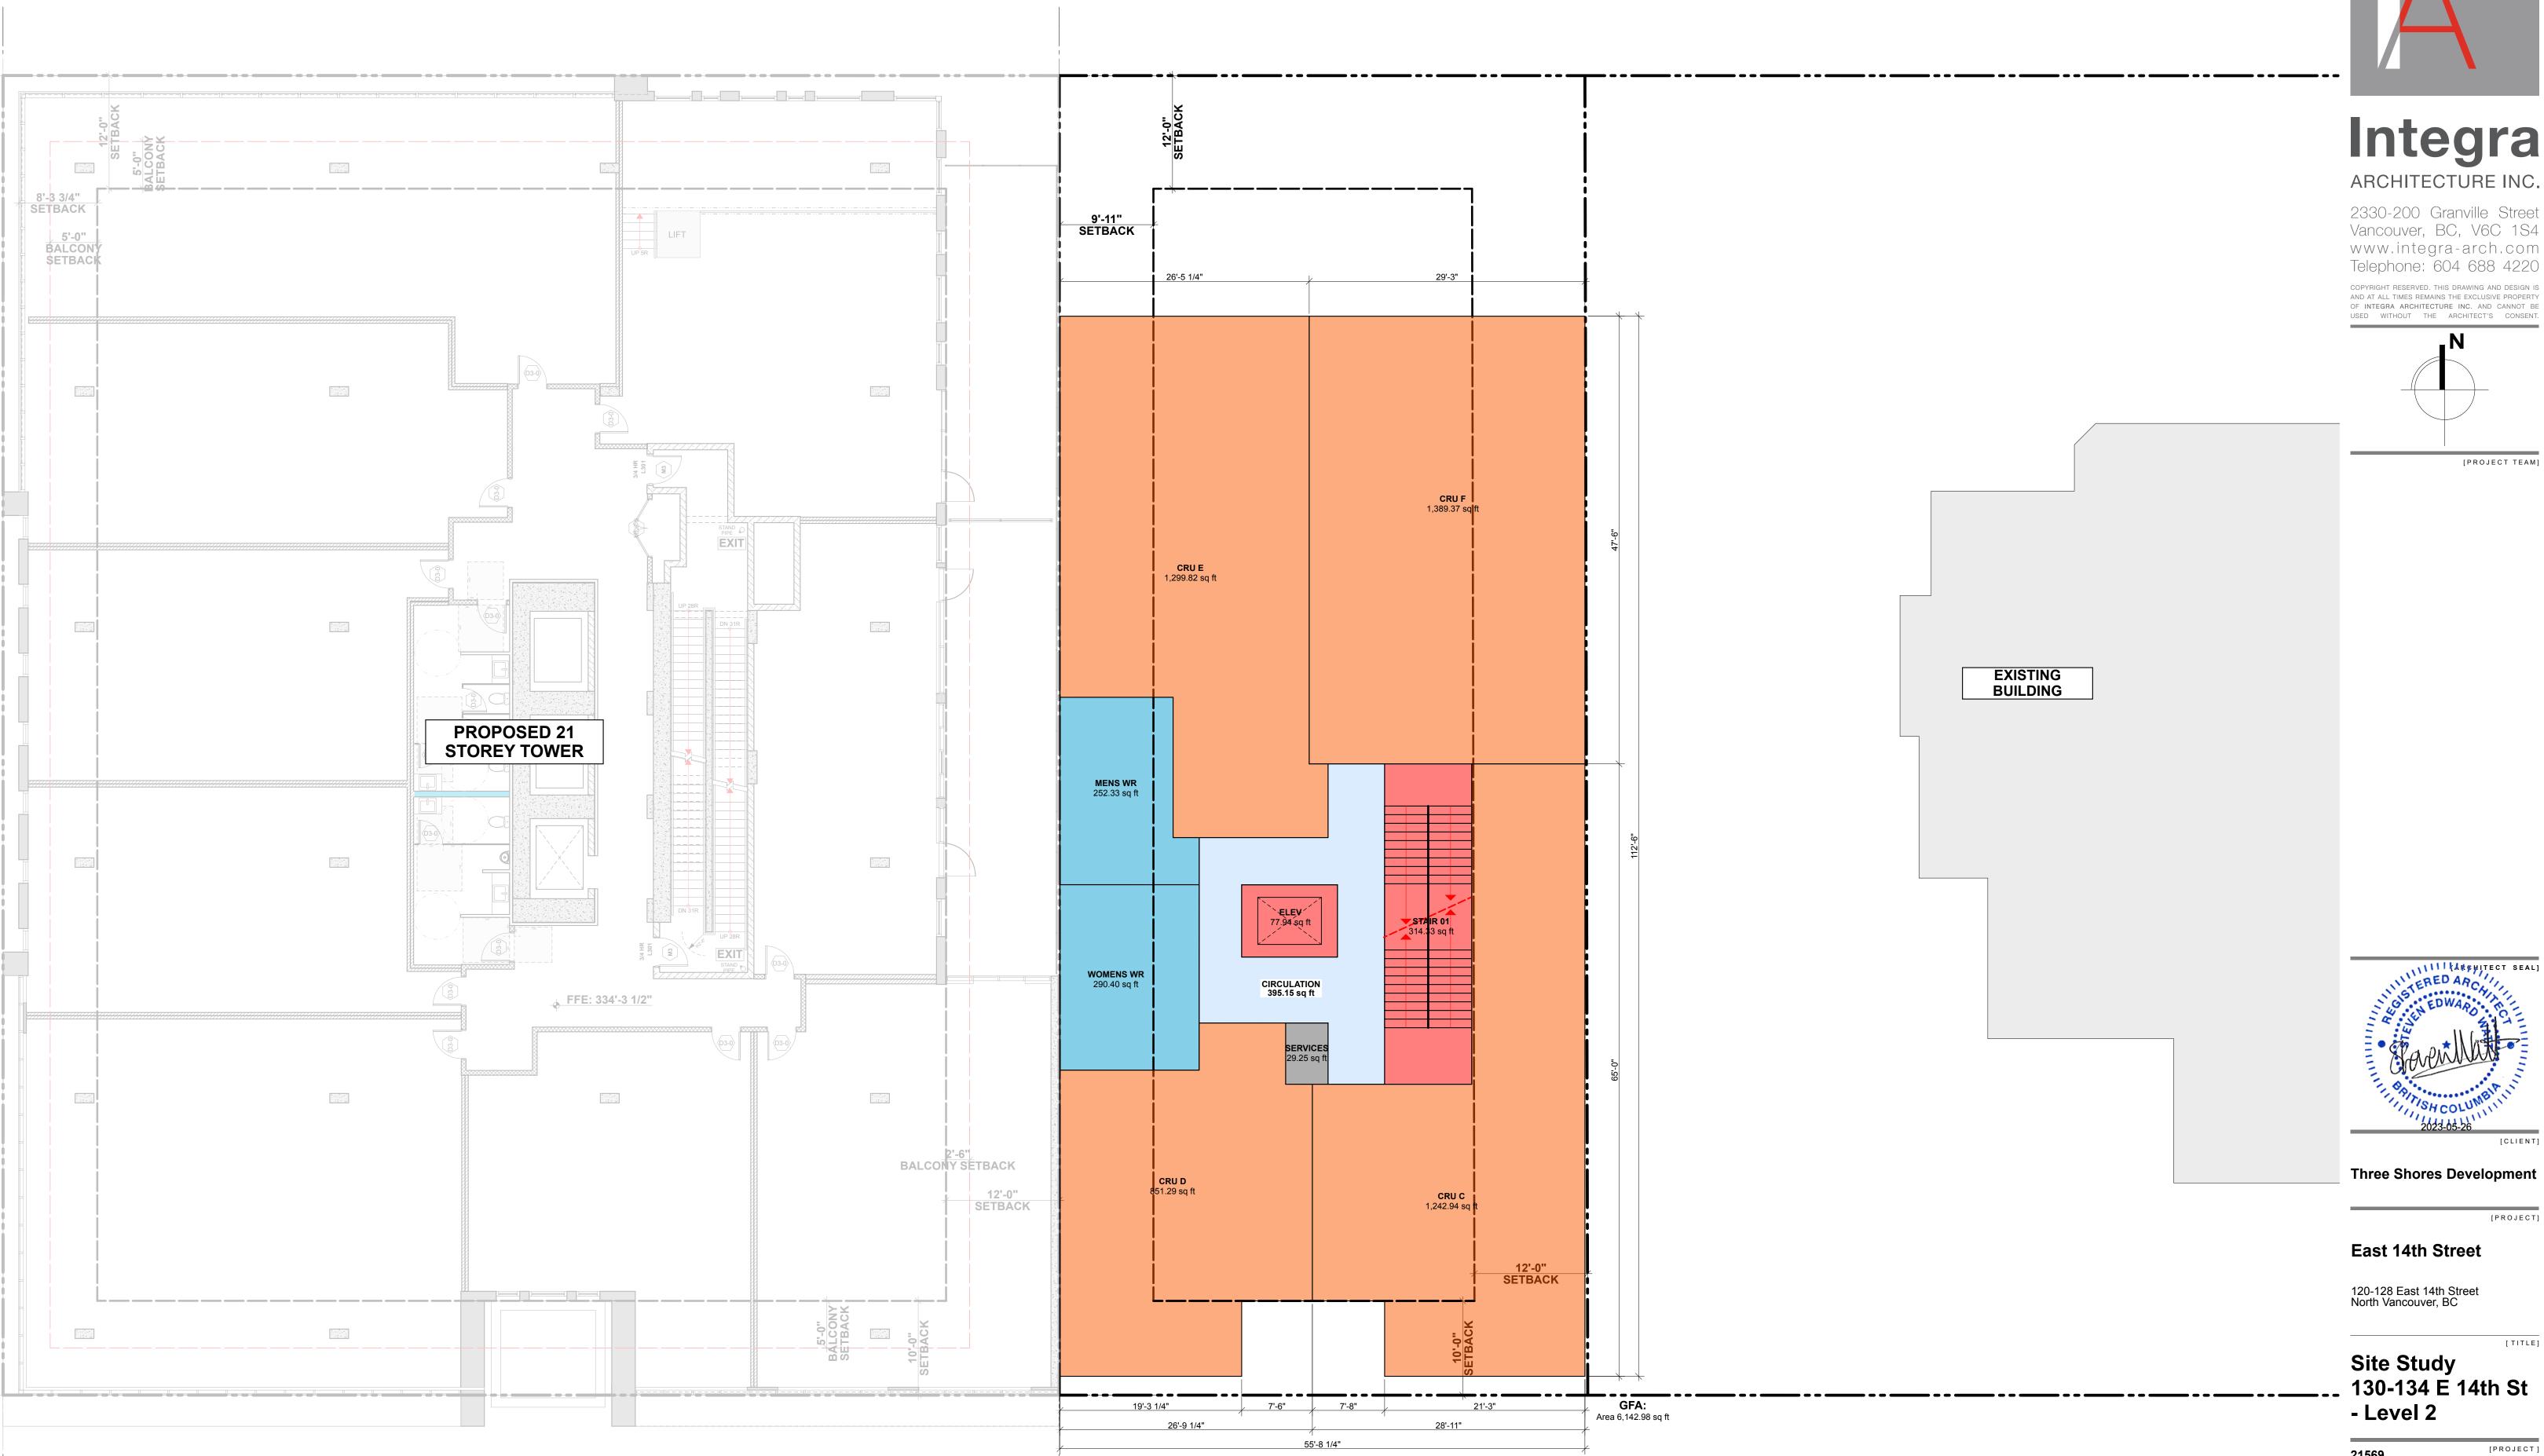

### **Architectural Drawing Index**

| A-0.000 Cover                         |                                               |         |                |   |     |
|---------------------------------------|-----------------------------------------------|---------|----------------|---|-----|
| A-0.000                               | Cover                                         |         |                |   |     |
| A-0.101                               | Data                                          |         |                |   |     |
| A-0.310                               | Context - Site Location                       | ,       |                |   |     |
| A-0.311                               | Context - Site Plan                           |         |                |   |     |
| A-0.320                               | Context - Aerial Perspective                  |         |                |   |     |
| A-0.330                               | Site Context - Street View Photos             |         |                |   |     |
| A-0.340                               | Concept Images                                |         |                |   |     |
| A-0.401                               | Perspectives                                  | 1:1.68  |                |   |     |
| A-0.402                               | Perspectives                                  | 1:1.68  |                |   |     |
| A-0.402<br>A-0.403                    | Perspectives                                  | 1:1.68  |                |   |     |
| A-0.403<br>A-0.404                    |                                               | 1:1.68  |                |   |     |
| A-0.404<br>A-0.405                    | Perspectives                                  | 1:1.68  |                |   |     |
| A-0.405                               | Perspectives                                  | 1.1.00  |                |   |     |
| A-1.000 Site                          |                                               |         |                |   |     |
| A-1.001                               | Survey                                        |         |                |   |     |
| A-1.002                               | Site Plan                                     | 1/8" =  | 1'-0"          |   |     |
| A-1.003                               | Grading Plan                                  |         |                |   |     |
| A-1.004                               | Fire Access Plan                              | 3/32" = | 1'-0"          |   |     |
| A-1.005                               | Vehicular Access and Movement Diagrams        |         |                |   |     |
| N-2 000 Plans                         |                                               |         |                |   |     |
| <b>A-2.000 Plans</b><br>A-2.001       | Level P5 Floor Plan                           | 1/8" =  | 1'-0"          |   |     |
| A-2.001<br>A-2.002                    | Level P4 Floor Plan                           | 1/8" =  | 1'-0"          |   |     |
| A-2.002<br>A-2.003                    | Level P4 Floor Plan                           | 1/8" =  | 1'-0"          |   |     |
|                                       |                                               |         |                |   |     |
| A-2.004                               | Level P2 Floor Plan                           | 1/8" =  | 1'-0"          |   |     |
| A-2.005                               | Level P1 Floor Plan                           | 1/8" =  | 1'-0"          |   |     |
| A-2.101                               | Level 1 Floor Plan                            | 1/8" =  | 1'-0"          |   |     |
| A-2.201                               | Level 2 Floor Plan                            | 1/8" =  | 1'-0"          |   |     |
| A-2.301                               | Level 3 Floor Plan                            | 1/8" =  | 1'-0"          |   |     |
| A-2.401                               | Level 4 to 8 Floor Plan (Typ.)                | 1/8" =  | 1'-0"          |   |     |
| A-2.501                               | Level 9 to 20 Floor Plan (Typ.)               | 1/8" =  | 1'-0"          |   |     |
| A-2.601                               | Level 21 Floor Plan                           | 1/8" =  | 1'-0"          |   |     |
| A-2.701                               | Lower Roof Plan                               |         |                |   |     |
| A-3.000 Unit Plans                    |                                               |         |                |   |     |
| A-3.001                               | Unit Plans                                    |         |                |   |     |
| A-3.002                               | Unit Plans                                    |         |                |   |     |
| A-3.003                               | Unit Plans                                    |         |                |   |     |
| A-3.004                               | Unit Plans                                    | 1:1.11  |                |   |     |
| , , , , , , , , , , , , , , , , , , , |                                               |         |                |   |     |
| A-4.000 Elevations                    |                                               |         |                |   |     |
| A-4.001                               | North & East Street Elevation                 | 1/32" = | 1'-0"          |   |     |
| A-4.002                               | South & West Street Elevation                 | 1/32" = | 1'-0"          |   |     |
| A-4.100                               | North Elevation                               | 1/16" = | 1'-0"          |   |     |
| A-4.200                               | East Elevation                                | 1/16" = | 1'-0"          |   |     |
| A-4.300                               | South Elevation                               | 1/16" = | 1'-0"          |   |     |
| A-4.400                               | West Elevation                                | 1/16" = | 1'-0"          |   |     |
| A-5.000 Sections                      |                                               |         |                |   |     |
| A-5.100                               | Building Sections                             | 1/16" = | 1'-0"          |   |     |
| A-5.101                               | Building Sections                             | 1/16" = | 1'-0"          |   |     |
|                                       |                                               |         |                |   |     |
| A-8.000 Supplemental                  |                                               |         |                |   |     |
| A-8.101                               | Shadow Study                                  |         |                |   |     |
| A-8.102                               | Shadow Study                                  |         |                |   |     |
| A-8.200                               | Site Study 130-134 E 14th St - Data           |         |                |   |     |
| A-8.201                               | Site Study 130-134 E 14th St - Level 1        | 1/8" =  | 1'-0"          |   |     |
| A-8.202                               | Site Study 130-134 E 14th St - Level 2        | 1/8" =  | 1'-0"          |   |     |
| A-8.203                               | Site Study 130-134 E 14th St - Level 3 & 4 (T | 1/8" =  | 1'-0"          |   |     |
| A-8.301                               | Level 1 Area Overlay                          | 1/8" =  | 1'-0", 1'      | = | 1'- |
| A-8.302                               | Level 2 Area Overlay                          | 1/8" =  | 1'-0", 1'      | = | 1'- |
| A-8.303                               | Level 3 Area Overlay                          | 1/8" =  | 1'-0", 1'      | = | 1'- |
|                                       | Level 4-20 (Typ.) Area Overlay                | 1/8" =  | 1'-0", 1'      | = | 1'- |
| A-8.304                               | Level 4-20 (TVD.) Area Overlav                | 1/0 -   | <b>-</b> U . ! | _ |     |