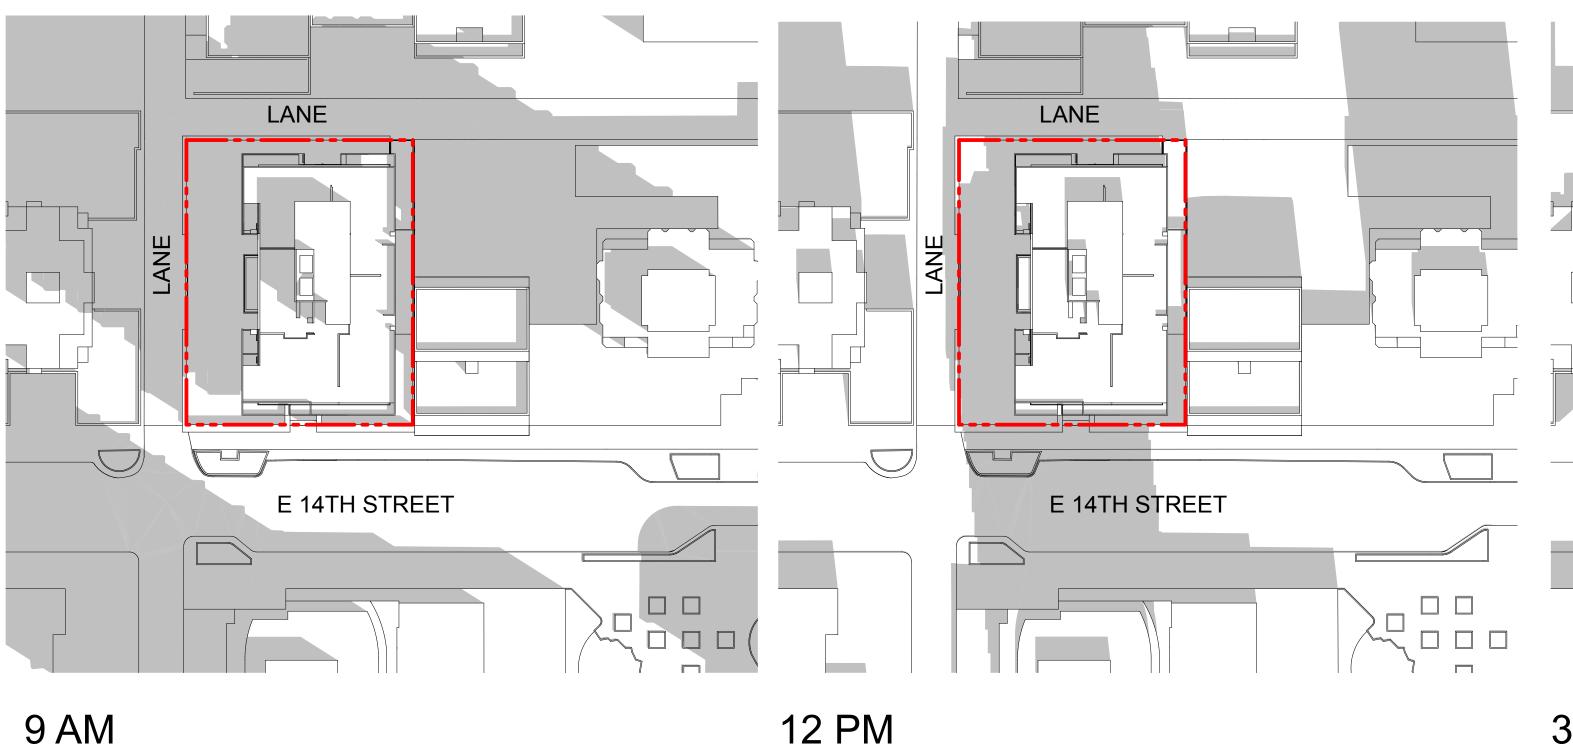

### **Architectural Drawing Index**

| A-0.000 Cover                         |                                               |         |                |   |     |
|---------------------------------------|-----------------------------------------------|---------|----------------|---|-----|
| A-0.000                               | Cover                                         |         |                |   |     |
| A-0.101                               | Data                                          |         |                |   |     |
| A-0.310                               | Context - Site Location                       | ,       |                |   |     |
| A-0.311                               | Context - Site Plan                           |         |                |   |     |
| A-0.320                               | Context - Aerial Perspective                  |         |                |   |     |
| A-0.330                               | Site Context - Street View Photos             |         |                |   |     |
| A-0.340                               | Concept Images                                |         |                |   |     |
| A-0.401                               | Perspectives                                  | 1:1.68  |                |   |     |
| A-0.402                               | Perspectives                                  | 1:1.68  |                |   |     |
| A-0.402<br>A-0.403                    | Perspectives                                  | 1:1.68  |                |   |     |
| A-0.403<br>A-0.404                    |                                               | 1:1.68  |                |   |     |
| A-0.404<br>A-0.405                    | Perspectives                                  | 1:1.68  |                |   |     |
| A-0.405                               | Perspectives                                  | 1.1.00  |                |   |     |
| A-1.000 Site                          |                                               |         |                |   |     |
| A-1.001                               | Survey                                        |         |                |   |     |
| A-1.002                               | Site Plan                                     | 1/8" =  | 1'-0"          |   |     |
| A-1.003                               | Grading Plan                                  |         |                |   |     |
| A-1.004                               | Fire Access Plan                              | 3/32" = | 1'-0"          |   |     |
| A-1.005                               | Vehicular Access and Movement Diagrams        |         |                |   |     |
| N-2 000 Plans                         |                                               |         |                |   |     |
| <b>A-2.000 Plans</b><br>A-2.001       | Level P5 Floor Plan                           | 1/8" =  | 1'-0"          |   |     |
| A-2.001<br>A-2.002                    | Level P4 Floor Plan                           | 1/8" =  | 1'-0"          |   |     |
| A-2.002<br>A-2.003                    | Level P4 Floor Plan                           | 1/8" =  | 1'-0"          |   |     |
|                                       |                                               |         |                |   |     |
| A-2.004                               | Level P2 Floor Plan                           | 1/8" =  | 1'-0"          |   |     |
| A-2.005                               | Level P1 Floor Plan                           | 1/8" =  | 1'-0"          |   |     |
| A-2.101                               | Level 1 Floor Plan                            | 1/8" =  | 1'-0"          |   |     |
| A-2.201                               | Level 2 Floor Plan                            | 1/8" =  | 1'-0"          |   |     |
| A-2.301                               | Level 3 Floor Plan                            | 1/8" =  | 1'-0"          |   |     |
| A-2.401                               | Level 4 to 8 Floor Plan (Typ.)                | 1/8" =  | 1'-0"          |   |     |
| A-2.501                               | Level 9 to 20 Floor Plan (Typ.)               | 1/8" =  | 1'-0"          |   |     |
| A-2.601                               | Level 21 Floor Plan                           | 1/8" =  | 1'-0"          |   |     |
| A-2.701                               | Lower Roof Plan                               |         |                |   |     |
| A-3.000 Unit Plans                    |                                               |         |                |   |     |
| A-3.001                               | Unit Plans                                    |         |                |   |     |
| A-3.002                               | Unit Plans                                    |         |                |   |     |
| A-3.003                               | Unit Plans                                    |         |                |   |     |
| A-3.004                               | Unit Plans                                    | 1:1.11  |                |   |     |
| , , , , , , , , , , , , , , , , , , , |                                               |         |                |   |     |
| A-4.000 Elevations                    |                                               |         |                |   |     |
| A-4.001                               | North & East Street Elevation                 | 1/32" = | 1'-0"          |   |     |
| A-4.002                               | South & West Street Elevation                 | 1/32" = | 1'-0"          |   |     |
| A-4.100                               | North Elevation                               | 1/16" = | 1'-0"          |   |     |
| A-4.200                               | East Elevation                                | 1/16" = | 1'-0"          |   |     |
| A-4.300                               | South Elevation                               | 1/16" = | 1'-0"          |   |     |
| A-4.400                               | West Elevation                                | 1/16" = | 1'-0"          |   |     |
| A-5.000 Sections                      |                                               |         |                |   |     |
| A-5.100                               | Building Sections                             | 1/16" = | 1'-0"          |   |     |
| A-5.101                               | Building Sections                             | 1/16" = | 1'-0"          |   |     |
|                                       |                                               |         |                |   |     |
| A-8.000 Supplemental                  |                                               |         |                |   |     |
| A-8.101                               | Shadow Study                                  |         |                |   |     |
| A-8.102                               | Shadow Study                                  |         |                |   |     |
| A-8.200                               | Site Study 130-134 E 14th St - Data           |         |                |   |     |
| A-8.201                               | Site Study 130-134 E 14th St - Level 1        | 1/8" =  | 1'-0"          |   |     |
| A-8.202                               | Site Study 130-134 E 14th St - Level 2        | 1/8" =  | 1'-0"          |   |     |
| A-8.203                               | Site Study 130-134 E 14th St - Level 3 & 4 (T | 1/8" =  | 1'-0"          |   |     |
| A-8.301                               | Level 1 Area Overlay                          | 1/8" =  | 1'-0", 1'      | = | 1'- |
| A-8.302                               | Level 2 Area Overlay                          | 1/8" =  | 1'-0", 1'      | = | 1'- |
| A-8.303                               | Level 3 Area Overlay                          | 1/8" =  | 1'-0", 1'      | = | 1'- |
|                                       | Level 4-20 (Typ.) Area Overlay                | 1/8" =  | 1'-0", 1'      | = | 1'- |
| A-8.304                               | Level 4-20 (TVD.) Area Overlav                | 1/0 -   | <b>-</b> U . ! | _ |     |