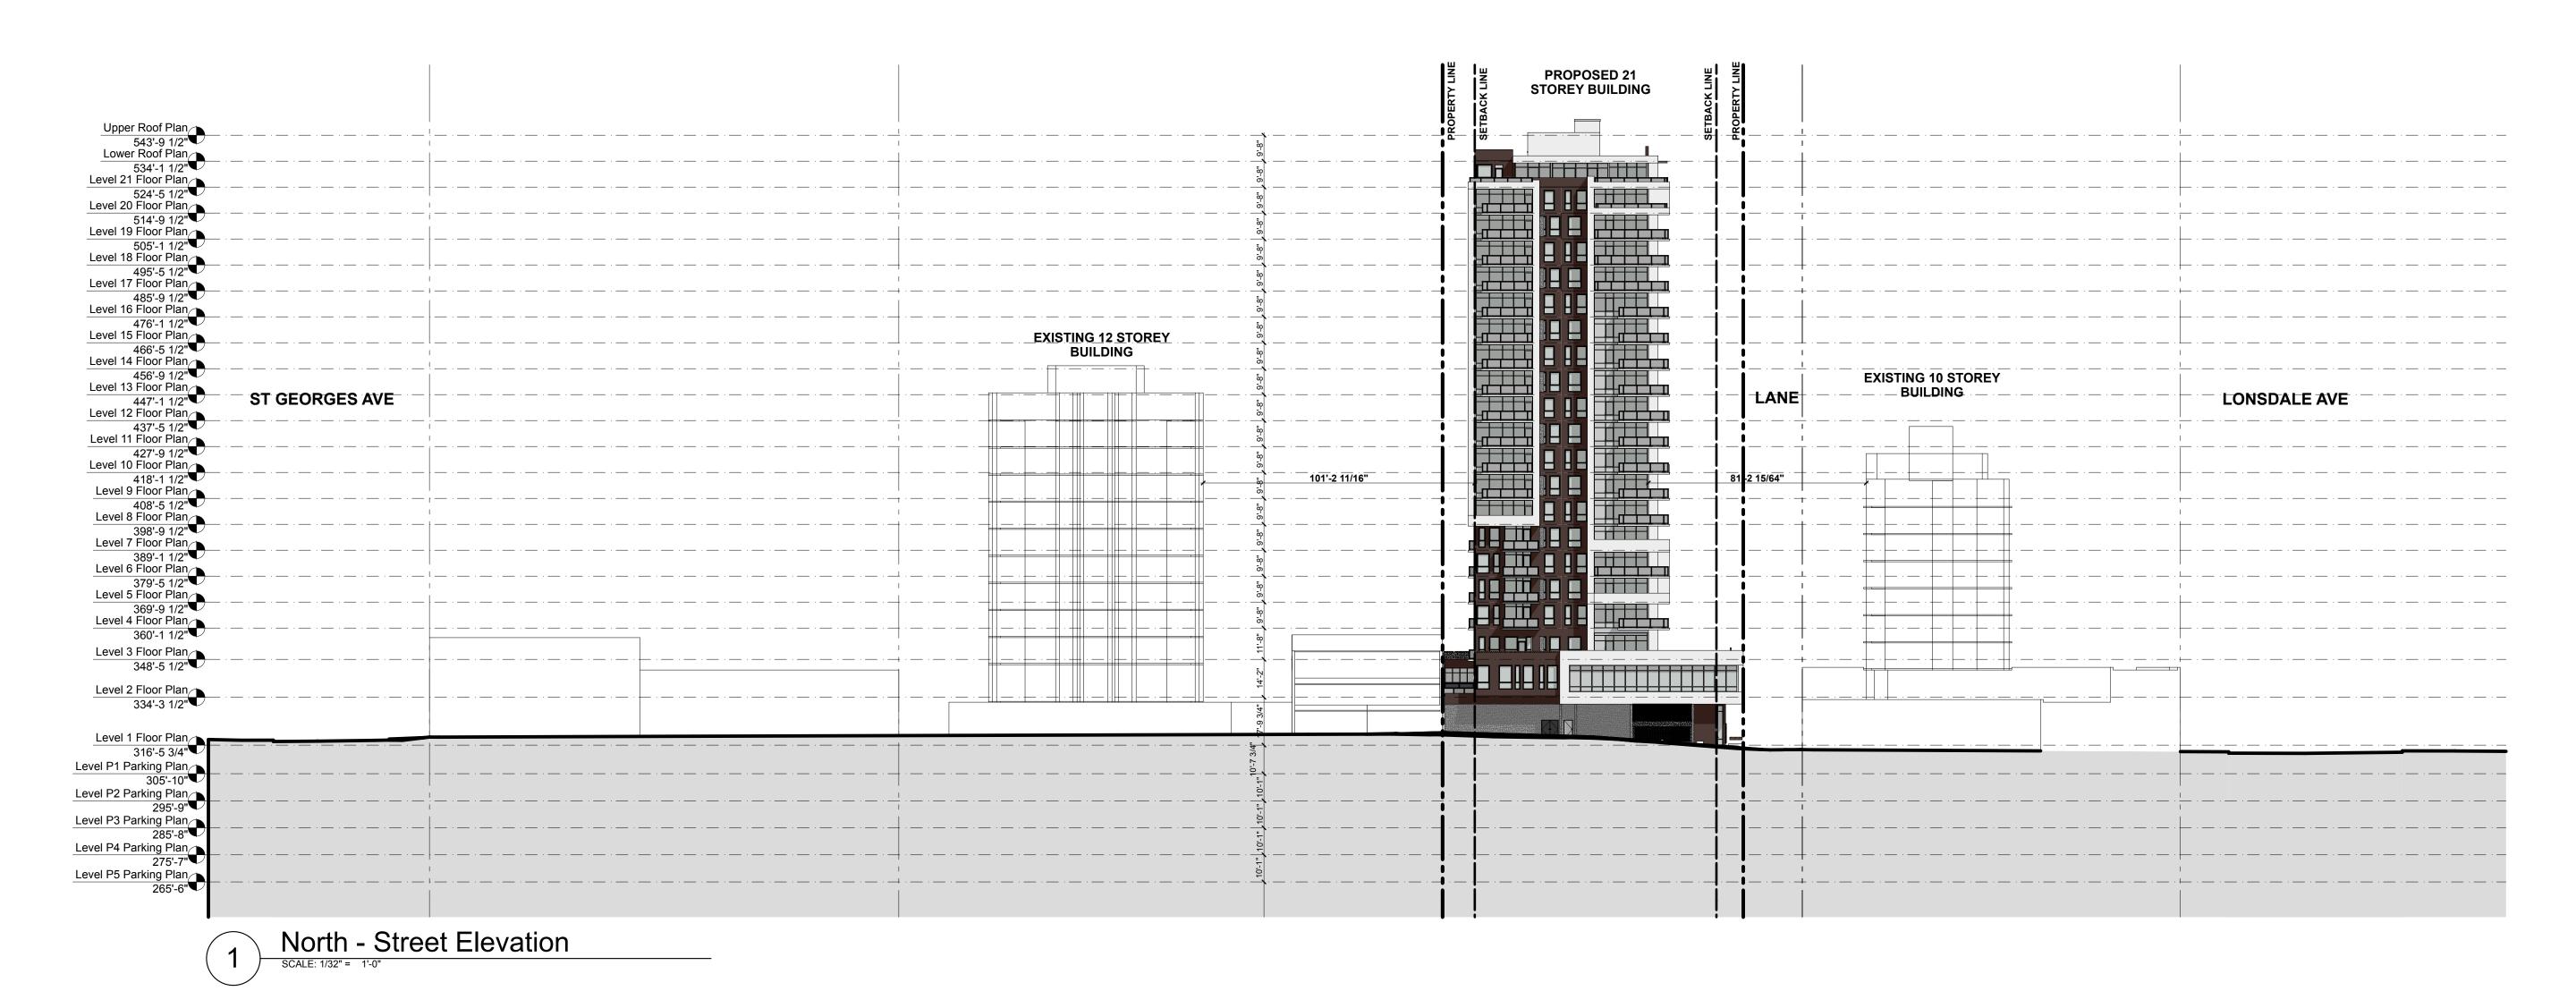

### **Architectural Drawing Index**

| A-0.000 Cover                         |                                               |         |                |   |     |
|---------------------------------------|-----------------------------------------------|---------|----------------|---|-----|
| A-0.000                               | Cover                                         |         |                |   |     |
| A-0.101                               | Data                                          |         |                |   |     |
| A-0.310                               | Context - Site Location                       | ,       |                |   |     |
| A-0.311                               | Context - Site Plan                           |         |                |   |     |
| A-0.320                               | Context - Aerial Perspective                  |         |                |   |     |
| A-0.330                               | Site Context - Street View Photos             |         |                |   |     |
| A-0.340                               | Concept Images                                |         |                |   |     |
| A-0.401                               | Perspectives                                  | 1:1.68  |                |   |     |
| A-0.402                               | Perspectives                                  | 1:1.68  |                |   |     |
| A-0.402<br>A-0.403                    | Perspectives                                  | 1:1.68  |                |   |     |
| A-0.403<br>A-0.404                    |                                               | 1:1.68  |                |   |     |
| A-0.404<br>A-0.405                    | Perspectives                                  | 1:1.68  |                |   |     |
| A-0.405                               | Perspectives                                  | 1.1.00  |                |   |     |
| A-1.000 Site                          |                                               |         |                |   |     |
| A-1.001                               | Survey                                        |         |                |   |     |
| A-1.002                               | Site Plan                                     | 1/8" =  | 1'-0"          |   |     |
| A-1.003                               | Grading Plan                                  |         |                |   |     |
| A-1.004                               | Fire Access Plan                              | 3/32" = | 1'-0"          |   |     |
| A-1.005                               | Vehicular Access and Movement Diagrams        |         |                |   |     |
| N-2 000 Plans                         |                                               |         |                |   |     |
| <b>A-2.000 Plans</b><br>A-2.001       | Level P5 Floor Plan                           | 1/8" =  | 1'-0"          |   |     |
| A-2.001<br>A-2.002                    | Level P4 Floor Plan                           | 1/8" =  | 1'-0"          |   |     |
| A-2.002<br>A-2.003                    | Level P4 Floor Plan                           | 1/8" =  | 1'-0"          |   |     |
|                                       |                                               |         |                |   |     |
| A-2.004                               | Level P2 Floor Plan                           | 1/8" =  | 1'-0"          |   |     |
| A-2.005                               | Level P1 Floor Plan                           | 1/8" =  | 1'-0"          |   |     |
| A-2.101                               | Level 1 Floor Plan                            | 1/8" =  | 1'-0"          |   |     |
| A-2.201                               | Level 2 Floor Plan                            | 1/8" =  | 1'-0"          |   |     |
| A-2.301                               | Level 3 Floor Plan                            | 1/8" =  | 1'-0"          |   |     |
| A-2.401                               | Level 4 to 8 Floor Plan (Typ.)                | 1/8" =  | 1'-0"          |   |     |
| A-2.501                               | Level 9 to 20 Floor Plan (Typ.)               | 1/8" =  | 1'-0"          |   |     |
| A-2.601                               | Level 21 Floor Plan                           | 1/8" =  | 1'-0"          |   |     |
| A-2.701                               | Lower Roof Plan                               |         |                |   |     |
| A-3.000 Unit Plans                    |                                               |         |                |   |     |
| A-3.001                               | Unit Plans                                    |         |                |   |     |
| A-3.002                               | Unit Plans                                    |         |                |   |     |
| A-3.003                               | Unit Plans                                    |         |                |   |     |
| A-3.004                               | Unit Plans                                    | 1:1.11  |                |   |     |
| , , , , , , , , , , , , , , , , , , , |                                               |         |                |   |     |
| A-4.000 Elevations                    |                                               |         |                |   |     |
| A-4.001                               | North & East Street Elevation                 | 1/32" = | 1'-0"          |   |     |
| A-4.002                               | South & West Street Elevation                 | 1/32" = | 1'-0"          |   |     |
| A-4.100                               | North Elevation                               | 1/16" = | 1'-0"          |   |     |
| A-4.200                               | East Elevation                                | 1/16" = | 1'-0"          |   |     |
| A-4.300                               | South Elevation                               | 1/16" = | 1'-0"          |   |     |
| A-4.400                               | West Elevation                                | 1/16" = | 1'-0"          |   |     |
| A-5.000 Sections                      |                                               |         |                |   |     |
| A-5.100                               | Building Sections                             | 1/16" = | 1'-0"          |   |     |
| A-5.101                               | Building Sections                             | 1/16" = | 1'-0"          |   |     |
|                                       |                                               |         |                |   |     |
| A-8.000 Supplemental                  |                                               |         |                |   |     |
| A-8.101                               | Shadow Study                                  |         |                |   |     |
| A-8.102                               | Shadow Study                                  |         |                |   |     |
| A-8.200                               | Site Study 130-134 E 14th St - Data           |         |                |   |     |
| A-8.201                               | Site Study 130-134 E 14th St - Level 1        | 1/8" =  | 1'-0"          |   |     |
| A-8.202                               | Site Study 130-134 E 14th St - Level 2        | 1/8" =  | 1'-0"          |   |     |
| A-8.203                               | Site Study 130-134 E 14th St - Level 3 & 4 (T | 1/8" =  | 1'-0"          |   |     |
| A-8.301                               | Level 1 Area Overlay                          | 1/8" =  | 1'-0", 1'      | = | 1'- |
| A-8.302                               | Level 2 Area Overlay                          | 1/8" =  | 1'-0", 1'      | = | 1'- |
| A-8.303                               | Level 3 Area Overlay                          | 1/8" =  | 1'-0", 1'      | = | 1'- |
|                                       | Level 4-20 (Typ.) Area Overlay                | 1/8" =  | 1'-0", 1'      | = | 1'- |
| A-8.304                               | Level 4-20 (TVD.) Area Overlav                | 1/0 -   | <b>-</b> U . ! | _ |     |