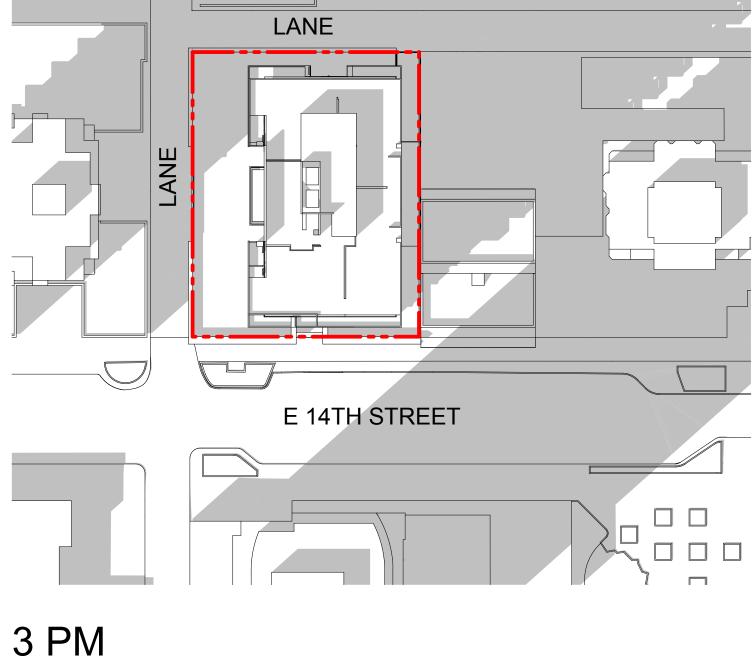

### **Architectural Drawing Index**

| A-0.000 Cover                         |                                               |         |                |   |     |
|---------------------------------------|-----------------------------------------------|---------|----------------|---|-----|
| A-0.000                               | Cover                                         |         |                |   |     |
| A-0.101                               | Data                                          |         |                |   |     |
| A-0.310                               | Context - Site Location                       | ,       |                |   |     |
| A-0.311                               | Context - Site Plan                           |         |                |   |     |
| A-0.320                               | Context - Aerial Perspective                  |         |                |   |     |
| A-0.330                               | Site Context - Street View Photos             |         |                |   |     |
| A-0.340                               | Concept Images                                |         |                |   |     |
| A-0.401                               | Perspectives                                  | 1:1.68  |                |   |     |
| A-0.402                               | Perspectives                                  | 1:1.68  |                |   |     |
| A-0.402<br>A-0.403                    | Perspectives                                  | 1:1.68  |                |   |     |
| A-0.403<br>A-0.404                    |                                               | 1:1.68  |                |   |     |
| A-0.404<br>A-0.405                    | Perspectives                                  | 1:1.68  |                |   |     |
| A-0.405                               | Perspectives                                  | 1.1.00  |                |   |     |
| A-1.000 Site                          |                                               |         |                |   |     |
| A-1.001                               | Survey                                        |         |                |   |     |
| A-1.002                               | Site Plan                                     | 1/8" =  | 1'-0"          |   |     |
| A-1.003                               | Grading Plan                                  |         |                |   |     |
| A-1.004                               | Fire Access Plan                              | 3/32" = | 1'-0"          |   |     |
| A-1.005                               | Vehicular Access and Movement Diagrams        |         |                |   |     |
| N-2 000 Plans                         |                                               |         |                |   |     |
| <b>A-2.000 Plans</b><br>A-2.001       | Level P5 Floor Plan                           | 1/8" =  | 1'-0"          |   |     |
| A-2.001<br>A-2.002                    | Level P4 Floor Plan                           | 1/8" =  | 1'-0"          |   |     |
| A-2.002<br>A-2.003                    | Level P4 Floor Plan                           | 1/8" =  | 1'-0"          |   |     |
|                                       |                                               |         |                |   |     |
| A-2.004                               | Level P2 Floor Plan                           | 1/8" =  | 1'-0"          |   |     |
| A-2.005                               | Level P1 Floor Plan                           | 1/8" =  | 1'-0"          |   |     |
| A-2.101                               | Level 1 Floor Plan                            | 1/8" =  | 1'-0"          |   |     |
| A-2.201                               | Level 2 Floor Plan                            | 1/8" =  | 1'-0"          |   |     |
| A-2.301                               | Level 3 Floor Plan                            | 1/8" =  | 1'-0"          |   |     |
| A-2.401                               | Level 4 to 8 Floor Plan (Typ.)                | 1/8" =  | 1'-0"          |   |     |
| A-2.501                               | Level 9 to 20 Floor Plan (Typ.)               | 1/8" =  | 1'-0"          |   |     |
| A-2.601                               | Level 21 Floor Plan                           | 1/8" =  | 1'-0"          |   |     |
| A-2.701                               | Lower Roof Plan                               |         |                |   |     |
| A-3.000 Unit Plans                    |                                               |         |                |   |     |
| A-3.001                               | Unit Plans                                    |         |                |   |     |
| A-3.002                               | Unit Plans                                    |         |                |   |     |
| A-3.003                               | Unit Plans                                    |         |                |   |     |
| A-3.004                               | Unit Plans                                    | 1:1.11  |                |   |     |
| , , , , , , , , , , , , , , , , , , , |                                               |         |                |   |     |
| A-4.000 Elevations                    |                                               |         |                |   |     |
| A-4.001                               | North & East Street Elevation                 | 1/32" = | 1'-0"          |   |     |
| A-4.002                               | South & West Street Elevation                 | 1/32" = | 1'-0"          |   |     |
| A-4.100                               | North Elevation                               | 1/16" = | 1'-0"          |   |     |
| A-4.200                               | East Elevation                                | 1/16" = | 1'-0"          |   |     |
| A-4.300                               | South Elevation                               | 1/16" = | 1'-0"          |   |     |
| A-4.400                               | West Elevation                                | 1/16" = | 1'-0"          |   |     |
| A-5.000 Sections                      |                                               |         |                |   |     |
| A-5.100                               | Building Sections                             | 1/16" = | 1'-0"          |   |     |
| A-5.101                               | Building Sections                             | 1/16" = | 1'-0"          |   |     |
|                                       |                                               |         |                |   |     |
| A-8.000 Supplemental                  |                                               |         |                |   |     |
| A-8.101                               | Shadow Study                                  |         |                |   |     |
| A-8.102                               | Shadow Study                                  |         |                |   |     |
| A-8.200                               | Site Study 130-134 E 14th St - Data           |         |                |   |     |
| A-8.201                               | Site Study 130-134 E 14th St - Level 1        | 1/8" =  | 1'-0"          |   |     |
| A-8.202                               | Site Study 130-134 E 14th St - Level 2        | 1/8" =  | 1'-0"          |   |     |
| A-8.203                               | Site Study 130-134 E 14th St - Level 3 & 4 (T | 1/8" =  | 1'-0"          |   |     |
| A-8.301                               | Level 1 Area Overlay                          | 1/8" =  | 1'-0", 1'      | = | 1'- |
| A-8.302                               | Level 2 Area Overlay                          | 1/8" =  | 1'-0", 1'      | = | 1'- |
| A-8.303                               | Level 3 Area Overlay                          | 1/8" =  | 1'-0", 1'      | = | 1'- |
|                                       | Level 4-20 (Typ.) Area Overlay                | 1/8" =  | 1'-0", 1'      | = | 1'- |
| A-8.304                               | Level 4-20 (TVD.) Area Overlav                | 1/0 -   | <b>-</b> U . ! | _ |     |