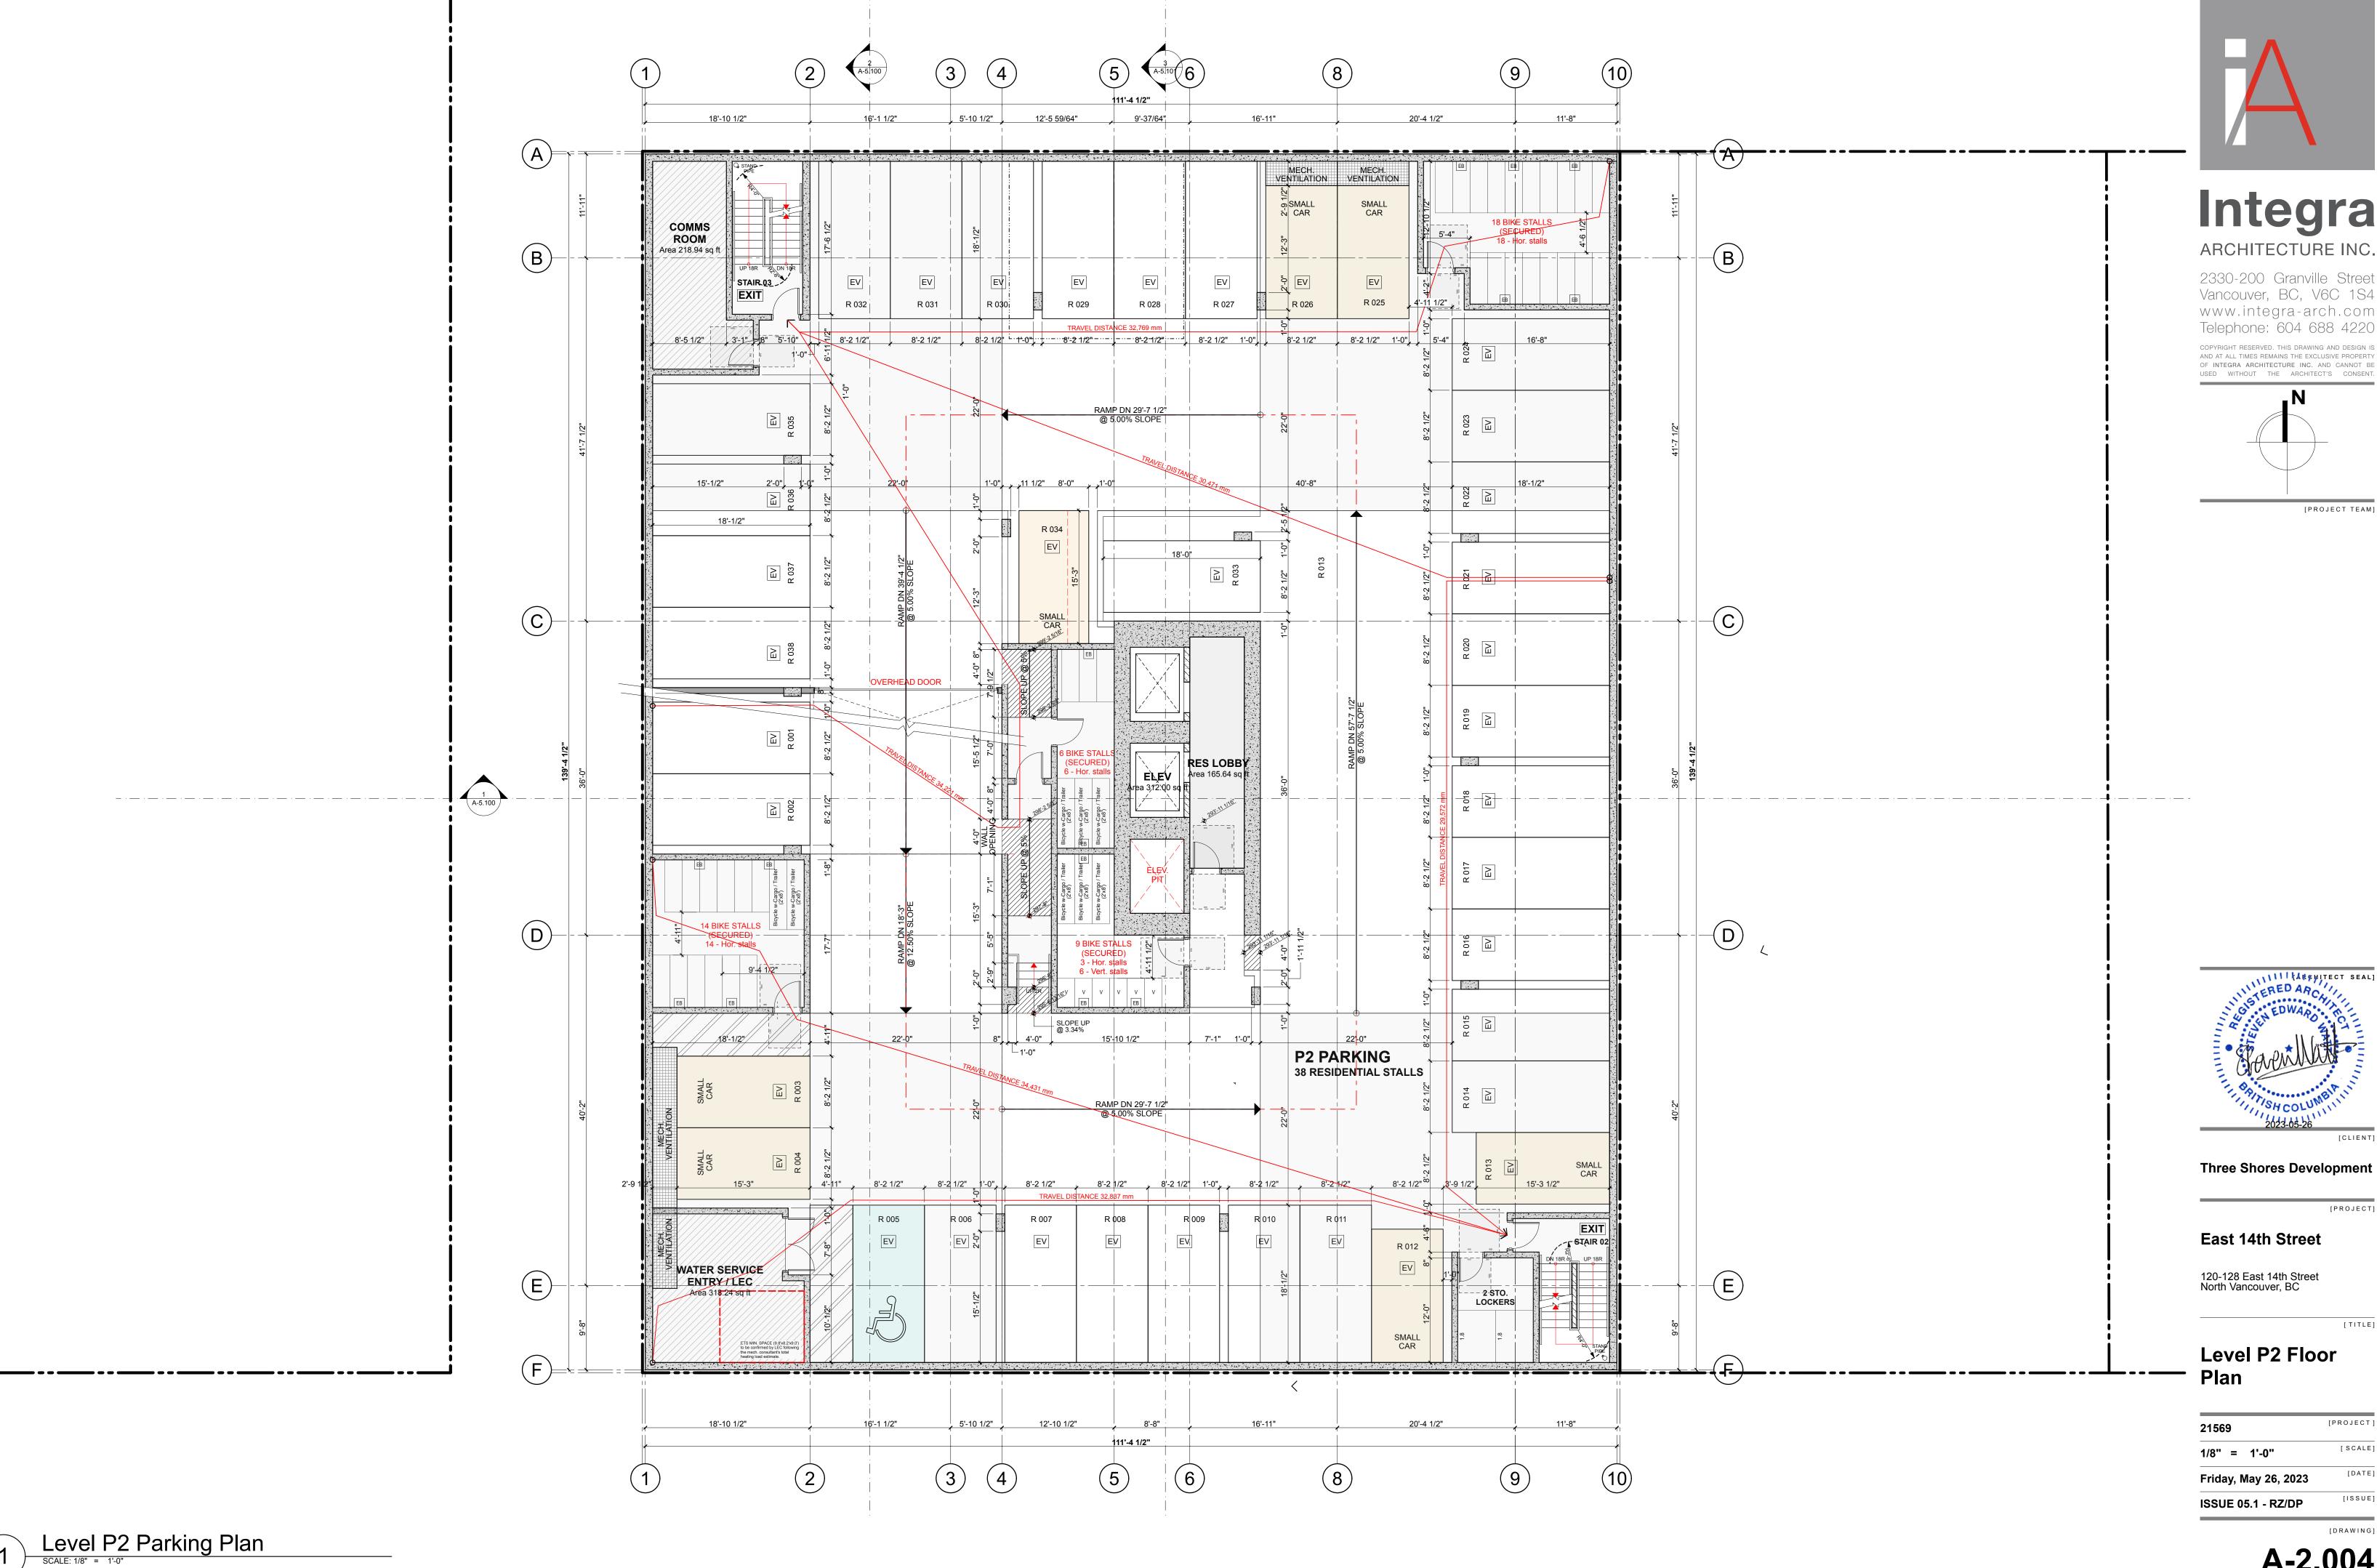

### **Architectural Drawing Index**

| A-0.000 Cover                         |                                               |         |                |   |     |
|---------------------------------------|-----------------------------------------------|---------|----------------|---|-----|
| A-0.000                               | Cover                                         |         |                |   |     |
| A-0.101                               | Data                                          |         |                |   |     |
| A-0.310                               | Context - Site Location                       | ,       |                |   |     |
| A-0.311                               | Context - Site Plan                           |         |                |   |     |
| A-0.320                               | Context - Aerial Perspective                  |         |                |   |     |
| A-0.330                               | Site Context - Street View Photos             |         |                |   |     |
| A-0.340                               | Concept Images                                |         |                |   |     |
| A-0.401                               | Perspectives                                  | 1:1.68  |                |   |     |
| A-0.402                               | Perspectives                                  | 1:1.68  |                |   |     |
| A-0.402<br>A-0.403                    | Perspectives                                  | 1:1.68  |                |   |     |
| A-0.403<br>A-0.404                    |                                               | 1:1.68  |                |   |     |
| A-0.404<br>A-0.405                    | Perspectives                                  | 1:1.68  |                |   |     |
| A-0.405                               | Perspectives                                  | 1.1.00  |                |   |     |
| A-1.000 Site                          |                                               |         |                |   |     |
| A-1.001                               | Survey                                        |         |                |   |     |
| A-1.002                               | Site Plan                                     | 1/8" =  | 1'-0"          |   |     |
| A-1.003                               | Grading Plan                                  |         |                |   |     |
| A-1.004                               | Fire Access Plan                              | 3/32" = | 1'-0"          |   |     |
| A-1.005                               | Vehicular Access and Movement Diagrams        |         |                |   |     |
| N-2 000 Plans                         |                                               |         |                |   |     |
| <b>A-2.000 Plans</b><br>A-2.001       | Level P5 Floor Plan                           | 1/8" =  | 1'-0"          |   |     |
| A-2.001<br>A-2.002                    | Level P4 Floor Plan                           | 1/8" =  | 1'-0"          |   |     |
| A-2.002<br>A-2.003                    | Level P4 Floor Plan                           | 1/8" =  | 1'-0"          |   |     |
|                                       |                                               |         |                |   |     |
| A-2.004                               | Level P2 Floor Plan                           | 1/8" =  | 1'-0"          |   |     |
| A-2.005                               | Level P1 Floor Plan                           | 1/8" =  | 1'-0"          |   |     |
| A-2.101                               | Level 1 Floor Plan                            | 1/8" =  | 1'-0"          |   |     |
| A-2.201                               | Level 2 Floor Plan                            | 1/8" =  | 1'-0"          |   |     |
| A-2.301                               | Level 3 Floor Plan                            | 1/8" =  | 1'-0"          |   |     |
| A-2.401                               | Level 4 to 8 Floor Plan (Typ.)                | 1/8" =  | 1'-0"          |   |     |
| A-2.501                               | Level 9 to 20 Floor Plan (Typ.)               | 1/8" =  | 1'-0"          |   |     |
| A-2.601                               | Level 21 Floor Plan                           | 1/8" =  | 1'-0"          |   |     |
| A-2.701                               | Lower Roof Plan                               |         |                |   |     |
| A-3.000 Unit Plans                    |                                               |         |                |   |     |
| A-3.001                               | Unit Plans                                    |         |                |   |     |
| A-3.002                               | Unit Plans                                    |         |                |   |     |
| A-3.003                               | Unit Plans                                    |         |                |   |     |
| A-3.004                               | Unit Plans                                    | 1:1.11  |                |   |     |
| , , , , , , , , , , , , , , , , , , , |                                               |         |                |   |     |
| A-4.000 Elevations                    |                                               |         |                |   |     |
| A-4.001                               | North & East Street Elevation                 | 1/32" = | 1'-0"          |   |     |
| A-4.002                               | South & West Street Elevation                 | 1/32" = | 1'-0"          |   |     |
| A-4.100                               | North Elevation                               | 1/16" = | 1'-0"          |   |     |
| A-4.200                               | East Elevation                                | 1/16" = | 1'-0"          |   |     |
| A-4.300                               | South Elevation                               | 1/16" = | 1'-0"          |   |     |
| A-4.400                               | West Elevation                                | 1/16" = | 1'-0"          |   |     |
| A-5.000 Sections                      |                                               |         |                |   |     |
| A-5.100                               | Building Sections                             | 1/16" = | 1'-0"          |   |     |
| A-5.101                               | Building Sections                             | 1/16" = | 1'-0"          |   |     |
|                                       |                                               |         |                |   |     |
| A-8.000 Supplemental                  |                                               |         |                |   |     |
| A-8.101                               | Shadow Study                                  |         |                |   |     |
| A-8.102                               | Shadow Study                                  |         |                |   |     |
| A-8.200                               | Site Study 130-134 E 14th St - Data           |         |                |   |     |
| A-8.201                               | Site Study 130-134 E 14th St - Level 1        | 1/8" =  | 1'-0"          |   |     |
| A-8.202                               | Site Study 130-134 E 14th St - Level 2        | 1/8" =  | 1'-0"          |   |     |
| A-8.203                               | Site Study 130-134 E 14th St - Level 3 & 4 (T | 1/8" =  | 1'-0"          |   |     |
| A-8.301                               | Level 1 Area Overlay                          | 1/8" =  | 1'-0", 1'      | = | 1'- |
| A-8.302                               | Level 2 Area Overlay                          | 1/8" =  | 1'-0", 1'      | = | 1'- |
| A-8.303                               | Level 3 Area Overlay                          | 1/8" =  | 1'-0", 1'      | = | 1'- |
|                                       | Level 4-20 (Typ.) Area Overlay                | 1/8" =  | 1'-0", 1'      | = | 1'- |
| A-8.304                               | Level 4-20 (TVD.) Area Overlav                | 1/0 -   | <b>-</b> U . ! | _ |     |