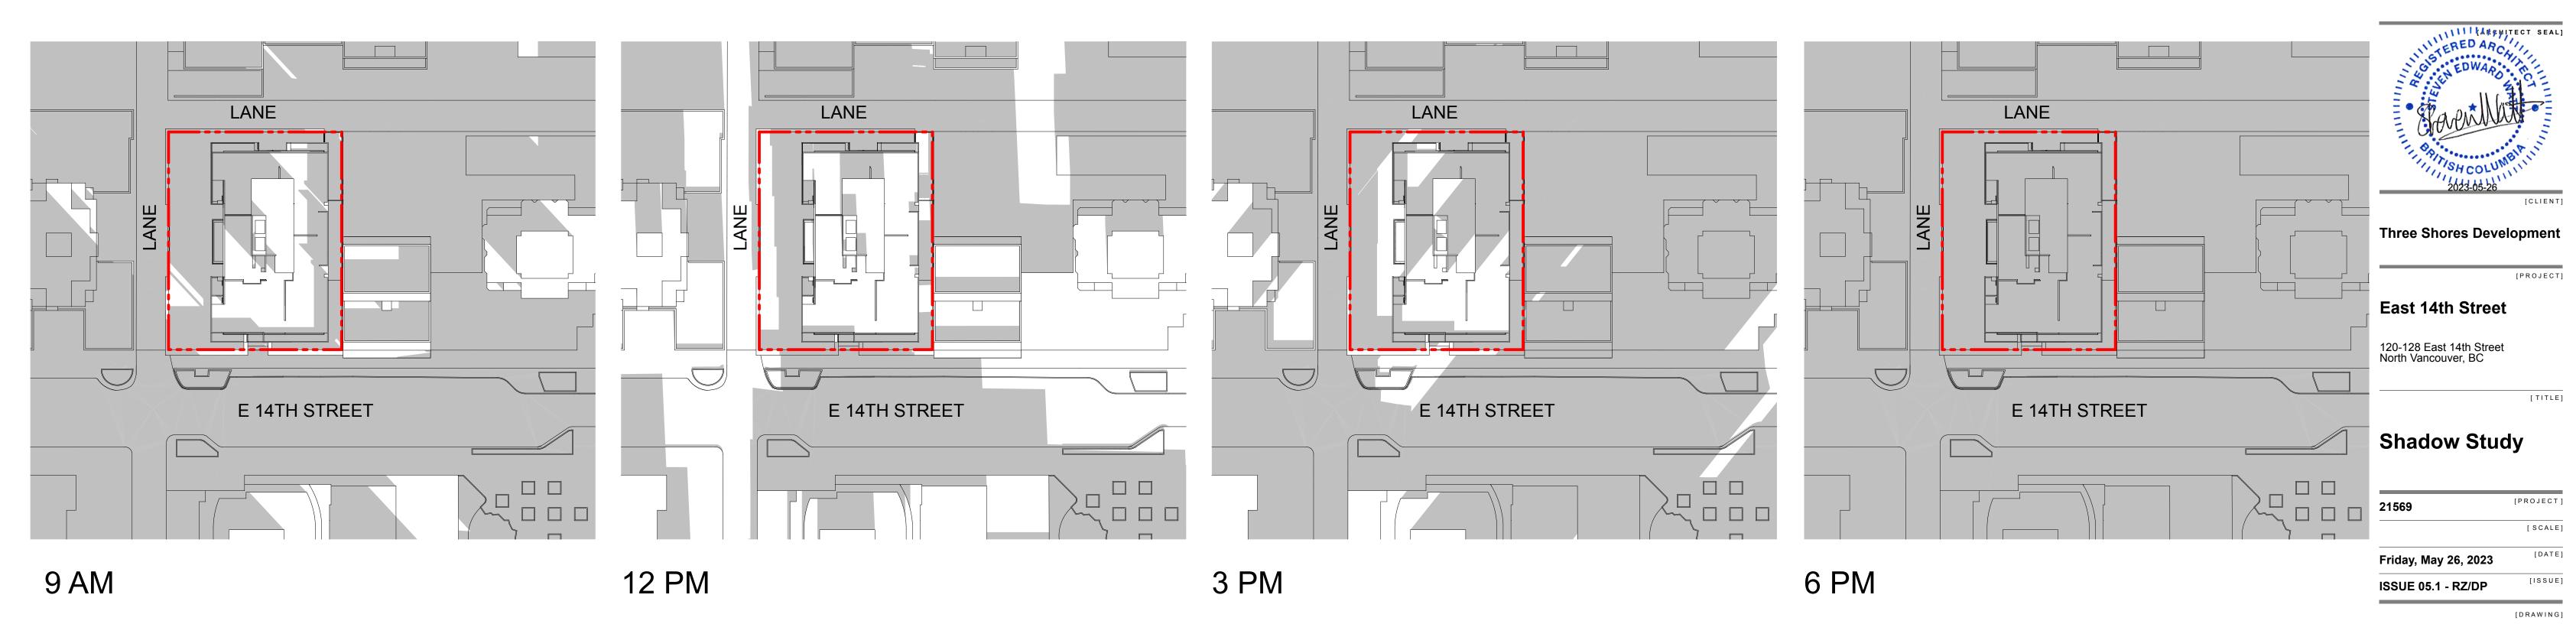

### **Architectural Drawing Index**

| A-0.000 Cover                         |                                               |         |                |   |     |
|---------------------------------------|-----------------------------------------------|---------|----------------|---|-----|
| A-0.000                               | Cover                                         |         |                |   |     |
| A-0.101                               | Data                                          |         |                |   |     |
| A-0.310                               | Context - Site Location                       | ,       |                |   |     |
| A-0.311                               | Context - Site Plan                           |         |                |   |     |
| A-0.320                               | Context - Aerial Perspective                  |         |                |   |     |
| A-0.330                               | Site Context - Street View Photos             |         |                |   |     |
| A-0.340                               | Concept Images                                |         |                |   |     |
| A-0.401                               | Perspectives                                  | 1:1.68  |                |   |     |
| A-0.402                               | Perspectives                                  | 1:1.68  |                |   |     |
| A-0.402<br>A-0.403                    | Perspectives                                  | 1:1.68  |                |   |     |
| A-0.403<br>A-0.404                    |                                               | 1:1.68  |                |   |     |
| A-0.404<br>A-0.405                    | Perspectives                                  | 1:1.68  |                |   |     |
| A-0.405                               | Perspectives                                  | 1.1.00  |                |   |     |
| A-1.000 Site                          |                                               |         |                |   |     |
| A-1.001                               | Survey                                        |         |                |   |     |
| A-1.002                               | Site Plan                                     | 1/8" =  | 1'-0"          |   |     |
| A-1.003                               | Grading Plan                                  |         |                |   |     |
| A-1.004                               | Fire Access Plan                              | 3/32" = | 1'-0"          |   |     |
| A-1.005                               | Vehicular Access and Movement Diagrams        |         |                |   |     |
| N-2 000 Plans                         |                                               |         |                |   |     |
| <b>A-2.000 Plans</b><br>A-2.001       | Level P5 Floor Plan                           | 1/8" =  | 1'-0"          |   |     |
| A-2.001<br>A-2.002                    | Level P4 Floor Plan                           | 1/8" =  | 1'-0"          |   |     |
| A-2.002<br>A-2.003                    | Level P4 Floor Plan                           | 1/8" =  | 1'-0"          |   |     |
|                                       |                                               |         |                |   |     |
| A-2.004                               | Level P2 Floor Plan                           | 1/8" =  | 1'-0"          |   |     |
| A-2.005                               | Level P1 Floor Plan                           | 1/8" =  | 1'-0"          |   |     |
| A-2.101                               | Level 1 Floor Plan                            | 1/8" =  | 1'-0"          |   |     |
| A-2.201                               | Level 2 Floor Plan                            | 1/8" =  | 1'-0"          |   |     |
| A-2.301                               | Level 3 Floor Plan                            | 1/8" =  | 1'-0"          |   |     |
| A-2.401                               | Level 4 to 8 Floor Plan (Typ.)                | 1/8" =  | 1'-0"          |   |     |
| A-2.501                               | Level 9 to 20 Floor Plan (Typ.)               | 1/8" =  | 1'-0"          |   |     |
| A-2.601                               | Level 21 Floor Plan                           | 1/8" =  | 1'-0"          |   |     |
| A-2.701                               | Lower Roof Plan                               |         |                |   |     |
| A-3.000 Unit Plans                    |                                               |         |                |   |     |
| A-3.001                               | Unit Plans                                    |         |                |   |     |
| A-3.002                               | Unit Plans                                    |         |                |   |     |
| A-3.003                               | Unit Plans                                    |         |                |   |     |
| A-3.004                               | Unit Plans                                    | 1:1.11  |                |   |     |
| , , , , , , , , , , , , , , , , , , , |                                               |         |                |   |     |
| A-4.000 Elevations                    |                                               |         |                |   |     |
| A-4.001                               | North & East Street Elevation                 | 1/32" = | 1'-0"          |   |     |
| A-4.002                               | South & West Street Elevation                 | 1/32" = | 1'-0"          |   |     |
| A-4.100                               | North Elevation                               | 1/16" = | 1'-0"          |   |     |
| A-4.200                               | East Elevation                                | 1/16" = | 1'-0"          |   |     |
| A-4.300                               | South Elevation                               | 1/16" = | 1'-0"          |   |     |
| A-4.400                               | West Elevation                                | 1/16" = | 1'-0"          |   |     |
| A-5.000 Sections                      |                                               |         |                |   |     |
| A-5.100                               | Building Sections                             | 1/16" = | 1'-0"          |   |     |
| A-5.101                               | Building Sections                             | 1/16" = | 1'-0"          |   |     |
|                                       |                                               |         |                |   |     |
| A-8.000 Supplemental                  |                                               |         |                |   |     |
| A-8.101                               | Shadow Study                                  |         |                |   |     |
| A-8.102                               | Shadow Study                                  |         |                |   |     |
| A-8.200                               | Site Study 130-134 E 14th St - Data           |         |                |   |     |
| A-8.201                               | Site Study 130-134 E 14th St - Level 1        | 1/8" =  | 1'-0"          |   |     |
| A-8.202                               | Site Study 130-134 E 14th St - Level 2        | 1/8" =  | 1'-0"          |   |     |
| A-8.203                               | Site Study 130-134 E 14th St - Level 3 & 4 (T | 1/8" =  | 1'-0"          |   |     |
| A-8.301                               | Level 1 Area Overlay                          | 1/8" =  | 1'-0", 1'      | = | 1'- |
| A-8.302                               | Level 2 Area Overlay                          | 1/8" =  | 1'-0", 1'      | = | 1'- |
| A-8.303                               | Level 3 Area Overlay                          | 1/8" =  | 1'-0", 1'      | = | 1'- |
|                                       | Level 4-20 (Typ.) Area Overlay                | 1/8" =  | 1'-0", 1'      | = | 1'- |
| A-8.304                               | Level 4-20 (TVD.) Area Overlav                | 1/0 -   | <b>-</b> U . ! | _ |     |