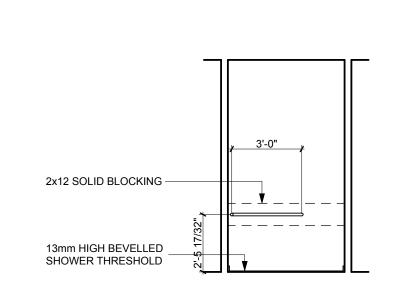

1'-0" |
| A-7.016 | Unit C1 (ADAPTABLE L2) | 1/4"  | = | 1'-0" |
| A-7.017 | Unit C2                | 1/4"  | = | 1'-0" |
| A-7.018 | Unit C3                | 1/4"  | = | 1'-0" |
| A-7.019 | Unit D1                | 1/4"  | = | 1'-0" |
| A-7.020 | Unit PH1               | 1/4"  | = | 1'-0" |
| A-7.021 | Unit PH2               | 1/4"  | = | 1'-0" |
| A-7.022 | Unit PH3               | 1/4"  | = | 1'-0" |
| A-7.023 | Unit PH4               | 1/4"  | = | 1'-0" |
| A-7.024 | Unit PH5               | 1/4"  | = | 1'-0" |



THREE SHORES DEVELOPMENT E14th St

**COVER PAGE** 

NOT TO SCALE

A-7.000

120-128 East 14th Street North Vancouver BC Canada

ISSUE 05.1 - RZ/DP

E14th St





#### SHOWER SIDE ELEVATION (BOTH SIDES)



#### **BATHTUB SIDE ELEVATION 1**



#### WATER CLOSET FRONT ELEVATION



#### SHOWER FRONT ELEVATION



#### **BATHTUB FRONT ELEVATION**



#### WATER CLOSET SIDE ELEVATION

**SYMBOLS AND LEGENDS:** ( → WINDOW TYPE DOOR TYPE DOOR RATING (HRS) CONCRETE WALL - 1, 1.5 OR 2 HOUR FIRE RESISTANCE RATING EXTERIOR WALL - 1 HOUR FIRE RESISTANCE RATING RATED PARTY WALL & EXTERIOR WALL SEE 1/8" SCALE PLANS FOR LOCATION OF PARTY WALL - 1 HOUR FIRE RESISTANCE RATING CORRIDOR WALL - 1 HOUR FIRE RESISTANCE RATING INTERIOR LOAD-BEARING WALL - 1 HOUR FIRE RESISTANCE RATING INTERIOR SERVICE WALL - PLUMBING / HVAC 2x6 WALL SHAFT ENCLOSING WALL - WITH FIRE RESISTANCE RATING INDICATES ELECTRICAL PANEL INDICATES MEDIA PANEL INDICATES MANIFOLD PLUMBING PANEL STRATA LOT NO. UNIT TYPE APPROX. NET AREA [////] INDICATES DROPPED CEILING NOTES: 1. SEE 1/8" SCALE DWGS. FOR EXTENT OF EXTER