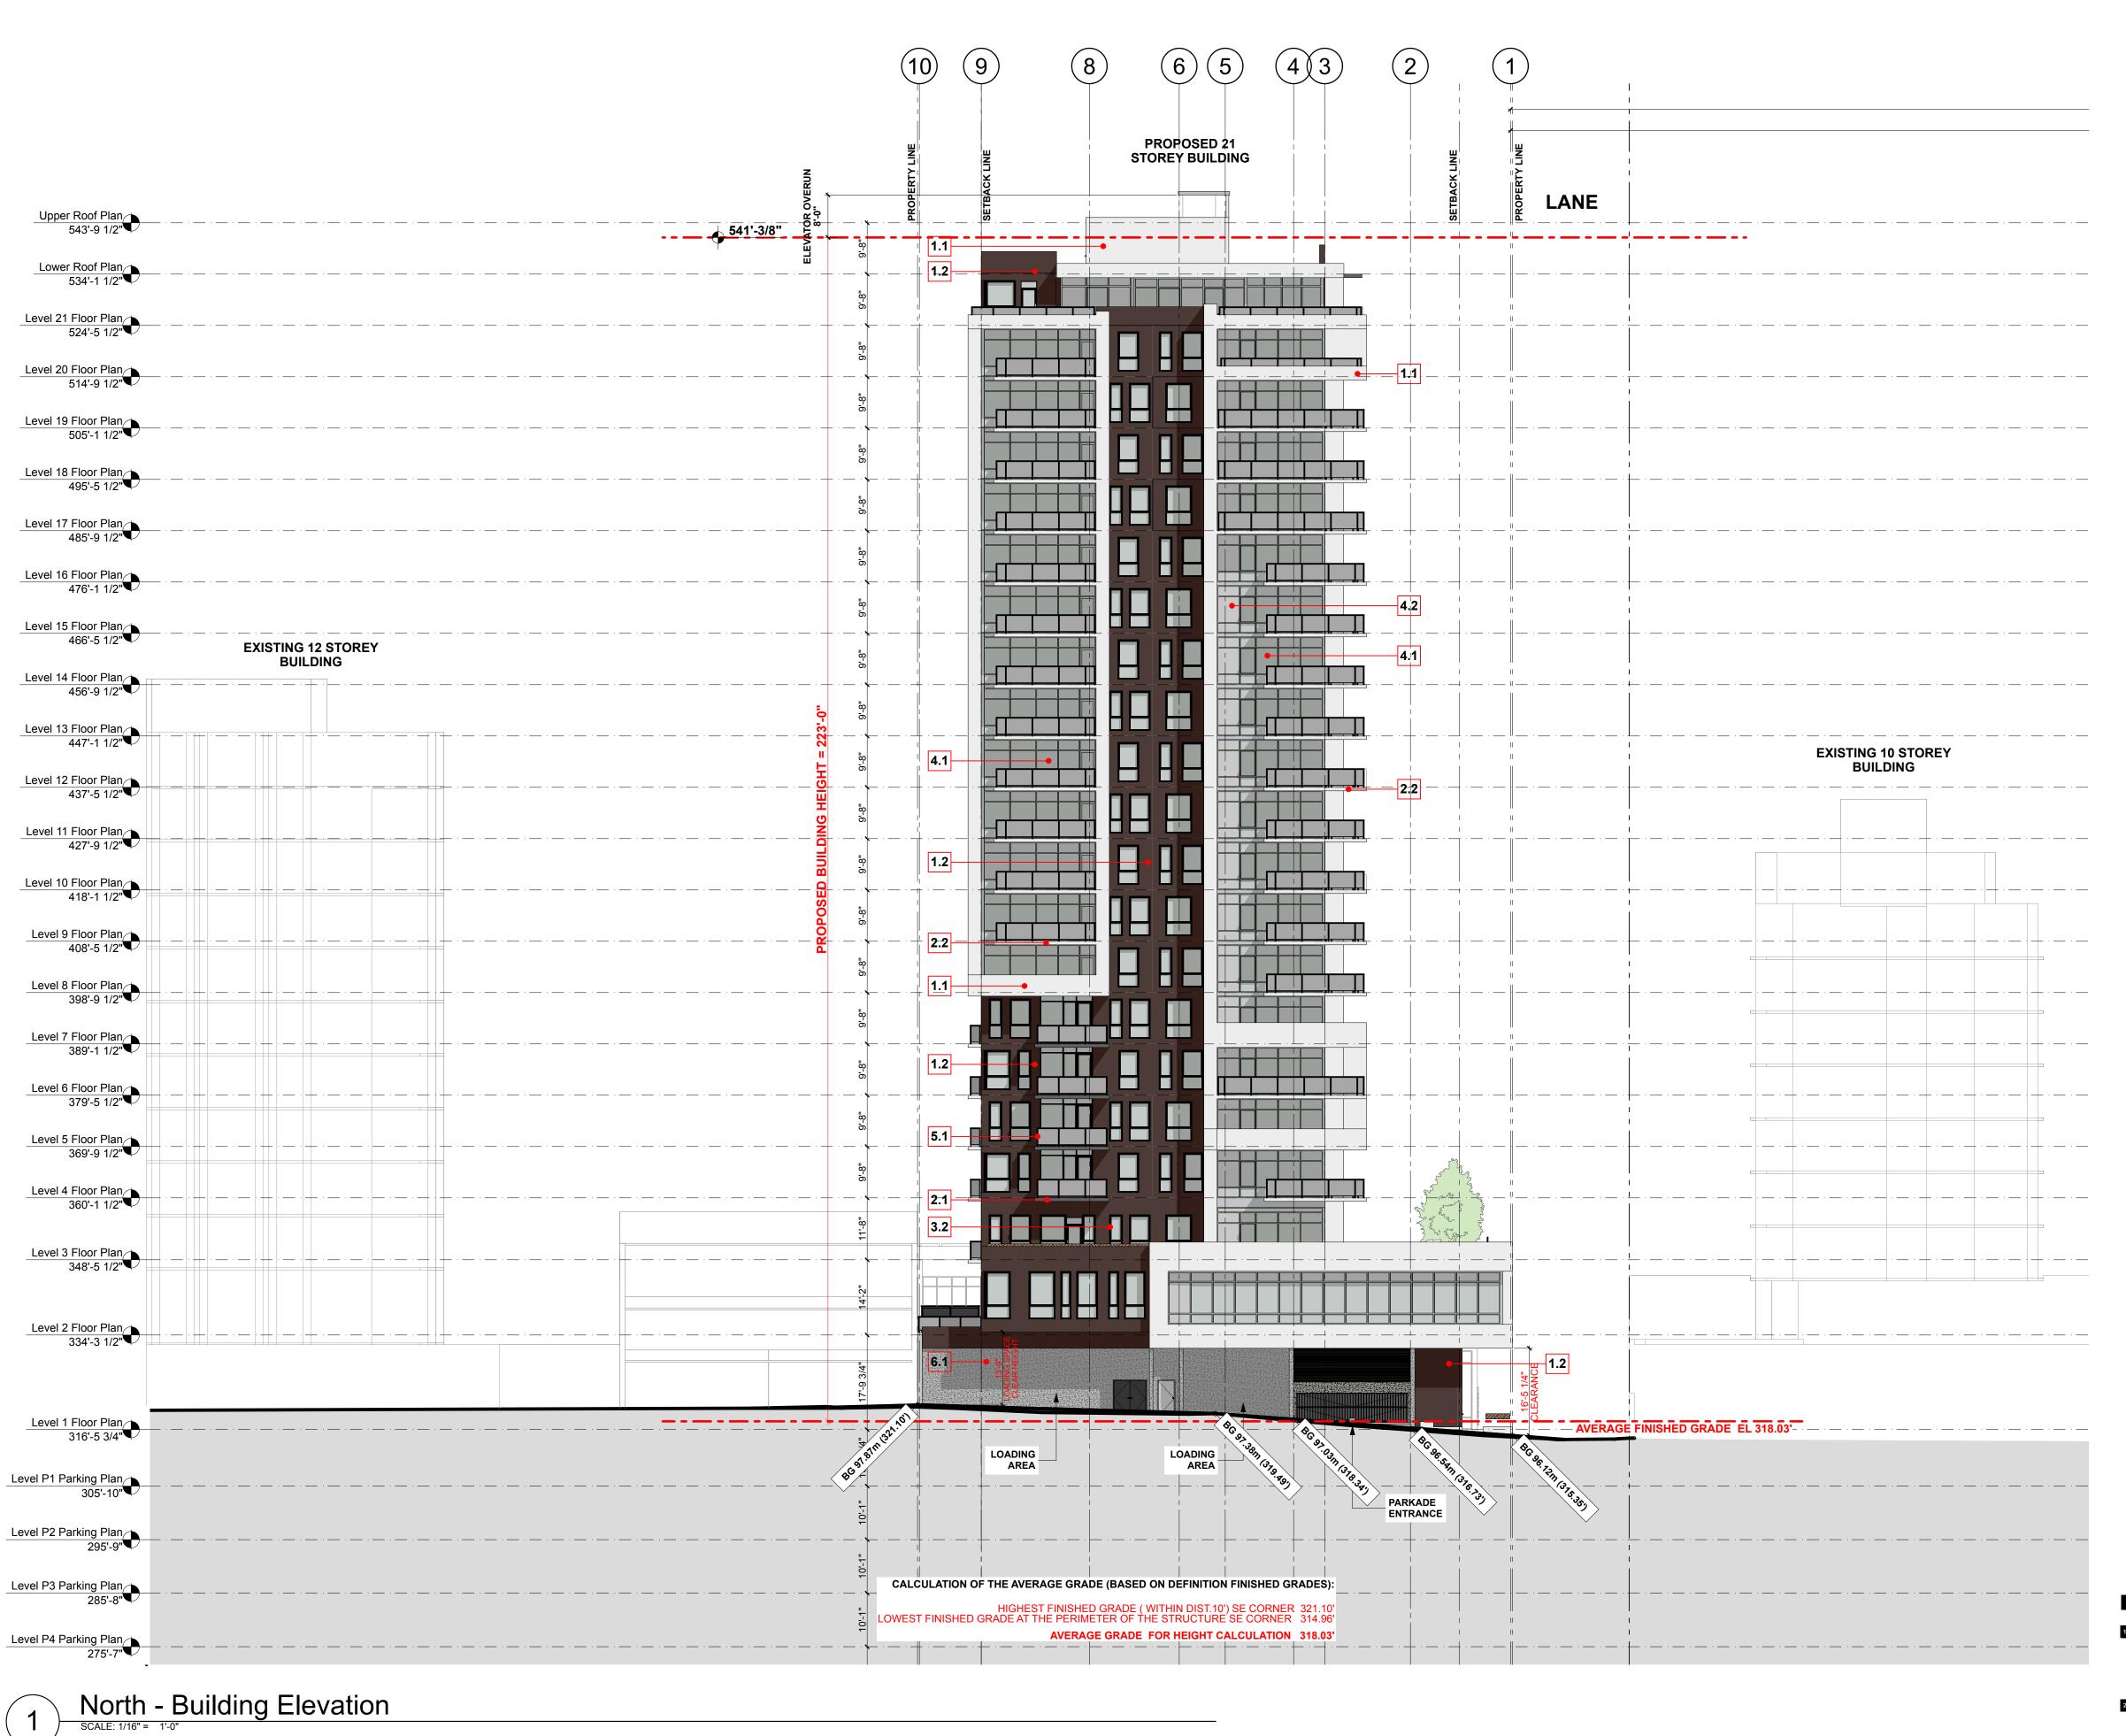

### **Architectural Drawing Index**

| A-0.000 Cover                         |                                               |         |                |   |     |
|---------------------------------------|-----------------------------------------------|---------|----------------|---|-----|
| A-0.000                               | Cover                                         |         |                |   |     |
| A-0.101                               | Data                                          |         |                |   |     |
| A-0.310                               | Context - Site Location                       | ,       |                |   |     |
| A-0.311                               | Context - Site Plan                           |         |                |   |     |
| A-0.320                               | Context - Aerial Perspective                  |         |                |   |     |
| A-0.330                               | Site Context - Street View Photos             |         |                |   |     |
| A-0.340                               | Concept Images                                |         |                |   |     |
| A-0.401                               | Perspectives                                  | 1:1.68  |                |   |     |
| A-0.402                               | Perspectives                                  | 1:1.68  |                |   |     |
| A-0.402<br>A-0.403                    | Perspectives                                  | 1:1.68  |                |   |     |
| A-0.403<br>A-0.404                    |                                               | 1:1.68  |                |   |     |
| A-0.404<br>A-0.405                    | Perspectives                                  | 1:1.68  |                |   |     |
| A-0.405                               | Perspectives                                  | 1.1.00  |                |   |     |
| A-1.000 Site                          |                                               |         |                |   |     |
| A-1.001                               | Survey                                        |         |                |   |     |
| A-1.002                               | Site Plan                                     | 1/8" =  | 1'-0"          |   |     |
| A-1.003                               | Grading Plan                                  |         |                |   |     |
| A-1.004                               | Fire Access Plan                              | 3/32" = | 1'-0"          |   |     |
| A-1.005                               | Vehicular Access and Movement Diagrams        |         |                |   |     |
| N-2 000 Plans                         |                                               |         |                |   |     |
| <b>A-2.000 Plans</b><br>A-2.001       | Level P5 Floor Plan                           | 1/8" =  | 1'-0"          |   |     |
| A-2.001<br>A-2.002                    | Level P4 Floor Plan                           | 1/8" =  | 1'-0"          |   |     |
| A-2.002<br>A-2.003                    | Level P4 Floor Plan                           | 1/8" =  | 1'-0"          |   |     |
|                                       |                                               |         |                |   |     |
| A-2.004                               | Level P2 Floor Plan                           | 1/8" =  | 1'-0"          |   |     |
| A-2.005                               | Level P1 Floor Plan                           | 1/8" =  | 1'-0"          |   |     |
| A-2.101                               | Level 1 Floor Plan                            | 1/8" =  | 1'-0"          |   |     |
| A-2.201                               | Level 2 Floor Plan                            | 1/8" =  | 1'-0"          |   |     |
| A-2.301                               | Level 3 Floor Plan                            | 1/8" =  | 1'-0"          |   |     |
| A-2.401                               | Level 4 to 8 Floor Plan (Typ.)                | 1/8" =  | 1'-0"          |   |     |
| A-2.501                               | Level 9 to 20 Floor Plan (Typ.)               | 1/8" =  | 1'-0"          |   |     |
| A-2.601                               | Level 21 Floor Plan                           | 1/8" =  | 1'-0"          |   |     |
| A-2.701                               | Lower Roof Plan                               |         |                |   |     |
| A-3.000 Unit Plans                    |                                               |         |                |   |     |
| A-3.001                               | Unit Plans                                    |         |                |   |     |
| A-3.002                               | Unit Plans                                    |         |                |   |     |
| A-3.003                               | Unit Plans                                    |         |                |   |     |
| A-3.004                               | Unit Plans                                    | 1:1.11  |                |   |     |
| , , , , , , , , , , , , , , , , , , , |                                               |         |                |   |     |
| A-4.000 Elevations                    |                                               |         |                |   |     |
| A-4.001                               | North & East Street Elevation                 | 1/32" = | 1'-0"          |   |     |
| A-4.002                               | South & West Street Elevation                 | 1/32" = | 1'-0"          |   |     |
| A-4.100                               | North Elevation                               | 1/16" = | 1'-0"          |   |     |
| A-4.200                               | East Elevation                                | 1/16" = | 1'-0"          |   |     |
| A-4.300                               | South Elevation                               | 1/16" = | 1'-0"          |   |     |
| A-4.400                               | West Elevation                                | 1/16" = | 1'-0"          |   |     |
| A-5.000 Sections                      |                                               |         |                |   |     |
| A-5.100                               | Building Sections                             | 1/16" = | 1'-0"          |   |     |
| A-5.101                               | Building Sections                             | 1/16" = | 1'-0"          |   |     |
|                                       |                                               |         |                |   |     |
| A-8.000 Supplemental                  |                                               |         |                |   |     |
| A-8.101                               | Shadow Study                                  |         |                |   |     |
| A-8.102                               | Shadow Study                                  |         |                |   |     |
| A-8.200                               | Site Study 130-134 E 14th St - Data           |         |                |   |     |
| A-8.201                               | Site Study 130-134 E 14th St - Level 1        | 1/8" =  | 1'-0"          |   |     |
| A-8.202                               | Site Study 130-134 E 14th St - Level 2        | 1/8" =  | 1'-0"          |   |     |
| A-8.203                               | Site Study 130-134 E 14th St - Level 3 & 4 (T | 1/8" =  | 1'-0"          |   |     |
| A-8.301                               | Level 1 Area Overlay                          | 1/8" =  | 1'-0", 1'      | = | 1'- |
| A-8.302                               | Level 2 Area Overlay                          | 1/8" =  | 1'-0", 1'      | = | 1'- |
| A-8.303                               | Level 3 Area Overlay                          | 1/8" =  | 1'-0", 1'      | = | 1'- |
|                                       | Level 4-20 (Typ.) Area Overlay                | 1/8" =  | 1'-0", 1'      | = | 1'- |
| A-8.304                               | Level 4-20 (TVD.) Area Overlav                | 1/0 -   | <b>-</b> U . ! | _ |     |