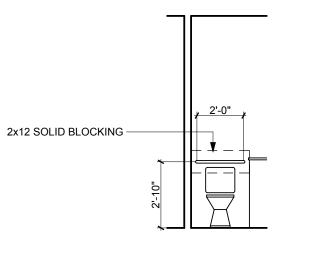

Unit B4                | 1/4"  | = | 1'-0" |
| A-7.016 | Unit C1 (ADAPTABLE L2) | 1/4"  | = | 1'-0" |
| A-7.017 | Unit C2                | 1/4"  | = | 1'-0" |
| A-7.018 | Unit C3                | 1/4"  | = | 1'-0" |
| A-7.019 | Unit D1                | 1/4"  | = | 1'-0" |
| A-7.020 | Unit PH1               | 1/4"  | = | 1'-0" |
| A-7.021 | Unit PH2               | 1/4"  | = | 1'-0" |
| A-7.022 | Unit PH3               | 1/4"  | = | 1'-0" |
| A-7.023 | Unit PH4               | 1/4"  | = | 1'-0" |
| A-7.024 | Unit PH5               | 1/4"  | = | 1'-0" |



THREE SHORES DEVELOPMENT E14th St

**COVER PAGE** 

NOT TO SCALE

A-7.000

120-128 East 14th Street North Vancouver BC Canada

ISSUE 05.1 - RZ/DP

E14th St





#### SHOWER SIDE ELEVATION (BOTH SIDES)



#### **BATHTUB SIDE ELEVATION 1**



#### WATER CLOSET FRONT ELEVATION



#### SHOWER FRONT ELEVATION



#### **BATHTUB FRONT ELEVATION**



#### WATER CLOSET SIDE ELEVATION

**SYMBOLS AND LEGENDS:** ( → WINDOW TYPE DOOR TYPE DOOR RATING (HRS) CONCRETE WALL - 1, 1.5 OR 2 HOUR FIRE RESISTANCE RATING EXTERIOR WALL - 1 HOUR FIRE RESISTANCE RATING RATED PARTY WALL & EXTERIOR WALL SEE 1/8" SCALE PLANS FOR LOCATION OF PARTY WALL - 1 HOUR FIRE RESISTANCE RATING CORRIDOR WALL - 1 HOUR FIRE RESISTANCE RATING INTERIOR LOAD-BEARING WALL - 1 HOUR FIRE RESISTANCE RATING INTERIOR SERVICE WALL - PLUMBING / HVAC 2x6 WALL SHAFT ENCLOSING WALL - WITH FIRE RESISTANCE RATING INDICATES ELECTRICAL PANEL INDICATES MEDIA PANEL INDICATES MANIFOLD PLUMBING PANEL STRATA LOT NO. UNIT TYPE APPROX. NET AREA [////] INDICATES DROPPED CEILING NOTES: 1. SEE