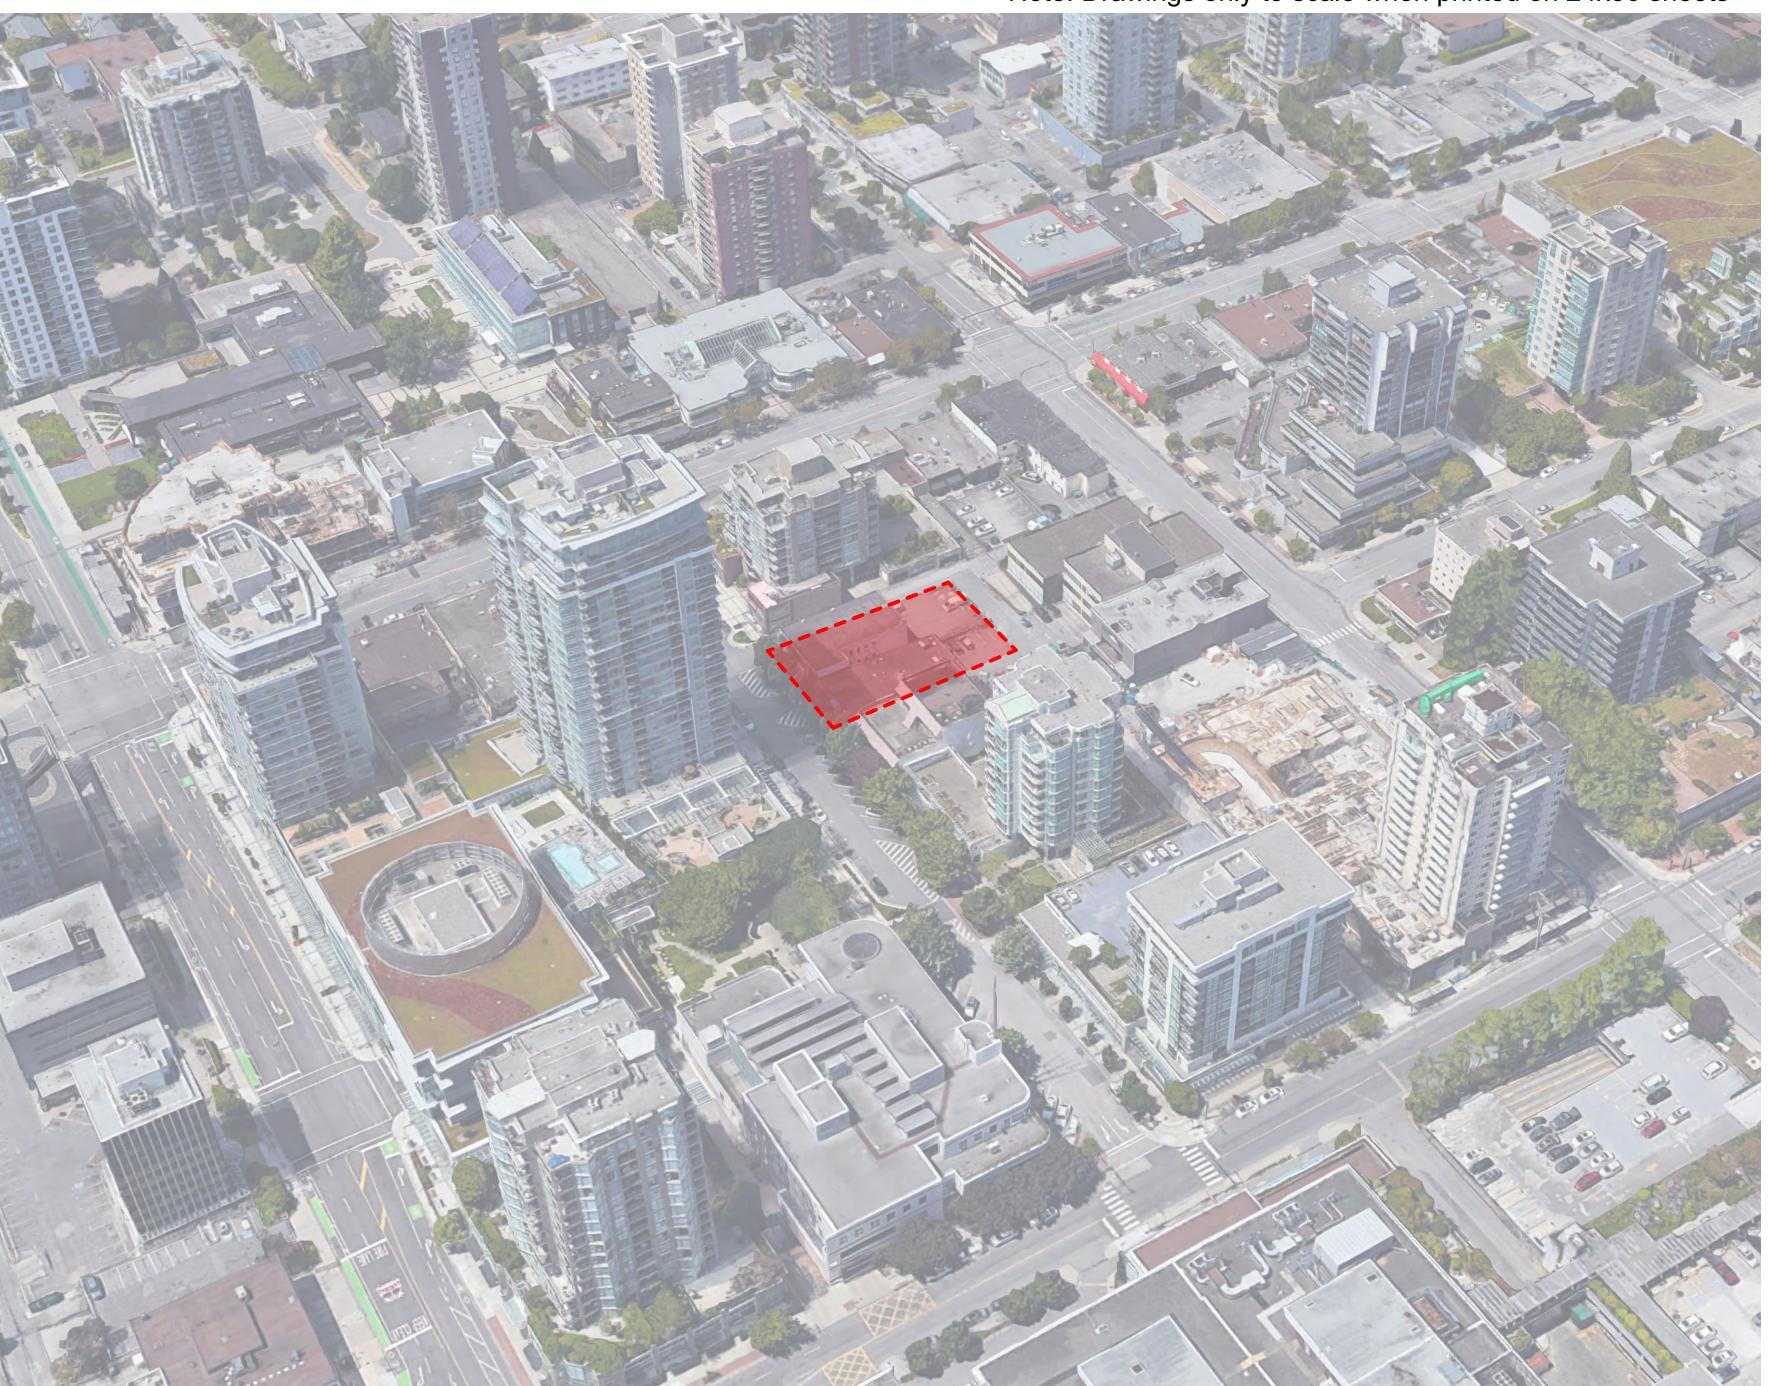

## East 14th Street

Civic Address: 120-128 East 14th Street, North Vancouver, BC

# Issue 05: RZ/DP Resubmission Friday, May 26, 2023

Note: Drawings only to scale when printed on 24x36 sheets

East 14th Street

120-128 East 14th Street North Vancouver, BC