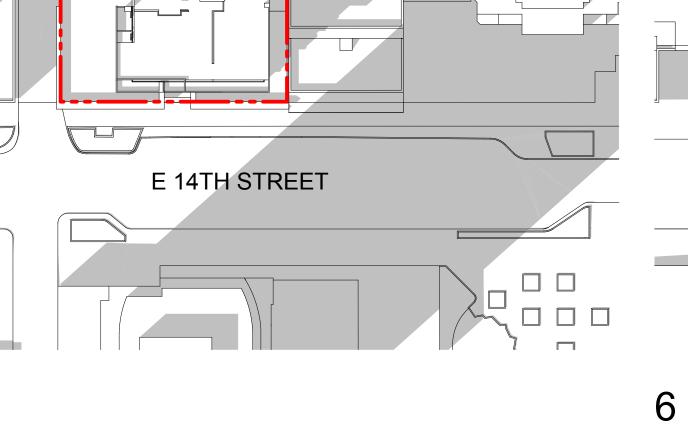

### **Architectural Drawing Index**

| A-0.000 Cover                         |                                               |         |                |   |     |
|---------------------------------------|-----------------------------------------------|---------|----------------|---|-----|
| A-0.000                               | Cover                                         |         |                |   |     |
| A-0.101                               | Data                                          |         |                |   |     |
| A-0.310                               | Context - Site Location                       | ,       |                |   |     |
| A-0.311                               | Context - Site Plan                           |         |                |   |     |
| A-0.320                               | Context - Aerial Perspective                  |         |                |   |     |
| A-0.330                               | Site Context - Street View Photos             |         |                |   |     |
| A-0.340                               | Concept Images                                |         |                |   |     |
| A-0.401                               | Perspectives                                  | 1:1.68  |                |   |     |
| A-0.402                               | Perspectives                                  | 1:1.68  |                |   |     |
| A-0.402<br>A-0.403                    | Perspectives                                  | 1:1.68  |                |   |     |
| A-0.403<br>A-0.404                    |                                               | 1:1.68  |                |   |     |
| A-0.404<br>A-0.405                    | Perspectives                                  | 1:1.68  |                |   |     |
| A-0.405                               | Perspectives                                  | 1.1.00  |                |   |     |
| A-1.000 Site                          |                                               |         |                |   |     |
| A-1.001                               | Survey                                        |         |                |   |     |
| A-1.002                               | Site Plan                                     | 1/8" =  | 1'-0"          |   |     |
| A-1.003                               | Grading Plan                                  |         |                |   |     |
| A-1.004                               | Fire Access Plan                              | 3/32" = | 1'-0"          |   |     |
| A-1.005                               | Vehicular Access and Movement Diagrams        |         |                |   |     |
| N-2 000 Plans                         |                                               |         |                |   |     |
| <b>A-2.000 Plans</b><br>A-2.001       | Level P5 Floor Plan                           | 1/8" =  | 1'-0"          |   |     |
| A-2.001<br>A-2.002                    | Level P4 Floor Plan                           | 1/8" =  | 1'-0"          |   |     |
| A-2.002<br>A-2.003                    | Level P4 Floor Plan                           | 1/8" =  | 1'-0"          |   |     |
|                                       |                                               |         |                |   |     |
| A-2.004                               | Level P2 Floor Plan                           | 1/8" =  | 1'-0"          |   |     |
| A-2.005                               | Level P1 Floor Plan                           | 1/8" =  | 1'-0"          |   |     |
| A-2.101                               | Level 1 Floor Plan                            | 1/8" =  | 1'-0"          |   |     |
| A-2.201                               | Level 2 Floor Plan                            | 1/8" =  | 1'-0"          |   |     |
| A-2.301                               | Level 3 Floor Plan                            | 1/8" =  | 1'-0"          |   |     |
| A-2.401                               | Level 4 to 8 Floor Plan (Typ.)                | 1/8" =  | 1'-0"          |   |     |
| A-2.501                               | Level 9 to 20 Floor Plan (Typ.)               | 1/8" =  | 1'-0"          |   |     |
| A-2.601                               | Level 21 Floor Plan                           | 1/8" =  | 1'-0"          |   |     |
| A-2.701                               | Lower Roof Plan                               |         |                |   |     |
| A-3.000 Unit Plans                    |                                               |         |                |   |     |
| A-3.001                               | Unit Plans                                    |         |                |   |     |
| A-3.002                               | Unit Plans                                    |         |                |   |     |
| A-3.003                               | Unit Plans                                    |         |                |   |     |
| A-3.004                               | Unit Plans                                    | 1:1.11  |                |   |     |
| , , , , , , , , , , , , , , , , , , , |                                               |         |                |   |     |
| A-4.000 Elevations                    |                                               |         |                |   |     |
| A-4.001                               | North & East Street Elevation                 | 1/32" = | 1'-0"          |   |     |
| A-4.002                               | South & West Street Elevation                 | 1/32" = | 1'-0"          |   |     |
| A-4.100                               | North Elevation                               | 1/16" = | 1'-0"          |   |     |
| A-4.200                               | East Elevation                                | 1/16" = | 1'-0"          |   |     |
| A-4.300                               | South Elevation                               | 1/16" = | 1'-0"          |   |     |
| A-4.400                               | West Elevation                                | 1/16" = | 1'-0"          |   |     |
| A-5.000 Sections                      |                                               |         |                |   |     |
| A-5.100                               | Building Sections                             | 1/16" = | 1'-0"          |   |     |
| A-5.101                               | Building Sections                             | 1/16" = | 1'-0"          |   |     |
|                                       |                                               |         |                |   |     |
| A-8.000 Supplemental                  |                                               |         |                |   |     |
| A-8.101                               | Shadow Study                                  |         |                |   |     |
| A-8.102                               | Shadow Study                                  |         |                |   |     |
| A-8.200                               | Site Study 130-134 E 14th St - Data           |         |                |   |     |
| A-8.201                               | Site Study 130-134 E 14th St - Level 1        | 1/8" =  | 1'-0"          |   |     |
| A-8.202                               | Site Study 130-134 E 14th St - Level 2        | 1/8" =  | 1'-0"          |   |     |
| A-8.203                               | Site Study 130-134 E 14th St - Level 3 & 4 (T | 1/8" =  | 1'-0"          |   |     |
| A-8.301                               | Level 1 Area Overlay                          | 1/8" =  | 1'-0", 1'      | = | 1'- |
| A-8.302                               | Level 2 Area Overlay                          | 1/8" =  | 1'-0", 1'      | = | 1'- |
| A-8.303                               | Level 3 Area Overlay                          | 1/8" =  | 1'-0", 1'      | = | 1'- |
|                                       | Level 4-20 (Typ.) Area Overlay                | 1/8" =  | 1'-0", 1'      | = | 1'- |
| A-8.304                               | Level 4-20 (TVD.) Area Overlav                | 1/0 -   | <b>-</b> U . ! | _ |     |