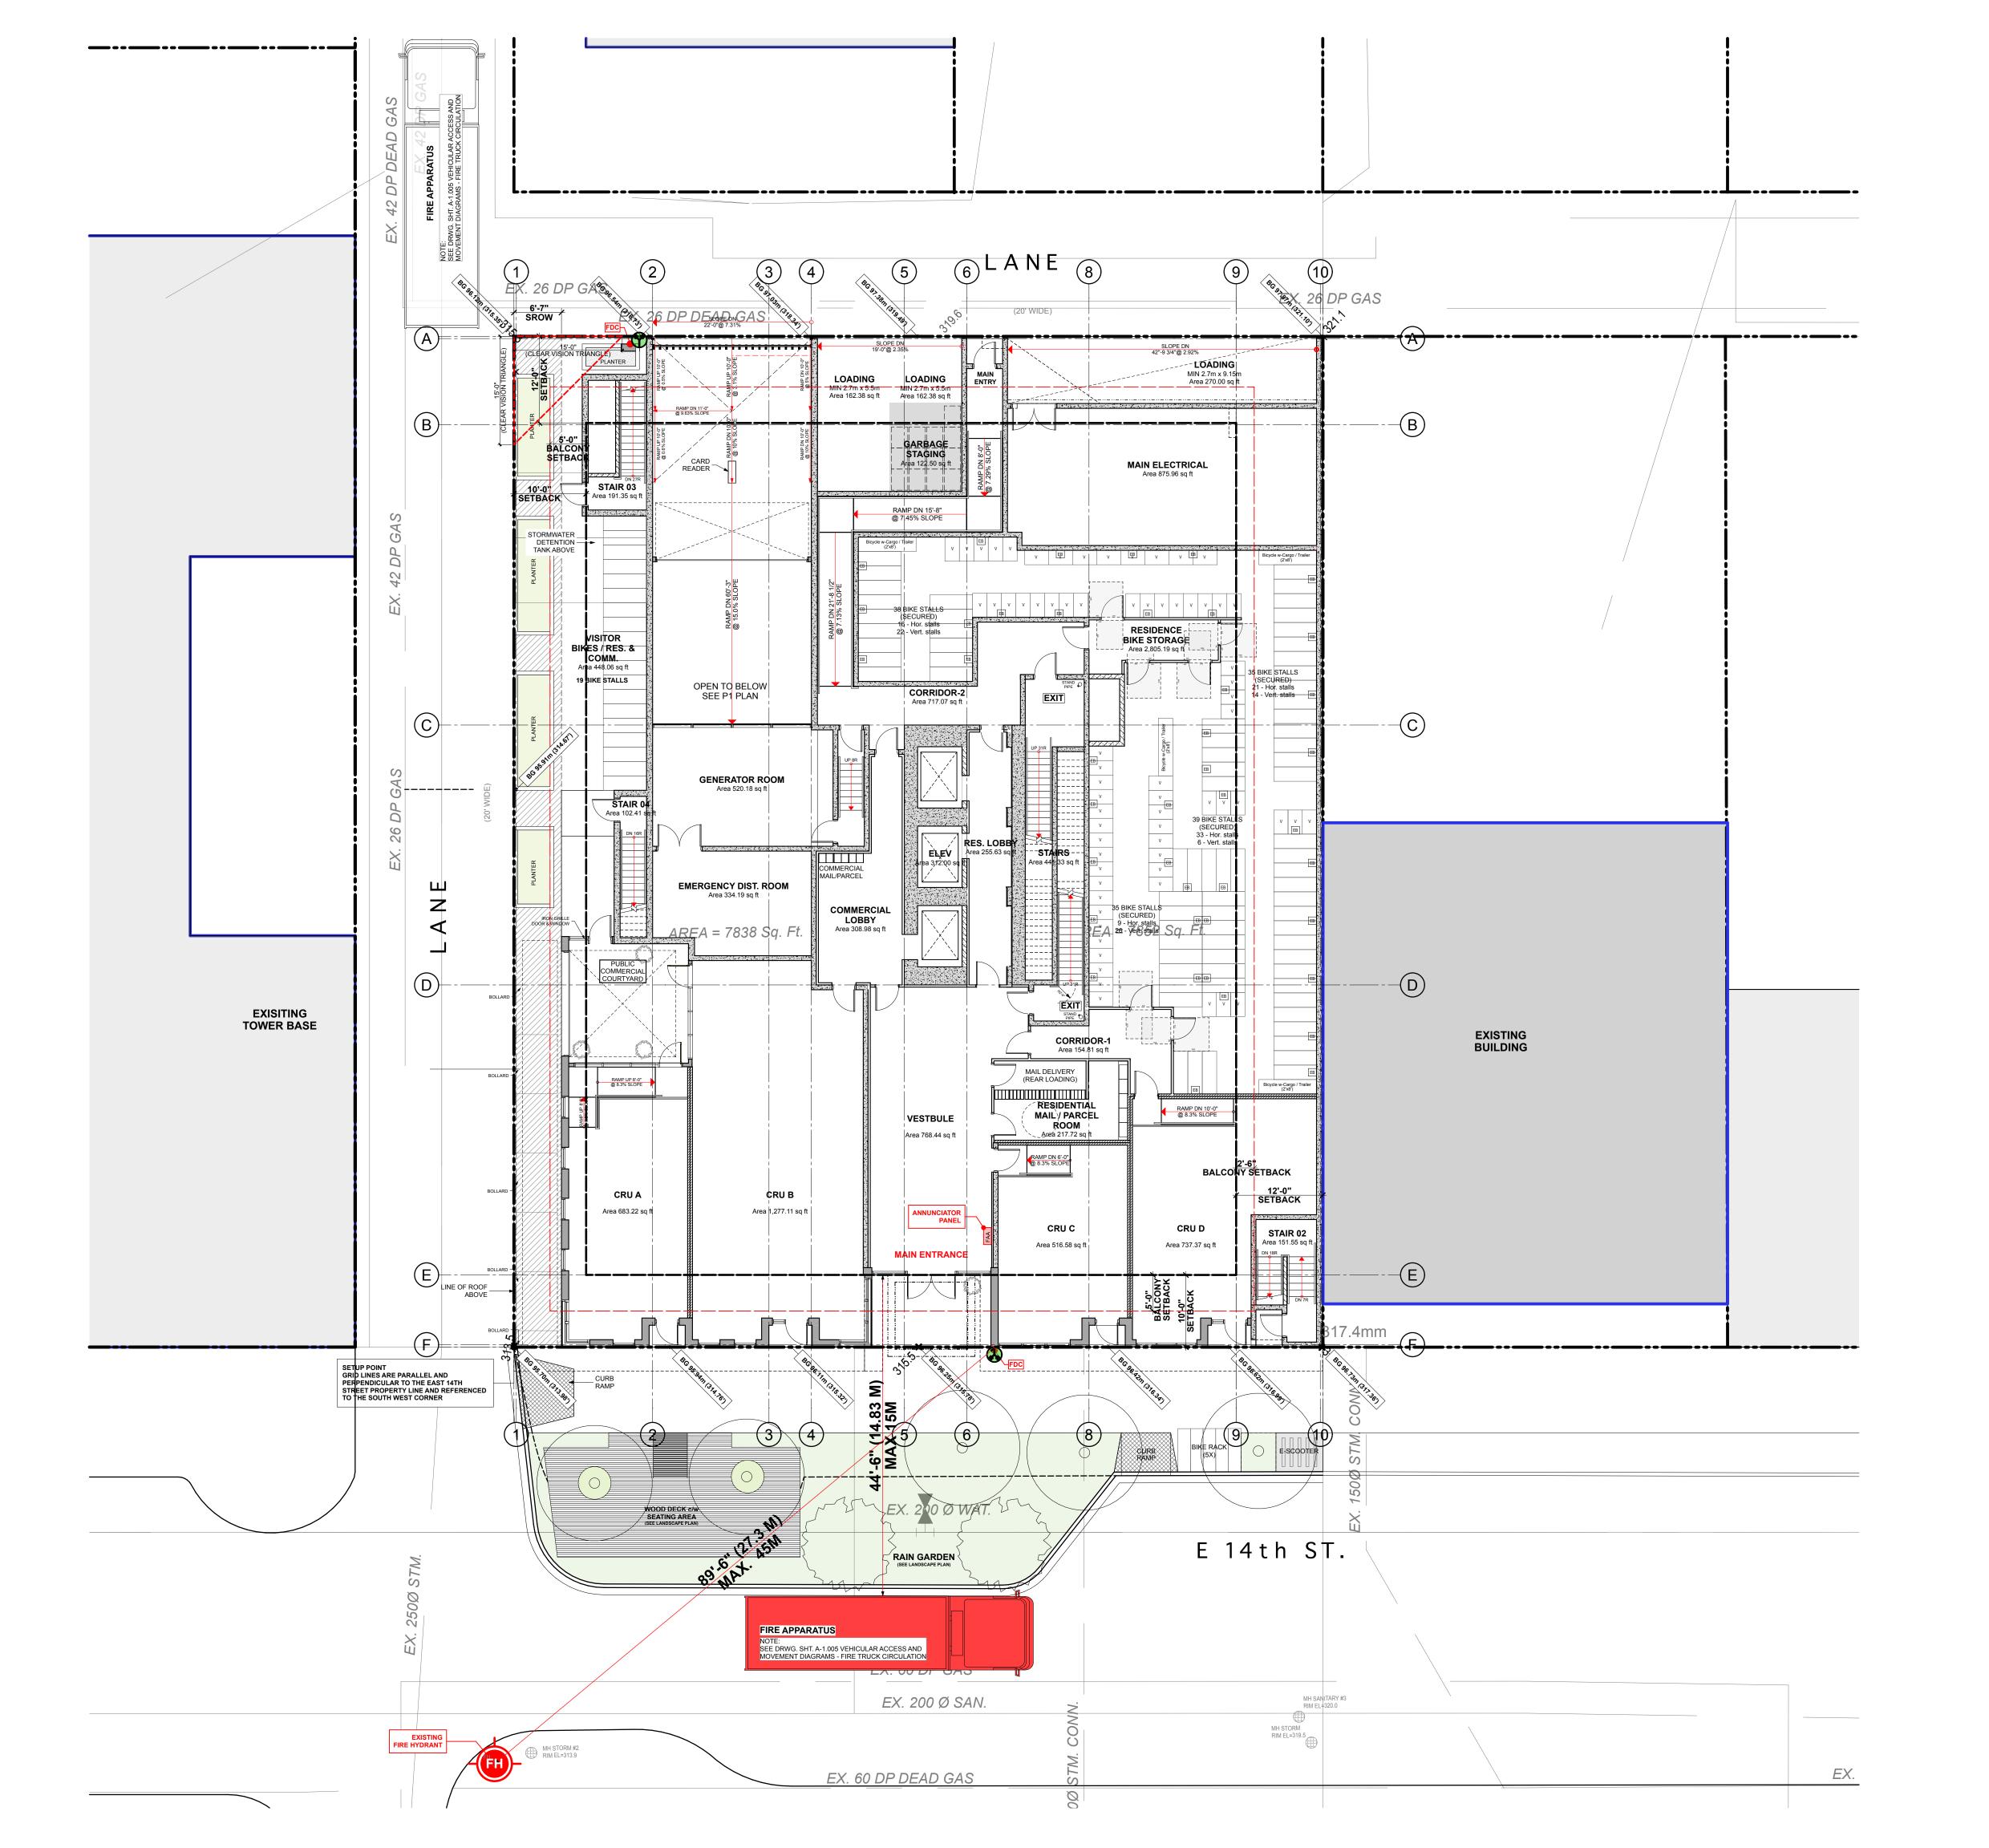

### **Architectural Drawing Index**

| A-0.000 Cover                         |                                               |         |                |   |     |
|---------------------------------------|-----------------------------------------------|---------|----------------|---|-----|
| A-0.000                               | Cover                                         |         |                |   |     |
| A-0.101                               | Data                                          |         |                |   |     |
| A-0.310                               | Context - Site Location                       | ,       |                |   |     |
| A-0.311                               | Context - Site Plan                           |         |                |   |     |
| A-0.320                               | Context - Aerial Perspective                  |         |                |   |     |
| A-0.330                               | Site Context - Street View Photos             |         |                |   |     |
| A-0.340                               | Concept Images                                |         |                |   |     |
| A-0.401                               | Perspectives                                  | 1:1.68  |                |   |     |
| A-0.402                               | Perspectives                                  | 1:1.68  |                |   |     |
| A-0.402<br>A-0.403                    | Perspectives                                  | 1:1.68  |                |   |     |
| A-0.403<br>A-0.404                    |                                               | 1:1.68  |                |   |     |
| A-0.404<br>A-0.405                    | Perspectives                                  | 1:1.68  |                |   |     |
| A-0.405                               | Perspectives                                  | 1.1.00  |                |   |     |
| A-1.000 Site                          |                                               |         |                |   |     |
| A-1.001                               | Survey                                        |         |                |   |     |
| A-1.002                               | Site Plan                                     | 1/8" =  | 1'-0"          |   |     |
| A-1.003                               | Grading Plan                                  |         |                |   |     |
| A-1.004                               | Fire Access Plan                              | 3/32" = | 1'-0"          |   |     |
| A-1.005                               | Vehicular Access and Movement Diagrams        |         |                |   |     |
| N-2 000 Plans                         |                                               |         |                |   |     |
| <b>A-2.000 Plans</b><br>A-2.001       | Level P5 Floor Plan                           | 1/8" =  | 1'-0"          |   |     |
| A-2.001<br>A-2.002                    | Level P4 Floor Plan                           | 1/8" =  | 1'-0"          |   |     |
| A-2.002<br>A-2.003                    | Level P4 Floor Plan                           | 1/8" =  | 1'-0"          |   |     |
|                                       |                                               |         |                |   |     |
| A-2.004                               | Level P2 Floor Plan                           | 1/8" =  | 1'-0"          |   |     |
| A-2.005                               | Level P1 Floor Plan                           | 1/8" =  | 1'-0"          |   |     |
| A-2.101                               | Level 1 Floor Plan                            | 1/8" =  | 1'-0"          |   |     |
| A-2.201                               | Level 2 Floor Plan                            | 1/8" =  | 1'-0"          |   |     |
| A-2.301                               | Level 3 Floor Plan                            | 1/8" =  | 1'-0"          |   |     |
| A-2.401                               | Level 4 to 8 Floor Plan (Typ.)                | 1/8" =  | 1'-0"          |   |     |
| A-2.501                               | Level 9 to 20 Floor Plan (Typ.)               | 1/8" =  | 1'-0"          |   |     |
| A-2.601                               | Level 21 Floor Plan                           | 1/8" =  | 1'-0"          |   |     |
| A-2.701                               | Lower Roof Plan                               |         |                |   |     |
| A-3.000 Unit Plans                    |                                               |         |                |   |     |
| A-3.001                               | Unit Plans                                    |         |                |   |     |
| A-3.002                               | Unit Plans                                    |         |                |   |     |
| A-3.003                               | Unit Plans                                    |         |                |   |     |
| A-3.004                               | Unit Plans                                    | 1:1.11  |                |   |     |
| , , , , , , , , , , , , , , , , , , , |                                               |         |                |   |     |
| A-4.000 Elevations                    |                                               |         |                |   |     |
| A-4.001                               | North & East Street Elevation                 | 1/32" = | 1'-0"          |   |     |
| A-4.002                               | South & West Street Elevation                 | 1/32" = | 1'-0"          |   |     |
| A-4.100                               | North Elevation                               | 1/16" = | 1'-0"          |   |     |
| A-4.200                               | East Elevation                                | 1/16" = | 1'-0"          |   |     |
| A-4.300                               | South Elevation                               | 1/16" = | 1'-0"          |   |     |
| A-4.400                               | West Elevation                                | 1/16" = | 1'-0"          |   |     |
| A-5.000 Sections                      |                                               |         |                |   |     |
| A-5.100                               | Building Sections                             | 1/16" = | 1'-0"          |   |     |
| A-5.101                               | Building Sections                             | 1/16" = | 1'-0"          |   |     |
|                                       |                                               |         |                |   |     |
| A-8.000 Supplemental                  |                                               |         |                |   |     |
| A-8.101                               | Shadow Study                                  |         |                |   |     |
| A-8.102                               | Shadow Study                                  |         |                |   |     |
| A-8.200                               | Site Study 130-134 E 14th St - Data           |         |                |   |     |
| A-8.201                               | Site Study 130-134 E 14th St - Level 1        | 1/8" =  | 1'-0"          |   |     |
| A-8.202                               | Site Study 130-134 E 14th St - Level 2        | 1/8" =  | 1'-0"          |   |     |
| A-8.203                               | Site Study 130-134 E 14th St - Level 3 & 4 (T | 1/8" =  | 1'-0"          |   |     |
| A-8.301                               | Level 1 Area Overlay                          | 1/8" =  | 1'-0", 1'      | = | 1'- |
| A-8.302                               | Level 2 Area Overlay                          | 1/8" =  | 1'-0", 1'      | = | 1'- |
| A-8.303                               | Level 3 Area Overlay                          | 1/8" =  | 1'-0", 1'      | = | 1'- |
|                                       | Level 4-20 (Typ.) Area Overlay                | 1/8" =  | 1'-0", 1'      | = | 1'- |
| A-8.304                               | Level 4-20 (TVD.) Area Overlav                | 1/0 -   | <b>-</b> U . ! | _ |     |