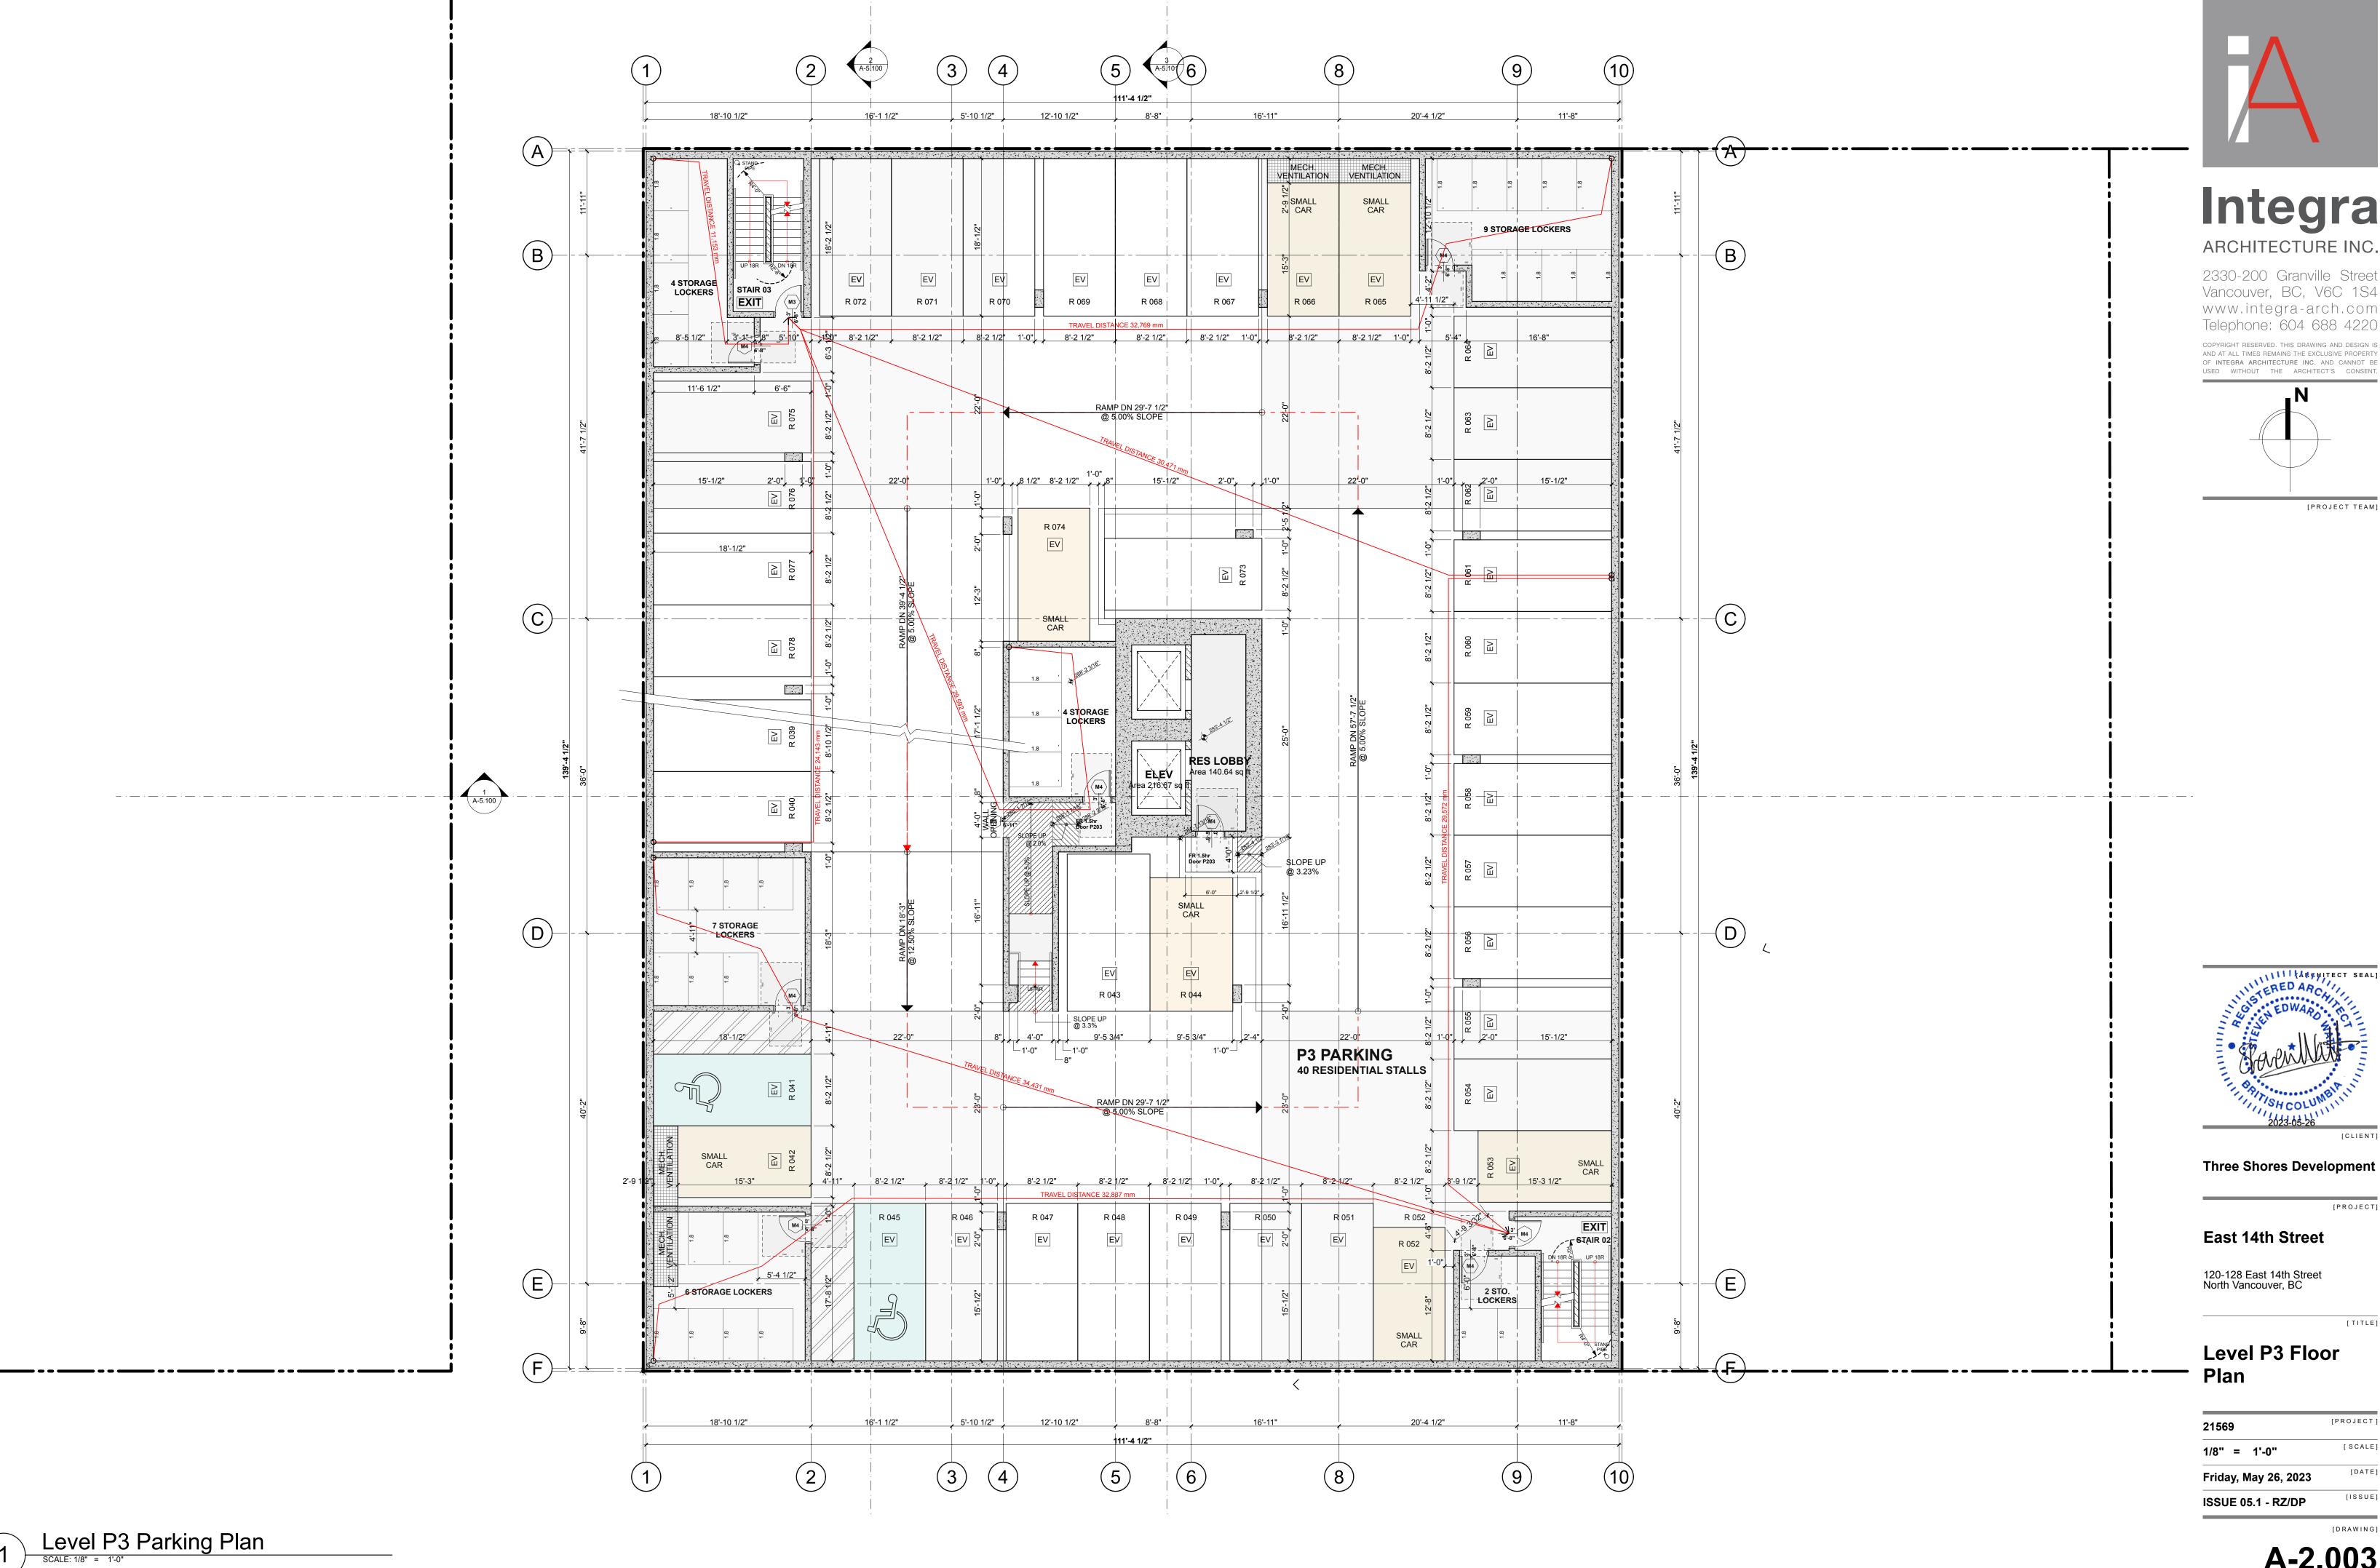

### **Architectural Drawing Index**

| A-0.000 Cover                         |                                               |         |                |   |     |
|---------------------------------------|-----------------------------------------------|---------|----------------|---|-----|
| A-0.000                               | Cover                                         |         |                |   |     |
| A-0.101                               | Data                                          |         |                |   |     |
| A-0.310                               | Context - Site Location                       | ,       |                |   |     |
| A-0.311                               | Context - Site Plan                           |         |                |   |     |
| A-0.320                               | Context - Aerial Perspective                  |         |                |   |     |
| A-0.330                               | Site Context - Street View Photos             |         |                |   |     |
| A-0.340                               | Concept Images                                |         |                |   |     |
| A-0.401                               | Perspectives                                  | 1:1.68  |                |   |     |
| A-0.402                               | Perspectives                                  | 1:1.68  |                |   |     |
| A-0.402<br>A-0.403                    | Perspectives                                  | 1:1.68  |                |   |     |
| A-0.403<br>A-0.404                    |                                               | 1:1.68  |                |   |     |
| A-0.404<br>A-0.405                    | Perspectives                                  | 1:1.68  |                |   |     |
| A-0.405                               | Perspectives                                  | 1.1.00  |                |   |     |
| A-1.000 Site                          |                                               |         |                |   |     |
| A-1.001                               | Survey                                        |         |                |   |     |
| A-1.002                               | Site Plan                                     | 1/8" =  | 1'-0"          |   |     |
| A-1.003                               | Grading Plan                                  |         |                |   |     |
| A-1.004                               | Fire Access Plan                              | 3/32" = | 1'-0"          |   |     |
| A-1.005                               | Vehicular Access and Movement Diagrams        |         |                |   |     |
| N-2 000 Plans                         |                                               |         |                |   |     |
| <b>A-2.000 Plans</b><br>A-2.001       | Level P5 Floor Plan                           | 1/8" =  | 1'-0"          |   |     |
| A-2.001<br>A-2.002                    | Level P4 Floor Plan                           | 1/8" =  | 1'-0"          |   |     |
| A-2.002<br>A-2.003                    | Level P4 Floor Plan                           | 1/8" =  | 1'-0"          |   |     |
|                                       |                                               |         |                |   |     |
| A-2.004                               | Level P2 Floor Plan                           | 1/8" =  | 1'-0"          |   |     |
| A-2.005                               | Level P1 Floor Plan                           | 1/8" =  | 1'-0"          |   |     |
| A-2.101                               | Level 1 Floor Plan                            | 1/8" =  | 1'-0"          |   |     |
| A-2.201                               | Level 2 Floor Plan                            | 1/8" =  | 1'-0"          |   |     |
| A-2.301                               | Level 3 Floor Plan                            | 1/8" =  | 1'-0"          |   |     |
| A-2.401                               | Level 4 to 8 Floor Plan (Typ.)                | 1/8" =  | 1'-0"          |   |     |
| A-2.501                               | Level 9 to 20 Floor Plan (Typ.)               | 1/8" =  | 1'-0"          |   |     |
| A-2.601                               | Level 21 Floor Plan                           | 1/8" =  | 1'-0"          |   |     |
| A-2.701                               | Lower Roof Plan                               |         |                |   |     |
| A-3.000 Unit Plans                    |                                               |         |                |   |     |
| A-3.001                               | Unit Plans                                    |         |                |   |     |
| A-3.002                               | Unit Plans                                    |         |                |   |     |
| A-3.003                               | Unit Plans                                    |         |                |   |     |
| A-3.004                               | Unit Plans                                    | 1:1.11  |                |   |     |
| , , , , , , , , , , , , , , , , , , , |                                               |         |                |   |     |
| A-4.000 Elevations                    |                                               |         |                |   |     |
| A-4.001                               | North & East Street Elevation                 | 1/32" = | 1'-0"          |   |     |
| A-4.002                               | South & West Street Elevation                 | 1/32" = | 1'-0"          |   |     |
| A-4.100                               | North Elevation                               | 1/16" = | 1'-0"          |   |     |
| A-4.200                               | East Elevation                                | 1/16" = | 1'-0"          |   |     |
| A-4.300                               | South Elevation                               | 1/16" = | 1'-0"          |   |     |
| A-4.400                               | West Elevation                                | 1/16" = | 1'-0"          |   |     |
| A-5.000 Sections                      |                                               |         |                |   |     |
| A-5.100                               | Building Sections                             | 1/16" = | 1'-0"          |   |     |
| A-5.101                               | Building Sections                             | 1/16" = | 1'-0"          |   |     |
|                                       |                                               |         |                |   |     |
| A-8.000 Supplemental                  |                                               |         |                |   |     |
| A-8.101                               | Shadow Study                                  |         |                |   |     |
| A-8.102                               | Shadow Study                                  |         |                |   |     |
| A-8.200                               | Site Study 130-134 E 14th St - Data           |         |                |   |     |
| A-8.201                               | Site Study 130-134 E 14th St - Level 1        | 1/8" =  | 1'-0"          |   |     |
| A-8.202                               | Site Study 130-134 E 14th St - Level 2        | 1/8" =  | 1'-0"          |   |     |
| A-8.203                               | Site Study 130-134 E 14th St - Level 3 & 4 (T | 1/8" =  | 1'-0"          |   |     |
| A-8.301                               | Level 1 Area Overlay                          | 1/8" =  | 1'-0", 1'      | = | 1'- |
| A-8.302                               | Level 2 Area Overlay                          | 1/8" =  | 1'-0", 1'      | = | 1'- |
| A-8.303                               | Level 3 Area Overlay                          | 1/8" =  | 1'-0", 1'      | = | 1'- |
|                                       | Level 4-20 (Typ.) Area Overlay                | 1/8" =  | 1'-0", 1'      | = | 1'- |
| A-8.304                               | Level 4-20 (TVD.) Area Overlav                | 1/0 -   | <b>-</b> U . ! | _ |     |