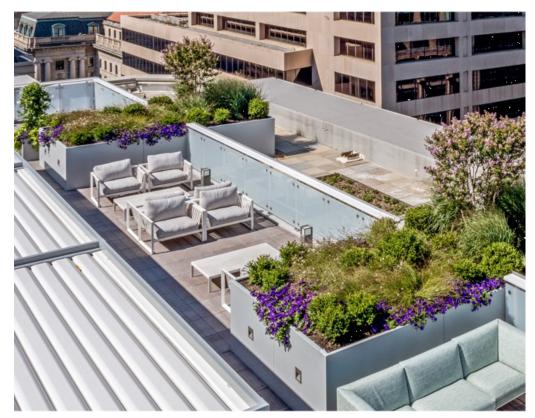

# Project No.:

21002

Sheet No.:

EXTENSIVE GREEN ROOF

METAL PLANTERS

OPAQUE GLASS PRIVACY SCREENS BETWEEN UNIT PATIOS

MAGNOLIA BUTTERFLIES

 $\doteq$ Roof Terrace $^{\perp}$ 