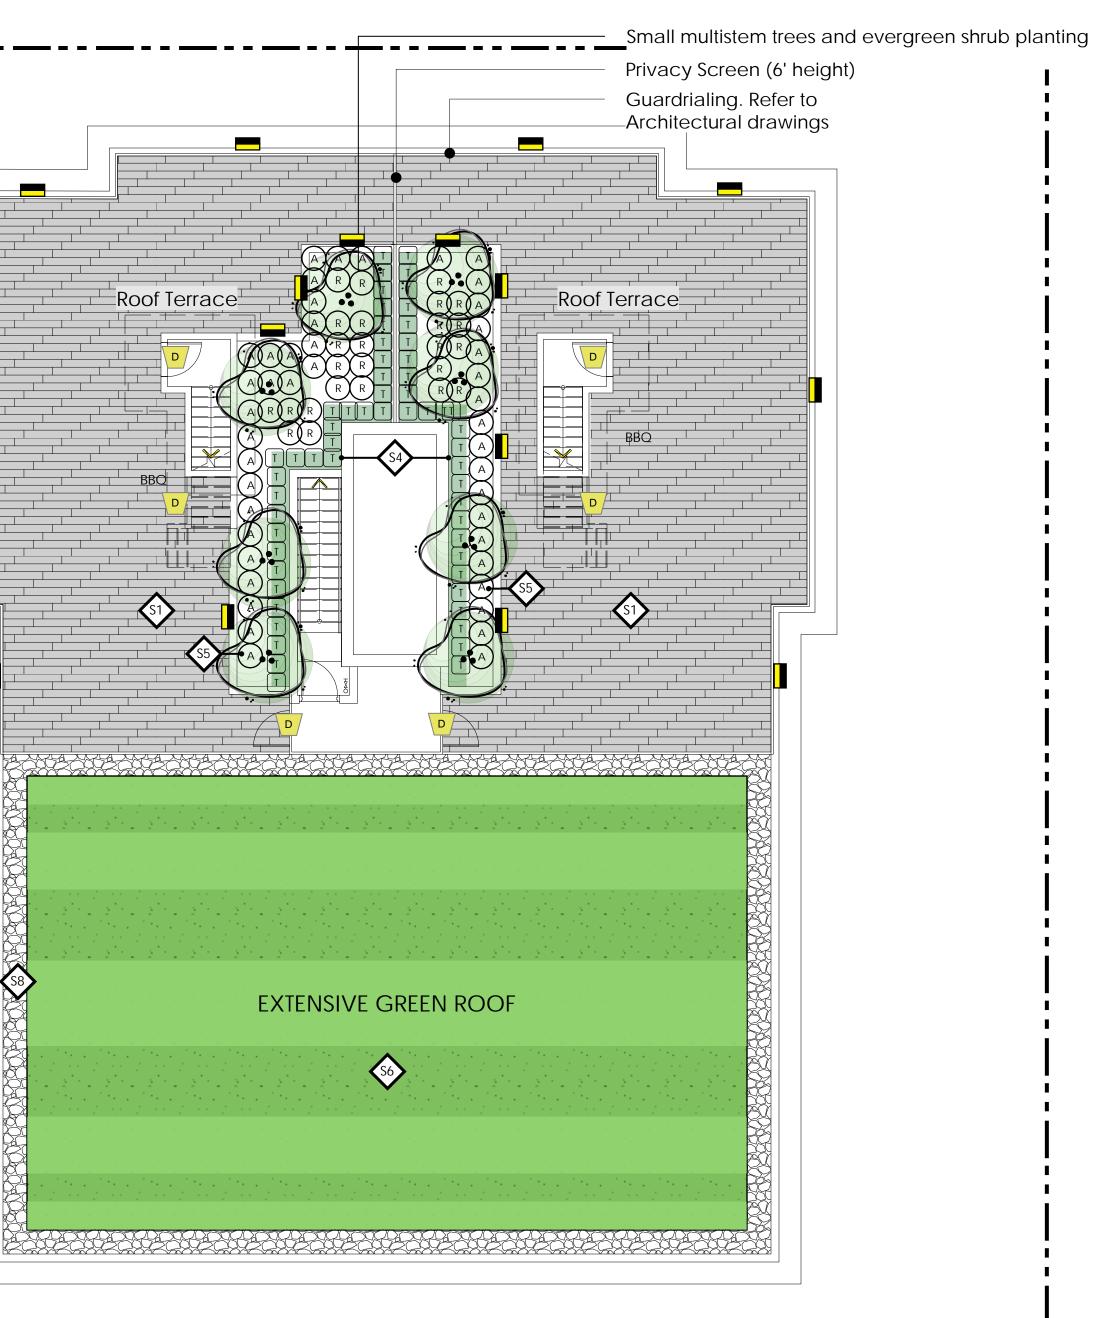

# Project No.:

21002

Sheet No.:

EXTENSIVE GREEN ROOF

METAL PLANTERS

OPAQUE GLASS PRIVACY SCREENS BETWEEN UNIT PATIOS

MAGNOLIA BUTTERFLIES

 $\doteq$ Roof Terrace $^{\perp}$ 

**S**4

**S6** 

PLANTING

EXTENSIVE GREEN ROOF

Privacy screening

EXTENT OF STRUCTURAL SOIL (1m Depth)

F4

F5