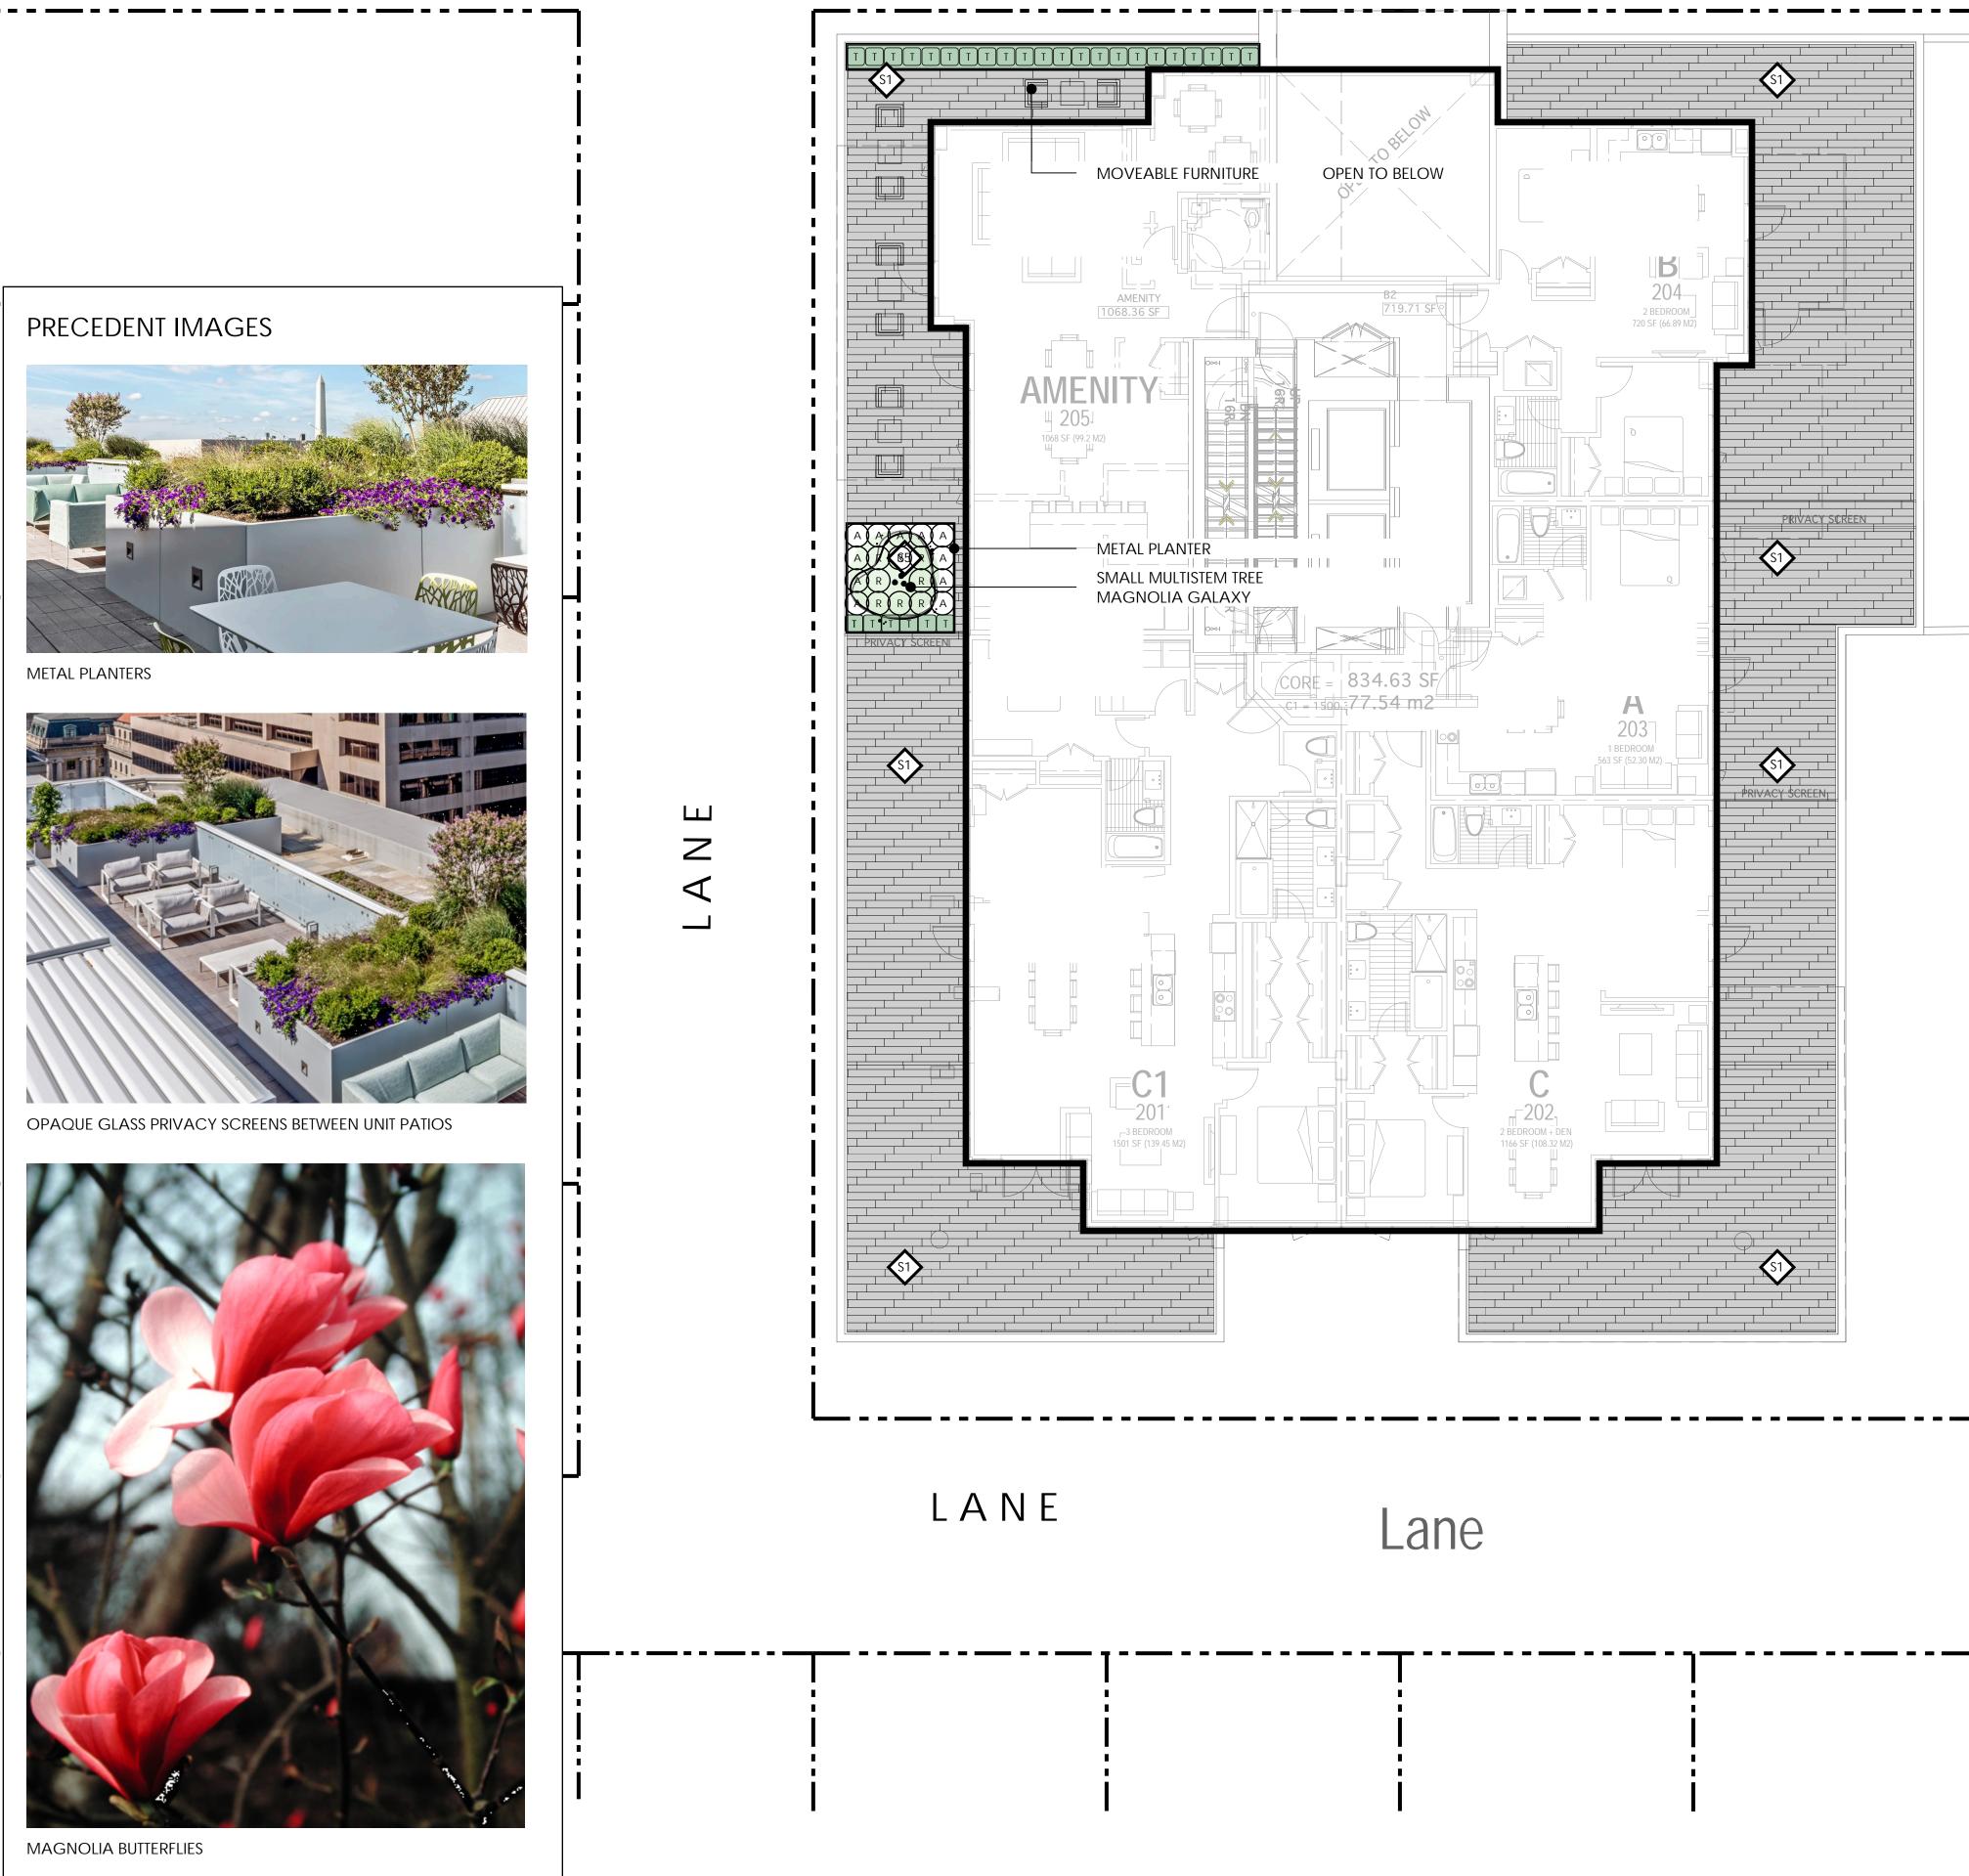

Drawing Title:

Level 2 Grading, Materials and Planting Plan

# Project No.:

21002

Sheet No.:

EXTENSIVE GREEN ROOF

METAL PLANTERS

OPAQUE GLASS PRIVACY SCREENS BETWEEN UNIT PATIOS

MAGNOLIA BUTTERFLIES

 $\doteq$ Roof Terrace $^{\perp}$ 