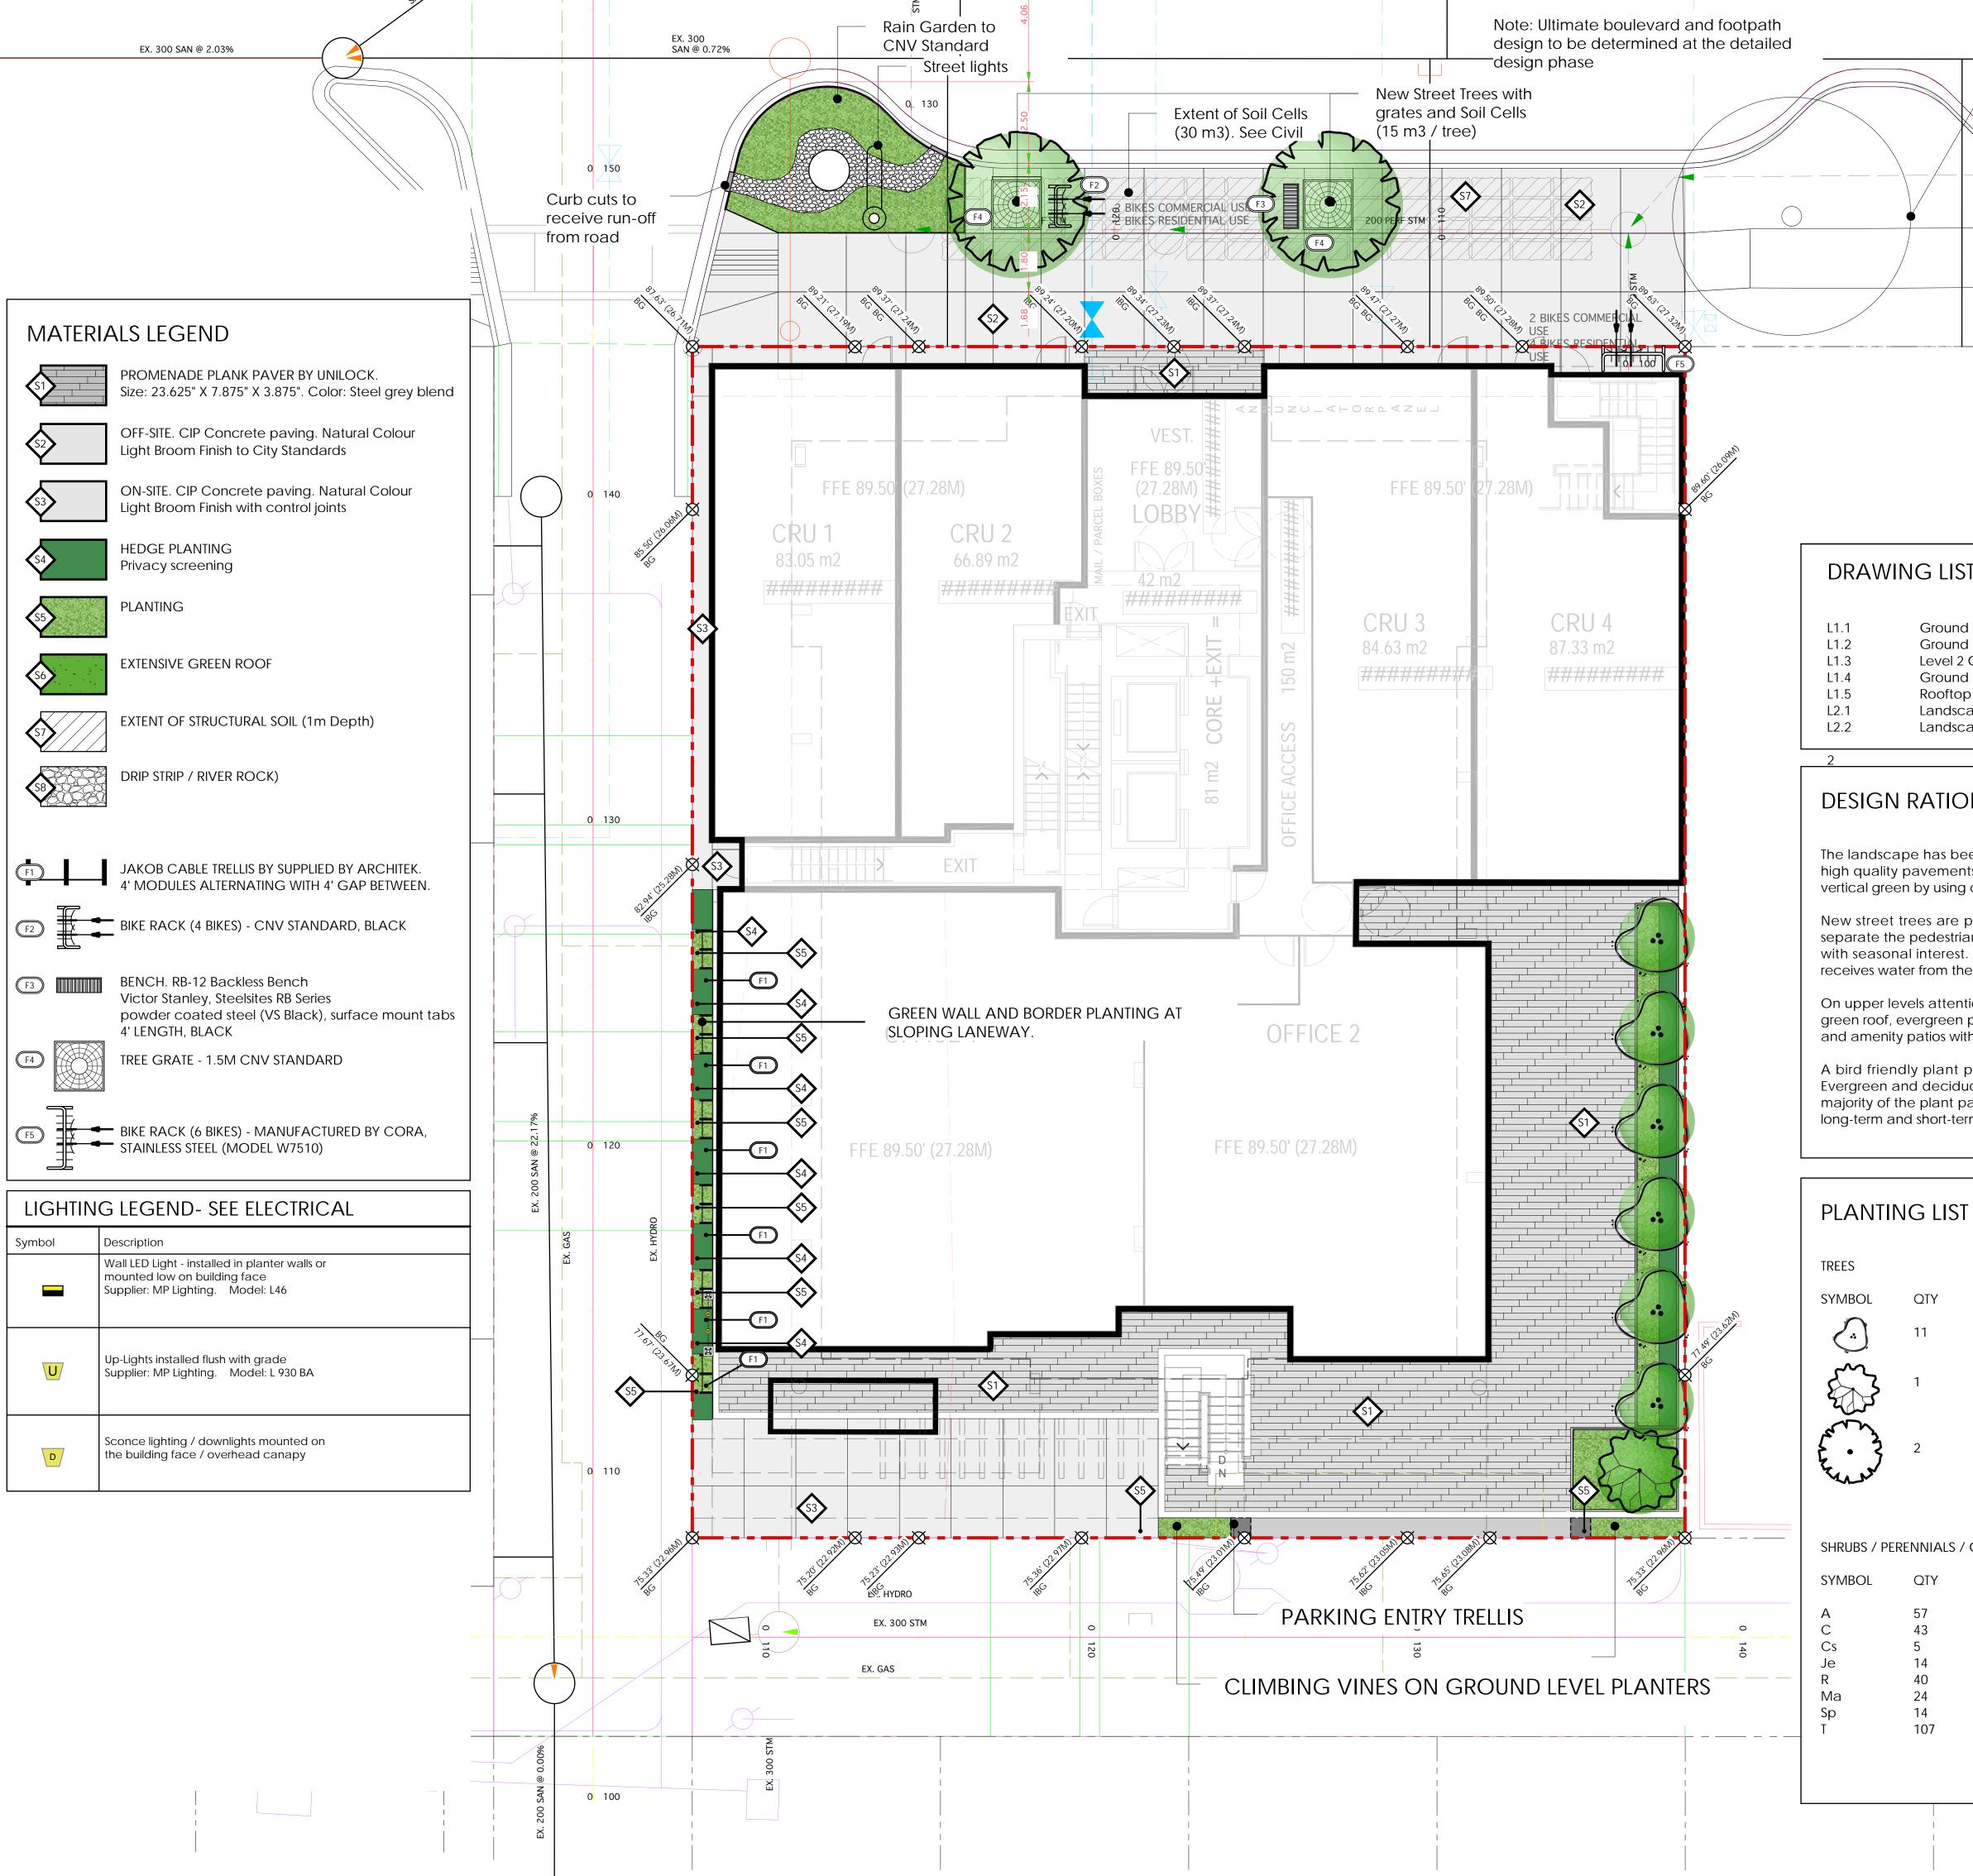

|                                                                                                                                                              |                                                                                                                                               | (                                                                                            |                                                                                                                                                                     |
|--------------------------------------------------------------------------------------------------------------------------------------------------------------|-----------------------------------------------------------------------------------------------------------------------------------------------|----------------------------------------------------------------------------------------------|---------------------------------------------------------------------------------------------------------------------------------------------------------------------|
| k be                                                                                                                                                         | tisting Street Tree. To<br>e protecte during<br>ponstruction                                                                                  |                                                                                              |                                                                                                                                                                     |
|                                                                                                                                                              |                                                                                                                                               |                                                                                              |                                                                                                                                                                     |
|                                                                                                                                                              |                                                                                                                                               |                                                                                              |                                                                                                                                                                     |
|                                                                                                                                                              |                                                                                                                                               |                                                                                              |                                                                                                                                                                     |
|                                                                                                                                                              |                                                                                                                                               |                                                                                              |                                                                                                                                                                     |
| d Level and Level 1 Gr<br>d Level and Level 1 Pla<br>Grading, Materials ar<br>d Level and Roof Top I<br>p Grading, Materials a<br>ape Details<br>ape Details | nd Planting Plan<br>Lighting Plan                                                                                                             |                                                                                              | 4 Apr 7-2022 Rezoning Application Final<br>3 Oct 22-2021 Re-submission<br>2 Oct 20-2021 Advisory Design Panel<br>1 Feb-10-2021 Schematic Design<br>no.: date: item: |
| NALE                                                                                                                                                         |                                                                                                                                               |                                                                                              | Revisions:<br>Durante Kreuk Ltd.<br>102 - 1637 West 5th Avenue<br>Vancouver BC V6J 1N5                                                                              |
| nts, feature walls, site                                                                                                                                     | plement the vibrant local lifestyl<br>furniture and fixtures. The grounc<br>and climbing vines, at eastern and                                | l level design incorporates                                                                  | t: 604 684 4611<br>f: 604 684 0577<br>www.dkl.bc.ca                                                                                                                 |
| an and vehicle move<br>. The trees are plante                                                                                                                | the existing street tree species.<br>ment at East 2nd Street while pro<br>ed with 15 m3 of growing mediu<br>through the planting.             | viding a softer streetscape                                                                  |                                                                                                                                                                     |
| -                                                                                                                                                            | o keep the waterfront views intain<br>g shrubs and opaque glass privac<br>nce.                                                                |                                                                                              |                                                                                                                                                                     |
| uous shrubs, perennia<br>balette. This will provic                                                                                                           | f native, adaptive, and drough<br>ls, grasses and a range of Sedum<br>le seasonal interest and a variety<br>s for the residents and the commu | n species, will comprise the of habitat, and as a result                                     |                                                                                                                                                                     |
|                                                                                                                                                              |                                                                                                                                               |                                                                                              | Project:<br>119-131 EAST 2ND ST,                                                                                                                                    |
| ſ                                                                                                                                                            |                                                                                                                                               |                                                                                              | NORTH VANCOUVER                                                                                                                                                     |
| Botanical Name                                                                                                                                               | Common Name                                                                                                                                   | Size/ Comments                                                                               |                                                                                                                                                                     |
| Magnolia 'Galaxy'                                                                                                                                            | Hybrid Magnolia                                                                                                                               | 7.60 cm (3") Cal.                                                                            |                                                                                                                                                                     |
| Prunus s. 'Amanaga                                                                                                                                           | wa' Columnare Cherry Tree                                                                                                                     | 7.60 cm (3″) Cal.                                                                            |                                                                                                                                                                     |
| Frunus s. Amanaga                                                                                                                                            |                                                                                                                                               | 7.00 cm (5 ) Cal.                                                                            | Drawn by: RSS<br>Checked by: SJV                                                                                                                                    |
| Liquidambar styraci                                                                                                                                          | flua Sweetgum Tree                                                                                                                            | 7.60 cm (3″) Cal.                                                                            | Checked by: SJV<br>Date: Sep-10-2021                                                                                                                                |
|                                                                                                                                                              | d to match the existing tree speci<br>uver to confirm the final species a                                                                     |                                                                                              | Scale: 1/8" = 1'0"<br>Drawing Title:                                                                                                                                |
| grasses / groundo                                                                                                                                            | COVERS                                                                                                                                        |                                                                                              | Ground Level and Level                                                                                                                                              |
| Botanical Name<br>Azalea 'Hino White'<br>Clematis armandii<br>Cornus sericea<br>Juncus effusus<br>Rhodo, 'Woinar's Pur                                       | Common Name<br>Hino White Azalea<br>Evergreen Clematis<br>Redtwig Dogwood<br>Common Rush<br>Dwarf Purple Rhodo                                | Size/ Comments<br>#2 Pot. 24" O.C.<br>#2 pot. staked<br>#2 pot<br>#2 pot<br>#2 Pot. 24" O.C. | Grading and Materials<br>Plan                                                                                                                                       |
| Rhodo. 'Wojnar's Pur<br>Mahonia aquifolium<br>Salix purpurea 'Nan                                                                                            | ' Oregon Grape                                                                                                                                | #2 pot<br>#2 pot<br>#2 pot                                                                   | Project No.:                                                                                                                                                        |
| Taxus media 'Hillii'                                                                                                                                         | Hill's Yew (Male Only)                                                                                                                        | 4' Ht. RB to RB                                                                              | 21002<br>Sheet No.:                                                                                                                                                 |
|                                                                                                                                                              |                                                                                                                                               |                                                                                              | <br>L-1.1                                                                                                                                                           |

PROMENADE PLANK PAVER BY UNILOCK. Size: 23.625" X 7.875" X 3.875". Color: Steel grey blend

OFF-SITE. CIP Concrete paving. Natural Colour Light Broom Finish to City Standards

\$3

ON-SITE. CIP Concrete paving. Natural Colour Light Broom Finish with control joints HEDGE PLANTING

**S**4

**S6** 

PLANTING

EXTENSIVE GREEN ROOF

Privacy screening

EXTENT OF STRUCTURAL SOIL (1m Depth)

F4

F5

DRIP STRIP / RIVER ROCK)

JAKOB CABLE TRELLIS BY SUPPLIED BY ARCHITEK. 4' MODULES ALTERNATING WITH 4' GAP BETWEEN.

BIKE RACK (4 BIKES) - CNV STANDARD, BLACK

BENCH. RB-12 Backless Bench Victor Stanley, Steelsites RB Series powder coated steel (VS Black), surface mount tabs 4' LENGTH, BLACK TREE GRATE - 1.5M CNV STANDARD

BIKE RACK (6 BIKES) - MANUFACTURED BY CORA,
 STAINLESS STEEL (MODEL W7510)

## LIGHTING LEGEND- SEE ELECTRICAL

| Symbol | Description                                                                                                         |
|--------|---------------------------------------------------------------------------------------------------------------------|
|        | Wall LED Light - installed in planter walls or<br>mounted low on building face<br>Supplier: MP Lighting. Model: L46 |
| U      | Up-Lights installed flush with grade<br>Supplier: MP Lighting. Model: L 930 BA                                      |
| D      | Sconce lighting / downlights mounted on<br>the building face / overhead canapy                                      |