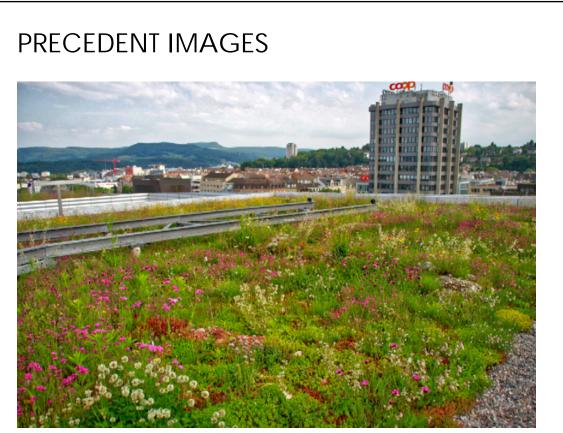

**S**4

**S6** 

PLANTING

EXTENSIVE GREEN ROOF

Privacy screening

EXTENT OF STRUCTURAL SOIL (1m Depth)

F4

F5

# Project No.:

21002

Sheet No.:

EXTENSIVE GREEN ROOF

METAL PLANTERS

OPAQUE GLASS PRIVACY SCREENS BETWEEN UNIT PATIOS

MAGNOLIA BUTTERFLIES

 $\doteq$ Roof Terrace $^{\perp}$ 