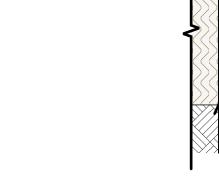

PROMENADE PLANK PAVER - ON SLAB AND GRADE (PEDESTRIAN AREAS ONLY)

SCALE = 1:12 (1"=1' 0")

L1.1

SCALE = 1:12 (1"=1' 0")

51mm (2") Well Composted Mulch on

Minimum 457mm (18") Type III Growing

\///\\\///\\\///\\\

| Drawn by:         | RSS          |  |
|-------------------|--------------|--|
| Checked by:       | SJV          |  |
| Date:             | Sep-10-2021  |  |
| Scale:            | 1/8" = 1' 0" |  |
| Drawing Title:    |              |  |
| Landscape Details |              |  |