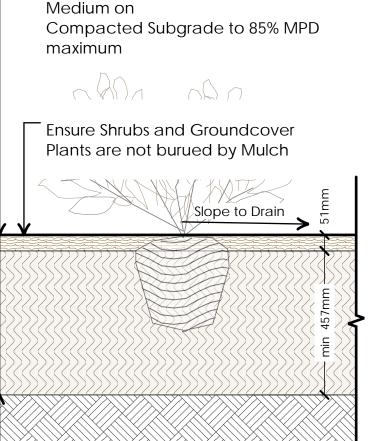

PROMENADE PLANK PAVER - ON SLAB AND GRADE (PEDESTRIAN AREAS ONLY)

SCALE = 1:12 (1"=1' 0")

L1.1

SCALE = 1:12 (1"=1' 0")

51mm (2") Well Composted Mulch on

Minimum 457mm (18") Type III Growing

\///\\\///\\\///\\\