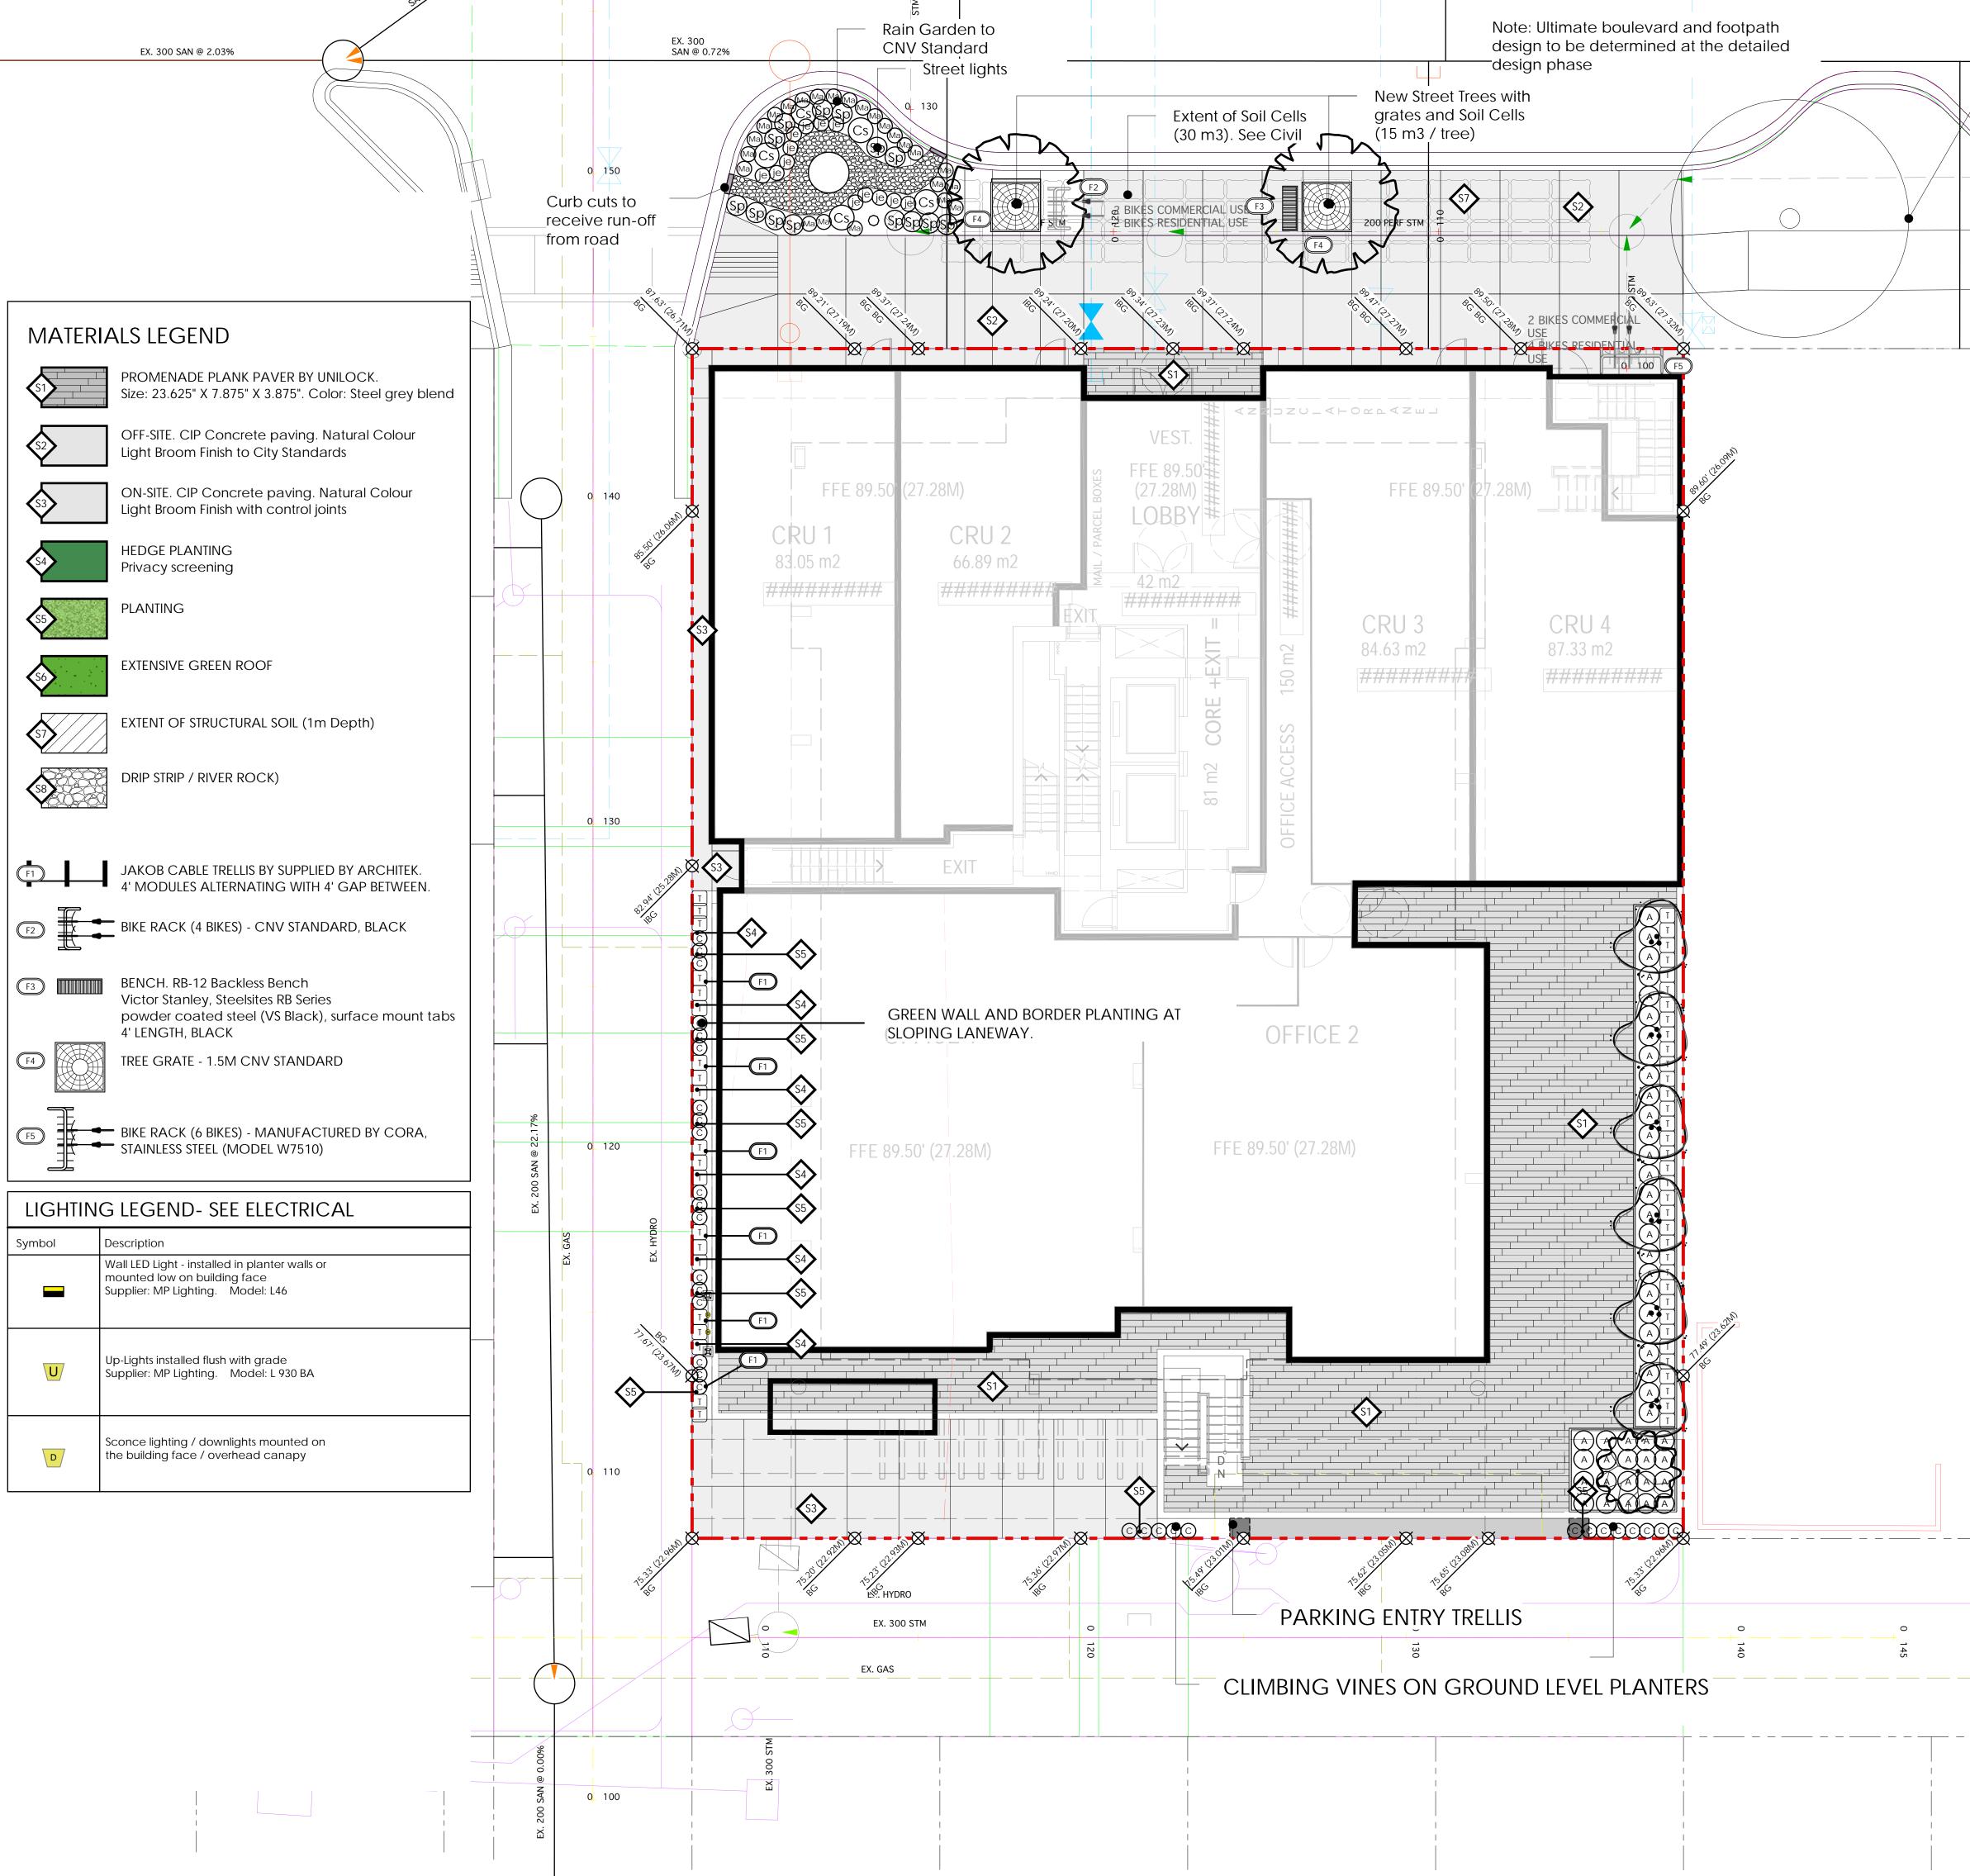

|                                                                                                                                                              |                                                                                                                                               | (                                                                                            |                                                                                                                                                                     |
|--------------------------------------------------------------------------------------------------------------------------------------------------------------|-----------------------------------------------------------------------------------------------------------------------------------------------|----------------------------------------------------------------------------------------------|---------------------------------------------------------------------------------------------------------------------------------------------------------------------|
| k be                                                                                                                                                         | tisting Street Tree. To<br>e protecte during<br>ponstruction                                                                                  |                                                                                              |                                                                                                                                                                     |
|                                                                                                                                                              |                                                                                                                                               |                                                                                              |                                                                                                                                                                     |
|                                                                                                                                                              |                                                                                                                                               |                                                                                              |                                                                                                                                                                     |
|                                                                                                                                                              |                                                                                                                                               |                                                                                              |                                                                                                                                                                     |
|                                                                                                                                                              |                                                                                                                                               |                                                                                              |                                                                                                                                                                     |
| d Level and Level 1 Gr<br>d Level and Level 1 Pla<br>Grading, Materials ar<br>d Level and Roof Top I<br>p Grading, Materials a<br>ape Details<br>ape Details | nd Planting Plan<br>Lighting Plan                                                                                                             |                                                                                              | 4 Apr 7-2022 Rezoning Application Final<br>3 Oct 22-2021 Re-submission<br>2 Oct 20-2021 Advisory Design Panel<br>1 Feb-10-2021 Schematic Design<br>no.: date: item: |
| NALE                                                                                                                                                         |                                                                                                                                               |                                                                                              | Revisions:<br>Durante Kreuk Ltd.<br>102 - 1637 West 5th Avenue<br>Vancouver BC V6J 1N5                                                                              |
| nts, feature walls, site                                                                                                                                     | plement the vibrant local lifestyl<br>furniture and fixtures. The grounc<br>and climbing vines, at eastern and                                | l level design incorporates                                                                  | t: 604 684 4611<br>f: 604 684 0577<br>www.dkl.bc.ca                                                                                                                 |
| an and vehicle move<br>. The trees are plante                                                                                                                | the existing street tree species.<br>ment at East 2nd Street while pro<br>ed with 15 m3 of growing mediu<br>through the planting.             | viding a softer streetscape                                                                  |                                                                                                                                                                     |
| -                                                                                                                                                            | o keep the waterfront views intain<br>g shrubs and opaque glass privac<br>nce.                                                                |                                                                                              |                                                                                                                                                                     |
| uous shrubs, perennia<br>balette. This will provic                                                                                                           | f native, adaptive, and drough<br>ls, grasses and a range of Sedum<br>le seasonal interest and a variety<br>s for the residents and the commu | n species, will comprise the of habitat, and as a result                                     |                                                                                                                                                                     |
|                                                                                                                                                              |                                                                                                                                               |                                                                                              | Project:<br>119-131 EAST 2ND ST,                                                                                                                                    |
| ſ                                                                                                                                                            |                                                                                                                                               |                                                                                              | NORTH VANCOUVER                                                                                                                                                     |
| Botanical Name                                                                                                                                               | Common Name                                                                                                                                   | Size/ Comments                                                                               |                                                                                                                                                                     |
| Magnolia 'Galaxy'                                                                                                                                            | Hybrid Magnolia                                                                                                                               | 7.60 cm (3") Cal.                                                                            |                                                                                                                                                                     |
| Prunus s. 'Amanaga                                                                                                                                           | wa' Columnare Cherry Tree                                                                                                                     | 7.60 cm (3″) Cal.                                                                            |                                                                                                                                                                     |
| Frunus s. Amanaga                                                                                                                                            |                                                                                                                                               | 7.00 cm (5 ) Cal.                                                                            | Drawn by: RSS<br>Checked by: SJV                                                                                                                                    |
| Liquidambar styraci                                                                                                                                          | flua Sweetgum Tree                                                                                                                            | 7.60 cm (3″) Cal.                                                                            | Checked by: SJV<br>Date: Sep-10-2021                                                                                                                                |
|                                                                                                                                                              | d to match the existing tree speci<br>uver to confirm the final species a                                                                     |                                                                                              | Scale: 1/8" = 1'0"<br>Drawing Title:                                                                                                                                |
| grasses / groundo                                                                                                                                            | COVERS                                                                                                                                        |                                                                                              | Ground Level and Level                                                                                                                                              |
| Botanical Name<br>Azalea 'Hino White'<br>Clematis armandii<br>Cornus sericea<br>Juncus effusus<br>Rhodo, 'Woinar's Pur                                       | Common Name<br>Hino White Azalea<br>Evergreen Clematis<br>Redtwig Dogwood<br>Common Rush<br>Dwarf Purple Rhodo                                | Size/ Comments<br>#2 Pot. 24" O.C.<br>#2 pot. staked<br>#2 pot<br>#2 pot<br>#2 Pot. 24" O.C. | Grading and Materials<br>Plan                                                                                                                                       |
| Rhodo. 'Wojnar's Pur<br>Mahonia aquifolium<br>Salix purpurea 'Nan                                                                                            | ' Oregon Grape                                                                                                                                | #2 pot<br>#2 pot<br>#2 pot                                                                   | Project No.:                                                                                                                                                        |
| Taxus media 'Hillii'                                                                                                                                         | Hill's Yew (Male Only)                                                                                                                        | 4' Ht. RB to RB                                                                              | 21002<br>Sheet No.:                                                                                                                                                 |
|                                                                                                                                                              |                                                                                                                                               |                                                                                              | <br>L-1.1                                                                                                                                                           |

PROMENADE PLANK PAVER BY UNILOCK. Size: 23.625" X 7.875" X 3.875". Color: Steel grey blend

OFF-SITE. CIP Concrete paving. Natural Colour Light Broom Finish to City Standards

\$3

ON-SITE. CIP Concrete paving. Natural Colour Light Broom Finish with control joints HEDGE PLANTING

**S**4

**S6** 

PLANTING

EXTENSIVE GREEN ROOF

Privacy screening

EXTENT OF STRUCTURAL SOIL (1m Depth)

F4

F5

DRIP STRIP / RIVER ROCK)

JAKOB CABLE TRELLIS BY SUPPLIED BY ARCHITEK. 4' MODULES ALTERNATING WITH 4' GAP BETWEEN.

BIKE RACK (4 BIKES) - CNV STANDARD, BLACK

BENCH. RB-12 Backless Bench Victor Stanley, Steelsites RB Series powder coated steel (VS Black), surface mount tabs 4' LENGTH, BLACK TREE GRATE - 1.5M CNV STANDARD

BIKE RACK (6 BIKES) - MANUFACTURED BY CORA,
 STAINLESS STEEL (MODEL W7510)

## LIGHTING LEGEND- SEE ELECTRICAL

| Symbol | Description                                                                                                         |
|--------|---------------------------------------------------------------------------------------------------------------------|
|        | Wall LED Light - installed in planter walls or<br>mounted low on building face<br>Supplier: MP Lighting. Model: L46 |
| U      | Up-Lights installed flush with grade<br>Supplier: MP Lighting. Model: L 930 BA                                      |
| D      | Sconce lighting / downlights mounted on<br>the building face / overhead canapy                                      |