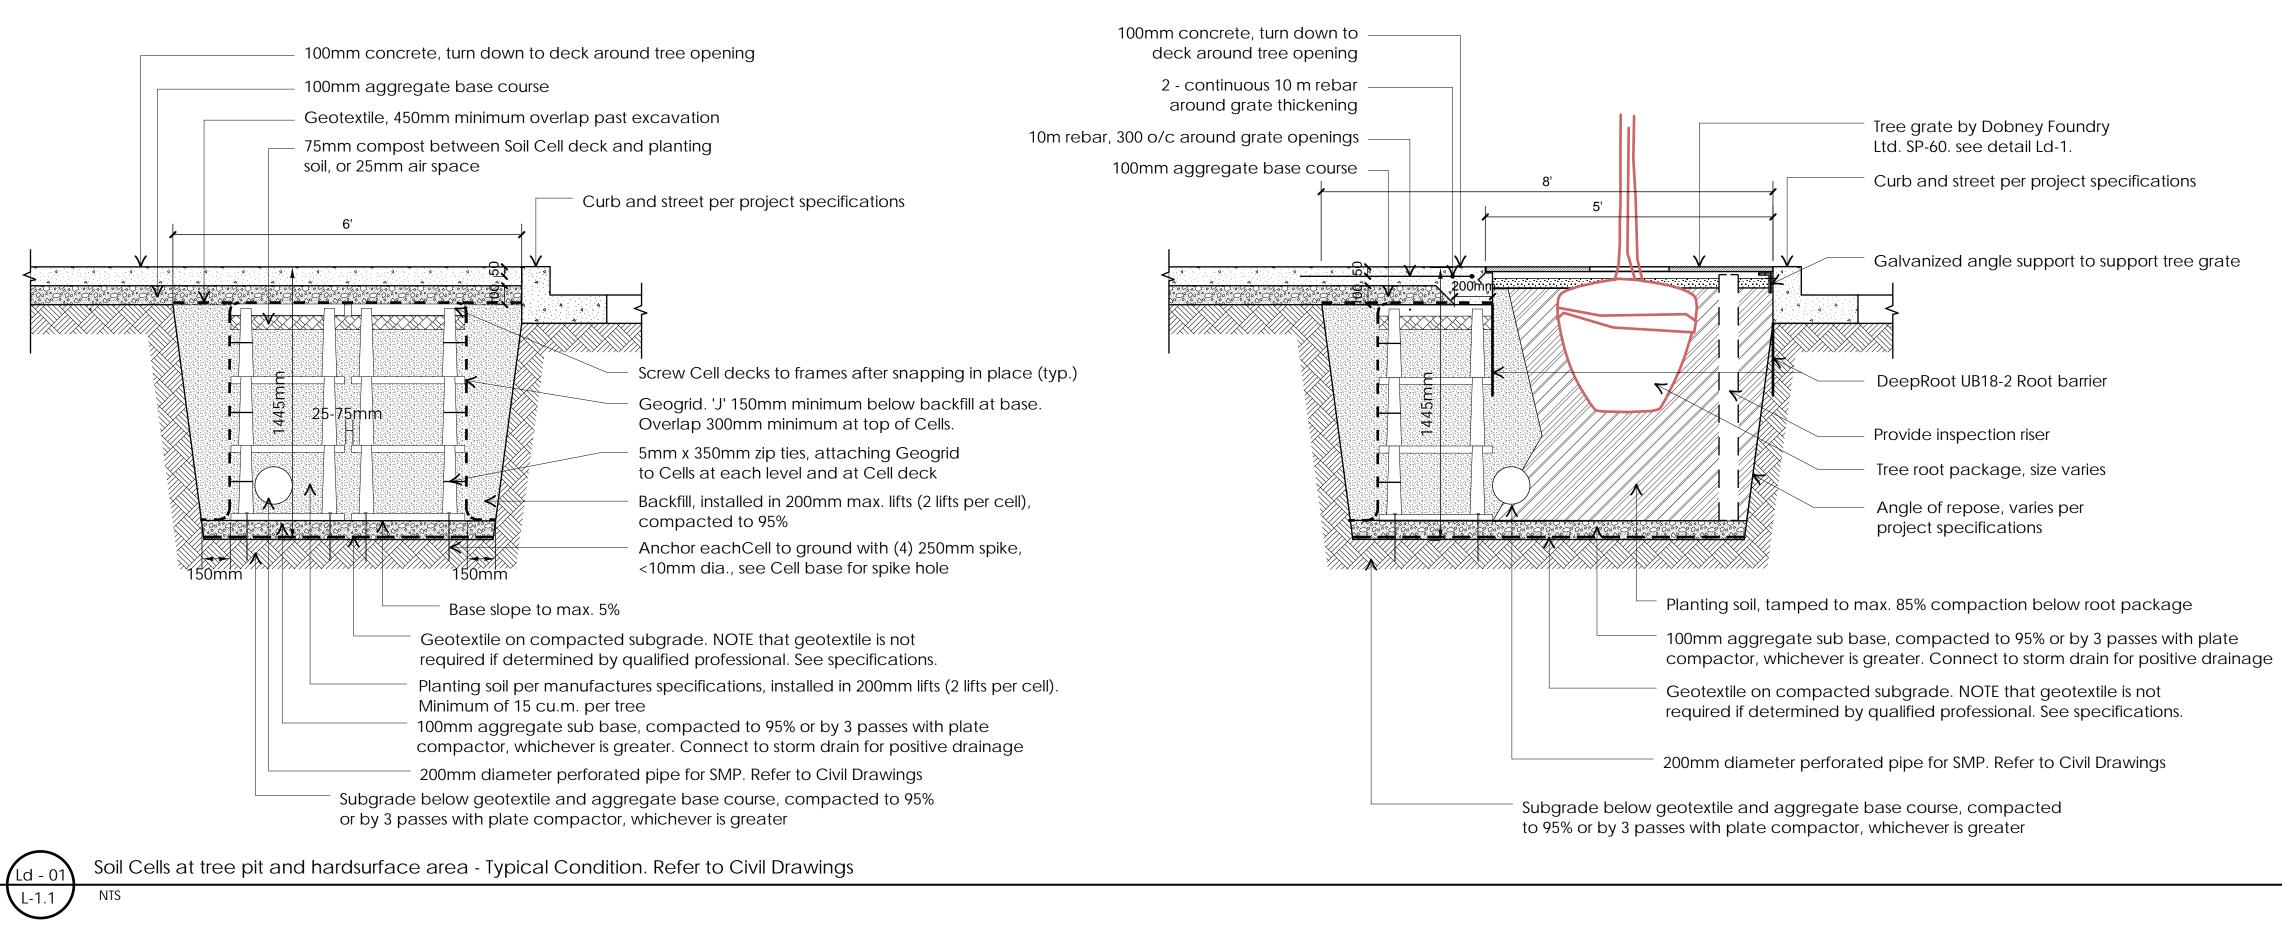

GRADE (PEDESTRIAN AREAS ONLY)

SCALE = 1:12 (1"=1' 0")

L1.1





SCALE = 1:12 (1"=1' 0")



51mm (2") Well Composted Mulch on

Minimum 457mm (18") Type III Growing

\///\\\///\\\///\\\

| Drawn by:         | RSS          |  |
|-------------------|--------------|--|
| Checked by:       | SJV          |  |
| Date:             | Sep-10-2021  |  |
| Scale:            | 1/8" = 1' 0" |  |
| Drawing Title:    |              |  |
| Landscape Details |              |  |

119-131 EAST 2ND ST,

NORTH VANCOUVER

Project:

no.: | date:

Apr 7-2022 Rezoning Application Final Oct 22-2021 Re-submission Oct 20-2021 Advisory Design Panel Feb-10-2021 Schematic Design Litem:



**P** Durante Kreuk Ltd. 102 - 1637 West 5th Avenue Vancouver BC V6J 1N5 : 604 684 4611

Project No.: 21002

Sheet No.:

## L-2.1



no.: | date: Revisions:

4 Apr 7-2022 Rezoning Application Final3 Oct 22-2021 Re-submission Oct 20-2021 Advisory Design Panel Feb-10-2021 Schematic Design l item:



Durante Kreuk Ltd. 102 - 1637 West 5th Avenue Vancouver BC V6J 1N5 t: 604 684 4611 f: 604 684 0577 www.dkl.bc.ca

### Project:

119-131 EAST 2ND ST, NORTH VANCOUVER

### Drawn by: RSS Checked by: SJV Sep-10-2021 Date: 1/8" = 1' 0" Scale:

Drawing Title:

### Landscape Details

Project No.: 21002

Sheet No.: