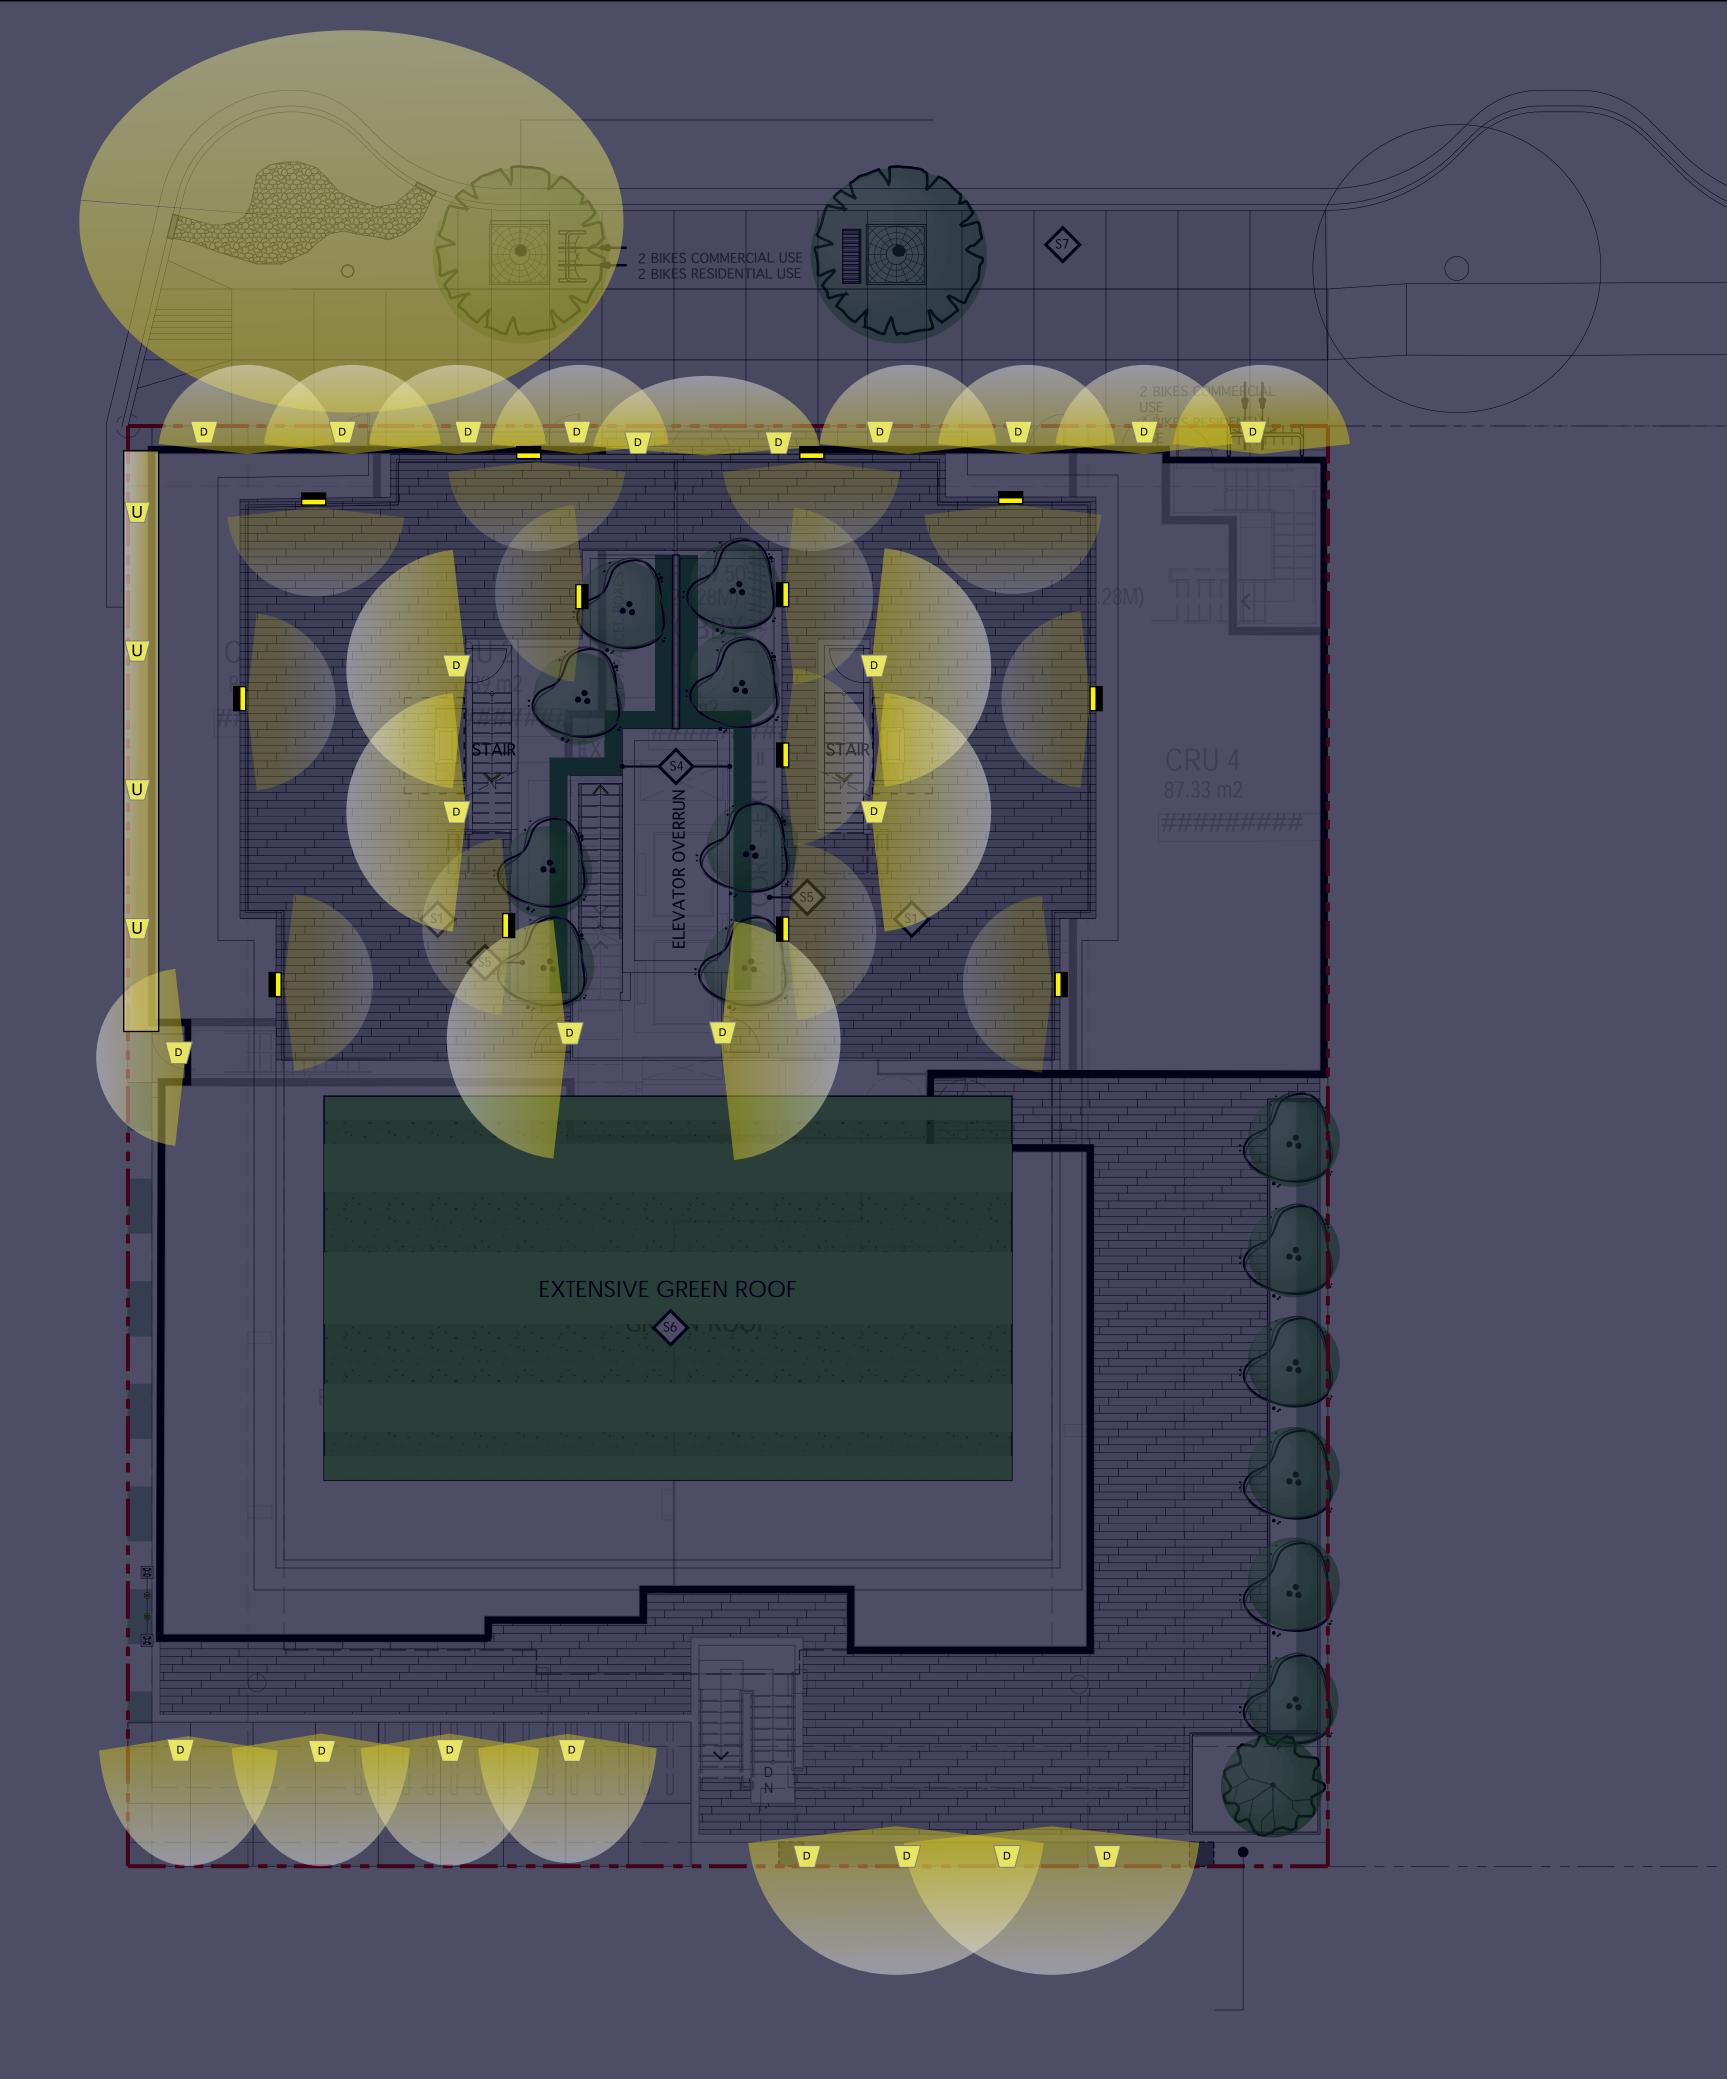

## LIGHTING LEGEND- SEE ELECTRICAL

| Symbol | Description                                                                                                         |
|--------|---------------------------------------------------------------------------------------------------------------------|
|        | Wall LED Light - installed in planter walls or<br>mounted low on building face<br>Supplier: MP Lighting. Model: L46 |
| U      | Up-Lights installed flush with grade<br>Supplier: MP Lighting. Model: L 930 BA                                      |
| D      | Sconce lighting / downlights mounted on<br>the building face / overhead canapy                                      |

Drawing Title:

Ground Level and Roof top Lighting Plan