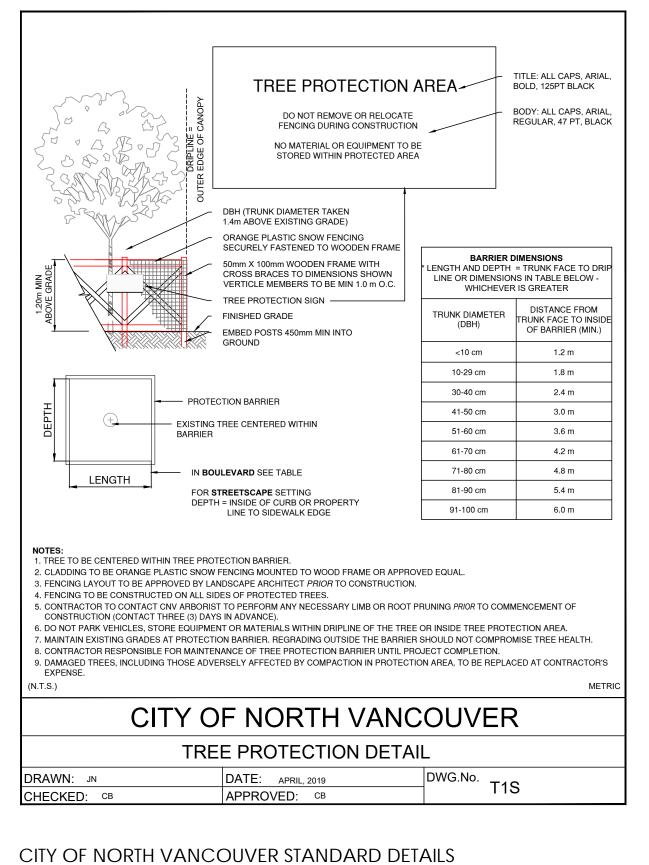

PROMENADE PLANK PAVER - ON SLAB AND GRADE (PEDESTRIAN AREAS ONLY)

SCALE = 1:12 (1"=1' 0")

L1.1

SCALE = 1:12 (1"=1' 0")

51mm (2") Well Composted Mulch on

Minimum 457mm (18") Type III Growing

\///\\\///\\\///\\\