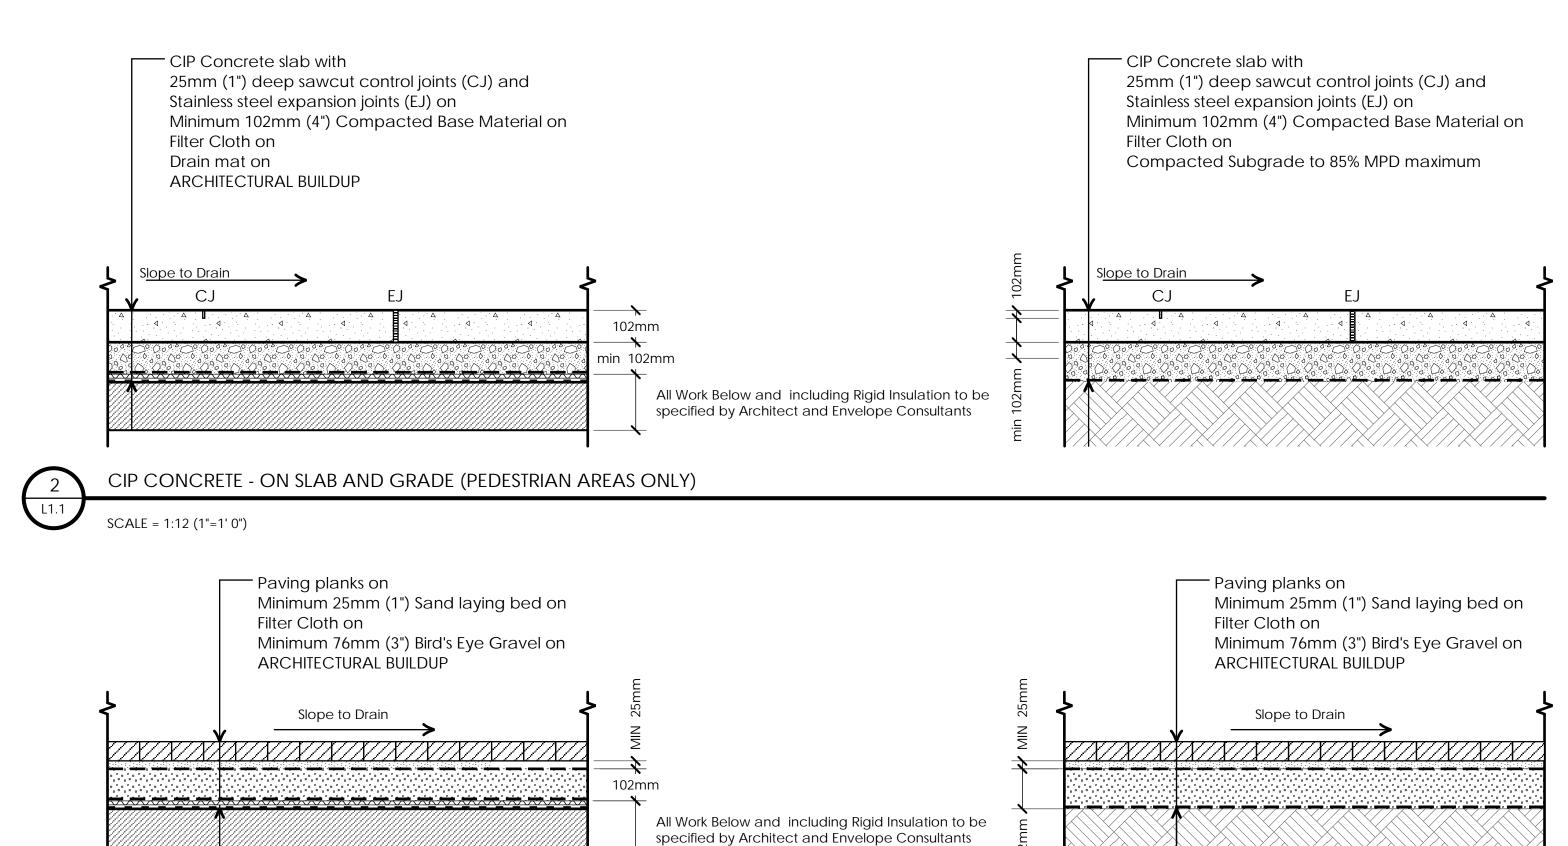

PROMENADE PLANK PAVER - ON SLAB AND GRADE (PEDESTRIAN AREAS ONLY)

SCALE = 1:12 (1"=1' 0")

L1.1

SCALE = 1:12 (1"=1' 0")

51mm (2") Well Composted Mulch on

Minimum 457mm (18") Type III Growing

\///\\\///\\\///\\\