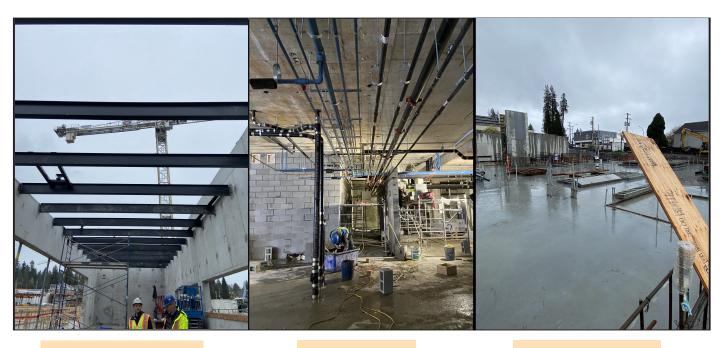

## **April-June Updates**

- Large horizontal concrete pours are completed
- Mock-ups and shop drawing review continues
- Foundation drainage work for Silver Harbour continues
- Large mechanical equipment now on site
- Structural steel deliveries and installations ongoing

Installing structural steel

Underground pipes

Final concrete slab pour