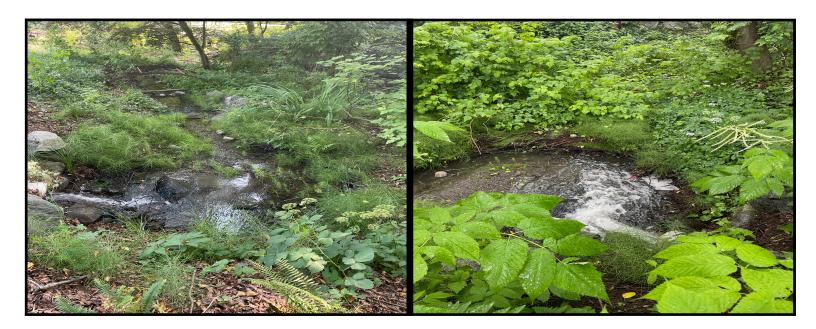

The HJCRC stormwater outfall that goes into Wagg Creek begins at a small pool. A partnership between the North Shore Rain Garden Project, The North Shore Streamkeeprs, and The City of North Vancouver has enhanced the pool, transforming it into a rain garden by planting native flora that intercepts water before it is carried downstream.

Wagg Creek Rain Garden - July 2023

Wagg Creek Rain Garden - June 2024