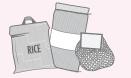

### **PAPER**

#### **PUT INTO YELLOW BAG**

Cut excess cardboard to 76cm x 76cm and stack beside bag Clean and dry paper only