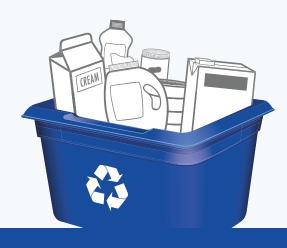

# **CONTAINERS**

**PUT INTO BLUE BOX** 

**Empty and rinse containers** 

Plastic bottles, jars

and jugs

Caps, tops, lids and pumps

Metal cans

concentrate, chips, etc.