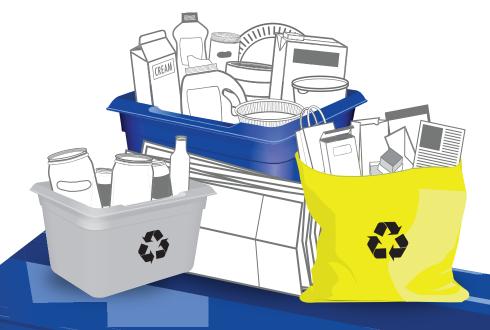

### **PAPER**

#### **PUT INTO YELLOW BAG**

Cut excess cardboard to 76cm x 76cm and stack beside bag Clean and dry paper only

# **CONTAINERS**

**PUT INTO BLUE BOX** 

**Empty and rinse containers** 

Plastic bottles, jars

and jugs

Caps, tops, lids and pumps

Metal cans

concentrate, chips, etc.

# **GLASS**

**PUT INTO GREY BOX** 

Empty and rinse glass bottles and jars

# **DROP-OFF ONLY**

TAKE TO RECYCLING DEPOT

Not accepted in your yellow bag, blue box, or grey box

Newspapers, inserts, flyers

Moulded paper

Paper decorations

- ✓ Greeting cards
- ✓ Paper gift wrap √ Paper gift bags
- √ Paper carry-out beverage trays