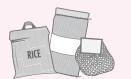

### **PAPER**

#### **PUT INTO YELLOW BAG**

Cut excess cardboard to 76cm x 76cm and stack beside bag Clean and dry paper only