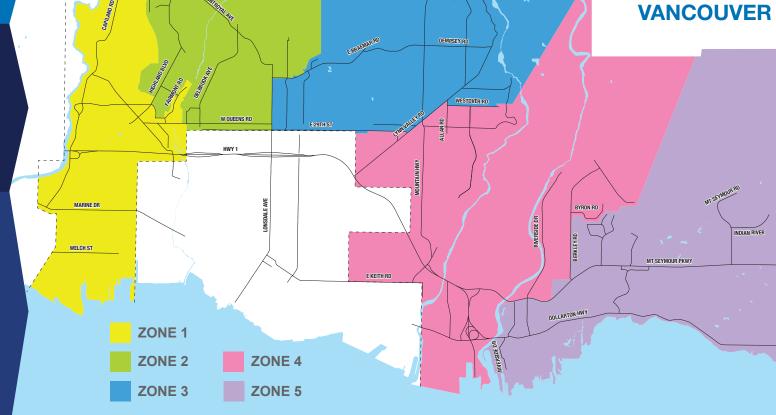

# **COLLECTION MAP** CITY OF NORTH **VANCOUVER** MONDAY TUESDAY WEDNESDAY THURSDAY

Place paper, container and glass recycling at curb between: 5:30am -7:30am

Recycling Collection Questions?

Emterra Environmental is Recycle BC's curbside collection partner in North Vancouver. They can answer questions about collection zones, missed pick-ups, holiday schedules, or