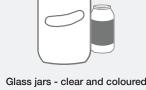

# **GLASS**

**PUT INTO GREY BOX** 

Empty and rinse glass bottles and jars

#### ★ Clothing, textiles and shoes ★ Food and yard waste

Glass bottles - clear and coloured

★ Drinking glasses, dishes, ★ Ceramic products

Put all lids in blue box.

Q Want to recycle something not included here?