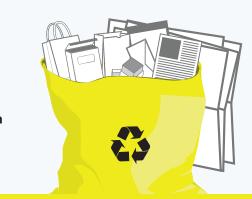

### **PAPER**

#### **PUT INTO YELLOW BAG**

Cut excess cardboard to 76cm x 76cm and stack beside bag Clean and dry paper only