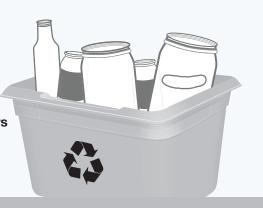

about collection zones, missed pick-ups, holiday schedules, or

Contact Emterra Environmer Phone: 778-589-3221 Email: NV.CSR@emterra.ca

green bin collection services, please contact The City of North Vancouver (604-987-7155) or the District of North Vancouver

### Download the App

View your collection schedule, sign up for recycling reminders, see depot locations, and search materials.

RecycleBC.ca/App







### **PAPER**

#### **PUT INTO YELLOW BAG**

Cut excess cardboard to 76cm x 76cm and stack beside bag Clean and dry paper only



# **CONTAINERS**

**PUT INTO BLUE BOX** 

**Empty and rinse containers** 

Plastic bottles, jars

and jugs

Caps, tops, lids and pumps

Metal cans

concentrate, chips, etc.



# **GLASS**

**PUT INTO GREY BOX** 

Empty and rinse glass bottles and jars



# **DROP-OFF ONLY**

TAKE TO RECYCLING DEPOT

Not accepted in your yellow bag, blue box, or grey box





Newspapers, inserts, flyers



Moulded paper



Paper decorations

- ✓ Greeting cards
- ✓ Paper gift wrap √ Paper gift bags
- √ Paper carry-out beverage trays

NOT ACCEPTED





Household paper



Shredded paper (contain in paper

# Magazines, catalogues





bag or box first)

#### √ Cores from paper towel and toilet tissue

- √ Paper-only shipping envelopes

Boxboard boxes



Paper bags and boxes



Cardboard boxes

- Compressed paper hangers
- Plastic packaging for toys, batteries, etc. Separate plastic from paper backing
- detergent, cat litter, etc. Spiral wound cans and lids for frozen juice

# Plastic trays and containers Plastic garden pots and seedling trays SOUP









-