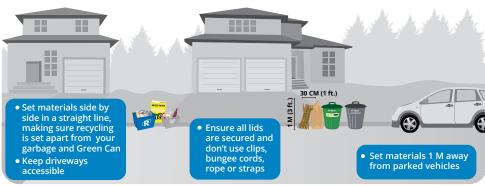

efore.

### MANAGING AND SORTING MATERIAL





### GARBAGE – PICKUP EVERY OTHER WEEK

- Maximum of two 77 L garbage cans
- Maximum 20 KG per can

#### **GREEN CAN – PICKUP WEEKLY**

- Maximum of six Green Cans, bags and bundles in total
- Maximum 20 KG per can, bundle or bag
- Bundle twigs and branches, maximum 1 M long
- No plastic, biodegradable or compostable plastic bags, cutlery, containers or packaging.

# R BAS

#### **RECYCLING – PICKUP WEEKLY**

- Yellow bag: paper and cardboard
- Blue box: metal and plastic containers
- Grey box: glass containers

RECYCLEBC

Recycle BC is responsible for your recycling. Learn more at recyclebc.ca/CNV. Recycle BC's contractor, Emterra, collects your recycling. Contact Emterra at 778.589.3221 or nv.csr@emterra.ca.

### SETTING OUT YOUR CONTAINERS



### ZERO WASTE IN A LIVING CITY

### LIVING CITY ?\*?

**REDUCE IT:** The best way to deal with garbage is by not creating it in the first place. Learn more about actions you can take to support a resilient climate future at cnv.org/LivingCity

### QUESTIONS

*Missed garbage or Green Can collection?* Contact City Operations at 604.987.7155.

*Missed recycling collection?* Contact Emterra at 778.589.3221.

*Where do I get a garbage or Green Can?* Residents are responsible for providing their own garbage and Green Can.

What type of container should I use for garbage and Green Cans?

Containers should be cylindrical, watertight, with a fitted and non-hinged lid, with a capacity of 77 L. Green Cans should have a decal.

*Need a Green Can decal?* Contact City Engineering at 604.983.7333 or e