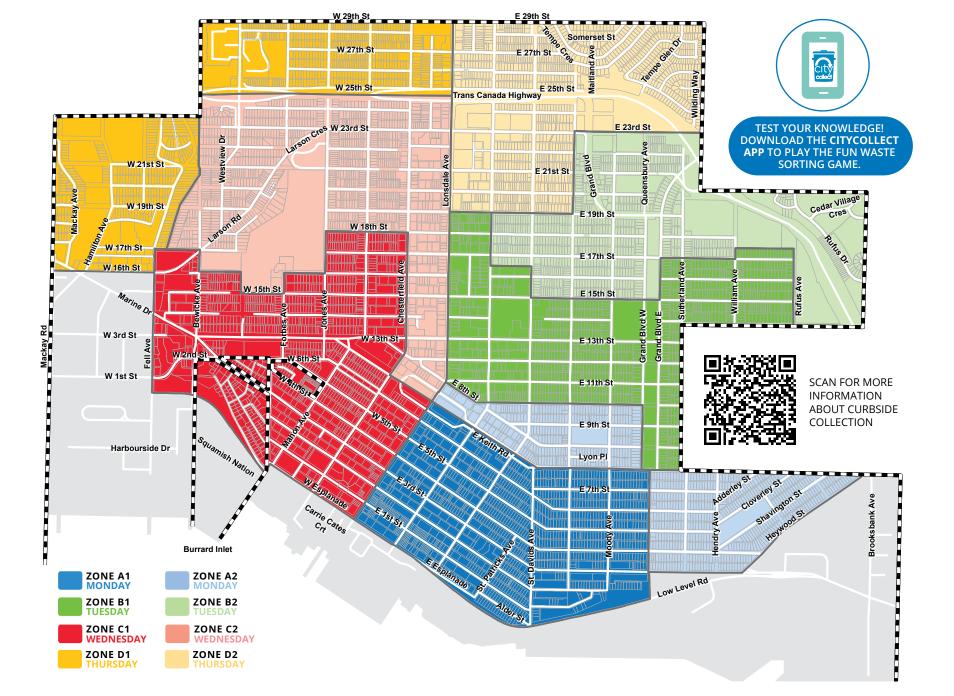

## **GARBAGE AND GREEN CAN COLLECTION SCHEDULE**

PICKUP EVERY OTHER WEEK

ZONE C2

\*\*

**PICKUP WEEKLY** 

MON | TUES | WED | THUR |

**AUGUST** 2024 MON | TUES | WED | THUR |

**JANUARY 2025** MON | TUES | WED | THUR |

RECYCLING **PICKUP WEEKLY** 

|       | ZONE<br>MOND |       |            |     |       |       | NE B1 |               |     | NE B |   |
|-------|--------------|-------|------------|-----|-------|-------|-------|---------------|-----|------|---|
| DEC   | СЕМВ         | ER 20 | D23        |     | JAN   | NUAR  | Y 202 | 24            |     |      | F |
| MON   | TUES         | WED   | THUR       | FRI | MON   | TUES  | WED   | THUR          | FRI |      | М |
|       |              |       |            | 1   | 1     | 2     | 3     | 4             | 5   |      | L |
| 4     | 5            | 6     | 7          | 8   | 8     | 9     | 10    | 11            | 12  |      |   |
| 11    | 12           | 13    | 14         | 15  | 15    | 16    | 17    | 18            | 19  |      | • |
| 18    | 19           | 20    | 21         | 22  | 22    | 23    | 24    | 25            | 26  |      |   |
| 25    | *26          | 27    | 28         | 29  | 29    | 30    | 31    |               |     |      | : |
|       | (            |       |            |     |       |       | 0.4   |               |     |      |   |
|       | r 202        |       | TUND       | 501 |       | NE 20 |       |               | 501 |      |   |
| MON   | TUES         | WED   | THUR       | FRI | MON   | TUES  | WED   |               | FRI |      | M |
|       |              | 1     | 2          | 3   | 3     | 4     | 5     | 6             | 7   |      |   |
| 6     | 7            | 8     | 9          | 10  | 10    | 11    | 12    | 13            | 14  |      |   |
| 13    | 14           | 15    | 16         | 17  | 17    | 18    | 19    | 20            | 21  |      |   |
| 20    | 21           | 22    | 23         | 24  | 24    | 25    | 26    | 27            | 28  |      | : |
| 27    | 28           | 29    | 30         | 31  |       |       |       |               |     | 1    |   |
|       | TODE         |       | 2.4        |     |       |       |       | 004           |     |      |   |
| MON   | TOBE         | K 20. | 24<br>Thur | FRI |       | VEMB  |       | 024<br>  Thur | FRI |      |   |
| 11014 | 1            | 2     | 3          | 4   | INOIN |       |       |               | 1   |      |   |
|       |              |       | -          |     |       |       |       |               |     |      |   |
| 7     | 8            | 9     | 10         | 11  | 4     | 5     | 6     | 7             | 8   |      |   |
| 14    | 15           | 16    | 17         | 18  | 11    | 12    | 13    | 14            | 15  |      |   |
| 21    | 22           | 23    | 24         | 25  | 18    | 19    | 20    | 21            | 22  |      |   |
| 28    | 29           | 30    | 31         |     | 25    | 26    | 27    | 28            | 29  |      | : |