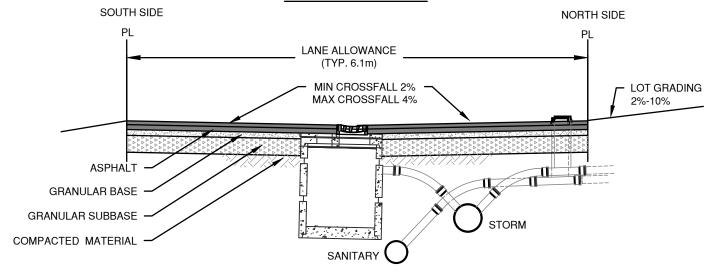

## SLOPE TO ONE SIDE



#### **VALLEY AT CENTER**



## **DRAINAGE CURB**

NOTE:

1. DRAINAGE CURB INSTALLED IF LANE SLOPING SOUTH OR THERE IS A POTENTIAL FOR LANE TO DRAIN ONTO ADJACENT PROPERTY.

|          |      | WIDTH | UPPER COURSE<br>ASPHALT | LOWER COURSE<br>ASPHALT | BASE COURSE                         | SUB-BASE COURSE                         |
|----------|------|-------|-------------------------|-------------------------|-------------------------------------|-----------------------------------------|
| (N.T.S.) | LANE | 5m    | 35mm UPPER<br>COURSE 2  | 40mm LOWER<br>COURSE 2  | 100mm 19mm CRUSHED<br>GRANULAR BASE | 100mm 75mm CRUSHED<br>GRANULAR SUB-BASE |

# CITY OF NORTH VANCOUVER

#### LANE SECTION STANDARD

| DRAWN: JN    | DATE: MARCH 2019 | DWG.No. B35 |
|--------------|------------------|---