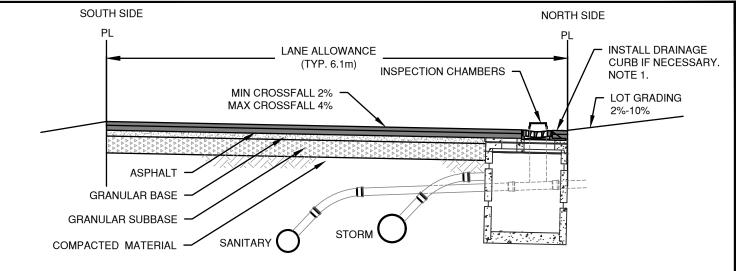

## **DRAINAGE CURB**

NOTE:

1. DRAINAGE CURB INSTALLED IF LANE SLOPING SOUTH OR THERE IS A POTENTIAL FOR LANE TO DRAIN ONTO ADJACENT PROPERTY.

|          |      | WIDTH | UPPER COURSE<br>ASPHALT | LOWER COURSE<br>ASPHALT | BASE COURSE                         | SUB-BASE COURSE                         |
|----------|------|-------|-------------------------|-------------------------|-------------------------------------|-----------------------------------------|
| (N.T.S.) | LANE | 5m    | 35mm UPPER<br>COURSE 2  | 40mm LOWER<br>COURSE 2  | 100mm 19mm CRUSHED<br>GRANULAR BASE | 100mm 75mm CRUSHED<br>GRANULAR SUB-BASE |