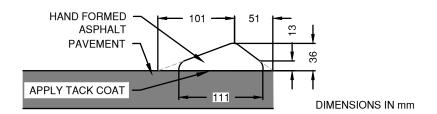

## **DRAINAGE CURB**

NOTE:

1. DRAINAGE CURB INSTALLED IF LANE SLOPING SOUTH OR THERE IS A POTENTIAL FOR LANE TO DRAIN ONTO ADJACENT PROPERTY.

|          |      | WIDTH | UPPER COURSE<br>ASPHALT | LOWER COURSE<br>ASPHALT | BASE COURSE                         | SUB-BASE COURSE                         |
|----------|------|-------|-------------------------|-------------------------|-------------------------------------|-----------------------------------------|
| (N.T.S.) | LANE | 5m    | 35mm UPPER<br>COURSE 2  | 40mm LOWER<br>COURSE 2  | 100mm 19mm CRUSHED<br>GRANULAR BASE | 100mm 75mm CRUSHED<br>GRANULAR SUB-BASE |