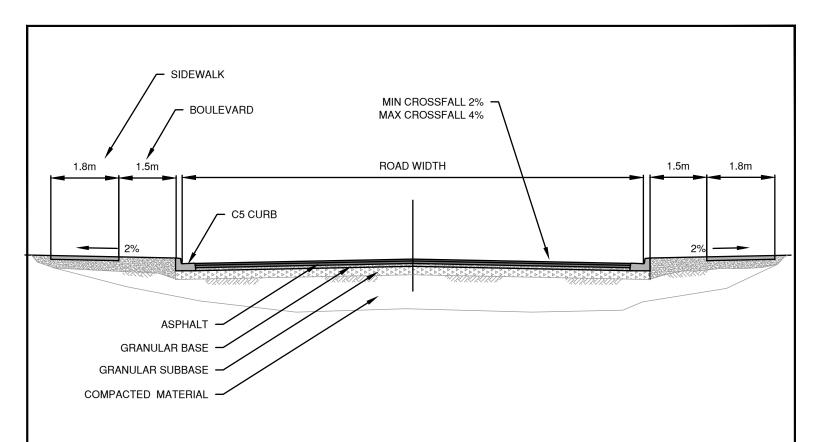

|                     | MILL AND PAVE<br>RESTORATION | UPPER COURSE<br>ASPHALT | LOWER COURSE<br>ASPHALT | BASE COURSE                         | SUB-BASE COURSE                         |
|---------------------|------------------------------|-------------------------|-------------------------|-------------------------------------|-----------------------------------------|
| ARTERIAL            | 50mm                         | 50mm UPPER<br>COURSE 1  | 75mm LOWER<br>COURSE 2  | 100mm 19mm CRUSHED<br>GRANULAR BASE | 200mm 75mm CRUSHED<br>GRANULAR SUB-BASE |
| COLLECTOR           | 50mm                         | 40mm UPPER<br>COURSE 1  | 60mm LOWER<br>COURSE 2  | 100mm 19mm CRUSHED<br>GRANULAR BASE | 200mm 75mm CRUSHED<br>GRANULAR SUB-BASE |
| LOCAL               | 50mm                         | 40mm UPPER<br>COURSE 1  | 40mm LOWER<br>COURSE 2  | 100mm 19mm CRUSHED<br>GRANULAR BASE | 200mm 75mm CRUSHED<br>GRANULAR SUB-BASE |
| TRUCK ROUTE         | 50mm                         | 50mm UPPER<br>COURSE 1  | 75mm LOWER<br>COURSE 2  | 100mm 19mm CRUSHED<br>GRANULAR BASE | 200mm 75mm CRUSHED<br>GRANULAR SUB-BASE |
| COMMERCIAL<br>LANE  | 50mm                         | 40mm UPPER<br>COURSE 1  | 60mm LOWER<br>COURSE 2  | 100mm 19mm CRUSHED<br>GRANULAR BASE | 100mm 75mm CRUSHED<br>GRANULAR SUB-BASE |
| RESIDENTIAL<br>LANE | 50mm                         | 35mm UPPER<br>COURSE 1  | 40mm LOWER<br>COURSE 2  | 100mm 19mm CRUSHED<br>GRANULAR BASE | 100mm 75mm CRUSHED<br>GRANULAR SUB-BASE |

## NOTE:

- 1. BUTT JOINT TO HAVE 600mm MINIMUM OVERLAP IN LATERAL DIRECTION, 50mm IN DEPTH
- 2. DEPTH OF COLD MILLING FOR OVERLAY SHALL BE SET TO RETAIN MINIMUM DEPTH OF LOWER COURSE ASPHALT OR MAXIMUM OF 50mm
- 3. ALL LANE MARKINGS TO BE THERMOPLASTIC
- 4. IN BIKE CONFLICT AREAS; TURNING LANES, COMPLEX INTERSECTIONS, DRIVEWAYS, ETC., APPLY TEXTURED GREEN BICYCLE LANE COATING.