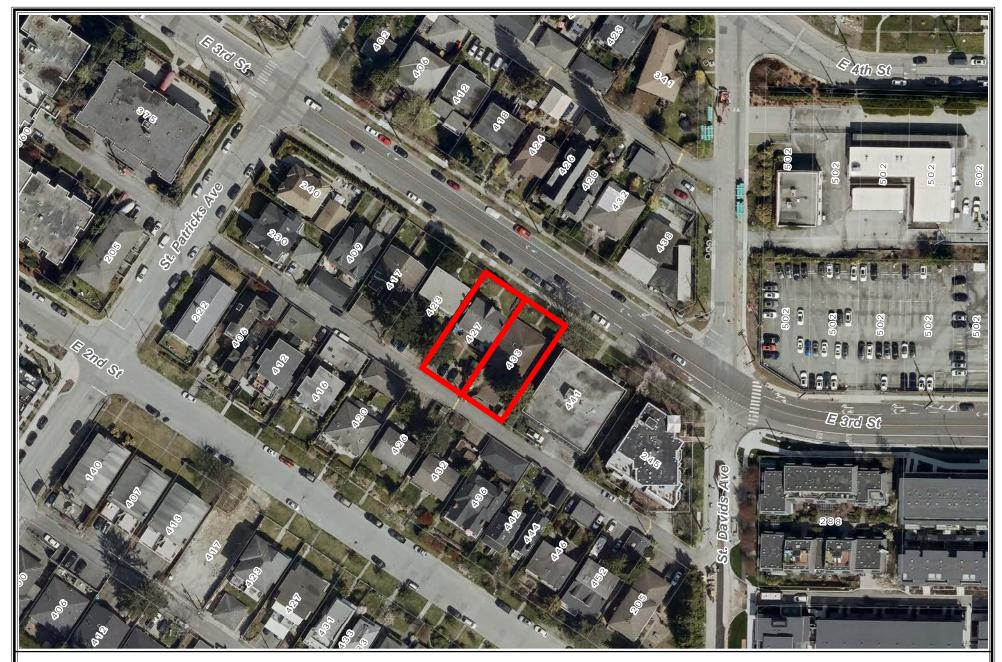

#### **REPORTS**

12. Moodyville Development Permit Application: 427-435 East 3<sup>rd</sup> Street (Helen Besharat / BFA Studio Architects) – File: 08-3060-20-0255/1

Report: Planner 1, July 7, 2021

#### **RECOMMENDATION:**

PURSUANT to the report of the Planner 1, dated July 7, 2021, entitled "Moodyville Development Permit Application: 427-435 East 3<sup>rd</sup> Street (Helen Besharat / BFA Studio Architects)":

THAT Development Permit No. DPA2020-00018 (427-435 East 3<sup>rd</sup> Street) be issued to NAM (Moodyville) Development Ltd., Inc. No. BC1224688, in accordance with Section 490 of the *Local Government Act*;

AND THAT the Mayor and Corporate Officer be authorized to sign Development Permit No. DPA2020-00018.

Item 12 was referred back to staff at the Regular meeting of June 21, 2021.

13. Rezoning Application for 261-263 West 6<sup>th</sup> Street (Karl Wein / Bradbury Architecture) – File: 08-3360-20-0463/1