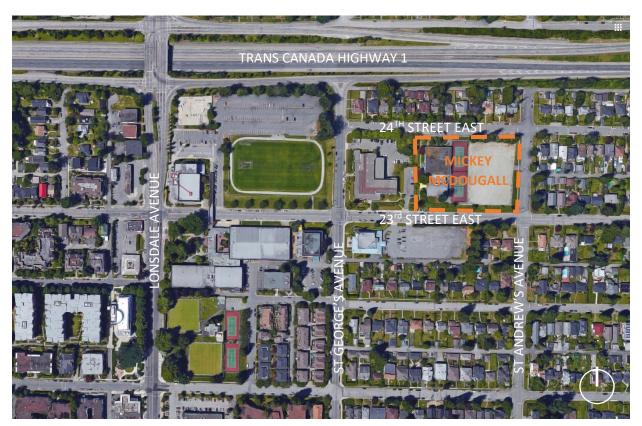

AND THAT should any of the amount remain unexpended as at December 31, 2024, the unexpended balance shall be returned to the credit of the Civic Amenity Reserve Fund.

Mickey McDougall Facility and Flicka Gymnastics – Next Steps
 File: 02-0800-30-0013/1

Report: Manager, Strategic Initiatives, July 7, 2021

#### **RECOMMENDATION:**

PURSUANT to the report of the Manager, Strategic Initiatives, dated July 7, 2021, entitled "Mickey McDougall Facility and Flicka Gymnastics – Next Steps":

THAT staff be directed to proceed with detailed design and construction of Mickey McDougall facility improvements, as outlined in the report, to facilitate the use of the facility by Flicka Gymnastics;

THAT an amount of \$420,000 be transferred from "Harry Jerome Community Recreation Centre" (Project #45232) to "Mickey McDougall" (Project #45338) and the funding returned to "Harry Jerome Community Recreation Centre" (Project #45232) as part of the 2021 Revised Financial Plan process;

THAT should any of the amount remain unexpended as at December 31, 2024, the unexpended balance shall be returned to the credit of the Civic Amenity – Harry Jerome Fund;

Continued...

#### **REPORTS** – Continued

Mickey McDougall Facility and Flicka Gymnastics – Next Steps
 File: 02-0800-30-0013/1 – Continued

THAT staff be directed to submit a grant application, in the amount of \$2.99 million, to Infrastructure Canada's "Green and Inclusive Community Buildings Program" in support of a medium retrofit project for the Mickey McDougall facility focused on additional accessibility and sustainability improvements;

THAT funding for ongoing capital maintenance and repairs of the Mickey McDougall facility, as outlined in the report, be referred to the 2022 Capital Plan process;

THAT staff be authorized to negotiate a Memorandum of Understanding with Flicka Gymnastics Club, setting out the terms and conditions by which the City will grant a Community Facility Lease for the Mickey McDougall building that will address the following terms:

- Term 1: Lease Area Flicka will lease the entire facility (approximately 22,500 sq.ft. (2090.3 sq.m.) over two storeys);
- Term 2: Term of Lease The lease will be for a period of 10 years;
- Term 3: Renewals Two renewal options of 5 years each;
- Term 4: Rent Rent will be nominal (\$10+GST for the term and any renewal terms);
- Term 5: Property Taxes Flicka would be responsible for property taxes, if not exempt. Flicka would also be responsible to submit an application for a Permissive Tax Exemption;
- Term 6: Utilities, Maintenance and Repairs Flicka would be generally responsible, with the City maintaining responsibility for major repairs and replacement of building systems;

THAT the Mayor and Corporate Officer be authorized to sign a Memorandum of Understanding confirming the terms set out in this motion;

AND THAT staff be directed to negotiate a Facility Lease and return to Council for authorization to enter into legal agreements.