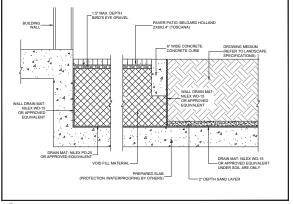

LOOR SHRUB PLAN

| DATE:   | 20.MAY.20  | DRAWING NUMBER: |
|---------|------------|-----------------|
| SCALE:  | 1/8"=1'-0" |                 |
| DRAWN:  |            | 12              |
| DESIGN: |            |                 |
| CHKD:   | PCM        | OF 4            |
|         |            |                 |

20 50FT 10

20062-6.ZIP PMG PROJECT NUMBER:

20-062







LANDSCAPEFORMS FGP PATH LIGHT 39" TALL



**COOPER LIGHTING** INVUE WALL MOUNTED LIGHT



WISHBONE INDUSTRIES: MODENA PARK BENCH -**TEXTURED SILVER** 



5 21.MAY.04 NEW SITE PLANMUN. COMMEN 4 21.MAR.08 NEW SITE PLANMUN. COMMEN

CLIENT

MULTI FAMILY DEVELOPMENT

427-435 EAST 3RD ST. CITY OF NORTH VANCOUVER

# GRADING & LIGHTING PLAN

50F SCALE: DRAWN: DESIGN: PMG PROJECT NUMBER

20 0 10

20062-6.ZIP

20-062













3 PATIO / LANDSCAPE AT SLAB DROP







5 HYDRA-PRESSED SLAB ON GRADE

Copyright reserved. This drawing and design is the property of PMG Landscape Architects and may not be reproduced or used for other projects without their



SEAL:

5 21.MAX.04 NEW SITE PLANMUN. COMMENTS MM 4 21.MAX.08 NEW SITE PLANMUN. COMMENTS MM

CLIENT:

### MULTI FAMILY DEVELOPMENT

427-435 EAST 3RD ST. CITY OF NORTH VANCOUVER

# LANDSCAPE DETAILS

| - | DATE:   | 20.MAY.20 | DRAWING NUMBER |
|---|---------|-----------|----------------|
| - | SCALE:  | AS NOTED  |                |
| 1 | DRAWN:  | MM        | 14             |
| 1 | DESIGN: | MM        |                |
| - | CHKD:   | PCM       | OF -           |
| _ |         |           |                |

20062-6-ZIP PMG PROJECT NUMBER:

20-062



FUTURE RESID