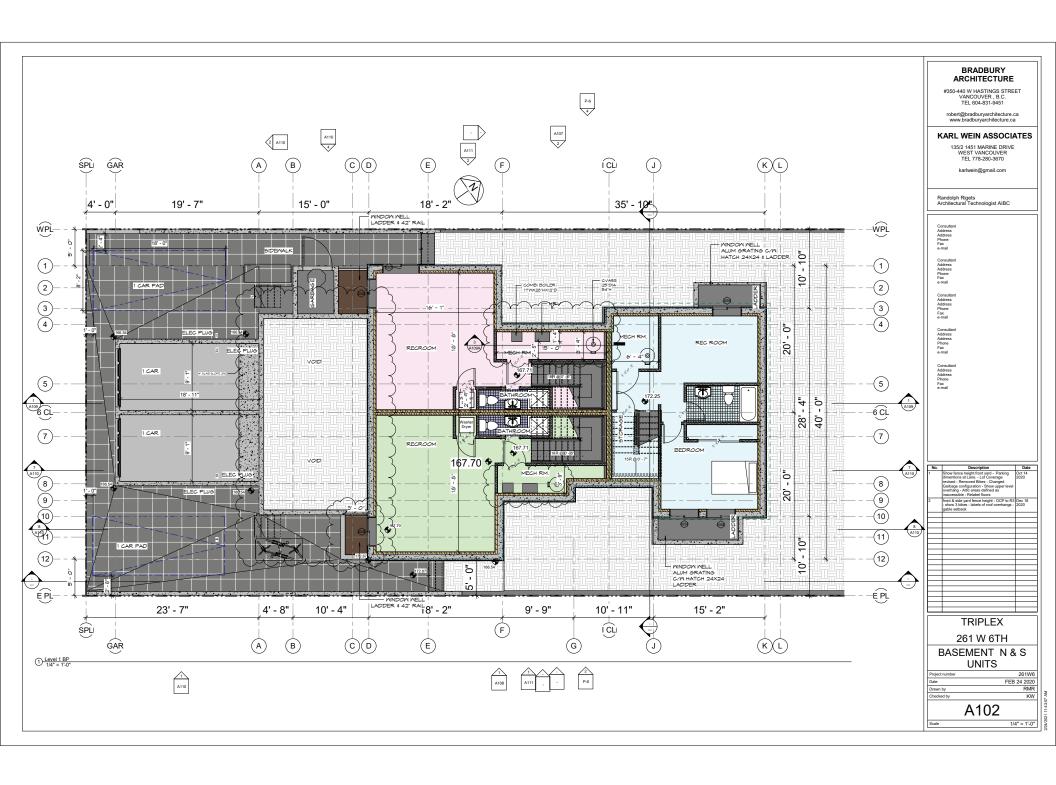

#### **REPORTS**

- 12. Moodyville Development Permit Application: 427-435 East 3<sup>rd</sup> Street (Helen Besharat / BFA Studio Architects)
- 13. Rezoning Application for 261-263 West 6<sup>th</sup> Street (Karl Wein / Bradbury Architecture)

AND THAT the Mayor and Corporate Officer be authorized to sign Development Permit No. DPA2020-00018.

Item 12 was referred back to staff at the Regular meeting of June 21, 2021.

13. Rezoning Application for 261-263 West 6<sup>th</sup> Street (Karl Wein / Bradbury Architecture) – File: 08-3360-20-0463/1

Report: Planner 1, July 7, 2021

#### **RECOMMENDATION:**

PURSUANT to the report of the Planner 1, dated July 7, 2021, entitled "Rezoning Application for 261-263 West 6<sup>th</sup> Street (Karl Wein / Bradbury Architecture)":

THAT "Zoning Bylaw, 1995, No. 6700, Amendment Bylaw, 2021, No. 8849" (Karl Wein / Bradbury Architecture, 261-263 West 6<sup>th</sup> Street, CD-736) be considered and the Public Hearing be waived;

AND THAT notification be circulated in accordance with the *Local Government Act*.

Item 14 refers.

#### BYLAW - FIRST AND SECOND READINGS

14. "Zoning Bylaw, 1995, No. 6700, Amendment Bylaw, 2021, No. 8849" (Karl Wein / Bradbury Architecture, 261-263 West 6<sup>th</sup> Street, CD-736)

#### **RECOMMENDATION:**

THAT "Zoning Bylaw, 1995, No. 6700, Amendment Bylaw, 2021, No. 8849" (Karl Wein / Bradbury Architecture, 261-263 West 6<sup>th</sup> Street, CD-736) be given first and second readings.