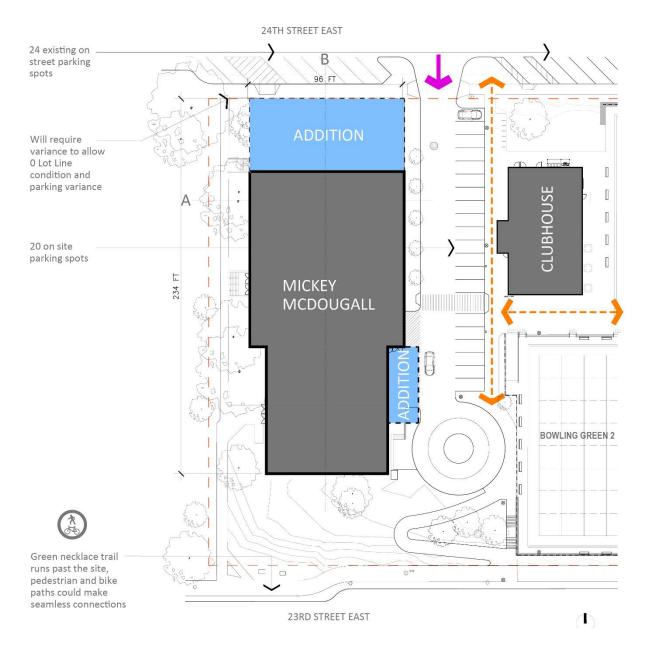

#### **REPORTS**

- 7. New Pedestrian Crossing Facilities July 2021 Funding Appropriation
- 8. Mickey McDougall Facility and Flicka Gymnastics Next Steps
- 9. St. Roch Dock Hourly Moorage Fees

AND THAT should any of the amount remain unexpended as at December 31, 2024, the unexpended balance shall be returned to the credit of the Civic Amenity Reserve Fund.

Mickey McDougall Facility and Flicka Gymnastics – Next Steps
 File: 02-0800-30-0013/1

Report: Manager, Strategic Initiatives, July 7, 2021

#### **RECOMMENDATION:**

PURSUANT to the report of the Manager, Strategic Initiatives, dated July 7, 2021, entitled "Mickey McDougall Facility and Flicka Gymnastics – Next Steps":

THAT staff be directed to proceed with detailed design and construction of Mickey McDougall facility improvements, as outlined in the report, to facilitate the use of the facility by Flicka Gymnastics;

THAT an amount of \$420,000 be transferred from "Harry Jerome Community Recreation Centre" (Project #45232) to "Mickey McDougall" (Project #45338) and the funding returned to "Harry Jerome Community Recreation Centre" (Project #45232) as part of the 2021 Revised Financial Plan process;

THAT should any of the amount remain unexpended as at December 31, 2024, the unexpended balance shall be returned to the credit of the Civic Amenity – Harry Jerome Fund;

Continued...

#### **REPORTS** – Continued

Mickey McDougall Facility and Flicka Gymnastics – Next Steps
 File: 02-0800-30-0013/1 – Continued

THAT staff be directed to submit a grant application, in the amount of \$2.99 million, to Infrastructure Canada's "Green and Inclusive Community Buildings Program" in support of a medium retrofit project for the Mickey McDougall facility focused on additional accessibility and sustainability improvements;

THAT funding for ongoing capital maintenance and repairs of the Mickey McDougall facility, as outlined in the report, be referred to the 2022 Capital Plan process;

THAT staff be authorized to negotiate a Memorandum of Understanding with Flicka Gymnastics Club, setting out the terms and conditions by which the City will grant a Community Facility Lease for the Mickey McDougall building that will address the following terms:

- Term 1: Lease Area Flicka will lease the entire facility (approximately 22,500 sq.ft. (2090.3 sq.m.) over two storeys);
- Term 2: Term of Lease The lease will be for a period of 10 years;
- Term 3: Renewals Two renewal options of 5 years each;
- Term 4: Rent Rent will be nominal (\$10+GST for the term and any renewal terms);
- Term 5: Property Taxes Flicka would be responsible for property taxes, if not exempt. Flicka would also be responsible to submit an application for a Permissive Tax Exemption;
- Term 6: Utilities, Maintenance and Repairs Flicka would be generally responsible, with the City maintaining responsibility for major repairs and replacement of building systems;

THAT the Mayor and Corporate Officer be authorized to sign a Memorandum of Understanding confirming the terms set out in this motion;

AND THAT staff be directed to negotiate a Facility Lease and return to Council for authorization to enter into legal agreements.