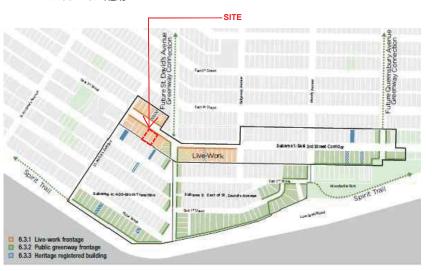

| 15      |               | 23               | 23               |  |  |



Purmerly RESHARAT FRIARS ARCHITE

355 Burrard Street T 604 662 8544 ouver, BC V6C 2G8 F 604 662 4060

| NO. DESCRIPTION            | DATE        |
|----------------------------|-------------|
| BSUED FOR PRE-CONSULTATION | 16 DEC 2019 |
| BSUED FOR DP               | 12 JUN 2020 |
| REBSUED FOR DP             | 09 MAR 2021 |
| RESSUED FOR DP             | 05 MAY 2021 |

COPYRIGHT RESERVED
THE PLANSFER AND A STATEMEN, REMAIN THE EXCLUSIVE PROPERTY OF THE ARCHITET AND BE USED ON REPORTING METERS CONTROL. SCENED DISBRIOSES USED, MILE PROCESS.

NAM (Moodyville) Development Ltd.

19465

427-429-433-435 E 3rd Street, North Vancouver, B.C.

PROJECT STATISTICS

A002

CHECKED





#### NEIGHBOURHOOD SUBAREAS



SPECIAL CONDITION



CONTEXT PLAN



Purmer's RESIDERAT FRARE ARCHITECTS

- 355 Burrard Street T 604 662 8544 couver, BC V6C 2G8 F 604 662 4060

CONTROLLES SECSENTED

WE MAN MORROW MAY AND THE TREATH THE EXCLUSIVE PROPERTY OF THE ADDRESS AND THAT AND THAT ADDRESS AND THAT A THE TREATH THE EXCLUSIVE CONTROLLED THAT THE ADDRESS AND THE ADDR



NAM (Moodyville) Development Ltd.

19465

427-429-433-435 E 3rd Street, North Vancouver, B.C.

CONTEXT PLAN

A100

1/32" = 1'-0"



LANE (SOUTH)





**OFO** studio architects

NAM (Moodyville) Development Ltd.

427-429-433-435 E 3rd Street, North Vancouver, B.C.

STREETSCAPE

A101



#### NORTH STREETSCAPE ALONG EAST 3RD



## SOUTH STREETSCAPE ALONG LANE



HEIGHT COMPARISON DIAGRAM

NOTE: THE GRADES AND ELEVATIONS OF NEIGHBOURING PROPERTY APPROXIM