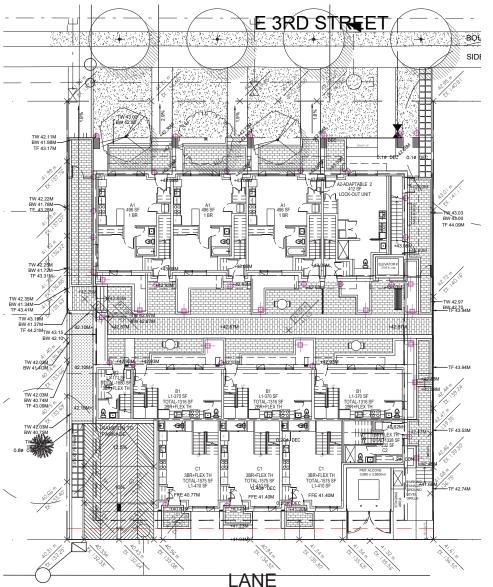

#### **REPORTS**

12. Moodyville Development Permit Application: 427-435 East 3<sup>rd</sup> Street (Helen Besharat / BFA Studio Architects) – File: 08-3060-20-0255/1

Report: Planner 1, July 7, 2021

#### **RECOMMENDATION:**

PURSUANT to the report of the Planner 1, dated July 7, 2021, entitled "Moodyville Development Permit Application: 427-435 East 3<sup>rd</sup> Street (Helen Besharat / BFA Studio Architects)":

THAT Development Permit No. DPA2020-00018 (427-435 East 3<sup>rd</sup> Street) be issued to NAM (Moodyville) Development Ltd., Inc. No. BC1224688, in accordance with Section 490 of the *Local Government Act*;

AND THAT the Mayor and Corporate Officer be authorized to sign Development Permit No. DPA2020-00018.

Item 12 was referred back to staff at the Regular meeting of June 21, 2021.

13. Rezoning Application for 261-263 West 6<sup>th</sup> Street (Karl Wein / Bradbury Architecture) – File: 08-3360-20-0463/1