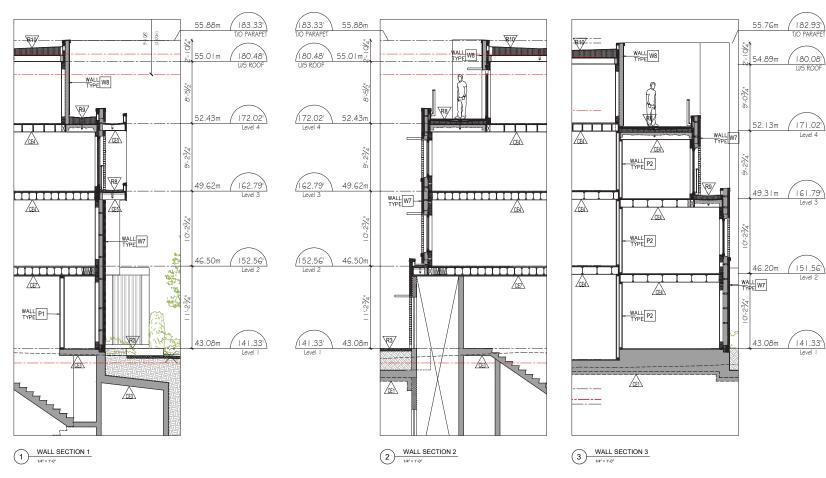

#### **REPORTS**

12. Moodyville Development Permit Application: 427-435 East 3<sup>rd</sup> Street (Helen Besharat / BFA Studio Architects) – File: 08-3060-20-0255/1

Report: Planner 1, July 7, 2021

#### **RECOMMENDATION:**

PURSUANT to the report of the Planner 1, dated July 7, 2021, entitled "Moodyville Development Permit Application: 427-435 East 3<sup>rd</sup> Street (Helen Besharat / BFA Studio Architects)":

THAT Development Permit No. DPA2020-00018 (427-435 East 3<sup>rd</sup> Street) be issued to NAM (Moodyville) Development Ltd., Inc. No. BC1224688, in accordance with Section 490 of the *Local Government Act*;

AND THAT the Mayor and Corporate Officer be authorized to sign Development Permit No. DPA2020-00018.

Item 12 was referred back to staff at the Regular meeting of June 21, 2021.

13. Rezoning Application for 261-263 West 6<sup>th</sup> Street (Karl Wein / Bradbury Architecture) – File: 08-3360-20-0463/1