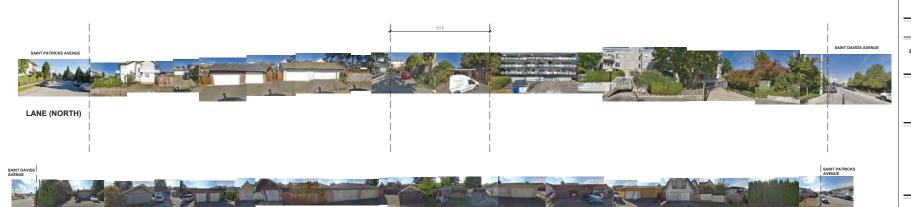

#### **REPORTS**

12. Moodyville Development Permit Application: 427-435 East 3<sup>rd</sup> Street (Helen Besharat / BFA Studio Architects) – File: 08-3060-20-0255/1

Report: Planner 1, July 7, 2021

THAT Development Permit No. DPA2020-00018 (427-435 East 3<sup>rd</sup> Street) be issued to NAM (Moodyville) Development Ltd., Inc. No. BC1224688, in accordance with Section 490 of the *Local Government Act*;