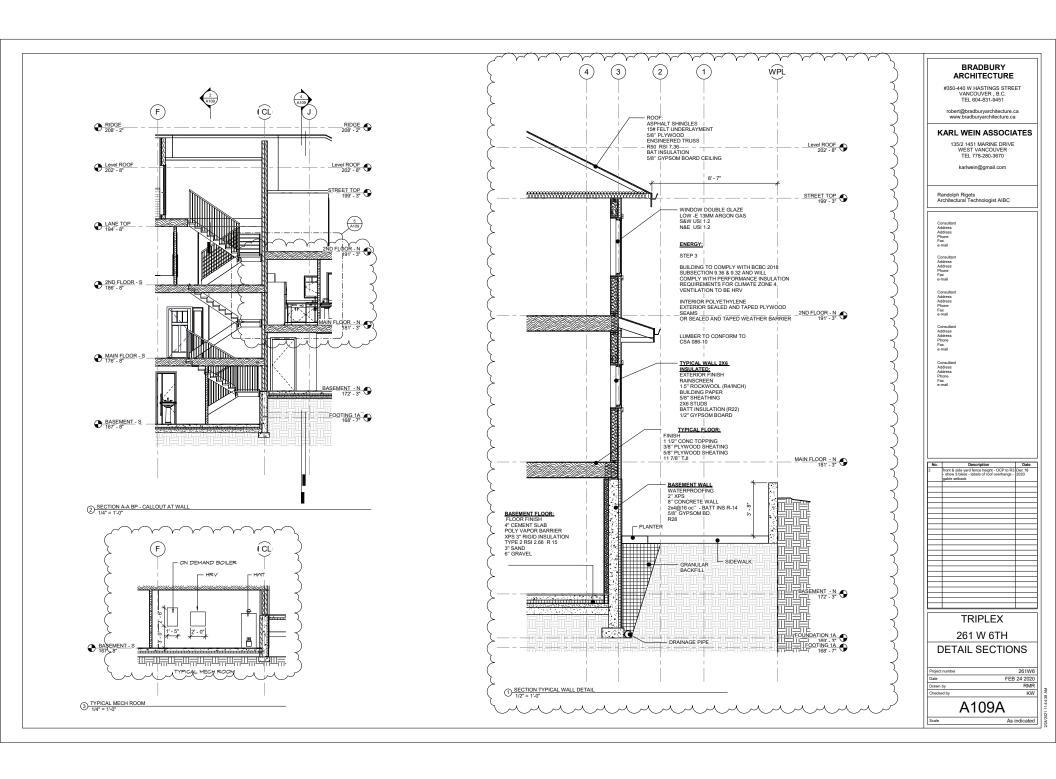

AND THAT the Mayor and Corporate Officer be authorized to sign Development Permit No. DPA2020-00018.

Item 12 was referred back to staff at the Regular meeting of June 21, 2021.

13. Rezoning Application for 261-263 West 6<sup>th</sup> Street (Karl Wein / Bradbury Architecture) – File: 08-3360-20-0463/1

#### **RECOMMENDATION:**

PURSUANT to the report of the Planner 1, dated July 7, 2021, entitled "Rezoning Application for 261-263 West 6<sup>th</sup> Street (Karl Wein / Bradbury Architecture)":

THAT "Zoning Bylaw, 1995, No. 6700, Amendment Bylaw, 2021, No. 8849" (Karl Wein / Bradbury Architecture, 261-263 West 6<sup>th</sup> Street, CD-736) be considered and the Public Hearing be waived;

AND THAT notification be circulated in accordance with the *Local Government Act*.

Item 14 refers.

#### BYLAW - FIRST AND SECOND READINGS

14. "Zoning Bylaw, 1995, No. 6700, Amendment Bylaw, 2021, No. 8849" (Karl Wein / Bradbury Architecture, 261-263 West 6<sup>th</sup> Street, CD-736)

#### **RECOMMENDATION:**

THAT "Zoning Bylaw, 1995, No. 6700, Amendment Bylaw, 2021, No. 8849" (Karl Wein / Bradbury Architecture, 261-263 West 6<sup>th</sup> Street, CD-736) be given first and second readings.