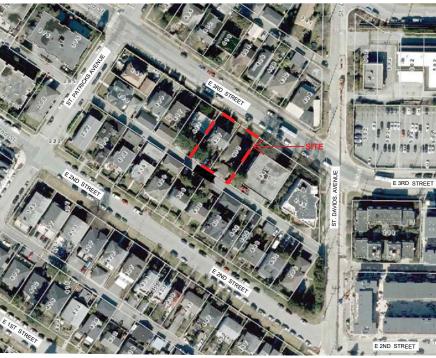

|               | 23               | 23               |  |  |



Purmerly RESHARAT FRIARS ARCHITE

355 Burrard Street T 604 662 8544 ouver, BC V6C 2G8 F 604 662 4060

| NO. DESCRIPTION            | DATE        |
|----------------------------|-------------|
| BSUED FOR PRE-CONSULTATION | 16 DEC 2019 |
| BSUED FOR DP               | 12 JUN 2020 |
| REBSUED FOR DP             | 09 MAR 2021 |
| RESSUED FOR DP             | 05 MAY 2021 |

COPYRIGHT RESERVED
THE PLANSFER AND A STATEMEN, REMAIN THE EXCLUSIVE PROPERTY OF THE ARCHITET AND BE USED ON REPORTING METERS CONTROL. SCENED DISBRIOSES USED, MILE PROCESS.

NAM (Moodyville) Development Ltd.

19465

427-429-433-435 E 3rd Street, North Vancouver, B.C.

PROJECT STATISTICS

A002

CHECKED





#### NEIGHBOURHOOD SUBAREAS



SPECIAL CONDITION



CONTEXT PLAN



Purmer's RESIDERAT FRARE ARCHITECTS

- 355 Burrard Street T 604 662 8544 couver, BC V6C 2G8 F 604 662 4060

CONTROLLES SECSENTED

WE MAN MORROW MAY AND THE TREATH THE EXCLUSIVE PROPERTY OF THE ADDRESS AND THAT AND THAT ADDRESS AND THAT A THE TREATH THE EXCLUSIVE CONTROLLED THAT THE ADDRESS AND THE ADDR



NAM (Moodyville) Development Ltd.

19465

427-429-433-435 E 3rd Street, North Vancouver, B.C.

CONTEXT PLAN

A100

1/32" = 1'-0"



LANE (SOUTH)





**OFO** studio architects

NAM (Moodyville) Development Ltd.

427-429-433-435 E 3rd Street, North Vancouver, B.C.

STREETSCAPE

A101



#### NORTH STREETSCAPE ALONG EAST 3RD



## SOUTH STREETSCAPE ALONG LANE



HEIGHT COMPARISON DIAGRAM

NOTE: THE GRADES AND ELEVATIONS OF NEIGHBOURING PROPERTY APPROXIMATE & BASED ON CITY O