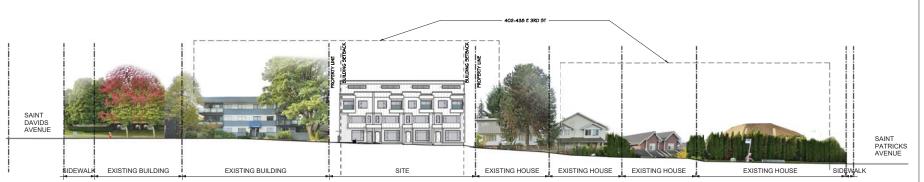

#### **REPORTS**

12. Moodyville Development Permit Application: 427-435 East 3<sup>rd</sup> Street (Helen Besharat / BFA Studio Architects) – File: 08-3060-20-0255/1

Report: Planner 1, July 7, 2021

THAT Development Permit No. DPA2020-00018 (427-435 East 3<sup>rd</sup> Street) be issued to NAM (Moodyville) Development Ltd., Inc. No. BC1224688, in accordance with Section 490 of the *Local Government Act*;