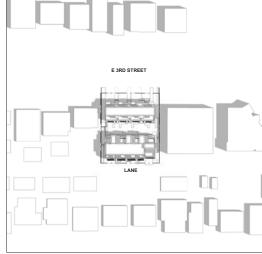

#### **REPORTS**

12. Moodyville Development Permit Application: 427-435 East 3<sup>rd</sup> Street (Helen Besharat / BFA Studio Architects) – File: 08-3060-20-0255/1

Report: Planner 1, July 7, 2021

#### **RECOMMENDATION:**

PURSUANT to the report of the Planner 1, dated July 7, 2021, entitled "Moodyville Development Permit Application: 427-435 East 3<sup>rd</sup> Street (Helen Besharat / BFA Studio Architects)":

THAT Development Permit No. DPA2020-00018 (427-435 East 3<sup>rd</sup> Street) be issued to NAM (Moodyville) Development Ltd., Inc. No. BC1224688, in accordance with Section 490 of the *Local Government Act*;

AND THAT the Mayor and Corporate Officer be authorized to sign Development Permit No. DPA2020-00018.

Item 12 was referred back to staff at the Regular meeting of June 21, 2021.

13. Rezoning Application for 261-263 West 6<sup>th</sup> Street (Karl Wein / Bradbury Architecture) – File: 08-3360-20-0463/1