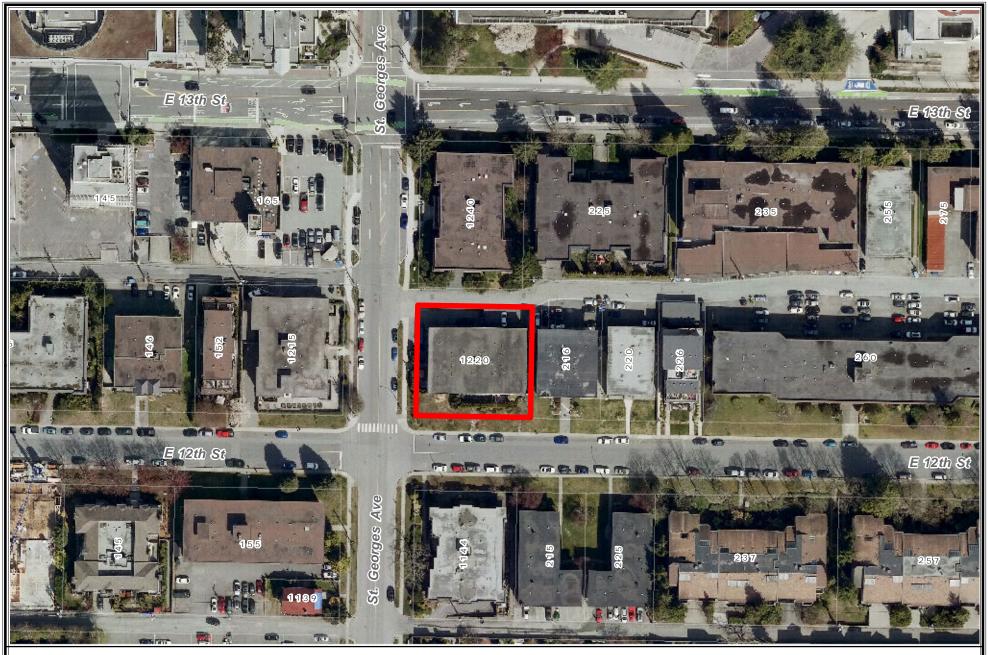

#### **REPORT**

18. Rezoning Application: 1220 St. Georges Avenue (St. Georges Projects Ltd., Inc. No. BC1066028 / Integra Architecture Inc.)

#### **REPORT**

18. Rezoning Application: 1220 St. Georges Avenue (St. Georges Projects Ltd., Inc. No. BC1066028 / Integra Architecture Inc.) – File: 08-3400-20-0013/1

Report: Development Planner, July 7, 2021

#### **RECOMMENDATION:**

PURSUANT to the report of the Development Planner, dated July 7, 2021, entitled "Rezoning Application: 1220 St. Georges Avenue (St. Georges Projects Ltd., Inc. No. BC1066028 / Integra Architecture Inc.)":

THAT "Zoning Bylaw, 1995, No. 6700, Amendment Bylaw, 2021, No. 8835" (St. Georges Projects Ltd., Inc. No. BC1066028 / Integra Architecture Inc., 1220 St. Georges Avenue, CD-733) and "Housing Agreement Bylaw, 2021, No. 8864" (St. Georges Projects Ltd. / Integra Architecture Inc., 1220 St. Georges Avenue, CD-733, Rental Housing Commitments) be considered and referred to a Public Hearing;

#### **BYLAWS – FIRST AND SECOND READINGS**

"Zoning Bylaw, 1995, No. 6700, Amendment Bylaw, 2021, No. 8835"
 (St. Georges Projects Ltd., Inc. No. BC1066028 / Integra Architecture Inc., 1220 St. Georges Avenue, CD-733)

20. "Housing Agreement Bylaw, 2021, No. 8864" (St. Georges Projects Ltd. / Integra Architecture Inc., 1220 St. Georges Avenue, CD-733, Rental Housing Commitments)