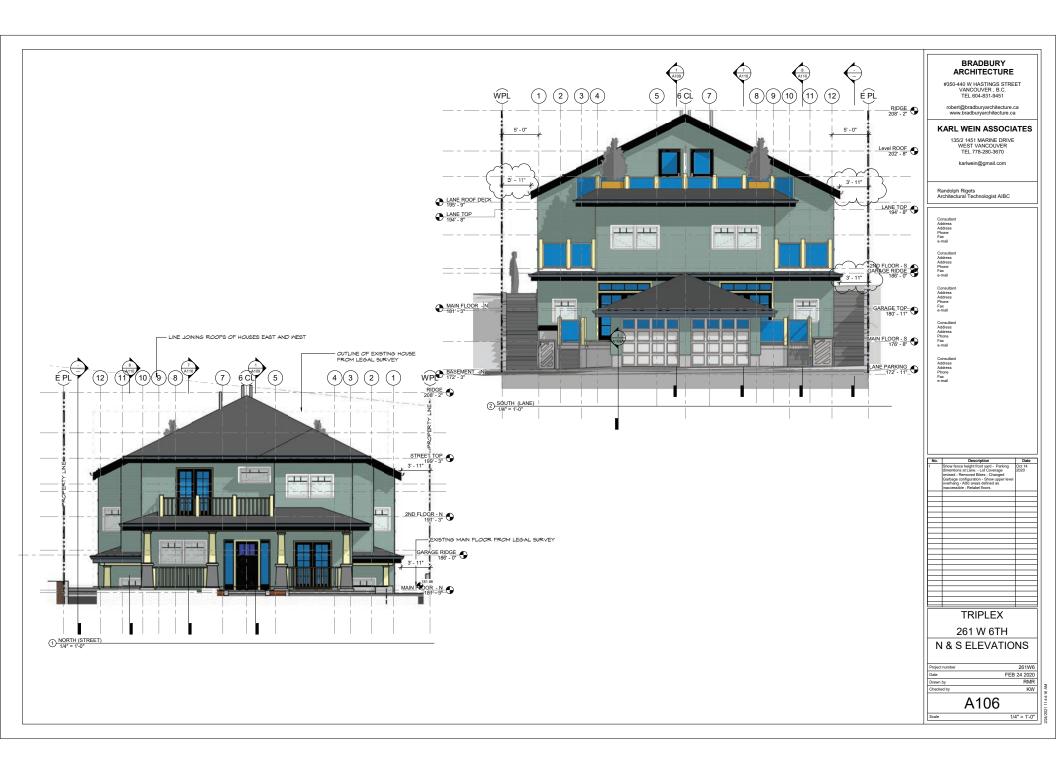

AND THAT the Mayor and Corporate Officer be authorized to sign Development Permit No. DPA2020-00018.

Item 12 was referred back to staff at the Regular meeting of June 21, 2021.

13. Rezoning Application for 261-263 West 6<sup>th</sup> Street (Karl Wein / Bradbury Architecture) – File: 08-3360-20-0463/1

Report: Planner 1, July 7, 2021

#### **RECOMMENDATION:**

PURSUANT to the report of the Planner 1, dated July 7, 2021, entitled "Rezoning Application for 261-263 West 6<sup>th</sup> Street (Karl Wein / Bradbury Architecture)":

THAT "Zoning Bylaw, 1995, No. 6700, Amendment Bylaw, 2021, No. 8849" (Karl Wein / Bradbury Architecture, 261-263 West 6<sup>th</sup> Street, CD-736) be considered and the Public Hearing be waived;

AND THAT notification be circulated in accordance with the *Local Government Act*.

Item 14 refers.

#### BYLAW - FIRST AND SECOND READINGS

14. "Zoning Bylaw, 1995, No. 6700, Amendment Bylaw, 2021, No. 8849" (Karl Wein / Bradbury Architecture, 261-263 West 6<sup>th</sup> Street, CD-736)

#### **RECOMMENDATION:**

THAT "Zoning Bylaw, 1995, No. 6700, Amendment Bylaw, 2021, No. 8849" (Karl Wein / Bradbury Architecture, 261-263 West 6<sup>th</sup> Street, CD-736) be given first and second readings.