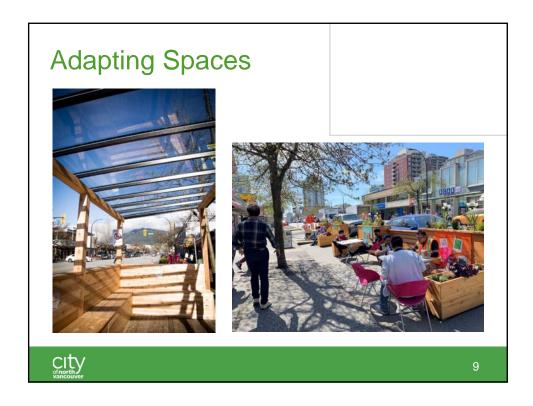

Efforts to improve the spaces have focused on:

- Waste collection and cleanliness Greater use of public spaces has generated more waste. Staff have added more waste receptacles, increased frequency of collection from twice to three times per day and contracted services to provide a more thorough cleaning of all spaces three times a week.
- Providing a variety of seating options People are using the parklets and seating spaces on Lonsdale for different purposes and desire more seating that is accessible for seniors and appropriate for dining. Staff have provided more tables and upright chairs that are the preferred option for seniors and people enjoying a meal on the street.
- Sheltered spaces Shelter is a significant determinant of use during wet and hot weather. Staff have retrofitted three parklets with overhead protection in the corridor to offer greater weather protection and create comfortable spaces for people year round.
- Parking and loading regulation legibility The demand for curbside space
  has increased as delivery services have become a more prominent component of
  many business models. Staff have responded to the new demand by adding new
  loading zones and improving the legibility of curbside regulations by shifting
  signage out closer to the street. To help identify and utilize loading zones, large
  instructional signage and pavement markings have been added to locations in
  Central and Lower Lonsdale.
- Spaces that support Public Health Order compliance Health Orders
  through the pandemic have evolved to keep the public safe. Staff have modified
  Open Streets spaces to align with Public Health direction by partitioning spaces
  to keep occupant numbers low and removed some weather vinyl protection to
  ensure airflow.

#### **New Patio Culture**

A patio culture has emerged throughout the City and has brought a new vibrancy and energy to Central Lonsdale. Through investment by the City and businesses at the outset of the pandemic, people's relationship with Central Lonsdale began to change. Enthusiasm grew around the new public spaces with more people choosing to spend time in the corridor. When the pandemic's third wave struck the province and restrictions on gathering indoors were reintroduced, there was an explosion in demand for patio and public space and a strong patio culture emerged. In spring 2021, 52 businesses, City wide, applied for the Temporary Patio Program.

- A typical stay at a parklet or seating area ranges from 5 minutes to over an hour depending on the purpose of the visit
- Youth and seniors used the spaces as places to meet and socialize
- Seniors frequently utilized the seating for short breaks while walking along Lonsdale
- Eating take-out lunch or dinner was a very popular activity
- · Covered parklets were generally most popular especially during wet weather

The west side of the 1500 block is slated for further modifications. Initial interventions on this block in 2020 focused on passive activation by introducing creative seating using large logs reflecting the North Shore's connection to nature and forestry industry. The logs were well used, however staff have learned that providing a variety of seating options generates the greatest use. Working with the adjacent businesses, staff have developed a plan to elevate the function and aesthetic of this block by introducing barrier gardens, benches and street murals similar to the rest of Central Lonsdale.