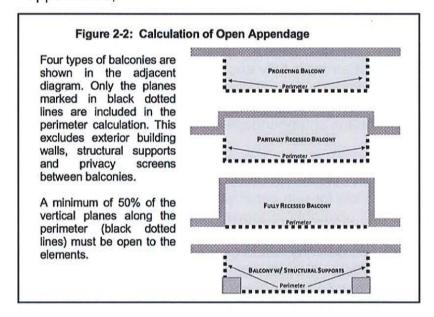

- 1. May or may not be covered by a roof or floor above;
- 2. May or may not be recessed into the building;
- 3. Is finished as exterior space with drainage;
- 4. Has at least 50% of the vertical planes along the perimeter of the Open Appendage unenclosed. The perimeter calculation shall be calculated as per Figure 2-2;
- 5. For purposes of calculating the unenclosed portion of the Open Appendage, clear retractable glazing is deemed to be unenclosed provided that:
  - a. The glazing at no point provides a complete seal/separation from the exterior (i.e. an air gap must be provided);
  - When in its retracted state, the Open Appendage complies with the minimum 50% unenclosed requirement in subsection iv above; and
  - All retractable glazing on the building must have a uniform appearance;



This change will make it easier to design buildings and calculate an Open Appendage. In addition, it will now allow for retractable glazing as an outright Building Permit application. Strata Council approval would be required which will allow for building specific matters to be considered by the joint owners.

Concurrent with this new definition, the unenclosed percentage requirements for an Open Appendage to qualify for a GFA exemption are being removed from several GFA definitions, since these are now the same and are contained within the new definition of Open Appendage.

For clarity purposes, the following definitions are being added, which are based upon City of Vancouver definitions currently in use:

"Balcony" means a platform providing useable outdoor space that:

- (a) Projects