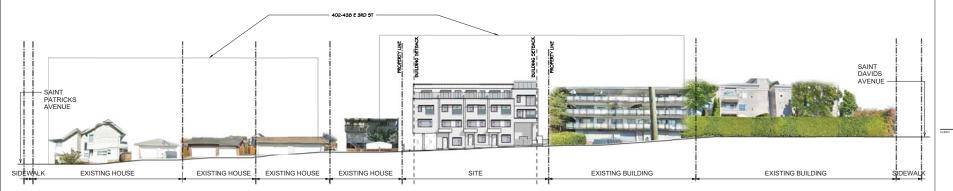

#### **REPORTS**

12. Moodyville Development Permit Application: 427-435 East 3<sup>rd</sup> Street (Helen Besharat / BFA Studio Architects) – File: 08-3060-20-0255/1

Report: Planner 1, July 7, 2021

THAT Development Permit No. DPA2020-00018 (427-435 East 3<sup>rd</sup> Street) be issued to NAM (Moodyville) Development Ltd., Inc. No. BC1224688, in accordance with Section 490 of the *Local Government Act*;