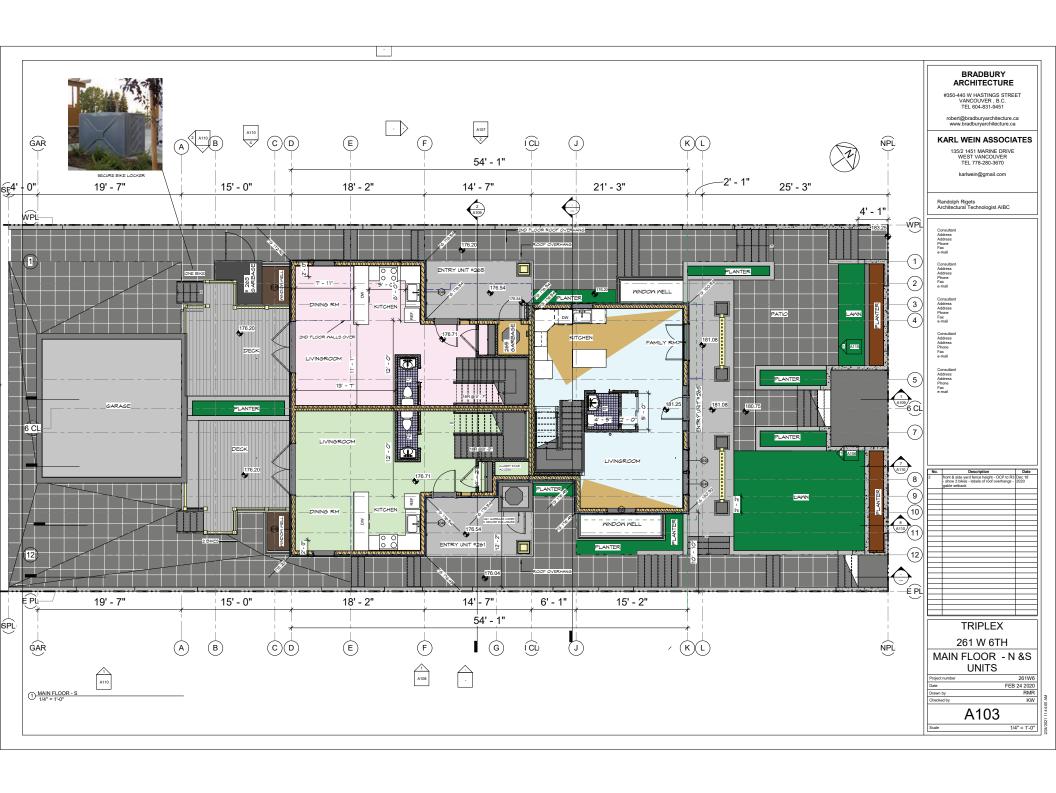

#### **REPORTS**

- 12. Moodyville Development Permit Application: 427-435 East 3<sup>rd</sup> Street (Helen Besharat / BFA Studio Architects)
- 13. Rezoning Application for 261-263 West 6<sup>th</sup> Street (Karl Wein / Bradbury Architecture)

AND THAT the Mayor and Corporate Officer be authorized to sign Development Permit No. DPA2020-00018.

Item 12 was referred back to staff at the Regular meeting of June 21, 2021.

13. Rezoning Application for 261-263 West 6<sup>th</sup> Street (Karl Wein / Bradbury Architecture) – File: 08-3360-20-0463/1

Report: Planner 1, July 7, 2021

#### **RECOMMENDATION:**

PURSUANT to the report of the Planner 1, dated July 7, 2021, entitled "Rezoning Application for 261-263 West 6<sup>th</sup> Street (Karl Wein / Bradbury Architecture)":

THAT "Zoning Bylaw, 1995, No. 6700, Amendment Bylaw, 2021, No. 8849" (Karl Wein / Bradbury Architecture, 261-263 West 6<sup>th</sup> Street, CD-736) be considered and the Public Hearing be waived;

AND THAT notification be circulated in accordance with the *Local Government Act*.

Item 14 refers.

#### BYLAW - FIRST AND SECOND READINGS

14. "Zoning Bylaw, 1995, No. 6700, Amendment Bylaw, 2021, No. 8849" (Karl Wein / Bradbury Architecture, 261-263 West 6<sup>th</sup> Street, CD-736)

#### **RECOMMENDATION:**

THAT "Zoning Bylaw, 1995, No. 6700, Amendment Bylaw, 2021, No. 8849" (Karl Wein / Bradbury Architecture, 261-263 West 6<sup>th</sup> Street, CD-736) be given first and second readings.