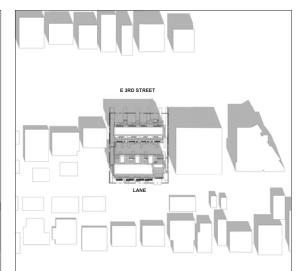

#### **REPORTS**

12. Moodyville Development Permit Application: 427-435 East 3<sup>rd</sup> Street (Helen Besharat / BFA Studio Architects) – File: 08-3060-20-0255/1

Report: Planner 1, July 7, 2021

#### **RECOMMENDATION:**

PURSUANT to the report of the Planner 1, dated July 7, 2021, entitled "Moodyville Development Permit Application: 427-435 East 3<sup>rd</sup> Street (Helen Besharat / BFA Studio Architects)":

THAT Development Permit No. DPA2020-00018 (427-435 East 3<sup>rd</sup> Street) be issued to NAM (Moodyville) Development Ltd., Inc. No. BC1224688, in accordance with Section 490 of the *Local Government Act*;

AND THAT the Mayor and Corporate Officer be authorized to sign Development Permit No. DPA2020-00018.

Item 12 was referred back to staff at the Regular meeting of June 21, 2021.

13. Rezoning Application for 261-263 West 6<sup>th</sup> Street (Karl Wein / Bradbury Architecture) – File: 08-3360-20-0463/1