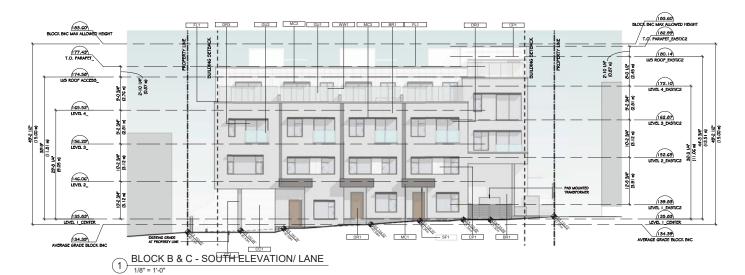

| FRAME: TO MATCH STARLINE IRON MOUNTAIN GREY, GLASS: CLEAR | SF1  | WOOD SOFFIT                                       | YELLOW CEDAR                                                          |
| DR1  | FIRE RATED EXTERIOR WOOD SINGLE DOOR - MAIN ENTRY | COLOUR: NATURAL WOOD                                      | CC1  | ARCHITECTURAL CONCRETE                            |                                                                       |

# **bfQ** studio architects 600 - 355 Burrard Street T 604 662 8544 Vancouver, BC V6C 2G8 F 604 662 4060 www.besharatfriars.com info@besharatfriars. NAM (Moodyville) Development Ltd. MULTI-FAMILY RESIDENTIAL DEVELOPMENT 427-429-433-435 EAST 3rd STREET, NORTH VANCOUVER, B.C. BLOCK A - BUILDING ELEVATIONS

Δ*1*Ω1

SCALE CHECK





| ELEV | ATION KEYNOTE LEGEND                              |                                                           |      |                                                   |                                                                       |
|------|---------------------------------------------------|-----------------------------------------------------------|------|---------------------------------------------------|-----------------------------------------------------------------------|
| MARK | ITEM                                              | COLOR / FINISH                                            | MARK | ITEM                                              | COLOR / FINISH                                                        |
| BR1  | STANDARD FACE BRICK, PATTERN: T