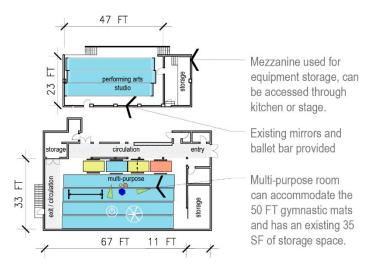

#### **REPORTS**

- 7. New Pedestrian Crossing Facilities July 2021 Funding Appropriation
- 8. Mickey McDougall Facility and Flicka Gymnastics Next Steps
- 9. St. Roch Dock Hourly Moorage Fees