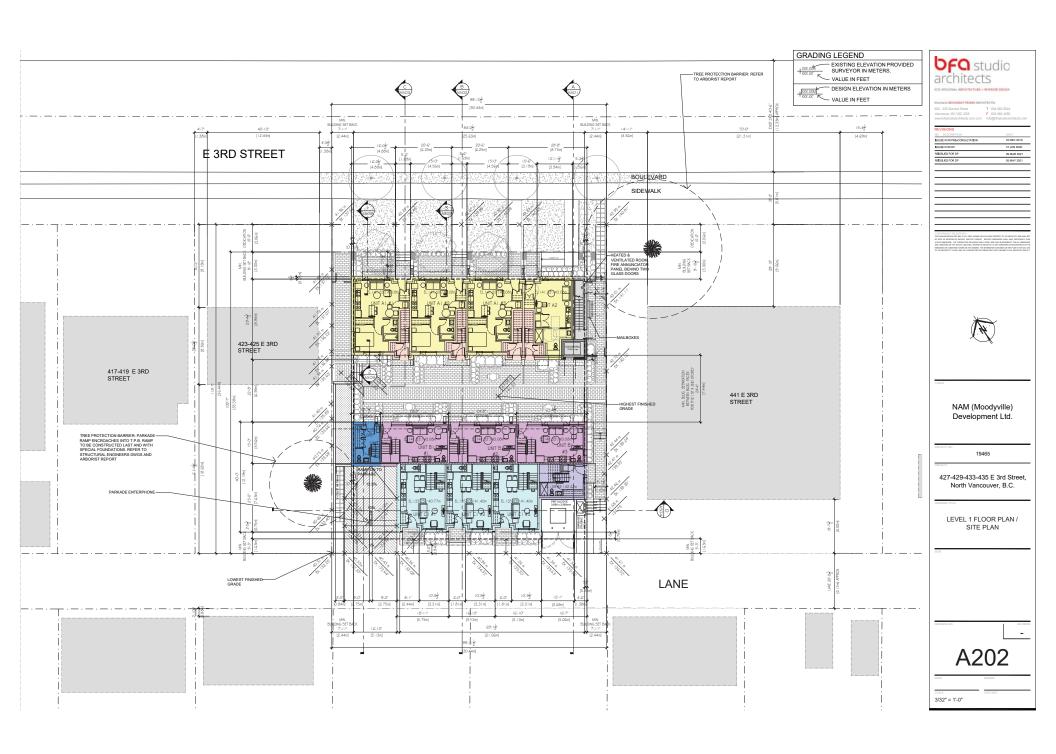

#### **REPORTS**

12. Moodyville Development Permit Application: 427-435 East 3<sup>rd</sup> Street (Helen Besharat / BFA Studio Architects) – File: 08-3060-20-0255/1

Report: Planner 1, July 7, 2021

#### **RECOMMENDATION:**

PURSUANT to the report of the Planner 1, dated July 7, 2021, entitled "Moodyville Development Permit Application: 427-435 East 3<sup>rd</sup> Street (Helen Besharat / BFA Studio Architects)":

THAT Development Permit No. DPA2020-00018 (427-435 East 3<sup>rd</sup> Street) be issued to NAM (Moodyville) Development Ltd., Inc. No. BC1224688, in accordance with Section 490 of the *Local Government Act*;

AND THAT the Mayor and Corporate Officer be authorized to sign Development Permit No. DPA2020-00018.

Item 12 was referred back to staff at the Regular meeting of June 21, 2021.

13. Rezoning Application for 261-263 West 6<sup>th</sup> Street (Karl Wein / Bradbury Architecture) – File: 08-3360-20-0463/1