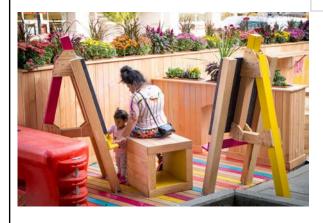

#### **New Patio Culture**

A patio culture has emerged throughout the City and has brought a new vibrancy and energy to Central Lonsdale. Through investment by the City and businesses at the outset of the pandemic, people's relationship with Central Lonsdale began to change. Enthusiasm grew around the new public spaces with more people choosing to spend time in the corridor. When the pandemic's third wave struck the province and restrictions on gathering indoors were reintroduced, there was an explosion in demand for patio and public space and a strong patio culture emerged. In spring 2021, 52 businesses, City wide, applied for the Temporary Patio Program.

- A typical stay at a parklet or seating area ranges from 5 minutes to over an hour depending on the purpose of the visit
- Youth and seniors used the spaces as places to meet and socialize
- Seniors frequently utilized the seating for short breaks while walking along Lonsdale
- Eating take-out lunch or dinner was a very popular activity
- · Covered parklets were generally most popular especially during wet weather

The west side of the 1500 block is slated for further modifications. Initial interventions on this block in 2020 focused on passive activation by introducing creative seating using large logs reflecting the North Shore's connection to nature and forestry industry. The logs were well used, however staff have learned that providing a variety of seating options generates the greatest use. Working with the adjacent businesses, staff have developed a plan to elevate the function and aesthetic of this block by introducing barrier gardens, benches and street murals similar to the rest of Central Lonsdale.