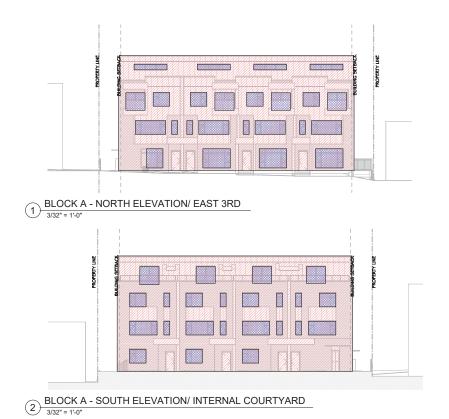

#### **REPORTS**

12. Moodyville Development Permit Application: 427-435 East 3<sup>rd</sup> Street (Helen Besharat / BFA Studio Architects) – File: 08-3060-20-0255/1

Report: Planner 1, July 7, 2021

#### **RECOMMENDATION:**

PURSUANT to the report of the Planner 1, dated July 7, 2021, entitled "Moodyville Development Permit Application: 427-435 East 3<sup>rd</sup> Street (Helen Besharat / BFA Studio Architects)":

THAT Development Permit No. DPA2020-00018 (427-435 East 3<sup>rd</sup> Street) be issued to NAM (Moodyville) Development Ltd., Inc. No. BC1224688, in accordance with Section 490 of the *Local Government Act*;

AND THAT the Mayor and Corporate Officer be authorized to sign Development Permit No. DPA2020-00018.

Item 12 was referred back to staff at the Regular meeting of June 21, 2021.

13. Rezoning Application for 261-263 West 6<sup>th</sup> Street (Karl Wein / Bradbury Architecture) – File: 08-3360-20-0463/1