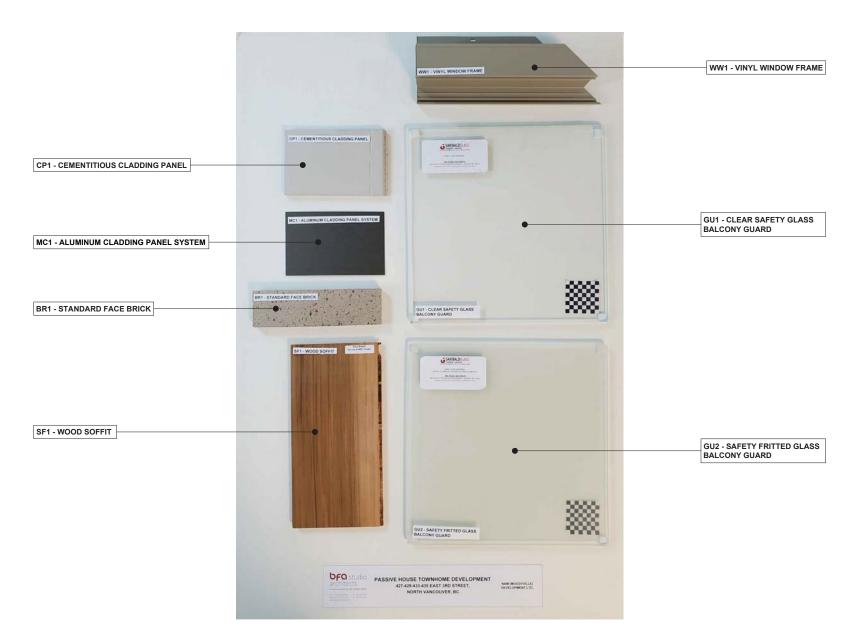

EAST              | 1245.0            | 115.7      | 7.1   | 2.2  | 20%                | 249.0              | 23.1  | 70.7    | 6.6  | 16.98%                  |
| SOUTH             | 3612.5            | 335.6      | 17.8  | 5.4  | 45%                | 1618.4             | 150.4 | 903.6   | 83.9 |                         |
| WEST              | 1122.9            | 104.3      | 7.1   | 2.2  | 20%                | 224.6              | 20.9  | 64.6    | 6.0  | 1                       |

COMMENT RESIDENCY

COMMENT RESID

NAM (Moodyville) Development Ltd.

PROJECT NO.

19465

MULTI-FAMILY RESIDENTIAL DEVELOPMENT 427-429-433-435 EAST 3rd STREET, NORTH VANCOUVER, B.C.

AWING TITLE

BLOCK B & C -UNPROTECTED OPENING CALCULATION

RAWING NO.

A405

SCALE CHECKED 3/32" = 1'-0"











As indicated



| archite                                                                                                                                                                                                                                           | cts                                                                                                                                                                                                                                                                                              |
|---------------------------------------------------------------------------------------------------------------------------------------------------------------------------------------------------------------------------------------------------|----------------