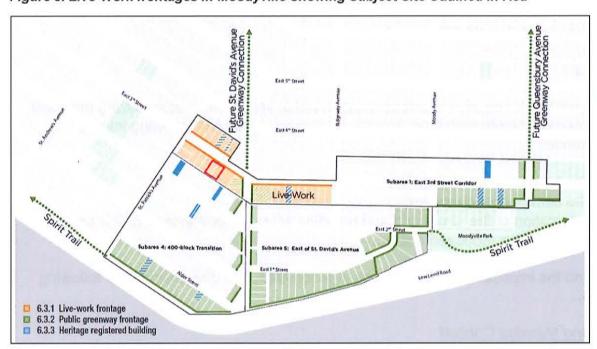

#### **REPORTS**

12. Moodyville Development Permit Application: 427-435 East 3<sup>rd</sup> Street (Helen Besharat / BFA Studio Architects) – File: 08-3060-20-0255/1

Report: Planner 1, July 7, 2021

#### **RECOMMENDATION:**

PURSUANT to the report of the Planner 1, dated July 7, 2021, entitled "Moodyville Development Permit Application: 427-435 East 3<sup>rd</sup> Street (Helen Besharat / BFA Studio Architects)":

THAT Development Permit No. DPA2020-00018 (427-435 East 3<sup>rd</sup> Street) be issued to NAM (Moodyville) Development Ltd., Inc. No. BC1224688, in accordance with Section 490 of the *Local Government Act*;

AND THAT the Mayor and Corporate Officer be authorized to sign Development Permit No. DPA2020-00018.

Item 12 was referred back to staff at the Regular meeting of June 21, 2021.

13. Rezoning Application for 261-263 West 6<sup>th</sup> Street (Karl Wein / Bradbury Architecture) – File: 08-3360-20-0463/1