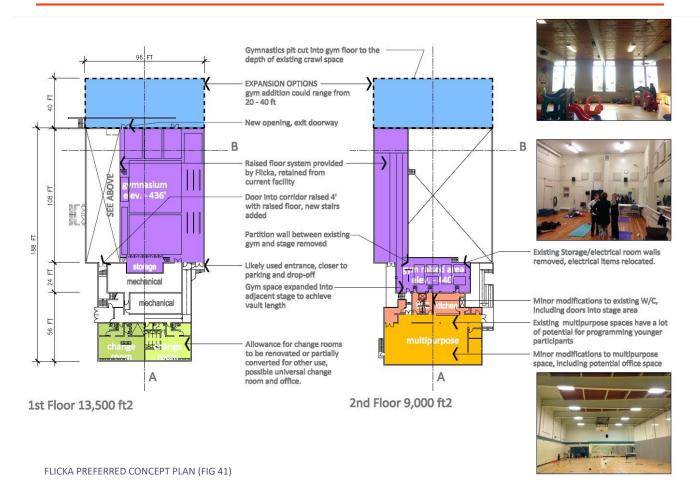

to the existing stage area to provide the 120ft length required for competitive vault.
- By creating pits into the existing crawl space, in addition to the raised floor area, the pits would meet the depth required at 8ft (see fig. 40).
- With minor modifications, existing W/C on the second floor are connected to the gymnasium area, allowing supervision during programming.
- The multipurpose room provides program space for youth recreation groups. The 10ft to the underside of the structure in this space restricts programming possibilities.
- With renovation, the existing changeroom areas could serve multiple functions, which could include a universal changing area, office space, and storage.



FLICKA PREFERRED CONCEPT PHASING DIAGRAM (FIG 39)



FLICKA PREFERRED CONCEPT SECTION (FIG 40)



#### NVLBC Preferred Concept – Two Storey

The two storey clubhouse option responds to the programming needs the NVLBC and the context of the Preferred Site Concept (see Appendix F). Located in close proximity to the shared parking and the Mickey McDougall facility, the clubhouse is easily accessed by vehicle or active transportation via the Green Necklace Trail. The smaller footprint of the two storey clubhouse design allows it to fit comfortably within the site and provides great views from the second-floor deck on to both bowling greens. The first floor has back-of-house items, like the workshop and equipment storage, which are accessible from the inside and outside. The project enhancement for indoor bowling is also included in this design (see Appendix C). Key features of the design