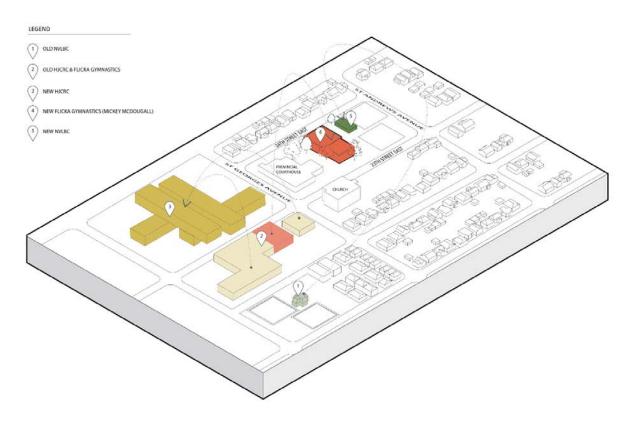

AND THAT should any of the amount remain unexpended as at December 31, 2024, the unexpended balance shall be returned to the credit of the Civic Amenity Reserve Fund.

Mickey McDougall Facility and Flicka Gymnastics – Next Steps
 File: 02-0800-30-0013/1

Report: Manager, Strategic Initiatives, July 7, 2021

#### **RECOMMENDATION:**

PURSUANT to the report of the Manager, Strategic Initiatives, dated July 7, 2021, entitled "Mickey McDougall Facility and Flicka Gymnastics – Next Steps":

THAT staff be directed to proceed with detailed design and construction of Mickey McDougall facility improvements, as outlined in the report, to facilitate the use of the facility by Flicka Gymnastics;

THAT an amount of \$420,000 be transferred from "Harry Jerome Community Recreation Centre" (Project #45232) to "Mickey McDougall" (Project #45338) and the funding returned to "Harry Jerome Community Recreation Centre" (Project #45232) as part of the 2021 Revised Financial Plan process;

THAT should any of the amount remain unexpended as at December 31, 2024, the unexpended balance shall be returned to the credit of the Civic Amenity – Harry Jerome Fund;

Continued...

#### **REPORTS** – Continued

Mickey McDougall Facility and Flicka Gymnastics – Next Steps
 File: 02-0800-30-0013/1 – Continued

THAT staff be directed to submit a grant application, in the amount of \$2.99 million, to Infrastructure Canada's "Green and Inclusive Community Buildings Program" in support of a medium retrofit project for the Mickey McDougall facility focused on additional accessibility and sustainability improvements;

THAT funding for ongoing capital maintenance and repairs of the Mickey McDougall facility, as outlined in the report, be referred to the 2022 Capital Plan process;

THAT staff be authorized to negotiate a Memorandum of Understanding with Flicka Gymnastics Club, setting out the terms and conditions by which the City will grant a Community Facility Lease for the Mickey McDougall building that will address the following terms:

- Term 1: Lease Area Flicka will lease the entire facility (approximately 22,500 sq.ft. (2090.3 sq.m.) over two storeys);
- Term 2: Term of Lease The lease will be for a period of 10 years;
- Term 3: Renewals Two renewal options of 5 years each;
- Term 4: Rent Rent will be nominal (\$10+GST for the term and any renewal terms);
- Term 5: Property Taxes Flicka would be responsible for property taxes, if not exempt. Flicka would also be responsible to submit an application for a Permissive Tax Exemption;
- Term 6: Utilities, Maintenance and Repairs Flicka would be generally responsible, with the City maintaining responsibility for major repairs and replacement of building systems;

THAT the Mayor and Corporate Officer be authorized to sign a Memorandum of Understanding confirming the terms set out in this motion;

AND THAT staff be directed to negotiate a Facility Lease and return to Council for authorization to enter into legal agreements.