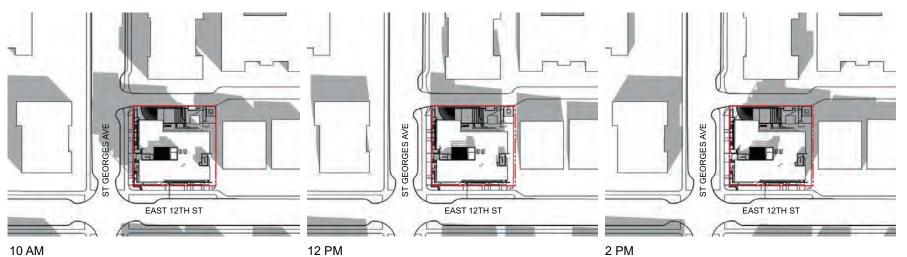

#### **REPORT**

18. Rezoning Application: 1220 St. Georges Avenue (St. Georges Projects Ltd., Inc. No. BC1066028 / Integra Architecture Inc.)

#### **BYLAWS – FIRST AND SECOND READINGS**

- "Zoning Bylaw, 1995, No. 6700, Amendment Bylaw, 2021, No. 8835"
   (St. Georges Projects Ltd., Inc. No. BC1066028 / Integra Architecture Inc., 1220 St. Georges Avenue, CD-733)
- 20. "Housing Agreement Bylaw, 2021, No. 8864" (St. Georges Projects Ltd. / Integra Architecture Inc., 1220 St. Georges Avenue, CD-733, Rental Housing Commitments)

#### **REPORT**

18. Rezoning Application: 1220 St. Georges Avenue (St. Georges Projects Ltd., Inc. No. BC1066028 / Integra Architecture Inc.) – File: 08-3400-20-0013/1

Report: Development Planner, July 7, 2021

#### **RECOMMENDATION:**

PURSUANT to the report of the Development Planner, dated July 7, 2021, entitled "Rezoning Application: 1220 St. Georges Avenue (St. Georges Projects Ltd., Inc. No. BC1066028 / Integra Architecture Inc.)":

THAT "Zoning Bylaw, 1995, No. 6700, Amendment Bylaw, 2021, No. 8835" (St. Georges Projects Ltd., Inc. No. BC1066028 / Integra Architecture Inc., 1220 St. Georges Avenue, CD-733) and "Housing Agreement Bylaw, 2021, No. 8864" (St. Georges Projects Ltd. / Integra Architecture Inc., 1220 St. Georges Avenue, CD-733, Rental Housing Commitments) be considered and referred to a Public Hearing;

# **Transportation Network**

The transportation network has been able to accommodate the increase in traffic as traffic patterns adapt to the new normal. As restrictions have eased, a slow and subtle increase in traffic volume on Chesterfield, St. Georges and Lonsdale has been observed. Chesterfield and St. Georges Avenue continue to demonstrate the capacity to absorb additional traffic volume diverted from Lonsdale with no impact in travel speed. In Central Lonsdale, the peak hour traffic volume has resulted in lower average travel speeds (~30km/h) but continues to move people, goods and transit. During the off-peak hours of the day, the existing street configuration moves vehicles effectively. Staff will continue to monitor how the transportation network adapts as the province reopens and work with Translink on further data collection.