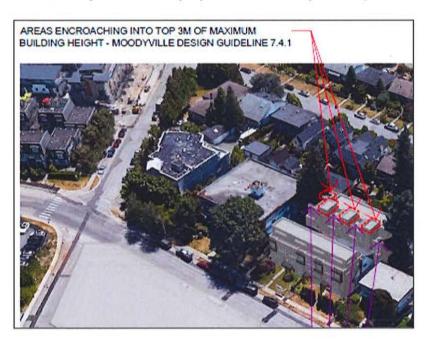

#### **REPORTS**

12. Moodyville Development Permit Application: 427-435 East 3<sup>rd</sup> Street (Helen Besharat / BFA Studio Architects) – File: 08-3060-20-0255/1

Report: Planner 1, July 7, 2021

#### **RECOMMENDATION:**

PURSUANT to the report of the Planner 1, dated July 7, 2021, entitled "Moodyville Development Permit Application: 427-435 East 3<sup>rd</sup> Street (Helen Besharat / BFA Studio Architects)":

THAT Development Permit No. DPA2020-00018 (427-435 East 3<sup>rd</sup> Street) be issued to NAM (Moodyville) Development Ltd., Inc. No. BC1224688, in accordance with Section 490 of the *Local Government Act*;

AND THAT the Mayor and Corporate Officer be authorized to sign Development Permit No. DPA2020-00018.

Item 12 was referred back to staff at the Regular meeting of June 21, 2021.

13. Rezoning Application for 261-263 West 6<sup>th</sup> Street (Karl Wein / Bradbury Architecture) – File: 08-3360-20-0463/1