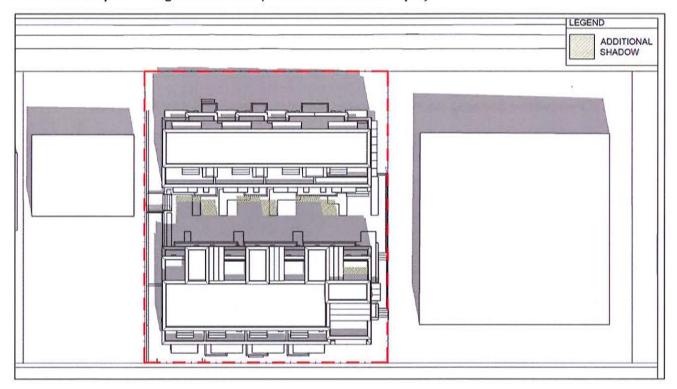

#### **REPORTS**

12. Moodyville Development Permit Application: 427-435 East 3<sup>rd</sup> Street (Helen Besharat / BFA Studio Architects) – File: 08-3060-20-0255/1

Report: Planner 1, July 7, 2021

#### **RECOMMENDATION:**

PURSUANT to the report of the Planner 1, dated July 7, 2021, entitled "Moodyville Development Permit Application: 427-435 East 3<sup>rd</sup> Street (Helen Besharat / BFA Studio Architects)":

THAT Development Permit No. DPA2020-00018 (427-435 East 3<sup>rd</sup> Street) be issued to NAM (Moodyville) Development Ltd., Inc. No. BC1224688, in accordance with Section 490 of the *Local Government Act*;

AND THAT the Mayor and Corporate Officer be authorized to sign Development Permit No. DPA2020-00018.

Item 12 was referred back to staff at the Regular meeting of June 21, 2021.

13. Rezoning Application for 261-263 West 6<sup>th</sup> Street (Karl Wein / Bradbury Architecture) – File: 08-3360-20-0463/1