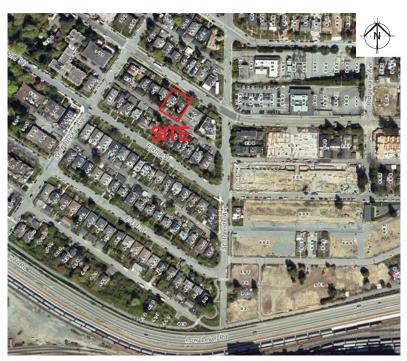

#### **REPORTS**

12. Moodyville Development Permit Application: 427-435 East 3<sup>rd</sup> Street (Helen Besharat / BFA Studio Architects) – File: 08-3060-20-0255/1

Report: Planner 1, July 7, 2021

#### **RECOMMENDATION:**

PURSUANT to the report of the Planner 1, dated July 7, 2021, entitled "Moodyville Development Permit Application: 427-435 East 3<sup>rd</sup> Street (Helen Besharat / BFA Studio Architects)":

THAT Development Permit No. DPA2020-00018 (427-435 East 3<sup>rd</sup> Street) be issued to NAM (Moodyville) Development Ltd., Inc. No. BC1224688, in accordance with Section 490 of the *Local Government Act*;

AND THAT the Mayor and Corporate Officer be authorized to sign Development Permit No. DPA2020-00018.

Item 12 was referred back to staff at the Regular meeting of June 21, 2021.

13. Rezoning Application for 261-263 West 6<sup>th</sup> Street (Karl Wein / Bradbury Architecture) – File: 08-3360-20-0463/1