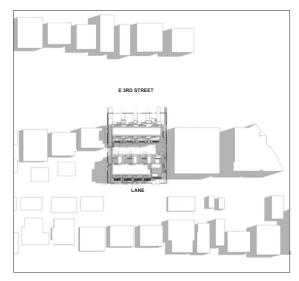

#### **REPORTS**

12. Moodyville Development Permit Application: 427-435 East 3<sup>rd</sup> Street (Helen Besharat / BFA Studio Architects) – File: 08-3060-20-0255/1

Report: Planner 1, July 7, 2021

#### **RECOMMENDATION:**

PURSUANT to the report of the Planner 1, dated July 7, 2021, entitled "Moodyville Development Permit Application: 427-435 East 3<sup>rd</sup> Street (Helen Besharat / BFA Studio Architects)":

THAT Development Permit No. DPA2020-00018 (427-435 East 3<sup>rd</sup> Street) be issued to NAM (Moodyville) Development Ltd., Inc. No. BC1224688, in accordance with Section 490 of the *Local Government Act*;

AND THAT the Mayor and Corporate Officer be authorized to sign Development Permit No. DPA2020-00018.

Item 12 was referred back to staff at the Regular meeting of June 21, 2021.

13. Rezoning Application for 261-263 West 6<sup>th</sup> Street (Karl Wein / Bradbury Architecture) – File: 08-3360-20-0463/1