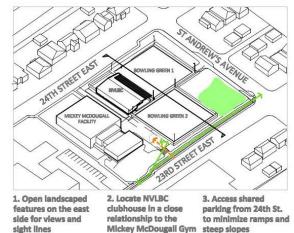

#### **RECOMMENDATION:**

PURSUANT to the report of the Manager, Strategic Initiatives, dated July 7, 2021, entitled "Mickey McDougall Facility and Flicka Gymnastics – Next Steps":

THAT staff be directed to proceed with detailed design and construction of Mickey McDougall facility improvements, as outlined in the report, to facilitate the use of the facility by Flicka Gymnastics;

- Term 1: Lease Area Flicka will lease the entire facility (approximately 22,500 sq.ft. (2090.3 sq.m.) over two storeys);
- Term 2: Term of Lease The lease will be for a period of 10 years;
- Term 3: Renewals Two renewal options of 5 years each;
- Term 4: Rent Rent will be nominal (\$10+GST for the term and any renewal terms);
- Term 5: Property Taxes Flicka would be responsible for property taxes, if not exempt. Flicka would also be responsible to submit an application for a Permissive Tax Exemption;
- Term 6: Utilities, Maintenance and Repairs Flicka would be generally responsible, with the City maintaining responsibility for major repairs and replacement of building systems;