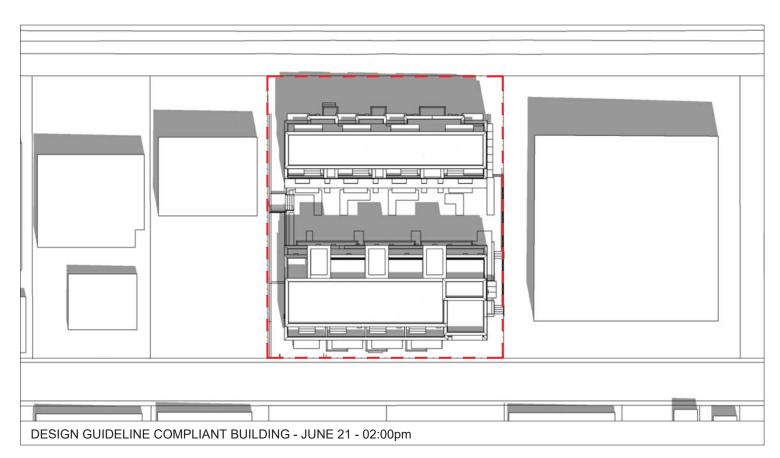

#### **REPORTS**

12. Moodyville Development Permit Application: 427-435 East 3<sup>rd</sup> Street (Helen Besharat / BFA Studio Architects) – File: 08-3060-20-0255/1

Report: Planner 1, July 7, 2021

#### **RECOMMENDATION:**

PURSUANT to the report of the Planner 1, dated July 7, 2021, entitled "Moodyville Development Permit Application: 427-435 East 3<sup>rd</sup> Street (Helen Besharat / BFA Studio Architects)":

THAT Development Permit No. DPA2020-00018 (427-435 East 3<sup>rd</sup> Street) be issued to NAM (Moodyville) Development Ltd., Inc. No. BC1224688, in accordance with Section 490 of the *Local Government Act*;

AND THAT the Mayor and Corporate Officer be authorized to sign Development Permit No. DPA2020-00018.

Item 12 was referred back to staff at the Regular meeting of June 21, 2021.

13. Rezoning Application for 261-263 West 6<sup>th</sup> Street (Karl Wein / Bradbury Architecture) – File: 08-3360-20-0463/1