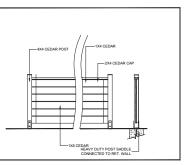

OUND FLOOR SHRUB PLAN

| DATE:   | 20.MAY.20  | DRAWING NUMBER: |
|---------|------------|-----------------|
| SCALE:  | 1/8"=1'-0" |                 |
| DRAWN:  |            | 12              |
| DESIGN: |            |                 |
| CHKD:   | PCM        | OF 4            |
|         |            |                 |

20 50FT 10

20062-6.ZIP PMG PROJECT NUMBER:

20-062







LANDSCAPEFORMS FGP PATH LIGHT 39" TALL



**COOPER LIGHTING** INVUE WALL MOUNTED LIGHT



WISHBONE INDUSTRIES: MODENA PARK BENCH -**TEXTURED SILVER** 



5 21.MAY.04 NEW SITE PLANMUN. COMMEN 4 21.MAR.08 NEW SITE PLANMUN. COMMEN

CLIENT

MULTI FAMILY DEVELOPMENT

427-435 EAST 3RD ST. CITY OF NORTH VANCOUVER

# GRADING & LIGHTING PLAN

50F SCALE: DRAWN: DESIGN: PMG PROJECT NUMBER

20 0 10

20062-6.ZIP

20-062













3 PATIO / LANDSCAPE AT SLAB DROP







5 HYDRA-PRESSED SLAB ON GRADE

Copyright reserved. This drawing and design is the property of PMG Landscape Architects and may not be reproduced or used for other projects without their



SEAL:

5 21.MAX.04 NEW SITE PLANMUN. COMMENTS MM 4 21.MAX.08 NEW SITE PLANMUN. COMMENTS MM

CLIENT:

### MULTI FAMILY DEVELOPMENT

427-435 EAST 3RD ST. CITY OF NORTH VANCOUVER

# LANDSCAPE DETAILS

| - | DATE:   | 20.MAY.20 | DRAWING NUMBER |
|---|---------|-----------|----------------|
| - | SCALE:  | AS NOTED  |                |
| 1 | DRAWN:  | MM        | 14             |
| 1 | DESIGN: | MM        |                |
| - | CHKD:   | PCM       | OF -           |
| _ |         |           |                |

20062-6-ZIP PMG PROJECT NUMBER:

20-062



FUTURE