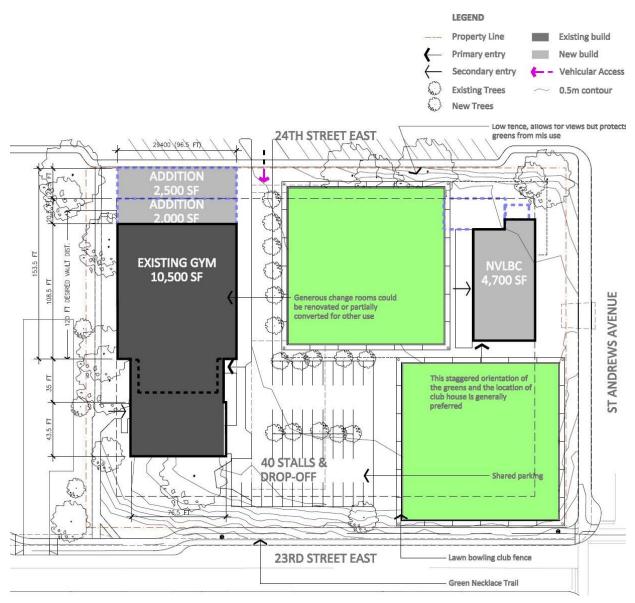

- Term 1: Lease Area Flicka will lease the entire facility (approximately 22,500 sq.ft. (2090.3 sq.m.) over two storeys);
- Term 2: Term of Lease The lease will be for a period of 10 years;
- Term 3: Renewals Two renewal options of 5 years each;
- Term 4: Rent Rent will be nominal (\$10+GST for the term and any renewal terms);
- Term 5: Property Taxes Flicka would be responsible for property taxes, if not exempt. Flicka would also be responsible to submit an application for a Permissive Tax Exemption;
- Term 6: Utilities, Maintenance and Repairs Flicka would be generally responsible, with the City maintaining responsibility for major repairs and replacement of building systems;