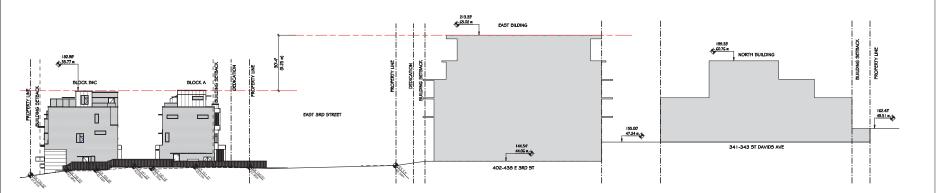

#### **REPORTS**

12. Moodyville Development Permit Application: 427-435 East 3<sup>rd</sup> Street (Helen Besharat / BFA Studio Architects) – File: 08-3060-20-0255/1

Report: Planner 1, July 7, 2021

#### **RECOMMENDATION:**

PURSUANT to the report of the Planner 1, dated July 7, 2021, entitled "Moodyville Development Permit Application: 427-435 East 3<sup>rd</sup> Street (Helen Besharat / BFA Studio Architects)":

THAT Development Permit No. DPA2020-00018 (427-435 East 3<sup>rd</sup> Street) be issued to NAM (Moodyville) Development Ltd., Inc. No. BC1224688, in accordance with Section 490 of the *Local Government Act*;

AND THAT the Mayor and Corporate Officer be authorized to sign Development Permit No. DPA2020-00018.

Item 12 was referred back to staff at the Regular meeting of June 21, 2021.

13. Rezoning Application for 261-263 West 6<sup>th</sup> Street (Karl Wein / Bradbury Architecture) – File: 08-3360-20-0463/1