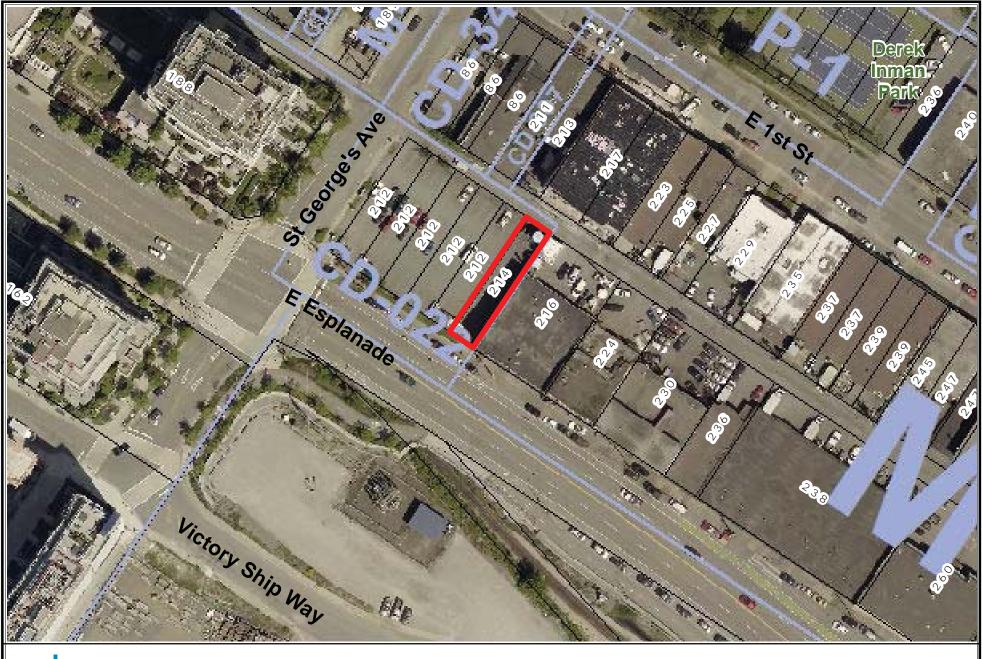

#### **REPORTS**

- 15. Temporary Use Permit Renewal 214 East Esplanade Demonstrative Dive Tank
- 16. Zoning Bylaw Text Amendment: Open Appendage / Retractable Balcony Enclosure

#### **REPORTS**

15. Temporary Use Permit Renewal – 214 East Esplanade – Demonstrative Dive Tank – File: 08-3400-20-0062/1

Report: Planner 2, July 7, 2021

#### **RECOMMENDATION:**

PURSUANT to the report of the Planner 2, dated July 7, 2021, entitled "Temporary Use Permit Renewal – 214 East Esplanade – Demonstrative Dive Tank":

THAT Temporary Use Permit No. TUP2018-00001, to permit a demonstration dive tank at 214 East Esplanade for a 3-year term, be renewed in accordance with Section 497 of the *Local Government Act*;

AND THAT the Mayor and Corporate Officer be authorized to sign the renewed permit, Temporary Use Permit No. PLN2021-00017, on or before the current Permit's expiration date of September 17, 2021.

16. Zoning Bylaw Text Amendment: Open Appendage / Retractable Balcony Enclosure – File: 09-3900-30-0003/1