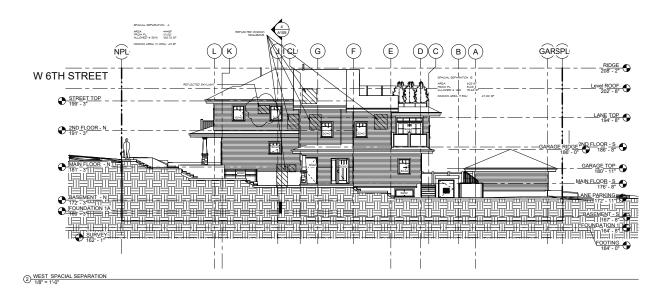

AND THAT the Mayor and Corporate Officer be authorized to sign Development Permit No. DPA2020-00018.

Item 12 was referred back to staff at the Regular meeting of June 21, 2021.

13. Rezoning Application for 261-263 West 6<sup>th</sup> Street (Karl Wein / Bradbury Architecture) – File: 08-3360-20-0463/1

Report: Planner 1, July 7, 2021

#### **RECOMMENDATION:**

PURSUANT to the report of the Planner 1, dated July 7, 2021, entitled "Rezoning Application for 261-263 West 6<sup>th</sup> Street (Karl Wein / Bradbury Architecture)":

THAT "Zoning Bylaw, 1995, No. 6700, Amendment Bylaw, 2021, No. 8849" (Karl Wein / Bradbury Architecture, 261-263 West 6<sup>th</sup> Street, CD-736) be considered and the Public Hearing be waived;

AND THAT notification be circulated in accordance with the *Local Government Act*.

Item 14 refers.

#### BYLAW - FIRST AND SECOND READINGS

14. "Zoning Bylaw, 1995, No. 6700, Amendment Bylaw, 2021, No. 8849" (Karl Wein / Bradbury Architecture, 261-263 West 6<sup>th</sup> Street, CD-736)

#### **RECOMMENDATION:**

THAT "Zoning Bylaw, 1995, No. 6700, Amendment Bylaw, 2021, No. 8849" (Karl Wein / Bradbury Architecture, 261-263 West 6<sup>th</sup> Street, CD-736) be given first and second readings.