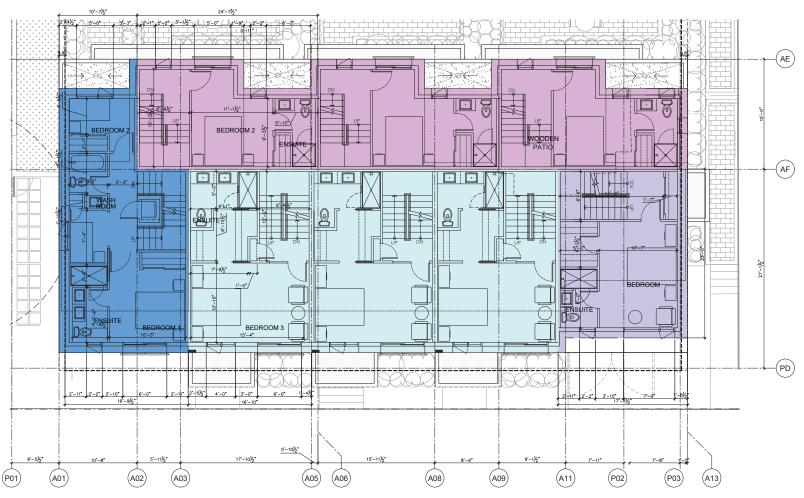

#### **REPORTS**

12. Moodyville Development Permit Application: 427-435 East 3<sup>rd</sup> Street (Helen Besharat / BFA Studio Architects) – File: 08-3060-20-0255/1

Report: Planner 1, July 7, 2021

#### **RECOMMENDATION:**

PURSUANT to the report of the Planner 1, dated July 7, 2021, entitled "Moodyville Development Permit Application: 427-435 East 3<sup>rd</sup> Street (Helen Besharat / BFA Studio Architects)":

THAT Development Permit No. DPA2020-00018 (427-435 East 3<sup>rd</sup> Street) be issued to NAM (Moodyville) Development Ltd., Inc. No. BC1224688, in accordance with Section 490 of the *Local Government Act*;

AND THAT the Mayor and Corporate Officer be authorized to sign Development Permit No. DPA2020-00018.

Item 12 was referred back to staff at the Regular meeting of June 21, 2021.

13. Rezoning Application for 261-263 West 6<sup>th</sup> Street (Karl Wein / Bradbury Architecture) – File: 08-3360-20-0463/1