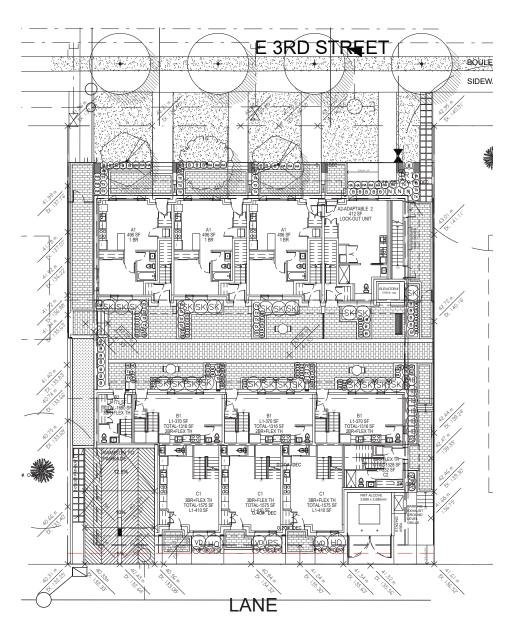

#### **REPORTS**

12. Moodyville Development Permit Application: 427-435 East 3<sup>rd</sup> Street (Helen Besharat / BFA Studio Architects) – File: 08-3060-20-0255/1

Report: Planner 1, July 7, 2021

#### **RECOMMENDATION:**

PURSUANT to the report of the Planner 1, dated July 7, 2021, entitled "Moodyville Development Permit Application: 427-435 East 3<sup>rd</sup> Street (Helen Besharat / BFA Studio Architects)":

THAT Development Permit No. DPA2020-00018 (427-435 East 3<sup>rd</sup> Street) be issued to NAM (Moodyville) Development Ltd., Inc. No. BC1224688, in accordance with Section 490 of the *Local Government Act*;

AND THAT the Mayor and Corporate Officer be authorized to sign Development Permit No. DPA2020-00018.

Item 12 was referred back to staff at the Regular meeting of June 21, 2021.

13. Rezoning Application for 261-263 West 6<sup>th</sup> Street (Karl Wein / Bradbury Architecture) – File: 08-3360-20-0463/1