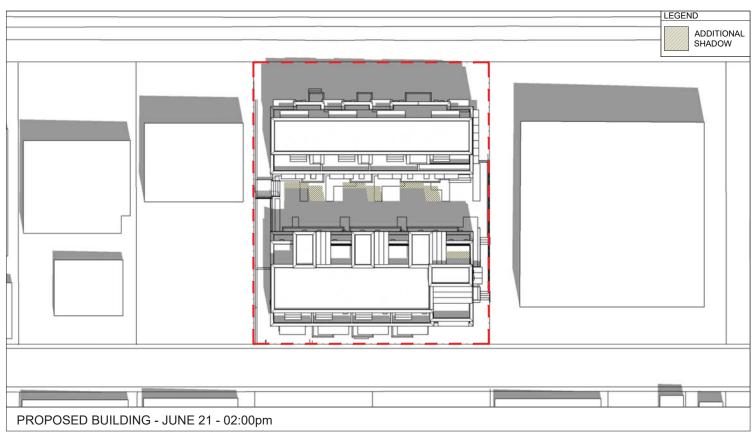

#### **REPORTS**

12. Moodyville Development Permit Application: 427-435 East 3<sup>rd</sup> Street (Helen Besharat / BFA Studio Architects) – File: 08-3060-20-0255/1

Report: Planner 1, July 7, 2021

#### **RECOMMENDATION:**

PURSUANT to the report of the Planner 1, dated July 7, 2021, entitled "Moodyville Development Permit Application: 427-435 East 3<sup>rd</sup> Street (Helen Besharat / BFA Studio Architects)":

THAT Development Permit No. DPA2020-00018 (427-435 East 3<sup>rd</sup> Street) be issued to NAM (Moodyville) Development Ltd., Inc. No. BC1224688, in accordance with Section 490 of the *Local Government Act*;

AND THAT the Mayor and Corporate Officer be authorized to sign Development Permit No. DPA2020-00018.

Item 12 was referred back to staff at the Regular meeting of June 21, 2021.

13. Rezoning Application for 261-263 West 6<sup>th</sup> Street (Karl Wein / Bradbury Architecture) – File: 08-3360-20-0463/1