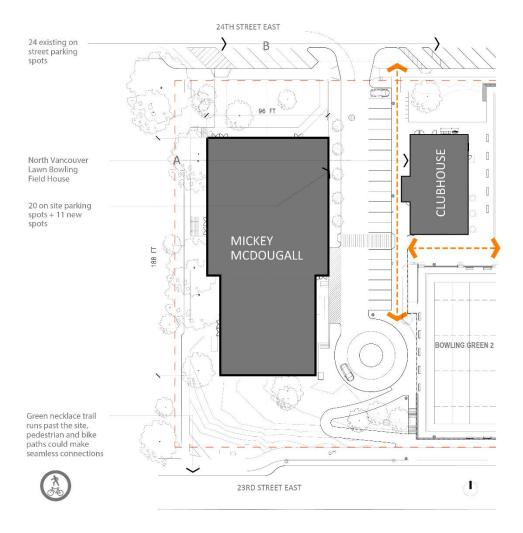

AND THAT should any of the amount remain unexpended as at December 31, 2024, the unexpended balance shall be returned to the credit of the Civic Amenity Reserve Fund.

Mickey McDougall Facility and Flicka Gymnastics – Next Steps
 File: 02-0800-30-0013/1

Report: Manager, Strategic Initiatives, July 7, 2021

#### **RECOMMENDATION:**

PURSUANT to the report of the Manager, Strategic Initiatives, dated July 7, 2021, entitled "Mickey McDougall Facility and Flicka Gymnastics – Next Steps":

THAT staff be directed to proceed with detailed design and construction of Mickey McDougall facility improvements, as outlined in the report, to facilitate the use of the facility by Flicka Gymnastics;

THAT an amount of \$420,000 be transferred from "Harry Jerome Community Recreation Centre" (Project #45232) to "Mickey McDougall" (Project #45338) and the funding returned to "Harry Jerome Community Recreation Centre" (Project #45232) as part of the 2021 Revised Financial Plan process;

THAT should any of the amount remain unexpended as at December 31, 2024, the unexpended balance shall be returned to the credit of the Civic Amenity – Harry Jerome Fund;

Continued...

#### **REPORTS** – Continued

Mickey McDougall Facility and Flicka Gymnastics – Next Steps
 File: 02-0800-30-0013/1 – Continued

THAT staff be directed to submit a grant application, in the amount of \$2.99 million, to Infrastructure Canada's "Green and Inclusive Community Buildings Program" in support of a medium retrofit project for the Mickey McDougall facility focused on additional accessibility and sustainability improvements;

THAT funding for ongoing capital maintenance and repairs of the Mickey McDougall facility, as outlined in the report, be referred to the 2022 Capital Plan process;

THAT staff be authorized to negotiate a Memorandum of Understanding with Flicka Gymnastics Club, setting out the terms and conditions by which the City will grant a Community Facility Lease for the Mickey McDougall building that will address the following terms:

- Term 1: Lease Area Flicka will lease the entire facility (approximately 22,500 sq.ft. (2090.3 sq.m.) over two storeys);
- Term 2: Term of Lease The lease will be for a period of 10 years;
- Term 3: Renewals Two renewal options of 5 years each;
- Term 4: Rent Rent will be nominal (\$10+GST for the term and any renewal terms);
- Term 5: Property Taxes Flicka would be responsible for property taxes, if not exempt. Flicka would also be responsible to submit an application for a Permissive Tax Exemption;
- Term 6: Utilities, Maintenance and Repairs Flicka would be generally responsible, with the City maintaining responsibility for major repairs and replacement of building systems;

THAT the Mayor and Corporate Officer be authorized to sign a Memorandum of Understanding confirming the terms set out in this motion;

AND THAT staff be directed to negotiate a Facility Lease and return to Council for authorization to enter into legal agreements.