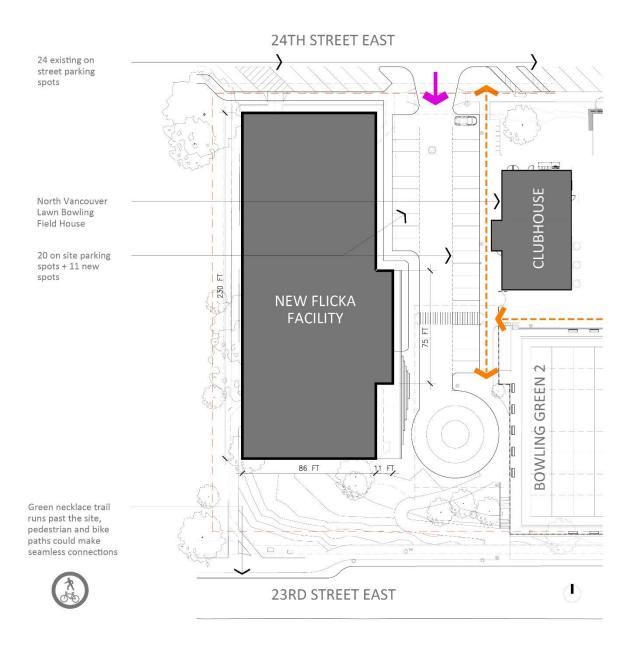

#### **REPORTS**

- 7. New Pedestrian Crossing Facilities July 2021 Funding Appropriation
- 8. Mickey McDougall Facility and Flicka Gymnastics Next Steps
- 9. St. Roch Dock Hourly Moorage Fees

AND THAT should any of the amount remain unexpended as at December 31, 2024, the unexpended balance shall be returned to the credit of the Civic Amenity Reserve Fund.

Mickey McDougall Facility and Flicka Gymnastics – Next Steps
 File: 02-0800-30-0013/1

Report: Manager, Strategic Initiatives, July 7, 2021

#### **RECOMMENDATION:**

PURSUANT to the report of the Manager, Strategic Initiatives, dated July 7, 2021, entitled "Mickey McDougall Facility and Flicka Gymnastics – Next Steps":

THAT staff be directed to proceed with detailed design and construction of Mickey McDougall facility improvements, as outlined in the report, to facilitate the use of the facility by Flicka Gymnastics;

THAT an amount of \$420,000 be transferred from "Harry Jerome Community Recreation Centre" (Project #45232) to "Mickey McDougall" (Project #45338) and the funding returned to "Harry Jerome Community Recreation Centre" (Project #45232) as part of the 2021 Revised Financial Plan process;

THAT should any of the amount remain unexpended as at December 31, 2024, the unexpended balance shall be returned to the credit of the Civic Amenity – Harry Jerome Fund;

Continued...

#### **REPORTS** – Continued

Mickey McDougall Facility and Flicka Gymnastics – Next Steps
 File: 02-0800-30-0013/1 – Continued

THAT staff be directed to submit a grant application, in the amount of \$2.99 million, to Infrastructure Canada's "Green and Inclusive Community Buildings Program" in support of a medium retrofit project for the Mickey McDougall facility focused on additional accessibility and sustainability improvements;

THAT funding for ongoing capital maintenance and repairs of the Mickey McDougall facility, as outlined in the report, be referred to the 2022 Capital Plan process;

THAT staff be authorized to negotiate a Memorandum of Understanding with Flicka Gymnastics Club, setting out the terms and conditions by which the City will grant a Community Facility Lease for the Mickey McDougall building that will address the following terms:

- Term 1: Lease Area Flicka will lease the entire facility (approximately 22,500 sq.ft. (2090.3 sq.m.) over two storeys);
- Term 2: Term of Lease The lease will be for a period of 10 years;
- Term 3: Renewals Two renewal options of 5 years each;
- Term 4: Rent Rent will be nominal (\$10+GST for the term and any renewal terms);
- Term 5: Property Taxes Flicka would be responsible for property taxes, if not exempt. Flicka would also be responsible to submit an application for a Permissive Tax Exemption;
- Term 6: Utilities, Maintenance and Repairs Flicka would be generally responsible, with the City maintaining responsibility for major repairs and replacement of building systems;

THAT the Mayor and Corporate Officer be authorized to sign a Memorandum of Understanding confirming the terms set out in this motion;

AND THAT staff be directed to negotiate a Facility Lease and return to Council for authorization to enter into legal agreements.