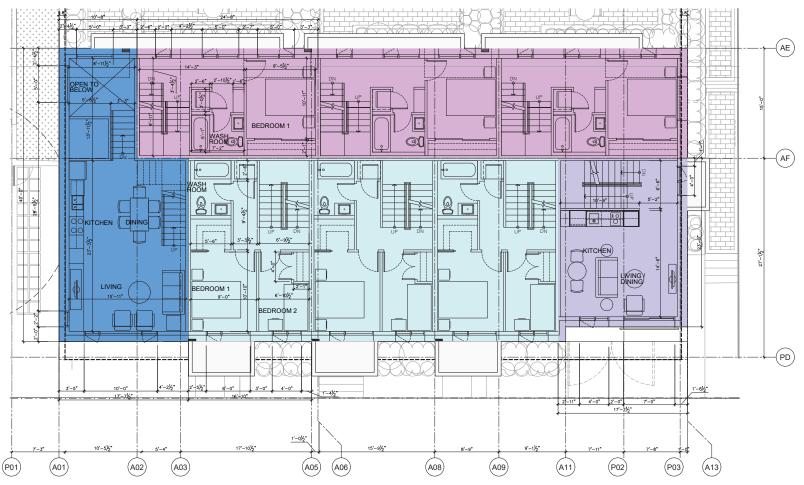

#### **REPORTS**

12. Moodyville Development Permit Application: 427-435 East 3<sup>rd</sup> Street (Helen Besharat / BFA Studio Architects) – File: 08-3060-20-0255/1

Report: Planner 1, July 7, 2021

#### **RECOMMENDATION:**

PURSUANT to the report of the Planner 1, dated July 7, 2021, entitled "Moodyville Development Permit Application: 427-435 East 3<sup>rd</sup> Street (Helen Besharat / BFA Studio Architects)":

THAT Development Permit No. DPA2020-00018 (427-435 East 3<sup>rd</sup> Street) be issued to NAM (Moodyville) Development Ltd., Inc. No. BC1224688, in accordance with Section 490 of the *Local Government Act*;

AND THAT the Mayor and Corporate Officer be authorized to sign Development Permit No. DPA2020-00018.

Item 12 was referred back to staff at the Regular meeting of June 21, 2021.

13. Rezoning Application for 261-263 West 6<sup>th</sup> Street (Karl Wein / Bradbury Architecture) – File: 08-3360-20-0463/1