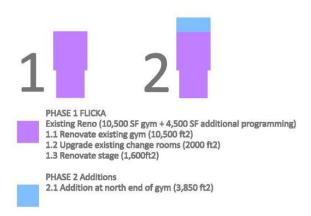

#### **RECOMMENDATION:**

PURSUANT to the report of the Manager, Strategic Initiatives, dated July 7, 2021, entitled "Mickey McDougall Facility and Flicka Gymnastics – Next Steps":

THAT staff be directed to proceed with detailed design and construction of Mickey McDougall facility improvements, as outlined in the report, to facilitate the use of the facility by Flicka Gymnastics;

- Term 1: Lease Area Flicka will lease the entire facility (approximately 22,500 sq.ft. (2090.3 sq.m.) over two storeys);
- Term 2: Term of Lease The lease will be for a period of 10 years;
- Term 3: Renewals Two renewal options of 5 years each;
- Term 4: Rent Rent will be nominal (\$10+GST for the term and any renewal terms);
- Term 5: Property Taxes Flicka would be responsible for property taxes, if not exempt. Flicka would also be responsible to submit an application for a Permissive Tax Exemption;
- Term 6: Utilities, Maintenance and Repairs Flicka would be generally responsible, with the City maintaining responsibility for major repairs and replacement of building systems;