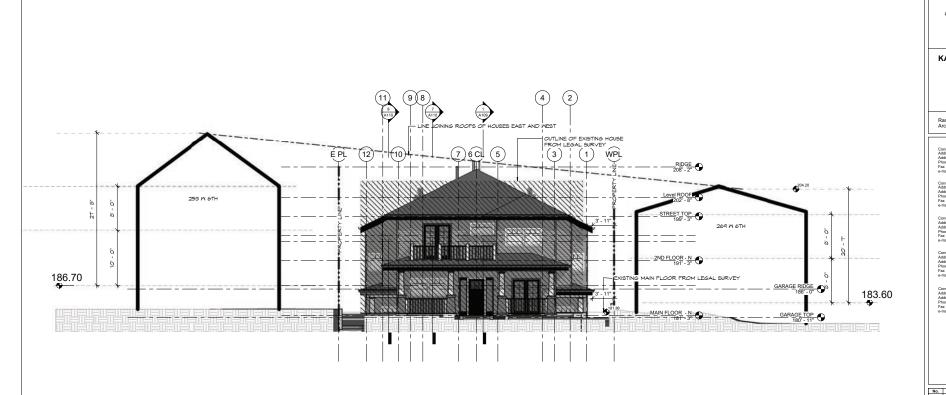

AND THAT the Mayor and Corporate Officer be authorized to sign Development Permit No. DPA2020-00018.

Item 12 was referred back to staff at the Regular meeting of June 21, 2021.

13. Rezoning Application for 261-263 West 6<sup>th</sup> Street (Karl Wein / Bradbury Architecture) – File: 08-3360-20-0463/1

Report: Planner 1, July 7, 2021

#### **RECOMMENDATION:**

PURSUANT to the report of the Planner 1, dated July 7, 2021, entitled "Rezoning Application for 261-263 West 6<sup>th</sup> Street (Karl Wein / Bradbury Architecture)":

THAT "Zoning Bylaw, 1995, No. 6700, Amendment Bylaw, 2021, No. 8849" (Karl Wein / Bradbury Architecture, 261-263 West 6<sup>th</sup> Street, CD-736) be considered and the Public Hearing be waived;

AND THAT notification be circulated in accordance with the *Local Government Act*.

Item 14 refers.

#### BYLAW - FIRST AND SECOND READINGS

14. "Zoning Bylaw, 1995, No. 6700, Amendment Bylaw, 2021, No. 8849" (Karl Wein / Bradbury Architecture, 261-263 West 6<sup>th</sup> Street, CD-736)

#### **RECOMMENDATION:**

THAT "Zoning Bylaw, 1995, No. 6700, Amendment Bylaw, 2021, No. 8849" (Karl Wein / Bradbury Architecture, 261-263 West 6<sup>th</sup> Street, CD-736) be given first and second readings.