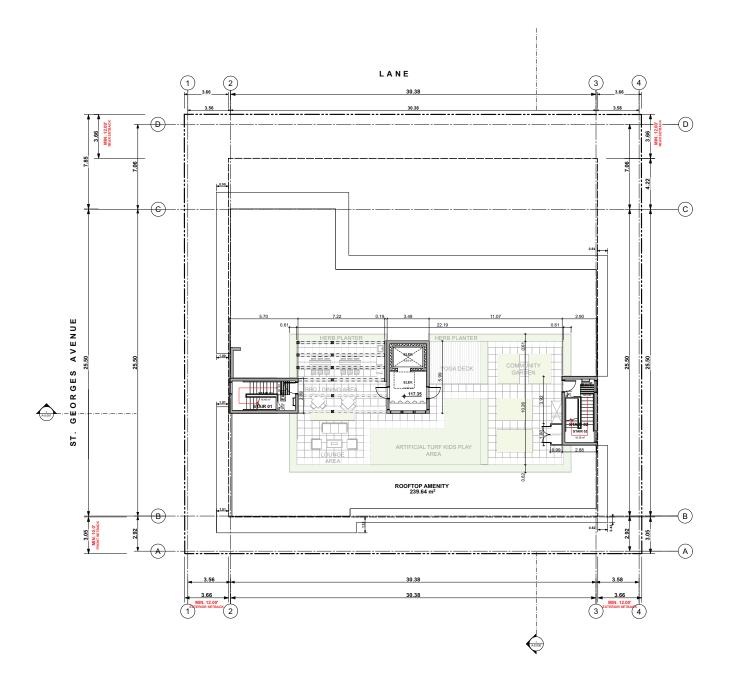

#### **REPORT**

18. Rezoning Application: 1220 St. Georges Avenue (St. Georges Projects Ltd., Inc. No. BC1066028 / Integra Architecture Inc.)

#### **REPORT**

18. Rezoning Application: 1220 St. Georges Avenue (St. Georges Projects Ltd., Inc. No. BC1066028 / Integra Architecture Inc.) – File: 08-3400-20-0013/1

Report: Development Planner, July 7, 2021

#### **RECOMMENDATION:**

PURSUANT to the report of the Development Planner, dated July 7, 2021, entitled "Rezoning Application: 1220 St. Georges Avenue (St. Georges Projects Ltd., Inc. No. BC1066028 / Integra Architecture Inc.)":

THAT "Zoning Bylaw, 1995, No. 6700, Amendment Bylaw, 2021, No. 8835" (St. Georges Projects Ltd., Inc. No. BC1066028 / Integra Architecture Inc., 1220 St. Georges Avenue, CD-733) and "Housing Agreement Bylaw, 2021, No. 8864" (St. Georges Projects Ltd. / Integra Architecture Inc., 1220 St. Georges Avenue, CD-733, Rental Housing Commitments) be considered and referred to a Public Hearing;