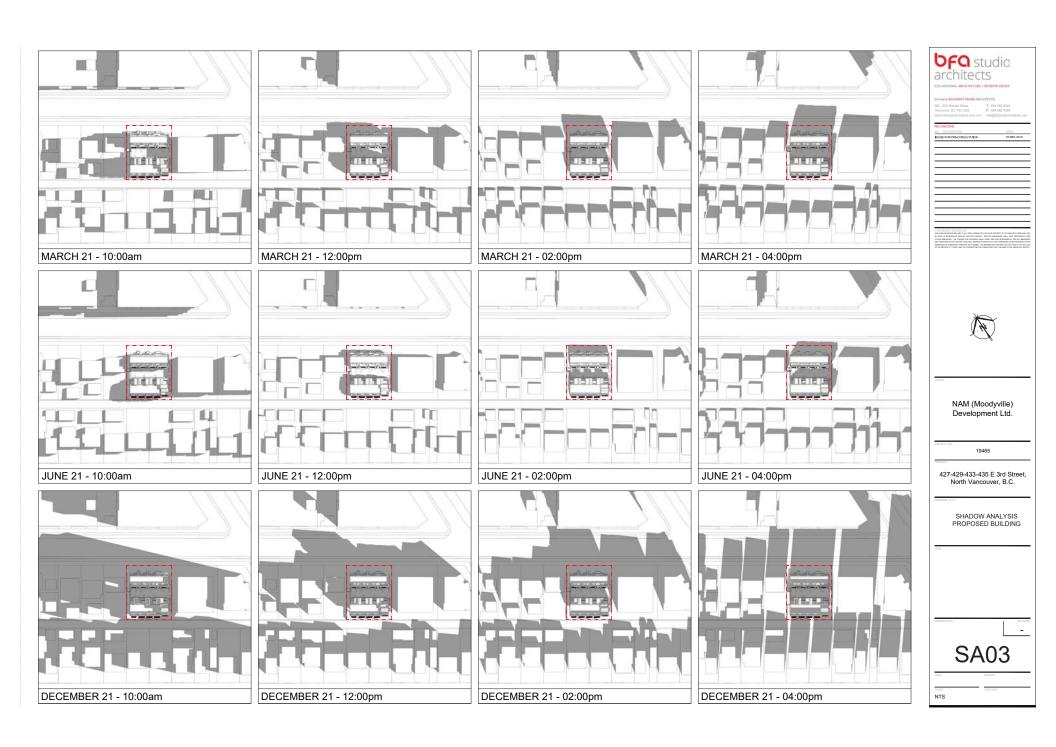

#### **REPORTS**

12. Moodyville Development Permit Application: 427-435 East 3<sup>rd</sup> Street (Helen Besharat / BFA Studio Architects) – File: 08-3060-20-0255/1

Report: Planner 1, July 7, 2021

#### **RECOMMENDATION:**

PURSUANT to the report of the Planner 1, dated July 7, 2021, entitled "Moodyville Development Permit Application: 427-435 East 3<sup>rd</sup> Street (Helen Besharat / BFA Studio Architects)":

THAT Development Permit No. DPA2020-00018 (427-435 East 3<sup>rd</sup> Street) be issued to NAM (Moodyville) Development Ltd., Inc. No. BC1224688, in accordance with Section 490 of the *Local Government Act*;

AND THAT the Mayor and Corporate Officer be authorized to sign Development Permit No. DPA2020-00018.

Item 12 was referred back to staff at the Regular meeting of June 21, 2021.

13. Rezoning Application for 261-263 West 6<sup>th</sup> Street (Karl Wein / Bradbury Architecture) – File: 08-3360-20-0463/1