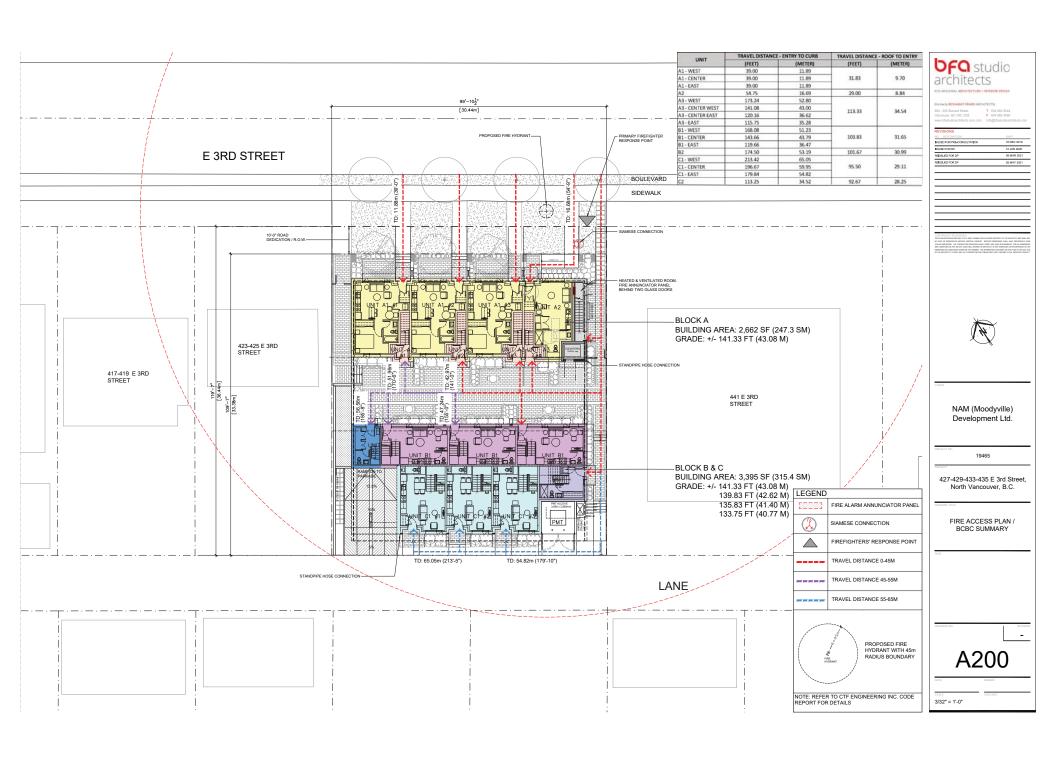

#### **REPORTS**

12. Moodyville Development Permit Application: 427-435 East 3<sup>rd</sup> Street (Helen Besharat / BFA Studio Architects) – File: 08-3060-20-0255/1

Report: Planner 1, July 7, 2021

#### **RECOMMENDATION:**

PURSUANT to the report of the Planner 1, dated July 7, 2021, entitled "Moodyville Development Permit Application: 427-435 East 3<sup>rd</sup> Street (Helen Besharat / BFA Studio Architects)":

THAT Development Permit No. DPA2020-00018 (427-435 East 3<sup>rd</sup> Street) be issued to NAM (Moodyville) Development Ltd., Inc. No. BC1224688, in accordance with Section 490 of the *Local Government Act*;

AND THAT the Mayor and Corporate Officer be authorized to sign Development Permit No. DPA2020-00018.

Item 12 was referred back to staff at the Regular meeting of June 21, 2021.

13. Rezoning Application for 261-263 West 6<sup>th</sup> Street (Karl Wein / Bradbury Architecture) – File: 08-3360-20-0463/1