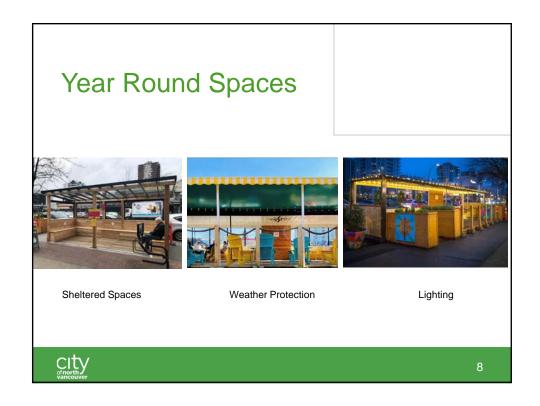

Efforts to improve the spaces have focused on:

- Waste collection and cleanliness Greater use of public spaces has generated more waste. Staff have added more waste receptacles, increased frequency of collection from twice to three times per day and contracted services to provide a more thorough cleaning of all spaces three times a week.
- Providing a variety of seating options People are using the parklets and seating spaces on Lonsdale for different purposes and desire more seating that is accessible for seniors and appropriate for dining. Staff have provided more tables and upright chairs that are the preferred option for seniors and people enjoying a meal on the street.
- Sheltered spaces Shelter is a significant determinant of use during wet and hot weather. Staff have retrofitted three parklets with overhead protection in the corridor to offer greater weather protection and create comfortable spaces for people year round.
- Parking and loading regulation legibility The demand for curbside space
  has increased as delivery services have become a more prominent component of
  many business models. Staff have responded to the new demand by adding new
  loading zones and improving the legibility of curbside regulations by shifting
  signage out closer to the street. To help identify and utilize loading zones, large
  instructional signage and pavement markings have been added to locations in
  Central and Lower Lonsdale.
- Spaces that support Public Health Order compliance Health Orders
  through the pandemic have evolved to keep the public safe. Staff have modified
  Open Streets spaces to align with Public Health direction by partitioning spaces
  to keep occupant numbers low and removed some weather vinyl protection to
  ensure airflow.