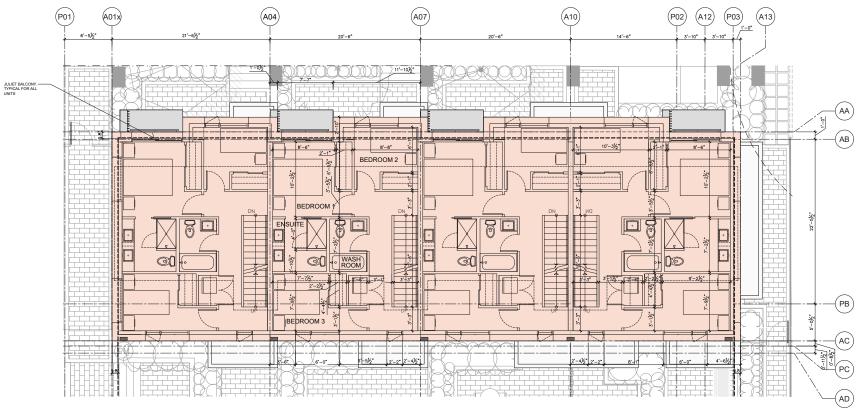

#### **REPORTS**

12. Moodyville Development Permit Application: 427-435 East 3<sup>rd</sup> Street (Helen Besharat / BFA Studio Architects) – File: 08-3060-20-0255/1

Report: Planner 1, July 7, 2021

#### **RECOMMENDATION:**

PURSUANT to the report of the Planner 1, dated July 7, 2021, entitled "Moodyville Development Permit Application: 427-435 East 3<sup>rd</sup> Street (Helen Besharat / BFA Studio Architects)":

THAT Development Permit No. DPA2020-00018 (427-435 East 3<sup>rd</sup> Street) be issued to NAM (Moodyville) Development Ltd., Inc. No. BC1224688, in accordance with Section 490 of the *Local Government Act*;

AND THAT the Mayor and Corporate Officer be authorized to sign Development Permit No. DPA2020-00018.

Item 12 was referred back to staff at the Regular meeting of June 21, 2021.

13. Rezoning Application for 261-263 West 6<sup>th</sup> Street (Karl Wein / Bradbury Architecture) – File: 08-3360-20-0463/1