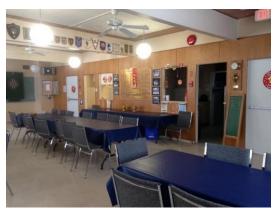

- Term 1: Lease Area Flicka will lease the entire facility (approximately 22,500 sq.ft. (2090.3 sq.m.) over two storeys);
- Term 2: Term of Lease The lease will be for a period of 10 years;
- Term 3: Renewals Two renewal options of 5 years each;
- Term 4: Rent Rent will be nominal (\$10+GST for the term and any renewal terms);
- Term 5: Property Taxes Flicka would be responsible for property taxes, if not exempt. Flicka would also be responsible to submit an application for a Permissive Tax Exemption;
- Term 6: Utilities, Maintenance and Repairs Flicka would be generally responsible, with the City maintaining responsibility for major repairs and replacement of building systems;