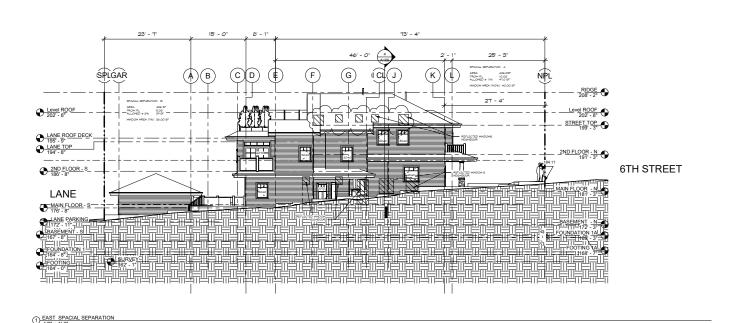

AND THAT the Mayor and Corporate Officer be authorized to sign Development Permit No. DPA2020-00018.

Item 12 was referred back to staff at the Regular meeting of June 21, 2021.

13. Rezoning Application for 261-263 West 6<sup>th</sup> Street (Karl Wein / Bradbury Architecture) – File: 08-3360-20-0463/1

Report: Planner 1, July 7, 2021

#### **RECOMMENDATION:**

PURSUANT to the report of the Planner 1, dated July 7, 2021, entitled "Rezoning Application for 261-263 West 6<sup>th</sup> Street (Karl Wein / Bradbury Architecture)":

THAT "Zoning Bylaw, 1995, No. 6700, Amendment Bylaw, 2021, No. 8849" (Karl Wein / Bradbury Architecture, 261-263 West 6<sup>th</sup> Street, CD-736) be considered and the Public Hearing be waived;

AND THAT notification be circulated in accordance with the *Local Government Act*.

Item 14 refers.

#### BYLAW - FIRST AND SECOND READINGS

14. "Zoning Bylaw, 1995, No. 6700, Amendment Bylaw, 2021, No. 8849" (Karl Wein / Bradbury Architecture, 261-263 West 6<sup>th</sup> Street, CD-736)

#### **RECOMMENDATION:**

THAT "Zoning Bylaw, 1995, No. 6700, Amendment Bylaw, 2021, No. 8849" (Karl Wein / Bradbury Architecture, 261-263 West 6<sup>th</sup> Street, CD-736) be given first and second readings.