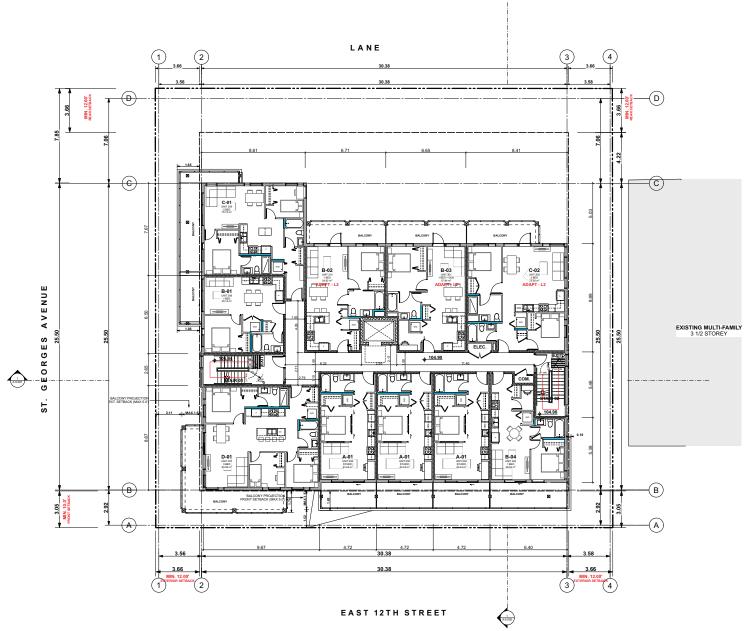

#### **REPORT**

18. Rezoning Application: 1220 St. Georges Avenue (St. Georges Projects Ltd., Inc. No. BC1066028 / Integra Architecture Inc.)

#### **REPORT**

18. Rezoning Application: 1220 St. Georges Avenue (St. Georges Projects Ltd., Inc. No. BC1066028 / Integra Architecture Inc.) – File: 08-3400-20-0013/1

Report: Development Planner, July 7, 2021

#### **RECOMMENDATION:**

PURSUANT to the report of the Development Planner, dated July 7, 2021, entitled "Rezoning Application: 1220 St. Georges Avenue (St. Georges Projects Ltd., Inc. No. BC1066028 / Integra Architecture Inc.)":

THAT "Zoning Bylaw, 1995, No. 6700, Amendment Bylaw, 2021, No. 8835" (St. Georges Projects Ltd., Inc. No. BC1066028 / Integra Architecture Inc., 1220 St. Georges Avenue, CD-733) and "Housing Agreement Bylaw, 2021, No. 8864" (St. Georges Projects Ltd. / Integra Architecture Inc., 1220 St. Georges Avenue, CD-733, Rental Housing Commitments) be considered and referred to a Public Hearing;