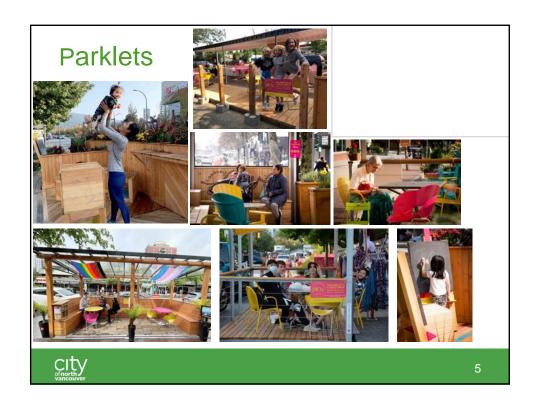

#### **New Patio Culture**

A patio culture has emerged throughout the City and has brought a new vibrancy and energy to Central Lonsdale. Through investment by the City and businesses at the outset of the pandemic, people's relationship with Central Lonsdale began to change. Enthusiasm grew around the new public spaces with more people choosing to spend time in the corridor. When the pandemic's third wave struck the province and restrictions on gathering indoors were reintroduced, there was an explosion in demand for patio and public space and a strong patio culture emerged. In spring 2021, 52 businesses, City wide, applied for the Temporary Patio Program.

- A typical stay at a parklet or seating area ranges from 5 minutes to over an hour depending on the purpose of the visit
- Youth and seniors used the spaces as places to meet and socialize
- Seniors frequently utilized the seating for short breaks while walking along Lonsdale
- Eating take-out lunch or dinner was a very popular activity
- · Covered parklets were generally most popular especially during wet weather