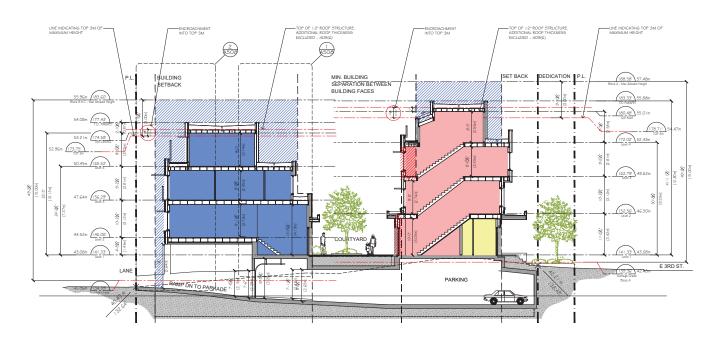

#### **REPORTS**

- 12. Moodyville Development Permit Application: 427-435 East 3<sup>rd</sup> Street (Helen Besharat / BFA Studio Architects)
- 13. Rezoning Application for 261-263 West 6<sup>th</sup> Street (Karl Wein / Bradbury Architecture)

#### **REPORTS**

12. Moodyville Development Permit Application: 427-435 East 3<sup>rd</sup> Street (Helen Besharat / BFA Studio Architects) – File: 08-3060-20-0255/1

Report: Planner 1, July 7, 2021

#### **RECOMMENDATION:**

PURSUANT to the report of the Planner 1, dated July 7, 2021, entitled "Moodyville Development Permit Application: 427-435 East 3<sup>rd</sup> Street (Helen Besharat / BFA Studio Architects)":

THAT Development Permit No. DPA2020-00018 (427-435 East 3<sup>rd</sup> Street) be issued to NAM (Moodyville) Development Ltd., Inc. No. BC1224688, in accordance with Section 490 of the *Local Government Act*;

AND THAT the Mayor and Corporate Officer be authorized to sign Development Permit No. DPA2020-00018.

Item 12 was referred back to staff at the Regular meeting of June 21, 2021.

13. Rezoning Application for 261-263 West 6<sup>th</sup> Street (Karl Wein / Bradbury Architecture) – File: 08-3360-20-0463/1