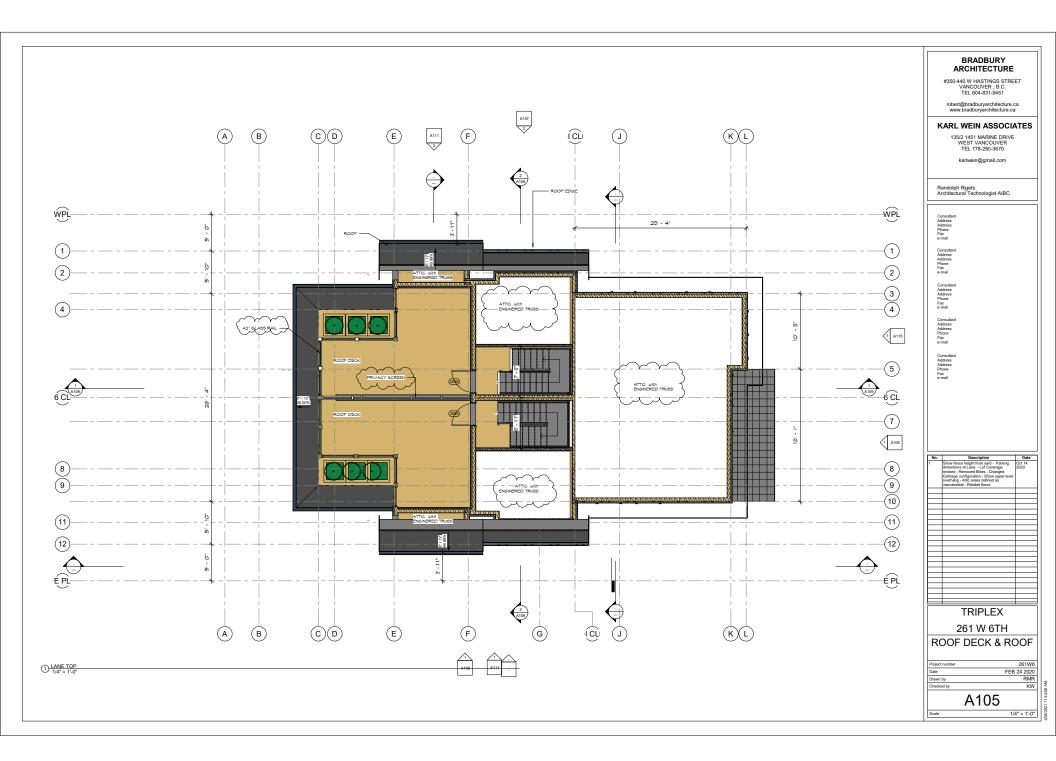

AND THAT the Mayor and Corporate Officer be authorized to sign Development Permit No. DPA2020-00018.

Item 12 was referred back to staff at the Regular meeting of June 21, 2021.

13. Rezoning Application for 261-263 West 6<sup>th</sup> Street (Karl Wein / Bradbury Architecture) – File: 08-3360-20-0463/1

Report: Planner 1, July 7, 2021

#### **RECOMMENDATION:**

PURSUANT to the report of the Planner 1, dated July 7, 2021, entitled "Rezoning Application for 261-263 West 6<sup>th</sup> Street (Karl Wein / Bradbury Architecture)":

THAT "Zoning Bylaw, 1995, No. 6700, Amendment Bylaw, 2021, No. 8849" (Karl Wein / Bradbury Architecture, 261-263 West 6<sup>th</sup> Street, CD-736) be considered and the Public Hearing be waived;

AND THAT notification be circulated in accordance with the *Local Government Act*.

Item 14 refers.

#### BYLAW - FIRST AND SECOND READINGS

14. "Zoning Bylaw, 1995, No. 6700, Amendment Bylaw, 2021, No. 8849" (Karl Wein / Bradbury Architecture, 261-263 West 6<sup>th</sup> Street, CD-736)

#### **RECOMMENDATION:**

THAT "Zoning Bylaw, 1995, No. 6700, Amendment Bylaw, 2021, No. 8849" (Karl Wein / Bradbury Architecture, 261-263 West 6<sup>th</sup> Street, CD-736) be given first and second readings.