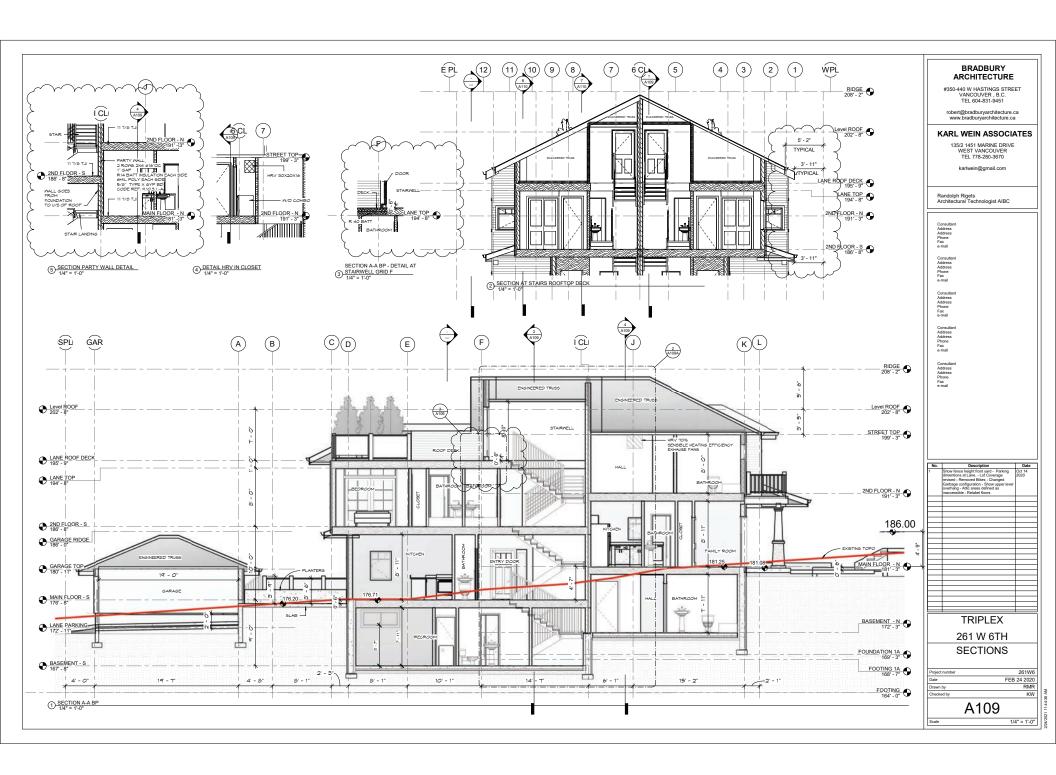

AND THAT the Mayor and Corporate Officer be authorized to sign Development Permit No. DPA2020-00018.

Item 12 was referred back to staff at the Regular meeting of June 21, 2021.

13. Rezoning Application for 261-263 West 6<sup>th</sup> Street (Karl Wein / Bradbury Architecture) – File: 08-3360-20-0463/1

#### **RECOMMENDATION:**

PURSUANT to the report of the Planner 1, dated July 7, 2021, entitled "Rezoning Application for 261-263 West 6<sup>th</sup> Street (Karl Wein / Bradbury Architecture)":

THAT "Zoning Bylaw, 1995, No. 6700, Amendment Bylaw, 2021, No. 8849" (Karl Wein / Bradbury Architecture, 261-263 West 6<sup>th</sup> Street, CD-736) be considered and the Public Hearing be waived;

AND THAT notification be circulated in accordance with the *Local Government Act*.

Item 14 refers.

#### BYLAW - FIRST AND SECOND READINGS

14. "Zoning Bylaw, 1995, No. 6700, Amendment Bylaw, 2021, No. 8849" (Karl Wein / Bradbury Architecture, 261-263 West 6<sup>th</sup> Street, CD-736)

#### **RECOMMENDATION:**

THAT "Zoning Bylaw, 1995, No. 6700, Amendment Bylaw, 2021, No. 8849" (Karl Wein / Bradbury Architecture, 261-263 West 6<sup>th</sup> Street, CD-736) be given first and second readings.