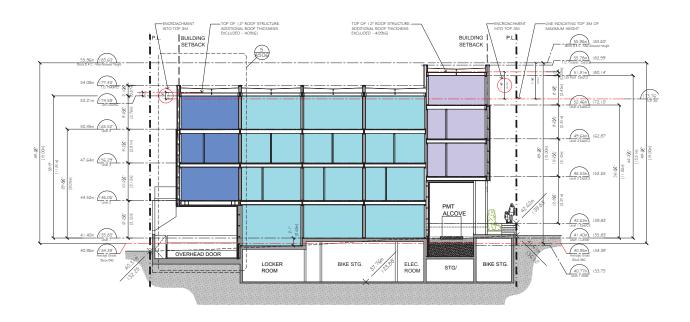

#### **REPORTS**

- 12. Moodyville Development Permit Application: 427-435 East 3<sup>rd</sup> Street (Helen Besharat / BFA Studio Architects)
- 13. Rezoning Application for 261-263 West 6<sup>th</sup> Street (Karl Wein / Bradbury Architecture)

#### **REPORTS**

12. Moodyville Development Permit Application: 427-435 East 3<sup>rd</sup> Street (Helen Besharat / BFA Studio Architects) – File: 08-3060-20-0255/1

Report: Planner 1, July 7, 2021

#### **RECOMMENDATION:**

PURSUANT to the report of the Planner 1, dated July 7, 2021, entitled "Moodyville Development Permit Application: 427-435 East 3<sup>rd</sup> Street (Helen Besharat / BFA Studio Architects)":

THAT Development Permit No. DPA2020-00018 (427-435 East 3<sup>rd</sup> Street) be issued to NAM (Moodyville) Development Ltd., Inc. No. BC1224688, in accordance with Section 490 of the *Local Government Act*;

AND THAT the Mayor and Corporate Officer be authorized to sign Development Permit No. DPA2020-00018.

Item 12 was referred back to staff at the Regular meeting of June 21, 2021.

13. Rezoning Application for 261-263 West 6<sup>th</sup> Street (Karl Wein / Bradbury Architecture) – File: 08-3360-20-0463/1