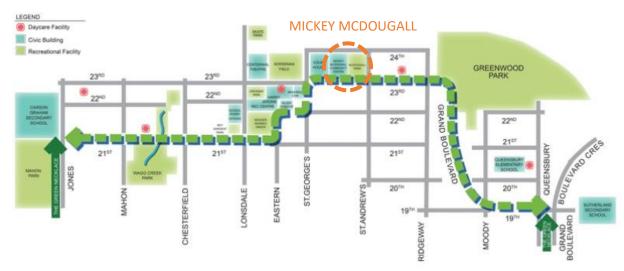

#### **REPORTS**

- 7. New Pedestrian Crossing Facilities July 2021 Funding Appropriation
- 8. Mickey McDougall Facility and Flicka Gymnastics Next Steps
- 9. St. Roch Dock Hourly Moorage Fees

AND THAT should any of the amount remain unexpended as at December 31, 2024, the unexpended balance shall be returned to the credit of the Civic Amenity Reserve Fund.

Mickey McDougall Facility and Flicka Gymnastics – Next Steps
 File: 02-0800-30-0013/1

Report: Manager, Strategic Initiatives, July 7, 2021

#### **RECOMMENDATION:**

PURSUANT to the report of the Manager, Strategic Initiatives, dated July 7, 2021, entitled "Mickey McDougall Facility and Flicka Gymnastics – Next Steps":

THAT staff be directed to proceed with detailed design and construction of Mickey McDougall facility improvements, as outlined in the report, to facilitate the use of the facility by Flicka Gymnastics;

THAT an amount of \$420,000 be transferred from "Harry Jerome Community Recreation Centre" (Project #45232) to "Mickey McDougall" (Project #45338) and the funding returned to "Harry Jerome Community Recreation Centre" (Project #45232) as part of the 2021 Revised Financial Plan process;

THAT should any of the amount remain unexpended as at December 31, 2024, the unexpended balance shall be returned to the credit of the Civic Amenity – Harry Jerome Fund;

Continued...

#### **REPORTS** – Continued

Mickey McDougall Facility and Flicka Gymnastics – Next Steps
 File: 02-0800-30-0013/1 – Continued

THAT staff be directed to submit a grant application, in the amount of \$2.99 million, to Infrastructure Canada's "Green and Inclusive Community Buildings Program" in support of a medium retrofit project for the Mickey McDougall facility focused on additional accessibility and sustainability improvements;

THAT funding for ongoing capital maintenance and repairs of the Mickey McDougall facility, as outlined in the report, be referred to the 2022 Capital Plan process;

THAT staff be authorized to negotiate a Memorandum of Understanding with Flicka Gymnastics Club, setting out the terms and conditions by which the City will grant a Community Facility Lease for the Mickey McDougall building that will address the following terms:

- Term 1: Lease Area Flicka will lease the entire facility (approximately 22,500 sq.ft. (2090.3 sq.m.) over two storeys);
- Term 2: Term of Lease The lease will be for a period of 10 years;
- Term 3: Renewals Two renewal options of 5 years each;
- Term 4: Rent Rent will be nominal (\$10+GST for the term and any renewal terms);
- Term 5: Property Taxes Flicka would be responsible for property taxes, if not exempt. Flicka would also be responsible to submit an application for a Permissive Tax Exemption;
- Term 6: Utilities, Maintenance and Repairs Flicka would be generally responsible, with the City maintaining responsibility for major repairs and replacement of building systems;

THAT the Mayor and Corporate Officer be authorized to sign a Memorandum of Understanding confirming the terms set out in this motion;

AND THAT staff be directed to negotiate a Facility Lease and return to Council for authorization to enter into legal agreements.