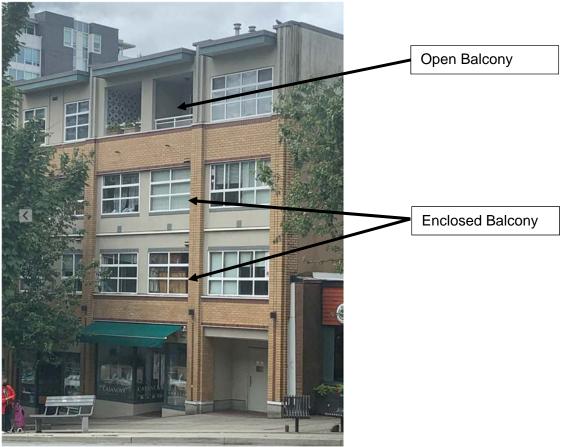

#### **REPORTS**

- 15. Temporary Use Permit Renewal 214 East Esplanade Demonstrative Dive Tank
- 16. Zoning Bylaw Text Amendment: Open Appendage / Retractable Balcony Enclosure

#### BYLAW – FIRST AND SECOND READINGS

17. "Zoning Bylaw, 1995, No. 6700, Amendment Bylaw, 2021, No. 8863" (Open Appendage / Retractable Balcony Enclosure)

#### **RECOMMENDATION:**

PURSUANT to the report of the Planner 2, dated July 7, 2021, entitled "Zoning Bylaw Text Amendment: Open Appendage / Retractable Balcony Enclosure":

THAT "Zoning Bylaw, 1995, No. 6700, Amendment Bylaw, 2021, No. 8863" (Open Appendage / Retractable Balcony Enclosure) be considered and referred to a Public Hearing;

THAT notification be circulated in accordance with the Local Government Act,

AND THAT, subject to adoption of "Zoning Bylaw, 1995, No. 6700, Amendment Bylaw, 2021, No. 8863", the Revised Balcony Enclosure Guidelines be endorsed.