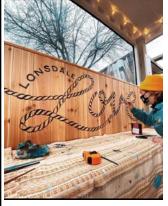

Animating the streetscape through art has contributed to the success of the Central Lonsdale initiative and engaged community and local businesses in the process. Through expanding the City's Studio in the City program, youth artists continue to add colourful and playful interventions to the streetscape seasonally, reflecting and celebrating the City through art. Youth will be out in the corridor again this summer to build on this work and elevate the experience for everyone on Lonsdale and in other areas of the City.