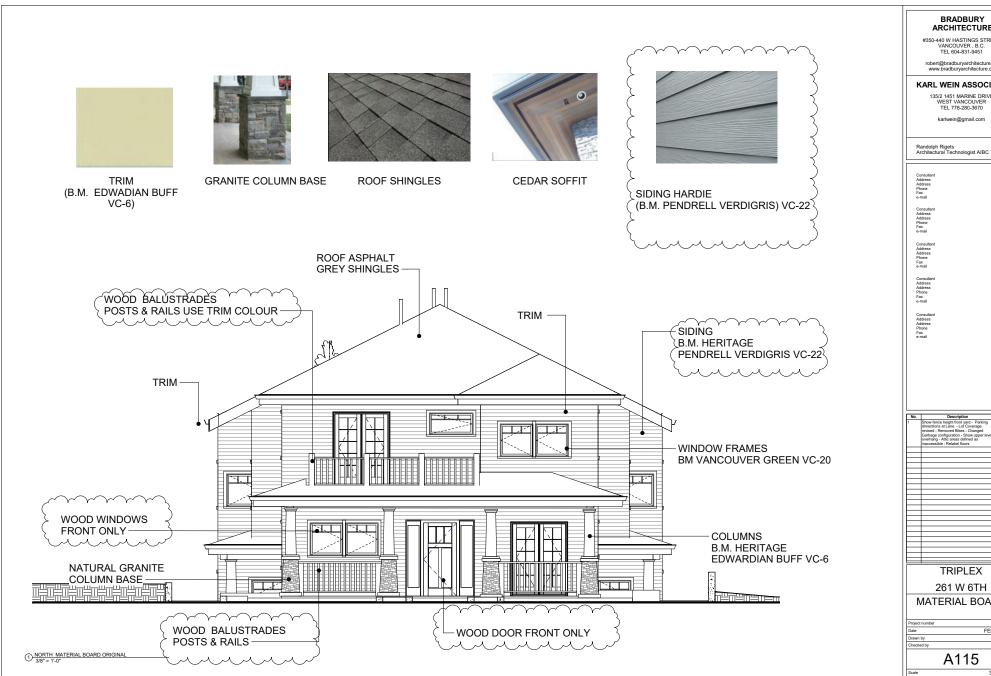

AND THAT the Mayor and Corporate Officer be authorized to sign Development Permit No. DPA2020-00018.

Item 12 was referred back to staff at the Regular meeting of June 21, 2021.

13. Rezoning Application for 261-263 West 6<sup>th</sup> Street (Karl Wein / Bradbury Architecture) – File: 08-3360-20-0463/1

Report: Planner 1, July 7, 2021

#### **RECOMMENDATION:**

PURSUANT to the report of the Planner 1, dated July 7, 2021, entitled "Rezoning Application for 261-263 West 6<sup>th</sup> Street (Karl Wein / Bradbury Architecture)":

THAT "Zoning Bylaw, 1995, No. 6700, Amendment Bylaw, 2021, No. 8849" (Karl Wein / Bradbury Architecture, 261-263 West 6<sup>th</sup> Street, CD-736) be considered and the Public Hearing be waived;

AND THAT notification be circulated in accordance with the *Local Government Act*.

Item 14 refers.

#### BYLAW - FIRST AND SECOND READINGS

14. "Zoning Bylaw, 1995, No. 6700, Amendment Bylaw, 2021, No. 8849" (Karl Wein / Bradbury Architecture, 261-263 West 6<sup>th</sup> Street, CD-736)

#### **RECOMMENDATION:**

THAT "Zoning Bylaw, 1995, No. 6700, Amendment Bylaw, 2021, No. 8849" (Karl Wein / Bradbury Architecture, 261-263 West 6<sup>th</sup> Street, CD-736) be given first and second readings.