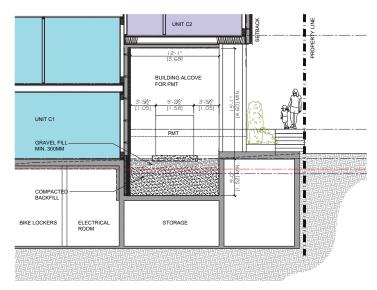

#### **REPORTS**

- 12. Moodyville Development Permit Application: 427-435 East 3<sup>rd</sup> Street (Helen Besharat / BFA Studio Architects)
- 13. Rezoning Application for 261-263 West 6<sup>th</sup> Street (Karl Wein / Bradbury Architecture)

#### **REPORTS**

12. Moodyville Development Permit Application: 427-435 East 3<sup>rd</sup> Street (Helen Besharat / BFA Studio Architects) – File: 08-3060-20-0255/1

Report: Planner 1, July 7, 2021

#### **RECOMMENDATION:**

PURSUANT to the report of the Planner 1, dated July 7, 2021, entitled "Moodyville Development Permit Application: 427-435 East 3<sup>rd</sup> Street (Helen Besharat / BFA Studio Architects)":

THAT Development Permit No. DPA2020-00018 (427-435 East 3<sup>rd</sup> Street) be issued to NAM (Moodyville) Development Ltd., Inc. No. BC1224688, in accordance with Section 490 of the *Local Government Act*;

AND THAT the Mayor and Corporate Officer be authorized to sign Development Permit No. DPA2020-00018.

Item 12 was referred back to staff at the Regular meeting of June 21, 2021.

13. Rezoning Application for 261-263 West 6<sup>th</sup> Street (Karl Wein / Bradbury Architecture) – File: 08-3360-20-0463/1