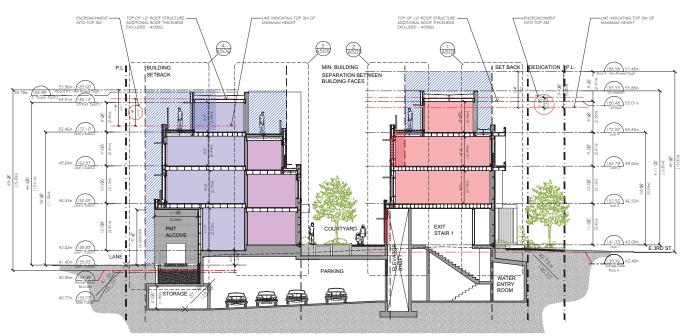

|
| /\4                                                                                                                                                                                                                                               | +07                                                                                                                                                                                                                                                                                              |

N.T.S





PMT INSIDE BUILDING ALCOVE (SCALE: 1/4" = 1'-0")

| LEGEND |                                          |
|--------|------------------------------------------|
|        | BUILDING SEPARATION CONFORMITY OR BETTER |
|        | BUILDING SEPARATION NON-CONFORMITY       |

architects NAM (Moodyville) Development Ltd. 427-429-433-435 E 3rd Street, North Vancouver, B.C. BUILDING SECTIONS A501

1/8" = 1'-0"

**OFO** studio



**OFO** studio architects

NAM (Moodyville) Development Ltd.

427-429-433-435 E 3rd Street, North Vancouver, B.C.

BUILDING SECTIONS

A502

1/8" = 1'-0"

LEGEND BUILDING SEPARATION CONFORMITY OR BETTER BUILDING SEPARATION NON-CONFORMITY



SECTION C

**OFO** studio architects

| LEGEND |                                          |
|--------|----------------------------------