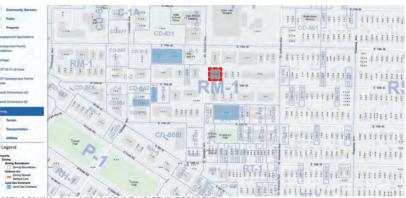

#### **REPORTS**

- 12. Moodyville Development Permit Application: 427-435 East 3<sup>rd</sup> Street (Helen Besharat / BFA Studio Architects)
- 13. Rezoning Application for 261-263 West 6<sup>th</sup> Street (Karl Wein / Bradbury Architecture)

#### **REPORT**

18. Rezoning Application: 1220 St. Georges Avenue (St. Georges Projects Ltd., Inc. No. BC1066028 / Integra Architecture Inc.)