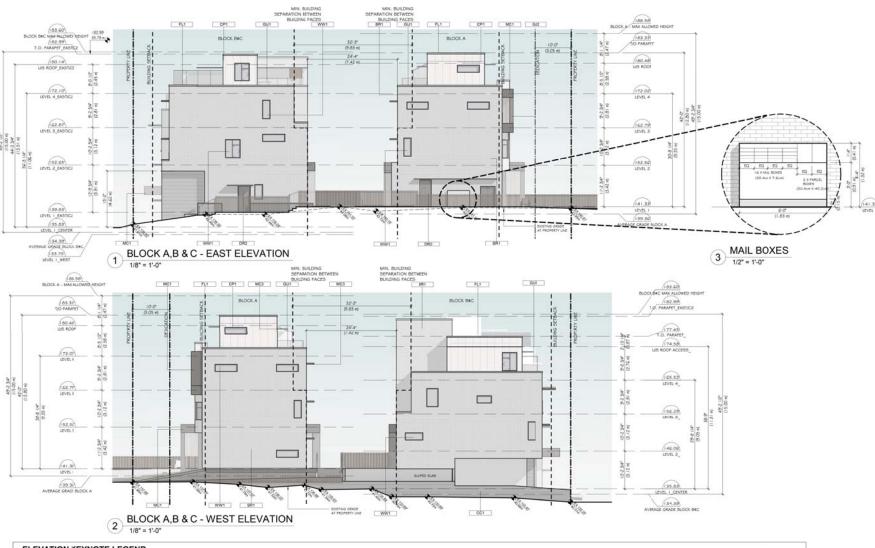

|

A402



| ELEV | LEVATION KEYNOTE LEGEND                           |                                                           |      |                                                   |                                                                       |  |  |
|------|---------------------------------------------------|-----------------------------------------------------------|------|---------------------------------------------------|-----------------------------------------------------------------------|--|--|
| MARK | ITEM                                              | COLOR / FINISH                                            | MARK | ITEM                                              | COLOR / FINISH                                                        |  |  |
| BR1  | STANDARO FACE B