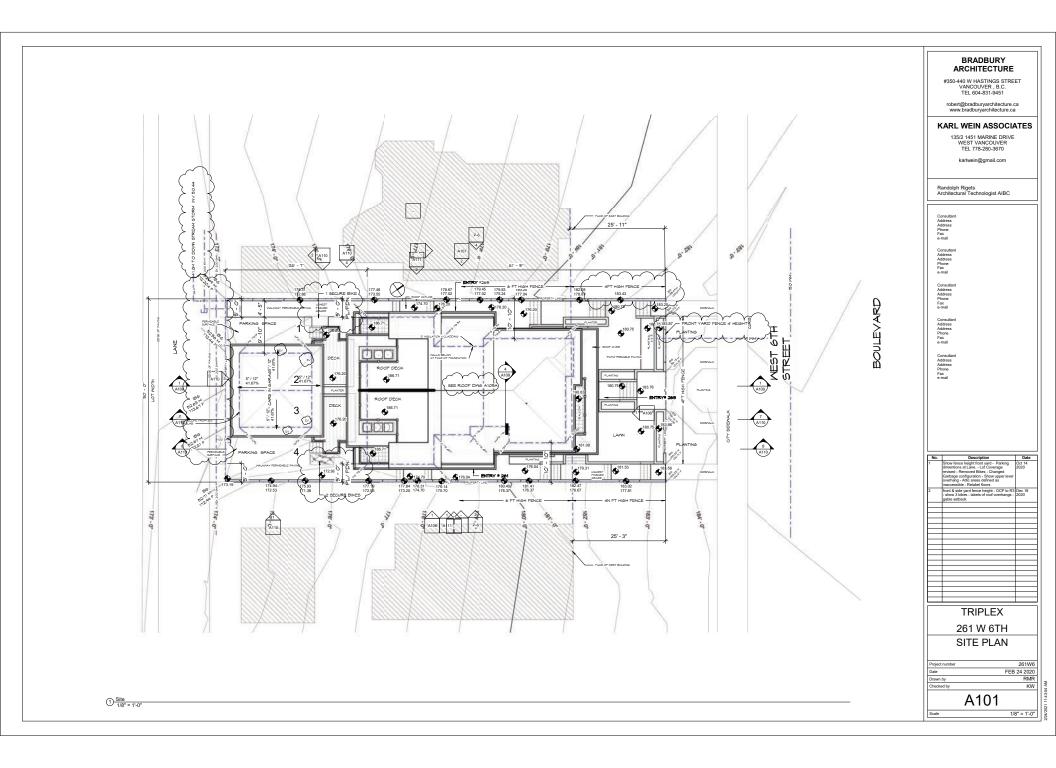

#### **REPORTS**

- 12. Moodyville Development Permit Application: 427-435 East 3<sup>rd</sup> Street (Helen Besharat / BFA Studio Architects)
- 13. Rezoning Application for 261-263 West 6<sup>th</sup> Street (Karl Wein / Bradbury Architecture)

AND THAT the Mayor and Corporate Officer be authorized to sign Development Permit No. DPA2020-00018.

Item 12 was referred back to staff at the Regular meeting of June 21, 2021.

13. Rezoning Application for 261-263 West 6<sup>th</sup> Street (Karl Wein / Bradbury Architecture) – File: 08-3360-20-0463/1

Report: Planner 1, July 7, 2021

#### **RECOMMENDATION:**

PURSUANT to the report of the Planner 1, dated July 7, 2021, entitled "Rezoning Application for 261-263 West 6<sup>th</sup> Street (Karl Wein / Bradbury Architecture)":

THAT "Zoning Bylaw, 1995, No. 6700, Amendment Bylaw, 2021, No. 8849" (Karl Wein / Bradbury Architecture, 261-263 West 6<sup>th</sup> Street, CD-736) be considered and the Public Hearing be waived;

AND THAT notification be circulated in accordance with the *Local Government Act*.

Item 14 refers.

#### BYLAW - FIRST AND SECOND READINGS

14. "Zoning Bylaw, 1995, No. 6700, Amendment Bylaw, 2021, No. 8849" (Karl Wein / Bradbury Architecture, 261-263 West 6<sup>th</sup> Street, CD-736)

#### **RECOMMENDATION:**

THAT "Zoning Bylaw, 1995, No. 6700, Amendment Bylaw, 2021, No. 8849" (Karl Wein / Bradbury Architecture, 261-263 West 6<sup>th</sup> Street, CD-736) be given first and second readings.