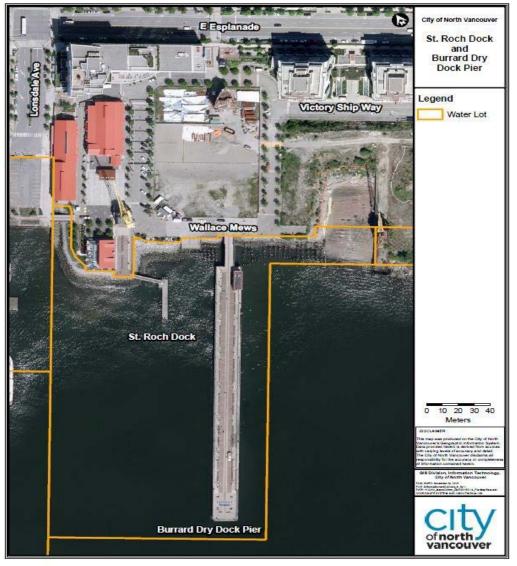

#### **REPORTS**

- 7. New Pedestrian Crossing Facilities July 2021 Funding Appropriation
- 8. Mickey McDougall Facility and Flicka Gymnastics Next Steps
- 9. St. Roch Dock Hourly Moorage Fees

#### BYLAWS - FIRST, SECOND AND THIRD READINGS

- 10. "Wharf Regulation Bylaw, 2005, No. 7665, Amendment Bylaw, 2021, No. 8861" (St. Roch Dock Hourly Moorage Fees)
- "Bylaw Notice Enforcement Bylaw, 2018, No. 8675, Amendment Bylaw, 2021,
   No. 8862" (St. Roch Dock Hourly Moorage Fees)

#### **REPORTS** – Continued

9. St. Roch Dock Hourly Moorage Fees – File: 09-3900-01-0001/2021

Report: Manager, Bylaw Services, July 7, 2021

#### **RECOMMENDATION:**

PURSUANT to the report of the Manager, Bylaw Services, dated July 7, 2021, entitled "St. Roch Dock Hourly Moorage Fees":

THAT the following bylaws be considered:

- "Wharf Regulation Bylaw, 2005, No. 7665, Amendment Bylaw, 2021, No. 8861" (St. Roch Dock Hourly Moorage Fees); and
- "Bylaw Notice Enforcement Bylaw, 2018, No. 8675, Amendment Bylaw, 2021, No. 8862" (St. Roch Dock Hourly Moorage Fees).

Items 10 and 11 refer.