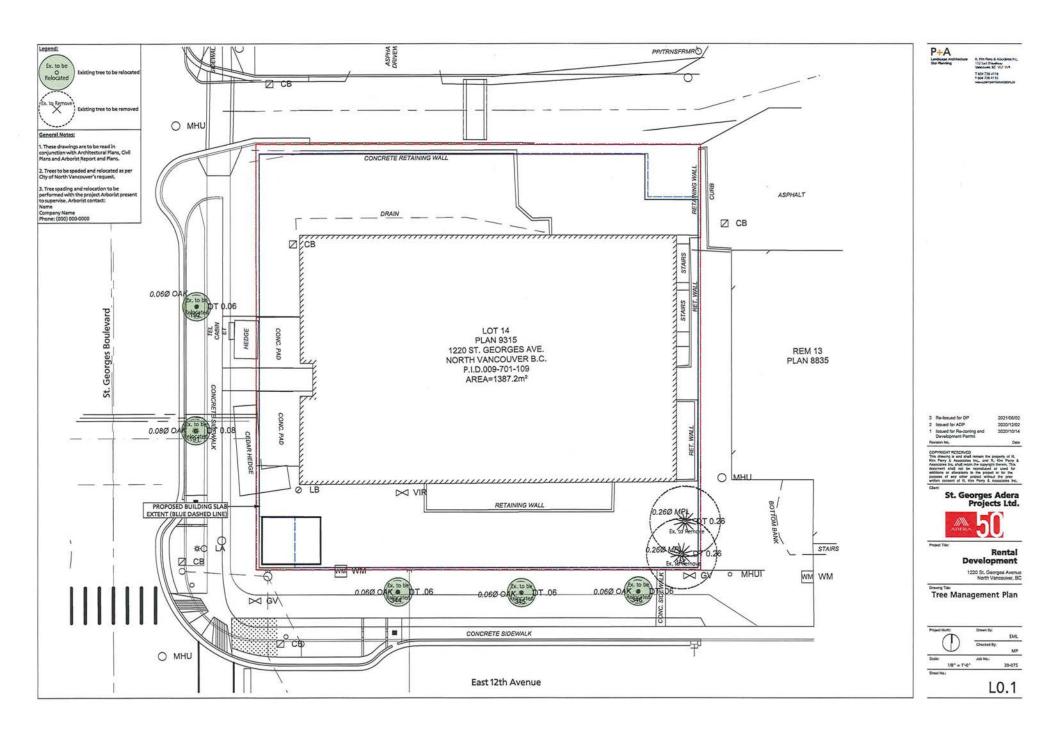

#### **REPORT**

18. Rezoning Application: 1220 St. Georges Avenue (St. Georges Projects Ltd., Inc. No. BC1066028 / Integra Architecture Inc.)

#### **REPORT**

18. Rezoning Application: 1220 St. Georges Avenue (St. Georges Projects Ltd., Inc. No. BC1066028 / Integra Architecture Inc.) – File: 08-3400-20-0013/1

Report: Development Planner, July 7, 2021

#### **RECOMMENDATION:**

PURSUANT to the report of the Development Planner, dated July 7, 2021, entitled "Rezoning Application: 1220 St. Georges Avenue (St. Georges Projects Ltd., Inc. No. BC1066028 / Integra Architecture Inc.)":

THAT "Zoning Bylaw, 1995, No. 6700, Amendment Bylaw, 2021, No. 8835" (St. Georges Projects Ltd., Inc. No. BC1066028 / Integra Architecture Inc., 1220 St. Georges Avenue, CD-733) and "Housing Agreement Bylaw, 2021, No. 8864" (St. Georges Projects Ltd. / Integra Architecture Inc., 1220 St. Georges Avenue, CD-733, Rental Housing Commitments) be considered and referred to a Public Hearing;

THAT notification be circulated in accordance with the Local Government Act,

THAT the community benefits listed in the report section "Density Bonus and Community Benefits" be secured through agreements at the applicant's expense and to the satisfaction of staff;

AND THAT the Mayor and Corporate Officer be authorized to sign the necessary documentation to give effect to the motion.

Items 19 and 20 refer.