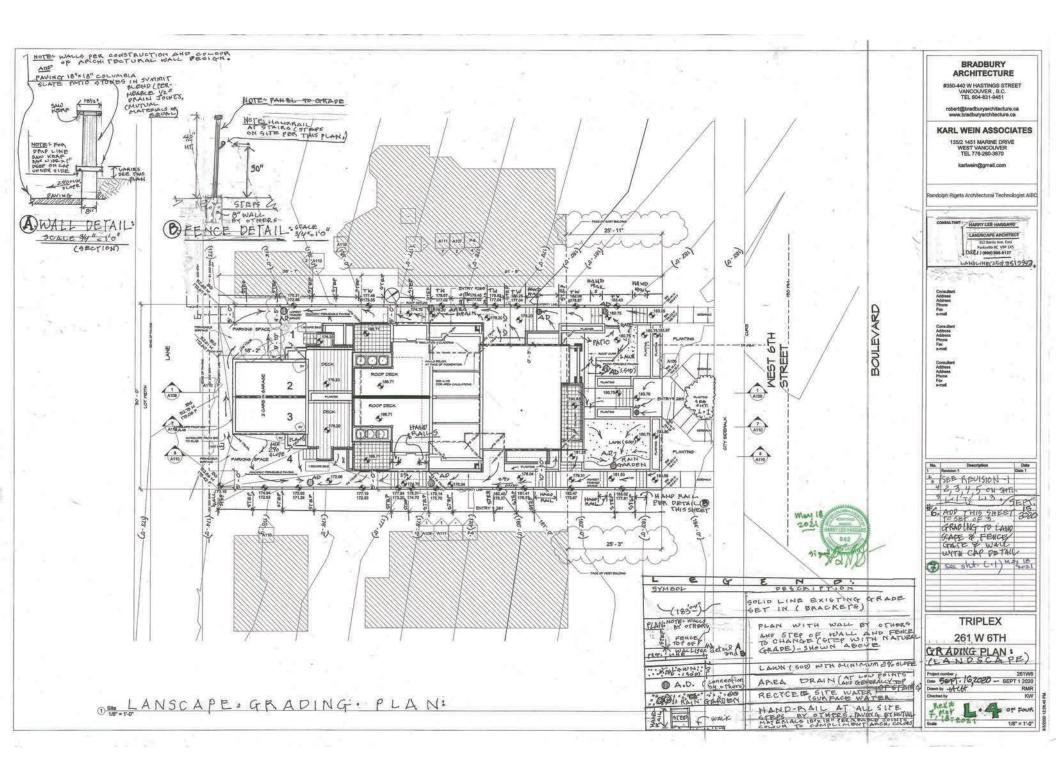

AND THAT the Mayor and Corporate Officer be authorized to sign Development Permit No. DPA2020-00018.

Item 12 was referred back to staff at the Regular meeting of June 21, 2021.

13. Rezoning Application for 261-263 West 6<sup>th</sup> Street (Karl Wein / Bradbury Architecture) – File: 08-3360-20-0463/1

Report: Planner 1, July 7, 2021

#### **RECOMMENDATION:**

PURSUANT to the report of the Planner 1, dated July 7, 2021, entitled "Rezoning Application for 261-263 West 6<sup>th</sup> Street (Karl Wein / Bradbury Architecture)":

THAT "Zoning Bylaw, 1995, No. 6700, Amendment Bylaw, 2021, No. 8849" (Karl Wein / Bradbury Architecture, 261-263 West 6<sup>th</sup> Street, CD-736) be considered and the Public Hearing be waived;

AND THAT notification be circulated in accordance with the *Local Government Act*.

Item 14 refers.

#### BYLAW - FIRST AND SECOND READINGS

14. "Zoning Bylaw, 1995, No. 6700, Amendment Bylaw, 2021, No. 8849" (Karl Wein / Bradbury Architecture, 261-263 West 6<sup>th</sup> Street, CD-736)

#### **RECOMMENDATION:**

THAT "Zoning Bylaw, 1995, No. 6700, Amendment Bylaw, 2021, No. 8849" (Karl Wein / Bradbury Architecture, 261-263 West 6<sup>th</sup> Street, CD-736) be given first and second readings.