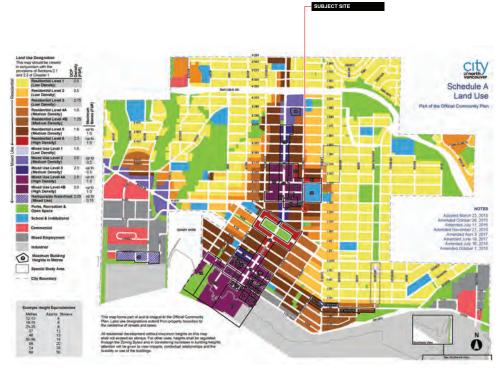

#### **REPORTS**

- 12. Moodyville Development Permit Application: 427-435 East 3<sup>rd</sup> Street (Helen Besharat / BFA Studio Architects)
- 13. Rezoning Application for 261-263 West 6<sup>th</sup> Street (Karl Wein / Bradbury Architecture)

#### **REPORT**

18. Rezoning Application: 1220 St. Georges Avenue (St. Georges Projects Ltd., Inc. No. BC1066028 / Integra Architecture Inc.)