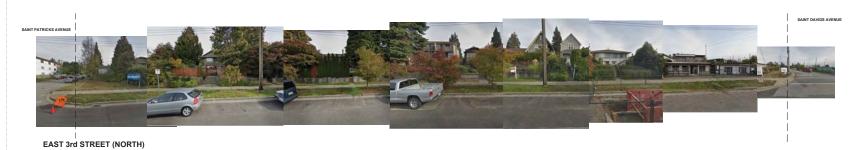

#### **REPORTS**

12. Moodyville Development Permit Application: 427-435 East 3<sup>rd</sup> Street (Helen Besharat / BFA Studio Architects) – File: 08-3060-20-0255/1

Report: Planner 1, July 7, 2021

THAT Development Permit No. DPA2020-00018 (427-435 East 3<sup>rd</sup> Street) be issued to NAM (Moodyville) Development Ltd., Inc. No. BC1224688, in accordance with Section 490 of the *Local Government Act*;