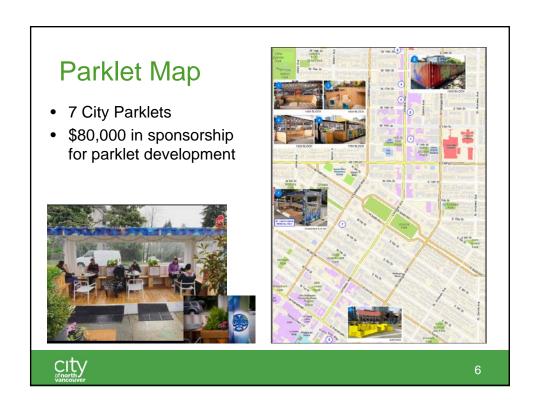

# **COVID-19 Recovery Grant Funding**

As part of the COVID-19 Recovery Grant funding, staff continue to focus on improving the vibrancy and experience of the Central Lonsdale area by investing in activation along the corridor and in other pockets of the City including Lower Lonsdale, Living Lane, Fun Alley, Rogers Lane and the Brewery District. Work is already underway in some of these areas to create new parklet spaces, greenscape, artwork and creative seating to support social and economic recovery.