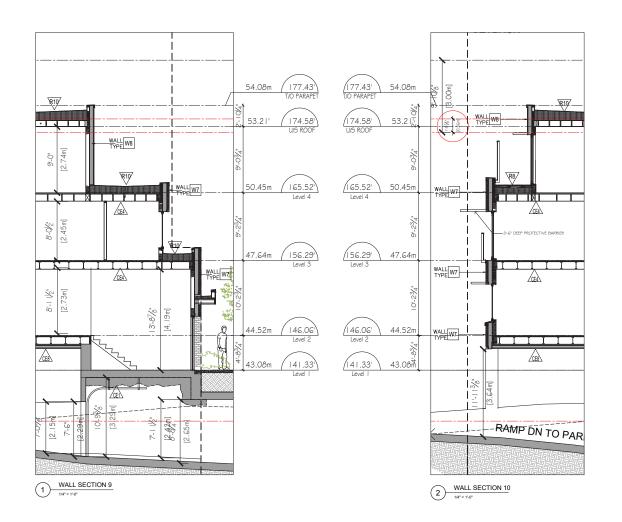

#### **REPORTS**

12. Moodyville Development Permit Application: 427-435 East 3<sup>rd</sup> Street (Helen Besharat / BFA Studio Architects) – File: 08-3060-20-0255/1

Report: Planner 1, July 7, 2021

#### **RECOMMENDATION:**

PURSUANT to the report of the Planner 1, dated July 7, 2021, entitled "Moodyville Development Permit Application: 427-435 East 3<sup>rd</sup> Street (Helen Besharat / BFA Studio Architects)":

THAT Development Permit No. DPA2020-00018 (427-435 East 3<sup>rd</sup> Street) be issued to NAM (Moodyville) Development Ltd., Inc. No. BC1224688, in accordance with Section 490 of the *Local Government Act*;

AND THAT the Mayor and Corporate Officer be authorized to sign Development Permit No. DPA2020-00018.

Item 12 was referred back to staff at the Regular meeting of June 21, 2021.

13. Rezoning Application for 261-263 West 6<sup>th</sup> Street (Karl Wein / Bradbury Architecture) – File: 08-3360-20-0463/1