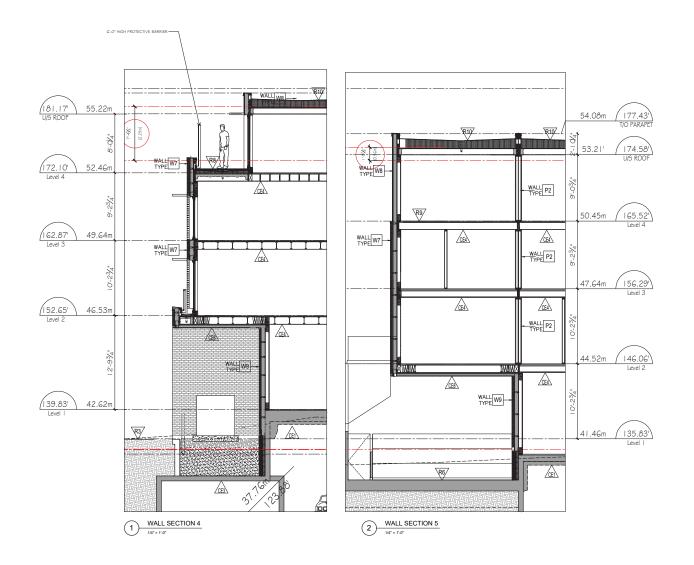

#### **REPORTS**

12. Moodyville Development Permit Application: 427-435 East 3<sup>rd</sup> Street (Helen Besharat / BFA Studio Architects) – File: 08-3060-20-0255/1

Report: Planner 1, July 7, 2021

#### **RECOMMENDATION:**

PURSUANT to the report of the Planner 1, dated July 7, 2021, entitled "Moodyville Development Permit Application: 427-435 East 3<sup>rd</sup> Street (Helen Besharat / BFA Studio Architects)":

THAT Development Permit No. DPA2020-00018 (427-435 East 3<sup>rd</sup> Street) be issued to NAM (Moodyville) Development Ltd., Inc. No. BC1224688, in accordance with Section 490 of the *Local Government Act*;

AND THAT the Mayor and Corporate Officer be authorized to sign Development Permit No. DPA2020-00018.

Item 12 was referred back to staff at the Regular meeting of June 21, 2021.

13. Rezoning Application for 261-263 West 6<sup>th</sup> Street (Karl Wein / Bradbury Architecture) – File: 08-3360-20-0463/1