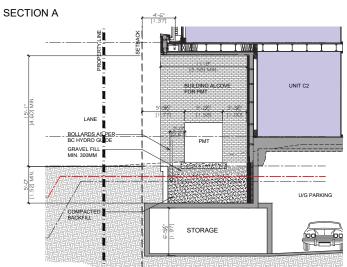

|
| /\4                                                                                                                                                                                                                                               | +07                                                                                                                                                                                                                                                                                              |

N.T.S





PMT INSIDE BUILDING ALCOVE (SCALE: 1/4" = 1'-0")

| LEGEND |                                          |
|--------|------------------------------------------|
|        | BUILDING SEPARATION CONFORMITY OR BETTER |
|        | BUILDING SEPARATION NON-CONFORMITY       |

architects NAM (Moodyville) Development Ltd. 427-429-433-435 E 3rd Street, North Vancouver, B.C. BUILDING SECTIONS A501

1/8" = 1'-0"

**OFO** studio



**OFO** studio architects

NAM (Moodyville) Development Ltd.

427-429-433-435 E 3rd Street, North Vancouver, B.C.

BUILDING SECTIONS

A502

1/8" = 1'-0"

LEGEND BUILDING SEPARATION CONFORMITY OR BETTER BUILDING SEPARATION NON-CONFORMITY



SECTION C

**OFO** studio architects

| LEGEND |                                          |
|--------|------------------------------------