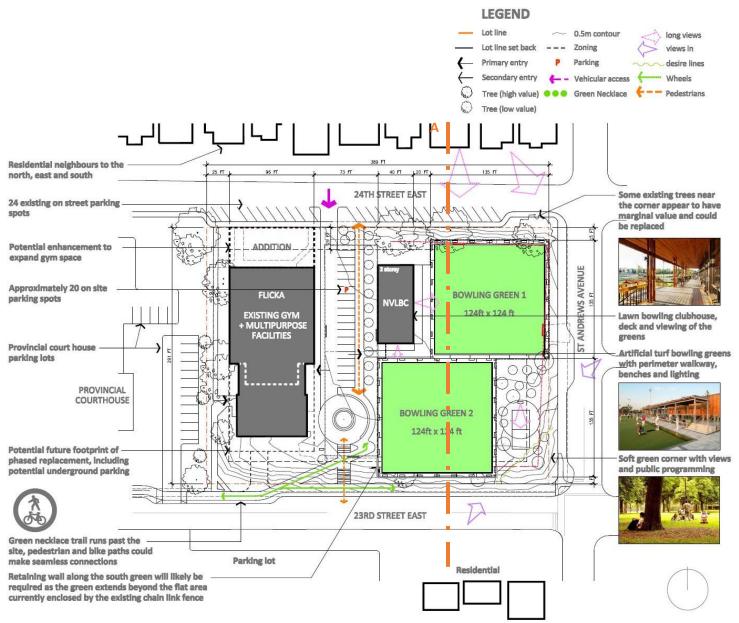

#### **RECOMMENDATION:**

PURSUANT to the report of the Manager, Strategic Initiatives, dated July 7, 2021, entitled "Mickey McDougall Facility and Flicka Gymnastics – Next Steps":

THAT staff be directed to proceed with detailed design and construction of Mickey McDougall facility improvements, as outlined in the report, to facilitate the use of the facility by Flicka Gymnastics;

- Term 1: Lease Area Flicka will lease the entire facility (approximately 22,500 sq.ft. (2090.3 sq.m.) over two storeys);
- Term 2: Term of Lease The lease will be for a period of 10 years;
- Term 3: Renewals Two renewal options of 5 years each;
- Term 4: Rent Rent will be nominal (\$10+GST for the term and any renewal terms);
- Term 5: Property Taxes Flicka would be responsible for property taxes, if not exempt. Flicka would also be responsible to submit an application for a Permissive Tax Exemption;
- Term 6: Utilities, Maintenance and Repairs Flicka would be generally responsible, with the City maintaining responsibility for major repairs and replacement of building systems;