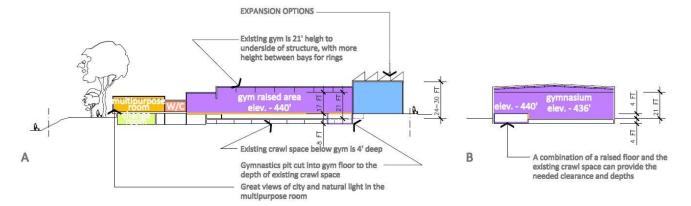

:

- A raised floor in the gymnasium connects to the existing stage area to provide the 120ft length required for competitive vault.
- By creating pits into the existing crawl space, in addition to the raised floor area, the pits would meet the depth required at 8ft (see fig. 40).
- With minor modifications, existing W/C on the second floor are connected to the gymnasium area, allowing supervision during programming.
- The multipurpose room provides program space for youth recreation groups. The 10ft to the underside of the structure in this space restricts programming possibilities.
- With renovation, the existing changeroom areas could serve multiple functions, which could include a universal changing area, office space, and storage.



FLICKA PREFERRED CONCEPT PHASING DIAGRAM (FIG 39)



FLICKA PREFERRED CONCEPT SECTION (FIG 40)



#### NVLBC Preferred Concept – Two Storey

The two storey clubhouse option responds to the programming needs the NVLBC and the context of the Preferred Site Concept (see Appendix F). Located in close proximity to the shared parking and the Mickey McDougall facility, the clubhouse is easily accessed by vehicle or active transportation via the Green Necklace Trail. The smaller footprint of the two storey clubhouse design allows it to fit comfortably within the site and provides great views from the second-floor deck on to both bowling greens. The first floor has back-of-house items, like the workshop and equipment storage, which are accessible from the inside and outside. The project enhancement for indoor bowling is also included in this design