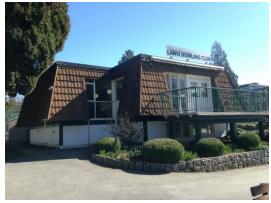

roximately 400ft² deck space and a veranda, and storage sheds and outbuildings of approximately 450ft² for a total of nearly 5,000ft². The club membership is diverse and serves a range of age groups and abilities, however, the second floor is only accessible by stairs. The clubhouse contains a main room for events and programs such as banquets, darts and seasonal events with an adjacent kitchen and beverage area. There is also a men's and women's change room and washroom, office, and various equipment and maintenance rooms.

The bowling greens are both 126ft x 126ft and are staggered to allow for views of both greens from the clubhouse decks. They are natural grass which requires extensive maintenance and can not be used in the wet winter season.



**EXISTING NVLBC MAIN ROOM (FIG 16)** 



EXISTING NVLBC CLUBHOUSE (FIG 17)



EXISTING FLICKA GYM D PLAN (FIG 18)



Total 3,915 ft2 + 1,000 ft2

EXISTING NVLBC CLUBHOUSE & GREENS PLAN (FIG 19)

#### **Precedent Review**

A review of relevant precedents for both Flicka and the NVLBC and tours of the Delta Gymnastics Society facility and the West Vancouver Lawn Bowling Club were conducted as a part of the process in establishing a desired program and informing concept options.

#### Flicka Gymnastics

Carscadden, along with Flicka and the City, visited the Delta Gymnastics Club on March 16<sup>th</sup>, 2018 for a tour of the facility (see Appendix K). Key take-aways from the tour include:

- Child size W/C facilities were a necessary addition to the facility (see fig. 21).
- Although a viewing area is an important feature, encl