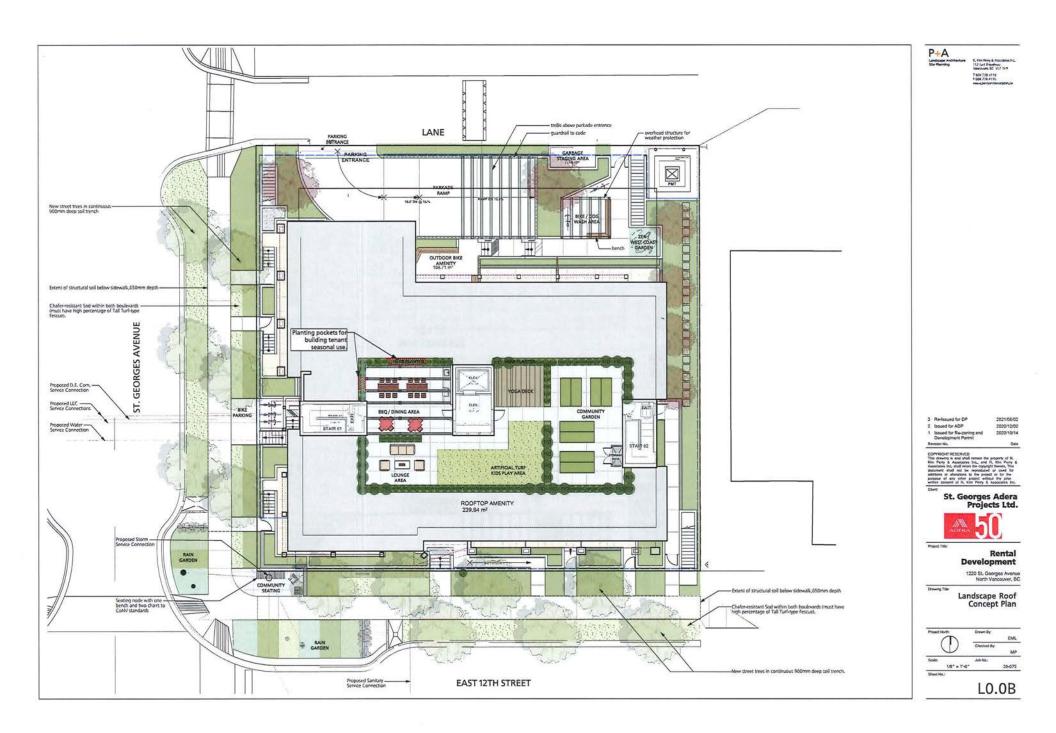

#### **REPORT**

18. Rezoning Application: 1220 St. Georges Avenue (St. Georges Projects Ltd., Inc. No. BC1066028 / Integra Architecture Inc.)

#### **REPORT**

18. Rezoning Application: 1220 St. Georges Avenue (St. Georges Projects Ltd., Inc. No. BC1066028 / Integra Architecture Inc.) – File: 08-3400-20-0013/1

Report: Development Planner, July 7, 2021

#### **RECOMMENDATION:**

PURSUANT to the report of the Development Planner, dated July 7, 2021, entitled "Rezoning Application: 1220 St. Georges Avenue (St. Georges Projects Ltd., Inc. No. BC1066028 / Integra Architecture Inc.)":

THAT "Zoning Bylaw, 1995, No. 6700, Amendment Bylaw, 2021, No. 8835" (St. Georges Projects Ltd., Inc. No. BC1066028 / Integra Architecture Inc., 1220 St. Georges Avenue, CD-733) and "Housing Agreement Bylaw, 2021, No. 8864" (St. Georges Projects Ltd. / Integra Architecture Inc., 1220 St. Georges Avenue, CD-733, Rental Housing Commitments) be considered and referred to a Public Hearing;

THAT notification be circulated in accordance with the Local Government Act,

THAT the community benefits listed in the report section "Density Bonus and Community Benefits" be secured through agreements at the applicant's expense and to the satisfaction of staff;

AND THAT the Mayor and Corporate Officer be authorized to sign the necessary documentation to give effect to the motion.

Items 19 and 20 refer.