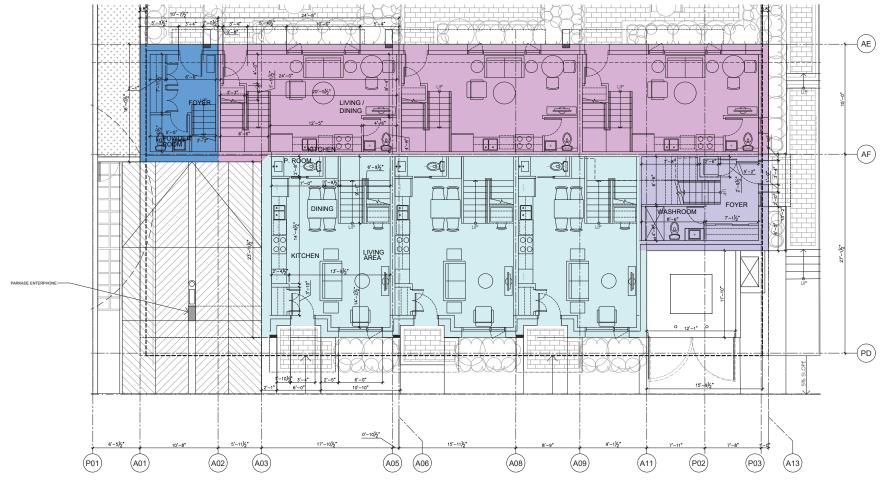

#### **REPORTS**

12. Moodyville Development Permit Application: 427-435 East 3<sup>rd</sup> Street (Helen Besharat / BFA Studio Architects) – File: 08-3060-20-0255/1

Report: Planner 1, July 7, 2021

#### **RECOMMENDATION:**

PURSUANT to the report of the Planner 1, dated July 7, 2021, entitled "Moodyville Development Permit Application: 427-435 East 3<sup>rd</sup> Street (Helen Besharat / BFA Studio Architects)":

THAT Development Permit No. DPA2020-00018 (427-435 East 3<sup>rd</sup> Street) be issued to NAM (Moodyville) Development Ltd., Inc. No. BC1224688, in accordance with Section 490 of the *Local Government Act*;

AND THAT the Mayor and Corporate Officer be authorized to sign Development Permit No. DPA2020-00018.

Item 12 was referred back to staff at the Regular meeting of June 21, 2021.

13. Rezoning Application for 261-263 West 6<sup>th</sup> Street (Karl Wein / Bradbury Architecture) – File: 08-3360-20-0463/1