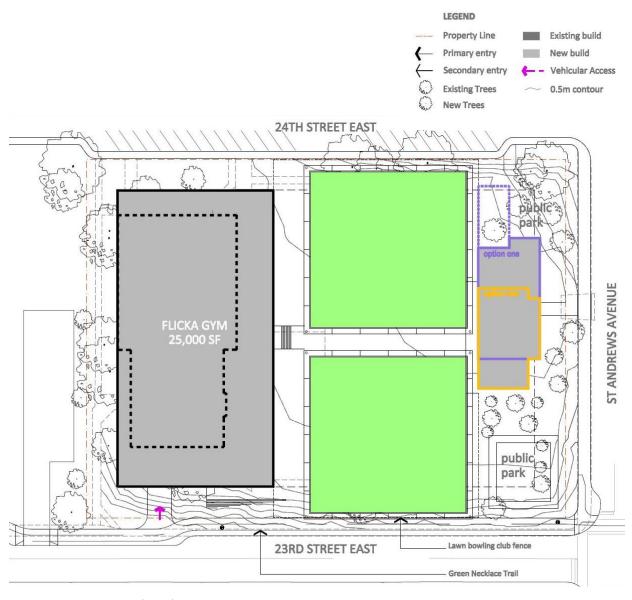

- Term 1: Lease Area Flicka will lease the entire facility (approximately 22,500 sq.ft. (2090.3 sq.m.) over two storeys);
- Term 2: Term of Lease The lease will be for a period of 10 years;
- Term 3: Renewals Two renewal options of 5 years each;
- Term 4: Rent Rent will be nominal (\$10+GST for the term and any renewal terms);
- Term 5: Property Taxes Flicka would be responsible for property taxes, if not exempt. Flicka would also be responsible to submit an application for a Permissive Tax Exemption;
- Term 6: Utilities, Maintenance and Repairs Flicka would be generally responsible, with the City maintaining responsibility for major repairs and replacement of building systems;