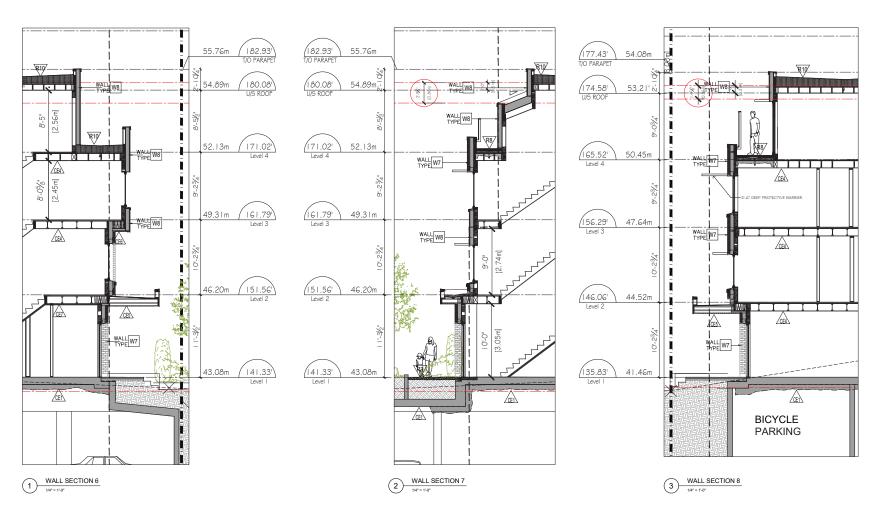

#### **REPORTS**

12. Moodyville Development Permit Application: 427-435 East 3<sup>rd</sup> Street (Helen Besharat / BFA Studio Architects) – File: 08-3060-20-0255/1

Report: Planner 1, July 7, 2021

#### **RECOMMENDATION:**

PURSUANT to the report of the Planner 1, dated July 7, 2021, entitled "Moodyville Development Permit Application: 427-435 East 3<sup>rd</sup> Street (Helen Besharat / BFA Studio Architects)":

THAT Development Permit No. DPA2020-00018 (427-435 East 3<sup>rd</sup> Street) be issued to NAM (Moodyville) Development Ltd., Inc. No. BC1224688, in accordance with Section 490 of the *Local Government Act*;

AND THAT the Mayor and Corporate Officer be authorized to sign Development Permit No. DPA2020-00018.

Item 12 was referred back to staff at the Regular meeting of June 21, 2021.

13. Rezoning Application for 261-263 West 6<sup>th</sup> Street (Karl Wein / Bradbury Architecture) – File: 08-3360-20-0463/1