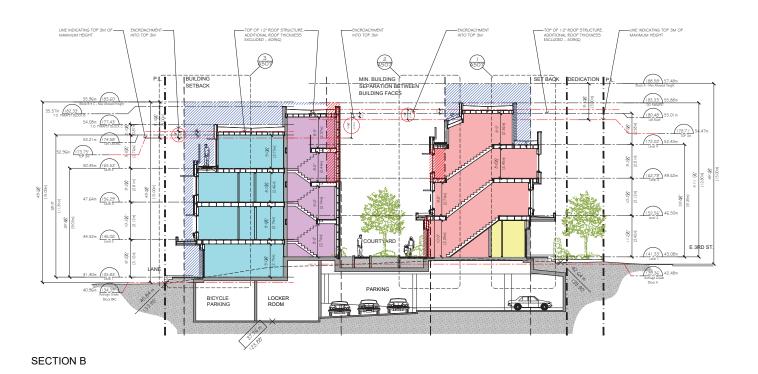

#### **REPORTS**

- 12. Moodyville Development Permit Application: 427-435 East 3<sup>rd</sup> Street (Helen Besharat / BFA Studio Architects)
- 13. Rezoning Application for 261-263 West 6<sup>th</sup> Street (Karl Wein / Bradbury Architecture)

#### **REPORTS**

12. Moodyville Development Permit Application: 427-435 East 3<sup>rd</sup> Street (Helen Besharat / BFA Studio Architects) – File: 08-3060-20-0255/1

Report: Planner 1, July 7, 2021

#### **RECOMMENDATION:**

PURSUANT to the report of the Planner 1, dated July 7, 2021, entitled "Moodyville Development Permit Application: 427-435 East 3<sup>rd</sup> Street (Helen Besharat / BFA Studio Architects)":

THAT Development Permit No. DPA2020-00018 (427-435 East 3<sup>rd</sup> Street) be issued to NAM (Moodyville) Development Ltd., Inc. No. BC1224688, in accordance with Section 490 of the *Local Government Act*;

AND THAT the Mayor and Corporate Officer be authorized to sign Development Permit No. DPA2020-00018.

Item 12 was referred back to staff at the Regular meeting of June 21, 2021.

13. Rezoning Application for 261-263 West 6<sup>th</sup> Street (Karl Wein / Bradbury Architecture) – File: 08-3360-20-0463/1