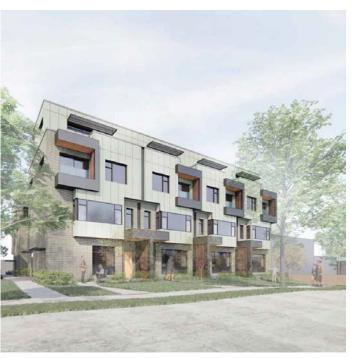

#### **REPORTS**

12. Moodyville Development Permit Application: 427-435 East 3<sup>rd</sup> Street (Helen Besharat / BFA Studio Architects) – File: 08-3060-20-0255/1

Report: Planner 1, July 7, 2021

#### **RECOMMENDATION:**

PURSUANT to the report of the Planner 1, dated July 7, 2021, entitled "Moodyville Development Permit Application: 427-435 East 3<sup>rd</sup> Street (Helen Besharat / BFA Studio Architects)":

THAT Development Permit No. DPA2020-00018 (427-435 East 3<sup>rd</sup> Street) be issued to NAM (Moodyville) Development Ltd., Inc. No. BC1224688, in accordance with Section 490 of the *Local Government Act*;

AND THAT the Mayor and Corporate Officer be authorized to sign Development Permit No. DPA2020-00018.

Item 12 was referred back to staff at the Regular meeting of June 21, 2021.

13. Rezoning Application for 261-263 West 6<sup>th</sup> Street (Karl Wein / Bradbury Architecture) – File: 08-3360-20-0463/1