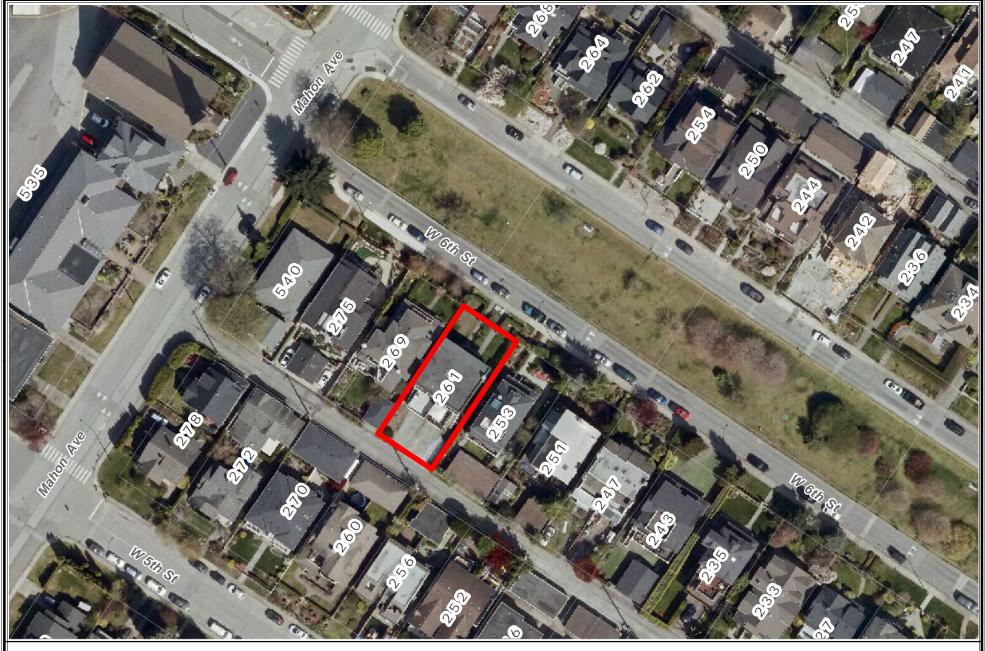

AND THAT the Mayor and Corporate Officer be authorized to sign Development Permit No. DPA2020-00018.

Item 12 was referred back to staff at the Regular meeting of June 21, 2021.

13. Rezoning Application for 261-263 West 6<sup>th</sup> Street (Karl Wein / Bradbury Architecture) – File: 08-3360-20-0463/1

Report: Planner 1, July 7, 2021

#### **RECOMMENDATION:**

PURSUANT to the report of the Planner 1, dated July 7, 2021, entitled "Rezoning Application for 261-263 West 6<sup>th</sup> Street (Karl Wein / Bradbury Architecture)":

THAT "Zoning Bylaw, 1995, No. 6700, Amendment Bylaw, 2021, No. 8849" (Karl Wein / Bradbury Architecture, 261-263 West 6<sup>th</sup> Street, CD-736) be considered and the Public Hearing be waived;

AND THAT notification be circulated in accordance with the *Local Government Act*.

Item 14 refers.

#### BYLAW - FIRST AND SECOND READINGS

14. "Zoning Bylaw, 1995, No. 6700, Amendment Bylaw, 2021, No. 8849" (Karl Wein / Bradbury Architecture, 261-263 West 6<sup>th</sup> Street, CD-736)

#### **RECOMMENDATION:**

THAT "Zoning Bylaw, 1995, No. 6700, Amendment Bylaw, 2021, No. 8849" (Karl Wein / Bradbury Architecture, 261-263 West 6<sup>th</sup> Street, CD-736) be given first and second readings.