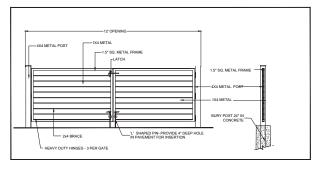

20  | DRAWING NUMBER: |
|---------|------------|-----------------|
| SCALE:  | 1/8"=1'-0" |                 |
| DRAWN:  |            | 12              |
| DESIGN: |            |                 |
| CHKD:   | PCM        | OF 4            |
|         |            |                 |

20 50FT 10

20062-6.ZIP PMG PROJECT NUMBER:

20-062







LANDSCAPEFORMS FGP PATH LIGHT 39" TALL



**COOPER LIGHTING** INVUE WALL MOUNTED LIGHT



WISHBONE INDUSTRIES: MODENA PARK BENCH -**TEXTURED SILVER** 



5 21.MAY.04 NEW SITE PLANMUN. COMMEN 4 21.MAR.08 NEW SITE PLANMUN. COMMEN

CLIENT

MULTI FAMILY DEVELOPMENT

427-435 EAST 3RD ST. CITY OF NORTH VANCOUVER

# GRADING & LIGHTING PLAN

50F SCALE: DRAWN: DESIGN: PMG PROJECT NUMBER

20 0 10

20062-6.ZIP

20-062













3 PATIO / LANDSCAPE AT SLAB DROP







5 HYDRA-PRESSED SLAB ON GRADE

Copyright reserved. This drawing and design is the property of PMG Landscape Architects and may not be reproduced or used for other projects without their



SEAL:

5 21.MAX.04 NEW SITE PLANMUN. COMMENTS MM 4 21.MAX.08 NEW SITE PLANMUN. COMMENTS MM

CLIENT:

### MULTI FAMILY DEVELOPMENT

427-435 EAST 3RD ST. CITY OF NORTH VANCOUVER

# LANDSCAPE DETAILS

| - | DATE:   | 20.MAY.20 | DRAWING NUMBER |
|---|---------|-----------|----------------|
| - | SCALE:  | AS NOTED  |                |
| 1 | DRAWN:  | MM        | 14             |
| 1 | DESIGN: | MM        |                |
| - | CHKD:   | PCM       | OF -           |
| _ |         |           |                |

20062-6-ZIP PMG PROJECT NUMBER:

20-062



FUTURE RESIDENTIAL DEVELOPMENT 4 STOREYS

EXISTI