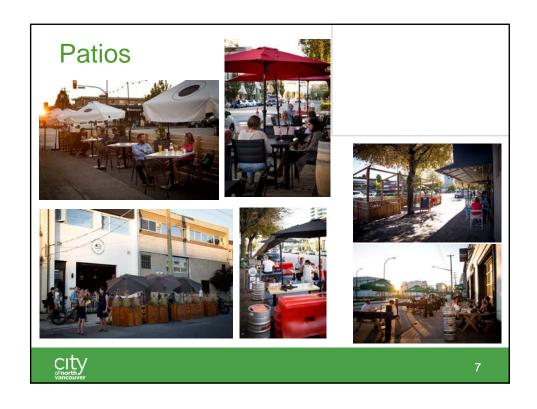

#### **New Patio Culture**

A patio culture has emerged throughout the City and has brought a new vibrancy and energy to Central Lonsdale. Through investment by the City and businesses at the outset of the pandemic, people's relationship with Central Lonsdale began to change. Enthusiasm grew around the new public spaces with more people choosing to spend time in the corridor. When the pandemic's third wave struck the province and restrictions on gathering indoors were reintroduced, there was an explosion in demand for patio and public space and a strong patio culture emerged. In spring 2021, 52 businesses, City wide, applied for the Temporary Patio Program.