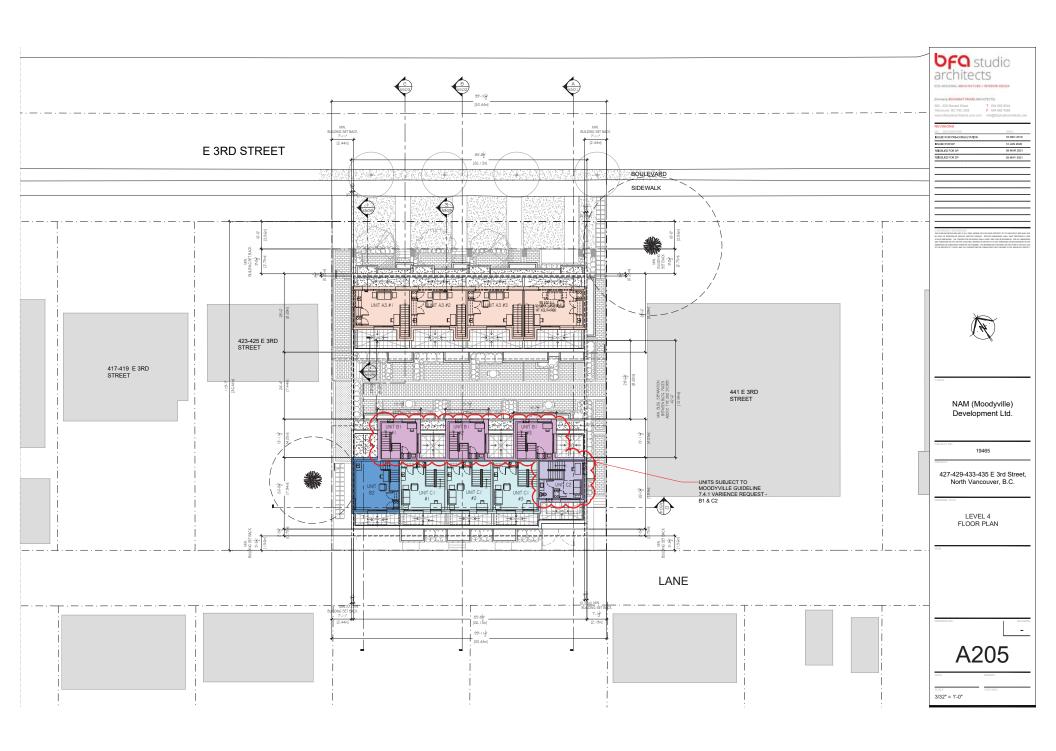

#### **REPORTS**

12. Moodyville Development Permit Application: 427-435 East 3<sup>rd</sup> Street (Helen Besharat / BFA Studio Architects) – File: 08-3060-20-0255/1

Report: Planner 1, July 7, 2021

#### **RECOMMENDATION:**

PURSUANT to the report of the Planner 1, dated July 7, 2021, entitled "Moodyville Development Permit Application: 427-435 East 3<sup>rd</sup> Street (Helen Besharat / BFA Studio Architects)":

THAT Development Permit No. DPA2020-00018 (427-435 East 3<sup>rd</sup> Street) be issued to NAM (Moodyville) Development Ltd., Inc. No. BC1224688, in accordance with Section 490 of the *Local Government Act*;

AND THAT the Mayor and Corporate Officer be authorized to sign Development Permit No. DPA2020-00018.

Item 12 was referred back to staff at the Regular meeting of June 21, 2021.

13. Rezoning Application for 261-263 West 6<sup>th</sup> Street (Karl Wein / Bradbury Architecture) – File: 08-3360-20-0463/1