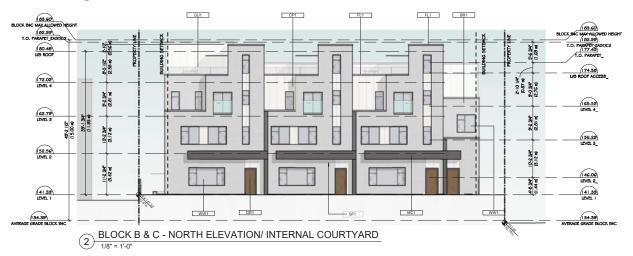

| FRAME: TO MATCH STARLINE IRON MOUNTAIN GREY, GLASS: CLEAR | SF1  | WOOD SOFFIT                                       | YELLOW CEDAR                                                          |
| DR1  | FIRE RATED EXTERIOR WOOD SINGLE DOOR - MAIN ENTRY | COLOUR: NATURAL WOOD                                      | CC1  | ARCHITECTURAL CONCRETE                            |                                                                       |

# **bfQ** studio architects 600 - 355 Burrard Street T 604 662 8544 Vancouver, BC V6C 2G8 F 604 662 4060 www.besharatfriars.com info@besharatfriars. NAM (Moodyville) Development Ltd. MULTI-FAMILY RESIDENTIAL DEVELOPMENT 427-429-433-435 EAST 3rd STREET, NORTH VANCOUVER, B.C. BLOCK A - BUILDING ELEVATIONS

Δ*1*Ω1

SCALE CHECK





| ELEV | ATION KEYNOTE LEGEND                              |                                                           |      |                                                   |                                                                       |
|------|---------------------------------------------------|-----------------------------------------------------------|------|---------------------------------------------------|-----------------------------------------------------------------------|
| MARK | ITEM                                              | COLOR / FINISH                                            | MARK | ITEM                                              | COLOR / FINISH                                                        |
| BR1  | STANDARD FACE BRICK, PATTERN: TBD