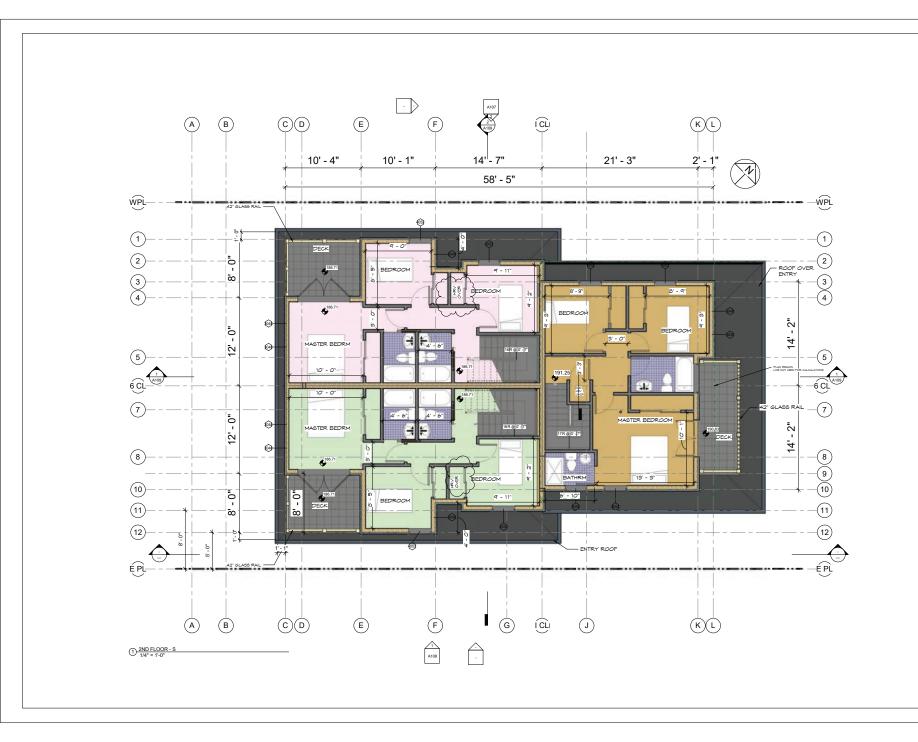

AND THAT the Mayor and Corporate Officer be authorized to sign Development Permit No. DPA2020-00018.

Item 12 was referred back to staff at the Regular meeting of June 21, 2021.

13. Rezoning Application for 261-263 West 6<sup>th</sup> Street (Karl Wein / Bradbury Architecture) – File: 08-3360-20-0463/1

Report: Planner 1, July 7, 2021

#### **RECOMMENDATION:**

PURSUANT to the report of the Planner 1, dated July 7, 2021, entitled "Rezoning Application for 261-263 West 6<sup>th</sup> Street (Karl Wein / Bradbury Architecture)":

THAT "Zoning Bylaw, 1995, No. 6700, Amendment Bylaw, 2021, No. 8849" (Karl Wein / Bradbury Architecture, 261-263 West 6<sup>th</sup> Street, CD-736) be considered and the Public Hearing be waived;

AND THAT notification be circulated in accordance with the *Local Government Act*.

Item 14 refers.

#### BYLAW - FIRST AND SECOND READINGS

14. "Zoning Bylaw, 1995, No. 6700, Amendment Bylaw, 2021, No. 8849" (Karl Wein / Bradbury Architecture, 261-263 West 6<sup>th</sup> Street, CD-736)

#### **RECOMMENDATION:**

THAT "Zoning Bylaw, 1995, No. 6700, Amendment Bylaw, 2021, No. 8849" (Karl Wein / Bradbury Architecture, 261-263 West 6<sup>th</sup> Street, CD-736) be given first and second readings.