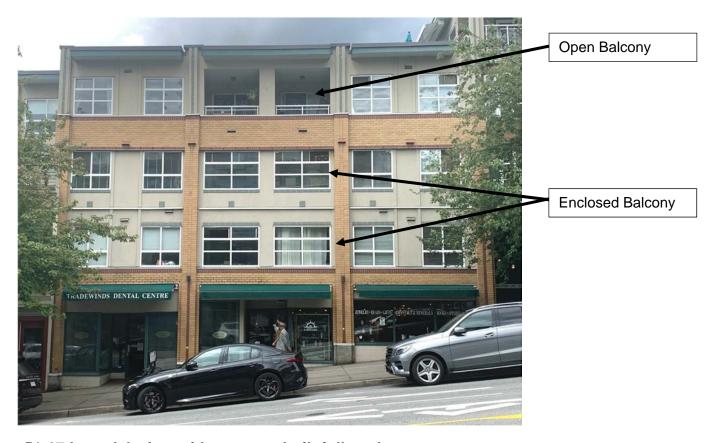

#### **REPORTS**

- 15. Temporary Use Permit Renewal 214 East Esplanade Demonstrative Dive Tank
- 16. Zoning Bylaw Text Amendment: Open Appendage / Retractable Balcony Enclosure

#### BYLAW – FIRST AND SECOND READINGS

17. "Zoning Bylaw, 1995, No. 6700, Amendment Bylaw, 2021, No. 8863" (Open Appendage / Retractable Balcony Enclosure)

#### **RECOMMENDATION:**

PURSUANT to the report of the Planner 2, dated July 7, 2021, entitled "Zoning Bylaw Text Amendment: Open Appendage / Retractable Balcony Enclosure":

THAT "Zoning Bylaw, 1995, No. 6700, Amendment Bylaw, 2021, No. 8863" (Open Appendage / Retractable Balcony Enclosure) be considered and referred to a Public Hearing;

THAT notification be circulated in accordance with the Local Government Act,

AND THAT, subject to adoption of "Zoning Bylaw, 1995, No. 6700, Amendment Bylaw, 2021, No. 8863", the Revised Balcony Enclosure Guidelines be endorsed.