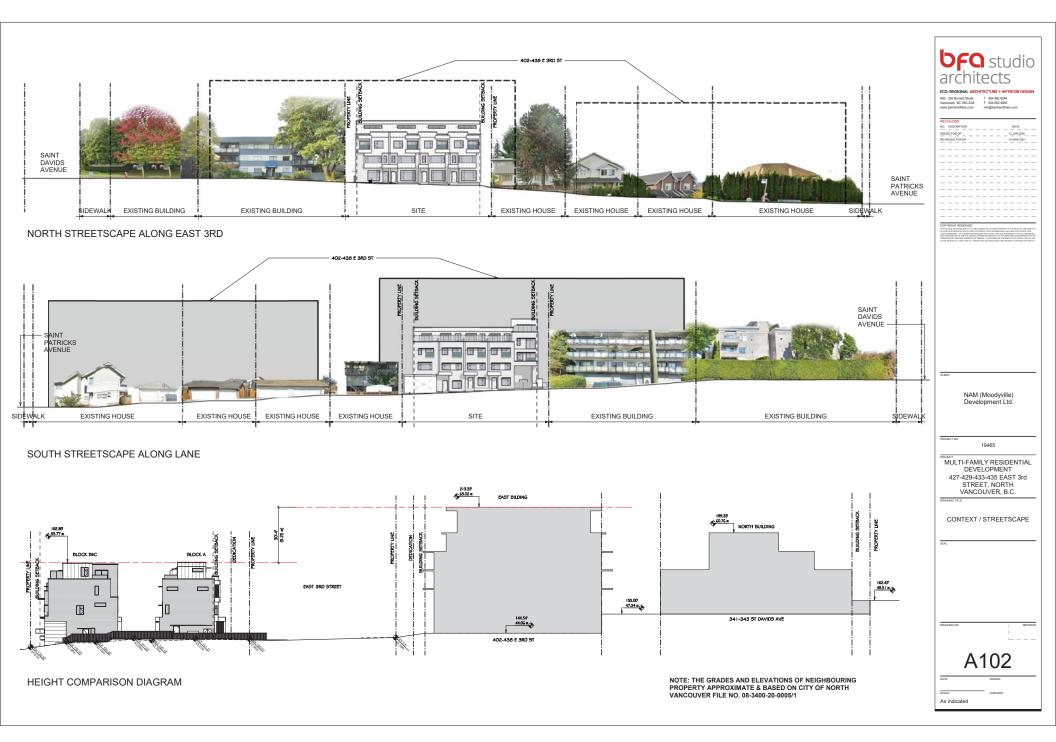

#### **REPORTS**

12. Moodyville Development Permit Application: 427-435 East 3<sup>rd</sup> Street (Helen Besharat / BFA Studio Architects) – File: 08-3060-20-0255/1

Report: Planner 1, July 7, 2021

#### **RECOMMENDATION:**

PURSUANT to the report of the Planner 1, dated July 7, 2021, entitled "Moodyville Development Permit Application: 427-435 East 3<sup>rd</sup> Street (Helen Besharat / BFA Studio Architects)":

THAT Development Permit No. DPA2020-00018 (427-435 East 3<sup>rd</sup> Street) be issued to NAM (Moodyville) Development Ltd., Inc. No. BC1224688, in accordance with Section 490 of the *Local Government Act*;

AND THAT the Mayor and Corporate Officer be authorized to sign Development Permit No. DPA2020-00018.

Item 12 was referred back to staff at the Regular meeting of June 21, 2021.

13. Rezoning Application for 261-263 West 6<sup>th</sup> Street (Karl Wein / Bradbury Architecture) – File: 08-3360-20-0463/1