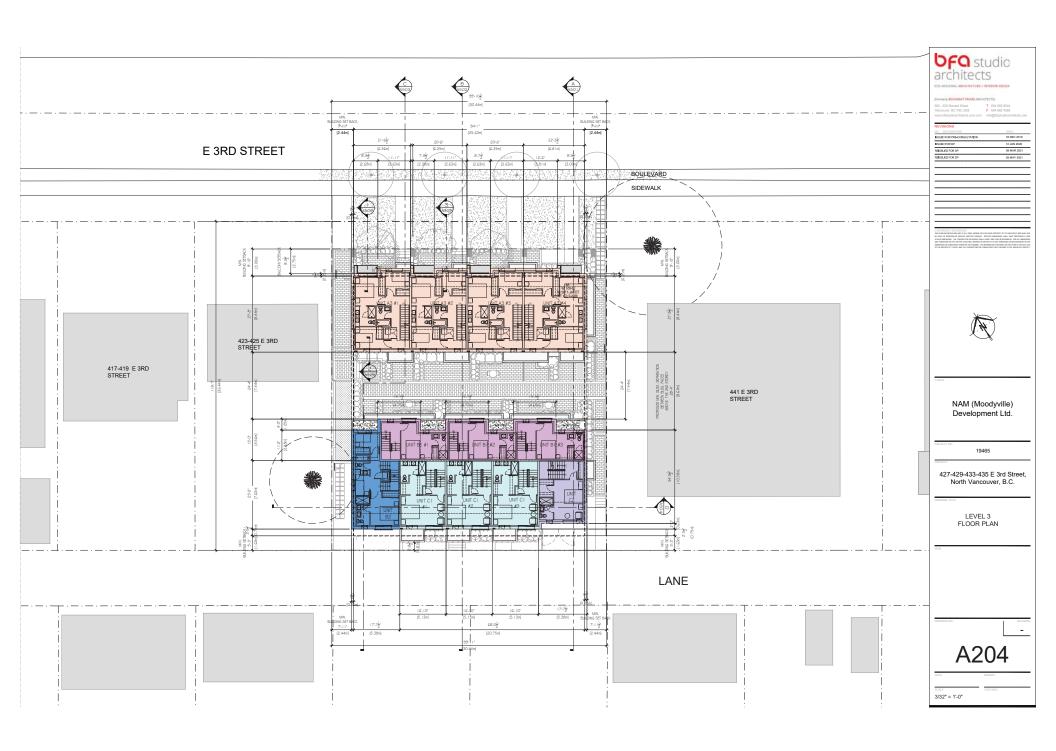

#### **REPORTS**

12. Moodyville Development Permit Application: 427-435 East 3<sup>rd</sup> Street (Helen Besharat / BFA Studio Architects) – File: 08-3060-20-0255/1

Report: Planner 1, July 7, 2021

#### **RECOMMENDATION:**

PURSUANT to the report of the Planner 1, dated July 7, 2021, entitled "Moodyville Development Permit Application: 427-435 East 3<sup>rd</sup> Street (Helen Besharat / BFA Studio Architects)":

THAT Development Permit No. DPA2020-00018 (427-435 East 3<sup>rd</sup> Street) be issued to NAM (Moodyville) Development Ltd., Inc. No. BC1224688, in accordance with Section 490 of the *Local Government Act*;

AND THAT the Mayor and Corporate Officer be authorized to sign Development Permit No. DPA2020-00018.

Item 12 was referred back to staff at the Regular meeting of June 21, 2021.

13. Rezoning Application for 261-263 West 6<sup>th</sup> Street (Karl Wein / Bradbury Architecture) – File: 08-3360-20-0463/1