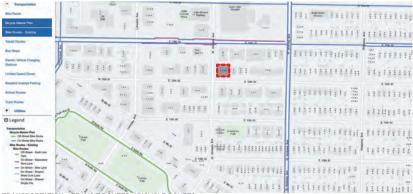

#### **REPORTS**

- 12. Moodyville Development Permit Application: 427-435 East 3<sup>rd</sup> Street (Helen Besharat / BFA Studio Architects)
- 13. Rezoning Application for 261-263 West 6<sup>th</sup> Street (Karl Wein / Bradbury Architecture)

#### **REPORT**

18. Rezoning Application: 1220 St. Georges Avenue (St. Georges Projects Ltd., Inc. No. BC1066028 / Integra Architecture Inc.)