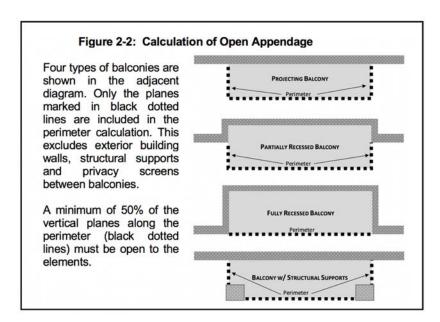

#### **REPORTS**

- 15. Temporary Use Permit Renewal 214 East Esplanade Demonstrative Dive Tank
- 16. Zoning Bylaw Text Amendment: Open Appendage / Retractable Balcony Enclosure

#### BYLAW – FIRST AND SECOND READINGS

17. "Zoning Bylaw, 1995, No. 6700, Amendment Bylaw, 2021, No. 8863" (Open Appendage / Retractable Balcony Enclosure)

#### **RECOMMENDATION:**

PURSUANT to the report of the Planner 2, dated July 7, 2021, entitled "Zoning Bylaw Text Amendment: Open Appendage / Retractable Balcony Enclosure":

THAT "Zoning Bylaw, 1995, No. 6700, Amendment Bylaw, 2021, No. 8863" (Open Appendage / Retractable Balcony Enclosure) be considered and referred to a Public Hearing;

THAT notification be circulated in accordance with the Local Government Act,

AND THAT, subject to adoption of "Zoning Bylaw, 1995, No. 6700, Amendment Bylaw, 2021, No. 8863", the Revised Balcony Enclosure Guidelines be endorsed.