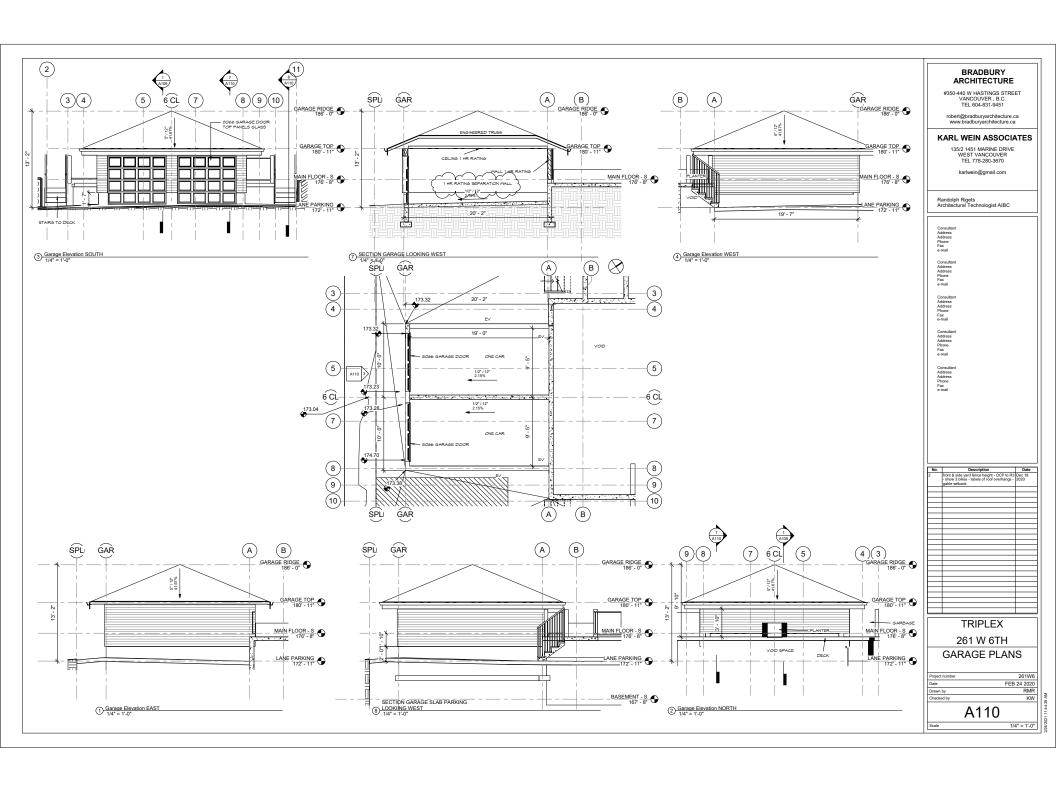

AND THAT the Mayor and Corporate Officer be authorized to sign Development Permit No. DPA2020-00018.

Item 12 was referred back to staff at the Regular meeting of June 21, 2021.

13. Rezoning Application for 261-263 West 6<sup>th</sup> Street (Karl Wein / Bradbury Architecture) – File: 08-3360-20-0463/1

Report: Planner 1, July 7, 2021

#### **RECOMMENDATION:**

PURSUANT to the report of the Planner 1, dated July 7, 2021, entitled "Rezoning Application for 261-263 West 6<sup>th</sup> Street (Karl Wein / Bradbury Architecture)":

THAT "Zoning Bylaw, 1995, No. 6700, Amendment Bylaw, 2021, No. 8849" (Karl Wein / Bradbury Architecture, 261-263 West 6<sup>th</sup> Street, CD-736) be considered and the Public Hearing be waived;

AND THAT notification be circulated in accordance with the *Local Government Act*.

Item 14 refers.

#### BYLAW - FIRST AND SECOND READINGS

14. "Zoning Bylaw, 1995, No. 6700, Amendment Bylaw, 2021, No. 8849" (Karl Wein / Bradbury Architecture, 261-263 West 6<sup>th</sup> Street, CD-736)

#### **RECOMMENDATION:**

THAT "Zoning Bylaw, 1995, No. 6700, Amendment Bylaw, 2021, No. 8849" (Karl Wein / Bradbury Architecture, 261-263 West 6<sup>th</sup> Street, CD-736) be given first and second readings.