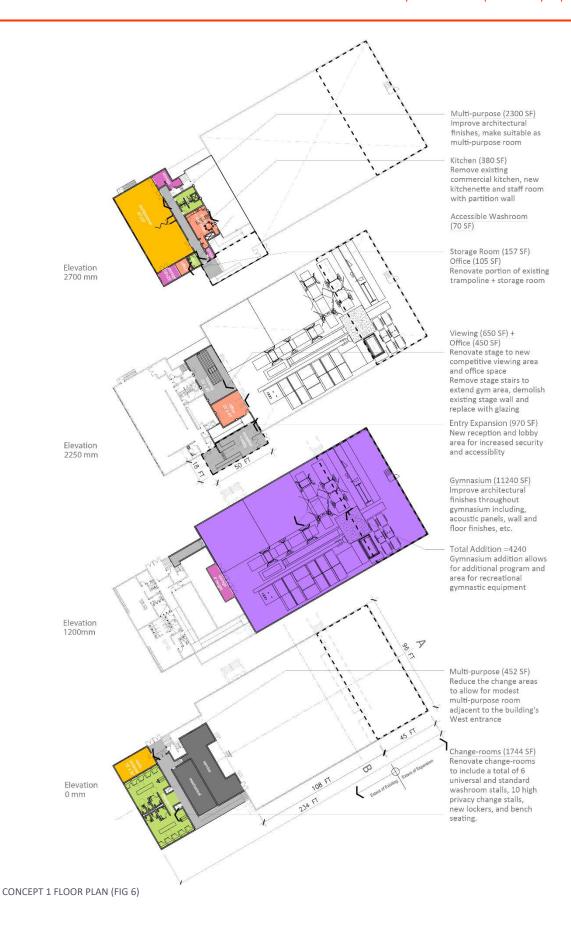

#### **REPORTS**

- 7. New Pedestrian Crossing Facilities July 2021 Funding Appropriation
- 8. Mickey McDougall Facility and Flicka Gymnastics Next Steps
- 9. St. Roch Dock Hourly Moorage Fees

AND THAT should any of the amount remain unexpended as at December 31, 2024, the unexpended balance shall be returned to the credit of the Civic Amenity Reserve Fund.

Mickey McDougall Facility and Flicka Gymnastics – Next Steps
 File: 02-0800-30-0013/1

Report: Manager, Strategic Initiatives, July 7, 2021

#### **RECOMMENDATION:**

PURSUANT to the report of the Manager, Strategic Initiatives, dated July 7, 2021, entitled "Mickey McDougall Facility and Flicka Gymnastics – Next Steps":

THAT staff be directed to proceed with detailed design and construction of Mickey McDougall facility improvements, as outlined in the report, to facilitate the use of the facility by Flicka Gymnastics;

#### **REPORTS** – Continued

Mickey McDougall Facility and Flicka Gymnastics – Next Steps
 File: 02-0800-30-0013/1 – Continued

THAT staff be directed to submit a grant application, in the amount of \$2.99 million, to Infrastructure Canada's "Green and Inclusive Community Buildings Program" in support of a medium retrofit project for the Mickey McDougall facility focused on additional accessibility and sustainability improvements;

THAT funding for ongoing capital maintenance and repairs of the Mickey McDougall facility, as outlined in the report, be referred to the 2022 Capital Plan process;

THAT staff be authorized to negotiate a Memorandum of Understanding with Flicka Gymnastics Club, setting out the terms and conditions by which the City will grant a Community Facility Lease for the Mickey McDougall building that will address the following terms:

- Term 1: Lease Area Flicka will lease the entire facility (approximately 22,500 sq.ft. (2090.3 sq.m.) over two storeys);
- Term 2: Term of Lease The lease will be for a period of 10 years;
- Term 3: Renewals Two renewal options of 5 years each;
- Term 4: Rent Rent will be nominal (\$10+GST for the term and any renewal terms);
- Term 5: Property Taxes Flicka would be responsible for property taxes, if not exempt. Flicka would also be responsible to submit an application for a Permissive Tax Exemption;
- Term 6: Utilities, Maintenance and Repairs Flicka would be generally responsible, with the City maintaining responsibility for major repairs and replacement of building systems;