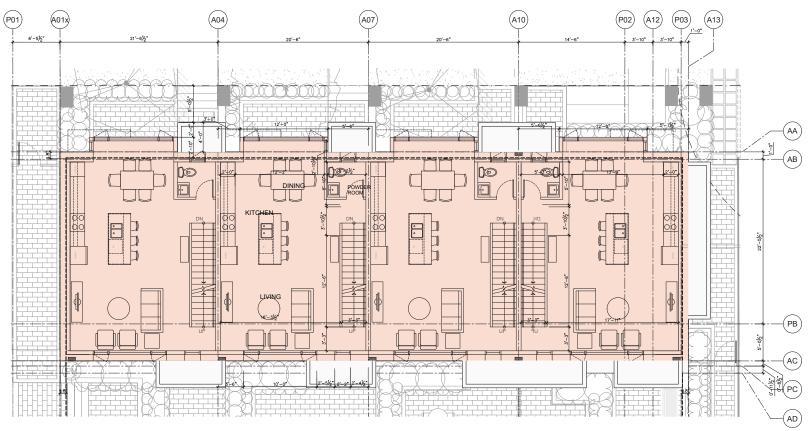

#### **REPORTS**

12. Moodyville Development Permit Application: 427-435 East 3<sup>rd</sup> Street (Helen Besharat / BFA Studio Architects) – File: 08-3060-20-0255/1

Report: Planner 1, July 7, 2021

#### **RECOMMENDATION:**

PURSUANT to the report of the Planner 1, dated July 7, 2021, entitled "Moodyville Development Permit Application: 427-435 East 3<sup>rd</sup> Street (Helen Besharat / BFA Studio Architects)":

THAT Development Permit No. DPA2020-00018 (427-435 East 3<sup>rd</sup> Street) be issued to NAM (Moodyville) Development Ltd., Inc. No. BC1224688, in accordance with Section 490 of the *Local Government Act*;

AND THAT the Mayor and Corporate Officer be authorized to sign Development Permit No. DPA2020-00018.

Item 12 was referred back to staff at the Regular meeting of June 21, 2021.

13. Rezoning Application for 261-263 West 6<sup>th</sup> Street (Karl Wein / Bradbury Architecture) – File: 08-3360-20-0463/1