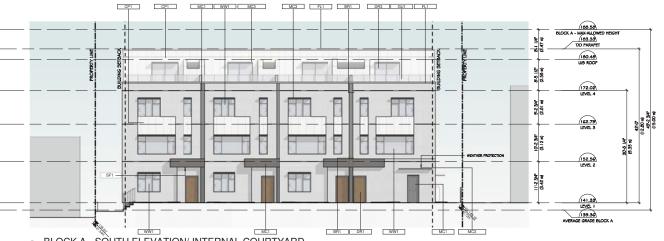

|





2 BLOCK A - SOUTH ELEVATION/ INTERNAL COURTYARD

| ELEV | ATION KEYNOTE LEGEND                              |                                                           |      |                                                   |                                                                       |
|------|---------------------------------------------------|-----------------------------------------------------------|------|---------------------------------------------------|-----------------------------------------------------------------------|
| MARK | ITEM                                              | COLOR / FINISH                                            | MARK | ITEM                                              | COLOR / FINISH