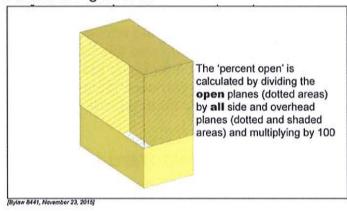

of the balcony with sealed windows. A minor update to the Balcony Enclosure Guidelines is being proposed to explain that retractable glazing systems are not required to follow that process. Other administrative updates are also being made at this time.

In the early 1990s when balcony enclosures first came to the attention of the City, it became necessary to distinguish between an enclosed and unenclosed balcony. This led to a new Zoning definition for "Open Appendage". Regulations related to this definition were revised in 2015 as part of the Active Design effort. This definition currently reads as follows:

"Open Appendage" means an exterior space that is left open to the environment. The percent open is calculated as illustrated in Figure 2-2:

Figure 2-2 – Open Appendage Calculation



This figure is a visual example of how to calculate the percent open.

The 2015 revisions also changed the amount that the Open Appendage had to be unenclosed. Open Appendages which are at least 25% unenclosed (reduced from 40%) are excluded from GFA calculations for most building types. The 2015 Bylaw changes maintained the Open Appendage requirement for one and two-unit building types at 40% (rather than the reduced 25%). This 40% requirement can be difficult to meet and therefore problematic.

In 2015, the definition of GFA was revised to exclude exterior corridors, stairways and landings (in addition to balconies, porches and decks). These additional exclusions were added to support the goals of the Active Design Guidelines, which aim to encourage active circulation through a buildin