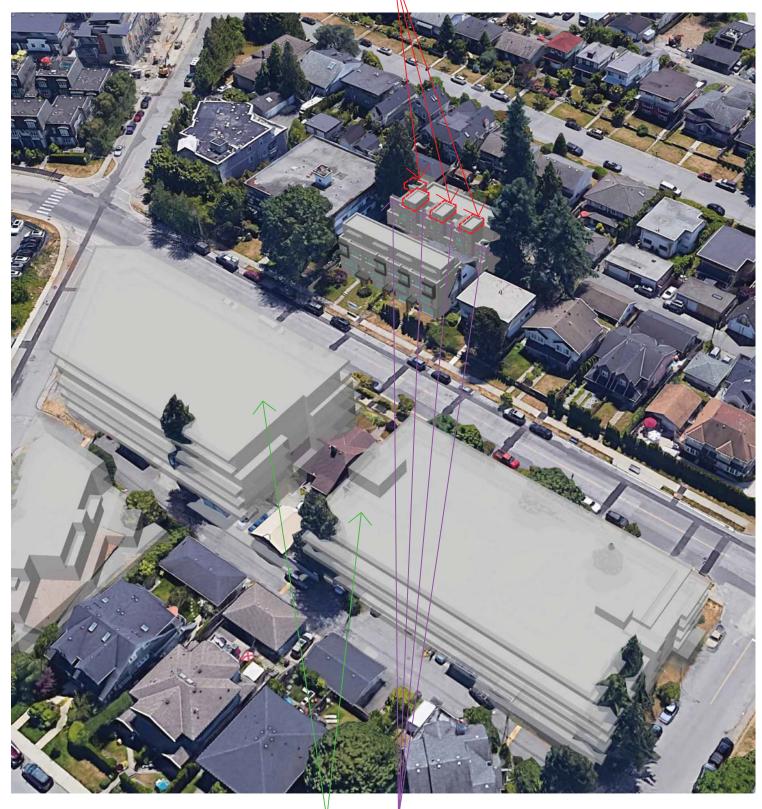

#### **REPORTS**

12. Moodyville Development Permit Application: 427-435 East 3<sup>rd</sup> Street (Helen Besharat / BFA Studio Architects) – File: 08-3060-20-0255/1

Report: Planner 1, July 7, 2021

#### **RECOMMENDATION:**

PURSUANT to the report of the Planner 1, dated July 7, 2021, entitled "Moodyville Development Permit Application: 427-435 East 3<sup>rd</sup> Street (Helen Besharat / BFA Studio Architects)":

THAT Development Permit No. DPA2020-00018 (427-435 East 3<sup>rd</sup> Street) be issued to NAM (Moodyville) Development Ltd., Inc. No. BC1224688, in accordance with Section 490 of the *Local Government Act*;

AND THAT the Mayor and Corporate Officer be authorized to sign Development Permit No. DPA2020-00018.

Item 12 was referred back to staff at the Regular meeting of June 21, 2021.

13. Rezoning Application for 261-263 West 6<sup>th</sup> Street (Karl Wein / Bradbury Architecture) – File: 08-3360-20-0463/1