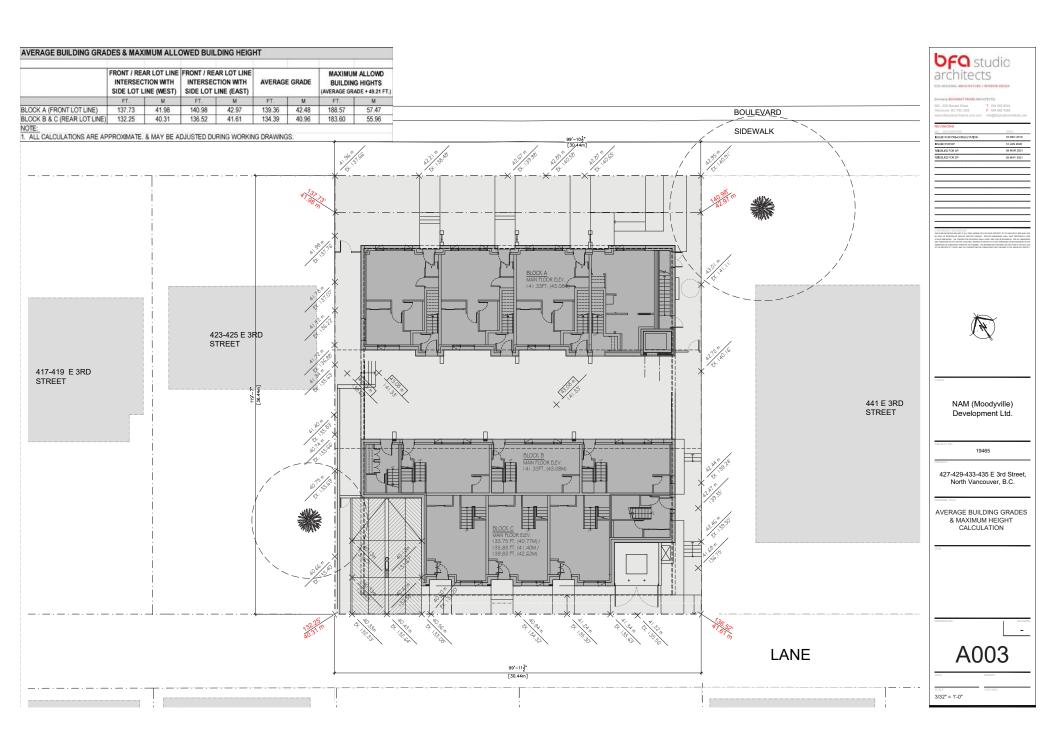

#### **REPORTS**

12. Moodyville Development Permit Application: 427-435 East 3<sup>rd</sup> Street (Helen Besharat / BFA Studio Architects) – File: 08-3060-20-0255/1

Report: Planner 1, July 7, 2021

#### **RECOMMENDATION:**

PURSUANT to the report of the Planner 1, dated July 7, 2021, entitled "Moodyville Development Permit Application: 427-435 East 3<sup>rd</sup> Street (Helen Besharat / BFA Studio Architects)":

THAT Development Permit No. DPA2020-00018 (427-435 East 3<sup>rd</sup> Street) be issued to NAM (Moodyville) Development Ltd., Inc. No. BC1224688, in accordance with Section 490 of the *Local Government Act*;

AND THAT the Mayor and Corporate Officer be authorized to sign Development Permit No. DPA2020-00018.

Item 12 was referred back to staff at the Regular meeting of June 21, 2021.

13. Rezoning Application for 261-263 West 6<sup>th</sup> Street (Karl Wein / Bradbury Architecture) – File: 08-3360-20-0463/1