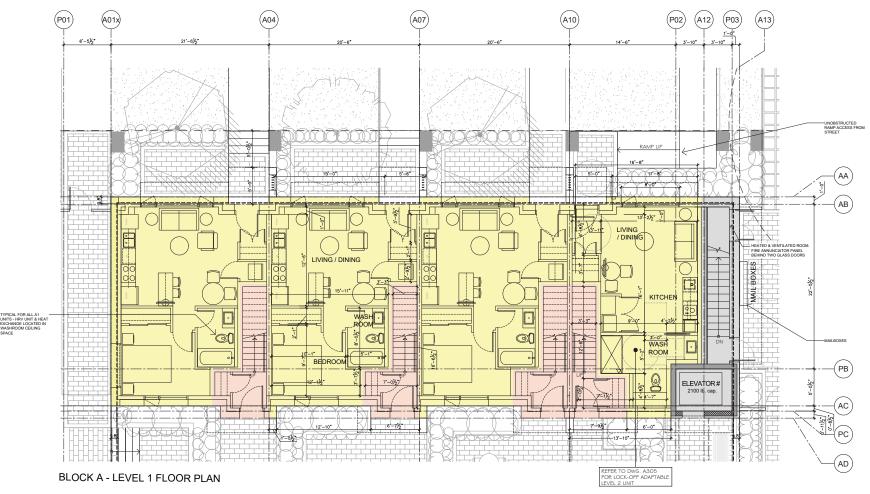

#### **REPORTS**

12. Moodyville Development Permit Application: 427-435 East 3<sup>rd</sup> Street (Helen Besharat / BFA Studio Architects) – File: 08-3060-20-0255/1

Report: Planner 1, July 7, 2021

#### **RECOMMENDATION:**

PURSUANT to the report of the Planner 1, dated July 7, 2021, entitled "Moodyville Development Permit Application: 427-435 East 3<sup>rd</sup> Street (Helen Besharat / BFA Studio Architects)":

THAT Development Permit No. DPA2020-00018 (427-435 East 3<sup>rd</sup> Street) be issued to NAM (Moodyville) Development Ltd., Inc. No. BC1224688, in accordance with Section 490 of the *Local Government Act*;

AND THAT the Mayor and Corporate Officer be authorized to sign Development Permit No. DPA2020-00018.

Item 12 was referred back to staff at the Regular meeting of June 21, 2021.

13. Rezoning Application for 261-263 West 6<sup>th</sup> Street (Karl Wein / Bradbury Architecture) – File: 08-3360-20-0463/1