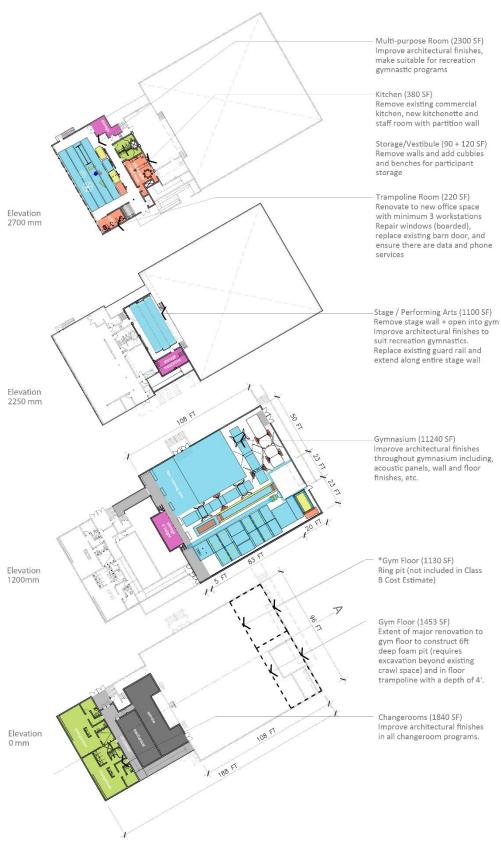

#### **RECOMMENDATION:**

PURSUANT to the report of the Manager, Strategic Initiatives, dated July 7, 2021, entitled "Mickey McDougall Facility and Flicka Gymnastics – Next Steps":

THAT staff be directed to proceed with detailed design and construction of Mickey McDougall facility improvements, as outlined in the report, to facilitate the use of the facility by Flicka Gymnastics;

THAT an amount of \$420,000 be transferred from "Harry Jerome Community Recreation Centre" (Project #45232) to "Mickey McDougall" (Project #45338) and the funding returned to "Harry Jerome Community Recreation Centre" (Project #45232) as part of the 2021 Revised Financial Plan process;

THAT should any of the amount remain unexpended as at December 31, 2024, the unexpended balance shall be returned to the credit of the Civic Amenity – Harry Jerome Fund;

Continued...

#### **REPORTS** – Continued

Mickey McDougall Facility and Flicka Gymnastics – Next Steps
 File: 02-0800-30-0013/1 – Continued

THAT staff be directed to submit a grant application, in the amount of \$2.99 million, to Infrastructure Canada's "Green and Inclusive Community Buildings Program" in support of a medium retrofit project for the Mickey McDougall facility focused on additional accessibility and sustainability improvements;

THAT funding for ongoing capital maintenance and repairs of the Mickey McDougall facility, as outlined in the report, be referred to the 2022 Capital Plan process;

THAT staff be authorized to negotiate a Memorandum of Understanding with Flicka Gymnastics Club, setting out the terms and conditions by which the City will grant a Community Facility Lease for the Mickey McDougall building that will address the following terms:

- Term 1: Lease Area Flicka will lease the entire facility (approximately 22,500 sq.ft. (2090.3 sq.m.) over two storeys);
- Term 2: Term of Lease The lease will be for a period of 10 years;
- Term 3: Renewals Two renewal options of 5 years each;
- Term 4: Rent Rent will be nominal (\$10+GST for the term and any renewal terms);
- Term 5: Property Taxes Flicka would be responsible for property taxes, if not exempt. Flicka would also be responsible to submit an application for a Permissive Tax Exemption;
- Term 6: Utilities, Maintenance and Repairs Flicka would be generally responsible, with the City maintaining responsibility for major repairs and replacement of building systems;

THAT the Mayor and Corporate Officer be authorized to sign a Memorandum of Understanding confirming the terms set out in this motion;

AND THAT staff be directed to negotiate a Facility Lease and return to Council for authorization to enter into legal agreements.