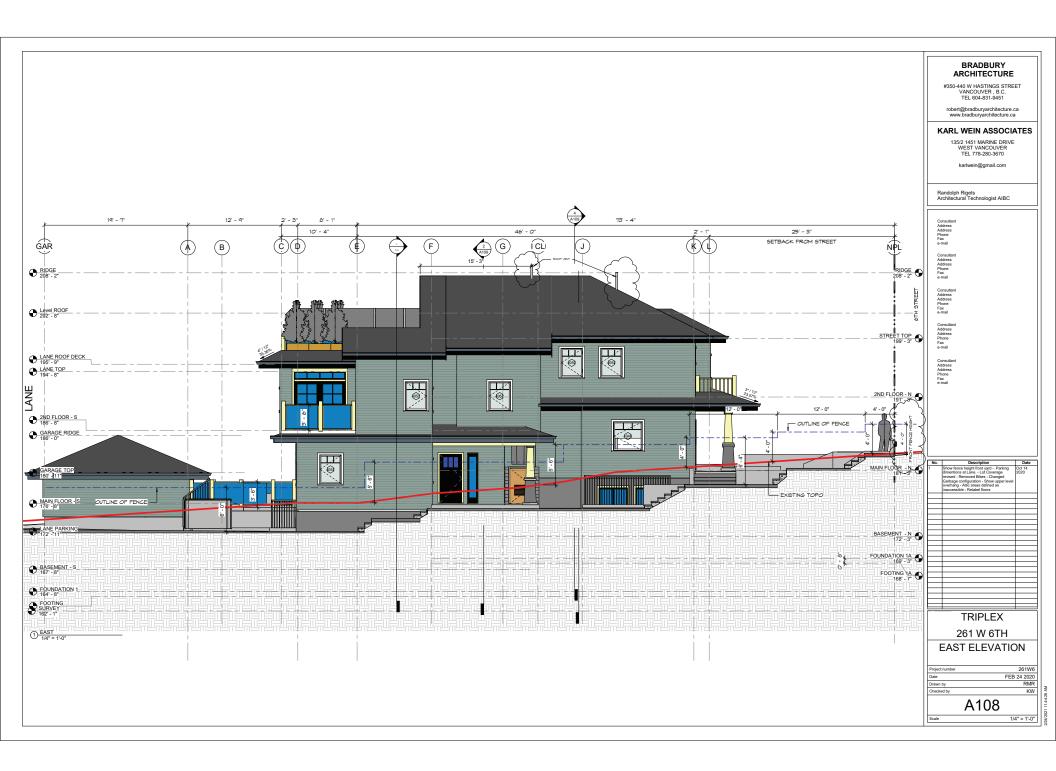

AND THAT the Mayor and Corporate Officer be authorized to sign Development Permit No. DPA2020-00018.

Item 12 was referred back to staff at the Regular meeting of June 21, 2021.

13. Rezoning Application for 261-263 West 6<sup>th</sup> Street (Karl Wein / Bradbury Architecture) – File: 08-3360-20-0463/1

#### **RECOMMENDATION:**

PURSUANT to the report of the Planner 1, dated July 7, 2021, entitled "Rezoning Application for 261-263 West 6<sup>th</sup> Street (Karl Wein / Bradbury Architecture)":

THAT "Zoning Bylaw, 1995, No. 6700, Amendment Bylaw, 2021, No. 8849" (Karl Wein / Bradbury Architecture, 261-263 West 6<sup>th</sup> Street, CD-736) be considered and the Public Hearing be waived;

AND THAT notification be circulated in accordance with the *Local Government Act*.

Item 14 refers.

#### BYLAW - FIRST AND SECOND READINGS

14. "Zoning Bylaw, 1995, No. 6700, Amendment Bylaw, 2021, No. 8849" (Karl Wein / Bradbury Architecture, 261-263 West 6<sup>th</sup> Street, CD-736)

#### **RECOMMENDATION:**

THAT "Zoning Bylaw, 1995, No. 6700, Amendment Bylaw, 2021, No. 8849" (Karl Wein / Bradbury Architecture, 261-263 West 6<sup>th</sup> Street, CD-736) be given first and second readings.