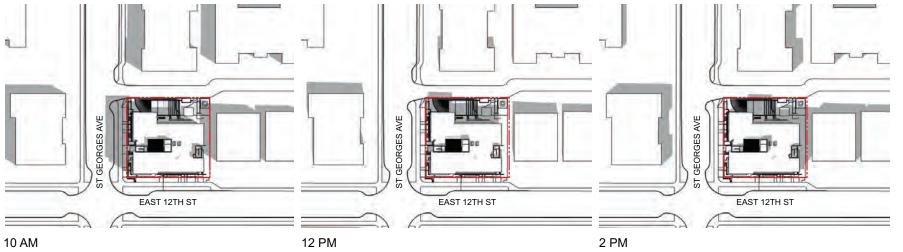

#### **REPORT**

18. Rezoning Application: 1220 St. Georges Avenue (St. Georges Projects Ltd., Inc. No. BC1066028 / Integra Architecture Inc.)

#### **BYLAWS – FIRST AND SECOND READINGS**

- "Zoning Bylaw, 1995, No. 6700, Amendment Bylaw, 2021, No. 8835"
   (St. Georges Projects Ltd., Inc. No. BC1066028 / Integra Architecture Inc., 1220 St. Georges Avenue, CD-733)
- 20. "Housing Agreement Bylaw, 2021, No. 8864" (St. Georges Projects Ltd. / Integra Architecture Inc., 1220 St. Georges Avenue, CD-733, Rental Housing Commitments)

#### **REPORT**

18. Rezoning Application: 1220 St. Georges Avenue (St. Georges Projects Ltd., Inc. No. BC1066028 / Integra Architecture Inc.) – File: 08-3400-20-0013/1

Report: Development Planner, July 7, 2021

#### **RECOMMENDATION:**

PURSUANT to the report of the Development Planner, dated July 7, 2021, entitled "Rezoning Application: 1220 St. Georges Avenue (St. Georges Projects Ltd., Inc. No. BC1066028 / Integra Architecture Inc.)":

THAT "Zoning Bylaw, 1995, No. 6700, Amendment Bylaw, 2021, No. 8835" (St. Georges Projects Ltd., Inc. No. BC1066028 / Integra Architecture Inc., 1220 St. Georges Avenue, CD-733) and "Housing Agreement Bylaw, 2021, No. 8864" (St. Georges Projects Ltd. / Integra Architecture Inc., 1220 St. Georges Avenue, CD-733, Rental Housing Commitments) be considered and referred to a Public Hearing;

# **Transportation Network**

The transportation network has been able to accommodate the increase in traffic as traffic patterns adapt to the new normal. As restrictions have eased, a slow and subtle increase in traffic volume on Chesterfield, St. Georges and Lonsdale has been observed. Chesterfield and St. Georges Avenue continue to demonstrate the capacity to absorb additional traffic volume diverted from Lonsdale with no impact in travel speed. In Central Lonsdale, the peak hour traffic volume has resulted in lower average travel speeds (~30km/h) but continues to move people, goods and transit. During the off-peak hours of the day, the existing street configuration moves vehicles effectively. Staff will continue to monitor how the transportation network adapts as the province reopens and work with Translink on further data collection.