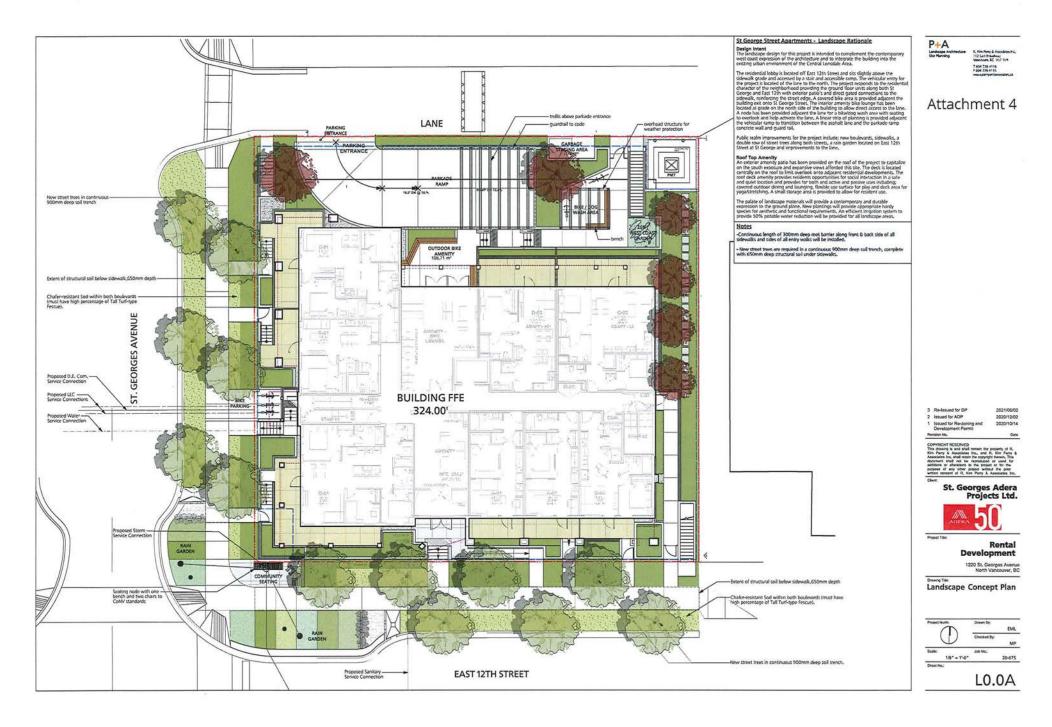

#### **REPORT**

18. Rezoning Application: 1220 St. Georges Avenue (St. Georges Projects Ltd., Inc. No. BC1066028 / Integra Architecture Inc.)

#### **REPORT**

18. Rezoning Application: 1220 St. Georges Avenue (St. Georges Projects Ltd., Inc. No. BC1066028 / Integra Architecture Inc.) – File: 08-3400-20-0013/1

Report: Development Planner, July 7, 2021

#### **RECOMMENDATION:**

PURSUANT to the report of the Development Planner, dated July 7, 2021, entitled "Rezoning Application: 1220 St. Georges Avenue (St. Georges Projects Ltd., Inc. No. BC1066028 / Integra Architecture Inc.)":

THAT "Zoning Bylaw, 1995, No. 6700, Amendment Bylaw, 2021, No. 8835" (St. Georges Projects Ltd., Inc. No. BC1066028 / Integra Architecture Inc., 1220 St. Georges Avenue, CD-733) and "Housing Agreement Bylaw, 2021, No. 8864" (St. Georges Projects Ltd. / Integra Architecture Inc., 1220 St. Georges Avenue, CD-733, Rental Housing Commitments) be considered and referred to a Public Hearing;

THAT notification be circulated in accordance with the Local Government Act,

THAT the community benefits listed in the report section "Density Bonus and Community Benefits" be secured through agreements at the applicant's expense and to the satisfaction of staff;

AND THAT the Mayor and Corporate Officer be authorized to sign the necessary documentation to give effect to the motion.

Items 19 and 20 refer.