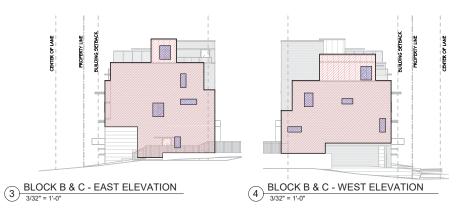

#### **REPORTS**

12. Moodyville Development Permit Application: 427-435 East 3<sup>rd</sup> Street (Helen Besharat / BFA Studio Architects) – File: 08-3060-20-0255/1

Report: Planner 1, July 7, 2021

#### **RECOMMENDATION:**

PURSUANT to the report of the Planner 1, dated July 7, 2021, entitled "Moodyville Development Permit Application: 427-435 East 3<sup>rd</sup> Street (Helen Besharat / BFA Studio Architects)":

THAT Development Permit No. DPA2020-00018 (427-435 East 3<sup>rd</sup> Street) be issued to NAM (Moodyville) Development Ltd., Inc. No. BC1224688, in accordance with Section 490 of the *Local Government Act*;

AND THAT the Mayor and Corporate Officer be authorized to sign Development Permit No. DPA2020-00018.

Item 12 was referred back to staff at the Regular meeting of June 21, 2021.

13. Rezoning Application for 261-263 West 6<sup>th</sup> Street (Karl Wein / Bradbury Architecture) – File: 08-3360-20-0463/1