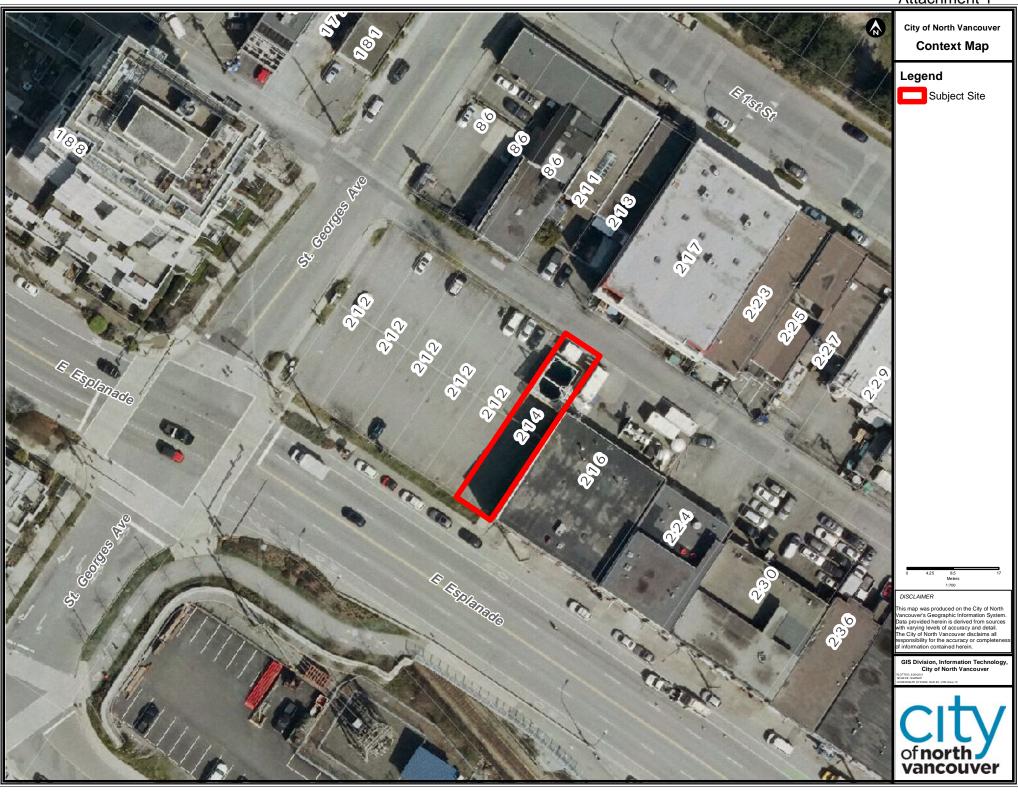

#### **REPORTS**

15. Temporary Use Permit Renewal – 214 East Esplanade – Demonstrative Dive Tank – File: 08-3400-20-0062/1

Report: Planner 2, July 7, 2021

#### **RECOMMENDATION:**

PURSUANT to the report of the Planner 2, dated July 7, 2021, entitled "Temporary Use Permit Renewal – 214 East Esplanade – Demonstrative Dive Tank":

THAT Temporary Use Permit No. TUP2018-00001, to permit a demonstration dive tank at 214 East Esplanade for a 3-year term, be renewed in accordance with Section 497 of the *Local Government Act*;

AND THAT the Mayor and Corporate Officer be authorized to sign the renewed permit, Temporary Use Permit No. PLN2021-00017, on or before the current Permit's expiration date of September 17, 2021.

16. Zoning Bylaw Text Amendment: Open Appendage / Retractable Balcony Enclosure – File: 09-3900-30-0003/1