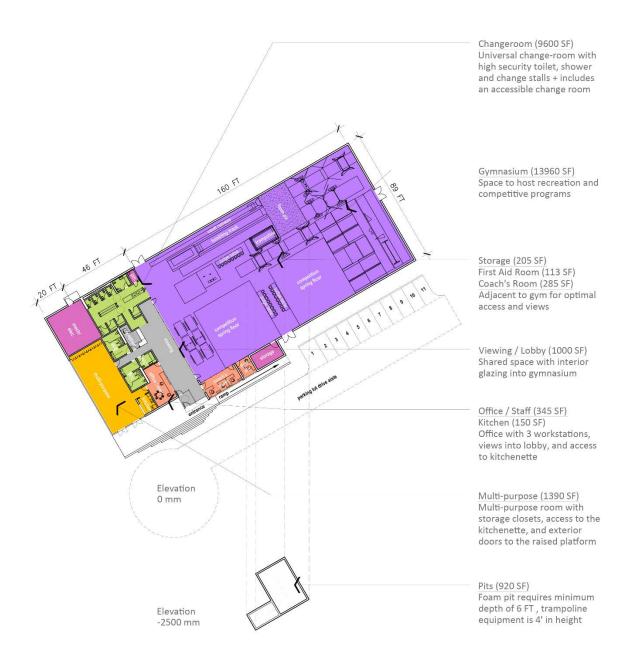

#### **REPORTS**

- 7. New Pedestrian Crossing Facilities July 2021 Funding Appropriation
- 8. Mickey McDougall Facility and Flicka Gymnastics Next Steps
- 9. St. Roch Dock Hourly Moorage Fees

AND THAT should any of the amount remain unexpended as at December 31, 2024, the unexpended balance shall be returned to the credit of the Civic Amenity Reserve Fund.

Mickey McDougall Facility and Flicka Gymnastics – Next Steps
 File: 02-0800-30-0013/1

Report: Manager, Strategic Initiatives, July 7, 2021

#### **RECOMMENDATION:**

PURSUANT to the report of the Manager, Strategic Initiatives, dated July 7, 2021, entitled "Mickey McDougall Facility and Flicka Gymnastics – Next Steps":

THAT staff be directed to proceed with detailed design and construction of Mickey McDougall facility improvements, as outlined in the report, to facilitate the use of the facility by Flicka Gymnastics;

#### **REPORTS** – Continued

Mickey McDougall Facility and Flicka Gymnastics – Next Steps
 File: 02-0800-30-0013/1 – Continued

THAT staff be directed to submit a grant application, in the amount of \$2.99 million, to Infrastructure Canada's "Green and Inclusive Community Buildings Program" in support of a medium retrofit project for the Mickey McDougall facility focused on additional accessibility and sustainability improvements;

THAT funding for ongoing capital maintenance and repairs of the Mickey McDougall facility, as outlined in the report, be referred to the 2022 Capital Plan process;

THAT staff be authorized to negotiate a Memorandum of Understanding with Flicka Gymnastics Club, setting out the terms and conditions by which the City will grant a Community Facility Lease for the Mickey McDougall building that will address the following terms:

- Term 1: Lease Area Flicka will lease the entire facility (approximately 22,500 sq.ft. (2090.3 sq.m.) over two storeys);
- Term 2: Term of Lease The lease will be for a period of 10 years;
- Term 3: Renewals Two renewal options of 5 years each;
- Term 4: Rent Rent will be nominal (\$10+GST for the term and any renewal terms);
- Term 5: Property Taxes Flicka would be responsible for property taxes, if not exempt. Flicka would also be responsible to submit an application for a Permissive Tax Exemption;
- Term 6: Utilities, Maintenance and Repairs Flicka would be generally responsible, with the City maintaining responsibility for major repairs and replacement of building systems;