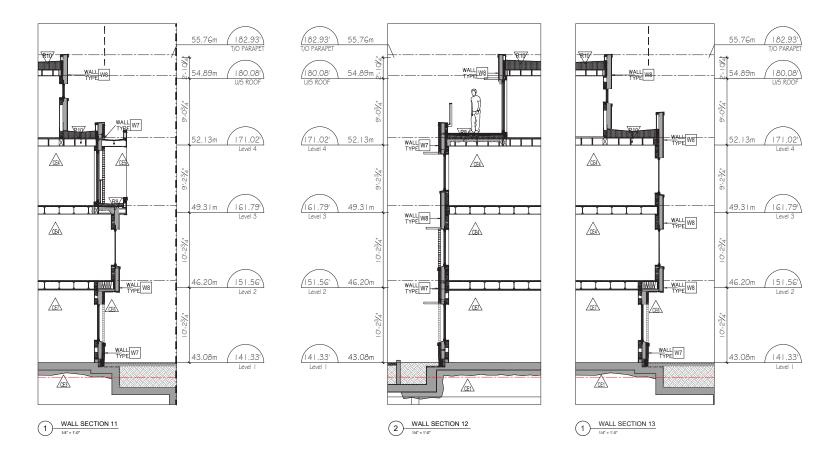

#### **REPORTS**

12. Moodyville Development Permit Application: 427-435 East 3<sup>rd</sup> Street (Helen Besharat / BFA Studio Architects) – File: 08-3060-20-0255/1

Report: Planner 1, July 7, 2021

#### **RECOMMENDATION:**

PURSUANT to the report of the Planner 1, dated July 7, 2021, entitled "Moodyville Development Permit Application: 427-435 East 3<sup>rd</sup> Street (Helen Besharat / BFA Studio Architects)":

THAT Development Permit No. DPA2020-00018 (427-435 East 3<sup>rd</sup> Street) be issued to NAM (Moodyville) Development Ltd., Inc. No. BC1224688, in accordance with Section 490 of the *Local Government Act*;

AND THAT the Mayor and Corporate Officer be authorized to sign Development Permit No. DPA2020-00018.

Item 12 was referred back to staff at the Regular meeting of June 21, 2021.

13. Rezoning Application for 261-263 West 6<sup>th</sup> Street (Karl Wein / Bradbury Architecture) – File: 08-3360-20-0463/1