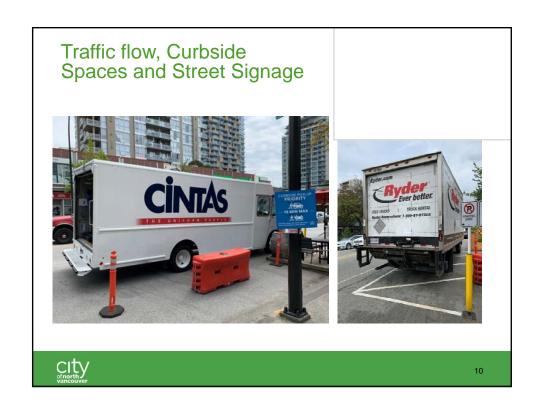

Efforts to improve the spaces have focused on:

- Waste collection and cleanliness Greater use of public spaces has generated more waste. Staff have added more waste receptacles, increased frequency of collection from twice to three times per day and contracted services to provide a more thorough cleaning of all spaces three times a week.
- Providing a variety of seating options People are using the parklets and seating spaces on Lonsdale for different purposes and desire more seating that is accessible for seniors and appropriate for dining. Staff have provided more tables and upright chairs that are the preferred option for seniors and people enjoying a meal on the street.
- Sheltered spaces Shelter is a significant determinant of use during wet and hot weather. Staff have retrofitted three parklets with overhead protection in the corridor to offer greater weather protection and create comfortable spaces for people year round.
- Parking and loading regulation legibility The demand for curbside space
  has increased as delivery services have become a more prominent component of
  many business models. Staff have responded to the new demand by adding new
  loading zones and improving the legibility of curbside regulations by shifting
  signage out closer to the street. To help identify and utilize loading zones, large
  instructional signage and pavement markings have been added to locations in
  Central and Lower Lonsdale.
- Spaces that support Public Health Order compliance Health Orders
  through the pandemic have evolved to keep the public safe. Staff have modified
  Open Streets spaces to align with Public Health direction by partitioning spaces
  to keep occupant numbers low and removed some weather vinyl protection to
  ensure airflow.

# **Transportation Network**

The transportation network has been able to accommodate the increase in traffic as traffic patterns adapt to the new normal. As restrictions have eased, a slow and subtle increase in traffic volume on Chesterfield, St. Georges and Lonsdale has been observed. Chesterfield and St. Georges Avenue continue to demonstrate the capacity to absorb additional traffic volume diverted from Lonsdale with no impact in travel speed. In Central Lonsdale, the peak hour traffic volume has resulted in lower average travel speeds (~30km/h) but continues to move people, goods and transit. During the off-peak hours of the day, the existing street configuration moves vehicles effectively. Staff will continue to monitor how the transportation network adapts as the province reopens and work with Translink on further data collection.