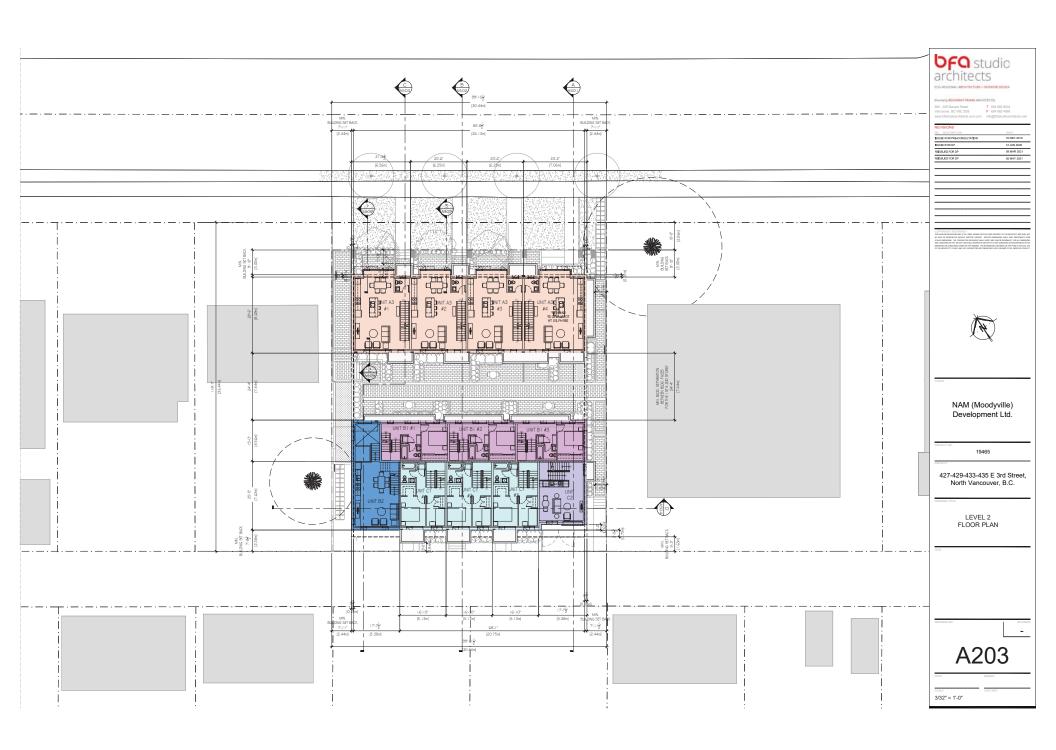

#### **REPORTS**

12. Moodyville Development Permit Application: 427-435 East 3<sup>rd</sup> Street (Helen Besharat / BFA Studio Architects) – File: 08-3060-20-0255/1

Report: Planner 1, July 7, 2021

#### **RECOMMENDATION:**

PURSUANT to the report of the Planner 1, dated July 7, 2021, entitled "Moodyville Development Permit Application: 427-435 East 3<sup>rd</sup> Street (Helen Besharat / BFA Studio Architects)":

THAT Development Permit No. DPA2020-00018 (427-435 East 3<sup>rd</sup> Street) be issued to NAM (Moodyville) Development Ltd., Inc. No. BC1224688, in accordance with Section 490 of the *Local Government Act*;

AND THAT the Mayor and Corporate Officer be authorized to sign Development Permit No. DPA2020-00018.

Item 12 was referred back to staff at the Regular meeting of June 21, 2021.

13. Rezoning Application for 261-263 West 6<sup>th</sup> Street (Karl Wein / Bradbury Architecture) – File: 08-3360-20-0463/1