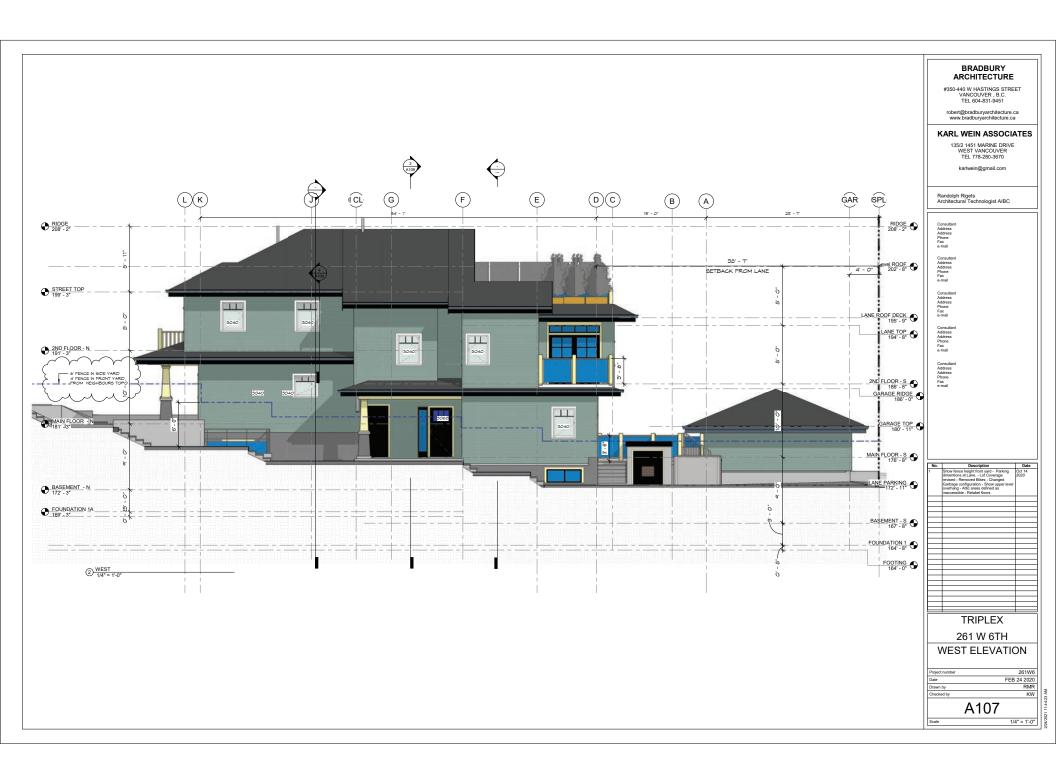

AND THAT the Mayor and Corporate Officer be authorized to sign Development Permit No. DPA2020-00018.

Item 12 was referred back to staff at the Regular meeting of June 21, 2021.

13. Rezoning Application for 261-263 West 6<sup>th</sup> Street (Karl Wein / Bradbury Architecture) – File: 08-3360-20-0463/1

#### **RECOMMENDATION:**

PURSUANT to the report of the Planner 1, dated July 7, 2021, entitled "Rezoning Application for 261-263 West 6<sup>th</sup> Street (Karl Wein / Bradbury Architecture)":

THAT "Zoning Bylaw, 1995, No. 6700, Amendment Bylaw, 2021, No. 8849" (Karl Wein / Bradbury Architecture, 261-263 West 6<sup>th</sup> Street, CD-736) be considered and the Public Hearing be waived;

AND THAT notification be circulated in accordance with the *Local Government Act*.

Item 14 refers.

#### BYLAW - FIRST AND SECOND READINGS

14. "Zoning Bylaw, 1995, No. 6700, Amendment Bylaw, 2021, No. 8849" (Karl Wein / Bradbury Architecture, 261-263 West 6<sup>th</sup> Street, CD-736)

#### **RECOMMENDATION:**

THAT "Zoning Bylaw, 1995, No. 6700, Amendment Bylaw, 2021, No. 8849" (Karl Wein / Bradbury Architecture, 261-263 West 6<sup>th</sup> Street, CD-736) be given first and second readings.