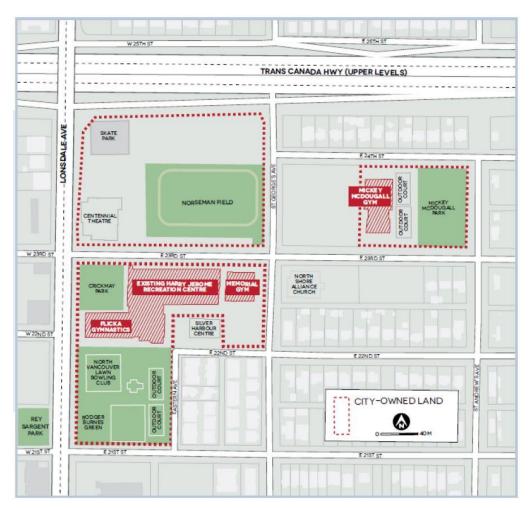

AND THAT should any of the amount remain unexpended as at December 31, 2024, the unexpended balance shall be returned to the credit of the Civic Amenity Reserve Fund.

Mickey McDougall Facility and Flicka Gymnastics – Next Steps
 File: 02-0800-30-0013/1

Report: Manager, Strategic Initiatives, July 7, 2021

#### **RECOMMENDATION:**

PURSUANT to the report of the Manager, Strategic Initiatives, dated July 7, 2021, entitled "Mickey McDougall Facility and Flicka Gymnastics – Next Steps":

THAT staff be directed to proceed with detailed design and construction of Mickey McDougall facility improvements, as outlined in the report, to facilitate the use of the facility by Flicka Gymnastics;

THAT an amount of \$420,000 be transferred from "Harry Jerome Community Recreation Centre" (Project #45232) to "Mickey McDougall" (Project #45338) and the funding returned to "Harry Jerome Community Recreation Centre" (Project #45232) as part of the 2021 Revised Financial Plan process;

THAT should any of the amount remain unexpended as at December 31, 2024, the unexpended balance shall be returned to the credit of the Civic Amenity – Harry Jerome Fund;

Continued...

#### **REPORTS** – Continued

Mickey McDougall Facility and Flicka Gymnastics – Next Steps
 File: 02-0800-30-0013/1 – Continued

THAT staff be directed to submit a grant application, in the amount of \$2.99 million, to Infrastructure Canada's "Green and Inclusive Community Buildings Program" in support of a medium retrofit project for the Mickey McDougall facility focused on additional accessibility and sustainability improvements;

THAT funding for ongoing capital maintenance and repairs of the Mickey McDougall facility, as outlined in the report, be referred to the 2022 Capital Plan process;

THAT staff be authorized to negotiate a Memorandum of Understanding with Flicka Gymnastics Club, setting out the terms and conditions by which the City will grant a Community Facility Lease for the Mickey McDougall building that will address the following terms:

- Term 1: Lease Area Flicka will lease the entire facility (approximately 22,500 sq.ft. (2090.3 sq.m.) over two storeys);
- Term 2: Term of Lease The lease will be for a period of 10 years;
- Term 3: Renewals Two renewal options of 5 years each;
- Term 4: Rent Rent will be nominal (\$10+GST for the term and any renewal terms);
- Term 5: Property Taxes Flicka would be responsible for property taxes, if not exempt. Flicka would also be responsible to submit an application for a Permissive Tax Exemption;
- Term 6: Utilities, Maintenance and Repairs Flicka would be generally responsible, with the City maintaining responsibility for major repairs and replacement of building systems;

THAT the Mayor and Corporate Officer be authorized to sign a Memorandum of Understanding confirming the terms set out in this motion;

AND THAT staff be directed to negotiate a Facility Lease and return to Council for authorization to enter into legal agreements.