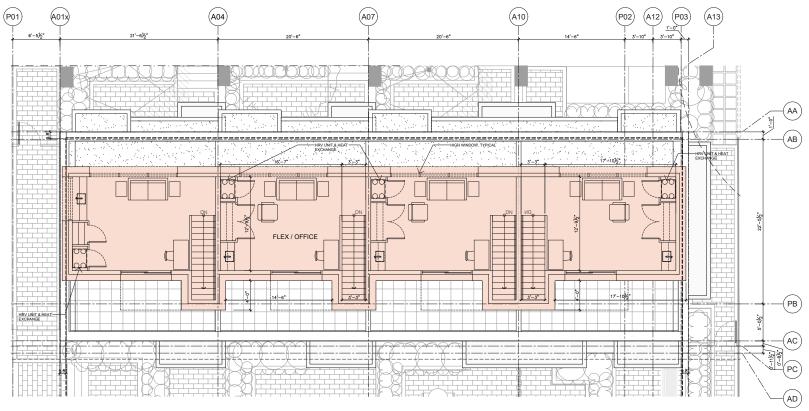

#### **REPORTS**

12. Moodyville Development Permit Application: 427-435 East 3<sup>rd</sup> Street (Helen Besharat / BFA Studio Architects) – File: 08-3060-20-0255/1

Report: Planner 1, July 7, 2021

#### **RECOMMENDATION:**

PURSUANT to the report of the Planner 1, dated July 7, 2021, entitled "Moodyville Development Permit Application: 427-435 East 3<sup>rd</sup> Street (Helen Besharat / BFA Studio Architects)":

THAT Development Permit No. DPA2020-00018 (427-435 East 3<sup>rd</sup> Street) be issued to NAM (Moodyville) Development Ltd., Inc. No. BC1224688, in accordance with Section 490 of the *Local Government Act*;

AND THAT the Mayor and Corporate Officer be authorized to sign Development Permit No. DPA2020-00018.

Item 12 was referred back to staff at the Regular meeting of June 21, 2021.

13. Rezoning Application for 261-263 West 6<sup>th</sup> Street (Karl Wein / Bradbury Architecture) – File: 08-3360-20-0463/1