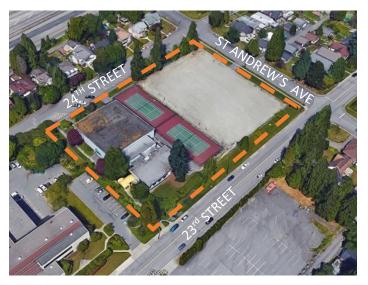

AND THAT should any of the amount remain unexpended as at December 31, 2024, the unexpended balance shall be returned to the credit of the Civic Amenity Reserve Fund.

Mickey McDougall Facility and Flicka Gymnastics – Next Steps
 File: 02-0800-30-0013/1

Report: Manager, Strategic Initiatives, July 7, 2021

#### **RECOMMENDATION:**

PURSUANT to the report of the Manager, Strategic Initiatives, dated July 7, 2021, entitled "Mickey McDougall Facility and Flicka Gymnastics – Next Steps":

THAT staff be directed to proceed with detailed design and construction of Mickey McDougall facility improvements, as outlined in the report, to facilitate the use of the facility by Flicka Gymnastics;

THAT an amount of \$420,000 be transferred from "Harry Jerome Community Recreation Centre" (Project #45232) to "Mickey McDougall" (Project #45338) and the funding returned to "Harry Jerome Community Recreation Centre" (Project #45232) as part of the 2021 Revised Financial Plan process;

THAT should any of the amount remain unexpended as at December 31, 2024, the unexpended balance shall be returned to the credit of the Civic Amenity – Harry Jerome Fund;

Continued...

#### **REPORTS** – Continued

Mickey McDougall Facility and Flicka Gymnastics – Next Steps
 File: 02-0800-30-0013/1 – Continued

THAT staff be directed to submit a grant application, in the amount of \$2.99 million, to Infrastructure Canada's "Green and Inclusive Community Buildings Program" in support of a medium retrofit project for the Mickey McDougall facility focused on additional accessibility and sustainability improvements;

THAT funding for ongoing capital maintenance and repairs of the Mickey McDougall facility, as outlined in the report, be referred to the 2022 Capital Plan process;

THAT staff be authorized to negotiate a Memorandum of Understanding with Flicka Gymnastics Club, setting out the terms and conditions by which the City will grant a Community Facility Lease for the Mickey McDougall building that will address the following terms:

- Term 1: Lease Area Flicka will lease the entire facility (approximately 22,500 sq.ft. (2090.3 sq.m.) over two storeys);
- Term 2: Term of Lease The lease will be for a period of 10 years;
- Term 3: Renewals Two renewal options of 5 years each;
- Term 4: Rent Rent will be nominal (\$10+GST for the term and any renewal terms);
- Term 5: Property Taxes Flicka would be responsible for property taxes, if not exempt. Flicka would also be responsible to submit an application for a Permissive Tax Exemption;
- Term 6: Utilities, Maintenance and Repairs Flicka would be generally responsible, with the City maintaining responsibility for major repairs and replacement of building systems;

THAT the Mayor and Corporate Officer be authorized to sign a Memorandum of Understanding confirming the terms set out in this motion;

AND THAT staff be directed to negotiate a Facility Lease and return to Council for authorization to enter into legal agreements.