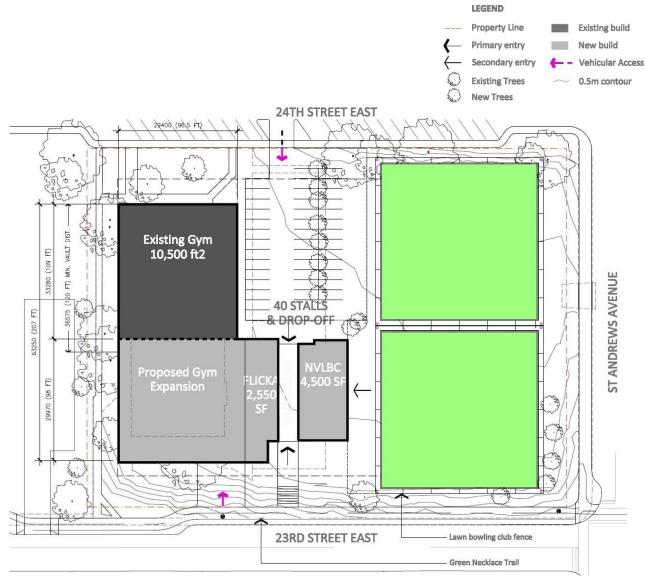

- Term 1: Lease Area Flicka will lease the entire facility (approximately 22,500 sq.ft. (2090.3 sq.m.) over two storeys);
- Term 2: Term of Lease The lease will be for a period of 10 years;
- Term 3: Renewals Two renewal options of 5 years each;
- Term 4: Rent Rent will be nominal (\$10+GST for the term and any renewal terms);
- Term 5: Property Taxes Flicka would be responsible for property taxes, if not exempt. Flicka would also be responsible to submit an application for a Permissive Tax Exemption;
- Term 6: Utilities, Maintenance and Repairs Flicka would be generally responsible, with the City maintaining responsibility for major repairs and replacement of building systems;