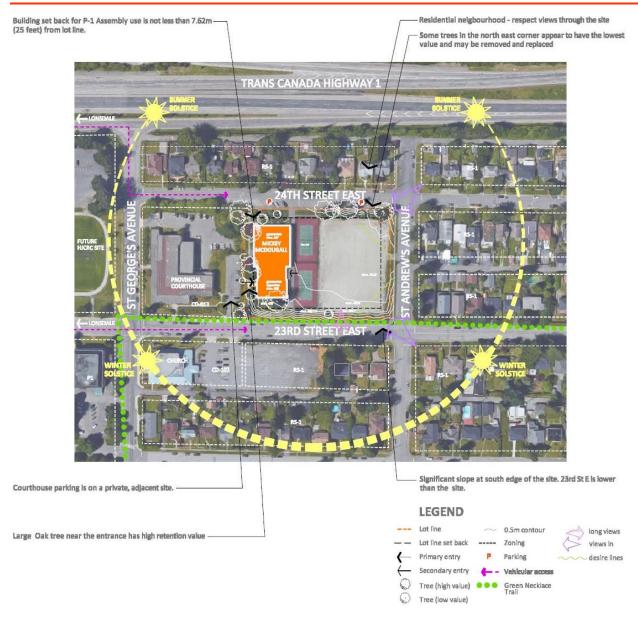

#### **REPORTS**

- 7. New Pedestrian Crossing Facilities July 2021 Funding Appropriation
- 8. Mickey McDougall Facility and Flicka Gymnastics Next Steps
- 9. St. Roch Dock Hourly Moorage Fees

AND THAT should any of the amount remain unexpended as at December 31, 2024, the unexpended balance shall be returned to the credit of the Civic Amenity Reserve Fund.

Mickey McDougall Facility and Flicka Gymnastics – Next Steps
 File: 02-0800-30-0013/1

Report: Manager, Strategic Initiatives, July 7, 2021

#### **RECOMMENDATION:**

PURSUANT to the report of the Manager, Strategic Initiatives, dated July 7, 2021, entitled "Mickey McDougall Facility and Flicka Gymnastics – Next Steps":

THAT staff be directed to proceed with detailed design and construction of Mickey McDougall facility improvements, as outlined in the report, to facilitate the use of the facility by Flicka Gymnastics;

THAT an amount of \$420,000 be transferred from "Harry Jerome Community Recreation Centre" (Project #45232) to "Mickey McDougall" (Project #45338) and the funding returned to "Harry Jerome Community Recreation Centre" (Project #45232) as part of the 2021 Revised Financial Plan process;

THAT should any of the amount remain unexpended as at December 31, 2024, the unexpended balance shall be returned to the credit of the Civic Amenity – Harry Jerome Fund;

Continued...

#### **REPORTS** – Continued

Mickey McDougall Facility and Flicka Gymnastics – Next Steps
 File: 02-0800-30-0013/1 – Continued

THAT staff be directed to submit a grant application, in the amount of \$2.99 million, to Infrastructure Canada's "Green and Inclusive Community Buildings Program" in support of a medium retrofit project for the Mickey McDougall facility focused on additional accessibility and sustainability improvements;

THAT funding for ongoing capital maintenance and repairs of the Mickey McDougall facility, as outlined in the report, be referred to the 2022 Capital Plan process;

THAT staff be authorized to negotiate a Memorandum of Understanding with Flicka Gymnastics Club, setting out the terms and conditions by which the City will grant a Community Facility Lease for the Mickey McDougall building that will address the following terms:

- Term 1: Lease Area Flicka will lease the entire facility (approximately 22,500 sq.ft. (2090.3 sq.m.) over two storeys);
- Term 2: Term of Lease The lease will be for a period of 10 years;
- Term 3: Renewals Two renewal options of 5 years each;
- Term 4: Rent Rent will be nominal (\$10+GST for the term and any renewal terms);
- Term 5: Property Taxes Flicka would be responsible for property taxes, if not exempt. Flicka would also be responsible to submit an application for a Permissive Tax Exemption;
- Term 6: Utilities, Maintenance and Repairs Flicka would be generally responsible, with the City maintaining responsibility for major repairs and replacement of building systems;

THAT the Mayor and Corporate Officer be authorized to sign a Memorandum of Understanding confirming the terms set out in this motion;

AND THAT staff be directed to negotiate a Facility Lease and return to Council for authorization to enter into legal agreements.