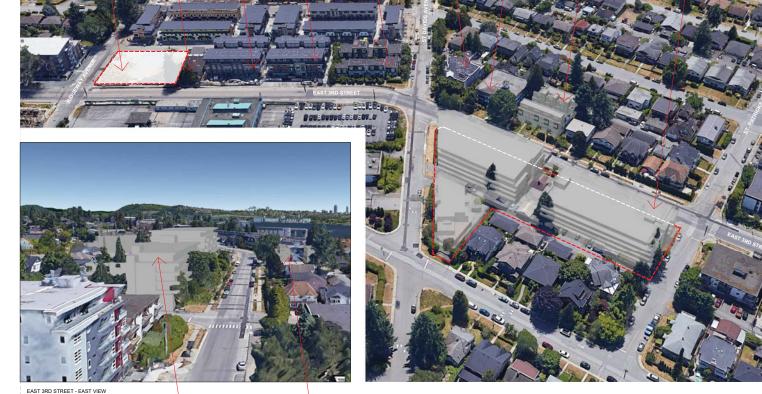

#### **REPORTS**

12. Moodyville Development Permit Application: 427-435 East 3<sup>rd</sup> Street (Helen Besharat / BFA Studio Architects) – File: 08-3060-20-0255/1

Report: Planner 1, July 7, 2021

#### **RECOMMENDATION:**

PURSUANT to the report of the Planner 1, dated July 7, 2021, entitled "Moodyville Development Permit Application: 427-435 East 3<sup>rd</sup> Street (Helen Besharat / BFA Studio Architects)":

THAT Development Permit No. DPA2020-00018 (427-435 East 3<sup>rd</sup> Street) be issued to NAM (Moodyville) Development Ltd., Inc. No. BC1224688, in accordance with Section 490 of the *Local Government Act*;

AND THAT the Mayor and Corporate Officer be authorized to sign Development Permit No. DPA2020-00018.

Item 12 was referred back to staff at the Regular meeting of June 21, 2021.

13. Rezoning Application for 261-263 West 6<sup>th</sup> Street (Karl Wein / Bradbury Architecture) – File: 08-3360-20-0463/1