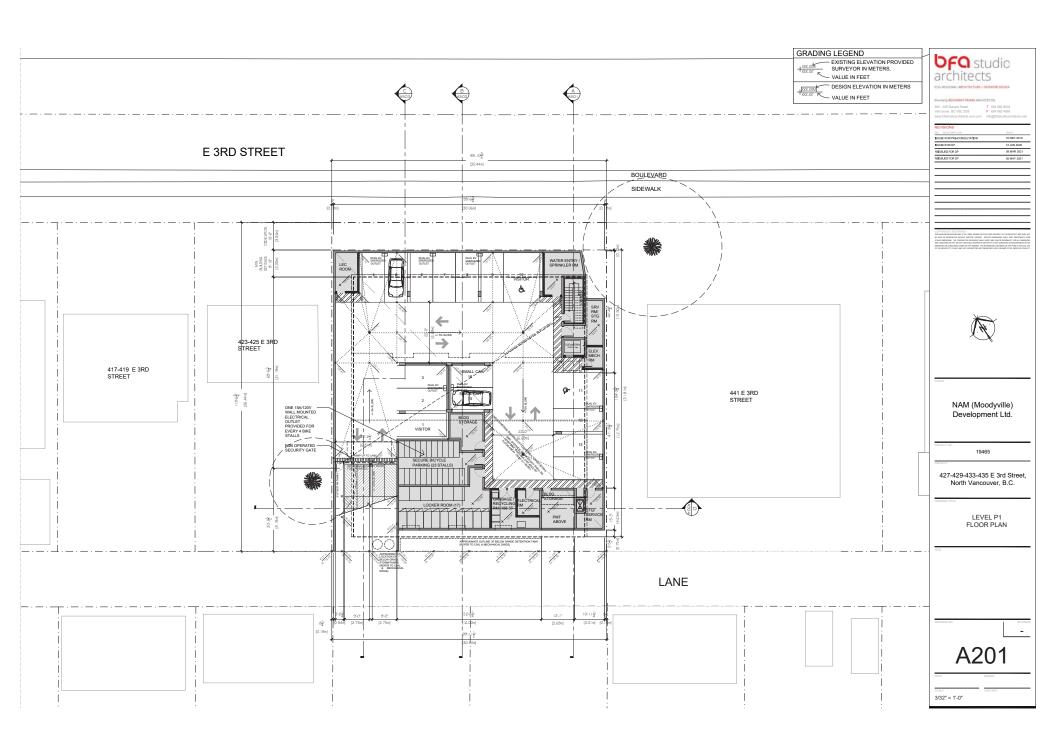

#### **REPORTS**

12. Moodyville Development Permit Application: 427-435 East 3<sup>rd</sup> Street (Helen Besharat / BFA Studio Architects) – File: 08-3060-20-0255/1

Report: Planner 1, July 7, 2021

#### **RECOMMENDATION:**

PURSUANT to the report of the Planner 1, dated July 7, 2021, entitled "Moodyville Development Permit Application: 427-435 East 3<sup>rd</sup> Street (Helen Besharat / BFA Studio Architects)":

THAT Development Permit No. DPA2020-00018 (427-435 East 3<sup>rd</sup> Street) be issued to NAM (Moodyville) Development Ltd., Inc. No. BC1224688, in accordance with Section 490 of the *Local Government Act*;

AND THAT the Mayor and Corporate Officer be authorized to sign Development Permit No. DPA2020-00018.

Item 12 was referred back to staff at the Regular meeting of June 21, 2021.

13. Rezoning Application for 261-263 West 6<sup>th</sup> Street (Karl Wein / Bradbury Architecture) – File: 08-3360-20-0463/1