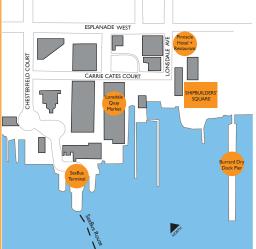

## Shipbuilders' Square:

Conveniently located near the Foot of Lonsdale in North Vancouver, the square is a multi-functional venue suitable for a variety of cultural events. It is within walking distance to the SeaBus, North Shore Transit Hub, and the popular Lonsdale Quay Market. Adjacent to the site is the Pinnacle Hotel and convention centre which offers a range of services and venue types.