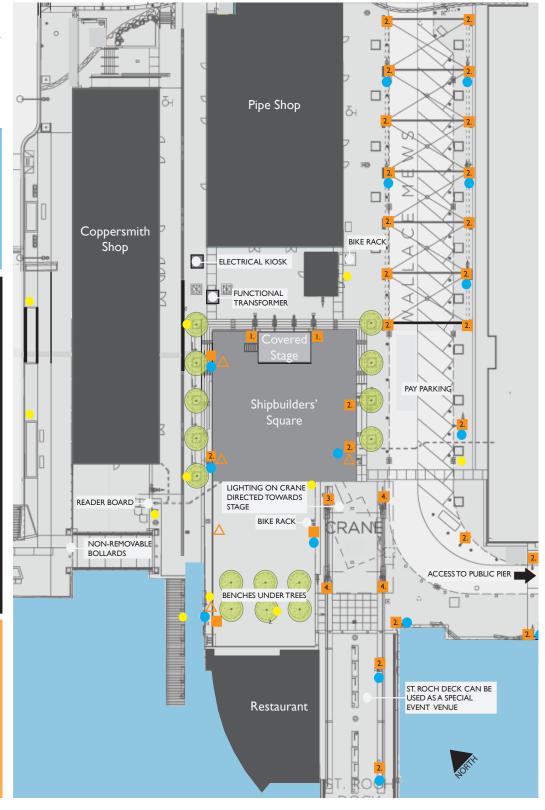

## Stage and Square Dimensions:

LEGEND

- △ Grey water and grease disposal
- Wash down hose bib (1 1/2")
- Trash receptacle
- Electrical outlet
- 1. 50 amp
- 2. 15 amp
- 3. 50/30 amp
- 4. 30 amp

STAGE HEIGHT: 0.5 metres SQUARE CAPACITY: 1100 Adults

## Key Features:

- Custom made side panels for the stage are available for rent to assist in providing shelter to the performance area
- Electrical diffuser boxes are available to decrease outlet supply to a 15 amp service
- The reader board can be programmed to promote your event
- Portable toilets must be brought on site for larger events