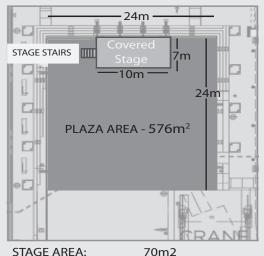

## Stage and Square Dimensions:

LEGEND

- △ Grey water and grease disposal
- Wash down hose bib (1 1/2")
- Trash receptacle
- Electrical outlet
- 1. 50 amp
- 2. 15 amp
- 3. 50/30 amp
- 4. 30 amp

STAGE HEIGHT: 0.5 metres SQUARE CAPACITY: 1100 Adults