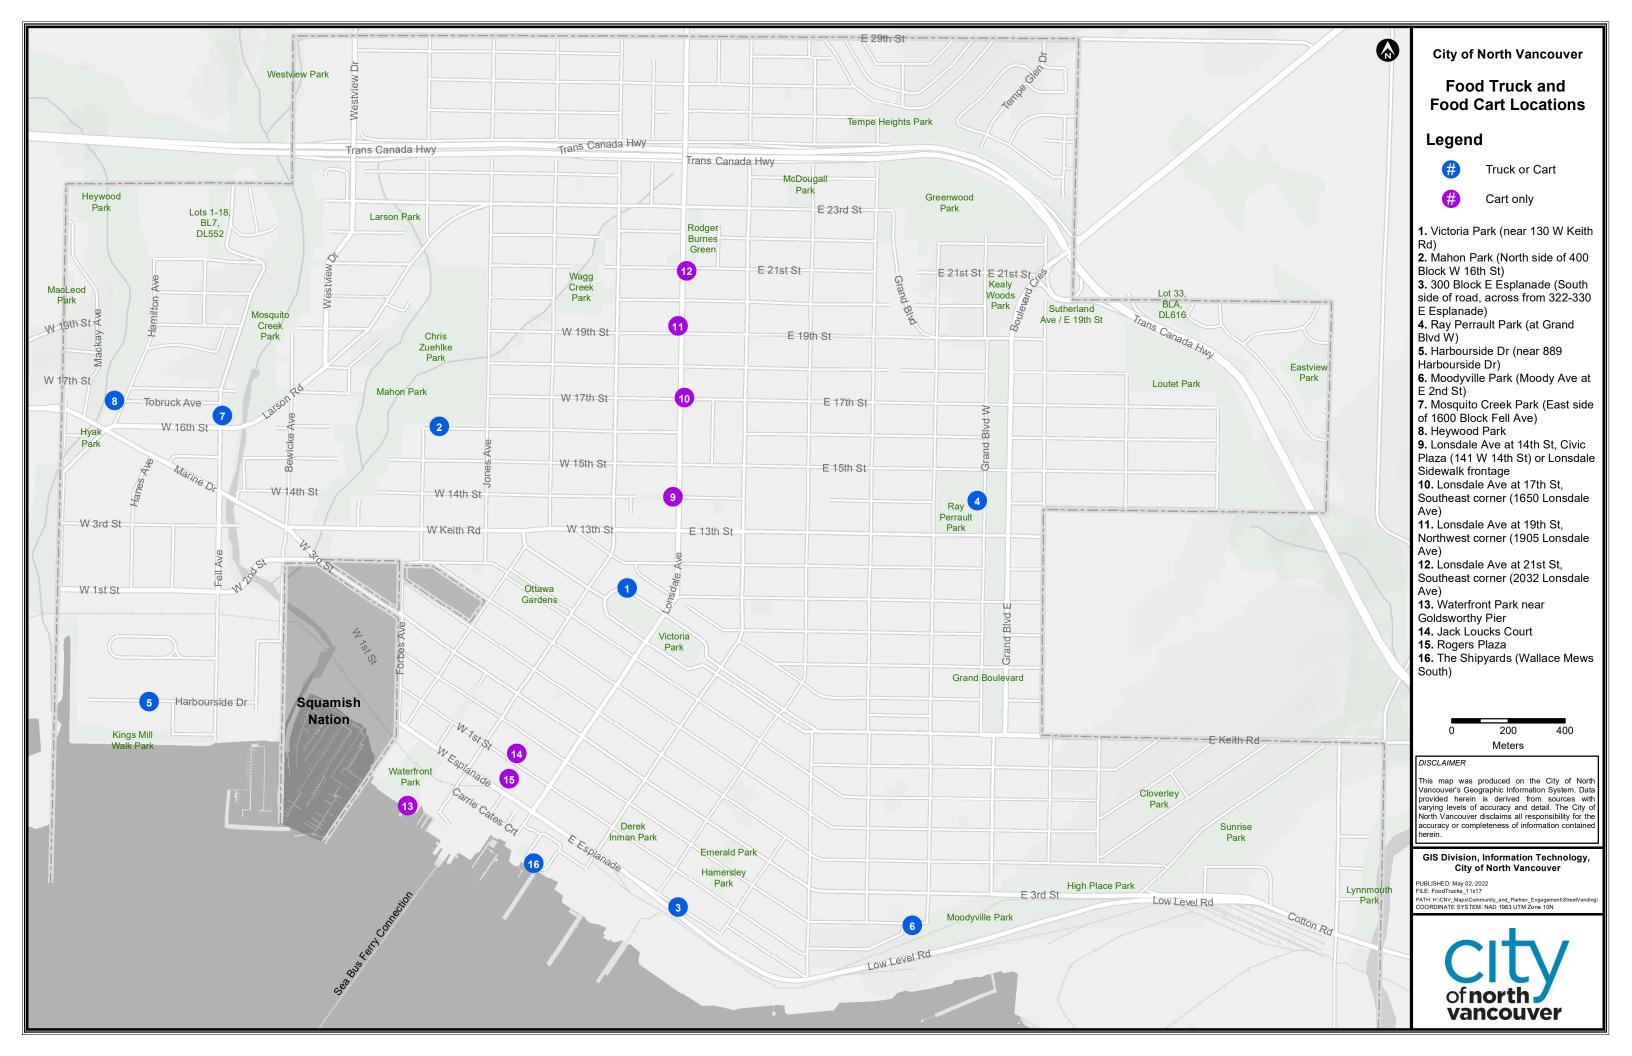

## **B. SLOTS REQUESTED**

|                                                                                                                                                            | Date (Mo | nth/Day) | Location Number<br>(See Map) | C     | OFFICE USE ONLY |  |  |  |
|------------------------------------------------------------------------------------------------------------------------------------------------------------|----------|----------|------------------------------|-------|-----------------|--|--|--|
| 1                                                                                                                                                          |          |          | , , ,                        |       |                 |  |  |  |
| 2                                                                                                                                                          |          |          |                              |       |                 |  |  |  |
| 3                                                                                                                                                          |          |          |                              |       |                 |  |  |  |
| 4                                                                                                                                                          |          |          |                              |       |                 |  |  |  |
| 5                                                                                                                                                          |          |          |                              |       |                 |  |  |  |
| 6                                                                                                                                                          |          |          |                              |       |                 |  |  |  |
| 7                                                                                                                                                          |          |          |                              |       |                 |  |  |  |
| 8                                                                                                                                                          |          |          |                              |       |                 |  |  |  |
| 9                                                                                                                                                          |          |          |                              |       |                 |  |  |  |
| 10                                                                                                                                                         |          |          |                              |       |                 |  |  |  |
| 11                                                                                                                                                         |          |          |                              |       |                 |  |  |  |
| 12                                                                                                                                                         |          |          |                              |       |                 |  |  |  |
| 13                                                                                                                                                         |          |          |                              |       |                 |  |  |  |
| 14                                                                                                                                                         |          |          |                              |       |                 |  |  |  |
| 15                                                                                                                                                         |          |          |                              |       |                 |  |  |  |
| 16                                                                                                                                                         |          |          |                              |       |                 |  |  |  |
| Yes, I would like to be contacted if there are additional slots available in addition to the ones I have requested above.  I Agree to the Conditions Below |          |          |                              |       |                 |  |  |  |
| Applicant Signature:                                                                                                                                       |          |          |                              | Date: |                 |  |  |  |