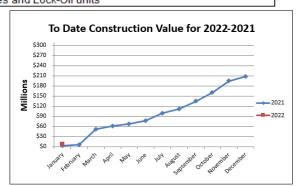

## January 2022 Building Permits Statistical Report

|                             |                   | Monthly Comparative Totals |           |       |             |              |           |         |    |             |  |  |  |
|-----------------------------|-------------------|----------------------------|-----------|-------|-------------|--------------|-----------|---------|----|-------------|--|--|--|
| Building Permits            | January 2022-2021 |                            |           |       |             |              |           |         |    |             |  |  |  |
|                             |                   | Jani                       | uary 202  | 2     |             | January 2021 |           |         |    |             |  |  |  |
|                             | # of              | # of                       | GFA       | 0     | onstruction | # of         | # of      | GFA     | C  | onstruction |  |  |  |
|                             | Permits           | Res.Units                  | (Sq.ft.)  |       | \$ Value    | Permits      | Res.Units | (sq.ft) |    | \$ Value    |  |  |  |
| Residential - Single Family |                   |                            |           |       |             |              |           |         |    |             |  |  |  |
| New Construction*           | 2                 | 4                          |           |       | 1,400,000   |              |           |         |    |             |  |  |  |
| Additions & Renovations*    | 3                 |                            |           | \$    | 118,500     | 1            |           |         | \$ | 5,000       |  |  |  |
| Coach Houses                | 1                 |                            |           | \$    | 650,000     |              |           |         |    |             |  |  |  |
| Duplex                      |                   |                            |           |       |             |              |           |         |    |             |  |  |  |
| New Construction*           | 1                 | 4                          |           | \$    | 110,000     | 2            | 6         |         | \$ | 1,200,000   |  |  |  |
| Additions & Renovations*    |                   |                            |           |       |             | 1            |           |         | \$ | 10,000      |  |  |  |
| Apartments/Mixed Use        |                   |                            |           |       |             |              |           |         |    |             |  |  |  |
| New Construction            |                   |                            |           |       |             |              |           |         |    |             |  |  |  |
| Additions & Renovations     | 4                 |                            |           | \$    | 89,000      | 4            |           |         | \$ | 853,500     |  |  |  |
| Excavation/Foundation       | 1                 |                            |           | \$    | 1,800,000   |              |           |         |    |             |  |  |  |
| Townhouses                  |                   |                            |           |       |             |              |           |         |    |             |  |  |  |
| New Construction            |                   |                            |           |       |             |              |           |         |    |             |  |  |  |
| Excavation/Foundation       |                   |                            |           |       |             |              |           |         |    |             |  |  |  |
| Additions & Renovations     | 1                 |                            |           | \$    | 60,000      |              |           |         |    |             |  |  |  |
| Commercial                  |                   |                            |           |       |             |              |           |         |    |             |  |  |  |
| New Construction            |                   |                            |           |       |             |              |           |         |    |             |  |  |  |
| Additions & Renovations     | 5                 |                            |           | \$    | 475,000     | 5            |           |         | \$ | 718,000     |  |  |  |
| Excavation/Foundation       |                   |                            |           |       |             |              |           |         |    |             |  |  |  |
| Institutional               |                   |                            |           |       |             |              |           |         |    |             |  |  |  |
| New Construction            |                   |                            |           |       |             |              |           |         |    |             |  |  |  |
| Additions & Renovations     | 2                 |                            |           | s     | 2,557,243   |              |           |         |    |             |  |  |  |
| Industrial                  |                   |                            |           | ,     |             |              |           |         | _  |             |  |  |  |
| New Construction            |                   |                            |           |       |             |              |           |         | Π  |             |  |  |  |
| Additions & Renovations     |                   |                            |           |       |             |              |           |         |    |             |  |  |  |
| Demolitions                 |                   |                            |           | _     |             |              |           |         |    |             |  |  |  |
| SFD                         | 4                 | -4                         |           |       |             |              |           |         |    |             |  |  |  |
| Duplex                      |                   |                            |           |       |             |              |           |         |    |             |  |  |  |
| Commercial                  |                   |                            |           |       |             | 1            |           | -700    |    |             |  |  |  |
| Apartments/Mixed Use        | 1                 | -101                       |           |       |             |              |           |         |    |             |  |  |  |
| TOTALS                      | 25                | -97                        |           | \$    | 7,259,743   | 14           | 6         | -700    | \$ | 2,786,500   |  |  |  |
|                             |                   |                            |           |       |             |              |           |         |    |             |  |  |  |
|                             | * Inc             | ludes Sec                  | ondary Su | iites | and Lock-(  | Off units    |           |         |    |             |  |  |  |