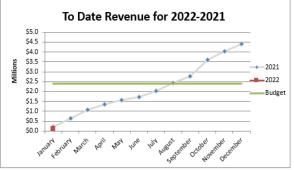

|                            | January 2022 |         |         |            |              |           | January 2021 |         |         |            |              |           |  |
|----------------------------|--------------|---------|---------|------------|--------------|-----------|--------------|---------|---------|------------|--------------|-----------|--|
|                            |              | 1       | Monthly | Year to    | ear to       |           |              | Monthly |         | Year to    |              |           |  |
|                            | Monthly      | Permit  |         | Date Total | Year to Date |           | Monthly      | Permit  |         | Date Total | Year to Date |           |  |
| Permit Type                | Total        | Revenue |         | Permits    | Revenue      |           | Total        | Revenue |         | Permits    | Revenue      |           |  |
| Building                   | 25           | \$      | 69,569  | 25         | \$           | 69,569    | 14           | \$      | 150,662 | 14         | \$           | 150,662   |  |
| PLM/PSP/SPR*               | 35           | \$      | 16,862  | 35         | \$           | 16,862    | 38           | \$      | 9,530   | 38         | \$           | 9,530     |  |
| Gas                        | 43           | \$      | 3,973   | 43         | \$           | 3,973     | 45           | \$      | 4,617   | 45         | \$           | 4,617     |  |
| Electrical                 | 55           | \$      | 21,160  | 55         | \$           | 21,160    | 54           | \$      | 33,518  | 54         | \$           | 33,518    |  |
| TOTAL                      | 158          | \$      | 111,564 | 158        | \$           | 111,564   | 151          | \$      | 198,327 | 151        | \$           | 198,327   |  |
| Revenue Budget for Permits |              |         |         |            | \$           | 2,400,000 |              |         |         |            | \$2          | 2,400,000 |  |