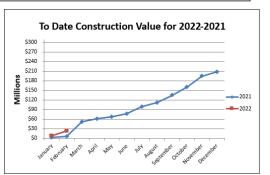

## February 2022 Building Permit Statistical Report

|                                                | Monthly Comparative Totals February 2022-2021 |           |          |    |               |         |           |          |              |           |  |
|------------------------------------------------|-----------------------------------------------|-----------|----------|----|---------------|---------|-----------|----------|--------------|-----------|--|
| Building Permits                               |                                               | Feb       | ruary 2  |    | February 2021 |         |           |          |              |           |  |
|                                                | # of                                          | # of      | GFA      |    |               | # of    | # of      | GFA      | Construction |           |  |
|                                                | Permits                                       | Res.Units | (Sq.ft.) |    | \$ Value      | Permits | Res.Units | (Sq.ft.) | \$ Value     |           |  |
| Residential - Single Family                    |                                               | _         |          | _  |               |         |           |          | _            |           |  |
| New Construction                               | 4                                             | 7         |          | \$ | 3,058,321     | 1       | 2         |          | \$           | 800,000   |  |
| Additions & Renovations*                       | 3                                             |           |          | \$ | 432,000       | 3       |           |          | \$           | 177,000   |  |
| Coach Houses                                   | 3                                             | 3         |          | \$ | 850,000       | 2       | 2         |          | \$           | 428,500   |  |
| Duplex                                         |                                               |           |          |    |               |         |           |          |              |           |  |
| New Construction *                             | 2                                             | 8         |          | \$ | 1,840,000     |         |           |          |              |           |  |
| Additions & Renovations                        |                                               |           |          |    |               | 1       |           |          | \$           | 6,000     |  |
| Apartments/Mixed Use                           |                                               |           |          |    |               |         |           |          |              |           |  |
| New Construction                               |                                               |           |          |    |               |         |           |          |              |           |  |
| Additions & Renovations                        | 7                                             |           |          | \$ | 5,785,001     |         |           |          |              |           |  |
| Excavation/Foundation                          |                                               |           |          |    |               | 1       |           |          | \$           | 1,100,000 |  |
| Townhouses                                     |                                               |           |          |    |               |         |           |          |              |           |  |
| New Construction                               |                                               |           |          |    |               |         |           |          |              |           |  |
| Excavation/Foundation                          | 2                                             |           |          | \$ | 405,200       |         |           |          |              |           |  |
| Additions & Renovations                        |                                               |           |          |    |               |         |           |          |              |           |  |
| Commercial                                     |                                               |           |          | _  |               |         |           |          |              |           |  |
| New Construction                               |                                               |           |          |    |               |         |           |          |              |           |  |
| Additions & Renovations                        | 4                                             |           |          | \$ | 4,150,000     | 4       |           |          | \$           | 437,000   |  |
| Excavation/Foundation                          | 1                                             |           |          | \$ | 1,570,000     |         |           |          |              |           |  |
| Institutional                                  |                                               |           |          | ,  | .,,           |         |           |          |              |           |  |
| New Construction                               |                                               |           |          |    |               |         |           |          |              |           |  |
| Additions & Renovations                        | 1                                             |           |          | \$ | 150,000       |         |           |          |              |           |  |
| Industrial                                     |                                               |           |          |    |               |         |           |          |              |           |  |
| New Construction                               |                                               |           |          |    |               |         |           |          |              |           |  |
| Additions & Renovations                        |                                               |           |          |    |               |         |           |          |              |           |  |
| Demolitions                                    |                                               |           |          | _  |               |         |           |          | _            |           |  |
| SFD                                            | 2                                             | -2        |          |    |               | 4       | -4        |          |              |           |  |
| Duplex                                         | † <u> </u>                                    |           |          |    |               |         |           |          |              |           |  |
| Commercial                                     |                                               |           |          |    |               |         |           |          |              |           |  |
| Apartments/Mixed Use                           |                                               |           |          |    |               |         |           |          |              |           |  |
| TOTALS                                         | 29                                            | 16        | -        | \$ | 18,240,522    | 16      | 0         | -        | \$           | 2,948,500 |  |
| YEAR TO DATE TOTALS                            | 47                                            | 24        | -        |    | 22,943,022    | 29      | 6         | -        |              | 5,735,000 |  |
| * Includes Secondary Suites and Lock-Off units |                                               |           |          |    |               |         |           |          |              |           |  |