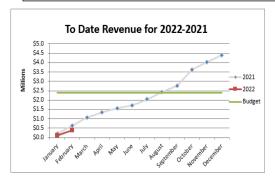

|                                                     | February 2022    |    |                              |                                     |    |                        | February 2021    |    |                              |                                     |                         |           |  |
|-----------------------------------------------------|------------------|----|------------------------------|-------------------------------------|----|------------------------|------------------|----|------------------------------|-------------------------------------|-------------------------|-----------|--|
| Permit Type                                         | Monthly<br>Total |    | Monthly<br>Permit<br>Revenue | Year to<br>Date<br>Total<br>Permits |    | ear to Date<br>Revenue | Monthly<br>Total |    | Monthly<br>Permit<br>Revenue | Year to<br>Date<br>Total<br>Permits | Year to Date<br>Revenue |           |  |
| Building                                            | 29               | \$ | 308,893                      | 54                                  | \$ | 378,462                | 16               | \$ | 170,617                      | 30                                  | \$                      | 321,278   |  |
| PLM/PSP/SPR*                                        | 39               | \$ | 38,338                       | 74                                  | \$ | 55,200                 | 29               | \$ | 14,160                       | 67                                  | \$                      | 23,990    |  |
| Gas                                                 | 44               | \$ | 3,342                        | 87                                  | \$ | 7,315                  | 36               | \$ | 3,423                        | 81                                  | \$                      | 8,040     |  |
| Electrical                                          | 82               | \$ | 50,104                       | 137                                 | \$ | 71,264                 | 67               | \$ | 260,145                      | 121                                 | \$                      | 293,662   |  |
| TOTALS                                              | 194              | \$ | 400,677                      | 352                                 | \$ | 512,241                | 148              | \$ | 448,345                      | 299                                 | \$                      | 646,970   |  |
| Revenue Budget for Permits                          |                  |    |                              |                                     | \$ | 2,400,000              |                  |    |                              |                                     | \$                      | 2,400,000 |  |
| * Plumbing, Plumbing Services and Sprinkler Permits |                  |    |                              |                                     |    |                        |                  |    |                              |                                     |                         |           |  |