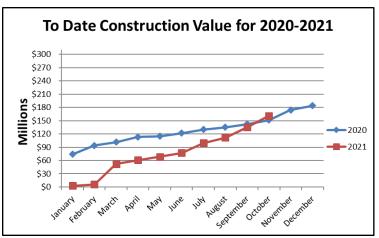

## Building Permits Statistical Report - October 2021

|                               |                                                  | Monthly Comparative Totals - October 2021-2020 |          |    |                          |                 |                   |                 |                          |  |  |  |  |
|-------------------------------|--------------------------------------------------|------------------------------------------------|----------|----|--------------------------|-----------------|-------------------|-----------------|--------------------------|--|--|--|--|
| Building Permits              |                                                  | Ос                                             | tober 20 | 21 |                          | October 2020    |                   |                 |                          |  |  |  |  |
|                               | # of                                             | # of<br>Res.Units                              | GFA      | (  | Construction<br>\$ Value | # of<br>Permits | # of<br>Res.Units | GFA<br>(Sq.ft.) | Construction<br>\$ Value |  |  |  |  |
| D :: (: 1 0: 1 5 ::           | Permis                                           | Res.Units                                      | (Sq.ft.) |    | ъ value                  | Permis          | Res.Units         | (Sq.11.)        | ъ value                  |  |  |  |  |
| Residential - Single Family   |                                                  |                                                | I        |    | 0.005.000                |                 |                   | 1               |                          |  |  |  |  |
| New Construction *            | 3                                                | 6                                              |          | \$ | 2,005,000                | 3               | 6                 |                 | \$ 2,550,000             |  |  |  |  |
| Additions & Renovations *     | 11                                               |                                                |          | \$ | 1,090,920                | 7               | 1                 |                 | \$ 583,000               |  |  |  |  |
| Coach Houses                  | 2                                                | 2                                              |          | \$ | 495,000                  |                 |                   |                 |                          |  |  |  |  |
| Duplex                        |                                                  | 1                                              | ·        |    |                          |                 |                   | 1               |                          |  |  |  |  |
| New Construction *            |                                                  |                                                |          |    |                          | 1               | 3                 |                 | 800,000.00               |  |  |  |  |
| Additions & Renovations *     | 1                                                |                                                |          |    | 38,000.00                |                 |                   |                 |                          |  |  |  |  |
| Apartments/Mixed Use          |                                                  |                                                |          |    |                          |                 |                   |                 |                          |  |  |  |  |
| New Construction              |                                                  |                                                |          |    |                          |                 |                   |                 |                          |  |  |  |  |
| Additions & Renovations       | 2                                                |                                                |          | \$ | 390,000                  | 7               |                   |                 | \$ 325,000               |  |  |  |  |
| Excavation/Foundation         | 2                                                |                                                |          | \$ | 6,500,000                |                 |                   |                 |                          |  |  |  |  |
| Townhouses                    |                                                  | •                                              | •        |    |                          |                 |                   | •               |                          |  |  |  |  |
| New Construction              | 1                                                | 63                                             |          | \$ | 13,500,000               | 1               | 5                 |                 | \$ 2,667,250             |  |  |  |  |
| Excavations                   |                                                  |                                                |          |    |                          |                 |                   |                 |                          |  |  |  |  |
| Additions & Renovations       | 1                                                |                                                |          | \$ | 36,000                   |                 |                   |                 |                          |  |  |  |  |
| Commercial                    |                                                  | l                                              | ı        |    | ·                        |                 | I.                |                 | L                        |  |  |  |  |
| New Construction              |                                                  |                                                |          |    |                          |                 |                   |                 |                          |  |  |  |  |
| Additions & Renovations       | 10                                               |                                                |          | \$ | 1,127,000                | 15              |                   |                 | \$ 2,140,500             |  |  |  |  |
| Excavation/Foundation         | <del>                                     </del> |                                                |          | Ť  | .,,                      |                 |                   |                 | <u> </u>                 |  |  |  |  |
| Industrial                    |                                                  | l                                              |          |    |                          |                 |                   |                 | L                        |  |  |  |  |
| New Construction              |                                                  |                                                |          |    |                          |                 |                   |                 |                          |  |  |  |  |
| Additions & Renovations       |                                                  |                                                |          |    |                          | 2               |                   |                 | \$ 85,000                |  |  |  |  |
| Excavation/Foundation         |                                                  |                                                |          |    |                          |                 |                   |                 | φ σσ,σσσ                 |  |  |  |  |
| Insitutional                  |                                                  | l                                              |          |    |                          |                 |                   |                 | L                        |  |  |  |  |
| New Construction              |                                                  |                                                |          |    |                          |                 |                   |                 |                          |  |  |  |  |
| Additions & Renovations       | 1                                                |                                                |          | \$ | 750,000                  |                 |                   |                 |                          |  |  |  |  |
| Excavation/Foundation         | <del>                                     </del> |                                                |          | Ť  |                          |                 |                   |                 |                          |  |  |  |  |
| Demolitions                   |                                                  | <u> </u>                                       | <u> </u> |    |                          |                 |                   | ı               |                          |  |  |  |  |
| SFD                           | 4                                                | -4                                             |          | \$ | 62,000                   | 4               | -4                |                 |                          |  |  |  |  |
| Duplex                        | <del>                                     </del> |                                                |          | ۳  | 02,000                   | 1               | -2                |                 |                          |  |  |  |  |
| Commercial/ Industrial/ Mixed | 1                                                |                                                |          | \$ | 40,000                   |                 |                   |                 |                          |  |  |  |  |
| TOTALS                        | 39                                               | 67                                             | 0        |    | 26,033,920               | 41              | 9                 | 0               | \$ 9,150,750             |  |  |  |  |
| YEAR TO DATE TOTALS           | 310                                              | 270                                            | -31,193  | _  | 160,865,836              | 294             | 529               | 4,254           | \$ 151,522,210           |  |  |  |  |