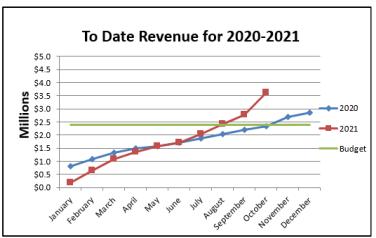

|                                                     |                  | October 2021 |                              |                                  |     |                     |   | October 2020     |    |                              |                                  |     |                       |  |  |
|-----------------------------------------------------|------------------|--------------|------------------------------|----------------------------------|-----|---------------------|---|------------------|----|------------------------------|----------------------------------|-----|-----------------------|--|--|
| Permit Type                                         | Monthly<br>Total |              | Monthly<br>Permit<br>Revenue | Year to Date<br>Total<br>Permits | Ye  | ar to Da<br>Revenue |   | Monthly<br>Total |    | Monthly<br>Permit<br>Revenue | Year to Date<br>Total<br>Permits | Ye  | ar to Date<br>Revenue |  |  |
| Building                                            | 36               | \$           | 783,535                      | 310                              | \$2 | 2,534,87            | 9 | 41               | \$ | 104,698                      | 294                              | \$  | 1,735,514             |  |  |
| PLM/PSP/SPR                                         | 28               | \$           | 10,864                       | 357                              | \$  | 169,97              | 3 | 28               | \$ | 6,578                        | 351                              | \$  | 212,812               |  |  |
| Gas                                                 | 54               | \$           | 6,130                        | 362                              | \$  | 40,41               | 6 | 51               | \$ | 5,334                        | 315                              | \$  | 34,262                |  |  |
| Electrical                                          | 80               | \$           | 46,567                       | 690                              | \$  | 863,39              | 7 | 55               | \$ | 23,146                       | 713                              | \$  | 343,895               |  |  |
| Signs                                               | 0                | \$           | -                            | 47                               | \$  | 4,25                | 0 | 6                | \$ | 130                          | 72                               | \$  | 5,610                 |  |  |
| TOTAL                                               | 198              | \$           | 847,096                      | 1766                             | \$3 | 3,612,91            | 5 | 181              | \$ | 139,886                      | 1745                             | \$2 | 2,332,093             |  |  |
| Revenue Budget for Permits                          |                  |              |                              |                                  | \$2 | 2,400,00            | 0 |                  |    |                              |                                  | \$2 | 2,400,000             |  |  |
| * Plumbing, Plumbing Services and Sprinkler Permits |                  |              |                              |                                  |     |                     |   |                  |    |                              |                                  |     |                       |  |  |