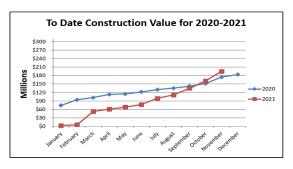

## Building Permits Statistical Report November 2021

|                             | Monthly Comparative Totals - November 2021-2020 |                   |                 |       |                          |                 |                   |              |                          |             |  |
|-----------------------------|-------------------------------------------------|-------------------|-----------------|-------|--------------------------|-----------------|-------------------|--------------|--------------------------|-------------|--|
| Building Permits            |                                                 | Nov               | ember 20        |       | November 2020            |                 |                   |              |                          |             |  |
|                             | # of<br>Permits                                 | # of<br>Res.Units | GFA<br>(Sq.ft.) |       | Construction<br>\$ Value | # of<br>Permits | # of<br>Res.Units | GFA (Sq.ft.) | Construction<br>\$ Value |             |  |
| Residential - Single Family |                                                 |                   |                 |       |                          |                 |                   |              |                          |             |  |
| New Construction *          | 2                                               | 4                 |                 | \$    | 1,430,000                | 3               | 6                 |              | \$                       | 1,689,000   |  |
| Additions & Renovations *   | 3                                               |                   |                 | \$    | 350,000                  | 7               | 2                 |              | \$                       | 1,041,500   |  |
| Coach Houses                | 2                                               | 2                 |                 | \$    | 500,000                  |                 |                   |              |                          |             |  |
| Duplex                      |                                                 |                   |                 |       |                          |                 |                   |              |                          |             |  |
| New Construction *          |                                                 |                   |                 |       |                          | 2               | 4                 |              | \$                       | 1,400,000   |  |
| Excavation/Foundation       |                                                 |                   |                 |       |                          |                 |                   |              |                          |             |  |
| Additions & Renovations *   |                                                 |                   |                 |       |                          |                 |                   |              |                          |             |  |
| Apartments/Mixed Use        |                                                 |                   |                 |       |                          |                 |                   |              |                          |             |  |
| New Construction            | 2                                               | 146               | 2,897           | \$    | 26,494,790               | 1               | 50                | 3,471        | \$                       | 10,000,000  |  |
| Additions & Renovations     | 4                                               |                   |                 | \$    | 1,845,500                | 7               |                   |              | \$                       | 2,522,000   |  |
| Excavation/Foundation       |                                                 |                   |                 |       |                          | 1               |                   |              | \$                       | 5,000,000   |  |
| Townhouses                  |                                                 |                   |                 |       |                          |                 |                   |              |                          |             |  |
| New Construction            |                                                 |                   |                 |       |                          |                 |                   |              |                          |             |  |
| Excavation/Foundation       | 1                                               |                   |                 | \$    | 385,000                  |                 |                   |              |                          |             |  |
| Alterations/Additions       |                                                 |                   |                 |       |                          | 4               |                   |              | \$                       | 240,000     |  |
| Commercial                  |                                                 |                   |                 |       |                          |                 |                   |              |                          |             |  |
| New Construction            |                                                 |                   |                 |       |                          |                 |                   |              |                          |             |  |
| Additions & Renovations     | 7                                               |                   |                 | \$    | 615,500                  | 7               |                   |              | \$                       | 454,500     |  |
| Excavation/Foundation       |                                                 |                   |                 |       |                          | 1               |                   |              | \$                       | 250,000     |  |
| Institutional               |                                                 |                   |                 |       |                          |                 |                   |              |                          |             |  |
| New Construction            |                                                 |                   |                 |       |                          |                 |                   |              |                          |             |  |
| Excavation/Foundation       | 1                                               |                   |                 | \$    | 2,350,000                |                 |                   |              |                          |             |  |
| Additions & Renovations     |                                                 |                   |                 |       |                          | 1               |                   |              | \$                       | 300,000     |  |
| Industrial                  |                                                 |                   |                 |       |                          |                 |                   |              |                          |             |  |
| Additions & Renovations     | 1                                               |                   |                 | \$    | 150,000                  |                 |                   |              |                          |             |  |
| Demolitions                 |                                                 | •                 |                 |       |                          |                 | •                 |              |                          |             |  |
| SFD                         | 4                                               | -4                |                 |       |                          | 3               | -3                |              |                          |             |  |
| Apartments/Mixed Use        |                                                 |                   |                 |       |                          |                 |                   |              |                          |             |  |
| Commercial                  | 1                                               |                   | -25,817         |       |                          |                 |                   |              |                          |             |  |
| Duplex                      | 5                                               | -10               |                 |       |                          |                 |                   |              |                          |             |  |
| TOTALS                      | 33                                              | 138               | -22920          | \$    | 34,120,790               | 37              | 59                | 3,471        | \$                       | 22,897,000  |  |
| YEAR TO DATE TOTALS         | 343                                             | 408               | -54,113         | \$    | 194,884,626              | 331             | 588               | 7,725        | \$                       | 174,419,210 |  |
|                             | *                                               | ncludes Se        | condary S       | uites | s and Lock-Off           | units           |                   |              |                          |             |  |