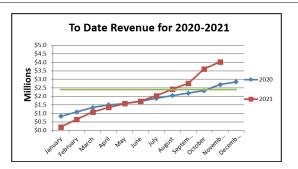

|                            |                  | November 2021 |                              |                               |    |                        |                  | November 2020 |                              |                               |                         |           |  |  |  |
|----------------------------|------------------|---------------|------------------------------|-------------------------------|----|------------------------|------------------|---------------|------------------------------|-------------------------------|-------------------------|-----------|--|--|--|
| Permit Type                | Monthly<br>Total |               | Monthly<br>Permit<br>Revenue | Year to Date<br>Total Permits | -  | ear to Date<br>Revenue | Monthly<br>Total |               | Monthly<br>Permit<br>Revenue | Year to Date<br>Total Permits | Year to Date<br>Revenue |           |  |  |  |
| Building                   | 33               | \$            | 320,948                      | 343                           | \$ | 2,855,827              | 37               | \$            | 148,531                      | 331                           | \$                      | 1,889,769 |  |  |  |
| PLM/PSP/SPR                | 48               | \$            | 32,428                       | 398                           | \$ | 202,400                | 40               | \$            | 13,687                       | 391                           | \$                      | 226,599   |  |  |  |
| Gas                        | 50               | \$            | 5,273                        | 412                           | \$ | 45,689                 | 61               | \$            | 5,934                        | 376                           | \$                      | 40,196    |  |  |  |
| Electrical                 | 53               | \$            | 48,121                       | 743                           | \$ | 911,518                | 78               | \$            | 183,108                      | 791                           | \$                      | 527,516   |  |  |  |
| Signs                      | -                | \$            | 100                          | 47                            | \$ | 4,350                  | 5                | \$            | 270                          | 77                            | \$                      | 5,880     |  |  |  |
| TOTAL                      | 184              | \$            | 406,870                      | 1943                          | \$ | 4,019,784              | 221              | \$            | 351,530                      | 1,966                         | \$                      | 2,689,960 |  |  |  |
| Revenue Budget for Permits |                  |               |                              |                               | \$ | 2.400.000              |                  |               |                              |                               | \$                      | 2.400.000 |  |  |  |