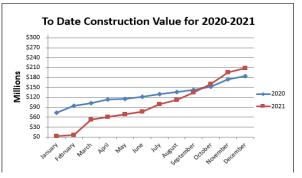

## Building Permits Statistical Report December 2021

|                             |          | Monthly Comparative Totals - December 2021-2020 |                 |               |                         |          |          |                 |                          |             |  |  |  |
|-----------------------------|----------|-------------------------------------------------|-----------------|---------------|-------------------------|----------|----------|-----------------|--------------------------|-------------|--|--|--|
| Building Permits            |          | Dece                                            |                 | December 2020 |                         |          |          |                 |                          |             |  |  |  |
|                             | # of     |                                                 |                 | # of          | CEA                     |          |          |                 |                          |             |  |  |  |
|                             |          | # of<br>Res.Units                               | GFA<br>(Sq.ft.) | '             | onstruction<br>\$ Value | Permit   | Res.Unit | GFA<br>(Sq.ft.) | Construction<br>\$ Value |             |  |  |  |
| Residential - Single Family | 1 emiles | ries.oriks                                      | (54.10)         |               | * Yalue                 | -        |          | (54.10)         | _                        | * Value     |  |  |  |
| New Construction*           | 1        | 2                                               |                 | S             | 524,672                 | 4        | 8        |                 | s                        | 3,550,000   |  |  |  |
| Additions & Renovations*    | 8        |                                                 |                 | s             | 709,000                 | 2        |          |                 | s                        | 210,000     |  |  |  |
| Coach Houses                | 1        | 1                                               |                 | S             | 200,000                 | 3        | 3        |                 | S                        | 725,000     |  |  |  |
|                             | + '      | ' '                                             |                 | -             | 200,000                 |          |          |                 |                          | 725,000     |  |  |  |
| Duplex<br>New Construction* |          |                                                 |                 | _             |                         | 2        | 8        |                 | s                        | 1,800,000   |  |  |  |
|                             | 1        |                                                 |                 |               | 14 700                  |          | 0        |                 | a)                       | 1,000,000   |  |  |  |
| Additions & Renovations     | 1        |                                                 |                 | \$            | 14,700                  |          |          |                 |                          |             |  |  |  |
| Apartments/Mixed Use        |          |                                                 |                 | _             |                         |          |          |                 | _                        |             |  |  |  |
| New Construction            |          |                                                 |                 |               | 007.000                 | <b>.</b> |          |                 | _                        | 754.000     |  |  |  |
| Additions & Renovations     | 7        |                                                 |                 | \$            | 237,000                 | 4        |          |                 | \$                       | 751,000     |  |  |  |
| Excavation/Foundation       |          |                                                 |                 |               |                         | 1        |          |                 | \$                       | 200,000     |  |  |  |
| Townhouses                  |          |                                                 |                 |               |                         |          |          |                 |                          |             |  |  |  |
| New Construction            | 1        | 26                                              |                 | \$            | 7,968,000               |          |          |                 |                          |             |  |  |  |
| Excavation/Foundation       | 2        |                                                 |                 | \$            | 1,100,000               |          |          |                 | _                        |             |  |  |  |
| Alterations/Additions       | 3        |                                                 |                 | \$            | 188,000                 | 2        |          |                 | \$                       | 90,000      |  |  |  |
| Commercial                  |          |                                                 |                 |               |                         |          |          |                 |                          |             |  |  |  |
| New Construction            |          |                                                 |                 |               |                         |          |          |                 |                          |             |  |  |  |
| Additions & Renovations     | 10       |                                                 |                 | \$            | 774,730                 | 3        |          |                 | \$                       | 1,905,000   |  |  |  |
| Excavation/Foundation       |          |                                                 |                 |               |                         |          |          |                 |                          |             |  |  |  |
| Industrial                  |          |                                                 |                 |               |                         |          |          |                 |                          |             |  |  |  |
| New Construction            |          |                                                 |                 |               |                         |          |          |                 |                          |             |  |  |  |
| Alterations/Additions       | 2        |                                                 |                 | \$            | 18,000                  |          |          |                 |                          |             |  |  |  |
| Institutional               |          |                                                 |                 |               |                         |          |          |                 |                          |             |  |  |  |
| New Construction            |          |                                                 |                 |               |                         |          |          |                 |                          |             |  |  |  |
| Excavation/Foundation       | _        |                                                 |                 |               |                         |          |          |                 |                          |             |  |  |  |
| Additions & Renovations     |          |                                                 |                 |               |                         |          |          |                 |                          |             |  |  |  |
| Demolitions                 |          |                                                 |                 |               |                         |          |          |                 |                          |             |  |  |  |
| SFD                         | 7        | -7                                              |                 |               |                         |          |          |                 |                          |             |  |  |  |
| Commercial                  | 1        |                                                 | -8600           |               |                         |          |          |                 |                          |             |  |  |  |
| Other                       | 2        |                                                 |                 |               |                         |          |          |                 |                          |             |  |  |  |
| TOTALS                      | 46       | 22                                              | - 8,600         | \$            | 11,734,102              | 21       | 19       | 0               | \$                       | 9,231,000   |  |  |  |
| YEAR TO DATE TOTALS         | 394      | 435                                             | -63,413         | _             | 07,603,728              | 352      | 607      | 7,725           | \$                       | 183,650,210 |  |  |  |
|                             | * Incl   | ludae Seco                                      | ndan/ Sui       |               | and Lock-Off            | unite    |          | •               |                          |             |  |  |  |