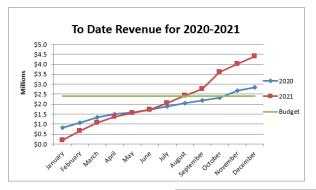

|                                                      | December 2021    |    |                              |                                     |    |                        | December 2020    |    |                             |                                     |                         |           |  |
|------------------------------------------------------|------------------|----|------------------------------|-------------------------------------|----|------------------------|------------------|----|-----------------------------|-------------------------------------|-------------------------|-----------|--|
| Permit Type                                          | Monthly<br>Total |    | Monthly<br>Permit<br>levenue | Year to<br>Date<br>Total<br>Permits |    | ear to Date<br>Revenue | Monthly<br>Total |    | Monthly<br>Permit<br>evenue | Year to<br>Date<br>Total<br>Permits | Year to Date<br>Revenue |           |  |
| Building                                             | 46               | \$ | 288,287                      | 389                                 | \$ | 3,144,114              | 21               | \$ | 121,477                     |                                     | \$                      | 2,010,812 |  |
| PLM/PSP/SPR*                                         | 43               | \$ | 24,233                       | 437                                 | \$ | 226,633                | 31               | \$ | 8,554                       | 422                                 | \$                      | 235,153   |  |
| Gas                                                  | 45               | \$ | 6,093                        | 457                                 | \$ | 51,782                 | 56               | Ş  | 5,406                       | 432                                 | \$                      | 45,702    |  |
| Electrical                                           | 53               | \$ | 58,901                       | 791                                 | \$ | 970,419                | 46               | Ş  | 24,207                      | 837                                 | \$                      | 551,722   |  |
| Sign                                                 | -                | \$ | -                            | 47                                  | \$ | 4,350                  | 5                | \$ | 290                         | 82                                  | S                       | 6,170     |  |
| TOTAL                                                | 187              | \$ | 377,514                      | 2121                                | \$ | 4,397,298              | 159              | \$ | 159,934                     | 1,773                               | \$                      | 2,849,560 |  |
| Revenue Budget for Permits                           |                  |    |                              |                                     | \$ | 2,400,000              |                  |    |                             |                                     | \$                      | 2,400,000 |  |
| * Plumbing, Plumbing Services, and Sprinkler Permits |                  |    |                              |                                     |    |                        |                  |    |                             |                                     |                         |           |  |