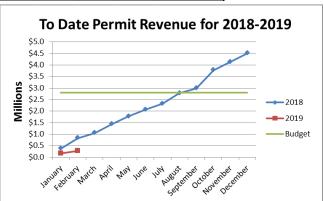

|                                                     | February 2019    |    |                             |                                     |    |                        | February 2018    |    |                              |                                     |                         |           |  |  |
|-----------------------------------------------------|------------------|----|-----------------------------|-------------------------------------|----|------------------------|------------------|----|------------------------------|-------------------------------------|-------------------------|-----------|--|--|
| Permit Type                                         | Monthly<br>Total | I  | Nonthly<br>Permit<br>evenue | Year to<br>Date<br>Total<br>Permits |    | ear to Date<br>Revenue | Monthly<br>Total |    | Monthly<br>Permit<br>Revenue | Year to<br>Date<br>Total<br>Permits | Year to Date<br>Revenue |           |  |  |
| Building                                            | 26               | \$ | 45,358                      | 62                                  | \$ | 105,184                | 42               | \$ | 307,467                      | 91                                  | \$                      | 692,823   |  |  |
| PLM/PSP/SPR*                                        | 50               | \$ | 10,930                      | 88                                  | \$ | 76,868                 | 32               | \$ | 31,233                       | 90                                  | \$                      | 57,209    |  |  |
| Gas/Combustible Gas                                 | 36               | \$ | 3,745                       | 74                                  | \$ | 8,140                  | 36               | \$ | 3,333                        | 86                                  | \$                      | 9,149     |  |  |
| Electrical                                          | 91               | \$ | 36,864                      | 175                                 | \$ | 89,595                 | 57               | \$ | 40,883                       | 140                                 | \$                      | 71,306    |  |  |
| Signs                                               | 3                | \$ | 180                         | 5                                   | \$ | 380                    | 12               | \$ | 200                          | 18                                  | \$                      | 1,360     |  |  |
| TOTALS                                              | 206              | \$ | 97,077                      | 404                                 | \$ | 280,167                | 179              | \$ | 383,116                      | 425                                 | \$                      | 831,847   |  |  |
| Revenue Budget for Permits                          |                  |    |                             |                                     | \$ | 2,800,000              |                  |    |                              |                                     | \$2                     | 2,300,000 |  |  |
| * Plumbing, Plumbing Services and Sprinkler Permits |                  |    |                             |                                     |    |                        |                  |    |                              |                                     |                         |           |  |  |