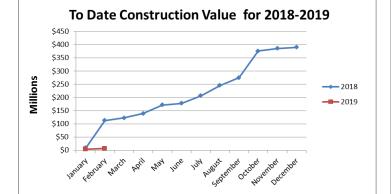

|                             |         | Monthly Comparative Totals - February 2019-2018 |                  |      |              |               |           |          |              |             |  |  |  |  |
|-----------------------------|---------|-------------------------------------------------|------------------|------|--------------|---------------|-----------|----------|--------------|-------------|--|--|--|--|
| Building Permits            |         | Feb                                             | ruary 20         | )19  |              | February 2018 |           |          |              |             |  |  |  |  |
|                             | # of    | # of                                            | GFA Construction |      |              | # of          | # of      | GFA      | Construction |             |  |  |  |  |
|                             | Permits | Res.Units                                       | (Sq.ft.)         |      | \$ Value     | Permits       | Res.Units | (Sq.ft.) |              | \$ Value    |  |  |  |  |
| Residential - Single Family |         |                                                 |                  |      |              |               |           |          |              |             |  |  |  |  |
| New Construction            | 2       | 4                                               |                  | \$   | 1,423,792    | 2             | 4         |          | \$           | 1,550,000   |  |  |  |  |
| Additions & Renovations*    | 3       | 1                                               |                  | \$   | 141,600      | 4             |           |          | \$           | 93,000      |  |  |  |  |
| Coach Houses                | 1       | 1                                               |                  | \$   | 300,000      |               |           |          |              |             |  |  |  |  |
| Duplex                      |         |                                                 |                  |      |              |               |           |          |              |             |  |  |  |  |
| New Construction *          |         |                                                 |                  |      |              |               |           |          |              |             |  |  |  |  |
| Additions & Renovations     |         |                                                 |                  |      |              |               |           |          |              |             |  |  |  |  |
| Apartments/Mixed Use        |         |                                                 |                  |      |              |               |           |          |              |             |  |  |  |  |
| New Construction            |         |                                                 |                  |      |              | 2             | 213       | 31193    | \$           | 53,673,000  |  |  |  |  |
| Additions & Renovations     | 4       |                                                 |                  | \$   | 160,000      | 7             |           |          | \$           | 390,250     |  |  |  |  |
| Excavation/Foundation       | 1       |                                                 |                  |      |              | 1             |           |          | \$           | 1,431,000   |  |  |  |  |
| Townhouses                  |         |                                                 |                  |      |              |               |           |          |              |             |  |  |  |  |
| New Construction            |         |                                                 |                  |      |              |               |           |          |              |             |  |  |  |  |
| Additions & Renovations     | 2       |                                                 |                  | \$   | 65,000       | 4             |           |          | \$           | 195,500     |  |  |  |  |
| Commercial                  |         |                                                 |                  |      |              |               |           |          |              |             |  |  |  |  |
| New Construction            |         |                                                 |                  |      |              | 1             |           | 63389    | \$           | 29,942,000  |  |  |  |  |
| Additions & Renovations     | 6       |                                                 |                  | \$   | 700,000      | 9             |           |          | \$           | 1,234,000   |  |  |  |  |
| Excavation/Foundation       |         |                                                 |                  |      |              |               |           |          |              |             |  |  |  |  |
| Industrial                  |         |                                                 |                  |      |              |               |           |          |              |             |  |  |  |  |
| New Construction            |         |                                                 |                  |      |              |               |           |          |              |             |  |  |  |  |
| Additions & Renovations     |         |                                                 |                  |      |              | 1             |           |          | \$           | 10,000      |  |  |  |  |
| Excavation/Foundation       |         |                                                 |                  |      |              |               |           |          |              |             |  |  |  |  |
| Civic                       |         |                                                 |                  |      |              |               |           |          |              |             |  |  |  |  |
| New Construction            |         |                                                 |                  |      |              |               |           |          |              |             |  |  |  |  |
| Additions & Renovations     |         |                                                 | _                |      |              | 1             |           | 65       | \$           | 30,000      |  |  |  |  |
| Institutional               |         |                                                 |                  |      |              |               |           |          |              |             |  |  |  |  |
| New Construction            |         |                                                 |                  |      |              | 1             |           | 4,574    | \$           | 16,000,000  |  |  |  |  |
| Additions & Renovations     | 1       |                                                 |                  | \$   | 7,500        |               |           | ,        | Ľ            | ,           |  |  |  |  |
| Demolitions                 |         |                                                 |                  |      | ,            |               |           |          |              |             |  |  |  |  |
| SFD                         | 4       | -4                                              |                  | 1    |              | 8             | -8        |          | 1            |             |  |  |  |  |
| Duplex                      | 1       | -2                                              |                  | 1    |              |               |           |          |              |             |  |  |  |  |
| Apartments/Mixed Use        | 1       | -17                                             |                  | 1    |              | 1             | -13       |          |              |             |  |  |  |  |
| TOTALS                      | 26      | -17                                             | 0                | \$   | 2,797,892    | 42            | 196       | 99,221   | \$           | 104,548,750 |  |  |  |  |
| YEAR TO DATE TOTALS         | 62      | -19                                             | 0                | \$   | 6,572,543    | 91            | 192       | 99,221   | _            | 112,729,950 |  |  |  |  |
|                             | *       | ncludes Se                                      | econdarv         | Suit | es and Lock- | -Off units    |           |          |              |             |  |  |  |  |