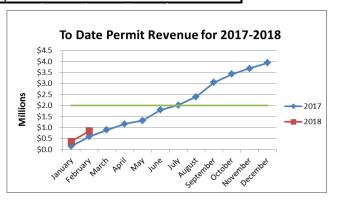

|                                                     | February 2018    |      |                            |                                     |    | February 2017          |                  |    |                              |                            |             |                       |  |
|-----------------------------------------------------|------------------|------|----------------------------|-------------------------------------|----|------------------------|------------------|----|------------------------------|----------------------------|-------------|-----------------------|--|
| Permit Type                                         | Monthly<br>Total | Р    | onthly<br>Permit<br>evenue | Year to<br>Date<br>Total<br>Permits | -  | ear to Date<br>Revenue | Monthly<br>Total |    | Monthly<br>Permit<br>Revenue | Year to Date Total Permits | -           | ar to Date<br>Revenue |  |
| Building                                            | 42               | \$ 3 | 307,467                    | 91                                  | \$ | 692,823                | 36               | \$ | 341,528                      | 73                         | \$          | 446,011               |  |
| PLWPSP/SPR*                                         | 32               | \$   | 31,233                     | 90                                  | \$ | 57,209                 | 45               | \$ | 56,758                       | 86                         | \$          | 73,587                |  |
| Gas/Combustible Gas                                 | 36               | \$   | 3,333                      | 86                                  | \$ | 9,149                  | 41               | \$ | 4,618                        | 86                         | \$          | 9,407                 |  |
| Electrical                                          | 57               | \$   | 40,883                     | 140                                 | \$ | 71,306                 | 80               | \$ | 32,661                       | 138                        | \$          | 54,671                |  |
| Signs                                               | 12               | \$   | 200                        | 18                                  | \$ | 1,360                  | 3                | \$ | 330                          | 9                          | \$          | 900                   |  |
| TOTALS                                              | 179              | \$ 3 | 383,116                    | 425                                 | \$ | 831,847                | 205              | \$ | 435,895                      | 392                        | \$          | 584,576               |  |
| Revenue Budget for Permits                          |                  |      |                            | _                                   | \$ | 2,000,000              | _                |    |                              |                            | \$2,000,000 |                       |  |
| * Plumbing, Plumbing Services and Sprinkler Permits |                  |      |                            |                                     |    |                        |                  |    |                              |                            |             |                       |  |