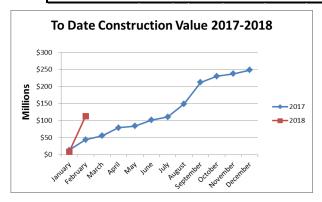

## **1COUVEY** Community Services – Building Permits Statistical Report –February 2018

| Building Permits            |         | Monthly Comparative Totals - February 2017-2018 |          |               |         |               |          |              |            |  |  |  |  |  |
|-----------------------------|---------|-------------------------------------------------|----------|---------------|---------|---------------|----------|--------------|------------|--|--|--|--|--|
|                             |         | Feb                                             | ruary 20 | 18            |         | February 2017 |          |              |            |  |  |  |  |  |
|                             | # of    | # of                                            | GFA      | Construction  | # of    | # of          | GFA      | Construction |            |  |  |  |  |  |
|                             | Permits | Res.Units                                       | (Sq.ft.) | \$ Value      | Permits | Res.Units     | (Sq.ft.) |              | \$ Value   |  |  |  |  |  |
| Residential - Single Family |         |                                                 |          |               |         |               |          |              |            |  |  |  |  |  |
| New Construction            | 2       | 4                                               |          | \$ 1,550,000  | 4       | 8             |          | \$           | 3,015,000  |  |  |  |  |  |
| Additions & Renovations*    | 4       |                                                 |          | \$ 93,000     | 3       | 1             |          | \$           | 274,000    |  |  |  |  |  |
| Coach Houses                |         |                                                 |          |               |         |               |          |              |            |  |  |  |  |  |
| Duplex                      |         |                                                 |          |               |         |               |          |              |            |  |  |  |  |  |
| New Construction *          |         |                                                 |          |               | 1       | 4             |          | \$           | 615,000    |  |  |  |  |  |
| Additions & Renovations     |         |                                                 |          |               |         |               |          |              | ,          |  |  |  |  |  |
| Apartments/Mixed Use        |         | •                                               |          | •             |         | •             |          |              |            |  |  |  |  |  |
| New Construction            | 2       | 213                                             | 247987   | \$ 53,673,000 | 1       | 93            | 79814    | \$           | 22,412,800 |  |  |  |  |  |
| Additions & Renovations     | 7       |                                                 |          | \$ 390,250    |         |               |          | \$           | 796,000    |  |  |  |  |  |
| Excavation/Foundation       | 1       |                                                 |          | \$ 1,431,000  | 1       |               |          | \$           | 3,000,000  |  |  |  |  |  |
| Townhouses                  |         | •                                               | •        |               |         |               | •        |              |            |  |  |  |  |  |
| New Construction            |         |                                                 |          |               | 2       |               |          | \$           | 65,000     |  |  |  |  |  |
| Additions & Renovations     | 4       |                                                 |          | \$ 195,500    |         |               |          | Ť            |            |  |  |  |  |  |
| Commercial                  |         | •                                               |          | •             |         |               |          |              |            |  |  |  |  |  |
| New Construction            | 1       |                                                 | 63389    | \$ 29,942,000 |         |               |          |              |            |  |  |  |  |  |
| Additions & Renovations     | 9       |                                                 |          | \$ 1,234,000  | 5       |               |          | \$           | 715,000    |  |  |  |  |  |
| Excavation/Foundation       |         |                                                 |          |               |         |               |          |              |            |  |  |  |  |  |
| Industrial                  |         |                                                 |          |               |         |               |          |              |            |  |  |  |  |  |
| New Construction            |         |                                                 |          |               |         |               |          |              |            |  |  |  |  |  |
| Additions & Renovations     | 1       |                                                 |          | \$ 10,000     |         |               |          |              |            |  |  |  |  |  |
| Excavation/Foundation       |         |                                                 |          |               |         |               |          |              |            |  |  |  |  |  |
| Civic                       |         |                                                 |          |               |         |               |          |              |            |  |  |  |  |  |
| New Construction            |         |                                                 |          |               |         |               |          |              |            |  |  |  |  |  |
| Additions & Renovations     | 1       |                                                 |          | \$ 30,000     |         |               |          |              |            |  |  |  |  |  |
| Institutional               |         |                                                 |          |               |         |               |          |              |            |  |  |  |  |  |
| New Construction            | 1       |                                                 | 4,574    | \$ 16,000,000 |         |               |          |              |            |  |  |  |  |  |
| Additions & Renovations     |         |                                                 |          |               |         |               |          |              |            |  |  |  |  |  |
| Demolitions                 |         |                                                 |          |               |         |               |          |              |            |  |  |  |  |  |
| SFD                         | 8       | -8                                              |          |               | 9       | -9            |          |              |            |  |  |  |  |  |
| Duplex                      |         |                                                 |          |               |         |               |          |              |            |  |  |  |  |  |
| Apartments/Mixed Use        | 1       | -13                                             |          |               |         |               |          |              |            |  |  |  |  |  |
| TOTALS                      | 42      | 196                                             | 315,950  | \$104,548,750 | 36      | 97            | 79,814   | \$           | 30,892,800 |  |  |  |  |  |
| YEAR TO DATE TOTALS         | 91      | 192                                             | 315,950  | \$112,729,950 | 73      | 136           | 93,069   | \$           | 43,680,600 |  |  |  |  |  |