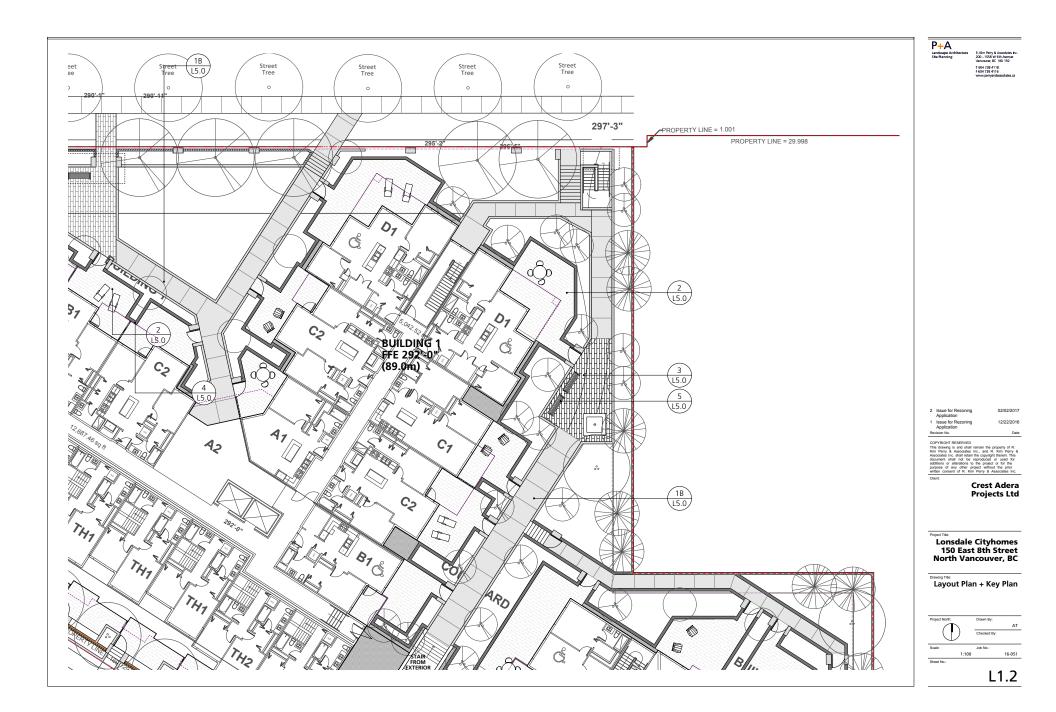

P+A

P+A Landscape Architecture Site Menning B. Kim Reny & Associates In 200 - 1555 W 6th Avenue Vancourer, CVS 182

1 NORTH-SOUTH SECTION THROUGH TOWNHOUSES AND AMENITY PATIO

P+A Landscape Archit Site Planning ecture R. Kim Perry & Associates 200 - 1558 W 6th Avenue Vancouver, BC V6J 1 R2 T 604 738 4118 F 604 738 4116

2 Issue for Rezoning Application 1 Issued for Development Permit

Revision No

Project Title:

02/03/2017

12/21/2016

rty of R

Crets Adera Projects Ltd.

Lonsdale Cityhomes 150 East 8th Street North Vancouver, BC

Drawing Title: Landscape Sections/ Precedent Images

Job No

as shown

Sheet N

Date

AT

16-051