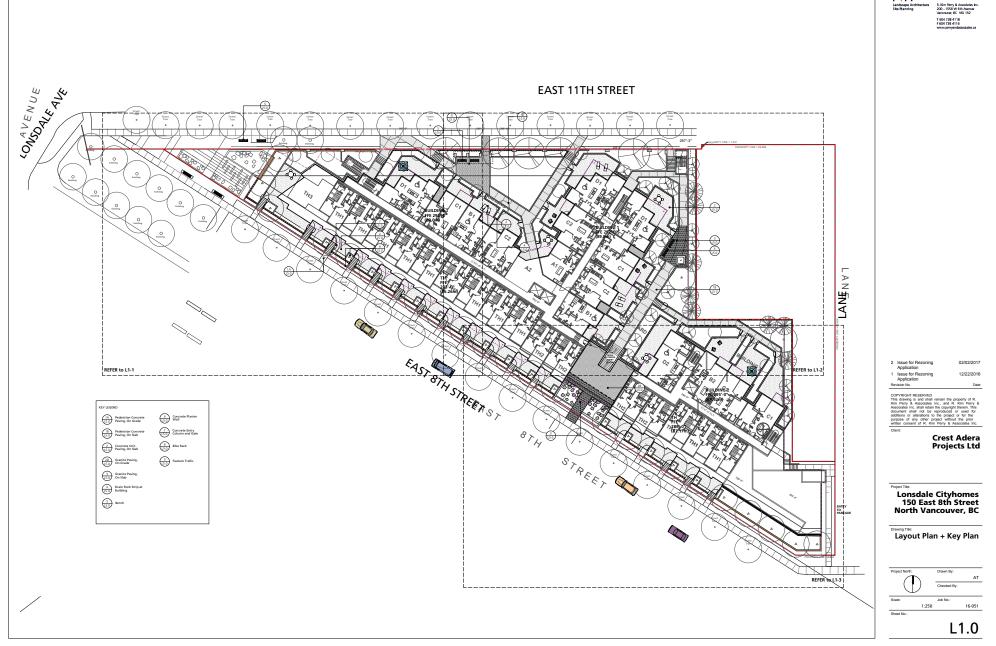

P+A

P+A Landscape Architecture Site Menning B. Kim Reny & Associates In 200 - 1555 W 6th Avenue Vancourer, CVS 182

1 NORTH-SOUTH SECTION THROUGH TOWNHOUSES AND AMENITY PATIO

P+A Landscape Archit Site Planning ecture R. Kim Perry & Associates 200 - 1558 W 6th Avenue Vancouver, BC V6J 1 R2 T 604 738 4118 F 604 738 4116

2 Issue for Rezoning Application 1 Issued for Development Permit

Revision No

Project Title:

02/03/2017

12/21/2016

rty of R

Crets Adera Projects Ltd.

Lonsdale Cityhomes 150 East 8th Street North Vancouver, BC

Drawing Title: Landscape Sections/ Precedent Images

Job No

as shown

Sheet N

Date

AT

16-051