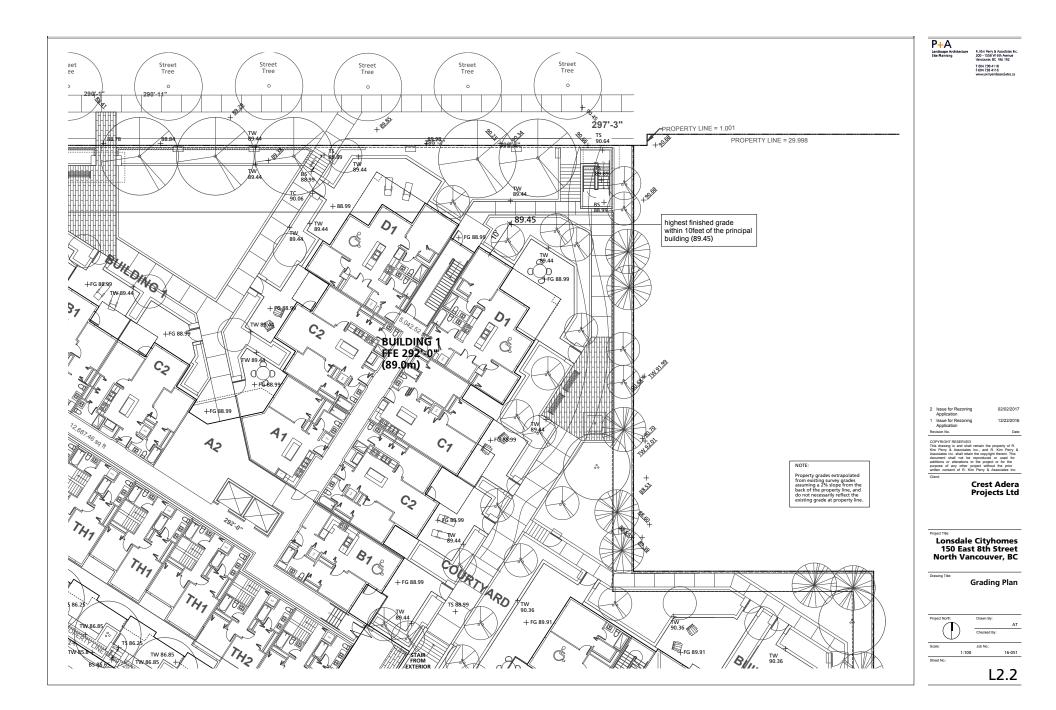

P+A

















P+A Landscape Architecture Site Menning B. Kim Reny & Associates In 200 - 1555 W 6th Avenue Vancourer, CVS 182





















1 NORTH-SOUTH SECTION THROUGH TOWNHOUSES AND AMENITY PATIO



P+A Landscape Archit Site Planning ecture R. Kim Perry & Associates 200 - 1558 W 6th Avenue Vancouver, BC V6J 1 R2 T 604 738 4118 F 604 738 4116

2 Issue for Rezoning Application 1 Issued for Development Permit

Revision No

Project Title:

02/03/2017

12/21/2016

rty of R

Crets Adera Projects Ltd.

Lonsdale Cityhomes 150 East 8th Street North Vancouver, BC

Drawing Title: Landscape Sections/ Precedent Images

Job No

as shown

Sheet N

Date

AT

16-051