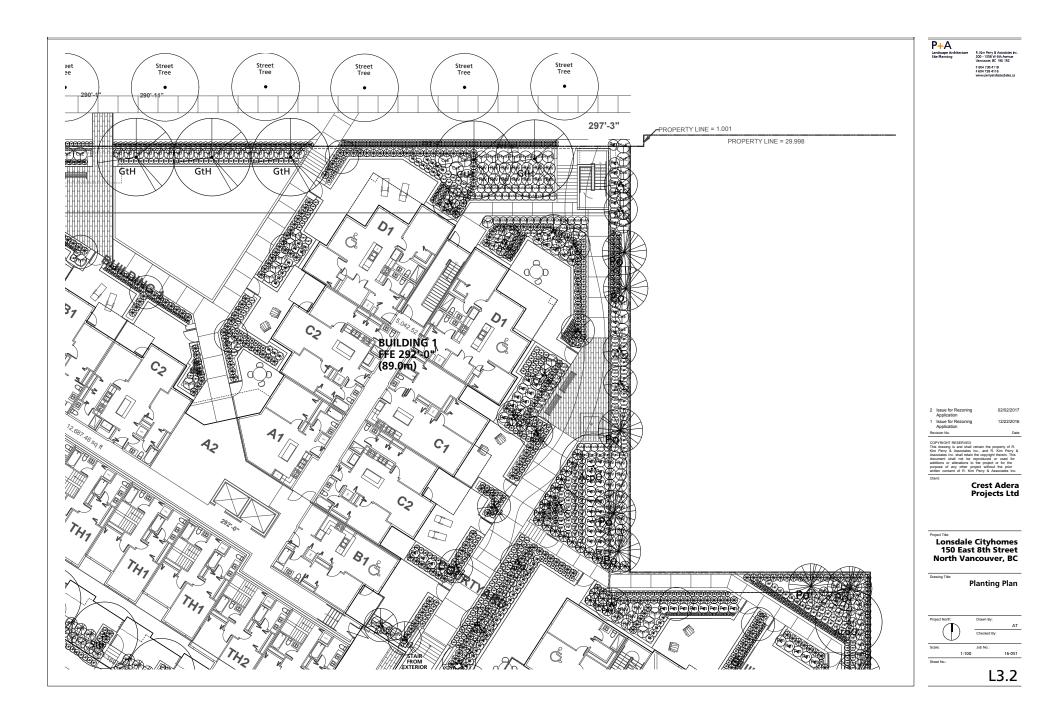

P+A

P+A Landscape Architecture Site Menning B. Kim Reny & Associates In 200 - 1555 W 6th Avenue Vancourer, CVS 182

1 NORTH-SOUTH SECTION THROUGH TOWNHOUSES AND AMENITY PATIO

P+A Landscape Archit Site Planning ecture R. Kim Perry & Associates 200 - 1558 W 6th Avenue Vancouver, BC V6J 1 R2 T 604 738 4118 F 604 738 4116

2 Issue for Rezoning Application 1 Issued for Development Permit

Revision No

Project Title:

02/03/2017

12/21/2016

rty of R

Crets Adera Projects Ltd.

Lonsdale Cityhomes 150 East 8th Street North Vancouver, BC

Drawing Title: Landscape Sections/ Precedent Images

Job No

as shown

Sheet N

Date

AT

16-051