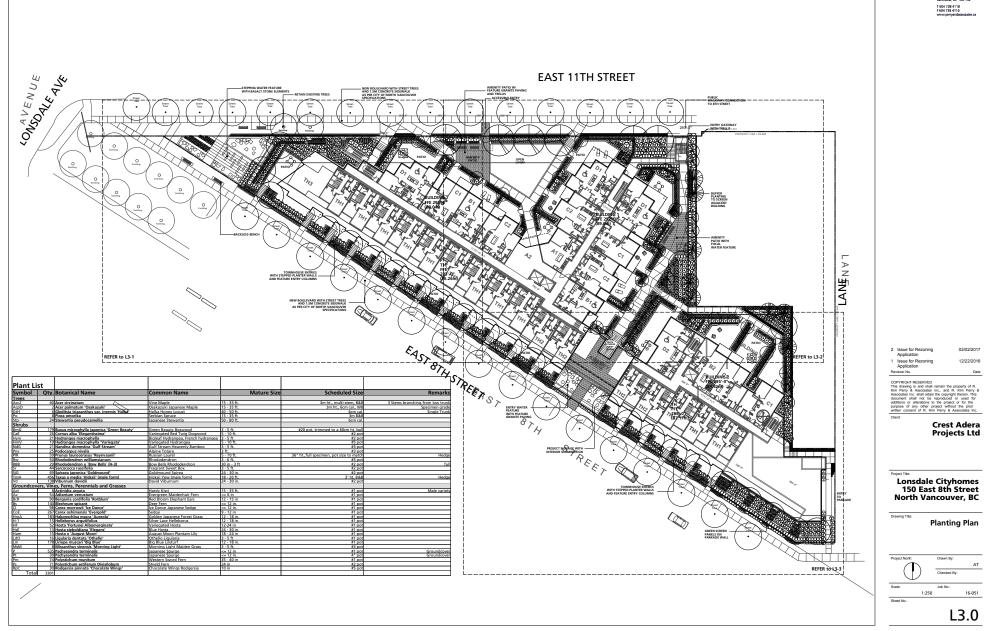

P+A

P+A Landscape Architecture Site Menning B. Kim Reny & Associates In 200 - 1555 W 6th Avenue Vancourer, CVS 182

1 NORTH-SOUTH SECTION THROUGH TOWNHOUSES AND AMENITY PATIO

P+A Landscape Archit Site Planning ecture R. Kim Perry & Associates 200 - 1558 W 6th Avenue Vancouver, BC V6J 1 R2 T 604 738 4118 F 604 738 4116

2 Issue for Rezoning Application 1 Issued for Development Permit

Revision No

Project Title:

02/03/2017

12/21/2016

rty of R

Crets Adera Projects Ltd.

Lonsdale Cityhomes 150 East 8th Street North Vancouver, BC

Drawing Title: Landscape Sections/ Precedent Images

Job No

as shown

Sheet N

Date

AT

16-051