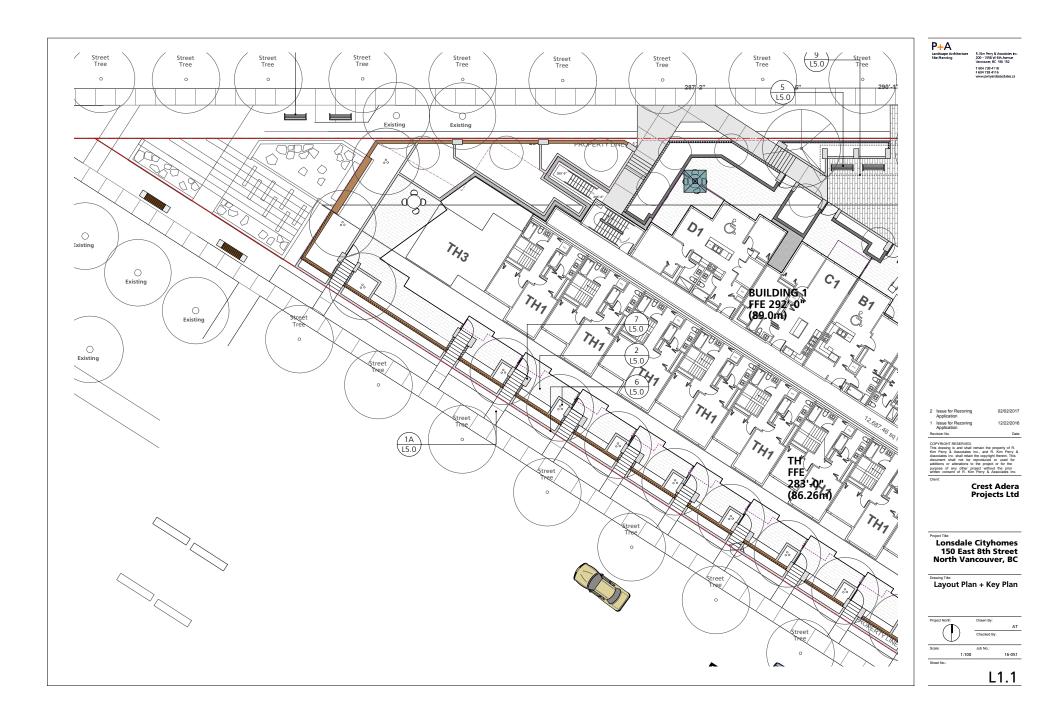

P+A

P+A Landscape Architecture Site Menning B. Kim Reny & Associates In 200 - 1555 W 6th Avenue Vancourer, CVS 182

1 NORTH-SOUTH SECTION THROUGH TOWNHOUSES AND AMENITY PATIO

P+A Landscape Archit Site Planning ecture R. Kim Perry & Associates 200 - 1558 W 6th Avenue Vancouver, BC V6J 1 R2 T 604 738 4118 F 604 738 4116

2 Issue for Rezoning Application 1 Issued for Development Permit

Revision No

Project Title:

02/03/2017

12/21/2016

rty of R

Crets Adera Projects Ltd.

Lonsdale Cityhomes 150 East 8th Street North Vancouver, BC

Drawing Title: Landscape Sections/ Precedent Images

Job No

as shown

Sheet N

Date

AT

16-051