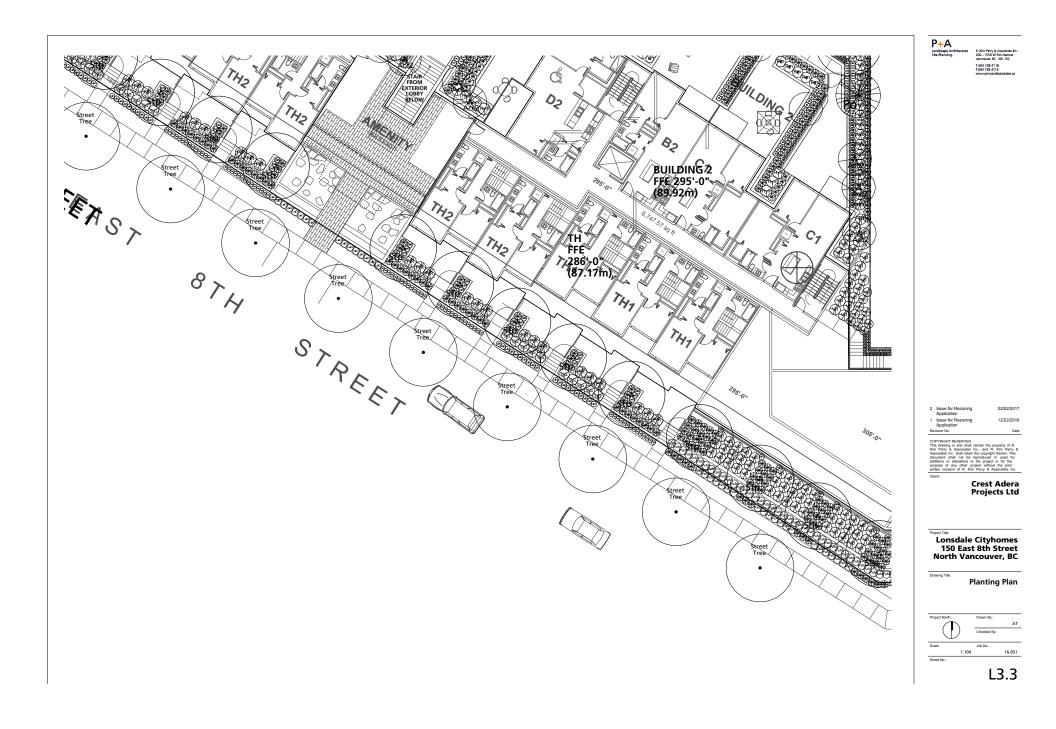

P+A

















P+A Landscape Architecture Site Menning B. Kim Reny & Associates In 200 - 1555 W 6th Avenue Vancourer, CVS 182





















1 NORTH-SOUTH SECTION THROUGH TOWNHOUSES AND AMENITY PATIO



P+A Landscape Archit Site Planning ecture R. Kim Perry & Associates 200 - 1558 W 6th Avenue Vancouver, BC V6J 1 R2 T 604 738 4118 F 604 738 4116

2 Issue for Rezoning Application 1 Issued for Development Permit

Revision No

Project Title:

02/03/2017

12/21/2016

rty of R

Crets Adera Projects Ltd.

Lonsdale Cityhomes 150 East 8th Street North Vancouver, BC

Drawing Title: Landscape Sections/ Precedent Images

Job No

as shown

Sheet N

Date

AT

16-051