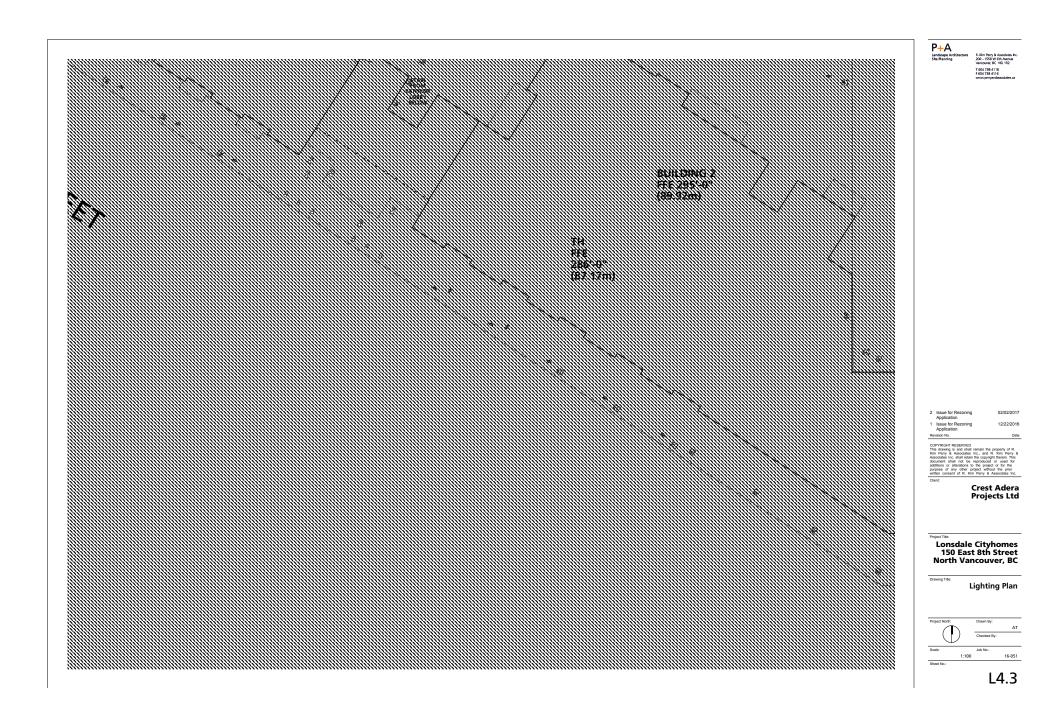

P+A

















P+A Landscape Architecture Site Menning B. Kim Reny & Associates In 200 - 1555 W 6th Avenue Vancourer, CVS 182





















1 NORTH-SOUTH SECTION THROUGH TOWNHOUSES AND AMENITY PATIO



P+A Landscape Archit Site Planning ecture R. Kim Perry & Associates 200 - 1558 W 6th Avenue Vancouver, BC V6J 1 R2 T 604 738 4118 F 604 738 4116

2 Issue for Rezoning Application 1 Issued for Development Permit

Revision No

Project Title:

02/03/2017

12/21/2016

rty of R

Crets Adera Projects Ltd.

Lonsdale Cityhomes 150 East 8th Street North Vancouver, BC

Drawing Title: Landscape Sections/ Precedent Images

Job No

as shown

Sheet N

Date

AT

16-051