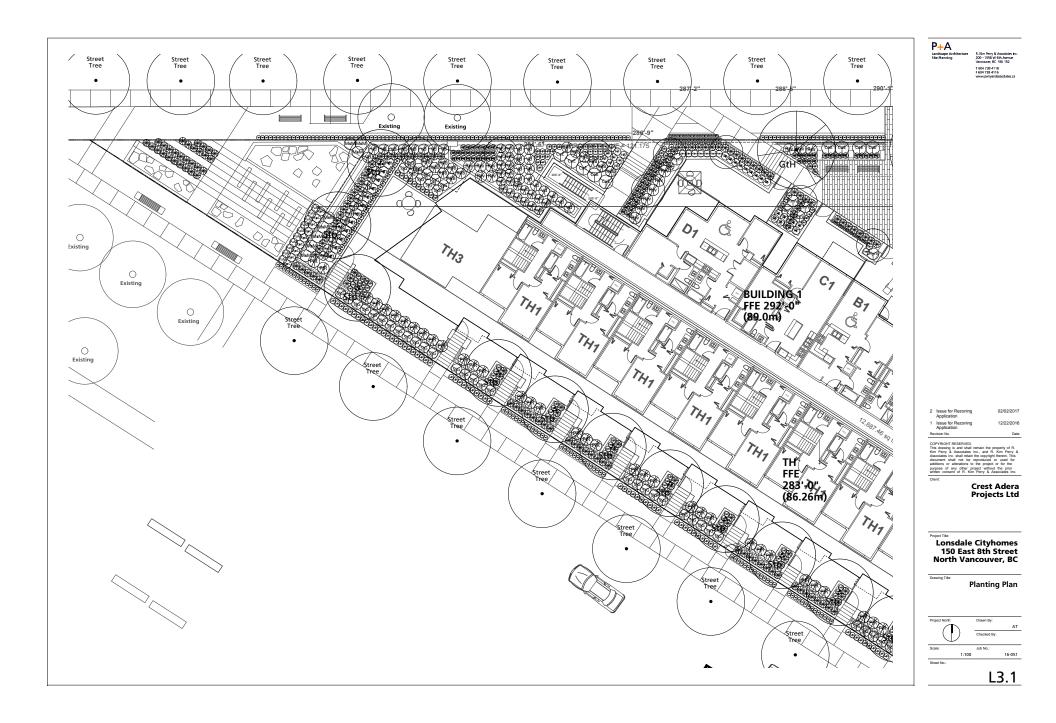

P+A

P+A Landscape Architecture Site Menning B. Kim Reny & Associates In 200 - 1555 W 6th Avenue Vancourer, CVS 182

1 NORTH-SOUTH SECTION THROUGH TOWNHOUSES AND AMENITY PATIO

P+A Landscape Archit Site Planning ecture R. Kim Perry & Associates 200 - 1558 W 6th Avenue Vancouver, BC V6J 1 R2 T 604 738 4118 F 604 738 4116

2 Issue for Rezoning Application 1 Issued for Development Permit

Revision No

Project Title:

02/03/2017

12/21/2016

rty of R

Crets Adera Projects Ltd.

Lonsdale Cityhomes 150 East 8th Street North Vancouver, BC

Drawing Title: Landscape Sections/ Precedent Images

Job No

as shown

Sheet N

Date

AT

16-051