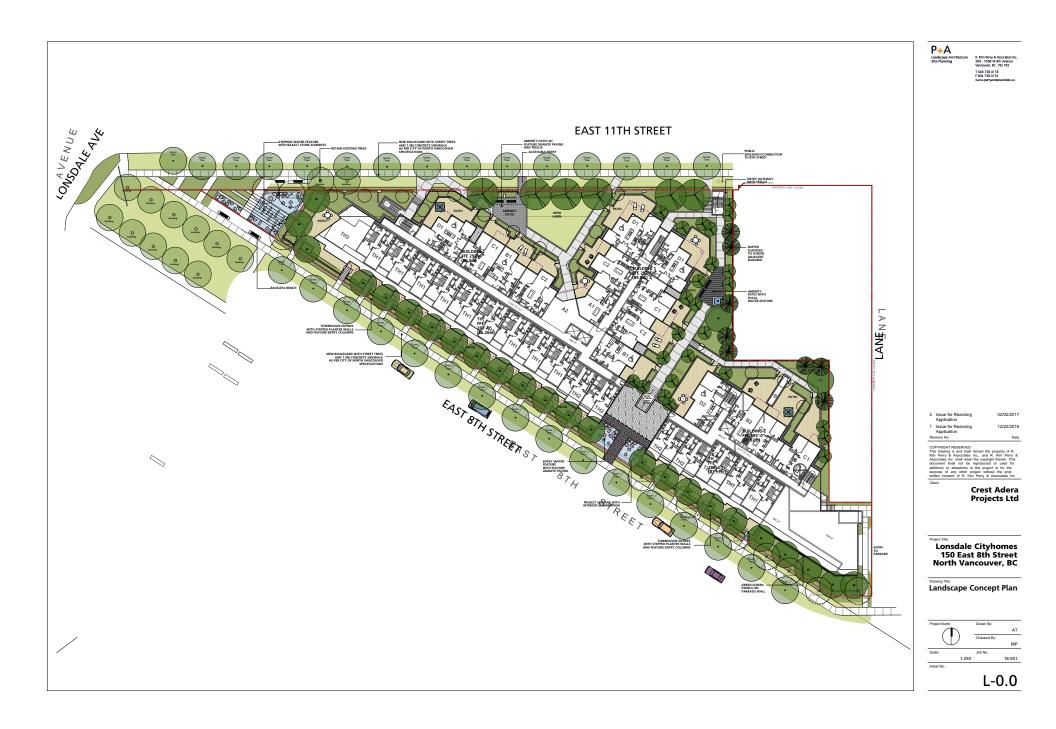

P+A

P+A Landscape Architecture Site Menning B. Kim Reny & Associates In 200 - 1555 W 6th Avenue Vancourer, CVS 182

1 NORTH-SOUTH SECTION THROUGH TOWNHOUSES AND AMENITY PATIO

P+A Landscape Archit Site Planning ecture R. Kim Perry & Associates 200 - 1558 W 6th Avenue Vancouver, BC V6J 1 R2 T 604 738 4118 F 604 738 4116

2 Issue for Rezoning Application 1 Issued for Development Permit

Revision No

Project Title:

02/03/2017

12/21/2016

rty of R

Crets Adera Projects Ltd.

Lonsdale Cityhomes 150 East 8th Street North Vancouver, BC

Drawing Title: Landscape Sections/ Precedent Images

Job No

as shown

Sheet N

Date

AT

16-051