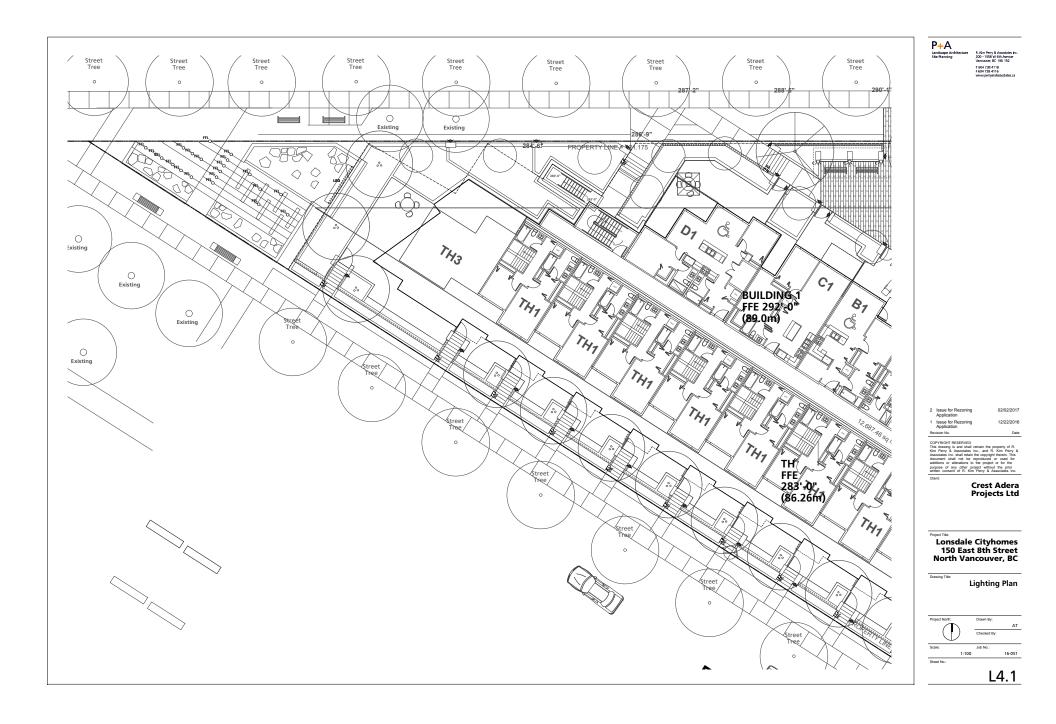

P+A

















P+A Landscape Architecture Site Menning B. Kim Reny & Associates In 200 - 1555 W 6th Avenue Vancourer, CVS 182





















1 NORTH-SOUTH SECTION THROUGH TOWNHOUSES AND AMENITY PATIO



P+A Landscape Archit Site Planning ecture R. Kim Perry & Associates 200 - 1558 W 6th Avenue Vancouver, BC V6J 1 R2 T 604 738 4118 F 604 738 4116

2 Issue for Rezoning Application 1 Issued for Development Permit

Revision No

Project Title:

02/03/2017

12/21/2016

rty of R

Crets Adera Projects Ltd.

Lonsdale Cityhomes 150 East 8th Street North Vancouver, BC

Drawing Title: Landscape Sections/ Precedent Images

Job No

as shown

Sheet N

Date

AT

16-051