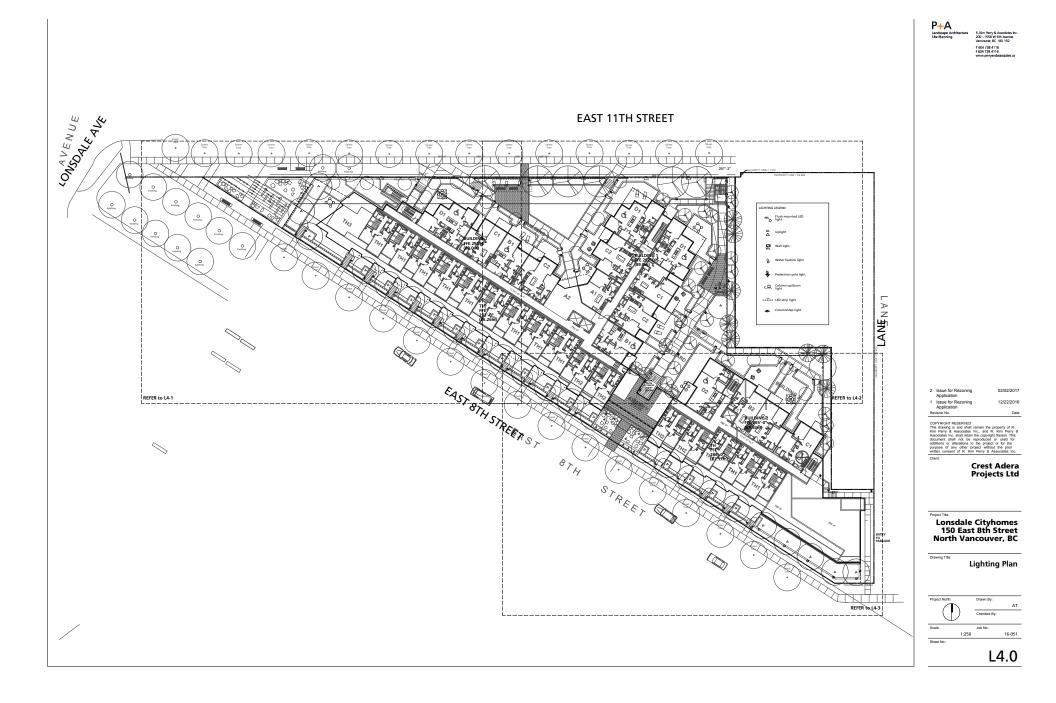

P+A

















P+A Landscape Architecture Site Menning B. Kim Reny & Associates In 200 - 1555 W 6th Avenue Vancourer, CVS 182





















1 NORTH-SOUTH SECTION THROUGH TOWNHOUSES AND AMENITY PATIO



P+A Landscape Archit Site Planning ecture R. Kim Perry & Associates 200 - 1558 W 6th Avenue Vancouver, BC V6J 1 R2 T 604 738 4118 F 604 738 4116

2 Issue for Rezoning Application 1 Issued for Development Permit

Revision No

Project Title:

02/03/2017

12/21/2016

rty of R

Crets Adera Projects Ltd.

Lonsdale Cityhomes 150 East 8th Street North Vancouver, BC

Drawing Title: Landscape Sections/ Precedent Images

Job No

as shown

Sheet N

Date

AT

16-051