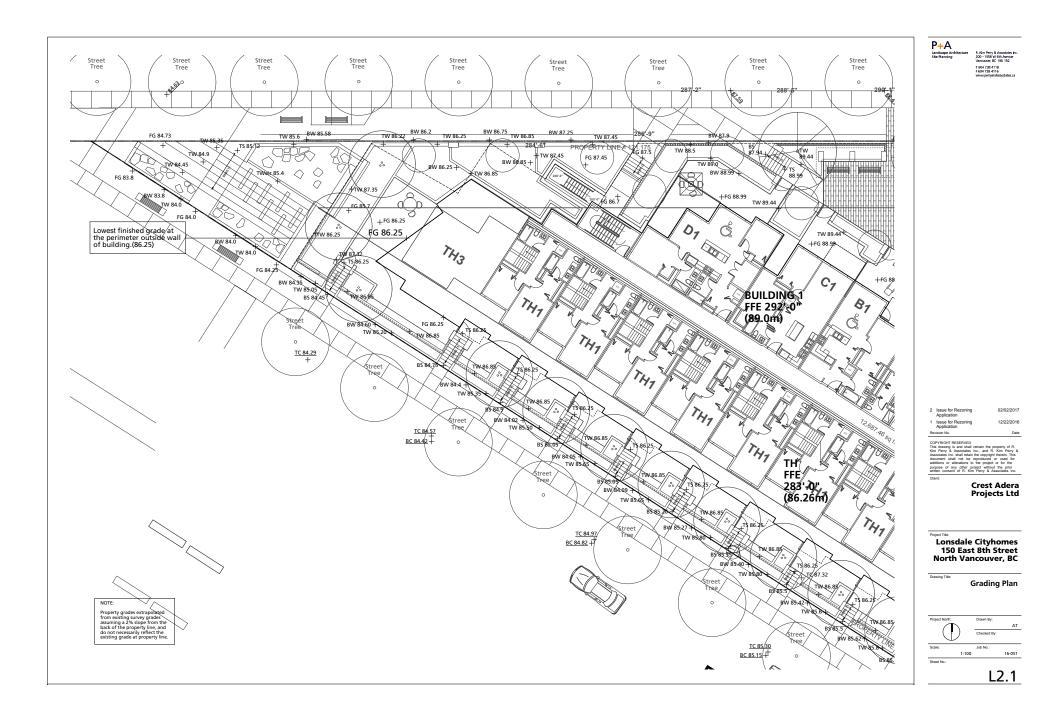

P+A

















P+A Landscape Architecture Site Menning B. Kim Reny & Associates In 200 - 1555 W 6th Avenue Vancourer, CVS 182





















1 NORTH-SOUTH SECTION THROUGH TOWNHOUSES AND AMENITY PATIO



P+A Landscape Archit Site Planning ecture R. Kim Perry & Associates 200 - 1558 W 6th Avenue Vancouver, BC V6J 1 R2 T 604 738 4118 F 604 738 4116

2 Issue for Rezoning Application 1 Issued for Development Permit

Revision No

Project Title:

02/03/2017

12/21/2016

rty of R

Crets Adera Projects Ltd.

Lonsdale Cityhomes 150 East 8th Street North Vancouver, BC

Drawing Title: Landscape Sections/ Precedent Images

Job No

as shown

Sheet N

Date

AT

16-051