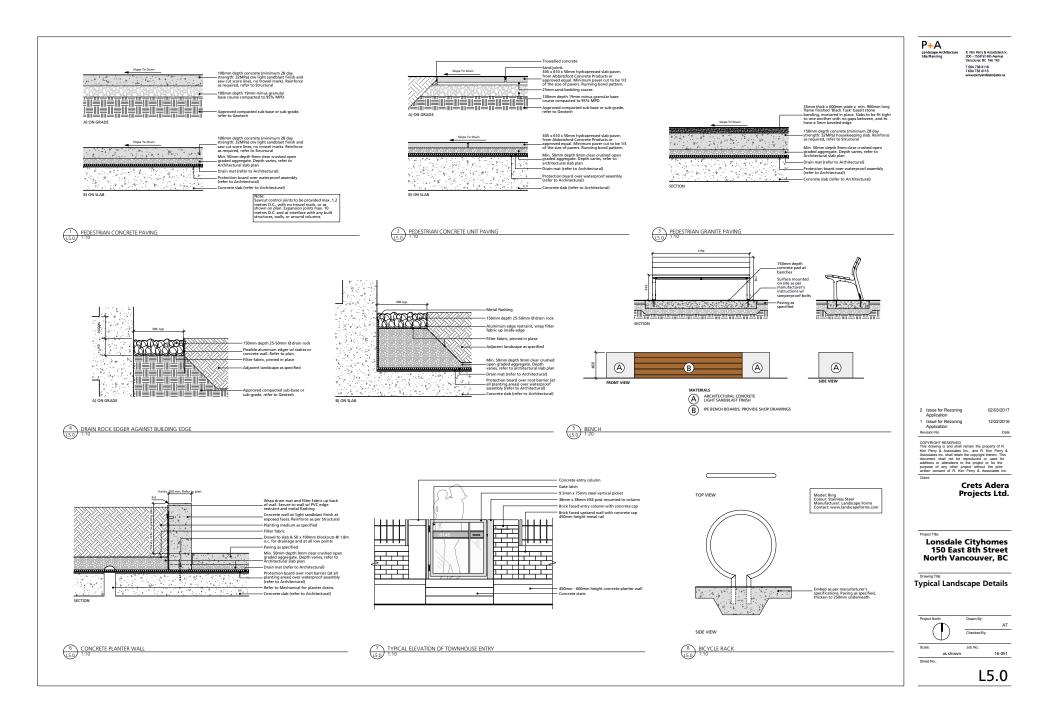

P+A

















P+A Landscape Architecture Site Menning B. Kim Reny & Associates In 200 - 1555 W 6th Avenue Vancourer, CVS 182





















1 NORTH-SOUTH SECTION THROUGH TOWNHOUSES AND AMENITY PATIO



P+A Landscape Archit Site Planning ecture R. Kim Perry & Associates 200 - 1558 W 6th Avenue Vancouver, BC V6J 1 R2 T 604 738 4118 F 604 738 4116

2 Issue for Rezoning Application 1 Issued for Development Permit

Revision No

Project Title:

02/03/2017

12/21/2016

rty of R

Crets Adera Projects Ltd.

Lonsdale Cityhomes 150 East 8th Street North Vancouver, BC

Drawing Title: Landscape Sections/ Precedent Images

Job No

as shown

Sheet N

Date

AT

16-051