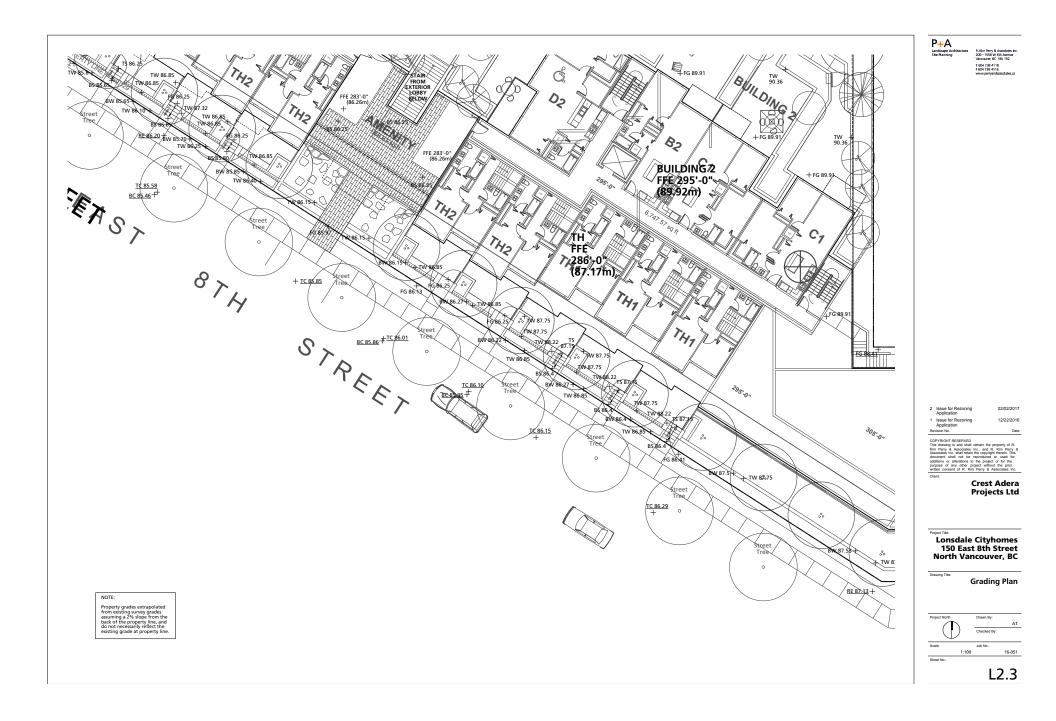

P+A

P+A Landscape Architecture Site Menning B. Kim Reny & Associates In 200 - 1555 W 6th Avenue Vancourer, CVS 182

1 NORTH-SOUTH SECTION THROUGH TOWNHOUSES AND AMENITY PATIO

P+A Landscape Archit Site Planning ecture R. Kim Perry & Associates 200 - 1558 W 6th Avenue Vancouver, BC V6J 1 R2 T 604 738 4118 F 604 738 4116

2 Issue for Rezoning Application 1 Issued for Development Permit

Revision No

Project Title:

02/03/2017

12/21/2016

rty of R

Crets Adera Projects Ltd.

Lonsdale Cityhomes 150 East 8th Street North Vancouver, BC

Drawing Title: Landscape Sections/ Precedent Images

Job No

as shown

Sheet N

Date

AT

16-051