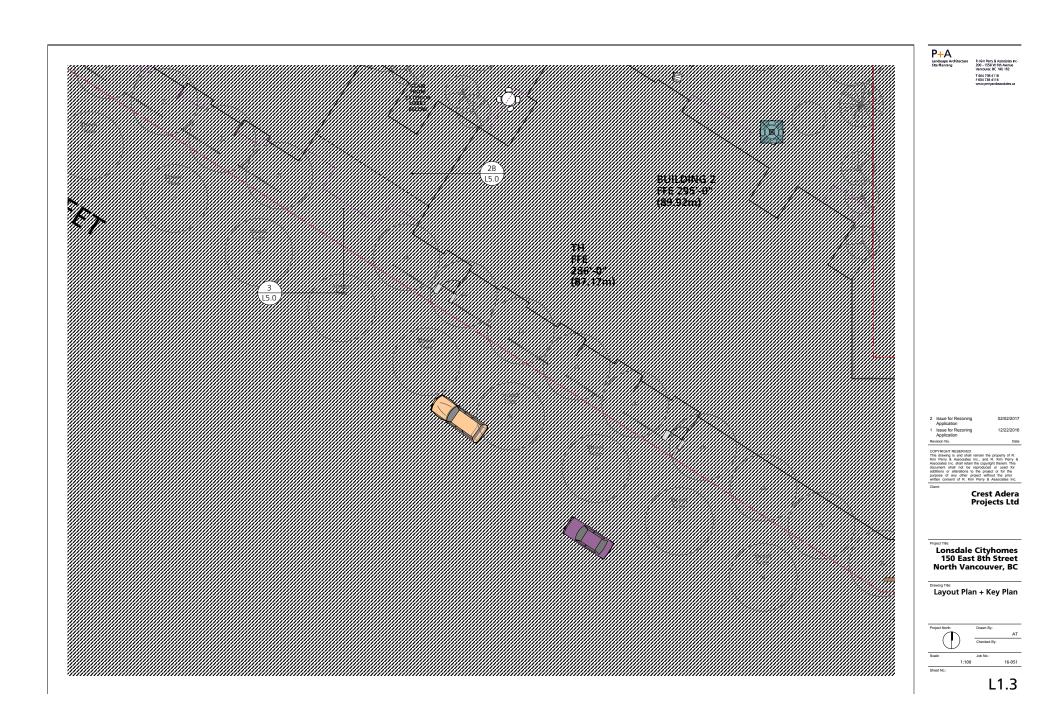

P+A

P+A Landscape Architecture Site Menning B. Kim Reny & Associates In 200 - 1555 W 6th Avenue Vancourer, CVS 182

1 NORTH-SOUTH SECTION THROUGH TOWNHOUSES AND AMENITY PATIO

P+A Landscape Archit Site Planning ecture R. Kim Perry & Associates 200 - 1558 W 6th Avenue Vancouver, BC V6J 1 R2 T 604 738 4118 F 604 738 4116