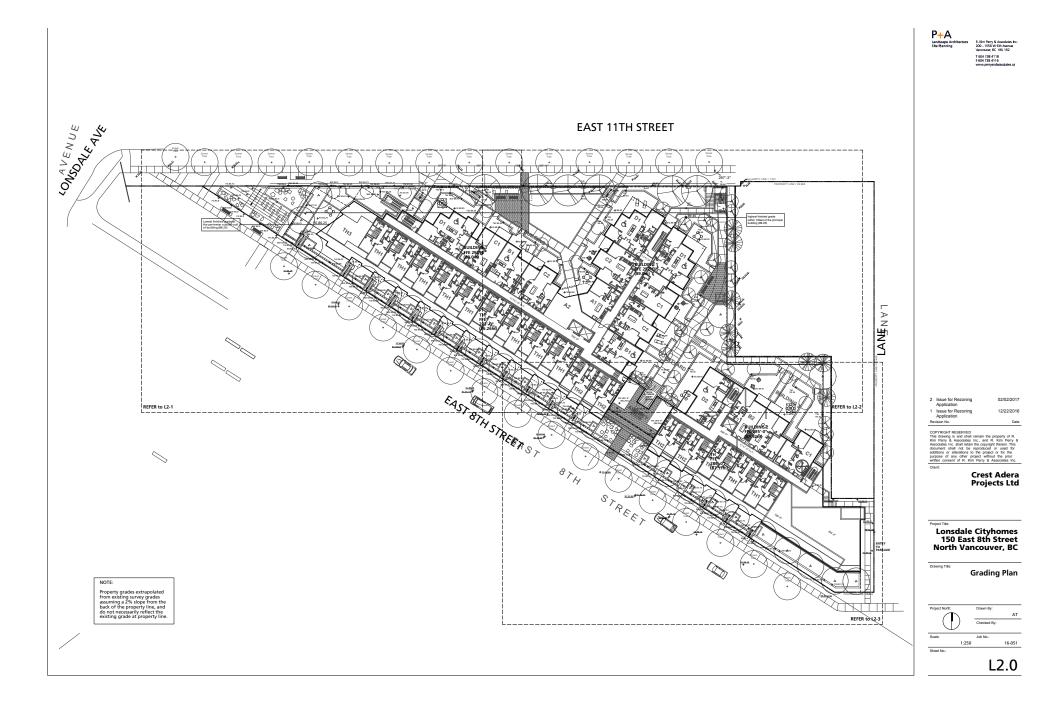

P+A

















P+A Landscape Architecture Site Menning B. Kim Reny & Associates In 200 - 1555 W 6th Avenue Vancourer, CVS 182





















1 NORTH-SOUTH SECTION THROUGH TOWNHOUSES AND AMENITY PATIO



P+A Landscape Archit Site Planning ecture R. Kim Perry & Associates 200 - 1558 W 6th Avenue Vancouver, BC V6J 1 R2 T 604 738 4118 F 604 738 4116

2 Issue for Rezoning Application 1 Issued for Development Permit

Revision No

Project Title:

02/03/2017

12/21/2016

rty of R

Crets Adera Projects Ltd.

Lonsdale Cityhomes 150 East 8th Street North Vancouver, BC

Drawing Title: Landscape Sections/ Precedent Images

Job No

as shown

Sheet N

Date

AT

16-051