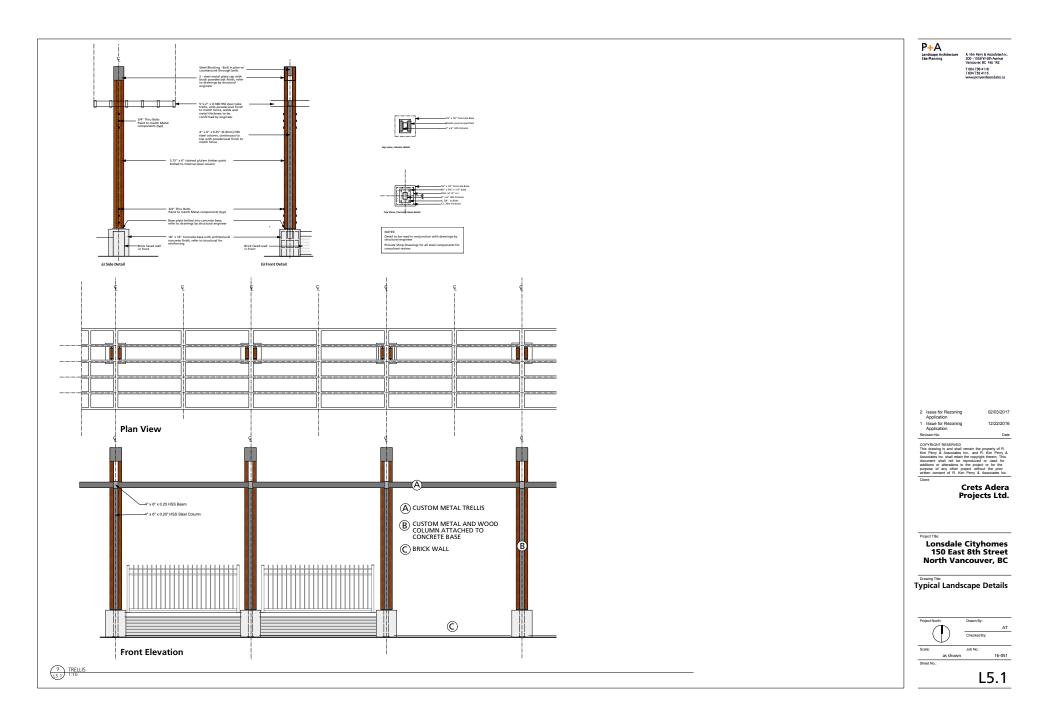

P+A

















P+A Landscape Architecture Site Menning B. Kim Reny & Associates In 200 - 1555 W 6th Avenue Vancourer, CVS 182





















1 NORTH-SOUTH SECTION THROUGH TOWNHOUSES AND AMENITY PATIO



P+A Landscape Archit Site Planning ecture R. Kim Perry & Associates 200 - 1558 W 6th Avenue Vancouver, BC V6J 1 R2 T 604 738 4118 F 604 738 4116

2 Issue for Rezoning Application 1 Issued for Development Permit

Revision No

Project Title:

02/03/2017

12/21/2016

rty of R

Crets Adera Projects Ltd.

Lonsdale Cityhomes 150 East 8th Street North Vancouver, BC

Drawing Title: Landscape Sections/ Precedent Images

Job No

as shown

Sheet N

Date

AT

16-051