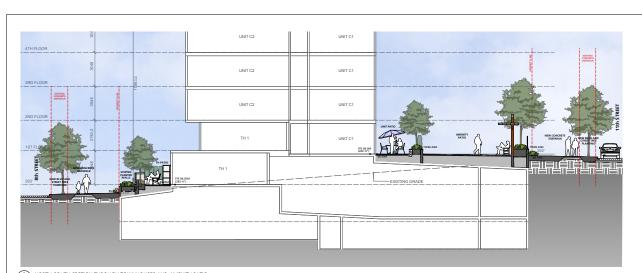

P+A

P+A Landscape Architecture Site Menning B. Kim Reny & Associates In 200 - 1555 W 6th Avenue Vancourer, CVS 182

1 NORTH-SOUTH SECTION THROUGH TOWNHOUSES AND AMENITY PATIO

P+A Landscape Archit Site Planning ecture R. Kim Perry & Associates 200 - 1558 W 6th Avenue Vancouver, BC V6J 1 R2 T 604 738 4118 F 604 738 4116

Drawing Title: Landscape Sections/ Precedent Images

Job No

as shown

Sheet N

Date

AT

16-051