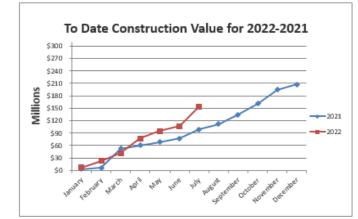

## **Building Statistical Report** July 2022

|                             | Monthly Comparative Totals - July 2022/2021 |                   |                 |       |                        |                 |               |                 |    |                        |  |  |
|-----------------------------|---------------------------------------------|-------------------|-----------------|-------|------------------------|-----------------|---------------|-----------------|----|------------------------|--|--|
| Building Permits            | July 2022                                   |                   |                 |       |                        | July 2021       |               |                 |    |                        |  |  |
|                             | # of<br>Permits                             | # of<br>Res.Units | GFA<br>(Sq.ft.) | С     | onstruction<br>\$Value | # of<br>Permits | Res.Unit<br>s | GFA<br>(Sq.ft.) | С  | onstruction<br>\$Value |  |  |
| Residential - Single Family |                                             |                   |                 |       |                        |                 |               |                 |    |                        |  |  |
| New Construction *          | 3                                           | 6                 |                 | \$    | 2,771,449              | 3               | 6             |                 | \$ | 2,395,000              |  |  |
| Additions & Renovations *   | 3                                           |                   |                 | \$    | 148,000                | 6               | -1            |                 | \$ | 196,200                |  |  |
| Coach Houses                | 2                                           | 2                 |                 | \$    | 630,287                | 1               | 1             |                 | \$ | 200,000                |  |  |
| Duplex                      |                                             |                   |                 |       |                        |                 |               |                 |    |                        |  |  |
| New Construction *          | 1                                           | 4                 |                 | s     | 1,097,452              | 1               | 4             |                 | \$ | 1,000,000              |  |  |
| Additions & Renovations *   |                                             |                   |                 |       |                        | 2               |               |                 | s  | 40,000                 |  |  |
| Apartments/Mixed Use        |                                             |                   |                 |       |                        |                 |               |                 |    |                        |  |  |
| New Construction            |                                             |                   |                 |       |                        |                 |               |                 |    |                        |  |  |
| Additions & Renovations     | 4                                           |                   |                 | \$    | 1,000,000              | 4               |               |                 | \$ | 135,000                |  |  |
| Excavation/Foundation       |                                             |                   |                 |       |                        | 1               |               |                 | \$ | 1,800,000              |  |  |
| Townhouses                  |                                             |                   |                 |       |                        |                 |               |                 |    |                        |  |  |
| New Construction            |                                             |                   |                 |       |                        |                 |               |                 |    |                        |  |  |
| Excavation/Foundation       |                                             |                   |                 |       |                        |                 |               |                 |    |                        |  |  |
| Alterations/Additions       |                                             |                   |                 |       |                        |                 |               |                 |    |                        |  |  |
| Commercial                  |                                             |                   |                 |       |                        |                 |               |                 |    |                        |  |  |
| New Construction            |                                             |                   |                 |       |                        |                 |               |                 |    |                        |  |  |
| Additions & Renovations     | 9                                           |                   |                 | \$    | 4,988,900              | 8               |               |                 | \$ | 16,621,890             |  |  |
| Excavation/Foundation       |                                             |                   |                 |       |                        |                 |               |                 |    |                        |  |  |
| Institutional               |                                             |                   |                 |       |                        |                 |               |                 |    |                        |  |  |
| New Construction            | 1                                           |                   |                 | \$    | 36,000,000             |                 |               |                 |    |                        |  |  |
| Additions & Renovations     | 1                                           |                   |                 | s     | 150,000                | 2               |               |                 | s  | 90,000                 |  |  |
| Demolitions                 |                                             |                   |                 |       |                        |                 |               |                 |    |                        |  |  |
| SFD                         | 3                                           | -3                |                 |       |                        | 2               | -2            |                 |    |                        |  |  |
| Duplex                      |                                             |                   |                 |       |                        |                 |               |                 |    |                        |  |  |
| Industrial                  | 1                                           |                   |                 |       |                        |                 |               |                 |    |                        |  |  |
| Commercial                  |                                             |                   |                 |       |                        |                 |               |                 |    |                        |  |  |
| TOTALS                      | 28                                          | 9                 | 0               | \$    | 46,786,088             | 30              | 8             | 0               | \$ | 22,478,090             |  |  |
| YEAR TO DATE TOTALS         | 237                                         | 155               | 3660            | \$ 1  | 53,727,496             | 194             | 161           | -4397           | \$ | 99,341,561             |  |  |
|                             | *                                           | Includes Se       | econdary \$     | Suite | s and Lock-C           | )ff units       |               |                 |    |                        |  |  |