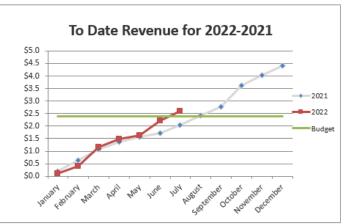

|                  | July                          | 2022                                       |                                                                                     | July 2021                                                                                                                                          |                                                                                                                                                                                                                                                    |                                                                                                                                                                                                                                                                                     |                                                                                                                                                                                                                                                                                                                            |                                                                                                                                                                                                                                                                                                                                                                                |                                                                                                                                                                                                                                                                                                                                                                                                                                      |  |
|------------------|-------------------------------|--------------------------------------------|-------------------------------------------------------------------------------------|----------------------------------------------------------------------------------------------------------------------------------------------------|----------------------------------------------------------------------------------------------------------------------------------------------------------------------------------------------------------------------------------------------------|-------------------------------------------------------------------------------------------------------------------------------------------------------------------------------------------------------------------------------------------------------------------------------------|----------------------------------------------------------------------------------------------------------------------------------------------------------------------------------------------------------------------------------------------------------------------------------------------------------------------------|--------------------------------------------------------------------------------------------------------------------------------------------------------------------------------------------------------------------------------------------------------------------------------------------------------------------------------------------------------------------------------|--------------------------------------------------------------------------------------------------------------------------------------------------------------------------------------------------------------------------------------------------------------------------------------------------------------------------------------------------------------------------------------------------------------------------------------|--|
| Monthly<br>Total |                               | Permit                                     | Year to<br>Date<br>Total<br>Permits                                                 | Year to<br>Date<br>Revenue                                                                                                                         | Monthly<br>Total                                                                                                                                                                                                                                   |                                                                                                                                                                                                                                                                                     | Permit                                                                                                                                                                                                                                                                                                                     | Year to<br>Date<br>Total<br>Permits                                                                                                                                                                                                                                                                                                                                            | Year to<br>Date<br>Revenue                                                                                                                                                                                                                                                                                                                                                                                                           |  |
| 28               | \$                            | 328,007                                    | 237                                                                                 | \$1,830,261                                                                                                                                        | 31                                                                                                                                                                                                                                                 | \$                                                                                                                                                                                                                                                                                  | 208,679                                                                                                                                                                                                                                                                                                                    | 195                                                                                                                                                                                                                                                                                                                                                                            | \$1,300,224                                                                                                                                                                                                                                                                                                                                                                                                                          |  |
| 39               | \$                            | 12,217                                     | 293                                                                                 | \$ 148,298                                                                                                                                         | 43                                                                                                                                                                                                                                                 | \$                                                                                                                                                                                                                                                                                  | 17,253                                                                                                                                                                                                                                                                                                                     | 251                                                                                                                                                                                                                                                                                                                                                                            | \$ 127,243                                                                                                                                                                                                                                                                                                                                                                                                                           |  |
| 39               | \$                            | 3,111                                      | 271                                                                                 | \$ 29,650                                                                                                                                          | 22                                                                                                                                                                                                                                                 | \$                                                                                                                                                                                                                                                                                  | 2,779                                                                                                                                                                                                                                                                                                                      | 260                                                                                                                                                                                                                                                                                                                                                                            | \$ 28,489                                                                                                                                                                                                                                                                                                                                                                                                                            |  |
| 58               | \$                            | 27,777                                     | 450                                                                                 | \$ 584,710                                                                                                                                         | 59                                                                                                                                                                                                                                                 | \$                                                                                                                                                                                                                                                                                  | 31,225                                                                                                                                                                                                                                                                                                                     | 467                                                                                                                                                                                                                                                                                                                                                                            | \$ 577,440                                                                                                                                                                                                                                                                                                                                                                                                                           |  |
| 164              | \$                            | 371,112                                    | 1,251                                                                               | \$ 2,592,919                                                                                                                                       | 155                                                                                                                                                                                                                                                | \$                                                                                                                                                                                                                                                                                  | 259,936                                                                                                                                                                                                                                                                                                                    | 1,173                                                                                                                                                                                                                                                                                                                                                                          | \$ 2,033,396                                                                                                                                                                                                                                                                                                                                                                                                                         |  |
|                  |                               |                                            |                                                                                     | \$2,400,000                                                                                                                                        |                                                                                                                                                                                                                                                    |                                                                                                                                                                                                                                                                                     |                                                                                                                                                                                                                                                                                                                            |                                                                                                                                                                                                                                                                                                                                                                                | \$2,400,000                                                                                                                                                                                                                                                                                                                                                                                                                          |  |
|                  | Total<br>28<br>39<br>39<br>58 | Monthly<br>Total R   28 \$   39 \$   39 \$ | Total Permit<br>Revenue   28 \$ 328,007   39 \$ 12,217   39 \$ 3,111   58 \$ 27,777 | Monthly<br>Total Monthly<br>Permit<br>Revenue Date<br>Total<br>Permits   28 \$ 328,007 237   39 \$ 12,217 293   39 \$ 3,111 271   58 \$ 27,777 450 | Monthly<br>Total Monthly<br>Permit<br>Revenue Date<br>Total Year to<br>Date<br>Revenue   28 \$ 328,007 237 \$1,830,261   39 \$ 12,217 293 \$ 148,298   39 \$ 3,111 271 \$ 29,650   58 \$ 27,777 450 \$ 584,710   164 \$ 371,112 1,251 \$ 2,592,919 | Monthly<br>Total Monthly<br>Permit<br>Revenue Date<br>Total Year to<br>Date<br>Revenue Monthly<br>Total   28 \$ 328,007 237 \$1,830,261 31   39 \$ 12,217 293 \$ 148,298 43   39 \$ 3,111 271 \$ 29,650 22   58 \$ 27,777 450 \$ 584,710 59   164 \$ 371,112 1,251 \$ 2,592,919 155 | Monthly<br>Total Monthly<br>Permit<br>Revenue Date<br>Total<br>Permits Year to<br>Date<br>Revenue Monthly<br>Total I<br>Revenue   28 \$ 328,007 237 \$1,830,261 31 \$   39 \$ 12,217 293 \$ 148,298 43 \$   39 \$ 3,111 271 \$ 29,650 22 \$   58 \$ 27,777 450 \$ 584,710 59 \$   164 \$ 371,112 1,251 \$ 2,592,919 155 \$ | Monthly<br>Total Monthly<br>Permit<br>Revenue Date<br>Total<br>Permits Year to<br>Date<br>Revenue Monthly<br>Total Monthly<br>Permit<br>Revenue   28 \$ 328,007 237 \$1,830,261 31 \$ 208,679   39 \$ 12,217 293 \$ 148,298 43 \$ 17,253   39 \$ 3,111 271 \$ 29,650 22 \$ 2,779   58 \$ 27,777 450 \$ 584,710 59 \$ 31,225   164 \$ 371,112 1,251 \$ 2,592,919 155 \$ 259,936 | Monthly<br>Total Monthly<br>Permit<br>Revenue Date<br>Total Year to<br>Date<br>Revenue Monthly<br>Total Monthly<br>Permit<br>Revenue Monthly<br>Permit<br>Revenue Date<br>Total   28 \$ 328,007 237 \$1,830,261 31 \$ 208,679 195   39 \$ 12,217 293 \$ 148,298 43 \$ 17,253 251   39 \$ 3,111 271 \$ 29,650 22 \$ 2,779 260   58 \$ 27,777 450 \$ 584,710 59 \$ 31,225 467   164 \$ 371,112 1,251 \$ 2,592,919 155 \$ 259,936 1,173 |  |