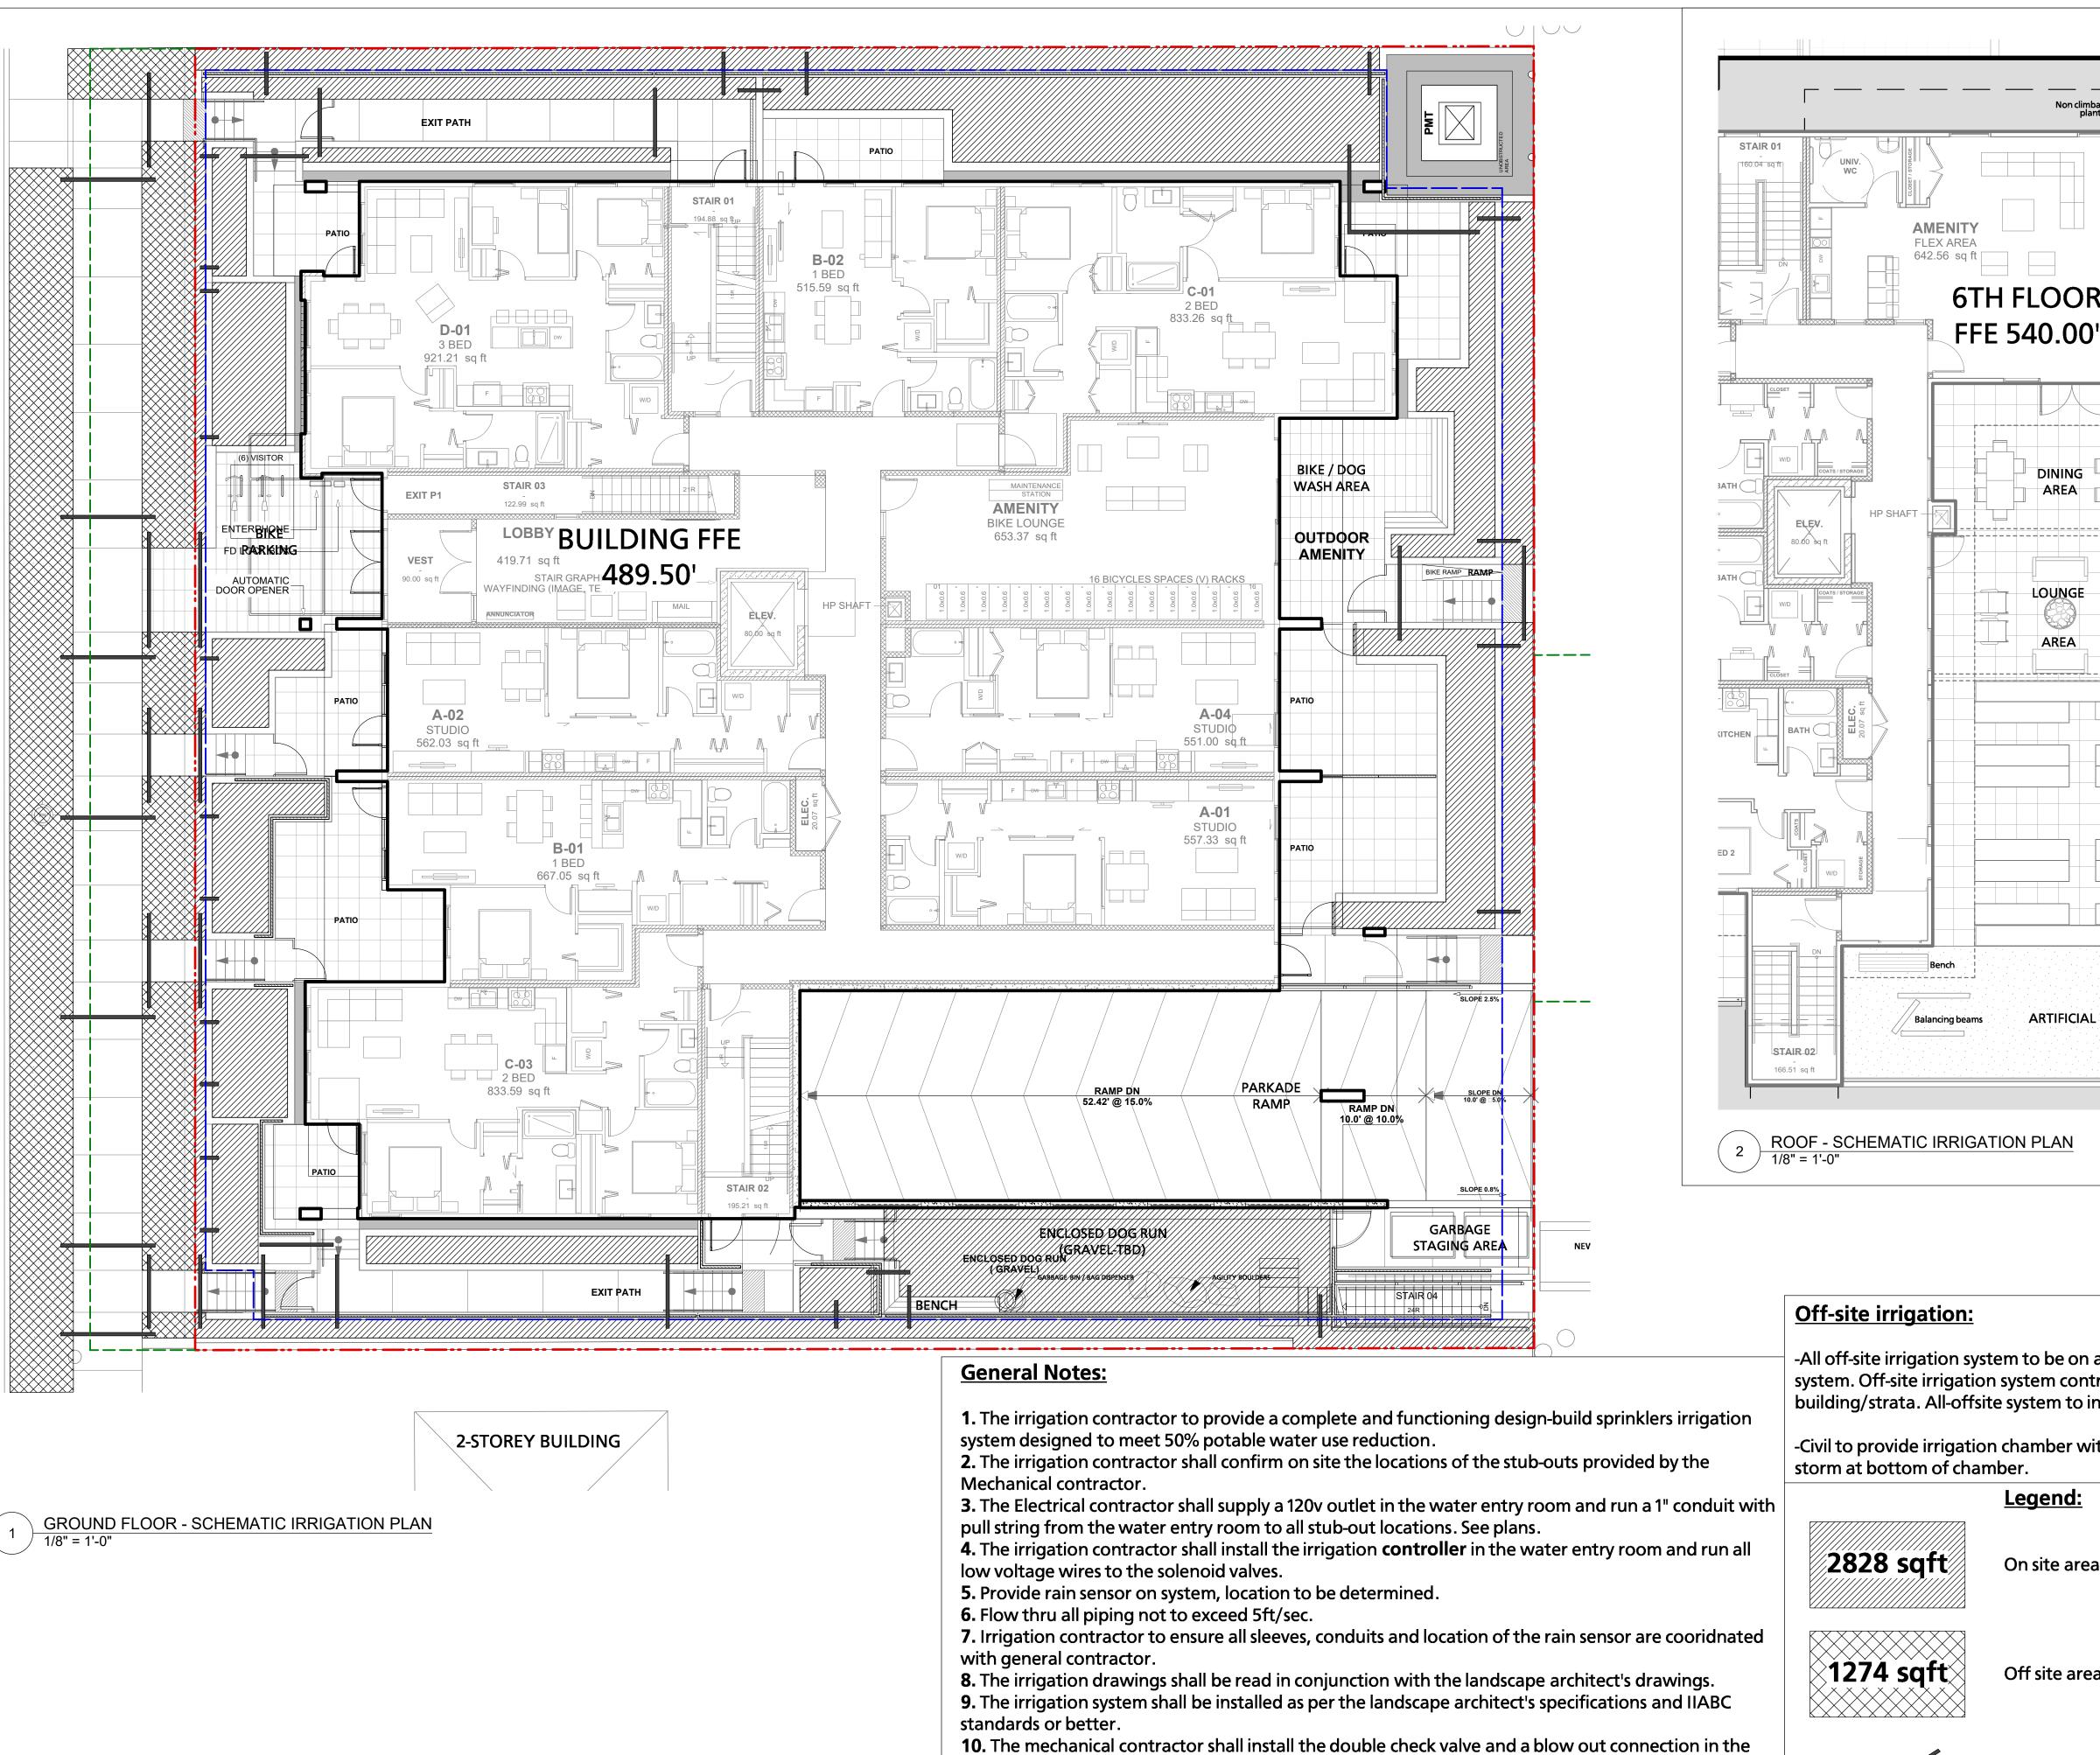

L3.0B

water entry room and run supply lines to all stub out locations.

North Vancouver standards.

reduction for approval prior to installation.

14. All Irrigation heads to be "Rainbird" brand.

11. The irrigation contractor shall provide irrigation system for all street trees and boulevard to City of

12. The irrigation contractor to submit shop drawings including proof of 50% potable water use

13. The irrigation contractor to provide as-built drawings following construction.

P+A

Landscape Architecture R. Kim Perry & Associates Inc 112 East Broadway Vancouver, BC V5T 1V9 T 604 738 4118 F 604 738 4116

www.perryandassociates.ca

-All off-site irrigation system to be on a separate controller than the on-site irrigation system. Off-site irrigation system controller to be accessible and not within the

storm at bottom of chamber.

On site area to be covered by automated irrigation.

Off site area to be covered by automated irrigation.

Irrigation Sleeve.

Stub Out: 1.5" Threaded copper pipe. 35 GMP.

building/strata. All-offsite system to include inground shut off valve.

-Civil to provide irrigation chamber with backflow preventer and area drain connected to

#### <u>Legend:</u>

North Vancouver, BC Drawing Title: Landscape Schematic Irrigation Plan

**Development** 

2762 Lonsdale Avenue