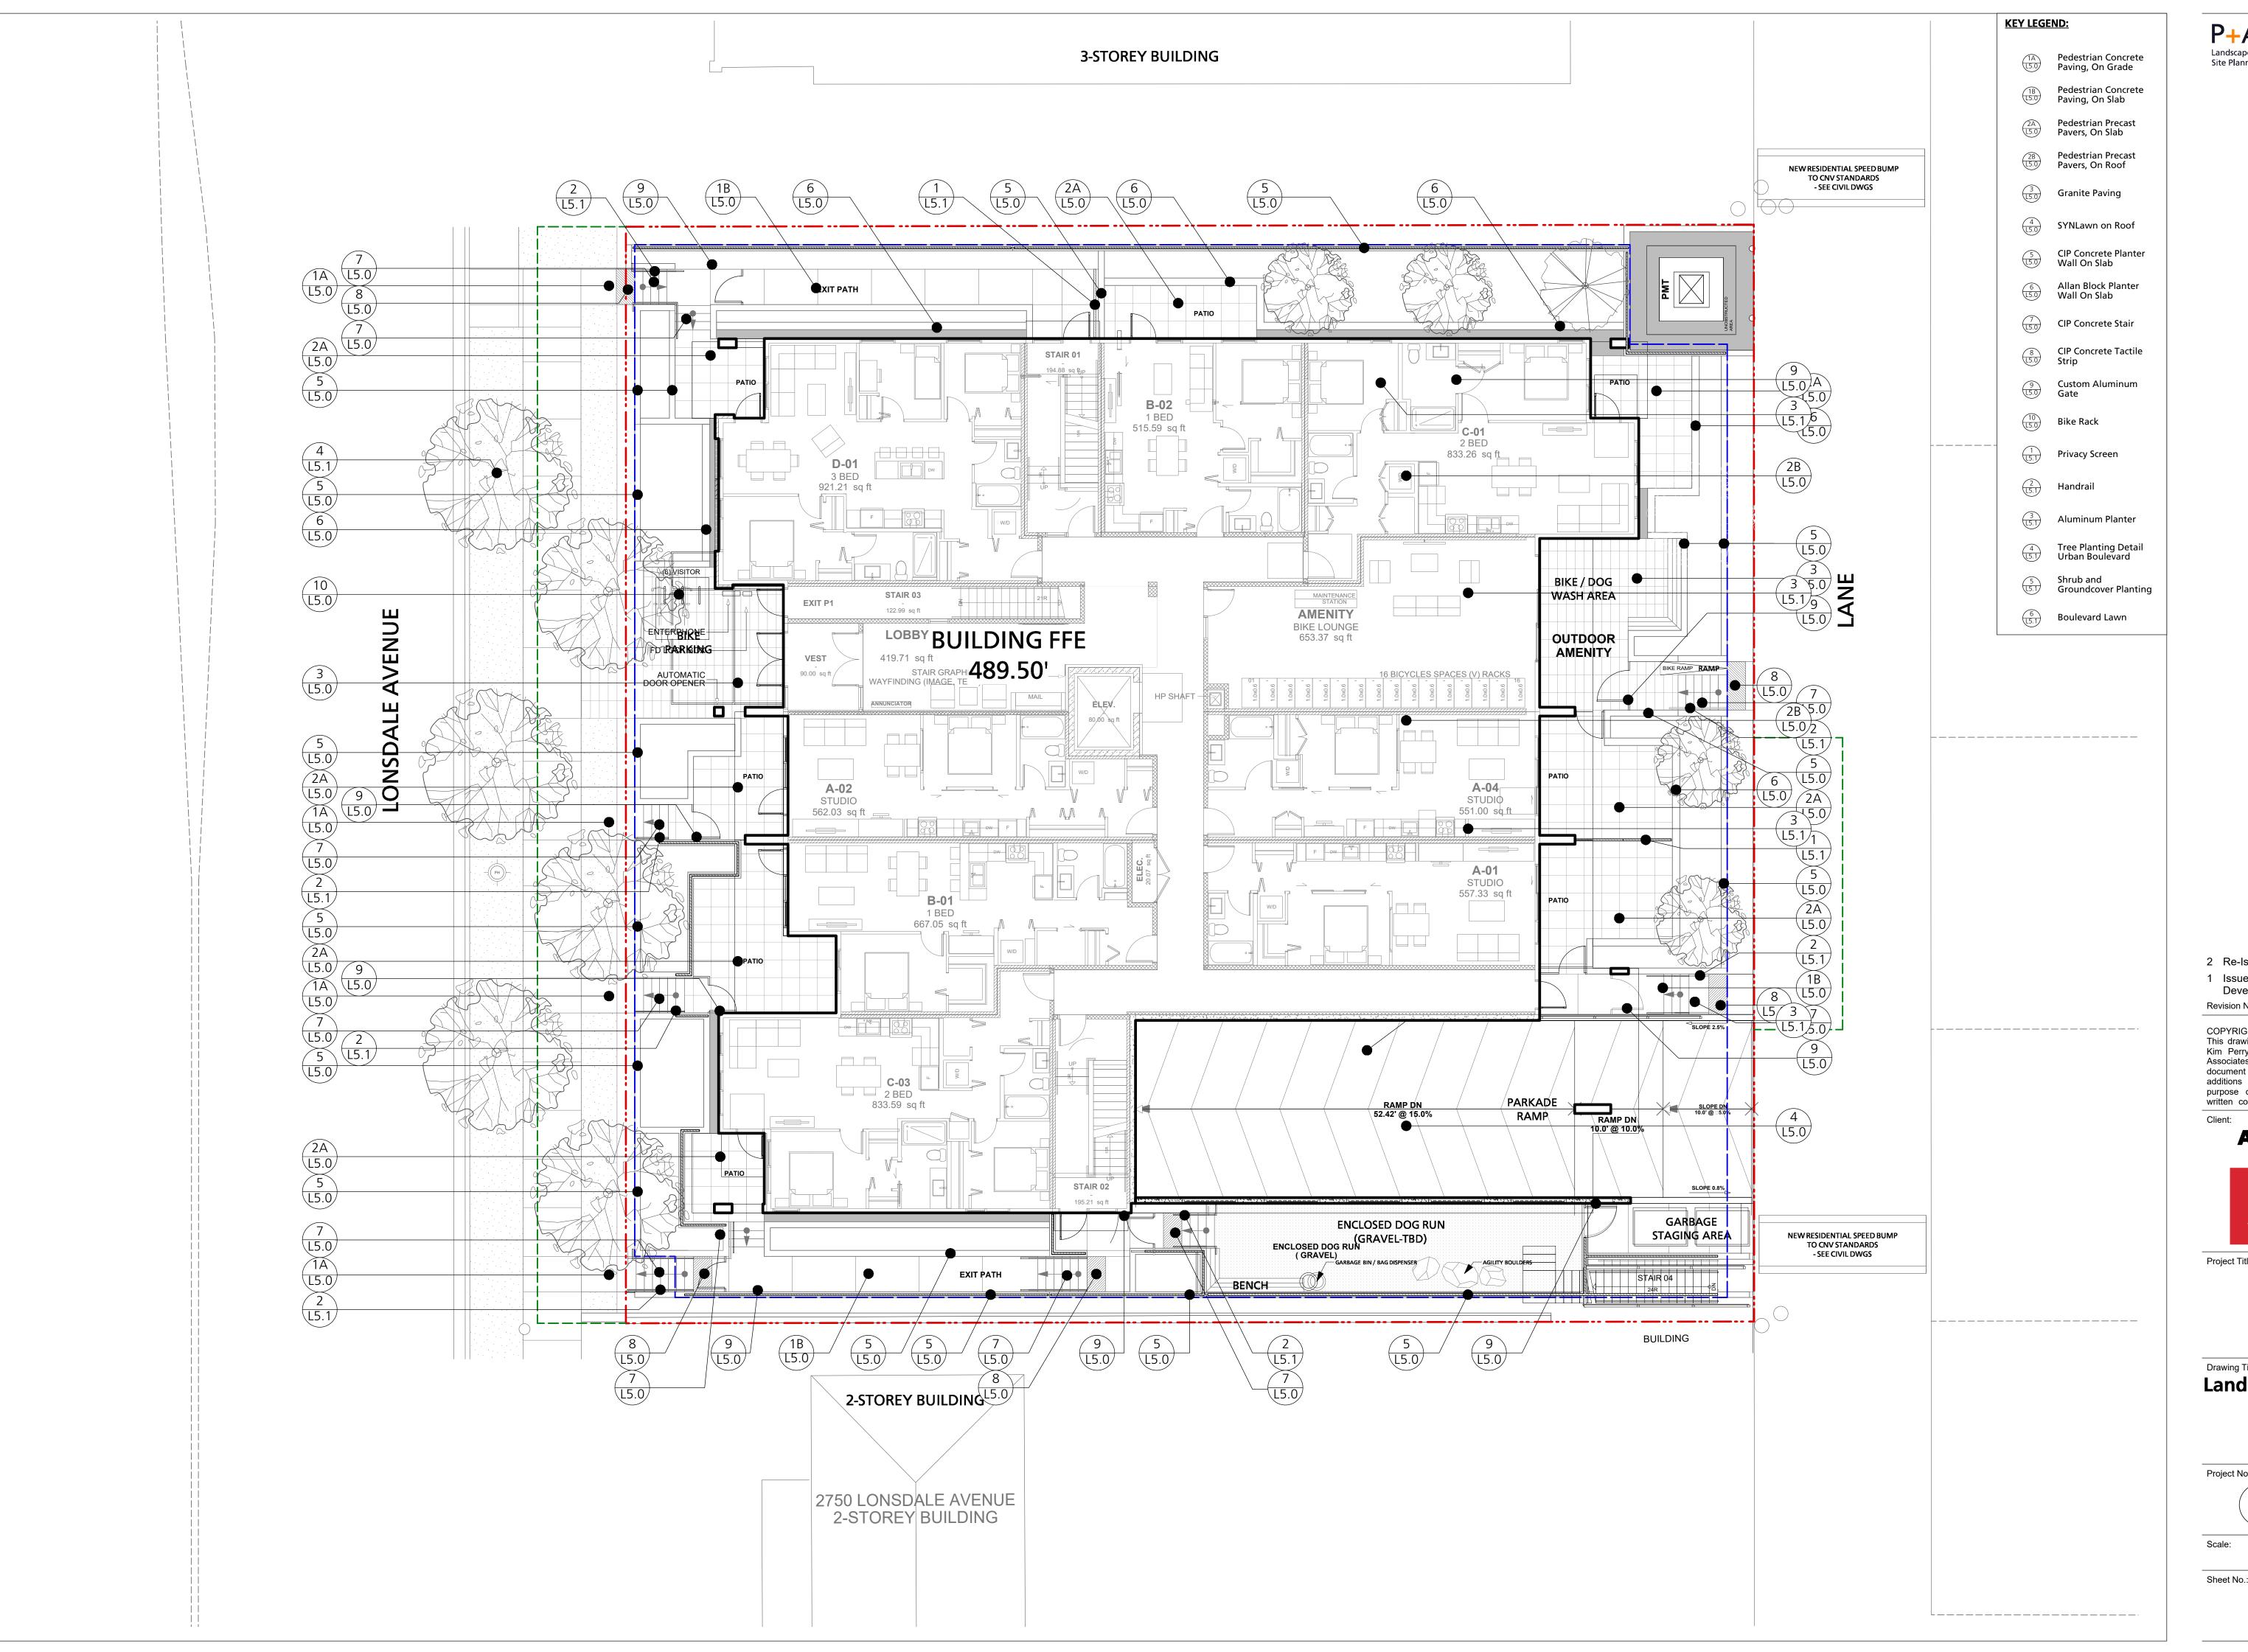

#### Rental **Development**

2762 Lonsdale Avenue North Vancouver, BC

Drawing Title: Landscape Ground Floor Key Plan

| Drawn By:   |             |
|-------------|-------------|
|             | EMI         |
| Checked By: |             |
|             | MI          |
| Job No.:    |             |
|             | 20-076      |
|             | Checked By: |