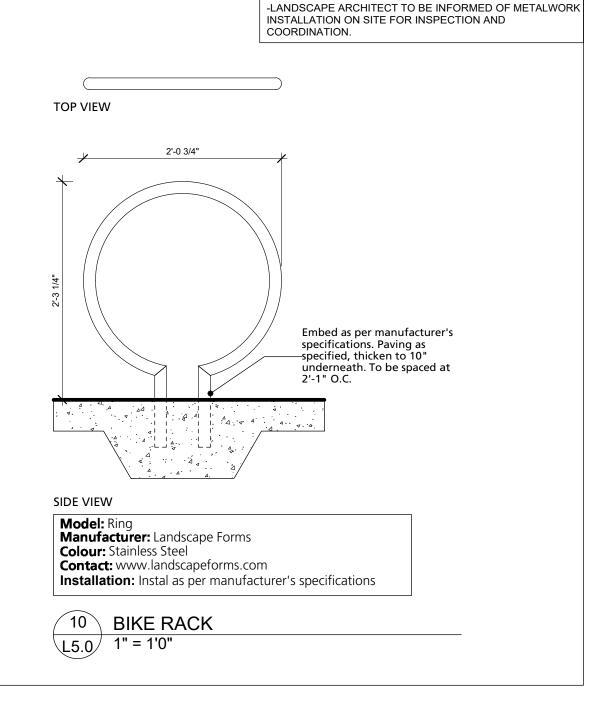

-LANDSCAPE ARCHITECT TO BE INFORMED OF METALWORK INSTALLATION ON SITE FOR INSPECTION AND COORDINATION.

**Model:** Modular Planters Supplier: Planters Perfect or Approved Alternate Contact: https://www.greentheorydist.com/ Colour: Matte Black **Installation:** Instal as per manufacturer's specifications