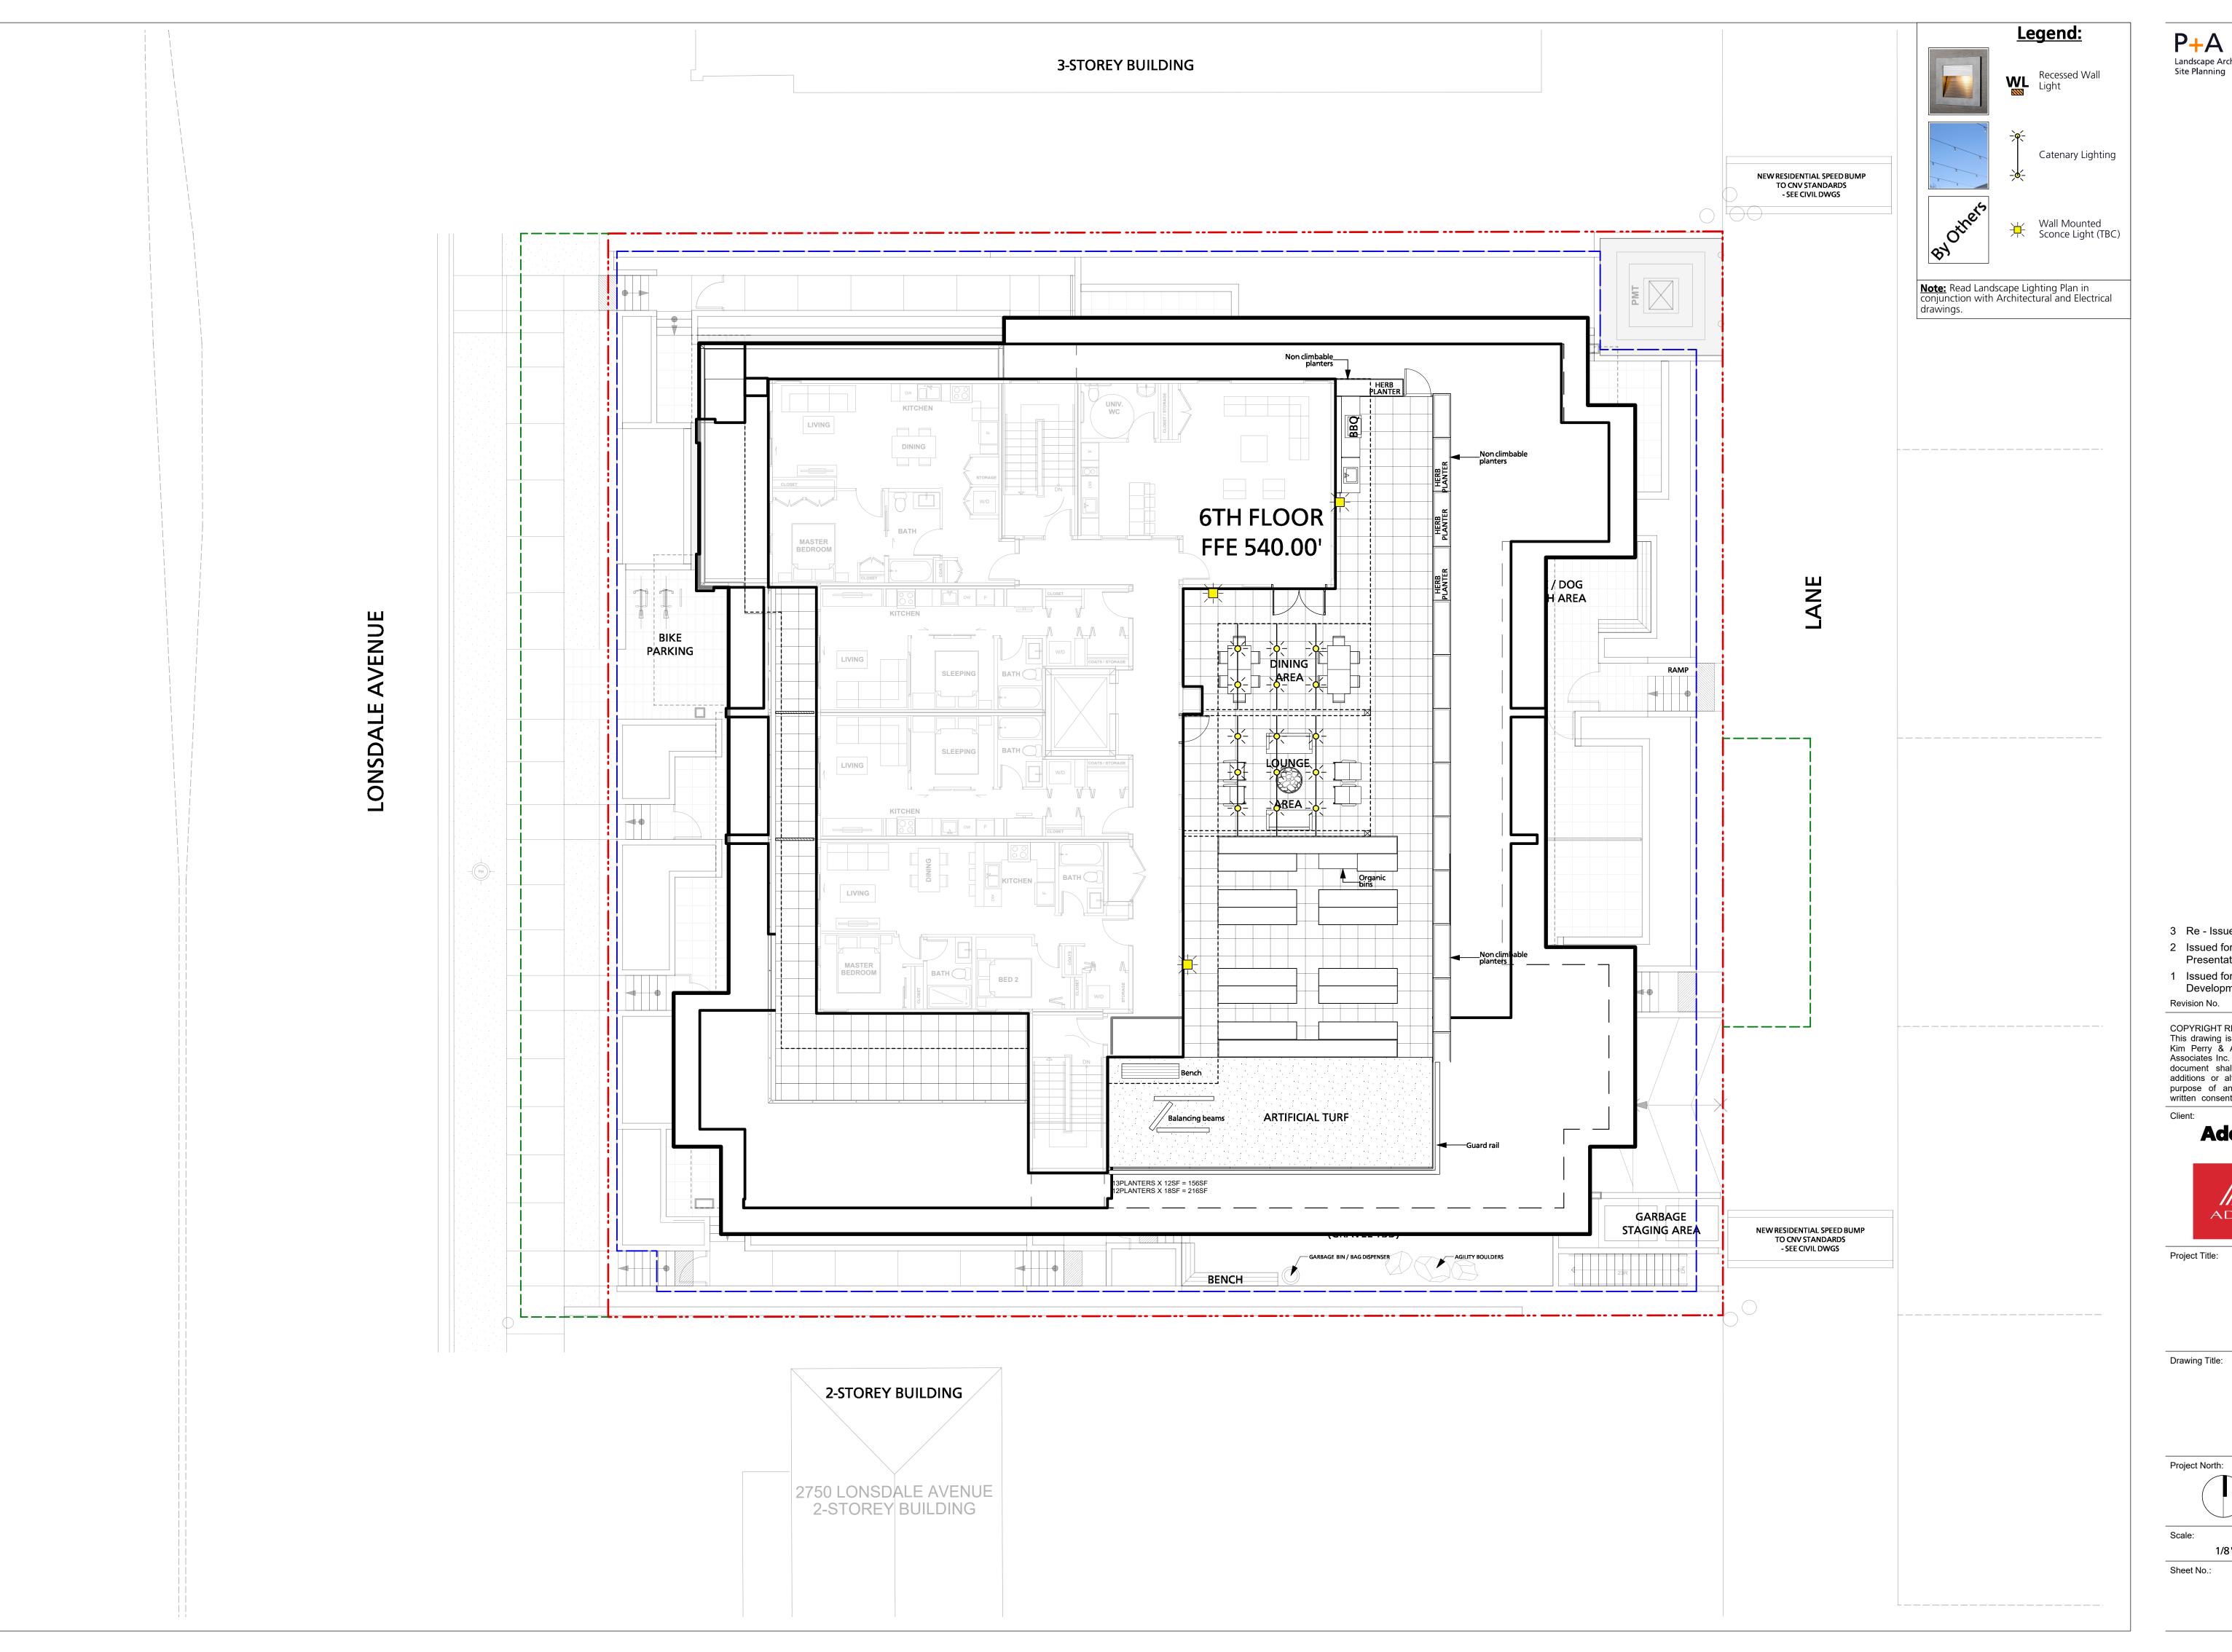

# Landscape Roof Lighting Plan

| Project North: | Drawn By:   |        |
|----------------|-------------|--------|
|                |             | EML    |
|                | Checked By: |        |
|                |             | MF     |
| Scale:         | Job No.:    |        |
| 1/8" = 1'-0"   |             | 20-076 |
| Sheet No ·     |             |        |