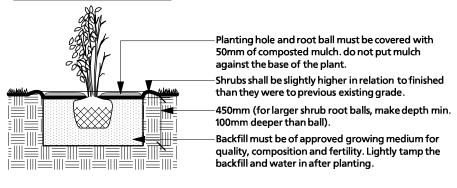

Planting hole must be dug to at least 300mm larger than the root ball on all sides with sloped side walls (off slab condition).  $\frac{1}{2} \left( \frac{1}{2} \right) = \frac{1}{2} \left( \frac{1}{2} \right) \left( \frac{1}$ Tree must be vertical and stable after planting. Orient plant material to give best appearance in relation to structure, roads and walks. Install plastic slotted tree trunk protector to guard against damage from string trimmers where trees are planted in lawn. Set root ball flush to grade or 1" to 2" higher in poorly draining soils.
 Do not cover the top of the root ball with soil.

 Place root ball at same level as original nursery planting. — 3" built-up earth saucer beyond edge of the root ball to aid in directing supplemental water to the root ball. Backfill must be of approved growing medium for quality, composition and fertility. Lightly tamp the backfill and water in after planting. 1'-6" root barrier where shown on plan.

- 4" to 6" deeper than root ball. Tamp soil around the base of root ball base firmly with foot pressure so that root ball Root ball - cut and fold back ties when planting medium is at 2/3 height of root ball.