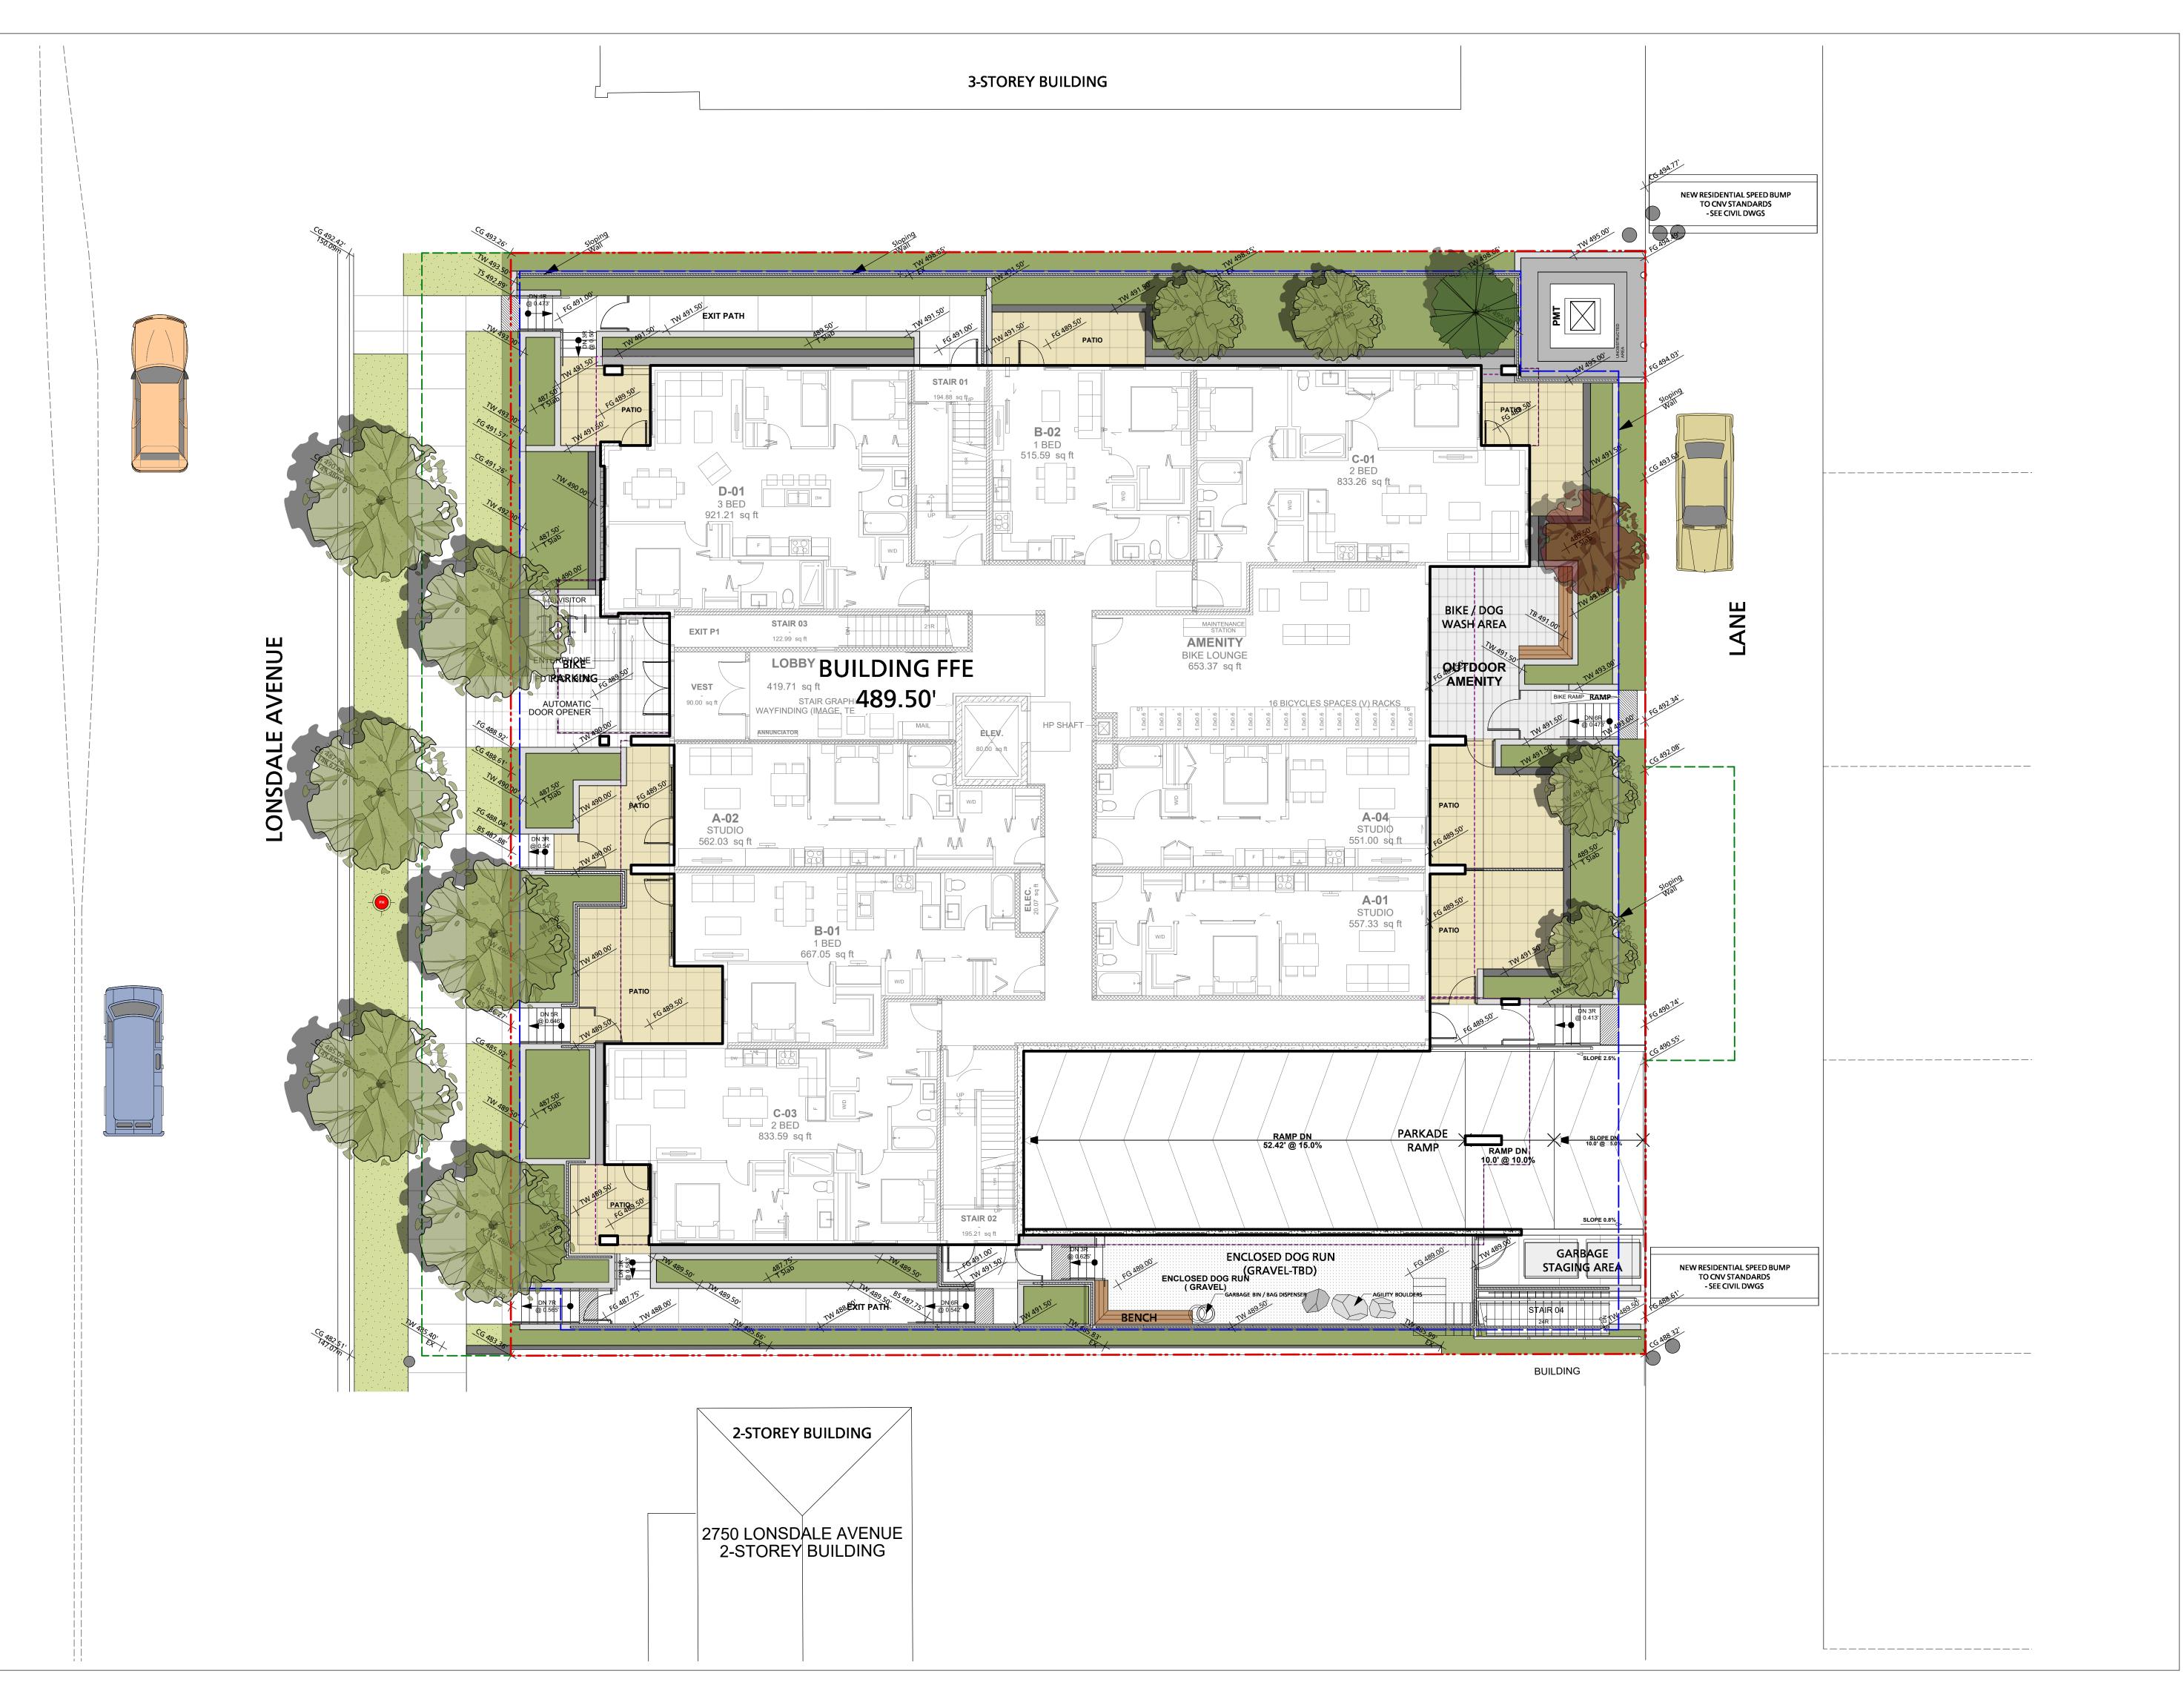

### Landscape Concept Plan

| Project North: | Drawn By:   |        |
|----------------|-------------|--------|
|                |             | JLW    |
|                | Checked By: |        |
|                |             | MP     |
| Scale:         | Job No.:    |        |
| 1/8" = 1'-0"   |             | 20-076 |
| Sheet No.:     |             |        |