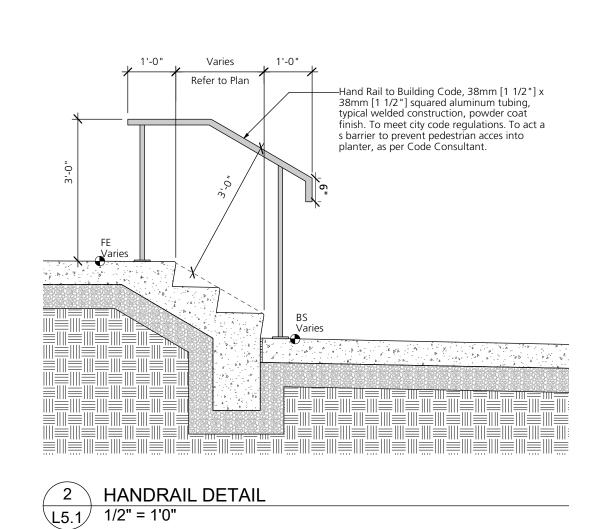

Development Permit

2020/11/05

Rental

Checked By: Job No.: 20-076 1/8" = 1'-0"

L4.0

- ALL METAL TO BE POWDER-COATED ALUMINUM **UNLESS** 

- ALL MEASUREMENTS TO BE VERIFIED ON SITE WITH AS

-METALWORK MANUFACTURER TO COORDINATE WITH GENERAL CONTRACTOR REGARDING BASE ATTACHMENT.

SOME FENCES/GATES ARE TO BE SECURED TO TOP OF

CONCRETE WALLS AND SOME ARE TO BE SECURED TO

- CONTRACTOR TO PROVIDE ENGINEERED SHOP

-ALL ATTACHMENTS, END CAPS, AND OTHER COMPONENTS

DRAWINGS FOR ALL METAL COMPONENTS WITH FINISHES, CONNECTIONS, HARDWARE, AND FOOTING TYPE, AND SUBMIT FOR APPROVALS PRIOR TO FABRICATION.

OTHERWISE SPECIFIED.

ARE TO MATCH COLOUR.

- ALL WELDS TO BE GROUND SMOOTH.

INDIVIDUAL CONCRETE FOOTINGS.

BUILT CONDITIONS PRIOR TO FABRICATION.

3 Re-Issued for DP 2021/05/21
2 Issued for ADP 2021/03/31
Presentation
1 Issued for Re-zoning and 2020/11/05
Development Permit
Revision No. Date

- ALL MEASUREMENTS TO BE VERIFIED ON SITE WITH AS

BUILT CONDITIONS PRIOR TO FABRICATION. -METALWORK MANUFACTURER TO COORDINATE WITH GENERAL CONTRACTOR REGARDING BASE ATTACHMENT.

SOME FENCES/GATES ARE TO BE SECURED TO TOP OF CONCRETE WALLS AND SOME ARE TO BE SECURED TO INDIVIDUAL CONCRETE FOOTINGS.

-ALL ATTACHMENTS, END CAPS, AND OTHER COMPONENTS ARE TO MATCH COLOUR.

- CONTRACTOR TO PROVIDE ENGINEERED SHOP DRAWINGS FOR ALL METAL COMPONENTS WITH FINISHES, CONNECTIONS, HARDWARE, AND FOOTING TYPE, AND SUBMIT FOR APPROVALS PRIOR TO FABRICATION.

-LANDSCAPE ARCHITECT TO BE INFORMED OF METALWORK INSTALLATION ON SITE FOR INSPECTION AND COORDINATION.

**Model:** Modular Planters Supplier: Planters Perfect or Approved Alternate Contact: https://www.greentheorydist.com/ Colour: Matte Black **Installation:** Instal as per manufacturer's specifications