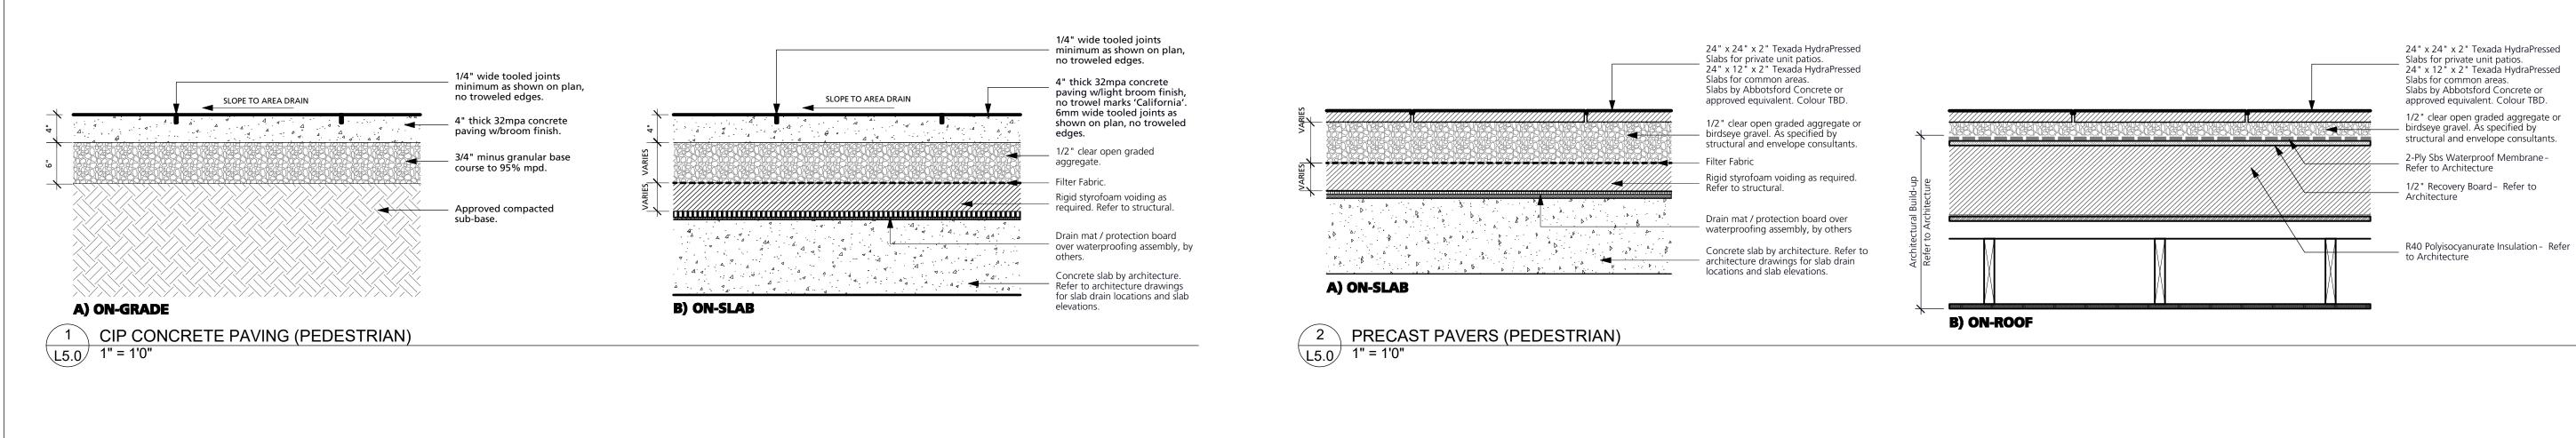

112 East Broadway
Vancouver, BC V5T 1V9

T 604 738 4118

F 604 738 4116

Rental Development

2762 Lonsdale Avenue North Vancouver, BC

Drawing Title:

Landscape Details

 Project North:
 Drawn By:

 EML

 Checked By:

 MP

 Scale:
 Job No.:

 As Shown
 20-076

L5.0

ALL METALWORK NOTES: - ALL METAL TO BE POWDER-COATED ALUMINUM UNLESS OTHERWISE SPECIFIED. - ALL WELDS TO BE GROUND SMOOTH.

P+A