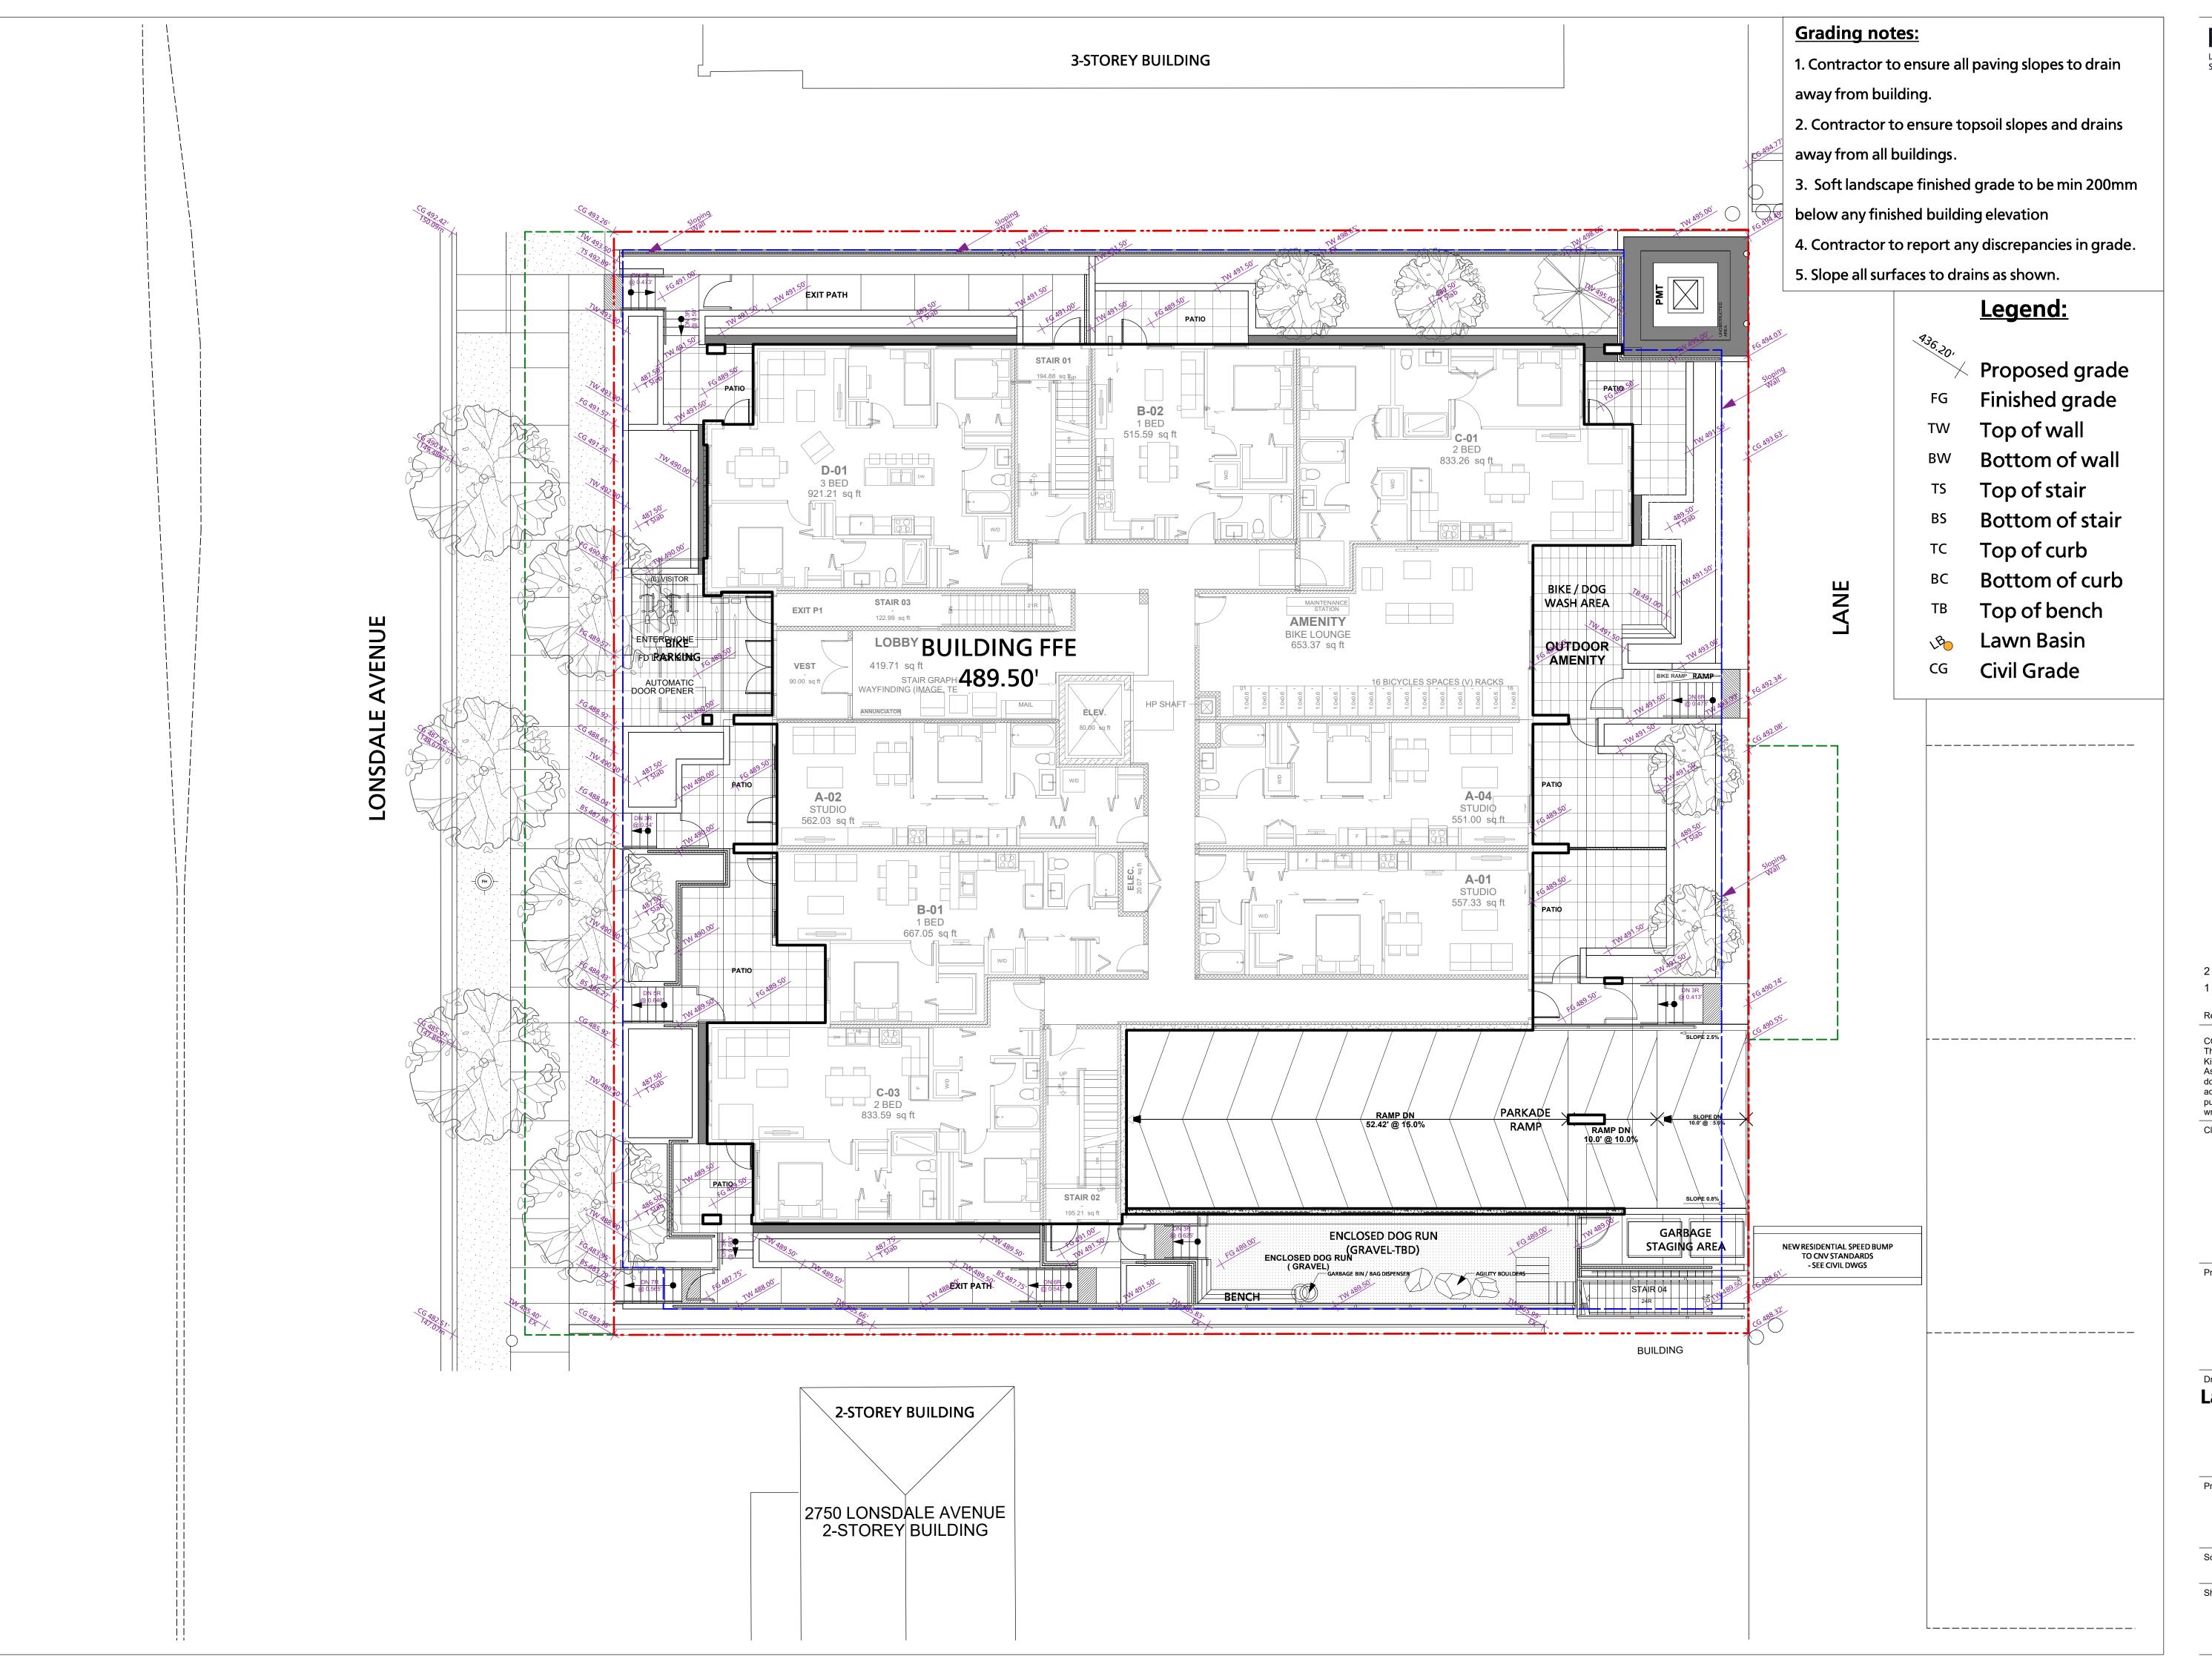

**Adera Projects Ltd.** 

Project Title:

Rental **Development** 

2762 Lonsdale Avenue North Vancouver, BC

Landscape Ground Floor Grading Plan

| Project N | orth:        | Drawn By:   |       |
|-----------|--------------|-------------|-------|
| /         |              |             | EM    |
|           | • )          | Checked By: |       |
| `         |              |             | М     |
| Scale:    |              | Job No.:    |       |
|           | 1/8" = 1'-0" |             | 20-07 |