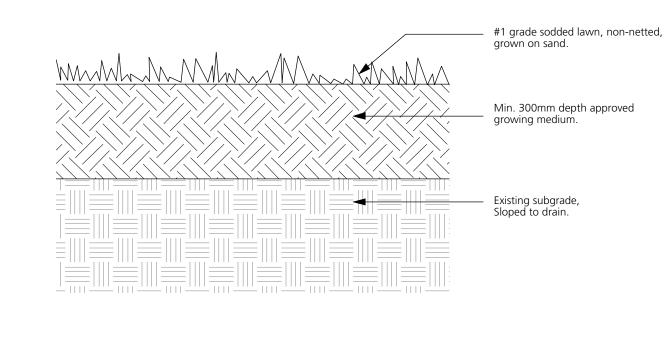

4 TREE PLANTING DETAIL - URBAN BOULEVARD L5.1 1/2" = 1'0"

5 SHRUB AND GROUNDCOVER PLANTING L5.1 3/8"=1'-0"

6 BOULEVARD LAWN L5.1 1" = 1'0"

1 Issued for Re-zoning and 2020/11/05 Development Permit Revision No. Date COPYRIGHT RESERVED This drawing is and shall remain the property of R. Kim Perry & Associates Inc., and R. Kim Perry & Associates Inc. shall retain the copyright therein. This document shall not be reproduced or used for additions or alterations to the project or for the purpose of any other project without the prior written consent of R. Kim Perry & Associates Inc.