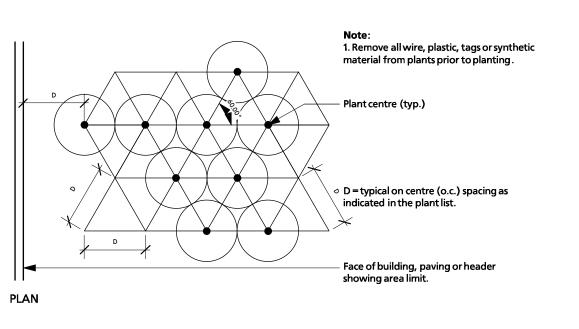

9. Refer to City of North Vancouver's standard tree planting detail.

2. Protect tree from danger during planting. Ensure rootball is protected from sun, frost or dessication. 3. Tree selection, handling, planting and maintenance must meet BCSLA/BCLNA standards, be in good health and condition without wounds, have normal form, and be free of diseases and pests. Site preparation must include provision for soil placement, replacement or enhancement to meet project specifications.

5. Planting holes must be free draining to the extent that rainwater and/or supplemental water does not accumulate and drown the roots. If necessary, the subgrade must be graded with positive slope and/or drainage services must be installed to suit. 6. Watering of the root ball must be undertaken immediately after planting and then for the first growing season so that the root ball is thoroughly wetted once per week (minimum). 7. The mulched root zone should be refreshed annually to replace the mulch. This area must be weeded by hand to avoid trunk and root damage from string trimmers or mowers. 8. The tree should be pruned to ANSI A3000 standards after establishment and from time to time to train it for structure to conform to the form of the species and to respond to growing site constraints. All pruning must be undertaken by or performed under the direction of a qualified arborist certified by the International Society of Arboriculture and who demonstrates proficiency in pruning.