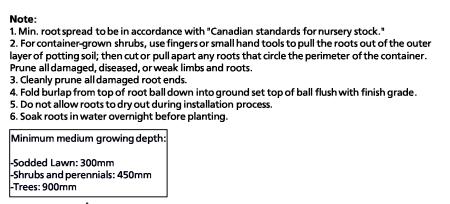

9. Refer to City of North Vancouver's standard tree planting detail.

2. Protect tree from danger during planting. Ensure rootball is protected from sun, frost or dessication. 3. Tree selection, handling, planting and maintenance must meet BCSLA/BCLNA standards, be in good health and condition without wounds, have normal form, and be free of diseases and pests. Site preparation must include provision for soil placement, replacement or enhancement to meet project specifications.

5. Planting holes must be free draining to the extent that rainwater and/or supplemental water does not accumulate and drown the roots. If necessary, the subgrade must be graded with positive slope and/or drainage services must be installed to suit. 6. Watering of the root ball must be undertaken immediately after planting and then for the first growing season so that the root ball is thoroughly wetted once per week (minimum). 7. The mulched root zone should be refreshed annually to replace the mulch. This area must be weeded by hand to avoid trunk and root damage from string trimmers or mowers. 8. The tree should be pruned to ANSI A3000 standards after establishment and from time to time to train it for structure to conform to the form of the species and to respond to growing site constraints. All pruning must be undertaken by or performed under the direction of a qualified arborist certified by the International Society of Arboriculture and who demonstrates proficiency in pruning.

Planting hole must be dug to at least 300mm larger than the root ball on all sides with sloped side walls (off slab condition).  $\frac{1}{2} \left( \frac{1}{2} \right) = \frac{1}{2} \left( \frac{1}{2} \right) \left( \frac{1}$ Tree must be vertical and stable after planting. Orient plant material to give best appearance in relation to structure, roads and walks. Install plastic slotted tree trunk protector to guard against damage from string trimmers where trees are planted in lawn. Set root ball flush to grade or 1" to 2" higher in poorly draining soils.
 Do not cover the top of the root ball with soil.

 Place root ball at same level as original nursery planting. — 3" built-up earth saucer beyond edge of the root ball to aid in directing supplemental water to the root ball. Backfill must be of approved growing medium for quality, composition and fertility. Lightly tamp the backfill and water in after planting. 1'-6" root barrier where shown on plan.

- 4" to 6" deeper than root ball. Tamp soil around the base of root ball base firmly with foot pressure so that root ball Root ball - cut and fold back ties when planting medium is at 2/3 height of root ball.