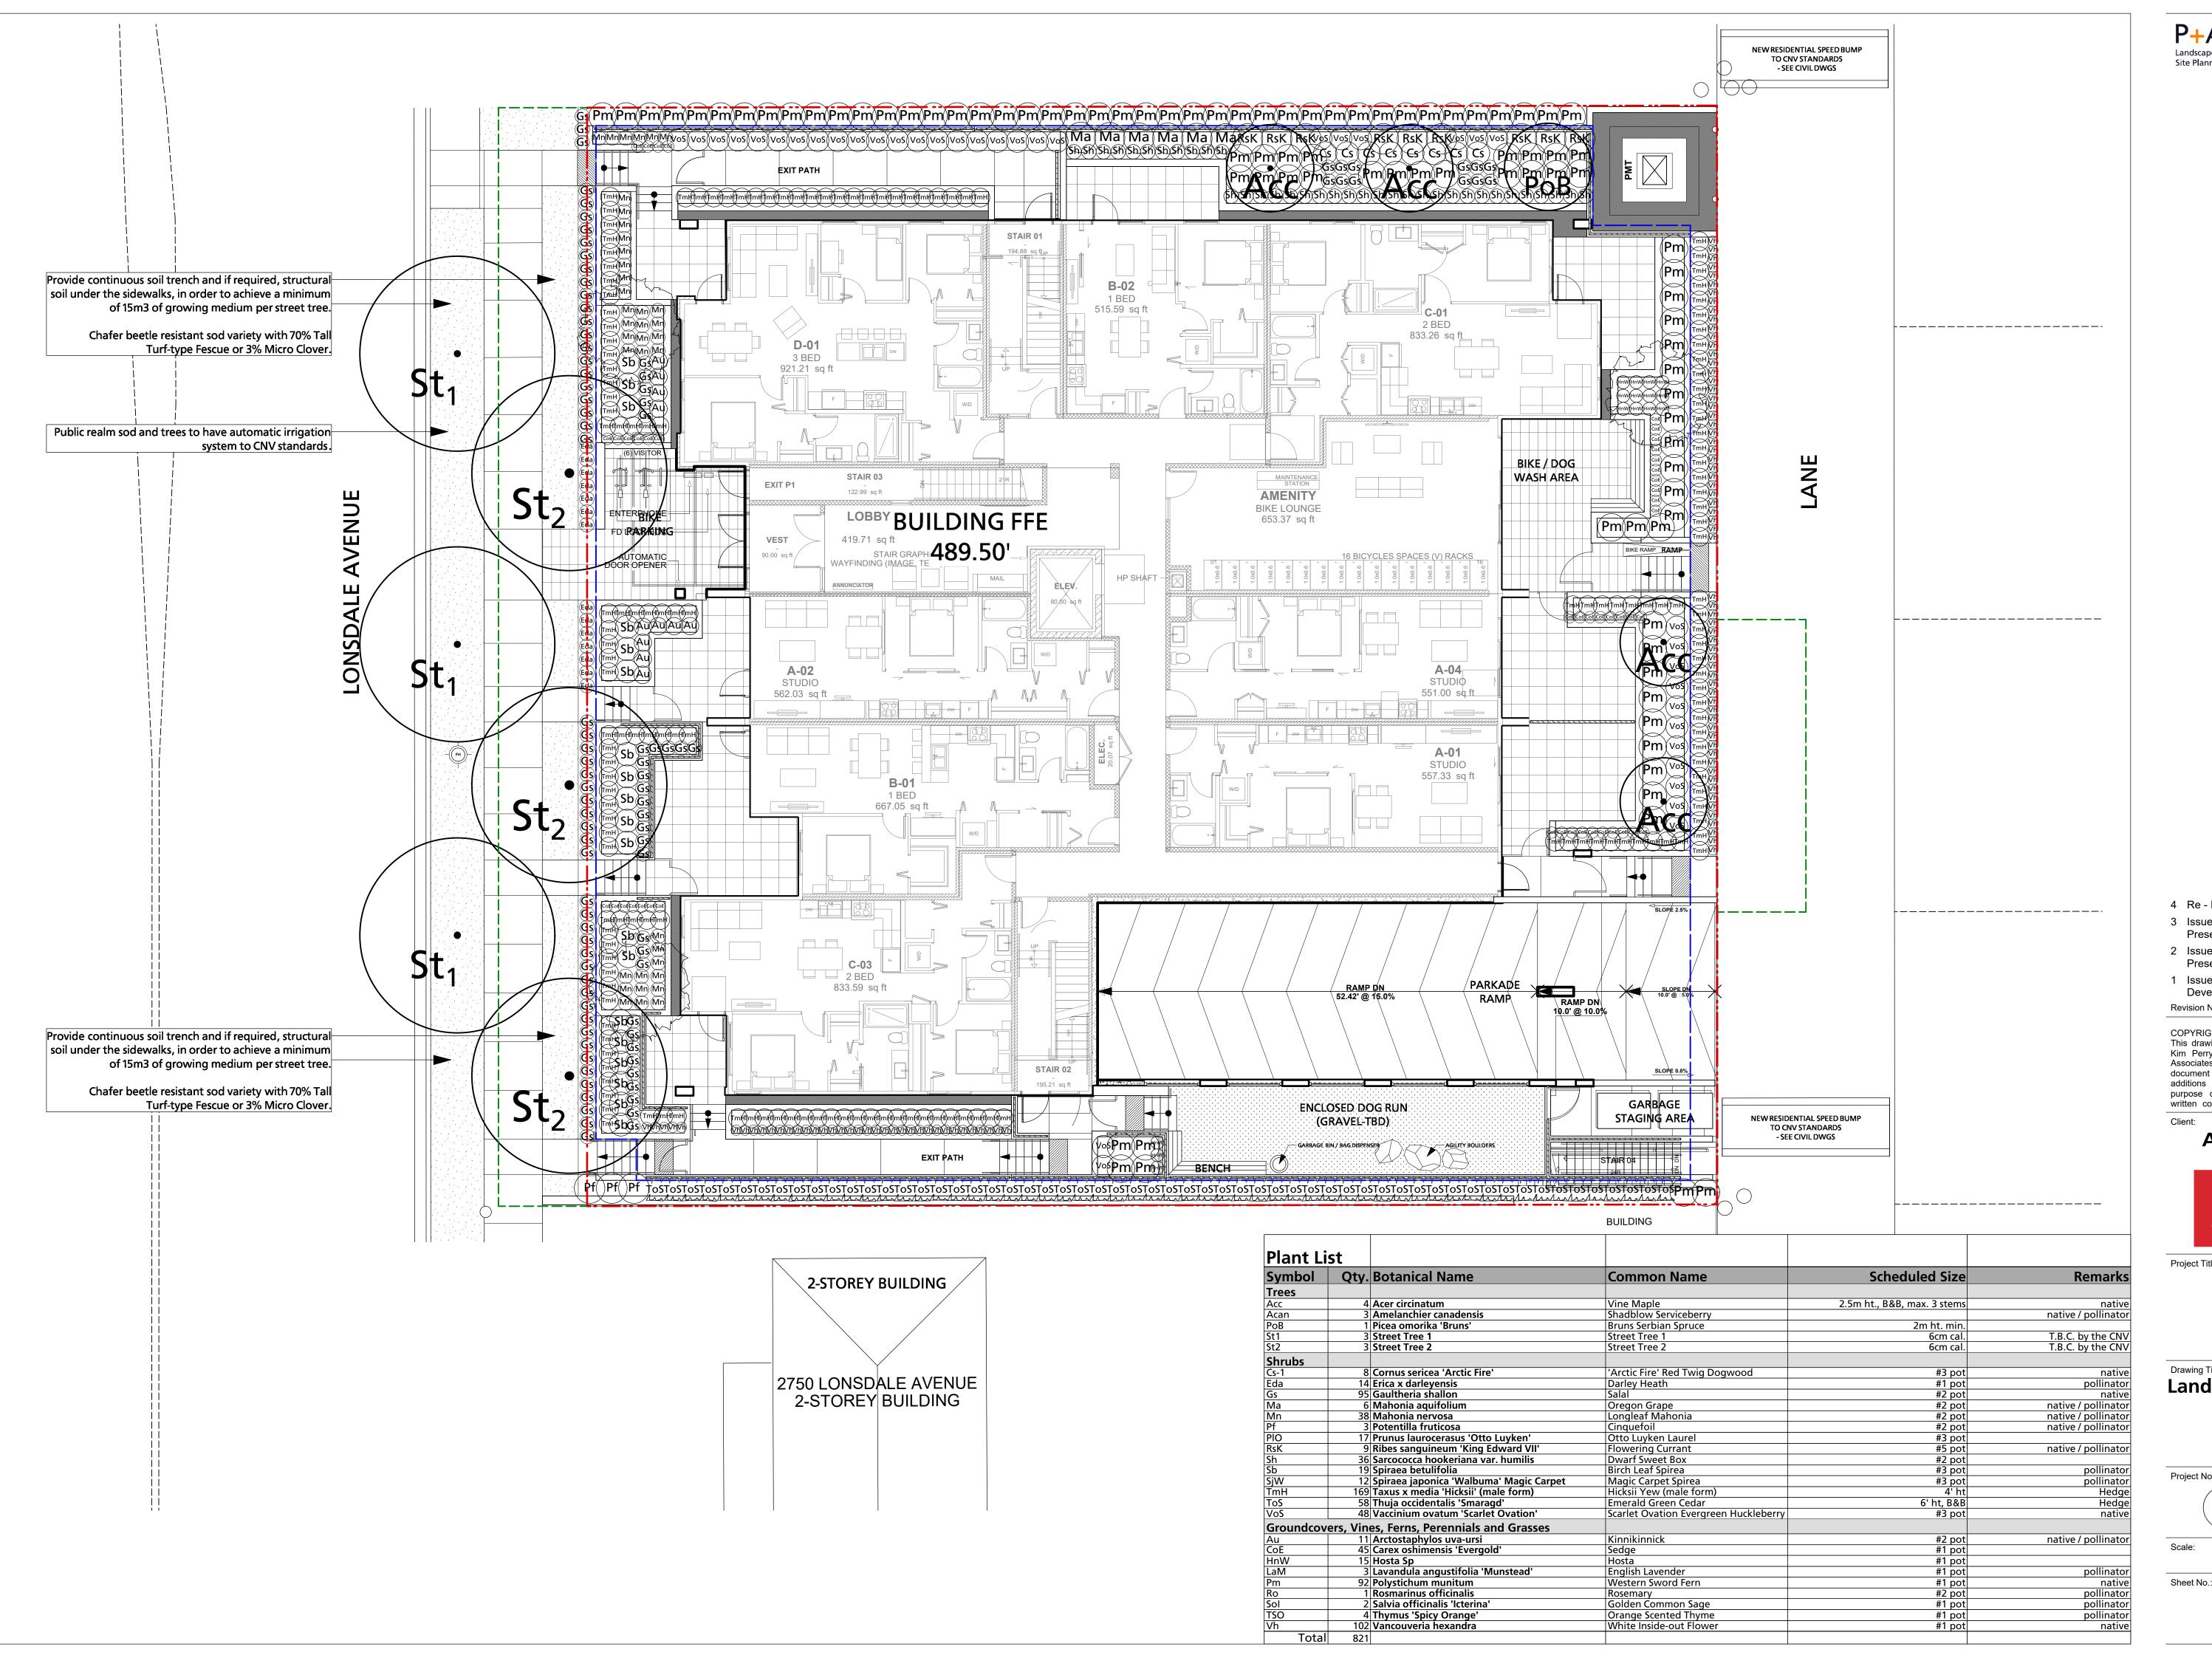

# Landscape Ground Floor Planting Plan

| Project North: | Drawn By:   |        |
|----------------|-------------|--------|
|                |             | EMI    |
|                | Checked By: |        |
|                |             | MF     |
| Scale:         | Job No.:    |        |
| 1/8" = 1'-0"   |             | 20-076 |

#### <u>Legend:</u>

North Vancouver, BC Drawing Title: Landscape Schematic Irrigation Plan

**Development** 

2762 Lonsdale Avenue