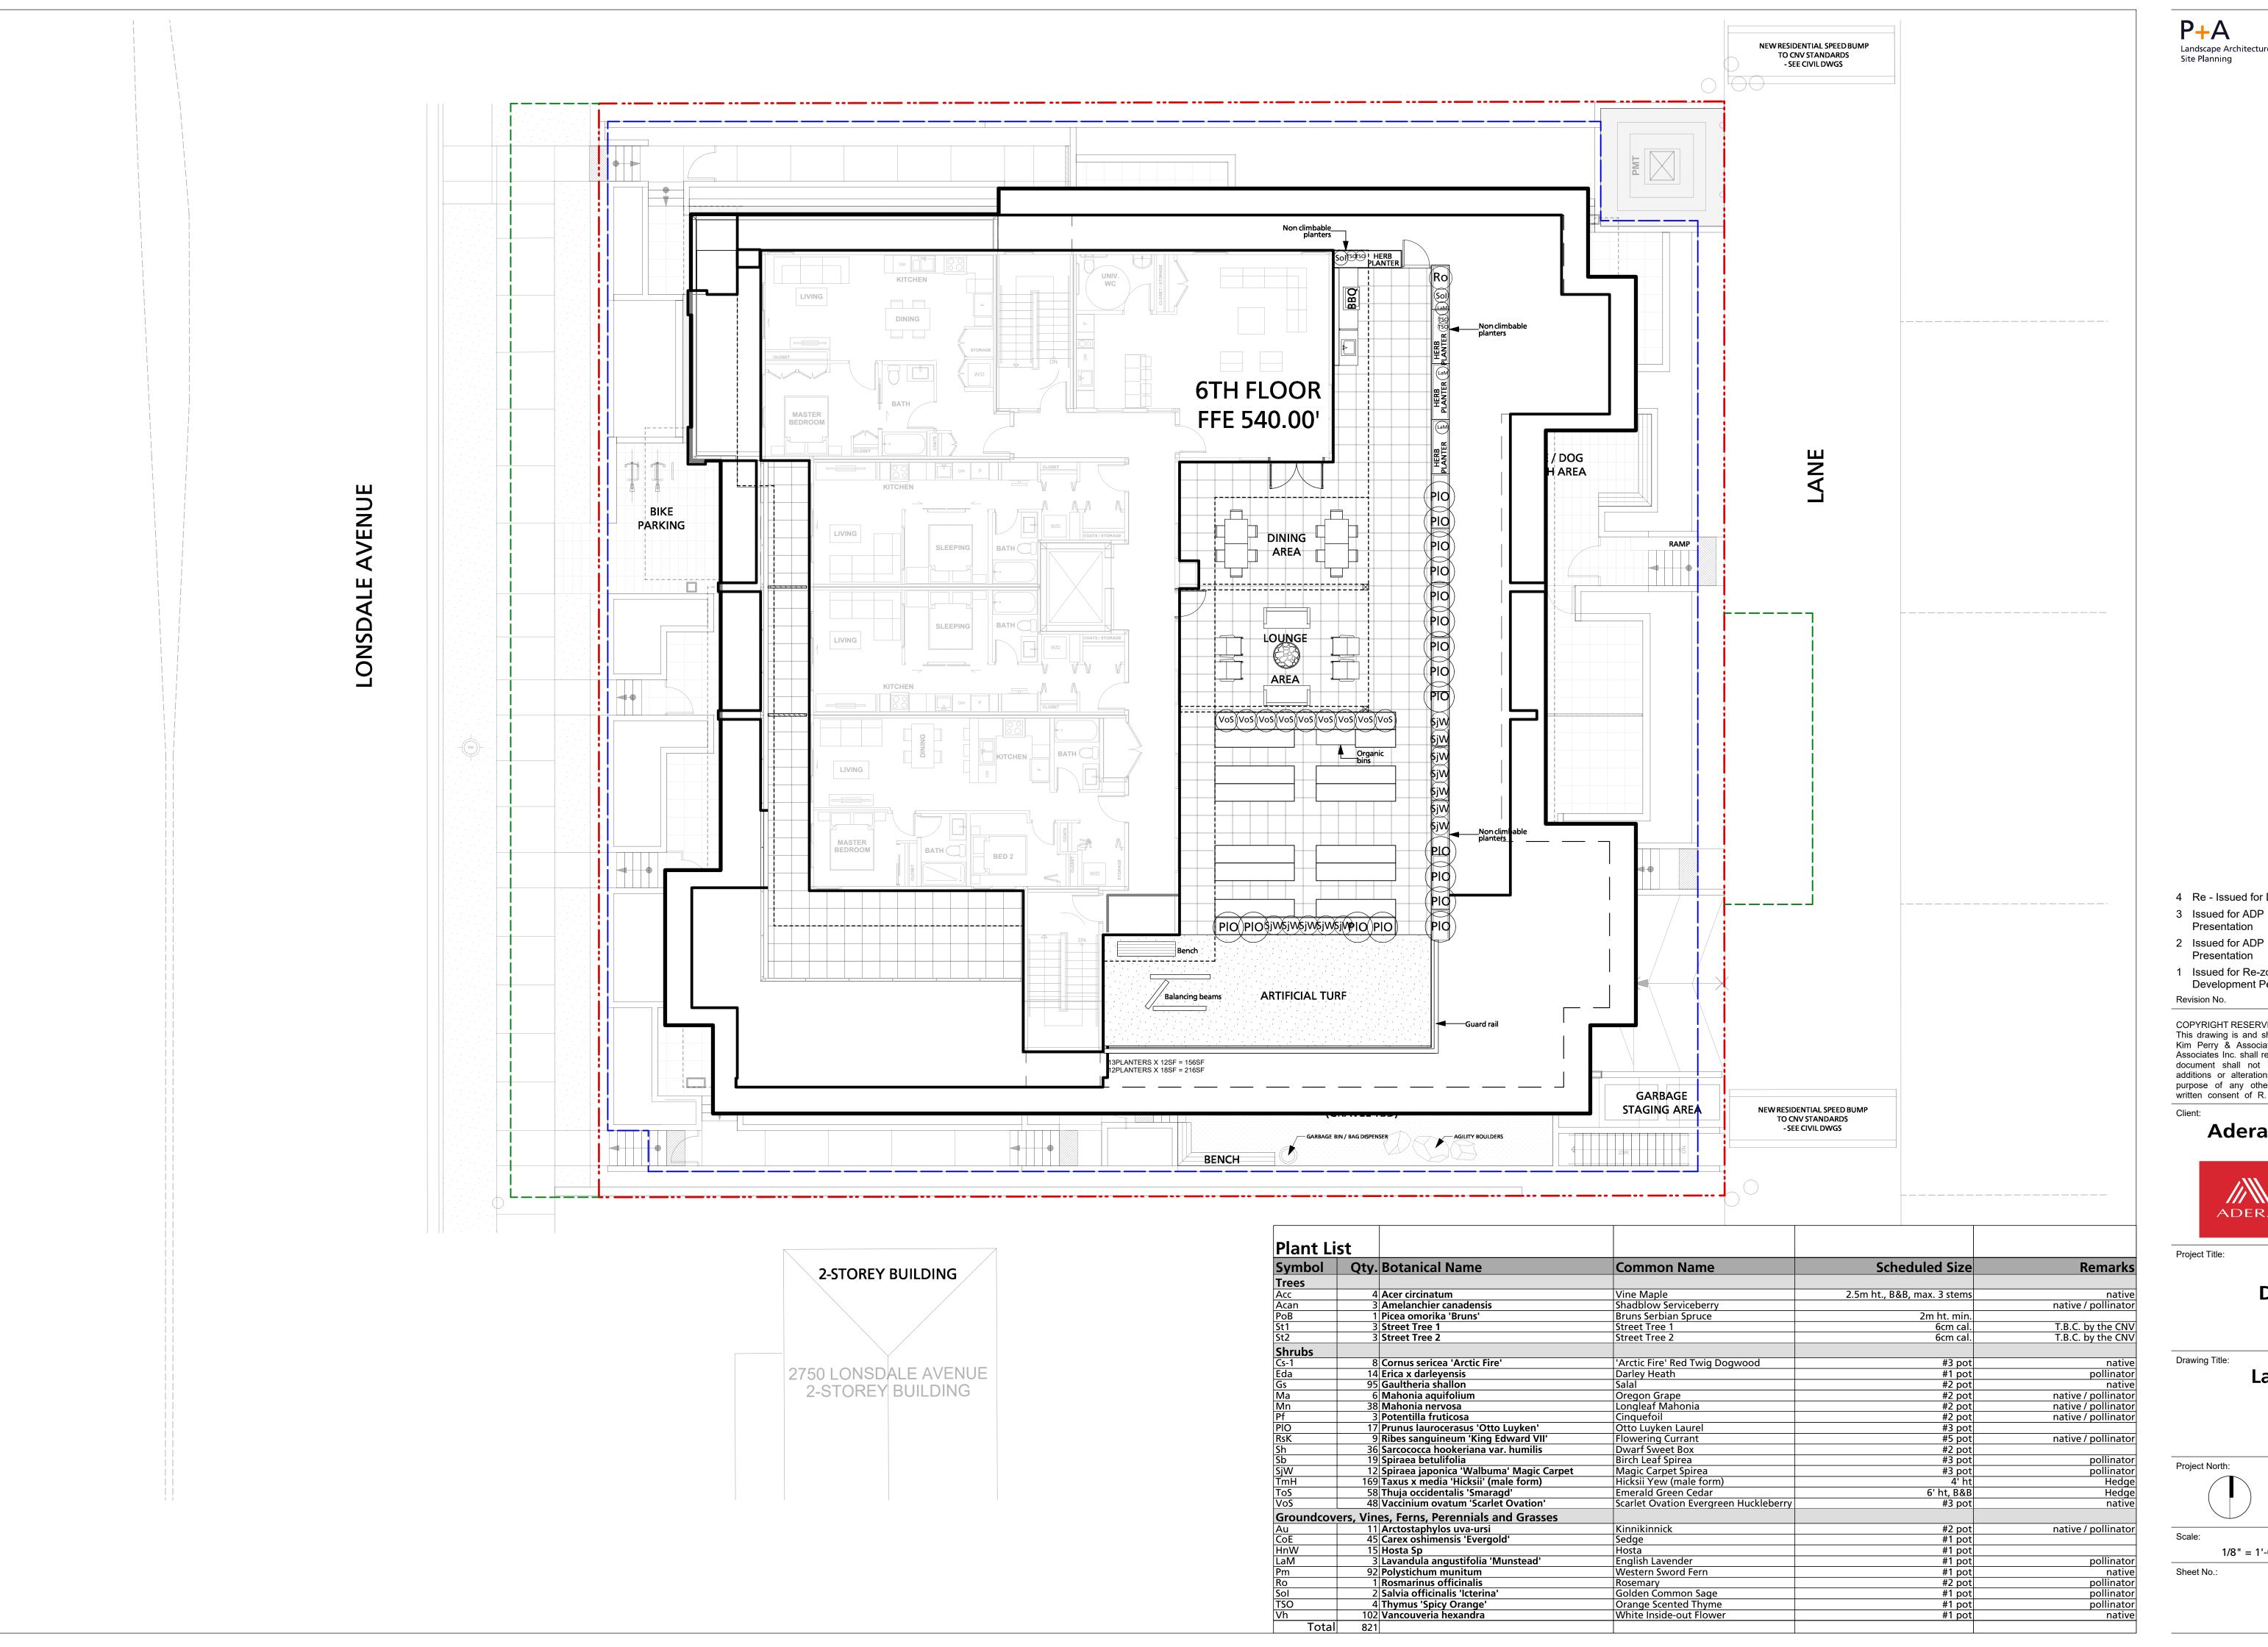

# Landscape Roof Planting Plan

| Project North: | Drawn By:   |        |
|----------------|-------------|--------|
|                |             | EML    |
|                | Checked By: |        |
|                |             | MP     |
| Scale:         | Job No.:    |        |
| 1/8" = 1'-0"   |             | 20-076 |