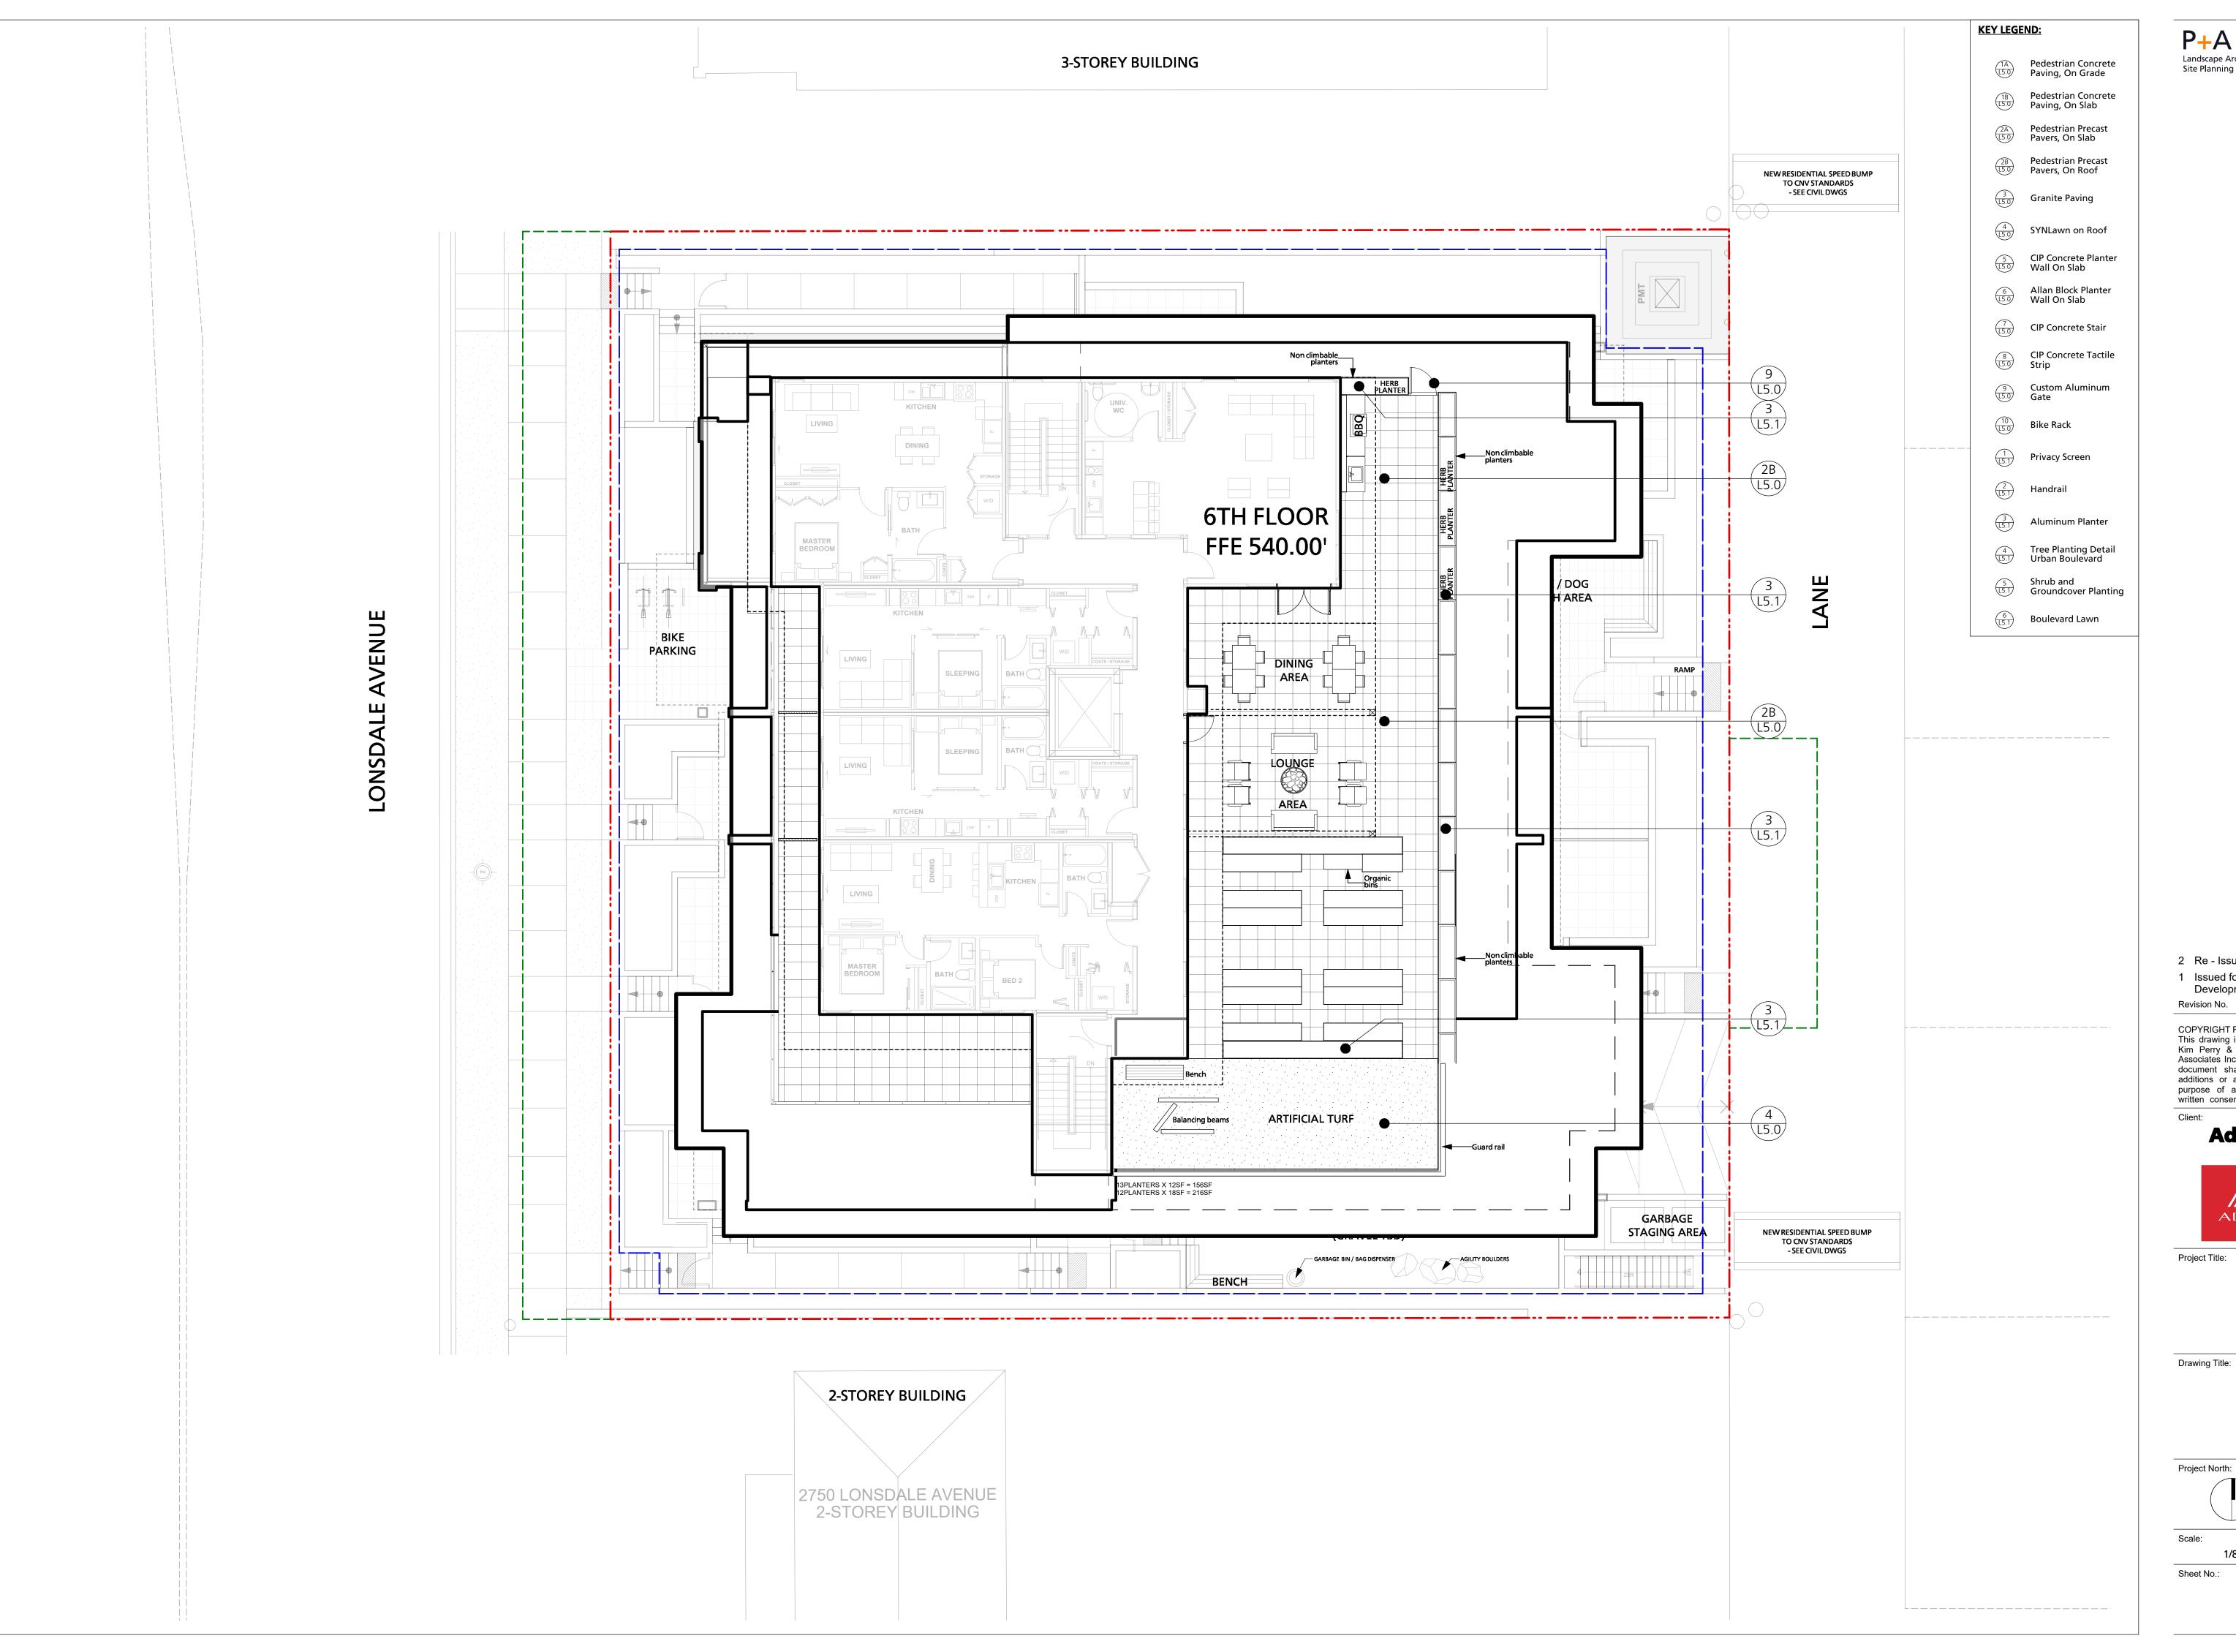

Adera Projects Ltd.

Rental **Development** 

2762 Lonsdale Avenue North Vancouver, BC

Landscape Roof Key Plan

| Project North: | Drawn By:   |        |
|----------------|-------------|--------|
|                |             | EML    |
|                | Checked By: |        |
|                |             | MP     |
| Scale:         | Job No.:    |        |
| 1/8" =         | '-0"        | 20-076 |