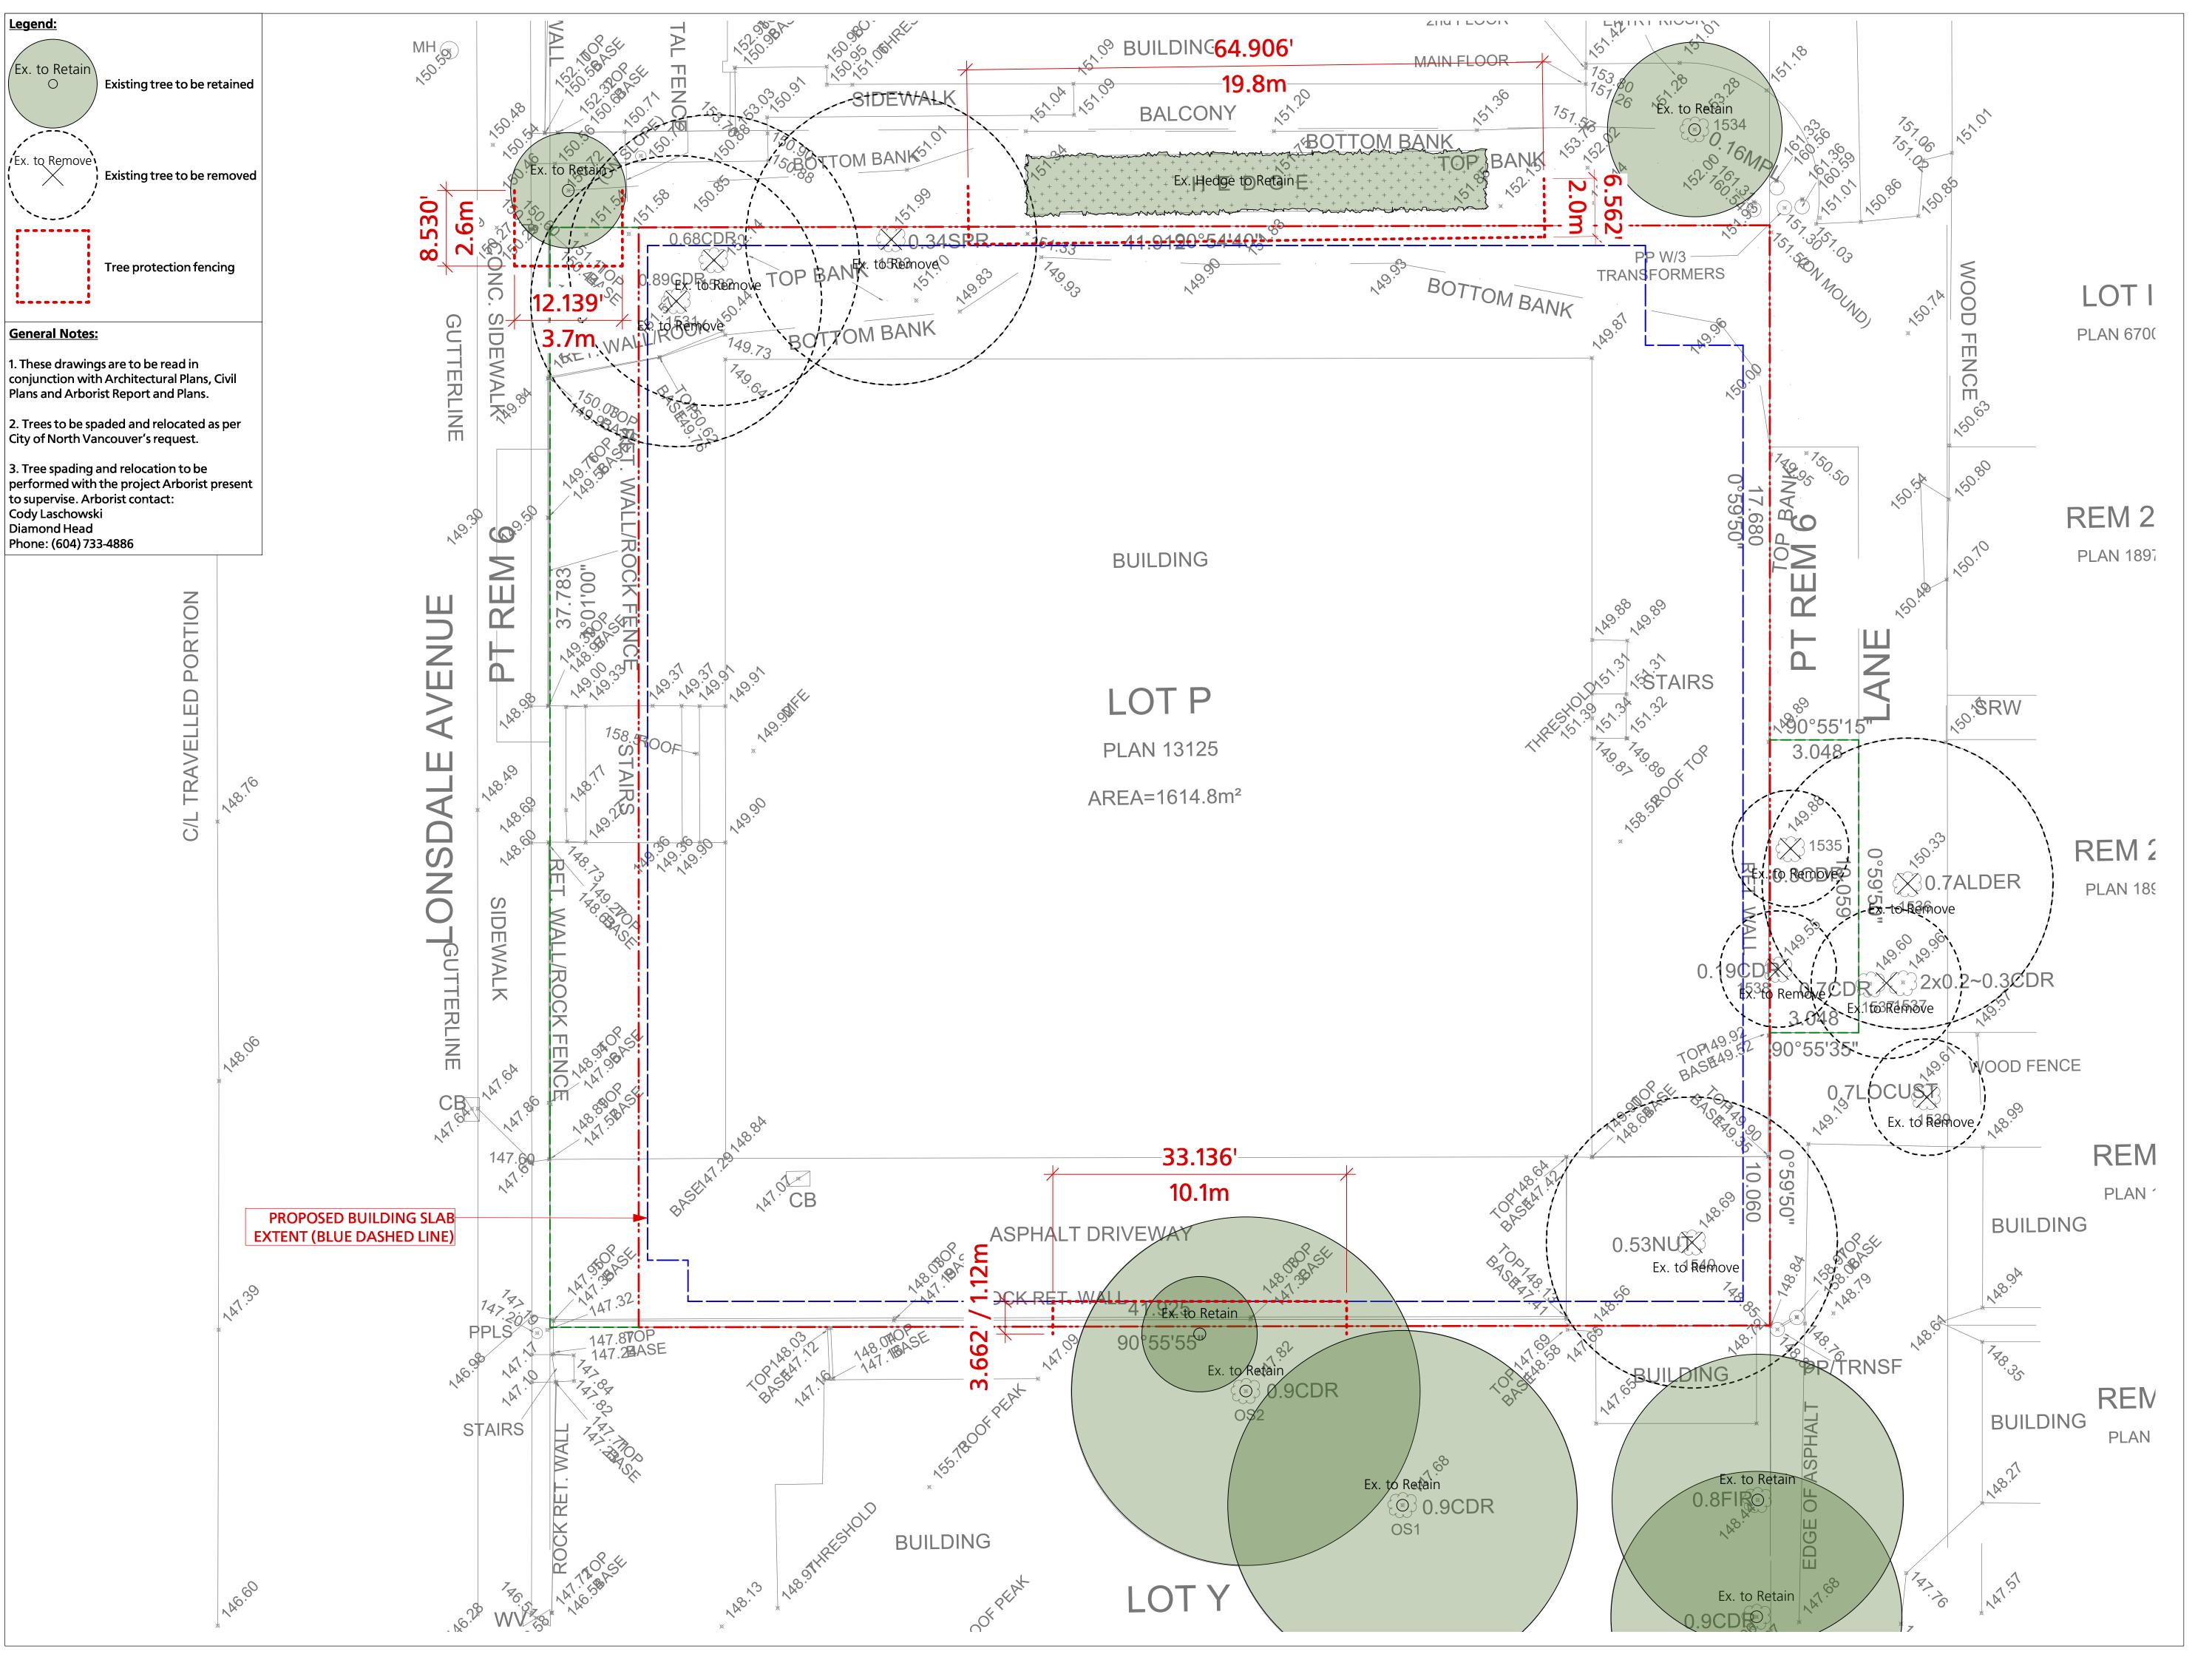

**Adera Projects Ltd.** 

Project Title:

Revision No.

Rental **Development** 

2762 Lonsdale Avenue North Vancouver, BC

Drawing Title:

Tree Management Plan

Project North: Drawn By: Checked By: Job No.: 20-076 1/8" = 1'-0" Sheet No.: