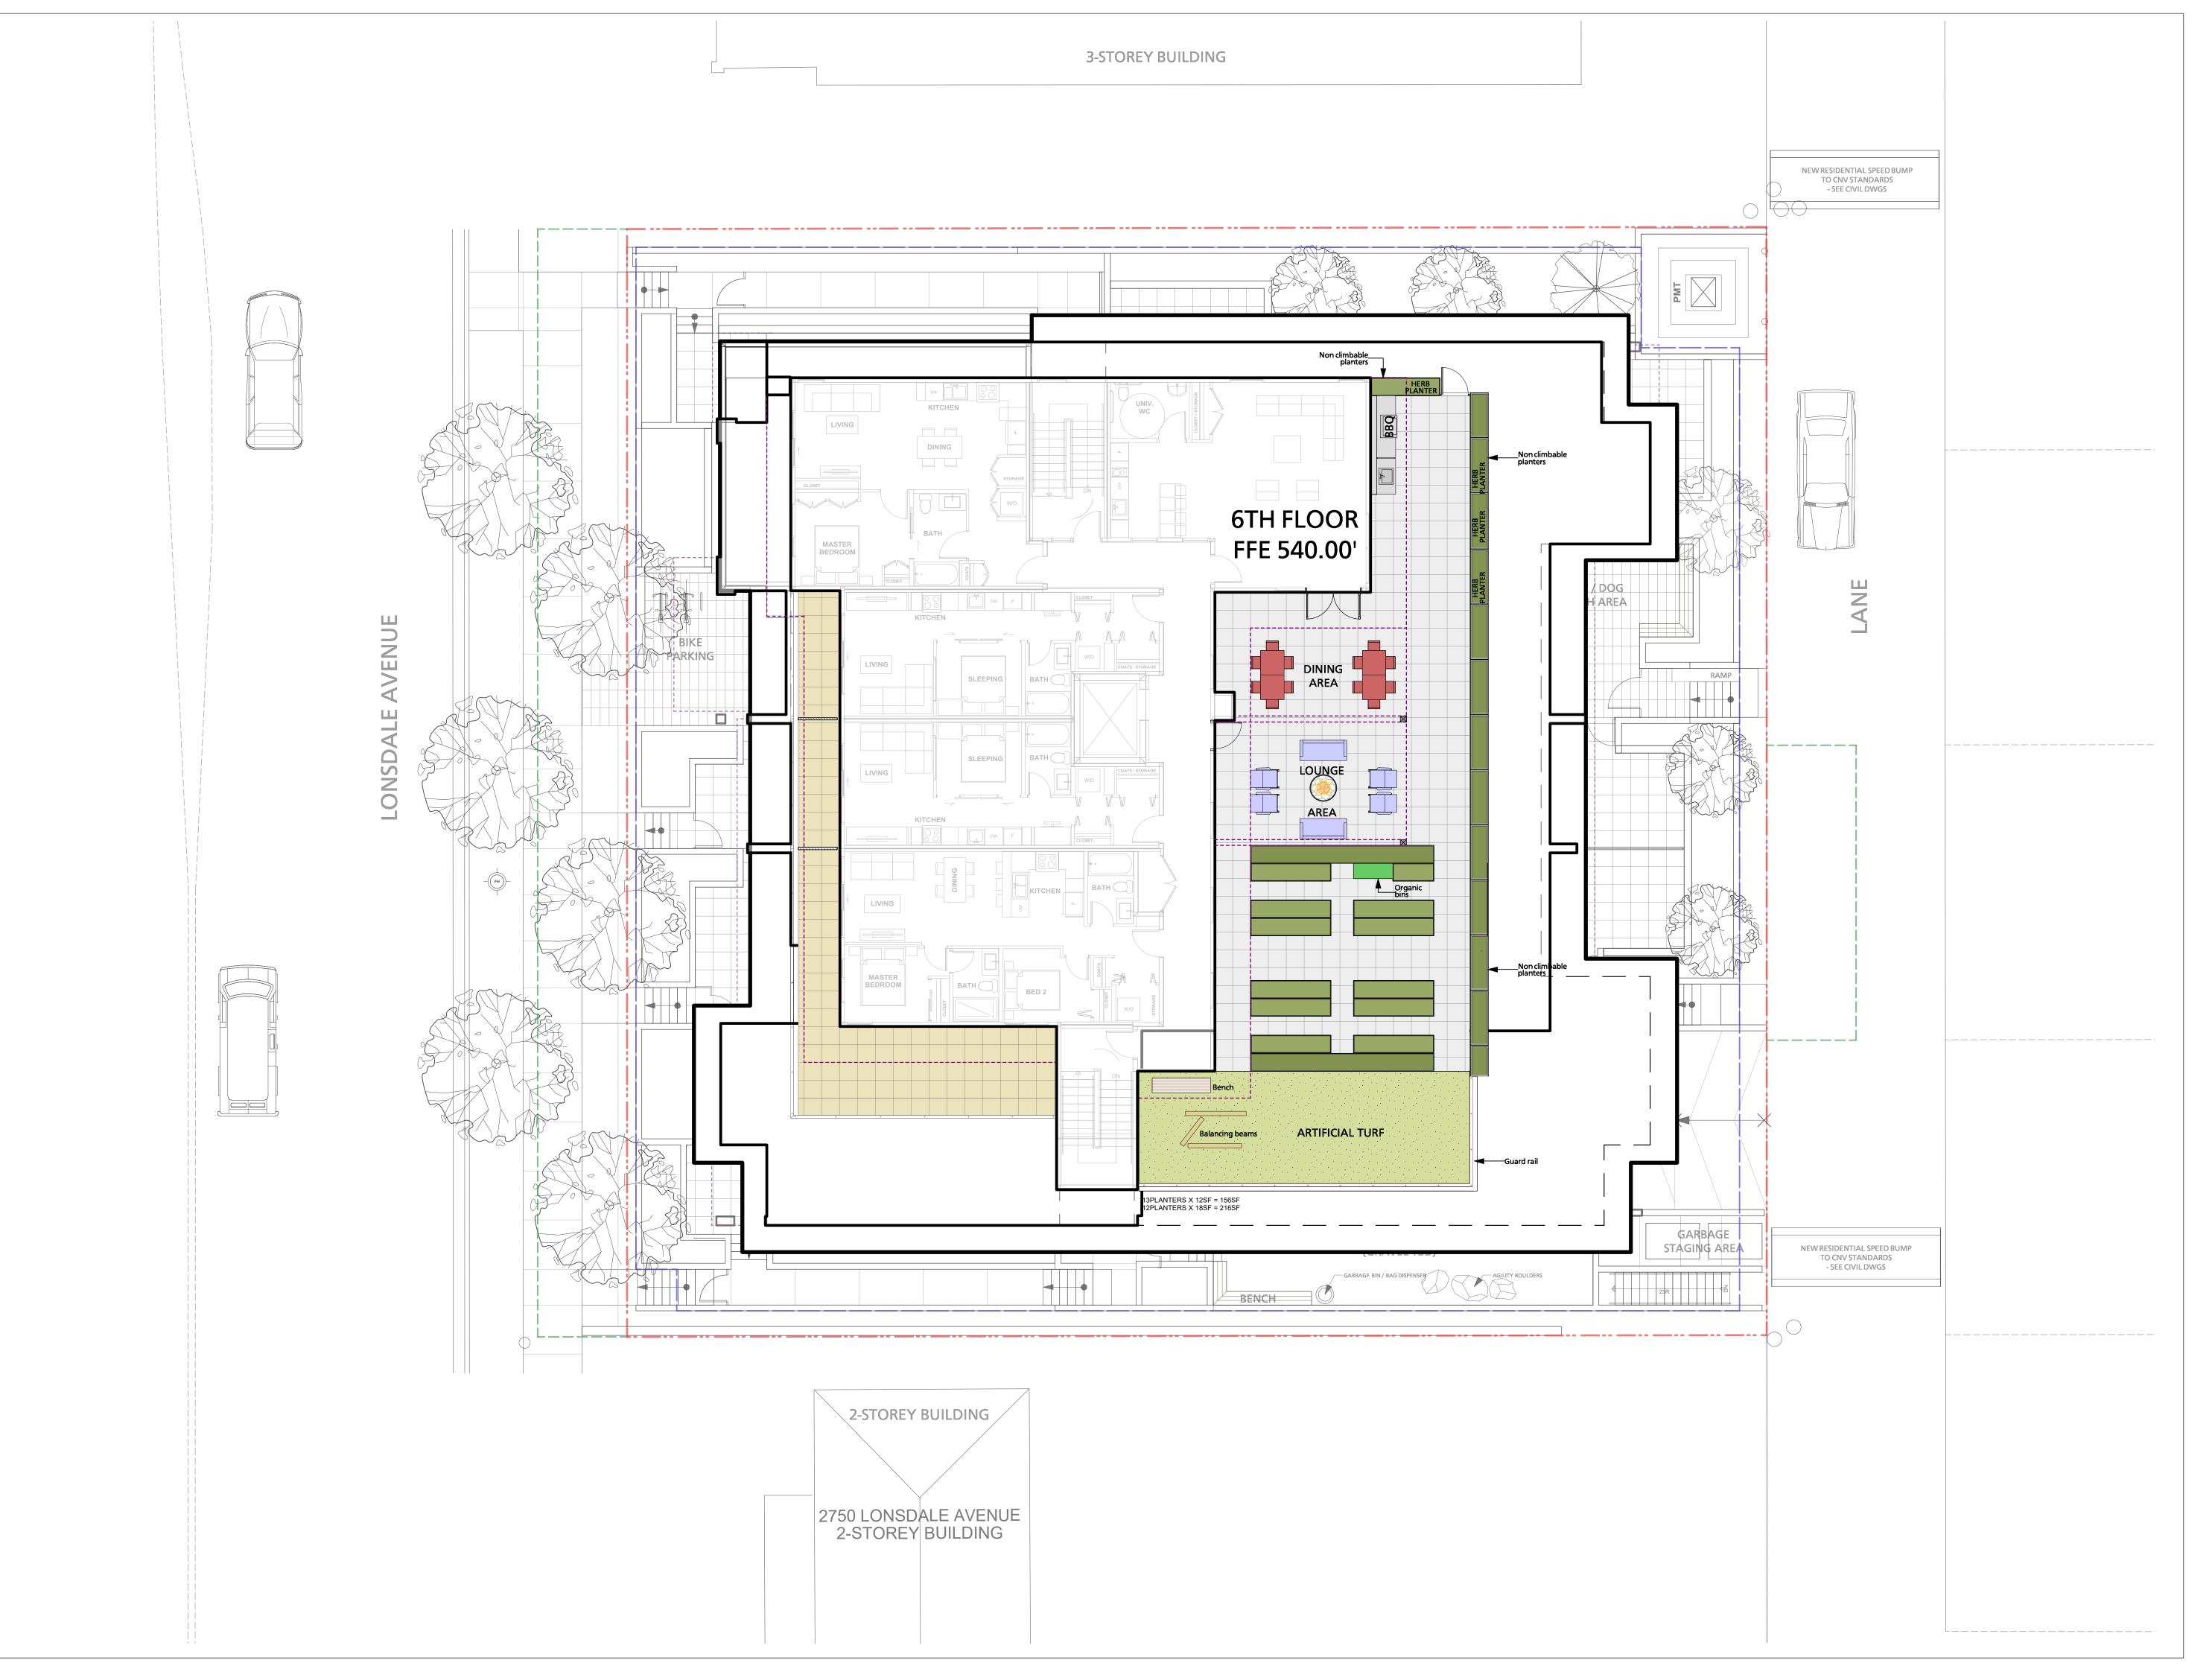

#### Rental Development

2762 Lonsdale Avenue North Vancouver, BC

Landscape Concept Roof Plan

Sheet No.:

LO.0B

P+A Landscape Architecture

R. Kim Perry & Associates Inc

112 East Broadway Vancouver, BC V5T 1V9 T 604 738 4118 F 604 738 4116 www.perryandassociates.ca