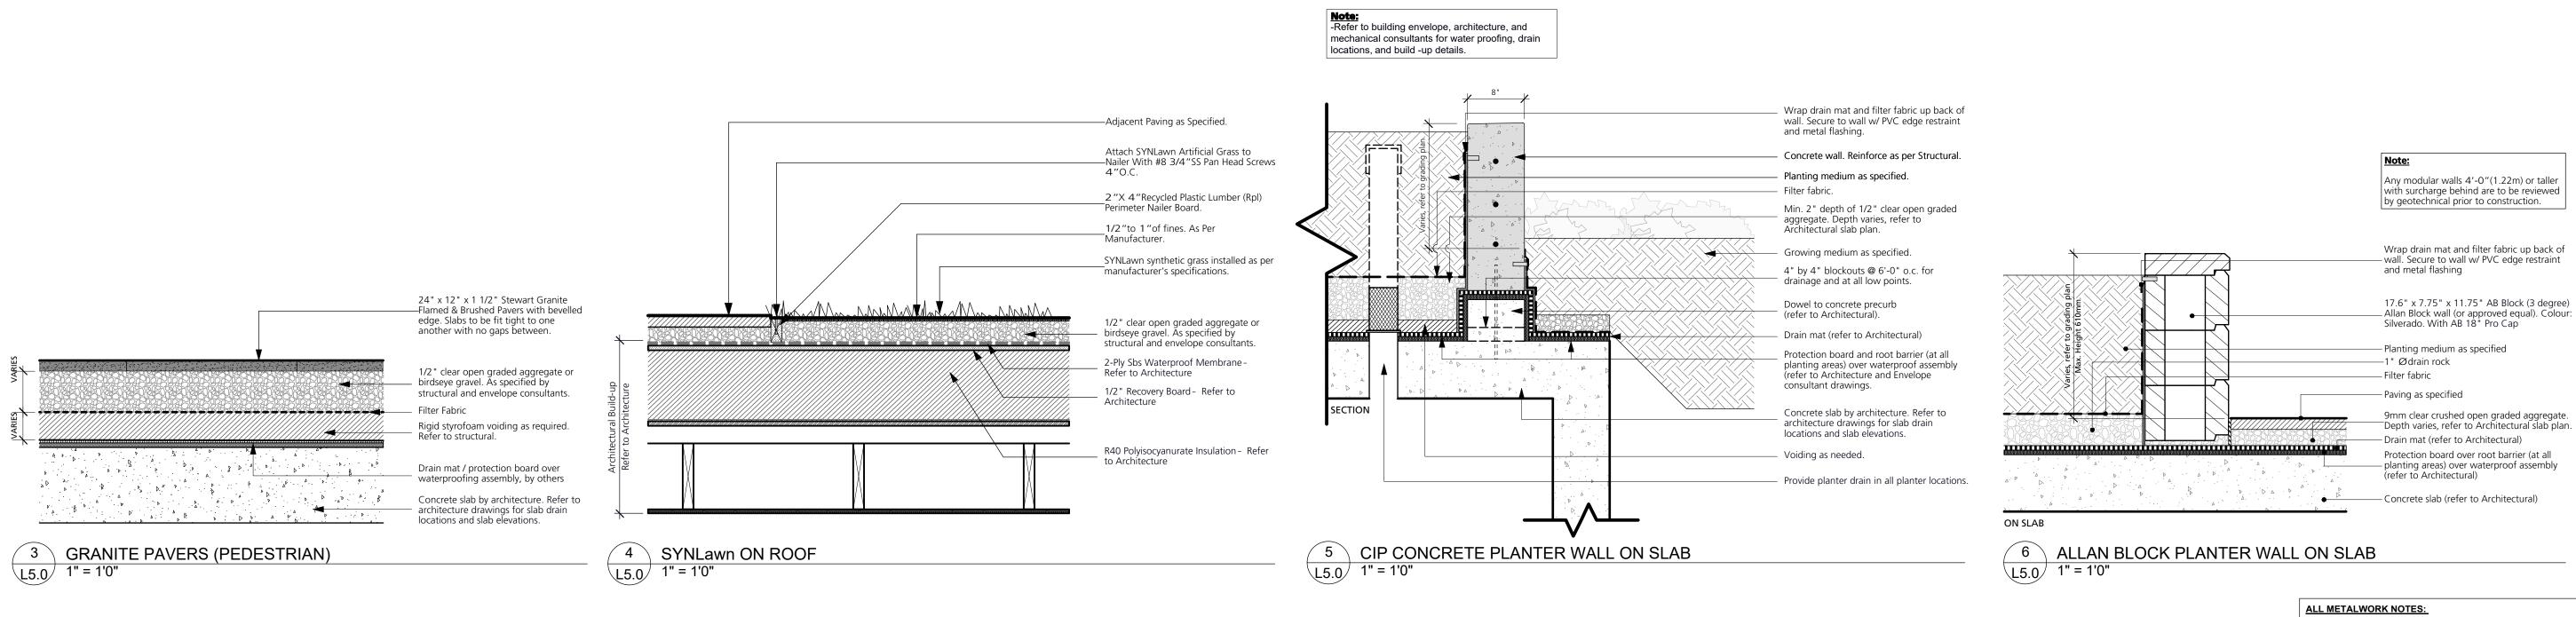

112 East Broadway
Vancouver, BC V5T 1V9

T 604 738 4118

F 604 738 4116

Rental Development

2762 Lonsdale Avenue North Vancouver, BC

Drawing Title:

Landscape Details

 Project North:
 Drawn By:

 EML

 Checked By:

 MP

 Scale:
 Job No.:

 As Shown
 20-076

L5.0

ALL METALWORK NOTES: - ALL METAL TO BE POWDER-COATED ALUMINUM UNLESS OTHERWISE SPECIFIED. - ALL WELDS TO BE GROUND SMOOTH.

P+A