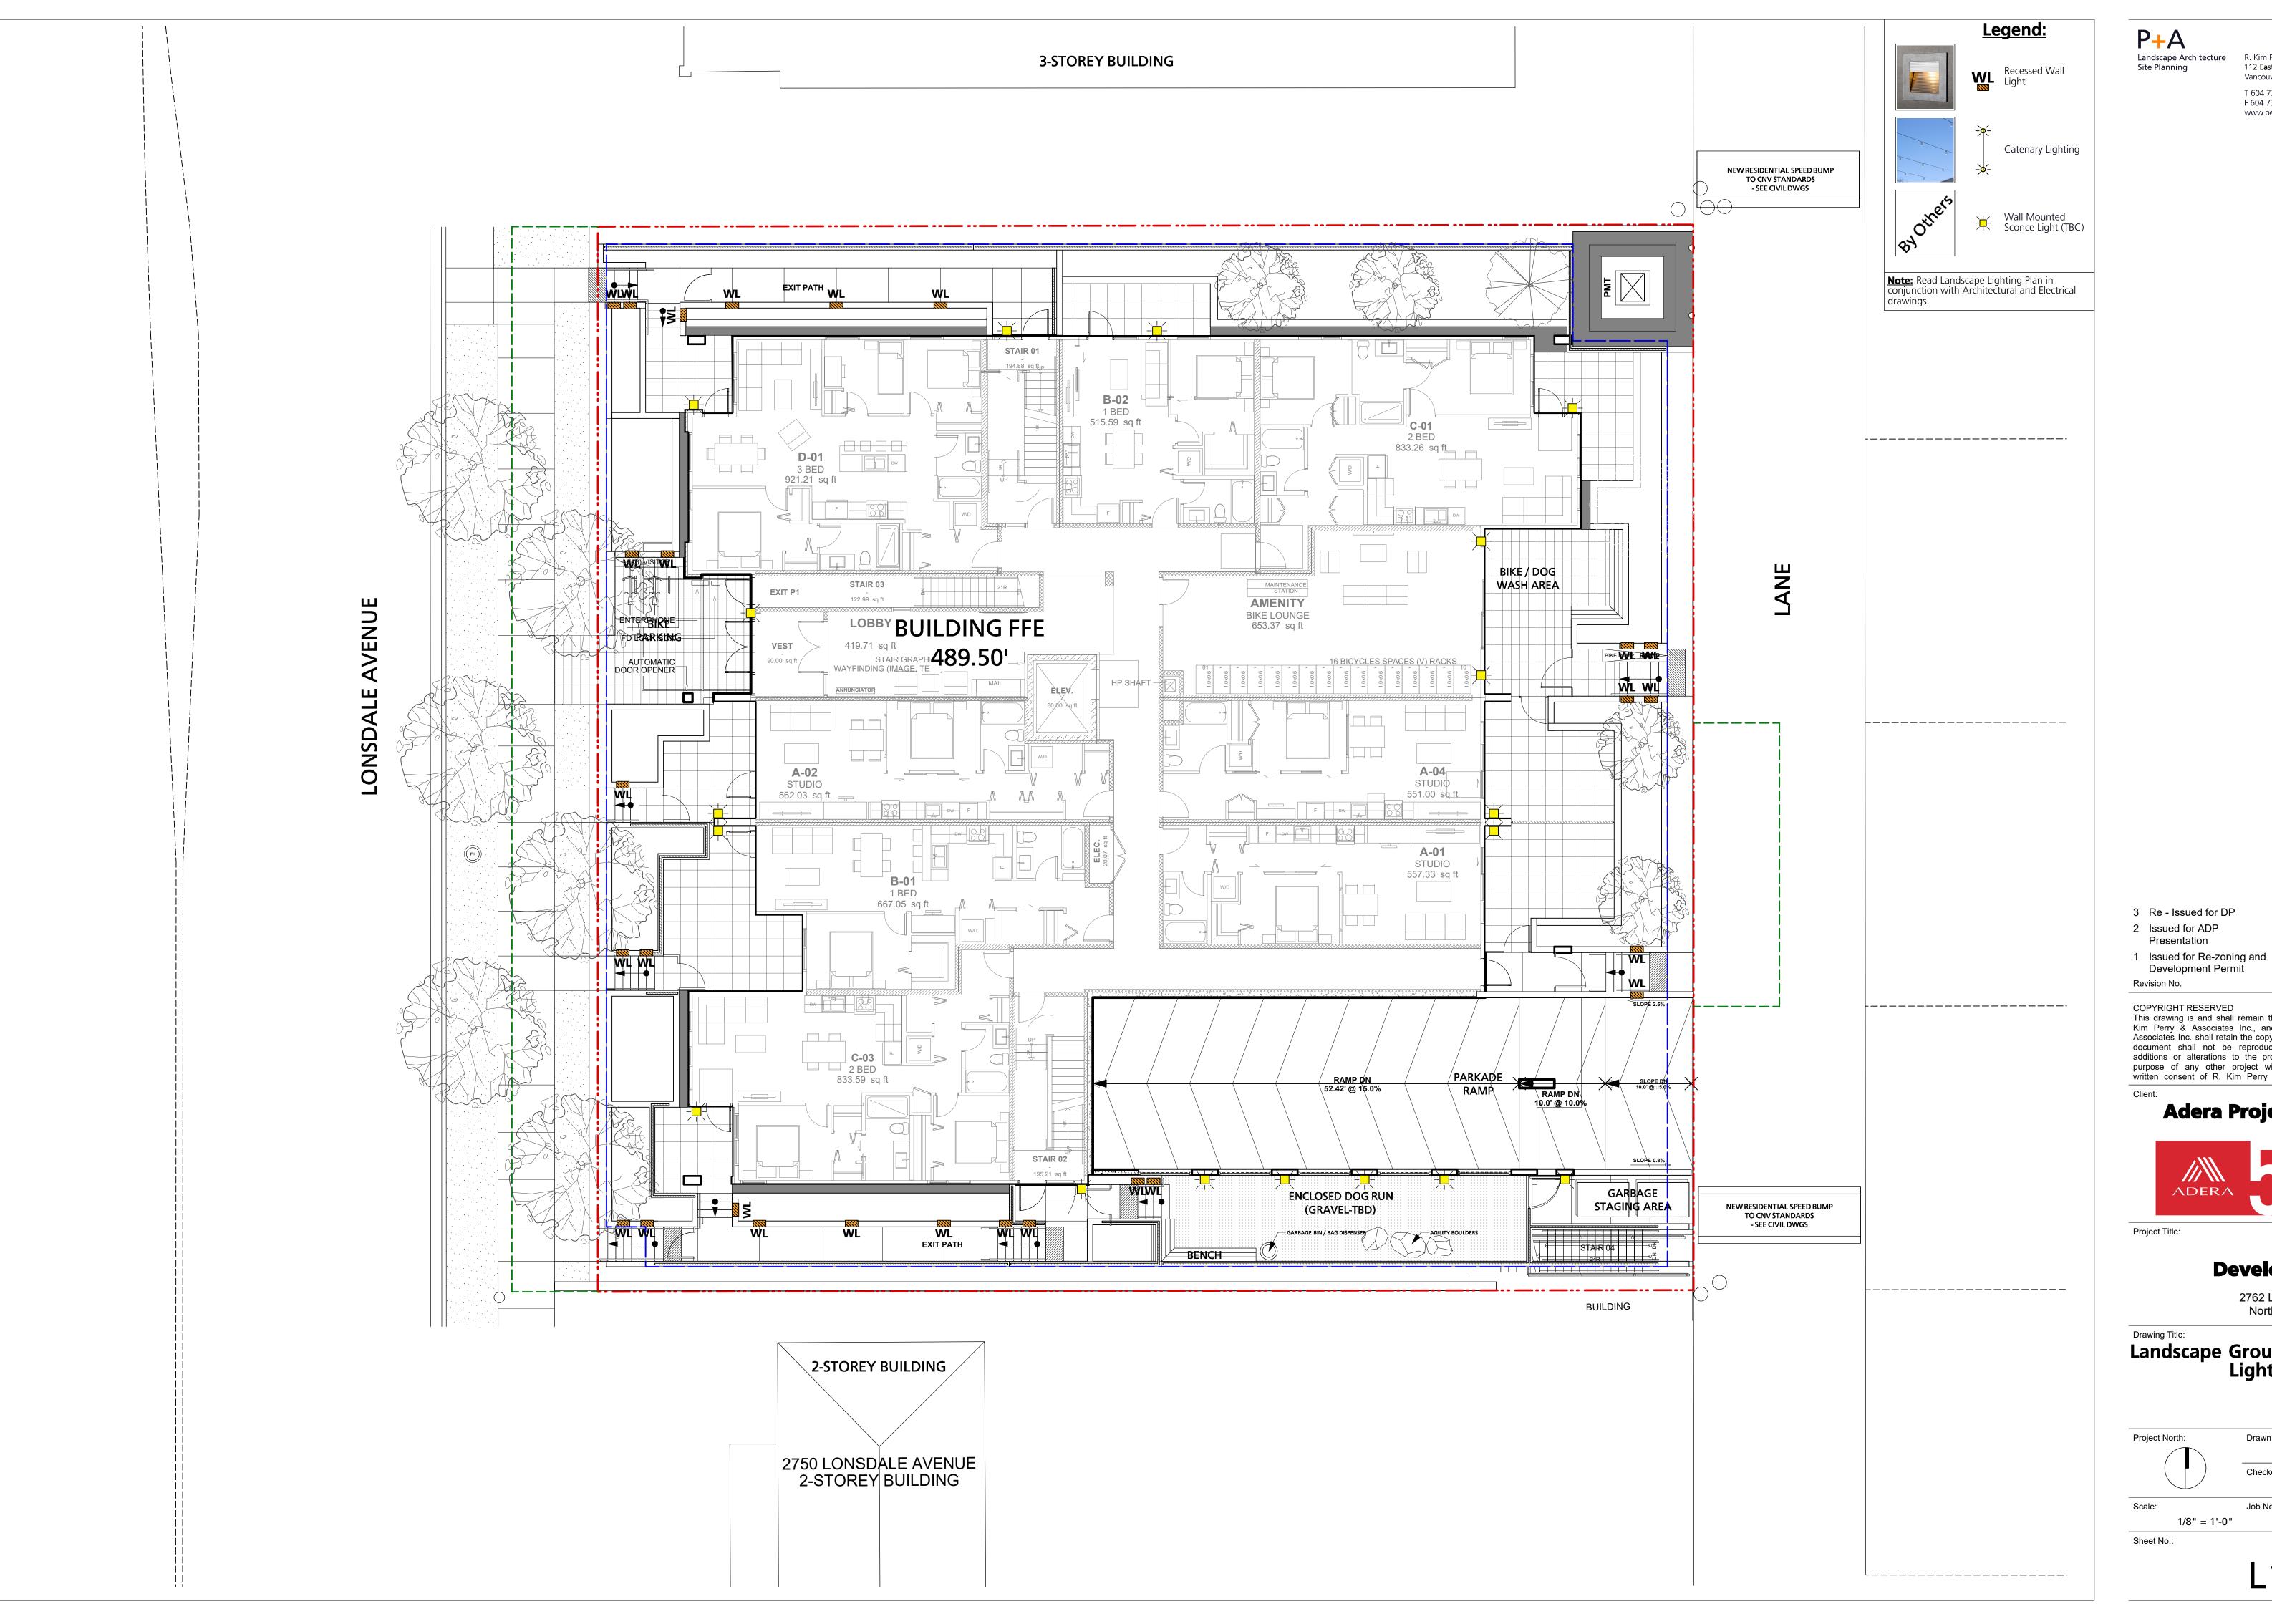

#### Drawing Title: Landscape Ground Floor Lighting Plan

| Project North: | Drawn By:   |        |
|----------------|-------------|--------|
|                |             | EML    |
|                | Checked By: |        |
|                |             | MF     |
| Scale:         | Job No.:    |        |
| 1/8" = 1'-0"   |             | 20-076 |
| Sheet No ·     |             |        |