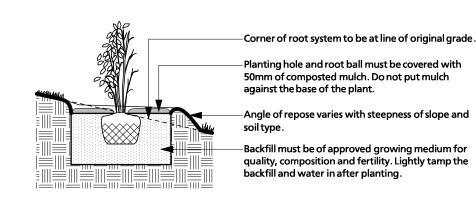

Planting hole must be dug to at least 300mm larger than the root ball on all sides with sloped side walls (off slab condition).  $\frac{1}{2} \left( \frac{1}{2} \right) = \frac{1}{2} \left( \frac{1}{2} \right) \left( \frac{1}$ Tree must be vertical and stable after planting. Orient plant material to give best appearance in relation to structure, roads and walks. Install plastic slotted tree trunk protector to guard against damage from string trimmers where trees are planted in lawn. Set root ball flush to grade or 1" to 2" higher in poorly draining soils.
 Do not cover the top of the root ball with soil.

 Place root ball at same level as original nursery planting. — 3" built-up earth saucer beyond edge of the root ball to aid in directing supplemental water to the root ball. Backfill must be of approved growing medium for quality, composition and fertility. Lightly tamp the backfill and water in after planting. 1'-6" root barrier where shown on plan.

- 4" to 6" deeper than root ball. Tamp soil around the base of root ball base firmly with foot pressure so that root ball Root ball - cut and fold back ties when planting medium is at 2/3 height of root ball.