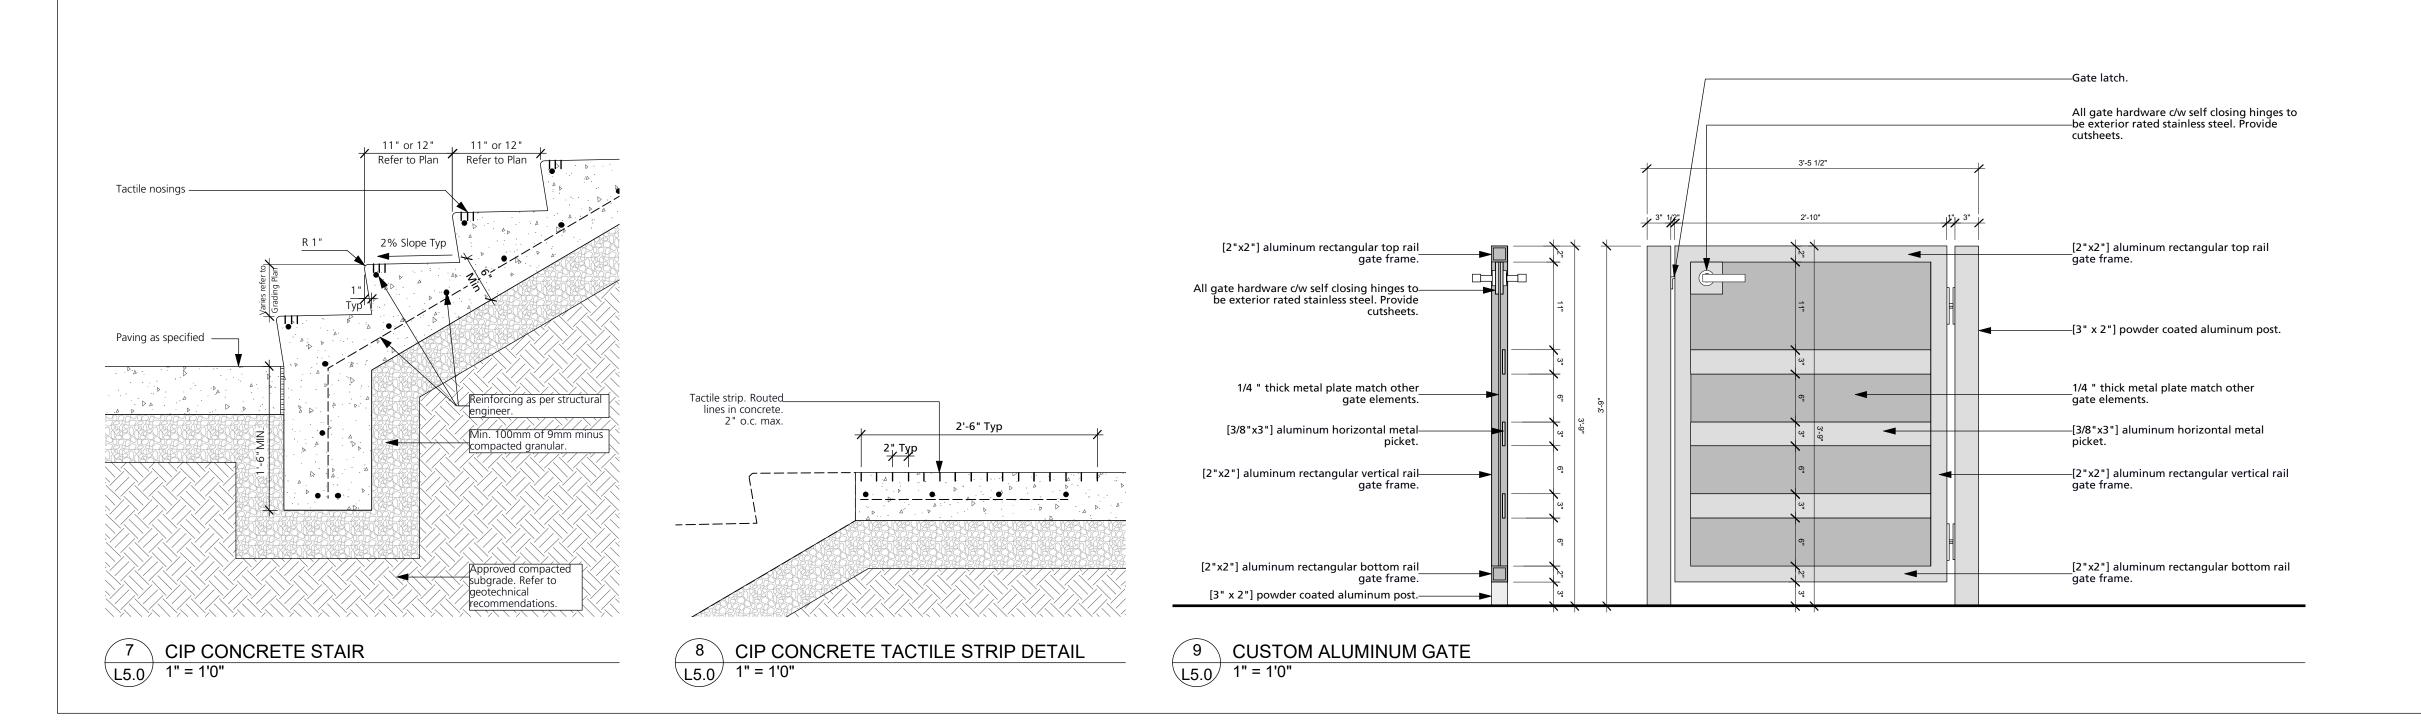

Development Permit

2020/11/05

Rental

Checked By: Job No.: 20-076 1/8" = 1'-0"

L4.0

- ALL METAL TO BE POWDER-COATED ALUMINUM **UNLESS** 

- ALL MEASUREMENTS TO BE VERIFIED ON SITE WITH AS

-METALWORK MANUFACTURER TO COORDINATE WITH GENERAL CONTRACTOR REGARDING BASE ATTACHMENT.

SOME FENCES/GATES ARE TO BE SECURED TO TOP OF

CONCRETE WALLS AND SOME ARE TO BE SECURED TO

- CONTRACTOR TO PROVIDE ENGINEERED SHOP

-ALL ATTACHMENTS, END CAPS, AND OTHER COMPONENTS

DRAWINGS FOR ALL METAL COMPONENTS WITH FINISHES, CONNECTIONS, HARDWARE, AND FOOTING TYPE, AND SUBMIT FOR APPROVALS PRIOR TO FABRICATION.

OTHERWISE SPECIFIED.

ARE TO MATCH COLOUR.

- ALL WELDS TO BE GROUND SMOOTH.

INDIVIDUAL CONCRETE FOOTINGS.

BUILT CONDITIONS PRIOR TO FABRICATION.

3 Re-Issued for DP 2021/05/21
2 Issued for ADP 2021/03/31
Presentation
1 Issued for Re-zoning and 2020/11/05
Development Permit
Revision No. Date

112 East Broadway
Vancouver, BC V5T 1V9

T 604 738 4118

F 604 738 4116

Rental Development

2762 Lonsdale Avenue North Vancouver, BC

Drawing Title:

Landscape Details

 Project North:
 Drawn By:

 EML

 Checked By:

 MP

 Scale:
 Job No.:

 As Shown
 20-076

L5.0

ALL METALWORK NOTES: - ALL METAL TO BE POWDER-COATED ALUMINUM UNLESS OTHERWISE SPECIFIED. - ALL WELDS TO BE GROUND SMOOTH.

P+A

- ALL MEASUREMENTS TO BE VERIFIED ON SITE WITH AS

BUILT CONDITIONS PRIOR TO FABRICATION. -METALWORK MANUFACTURER TO COORDINATE WITH GENERAL CONTRACTOR REGARDING BASE ATTACHMENT.

SOME FENCES/GATES ARE TO BE SECURED TO TOP OF CONCRETE WALLS AND SOME ARE TO BE SECURED TO INDIVIDUAL CONCRETE FOOTINGS.

-ALL ATTACHMENTS, END CAPS, AND OTHER COMPONENTS ARE TO MATCH COLOUR.

- CONTRACTOR TO PROVIDE ENGINEERED SHOP DRAWINGS FOR ALL METAL COMPONENTS WITH FINISHES, CONNECTIONS, HARDWARE, AND FOOTING TYPE, AND SUBMIT FOR APPROVALS PRIOR TO FABRICATION.