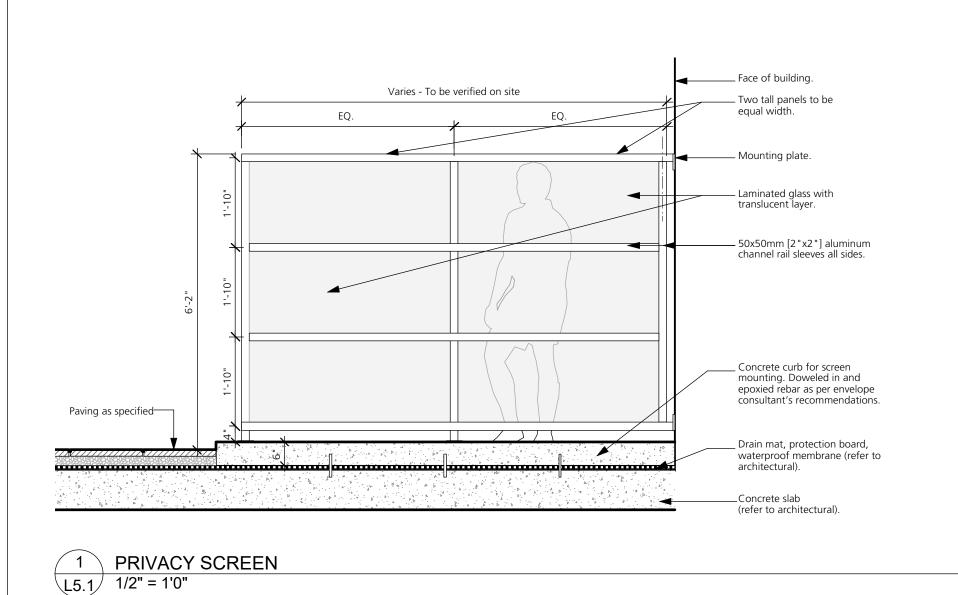

Development Permit

2020/11/05

Rental

Checked By: Job No.: 20-076 1/8" = 1'-0"

L4.0

- ALL METAL TO BE POWDER-COATED ALUMINUM **UNLESS** 

- ALL MEASUREMENTS TO BE VERIFIED ON SITE WITH AS

-METALWORK MANUFACTURER TO COORDINATE WITH GENERAL CONTRACTOR REGARDING BASE ATTACHMENT.

SOME FENCES/GATES ARE TO BE SECURED TO TOP OF

CONCRETE WALLS AND SOME ARE TO BE SECURED TO

- CONTRACTOR TO PROVIDE ENGINEERED SHOP

-ALL ATTACHMENTS, END CAPS, AND OTHER COMPONENTS

DRAWINGS FOR ALL METAL COMPONENTS WITH FINISHES, CONNECTIONS, HARDWARE, AND FOOTING TYPE, AND SUBMIT FOR APPROVALS PRIOR TO FABRICATION.

OTHERWISE SPECIFIED.

ARE TO MATCH COLOUR.

- ALL WELDS TO BE GROUND SMOOTH.

INDIVIDUAL CONCRETE FOOTINGS.

BUILT CONDITIONS PRIOR TO FABRICATION.

3 Re-Issued for DP 2021/05/21
2 Issued for ADP 2021/03/31
Presentation
1 Issued for Re-zoning and 2020/11/05
Development Permit
Revision No. Date

- ALL MEASUREMENTS TO BE VERIFIED ON SITE WITH AS

BUILT CONDITIONS PRIOR TO FABRICATION. -METALWORK MANUFACTURER TO COORDINATE WITH GENERAL CONTRACTOR REGARDING BASE ATTACHMENT.

SOME FENCES/GATES ARE TO BE SECURED TO TOP OF CONCRETE WALLS AND SOME ARE TO BE SECURED TO INDIVIDUAL CONCRETE FOOTINGS.

-ALL ATTACHMENTS, END CAPS, AND OTHER COMPONENTS ARE TO MATCH COLOUR.

- CONTRACTOR TO PROVIDE ENGINEERED SHOP DRAWINGS FOR ALL METAL COMPONENTS WITH FINISHES, CONNECTIONS, HARDWARE, AND FOOTING TYPE, AND SUBMIT FOR APPROVALS PRIOR TO FABRICATION.

-LANDSCAPE ARCHITECT TO BE INFORMED OF METALWORK INSTALLATION ON SITE FOR INSPECTION AND COORDINATION.

**Model:** Modular Planters Supplier: Planters Perfect or Approved Alternate Contact: https://www.greentheorydist.com/ Colour: Matte Black **Installation:** Instal as per manufacturer's specifications