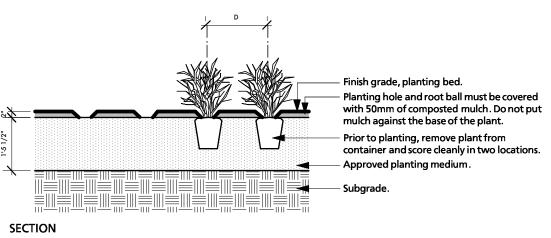

9. Refer to City of North Vancouver's standard tree planting detail.

2. Protect tree from danger during planting. Ensure rootball is protected from sun, frost or dessication. 3. Tree selection, handling, planting and maintenance must meet BCSLA/BCLNA standards, be in good health and condition without wounds, have normal form, and be free of diseases and pests. Site preparation must include provision for soil placement, replacement or enhancement to meet project specifications.

5. Planting holes must be free draining to the extent that rainwater and/or supplemental water does not accumulate and drown the roots. If necessary, the subgrade must be graded with positive slope and/or drainage services must be installed to suit. 6. Watering of the root ball must be undertaken immediately after planting and then for the first growing season so that the root ball is thoroughly wetted once per week (minimum). 7. The mulched root zone should be refreshed annually to replace the mulch. This area must be weeded by hand to avoid trunk and root damage from string trimmers or mowers. 8. The tree should be pruned to ANSI A3000 standards after establishment and from time to time to train it for structure to conform to the form of the species and to respond to growing site constraints. All pruning must be undertaken by or performed under the direction of a qualified arborist certified by the International Society of Arboriculture and who demonstrates proficiency in pruning.